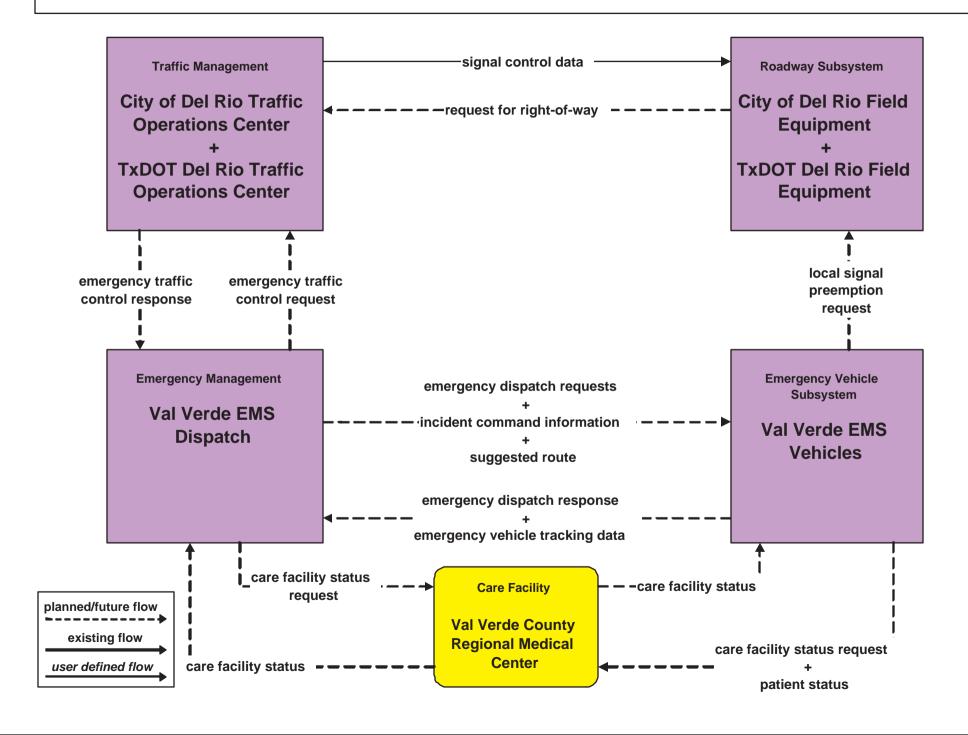

### EM1 - Emergency Response Coordination Val Verde EMS Dispatch

existing flow

user defined flow