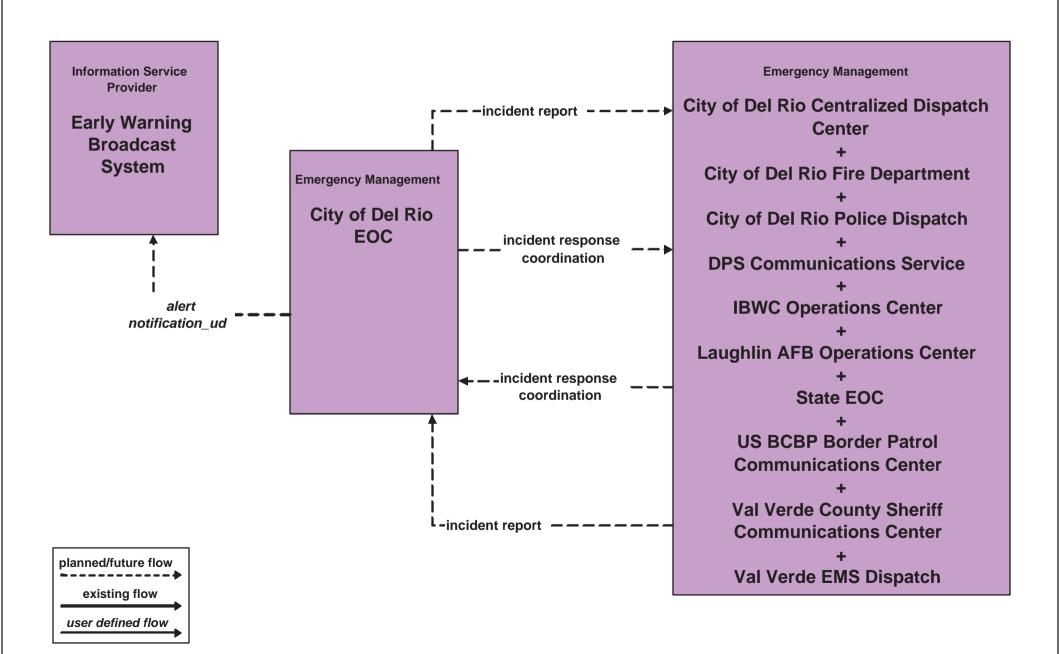

## ATMS08 - Incident Management

Emergency Management Traffic Management

### ATMS08 - Incident Management

Emergency Management Maintenance and Construction Management

### ATMS08 - Incident Management

Emergency Management Emergency Vehicles

Del Rio, Tx Regional ITS Architecture

Customized Market Package Diagrams

Emergency Management (EM)

# **EM1 - Emergency Response Coordination Del Rio Regional Incident and Mutual Aid Network**



### EM1 - Emergency Response Coordination City of Del Rio Centralized Dispatch



### EM1 - Emergency Response Coordination City of Del Rio EOC



### EM1 - Emergency Response Coordination City of Del Rio Fire Department



### EM1 - Emergency Response Coordination City of Del Rio Police Dispatch



# **EM1 - Emergency Response Coordination Evacuation Coordination: City of Del Rio Fire/EOC**





### EM1 - Emergency Response Coordination Val Verde County Sheriff



# **EM1 - Emergency Response Coordination Val Verde County Rural Volunteer Fire**





# **EM1 - Emergency Response Coordination Val Verde County Emergency Management**





### EM1 - Emergency Response Coordination Val Verde EMS Dispatch



existing flow

user defined flow

#### EM1 - Emergency Response Coordination DPS Communications Service



## EM1 - Emergency Response Coordination US BCBP Border Patrol Communications Center



### EM1 - Emergency Response Coordinat