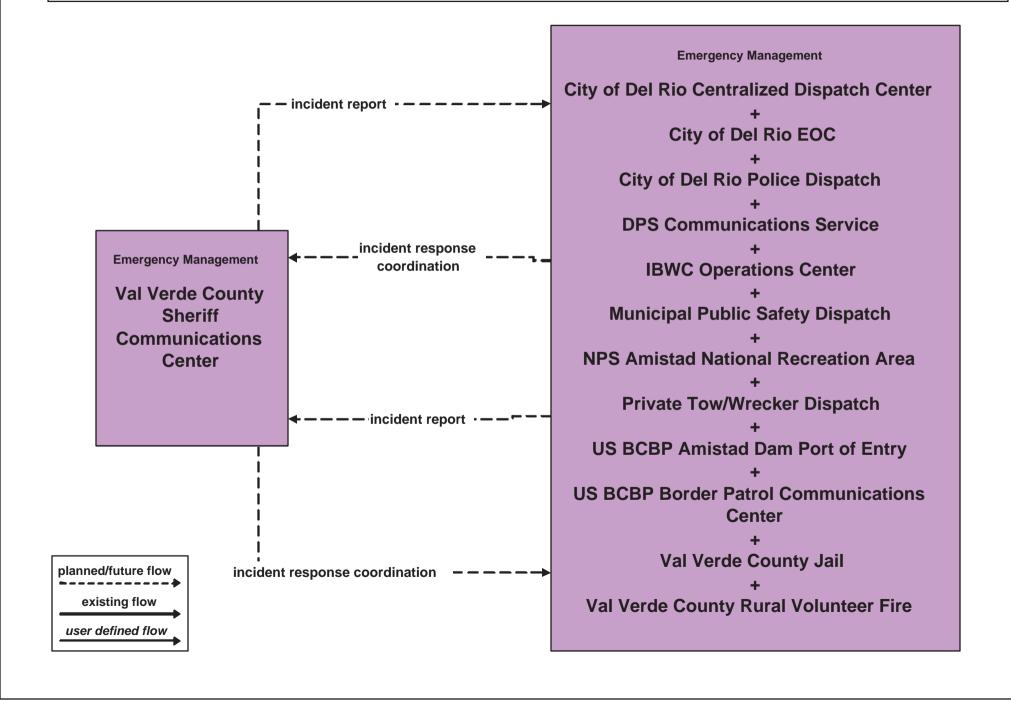

rgency Management Maintenance and Construction Management

### ATMS08 - Incident Management

Emergency Management Emergency Vehicles

Del Rio, Tx Regional ITS Architecture

Customized Market Package Diagrams

Emergency Management (EM)

# **EM1 - Emergency Response Coordination Del Rio Regional Incident and Mutual Aid Network**



### EM1 - Emergency Response Coordination City of Del Rio Centralized Dispatch



### EM1 - Emergency Response Coordination City of Del Rio EOC



### EM1 - Emergency Response Coordination City of Del Rio Fire Department



### EM1 - Emergency Response Coordination City of Del Rio Police Dispatch



# **EM1 - Emergency Response Coordination Evacuation Coordination: City of Del Rio Fire/EOC**





### EM1 - Emergency Response Coordination Val Verde County Sheriff



# **EM1 - Emergency Response Coordination Val Verde County Rural Volunteer Fire**





# **EM1 - Emergency Response Coordination Val Verde County Emergency Management**





### EM1 - Emergency Response Coordination Val Verde EMS Dispatch



existing flow

user defined flow

#### EM1 - Emergency Response Coordination DPS Communications Service



## EM1 - Emergency Response Coordination US BCBP Border Patrol Communications Center



### EM1 - Emergency Response Coordination US BCBP - Amistad Dam





## EM1 - Emergency Response Coordination IBWC Operations Center/Laughlin AFB



existing flow

user defined flow

### EM1 - Emergency Response Coordination Independent School District Police





### EM1 - Emergency Response Coordination Private Tow/Wrecker Dispatch





**EM2 - Emergency Ro