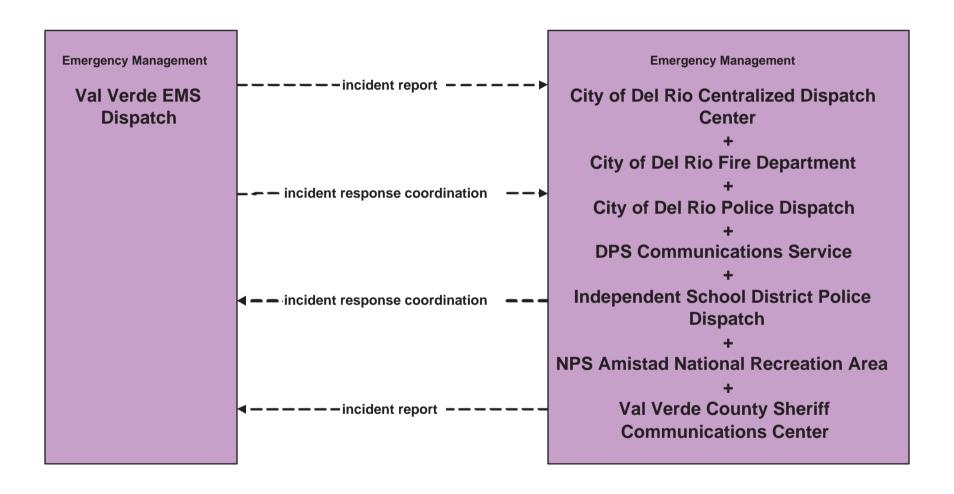

### EM1 - Emergency Response Coordination Val Verde EMS Dispatch

existing flow

user defined flow