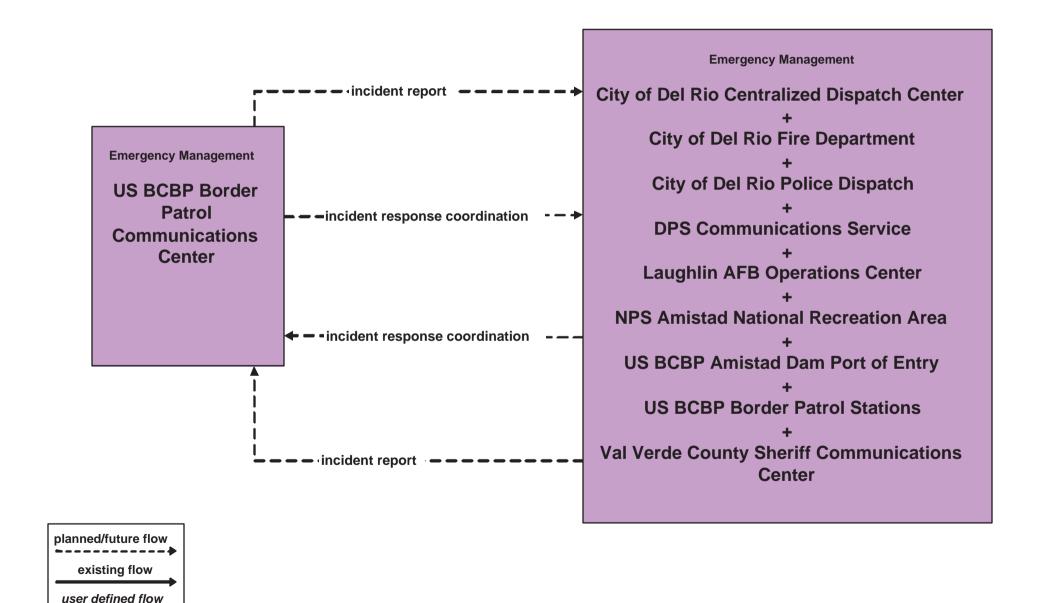

## EM1 - Emergency Response Coordination US BCBP Border Patrol Communications Center