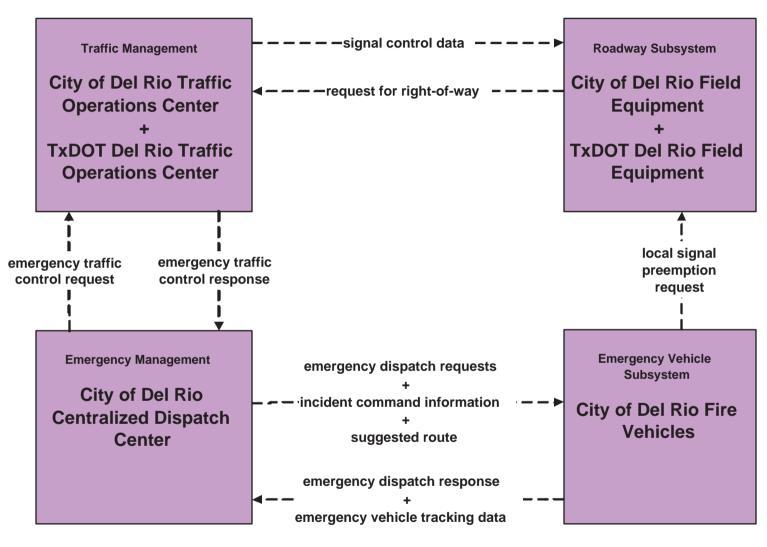

### EM1 - Emergency Response Coordination Private Tow/Wrecker Dispatch

**EM2 - Emergency Routing City of Del Rio Fire Vehicles** 

EM2 - Emergency Routing Val Verde EMS