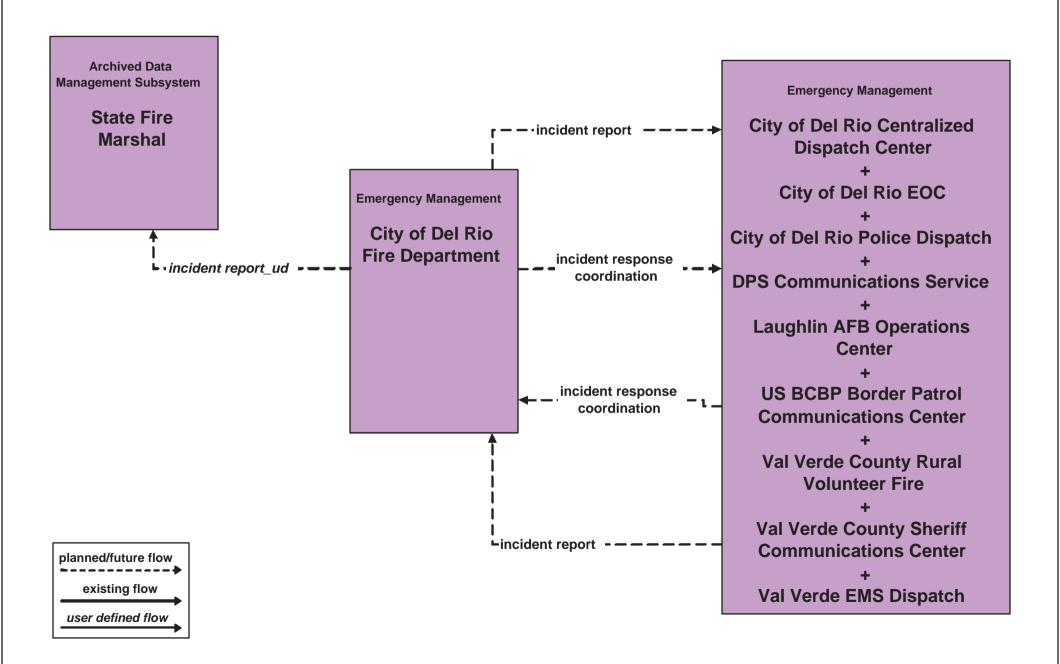

## ATMS08 - Incident Management

Emergency Management Traffic Management

### ATMS08 - Incident Management

Emergency Management Maintenance and Construction Management

### ATMS08 - Incident Management

Emergency Management Emergency Vehicles

Del Rio, Tx Regional ITS Architecture

Customized Market Package Diagrams

Emergency Management (EM)

# **EM1 - Emergency Response Coordination Del Rio Regional Incident and Mutual Aid Network**



### EM1 - Emergency Response Coordination City of Del Rio Centralized Dispatch



### EM1 - Emergency Response Coordination City of Del Rio EOC



### EM1 - Emergency Response Coordination City of Del Rio Fire Department



### EM1 - Emergency Response Coordination City of Del Rio Police Dispatch



# **EM1 - Emergency Response Coordination Evacuation Coordination: City of Del Rio Fire/EOC**





### EM1 - Emergency Response Coordination Val Verde County Sheriff



# **EM1 - Emergency Response Coordination Val Verde County Rural Volunteer Fire**





# **EM1 - Emergency Response Coordination Val Verde County Emergency Management**





### EM1 - Emergency Response Coordination Val Verde EMS Dispatch



existing flow

user defined flow

#### EM1 - Emergency Response Coordination DPS Communications Service



## EM1 - Emergency Response Coordination US BCBP Border Patrol Communications Center



### EM1 - Emergency Response Coordination US BCBP - Amistad Dam





## EM1 - Emergency Response Coordination IBWC