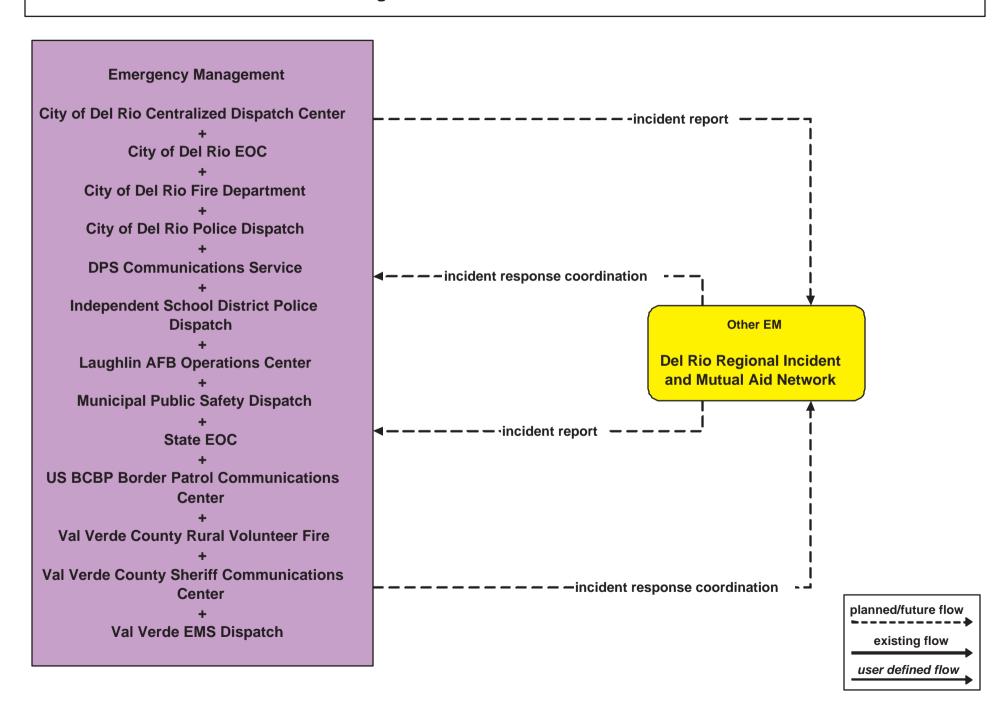

# **EM1 - Emergency Response Coordination Del Rio Regional Incident and Mutual Aid Network**