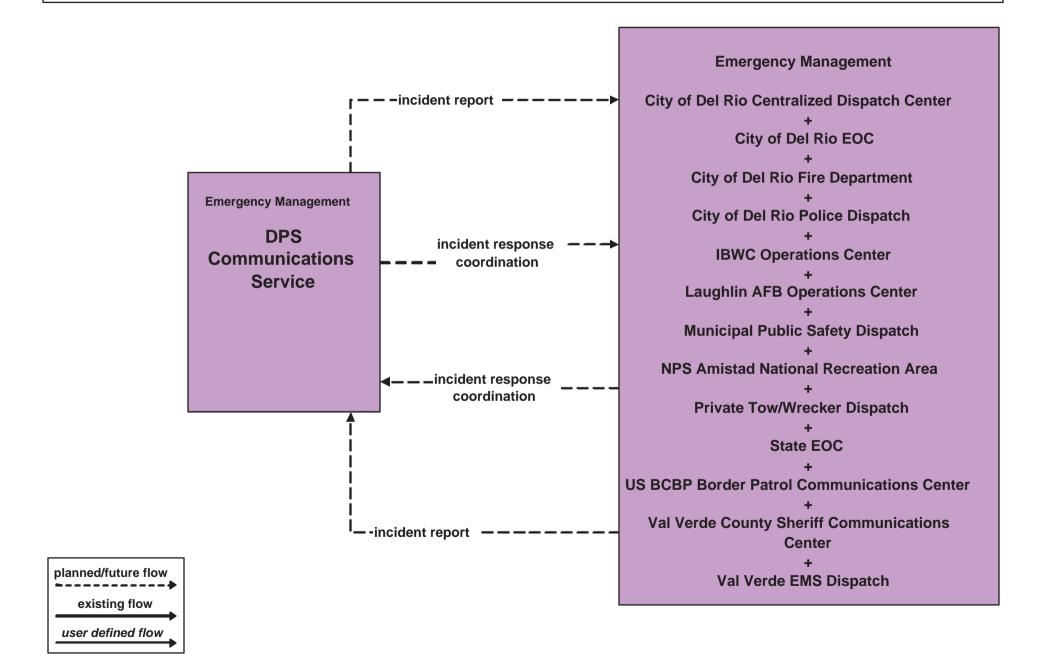

cy Response Coordination City of Del Rio Centralized Dispatch



### EM1 - Emergency Response Coordination City of Del Rio EOC



### EM1 - Emergency Response Coordination City of Del Rio Fire Department



### EM1 - Emergency Response Coordination City of Del Rio Police Dispatch



# **EM1 - Emergency Response Coordination Evacuation Coordination: City of Del Rio Fire/EOC**





### EM1 - Emergency Response Coordination Val Verde County Sheriff



# **EM1 - Emergency Response Coordination Val Verde County Rural Volunteer Fire**





# **EM1 - Emergency Response Coordination Val Verde County Emergency Management**





### EM1 - Emergency Response Coordination Val Verde EMS Dispatch



existing flow

user defined flow

#### EM1 - Emergency Response Coordination DPS Communications Service



## EM1 - Emergency Response Coordination US BCBP Border Patrol Communications Center



### EM1 - Emergency Response Coordination US BCBP - Amistad Dam





## EM1 - Emergency Response Coordination IBWC Operations Center/Laughlin AFB



existing flow

user defined flow

### EM1 - Emergency Response Coordination Independent School District Police





### EM1 - Emergency Response Coordination Private Tow/Wrecker Dispatch





**EM2 - Emergency Routing City of Del Rio Fire Vehicles** 





EM2 - Emergency Routing Val Verde EMS