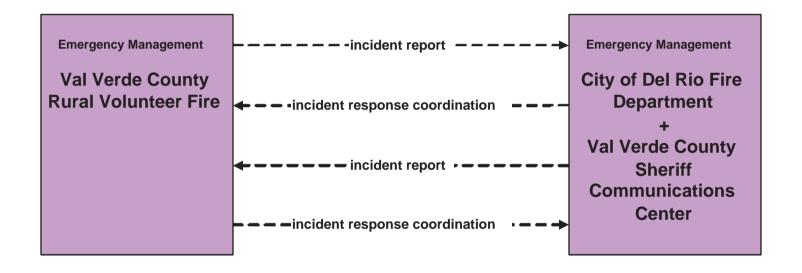

# **EM1 - Emergency Response Coordination Val Verde County Rural Volunteer Fire**