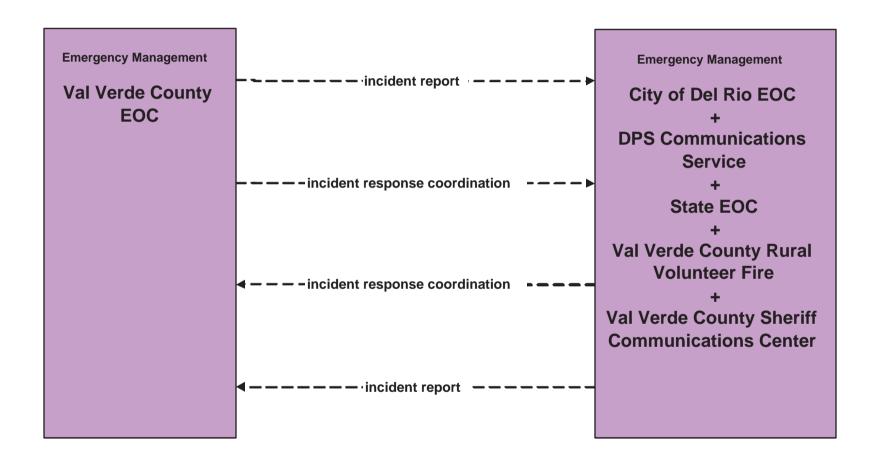

# **EM1 - Emergency Response Coordination Val Verde County Emergency Management**