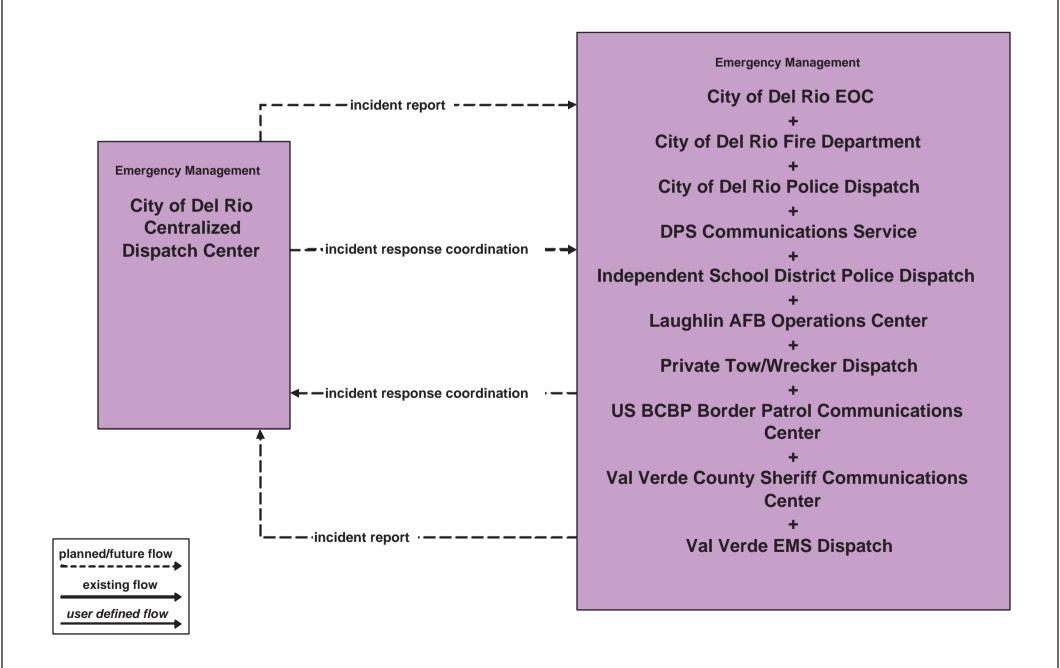

## ATMS08 - Incident Management

Emergency Management Traffic Management

### ATMS08 - Incident Management

Emergency Management Maintenance and Construction Management

### ATMS08 - Incident Management

Emergency Management Emergency Vehicles

Del Rio, Tx Regional ITS Architecture

Customized Market Package Diagrams

Emergency Management (EM)

# **EM1 - Emergency Response Coordination Del Rio Regional Incident and Mutual Aid Network**



### EM1 - Emergency Response Coordination City of Del Rio Centralized Dispatch



### EM1 - Emergency Response Coordination City of Del Rio EOC



### EM1 - Emergency Response Coordination City of Del Rio Fire Department



### EM1 - Emergency Response Coordination City of Del Rio Police Dispatch



# **EM1 - Emergency Response Coordination Evacuation Coordination: City of Del Rio Fire/EOC**





### EM1 - Emergency Response Coordination Val Verde County Sheriff



# **EM1 - Emergency Response Coordination Val Verde County Rural Volunteer Fire**





# **EM1 - Emergency Response Coordination Val Verde County Emergency Management**





### EM1 - Emergency Response Coordination Val Verde EMS Dispatch



existing flow

user defined flow

#### EM1 - Emergency Response Coordination DPS Communications Service



## EM1 - Emergency Response Coordination US BCBP Border Patro