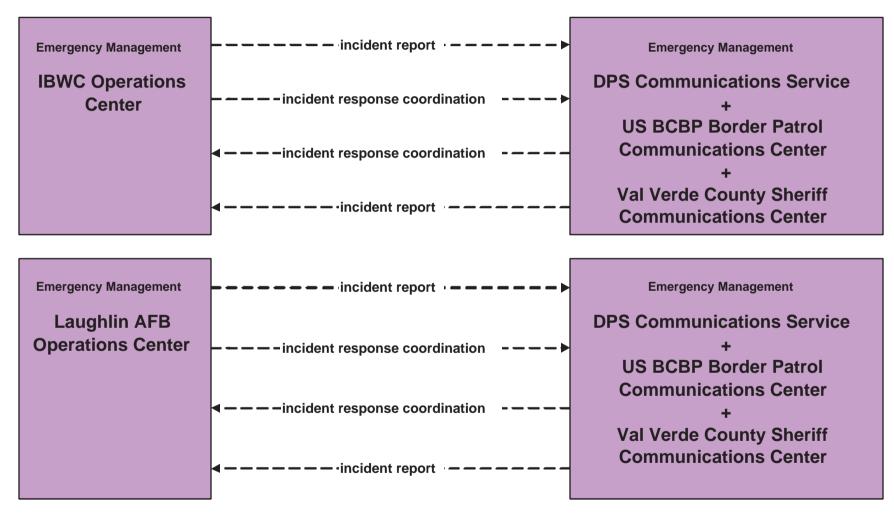

## EM1 - Emergency Response Coordination IBWC Operations Center/Laughlin AFB

existing flow

user defined flow