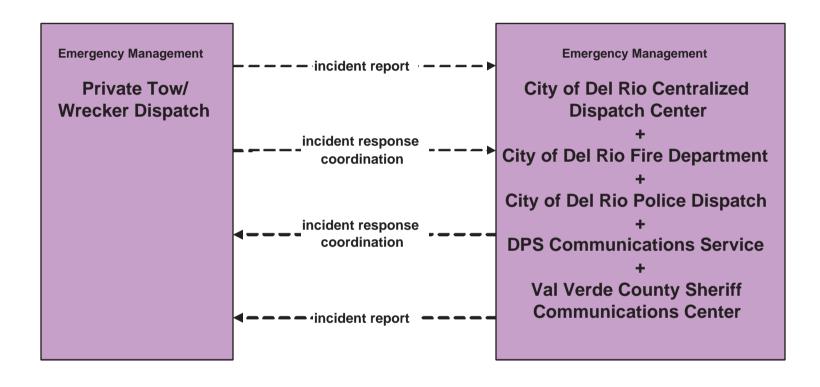

### EM1 - Emergency Response Coordination Private Tow/Wrecker Dispatch

**EM2 - Emergency Routing City of Del Rio Fire Vehicles** 

EM2 - Emergency Routing Val Verde EMS