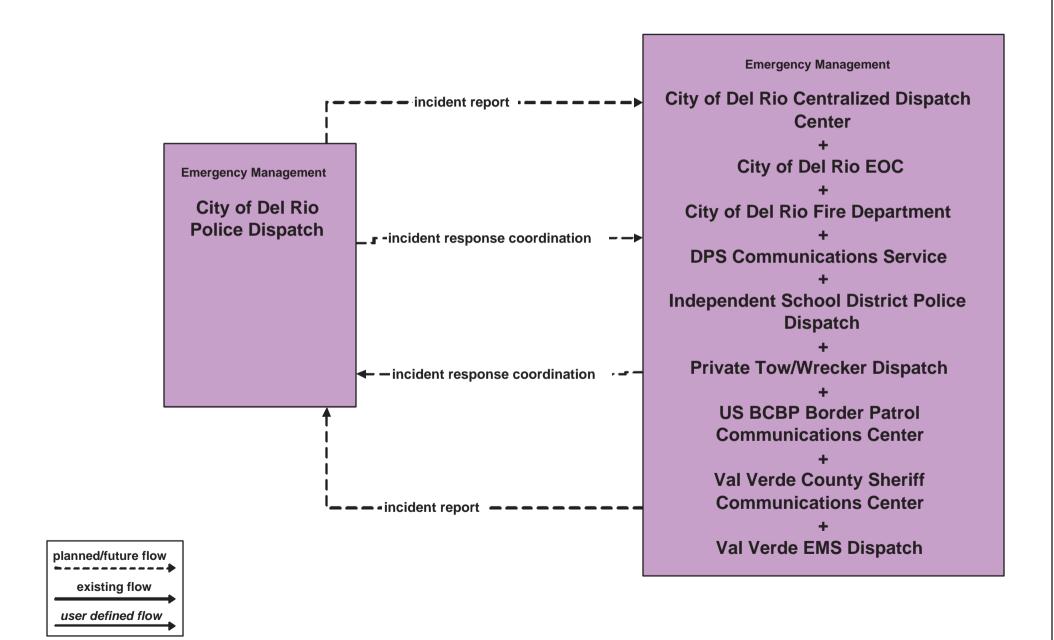

## ATMS08 - Incident Management

Emergency Management Traffic Management

### ATMS08 - Incident Management

Emergency Management Maintenance and Construction Management

### ATMS08 - Incident Management

Emergency Management Emergency Vehicles

Del Rio, Tx Regional ITS Architecture

Customized Market Package Diagrams

Emergency Management (EM)

# **EM1 - Emergency Response Coordination Del Rio Regional Incident and Mutual Aid Network**



### EM1 - Emergency Response Coordination City of Del Rio Centralized Dispatch



### EM1 - Emergency Response Coordination City of Del Rio EOC



### EM1 - Emergency Response Coordination City of Del Rio Fire Department



### EM1 - Emergency Response Coordination City of Del Rio Police Dispatch



# **EM1 - Emergency Response Coordination Evacuation Coordination: City of Del Rio Fire/EOC**





### EM1 - Emergency Response Coordination Val Verde County Sheriff



# **EM1 - Emergency Response Coordination Val Verde County Rural Volunteer Fire**





# **EM1 - Emergency Response Coordination Val Verde County Emergency Management**





### EM1 - Emergency Response Coordination Val Verde EMS Dispatch



existing flow

user defined flow

#### EM1 - Emergency Response Coordination DPS Communications Service



## EM1 - Emergency Response Coordination US BCBP Border Patrol Communications Center



### EM1 - Emergency Response Coordination US BCBP - Amistad Dam





## EM1 - Emergency Response Coordination IBWC Operations Center/Laughlin AFB



existing flow

user defined flow

### EM1 -