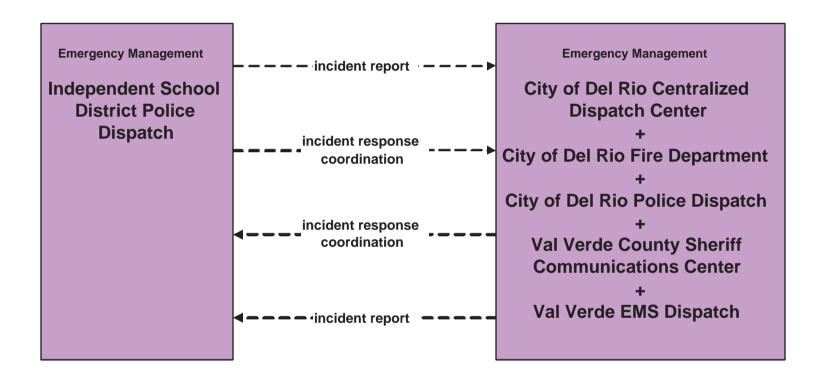

City of Del Rio Fire/EOC**





### EM1 - Emergency Response Coordination Val Verde County Sheriff



# **EM1 - Emergency Response Coordination Val Verde County Rural Volunteer Fire**





# **EM1 - Emergency Response Coordination Val Verde County Emergency Management**





### EM1 - Emergency Response Coordination Val Verde EMS Dispatch



existing flow

user defined flow

#### EM1 - Emergency Response Coordination DPS Communications Service



## EM1 - Emergency Response Coordination US BCBP Border Patrol Communications Center



### EM1 - Emergency Response Coordination US BCBP - Amistad Dam





## EM1 - Emergency Response Coordination IBWC Operations Center/Laughlin AFB



existing flow

user defined flow

### EM1 - Emergency Response Coordination Independent School District Police





### EM1 - Emergency Response Coordination Private Tow/Wrecker Dispatch





**EM2 - Emergency Routing City of Del Rio Fire Vehicles** 





EM2 - Emergency Routing Val Verde EMS