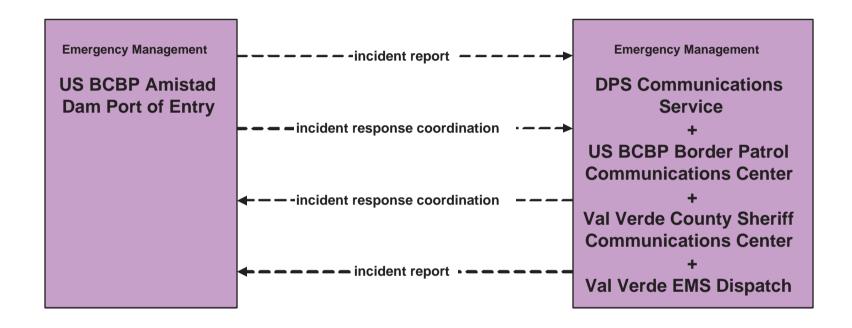

nse Coordination City of Del Rio Fire Department



### EM1 - Emergency Response Coordination City of Del Rio Police Dispatch



# **EM1 - Emergency Response Coordination Evacuation Coordination: City of Del Rio Fire/EOC**





### EM1 - Emergency Response Coordination Val Verde County Sheriff



# **EM1 - Emergency Response Coordination Val Verde County Rural Volunteer Fire**





# **EM1 - Emergency Response Coordination Val Verde County Emergency Management**





### EM1 - Emergency Response Coordination Val Verde EMS Dispatch



existing flow

user defined flow

#### EM1 - Emergency Response Coordination DPS Communications Service



## EM1 - Emergency Response Coordination US BCBP Border Patrol Communications Center



### EM1 - Emergency Response Coordination US BCBP - Amistad Dam





## EM1 - Emergency Response Coordination IBWC Operations Center/Laughlin AFB



existing flow

user defined flow

### EM1 - Emergency Response Coordination Independent School District Police





### EM1 - Emergency Response Coordination Private Tow/Wrecker Dispatch





**EM2 - Emergency Routing City of Del Rio Fire Vehicles** 





EM2 - Emergency Routing Val Verde EMS