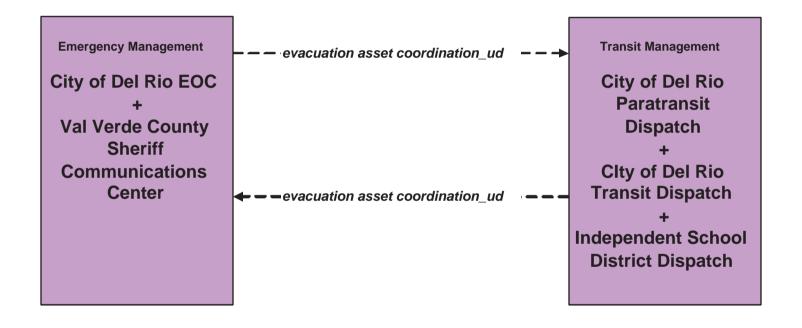

# **EM1 - Emergency Response Coordination Evacuation Coordination: City of Del Rio Fire/EOC**