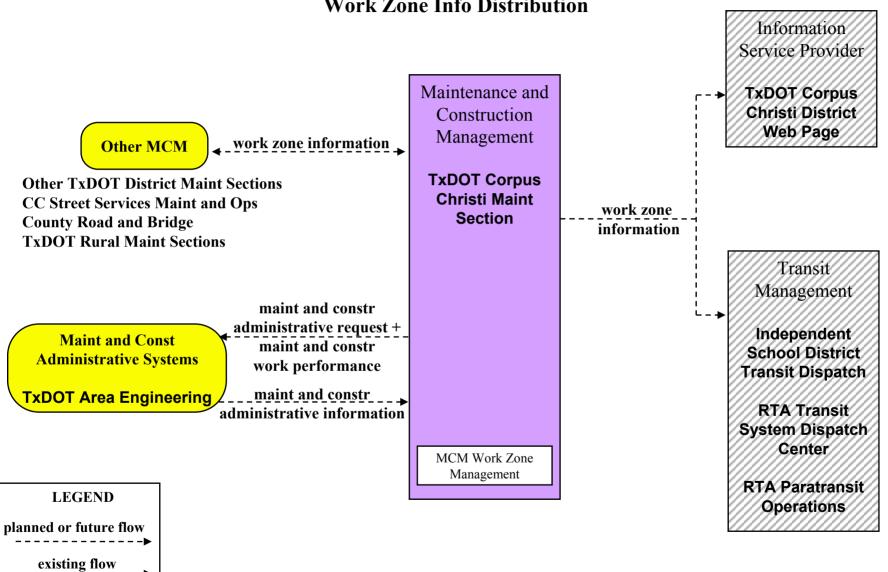

### MC08 - Work Zone Management TxDOT Maintenance/Construction

MC08 - Work Zone Management TxDOT CC Maintenance Section-Work Zone Info Distribution

user defined flow