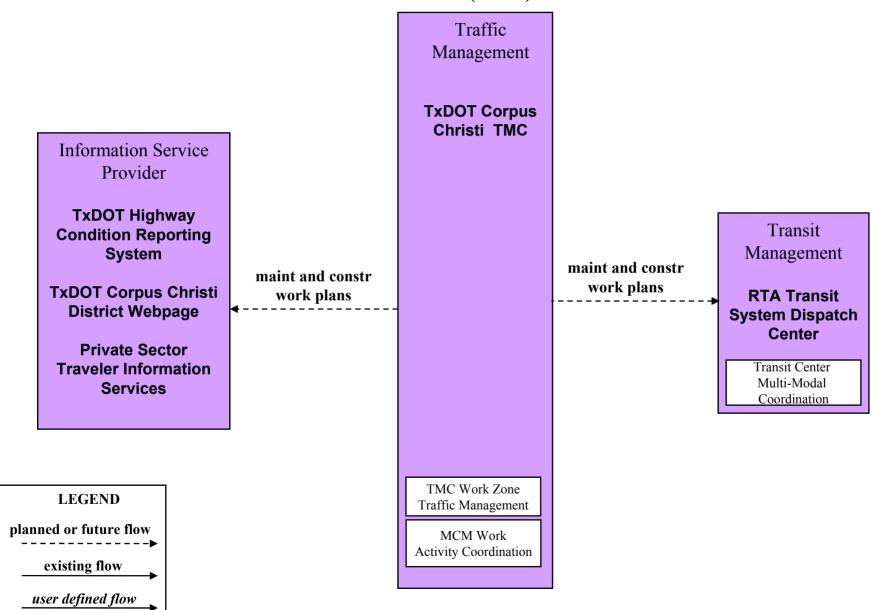

|

#### MC07 - Roadway Maintenance and Construction County Road and Bridge



#### MC07 - Roadway Maintenance and Construction City of Corpus Christi Maintenance



### MC08 - Work Zone Management TxDOT Maintenance/Construction



MC08 - Work Zone Management TxDOT CC Maintenance Section-Work Zone Info Distribution



user defined flow

### MC08 - Work Zone Management TxDOT Maintenance- Work Zone Info Distribution



existing flow

user defined flow

#### MC08 - Work Zone Management Corpus Christi Maintenance- Work Zone Info Distribution



## MC09 - Work Zone Safety Monitoring TxDOT Urban/Rural Work Zones





#### MC10 - Maintenance and Construction Activity Coordination **TxDOT (1 of 2)**



## MC10 - Maintenance and Construction Activity Coordination TxDOT (2 of 2)



#### MC10 - Maintenance and Construction Activity Coordination City of Corpus Christi