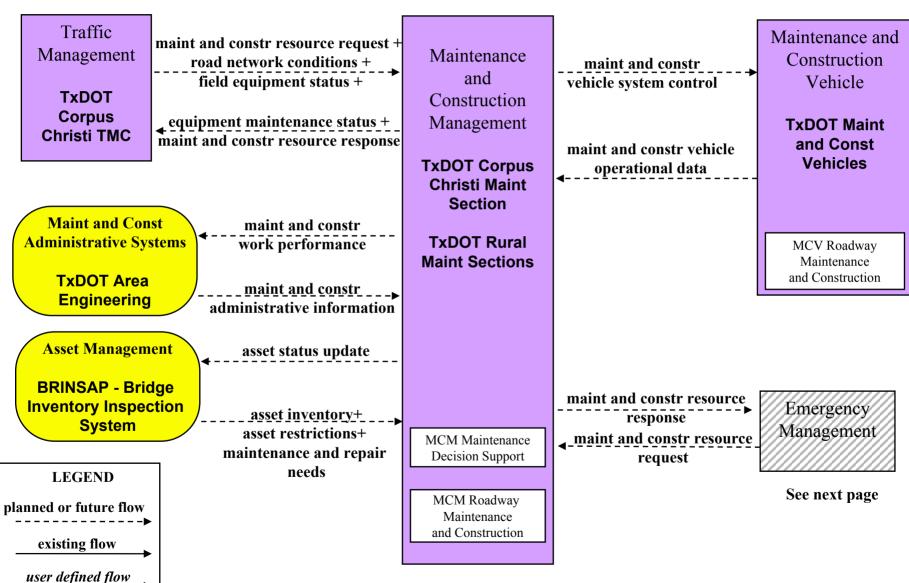

## MC07 - Roadway Maintenance and Construction TxDOT Maintenance

### MC07 – Roadway Maintenance (EM to MCMS)

|                                               | TxDOT Corpus<br>Christi Maint<br>Section | TxDOT Rural<br>Maint Sections        |
|-----------------------------------------------|------------------------------------------|--------------------------------------|
| ARCHITECTURE FLOW →                           | resource request +<br>resource response  | resource request + resource response |
| Emergency Management Center                   |                                          |                                      |
| City/County EOC                               |                                          | √                                    |
| City/ County Public Safety Dispatch           |                                          | √                                    |
| Corpus Christi Police Dept Metrocomm Dispatch | √                                        |                                      |
| DPS Comm Service                              | √                                        | √                                    |