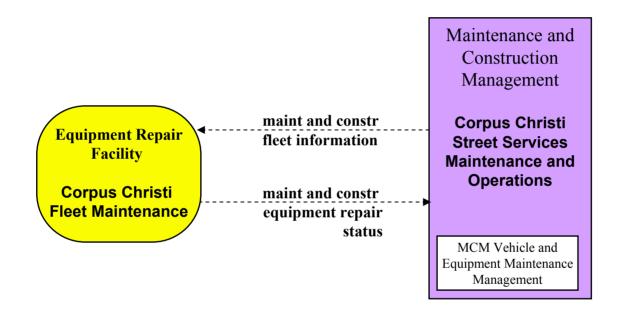

#### MC02 – Maintenance and Construction Vehicle/ Equipment Maintenance Corpus Christi Street Services Maintenance and Operations