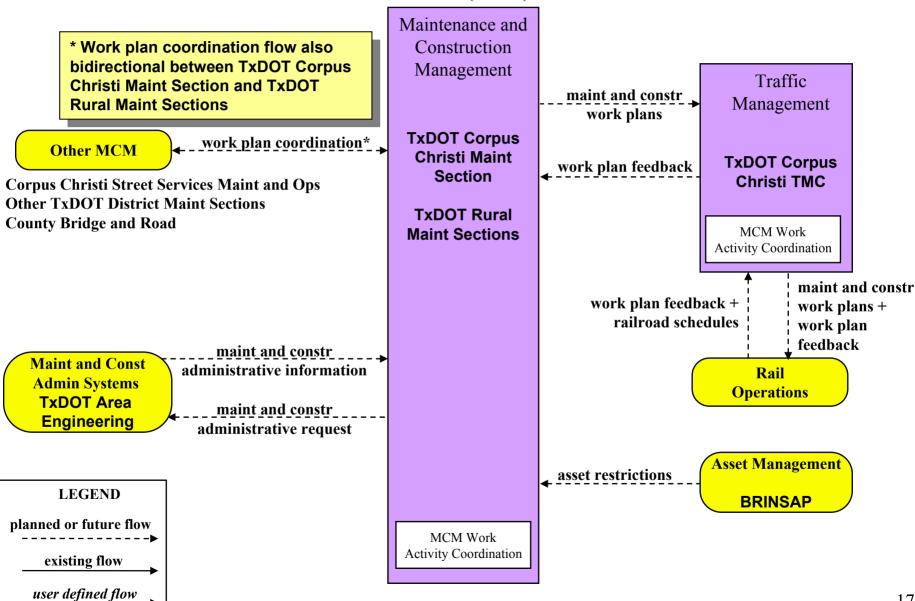

#### MC10 - Maintenance and Construction Activity Coordination **TxDOT (1 of 2)**