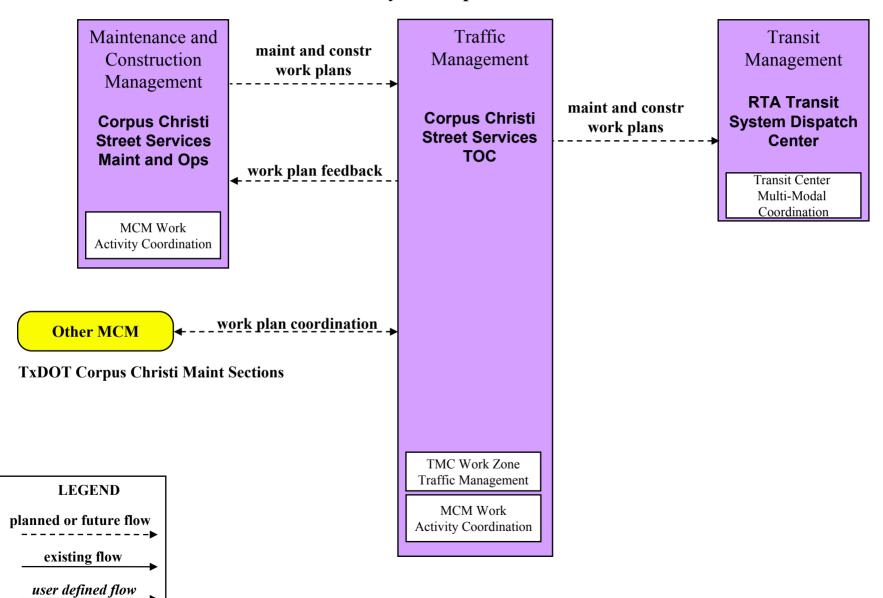

#### MC10 - Maintenance and Construction Activity Coordination City of Corpus Christi