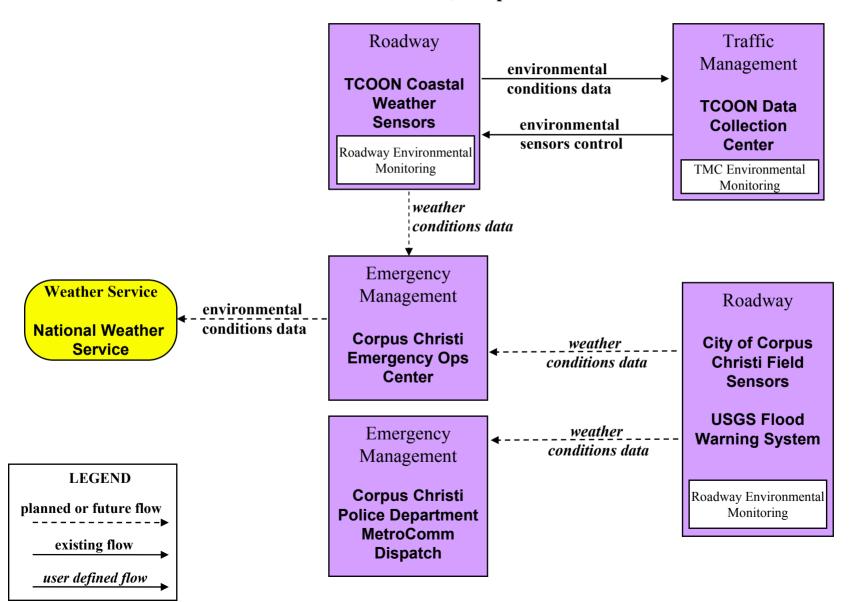

#### MC03 – Environmental Data Collection TCOON Data Collection Center, Corpus Christi Street Services TOC

MC04 - Weather Information Distribution (1 of 3)

#### MC04 - Weather Information Distribution (3 of 3) Emergency Management

planned or future flow
----existing flow
user defined flow

\* Flow to MetroComm is Existing