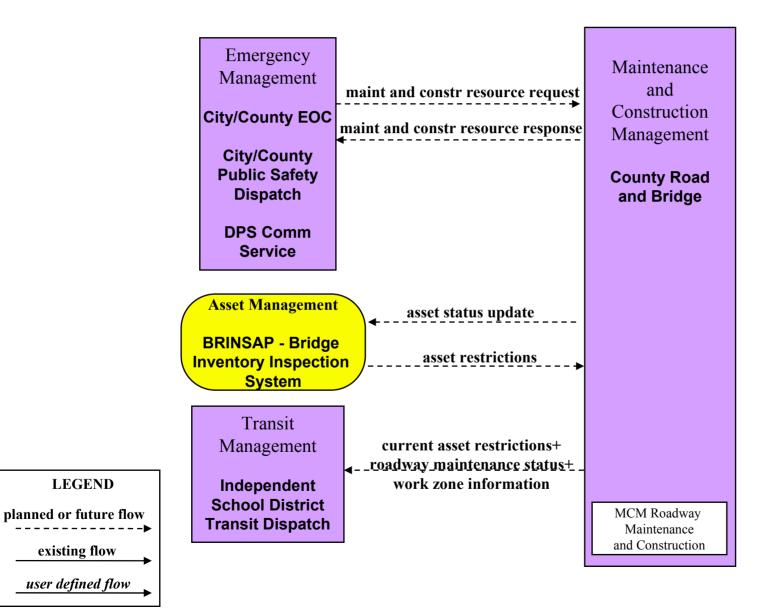

+<br>resource response  | resource request + resource response |
| Emergency Management Center                   |                                          |                                      |
| City/County EOC                               |                                          | √                                    |
| City/ County Public Safety Dispatch           |                                          | √                                    |
| Corpus Christi Police Dept Metrocomm Dispatch | √                                        |                                      |
| DPS Comm Service                              | √                                        | √                                    |

#### MC07 - Roadway Maintenance and Construction County Road and Bridge



#### MC07 - Roadway Maintenance and Construction City of Corpus Christi Maintenance



### MC08 - Work Zone Management TxDOT Maintenance/Construction



MC08 - Work Zone Management TxDOT CC Maintenance Section-Work Zone Info Distribution



user defined flow

### MC08 - Work Zone Management TxDOT Maintenance- Work Zone Info Distribution



existing flow

user defined flow

#### MC08 - Work Zone Management Corpus Christi Maintenance- Work Zone Info Distribution



## MC09 - Work Zone Safety Monitoring TxDOT Urban/Rural Work Zones





#### MC10 - Maintenance and Construction Activity Coordination **TxDOT (1 of 2)**



## MC10 - Maintenance and Construction Activity Coordination TxDOT (2 of 2)



#### MC10 - Maintenance and Construction Activity Coordination City of Corpus Christi