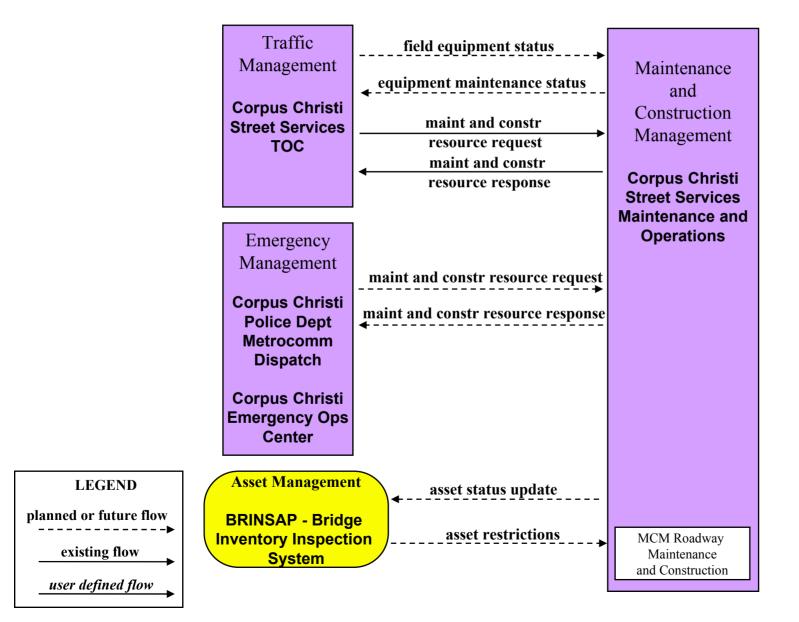

#### MC07 - Roadway Maintenance and Construction City of Corpus Christi Maintenance