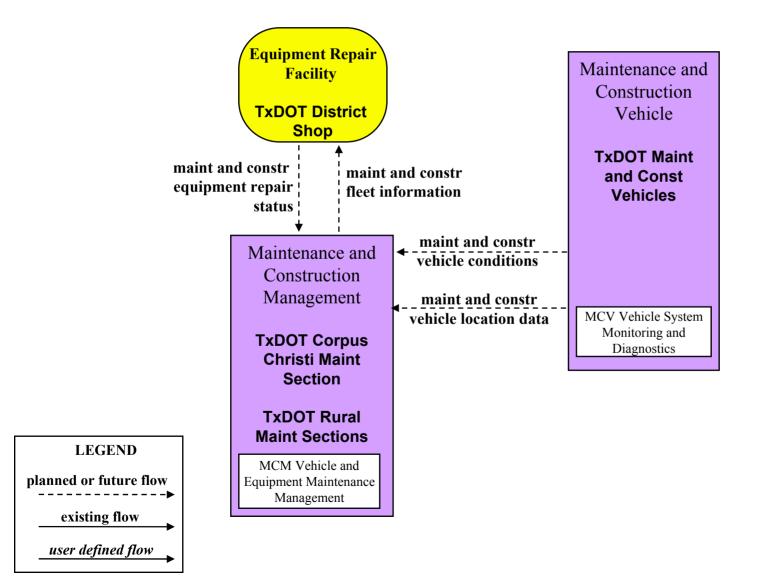

## MC01/02 – Maintenance and Construction Vehicle Tracking/Maintenance TxDOT Urban/ Rural Maintenance Sections