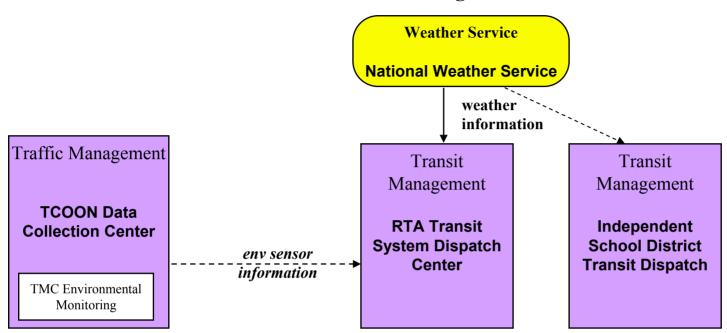

## Corpus Christi, TX Regional ITS Architecture Customized Market Package Diagrams

Maintenance and Construction (MC)

## MC01/02 – Maintenance and Construction Vehicle Tracking/Maintenance TxDOT Urban/ Rural Maintenance Sections



#### MC02 – Maintenance and Construction Vehicle/ Equipment Maintenance Corpus Christi Street Services Maintenance and Operations





#### MC03 – Environmental Data Collection TCOON Data Collection Center, Corpus Christi Street Services TOC



MC04 - Weather Information Distribution (1 of 3)



# MC04 - Weather Information Distribution (2 of 3) Transit Management





#### MC04 - Weather Information Distribution (3 of 3) Emergency Management



planned or future flow
----existing flow
user defined flow

\* Flow to MetroComm is Existing

## MC07 - Roadway Maintenance and Construction TxDOT Maintenance



### MC07 – Roadway Maintenance (EM to MCMS)

|                                               | TxDOT Corpus<br>Christi Maint<br>Section | TxDOT Rural<br>Maint Sections        |
|-----------------------------------------------|------------------------------------------|--------------------------------------|
| ARCHITECTURE FLOW →                           | resource request +<br>resource response  | resource request + resource response |
| Emergency Management Center                   |                                          |