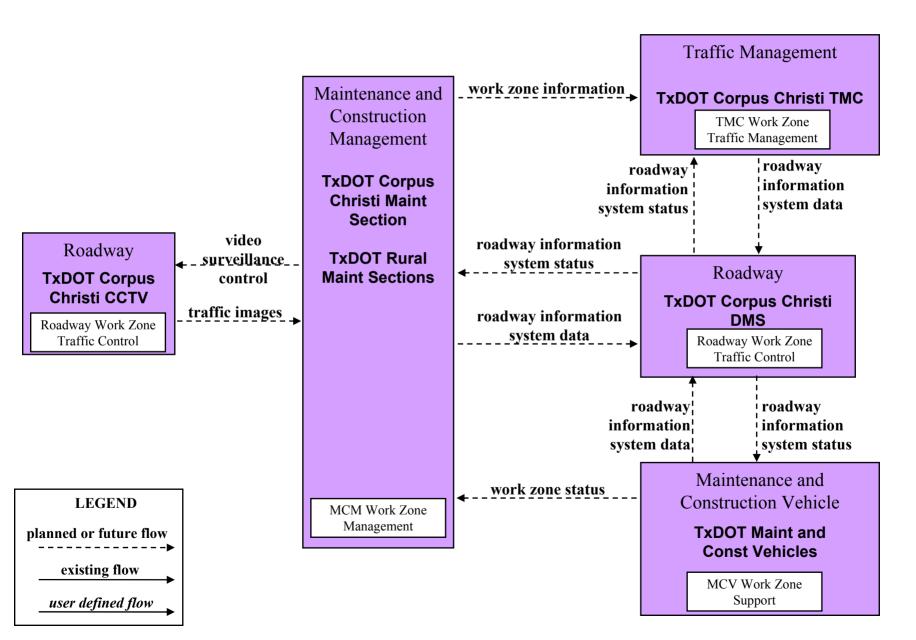

|                                      |
| City/County EOC                               |                                          | √                                    |
| City/ County Public Safety Dispatch           |                                          | √                                    |
| Corpus Christi Police Dept Metrocomm Dispatch | √                                        |                                      |
| DPS Comm Service                              | √                                        | √                                    |

#### MC07 - Roadway Maintenance and Construction County Road and Bridge



#### MC07 - Roadway Maintenance and Construction City of Corpus Christi Maintenance



### MC08 - Work Zone Management TxDOT Maintenance/Construction



MC08 - Work Zone Management TxDOT CC Maintenance Section-Work Zone Info Distribution



user defined flow

### MC08 - Work Zone Management TxDOT Maintenance- Work Zone Info Distribution



existing flow

user defined flow

#### MC08 - Work Zone Management Corpus Christi Maintenance- Work Zone Info Distribution



## MC09 - Work Zone Safety Monitoring TxDOT Urban/Rural Work Zones





#### MC10 - Maintenance and Construction Activity Coordination **TxDOT (1 of 2)**



## MC10 - Maintenance and Construction Activity Coordination TxDOT (2 of 2)



#### MC10 - Maintenance and Construction Activity Coordination City of Corpus Christi