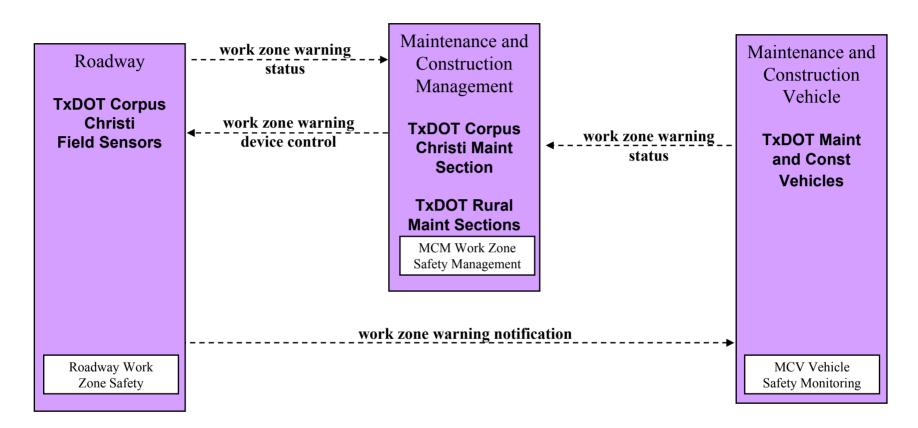

|                                      |
| DPS Comm Service                              | √                                        | √                                    |

#### MC07 - Roadway Maintenance and Construction County Road and Bridge



#### MC07 - Roadway Maintenance and Construction City of Corpus Christi Maintenance



### MC08 - Work Zone Management TxDOT Maintenance/Construction



MC08 - Work Zone Management TxDOT CC Maintenance Section-Work Zone Info Distribution



user defined flow

### MC08 - Work Zone Management TxDOT Maintenance- Work Zone Info Distribution



existing flow

user defined flow

#### MC08 - Work Zone Management Corpus Christi Maintenance- Work Zone Info Distribution



## MC09 - Work Zone Safety Monitoring TxDOT Urban/Rural Work Zones





#### MC10 - Maintenance and Construction Activity Coordination **TxDOT (1 of 2)**



## MC10 - Maintenance and Construction Activity Coordination TxDOT (2 of 2)



#### MC10 - Maintenance and Construction Activity Coordination City of Corpus Christi