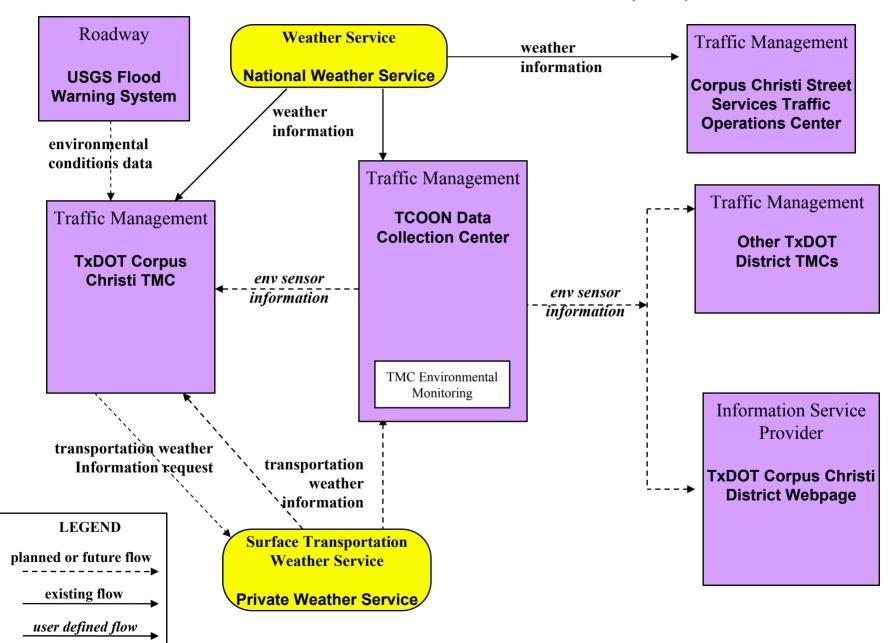

#### MC03 – Environmental Data Collection TCOON Data Collection Center, Corpus Christi Street Services TOC

MC04 - Weather Information Distribution (1 of 3)