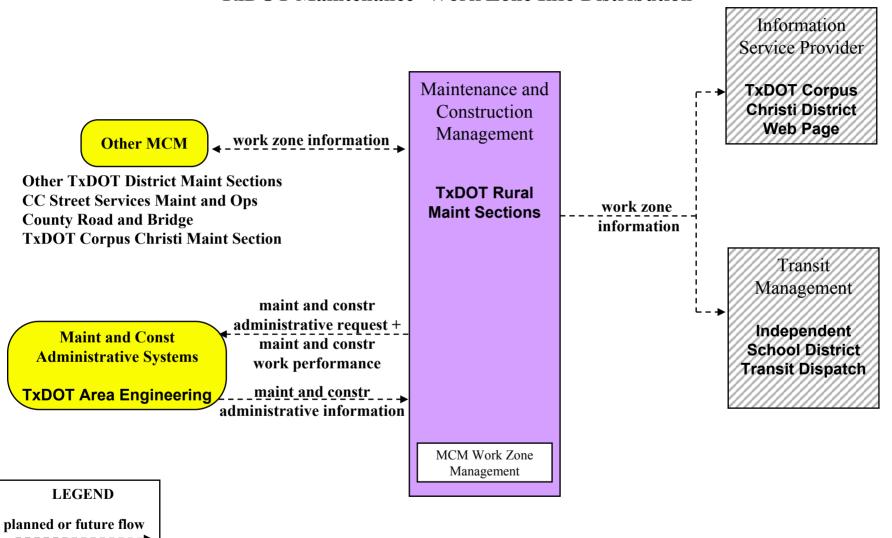

### MC08 - Work Zone Management TxDOT Maintenance/Construction

MC08 - Work Zone Management TxDOT CC Maintenance Section-Work Zone Info Distribution

user defined flow