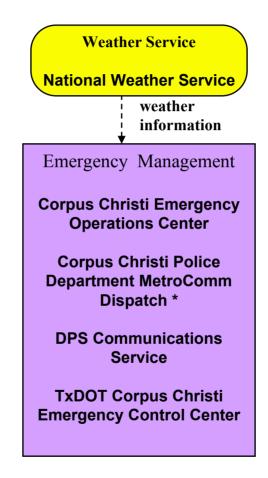

#### MC04 - Weather Information Distribution (3 of 3) Emergency Management

planned or future flow
----existing flow
user defined flow

\* Flow to MetroComm is Existing