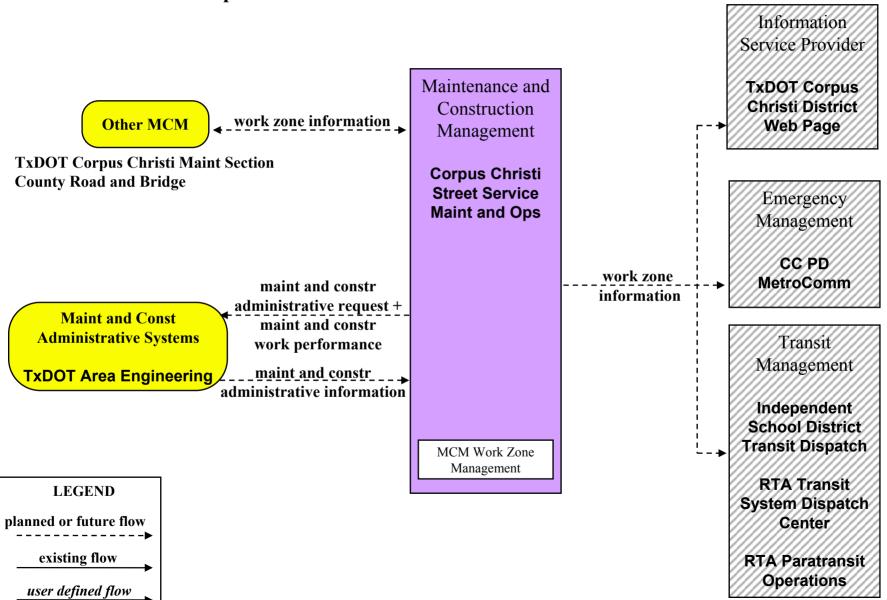

#### MC08 - Work Zone Management Corpus Christi Maintenance- Work Zone Info Distribution