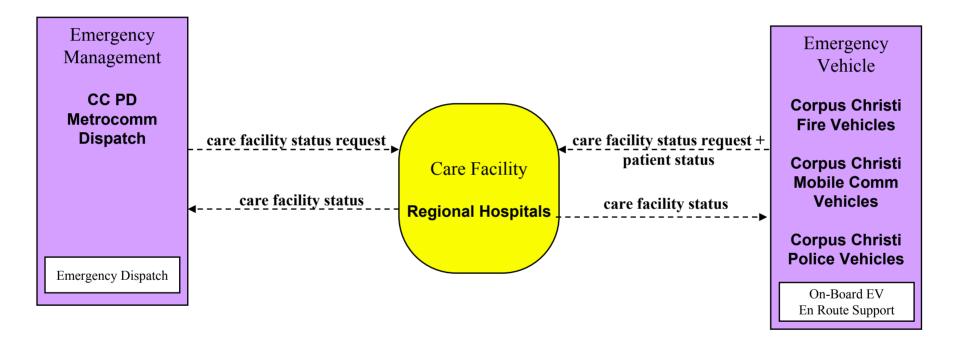

| 5,17                             | 5,6,17                           |
| 16. Corpus Christi Interntl Airport Public Safety | 5,6,8                            | 5,6                              |
| 17. TxDOT Corpus Christi Emergency Control Cntr   | 5,6,15                           | 5,6,15                           |

## EM1 - Emergency Response Emergency Vehicle Interface (1 of 4)





## EM1 - Emergency Response Emergency Vehicle Interface (2 of 4)





## EM1 - Emergency Response Emergency Vehicle Interface (3 of 4)





#### EM1 - Emergency Response Emergency Vehicle Interface (4 of 4)





# **EM2 – Emergency Routing / Preemption** Christus Spohn Mem Hospital/ Corpus Christi Police Dept Metrocomm Dispatch



#### EM2 – Emergency Routing / Preemption Regional Hospitals





## EM3 – Mayday Support DPS Communications Service/Local 911