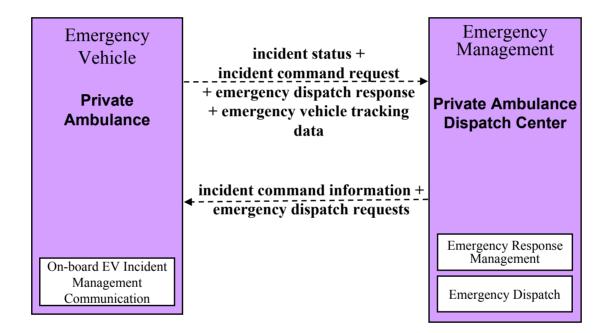

## EM1 - Emergency Response Emergency Vehicle Interface (1 of 4)

## EM1 - Emergency Response Emergency Vehicle Interface (2 of 4)

## EM1 - Emergency Response Emergency Vehicle Interface (3 of 4)

#### EM1 - Emergency Response Emergency Vehicle Interface (4 of 4)