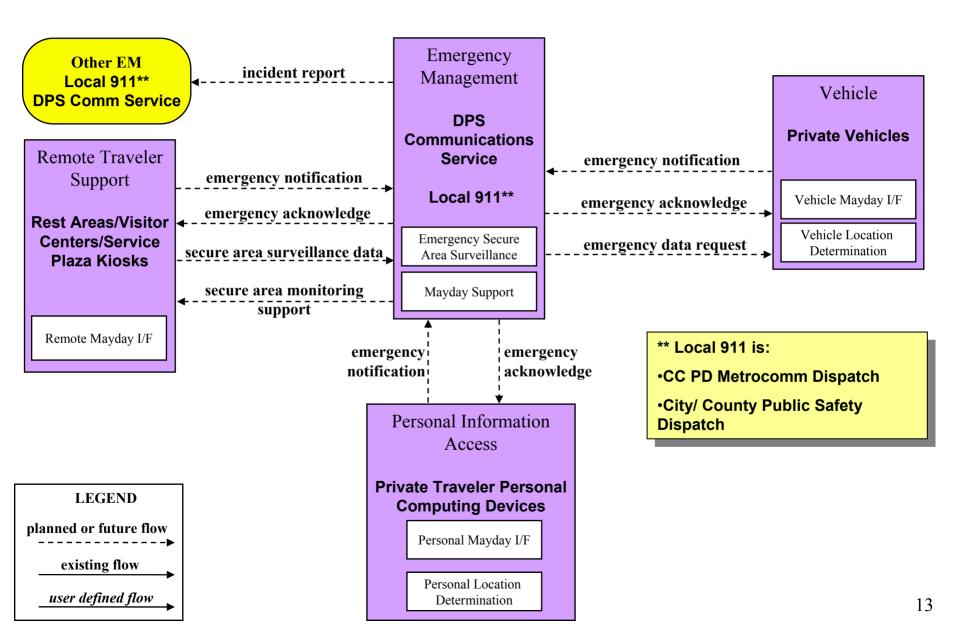

|
| 16. Corpus Christi Interntl Airport Public Safety | 5,6,8                            | 5,6                              |
| 17. TxDOT Corpus Christi Emergency Control Cntr   | 5,6,15                           | 5,6,15                           |

## EM1 - Emergency Response Emergency Vehicle Interface (1 of 4)





## EM1 - Emergency Response Emergency Vehicle Interface (2 of 4)





## EM1 - Emergency Response Emergency Vehicle Interface (3 of 4)





#### EM1 - Emergency Response Emergency Vehicle Interface (4 of 4)





# **EM2 – Emergency Routing / Preemption** Christus Spohn Mem Hospital/ Corpus Christi Police Dept Metrocomm Dispatch



#### EM2 – Emergency Routing / Preemption Regional Hospitals





## EM3 – Mayday Support DPS Communications Service/Local 911