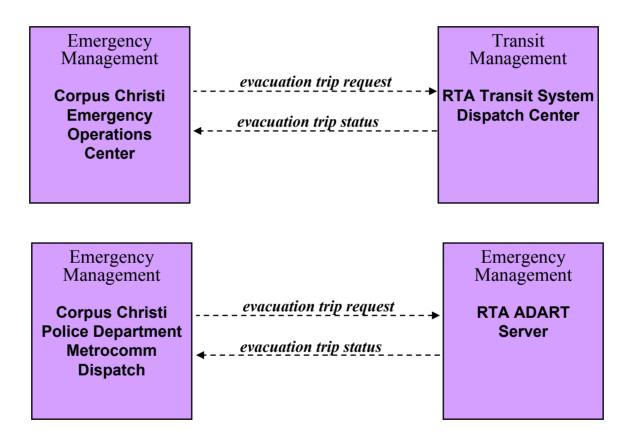

# **EM1 - Emergency Response Hurricane Preparation and Evacuation Coordination (3 of 4)**