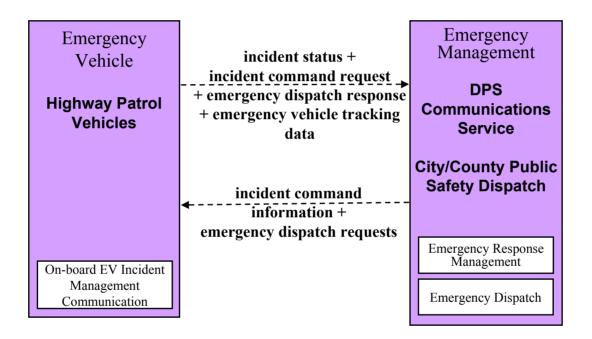

## EM1 - Emergency Response Emergency Vehicle Interface (1 of 4)

## EM1 - Emergency Response Emergency Vehicle Interface (2 of 4)

## EM1 - Emergency Response Emergency Vehicle Interface (3 of 4)

#### EM1 - Emergency Response Emergency Vehicle Interface (4 of 4)