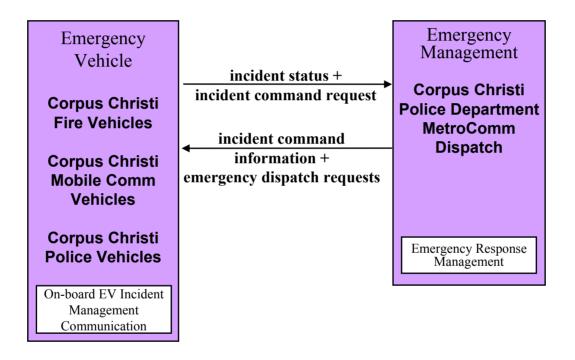

## EM1 - Emergency Response Emergency Vehicle Interface (1 of 4)

## EM1 - Emergency Response Emergency Vehicle Interface (2 of 4)

## EM1 - Emergency Response Emergency Vehicle Interface (3 of 4)

#### EM1 - Emergency Response Emergency Vehicle Interface (4 of 4)