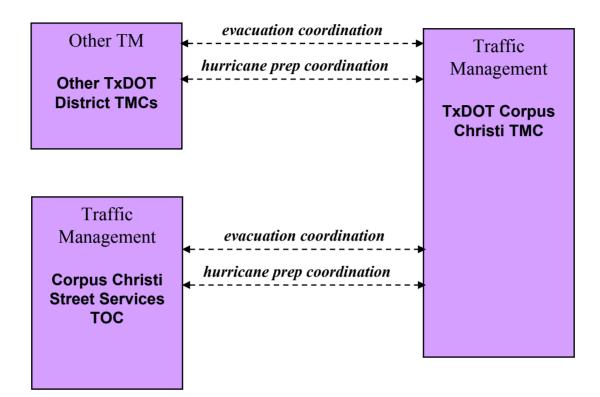

## **EM1 - Emergency Response Hurricane Preparation and Evacuation Coordination (4 of 4)**