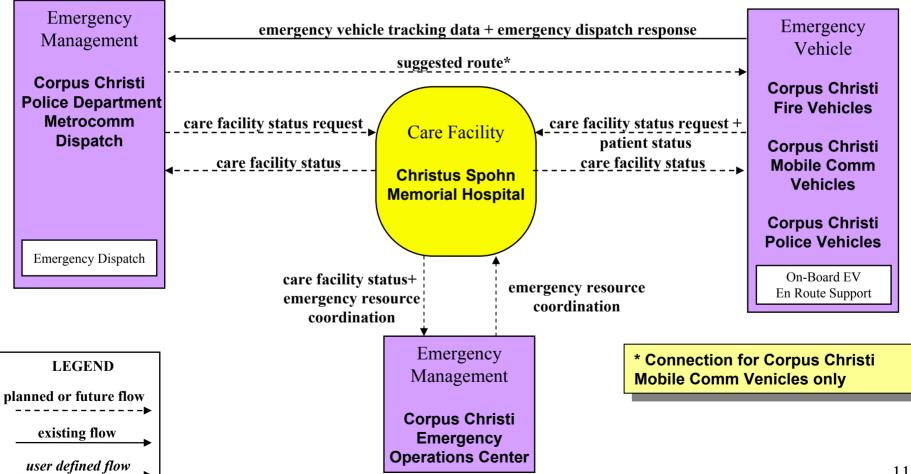

|
| 15. State EOC                                     | 5,17                             | 5,6,17                           |
| 16. Corpus Christi Interntl Airport Public Safety | 5,6,8                            | 5,6                              |
| 17. TxDOT Corpus Christi Emergency Control Cntr   | 5,6,15                           | 5,6,15                           |

## EM1 - Emergency Response Emergency Vehicle Interface (1 of 4)





## EM1 - Emergency Response Emergency Vehicle Interface (2 of 4)





## EM1 - Emergency Response Emergency Vehicle Interface (3 of 4)





#### EM1 - Emergency Response Emergency Vehicle Interface (4 of 4)





# **EM2 – Emergency Routing / Preemption** Christus Spohn Mem Hospital/ Corpus Christi Police Dept Metrocomm Dispatch



#### EM2 – Emergency Routing / Preemption Regional Hospitals





## EM3 – Mayday Support DPS Communications Service/Local 911