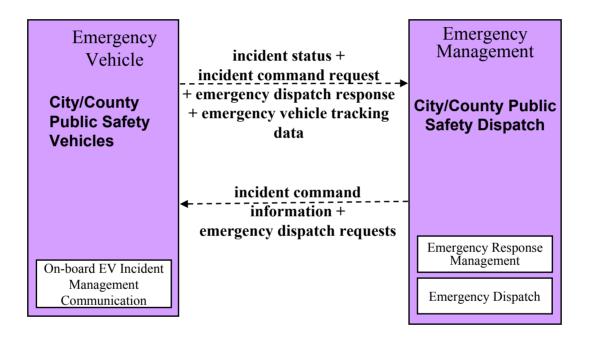

## EM1 - Emergency Response Emergency Vehicle Interface (1 of 4)

## EM1 - Emergency Response Emergency Vehicle Interface (2 of 4)

## EM1 - Emergency Response Emergency Vehicle Interface (3 of 4)

#### EM1 - Emergency Response Emergency Vehicle Interface (4 of 4)