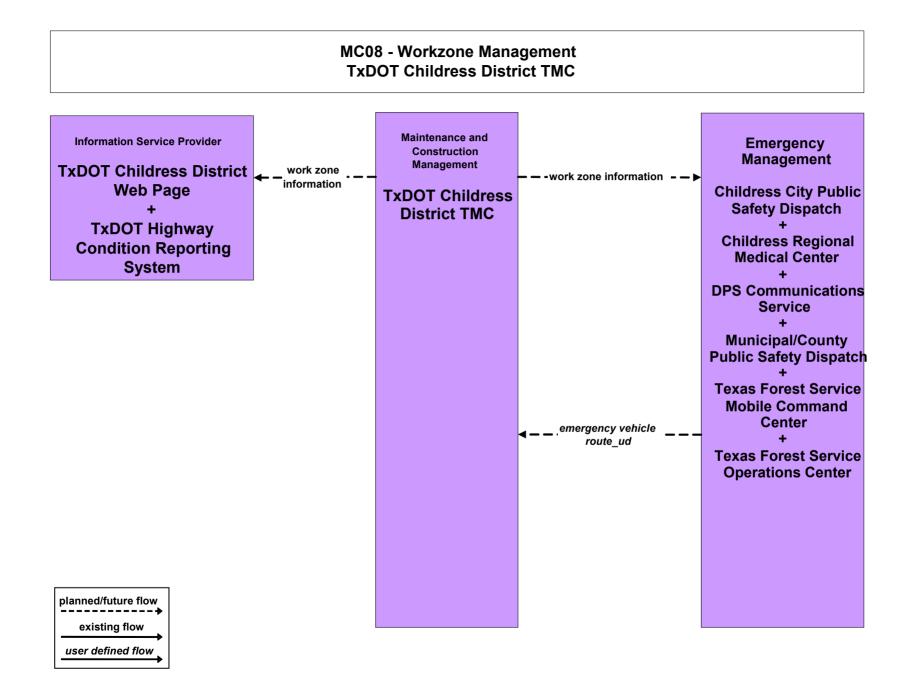

# MC08 - Workzone Management Construction and Maintenance Work Zones: TxDOT Childress District