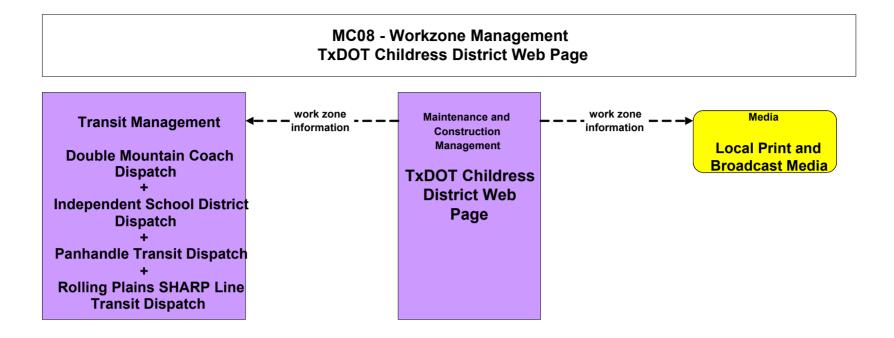

# MC08 - Workzone Management Construction and Maintenance Work Zones: TxDOT Childress District