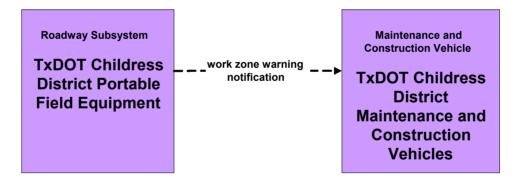

#### MC09 - Workzone Safety Monitoring TxDOT Childress District Portable Field Equipment