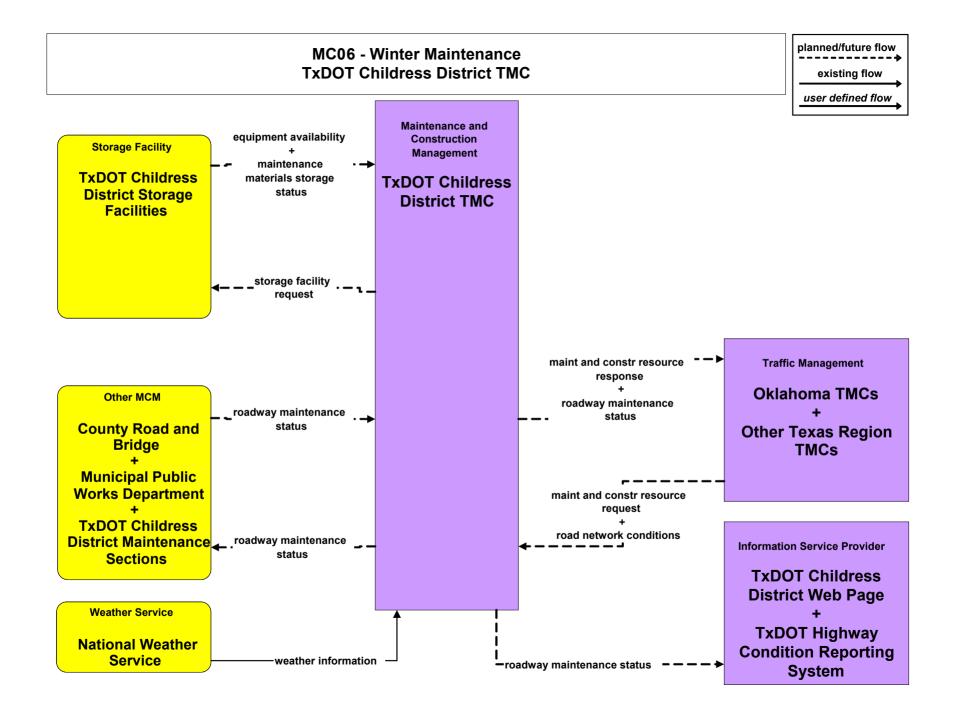

# MC06 - Winter Maintenance TxDOT Childress District TMC

existing flow

user defined flow

### MC06 - Winter Maintenance TxDOT Childress District TMC