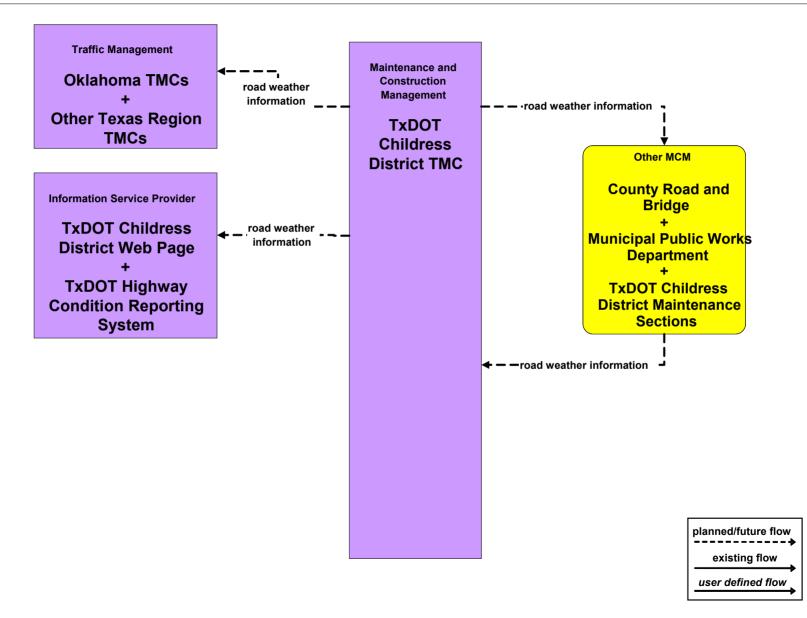

# Childress, TX Regional ITS Architecture Customized Market Package Diagrams Maintenance and Construction (MC)

### MC01 - Maintenance and Construction Vehicle Tracking TxDOT Childress District Maintenance Sections



planned/future flow

existing flow user defined flow

# MC02 - Maintenance and Construction Vehicle Maintenance TxDOT Childress District TMC & Maintenance Sections



existing flow

# MC02 - Maintenance and Construction Vehicle Maintenance Municipal Public Works Department





existing flow

user defined flow

#### MC02 - Maintenance and Construction Vehicle Maintenance County Road and Bridge





## MC03 - Road Weather Data Collection TxDOT Childress District TMC







#### MC04 - Weather Information Processing and Distribution TxDOT Childress District Web Page



## MC05 - Roadway Automated Treatment TxDOT Childress District TMC







# MC06 - Winter Maintenance TxDOT Childress District TMC



existing flow

user defined flow

### MC06 - Winter Maintenance TxDOT Childress District TMC





# MC06 - Winter Maintenance TxDOT Childress District Web Page



# MC08 - Workzone Management Construction and Maintenance Work Zones: TxDOT Childress District









#### MC09 - Workzone Safety Monitoring TxDOT Childress District Portable Field Equipment



## MC10 - Maintenance and Construction Activity Coordination TxDOT Childress District TMC