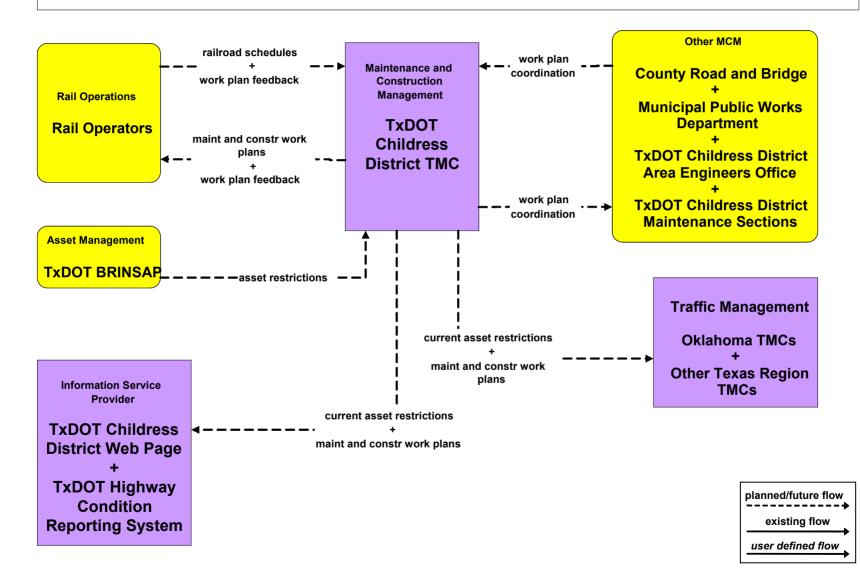

## MC10 - Maintenance and Construction Activity Coordination TxDOT Childress District TMC