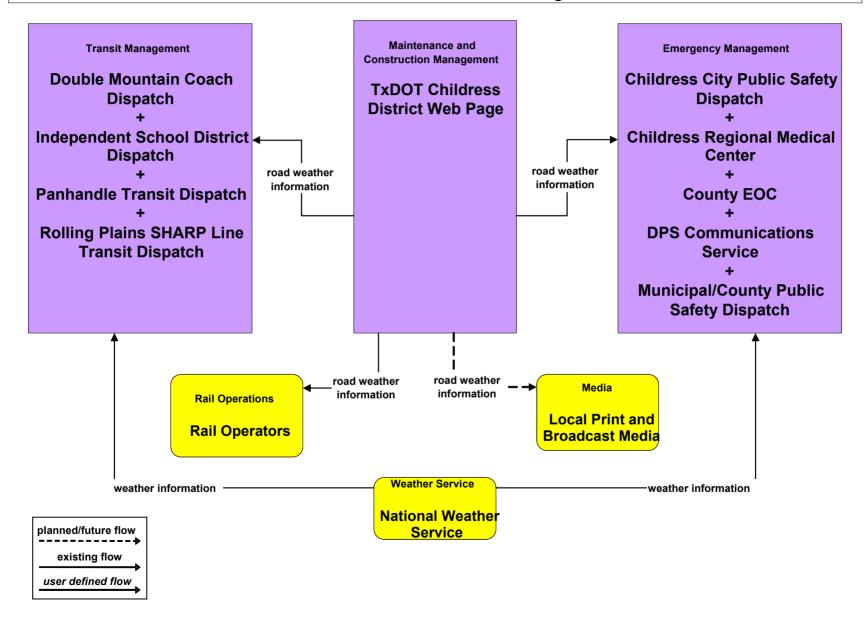

#### MC04 - Weather Information Processing and Distribution TxDOT Childress District Web Page