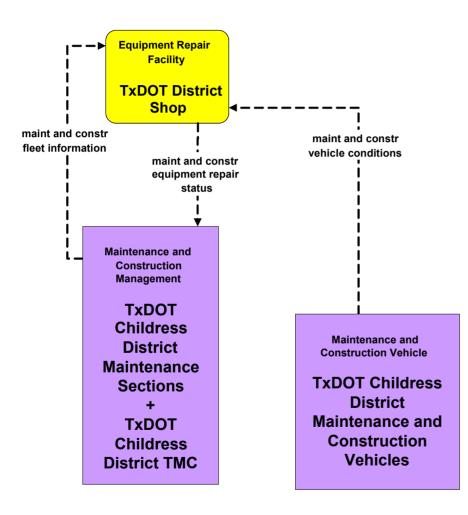

# MC02 - Maintenance and Construction Vehicle Maintenance TxDOT Childress District TMC & Maintenance Sections

existing flow