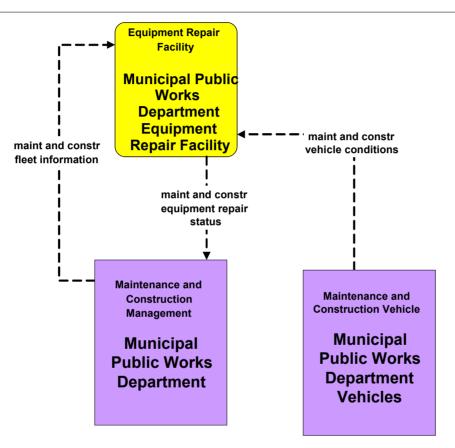

# MC02 - Maintenance and Construction Vehicle Maintenance Municipal Public Works Department

existing flow

user defined flow