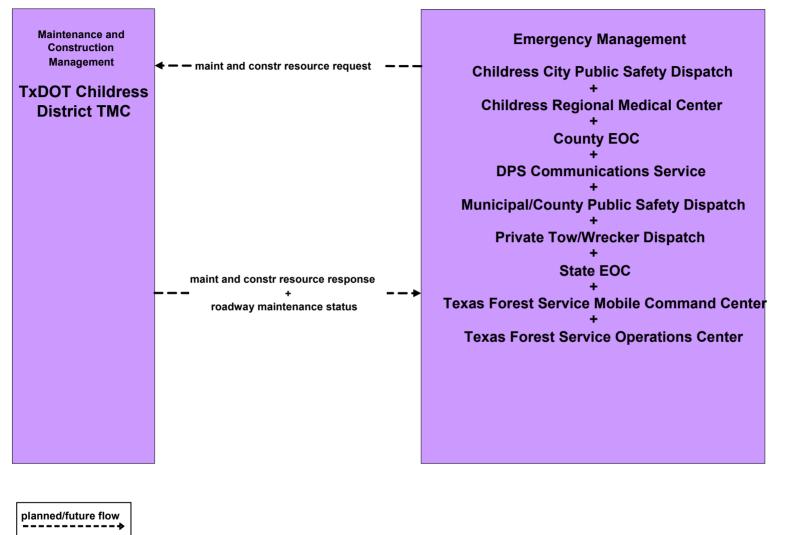

## MC10 - Maintenance and Construction Activity Coordination TxDOT Childress District TMC