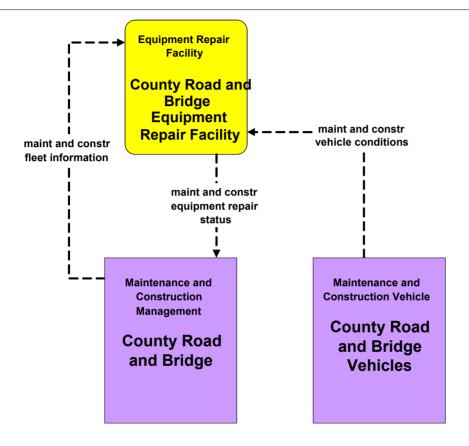

#### MC02 - Maintenance and Construction Vehicle Maintenance County Road and Bridge