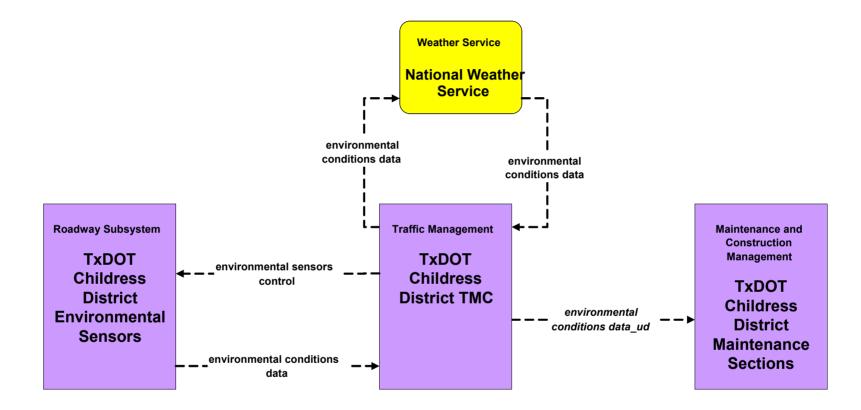

# Childress, TX Regional ITS Architecture Customized Market Package Diagrams Maintenance and Construction (MC)

### MC01 - Maintenance and Construction Vehicle Tracking TxDOT Childress District Maintenance Sections



planned/future flow

existing flow user defined flow

# MC02 - Maintenance and Construction Vehicle Maintenance TxDOT Childress District TMC & Maintenance Sections



existing flow

# MC02 - Maintenance and Construction Vehicle Maintenance Municipal Public Works Department





existing flow

user defined flow

#### MC02 - Maintenance and Construction Vehicle Maintenance County Road and Bridge





## MC03 - Road Weather Data Collection TxDOT Childress District TMC







#### MC04 - Weather Information Processing and Distribution TxDOT Childress District Web Page



## MC05 - Roadway Automated Treatment TxDOT Childress District TMC







# MC06 - Winter Maintenance TxDOT Childress District TMC



existing flow

user defined flow

### MC06 - Winter Maintenance TxDOT Childress District TMC





# MC06 - Winter Maintenance TxDOT Childress District Web Page



# MC08 - Workzone Management Construction and Maintenance Work Zones: TxDOT Childress District









#### MC09 - Workzone Safety Monitoring TxDOT Childress District Portable Field Equipment



## MC10 - Maintenance and Construction Activity Coordination TxDOT Childress District TMC