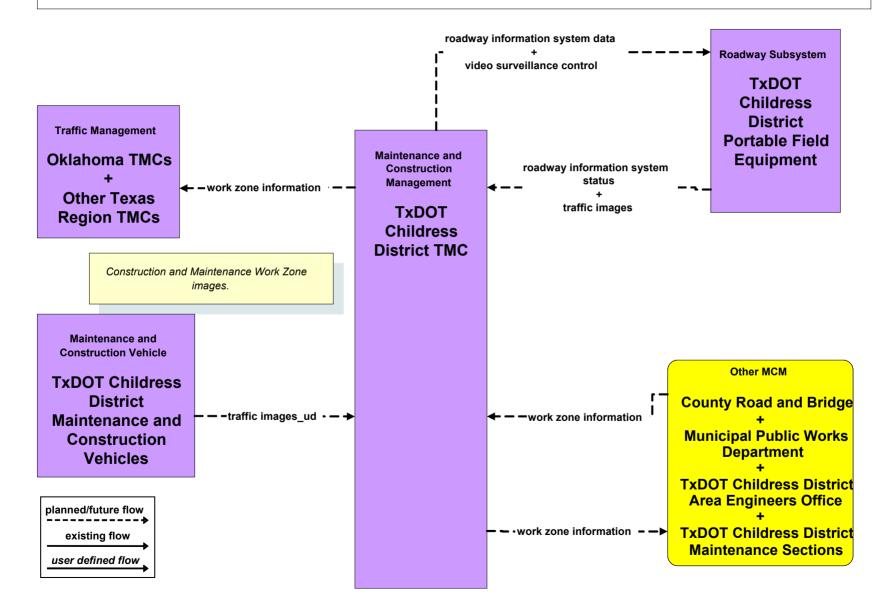

## MC10 - Maintenance and Construction Activity Coordination TxDOT Childress District TMC