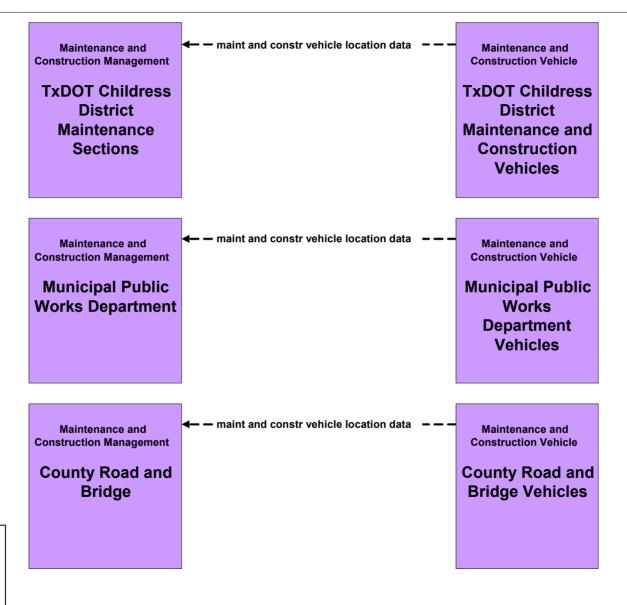

### MC01 - Maintenance and Construction Vehicle Tracking TxDOT Childress District Maintenance Sections

planned/future flow

existing flow user defined flow