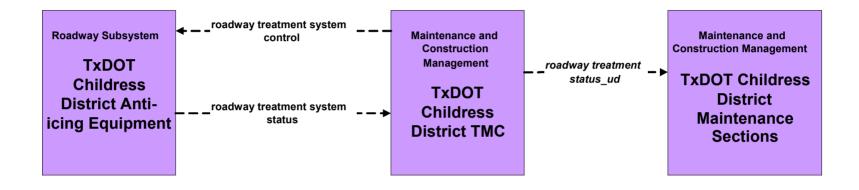

Package Diagrams Maintenance and Construction (MC)

### MC01 - Maintenance and Construction Vehicle Tracking TxDOT Childress District Maintenance Sections



planned/future flow

existing flow user defined flow

# MC02 - Maintenance and Construction Vehicle Maintenance TxDOT Childress District TMC & Maintenance Sections



existing flow

# MC02 - Maintenance and Construction Vehicle Maintenance Municipal Public Works Department





existing flow

user defined flow

#### MC02 - Maintenance and Construction Vehicle Maintenance County Road and Bridge





## MC03 - Road Weather Data Collection TxDOT Childress District TMC







#### MC04 - Weather Information Processing and Distribution TxDOT Childress District Web Page



## MC05 - Roadway Automated Treatment TxDOT Childress District TMC







# MC06 - Winter Maintenance TxDOT Childress District TMC



existing flow

user defined flow

### MC06 - Winter Maintenance TxDOT Childress District TMC





# MC06 - Winter Maintenance TxDOT Childress District Web Page



# MC08 - Workzone Management Construction and Maintenance Work Zones: TxDOT Childress District









#### MC09 - Workzone Safety Monitoring TxDOT Childress District Portable Field Equipment



## MC10 - Maintenance and Construction Activity Coordination TxDOT Childress District TMC