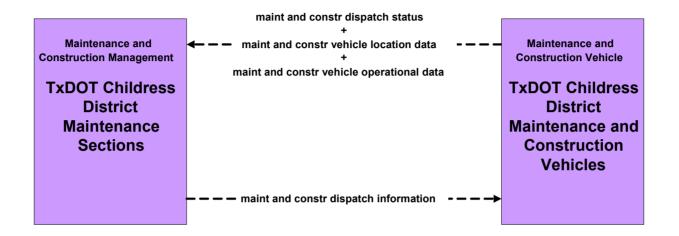

### MC01 - Maintenance and Construction Vehicle Tracking TxDOT Childress District Maintenance Sections

planned/future flow

existing flow user defined flow