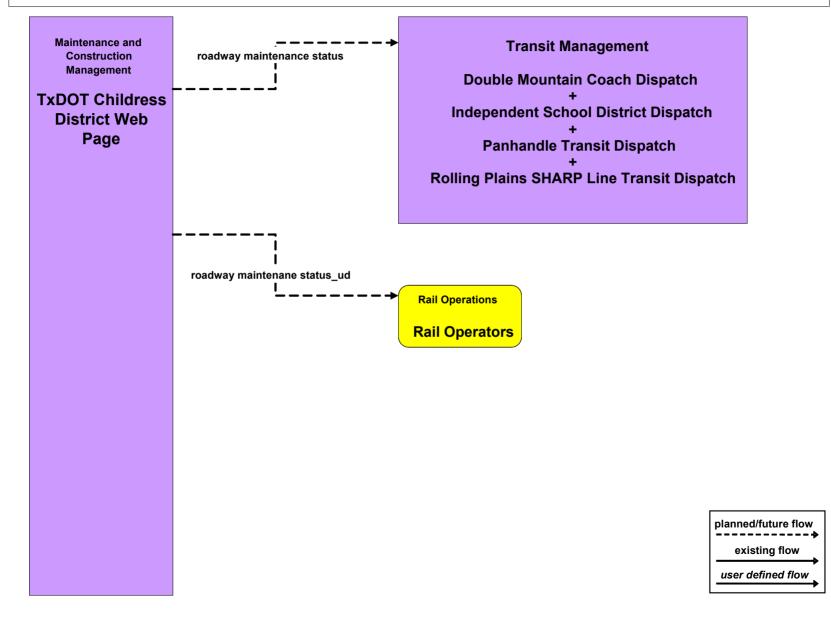

#### MC04 - Weather Information Processing and Distribution TxDOT Childress District Web Page