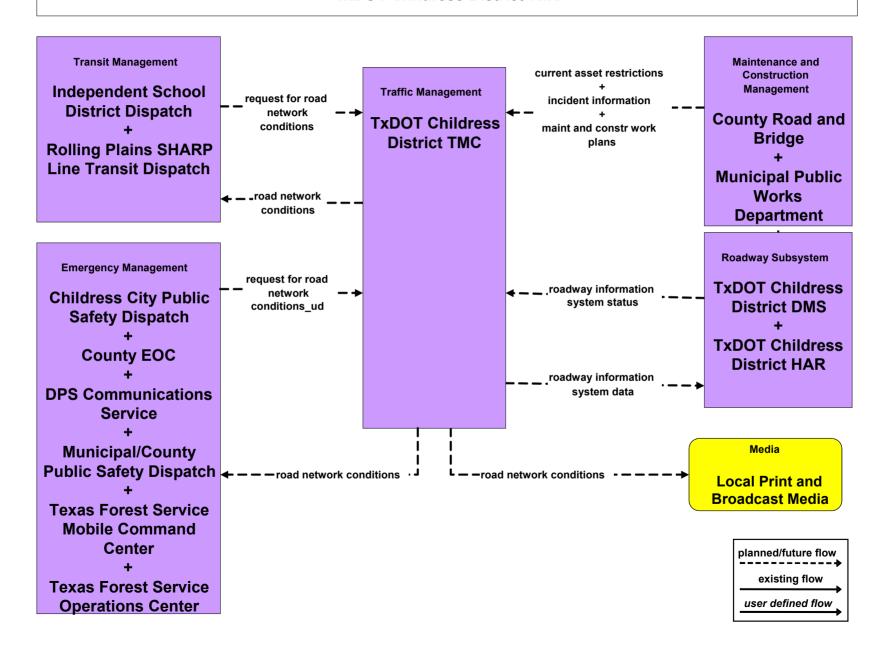

Childress, TX Regional ITS Architecture

**Customized Market Package Diagrams** 

Advanced Traffic Management Systems (ATMS)

## ATMS01 - Network Surveillance TxDOT Childress District TMC



user defined flow

# ATMS02 - Probe Surveillance TxDOT Childress District CVO Corridor System





## ATMS03 - Surface Street Control TxDOT Childress District TMC



existing flow
user defined flow

## ATMS06 - Traffic Information Dissemination TxDOT Childress District TMC



#### **ATMS07 - Regional Traffic Control**



### **ATMS07 - Regional Traffic Information**





### ATMS08 - Incident Management EM to TxDOT Childress District TMC





# ATMS08 - Incident Management EM to TxDOT Childress District TMC (Maintenance Request)



# ATMS08 - Incident Management EM to OklahomaTMCs and Other TxDOT District TMCs



# ATMS08 - Incident Management EM to County Road and Bridge





### ATMS08 - Incident Management EM to Municipal Public Works Department



## ATMS08 - Incident Management TM to MCM



existing flow
user defined flow

## ATMS08 - Incident Management MCM to MCM





## ATMS08 - Incident Management Event Plans and Weather Information



#### ATMS08 - Incident Management Event Plans and Weather Information



#### **ATMS08 - Incident Management**



#