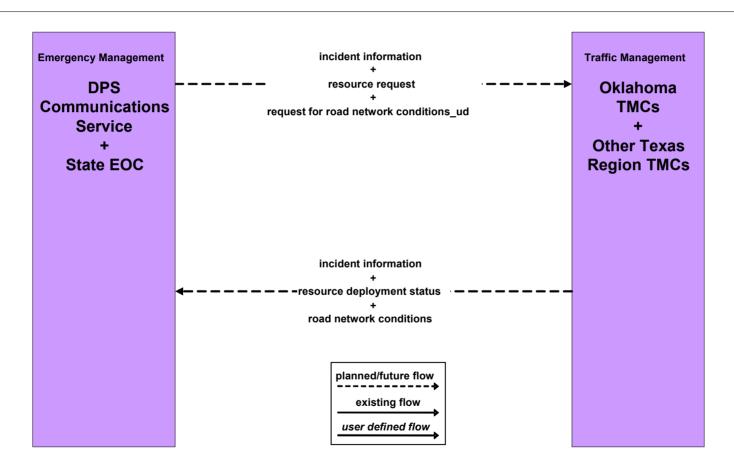

TX Regional ITS Architecture

**Customized Market Package Diagrams** 

Advanced Traffic Management Systems (ATMS)

## ATMS01 - Network Surveillance TxDOT Childress District TMC



user defined flow

# ATMS02 - Probe Surveillance TxDOT Childress District CVO Corridor System





## ATMS03 - Surface Street Control TxDOT Childress District TMC



existing flow
user defined flow

## ATMS06 - Traffic Information Dissemination TxDOT Childress District TMC



#### **ATMS07 - Regional Traffic Control**



### **ATMS07 - Regional Traffic Information**





### ATMS08 - Incident Management EM to TxDOT Childress District TMC





# ATMS08 - Incident Management EM to TxDOT Childress District TMC (Maintenance Request)



# ATMS08 - Incident Management EM to OklahomaTMCs and Other TxDOT District TMCs



# ATMS08 - Incident Management EM to County Road and Bridge





### ATMS08 - Incident Management EM to Municipal Public Works Department



## ATMS08 - Incident Management TM to MCM



existing flow
user defined flow

## ATMS08 - Incident Management MCM to MCM





## ATMS08 - Incident Management Event Plans and Weather Information



#### ATMS08 - Incident Management Event Plans and Weather Information



#### **ATMS08 - Incident Management**



# ATMS13 - Standard Railroad Crossing TxDOT Childress District TMC





# ATMS15 - Railroad Operations Coordination TxDOT Childress TMC