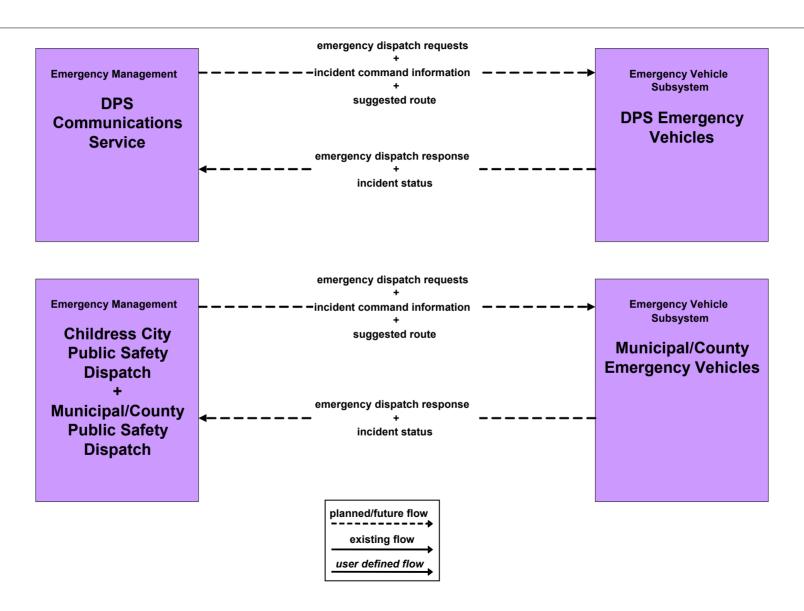

MC



#### **ATMS07 - Regional Traffic Control**



### **ATMS07 - Regional Traffic Information**





### ATMS08 - Incident Management EM to TxDOT Childress District TMC





# ATMS08 - Incident Management EM to TxDOT Childress District TMC (Maintenance Request)



# ATMS08 - Incident Management EM to OklahomaTMCs and Other TxDOT District TMCs



# ATMS08 - Incident Management EM to County Road and Bridge





### ATMS08 - Incident Management EM to Municipal Public Works Department



## ATMS08 - Incident Management TM to MCM



existing flow
user defined flow

## ATMS08 - Incident Management MCM to MCM





## ATMS08 - Incident Management Event Plans and Weather Information



#### ATMS08 - Incident Management Event Plans and Weather Information



#### **ATMS08 - Incident Management**



# ATMS13 - Standard Railroad Crossing TxDOT Childress District TMC





# ATMS15 - Railroad Operations Coordination TxDOT Childress TMC