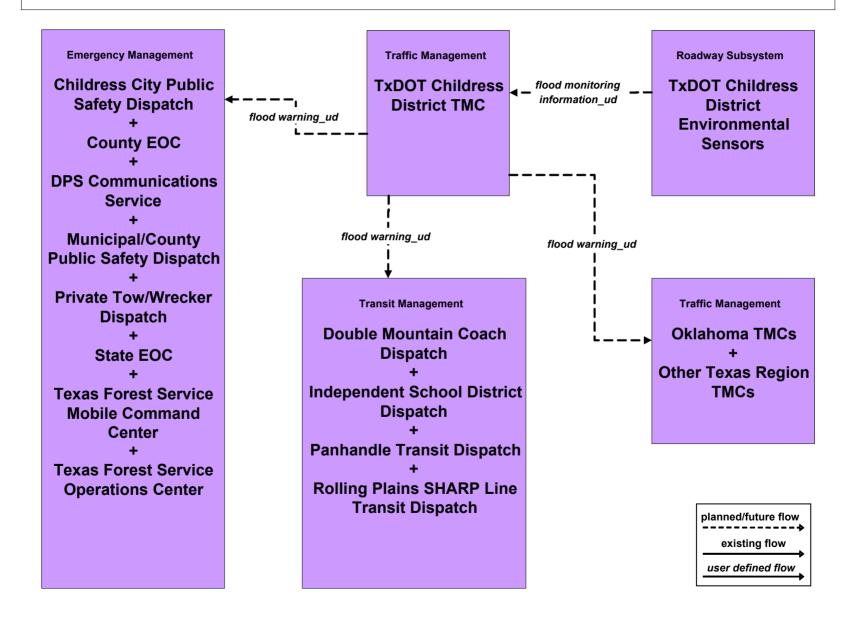

### ATMS08 - Incident Management EM to TxDOT Childress District TMC

# ATMS08 - Incident Management EM to TxDOT Childress District TMC (Maintenance Request)

# ATMS08 - Incident Management EM to OklahomaTMCs and Other TxDOT District TMCs

# ATMS08 - Incident Management EM to County Road and Bridge

### ATMS08 - Incident Management EM to Municipal Public Works Department