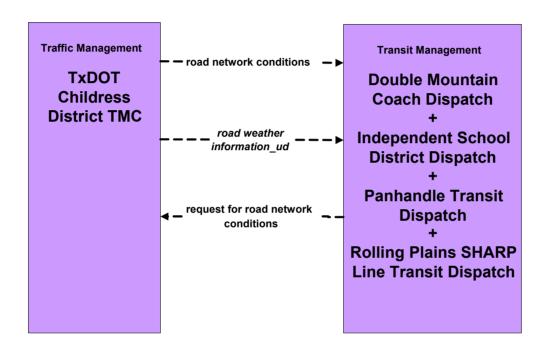

Childress, TX Regional ITS Architecture

**Customized Market Package Diagrams** 

Advanced Traffic Management Systems (ATMS)

## ATMS01 - Network Surveillance TxDOT Childress District TMC



user defined flow

# ATMS02 - Probe Surveillance TxDOT Childress District CVO Corridor System





## ATMS03 - Surface Street Control TxDOT Childress District TMC



existing flow
user defined flow

## ATMS06 - Traffic Information Dissemination TxDOT Childress District TMC



#### **ATMS07 - Regional Traffic Control**



### **ATMS07 - Regional Traffic Information**





### ATMS08 - Incident Management EM to TxDOT Childress District TMC





# ATMS08 - Incident Management EM to TxDOT Childress District TMC (Maintenance Request)



# ATMS08 - Incident Management EM to OklahomaTMCs and Other TxDOT District TMCs



# ATMS08 - Incident Management EM to County Road and Bridge





### ATMS08 - Incident Management EM to Municipal Public Works Department



## ATMS08 - Incident Management TM to MCM



existing flow
user defined flow

## ATMS08 - Incident Management MCM to MCM





## ATMS08 - Incident Management Event Plans and Weather Information



#### ATMS08 - Incident Management Event Plans and Weather Information



#### **ATMS08 - Incident Management**



# ATMS13 - Standard Railroad Crossing TxDOT Childress District TMC





# ATMS15 - Railroad Opera