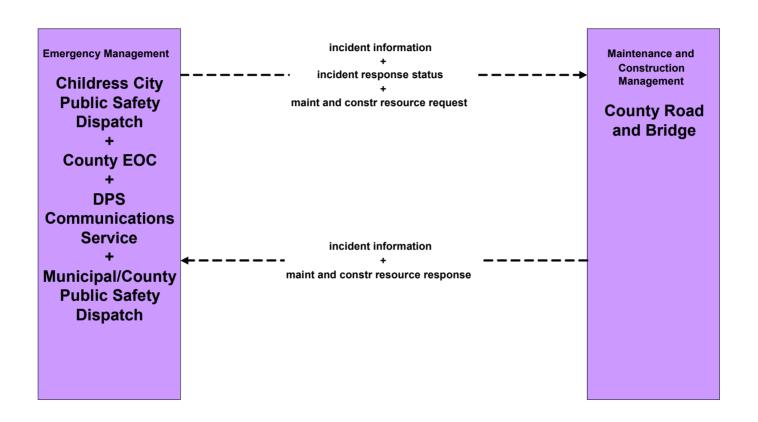

# ATMS08 - Incident Management EM to County Road and Bridge

### ATMS08 - Incident Management EM to Municipal Public Works Department