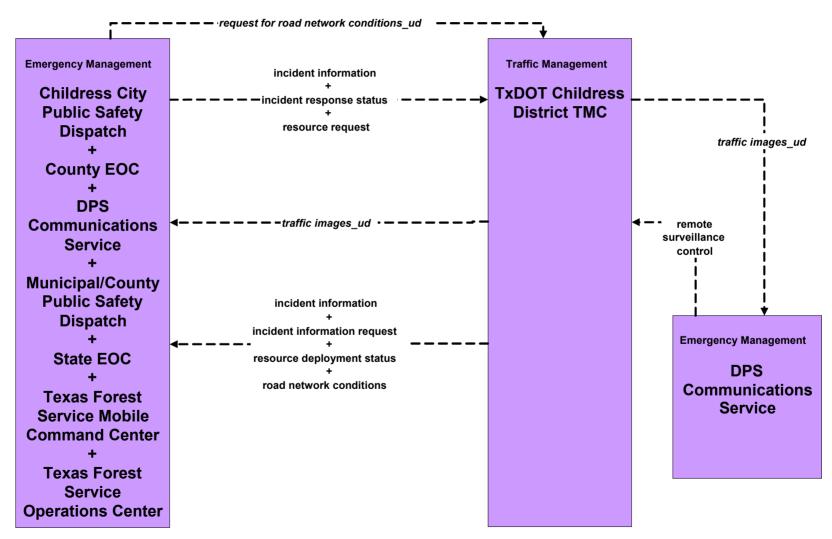

Childress, TX Regional ITS Architecture

**Customized Market Package Diagrams** 

Advanced Traffic Management Systems (ATMS)

## ATMS01 - Network Surveillance TxDOT Childress District TMC



user defined flow

# ATMS02 - Probe Surveillance TxDOT Childress District CVO Corridor System





## ATMS03 - Surface Street Control TxDOT Childress District TMC



existing flow
user defined flow

## ATMS06 - Traffic Information Dissemination TxDOT Childress District TMC



#### **ATMS07 - Regional Traffic Control**



### **ATMS07 - Regional Traffic Information**





### ATMS08 - Incident Management EM to TxDOT Childress District TMC





# ATMS08 - Incident Management EM to TxDOT Childress District TMC (Maintenance Request)



# ATMS08 - Incident Management EM to OklahomaTMCs and Other TxDOT District TMCs



# ATMS08 - Incident Management EM to County Road and Bridge





### ATMS08 - Incident Management EM to Municipal Public Works Department



## ATMS08 - Incident Management TM to MCM



existing flow
user defined flow

## ATMS08 - Incident Management MCM to MCM





## ATMS08 - Incident Management Event Plans and Weather Information



#### ATMS08 - Incident Management Event Plans and Weather Information



#### **ATMS08 - Incident Management**



# ATMS13 - Standard Railroad Crossing TxDOT Childress District TMC





# ATMS15 - Railroad Operations Coordination TxDOT Childress TMC