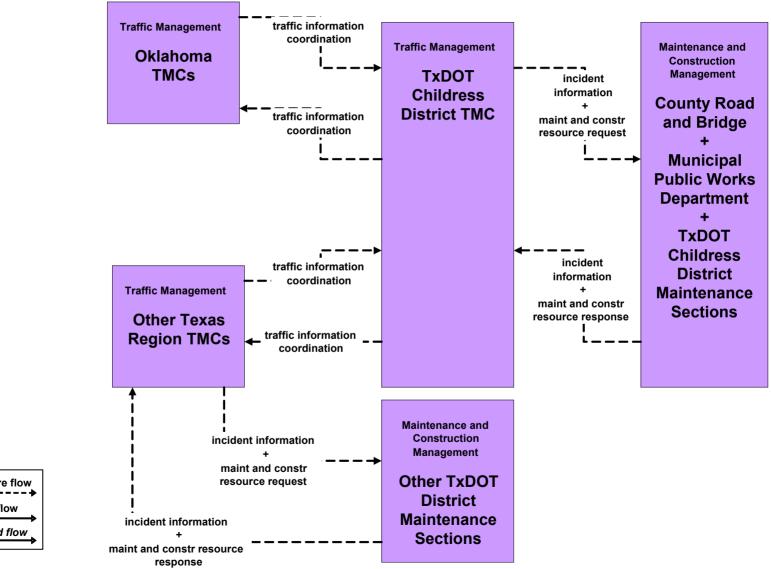

# ATMS08 - Incident Management EM to OklahomaTMCs and Other TxDOT District TMCs

## ATMS08 - Incident Management TM to MCM

existing flow
user defined flow