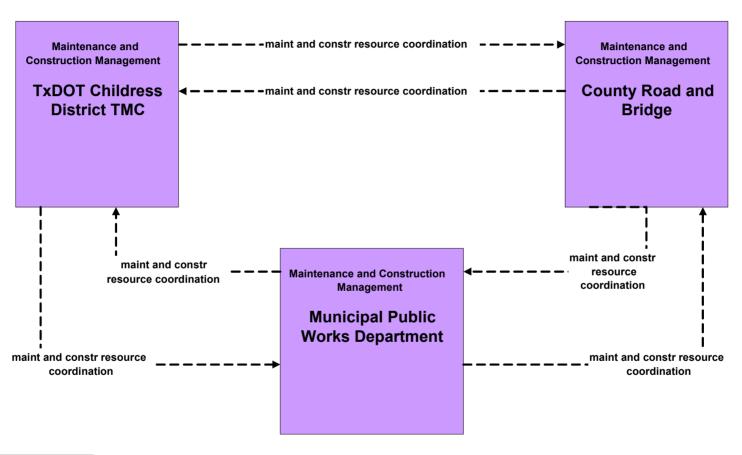

## ATMS08 - Incident Management TM to MCM

existing flow
user defined flow

## ATMS08 - Incident Management MCM to MCM