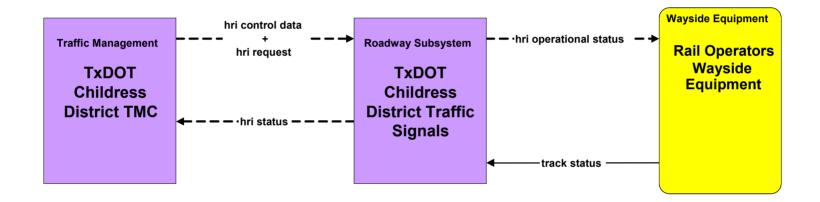

ional Traffic Information**





### ATMS08 - Incident Management EM to TxDOT Childress District TMC





# ATMS08 - Incident Management EM to TxDOT Childress District TMC (Maintenance Request)



# ATMS08 - Incident Management EM to OklahomaTMCs and Other TxDOT District TMCs



# ATMS08 - Incident Management EM to County Road and Bridge





### ATMS08 - Incident Management EM to Municipal Public Works Department



## ATMS08 - Incident Management TM to MCM



existing flow
user defined flow

## ATMS08 - Incident Management MCM to MCM





## ATMS08 - Incident Management Event Plans and Weather Information



#### ATMS08 - Incident Management Event Plans and Weather Information



#### **ATMS08 - Incident Management**



# ATMS13 - Standard Railroad Crossing TxDOT Childress District TMC





# ATMS15 - Railroad Operations Coordination TxDOT Childress TMC