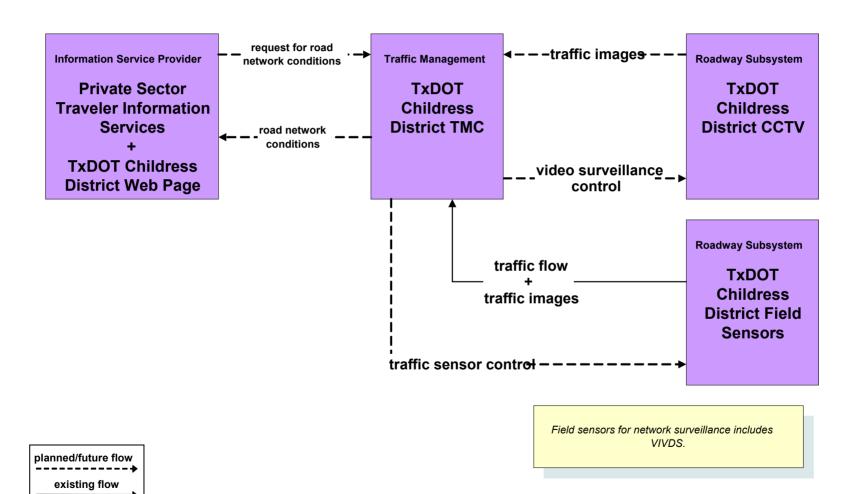

## ATMS01 - Network Surveillance TxDOT Childress District TMC

user defined flow