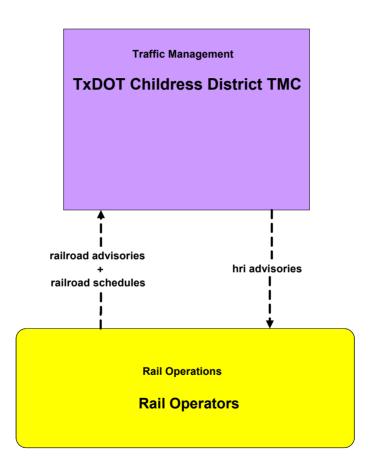

to TxDOT Childress District TMC





# ATMS08 - Incident Management EM to TxDOT Childress District TMC (Maintenance Request)



# ATMS08 - Incident Management EM to OklahomaTMCs and Other TxDOT District TMCs



# ATMS08 - Incident Management EM to County Road and Bridge





### ATMS08 - Incident Management EM to Municipal Public Works Department



## ATMS08 - Incident Management TM to MCM



existing flow
user defined flow

## ATMS08 - Incident Management MCM to MCM





## ATMS08 - Incident Management Event Plans and Weather Information



#### ATMS08 - Incident Management Event Plans and Weather Information



#### **ATMS08 - Incident Management**



# ATMS13 - Standard Railroad Crossing TxDOT Childress District TMC





# ATMS15 - Railroad Operations Coordination TxDOT Childress TMC