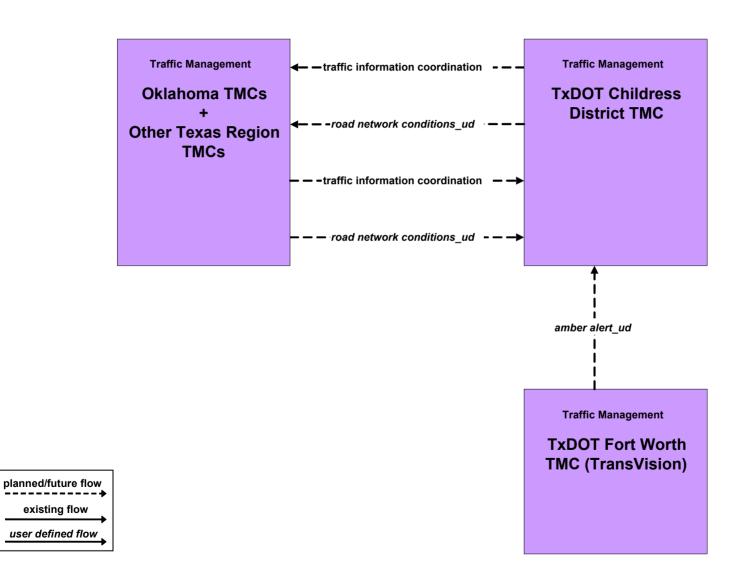

### **ATMS07 - Regional Traffic Information**

# ATMS08 - Incident Management EM to OklahomaTMCs and Other TxDOT District TMCs