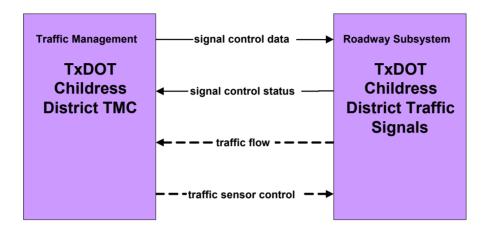

## ATMS03 - Surface Street Control TxDOT Childress District TMC

existing flow
user defined flow