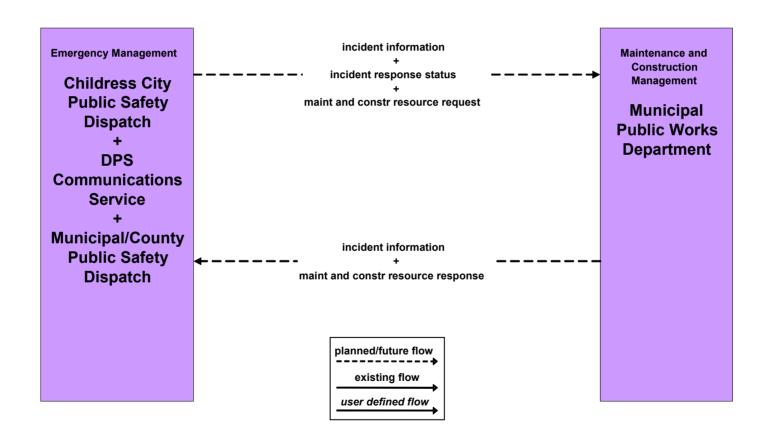

illance TxDOT Childress District TMC



user defined flow

# ATMS02 - Probe Surveillance TxDOT Childress District CVO Corridor System





## ATMS03 - Surface Street Control TxDOT Childress District TMC



existing flow
user defined flow

## ATMS06 - Traffic Information Dissemination TxDOT Childress District TMC



#### **ATMS07 - Regional Traffic Control**



### **ATMS07 - Regional Traffic Information**





### ATMS08 - Incident Management EM to TxDOT Childress District TMC





# ATMS08 - Incident Management EM to TxDOT Childress District TMC (Maintenance Request)



# ATMS08 - Incident Management EM to OklahomaTMCs and Other TxDOT District TMCs



# ATMS08 - Incident Management EM to County Road and Bridge





### ATMS08 - Incident Management EM to Municipal Public Works Department



## ATMS08 - Incident Management TM to MCM



existing flow
user defined flow

## ATMS08 - Incident Management MCM to MCM





## ATMS08 - Incident Management Event Plans and Weather Information



#### ATMS08 - Incident Management Event Plans and Weather Information



#### **ATMS08 - Incident Management**



# ATMS13 - Standard Railroad Crossing TxDOT Childress District TMC





# ATMS15 - Railroad Operations Coordination TxDOT Childress TMC