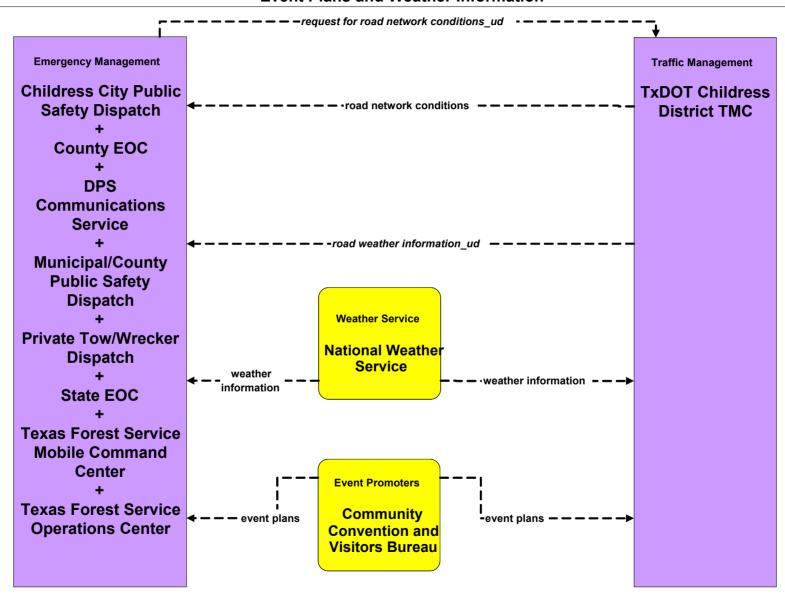

## ATMS08 - Incident Management Event Plans and Weather Information

#### ATMS08 - Incident Management Event Plans and Weather Information