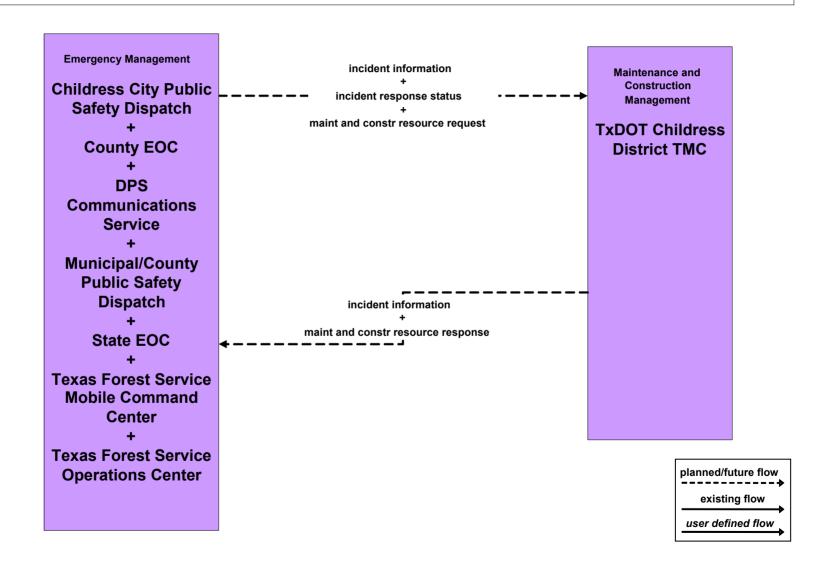

# ATMS08 - Incident Management EM to TxDOT Childress District TMC (Maintenance Request)