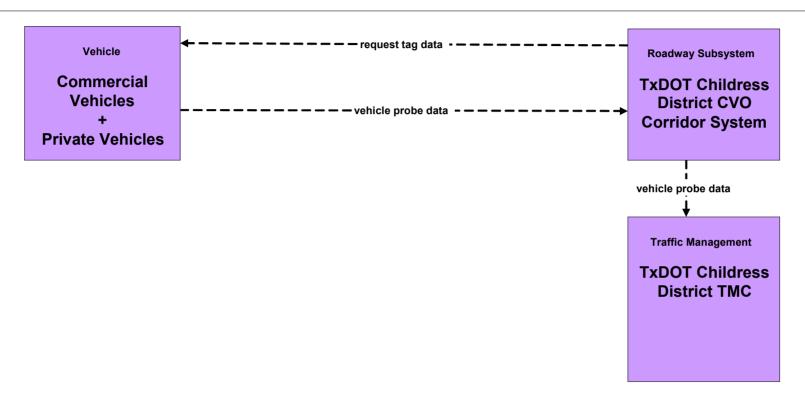

Childress, TX Regional ITS Architecture

**Customized Market Package Diagrams** 

Advanced Traffic Management Systems (ATMS)

## ATMS01 - Network Surveillance TxDOT Childress District TMC



user defined flow

# ATMS02 - Probe Surveillance TxDOT Childress District CVO Corridor System





## ATMS03 - Surface Street Control TxDOT Childress District TMC



existing flow
user defined flow

## ATMS06 - Traffic Information Dissemination TxDOT Childress District TMC



#### **ATMS07 - Regional Traffic Control**



### **ATMS07 - Regional Traffic Information**





### ATMS08 - Incident Management EM to TxDOT Childress District TMC





# ATMS08 - Incident Management EM to TxDOT Childress District TMC (Maintenance Request)



# ATMS08 - Incident Management EM to OklahomaTMCs and Other TxDOT District TMCs



# ATMS08 - Incident Management EM to County Road and Bridge





### ATMS08 - Incident Management EM to Municipal Public Works Department



## ATMS08 - Incident Management TM to MCM



existing flow
user defined flow

## ATMS08 - Incident Management MCM to MCM





## ATMS