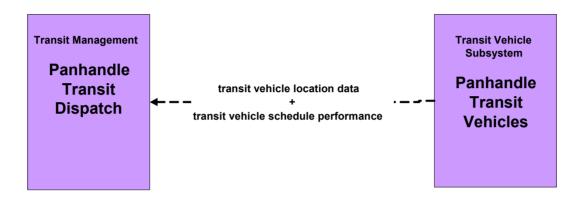

#### APTS1 - Transit Vehicle Tracking Panhandle Transit

planned/future flow -----→ existing flow

user defined flow