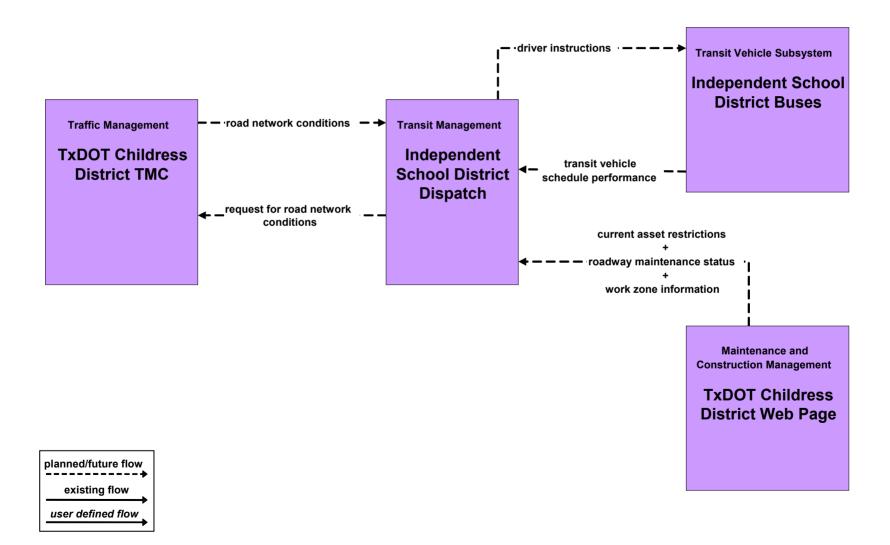

# **Childress, TX Regional ITS Architecture**

# **Customized Market Package Diagrams**

# Advanced Public Transportation Systems (APTS)

#### APTS1 - Transit Vehicle Tracking Independent School District Dispatch





## APTS1 - Transit Vehicle Tracking Rolling Plains SHARP Line and Double Mountain Coach



existing flow

#### APTS1 - Transit Vehicle Tracking Panhandle Transit



planned/future flow -----→ existing flow

user defined flow

#### APTS2 - Transit Fixed-Route Operations Independent School Districts



#### APTS3 - Demand Response Transit Operations Rolling Plains SHARP Line



## APTS3 - Demand Response Transit Operations Panhandle Transit



#### APTS3 - Demand Response Transit Operations Double Mountain Coach



# APTS5 - Transit Security Rolling Plains SHARP Line



user defined flow

#### APTS5 - Transit Security Panhandle Transit



## APTS5 - Transit Security Double Mountain Coach



# APTS8 - Transit Traveler Information Brokerage Project Public Transportation Telephone System/ Rolling Plains SHARP Line