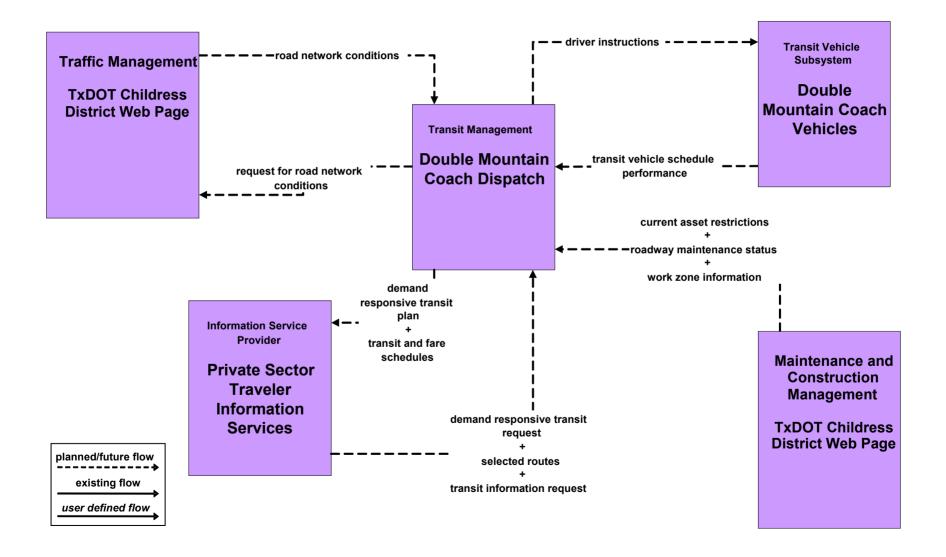

# **Childress, TX Regional ITS Architecture**

# **Customized Market Package Diagrams**

# Advanced Public Transportation Systems (APTS)

#### APTS1 - Transit Vehicle Tracking Independent School District Dispatch





## APTS1 - Transit Vehicle Tracking Rolling Plains SHARP Line and Double Mountain Coach



existing flow

#### APTS1 - Transit Vehicle Tracking Panhandle Transit



planned/future flow -----→ existing flow

user defined flow

#### APTS2 - Transit Fixed-Route Operations Independent School Districts



#### APTS3 - Demand Response Transit Operations Rolling Plains SHARP Line



## APTS3 - Demand Response Transit Operations Panhandle Transit



#### APTS3 - Demand Response Transit Operations Double Mountain Coach



# APTS5 - Transit Security Rolling Plains SHARP Line



user defined flow

#### APTS5 - Transit Security Panhandle Transit



## APTS5 - Transit Security Double Mountain Coach



# APTS8 - Transit Traveler Information Brokerage Project Public Transportation Telephone System/ Rolling Plains SHARP Line