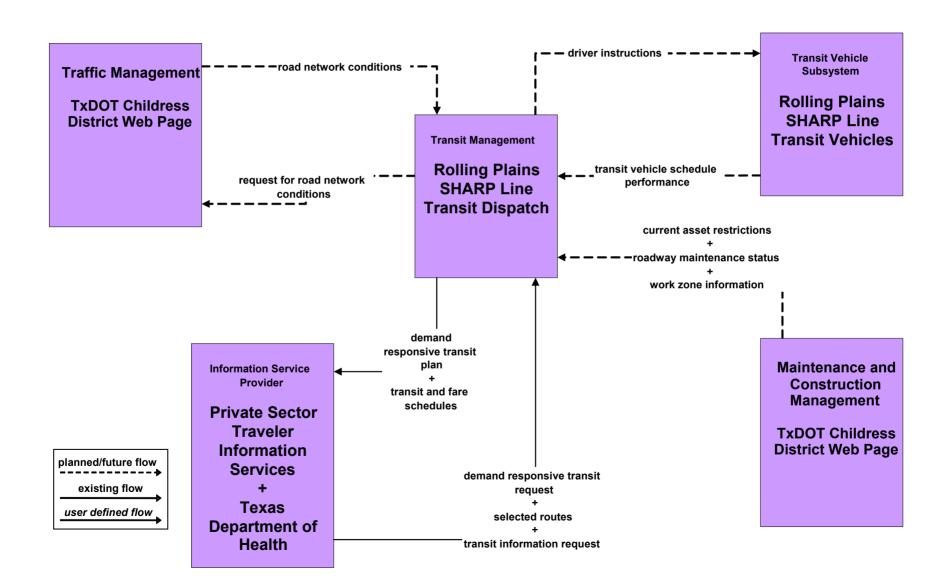

## APTS1 - Transit Vehicle Tracking Rolling Plains SHARP Line and Double Mountain Coach

existing flow

#### APTS3 - Demand Response Transit Operations Rolling Plains SHARP Line