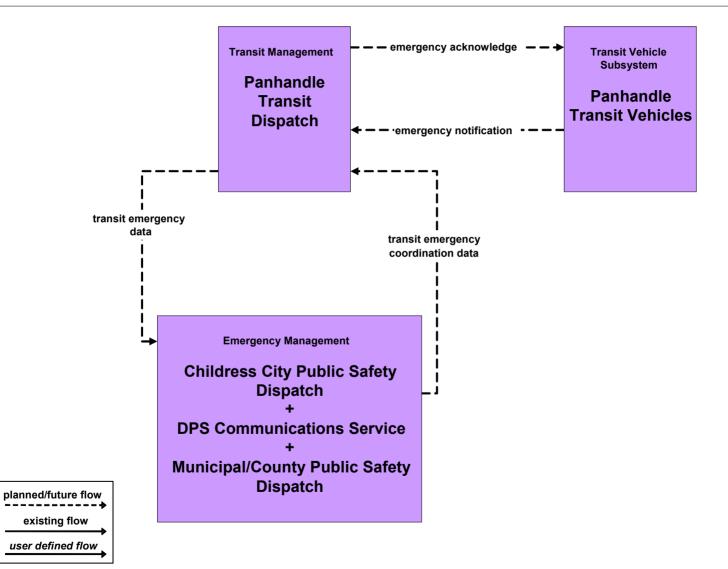

Market Package Diagrams**

# Advanced Public Transportation Systems (APTS)

#### APTS1 - Transit Vehicle Tracking Independent School District Dispatch





## APTS1 - Transit Vehicle Tracking Rolling Plains SHARP Line and Double Mountain Coach



existing flow

#### APTS1 - Transit Vehicle Tracking Panhandle Transit



planned/future flow -----→ existing flow

user defined flow

#### APTS2 - Transit Fixed-Route Operations Independent School Districts



#### APTS3 - Demand Response Transit Operations Rolling Plains SHARP Line



## APTS3 - Demand Response Transit Operations Panhandle Transit



#### APTS3 - Demand Response Transit Operations Double Mountain Coach



# APTS5 - Transit Security Rolling Plains SHARP Line



user defined flow

#### APTS5 - Transit Security Panhandle Transit



## APTS5 - Transit Security Double Mountain Coach



# APTS8 - Transit Traveler Information Brokerage Project Public Transportation Telephone System/ Rolling Plains SHARP Line