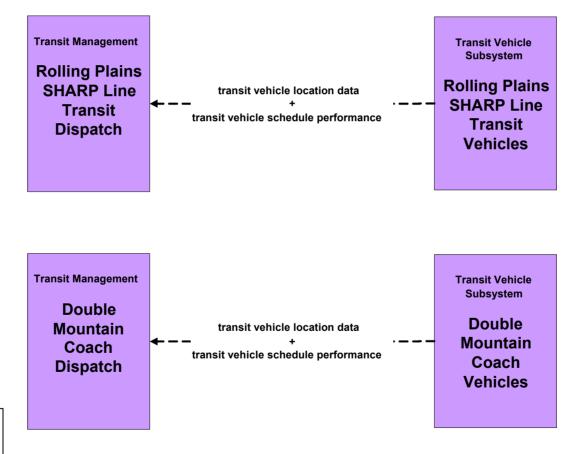

## APTS1 - Transit Vehicle Tracking Rolling Plains SHARP Line and Double Mountain Coach

existing flow