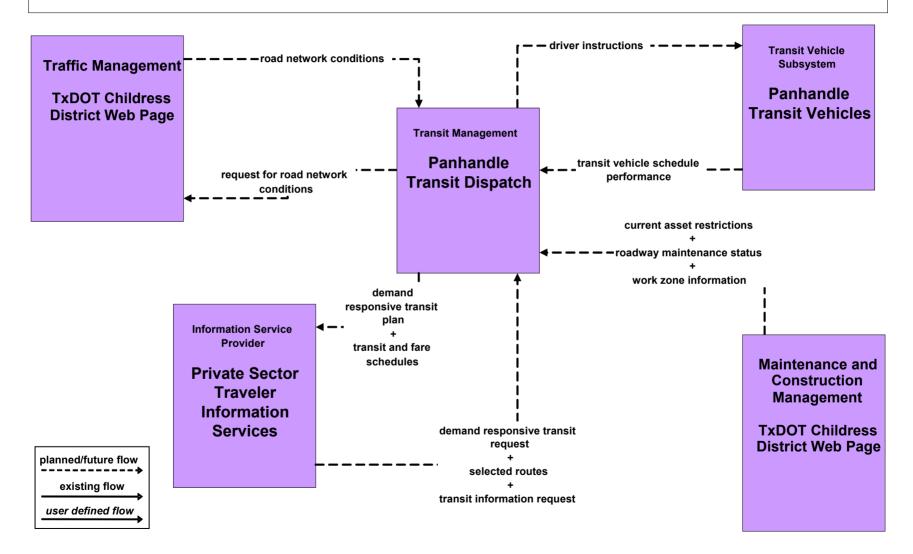

#### APTS1 - Transit Vehicle Tracking Panhandle Transit

planned/future flow -----→ existing flow

user defined flow

## APTS3 - Demand Response Transit Operations Panhandle Transit