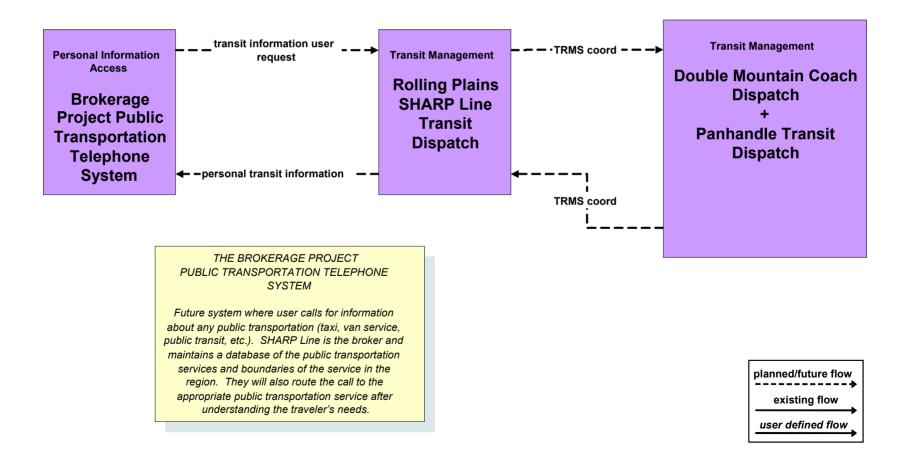

# APTS8 - Transit Traveler Information Brokerage Project Public Transportation Telephone System/ Rolling Plains SHARP Line