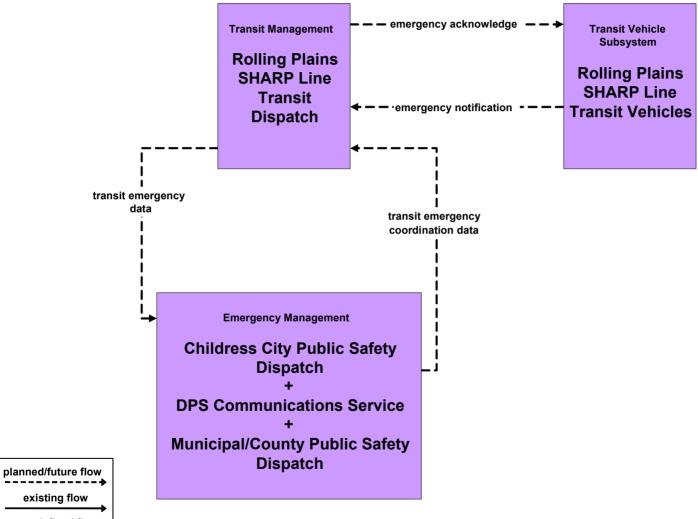

# **Childress, TX Regional ITS Architecture**

# **Customized Market Package Diagrams**

# Advanced Public Transportation Systems (APTS)

#### APTS1 - Transit Vehicle Tracking Independent School District Dispatch





## APTS1 - Transit Vehicle Tracking Rolling Plains SHARP Line and Double Mountain Coach



existing flow

#### APTS1 - Transit Vehicle Tracking Panhandle Transit



planned/future flow -----→ existing flow

user defined flow

#### APTS2 - Transit Fixed-Route Operations Independent School Districts



#### APTS3 - Demand Response Transit Operations Rolling Plains SHARP Line



## APTS3 - Demand Response Transit Operations Panhandle Transit



#### APTS3 - Demand Response Transit Operations Double Mountain Coach



# APTS5 - Transit Security Rolling Plains SHARP Line



user defined flow

#### APTS5 - Transit Security Panhandle Transit



## APTS5 - Transit Security Double Mountain Coach



# APTS8 - Transit Traveler Information Brokerage Project Public Transportation Telephone System/ Rolling Plains SHARP Line