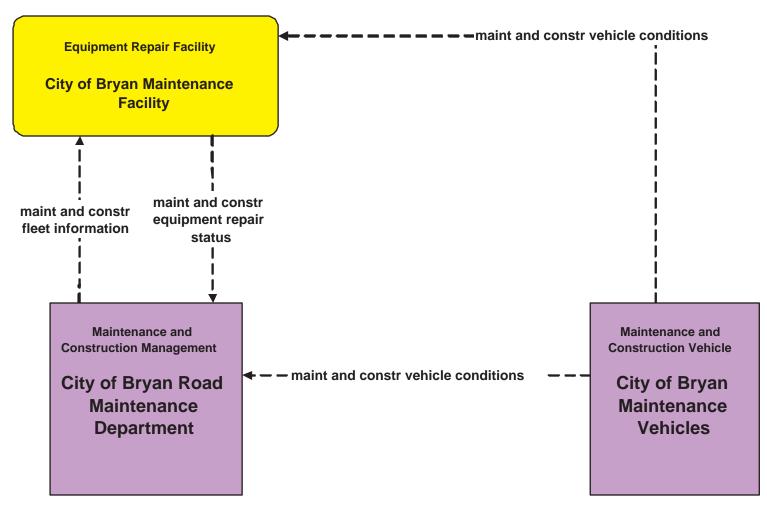

#### MC02 - Maintenance and Construction Vehicle Maintenance City of Bryan Equipment Maintenance