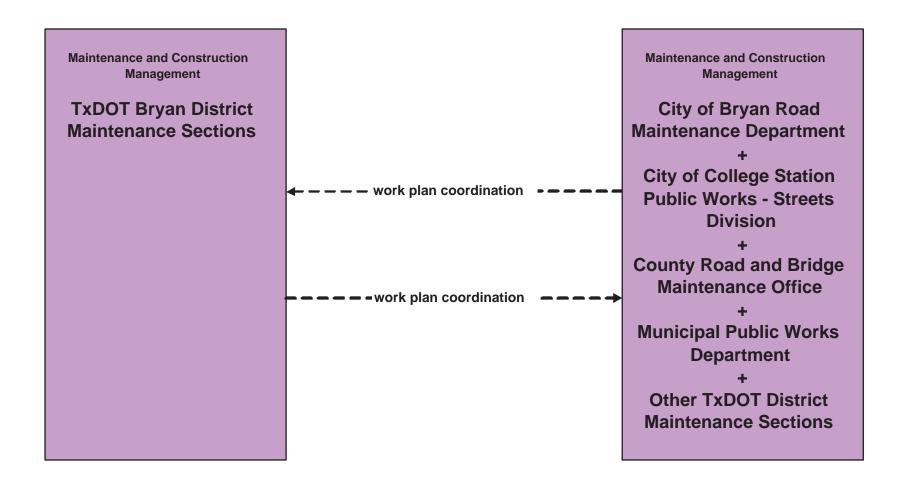

## MC10 - Maintenance and Construction Activity Coordination County Road and Bridge Maintenance