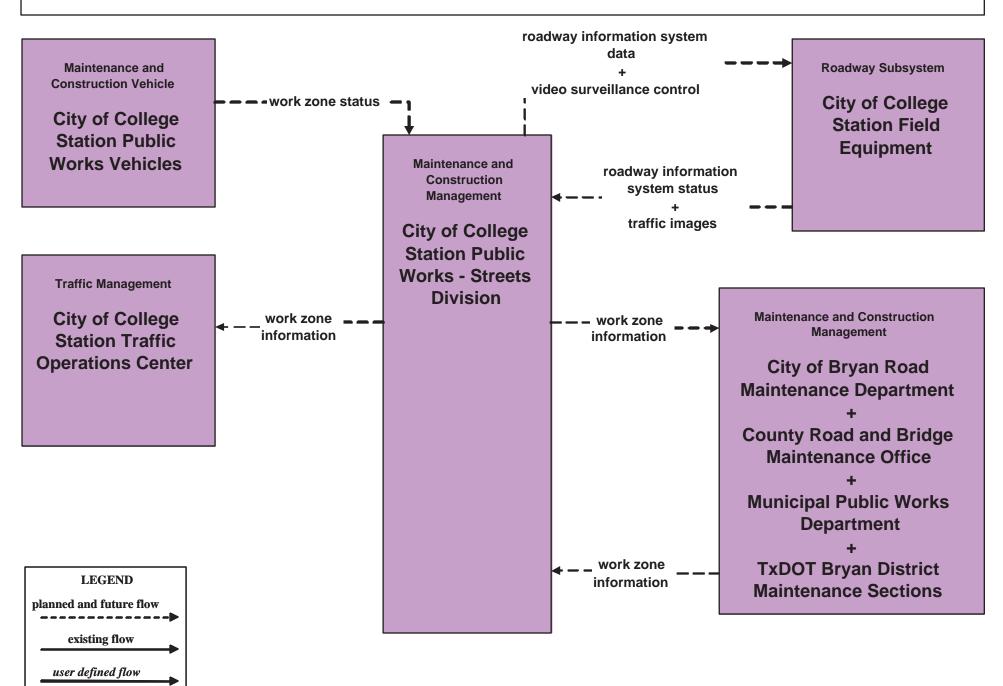

Sections



## MC07 - Roadway Maintenance and Construction County Road and Bridge Maintenance





#### MC07 - Roadway Maintenance and Construction City of Bryan Maintenance



#### MC07 - Roadway Maintenance and Construction City of College Station Maintenance



#### MC07 - Roadway Maintenance and Construction Municipal PWD Maintenance





### MC08 - Workzone Management TxDOT Bryan District Maintenance Sections



### MC08 - Workzone Management TxDOT Workzone Information Dissemination (1)



existing flow

user defined flow

### MC08 - Workzone Management TxDOT Workzone Information Dissemination (2)





## MC08 - Workzone Management County Road and Bridge



## MC08 - Workzone Management City of Bryan Maintenance



#### MC08 - Workzone Management City of College Station Maintenance



### MC08 - Workzone Management Municipal PWD



## MC09 - Workzone Safety Monitoring TxDOT Bryan District Maintenance Sections





## MC09 - Workzone Safety Monitoring City of Bryan Maintenance





# MC09 - Workzone Safety Monitoring City of College Station Maintenance





## MC09 - Workzone Safety Monitoring County Road and Bridge Maintenance





#### MC09 - Workzone Safety Monitoring Municipal PWD Maintenance





## MC10 - Maintenance and Construction Activity Coordination Activity Coordination - TxDOT (1 of 3)





## MC10 - Maintenance and Construction Activity Coordination Activity Coordination - TxDOT (2 of 3)





## MC10 - Maintenance and Construction Activity Coordination Activity Coordination - TxDOT (3 of 3)



## MC10 - Maintenance and Construction Activity Coordination