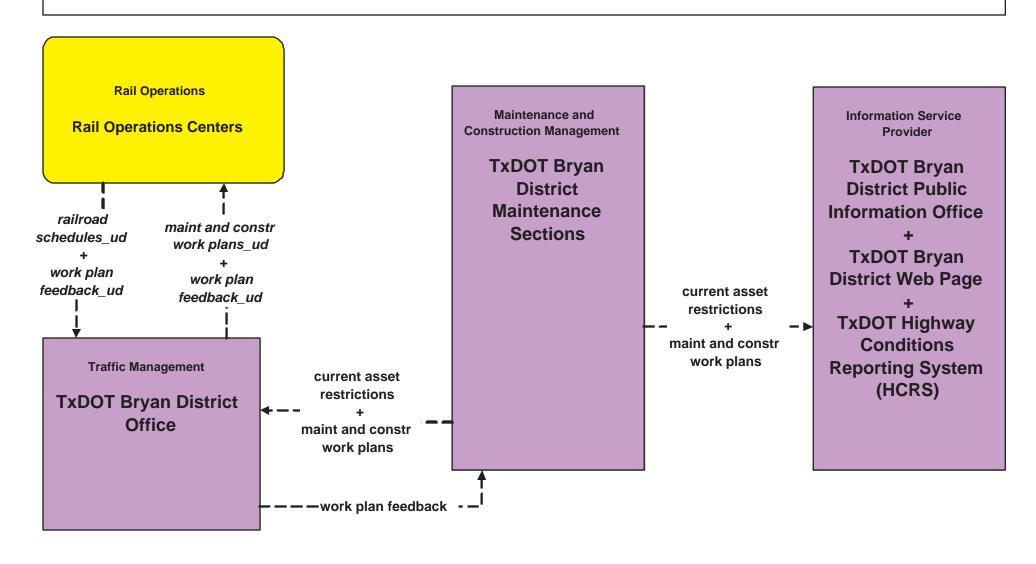

## MC10 - Maintenance and Construction Activity Coordination Activity Coordination - TxDOT (1 of 3)

## MC10 - Maintenance and Construction Activity Coordination Activity Coordination - TxDOT (2 of 3)