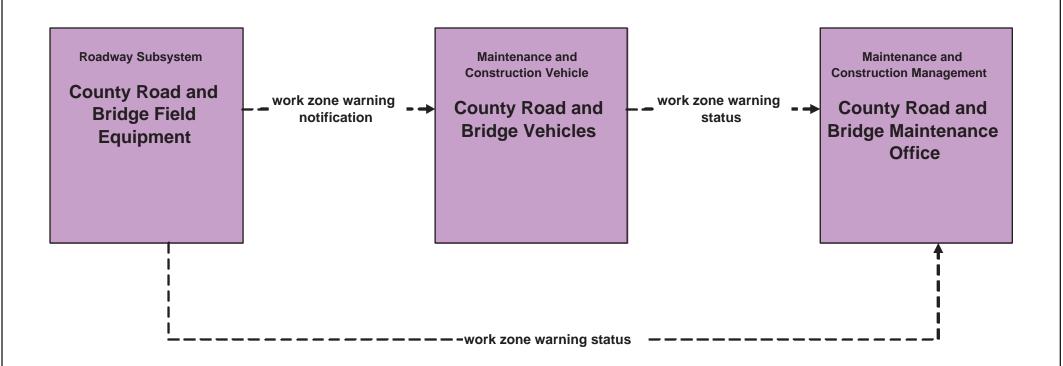

08 - Workzone Management TxDOT Bryan District Maintenance Sections



### MC08 - Workzone Management TxDOT Workzone Information Dissemination (1)



existing flow

user defined flow

### MC08 - Workzone Management TxDOT Workzone Information Dissemination (2)





## MC08 - Workzone Management County Road and Bridge



## MC08 - Workzone Management City of Bryan Maintenance



#### MC08 - Workzone Management City of College Station Maintenance



### MC08 - Workzone Management Municipal PWD



## MC09 - Workzone Safety Monitoring TxDOT Bryan District Maintenance Sections





## MC09 - Workzone Safety Monitoring City of Bryan Maintenance





# MC09 - Workzone Safety Monitoring City of College Station Maintenance





## MC09 - Workzone Safety Monitoring County Road and Bridge Maintenance





#### MC09 - Workzone Safety Monitoring Municipal PWD Maintenance





## MC10 - Maintenance and Construction Activity Coordination Activity Coordination - TxDOT (1 of 3)





## MC10 - Maintenance and Construction Activity Coordination Activity Coordination - TxDOT (2 of 3)





## MC10 - Maintenance and Construction Activity Coordination Activity Coordination - TxDOT (3 of 3)



## MC10 - Maintenance and Construction Activity Coordination County Road and Bridge Maintenance



#### MC10 - Maintenance and Construction Activity Coordination City of Bryan Maintenance



#### MC10 - Maintenance and Construction Activity Coordination City of College Station Maintenance



#### MC10 - Maintenance and Construction Activity Coordination Municipal Public Works Departments