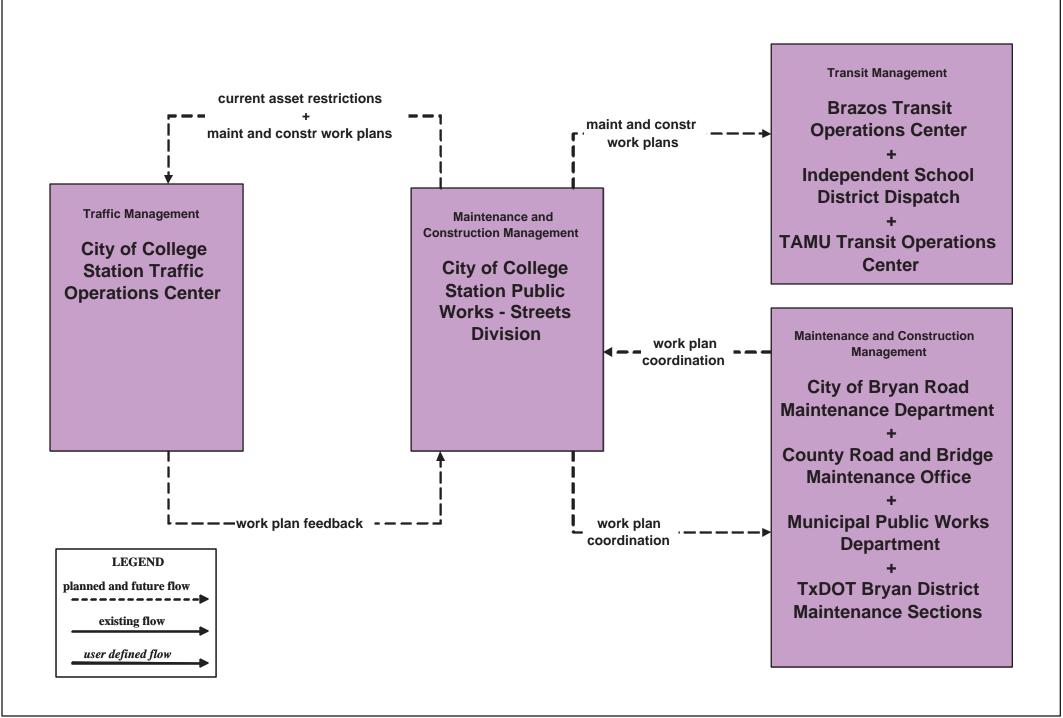

#### MC10 - Maintenance and Construction Activity Coordination City of College Station Maintenance