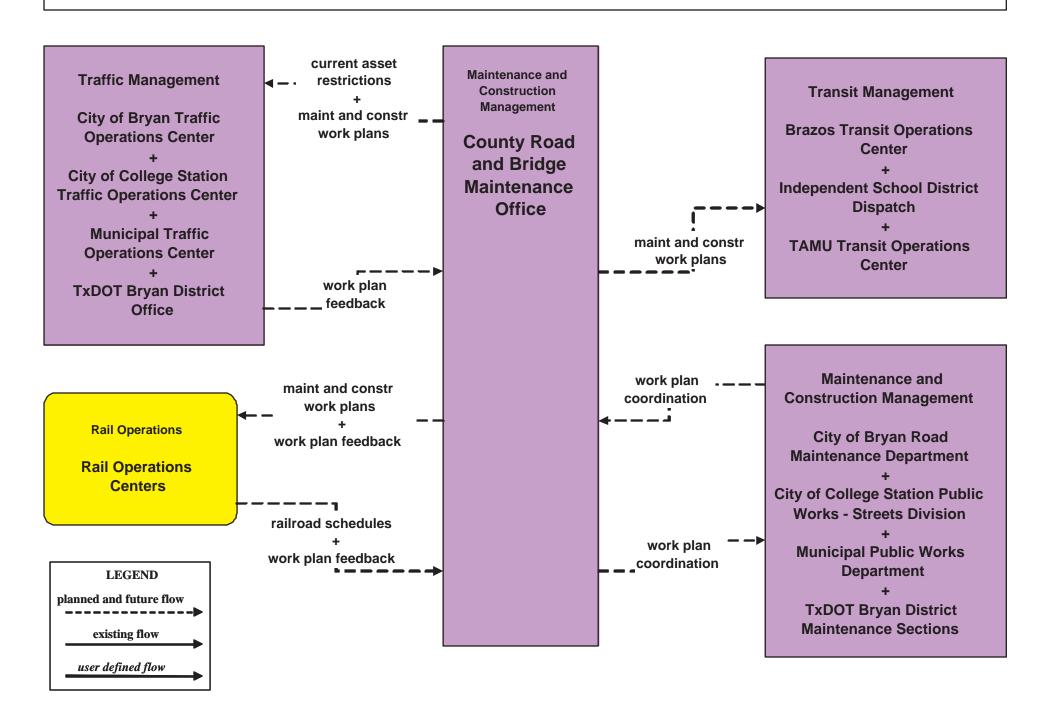

## MC10 - Maintenance and Construction Activity Coordination County Road and Bridge Maintenance