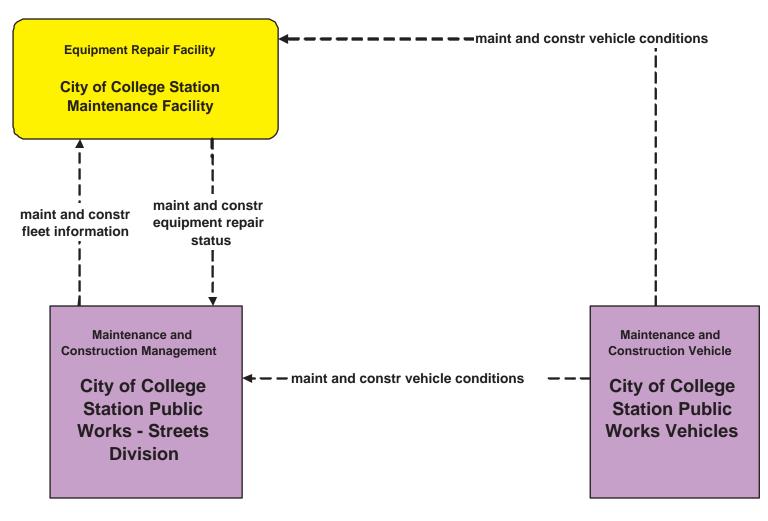

#### MC02 - Maintenance and Construction Vehicle Maintenance City of College Station Equipment Maintenance