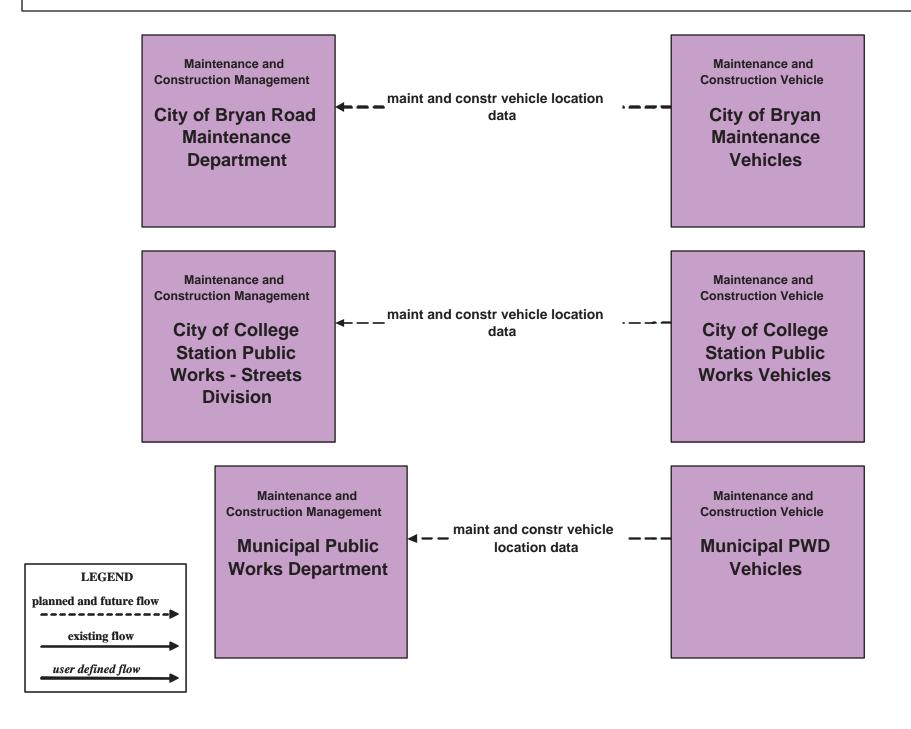

### MC01 - Maintenance and Construction Vehicle Tracking City of Bryan, College Station and Municipal PWD