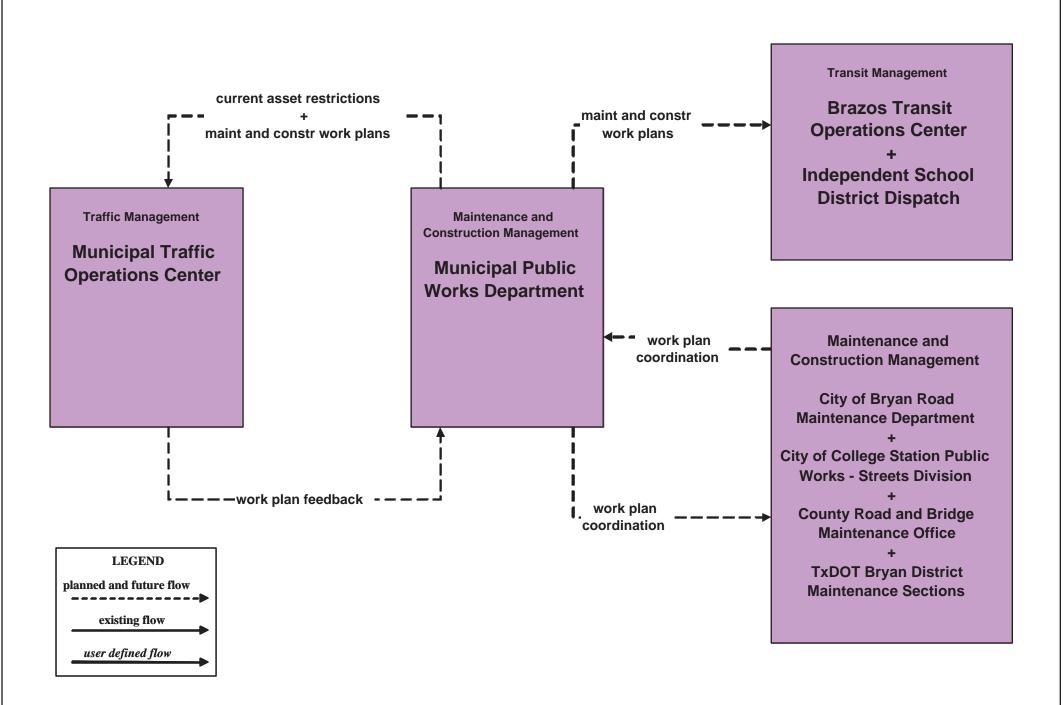

#### MC10 - Maintenance and Construction Activity Coordination Municipal Public Works Departments