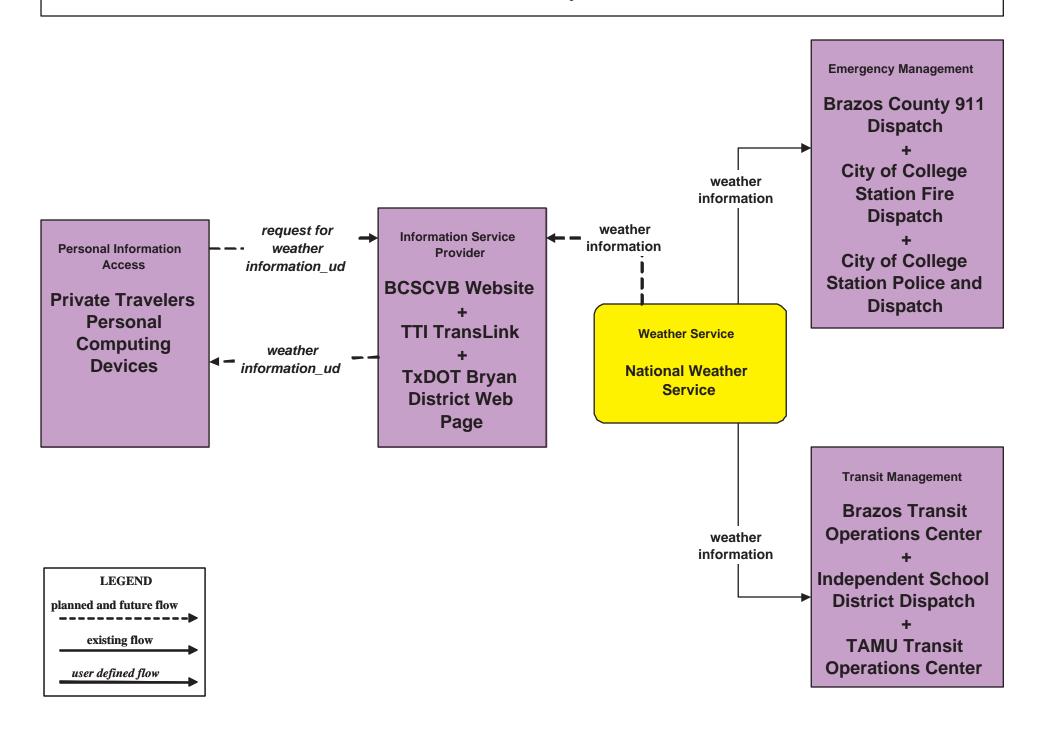

and Bridge





### MC01 - Maintenance and Construction Vehicle Tracking City of Bryan, College Station and Municipal PWD



### MC02 - Maintenance and Construction Vehicle Maintenance TxDOT Bryan Maintenance Sections





#### MC02 - Maintenance and Construction Vehicle Maintenance County Road and Bridge Equipment Maintenance





#### MC02 - Maintenance and Construction Vehicle Maintenance City of Bryan Equipment Maintenance





#### MC02 - Maintenance and Construction Vehicle Maintenance City of College Station Equipment Maintenance





### MC02 - Maintenance and Construction Vehicle Maintenance Municipal Equipment Maintenance





# MC03 - Road Weather Data Collection TxDOT Bryan District / TTI TransLink





### MC04 - Weather Information Processing and Distribution Brazos Valley



### MC07 - Roadway Maintenance and Construction TxDOT Bryan District Maintenance Sections



## MC07 - Roadway Maintenance and Construction County Road and Bridge Maintenance





#### MC07 - Roadway Maintenance and Construction City of Bryan Maintenance



#### MC07 - Roadway Maintenance and Construction City of College Station Maintenance



#### MC07 - Roadway Maintenance and Construction Municipal PWD Maintenance





### MC08 - Workzone Management TxDOT Bryan District Maintenance Sections



### MC08 - Workzone Management TxDOT Workzone Information Dissemination (1)



existing flow

user defined flow

### MC08 - Workzone Management TxDOT Workzone Information Dissemination (2)





## MC08 - Workzone Management County Road and Bridge



## MC08 - Workzone Management City of Bryan Ma