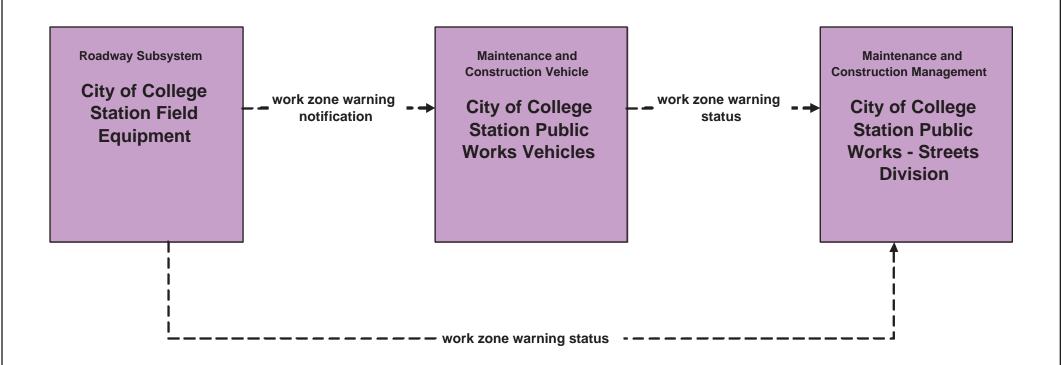

- Roadway Maintenance and Construction Municipal PWD Maintenance





### MC08 - Workzone Management TxDOT Bryan District Maintenance Sections



### MC08 - Workzone Management TxDOT Workzone Information Dissemination (1)



existing flow

user defined flow

### MC08 - Workzone Management TxDOT Workzone Information Dissemination (2)





## MC08 - Workzone Management County Road and Bridge



## MC08 - Workzone Management City of Bryan Maintenance



#### MC08 - Workzone Management City of College Station Maintenance



### MC08 - Workzone Management Municipal PWD



## MC09 - Workzone Safety Monitoring TxDOT Bryan District Maintenance Sections





## MC09 - Workzone Safety Monitoring City of Bryan Maintenance





# MC09 - Workzone Safety Monitoring City of College Station Maintenance





## MC09 - Workzone Safety Monitoring County Road and Bridge Maintenance





#### MC09 - Workzone Safety Monitoring Municipal PWD Maintenance





## MC10 - Maintenance and Construction Activity Coordination Activity Coordination - TxDOT (1 of 3)





## MC10 - Maintenance and Construction Activity Coordination Activity Coordination - TxDOT (2 of 3)





## MC10 - Maintenance and Construction Activity Coordination Activity Coordination - TxDOT (3 of 3)



## MC10 - Maintenance and Construction Activity Coordination County Road and Bridge Maintenance



#### MC10 - Maintenance and Construction Activity Coordination City of Bryan Maintenance



#### MC10 - Maintenance and Construction Activity Coordination City of College Station Maintenance



#### MC10 - Maintenance and Construction Ac