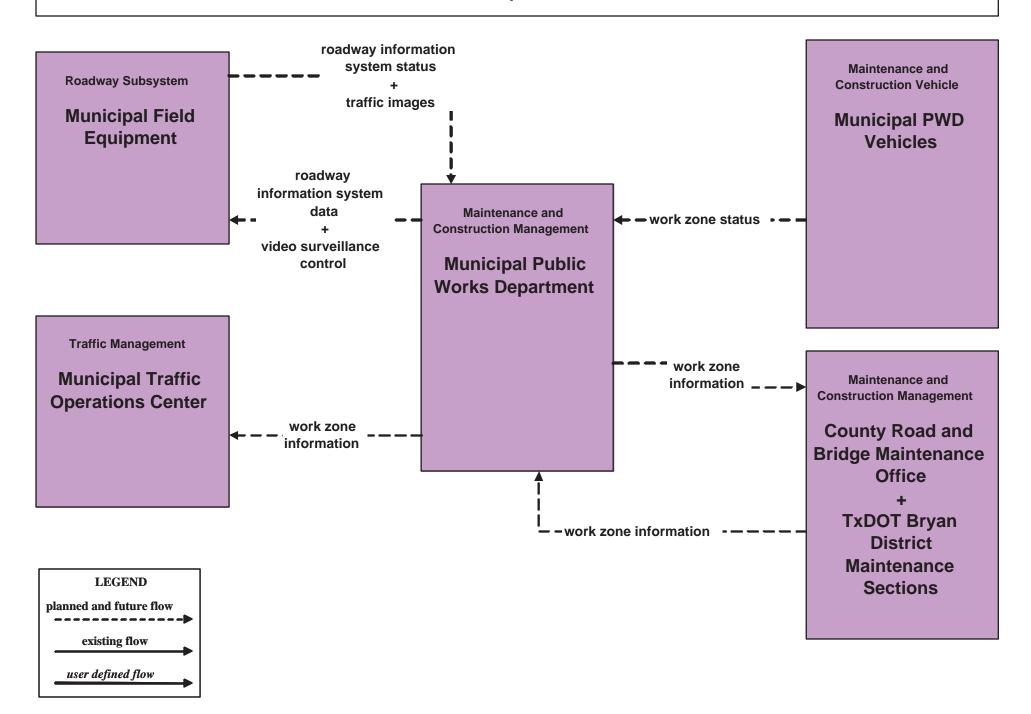

onstruction County Road and Bridge Maintenance





#### MC07 - Roadway Maintenance and Construction City of Bryan Maintenance



#### MC07 - Roadway Maintenance and Construction City of College Station Maintenance



#### MC07 - Roadway Maintenance and Construction Municipal PWD Maintenance





### MC08 - Workzone Management TxDOT Bryan District Maintenance Sections



### MC08 - Workzone Management TxDOT Workzone Information Dissemination (1)



existing flow

user defined flow

### MC08 - Workzone Management TxDOT Workzone Information Dissemination (2)





## MC08 - Workzone Management County Road and Bridge



## MC08 - Workzone Management City of Bryan Maintenance



#### MC08 - Workzone Management City of College Station Maintenance



### MC08 - Workzone Management Municipal PWD



## MC09 - Workzone Safety Monitoring TxDOT Bryan District Maintenance Sections





## MC09 - Workzone Safety Monitoring City of Bryan Maintenance





# MC09 - Workzone Safety Monitoring City of College Station Maintenance





## MC09 - Workzone Safety Monitoring County Road and Bridge Maintenance





#### MC09 - Workzone Safety Monitoring Municipal PWD Maintenance





## MC10 - Maintenance and Construction Activity Coordination Activity Coordination - TxDOT (1 of 3)





## MC10 - Maintenance and Construction Activity Coordination Activity Coordination - TxDOT (2 of 3)





## MC10 - Maintenance and Construction Activity Coordination Activity Coordination - TxDOT (3 of 3)



## MC10 - Maintenance and Construction Activity Coordination County Road and Bridge Maintenance



#### MC10