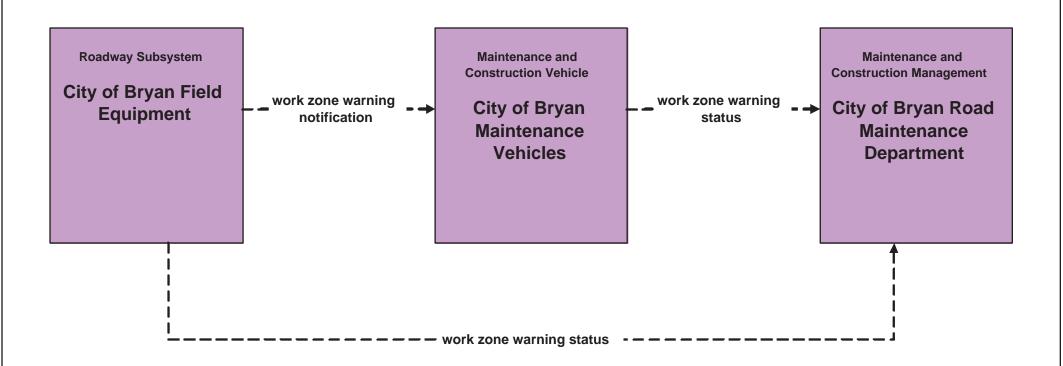

Maintenance and Construction City of College Station Maintenance



#### MC07 - Roadway Maintenance and Construction Municipal PWD Maintenance





### MC08 - Workzone Management TxDOT Bryan District Maintenance Sections



### MC08 - Workzone Management TxDOT Workzone Information Dissemination (1)



existing flow

user defined flow

### MC08 - Workzone Management TxDOT Workzone Information Dissemination (2)





## MC08 - Workzone Management County Road and Bridge



## MC08 - Workzone Management City of Bryan Maintenance



#### MC08 - Workzone Management City of College Station Maintenance



### MC08 - Workzone Management Municipal PWD



## MC09 - Workzone Safety Monitoring TxDOT Bryan District Maintenance Sections





## MC09 - Workzone Safety Monitoring City of Bryan Maintenance





# MC09 - Workzone Safety Monitoring City of College Station Maintenance





## MC09 - Workzone Safety Monitoring County Road and Bridge Maintenance





#### MC09 - Workzone Safety Monitoring Municipal PWD Maintenance





## MC10 - Maintenance and Construction Activity Coordination Activity Coordination - TxDOT (1 of 3)





## MC10 - Maintenance and Construction Activity Coordination Activity Coordination - TxDOT (2 of 3)





## MC10 - Maintenance and Construction Activity Coordination Activity Coordination - TxDOT (3 of 3)



## MC10 - Maintenance and Construction Activity Coordination County Road and Bridge Maintenance



#### MC10 - Maintenance and Construction Activity Coordination City of Bryan Maintenance



#### MC10 - Maintenance and Construction Activity Coordination City