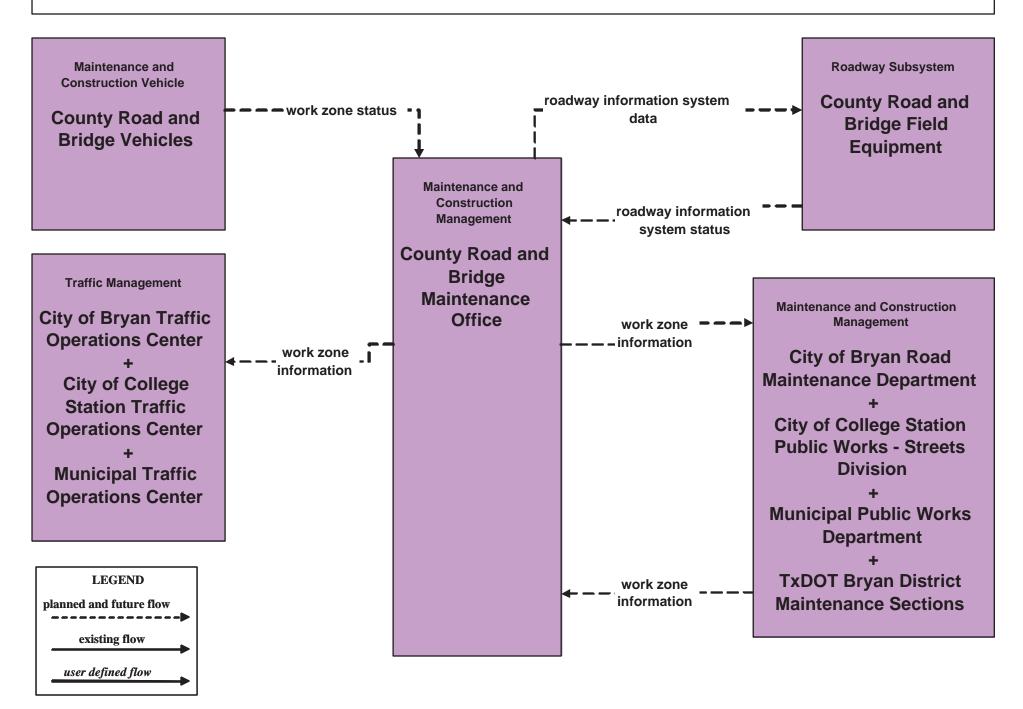

tion Processing and Distribution Brazos Valley



### MC07 - Roadway Maintenance and Construction TxDOT Bryan District Maintenance Sections



## MC07 - Roadway Maintenance and Construction County Road and Bridge Maintenance





#### MC07 - Roadway Maintenance and Construction City of Bryan Maintenance



#### MC07 - Roadway Maintenance and Construction City of College Station Maintenance



#### MC07 - Roadway Maintenance and Construction Municipal PWD Maintenance





### MC08 - Workzone Management TxDOT Bryan District Maintenance Sections



### MC08 - Workzone Management TxDOT Workzone Information Dissemination (1)



existing flow

user defined flow

### MC08 - Workzone Management TxDOT Workzone Information Dissemination (2)





## MC08 - Workzone Management County Road and Bridge



## MC08 - Workzone Management City of Bryan Maintenance



#### MC08 - Workzone Management City of College Station Maintenance



### MC08 - Workzone Management Municipal PWD



## MC09 - Workzone Safety Monitoring TxDOT Bryan District Maintenance Sections





## MC09 - Workzone Safety Monitoring City of Bryan Maintenance





# MC09 - Workzone Safety Monitoring City of College Station Maintenance





## MC09 - Workzone Safety Monitoring County Road and Bridge Maintenance





#### MC09 - Workzone Safety Monitoring Municipal PWD Maintenance





## MC10 - Maintenance and Construction Activity Coordination Activity Coordination - TxDOT (1 of 3)





## MC10 - Maintenance and Construction Activity Coordination Activity Coordination - TxDOT (2 of 3)





## MC10 - Maintenance and Construc