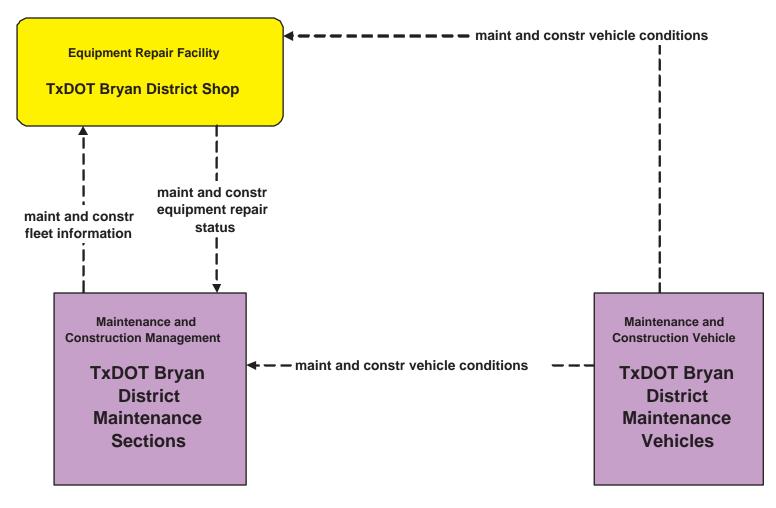

### MC02 - Maintenance and Construction Vehicle Maintenance TxDOT Bryan Maintenance Sections