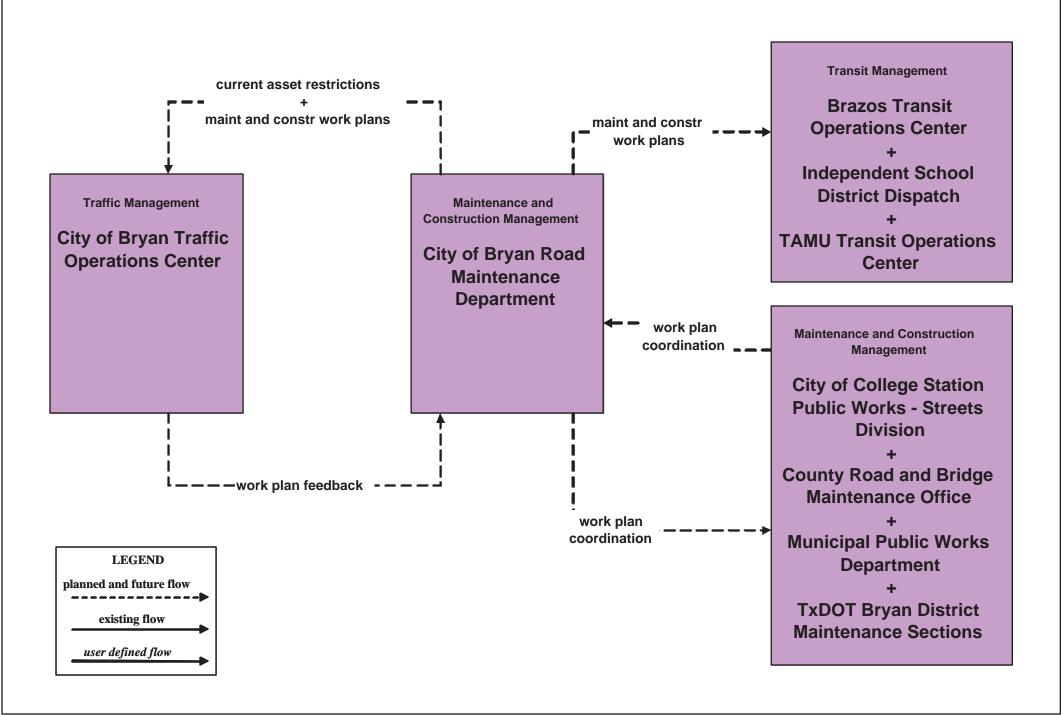

#### MC10 - Maintenance and Construction Activity Coordination City of Bryan Maintenance