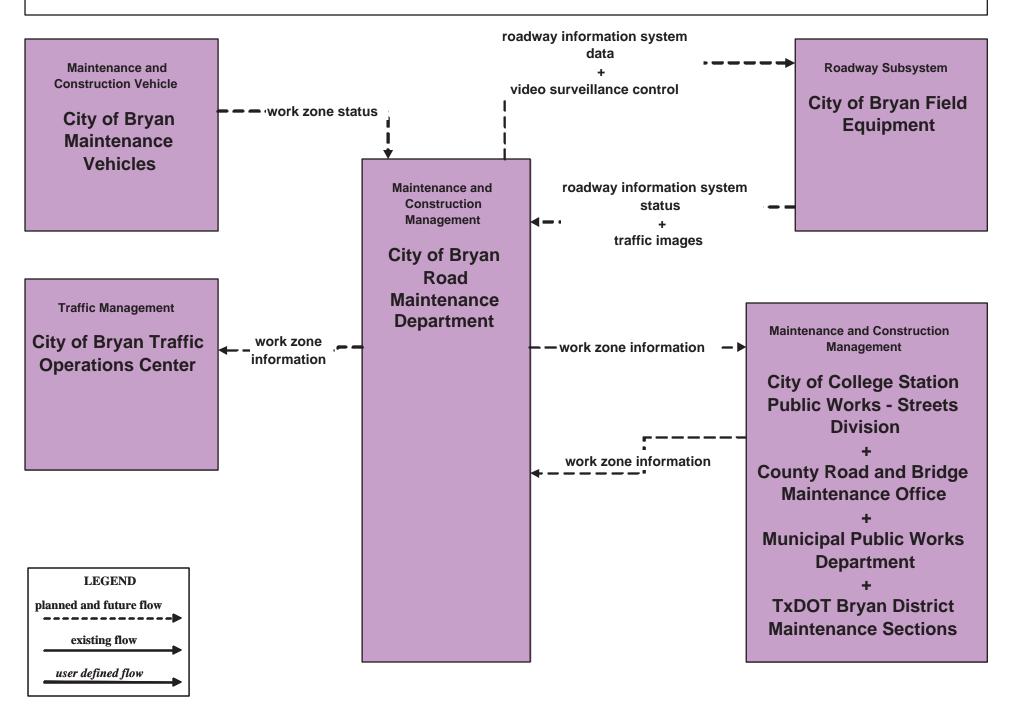

- Roadway Maintenance and Construction TxDOT Bryan District Maintenance Sections



## MC07 - Roadway Maintenance and Construction County Road and Bridge Maintenance





#### MC07 - Roadway Maintenance and Construction City of Bryan Maintenance



#### MC07 - Roadway Maintenance and Construction City of College Station Maintenance



#### MC07 - Roadway Maintenance and Construction Municipal PWD Maintenance





### MC08 - Workzone Management TxDOT Bryan District Maintenance Sections



### MC08 - Workzone Management TxDOT Workzone Information Dissemination (1)



existing flow

user defined flow

### MC08 - Workzone Management TxDOT Workzone Information Dissemination (2)





## MC08 - Workzone Management County Road and Bridge



## MC08 - Workzone Management City of Bryan Maintenance



#### MC08 - Workzone Management City of College Station Maintenance



### MC08 - Workzone Management Municipal PWD



## MC09 - Workzone Safety Monitoring TxDOT Bryan District Maintenance Sections





## MC09 - Workzone Safety Monitoring City of Bryan Maintenance





# MC09 - Workzone Safety Monitoring City of College Station Maintenance





## MC09 - Workzone Safety Monitoring County Road and Bridge Maintenance





#### MC09 - Workzone Safety Monitoring Municipal PWD Maintenance





## MC10 - Maintenance and Construction Activity Coordination Activity Coordination - TxDOT (1 of 3)





## MC10 - Maintenance and Construction Activity Coordination Activity Coordination - TxDOT (2 of 3)





## MC10 - Maintenance and Construction Activity Coordination Activity Coordination - TxDOT (3