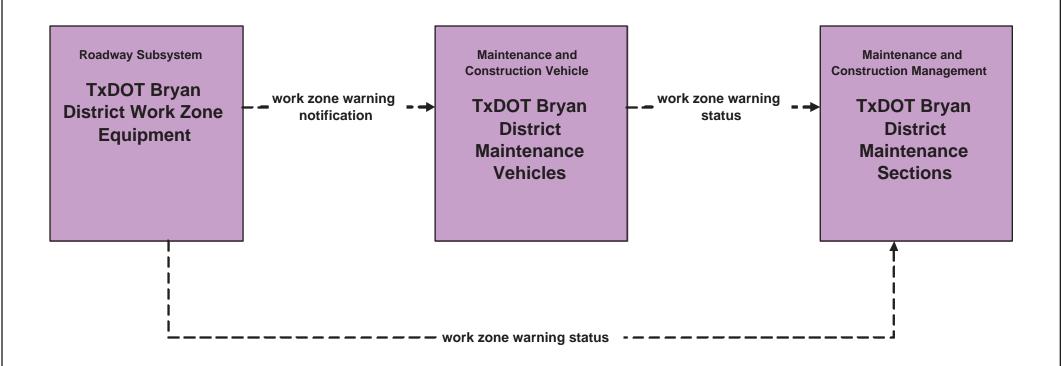

e and Construction City of Bryan Maintenance



#### MC07 - Roadway Maintenance and Construction City of College Station Maintenance



#### MC07 - Roadway Maintenance and Construction Municipal PWD Maintenance





### MC08 - Workzone Management TxDOT Bryan District Maintenance Sections



### MC08 - Workzone Management TxDOT Workzone Information Dissemination (1)



existing flow

user defined flow

### MC08 - Workzone Management TxDOT Workzone Information Dissemination (2)





## MC08 - Workzone Management County Road and Bridge



## MC08 - Workzone Management City of Bryan Maintenance



#### MC08 - Workzone Management City of College Station Maintenance



### MC08 - Workzone Management Municipal PWD



## MC09 - Workzone Safety Monitoring TxDOT Bryan District Maintenance Sections





## MC09 - Workzone Safety Monitoring City of Bryan Maintenance





# MC09 - Workzone Safety Monitoring City of College Station Maintenance





## MC09 - Workzone Safety Monitoring County Road and Bridge Maintenance





#### MC09 - Workzone Safety Monitoring Municipal PWD Maintenance





## MC10 - Maintenance and Construction Activity Coordination Activity Coordination - TxDOT (1 of 3)





## MC10 - Maintenance and Construction Activity Coordination Activity Coordination - TxDOT (2 of 3)





## MC10 - Maintenance and Construction Activity Coordination Activity Coordination - TxDOT (3 of 3)



## MC10 - Maintenance and Construction Activity Coordination County Road and Bridge Maintenance



#### MC10 - Maintenance and Construction Activity Coordination City of Bryan Maintenance