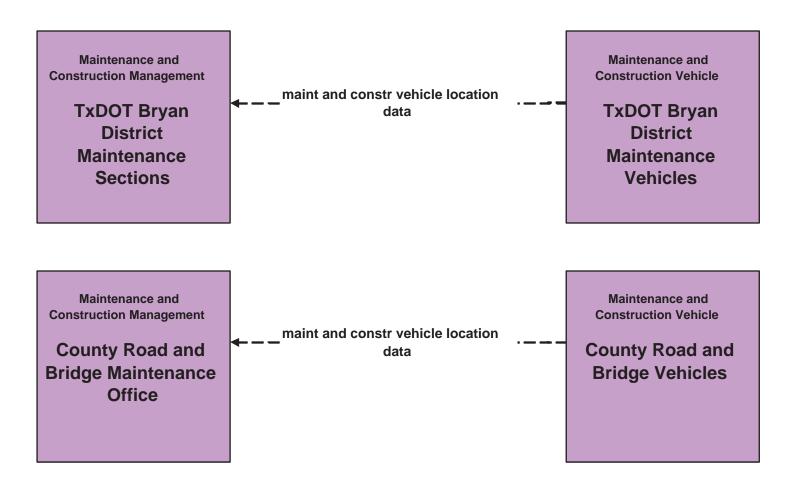

## MC01 - Maintenance and Construction Vehicle Tracking TxDOT Bryan District Maintenance Sections and County Road and Bridge