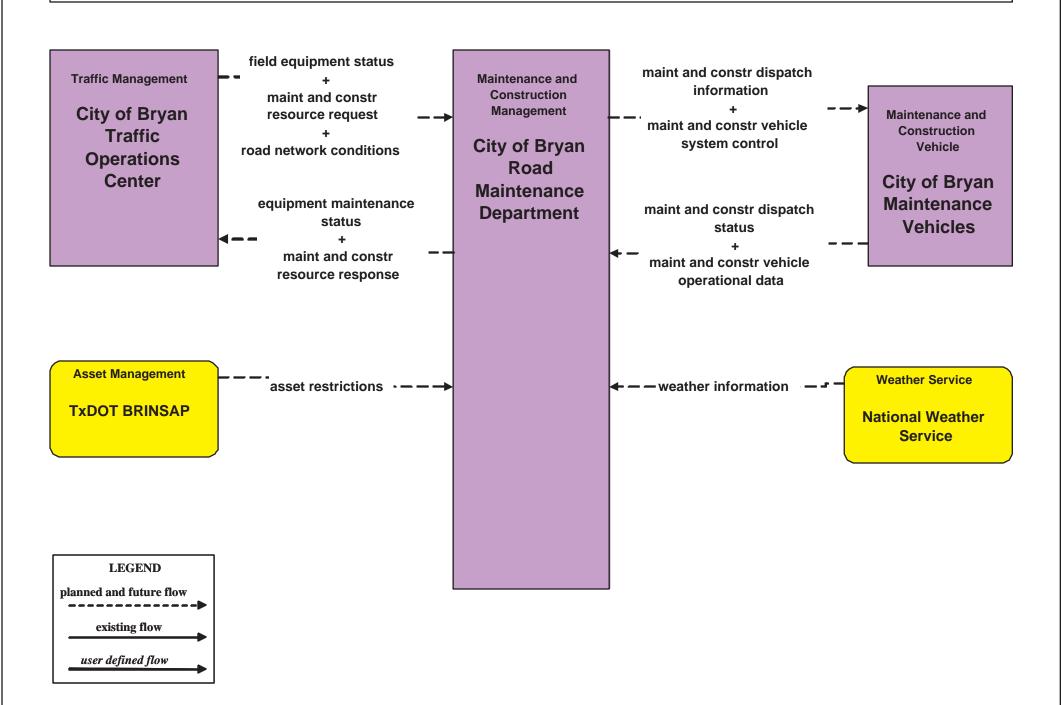

#### MC07 - Roadway Maintenance and Construction City of College Station Maintenance