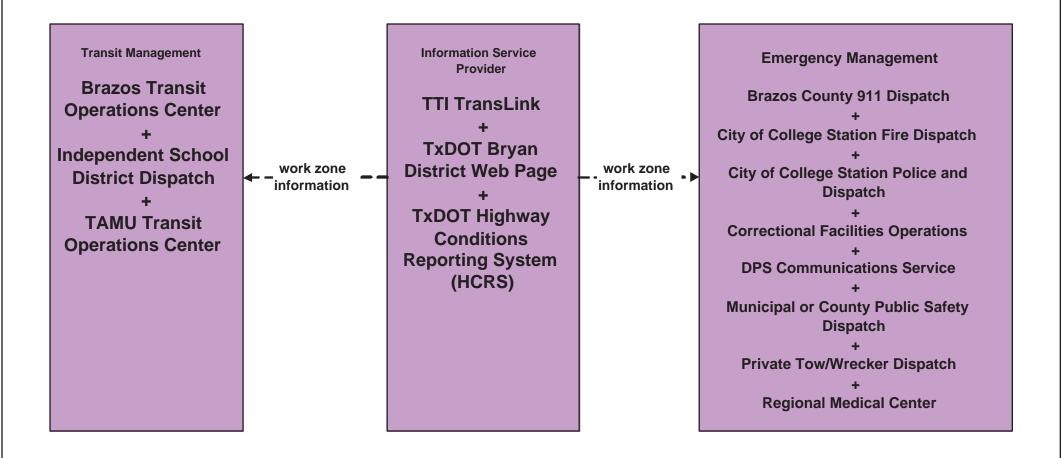

n District / TTI TransLink





### MC04 - Weather Information Processing and Distribution Brazos Valley



### MC07 - Roadway Maintenance and Construction TxDOT Bryan District Maintenance Sections



## MC07 - Roadway Maintenance and Construction County Road and Bridge Maintenance





#### MC07 - Roadway Maintenance and Construction City of Bryan Maintenance



#### MC07 - Roadway Maintenance and Construction City of College Station Maintenance



#### MC07 - Roadway Maintenance and Construction Municipal PWD Maintenance





### MC08 - Workzone Management TxDOT Bryan District Maintenance Sections



### MC08 - Workzone Management TxDOT Workzone Information Dissemination (1)



existing flow

user defined flow

### MC08 - Workzone Management TxDOT Workzone Information Dissemination (2)





## MC08 - Workzone Management County Road and Bridge



## MC08 - Workzone Management City of Bryan Maintenance



#### MC08 - Workzone Management City of College Station Maintenance



### MC08 - Workzone Management Municipal PWD



## MC09 - Workzone Safety Monitoring TxDOT Bryan District Maintenance Sections





## MC09 - Workzone Safety Monitoring City of Bryan Maintenance





# MC09 - Workzone Safety Monitoring City of College Station Maintenance





## MC09 - Workzone Safety Monitoring County Road and Bridge Maintenance





#### MC09 - Workzone Safety Monitoring Municipal PWD Maintenance





## MC10 - Maintenance and Construction Activity Coordination Activity Coordination - TxDOT (1 of 3)





## MC10 - Maintenance and Construction Activity Coordination Activity Coordinatio