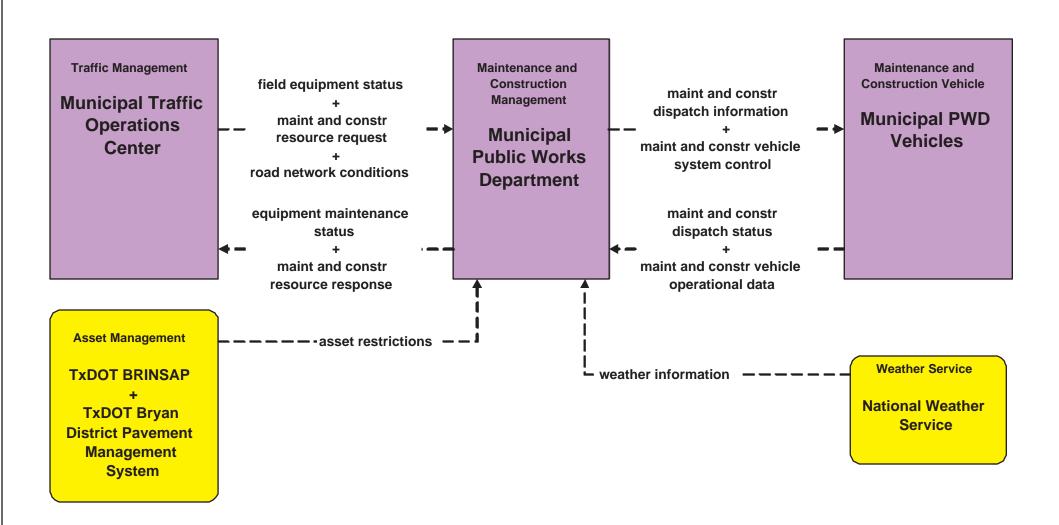

### MC02 - Maintenance and Construction Vehicle Maintenance Municipal Equipment Maintenance