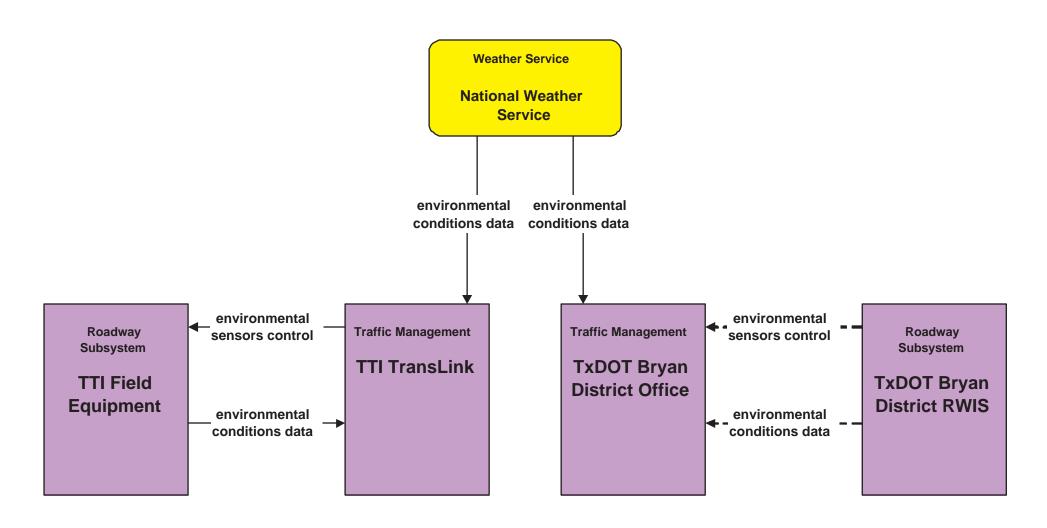

ion Vehicle Tracking TxDOT Bryan District Maintenance Sections and County Road and Bridge





### MC01 - Maintenance and Construction Vehicle Tracking City of Bryan, College Station and Municipal PWD



### MC02 - Maintenance and Construction Vehicle Maintenance TxDOT Bryan Maintenance Sections





#### MC02 - Maintenance and Construction Vehicle Maintenance County Road and Bridge Equipment Maintenance





#### MC02 - Maintenance and Construction Vehicle Maintenance City of Bryan Equipment Maintenance





#### MC02 - Maintenance and Construction Vehicle Maintenance City of College Station Equipment Maintenance





### MC02 - Maintenance and Construction Vehicle Maintenance Municipal Equipment Maintenance





# MC03 - Road Weather Data Collection TxDOT Bryan District / TTI TransLink





### MC04 - Weather Information Processing and Distribution Brazos Valley



### MC07 - Roadway Maintenance and Construction TxDOT Bryan District Maintenance Sections



## MC07 - Roadway Maintenance and Construction County Road and Bridge Maintenance





#### MC07 - Roadway Maintenance and Construction City of Bryan Maintenance



#### MC07 - Roadway Maintenance and Construction City of College Station Maintenance



#### MC07 - Roadway Maintenance and Construction Municipal PWD Maintenance





### MC08 - Workzone Management TxDOT Bryan District Maintenance Sections



### MC08 - Workzone Management TxDOT Workzone Information Dissemination (1)



existing flow

user defined flow

### MC08 - Workzone Management TxDOT Workzone Information Dissemination (2)





## MC08 - Workzone Manag