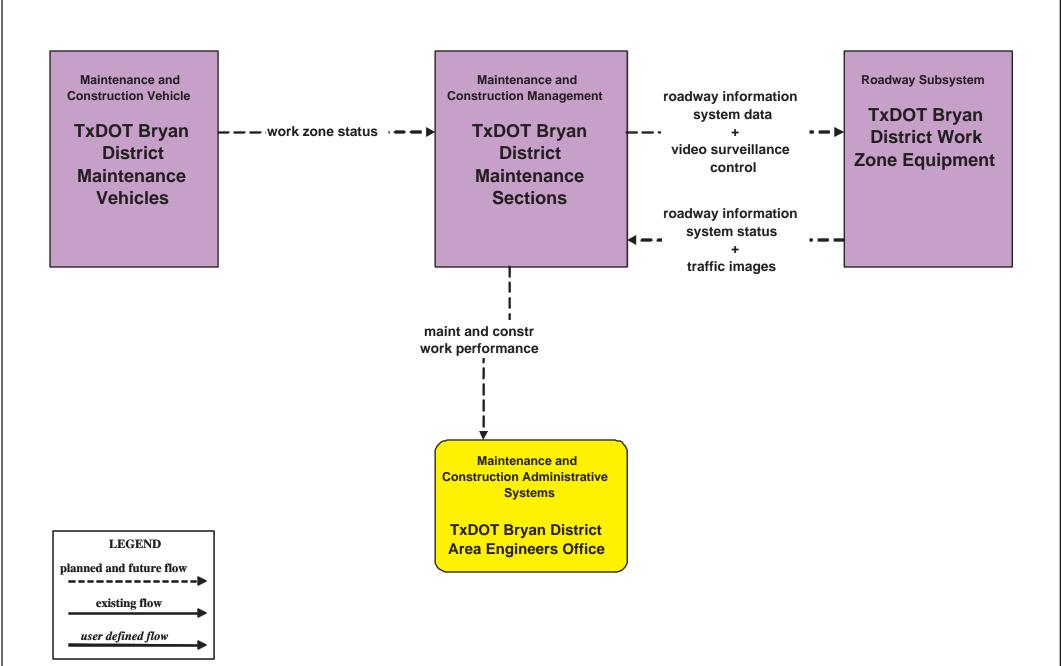

of College Station Equipment Maintenance





### MC02 - Maintenance and Construction Vehicle Maintenance Municipal Equipment Maintenance





# MC03 - Road Weather Data Collection TxDOT Bryan District / TTI TransLink





### MC04 - Weather Information Processing and Distribution Brazos Valley



### MC07 - Roadway Maintenance and Construction TxDOT Bryan District Maintenance Sections



## MC07 - Roadway Maintenance and Construction County Road and Bridge Maintenance





#### MC07 - Roadway Maintenance and Construction City of Bryan Maintenance



#### MC07 - Roadway Maintenance and Construction City of College Station Maintenance



#### MC07 - Roadway Maintenance and Construction Municipal PWD Maintenance





### MC08 - Workzone Management TxDOT Bryan District Maintenance Sections



### MC08 - Workzone Management TxDOT Workzone Information Dissemination (1)



existing flow

user defined flow

### MC08 - Workzone Management TxDOT Workzone Information Dissemination (2)





## MC08 - Workzone Management County Road and Bridge



## MC08 - Workzone Management City of Bryan Maintenance



#### MC08 - Workzone Management City of College Station Maintenance



### MC08 - Workzone Management Municipal PWD



## MC09 - Workzone Safety Monitoring TxDOT Bryan District Maintenance Sections





## MC09 - Workzone Safety Monitoring City of Bryan Maintenance





# MC09 - Workzone Safety Monitoring City of College Station Maintenance





## MC09 - Workzone Safety Monitoring County Road and Bridge Maintenance





#### MC09 - Workzone Safety Monitoring Municipal PWD Maintenance