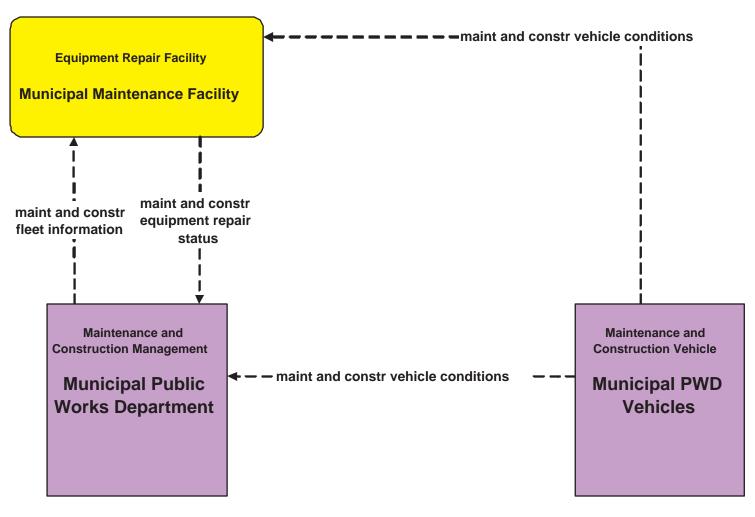

### MC02 - Maintenance and Construction Vehicle Maintenance Municipal Equipment Maintenance