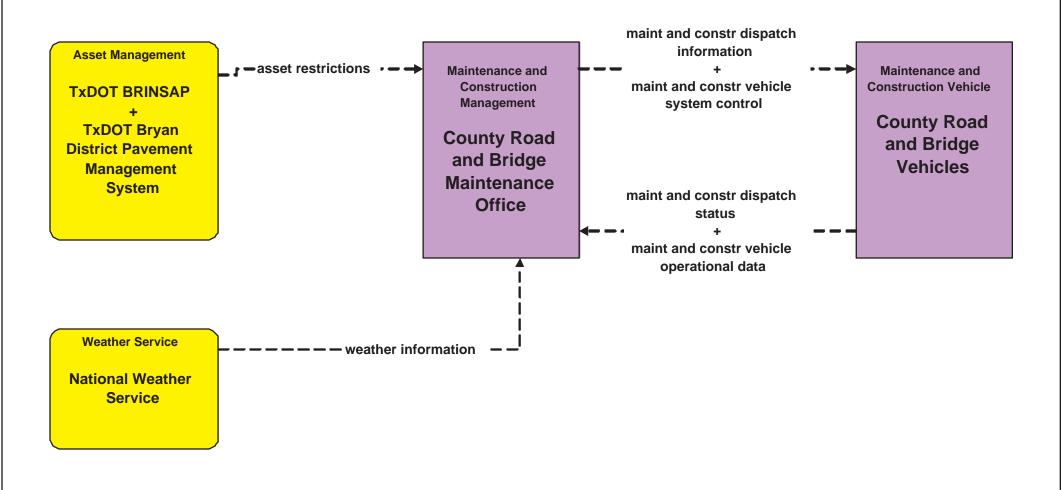

## MC07 - Roadway Maintenance and Construction County Road and Bridge Maintenance