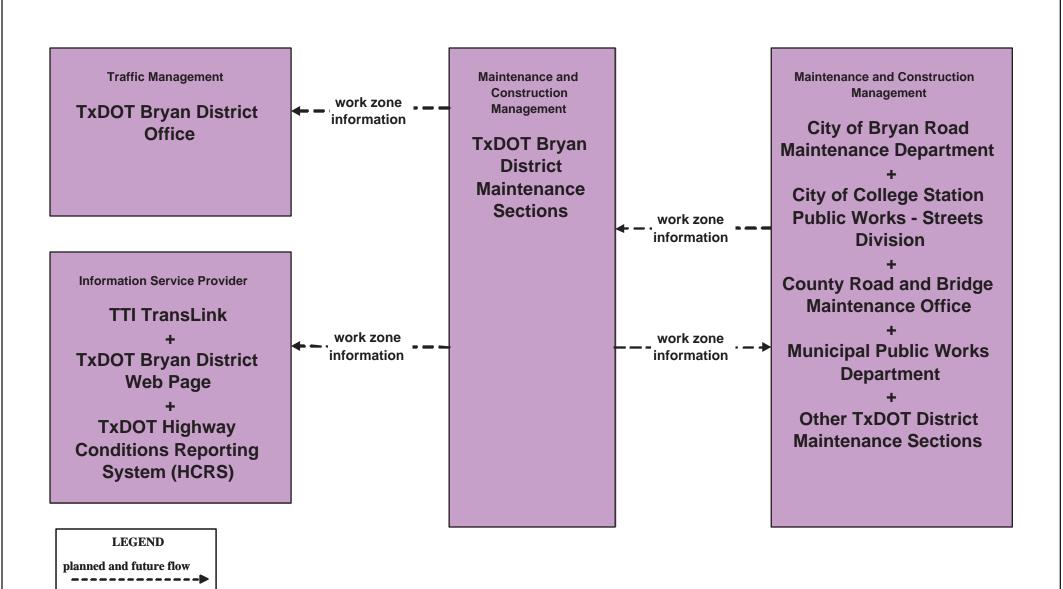

### MC08 - Workzone Management TxDOT Workzone Information Dissemination (1)

existing flow

user defined flow

### MC08 - Workzone Management TxDOT Workzone Information Dissemination (2)