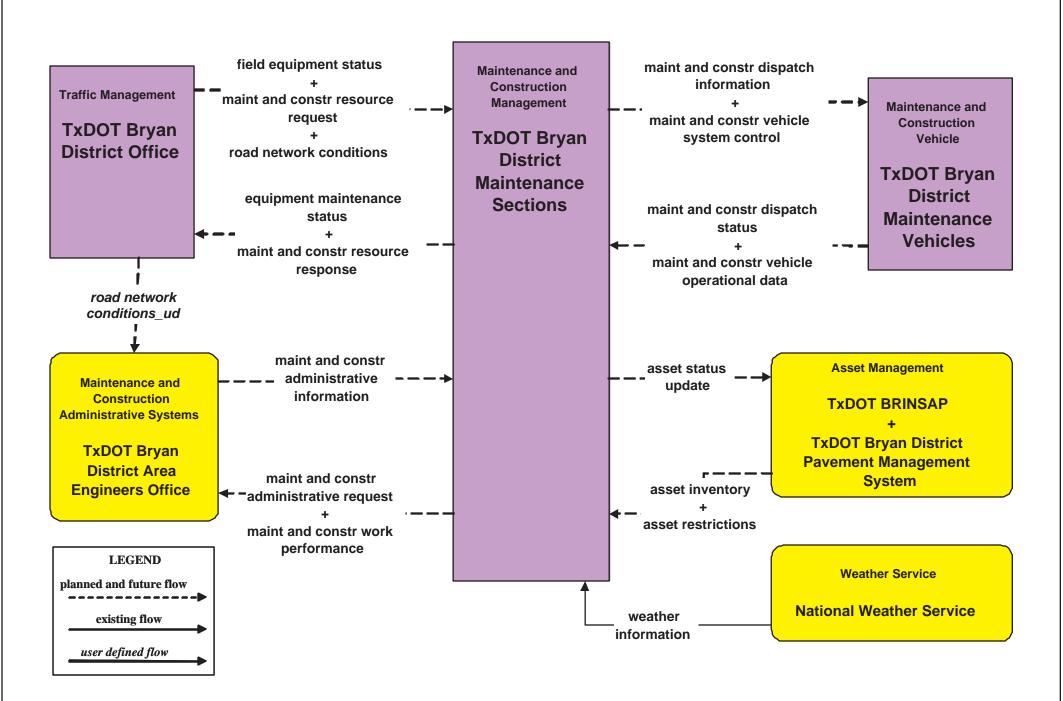

### MC07 - Roadway Maintenance and Construction TxDOT Bryan District Maintenance Sections