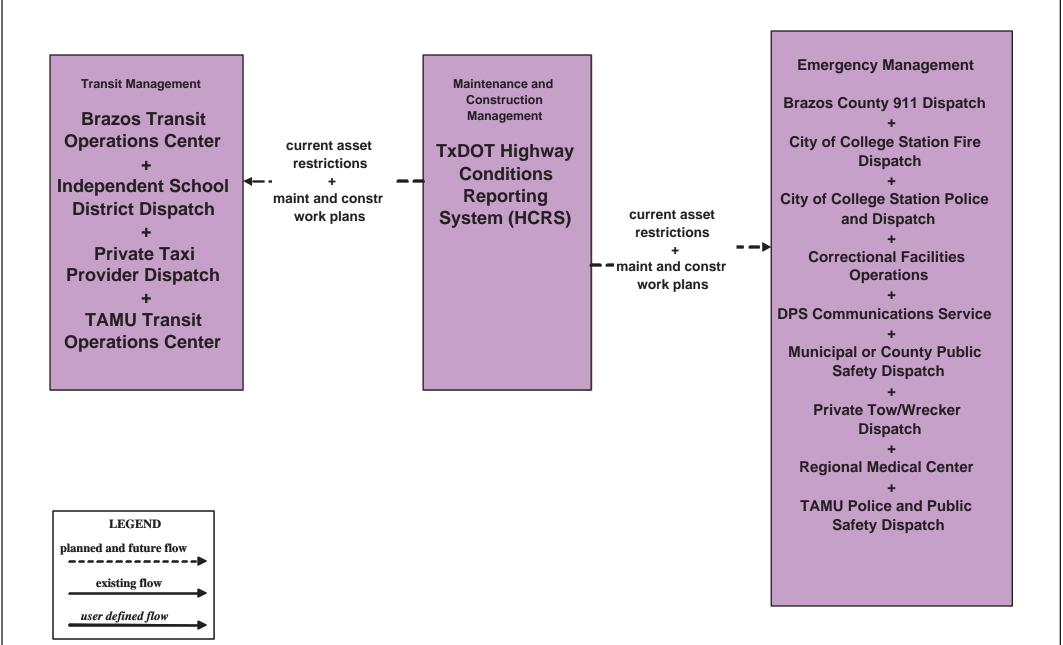

## MC10 - Maintenance and Construction Activity Coordination Activity Coordination - TxDOT (3 of 3)