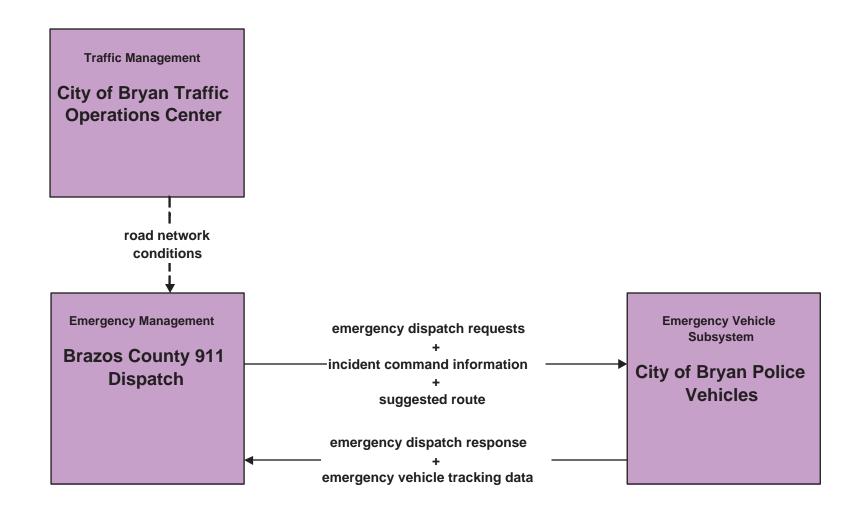

**Brazos Valley Regional ITS Architecture** 

**Customized Market Package Diagrams** 

**Emergency Management (EM)** 

# EM1 - Emergency Response Coordination Regional Medical EMS



#### EM1 - Emergency Response Brazos Valley Region Incident Reporting and Mutual Aid Network



# EM1 - Emergency Response Automated Call Out System



## EM2 - Emergency Vehicle Routing City of Bryan Fire/ EMS Vehicles



# EM2 - Emergency Vehicle Routing City of College Station EMS Vehicles



## EM2 - Emergency Vehicle Routing TxDOT Bryan District (1 of 3)



## EM2 - Emergency Vehicle Routing TxDOT Bryan District (2 of 3)



## EM2 - Emergency Vehicle Routing TxDOT Bryan District (3 of 3)



## EM2 - Emergency Vehicle Routing City of Bryan Police Vehicles





#### EM2 - Emergency Vehicle Routing City of College Station Police Vehicles









# EM2 - Emergency Vehicle Routing Private EMS Vehicles



# EMEX1 - Emergency Evacuation by Transit Brazos Valley