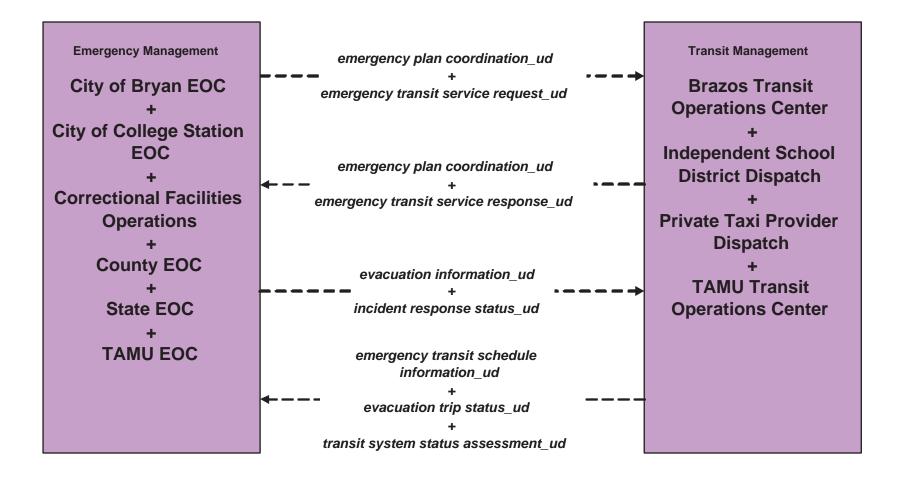

ion Regional Medical EMS



#### EM1 - Emergency Response Brazos Valley Region Incident Reporting and Mutual Aid Network



# EM1 - Emergency Response Automated Call Out System



## EM2 - Emergency Vehicle Routing City of Bryan Fire/ EMS Vehicles



# EM2 - Emergency Vehicle Routing City of College Station EMS Vehicles



## EM2 - Emergency Vehicle Routing TxDOT Bryan District (1 of 3)



## EM2 - Emergency Vehicle Routing TxDOT Bryan District (2 of 3)



## EM2 - Emergency Vehicle Routing TxDOT Bryan District (3 of 3)



## EM2 - Emergency Vehicle Routing City of Bryan Police Vehicles





#### EM2 - Emergency Vehicle Routing City of College Station Police Vehicles









# EM2 - Emergency Vehicle Routing Private EMS Vehicles



# EMEX1 - Emergency Evacuation by Transit Brazos Valley