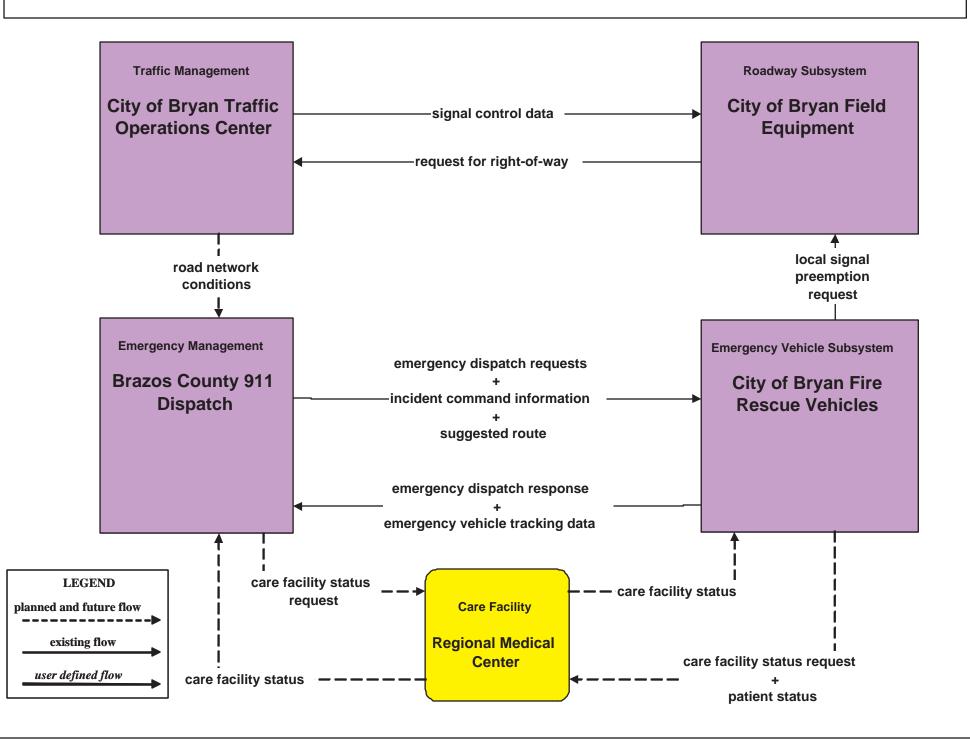

**Brazos Valley Regional ITS Architecture** 

**Customized Market Package Diagrams** 

**Emergency Management (EM)** 

# EM1 - Emergency Response Coordination Regional Medical EMS



#### EM1 - Emergency Response Brazos Valley Region Incident Reporting and Mutual Aid Network



# EM1 - Emergency Response Automated Call Out System



## EM2 - Emergency Vehicle Routing City of Bryan Fire/ EMS Vehicles



# EM2 - Emergency Vehicle Routing City of College Station EMS Vehicles



## EM2 - Emergency Vehicle Routing TxDOT Bryan District (1 of 3)



## EM2 - Emergency Vehicle Routing TxDOT Bryan District (2 of 3)



## EM2 - Emergency Vehicle Routing TxDOT Bryan District (3 of 3)



## EM2 - Emergency Vehicle Routing City of Bryan Police Vehicles





#### EM2 - Emergency Vehicle Routing City of College Station Police Vehicles









# EM2 - Emergency Vehicle Routing Private EMS Vehicles



# EMEX1 - Emergency Evacuation by Transit Brazos Valley