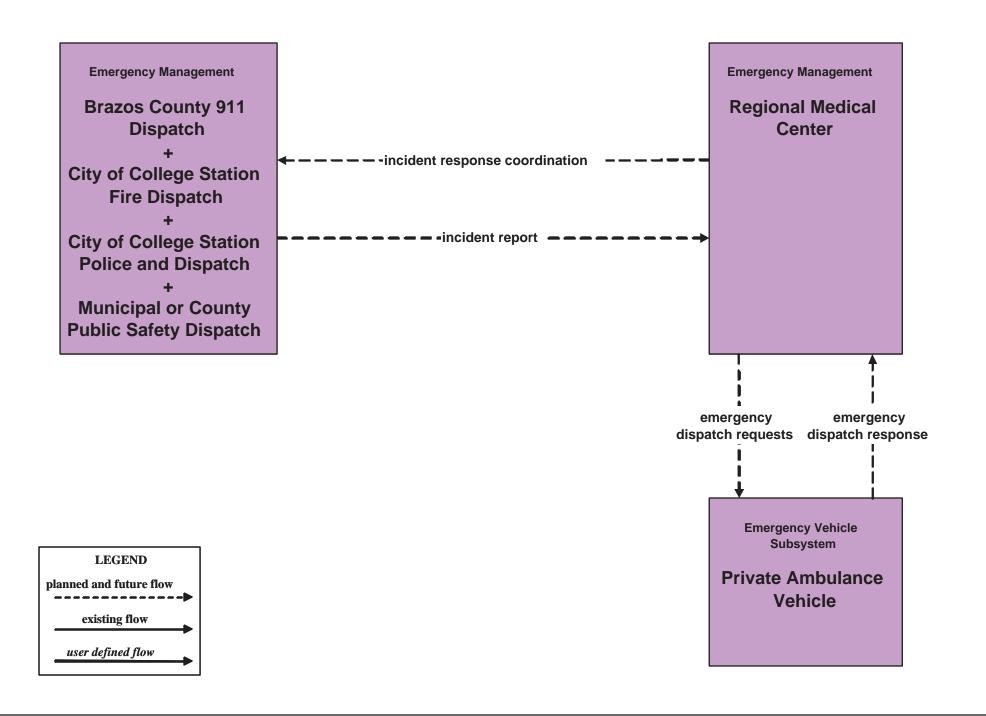

**Brazos Valley Regional ITS Architecture** 

**Customized Market Package Diagrams** 

**Emergency Management (EM)** 

# EM1 - Emergency Response Coordination Regional Medical EMS



#### EM1 - Emergency Response Brazos Valley Region Incident Reporting and Mutual Aid Network



# EM1 - Emergency Response Automated Call Out System



## EM2 - Emergency Vehicle Routing City of Bryan Fire/ EMS Vehicles



# EM2 - Emergency Vehicle Routing City of College Station EMS Vehicles



## EM2 - Emergency Vehicle Routing TxDOT Bryan District (1 of 3)



## EM2 - Emergency Vehicle Routing TxDOT Bryan District (2 of 3)



## EM2 - Emergency Vehicle Routing TxDOT Bryan District (3 of 3)



## EM2 - Emergency Vehicle Routing City of Bryan Police Vehicles





#### EM2 - Emergency Vehicle Routing City of College Station Police Vehicles









# EM2 - Emergency Vehicle Routing Private EMS Vehicles



# EMEX1 - Emergency Evacuation by Transit Brazos Valley