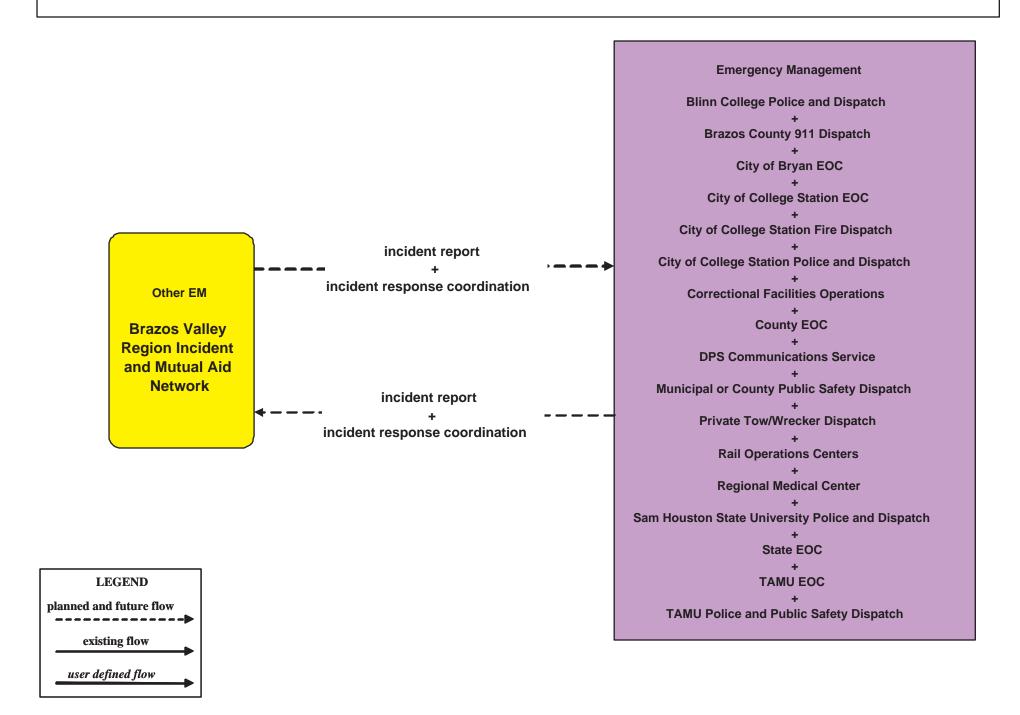

#### EM1 - Emergency Response Brazos Valley Region Incident Reporting and Mutual Aid Network