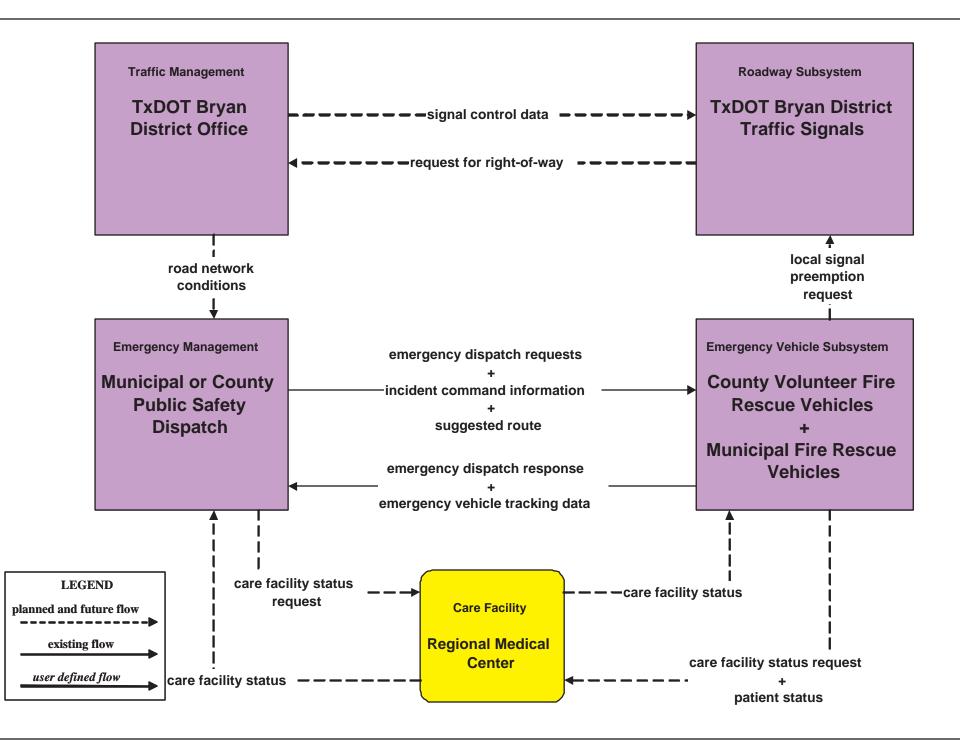

## EM2 - Emergency Vehicle Routing City of Bryan Police Vehicles

#### EM2 - Emergency Vehicle Routing City of College Station Police Vehicles