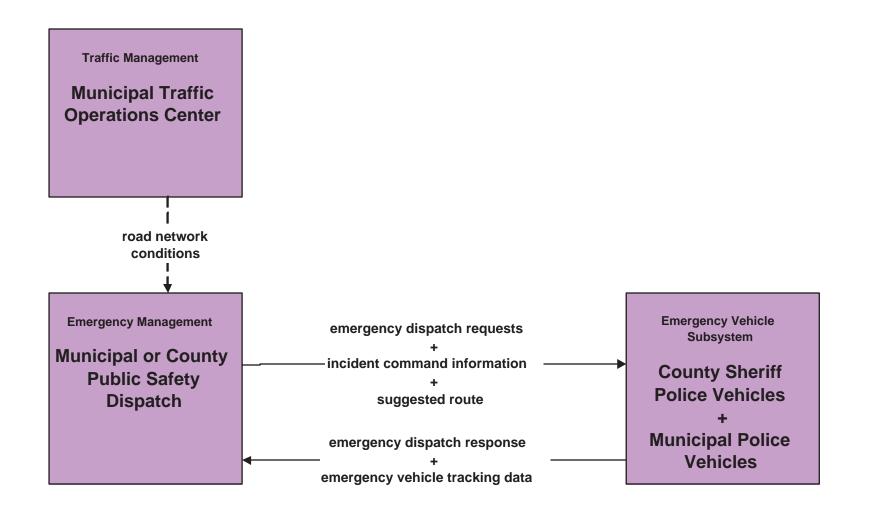

cture** 

**Customized Market Package Diagrams** 

**Emergency Management (EM)** 

# EM1 - Emergency Response Coordination Regional Medical EMS



#### EM1 - Emergency Response Brazos Valley Region Incident Reporting and Mutual Aid Network



# EM1 - Emergency Response Automated Call Out System



## EM2 - Emergency Vehicle Routing City of Bryan Fire/ EMS Vehicles



# EM2 - Emergency Vehicle Routing City of College Station EMS Vehicles



## EM2 - Emergency Vehicle Routing TxDOT Bryan District (1 of 3)



## EM2 - Emergency Vehicle Routing TxDOT Bryan District (2 of 3)



## EM2 - Emergency Vehicle Routing TxDOT Bryan District (3 of 3)



## EM2 - Emergency Vehicle Routing City of Bryan Police Vehicles





#### EM2 - Emergency Vehicle Routing City of College Station Police Vehicles









# EM2 - Emergency Vehicle Routing Private EMS Vehicles



# EMEX1 - Emergency Evacuation by Transit Brazos Valley