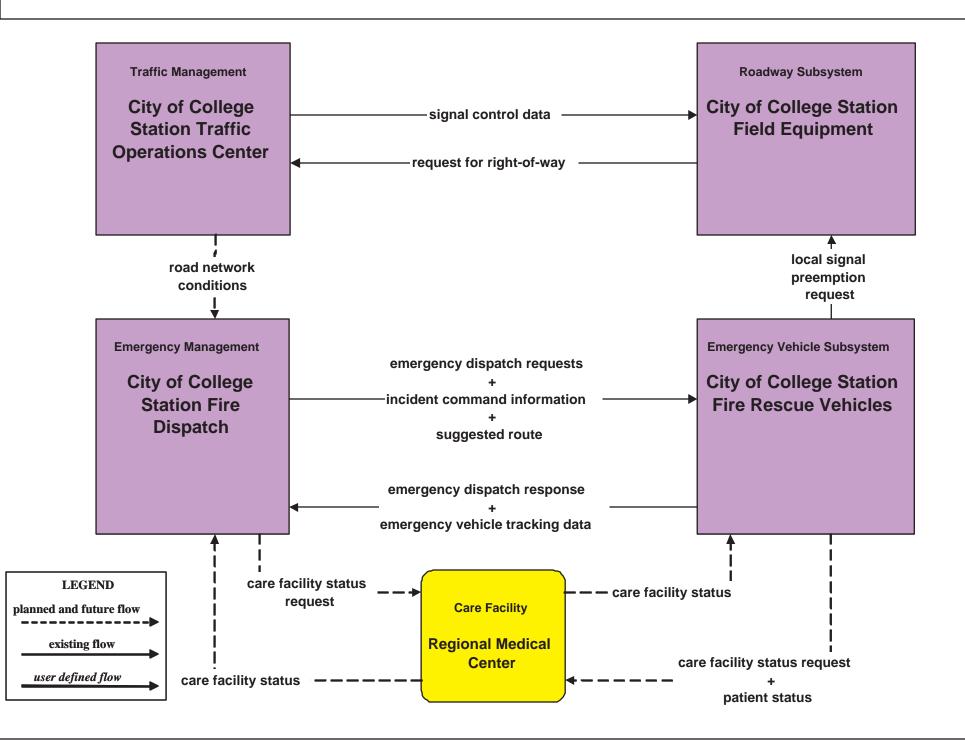

**Brazos Valley Regional ITS Architecture** 

**Customized Market Package Diagrams** 

**Emergency Management (EM)** 

# EM1 - Emergency Response Coordination Regional Medical EMS



#### EM1 - Emergency Response Brazos Valley Region Incident Reporting and Mutual Aid Network



# EM1 - Emergency Response Automated Call Out System



## EM2 - Emergency Vehicle Routing City of Bryan Fire/ EMS Vehicles



# EM2 - Emergency Vehicle Routing City of College Station EMS Vehicles



## EM2 - Emergency Vehicle Routing TxDOT Bryan District (1 of 3)



## EM2 - Emergency Vehicle Routing TxDOT Bryan District (2 of 3)



## EM2 - Emergency Vehicle Routing TxDOT Bryan District (3 of 3)



## EM2 - Emergency Vehicle Routing City of Bryan Police Vehicles





#### EM2 - Emergency Vehicle Routing City of College Station Police Vehicles









# EM2 - Emergency Vehicle Routing Private EMS Vehicles



# EMEX1 - Emergency Evacuation by Transit Brazos Valley