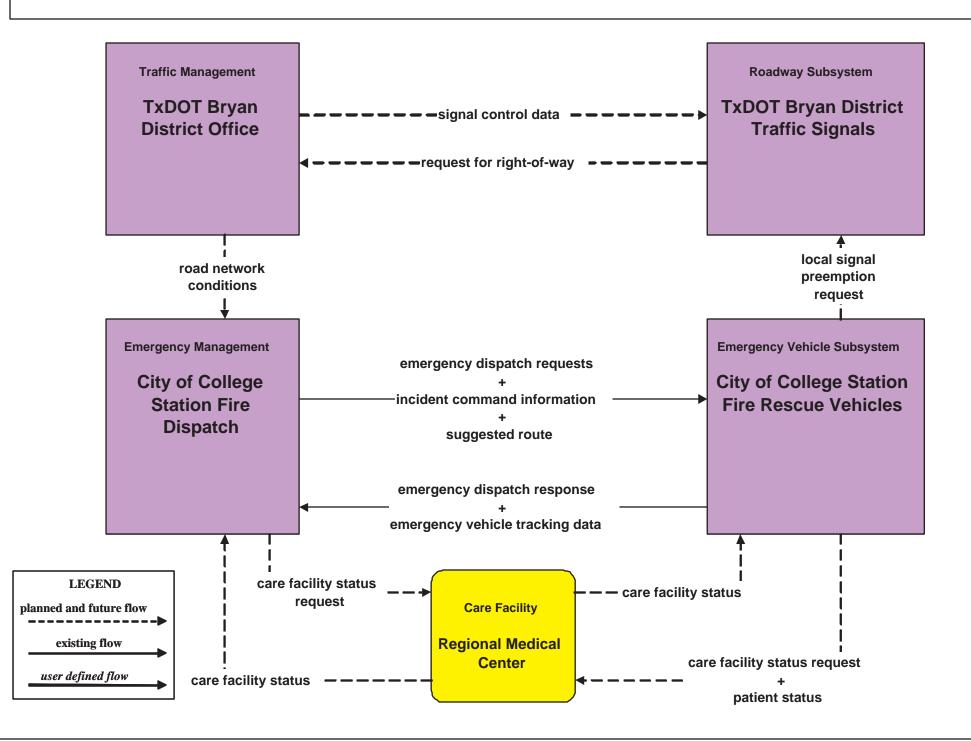

## EM2 - Emergency Vehicle Routing TxDOT Bryan District (1 of 3)

## EM2 - Emergency Vehicle Routing TxDOT Bryan District (2 of 3)

## EM2 - Emergency Vehicle Routing TxDOT Bryan District (3 of 3)