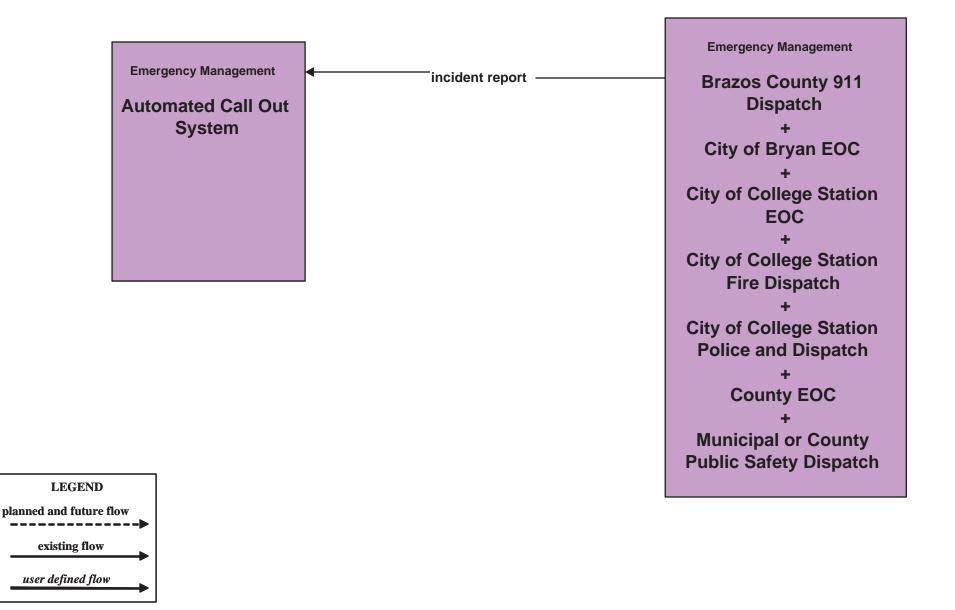

**Brazos Valley Regional ITS Architecture** 

**Customized Market Package Diagrams** 

**Emergency Management (EM)** 

# EM1 - Emergency Response Coordination Regional Medical EMS



#### EM1 - Emergency Response Brazos Valley Region Incident Reporting and Mutual Aid Network



# EM1 - Emergency Response Automated Call Out System



## EM2 - Emergency Vehicle Routing City of Bryan Fire/ EMS Vehicles



# EM2 - Emergency Vehicle Routing City of College Station EMS Vehicles



## EM2 - Emergency Vehicle Routing TxDOT Bryan District (1 of 3)



## EM2 - Emergency Vehicle Routing TxDOT Bryan District (2 of 3)



## EM2 - Emergency Vehicle Routing TxDOT Bryan District (3 of 3)



## EM2 - Emergency Vehicle Routing City of Bryan Police Vehicles





#### EM2 - Emergency Vehicle Routing City of College Station Police Vehicles









# EM2 - Emergency Vehicle Routing Private EMS Vehicles



# EMEX1 - Emergency Evacuation by Transit Brazos Valley