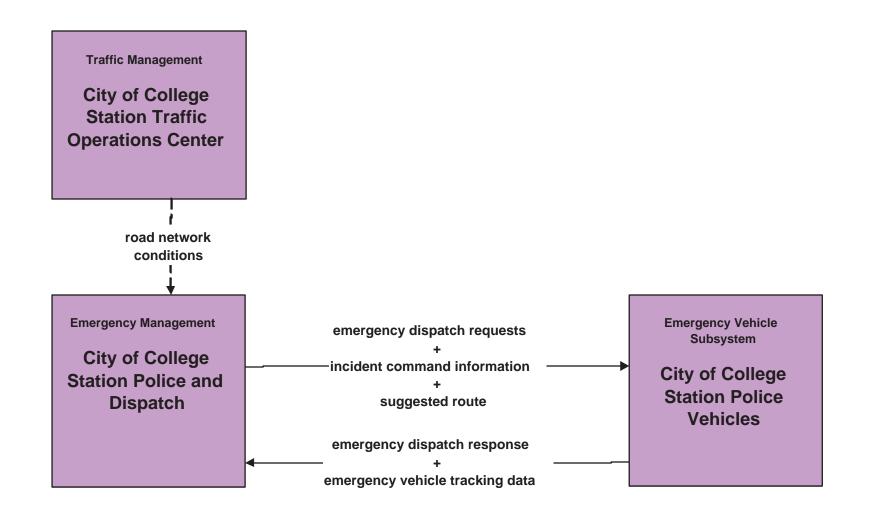

hitecture** 

**Customized Market Package Diagrams** 

**Emergency Management (EM)** 

# EM1 - Emergency Response Coordination Regional Medical EMS



#### EM1 - Emergency Response Brazos Valley Region Incident Reporting and Mutual Aid Network



# EM1 - Emergency Response Automated Call Out System



## EM2 - Emergency Vehicle Routing City of Bryan Fire/ EMS Vehicles



# EM2 - Emergency Vehicle Routing City of College Station EMS Vehicles



## EM2 - Emergency Vehicle Routing TxDOT Bryan District (1 of 3)



## EM2 - Emergency Vehicle Routing TxDOT Bryan District (2 of 3)



## EM2 - Emergency Vehicle Routing TxDOT Bryan District (3 of 3)



## EM2 - Emergency Vehicle Routing City of Bryan Police Vehicles





#### EM2 - Emergency Vehicle Routing City of College Station Police Vehicles









# EM2 - Emergency Vehicle Routing Private EMS Vehicles



# EMEX1 - Emergency Evacuation by Transit Brazos Valley