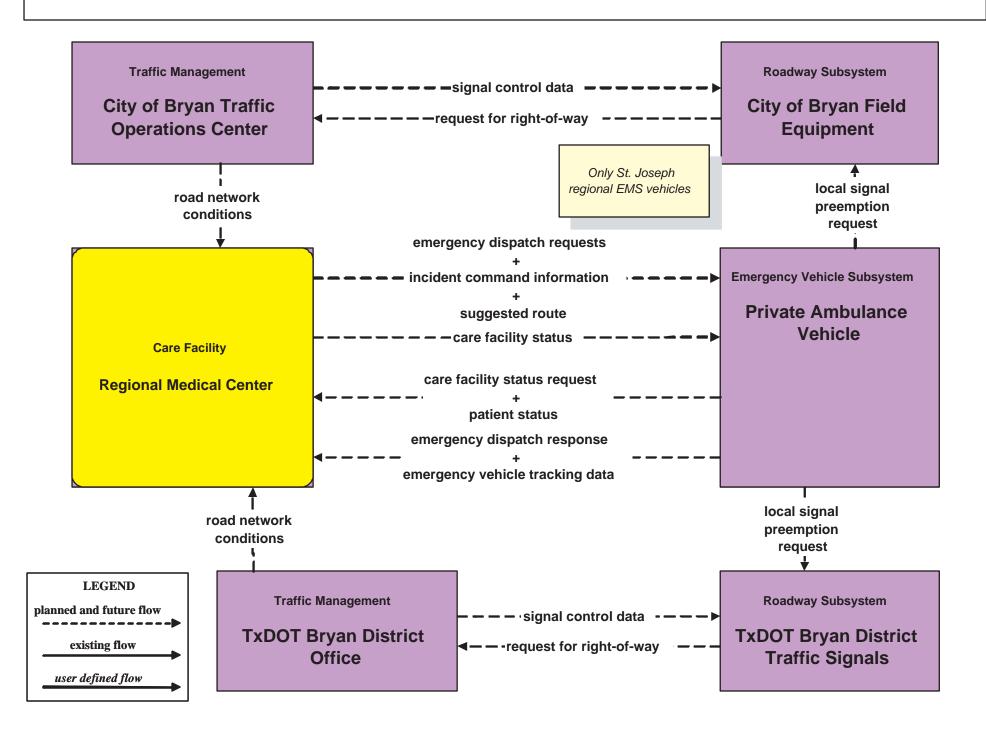

cy Management (EM)** 

# EM1 - Emergency Response Coordination Regional Medical EMS



#### EM1 - Emergency Response Brazos Valley Region Incident Reporting and Mutual Aid Network



# EM1 - Emergency Response Automated Call Out System



## EM2 - Emergency Vehicle Routing City of Bryan Fire/ EMS Vehicles



# EM2 - Emergency Vehicle Routing City of College Station EMS Vehicles



## EM2 - Emergency Vehicle Routing TxDOT Bryan District (1 of 3)



## EM2 - Emergency Vehicle Routing TxDOT Bryan District (2 of 3)



## EM2 - Emergency Vehicle Routing TxDOT Bryan District (3 of 3)



## EM2 - Emergency Vehicle Routing City of Bryan Police Vehicles





#### EM2 - Emergency Vehicle Routing City of College Station Police Vehicles









# EM2 - Emergency Vehicle Routing Private EMS Vehicles



# EMEX1 - Emergency Evacuation by Transit Brazos Valley