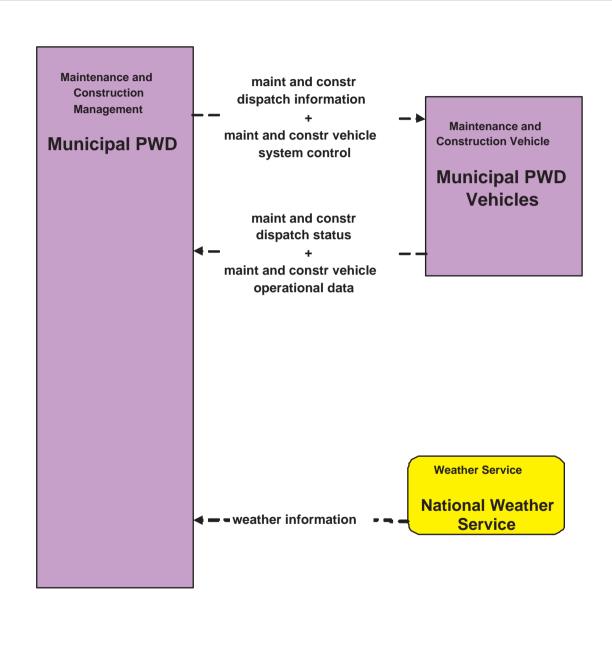

## MC07 - Roadway Maintenance and Construction Municipal PWD

**LEGEND** 

planned and future flow

existing flow

user defined flow