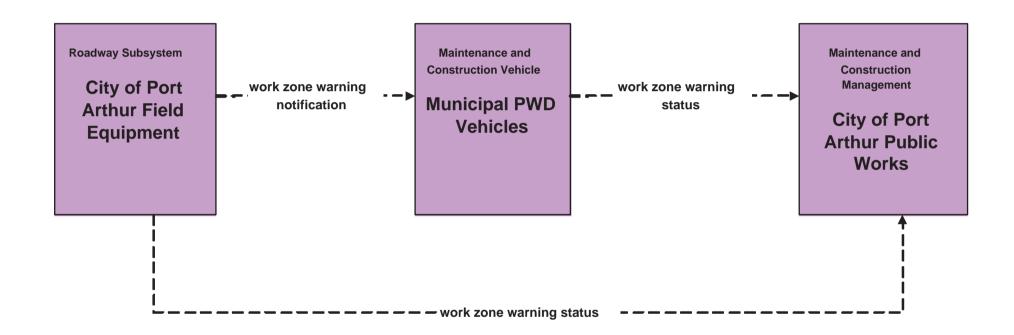

**LEGEND** 

planned and future flow

existing flow

user defined flow

### MC08 - Workzone Management TxDOT Beaumont District Maintenance Sections



existing flow

user defined flow

## MC08 - Workzone Management TxDOT Workzone Information Dissemination (1)



## MC08 - Workzone Management Workzone Information Dissemination (2)



## MC08 - Workzone Management County Road and Bridge



## MC08 - Workzone Management City of Beaumont Maintenance



## **MC08 - Workzone Management City of Port Arthur Maintenance**



# MC08 - Workzone Management Municipal PWD





### MC09 - Workzone Safety Monitoring TxDOT Beaumont District Maintenance Sections





#### MC09 - Workzone Safety Monitoring City of Beaumont Maintenance





# MC09 - Workzone Safety Monitoring City of Port Arthur Maintenance





# MC09 - Workzone Safety Monitoring County Road and Bridge





# MC10 - Maintenance and Construction Activity Coordination Activity Coordination - TxDOT (1 of 3)







## MC10 - Maintenance and Construction Activity Coordination Activity Coordination- TxDOT (3 of 3)



## MC10 - Maintenance and Construction Activity Coordination County Road and Bridge



#### MC10 - Maintenance and Construction Activity Coordination City of Beaumont Maintenance



#### MC10 - Maintenance and Construction Activity Coordination City of Port Arthur Maintenance



#### **MC10 - Maintenance and Construction Activity Coordination Municipal Public Works Departments**



LEGEND

existing flow