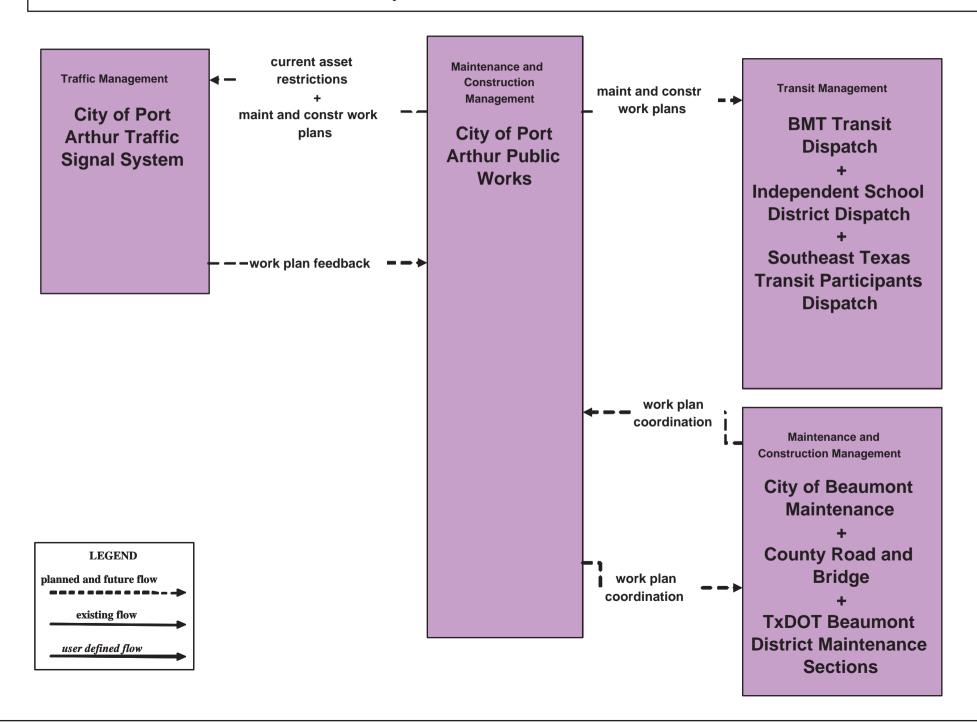

#### MC07 - Roadway Maintenance and Construction City of Port Arthur Maintenance