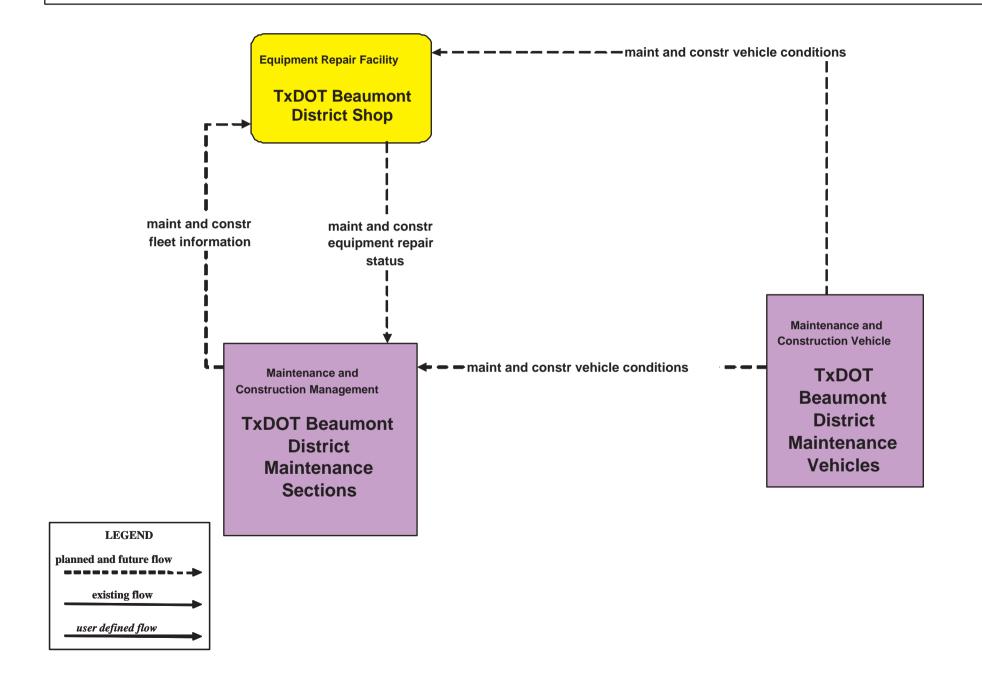

### MC02 - Maintenance and Construction Vehicle Maintenance TxDOT Beaumont Maintenance Sections