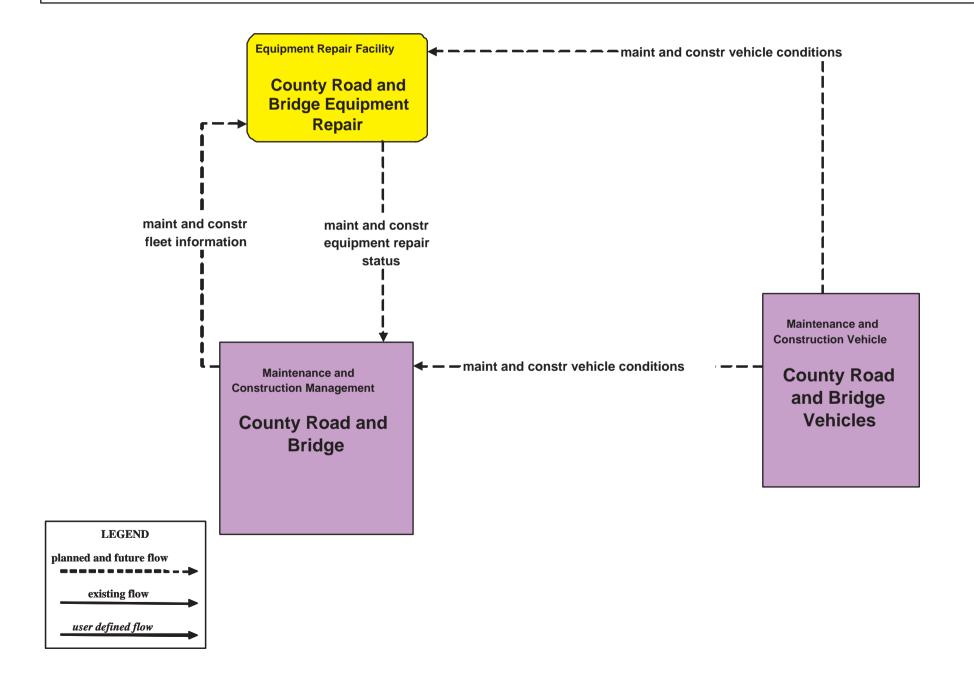

### MC02 - Maintenance and Construction Vehicle Maintenance County Road and Bridge