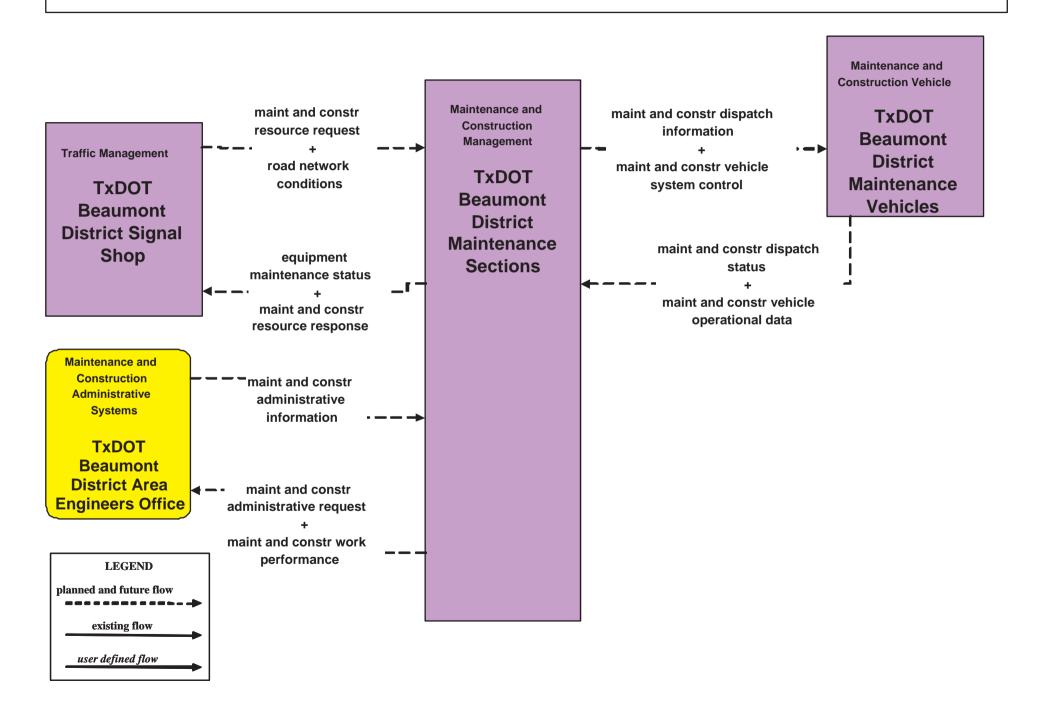

## MC07 - Roadway Maintenance and Construction TxDOT Beaumont District Maintenance Sections (1 of 2)

## MC07 - Roadway Maintenance and Construction TxDOT Beaumont District Maintenance Sections (2 of 2)