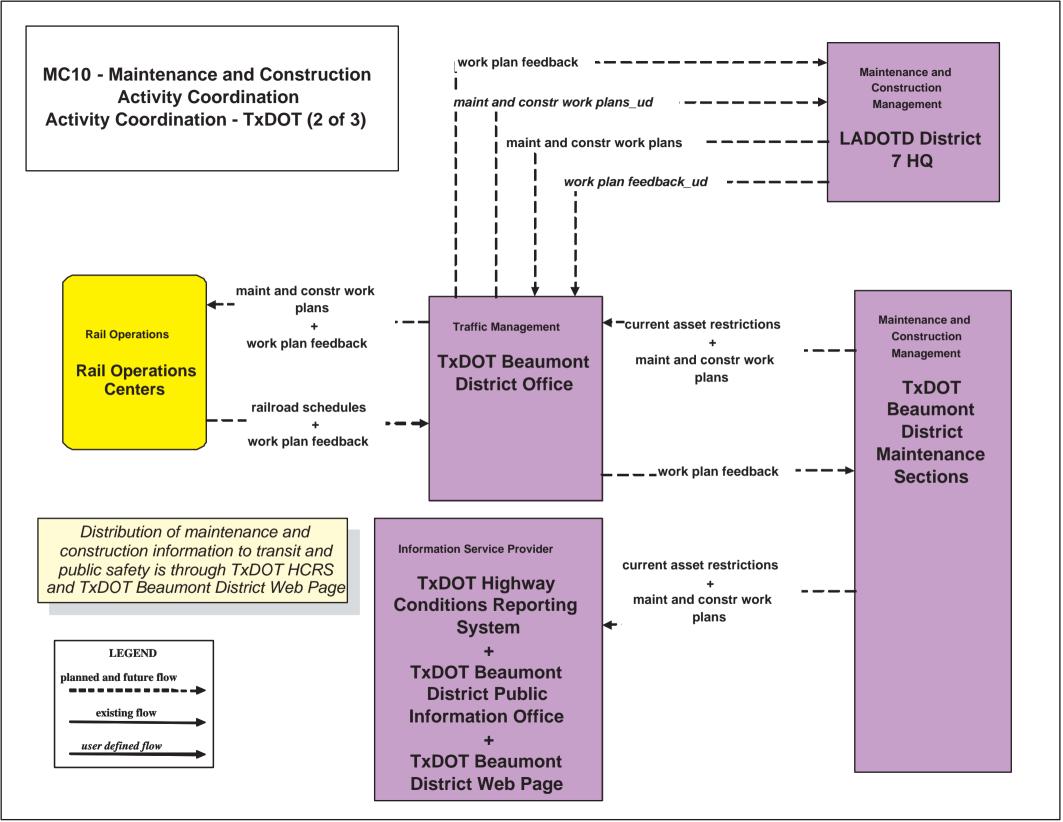

# MC10 - Maintenance and Construction Activity Coordination Activity Coordination - TxDOT (1 of 3)