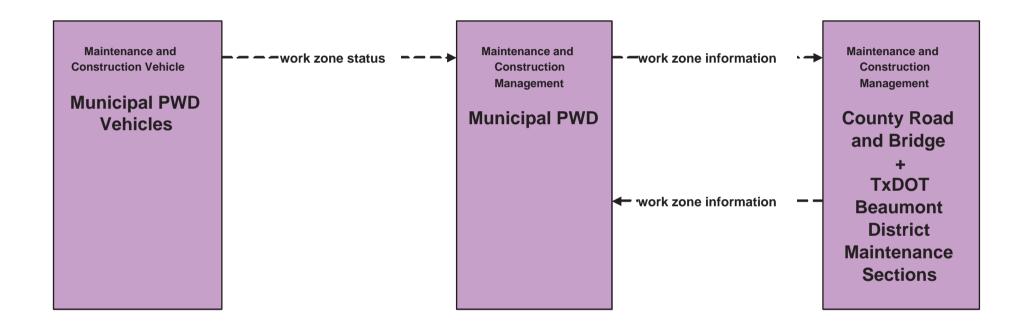

e



#### MC07 - Roadway Maintenance and Construction City of Beaumont Maintenance



#### MC07 - Roadway Maintenance and Construction City of Port Arthur Maintenance



## MC07 - Roadway Maintenance and Construction Municipal PWD



**LEGEND** 

planned and future flow

existing flow

user defined flow

### MC08 - Workzone Management TxDOT Beaumont District Maintenance Sections



existing flow

user defined flow

## MC08 - Workzone Management TxDOT Workzone Information Dissemination (1)



## MC08 - Workzone Management Workzone Information Dissemination (2)



## MC08 - Workzone Management County Road and Bridge



## MC08 - Workzone Management City of Beaumont Maintenance



## **MC08 - Workzone Management City of Port Arthur Maintenance**



# MC08 - Workzone Management Municipal PWD





### MC09 - Workzone Safety Monitoring TxDOT Beaumont District Maintenance Sections





#### MC09 - Workzone Safety Monitoring City of Beaumont Maintenance





# MC09 - Workzone Safety Monitoring City of Port Arthur Maintenance





# MC09 - Workzone Safety Monitoring County Road and Bridge





# MC10 - Maintenance and Construction Activity Coordination Activity Coordination - TxDOT (1 of 3)







## MC10 - Maintenance and Construction Activity Coordination Activity Coordination- TxDOT (3 of 3)



## MC10 - Maintenance and Construction Activity Coordination County Road and Bridge



#### MC10 - Maintenance and Construction Activity Coordination City of Beaumont Maintenance



#### MC10 - Maintenance and Construction Activity Coordination City of Port Arthur Maintenance



#### **MC1