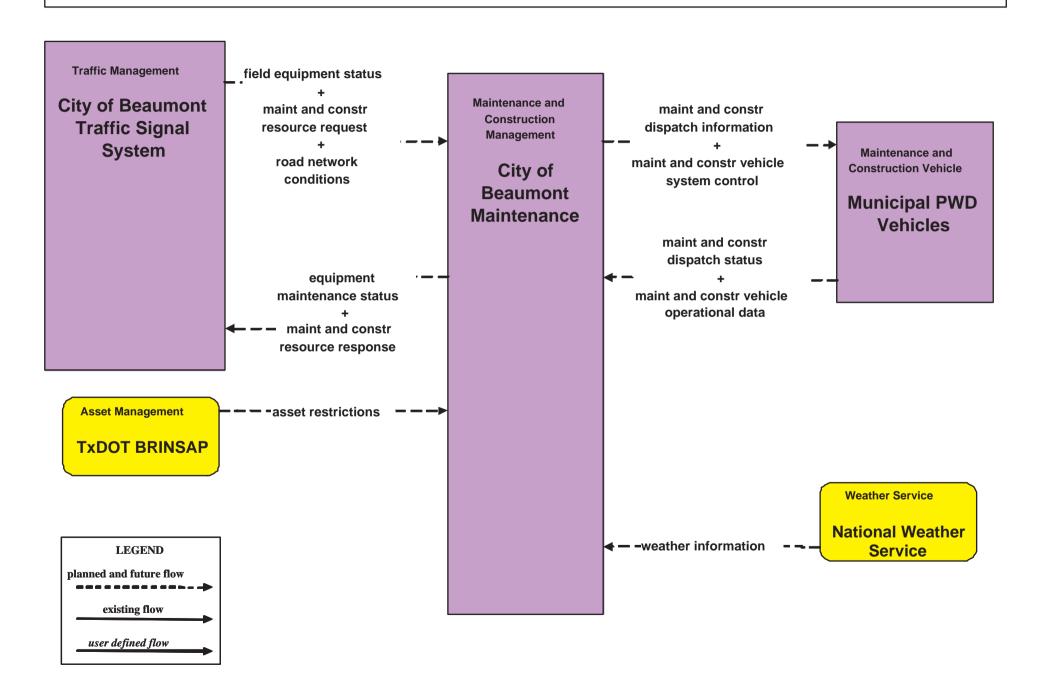

#### MC02 - Maintenance and Construction Vehicle Maintenance City and Municipal Maintenance