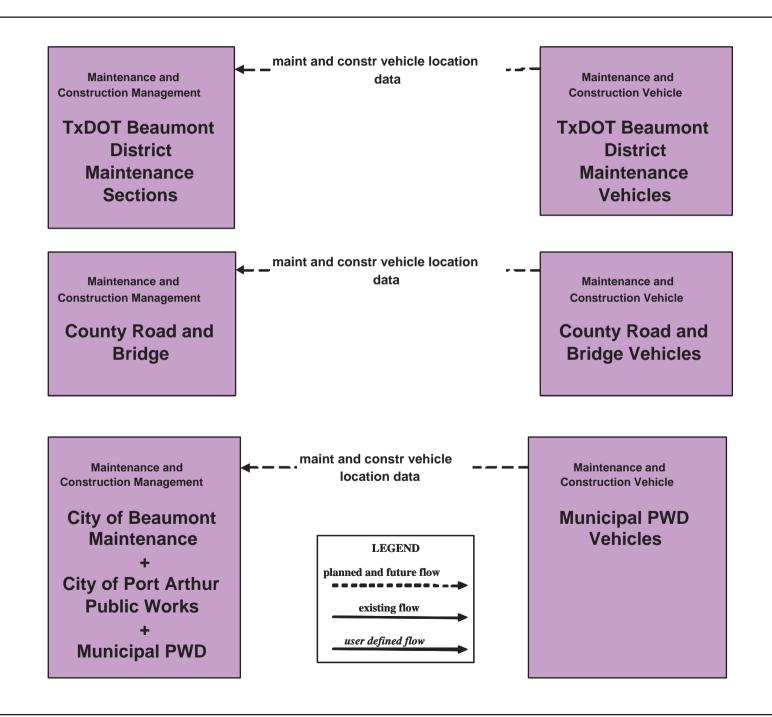

**Beaumont Regional ITS Architecture** 

**Customized Market Package Diagrams** 

**Maintenance and Construction (MC)** 

#### MC01 - Maintenance and Construction Vehicle Tracking



### MC02 - Maintenance and Construction Vehicle Maintenance TxDOT Beaumont Maintenance Sections



### MC02 - Maintenance and Construction Vehicle Maintenance County Road and Bridge



#### MC02 - Maintenance and Construction Vehicle Maintenance City and Municipal Maintenance





### MC04 - Weather Information Processing and Distribution KFDM Web Site



## MC07 - Roadway Maintenance and Construction TxDOT Beaumont District Maintenance Sections (1 of 2)



## MC07 - Roadway Maintenance and Construction TxDOT Beaumont District Maintenance Sections (2 of 2)





## MC07 - Roadway Maintenance and Construction County Road and Bridge



#### MC07 - Roadway Maintenance and Construction City of Beaumont Maintenance



#### MC07 - Roadway Maintenance and Construction City of Port Arthur Mainten