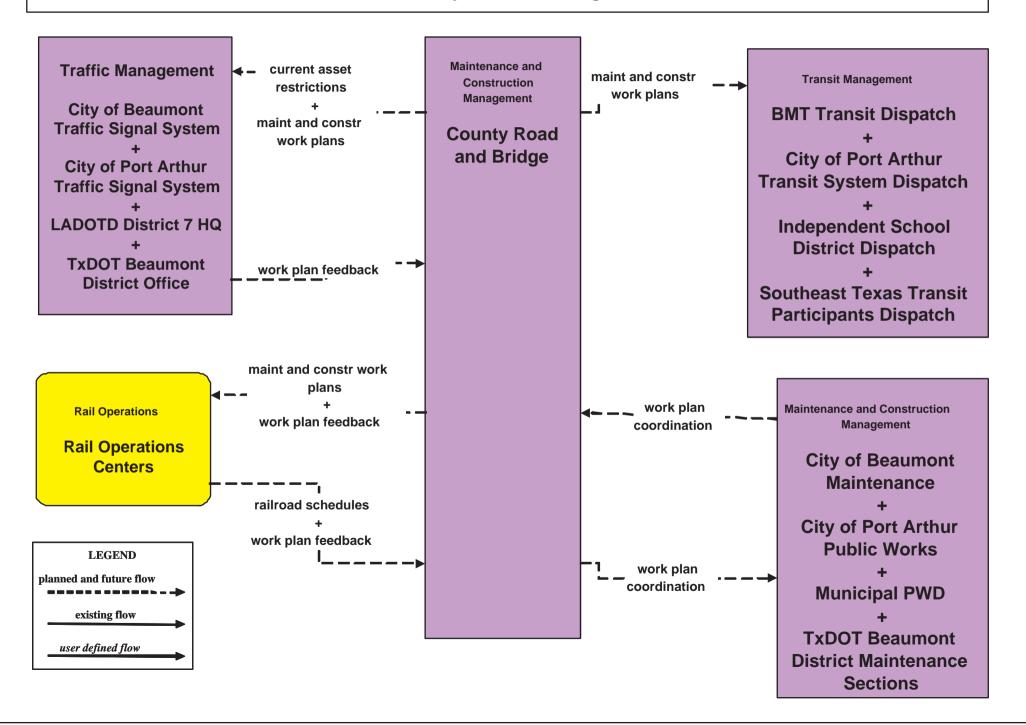

## MC10 - Maintenance and Construction Activity Coordination County Road and Bridge