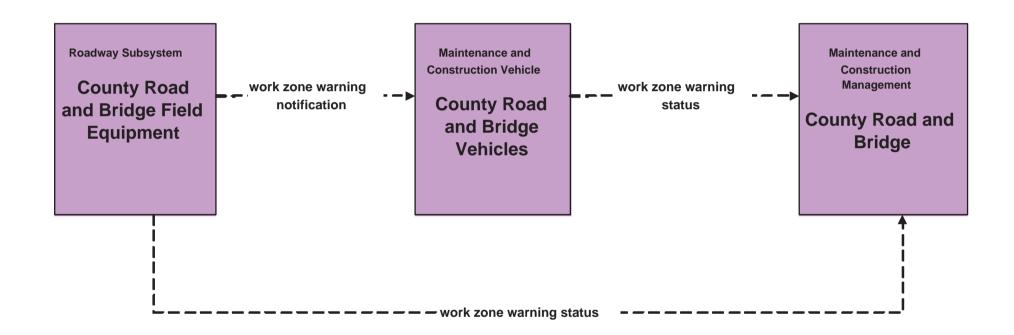

d flow

### MC08 - Workzone Management TxDOT Beaumont District Maintenance Sections



existing flow

user defined flow

## MC08 - Workzone Management TxDOT Workzone Information Dissemination (1)



## MC08 - Workzone Management Workzone Information Dissemination (2)



## MC08 - Workzone Management County Road and Bridge



## MC08 - Workzone Management City of Beaumont Maintenance



## **MC08 - Workzone Management City of Port Arthur Maintenance**



# MC08 - Workzone Management Municipal PWD





### MC09 - Workzone Safety Monitoring TxDOT Beaumont District Maintenance Sections





#### MC09 - Workzone Safety Monitoring City of Beaumont Maintenance





# MC09 - Workzone Safety Monitoring City of Port Arthur Maintenance





# MC09 - Workzone Safety Monitoring County Road and Bridge





# MC10 - Maintenance and Construction Activity Coordination Activity Coordination - TxDOT (1 of 3)







## MC10 - Maintenance and Construction Activity Coordination Activity Coordination- TxDOT (3 of 3)



## MC10 - Maintenance and Construction Activity Coordination County Road and Bridge



#### MC10 - Maintenance and Construction Activity Coordination City of Beaumont Maintenance



#### MC10 - Maintenance and Construction Activity Coordination City of Port Arthur Maintenance



#### **MC10 - Maintenance and Construction Activity Coordination Municipal Public Works Departments**



LEGEND

existing flow