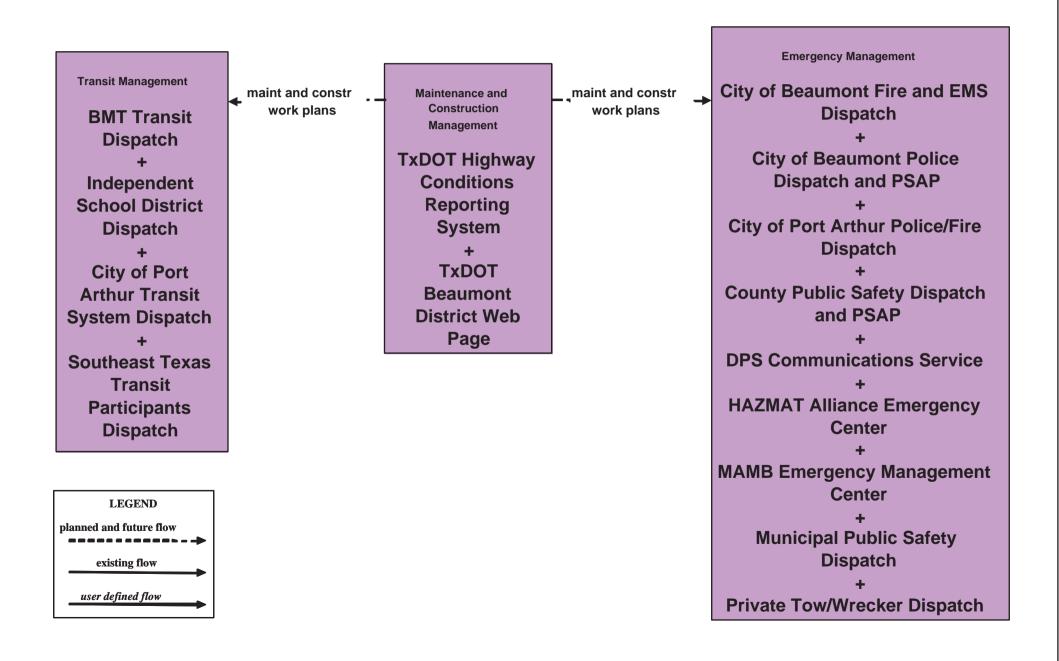

## MC10 - Maintenance and Construction Activity Coordination Activity Coordination- TxDOT (3 of 3)