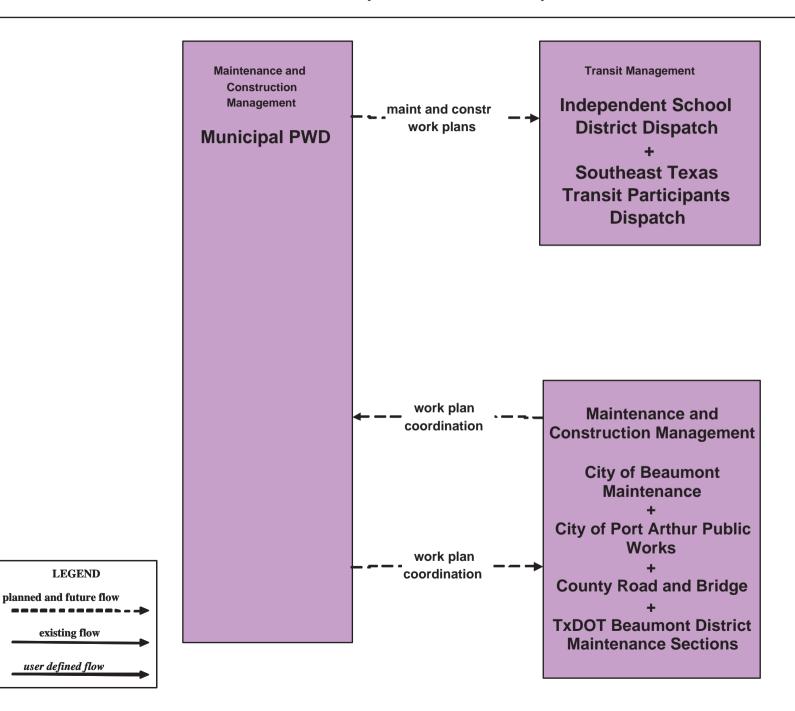

## MC07 - Roadway Maintenance and Construction Municipal PWD

**LEGEND** 

planned and future flow

existing flow

user defined flow