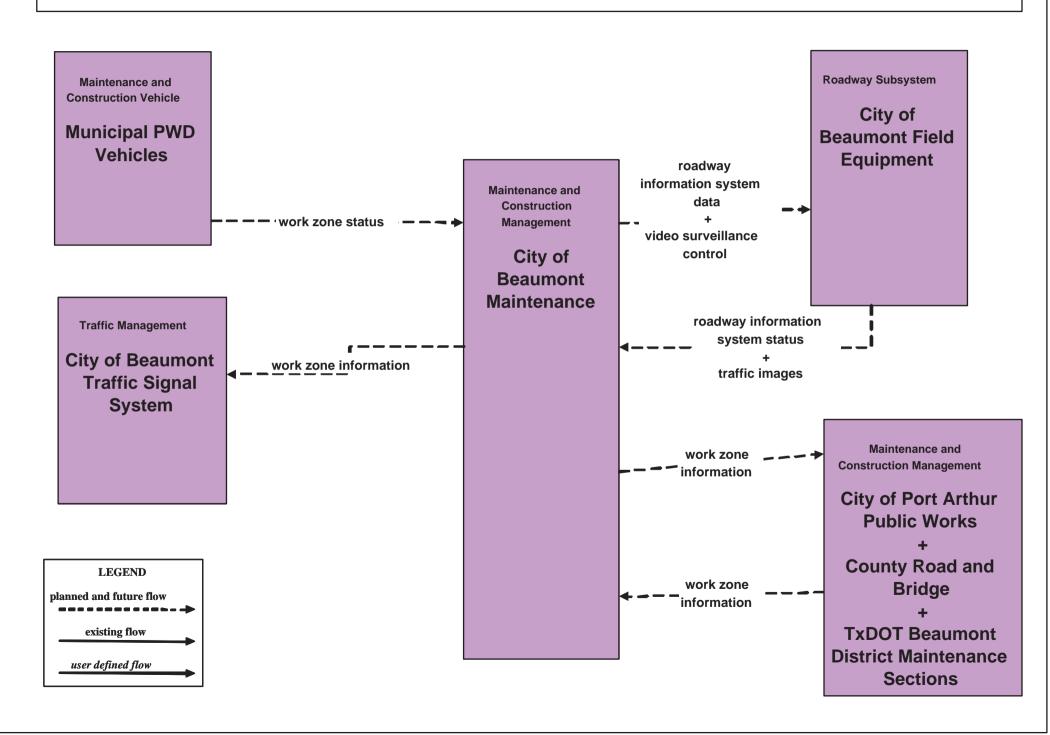

nt District Maintenance Sections (2 of 2)





## MC07 - Roadway Maintenance and Construction County Road and Bridge



#### MC07 - Roadway Maintenance and Construction City of Beaumont Maintenance



#### MC07 - Roadway Maintenance and Construction City of Port Arthur Maintenance



## MC07 - Roadway Maintenance and Construction Municipal PWD



**LEGEND** 

planned and future flow

existing flow

user defined flow

### MC08 - Workzone Management TxDOT Beaumont District Maintenance Sections



existing flow

user defined flow

## MC08 - Workzone Management TxDOT Workzone Information Dissemination (1)



## MC08 - Workzone Management Workzone Information Dissemination (2)



## MC08 - Workzone Management County Road and Bridge



## MC08 - Workzone Management City of Beaumont Maintenance



## **MC08 - Workzone Management City of Port Arthur Maintenance**



# MC08 - Workzone Management Municipal PWD





### MC09 - Workzone Safety Monitoring TxDOT Beaumont District Maintenance Sections





#### MC09 - Workzone Safety Monitoring City of Beaumont Maintenance





# MC09 - Workzone Safety Monitoring City of Port Arthur Maintenance





# MC09 - Workzone Safety Monitoring County Road and Bridge





# MC10 - Maintenance and Construction Activity Coordination Activity Coordination - TxDOT (1 of 3)







## MC10 - Maintenance and Construction Activity Coordination Activity Coordination- TxDOT (3 of 3)



## MC10 - Maintenance and Construction Activity Coordination County Road and Bridge



#### MC10 - Maintenance and Construction Activity Coordination City of Beaumont Maintena