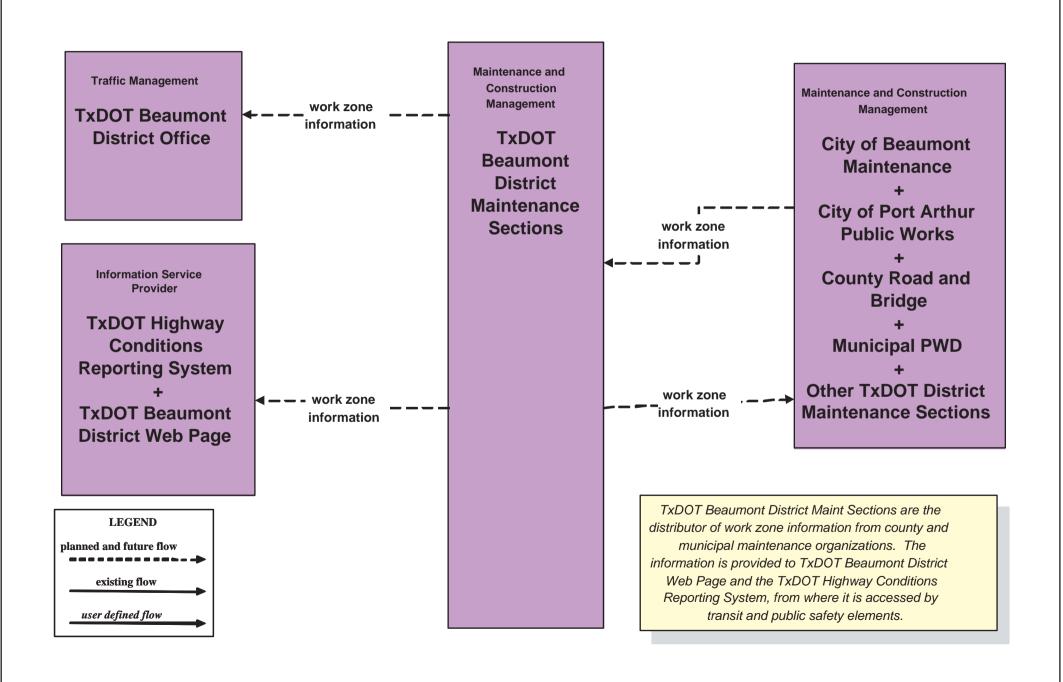

## MC08 - Workzone Management TxDOT Workzone Information Dissemination (1)

## MC08 - Workzone Management Workzone Information Dissemination (2)