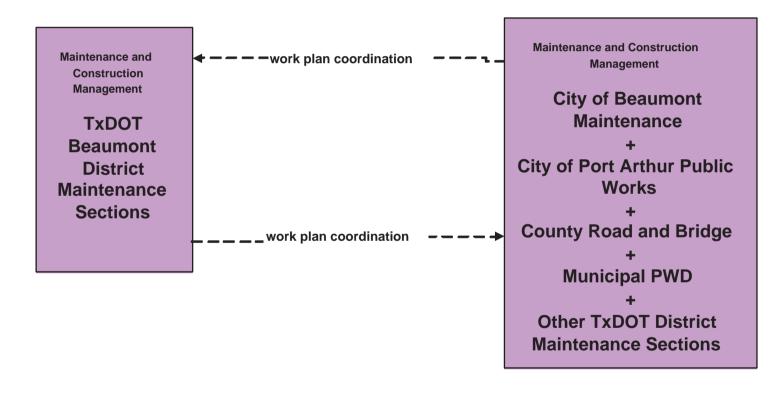

## MC10 - Maintenance and Construction Activity Coordination County Road and Bridge