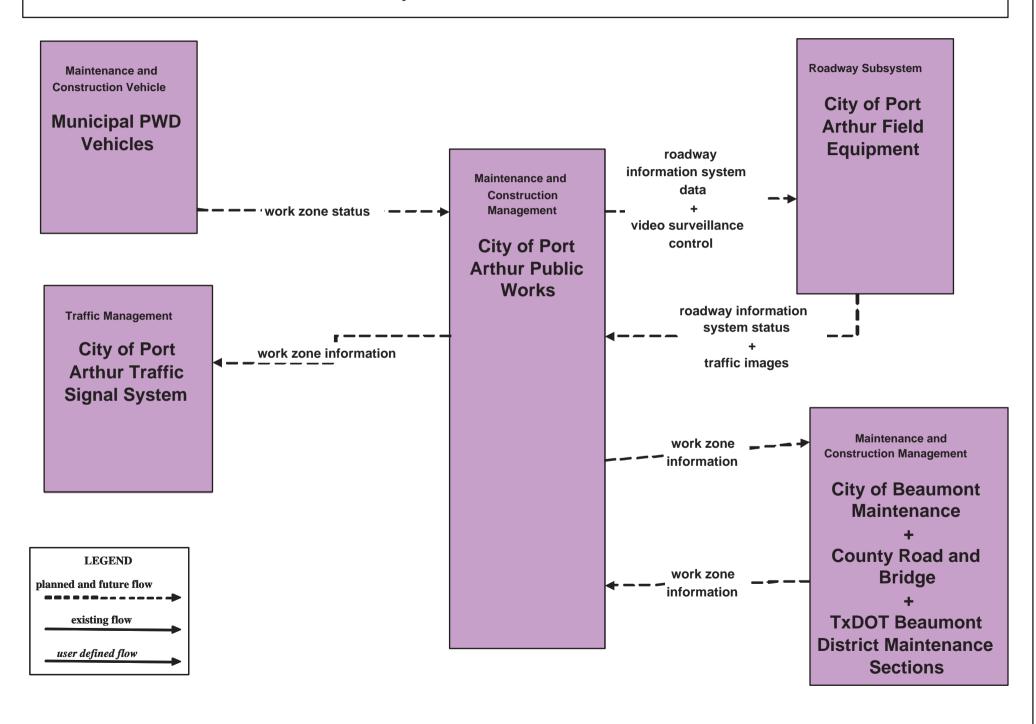

#### MC07 - Roadway Maintenance and Construction City of Port Arthur Maintenance