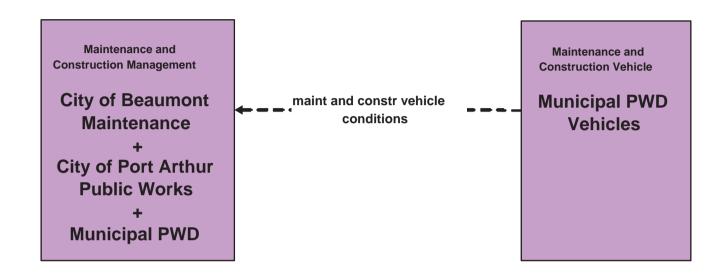

#### MC02 - Maintenance and Construction Vehicle Maintenance City and Municipal Maintenance