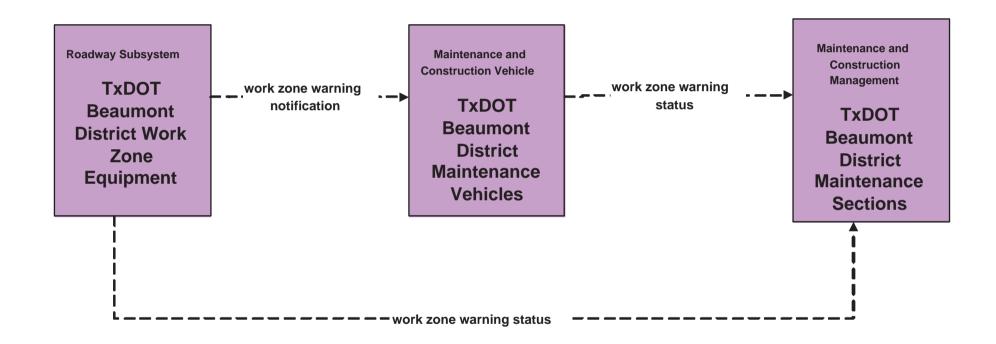

### MC09 - Workzone Safety Monitoring TxDOT Beaumont District Maintenance Sections