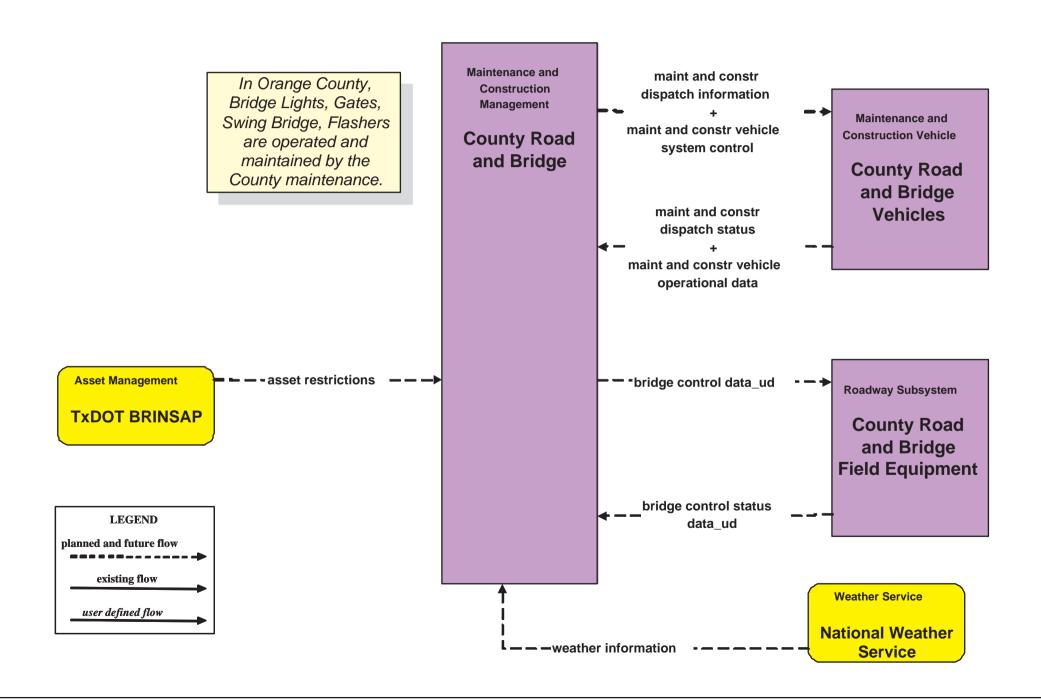

### MC02 - Maintenance and Construction Vehicle Maintenance County Road and Bridge