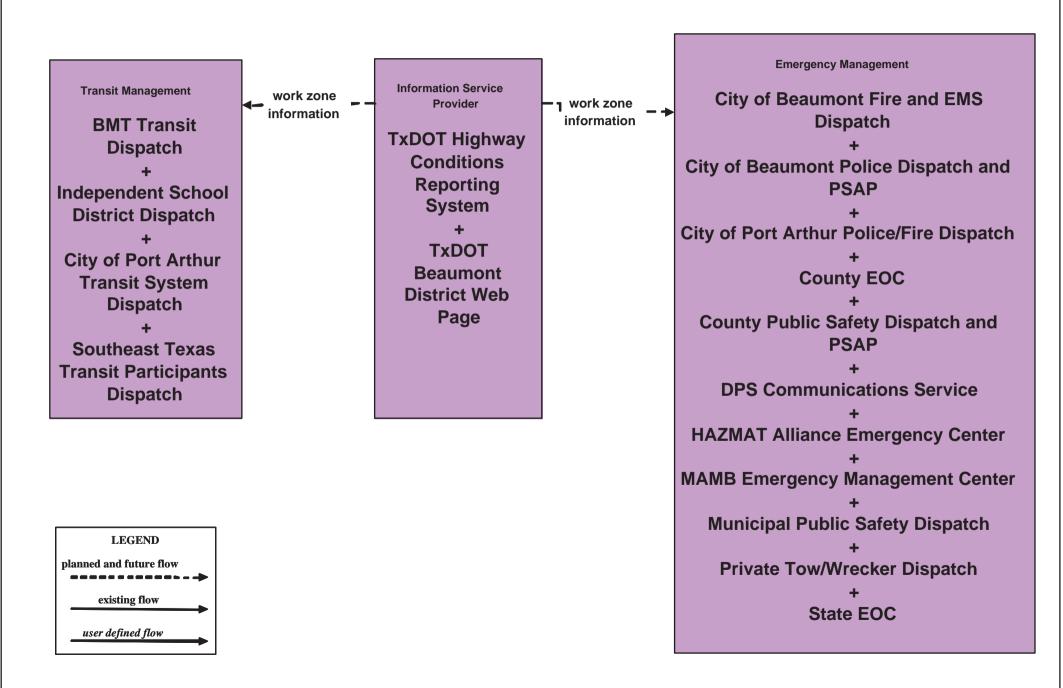

n TxDOT Beaumont District Maintenance Sections (1 of 2)



## MC07 - Roadway Maintenance and Construction TxDOT Beaumont District Maintenance Sections (2 of 2)





## MC07 - Roadway Maintenance and Construction County Road and Bridge



#### MC07 - Roadway Maintenance and Construction City of Beaumont Maintenance



#### MC07 - Roadway Maintenance and Construction City of Port Arthur Maintenance



## MC07 - Roadway Maintenance and Construction Municipal PWD



**LEGEND** 

planned and future flow

existing flow

user defined flow

### MC08 - Workzone Management TxDOT Beaumont District Maintenance Sections



existing flow

user defined flow

## MC08 - Workzone Management TxDOT Workzone Information Dissemination (1)



## MC08 - Workzone Management Workzone Information Dissemination (2)



## MC08 - Workzone Management County Road and Bridge



## MC08 - Workzone Management City of Beaumont Maintenance



## **MC08 - Workzone Management City of Port Arthur Maintenance**



# MC08 - Workzone Management Municipal PWD





### MC09 - Workzone Safety Monitoring TxDOT Beaumont District Maintenance Sections





#### MC09 - Workzone Safety Monitoring City of Beaumont Maintenance





# MC09 - Workzone Safety Monitoring City of Port Arthur Maintenance





# MC09 - Workzone Safety Monitoring County Road and Bridge





# MC10 - Maintenance and Construction Activity Coordination Activity Coordination - TxDOT (1 of 3)







## MC10 - Maintenance and Construction Activity Coordination Activity Coordination- TxDOT (3 of 3)



## MC10 - Maintenance and Construction Activity Coordinat