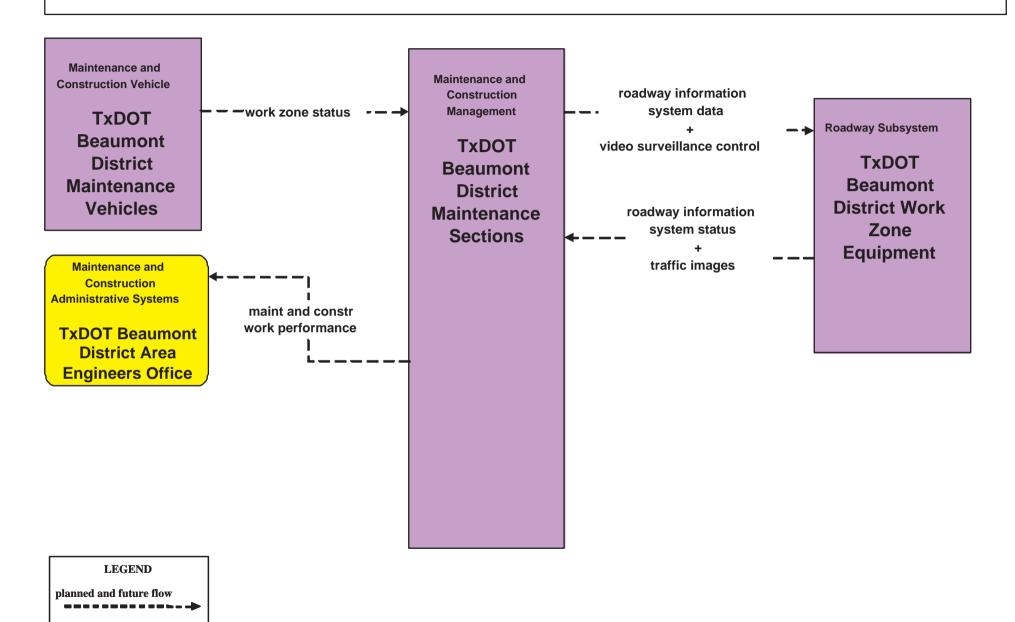

## MC07 - Roadway Maintenance and Construction TxDOT Beaumont District Maintenance Sections (1 of 2)

## MC07 - Roadway Maintenance and Construction TxDOT Beaumont District Maintenance Sections (2 of 2)