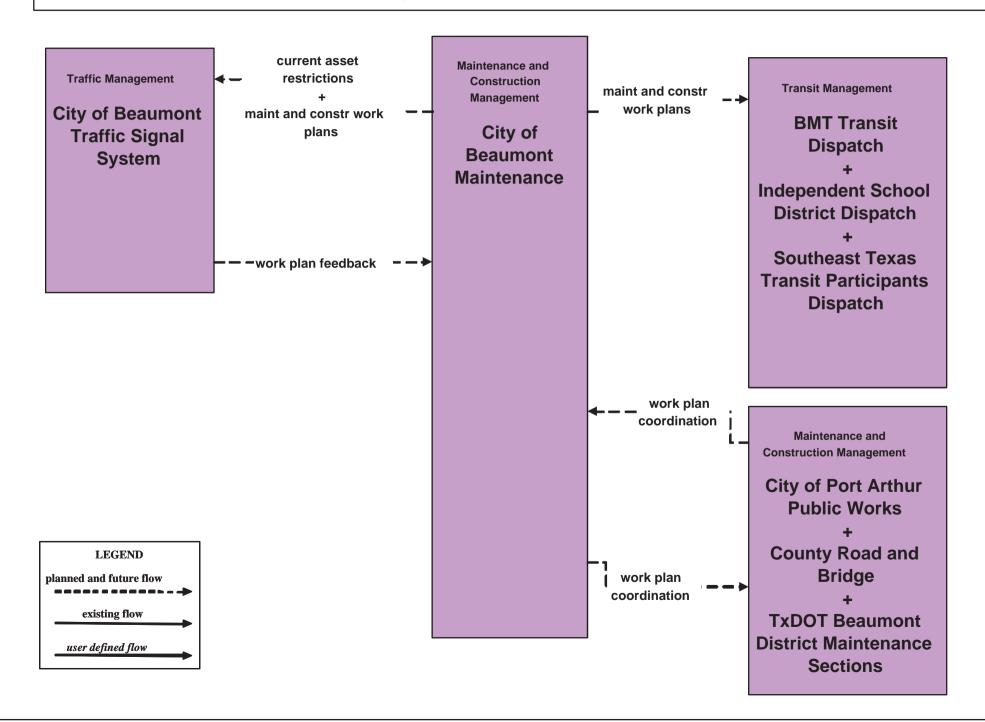

**MC08 - Workzone Management City of Port Arthur Maintenance**



# MC08 - Workzone Management Municipal PWD





### MC09 - Workzone Safety Monitoring TxDOT Beaumont District Maintenance Sections





#### MC09 - Workzone Safety Monitoring City of Beaumont Maintenance





# MC09 - Workzone Safety Monitoring City of Port Arthur Maintenance





# MC09 - Workzone Safety Monitoring County Road and Bridge





# MC10 - Maintenance and Construction Activity Coordination Activity Coordination - TxDOT (1 of 3)







## MC10 - Maintenance and Construction Activity Coordination Activity Coordination- TxDOT (3 of 3)



## MC10 - Maintenance and Construction Activity Coordination County Road and Bridge



#### MC10 - Maintenance and Construction Activity Coordination City of Beaumont Maintenance



#### MC10 - Maintenance and Construction Activity Coordination City of Port Arthur Maintenance



#### **MC10 - Maintenance and Construction Activity Coordination Municipal Public Works Departments**



LEGEND

existing flow