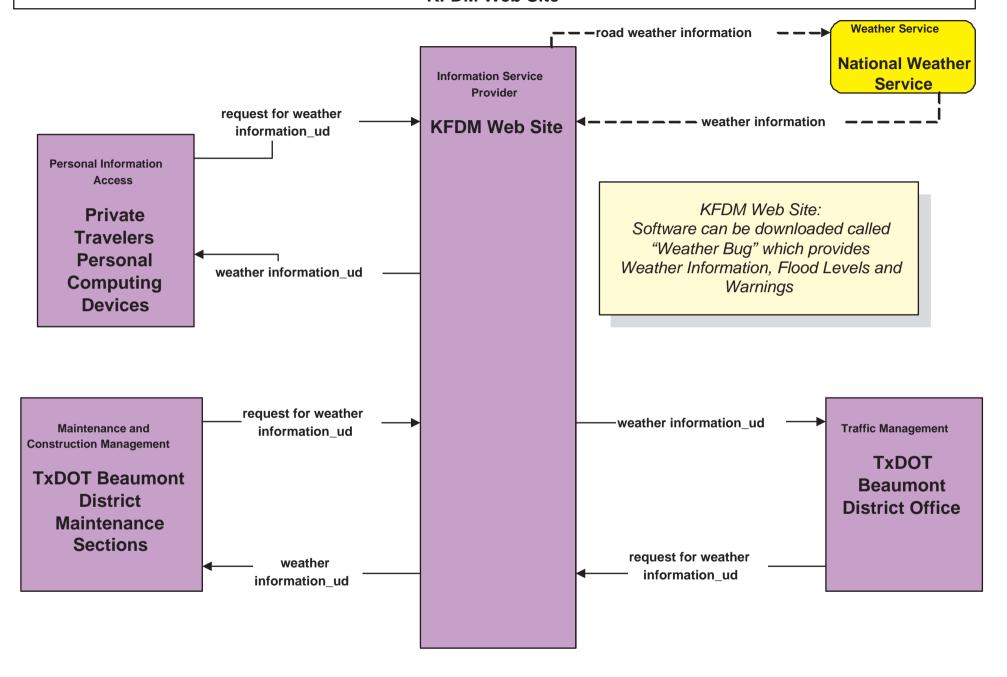

**Beaumont Regional ITS Architecture** 

**Customized Market Package Diagrams** 

**Maintenance and Construction (MC)** 

#### MC01 - Maintenance and Construction Vehicle Tracking



### MC02 - Maintenance and Construction Vehicle Maintenance TxDOT Beaumont Maintenance Sections



### MC02 - Maintenance and Construction Vehicle Maintenance County Road and Bridge



#### MC02 - Maintenance and Construction Vehicle Maintenance City and Municipal Maintenance





### MC04 - Weather Information Processing and Distribution KFDM Web Site



## MC07 - Roadway Maintenance and Construction TxDOT Beaumont District Maintenance Sections (1 of 2)



## MC07 - Roadway Maintenance and Construction TxDOT Beaumont District Maintenance Sections (2 of 2)





## MC07 - Roadway Maintenance and Construction County Road and Bridge



#### MC07 - Roadway Maintenance and Construction City of Beaumont Maintenance



#### MC07 - Roadway Maintenance and Construction City of Port Arthur Maintenance



## MC07 - Roadway Maintenance and Construction Municipal PWD



**LEGEND** 

planned and future flow

existing flow

user defined flow

### MC08 - Workzone Management TxDOT Beaumont District Maintenance Sections



existing flow

user defined flow

## MC08 - Workzone Management TxDOT Workzone Information Dissemination (1)



## MC08 - Workzone Mana