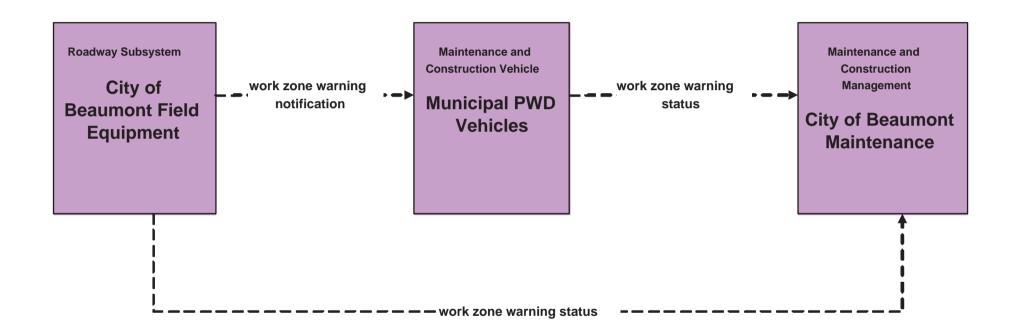

nance



## MC07 - Roadway Maintenance and Construction Municipal PWD



**LEGEND** 

planned and future flow

existing flow

user defined flow

### MC08 - Workzone Management TxDOT Beaumont District Maintenance Sections



existing flow

user defined flow

## MC08 - Workzone Management TxDOT Workzone Information Dissemination (1)



## MC08 - Workzone Management Workzone Information Dissemination (2)



## MC08 - Workzone Management County Road and Bridge



## MC08 - Workzone Management City of Beaumont Maintenance



## **MC08 - Workzone Management City of Port Arthur Maintenance**



# MC08 - Workzone Management Municipal PWD





### MC09 - Workzone Safety Monitoring TxDOT Beaumont District Maintenance Sections





#### MC09 - Workzone Safety Monitoring City of Beaumont Maintenance





# MC09 - Workzone Safety Monitoring City of Port Arthur Maintenance





# MC09 - Workzone Safety Monitoring County Road and Bridge





# MC10 - Maintenance and Construction Activity Coordination Activity Coordination - TxDOT (1 of 3)







## MC10 - Maintenance and Construction Activity Coordination Activity Coordination- TxDOT (3 of 3)



## MC10 - Maintenance and Construction Activity Coordination County Road and Bridge



#### MC10 - Maintenance and Construction Activity Coordination City of Beaumont Maintenance



#### MC10 - Maintenance and Construction Activity Coordination City of Port Arthur Maintenance



#### **MC10 - Maintenance and Construction Activity Coordination Municipal Public Works Departments**



LEGEND

existing flow