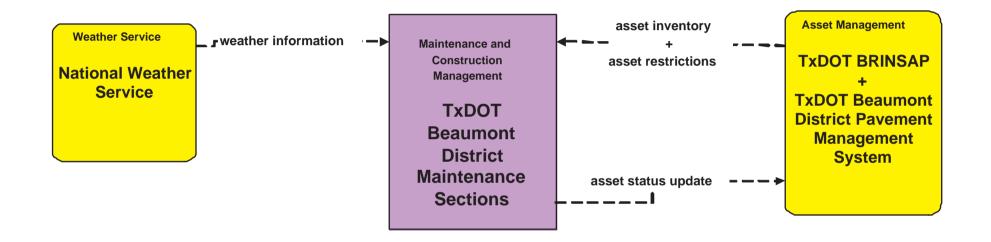

## MC07 - Roadway Maintenance and Construction TxDOT Beaumont District Maintenance Sections (1 of 2)

## MC07 - Roadway Maintenance and Construction TxDOT Beaumont District Maintenance Sections (2 of 2)