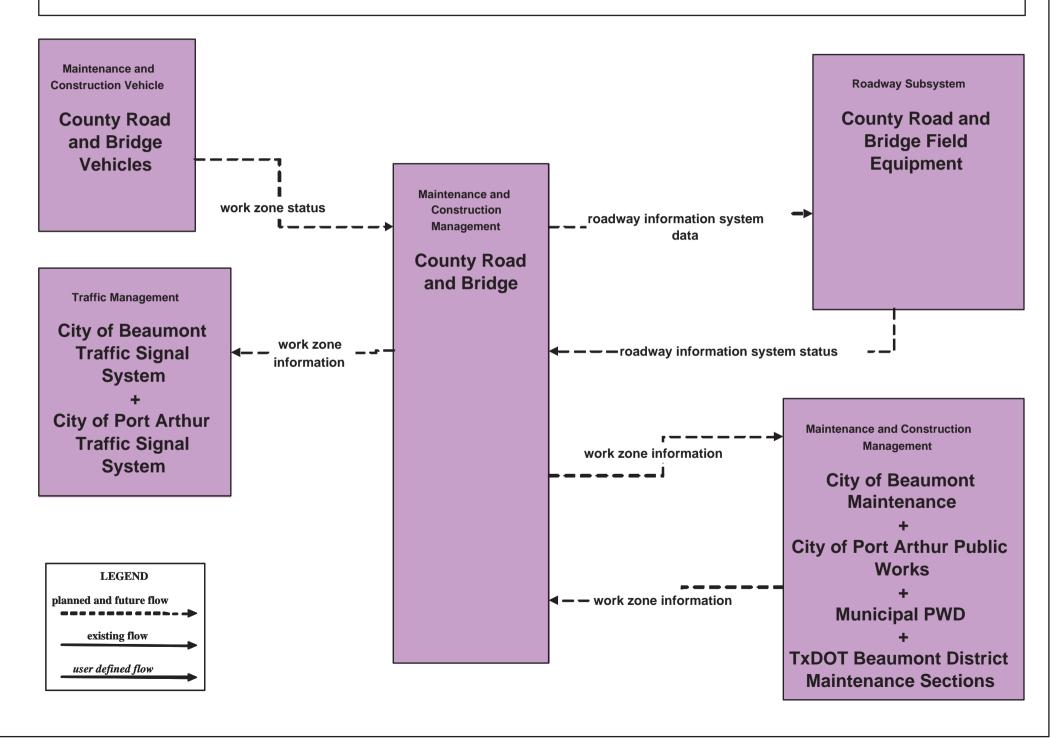

## MC07 - Roadway Maintenance and Construction TxDOT Beaumont District Maintenance Sections (2 of 2)





## MC07 - Roadway Maintenance and Construction County Road and Bridge



#### MC07 - Roadway Maintenance and Construction City of Beaumont Maintenance



#### MC07 - Roadway Maintenance and Construction City of Port Arthur Maintenance



## MC07 - Roadway Maintenance and Construction Municipal PWD



**LEGEND** 

planned and future flow

existing flow

user defined flow

### MC08 - Workzone Management TxDOT Beaumont District Maintenance Sections



existing flow

user defined flow

## MC08 - Workzone Management TxDOT Workzone Information Dissemination (1)



## MC08 - Workzone Management Workzone Information Dissemination (2)



## MC08 - Workzone Management County Road and Bridge



## MC08 - Workzone Management City of Beaumont Maintenance



## **MC08 - Workzone Management City of Port Arthur Maintenance**



# MC08 - Workzone Management Municipal PWD





### MC09 - Workzone Safety Monitoring TxDOT Beaumont District Maintenance Sections





#### MC09 - Workzone Safety Monitoring City of Beaumont Maintenance





# MC09 - Workzone Safety Monitoring City of Port Arthur Maintenance





# MC09 - Workzone Safety Monitoring County Road and Bridge





# MC10 - Maintenance and Construction Activity Coordination Activity Coordination - TxDOT (1 of 3)







## MC10 - Maintenance and Construction Activity Coordination Activity Coordination- TxDOT (3 of 3)



## MC10 - Maintenance and Construction Activity Coordination County Road and Bridge



#### MC10 - Maintenance an