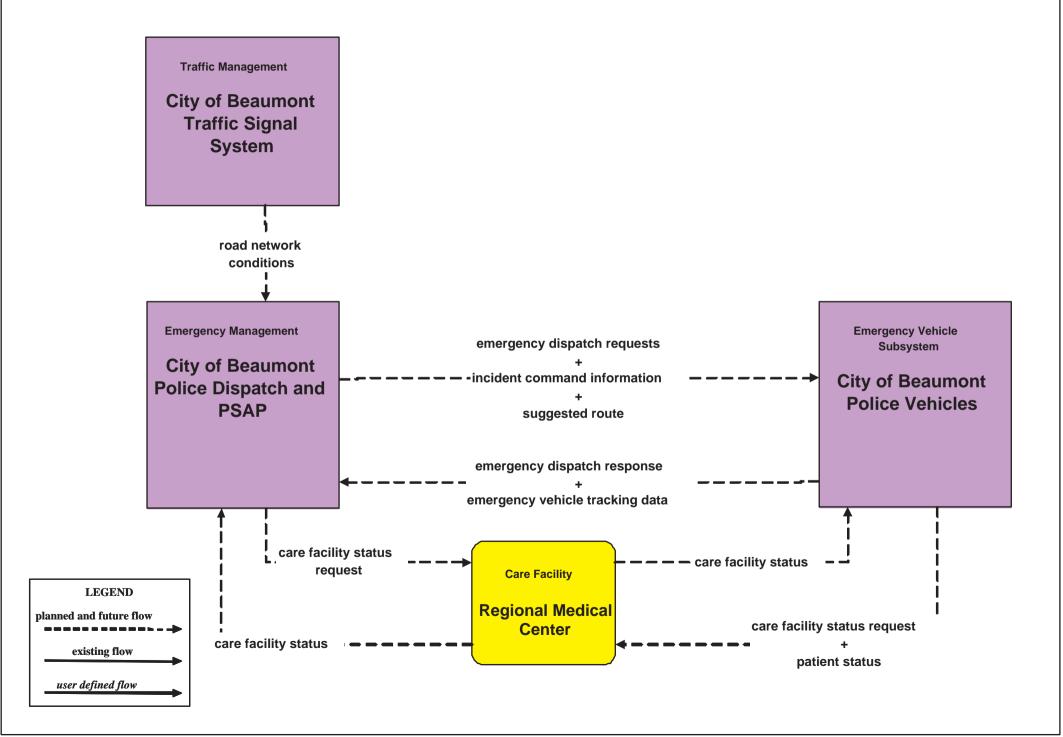

County Public Safety



# EM1 - Emergency Response Coordination Hurricane Preparation and Evacuation Coordination DPS



#### EM1 - Emergency Response Coordination Hurricane Preparation and Evacuation Coordination Municipal Public Safety



### **EM1 - Emergency Response Coordination Hurricane Preparation and Evacuation Coordination**



# **EM1 - Emergency Response Coordination Hurricane Preparation and Evacuation Coordination**



# EM2 - Emergency Vehicle Routing City of Beaumont Fire/ EMS Vehicles



**EM2 - Emergency Vehicle Routing City of Port Arthur Emergency Vehicles** 



# EM2 - Emergency Vehicle Routing TxDOT Beaumont District (1 of 2)



EM2 - Emergency Vehicle Routing TxDOT Beaumont District (2 of 2)



# **EM2 - Emergency Vehicle Routing City of Beaumont Police Vehicles**



### EM2 - Emergency Vehicle Routing Private EMS Vehicles





# EM4 - Roadway Service Patrols SETRPC