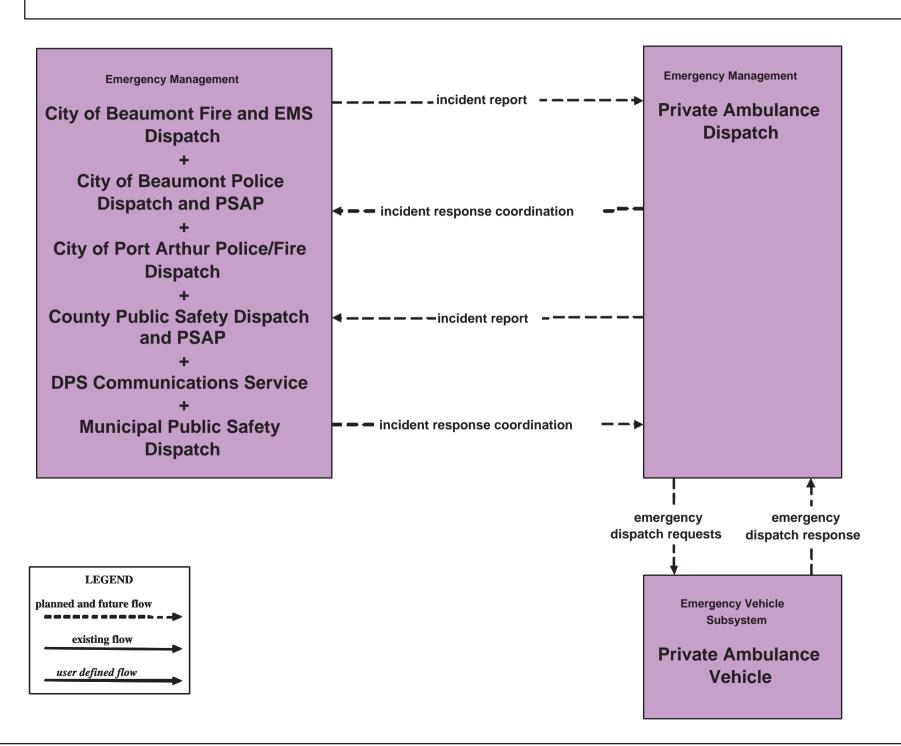

# **Beaumont Regional ITS Architecture**

**Customized Market Package Diagrams** 

**Emergency Management (EM)** 

# **EM1 - Emergency Response Coordination Beaumont Region Incident and Mutual Aid Network**



#### EM1 - Emergency Response Coordination Private EMS



# EM1 - Emergency Response City of Beaumont



#### EM1 - Emergency Response City of Port Arthur





### EM1 - Emergency Response Coast Guard and Corrections Facilities



# EM1 - Emergency Response County EOC



existing flow

user defined flow

# **EM1 - Emergency Response County Public Safety**



**Emergency Management City of Beaumont Fire and EMS Dispatch** City of Beaumont Police Dispatch and **PSAP** City of Port Arthur Police/Fire Dispatch **Correctional Facilities Operations County EOC DPS Communications Service HAZMAT Alliance Emergency Center Lower Neches Valley Authority MAMB Emergency Management Center Municipal Public Safety Dispatch Sabine River Authority Gulf Coast Division Trinity River Authority Control Center** 



### EM1 - Emergency Response DPS



LEGEND
planned a