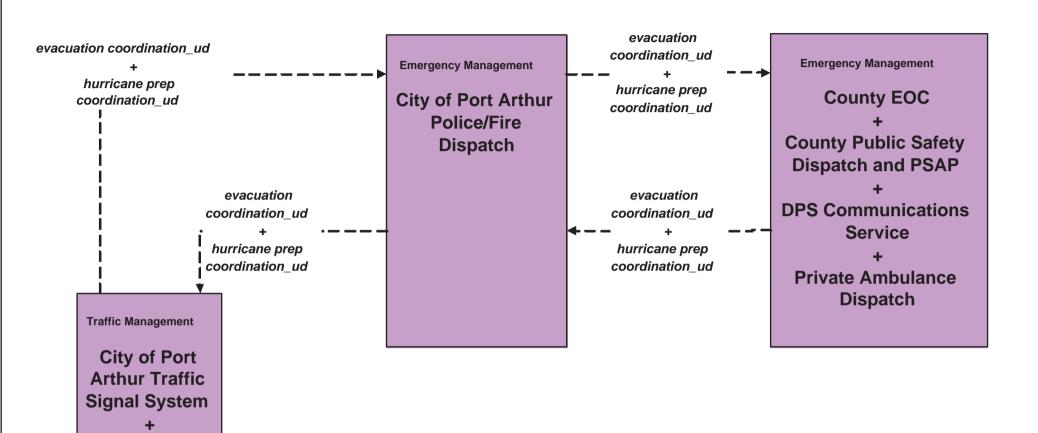

MAMB



### EM1 - Emergency Response LEPC





Orange County
LEPC
Emergency
Flashers

#### EM1 - Emergency Response Municipal Public Safety



**Emergency Management County Public Safety Dispatch and PSAP DPS Communications Service HAZMAT Alliance Emergency Center Lower Neches Valley Authority MAMB Emergency Management** Center **Private Ambulance Dispatch Sabine River Authority Gulf Coast Division Trinity River Authority Control** Center



# **EM1 - Emergency Response** Regional River Authorities



# **EM1 - Emergency Response**Lower Neches Valley Authority





#### EM1 - Emergency Response Coordination Hurricane Preparation and Evacuation Coordination City of Beaumont



#### EM1 - Emergency Response Coordination Hurricane Preparation and Evacuation Coordination City of Port Arthur





TxDOT
Beaumont
District Office

#### EM1 - Emergency Response Coordination Hurricane Preparation and Evacuation Coordination County EOC



#### EM1 - Emergency Response Coordination Hurricane Preparation and Evacuation Coordination County Public Safety



# EM1 - Emergency Response Coordination Hurricane Preparation and Evacuation Coordination DPS



#### EM1 - Emergency Response Coordination Hurricane Preparation and Evacuation Coordination Municipal Public Safety



### **EM1 - Emergency Response Coordination Hurricane Preparation and Evacuation Coordination**



# **EM1 - Emergency Response Coordination Hurricane Preparation and Evacuation Coordination**



# EM2 - Emergency Vehicle Routing City of Beaumont Fire/ EMS Vehicles



**EM2 - Emergency Vehicle Routing City of Port Arthur