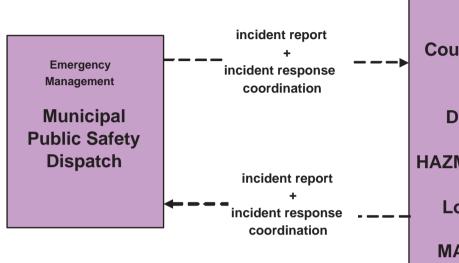

#### EM1 - Emergency Response Municipal Public Safety

**Emergency Management County Public Safety Dispatch and PSAP DPS Communications Service HAZMAT Alliance Emergency Center Lower Neches Valley Authority MAMB Emergency Management** Center **Private Ambulance Dispatch Sabine River Authority Gulf Coast Division Trinity River Authority Control** Center