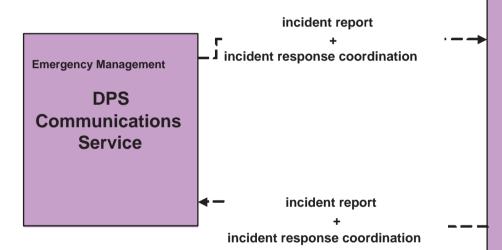

### EM1 - Emergency Response DPS

LEGEND
planned and future flow
existing flow
user defined flow