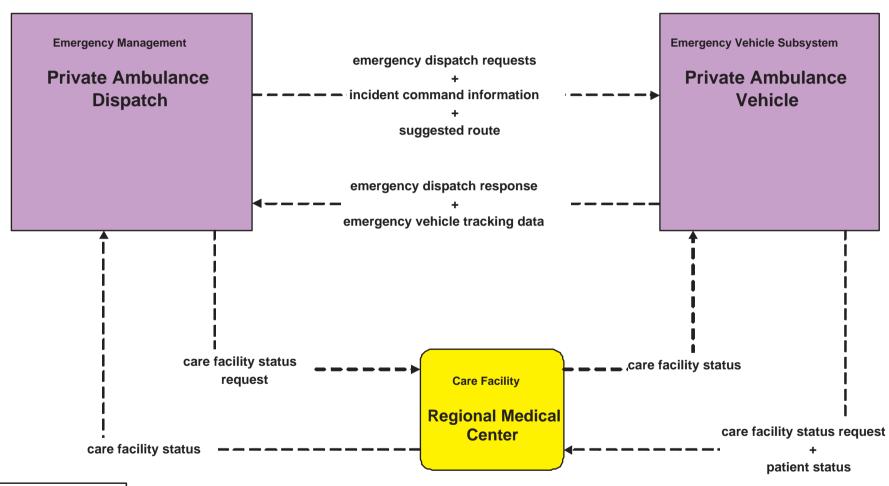

tion Hurricane Preparation and Evacuation Coordination DPS



#### EM1 - Emergency Response Coordination Hurricane Preparation and Evacuation Coordination Municipal Public Safety



### **EM1 - Emergency Response Coordination Hurricane Preparation and Evacuation Coordination**



# **EM1 - Emergency Response Coordination Hurricane Preparation and Evacuation Coordination**



# EM2 - Emergency Vehicle Routing City of Beaumont Fire/ EMS Vehicles



**EM2 - Emergency Vehicle Routing City of Port Arthur Emergency Vehicles** 



# EM2 - Emergency Vehicle Routing TxDOT Beaumont District (1 of 2)



EM2 - Emergency Vehicle Routing TxDOT Beaumont District (2 of 2)



# **EM2 - Emergency Vehicle Routing City of Beaumont Police Vehicles**



### EM2 - Emergency Vehicle Routing Private EMS Vehicles





# EM4 - Roadway Service Patrols SETRPC