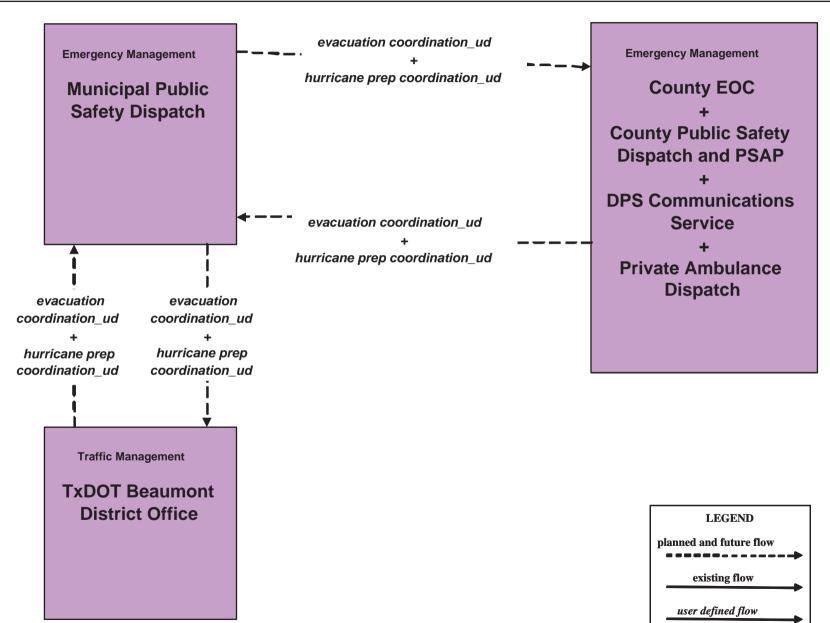

#### EM1 - Emergency Response Coordination Hurricane Preparation and Evacuation Coordination Municipal Public Safety