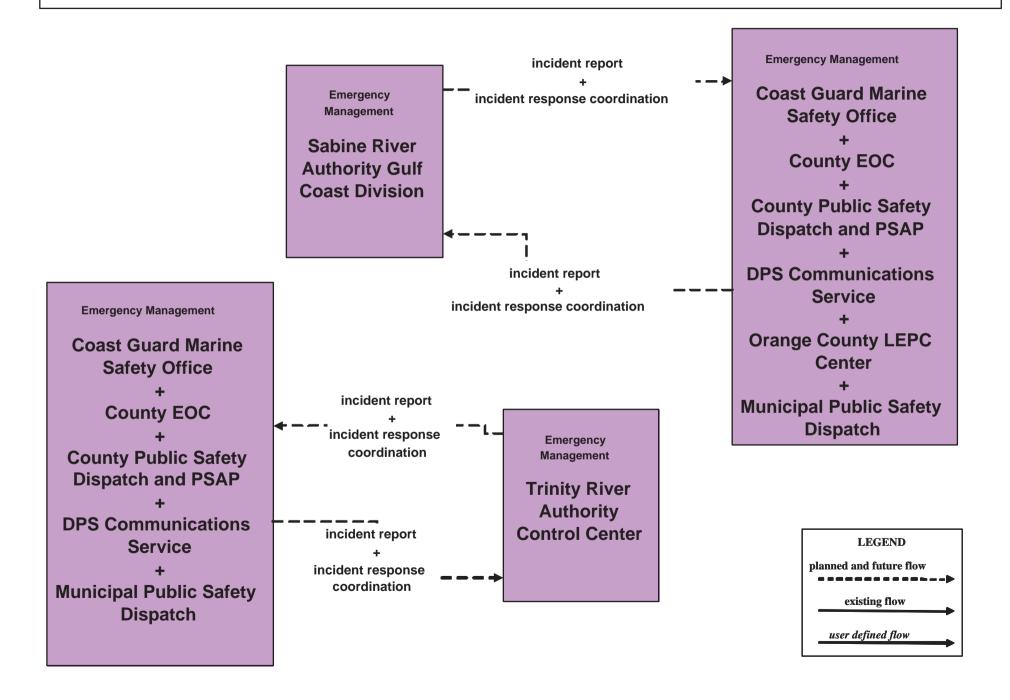

Dispatch **Lower Neches Valley Authority MAMB Emergency Management Center Municipal Public Safety Dispatch Orange County LEPC Center Private Tow/Wrecker Dispatch Sabine River Authority Gulf Coast Division Trinity River Authority Control Center** 

### EM1 - Emergency Response HAZMAT Alliance/ MAMB



### EM1 - Emergency Response LEPC





Orange County
LEPC
Emergency
Flashers

#### EM1 - Emergency Response Municipal Public Safety



**Emergency Management County Public Safety Dispatch and PSAP DPS Communications Service HAZMAT Alliance Emergency Center Lower Neches Valley Authority MAMB Emergency Management** Center **Private Ambulance Dispatch Sabine River Authority Gulf Coast Division Trinity River Authority Control** Center



# **EM1 - Emergency Response** Regional River Authorities



# **EM1 - Emergency Response**Lower Neches Valley Authority





#### EM1 - Emergency Response Coordination Hurricane Preparation and Evacuation Coordination City of Beaumont



#### EM1 - Emergency Response Coordination Hurricane Preparation and Evacuation Coordination City of Port Arthur





TxDOT
Beaumont
District Office

#### EM1 - Emergency Response Coordination Hurricane Preparation and Evacuation Coordination County EOC



#### EM1 - Emergency Response Coordination Hurricane Preparation and Evacuation Coordination County Public Safety



# EM1 - Emergency Response Coordination Hurricane Preparation and Evacuation Coordination DPS



#### EM1 - Emergency Response Coordination Hurricane Preparation and Evacuation Coordination Municipal Public Safety



### **EM1 - Emergency Respons