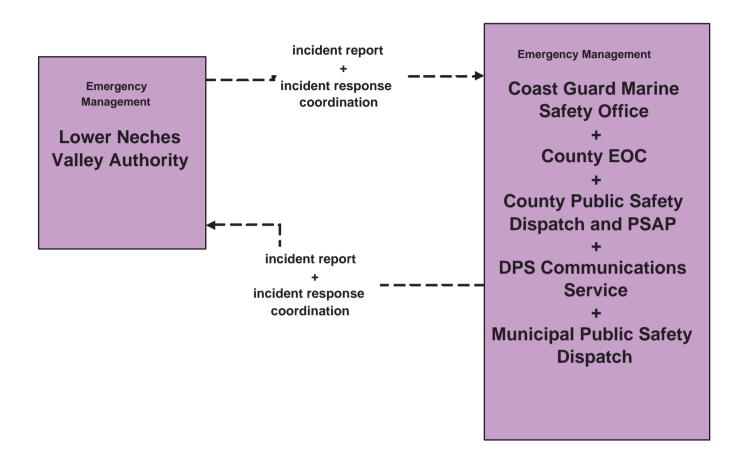

ment Center Municipal Public Safety Dispatch Orange County LEPC Center Private Tow/Wrecker Dispatch Sabine River Authority Gulf Coast Division Trinity River Authority Control Center** 

### EM1 - Emergency Response HAZMAT Alliance/ MAMB



### EM1 - Emergency Response LEPC





Orange County
LEPC
Emergency
Flashers

#### EM1 - Emergency Response Municipal Public Safety



**Emergency Management County Public Safety Dispatch and PSAP DPS Communications Service HAZMAT Alliance Emergency Center Lower Neches Valley Authority MAMB Emergency Management** Center **Private Ambulance Dispatch Sabine River Authority Gulf Coast Division Trinity River Authority Control** Center



# **EM1 - Emergency Response** Regional River Authorities



# **EM1 - Emergency Response**Lower Neches Valley Authority





#### EM1 - Emergency Response Coordination Hurricane Preparation and Evacuation Coordination City of Beaumont



#### EM1 - Emergency Response Coordination Hurricane Preparation and Evacuation Coordination City of Port Arthur





TxDOT
Beaumont
District Office

#### EM1 - Emergency Response Coordination Hurricane Preparation and Evacuation Coordination County EOC



#### EM1 - Emergency Response Coordination Hurricane Preparation and Evacuation Coordination County Public Safety



# EM1 - Emergency Response Coordination Hurricane Preparation and Evacuation Coordination DPS



#### EM1 - Emergency Response Coordination Hurricane Preparation and Evacuation Coordination Municipal Public Safety



### **EM1 - Emergency Response Coordination Hurricane Preparation and Evacuation Coordinatio