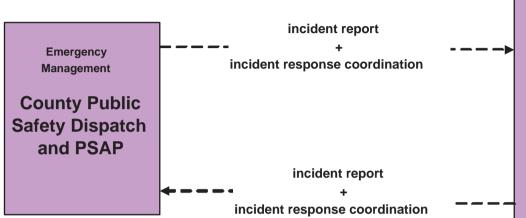

# **EM1 - Emergency Response County Public Safety**

**Emergency Management City of Beaumont Fire and EMS Dispatch** City of Beaumont Police Dispatch and **PSAP** City of Port Arthur Police/Fire Dispatch **Correctional Facilities Operations County EOC DPS Communications Service HAZMAT Alliance Emergency Center Lower Neches Valley Authority MAMB Emergency Management Center Municipal Public Safety Dispatch Sabine River Authority Gulf Coast Division Trinity River Authority Control Center** 