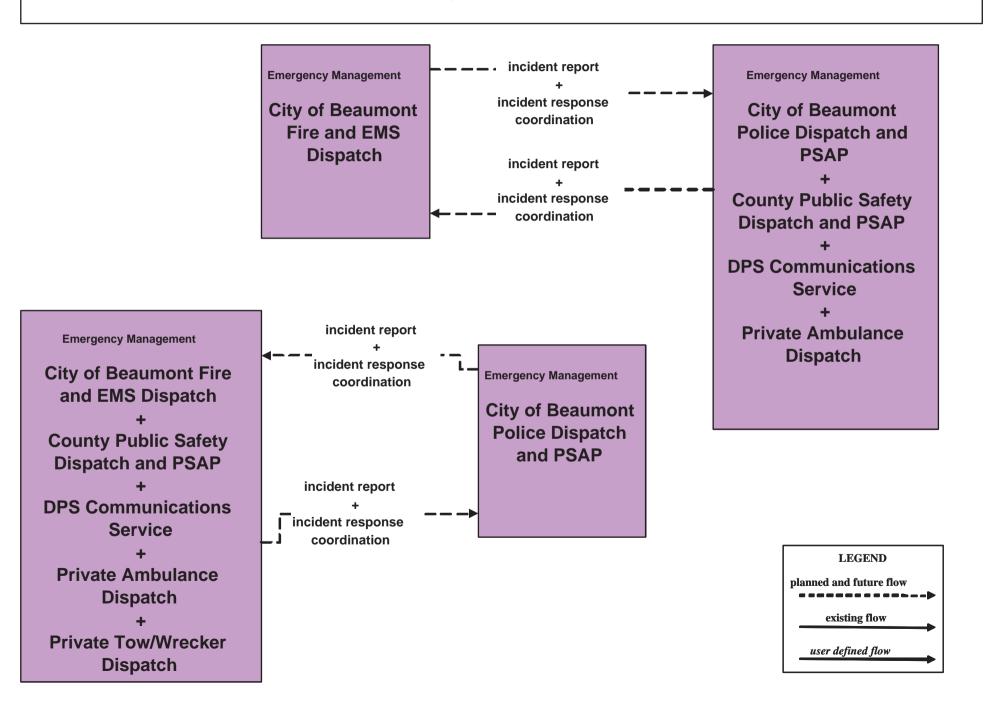

# **Beaumont Regional ITS Architecture**

**Customized Market Package Diagrams** 

**Emergency Management (EM)** 

# **EM1 - Emergency Response Coordination Beaumont Region Incident and Mutual Aid Network**



#### EM1 - Emergency Response Coordination Private EMS



# EM1 - Emergency Response City of Beaumont



#### EM1 - Emergency Response City of Port Arthur





### EM1 - Emergency Response Coast Guard and Corrections Facilities



# EM1 - Emergency Response County EOC



existing flow

user defined flow

# **EM1 - Emergency Response County Public Safety**



**Emergency Management City of Beaumont Fire and EMS Dispatch** City of Beaumont Police Dispatch and **PSAP** City of Port Arthur Police/Fire Dispatch **Correctional Facilities Operations County EOC DPS Communications Service HAZMAT Alliance Emergency Center Lower Neches Valley Authority MAMB Emergency Management Center Municipal Public Safety Dispatch Sabine River Authority Gulf Coast Division Trinity River Authority Control Center** 



### EM1 - Emergency Response DPS



LEGEND
planned and future flow
existing flow
user defined flow