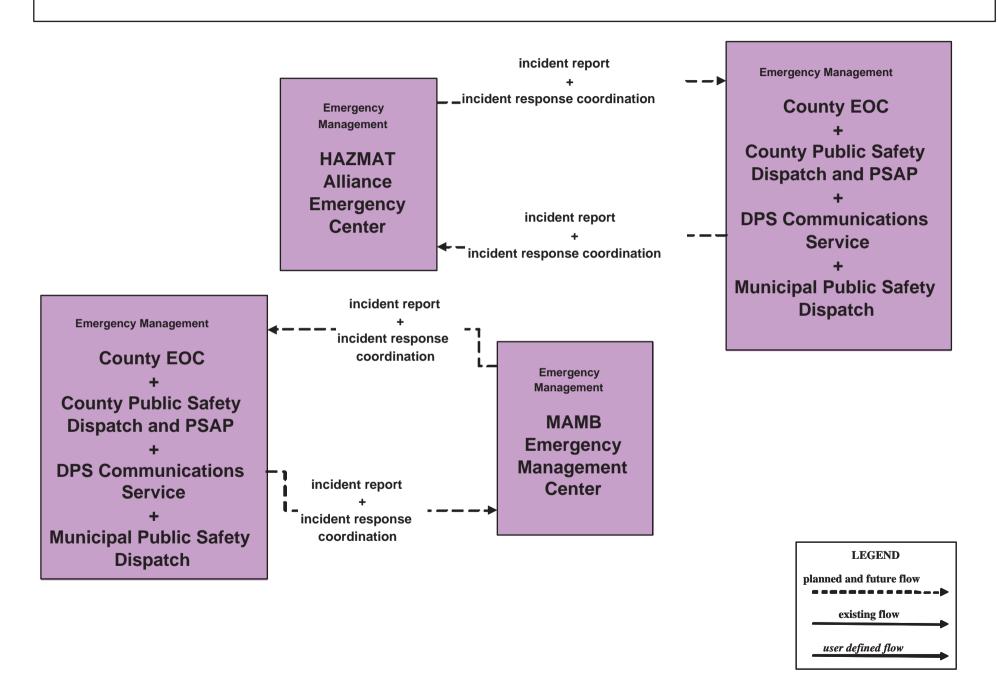

uthority Control Center** 



### EM1 - Emergency Response DPS



LEGEND
planned and future flow
existing flow
user defined flow

#### **Emergency Management**

**City of Beaumont Fire and EMS Dispatch City of Beaumont Police Dispatch and PSAP** City of Port Arthur Police/Fire Dispatch **Coast Guard Marine Safety Office Correctional Facilities Operations County EOC County Public Safety Dispatch and PSAP DPS Administration Forest Service Dispatch HAZMAT Alliance Emergency Center** LA DPS Troop D Dispatch **Lower Neches Valley Authority MAMB Emergency Management Center Municipal Public Safety Dispatch Orange County LEPC Center Private Tow/Wrecker Dispatch Sabine River Authority Gulf Coast Division Trinity River Authority Control Center** 

### EM1 - Emergency Response HAZMAT Alliance/ MAMB



### EM1 - Emergency Response LEPC





Orange County
LEPC
Emergency
Flashers

#### EM1 - Emergency Response Municipal Public Safety



**Emergency Management County Public Safety Dispatch and PSAP DPS Communications Service HAZMAT Alliance Emergency Center Lower Neches Valley Authority MAMB Emergency Management** Center **Private Ambulance Dispatch Sabine River Authority Gulf Coast Division Trinity River Authority Control** Center



# **EM1 - Emergency Response** Regional River Authorities



# **EM1 - Emergency Response**Lower Neches Valley Authority





#### EM1 - Emergency Response Coordination Hurricane Preparation and Evacuation Coordination City of Beaumont



#### EM1 - Emergency Response Coordination Hurricane Preparation and Evacuation Coordination City of Port Arthur





TxD