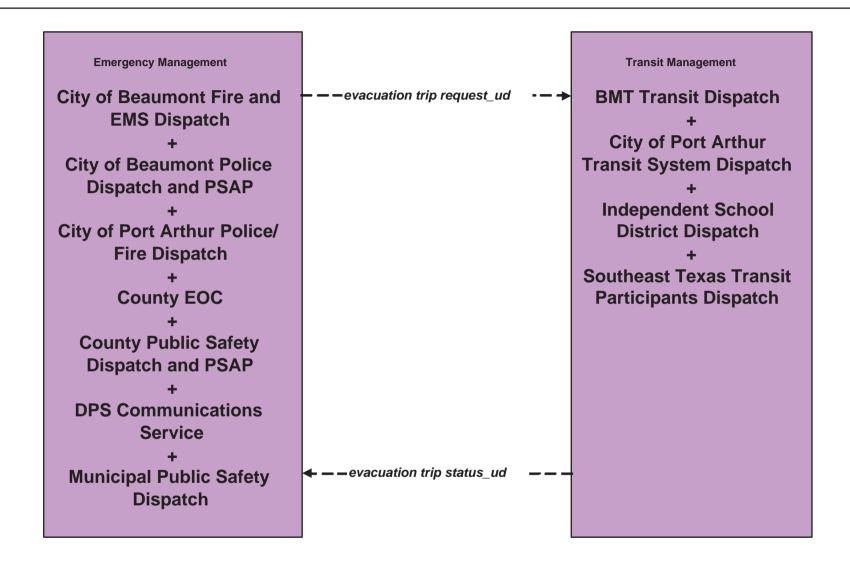

# **EM1 - Emergency Response County Public Safety**

**Emergency Management City of Beaumont Fire and EMS Dispatch** City of Beaumont Police Dispatch and **PSAP** City of Port Arthur Police/Fire Dispatch **Correctional Facilities Operations County EOC DPS Communications Service HAZMAT Alliance Emergency Center Lower Neches Valley Authority MAMB Emergency Management Center Municipal Public Safety Dispatch Sabine River Authority Gulf Coast Division Trinity River Authority Control Center** 