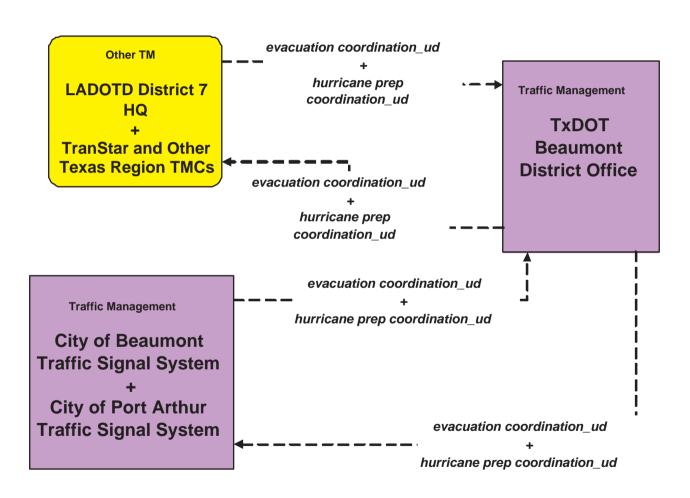

#### EM1 - Emergency Response Coordination Hurricane Preparation and Evacuation Coordination City of Port Arthur

TxDOT
Beaumont
District Office