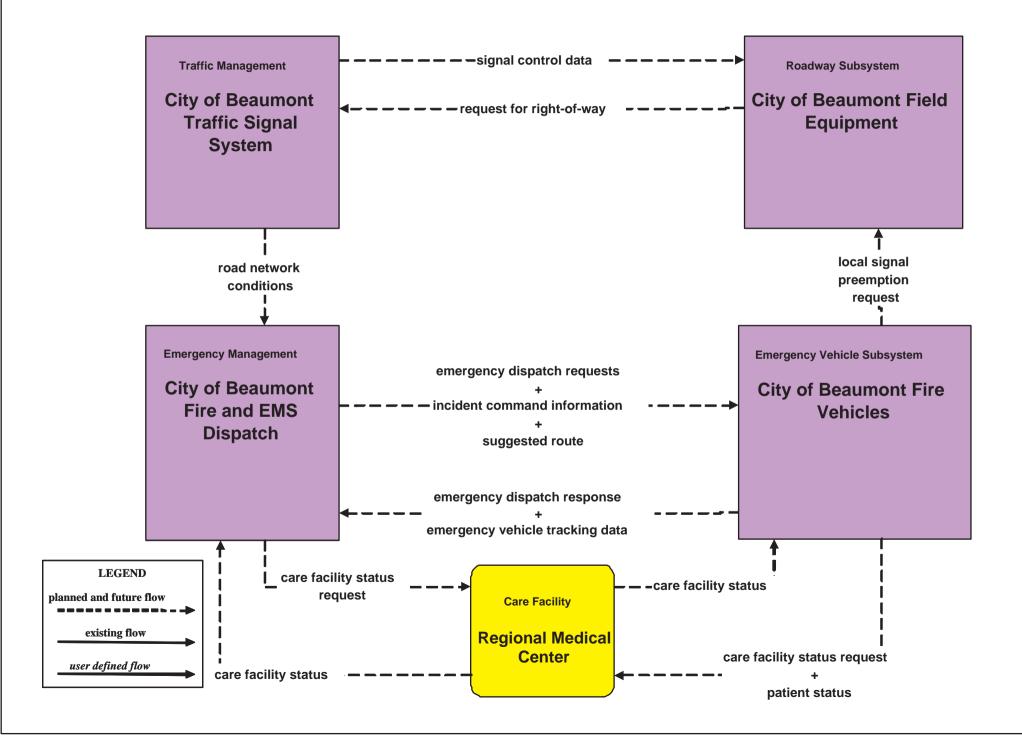

# EM2 - Emergency Vehicle Routing City of Beaumont Fire/ EMS Vehicles

**EM2 - Emergency Vehicle Routing City of Port Arthur Emergency Vehicles** 