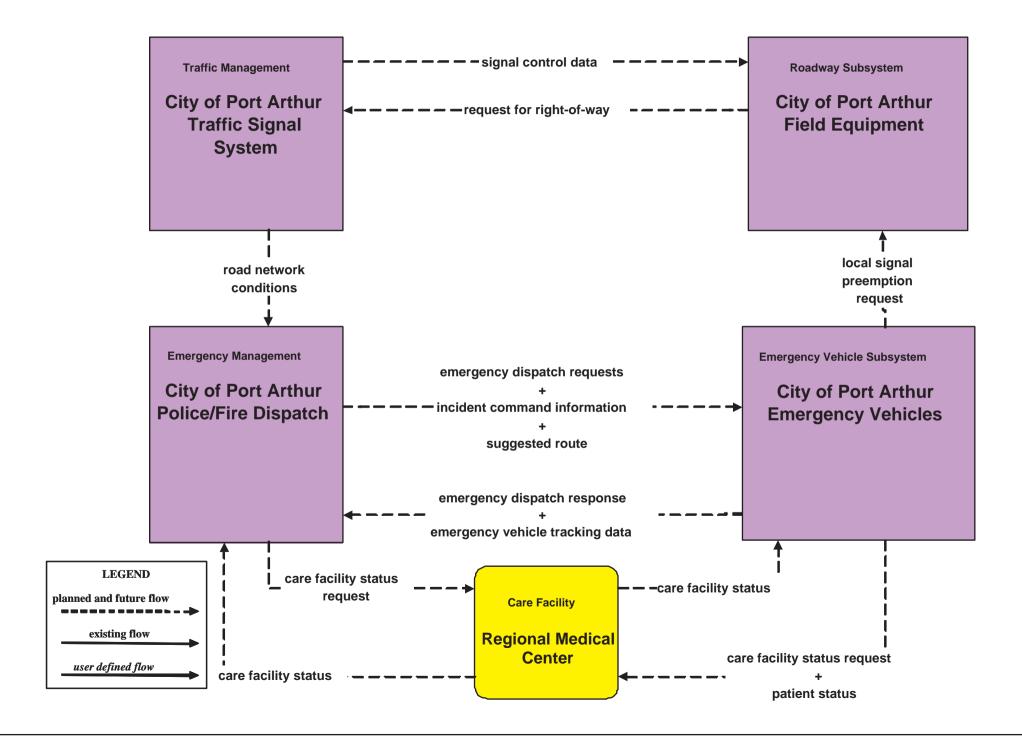

rict Office

#### EM1 - Emergency Response Coordination Hurricane Preparation and Evacuation Coordination County EOC



#### EM1 - Emergency Response Coordination Hurricane Preparation and Evacuation Coordination County Public Safety



# EM1 - Emergency Response Coordination Hurricane Preparation and Evacuation Coordination DPS



#### EM1 - Emergency Response Coordination Hurricane Preparation and Evacuation Coordination Municipal Public Safety



### **EM1 - Emergency Response Coordination Hurricane Preparation and Evacuation Coordination**



# **EM1 - Emergency Response Coordination Hurricane Preparation and Evacuation Coordination**



# EM2 - Emergency Vehicle Routing City of Beaumont Fire/ EMS Vehicles



**EM2 - Emergency Vehicle Routing City of Port Arthur Emergency Vehicles** 



# EM2 - Emergency Vehicle Routing TxDOT Beaumont District (1 of 2)



EM2 - Emergency Vehicle Routing TxDOT Beaumont District (2 of 2)



# **EM2 - Emergency Vehicle Routing City of Beaumont Police Vehicles**



### EM2 - Emergency Vehicle Routing Private EMS Vehicles





# EM4 - Roadway Service Patrols SETRPC