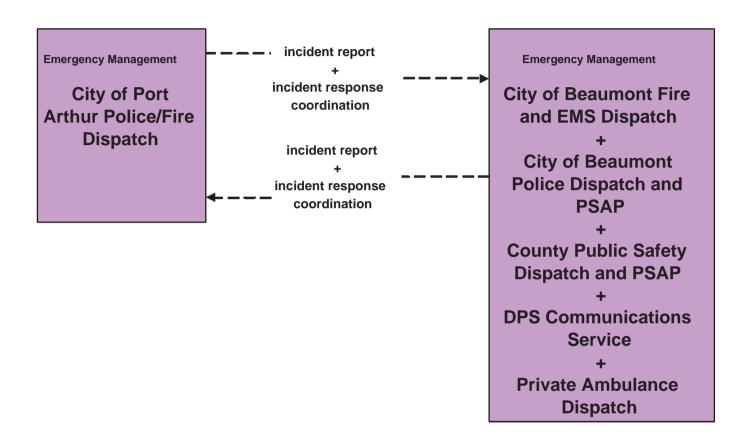

# **Beaumont Regional ITS Architecture**

**Customized Market Package Diagrams** 

**Emergency Management (EM)** 

# **EM1 - Emergency Response Coordination Beaumont Region Incident and Mutual Aid Network**



#### EM1 - Emergency Response Coordination Private EMS



# EM1 - Emergency Response City of Beaumont



#### EM1 - Emergency Response City of Port Arthur





### EM1 - Emergency Response Coast Guard and Corrections Facilities



# EM1 - Emergency Response County EOC



existing flow

user defined flow

# **EM1 - Emergency Response County Public Safety**



**Emergency Management City of Beaumont Fire and EMS Dispatch** City of Beaumont Police Dispatch and **PSAP** City of Port Arthur Police/Fire Dispatch **Correctional Facilities Operations County EOC DPS Communications Service HAZMAT Alliance Emergency Center Lower Neches Valley Authority MAMB Emergency Management Center Municipal Public Safety Dispatch Sabine River Authority Gulf Coast Division Trinity River Authority Control Center** 



### EM1 - Emergency Response DPS



LEGEND
planned and future flow
existing flow
user defined flow

#### **Emergency Management**

**City of Beaumont Fi