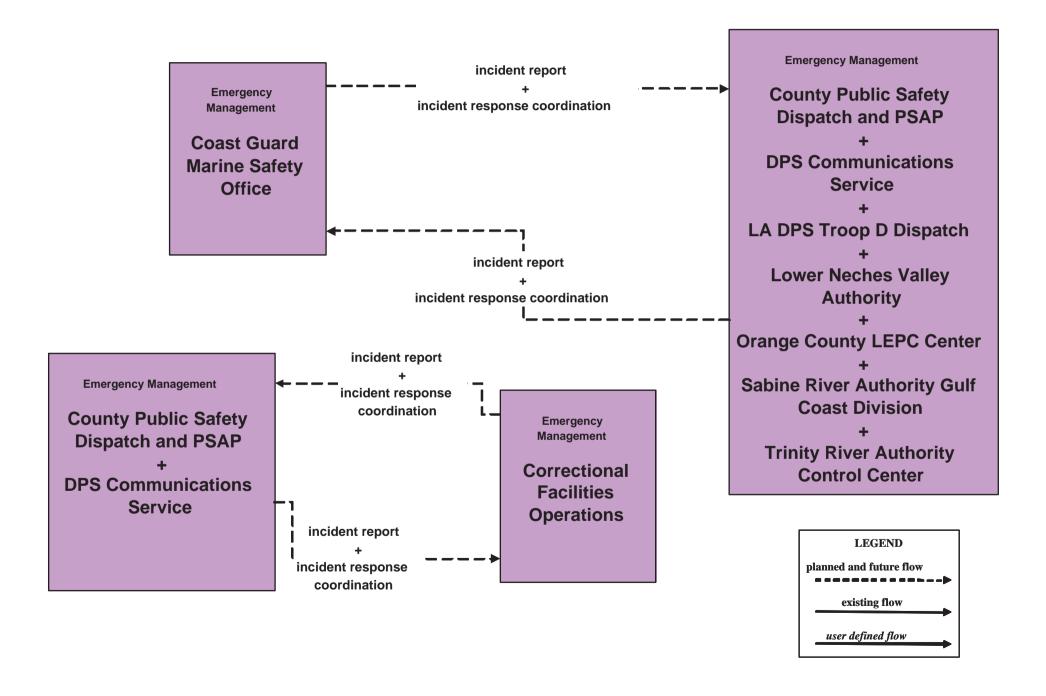

# **Beaumont Regional ITS Architecture**

**Customized Market Package Diagrams** 

**Emergency Management (EM)** 

# **EM1 - Emergency Response Coordination Beaumont Region Incident and Mutual Aid Network**



#### EM1 - Emergency Response Coordination Private EMS



# EM1 - Emergency Response City of Beaumont



#### EM1 - Emergency Response City of Port Arthur





### EM1 - Emergency Response Coast Guard and Corrections Facilities



# EM1 - Emergency Response County EOC



existing flow

user defined flow

# **EM1 - Emergency Response County Public Safety**



**Emergency Management City of Beaumont Fire and EMS Dispatch** City of Beaumont Police Dispatch and **PSAP** City of Port Arthur Police/Fire Dispatch **Correctional Facilities Operations County EOC DPS Communications Service HAZMAT Alliance Emergency Center Lower Neches Valley Authority MAMB Emergency Management Center Municipal Public Safety Dispatch Sabine River Authority Gulf Coast Division Trinity River Authority Control Center** 



### EM1 - Emergency Response DPS



LEGEND
planned and future flow
existing flow
user defined flow

#### **Emergency Management**

**City of Beaumont Fire and EMS Dispatch City of Beaumont Police Dispatch and PSAP** City of P