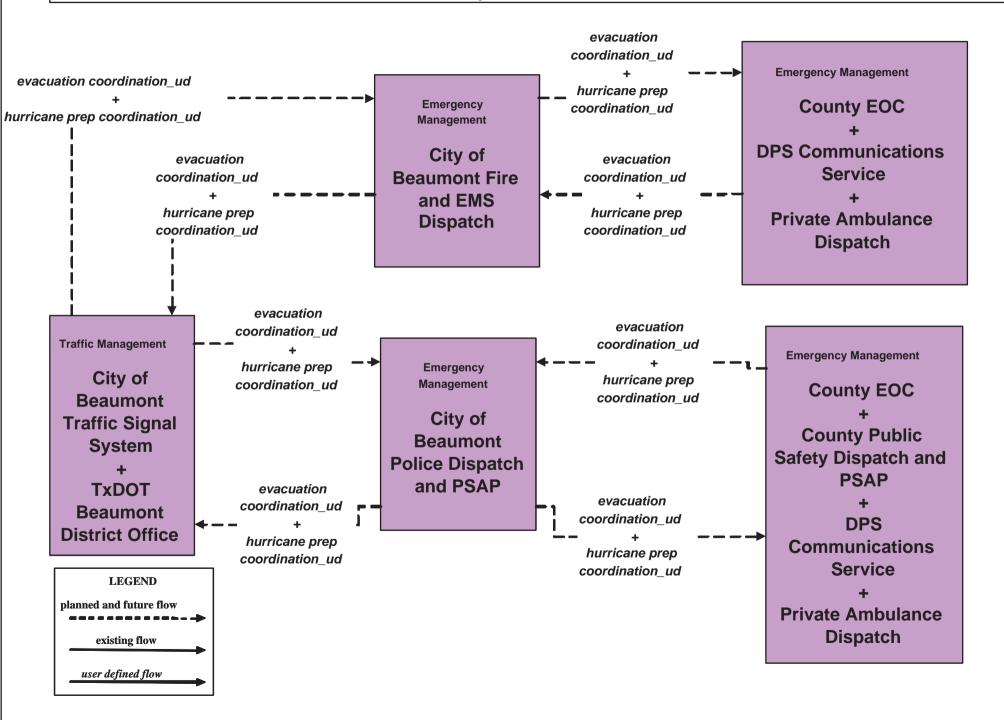

thority Gulf Coast Division Trinity River Authority Control Center** 

### EM1 - Emergency Response HAZMAT Alliance/ MAMB



### EM1 - Emergency Response LEPC





Orange County
LEPC
Emergency
Flashers

#### EM1 - Emergency Response Municipal Public Safety



**Emergency Management County Public Safety Dispatch and PSAP DPS Communications Service HAZMAT Alliance Emergency Center Lower Neches Valley Authority MAMB Emergency Management** Center **Private Ambulance Dispatch Sabine River Authority Gulf Coast Division Trinity River Authority Control** Center



# **EM1 - Emergency Response** Regional River Authorities



# **EM1 - Emergency Response**Lower Neches Valley Authority





#### EM1 - Emergency Response Coordination Hurricane Preparation and Evacuation Coordination City of Beaumont



#### EM1 - Emergency Response Coordination Hurricane Preparation and Evacuation Coordination City of Port Arthur





TxDOT
Beaumont
District Office

#### EM1 - Emergency Response Coordination Hurricane Preparation and Evacuation Coordination County EOC



#### EM1 - Emergency Response Coordination Hurricane Preparation and Evacuation Coordination County Public Safety



# EM1 - Emergency Response Coordination Hurricane Preparation and Evacuation Coordination DPS



#### EM1 - Emergency Response Coordination Hurricane Preparation and Evacuation Coordination Municipal Public Safety



### **EM1 - Emergency Response Coordination Hurricane Preparation and Evacuation Coordination**



# **EM1 - Emergency Response Coordination Hurricane Preparation and Evacuation Coordination**



# EM2 - Eme