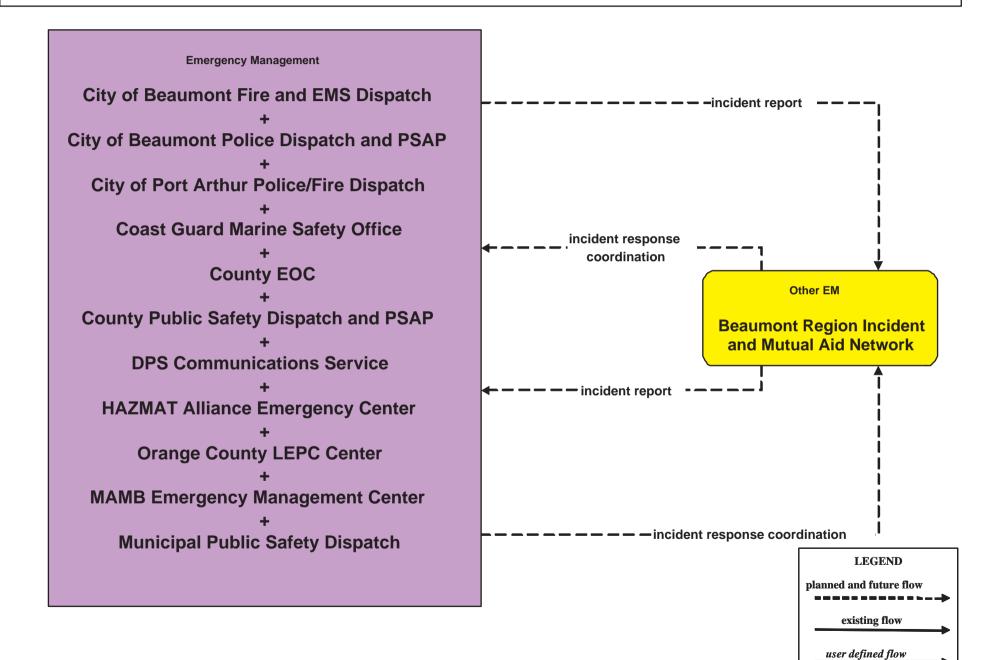

# **EM1 - Emergency Response Coordination Beaumont Region Incident and Mutual Aid Network**