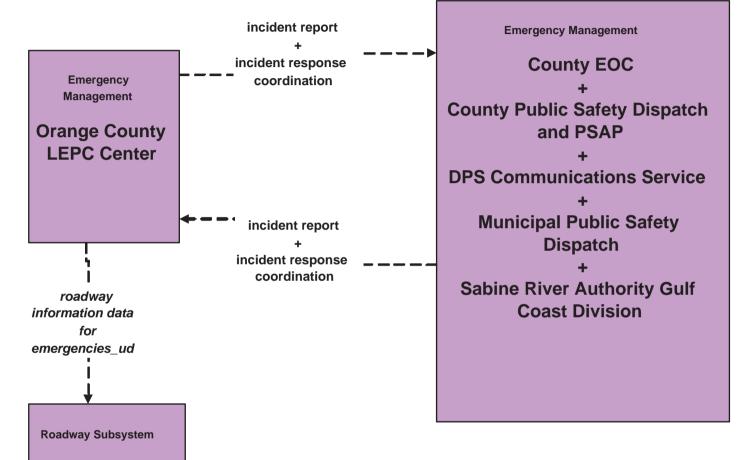

- Emergency Response DPS



LEGEND
planned and future flow
existing flow
user defined flow

#### **Emergency Management**

**City of Beaumont Fire and EMS Dispatch City of Beaumont Police Dispatch and PSAP** City of Port Arthur Police/Fire Dispatch **Coast Guard Marine Safety Office Correctional Facilities Operations County EOC County Public Safety Dispatch and PSAP DPS Administration Forest Service Dispatch HAZMAT Alliance Emergency Center** LA DPS Troop D Dispatch **Lower Neches Valley Authority MAMB Emergency Management Center Municipal Public Safety Dispatch Orange County LEPC Center Private Tow/Wrecker Dispatch Sabine River Authority Gulf Coast Division Trinity River Authority Control Center** 

### EM1 - Emergency Response HAZMAT Alliance/ MAMB



### EM1 - Emergency Response LEPC





Orange County
LEPC
Emergency
Flashers

#### EM1 - Emergency Response Municipal Public Safety



**Emergency Management County Public Safety Dispatch and PSAP DPS Communications Service HAZMAT Alliance Emergency Center Lower Neches Valley Authority MAMB Emergency Management** Center **Private Ambulance Dispatch Sabine River Authority Gulf Coast Division Trinity River Authority Control** Center



# **EM1 - Emergency Response** Regional River Authorities



# **EM1 - Emergency Response**Lower Neches Valley Authority





#### EM1 - Emergency Response Coordination Hurricane Preparation and Evacuation Coordination City of Beaumont



#### EM1 - Emergency Response Coordination Hurricane Preparation and Evacuation Coordination City of Port Arthur





TxDOT
Beaumont
District Office

#### EM1