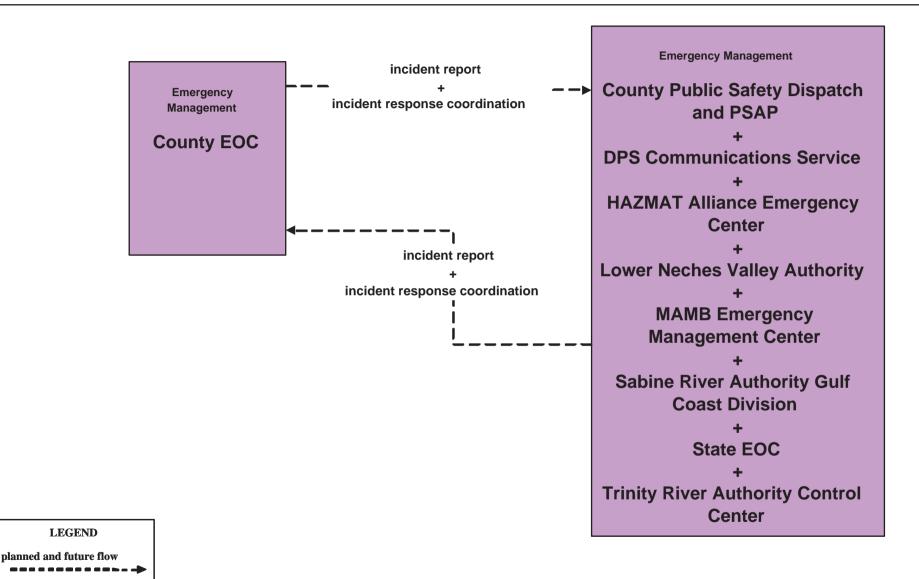

# EM1 - Emergency Response County EOC

existing flow

user defined flow

#### **Emergency Management**

**City of Beaumont Fire and EMS Dispatch City of Beaumont Police Dispatch and PSAP** City of Port Arthur Police/Fire Dispatch **Coast Guard Marine Safety Office Correctional Facilities Operations County EOC County Public Safety Dispatch and PSAP DPS Administration Forest Service Dispatch HAZMAT Alliance Emergency Center** LA DPS Troop D Dispatch **Lower Neches Valley Authority MAMB Emergency Management Center Municipal Public Safety Dispatch Orange County LEPC Center Private Tow/Wrecker Dispatch Sabine River Authority Gulf Coast Division Trinity River Authority Control Center** 