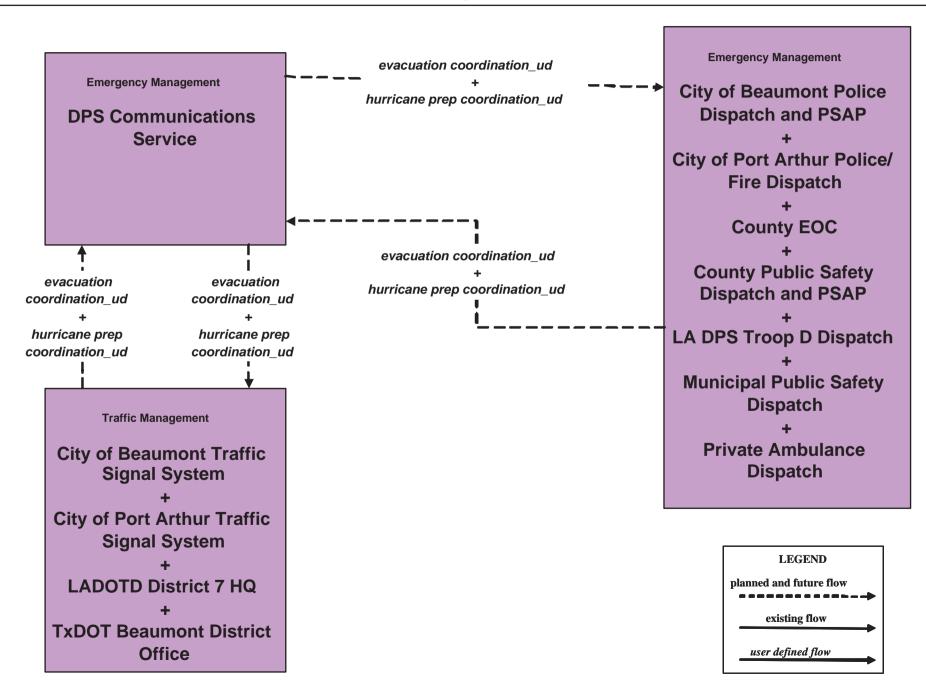

# EM1 - Emergency Response Coordination Hurricane Preparation and Evacuation Coordination DPS