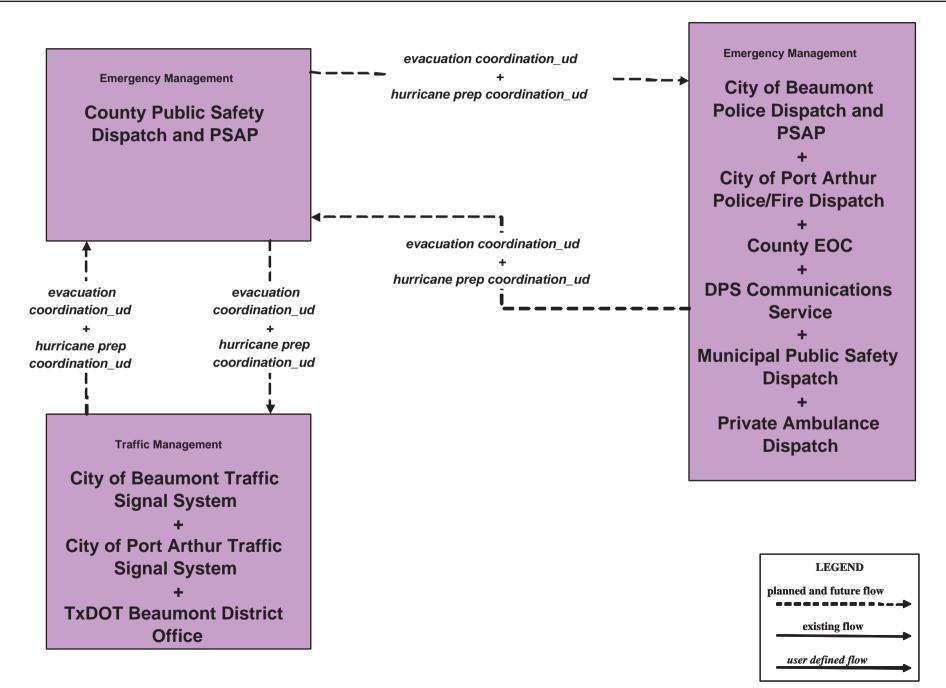

#### EM1 - Emergency Response Coordination Hurricane Preparation and Evacuation Coordination County Public Safety