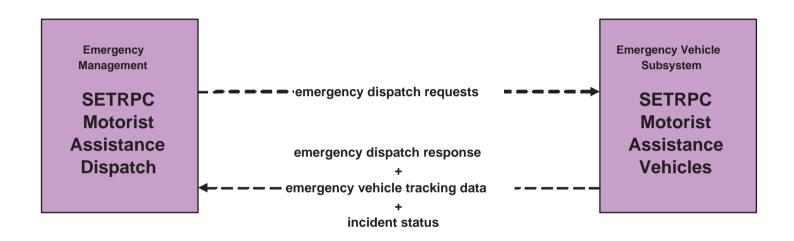

ordination DPS



#### EM1 - Emergency Response Coordination Hurricane Preparation and Evacuation Coordination Municipal Public Safety



### **EM1 - Emergency Response Coordination Hurricane Preparation and Evacuation Coordination**



# **EM1 - Emergency Response Coordination Hurricane Preparation and Evacuation Coordination**



# EM2 - Emergency Vehicle Routing City of Beaumont Fire/ EMS Vehicles



**EM2 - Emergency Vehicle Routing City of Port Arthur Emergency Vehicles** 



# EM2 - Emergency Vehicle Routing TxDOT Beaumont District (1 of 2)



EM2 - Emergency Vehicle Routing TxDOT Beaumont District (2 of 2)



# **EM2 - Emergency Vehicle Routing City of Beaumont Police Vehicles**



### EM2 - Emergency Vehicle Routing Private EMS Vehicles





# EM4 - Roadway Service Patrols SETRPC