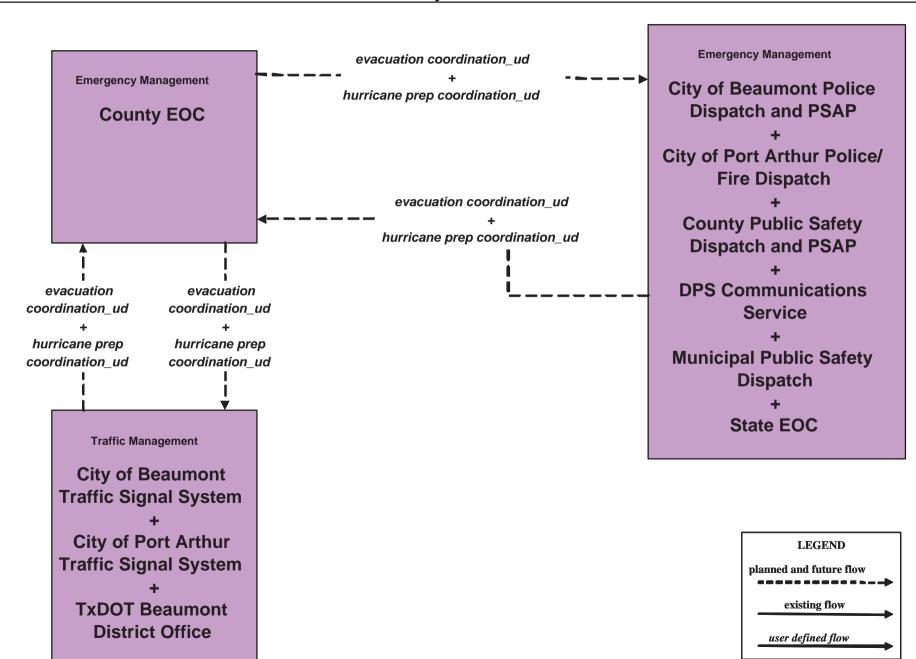

#### EM1 - Emergency Response Coordination Hurricane Preparation and Evacuation Coordination County EOC