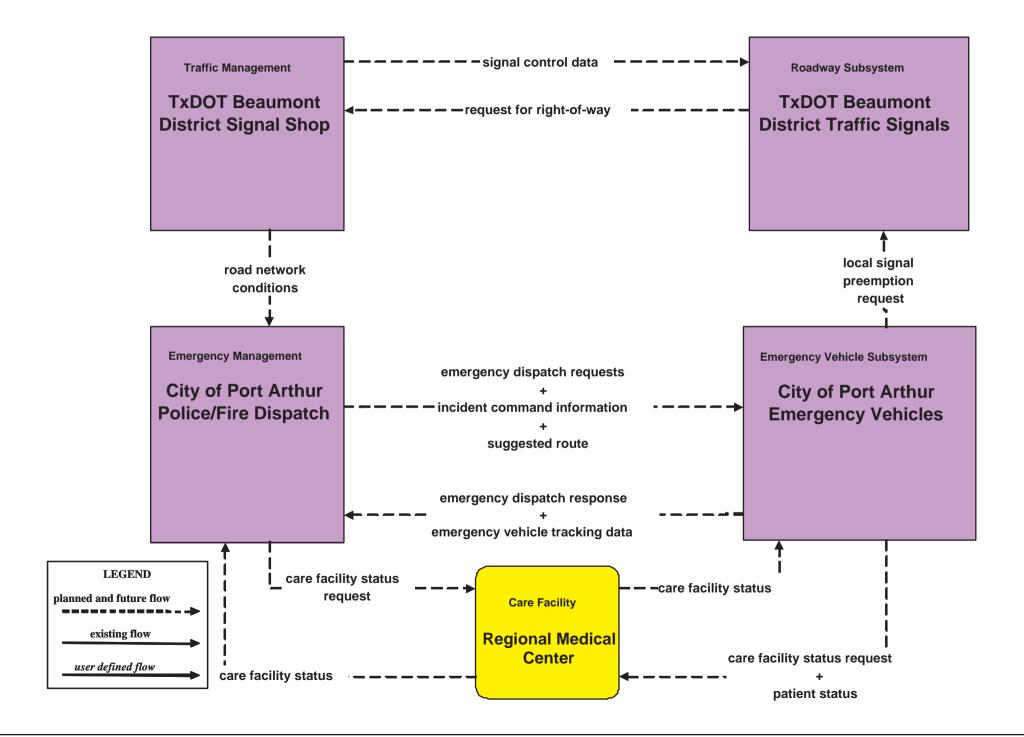

cy Response Coordination Hurricane Preparation and Evacuation Coordination County Public Safety



# EM1 - Emergency Response Coordination Hurricane Preparation and Evacuation Coordination DPS



#### EM1 - Emergency Response Coordination Hurricane Preparation and Evacuation Coordination Municipal Public Safety



### **EM1 - Emergency Response Coordination Hurricane Preparation and Evacuation Coordination**



# **EM1 - Emergency Response Coordination Hurricane Preparation and Evacuation Coordination**



# EM2 - Emergency Vehicle Routing City of Beaumont Fire/ EMS Vehicles



**EM2 - Emergency Vehicle Routing City of Port Arthur Emergency Vehicles** 



# EM2 - Emergency Vehicle Routing TxDOT Beaumont District (1 of 2)



EM2 - Emergency Vehicle Routing TxDOT Beaumont District (2 of 2)



# **EM2 - Emergency Vehicle Routing City of Beaumont Police Vehicles**



### EM2 - Emergency Vehicle Routing Private EMS Vehicles





# EM4 - Roadway Service Patrols SETRPC