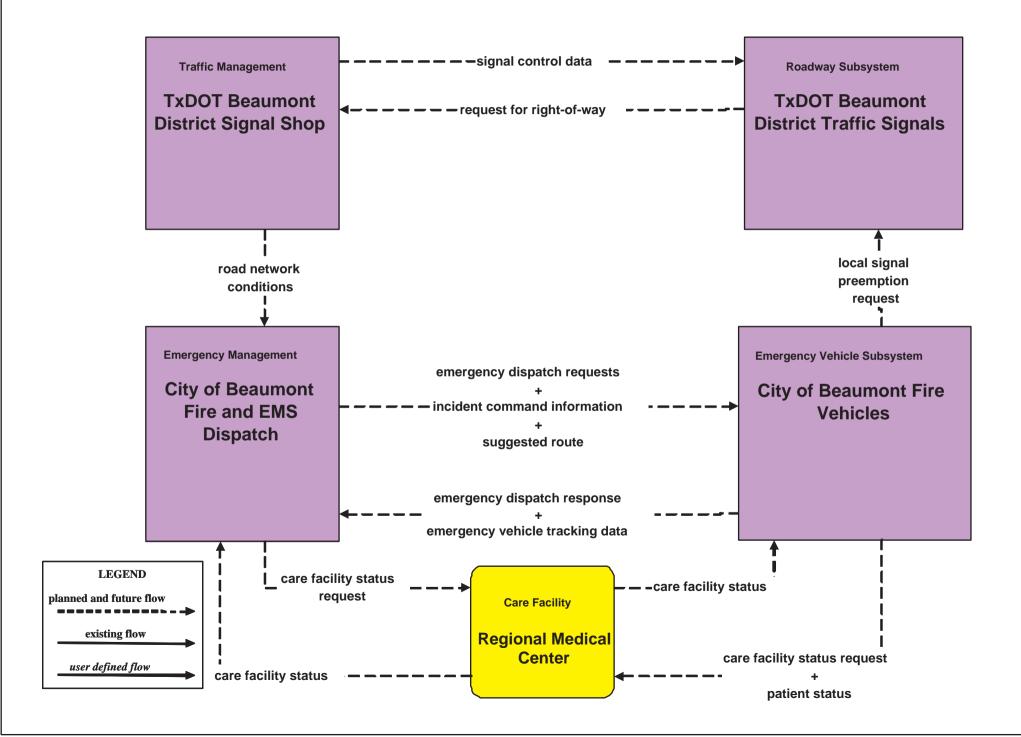

# EM2 - Emergency Vehicle Routing TxDOT Beaumont District (1 of 2)

EM2 - Emergency Vehicle Routing TxDOT Beaumont District (2 of 2)