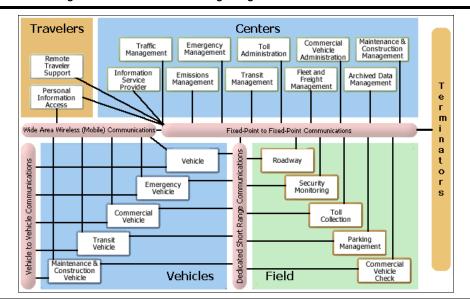

ial Vehicles

ail Operators Rail Car

Emergency Vehicle Subsystem

City of Austin Fire Vehicles City of Austin Police Vehicles

City of Round Rock Fire Vehicles

City of Round Rock Police Vehicles

County Public Safety Vehicles DPS Emergency Vehicles

Municipal Fire Vehicles

Municipal Public Safety Vehicles

Private Tow/Wrecker Vehicles ublic/Private Ambulance Vehicl

Rural Fire Department Vehicles

Travis County Public Safety Vehicles TxDOT Austin District HERO Vehicles

# Williamson County Public Safety Vehicles Maintenance and Construction

UT Police Vehicles

Vehicle City of Austin Public Works Vehicles City of Round Rock Public Works Vehicles

County Maintenance and Construction

Municipal PWD Vehicles ravis County Maintenance and Construction

TxDOT Austin District Maintenance and



#### Maintenance and Construction Vehicle

Williamson County Maintenance and Construction Vehicles

# Transit Vehicle Subsystem

CapMetro Commuter Rail Vehicles

CapMetro Fixed Route Vehicles

CapMetro RAPID Vehicles

CapMetro STS Vehicles

CARTS Demand Response Vehicles CARTS Fixed Route Vehicles

ndependent School District Buses

Private Transportation Provider Demand

Private Transportation Provider Fixed Route

# Vehicle

CapMetro Lessee Freight Cars

Commercial Vehicles Private Vehicles

### Terminator

Center

### Archived Data User Systems

Archive Data Users

#### Asset Management City of Austin Asset Management System

County Asset Management System

Municipal Asset Management System

TxDOT Austin District Pavement anagement System

TxDOT BRINSAL

# Care Facility

Regional Medic