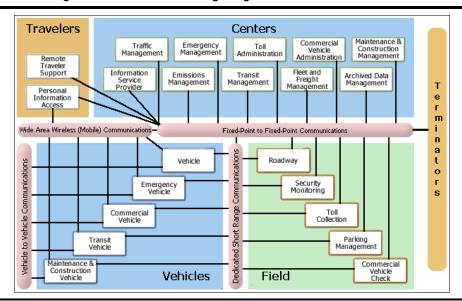

#### Subsystem Center

#### Archived Data Management Subsystem

apital Area MPO Archive

City of Austin Crash Records Database City of Austin Pavement Management Syste

City of Austin Traffic Database

City of Round Rock Crash Records Databa ity of Round Rock Pavement Manage

Municipal Pavement Management System

Municipal Traffic Database

Municipal/County Crash Records Database tatewide Crash Records Information Sys

TxDOT Austin District Historical Traffic

TxDOT Austin District Pavement nent System

TxDOT Austin District Public Transportation

TxDOT Austin District Roadway Data

TxDOT Statewide Pavement Management

TxDOT Statewide Roadway Data Collection

# Commercial Vehicle Administration

ity of Austin Permitting System

City of Round Rock Permitting System

Municipal or County Pe