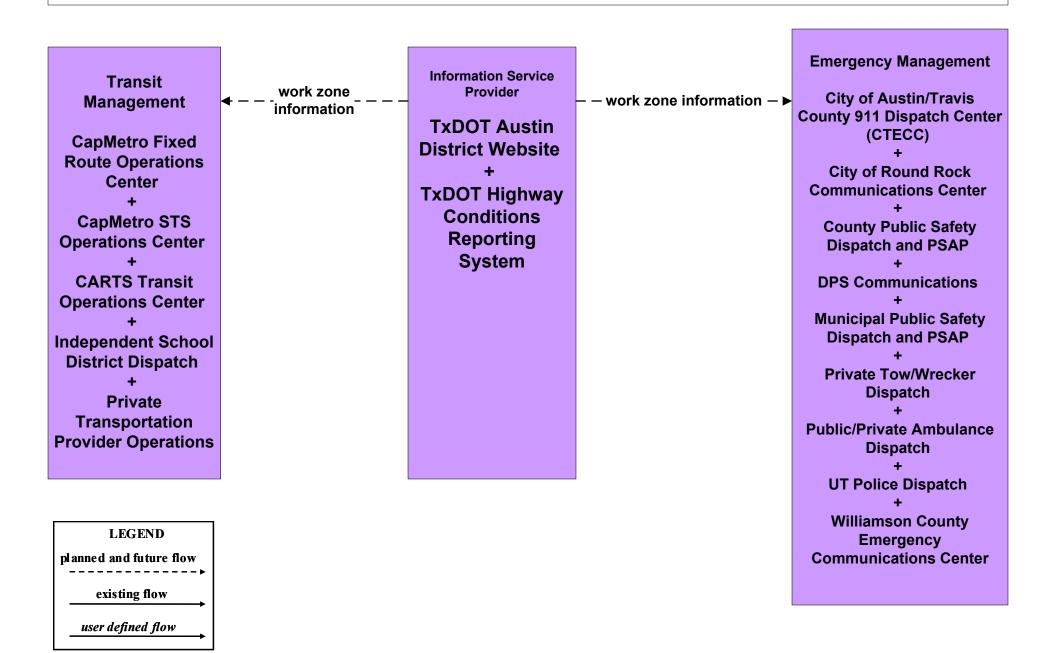

# MC08 - Work Zone Management TxDOT Austin District Work Zone Information Dissemination (2 of 2)