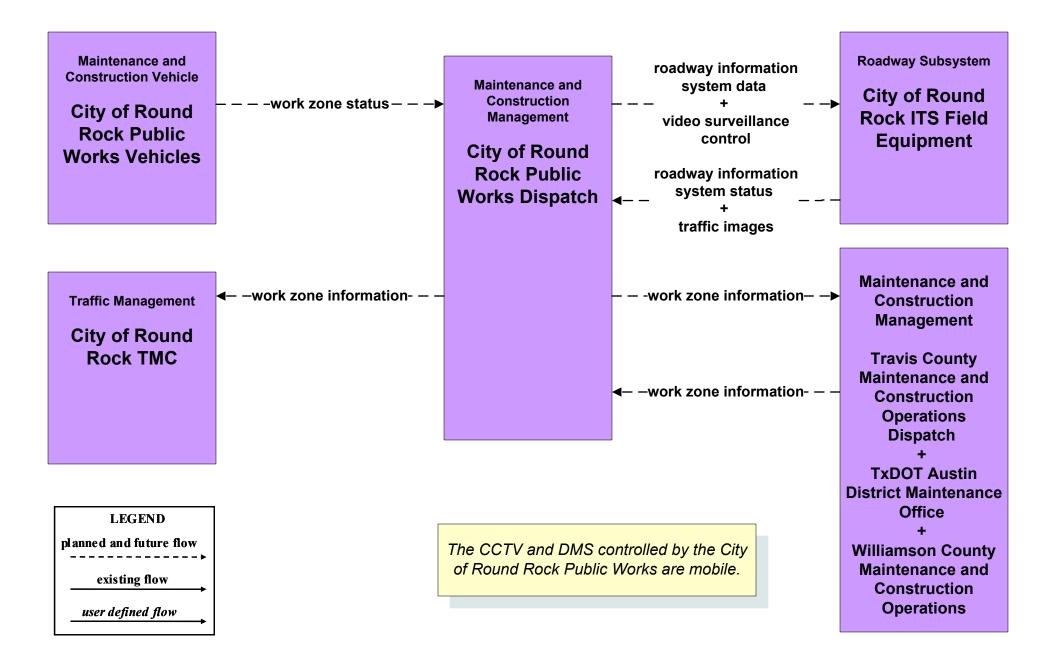

### MC08 - Work Zone Management City of Round Rock Public Works (1 of 2)

# MC08 - Work Zone Management City of Round Rock Public Works (2 of 2)