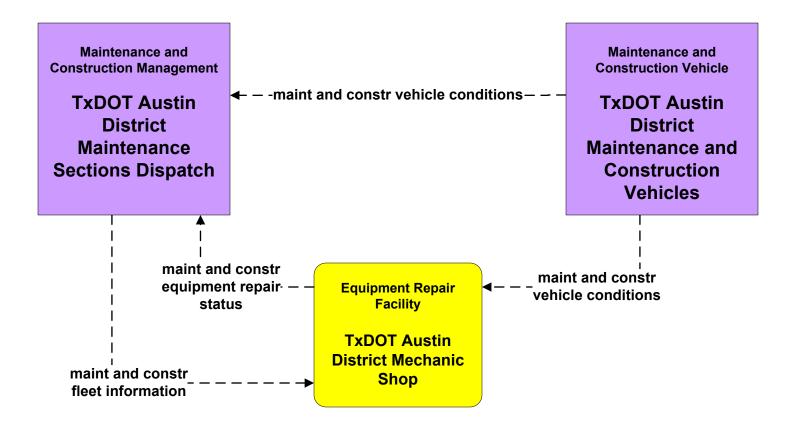

#### MC02 - Maintenance and Construction Vehicle Maintenance TxDOT Austin District Maintenance Sections