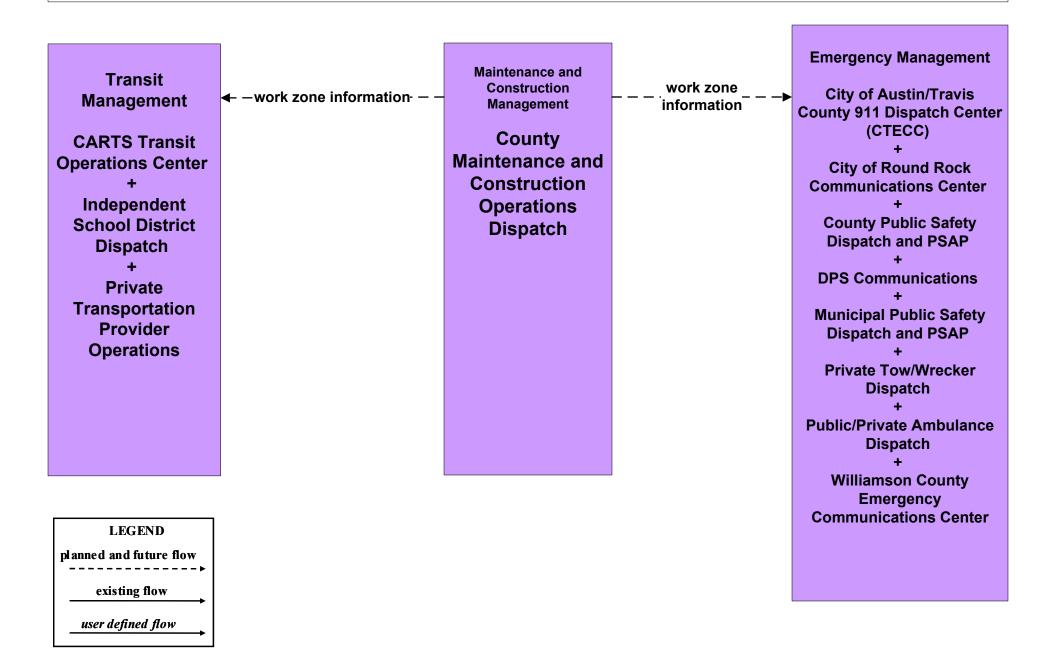

### MC08 - Work Zone Management County Maintenance and Construction (1 of 2)

## MC08 - Work Zone Management County Maintenance and Construction (2 of 2)