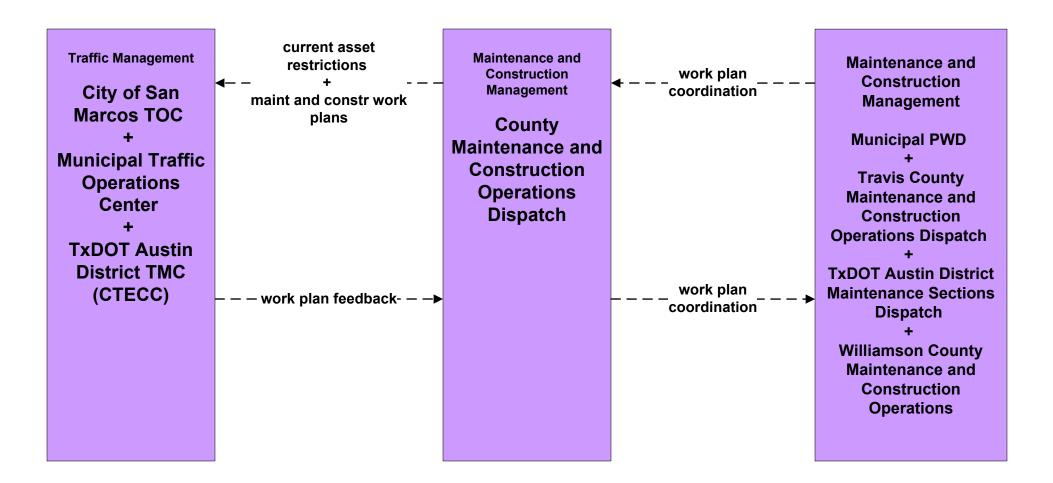

# MC10 - Maintenance and Construction Activity Coordination County Maintenance and Construction (1 of 2)

MC10 - Maintenance and Construction Activity Coordination County Maintenance and Construction (2 of 2)