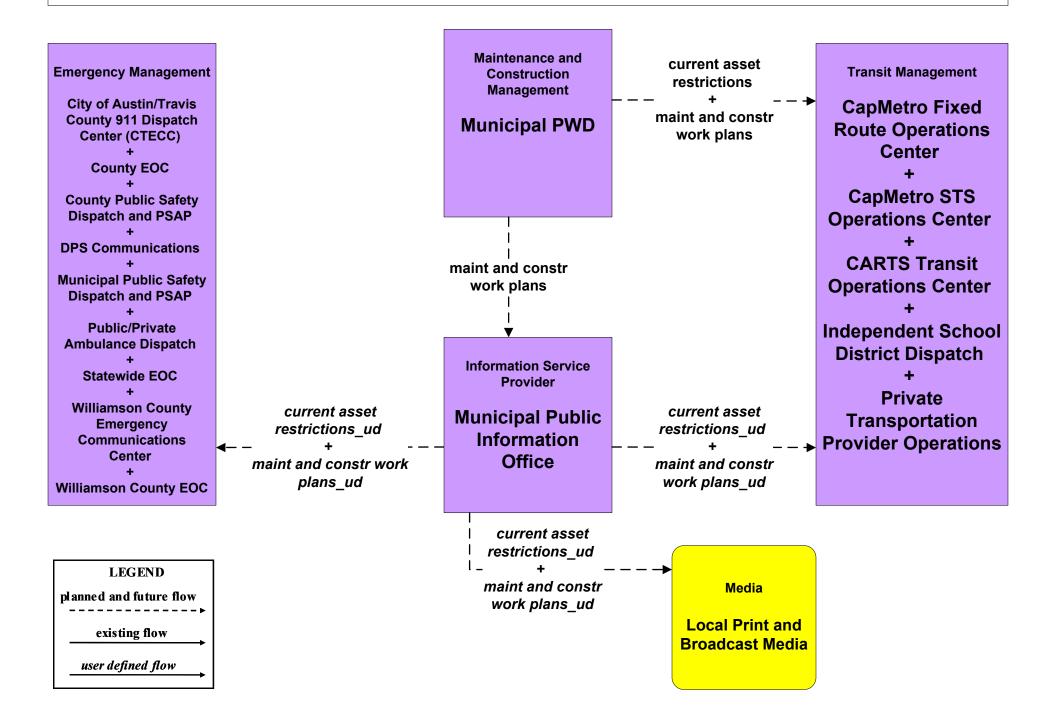

Austin **Construction Operations** District Dispatch **Maintenance Sections Municipal PWD** work plan Dispatch coordination + **Travis County** Maintenance and **Construction Operations** Dispatch **Williamson County** Maintenance and **Construction Operations**







# MC10 - Maintenance and Construction Activity Coordination City of Austin Public Works (1 of 2)







# MC10 - Maintenance and Construction Activity Coordination City of Round Rock Public Works (1 of 2)





### MC10 - Maintenance and Construction Activity Coordination City of Round Rock Public Works (2 of 2)



# MC10 - Maintenance and Construction Activity Coordination Municipal Public Works Department (1 of 2)





## MC10 - Maintenance and Construction Activity Coordination Municipal Public Works Department (2 of 2)



# MC10 - Maintenance and Construction Activity Coordination Travis County Maintenance and Construction (1 of 2)





MC10 - Maintenance and Construction Activity Coordination Travis County Maintenance and Construction (2 of 2)





# MC10 - Maintenance and Construction Activity Coordination Williamson County Maintenance and Construction (1 of 2)





MC10 - Maintenance and Construction Activity Coordination Williamson County Maintenance and Construction (2 of 2)





# MC10 - Maintenance and Construction Activity Coordination County Maintenance and Construction (1 of 2)





MC10 - Maintenance and Construction Activity Coordination County Maintenance and Construction (2 of 2)





### MC10 - Maintenance and Construction Activity Coordination Regional Utility Companies