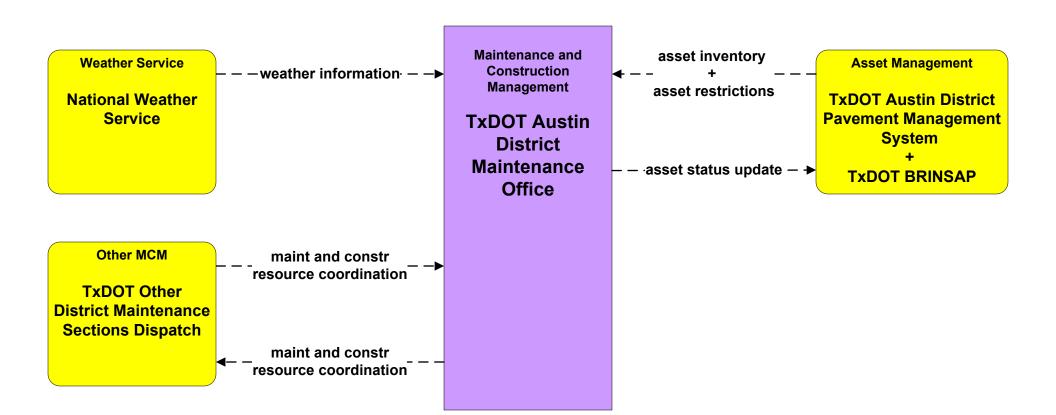

#### MC02 - Maintenance and Construction Vehicle Maintenance TxDOT Austin District Maintenance Sections