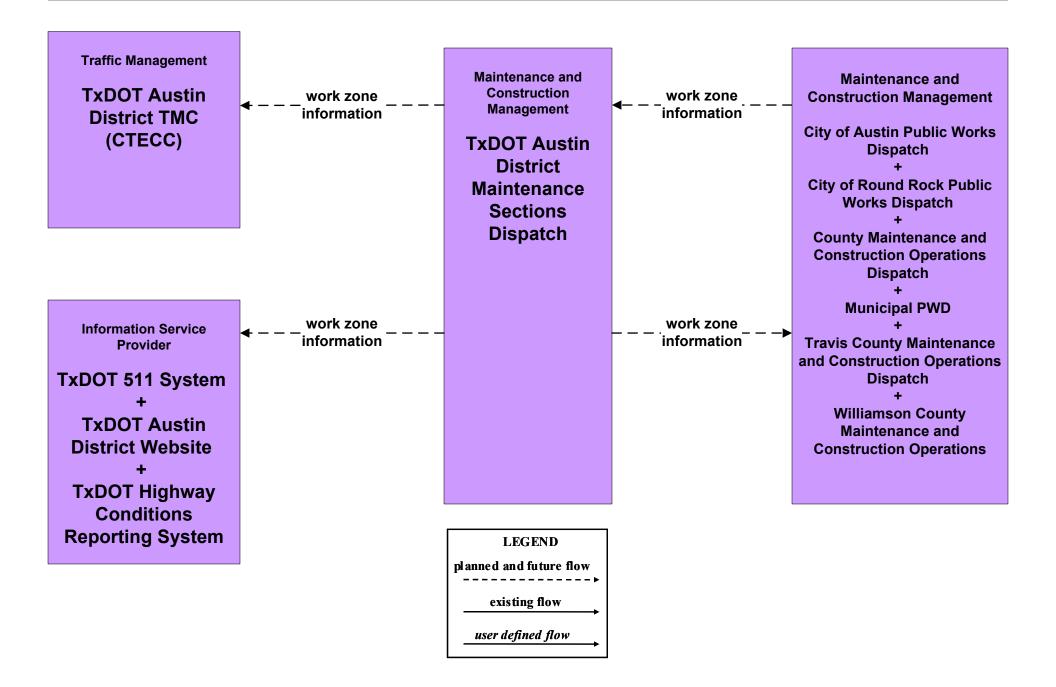

#### MC08 - Work Zone Management TxDOT Austin District Work Zone Information Dissemination (1 of 2)

# MC08 - Work Zone Management TxDOT Austin District Work Zone Information Dissemination (2 of 2)