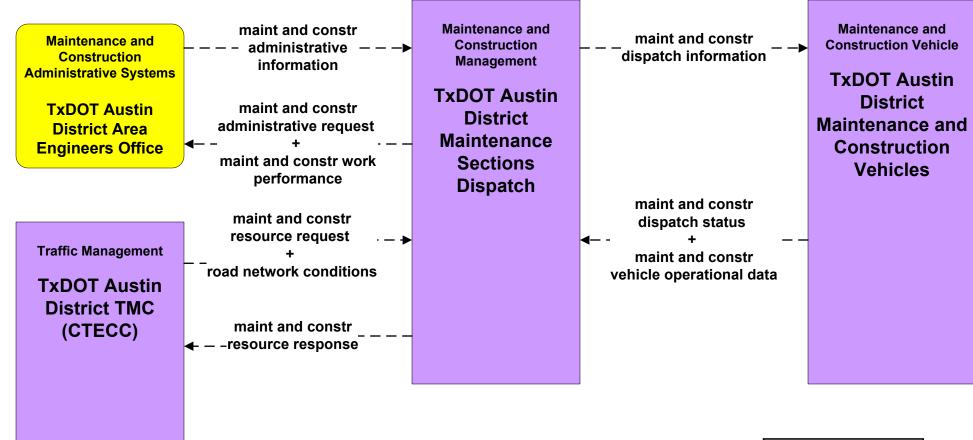

#### MC02 - Maintenance and Construction Vehicle Maintenance TxDOT Austin District Maintenance Sections