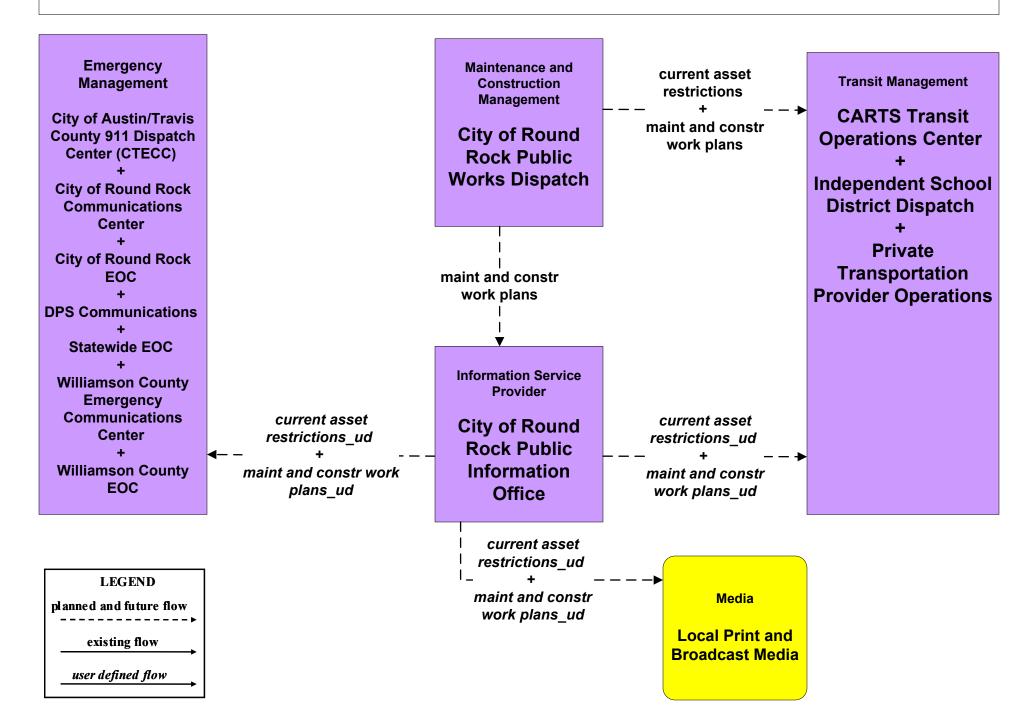

### MC10 - Maintenance and Construction Activity Coordination City of Round Rock Public Works (2 of 2)