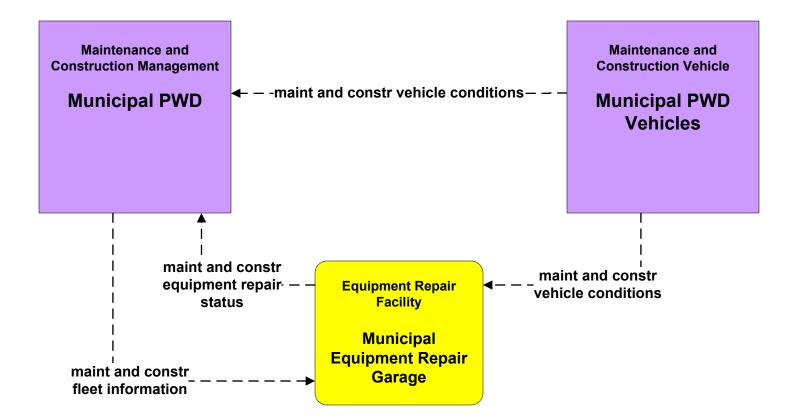

S Architecture**

# **Customized Market Package Diagrams**

# Maintenance and Construction (MC)

#### MC01 - Maintenance and Construction Vehicle and Equipment Tracking TxDOT





### MC01 - Maintenance and Construction Vehicle and Equipment Tracking Cities and Municipalities



#### MC01 - Maintenance and Construction Vehicle and Equipment Tracking Counties



#### MC02 - Maintenance and Construction Vehicle Maintenance TxDOT Austin District Maintenance Sections



#### MC02 - Maintenance and Construction Vehicle Maintenance City of Austin Public Works



LEGEND planned and future flow existing flow

user defined flow

#### MC02 - Maintenance and Construction Vehicle Maintenance City of Round Rock Public Works



#### MC02 - Maintenance and Construction Vehicle Maintenance Municipal PWD



#### MC02 - Maintenance and Construction Vehicle Maintenance Travis County Maintenance and Construction



#### MC02 - Maintenance and Construction Vehicle Maintenance Williamson County Maintenance and Construction



#### MC02 - Maintenance and Construction Vehicle Maintenance County Maintenance and Construction



# MC03 - Road Weather Data Collection TxDOT







MC04 - Weather Information Processing and Distribution TxDOT (2 of 2)



# MC07 - Roadway Maintenance and Construction TxDOT (1 of 2)





# MC07 - Roadway Maintenance and Construction TxDOT (2 of 2)







# MC07 - Roadway Maintenance and Construction City of Round Rock Public Works



# MC07 - Roadway Maintenance and Construction Municipal Public Works Department



# MC07 - Roadway Maintenance and Construction Travis Count