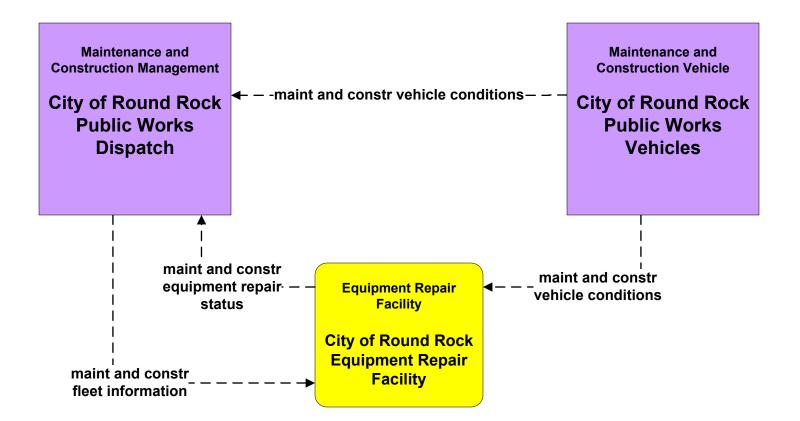

#### MC02 - Maintenance and Construction Vehicle Maintenance City of Round Rock Public Works