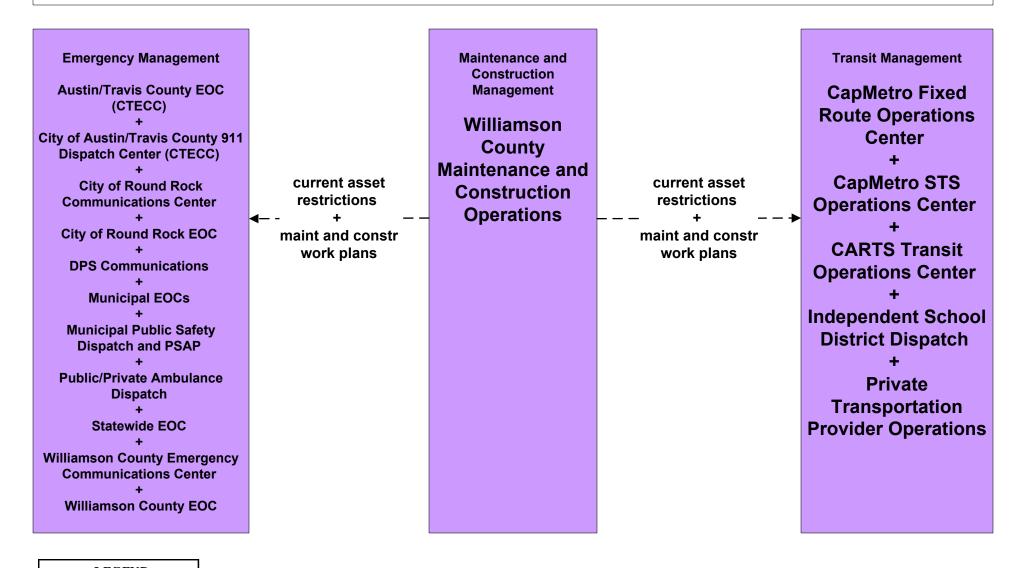

# MC10 - Maintenance and Construction Activity Coordination Williamson County Maintenance and Construction (1 of 2)

MC10 - Maintenance and Construction Activity Coordination Williamson County Maintenance and Construction (2 of 2)