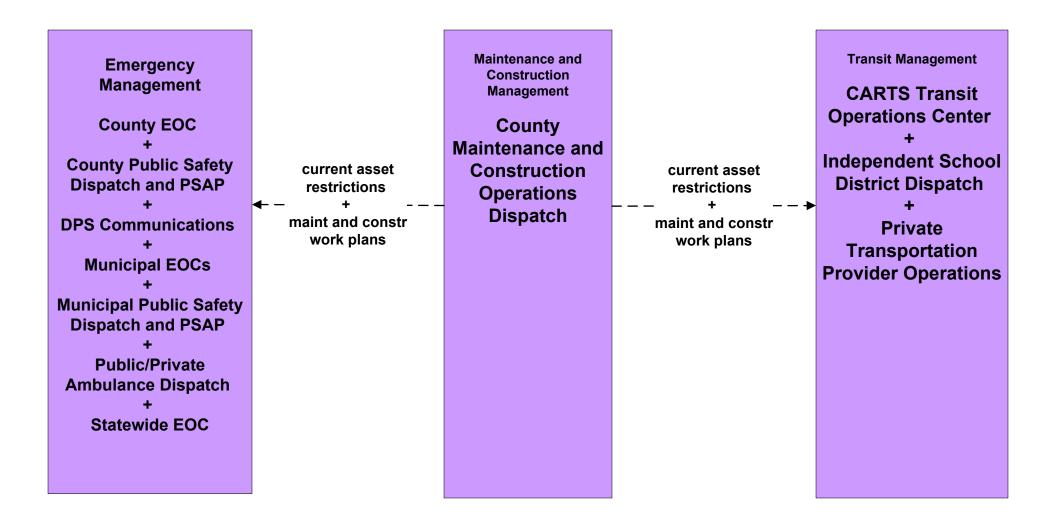

# MC10 - Maintenance and Construction Activity Coordination County Maintenance and Construction (1 of 2)

MC10 - Maintenance and Construction Activity Coordination County Maintenance and Construction (2 of 2)