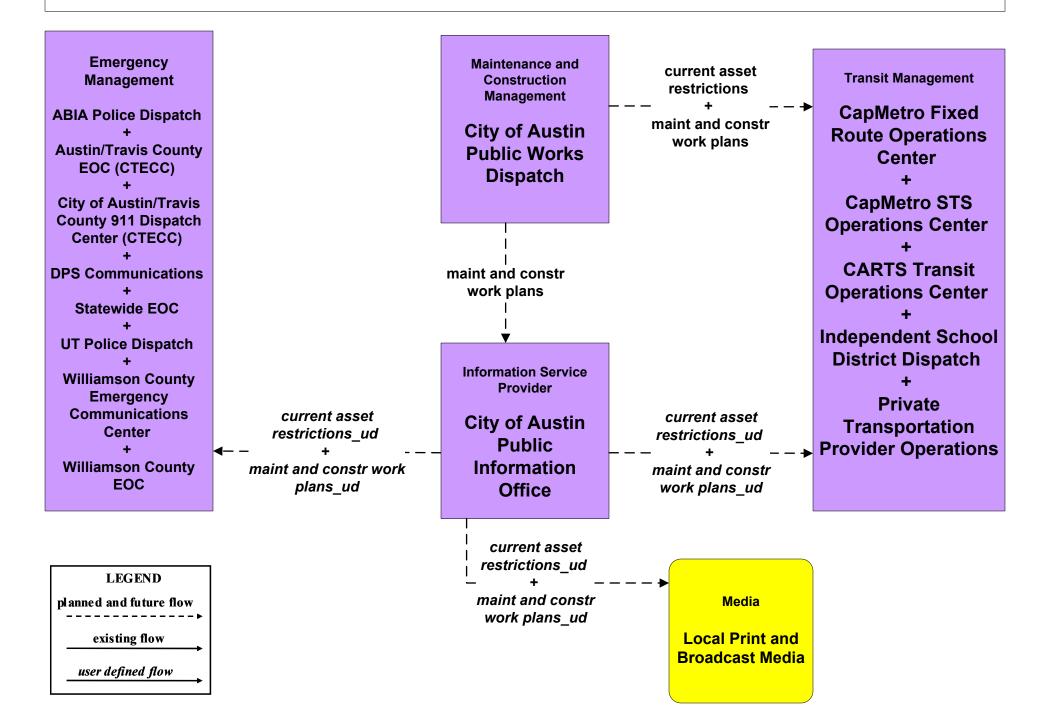

# MC10 - Maintenance and Construction Activity Coordination City of Round Rock Public Works (1 of 2)

### MC10 - Maintenance and Construction Activity Coordination City of Round Rock Public Works (2 of 2)