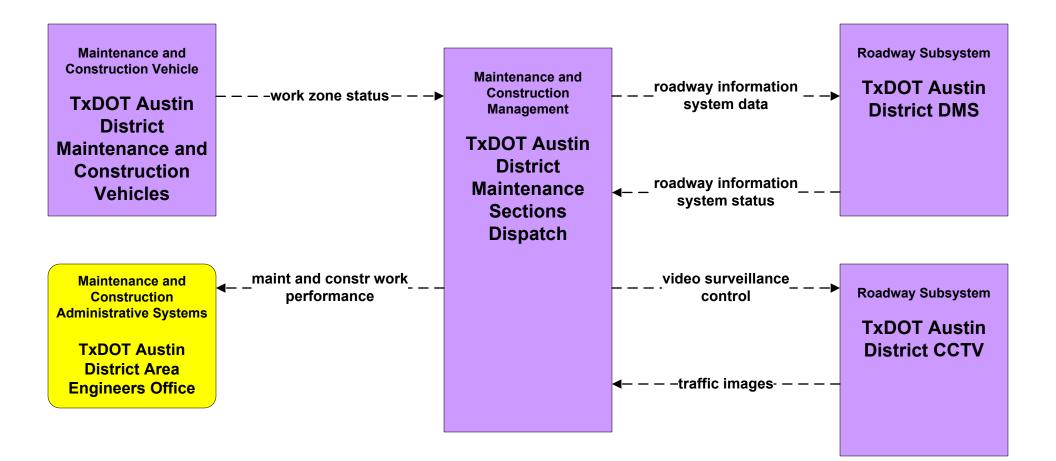

ntenance and Construction



# MC03 - Road Weather Data Collection TxDOT







MC04 - Weather Information Processing and Distribution TxDOT (2 of 2)



# MC07 - Roadway Maintenance and Construction TxDOT (1 of 2)





# MC07 - Roadway Maintenance and Construction TxDOT (2 of 2)







# MC07 - Roadway Maintenance and Construction City of Round Rock Public Works



# MC07 - Roadway Maintenance and Construction Municipal Public Works Department



# MC07 - Roadway Maintenance and Construction Travis County Maintenance and Construction



### MC07 - Roadway Maintenance and Construction Williamson County Maintenance and Construction



# MC07 - Roadway Maintenance and Construction County Maintenance and Construction



# MC08 - Work Zone Management TxDOT Austin District Maintenance Sections





#### MC08 - Work Zone Management TxDOT Austin District Work Zone Information Dissemination (1 of 2)



# MC08 - Work Zone Management TxDOT Austin District Work Zone Information Dissemination (2 of 2)



# MC08 - Work Zone Management City of Austin Public Works (1 of 2)



# MC08 - Work Zone Management City of Austin Public Works (2 of 2)





### MC08 - Work Zone Management City of Round Rock Public Works (1 of 2)



# MC08 - Work Zone Management City of Round Rock Public Works (2 of 2)





# MC08 - Work Zone Management Municipal Public Works Department (1 of 2)



# MC08 - Work Zone Management Municipal Public Works Department (2 of 2)



#### MC08 - Work Zone Management Travis County Maintenance and Construction (1 of 2)



# MC08 - Work Zone Management Travis County Maintenance and