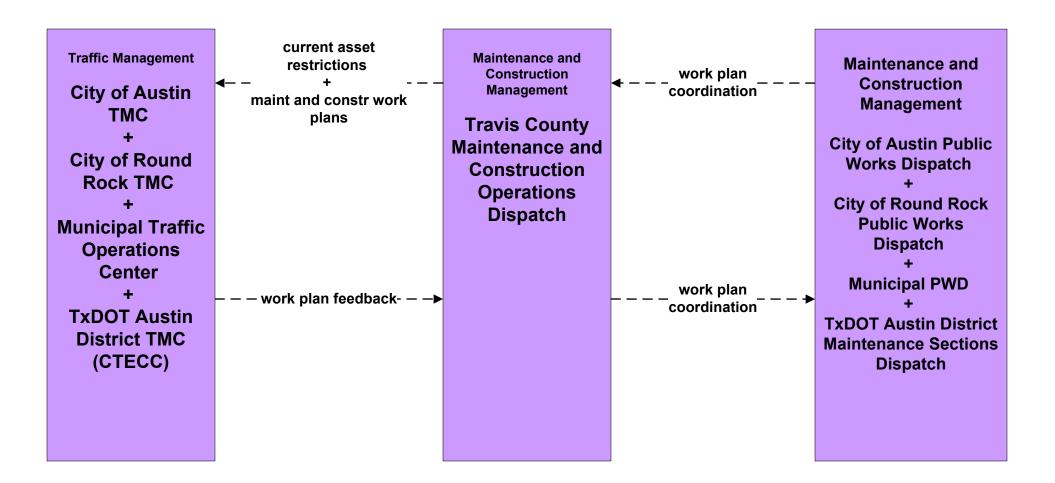

#### MC02 - Maintenance and Construction Vehicle Maintenance Travis County Maintenance and Construction