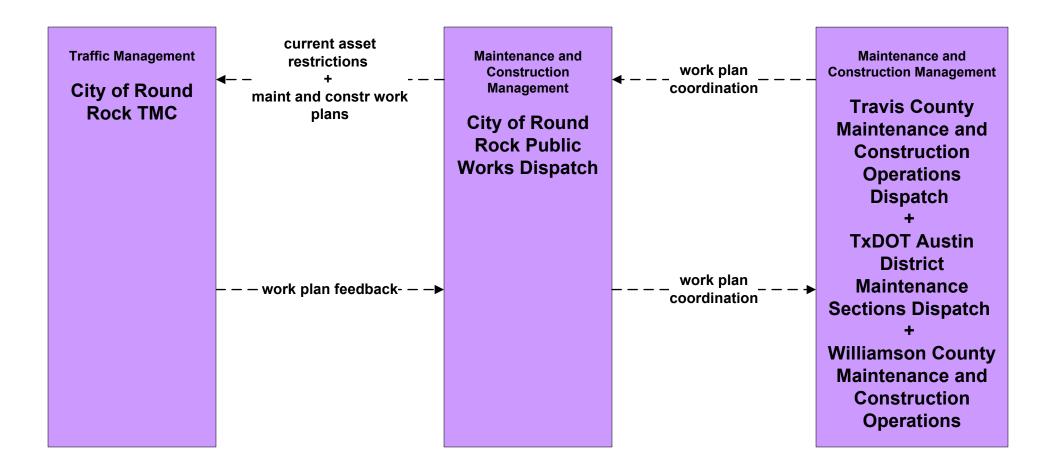

# MC10 - Maintenance and Construction Activity Coordination Travis County Maintenance and Construction (1 of 2)

MC10 - Maintenance and Construction Activity Coordination Travis County Maintenance and Construction (2 of 2)