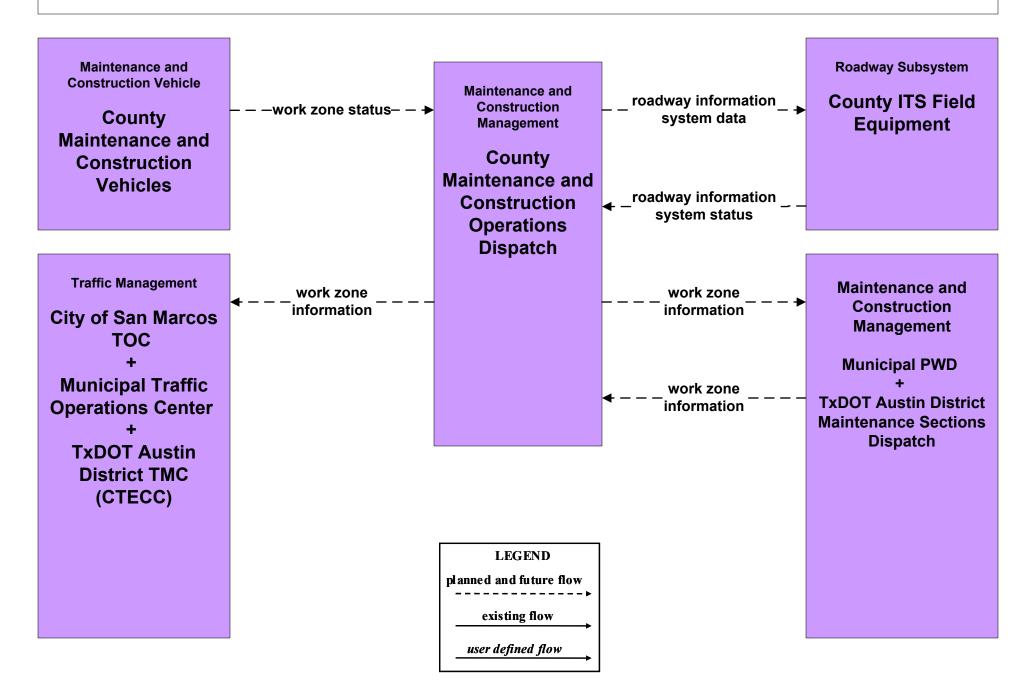

### MC08 - Work Zone Management County Maintenance and Construction (1 of 2)

## MC08 - Work Zone Management County Maintenance and Construction (2 of 2)