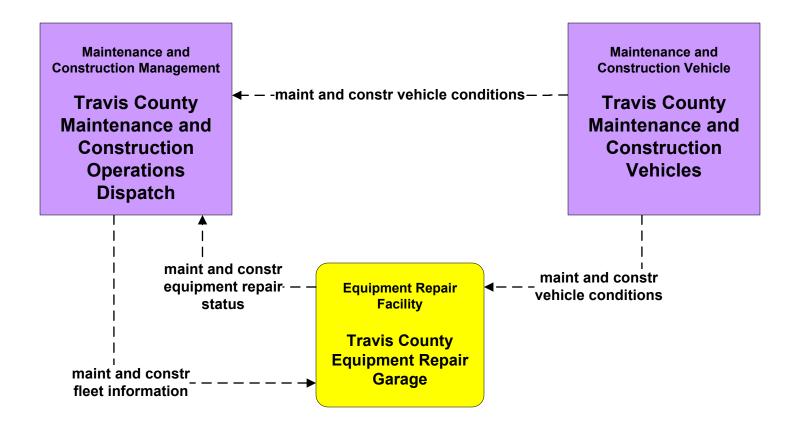

#### MC02 - Maintenance and Construction Vehicle Maintenance Travis County Maintenance and Construction