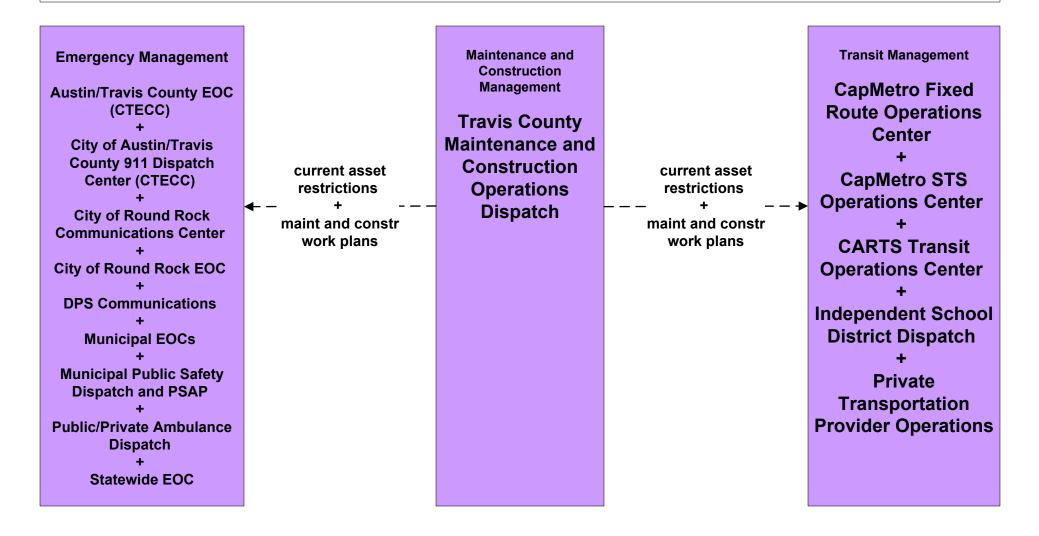

#### MC02 - Maintenance and Construction Vehicle Maintenance Travis County Maintenance and Construction