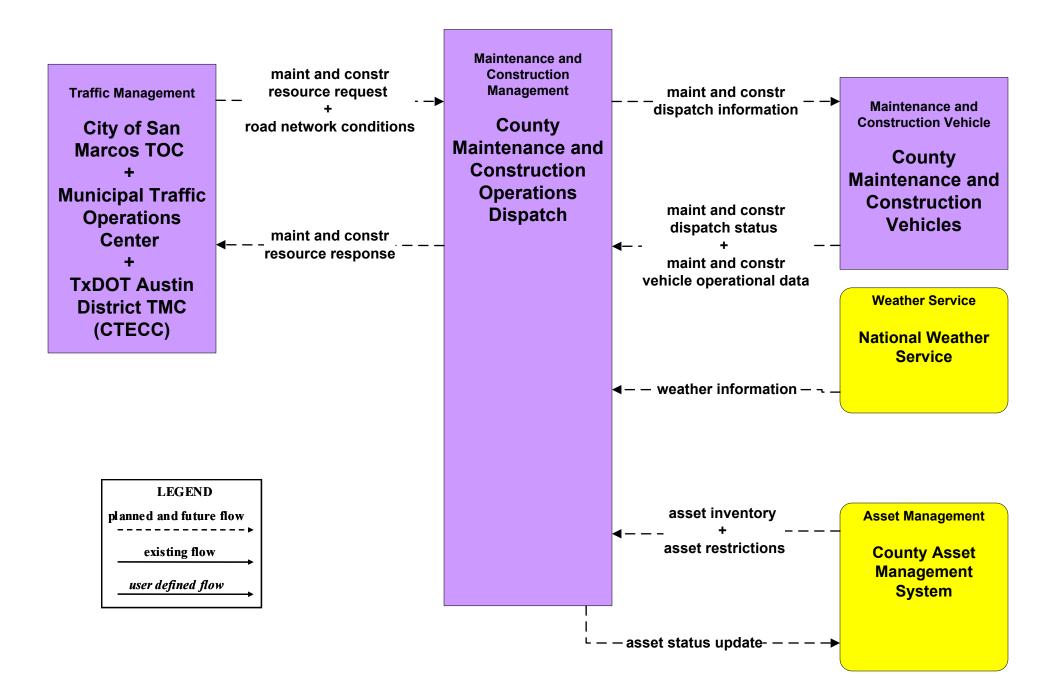

#### MC01 - Maintenance and Construction Vehicle and Equipment Tracking Counties