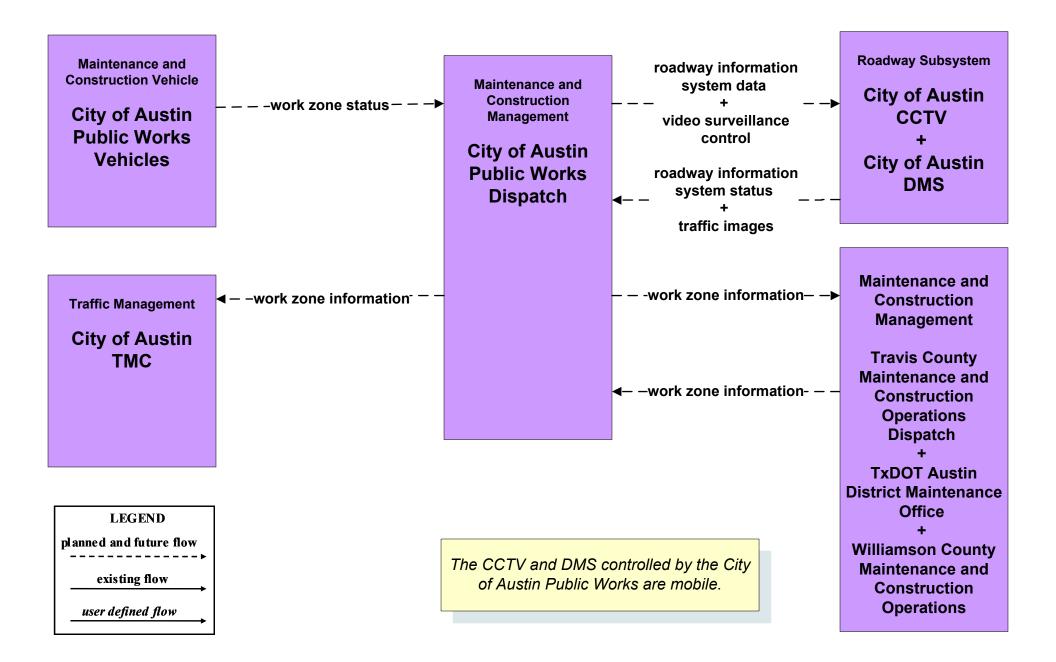

# MC08 - Work Zone Management City of Austin Public Works (1 of 2)

# MC08 - Work Zone Management City of Austin Public Works (2 of 2)