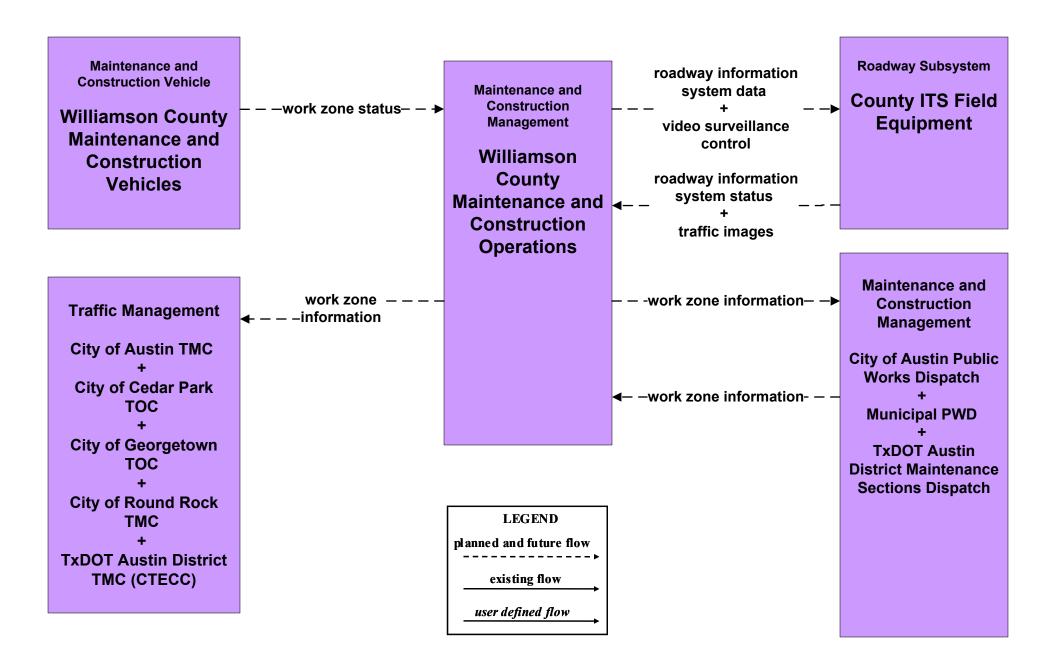

#### MC08 - Work Zone Management Williamson County Maintenance and Construction (1 of 2)

#### MC08 - Work Zone Management Williamson County Maintenance and Construction (2 of 2)