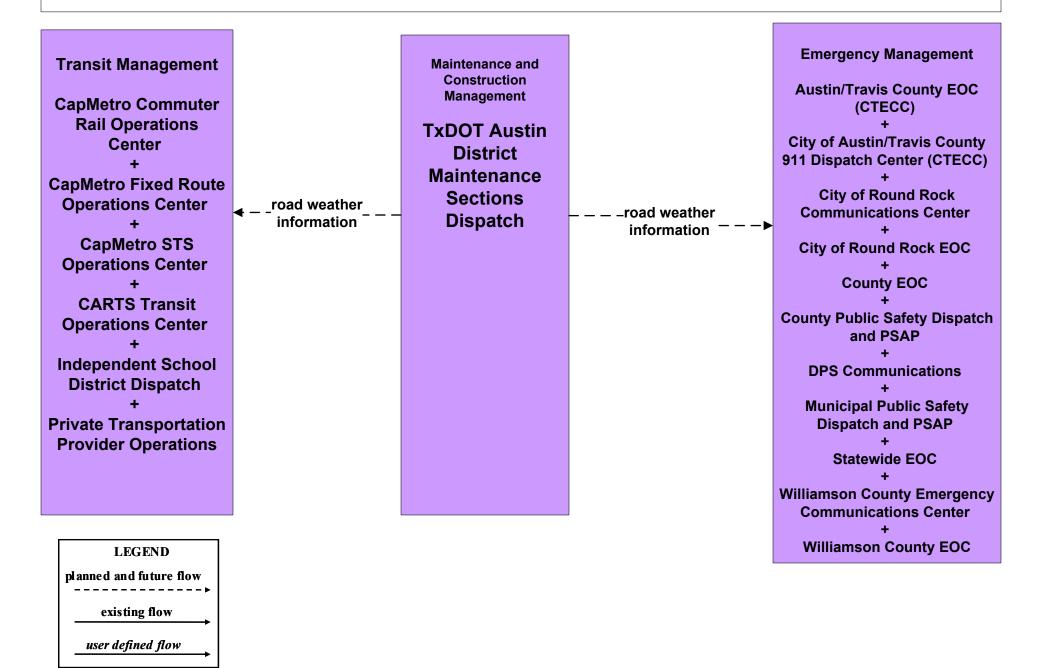

# MC03 - Road Weather Data Collection TxDOT

MC04 - Weather Information Processing and Distribution TxDOT (2 of 2)