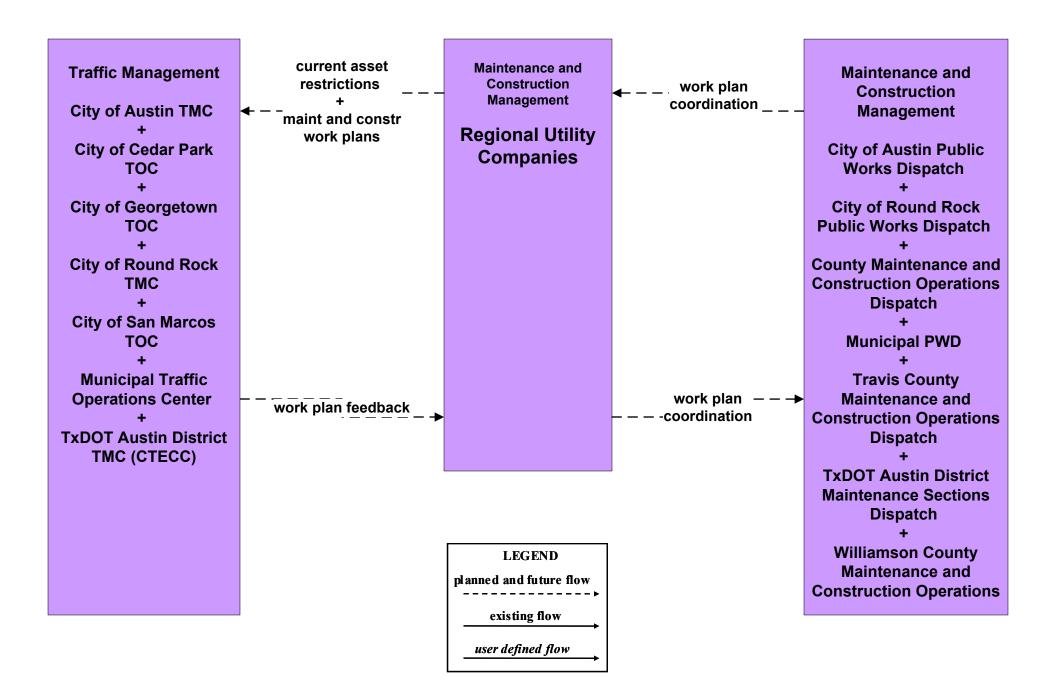

### MC10 - Maintenance and Construction Activity Coordination Regional Utility Companies