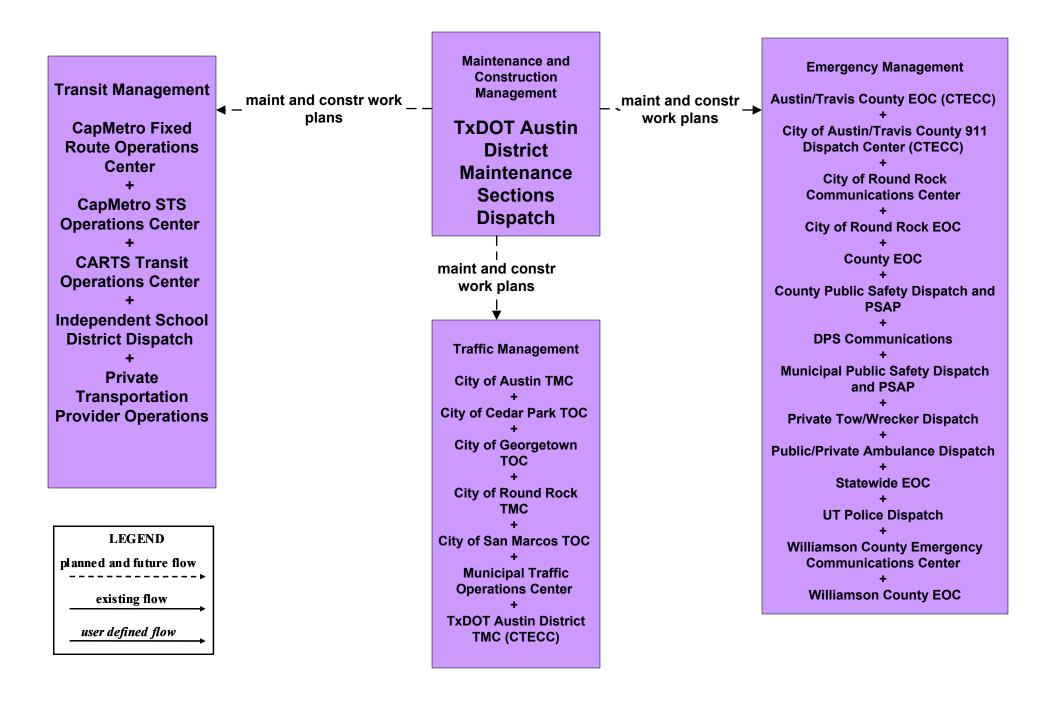

# MC10 - Maintenance and Construction Activity Coordination Travis County Maintenance and Construction (1 of 2)

MC10 - Maintenance and Construction Activity Coordination Travis County Maintenance and Construction (2 of 2)

# MC10 - Maintenance and Construction Activity Coordination Williamson County Maintenance and Construction (1 of 2)

MC10 - Maintenance and Construction Activity Coordination Williamson County Maintenance and Construction (2 of 2)

# MC10 - Maintenance and Construction Activity Coordination County Maintenance and Construction (1 of 2)

MC10 - Maintenance and Construction Activity Coordination County Maintenance and Construction (2 of 2)