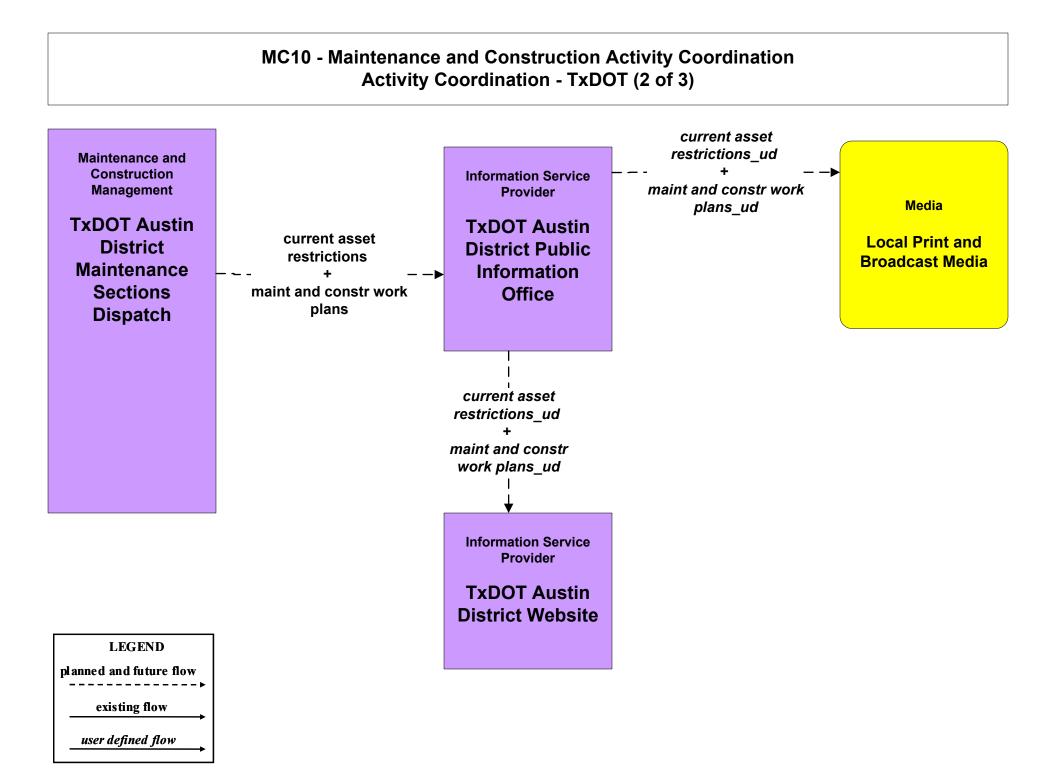

#### **MC10 - Maintenance and Construction Activity Coordination** Activity Coordination - TxDOT (1 of 3) Maintenance and Maintenance and Construction work plan **Construction Management** -work plan coordination- -Management coordination Other MCM **City of Austin Public TxDOT** Austin **Works Dispatch TxDOT Other** District + **District Maintenance** Maintenance **City of Round Rock Public** Sections Dispatch Office **Works Dispatch** •work plan coordination- -► + + **County Maintenance and TxDOT** Austin **Construction Operations** District Dispatch **Maintenance Sections Municipal PWD** work plan Dispatch coordination + **Travis County** Maintenance and **Construction Operations** Dispatch **Williamson County** Maintenance and **Construction Operations**