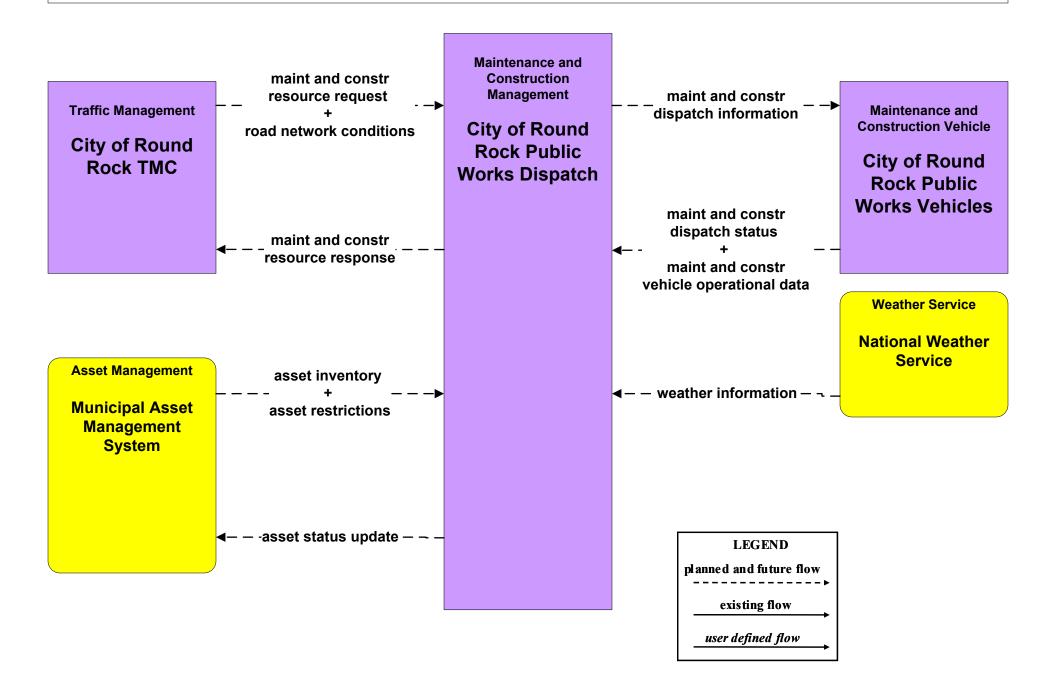

#### MC02 - Maintenance and Construction Vehicle Maintenance City of Round Rock Public Works