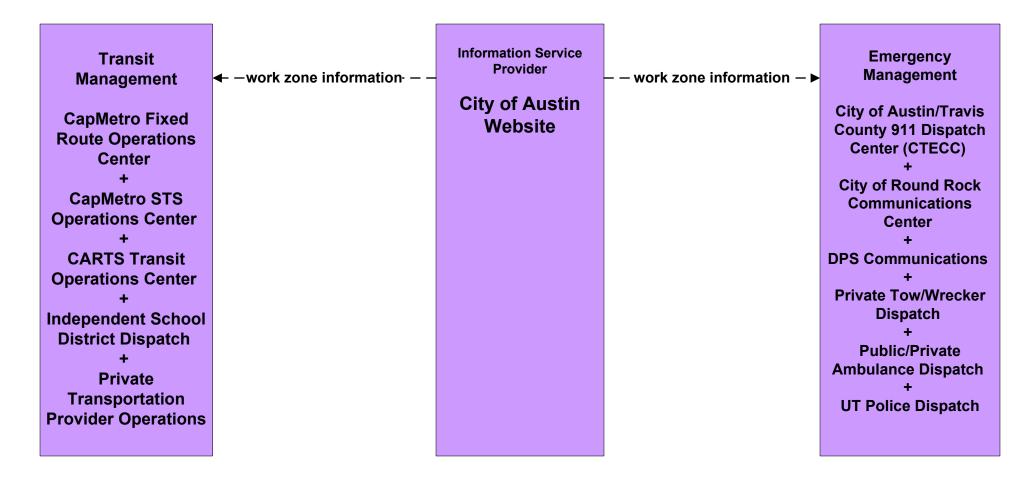

#### MC08 - Work Zone Management TxDOT Austin District Work Zone Information Dissemination (1 of 2)