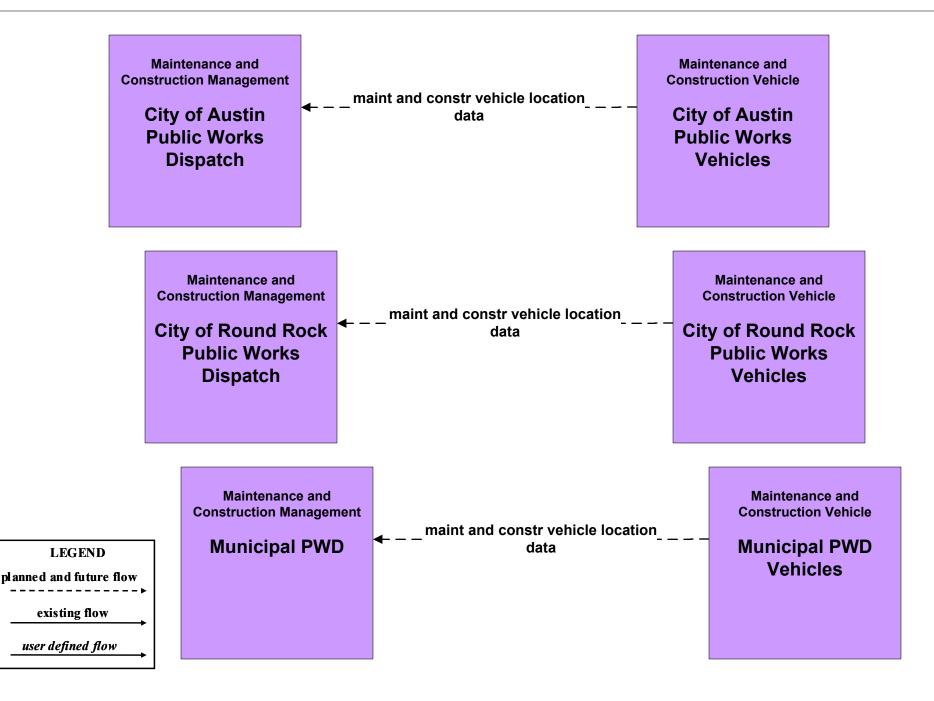

#### MC02 - Maintenance and Construction Vehicle Maintenance City of Austin Public Works

LEGEND planned and future flow existing flow

user defined flow

#### MC02 - Maintenance and Construction Vehicle Maintenance City of Round Rock Public Works

#### MC02 - Maintenance and Construction Vehicle Maintenance Municipal PWD