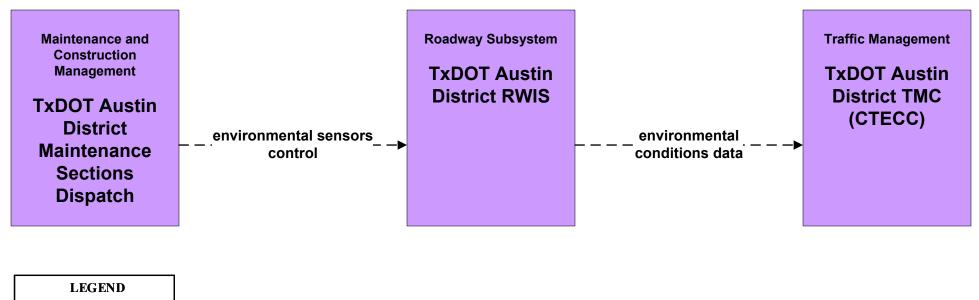

# MC03 - Road Weather Data Collection TxDOT

MC04 - Weather Information Processing and Distribution TxDOT (2 of 2)