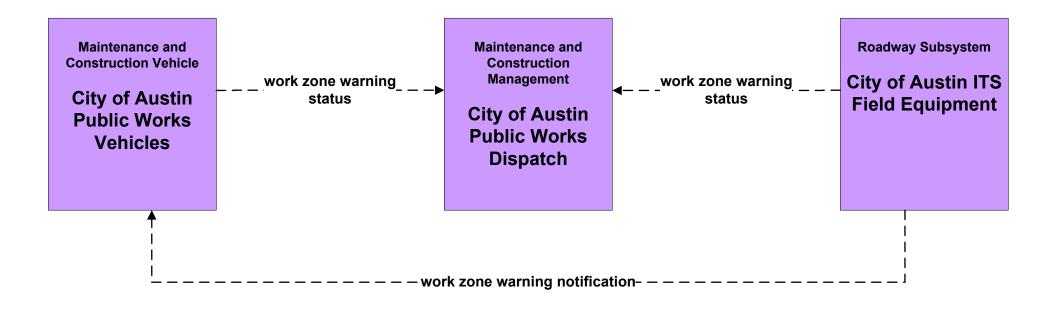

# MC08 - Work Zone Management City of Austin Public Works (1 of 2)

# MC08 - Work Zone Management City of Austin Public Works (2 of 2)