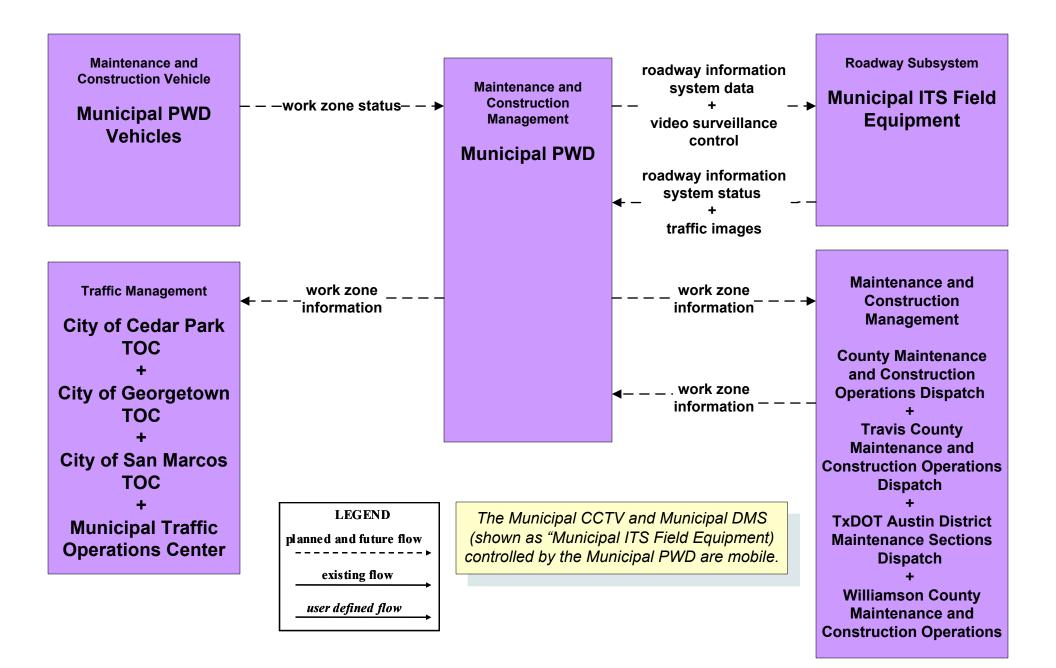

# MC08 - Work Zone Management Municipal Public Works Department (1 of 2)

# MC08 - Work Zone Management Municipal Public Works Department (2 of 2)