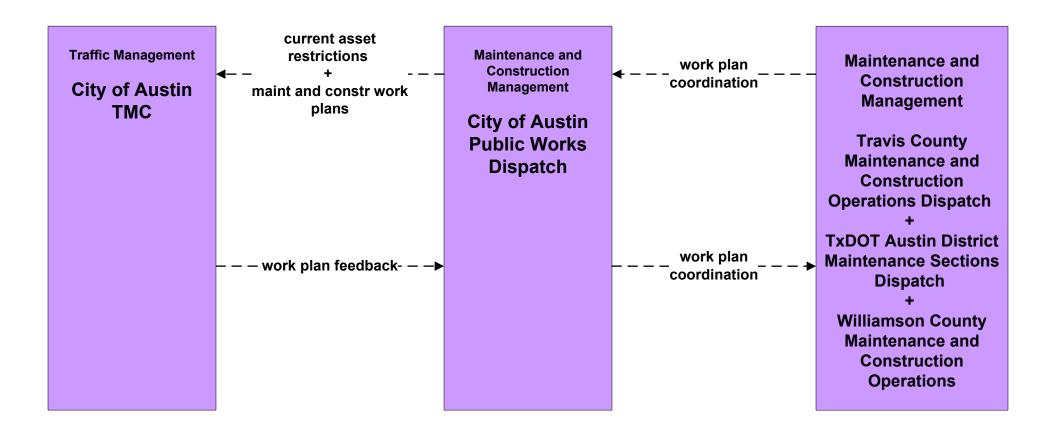

# MC10 - Maintenance and Construction Activity Coordination City of Austin Public Works (1 of 2)