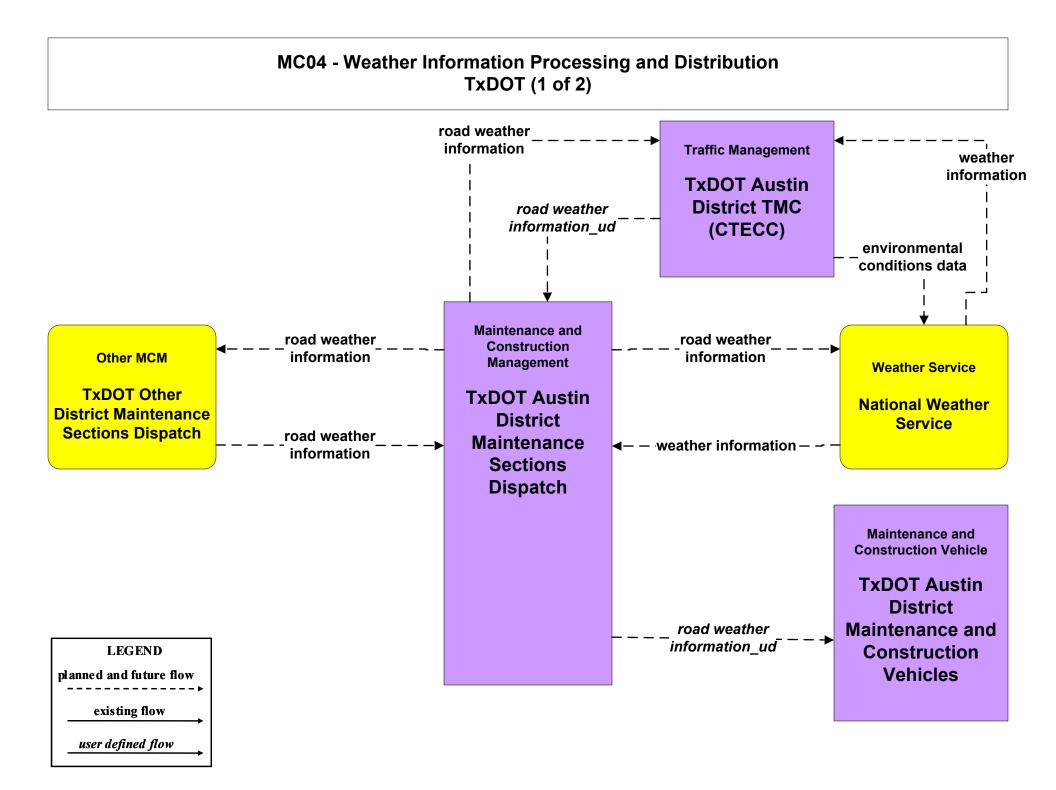

# MC03 - Road Weather Data Collection TxDOT

MC04 - Weather Information Processing and Distribution TxDOT (2 of 2)