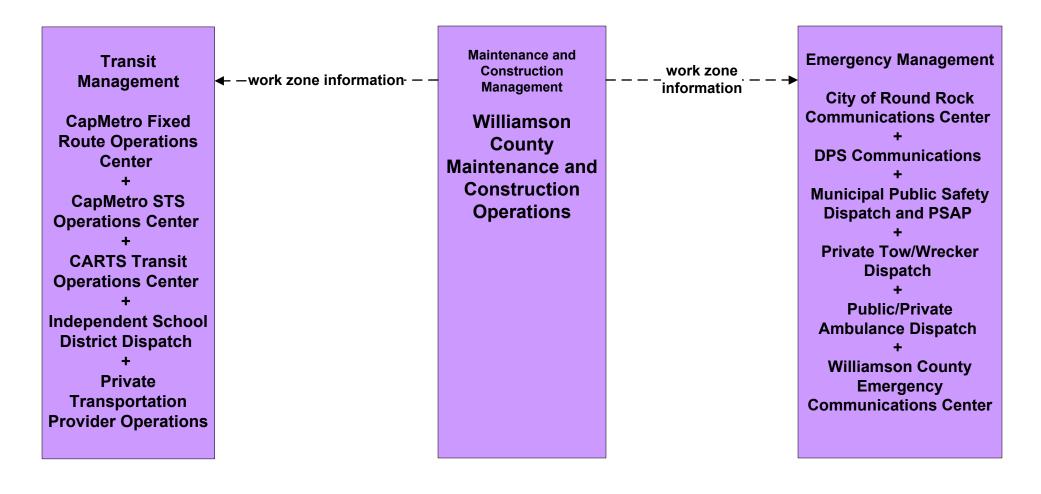

#### MC08 - Work Zone Management Williamson County Maintenance and Construction (1 of 2)

#### MC08 - Work Zone Management Williamson County Maintenance and Construction (2 of 2)