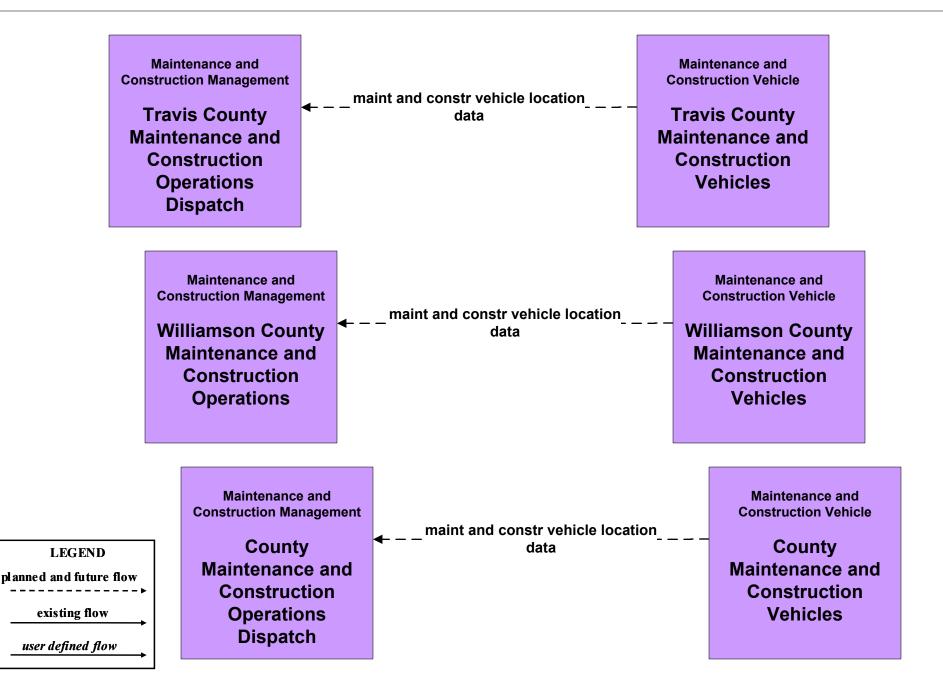

#### MC02 - Maintenance and Construction Vehicle Maintenance Travis County Maintenance and Construction

#### MC02 - Maintenance and Construction Vehicle Maintenance Williamson County Maintenance and Construction

#### MC02 - Maintenance and Construction Vehicle Maintenance County Maintenance and Construction