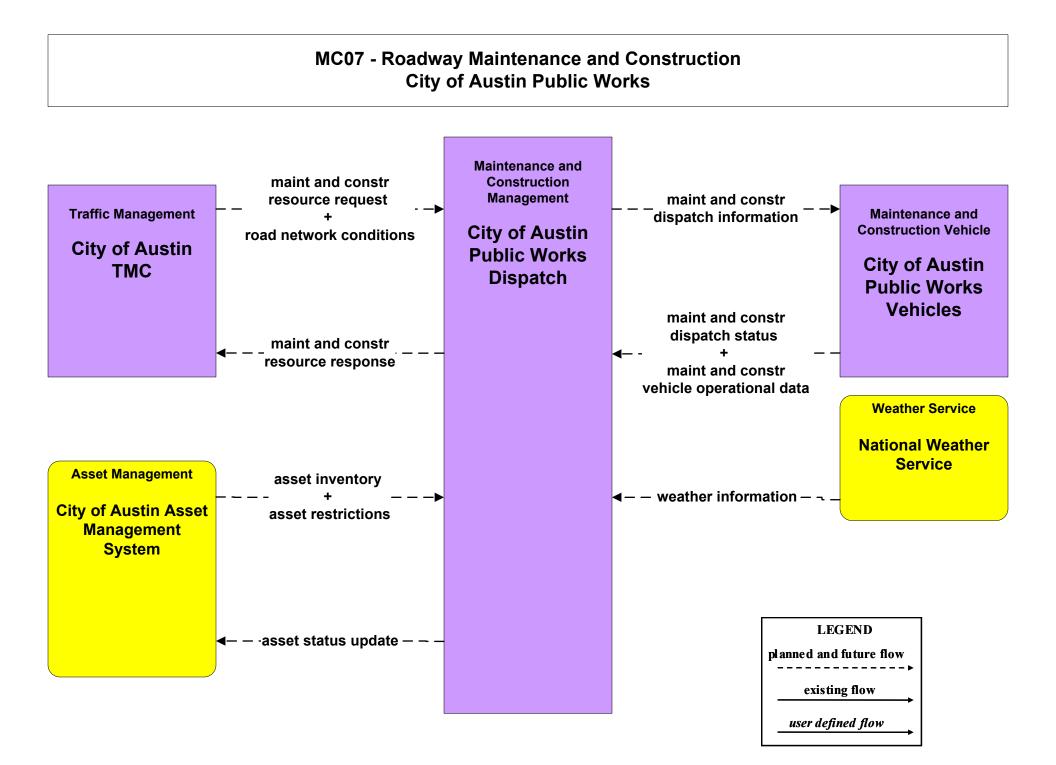

d and future flow existing flow

user defined flow

#### MC02 - Maintenance and Construction Vehicle Maintenance City of Round Rock Public Works



#### MC02 - Maintenance and Construction Vehicle Maintenance Municipal PWD



#### MC02 - Maintenance and Construction Vehicle Maintenance Travis County Maintenance and Construction



#### MC02 - Maintenance and Construction Vehicle Maintenance Williamson County Maintenance and Construction



#### MC02 - Maintenance and Construction Vehicle Maintenance County Maintenance and Construction



# MC03 - Road Weather Data Collection TxDOT







MC04 - Weather Information Processing and Distribution TxDOT (2 of 2)



# MC07 - Roadway Maintenance and Construction TxDOT (1 of 2)





# MC07 - Roadway Maintenance and Construction TxDOT (2 of 2)







# MC07 - Roadway Maintenance and Construction City of Round Rock Public Works



# MC07 - Roadway Maintenance and Construction Municipal Public Works Department



# MC07 - Roadway Maintenance and Construction Travis County Maintenance and Construction



### MC07 - Roadway Maintenance and Construction Williamson County Maintenance and Construction



# MC07 - Roadway Maintenance and Construction County Maintenance and Construction



# MC08 - Work Zone Management TxDOT Austin District Maintenance Sections





#### MC08 - Work Zone Management TxDOT Austin District Work Zone Information Dissemination (1 of 2)



# MC08 - Work Zone Management TxDOT Austin District Work Zone Information Dissemination (2 of 2)



# MC08 - Work Zone Management City of Austin Public Works (1 of 2)



# MC08 -