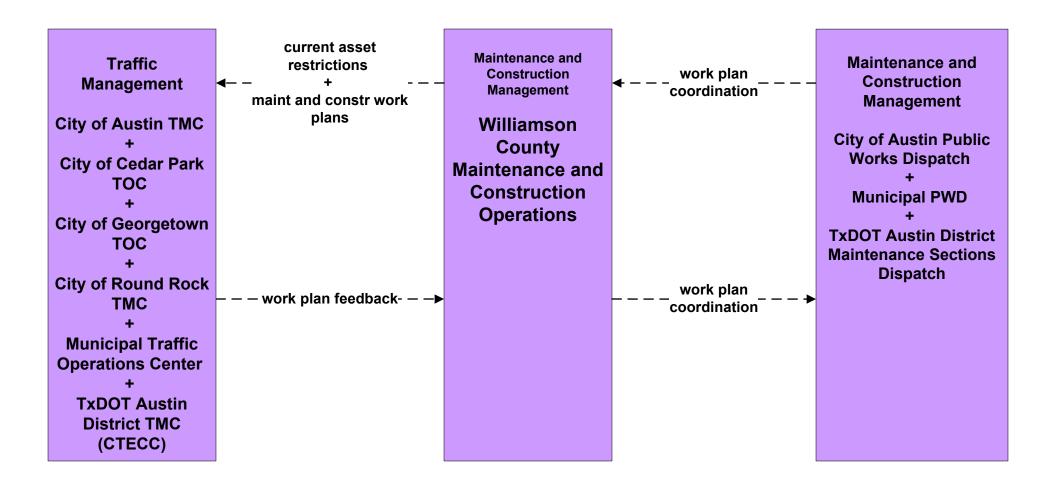

# MC10 - Maintenance and Construction Activity Coordination Williamson County Maintenance and Construction (1 of 2)

MC10 - Maintenance and Construction Activity Coordination Williamson County Maintenance and Construction (2 of 2)