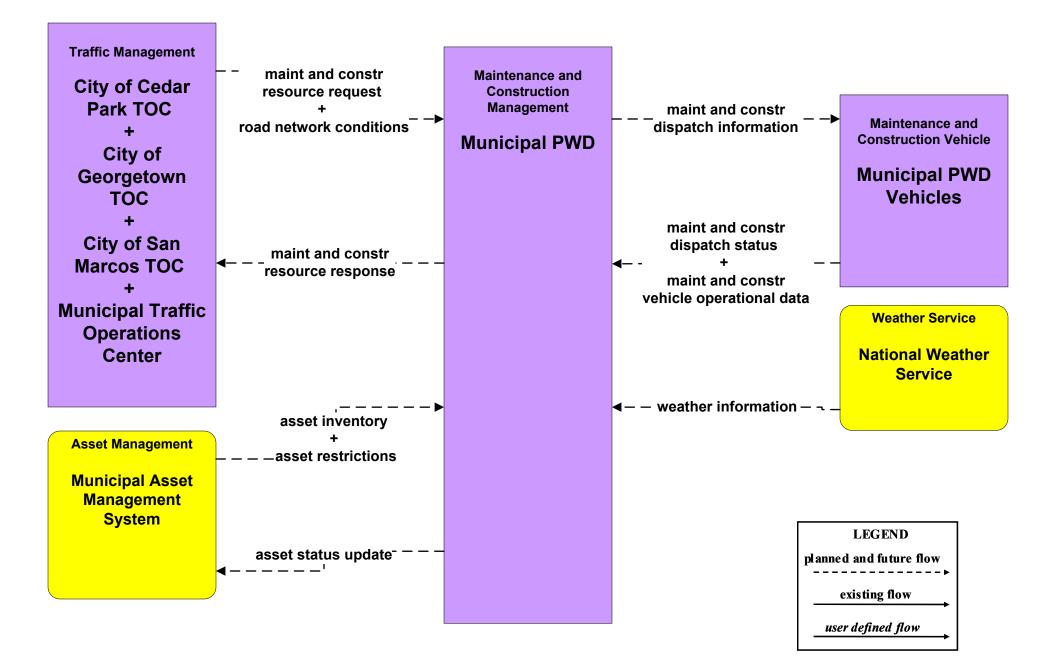

tenance and Construction Vehicle Maintenance Municipal PWD



#### MC02 - Maintenance and Construction Vehicle Maintenance Travis County Maintenance and Construction



#### MC02 - Maintenance and Construction Vehicle Maintenance Williamson County Maintenance and Construction



#### MC02 - Maintenance and Construction Vehicle Maintenance County Maintenance and Construction



# MC03 - Road Weather Data Collection TxDOT







MC04 - Weather Information Processing and Distribution TxDOT (2 of 2)



# MC07 - Roadway Maintenance and Construction TxDOT (1 of 2)





# MC07 - Roadway Maintenance and Construction TxDOT (2 of 2)







# MC07 - Roadway Maintenance and Construction City of Round Rock Public Works



# MC07 - Roadway Maintenance and Construction Municipal Public Works Department



# MC07 - Roadway Maintenance and Construction Travis County Maintenance and Construction



### MC07 - Roadway Maintenance and Construction Williamson County Maintenance and Construction



# MC07 - Roadway Maintenance and Construction County Maintenance and Construction



# MC08 - Work Zone Management TxDOT Austin District Maintenance Sections





#### MC08 - Work Zone Management TxDOT Austin District Work Zone Information Dissemination (1 of 2)



# MC08 - Work Zone Management TxDOT Austin District Work Zone Information Dissemination (2 of 2)



# MC08 - Work Zone Management City of Austin Public Works (1 of 2)



# MC08 - Work Zone Management City of Austin Public Works (2 of 2)





### MC08 - Work Zone Management City of Round Rock Public Works (1 of 2)



# MC08 - Work Zone Manag