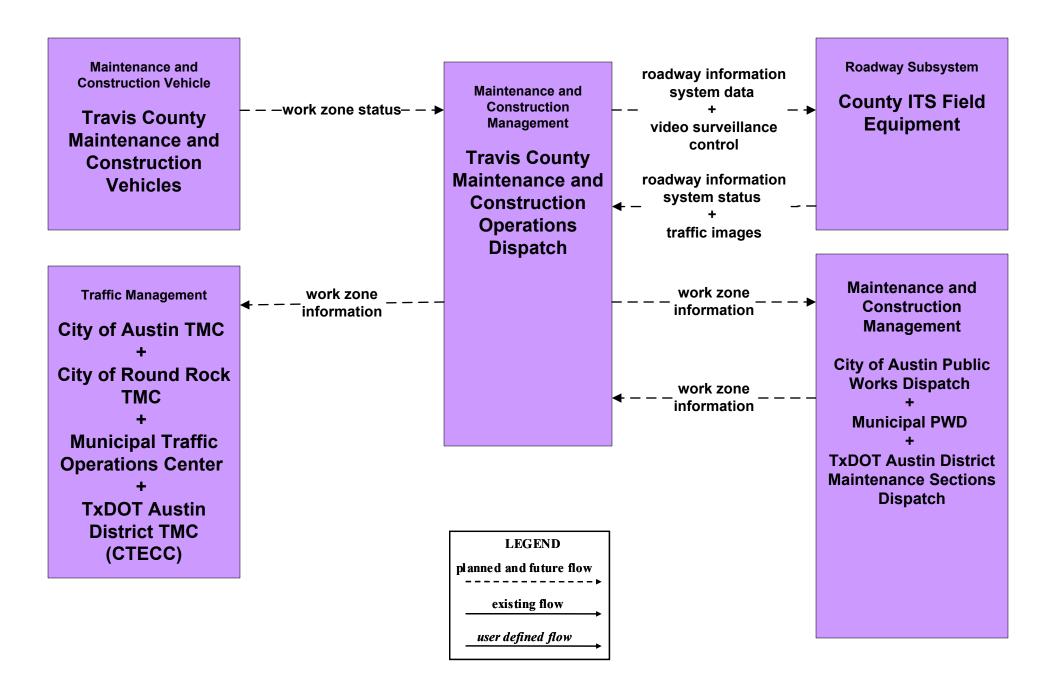

# MC07 - Roadway Maintenance and Construction Travis County Maintenance and Construction