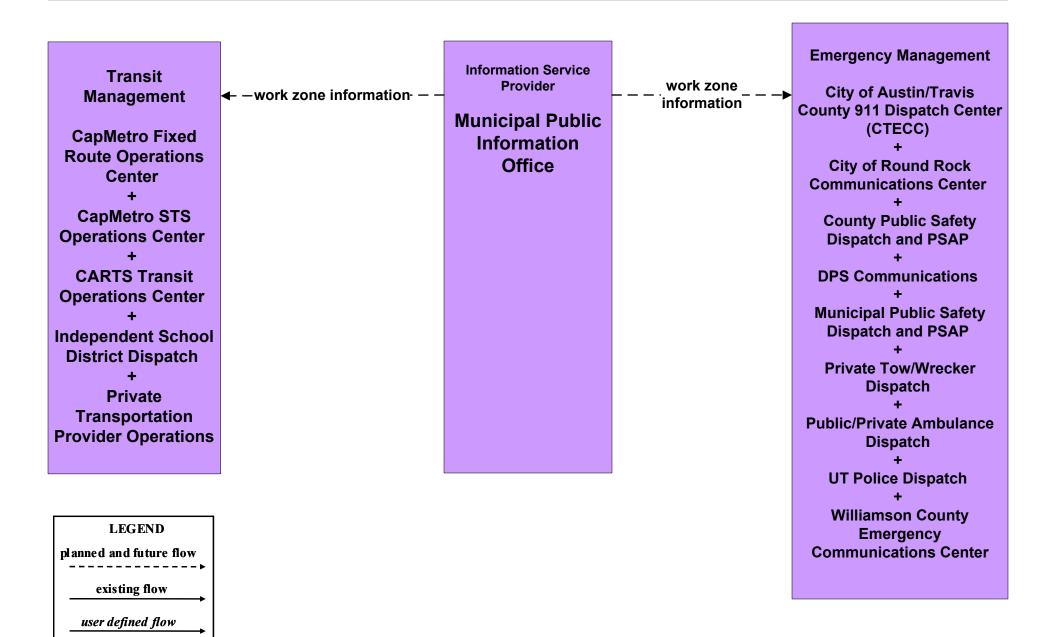

#### MC08 - Work Zone Management Travis County Maintenance and Construction (1 of 2)

# MC08 - Work Zone Management Travis County Maintenance and Construction (2 of 2)