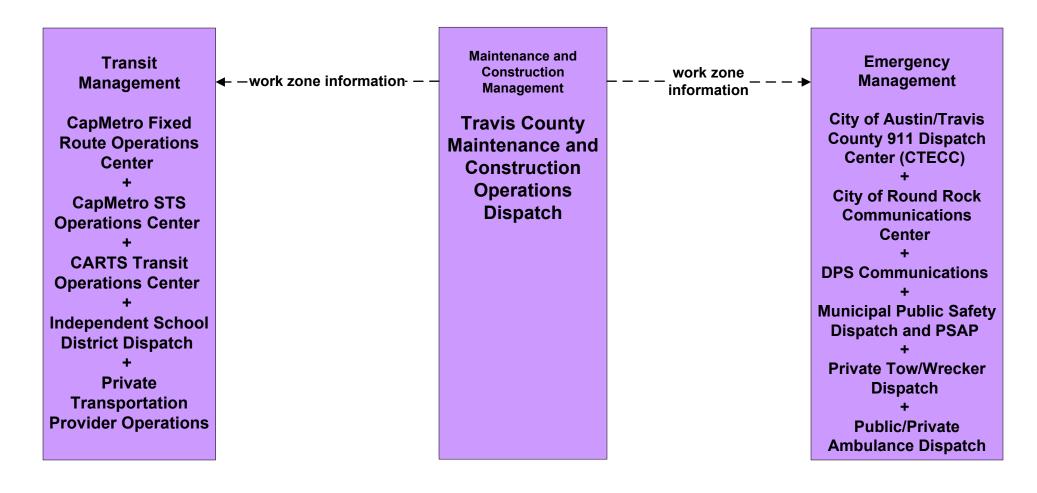

#### MC08 - Work Zone Management Travis County Maintenance and Construction (1 of 2)

# MC08 - Work Zone Management Travis County Maintenance and Construction (2 of 2)