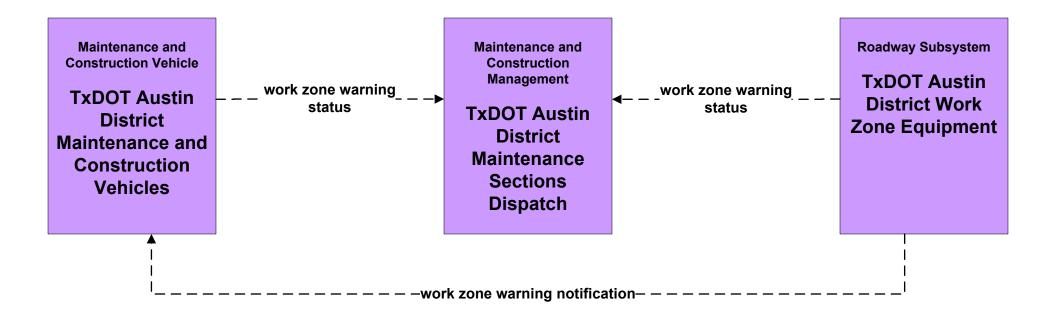

City of Round Rock Public Works (2 of 2)





# MC08 - Work Zone Management Municipal Public Works Department (1 of 2)



# MC08 - Work Zone Management Municipal Public Works Department (2 of 2)



#### MC08 - Work Zone Management Travis County Maintenance and Construction (1 of 2)



# MC08 - Work Zone Management Travis County Maintenance and Construction (2 of 2)





#### MC08 - Work Zone Management Williamson County Maintenance and Construction (1 of 2)



#### MC08 - Work Zone Management Williamson County Maintenance and Construction (2 of 2)





### MC08 - Work Zone Management County Maintenance and Construction (1 of 2)



## MC08 - Work Zone Management County Maintenance and Construction (2 of 2)



# MC09 - Work Zone Safety Monitoring TxDOT Austin District Maintenance Sections





#### MC09 - Work Zone Safety Monitoring City of Austin Public Works





planned and future flow

-----

existing flow

user defined flow

## MC09 - Work Zone Safety Monitoring City of Round Rock Public Works





user defined flow

### MC09 - Work Zone Safety Monitoring Municipal Public Works Department





#### **MC10 - Maintenance and Construction Activity Coordination** Activity Coordination - TxDOT (1 of 3) Maintenance and Maintenance and Construction work plan **Construction Management** -work plan coordination- -Management coordination Other MCM **City of Austin Public TxDOT** Austin **Works Dispatch TxDOT Other** District + **District Maintenance** Maintenance **City of Round Rock Public** Sections Dispatch Office **Works Dispatch** •work plan coordination- -► + + **County Mai