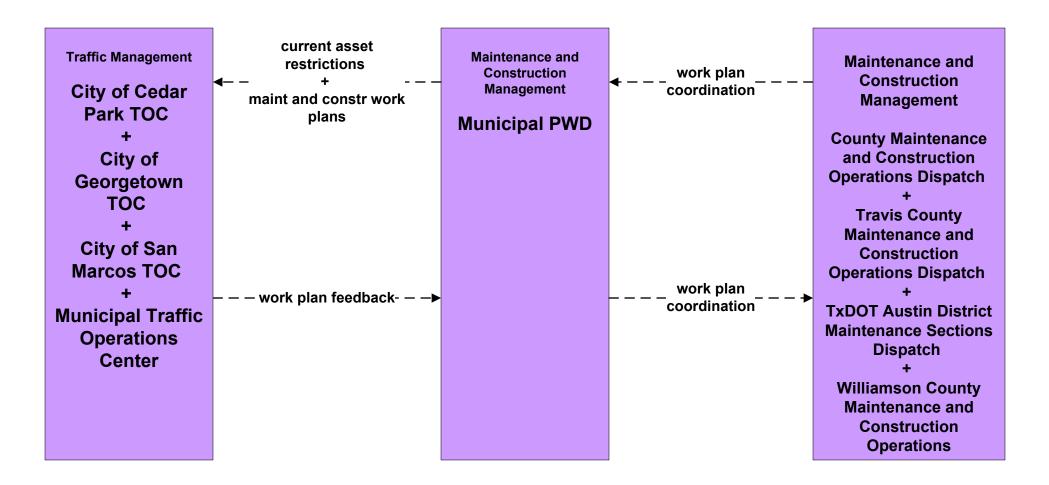

# MC10 - Maintenance and Construction Activity Coordination Travis County Maintenance and Construction (1 of 2)

MC10 - Maintenance and Construction Activity Coordination Travis County Maintenance and Construction (2 of 2)