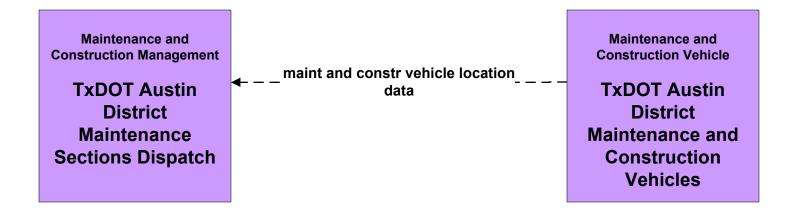

#### MC02 - Maintenance and Construction Vehicle Maintenance TxDOT Austin District Maintenance Sections