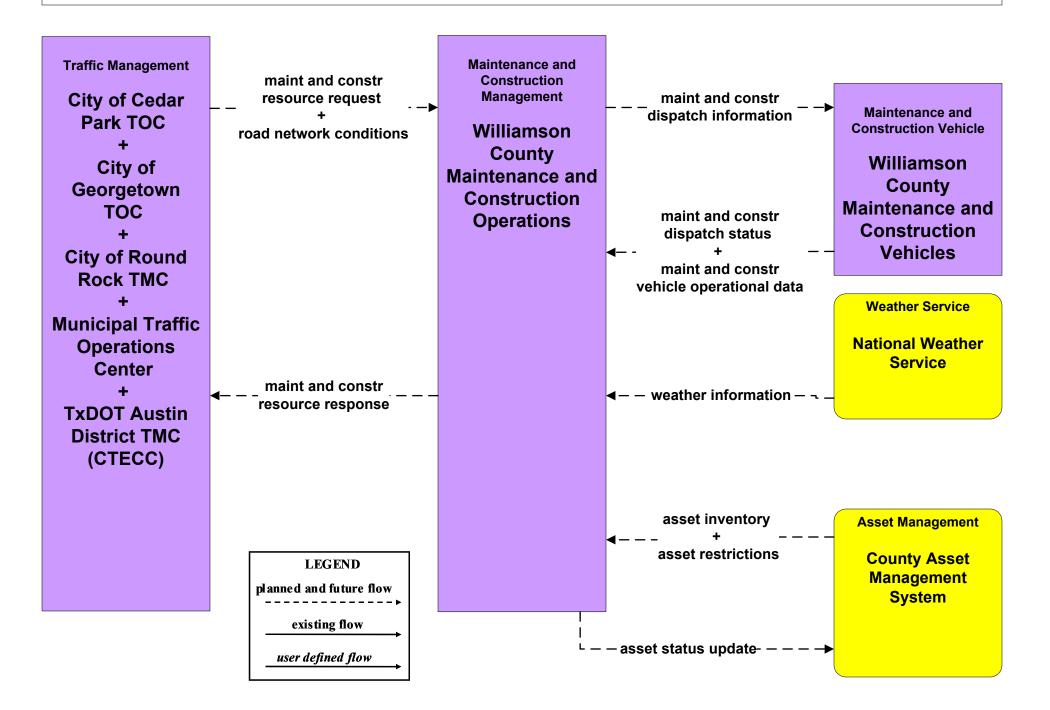

#### MC02 - Maintenance and Construction Vehicle Maintenance Williamson County Maintenance and Construction