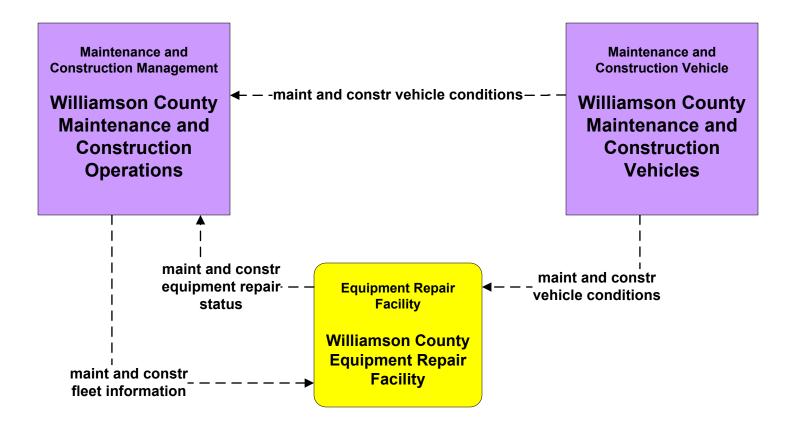

#### MC02 - Maintenance and Construction Vehicle Maintenance Williamson County Maintenance and Construction