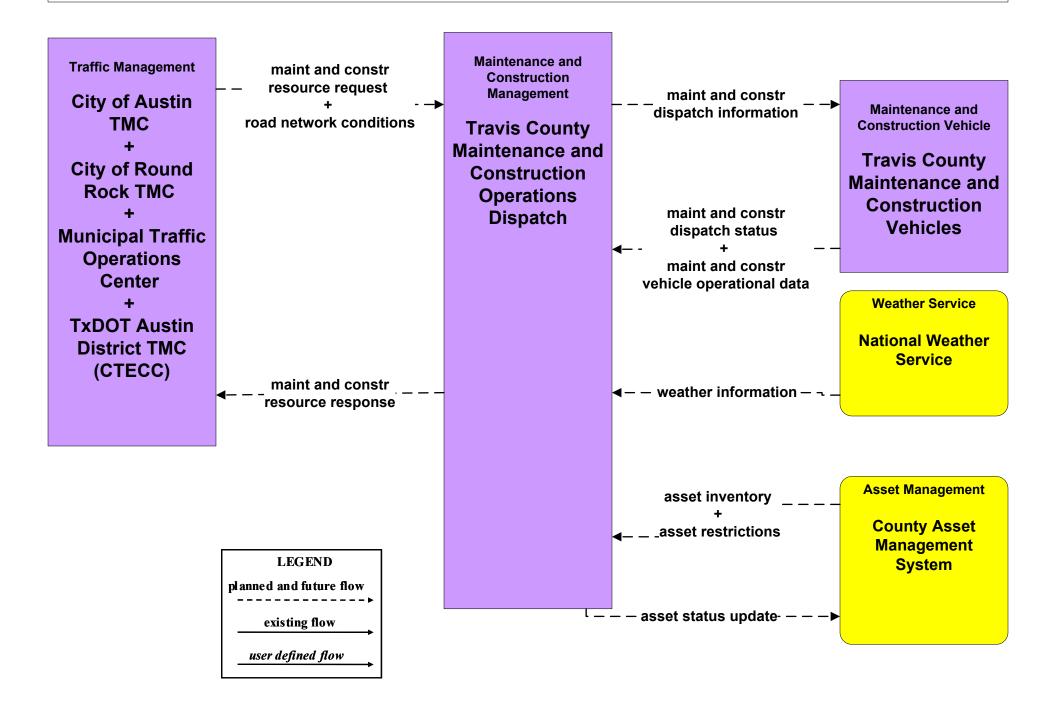

#### MC02 - Maintenance and Construction Vehicle Maintenance Travis County Maintenance and Construction