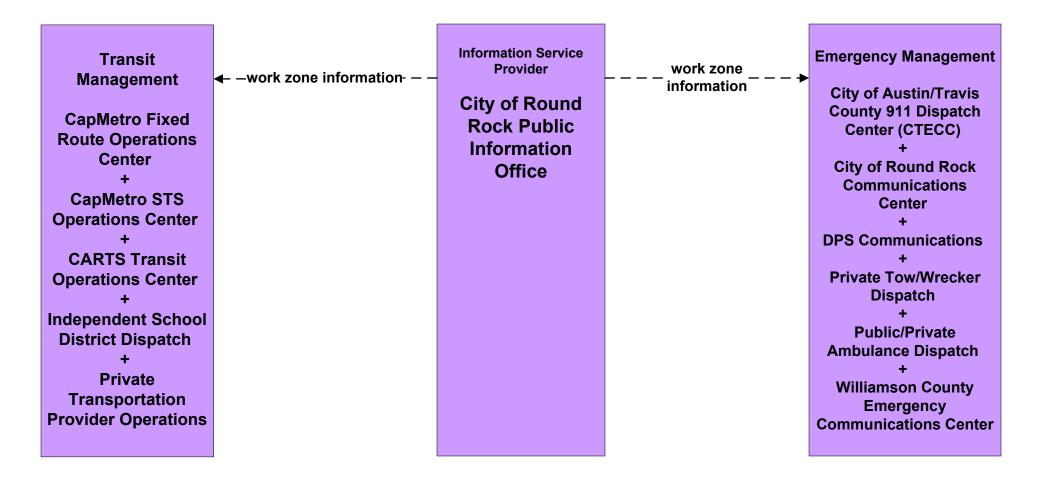

Travis County Maintenance and Construction



### MC07 - Roadway Maintenance and Construction Williamson County Maintenance and Construction



# MC07 - Roadway Maintenance and Construction County Maintenance and Construction



# MC08 - Work Zone Management TxDOT Austin District Maintenance Sections





#### MC08 - Work Zone Management TxDOT Austin District Work Zone Information Dissemination (1 of 2)



# MC08 - Work Zone Management TxDOT Austin District Work Zone Information Dissemination (2 of 2)



# MC08 - Work Zone Management City of Austin Public Works (1 of 2)



# MC08 - Work Zone Management City of Austin Public Works (2 of 2)





### MC08 - Work Zone Management City of Round Rock Public Works (1 of 2)



# MC08 - Work Zone Management City of Round Rock Public Works (2 of 2)





# MC08 - Work Zone Management Municipal Public Works Department (1 of 2)



# MC08 - Work Zone Management Municipal Public Works Department (2 of 2)



#### MC08 - Work Zone Management Travis County Maintenance and Construction (1 of 2)



# MC08 - Work Zone Management Travis County Maintenance and Construction (2 of 2)





#### MC08 - Work Zone Management Williamson County Maintenance and Construction (1 of 2)



#### MC08 - Work Zone Management Williamson County Maintenance and Construction (2 of 2)





### MC08 - Work Zone Management County Maintenance and Construction (1 of 2)



## MC08 - Work Zone Management County Maintenance and Construction (2 of 2)



# MC09 - Work Zone Safety Monitoring TxDOT Austin District Maintenance Sections





#### MC09 - Work Zone Safety Monitoring