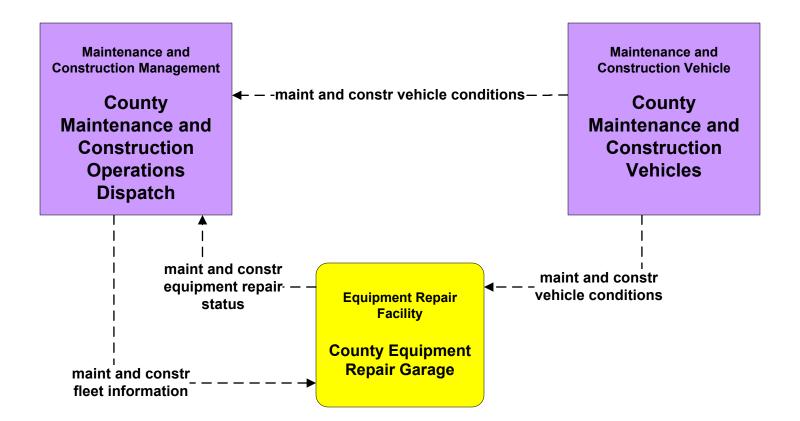

#### MC02 - Maintenance and Construction Vehicle Maintenance County Maintenance and Construction