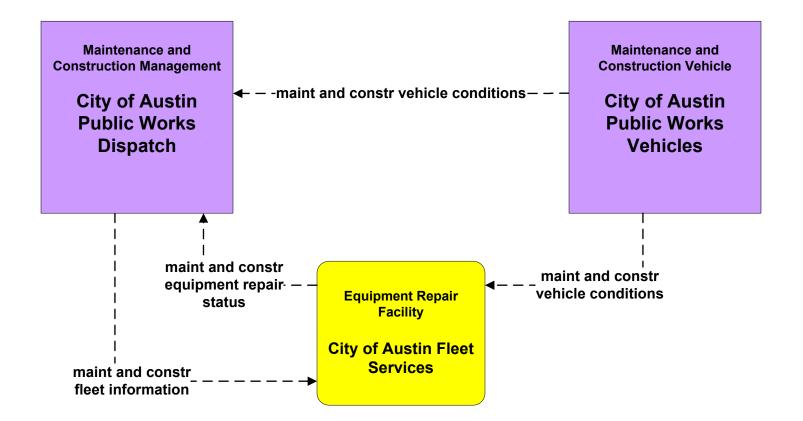

#### MC02 - Maintenance and Construction Vehicle Maintenance City of Austin Public Works

LEGEND planned and future flow existing flow

user defined flow