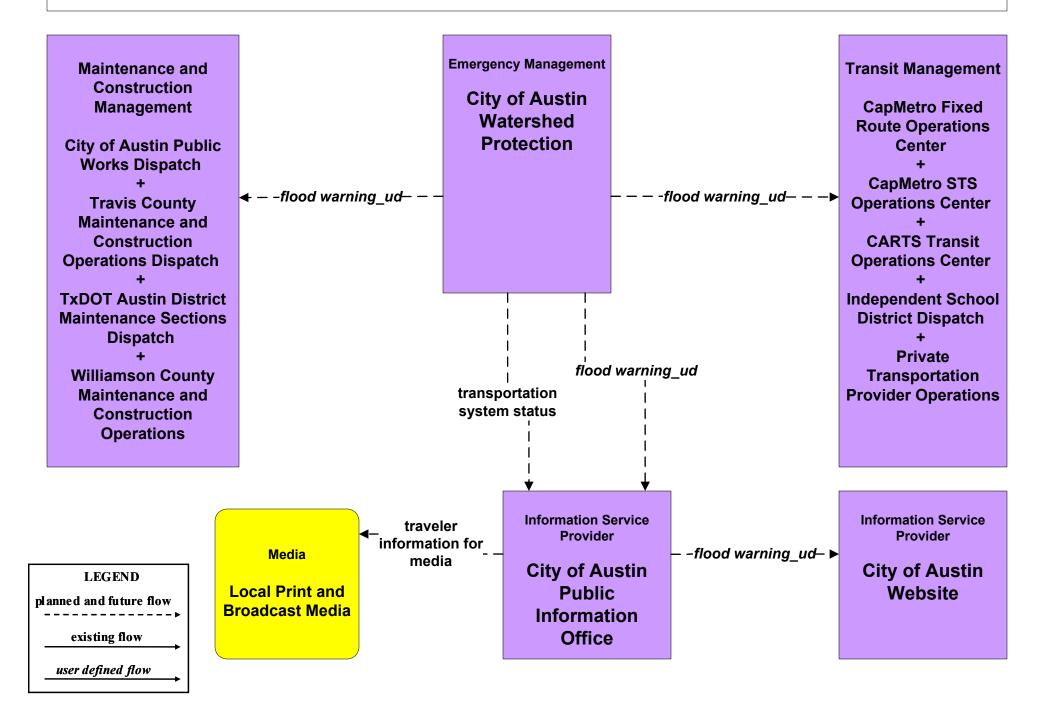

## EM07 - Early Warning System Flood Monitoring – City of Austin (1 of 2)

# EM07 - Early Warning System Flood Monitoring – City of Austin (2 of 2)