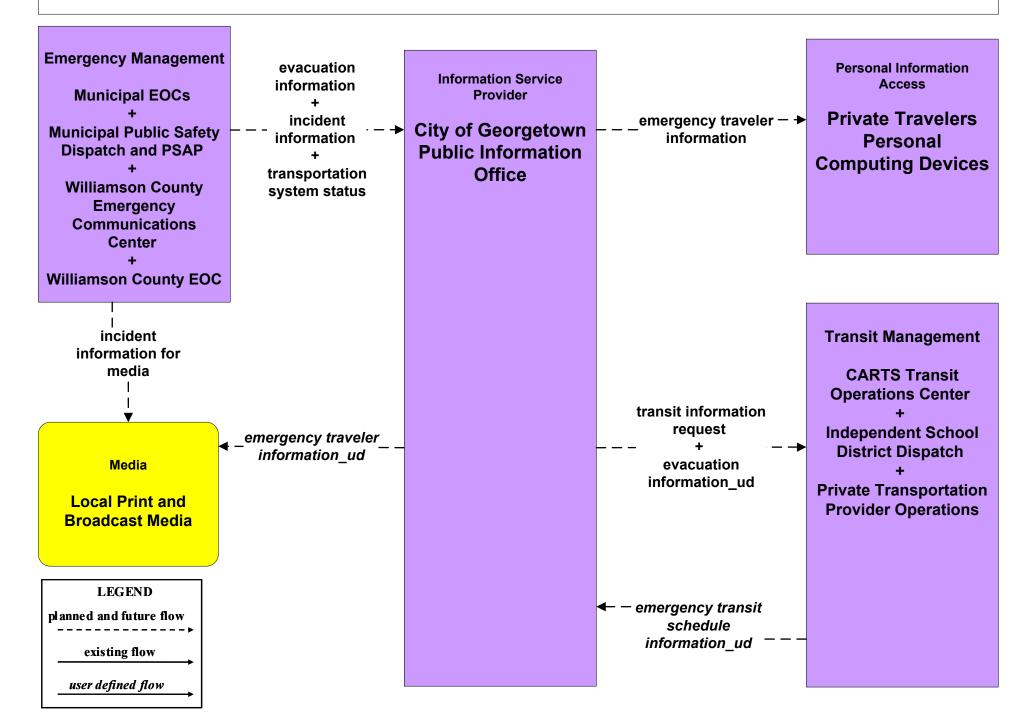

## EM10 - Disaster Traveler Information City of Georgetown Public Information Office