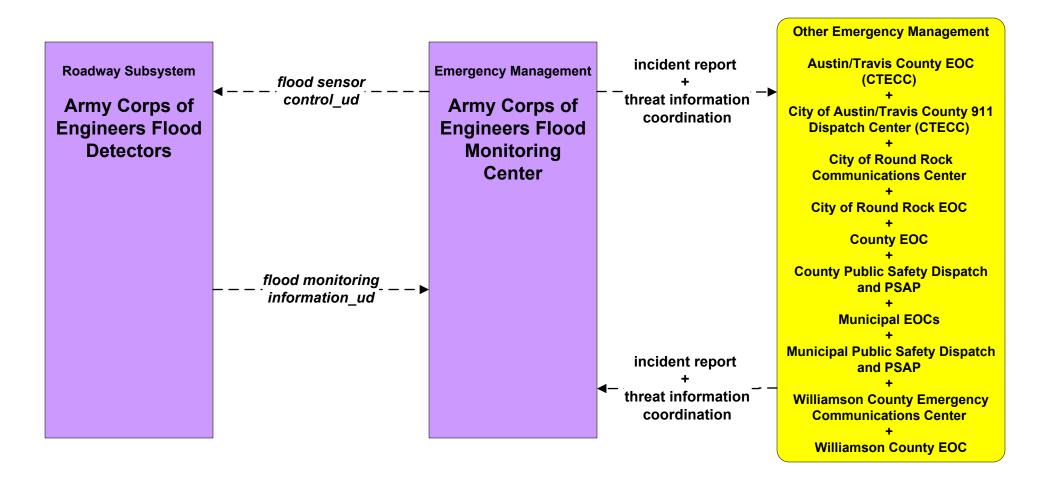

### EM07 - Early Warning System Army Corps of Engineers – Flood Monitoring System