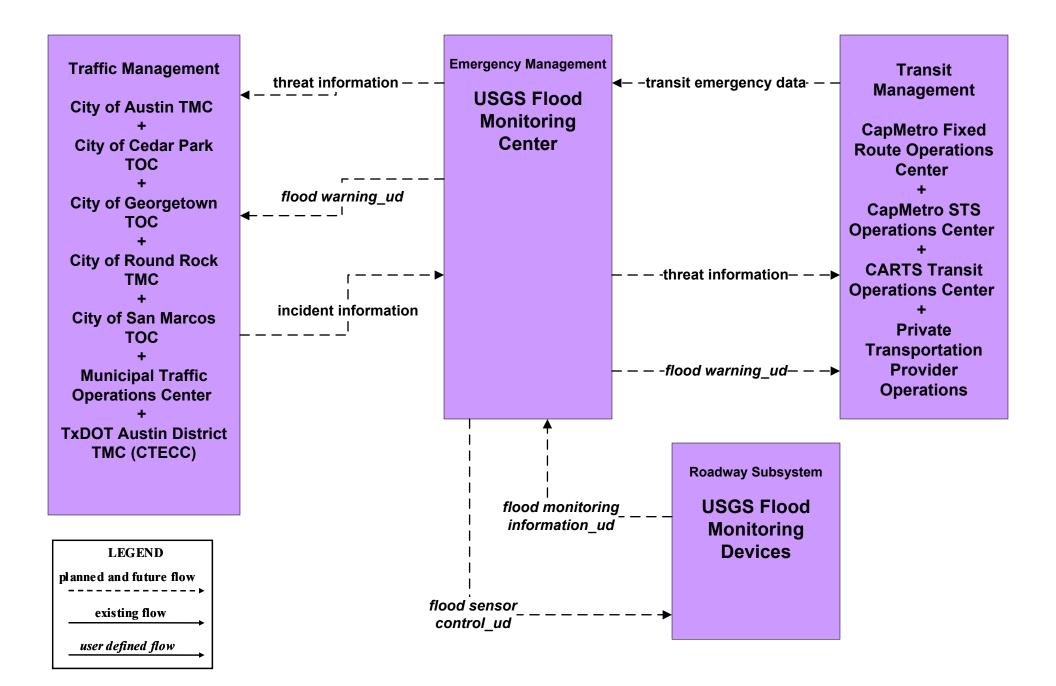

#### EM04 - Roadway Service Patrols TxDOT Austin District HERO (2 of 2)





#### EM05 - Transportation Infrastructure Protection TxDOT Austin District TMC (CTECC) (1 of 2)



existing flow

user defined flow

#### EM05 - Transportation Infrastructure Protection TxDOT Austin District TMC (CTECC) (2 of 2)



#### EM06 - Wide Area Alert Statewide Amber Alert (1 of 2)



#### EM06 - Wide Area Alert Statewide Amber Alert (2 of 2)





#### EM06 - Wide Area Alert Austin/Travis County EOC (CTECC)



#### EM06 - Wide Area Alert Williamson County EOC



#### EM06 - Wide Area Alert County EOC



#### EM06 - Wide Area Alert Municipal EOCs



### EM07 - Early Warning System Army Corps of Engineers – Flood Monitoring System





## EM07 - Early Warning System USGS – Flood Information Dissemination



## EM07 - Early Warning System LCRA – Flood Information Dissemination



# EM07 - Early Warning System Flood Monitoring – TxDOT (1 of 2)



# EM07 - Early Warning System Flood Monitoring – TxDOT (2 of 2)



## EM07 - Early Warning System Flood Monitoring – City of Austin (1 of 2)



# EM07 - Early Warning System Flood Monitoring – City of Austin (2 of 2)



# EM07 - Early Warning System Flood Monitoring – City of Georgetown (1 of 2)



# EM07 - Early Warning System Flood Monitoring – City of Georgetown (2 of 2)



# EM07 - Early Warning System Flood Monitoring – City of Round Rock (1 of 2)



# EM07 - Early Warning System Flood Monitoring – City of Round Rock (2 of 2)



# EM07 - Early Warning System Flood Monitoring – City of San Marcos (1 of 2)



# EM07 - Early Warning System Flood Mo