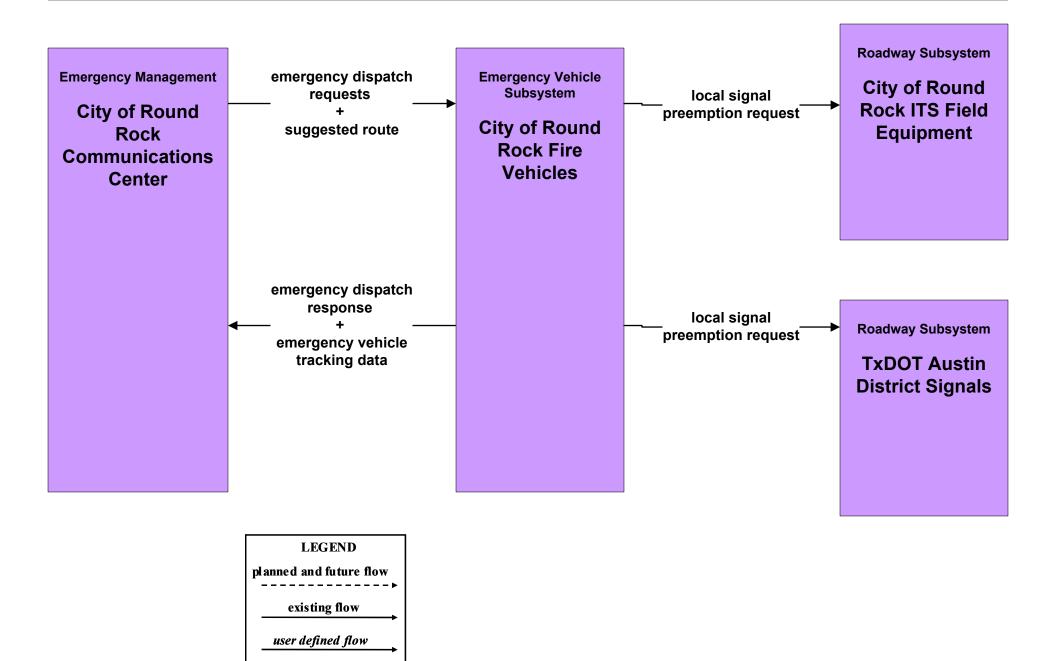

tions Center



user defined flow

#### EM01 - Emergency Call-Taking and Dispatch County Public Safety and PSAP





# EM01 - Emergency Call-Taking and Dispatch DPS





user defined flow

#### EM01 - Emergency Call-Taking and Dispatch Municipal Public Safety





#### EM01 - Emergency Call-Taking and Dispatch Public/Private Ambulance Dispatch



#### EM01 - Emergency Call-Taking and Dispatch Austin/Travis County EOC (CTECC)



#### EM01 - Emergency Call-Taking and Dispatch Williamson County EOC



#### EM01 - Emergency Call-Taking and Dispatch County EOC



user defined flow

#### EM02 - Emergency Routing Regional Medical Center Coordination



#### EM02 - Emergency Routing City of Austin Fire and Austin/Travis County EMS



#### EM02 - Emergency Routing City of Round Rock Fire Vehicles



#### EM02 - Emergency Routing Municipal Public Safety Vehicles



#### EM02 - Emergency Routing Travis County Public Safety Vehicles





#### EM02 - Emergency Routing Williamson County Public Safety Vehicles



#### EM02 - Emergency Routing County Public Safety Vehicles



planned and future flow

user defined flow

#### EM02 - Emergency Routing DPS Emergency Vehicles





#### EM02 - Emergency Routing Public/Private Ambulance Vehicles (1 of 2)



#### EM02 - Emergency Routing Public/Private Ambulance Vehicles (2 of 2)



#### EM02 - Emergency Routing University of Texas Police Vehicles





#### EM03 - Mayday Support Private Concierge Service Provider





#### EM04 - Roadway Service Patrols TxDOT Austin District HERO (1 of 2)





#### EM04 - Roadway Service Patrols TxDOT Austin Distr