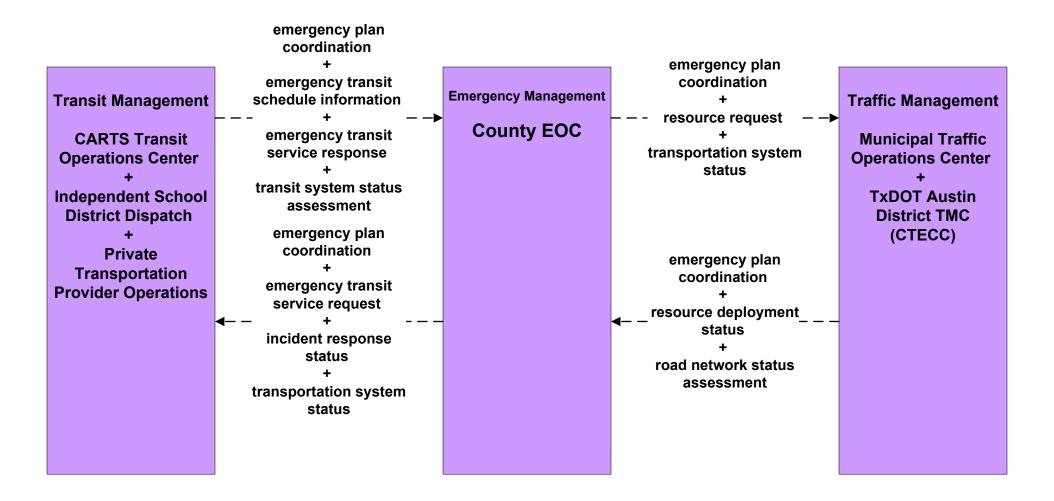

planned and future flow

existing flow

EM08 - Disaster Response and Recovery County EOC (1 of 2)

#### EM08 - Disaster Response and Recovery County EOC (2 of 2)

planned and future flow

existing flow