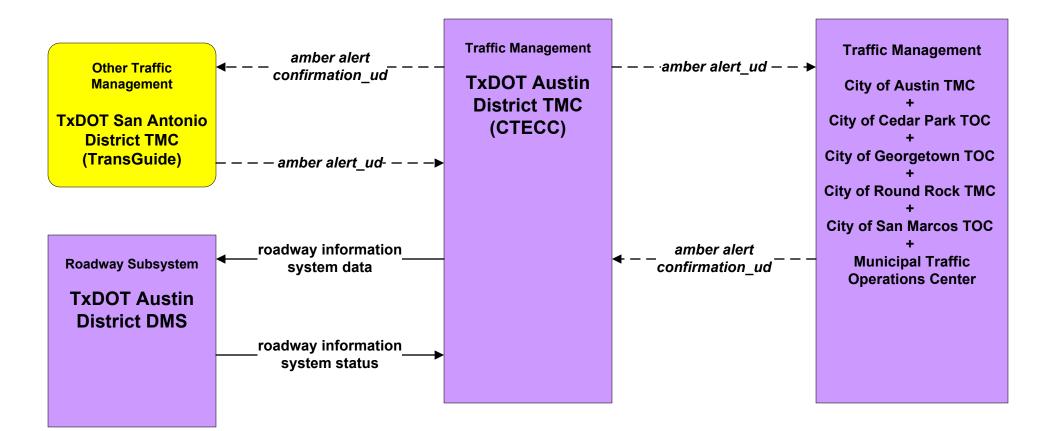

#### EM06 - Wide Area Alert Statewide Amber Alert (1 of 2)

#### EM06 - Wide Area Alert Statewide Amber Alert (2 of 2)