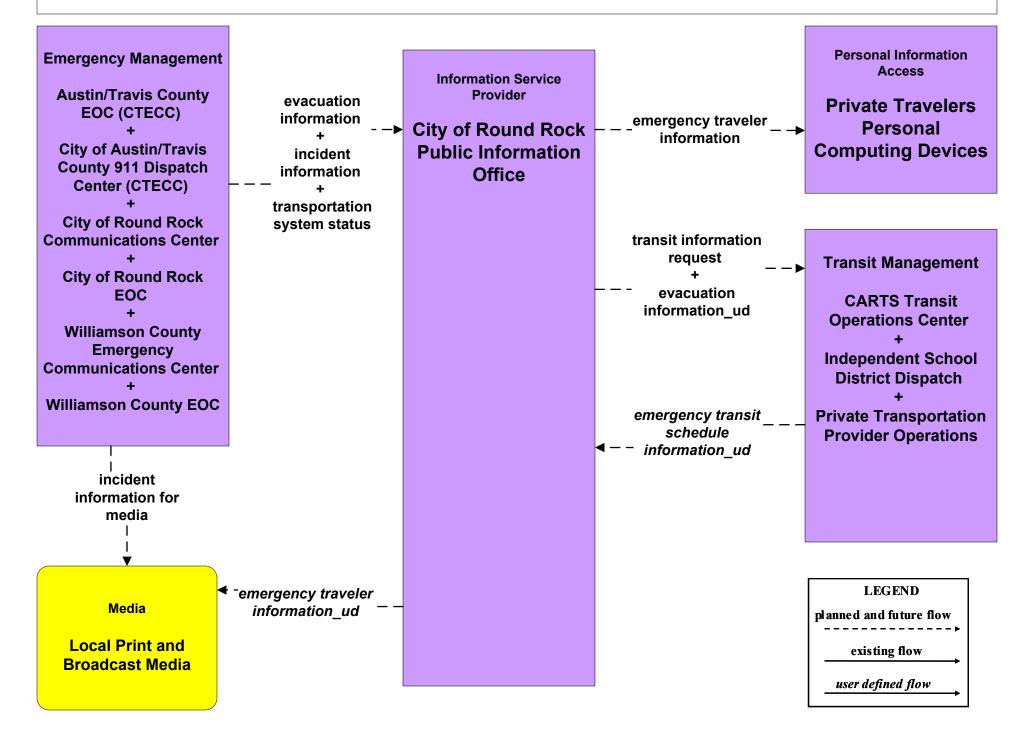

## EM10 - Disaster Traveler Information City of Round Rock Public Information Office