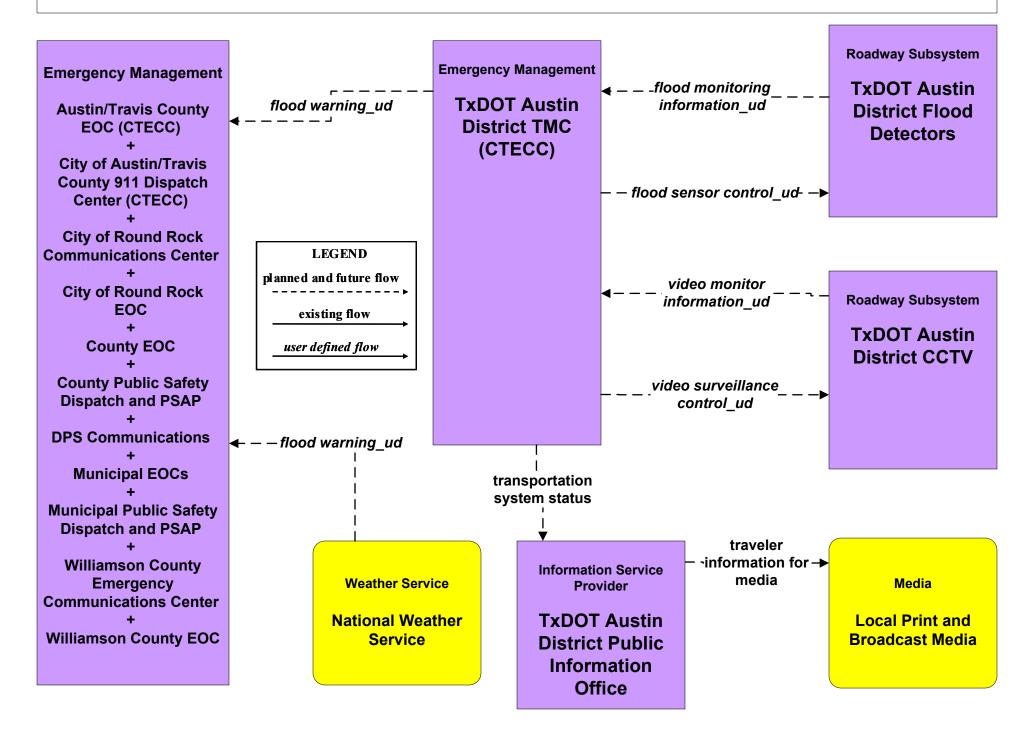

# EM07 - Early Warning System Flood Monitoring – TxDOT (1 of 2)

# EM07 - Early Warning System Flood Monitoring – TxDOT (2 of 2)