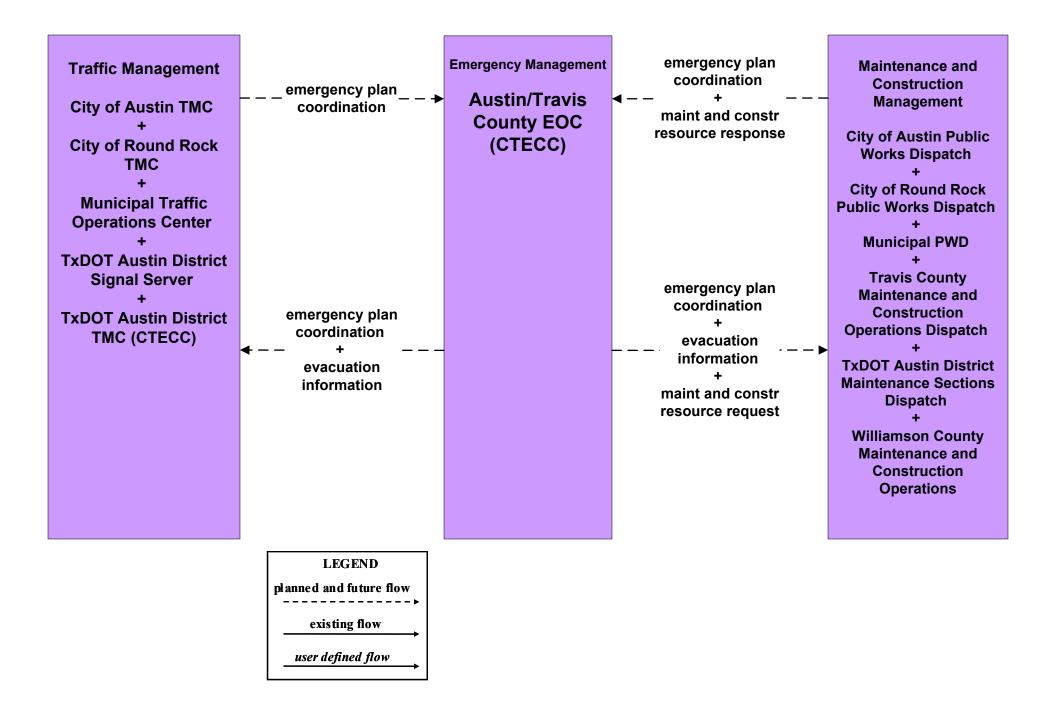

## EM09 - Evacuation and Reentry Management Austin/Travis County EOC (CTECC) (1 of 2)

## EM09 - Evacuation and Reentry Management Austin/Travis County EOC (CTECC) (2 of 2)