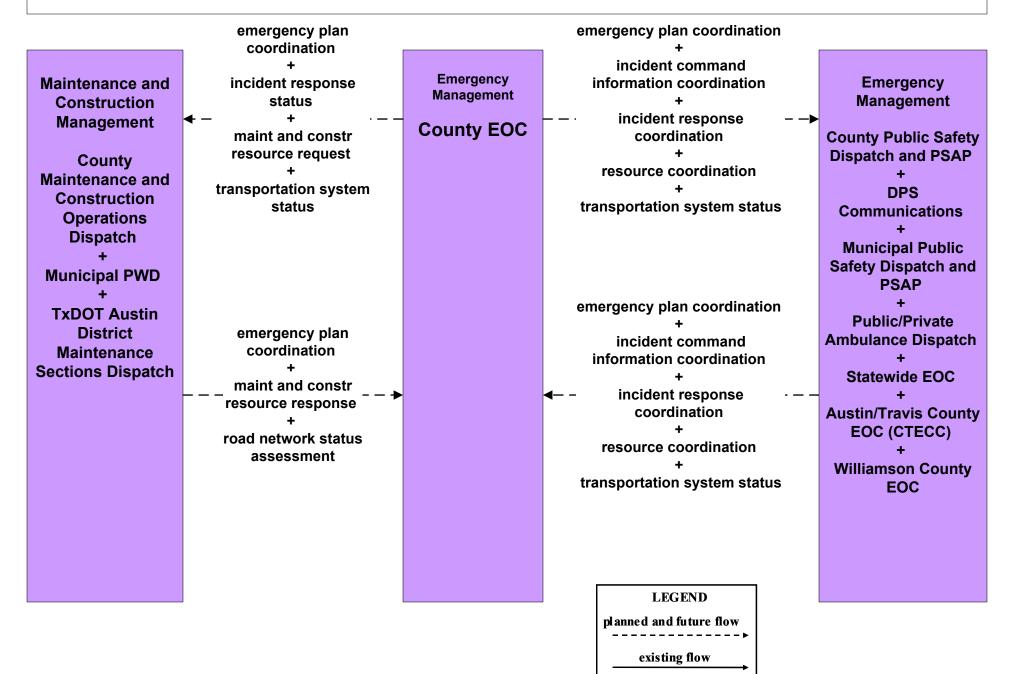

planned and future flow

existing flow

EM08 - Disaster Response and Recovery County EOC (1 of 2)

#### EM08 - Disaster Response and Recovery County EOC (2 of 2)

planned and future flow

existing flow