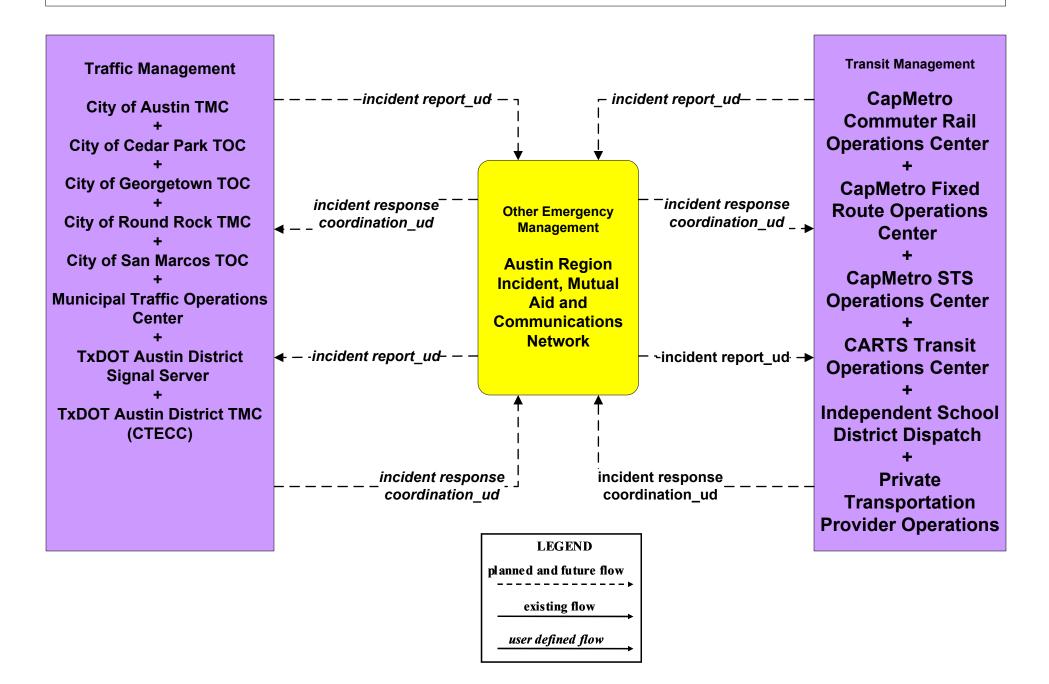

### ATMS08 - Incident Management

Emergency Management  $\leftarrow \rightarrow$  Maintenance and Construction Management

### **Austin Regional ITS Architecture**

## **Customized Market Package Diagrams**

# **Emergency Management (EM)**

#### EM01 - Emergency Call-Taking and Dispatch (EM to Other EM)



#### EM01 - Emergency Call-Taking and Dispatch (Other EM to TMS/TRMS)



#### EM01 - Emergency Call-Taking and Dispatch City of Austin/Travis County 911 Dispatch Center (CTECC)



user defined flow

#### EM01 - Emergency Call-Taking and Dispatch City of Round Rock Communications Center





#### EM01 - Emergency Call-Taking and Dispatch Williamson County Emergency Communications Center



user defined flow

#### EM01 - Emergency Call-Taking and Dispatch County Public Safety and PSAP





# EM01 - Emergency Call-Taking and Dispatch DPS





user defined flow

#### EM01 - Emergency Call-Taking and Dispatch Municipal Public Safety





#### EM01 - Emergency Call-Taking and Dispatch Public/Private Ambulance Dispatch



#### EM01 - Emergency Call-Taking and Dispatch Austin/Travis County EOC (CTECC)



#### EM01 - Emergency Call-Taking and Dispatch Williamson Count