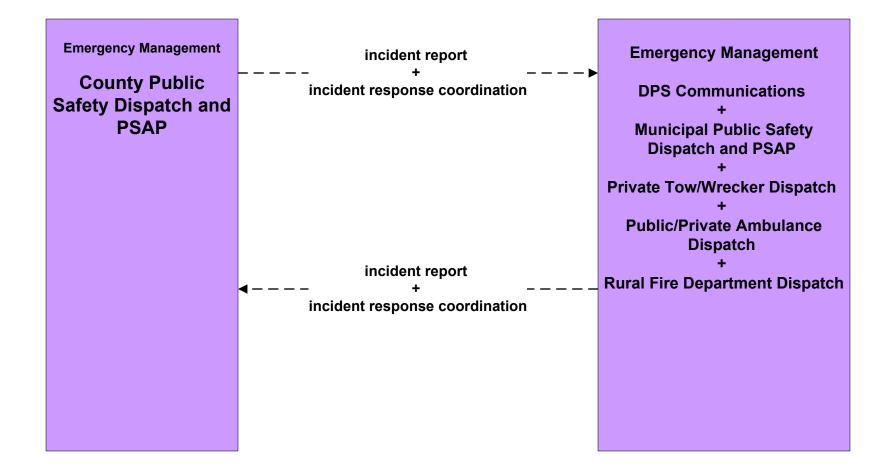

### ATMS08 - Incident Management

Emergency Management  $\leftarrow \rightarrow$  Maintenance and Construction Management

### **Austin Regional ITS Architecture**

## **Customized Market Package Diagrams**

# **Emergency Management (EM)**

#### EM01 - Emergency Call-Taking and Dispatch (EM to Other EM)



#### EM01 - Emergency Call-Taking and Dispatch (Other EM to TMS/TRMS)



#### EM01 - Emergency Call-Taking and Dispatch City of Austin/Travis County 911 Dispatch Center (CTECC)



user defined flow

#### EM01 - Emergency Call-Taking and Dispatch City of Round Rock Communications Center





#### EM01 - Emergency Call-Taking and Dispatch Williamson County Emergency Communications Center



user defined flow

#### EM01 - Emergency Call-Taking and Dispatch County Public Safety and PSAP





# EM01 - Emergency Call-Taking and Dispatch DPS





user defined flow

#### EM01 - Emergency Call-Taking and Dispatch Municipal Public Safety





#### EM01 - Emergency Call-Taking and Dispatch Public/Private Ambulance Dispatch



#### EM01 - Emergency Call-Taking and Dispatch Austin/Travis County EOC (CTECC)



#### EM01 - Emergency Call-Taking and Dispatch Williamson County EOC



#### EM01 - Emergency Call-Taking and Dispatch County EOC



user defined flow

#### EM02 - Emergency Routing Regional Medical Center Coordination



#### EM02 - Emergency Routing City of Austin Fire and Austin/Travis County EMS



#### EM02 - Emergency Routing City of Round Rock Fire Vehicles



#### EM02 - Emergency Routing Municipal Public Safety Vehicles



#### EM02 - Emergency Routing Travis County P