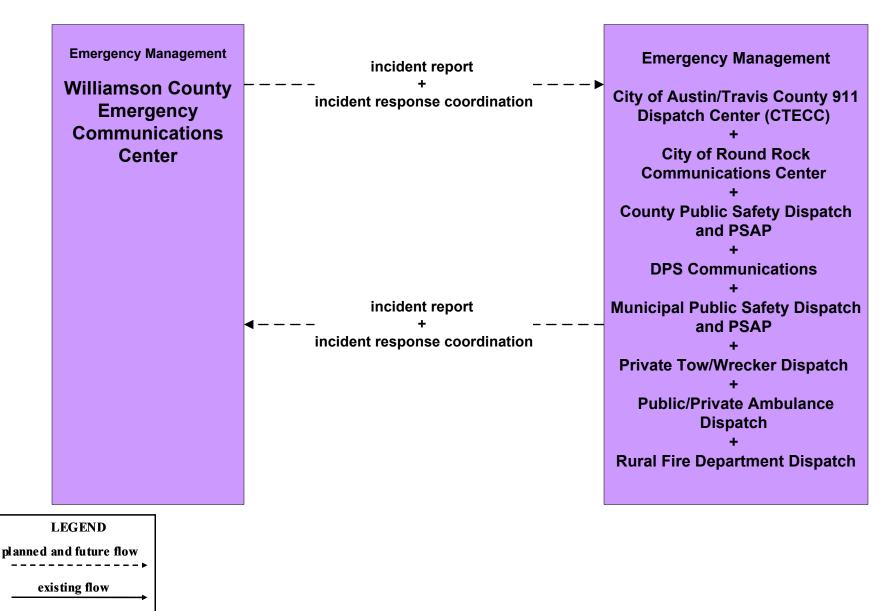

#### EM01 - Emergency Call-Taking and Dispatch Williamson County Emergency Communications Center

user defined flow