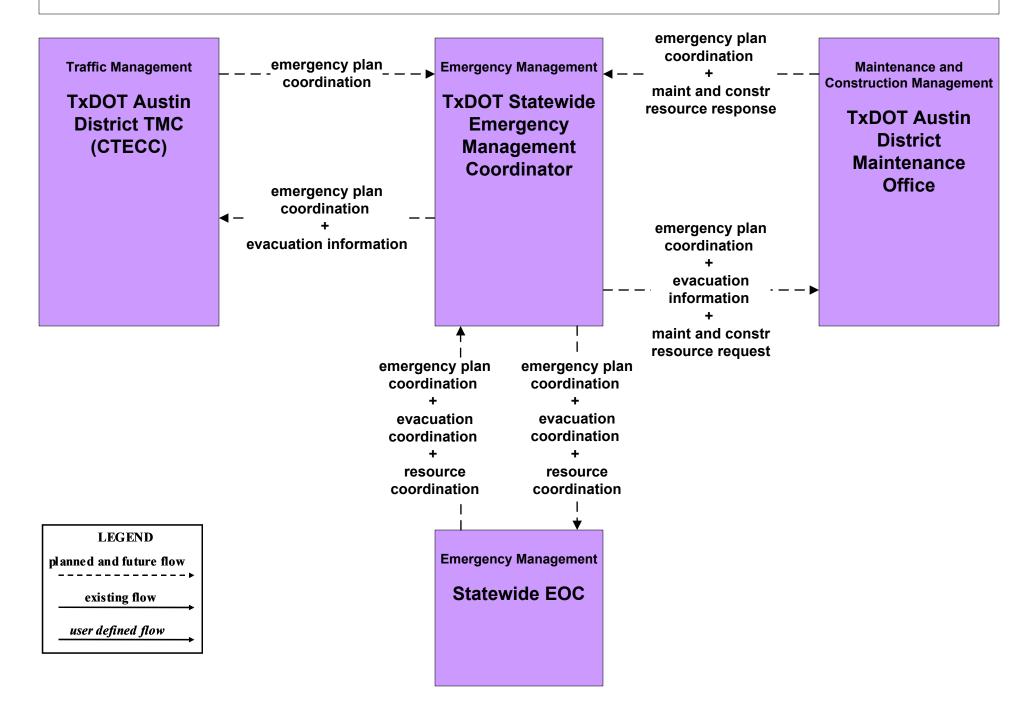

|                          |                                                                                                                                                                                                  |                                                                                                                                                                                                    |



planned and future flow

existing flow

EM08 - Disaster Response and Recovery County EOC (1 of 2)



#### EM08 - Disaster Response and Recovery County EOC (2 of 2)





planned and future flow

existing flow

## EM09 - Evacuation and Reentry Management Statewide EOC – TxDOT Coordination



## EM09 - Evacuation and Reentry Management Statewide EOC – Local Coordination



## EM09 - Evacuation and Reentry Management Austin/Travis County EOC (CTECC) (1 of 2)



## EM09 - Evacuation and Reentry Management Austin/Travis County EOC (CTECC) (2 of 2)



## EM09 - Evacuation and Reentry Management City of Round Rock EOC



# EM09 - Evacuation and Reentry Management Municipal EOCs (1 of 2)



# EM09 - Evacuation and Reentry Management Municipal EOCs (2 of 2)



#### EM09 - Evacuation and Reentry Management Williamson County EOC



## EM09 - Evacuation and Reentry Management County EOC



#### EM10 - Disaster Traveler Information TxDOT Austin District Public Information Office



## **EM10** - Disaster Traveler Information City of Austin Public Information Office



## EM10 - Disaster