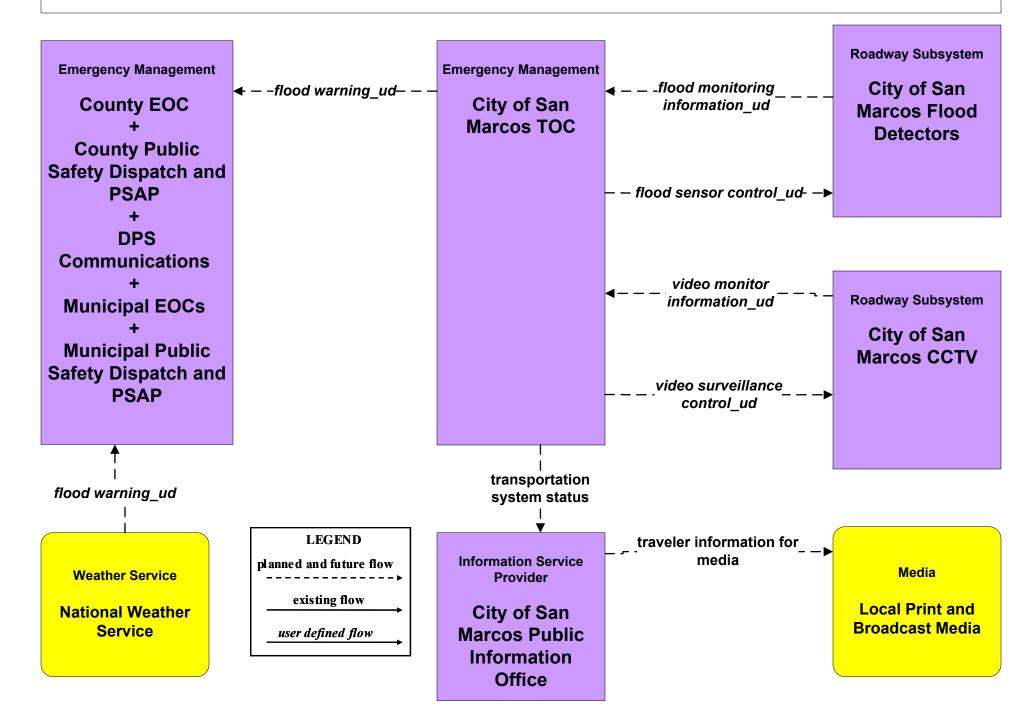

# EM07 - Early Warning System Flood Monitoring – City of San Marcos (1 of 2)

# EM07 - Early Warning System Flood Monitoring – City of San Marcos (2 of 2)