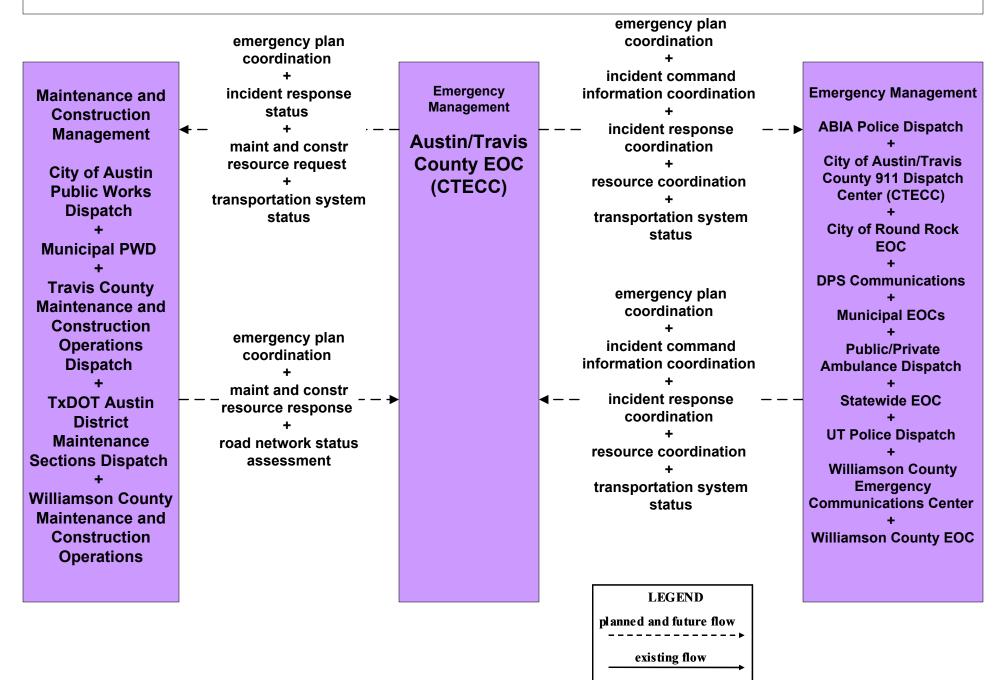

## EM08 - Disaster Response and Recovery Austin/Travis County EOC (CTECC) (1 of 2)

# EM08 - Disaster Response and Recovery Austin/Travis County EOC (CTECC) (2 of 2)

| Transit Management<br>CapMetro<br>Commuter Rail<br>Operations Center<br>+<br>CapMetro Fixed<br>Route Operations<br>Center<br>+<br>CapMetro STS<br>Operations Center<br>+<br>CARTS Transit<br>Operations Center<br>+<br>Independent School<br>District Dispatch<br>+<br>Private<br>Transportation | emergency plan<br>coordination<br>+<br>emergency transit<br>schedule information<br>+ +<br>emergency transit<br>service response<br>+<br>transit system status<br>assessment<br>emergency plan<br>coordination<br>+<br>emergency transit<br>service request<br>+ | Emergency Management<br>Austin/Travis<br>County EOC<br>(CTECC) | coordination<br>+<br>resource request→<br>+<br>transportation system<br>status<br>emergency plan<br>coordination<br>+<br>resource deployment<br>status<br>+<br>road network status<br>assessment | Traffic Management<br>City of Austin<br>TMC<br>+<br>City of Round<br>Rock TMC<br>+<br>Municipal Traffic<br>Operations<br>Center<br>+<br>TxDOT Austin<br>District TMC<br>(CTECC) |
|--------------------------------------------------------------------------------------------------------------------------------------------------------------------------------------------------------------------------------------------------------------------------------------------------|------------------------------------------------------------------------------------------------------------------------------------------------------------------------------------------------------------------------------------------------------------------|----------------------------------------------------------------|--------------------------------------------------------------------------------------------------------------------------------------------------------------------------------------------------|---------------------------------------------------------------------------------------------------------------------------------------------------------------------------------|
|                                                                                                                                                                                                                                                                                                  | incident response                                                                                                                                                                                                                                                |                                                                |                                                                                                                                                                                                  |                                                                                                                                                                                 |
| Provider Operations                                                                                                                                                                                                                                                                              | status                                                                                                                                                                                                                                                           |                                                                |                                                                                                                                                                                                  |                                                                                                                                                                                 |