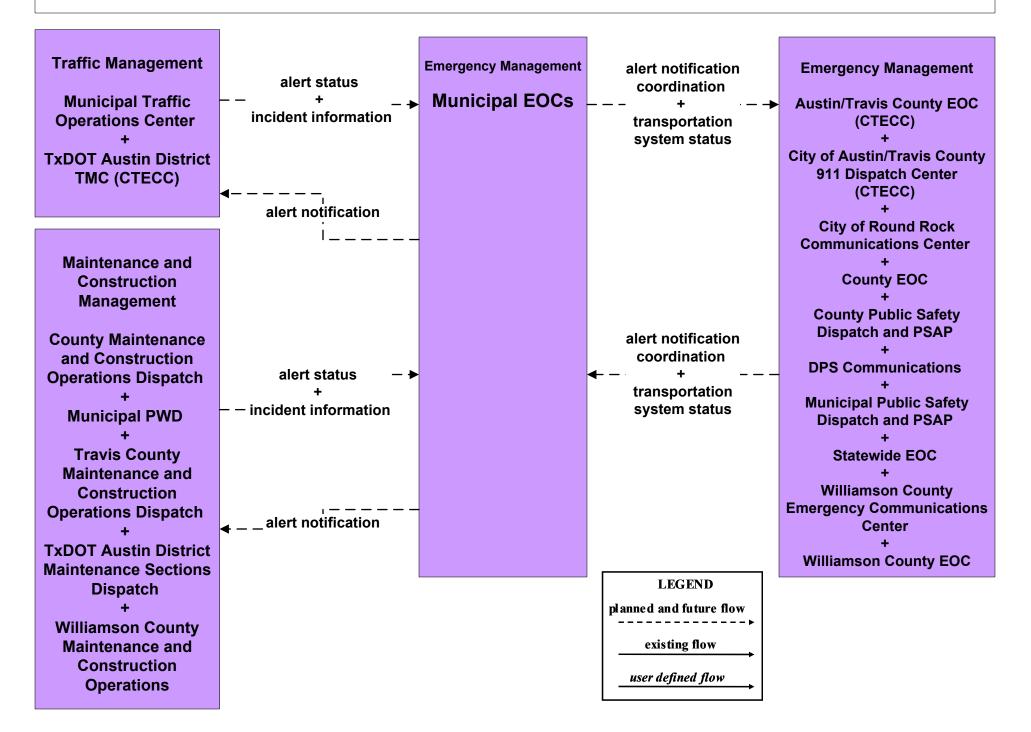

ice Vehicles





#### EM03 - Mayday Support Private Concierge Service Provider





#### EM04 - Roadway Service Patrols TxDOT Austin District HERO (1 of 2)





#### EM04 - Roadway Service Patrols TxDOT Austin District HERO (2 of 2)





#### EM05 - Transportation Infrastructure Protection TxDOT Austin District TMC (CTECC) (1 of 2)



existing flow

user defined flow

#### EM05 - Transportation Infrastructure Protection TxDOT Austin District TMC (CTECC) (2 of 2)



#### EM06 - Wide Area Alert Statewide Amber Alert (1 of 2)



#### EM06 - Wide Area Alert Statewide Amber Alert (2 of 2)





#### EM06 - Wide Area Alert Austin/Travis County EOC (CTECC)



#### EM06 - Wide Area Alert Williamson County EOC



#### EM06 - Wide Area Alert County EOC



#### EM06 - Wide Area Alert Municipal EOCs



### EM07 - Early Warning System Army Corps of Engineers – Flood Monitoring System





## EM07 - Early Warning System USGS – Flood Information Dissemination



## EM07 - Early Warning System LCRA – Flood Information Dissemination



# EM07 - Early Warning System Flood Monitoring – TxDOT (1 of 2)



# EM07 - Early Warning System Flood Monitoring – TxDOT (2 of 2)



## EM07 - Early Warning System Flood Monitoring – City of Austin (1 of 2)



# EM07 - Early Warning System Flood Monitoring – City of Austin (2 of 2)



# EM07 - Early Warning System Flood Monitoring – City of Georgetown (1 of 2)



# EM07 - Early Warning System Flood Monitoring – City of Georgetown (2 of 2)



# EM07 - Early Warning System Flood Monitoring – City of Round Rock (1 of 2)



# EM07 - Early Warning System Flood Mo