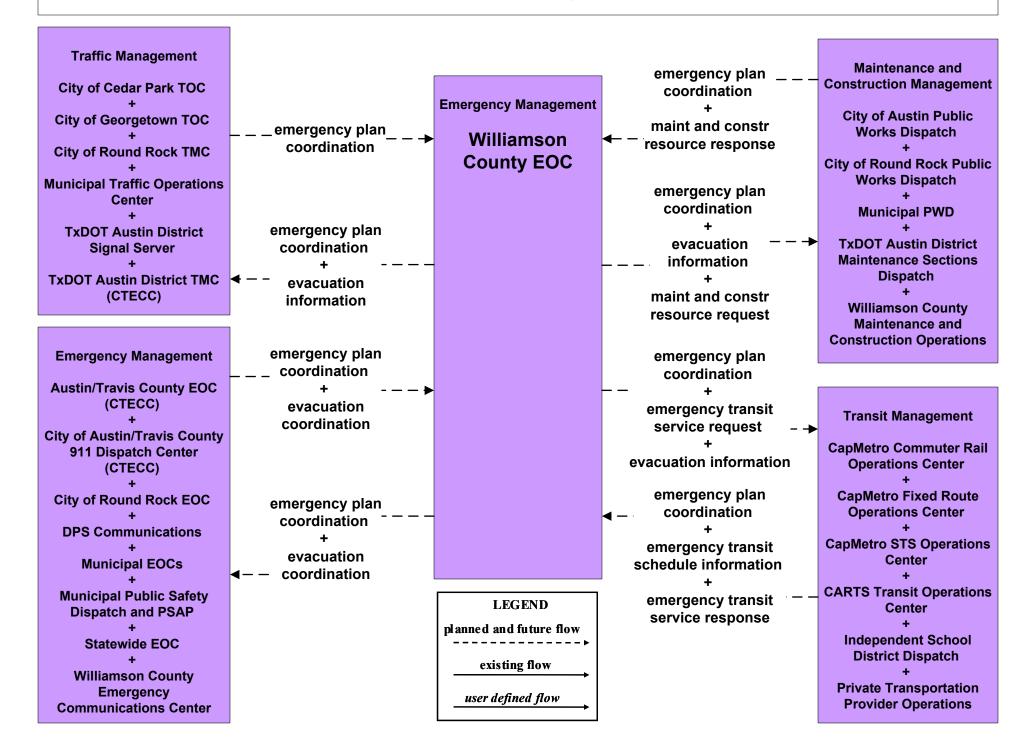

ing flow

EM08 - Disaster Response and Recovery County EOC (1 of 2)



#### EM08 - Disaster Response and Recovery County EOC (2 of 2)





planned and future flow

existing flow

## EM09 - Evacuation and Reentry Management Statewide EOC – TxDOT Coordination



## EM09 - Evacuation and Reentry Management Statewide EOC – Local Coordination



## EM09 - Evacuation and Reentry Management Austin/Travis County EOC (CTECC) (1 of 2)



## EM09 - Evacuation and Reentry Management Austin/Travis County EOC (CTECC) (2 of 2)



## EM09 - Evacuation and Reentry Management City of Round Rock EOC



# EM09 - Evacuation and Reentry Management Municipal EOCs (1 of 2)



# EM09 - Evacuation and Reentry Management Municipal EOCs (2 of 2)



#### EM09 - Evacuation and Reentry Management Williamson County EOC



## EM09 - Evacuation and Reentry Management County EOC



#### EM10 - Disaster Traveler Information TxDOT Austin District Public Information Office



## **EM10** - Disaster Traveler Information City of Austin Public Information Office



## EM10 - Disaster Traveler Information City of Cedar Park Public Information Office



## EM10 - Disaster Traveler Information City of Georgetown Public Information Office



## EM10 - Disaster Traveler Information City of Round Rock Public Information Office



## EM10 - Disaster Traveler Information City of San Marcos Public Information Office



#### EM10 - Disaster Traveler Information Municipal Public Information Office