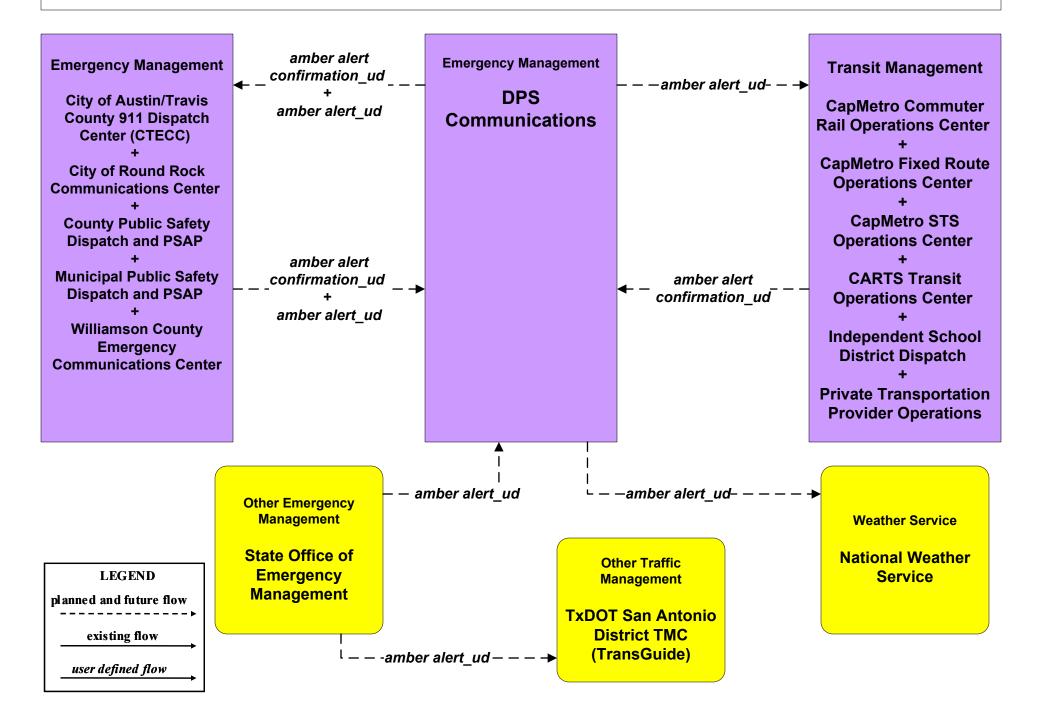

#### EM06 - Wide Area Alert Statewide Amber Alert (1 of 2)

#### EM06 - Wide Area Alert Statewide Amber Alert (2 of 2)