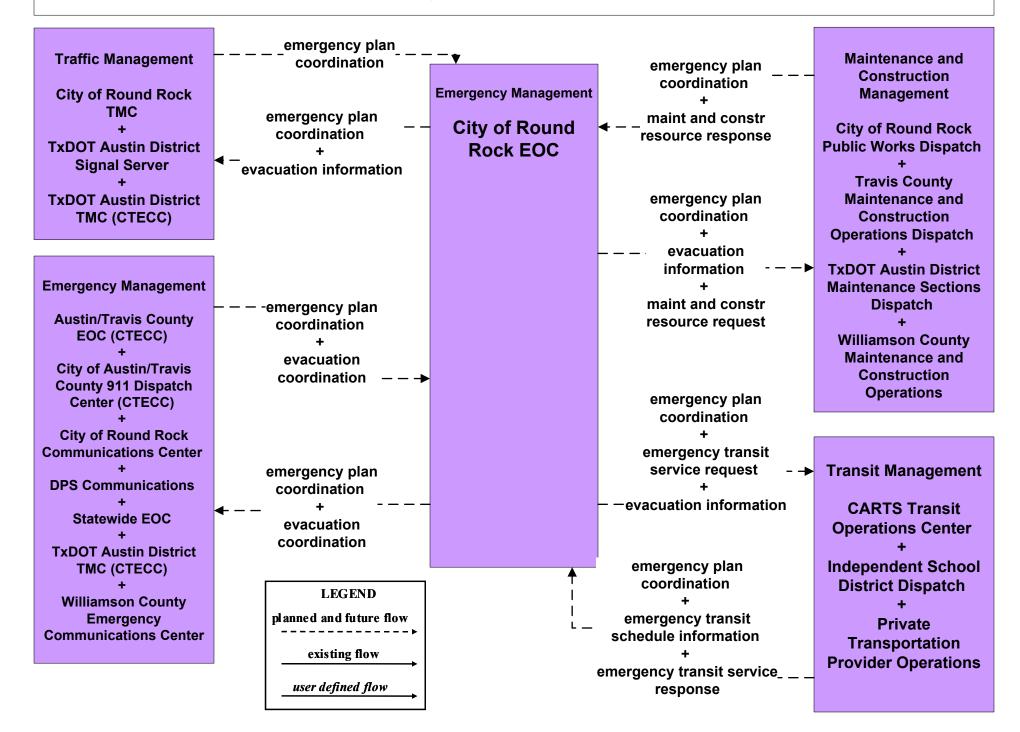

|



planned and future flow

existing flow

EM08 - Disaster Response and Recovery County EOC (1 of 2)



#### EM08 - Disaster Response and Recovery County EOC (2 of 2)





planned and future flow

existing flow

## EM09 - Evacuation and Reentry Management Statewide EOC – TxDOT Coordination



## EM09 - Evacuation and Reentry Management Statewide EOC – Local Coordination



## EM09 - Evacuation and Reentry Management Austin/Travis County EOC (CTECC) (1 of 2)



## EM09 - Evacuation and Reentry Management Austin/Travis County EOC (CTECC) (2 of 2)



## EM09 - Evacuation and Reentry Management City of Round Rock EOC



# EM09 - Evacuation and Reentry Management Municipal EOCs (1 of 2)



# EM09 - Evacuation and Reentry Management Municipal EOCs (2 of 2)



#### EM09 - Evacuation and Reentry Management Williamson County EOC



## EM09 - Evacuation and Reentry Management County EOC



#### EM10 - Disaster Traveler Information TxDOT Austin District Public Information Office



## **EM10** - Disaster Traveler Information City of Austin Public Information Office



## EM10 - Disaster Traveler Information City of Cedar Park Public Information Office



## EM10 - Disaster Traveler Information City of Georgetown Public Information Office



## EM10 - Disaster Traveler Information City of Round Rock Public Information Office



## EM10 - Disaster Traveler Information City of San Marcos Public Information Office