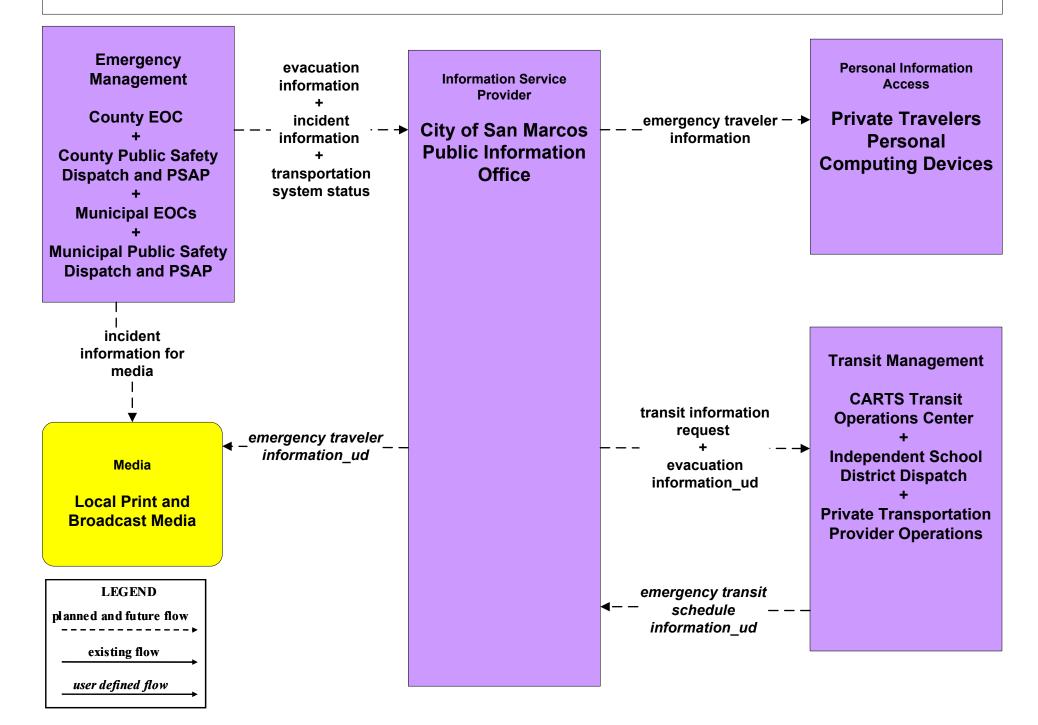

## EM10 - Disaster Traveler Information City of San Marcos Public Information Office