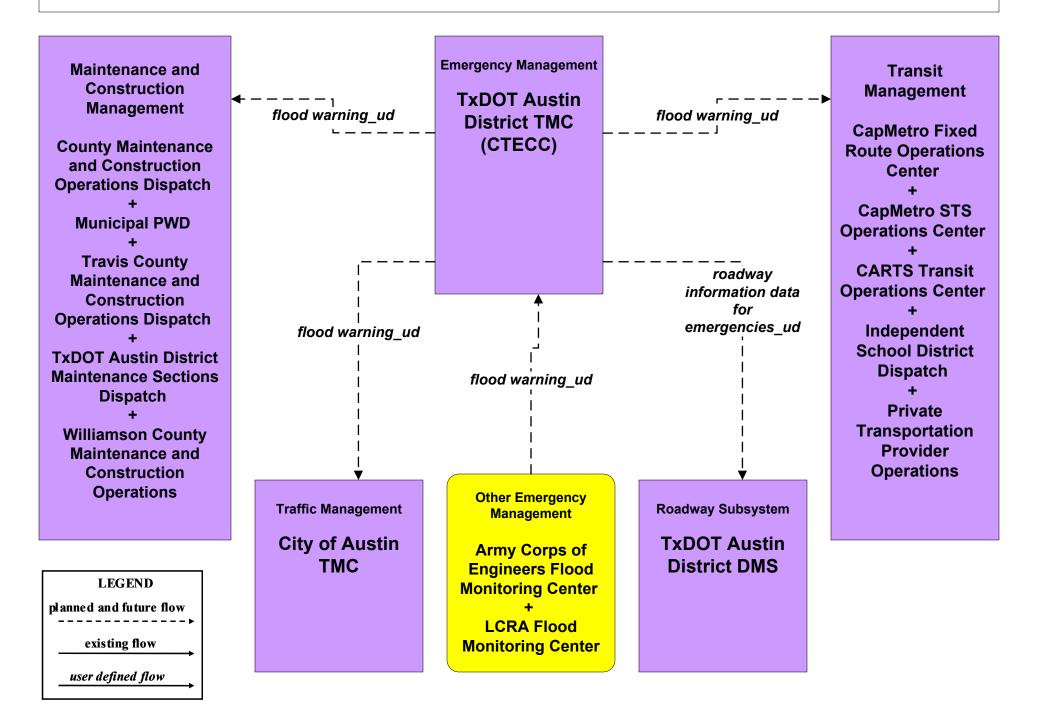

# EM07 - Early Warning System Flood Monitoring – TxDOT (1 of 2)

# EM07 - Early Warning System Flood Monitoring – TxDOT (2 of 2)