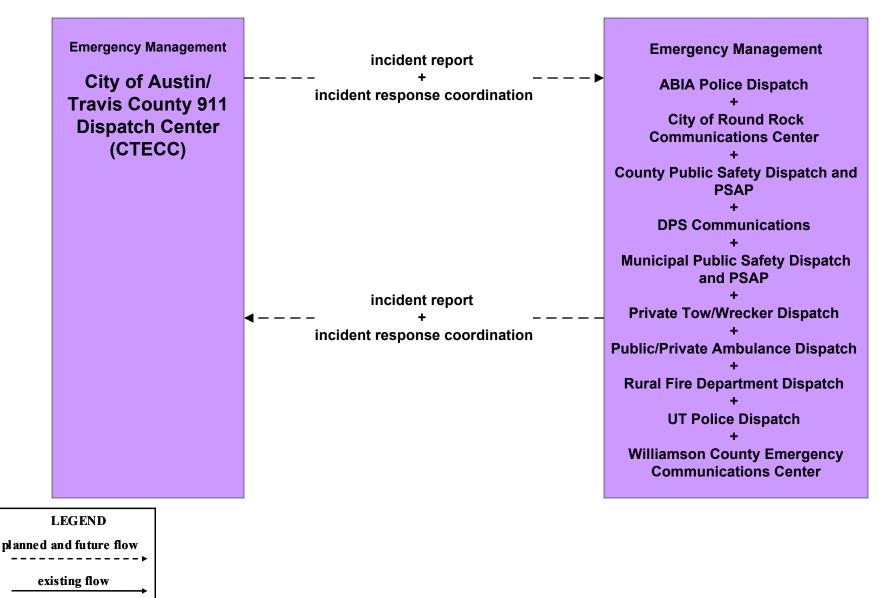

#### EM01 - Emergency Call-Taking and Dispatch City of Austin/Travis County 911 Dispatch Center (CTECC)

user defined flow