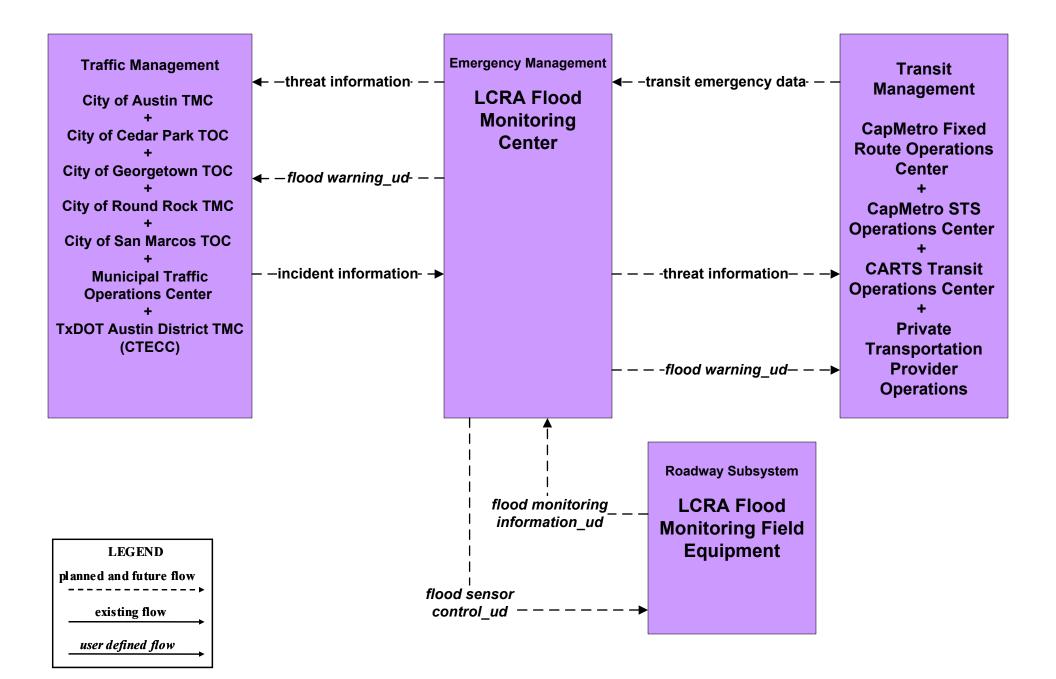

#### EM05 - Transportation Infrastructure Protection TxDOT Austin District TMC (CTECC) (1 of 2)



existing flow

user defined flow

#### EM05 - Transportation Infrastructure Protection TxDOT Austin District TMC (CTECC) (2 of 2)



#### EM06 - Wide Area Alert Statewide Amber Alert (1 of 2)



#### EM06 - Wide Area Alert Statewide Amber Alert (2 of 2)





#### EM06 - Wide Area Alert Austin/Travis County EOC (CTECC)



#### EM06 - Wide Area Alert Williamson County EOC



#### EM06 - Wide Area Alert County EOC



#### EM06 - Wide Area Alert Municipal EOCs



### EM07 - Early Warning System Army Corps of Engineers – Flood Monitoring System





## EM07 - Early Warning System USGS – Flood Information Dissemination



## EM07 - Early Warning System LCRA – Flood Information Dissemination



# EM07 - Early Warning System Flood Monitoring – TxDOT (1 of 2)



# EM07 - Early Warning System Flood Monitoring – TxDOT (2 of 2)



## EM07 - Early Warning System Flood Monitoring – City of Austin (1 of 2)



# EM07 - Early Warning System Flood Monitoring – City of Austin (2 of 2)



# EM07 - Early Warning System Flood Monitoring – City of Georgetown (1 of 2)



# EM07 - Early Warning System Flood Monitoring – City of Georgetown (2 of 2)



# EM07 - Early Warning System Flood Monitoring – City of Round Rock (1 of 2)



# EM07 - Early Warning System Flood Monitoring – City of Round Rock (2 of 2)



# EM07 - Early Warning System Flood Monitoring – City of San Marcos (1 of 2)



# EM07 - Early Warning System Flood Monitoring – City of San Marcos (2 of 2)



## EM08 - Disaster Response and