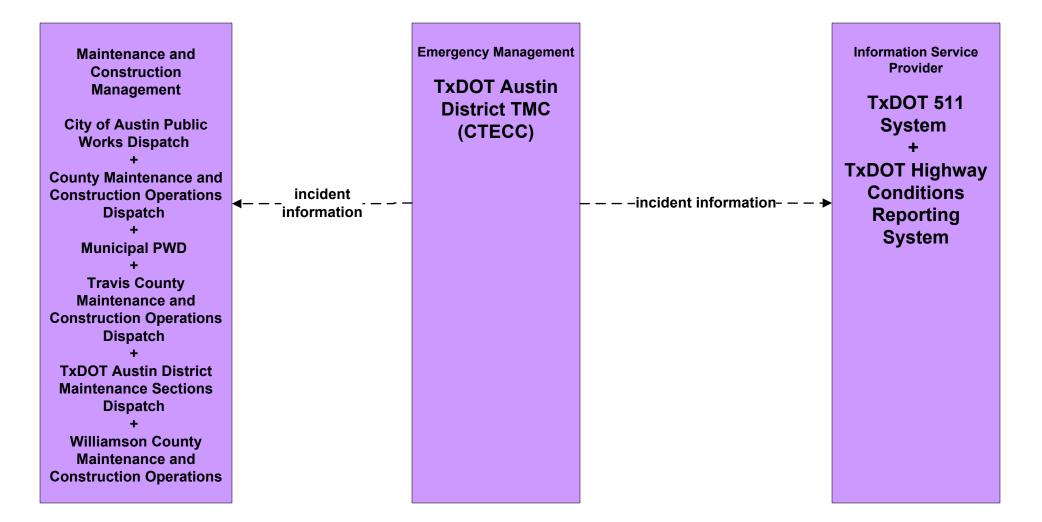

#### EM05 - Transportation Infrastructure Protection TxDOT Austin District TMC (CTECC) (1 of 2)

existing flow

user defined flow

#### EM05 - Transportation Infrastructure Protection TxDOT Austin District TMC (CTECC) (2 of 2)