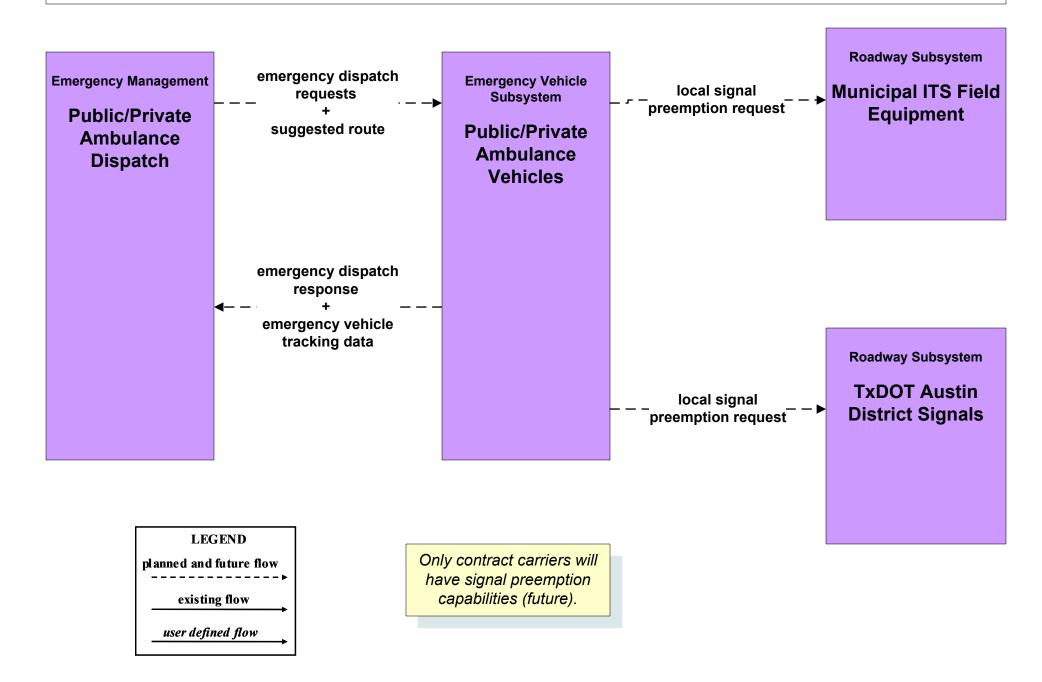

#### EM02 - Emergency Routing Public/Private Ambulance Vehicles (1 of 2)

#### EM02 - Emergency Routing Public/Private Ambulance Vehicles (2 of 2)