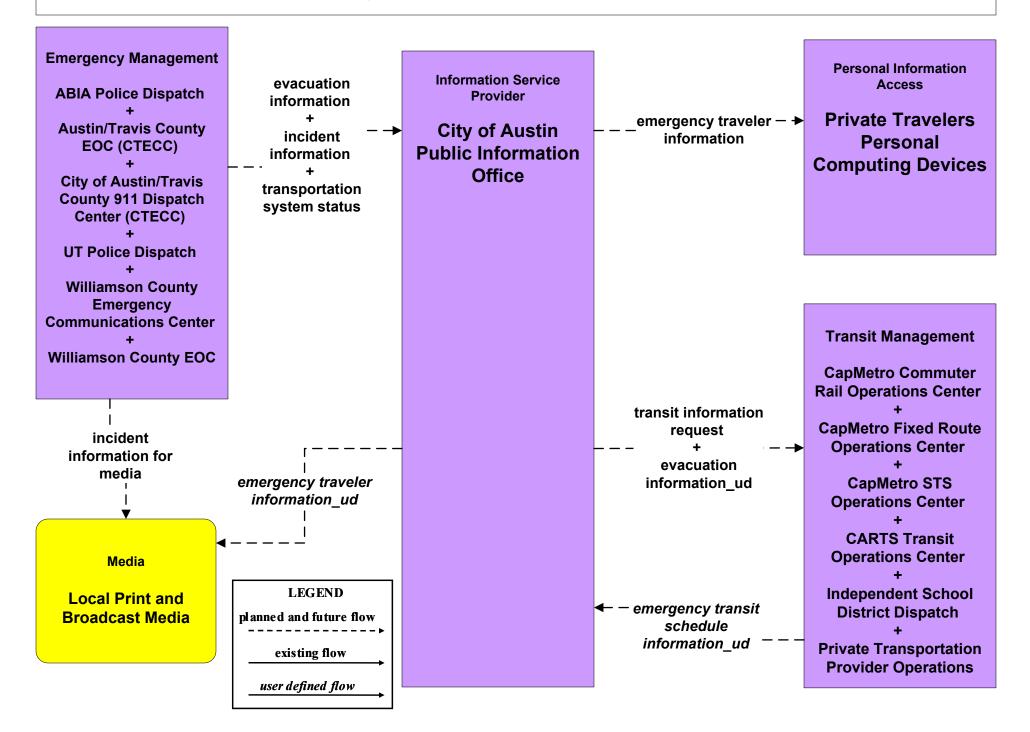

## **EM10** - Disaster Traveler Information City of Austin Public Information Office