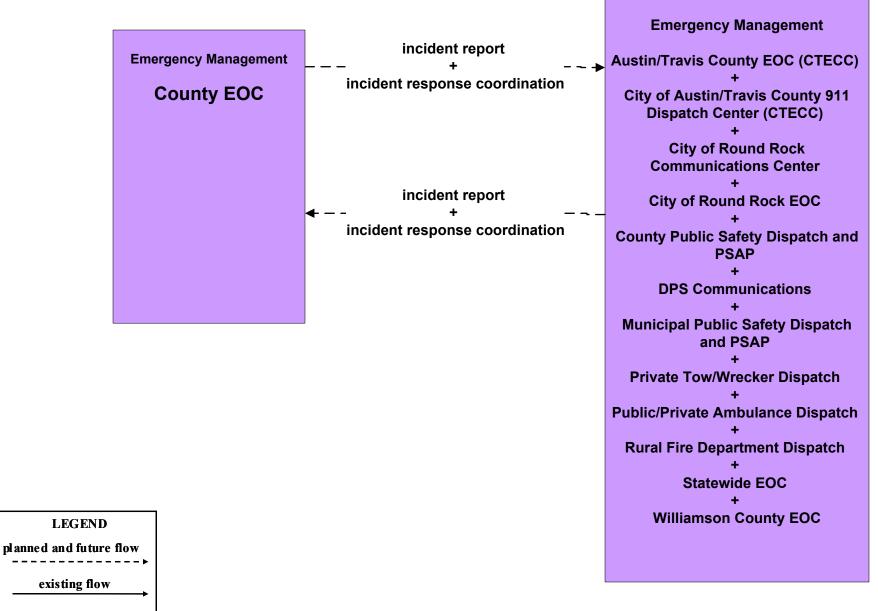

is County 911 Dispatch Center (CTECC)



user defined flow

#### EM01 - Emergency Call-Taking and Dispatch City of Round Rock Communications Center





#### EM01 - Emergency Call-Taking and Dispatch Williamson County Emergency Communications Center



user defined flow

#### EM01 - Emergency Call-Taking and Dispatch County Public Safety and PSAP





# EM01 - Emergency Call-Taking and Dispatch DPS





user defined flow

#### EM01 - Emergency Call-Taking and Dispatch Municipal Public Safety





#### EM01 - Emergency Call-Taking and Dispatch Public/Private Ambulance Dispatch



#### EM01 - Emergency Call-Taking and Dispatch Austin/Travis County EOC (CTECC)



#### EM01 - Emergency Call-Taking and Dispatch Williamson County EOC



#### EM01 - Emergency Call-Taking and Dispatch County EOC



user defined flow

#### EM02 - Emergency Routing Regional Medical Center Coordination



#### EM02 - Emergency Routing City of Austin Fire and Austin/Travis County EMS



#### EM02 - Emergency Routing City of Round Rock Fire Vehicles



#### EM02 - Emergency Routing Municipal Public Safety Vehicles



#### EM02 - Emergency Routing Travis County Public Safety Vehicles





#### EM02 - Emergency Routing Williamson County Public Safety Vehicles



#### EM02 - Emergency Routing County Public Safety Vehicles



planned and future flow

user defined flow

#### EM02 - Emergency Routing DPS Emergency Vehicles





#### EM02 - Emergency Routing Public/Private Ambulance Vehicles (1 of 2)



#### EM02 - Emergency Routing Public/Private Ambulance Vehicles (2 of 2)



#### EM02 - Emergency Routing Un