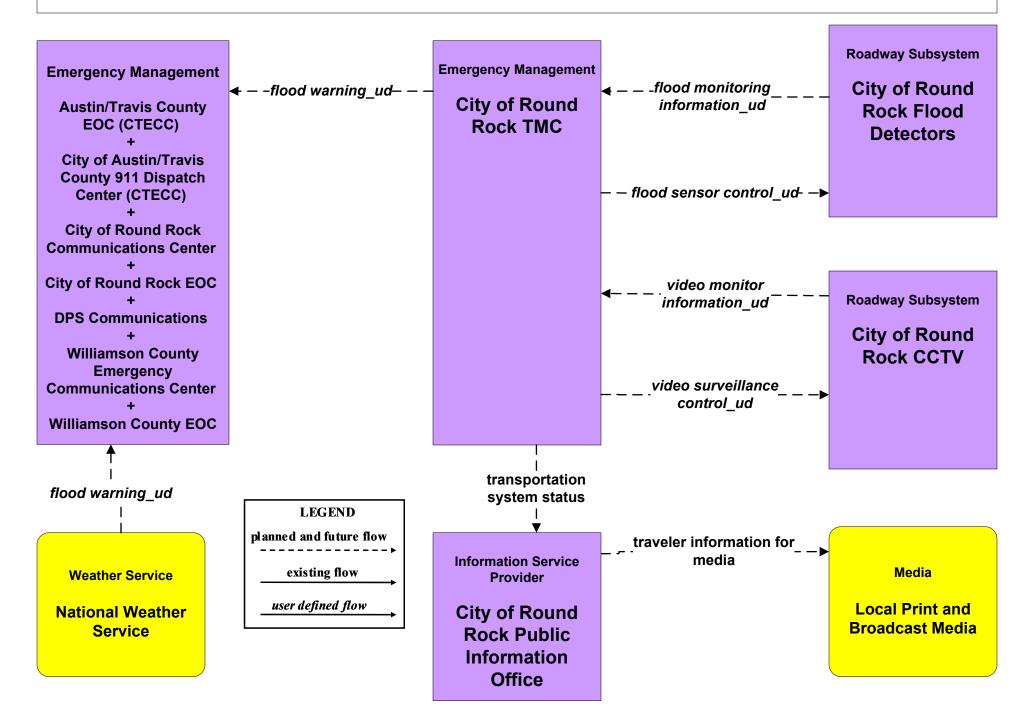

# EM07 - Early Warning System Flood Monitoring – City of Round Rock (1 of 2)

# EM07 - Early Warning System Flood Monitoring – City of Round Rock (2 of 2)