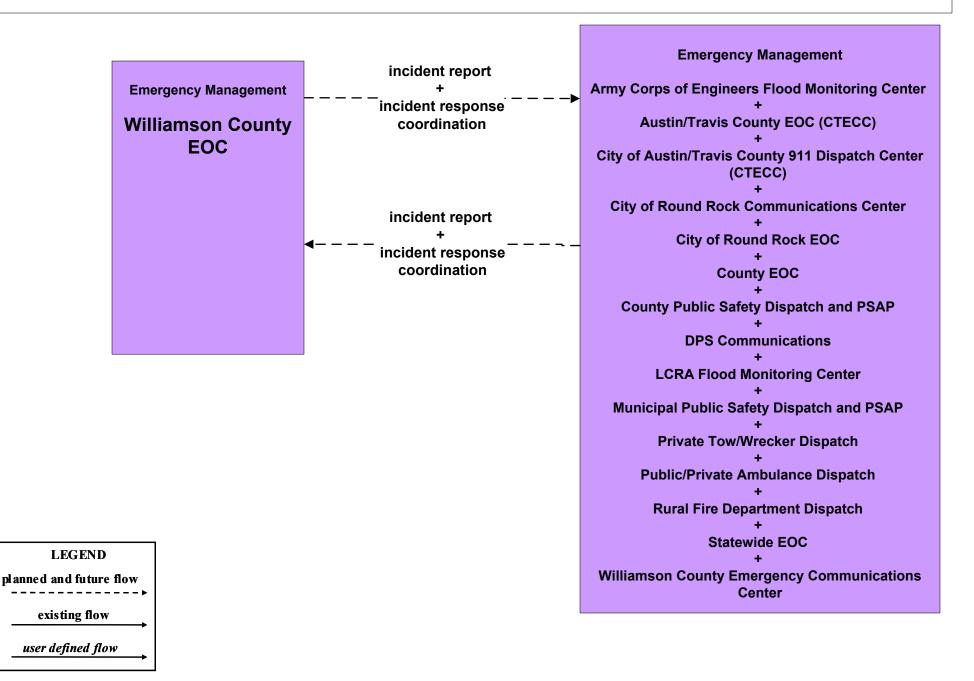

EM01 - Emergency Call-Taking and Dispatch City of Austin/Travis County 911 Dispatch Center (CTECC)



user defined flow

#### EM01 - Emergency Call-Taking and Dispatch City of Round Rock Communications Center





#### EM01 - Emergency Call-Taking and Dispatch Williamson County Emergency Communications Center



user defined flow

#### EM01 - Emergency Call-Taking and Dispatch County Public Safety and PSAP





# EM01 - Emergency Call-Taking and Dispatch DPS





user defined flow

#### EM01 - Emergency Call-Taking and Dispatch Municipal Public Safety





#### EM01 - Emergency Call-Taking and Dispatch Public/Private Ambulance Dispatch



#### EM01 - Emergency Call-Taking and Dispatch Austin/Travis County EOC (CTECC)



#### EM01 - Emergency Call-Taking and Dispatch Williamson County EOC



#### EM01 - Emergency Call-Taking and Dispatch County EOC



user defined flow

#### EM02 - Emergency Routing Regional Medical Center Coordination



#### EM02 - Emergency Routing City of Austin Fire and Austin/Travis County EMS



#### EM02 - Emergency Routing City of Round Rock Fire Vehicles



#### EM02 - Emergency Routing Municipal Public Safety Vehicles



#### EM02 - Emergency Routing Travis County Public Safety Vehicles





#### EM02 - Emergency Routing Williamson County Public Safety Vehicles



#### EM02 - Emergency Routing County Public Safety Vehicles



planned and future flow

user defined flow

#### EM02 - Emergency Routing DPS Emergency Vehicles





#### EM02 - Emergency Routing Public/Private Ambulance Vehicles (1 of 2)



#### EM02 - Emergency Routing Public/Private Am