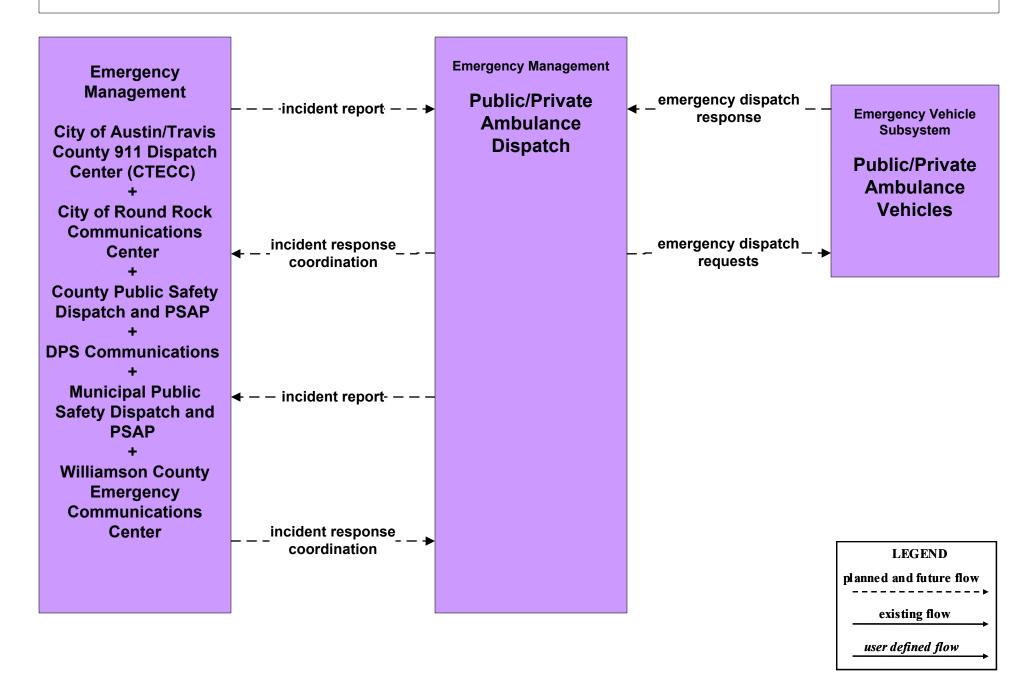

#### EM01 - Emergency Call-Taking and Dispatch Public/Private Ambulance Dispatch