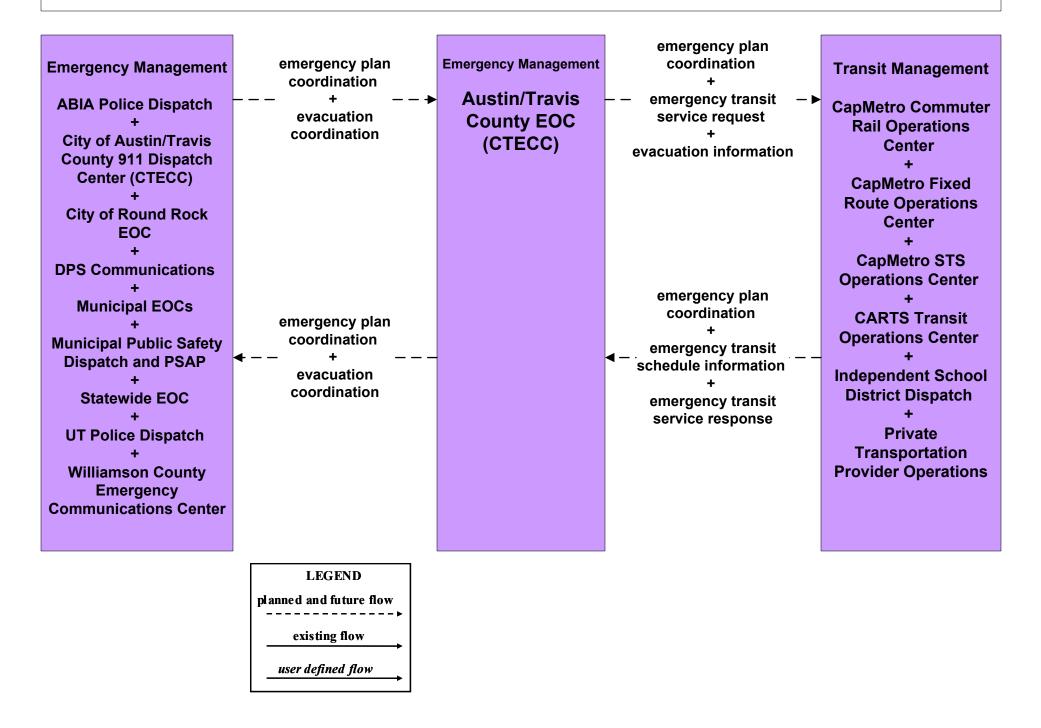

## EM09 - Evacuation and Reentry Management Austin/Travis County EOC (CTECC) (1 of 2)

## EM09 - Evacuation and Reentry Management Austin/Travis County EOC (CTECC) (2 of 2)