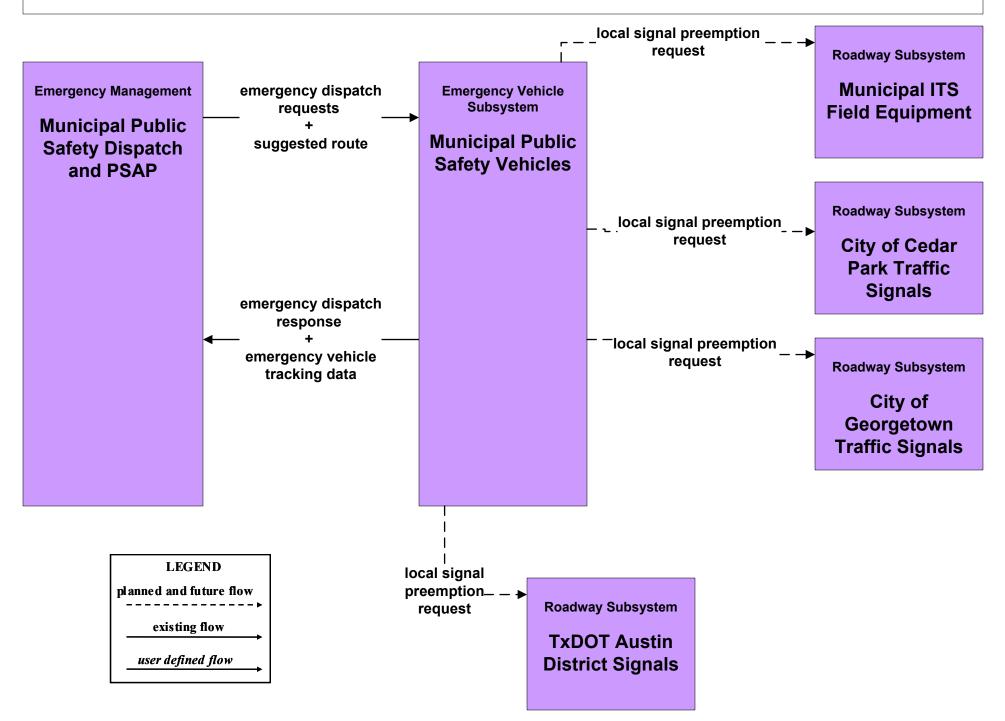

ng and Dispatch County Public Safety and PSAP





# EM01 - Emergency Call-Taking and Dispatch DPS





user defined flow

#### EM01 - Emergency Call-Taking and Dispatch Municipal Public Safety





#### EM01 - Emergency Call-Taking and Dispatch Public/Private Ambulance Dispatch



#### EM01 - Emergency Call-Taking and Dispatch Austin/Travis County EOC (CTECC)



#### EM01 - Emergency Call-Taking and Dispatch Williamson County EOC



#### EM01 - Emergency Call-Taking and Dispatch County EOC



user defined flow

#### EM02 - Emergency Routing Regional Medical Center Coordination



#### EM02 - Emergency Routing City of Austin Fire and Austin/Travis County EMS



#### EM02 - Emergency Routing City of Round Rock Fire Vehicles



#### EM02 - Emergency Routing Municipal Public Safety Vehicles



#### EM02 - Emergency Routing Travis County Public Safety Vehicles





#### EM02 - Emergency Routing Williamson County Public Safety Vehicles



#### EM02 - Emergency Routing County Public Safety Vehicles



planned and future flow

user defined flow

#### EM02 - Emergency Routing DPS Emergency Vehicles





#### EM02 - Emergency Routing Public/Private Ambulance Vehicles (1 of 2)



#### EM02 - Emergency Routing Public/Private Ambulance Vehicles (2 of 2)



#### EM02 - Emergency Routing University of Texas Police Vehicles





#### EM03 - Mayday Support Private Concierge Service Provider





#### EM04 - Roadway Service Patrols TxDOT Austin District HERO (1 of 2)





#### EM04 - Roadway Service Patrols TxDOT Austin District HERO (2 of 2)





#### EM05 - Transportation Infrastructure P