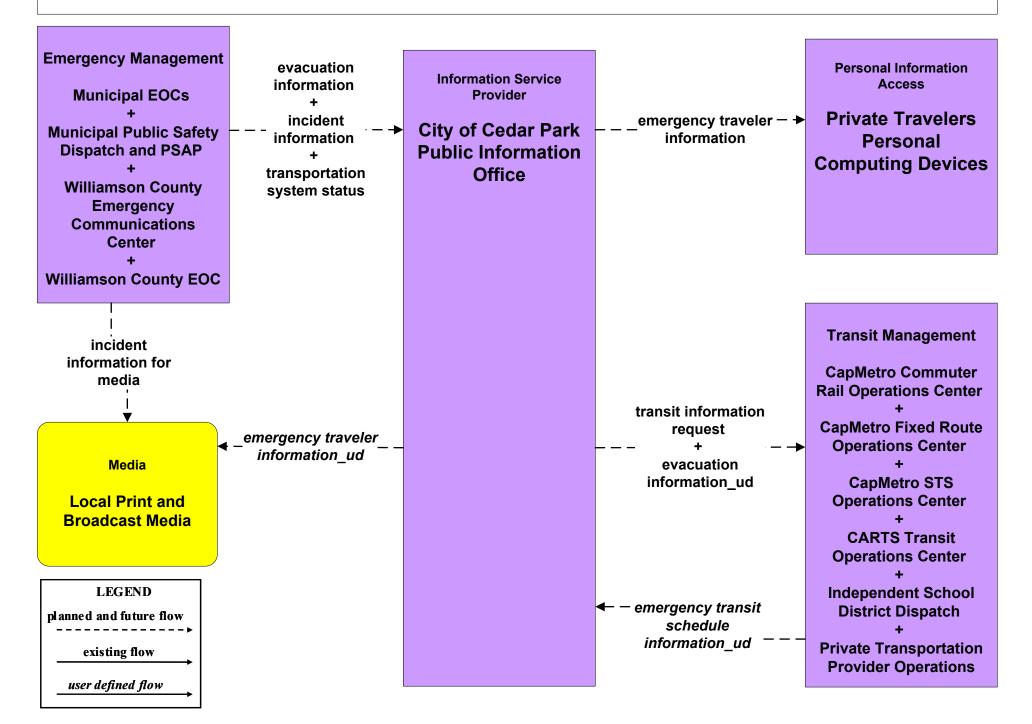

## EM10 - Disaster Traveler Information City of Cedar Park Public Information Office