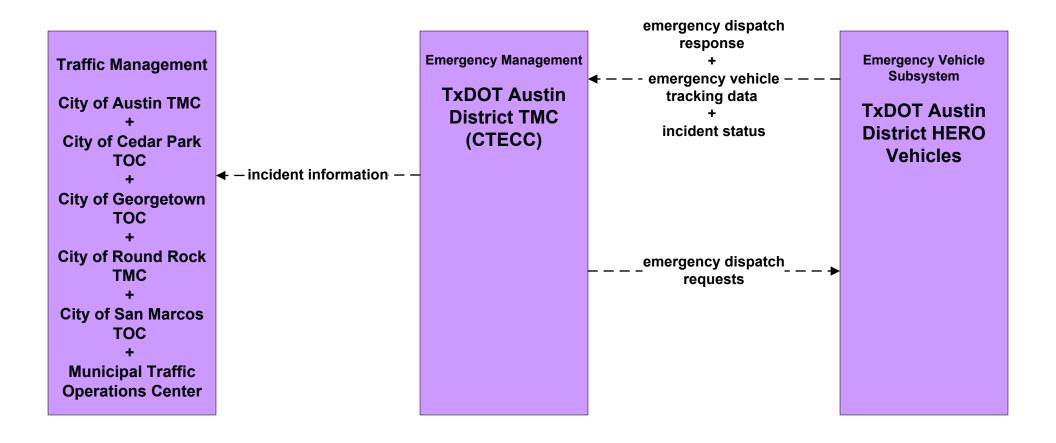

#### EM04 - Roadway Service Patrols TxDOT Austin District HERO (1 of 2)

#### EM04 - Roadway Service Patrols TxDOT Austin District HERO (2 of 2)