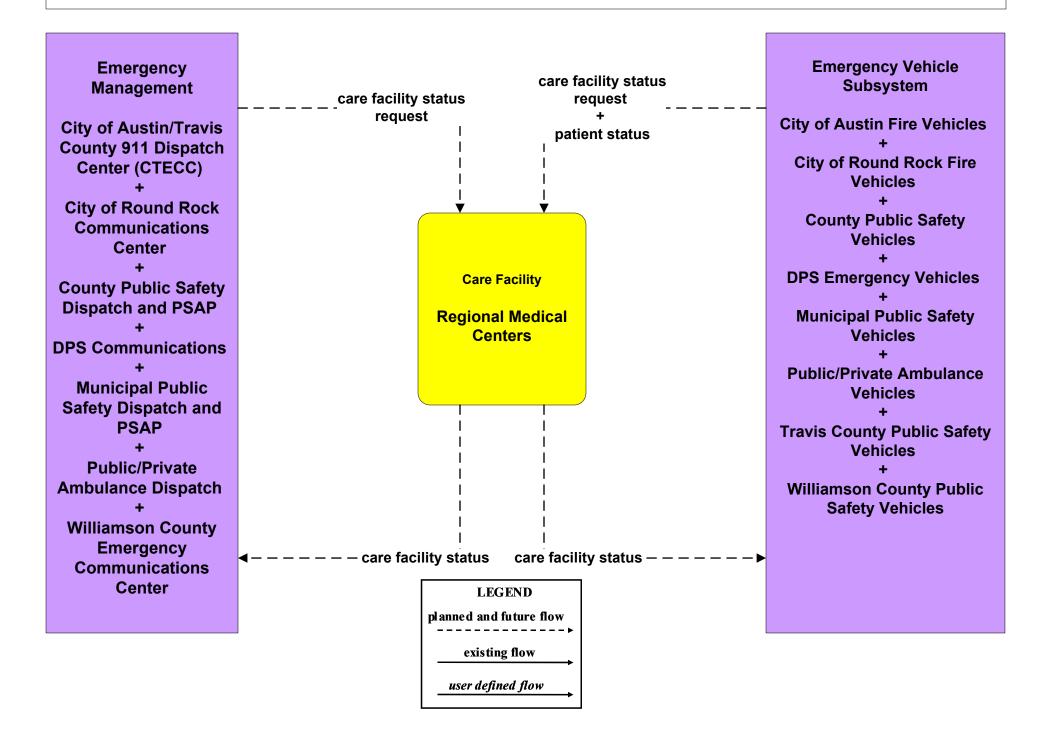

king and Dispatch City of Round Rock Communications Center





#### EM01 - Emergency Call-Taking and Dispatch Williamson County Emergency Communications Center



user defined flow

#### EM01 - Emergency Call-Taking and Dispatch County Public Safety and PSAP





# EM01 - Emergency Call-Taking and Dispatch DPS





user defined flow

#### EM01 - Emergency Call-Taking and Dispatch Municipal Public Safety





#### EM01 - Emergency Call-Taking and Dispatch Public/Private Ambulance Dispatch



#### EM01 - Emergency Call-Taking and Dispatch Austin/Travis County EOC (CTECC)



#### EM01 - Emergency Call-Taking and Dispatch Williamson County EOC



#### EM01 - Emergency Call-Taking and Dispatch County EOC



user defined flow

#### EM02 - Emergency Routing Regional Medical Center Coordination



#### EM02 - Emergency Routing City of Austin Fire and Austin/Travis County EMS



#### EM02 - Emergency Routing City of Round Rock Fire Vehicles



#### EM02 - Emergency Routing Municipal Public Safety Vehicles



#### EM02 - Emergency Routing Travis County Public Safety Vehicles





#### EM02 - Emergency Routing Williamson County Public Safety Vehicles



#### EM02 - Emergency Routing County Public Safety Vehicles



planned and future flow

user defined flow

#### EM02 - Emergency Routing DPS Emergency Vehicles





#### EM02 - Emergency Routing Public/Private Ambulance Vehicles (1 of 2)



#### EM02 - Emergency Routing Public/Private Ambulance Vehicles (2 of 2)



#### EM02 - Emergency Routing University of Texas Police Vehicles





#### EM03 - Mayday Support Private Concierge Servi