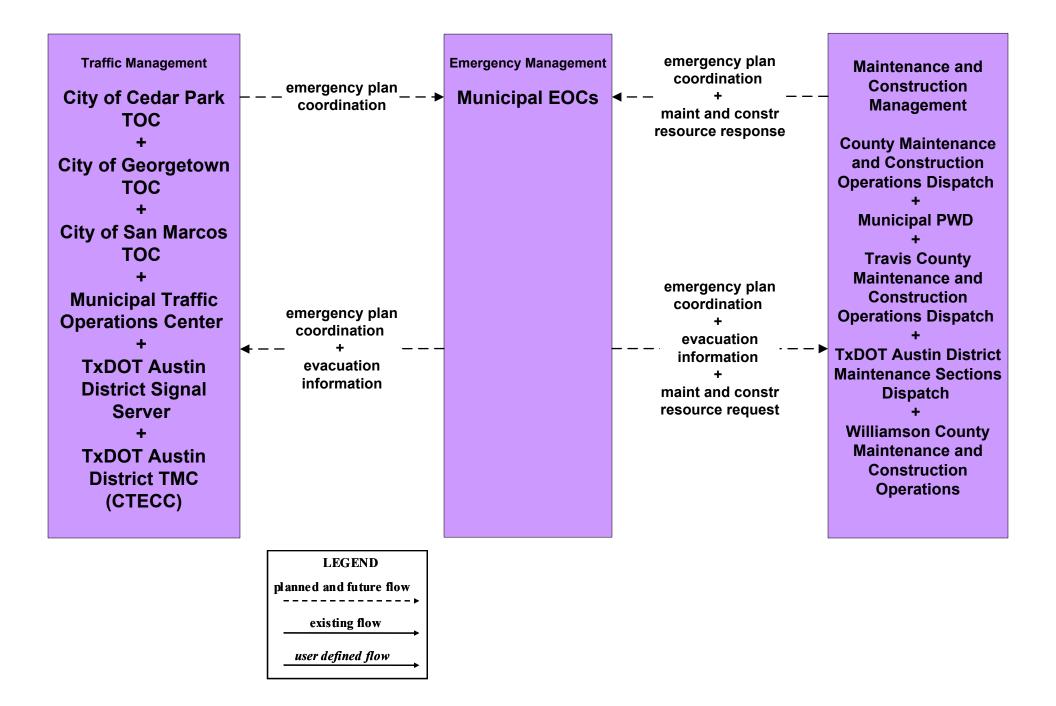

# EM09 - Evacuation and Reentry Management Municipal EOCs (1 of 2)

# EM09 - Evacuation and Reentry Management Municipal EOCs (2 of 2)