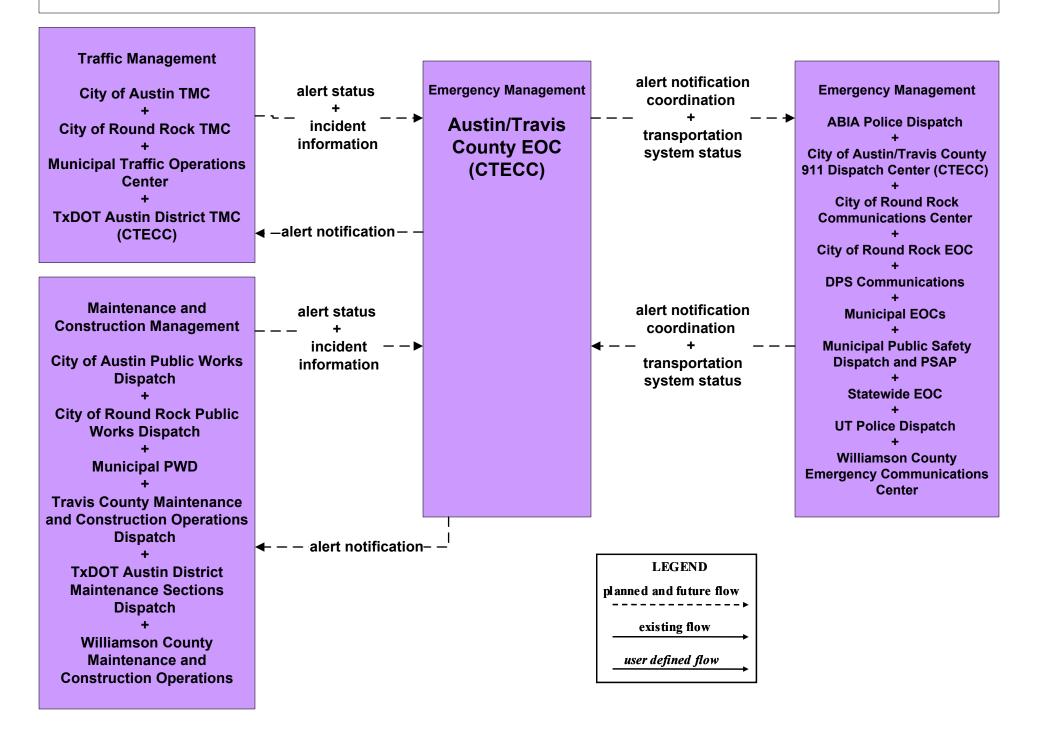

(1 of 2)



#### EM02 - Emergency Routing Public/Private Ambulance Vehicles (2 of 2)



#### EM02 - Emergency Routing University of Texas Police Vehicles





#### EM03 - Mayday Support Private Concierge Service Provider





#### EM04 - Roadway Service Patrols TxDOT Austin District HERO (1 of 2)





#### EM04 - Roadway Service Patrols TxDOT Austin District HERO (2 of 2)





#### EM05 - Transportation Infrastructure Protection TxDOT Austin District TMC (CTECC) (1 of 2)



existing flow

user defined flow

#### EM05 - Transportation Infrastructure Protection TxDOT Austin District TMC (CTECC) (2 of 2)



#### EM06 - Wide Area Alert Statewide Amber Alert (1 of 2)



#### EM06 - Wide Area Alert Statewide Amber Alert (2 of 2)





#### EM06 - Wide Area Alert Austin/Travis County EOC (CTECC)



#### EM06 - Wide Area Alert Williamson County EOC



#### EM06 - Wide Area Alert County EOC



#### EM06 - Wide Area Alert Municipal EOCs



### EM07 - Early Warning System Army Corps of Engineers – Flood Monitoring System





## EM07 - Early Warning System USGS – Flood Information Dissemination



## EM07 - Early Warning System LCRA – Flood Information Dissemination



# EM07 - Early Warning System Flood Monitoring – TxDOT (1 of 2)



# EM07 - Early Warning System Flood Monitoring – TxDOT (2 of 2)



## EM07 - Early Warning System Flood Monitoring – City of Austin (1 of 2)



# EM07 - Early Warning System Flood Monitoring – City of Austin (2 of 2)



# EM07 - Early Warning System Flood Monitoring – City of Georgetown (1 of 2)



# EM07 - Early Warning System Flood Monitoring – City of