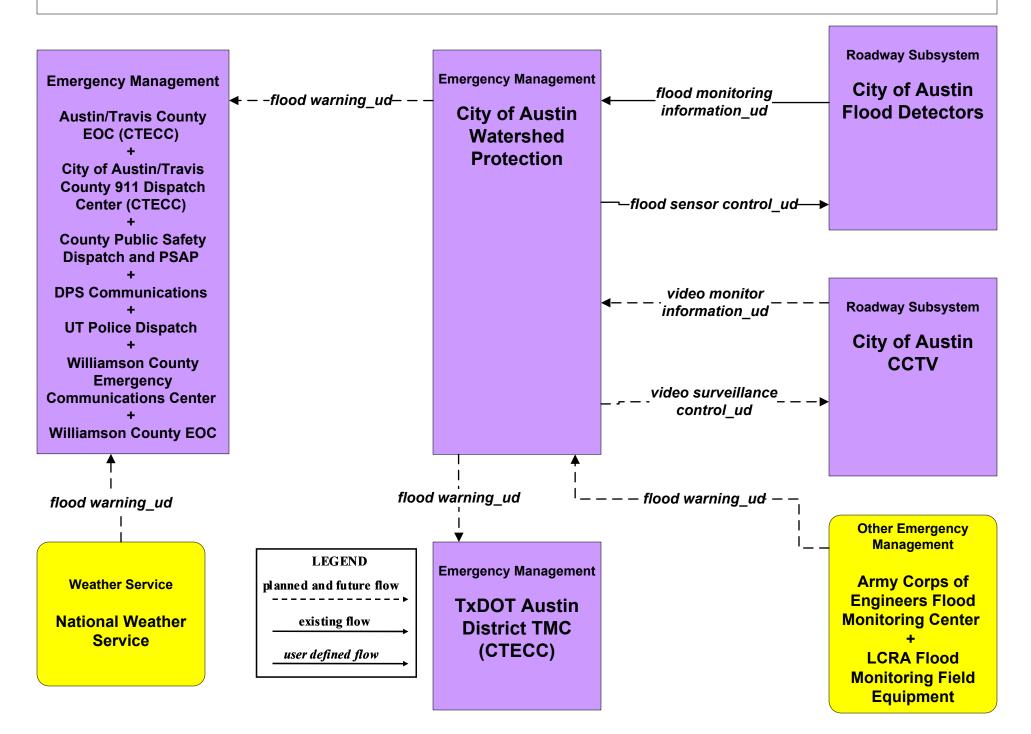

## EM07 - Early Warning System Flood Monitoring – City of Austin (1 of 2)

# EM07 - Early Warning System Flood Monitoring – City of Austin (2 of 2)