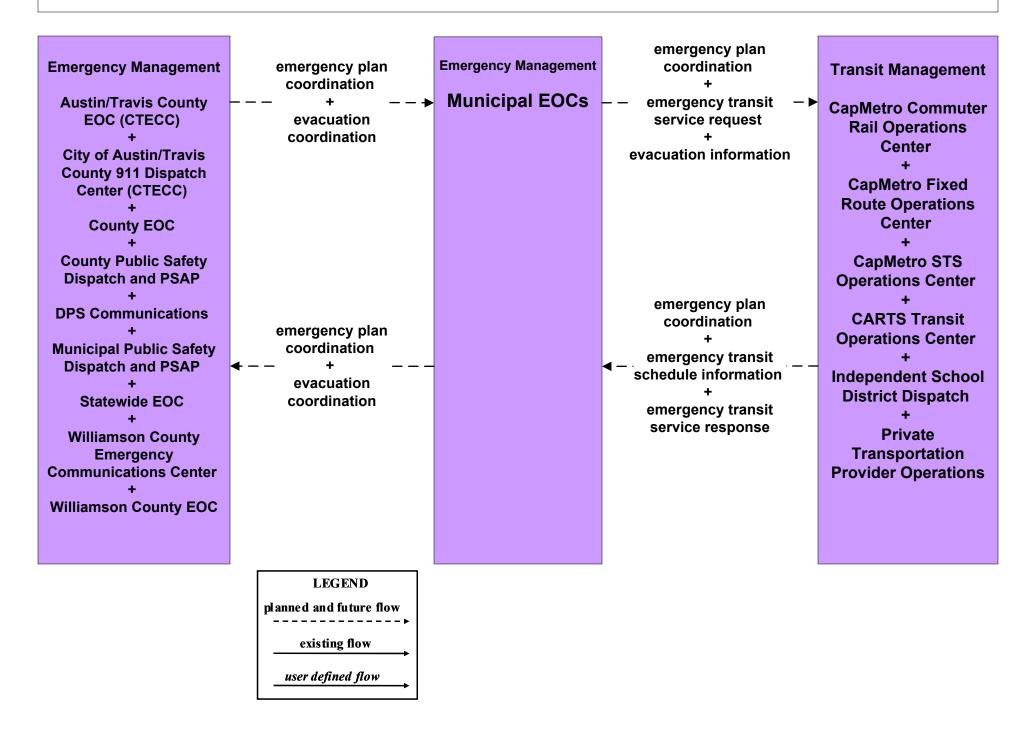

# EM09 - Evacuation and Reentry Management Municipal EOCs (1 of 2)

# EM09 - Evacuation and Reentry Management Municipal EOCs (2 of 2)