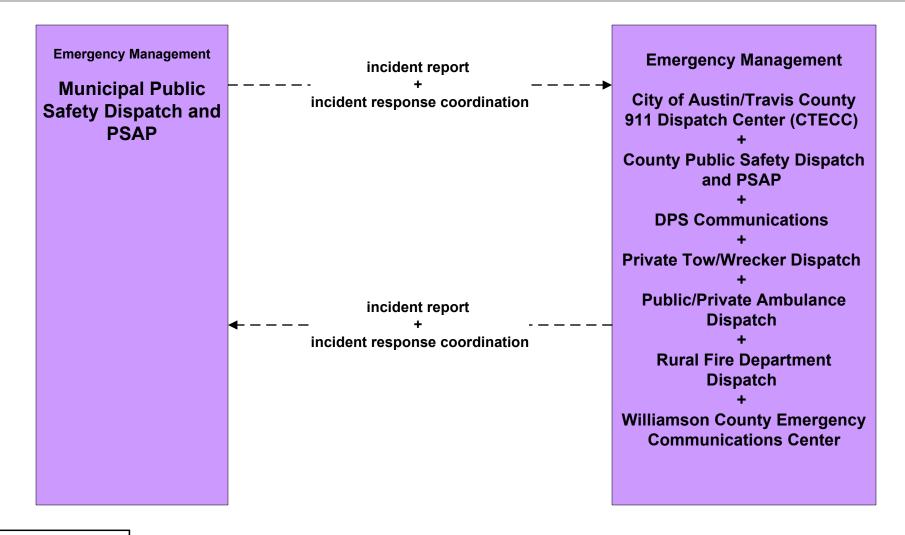

ITS Architecture**

## **Customized Market Package Diagrams**

# **Emergency Management (EM)**

#### EM01 - Emergency Call-Taking and Dispatch (EM to Other EM)



#### EM01 - Emergency Call-Taking and Dispatch (Other EM to TMS/TRMS)



#### EM01 - Emergency Call-Taking and Dispatch City of Austin/Travis County 911 Dispatch Center (CTECC)



user defined flow

#### EM01 - Emergency Call-Taking and Dispatch City of Round Rock Communications Center





#### EM01 - Emergency Call-Taking and Dispatch Williamson County Emergency Communications Center



user defined flow

#### EM01 - Emergency Call-Taking and Dispatch County Public Safety and PSAP





# EM01 - Emergency Call-Taking and Dispatch DPS





user defined flow

#### EM01 - Emergency Call-Taking and Dispatch Municipal Public Safety





#### EM01 - Emergency Call-Taking and Dispatch Public/Private Ambulance Dispatch



#### EM01 - Emergency Call-Taking and Dispatch Austin/Travis County EOC (CTECC)



#### EM01 - Emergency Call-Taking and Dispatch Williamson County EOC



#### EM01 - Emergency Call-Taking and Dispatch County EOC



user defined flow

#### EM02 - Emergency Routing Regional Medical Center Coordination



#### EM02 - Emergency Routing City of Austin Fire and Austin/Travis County EMS



#### EM02 - Emergency Routing City of Round Rock Fire Vehicles



#### EM02 - Emergency Routing Municipal Public Safety Vehicles



#### EM02 - Emergency Routing Travis County Public Safety Vehicles





#### EM02 - Emergency Routing Williamson County Public Safety Vehicles



#### EM02 - Emergency Routing County Public Saf