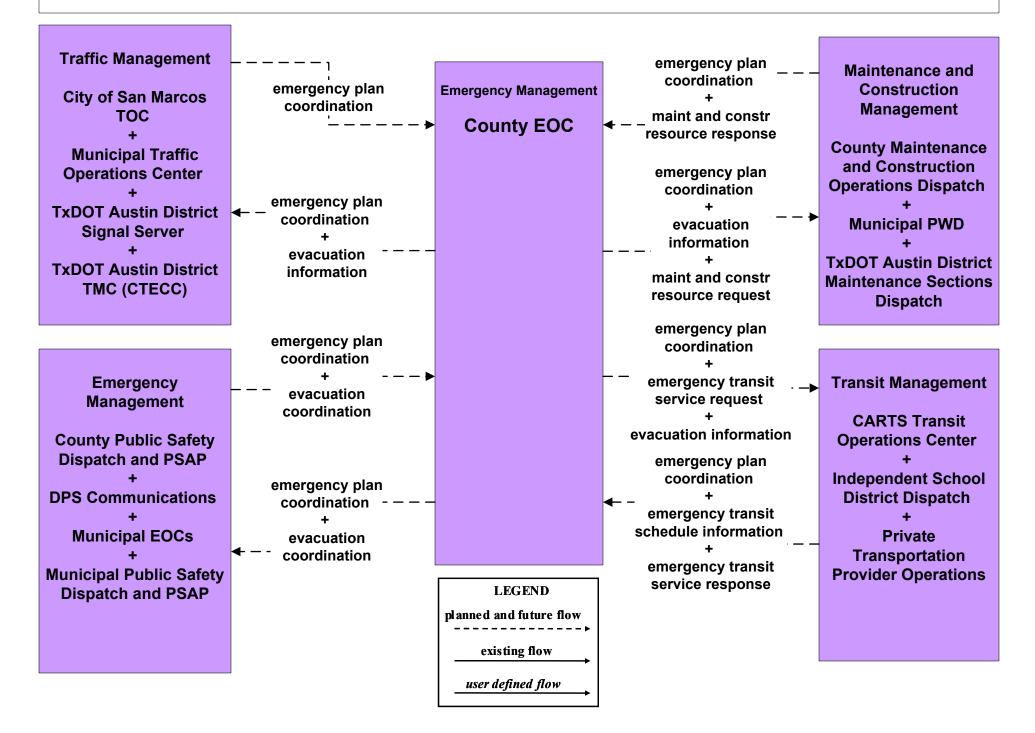

(1 of 2)



#### EM08 - Disaster Response and Recovery County EOC (2 of 2)





planned and future flow

existing flow

## EM09 - Evacuation and Reentry Management Statewide EOC – TxDOT Coordination



## EM09 - Evacuation and Reentry Management Statewide EOC – Local Coordination



## EM09 - Evacuation and Reentry Management Austin/Travis County EOC (CTECC) (1 of 2)



## EM09 - Evacuation and Reentry Management Austin/Travis County EOC (CTECC) (2 of 2)



## EM09 - Evacuation and Reentry Management City of Round Rock EOC



# EM09 - Evacuation and Reentry Management Municipal EOCs (1 of 2)



# EM09 - Evacuation and Reentry Management Municipal EOCs (2 of 2)



#### EM09 - Evacuation and Reentry Management Williamson County EOC



## EM09 - Evacuation and Reentry Management County EOC



#### EM10 - Disaster Traveler Information TxDOT Austin District Public Information Office



## **EM10** - Disaster Traveler Information City of Austin Public Information Office



## EM10 - Disaster Traveler Information City of Cedar Park Public Information Office



## EM10 - Disaster Traveler Information City of Georgetown Public Information Office



## EM10 - Disaster Traveler Information City of Round Rock Public Information Office



## EM10 - Disaster Traveler Information City of San Marcos Public Information Office



#### EM10 - Disaster Traveler Information Municipal Public Information Office