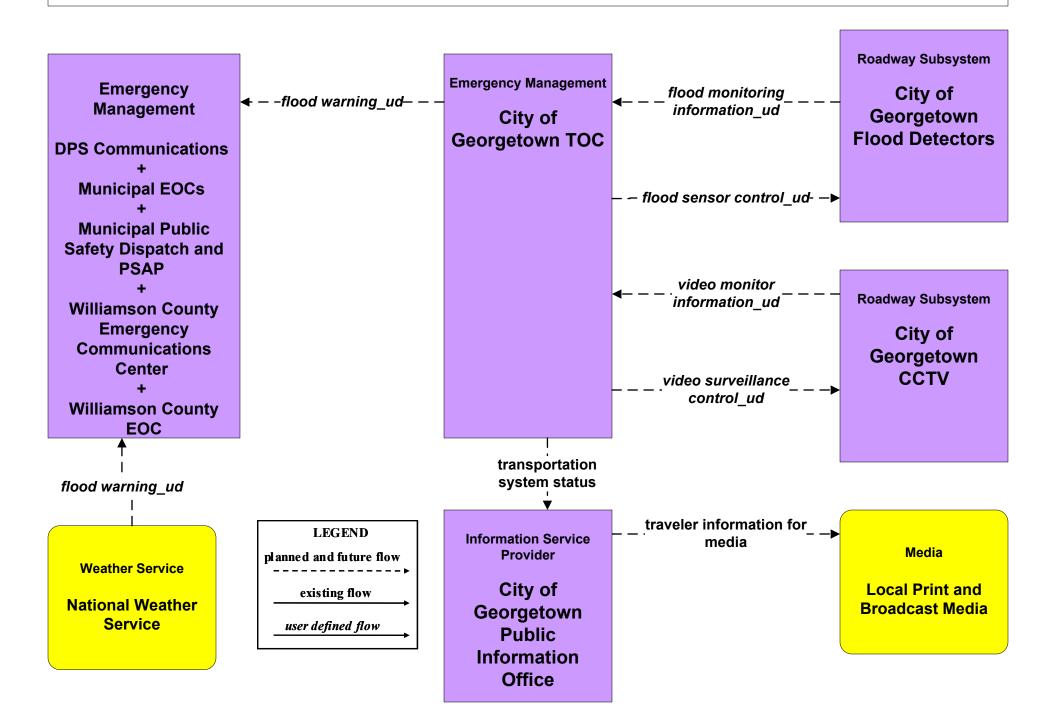

# EM07 - Early Warning System Flood Monitoring – City of Georgetown (1 of 2)

# EM07 - Early Warning System Flood Monitoring – City of Georgetown (2 of 2)