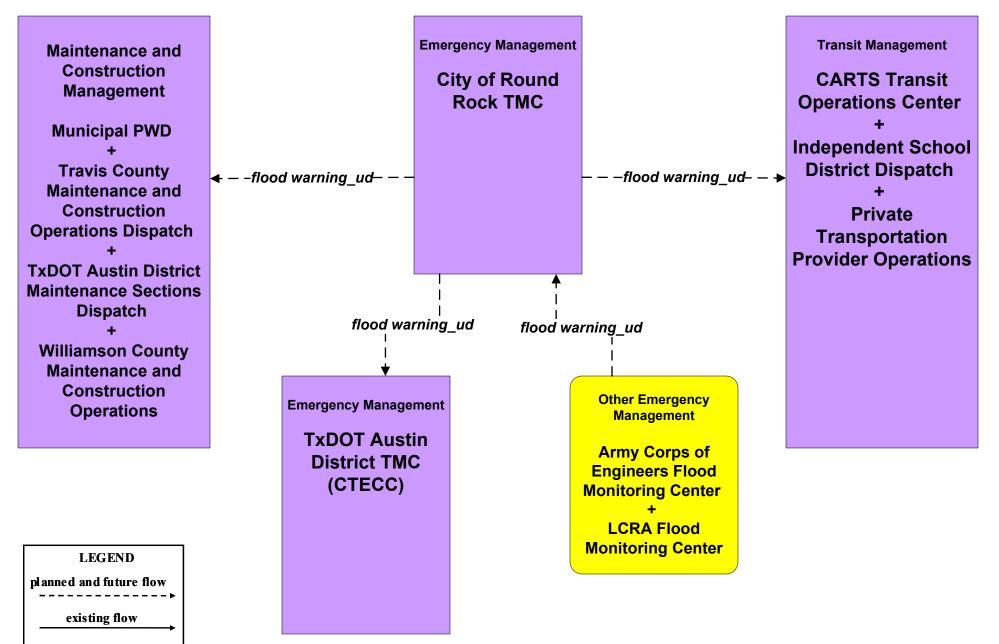

# EM07 - Early Warning System Flood Monitoring – City of Round Rock (1 of 2)

# EM07 - Early Warning System Flood Monitoring – City of Round Rock (2 of 2)