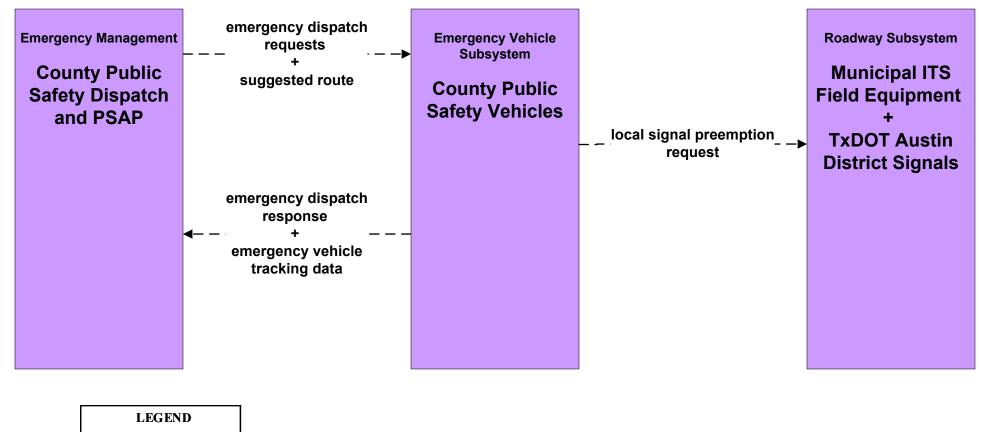

#### EM02 - Emergency Routing County Public Safety Vehicles

planned and future flow

user defined flow