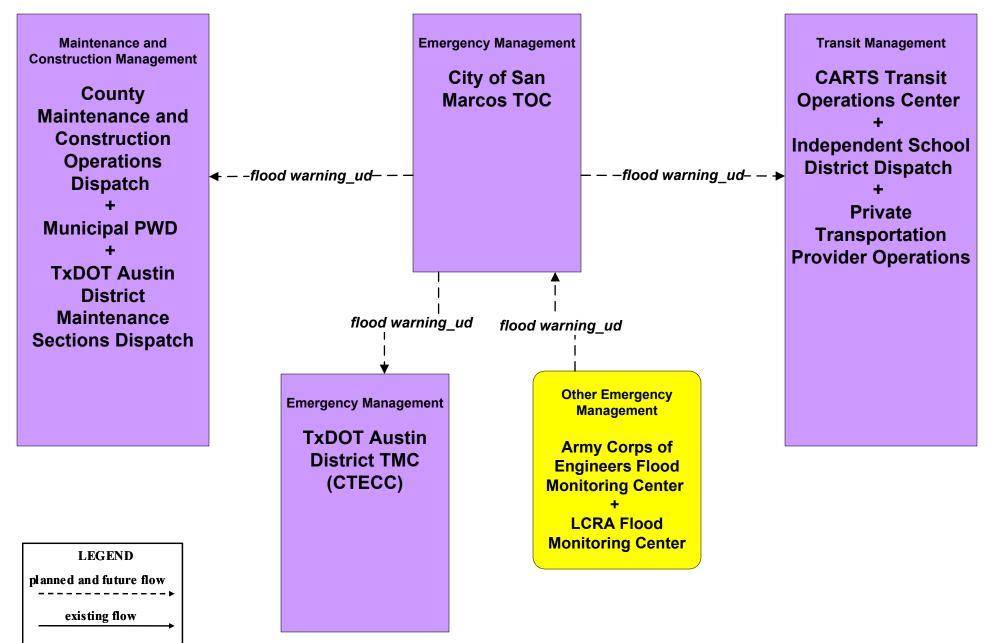

# EM07 - Early Warning System Flood Monitoring – City of San Marcos (1 of 2)

# EM07 - Early Warning System Flood Monitoring – City of San Marcos (2 of 2)