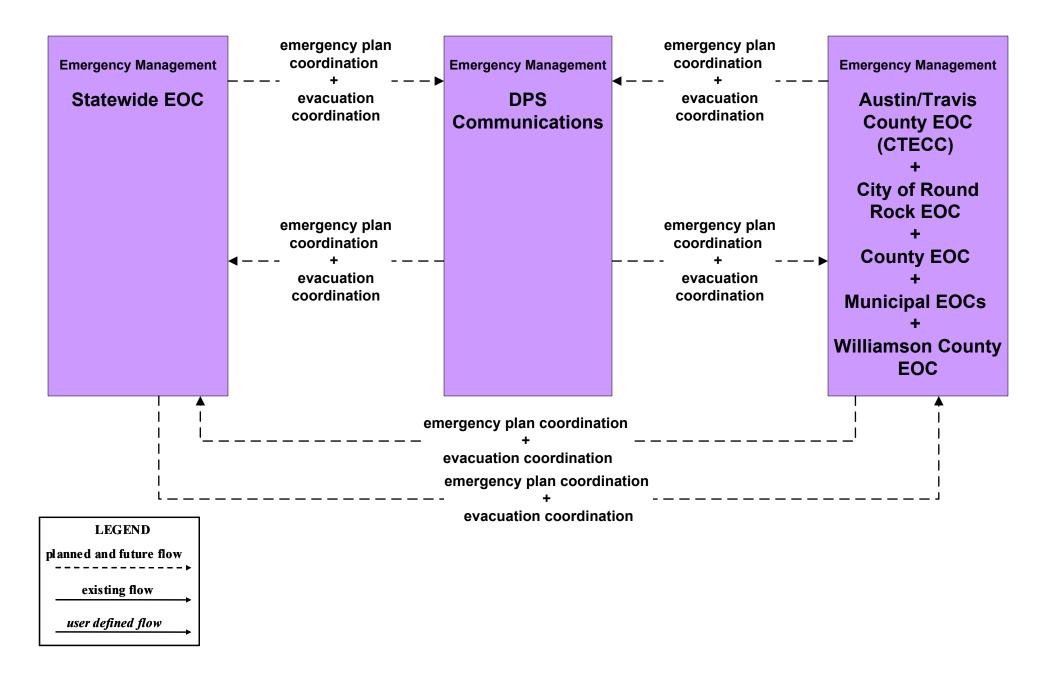

|                          |                                                                                                                                                                                                  |                                                                                                                                                                                                    |



planned and future flow

existing flow

EM08 - Disaster Response and Recovery County EOC (1 of 2)



#### EM08 - Disaster Response and Recovery County EOC (2 of 2)





planned and future flow

existing flow

## EM09 - Evacuation and Reentry Management Statewide EOC – TxDOT Coordination



## EM09 - Evacuation and Reentry Management Statewide EOC – Local Coordination



## EM09 - Evacuation and Reentry Management Austin/Travis County EOC (CTECC) (1 of 2)



## EM09 - Evacuation and Reentry Management Austin/Travis County EOC (CTECC) (2 of 2)



## EM09 - Evacuation and Reentry Management City of Round Rock EOC



# EM09 - Evacuation and Reentry Management Municipal EOCs (1 of 2)



# EM09 - Evacuation and Reentry Management Municipal EOCs (2 of 2)



#### EM09 - Evacuation and Reentry Management Williamson County EOC



## EM09 - Evacuation and Reentry Management County EOC



#### EM10 - Disaster Traveler Information TxDOT Austin District Public Information Office



## **EM10** - Disaster Traveler Information City of Austin Public Information Office



## EM10 - Disaster Traveler Information City of Cedar Park Public Information Office



## EM10 - Di