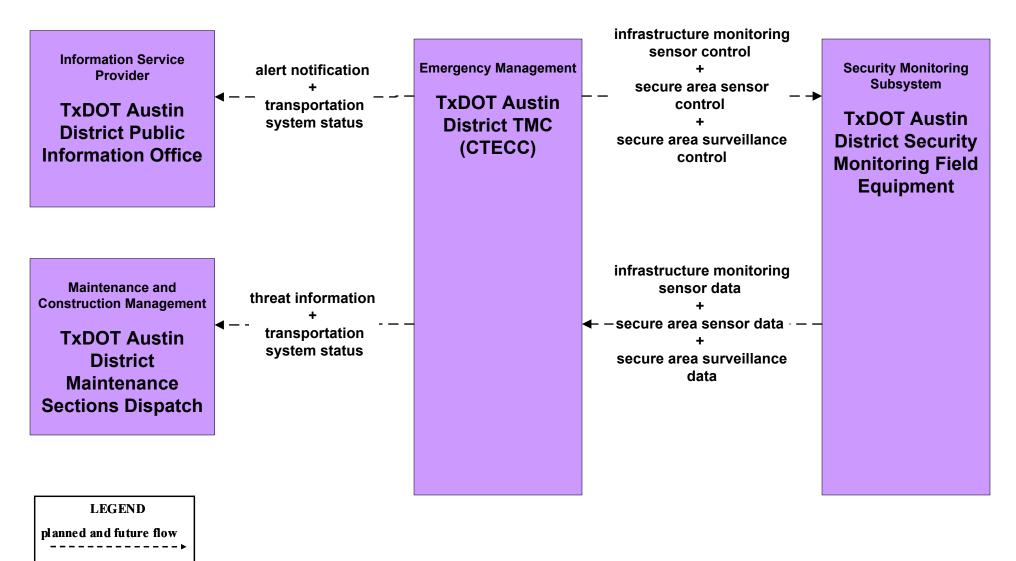

#### EM05 - Transportation Infrastructure Protection TxDOT Austin District TMC (CTECC) (1 of 2)

existing flow

user defined flow

#### EM05 - Transportation Infrastructure Protection TxDOT Austin District TMC (CTECC) (2 of 2)