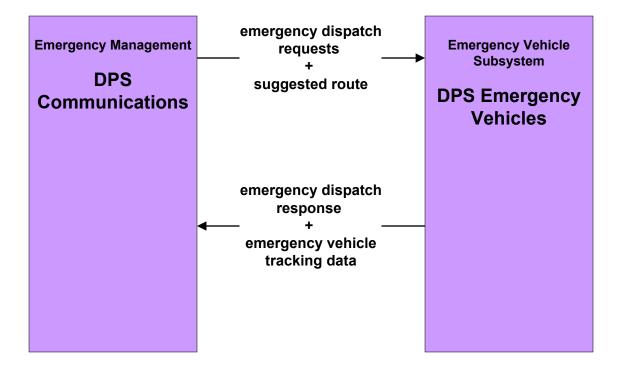

-Taking and Dispatch Austin/Travis County EOC (CTECC)



#### EM01 - Emergency Call-Taking and Dispatch Williamson County EOC



#### EM01 - Emergency Call-Taking and Dispatch County EOC



user defined flow

#### EM02 - Emergency Routing Regional Medical Center Coordination



#### EM02 - Emergency Routing City of Austin Fire and Austin/Travis County EMS



#### EM02 - Emergency Routing City of Round Rock Fire Vehicles



#### EM02 - Emergency Routing Municipal Public Safety Vehicles



#### EM02 - Emergency Routing Travis County Public Safety Vehicles





#### EM02 - Emergency Routing Williamson County Public Safety Vehicles



#### EM02 - Emergency Routing County Public Safety Vehicles



planned and future flow

user defined flow

#### EM02 - Emergency Routing DPS Emergency Vehicles





#### EM02 - Emergency Routing Public/Private Ambulance Vehicles (1 of 2)



#### EM02 - Emergency Routing Public/Private Ambulance Vehicles (2 of 2)



#### EM02 - Emergency Routing University of Texas Police Vehicles





#### EM03 - Mayday Support Private Concierge Service Provider





#### EM04 - Roadway Service Patrols TxDOT Austin District HERO (1 of 2)





#### EM04 - Roadway Service Patrols TxDOT Austin District HERO (2 of 2)





#### EM05 - Transportation Infrastructure Protection TxDOT Austin District TMC (CTECC) (1 of 2)



existing flow

user defined flow

#### EM05 - Transportation Infrastructure Protection TxDOT Austin District TMC (CTECC) (2 of 2)



#### EM06 - Wide Area Alert Statewide Amber Alert (1 of 2)



#### EM06 - Wide Area Alert Statewide Amber Alert (2 of 2)