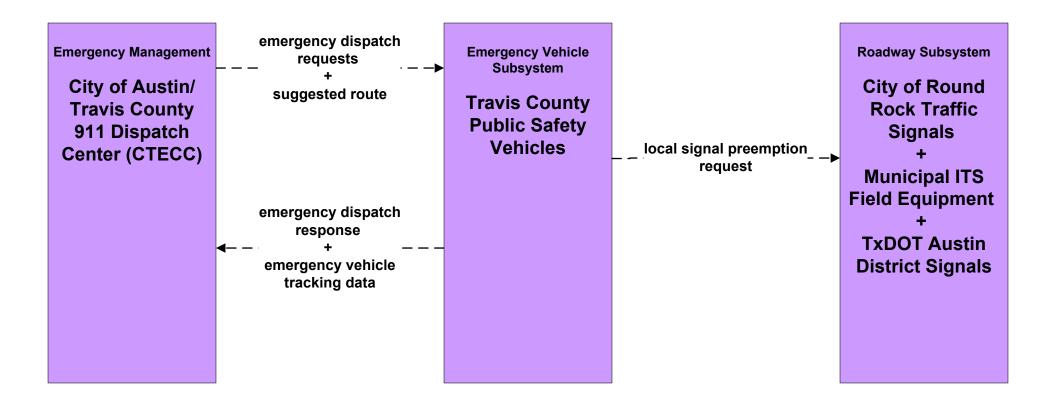

Call-Taking and Dispatch DPS





user defined flow

#### EM01 - Emergency Call-Taking and Dispatch Municipal Public Safety





#### EM01 - Emergency Call-Taking and Dispatch Public/Private Ambulance Dispatch



#### EM01 - Emergency Call-Taking and Dispatch Austin/Travis County EOC (CTECC)



#### EM01 - Emergency Call-Taking and Dispatch Williamson County EOC



#### EM01 - Emergency Call-Taking and Dispatch County EOC



user defined flow

#### EM02 - Emergency Routing Regional Medical Center Coordination



#### EM02 - Emergency Routing City of Austin Fire and Austin/Travis County EMS



#### EM02 - Emergency Routing City of Round Rock Fire Vehicles



#### EM02 - Emergency Routing Municipal Public Safety Vehicles



#### EM02 - Emergency Routing Travis County Public Safety Vehicles





#### EM02 - Emergency Routing Williamson County Public Safety Vehicles



#### EM02 - Emergency Routing County Public Safety Vehicles



planned and future flow

user defined flow

#### EM02 - Emergency Routing DPS Emergency Vehicles





#### EM02 - Emergency Routing Public/Private Ambulance Vehicles (1 of 2)



#### EM02 - Emergency Routing Public/Private Ambulance Vehicles (2 of 2)



#### EM02 - Emergency Routing University of Texas Police Vehicles





#### EM03 - Mayday Support Private Concierge Service Provider





#### EM04 - Roadway Service Patrols TxDOT Austin District HERO (1 of 2)





#### EM04 - Roadway Service Patrols TxDOT Austin District HERO (2 of 2)





#### EM05 - Transportation Infrastructure Protection TxDOT Austin District TMC (CTECC) (1 of 2)



existing flow