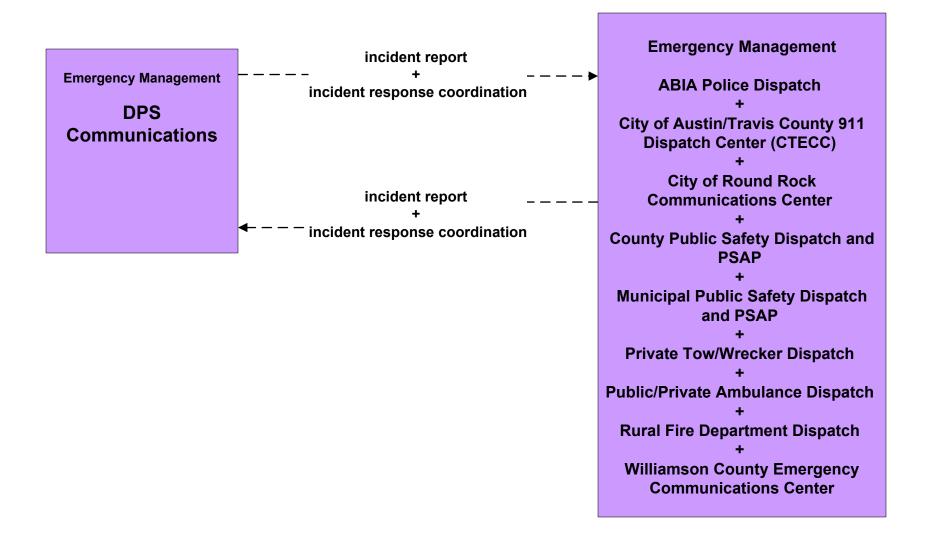

ment  $\leftarrow \rightarrow$  Maintenance and Construction Management

### **Austin Regional ITS Architecture**

## **Customized Market Package Diagrams**

# **Emergency Management (EM)**

#### EM01 - Emergency Call-Taking and Dispatch (EM to Other EM)



#### EM01 - Emergency Call-Taking and Dispatch (Other EM to TMS/TRMS)



#### EM01 - Emergency Call-Taking and Dispatch City of Austin/Travis County 911 Dispatch Center (CTECC)



user defined flow

#### EM01 - Emergency Call-Taking and Dispatch City of Round Rock Communications Center





#### EM01 - Emergency Call-Taking and Dispatch Williamson County Emergency Communications Center



user defined flow

#### EM01 - Emergency Call-Taking and Dispatch County Public Safety and PSAP





# EM01 - Emergency Call-Taking and Dispatch DPS





user defined flow

#### EM01 - Emergency Call-Taking and Dispatch Municipal Public Safety





#### EM01 - Emergency Call-Taking and Dispatch Public/Private Ambulance Dispatch



#### EM01 - Emergency Call-Taking and Dispatch Austin/Travis County EOC (CTECC)



#### EM01 - Emergency Call-Taking and Dispatch Williamson County EOC



#### EM01 - Emergency Call-Taking and Dispatch County EOC



user defined flow

#### EM02 - Emergency Routing Regional Medical Center Coordination



#### EM02 - Emergency Routing City of Austin Fire and Austin/Travis County EMS



#### EM02 - Emergency Routing City of Round Rock Fire Vehicles



#### EM02 - Emergency Routing Municipal Public Safety Vehicles



#### EM02 - Emergency Routing Travis County Public Safety Vehicles





#### EM02 - Emergency Rout