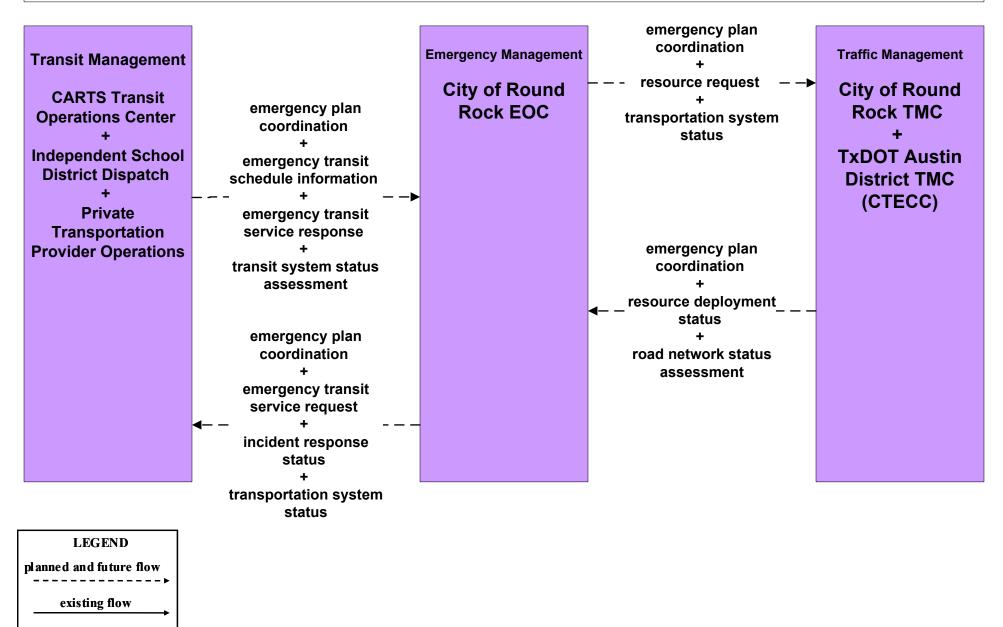

planned and future flow

existing flow

EM08 - Disaster Response and Recovery County EOC (1 of 2)

#### EM08 - Disaster Response and Recovery County EOC (2 of 2)

planned and future flow

existing flow