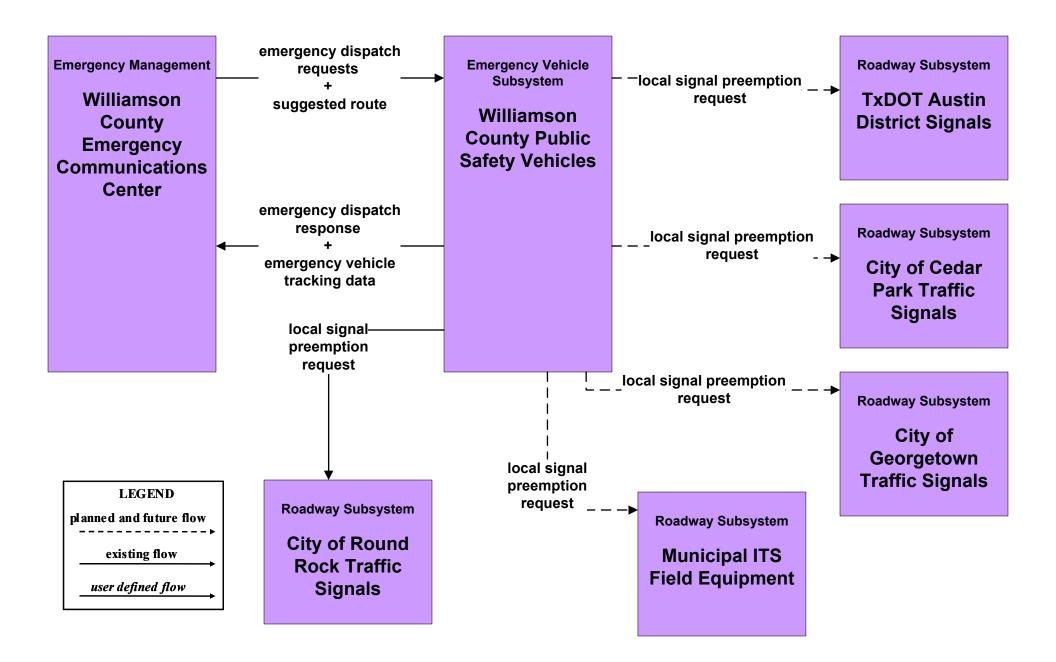

all-Taking and Dispatch Municipal Public Safety





#### EM01 - Emergency Call-Taking and Dispatch Public/Private Ambulance Dispatch



#### EM01 - Emergency Call-Taking and Dispatch Austin/Travis County EOC (CTECC)



#### EM01 - Emergency Call-Taking and Dispatch Williamson County EOC



#### EM01 - Emergency Call-Taking and Dispatch County EOC



user defined flow

#### EM02 - Emergency Routing Regional Medical Center Coordination



#### EM02 - Emergency Routing City of Austin Fire and Austin/Travis County EMS



#### EM02 - Emergency Routing City of Round Rock Fire Vehicles



#### EM02 - Emergency Routing Municipal Public Safety Vehicles



#### EM02 - Emergency Routing Travis County Public Safety Vehicles





#### EM02 - Emergency Routing Williamson County Public Safety Vehicles



#### EM02 - Emergency Routing County Public Safety Vehicles



planned and future flow

user defined flow

#### EM02 - Emergency Routing DPS Emergency Vehicles





#### EM02 - Emergency Routing Public/Private Ambulance Vehicles (1 of 2)



#### EM02 - Emergency Routing Public/Private Ambulance Vehicles (2 of 2)



#### EM02 - Emergency Routing University of Texas Police Vehicles





#### EM03 - Mayday Support Private Concierge Service Provider





#### EM04 - Roadway Service Patrols TxDOT Austin District HERO (1 of 2)





#### EM04 - Roadway Service Patrols TxDOT Austin District HERO (2 of 2)





#### EM05 - Transportation Infrastructure Protection TxDOT Austin District TMC (CTECC) (1 of 2)



existing flow

user defined flow

#### EM05 - Transportation Infrastructure Protection TxD