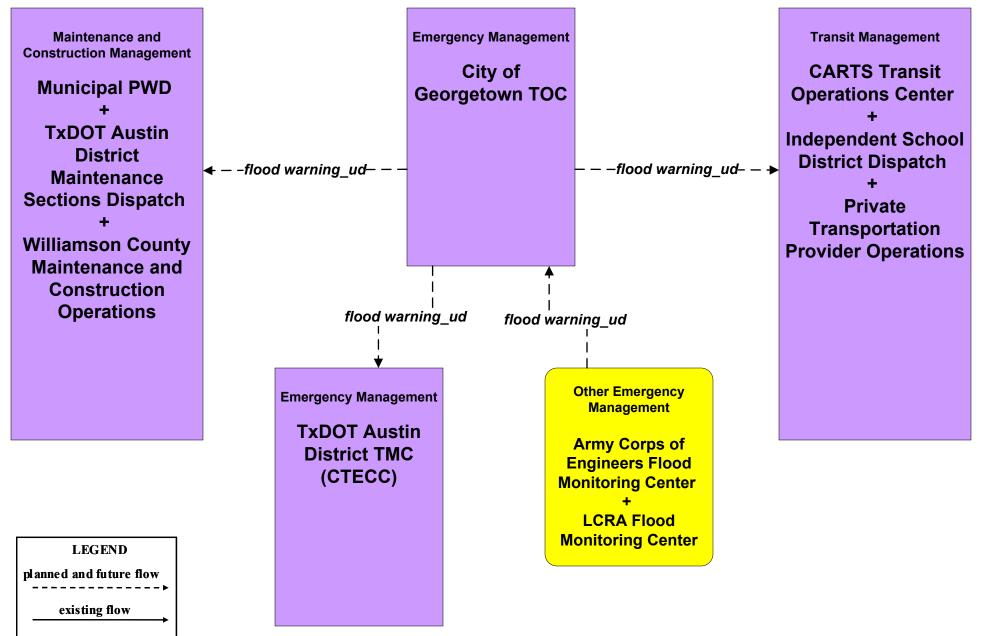

# EM07 - Early Warning System Flood Monitoring – City of Georgetown (1 of 2)

# EM07 - Early Warning System Flood Monitoring – City of Georgetown (2 of 2)