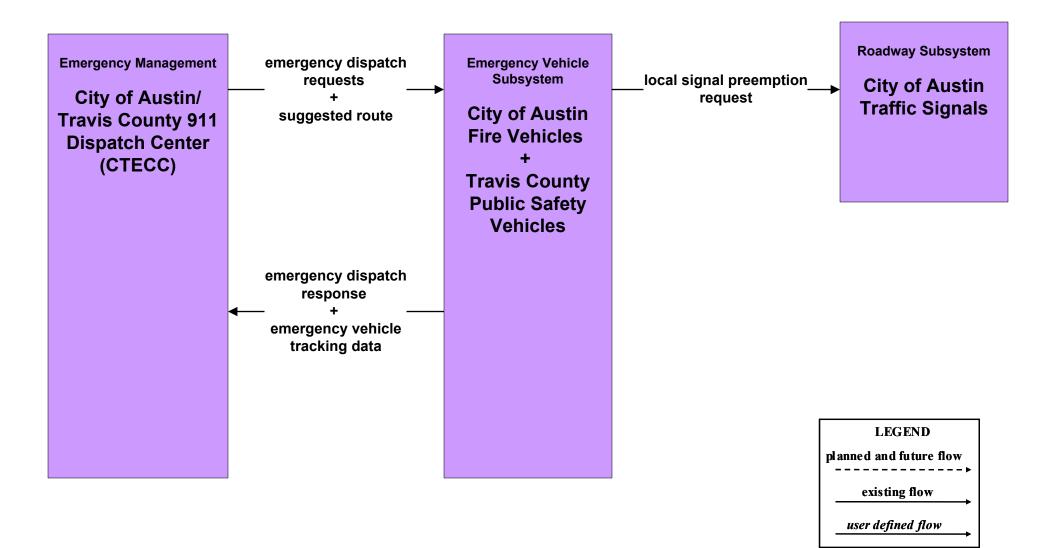

ncy Call-Taking and Dispatch Williamson County Emergency Communications Center



user defined flow

#### EM01 - Emergency Call-Taking and Dispatch County Public Safety and PSAP





# EM01 - Emergency Call-Taking and Dispatch DPS





user defined flow

#### EM01 - Emergency Call-Taking and Dispatch Municipal Public Safety





#### EM01 - Emergency Call-Taking and Dispatch Public/Private Ambulance Dispatch



#### EM01 - Emergency Call-Taking and Dispatch Austin/Travis County EOC (CTECC)



#### EM01 - Emergency Call-Taking and Dispatch Williamson County EOC



#### EM01 - Emergency Call-Taking and Dispatch County EOC



user defined flow

#### EM02 - Emergency Routing Regional Medical Center Coordination



#### EM02 - Emergency Routing City of Austin Fire and Austin/Travis County EMS



#### EM02 - Emergency Routing City of Round Rock Fire Vehicles



#### EM02 - Emergency Routing Municipal Public Safety Vehicles



#### EM02 - Emergency Routing Travis County Public Safety Vehicles





#### EM02 - Emergency Routing Williamson County Public Safety Vehicles



#### EM02 - Emergency Routing County Public Safety Vehicles



planned and future flow

user defined flow

#### EM02 - Emergency Routing DPS Emergency Vehicles





#### EM02 - Emergency Routing Public/Private Ambulance Vehicles (1 of 2)



#### EM02 - Emergency Routing Public/Private Ambulance Vehicles (2 of 2)



#### EM02 - Emergency Routing University of Texas Police Vehicles





#### EM03 - Mayday Support Private Concierge Service Provider





#### EM04 - Roadway Service Patrols TxDOT Austin District HERO (1