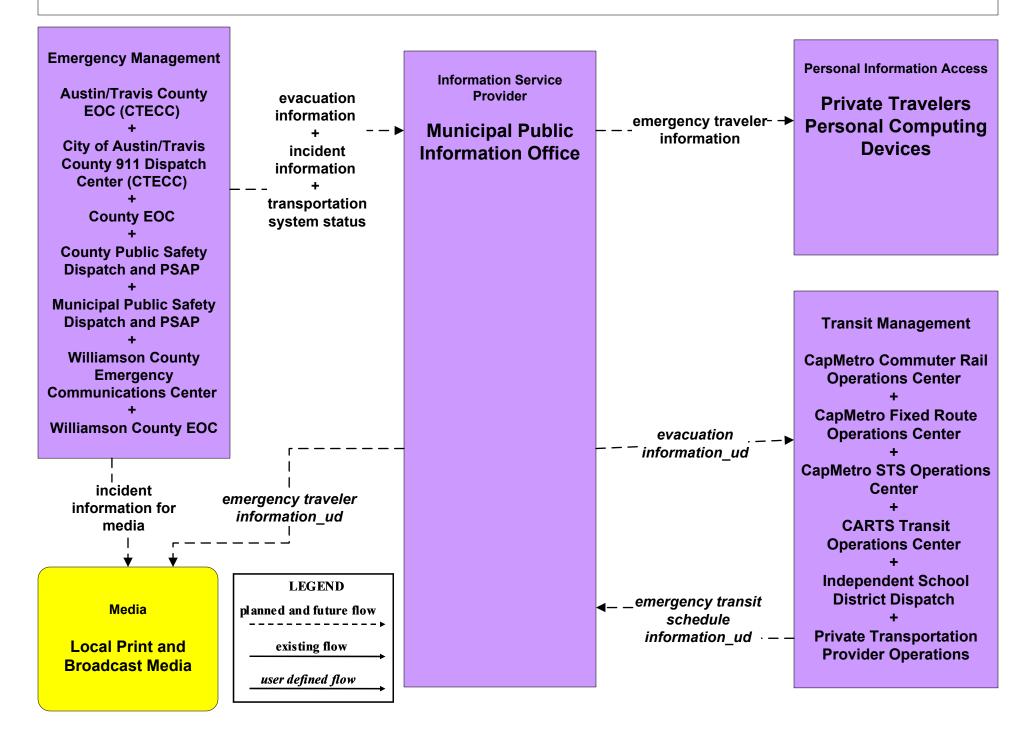

acuation and Reentry Management Municipal EOCs (2 of 2)



#### EM09 - Evacuation and Reentry Management Williamson County EOC



## EM09 - Evacuation and Reentry Management County EOC



#### EM10 - Disaster Traveler Information TxDOT Austin District Public Information Office



## **EM10** - Disaster Traveler Information City of Austin Public Information Office



## EM10 - Disaster Traveler Information City of Cedar Park Public Information Office



## EM10 - Disaster Traveler Information City of Georgetown Public Information Office



## EM10 - Disaster Traveler Information City of Round Rock Public Information Office



## EM10 - Disaster Traveler Information City of San Marcos Public Information Office



#### EM10 - Disaster Traveler Information Municipal Public Information Office