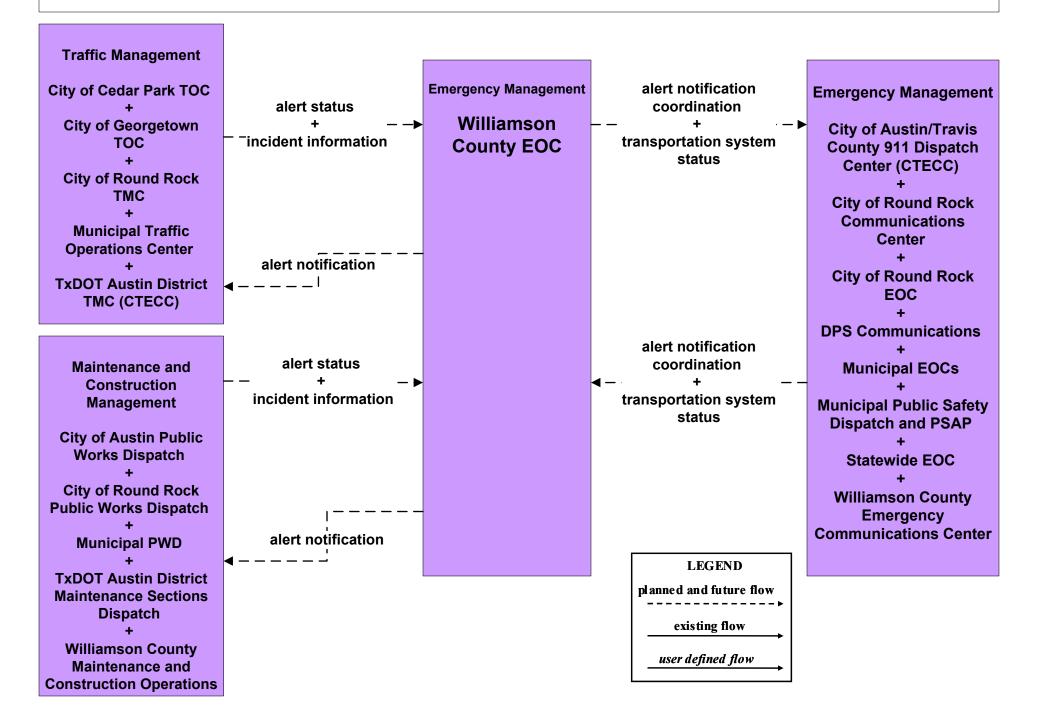

ate Ambulance Vehicles (2 of 2)



#### EM02 - Emergency Routing University of Texas Police Vehicles





#### EM03 - Mayday Support Private Concierge Service Provider





#### EM04 - Roadway Service Patrols TxDOT Austin District HERO (1 of 2)





#### EM04 - Roadway Service Patrols TxDOT Austin District HERO (2 of 2)





#### EM05 - Transportation Infrastructure Protection TxDOT Austin District TMC (CTECC) (1 of 2)



existing flow

user defined flow

#### EM05 - Transportation Infrastructure Protection TxDOT Austin District TMC (CTECC) (2 of 2)



#### EM06 - Wide Area Alert Statewide Amber Alert (1 of 2)



#### EM06 - Wide Area Alert Statewide Amber Alert (2 of 2)





#### EM06 - Wide Area Alert Austin/Travis County EOC (CTECC)



#### EM06 - Wide Area Alert Williamson County EOC



#### EM06 - Wide Area Alert County EOC



#### EM06 - Wide Area Alert Municipal EOCs



### EM07 - Early Warning System Army Corps of Engineers – Flood Monitoring System





## EM07 - Early Warning System USGS – Flood Information Dissemination



## EM07 - Early Warning System LCRA – Flood Information Dissemination



# EM07 - Early Warning System Flood Monitoring – TxDOT (1 of 2)



# EM07 - Early Warning System Flood Monitoring – TxDOT (2 of 2)



## EM07 - Early Warning System Flood Monitoring – City of Austin (1 of 2)



# EM07 - Early Warning System Flood Monitoring – City of Austin (2 of 2)



# EM07 - Early Warning System Flood Monitoring – City of Georgetown (1 of 2)



# EM07 - Early Warning System Flood Monitoring – City of Georgetown (2 of 2)



# EM07 - Early Warning System