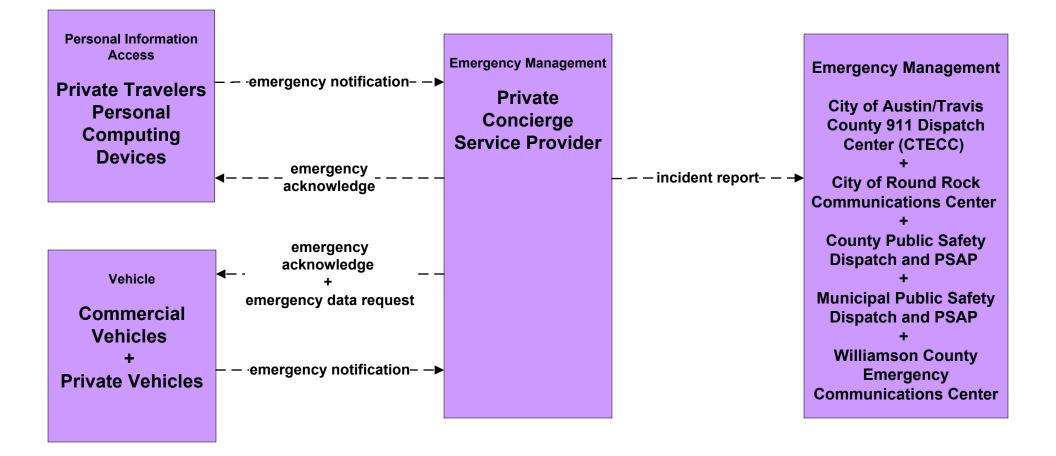

Emergency Routing City of Austin Fire and Austin/Travis County EMS



#### EM02 - Emergency Routing City of Round Rock Fire Vehicles



#### EM02 - Emergency Routing Municipal Public Safety Vehicles



#### EM02 - Emergency Routing Travis County Public Safety Vehicles





#### EM02 - Emergency Routing Williamson County Public Safety Vehicles



#### EM02 - Emergency Routing County Public Safety Vehicles



planned and future flow

user defined flow

#### EM02 - Emergency Routing DPS Emergency Vehicles





#### EM02 - Emergency Routing Public/Private Ambulance Vehicles (1 of 2)



#### EM02 - Emergency Routing Public/Private Ambulance Vehicles (2 of 2)



#### EM02 - Emergency Routing University of Texas Police Vehicles





#### EM03 - Mayday Support Private Concierge Service Provider





#### EM04 - Roadway Service Patrols TxDOT Austin District HERO (1 of 2)





#### EM04 - Roadway Service Patrols TxDOT Austin District HERO (2 of 2)





#### EM05 - Transportation Infrastructure Protection TxDOT Austin District TMC (CTECC) (1 of 2)



existing flow

user defined flow

#### EM05 - Transportation Infrastructure Protection TxDOT Austin District TMC (CTECC) (2 of 2)



#### EM06 - Wide Area Alert Statewide Amber Alert (1 of 2)



#### EM06 - Wide Area Alert Statewide Amber Alert (2 of 2)





#### EM06 - Wide Area Alert Austin/Travis County EOC (CTECC)



#### EM06 - Wide Area Alert Williamson County EOC



#### EM06 - Wide Area Alert County EOC



#### EM06 - Wide Area Alert Municipal EOCs



### EM07 - Early Warning System Army Corps of Engineers – Flood Monitoring Syst