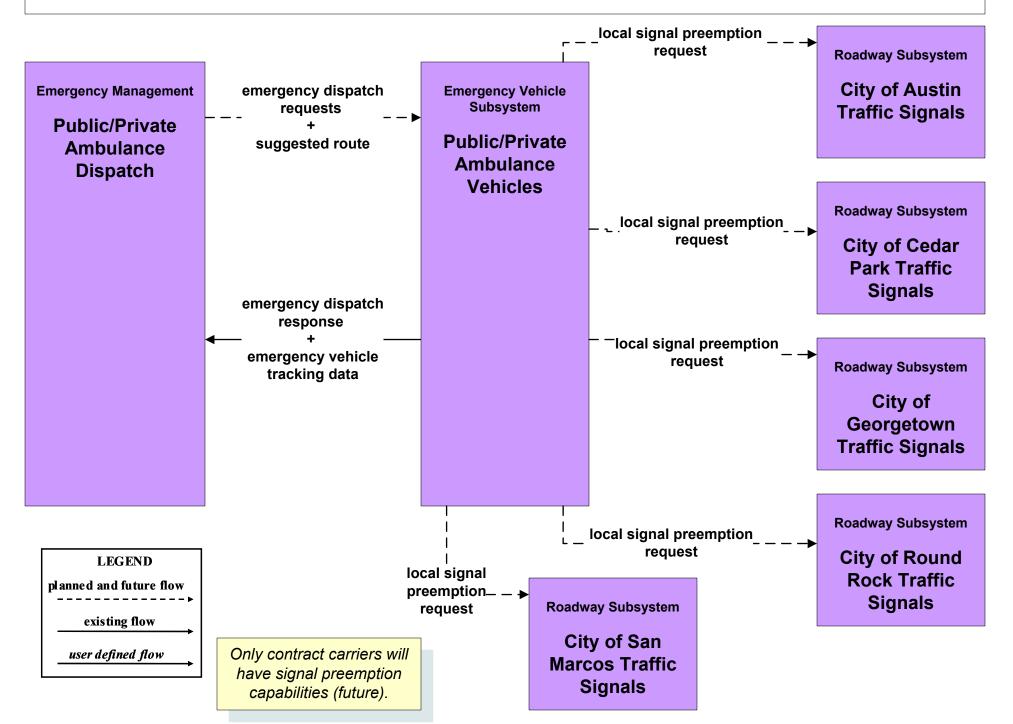

#### EM02 - Emergency Routing Public/Private Ambulance Vehicles (1 of 2)

#### EM02 - Emergency Routing Public/Private Ambulance Vehicles (2 of 2)