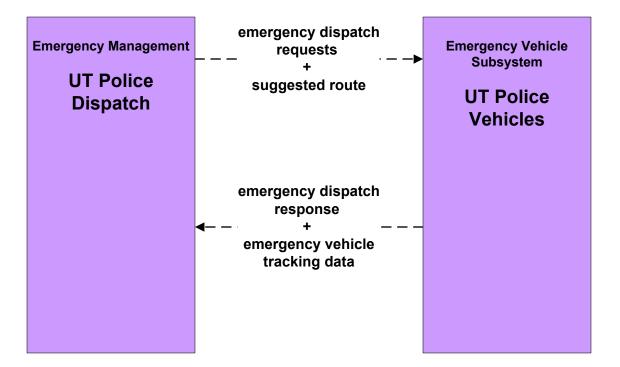

ergency Routing Regional Medical Center Coordination



#### EM02 - Emergency Routing City of Austin Fire and Austin/Travis County EMS



#### EM02 - Emergency Routing City of Round Rock Fire Vehicles



#### EM02 - Emergency Routing Municipal Public Safety Vehicles



#### EM02 - Emergency Routing Travis County Public Safety Vehicles





#### EM02 - Emergency Routing Williamson County Public Safety Vehicles



#### EM02 - Emergency Routing County Public Safety Vehicles



planned and future flow

user defined flow

#### EM02 - Emergency Routing DPS Emergency Vehicles





#### EM02 - Emergency Routing Public/Private Ambulance Vehicles (1 of 2)



#### EM02 - Emergency Routing Public/Private Ambulance Vehicles (2 of 2)



#### EM02 - Emergency Routing University of Texas Police Vehicles





#### EM03 - Mayday Support Private Concierge Service Provider





#### EM04 - Roadway Service Patrols TxDOT Austin District HERO (1 of 2)





#### EM04 - Roadway Service Patrols TxDOT Austin District HERO (2 of 2)





#### EM05 - Transportation Infrastructure Protection TxDOT Austin District TMC (CTECC) (1 of 2)



existing flow

user defined flow

#### EM05 - Transportation Infrastructure Protection TxDOT Austin District TMC (CTECC) (2 of 2)



#### EM06 - Wide Area Alert Statewide Amber Alert (1 of 2)



#### EM06 - Wide Area Alert Statewide Amber Alert (2 of 2)





#### EM06 - Wide Area Alert Austin/Travis County EOC (CTECC)



#### EM06 - Wide Area Alert Williamson County EOC



#### EM06 - Wide Area Alert County EOC



#### EM06 - Wide Area Alert Municipal EOCs



### EM07 - E