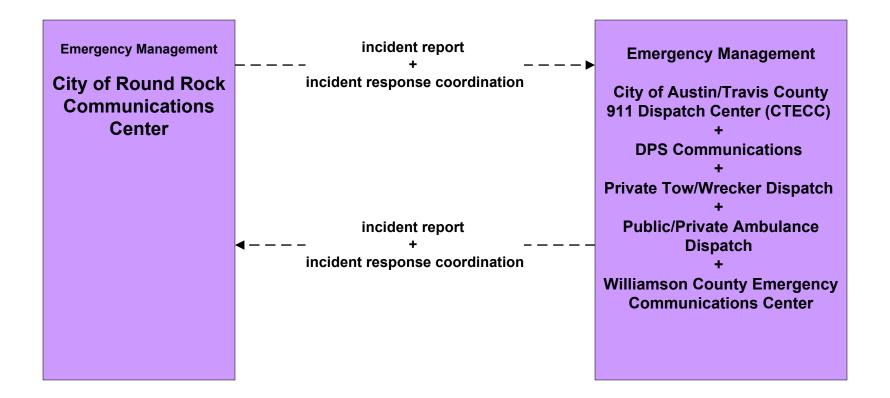

#### EM01 - Emergency Call-Taking and Dispatch City of Round Rock Communications Center