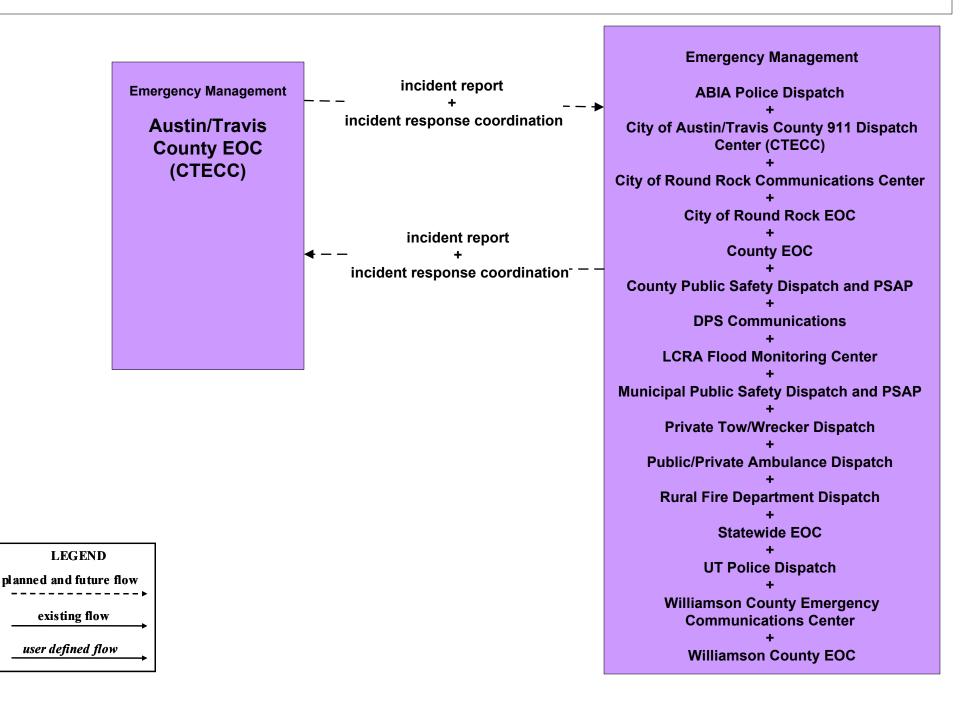

M01 - Emergency Call-Taking and Dispatch (Other EM to TMS/TRMS)



#### EM01 - Emergency Call-Taking and Dispatch City of Austin/Travis County 911 Dispatch Center (CTECC)



user defined flow

#### EM01 - Emergency Call-Taking and Dispatch City of Round Rock Communications Center





#### EM01 - Emergency Call-Taking and Dispatch Williamson County Emergency Communications Center



user defined flow

#### EM01 - Emergency Call-Taking and Dispatch County Public Safety and PSAP





# EM01 - Emergency Call-Taking and Dispatch DPS





user defined flow

#### EM01 - Emergency Call-Taking and Dispatch Municipal Public Safety





#### EM01 - Emergency Call-Taking and Dispatch Public/Private Ambulance Dispatch



#### EM01 - Emergency Call-Taking and Dispatch Austin/Travis County EOC (CTECC)



#### EM01 - Emergency Call-Taking and Dispatch Williamson County EOC



#### EM01 - Emergency Call-Taking and Dispatch County EOC



user defined flow

#### EM02 - Emergency Routing Regional Medical Center Coordination



#### EM02 - Emergency Routing City of Austin Fire and Austin/Travis County EMS



#### EM02 - Emergency Routing City of Round Rock Fire Vehicles



#### EM02 - Emergency Routing Municipal Public Safety Vehicles



#### EM02 - Emergency Routing Travis County Public Safety Vehicles





#### EM02 - Emergency Routing Williamson County Public Safety Vehicles



#### EM02 - Emergency Routing County Public Safety Vehicles



planned and future flow

user defined flow

#### EM02 - Emergency Routing DPS Emergency Vehicles





#### EM02 - Emergency Routing Public/Private Ambula