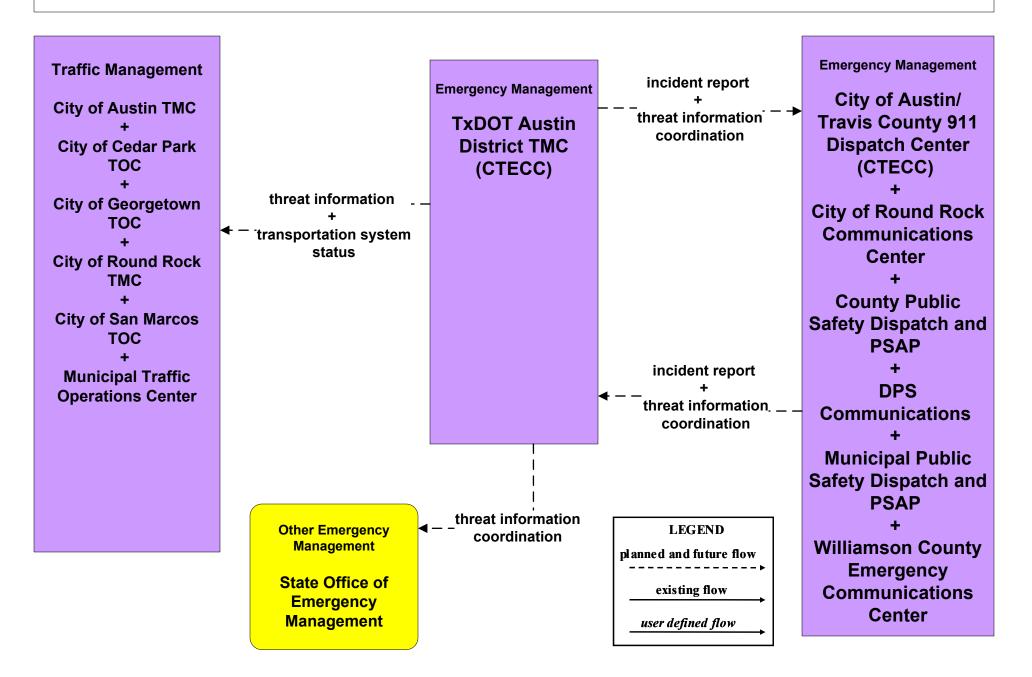

#### EM01 - Emergency Call-Taking and Dispatch (EM to Other EM)

#### EM01 - Emergency Call-Taking and Dispatch (Other EM to TMS/TRMS)