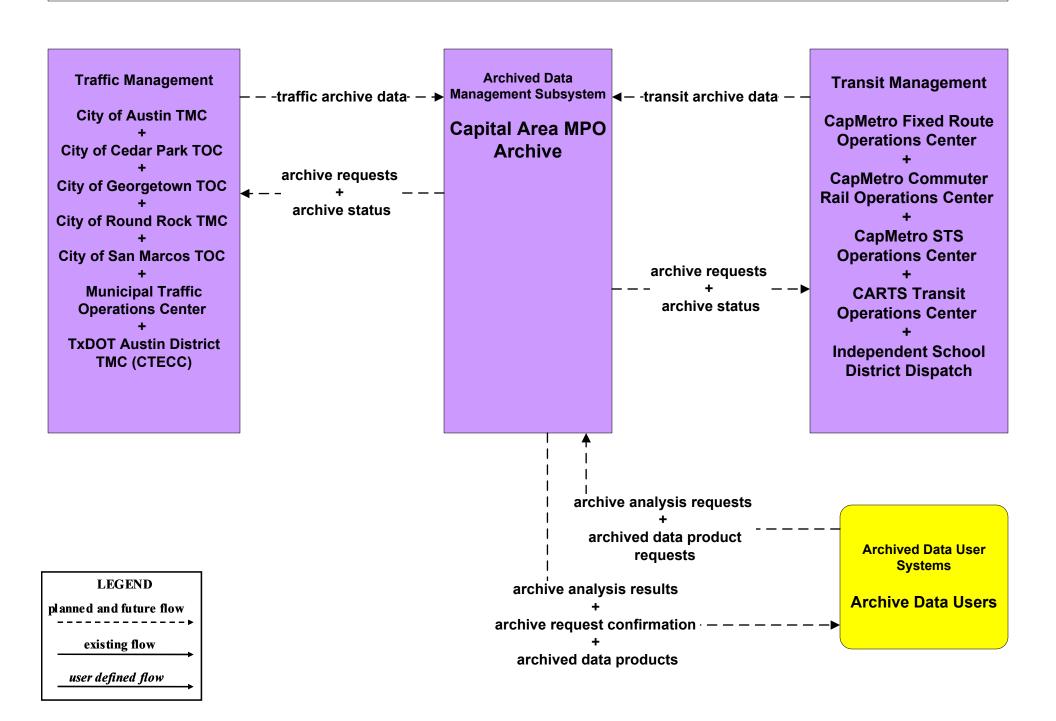

# AD2 - ITS Data Warehouse Capital Area MPO (1 of 2)

# AD2 - ITS Data Warehouse Capital Area MPO (2 of 2)