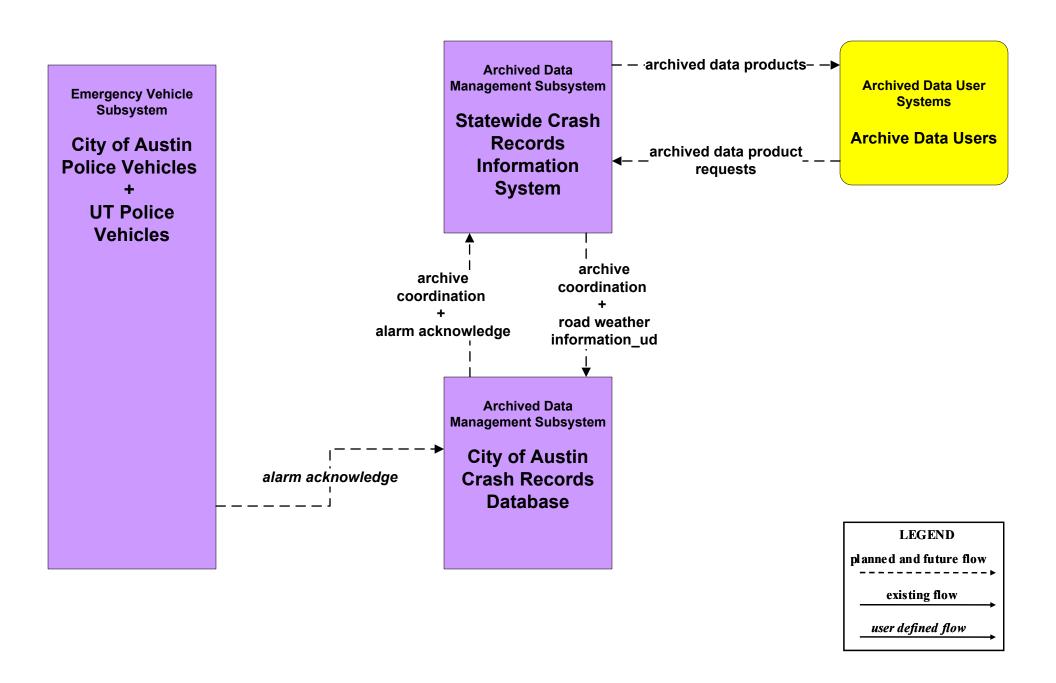

Regional ITS Architecture Customized Market Package Diagrams Archived Data (AD)

# AD1 - ITS Data Mart TxDOT Austin District PTMS





# AD1 - ITS Data Mart TxDOT Austin District Pavement Management System





### **Users include:**

- Transportation Planners
- TxDOT
- Federal Highway Administration
- Public Requests

# AD1 - ITS Data Mart TxDOT Austin District Roadway Data Collection System



LEGEND

planned and future flow

existing flow

## AD1 - ITS Data Mart City of Austin Pavement Management System



# AD1 - ITS Data Mart City of Round Rock Pavement Management System



### AD1 - ITS Data Mart Municipal Pavement Management System



existing flow

### AD1 - ITS Data Mart Statewide Crash Records Information System





## AD1 - ITS Data Mart City of Austin Crash Records Database



# AD1 - ITS Data Mart City of Round Rock Crash Records Database



### AD1 - ITS Data Mart Municipal/County Crash Records Database



# AD1 - ITS Data Mart Traffic Archive Databases



# AD2 - ITS Data Warehouse Capital Area MPO (1 of 2)



# AD2 - ITS Data Warehouse Capital Area MPO (2 of 2)



# AD3 - ITS Virtual Data Warehouse Capital Area MPO