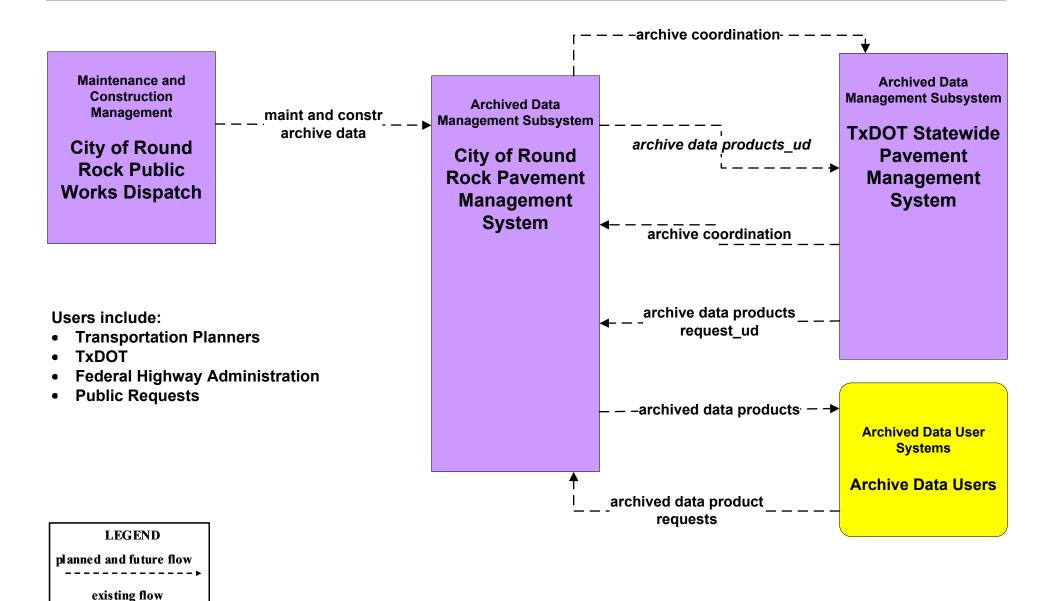

# Austin Regional ITS Architecture Customized Market Package Diagrams Archived Data (AD)

# AD1 - ITS Data Mart TxDOT Austin District PTMS





# AD1 - ITS Data Mart TxDOT Austin District Pavement Management System





### **Users include:**

- Transportation Planners
- TxDOT
- Federal Highway Administration
- Public Requests

# AD1 - ITS Data Mart TxDOT Austin District Roadway Data Collection System



LEGEND

planned and future flow

existing flow

## AD1 - ITS Data Mart City of Austin Pavement Management System



# AD1 - ITS Data Mart City of Round Rock Pavement Management System



### AD1 - ITS Data Mart Municipal Pavement Management System



existing flow

### AD1 - ITS Data Mart Statewide Crash Records Information System





## AD1 - ITS Data Mart City of Austin Crash Records Database



# AD1 - ITS Data Mart City of Round Rock Crash Records Database



### AD1 - ITS Data Mart Municipal/County Crash Records Database



# AD1 - ITS Data Mart Traffic Archive Databases



# AD2 - ITS Data Warehouse Capital Area MPO (1 of 2)



# AD2 - ITS Data Warehouse Capital Area MPO (2 of 2)



# AD3 - ITS Virtual Data Warehouse Capital Area MPO