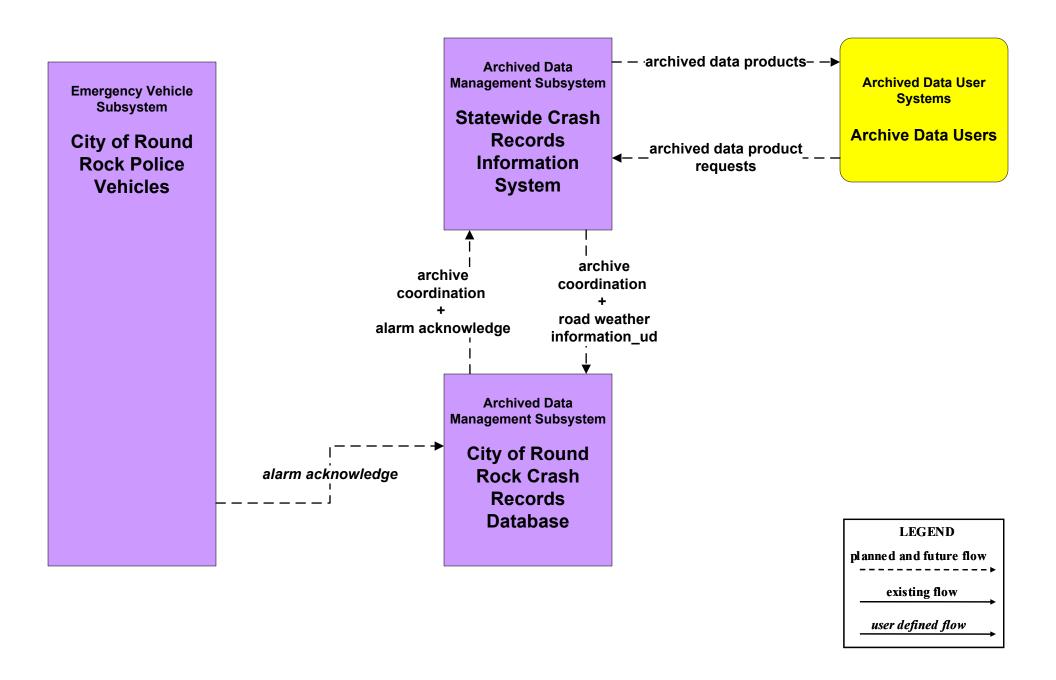

ved Data (AD)

# AD1 - ITS Data Mart TxDOT Austin District PTMS





# AD1 - ITS Data Mart TxDOT Austin District Pavement Management System





### **Users include:**

- Transportation Planners
- TxDOT
- Federal Highway Administration
- Public Requests

# AD1 - ITS Data Mart TxDOT Austin District Roadway Data Collection System



LEGEND

planned and future flow

existing flow

## AD1 - ITS Data Mart City of Austin Pavement Management System



# AD1 - ITS Data Mart City of Round Rock Pavement Management System



### AD1 - ITS Data Mart Municipal Pavement Management System



existing flow

### AD1 - ITS Data Mart Statewide Crash Records Information System





## AD1 - ITS Data Mart City of Austin Crash Records Database



# AD1 - ITS Data Mart City of Round Rock Crash Records Database



### AD1 - ITS Data Mart Municipal/County Crash Records Database



# AD1 - ITS Data Mart Traffic Archive Databases



# AD2 - ITS Data Warehouse Capital Area MPO (1 of 2)



# AD2 - ITS Data Warehouse Capital Area MPO (2 of 2)



# AD3 - ITS Virtual Data Warehouse Capital Area MPO