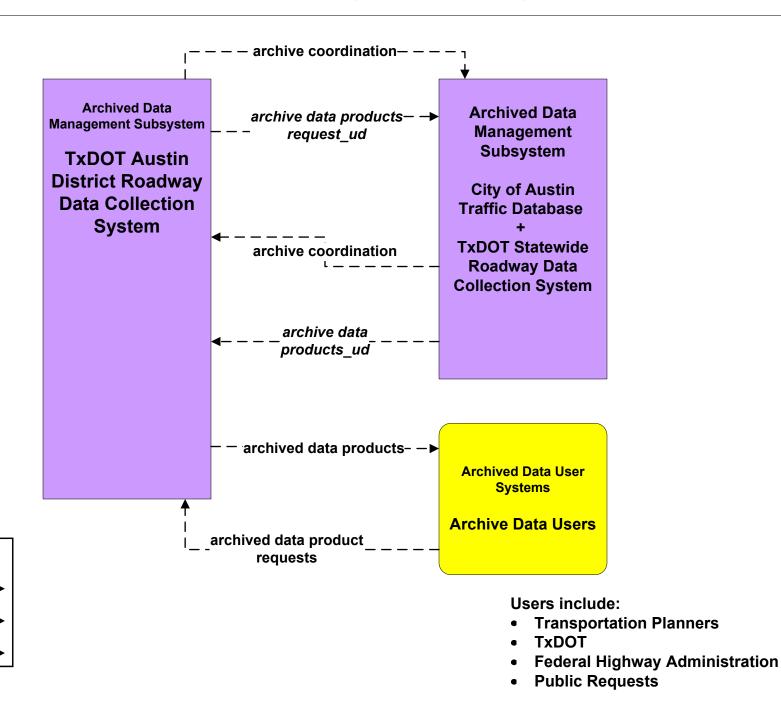

# AD1 - ITS Data Mart TxDOT Austin District Roadway Data Collection System

LEGEND

planned and future flow

existing flow