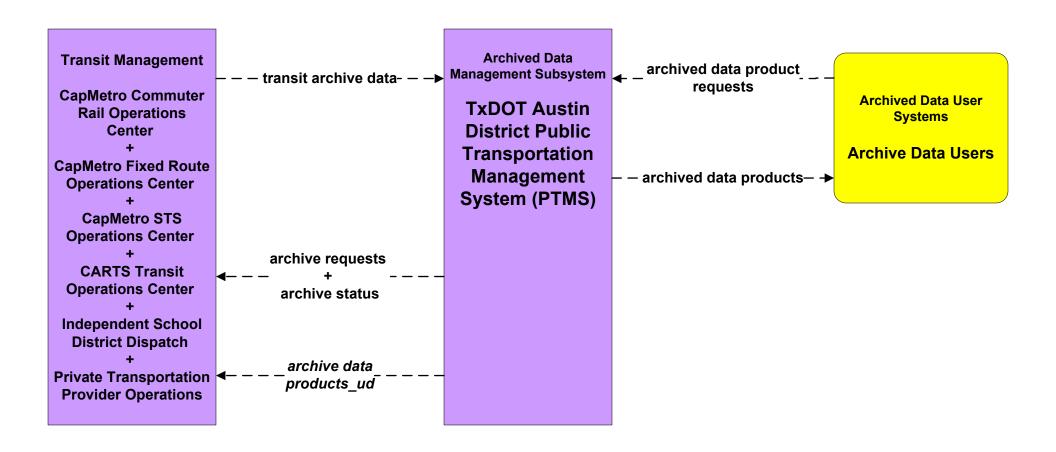

# Austin Regional ITS Architecture Customized Market Package Diagrams Archived Data (AD)

# AD1 - ITS Data Mart TxDOT Austin District PTMS





# AD1 - ITS Data Mart TxDOT Austin District Pavement Management System





### **Users include:**

- Transportation Planners
- TxDOT
- Federal Highway Administration
- Public Requests

# AD1 - ITS Data Mart TxDOT Austin District Roadway Data Collection System



LEGEND

planned and future flow

existing flow

## AD1 - ITS Data Mart City of Austin Pavement Management System



# AD1 - ITS Data Mart City of Round Rock Pavement Management System



### AD1 - ITS Data Mart Municipal Pavement Management System



existing flow

### AD1 - ITS Data Mart Statewide Crash Records Information System





## AD1 - ITS Data Mart City of Austin Crash Records Database



# AD1 - ITS Data Mart City of Round Rock Crash Records Database



### AD1 - ITS Data Mart Municipal/County Crash Records Database