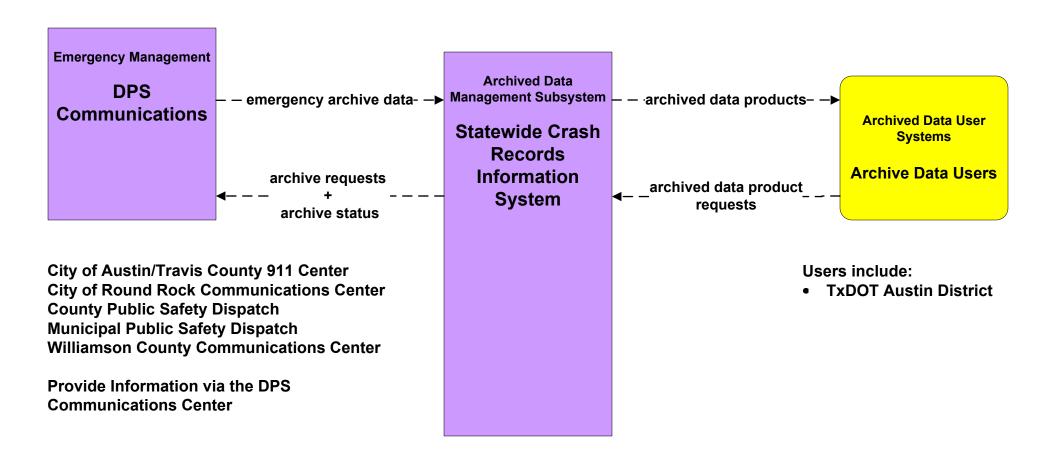

# Austin Regional ITS Architecture Customized Market Package Diagrams Archived Data (AD)

# AD1 - ITS Data Mart TxDOT Austin District PTMS





# AD1 - ITS Data Mart TxDOT Austin District Pavement Management System





### **Users include:**

- Transportation Planners
- TxDOT
- Federal Highway Administration
- Public Requests

# AD1 - ITS Data Mart TxDOT Austin District Roadway Data Collection System



LEGEND

planned and future flow

existing flow

## AD1 - ITS Data Mart City of Austin Pavement Management System



# AD1 - ITS Data Mart City of Round Rock Pavement Management System



### AD1 - ITS Data Mart Municipal Pavement Management System



existing flow

### AD1 - ITS Data Mart Statewide Crash Records Information System





## AD1 - ITS Data Mart City of Austin Crash Records Database



# AD1 - ITS Data Mart City of Round Rock Crash Records Database



### AD1 - ITS Data Mart Municipal/County Crash Records Database



# AD1 - ITS Data Mart Traffic Archive Databases



# AD2 - ITS Data Warehouse Capital Area MPO (1 of 2)



# AD2 - ITS Data Warehouse Capital Area MPO (2 of 2)



# AD3 - ITS Virtual Data Warehouse Capital Area MPO