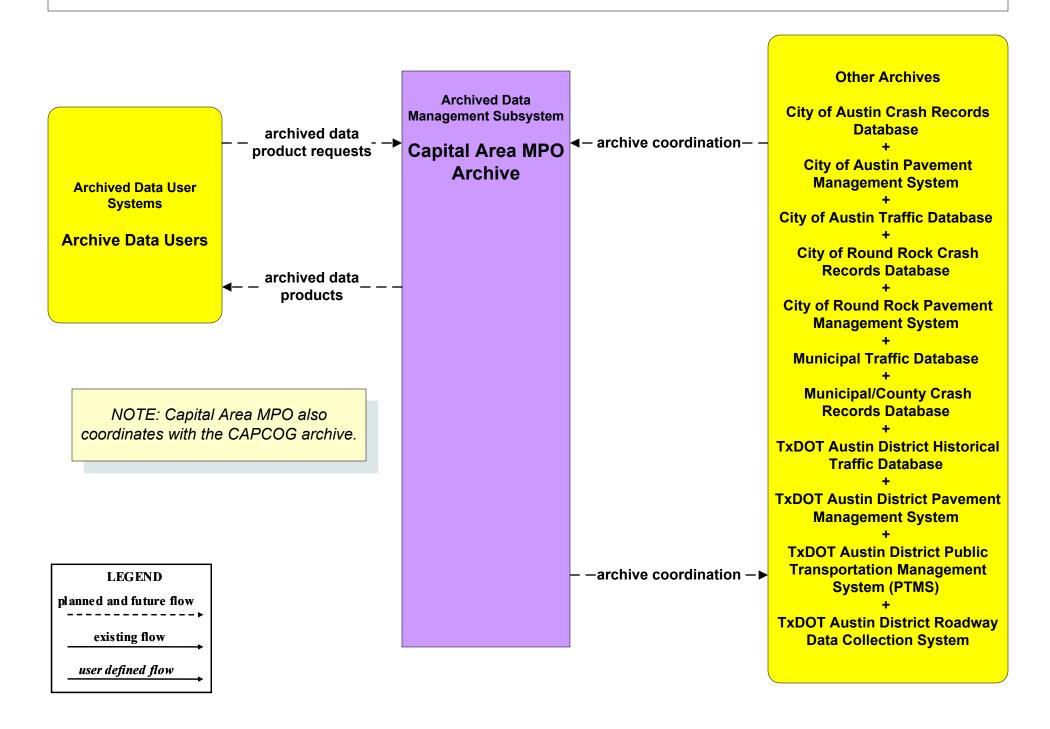

stin District Roadway Data Collection System



LEGEND

planned and future flow

existing flow

## AD1 - ITS Data Mart City of Austin Pavement Management System



# AD1 - ITS Data Mart City of Round Rock Pavement Management System



### AD1 - ITS Data Mart Municipal Pavement Management System



existing flow

### AD1 - ITS Data Mart Statewide Crash Records Information System





## AD1 - ITS Data Mart City of Austin Crash Records Database



# AD1 - ITS Data Mart City of Round Rock Crash Records Database



### AD1 - ITS Data Mart Municipal/County Crash Records Database



# AD1 - ITS Data Mart Traffic Archive Databases



# AD2 - ITS Data Warehouse Capital Area MPO (1 of 2)



# AD2 - ITS Data Warehouse Capital Area MPO (2 of 2)



# AD3 - ITS Virtual Data Warehouse Capital Area MPO