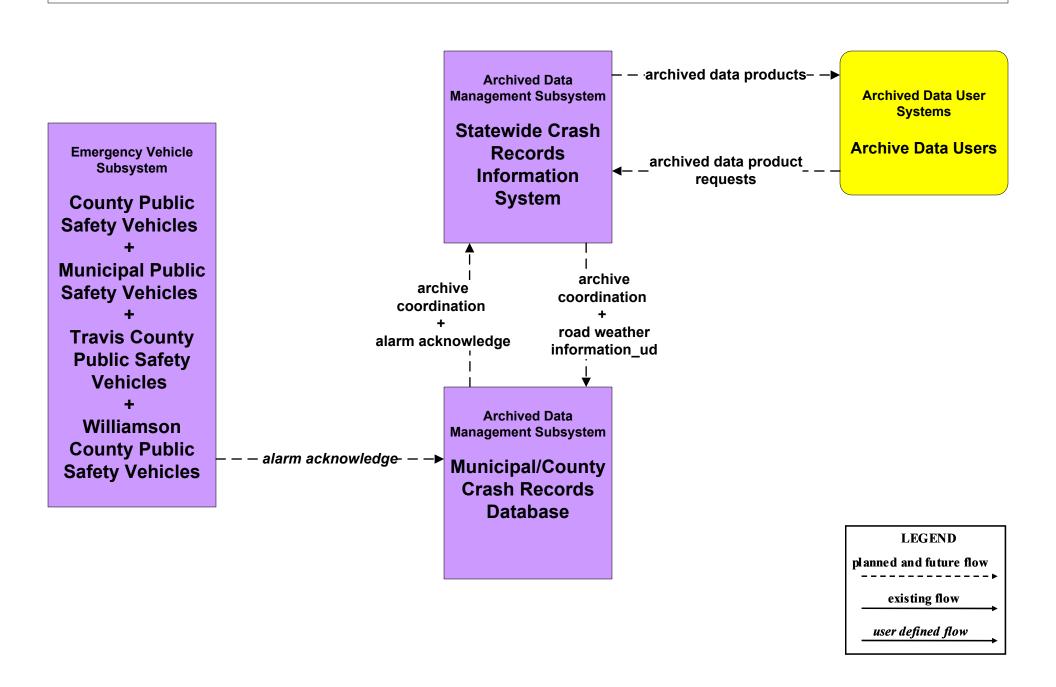

# AD1 - ITS Data Mart TxDOT Austin District Pavement Management System





### **Users include:**

- Transportation Planners
- TxDOT
- Federal Highway Administration
- Public Requests

# AD1 - ITS Data Mart TxDOT Austin District Roadway Data Collection System



LEGEND

planned and future flow

existing flow

## AD1 - ITS Data Mart City of Austin Pavement Management System



# AD1 - ITS Data Mart City of Round Rock Pavement Management System



### AD1 - ITS Data Mart Municipal Pavement Management System



existing flow

### AD1 - ITS Data Mart Statewide Crash Records Information System





## AD1 - ITS Data Mart City of Austin Crash Records Database



# AD1 - ITS Data Mart City of Round Rock Crash Records Database



### AD1 - ITS Data Mart Municipal/County Crash Records Database



# AD1 - ITS Data Mart Traffic Archive Databases



# AD2 - ITS Data Warehouse Capital Area MPO (1 of 2)



# AD2 - ITS Data Warehouse Capital Area MPO (2 of 2)



# AD3 - ITS Virtual Data Warehouse Capital Area MPO