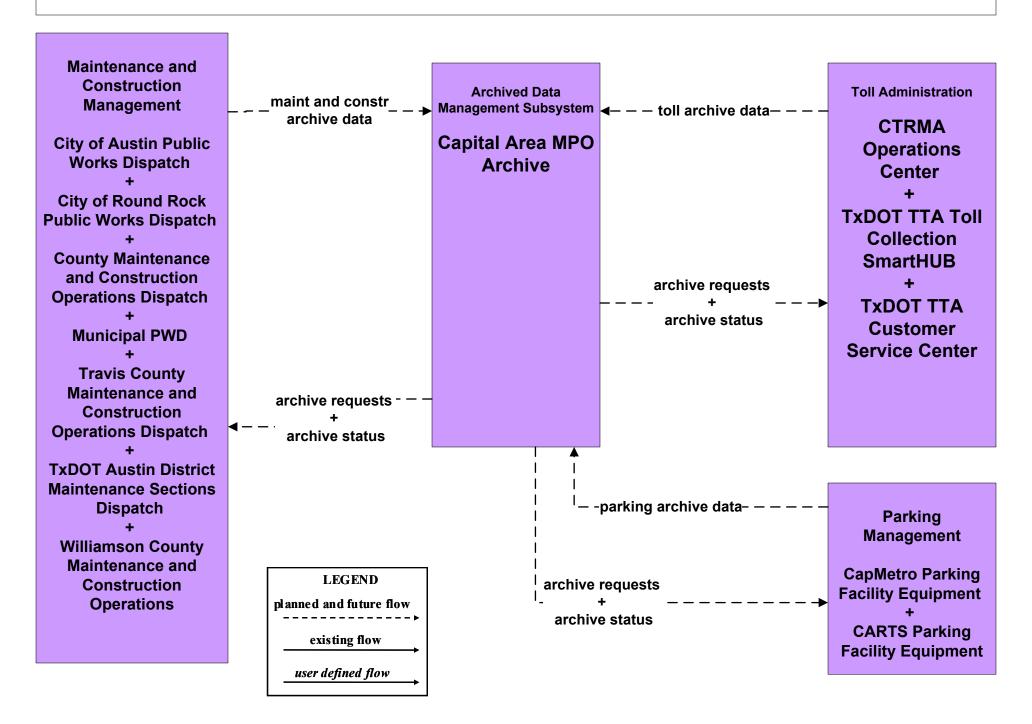

# AD2 - ITS Data Warehouse Capital Area MPO (1 of 2)

# AD2 - ITS Data Warehouse Capital Area MPO (2 of 2)