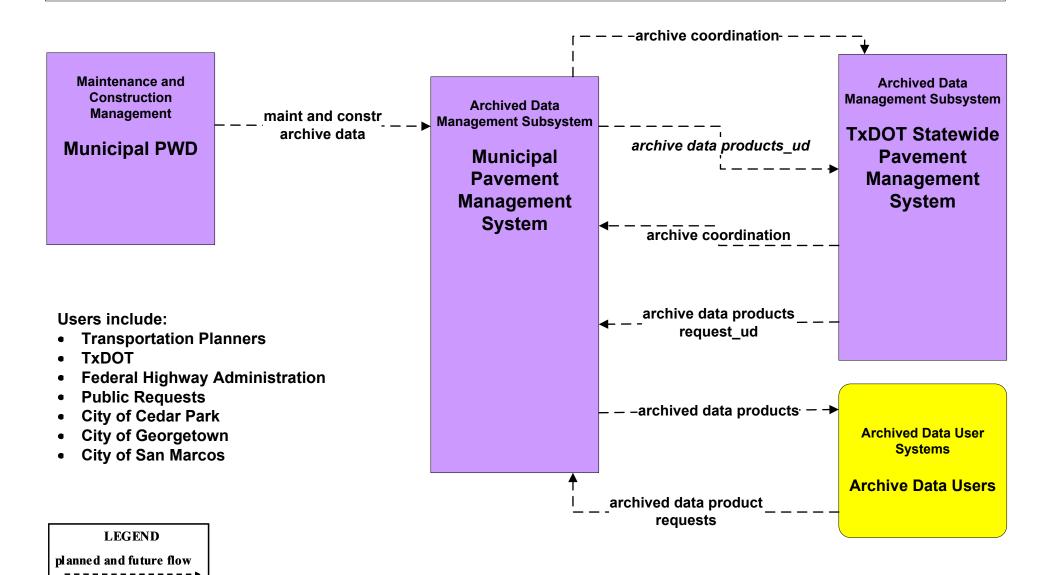

# Austin Regional ITS Architecture Customized Market Package Diagrams Archived Data (AD)

# AD1 - ITS Data Mart TxDOT Austin District PTMS





# AD1 - ITS Data Mart TxDOT Austin District Pavement Management System





### **Users include:**

- Transportation Planners
- TxDOT
- Federal Highway Administration
- Public Requests

# AD1 - ITS Data Mart TxDOT Austin District Roadway Data Collection System



LEGEND

planned and future flow

existing flow

## AD1 - ITS Data Mart City of Austin Pavement Management System



# AD1 - ITS Data Mart City of Round Rock Pavement Management System



### AD1 - ITS Data Mart Municipal Pavement Management System



existing flow

### AD1 - ITS Data Mart Statewide Crash Records Information System





## AD1 - ITS Data Mart City of Austin Crash Records Database



# AD1 - ITS Data Mart City of Round Rock Crash Records Database



### AD1 - ITS Data Mart Municipal/County Crash Records Database



# AD1 - ITS Data Mart Traffic Archive Databases



# AD2 - ITS Data Warehouse Capital Area MPO (1 of 2)



# AD2 - ITS Data Warehouse Capital Area MPO (2 of 2)



# AD3 - ITS Virtual Data Warehouse Capital Area MPO