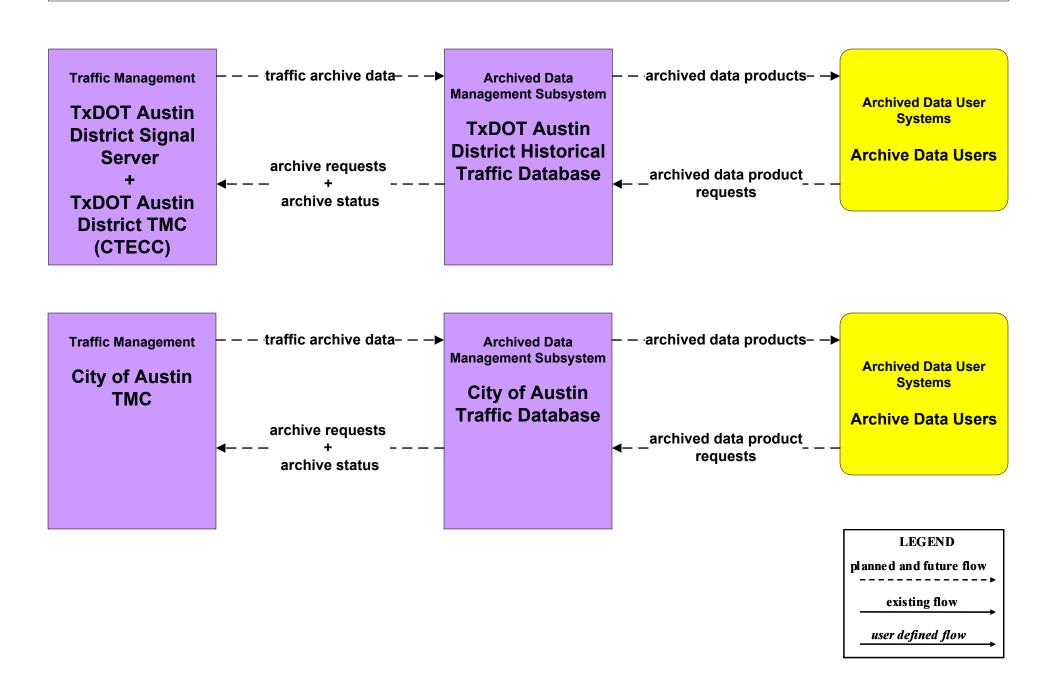

ent Management System





### **Users include:**

- Transportation Planners
- TxDOT
- Federal Highway Administration
- Public Requests

# AD1 - ITS Data Mart TxDOT Austin District Roadway Data Collection System



LEGEND

planned and future flow

existing flow

## AD1 - ITS Data Mart City of Austin Pavement Management System



# AD1 - ITS Data Mart City of Round Rock Pavement Management System



### AD1 - ITS Data Mart Municipal Pavement Management System



existing flow

### AD1 - ITS Data Mart Statewide Crash Records Information System





## AD1 - ITS Data Mart City of Austin Crash Records Database



# AD1 - ITS Data Mart City of Round Rock Crash Records Database



### AD1 - ITS Data Mart Municipal/County Crash Records Database



# AD1 - ITS Data Mart Traffic Archive Databases



# AD2 - ITS Data Warehouse Capital Area MPO (1 of 2)



# AD2 - ITS Data Warehouse Capital Area MPO (2 of 2)



# AD3 - ITS Virtual Data Warehouse Capital Area MPO