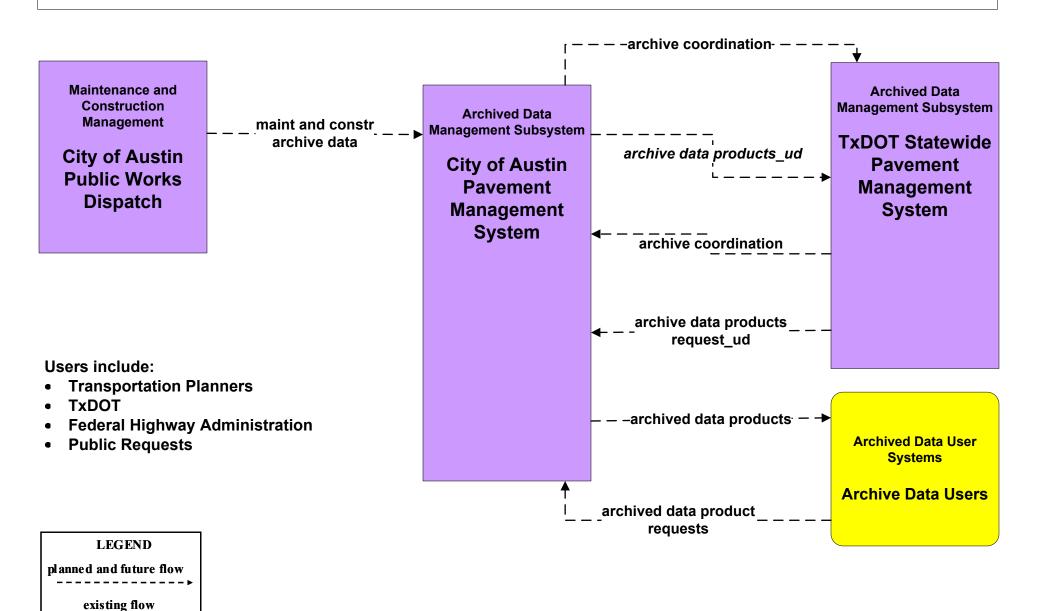

# Austin Regional ITS Architecture Customized Market Package Diagrams Archived Data (AD)

# AD1 - ITS Data Mart TxDOT Austin District PTMS





# AD1 - ITS Data Mart TxDOT Austin District Pavement Management System





### **Users include:**

- Transportation Planners
- TxDOT
- Federal Highway Administration
- Public Requests

# AD1 - ITS Data Mart TxDOT Austin District Roadway Data Collection System



LEGEND

planned and future flow

existing flow

## AD1 - ITS Data Mart City of Austin Pavement Management System



# AD1 - ITS Data Mart City of Round Rock Pavement Management System



### AD1 - ITS Data Mart Municipal Pavement Management System



existing flow

### AD1 - ITS Data Mart Statewide Crash Records Information System





## AD1 - ITS Data Mart City of Austin Crash Records Database



# AD1 - ITS Data Mart City of Round Rock Crash Records Database



### AD1 - ITS Data Mart Municipal/County Crash Records Database



# AD1 - ITS Data Mart Traffic Archive Databases



# AD2 - ITS Data Warehouse Capital Area MPO (1 of 2)



# AD2 - ITS Data Warehouse Capital Area MPO (2 of 2)



# AD3 - ITS Virtual Data Warehouse Capital Area MPO