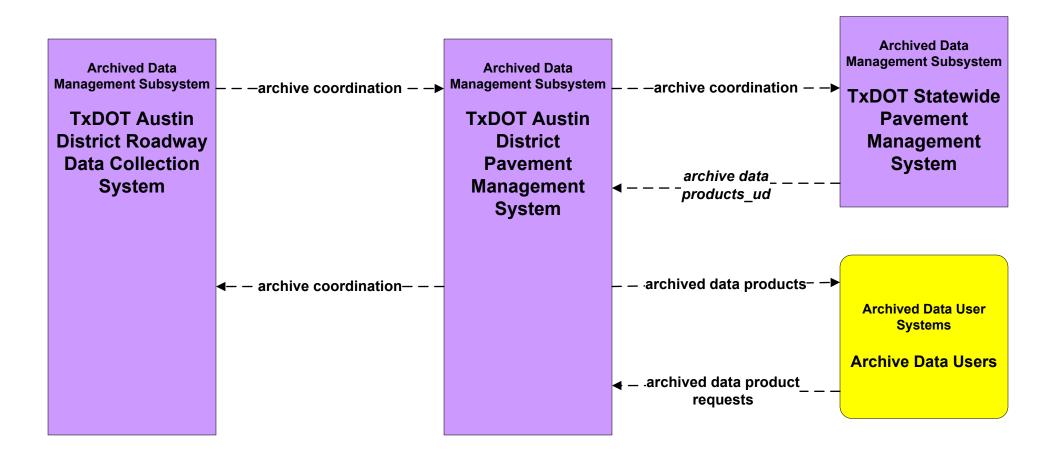

# AD1 - ITS Data Mart TxDOT Austin District Roadway Data Collection System

LEGEND

planned and future flow

existing flow