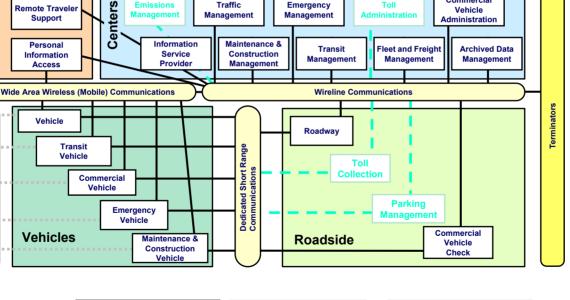

# Regional ITS Architecture

"Sausage Diagram"

\* Elements are planned or future, not existing Last Updated: October 29, 2003