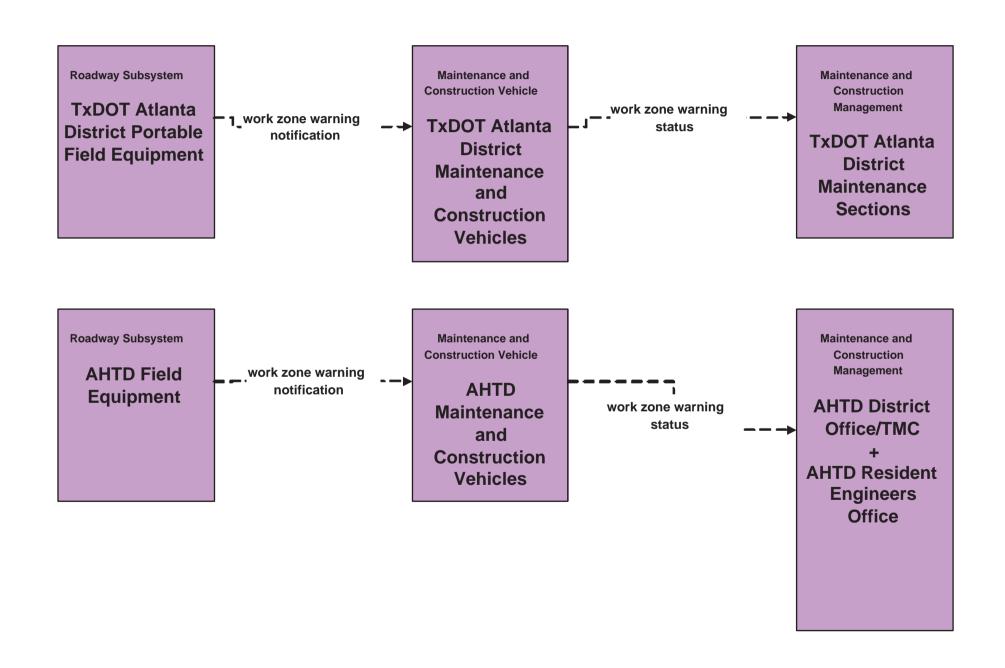

- Winter Maintenance LADOTD Shreveport-Bossier District Office/ TMC





## MC07 - Roadway Maintenance and Construction TXDOT Atlanta District Maintenance





## MC07 - Roadway Maintenance and Construction AHTD Area Maintenance





#### MC07 - Roadway Maintenance and Construction Municipal/County Maintenance





## MC08 - Workzone Management TxDOT Atlanta District TMC



## MC08 - Workzone Management TxDOT Atlanta District TMC



# MC08 - Workzone Management TxDOT Atlanta District TMC





## MC08 - Workzone Management AHTD District Office/ TMC



## MC08 - Workzone Management AHTD District Office/ TMC



# MC08 - Workzone Management AHTD District Office/ TMC





# MC08 - Workzone Management Municipal/ County Maintenance



## MC09 - Workzone Safety Monitoring TxDOT Atlanta and AHTD



## MC10 - Maintenance and Construction Activity Coordination TxDOT Atlanta District TMC/Office



## MC10 - Maintenance and Construction Activity Coordination AHTD District Office/ TMC



# MC10 - Maintenance and Construction Activity Coordination LADOTD Shreveport-Bossier District Office/ TMC