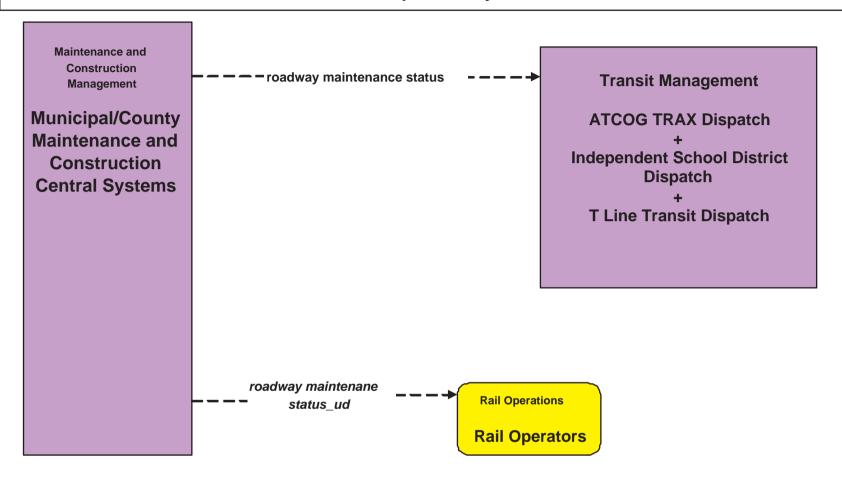

## MC10 - Maintenance and Construction Activity Coordination TxDOT Atlanta District TMC/Office