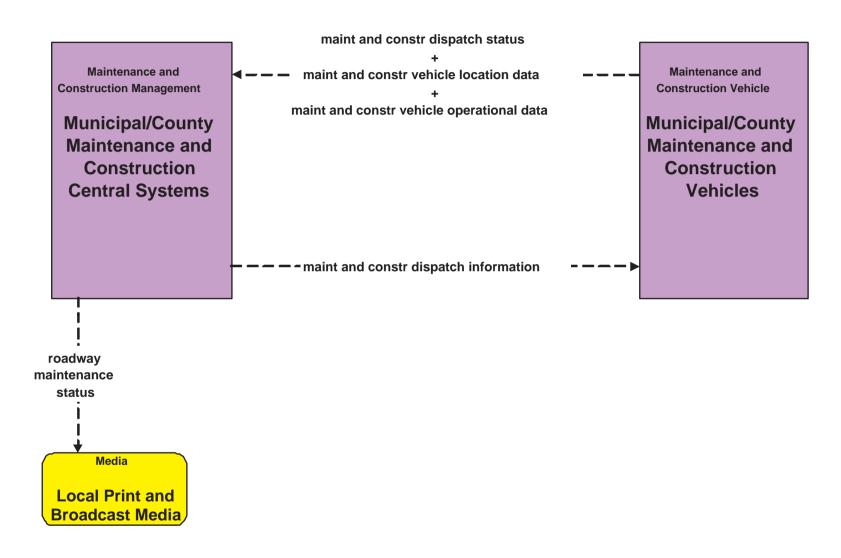

- Weather Information Processing and Distribution Municipal/ County Maintenance



# MC04 - Weather Information Processing and Distribution Municipal/County Maint



## MC05 - Roadway Automated Treatment TxDOT Atlanta District TMC and AHTD District Office







# MC05 - Roadway Automated Treatment Municipal/County







## MC06 - Winter Maintenance TxDOT Atlanta District TMC





## MC06 - Winter Maintenance TxDOT Atlanta District TMC





# MC06 - Winter Maintenance TxDOT Atlanta District Web Page







# MC06 - Winter Maintenance AHTD District Office





# MC06 - Winter Maintenance AHTD





# MC06 - Winter Maintenance AHTD



existing flow

user defined flow



# MC06 - Winter Maintenance Municipal/County Maintenance





#### MC06 - Winter Maintenance Municipal/County Maintenance





# MC06 - Winter Maintenance Municipal/County Maintenance





#### MC06 - Winter Maintenance LADOTD Shreveport-Bossier District Office/ TMC





## MC07 - Roadway Maintenance and Construction TXDOT Atlanta District Maintenance





## MC07 - Roadway Maintenance and Construction AHTD Area Maintenance





#### MC07 - Roadway Maintenance and Construction Municipal/County Maintenance





## MC08 - Workzone Management TxDOT Atlanta District TMC



## MC08 - Workzone Management TxDOT Atlanta District TMC



# MC08 - Workzone Management TxDOT Atlanta District TMC





## MC08 - Workzone Management AHTD District Office/ TMC



## MC08 - Workzone Management AHTD District Office/ TMC



# MC08 - Workzone Management AHTD District Office/ TMC





# MC08 - Workzone Management Municipal/ County M