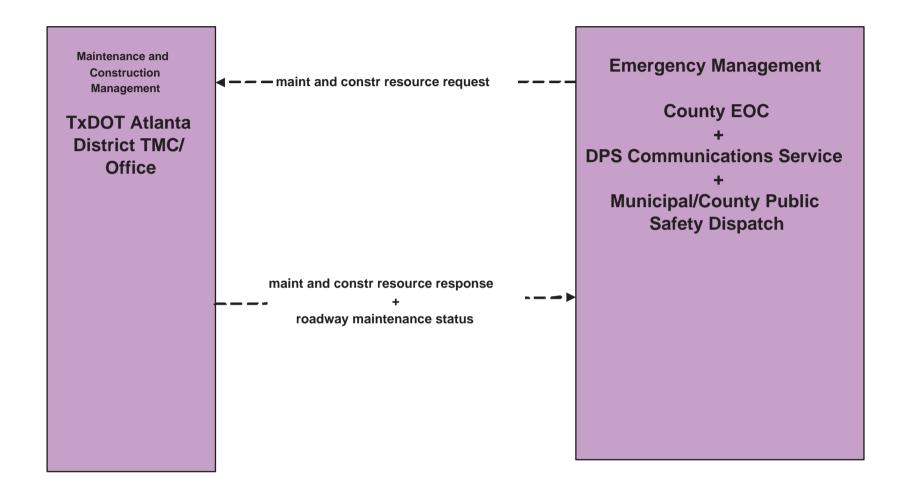

## MC10 - Maintenance and Construction Activity Coordination TxDOT Atlanta District TMC/Office