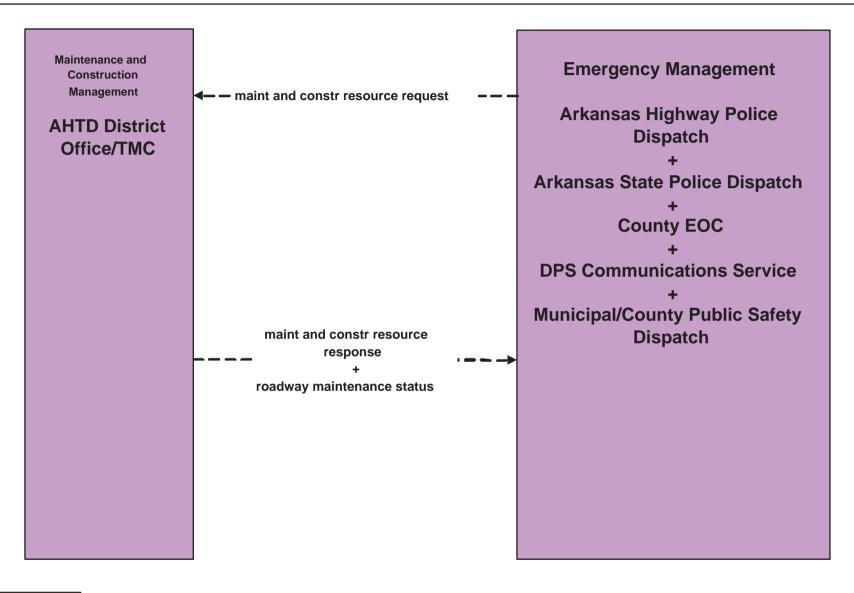

# MC06 - Winter Maintenance AHTD District Office

# MC06 - Winter Maintenance AHTD

# MC06 - Winter Maintenance AHTD

existing flow

user defined flow