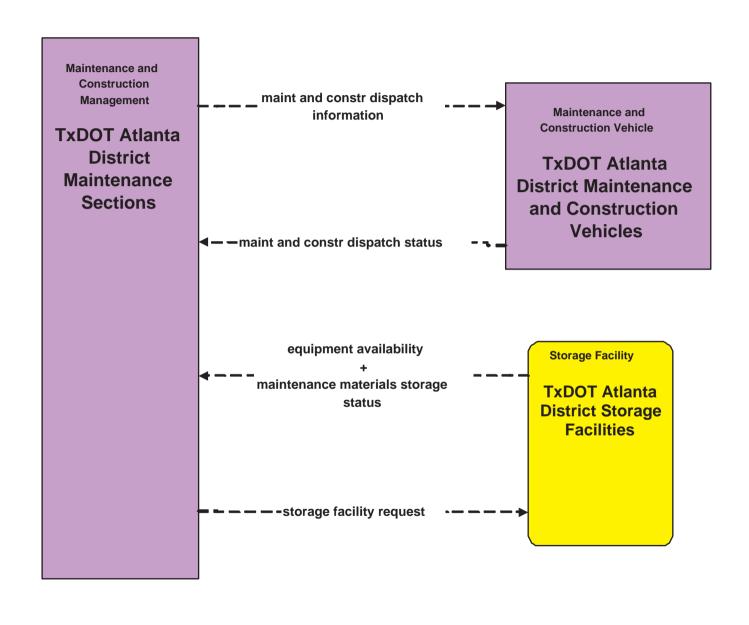

## MC07 - Roadway Maintenance and Construction TXDOT Atlanta District Maintenance