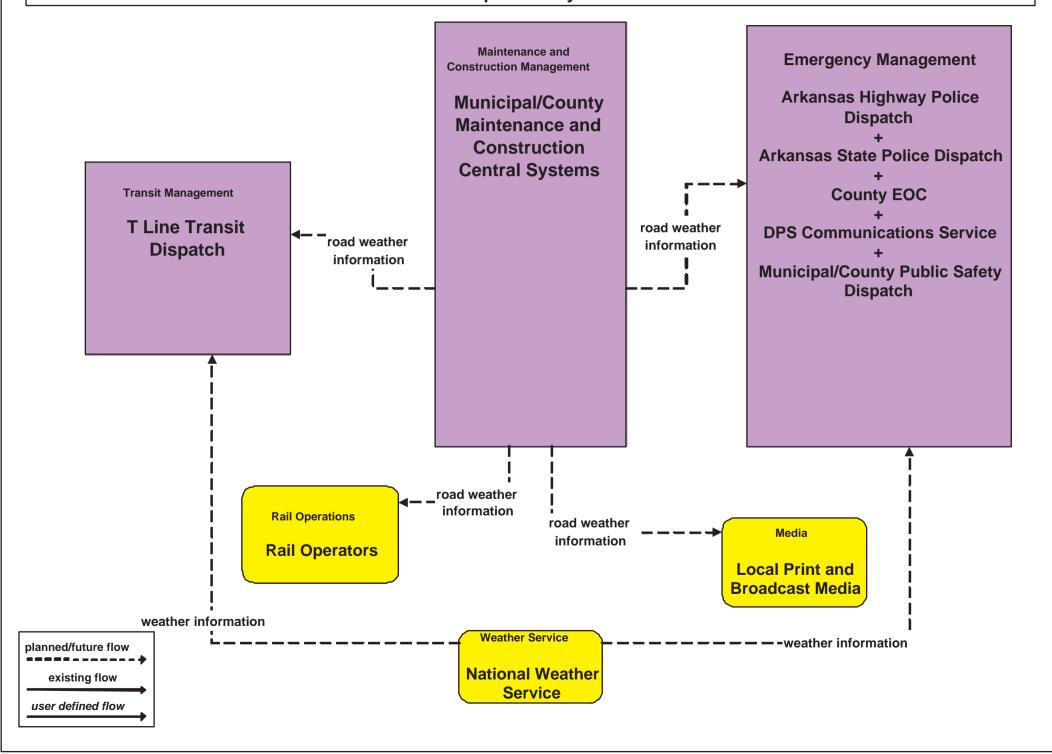

#### MC04 - Weather Information Processing and Distribution Municipal/ County Maintenance

# MC04 - Weather Information Processing and Distribution Municipal/County Maint