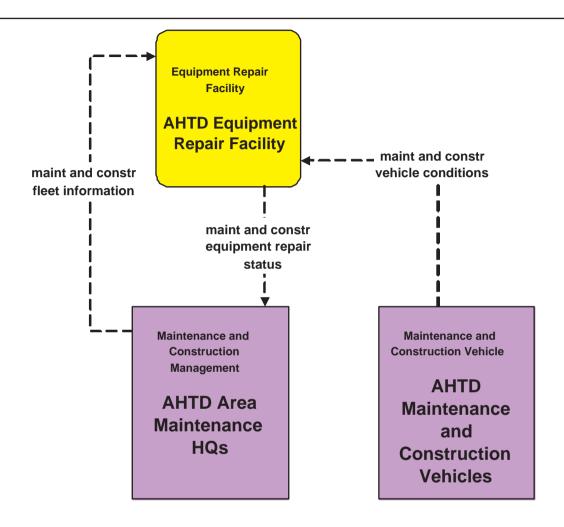

Atlanta, TX Regional ITS Architecture

Customized Market Package Diagrams

Maintenance and Construction (MC)

# MC01 - Maintenance and Construction Vehicle Tracking TxDOT Atlanta District, AHTD, Municipal/County



## MC02 - Maintenance and Construction Vehicle Maintenance TxDOT Atlanta District TMC & Maintenance Sections





#### MC02 - Maintenance and Construction Vehicle Maintenance Municipal/ County Maintenance



# MC02 - Maintenance and Construction Vehicle Maintenance AHTD Area Maintenance





## MC03 - Road Weather Data Collection TxDOT Atlanta District TMC





# MC03 - Road Weather Data Collection AHTD District HQ





## MC04 - Weather Information Processing and Distribution TxDOT Atlanta District TMC



# MC04 - Weather Information Processing and Distribution TxDOT Atlanta District Web Page



# MC04 - Weather Information Processing and Distribution AHTD District Office



## MC04 - Weather Information Processing and Distribution AHTD District Office



#### MC04 - Weather Information Processing and Distribution Municipal/ County Maintenance



# MC04 - Weather Information Processing and Distribution Municipal/County Maint



## MC05 - Roadway Automated Treatment TxDOT Atlanta District TMC and AHTD District Office







# MC05 - Roadway Automated Treatment Municipal/Co