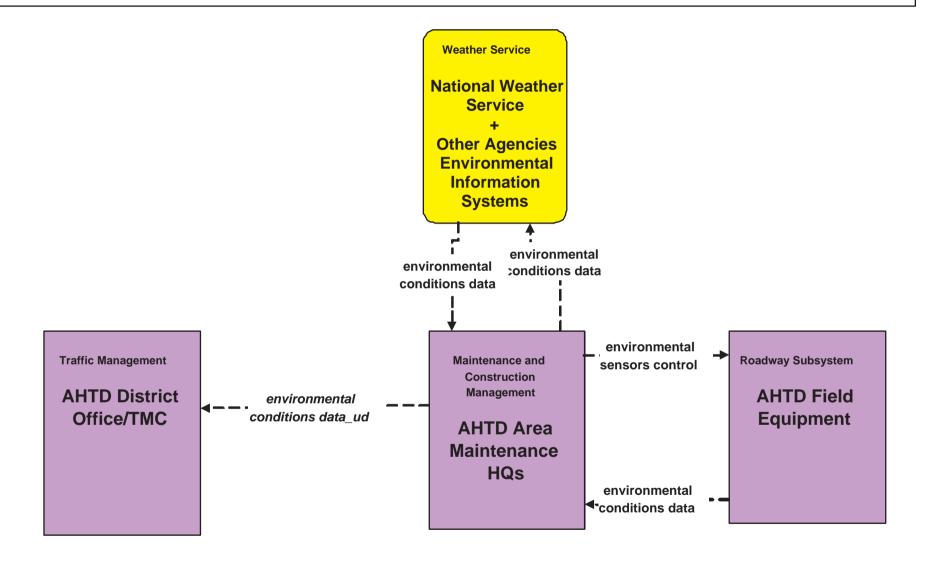

Atlanta, TX Regional ITS Architecture

Customized Market Package Diagrams

Maintenance and Construction (MC)

# MC01 - Maintenance and Construction Vehicle Tracking TxDOT Atlanta District, AHTD, Municipal/County



## MC02 - Maintenance and Construction Vehicle Maintenance TxDOT Atlanta District TMC & Maintenance Sections





#### MC02 - Maintenance and Construction Vehicle Maintenance Municipal/ County Maintenance



# MC02 - Maintenance and Construction Vehicle Maintenance AHTD Area Maintenance





## MC03 - Road Weather Data Collection TxDOT Atlanta District TMC





# MC03 - Road Weather Data Collection AHTD District HQ





## MC04 - Weather Information Processing and Distribution TxDOT Atlanta District TMC



# MC04 - Weather Information Processing and Distribution TxDOT Atlanta District Web Page



# MC04 - Weather Information Processing and Distribution AHTD District Office



## MC04 - Weather Information Processing and Distribution AHTD District Office



#### MC04 - Weather Information Processing and Distribution Municipal/ County Maintenance



# MC04 - Weather Information Processing and Distribution Municipal/County Maint



## MC05 - Roadway Automated Treatment TxDOT Atlanta District TMC and AHTD District Office







# MC05 - Roadway Automated Treatment Municipal/County







## MC06 - Winter Maintenance TxDOT Atlanta District TMC





## MC06 - Winter Maintenance TxDOT Atlanta District TMC