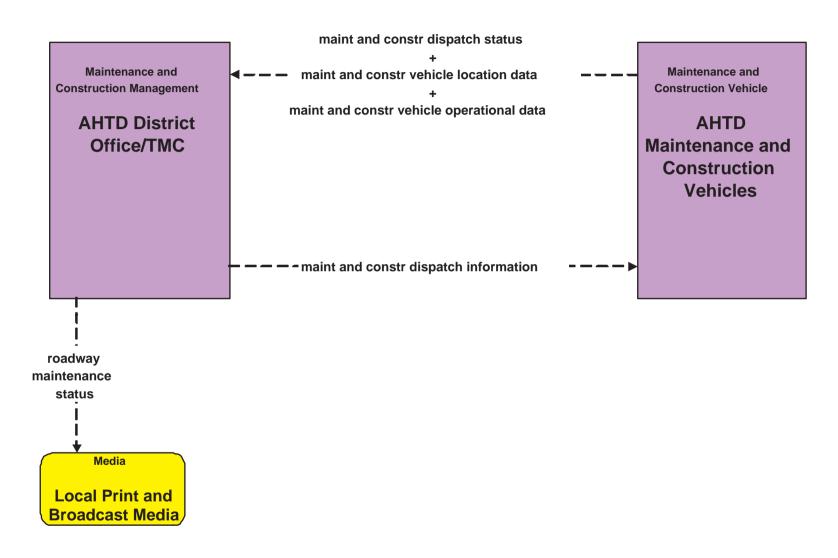

# MC06 - Winter Maintenance AHTD District Office

# MC06 - Winter Maintenance AHTD

# MC06 - Winter Maintenance AHTD

existing flow

user defined flow