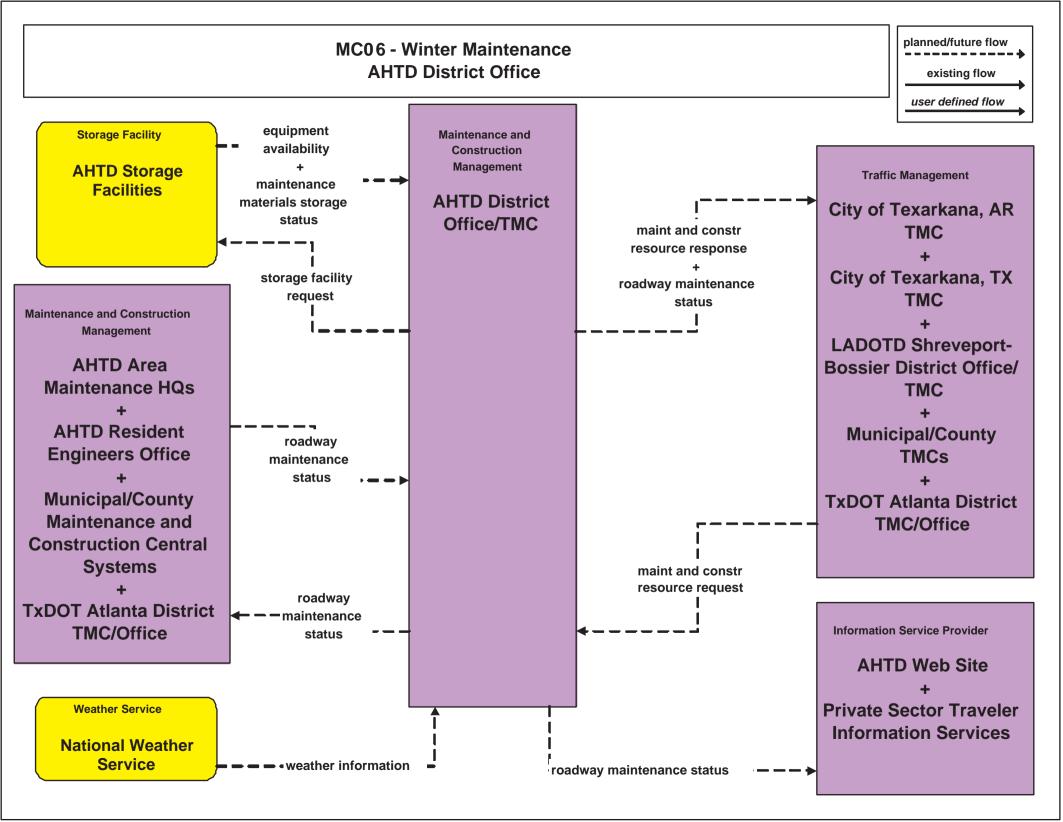

# MC06 - Winter Maintenance AHTD District Office

# MC06 - Winter Maintenance AHTD

# MC06 - Winter Maintenance AHTD

existing flow

user defined flow