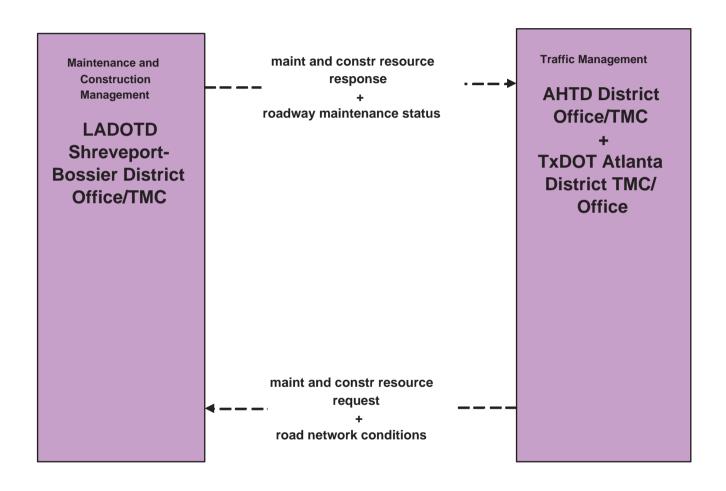

ipal/County Maint



## MC05 - Roadway Automated Treatment TxDOT Atlanta District TMC and AHTD District Office







# MC05 - Roadway Automated Treatment Municipal/County







## MC06 - Winter Maintenance TxDOT Atlanta District TMC





## MC06 - Winter Maintenance TxDOT Atlanta District TMC





# MC06 - Winter Maintenance TxDOT Atlanta District Web Page







# MC06 - Winter Maintenance AHTD District Office





# MC06 - Winter Maintenance AHTD





# MC06 - Winter Maintenance AHTD



existing flow

user defined flow



# MC06 - Winter Maintenance Municipal/County Maintenance





#### MC06 - Winter Maintenance Municipal/County Maintenance





# MC06 - Winter Maintenance Municipal/County Maintenance





#### MC06 - Winter Maintenance LADOTD Shreveport-Bossier District Office/ TMC





## MC07 - Roadway Maintenance and Construction TXDOT Atlanta District Maintenance





## MC07 - Roadway Maintenance and Construction AHTD Area Maintenance





#### MC07 - Roadway Maintenance and Construction Municipal/County Maintenance





## MC08 - Workzone Management TxDOT Atlanta District TMC



## MC08 - Workzone Management TxDOT Atlanta District TMC



# MC08 - Workzone Management TxDOT Atlanta District TMC





## MC08 - Workzone Management AHTD District Office/ TMC



## MC08 - Workzone Management AHTD District Office/ TMC



# MC08 - Workzone Management AHTD District Office/ TMC





# MC08 - Workzone Management Municipal/ County Maintenance



## MC09 - Workzone Safety Monitoring TxDOT Atlanta and AHTD



## MC10 - Maintenance and Construction Activity Coordination TxDOT A