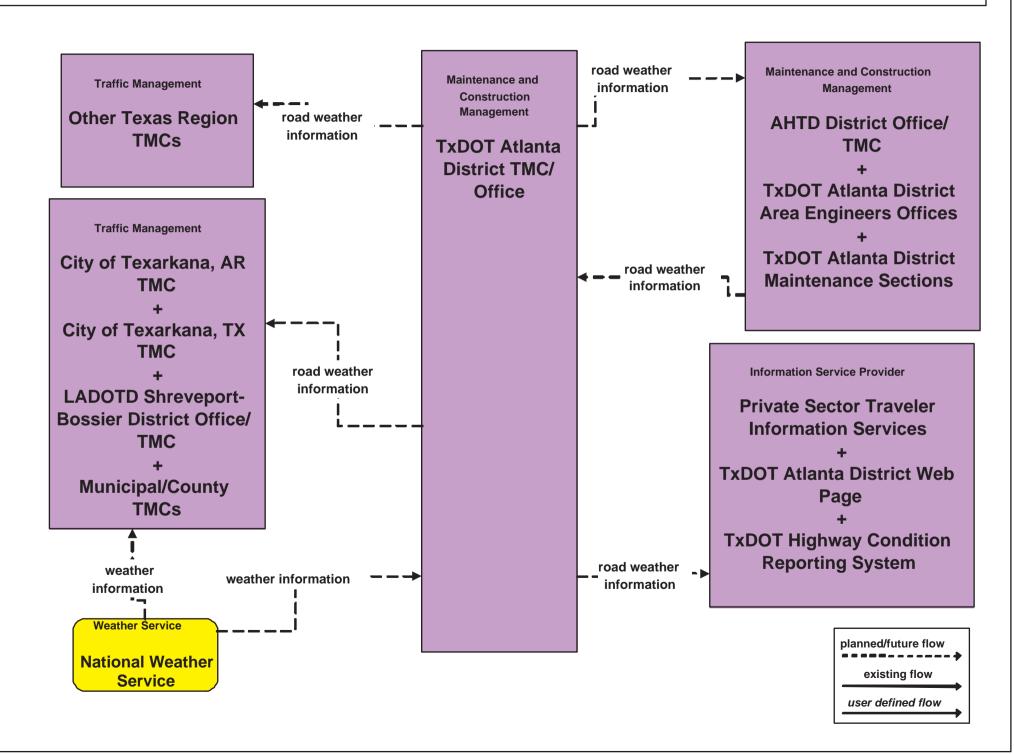

## MC04 - Weather Information Processing and Distribution TxDOT Atlanta District TMC