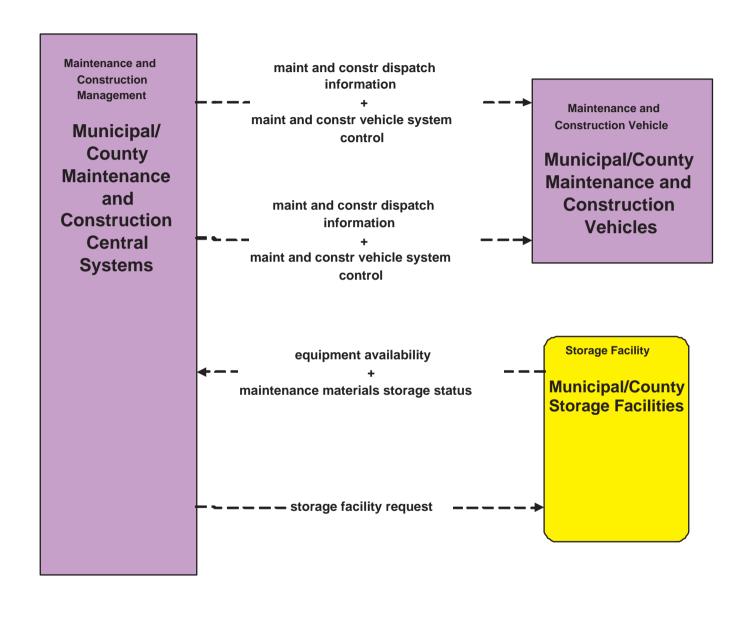

#### MC02 - Maintenance and Construction Vehicle Maintenance Municipal/ County Maintenance