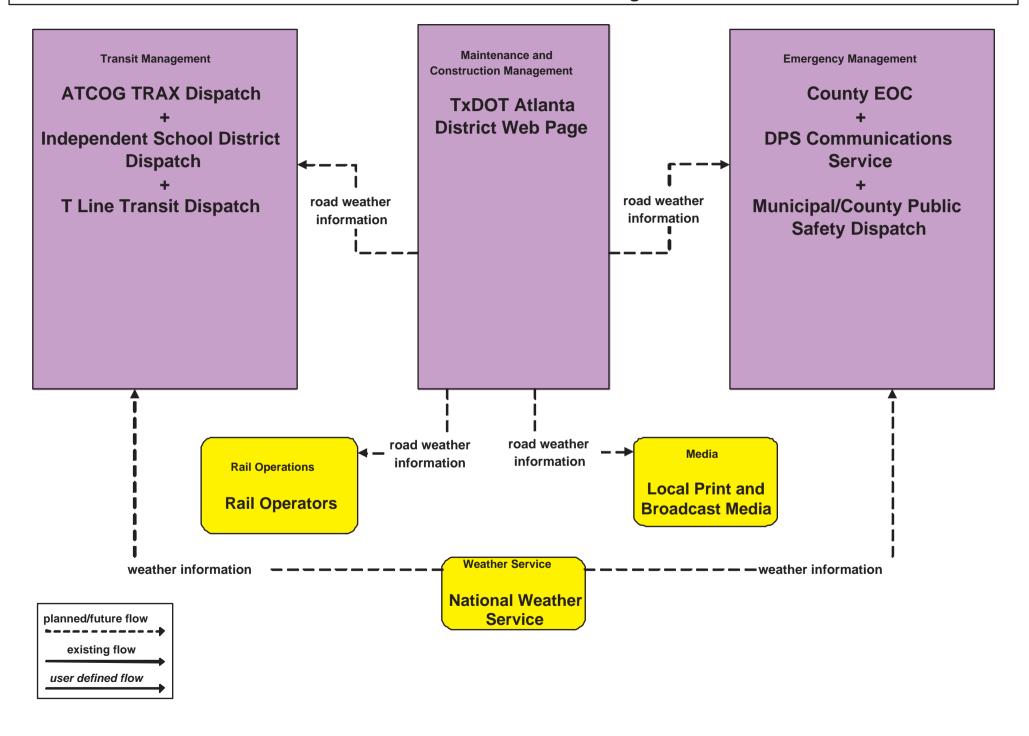

# MC04 - Weather Information Processing and Distribution TxDOT Atlanta District Web Page