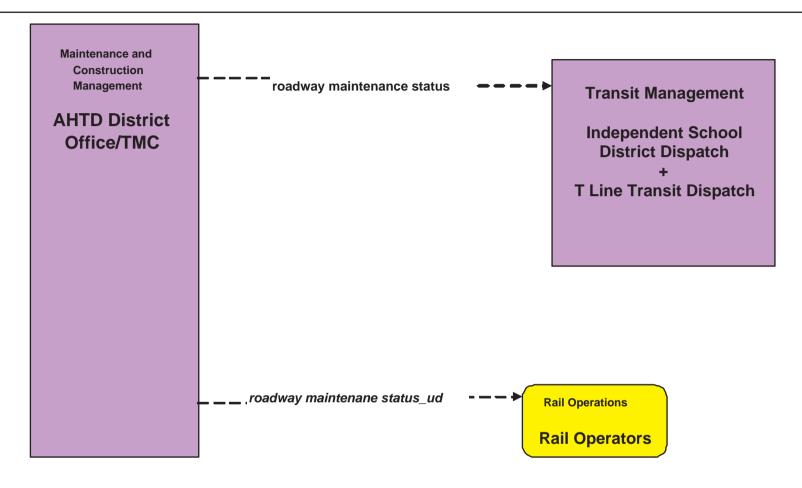

ther Information Processing and Distribution AHTD District Office



## MC04 - Weather Information Processing and Distribution AHTD District Office



#### MC04 - Weather Information Processing and Distribution Municipal/ County Maintenance



# MC04 - Weather Information Processing and Distribution Municipal/County Maint



## MC05 - Roadway Automated Treatment TxDOT Atlanta District TMC and AHTD District Office







# MC05 - Roadway Automated Treatment Municipal/County







## MC06 - Winter Maintenance TxDOT Atlanta District TMC





## MC06 - Winter Maintenance TxDOT Atlanta District TMC





# MC06 - Winter Maintenance TxDOT Atlanta District Web Page







# MC06 - Winter Maintenance AHTD District Office





# MC06 - Winter Maintenance AHTD





# MC06 - Winter Maintenance AHTD



existing flow

user defined flow



# MC06 - Winter Maintenance Municipal/County Maintenance





#### MC06 - Winter Maintenance Municipal/County Maintenance





# MC06 - Winter Maintenance Municipal/County Maintenance





#### MC06 - Winter Maintenance LADOTD Shreveport-Bossier District Office/ TMC





## MC07 - Roadway Maintenance and Construction TXDOT Atlanta District Maintenance





## MC07 - Roadway Maintenance and Construction AHTD Area Maintenance





#### MC07 - Roadway Maintenance and Construction Municipal/County Maintenance





## MC08 - Workzone Management TxDOT Atlanta District TMC



## MC08 - Workzone Management TxDOT Atlanta District TMC



# MC08 - Workzone Management TxDOT Atlanta District TMC





## MC08 - Workzone Management AHTD District Office/ TMC



## MC0