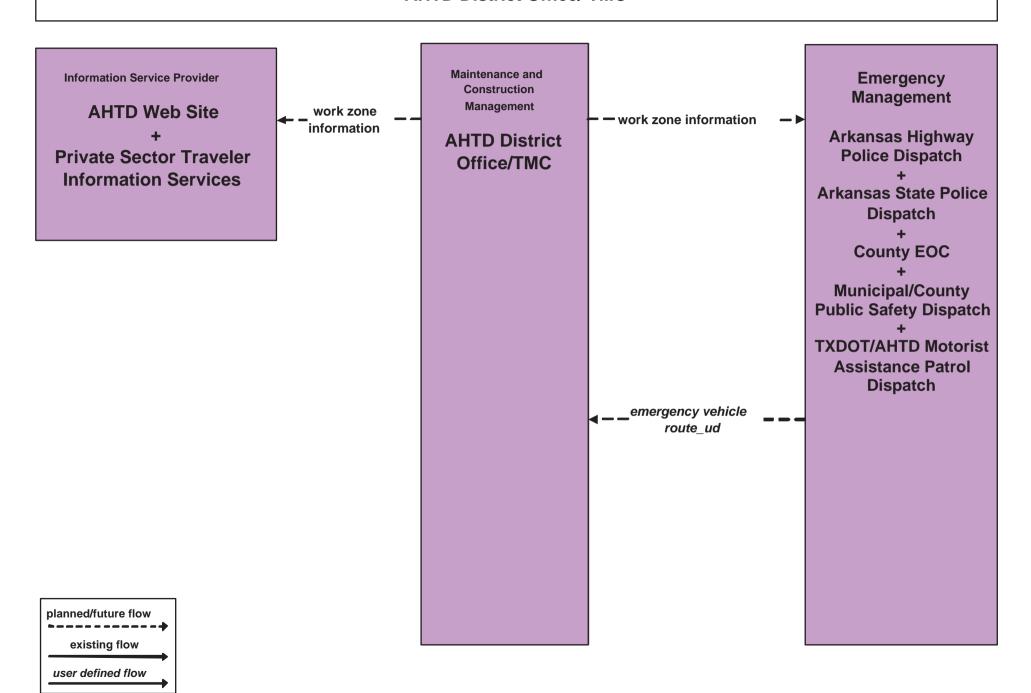

er Maintenance Municipal/County Maintenance





#### MC06 - Winter Maintenance Municipal/County Maintenance





# MC06 - Winter Maintenance Municipal/County Maintenance





#### MC06 - Winter Maintenance LADOTD Shreveport-Bossier District Office/ TMC





## MC07 - Roadway Maintenance and Construction TXDOT Atlanta District Maintenance





## MC07 - Roadway Maintenance and Construction AHTD Area Maintenance





#### MC07 - Roadway Maintenance and Construction Municipal/County Maintenance





## MC08 - Workzone Management TxDOT Atlanta District TMC



## MC08 - Workzone Management TxDOT Atlanta District TMC



# MC08 - Workzone Management TxDOT Atlanta District TMC





## MC08 - Workzone Management AHTD District Office/ TMC



## MC08 - Workzone Management AHTD District Office/ TMC



# MC08 - Workzone Management AHTD District Office/ TMC





# MC08 - Workzone Management Municipal/ County Maintenance



## MC09 - Workzone Safety Monitoring TxDOT Atlanta and AHTD



## MC10 - Maintenance and Construction Activity Coordination TxDOT Atlanta District TMC/Office



## MC10 - Maintenance and Construction Activity Coordination AHTD District Office/ TMC



# MC10 - Maintenance and Construction Activity Coordination LADOTD Shreveport-Bossier District Office/ TMC