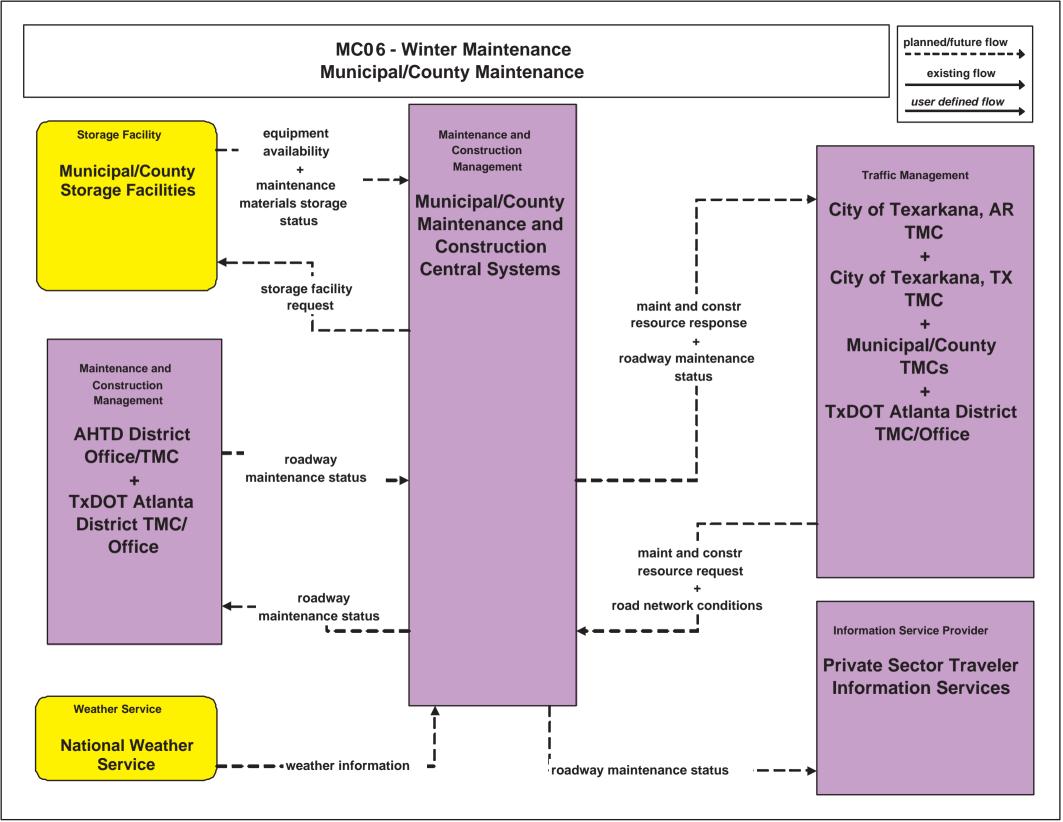

# MC06 - Winter Maintenance AHTD

# MC06 - Winter Maintenance AHTD

existing flow

user defined flow