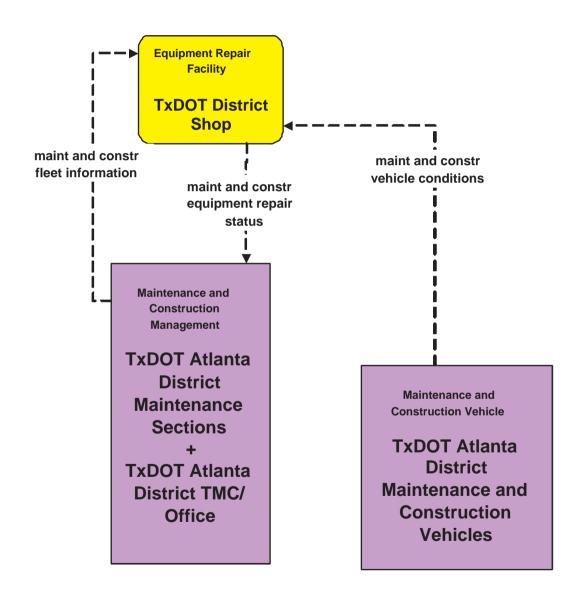

## MC02 - Maintenance and Construction Vehicle Maintenance TxDOT Atlanta District TMC & Maintenance Sections