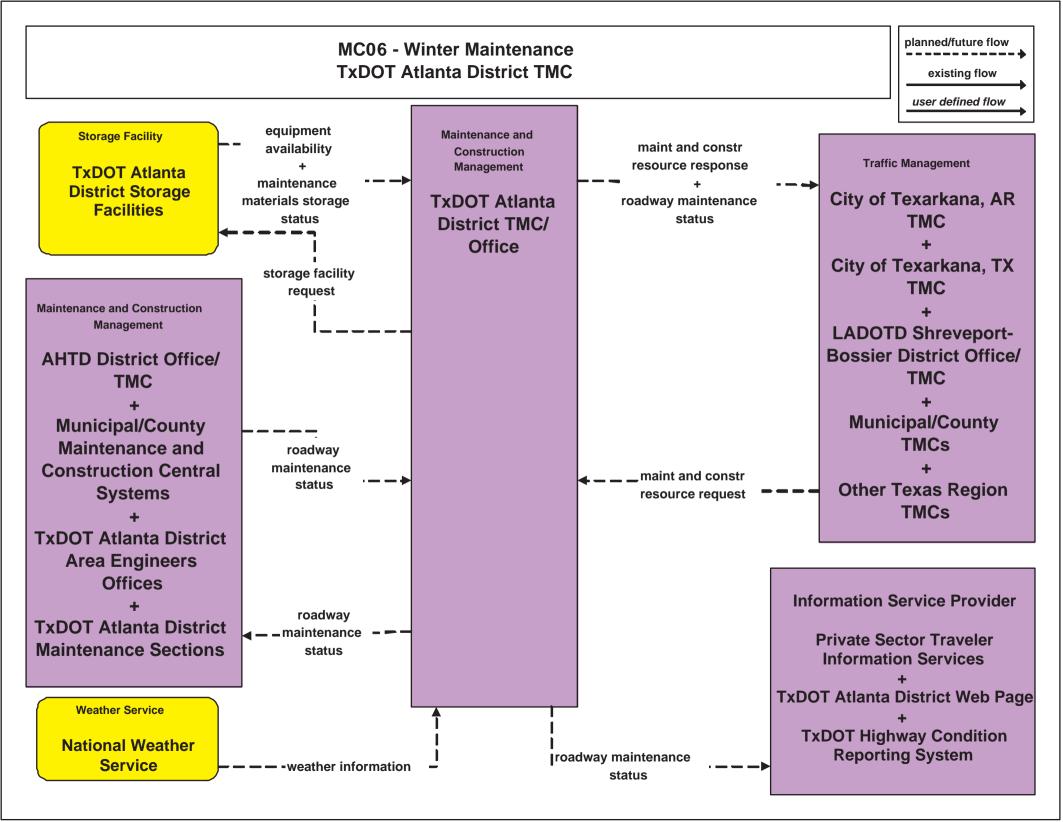

3 - Road Weather Data Collection TxDOT Atlanta District TMC





# MC03 - Road Weather Data Collection AHTD District HQ





## MC04 - Weather Information Processing and Distribution TxDOT Atlanta District TMC



# MC04 - Weather Information Processing and Distribution TxDOT Atlanta District Web Page



# MC04 - Weather Information Processing and Distribution AHTD District Office



## MC04 - Weather Information Processing and Distribution AHTD District Office



#### MC04 - Weather Information Processing and Distribution Municipal/ County Maintenance



# MC04 - Weather Information Processing and Distribution Municipal/County Maint



## MC05 - Roadway Automated Treatment TxDOT Atlanta District TMC and AHTD District Office







# MC05 - Roadway Automated Treatment Municipal/County







## MC06 - Winter Maintenance TxDOT Atlanta District TMC





## MC06 - Winter Maintenance TxDOT Atlanta District TMC





# MC06 - Winter Maintenance TxDOT Atlanta District Web Page







# MC06 - Winter Maintenance AHTD District Office





# MC06 - Winter Maintenance AHTD





# MC06 - Winter Maintenance AHTD



existing flow

user defined flow



# MC06 - Winter Maintenance Municipal/County Maintenance





#### MC06 - Winter Maintenance Municipal/County Maintenance





# MC06 - Winter Maintenance Municipal/County Maintenance





#### MC06 - Winter Maintenance LADOTD Shreveport-Bossier District Office/ TMC





## MC07 - Roadway Maintenance and Construction TXDOT Atlanta District Maintenance





## MC07 - Roadway Maintenance and Construction AHTD Area Maintenance





#### MC07 -