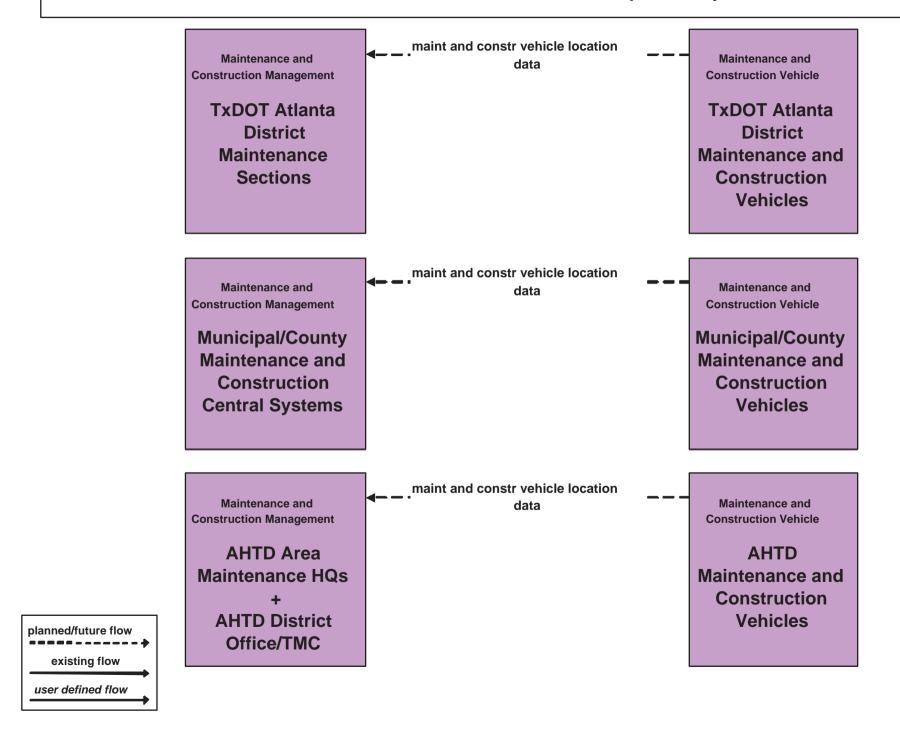

# MC01 - Maintenance and Construction Vehicle Tracking TxDOT Atlanta District, AHTD, Municipal/County