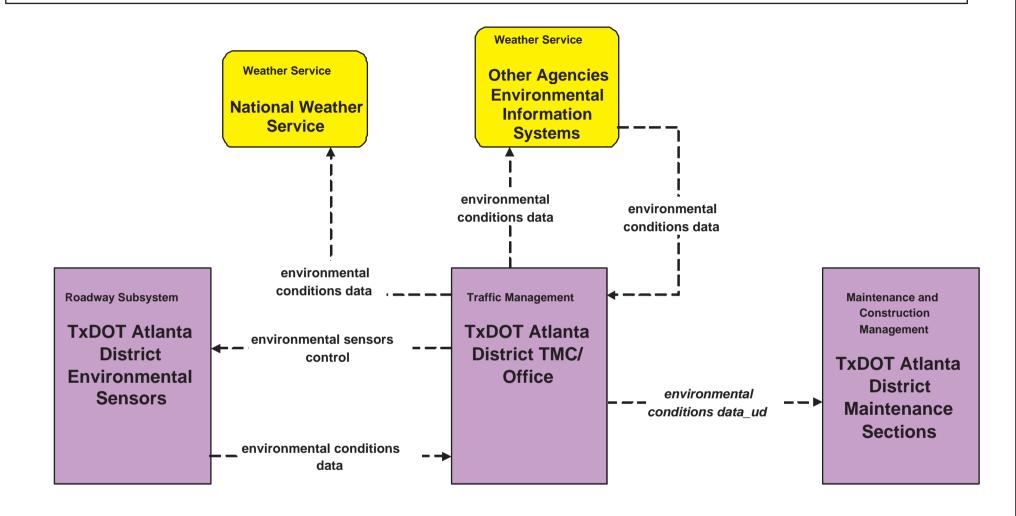

## MC04 - Weather Information Processing and Distribution TxDOT Atlanta District TMC