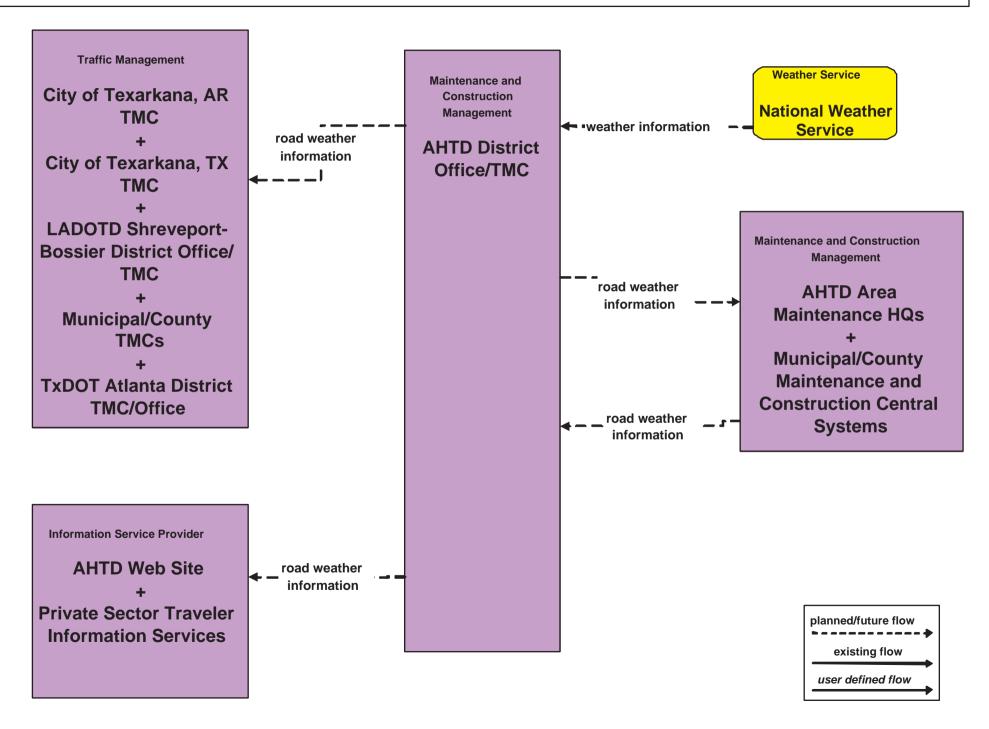

# MC04 - Weather Information Processing and Distribution AHTD District Office

## MC04 - Weather Information Processing and Distribution AHTD District Office