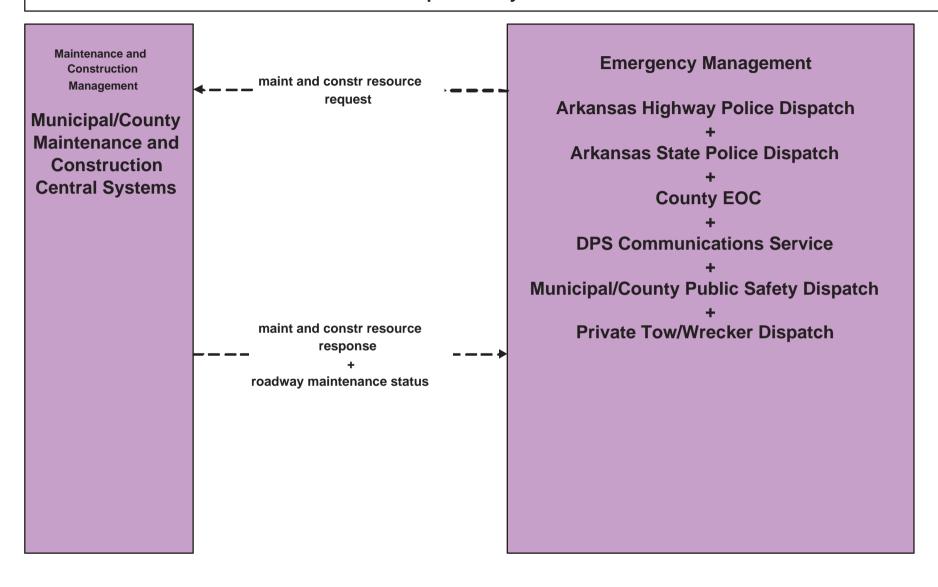

# MC06 - Winter Maintenance Municipal/County Maintenance

#### MC06 - Winter Maintenance Municipal/County Maintenance