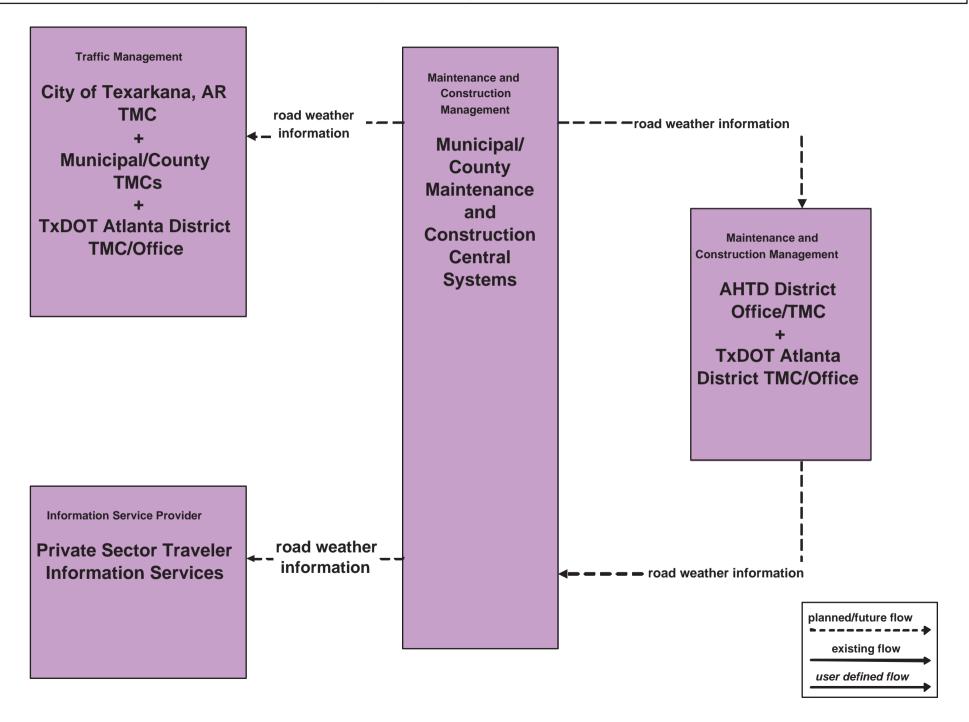

#### MC04 - Weather Information Processing and Distribution Municipal/ County Maintenance

# MC04 - Weather Information Processing and Distribution Municipal/County Maint