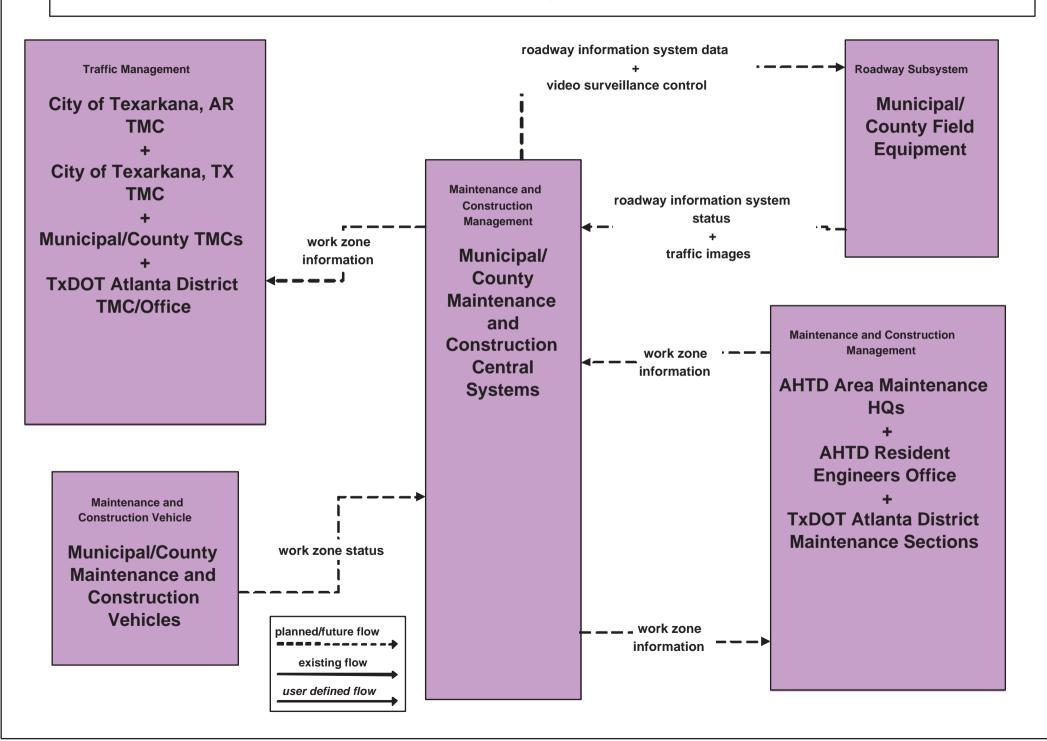

Winter Maintenance Municipal/County Maintenance





#### MC06 - Winter Maintenance LADOTD Shreveport-Bossier District Office/ TMC





## MC07 - Roadway Maintenance and Construction TXDOT Atlanta District Maintenance





## MC07 - Roadway Maintenance and Construction AHTD Area Maintenance





#### MC07 - Roadway Maintenance and Construction Municipal/County Maintenance





## MC08 - Workzone Management TxDOT Atlanta District TMC



## MC08 - Workzone Management TxDOT Atlanta District TMC



# MC08 - Workzone Management TxDOT Atlanta District TMC





## MC08 - Workzone Management AHTD District Office/ TMC



## MC08 - Workzone Management AHTD District Office/ TMC



# MC08 - Workzone Management AHTD District Office/ TMC





# MC08 - Workzone Management Municipal/ County Maintenance



## MC09 - Workzone Safety Monitoring TxDOT Atlanta and AHTD



## MC10 - Maintenance and Construction Activity Coordination TxDOT Atlanta District TMC/Office



## MC10 - Maintenance and Construction Activity Coordination AHTD District Office/ TMC



# MC10 - Maintenance and Construction Activity Coordination LADOTD Shreveport-Bossier District Office/ TMC