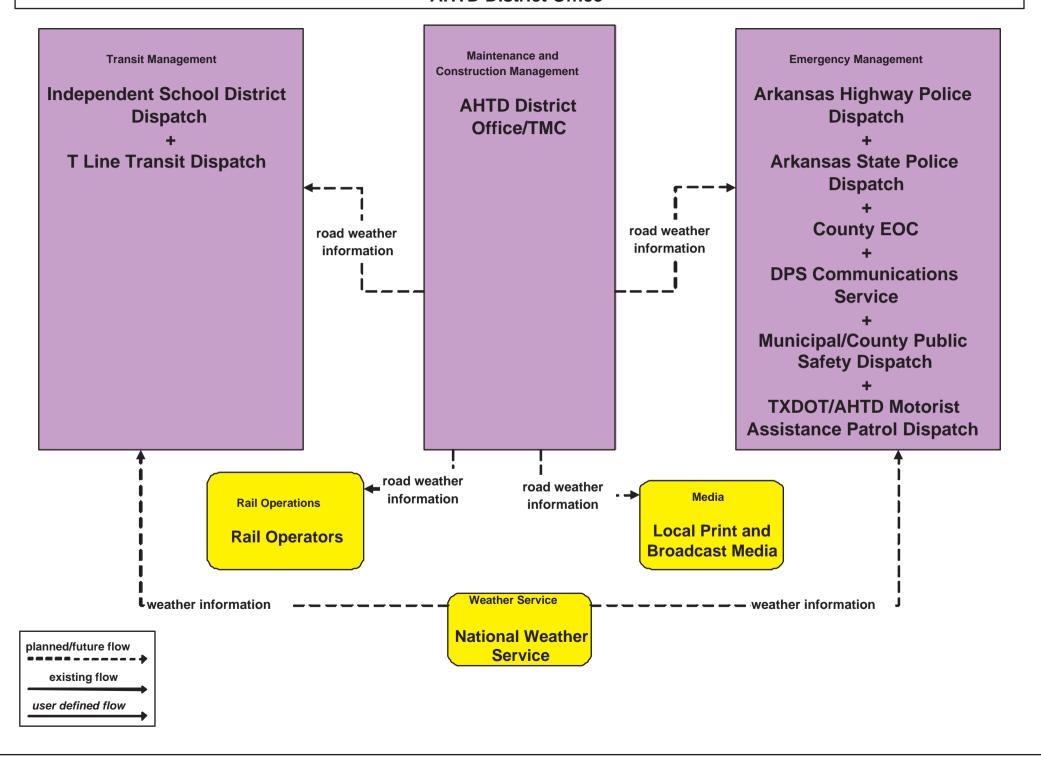

# MC04 - Weather Information Processing and Distribution AHTD District Office

## MC04 - Weather Information Processing and Distribution AHTD District Office