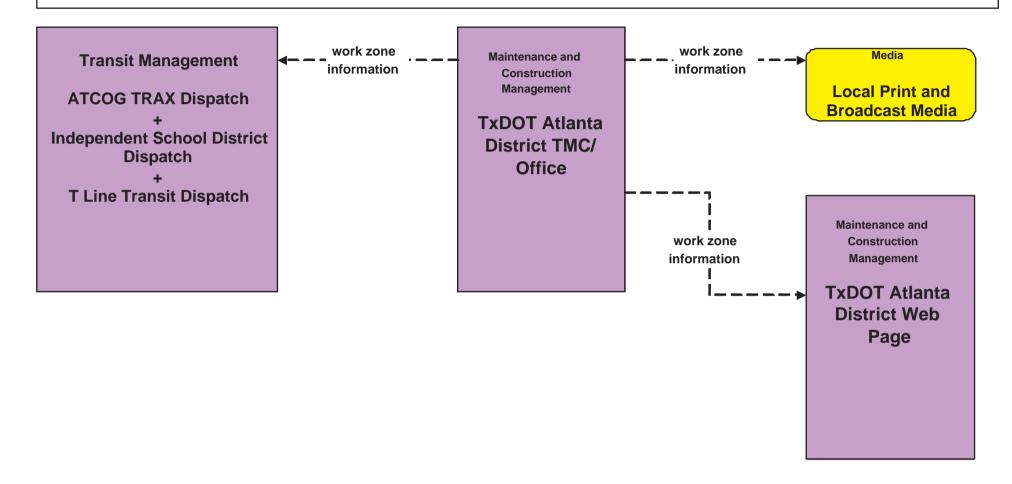

## MC10 - Maintenance and Construction Activity Coordination TxDOT Atlanta District TMC/Office

## MC10 - Maintenance and Construction Activity Coordination AHTD District Office/ TMC

# MC10 - Maintenance and Construction Activity Coordination LADOTD Shreveport-Bossier District Office/ TMC