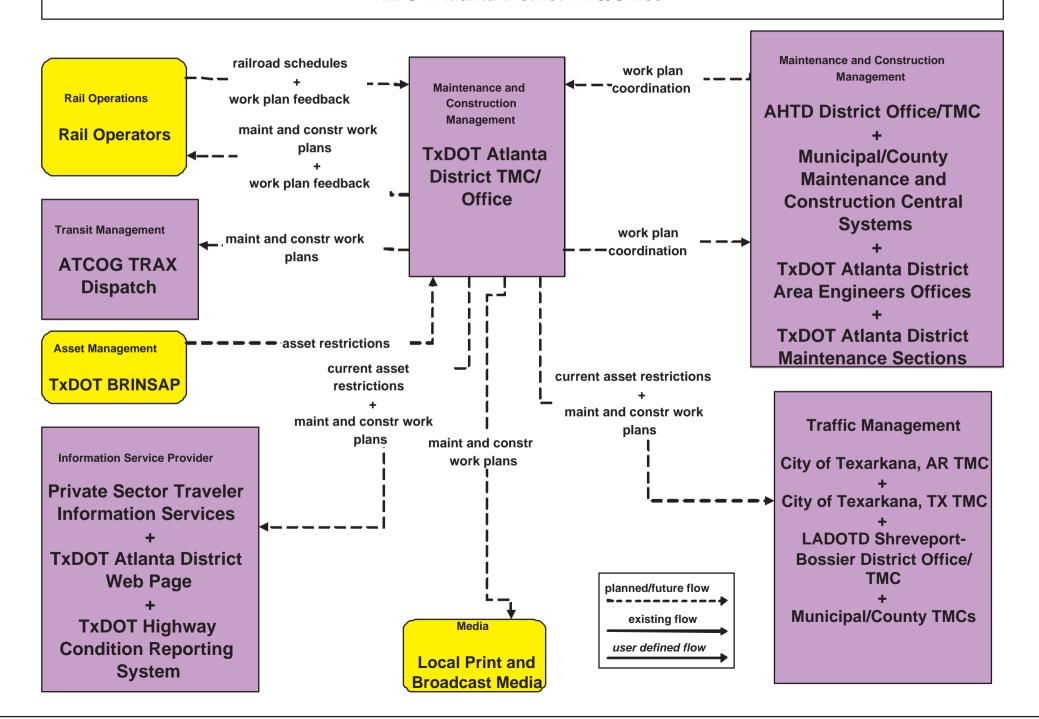

## MC10 - Maintenance and Construction Activity Coordination TxDOT Atlanta District TMC/Office