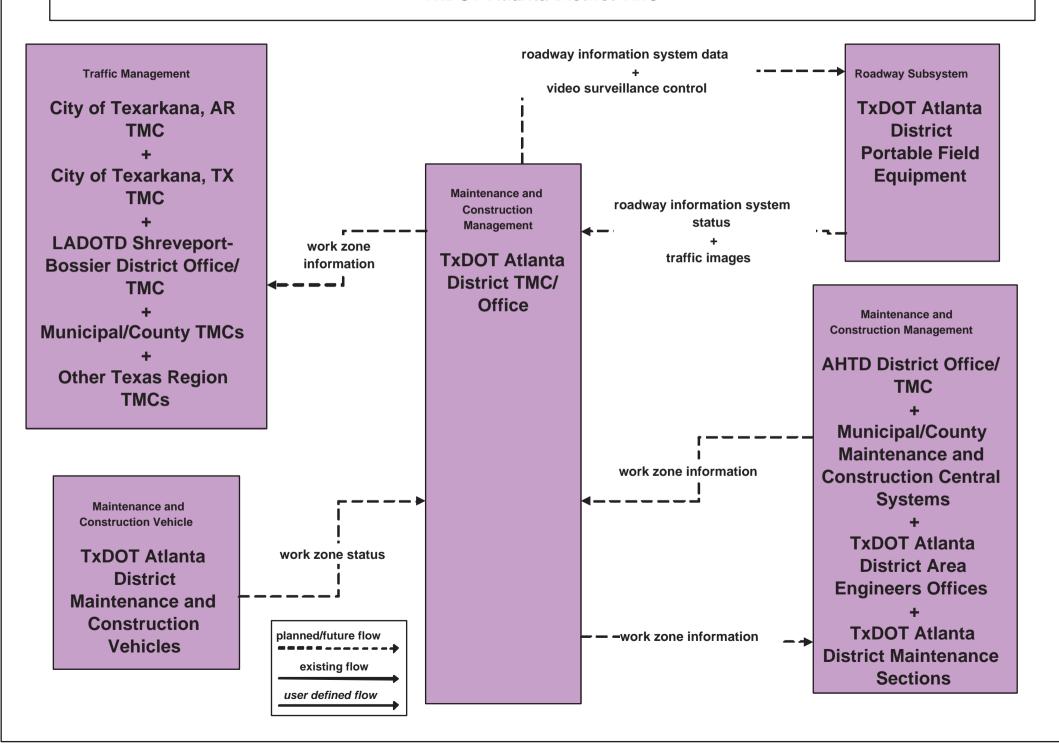

## MC08 - Workzone Management TxDOT Atlanta District TMC

# MC08 - Workzone Management TxDOT Atlanta District TMC

## MC08 - Workzone Management AHTD District Office/ TMC

# MC08 - Workzone Management AHTD District Office/ TMC

# MC08 - Workzone Management Municipal/ County Maintenance