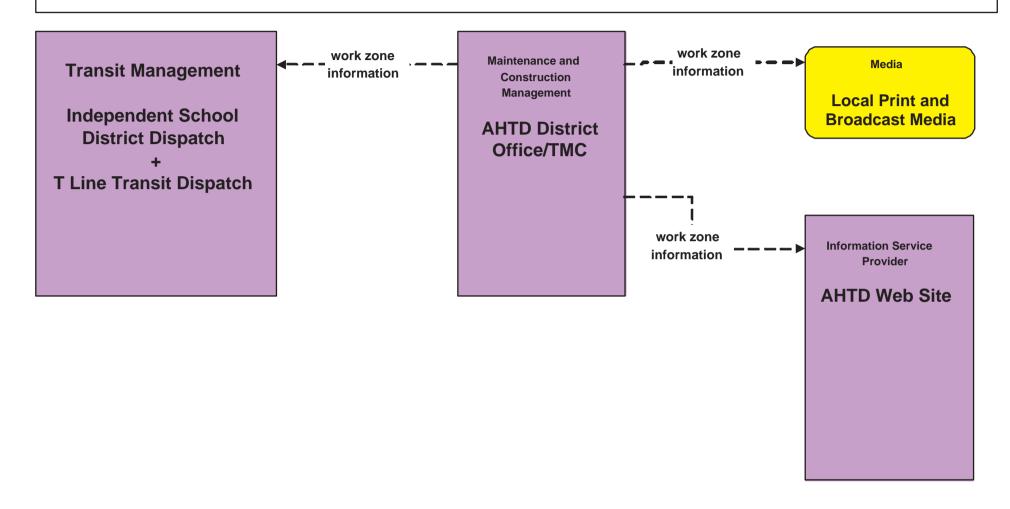

- Winter Maintenance Municipal/County Maintenance





# MC06 - Winter Maintenance Municipal/County Maintenance





#### MC06 - Winter Maintenance LADOTD Shreveport-Bossier District Office/ TMC





## MC07 - Roadway Maintenance and Construction TXDOT Atlanta District Maintenance





## MC07 - Roadway Maintenance and Construction AHTD Area Maintenance





#### MC07 - Roadway Maintenance and Construction Municipal/County Maintenance





## MC08 - Workzone Management TxDOT Atlanta District TMC



## MC08 - Workzone Management TxDOT Atlanta District TMC



# MC08 - Workzone Management TxDOT Atlanta District TMC





## MC08 - Workzone Management AHTD District Office/ TMC



## MC08 - Workzone Management AHTD District Office/ TMC



# MC08 - Workzone Management AHTD District Office/ TMC





# MC08 - Workzone Management Municipal/ County Maintenance



## MC09 - Workzone Safety Monitoring TxDOT Atlanta and AHTD



## MC10 - Maintenance and Construction Activity Coordination TxDOT Atlanta District TMC/Office



## MC10 - Maintenance and Construction Activity Coordination AHTD District Office/ TMC



# MC10 - Maintenance and Construction Activity Coordination LADOTD Shreveport-Bossier District Office/ TMC