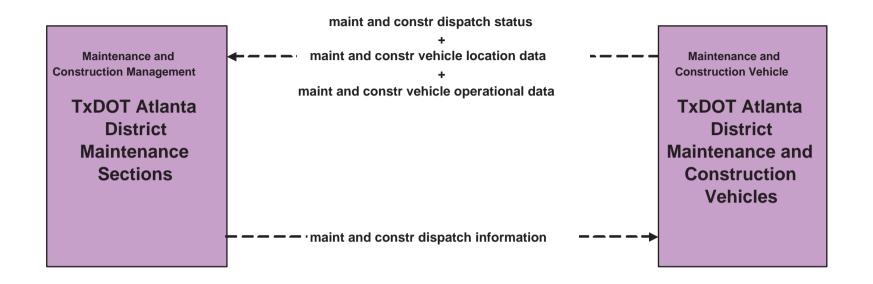

# MC01 - Maintenance and Construction Vehicle Tracking TxDOT Atlanta District, AHTD, Municipal/County