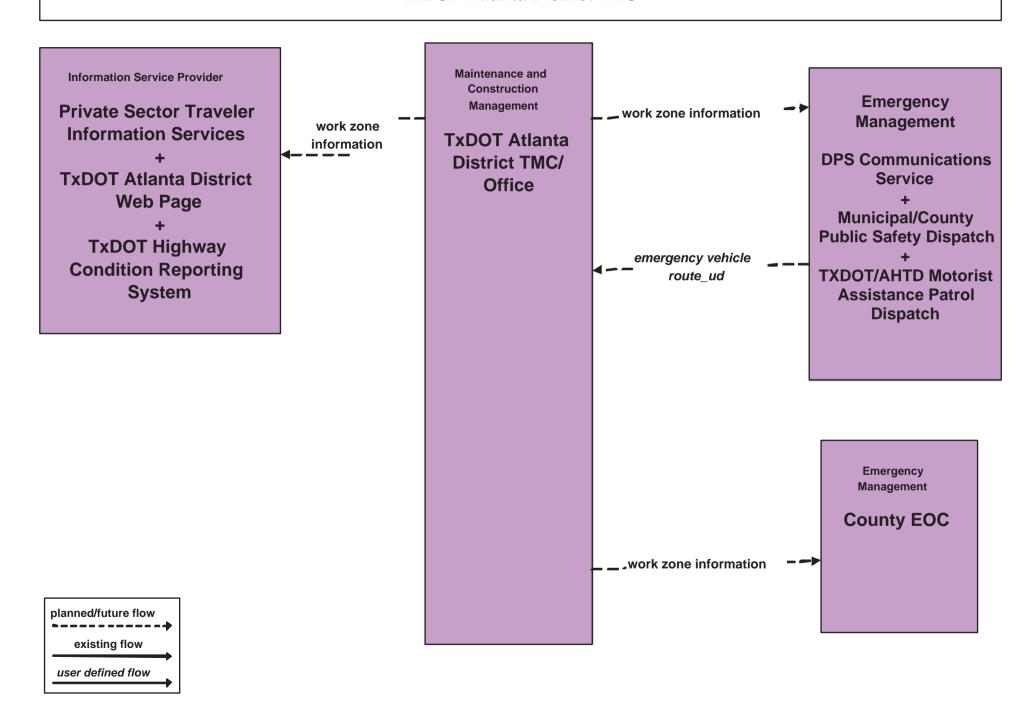

## MC10 - Maintenance and Construction Activity Coordination TxDOT Atlanta District TMC/Office

## MC10 - Maintenance and Construction Activity Coordination AHTD District Office/ TMC

# MC10 - Maintenance and Construction Activity Coordination LADOTD Shreveport-Bossier District Office/ TMC