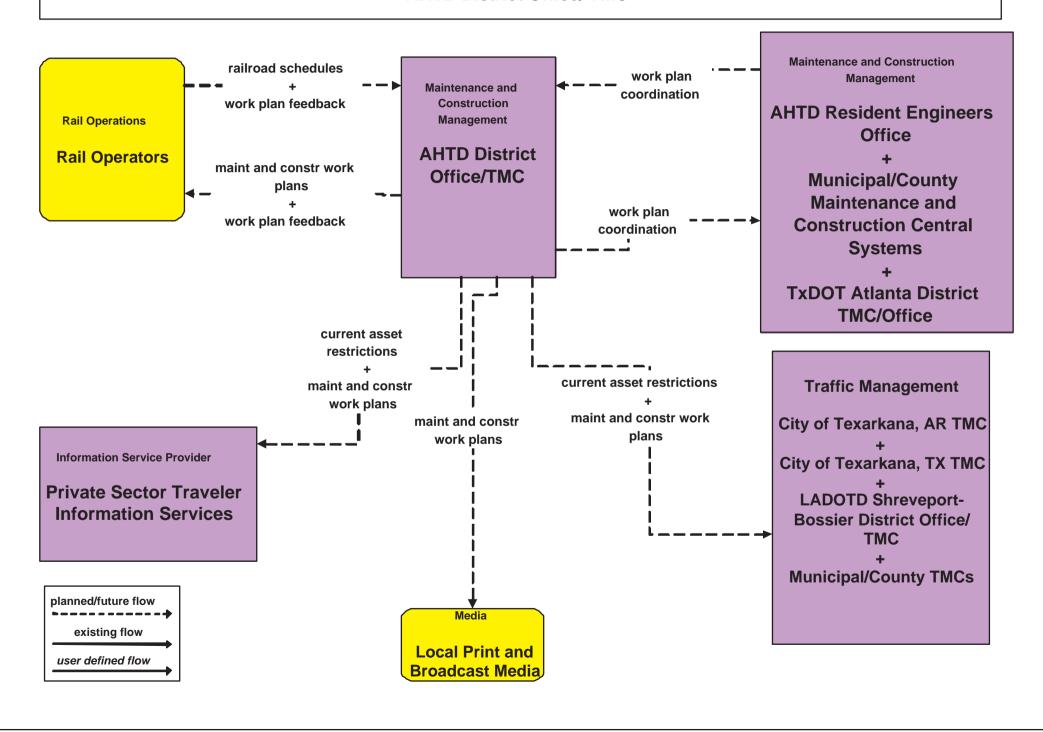

## MC10 - Maintenance and Construction Activity Coordination AHTD District Office/ TMC