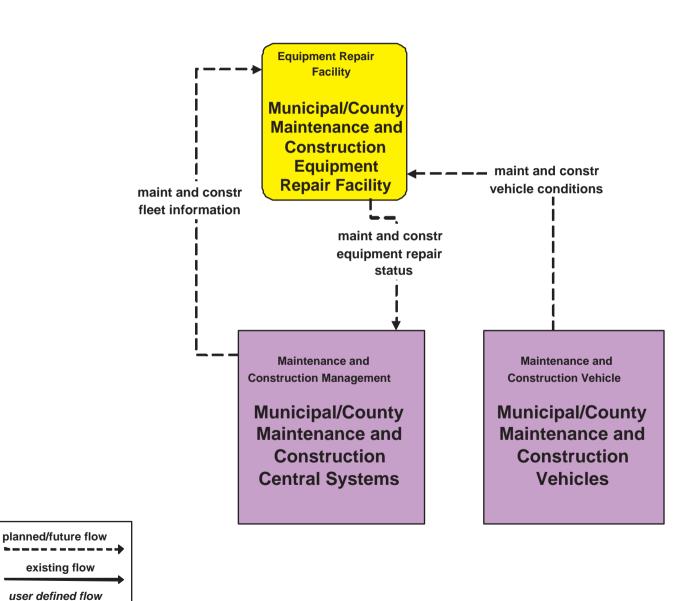

#### MC02 - Maintenance and Construction Vehicle Maintenance Municipal/ County Maintenance