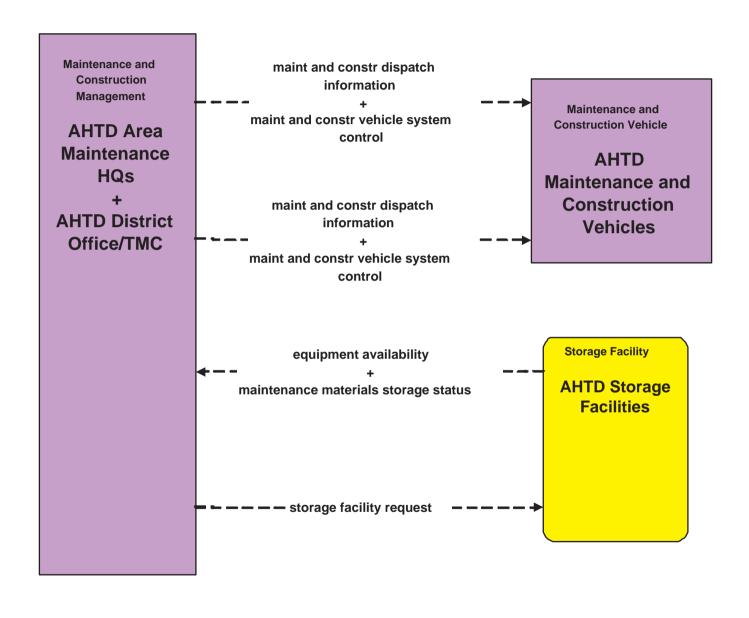

pal/County







## MC06 - Winter Maintenance TxDOT Atlanta District TMC





## MC06 - Winter Maintenance TxDOT Atlanta District TMC





# MC06 - Winter Maintenance TxDOT Atlanta District Web Page







# MC06 - Winter Maintenance AHTD District Office





# MC06 - Winter Maintenance AHTD





# MC06 - Winter Maintenance AHTD



existing flow

user defined flow



# MC06 - Winter Maintenance Municipal/County Maintenance





#### MC06 - Winter Maintenance Municipal/County Maintenance





# MC06 - Winter Maintenance Municipal/County Maintenance





#### MC06 - Winter Maintenance LADOTD Shreveport-Bossier District Office/ TMC





## MC07 - Roadway Maintenance and Construction TXDOT Atlanta District Maintenance





## MC07 - Roadway Maintenance and Construction AHTD Area Maintenance





#### MC07 - Roadway Maintenance and Construction Municipal/County Maintenance





## MC08 - Workzone Management TxDOT Atlanta District TMC



## MC08 - Workzone Management TxDOT Atlanta District TMC



# MC08 - Workzone Management TxDOT Atlanta District TMC





## MC08 - Workzone Management AHTD District Office/ TMC



## MC08 - Workzone Management AHTD District Office/ TMC



# MC08 - Workzone Management AHTD District Office/ TMC





# MC08 - Workzone Management Municipal/ County Maintenance



## MC09 - Workzone Safety Monitoring TxDOT Atlanta and AHTD



## MC10 - Maintenance and Construction Activity Coordination TxDOT Atlanta District TMC/Office



## MC10 - Maintenance and Construction Activity Coordination AHTD District Office/ TMC



# MC10 - Maintenance and Construction Act