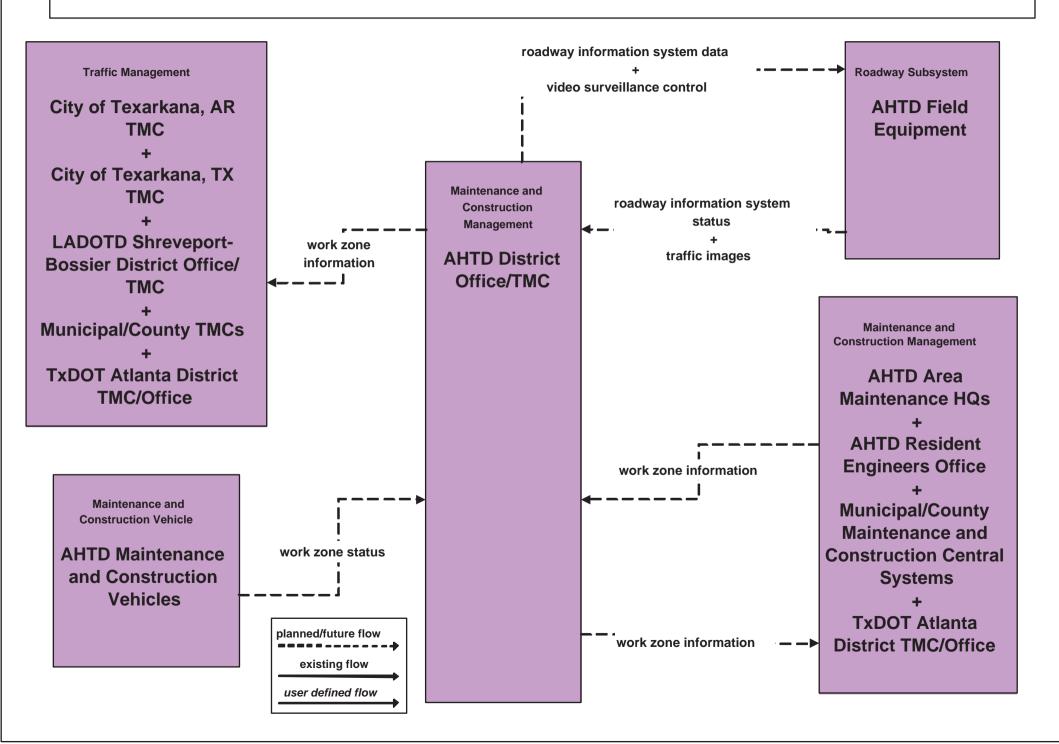

## MC08 - Workzone Management AHTD District Office/ TMC

# MC08 - Workzone Management AHTD District Office/ TMC