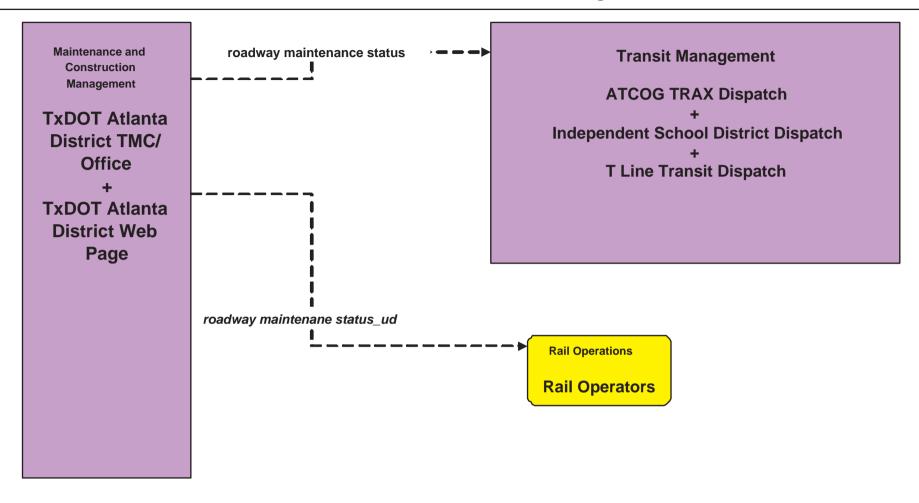

## MC10 - Maintenance and Construction Activity Coordination TxDOT Atlanta District TMC/Office