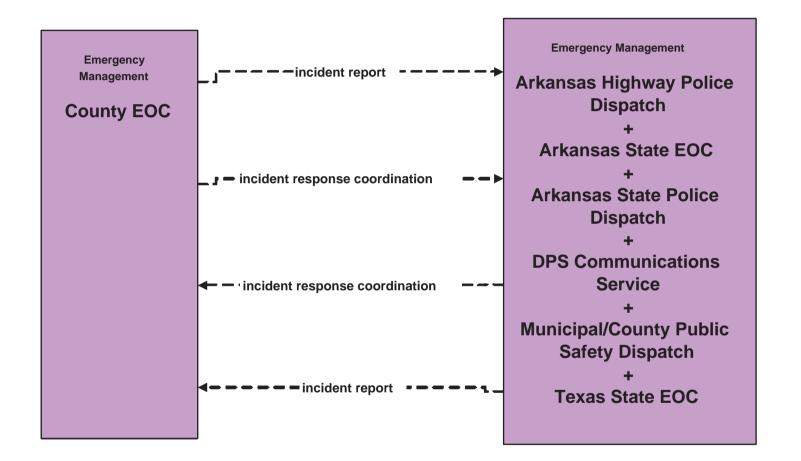

# EM1 - Emergency Response Coordination County EOC

existing flow user defined flow