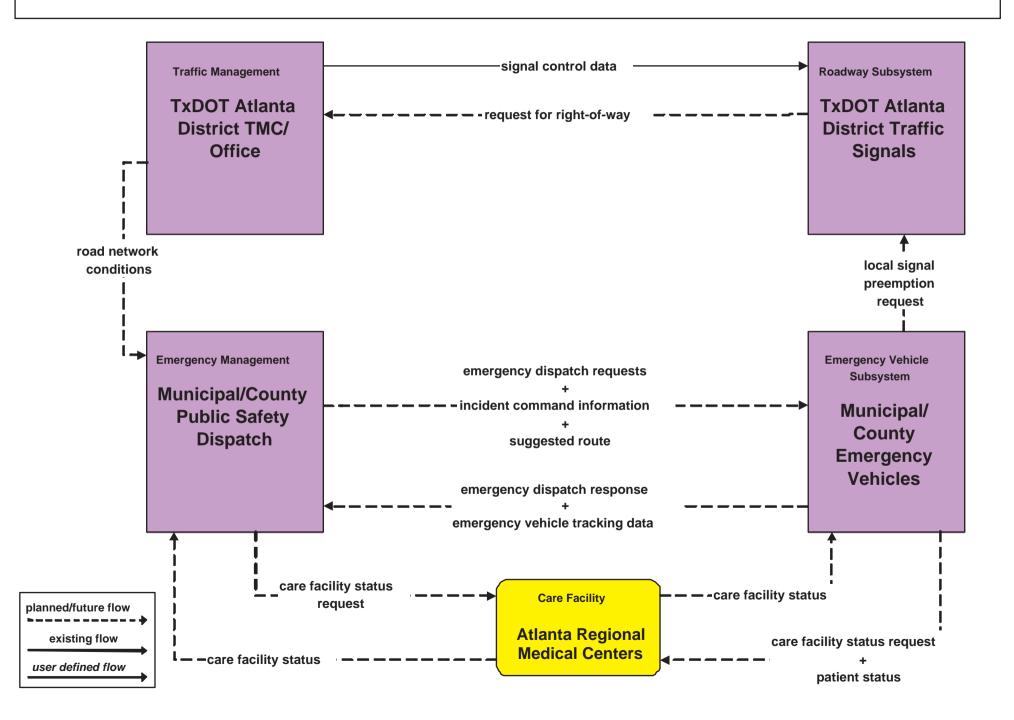

#### EM2 - Emergency Routing TXDOT Atlanta District Traffic Signals / Municipal/County Emergency Vehicles