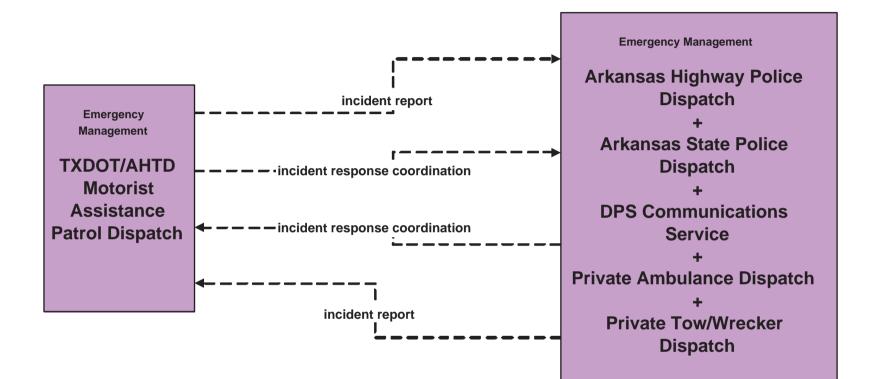

# EM1 - Emergency Response Coordination TXDOT/AHTD Motorist Assistance Patrol Dispatch