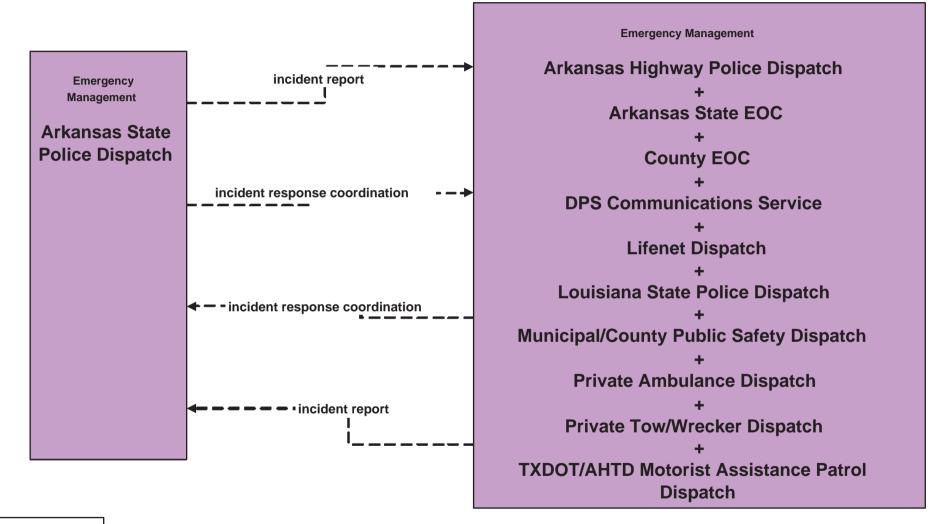

### EM1 - Emergency Response Coordination ASP State Police Dispatch

existing flow user defined flow