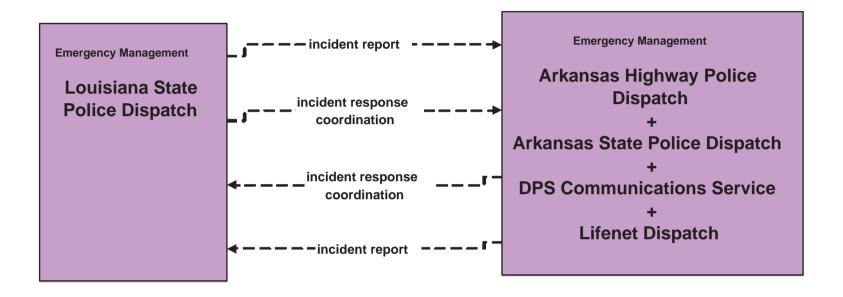

# Atlanta, TX Regional ITS Architecture

# **Customized Market Package Diagrams**

**Emergency Management (EM)** 

#### EM1 - Emergency Response Coordination Atlanta Regional Incident and Mutual Aid Network



#### EM1 - Emergency Response Coordination AHP Highway Police Dispatch



planned/future flow existing flow user defined flow

### EM1 - Emergency Response Coordination ASP State Police Dispatch



existing flow user defined flow

# EM1 - Emergency Response Coordination County EOC



existing flow user defined flow

### EM1 - Emergency Response Coordination DPS Communications Service





#### EM1 - Emergency Response Coordination Louisiana State Police Dispatch





### EM1 - Emergency Response Coordination State EOCs



existing flow user defined flow

# EM1 - Emergency Response Coordination Municipal/County Public Safety Dispatch





#### EM1 - Emergency Response Coordination Lifenet Dispatch



existing flow

#### EM1 - Emergency Response Coordination Private Tow/Wrecker Dispatch



existing flow

#### EM1 - Emergency Response Coordination Private Ambulance Dispatch



existing flow

# EM1 - Emergency Response Coordination TXDOT/AHTD Motorist Assistance Patrol Dispatch





# EM2 - Emergency Routing TXDOT Atlanta District Traffic Signals / DPS Vehicles



#### EM2 - Emergency Routing TXDOT Atlanta District Traffic Signals / Municipal/County Emergency Vehicles



# EM2 - Emergency Routing TXDOT Atlanta District Traffic Signals / AHP/ASP Vehicle