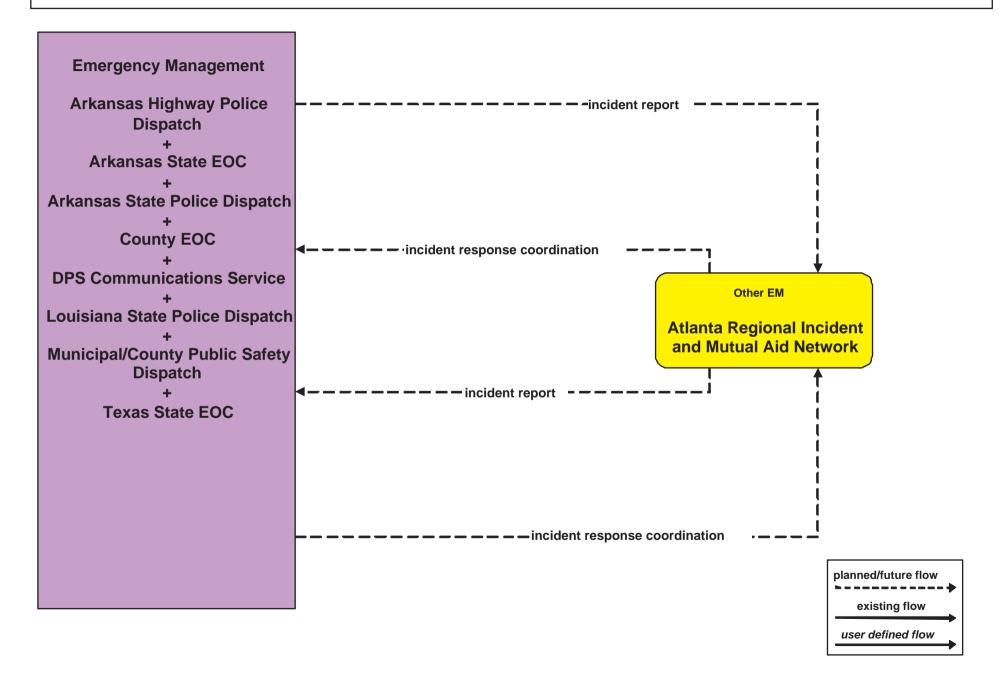

#### EM1 - Emergency Response Coordination Atlanta Regional Incident and Mutual Aid Network