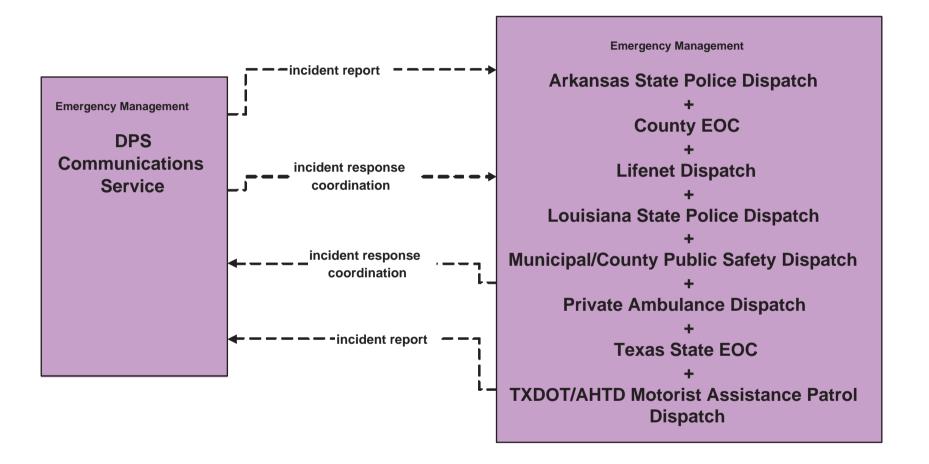

# Atlanta, TX Regional ITS Architecture

# **Customized Market Package Diagrams**

**Emergency Management (EM)** 

#### EM1 - Emergency Response Coordination Atlanta Regional Incident and Mutual Aid Network



#### EM1 - Emergency Response Coordination AHP Highway Police Dispatch



planned/future flow existing flow user defined flow

### EM1 - Emergency Response Coordination ASP State Police Dispatch



existing flow user defined flow

# EM1 - Emergency Response Coordination County EOC



existing flow user defined flow

### EM1 - Emergency Response Coordination DPS Communications Service





#### EM1 - Emergency Response Coordination Louisiana State Police Dispatch





### EM1 - Emergency Response Coordination State EOCs



existing flow user defined flow

# EM1 - Emergency Response Coordination Municipal/County Public Safety Dispatch





#### EM1 - Emergency Response Coordination Lifenet Dispatch



existing flow

#### EM1 - Emergency Response Coordination Private Tow/Wrecker Dispatch



existing flow

#### EM1 - Emergency Response Coordination Private Ambulance Dispatch



existing flow

# EM1 - Emergency Response Coordination TXDOT/AHTD Motorist Assistance Patrol Dispatch





# EM2 - Emergency Routing TXDOT Atlanta District Traffic Signals / DPS Vehicles



#### EM2 - Emergency Routing TXDOT Atlanta District Traffic Signals / Municipal/County Emergency Vehicles



#