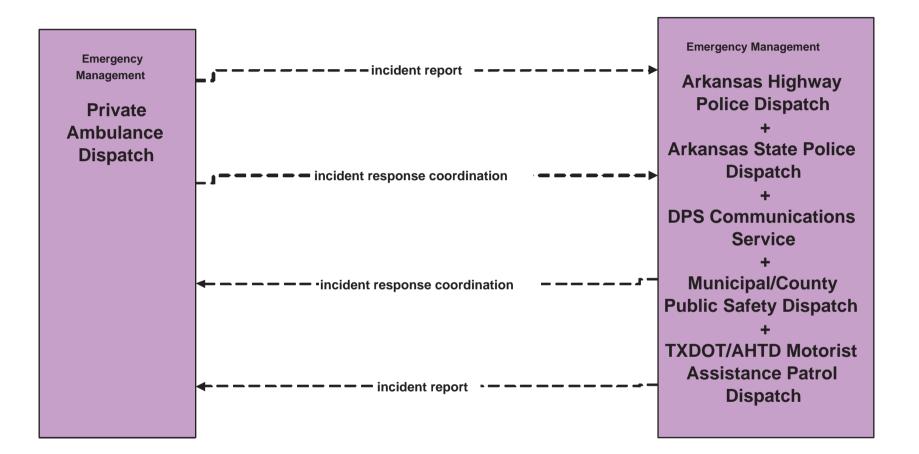

#### EM1 - Emergency Response Coordination Private Ambulance Dispatch

existing flow