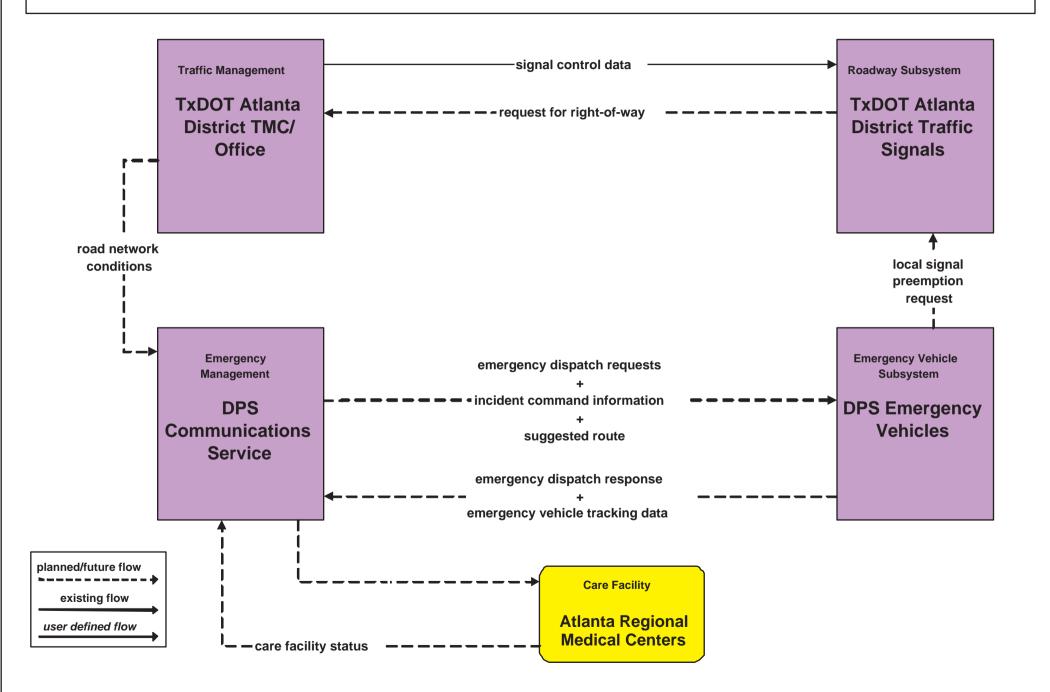

ty EOC



existing flow user defined flow

### EM1 - Emergency Response Coordination DPS Communications Service





#### EM1 - Emergency Response Coordination Louisiana State Police Dispatch





### EM1 - Emergency Response Coordination State EOCs



existing flow user defined flow

# EM1 - Emergency Response Coordination Municipal/County Public Safety Dispatch





#### EM1 - Emergency Response Coordination Lifenet Dispatch



existing flow

#### EM1 - Emergency Response Coordination Private Tow/Wrecker Dispatch



existing flow

#### EM1 - Emergency Response Coordination Private Ambulance Dispatch



existing flow

# EM1 - Emergency Response Coordination TXDOT/AHTD Motorist Assistance Patrol Dispatch





# EM2 - Emergency Routing TXDOT Atlanta District Traffic Signals / DPS Vehicles



#### EM2 - Emergency Routing TXDOT Atlanta District Traffic Signals / Municipal/County Emergency Vehicles



# EM2 - Emergency Routing TXDOT Atlanta District Traffic Signals / AHP/ASP Vehicles



# EM2 - Emergency Routing City of Texarkana, AR Field Equipment / DPS Vehicles





## EM2 - Emergency Routing City of Texarkana, AR Field Equipment / AHP/ASP Emergency Vehicles



#### EM2 - Emergency Routing City of Texarkana, AR Field Equipment / Municipal/County Emergency Vehicles



# EM2 - Emergency Routing City of Texarkana, TX Field Equipment / DPS Vehicles





### EM2 - Emergency Routing City of Texarkana, TX Field Equipment / AHP/ASP Emergency Vehicles



# EM2 - Emergency Routing City of Texarkana, TX Field Equipment / Municipal/County Emergency Vehicles



# EM4 - Roadway Service Pa