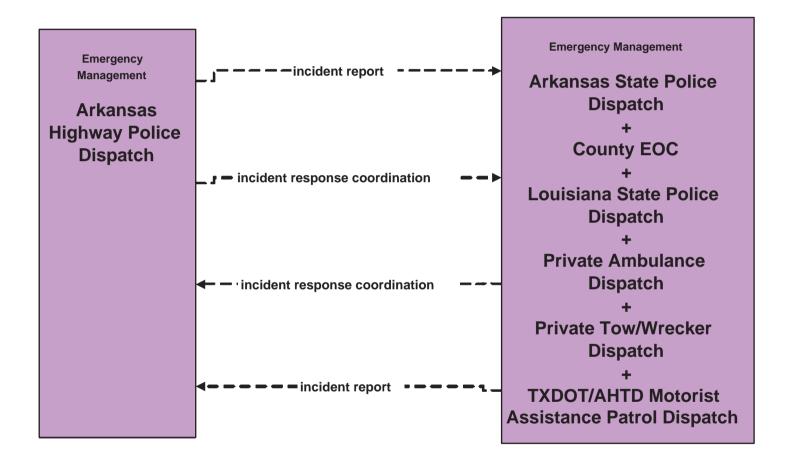

#### EM1 - Emergency Response Coordination AHP Highway Police Dispatch

planned/future flow existing flow user defined flow