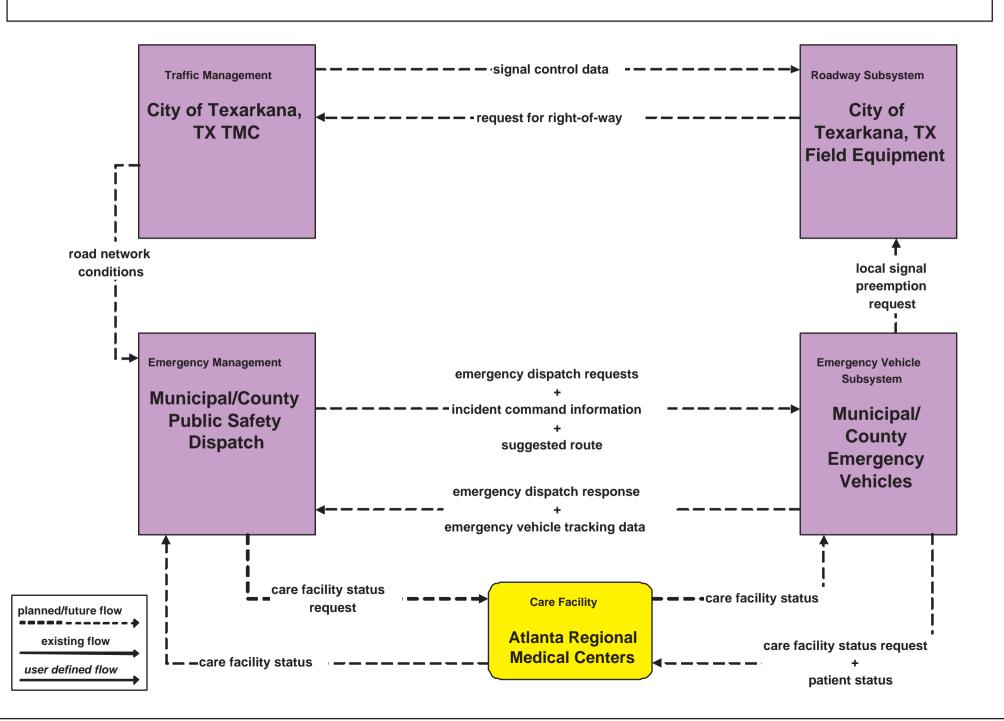

# EM2 - Emergency Routing City of Texarkana, TX Field Equipment / Municipal/County Emergency Vehicles