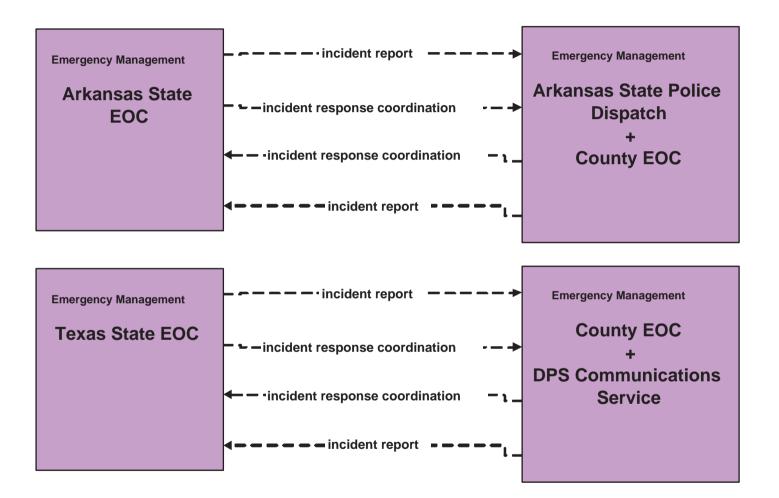

### EM1 - Emergency Response Coordination State EOCs

existing flow user defined flow