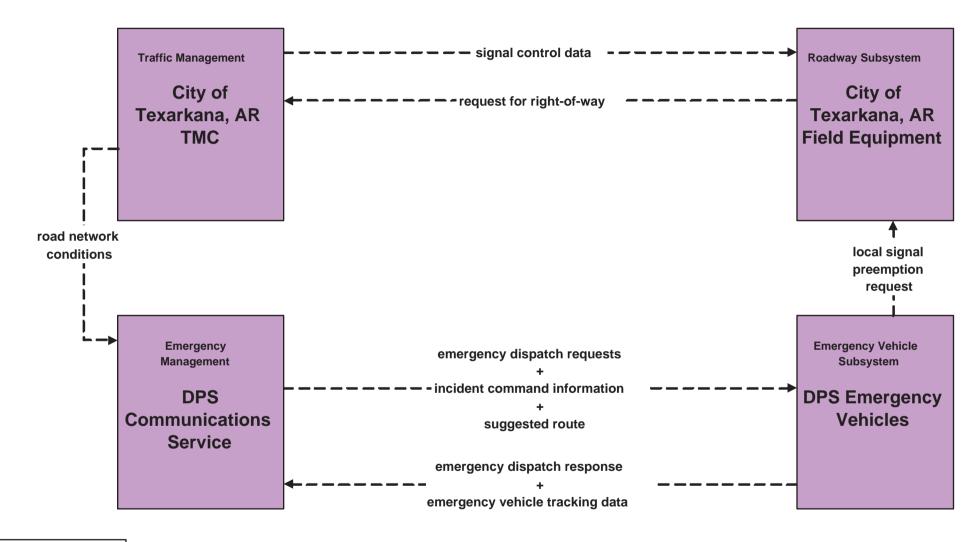

d flow

# EM1 - Emergency Response Coordination Municipal/County Public Safety Dispatch





#### EM1 - Emergency Response Coordination Lifenet Dispatch



existing flow

#### EM1 - Emergency Response Coordination Private Tow/Wrecker Dispatch



existing flow

#### EM1 - Emergency Response Coordination Private Ambulance Dispatch



existing flow

# EM1 - Emergency Response Coordination TXDOT/AHTD Motorist Assistance Patrol Dispatch





# EM2 - Emergency Routing TXDOT Atlanta District Traffic Signals / DPS Vehicles



#### EM2 - Emergency Routing TXDOT Atlanta District Traffic Signals / Municipal/County Emergency Vehicles



# EM2 - Emergency Routing TXDOT Atlanta District Traffic Signals / AHP/ASP Vehicles



# EM2 - Emergency Routing City of Texarkana, AR Field Equipment / DPS Vehicles





## EM2 - Emergency Routing City of Texarkana, AR Field Equipment / AHP/ASP Emergency Vehicles



#### EM2 - Emergency Routing City of Texarkana, AR Field Equipment / Municipal/County Emergency Vehicles



# EM2 - Emergency Routing City of Texarkana, TX Field Equipment / DPS Vehicles





### EM2 - Emergency Routing City of Texarkana, TX Field Equipment / AHP/ASP Emergency Vehicles



# EM2 - Emergency Routing City of Texarkana, TX Field Equipment / Municipal/County Emergency Vehicles



# EM4 - Roadway Service Patrols TxDOT/AHTD Motorist Assistance Patrol