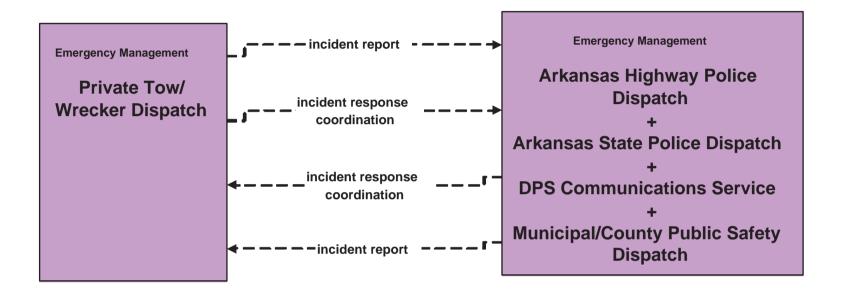

#### EM1 - Emergency Response Coordination Private Tow/Wrecker Dispatch

existing flow