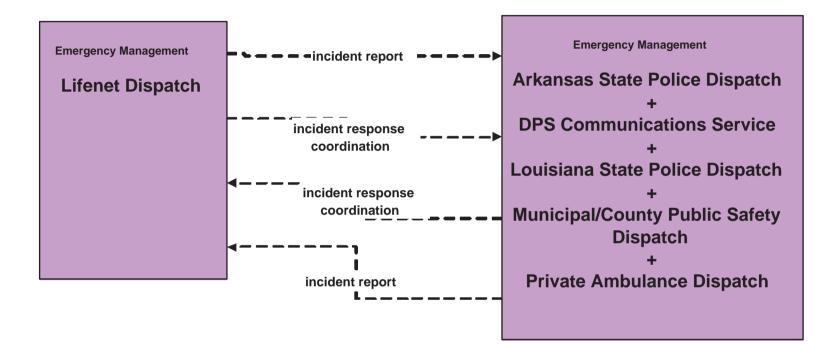

## EM1 - Emergency Response Coordination Atlanta Regional Incident and Mutual Aid Network



#### EM1 - Emergency Response Coordination AHP Highway Police Dispatch



planned/future flow existing flow user defined flow

### EM1 - Emergency Response Coordination ASP State Police Dispatch



existing flow user defined flow

# EM1 - Emergency Response Coordination County EOC



existing flow user defined flow

### EM1 - Emergency Response Coordination DPS Communications Service





#### EM1 - Emergency Response Coordination Louisiana State Police Dispatch





### EM1 - Emergency Response Coordination State EOCs



existing flow user defined flow

# EM1 - Emergency Response Coordination Municipal/County Public Safety Dispatch





#### EM1 - Emergency Response Coordination Lifenet Dispatch



existing flow

#### EM1 - Emergency Response Coordination Private Tow/Wrecker Dispatch



existing flow

#### EM1 - Emergency Response Coordination Private Ambulance Dispatch



existing flow

# EM1 - Emergency Response Coordination TXDOT/AHTD Motorist Assistance Patrol Dispatch





# EM2 - Emergency Routing TXDOT Atlanta District Traffic Signals / DPS Vehicles



#### EM2 - Emergency Routing TXDOT Atlanta District Traffic Signals / Municipal/County Emergency Vehicles



# EM2 - Emergency Routing TXDOT Atlanta District Traffic Signals / AHP/ASP Vehicles



# EM2 - Emergency Routing City of Texarkana, AR Field Equipment / DPS Vehicles





## EM2 - Emergency Routing City of Texarkana, AR Field Equipment / AHP/ASP Emergency Vehicles



#### EM2 - Emergency Routing City of Texarkana, AR Fi