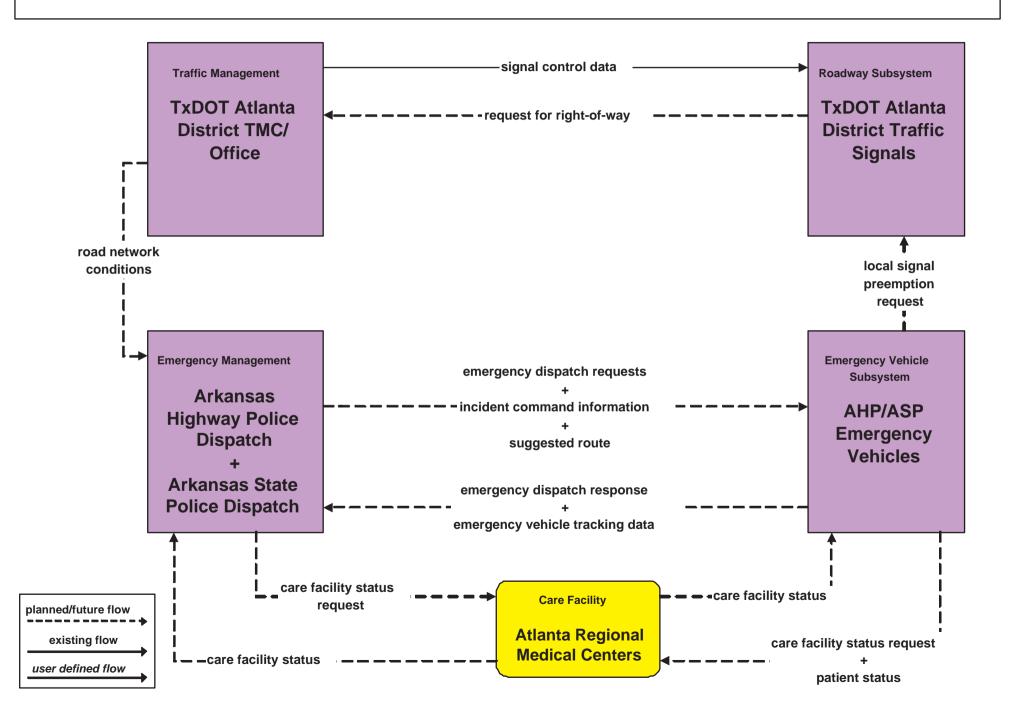

# EM2 - Emergency Routing TXDOT Atlanta District Traffic Signals / AHP/ASP Vehicles