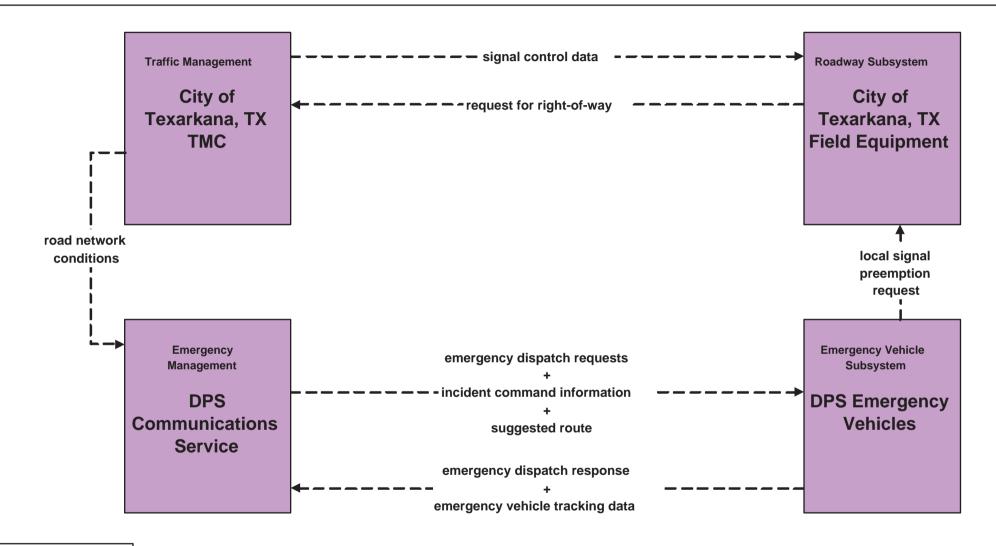

### EM2 - Emergency Routing City of Texarkana, TX Field Equipment / AHP/ASP Emergency Vehicles