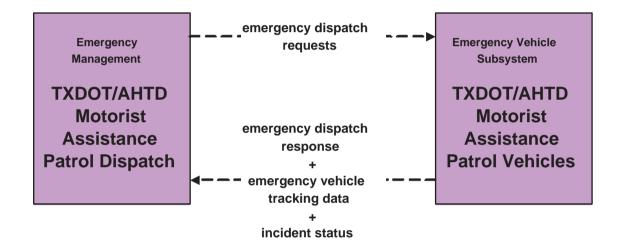

# EM1 - Emergency Response Coordination TXDOT/AHTD Motorist Assistance Patrol Dispatch