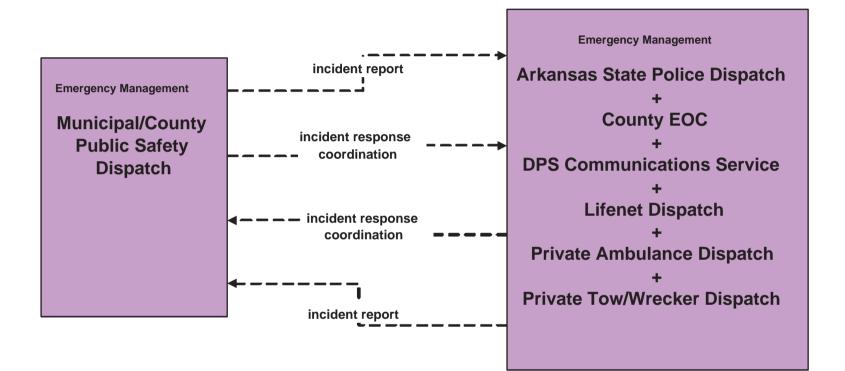

zed Market Package Diagrams**

**Emergency Management (EM)** 

#### EM1 - Emergency Response Coordination Atlanta Regional Incident and Mutual Aid Network



#### EM1 - Emergency Response Coordination AHP Highway Police Dispatch



planned/future flow existing flow user defined flow

### EM1 - Emergency Response Coordination ASP State Police Dispatch



existing flow user defined flow

# EM1 - Emergency Response Coordination County EOC



existing flow user defined flow

### EM1 - Emergency Response Coordination DPS Communications Service





#### EM1 - Emergency Response Coordination Louisiana State Police Dispatch





### EM1 - Emergency Response Coordination State EOCs



existing flow user defined flow

# EM1 - Emergency Response Coordination Municipal/County Public Safety Dispatch





#### EM1 - Emergency Response Coordination Lifenet Dispatch



existing flow

#### EM1 - Emergency Response Coordination Private Tow/Wrecker Dispatch



existing flow

#### EM1 - Emergency Response Coordination Private Ambulance Dispatch



existing flow

# EM1 - Emergency Response Coordination TXDOT/AHTD Motorist Assistance Patrol Dispatch





# EM2 - Emergency Routing TXDOT Atlanta District Traffic Signals / DPS Vehicles



#### EM2 - Emergency Routing TXDOT Atlanta District Traffic Signals / Municipal/County Emergency Vehicles



# EM2 - Emergency Routing TXDOT Atlanta District Traffic Signals / AHP/ASP Vehicles



# EM2 - Emergency Routing City of Texarkana, AR Field Equipment / DPS Vehicles





## EM2 - Emergency Routing City of Texarkana, AR Field Equipment / AHP/ASP Emergency