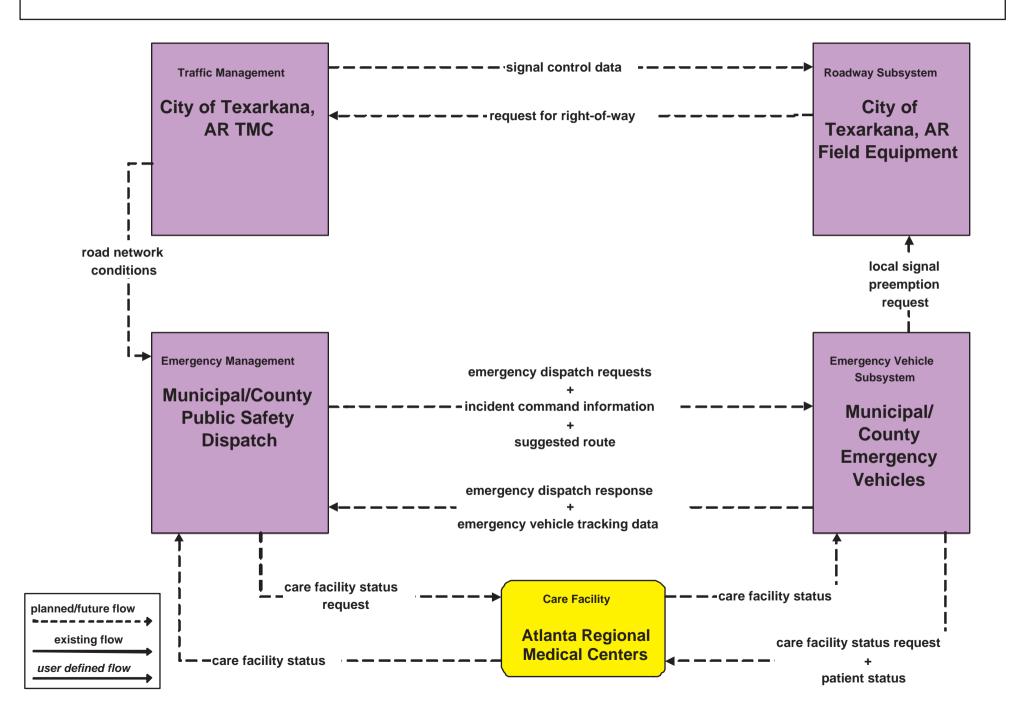

nation Private Tow/Wrecker Dispatch



existing flow

#### EM1 - Emergency Response Coordination Private Ambulance Dispatch



existing flow

# EM1 - Emergency Response Coordination TXDOT/AHTD Motorist Assistance Patrol Dispatch





# EM2 - Emergency Routing TXDOT Atlanta District Traffic Signals / DPS Vehicles



#### EM2 - Emergency Routing TXDOT Atlanta District Traffic Signals / Municipal/County Emergency Vehicles



# EM2 - Emergency Routing TXDOT Atlanta District Traffic Signals / AHP/ASP Vehicles



# EM2 - Emergency Routing City of Texarkana, AR Field Equipment / DPS Vehicles





## EM2 - Emergency Routing City of Texarkana, AR Field Equipment / AHP/ASP Emergency Vehicles



#### EM2 - Emergency Routing City of Texarkana, AR Field Equipment / Municipal/County Emergency Vehicles



# EM2 - Emergency Routing City of Texarkana, TX Field Equipment / DPS Vehicles





### EM2 - Emergency Routing City of Texarkana, TX Field Equipment / AHP/ASP Emergency Vehicles



# EM2 - Emergency Routing City of Texarkana, TX Field Equipment / Municipal/County Emergency Vehicles



# EM4 - Roadway Service Patrols TxDOT/AHTD Motorist Assistance Patrol