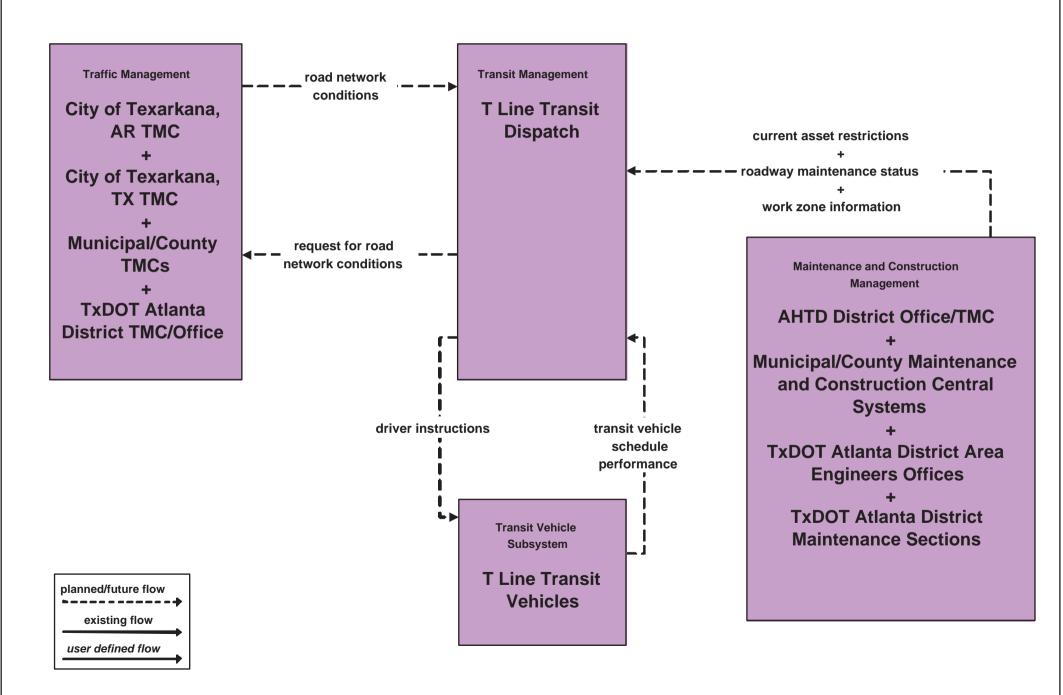

Atlanta, TX Regional ITS Architecture

**Customized Market Package Diagrams** 

Advanced Public Transportation Systems (APTS)

# **APTS1 - Transit Vehicle Tracking Independent School District Dispatch**





# APTS1 - Transit Vehicle Tracking T Line and ATCOG TRAX





existing flow

user defined flow

# APTS2 - Transit Fixed-Route Operations Independent School Districts



### APTS2 - Transit Fixed-Route Operations T Line Transit





### APTS3 - Demand Response Transit Operations ATCOG TRAX



APTS5 - Transit Security T Line



**APTS5 - Transit Security Independent School Districts** 



# APTS5 - Transit Security ATCOG TRAX



#### **APTS6 - Transit Vehicle Maintenance**





#### **APTS7 - Multimodal Coordination**





# APTS8 - Transit Traveler Information T Line