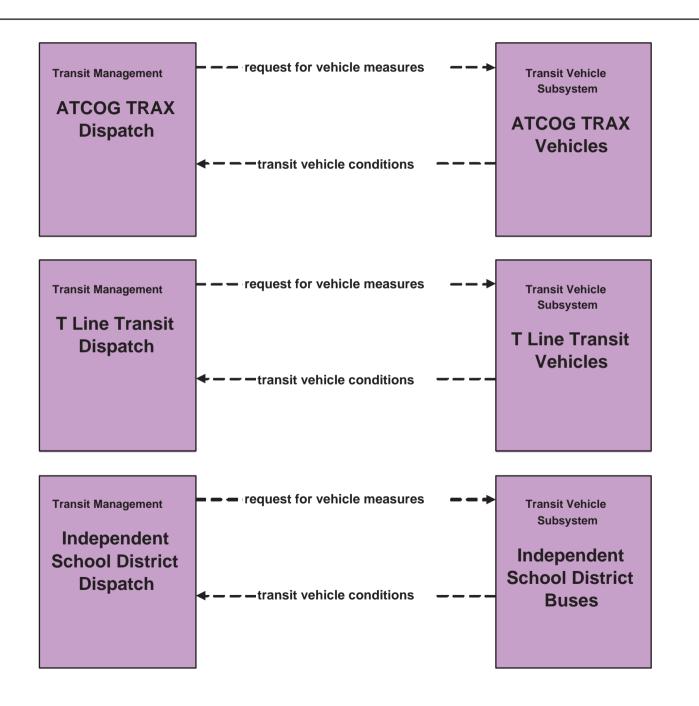

# **APTS1 - Transit Vehicle Tracking Independent School District Dispatch**

# APTS1 - Transit Vehicle Tracking T Line and ATCOG TRAX

existing flow

user defined flow