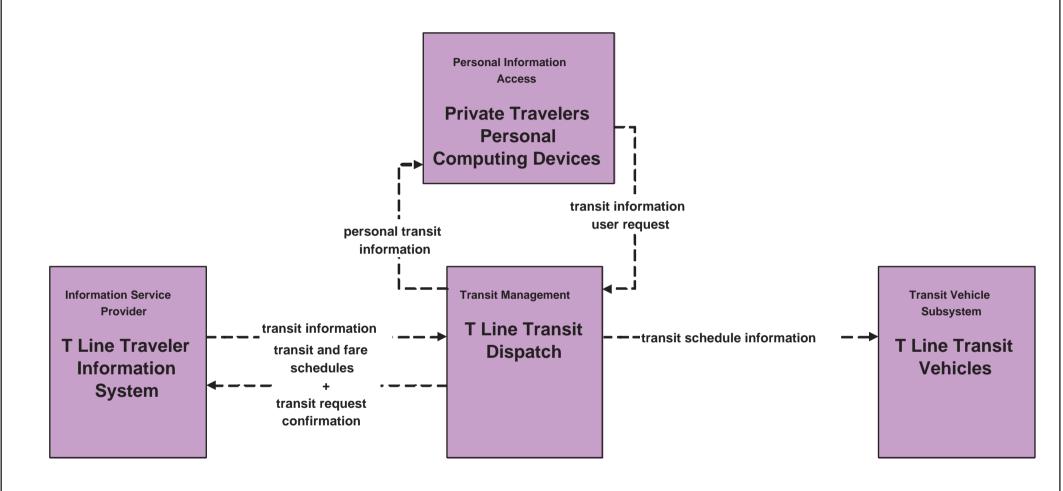

Atlanta, TX Regional ITS Architecture

**Customized Market Package Diagrams** 

Advanced Public Transportation Systems (APTS)

# **APTS1 - Transit Vehicle Tracking Independent School District Dispatch**





# APTS1 - Transit Vehicle Tracking T Line and ATCOG TRAX





existing flow

user defined flow

# APTS2 - Transit Fixed-Route Operations Independent School Districts



### APTS2 - Transit Fixed-Route Operations T Line Transit





### APTS3 - Demand Response Transit Operations ATCOG TRAX



APTS5 - Transit Security T Line



**APTS5 - Transit Security Independent School Districts** 



# APTS5 - Transit Security ATCOG TRAX



#### **APTS6 - Transit Vehicle Maintenance**





#### **APTS7 - Multimodal Coordination**





# APTS8 - Transit Traveler Information T Line