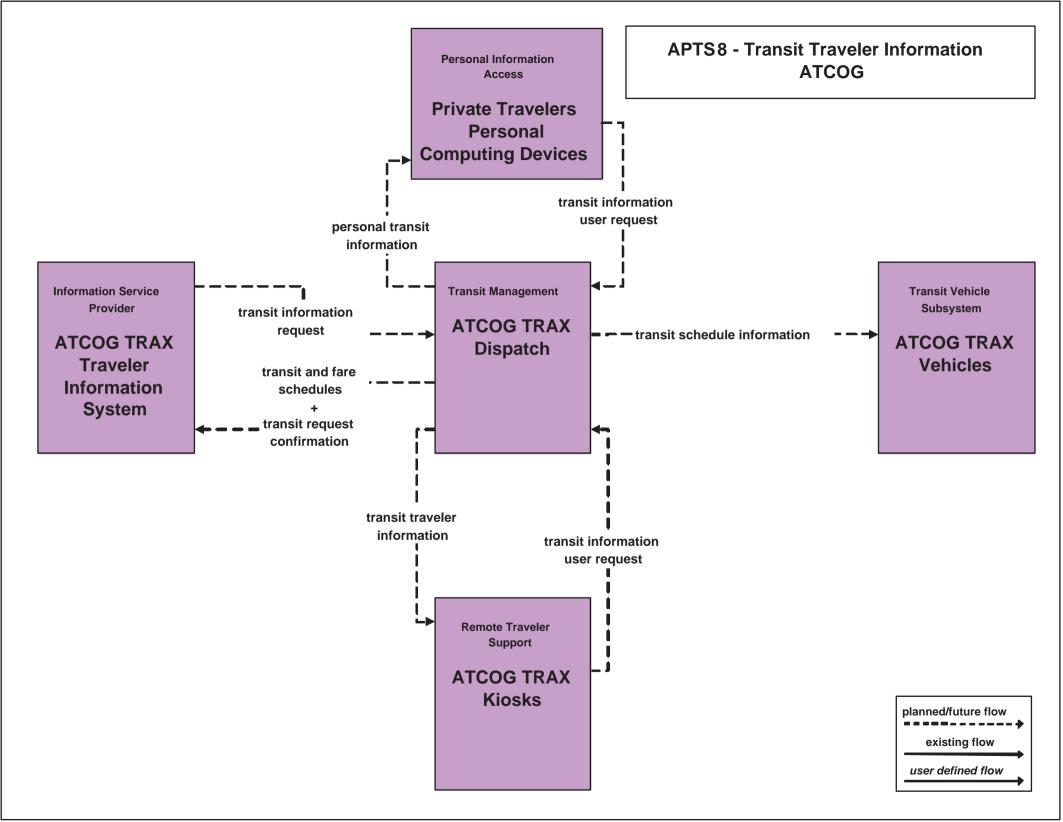

Atlanta, TX Regional ITS Architecture

**Customized Market Package Diagrams** 

Advanced Public Transportation Systems (APTS)

# **APTS1 - Transit Vehicle Tracking Independent School District Dispatch**





# APTS1 - Transit Vehicle Tracking T Line and ATCOG TRAX





existing flow

user defined flow

# APTS2 - Transit Fixed-Route Operations Independent School Districts



### APTS2 - Transit Fixed-Route Operations T Line Transit





### APTS3 - Demand Response Transit Operations ATCOG TRAX



APTS5 - Transit Security T Line



**APTS5 - Transit Security Independent School Districts** 



# APTS5 - Transit Security ATCOG TRAX



#### **APTS6 - Transit Vehicle Maintenance**





#### **APTS7 - Multimodal Coordination**





# APTS8 - Transit Traveler Information T Line