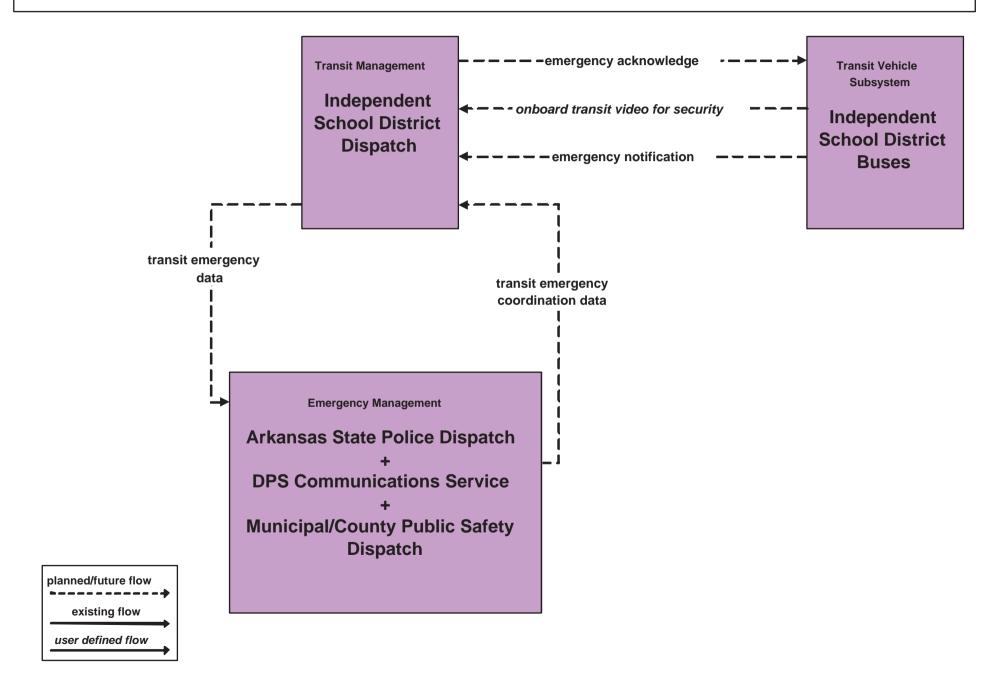

### APTS3 - Demand Response Transit Operations ATCOG TRAX

APTS5 - Transit Security T Line

**APTS5 - Transit Security Independent School Districts** 