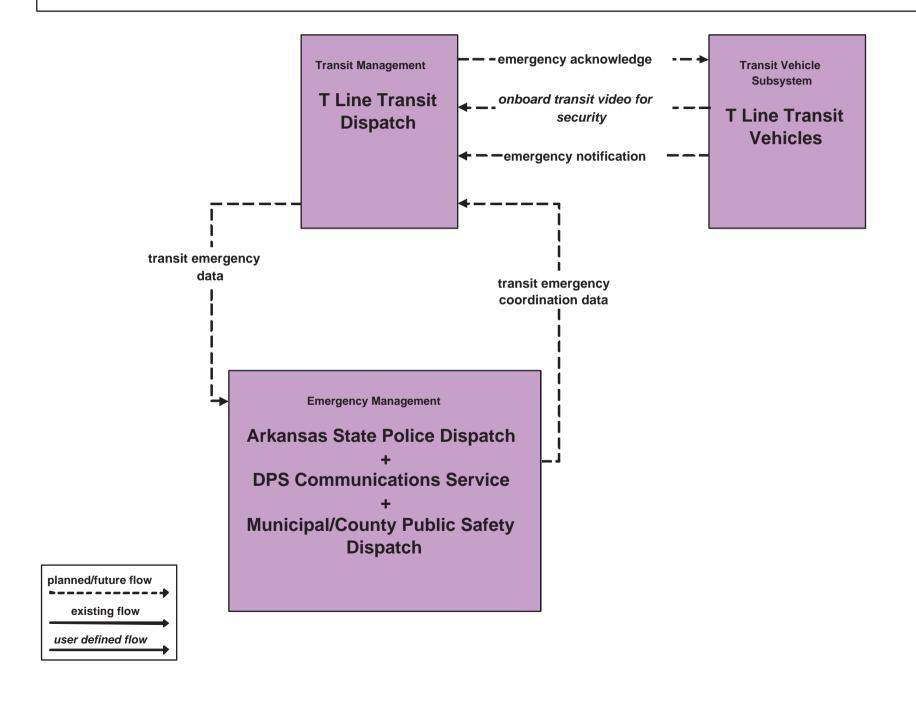

Atlanta, TX Regional ITS Architecture

**Customized Market Package Diagrams** 

Advanced Public Transportation Systems (APTS)

# **APTS1 - Transit Vehicle Tracking Independent School District Dispatch**





# APTS1 - Transit Vehicle Tracking T Line and ATCOG TRAX





existing flow

user defined flow

# APTS2 - Transit Fixed-Route Operations Independent School Districts



### APTS2 - Transit Fixed-Route Operations T Line Transit





### APTS3 - Demand Response Transit Operations ATCOG TRAX



APTS5 - Transit Security T Line



**APTS5 - Transit Security Independent School Districts** 



# APTS5 - Transit Security ATCOG TRAX



#### **APTS6 - Transit Vehicle Maintenance**





#### **APTS7 - Multimodal Coordination**





# APTS8 - Transit Traveler Information T Line