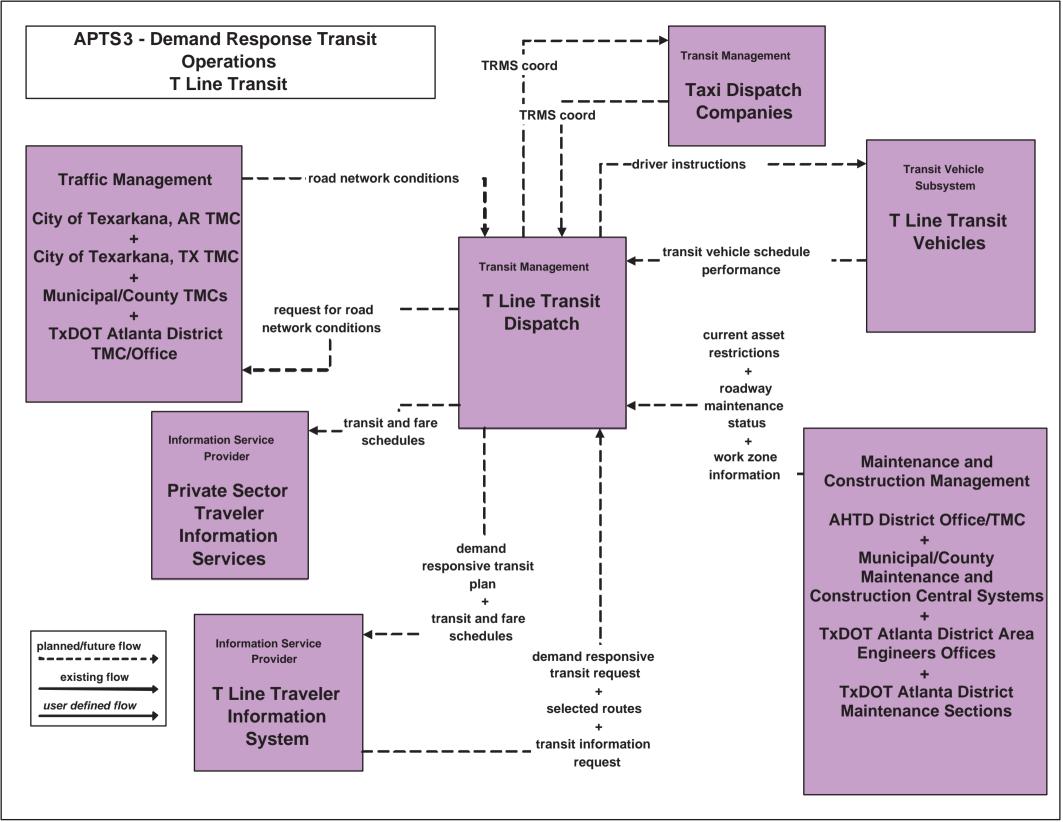

### APTS3 - Demand Response Transit Operations ATCOG TRAX

APTS5 - Transit Security T Line

**APTS5 - Transit Security Independent School Districts** 