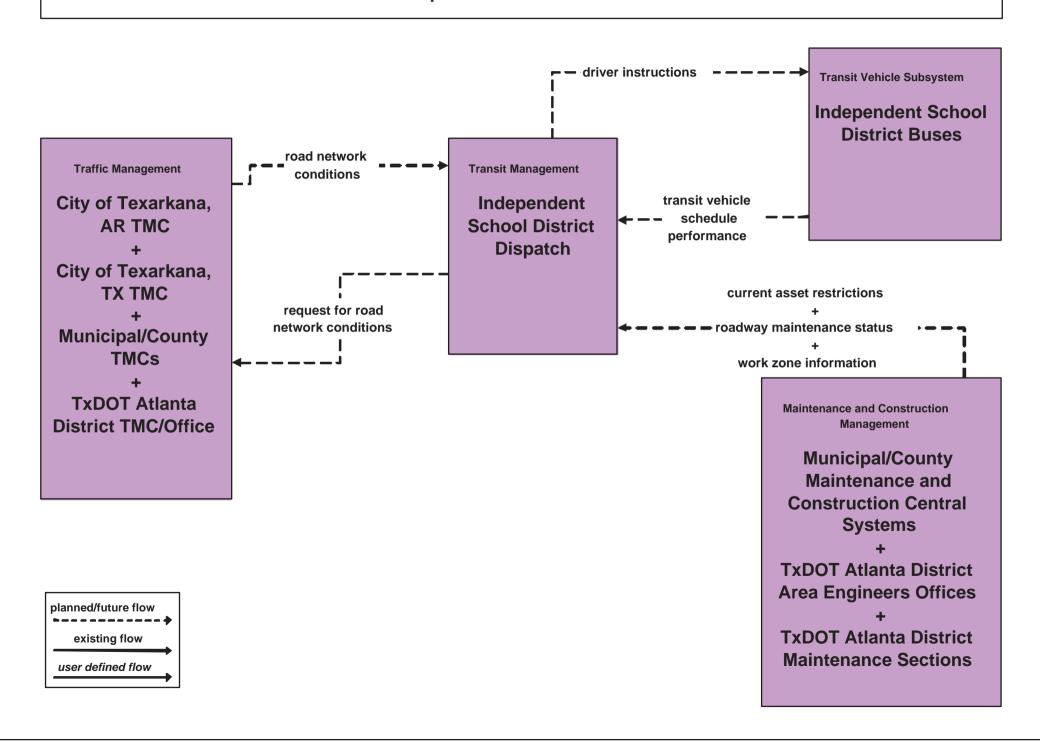

Atlanta, TX Regional ITS Architecture

**Customized Market Package Diagrams** 

Advanced Public Transportation Systems (APTS)

# **APTS1 - Transit Vehicle Tracking Independent School District Dispatch**





# APTS1 - Transit Vehicle Tracking T Line and ATCOG TRAX





existing flow

user defined flow

# APTS2 - Transit Fixed-Route Operations Independent School Districts



### APTS2 - Transit Fixed-Route Operations T Line Transit





### APTS3 - Demand Response Transit Operations ATCOG TRAX



APTS5 - Transit Security T Line



**APTS5 - Transit Security Independent School Districts** 



# APTS5 - Transit Security ATCOG TRAX



#### **APTS6 - Transit Vehicle Maintenance**





#### **APTS7 - Multimodal Coordination**





# APTS8 - Transit Traveler Information T Line