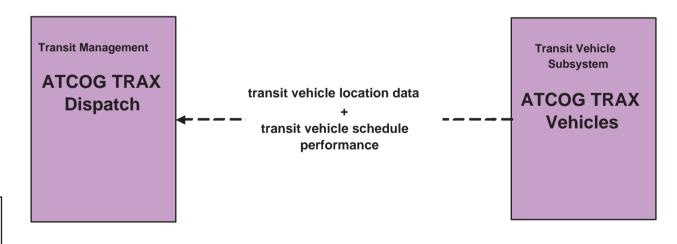

### APTS3 - Demand Response Transit Operations ATCOG TRAX

APTS5 - Transit Security T Line

**APTS5 - Transit Security Independent School Districts** 