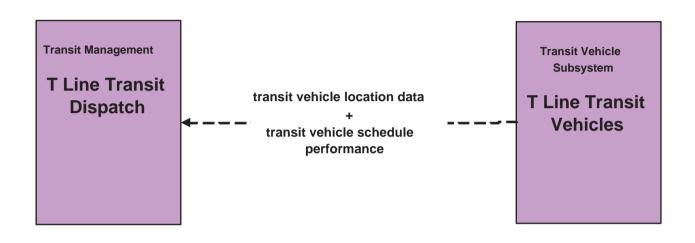

# APTS1 - Transit Vehicle Tracking T Line and ATCOG TRAX

existing flow

user defined flow