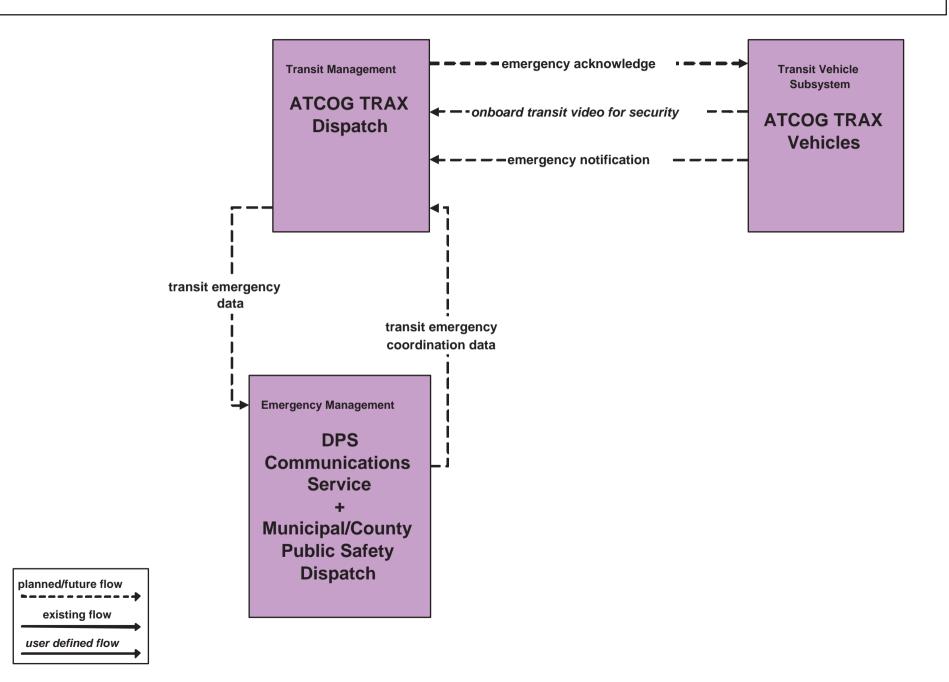

Atlanta, TX Regional ITS Architecture

**Customized Market Package Diagrams** 

Advanced Public Transportation Systems (APTS)

# **APTS1 - Transit Vehicle Tracking Independent School District Dispatch**





# APTS1 - Transit Vehicle Tracking T Line and ATCOG TRAX





existing flow

user defined flow

# APTS2 - Transit Fixed-Route Operations Independent School Districts



### APTS2 - Transit Fixed-Route Operations T Line Transit





### APTS3 - Demand Response Transit Operations ATCOG TRAX



APTS5 - Transit Security T Line



**APTS5 - Transit Security Independent School Districts** 



# APTS5 - Transit Security ATCOG TRAX



#### **APTS6 - Transit Vehicle Maintenance**





#### **APTS7 - Multimodal Coordination**





# APTS8 - Transit Traveler Information T Line