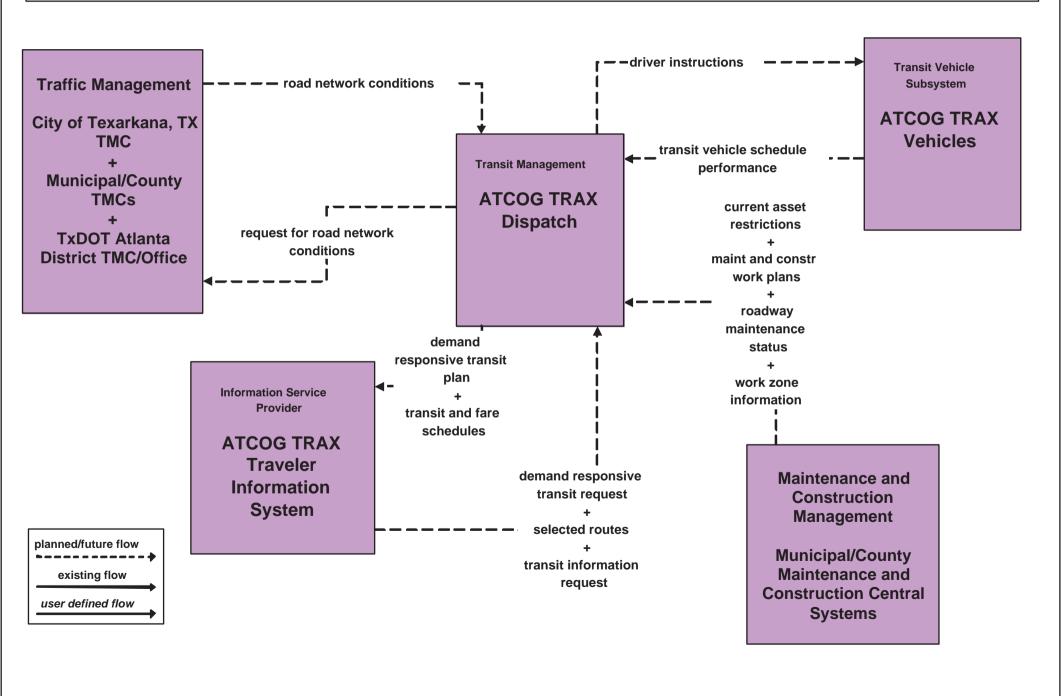

### APTS3 - Demand Response Transit Operations ATCOG TRAX

APTS5 - Transit Security T Line

**APTS5 - Transit Security Independent School Districts** 