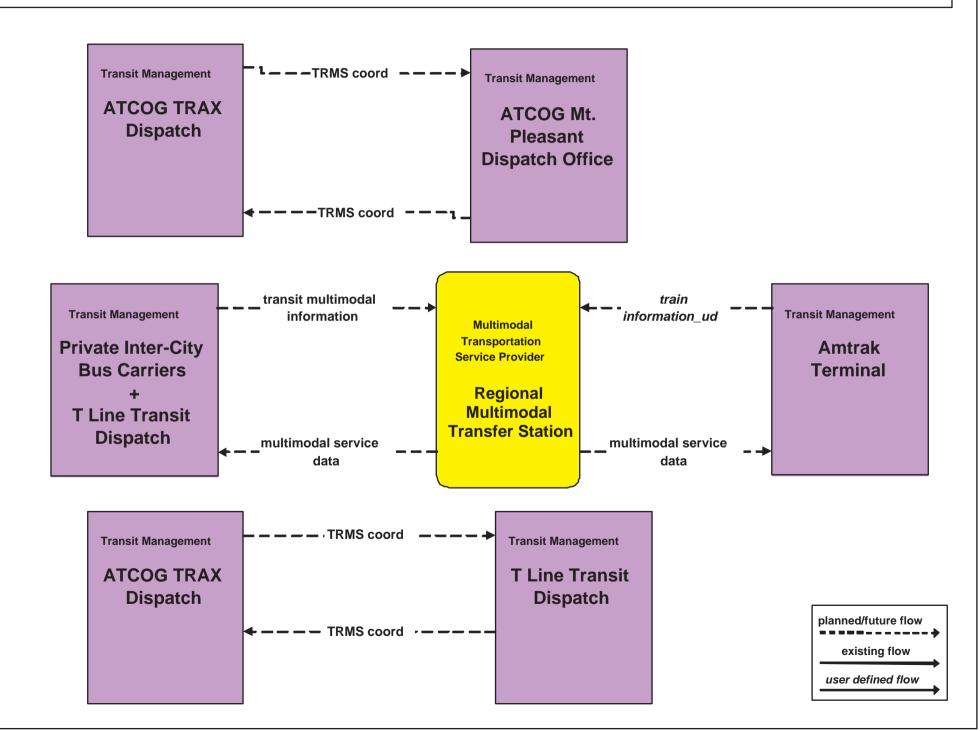

Atlanta, TX Regional ITS Architecture

**Customized Market Package Diagrams** 

Advanced Public Transportation Systems (APTS)

# **APTS1 - Transit Vehicle Tracking Independent School District Dispatch**





# APTS1 - Transit Vehicle Tracking T Line and ATCOG TRAX





existing flow

user defined flow

# APTS2 - Transit Fixed-Route Operations Independent School Districts



### APTS2 - Transit Fixed-Route Operations T Line Transit





### APTS3 - Demand Response Transit Operations ATCOG TRAX



APTS5 - Transit Security T Line



**APTS5 - Transit Security Independent School Districts** 



# APTS5 - Transit Security ATCOG TRAX



#### **APTS6 - Transit Vehicle Maintenance**





#### **APTS7 - Multimodal Coordination**





# APTS8 - Transit Traveler Information T Line