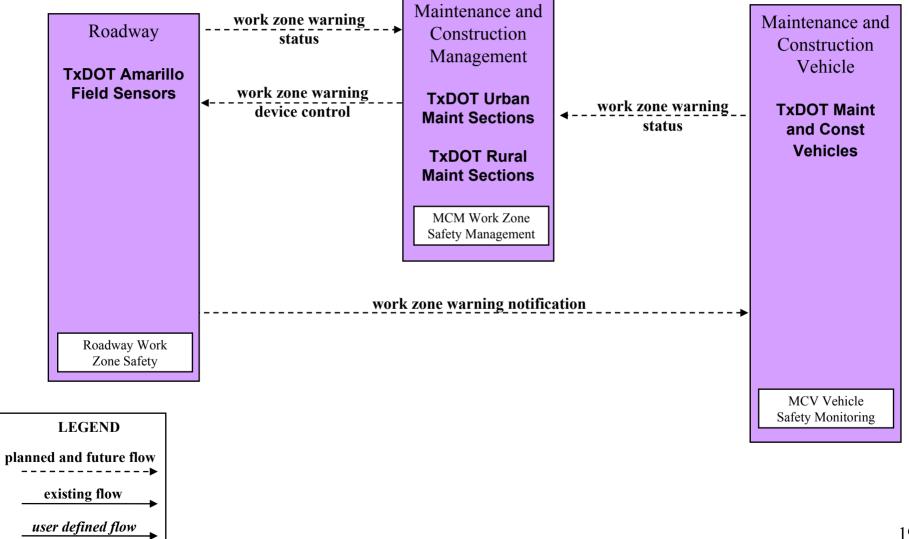

| √                        |
| Pantex EOC                                          | √                        | √                        |
| Prison Operations Centers                           | √                        | √                        |
| Private Tow/Wrecker Dispatch                        | √                        | √                        |
| Private Vehicle Emergency Systems                   | √                        | √                        |
| State EOC                                           | √                        |                          |
| TxDOT Courtesy Service Patrol Dispatch              | √                        | √                        |

<sup>\*</sup> All Future

#### MC09 - Work Zone Safety Monitoring TxDOT Urban/Rural Work Zones



#### MC10 - Maintenance and Construction Activity Coordination **TxDOT (1 of 2)**





#### MC10 - Maintenance and Construction Activity Coordination City of Amarillo Maintenance



user defined flow