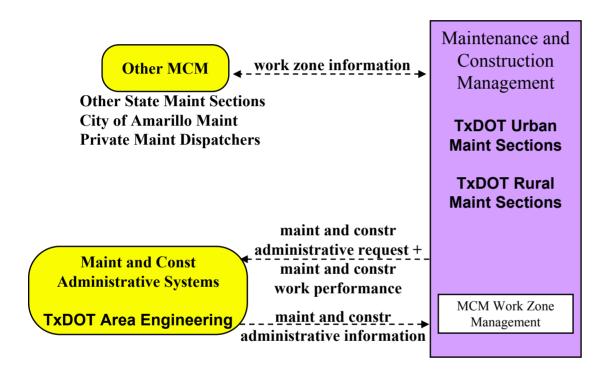

#### MC10 - Maintenance and Construction Activity Coordination **TxDOT (1 of 2)**

#### MC10 - Maintenance and Construction Activity Coordination City of Amarillo Maintenance

user defined flow