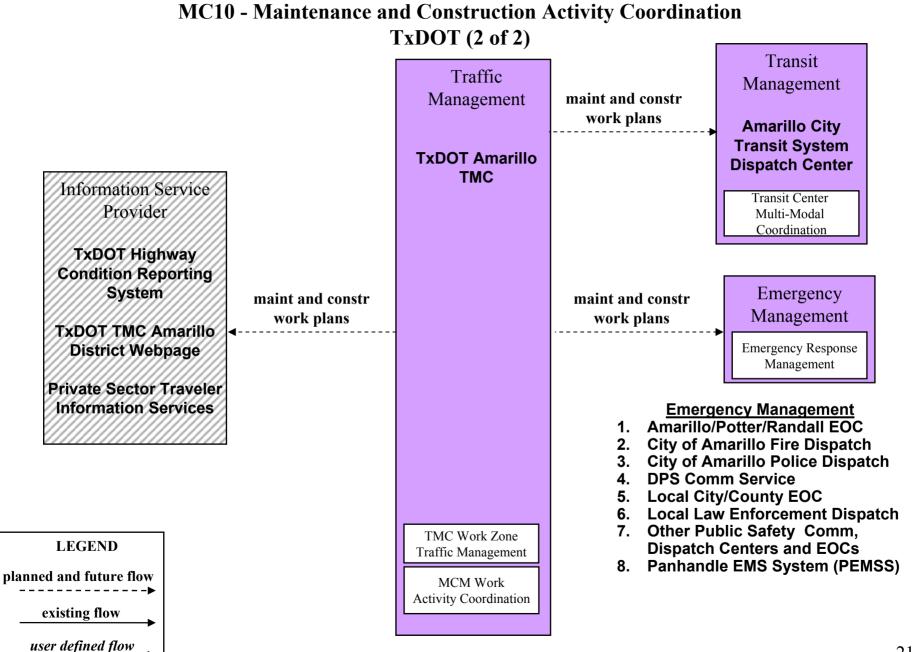

#### MC10 - Maintenance and Construction Activity Coordination **TxDOT (1 of 2)**