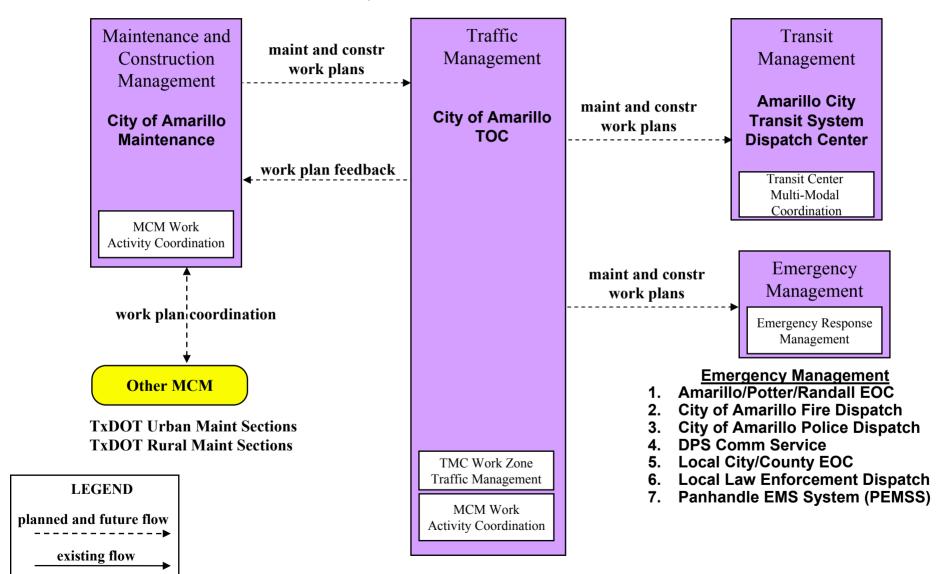

#### MC10 - Maintenance and Construction Activity Coordination City of Amarillo Maintenance

user defined flow