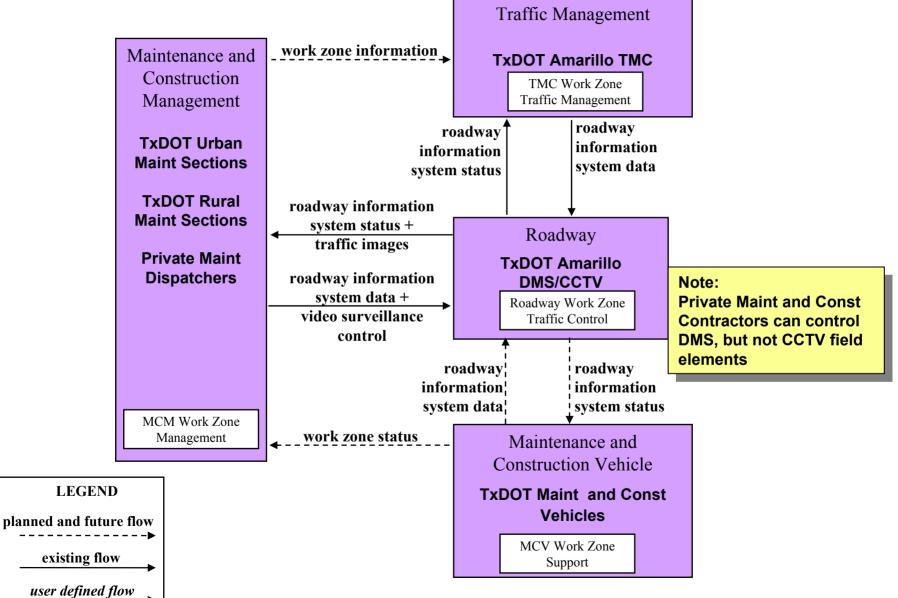

### MC08 - Work Zone Management TxDOT Maintenance/Construction

### MC08 - Work Zone Management TxDOT Maintenance- Work Zone Info Distribution