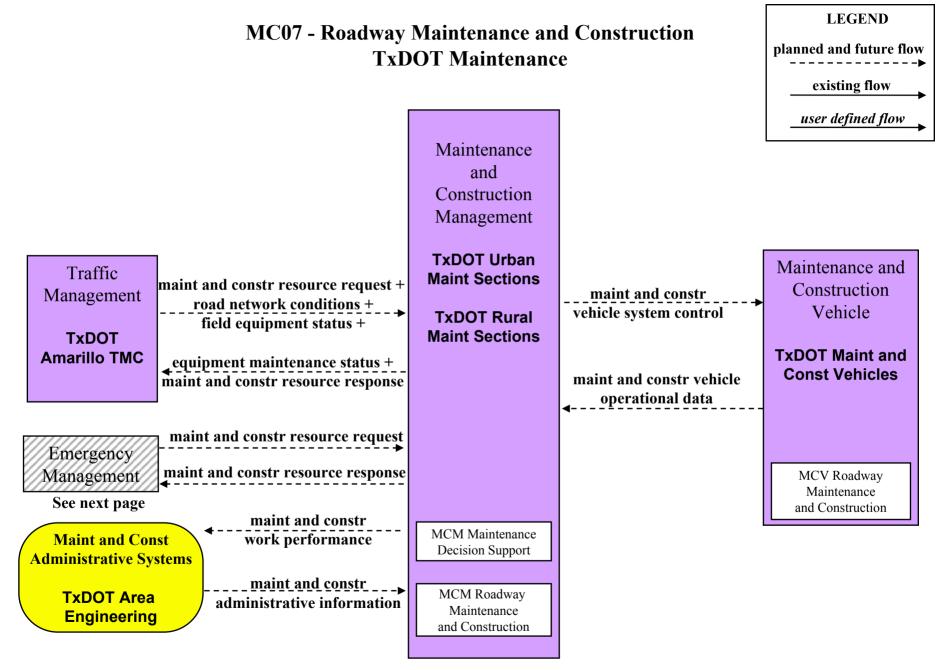

| 1                                | √                                            | 1                                |
| Private Vehicle Emergency Systems                   |                                              |                                  |                                              |                                  |
| State EOC                                           | √                                            | 1                                |                                              |                                  |
| TxDOT Courtesy Service Patrol Dispatch              | √                                            | √                                |                                              |                                  |



### MC07 – Roadway Maintenance (EM to MCMS)

|                                  | TxDOT Urban<br>Maint Sections        | TxDOT Rural Maint Sections              |
|----------------------------------|--------------------------------------|-----------------------------------------|
| ARCHITECTURE FLOW →              | resource request + resource response | resource request +<br>resource response |
| Emergency Management Center      |                                      |                                         |
| Amarillo/Potter/Randall EOC      | √                                    | <b>V</b>                                |
| City of Amarillo Fire Dispatch   | √                                    | √                                       |
| City of Amarillo Police Dispatch | √