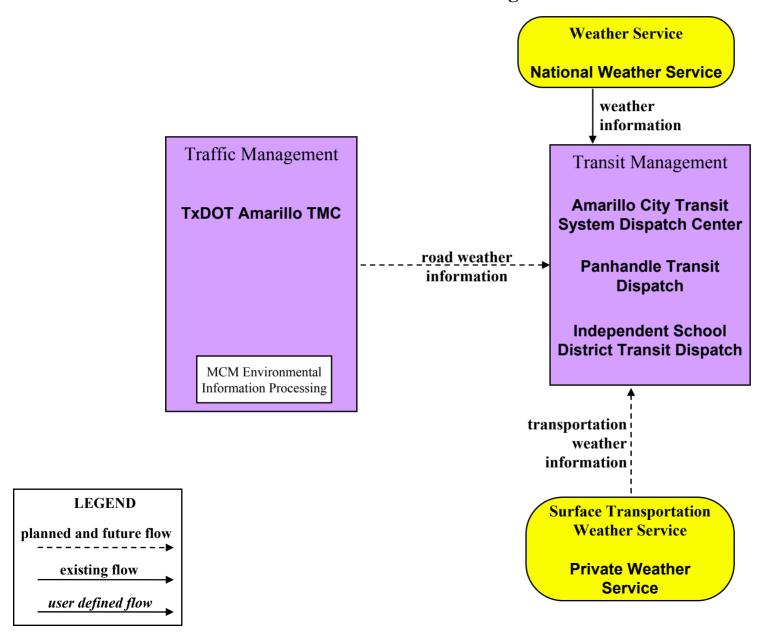

### Amarillo, TX Regional ITS Architecture Customized Market Package Diagrams

# Maintenance and Construction (MC)

### MC01/02 – Maintenance and Construction Vehicle Tracking/Maintenance TxDOT Urban/ Rural Maintenance Sections



#### MC03 – Road Weather Data Collection TxDOT Amarillo TMC

LEGEND

planned and future flow

existing flow

user defined flow





### MC04 - Weather Information Distribution (2 of 4) Transit Management



#### MC04 - Weather Information Distribution (3 of 4) Emergency Management



### MC04 - Weather Information Distribution (4 of 4) Emergency Management Details

|                                                     | TxDOT Amarillo<br>TMC       | National<br>Weather<br>Service | Private<br>Weather<br>Service<br>Provider |
|-----------------------------------------------------|-----------------------------|--------------------------------|-------------------------------------------|
| ARCHITECTURE FLOW →                                 | road weather<br>information | weather<br>information         | transportation<br>weather<br>information  |
| Emergency Management Center                         |                             |                                |