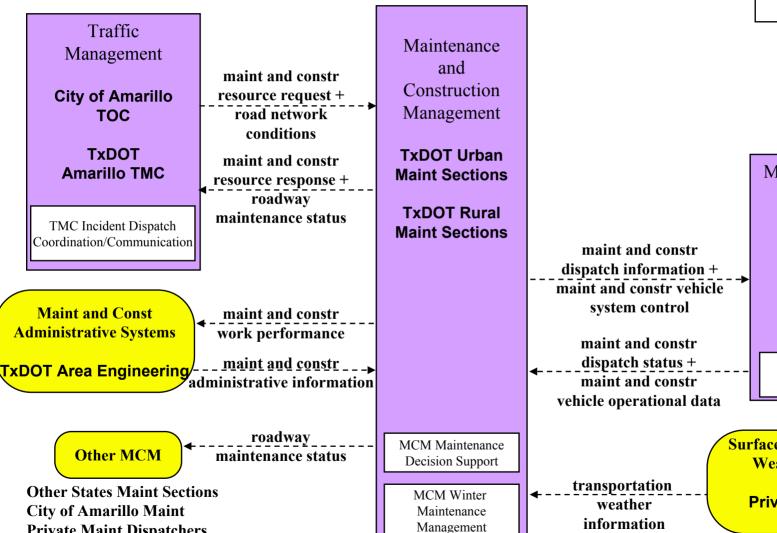

Maintenance and Construction Management

**TxDOT Urban Maint Sections** 

**TxDOT Rural Maint Sections** 

MCM Maintenance Decision Support

> MCM Winter Maintenance Management

Emergency Management (see following page for details)

- 1. Amarillo/Potter/Randall EOC
- 2. City of Amarillo Fire Dispatch
- 3. City of Amarillo Police Dispatch
- 4. DPS Comm Service
- 5. Local City/County EOC
- 6. Local Law Enforcement Dispatch
- 7. Other Public Safety Comm, Dispatch Centers and EOCs
- 8. Panhandle EMS System (PEMSS)
- 9. Pantex EOC
- 10. Prison Operations Centers
- 11. State EOC
- 12. TxDOT Courtesy Service Patrol Dispatch