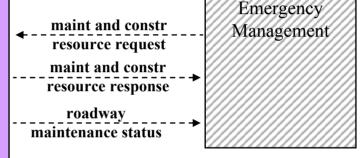

#### MC07 - Roadway Maintenance and Construction City of Amarillo Maintenance

existing flow

user defined flow

**LEGEND** 