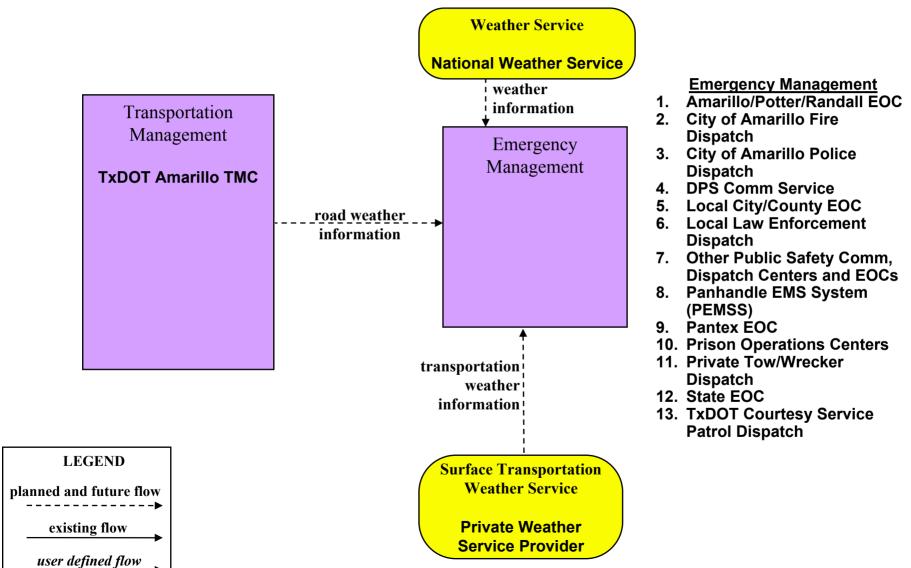

#### MC04 - Weather Information Distribution (3 of 4) Emergency Management

### MC04 - Weather Information Distribution (4 of 4) Emergency Management Details

|                                                     | TxDOT Amarillo<br>TMC       | National<br>Weather<br>Service | Private<br>Weather<br>Service<br>Provider |
|-----------------------------------------------------|-----------------------------|--------------------------------|-------------------------------------------|
| ARCHITECTURE FLOW →                                 | road weather<br>information | weather<br>information         | transportation<br>weather<br>information  |
| Emergency Management Center                         |                             |                                |                                           |
| Amarillo/Potter/Randall EOC                         | <b>V</b>                    | √                              | √                                         |
| City of Amarillo Fire Dispatch                      | V                           |                                |                                           |
| City of Amarillo Police Dispatch                    | √                           |                                |                                           |
| DPS Comm Service                                    | √                           | √                              | <b>V</b>                                  |
| Local City/County EOC                               | √                           | √                              | 1                                         |
| Local Law Enforcement Dispatch                      | √                           |                                |                                           |
| Other Public Safety Comm, Dispatch Centers and EOCs | √                           |                                |                                           |
| Panhandle EMS System (PEMSS)                        | √                           | √                              | √                                         |
| Pantex EOC                                          | √                           | √                              | 1                                         |
| Prison Operations Centers                           | √                           |                                | <b>V</b>                                  |
| Private Tow/Wrecker Dispatch                        | √                           |                                |                                           |
| State EOC                                           | √                           |                                |                                           |
| TxDOT Courtesy Service Patrol Dispatch              | √                           |                                |                                           |