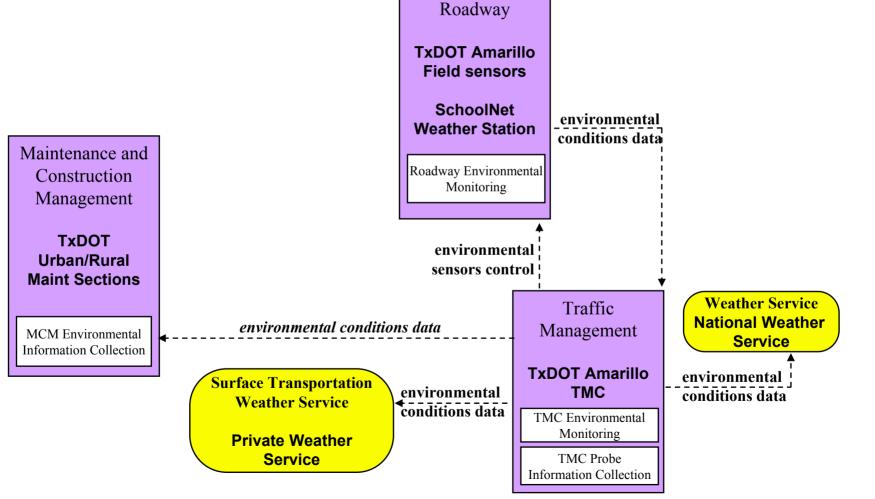

#### MC03 – Road Weather Data Collection TxDOT Amarillo TMC

LEGEND

planned and future flow

existing flow

user defined flow