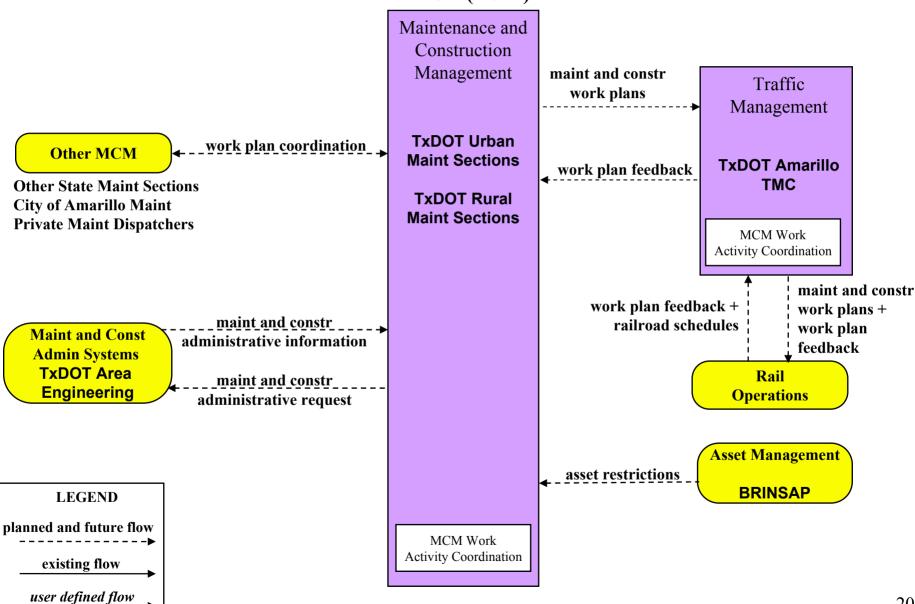

#### MC10 - Maintenance and Construction Activity Coordination **TxDOT (1 of 2)**