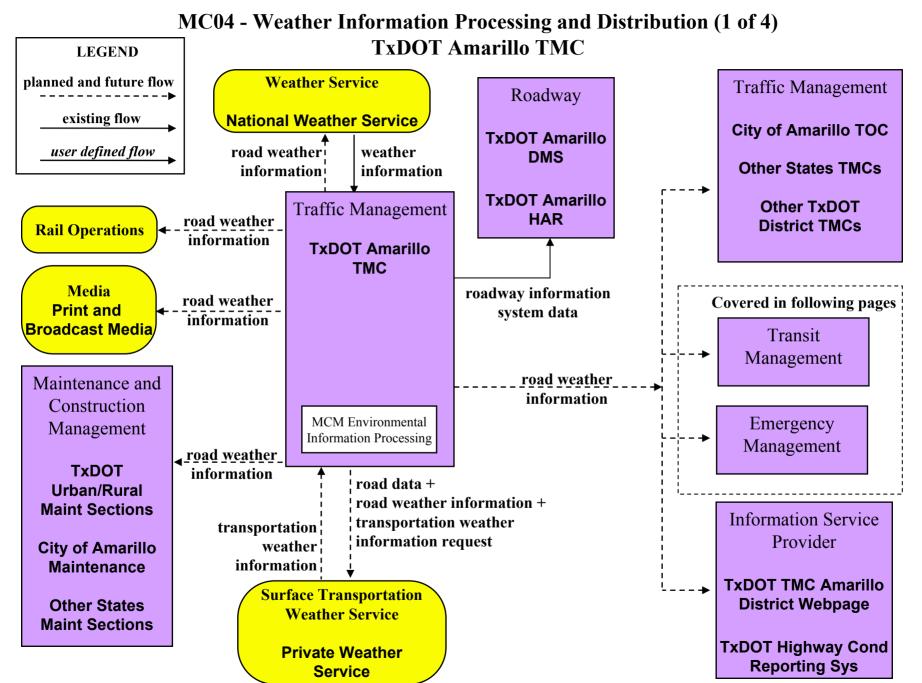

#### MC03 – Road Weather Data Collection TxDOT Amarillo TMC

LEGEND

planned and future flow

existing flow

user defined flow