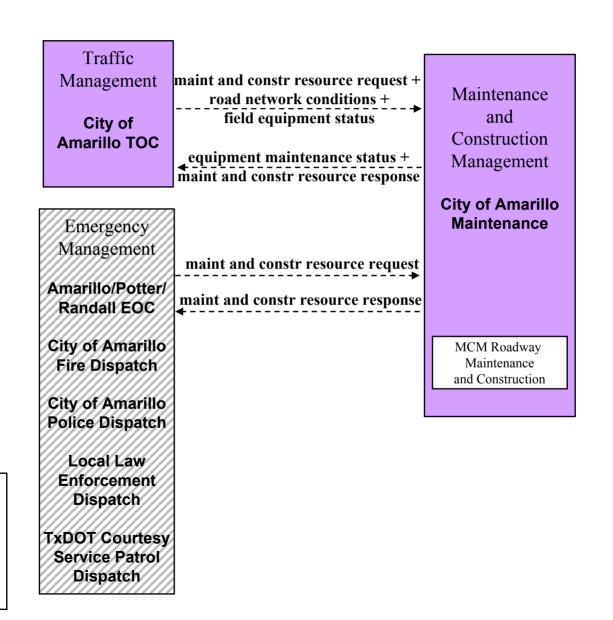

#### MC07 - Roadway Maintenance and Construction City of Amarillo Maintenance

existing flow

user defined flow

**LEGEND** 