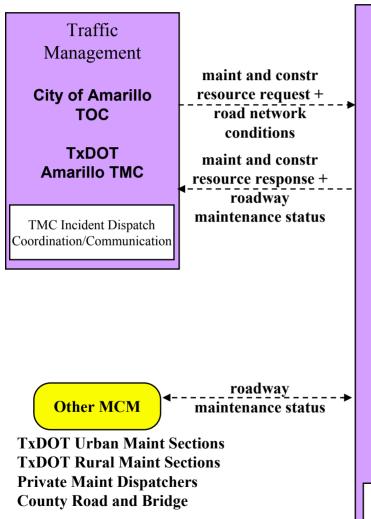

#### MC07 - Roadway Maintenance and Construction City of Amarillo Maintenance

existing flow

user defined flow

**LEGEND** 