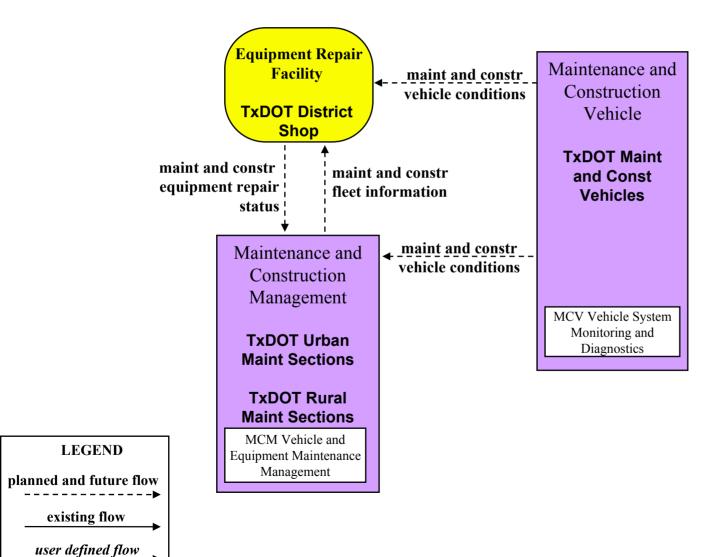

### MC01/02 – Maintenance and Construction Vehicle Tracking/Maintenance TxDOT Urban/ Rural Maintenance Sections