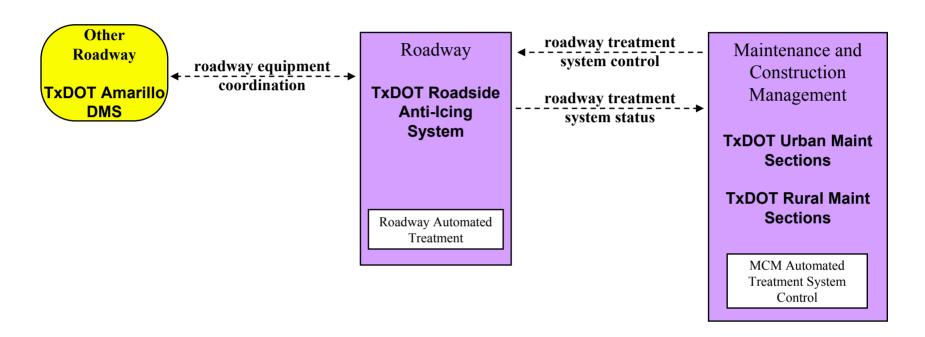

| 1                                         |
| Prison Operations Centers                           | √                           |                                | <b>V</b>                                  |
| Private Tow/Wrecker Dispatch                        | √                           |                                |                                           |
| State EOC                                           | √                           |                                |                                           |
| TxDOT Courtesy Service Patrol Dispatch              | √                           |                                |                                           |

# MC05 - Roadway Automated Treatment TxDOT Urban and Rural Maintenance Sections





#### MC06 - Winter Maintenance TxDOT Urban and Rural Maintenance Sections (1 of 4)

LEGEND

planned and future flow

existing flow

user defined flow



Private Maint Dispatchers County Road and Bridge Maintenance and Construction Vehicle

TxDOT Maint and Const Vehicles

MCV Winter Maintenance

Surface Transportation
Weather Service

Private Weather Service

#### MC06 - Winter Maintenance City of Amarillo Maintenance (2 of 4)

Management

LEGEND

planned and future flow

existing flow

user defined flow

Maintenance and

Construction

Vehicle

City of Amarillo

**Maintenance** 

Vehicles

MCV Winter

Maintenance



Maintenance and Construction Management **City of Amarillo Maintenance** maint and constr dispatch information + maint and constr vehicle system control maint and constr dis