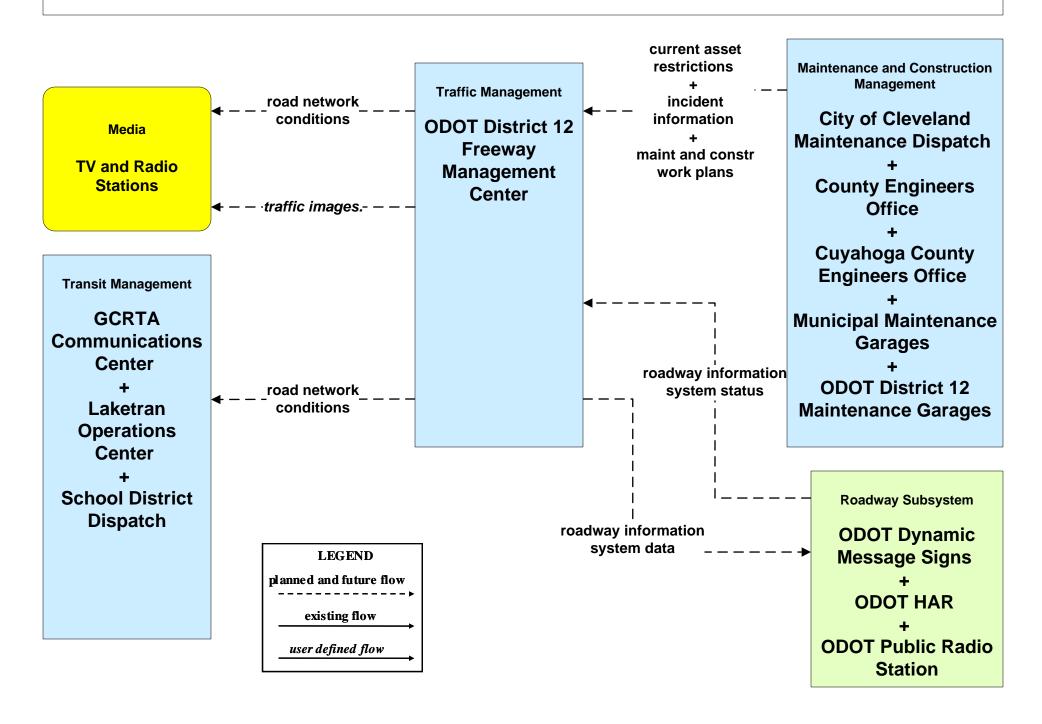

Crash Records Database





# AD2 - ITS Data Warehouse NOACA Regional Transportation Data Archive



#### APTS02 - Transit Fixed-Route Operations GCRTA



#### APTS02 - Transit Fixed-Route Operations School Districts



#### APTS03 - Demand Response Transit Operations GCRTA



# APTS09 - Traffic Signal Priority GCRTA (1 of 2)



# ATIS01 - Broadcast Traveler Information Buckeye Traffic (1 of 2)



#### ATIS02 - Interactive Traveler Information Private Traveler Information Systems



#### ATMS01 - Network Surveillance City of Cleveland





#### ATMS01 - Network Surveillance ODOT District 12



# ATMS03 - Surface Street Control City of Cleveland





#### ATMS06 - Traffic Information Dissemination City of Cleveland



# ATMS06 - Traffic Information Dissemination ODOT District 12 (1 of 2)



# ATMS07 - Regional Traffic Control City of Cleveland





#### ATMS07 - Regional Traffic Control ODOT District 12



## ATMS07 - Regional Traffic Control Municipal Signal Control Systems





## ATMS08 - Incident Management City of Cleveland (EM to TM)





#### ATMS08 - Incident Management ODOT District 12 (EM to TM)



## ATMS08 - Incident Management Hopkins International and Burke Lakefront Airport (EM to TM)



# ATMS08 - Incident Management City of Cleveland Maintenance Dispatch (EM to MCM)





# ATMS08 - Incident Management Cuyahoga County Maintenance Garages (EM to MCM)





### ATMS08 - Incident Management City of Cleveland (TM to MCM)





# ATMS08 - Incident Management Hopkins International Airport and Burke Lakefront Airport (TM to MCM)





# ATMS08 - Incident Management Ci