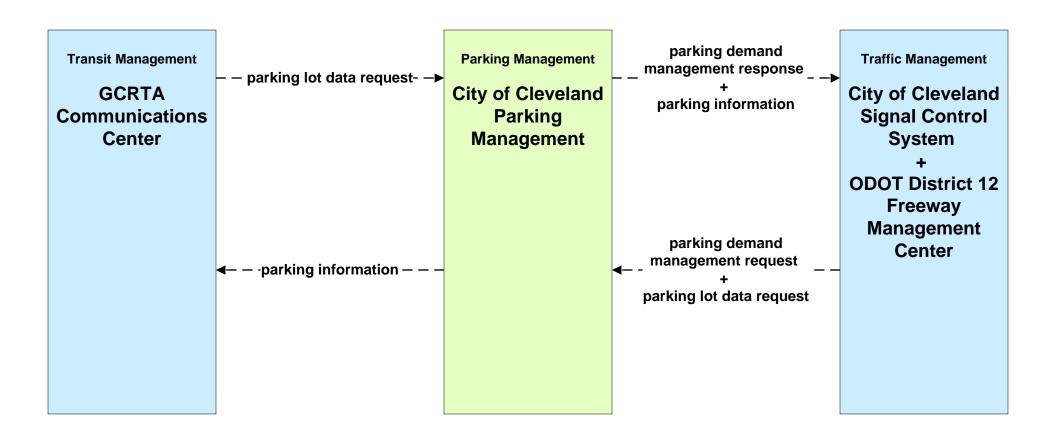

agement City of Cleveland (TM to MCM)





# ATMS08 - Incident Management Hopkins International Airport and Burke Lakefront Airport (TM to MCM)





# ATMS08 - Incident Management City of Cleveland and Cuyahoga County (MCM to MCM)



## ATMS08 - Incident Management ODOT District 12 Maintenance Garages (MCM to MCM)





## ATMS08 - Incident Management EM to EVS (1 of 2)



#### ATMS08 - Incident Management Event Promoter Interfaces – City of Cleveland





# ATMS11 - Emissions Monitoring and Management Ozone Action Day System



# ATMS13 - Standard Railroad Crossing City of Cleveland / ODOT / Municipal



#### ATMS14 - Advanced Railroad Grade Crossing City of Cleveland





# ATMS16 - Parking Facility Management City of Cleveland



# ATMS17 - Regional Parking Management City of Cleveland





# ATMS19 - Speed Monitoring City of Cleveland





#### ATMS20 - Drawbridge Management Lift Bridge Information System



#### CVO02 - Freight Administration Port of Cleveland



### CVO06 - Weigh-In-Motion City of Cleveland





# **EM01 - Emergency Response Coordination Cuyahoga Regional Information System (CRIS)**



### EM01 - Emergency Response Coordination CECOMS





#### EM01 - Emergency Response Coordination City of Cleveland



### EM01 - Emergency Response Coordination Ohio State Highway Patrol



### EM01 - Emergency Response Coordination City of Cleveland EOC



### EM01 - Emergency Response Coordination Cuyahoga County EOC





# EM01 - Emergency Response Coordination County EOCs





### EM01 - Emergency Response Coordination 311 Non-Emergency Information System



## EM0