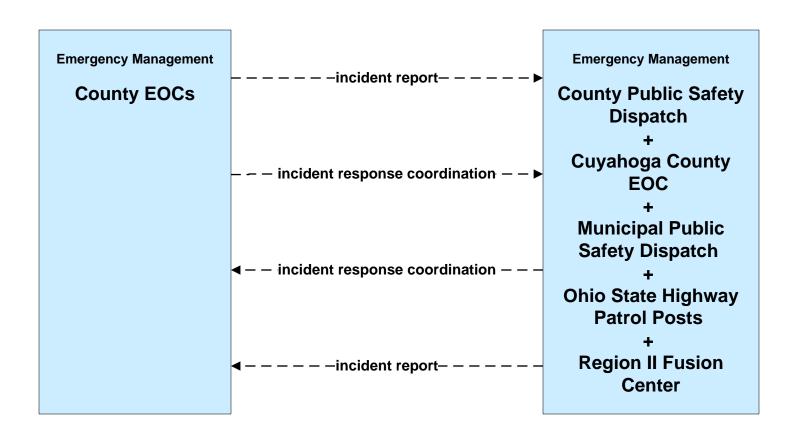

ty Management City of Cleveland



# ATMS17 - Regional Parking Management City of Cleveland





# ATMS19 - Speed Monitoring City of Cleveland





#### ATMS20 - Drawbridge Management Lift Bridge Information System



#### CVO02 - Freight Administration Port of Cleveland



### CVO06 - Weigh-In-Motion City of Cleveland





# **EM01 - Emergency Response Coordination Cuyahoga Regional Information System (CRIS)**



### EM01 - Emergency Response Coordination CECOMS





#### EM01 - Emergency Response Coordination City of Cleveland



### EM01 - Emergency Response Coordination Ohio State Highway Patrol



### EM01 - Emergency Response Coordination City of Cleveland EOC



### EM01 - Emergency Response Coordination Cuyahoga County EOC





# EM01 - Emergency Response Coordination County EOCs





### EM01 - Emergency Response Coordination 311 Non-Emergency Information System



## EM02 - Emergency Routing City of Cleveland



# EM06 - Wide Area Alerts City of Cleveland / Cuyahoga County EOC (1 of 3)



# EM06 - Wide Area Alerts City of Cleveland / Cuyahoga County EOC (2 of 3)



# EM06 - Wide Area Alerts City of Cleveland / Cuyahoga County EOC (3 of 3)



### EM06 - Wide Area Alerts Statewide Amber/Silver Alert



### EM06 - Wide Area Alerts Greater Cleveland Amber/Silver Alert



# EM07 - Early Warning System City of Cleveland / Cuyahoga County EOC



## EM08 - Disaster Response and Recovery City of Cleveland EOC / Cuyahoga County EOC (1 of 2)



## EM08 - Disaster Response and Recovery City of Cleveland EOC / Cuyahoga County EOC (2 of 2)





### EM09 - Evacuation and Reentry