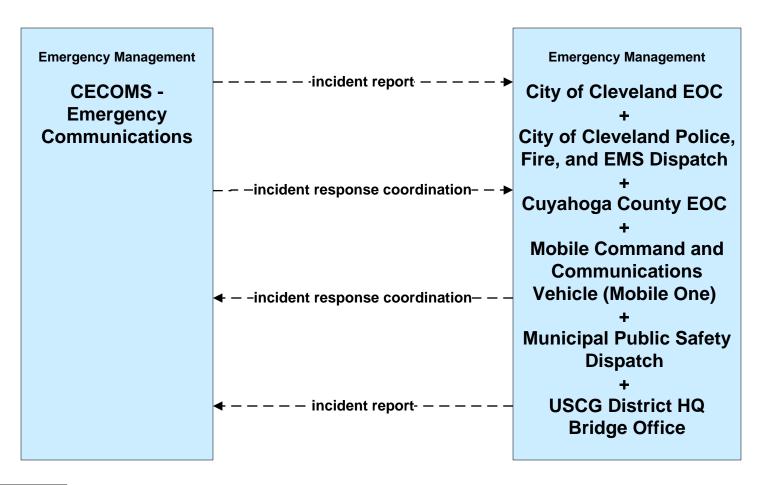

### ATMS08 - Incident Management Event Promoter Interfaces – City of Cleveland





# ATMS11 - Emissions Monitoring and Management Ozone Action Day System



# ATMS13 - Standard Railroad Crossing City of Cleveland / ODOT / Municipal



#### ATMS14 - Advanced Railroad Grade Crossing City of Cleveland





# ATMS16 - Parking Facility Management City of Cleveland



# ATMS17 - Regional Parking Management City of Cleveland





# ATMS19 - Speed Monitoring City of Cleveland





#### ATMS20 - Drawbridge Management Lift Bridge Information System



#### CVO02 - Freight Administration Port of Cleveland



### CVO06 - Weigh-In-Motion City of Cleveland





# **EM01 - Emergency Response Coordination Cuyahoga Regional Information System (CRIS)**



### EM01 - Emergency Response Coordination CECOMS





#### EM01 - Emergency Response Coordination City of Cleveland



### EM01 - Emergency Response Coordination Ohio State Highway Patrol



### EM01 - Emergency Response Coordination City of Cleveland EOC



### EM01 - Emergency Response Coordination Cuyahoga County EOC





# EM01 - Emergency Response Coordination County EOCs





### EM01 - Emergency Response Coordination 311 Non-Emergency Information System



## EM02 - Emergency Routing City of Cleveland



# EM06 - Wide Area Alerts City of Cleveland / Cuyahoga County EOC (1 of 3)



# EM06 - Wide Area Alerts City of Cleveland / Cuyahoga County EOC (2 of 3)



# EM06 - Wide Area Alerts City of Cleveland / Cuyahoga County EOC (3 of 3)



### EM06 - Wide Area Alerts Statewide Amber/Silver Alert



### EM06 - Wide Area Alerts Greater Cle