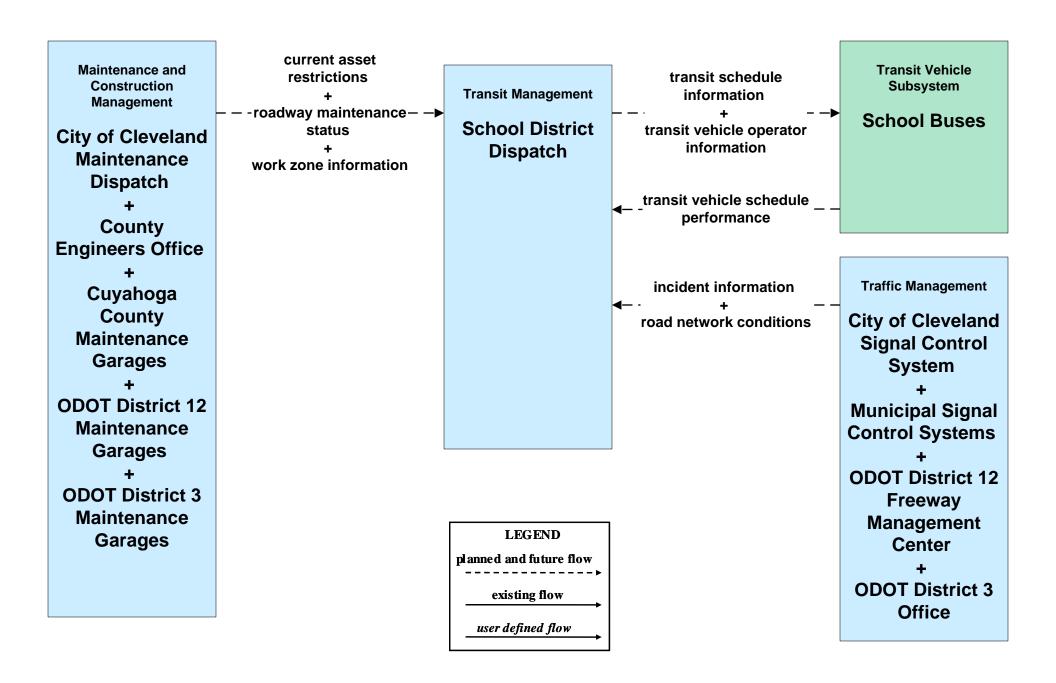

# AD1 - ITS Data Mart Cuyahoga County Traffic Count Data Archive





#### AD1 - ITS Data Mart Ohio DPS Crash Records Database





# AD2 - ITS Data Warehouse NOACA Regional Transportation Data Archive



#### APTS02 - Transit Fixed-Route Operations GCRTA



#### APTS02 - Transit Fixed-Route Operations School Districts



#### APTS03 - Demand Response Transit Operations GCRTA



# APTS09 - Traffic Signal Priority GCRTA (1 of 2)



# ATIS01 - Broadcast Traveler Information Buckeye Traffic (1 of 2)



#### ATIS02 - Interactive Traveler Information Private Traveler Information Systems



#### ATMS01 - Network Surveillance City of Cleveland





#### ATMS01 - Network Surveillance ODOT District 12



# ATMS03 - Surface Street Control City of Cleveland





#### ATMS06 - Traffic Information Dissemination City of Cleveland



# ATMS06 - Traffic Information Dissemination ODOT District 12 (1 of 2)



# ATMS07 - Regional Traffic Control City of Cleveland





#### ATMS07 - Regional Traffic Control ODOT District 12



## ATMS07 - Regional Traffic Control Municipal Signal Control Systems





## ATMS08 - Incident Man