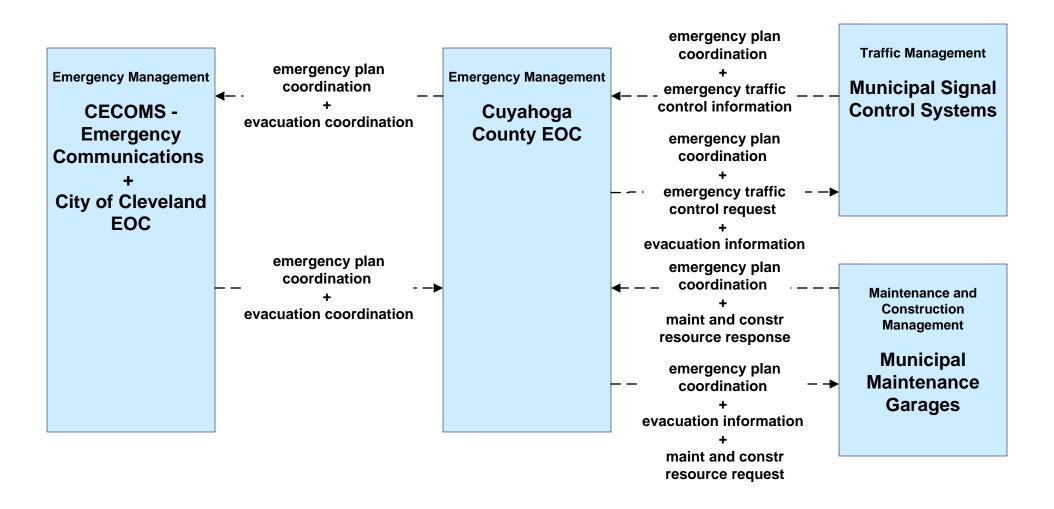

City of Cleveland / Cuyahoga County EOC (2 of 3)



# EM06 - Wide Area Alerts City of Cleveland / Cuyahoga County EOC (3 of 3)



### EM06 - Wide Area Alerts Statewide Amber/Silver Alert



### EM06 - Wide Area Alerts Greater Cleveland Amber/Silver Alert



# EM07 - Early Warning System City of Cleveland / Cuyahoga County EOC



## EM08 - Disaster Response and Recovery City of Cleveland EOC / Cuyahoga County EOC (1 of 2)



## EM08 - Disaster Response and Recovery City of Cleveland EOC / Cuyahoga County EOC (2 of 2)





### EM09 - Evacuation and Reentry Management City of Cleveland EOC / Cuyahoga County EOC (1 of 2)





### EM09 - Evacuation and Reentry Management City of Cleveland EOC / Cuyahoga County EOC (2 of 2)





### EM09 - Evacuation and Reentry Management Cuyahoga County EOC





### EM10 - Disaster Traveler Information EOCs



## MC01 - Maintenance and Construction Vehicle Tracking City of Cleveland / Cuyahoga County





### MC02 - Maintenance and Construction Vehicle Maintenance City of Cleveland / Cuyahoga County





# MC04 - Weather Information Processing and Distribution ODOT District 12 (2 of 2)



#### MC06 - Winter Maintenance City of Cleveland Maintenance Dispatch (1 of 2)



### MC06 - Winter Maintenance City of Cleveland Maintenance Dispatch (2 of 2)





### MC06 - Winter Maintenance Cuyahoga County Maintenance Garages (1 of 2)



### MC06 - Winter Maintenance Cuyahoga County Maintenance Garages (2 of 2)



## MC06 - Winter Maintenance ODOT District 12 Maintenance Garages (1 of 2)



### MC06 - Winter Maintenance ODOT District 12 Maintenance Garag