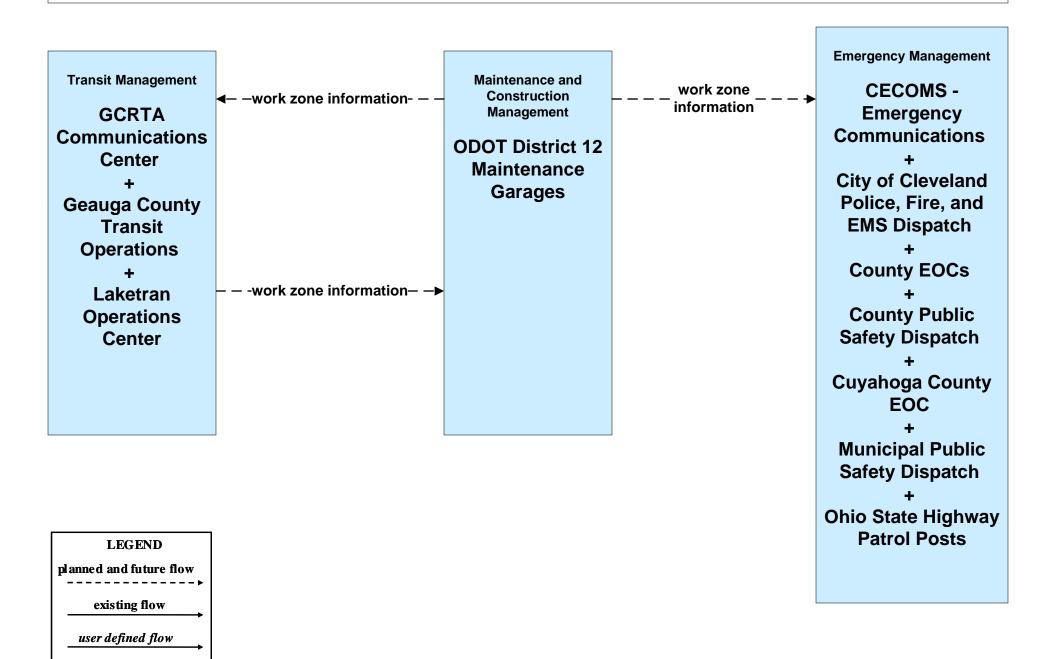

ispatch (2 of 2)





### MC06 - Winter Maintenance Cuyahoga County Maintenance Garages (1 of 2)



### MC06 - Winter Maintenance Cuyahoga County Maintenance Garages (2 of 2)



## MC06 - Winter Maintenance ODOT District 12 Maintenance Garages (1 of 2)



### MC06 - Winter Maintenance ODOT District 12 Maintenance Garages (2 of 2)



### MC07 - Roadway Maintenance and Construction City of Cleveland Maintenance Dispatch





### MC08 - Workzone Management City of Cleveland Maintenance Dispatch



### MC08 - Workzone Management Cuyahoga County Engineers Office (1 of 2)



existing flow

user defined flow

### MC08 - Workzone Management Cuyahoga County Engineers Office (2 of 2)



# MC08 - Workzone Management ODOT District 12 (1 of 2)



# MC08 - Workzone Management ODOT District 12 (2 of 2)



### MC10 - Maintenance and Construction Activity Coordination City of Cleveland Maintenance Dispatch



#### MC10 - Maintenance and Construction Activity Coordination Cuyahoga County Engineers Office



#### MC10 - Maintenance and Construction Activity Coordination ODOT District 12 Maintenance Garages