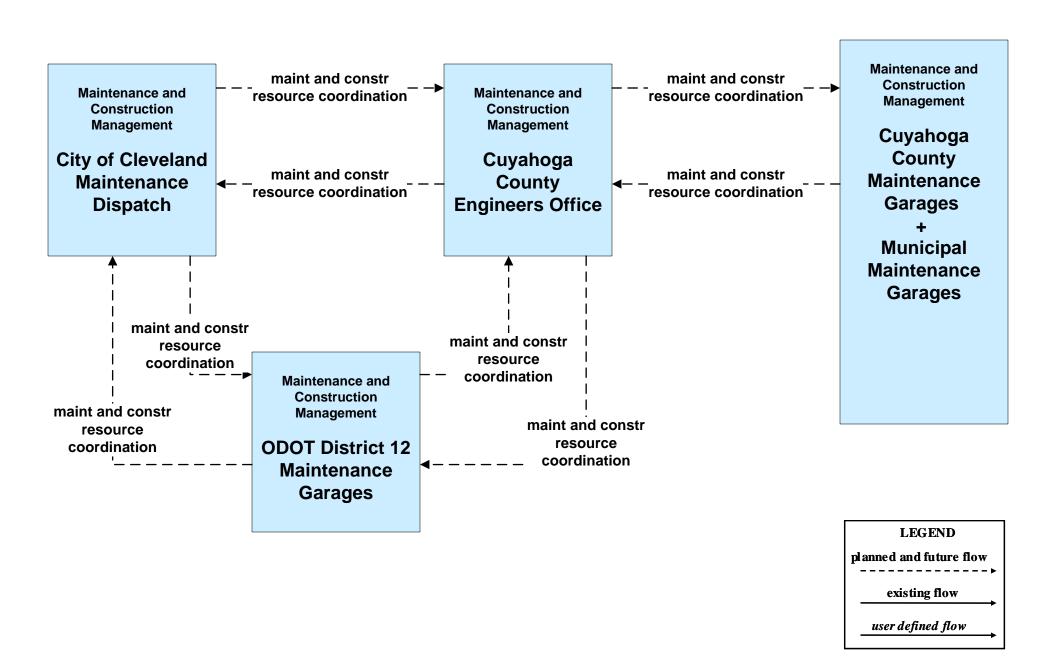

### MC10 - Maintenance and Construction Activity Coordination City of Cleveland Maintenance Dispatch

#### MC10 - Maintenance and Construction Activity Coordination Cuyahoga County Engineers Office

#### MC10 - Maintenance and Construction Activity Coordination ODOT District 12 Maintenance Garages