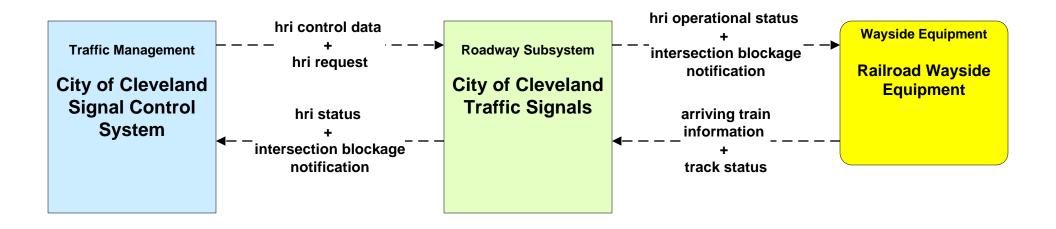

to MCM)





# ATMS08 - Incident Management Cuyahoga County Maintenance Garages (EM to MCM)





### ATMS08 - Incident Management City of Cleveland (TM to MCM)





# ATMS08 - Incident Management Hopkins International Airport and Burke Lakefront Airport (TM to MCM)





# ATMS08 - Incident Management City of Cleveland and Cuyahoga County (MCM to MCM)



## ATMS08 - Incident Management ODOT District 12 Maintenance Garages (MCM to MCM)





## ATMS08 - Incident Management EM to EVS (1 of 2)



#### ATMS08 - Incident Management Event Promoter Interfaces – City of Cleveland





# ATMS11 - Emissions Monitoring and Management Ozone Action Day System



# ATMS13 - Standard Railroad Crossing City of Cleveland / ODOT / Municipal



#### ATMS14 - Advanced Railroad Grade Crossing City of Cleveland





# ATMS16 - Parking Facility Management City of Cleveland



# ATMS17 - Regional Parking Management City of Cleveland





# ATMS19 - Speed Monitoring City of Cleveland





#### ATMS20 - Drawbridge Management Lift Bridge Information System



#### CVO02 - Freight Administration Port of Cleveland



### CVO06 - Weigh-In-Motion City of Cleveland





# **EM01 - Emergency Response Coordination Cuyahoga Regional Information System (CRIS)**



### EM01 - Emergency Response Coordination CECOMS





#### EM01 - Emergency Response Coordination City of Cleveland



### EM01 - Emergency Response Coordination Ohio State Highway Patrol



### EM01 - Emergency Response Coordination City of Cleveland EOC



### EM01 - Emergency Response Coordination Cuyahoga County EOC





# EM01 - Emergency Respon