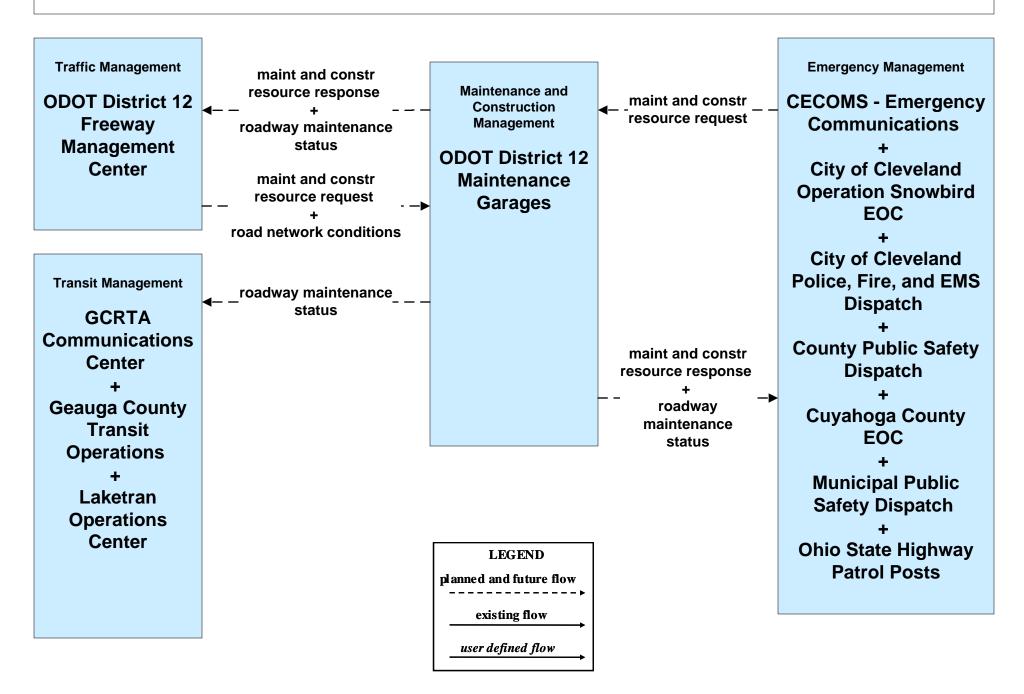

#### MC10 - Maintenance and Construction Activity Coordination ODOT District 12 Maintenance Garages