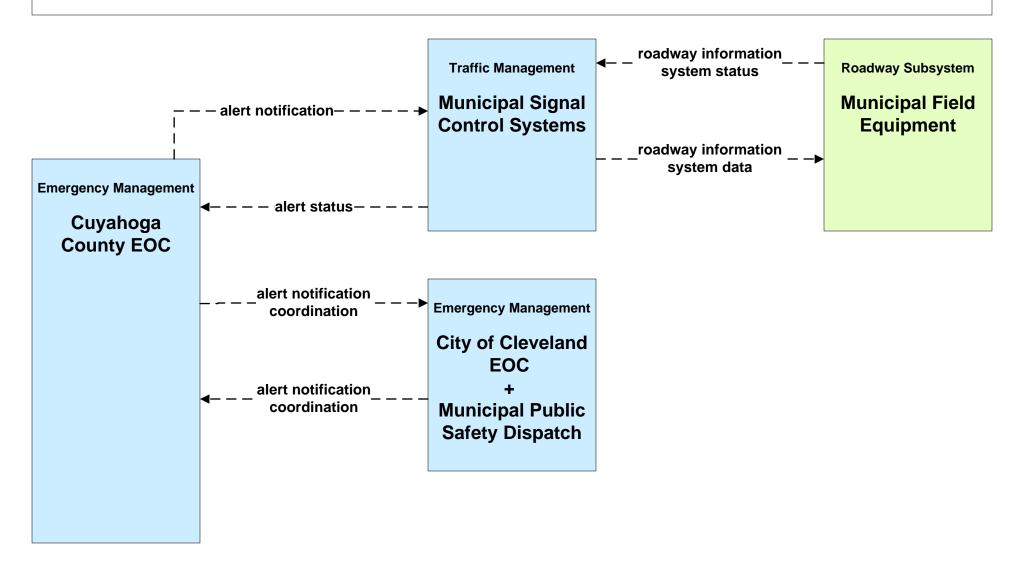

Cuyahoga Regional Information System (CRIS)**



### EM01 - Emergency Response Coordination CECOMS





#### EM01 - Emergency Response Coordination City of Cleveland



### EM01 - Emergency Response Coordination Ohio State Highway Patrol



### EM01 - Emergency Response Coordination City of Cleveland EOC



### EM01 - Emergency Response Coordination Cuyahoga County EOC





# EM01 - Emergency Response Coordination County EOCs





### EM01 - Emergency Response Coordination 311 Non-Emergency Information System



## EM02 - Emergency Routing City of Cleveland



# EM06 - Wide Area Alerts City of Cleveland / Cuyahoga County EOC (1 of 3)



# EM06 - Wide Area Alerts City of Cleveland / Cuyahoga County EOC (2 of 3)



# EM06 - Wide Area Alerts City of Cleveland / Cuyahoga County EOC (3 of 3)



### EM06 - Wide Area Alerts Statewide Amber/Silver Alert



### EM06 - Wide Area Alerts Greater Cleveland Amber/Silver Alert



# EM07 - Early Warning System City of Cleveland / Cuyahoga County EOC



## EM08 - Disaster Response and Recovery City of Cleveland EOC / Cuyahoga County EOC (1 of 2)



## EM08 - Disaster Response and Recovery City of Cleveland EOC / Cuyahoga County EOC (2 of 2)





### EM09 - Evacuation and Reentry Management City of Cleveland EOC / Cuyahoga County EOC (1 of 2)





### EM09 - Evacuation and Reentry Management City of Cleveland EOC / Cuyahoga County EOC (2 of 2)





### EM09 - Evacuation and Reentry Management Cuyahoga County EOC





### EM10 - Disaster Traveler Information EOCs



## MC01 - Maintenance and Construction Vehicle Tracking City of Cleveland /