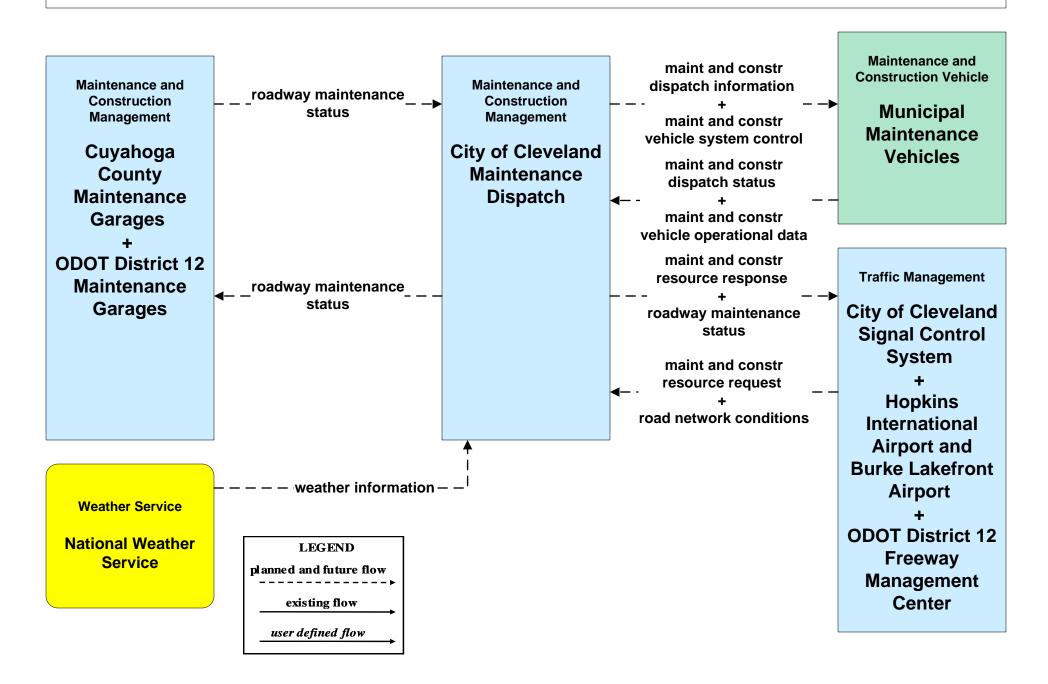

### MC07 - Roadway Maintenance and Construction City of Cleveland Maintenance Dispatch