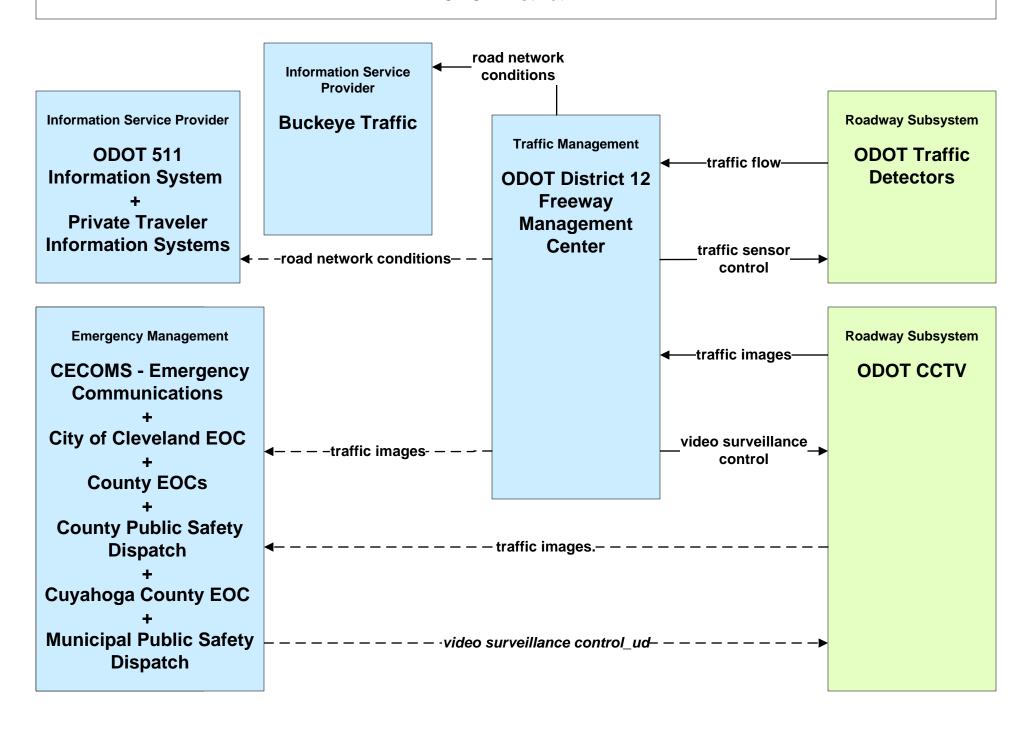

# AD1 - ITS Data Mart Cuyahoga County Traffic Count Data Archive





#### AD1 - ITS Data Mart Ohio DPS Crash Records Database





# AD2 - ITS Data Warehouse NOACA Regional Transportation Data Archive



#### APTS02 - Transit Fixed-Route Operations GCRTA



#### APTS02 - Transit Fixed-Route Operations School Districts



#### APTS03 - Demand Response Transit Operations GCRTA



# APTS09 - Traffic Signal Priority GCRTA (1 of 2)



# ATIS01 - Broadcast Traveler Information Buckeye Traffic (1 of 2)



#### ATIS02 - Interactive Traveler Information Private Traveler Information Systems



#### ATMS01 - Network Surveillance City of Cleveland





#### ATMS01 - Network Surveillance ODOT District 12



# ATMS03 - Surface Street Control City of Cleveland





#### ATMS06 - Traffic Information Dissemination City of Cleveland



# ATMS06 - Traffic Information Dissemination ODOT District 12 (1 of 2)



# ATMS07 - Regional Traffic Control City of Cleveland





#### ATMS07 - Regional Traffic Control ODOT District 12



## ATMS07 - Regional Traffic Control Municipal Signal Control Systems





## ATMS08 - Incident Management City of Cleveland (EM to TM)





#### ATMS08 - Incident Management ODOT District 12 (EM to TM)



## ATMS08 - Incident Management Hopkins International and Burke Lakefront Airport (EM to TM)



# ATMS08 - Incident Management City of Cleveland Maintenance Dispatch (EM to MCM)





# ATMS08 - Incident Management Cuyahoga County Maintenance Garages (EM to MCM)





### ATM