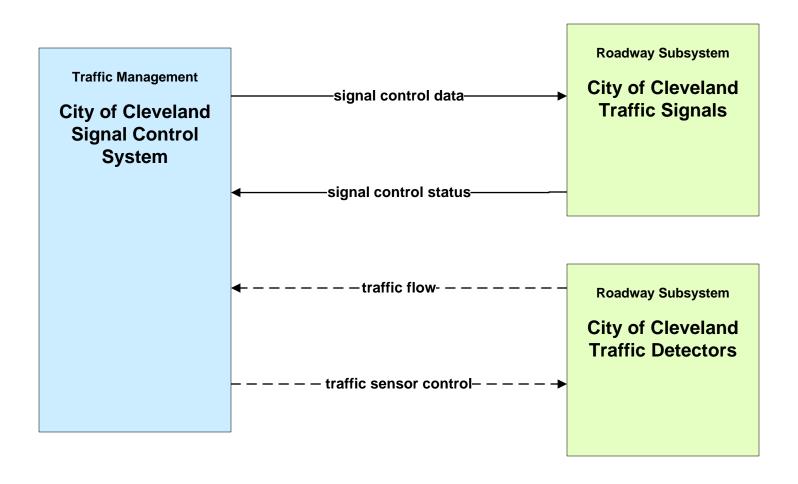

# AD1 - ITS Data Mart Cuyahoga County Traffic Count Data Archive





#### AD1 - ITS Data Mart Ohio DPS Crash Records Database





# AD2 - ITS Data Warehouse NOACA Regional Transportation Data Archive



#### APTS02 - Transit Fixed-Route Operations GCRTA



#### APTS02 - Transit Fixed-Route Operations School Districts



#### APTS03 - Demand Response Transit Operations GCRTA



# APTS09 - Traffic Signal Priority GCRTA (1 of 2)



# ATIS01 - Broadcast Traveler Information Buckeye Traffic (1 of 2)



#### ATIS02 - Interactive Traveler Information Private Traveler Information Systems



#### ATMS01 - Network Surveillance City of Cleveland





#### ATMS01 - Network Surveillance ODOT District 12



# ATMS03 - Surface Street Control City of Cleveland





#### ATMS06 - Traffic Information Dissemination City of Cleveland



# ATMS06 - Traffic Information Dissemination ODOT District 12 (1 of 2)



# ATMS07 - Regional Traffic Control City of Cleveland





#### ATMS07 - Regional Traffic Control ODOT District 12



## ATMS07 - Regional Traffic Control Municipal Signal Control Systems





## ATMS08 - Incident Management City of Cleveland (EM to TM)





#### ATMS08 - Incident Management ODOT District 12 (EM to TM)



## ATMS08 - Incident Management Hopkins International and Burke Lakefront Airport (EM to TM)



# ATMS08 - Incident Management City of Cleveland Maintenance Dispatch (EM to MCM)





# ATMS08 - Incident Management Cuyahoga County Maintenance Garages (EM to MCM)





### ATMS08 - Incident Management City of Cleveland (TM to MCM)