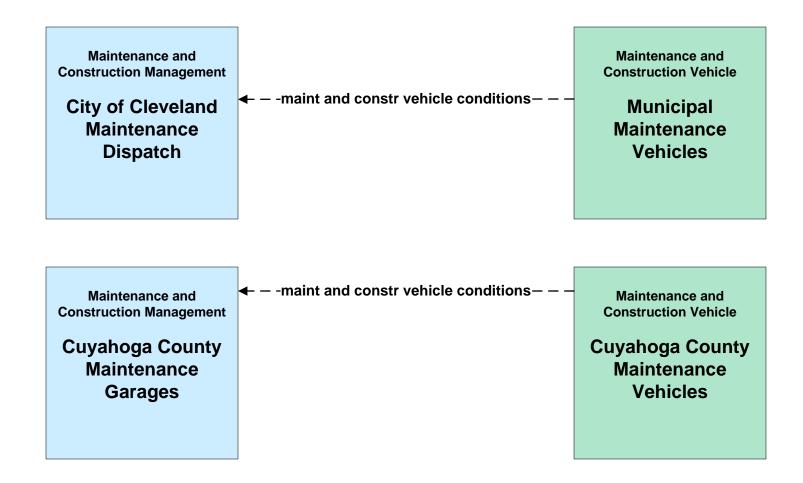

### MC02 - Maintenance and Construction Vehicle Maintenance City of Cleveland / Cuyahoga County