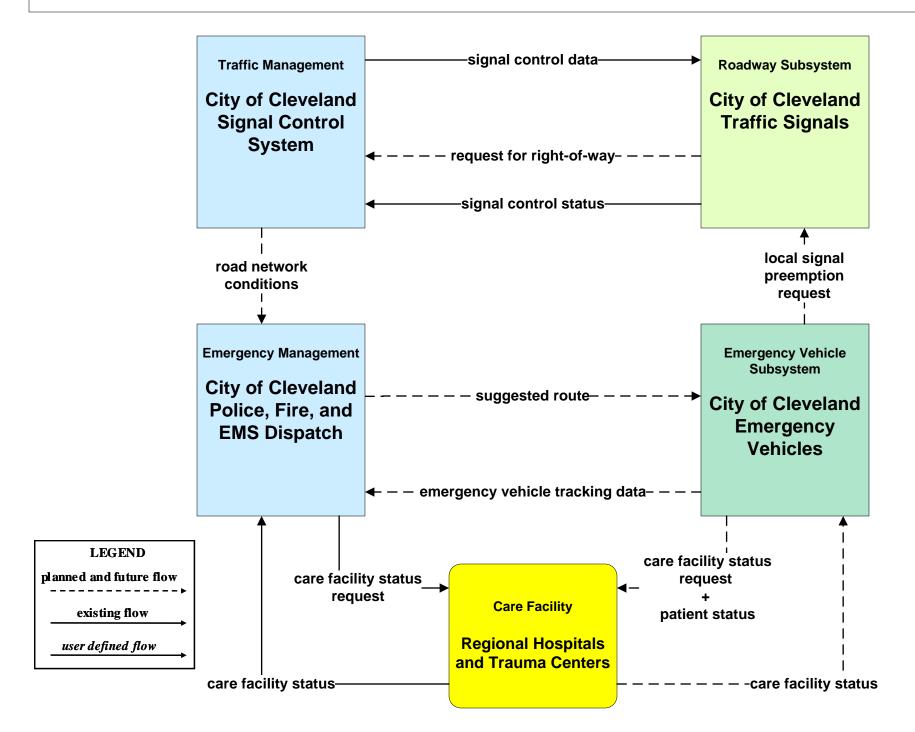

leveland





#### ATMS20 - Drawbridge Management Lift Bridge Information System



#### CVO02 - Freight Administration Port of Cleveland



### CVO06 - Weigh-In-Motion City of Cleveland





# **EM01 - Emergency Response Coordination Cuyahoga Regional Information System (CRIS)**



### EM01 - Emergency Response Coordination CECOMS





#### EM01 - Emergency Response Coordination City of Cleveland



### EM01 - Emergency Response Coordination Ohio State Highway Patrol



### EM01 - Emergency Response Coordination City of Cleveland EOC



### EM01 - Emergency Response Coordination Cuyahoga County EOC





# EM01 - Emergency Response Coordination County EOCs





### EM01 - Emergency Response Coordination 311 Non-Emergency Information System



## EM02 - Emergency Routing City of Cleveland



# EM06 - Wide Area Alerts City of Cleveland / Cuyahoga County EOC (1 of 3)



# EM06 - Wide Area Alerts City of Cleveland / Cuyahoga County EOC (2 of 3)



# EM06 - Wide Area Alerts City of Cleveland / Cuyahoga County EOC (3 of 3)



### EM06 - Wide Area Alerts Statewide Amber/Silver Alert



### EM06 - Wide Area Alerts Greater Cleveland Amber/Silver Alert



# EM07 - Early Warning System City of Cleveland / Cuyahoga County EOC



## EM08 - Disaster Response and Recovery City of Cleveland EOC / Cuyahoga County EOC (1 of 2)



## EM08 - Disaster Response and Recovery City of Cleveland EOC / Cuyahoga County EOC (2 of 2)





### EM09 - Evacuation and Reentry Management City of Cleveland EOC / Cuyahoga County EOC (1 of 2)





### EM09 - Evacuation and Reentry Management City of Cleveland E