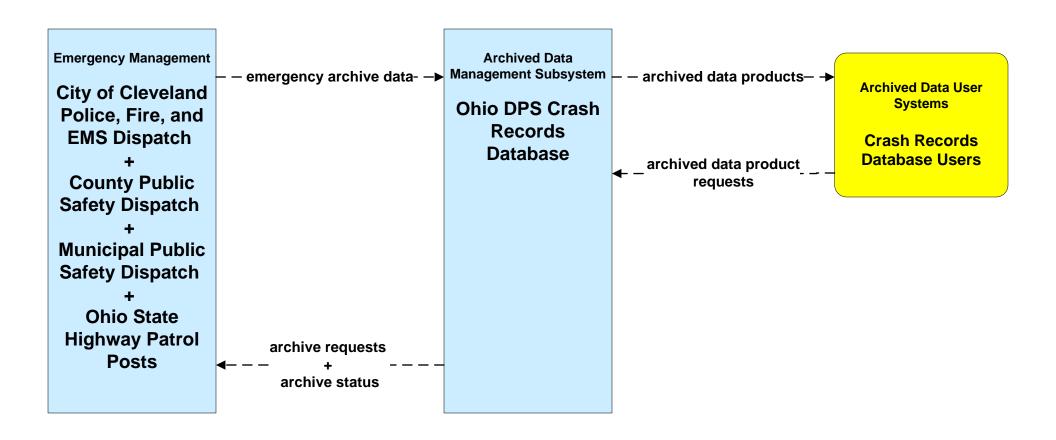

# AD1 - ITS Data Mart Cuyahoga County Traffic Count Data Archive





#### AD1 - ITS Data Mart Ohio DPS Crash Records Database





# AD2 - ITS Data Warehouse NOACA Regional Transportation Data Archive



#### APTS02 - Transit Fixed-Route Operations GCRTA



#### APTS02 - Transit Fixed-Route Operations School Districts



#### APTS03 - Demand Response Transit Operations GCRTA



# APTS09 - Traffic Signal Priority GCRTA (1 of 2)



# ATIS01 - Broadcast Traveler Information Buckeye Traffic (1 of 2)



#### ATIS02 - Interactive Traveler Information Private Traveler Information Systems



#### ATMS01 - Network Surveillance City of Cleveland





#### ATMS01 - Network Surveillance ODOT District 12



# ATMS03 - Surface Street Control City of Cleveland





#### ATMS06 - Traffic Information Dissemination City of Cleveland



# ATMS06 - Traffic Information Dissemination ODOT District 12 (1 of 2)



# ATMS07 - Regional Tra