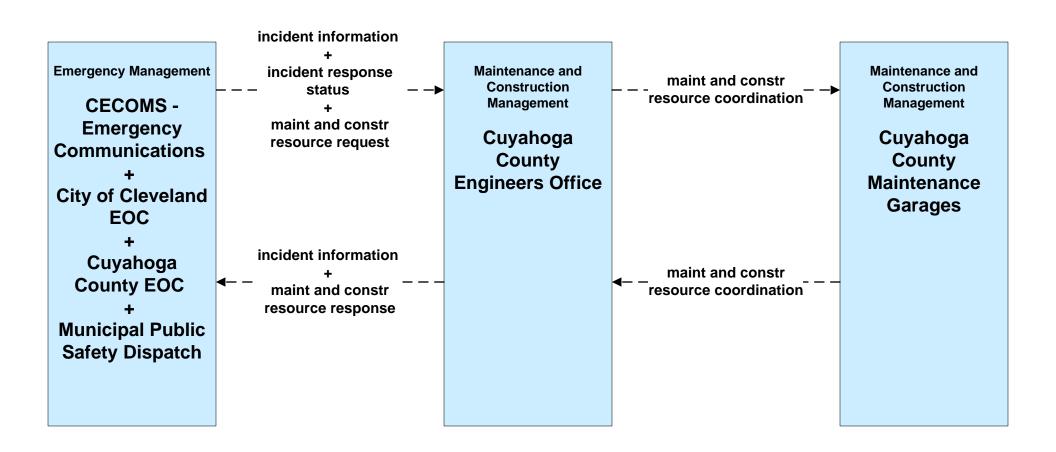

strict 12



# ATMS03 - Surface Street Control City of Cleveland





#### ATMS06 - Traffic Information Dissemination City of Cleveland



# ATMS06 - Traffic Information Dissemination ODOT District 12 (1 of 2)



# ATMS07 - Regional Traffic Control City of Cleveland





#### ATMS07 - Regional Traffic Control ODOT District 12



## ATMS07 - Regional Traffic Control Municipal Signal Control Systems





## ATMS08 - Incident Management City of Cleveland (EM to TM)





#### ATMS08 - Incident Management ODOT District 12 (EM to TM)



## ATMS08 - Incident Management Hopkins International and Burke Lakefront Airport (EM to TM)



# ATMS08 - Incident Management City of Cleveland Maintenance Dispatch (EM to MCM)





# ATMS08 - Incident Management Cuyahoga County Maintenance Garages (EM to MCM)





### ATMS08 - Incident Management City of Cleveland (TM to MCM)





# ATMS08 - Incident Management Hopkins International Airport and Burke Lakefront Airport (TM to MCM)





# ATMS08 - Incident Management City of Cleveland and Cuyahoga County (MCM to MCM)



## ATMS08 - Incident Management ODOT District 12 Maintenance Garages (MCM to MCM)





## ATMS08 - Incident Management EM to EVS (1 of 2)



#### ATMS08 - Incident Management Event Promoter Interfaces – City of Cleveland





# ATMS11 - Emissions Monitoring and Management Ozone Action Day System



# ATMS13 - Standard Railroad Crossing City of Cleveland / ODOT / Municipal



#### ATMS14 - Advanced Railroad Grade Crossing City of Cleveland





# ATMS16 - Parking Facility Management City of Cleveland



# ATMS17 - Regional Parking M