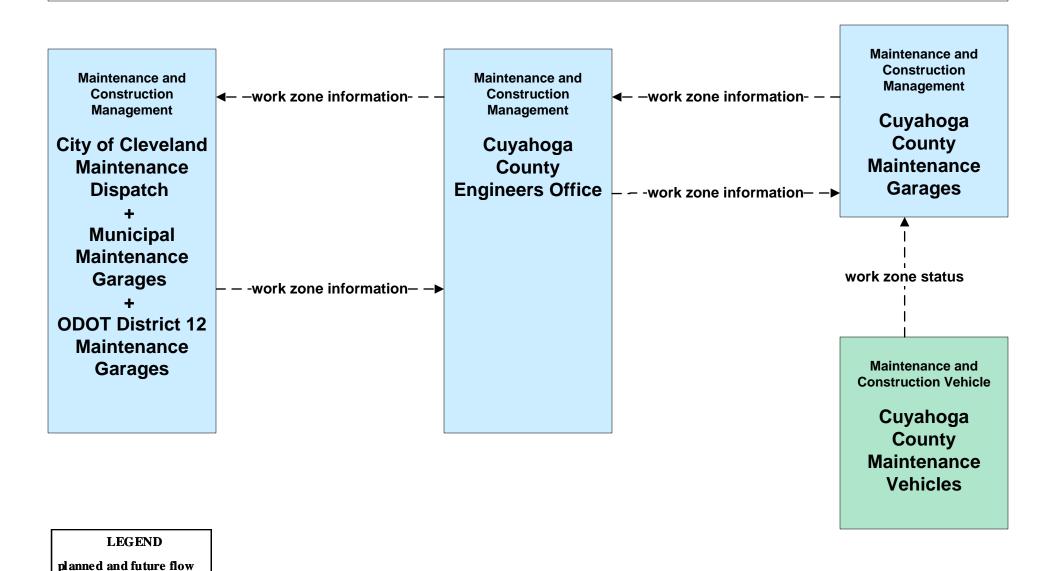

### MC08 - Workzone Management Cuyahoga County Engineers Office (1 of 2)

existing flow

user defined flow

### MC08 - Workzone Management Cuyahoga County Engineers Office (2 of 2)