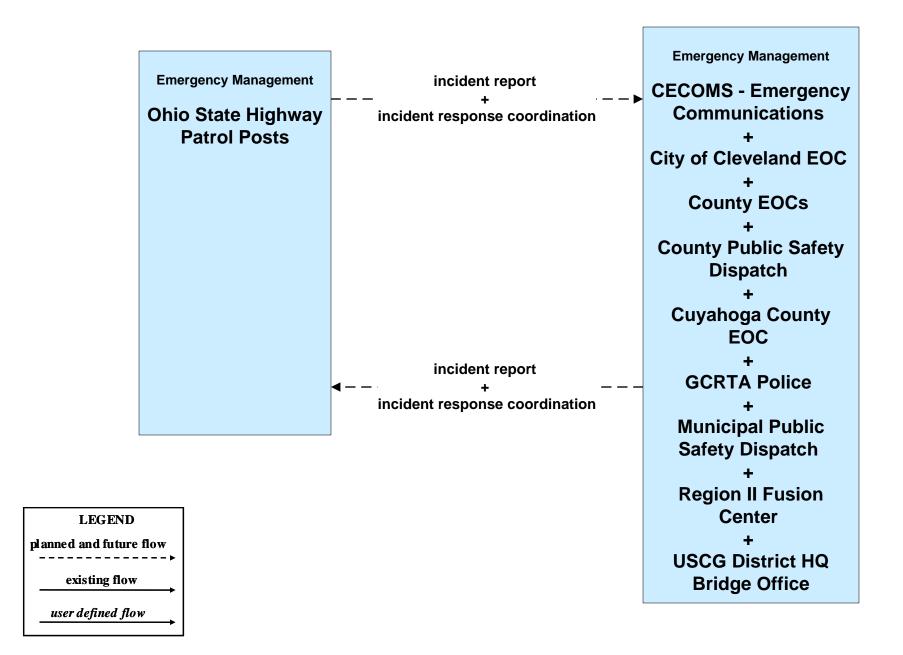

tion Day System



# ATMS13 - Standard Railroad Crossing City of Cleveland / ODOT / Municipal



#### ATMS14 - Advanced Railroad Grade Crossing City of Cleveland





# ATMS16 - Parking Facility Management City of Cleveland



# ATMS17 - Regional Parking Management City of Cleveland





# ATMS19 - Speed Monitoring City of Cleveland





#### ATMS20 - Drawbridge Management Lift Bridge Information System



#### CVO02 - Freight Administration Port of Cleveland



### CVO06 - Weigh-In-Motion City of Cleveland





# **EM01 - Emergency Response Coordination Cuyahoga Regional Information System (CRIS)**



### EM01 - Emergency Response Coordination CECOMS





#### EM01 - Emergency Response Coordination City of Cleveland



### EM01 - Emergency Response Coordination Ohio State Highway Patrol



### EM01 - Emergency Response Coordination City of Cleveland EOC



### EM01 - Emergency Response Coordination Cuyahoga County EOC





# EM01 - Emergency Response Coordination County EOCs





### EM01 - Emergency Response Coordination 311 Non-Emergency Information System



## EM02 - Emergency Routing City of Cleveland



# EM06 - Wide Area Alerts City of Cleveland / Cuyahoga County EOC (1 of 3)



# EM06 - Wide Area Alerts City of Cleveland / Cuyahoga County EOC (2 of 3)



# EM06 - Wide Area Alerts City of Cleveland / Cuyahoga County EOC (3 of 3)



### EM06 - Wide Area Alerts Statewide Amber/Silver Alert



### EM06 - Wide Area Alerts Greater Cleveland Amber/Silver Alert



# EM07 - Early Warning System City of Cleveland / Cuyahoga County EOC



## EM08 - Disaster Response and Recov