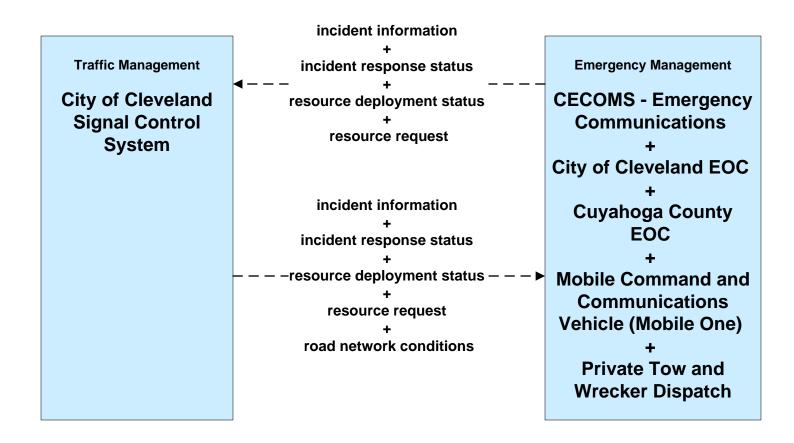

t Operations GCRTA



# APTS09 - Traffic Signal Priority GCRTA (1 of 2)



# ATIS01 - Broadcast Traveler Information Buckeye Traffic (1 of 2)



#### ATIS02 - Interactive Traveler Information Private Traveler Information Systems



#### ATMS01 - Network Surveillance City of Cleveland





#### ATMS01 - Network Surveillance ODOT District 12



# ATMS03 - Surface Street Control City of Cleveland





#### ATMS06 - Traffic Information Dissemination City of Cleveland



# ATMS06 - Traffic Information Dissemination ODOT District 12 (1 of 2)



# ATMS07 - Regional Traffic Control City of Cleveland





#### ATMS07 - Regional Traffic Control ODOT District 12



## ATMS07 - Regional Traffic Control Municipal Signal Control Systems





## ATMS08 - Incident Management City of Cleveland (EM to TM)





#### ATMS08 - Incident Management ODOT District 12 (EM to TM)



## ATMS08 - Incident Management Hopkins International and Burke Lakefront Airport (EM to TM)



# ATMS08 - Incident Management City of Cleveland Maintenance Dispatch (EM to MCM)





# ATMS08 - Incident Management Cuyahoga County Maintenance Garages (EM to MCM)





### ATMS08 - Incident Management City of Cleveland (TM to MCM)





# ATMS08 - Incident Management Hopkins International Airport and Burke Lakefront Airport (TM to MCM)





# ATMS08 - Incident Management City of Cleveland and Cuyahoga County (MCM to MCM)



## ATMS08 - Incident Management ODOT District 12 Maintenance Garages (MCM to MCM)





## ATMS08 - Incident Management EM to EVS (1 of 2)



#### ATMS08 - Incident Management Event Promoter Interfaces – Ci