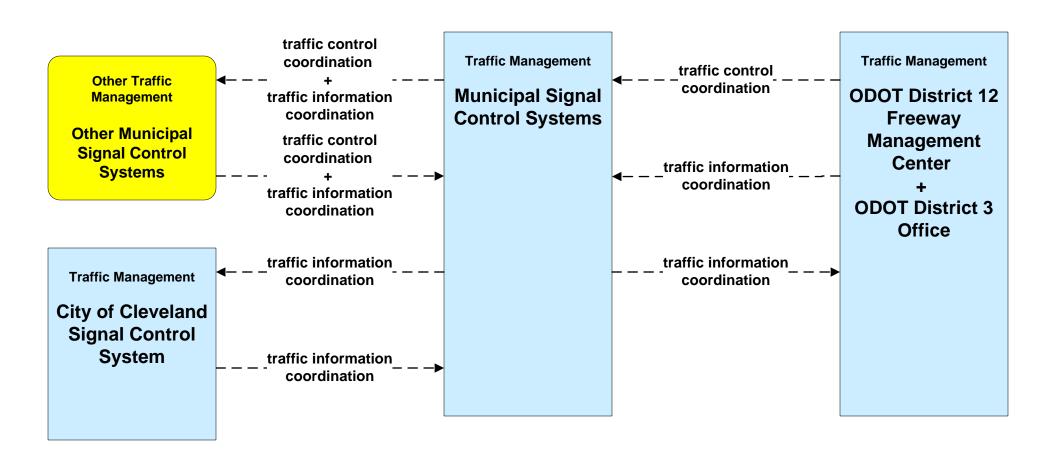

perations School Districts



#### APTS03 - Demand Response Transit Operations GCRTA



# APTS09 - Traffic Signal Priority GCRTA (1 of 2)



# ATIS01 - Broadcast Traveler Information Buckeye Traffic (1 of 2)



#### ATIS02 - Interactive Traveler Information Private Traveler Information Systems



#### ATMS01 - Network Surveillance City of Cleveland





#### ATMS01 - Network Surveillance ODOT District 12



# ATMS03 - Surface Street Control City of Cleveland





#### ATMS06 - Traffic Information Dissemination City of Cleveland



# ATMS06 - Traffic Information Dissemination ODOT District 12 (1 of 2)



# ATMS07 - Regional Traffic Control City of Cleveland





#### ATMS07 - Regional Traffic Control ODOT District 12



## ATMS07 - Regional Traffic Control Municipal Signal Control Systems





## ATMS08 - Incident Management City of Cleveland (EM to TM)





#### ATMS08 - Incident Management ODOT District 12 (EM to TM)



## ATMS08 - Incident Management Hopkins International and Burke Lakefront Airport (EM to TM)



# ATMS08 - Incident Management City of Cleveland Maintenance Dispatch (EM to MCM)





# ATMS08 - Incident Management Cuyahoga County Maintenance Garages (EM to MCM)





### ATMS08 - Incident Management City of Cleveland (TM to MCM)





# ATMS08 - Incident Management Hopkins International Airport and Burke Lakefront Airport (TM to MCM)





# ATMS08 - Incident Management City of Cleveland and Cuyahoga County (MCM to MCM)



## ATMS08 - Incident Management ODOT District 12 Maintenance Garages (MCM to MCM)





## ATMS08 - Incident Management EM to EVS (1 of 2)