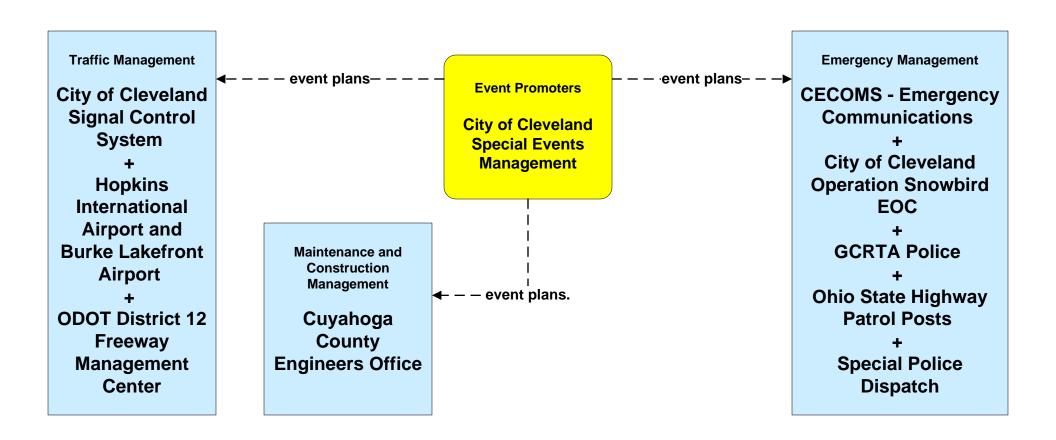

Incident Management ODOT District 12 (EM to TM)



## ATMS08 - Incident Management Hopkins International and Burke Lakefront Airport (EM to TM)



# ATMS08 - Incident Management City of Cleveland Maintenance Dispatch (EM to MCM)





# ATMS08 - Incident Management Cuyahoga County Maintenance Garages (EM to MCM)





### ATMS08 - Incident Management City of Cleveland (TM to MCM)





# ATMS08 - Incident Management Hopkins International Airport and Burke Lakefront Airport (TM to MCM)





# ATMS08 - Incident Management City of Cleveland and Cuyahoga County (MCM to MCM)



## ATMS08 - Incident Management ODOT District 12 Maintenance Garages (MCM to MCM)





## ATMS08 - Incident Management EM to EVS (1 of 2)



#### ATMS08 - Incident Management Event Promoter Interfaces – City of Cleveland





# ATMS11 - Emissions Monitoring and Management Ozone Action Day System



# ATMS13 - Standard Railroad Crossing City of Cleveland / ODOT / Municipal



#### ATMS14 - Advanced Railroad Grade Crossing City of Cleveland





# ATMS16 - Parking Facility Management City of Cleveland



# ATMS17 - Regional Parking Management City of Cleveland





# ATMS19 - Speed Monitoring City of Cleveland





#### ATMS20 - Drawbridge Management Lift Bridge Information System



#### CVO02 - Freight Administration Port of Cleveland



### CVO06 - Weigh-In-Motion City of Cleveland





# **EM01 - Emergency Response Coordination Cuyahoga Regional Information System (CRIS)**



### EM01 - Emergency Response Coordination CECOMS





#### EM01 - Emergency Response Coordination City of Cleveland



### EM01 -