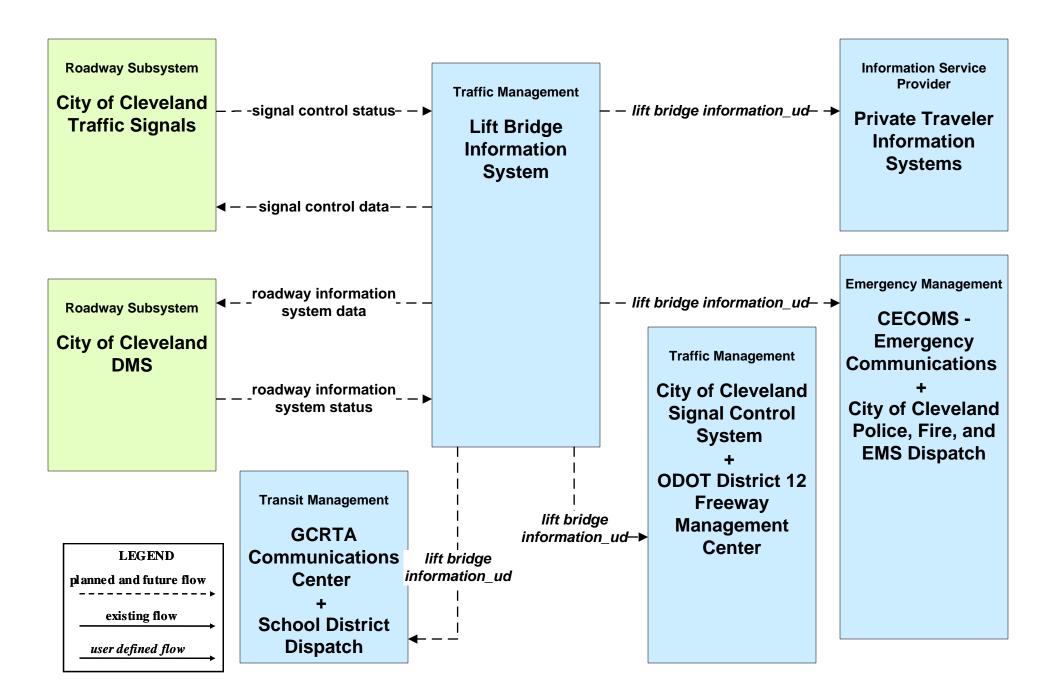

Airport (TM to MCM)





# ATMS08 - Incident Management City of Cleveland and Cuyahoga County (MCM to MCM)



## ATMS08 - Incident Management ODOT District 12 Maintenance Garages (MCM to MCM)





## ATMS08 - Incident Management EM to EVS (1 of 2)



#### ATMS08 - Incident Management Event Promoter Interfaces – City of Cleveland





# ATMS11 - Emissions Monitoring and Management Ozone Action Day System



# ATMS13 - Standard Railroad Crossing City of Cleveland / ODOT / Municipal



#### ATMS14 - Advanced Railroad Grade Crossing City of Cleveland





# ATMS16 - Parking Facility Management City of Cleveland



# ATMS17 - Regional Parking Management City of Cleveland





# ATMS19 - Speed Monitoring City of Cleveland





#### ATMS20 - Drawbridge Management Lift Bridge Information System



#### CVO02 - Freight Administration Port of Cleveland



### CVO06 - Weigh-In-Motion City of Cleveland





# **EM01 - Emergency Response Coordination Cuyahoga Regional Information System (CRIS)**



### EM01 - Emergency Response Coordination CECOMS





#### EM01 - Emergency Response Coordination City of Cleveland



### EM01 - Emergency Response Coordination Ohio State Highway Patrol



### EM01 - Emergency Response Coordination City of Cleveland EOC



### EM01 - Emergency Response Coordination Cuyahoga County EOC





# EM01 - Emergency Response Coordination County EOCs





### EM01 - Emergency Response Coordination 311 Non-Emergency Information System



## EM02 - Emergency Routing City of Cleveland



# EM06 - Wide Area Alerts City of Cleveland / Cuyahoga County EOC (1 of 3)



#