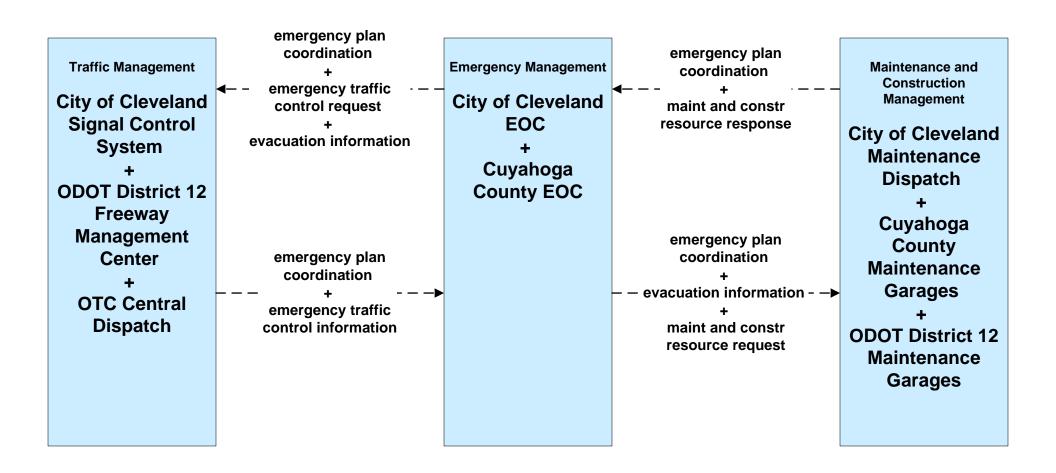

# ATMS08 - Incident Management City of Cleveland Maintenance Dispatch (EM to MCM)

# ATMS08 - Incident Management Cuyahoga County Maintenance Garages (EM to MCM)

### ATMS08 - Incident Management City of Cleveland (TM to MCM)