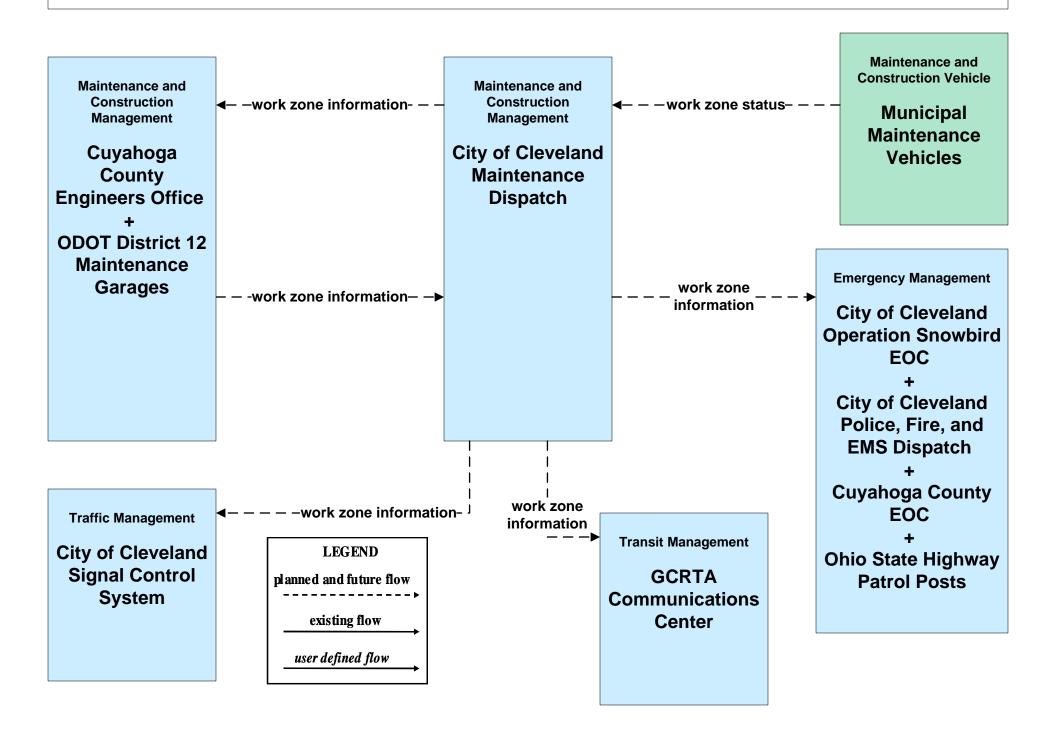

onstruction Vehicle Maintenance City of Cleveland / Cuyahoga County





# MC04 - Weather Information Processing and Distribution ODOT District 12 (2 of 2)



#### MC06 - Winter Maintenance City of Cleveland Maintenance Dispatch (1 of 2)



### MC06 - Winter Maintenance City of Cleveland Maintenance Dispatch (2 of 2)





### MC06 - Winter Maintenance Cuyahoga County Maintenance Garages (1 of 2)



### MC06 - Winter Maintenance Cuyahoga County Maintenance Garages (2 of 2)



## MC06 - Winter Maintenance ODOT District 12 Maintenance Garages (1 of 2)



### MC06 - Winter Maintenance ODOT District 12 Maintenance Garages (2 of 2)



### MC07 - Roadway Maintenance and Construction City of Cleveland Maintenance Dispatch





### MC08 - Workzone Management City of Cleveland Maintenance Dispatch



### MC08 - Workzone Management Cuyahoga County Engineers Office (1 of 2)



existing flow

user defined flow

### MC08 - Workzone Management Cuyahoga County Engineers Office (2 of 2)



# MC08 - Workzone Management ODOT District 12 (1 of 2)



# MC08 - Workzone Management ODOT District 12 (2 of 2)



### MC10 - Maintenance and Construction Activity Coordination City of Cleveland Maintenance Dispatch



#### MC10 - Maintenance and Construction Activity Coordination Cuyahoga County Engineers Office



#### MC10 - Maintenance and Construction Activity Coordination ODOT District 12 Maintenance Garages