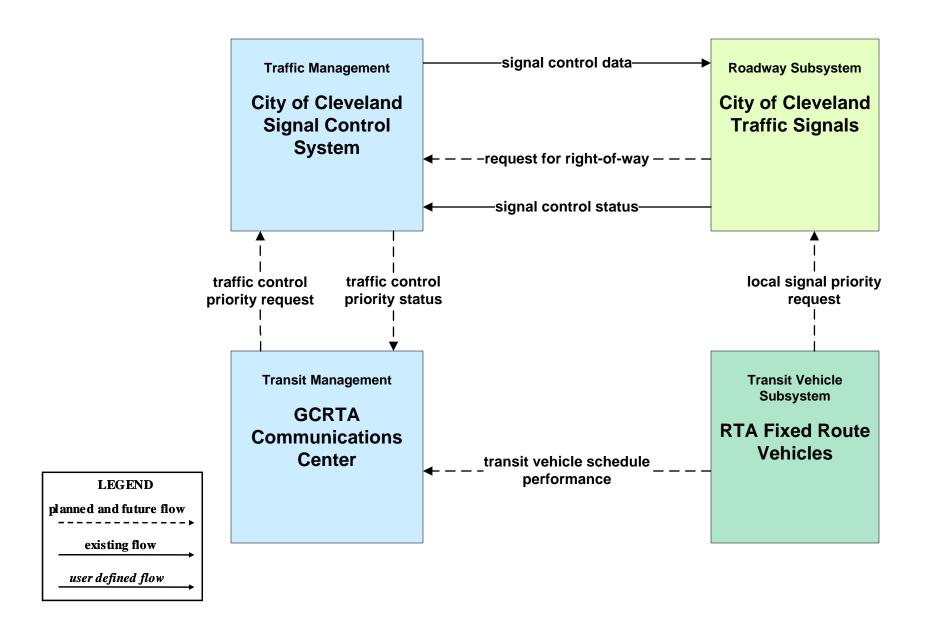

# AD1 - ITS Data Mart Cuyahoga County Traffic Count Data Archive





#### AD1 - ITS Data Mart Ohio DPS Crash Records Database





# AD2 - ITS Data Warehouse NOACA Regional Transportation Data Archive



#### APTS02 - Transit Fixed-Route Operations GCRTA



#### APTS02 - Transit Fixed-Route Operations School Districts



#### APTS03 - Demand Response Transit Operations GCRTA



# APTS09 - Traffic Signal Priority GCRTA (1 of 2)



# ATIS01 - Broadcast Traveler Information Buckeye Traffic (1 of 2)



#### ATIS02 - Interactive Traveler Information Private Traveler Information Systems



#### ATMS01 - Network Surveillance City of Cleveland





#### ATMS01 - Network Surveillance ODOT District 12



# ATMS03 - Surface Street Control City of Cleveland





#### ATMS06 - Traffic Information Dissemination City of Cleveland



# ATMS06 - Traffic Information Dissemination ODOT District 12 (1 of 2)



# ATMS07 - Regional Traffic Control City of Cleveland





#### ATMS07 - Regional Traffic Control ODOT District 12



## ATMS07 - Regional Traffic Control Municipal Signal Control Systems





## ATMS08 - Incident Management City of Cleveland (EM to TM)





#### ATMS08 - Incident Management ODOT District 12 (EM to TM)



## A