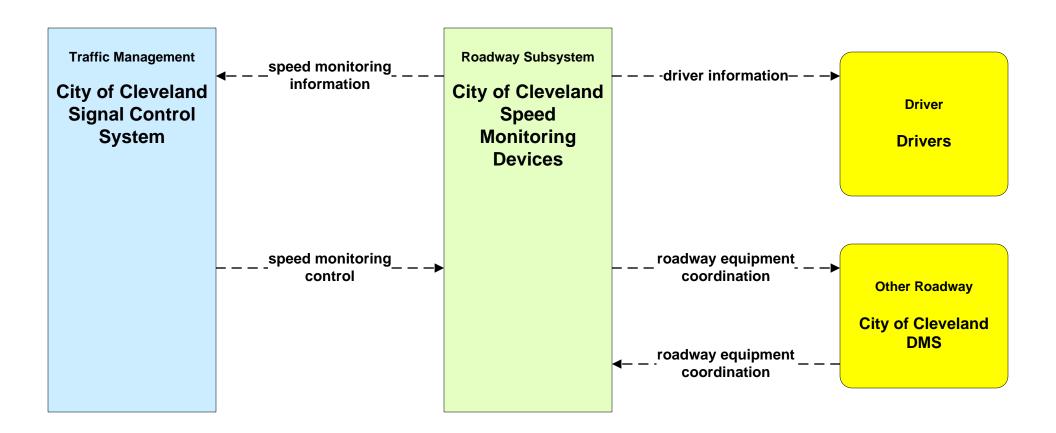

- Incident Management Hopkins International Airport and Burke Lakefront Airport (TM to MCM)





# ATMS08 - Incident Management City of Cleveland and Cuyahoga County (MCM to MCM)



## ATMS08 - Incident Management ODOT District 12 Maintenance Garages (MCM to MCM)





## ATMS08 - Incident Management EM to EVS (1 of 2)



#### ATMS08 - Incident Management Event Promoter Interfaces – City of Cleveland





# ATMS11 - Emissions Monitoring and Management Ozone Action Day System



# ATMS13 - Standard Railroad Crossing City of Cleveland / ODOT / Municipal



#### ATMS14 - Advanced Railroad Grade Crossing City of Cleveland





# ATMS16 - Parking Facility Management City of Cleveland



# ATMS17 - Regional Parking Management City of Cleveland





# ATMS19 - Speed Monitoring City of Cleveland





#### ATMS20 - Drawbridge Management Lift Bridge Information System



#### CVO02 - Freight Administration Port of Cleveland



### CVO06 - Weigh-In-Motion City of Cleveland





# **EM01 - Emergency Response Coordination Cuyahoga Regional Information System (CRIS)**



### EM01 - Emergency Response Coordination CECOMS





#### EM01 - Emergency Response Coordination City of Cleveland



### EM01 - Emergency Response Coordination Ohio State Highway Patrol



### EM01 - Emergency Response Coordination City of Cleveland EOC



### EM01 - Emergency Response Coordination Cuyahoga County EOC





# EM01 - Emergency Response Coordination County EOCs





### EM01 - Emergency Response Coordination 311 Non-Emergency Information System



## EM02 - Emergency Routing City of Cleveland



# EM06 -