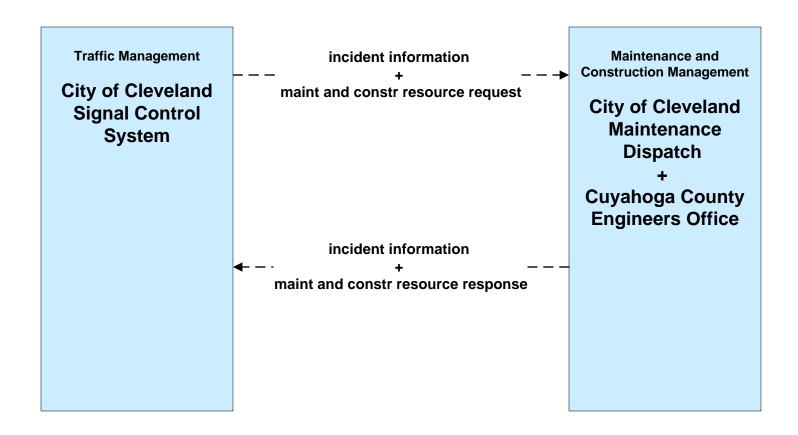

#### ATMS06 - Traffic Information Dissemination City of Cleveland



# ATMS06 - Traffic Information Dissemination ODOT District 12 (1 of 2)



# ATMS07 - Regional Traffic Control City of Cleveland





#### ATMS07 - Regional Traffic Control ODOT District 12



## ATMS07 - Regional Traffic Control Municipal Signal Control Systems





## ATMS08 - Incident Management City of Cleveland (EM to TM)





#### ATMS08 - Incident Management ODOT District 12 (EM to TM)



## ATMS08 - Incident Management Hopkins International and Burke Lakefront Airport (EM to TM)



# ATMS08 - Incident Management City of Cleveland Maintenance Dispatch (EM to MCM)





# ATMS08 - Incident Management Cuyahoga County Maintenance Garages (EM to MCM)





### ATMS08 - Incident Management City of Cleveland (TM to MCM)





# ATMS08 - Incident Management Hopkins International Airport and Burke Lakefront Airport (TM to MCM)





# ATMS08 - Incident Management City of Cleveland and Cuyahoga County (MCM to MCM)



## ATMS08 - Incident Management ODOT District 12 Maintenance Garages (MCM to MCM)





## ATMS08 - Incident Management EM to EVS (1 of 2)



#### ATMS08 - Incident Management Event Promoter Interfaces – City of Cleveland





# ATMS11 - Emissions Monitoring and Management Ozone Action Day System



# ATMS13 - Standard Railroad Crossing City of Cleveland / ODOT / Municipal



#### ATMS14 - Advanced Railroad Grade Crossing City of Cleveland





# ATMS16 - Parking Facility Management City of Cleveland



# ATMS17 - Regional Parking Management City of Cleveland





# ATMS19 - Speed Monitoring City of