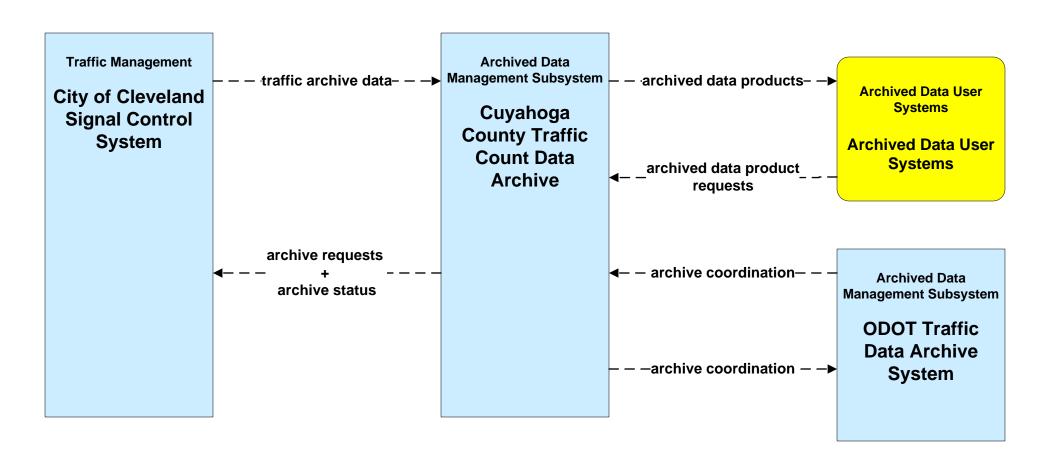

# AD1 - ITS Data Mart Cuyahoga County Traffic Count Data Archive





#### AD1 - ITS Data Mart Ohio DPS Crash Records Database





# AD2 - ITS Data Warehouse NOACA Regional Transportation Data Archive



#### APTS02 - Transit Fixed-Route Operations GCRTA



#### APTS02 - Transit Fixed-Route Operations School Districts



#### APTS03 - Demand Response Transit Operations GCRTA



# APTS09 - Traffic Signal Priority GCRTA (1 of 2)



# ATIS01 - Broadcast Traveler Information Buckeye Traffic (1 of 2)



#### ATIS02 - Interactive Traveler Information Private Traveler Information Systems



#### ATMS01 - Network Surveillance City of Cleveland





#### ATMS01 - Network Surveillance ODOT District 12



# ATMS03 - Surface Street Control City of Cleveland





#### ATMS06 - Traffic Information Dissemination City of Cleveland



# ATMS06 - Traffic Information Diss