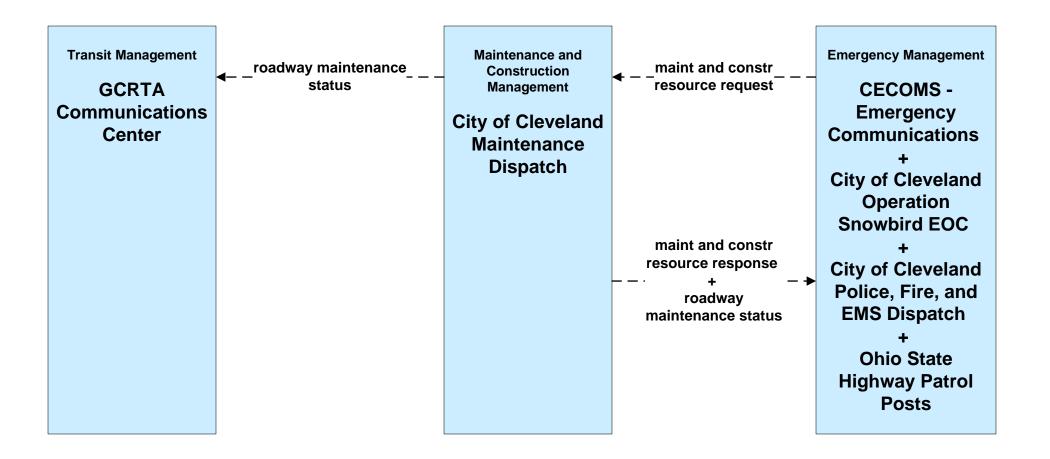

### MC07 - Roadway Maintenance and Construction City of Cleveland Maintenance Dispatch