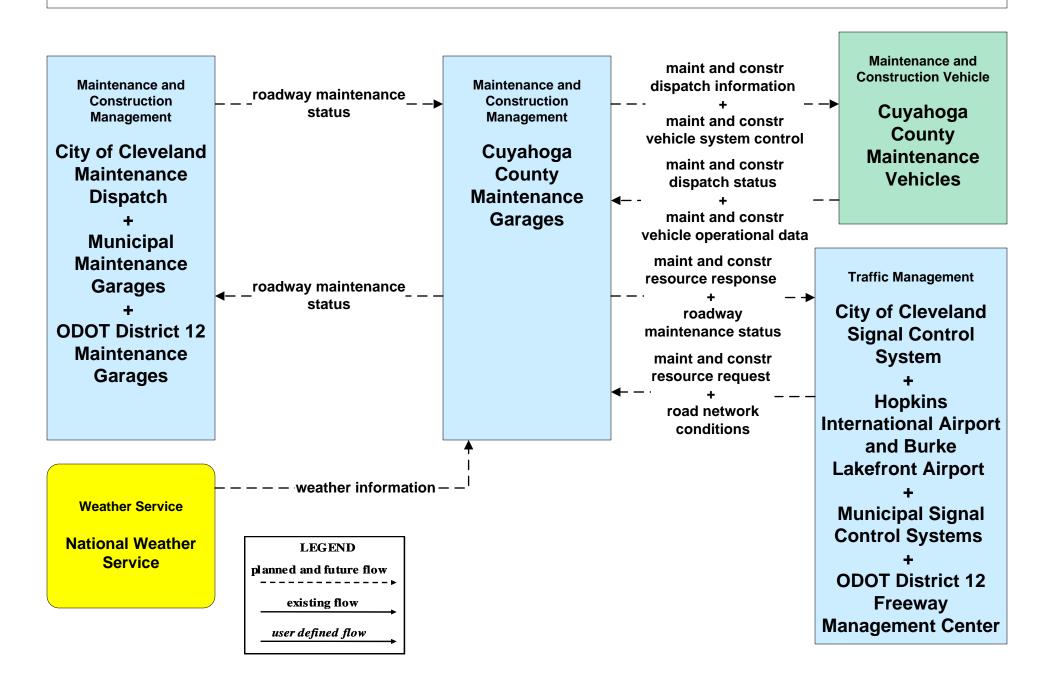

### MC07 - Roadway Maintenance and Construction City of Cleveland Maintenance Dispatch