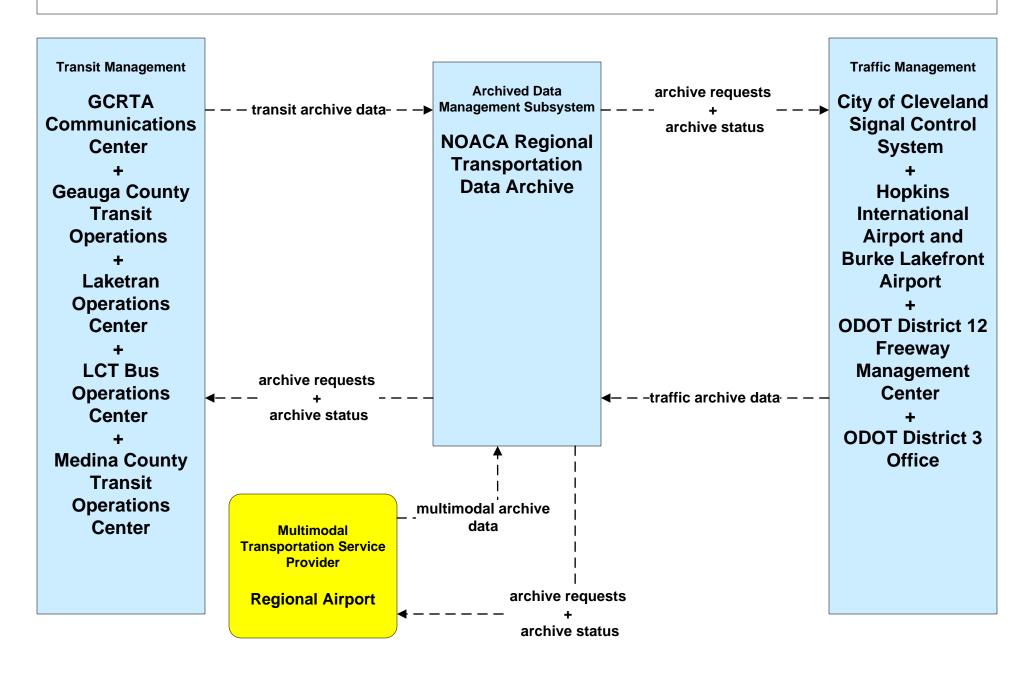

# AD1 - ITS Data Mart Cuyahoga County Traffic Count Data Archive





#### AD1 - ITS Data Mart Ohio DPS Crash Records Database





# AD2 - ITS Data Warehouse NOACA Regional Transportation Data Archive



#### APTS02 - Transit Fixed-Route Operations GCRTA



#### APTS02 - Transit Fixed-Route Operations School Districts



#### APTS03 - Demand Response Transit Operations GCRTA



# APTS09 - Traffic Signal Priority GCRTA (1 of 2)



# ATIS01 - Broadcast Traveler Information Buckeye Traffic (1 of 2)



#### ATIS02 - Interactive Traveler Information Private Traveler Information Systems



#### ATMS01 - Network Surveillance City of Cleveland





#### ATMS01 - Network Surveillance ODOT District 12



# ATMS03 - Surface Street Control City of Cleveland





#### ATMS06 - Traffic Information Dissemination City of Cleveland



# ATMS06 - Traffic Information Dissemination ODOT District 12 (1 of 2)



# ATMS07 - Regional Traffic Control City of Cleveland





#### ATMS07 - Regional Traffic Control