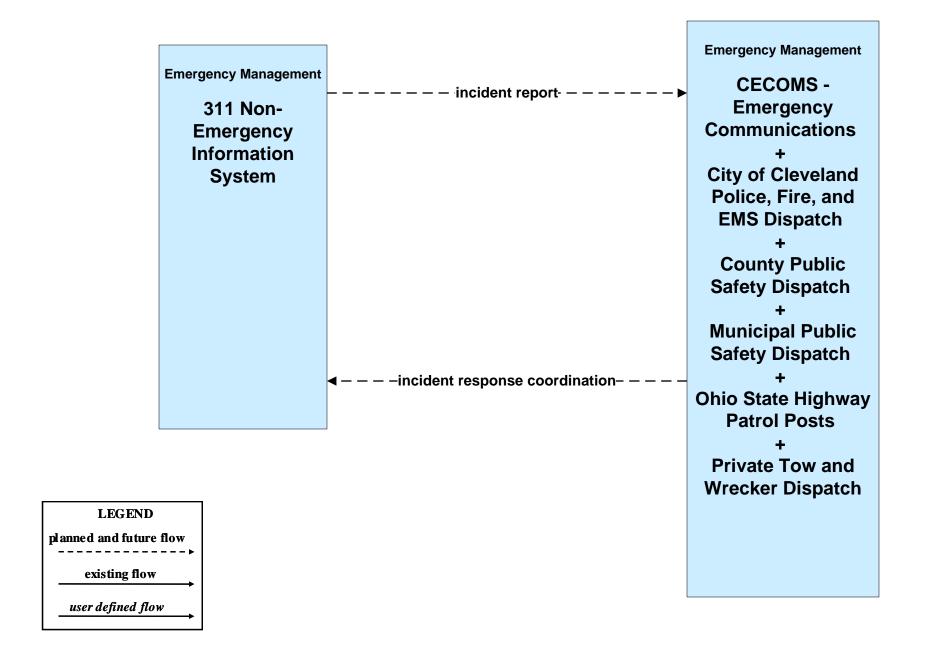

veland





# ATMS19 - Speed Monitoring City of Cleveland





#### ATMS20 - Drawbridge Management Lift Bridge Information System



#### CVO02 - Freight Administration Port of Cleveland



### CVO06 - Weigh-In-Motion City of Cleveland





# **EM01 - Emergency Response Coordination Cuyahoga Regional Information System (CRIS)**



### EM01 - Emergency Response Coordination CECOMS





#### EM01 - Emergency Response Coordination City of Cleveland



### EM01 - Emergency Response Coordination Ohio State Highway Patrol



### EM01 - Emergency Response Coordination City of Cleveland EOC



### EM01 - Emergency Response Coordination Cuyahoga County EOC





# EM01 - Emergency Response Coordination County EOCs





### EM01 - Emergency Response Coordination 311 Non-Emergency Information System



## EM02 - Emergency Routing City of Cleveland



# EM06 - Wide Area Alerts City of Cleveland / Cuyahoga County EOC (1 of 3)



# EM06 - Wide Area Alerts City of Cleveland / Cuyahoga County EOC (2 of 3)



# EM06 - Wide Area Alerts City of Cleveland / Cuyahoga County EOC (3 of 3)



### EM06 - Wide Area Alerts Statewide Amber/Silver Alert



### EM06 - Wide Area Alerts Greater Cleveland Amber/Silver Alert



# EM07 - Early Warning System City of Cleveland / Cuyahoga County EOC



## EM08 - Disaster Response and Recovery City of Cleveland EOC / Cuyahoga County EOC (1 of 2)



## EM08 - Disaster Response and Recovery City of Cleveland EOC / Cuyahoga County EOC (2 of 2)





### EM09 - Evacuation and Reentry Management City of Cleveland EOC / Cuyahoga County EOC (1 of 2)





### EM09 - Evac