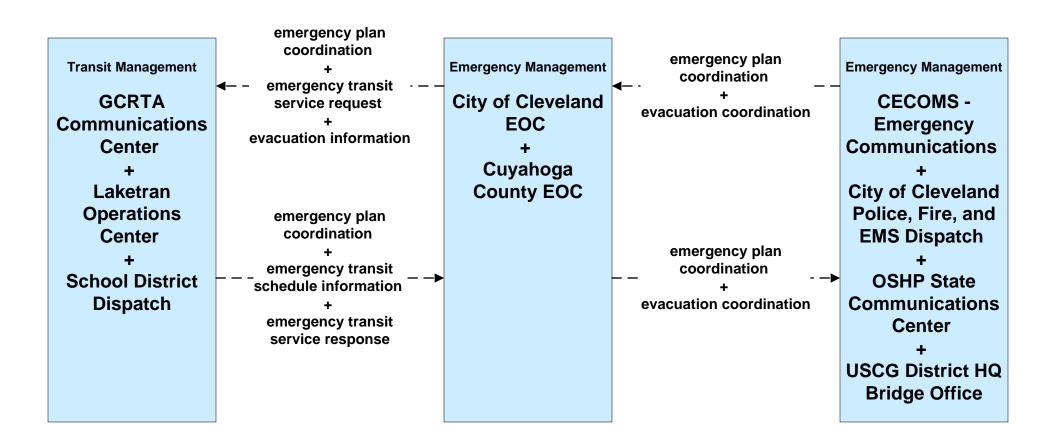

### EM01 - Emergency Response Coordination City of Cleveland EOC

### EM01 - Emergency Response Coordination Cuyahoga County EOC

### EM01 - Emergency Response Coordination CECOMS

#### EM01 - Emergency Response Coordination City of Cleveland

### EM01 - Emergency Response Coordination Ohio State Highway Patrol

#### APTS02 - Transit Fixed-Route Operations GCRTA

#### APTS02 - Transit Fixed-Route Operations School Districts

#### APTS03 - Demand Response Transit Operations GCRTA