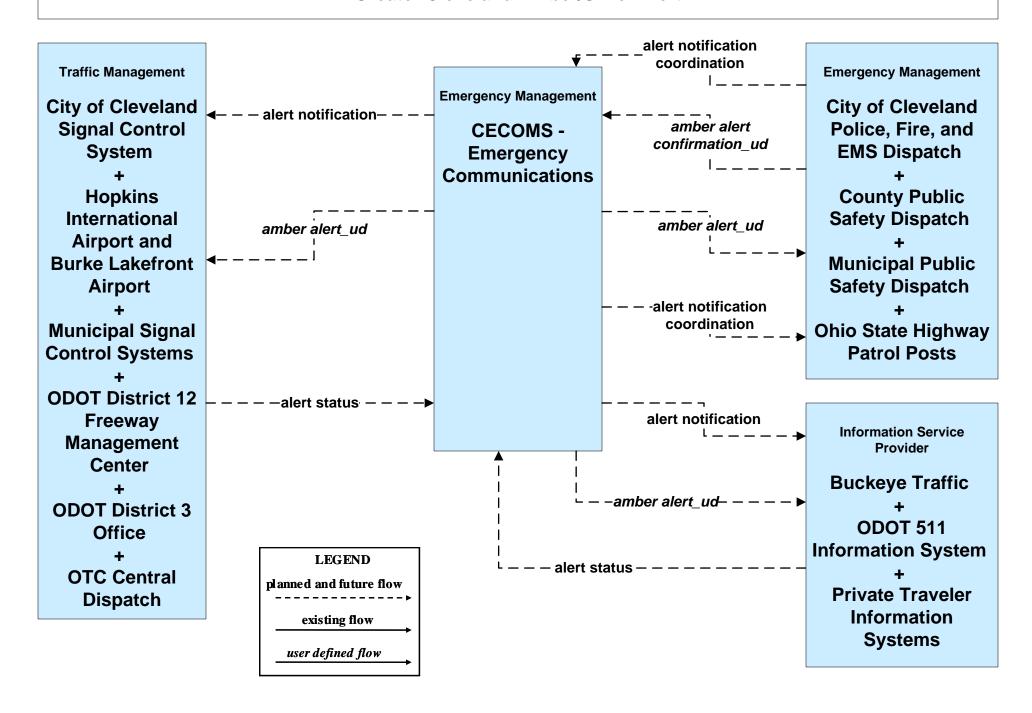

### EM06 - Wide Area Alerts Statewide Amber/Silver Alert

### EM06 - Wide Area Alerts Greater Cleveland Amber/Silver Alert