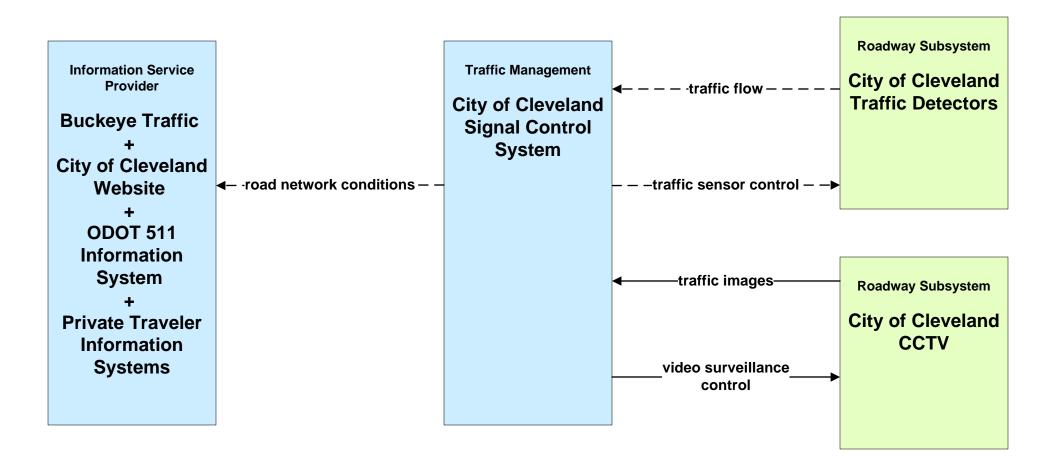

# AD1 - ITS Data Mart Cuyahoga County Traffic Count Data Archive





#### AD1 - ITS Data Mart Ohio DPS Crash Records Database





# AD2 - ITS Data Warehouse NOACA Regional Transportation Data Archive



#### APTS02 - Transit Fixed-Route Operations GCRTA



#### APTS02 - Transit Fixed-Route Operations School Districts



#### APTS03 - Demand Response Transit Operations GCRTA



# APTS09 - Traffic Signal Priority GCRTA (1 of 2)



# ATIS01 - Broadcast Traveler Information Buckeye Traffic (1 of 2)



#### ATIS02 - Interactive Traveler Information Private Traveler Information Systems



#### ATMS01 - Network Surveillance City of Cleveland





#### ATMS01 - Network Surveillance ODOT District 12



# ATMS03 - Surface Street Control City of Cleveland





#### ATMS06 - Traffic Information Dissemination City of Cleveland



# ATMS06 - Traffic Information Dissemination ODOT District 12 (1 of 2)



# ATMS07 - Regional Traffic Control City of Cleveland





#### ATMS07 - Regional Traffic Control ODOT District 12



## ATMS07 - Regional Traffic Control Municipal Signal Control Systems





## ATMS08 - Incident Management City of Cleveland (EM to TM)





#### ATMS08 - Incident Management ODOT District 12 (EM to TM)



## ATMS08 - Incident Management Hopkins International and Burke Lakefront Airport (EM to TM)



# ATMS08 - Incident Management City of Cleveland Maintenance Dispatch (EM to MCM)





# ATMS08 - Incident Management Cuy