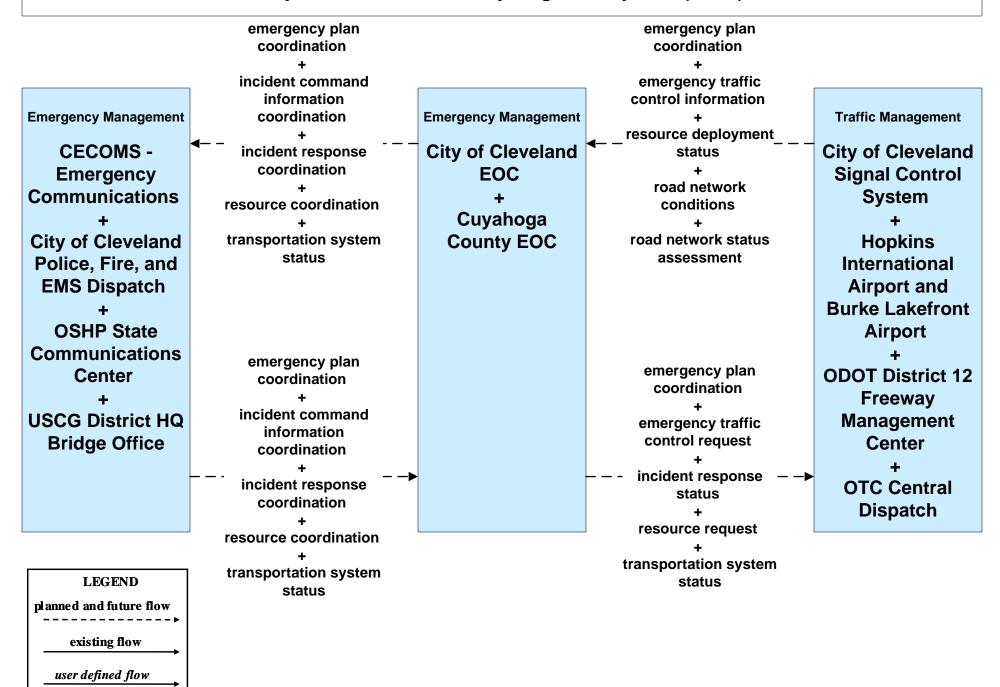

### EM01 - Emergency Response Coordination City of Cleveland EOC

### EM01 - Emergency Response Coordination Cuyahoga County EOC