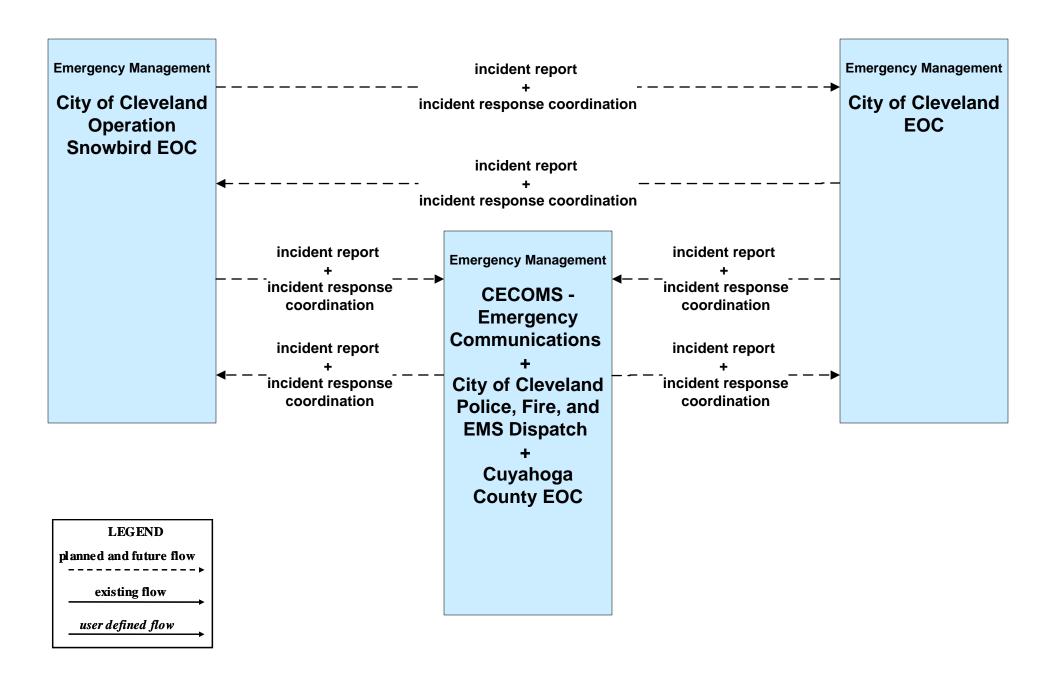

veland / ODOT / Municipal



#### ATMS14 - Advanced Railroad Grade Crossing City of Cleveland





# ATMS16 - Parking Facility Management City of Cleveland



# ATMS17 - Regional Parking Management City of Cleveland





# ATMS19 - Speed Monitoring City of Cleveland





#### ATMS20 - Drawbridge Management Lift Bridge Information System



#### CVO02 - Freight Administration Port of Cleveland



### CVO06 - Weigh-In-Motion City of Cleveland





# **EM01 - Emergency Response Coordination Cuyahoga Regional Information System (CRIS)**



### EM01 - Emergency Response Coordination CECOMS





#### EM01 - Emergency Response Coordination City of Cleveland



### EM01 - Emergency Response Coordination Ohio State Highway Patrol



### EM01 - Emergency Response Coordination City of Cleveland EOC



### EM01 - Emergency Response Coordination Cuyahoga County EOC





# EM01 - Emergency Response Coordination County EOCs





### EM01 - Emergency Response Coordination 311 Non-Emergency Information System



## EM02 - Emergency Routing City of Cleveland



# EM06 - Wide Area Alerts City of Cleveland / Cuyahoga County EOC (1 of 3)



# EM06 - Wide Area Alerts City of Cleveland / Cuyahoga County EOC (2 of 3)



# EM06 - Wide Area Alerts City of Cleveland / Cuyahoga County EOC (3 of 3)



### EM06 - Wide Area Alerts Statewide Amber/Silver Alert



### EM06 - Wide Area Alerts Greater Cleveland Amber/Silver Alert



# EM07 - Early Warning System City of Cleveland / Cuyahoga County EOC



## EM08 - Disaster Response and Recovery City of Cleveland EOC / Cuyahoga County EOC (1 of 2)



## EM08