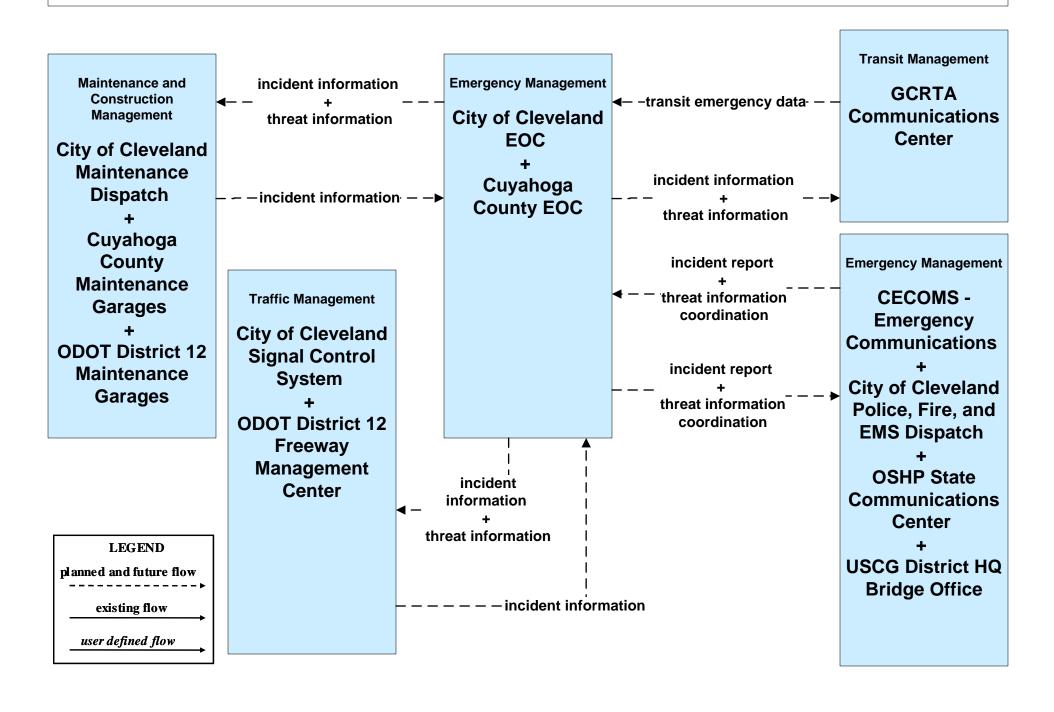

### EM01 - Emergency Response Coordination City of Cleveland EOC

### EM01 - Emergency Response Coordination Cuyahoga County EOC