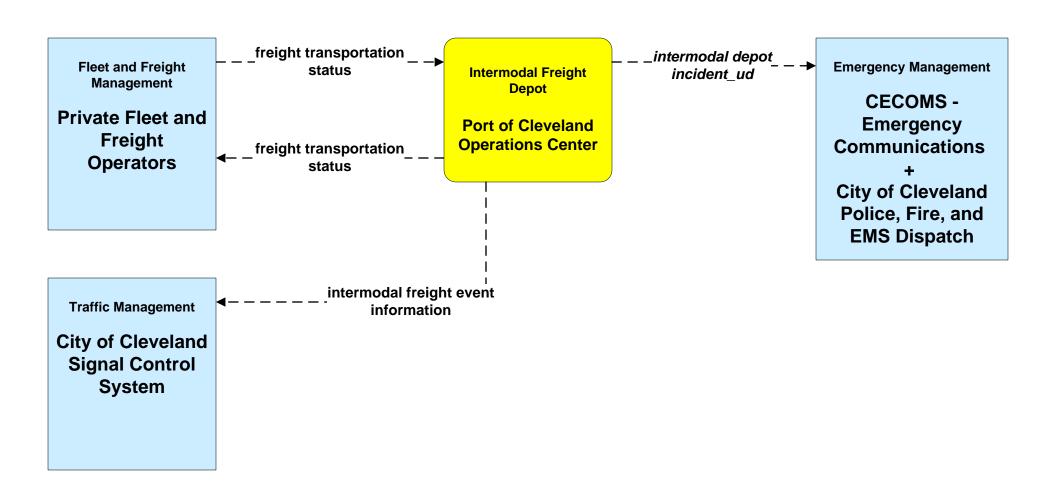

City of Cleveland and Cuyahoga County (MCM to MCM)



## ATMS08 - Incident Management ODOT District 12 Maintenance Garages (MCM to MCM)





## ATMS08 - Incident Management EM to EVS (1 of 2)



#### ATMS08 - Incident Management Event Promoter Interfaces – City of Cleveland





# ATMS11 - Emissions Monitoring and Management Ozone Action Day System



# ATMS13 - Standard Railroad Crossing City of Cleveland / ODOT / Municipal



#### ATMS14 - Advanced Railroad Grade Crossing City of Cleveland





# ATMS16 - Parking Facility Management City of Cleveland



# ATMS17 - Regional Parking Management City of Cleveland





# ATMS19 - Speed Monitoring City of Cleveland





#### ATMS20 - Drawbridge Management Lift Bridge Information System



#### CVO02 - Freight Administration Port of Cleveland



### CVO06 - Weigh-In-Motion City of Cleveland





# **EM01 - Emergency Response Coordination Cuyahoga Regional Information System (CRIS)**



### EM01 - Emergency Response Coordination CECOMS





#### EM01 - Emergency Response Coordination City of Cleveland



### EM01 - Emergency Response Coordination Ohio State Highway Patrol



### EM01 - Emergency Response Coordination City of Cleveland EOC



### EM01 - Emergency Response Coordination Cuyahoga County EOC





# EM01 - Emergency Response Coordination County EOCs





### EM01 - Emergency Response Coordination 311 Non-Emergency Information System



## EM02 - Emergency Routing City of Cleveland



# EM06 - Wide Area Alerts City of Cleveland / Cuyahoga County EOC (1 of 3)



# EM06 - Wide Area Alerts City of Cleveland / Cuyahoga Coun