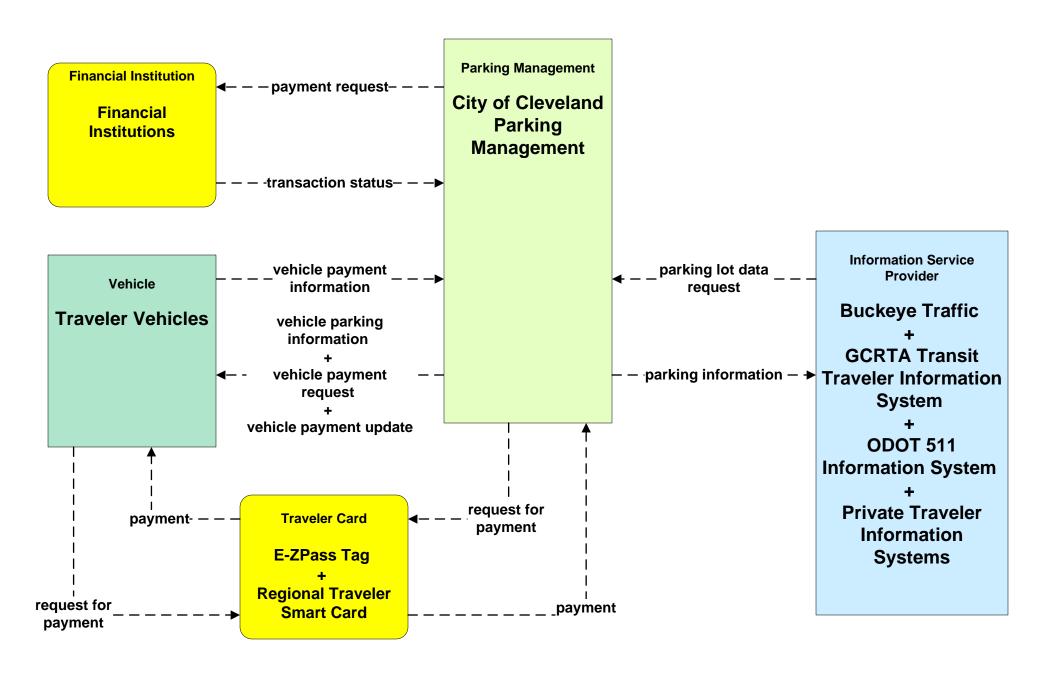

intenance Garages (EM to MCM)





### ATMS08 - Incident Management City of Cleveland (TM to MCM)





# ATMS08 - Incident Management Hopkins International Airport and Burke Lakefront Airport (TM to MCM)





# ATMS08 - Incident Management City of Cleveland and Cuyahoga County (MCM to MCM)



## ATMS08 - Incident Management ODOT District 12 Maintenance Garages (MCM to MCM)





## ATMS08 - Incident Management EM to EVS (1 of 2)



#### ATMS08 - Incident Management Event Promoter Interfaces – City of Cleveland





# ATMS11 - Emissions Monitoring and Management Ozone Action Day System



# ATMS13 - Standard Railroad Crossing City of Cleveland / ODOT / Municipal



#### ATMS14 - Advanced Railroad Grade Crossing City of Cleveland





# ATMS16 - Parking Facility Management City of Cleveland



# ATMS17 - Regional Parking Management City of Cleveland





# ATMS19 - Speed Monitoring City of Cleveland





#### ATMS20 - Drawbridge Management Lift Bridge Information System



#### CVO02 - Freight Administration Port of Cleveland



### CVO06 - Weigh-In-Motion City of Cleveland





# **EM01 - Emergency Response Coordination Cuyahoga Regional Information System (CRIS)**



### EM01 - Emergency Response Coordination CECOMS





#### EM01 - Emergency Response Coordination City of Cleveland



### EM01 - Emergency Response Coordination Ohio State Highway Patrol



### EM01 - Emergency Response Coordination City of Cleveland EOC



### EM01 - Emergency Response Coordination Cuyahoga County EOC





# EM01 - Emergency Response Coordination County EOCs





### EM01 - Emergency Response