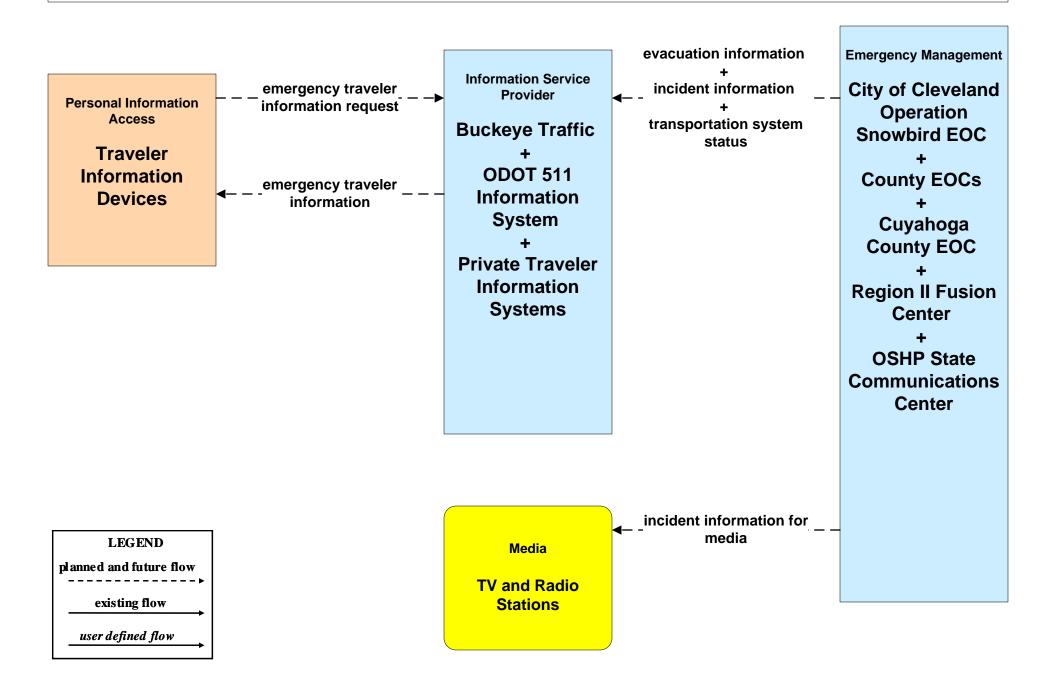

# EM06 - Wide Area Alerts City of Cleveland / Cuyahoga County EOC (3 of 3)



### EM06 - Wide Area Alerts Statewide Amber/Silver Alert



### EM06 - Wide Area Alerts Greater Cleveland Amber/Silver Alert



# EM07 - Early Warning System City of Cleveland / Cuyahoga County EOC



## EM08 - Disaster Response and Recovery City of Cleveland EOC / Cuyahoga County EOC (1 of 2)



## EM08 - Disaster Response and Recovery City of Cleveland EOC / Cuyahoga County EOC (2 of 2)





### EM09 - Evacuation and Reentry Management City of Cleveland EOC / Cuyahoga County EOC (1 of 2)





### EM09 - Evacuation and Reentry Management City of Cleveland EOC / Cuyahoga County EOC (2 of 2)





### EM09 - Evacuation and Reentry Management Cuyahoga County EOC





### EM10 - Disaster Traveler Information EOCs



## MC01 - Maintenance and Construction Vehicle Tracking City of Cleveland / Cuyahoga County





### MC02 - Maintenance and Construction Vehicle Maintenance City of Cleveland / Cuyahoga County





# MC04 - Weather Information Processing and Distribution ODOT District 12 (2 of 2)



#### MC06 - Winter Maintenance City of Cleveland Maintenance Dispatch (1 of 2)



### MC06 - Winter Maintenance City of Cleveland Maintenance Dispatch (2 of 2)





### MC06 - Winter Maintenance Cuyahoga County Maintenance Garages (1 of 2)



### MC06 - Winter Maintenance Cuyahoga County Maintenance Garages (2 of 2)



## MC06 - Winter Maintenance ODOT District 12 Maintenance Garages (1 of 2)



### MC06 - Winter Maintenance ODOT District 12 Maintenance Garages (2 of 2)



### MC07 - Roadway Maintenance and C