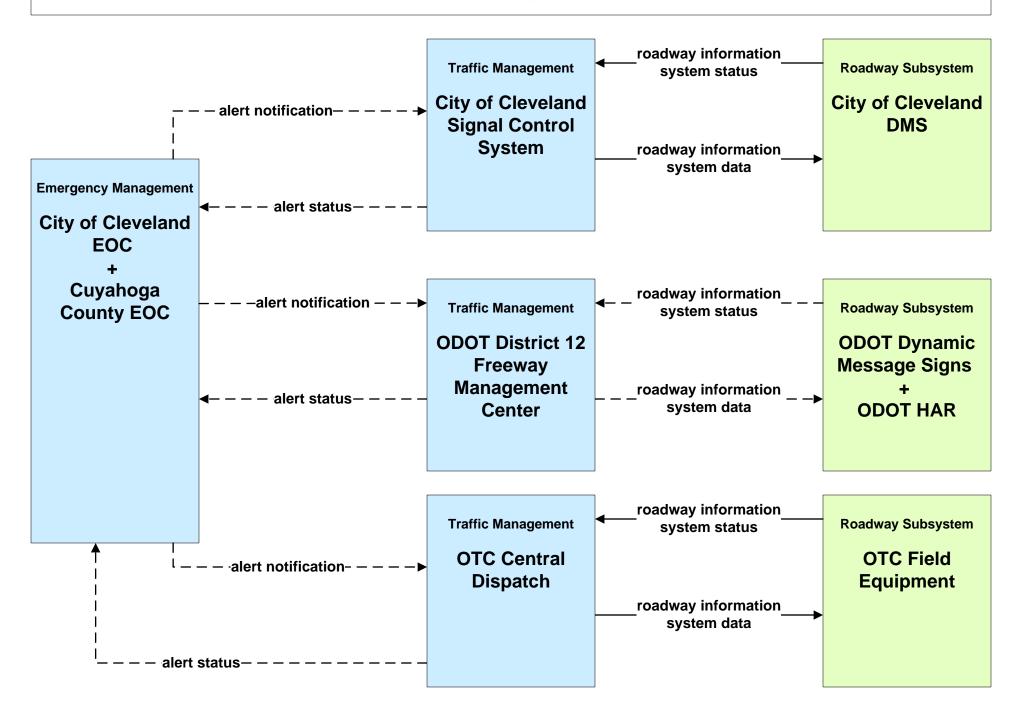

# EM06 - Wide Area Alerts City of Cleveland / Cuyahoga County EOC (2 of 3)

# EM06 - Wide Area Alerts City of Cleveland / Cuyahoga County EOC (3 of 3)