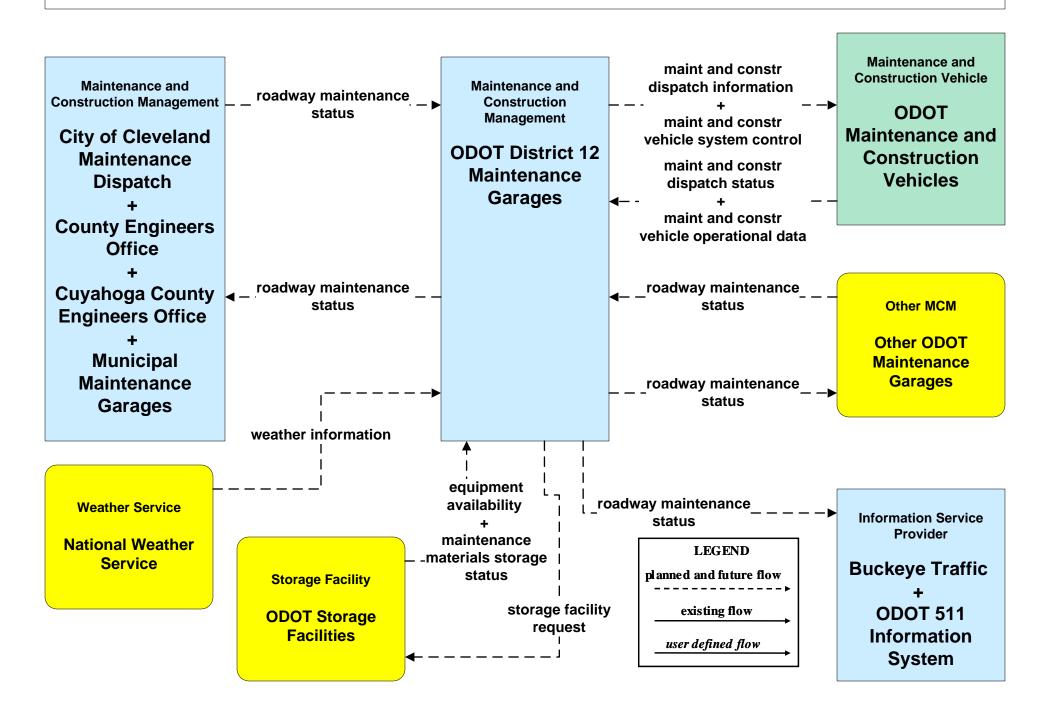

# MC08 - Workzone Management ODOT District 12 (1 of 2)

# MC08 - Workzone Management ODOT District 12 (2 of 2)