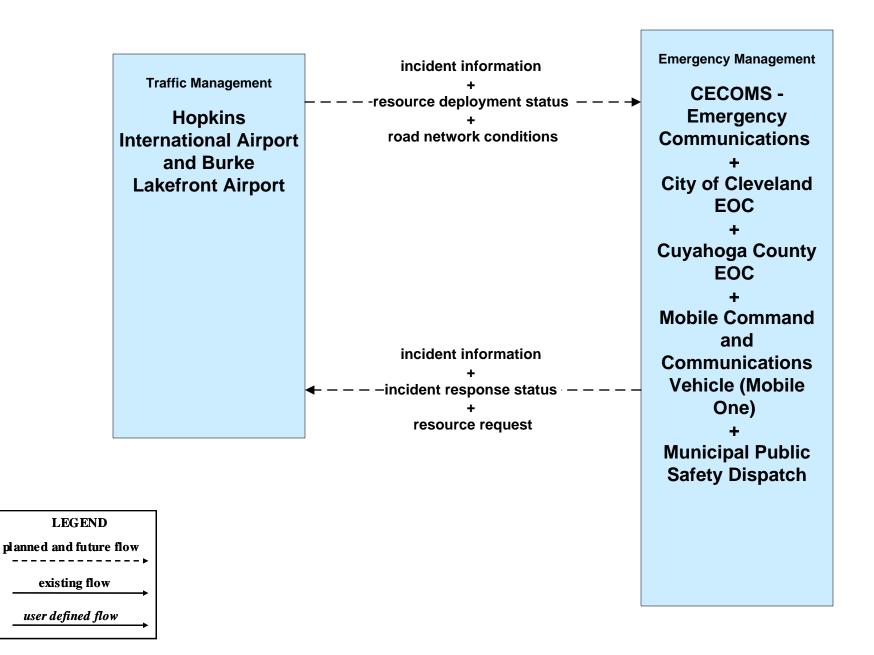

# ATMS08 - Incident Management Hopkins International Airport and Burke Lakefront Airport (TM to MCM)