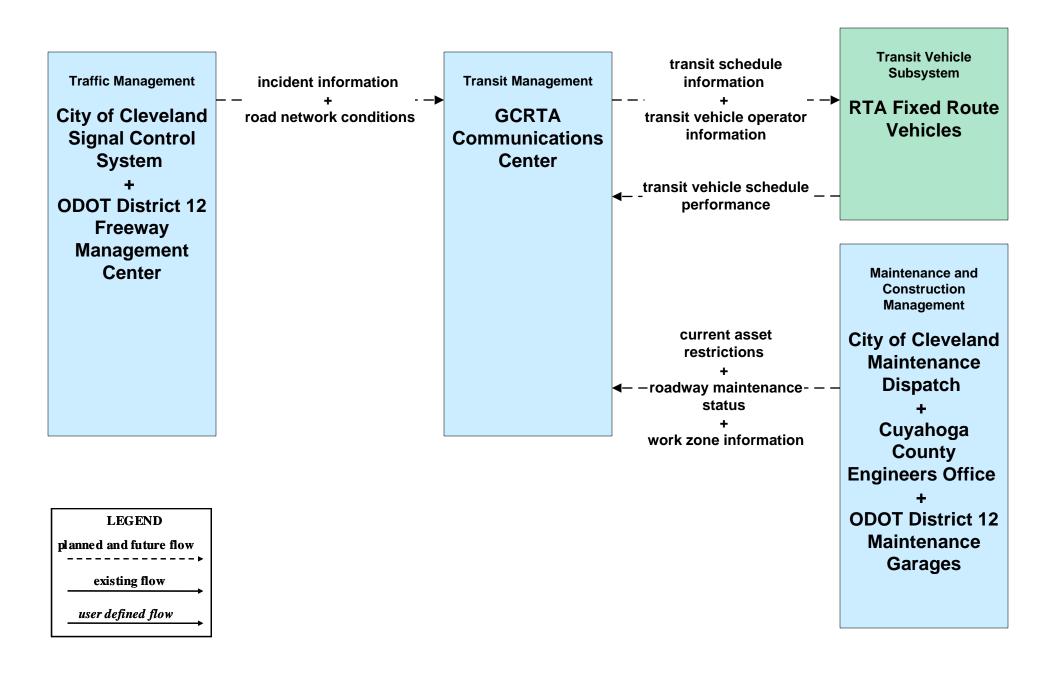

# AD1 - ITS Data Mart Cuyahoga County Traffic Count Data Archive





#### AD1 - ITS Data Mart Ohio DPS Crash Records Database





# AD2 - ITS Data Warehouse NOACA Regional Transportation Data Archive



#### APTS02 - Transit Fixed-Route Operations GCRTA



#### APTS02 - Transit Fixed-Route Operations School Districts



#### APTS03 - Demand Response Transit Operations GCRTA



# APTS09 - Traffic Signal Priority GCRTA (1 of 2)



# ATIS01 - Broadcast Traveler Information Buckeye Traffic (1 of 2)



#### ATIS02 - Interactive Traveler Information Private Traveler Information Systems



#### ATMS01 - Network Surveillance City of Cleveland





#### ATMS01 - Network Surveillance ODOT District 12



# ATMS03 - Surface Street Control City of Cleveland





#### ATMS06 - Traffic Information Dissemination City of Cleveland



# ATMS06 - Traffic Information Dissemination ODOT District 12 (1 of 2)



# ATMS07 - Regional Traffic Control City of Cleveland





#### ATMS07 - Regional Traffic Control ODOT District 12



## ATMS07 - Regional Traffic Contr