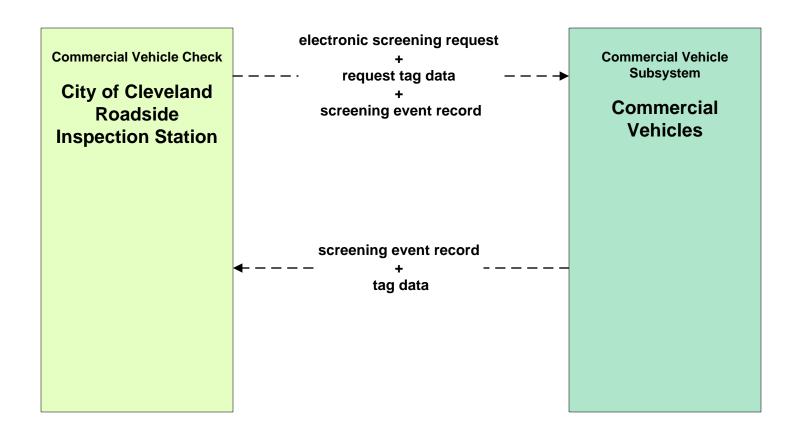

)



## ATMS08 - Incident Management ODOT District 12 Maintenance Garages (MCM to MCM)





## ATMS08 - Incident Management EM to EVS (1 of 2)



#### ATMS08 - Incident Management Event Promoter Interfaces – City of Cleveland





# ATMS11 - Emissions Monitoring and Management Ozone Action Day System



# ATMS13 - Standard Railroad Crossing City of Cleveland / ODOT / Municipal



#### ATMS14 - Advanced Railroad Grade Crossing City of Cleveland





# ATMS16 - Parking Facility Management City of Cleveland



# ATMS17 - Regional Parking Management City of Cleveland





# ATMS19 - Speed Monitoring City of Cleveland





#### ATMS20 - Drawbridge Management Lift Bridge Information System



#### CVO02 - Freight Administration Port of Cleveland



### CVO06 - Weigh-In-Motion City of Cleveland





# **EM01 - Emergency Response Coordination Cuyahoga Regional Information System (CRIS)**



### EM01 - Emergency Response Coordination CECOMS





#### EM01 - Emergency Response Coordination City of Cleveland



### EM01 - Emergency Response Coordination Ohio State Highway Patrol



### EM01 - Emergency Response Coordination City of Cleveland EOC



### EM01 - Emergency Response Coordination Cuyahoga County EOC





# EM01 - Emergency Response Coordination County EOCs





### EM01 - Emergency Response Coordination 311 Non-Emergency Information System



## EM02 - Emergency Routing City of Cleveland



# EM06 - Wide Area Alerts City of Cleveland / Cuyahoga County EOC (1 of 3)



# EM06 - Wide Area Alerts City of Cleveland / Cuyahoga County EOC (2 of 3)



# EM06 - Wide Area Alerts City