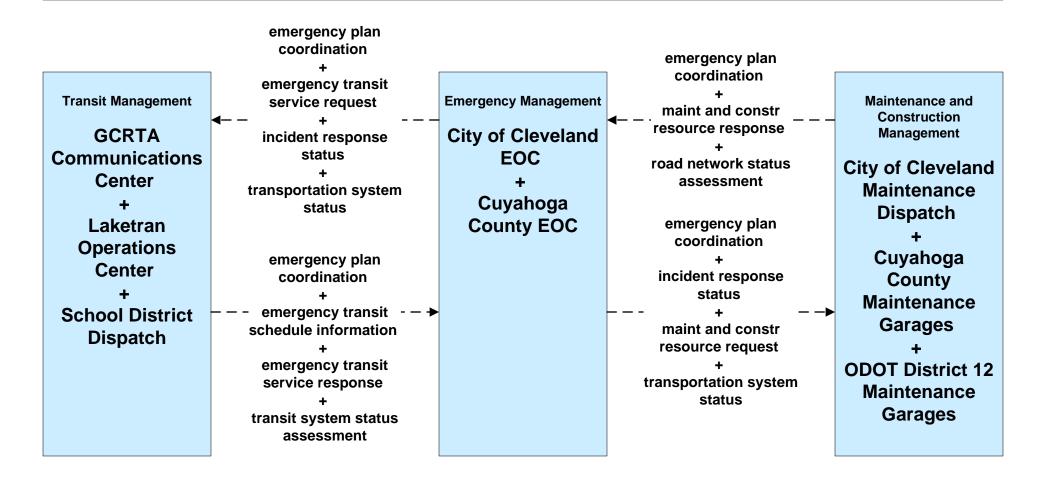

### EM01 - Emergency Response Coordination City of Cleveland EOC

### EM01 - Emergency Response Coordination Cuyahoga County EOC