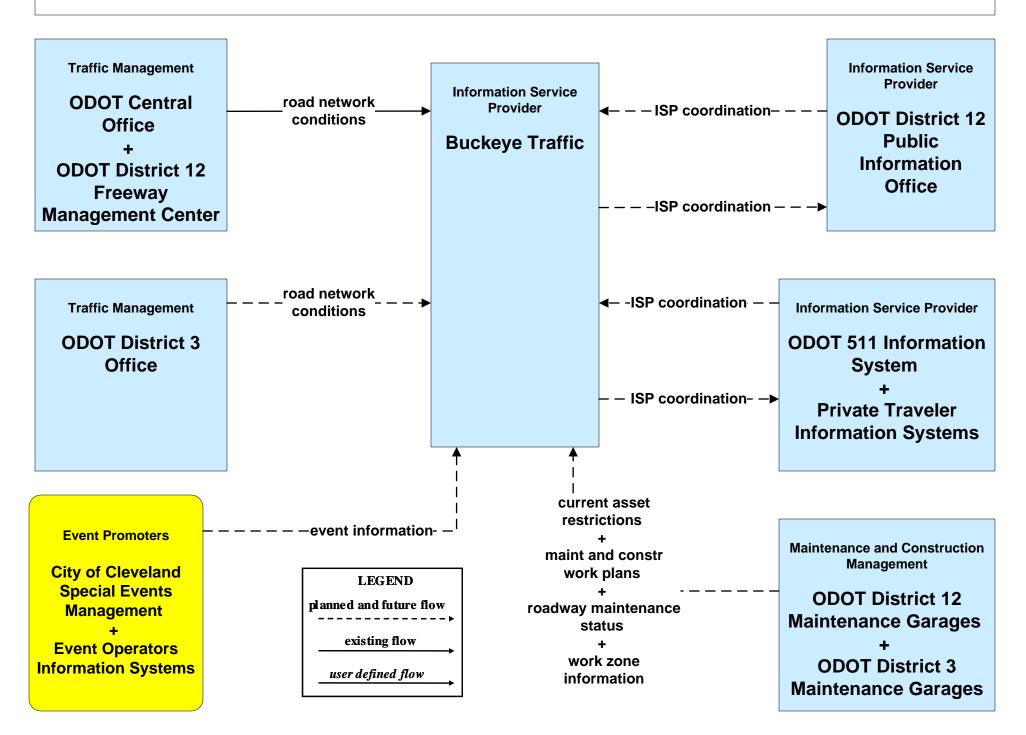

# AD1 - ITS Data Mart Cuyahoga County Traffic Count Data Archive





#### AD1 - ITS Data Mart Ohio DPS Crash Records Database





# AD2 - ITS Data Warehouse NOACA Regional Transportation Data Archive



#### APTS02 - Transit Fixed-Route Operations GCRTA



#### APTS02 - Transit Fixed-Route Operations School Districts



#### APTS03 - Demand Response Transit Operations GCRTA



# APTS09 - Traffic Signal Priority GCRTA (1 of 2)



# ATIS01 - Broadcast Traveler Information Buckeye Traffic (1 of 2)



#### ATIS02 - Interactive Traveler Information Private Traveler Information Systems



#### ATMS01 - Network Surveillance City of Cleveland





#### ATMS01 - Network Surveillance ODOT District 12



# ATMS03 - Surface Street Control City of Cleveland





#### ATMS06 - Traffic Information Dissemination City of Cleveland



# ATMS06 - Traffic Information Dissemination ODOT District 12 (1 of 2)



# ATMS07 - Regional Traffic Control City of Cleveland





#### ATMS07 - Regional Traffic Control ODOT District 12



## ATMS07 - Regional Traffic Control Municipal Signal Control Systems





## ATMS08 - Incident Management City of Cleveland (EM to TM)





#### ATMS08 - Incident Management ODOT District 12 (EM to TM)



## ATMS08 - Incident Management Hopkins International and Burke Lakefront