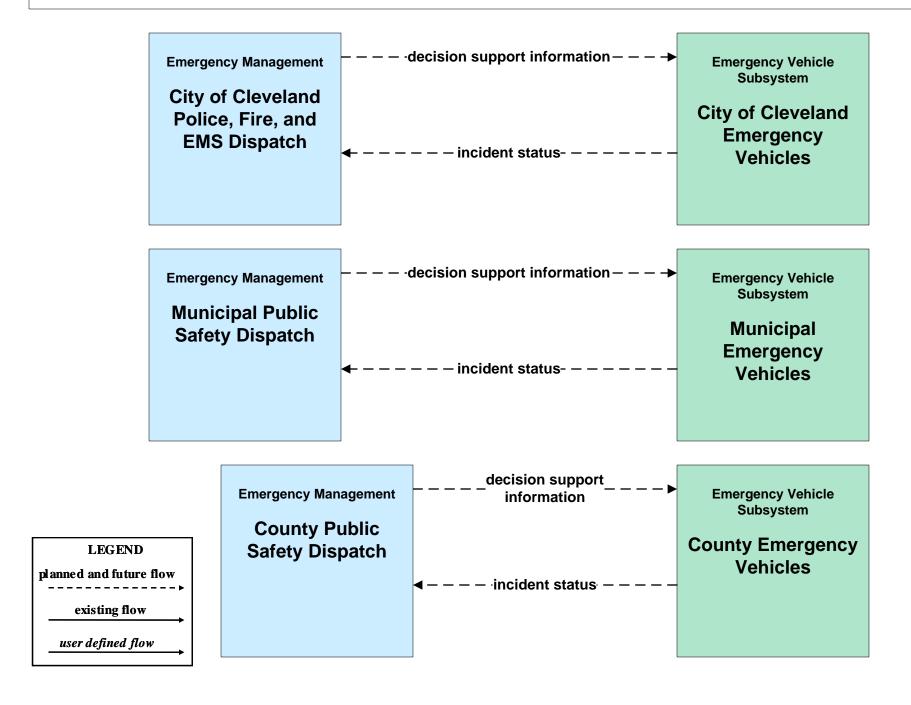

## ATMS08 - Incident Management City of Cleveland (EM to TM)





#### ATMS08 - Incident Management ODOT District 12 (EM to TM)



## ATMS08 - Incident Management Hopkins International and Burke Lakefront Airport (EM to TM)



# ATMS08 - Incident Management City of Cleveland Maintenance Dispatch (EM to MCM)





# ATMS08 - Incident Management Cuyahoga County Maintenance Garages (EM to MCM)





### ATMS08 - Incident Management City of Cleveland (TM to MCM)





# ATMS08 - Incident Management Hopkins International Airport and Burke Lakefront Airport (TM to MCM)





# ATMS08 - Incident Management City of Cleveland and Cuyahoga County (MCM to MCM)



## ATMS08 - Incident Management ODOT District 12 Maintenance Garages (MCM to MCM)





## ATMS08 - Incident Management EM to EVS (1 of 2)



#### ATMS08 - Incident Management Event Promoter Interfaces – City of Cleveland





# ATMS11 - Emissions Monitoring and Management Ozone Action Day System



# ATMS13 - Standard Railroad Crossing City of Cleveland / ODOT / Municipal



#### ATMS14 - Advanced Railroad Grade Crossing City of Cleveland





# ATMS16 - Parking Facility Management City of Cleveland



# ATMS17 - Regional Parking Management City of Cleveland





# ATMS19 - Speed Monitoring City of Cleveland





#### ATMS20 - Drawbridge Management Lift Bridge Information System



#### CVO02 - Freight Administration Port of Cleveland



### CVO06 - Weigh-In-Motion City of Cleveland





# **EM01 - Emergency Response Coordination Cuyahoga Regional Information System (CRIS)**



### EM01 - Emergency Response Coordination CECOM