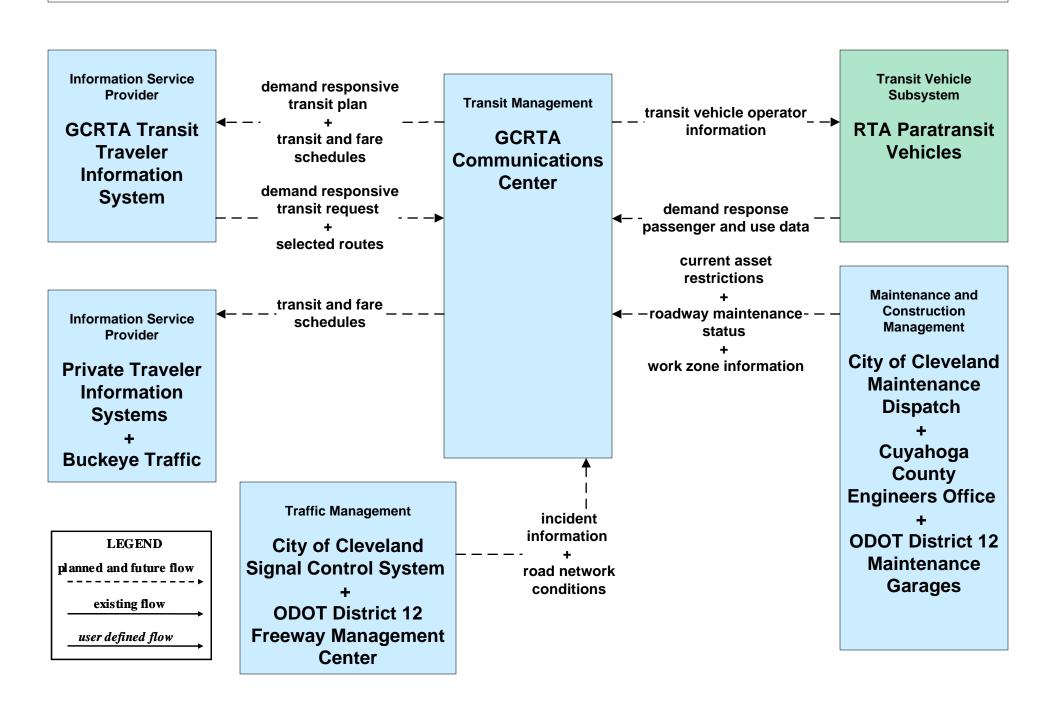

# AD1 - ITS Data Mart Cuyahoga County Traffic Count Data Archive





#### AD1 - ITS Data Mart Ohio DPS Crash Records Database





# AD2 - ITS Data Warehouse NOACA Regional Transportation Data Archive



#### APTS02 - Transit Fixed-Route Operations GCRTA



#### APTS02 - Transit Fixed-Route Operations School Districts



#### APTS03 - Demand Response Transit Operations GCRTA



# APTS09 - Traffic Signal Priority GCRTA (1 of 2)



# ATIS01 - Broadcast Traveler Information Buckeye Traffic (1 of 2)



#### ATIS02 - Interactive Traveler Information Private Traveler Information Systems



#### ATMS01 - Network Surveillance City of Cleveland





#### ATMS01 - Network Surveillance ODOT District 12



# ATMS03 - Surface Street Control City of Cleveland





#### ATMS06 - Traffic Information Dissemination City of Cleveland



# ATMS06 - Traffic Information Dissemination ODOT District 12 (1 of 2)



# ATMS07 - Regional Traffic Control City of Cleveland





#### ATMS07 - Regional Traffic Control ODOT District 12



## ATMS07 - Regional Traffic Control Municipal Signal Control Systems





## ATMS08 - Incident Management City of Cleveland (EM to TM)





#### ATMS08 - In