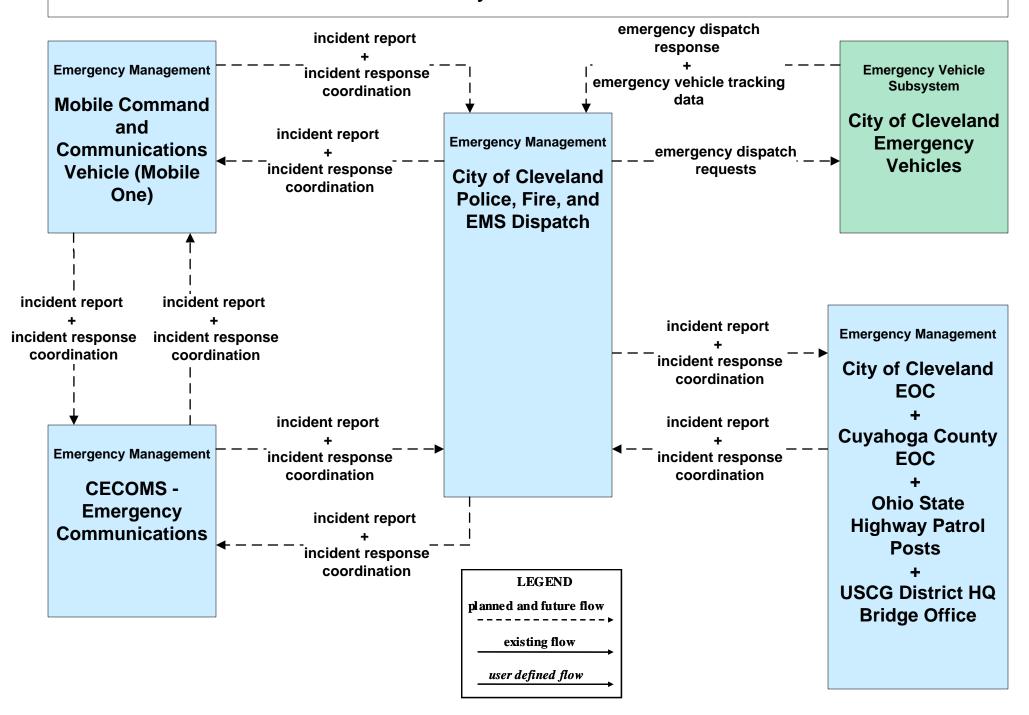

f Cleveland





# ATMS11 - Emissions Monitoring and Management Ozone Action Day System



# ATMS13 - Standard Railroad Crossing City of Cleveland / ODOT / Municipal



#### ATMS14 - Advanced Railroad Grade Crossing City of Cleveland





# ATMS16 - Parking Facility Management City of Cleveland



# ATMS17 - Regional Parking Management City of Cleveland





# ATMS19 - Speed Monitoring City of Cleveland





#### ATMS20 - Drawbridge Management Lift Bridge Information System



#### CVO02 - Freight Administration Port of Cleveland



### CVO06 - Weigh-In-Motion City of Cleveland





# **EM01 - Emergency Response Coordination Cuyahoga Regional Information System (CRIS)**



### EM01 - Emergency Response Coordination CECOMS





#### EM01 - Emergency Response Coordination City of Cleveland



### EM01 - Emergency Response Coordination Ohio State Highway Patrol



### EM01 - Emergency Response Coordination City of Cleveland EOC



### EM01 - Emergency Response Coordination Cuyahoga County EOC





# EM01 - Emergency Response Coordination County EOCs





### EM01 - Emergency Response Coordination 311 Non-Emergency Information System



## EM02 - Emergency Routing City of Cleveland



# EM06 - Wide Area Alerts City of Cleveland / Cuyahoga County EOC (1 of 3)



# EM06 - Wide Area Alerts City of Cleveland / Cuyahoga County EOC (2 of 3)



# EM06 - Wide Area Alerts City of Cleveland / Cuyahoga County EOC (3 of 3)



### EM06 - Wide Area Alerts Statewide Amber/Silver Alert



### EM06 - Wide Area Alerts Greater Cleveland Amber/Silver Alert



# EM07 - Early Warning System City of