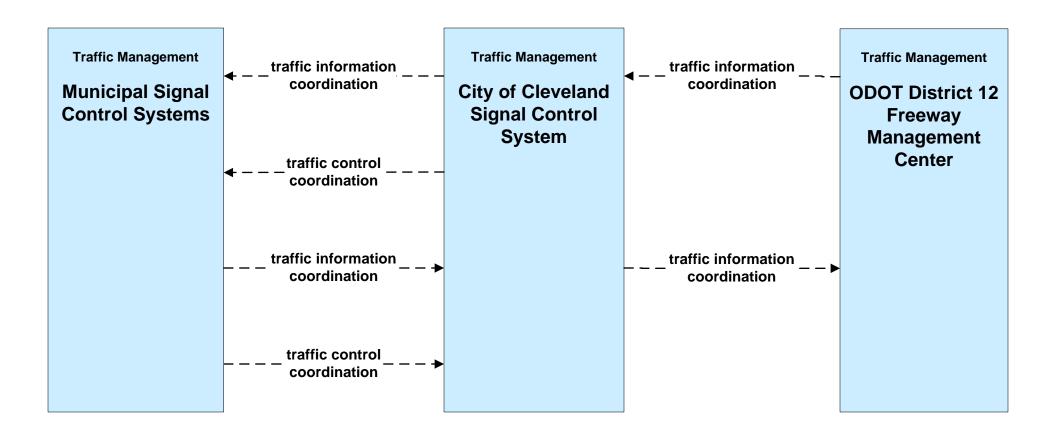

OACA Regional Transportation Data Archive



#### APTS02 - Transit Fixed-Route Operations GCRTA



#### APTS02 - Transit Fixed-Route Operations School Districts



#### APTS03 - Demand Response Transit Operations GCRTA



# APTS09 - Traffic Signal Priority GCRTA (1 of 2)



# ATIS01 - Broadcast Traveler Information Buckeye Traffic (1 of 2)



#### ATIS02 - Interactive Traveler Information Private Traveler Information Systems



#### ATMS01 - Network Surveillance City of Cleveland





#### ATMS01 - Network Surveillance ODOT District 12



# ATMS03 - Surface Street Control City of Cleveland





#### ATMS06 - Traffic Information Dissemination City of Cleveland



# ATMS06 - Traffic Information Dissemination ODOT District 12 (1 of 2)



# ATMS07 - Regional Traffic Control City of Cleveland





#### ATMS07 - Regional Traffic Control ODOT District 12



## ATMS07 - Regional Traffic Control Municipal Signal Control Systems





## ATMS08 - Incident Management City of Cleveland (EM to TM)





#### ATMS08 - Incident Management ODOT District 12 (EM to TM)



## ATMS08 - Incident Management Hopkins International and Burke Lakefront Airport (EM to TM)



# ATMS08 - Incident Management City of Cleveland Maintenance Dispatch (EM to MCM)





# ATMS08 - Incident Management Cuyahoga County Maintenance Garages (EM to MCM)





### ATMS08 - Incident Management City of Cleveland (TM to MCM)





# ATMS08 - Incident Management Hopkins International Airport and Burke Lakefront Airport (TM to MCM)





# ATMS08 - Incident Management City of Cleveland and Cuyahoga County (MCM to MCM)



## AT