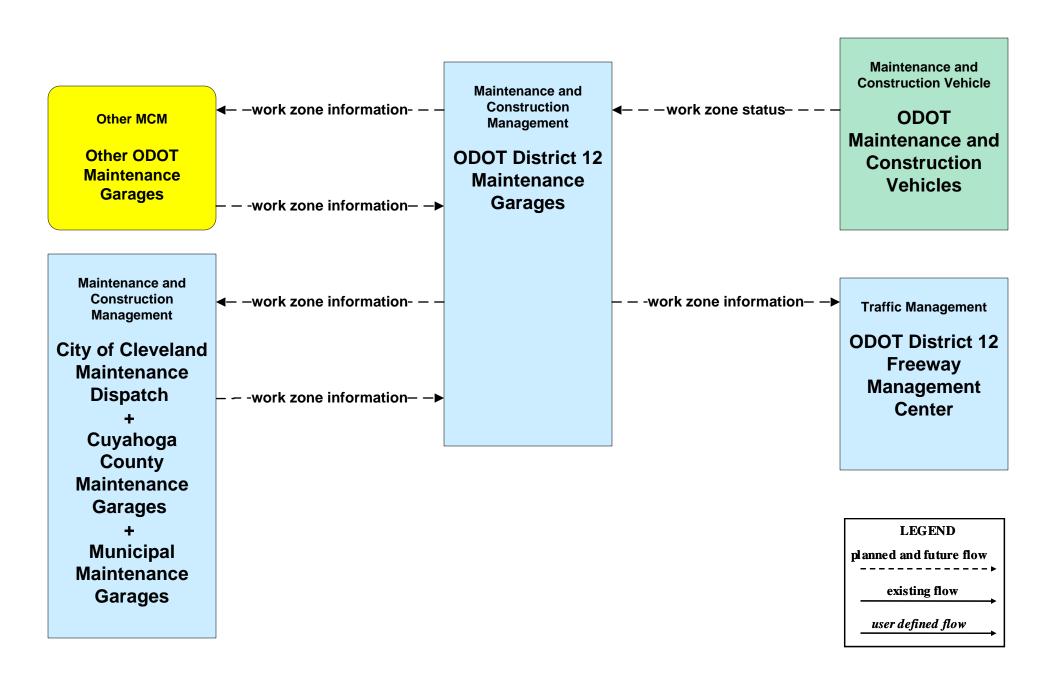

MC06 - Winter Maintenance City of Cleveland Maintenance Dispatch (2 of 2)





### MC06 - Winter Maintenance Cuyahoga County Maintenance Garages (1 of 2)



### MC06 - Winter Maintenance Cuyahoga County Maintenance Garages (2 of 2)



## MC06 - Winter Maintenance ODOT District 12 Maintenance Garages (1 of 2)



### MC06 - Winter Maintenance ODOT District 12 Maintenance Garages (2 of 2)



### MC07 - Roadway Maintenance and Construction City of Cleveland Maintenance Dispatch





### MC08 - Workzone Management City of Cleveland Maintenance Dispatch



### MC08 - Workzone Management Cuyahoga County Engineers Office (1 of 2)



existing flow

user defined flow

### MC08 - Workzone Management Cuyahoga County Engineers Office (2 of 2)



# MC08 - Workzone Management ODOT District 12 (1 of 2)



# MC08 - Workzone Management ODOT District 12 (2 of 2)



### MC10 - Maintenance and Construction Activity Coordination City of Cleveland Maintenance Dispatch



#### MC10 - Maintenance and Construction Activity Coordination Cuyahoga County Engineers Office



#### MC10 - Maintenance and Construction Activity Coordination ODOT District 12 Maintenance Garages