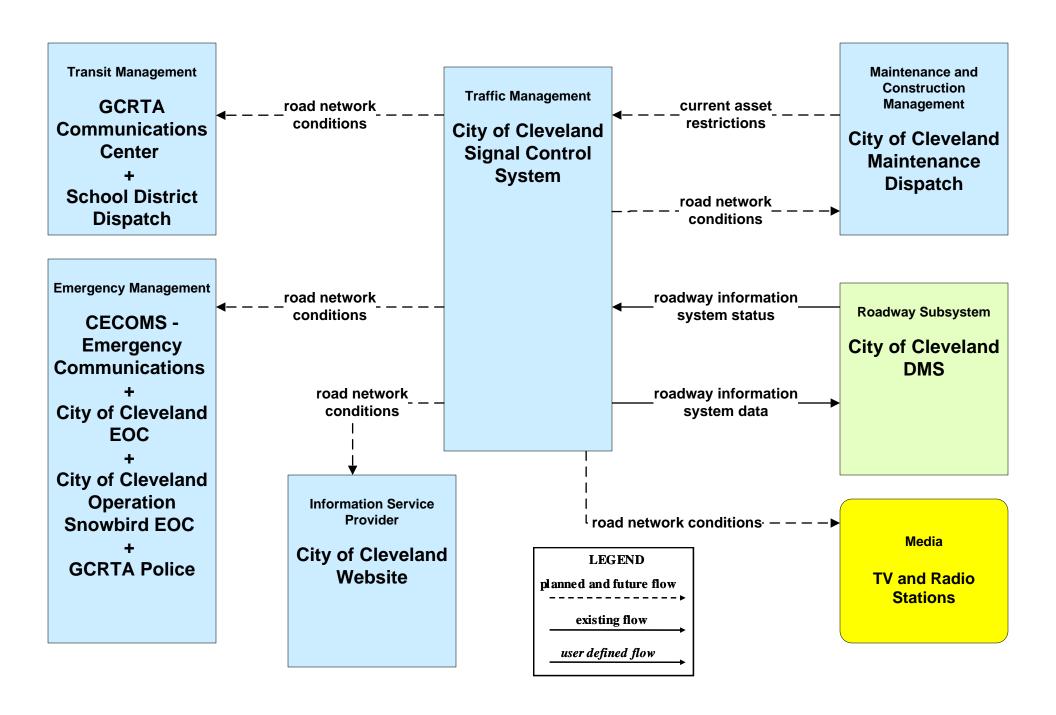

a County Traffic Count Data Archive





#### AD1 - ITS Data Mart Ohio DPS Crash Records Database





# AD2 - ITS Data Warehouse NOACA Regional Transportation Data Archive



#### APTS02 - Transit Fixed-Route Operations GCRTA



#### APTS02 - Transit Fixed-Route Operations School Districts



#### APTS03 - Demand Response Transit Operations GCRTA



# APTS09 - Traffic Signal Priority GCRTA (1 of 2)



# ATIS01 - Broadcast Traveler Information Buckeye Traffic (1 of 2)



#### ATIS02 - Interactive Traveler Information Private Traveler Information Systems



#### ATMS01 - Network Surveillance City of Cleveland





#### ATMS01 - Network Surveillance ODOT District 12



# ATMS03 - Surface Street Control City of Cleveland





#### ATMS06 - Traffic Information Dissemination City of Cleveland



# ATMS06 - Traffic Information Dissemination ODOT District 12 (1 of 2)



# ATMS07 - Regional Traffic Control City of Cleveland





#### ATMS07 - Regional Traffic Control ODOT District 12



## ATMS07 - Regional Traffic Control Municipal Signal Control Systems





## ATMS08 - Incident Management City of Cleveland (EM to TM)





#### ATMS08 - Incident Management ODOT District 12 (EM to TM)



## ATMS08 - Incident Management Hopkins International and Burke Lakefront Airport (EM to TM)



# ATMS08 - Incident Management City of Cleveland Maintenance Dispatch (EM to MCM)





# ATMS08 - Incident Management Cuyahoga County Maintenance Garages (EM to MCM)





### ATMS08 - Incident Management City of Cleveland (TM to MCM)





# ATMS08 - Incident Management Hopkins International Airport and