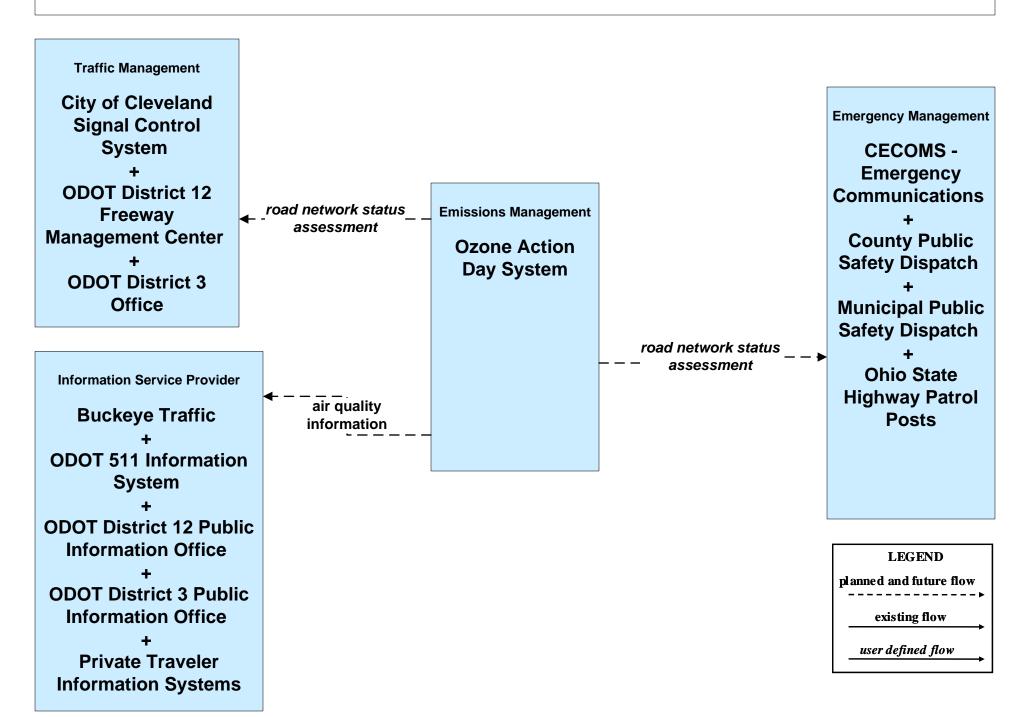

agement Hopkins International and Burke Lakefront Airport (EM to TM)



# ATMS08 - Incident Management City of Cleveland Maintenance Dispatch (EM to MCM)





# ATMS08 - Incident Management Cuyahoga County Maintenance Garages (EM to MCM)





### ATMS08 - Incident Management City of Cleveland (TM to MCM)





# ATMS08 - Incident Management Hopkins International Airport and Burke Lakefront Airport (TM to MCM)





# ATMS08 - Incident Management City of Cleveland and Cuyahoga County (MCM to MCM)



## ATMS08 - Incident Management ODOT District 12 Maintenance Garages (MCM to MCM)





## ATMS08 - Incident Management EM to EVS (1 of 2)



#### ATMS08 - Incident Management Event Promoter Interfaces – City of Cleveland





# ATMS11 - Emissions Monitoring and Management Ozone Action Day System



# ATMS13 - Standard Railroad Crossing City of Cleveland / ODOT / Municipal



#### ATMS14 - Advanced Railroad Grade Crossing City of Cleveland





# ATMS16 - Parking Facility Management City of Cleveland



# ATMS17 - Regional Parking Management City of Cleveland





# ATMS19 - Speed Monitoring City of Cleveland





#### ATMS20 - Drawbridge Management Lift Bridge Information System



#### CVO02 - Freight Administration Port of Cleveland



### CVO06 - Weigh-In-Motion City of Cleveland





# **EM01 - Emergency Response Coordination Cuyahoga Regional Information System (CRIS)**



### EM01 - Emergency Response Coordination CECOMS





#### EM01 - Emergency Response Coordination City of Cleveland



### EM01 - Emergency Response Coordination Ohio State Highway Patrol



### EM01 - Emer