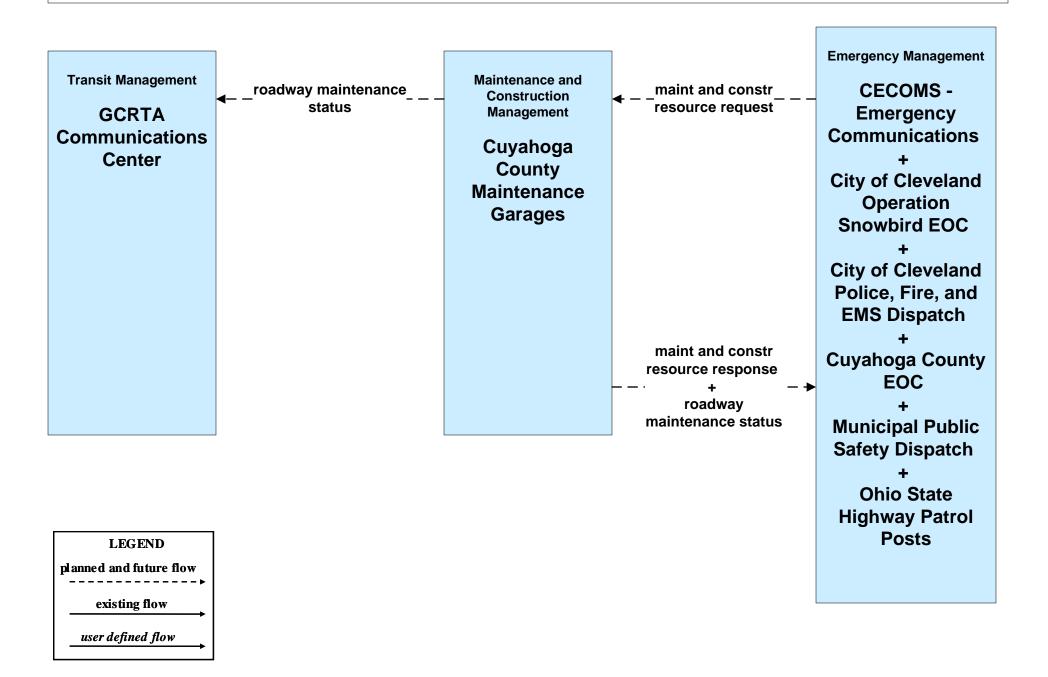

Reentry Management City of Cleveland EOC / Cuyahoga County EOC (2 of 2)





### EM09 - Evacuation and Reentry Management Cuyahoga County EOC





### EM10 - Disaster Traveler Information EOCs



## MC01 - Maintenance and Construction Vehicle Tracking City of Cleveland / Cuyahoga County





### MC02 - Maintenance and Construction Vehicle Maintenance City of Cleveland / Cuyahoga County





# MC04 - Weather Information Processing and Distribution ODOT District 12 (2 of 2)



#### MC06 - Winter Maintenance City of Cleveland Maintenance Dispatch (1 of 2)



### MC06 - Winter Maintenance City of Cleveland Maintenance Dispatch (2 of 2)





### MC06 - Winter Maintenance Cuyahoga County Maintenance Garages (1 of 2)



### MC06 - Winter Maintenance Cuyahoga County Maintenance Garages (2 of 2)



## MC06 - Winter Maintenance ODOT District 12 Maintenance Garages (1 of 2)



### MC06 - Winter Maintenance ODOT District 12 Maintenance Garages (2 of 2)



### MC07 - Roadway Maintenance and Construction City of Cleveland Maintenance Dispatch





### MC08 - Workzone Management City of Cleveland Maintenance Dispatch



### MC08 - Workzone Management Cuyahoga County Engineers Office (1 of 2)



existing flow

user defined flow

### MC08 - Workzone Management Cuyahoga County Engineers Office (2 of 2)



# MC08 - Workzone Management ODOT District 12 (1 of 2)



# MC08 - Workzone Management ODOT District 12 (2 of 2)



### MC10 - Maintenance and Construction Activity Coordination City of Cleveland Maintenance Dispatch



#### MC10 - Maintenance and Construction Activity Coordination Cuyahog