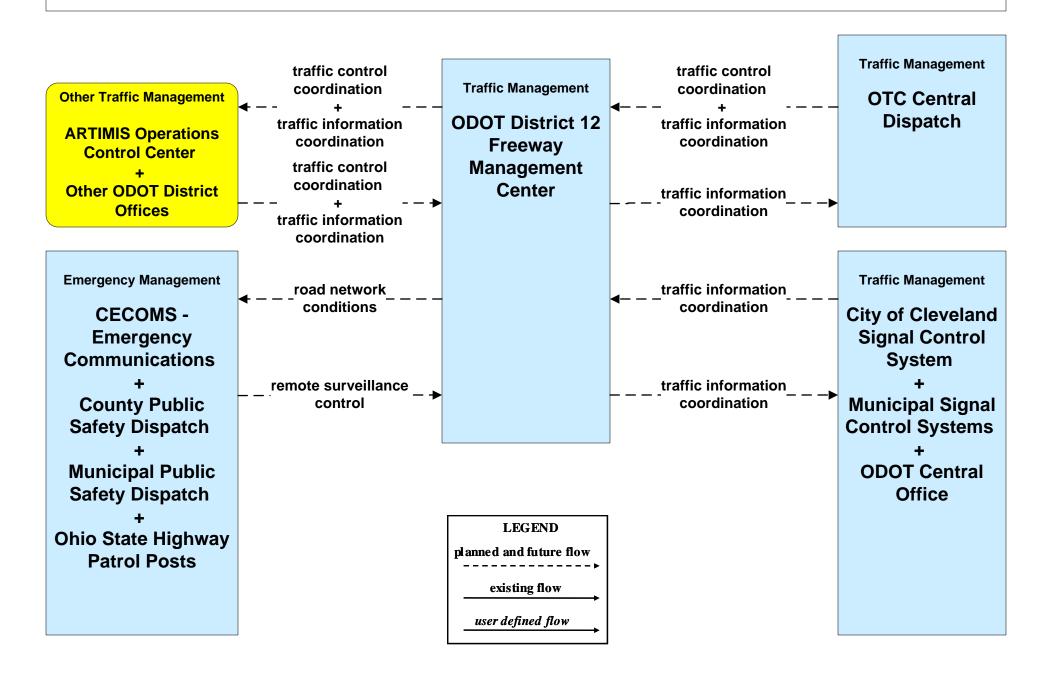

ansit Fixed-Route Operations GCRTA



#### APTS02 - Transit Fixed-Route Operations School Districts



#### APTS03 - Demand Response Transit Operations GCRTA



# APTS09 - Traffic Signal Priority GCRTA (1 of 2)



# ATIS01 - Broadcast Traveler Information Buckeye Traffic (1 of 2)



#### ATIS02 - Interactive Traveler Information Private Traveler Information Systems



#### ATMS01 - Network Surveillance City of Cleveland





#### ATMS01 - Network Surveillance ODOT District 12



# ATMS03 - Surface Street Control City of Cleveland





#### ATMS06 - Traffic Information Dissemination City of Cleveland



# ATMS06 - Traffic Information Dissemination ODOT District 12 (1 of 2)



# ATMS07 - Regional Traffic Control City of Cleveland





#### ATMS07 - Regional Traffic Control ODOT District 12



## ATMS07 - Regional Traffic Control Municipal Signal Control Systems





## ATMS08 - Incident Management City of Cleveland (EM to TM)





#### ATMS08 - Incident Management ODOT District 12 (EM to TM)



## ATMS08 - Incident Management Hopkins International and Burke Lakefront Airport (EM to TM)



# ATMS08 - Incident Management City of Cleveland Maintenance Dispatch (EM to MCM)





# ATMS08 - Incident Management Cuyahoga County Maintenance Garages (EM to MCM)





### ATMS08 - Incident Management City of Cleveland (TM to MCM)





# ATMS08 - Incident Management Hopkins International Airport and Burke Lakefront Airport (TM to MCM)





# ATMS08 - Incident Management City of Cleveland and Cuyahoga County (MCM to MCM)



## ATMS08 - Incident Management ODOT District 12 Maintenance Garag