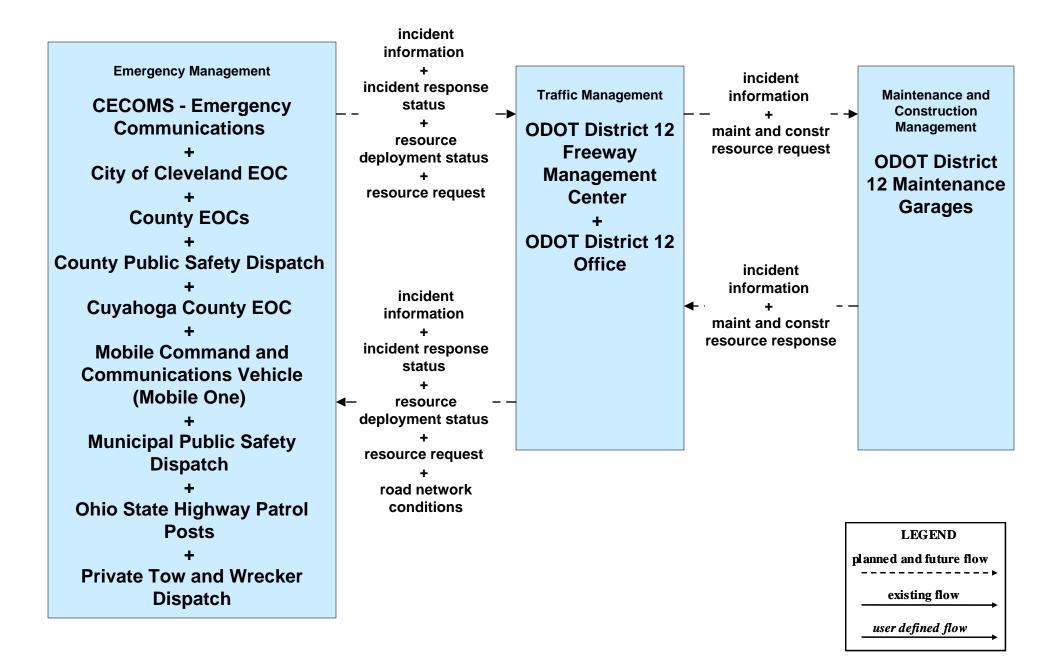

f 2)



# ATIS01 - Broadcast Traveler Information Buckeye Traffic (1 of 2)



#### ATIS02 - Interactive Traveler Information Private Traveler Information Systems



#### ATMS01 - Network Surveillance City of Cleveland





#### ATMS01 - Network Surveillance ODOT District 12



# ATMS03 - Surface Street Control City of Cleveland





#### ATMS06 - Traffic Information Dissemination City of Cleveland



# ATMS06 - Traffic Information Dissemination ODOT District 12 (1 of 2)



# ATMS07 - Regional Traffic Control City of Cleveland





#### ATMS07 - Regional Traffic Control ODOT District 12



## ATMS07 - Regional Traffic Control Municipal Signal Control Systems





## ATMS08 - Incident Management City of Cleveland (EM to TM)





#### ATMS08 - Incident Management ODOT District 12 (EM to TM)



## ATMS08 - Incident Management Hopkins International and Burke Lakefront Airport (EM to TM)



# ATMS08 - Incident Management City of Cleveland Maintenance Dispatch (EM to MCM)





# ATMS08 - Incident Management Cuyahoga County Maintenance Garages (EM to MCM)





### ATMS08 - Incident Management City of Cleveland (TM to MCM)





# ATMS08 - Incident Management Hopkins International Airport and Burke Lakefront Airport (TM to MCM)





# ATMS08 - Incident Management City of Cleveland and Cuyahoga County (MCM to MCM)



## ATMS08 - Incident Management ODOT District 12 Maintenance Garages (MCM to MCM)





## ATMS08 - Incident Management EM to EVS (1 of 2)



#### ATMS08 - Incident Management Event Promoter Interfaces – City of Cleveland





# ATMS11 - Emissions Monitoring and Management