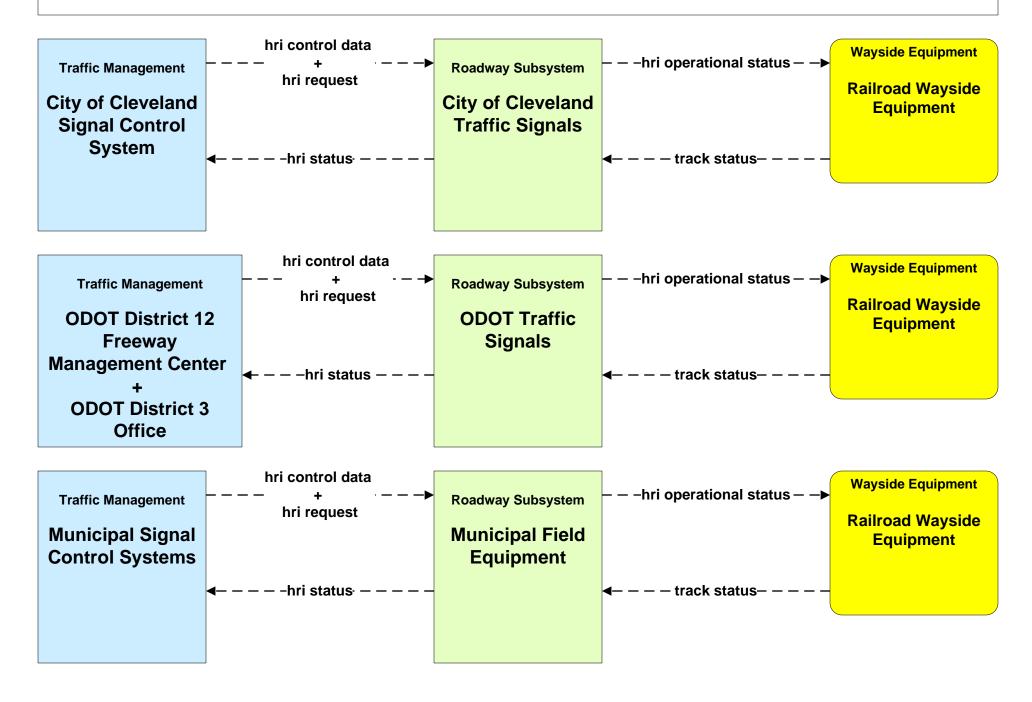

08 - Incident Management City of Cleveland Maintenance Dispatch (EM to MCM)





# ATMS08 - Incident Management Cuyahoga County Maintenance Garages (EM to MCM)





### ATMS08 - Incident Management City of Cleveland (TM to MCM)





# ATMS08 - Incident Management Hopkins International Airport and Burke Lakefront Airport (TM to MCM)





# ATMS08 - Incident Management City of Cleveland and Cuyahoga County (MCM to MCM)



## ATMS08 - Incident Management ODOT District 12 Maintenance Garages (MCM to MCM)





## ATMS08 - Incident Management EM to EVS (1 of 2)



#### ATMS08 - Incident Management Event Promoter Interfaces – City of Cleveland





# ATMS11 - Emissions Monitoring and Management Ozone Action Day System



# ATMS13 - Standard Railroad Crossing City of Cleveland / ODOT / Municipal



#### ATMS14 - Advanced Railroad Grade Crossing City of Cleveland





# ATMS16 - Parking Facility Management City of Cleveland



# ATMS17 - Regional Parking Management City of Cleveland





# ATMS19 - Speed Monitoring City of Cleveland





#### ATMS20 - Drawbridge Management Lift Bridge Information System



#### CVO02 - Freight Administration Port of Cleveland



### CVO06 - Weigh-In-Motion City of Cleveland





# **EM01 - Emergency Response Coordination Cuyahoga Regional Information System (CRIS)**



### EM01 - Emergency Response Coordination CECOMS





#### EM01 - Emergency Response Coordination City of Cleveland



### EM01 - Emergency Response Coordination Ohio State Highway Patrol



### EM01 - Emergency Response Coordination City of Cleveland EOC



### EM01 - Emergency Resp