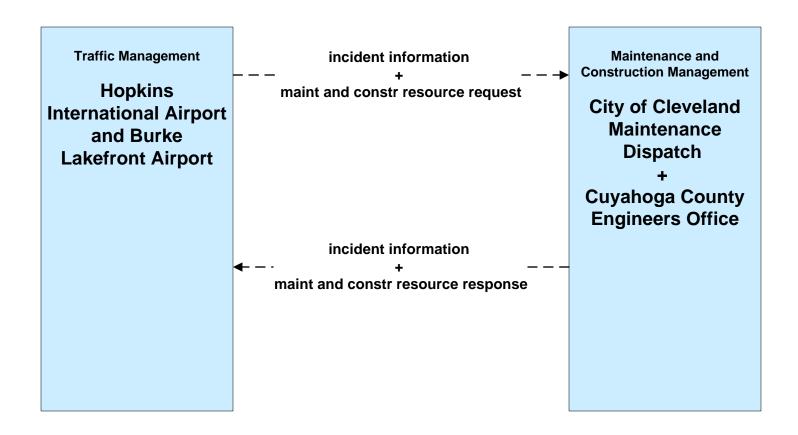

# ATMS08 - Incident Management Hopkins International Airport and Burke Lakefront Airport (TM to MCM)