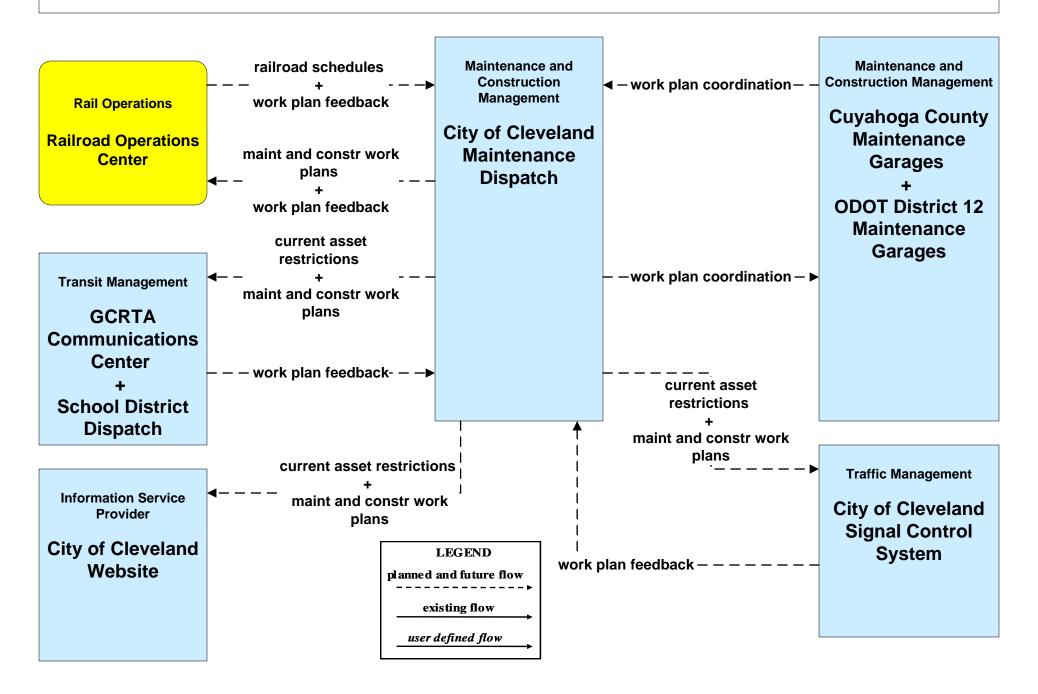

MC06 - Winter Maintenance Cuyahoga County Maintenance Garages (2 of 2)



## MC06 - Winter Maintenance ODOT District 12 Maintenance Garages (1 of 2)



### MC06 - Winter Maintenance ODOT District 12 Maintenance Garages (2 of 2)



### MC07 - Roadway Maintenance and Construction City of Cleveland Maintenance Dispatch





### MC08 - Workzone Management City of Cleveland Maintenance Dispatch



### MC08 - Workzone Management Cuyahoga County Engineers Office (1 of 2)



existing flow

user defined flow

### MC08 - Workzone Management Cuyahoga County Engineers Office (2 of 2)



# MC08 - Workzone Management ODOT District 12 (1 of 2)



# MC08 - Workzone Management ODOT District 12 (2 of 2)



### MC10 - Maintenance and Construction Activity Coordination City of Cleveland Maintenance Dispatch



#### MC10 - Maintenance and Construction Activity Coordination Cuyahoga County Engineers Office



#### MC10 - Maintenance and Construction Activity Coordination ODOT District 12 Maintenance Garages