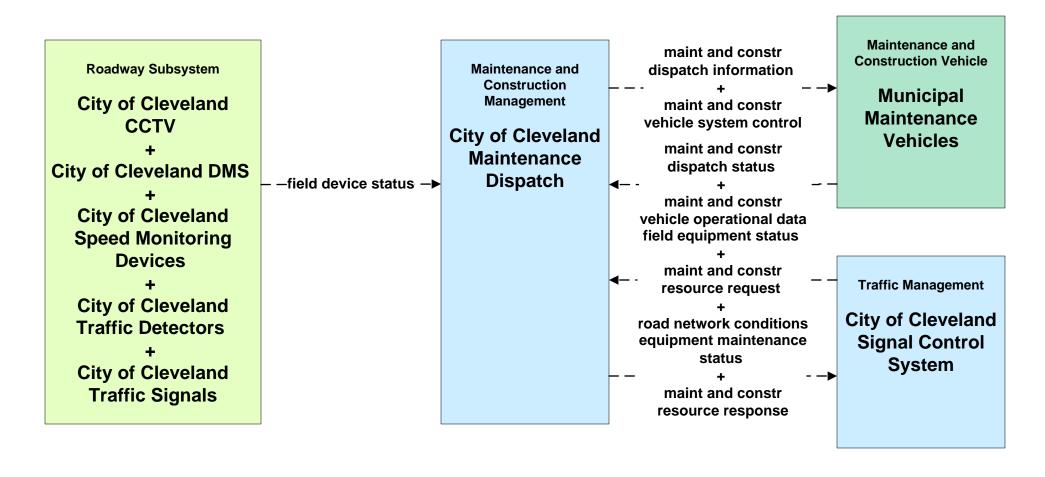

cking City of Cleveland / Cuyahoga County





### MC02 - Maintenance and Construction Vehicle Maintenance City of Cleveland / Cuyahoga County





# MC04 - Weather Information Processing and Distribution ODOT District 12 (2 of 2)



#### MC06 - Winter Maintenance City of Cleveland Maintenance Dispatch (1 of 2)



### MC06 - Winter Maintenance City of Cleveland Maintenance Dispatch (2 of 2)





### MC06 - Winter Maintenance Cuyahoga County Maintenance Garages (1 of 2)



### MC06 - Winter Maintenance Cuyahoga County Maintenance Garages (2 of 2)



## MC06 - Winter Maintenance ODOT District 12 Maintenance Garages (1 of 2)



### MC06 - Winter Maintenance ODOT District 12 Maintenance Garages (2 of 2)



### MC07 - Roadway Maintenance and Construction City of Cleveland Maintenance Dispatch





### MC08 - Workzone Management City of Cleveland Maintenance Dispatch



### MC08 - Workzone Management Cuyahoga County Engineers Office (1 of 2)



existing flow

user defined flow

### MC08 - Workzone Management Cuyahoga County Engineers Office (2 of 2)



# MC08 - Workzone Management ODOT District 12 (1 of 2)



# MC08 - Workzone Management ODOT District 12 (2 of 2)



### MC10 - Maintenance and Construction Activity Coordination City of Cleveland Maintenance Dispatch



#### MC10 - Maintenance and Construction Activity Coordination Cuyahoga County Engineers Office



#### MC10 - Maintenance and Construction Activity Coordination ODOT District 12 Maintenance Garages