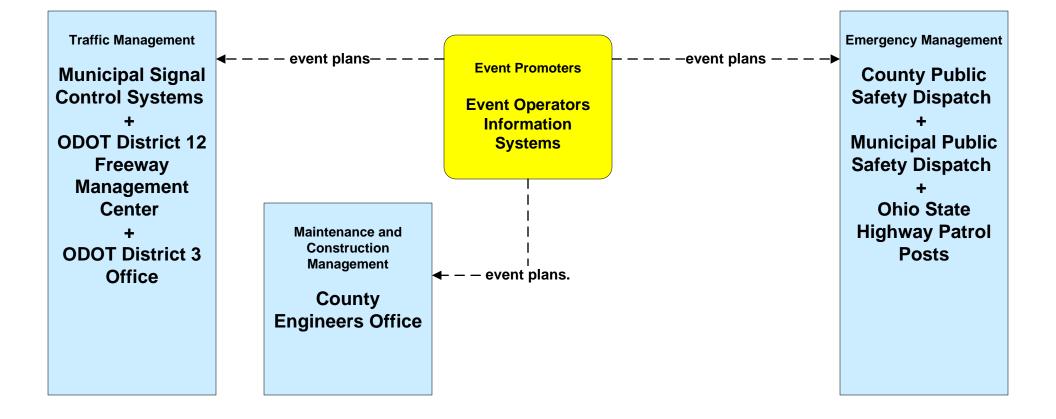

# ATMS08 - Incident Management Event Promoter Interfaces – Municipalities and Counties

ATMS11 - Emissions Monitoring and Management Ozone Action Day System