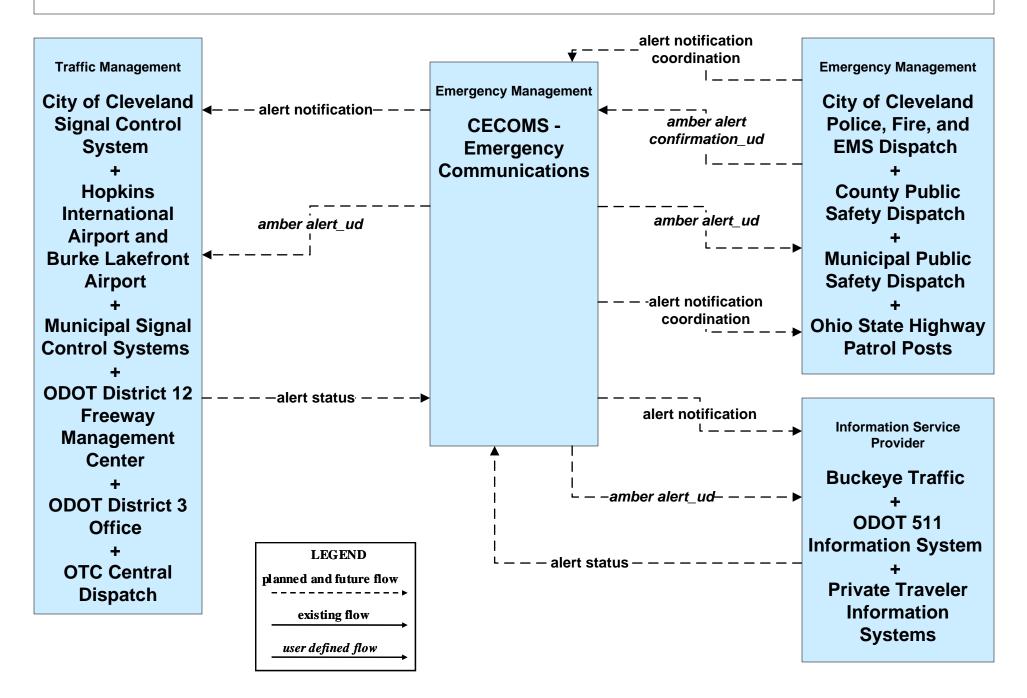

Response Coordination County Public Safety Dispatch



## EM01 - Emergency Response Coordination Municipal Public Safety Dispatch





# EM01 - Emergency Response Coordination Special Police





#### EM01 - Emergency Response Coordination Ohio State Highway Patrol



#### EM01 - Emergency Response Coordination County EOCs





### EM01 - Emergency Response Coordination 311 Non-Emergency Information System



### EM02 - Emergency Routing County Public Safety Dispatch



# EM03 - Mayday Support Mayday Concierge Services





### EM05 - Transportation Infrastructure Protection USCG District HQ Bridge Office





### EM06 - Wide Area Alerts County EOCs (1 of 2)





#### EM06 - Wide Area Alerts Statewide Amber/Silver Alert



### EM06 - Wide Area Alerts Greater Cleveland Amber/Silver Alert



# EM07 - Early Warning System County EOCs (1 of 2)





# EM07 - Early Warning System County EOCs (2 of 2)





# EM08 - Disaster Response and Recovery County EOCs (2 of 2)



# EM09 - Evacuation and Reentry Management County EOCs (1 of 2)





# EM09 - Evacuation and Reentry Management County EOCs (2 of 2)





#### EM10 - Disaster Traveler Information EOCs



### MC04 - Weather Information Processing and Distribution ODOT District 12 (2 of 2)



# MC06 - Winter Maintenance ODOT District 3 Maintenance Garages (2 of 2)





# MC06 - Winter Maintenance County Engineers Office (2 of 2)



# MC06 - Winter Maintenance Municipal Maintenance Garages (2 of 2)



### MC08 - Workzone Management ODOT District 3



# MC08 - Workzone Management Municipal / County Maintenance Garages (1 of 2)