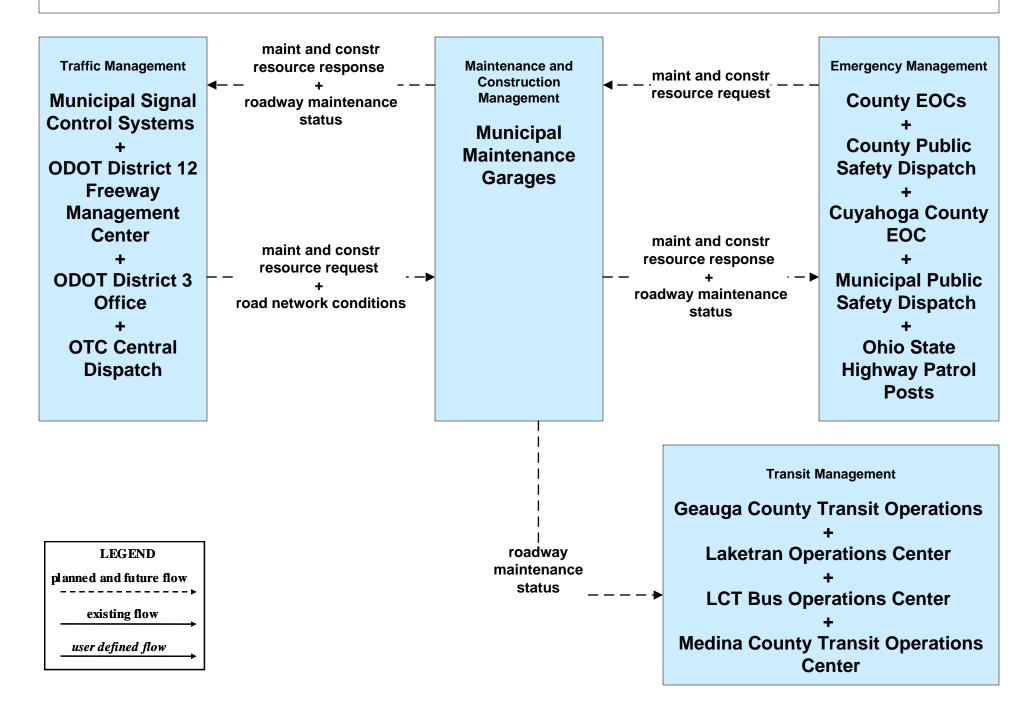

2)





#### EM06 - Wide Area Alerts Statewide Amber/Silver Alert



### EM06 - Wide Area Alerts Greater Cleveland Amber/Silver Alert



# EM07 - Early Warning System County EOCs (1 of 2)





# EM07 - Early Warning System County EOCs (2 of 2)





# EM08 - Disaster Response and Recovery County EOCs (2 of 2)



# EM09 - Evacuation and Reentry Management County EOCs (1 of 2)





# EM09 - Evacuation and Reentry Management County EOCs (2 of 2)





#### EM10 - Disaster Traveler Information EOCs



### MC04 - Weather Information Processing and Distribution ODOT District 12 (2 of 2)



# MC06 - Winter Maintenance ODOT District 3 Maintenance Garages (2 of 2)





# MC06 - Winter Maintenance County Engineers Office (2 of 2)



# MC06 - Winter Maintenance Municipal Maintenance Garages (2 of 2)



### MC08 - Workzone Management ODOT District 3



# MC08 - Workzone Management Municipal / County Maintenance Garages (1 of 2)