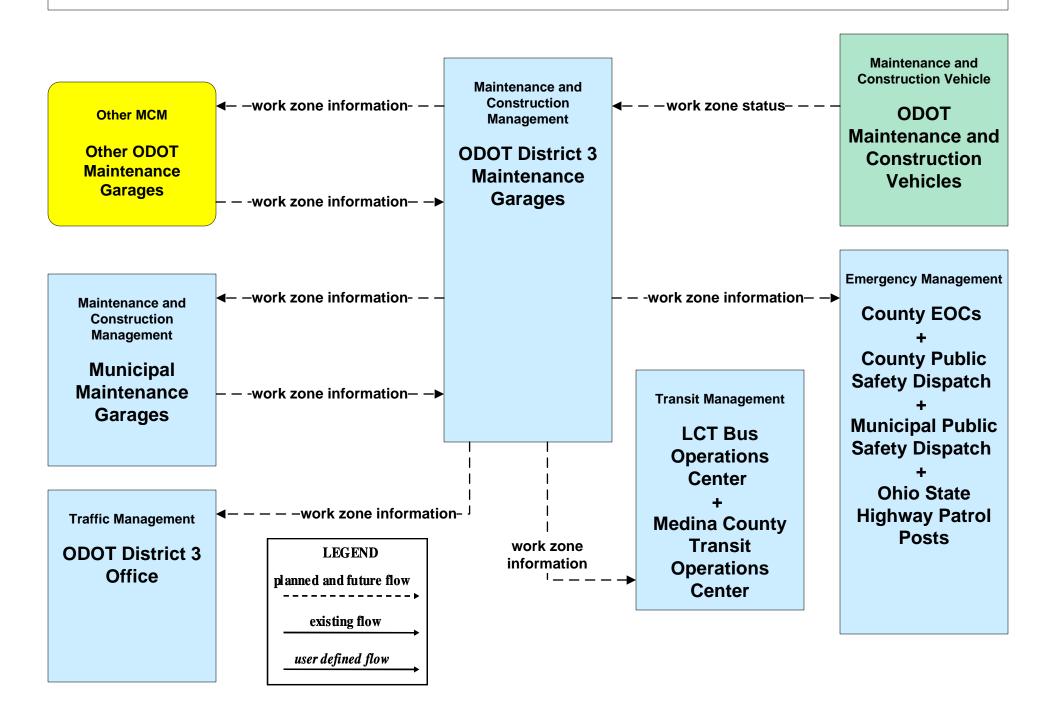

ber/Silver Alert



### EM06 - Wide Area Alerts Greater Cleveland Amber/Silver Alert



# EM07 - Early Warning System County EOCs (1 of 2)





# EM07 - Early Warning System County EOCs (2 of 2)





# EM08 - Disaster Response and Recovery County EOCs (2 of 2)



# EM09 - Evacuation and Reentry Management County EOCs (1 of 2)





# EM09 - Evacuation and Reentry Management County EOCs (2 of 2)





#### EM10 - Disaster Traveler Information EOCs



### MC04 - Weather Information Processing and Distribution ODOT District 12 (2 of 2)



# MC06 - Winter Maintenance ODOT District 3 Maintenance Garages (2 of 2)





# MC06 - Winter Maintenance County Engineers Office (2 of 2)



# MC06 - Winter Maintenance Municipal Maintenance Garages (2 of 2)



### MC08 - Workzone Management ODOT District 3



# MC08 - Workzone Management Municipal / County Maintenance Garages (1 of 2)