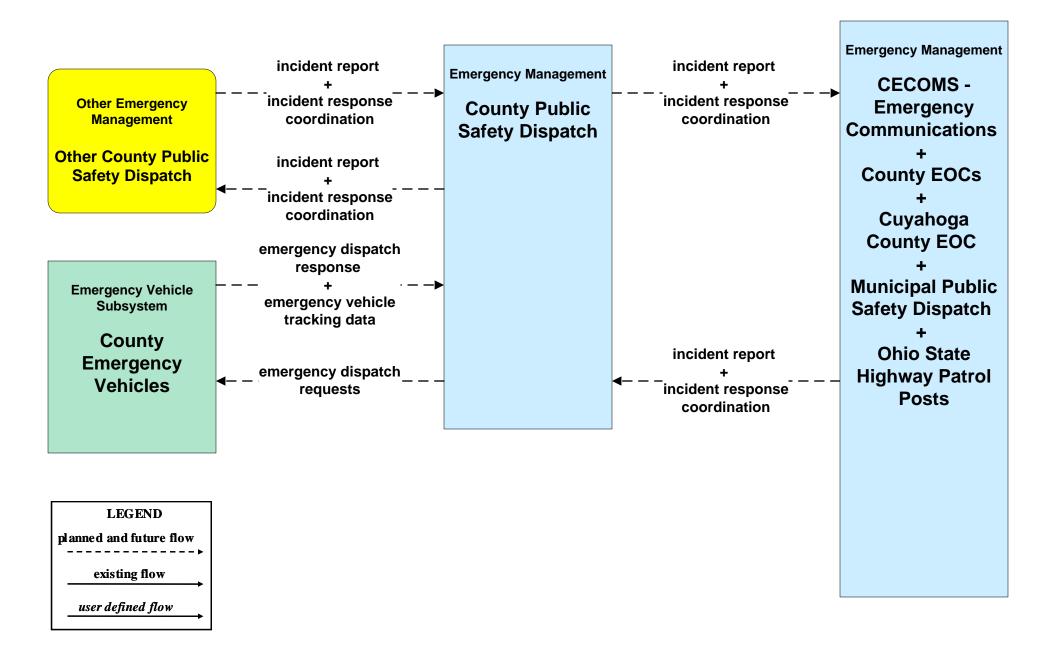

## ATMS08 - Incident Management Municipal Signal Systems (EM to TM)





### ATMS08 - Incident Management Ohio Turnpike Commission (EM to TM)





# ATMS08 - Incident Management County Engineers (EM to MCM)





### ATMS08 - Incident Management Municipal Maintenance Garages (EM to MCM)





### ATMS08 - Incident Management Ohio Turnpike Commission (EM to MCM)



#### ATMS08 - Incident Management EM to EVS (1 of 2)



# ATMS08 - Incident Management Event Promoter Interfaces – Municipalities and Counties





ATMS11 - Emissions Monitoring and Management Ozone Action Day System



### CVO10 - HAZMAT Greater Cleveland Region



#### EM01 - Emergency Response Coordination Cuyahoga Regional Information System (CRIS)



## EM01 - Emergency Response Coordination County Public Safety Dispatch



## EM01 - Emergency Response Coordination Municipal Public Safety Dispatch





# EM01 - Emergency Response Coordination Special Police





#### EM01 - Emergency Response Coordination Ohio State Highway Patrol



#### EM01 - Emergency Response Coordination County EOCs





### EM01 - Emergency Response Coordination 311 Non-Emergency Information System



### EM02 - Emergency Routing County Public Safety Dispatch



# EM03 - Mayday Support Mayday Concierge Services





### EM05 - Transportation Infrastructure Protection USCG District HQ Bridge Office





### EM06 - Wide Area Alerts County EOCs (1 of 2)





#### EM06 - Wide Area Alerts Statewide Amber/Silver Alert



### EM06 - Wide Area Alerts Greater Cleveland Amber/Silver Alert



# EM07 - Early Warning System County EOCs (1 of 2)