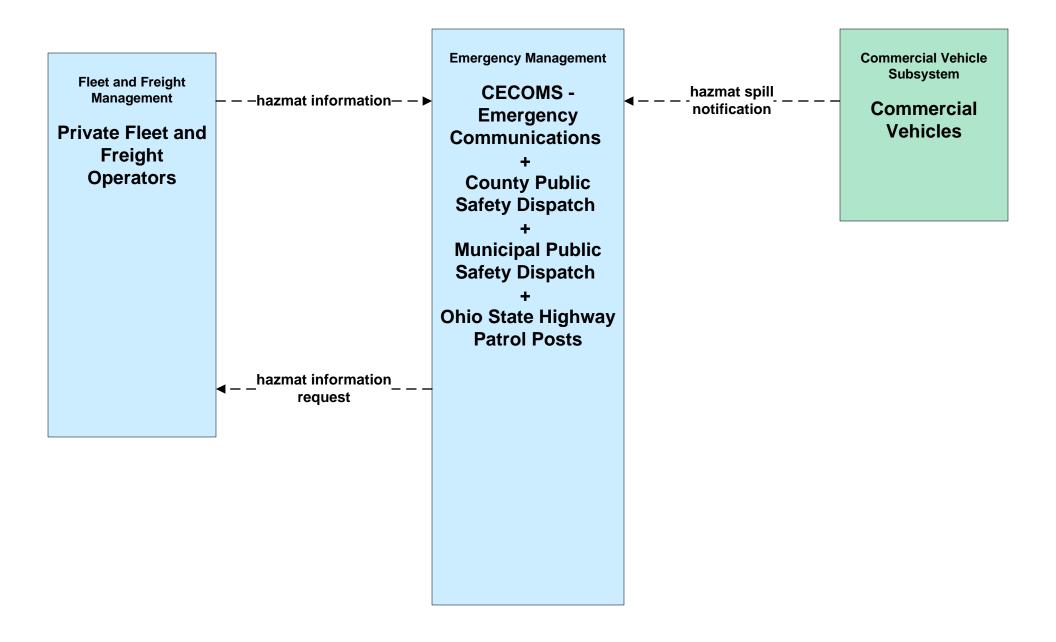

tion Dissemination ODOT District 3 (1 of 2)





### ATMS07 - Regional Traffic Control ODOT District 12



# ATMS08 - Incident Management ODOT District 3 (EM to TM)





## ATMS08 - Incident Management Municipal Signal Systems (EM to TM)





### ATMS08 - Incident Management Ohio Turnpike Commission (EM to TM)





# ATMS08 - Incident Management County Engineers (EM to MCM)





### ATMS08 - Incident Management Municipal Maintenance Garages (EM to MCM)





### ATMS08 - Incident Management Ohio Turnpike Commission (EM to MCM)



#### ATMS08 - Incident Management EM to EVS (1 of 2)



# ATMS08 - Incident Management Event Promoter Interfaces – Municipalities and Counties





ATMS11 - Emissions Monitoring and Management Ozone Action Day System



### CVO10 - HAZMAT Greater Cleveland Region



#### EM01 - Emergency Response Coordination Cuyahoga Regional Information System (CRIS)



## EM01 - Emergency Response Coordination County Public Safety Dispatch



## EM01 - Emergency Response Coordination Municipal Public Safety Dispatch





# EM01 - Emergency Response Coordination Special Police





#### EM01 - Emergency Response Coordination Ohio State Highway Patrol



#### EM01 - Emergency Response Coordination County EOCs





### EM01 - Emergency Response Coordination 311 Non-Emergency Information System



### EM02 - Emergency Routing County Public Safety Dispatch



# EM03 - Mayday Support Mayday Concierge Services





### EM05 - Transportation Infrastructure Protection USCG District HQ Bridge Office





### EM06 - Wide Area Alerts County EOCs (1 of 2)





#### EM06 - Wid