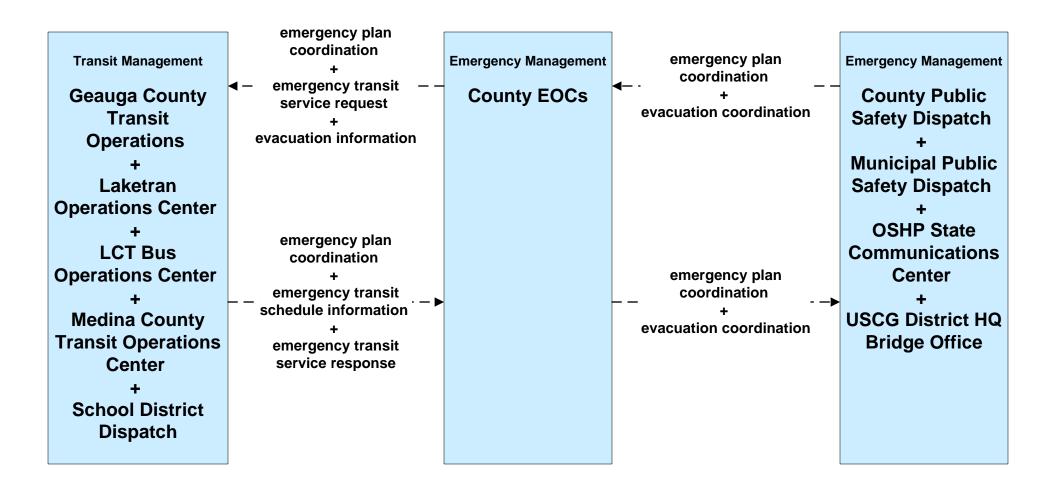

# EM09 - Evacuation and Reentry Management County EOCs (1 of 2)

# EM09 - Evacuation and Reentry Management County EOCs (2 of 2)