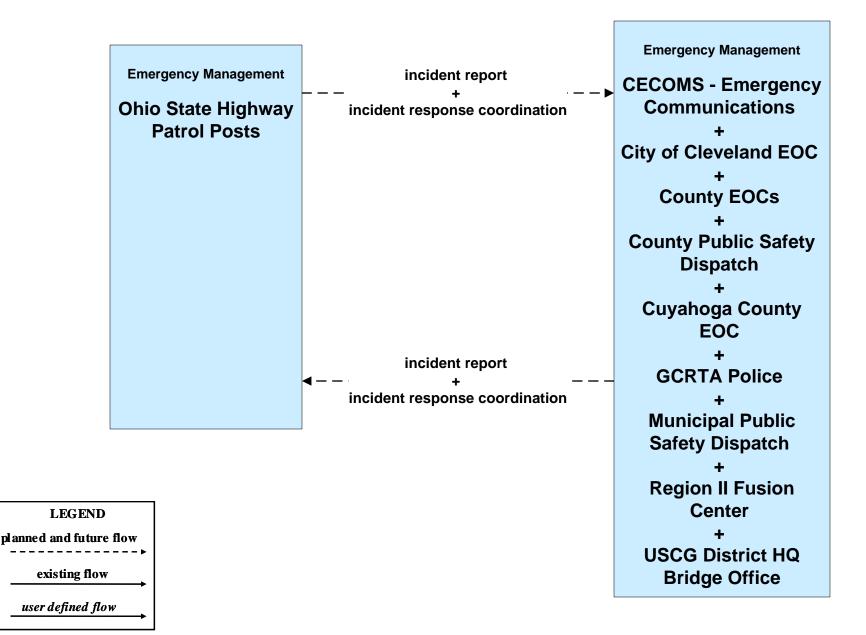

### ATMS08 - Incident Management Municipal Maintenance Garages (EM to MCM)





### ATMS08 - Incident Management Ohio Turnpike Commission (EM to MCM)



#### ATMS08 - Incident Management EM to EVS (1 of 2)



# ATMS08 - Incident Management Event Promoter Interfaces – Municipalities and Counties





ATMS11 - Emissions Monitoring and Management Ozone Action Day System



### CVO10 - HAZMAT Greater Cleveland Region



#### EM01 - Emergency Response Coordination Cuyahoga Regional Information System (CRIS)



## EM01 - Emergency Response Coordination County Public Safety Dispatch



## EM01 - Emergency Response Coordination Municipal Public Safety Dispatch





# EM01 - Emergency Response Coordination Special Police





#### EM01 - Emergency Response Coordination Ohio State Highway Patrol



#### EM01 - Emergency Response Coordination County EOCs





### EM01 - Emergency Response Coordination 311 Non-Emergency Information System



### EM02 - Emergency Routing County Public Safety Dispatch



# EM03 - Mayday Support Mayday Concierge Services





### EM05 - Transportation Infrastructure Protection USCG District HQ Bridge Office





### EM06 - Wide Area Alerts County EOCs (1 of 2)





#### EM06 - Wide Area Alerts Statewide Amber/Silver Alert



### EM06 - Wide Area Alerts Greater Cleveland Amber/Silver Alert



# EM07 - Early Warning System County EOCs (1 of 2)





# EM07 - Early Warning System County EOCs (2 of 2)





# EM08 - Disaster Response and Recovery County EOCs (2 of 2)



# EM09 - Evacuation and Reentry Management County EOCs (1 of 2)





# EM09 - Evacuation a