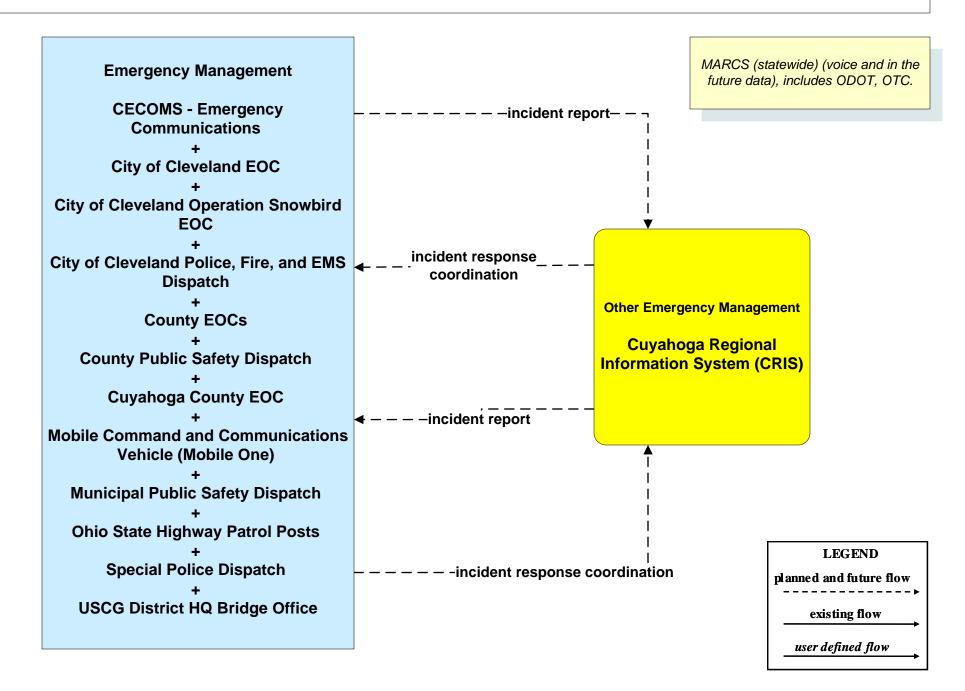

#### EM01 - Emergency Response Coordination Cuyahoga Regional Information System (CRIS)