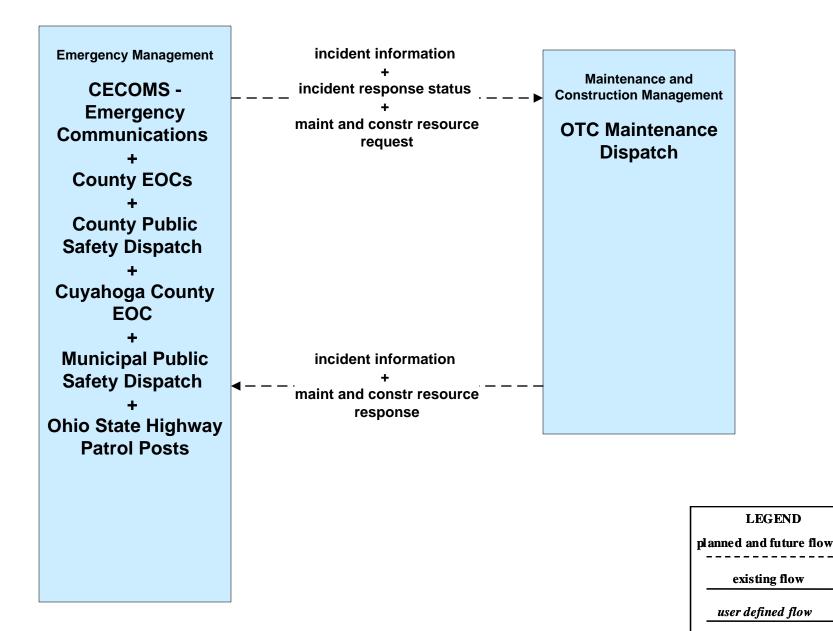

### AD1 - ITS Data Mart Ohio DPS Crash Records Database





# APTS05 - Transit Security Lorain County Transit





### ATMS01 - Network Surveillance ODOT District 3



### ATMS06 - Traffic Information Dissemination ODOT District 3 (1 of 2)





### ATMS07 - Regional Traffic Control ODOT District 12



# ATMS08 - Incident Management ODOT District 3 (EM to TM)





## ATMS08 - Incident Management Municipal Signal Systems (EM to TM)





### ATMS08 - Incident Management Ohio Turnpike Commission (EM to TM)





# ATMS08 - Incident Management County Engineers (EM to MCM)





### ATMS08 - Incident Management Municipal Maintenance Garages (EM to MCM)





### ATMS08 - Incident Management Ohio Turnpike Commission (EM to MCM)



#### ATMS08 - Incident Management EM to EVS (1 of 2)



# ATMS08 - Incident Management Event Promoter Interfaces – Municipalities and Counties





ATMS11 - Emissions Monitoring and Management Ozone Action Day System



### CVO10 - HAZMAT Greater Cleveland Region



#### EM01 - Emergency Response Coordination Cuyahoga Regional Information System (CRIS)



## EM01 - Emergency Response Coordination County Public Safety Dispatch



## EM01 - Emergency Response Coordination Municipal Public Safety Dispatch





# EM01 - Emergency Response Coordination Special Police





#### EM01 - Emergency Response Coordination Ohio State Highway Patrol



#### EM01 - Emergency Response Coordination County EOCs





### EM01 - Emergency Response Coordination 311 Non-Emergency Information System



### EM0