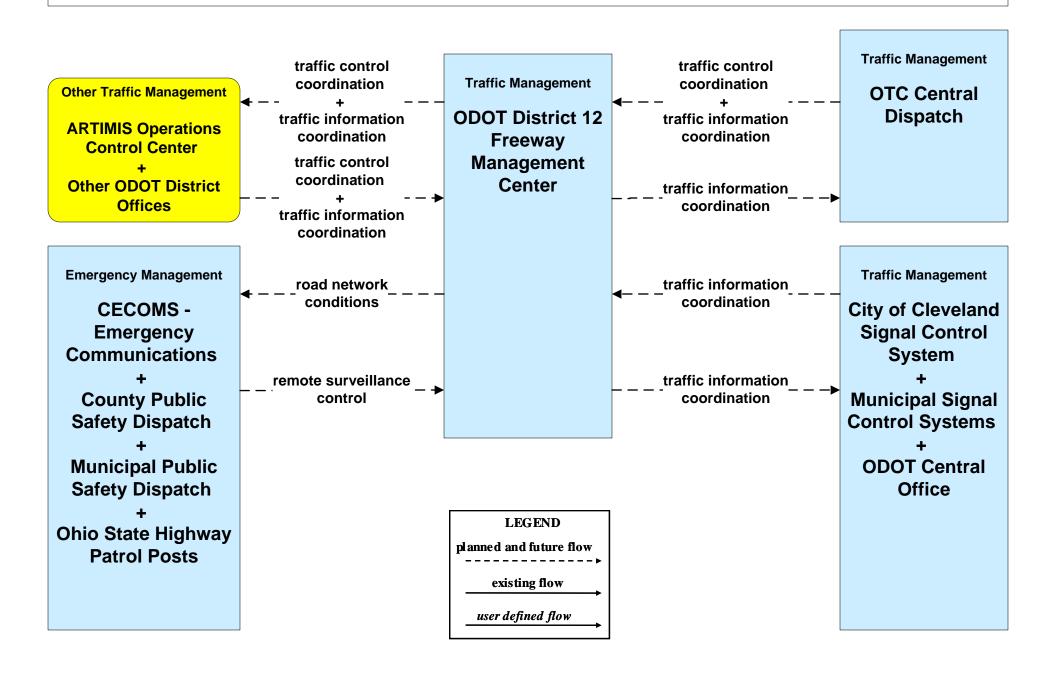

### AD1 - ITS Data Mart Ohio DPS Crash Records Database





# APTS05 - Transit Security Lorain County Transit





### ATMS01 - Network Surveillance ODOT District 3



### ATMS06 - Traffic Information Dissemination ODOT District 3 (1 of 2)





### ATMS07 - Regional Traffic Control ODOT District 12



# ATMS08 - Incident Management ODOT District 3 (EM to TM)





## ATMS08 - Incident Management Municipal Signal Systems (EM to TM)





### ATMS08 - Incident Management Ohio Turnpike Commission (EM to TM)





# ATMS08 - Incident Management County Engineers (EM to MCM)





### ATMS08 - Incident Management Municipal Maintenance Garages (EM to MCM)





### ATMS08 - Incident Management Ohio Turnpike Commission (EM to MCM)



#### ATMS08 - Incident Management EM to EVS (1 of 2)



# ATMS08 - Incident Management Event Promoter Interfaces – Municipalities and Counties





ATMS11 - Emissions Monitoring and Management Ozone Action Day System



### CVO10 - HAZMAT Greater Cleveland Region



#### EM01 - Emergency Response Coordination Cuyahoga Regional Information System (CRIS)



## EM01 - Em