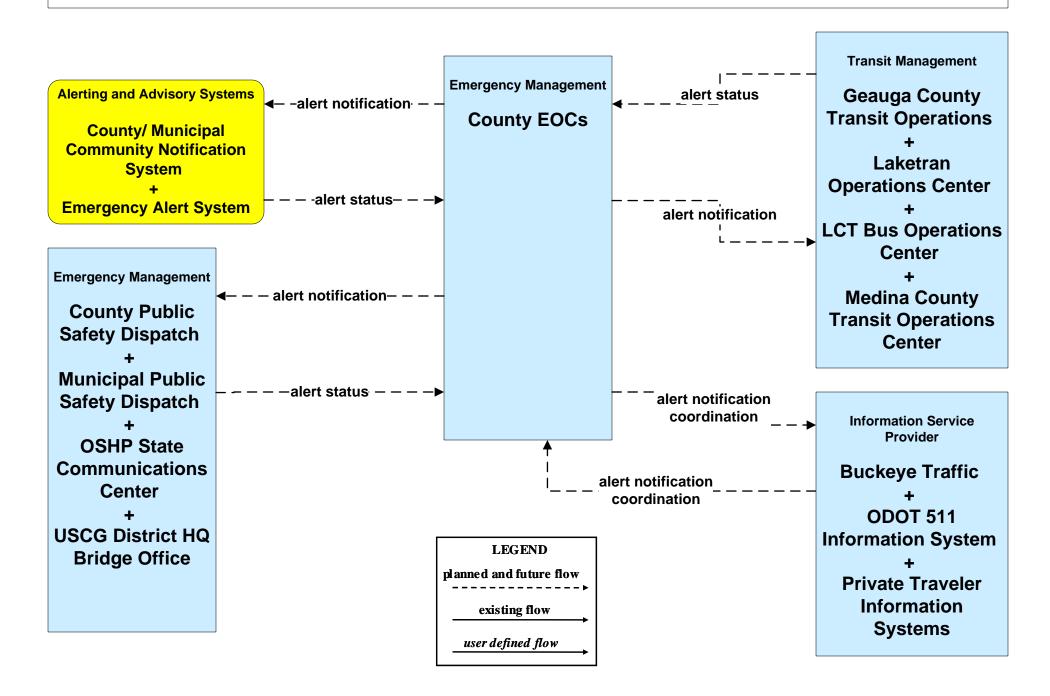

Cleveland Region



#### EM01 - Emergency Response Coordination Cuyahoga Regional Information System (CRIS)



## EM01 - Emergency Response Coordination County Public Safety Dispatch



## EM01 - Emergency Response Coordination Municipal Public Safety Dispatch





# EM01 - Emergency Response Coordination Special Police





#### EM01 - Emergency Response Coordination Ohio State Highway Patrol



#### EM01 - Emergency Response Coordination County EOCs





### EM01 - Emergency Response Coordination 311 Non-Emergency Information System



### EM02 - Emergency Routing County Public Safety Dispatch



# EM03 - Mayday Support Mayday Concierge Services





### EM05 - Transportation Infrastructure Protection USCG District HQ Bridge Office





### EM06 - Wide Area Alerts County EOCs (1 of 2)





#### EM06 - Wide Area Alerts Statewide Amber/Silver Alert



### EM06 - Wide Area Alerts Greater Cleveland Amber/Silver Alert



# EM07 - Early Warning System County EOCs (1 of 2)





# EM07 - Early Warning System County EOCs (2 of 2)





# EM08 - Disaster Response and Recovery County EOCs (2 of 2)



# EM09 - Evacuation and Reentry Management County EOCs (1 of 2)





# EM09 - Evacuation and Reentry Management County EOCs (2 of 2)





#### EM10 - Disaster Traveler Information EOCs



### MC04 - Weather Information Processing and Distribution ODOT District 12 (2 of 2)



# MC06 - Winter Maintenance ODOT District 3 Maintenance Garages (2 of 2)





# MC06 - Winter Maintenance County Engineers Office (2 of 2)



# MC06 - Winter Maintenance Municipal Maintenance Garages (2 of 2)



###