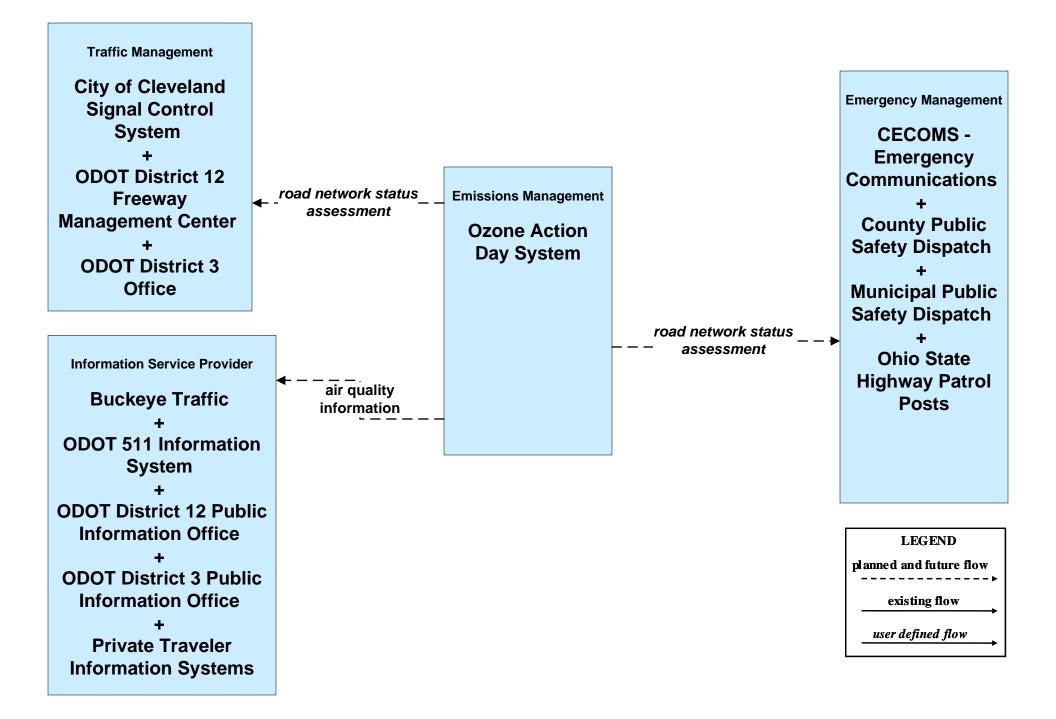

# ATMS08 - Incident Management Event Promoter Interfaces – Municipalities and Counties

ATMS11 - Emissions Monitoring and Management Ozone Action Day System