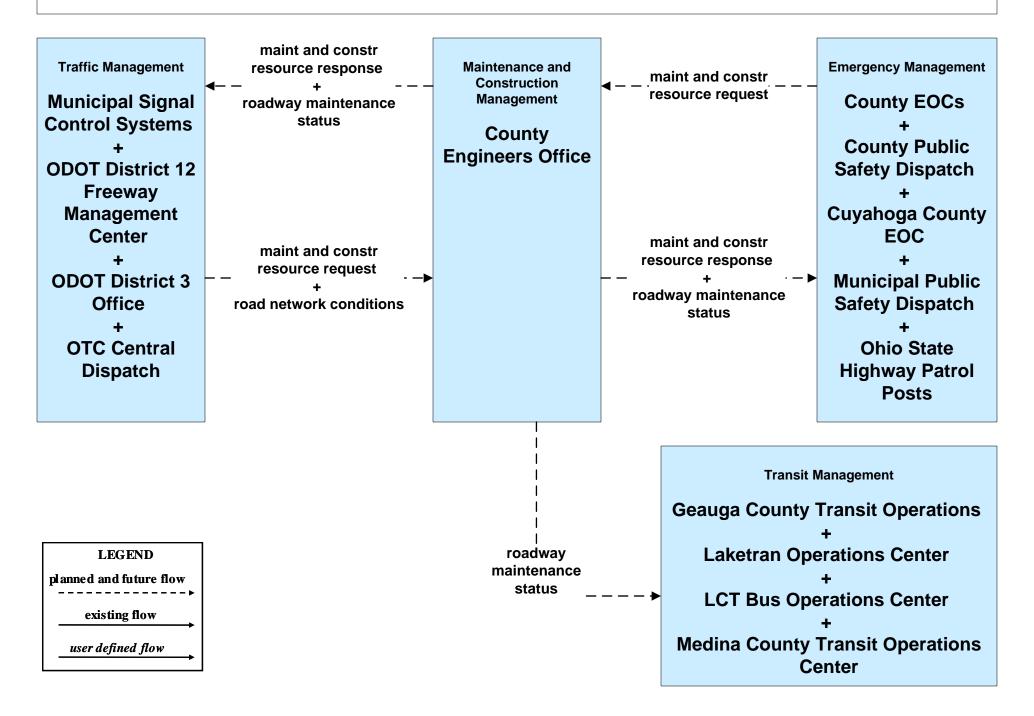

ct HQ Bridge Office





### EM06 - Wide Area Alerts County EOCs (1 of 2)





#### EM06 - Wide Area Alerts Statewide Amber/Silver Alert



### EM06 - Wide Area Alerts Greater Cleveland Amber/Silver Alert



# EM07 - Early Warning System County EOCs (1 of 2)





# EM07 - Early Warning System County EOCs (2 of 2)





# EM08 - Disaster Response and Recovery County EOCs (2 of 2)



# EM09 - Evacuation and Reentry Management County EOCs (1 of 2)





# EM09 - Evacuation and Reentry Management County EOCs (2 of 2)





#### EM10 - Disaster Traveler Information EOCs



### MC04 - Weather Information Processing and Distribution ODOT District 12 (2 of 2)



# MC06 - Winter Maintenance ODOT District 3 Maintenance Garages (2 of 2)





# MC06 - Winter Maintenance County Engineers Office (2 of 2)



# MC06 - Winter Maintenance Municipal Maintenance Garages (2 of 2)



### MC08 - Workzone Management ODOT District 3



# MC08 - Workzone Management Municipal / County Maintenance Garages (1 of 2)