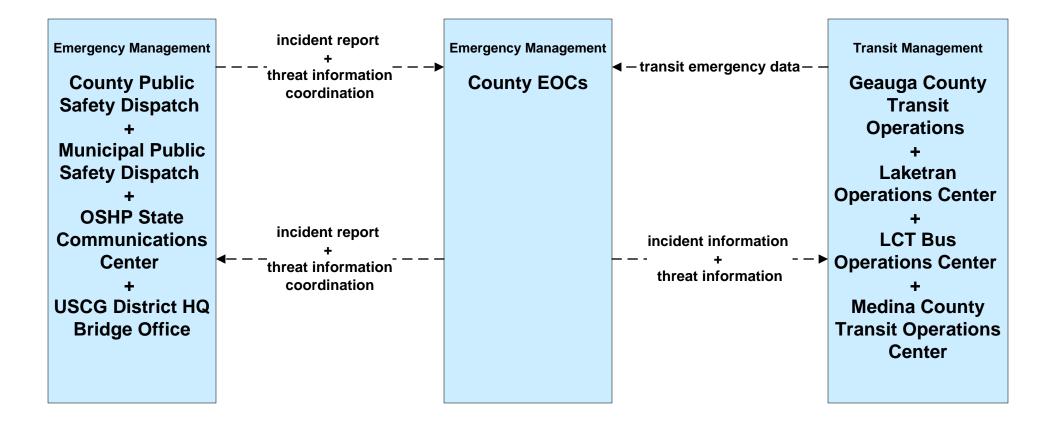

## EM01 - Emergency Response Coordination Municipal Public Safety Dispatch





# EM01 - Emergency Response Coordination Special Police





#### EM01 - Emergency Response Coordination Ohio State Highway Patrol



#### EM01 - Emergency Response Coordination County EOCs





### EM01 - Emergency Response Coordination 311 Non-Emergency Information System



### EM02 - Emergency Routing County Public Safety Dispatch



# EM03 - Mayday Support Mayday Concierge Services





### EM05 - Transportation Infrastructure Protection USCG District HQ Bridge Office





### EM06 - Wide Area Alerts County EOCs (1 of 2)





#### EM06 - Wide Area Alerts Statewide Amber/Silver Alert



### EM06 - Wide Area Alerts Greater Cleveland Amber/Silver Alert



# EM07 - Early Warning System County EOCs (1 of 2)





# EM07 - Early Warning System County EOCs (2 of 2)





# EM08 - Disaster Response and Recovery County EOCs (2 of 2)



# EM09 - Evacuation and Reentry Management County EOCs (1 of 2)





# EM09 - Evacuation and Reentry Management County EOCs (2 of 2)





#### EM10 - Disaster Traveler Information EOCs



### MC04 - Weather Information Processing and Distribution ODOT District 12 (2 of 2)



# MC06 - Winter Maintenance ODOT District 3 Maintenance Garages (2 of 2)





# MC06 - Winter Maintenance County Engineers Office (2 of 2)



# MC06 - Winter Maintenance Municipal Maintenance Garages (2 of 2)



### MC08 - Workzone Management ODOT District 3



# MC08 - Workzone Management Municipal / County Maintenance Garages (1 of 2)