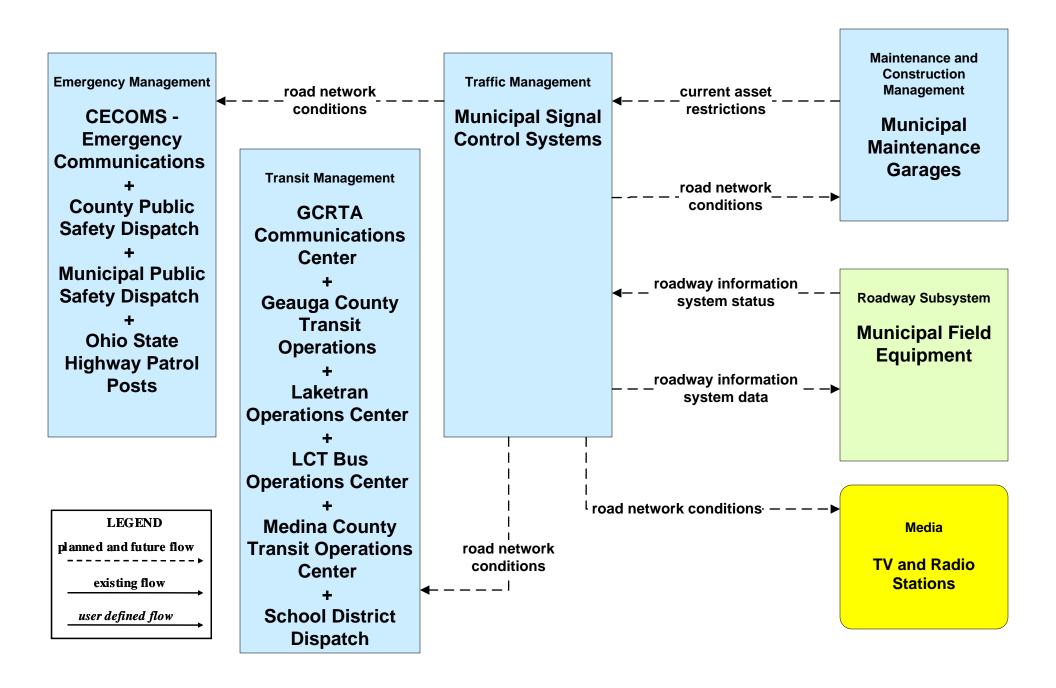

### AD1 - ITS Data Mart Ohio DPS Crash Records Database





# APTS05 - Transit Security Lorain County Transit





### ATMS01 - Network Surveillance ODOT District 3



### ATMS06 - Traffic Information Dissemination ODOT District 3 (1 of 2)





### ATMS07 - Regional Traffic Control ODOT District 12



# ATMS08 - Incident Management ODOT District 3 (EM to TM)





## ATMS08 - Incident Management Municipal Signal Systems (EM to TM)





### ATMS08 - Incident Management Ohio Turnpike Commission (EM to TM)





# ATMS08 - Incident Management County Engineers (EM to MCM)





### ATMS08 - Incident Management Municipal Maintenance Garages (EM to MCM)





### ATMS08 - Incident Management Ohio Turnpike Commission (EM to MCM)



#### ATMS08 - Incident Management EM to EVS (1 of 2)



# ATMS08 - Incident Management Event Promoter Interfaces – Municipalities and Counties





ATMS11 - Emissions Monitoring and Management Ozone Action Day System



### CVO10 - HAZMAT Greater Cleveland Region



#### EM01 - Emergency Response Coordination C