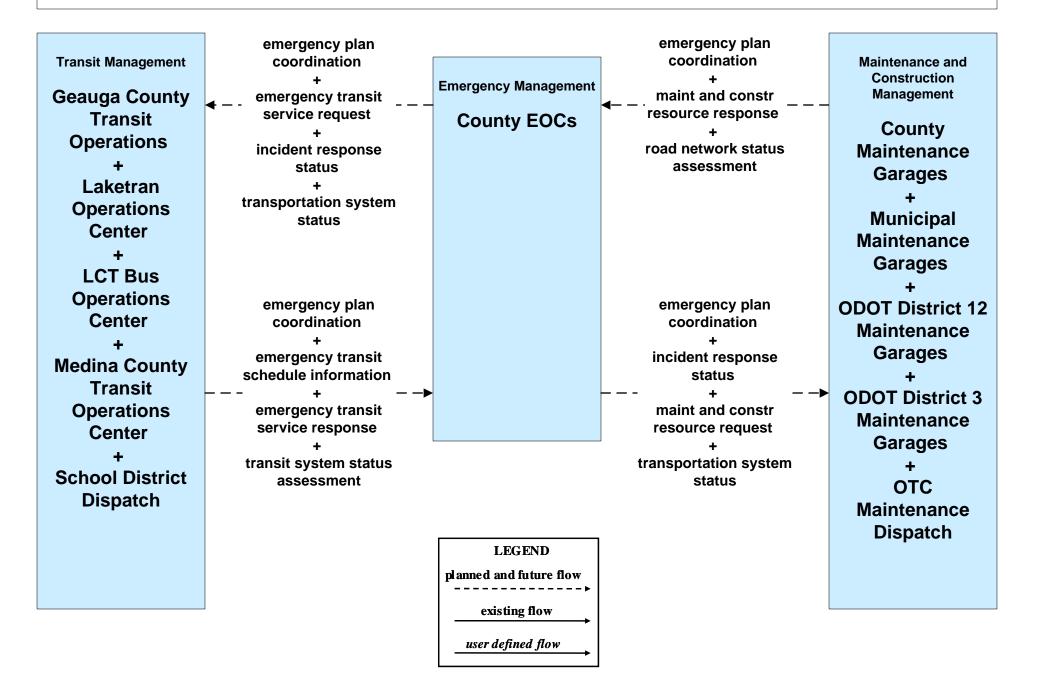

Special Police





#### EM01 - Emergency Response Coordination Ohio State Highway Patrol



#### EM01 - Emergency Response Coordination County EOCs





### EM01 - Emergency Response Coordination 311 Non-Emergency Information System



### EM02 - Emergency Routing County Public Safety Dispatch



# EM03 - Mayday Support Mayday Concierge Services





### EM05 - Transportation Infrastructure Protection USCG District HQ Bridge Office





### EM06 - Wide Area Alerts County EOCs (1 of 2)





#### EM06 - Wide Area Alerts Statewide Amber/Silver Alert



### EM06 - Wide Area Alerts Greater Cleveland Amber/Silver Alert



# EM07 - Early Warning System County EOCs (1 of 2)





# EM07 - Early Warning System County EOCs (2 of 2)





# EM08 - Disaster Response and Recovery County EOCs (2 of 2)



# EM09 - Evacuation and Reentry Management County EOCs (1 of 2)





# EM09 - Evacuation and Reentry Management County EOCs (2 of 2)





#### EM10 - Disaster Traveler Information EOCs



### MC04 - Weather Information Processing and Distribution ODOT District 12 (2 of 2)



# MC06 - Winter Maintenance ODOT District 3 Maintenance Garages (2 of 2)





# MC06 - Winter Maintenance County Engineers Office (2 of 2)



# MC06 - Winter Maintenance Municipal Maintenance Garages (2 of 2)



### MC08 - Workzone Management ODOT District 3



# MC08 - Workzone Management Municipal / County Maintenance Garages (1 of 2)