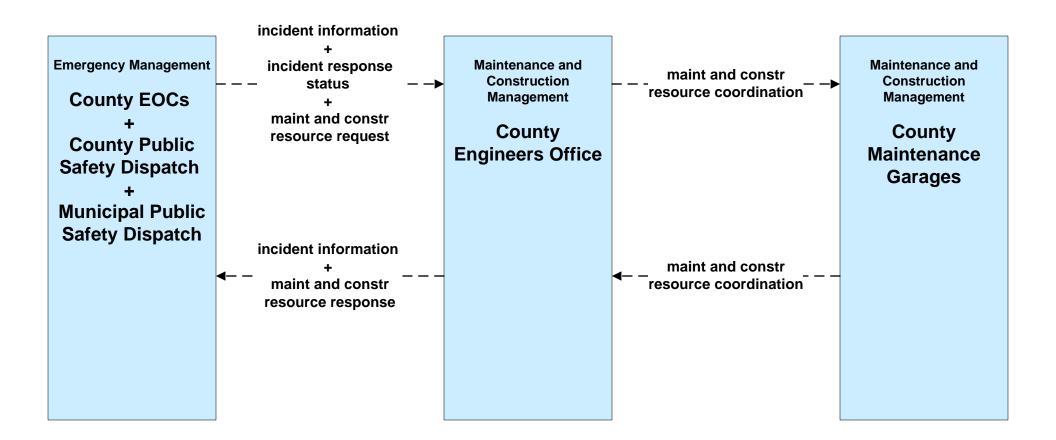

### AD1 - ITS Data Mart Ohio DPS Crash Records Database





# APTS05 - Transit Security Lorain County Transit





### ATMS01 - Network Surveillance ODOT District 3



### ATMS06 - Traffic Information Dissemination ODOT District 3 (1 of 2)





### ATMS07 - Regional Traffic Control ODOT District 12



# ATMS08 - Incident Management ODOT District 3 (EM to TM)





## ATMS08 - Incident Management Municipal Signal Systems (EM to TM)





### ATMS08 - Incident Management Ohio Turnpike Commission (EM to TM)





# ATMS08 - Incident Management County Engineers (EM to MCM)





### ATMS08 - Incident Management Municipal Maintenance Garages (EM to MCM)





### ATMS08 - Incident Management Ohio Turnpike Commission (EM to MCM)



#### ATMS08 - Incident Management EM to EVS (1 of 2)



# ATMS08 - Incident Management Event Promoter Interfaces – Municipalities and Counties





ATMS11 - Emissions Monitoring and Management Ozone Action Day System



### CVO10 - HAZMAT Greater Cleveland Region



#### EM01 - Emergency Response Coordination Cuyahoga Regional Information System (CRIS)



## EM01 - Emergency Response Coordination County Public Safety Dispatch



## EM01 - Emergency Response Coordination Municipal Public Safety Dispatch





# EM01 - Emergency Response Coordination Special Police





#### EM01 - Emergency Response Coordination Ohio State Highway Patrol