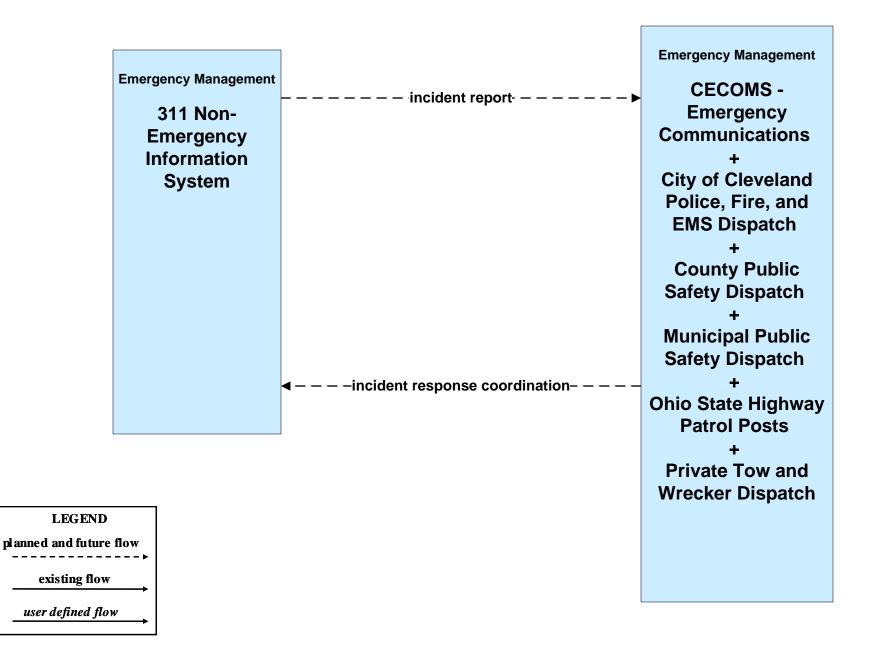

to MCM)



#### ATMS08 - Incident Management EM to EVS (1 of 2)



# ATMS08 - Incident Management Event Promoter Interfaces – Municipalities and Counties





ATMS11 - Emissions Monitoring and Management Ozone Action Day System



### CVO10 - HAZMAT Greater Cleveland Region



#### EM01 - Emergency Response Coordination Cuyahoga Regional Information System (CRIS)



## EM01 - Emergency Response Coordination County Public Safety Dispatch



## EM01 - Emergency Response Coordination Municipal Public Safety Dispatch





# EM01 - Emergency Response Coordination Special Police





#### EM01 - Emergency Response Coordination Ohio State Highway Patrol



#### EM01 - Emergency Response Coordination County EOCs





### EM01 - Emergency Response Coordination 311 Non-Emergency Information System



### EM02 - Emergency Routing County Public Safety Dispatch



# EM03 - Mayday Support Mayday Concierge Services





### EM05 - Transportation Infrastructure Protection USCG District HQ Bridge Office





### EM06 - Wide Area Alerts County EOCs (1 of 2)





#### EM06 - Wide Area Alerts Statewide Amber/Silver Alert



### EM06 - Wide Area Alerts Greater Cleveland Amber/Silver Alert



# EM07 - Early Warning System County EOCs (1 of 2)





# EM07 - Early Warning System County EOCs (2 of 2)





# EM08 - Disaster Response and Recovery County EOCs (2 of 2)



# EM09 - Evacuation and Reentry Management County EOCs (1 of 2)





# EM09 - Evacuation and Reentry Management County EOCs (2 of 2)





#### EM10 - Disaster Traveler Information EOCs



### MC04 - Weather Information Processing and