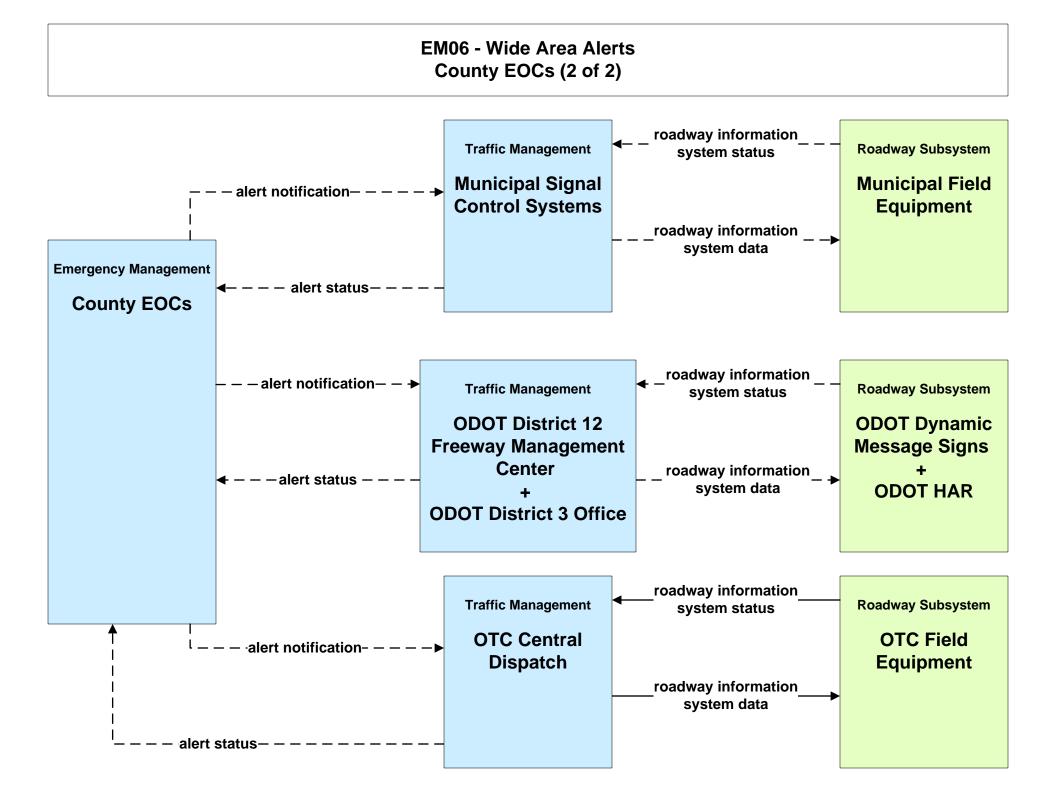

leveland Region



#### EM01 - Emergency Response Coordination Cuyahoga Regional Information System (CRIS)



## EM01 - Emergency Response Coordination County Public Safety Dispatch



## EM01 - Emergency Response Coordination Municipal Public Safety Dispatch





# EM01 - Emergency Response Coordination Special Police





#### EM01 - Emergency Response Coordination Ohio State Highway Patrol



#### EM01 - Emergency Response Coordination County EOCs





### EM01 - Emergency Response Coordination 311 Non-Emergency Information System



### EM02 - Emergency Routing County Public Safety Dispatch



# EM03 - Mayday Support Mayday Concierge Services





### EM05 - Transportation Infrastructure Protection USCG District HQ Bridge Office





### EM06 - Wide Area Alerts County EOCs (1 of 2)





#### EM06 - Wide Area Alerts Statewide Amber/Silver Alert



### EM06 - Wide Area Alerts Greater Cleveland Amber/Silver Alert



# EM07 - Early Warning System County EOCs (1 of 2)





# EM07 - Early Warning System County EOCs (2 of 2)





# EM08 - Disaster Response and Recovery County EOCs (2 of 2)



# EM09 - Evacuation and Reentry Management County EOCs (1 of 2)





# EM09 - Evacuation and Reentry Management County EOCs (2 of 2)





#### EM10 - Disaster Traveler Information EOCs



### MC04 - Weather Information Processing and Distribution ODOT District 12 (2 of 2)



# MC06 - Winter Maintenance ODOT District 3 Maintenance Garages (2 of 2)





# MC06 - Winter Maintenance County Engineers Office (2 of 2)



# MC06 - Winter Maintenance Municipal Maintenance Garages (2 of 2)



### M