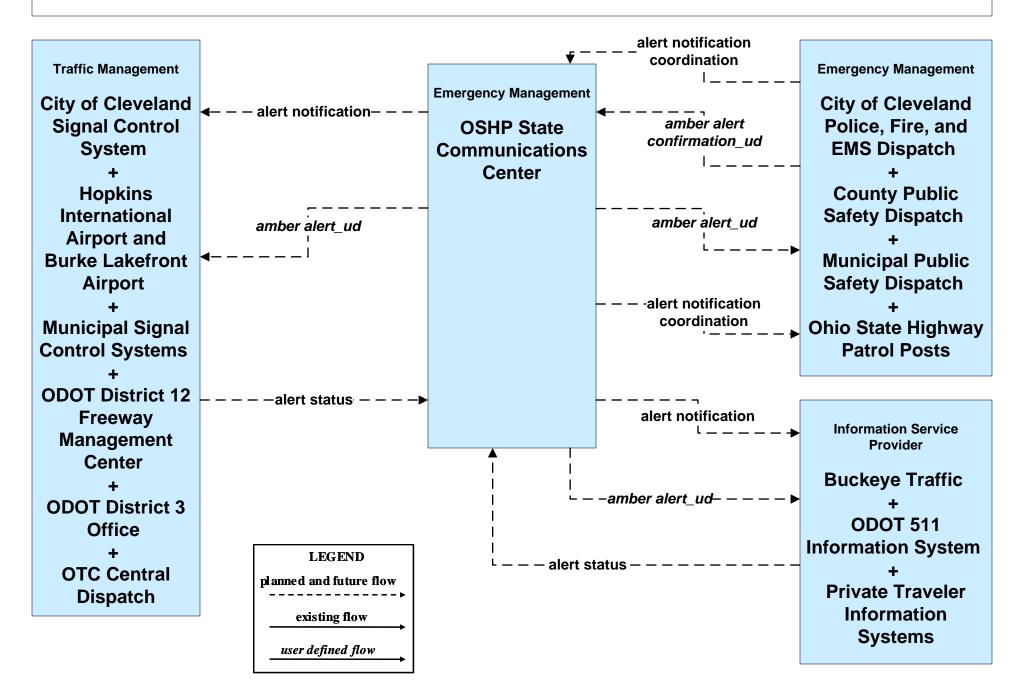

n Cuyahoga Regional Information System (CRIS)



## EM01 - Emergency Response Coordination County Public Safety Dispatch



## EM01 - Emergency Response Coordination Municipal Public Safety Dispatch





# EM01 - Emergency Response Coordination Special Police





#### EM01 - Emergency Response Coordination Ohio State Highway Patrol



#### EM01 - Emergency Response Coordination County EOCs





### EM01 - Emergency Response Coordination 311 Non-Emergency Information System



### EM02 - Emergency Routing County Public Safety Dispatch



# EM03 - Mayday Support Mayday Concierge Services





### EM05 - Transportation Infrastructure Protection USCG District HQ Bridge Office





### EM06 - Wide Area Alerts County EOCs (1 of 2)





#### EM06 - Wide Area Alerts Statewide Amber/Silver Alert



### EM06 - Wide Area Alerts Greater Cleveland Amber/Silver Alert



# EM07 - Early Warning System County EOCs (1 of 2)





# EM07 - Early Warning System County EOCs (2 of 2)





# EM08 - Disaster Response and Recovery County EOCs (2 of 2)



# EM09 - Evacuation and Reentry Management County EOCs (1 of 2)





# EM09 - Evacuation and Reentry Management County EOCs (2 of 2)





#### EM10 - Disaster Traveler Information EOCs



### MC04 - Weather Information Processing and Distribution ODOT District 12 (2 of 2)



# MC06 - Winter Maintenance ODOT District 3 Maintenance Garages (2 of 2)





# MC06 - Winter Maintenance County Engineers Office (2 of 2)



# MC06 - Winter Maintenance Municipal Maintenance Garages (2 of 2)



### MC08 - Workzone Management ODOT District 3



# MC08 - Workzon