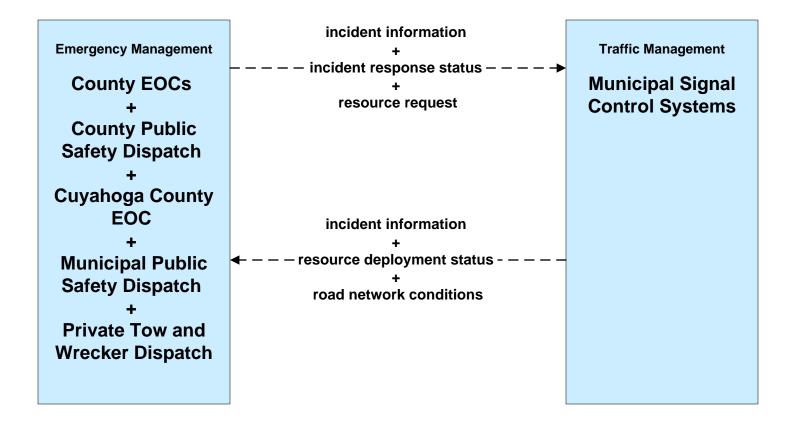

### AD1 - ITS Data Mart Ohio DPS Crash Records Database





# APTS05 - Transit Security Lorain County Transit





### ATMS01 - Network Surveillance ODOT District 3



### ATMS06 - Traffic Information Dissemination ODOT District 3 (1 of 2)





### ATMS07 - Regional Traffic Control ODOT District 12



# ATMS08 - Incident Management ODOT District 3 (EM to TM)





## ATMS08 - Incident Management Municipal Signal Systems (EM to TM)





### ATMS08 - Incident Management Ohio Turnpike Commission (EM to TM)





# ATMS08 - Incident Management County Engineers (EM to MCM)





### ATMS08 - Incident Management Municipal Maintenance Garages (EM to MCM)





### ATMS08 - Incident Management Ohio Turnpike Commission (EM to MCM)



#### ATMS08 - Incident Management EM to EVS (1 of 2)



# ATMS08 - Incident Management Event Promoter Interfaces – Municipalities and Counties





ATMS11 - Emissions Monitoring and Management Ozone Action Day System



### CVO10 - HAZMAT Greater Cleveland Region



#### EM01 - Emergency Response Coordination Cuyahoga Regional Information System (CRIS)



## EM01 - Emergency Response Coordination County Public Safety Dispatch



## EM01 - Emergency Response Coordination Municipal Public Safety Dispa