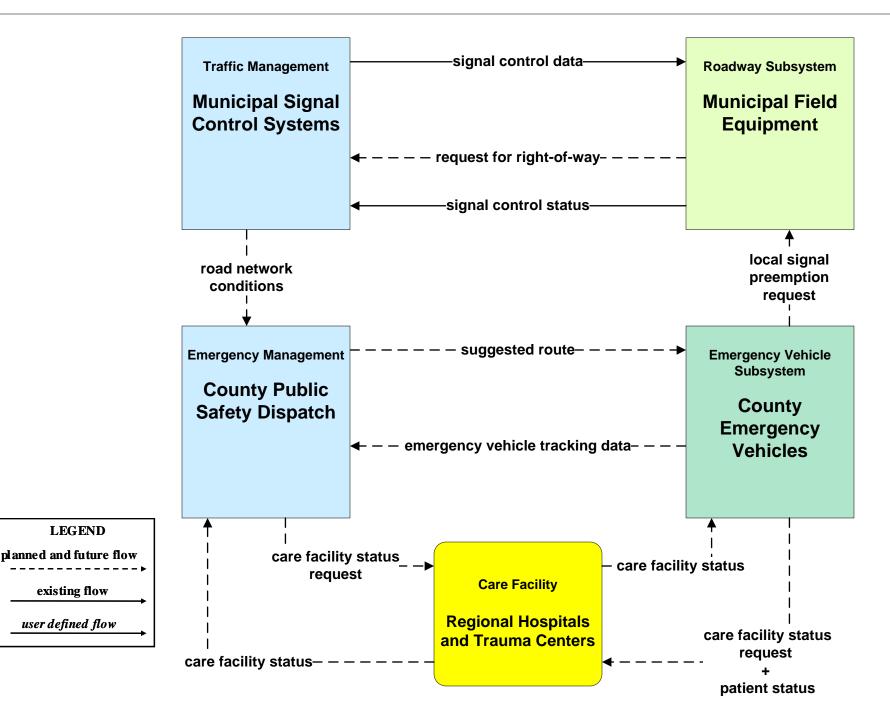

)



# ATMS08 - Incident Management Event Promoter Interfaces – Municipalities and Counties





ATMS11 - Emissions Monitoring and Management Ozone Action Day System



### CVO10 - HAZMAT Greater Cleveland Region



#### EM01 - Emergency Response Coordination Cuyahoga Regional Information System (CRIS)



## EM01 - Emergency Response Coordination County Public Safety Dispatch



## EM01 - Emergency Response Coordination Municipal Public Safety Dispatch





# EM01 - Emergency Response Coordination Special Police





#### EM01 - Emergency Response Coordination Ohio State Highway Patrol



#### EM01 - Emergency Response Coordination County EOCs





### EM01 - Emergency Response Coordination 311 Non-Emergency Information System



### EM02 - Emergency Routing County Public Safety Dispatch



# EM03 - Mayday Support Mayday Concierge Services





### EM05 - Transportation Infrastructure Protection USCG District HQ Bridge Office





### EM06 - Wide Area Alerts County EOCs (1 of 2)





#### EM06 - Wide Area Alerts Statewide Amber/Silver Alert



### EM06 - Wide Area Alerts Greater Cleveland Amber/Silver Alert



# EM07 - Early Warning System County EOCs (1 of 2)





# EM07 - Early Warning System County EOCs (2 of 2)





# EM08 - Disaster Response and Recovery County EOCs (2 of 2)



# EM09 - Evacuation and Reentry Management County EOCs (1 of 2)





# EM09 - Evacuation and Reentry Management County EOCs (2 of 2)





#### EM10 - Disaster Traveler Information EOCs



### MC04 - Weather Information Processing and Distribution ODOT District 12 (2 of 2)



# MC06 - Winter Main