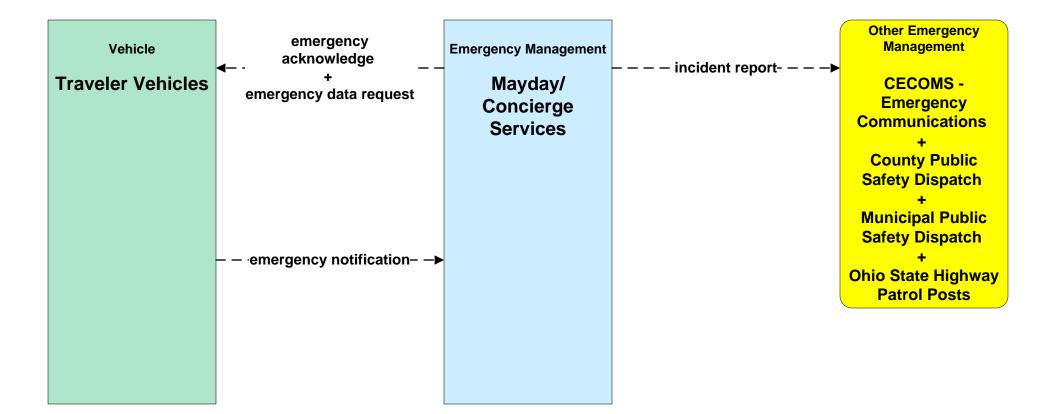

terfaces – Municipalities and Counties





ATMS11 - Emissions Monitoring and Management Ozone Action Day System



### CVO10 - HAZMAT Greater Cleveland Region



#### EM01 - Emergency Response Coordination Cuyahoga Regional Information System (CRIS)



## EM01 - Emergency Response Coordination County Public Safety Dispatch



## EM01 - Emergency Response Coordination Municipal Public Safety Dispatch





# EM01 - Emergency Response Coordination Special Police





#### EM01 - Emergency Response Coordination Ohio State Highway Patrol



#### EM01 - Emergency Response Coordination County EOCs





### EM01 - Emergency Response Coordination 311 Non-Emergency Information System



### EM02 - Emergency Routing County Public Safety Dispatch



# EM03 - Mayday Support Mayday Concierge Services





### EM05 - Transportation Infrastructure Protection USCG District HQ Bridge Office





### EM06 - Wide Area Alerts County EOCs (1 of 2)





#### EM06 - Wide Area Alerts Statewide Amber/Silver Alert



### EM06 - Wide Area Alerts Greater Cleveland Amber/Silver Alert



# EM07 - Early Warning System County EOCs (1 of 2)





# EM07 - Early Warning System County EOCs (2 of 2)





# EM08 - Disaster Response and Recovery County EOCs (2 of 2)



# EM09 - Evacuation and Reentry Management County EOCs (1 of 2)





# EM09 - Evacuation and Reentry Management County EOCs (2 of 2)





#### EM10 - Disaster Traveler Information EOCs



### MC04 - Weather Information Processing and Distribution ODOT District 12 (2 of 2)



# MC06 - Winter Maintenance ODOT District 3 Maintenance Garages (2 of 2)