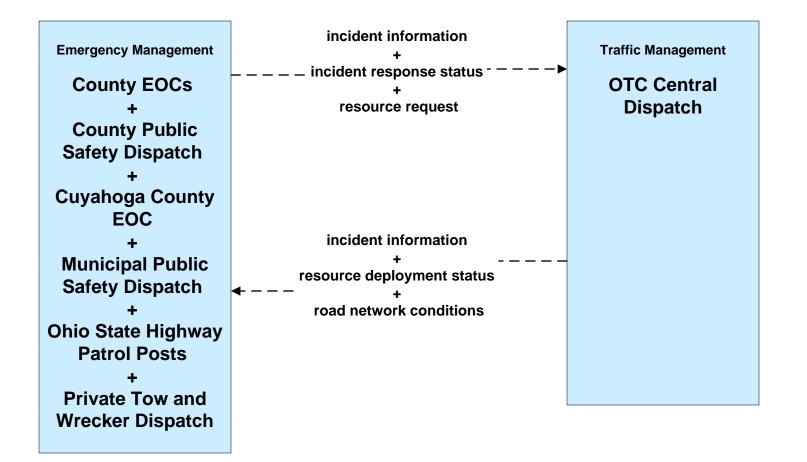

### AD1 - ITS Data Mart Ohio DPS Crash Records Database





# APTS05 - Transit Security Lorain County Transit





### ATMS01 - Network Surveillance ODOT District 3



### ATMS06 - Traffic Information Dissemination ODOT District 3 (1 of 2)





### ATMS07 - Regional Traffic Control ODOT District 12



# ATMS08 - Incident Management ODOT District 3 (EM to TM)





## ATMS08 - Incident Management Municipal Signal Systems (EM to TM)





### ATMS08 - Incident Management Ohio Turnpike Commission (EM to TM)





# ATMS08 - Incident Management County Engineers (EM to MCM)





### ATMS08 - Incident Management Municipal Maintenance Garages (EM to MCM)





### ATMS08 - Incident Management Ohio Turnpike Commission (EM to MCM)



#### ATMS08 - Incident Management EM to EVS (1 of 2)



# ATMS08 - Incident Management Event Promoter Interfaces – Municipalities and Counties





ATMS11 - Emissions Monitoring and Management Ozone Action Day System



### CVO10 - HAZMAT Greater Cleveland Region



#### EM01 - Emergency Response Coordination Cuyahoga Regional Information System (CRIS)



## EM01 - Emergency Response Coordination County Public Safety Dispatch



## EM01 - Emergency Response Coordination Municipal Public Safety Dispatch





# EM01 - Emergency Response Coordination Special Police





####