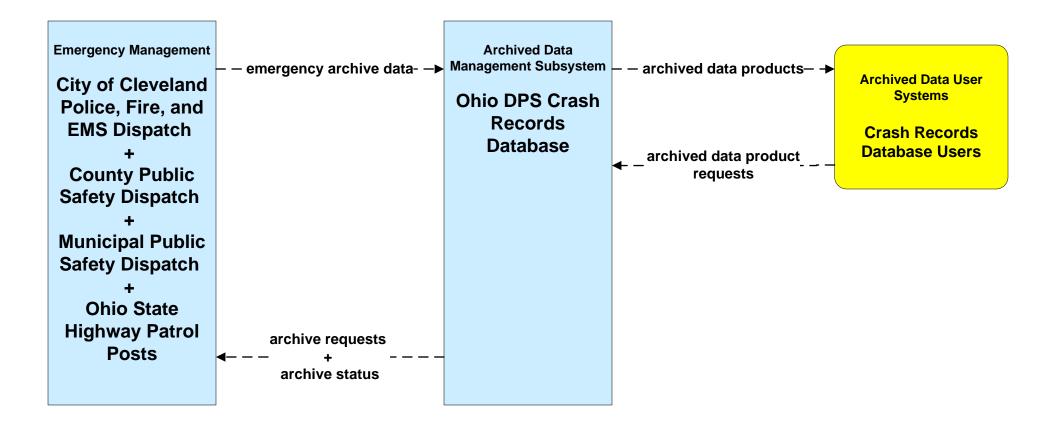

### AD1 - ITS Data Mart Ohio DPS Crash Records Database





# APTS05 - Transit Security Lorain County Transit





### ATMS01 - Network Surveillance ODOT District 3



### ATMS06 - Traffic Information Dissemination ODOT District 3 (1 of 2)





### ATMS07 - Regional Traffic Control ODOT District 12



# ATMS08 - Incident Management ODOT District 3 (EM to TM)





## ATMS08 - Incident Management Municipal Signal Systems (EM to TM)





### ATMS08 - Incident Management Ohio Turnpike Commission (EM to TM)





# ATMS08 - Incident Management County Engineers (EM to MCM)





### ATMS08 - Incident Management Municipal Maintenance Garages (EM to MCM)





### ATMS08 - Incident Management Ohio Turnpike Commission (EM to MCM)



#### ATMS08 - Incident Management EM to EVS (1 of 2)



# ATMS08 - Incident Management Event Promoter Interfaces – Municipali