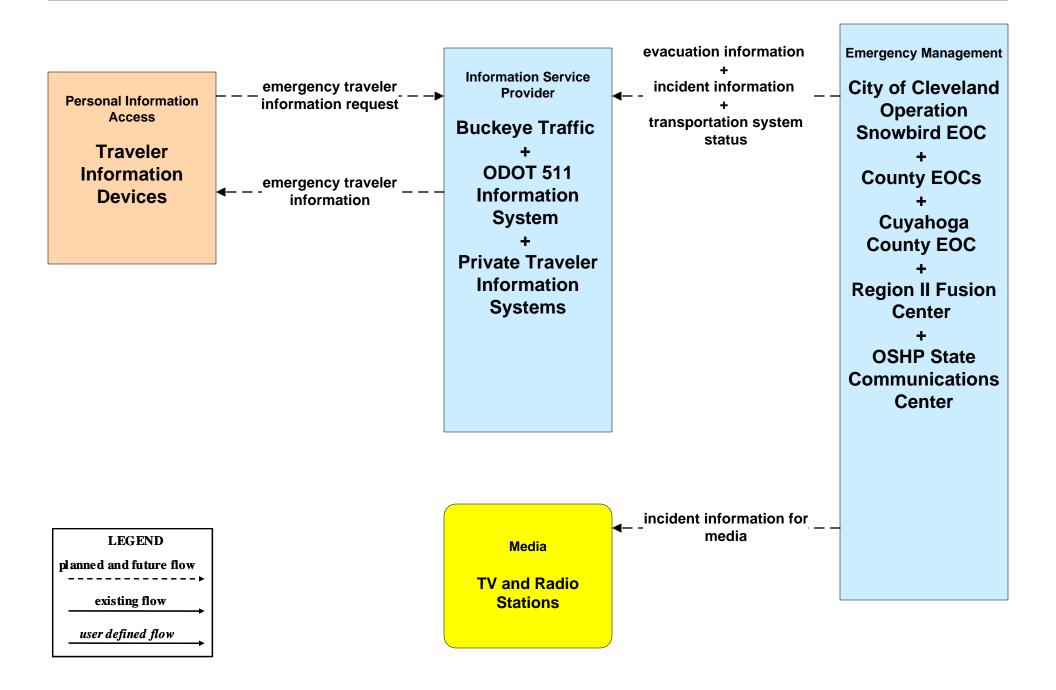

rdination 311 Non-Emergency Information System



### EM02 - Emergency Routing County Public Safety Dispatch



# EM03 - Mayday Support Mayday Concierge Services





### EM05 - Transportation Infrastructure Protection USCG District HQ Bridge Office





### EM06 - Wide Area Alerts County EOCs (1 of 2)





#### EM06 - Wide Area Alerts Statewide Amber/Silver Alert



### EM06 - Wide Area Alerts Greater Cleveland Amber/Silver Alert



# EM07 - Early Warning System County EOCs (1 of 2)





# EM07 - Early Warning System County EOCs (2 of 2)





# EM08 - Disaster Response and Recovery County EOCs (2 of 2)



# EM09 - Evacuation and Reentry Management County EOCs (1 of 2)





# EM09 - Evacuation and Reentry Management County EOCs (2 of 2)





#### EM10 - Disaster Traveler Information EOCs



### MC04 - Weather Information Processing and Distribution ODOT District 12 (2 of 2)



# MC06 - Winter Maintenance ODOT District 3 Maintenance Garages (2 of 2)





# MC06 - Winter Maintenance County Engineers Office (2 of 2)



# MC06 - Winter Maintenance Municipal Maintenance Garages (2 of 2)



### MC08 - Workzone Management ODOT District 3



# MC08 - Workzone Management Municipal / County Maintenance Garages (1 of 2)