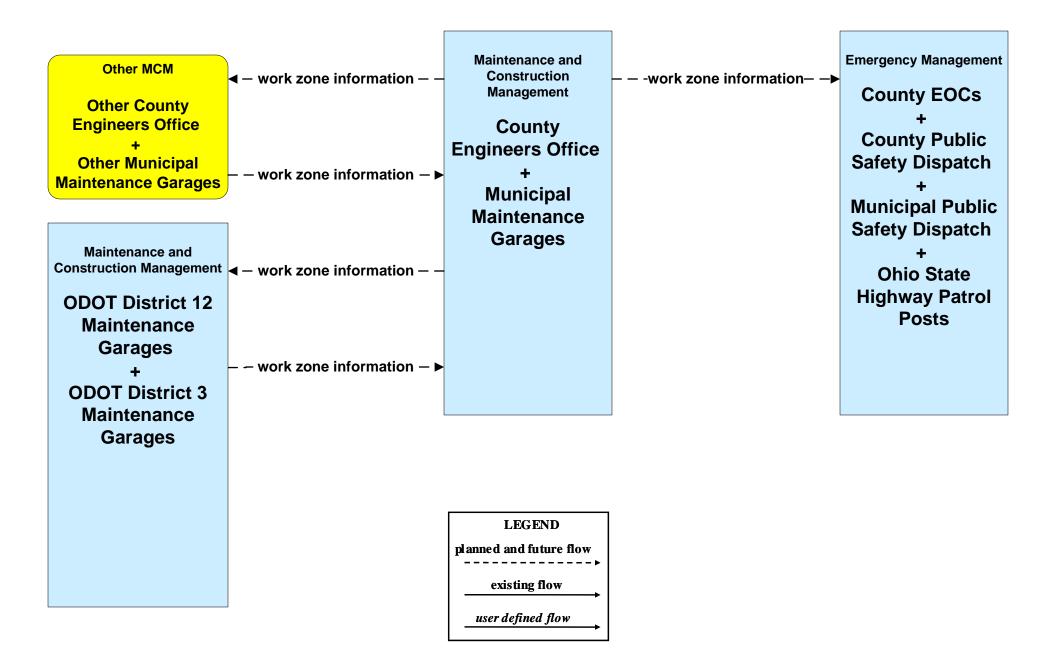

lert



# EM07 - Early Warning System County EOCs (1 of 2)





# EM07 - Early Warning System County EOCs (2 of 2)





# EM08 - Disaster Response and Recovery County EOCs (2 of 2)



# EM09 - Evacuation and Reentry Management County EOCs (1 of 2)





# EM09 - Evacuation and Reentry Management County EOCs (2 of 2)





#### EM10 - Disaster Traveler Information EOCs



### MC04 - Weather Information Processing and Distribution ODOT District 12 (2 of 2)



# MC06 - Winter Maintenance ODOT District 3 Maintenance Garages (2 of 2)





# MC06 - Winter Maintenance County Engineers Office (2 of 2)



# MC06 - Winter Maintenance Municipal Maintenance Garages (2 of 2)



### MC08 - Workzone Management ODOT District 3



# MC08 - Workzone Management Municipal / County Maintenance Garages (1 of 2)