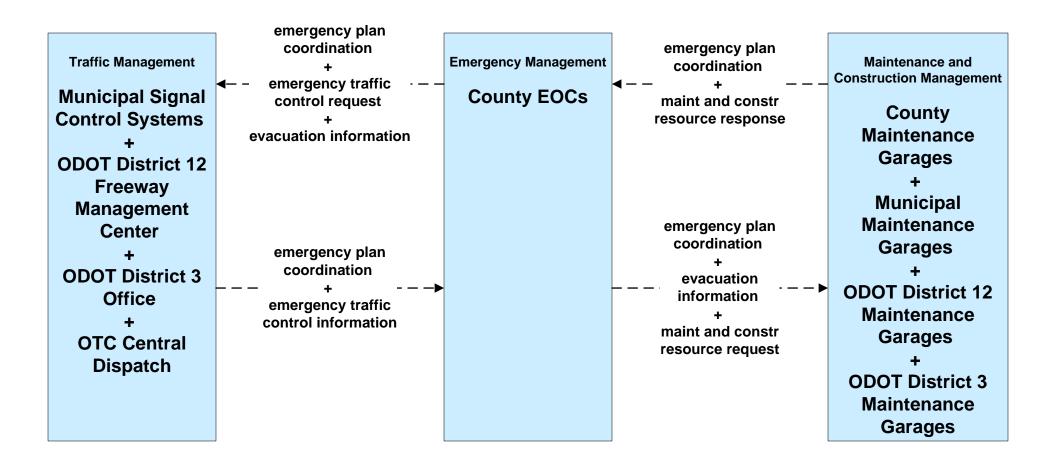

# EM09 - Evacuation and Reentry Management County EOCs (1 of 2)

# EM09 - Evacuation and Reentry Management County EOCs (2 of 2)