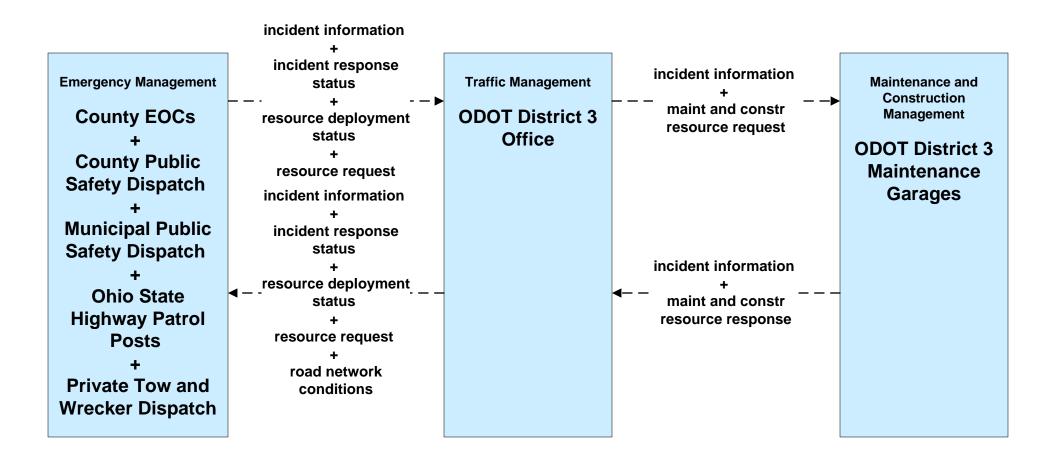

### AD1 - ITS Data Mart Ohio DPS Crash Records Database





# APTS05 - Transit Security Lorain County Transit





### ATMS01 - Network Surveillance ODOT District 3



### ATMS06 - Traffic Information Dissemination ODOT District 3 (1 of 2)





### ATMS07 - Regional Traffic Control ODOT District 12



# ATMS08 - Incident Management ODOT District 3 (EM to TM)





## ATMS08 - Incident Management Municipal Signal Systems (EM to TM)





### ATMS08 - Incident Management Ohio Turnpike Commission (EM to TM)





# ATMS08 - Incident Management County Engineers (EM to MCM)





### ATMS08 - Incident Management Municipal Maintenance Garages (EM to MCM)





### ATMS08 - Incident Management Ohio Turnpike Commission (EM to MCM)



#### ATMS08 - Incident Management EM to EVS (1 of 2)



# ATMS08 - Incident Management Event Promoter Interfaces – Municipalities and Counties





ATMS11 - Emissions Monitoring and Management Ozone Action Day System



### CVO10 - HAZMAT Greater Cleveland Region



#### EM01 - Emergency Response Coordination Cuyahoga Regional Information System (CRIS)



## EM01 - Emergency Response Coordination County Public Safety Dispatch