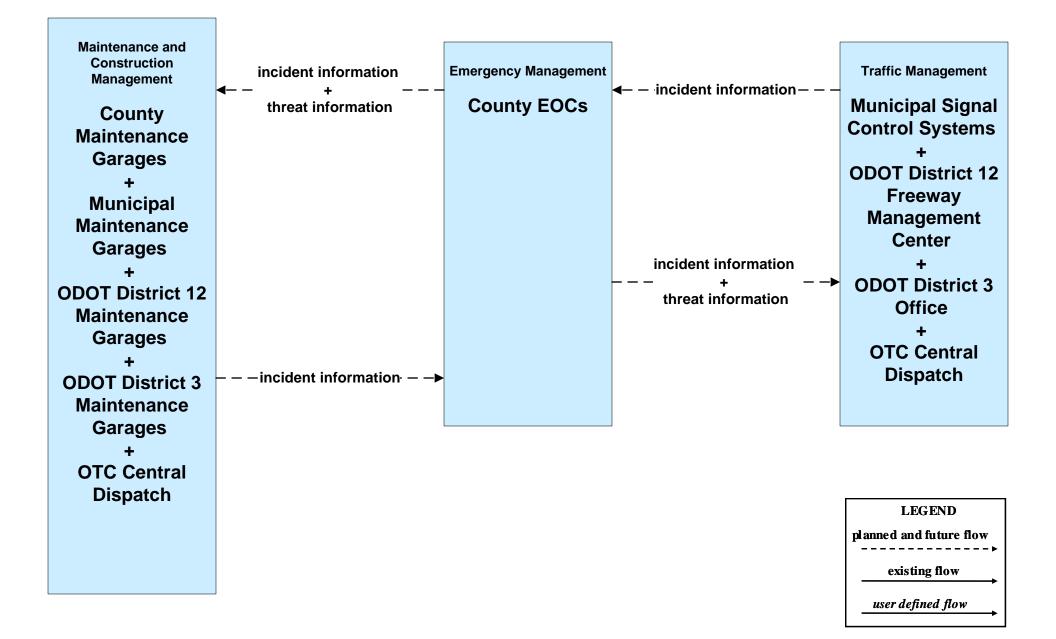

blic Safety Dispatch





# EM01 - Emergency Response Coordination Special Police





#### EM01 - Emergency Response Coordination Ohio State Highway Patrol



#### EM01 - Emergency Response Coordination County EOCs





### EM01 - Emergency Response Coordination 311 Non-Emergency Information System



### EM02 - Emergency Routing County Public Safety Dispatch



# EM03 - Mayday Support Mayday Concierge Services





### EM05 - Transportation Infrastructure Protection USCG District HQ Bridge Office





### EM06 - Wide Area Alerts County EOCs (1 of 2)





#### EM06 - Wide Area Alerts Statewide Amber/Silver Alert



### EM06 - Wide Area Alerts Greater Cleveland Amber/Silver Alert



# EM07 - Early Warning System County EOCs (1 of 2)





# EM07 - Early Warning System County EOCs (2 of 2)





# EM08 - Disaster Response and Recovery County EOCs (2 of 2)



# EM09 - Evacuation and Reentry Management County EOCs (1 of 2)





# EM09 - Evacuation and Reentry Management County EOCs (2 of 2)





#### EM10 - Disaster Traveler Information EOCs



### MC04 - Weather Information Processing and Distribution ODOT District 12 (2 of 2)



# MC06 - Winter Maintenance ODOT District 3 Maintenance Garages (2 of 2)





# MC06 - Winter Maintenance County Engineers Office (2 of 2)



# MC06 - Winter Maintenance Municipal Maintenance Garages (2 of 2)



### MC08 - Workzone Management ODOT District 3



# MC08 - Workzone Management Municipal / County Maintenance Garages (1 of 2)