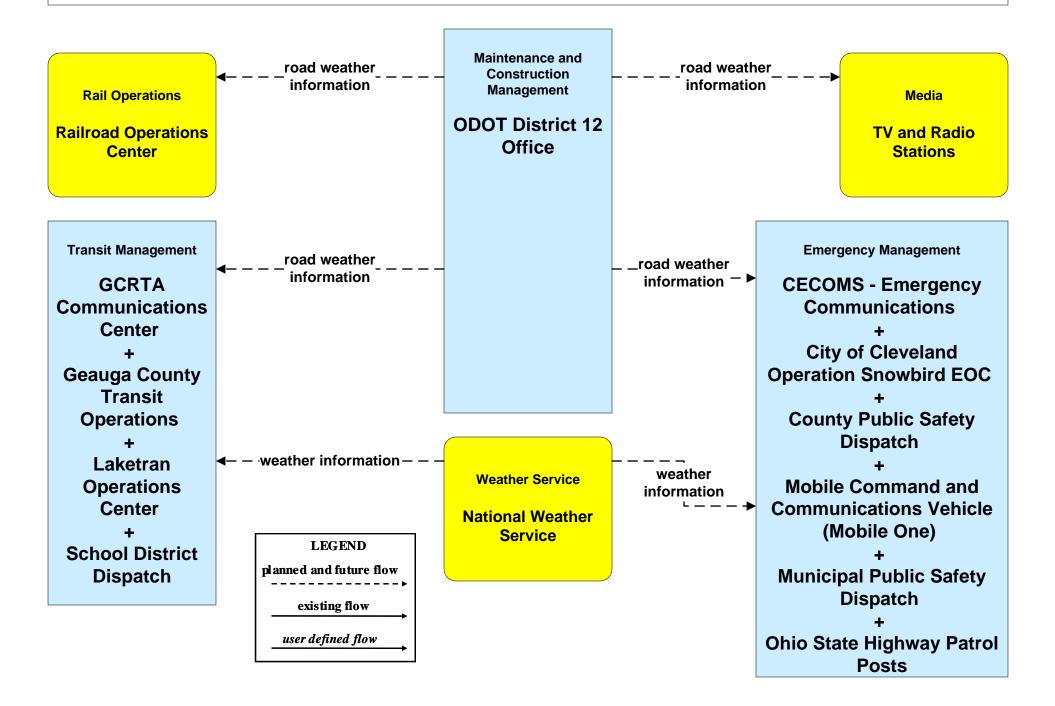

### MC04 - Weather Information Processing and Distribution ODOT District 12 (2 of 2)