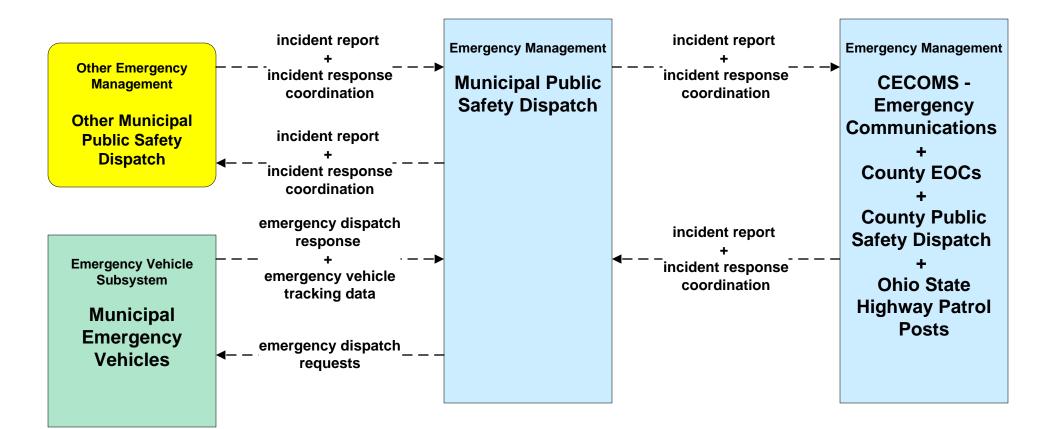

## ATMS08 - Incident Management Ohio Turnpike Commission (EM to TM)





# ATMS08 - Incident Management County Engineers (EM to MCM)





### ATMS08 - Incident Management Municipal Maintenance Garages (EM to MCM)





### ATMS08 - Incident Management Ohio Turnpike Commission (EM to MCM)



#### ATMS08 - Incident Management EM to EVS (1 of 2)



# ATMS08 - Incident Management Event Promoter Interfaces – Municipalities and Counties





ATMS11 - Emissions Monitoring and Management Ozone Action Day System



### CVO10 - HAZMAT Greater Cleveland Region



#### EM01 - Emergency Response Coordination Cuyahoga Regional Information System (CRIS)



## EM01 - Emergency Response Coordination County Public Safety Dispatch



## EM01 - Emergency Response Coordination Municipal Public Safety Dispatch





# EM01 - Emergency Response Coordination Special Police





#### EM01 - Emergency Response Coordination Ohio State Highway Patrol



#### EM01 - Emergency Response Coordination County EOCs





### EM01 - Emergency Response Coordination 311 Non-Emergency Information System



### EM02 - Emergency Routing County Public Safety Dispatch



# EM03 - Mayday Support Mayday Concierge Services





### EM05 - Transportation Infrastructure Protection USCG District HQ Bridge Office





### EM06 - Wide Area Alerts County EOCs (1 of 2)





#### EM06 - Wide Area Alerts Statewide Amber/Silver Alert



### EM06 - Wide Area Alerts Greater Cleveland Amber/Silver Alert



# EM07 - Early Warning System County EOCs (1 of 2)





# EM07 - Early Warning System County EOCs (2 of 2)





# EM08 - Disaster