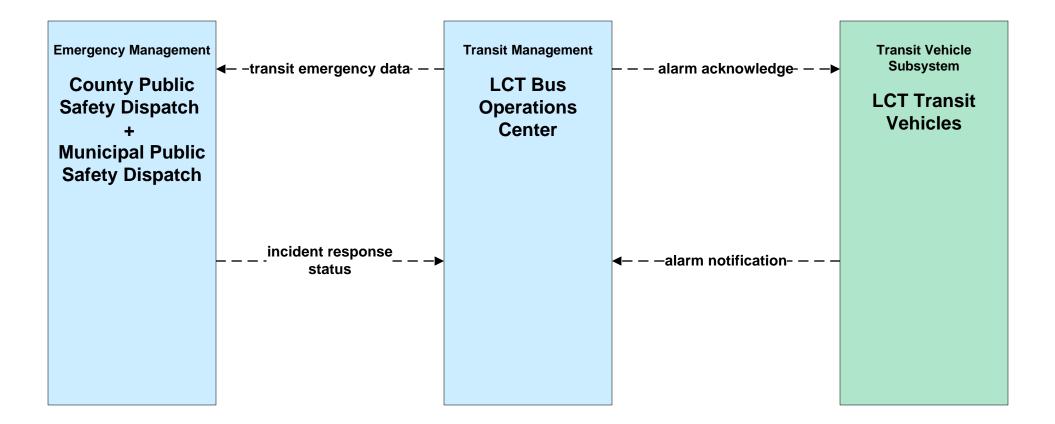

### AD1 - ITS Data Mart Ohio DPS Crash Records Database





# APTS05 - Transit Security Lorain County Transit





### ATMS01 - Network Surveillance ODOT District 3



### ATMS06 - Traffic Information Dissemination ODOT District 3 (1 of 2)





### ATMS07 - Regional Traffic Control ODOT District 12



# ATMS08 - Incident Management ODOT District 3 (EM to TM)





## ATMS08 - Incident Management Municipal Signal Systems (EM to TM)





### ATMS08 - Incident Management Ohio Turnpike Commission (EM to TM)





# ATMS08 - Incident Management County Engineers (EM to MCM)





### ATMS08 - Incident Management Municipal Maintenance Garages (EM to MCM)





### ATMS08 - Incident Management Ohio Turnpike Commission (EM to MCM)



#### ATMS08 - Incident Management EM to EVS (1 of 2)



# ATMS08 - Incident Management Event Promoter Interfaces – Municipalities and Counties





ATMS11 - Emissions Monitoring an