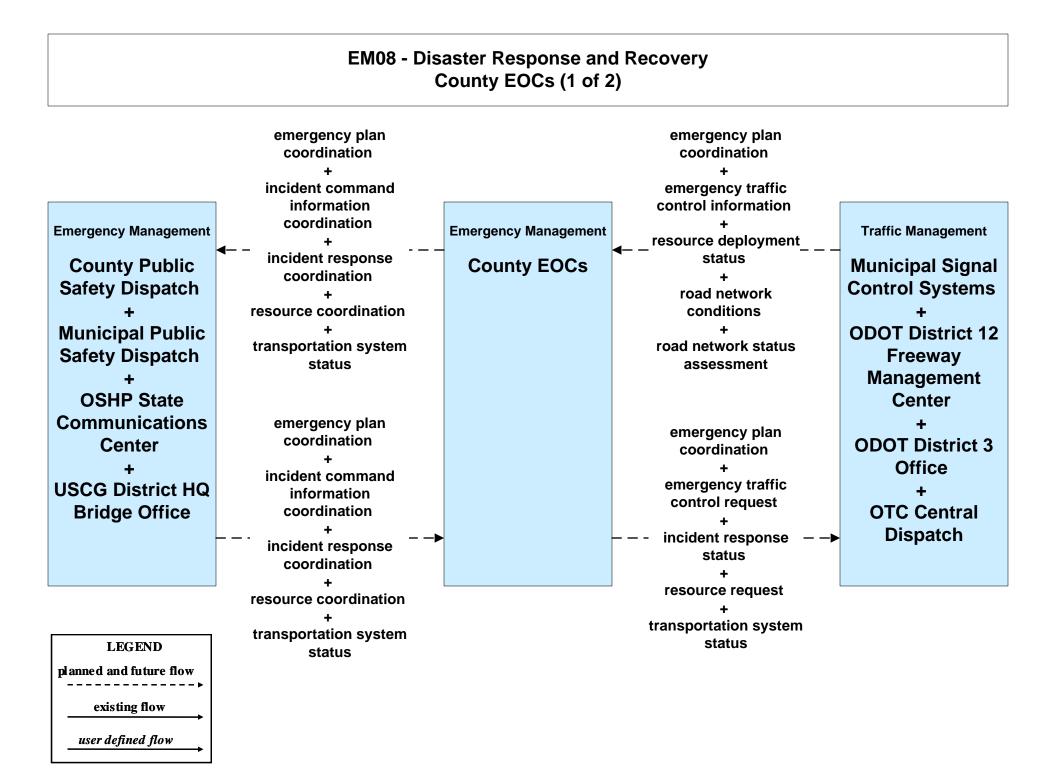

ic Safety Dispatch





# EM01 - Emergency Response Coordination Special Police





#### EM01 - Emergency Response Coordination Ohio State Highway Patrol



#### EM01 - Emergency Response Coordination County EOCs





### EM01 - Emergency Response Coordination 311 Non-Emergency Information System



### EM02 - Emergency Routing County Public Safety Dispatch



# EM03 - Mayday Support Mayday Concierge Services





### EM05 - Transportation Infrastructure Protection USCG District HQ Bridge Office





### EM06 - Wide Area Alerts County EOCs (1 of 2)





#### EM06 - Wide Area Alerts Statewide Amber/Silver Alert



### EM06 - Wide Area Alerts Greater Cleveland Amber/Silver Alert



# EM07 - Early Warning System County EOCs (1 of 2)





# EM07 - Early Warning System County EOCs (2 of 2)





# EM08 - Disaster Response and Recovery County EOCs (2 of 2)



# EM09 - Evacuation and Reentry Management County EOCs (1 of 2)





# EM09 - Evacuation and Reentry Management County EOCs (2 of 2)





#### EM10 - Disaster Traveler Information EOCs



### MC04 - Weather Information Processing and Distribution ODOT District 12 (2 of 2)



# MC06 - Winter Maintenance ODOT District 3 Maintenance Garages (2 of 2)





# MC06 - Winter Maintenance County Engineers Office (2 of 2)



# MC06 - Winter Maintenance Municipal Maintenance Garages (2 of 2)



### MC08 - Workzone Management ODOT District 3



# MC08 - Workzone Management Municipal / County Maintenance Garages (1 of 2)