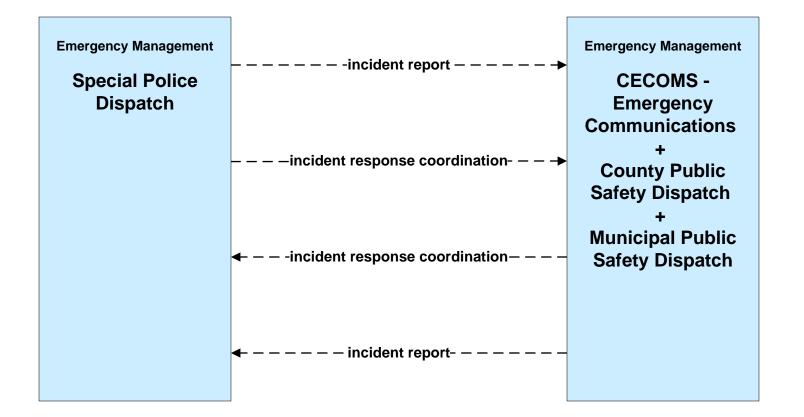

to TM)





# ATMS08 - Incident Management County Engineers (EM to MCM)





### ATMS08 - Incident Management Municipal Maintenance Garages (EM to MCM)





### ATMS08 - Incident Management Ohio Turnpike Commission (EM to MCM)



#### ATMS08 - Incident Management EM to EVS (1 of 2)



# ATMS08 - Incident Management Event Promoter Interfaces – Municipalities and Counties





ATMS11 - Emissions Monitoring and Management Ozone Action Day System



### CVO10 - HAZMAT Greater Cleveland Region



#### EM01 - Emergency Response Coordination Cuyahoga Regional Information System (CRIS)



## EM01 - Emergency Response Coordination County Public Safety Dispatch



## EM01 - Emergency Response Coordination Municipal Public Safety Dispatch





# EM01 - Emergency Response Coordination Special Police





#### EM01 - Emergency Response Coordination Ohio State Highway Patrol



#### EM01 - Emergency Response Coordination County EOCs





### EM01 - Emergency Response Coordination 311 Non-Emergency Information System



### EM02 - Emergency Routing County Public Safety Dispatch



# EM03 - Mayday Support Mayday Concierge Services





### EM05 - Transportation Infrastructure Protection USCG District HQ Bridge Office





### EM06 - Wide Area Alerts County EOCs (1 of 2)





#### EM06 - Wide Area Alerts Statewide Amber/Silver Alert



### EM06 - Wide Area Alerts Greater Cleveland Amber/Silver Alert



# EM07 - Early Warning System County EOCs (1 of 2)





# EM07 - Early Warning System County EOCs (2 of 2)





# EM08 - Disaster Response and Recovery County EOCs (2 of 2)



# EM09 - Evacua