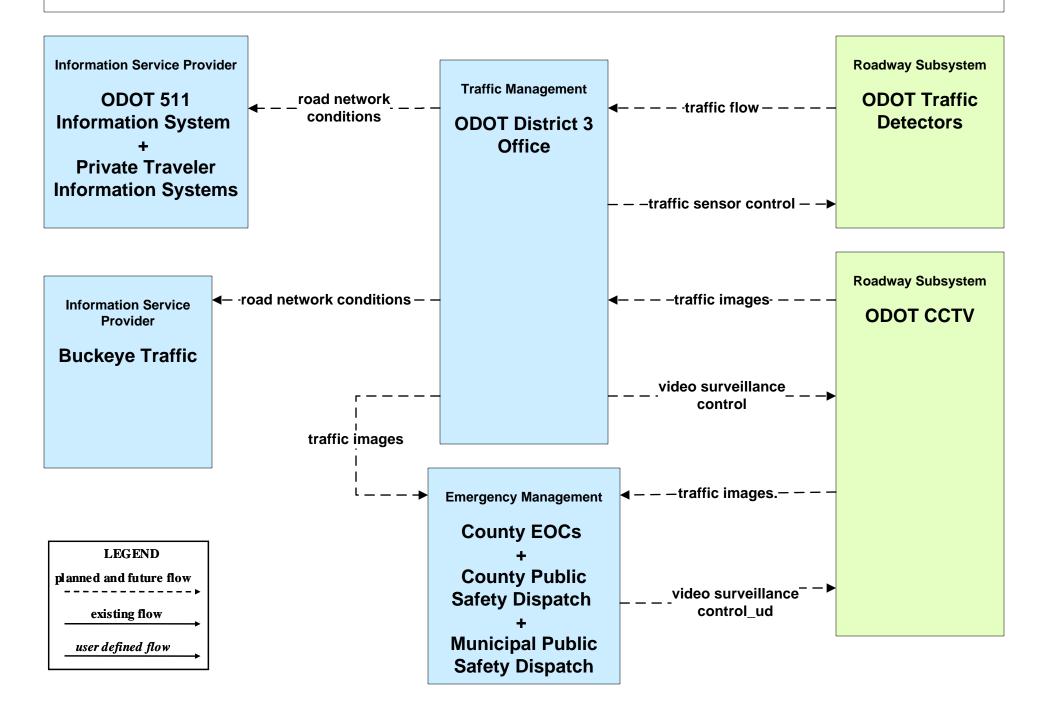

### AD1 - ITS Data Mart Ohio DPS Crash Records Database





# APTS05 - Transit Security Lorain County Transit





### ATMS01 - Network Surveillance ODOT District 3



### ATMS06 - Traffic Information Dissemination ODOT District 3 (1 of 2)





### ATMS07 - Regional Traffic Control ODOT District 12



# ATMS08 - Incident Management ODOT District 3 (EM to TM)





## ATMS08 - Incident Management Municipal Signal Systems (EM to TM)





### ATMS08 - Incident Management Ohio Turnpike Commission (EM to TM)





# ATMS08 - Incident Management County Engineers (EM to MCM)





### ATMS08 - Incident Management Municipal Maintenance Garages (EM to MCM)





### ATMS08 - Incident Management Ohio Turnpike Commission (EM to MCM)



#### ATMS08 - Incident Management EM to EVS (1 of 2)



# ATMS08 - Incident Management Event Promoter Interfaces – Municipalities and Counties





ATMS11 - Emissions Monitoring and Management Ozone Action Day System



### CVO10 - HAZ