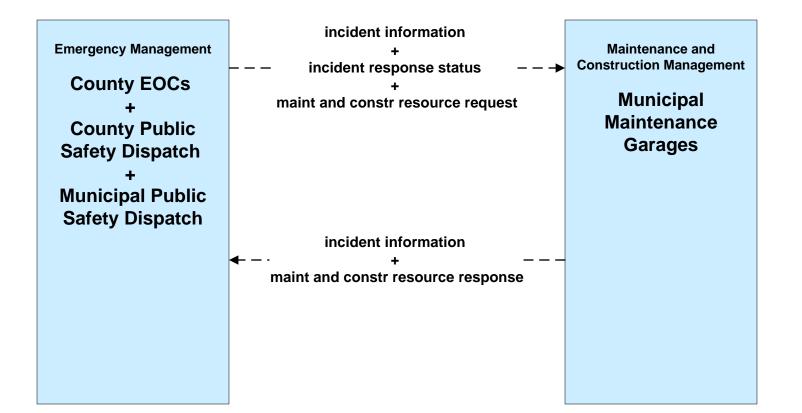

### AD1 - ITS Data Mart Ohio DPS Crash Records Database





# APTS05 - Transit Security Lorain County Transit





### ATMS01 - Network Surveillance ODOT District 3



### ATMS06 - Traffic Information Dissemination ODOT District 3 (1 of 2)





### ATMS07 - Regional Traffic Control ODOT District 12



# ATMS08 - Incident Management ODOT District 3 (EM to TM)





## ATMS08 - Incident Management Municipal Signal Systems (EM to TM)





### ATMS08 - Incident Management Ohio Turnpike Commission (EM to TM)





# ATMS08 - Incident Management County Engineers (EM to MCM)





### ATMS08 - Incident Management Municipal Maintenance Garages (EM to MCM)





### ATMS08 - Incident Management Ohio Turnpike Commission (EM to MCM)



#### ATMS08 - Incident Management EM to EVS (1 of 2)



# ATMS08 - Incident Management Event Promoter Interfaces – Municipalities and Counties





ATMS11 - Emissions Monitoring and Management Ozone Action Day System



### CVO10 - HAZMAT Greater Cleveland Region



#### EM01 - Emergency Response Coordination Cuyahoga Regional Information System (CRIS)



## EM01 - Emergency Response Coordination County Public Safety Dispatch



## EM01 - Emergency Response Coordination Municipal Public Safety Dispatch





# EM01 - Emergency Response Coordination Special Police





#### EM01 - Emergency Response Coordination Ohio State Highway Patrol



#### EM01 - Emergency Response Coordination County EOCs





### EM01 - Emer