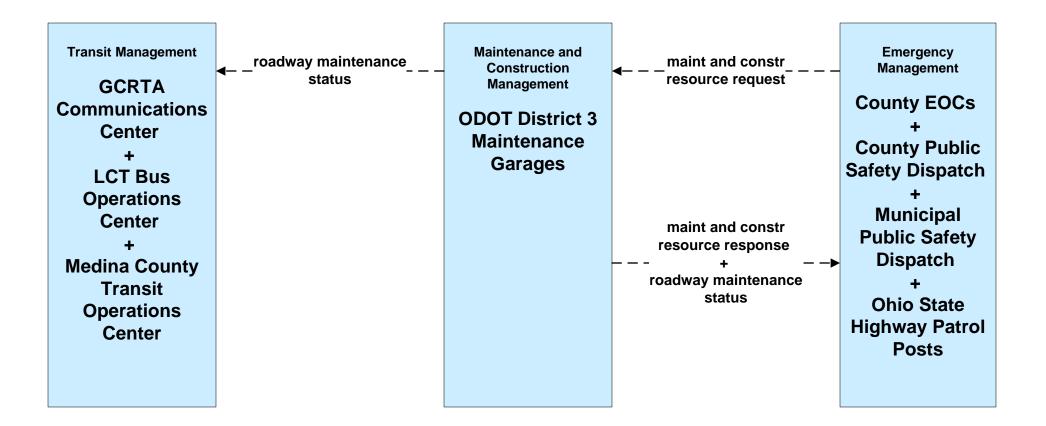

### EM05 - Transportation Infrastructure Protection USCG District HQ Bridge Office





### EM06 - Wide Area Alerts County EOCs (1 of 2)





#### EM06 - Wide Area Alerts Statewide Amber/Silver Alert



### EM06 - Wide Area Alerts Greater Cleveland Amber/Silver Alert



# EM07 - Early Warning System County EOCs (1 of 2)





# EM07 - Early Warning System County EOCs (2 of 2)





# EM08 - Disaster Response and Recovery County EOCs (2 of 2)



# EM09 - Evacuation and Reentry Management County EOCs (1 of 2)





# EM09 - Evacuation and Reentry Management County EOCs (2 of 2)





#### EM10 - Disaster Traveler Information EOCs



### MC04 - Weather Information Processing and Distribution ODOT District 12 (2 of 2)



# MC06 - Winter Maintenance ODOT District 3 Maintenance Garages (2 of 2)





# MC06 - Winter Maintenance County Engineers Office (2 of 2)



# MC06 - Winter Maintenance Municipal Maintenance Garages (2 of 2)



### MC08 - Workzone Management ODOT District 3



# MC08 - Workzone Management Municipal / County Maintenance Garages (1 of 2)