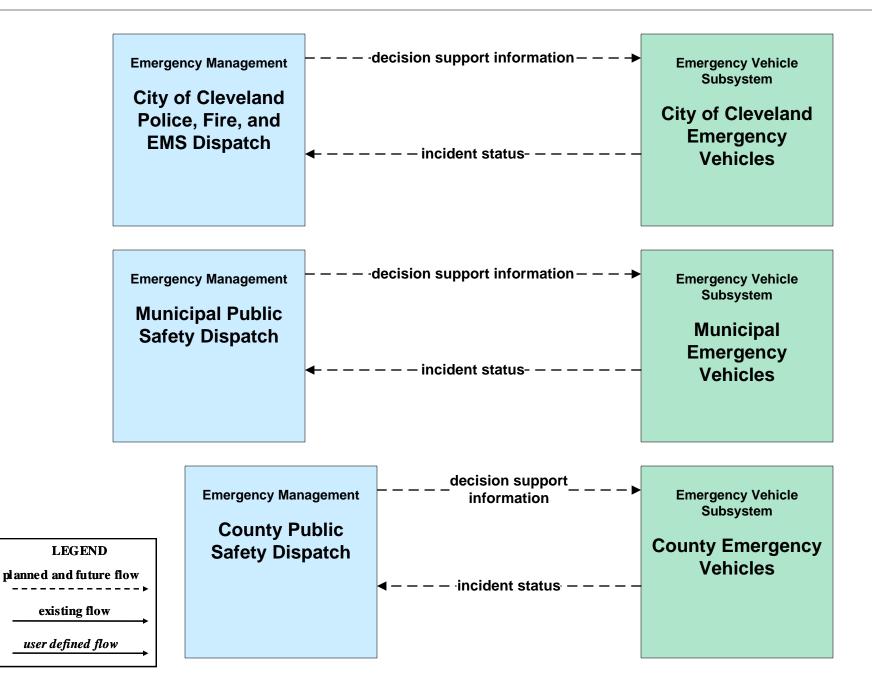

### AD1 - ITS Data Mart Ohio DPS Crash Records Database





# APTS05 - Transit Security Lorain County Transit





### ATMS01 - Network Surveillance ODOT District 3



### ATMS06 - Traffic Information Dissemination ODOT District 3 (1 of 2)





### ATMS07 - Regional Traffic Control ODOT District 12



# ATMS08 - Incident Management ODOT District 3 (EM to TM)





## ATMS08 - Incident Management Municipal Signal Systems (EM to TM)





### ATMS08 - Incident Management Ohio Turnpike Commission (EM to TM)





# ATMS08 - Incident Management County Engineers (EM to MCM)





### ATMS08 - Incident Management Municipal Maintenance Garages (EM to MCM)





### ATMS08 - Incident Management Ohio Turnpike Commission (EM to MCM)



#### ATMS08 - Incident Management EM to EVS (1 of 2)



# ATMS08 - Incident Management Event Promoter Interfaces – Municipalities and Counties





ATMS11 - Emissions Monitoring and Management Ozone Action Day System



### CVO10 - HAZMAT Greater Cleveland Region



#### EM01 - Emergency Response Coordination Cuyahoga Regional Information System (CRIS)



## EM01 - Emergency Response Coordination County Public Safety Dispatch



## EM01 - Emergency Response Coordination Municipal Public Safety Dispatch





# EM01 - Emergency Response Coordination Special Police





#### EM01 - Emergency Response Coordination Ohio State Highway Patrol



#### EM01 - Emergency Response Coordination County EOCs





### EM01 - Emergency Response Coordination 311 Non-Emergency Information System



### EM02 - Emergency Routing County Public Safety Dispatch



#