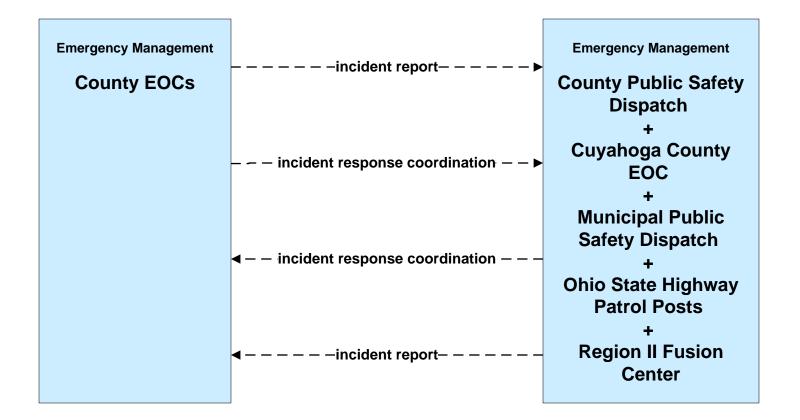

rages (EM to MCM)





### ATMS08 - Incident Management Ohio Turnpike Commission (EM to MCM)



#### ATMS08 - Incident Management EM to EVS (1 of 2)



# ATMS08 - Incident Management Event Promoter Interfaces – Municipalities and Counties





ATMS11 - Emissions Monitoring and Management Ozone Action Day System



### CVO10 - HAZMAT Greater Cleveland Region



#### EM01 - Emergency Response Coordination Cuyahoga Regional Information System (CRIS)



## EM01 - Emergency Response Coordination County Public Safety Dispatch



## EM01 - Emergency Response Coordination Municipal Public Safety Dispatch





# EM01 - Emergency Response Coordination Special Police





#### EM01 - Emergency Response Coordination Ohio State Highway Patrol



#### EM01 - Emergency Response Coordination County EOCs





### EM01 - Emergency Response Coordination 311 Non-Emergency Information System



### EM02 - Emergency Routing County Public Safety Dispatch



# EM03 - Mayday Support Mayday Concierge Services





### EM05 - Transportation Infrastructure Protection USCG District HQ Bridge Office





### EM06 - Wide Area Alerts County EOCs (1 of 2)





#### EM06 - Wide Area Alerts Statewide Amber/Silver Alert



### EM06 - Wide Area Alerts Greater Cleveland Amber/Silver Alert



# EM07 - Early Warning System County EOCs (1 of 2)





# EM07 - Early Warning System County EOCs (2 of 2)





# EM08 - Disaster Response and Recovery County EOCs (2 of 2)



# EM09 - Evacuation and Reentry Management County EOCs (1 of 2)





# EM09 - Evacuation and Reentry Management County EOCs (2 of 2)





#### EM10 -