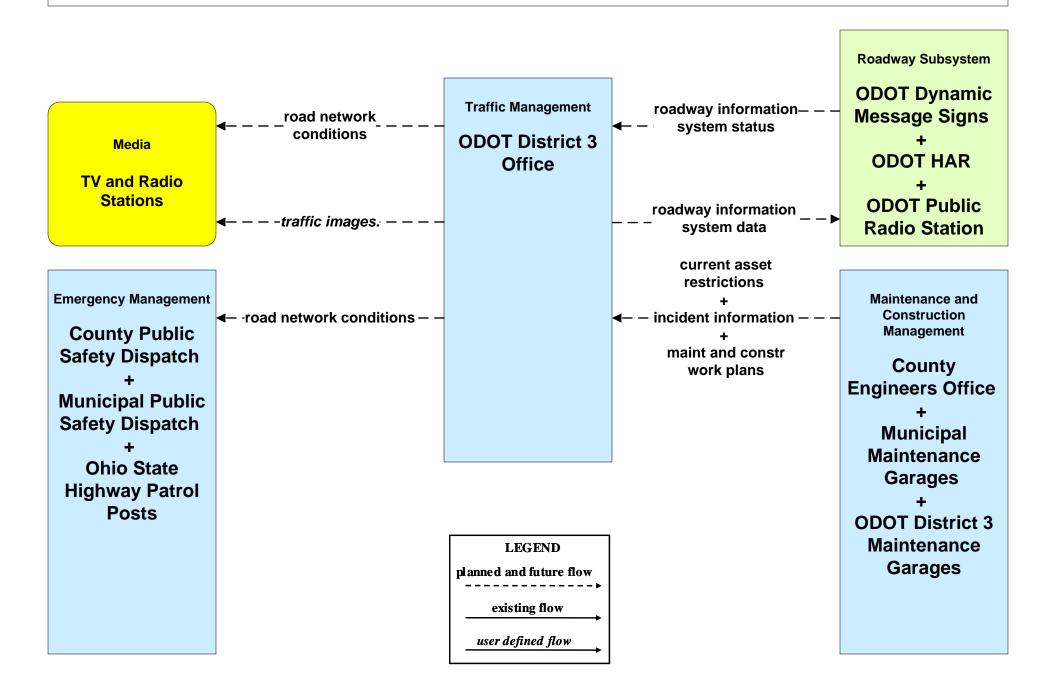

### AD1 - ITS Data Mart Ohio DPS Crash Records Database





# APTS05 - Transit Security Lorain County Transit





### ATMS01 - Network Surveillance ODOT District 3



### ATMS06 - Traffic Information Dissemination ODOT District 3 (1 of 2)





### ATMS07 - Regional Traffic Control ODOT District 12



# ATMS08 - Incident Management ODOT District 3 (EM to TM)





## ATMS08 - Incident Management Municipal Signal Systems (EM to TM)





### ATMS08 - Incident Management Ohio Turnpike Commission (EM to TM)





# ATMS08 - Incident Management County Engineers (EM to MCM)





### ATMS08 - Incident Management Municipal Maintenance Garages (EM to MCM)





### ATMS08 - Incident Management Ohio Turnpike Commission (EM to MCM)



#### ATMS08 - Incident Management EM to EVS (1 of 2)



# ATMS08 - Incident Management Event Promoter Interfaces – Municipalities and Counties





ATMS11 - Emissions Monitoring and Management Ozone Action Day System



### CVO10 - HAZMAT Greater Cleveland Region



#### EM01 - Emergency Response Coordination