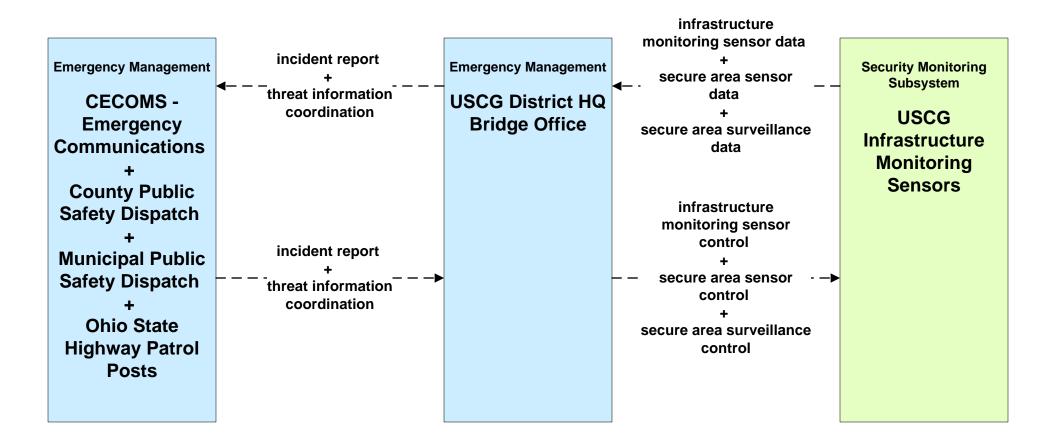

### EM05 - Transportation Infrastructure Protection USCG District HQ Bridge Office