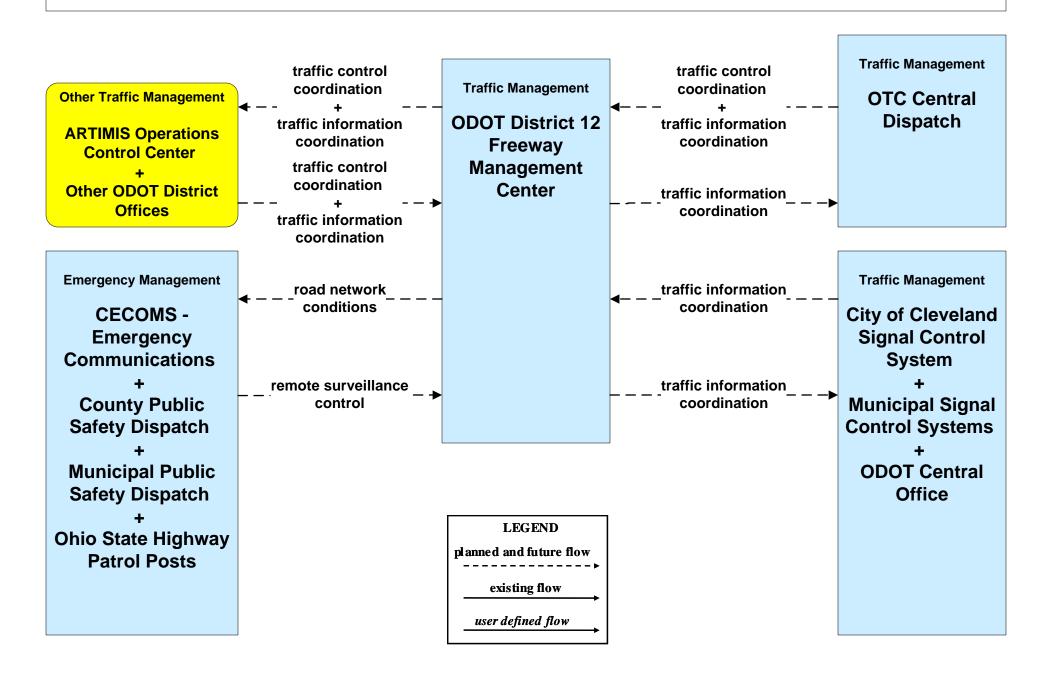

#### AD1 - ITS Data Mart Ohio DPS Crash Records Database





### ATMS01 - Network Surveillance ODOT District 3



# ATMS06 - Traffic Information Dissemination ODOT District 3 (1 of 2)



### ATMS06 - Traffic Information Dissemination Municipal Signal Control Systems



### ATMS07 - Regional Traffic Control ODOT District 12



### ATMS08 - Incident Management ODOT District 3 (EM to TM)





#### ATMS08 - Incident Management Municipal Signal Systems (EM to TM)





### ATMS08 - Incident Management County Engineers (EM to MCM)





### ATMS08 - Incident Management Municipal Maintenance Garages (EM to MCM)





### ATMS08 - Incident Management EM to EVS (1 of 2)



#### ATMS08 - Incident Management Event Promoter Interfaces – Municipalities and Counties





## ATMS11 - Emissions Monitoring and Management Ozone Action Day System



# **CVO10 - HAZMAT Greater Cleveland Region**



# **EM01 - Emergency Response Coordination Cuyahoga Regional Information System (CRIS)**



#### EM01 - Emergency Response Coordination County Public Safety Dispatch



#### EM01 - Emergency Response Coordination Municipal Public Safety