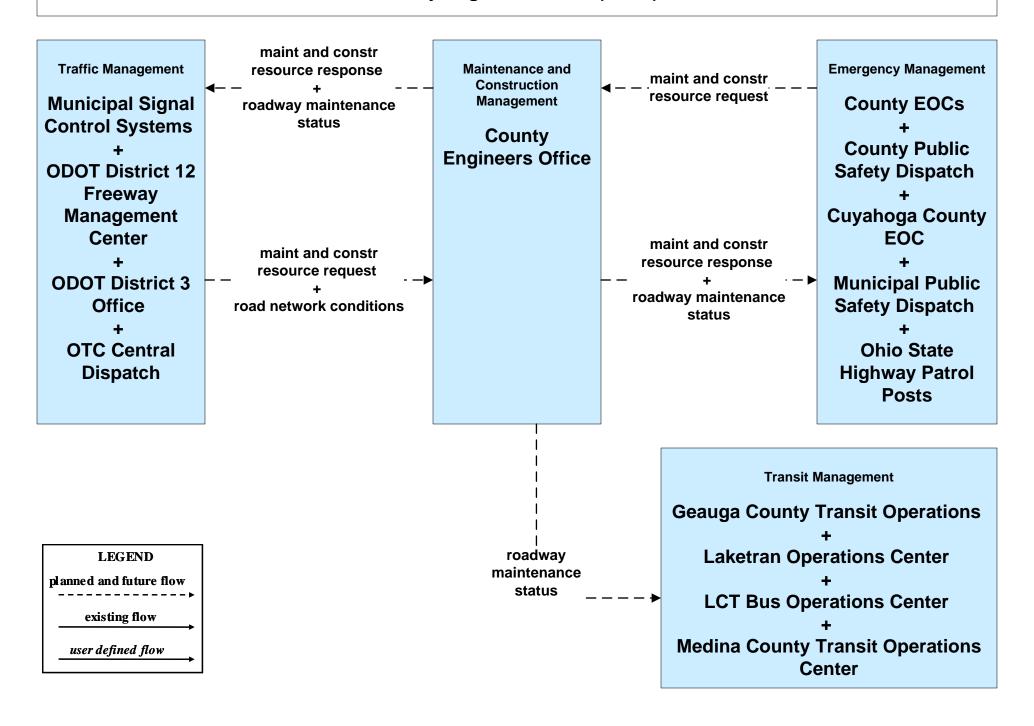

of 2)



### EM06 - Wide Area Alerts Statewide Amber/Silver Alert



### EM06 - Wide Area Alerts Greater Cleveland Amber/Silver Alert



# EM07 - Early Warning System County EOCs (1 of 2)





# EM07 - Early Warning System County EOCs (2 of 2)



### EM08 - Disaster Response and Recovery County EOCs (1 of 2)



### EM08 - Disaster Response and Recovery County EOCs (2 of 2)



# EM09 - Evacuation and Reentry Management County EOCs (1 of 2)





# EM09 - Evacuation and Reentry Management County EOCs (2 of 2)





### EM10 - Disaster Traveler Information EOCs



## MC04 - Weather Information Processing and Distribution ODOT District 12 (2 of 2)



#### MC06 - Winter Maintenance ODOT District 3 Maintenance Garages (2 of 2)





#### MC06 - Winter Maintenance County Engineers Office (2 of 2)



#### MC06 - Winter Maintenance Municipal Maintenance Garages (2 of 2)



#### MC08 - Workzone Management ODOT District 3



# MC08 - Workzone Management Municipal / County Maintenance Garages (1 of 2)