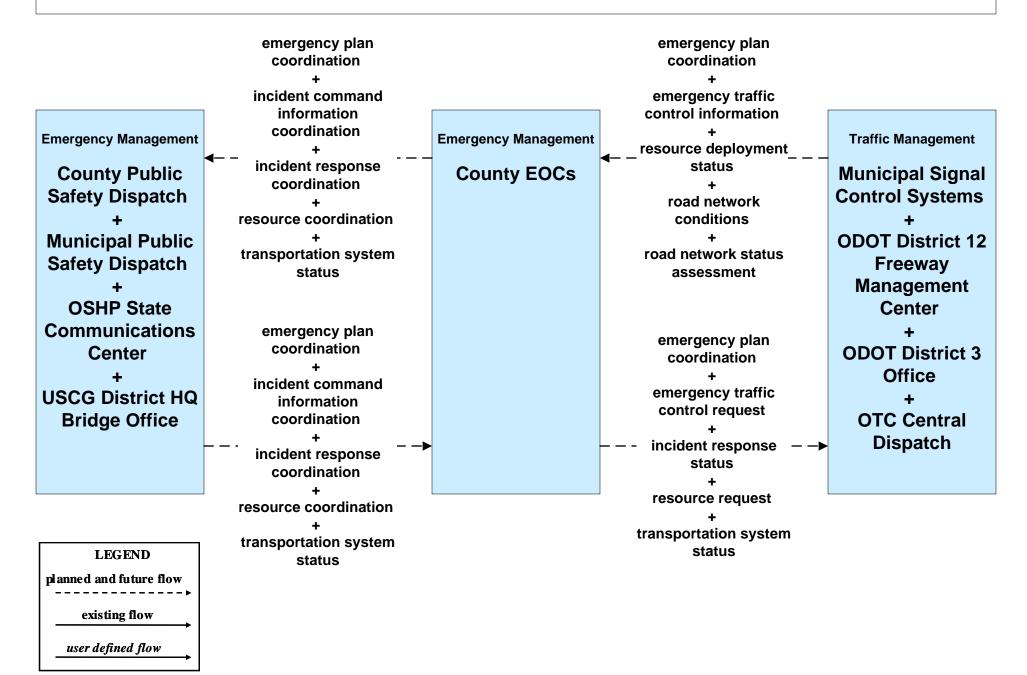

onse Coordination Ohio State Highway Patrol



# EM01 - Emergency Response Coordination County EOCs





#### EM01 - Emergency Response Coordination 311 Non-Emergency Information System



**EM02 - Emergency Routing County Public Safety Dispatch** 



# **EM03 - Mayday Support Mayday Concierge Services**





# EM05 - Transportation Infrastructure Protection USCG District HQ Bridge Office





#### EM06 - Wide Area Alerts County EOCs (1 of 2)



EM06 - Wide Area Alerts County EOCs (2 of 2)



### EM06 - Wide Area Alerts Statewide Amber/Silver Alert



### EM06 - Wide Area Alerts Greater Cleveland Amber/Silver Alert



# EM07 - Early Warning System County EOCs (1 of 2)





# EM07 - Early Warning System County EOCs (2 of 2)



### EM08 - Disaster Response and Recovery County EOCs (1 of 2)



### EM08 - Disaster Response and Recovery County EOCs (2 of 2)



# EM09 - Evacuation and Reentry Management County EOCs (1 of 2)





# EM09 - Evacuation and Reentry Management County EOCs (2 of 2)





### EM10 - Disaster Traveler Information EOCs



## MC04 - Weather Information Processing and Distribution ODOT District 12 (2 of 2)



#### MC06 - Winter Maintenance ODOT District 3 Maintenance Garages (2 of 2)





#### MC06 - Winter Maintenance County Engineers Office (2 of 2)



#### MC06 - Winter Maintenance Municipal Maintenance Garages (2 of 2)



#### MC08 - Workzone Management ODOT District 3



# MC08 - Workzone Management Municipal / County Maintenance Garages (1 of 2)