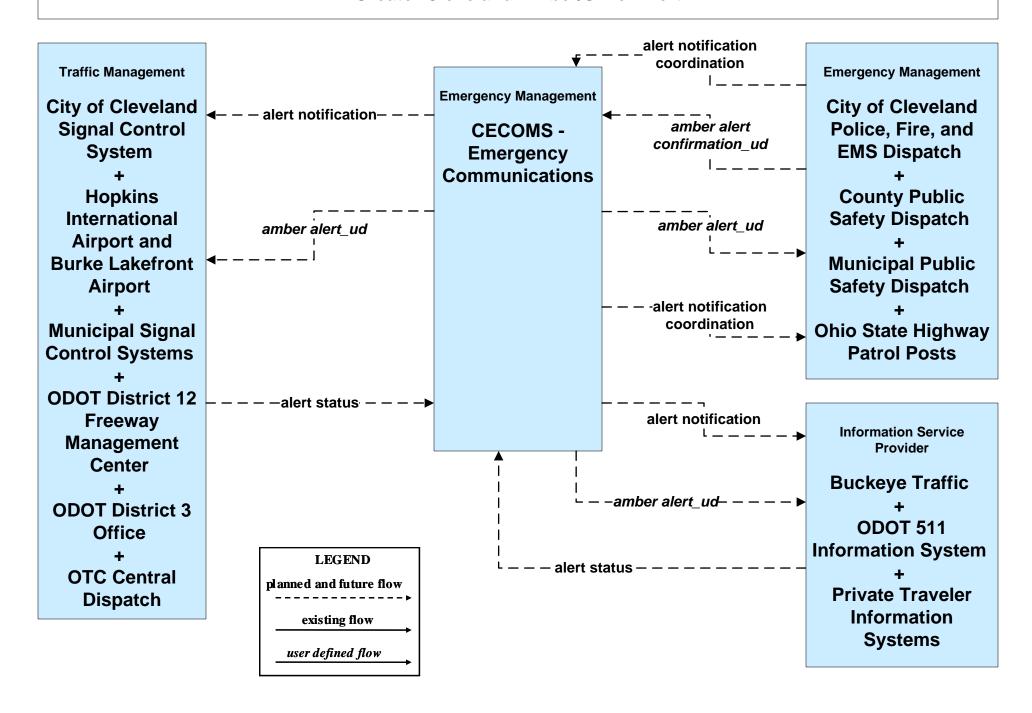

#### EM01 - Emergency Response Coordination Municipal Public Safety Dispatch





#### EM01 - Emergency Response Coordination Special Police





#### EM01 - Emergency Response Coordination Ohio State Highway Patrol



# EM01 - Emergency Response Coordination County EOCs





#### EM01 - Emergency Response Coordination 311 Non-Emergency Information System



**EM02 - Emergency Routing County Public Safety Dispatch** 



# **EM03 - Mayday Support Mayday Concierge Services**





# EM05 - Transportation Infrastructure Protection USCG District HQ Bridge Office





#### EM06 - Wide Area Alerts County EOCs (1 of 2)



EM06 - Wide Area Alerts County EOCs (2 of 2)



### EM06 - Wide Area Alerts Statewide Amber/Silver Alert



### EM06 - Wide Area Alerts Greater Cleveland Amber/Silver Alert



# EM07 - Early Warning System County EOCs (1 of 2)





# EM07 - Early Warning System County EOCs (2 of 2)



### EM08 - Disaster Response and Recovery County EOCs (1 of 2)



### EM08 - Disaster Response and Recovery County EOCs (2 of 2)



# EM09 - Evacuation and Reentry Management County EOCs (1 of 2)





# EM09 - Evacuation and Reentry Management County EOCs (2 of 2)





### EM10 - Disaster Traveler Information EOCs



## MC04 - Weather Information Processing and Distribution ODOT District 12 (2 of 2)



#### MC06 - Winter Maintenance ODOT District 3 Maintenance Garages (2 of 2)





#### MC06 - Winter Maintenance County Engineers Office (2 of 2)



#### MC06 - Winter Maintenance Municipal Maintenance Garages (2 of 2)



#### MC08 - Workzone Management ODOT District 3



# MC08 - W