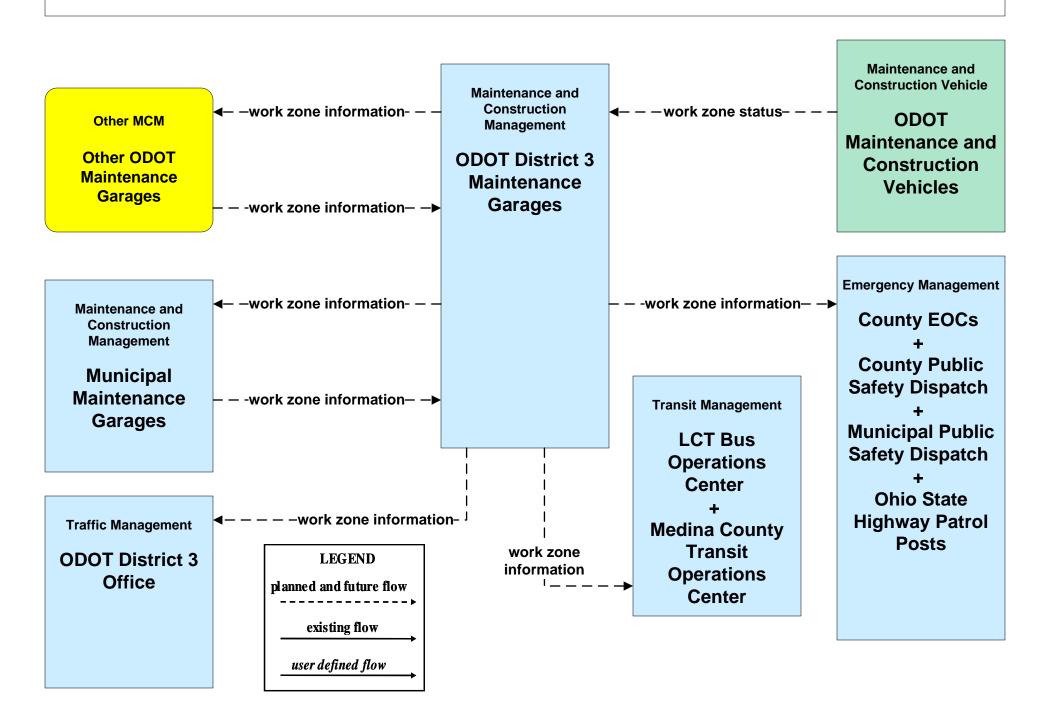

lver Alert



# EM07 - Early Warning System County EOCs (1 of 2)





# EM07 - Early Warning System County EOCs (2 of 2)



### EM08 - Disaster Response and Recovery County EOCs (1 of 2)



### EM08 - Disaster Response and Recovery County EOCs (2 of 2)



# EM09 - Evacuation and Reentry Management County EOCs (1 of 2)





# EM09 - Evacuation and Reentry Management County EOCs (2 of 2)





### EM10 - Disaster Traveler Information EOCs



## MC04 - Weather Information Processing and Distribution ODOT District 12 (2 of 2)



#### MC06 - Winter Maintenance ODOT District 3 Maintenance Garages (2 of 2)





#### MC06 - Winter Maintenance County Engineers Office (2 of 2)



#### MC06 - Winter Maintenance Municipal Maintenance Garages (2 of 2)



#### MC08 - Workzone Management ODOT District 3



# MC08 - Workzone Management Municipal / County Maintenance Garages (1 of 2)