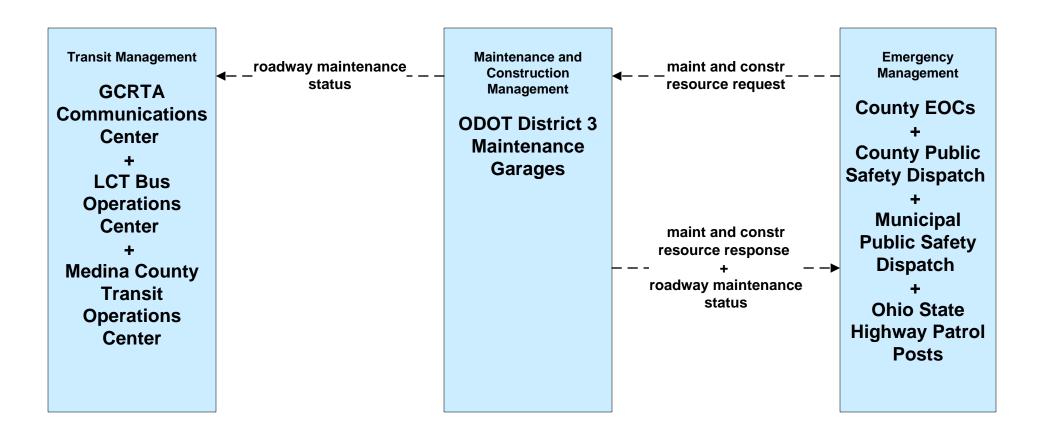

Alerts County EOCs (1 of 2)



EM06 - Wide Area Alerts County EOCs (2 of 2)



### EM06 - Wide Area Alerts Statewide Amber/Silver Alert



### EM06 - Wide Area Alerts Greater Cleveland Amber/Silver Alert



# EM07 - Early Warning System County EOCs (1 of 2)





# EM07 - Early Warning System County EOCs (2 of 2)



### EM08 - Disaster Response and Recovery County EOCs (1 of 2)



### EM08 - Disaster Response and Recovery County EOCs (2 of 2)



# EM09 - Evacuation and Reentry Management County EOCs (1 of 2)





# EM09 - Evacuation and Reentry Management County EOCs (2 of 2)





### EM10 - Disaster Traveler Information EOCs



## MC04 - Weather Information Processing and Distribution ODOT District 12 (2 of 2)



#### MC06 - Winter Maintenance ODOT District 3 Maintenance Garages (2 of 2)





#### MC06 - Winter Maintenance County Engineers Office (2 of 2)



#### MC06 - Winter Maintenance Municipal Maintenance Garages (2 of 2)



#### MC08 - Workzone Management ODOT District 3



# MC08 - Workzone Management Municipal / County Maintenance Garages (1 of 2)