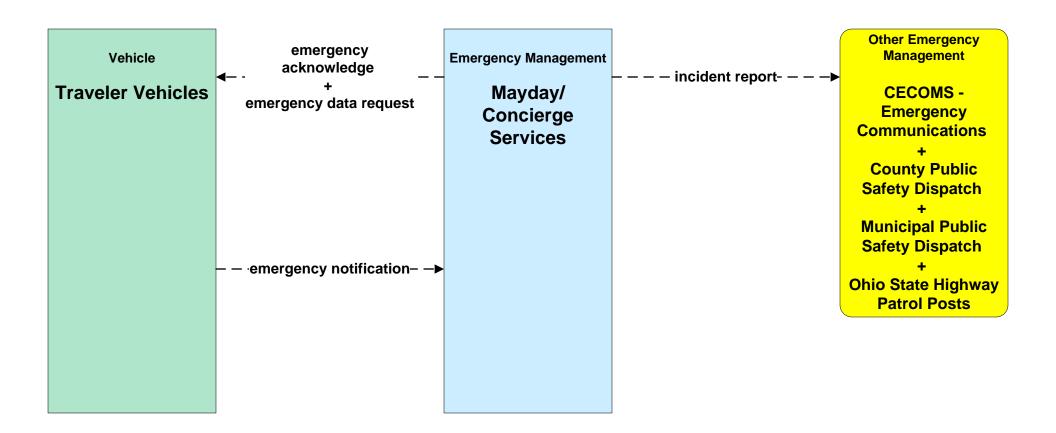

ipalities and Counties





## ATMS11 - Emissions Monitoring and Management Ozone Action Day System



# **CVO10 - HAZMAT Greater Cleveland Region**



# **EM01 - Emergency Response Coordination Cuyahoga Regional Information System (CRIS)**



#### EM01 - Emergency Response Coordination County Public Safety Dispatch



#### EM01 - Emergency Response Coordination Municipal Public Safety Dispatch





#### EM01 - Emergency Response Coordination Special Police





#### EM01 - Emergency Response Coordination Ohio State Highway Patrol



# EM01 - Emergency Response Coordination County EOCs





#### EM01 - Emergency Response Coordination 311 Non-Emergency Information System



**EM02 - Emergency Routing County Public Safety Dispatch** 



# **EM03 - Mayday Support Mayday Concierge Services**





# EM05 - Transportation Infrastructure Protection USCG District HQ Bridge Office





#### EM06 - Wide Area Alerts County EOCs (1 of 2)



EM06 - Wide Area Alerts County EOCs (2 of 2)



### EM06 - Wide Area Alerts Statewide Amber/Silver Alert



### EM06 - Wide Area Alerts Greater Cleveland Amber/Silver Alert



# EM07 - Early Warning System County EOCs (1 of 2)





# EM07 - Early Warning System County EOCs (2 of 2)



### EM08 - Disaster Response and Recovery County EOCs (1 of 2)



### EM08 - Disaster Response and Recovery County EOCs (2 of 2)



# EM09 - Evacuation and Reentry Management County EOCs (1 of 2)





# EM09 - Evacuation and Reentry Management County EOCs (2 of 2)





### EM10 - Disaster Traveler Information EOCs



## MC04 - Weather Information Processing and Distrib