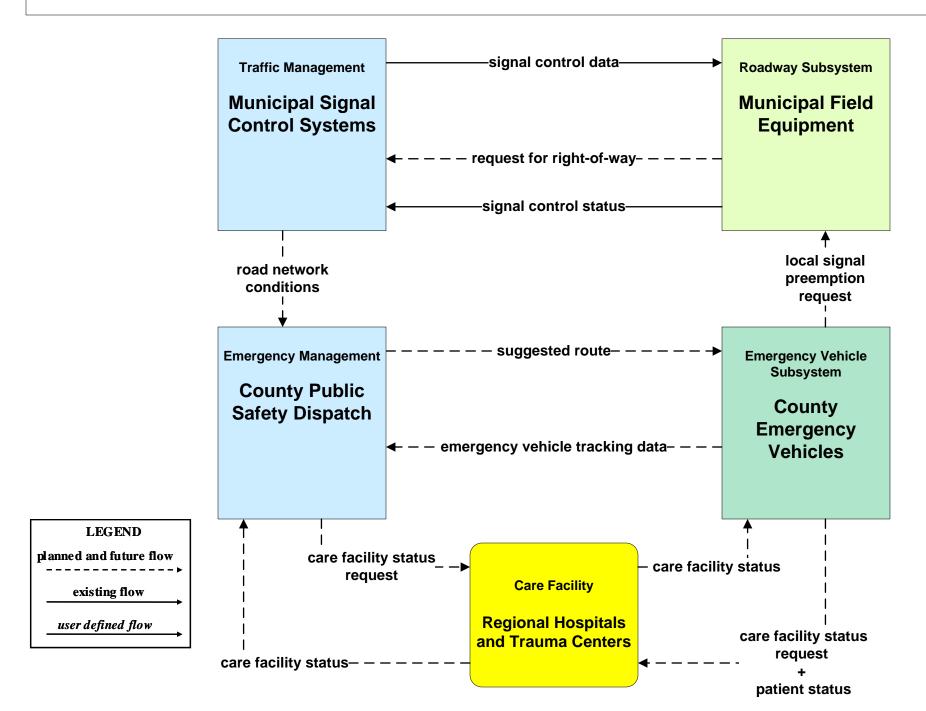

8 - Incident Management Event Promoter Interfaces – Municipalities and Counties





## ATMS11 - Emissions Monitoring and Management Ozone Action Day System



# **CVO10 - HAZMAT Greater Cleveland Region**



# **EM01 - Emergency Response Coordination Cuyahoga Regional Information System (CRIS)**



#### EM01 - Emergency Response Coordination County Public Safety Dispatch



#### EM01 - Emergency Response Coordination Municipal Public Safety Dispatch





#### EM01 - Emergency Response Coordination Special Police





#### EM01 - Emergency Response Coordination Ohio State Highway Patrol



# EM01 - Emergency Response Coordination County EOCs





#### EM01 - Emergency Response Coordination 311 Non-Emergency Information System



**EM02 - Emergency Routing County Public Safety Dispatch** 



# **EM03 - Mayday Support Mayday Concierge Services**





# EM05 - Transportation Infrastructure Protection USCG District HQ Bridge Office





#### EM06 - Wide Area Alerts County EOCs (1 of 2)



EM06 - Wide Area Alerts County EOCs (2 of 2)



### EM06 - Wide Area Alerts Statewide Amber/Silver Alert



### EM06 - Wide Area Alerts Greater Cleveland Amber/Silver Alert



# EM07 - Early Warning System County EOCs (1 of 2)





# EM07 - Early Warning System County EOCs (2 of 2)



### EM08 - Disaster Response and Recovery County EOCs (1 of 2)



### EM08 - Disaster Response and Recovery County EOCs (2 of 2)



# EM09 - Evacuation and Reentry Management County EOCs (1 of 2)





# EM09 - Evacuation and Reentry Management County EOCs (2 of 2)





### EM10 - Disaster Traveler Information EOC