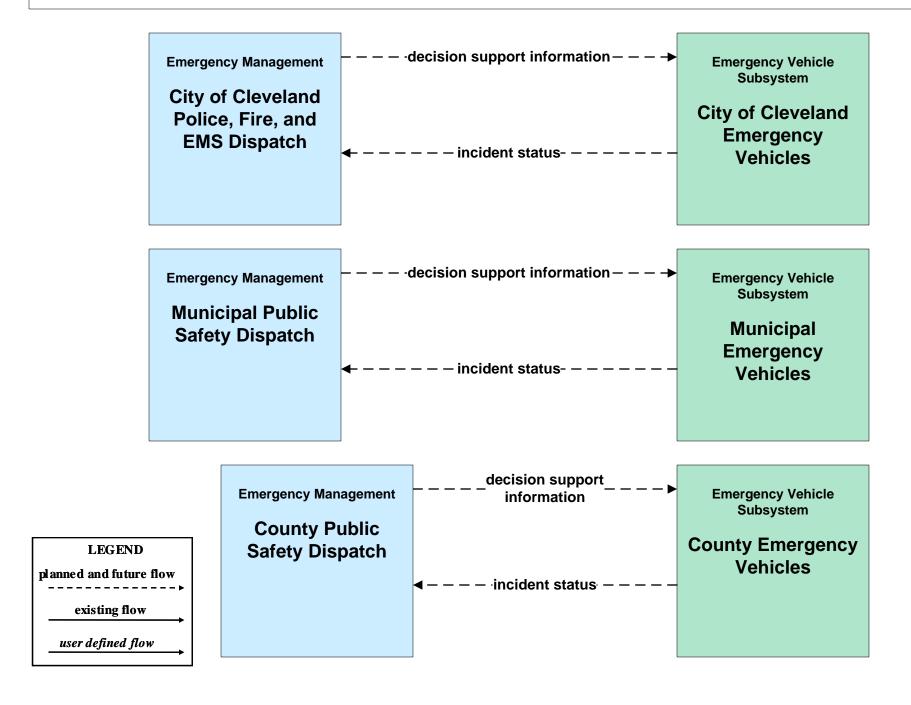

#### AD1 - ITS Data Mart Ohio DPS Crash Records Database





### ATMS01 - Network Surveillance ODOT District 3



# ATMS06 - Traffic Information Dissemination ODOT District 3 (1 of 2)



### ATMS06 - Traffic Information Dissemination Municipal Signal Control Systems



### ATMS07 - Regional Traffic Control ODOT District 12



### ATMS08 - Incident Management ODOT District 3 (EM to TM)





#### ATMS08 - Incident Management Municipal Signal Systems (EM to TM)





### ATMS08 - Incident Management County Engineers (EM to MCM)





### ATMS08 - Incident Management Municipal Maintenance Garages (EM to MCM)





### ATMS08 - Incident Management EM to EVS (1 of 2)



#### ATMS08 - Incident Management Event Promoter Interfaces – Municipalities and Counties





## ATMS11 - Emissions Monitoring and Management Ozone Action Day System



# **CVO10 - HAZMAT Greater Cleveland Region**



# **EM01 - Emergency Response Coordination Cuyahoga Regional Information System (CRIS)**



#### EM01 - Emergency Response Coordination County Public Safety Dispatch



#### EM01 - Emergency Response Coordination Municipal Public Safety Dispatch





#### EM01 - Emergency Response Coordination Special Police





#### EM01 - Emergency Response Coordination Ohio State Highway Patrol



# EM01 - Emergency Response Coordination County EOCs





#### EM01 - Emergency Response Coordination 311 Non-Emergency Information System



**EM02 - Emergency Routing County Public Safety D