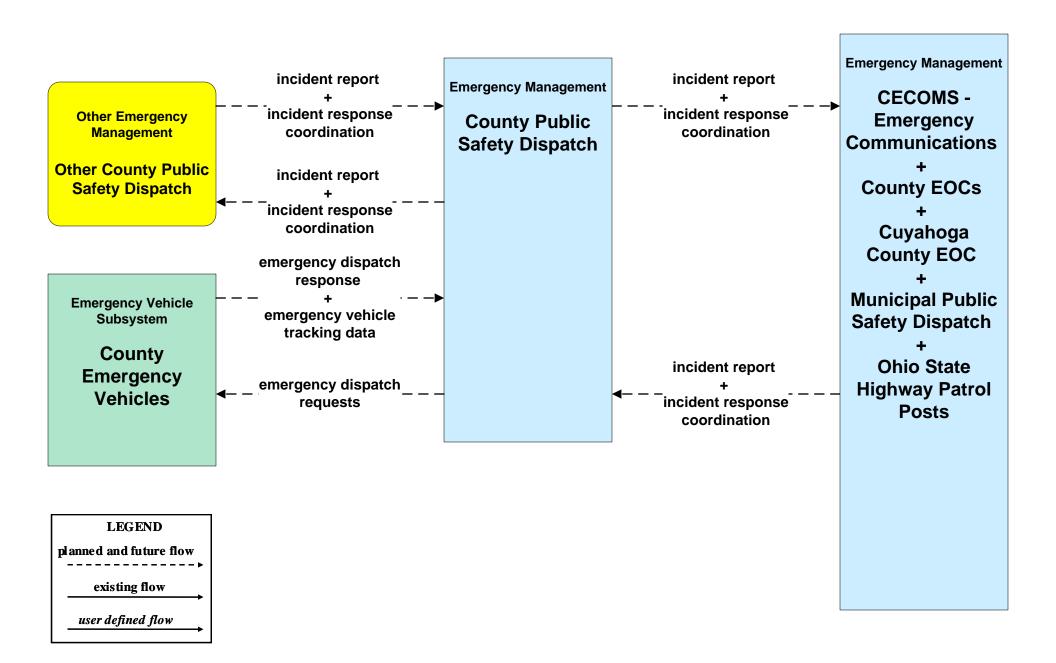

ol Systems



### ATMS07 - Regional Traffic Control ODOT District 12



### ATMS08 - Incident Management ODOT District 3 (EM to TM)





#### ATMS08 - Incident Management Municipal Signal Systems (EM to TM)





### ATMS08 - Incident Management County Engineers (EM to MCM)





### ATMS08 - Incident Management Municipal Maintenance Garages (EM to MCM)





### ATMS08 - Incident Management EM to EVS (1 of 2)



#### ATMS08 - Incident Management Event Promoter Interfaces – Municipalities and Counties





## ATMS11 - Emissions Monitoring and Management Ozone Action Day System



# **CVO10 - HAZMAT Greater Cleveland Region**



# **EM01 - Emergency Response Coordination Cuyahoga Regional Information System (CRIS)**



#### EM01 - Emergency Response Coordination County Public Safety Dispatch



#### EM01 - Emergency Response Coordination Municipal Public Safety Dispatch





#### EM01 - Emergency Response Coordination Special Police





#### EM01 - Emergency Response Coordination Ohio State Highway Patrol



# EM01 - Emergency Response Coordination County EOCs





#### EM01 - Emergency Response Coordination 311 Non-Emergency Information System



**EM02 - Emergency Routing County Public Safety Dispatch** 



# **EM03 - Mayday Support Mayday Concierge Services**





# EM05 - Transportation Infrastructure Protection USCG District HQ Bridge Office





#### EM06 - Wide Area Alerts County EOCs (1 of 2)



EM06 - Wide Area Alerts County EOCs (2 of 2)



### EM06 - Wide Area Alerts Statewide Amber/Silver Alert



### EM06 - Wide Area Alerts Greater Cleveland Amber/Silver Alert