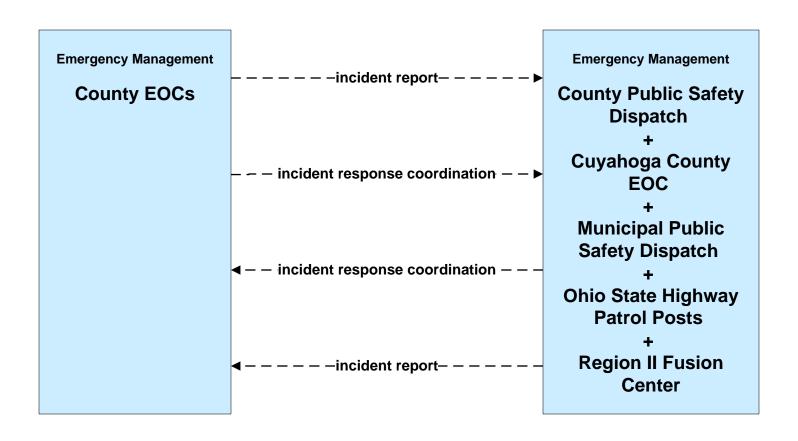

### ATMS08 - Incident Management Municipal Maintenance Garages (EM to MCM)





### ATMS08 - Incident Management EM to EVS (1 of 2)



#### ATMS08 - Incident Management Event Promoter Interfaces – Municipalities and Counties





## ATMS11 - Emissions Monitoring and Management Ozone Action Day System



# **CVO10 - HAZMAT Greater Cleveland Region**



# **EM01 - Emergency Response Coordination Cuyahoga Regional Information System (CRIS)**



#### EM01 - Emergency Response Coordination County Public Safety Dispatch



#### EM01 - Emergency Response Coordination Municipal Public Safety Dispatch





#### EM01 - Emergency Response Coordination Special Police





#### EM01 - Emergency Response Coordination Ohio State Highway Patrol



# EM01 - Emergency Response Coordination County EOCs





#### EM01 - Emergency Response Coordination 311 Non-Emergency Information System



**EM02 - Emergency Routing County Public Safety Dispatch** 



# **EM03 - Mayday Support Mayday Concierge Services**





# EM05 - Transportation Infrastructure Protection USCG District HQ Bridge Office





#### EM06 - Wide Area Alerts County EOCs (1 of 2)



EM06 - Wide Area Alerts County EOCs (2 of 2)



### EM06 - Wide Area Alerts Statewide Amber/Silver Alert



### EM06 - Wide Area Alerts Greater Cleveland Amber/Silver Alert



# EM07 - Early Warning System County EOCs (1 of 2)





# EM07 - Early Warning System County EOCs (2 of 2)



### EM08 - Disaster Response and Recovery County EOCs (1 of 2)



### EM08 - Disaster Response and Recovery County EOCs (2 of 2)



# EM09 - Evacuation and Reentry M