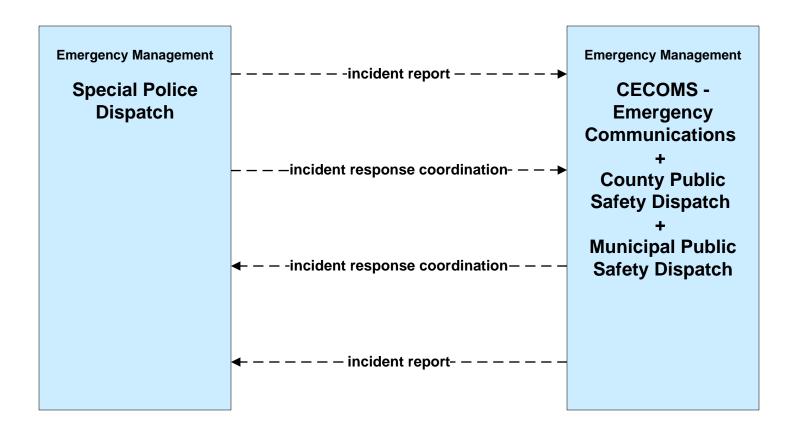

MS08 - Incident Management Municipal Signal Systems (EM to TM)





### ATMS08 - Incident Management County Engineers (EM to MCM)





### ATMS08 - Incident Management Municipal Maintenance Garages (EM to MCM)





### ATMS08 - Incident Management EM to EVS (1 of 2)



#### ATMS08 - Incident Management Event Promoter Interfaces – Municipalities and Counties





## ATMS11 - Emissions Monitoring and Management Ozone Action Day System



# **CVO10 - HAZMAT Greater Cleveland Region**



# **EM01 - Emergency Response Coordination Cuyahoga Regional Information System (CRIS)**



#### EM01 - Emergency Response Coordination County Public Safety Dispatch



#### EM01 - Emergency Response Coordination Municipal Public Safety Dispatch





#### EM01 - Emergency Response Coordination Special Police





#### EM01 - Emergency Response Coordination Ohio State Highway Patrol



# EM01 - Emergency Response Coordination County EOCs





#### EM01 - Emergency Response Coordination 311 Non-Emergency Information System



**EM02 - Emergency Routing County Public Safety Dispatch** 



# **EM03 - Mayday Support Mayday Concierge Services**





# EM05 - Transportation Infrastructure Protection USCG District HQ Bridge Office





#### EM06 - Wide Area Alerts County EOCs (1 of 2)



EM06 - Wide Area Alerts County EOCs (2 of 2)



### EM06 - Wide Area Alerts Statewide Amber/Silver Alert



### EM06 - Wide Area Alerts Greater Cleveland Amber/Silver Alert



# EM07 - Early Warning System County EOCs (1 of 2)





# EM07 - Early Warning System County EOCs (2 of 2)



### EM08 - Disaster Response and R