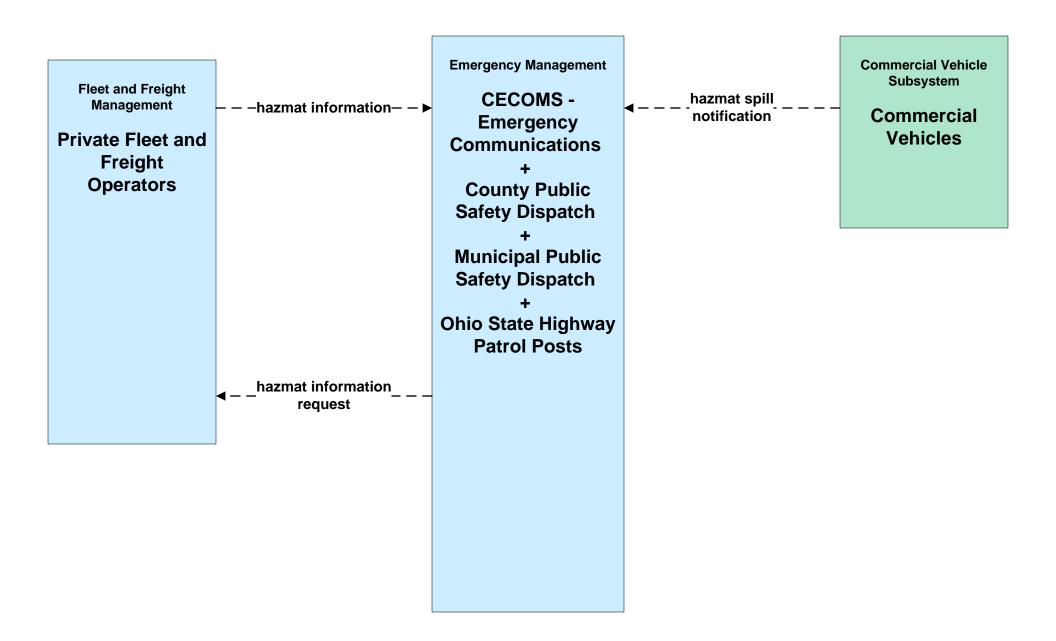

illance ODOT District 3



# ATMS06 - Traffic Information Dissemination ODOT District 3 (1 of 2)



### ATMS06 - Traffic Information Dissemination Municipal Signal Control Systems



### ATMS07 - Regional Traffic Control ODOT District 12



### ATMS08 - Incident Management ODOT District 3 (EM to TM)





#### ATMS08 - Incident Management Municipal Signal Systems (EM to TM)





### ATMS08 - Incident Management County Engineers (EM to MCM)





### ATMS08 - Incident Management Municipal Maintenance Garages (EM to MCM)





### ATMS08 - Incident Management EM to EVS (1 of 2)



#### ATMS08 - Incident Management Event Promoter Interfaces – Municipalities and Counties





## ATMS11 - Emissions Monitoring and Management Ozone Action Day System



# **CVO10 - HAZMAT Greater Cleveland Region**



# **EM01 - Emergency Response Coordination Cuyahoga Regional Information System (CRIS)**



#### EM01 - Emergency Response Coordination County Public Safety Dispatch



#### EM01 - Emergency Response Coordination Municipal Public Safety Dispatch





#### EM01 - Emergency Response Coordination Special Police





#### EM01 - Emergency Response Coordination Ohio State Highway Patrol



# EM01 - Emergency Response Coordination County EOCs





#### EM01 - Emergency Response Coordination 311 Non-Emergency Information System



**EM02 - Emergency Routing County Public Safety Dispatch** 



# **EM03 - Mayday Support Mayday Concierge Services**





# EM05 - Transportation Infrastructure Protection USCG District HQ Bridge Office





#### EM06 - Wide Area Alerts County EOCs (1 of 2)



EM06 -