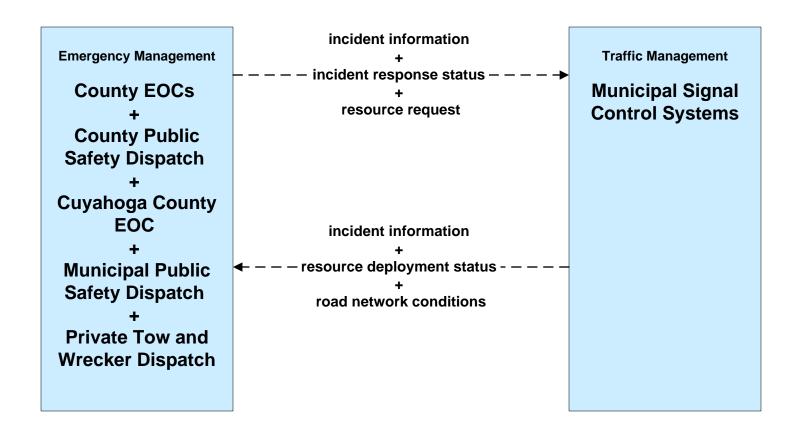

#### AD1 - ITS Data Mart Ohio DPS Crash Records Database





### ATMS01 - Network Surveillance ODOT District 3



# ATMS06 - Traffic Information Dissemination ODOT District 3 (1 of 2)



### ATMS06 - Traffic Information Dissemination Municipal Signal Control Systems



### ATMS07 - Regional Traffic Control ODOT District 12



### ATMS08 - Incident Management ODOT District 3 (EM to TM)





#### ATMS08 - Incident Management Municipal Signal Systems (EM to TM)





### ATMS08 - Incident Management County Engineers (EM to MCM)





### ATMS08 - Incident Management Municipal Maintenance Garages (EM to MCM)





### ATMS08 - Incident Management EM to EVS (1 of 2)



#### ATMS08 - Incident Management Event Promoter Interfaces – Municipalities and Counties





## ATMS11 - Emissions Monitoring and Management Ozone Action Day System



# **CVO10 - HAZMAT Greater Cleveland Region**



# **EM01 - Emergency Response Coordination Cuyahoga Regional Information System (CRIS)**



#### EM01 - Emergency Response Coordination County Public Safety Dispatch



#### EM01 - Emergency Response Coordination Municipal Public Safety Dispatch





#### EM01 - Emergency Response Coordination Special Police





#### EM01 - Emergency Response Coordination Ohio State Highw