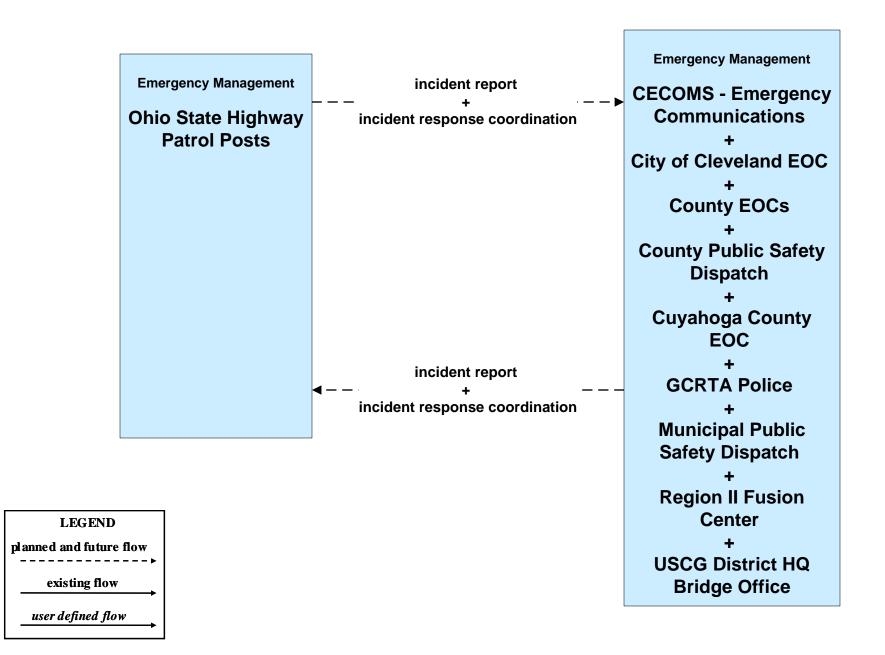

S08 - Incident Management County Engineers (EM to MCM)





### ATMS08 - Incident Management Municipal Maintenance Garages (EM to MCM)





### ATMS08 - Incident Management EM to EVS (1 of 2)



#### ATMS08 - Incident Management Event Promoter Interfaces – Municipalities and Counties





## ATMS11 - Emissions Monitoring and Management Ozone Action Day System



# **CVO10 - HAZMAT Greater Cleveland Region**



# **EM01 - Emergency Response Coordination Cuyahoga Regional Information System (CRIS)**



#### EM01 - Emergency Response Coordination County Public Safety Dispatch



#### EM01 - Emergency Response Coordination Municipal Public Safety Dispatch





#### EM01 - Emergency Response Coordination Special Police





#### EM01 - Emergency Response Coordination Ohio State Highway Patrol



# EM01 - Emergency Response Coordination County EOCs





#### EM01 - Emergency Response Coordination 311 Non-Emergency Information System



**EM02 - Emergency Routing County Public Safety Dispatch** 



# **EM03 - Mayday Support Mayday Concierge Services**





# EM05 - Transportation Infrastructure Protection USCG District HQ Bridge Office





#### EM06 - Wide Area Alerts County EOCs (1 of 2)



EM06 - Wide Area Alerts County EOCs (2 of 2)



### EM06 - Wide Area Alerts Statewide Amber/Silver Alert



### EM06 - Wide Area Alerts Greater Cleveland Amber/Silver Alert



# EM07 - Early Warning System County EOCs (1 of 2)





# EM07 - Early Warning System County EOCs (2 of 2)



### EM08 - Disaster Response and Recovery County EOCs (1 of 2)



### EM08 - Disaster Response and Recovery C