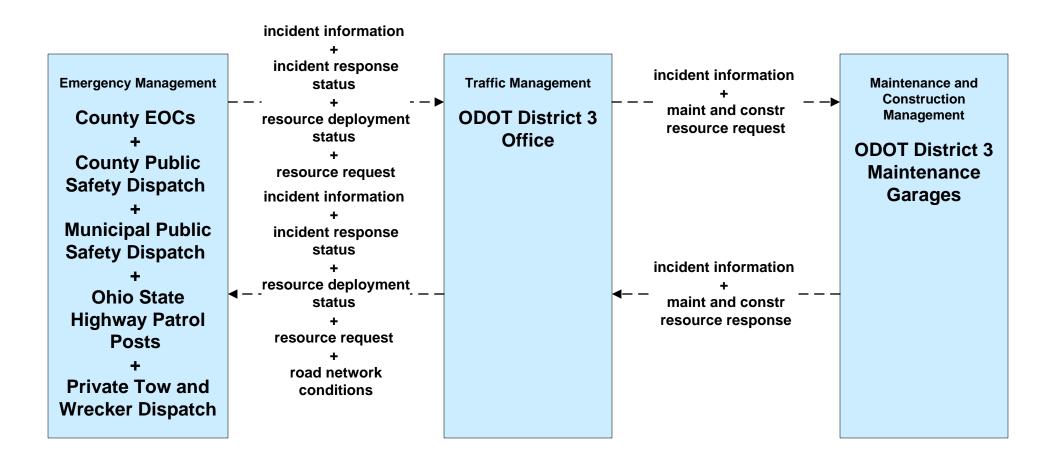

#### AD1 - ITS Data Mart Ohio DPS Crash Records Database





### ATMS01 - Network Surveillance ODOT District 3



# ATMS06 - Traffic Information Dissemination ODOT District 3 (1 of 2)



### ATMS06 - Traffic Information Dissemination Municipal Signal Control Systems



### ATMS07 - Regional Traffic Control ODOT District 12



### ATMS08 - Incident Management ODOT District 3 (EM to TM)





#### ATMS08 - Incident Management Municipal Signal Systems (EM to TM)





### ATMS08 - Incident Management County Engineers (EM to MCM)





### ATMS08 - Incident Management Municipal Maintenance Garages (EM to MCM)





### ATMS08 - Incident Management EM to EVS (1 of 2)



#### ATMS08 - Incident Management Event Promoter Interfaces – Municipalities and Counties





## ATMS11 - Emissions Monitoring and Management Ozone Action Day System



# **CVO10 - HAZMAT Greater Cleveland Region**



# **EM01 - Emergency Response Coordination Cuyahoga Regional Information System (CRIS)**



#### EM01 - Emergency Response Coordination County Public Safety Dispatch



#### EM01 - Emergency Response Coordination Municipal Public Safety Dispatch





#### EM01 - Emergency Response Coordination Speci