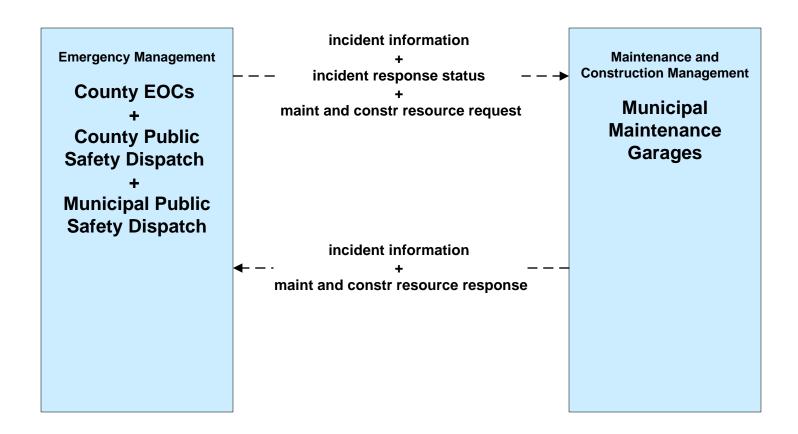

#### AD1 - ITS Data Mart Ohio DPS Crash Records Database





### ATMS01 - Network Surveillance ODOT District 3



# ATMS06 - Traffic Information Dissemination ODOT District 3 (1 of 2)



### ATMS06 - Traffic Information Dissemination Municipal Signal Control Systems



### ATMS07 - Regional Traffic Control ODOT District 12



### ATMS08 - Incident Management ODOT District 3 (EM to TM)





#### ATMS08 - Incident Management Municipal Signal Systems (EM to TM)





### ATMS08 - Incident Management County Engineers (EM to MCM)





### ATMS08 - Incident Management Municipal Maintenance Garages (EM to MCM)





### ATMS08 - Incident Management EM to EVS (1 of 2)



#### ATMS08 - Incident Management Event Promoter Interfaces – Municipalities and Counties





## ATMS11 - Emissions Monitoring and Management Ozone Action Day System



# **CVO10 - HAZMAT Greater Cleveland Region**



# **EM01 - Emergency Response Coordination Cuyahoga Regional Information System (CRIS)**



#### EM01 - Emergency Response Coordination County Public Safety Dispatch



#### EM01 - Emergency Response Coordination Municipal Public Safety Dispatch





#### EM01 - Emergency Response Coordination Special Police





#### EM01 - Emergency Response Coordination Ohio State Highway Patrol



# EM01 - Emergency Response Coordination County EOCs





#### EM01 - Emergency Response Coordination 311 Non-Emergency Information Sy