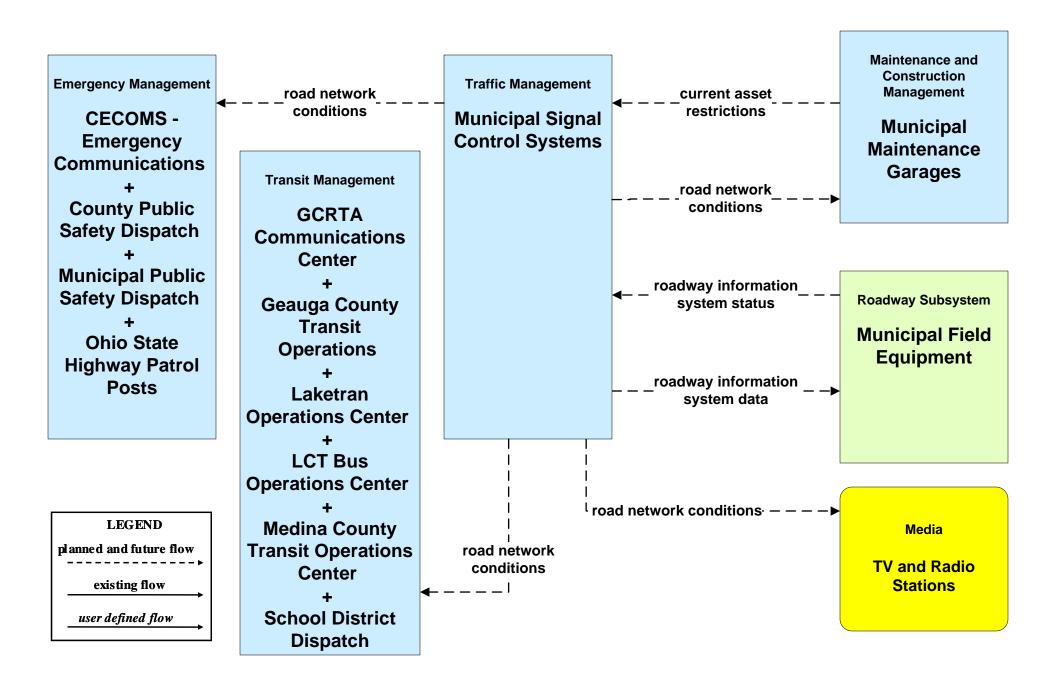

#### AD1 - ITS Data Mart Ohio DPS Crash Records Database





### ATMS01 - Network Surveillance ODOT District 3



# ATMS06 - Traffic Information Dissemination ODOT District 3 (1 of 2)



### ATMS06 - Traffic Information Dissemination Municipal Signal Control Systems



### ATMS07 - Regional Traffic Control ODOT District 12



### ATMS08 - Incident Management ODOT District 3 (EM to TM)





#### ATMS08 - Incident Management Municipal Signal Systems (EM to TM)





### ATMS08 - Incident Management County Engineers (EM to MCM)





### ATMS08 - Incident Management Municipal Maintenance Garages (EM to MCM)





### ATMS08 - Incident Management EM to EVS (1 of 2)



#### ATMS08 - Incident Management Event Promoter Interfaces – Municipalities and Counties





## ATMS11 - Emissions Monitoring and Management Ozone Action Day System



# **CVO10 - HAZMAT Greater Cleveland Region**



# **EM01 - Emergency Response Coordination Cuyahoga Regional Information System (CRIS)**



#### EM01 - Emergency Response Coordination County Public Safety Dispatch



#### EM01