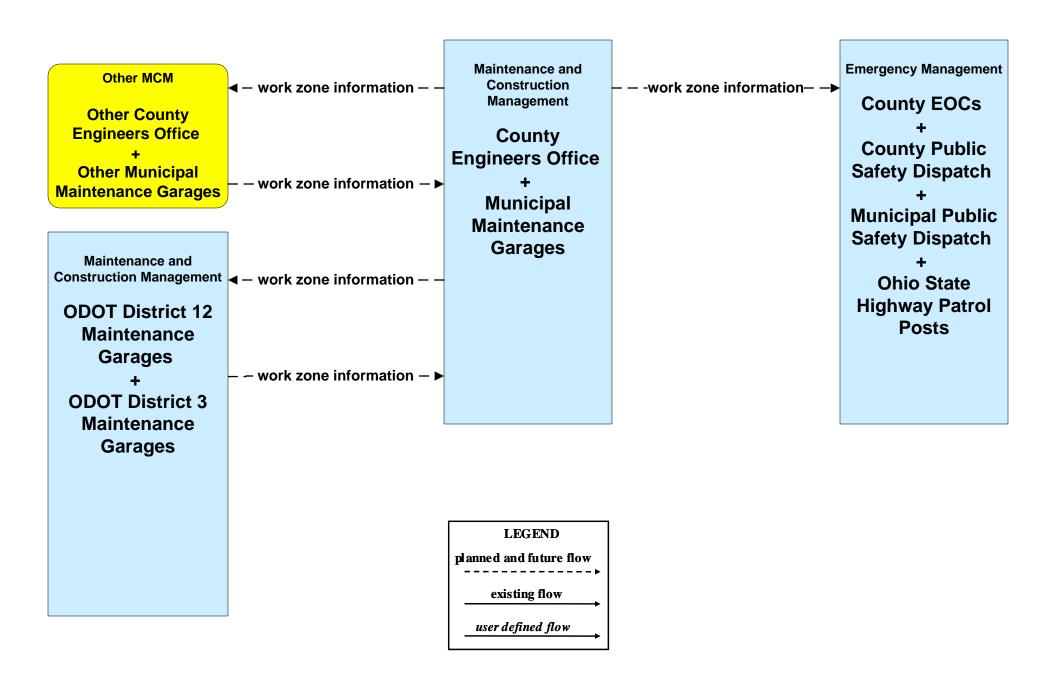

arly Warning System County EOCs (2 of 2)



### EM08 - Disaster Response and Recovery County EOCs (1 of 2)



### EM08 - Disaster Response and Recovery County EOCs (2 of 2)



# EM09 - Evacuation and Reentry Management County EOCs (1 of 2)





# EM09 - Evacuation and Reentry Management County EOCs (2 of 2)





### EM10 - Disaster Traveler Information EOCs



## MC04 - Weather Information Processing and Distribution ODOT District 12 (2 of 2)



#### MC06 - Winter Maintenance ODOT District 3 Maintenance Garages (2 of 2)





#### MC06 - Winter Maintenance County Engineers Office (2 of 2)



#### MC06 - Winter Maintenance Municipal Maintenance Garages (2 of 2)



#### MC08 - Workzone Management ODOT District 3



# MC08 - Workzone Management Municipal / County Maintenance Garages (1 of 2)