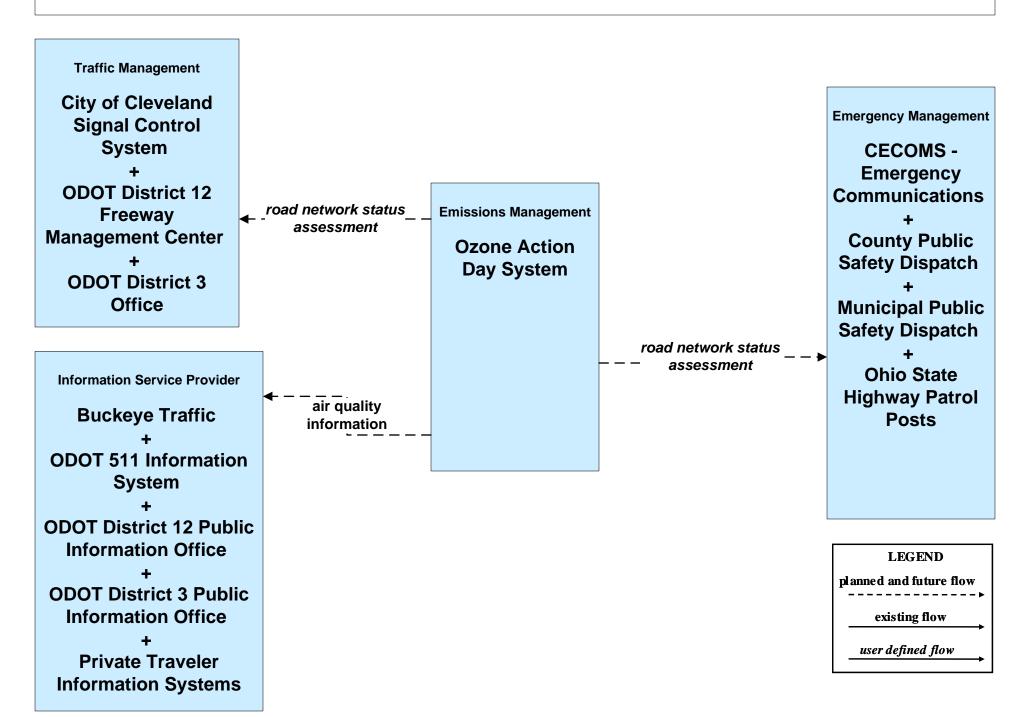

Records Database





### ATMS01 - Network Surveillance ODOT District 3



# ATMS06 - Traffic Information Dissemination ODOT District 3 (1 of 2)



### ATMS06 - Traffic Information Dissemination Municipal Signal Control Systems



### ATMS07 - Regional Traffic Control ODOT District 12



### ATMS08 - Incident Management ODOT District 3 (EM to TM)





#### ATMS08 - Incident Management Municipal Signal Systems (EM to TM)





### ATMS08 - Incident Management County Engineers (EM to MCM)





### ATMS08 - Incident Management Municipal Maintenance Garages (EM to MCM)





### ATMS08 - Incident Management EM to EVS (1 of 2)



#### ATMS08 - Incident Management Event Promoter Interfaces – Municipalities and Counties





## ATMS11 - Emissions Monitoring and Management Ozone Action Day System



# **CVO10 - HAZMAT Greater Cleveland Region**



# **EM01 - Emergency Response Coordination Cuyahoga Regional Information System (CRIS)**



#### EM01 - Emergency Response Coordination County Public Safety Dispatch



#### EM01 - Emergency Response Coordination Municipal Public Safety Dispatch





#### EM01 - Emergency Response Coordination Special Police





#### EM01 - Emergency Response Coordination Ohio State Highway Patrol



# EM01 - Emergency Response Coordination County EOCs





#### EM01 - Emergency Response Coordination 311 Non-Emergency Information System



**EM02 - Emergency Routing County Public Safety Dispatch** 



# **EM03 - Mayday Support Mayday Concierge Services**





# EM05 - Transportation Infrastructure Protection USCG District HQ Bridge Office





#### EM06 -