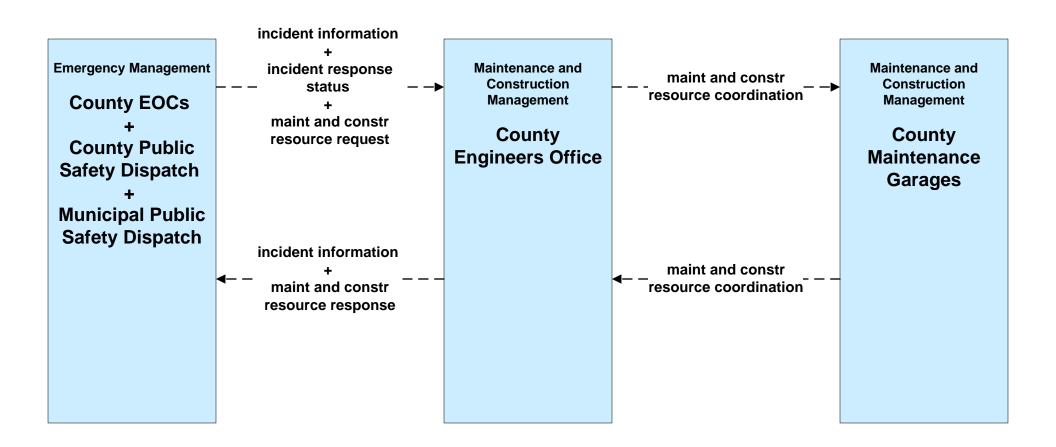

#### AD1 - ITS Data Mart Ohio DPS Crash Records Database





### ATMS01 - Network Surveillance ODOT District 3



# ATMS06 - Traffic Information Dissemination ODOT District 3 (1 of 2)



### ATMS06 - Traffic Information Dissemination Municipal Signal Control Systems



### ATMS07 - Regional Traffic Control ODOT District 12



### ATMS08 - Incident Management ODOT District 3 (EM to TM)





#### ATMS08 - Incident Management Municipal Signal Systems (EM to TM)





### ATMS08 - Incident Management County Engineers (EM to MCM)





### ATMS08 - Incident Management Municipal Maintenance Garages (EM to MCM)





### ATMS08 - Incident Management EM to EVS (1 of 2)



#### ATMS08 - Incident Management Event Promoter Interfaces – Municipalities and Counties





## ATMS11 - Emissions Monitoring and Management Ozone Action Day System



# **CVO10 - HAZMAT Greater Cleveland Region**



# **EM01 - Emergency Response Coordination Cuyahoga Regional Information System (CRIS)**



#### EM01 - Emergency Response Coordination County Public Safety Dispatch



#### EM01 - Emergency Response Coordination Municipal Public Safety Dispatch





#### EM01 - Emergency Response Coordination Special Police





#### EM01 - Emergency Response Coordination Ohio State Highway Patrol



# EM01 - Emergency Response Coordination County EOCs