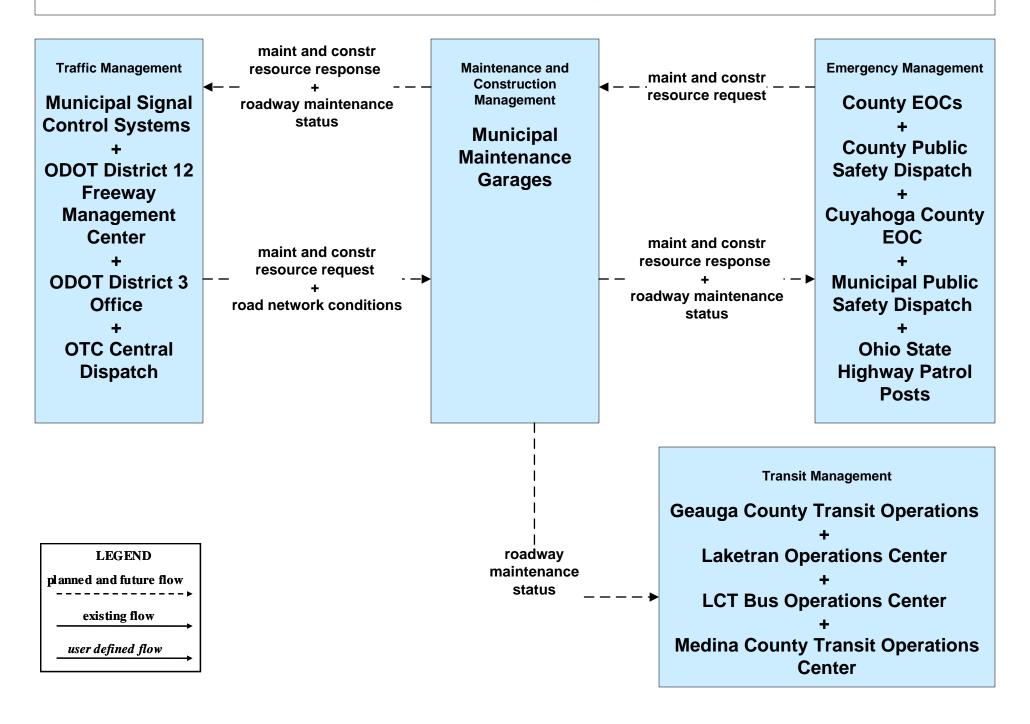

EM06 - Wide Area Alerts Greater Cleveland Amber/Silver Alert



# EM07 - Early Warning System County EOCs (1 of 2)





# EM07 - Early Warning System County EOCs (2 of 2)



### EM08 - Disaster Response and Recovery County EOCs (1 of 2)



### EM08 - Disaster Response and Recovery County EOCs (2 of 2)



# EM09 - Evacuation and Reentry Management County EOCs (1 of 2)





# EM09 - Evacuation and Reentry Management County EOCs (2 of 2)





### EM10 - Disaster Traveler Information EOCs



## MC04 - Weather Information Processing and Distribution ODOT District 12 (2 of 2)



#### MC06 - Winter Maintenance ODOT District 3 Maintenance Garages (2 of 2)





#### MC06 - Winter Maintenance County Engineers Office (2 of 2)



#### MC06 - Winter Maintenance Municipal Maintenance Garages (2 of 2)



#### MC08 - Workzone Management ODOT District 3



# MC08 - Workzone Management Municipal / County Maintenance Garages (1 of 2)