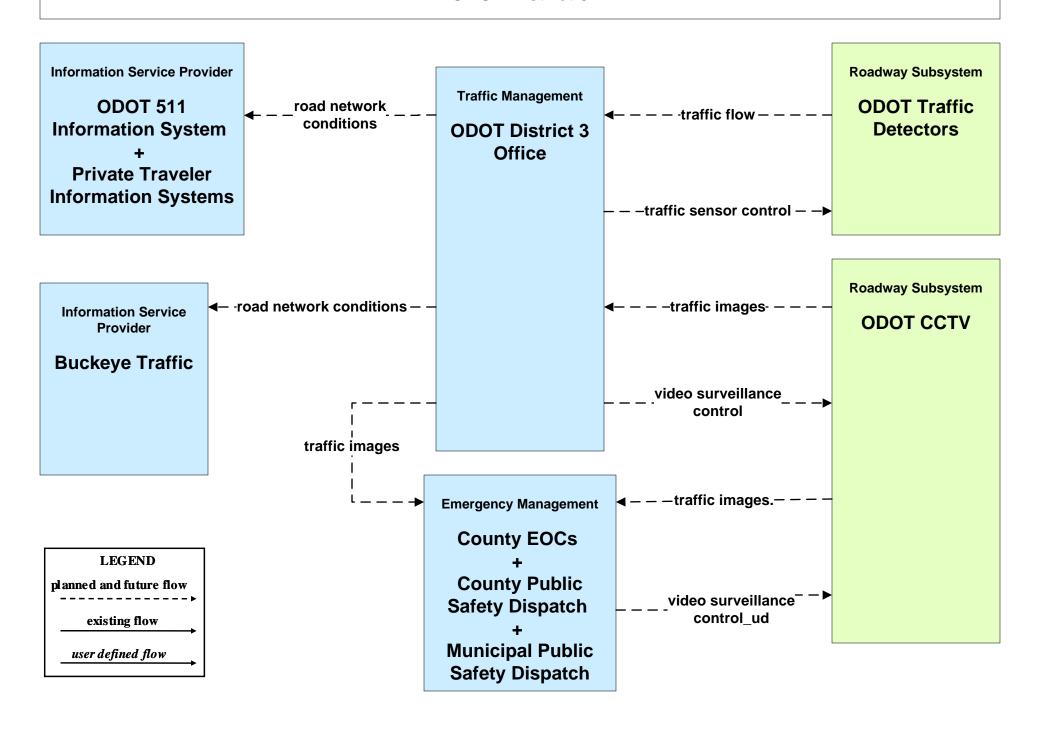

#### AD1 - ITS Data Mart Ohio DPS Crash Records Database





### ATMS01 - Network Surveillance ODOT District 3



# ATMS06 - Traffic Information Dissemination ODOT District 3 (1 of 2)



### ATMS06 - Traffic Information Dissemination Municipal Signal Control Systems



### ATMS07 - Regional Traffic Control ODOT District 12



### ATMS08 - Incident Management ODOT District 3 (EM to TM)





#### ATMS08 - Incident Management Municipal Signal Systems (EM to TM)





### ATMS08 - Incident Management County Engineers (EM to MCM)





### ATMS08 - Incident Management Municipal Maintenance Garages (EM to MCM)





### ATMS08 - Incident Management EM to EVS (1 of 2)



#### ATMS08 - Incident Management Event Promoter Interfaces – Municipalities and Counties





## ATMS11 - Emissions Monitoring and Management Ozone Action Day System



# **CVO10 - HAZMAT Greater Cleveland Region**



# **EM01 - Emergency Re