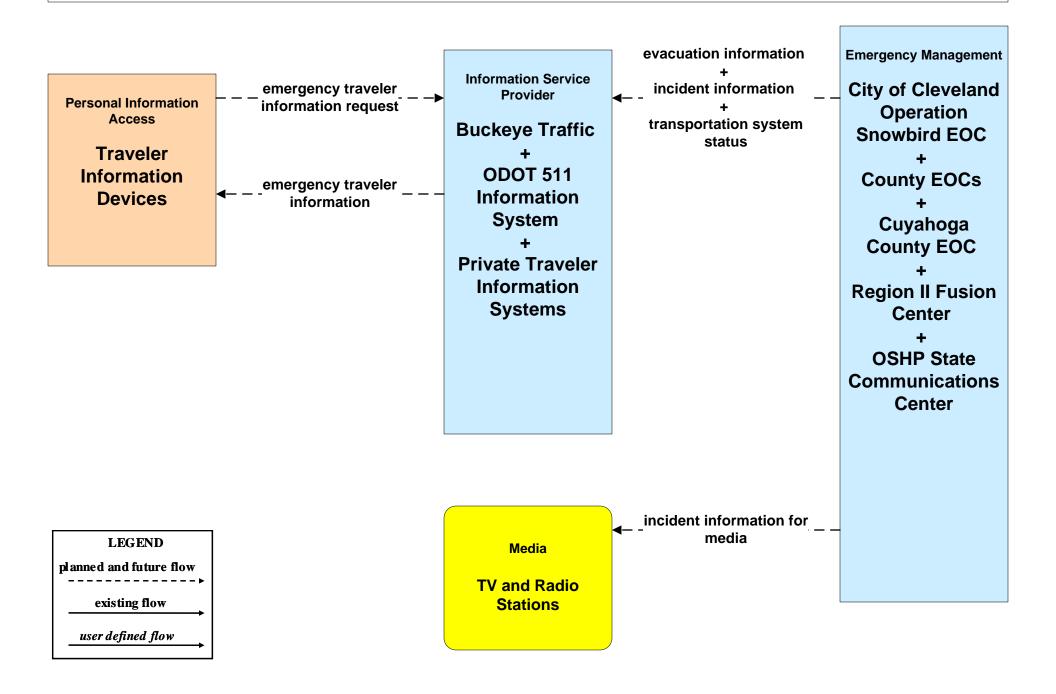

**EM03 - Mayday Support Mayday Concierge Services**





# EM05 - Transportation Infrastructure Protection USCG District HQ Bridge Office





#### EM06 - Wide Area Alerts County EOCs (1 of 2)



EM06 - Wide Area Alerts County EOCs (2 of 2)



### EM06 - Wide Area Alerts Statewide Amber/Silver Alert



### EM06 - Wide Area Alerts Greater Cleveland Amber/Silver Alert



# EM07 - Early Warning System County EOCs (1 of 2)





# EM07 - Early Warning System County EOCs (2 of 2)



### EM08 - Disaster Response and Recovery County EOCs (1 of 2)



### EM08 - Disaster Response and Recovery County EOCs (2 of 2)



# EM09 - Evacuation and Reentry Management County EOCs (1 of 2)





# EM09 - Evacuation and Reentry Management County EOCs (2 of 2)





### EM10 - Disaster Traveler Information EOCs



## MC04 - Weather Information Processing and Distribution ODOT District 12 (2 of 2)



#### MC06 - Winter Maintenance ODOT District 3 Maintenance Garages (2 of 2)





#### MC06 - Winter Maintenance County Engineers Office (2 of 2)



#### MC06 - Winter Maintenance Municipal Maintenance Garages (2 of 2)



#### MC08 - Workzone Management ODOT District 3



# MC08 - Workzone Management Municipal / County Maintenance Garages (1 of 2)