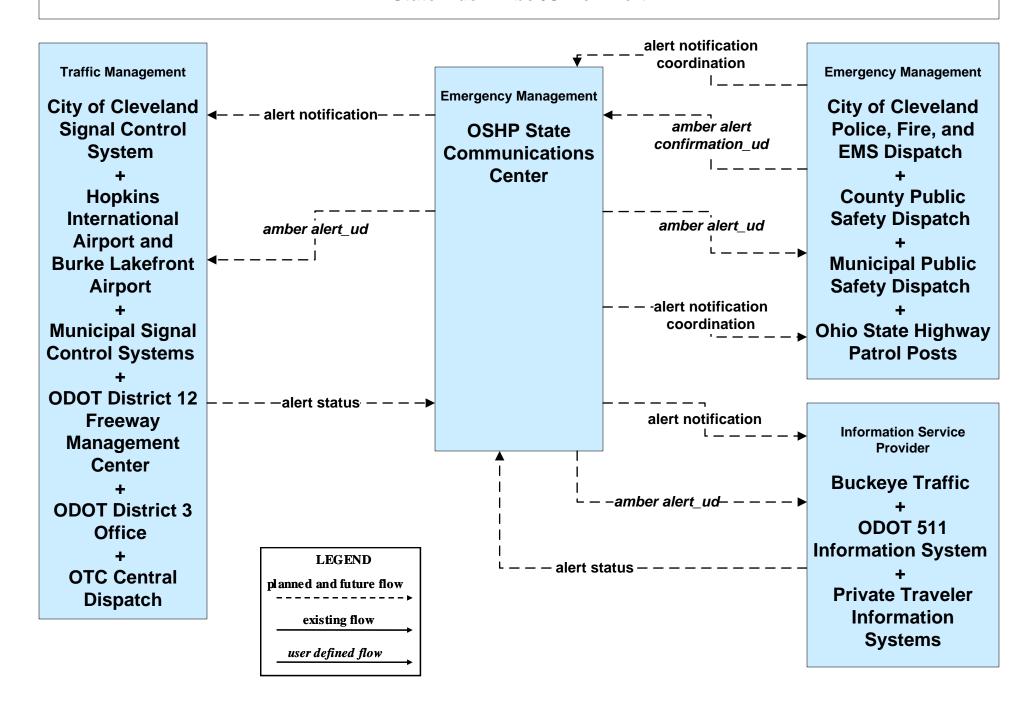

EM01 - Emergency Response Coordination County Public Safety Dispatch



#### EM01 - Emergency Response Coordination Municipal Public Safety Dispatch





#### EM01 - Emergency Response Coordination Special Police





#### EM01 - Emergency Response Coordination Ohio State Highway Patrol



# EM01 - Emergency Response Coordination County EOCs





#### EM01 - Emergency Response Coordination 311 Non-Emergency Information System



**EM02 - Emergency Routing County Public Safety Dispatch** 



# **EM03 - Mayday Support Mayday Concierge Services**





# EM05 - Transportation Infrastructure Protection USCG District HQ Bridge Office





#### EM06 - Wide Area Alerts County EOCs (1 of 2)



EM06 - Wide Area Alerts County EOCs (2 of 2)



### EM06 - Wide Area Alerts Statewide Amber/Silver Alert



### EM06 - Wide Area Alerts Greater Cleveland Amber/Silver Alert



# EM07 - Early Warning System County EOCs (1 of 2)





# EM07 - Early Warning System County EOCs (2 of 2)



### EM08 - Disaster Response and Recovery County EOCs (1 of 2)



### EM08 - Disaster Response and Recovery County EOCs (2 of 2)



# EM09 - Evacuation and Reentry Management County EOCs (1 of 2)





# EM09 - Evacuation and Reentry Management County EOCs (2 of 2)





### EM10 - Disaster Traveler Information EOCs



## MC04 - Weather Information Processing and Distribution ODOT District 12 (2 of 2)



#### MC06 - Winter Maintenance ODOT District 3 Maintenance Garages (2 of 2)





#### MC06 - Winter Maintenance County Engineers Office (2 of 2)



#### MC06 - Winter Maintenance Municipal Maintenance Garages (2 of