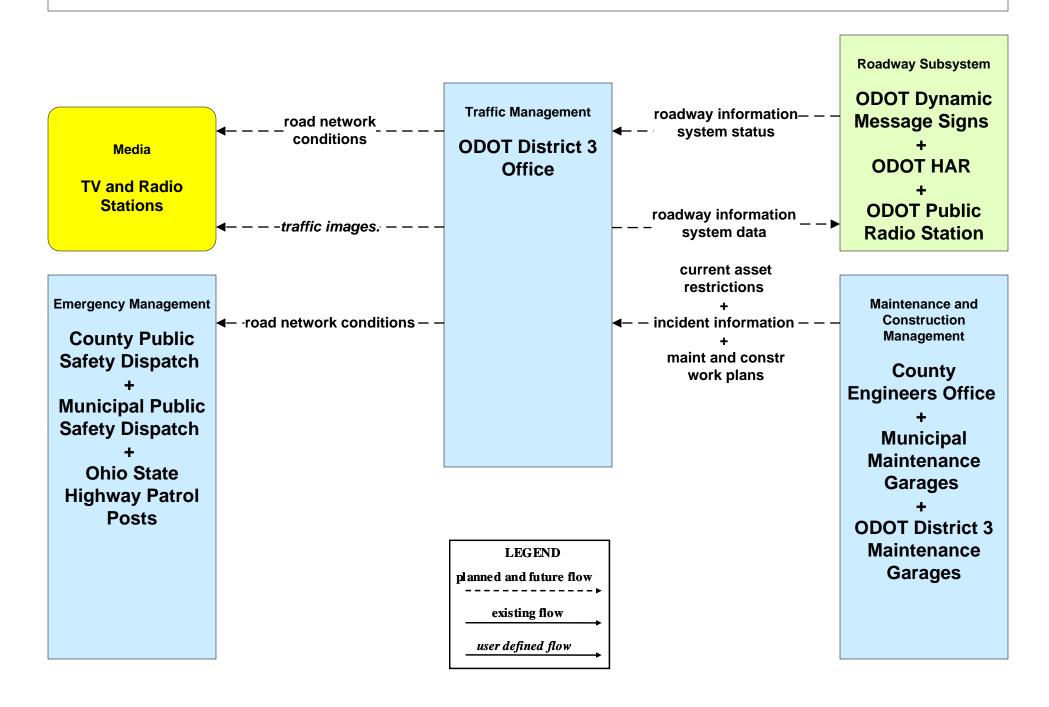

#### AD1 - ITS Data Mart Ohio DPS Crash Records Database





### ATMS01 - Network Surveillance ODOT District 3



# ATMS06 - Traffic Information Dissemination ODOT District 3 (1 of 2)



### ATMS06 - Traffic Information Dissemination Municipal Signal Control Systems



### ATMS07 - Regional Traffic Control ODOT District 12



### ATMS08 - Incident Management ODOT District 3 (EM to TM)





#### ATMS08 - Incident Management Municipal Signal Systems (EM to TM)





### ATMS08 - Incident Management County Engineers (EM to MCM)





### ATMS08 - Incident Management Municipal Maintenance Garages (EM to MCM)





### ATMS08 - Incident Management EM to EVS (1 of 2)



#### ATMS08 - Incident Management Event Promoter Interfaces – Municipalities and Counties





## ATMS11 - Emissions Monitoring and Management Ozone Action Day System



# **CVO10 - HAZMAT Greater Cleveland Region**



# **EM01 - Emergency Response Coordination Cuyahoga Regional Information System (CRIS)**



####