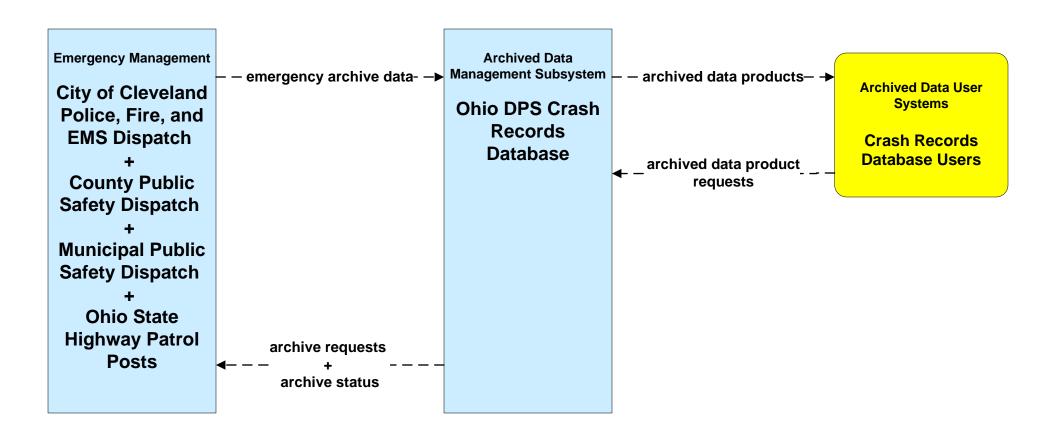

#### AD1 - ITS Data Mart Ohio DPS Crash Records Database





### ATMS01 - Network Surveillance ODOT District 3



# ATMS06 - Traffic Information Dissemination ODOT District 3 (1 of 2)



### ATMS06 - Traffic Information Dissemination Municipal Signal Control Systems



### ATMS07 - Regional Traffic Control ODOT District 12



### ATMS08 - Incident Management ODOT District 3 (EM to TM)





#### ATMS08 - Incident Management Municipal Signal Systems (EM to TM)





### ATMS08 - Incident Management County Engineers (EM to MCM)





### ATMS08 - Incident Management Municipal Maintenance Garages (EM to MCM)





### ATMS08 - Incident Management EM to EVS (1 of 2)



#### ATMS08 - Incident Management Event Promoter Interfaces – Municipalities and Counties





## ATMS11 - Emissions Monitoring and Management Ozone Action Day System



# **CVO10 - HAZMA