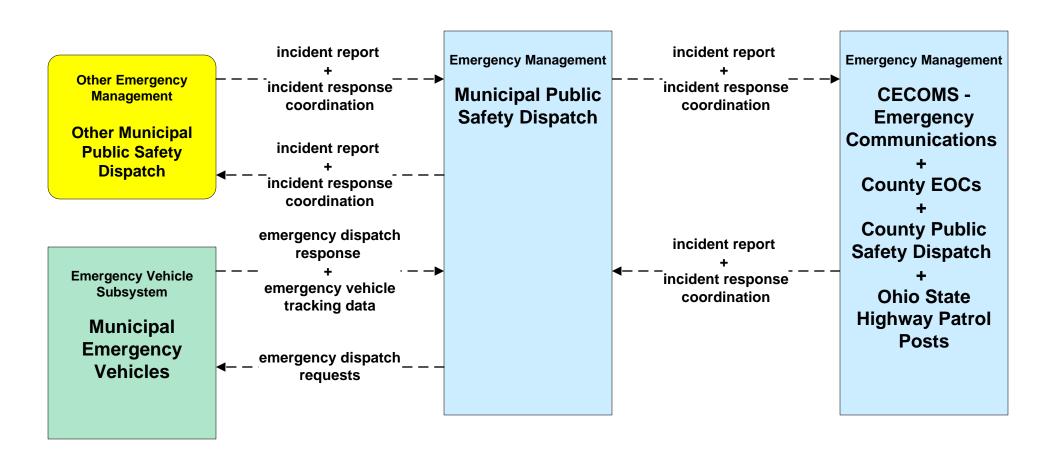

08 - Incident Management ODOT District 3 (EM to TM)





#### ATMS08 - Incident Management Municipal Signal Systems (EM to TM)





### ATMS08 - Incident Management County Engineers (EM to MCM)





### ATMS08 - Incident Management Municipal Maintenance Garages (EM to MCM)





### ATMS08 - Incident Management EM to EVS (1 of 2)



#### ATMS08 - Incident Management Event Promoter Interfaces – Municipalities and Counties





## ATMS11 - Emissions Monitoring and Management Ozone Action Day System



# **CVO10 - HAZMAT Greater Cleveland Region**



# **EM01 - Emergency Response Coordination Cuyahoga Regional Information System (CRIS)**



#### EM01 - Emergency Response Coordination County Public Safety Dispatch



#### EM01 - Emergency Response Coordination Municipal Public Safety Dispatch





#### EM01 - Emergency Response Coordination Special Police





#### EM01 - Emergency Response Coordination Ohio State Highway Patrol



# EM01 - Emergency Response Coordination County EOCs





#### EM01 - Emergency Response Coordination 311 Non-Emergency Information System



**EM02 - Emergency Routing County Public Safety Dispatch** 



# **EM03 - Mayday Support Mayday Concierge Services**





# EM05 - Transportation Infrastructure Protection USCG District HQ Bridge Office





#### EM06 - Wide Area Alerts County EOCs (1 of 2)



EM06 - Wide Area Alerts County EOCs (2 of 2)



### EM06 - Wide Area Alerts Statewide Amber/Silver Alert



### EM06 - Wide Area Alerts Greater Cleveland Amber/Silver Alert



# EM07 - Early Warning System County EOCs (1 of 2)





# EM07 - Early Warning S