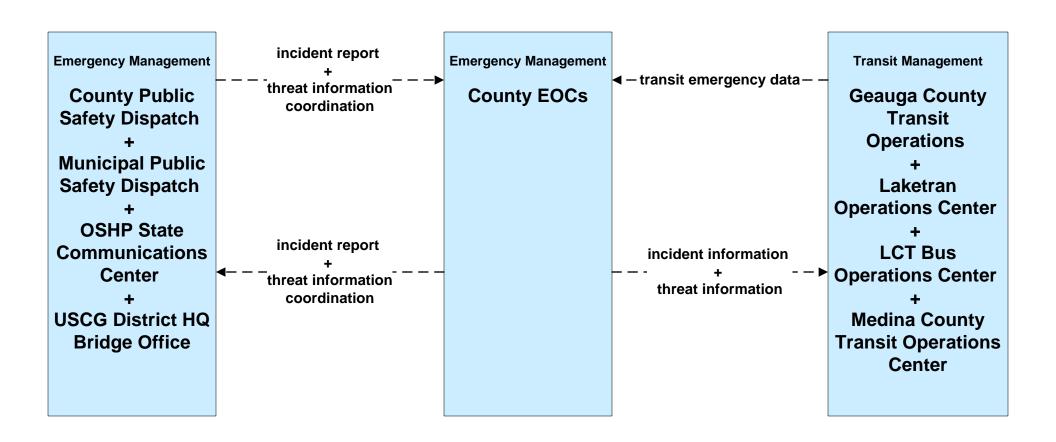

# EM07 - Early Warning System County EOCs (1 of 2)

# EM07 - Early Warning System County EOCs (2 of 2)