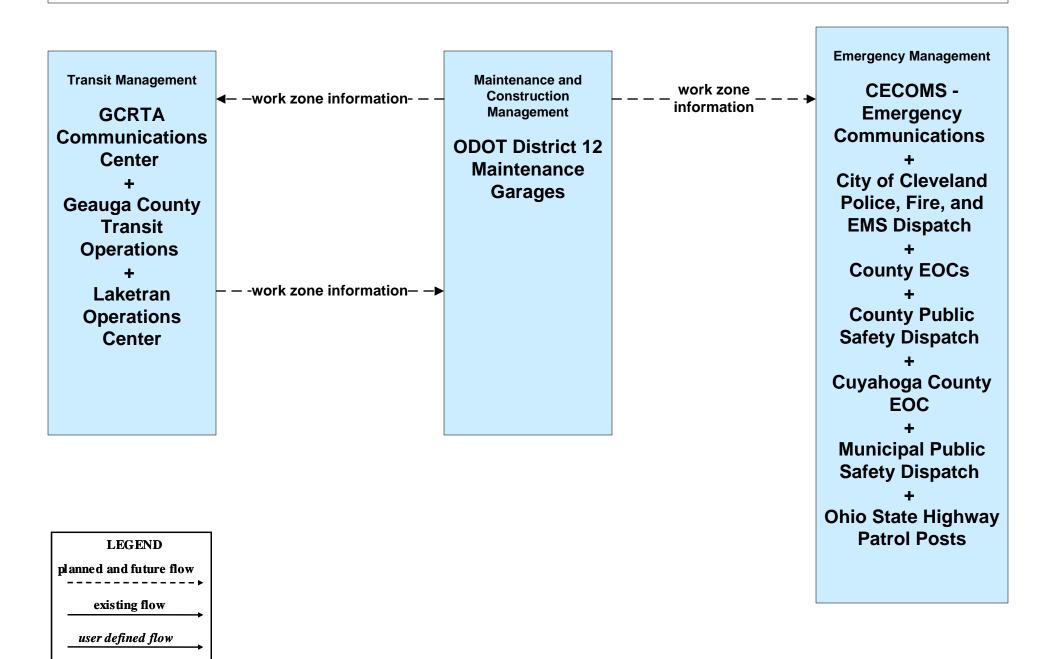

lert



# EM07 - Early Warning System County EOCs (1 of 2)





# EM07 - Early Warning System County EOCs (2 of 2)



### EM08 - Disaster Response and Recovery County EOCs (1 of 2)



### EM08 - Disaster Response and Recovery County EOCs (2 of 2)



# EM09 - Evacuation and Reentry Management County EOCs (1 of 2)





# EM09 - Evacuation and Reentry Management County EOCs (2 of 2)





### EM10 - Disaster Traveler Information EOCs



## MC04 - Weather Information Processing and Distribution ODOT District 12 (2 of 2)



#### MC06 - Winter Maintenance ODOT District 12 Maintenance Garages (2 of 2)



#### MC06 - Winter Maintenance County Engineers Office (2 of 2)



#### MC06 - Winter Maintenance Municipal Maintenance Garages (2 of 2)



# MC08 - Workzone Management ODOT District 12 (2 of 2)



# MC08 - Workzone Management Municipal / County Maintenance Garages (1 of 2)