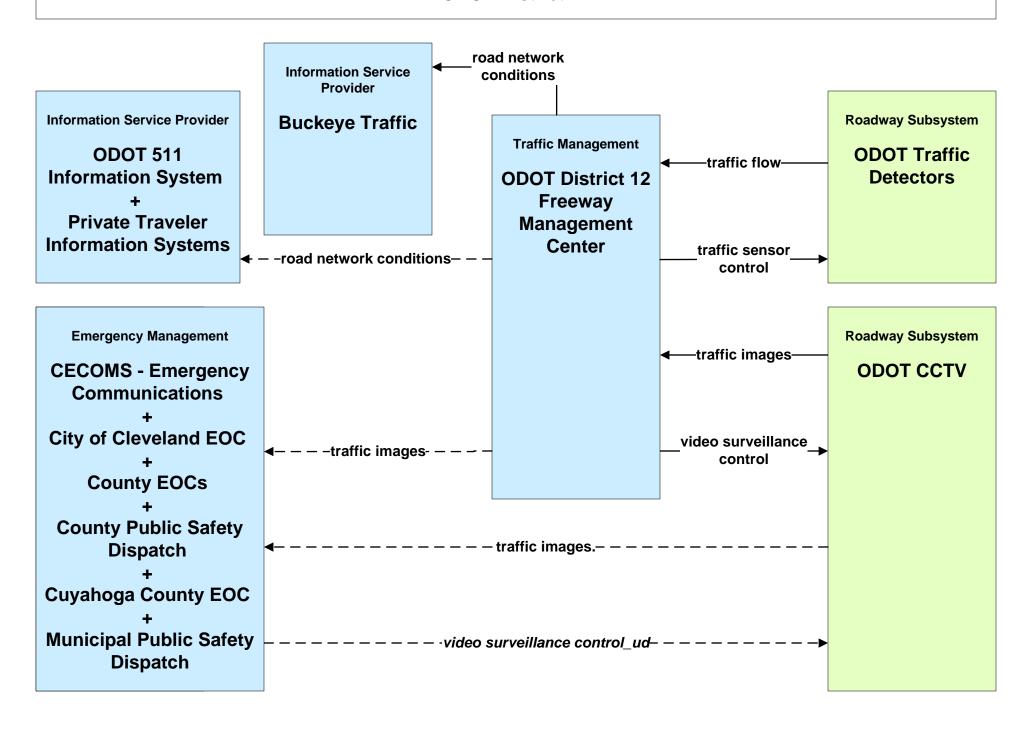

#### AD1 - ITS Data Mart Ohio DPS Crash Records Database





#### ATMS01 - Network Surveillance ODOT District 12



# ATMS06 - Traffic Information Dissemination ODOT District 12 (2 of 2)





### ATMS06 - Traffic Information Dissemination Municipal Signal Control Systems



### ATMS07 - Regional Traffic Control ODOT District 12



### ATMS08 - Incident Management ODOT District 12 (EM to TM)



#### ATMS08 - Incident Management Municipal Signal Systems (EM to TM)





### ATMS08 - Incident Management County Engineers (EM to MCM)





### ATMS08 - Incident Management Municipal Maintenance Garages (EM to MCM)





### ATMS08 - Incident Management EM to EVS (1 of 2)



#### ATMS08 - Incident Management Event Promoter Interfaces – Municipalities and Counties





## ATMS11 - Emissions Monitoring and Management Ozone Action Day System



# **CVO10 - HAZMAT Greater Cleveland Region**



# **EM01 - Emergency