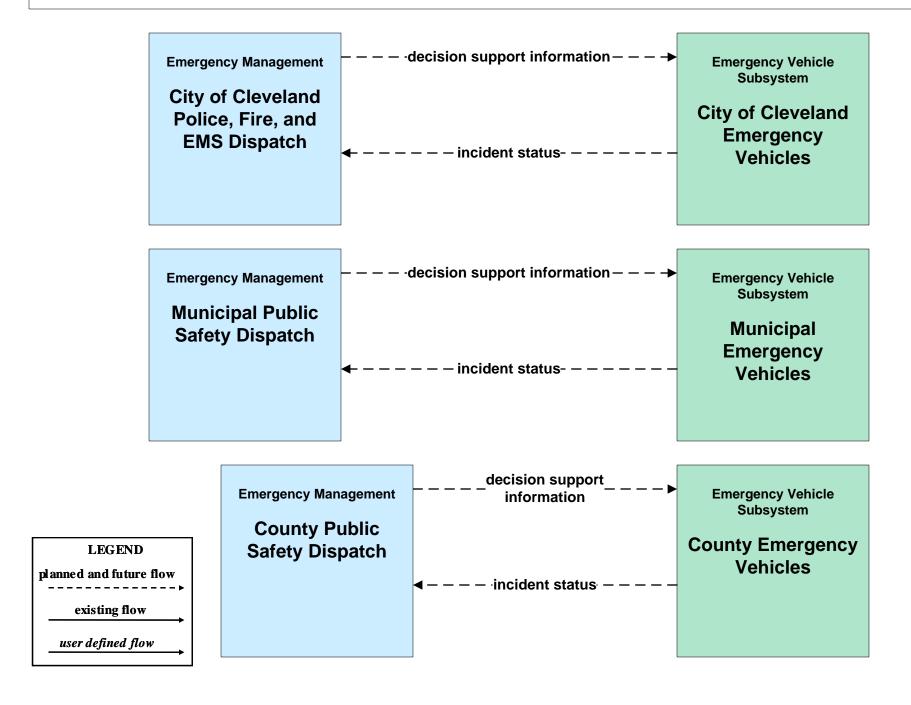

#### AD1 - ITS Data Mart Ohio DPS Crash Records Database





#### ATMS01 - Network Surveillance ODOT District 12



# ATMS06 - Traffic Information Dissemination ODOT District 12 (2 of 2)





### ATMS06 - Traffic Information Dissemination Municipal Signal Control Systems



### ATMS07 - Regional Traffic Control ODOT District 12



### ATMS08 - Incident Management ODOT District 12 (EM to TM)



#### ATMS08 - Incident Management Municipal Signal Systems (EM to TM)





### ATMS08 - Incident Management County Engineers (EM to MCM)





### ATMS08 - Incident Management Municipal Maintenance Garages (EM to MCM)





### ATMS08 - Incident Management EM to EVS (1 of 2)



#### ATMS08 - Incident Management Event Promoter Interfaces – Municipalities and Counties





## ATMS11 - Emissions Monitoring and Management Ozone Action Day System



# **CVO10 - HAZMAT Greater Cleveland Region**



# **EM01 - Emergency Response Coordination Cuyahoga Regional Information System (CRIS)**



#### EM01 - Emergency Response Coordination County Public Safety Dispatch



#### EM01 - Emergency Response Coordination Municipal Public Safety Dispatch





#### EM01 - Emergency Response Coordination Special Police





#### EM01 - Emergency Response Coordination Ohio State Highway Patrol



# EM01 - Emergency Response Coordination County EOCs





#### EM01 - Emergency Response Coordination 311 Non-Emergency Information System



**EM02 - Emergency Routing County Public Safety D