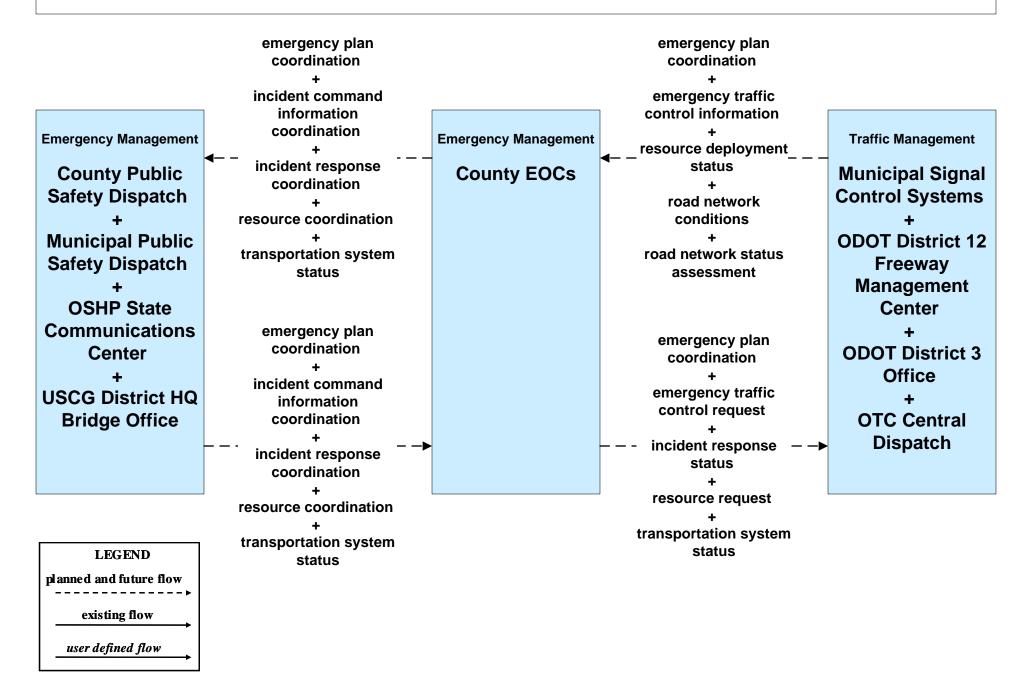

### ATMS08 - Incident Management ODOT District 12 (EM to TM)

#### ATMS08 - Incident Management Municipal Signal Systems (EM to TM)