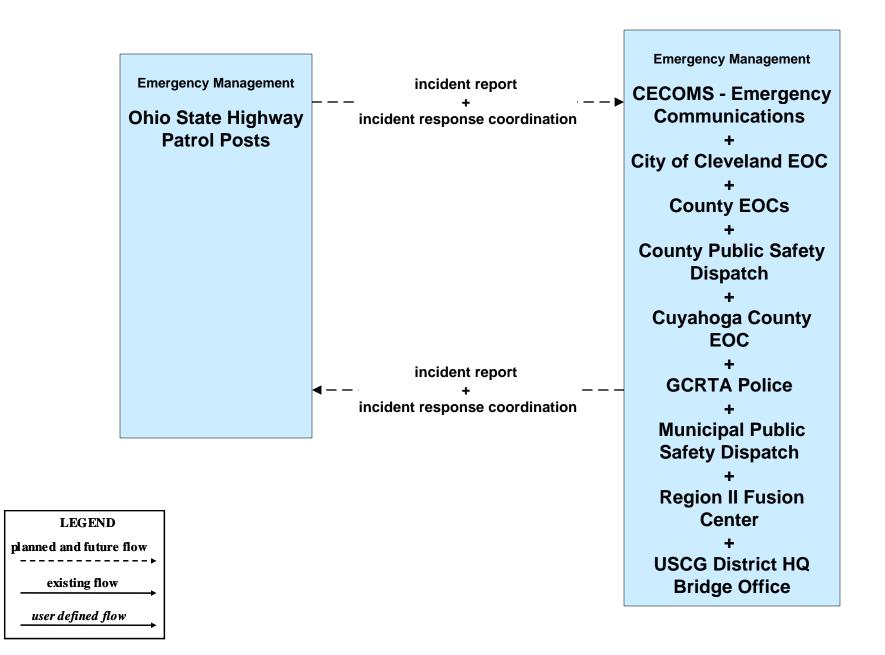

S08 - Incident Management County Engineers (EM to MCM)





### ATMS08 - Incident Management Municipal Maintenance Garages (EM to MCM)





### ATMS08 - Incident Management EM to EVS (1 of 2)



#### ATMS08 - Incident Management Event Promoter Interfaces – Municipalities and Counties





## ATMS11 - Emissions Monitoring and Management Ozone Action Day System



# **CVO10 - HAZMAT Greater Cleveland Region**



# **EM01 - Emergency Response Coordination Cuyahoga Regional Information System (CRIS)**



#### EM01 - Emergency Response Coordination County Public Safety Dispatch



#### EM01 - Emergency Response Coordination Municipal Public Safety Dispatch





#### EM01 - Emergency Response Coordination Special Police





#### EM01 - Emergency Response Coordination Ohio State Highway Patrol



# EM01 - Emergency Response Coordination County EOCs





#### EM01 - Emergency Response Coordination 311 Non-Emergency Information System



**EM02 - Emergency Routing County Public Safety Dispatch** 



# **EM03 - Mayday Support Mayday Concierge Services**





# EM05 - Transportation Infrastructure Protection USCG District HQ Bridge Office





#### EM06 - Wide Area Alerts County EOCs (1 of 2)



EM06 - Wide Area Alerts County EOCs (2 of 2)



### EM06 - Wide Area Alerts Statewide Amber/Silver Alert



#### EM06 - Wide Area Alerts Greater Cleveland Amber/Silver Alert



# EM07 - Early Warning System County EOCs (1 of 2)





# EM07 - Early Warning System County EOCs (2 of 2)



### EM08 - Disaster Response and Recovery County EOCs (1 of 2)



### EM08 - Disaster Response and Recovery