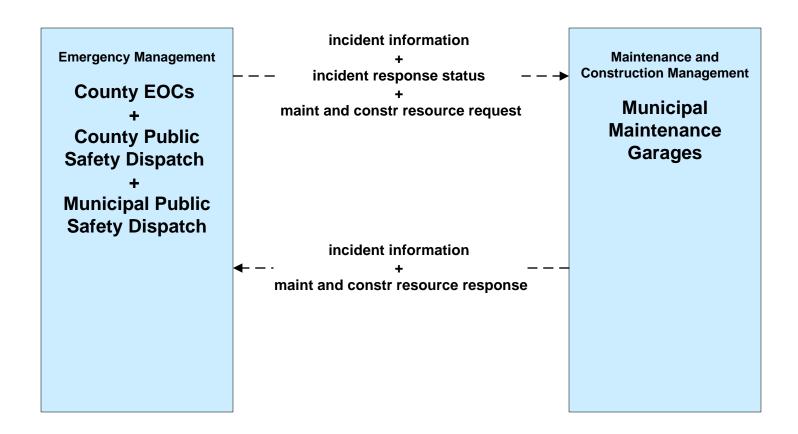

#### AD1 - ITS Data Mart Ohio DPS Crash Records Database





#### ATMS01 - Network Surveillance ODOT District 12



# ATMS06 - Traffic Information Dissemination ODOT District 12 (2 of 2)





### ATMS06 - Traffic Information Dissemination Municipal Signal Control Systems



### ATMS07 - Regional Traffic Control ODOT District 12



### ATMS08 - Incident Management ODOT District 12 (EM to TM)



#### ATMS08 - Incident Management Municipal Signal Systems (EM to TM)





### ATMS08 - Incident Management County Engineers (EM to MCM)





### ATMS08 - Incident Management Municipal Maintenance Garages (EM to MCM)





### ATMS08 - Incident Management EM to EVS (1 of 2)



#### ATMS08 - Incident Management Event Promoter Interfaces – Municipalities and Counties





## ATMS11 - Emissions Monitoring and Management Ozone Action Day System



# **CVO10 - HAZMAT Greater Cleveland Region**



# **EM01 - Emergency Response Coordination Cuyahoga Regional Information System (CRIS)**



#### EM01 - Emergency Response Coordination County Public Safety Dispatch



#### EM01 - Emergency Response Coordination Municipal Public Safety Dispatch





#### EM01 - Emergency Response Coordination Special Police





#### EM01 - Emergency Response Coordination Ohio State Highway Patrol



# EM01 - Emergency Response Coordination County EOCs





#### EM01 - Emergency Response Coordination 311 Non-Emergency Information Sy