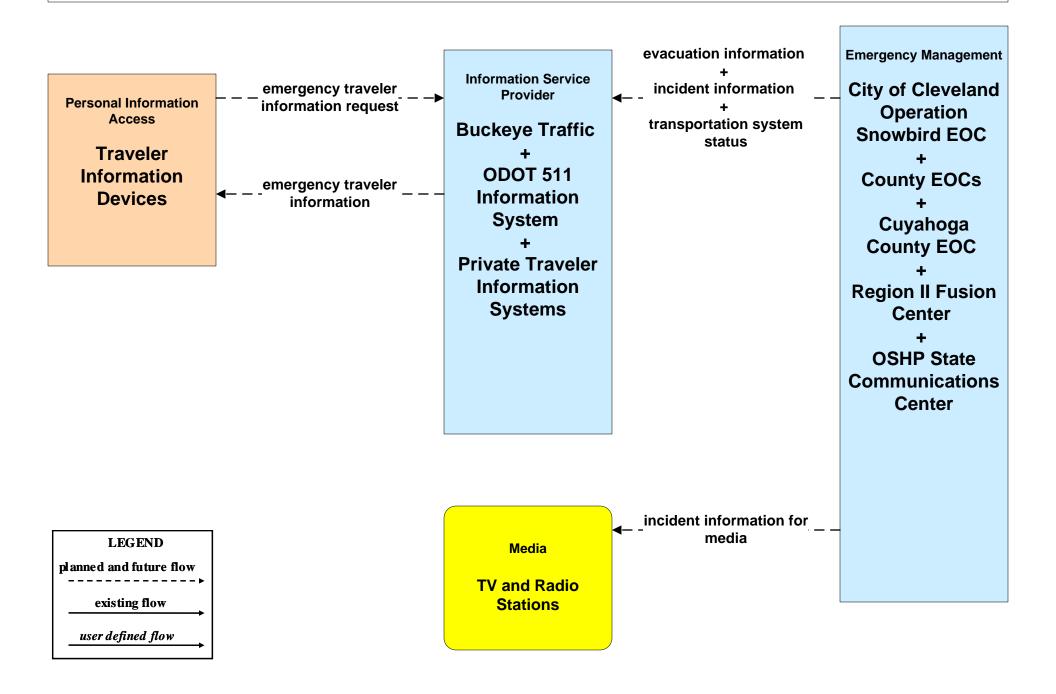

**EM03 - Mayday Support Mayday Concierge Services**





# EM05 - Transportation Infrastructure Protection USCG District HQ Bridge Office





#### EM06 - Wide Area Alerts County EOCs (1 of 2)



EM06 - Wide Area Alerts County EOCs (2 of 2)



### EM06 - Wide Area Alerts Statewide Amber/Silver Alert



#### EM06 - Wide Area Alerts Greater Cleveland Amber/Silver Alert



# EM07 - Early Warning System County EOCs (1 of 2)





# EM07 - Early Warning System County EOCs (2 of 2)



### EM08 - Disaster Response and Recovery County EOCs (1 of 2)



### EM08 - Disaster Response and Recovery County EOCs (2 of 2)



# EM09 - Evacuation and Reentry Management County EOCs (1 of 2)





# EM09 - Evacuation and Reentry Management County EOCs (2 of 2)





### EM10 - Disaster Traveler Information EOCs



## MC04 - Weather Information Processing and Distribution ODOT District 12 (2 of 2)



#### MC06 - Winter Maintenance ODOT District 12 Maintenance Garages (2 of 2)



#### MC06 - Winter Maintenance County Engineers Office (2 of 2)



#### MC06 - Winter Maintenance Municipal Maintenance Garages (2 of 2)



# MC08 - Workzone Management ODOT District 12 (2 of 2)



# MC08 - Workzone Management Municipal / County Maintenance Garages (1 of 2)