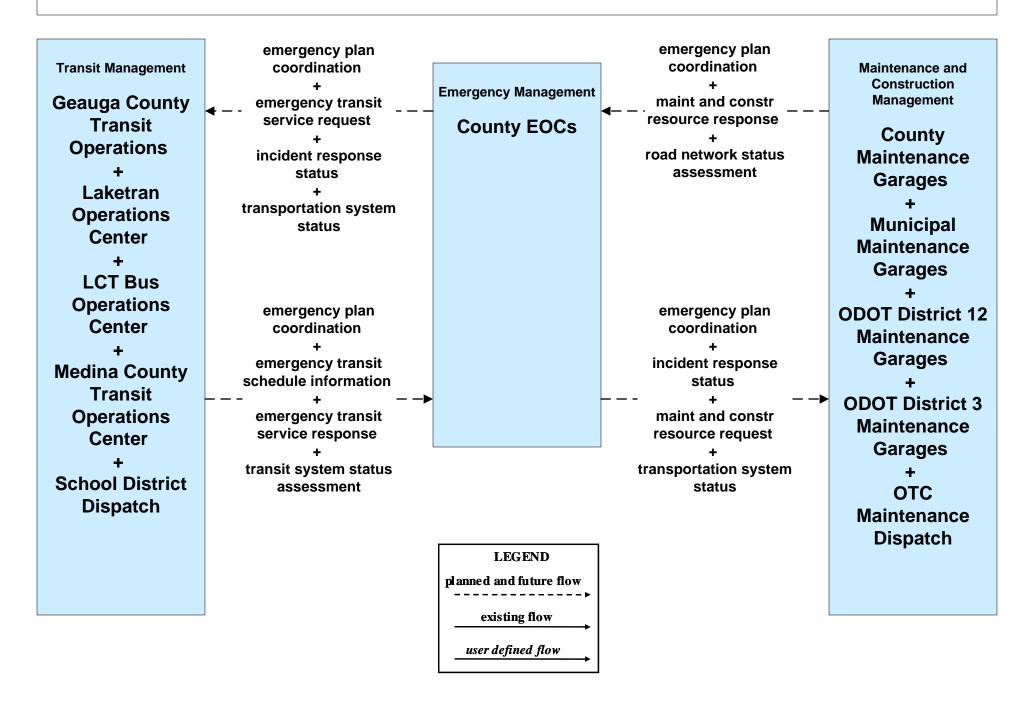

### EM08 - Disaster Response and Recovery County EOCs (1 of 2)

### EM08 - Disaster Response and Recovery County EOCs (2 of 2)