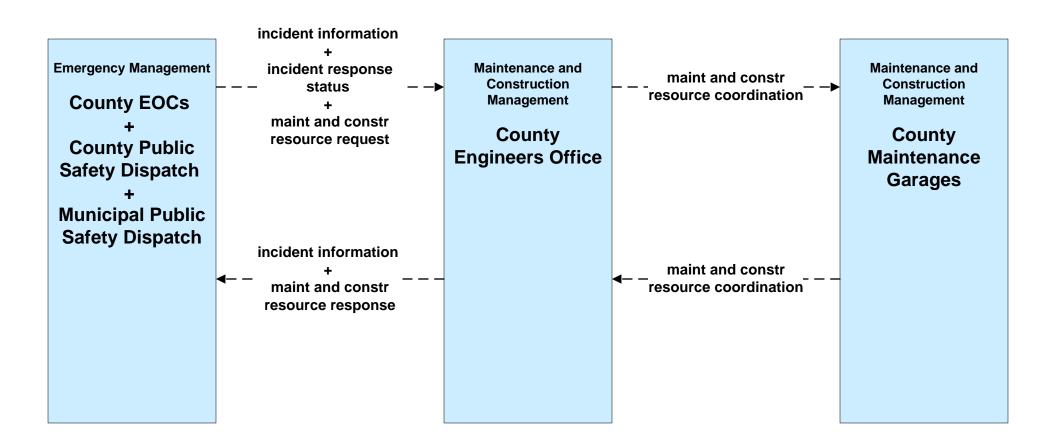

#### AD1 - ITS Data Mart Ohio DPS Crash Records Database





#### ATMS01 - Network Surveillance ODOT District 12



# ATMS06 - Traffic Information Dissemination ODOT District 12 (2 of 2)





### ATMS06 - Traffic Information Dissemination Municipal Signal Control Systems



### ATMS07 - Regional Traffic Control ODOT District 12



### ATMS08 - Incident Management ODOT District 12 (EM to TM)



#### ATMS08 - Incident Management Municipal Signal Systems (EM to TM)





### ATMS08 - Incident Management County Engineers (EM to MCM)





### ATMS08 - Incident Management Municipal Maintenance Garages (EM to MCM)





### ATMS08 - Incident Management EM to EVS (1 of 2)



#### ATMS08 - Incident Management Event Promoter Interfaces – Municipalities and Counties





## ATMS11 - Emissions Monitoring and Management Ozone Action Day System



# **CVO10 - HAZMAT Greater Cleveland Region**



# **EM01 - Emergency Response Coordination Cuyahoga Regional Information System (CRIS)**



#### EM01 - Emergency Response Coordination County Public Safety Dispatch



#### EM01 - Emergency Response Coordination Municipal Public Safety Dispatch





#### EM01 - Emergency Response Coordination Special Police





#### EM01 - Emergency Response Coordination Ohio State Highway Patrol



# EM01 - Emergency Response Coordination County EOCs