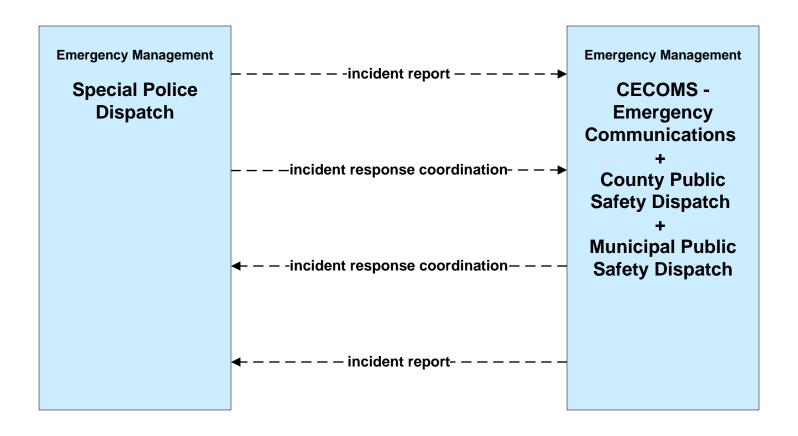

MS08 - Incident Management Municipal Signal Systems (EM to TM)





### ATMS08 - Incident Management County Engineers (EM to MCM)





### ATMS08 - Incident Management Municipal Maintenance Garages (EM to MCM)





### ATMS08 - Incident Management EM to EVS (1 of 2)



#### ATMS08 - Incident Management Event Promoter Interfaces – Municipalities and Counties





## ATMS11 - Emissions Monitoring and Management Ozone Action Day System



# **CVO10 - HAZMAT Greater Cleveland Region**



# **EM01 - Emergency Response Coordination Cuyahoga Regional Information System (CRIS)**



#### EM01 - Emergency Response Coordination County Public Safety Dispatch



#### EM01 - Emergency Response Coordination Municipal Public Safety Dispatch





#### EM01 - Emergency Response Coordination Special Police





#### EM01 - Emergency Response Coordination Ohio State Highway Patrol



# EM01 - Emergency Response Coordination County EOCs





#### EM01 - Emergency Response Coordination 311 Non-Emergency Information System



**EM02 - Emergency Routing County Public Safety Dispatch** 



# **EM03 - Mayday Support Mayday Concierge Services**





# EM05 - Transportation Infrastructure Protection USCG District HQ Bridge Office





#### EM06 - Wide Area Alerts County EOCs (1 of 2)



EM06 - Wide Area Alerts County EOCs (2 of 2)



### EM06 - Wide Area Alerts Statewide Amber/Silver Alert



#### EM06 - Wide Area Alerts Greater Cleveland Amber/Silver Alert



# EM07 - Early Warning System County EOCs (1 of 2)





# EM07 - Early Warning System County EOCs (2 of 2)



### EM08 - Disaster Response and