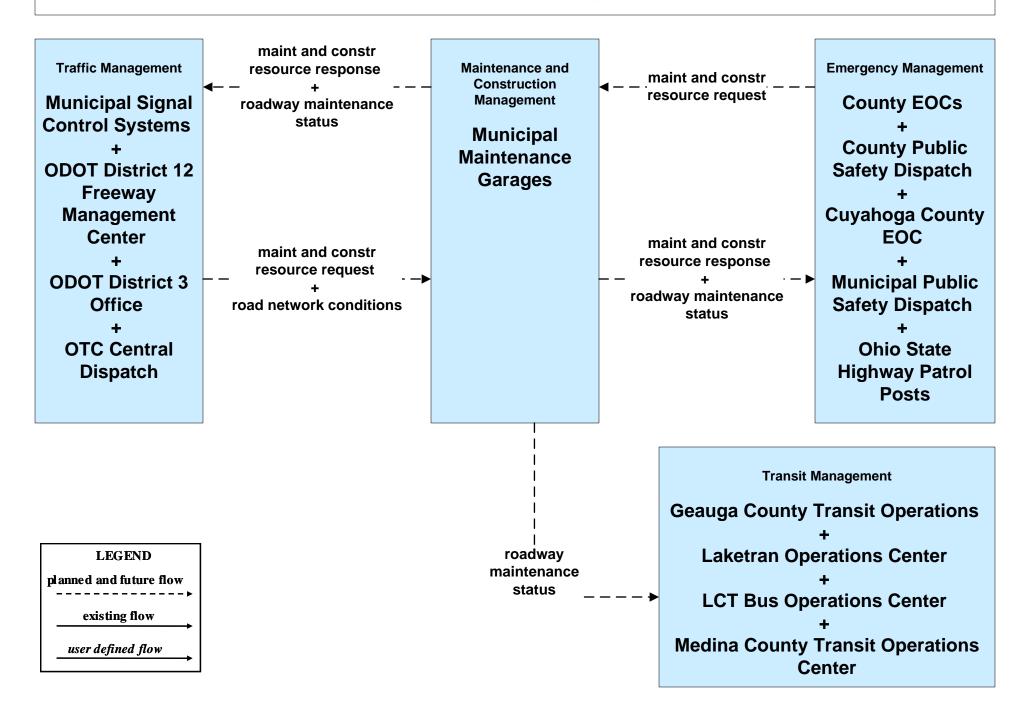

# EM06 - Wide Area Alerts Greater Cleveland Amber/Silver Alert



# EM07 - Early Warning System County EOCs (1 of 2)





# EM07 - Early Warning System County EOCs (2 of 2)



### EM08 - Disaster Response and Recovery County EOCs (1 of 2)



### EM08 - Disaster Response and Recovery County EOCs (2 of 2)



# EM09 - Evacuation and Reentry Management County EOCs (1 of 2)





# EM09 - Evacuation and Reentry Management County EOCs (2 of 2)





### EM10 - Disaster Traveler Information EOCs



## MC04 - Weather Information Processing and Distribution ODOT District 12 (2 of 2)



#### MC06 - Winter Maintenance ODOT District 12 Maintenance Garages (2 of 2)



#### MC06 - Winter Maintenance County Engineers Office (2 of 2)



#### MC06 - Winter Maintenance Municipal Maintenance Garages (2 of 2)



# MC08 - Workzone Management ODOT District 12 (2 of 2)



# MC08 - Workzone Management Municipal / County Maintenance Garages (1 of 2)