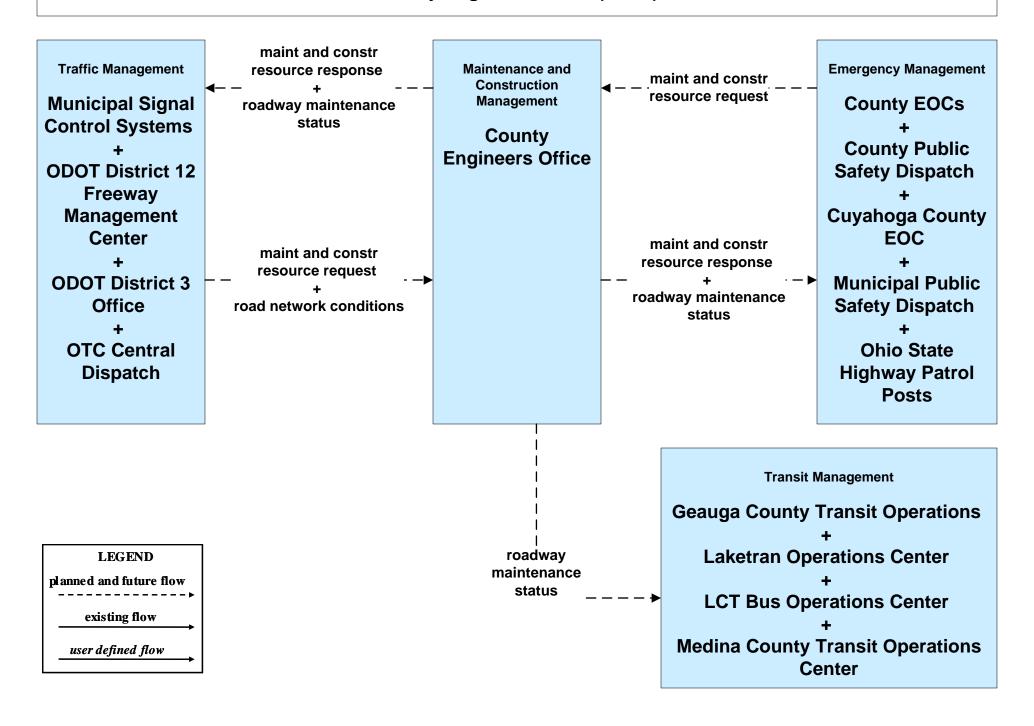

of 2)



### EM06 - Wide Area Alerts Statewide Amber/Silver Alert



#### EM06 - Wide Area Alerts Greater Cleveland Amber/Silver Alert



# EM07 - Early Warning System County EOCs (1 of 2)





# EM07 - Early Warning System County EOCs (2 of 2)



### EM08 - Disaster Response and Recovery County EOCs (1 of 2)



### EM08 - Disaster Response and Recovery County EOCs (2 of 2)



# EM09 - Evacuation and Reentry Management County EOCs (1 of 2)





# EM09 - Evacuation and Reentry Management County EOCs (2 of 2)





### EM10 - Disaster Traveler Information EOCs



## MC04 - Weather Information Processing and Distribution ODOT District 12 (2 of 2)



#### MC06 - Winter Maintenance ODOT District 12 Maintenance Garages (2 of 2)



#### MC06 - Winter Maintenance County Engineers Office (2 of 2)



#### MC06 - Winter Maintenance Municipal Maintenance Garages (2 of 2)



# MC08 - Workzone Management ODOT District 12 (2 of 2)



# MC08 - Workzone Management Municipal / County Maintenance Garages (1 of 2)