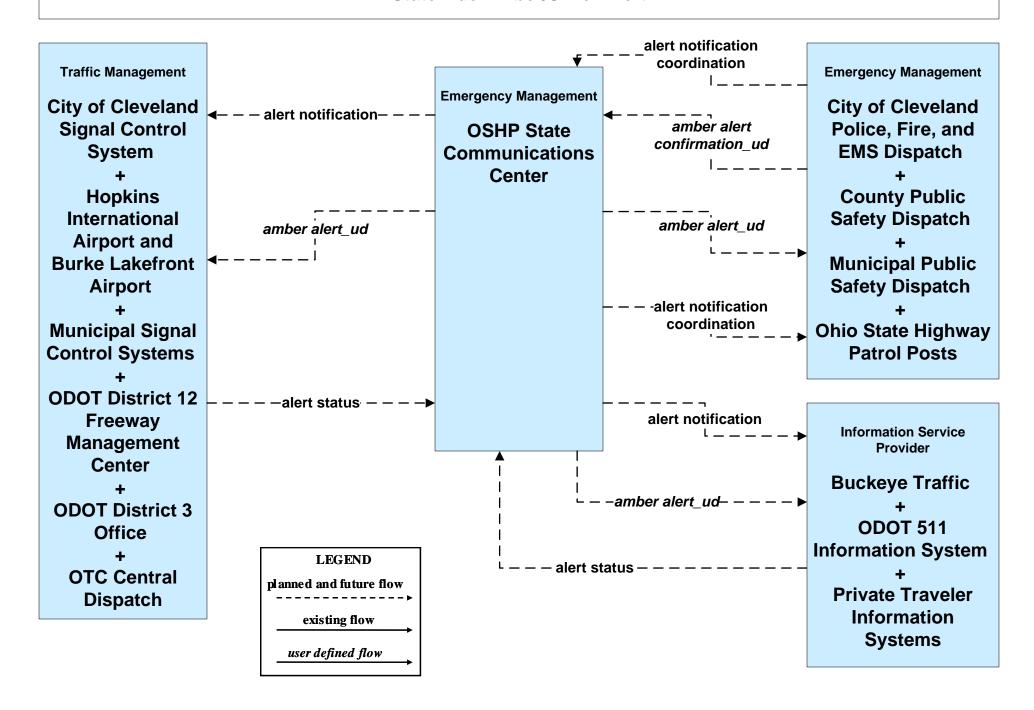

EM01 - Emergency Response Coordination County Public Safety Dispatch



#### EM01 - Emergency Response Coordination Municipal Public Safety Dispatch





#### EM01 - Emergency Response Coordination Special Police





#### EM01 - Emergency Response Coordination Ohio State Highway Patrol



# EM01 - Emergency Response Coordination County EOCs





#### EM01 - Emergency Response Coordination 311 Non-Emergency Information System



**EM02 - Emergency Routing County Public Safety Dispatch** 



# **EM03 - Mayday Support Mayday Concierge Services**





# EM05 - Transportation Infrastructure Protection USCG District HQ Bridge Office





#### EM06 - Wide Area Alerts County EOCs (1 of 2)



EM06 - Wide Area Alerts County EOCs (2 of 2)



### EM06 - Wide Area Alerts Statewide Amber/Silver Alert



#### EM06 - Wide Area Alerts Greater Cleveland Amber/Silver Alert



# EM07 - Early Warning System County EOCs (1 of 2)





# EM07 - Early Warning System County EOCs (2 of 2)



### EM08 - Disaster Response and Recovery County EOCs (1 of 2)



### EM08 - Disaster Response and Recovery County EOCs (2 of 2)



# EM09 - Evacuation and Reentry Management County EOCs (1 of 2)





# EM09 - Evacuation and Reentry Management County EOCs (2 of 2)





### EM10 - Disaster Traveler Information EOCs



## MC04 - Weather Information Processing and Distribution ODOT District 12 (2 of 2)



#### MC06 - Winter Maintenance ODOT District 12 Maintenance Garages (2 of 2)



#### MC06 - Winter Maintenance County Engineers Office (2 of 2)



#### MC06 - Winter Maintenance Municipal Maintenance Garages (2 of