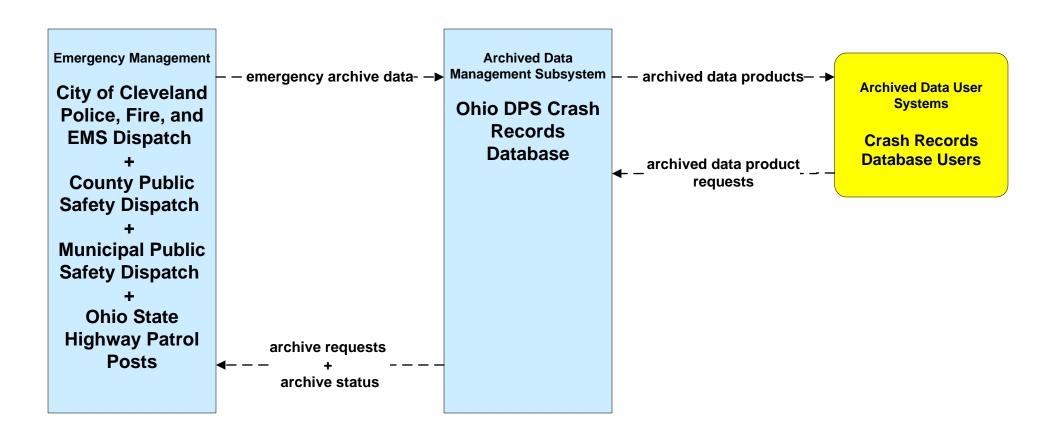

#### AD1 - ITS Data Mart Ohio DPS Crash Records Database





#### ATMS01 - Network Surveillance ODOT District 12



# ATMS06 - Traffic Information Dissemination ODOT District 12 (2 of 2)





### ATMS06 - Traffic Information Dissemination Municipal Signal Control Systems



### ATMS07 - Regional Traffic Control ODOT District 12



### ATMS08 - Incident Management ODOT District 12 (EM to TM)



#### ATMS08 - Incident Management Municipal Signal Systems (EM to TM)





### ATMS08 - Incident Management County Engineers (EM to MCM)





### ATMS08 - Incident Management Municipal Maintenance Garages (EM to MCM)





### ATMS08 - Incident Management EM to EVS (1 of 2)



#### ATMS08 - Incident Management Event Promoter Interfaces – Municipalities and Counties





## ATMS11 - Emissions Monitoring and Management Ozone Action Day System



# **CVO10 - H