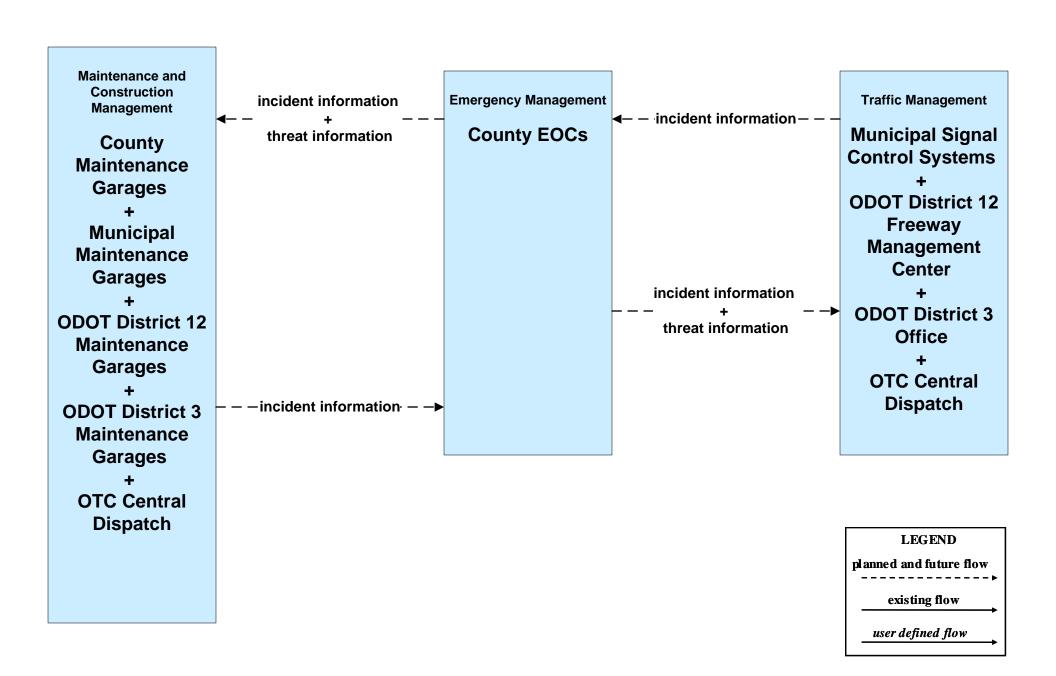

### ATMS08 - Incident Management County Engineers (EM to MCM)

### ATMS08 - Incident Management Municipal Maintenance Garages (EM to MCM)