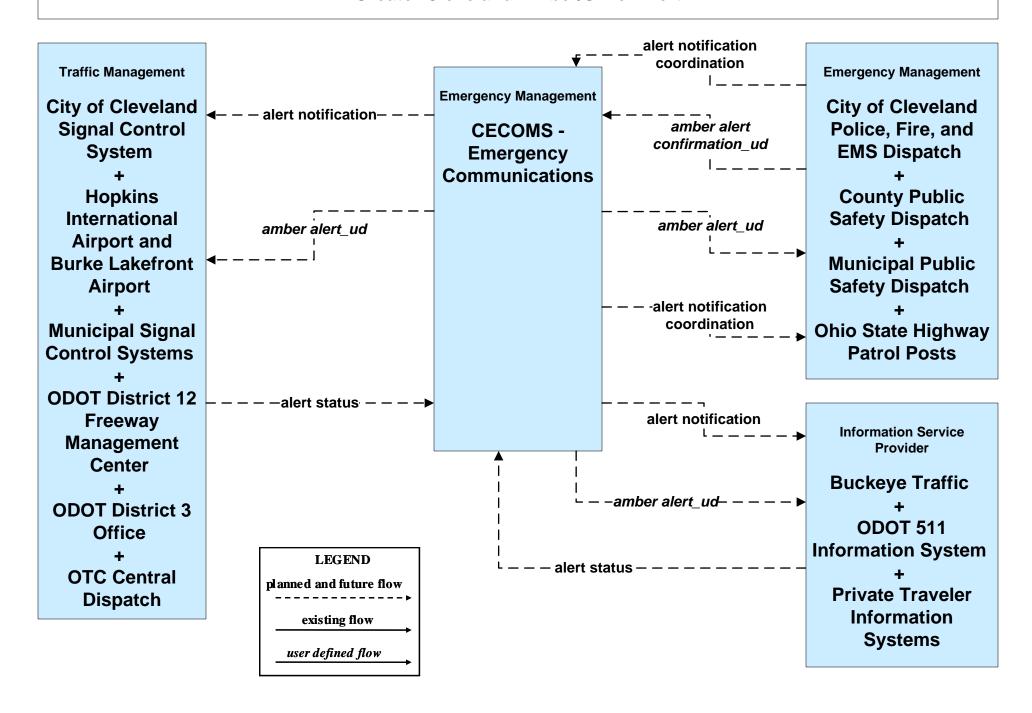

#### EM01 - Emergency Response Coordination Municipal Public Safety Dispatch





#### EM01 - Emergency Response Coordination Special Police





#### EM01 - Emergency Response Coordination Ohio State Highway Patrol



# EM01 - Emergency Response Coordination County EOCs





#### EM01 - Emergency Response Coordination 311 Non-Emergency Information System



**EM02 - Emergency Routing County Public Safety Dispatch** 



# **EM03 - Mayday Support Mayday Concierge Services**





# EM05 - Transportation Infrastructure Protection USCG District HQ Bridge Office





#### EM06 - Wide Area Alerts County EOCs (1 of 2)



EM06 - Wide Area Alerts County EOCs (2 of 2)



### EM06 - Wide Area Alerts Statewide Amber/Silver Alert



#### EM06 - Wide Area Alerts Greater Cleveland Amber/Silver Alert



# EM07 - Early Warning System County EOCs (1 of 2)





# EM07 - Early Warning System County EOCs (2 of 2)



### EM08 - Disaster Response and Recovery County EOCs (1 of 2)



### EM08 - Disaster Response and Recovery County EOCs (2 of 2)



# EM09 - Evacuation and Reentry Management County EOCs (1 of 2)





# EM09 - Evacuation and Reentry Management County EOCs (2 of 2)





### EM10 - Disaster Traveler Information EOCs



## MC04 - Weather Information Processing and Distribution ODOT District 12 (2 of 2)



#### MC06 - Winter Maintenance ODOT District 12 Maintenance Garages (2 of 2)



#### MC06 - Winter Maintenance County Engineers Office (2 of 2)



#### MC06 - Winter Maintenance Municipal Maintenance Garages (2 of 2)



# MC08 - Workzone Management ODOT District 12 (2 of 2)



# MC