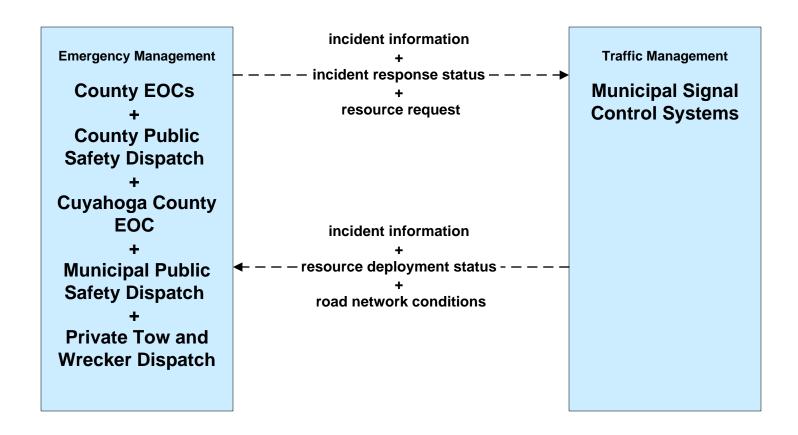

#### AD1 - ITS Data Mart Ohio DPS Crash Records Database





#### ATMS01 - Network Surveillance ODOT District 12



# ATMS06 - Traffic Information Dissemination ODOT District 12 (2 of 2)





### ATMS06 - Traffic Information Dissemination Municipal Signal Control Systems



### ATMS07 - Regional Traffic Control ODOT District 12



### ATMS08 - Incident Management ODOT District 12 (EM to TM)



#### ATMS08 - Incident Management Municipal Signal Systems (EM to TM)





### ATMS08 - Incident Management County Engineers (EM to MCM)





### ATMS08 - Incident Management Municipal Maintenance Garages (EM to MCM)





### ATMS08 - Incident Management EM to EVS (1 of 2)



#### ATMS08 - Incident Management Event Promoter Interfaces – Municipalities and Counties





## ATMS11 - Emissions Monitoring and Management Ozone Action Day System



# **CVO10 - HAZMAT Greater Cleveland Region**



# **EM01 - Emergency Response Coordination Cuyahoga Regional Information System (CRIS)**



#### EM01 - Emergency Response Coordination County Public Safety Dispatch



#### EM01 - Emergency Response Coordination Municipal Public Safety Dispatch





#### EM01 - Emergency Response Coordination Special Police





#### EM01 - Emergency Response Coordination Ohio State Highw