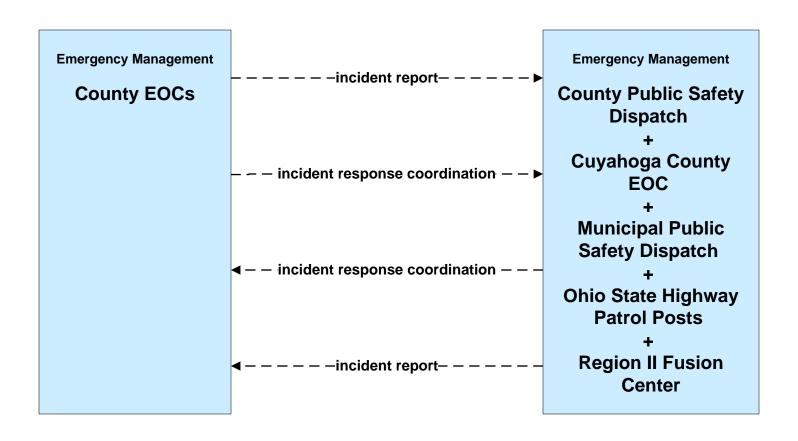

### ATMS08 - Incident Management Municipal Maintenance Garages (EM to MCM)





### ATMS08 - Incident Management EM to EVS (1 of 2)



#### ATMS08 - Incident Management Event Promoter Interfaces – Municipalities and Counties





## ATMS11 - Emissions Monitoring and Management Ozone Action Day System



# **CVO10 - HAZMAT Greater Cleveland Region**



# **EM01 - Emergency Response Coordination Cuyahoga Regional Information System (CRIS)**



#### EM01 - Emergency Response Coordination County Public Safety Dispatch



#### EM01 - Emergency Response Coordination Municipal Public Safety Dispatch





#### EM01 - Emergency Response Coordination Special Police





#### EM01 - Emergency Response Coordination Ohio State Highway Patrol



# EM01 - Emergency Response Coordination County EOCs





#### EM01 - Emergency Response Coordination 311 Non-Emergency Information System



**EM02 - Emergency Routing County Public Safety Dispatch** 



# **EM03 - Mayday Support Mayday Concierge Services**





# EM05 - Transportation Infrastructure Protection USCG District HQ Bridge Office





#### EM06 - Wide Area Alerts County EOCs (1 of 2)



EM06 - Wide Area Alerts County EOCs (2 of 2)



### EM06 - Wide Area Alerts Statewide Amber/Silver Alert



#### EM06 - Wide Area Alerts Greater Cleveland Amber/Silver Alert



# EM07 - Early Warning System County EOCs (1 of 2)





# EM07 - Early Warning System County EOCs (2 of 2)



### EM08 - Disaster Response and Recovery County EOCs (1 of 2)



### EM08 - Disaster Response and Recovery County EOCs (2 of 2)



# EM09 - Evacuation and Reentry