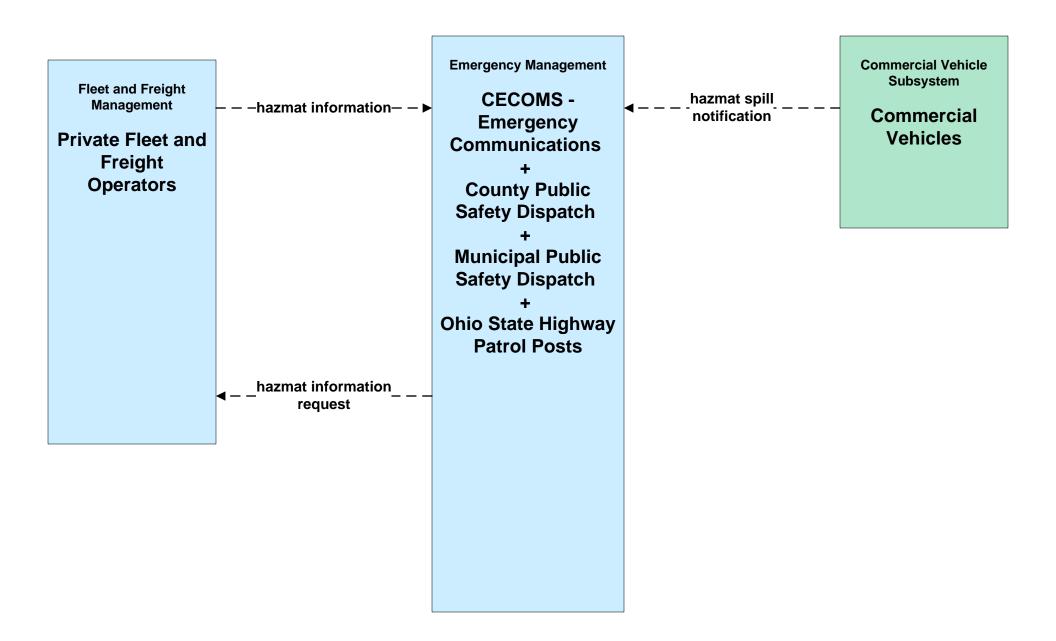

ance ODOT District 12



# ATMS06 - Traffic Information Dissemination ODOT District 12 (2 of 2)





### ATMS06 - Traffic Information Dissemination Municipal Signal Control Systems



### ATMS07 - Regional Traffic Control ODOT District 12



### ATMS08 - Incident Management ODOT District 12 (EM to TM)



#### ATMS08 - Incident Management Municipal Signal Systems (EM to TM)





### ATMS08 - Incident Management County Engineers (EM to MCM)





### ATMS08 - Incident Management Municipal Maintenance Garages (EM to MCM)





### ATMS08 - Incident Management EM to EVS (1 of 2)



#### ATMS08 - Incident Management Event Promoter Interfaces – Municipalities and Counties





## ATMS11 - Emissions Monitoring and Management Ozone Action Day System



# **CVO10 - HAZMAT Greater Cleveland Region**



# **EM01 - Emergency Response Coordination Cuyahoga Regional Information System (CRIS)**



#### EM01 - Emergency Response Coordination County Public Safety Dispatch



#### EM01 - Emergency Response Coordination Municipal Public Safety Dispatch





#### EM01 - Emergency Response Coordination Special Police





#### EM01 - Emergency Response Coordination Ohio State Highway Patrol



# EM01 - Emergency Response Coordination County EOCs





#### EM01 - Emergency Response Coordination 311 Non-Emergency Information System



**EM02 - Emergency Routing County Public Safety Dispatch** 



# **EM03 - Mayday Support Mayday Concierge Services**





# EM05 - Transportation Infrastructure Protection USCG District HQ Bridge Office





#### EM06 - Wide Area Alerts County EOCs (1 of 2)



EM06 -