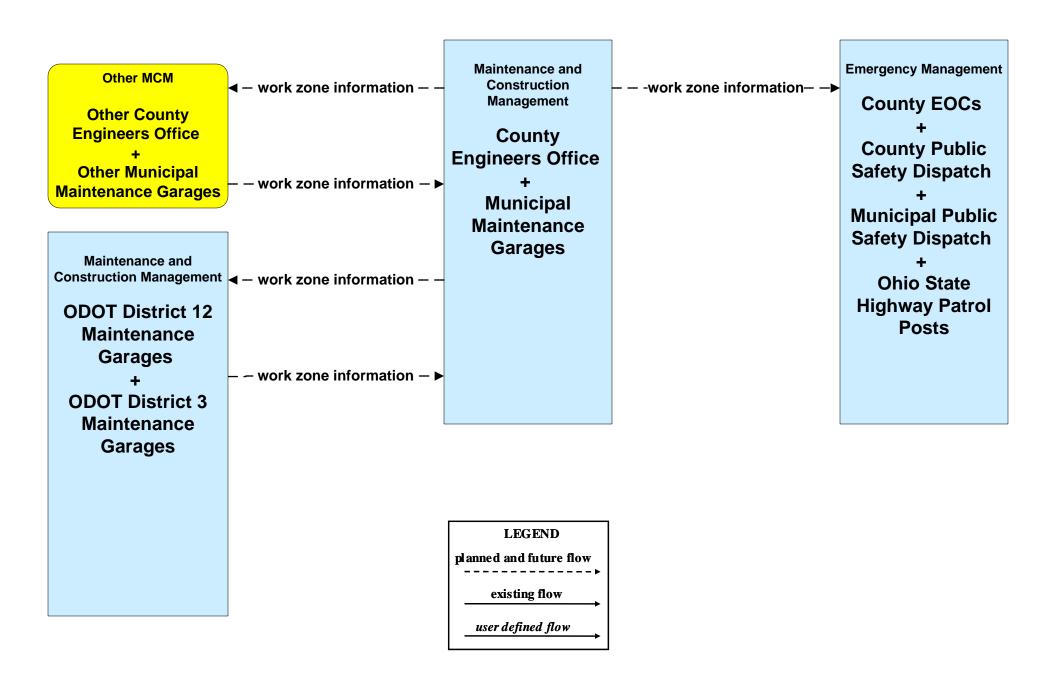

arning System County EOCs (2 of 2)



### EM08 - Disaster Response and Recovery County EOCs (1 of 2)



### EM08 - Disaster Response and Recovery County EOCs (2 of 2)



# EM09 - Evacuation and Reentry Management County EOCs (1 of 2)





# EM09 - Evacuation and Reentry Management County EOCs (2 of 2)





### EM10 - Disaster Traveler Information EOCs



## MC04 - Weather Information Processing and Distribution ODOT District 12 (2 of 2)



#### MC06 - Winter Maintenance ODOT District 12 Maintenance Garages (2 of 2)



#### MC06 - Winter Maintenance County Engineers Office (2 of 2)



#### MC06 - Winter Maintenance Municipal Maintenance Garages (2 of 2)



# MC08 - Workzone Management ODOT District 12 (2 of 2)



# MC08 - Workzone Management Municipal / County Maintenance Garages (1 of 2)