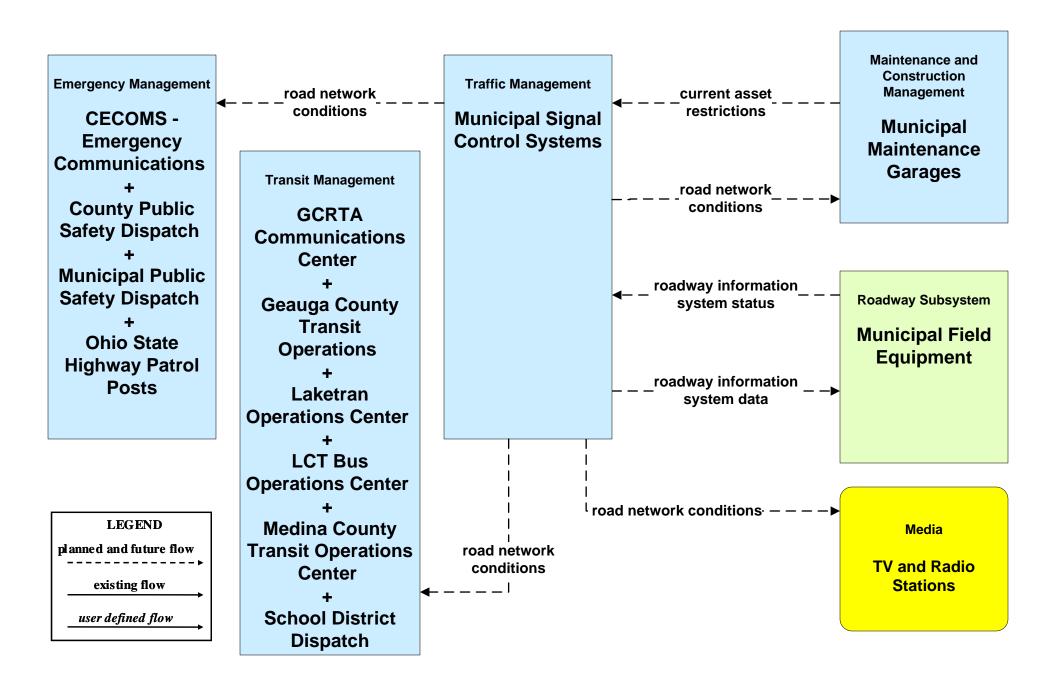

#### AD1 - ITS Data Mart Ohio DPS Crash Records Database





#### ATMS01 - Network Surveillance ODOT District 12



# ATMS06 - Traffic Information Dissemination ODOT District 12 (2 of 2)





### ATMS06 - Traffic Information Dissemination Municipal Signal Control Systems



### ATMS07 - Regional Traffic Control ODOT District 12



### ATMS08 - Incident Management ODOT District 12 (EM to TM)



#### ATMS08 - Incident Management Municipal Signal Systems (EM to TM)





### ATMS08 - Incident Management County Engineers (EM to MCM)





### ATMS08 - Incident Management Municipal Maintenance Garages (EM to MCM)





### ATMS08 - Incident Management EM to EVS (1 of 2)



#### ATMS08 - Incident Management Event Promoter Interfaces – Municipalities and Counties





## ATMS11 - Emissions Monitoring and Management Ozone Action Day System



# **CVO10 - HAZMAT Greater Cleveland Region**



# **EM01 - Emergency Response Coordination Cuyahoga Regional Information System (CRIS)**



#### EM01 - Emergency Response Coordination County Public Safety Dispatch



#### EM01 -