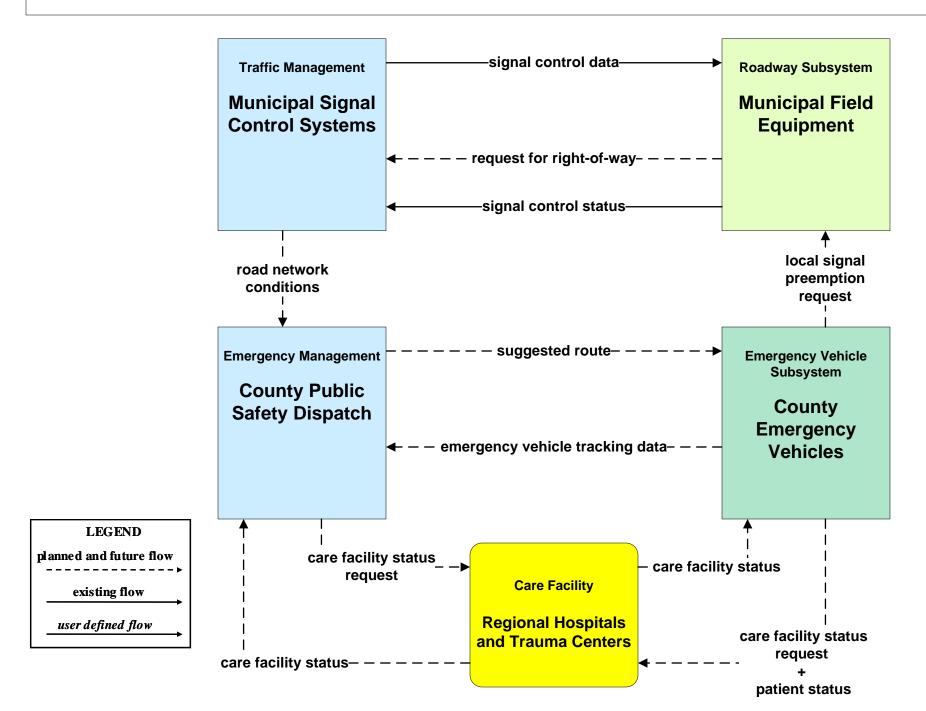

8 - Incident Management Event Promoter Interfaces – Municipalities and Counties





## ATMS11 - Emissions Monitoring and Management Ozone Action Day System



# **CVO10 - HAZMAT Greater Cleveland Region**



# **EM01 - Emergency Response Coordination Cuyahoga Regional Information System (CRIS)**



#### EM01 - Emergency Response Coordination County Public Safety Dispatch



#### EM01 - Emergency Response Coordination Municipal Public Safety Dispatch





#### EM01 - Emergency Response Coordination Special Police





#### EM01 - Emergency Response Coordination Ohio State Highway Patrol



# EM01 - Emergency Response Coordination County EOCs





#### EM01 - Emergency Response Coordination 311 Non-Emergency Information System



**EM02 - Emergency Routing County Public Safety Dispatch** 



# **EM03 - Mayday Support Mayday Concierge Services**





# EM05 - Transportation Infrastructure Protection USCG District HQ Bridge Office





#### EM06 - Wide Area Alerts County EOCs (1 of 2)



EM06 - Wide Area Alerts County EOCs (2 of 2)



### EM06 - Wide Area Alerts Statewide Amber/Silver Alert



#### EM06 - Wide Area Alerts Greater Cleveland Amber/Silver Alert



# EM07 - Early Warning System County EOCs (1 of 2)





# EM07 - Early Warning System County EOCs (2 of 2)



### EM08 - Disaster Response and Recovery County EOCs (1 of 2)



### EM08 - Disaster Response and Recovery County EOCs (2 of 2)



# EM09 - Evacuation and Reentry Management County EOCs (1 of 2)





# EM09 - Evacuation and Reentry Management County EOCs (2 of 2)





### EM10 - Disaster Traveler Information EO