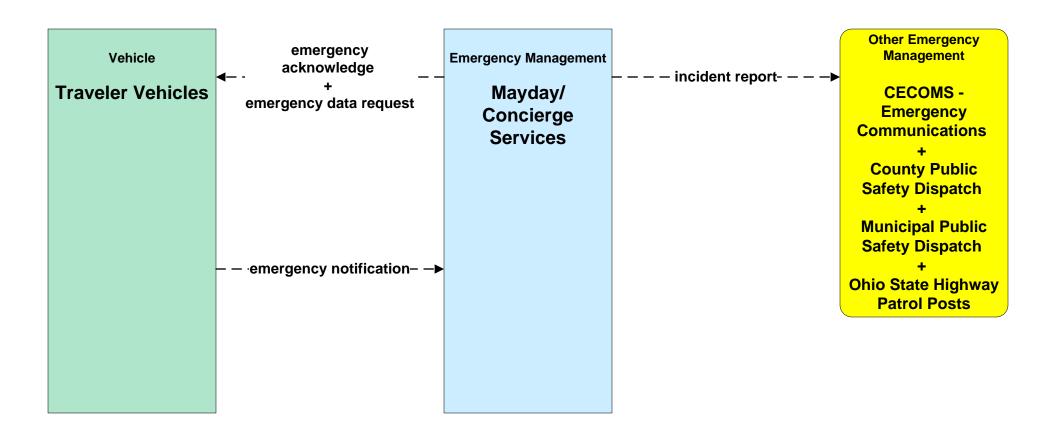

ipalities and Counties





## ATMS11 - Emissions Monitoring and Management Ozone Action Day System



# **CVO10 - HAZMAT Greater Cleveland Region**



# **EM01 - Emergency Response Coordination Cuyahoga Regional Information System (CRIS)**



#### EM01 - Emergency Response Coordination County Public Safety Dispatch



#### EM01 - Emergency Response Coordination Municipal Public Safety Dispatch





#### EM01 - Emergency Response Coordination Special Police





#### EM01 - Emergency Response Coordination Ohio State Highway Patrol



# EM01 - Emergency Response Coordination County EOCs





#### EM01 - Emergency Response Coordination 311 Non-Emergency Information System



**EM02 - Emergency Routing County Public Safety Dispatch** 



# **EM03 - Mayday Support Mayday Concierge Services**





# EM05 - Transportation Infrastructure Protection USCG District HQ Bridge Office





#### EM06 - Wide Area Alerts County EOCs (1 of 2)



EM06 - Wide Area Alerts County EOCs (2 of 2)



### EM06 - Wide Area Alerts Statewide Amber/Silver Alert



#### EM06 - Wide Area Alerts Greater Cleveland Amber/Silver Alert



# EM07 - Early Warning System County EOCs (1 of 2)





# EM07 - Early Warning System County EOCs (2 of 2)



### EM08 - Disaster Response and Recovery County EOCs (1 of 2)



### EM08 - Disaster Response and Recovery County EOCs (2 of 2)



# EM09 - Evacuation and Reentry Management County EOCs (1 of 2)





# EM09 - Evacuation and Reentry Management County EOCs (2 of 2)





### EM10 - Disaster Traveler Information EOCs



## MC04 - Weather Information Processing and Distri