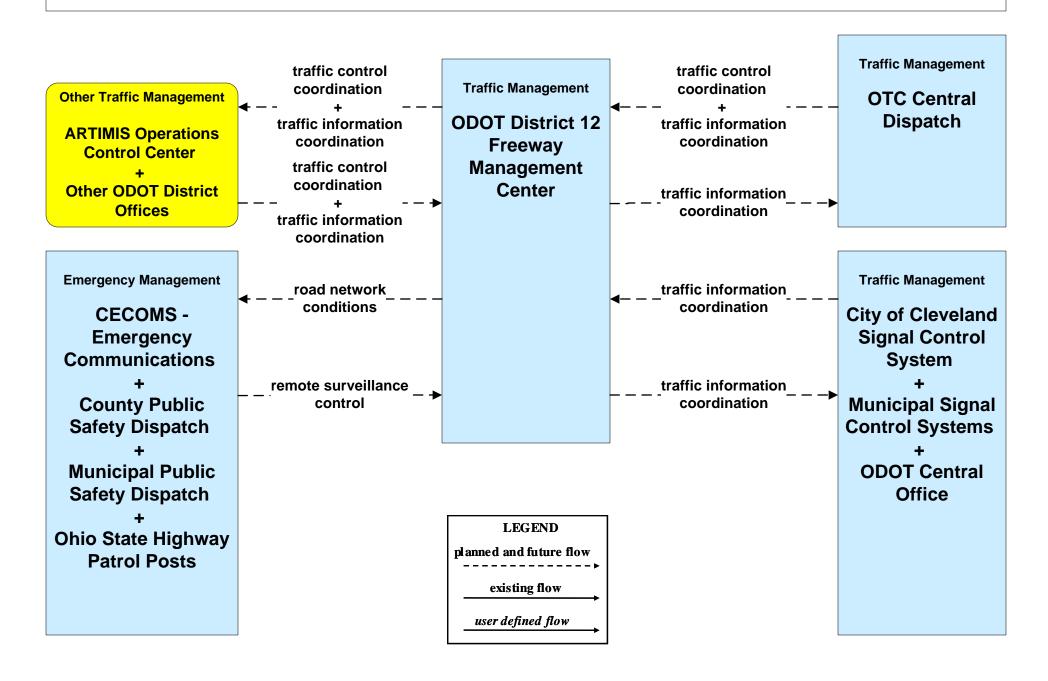

#### AD1 - ITS Data Mart Ohio DPS Crash Records Database





#### ATMS01 - Network Surveillance ODOT District 12



# ATMS06 - Traffic Information Dissemination ODOT District 12 (2 of 2)





### ATMS06 - Traffic Information Dissemination Municipal Signal Control Systems



### ATMS07 - Regional Traffic Control ODOT District 12



### ATMS08 - Incident Management ODOT District 12 (EM to TM)



#### ATMS08 - Incident Management Municipal Signal Systems (EM to TM)





### ATMS08 - Incident Management County Engineers (EM to MCM)





### ATMS08 - Incident Management Municipal Maintenance Garages (EM to MCM)





### ATMS08 - Incident Management EM to EVS (1 of 2)



#### ATMS08 - Incident Management Event Promoter Interfaces – Municipalities and Counties





## ATMS11 - Emissions Monitoring and Management Ozone Action Day System



# **CVO10 - HAZMAT Greater Cleveland Region**



# **EM01 - Emergency Response Coordination Cuyahoga Regional Information System (CRIS)**



#### EM01 - Emergency Response Coordination County Public Safety Dispatch



#### EM01 - Emergency Response Coordination Municipal Public Safety D