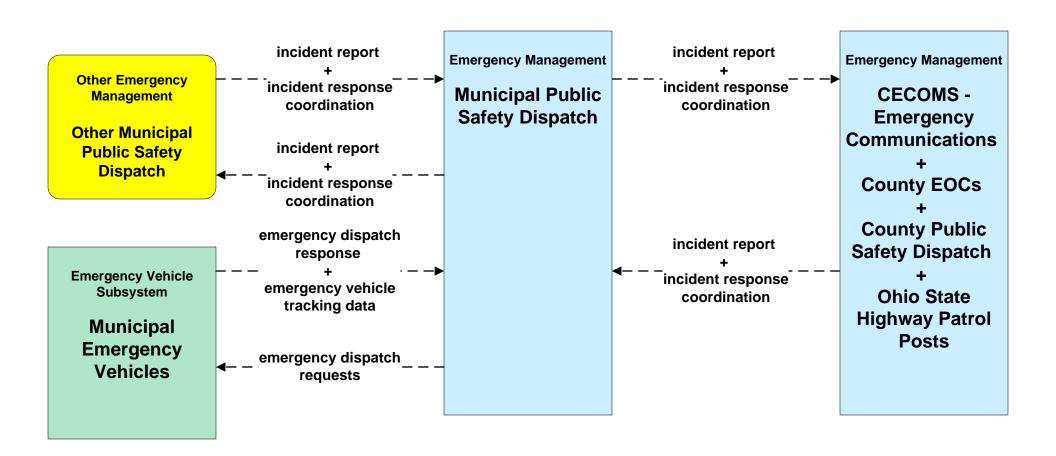

S08 - Incident Management ODOT District 12 (EM to TM)



#### ATMS08 - Incident Management Municipal Signal Systems (EM to TM)





### ATMS08 - Incident Management County Engineers (EM to MCM)





### ATMS08 - Incident Management Municipal Maintenance Garages (EM to MCM)





### ATMS08 - Incident Management EM to EVS (1 of 2)



#### ATMS08 - Incident Management Event Promoter Interfaces – Municipalities and Counties





## ATMS11 - Emissions Monitoring and Management Ozone Action Day System



# **CVO10 - HAZMAT Greater Cleveland Region**



# **EM01 - Emergency Response Coordination Cuyahoga Regional Information System (CRIS)**



#### EM01 - Emergency Response Coordination County Public Safety Dispatch



#### EM01 - Emergency Response Coordination Municipal Public Safety Dispatch





#### EM01 - Emergency Response Coordination Special Police





#### EM01 - Emergency Response Coordination Ohio State Highway Patrol



# EM01 - Emergency Response Coordination County EOCs





#### EM01 - Emergency Response Coordination 311 Non-Emergency Information System



**EM02 - Emergency Routing County Public Safety Dispatch** 



# **EM03 - Mayday Support Mayday Concierge Services**





# EM05 - Transportation Infrastructure Protection USCG District HQ Bridge Office





#### EM06 - Wide Area Alerts County EOCs (1 of 2)



EM06 - Wide Area Alerts County EOCs (2 of 2)



### EM06 - Wide Area Alerts Statewide Amber/Silver Alert



#### EM06 - Wide Area Alerts Greater Cleveland Amber/Silver Alert



# EM07 - Early Warning System County EOCs (1 of 2)





# EM07 - Early Warning