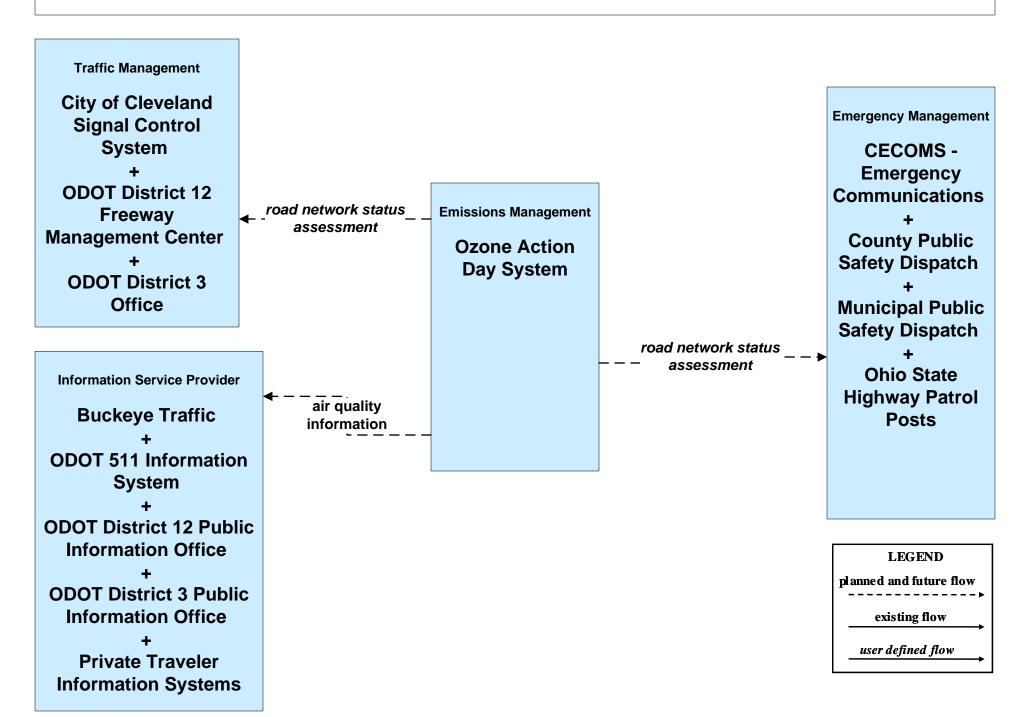

ords Database





#### ATMS01 - Network Surveillance ODOT District 12



# ATMS06 - Traffic Information Dissemination ODOT District 12 (2 of 2)





### ATMS06 - Traffic Information Dissemination Municipal Signal Control Systems



### ATMS07 - Regional Traffic Control ODOT District 12



### ATMS08 - Incident Management ODOT District 12 (EM to TM)



#### ATMS08 - Incident Management Municipal Signal Systems (EM to TM)





### ATMS08 - Incident Management County Engineers (EM to MCM)





### ATMS08 - Incident Management Municipal Maintenance Garages (EM to MCM)





### ATMS08 - Incident Management EM to EVS (1 of 2)



#### ATMS08 - Incident Management Event Promoter Interfaces – Municipalities and Counties





## ATMS11 - Emissions Monitoring and Management Ozone Action Day System



# **CVO10 - HAZMAT Greater Cleveland Region**



# **EM01 - Emergency Response Coordination Cuyahoga Regional Information System (CRIS)**



#### EM01 - Emergency Response Coordination County Public Safety Dispatch



#### EM01 - Emergency Response Coordination Municipal Public Safety Dispatch





#### EM01 - Emergency Response Coordination Special Police





#### EM01 - Emergency Response Coordination Ohio State Highway Patrol



# EM01 - Emergency Response Coordination County EOCs





#### EM01 - Emergency Response Coordination 311 Non-Emergency Information System



**EM02 - Emergency Routing County Public Safety Dispatch** 



# **EM03 - Mayday Support Mayday Concierge Services**





# EM05 - Transportation Infrastructure Protection USCG District HQ Bridge Office





#### EM06 -