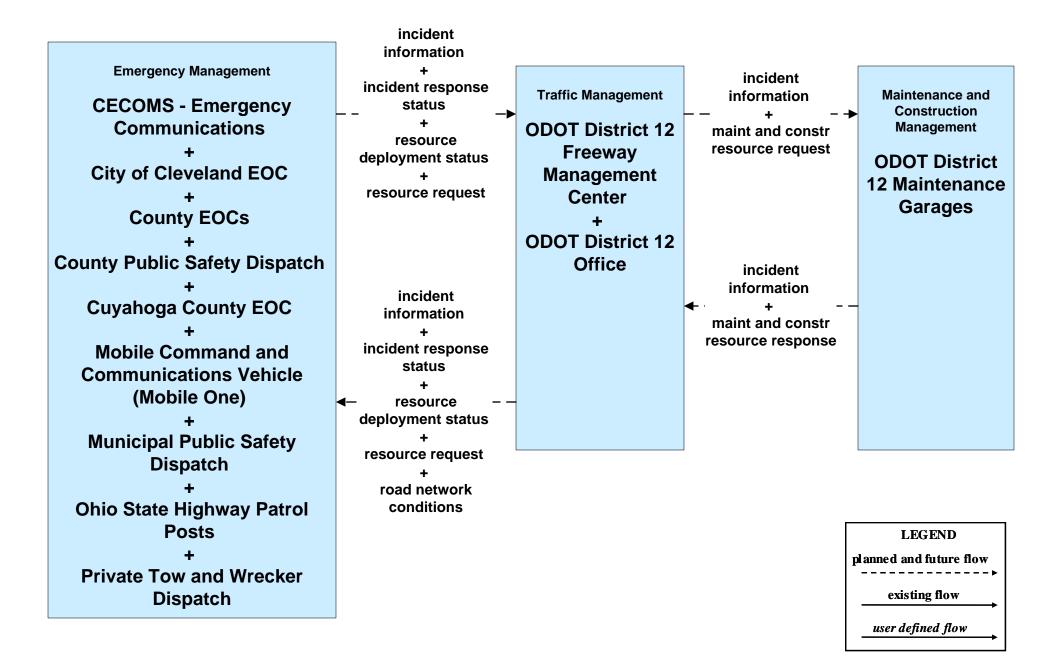

#### AD1 - ITS Data Mart Ohio DPS Crash Records Database





#### ATMS01 - Network Surveillance ODOT District 12



# ATMS06 - Traffic Information Dissemination ODOT District 12 (2 of 2)





### ATMS06 - Traffic Information Dissemination Municipal Signal Control Systems



### ATMS07 - Regional Traffic Control ODOT District 12



### ATMS08 - Incident Management ODOT District 12 (EM to TM)



#### ATMS08 - Incident Management Municipal Signal Systems (EM to TM)





### ATMS08 - Incident Management County Engineers (EM to MCM)





### ATMS08 - Incident Management Municipal Maintenance Garages (EM to MCM)





### ATMS08 - Incident Management EM to EVS (1 of 2)



#### ATMS08 - Incident Management Event Promoter Interfaces – Municipalities and Counties





## ATMS11 - Emissions Monitoring and Management Ozone Action Day System



# **CVO10 - HAZMAT Greater Cleveland Region**



# **EM01 - Emergency Response Coordination Cuyahoga Regional Information System (CRIS)**



#### EM01 - Emergency Response Coordination County Public Safety Dispatch



#### EM01 - Emergency Response Coordination Municipal Public Safety Dispatch





#### EM01 - Emergency Response Coordination Special