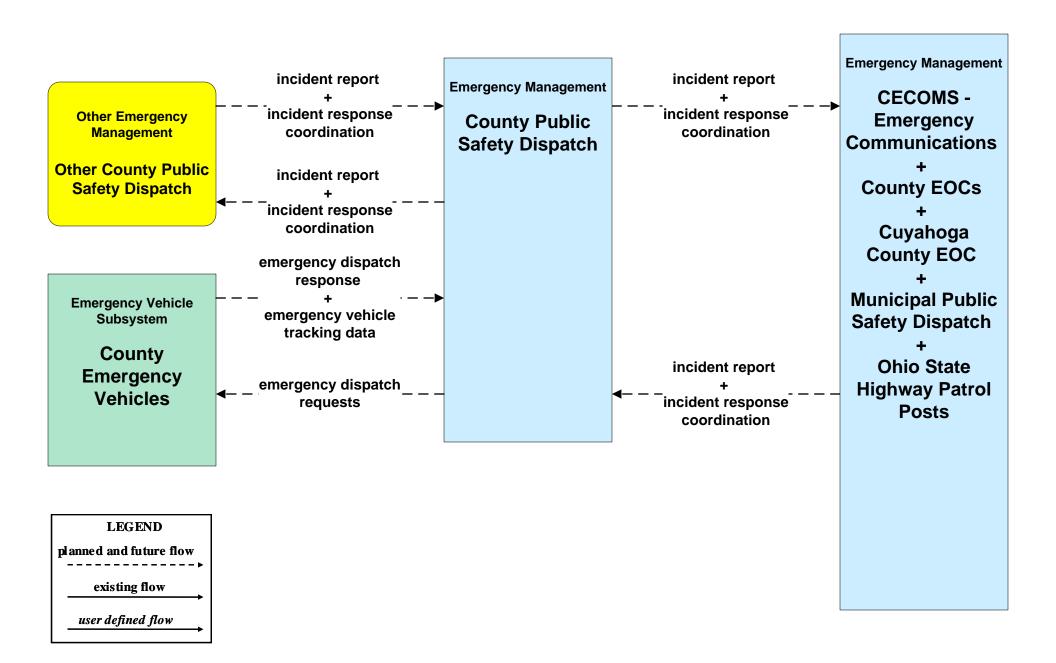

rol Systems



### ATMS07 - Regional Traffic Control ODOT District 12



### ATMS08 - Incident Management ODOT District 12 (EM to TM)



#### ATMS08 - Incident Management Municipal Signal Systems (EM to TM)





### ATMS08 - Incident Management County Engineers (EM to MCM)





### ATMS08 - Incident Management Municipal Maintenance Garages (EM to MCM)





### ATMS08 - Incident Management EM to EVS (1 of 2)



#### ATMS08 - Incident Management Event Promoter Interfaces – Municipalities and Counties





## ATMS11 - Emissions Monitoring and Management Ozone Action Day System



# **CVO10 - HAZMAT Greater Cleveland Region**



# **EM01 - Emergency Response Coordination Cuyahoga Regional Information System (CRIS)**



#### EM01 - Emergency Response Coordination County Public Safety Dispatch



#### EM01 - Emergency Response Coordination Municipal Public Safety Dispatch





#### EM01 - Emergency Response Coordination Special Police





#### EM01 - Emergency Response Coordination Ohio State Highway Patrol



# EM01 - Emergency Response Coordination County EOCs





#### EM01 - Emergency Response Coordination 311 Non-Emergency Information System



**EM02 - Emergency Routing County Public Safety Dispatch** 



# **EM03 - Mayday Support Mayday Concierge Services**





# EM05 - Transportation Infrastructure Protection USCG District HQ Bridge Office





#### EM06 - Wide Area Alerts County EOCs (1 of 2)



EM06 - Wide Area Alerts County EOCs (2 of 2)



### EM06 - Wide Area Alerts Statewide Amber/Silver Alert



#### EM06 - Wide Area Alerts Greater Cleveland Amber/Silver Alert