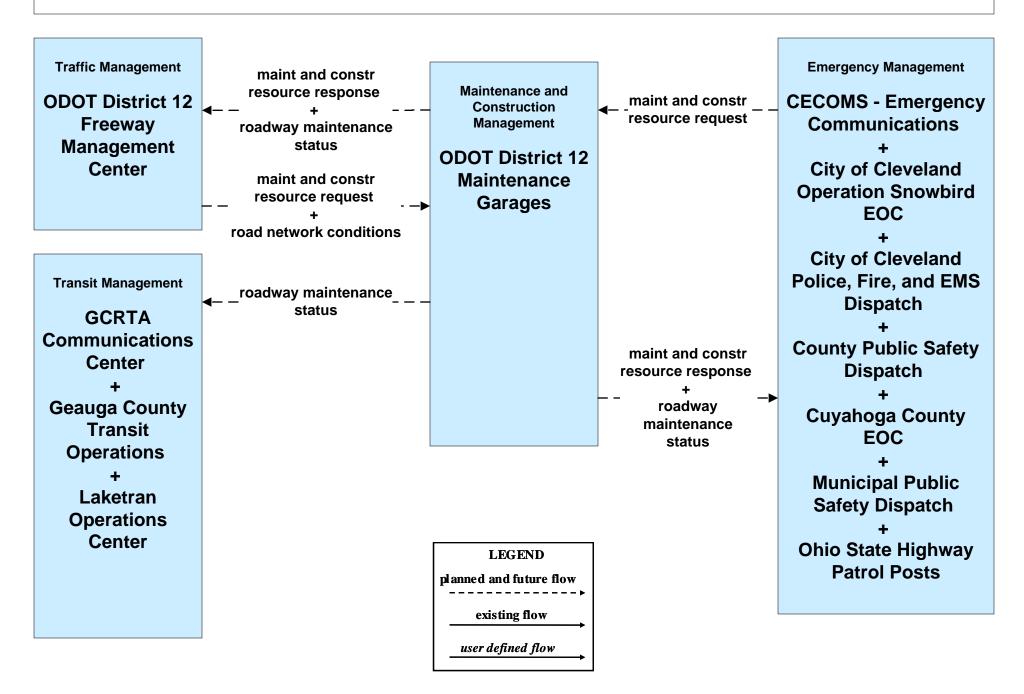

erts County EOCs (1 of 2)



EM06 - Wide Area Alerts County EOCs (2 of 2)



### EM06 - Wide Area Alerts Statewide Amber/Silver Alert



#### EM06 - Wide Area Alerts Greater Cleveland Amber/Silver Alert



# EM07 - Early Warning System County EOCs (1 of 2)





# EM07 - Early Warning System County EOCs (2 of 2)



### EM08 - Disaster Response and Recovery County EOCs (1 of 2)



### EM08 - Disaster Response and Recovery County EOCs (2 of 2)



# EM09 - Evacuation and Reentry Management County EOCs (1 of 2)





# EM09 - Evacuation and Reentry Management County EOCs (2 of 2)





### EM10 - Disaster Traveler Information EOCs



## MC04 - Weather Information Processing and Distribution ODOT District 12 (2 of 2)



#### MC06 - Winter Maintenance ODOT District 12 Maintenance Garages (2 of 2)



#### MC06 - Winter Maintenance County Engineers Office (2 of 2)



#### MC06 - Winter Maintenance Municipal Maintenance Garages (2 of 2)



# MC08 - Workzone Management ODOT District 12 (2 of 2)



# MC08 - Workzone Management Municipal / County Maintenance Garages (1 of 2)