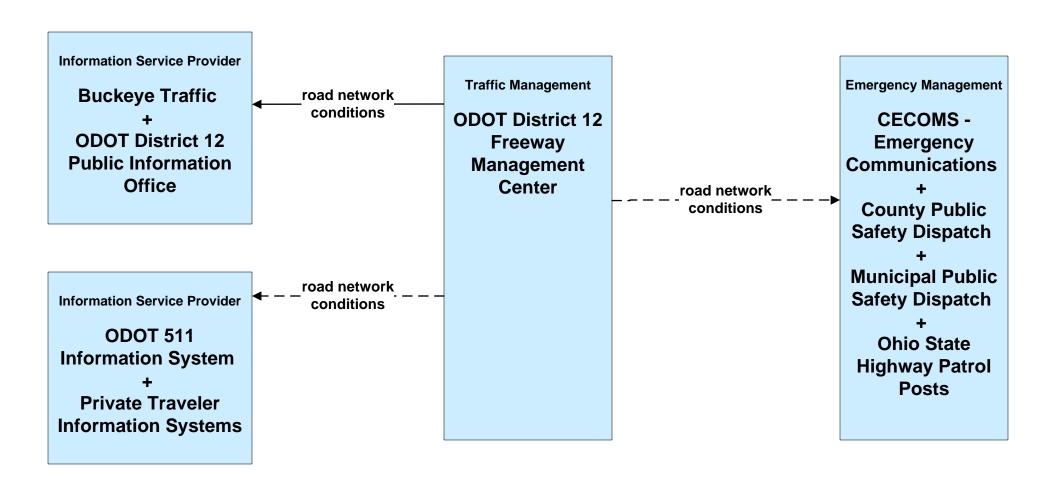

#### AD1 - ITS Data Mart Ohio DPS Crash Records Database





#### ATMS01 - Network Surveillance ODOT District 12



# ATMS06 - Traffic Information Dissemination ODOT District 12 (2 of 2)





### ATMS06 - Traffic Information Dissemination Municipal Signal Control Systems



### ATMS07 - Regional Traffic Control ODOT District 12



### ATMS08 - Incident Management ODOT District 12 (EM to TM)



#### ATMS08 - Incident Management Municipal Signal Systems (EM to TM)





### ATMS08 - Incident Management County Engineers (EM to MCM)





### ATMS08 - Incident Management Municipal Maintenance Garages (EM to MCM)





### ATMS08 - Incident Management EM to EVS (1 of 2)



#### ATMS08 - Incident Management Event Promoter Interfaces – Municipalities and Counties





## ATMS11 - Emissions Monitoring and Management Ozone Action Day System



# **CVO10 - HAZMAT Greater Cleveland Region**



# **EM01 - Emergency Response Coordination Cuyahoga Regional Information System (CRIS)**



###