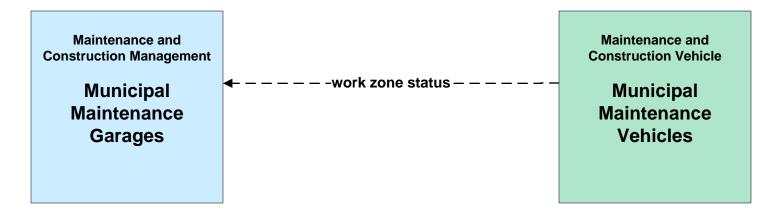

tenance Garages





# MC02 - Maintenance and Construction Vehicle Maintenance Municipal / County Maintenance Garages





### MC06 - Winter Maintenance ODOT District 12 Maintenance Garages (1 of 2)



### MC06 - Winter Maintenance ODOT District 3 Maintenance Garages (1 of 2)



#### MC06 - Winter Maintenance County Engineers Office (1 of 2)



#### MC06 - Winter Maintenance County Engineers Office (2 of 2)



#### MC06 - Winter Maintenance Municipal Maintenance Garages (1 of 2)



# MC07 - Roadway Maintenance and Construction County Engineers Office



# MC08 - Workzone Management Municipal / County Maintenance Garages (1 of 2)



# MC08 - Workzone Management Municipal / County Maintenance Garages (2 of 2)



# MC08 - Workzone Management Municipal / County Maintenance Garages (3 of 3)







#### MC10 - Maintenance and Construction Activity Coordination ODOT District 12 Maintenance Garages



#### MC10 - Maintenance and Construction Activity Coordination ODOT District 3 Maintenance Garages



## MC10 - Maintenance and Construction Activity Coordination County Engineers Office



#### MC10 - Maintenance and Construction Activity Coordination Municipal Maintenance Garages