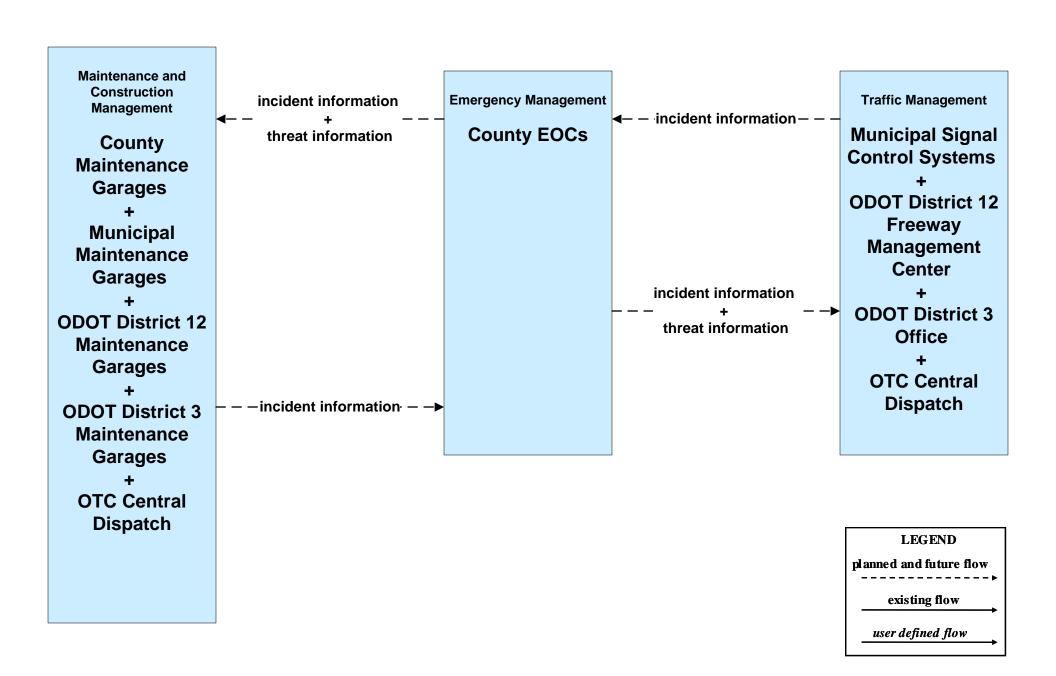

### ATMS08 - Incident Management County Engineers (EM to MCM)

# ATMS08 - Incident Management ODOT District 12 Maintenance Garages (MCM to MCM)

# ATMS08 - Incident Management ODOT District 3 Maintenance Garages (MCM to MCM)

# ATMS08 - Incident Management County Engineers Office (MCM to MCM)

# ATMS08 - Incident Management Municipal Maintenance Garages (MCM to MCM)