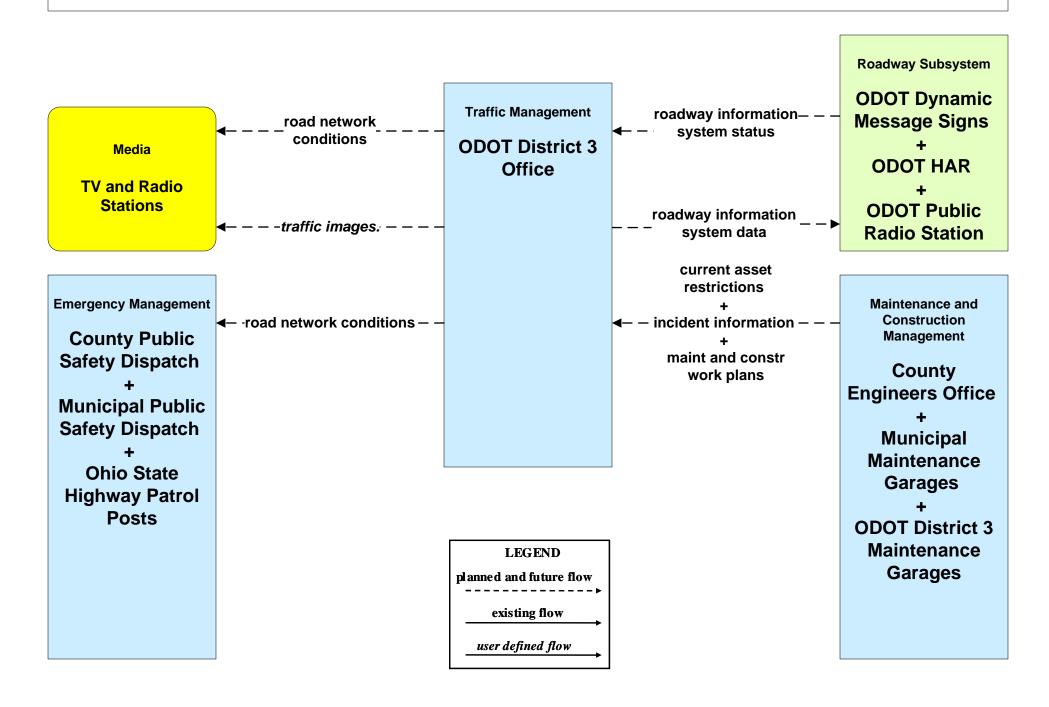

### APTS02 - Transit Fixed-Route Operations Laketran



# **APTS02 - Transit Fixed-Route Operations Lorain County Transit**



# APTS02 - Transit Fixed-Route Operations Medina County Transit



#### APTS02 - Transit Fixed-Route Operations School Districts



# APTS03 - Demand Response Transit Operations Geauga County Transit



### APTS03 - Demand Response Transit Operations Laketran



# **APTS03 - Demand Response Transit Operations Medina County Transit**



#### ATIS02 - Interactive Traveler Information Private Traveler Information Systems



# ATMS06 - Traffic Information Dissemination ODOT District 12 (1 of 2)



# ATMS06 - Traffic Information Dissemination ODOT District 3 (1 of 2)



### ATMS08 - Incident Management County Engineers (EM to MCM)





# ATMS08 - Incident Management ODOT District 12 Maintenance Garages (MCM to MCM)





# ATMS08 - Incident Management ODOT District 3 Maintenance Garages (MCM to MCM)





# ATMS08 - Incident Management County Engineers Office (MCM to MCM)





# ATMS08 - Incident Management Municipal Maintenance Garages (MCM to MCM)





#### ATMS08 - Incident Management Event Promoter Interfaces – Municipalities and Counties





# EM07 - Early Warning System County EOCs (2 of 2)



## EM08 - Disaster Response and Recovery County EOCs (2 of 2)



# EM09 - Evacuation and Reentry Management County EOCs (2 of 2)





#### MC01 - Maintenance and Construction Vehicle Tracking Municipal / County Maintenance Garages





# MC02 - Maintenance an