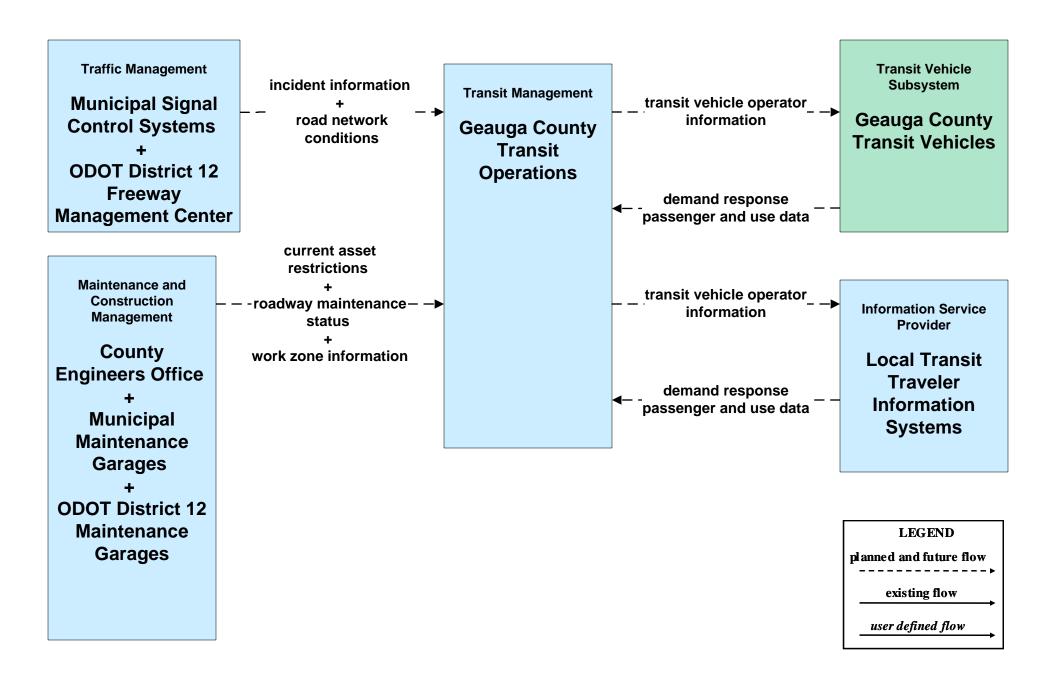

### APTS02 - Transit Fixed-Route Operations Laketran



# **APTS02 - Transit Fixed-Route Operations Lorain County Transit**



# APTS02 - Transit Fixed-Route Operations Medina County Transit



#### APTS02 - Transit Fixed-Route Operations School Districts



# APTS03 - Demand Response Transit Operations Geauga County Transit



### APTS03 - Demand Response Transit Operations Laketran



# **APTS03 - Demand Response Transit Operations Medina County Transit**



#### ATIS02 - Interactive Traveler Information Private Traveler Information Systems



# ATMS06 - Traffic Information Dissemination ODOT District 12 (1 of 2)



# ATMS06 - Traffic Information Dissemination ODOT District 3 (1 of 2)



### ATMS08 - Incident Management County Engineers (EM to MCM)





# ATMS08 - Incident Management ODOT District 12 Maintenance Garages (MCM to MCM)





# ATMS08 - Incident Management ODOT District 3 Maintenance Garages (MCM to MCM)





# ATMS08 - Incident Management County Engineers Office (MCM to MCM)





# ATMS08 - Incident Management Municipal Maintenance Garages (MCM to MCM)





#### ATMS08 - Incident Management Event