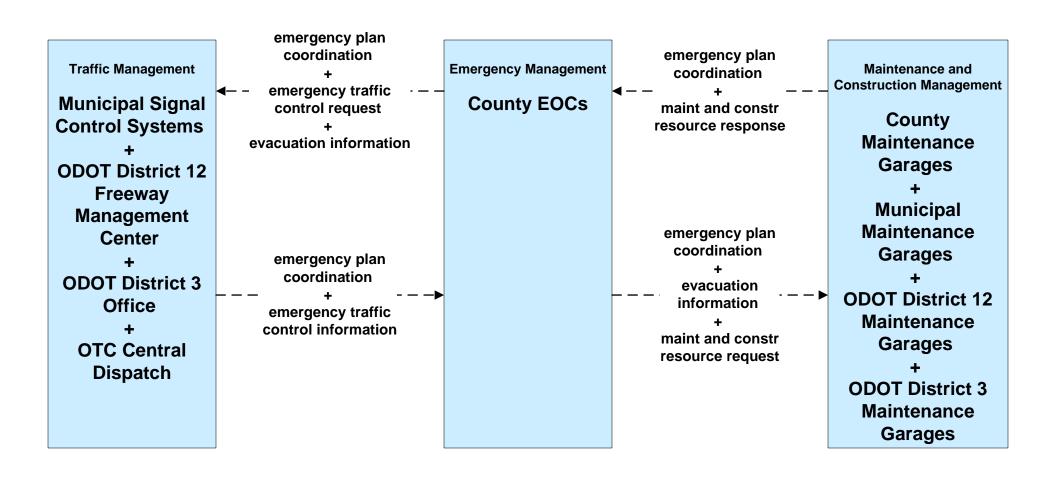

ic Information Dissemination ODOT District 12 (1 of 2)



# ATMS06 - Traffic Information Dissemination ODOT District 3 (1 of 2)



### ATMS08 - Incident Management County Engineers (EM to MCM)





# ATMS08 - Incident Management ODOT District 12 Maintenance Garages (MCM to MCM)





# ATMS08 - Incident Management ODOT District 3 Maintenance Garages (MCM to MCM)





# ATMS08 - Incident Management County Engineers Office (MCM to MCM)





# ATMS08 - Incident Management Municipal Maintenance Garages (MCM to MCM)





#### ATMS08 - Incident Management Event Promoter Interfaces – Municipalities and Counties





# EM07 - Early Warning System County EOCs (2 of 2)



## EM08 - Disaster Response and Recovery County EOCs (2 of 2)



# EM09 - Evacuation and Reentry Management County EOCs (2 of 2)





#### MC01 - Maintenance and Construction Vehicle Tracking Municipal / County Maintenance Garages





# MC02 - Maintenance and Construction Vehicle Maintenance Municipal / County Maintenance Garages





### MC06 - Winter Maintenance ODOT District 12 Maintenance Garages (1 of 2)



### MC06 - Winter Maintenance ODOT District 3 Maintenance Garages (1 of 2)



#### MC06 - Winter Maintenance County Engineers Office (1 of 2)



#### MC06 - Winter Maintenance County Engineers Office (2 of 2)



#### MC06 - Winter Maintenance Municipal Maintenance Garages (1 of 2)



# MC07 - Roadway Maintenance and Construction County Engineers Office



# MC08 - Workzone Management Municipal / County Maintenance Garages (1 of 2)



# MC08 - Workzone Management Municipal / County Maintenance Garages (2 of 2