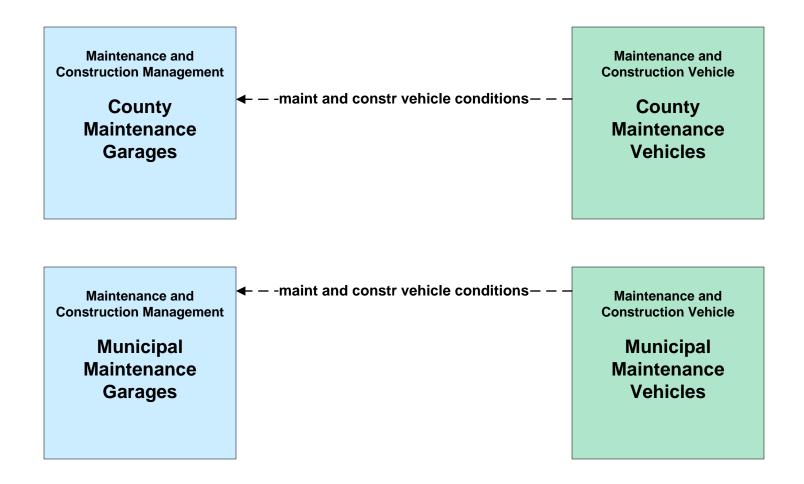

# MC02 - Maintenance and Construction Vehicle Maintenance Municipal / County Maintenance Garages