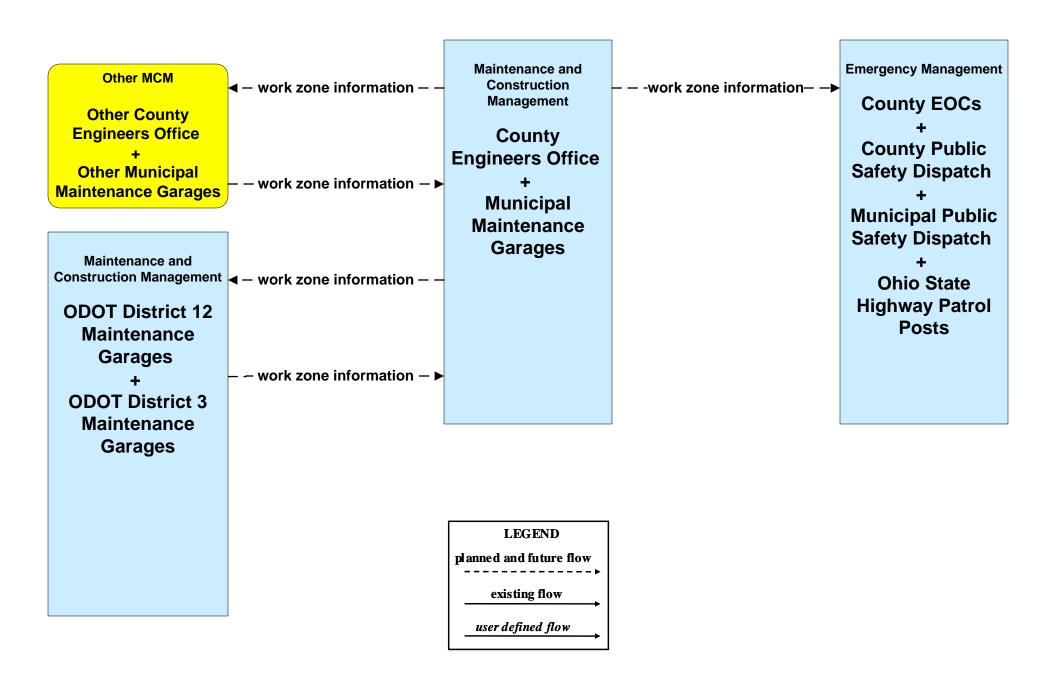

# MC08 - Workzone Management Municipal / County Maintenance Garages (1 of 2)

# MC08 - Workzone Management Municipal / County Maintenance Garages (2 of 2)

# MC08 - Workzone Management Municipal / County Maintenance Garages (3 of 3)