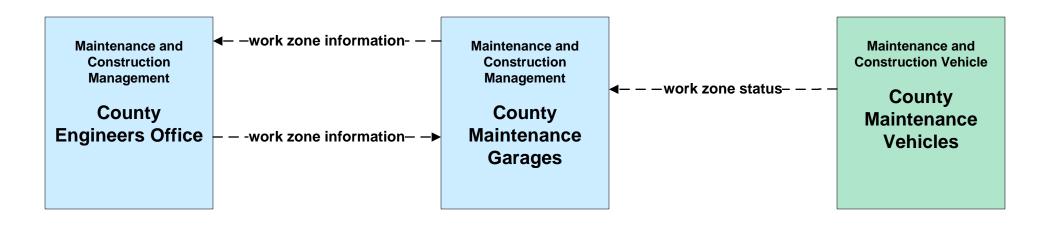

intenance Garages





# MC02 - Maintenance and Construction Vehicle Maintenance Municipal / County Maintenance Garages





### MC06 - Winter Maintenance ODOT District 12 Maintenance Garages (1 of 2)



### MC06 - Winter Maintenance ODOT District 3 Maintenance Garages (1 of 2)



#### MC06 - Winter Maintenance County Engineers Office (1 of 2)



#### MC06 - Winter Maintenance County Engineers Office (2 of 2)



#### MC06 - Winter Maintenance Municipal Maintenance Garages (1 of 2)



# MC07 - Roadway Maintenance and Construction County Engineers Office



# MC08 - Workzone Management Municipal / County Maintenance Garages (1 of 2)



# MC08 - Workzone Management Municipal / County Maintenance Garages (2 of 2)



# MC08 - Workzone Management Municipal / County Maintenance Garages (3 of 3)







#### MC10 - Maintenance and Construction Activity Coordination ODOT District 12 Maintenance Garages



#### MC10 - Maintenance and Construction Activity Coordination ODOT District 3 Maintenance Garages



## MC10 - Maintenance and Construction Activity Coordination County Engineers Office



#### MC10 - Maintenance and Construction Activity Coordination Municipal Maintenance Garages