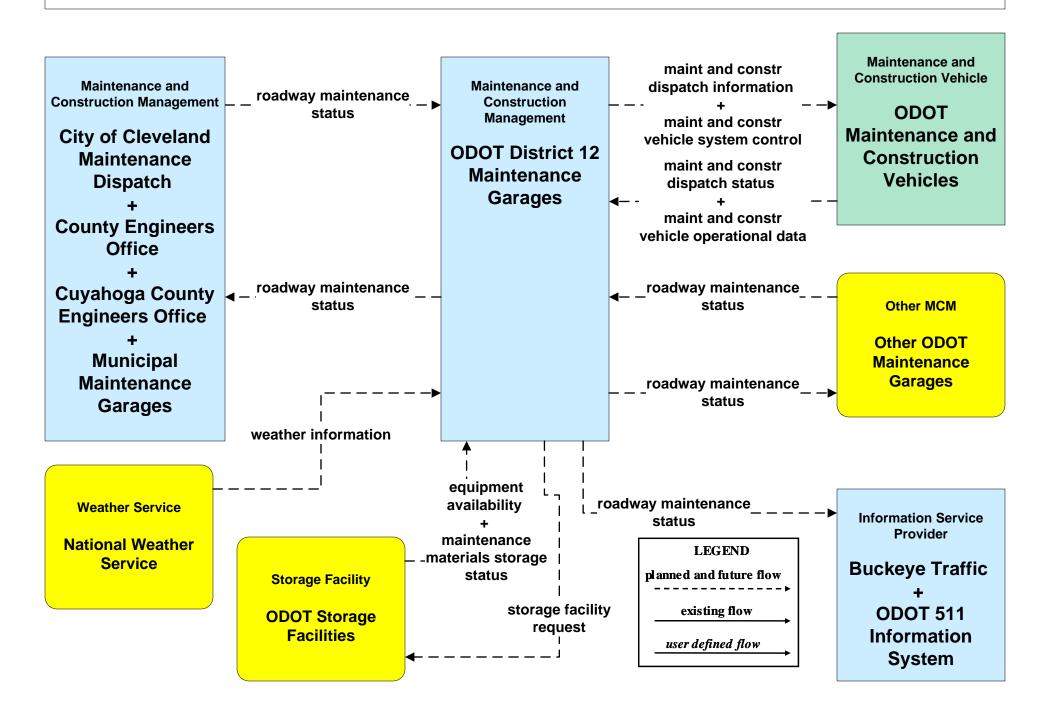

#### MC10 - Maintenance and Construction Activity Coordination ODOT District 12 Maintenance Garages