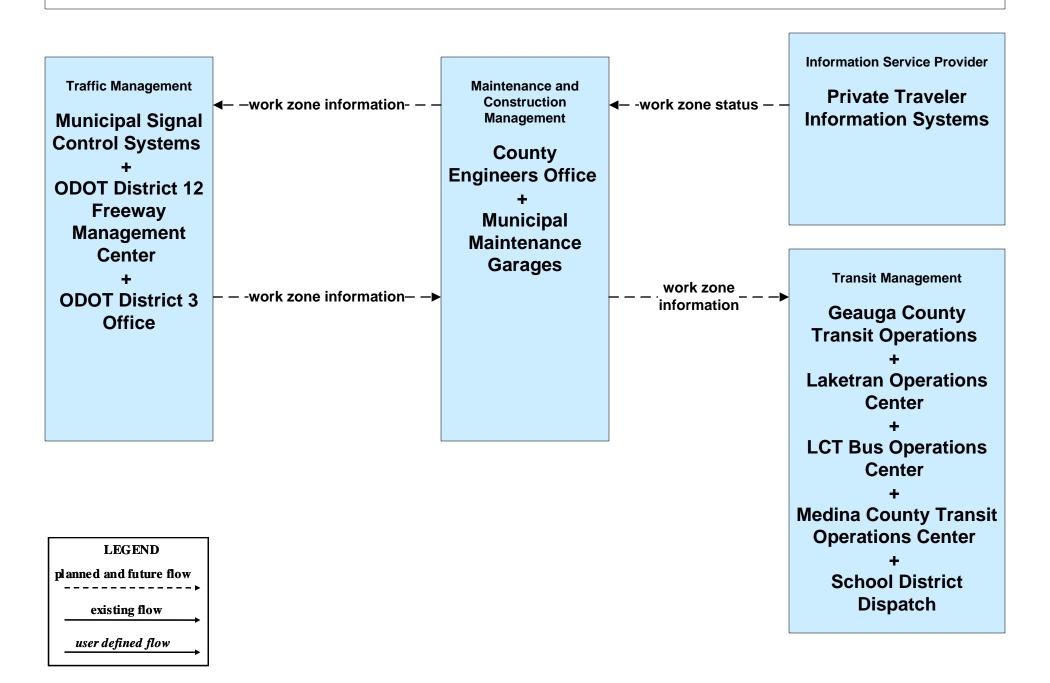

# MC08 - Workzone Management Municipal / County Maintenance Garages (2 of 2)

# MC08 - Workzone Management Municipal / County Maintenance Garages (3 of 3)