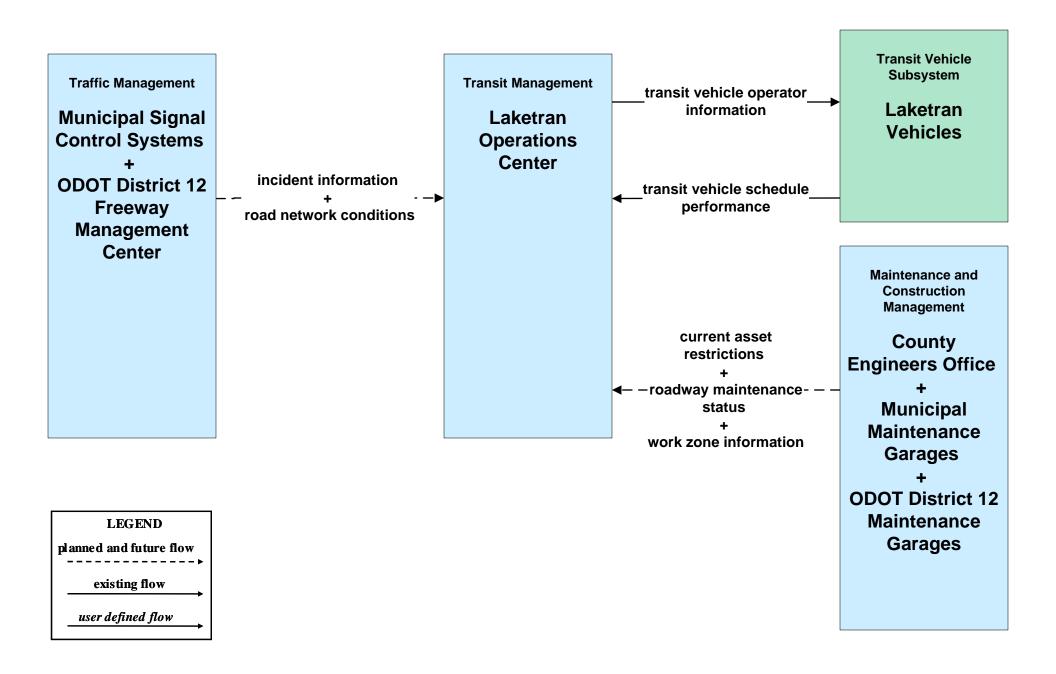

### APTS02 - Transit Fixed-Route Operations Laketran



# **APTS02 - Transit Fixed-Route Operations Lorain County Transit**



# APTS02 - Transit Fixed-Route Operations Medina County Transit



#### APTS02 - Transit Fixed-Route Operations School Districts



# APTS03 - Demand Response Transit Operations Geauga County Transit



### APTS03 - Demand Response Transit Operations Laketran



# **APTS03 - Demand Response Transit Operations Medina County Transit**



#### ATIS02 - Interactive Traveler Information Private Traveler Information Systems



# ATMS06 - Traffic Information Dissemination ODOT District 12 (1 of 2)



# ATMS06 - Traffic Information Dissemination ODOT District 3 (1 of 2)



### ATMS08 - Incident Management County Engineers (EM to MCM)





# ATMS08 - Incident Management ODOT District 12 Maintenance Garages (MCM to MCM)





#