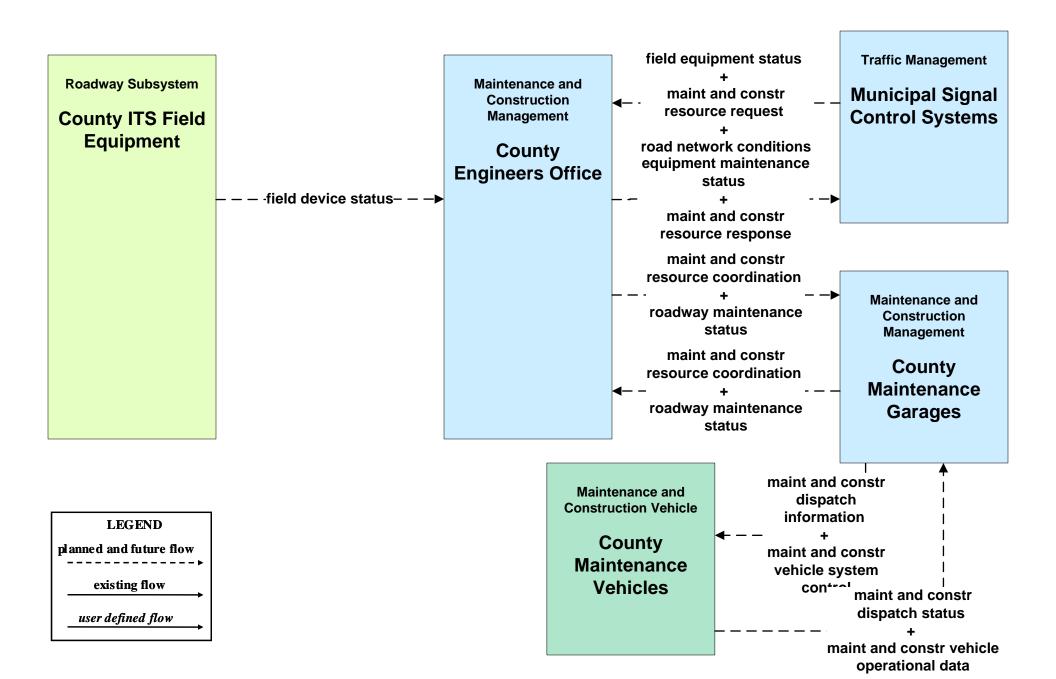

#### MC10 - Maintenance and Construction Activity Coordination ODOT District 12 Maintenance Garages

#### MC10 - Maintenance and Construction Activity Coordination ODOT District 3 Maintenance Garages