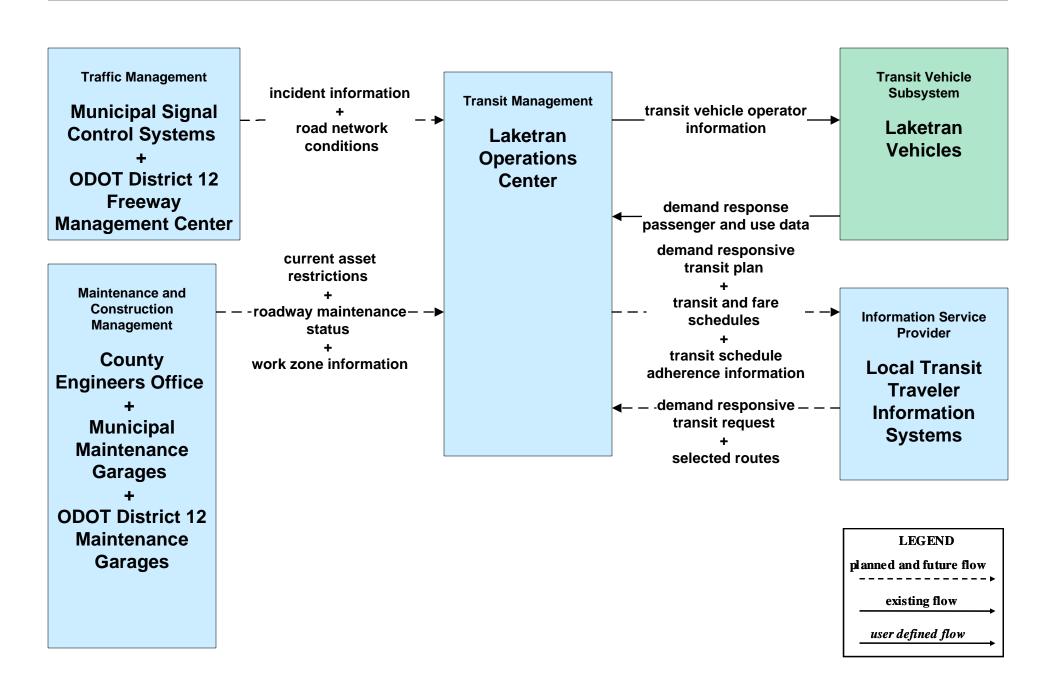

### APTS02 - Transit Fixed-Route Operations Laketran



# **APTS02 - Transit Fixed-Route Operations Lorain County Transit**



# APTS02 - Transit Fixed-Route Operations Medina County Transit



#### APTS02 - Transit Fixed-Route Operations School Districts



# APTS03 - Demand Response Transit Operations Geauga County Transit



### APTS03 - Demand Response Transit Operations Laketran



# **APTS03 - Demand Response Transit Operations Medina County Transit**



#### ATIS02 - Interactive Traveler Information Private Traveler Information Systems



# ATMS06 - Traffic Information Dissemination ODOT District 12 (1 of 2)



# ATMS06 - Traffic Information Dissemination ODOT District 3 (1 of 2)



### ATMS08 - Incident Management County Engineers (EM to MCM)





# ATMS08 - Incident Management ODOT District 12 Maintenance Garages (MCM to MCM)





# ATMS08 - Incident Management ODOT District 3 Maintenance Garages (MCM to MCM)





# ATMS08 - Incident Management County Engineers Office (MCM to MCM)





# ATMS08 - Incident Management Municipal Maintenance Garages (MCM to MCM)





#### ATMS08 - Incident Management Event Promoter Interfaces – Municipalities and Counties





# EM