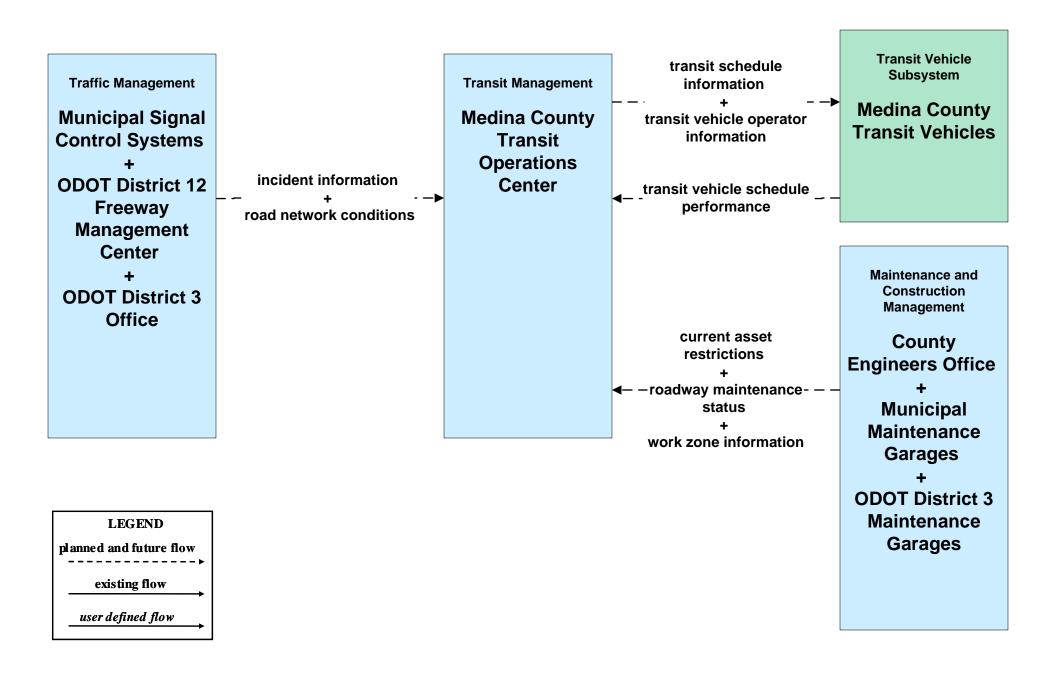

### APTS02 - Transit Fixed-Route Operations Laketran



# **APTS02 - Transit Fixed-Route Operations Lorain County Transit**



# APTS02 - Transit Fixed-Route Operations Medina County Transit



#### APTS02 - Transit Fixed-Route Operations School Districts



# APTS03 - Demand Response Transit Operations Geauga County Transit



### APTS03 - Demand Response Transit Operations Laketran



# **APTS03 - Demand Response Transit Operations Medina County Transit**



#### ATIS02 - Interactive Traveler Information Private Traveler Information Systems



# ATMS06 - Traffic Information Dissemination ODOT District 12 (1 of 2)



# ATMS06 - Traffic Information Dissemination ODOT District 3 (1 of 2)



### ATMS08 - Incident Management County Engineers (EM to MCM)





# ATMS08 - Incident Management ODOT District 12 Maintenance Garages (MCM to MCM)





# ATMS08 - Incident Management ODOT District 3 Maintenance Garages (MCM to MCM)





# ATMS08 - Incident Management County Engineers Office