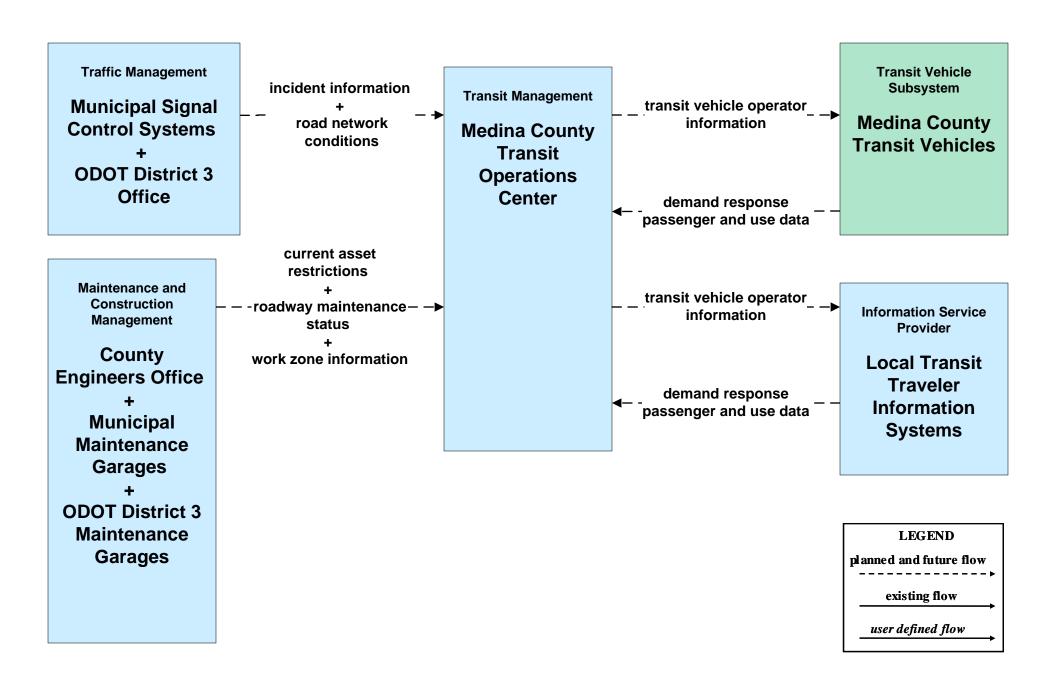

### APTS02 - Transit Fixed-Route Operations Laketran



# **APTS02 - Transit Fixed-Route Operations Lorain County Transit**



# APTS02 - Transit Fixed-Route Operations Medina County Transit



#### APTS02 - Transit Fixed-Route Operations School Districts



# APTS03 - Demand Response Transit Operations Geauga County Transit



### APTS03 - Demand Response Transit Operations Laketran



# **APTS03 - Demand Response Transit Operations Medina County Transit**



#### ATIS02 - Interactive Traveler Information Private Traveler Information Systems



# ATMS06 - Traffic Information Dissemination ODOT District 12 (1 of 2)



# ATMS06 - Traffic Information Dissemination ODOT District 3 (1 of 2)



### ATMS08 - Incident Management County Engineers (EM to MCM)





# ATMS08 - Incident Management ODOT District 12 Maintenance Garages (MCM to MCM)





# ATMS08 - Incident Management ODOT District 3 Maintenance Garages (MCM to MCM)





# ATMS08 - Incident Management County Engineers Office (MCM to MCM)





# ATMS08 - Incident Management Municipal Maintenance Garages (MCM to MCM)





#### ATMS08 - Incident Management Event Promoter Interfaces – Municipalities and Counties





# EM07 - Early Warning System County EOCs (2 of 2)



## EM08 - Disaster Respon