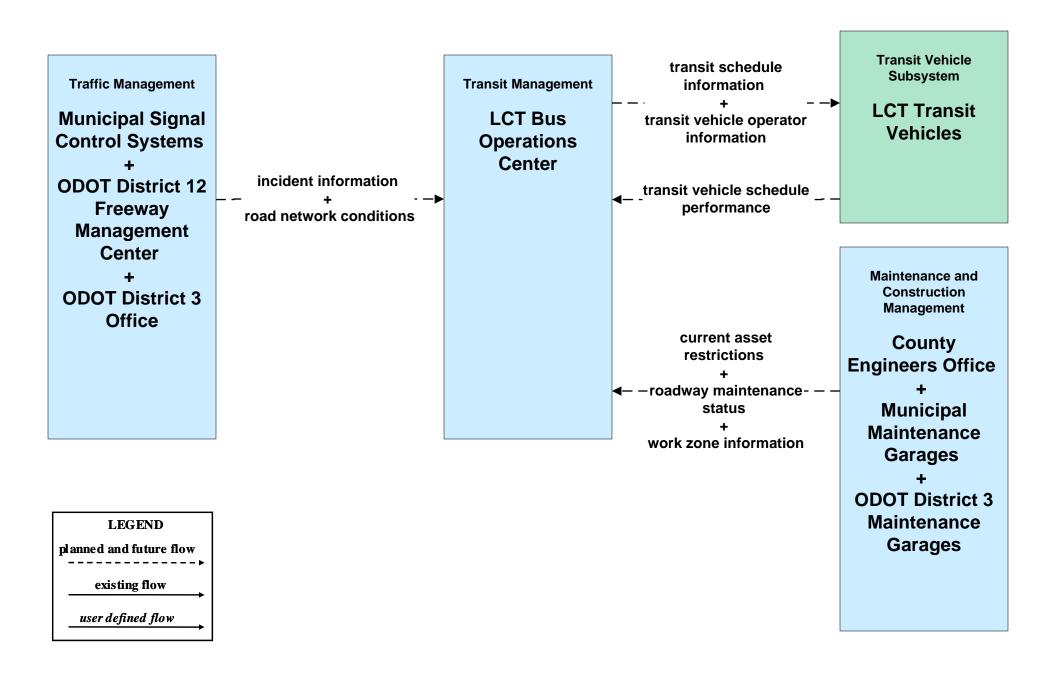

### APTS02 - Transit Fixed-Route Operations Laketran



# **APTS02 - Transit Fixed-Route Operations Lorain County Transit**



# APTS02 - Transit Fixed-Route Operations Medina County Transit



#### APTS02 - Transit Fixed-Route Operations School Districts



# APTS03 - Demand Response Transit Operations Geauga County Transit



### APTS03 - Demand Response Transit Operations Laketran



# **APTS03 - Demand Response Transit Operations Medina County Transit**



#### ATIS02 - Interactive Traveler Information Private Traveler Information Systems



# ATMS06 - Traffic Information Dissemination ODOT District 12 (1 of 2)



# ATMS06 - Traffic Information Dissemination ODOT District 3 (1 of 2)



### ATMS08 - Incident Management County Engineers (EM to MCM)





# ATMS08 - Incident Management ODOT District 12 Maintenance Garages (MCM to MCM)





# ATMS08 - Incident Management ODOT District 3 Maintenance Garages (MCM t