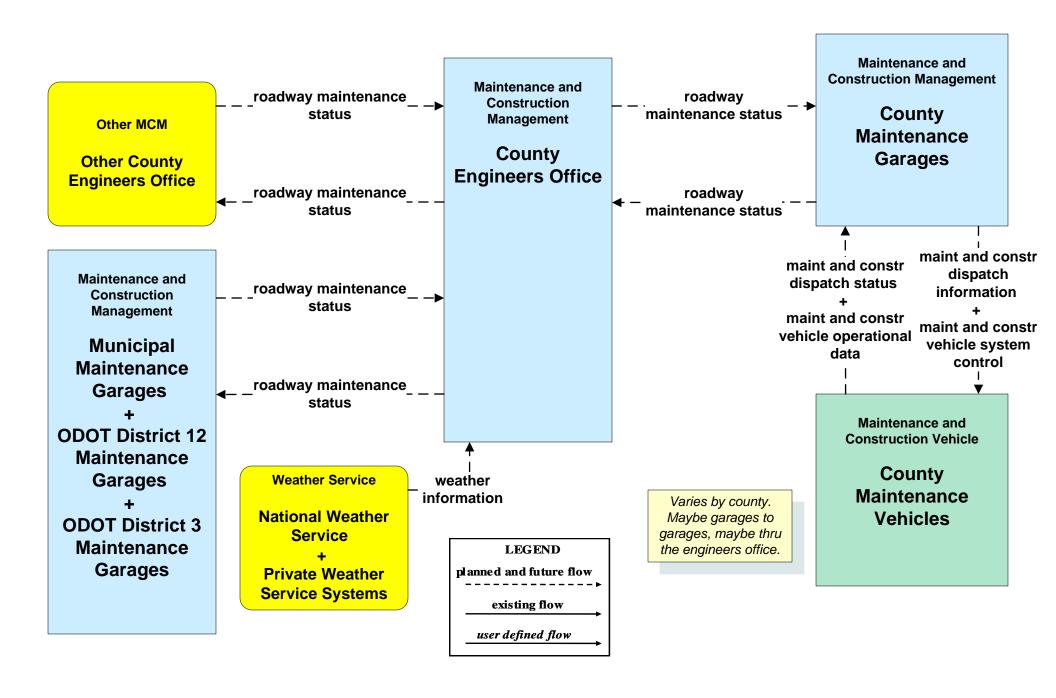

o MCM)





# ATMS08 - Incident Management Municipal Maintenance Garages (MCM to MCM)





#### ATMS08 - Incident Management Event Promoter Interfaces – Municipalities and Counties





# EM07 - Early Warning System County EOCs (2 of 2)



## EM08 - Disaster Response and Recovery County EOCs (2 of 2)



# EM09 - Evacuation and Reentry Management County EOCs (2 of 2)





#### MC01 - Maintenance and Construction Vehicle Tracking Municipal / County Maintenance Garages





# MC02 - Maintenance and Construction Vehicle Maintenance Municipal / County Maintenance Garages





### MC06 - Winter Maintenance ODOT District 12 Maintenance Garages (1 of 2)



### MC06 - Winter Maintenance ODOT District 3 Maintenance Garages (1 of 2)



#### MC06 - Winter Maintenance County Engineers Office (1 of 2)



#### MC06 - Winter Maintenance County Engineers Office (2 of 2)



#### MC06 - Winter Maintenance Municipal Maintenance Garages (1 of 2)



# MC07 - Roadway Maintenance and Construction County Engineers Office



# MC08 - Workzone Management Municipal / County Maintenance Garages (1 of 2)



# MC08 - Workzone Management Municipal / County Maintenance Garages (2 of 2)



# MC08 - Workzone Management Municipal / County Maintenance Garages (3 of 3)







#### MC10 - Maintenance and Construction Activity Coordination ODOT District 12 Maintenance Garages



#### MC10 - Maintenance and Construction Activity Coordination ODOT District 3 Maintenance Garages



## MC10 - Maintenance and Construction Activity Coordination County Engineers Office



#### MC10 - Maintenance and Construction Activit