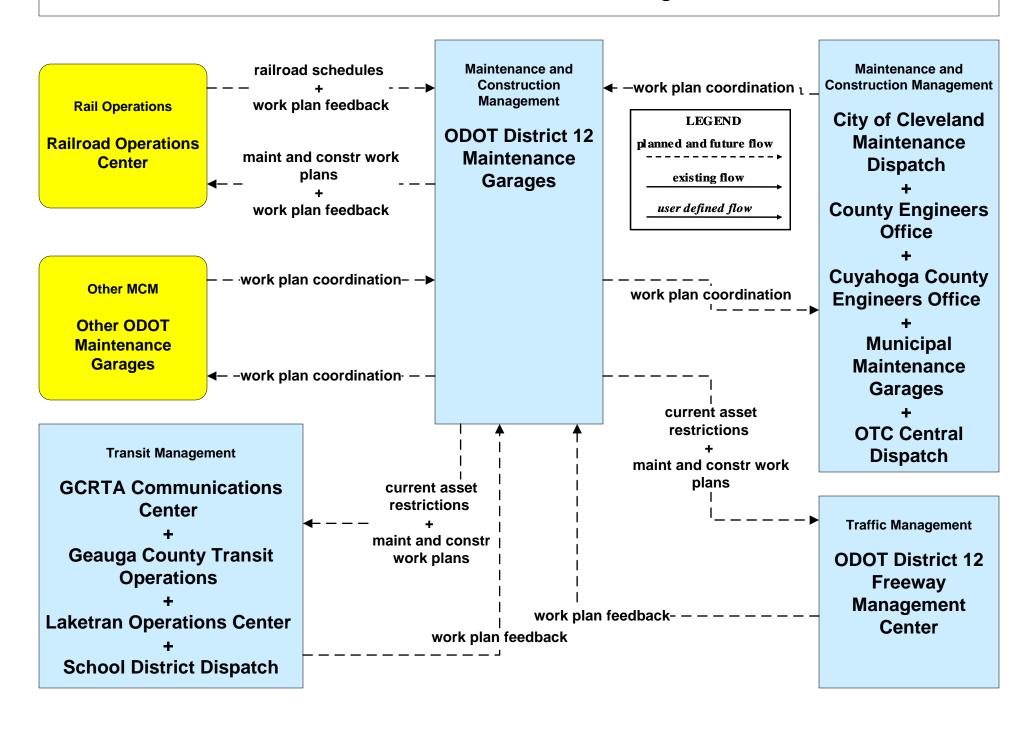

#### MC10 - Maintenance and Construction Activity Coordination ODOT District 3 Maintenance Garages