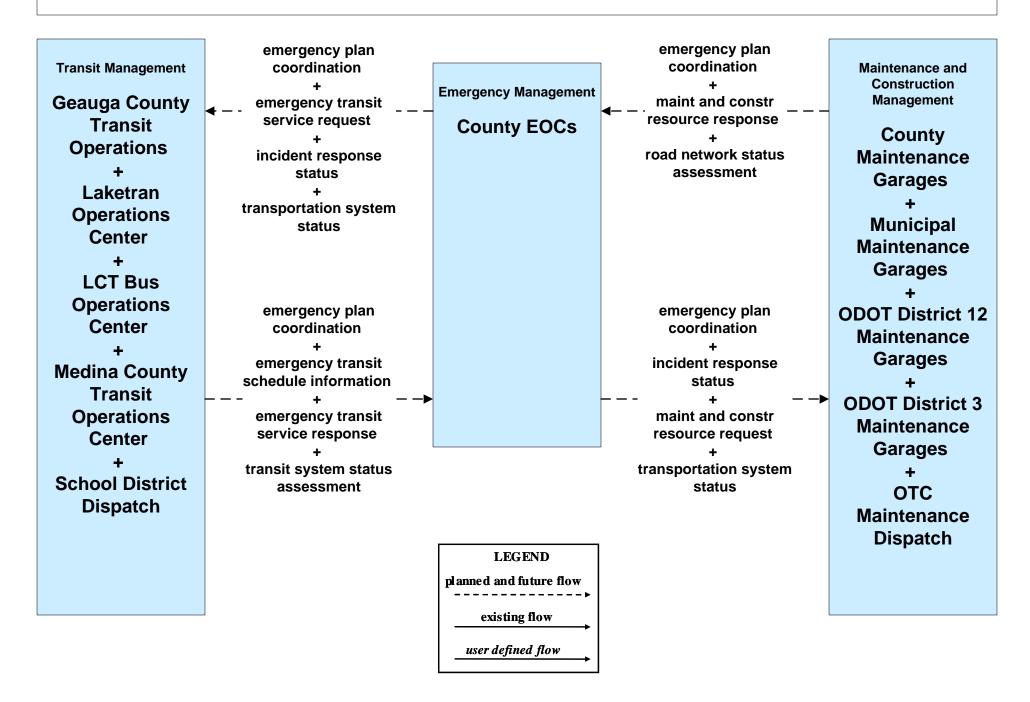

#### MC10 - Maintenance and Construction Activity Coordination ODOT District 12 Maintenance Garages

#### MC10 - Maintenance and Construction Activity Coordination ODOT District 3 Maintenance Garages

## MC10 - Maintenance and Construction Activity Coordination County Engineers Office

#### MC10 - Maintenance and Construction Activity Coordination Municipal Maintenance Garages