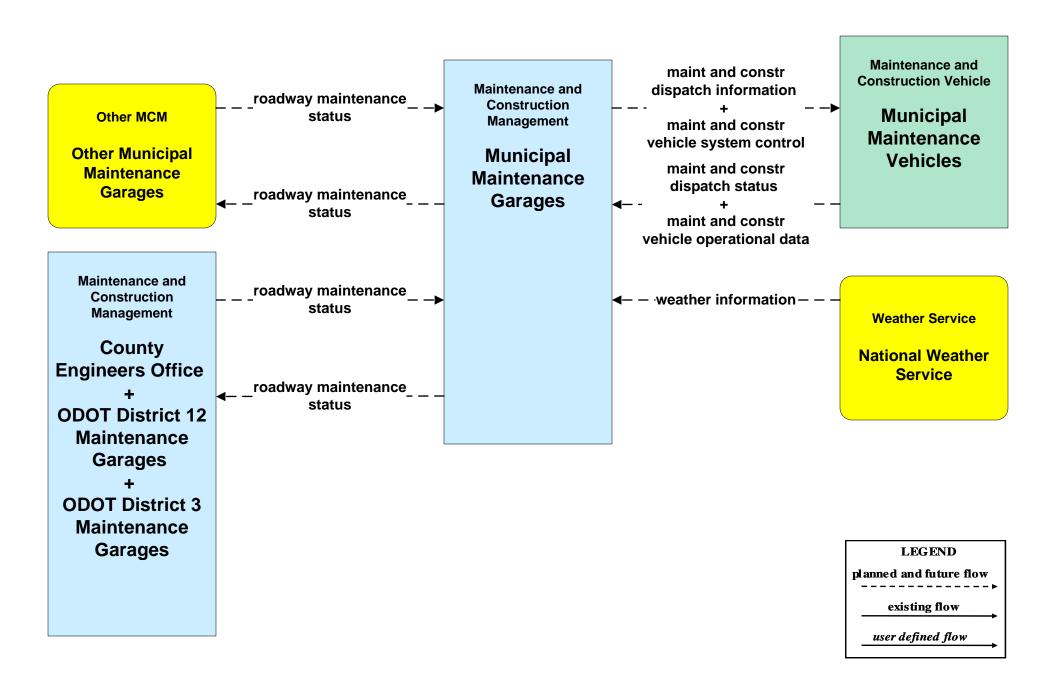

#### MC10 - Maintenance and Construction Activity Coordination Municipal Maintenance Garages