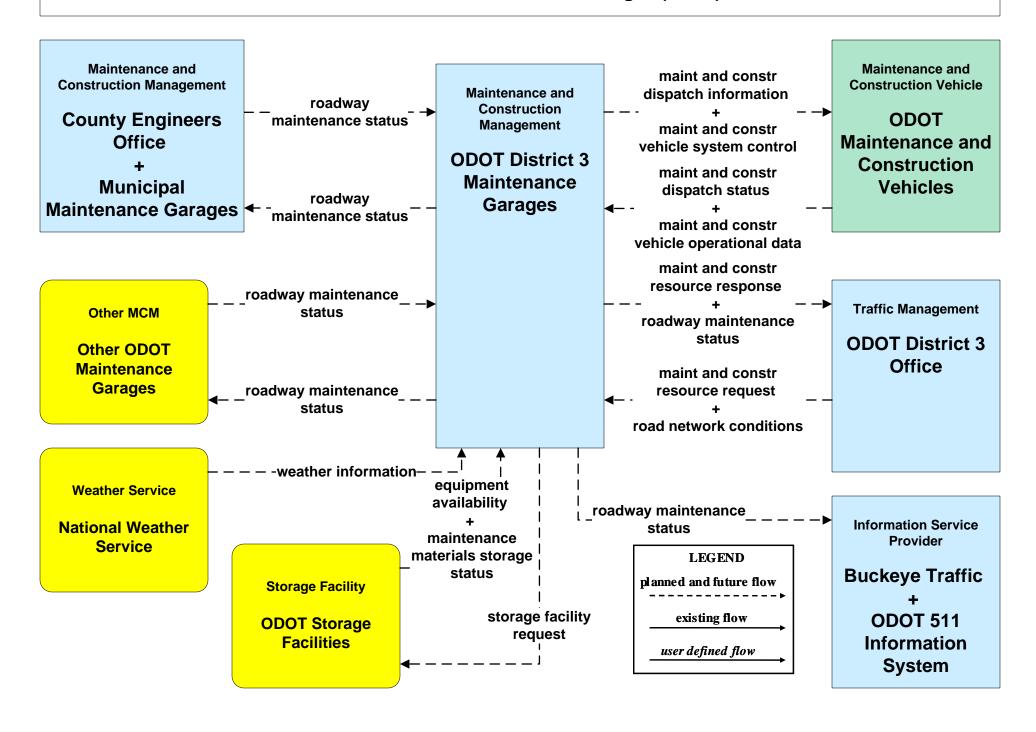

#### MC10 - Maintenance and Construction Activity Coordination ODOT District 3 Maintenance Garages