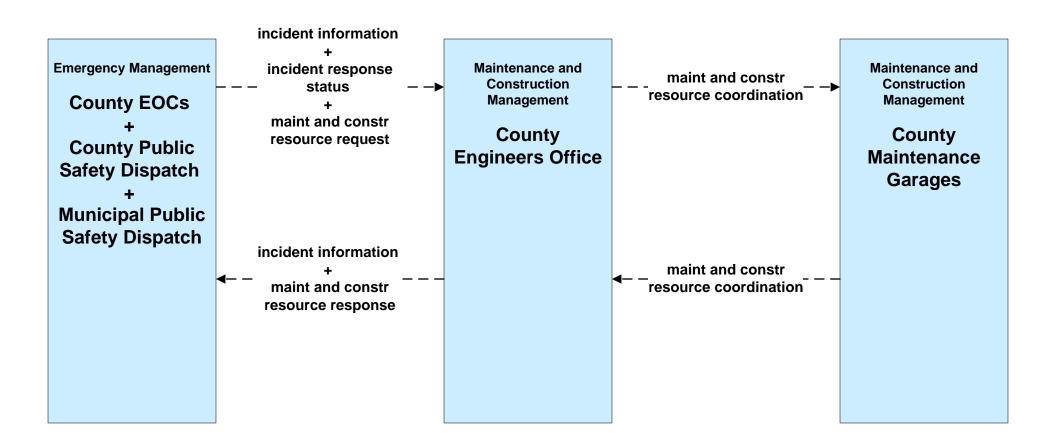

## MC10 - Maintenance and Construction Activity Coordination County Engineers Office