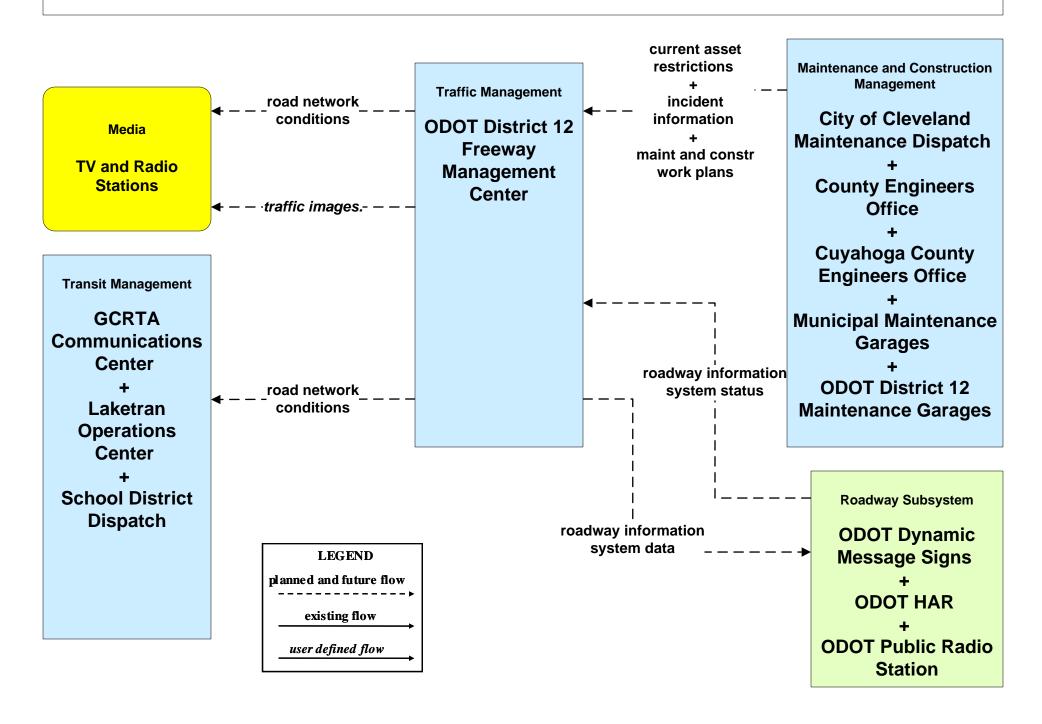

### APTS02 - Transit Fixed-Route Operations Laketran



# **APTS02 - Transit Fixed-Route Operations Lorain County Transit**



# APTS02 - Transit Fixed-Route Operations Medina County Transit



#### APTS02 - Transit Fixed-Route Operations School Districts



# APTS03 - Demand Response Transit Operations Geauga County Transit



### APTS03 - Demand Response Transit Operations Laketran



# **APTS03 - Demand Response Transit Operations Medina County Transit**



#### ATIS02 - Interactive Traveler Information Private Traveler Information Systems



# ATMS06 - Traffic Information Dissemination ODOT District 12 (1 of 2)



# ATMS06 - Traffic Information Dissemination ODOT District 3 (1 of 2)



### ATMS08 - Incident Management County Engineers (EM to MCM)





# ATMS08 - Incident Management ODOT District 12 Maintenance Garages (MCM to MCM)





# ATMS08 - Incident Management ODOT District 3 Maintenance Garages (MCM to MCM)





# ATMS08 - Incident Management County Engineers Office (MCM to MCM)





# ATMS08 - Incident Management Municipal Maintenance Garages (MCM to MCM)





#### ATMS08 - Incident Management Event Promoter Interfaces – Municipalities and Counties





# EM07 - Early Warning System County EOCs (2 of 2)



## EM08 - Disaster Response and Recovery County EOCs (2 of 2)



# EM09 - Evacuation and Reentry Management County EOCs (2 of 2)





#### MC01 - Maintenance and Construction Vehicle Tra