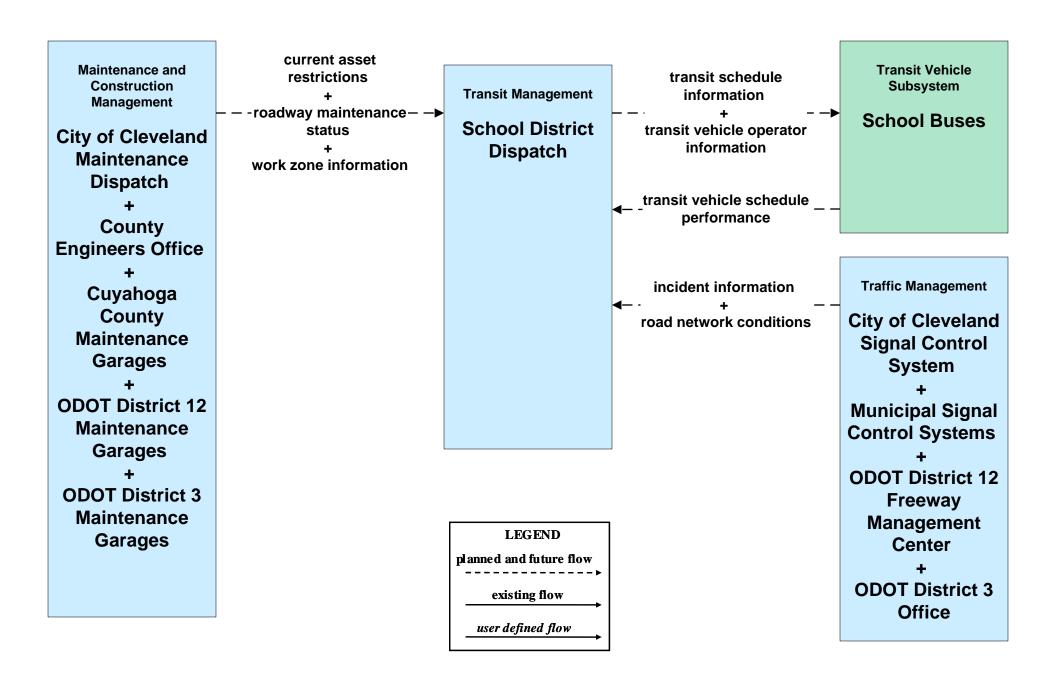

### APTS02 - Transit Fixed-Route Operations Laketran



# **APTS02 - Transit Fixed-Route Operations Lorain County Transit**



# APTS02 - Transit Fixed-Route Operations Medina County Transit



#### APTS02 - Transit Fixed-Route Operations School Districts



# APTS03 - Demand Response Transit Operations Geauga County Transit



### APTS03 - Demand Response Transit Operations Laketran



# **APTS03 - Demand Response Transit Operations Medina County Transit**



#### ATIS02 - Interactive Traveler Information Private Traveler Information Systems



# ATMS06 - Traffic Information Dissemination ODOT District 12 (1 of 2)



# ATMS06 - Traffic Information Dissemination ODOT District 3 (1 of 2)



### ATMS08 - Incident Management County Engineers (EM to MCM)





# ATMS08 - Incident Management ODOT District 12 Maintenance Garages (MCM to MCM)





# ATMS08 - Incident Management ODOT District 3 Maintenance Garages (MCM to MCM)





# ATMS08 - Incident Management County Engineers Office (MCM to MCM)





# ATMS08 - Incident Management Municipal Mainte