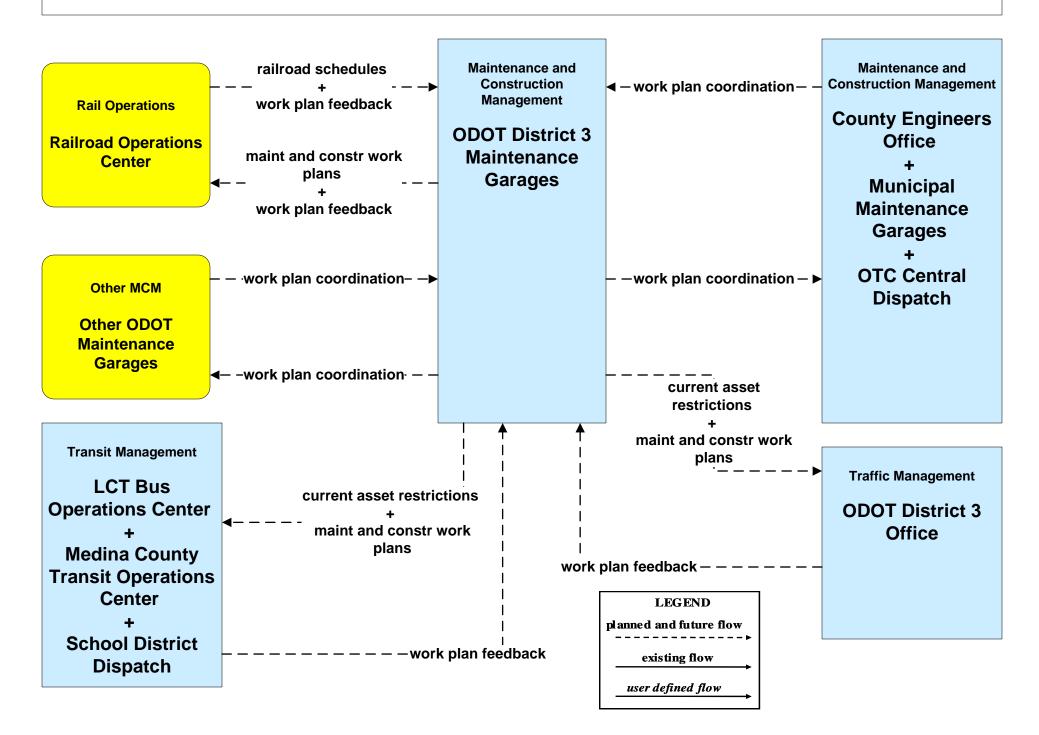

## MC10 - Maintenance and Construction Activity Coordination County Engineers Office