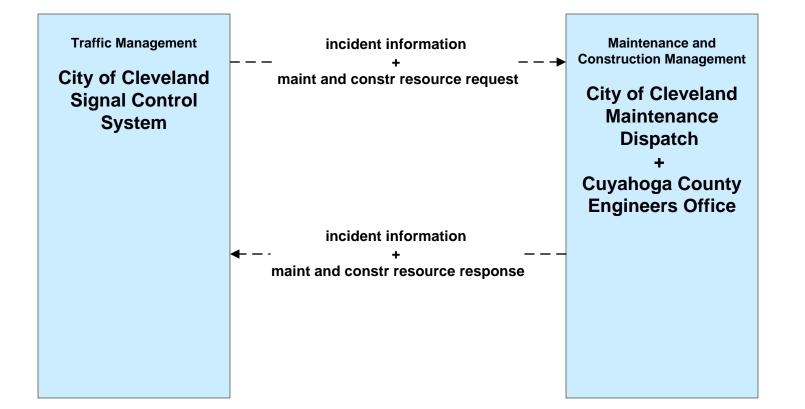

# AD1 - ITS Data Mart Cuyahoga County Traffic Count Data Archive





# APTS02 - Transit Fixed-Route Operations GCRTA



### APTS02 - Transit Fixed-Route Operations School Districts



## APTS03 - Demand Response Transit Operations GCRTA



#### ATIS02 - Interactive Traveler Information Private Traveler Information Systems



# ATMS06 - Traffic Information Dissemination ODOT District 12 (1 of 2)



# ATMS08 - Incident Management Cuyahoga County Maintenance Garages (EM to MCM)





## ATMS08 - Incident Management City of Cleveland (TM to MCM)





## ATMS08 - Incident Management Hopkins International Airport and Burke Lakefront Airport (TM to MCM)





# ATMS08 - Incident Management City of Cleveland and Cuyahoga County (MCM to MCM)



existing flow

user defined flow

# ATMS08 - Incident Management ODOT District 12 Maintenance Garages (MCM to MCM)





# ATMS08 - Incident Management Municipal Maintenance Garages (MCM to MCM)





## ATMS08 - Incident Management Event Promoter Interfaces – City of Cleveland





## EM07 - Early Warning System City of Cleveland / Cuyahoga County EOC



# EM08 - Disaster Response and Recovery City of Cleveland EOC / Cuyahoga County EOC (2 of 2)





# EM09 - Evacuation and Reentry Management City of Cleveland EOC / Cuyahoga County EOC (2 of 2)









#### MC02 - Maintenance and Construction Vehi