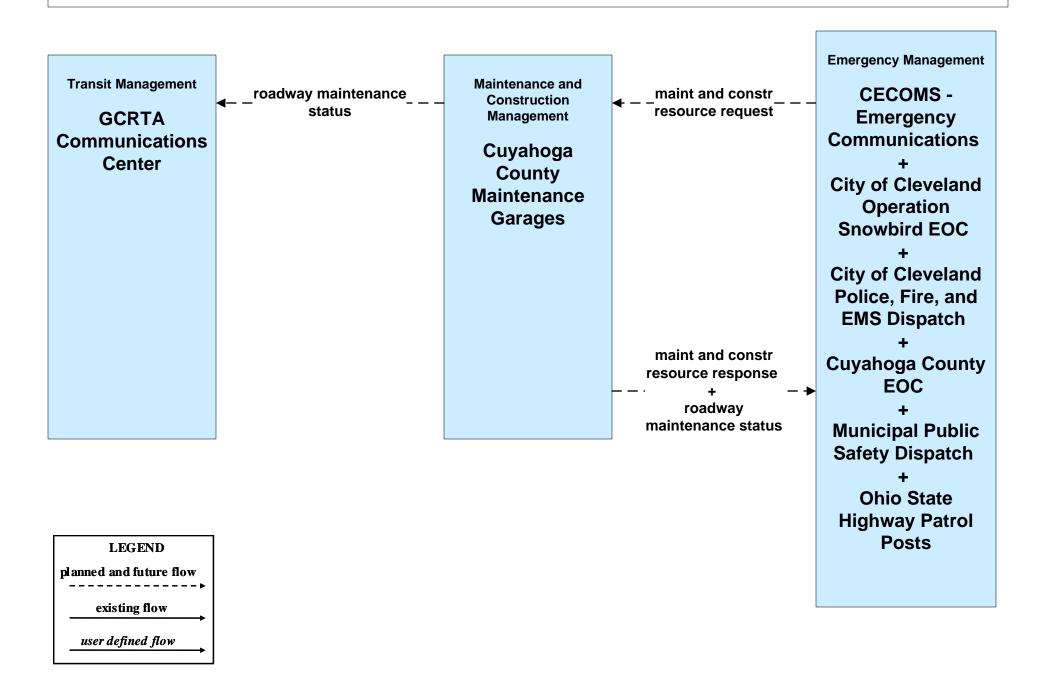

Garages (MCM to MCM)





# ATMS08 - Incident Management Municipal Maintenance Garages (MCM to MCM)





## ATMS08 - Incident Management Event Promoter Interfaces – City of Cleveland





## EM07 - Early Warning System City of Cleveland / Cuyahoga County EOC



# EM08 - Disaster Response and Recovery City of Cleveland EOC / Cuyahoga County EOC (2 of 2)





# EM09 - Evacuation and Reentry Management City of Cleveland EOC / Cuyahoga County EOC (2 of 2)









#### MC02 - Maintenance and Construction Vehicle Maintenance City of Cleveland / Cuyahoga County





## MC06 - Winter Maintenance City of Cleveland Maintenance Dispatch (1 of 2)



### MC06 - Winter Maintenance Cuyahoga County Maintenance Garages (1 of 2)



# MC06 - Winter Maintenance Cuyahoga County Maintenance Garages (2 of 2)



## MC06 - Winter Maintenance ODOT District 12 Maintenance Garages (1 of 2)



## MC07 - Roadway Maintenance and Construction Cuyahoga County Maintenance Garages



## MC08 - Workzone Management City of Cleveland Maintenance Dispatch



# MC08 - Workzone Management Cuyahoga County Engineers Office (1 of 2)





# MC08 - Workzone Management Cuyahoga County Engineers Office (2 of 2)



# MC08 - Workzone Management ODOT District 12 (1 of 2)



## MC10 - Maintenance and Construction Activity Coordination City of Cleveland Maintenance Dispatch



## MC10 - Maintenance and Construction Activity Coordination Cuyahoga County Engineers Office



## MC10 - Maintenance and Construction Activity Coordination ODOT District 12 Maintenance Garages



## MC10 - Maintenance and Construction Activity Coord