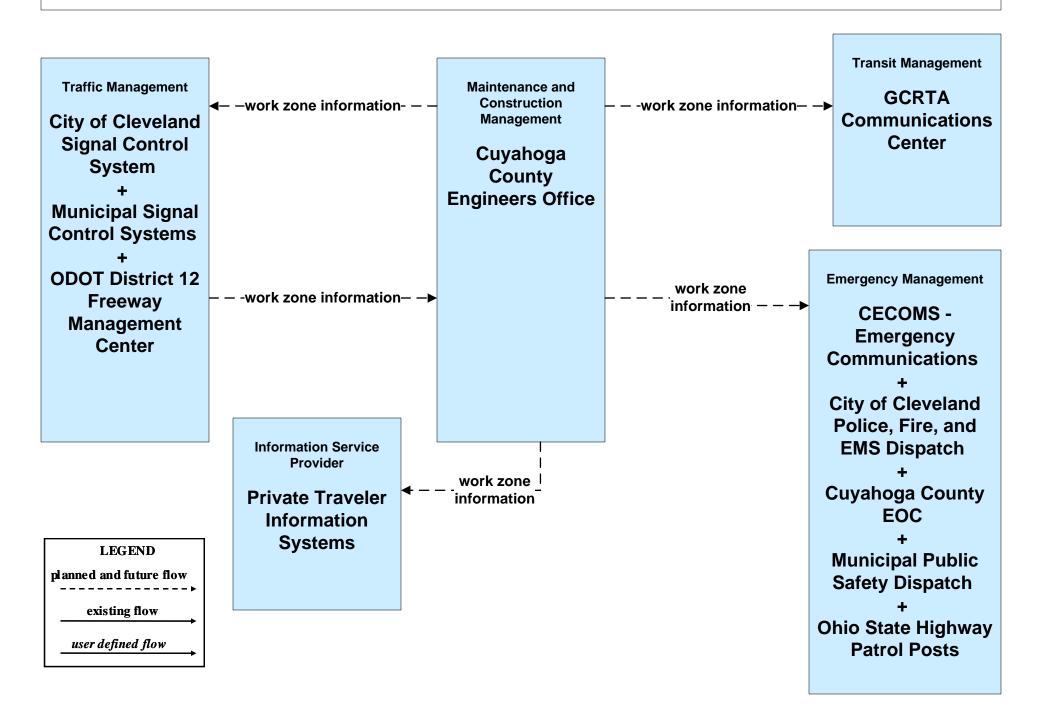

eentry Management City of Cleveland EOC / Cuyahoga County EOC (2 of 2)









#### MC02 - Maintenance and Construction Vehicle Maintenance City of Cleveland / Cuyahoga County





## MC06 - Winter Maintenance City of Cleveland Maintenance Dispatch (1 of 2)



### MC06 - Winter Maintenance Cuyahoga County Maintenance Garages (1 of 2)



# MC06 - Winter Maintenance Cuyahoga County Maintenance Garages (2 of 2)



## MC06 - Winter Maintenance ODOT District 12 Maintenance Garages (1 of 2)



## MC07 - Roadway Maintenance and Construction Cuyahoga County Maintenance Garages



## MC08 - Workzone Management City of Cleveland Maintenance Dispatch



# MC08 - Workzone Management Cuyahoga County Engineers Office (1 of 2)





# MC08 - Workzone Management Cuyahoga County Engineers Office (2 of 2)



# MC08 - Workzone Management ODOT District 12 (1 of 2)



## MC10 - Maintenance and Construction Activity Coordination City of Cleveland Maintenance Dispatch



## MC10 - Maintenance and Construction Activity Coordination Cuyahoga County Engineers Office



## MC10 - Maintenance and Construction Activity Coordination ODOT District 12 Maintenance Garages



## MC10 - Maintenance and Construction Activity Coordination Municipal Maintenance Garages