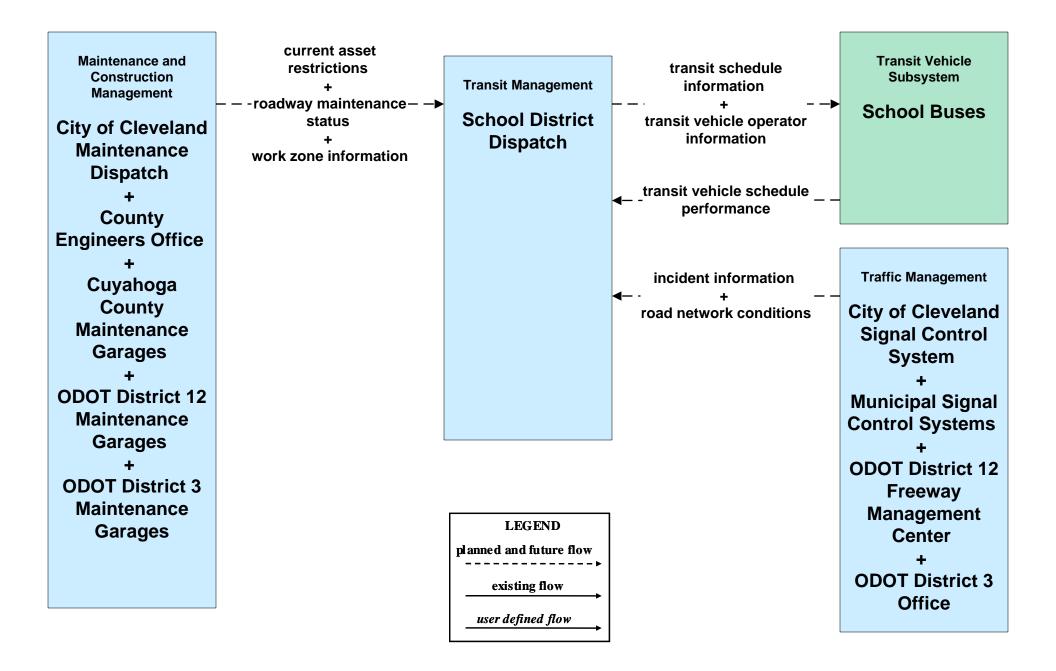

# AD1 - ITS Data Mart Cuyahoga County Traffic Count Data Archive





# APTS02 - Transit Fixed-Route Operations GCRTA



### APTS02 - Transit Fixed-Route Operations School Districts



## APTS03 - Demand Response Transit Operations GCRTA



#### ATIS02 - Interactive Traveler Information Private Traveler Information Systems



# ATMS06 - Traffic Information Dissemination ODOT District 12 (1 of 2)



# ATMS08 - Incident Management Cuyahoga County Maintenance Garages (EM to MCM)





## ATMS08 - Incident Management City of Cleveland (TM to MCM)





## ATMS08 - Incident Management Hopkins International Airport and Burke Lakefront Airport (TM to MCM)





# ATMS08 - Incident Management City of Cleveland and Cuyahoga County (MCM to MCM)



existing flow

user defined flow

# ATMS08 - Incident Management ODOT District 12 Maintenance Garages (MCM to MCM)





# ATMS08 - Incident Management Municipal Maintenance Garages (MCM to MCM)





## ATMS08 - Incident Management Event P