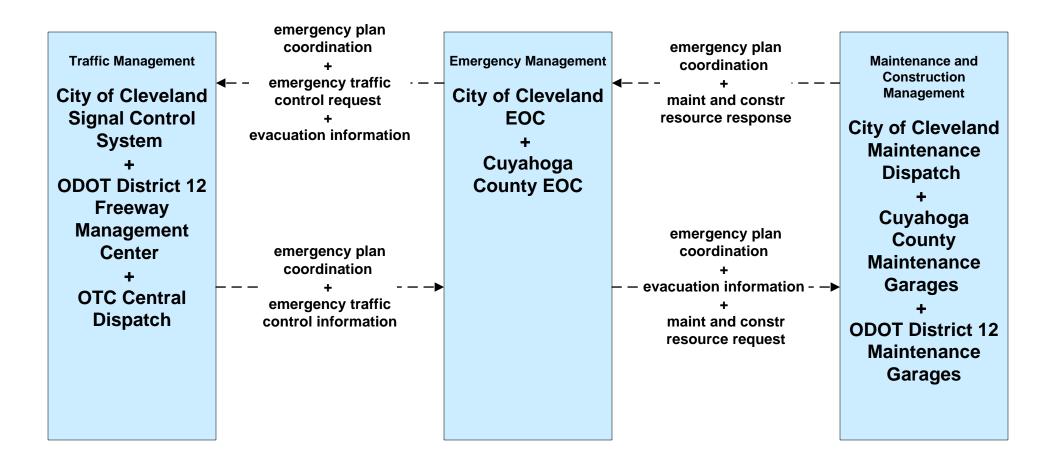

# EM09 - Evacuation and Reentry Management City of Cleveland EOC / Cuyahoga County EOC (2 of 2)

## MC10 - Maintenance and Construction Activity Coordination City of Cleveland Maintenance Dispatch