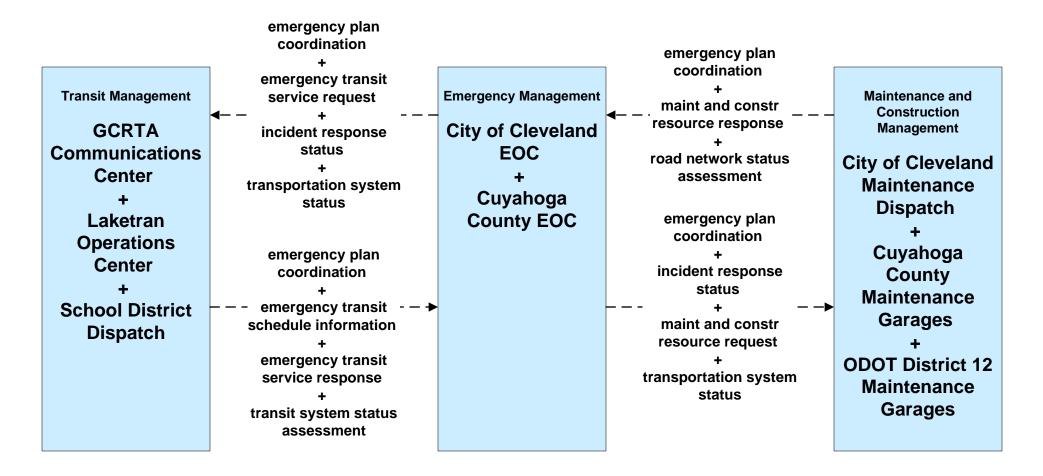

## EM07 - Early Warning System City of Cleveland / Cuyahoga County EOC

# EM08 - Disaster Response and Recovery City of Cleveland EOC / Cuyahoga County EOC (2 of 2)