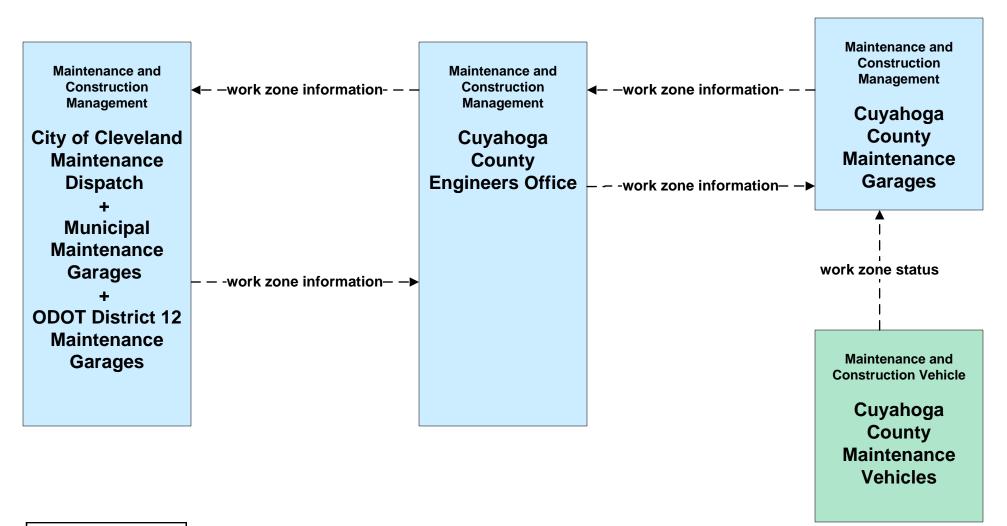

# MC08 - Workzone Management Cuyahoga County Engineers Office (1 of 2)

# MC08 - Workzone Management Cuyahoga County Engineers Office (2 of 2)