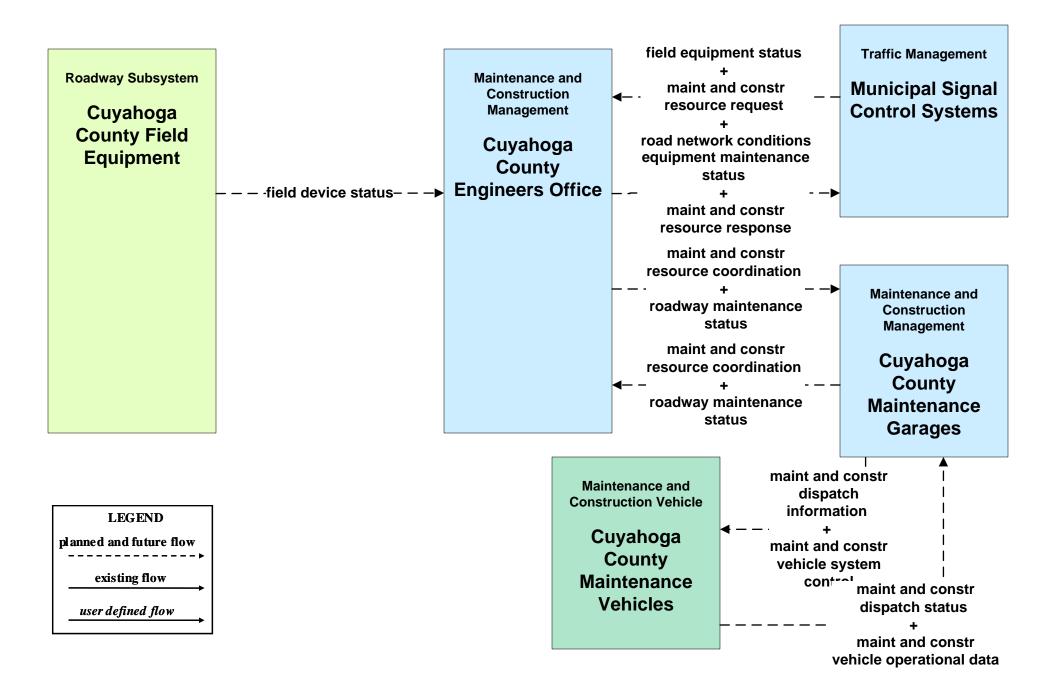

## MC07 - Roadway Maintenance and Construction Cuyahoga County Maintenance Garages