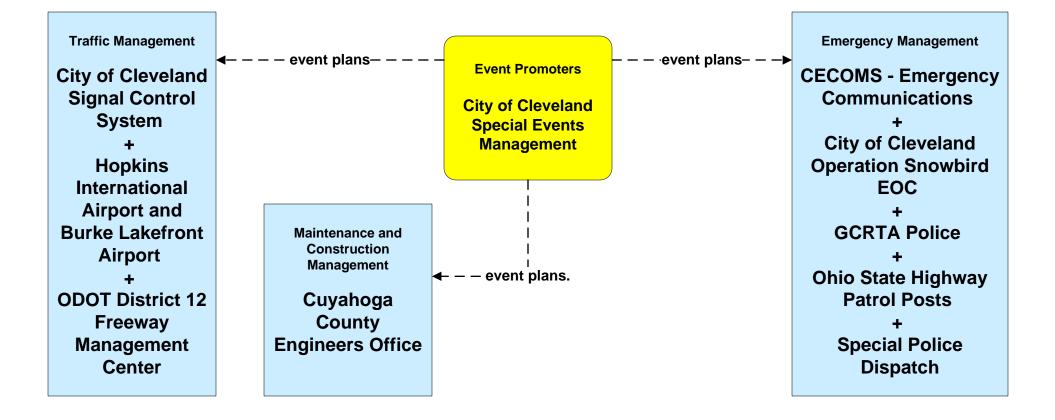

erations GCRTA



#### ATIS02 - Interactive Traveler Information Private Traveler Information Systems



# ATMS06 - Traffic Information Dissemination ODOT District 12 (1 of 2)



# ATMS08 - Incident Management Cuyahoga County Maintenance Garages (EM to MCM)





## ATMS08 - Incident Management City of Cleveland (TM to MCM)





## ATMS08 - Incident Management Hopkins International Airport and Burke Lakefront Airport (TM to MCM)





# ATMS08 - Incident Management City of Cleveland and Cuyahoga County (MCM to MCM)



existing flow

user defined flow

# ATMS08 - Incident Management ODOT District 12 Maintenance Garages (MCM to MCM)





# ATMS08 - Incident Management Municipal Maintenance Garages (MCM to MCM)





## ATMS08 - Incident Management Event Promoter Interfaces – City of Cleveland





## EM07 - Early Warning System City of Cleveland / Cuyahoga County EOC



# EM08 - Disaster Response and Recovery City of Cleveland EOC / Cuyahoga County EOC (2 of 2)





# EM09 - Evacuation and Reentry Management City of Cleveland EOC / Cuyahoga County EOC (2 of 2)









#### MC02 - Maintenance and Construction Vehicle Maintenance City of Cleveland / Cuyahoga County





## MC06 - Winter Maintenance City of Cleveland Maintenance Dispatch (1 of 2)



### MC06 - Winter Maintenance Cuyahoga County Maintenance Garages (1 of 2)



# MC06 - Winter Maintenance Cuyahoga County Maintenance Garages (2 of 2)



## MC06 - Winter Maintenance ODOT District 12 Maintenance Garages (1 of 2)



## MC07 - Roadway Maintenance and Construction Cuyahoga County Maintenance Garages



## MC08 - Workzone