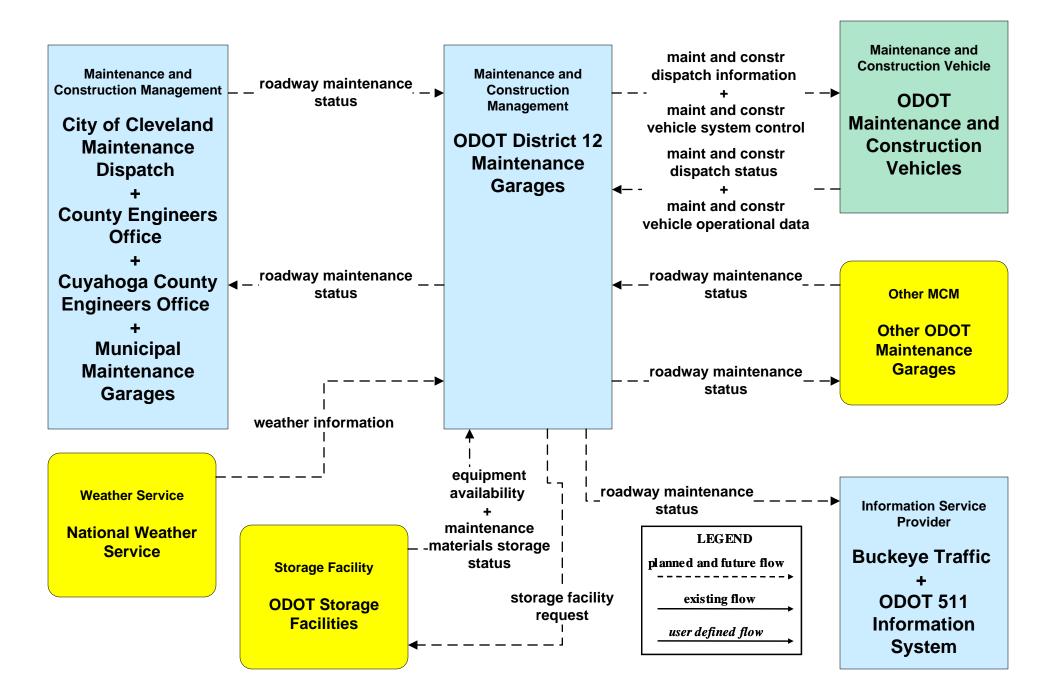

# ATMS08 - Incident Management ODOT District 12 Maintenance Garages (MCM to MCM)