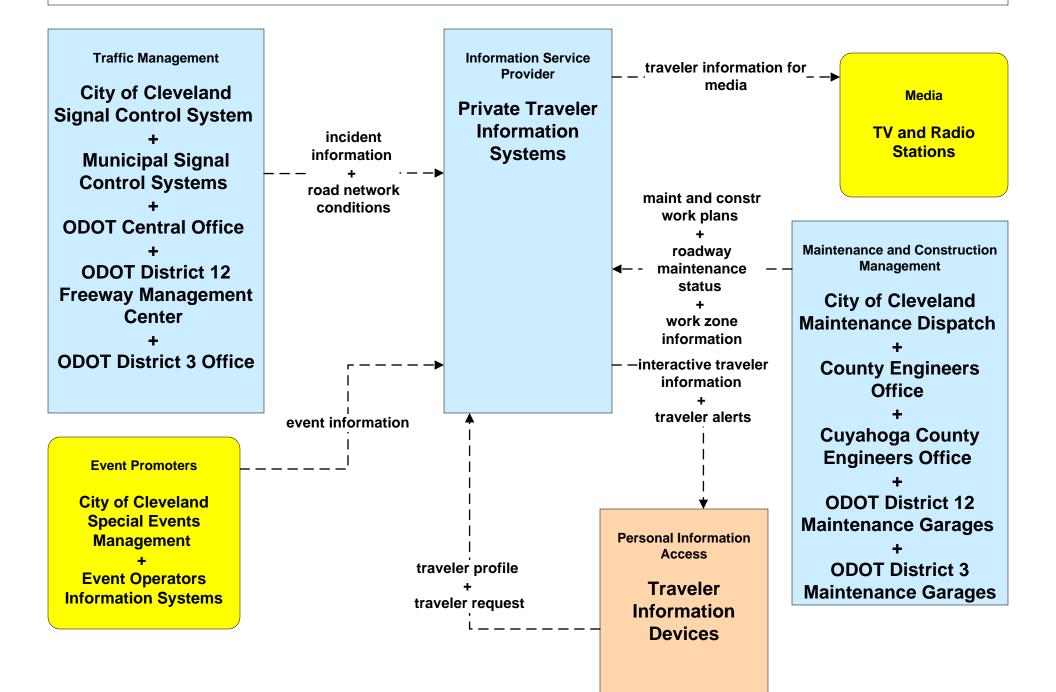

#### ATIS02 - Interactive Traveler Information Private Traveler Information Systems