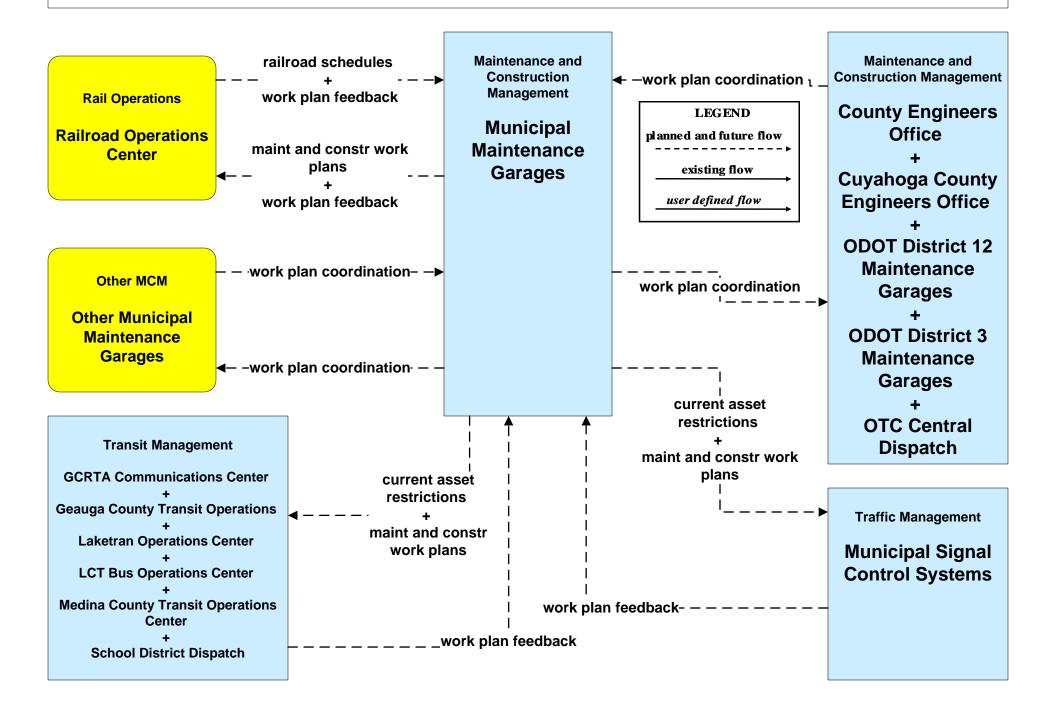

## MC10 - Maintenance and Construction Activity Coordination Municipal Maintenance Garages