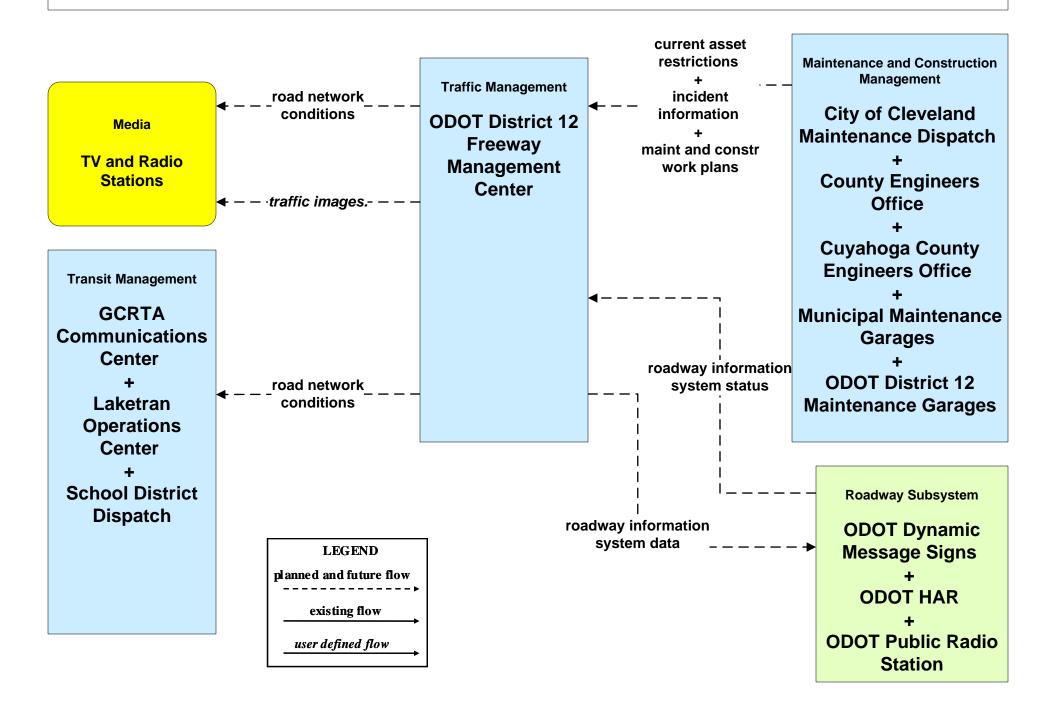

# AD1 - ITS Data Mart Cuyahoga County Traffic Count Data Archive





# APTS02 - Transit Fixed-Route Operations GCRTA



### APTS02 - Transit Fixed-Route Operations School Districts



## APTS03 - Demand Response Transit Operations GCRTA



#### ATIS02 - Interactive Traveler Information Private Traveler Information Systems



# ATMS06 - Traffic Information Dissemination ODOT District 12 (1 of 2)



# ATMS08 - Incident Management Cuyahoga County Maintenance Garages (EM to MCM)





## ATMS08 - Incident Management City of Cleveland (TM to MCM)





## ATMS08 - Incident Management Hopkins International Airport and Burke Lakefront Airport (TM to MCM)





# ATMS08 - Incident Management City of Cleveland and Cuyahoga County (MCM to MCM)



existing flow

user defined flow

# ATMS08 - Incident Management ODOT District 12 Maintenance Garages (MCM to MCM)





# ATMS08 - Incident Management Municipal Maintenance Garages (MCM to MCM)





## ATMS08 - Incident Management Event Promoter Interfaces – City of Cleveland





## EM07 - Early Warning System City of Cleveland / Cuyahoga County EOC



# EM08 - Disaster Response and Recovery City of Cleveland EOC / Cuyahoga County EOC (2 of 2)





#