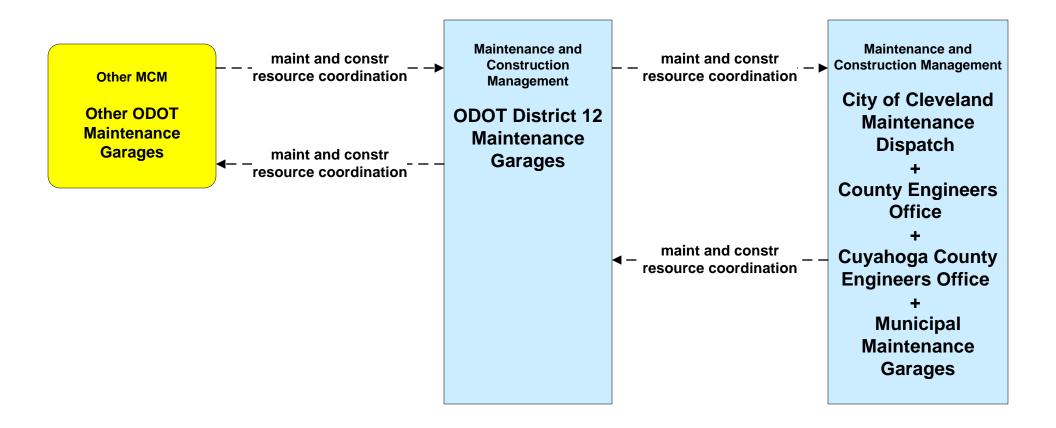

## MC10 - Maintenance and Construction Activity Coordination ODOT District 12 Maintenance Garages

## MC10 - Maintenance and Construction Activity Coordination Municipal Maintenance Garages