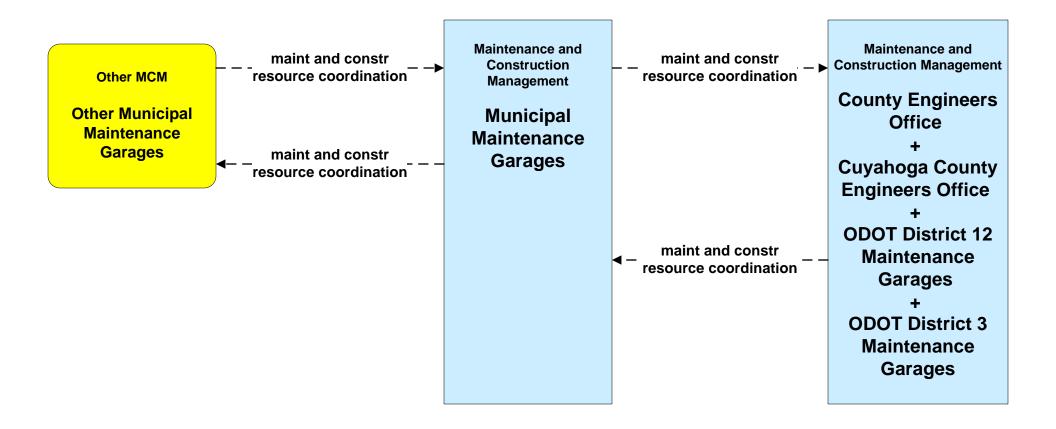

## MC10 - Maintenance and Construction Activity Coordination Municipal Maintenance Garages