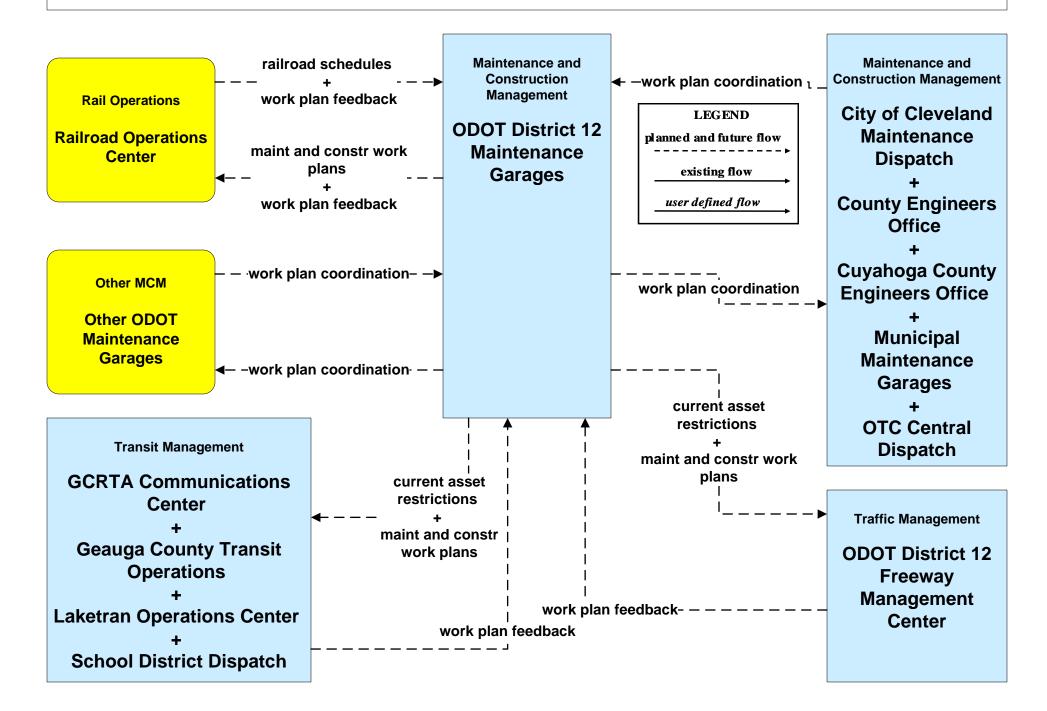

## MC10 - Maintenance and Construction Activity Coordination ODOT District 12 Maintenance Garages