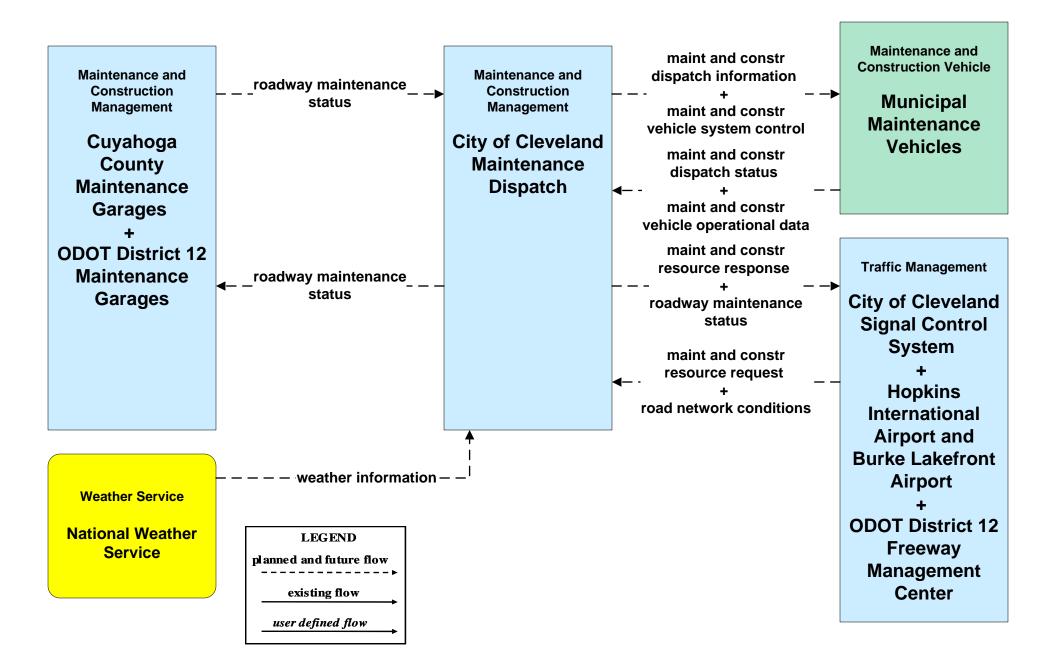

gement City of Cleveland and Cuyahoga County (MCM to MCM)



existing flow

user defined flow

# ATMS08 - Incident Management ODOT District 12 Maintenance Garages (MCM to MCM)





# ATMS08 - Incident Management Municipal Maintenance Garages (MCM to MCM)





## ATMS08 - Incident Management Event Promoter Interfaces – City of Cleveland





## EM07 - Early Warning System City of Cleveland / Cuyahoga County EOC



# EM08 - Disaster Response and Recovery City of Cleveland EOC / Cuyahoga County EOC (2 of 2)





# EM09 - Evacuation and Reentry Management City of Cleveland EOC / Cuyahoga County EOC (2 of 2)









#### MC02 - Maintenance and Construction Vehicle Maintenance City of Cleveland / Cuyahoga County





## MC06 - Winter Maintenance City of Cleveland Maintenance Dispatch (1 of 2)



### MC06 - Winter Maintenance Cuyahoga County Maintenance Garages (1 of 2)



# MC06 - Winter Maintenance Cuyahoga County Maintenance Garages (2 of 2)



## MC06 - Winter Maintenance ODOT District 12 Maintenance Garages (1 of 2)



## MC07 - Roadway Maintenance and Construction Cuyahoga County Maintenance Garages



## MC08 - Workzone Management City of Cleveland Maintenance Dispatch



# MC08 - Workzone Management Cuyahoga County Engineers Office (1 of 2)





# MC08 - Workzone Management Cuyahoga County Engineers Office (2 of 2)



# MC08 - Workzone Management ODOT District 12 (1 of 2)



## MC10 - Maintenance and Construction Activity Coordination City of Cleveland Maintenance Dispatch



## MC10 - Maintenance and Construction Activity Coordination Cuyahoga County Engineers Office