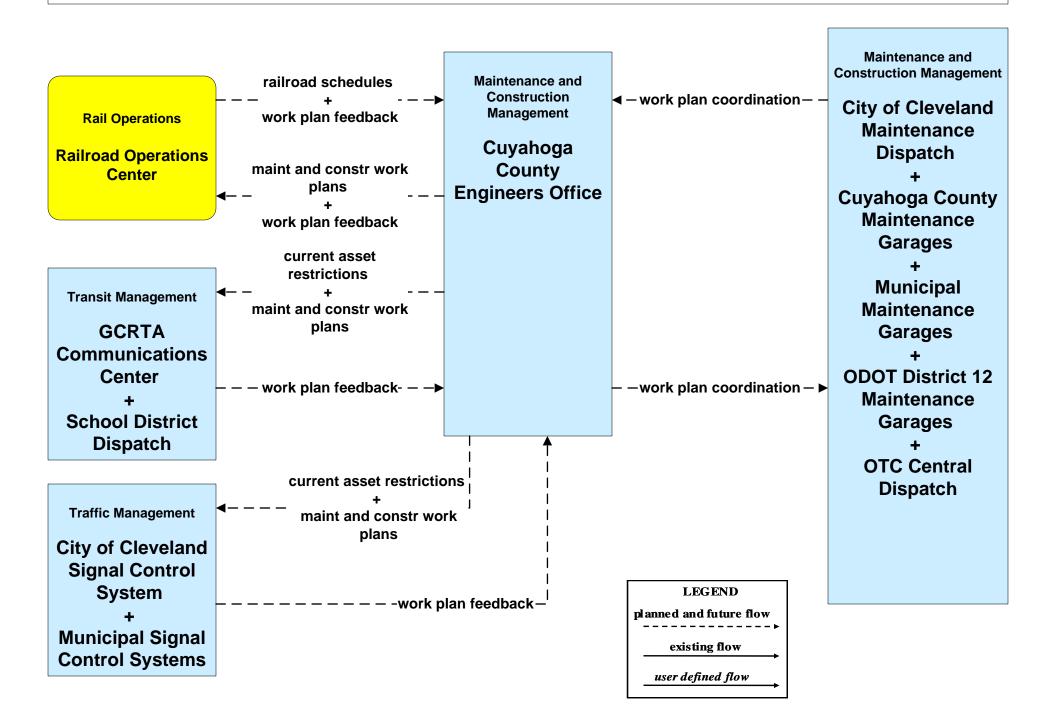

## MC10 - Maintenance and Construction Activity Coordination Cuyahoga County Engineers Office