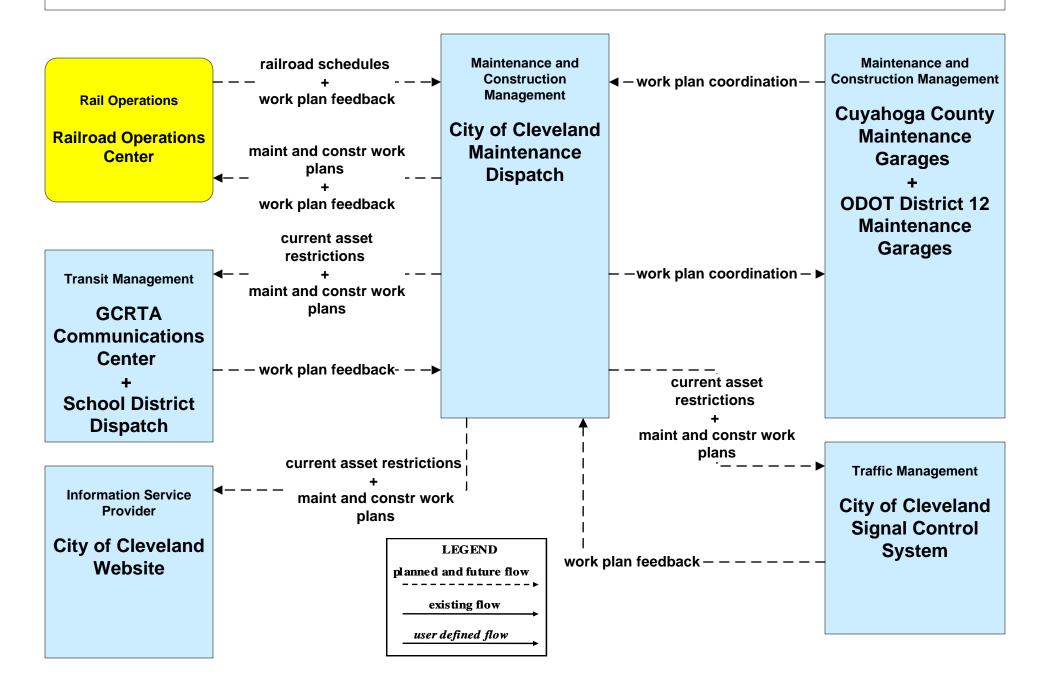

## MC10 - Maintenance and Construction Activity Coordination City of Cleveland Maintenance Dispatch