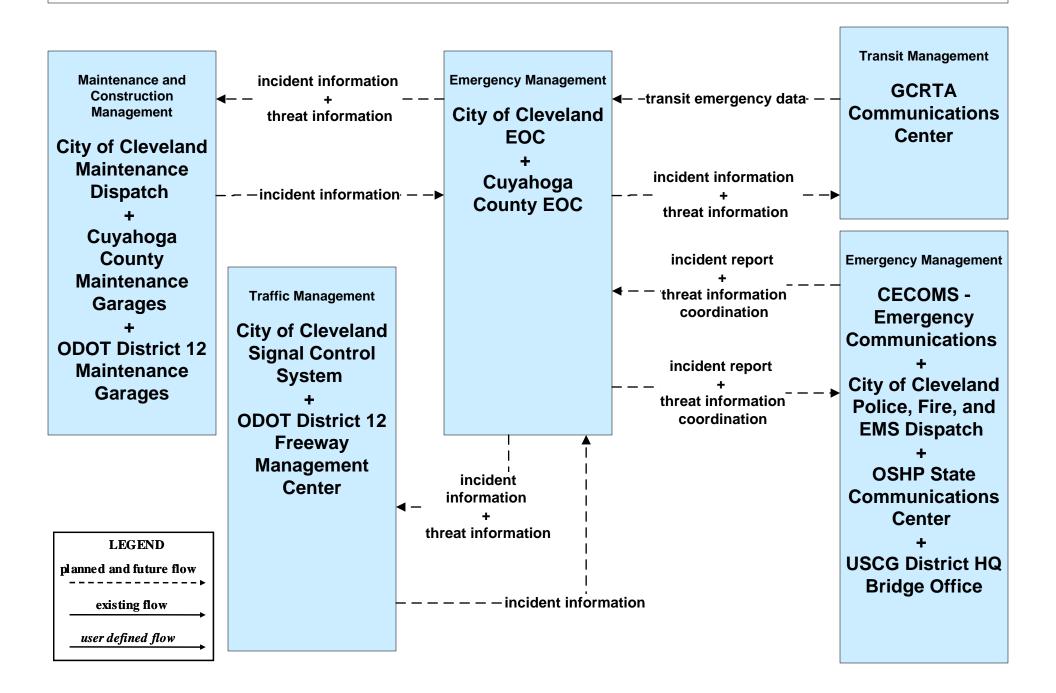

# ATMS08 - Incident Management Cuyahoga County Maintenance Garages (EM to MCM)

## ATMS08 - Incident Management City of Cleveland (TM to MCM)

# ATMS08 - Incident Management City of Cleveland and Cuyahoga County (MCM to MCM)

existing flow

user defined flow