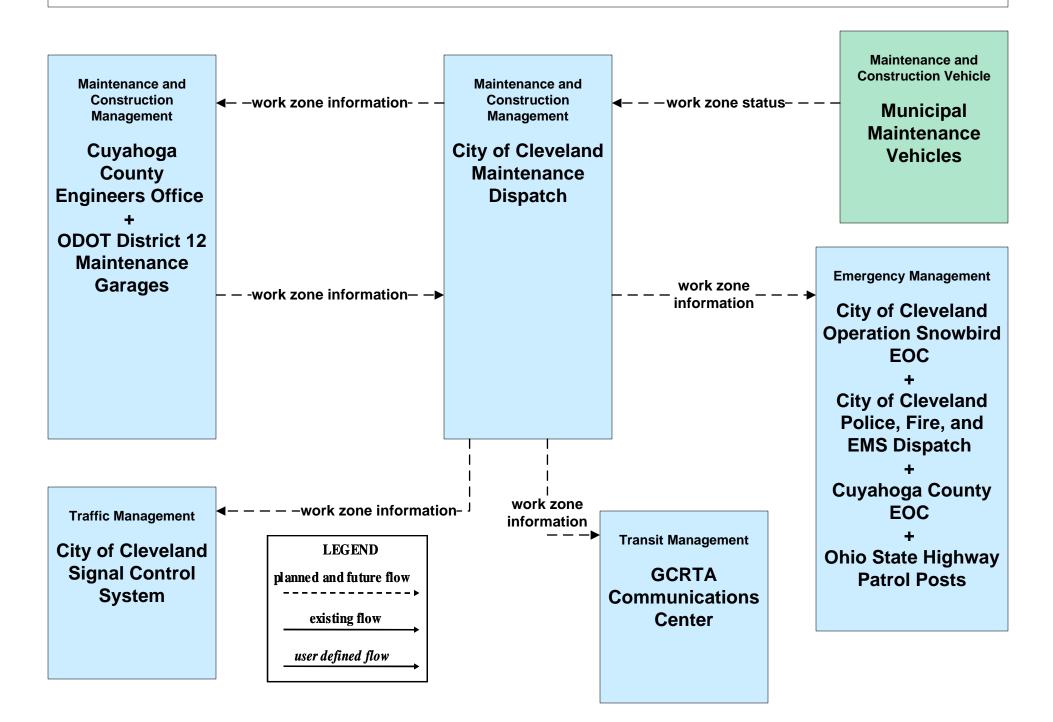

d / Cuyahoga County EOC



# EM08 - Disaster Response and Recovery City of Cleveland EOC / Cuyahoga County EOC (2 of 2)





# EM09 - Evacuation and Reentry Management City of Cleveland EOC / Cuyahoga County EOC (2 of 2)









#### MC02 - Maintenance and Construction Vehicle Maintenance City of Cleveland / Cuyahoga County





## MC06 - Winter Maintenance City of Cleveland Maintenance Dispatch (1 of 2)



### MC06 - Winter Maintenance Cuyahoga County Maintenance Garages (1 of 2)



# MC06 - Winter Maintenance Cuyahoga County Maintenance Garages (2 of 2)



## MC06 - Winter Maintenance ODOT District 12 Maintenance Garages (1 of 2)



## MC07 - Roadway Maintenance and Construction Cuyahoga County Maintenance Garages



## MC08 - Workzone Management City of Cleveland Maintenance Dispatch



# MC08 - Workzone Management Cuyahoga County Engineers Office (1 of 2)





# MC08 - Workzone Management Cuyahoga County Engineers Office (2 of 2)



# MC08 - Workzone Management ODOT District 12 (1 of 2)



## MC10 - Maintenance and Construction Activity Coordination City of Cleveland Maintenance Dispatch



## MC10 - Maintenance and Construction Activity Coordination Cuyahoga County Engineers Office



## MC10 - Maintenance and Construction Activity Coordination ODOT District 12 Maintenance Garages



## MC10 - Maintenance and Construction Activity Coordination Municipal Maintenance Garages