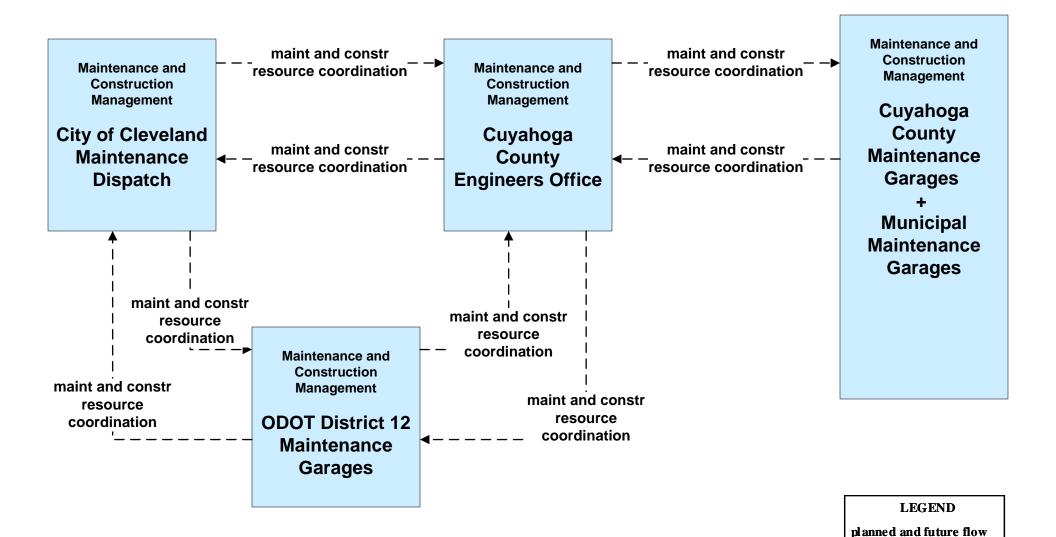

## MC10 - Maintenance and Construction Activity Coordination City of Cleveland Maintenance Dispatch

## MC10 - Maintenance and Construction Activity Coordination Cuyahoga County Engineers Office

## MC10 - Maintenance and Construction Activity Coordination ODOT District 12 Maintenance Garages

## MC10 - Maintenance and Construction Activity Coordination Municipal Maintenance Garages