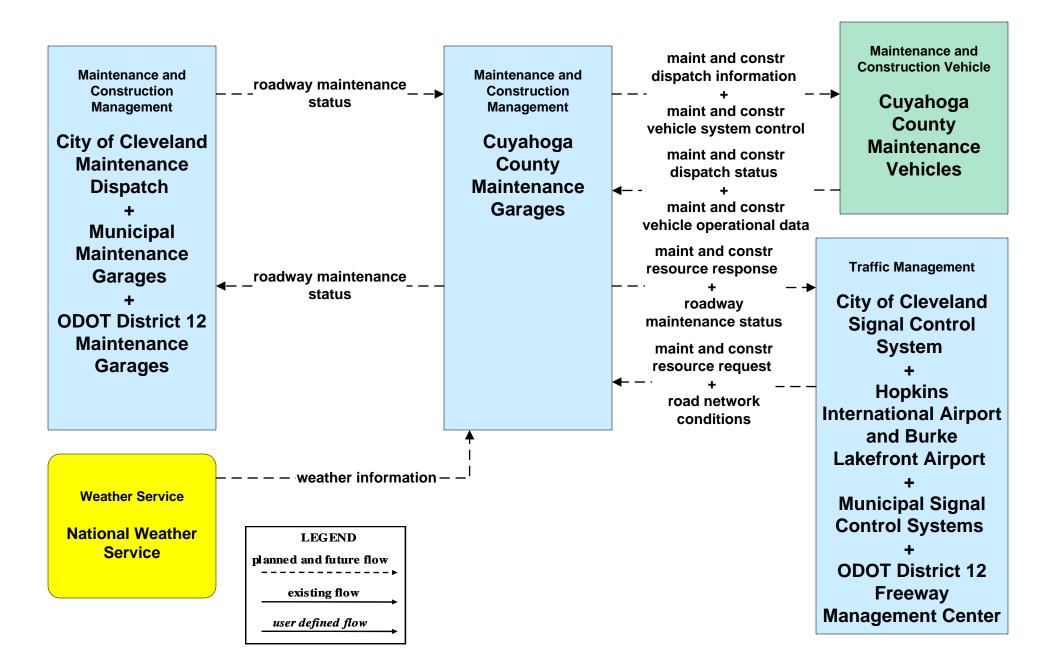

# ATMS08 - Incident Management City of Cleveland and Cuyahoga County (MCM to MCM)

existing flow

user defined flow