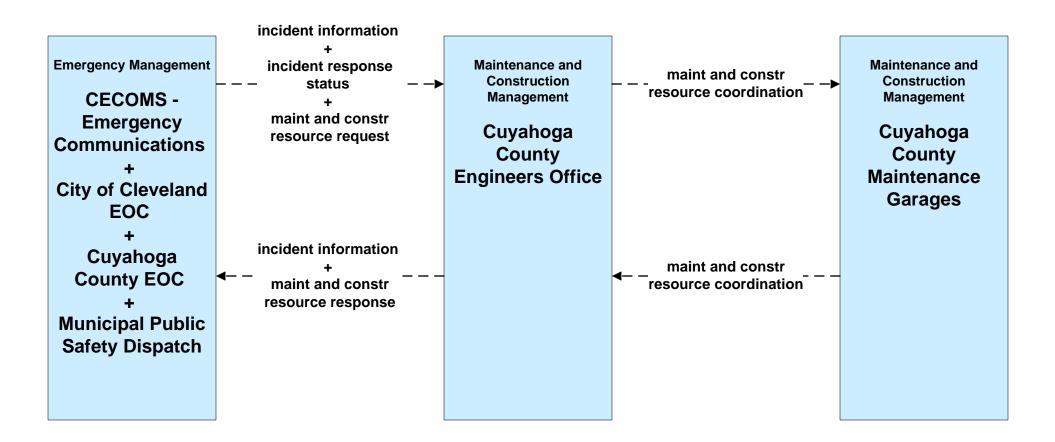

# ATMS08 - Incident Management City of Cleveland and Cuyahoga County (MCM to MCM)

existing flow

user defined flow