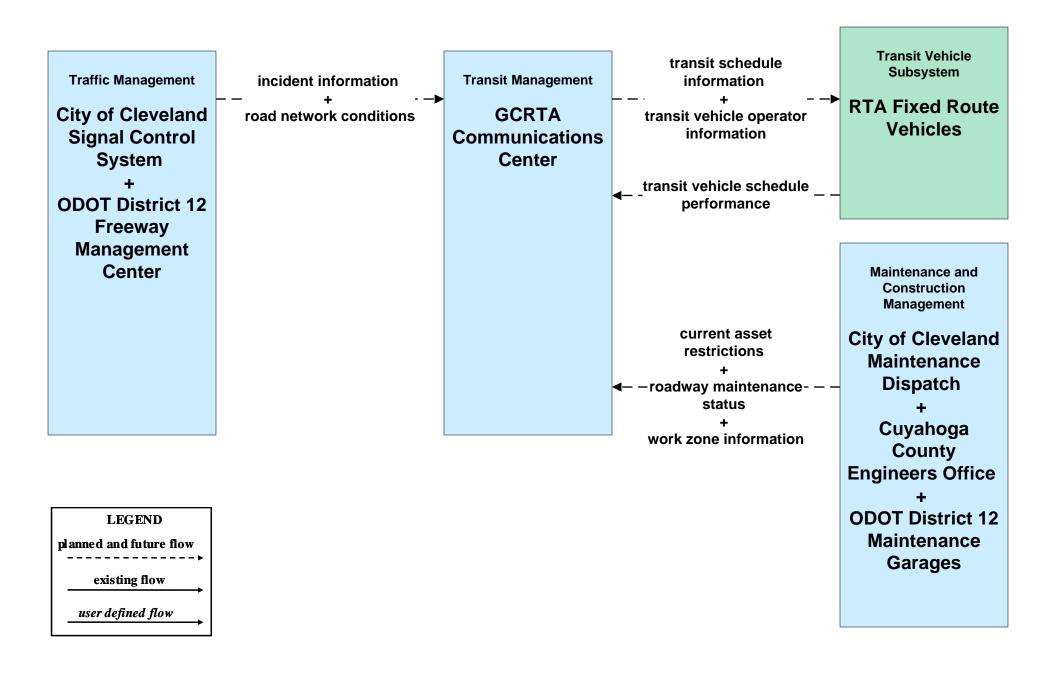

# AD1 - ITS Data Mart Cuyahoga County Traffic Count Data Archive





# APTS02 - Transit Fixed-Route Operations GCRTA



### APTS02 - Transit Fixed-Route Operations School Districts



## APTS03 - Demand Response Transit Operations GCRTA



#### ATIS02 - Interactive Traveler Information Private Traveler Information Systems



# ATMS06 - Traffic Information Dissemination ODOT District 12 (1 of 2)



# ATMS08 - Incident Management Cuyahoga County Maintenance Garages (EM to MCM)





## ATMS08 - Incident Management City of Cleveland (TM to MCM)





## ATMS08 - Incident Management Hopkins International Airport and Burke Lakefront Airport (TM to MCM)





# ATMS08 - Incident Management City of Cleveland and Cuyahoga County (MCM to MCM)



existing flow

user defined flow

# ATMS08 - Incident Management ODOT District 12 Maintenance Garages (MCM to MCM)





# ATMS08 - Incident Management Municipal Maintenance G