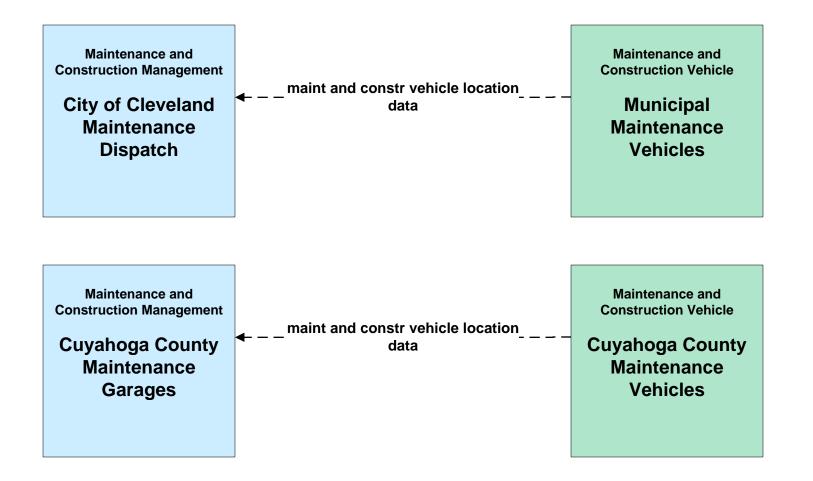

#### MC02 - Maintenance and Construction Vehicle Maintenance City of Cleveland / Cuyahoga County