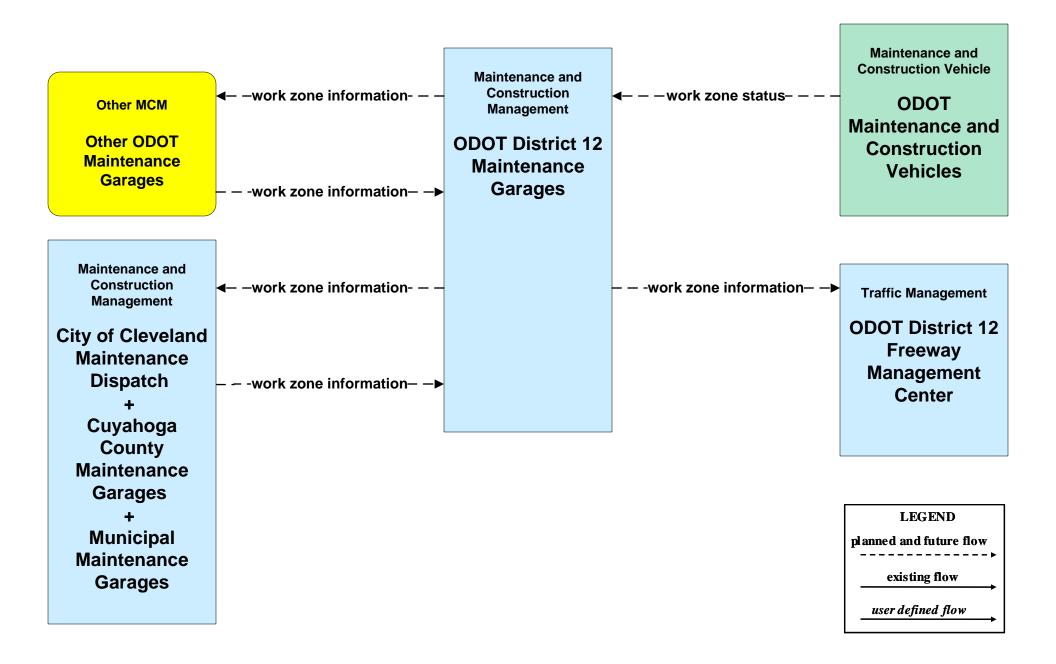

EOC (2 of 2)









#### MC02 - Maintenance and Construction Vehicle Maintenance City of Cleveland / Cuyahoga County





## MC06 - Winter Maintenance City of Cleveland Maintenance Dispatch (1 of 2)



### MC06 - Winter Maintenance Cuyahoga County Maintenance Garages (1 of 2)



# MC06 - Winter Maintenance Cuyahoga County Maintenance Garages (2 of 2)



## MC06 - Winter Maintenance ODOT District 12 Maintenance Garages (1 of 2)



## MC07 - Roadway Maintenance and Construction Cuyahoga County Maintenance Garages



## MC08 - Workzone Management City of Cleveland Maintenance Dispatch



# MC08 - Workzone Management Cuyahoga County Engineers Office (1 of 2)





# MC08 - Workzone Management Cuyahoga County Engineers Office (2 of 2)



# MC08 - Workzone Management ODOT District 12 (1 of 2)



## MC10 - Maintenance and Construction Activity Coordination City of Cleveland Maintenance Dispatch



## MC10 - Maintenance and Construction Activity Coordination Cuyahoga County Engineers Office



## MC10 - Maintenance and Construction Activity Coordination ODOT District 12 Maintenance Garages



## MC10 - Maintenance and Construction Activity Coordination Municipal Maintenance Garages