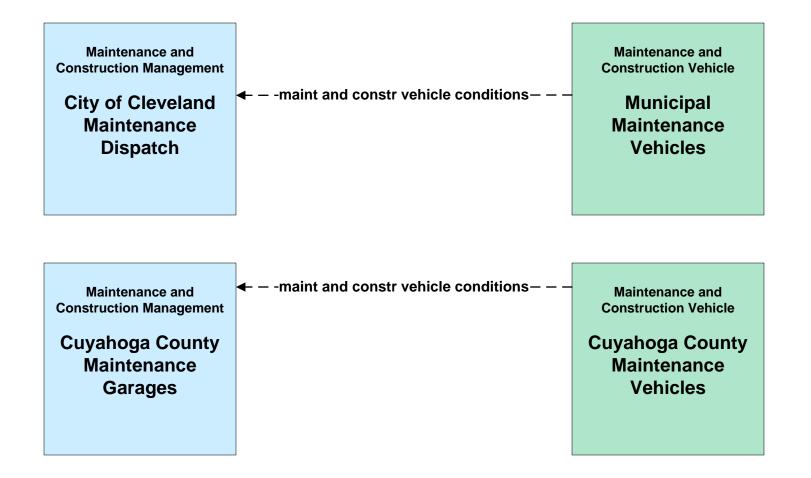

#### MC02 - Maintenance and Construction Vehicle Maintenance City of Cleveland / Cuyahoga County