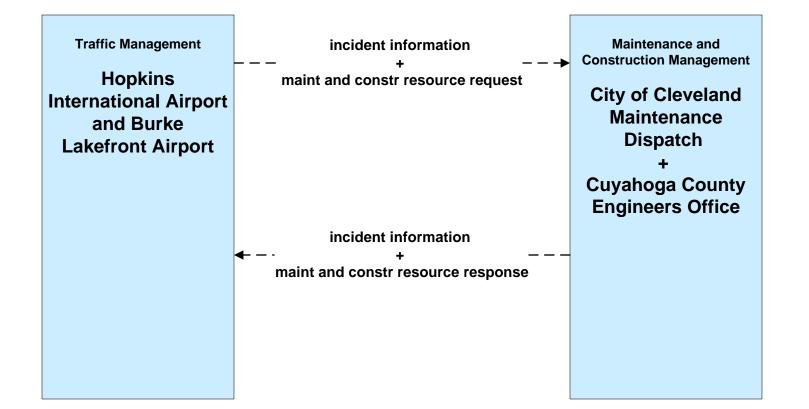

## ATMS08 - Incident Management Hopkins International Airport and Burke Lakefront Airport (TM to MCM)