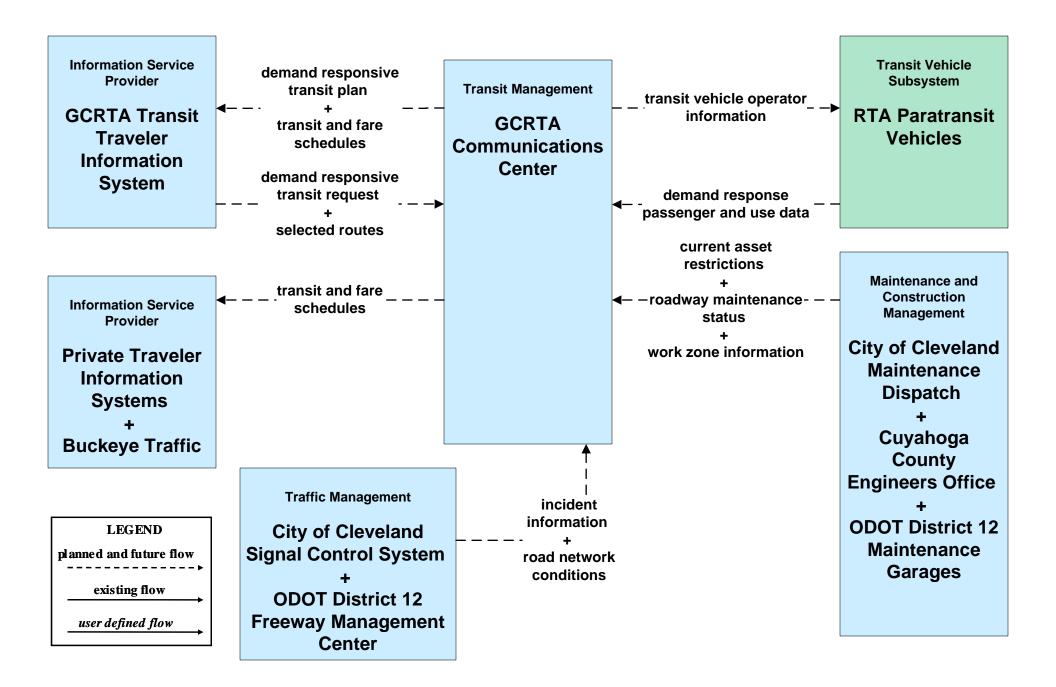

# AD1 - ITS Data Mart Cuyahoga County Traffic Count Data Archive





# APTS02 - Transit Fixed-Route Operations GCRTA



### APTS02 - Transit Fixed-Route Operations School Districts



## APTS03 - Demand Response Transit Operations GCRTA



#### ATIS02 - Interactive Traveler Information Private Traveler Information Systems



# ATMS06 - Traffic Information Dissemination ODOT District 12 (1 of 2)



# ATMS08 - Incident Management Cuyahoga County Maintenance Garages (EM to MCM)





## ATMS08 - Incident Management City of Cleveland (TM to MCM)





## ATMS08 - Incident Management Hopkins International Airport and Burke Lakefront Airport (TM to MCM)





# ATMS08 - Incident Management City of Cleveland and Cuyahoga County (MCM to MCM)



existing flow

user defined flow

# ATMS08 - Incident Management ODOT District 12 Maintenance Garages (MCM to MCM)





# ATMS08 - Incident Management Municipal Maintenance Garages (MCM to MCM)





## ATMS08 - Incident Management Event Promoter Interfaces – City of Cleveland





## EM07 - Ea