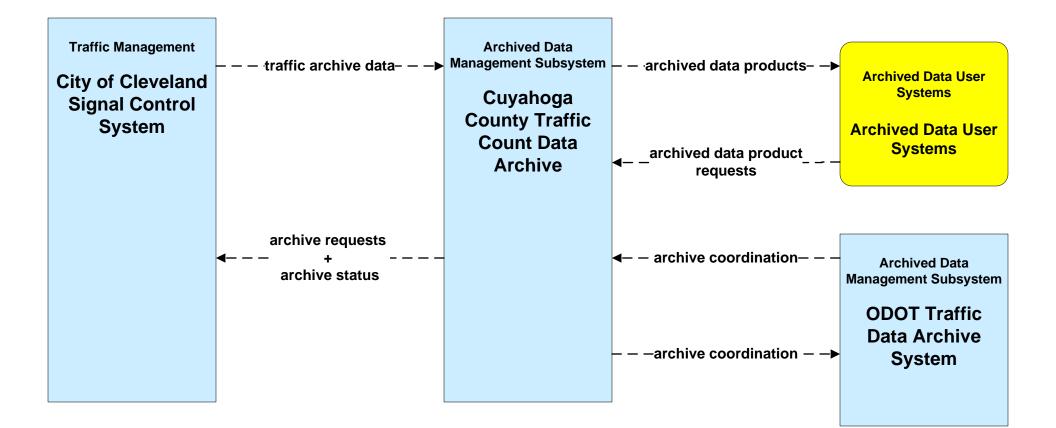

# AD1 - ITS Data Mart Cuyahoga County Traffic Count Data Archive





# APTS02 - Transit Fixed-Route Operations GCRTA



### APTS02 - Transit Fixed-Route Operations School Districts



## APTS03 - Demand Response Transit Operations GCRTA



#### ATIS02 - Interactive Traveler Information Private Traveler Information Systems



# ATMS06 - Traffic Information Dissemination ODOT District 12 (1 of 2)



# ATMS08 - Incident Management Cuyahoga County Maintenance Garages (EM to MCM)





## ATMS08 - Incident Management City of Cleveland (TM to MCM)





## ATMS08 - Incident Management Hopkins International Airport and Burke Lakefront Airport (TM to MCM)





# ATMS08 - Incident Management City of Cleveland and Cuyahoga County (MCM to MCM)



existing flow

user defined flow

# ATMS08 - Incident Management ODOT District 12 Maintenance Garages (MCM to MCM)





#