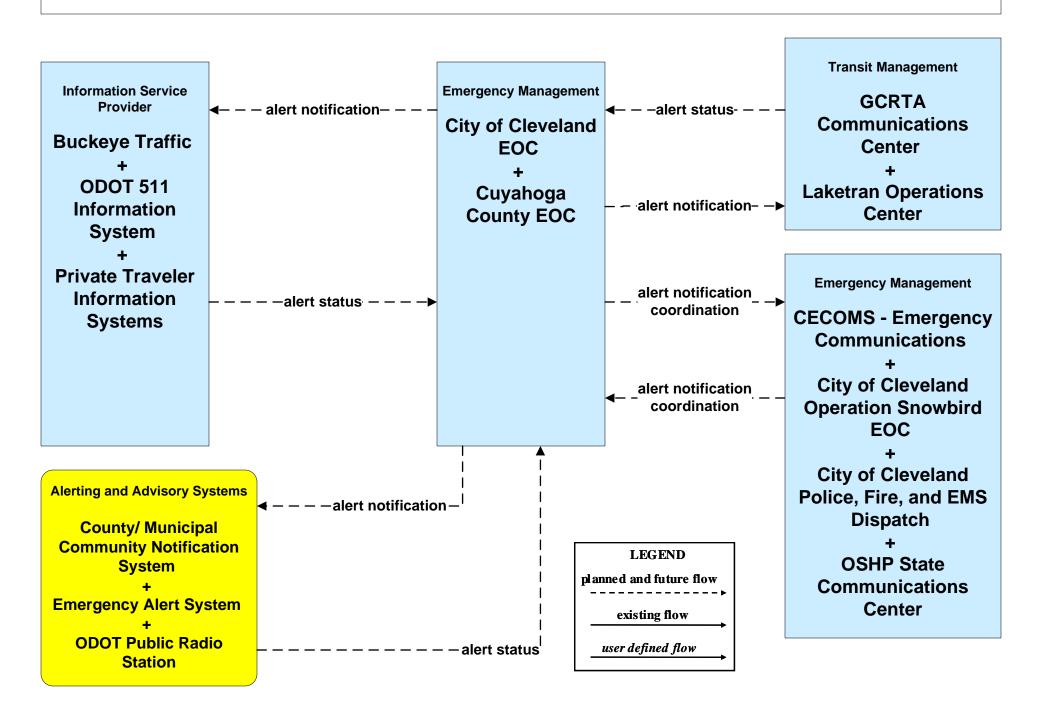

ATIS10 – IntelliDrive Traveler Information ODOT





#### ATMS01 - Network Surveillance City of Cleveland





### ATMS01 - Network Surveillance ODOT District 12



### ATMS01 - Network Surveillance ODOT District 3



#### ATMS01 - Network Surveillance Municipal Signal Control Systems





# ATMS06 - Traffic Information Dissemination ODOT District 12 (2 of 2)





# ATMS06 - Traffic Information Dissemination ODOT District 3 (2 of 2)





## ATMS11 - Emissions Monitoring and Management Ozone Action Day System



## ATMS16 - Parking Facility Management City of Cleveland



#### ATMS16 - Parking Facility Management Hopkins International Airport



#### ATMS20 - Drawbridge Management Lift Bridge Information System



# EM06 - Wide Area Alerts City of Cleveland / Cuyahoga County EOC (1 of 3)



#### EM06 - Wide Area Alerts County EOCs (1 of 2)



### EM06 - Wide Area Alerts Statewide Amber/Silver Alert



### EM06 - Wide Area Alerts Greater Cleveland Amber/Silver Alert



### EM10 - Disaster Traveler Information EOCs



## **MC06 - Winter Maintenance Ohio Turnpike Commission**



#### MC08 - Workzone Management Cuyahoga County Engineers Office (2 of 2)



## MC08 - Workzone Management ODOT Portable Freeway Management System



## MC08 - Workzone Management Municipal / County Maintenance Garages (2 of 2)