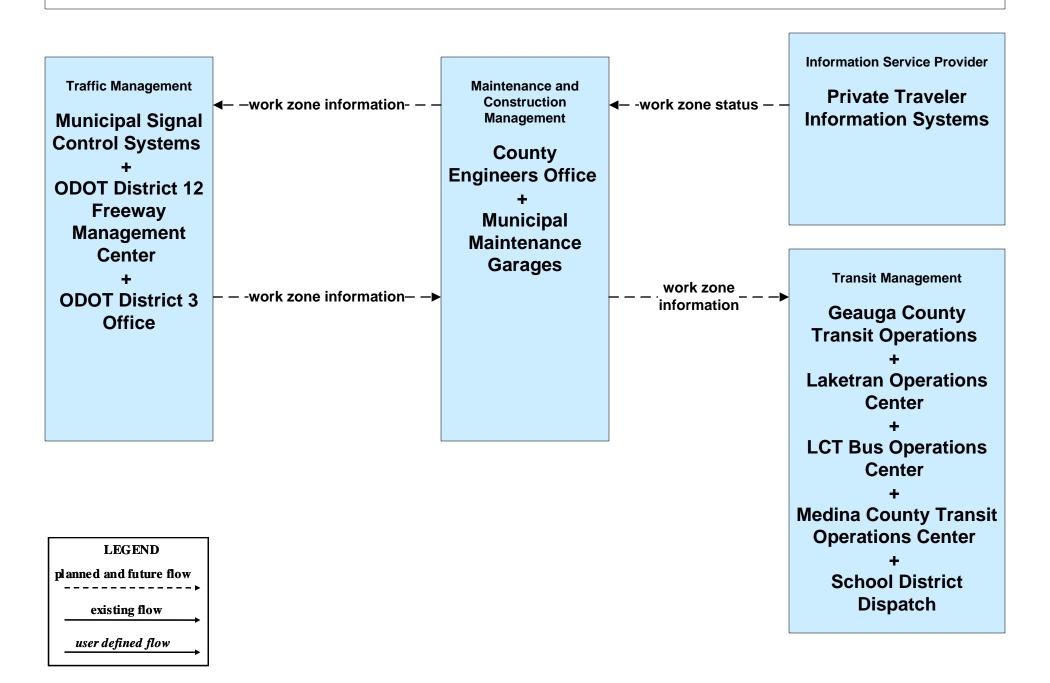

TMS16 - Parking Facility Management City of Cleveland



#### ATMS16 - Parking Facility Management Hopkins International Airport



#### ATMS20 - Drawbridge Management Lift Bridge Information System



# EM06 - Wide Area Alerts City of Cleveland / Cuyahoga County EOC (1 of 3)



#### EM06 - Wide Area Alerts County EOCs (1 of 2)



### EM06 - Wide Area Alerts Statewide Amber/Silver Alert



### EM06 - Wide Area Alerts Greater Cleveland Amber/Silver Alert



### EM10 - Disaster Traveler Information EOCs



## **MC06 - Winter Maintenance Ohio Turnpike Commission**



#### MC08 - Workzone Management Cuyahoga County Engineers Office (2 of 2)



## MC08 - Workzone Management ODOT Portable Freeway Management System



## MC08 - Workzone Management Municipal / County Maintenance Garages (2 of 2)