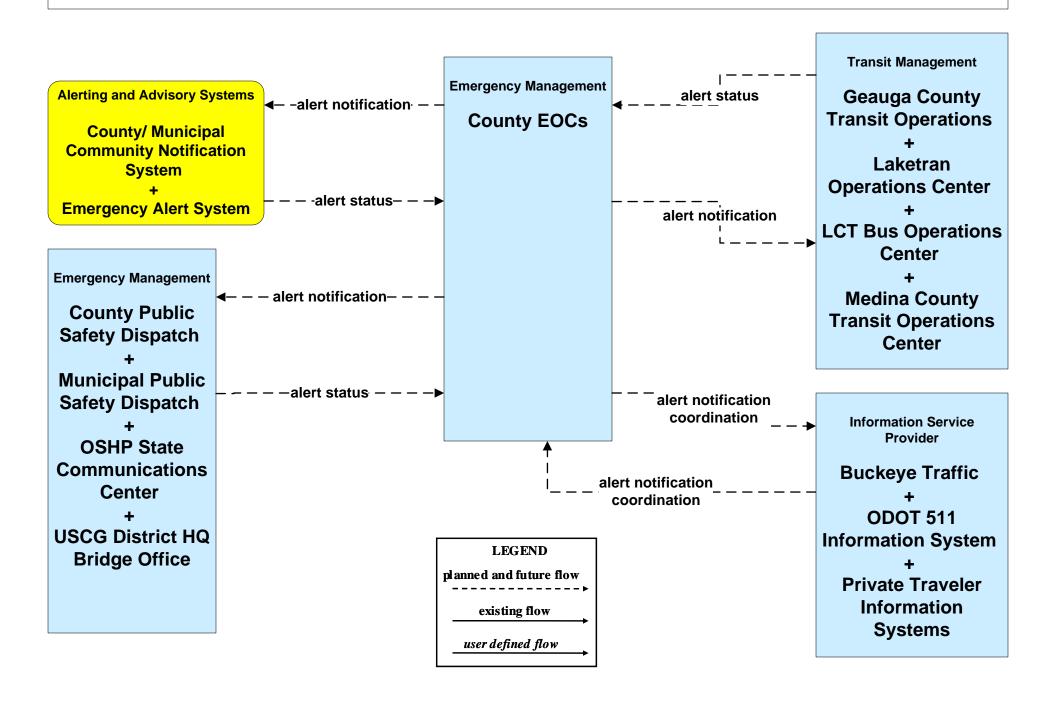

#### ATMS01 - Network Surveillance City of Cleveland





### ATMS01 - Network Surveillance ODOT District 12



### ATMS01 - Network Surveillance ODOT District 3



#### ATMS01 - Network Surveillance Municipal Signal Control Systems





# ATMS06 - Traffic Information Dissemination ODOT District 12 (2 of 2)





# ATMS06 - Traffic Information Dissemination ODOT District 3 (2 of 2)





## ATMS11 - Emissions Monitoring and Management Ozone Action Day System



## ATMS16 - Parking Facility Management City of Cleveland



#### ATMS16 - Parking Facility Management Hopkins International Airport



#### ATMS20 - Drawbridge Management Lift Bridge Information System



# EM06 - Wide Area Alerts City of Cleveland / Cuyahoga County EOC (1 of 3)



#### EM06 - Wide Area Alerts County EOCs (1 of 2)



### EM06 - Wide Area Alerts Statewide Amber/Silver Alert



### EM06 - Wide Area Alerts Greater Cleveland Amber/Silver Alert



### EM10 - Disaster Traveler Information EOCs



## **MC06 - Winter Maintenance Ohio Turnpike Commission**



#### MC08 - Workzone Management Cuyahoga County Engineers Office (2 of 2)



## MC08 - Workzone Management ODOT Portable Freeway Management System



## MC08 - Workzone Management Municipal / County Maintenance Garages (2 of 2)