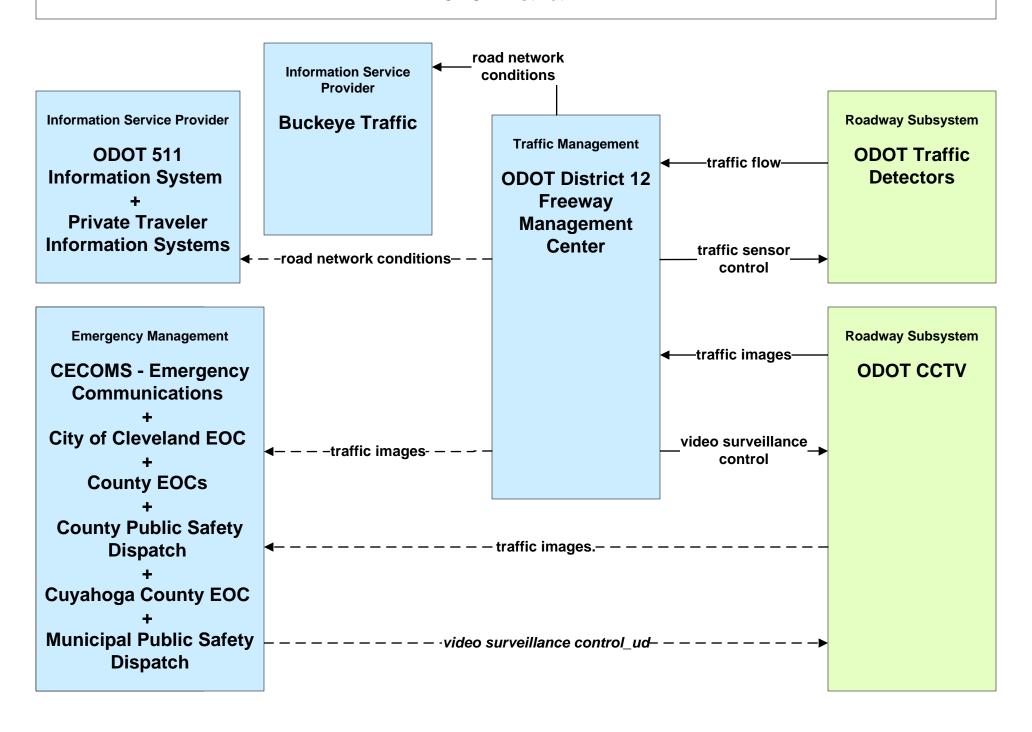

### ATMS01 - Network Surveillance ODOT District 12

# ATMS06 - Traffic Information Dissemination ODOT District 12 (2 of 2)