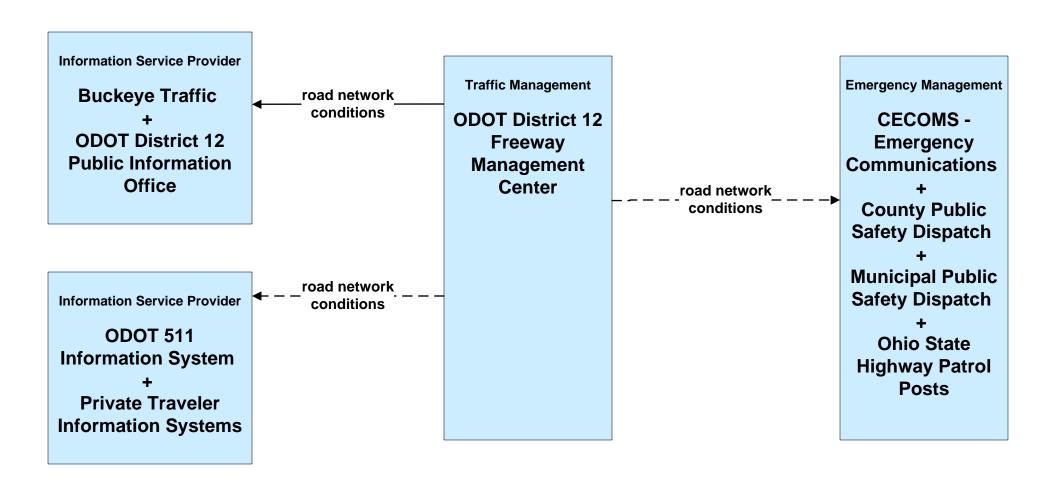

### APTS03 - Demand Response Transit Operations GCRTA



## **APTS08 - Transit Traveler Information Local Transit Traveler Information Systems**





## ATIS01 - Broadcast Traveler Information Buckeye Traffic (1 of 2)



#### ATIS02 - Interactive Traveler Information Private Traveler Information Systems



### ATIS10 – IntelliDrive Traveler Information ODOT





#### ATMS01 - Network Surveillance City of Cleveland





### ATMS01 - Network Surveillance ODOT District 12



### ATMS01 - Network Surveillance ODOT District 3



#### ATMS01 - Network Surveillance Municipal Signal Control Systems





# ATMS06 - Traffic Information Dissemination ODOT District 12 (2 of 2)





# ATMS06 - Traffic Information Dissemination ODOT District 3 (2 of 2)





## ATMS11 - Emissions Monitoring and Management Ozone Action Day System



## ATMS16 - Parking Facility Management City of Cleveland



#### ATMS16 - Parking Facility Management Hopkins International Airport



#### ATMS20 - Drawbridge Management Lift Bridge Information System



# EM06 - Wide Area Alerts City of Cleveland / Cuyahoga County EOC (1 of 3)



#### EM06 - Wide Area Alerts County EOCs (1 of 2)



### EM06 - Wide Area Alerts Statewide Amber/Silver Alert



### EM06 - Wide Area Alerts Greater Cleveland Amber/Silver Alert



### EM10 - Disaster Traveler Information EOCs



## **MC06 - Winter Maintenance Ohio Turnpike Commission**



#### MC08 - Workzone Management Cuyahoga County Engineers Office (2 of