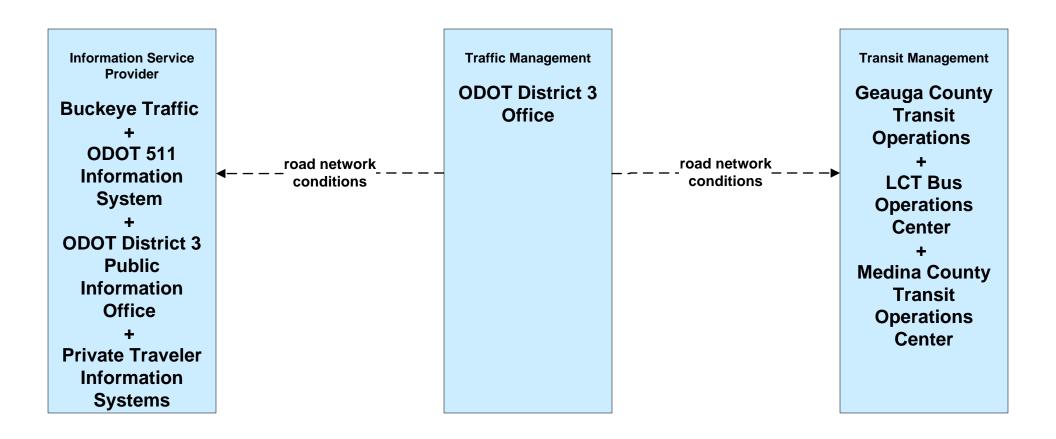

### APTS03 - Demand Response Transit Operations GCRTA



## **APTS08 - Transit Traveler Information Local Transit Traveler Information Systems**





## ATIS01 - Broadcast Traveler Information Buckeye Traffic (1 of 2)



#### ATIS02 - Interactive Traveler Information Private Traveler Information Systems



### ATIS10 – IntelliDrive Traveler Information ODOT





#### ATMS01 - Network Surveillance City of Cleveland





### ATMS01 - Network Surveillance ODOT District 12



### ATMS01 - Network Surveillance ODOT District 3



#### ATMS01 - Network Surveillance Municipal Signal Control Systems





# ATMS06 - Traffic Information Dissemination ODOT District 12 (2 of 2)





# ATMS06 - Traffic Information Dissemination ODOT District 3 (2 of 2)





## ATMS11 - Emissions Monitoring and Management Ozone Action Day System



## ATMS16 - Parking Facility Management City of Cleveland



#### ATMS16 - Parking Facility Management Hopkins International Airport



#### ATMS20 - Drawbridge Management Lift Bridge Information System



# EM06 - Wide Area Alerts City of Cleveland / Cuyahoga County EOC (1 of 3)



#### EM06 - Wide Area Alerts County EOCs (1 of 2)



### EM06 - Wide Area Alerts Statewide Amber/Silver Alert



### EM06 - Wide Area Alerts Greater Cleveland Amber/Silver Alert



### EM10 - Disaster Traveler Information EOCs



## **MC06 - Winter Maintenance Ohio Turnpike Commission**



#### MC08 - Workzone Management Cuyahoga County Engineers Office (2 of 2)



## MC08 - Workzone Management ODOT Portable Freeway Management System