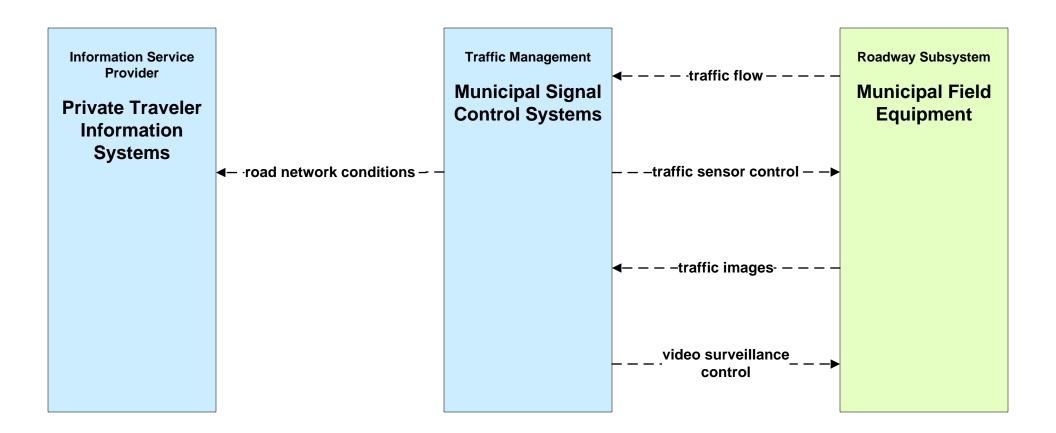

### APTS03 - Demand Response Transit Operations GCRTA



## **APTS08 - Transit Traveler Information Local Transit Traveler Information Systems**





## ATIS01 - Broadcast Traveler Information Buckeye Traffic (1 of 2)



#### ATIS02 - Interactive Traveler Information Private Traveler Information Systems



### ATIS10 – IntelliDrive Traveler Information ODOT





#### ATMS01 - Network Surveillance City of Cleveland





### ATMS01 - Network Surveillance ODOT District 12



### ATMS01 - Network Surveillance ODOT District 3



#### ATMS01 - Network Surveillance Municipal Signal Control Systems





# ATMS06 - Traffic Information Dissemination ODOT District 12 (2 of 2)





# ATMS06 - Traffic Information Dissemination ODOT District 3 (2 of 2)





## ATMS11 - Emissions Monitoring and Management Ozone Action Day System



## ATMS16 - Parking Facility Management City of Cleveland



#### ATMS16 - Parking Facility Management Hopkins International Airport



#### ATMS20 - Drawbridge Management Lift Bridge Information System



# EM06 - Wide Area Alerts City of Cleveland / Cuyahoga County EOC (1 of 3)



#### EM06 - Wide Area Alerts County EOCs (1 of 2)



### EM06 - Wide Area Alerts Statewide Amber/Silver Alert



### EM06 - Wide Area Alerts Greater Cleveland Amber/Silver Alert



### EM10 - Disaster Traveler Information EOCs



## **MC06 - Winter Maintenance Ohio Turnpike Commission*