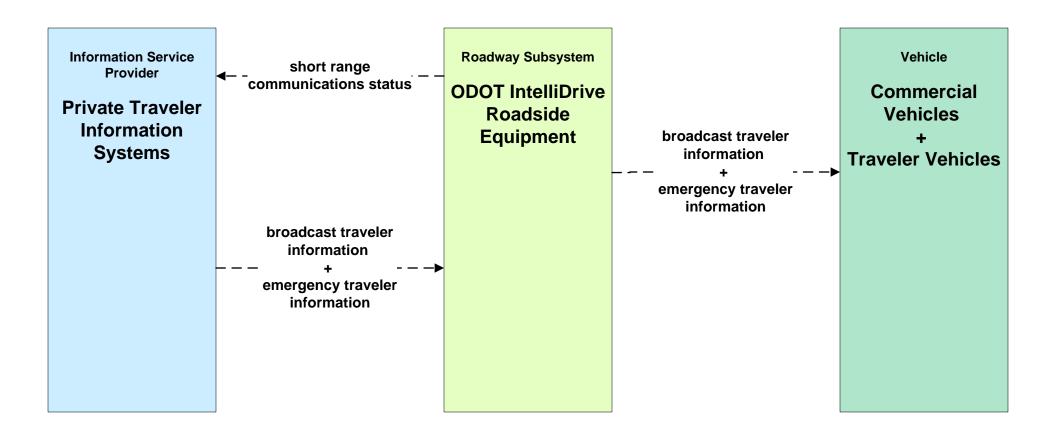

### APTS03 - Demand Response Transit Operations GCRTA



## **APTS08 - Transit Traveler Information Local Transit Traveler Information Systems**





## ATIS01 - Broadcast Traveler Information Buckeye Traffic (1 of 2)



#### ATIS02 - Interactive Traveler Information Private Traveler Information Systems



### ATIS10 – IntelliDrive Traveler Information ODOT





#### ATMS01 - Network Surveillance City of Cleveland





### ATMS01 - Network Surveillance ODOT District 12



### ATMS01 - Network Surveillance ODOT District 3



#### ATMS01 - Network Surveillance Municipal Signal Control Systems





# ATMS06 - Traffic Information Dissemination ODOT District 12 (2 of 2)





# ATMS06 - Traffic Information Dissemination ODOT District 3 (2 of 2)





## ATMS11 - Emissions Monitoring and Management Ozone Action Day System



## ATMS16 - Parking Facility Management City of Cleveland



#### ATMS16 - Parking Facility Management Hopkins International Airport



#### ATMS20 - Drawbridge Management Lift Bridge Information System



# EM06 - Wide Area Alerts City of Cleveland / Cuyahoga County EOC (1 of 3)



#### EM06 - Wide Area Alerts County EOCs (1 of 2