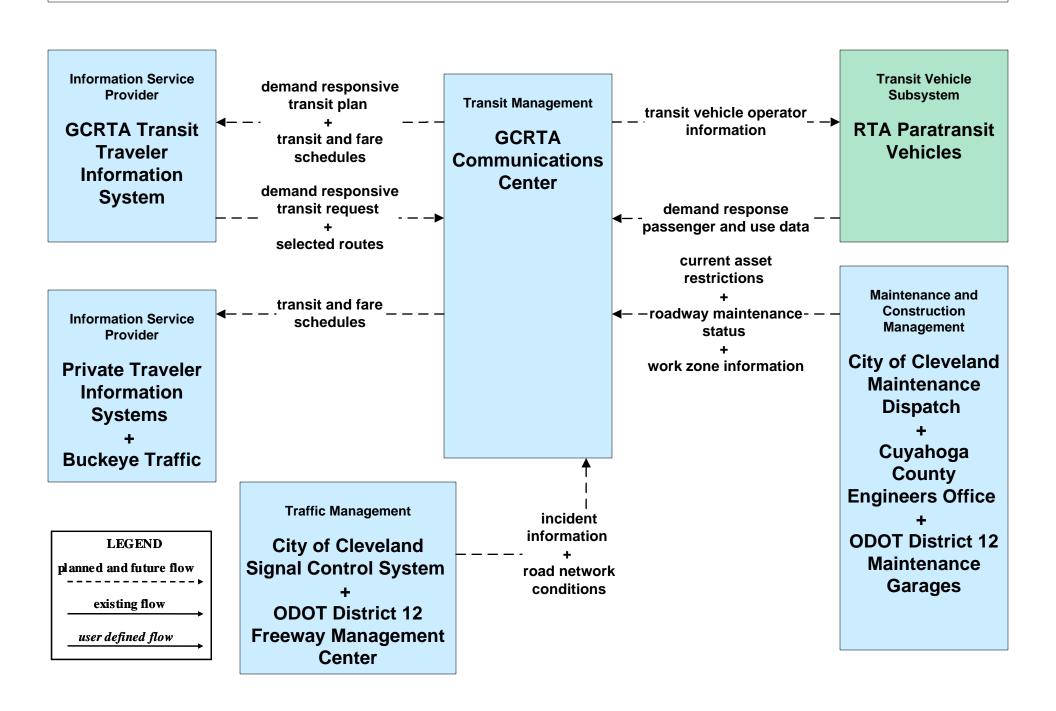

### APTS03 - Demand Response Transit Operations GCRTA



## **APTS08 - Transit Traveler Information Local Transit Traveler Information Systems**





## ATIS01 - Broadcast Traveler Information Buckeye Traffic (1 of 2)



#### ATIS02 - Interactive Traveler Information Private Traveler Information Systems



### ATIS10 – IntelliDrive Traveler Information ODOT





#### ATMS01 - Network Surveillance City of Cleveland





### ATMS01 - Network Surveillance ODOT District 12



### ATMS01 - Network Surveillance ODOT District 3



#### ATMS01 - Network Surveillance Municipal Signal Control Systems





# ATMS06 - Traffic Information Dissemination ODOT District 12 (2 of 2)





# ATMS06 - Traffic Information Dissemination ODOT District 3 (2 of 2)





## ATMS11 - Emissions Monitoring and Management Ozone Action Day System



## ATMS16 - Parking Facili