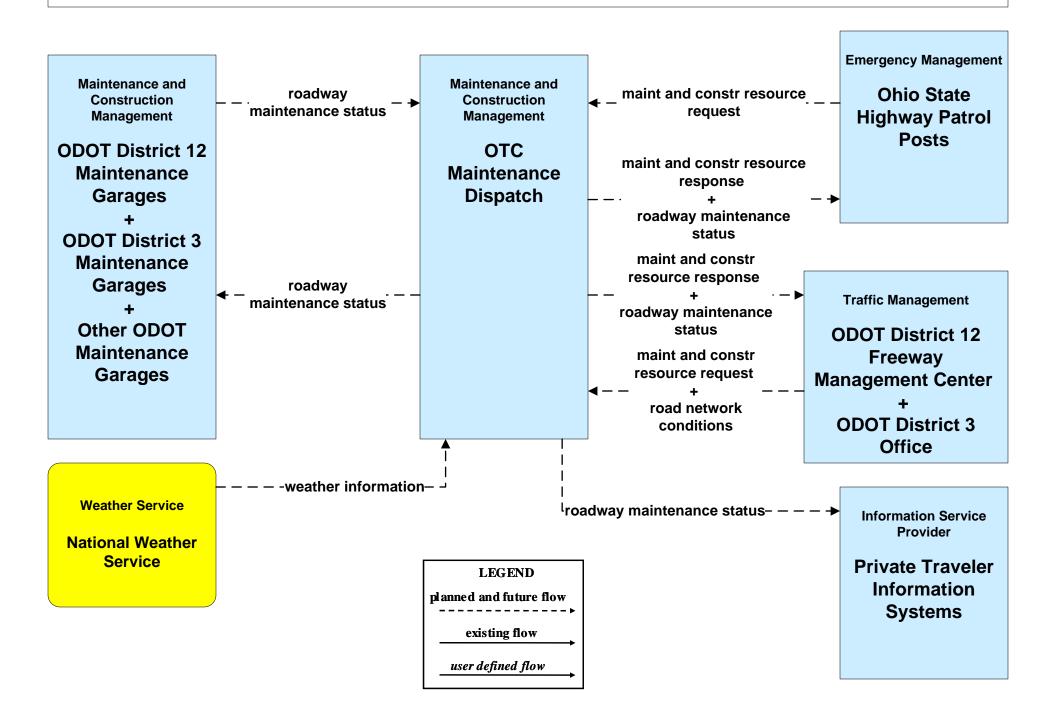

# ATMS06 - Traffic Information Dissemination ODOT District 12 (2 of 2)





# ATMS06 - Traffic Information Dissemination ODOT District 3 (2 of 2)





## ATMS11 - Emissions Monitoring and Management Ozone Action Day System



## ATMS16 - Parking Facility Management City of Cleveland



#### ATMS16 - Parking Facility Management Hopkins International Airport



#### ATMS20 - Drawbridge Management Lift Bridge Information System



# EM06 - Wide Area Alerts City of Cleveland / Cuyahoga County EOC (1 of 3)



#### EM06 - Wide Area Alerts County EOCs (1 of 2)



### EM06 - Wide Area Alerts Statewide Amber/Silver Alert



### EM06 - Wide Area Alerts Greater Cleveland Amber/Silver Alert



### EM10 - Disaster Traveler Information EOCs



## **MC06 - Winter Maintenance Ohio Turnpike Commission**



#### MC08 - Workzone Management Cuyahoga County Engineers Office (2 of 2)



## MC08 - Workzone Management ODOT Portable Freeway Management System



## MC08 - Workzone Management Municipal / County Maintenance Garages (2 of 2)