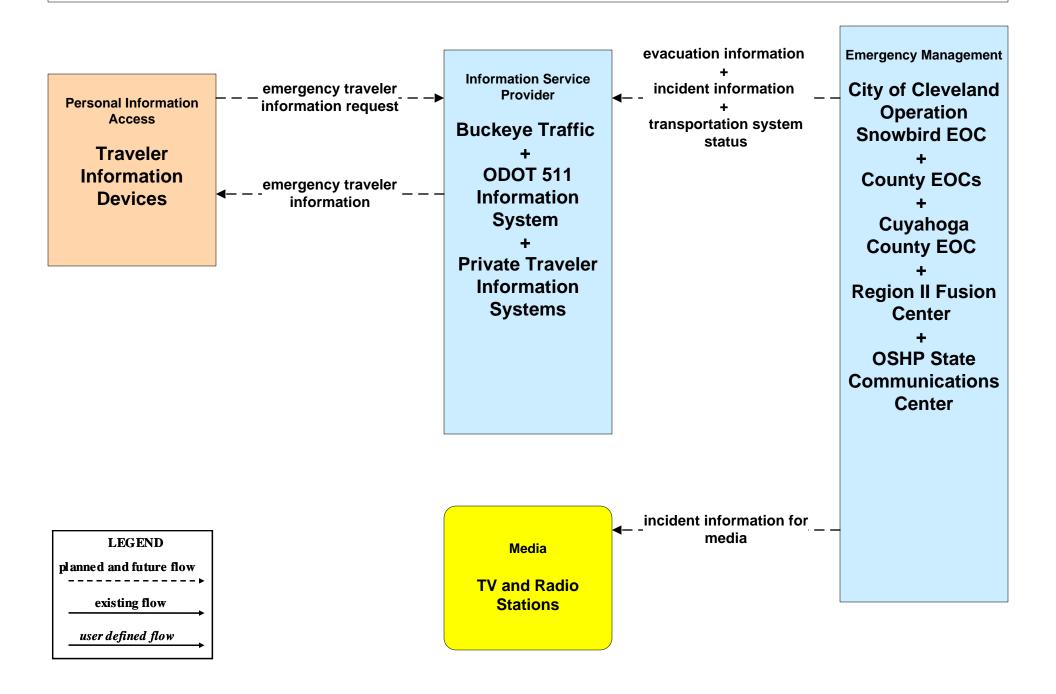

- Network Surveillance Municipal Signal Control Systems





# ATMS06 - Traffic Information Dissemination ODOT District 12 (2 of 2)





# ATMS06 - Traffic Information Dissemination ODOT District 3 (2 of 2)





## ATMS11 - Emissions Monitoring and Management Ozone Action Day System



## ATMS16 - Parking Facility Management City of Cleveland



#### ATMS16 - Parking Facility Management Hopkins International Airport



#### ATMS20 - Drawbridge Management Lift Bridge Information System



# EM06 - Wide Area Alerts City of Cleveland / Cuyahoga County EOC (1 of 3)



#### EM06 - Wide Area Alerts County EOCs (1 of 2)



### EM06 - Wide Area Alerts Statewide Amber/Silver Alert



### EM06 - Wide Area Alerts Greater Cleveland Amber/Silver Alert



### EM10 - Disaster Traveler Information EOCs



## **MC06 - Winter Maintenance Ohio Turnpike Commission**



#### MC08 - Workzone Management Cuyahoga County Engineers Office (2 of 2)



## MC08 - Workzone Management ODOT Portable Freeway Management System



## MC08 - Workzone Management Municipal / County Maintenance Garages (2 of 2)