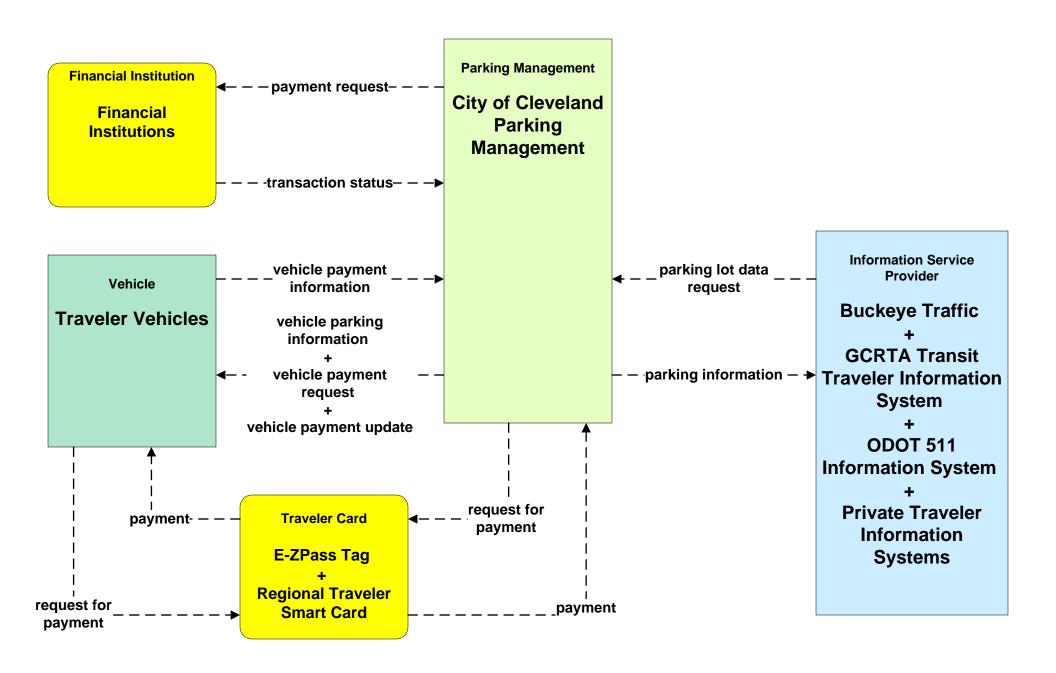

Information Local Transit Traveler Information Systems**





## ATIS01 - Broadcast Traveler Information Buckeye Traffic (1 of 2)



#### ATIS02 - Interactive Traveler Information Private Traveler Information Systems



### ATIS10 – IntelliDrive Traveler Information ODOT





#### ATMS01 - Network Surveillance City of Cleveland





### ATMS01 - Network Surveillance ODOT District 12



### ATMS01 - Network Surveillance ODOT District 3



#### ATMS01 - Network Surveillance Municipal Signal Control Systems





# ATMS06 - Traffic Information Dissemination ODOT District 12 (2 of 2)





# ATMS06 - Traffic Information Dissemination ODOT District 3 (2 of 2)





## ATMS11 - Emissions Monitoring and Management Ozone Action Day System



## ATMS16 - Parking Facility Management City of Cleveland



#### ATMS16 - Parking Facility Management Hopkins International Airport



#### ATMS20 - Drawbridge Management Lift Bridge Information System



# EM06 - Wide Area Alerts City of Cleveland / Cuyahoga County EOC (1 of 3)



#### EM06 - Wide Area Alerts County EOCs (1 of 2)



### EM06 - Wide Area Alerts Statewide Amber/Silver Alert



### EM06 - Wide Area Alerts Greater Cleveland Amber/Silver Alert



### EM10 - Disaster Traveler Information EOCs



## **MC06 - Winter Maintenance Ohio Turnpike Commission**



#### MC08 - Workzone Management Cuyahoga County Engineers Office (2 of 2)



## MC08 - Workzone Management ODOT Portable Freeway Management System



## MC08 - Workzone Management Municipal / County Maintenance Garages (2 of 2)