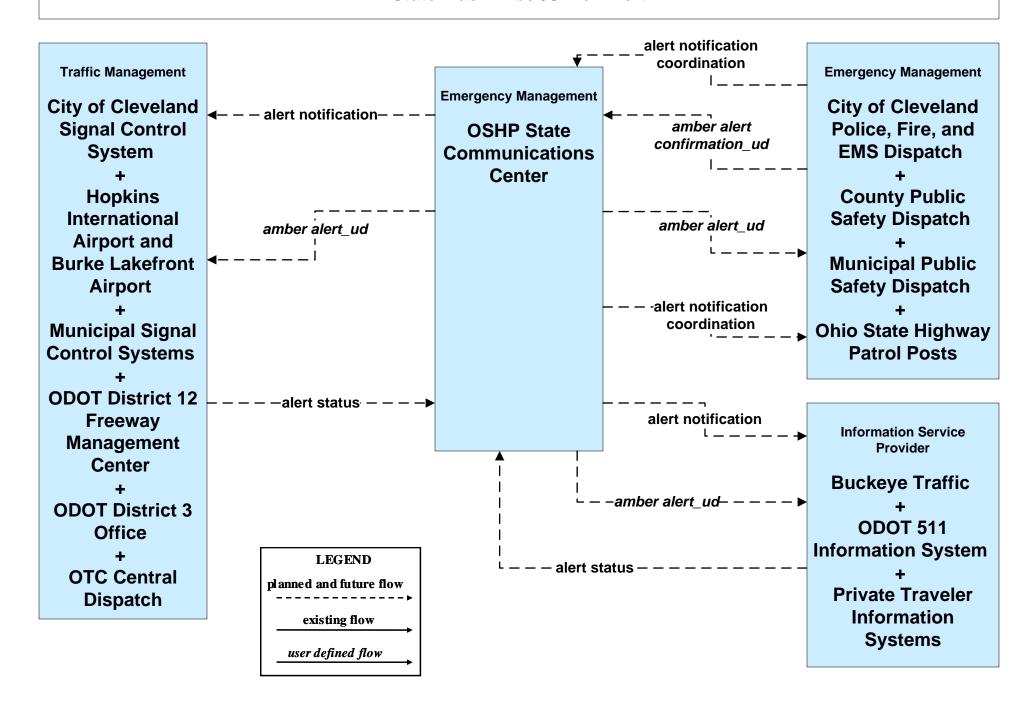

## ATMS01 - Network Surveillance ODOT District 12



### ATMS01 - Network Surveillance ODOT District 3



#### ATMS01 - Network Surveillance Municipal Signal Control Systems





# ATMS06 - Traffic Information Dissemination ODOT District 12 (2 of 2)





# ATMS06 - Traffic Information Dissemination ODOT District 3 (2 of 2)





## ATMS11 - Emissions Monitoring and Management Ozone Action Day System



## ATMS16 - Parking Facility Management City of Cleveland



#### ATMS16 - Parking Facility Management Hopkins International Airport



#### ATMS20 - Drawbridge Management Lift Bridge Information System



# EM06 - Wide Area Alerts City of Cleveland / Cuyahoga County EOC (1 of 3)



#### EM06 - Wide Area Alerts County EOCs (1 of 2)



### EM06 - Wide Area Alerts Statewide Amber/Silver Alert



### EM06 - Wide Area Alerts Greater Cleveland Amber/Silver Alert



### EM10 - Disaster Traveler Information EOCs



## **MC06 - Winter Maintenance Ohio Turnpike Commission**



#### MC08 - Workzone Management Cuyahoga County Engineers Office (2 of 2)



## MC08 - Workzone Management ODOT Portable Freeway Management System



## MC08 - Workzone Management Municipal / County Maintenance Garages (2 of 2)