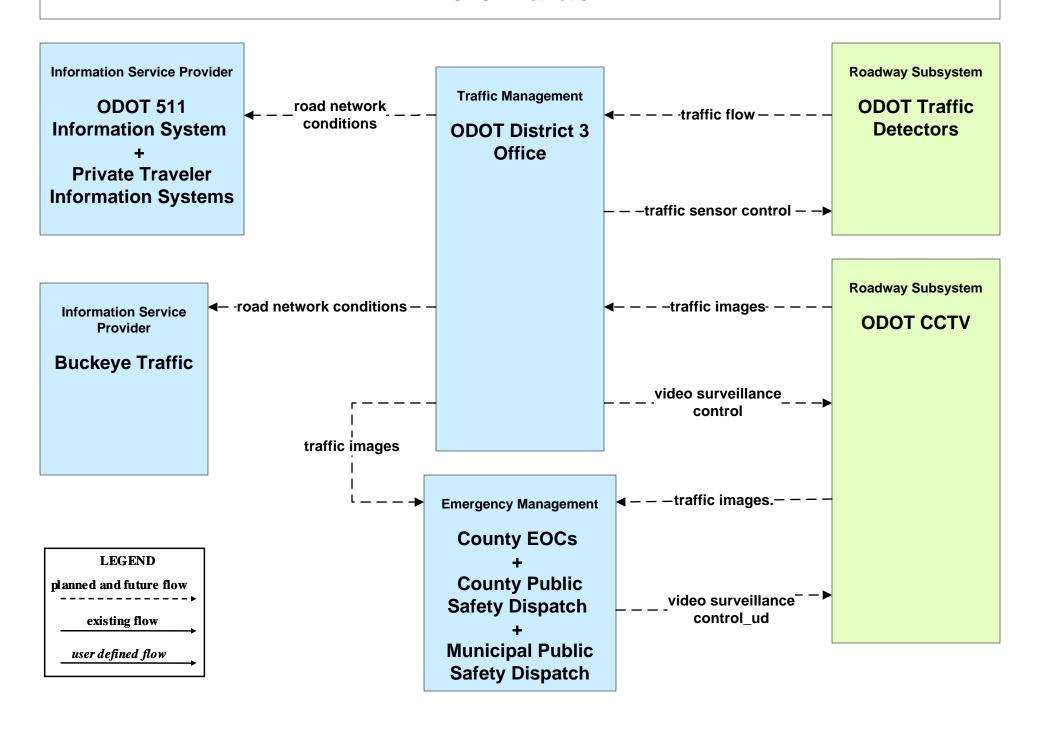

### ATMS01 - Network Surveillance ODOT District 3

# ATMS06 - Traffic Information Dissemination ODOT District 3 (2 of 2)