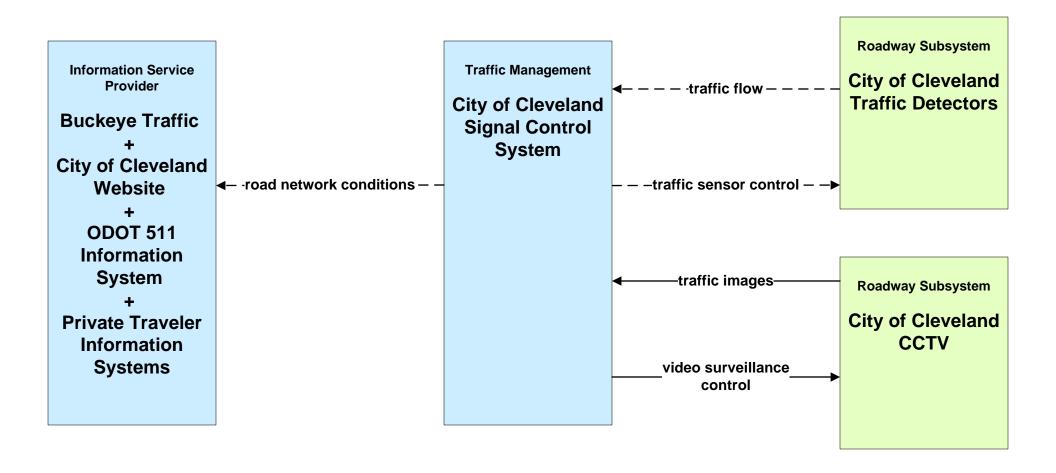

### APTS03 - Demand Response Transit Operations GCRTA



## **APTS08 - Transit Traveler Information Local Transit Traveler Information Systems**





## ATIS01 - Broadcast Traveler Information Buckeye Traffic (1 of 2)



#### ATIS02 - Interactive Traveler Information Private Traveler Information Systems



### ATIS10 – IntelliDrive Traveler Information ODOT





#### ATMS01 - Network Surveillance City of Cleveland





### ATMS01 - Network Surveillance ODOT District 12



### ATMS01 - Network Surveillance ODOT District 3



#### ATMS01 - Network Surveillance Municipal Signal Control Systems





# ATMS06 - Traffic Information Dissemination ODOT District 12 (2 of 2)





# ATMS06 - Traffic Information Dissemination ODOT District 3 (2 of 2)





## ATMS11 - Emissions Monitoring and Management Ozone Action Day System



## ATMS16 - Parking Facility Management City of Cleveland



#### ATMS16 - Parking Facility Management Hopkins International Airport



#### ATMS20 - Drawbridge Management Lift Bridge Information System



# EM06 - Wide Area Alerts City of Cleveland / Cuyahoga County EOC (1 of 3)



#### EM06 - Wide Area Alerts County EOCs (1 of 2)



### EM06 - Wide Area Alerts Statewide Amber/Silver Al