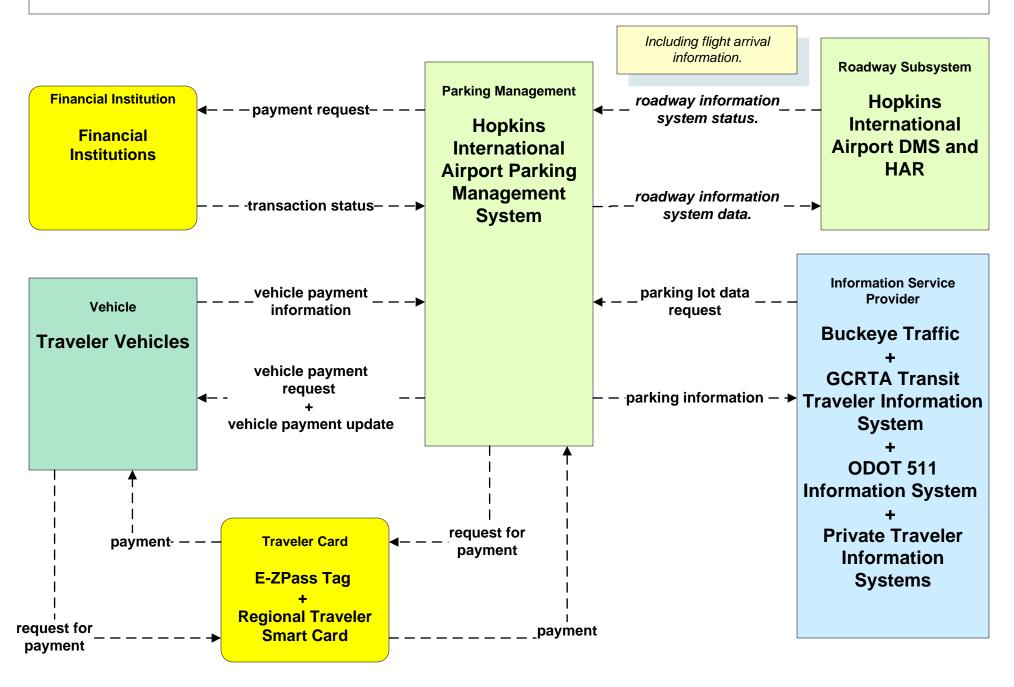

roadcast Traveler Information Buckeye Traffic (1 of 2)



#### ATIS02 - Interactive Traveler Information Private Traveler Information Systems



### ATIS10 – IntelliDrive Traveler Information ODOT





#### ATMS01 - Network Surveillance City of Cleveland





### ATMS01 - Network Surveillance ODOT District 12



### ATMS01 - Network Surveillance ODOT District 3



#### ATMS01 - Network Surveillance Municipal Signal Control Systems





# ATMS06 - Traffic Information Dissemination ODOT District 12 (2 of 2)





# ATMS06 - Traffic Information Dissemination ODOT District 3 (2 of 2)





## ATMS11 - Emissions Monitoring and Management Ozone Action Day System



## ATMS16 - Parking Facility Management City of Cleveland



#### ATMS16 - Parking Facility Management Hopkins International Airport



#### ATMS20 - Drawbridge Management Lift Bridge Information System



# EM06 - Wide Area Alerts City of Cleveland / Cuyahoga County EOC (1 of 3)



#### EM06 - Wide Area Alerts County EOCs (1 of 2)



### EM06 - Wide Area Alerts Statewide Amber/Silver Alert



### EM06 - Wide Area Alerts Greater Cleveland Amber/Silver Alert



### EM10 - Disaster Traveler Information EOCs



## **MC06 - Winter Maintenance Ohio Turnpike Commission**



#### MC08 - Workzone Management Cuyahoga County Engineers Office (2 of 2)



## MC08 - Workzone Management ODOT Portable Freeway Management System



## MC08 - Workzone Management Municipal / County Maintenance Garages (2 of 2)