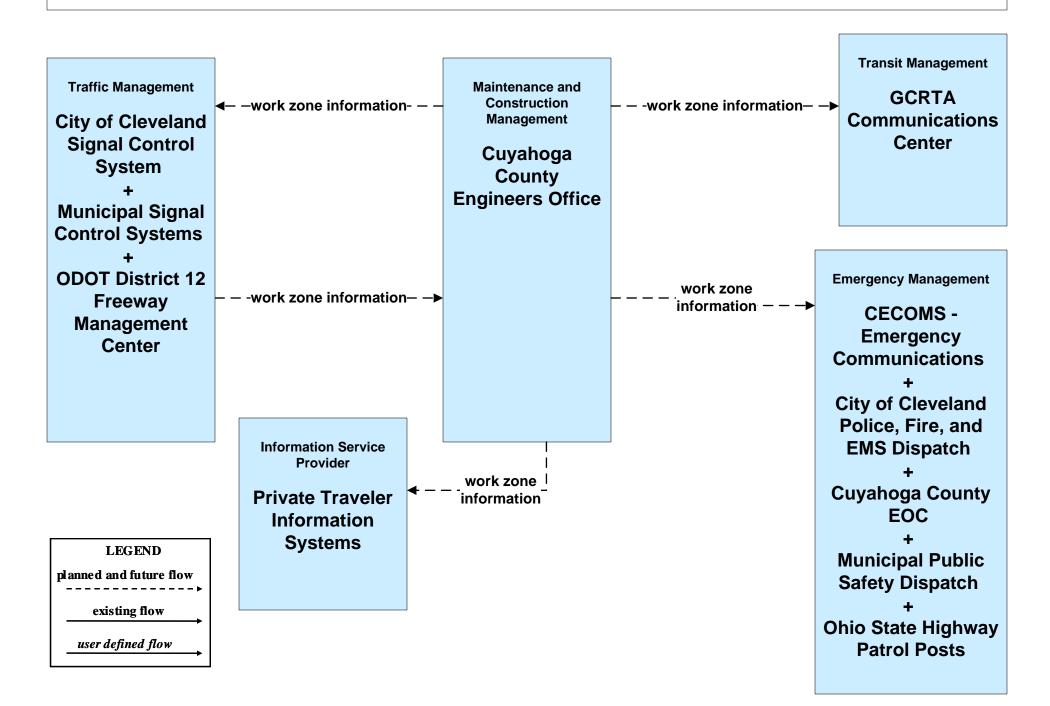

# ATMS06 - Traffic Information Dissemination ODOT District 3 (2 of 2)





## ATMS11 - Emissions Monitoring and Management Ozone Action Day System



## ATMS16 - Parking Facility Management City of Cleveland



#### ATMS16 - Parking Facility Management Hopkins International Airport



#### ATMS20 - Drawbridge Management Lift Bridge Information System



# EM06 - Wide Area Alerts City of Cleveland / Cuyahoga County EOC (1 of 3)



#### EM06 - Wide Area Alerts County EOCs (1 of 2)



### EM06 - Wide Area Alerts Statewide Amber/Silver Alert



### EM06 - Wide Area Alerts Greater Cleveland Amber/Silver Alert



### EM10 - Disaster Traveler Information EOCs



## **MC06 - Winter Maintenance Ohio Turnpike Commission**



#### MC08 - Workzone Management Cuyahoga County Engineers Office (2 of 2)



## MC08 - Workzone Management ODOT Portable Freeway Management System



## MC08 - Workzone Management Municipal / County Maintenance Garages (2 of 2)