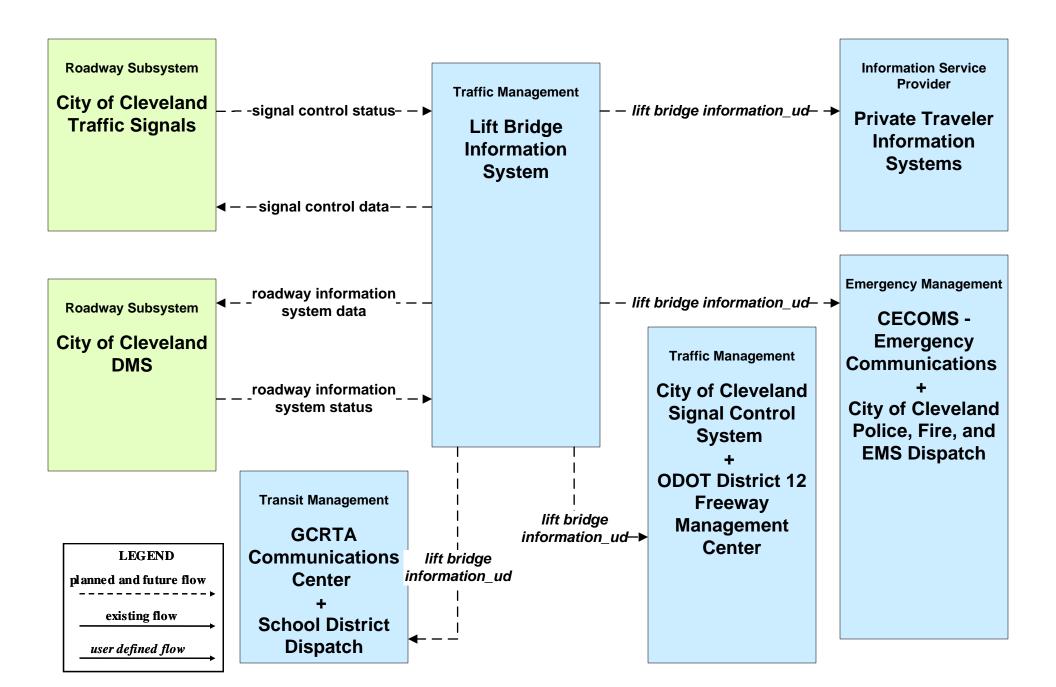

- Interactive Traveler Information Private Traveler Information Systems



### ATIS10 – IntelliDrive Traveler Information ODOT





#### ATMS01 - Network Surveillance City of Cleveland





### ATMS01 - Network Surveillance ODOT District 12



### ATMS01 - Network Surveillance ODOT District 3



#### ATMS01 - Network Surveillance Municipal Signal Control Systems





# ATMS06 - Traffic Information Dissemination ODOT District 12 (2 of 2)





# ATMS06 - Traffic Information Dissemination ODOT District 3 (2 of 2)





## ATMS11 - Emissions Monitoring and Management Ozone Action Day System



## ATMS16 - Parking Facility Management City of Cleveland



#### ATMS16 - Parking Facility Management Hopkins International Airport



#### ATMS20 - Drawbridge Management Lift Bridge Information System



# EM06 - Wide Area Alerts City of Cleveland / Cuyahoga County EOC (1 of 3)



#### EM06 - Wide Area Alerts County EOCs (1 of 2)



### EM06 - Wide Area Alerts Statewide Amber/Silver Alert



### EM06 - Wide Area Alerts Greater Cleveland Amber/Silver Alert



### EM10 - Disaster Traveler Information EOCs



## **MC06 - Winter Maintenance Ohio Turnpike Commission**



#### MC08 - Workzone Management Cuyahoga County Engineers Office (2 of 2)



## MC08 - Workzone Management ODOT Portable Freeway Management System



## MC08 - Workzone Management Municipal / County Maintenance Garages (2 of 2)