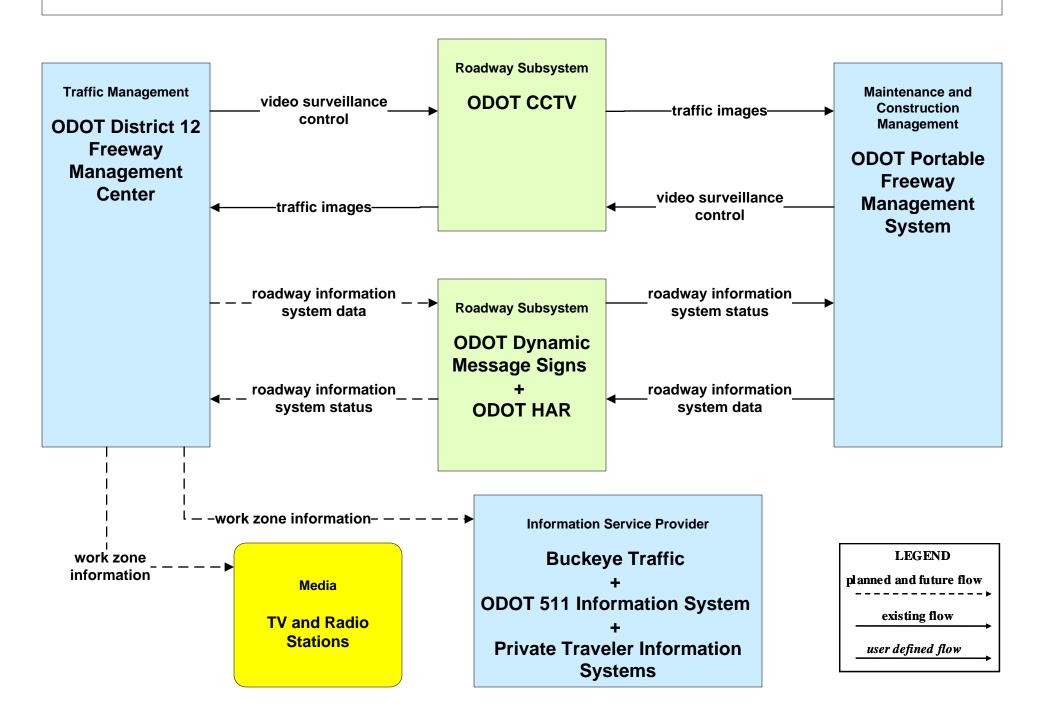

## ATMS11 - Emissions Monitoring and Management Ozone Action Day System



## ATMS16 - Parking Facility Management City of Cleveland



#### ATMS16 - Parking Facility Management Hopkins International Airport



#### ATMS20 - Drawbridge Management Lift Bridge Information System



# EM06 - Wide Area Alerts City of Cleveland / Cuyahoga County EOC (1 of 3)



#### EM06 - Wide Area Alerts County EOCs (1 of 2)



### EM06 - Wide Area Alerts Statewide Amber/Silver Alert



### EM06 - Wide Area Alerts Greater Cleveland Amber/Silver Alert



### EM10 - Disaster Traveler Information EOCs



## **MC06 - Winter Maintenance Ohio Turnpike Commission**



#### MC08 - Workzone Management Cuyahoga County Engineers Office (2 of 2)



## MC08 - Workzone Management ODOT Portable Freeway Management System



## MC08 - Workzone Management Municipal / County Maintenance Garages (2 of 2)