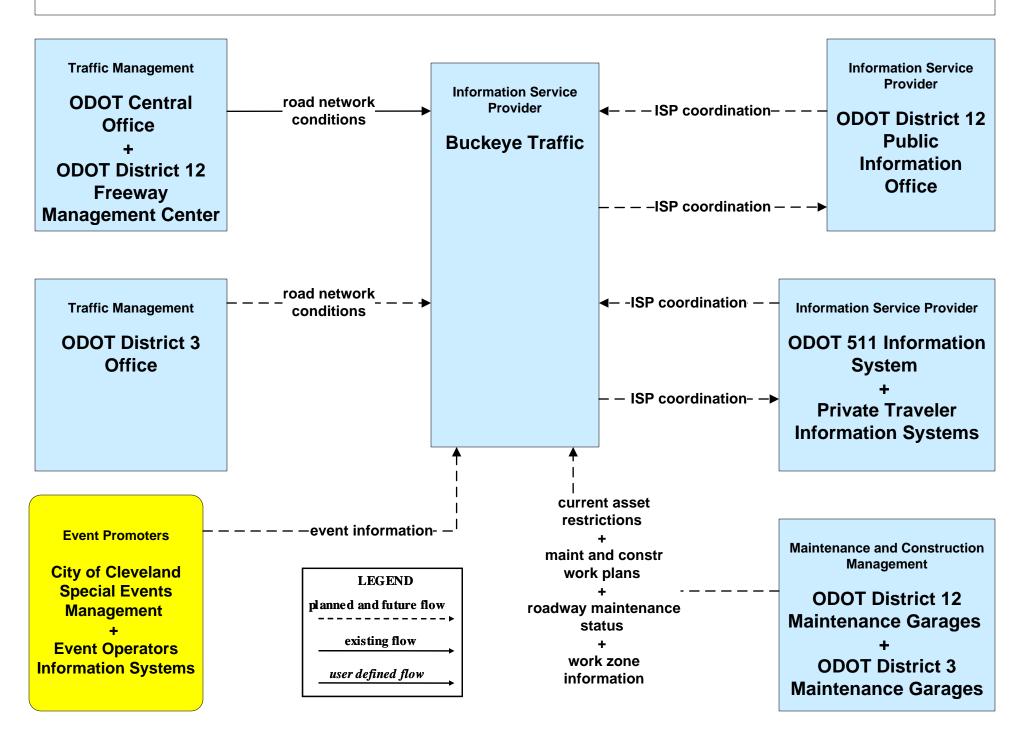

### APTS03 - Demand Response Transit Operations GCRTA



## **APTS08 - Transit Traveler Information Local Transit Traveler Information Systems**





## ATIS01 - Broadcast Traveler Information Buckeye Traffic (1 of 2)



#### ATIS02 - Interactive Traveler Information Private Traveler Information Systems



### ATIS10 – IntelliDrive Traveler Information ODOT





#### ATMS01 - Network Surveillance City of Cleveland





### ATMS01 - Network Surveillance ODOT District 12



### ATMS01 - Network Surveillance ODOT District 3



#### ATMS01 - Network Surveillance Municipal Signal Control Systems





# ATMS06 - Traffic Information Dissemination ODOT District 12 (2 of 2)





# ATMS06 - Traffic Information Dissemination ODOT District 3 (2 of 2)





## ATMS11 - Emissions Monitoring and Management Ozone Action Day System



## ATMS16 - Parking Facility Management City of Cleveland



#### ATMS16 - Parking Facility Management Hopkins International Airport



#### ATMS20 - Drawbridge Management Lift Bridge Inform