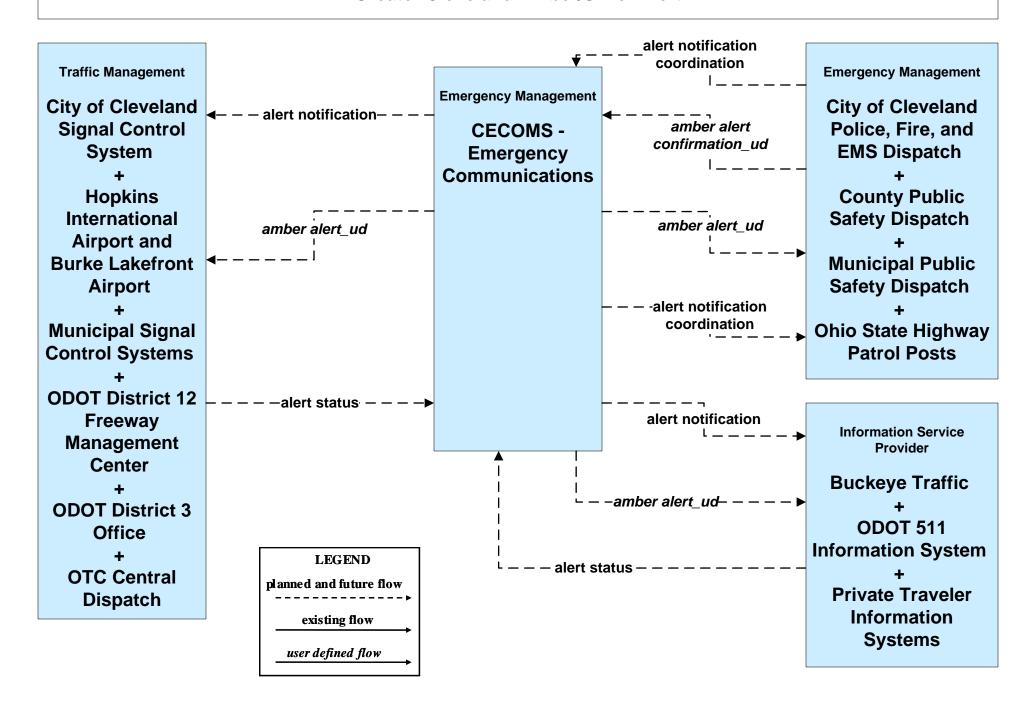

twork Surveillance ODOT District 3



#### ATMS01 - Network Surveillance Municipal Signal Control Systems





# ATMS06 - Traffic Information Dissemination ODOT District 12 (2 of 2)





# ATMS06 - Traffic Information Dissemination ODOT District 3 (2 of 2)





## ATMS11 - Emissions Monitoring and Management Ozone Action Day System



## ATMS16 - Parking Facility Management City of Cleveland



#### ATMS16 - Parking Facility Management Hopkins International Airport



#### ATMS20 - Drawbridge Management Lift Bridge Information System



# EM06 - Wide Area Alerts City of Cleveland / Cuyahoga County EOC (1 of 3)



#### EM06 - Wide Area Alerts County EOCs (1 of 2)



### EM06 - Wide Area Alerts Statewide Amber/Silver Alert



### EM06 - Wide Area Alerts Greater Cleveland Amber/Silver Alert



### EM10 - Disaster Traveler Information EOCs



## **MC06 - Winter Maintenance Ohio Turnpike Commission**



#### MC08 - Workzone Management Cuyahoga County Engineers Office (2 of 2)



## MC08 - Workzone Management ODOT Portable Freeway Management System



## MC08 - Workzone Management Municipal / County Maintenance Garages (2 of 2)