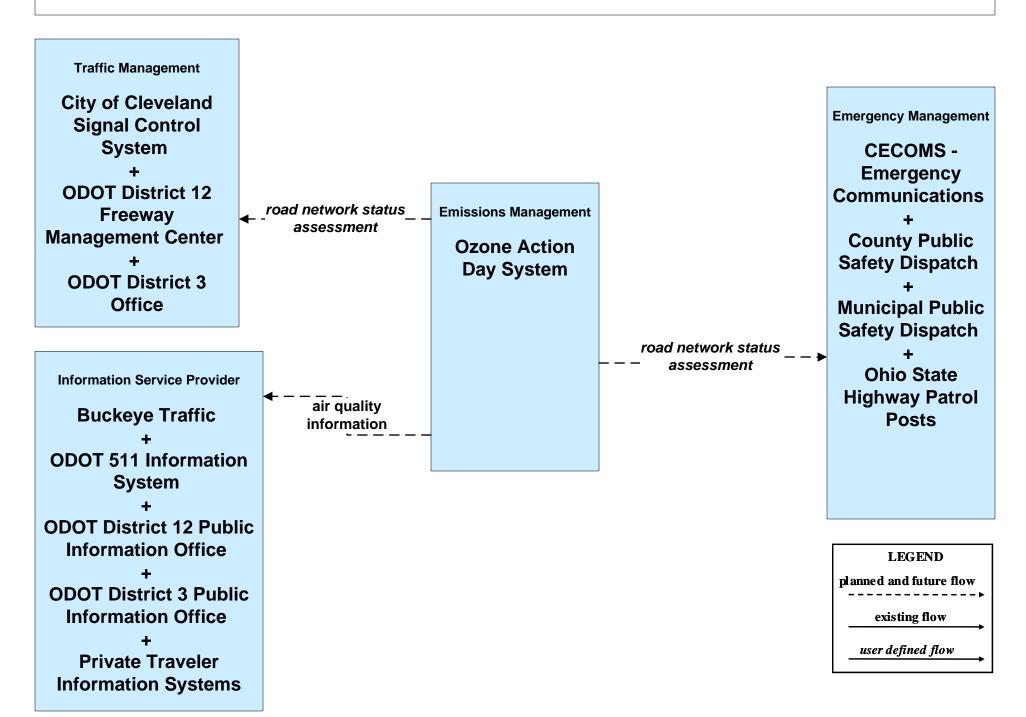

e Transit Operations GCRTA



## **APTS08 - Transit Traveler Information Local Transit Traveler Information Systems**





## ATIS01 - Broadcast Traveler Information Buckeye Traffic (1 of 2)



#### ATIS02 - Interactive Traveler Information Private Traveler Information Systems



### ATIS10 – IntelliDrive Traveler Information ODOT





#### ATMS01 - Network Surveillance City of Cleveland





### ATMS01 - Network Surveillance ODOT District 12



### ATMS01 - Network Surveillance ODOT District 3



#### ATMS01 - Network Surveillance Municipal Signal Control Systems





# ATMS06 - Traffic Information Dissemination ODOT District 12 (2 of 2)





# ATMS06 - Traffic Information Dissemination ODOT District 3 (2 of 2)





## ATMS11 - Emissions Monitoring and Management Ozone Action Day System



## ATMS16 - Parking Facility Management City of Cleveland



#### ATMS16 - Parking Facility Management Hopkins International Airport



#### ATMS20 - Drawbridge Management Lift Bridge Information System



# EM06 - Wide Area Alerts City of Cleveland / Cuyahoga County EOC (1 of 3)



#### EM06 - Wide Area Alerts County EOCs (1 of 2)



### EM06 - Wide Area Alerts Statewide Amber/Silver Alert



### EM06 - Wide Area Alerts Greater Cleveland Amber/Silver Alert



### EM10 - Disaster Traveler Information EOCs



## **MC06 - Winter Maintenance Ohio Turnpike Commission**



#### MC08 - Workzone Management Cuyahoga County Engineers Office (2 of 2)



## MC08 - Workzone Management ODOT Portable Freeway Management System



## MC08 - Workzone Management Municipal / County Maintenance Garages (2 o