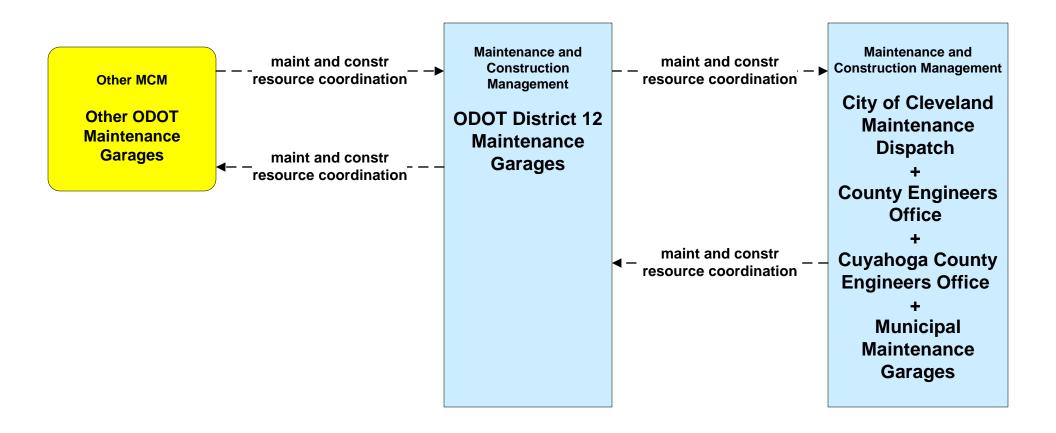

### MC10 - Maintenance and Construction Activity Coordination ODOT District 12 Maintenance Garages