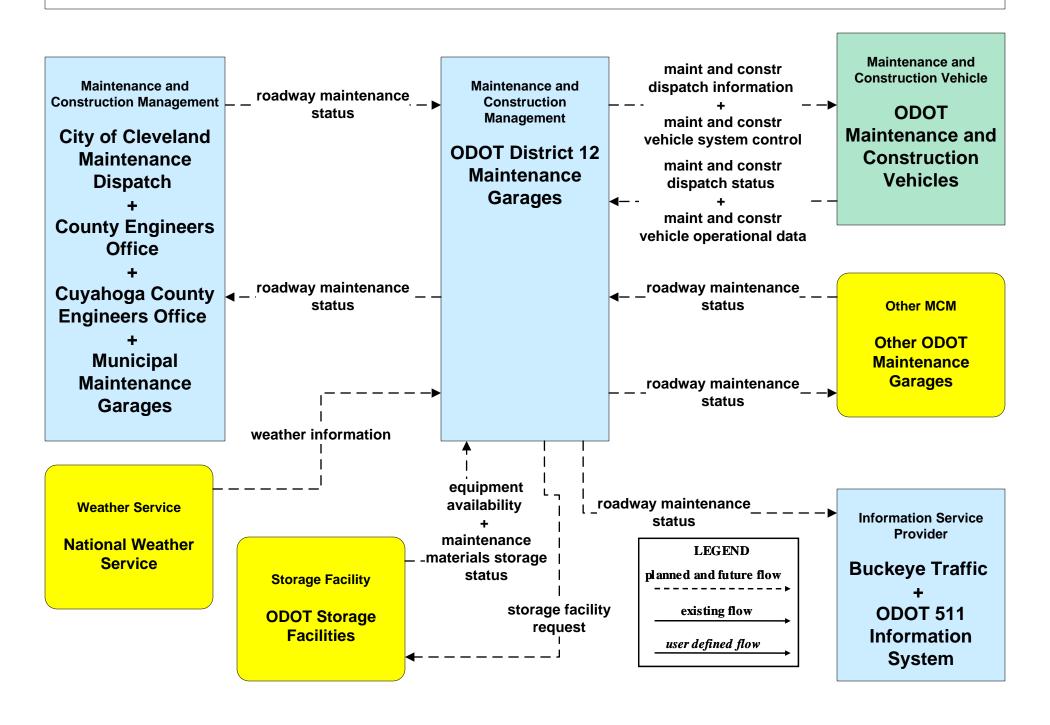

### MC10 - Maintenance and Construction Activity Coordination ODOT District 12 Maintenance Garages