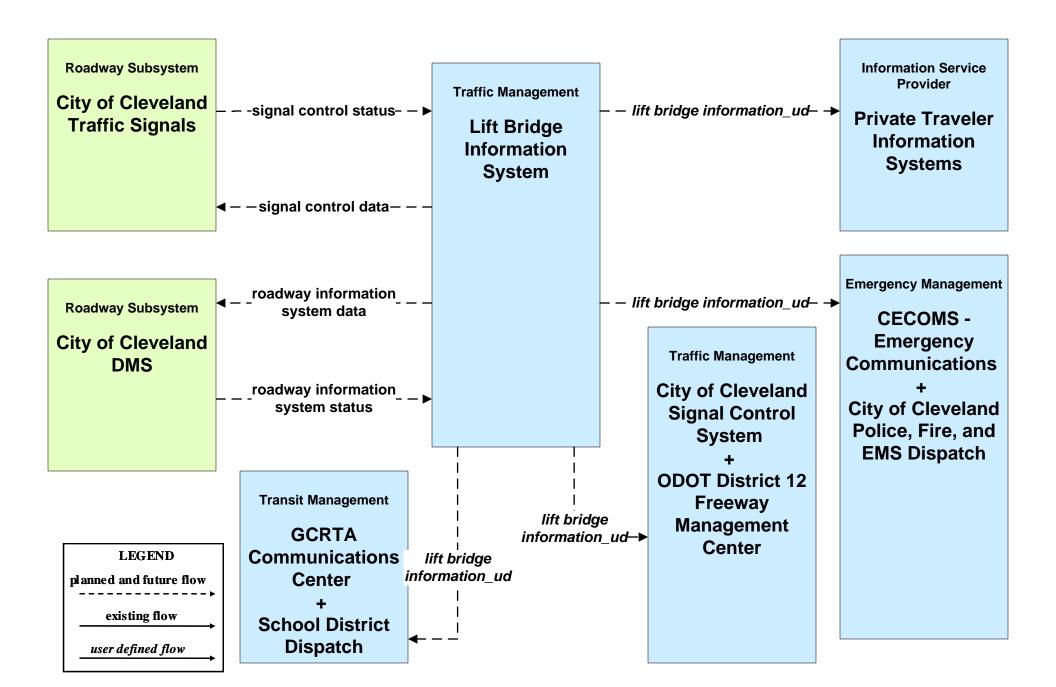

ent Promoter Interfaces – City of Cleveland





#### ATMS08 - Incident Management Event Promoter Interfaces – Municipalities and Counties





# ATMS11 - Emissions Monitoring and Management Ozone Action Day System



# ATMS13 - Standard Railroad Crossing City of Cleveland / ODOT / Municipal



## ATMS14 - Advanced Railroad Grade Crossing ODOT





# ATMS15 - Railroad Operations Coordination TMCs to Rail Operations Center





# ATMS16 - Parking Facility Management City of Cleveland



#### ATMS16 - Parking Facility Management Hopkins International Airport



# ATMS17 - Regional Parking Management City of Cleveland





## ATMS19 - Speed Monitoring ODOT



LEGEND

planned and future flow

existing flow

user defined flow

#### ATMS20 - Drawbridge Management Lift Bridge Information System



## ATMS-EX2 – Animal Detection System ODOT





### EM04 - Roadway Service Patrols ODOT Road Crewzers





### EM05 - Transportation Infrastructure Protection Ohio EOC





# EM06 - Wide Area Alerts City of Cleveland / Cuyahoga County EOC (1 of 3)



# EM06 - Wide Area Alerts City of Cleveland / Cuyahoga County EOC (2 of 3)



#### EM06 - Wide Area Alerts County EOCs (1 of 2)



EM06 - Wide Area Alerts County EOCs (2 of 2)



### EM06 - Wide Area Alerts Statewide Amber/Silver Alert



### EM06 - Wide Area Alerts Greater Cleveland Amber/Silver Alert



# EM07 - Early Warning System City of Cleveland / Cuyahoga County EOC



# EM07 - Early Warning System County EOCs (2 of 2)



## EM08 - Disaster Response and Recovery City of Cleveland EOC / Cuyahoga County EOC (1 of 2)



## EM08 - Disast