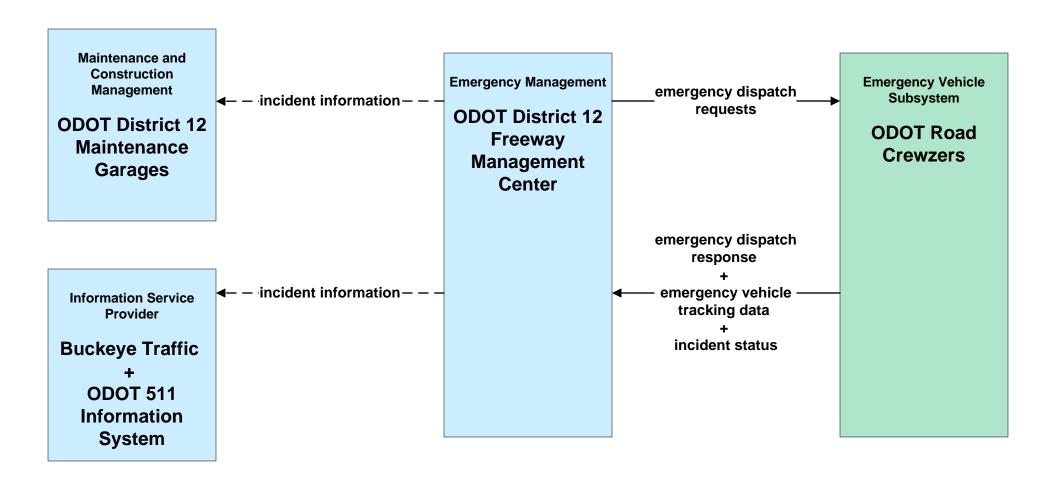

ces – Municipalities and Counties





# ATMS11 - Emissions Monitoring and Management Ozone Action Day System



# ATMS13 - Standard Railroad Crossing City of Cleveland / ODOT / Municipal



## ATMS14 - Advanced Railroad Grade Crossing ODOT





# ATMS15 - Railroad Operations Coordination TMCs to Rail Operations Center





# ATMS16 - Parking Facility Management City of Cleveland



#### ATMS16 - Parking Facility Management Hopkins International Airport



# ATMS17 - Regional Parking Management City of Cleveland





## ATMS19 - Speed Monitoring ODOT



LEGEND

planned and future flow

existing flow

user defined flow

#### ATMS20 - Drawbridge Management Lift Bridge Information System



## ATMS-EX2 – Animal Detection System ODOT





### EM04 - Roadway Service Patrols ODOT Road Crewzers





### EM05 - Transportation Infrastructure Protection Ohio EOC





# EM06 - Wide Area Alerts City of Cleveland / Cuyahoga County EOC (1 of 3)



# EM06 - Wide Area Alerts City of Cleveland / Cuyahoga County EOC (2 of 3)



#### EM06 - Wide Area Alerts County EOCs (1 of 2)



EM06 - Wide Area Alerts County EOCs (2 of 2)



### EM06 - Wide Area Alerts Statewide Amber/Silver Alert



### EM06 - Wide Area Alerts Greater Cleveland Amber/Silver Alert



# EM07 - Early Warning System City of Cleveland / Cuyahoga County EOC



# EM07 - Early Warning System County EOCs (2 of 2)



## EM08 - Disaster Response and Recovery City of Cleveland EOC / Cuyahoga County EOC (1 of 2)



## EM08 - Disaster Response and Recovery City of Cleveland EOC / Cuyahoga County EOC (2 of 2)





# EM08 - Disaster Resp