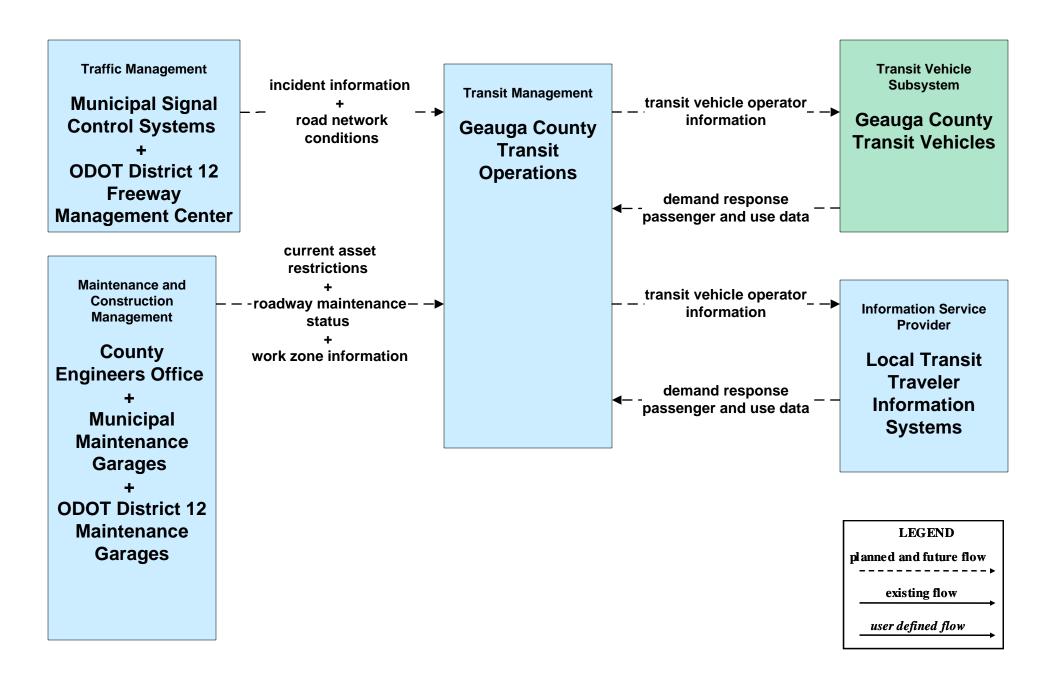

# AD1 - ITS Data Mart ODOT Traffic Data Archive System





# AD1 - ITS Data Mart Cuyahoga County Traffic Count Data Archive





# AD2 - ITS Data Warehouse NOACA Regional Transportation Data Archive



#### APTS02 - Transit Fixed-Route Operations GCRTA



#### APTS02 - Transit Fixed-Route Operations Laketran



# **APTS02 - Transit Fixed-Route Operations Lorain County Transit**



# APTS02 - Transit Fixed-Route Operations Medina County Transit



#### APTS02 - Transit Fixed-Route Operations School Districts



#### APTS03 - Demand Response Transit Operations GCRTA



# APTS03 - Demand Response Transit Operations Geauga County Transit



#### APTS03 - Demand Response Transit Operations Laketran



# **APTS03 - Demand Response Transit Operations Medina County Transit**



# ATIS01 - Broadcast Traveler Information Buckeye Traffic (1 of 2)



# ATIS01 - Broadcast Traveler Information Buckeye Traffic (2 of 2)





#### ATIS02 - Interactive Traveler Information Private Traveler Information Systems



### ATIS09 – In-Vehicle Signing ODOT





### ATIS10 – IntelliDrive Traveler Information ODOT





#### ATMS01 - Network Surveillance City of Cleveland





#### ATMS01 - Network Surveillance ODOT District 12



#### ATMS01 - Network Surveillance ODOT District 3



## ATMS02 - Probe Surveillance ODOT Probe System





### ATMS03 - Surface Street Control ODOT District 12





## ATMS03 - Surface Street Control ODOT District 3