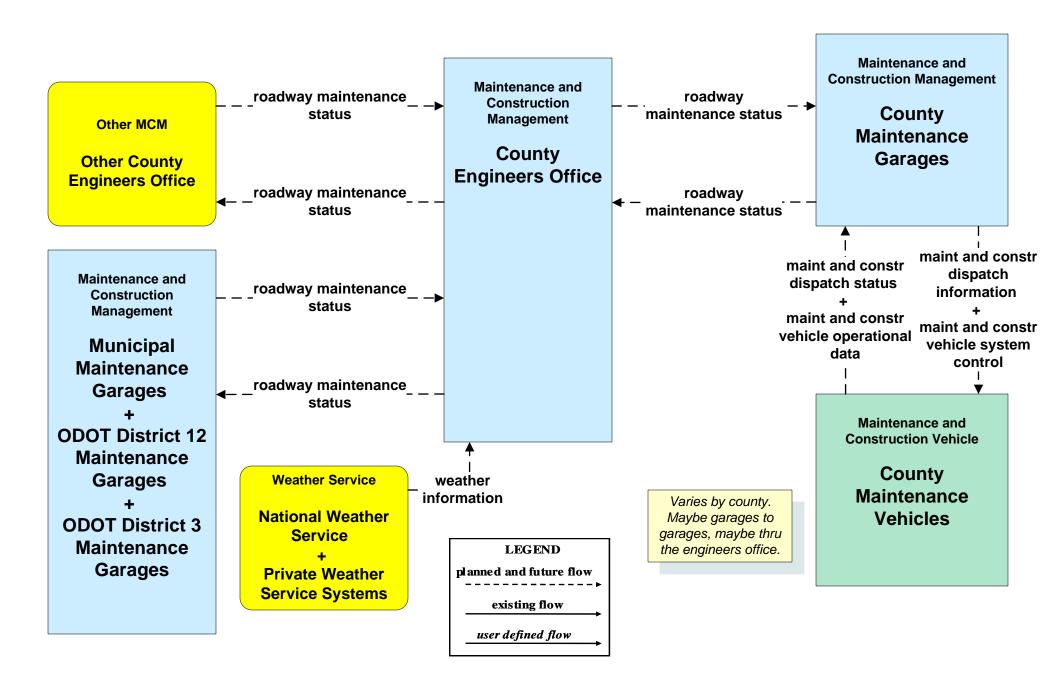

Processing and Distribution ODOT District 12 (1 of 2)



# MC04 - Weather Information Processing and Distribution ODOT District 12 (2 of 2)



# MC04 - Weather Information Processing and Distribution ODOT District 3



# MC05 - Roadway Automated Treatment ODOT





### MC06 - Winter Maintenance City of Cleveland Maintenance Dispatch (1 of 2)



### MC06 - Winter Maintenance Cuyahoga County Maintenance Garages (1 of 2)



# MC06 - Winter Maintenance ODOT District 12 Maintenance Garages (1 of 2)



## MC06 - Winter Maintenance ODOT District 12 Maintenance Garages (2 of 2)



# MC06 - Winter Maintenance ODOT District 3 Maintenance Garages (1 of 2)



### MC06 - Winter Maintenance ODOT District 3 Maintenance Garages (2 of 2)





### MC06 - Winter Maintenance County Engineers Office (1 of 2)



### MC06 - Winter Maintenance County Engineers Office (2 of 2)



### MC06 - Winter Maintenance Municipal Maintenance Garages (1 of 2)



### MC06 - Winter Maintenance Municipal Maintenance Garages (2 of 2)



# **MC06 - Winter Maintenance Ohio Turnpike Commission**



### MC07 - Roadway Maintenance and Construction ODOT District 12 Maintenance Garages



## MC07 - Roadway Maintenance and Construction ODOT District 3 Maintenance Garages



### MC08 - Workzone Management City of Cleveland Maintenance Dispatch



## MC08 - Workzone Management Cuyahoga County Engineers Office (1 of 2)



existing flow

user defined flow

## MC08 - Workzone Management Cuyahoga County Engineers Office (2 of 2)



# MC08 - Workzone Management ODOT District 12 (1 of 2)



# MC08 - Workzone Management ODOT Distr