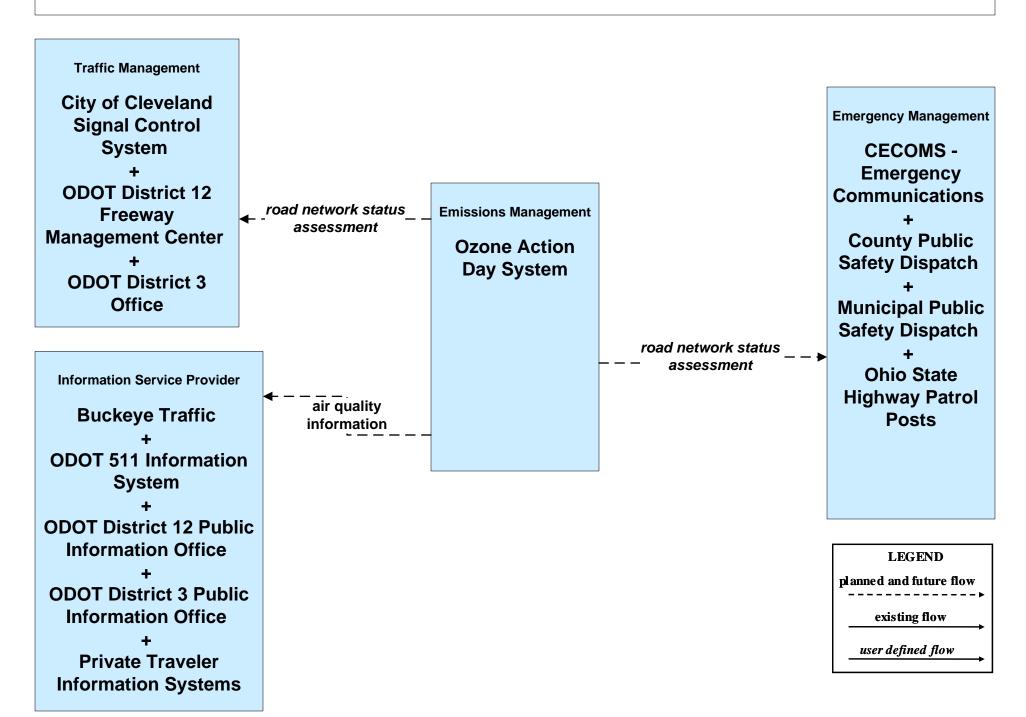

# ATMS08 - Incident Management ODOT District 3 (EM to TM)





## ATMS08 - Incident Management ODOT Districts 3 and 12 (TM to MCM)





# ATMS08 - Incident Management City of Cleveland and Cuyahoga County (MCM to MCM)



# ATMS08 - Incident Management ODOT District 12 Maintenance Garages (MCM to MCM)





# ATMS08 - Incident Management ODOT District 3 Maintenance Garages (MCM to MCM)





# ATMS08 - Incident Management County Engineers Office (MCM to MCM)





# ATMS08 - Incident Management Municipal Maintenance Garages (MCM to MCM)





#### ATMS08 - Incident Management Event Promoter Interfaces – City of Cleveland





#### ATMS08 - Incident Management Event Promoter Interfaces – Municipalities and Counties





# ATMS11 - Emissions Monitoring and Management Ozone Action Day System



# ATMS13 - Standard Railroad Crossing City of Cleveland / ODOT / Municipal



## ATMS14 - Advanced Railroad Grade Crossing ODOT





# ATMS15 - Railroad Operations Coordination TMCs to Rail Operations Center





# ATMS16 - Parking Facility Management City of Cleveland



#### ATMS16 - Parking Facility Management Hopkins International Airport



# ATMS17 - Regional Parking Management City of Cleveland





## ATMS19 - Speed Monitoring ODOT



LEGEND

planned and future flow

existing flow

user defined flow

#### ATMS20 - Drawbridge Management Lift Bridge Information System



## ATMS-EX2 – Animal Detection System ODOT





### EM04 - Roadway Service Patrols ODOT Road Crewzers





### EM05 - Transportation Infrastructure Protection Ohio EOC





# EM06 - Wide Area Alerts City of Clevela