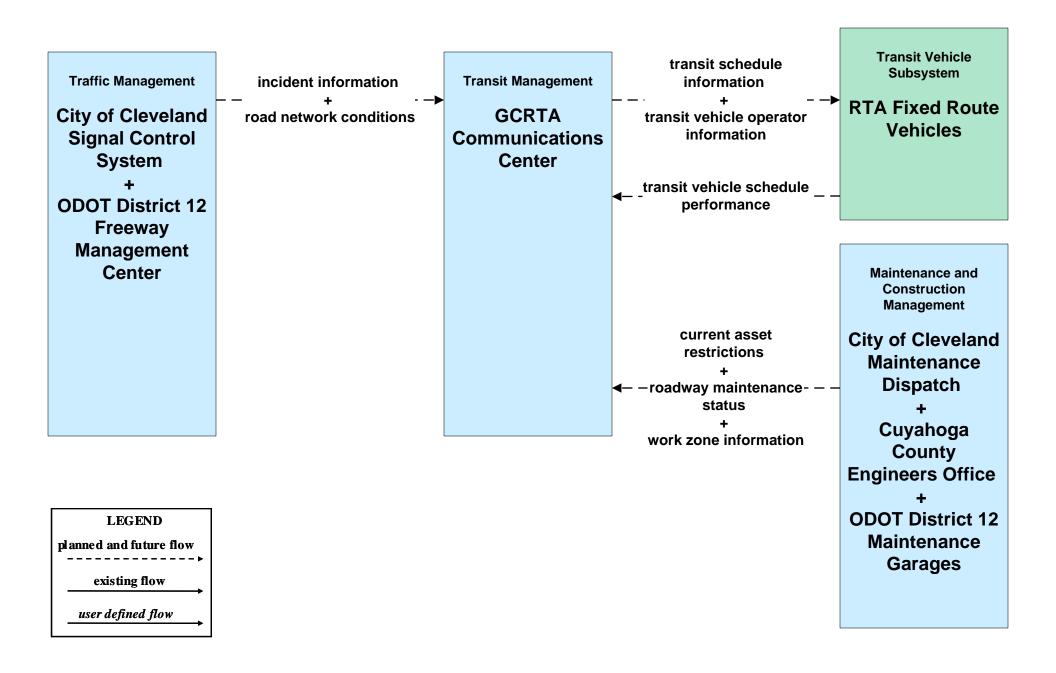

# AD1 - ITS Data Mart ODOT Traffic Data Archive System





# AD1 - ITS Data Mart Cuyahoga County Traffic Count Data Archive





# AD2 - ITS Data Warehouse NOACA Regional Transportation Data Archive



#### APTS02 - Transit Fixed-Route Operations GCRTA



#### APTS02 - Transit Fixed-Route Operations Laketran



# **APTS02 - Transit Fixed-Route Operations Lorain County Transit**



# APTS02 - Transit Fixed-Route Operations Medina County Transit



#### APTS02 - Transit Fixed-Route Operations School Districts



#### APTS03 - Demand Response Transit Operations GCRTA



# APTS03 - Demand Response Transit Operations Geauga County Transit



#### APTS03 - Demand Response Transit Operations Laketran



# **APTS03 - Demand Response Transit Operations Medina County Transit**



# ATIS01 - Broadcast Traveler Information Buckeye Traffic (1 of 2)



# ATIS01 - Broadcast Traveler Information Buckeye Traffic (2 of 2)





#### ATIS02 - Interactive Traveler Information Private Traveler Information Systems



### ATIS09 – In-Vehicle Signing ODOT





##