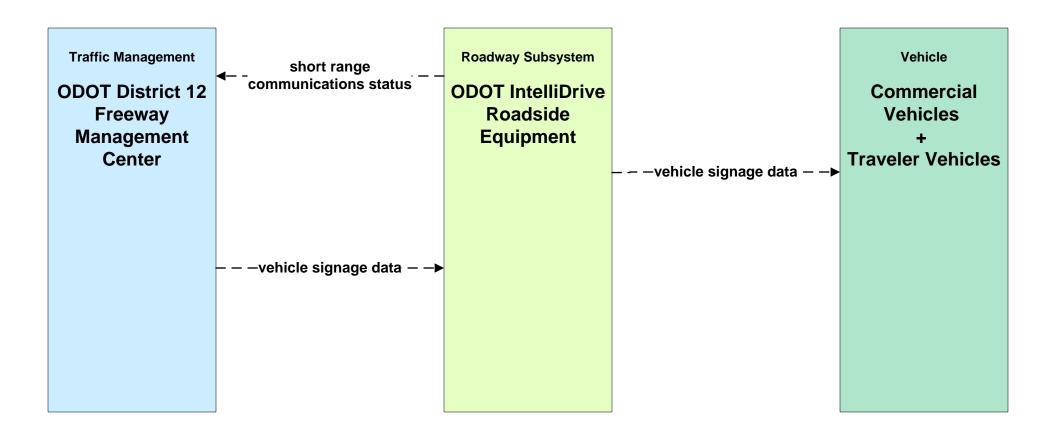

CRTA



#### APTS02 - Transit Fixed-Route Operations Laketran



# **APTS02 - Transit Fixed-Route Operations Lorain County Transit**



# APTS02 - Transit Fixed-Route Operations Medina County Transit



#### APTS02 - Transit Fixed-Route Operations School Districts



#### APTS03 - Demand Response Transit Operations GCRTA



# APTS03 - Demand Response Transit Operations Geauga County Transit



#### APTS03 - Demand Response Transit Operations Laketran



# **APTS03 - Demand Response Transit Operations Medina County Transit**



# ATIS01 - Broadcast Traveler Information Buckeye Traffic (1 of 2)



# ATIS01 - Broadcast Traveler Information Buckeye Traffic (2 of 2)





#### ATIS02 - Interactive Traveler Information Private Traveler Information Systems



### ATIS09 – In-Vehicle Signing ODOT





### ATIS10 – IntelliDrive Traveler Information ODOT





#### ATMS01 - Network Surveillance City of Cleveland





#### ATMS01 - Network Surveillance ODOT District 12



#### ATMS01 - Network Surveillance ODOT District 3



## ATMS02 - Probe Surveillance ODOT Probe System





### ATMS03 - Surface Street Control ODOT District 12





## ATMS03 - Surface Street Control ODOT District 3





#### ATMS04 - Freeway Control ODOT District 12





### ATMS04 - Freeway Control ODOT District 3





# ATMS06 - Traffic Information Dissemination ODOT District 12 (1 of 2)



# ATMS06 - Traffic Information Dissemination ODOT District 12 (2 of 2)





# ATMS06 - Traffic Information Dissemination ODOT District 3 (1 of 2)



# ATMS06 - Traffic Information Dissemination ODOT District 3 (2 of 2)





# AT