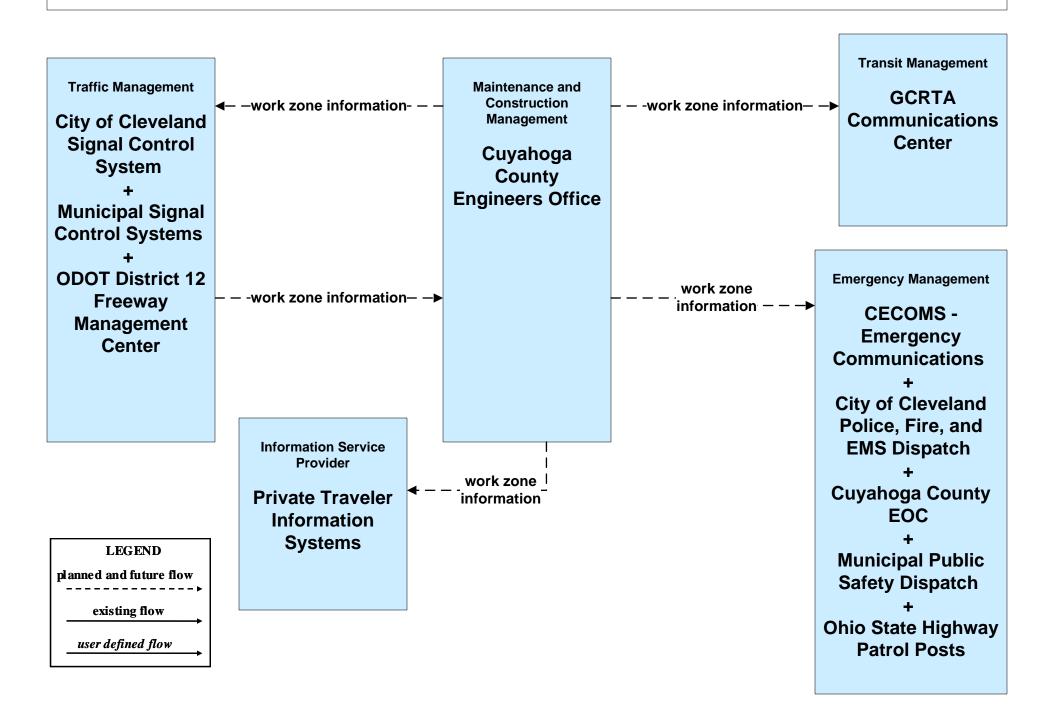

# MC08 - Workzone Management ODOT District 12 (1 of 2)

# MC08 - Workzone Management ODOT District 12 (2 of 2)