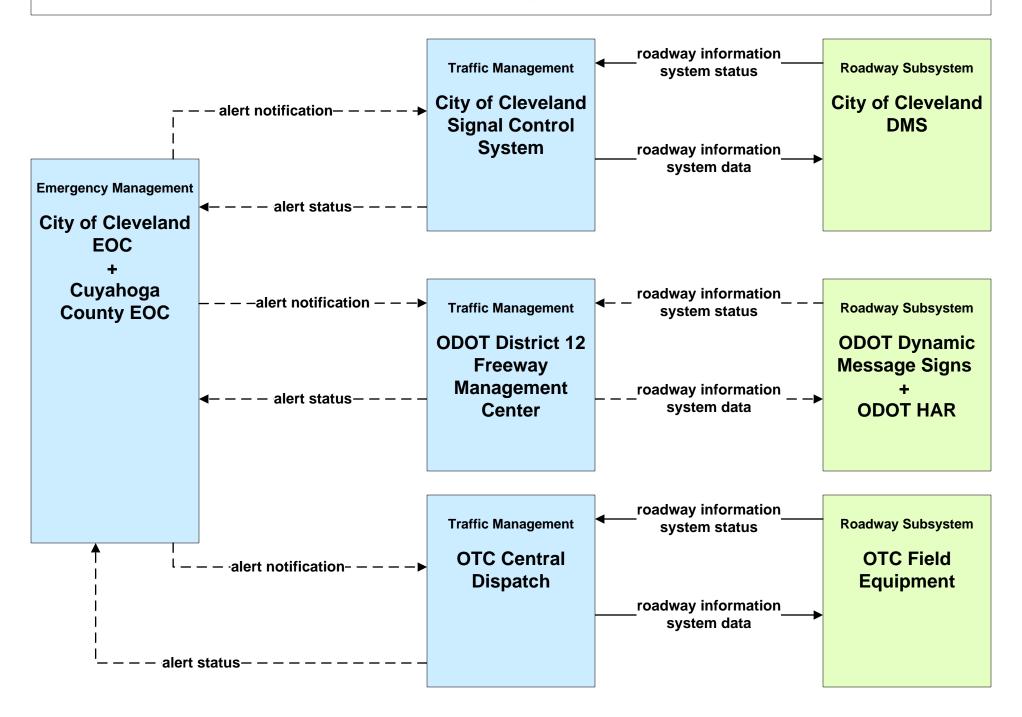

de Crossing ODOT





# ATMS15 - Railroad Operations Coordination TMCs to Rail Operations Center





# ATMS16 - Parking Facility Management City of Cleveland



#### ATMS16 - Parking Facility Management Hopkins International Airport



# ATMS17 - Regional Parking Management City of Cleveland





## ATMS19 - Speed Monitoring ODOT



LEGEND

planned and future flow

existing flow

user defined flow

#### ATMS20 - Drawbridge Management Lift Bridge Information System



## ATMS-EX2 – Animal Detection System ODOT





### EM04 - Roadway Service Patrols ODOT Road Crewzers





### EM05 - Transportation Infrastructure Protection Ohio EOC





# EM06 - Wide Area Alerts City of Cleveland / Cuyahoga County EOC (1 of 3)



# EM06 - Wide Area Alerts City of Cleveland / Cuyahoga County EOC (2 of 3)



#### EM06 - Wide Area Alerts County EOCs (1 of 2)



EM06 - Wide Area Alerts County EOCs (2 of 2)



### EM06 - Wide Area Alerts Statewide Amber/Silver Alert



### EM06 - Wide Area Alerts Greater Cleveland Amber/Silver Alert



# EM07 - Early Warning System City of Cleveland / Cuyahoga County EOC



# EM07 - Early Warning System County EOCs (2 of 2)



## EM08 - Disaster Response and Recovery City of Cleveland EOC / Cuyahoga County EOC (1 of 2)



## EM08 - Disaster Response and Recovery City of Cleveland EOC / Cuyahoga County EOC (2 of 2)





# EM08 - Disaster Response and Recovery County EOCs (1 of 2)



## EM08 - Disaster Response and Recovery County EOCs (2 of 2)



#### EM09 - Evacuation and Reentry Management City of Cleveland EOC / Cuyahoga County EOC (2 of 2)





# EM09 - Evac