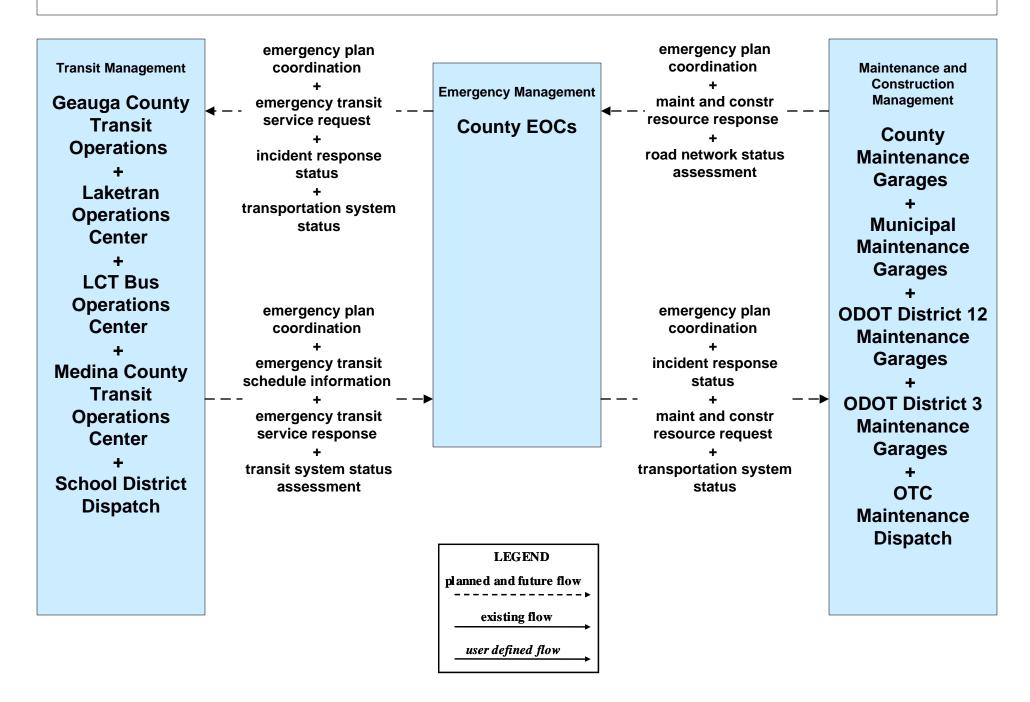

leveland / Cuyahoga County EOC (1 of 3)



# EM06 - Wide Area Alerts City of Cleveland / Cuyahoga County EOC (2 of 3)



#### EM06 - Wide Area Alerts County EOCs (1 of 2)



EM06 - Wide Area Alerts County EOCs (2 of 2)



### EM06 - Wide Area Alerts Statewide Amber/Silver Alert



### EM06 - Wide Area Alerts Greater Cleveland Amber/Silver Alert



# EM07 - Early Warning System City of Cleveland / Cuyahoga County EOC



# EM07 - Early Warning System County EOCs (2 of 2)



## EM08 - Disaster Response and Recovery City of Cleveland EOC / Cuyahoga County EOC (1 of 2)



## EM08 - Disaster Response and Recovery City of Cleveland EOC / Cuyahoga County EOC (2 of 2)





# EM08 - Disaster Response and Recovery County EOCs (1 of 2)



## EM08 - Disaster Response and Recovery County EOCs (2 of 2)



#### EM09 - Evacuation and Reentry Management City of Cleveland EOC / Cuyahoga County EOC (2 of 2)





# EM09 - Evacuation and Reentry Management County EOCs (2 of 2)





### EM10 - Disaster Traveler Information EOCs



# MC01 - Maintenance and Construction Vehicle Tracking ODOT Maintenance Garages





# MC02 - Maintenance and Construction Vehicle Maintenance ODOT District 12 Maintenance Garages





### MC02 - Maintenance and Construction Vehicle Maintenance ODOT District 3 Maintenance Garages





# MC03 - Road Weather Data Collection ODOT District 12



# MC03 - Road Weather Data Collection ODOT District 3



# MC04 - Weather Information Processing and Distribution ODOT District 12 (1 of 2)



# MC04 - Weather Information Processing and Distribution ODOT District 12 (2 of 2)



# M