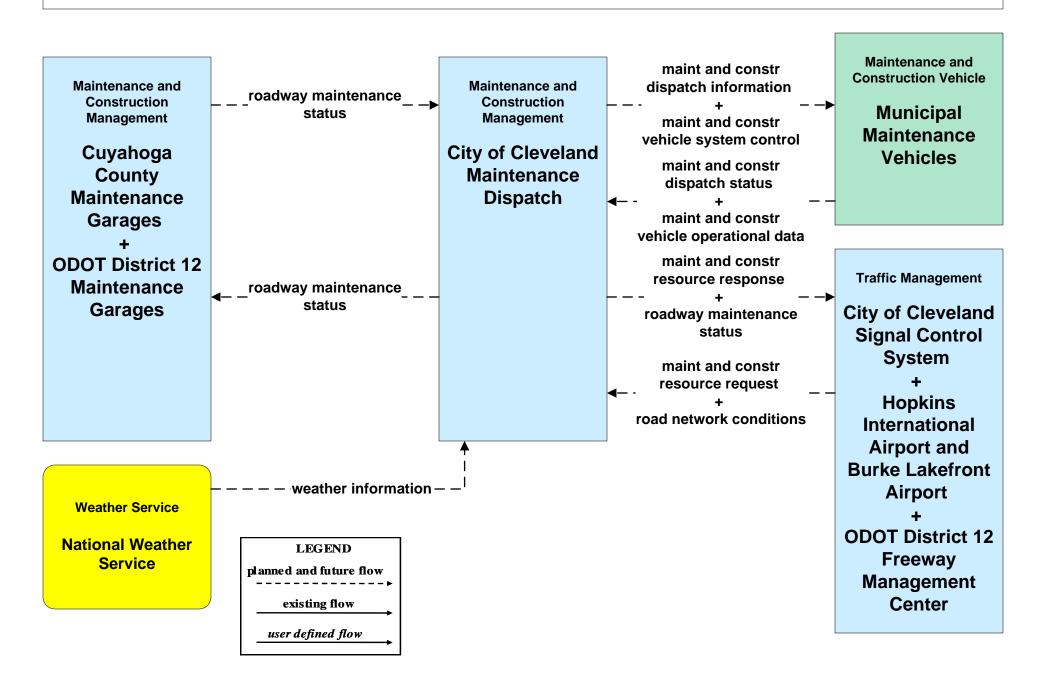

eler Information EOCs



# MC01 - Maintenance and Construction Vehicle Tracking ODOT Maintenance Garages





# MC02 - Maintenance and Construction Vehicle Maintenance ODOT District 12 Maintenance Garages





### MC02 - Maintenance and Construction Vehicle Maintenance ODOT District 3 Maintenance Garages





# MC03 - Road Weather Data Collection ODOT District 12



# MC03 - Road Weather Data Collection ODOT District 3



# MC04 - Weather Information Processing and Distribution ODOT District 12 (1 of 2)



# MC04 - Weather Information Processing and Distribution ODOT District 12 (2 of 2)



# MC04 - Weather Information Processing and Distribution ODOT District 3



# MC05 - Roadway Automated Treatment ODOT





### MC06 - Winter Maintenance City of Cleveland Maintenance Dispatch (1 of 2)



### MC06 - Winter Maintenance Cuyahoga County Maintenance Garages (1 of 2)



# MC06 - Winter Maintenance ODOT District 12 Maintenance Garages (1 of 2)



## MC06 - Winter Maintenance ODOT District 12 Maintenance Garages (2 of 2)



# MC06 - Winter Maintenance ODOT District 3 Maintenance Garages (1 of 2)



### MC06 - Winter Maintenance ODOT District 3 Maintenance Garages (2 of 2)





### MC06 - Winter Maintenance County Engineers Office (1 of 2)



### MC06 - Winter Maintenance County Engineers Office (2 of 2)



### MC06 - Winter Maintenance Municipal Maintenance Garages (1 of 2)



### MC06 - Winter Maintenance Municipal Maintenance Garages (2 of 2)



# **MC06 - Winter Maintenance Ohio Turnpike Commission**



### MC07 - Roadway Maintenance and Construction ODOT District 12 Maintena