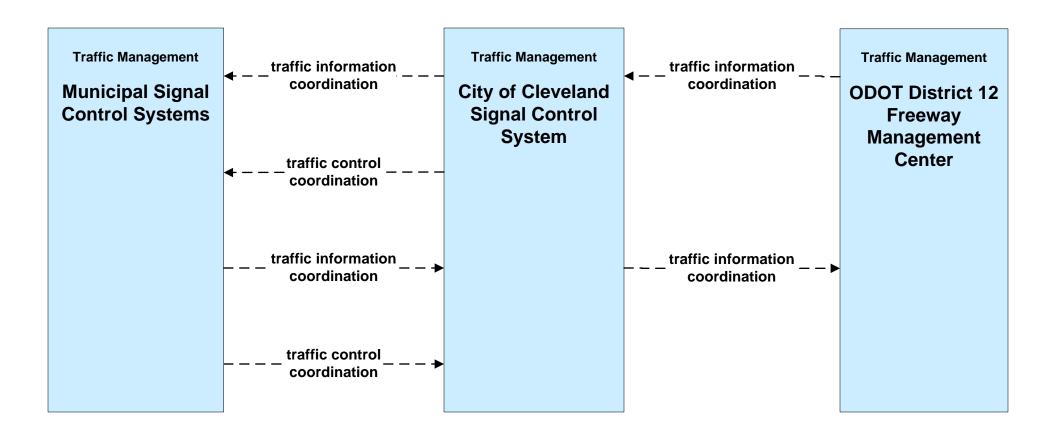

ODOT





#### ATMS01 - Network Surveillance City of Cleveland





#### ATMS01 - Network Surveillance ODOT District 12



#### ATMS01 - Network Surveillance ODOT District 3



## ATMS02 - Probe Surveillance ODOT Probe System





### ATMS03 - Surface Street Control ODOT District 12





## ATMS03 - Surface Street Control ODOT District 3





#### ATMS04 - Freeway Control ODOT District 12





### ATMS04 - Freeway Control ODOT District 3





# ATMS06 - Traffic Information Dissemination ODOT District 12 (1 of 2)



# ATMS06 - Traffic Information Dissemination ODOT District 12 (2 of 2)





# ATMS06 - Traffic Information Dissemination ODOT District 3 (1 of 2)



# ATMS06 - Traffic Information Dissemination ODOT District 3 (2 of 2)





# ATMS07 - Regional Traffic Control City of Cleveland





#### ATMS07 - Regional Traffic Control ODOT District 12



#### ATMS07 - Regional Traffic Control ODOT District 3





## ATMS07 - Regional Traffic Control Municipal Signal Control Systems





## ATMS08 - Incident Management ODOT District 12 (EM to TM)



# ATMS08 - Incident Management ODOT District 3 (EM to TM)





## ATMS08 - Incident Management ODOT Districts 3 and 12 (TM to MCM)





# ATMS08 - Incident Management City of Cleveland and Cuyahoga County (MCM to MCM)



# ATMS08 - Incident Management ODOT District 12 Maintenance Garages (MCM to MCM)





# ATMS08 - Incident Management ODOT District 3 Maintenance Garages (MCM to MCM)





# ATMS08 - Incident Management County Engineers Office (MCM to MCM)





# ATMS08 - Incident Management Municipal Maintenance Garages (MCM to MCM)