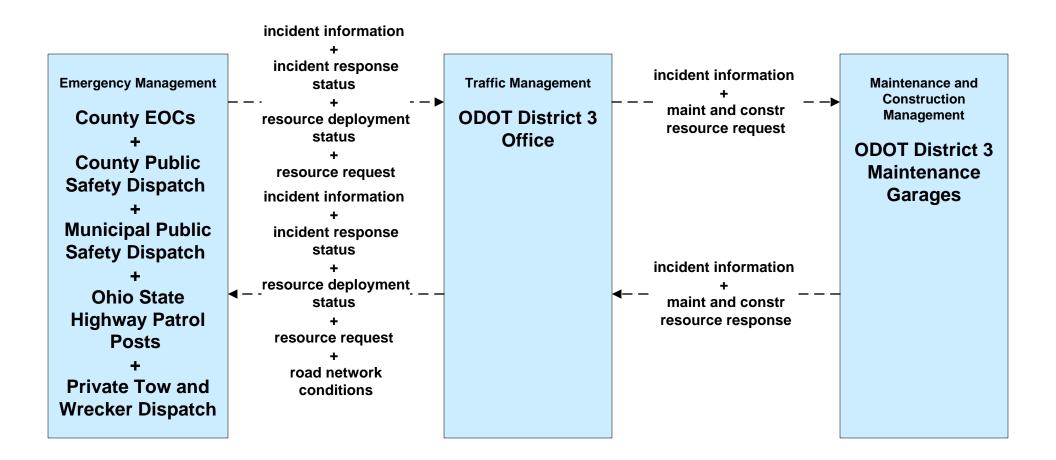

rol ODOT District 3





#### ATMS04 - Freeway Control ODOT District 12





### ATMS04 - Freeway Control ODOT District 3





# ATMS06 - Traffic Information Dissemination ODOT District 12 (1 of 2)



# ATMS06 - Traffic Information Dissemination ODOT District 12 (2 of 2)





# ATMS06 - Traffic Information Dissemination ODOT District 3 (1 of 2)



# ATMS06 - Traffic Information Dissemination ODOT District 3 (2 of 2)





# ATMS07 - Regional Traffic Control City of Cleveland





#### ATMS07 - Regional Traffic Control ODOT District 12



#### ATMS07 - Regional Traffic Control ODOT District 3





## ATMS07 - Regional Traffic Control Municipal Signal Control Systems





## ATMS08 - Incident Management ODOT District 12 (EM to TM)



# ATMS08 - Incident Management ODOT District 3 (EM to TM)





## ATMS08 - Incident Management ODOT Districts 3 and 12 (TM to MCM)





# ATMS08 - Incident Management City of Cleveland and Cuyahoga County (MCM to MCM)



# ATMS08 - Incident Management ODOT District 12 Maintenance Garages (MCM to MCM)





# ATMS08 - Incident Management ODOT District 3 Maintenance Garages (MCM to MCM)





# ATMS08 - Incident Management County Engineers Office (MCM to MCM)





# ATMS08 - Incident Management Municipal Maintenance Garages (MCM to MCM)





#### ATMS08 - Incident Management Event Promoter Interfaces – City of Cleveland





#### ATMS08 - Incident Management Event Promoter Interfaces – Municipalities and Counties





# ATMS11 - Emissions Monitoring and Management Ozone Action Day System



# ATMS13 - Standard Railroad Crossing City of Cleveland / ODO