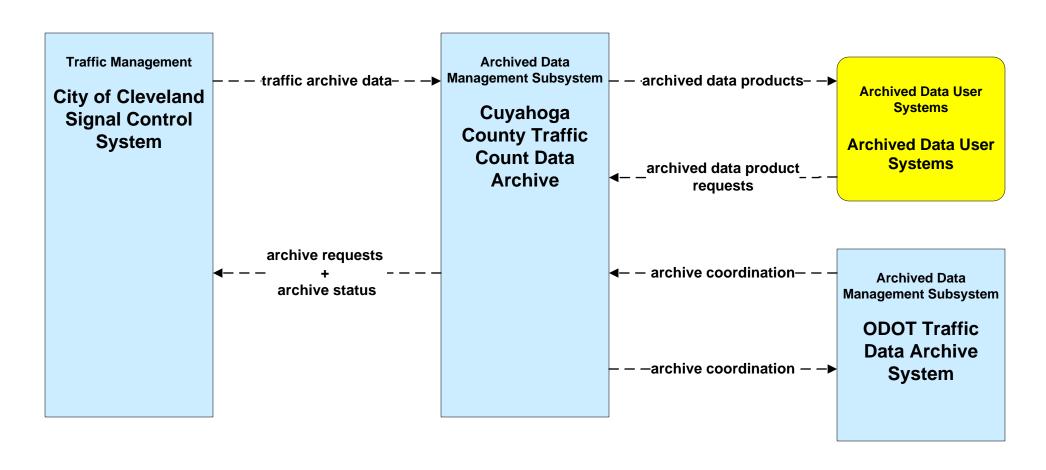

# AD1 - ITS Data Mart ODOT Traffic Data Archive System





# AD1 - ITS Data Mart Cuyahoga County Traffic Count Data Archive





# AD2 - ITS Data Warehouse NOACA Regional Transportation Data Archive



#### APTS02 - Transit Fixed-Route Operations GCRTA



#### APTS02 - Transit Fixed-Route Operations Laketran



# **APTS02 - Transit Fixed-Route Operations Lorain County Transit**



# APTS02 - Transit Fixed-Route Operations Medina County Transit



#### APTS02 - Transit Fixed-Route Operations School Districts



#### APTS03 - Demand Response Transit Operations GCRTA



# APTS03 - Demand Response Transit Operations Geauga County Transit



#### APTS03 - Demand Response Transit Operations Laketran



# **APTS03 - Demand Response Transit Operations Medina County Transit**



# ATIS01 - Broadcast Traveler Information Buckeye Traffic (1 of 2)



# ATIS01 - Broadcast Traveler Information Buckeye Traffic (2 of 2)





##