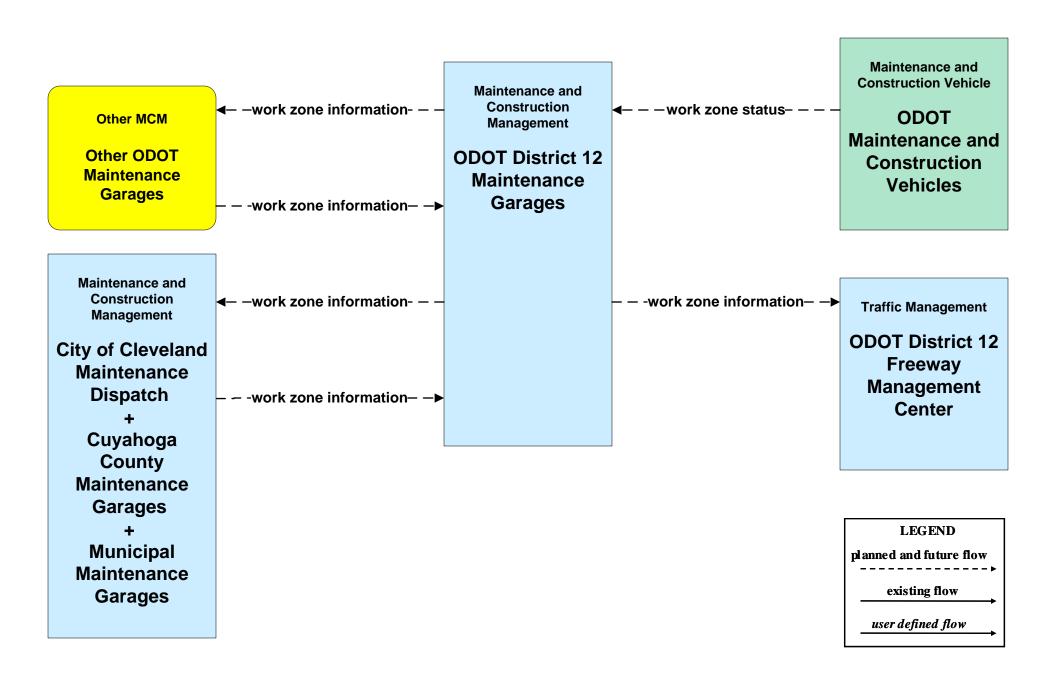

enance County Engineers Office (1 of 2)



### MC06 - Winter Maintenance County Engineers Office (2 of 2)



### MC06 - Winter Maintenance Municipal Maintenance Garages (1 of 2)



### MC06 - Winter Maintenance Municipal Maintenance Garages (2 of 2)



# **MC06 - Winter Maintenance Ohio Turnpike Commission**



### MC07 - Roadway Maintenance and Construction ODOT District 12 Maintenance Garages



## MC07 - Roadway Maintenance and Construction ODOT District 3 Maintenance Garages



### MC08 - Workzone Management City of Cleveland Maintenance Dispatch



## MC08 - Workzone Management Cuyahoga County Engineers Office (1 of 2)



existing flow

user defined flow

## MC08 - Workzone Management Cuyahoga County Engineers Office (2 of 2)



# MC08 - Workzone Management ODOT District 12 (1 of 2)



# MC08 - Workzone Management ODOT District 12 (2 of 2)



## MC08 - Workzone Management ODOT District 3



# MC08 - Workzone Management ODOT Portable Freeway Management System



# MC08 - Workzone Management Municipal / County Maintenance Garages (1 of 2)



# MC08 - Workzone Management Municipal / County Maintenance Garages (2 of 2)



# MC09 - Workzone Safety Monitoring ODOT





### MC10 - Maintenance and Construction Activity Coordination City of Cleveland Maintenance Dispatch



### MC10 - Maintenance and Construction Activity Coordination Cuyahoga County Engineers Office



### MC10 - Maintenance and Construction Activity Coordination ODOT District 12 Maintenance Garages



### MC10 - Maintenance and Construction Activity Coordination ODOT District 3 Maintenance Garages



# MC10 -