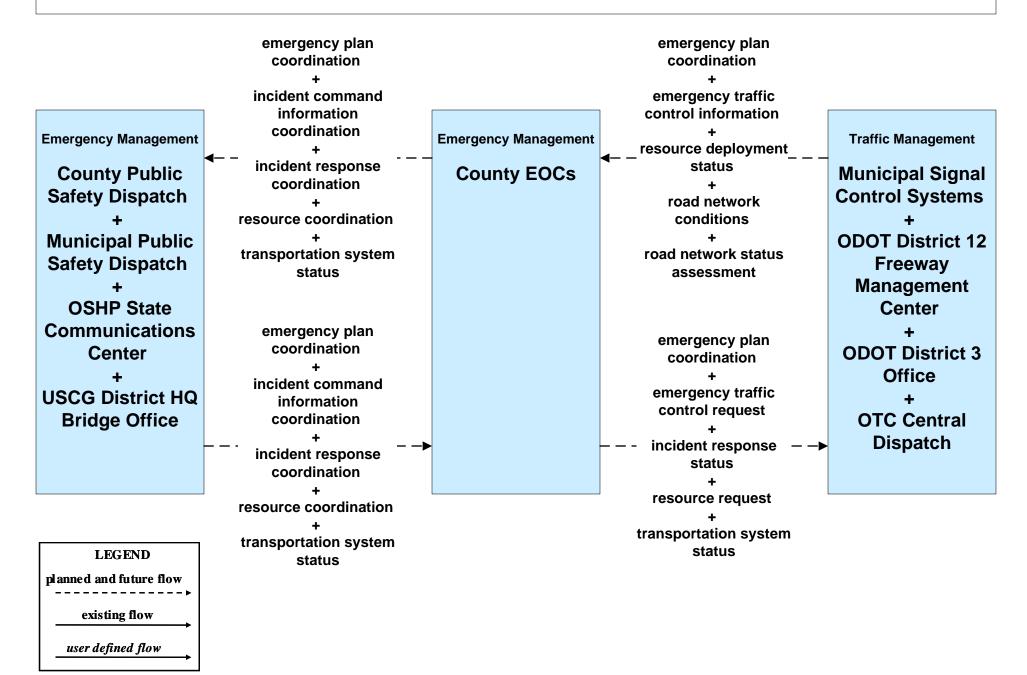

# EM08 - Disaster Response and Recovery County EOCs (1 of 2)

## EM08 - Disaster Response and Recovery County EOCs (2 of 2)