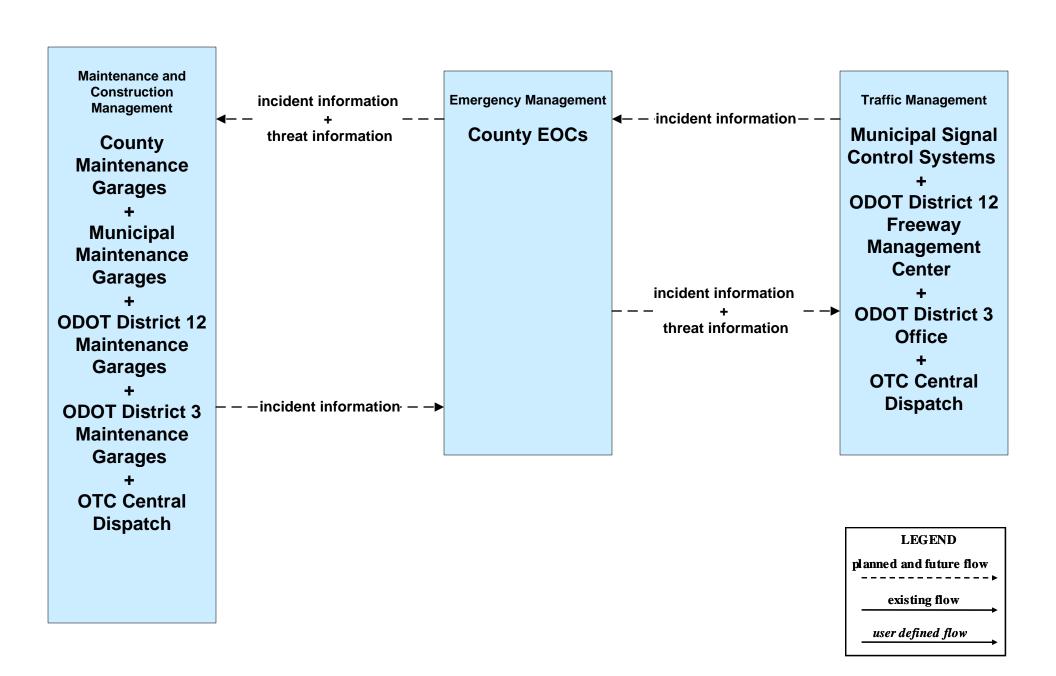

future flow

existing flow

user defined flow

#### ATMS20 - Drawbridge Management Lift Bridge Information System



## ATMS-EX2 – Animal Detection System ODOT





### EM04 - Roadway Service Patrols ODOT Road Crewzers





### EM05 - Transportation Infrastructure Protection Ohio EOC





# EM06 - Wide Area Alerts City of Cleveland / Cuyahoga County EOC (1 of 3)



# EM06 - Wide Area Alerts City of Cleveland / Cuyahoga County EOC (2 of 3)



#### EM06 - Wide Area Alerts County EOCs (1 of 2)



EM06 - Wide Area Alerts County EOCs (2 of 2)



### EM06 - Wide Area Alerts Statewide Amber/Silver Alert



### EM06 - Wide Area Alerts Greater Cleveland Amber/Silver Alert



# EM07 - Early Warning System City of Cleveland / Cuyahoga County EOC



# EM07 - Early Warning System County EOCs (2 of 2)



## EM08 - Disaster Response and Recovery City of Cleveland EOC / Cuyahoga County EOC (1 of 2)



## EM08 - Disaster Response and Recovery City of Cleveland EOC / Cuyahoga County EOC (2 of 2)





# EM08 - Disaster Response and Recovery County EOCs (1 of 2)



## EM08 - Disaster Response and Recovery County EOCs (2 of 2)



#### EM09 - Evacuation and Reentry Management City of Cleveland EOC / Cuyahoga County EOC (2 of 2)





# EM09 - Evacuation and Reentry Management County EOCs (2 of 2)





### EM10 - Disaster Traveler Information EOCs



# MC01 - Maintenance and Construction Vehicle Tracking ODOT Maintenance Garages





# MC02 - Maintenance and Construction Vehicle Maintenance ODOT District 12 Maintenance Garages





### MC02 - Maintenance and Construction Vehicle Maintenance ODOT D