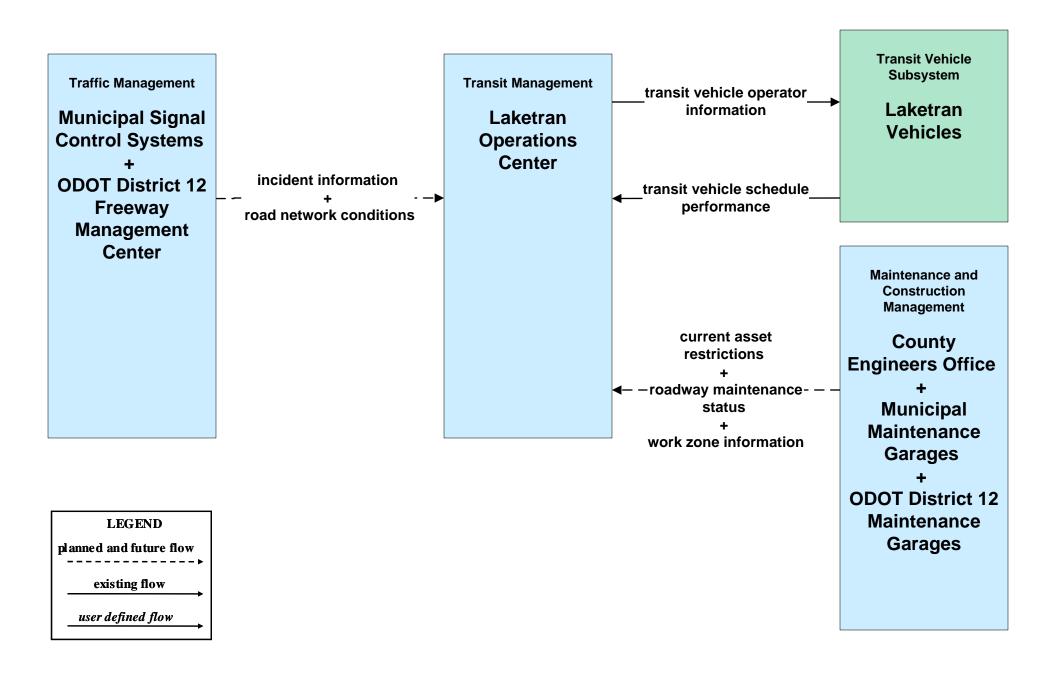

# AD1 - ITS Data Mart ODOT Traffic Data Archive System





# AD1 - ITS Data Mart Cuyahoga County Traffic Count Data Archive





# AD2 - ITS Data Warehouse NOACA Regional Transportation Data Archive



#### APTS02 - Transit Fixed-Route Operations GCRTA



#### APTS02 - Transit Fixed-Route Operations Laketran



# **APTS02 - Transit Fixed-Route Operations Lorain County Transit**



# APTS02 - Transit Fixed-Route Operations Medina County Transit



#### APTS02 - Transit Fixed-Route Operations School Districts



#### APTS03 - Demand Response Transit Operations GCRTA



# APTS03 - Demand Response Transit Operations Geauga County Transit



#### APTS03 - Demand Response Transit Operations Laketran



# **APTS03 - Demand Response Transit Operations Medina County Transit**



# ATIS01 - Broadcast Traveler Information Buckeye Traffic (1 of 2)



# ATIS01 - Broadcast Traveler Information Buckeye Traffic (2 of 2)





#### ATIS02 - Interactive Traveler Information Private Traveler Information Systems



### ATIS09 – In-Vehicle Signing ODOT





### ATIS10 – IntelliDrive Traveler Information ODOT





##