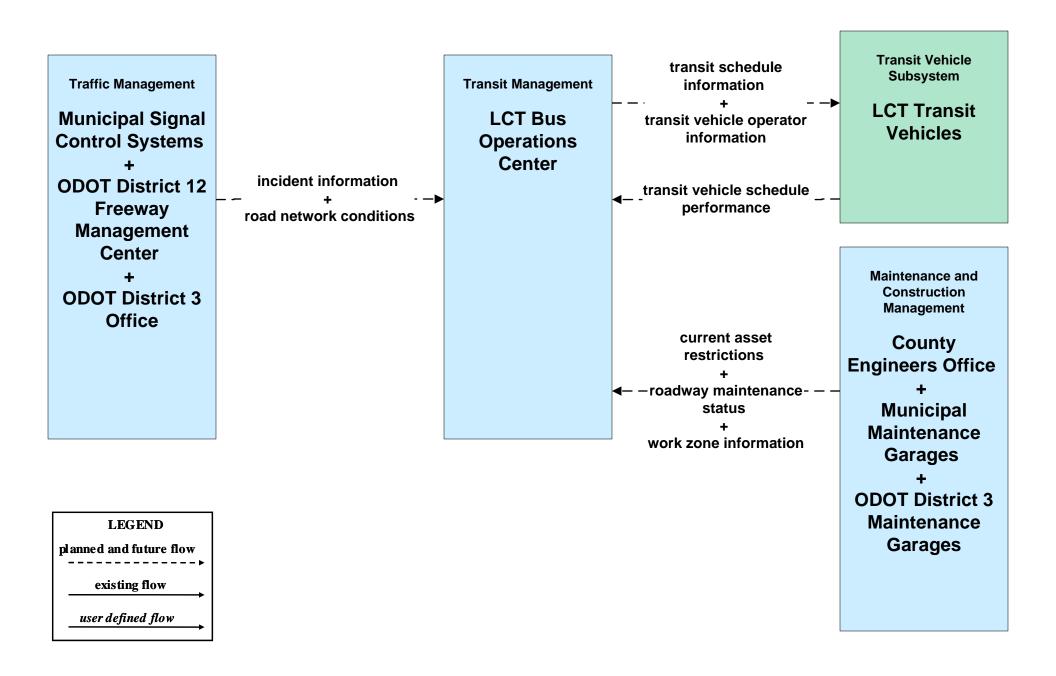

# AD1 - ITS Data Mart ODOT Traffic Data Archive System





# AD1 - ITS Data Mart Cuyahoga County Traffic Count Data Archive





# AD2 - ITS Data Warehouse NOACA Regional Transportation Data Archive



#### APTS02 - Transit Fixed-Route Operations GCRTA



#### APTS02 - Transit Fixed-Route Operations Laketran



# **APTS02 - Transit Fixed-Route Operations Lorain County Transit**



# APTS02 - Transit Fixed-Route Operations Medina County Transit



#### APTS02 - Transit Fixed-Route Operations School Districts



#### APTS03 - Demand Response Transit Operations GCRTA



# APTS03 - Demand Response Transit Operations Geauga County Transit



#### APTS03 - Demand Response Transit Operations Laketran



# **APTS03 - Demand Response Transit Operations Medina County Transit**



# ATIS01 - Broadcast Traveler Information Buckeye Traffic (1 of 2)



# ATIS01 - Broadcast Traveler Information Buckeye Traffic (2 of 2)





#### ATIS02 - Interactive Traveler Information Private Traveler Information Systems



### ATIS09 – In-Vehicle Signing ODOT





### ATIS10 – IntelliDrive Traveler Information ODOT





#### ATMS01 - Network Surveillance City of Cleveland





#### ATMS01 - N