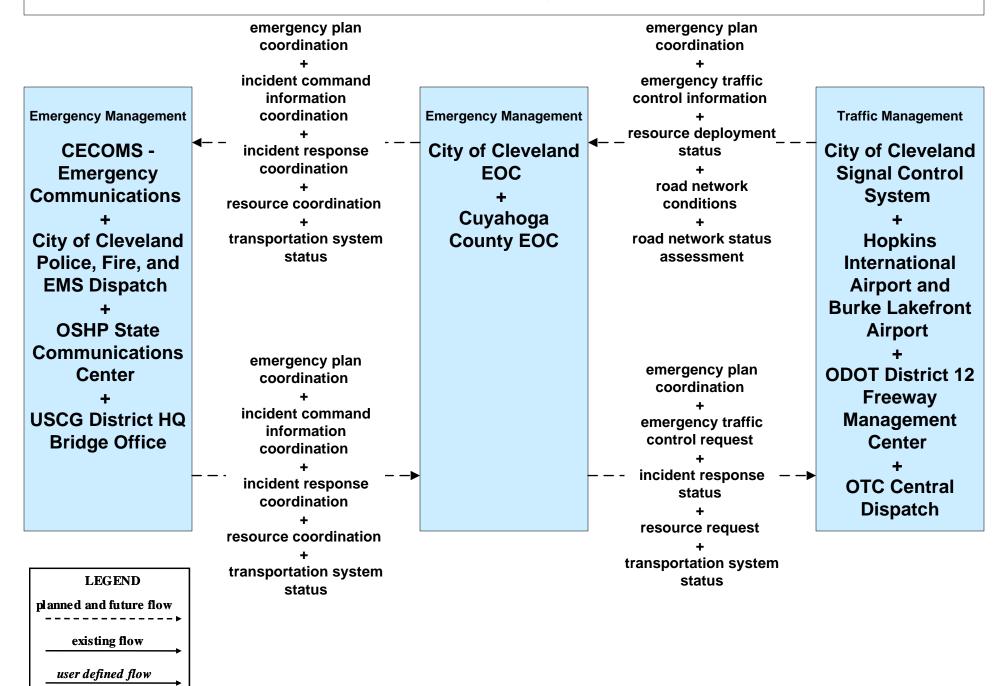

formation System



## ATMS-EX2 – Animal Detection System ODOT





### EM04 - Roadway Service Patrols ODOT Road Crewzers





### EM05 - Transportation Infrastructure Protection Ohio EOC





# EM06 - Wide Area Alerts City of Cleveland / Cuyahoga County EOC (1 of 3)



# EM06 - Wide Area Alerts City of Cleveland / Cuyahoga County EOC (2 of 3)



#### EM06 - Wide Area Alerts County EOCs (1 of 2)



EM06 - Wide Area Alerts County EOCs (2 of 2)



### EM06 - Wide Area Alerts Statewide Amber/Silver Alert



### EM06 - Wide Area Alerts Greater Cleveland Amber/Silver Alert



# EM07 - Early Warning System City of Cleveland / Cuyahoga County EOC



# EM07 - Early Warning System County EOCs (2 of 2)



## EM08 - Disaster Response and Recovery City of Cleveland EOC / Cuyahoga County EOC (1 of 2)



## EM08 - Disaster Response and Recovery City of Cleveland EOC / Cuyahoga County EOC (2 of 2)





# EM08 - Disaster Response and Recovery County EOCs (1 of 2)



## EM08 - Disaster Response and Recovery County EOCs (2 of 2)



#### EM09 - Evacuation and Reentry Management City of Cleveland EOC / Cuyahoga County EOC (2 of 2)





# EM09 - Evacuation and Reentry Management County EOCs (2 of 2)





### EM10 - Disaster Traveler Information EOCs



# MC01 - Maintenance and Construction Vehicle Tracking ODOT Maintenance Garages





# MC02 - Maintenance and Construction Vehicle Maintenance ODOT District 12 Maintenance Garages





### MC02 - Maintenance and Construction Vehicle Maintenance ODOT District 3 Maintenance Garages





# MC03 - Road Weather Data Collection ODOT District 12



# MC