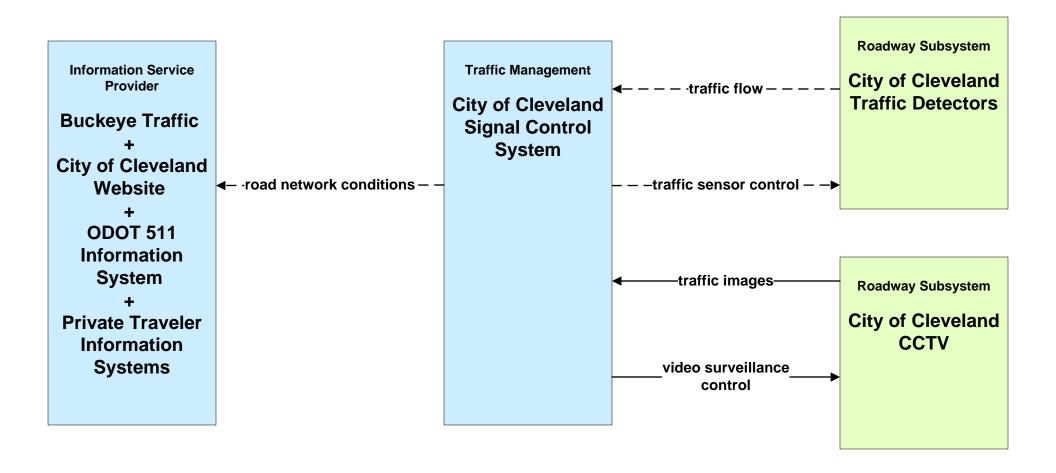

County Transit**



# APTS02 - Transit Fixed-Route Operations Medina County Transit



#### APTS02 - Transit Fixed-Route Operations School Districts



#### APTS03 - Demand Response Transit Operations GCRTA



# APTS03 - Demand Response Transit Operations Geauga County Transit



#### APTS03 - Demand Response Transit Operations Laketran



# **APTS03 - Demand Response Transit Operations Medina County Transit**



# ATIS01 - Broadcast Traveler Information Buckeye Traffic (1 of 2)



# ATIS01 - Broadcast Traveler Information Buckeye Traffic (2 of 2)





#### ATIS02 - Interactive Traveler Information Private Traveler Information Systems



### ATIS09 – In-Vehicle Signing ODOT





### ATIS10 – IntelliDrive Traveler Information ODOT





#### ATMS01 - Network Surveillance City of Cleveland





#### ATMS01 - Network Surveillance ODOT District 12



#### ATMS01 - Network Surveillance ODOT District 3



## ATMS02 - Probe Surveillance ODOT Probe System





### ATMS03 - Surface Street Control ODOT District 12





## ATMS03 - Surface Street Control ODOT District 3





#### ATMS04 - Freeway Control ODOT District 12





### ATMS04 - Freeway Control ODOT District 3





# ATMS06 - Traffic Information Dissemination ODOT District 12 (1 of 2)



# ATMS06 - Traffic Information Dissemination ODOT District 12 (2 of 2)





# ATMS06 - Traffic Information Dissemination ODOT District 3 (1 of 2)



# ATMS06 - Traffic Information Dissemination ODOT District 3 (2 of 2)





# ATMS07 - Regional Traffic Control City of Cleveland





#### ATMS07 - Regional Traffic Control ODOT District 12



#