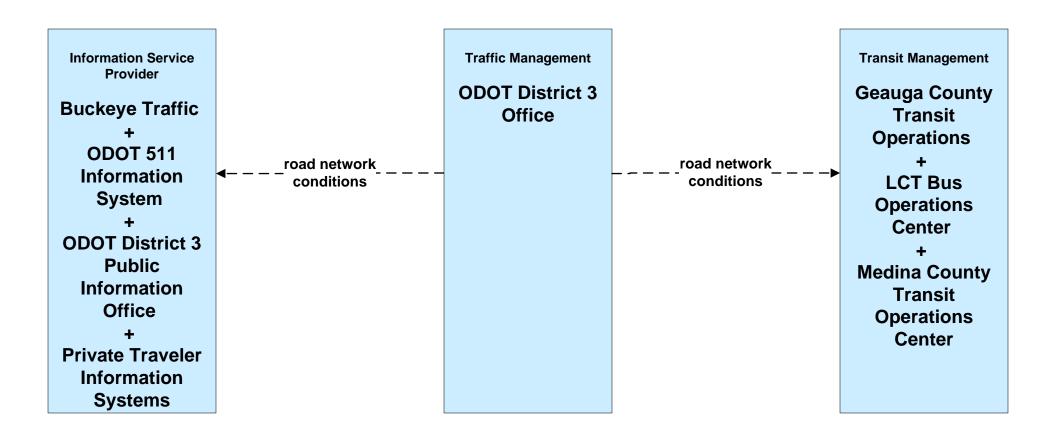

g ODOT





### ATIS10 – IntelliDrive Traveler Information ODOT





#### ATMS01 - Network Surveillance City of Cleveland





#### ATMS01 - Network Surveillance ODOT District 12



#### ATMS01 - Network Surveillance ODOT District 3



## ATMS02 - Probe Surveillance ODOT Probe System





### ATMS03 - Surface Street Control ODOT District 12





## ATMS03 - Surface Street Control ODOT District 3





#### ATMS04 - Freeway Control ODOT District 12





### ATMS04 - Freeway Control ODOT District 3





# ATMS06 - Traffic Information Dissemination ODOT District 12 (1 of 2)



# ATMS06 - Traffic Information Dissemination ODOT District 12 (2 of 2)





# ATMS06 - Traffic Information Dissemination ODOT District 3 (1 of 2)



# ATMS06 - Traffic Information Dissemination ODOT District 3 (2 of 2)





# ATMS07 - Regional Traffic Control City of Cleveland





#### ATMS07 - Regional Traffic Control ODOT District 12



#### ATMS07 - Regional Traffic Control ODOT District 3





## ATMS07 - Regional Traffic Control Municipal Signal Control Systems





## ATMS08 - Incident Management ODOT District 12 (EM to TM)



# ATMS08 - Incident Management ODOT District 3 (EM to TM)





## ATMS08 - Incident Management ODOT Districts 3 and 12 (TM to MCM)





# ATMS08 - Incident Management City of Cleveland and Cuyahoga County (MCM to MCM)



# ATMS08 - Incident Management ODOT District 12 Maintenance Garages (MCM to MCM)





# ATMS08 - Incident Management ODOT District 3 Maintenance Garages (MCM to MCM)





# ATMS08 - Incident Management County Engineers Office (MCM to MCM)





# ATMS08 - Inci