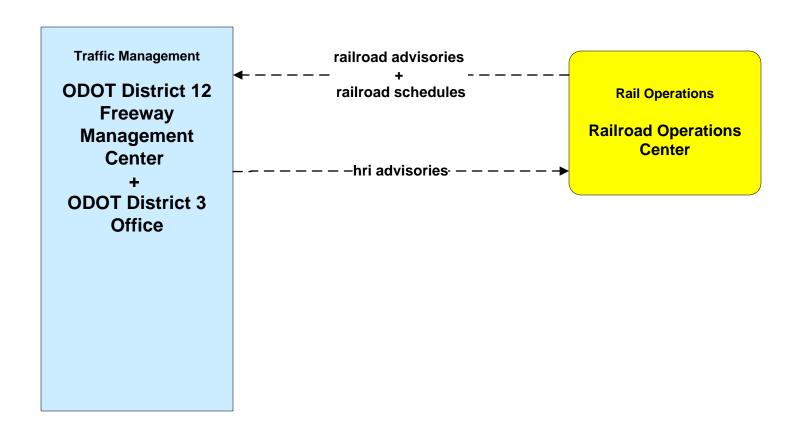

CM to MCM)



# ATMS08 - Incident Management ODOT District 12 Maintenance Garages (MCM to MCM)





# ATMS08 - Incident Management ODOT District 3 Maintenance Garages (MCM to MCM)





# ATMS08 - Incident Management County Engineers Office (MCM to MCM)





# ATMS08 - Incident Management Municipal Maintenance Garages (MCM to MCM)





#### ATMS08 - Incident Management Event Promoter Interfaces – City of Cleveland





#### ATMS08 - Incident Management Event Promoter Interfaces – Municipalities and Counties





# ATMS11 - Emissions Monitoring and Management Ozone Action Day System



# ATMS13 - Standard Railroad Crossing City of Cleveland / ODOT / Municipal



## ATMS14 - Advanced Railroad Grade Crossing ODOT





# ATMS15 - Railroad Operations Coordination TMCs to Rail Operations Center





# ATMS16 - Parking Facility Management City of Cleveland



#### ATMS16 - Parking Facility Management Hopkins International Airport



# ATMS17 - Regional Parking Management City of Cleveland





## ATMS19 - Speed Monitoring ODOT



LEGEND

planned and future flow

existing flow

user defined flow

#### ATMS20 - Drawbridge Management Lift Bridge Information System



## ATMS-EX2 – Animal Detection System ODOT





### EM04 - Roadway Service Patrols ODOT Road Crewzers





### EM05 - Transportation Infrastructure Protection Ohio EOC





# EM06 - Wide Area Alerts City of Cleveland / Cuyahoga County EOC (1 of 3)



# EM06 - Wide Area Alerts City of Cleveland / Cuyahoga County EOC (2 of 3)



#### EM06 - Wide Area Alerts County EOCs (1 of 2)



EM06 - Wide Area Alerts County EOCs (2 of 2