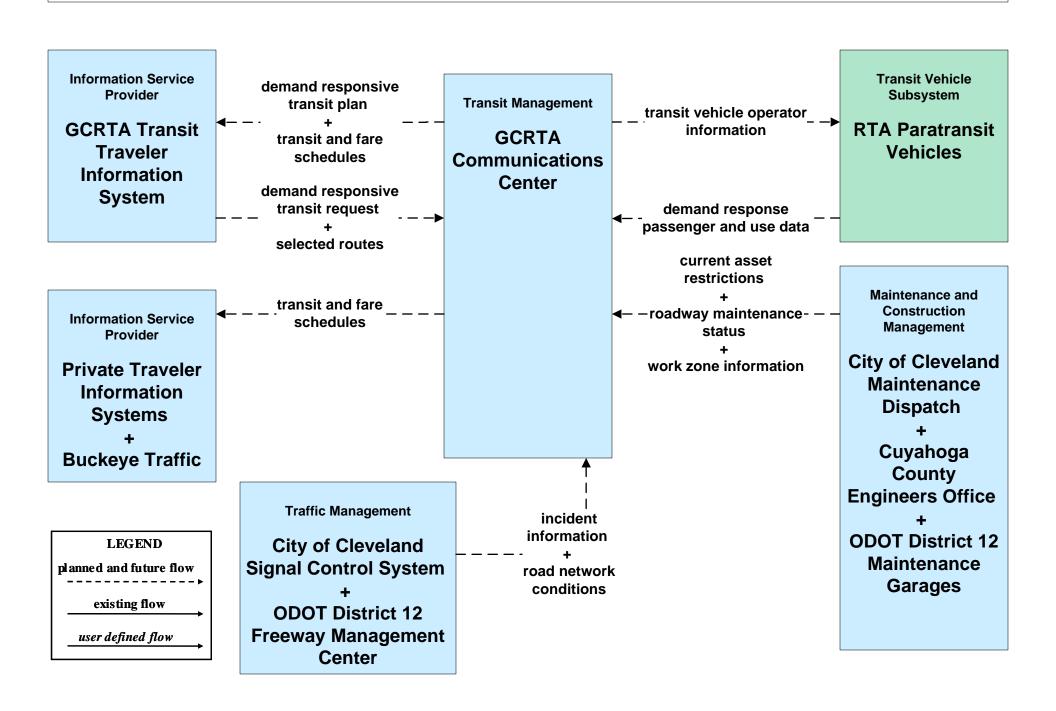

# AD1 - ITS Data Mart ODOT Traffic Data Archive System





# AD1 - ITS Data Mart Cuyahoga County Traffic Count Data Archive





# AD2 - ITS Data Warehouse NOACA Regional Transportation Data Archive



#### APTS02 - Transit Fixed-Route Operations GCRTA



#### APTS02 - Transit Fixed-Route Operations Laketran



# **APTS02 - Transit Fixed-Route Operations Lorain County Transit**



# APTS02 - Transit Fixed-Route Operations Medina County Transit



#### APTS02 - Transit Fixed-Route Operations School Districts



#### APTS03 - Demand Response Transit Operations GCRTA



# APTS03 - Demand Response Transit Operations Geauga County Transit



#### APTS03 - Demand Response Transit Operations Laketran



# **APTS03 - Demand Response Transit Operations Medina County Transit**



# ATIS01 - Broadcast Traveler Information Buckeye Traffic (1 of 2)



# ATIS01 - Broadcast Traveler Information Buckeye Traffic (2 of 2)





#### ATIS02 - Interactive Traveler Information Private Traveler Information Systems



### ATIS09 – In-Vehicle Signing ODOT





### ATIS10 – IntelliDrive Traveler Information ODOT





#### ATMS01 - Network Surveillance City of Cleveland





#### ATMS01 - Network Surveillance ODOT District 12



#### ATMS01 - Network Surveillance ODOT District 3



## ATMS02 - Probe Surveillance ODOT Probe System





### ATMS03 - Surface Street Control ODOT D