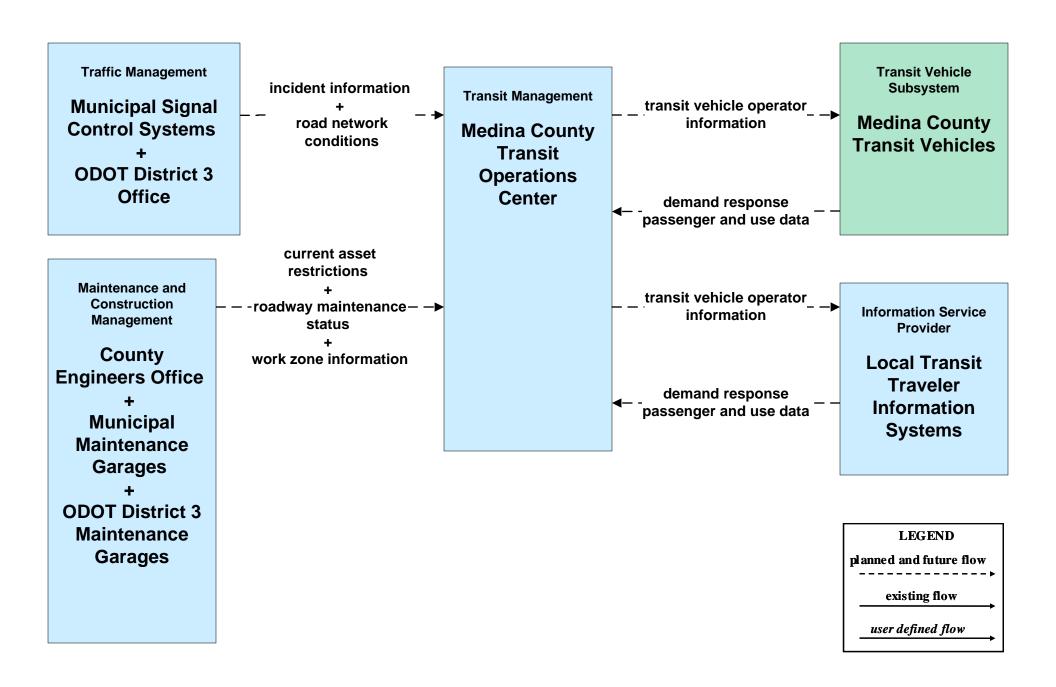

# AD1 - ITS Data Mart ODOT Traffic Data Archive System





# AD1 - ITS Data Mart Cuyahoga County Traffic Count Data Archive





# AD2 - ITS Data Warehouse NOACA Regional Transportation Data Archive



#### APTS02 - Transit Fixed-Route Operations GCRTA



#### APTS02 - Transit Fixed-Route Operations Laketran



# **APTS02 - Transit Fixed-Route Operations Lorain County Transit**



# APTS02 - Transit Fixed-Route Operations Medina County Transit



#### APTS02 - Transit Fixed-Route Operations School Districts



#### APTS03 - Demand Response Transit Operations GCRTA



# APTS03 - Demand Response Transit Operations Geauga County Transit



#### APTS03 - Demand Response Transit Operations Laketran



# **APTS03 - Demand Response Transit Operations Medina County Transit**



# ATIS01 - Broadcast Traveler Information Buckeye Traffic (1 of 2)



# ATIS01 - Broadcast Traveler Information Buckeye Traffic (2 of 2)





#### ATIS02 - Interactive Traveler Information Private Traveler Information Systems



### ATIS09 – In-Vehicle Signing ODOT





### ATIS10 – IntelliDrive Traveler Information ODOT





#### ATMS01 - Network Surveillance City of Cleveland





#### ATMS01 - Network Surveillance ODOT District 12



#### ATMS01 - Network Surveillance ODOT District 3



## ATMS02 - Probe Surveillance ODOT Probe System





### ATMS03 - Surface Street Control ODOT District 12





## ATMS03 - Surface Street Control ODOT District 3





#### ATMS04 - Freeway Control ODOT District 12





### ATMS04 - Freeway Control ODOT District 3





# ATMS06 - Traffic Information Di