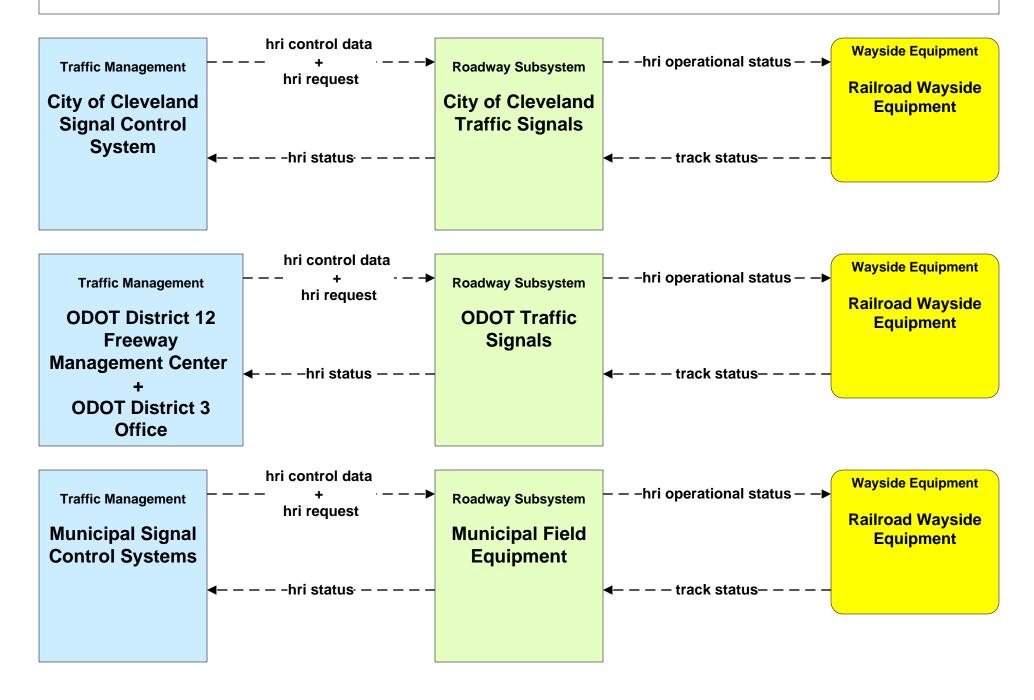

Incident Management ODOT Districts 3 and 12 (TM to MCM)





# ATMS08 - Incident Management City of Cleveland and Cuyahoga County (MCM to MCM)



# ATMS08 - Incident Management ODOT District 12 Maintenance Garages (MCM to MCM)





# ATMS08 - Incident Management ODOT District 3 Maintenance Garages (MCM to MCM)





# ATMS08 - Incident Management County Engineers Office (MCM to MCM)





# ATMS08 - Incident Management Municipal Maintenance Garages (MCM to MCM)





#### ATMS08 - Incident Management Event Promoter Interfaces – City of Cleveland





#### ATMS08 - Incident Management Event Promoter Interfaces – Municipalities and Counties





# ATMS11 - Emissions Monitoring and Management Ozone Action Day System



# ATMS13 - Standard Railroad Crossing City of Cleveland / ODOT / Municipal



## ATMS14 - Advanced Railroad Grade Crossing ODOT





# ATMS15 - Railroad Operations Coordination TMCs to Rail Operations Center





# ATMS16 - Parking Facility Management City of Cleveland



#### ATMS16 - Parking Facility Management Hopkins International Airport



# ATMS17 - Regional Parking Management City of Cleveland





## ATMS19 - Speed Monitoring ODOT



LEGEND

planned and future flow

existing flow

user defined flow

#### ATMS20 - Drawbridge Management Lift Bridge Information System



## ATMS-EX2 – Animal Detection System ODOT





### EM04 - Roadway Service Patrols ODOT Road Crewzers





### EM05 - Transportation Infrastructure Protection Ohio EOC





# EM06 - Wide Area Alerts City of Cleveland / Cuyahoga County EOC (1 of 3)



# EM06 - Wide Area Alerts City of Clevela