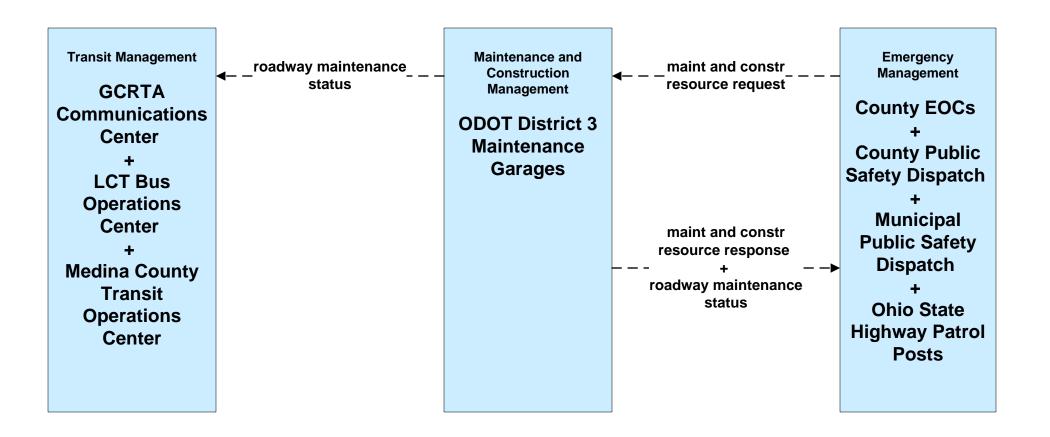

### MC10 - Maintenance and Construction Activity Coordination ODOT District 3 Maintenance Garages