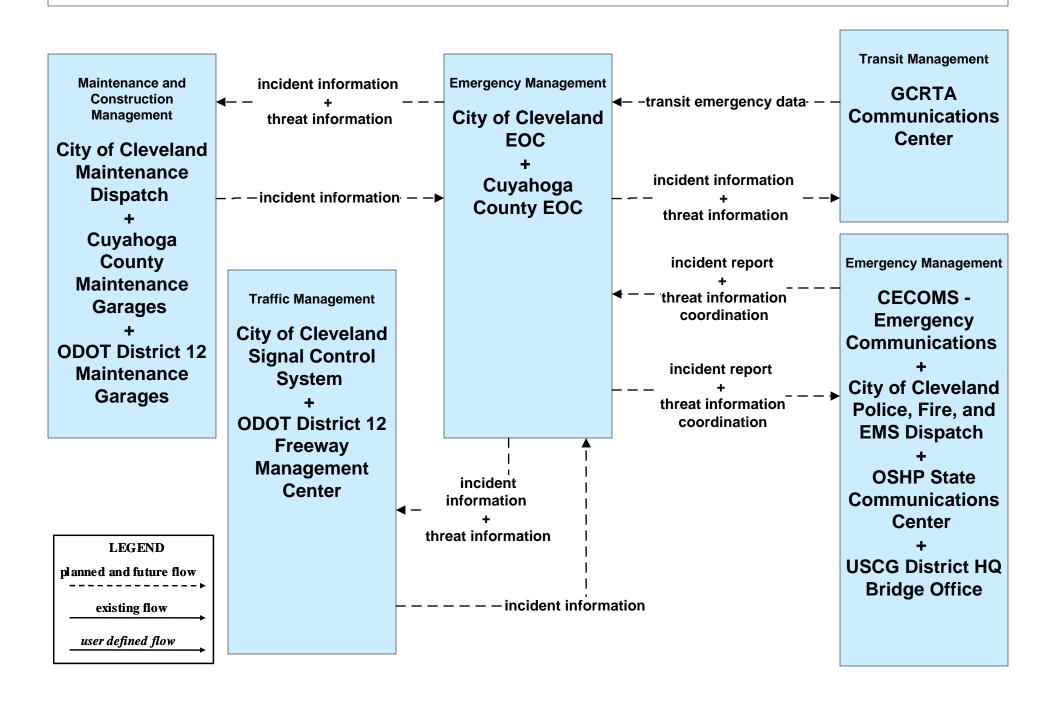

# ATMS08 - Incident Management City of Cleveland and Cuyahoga County (MCM to MCM)