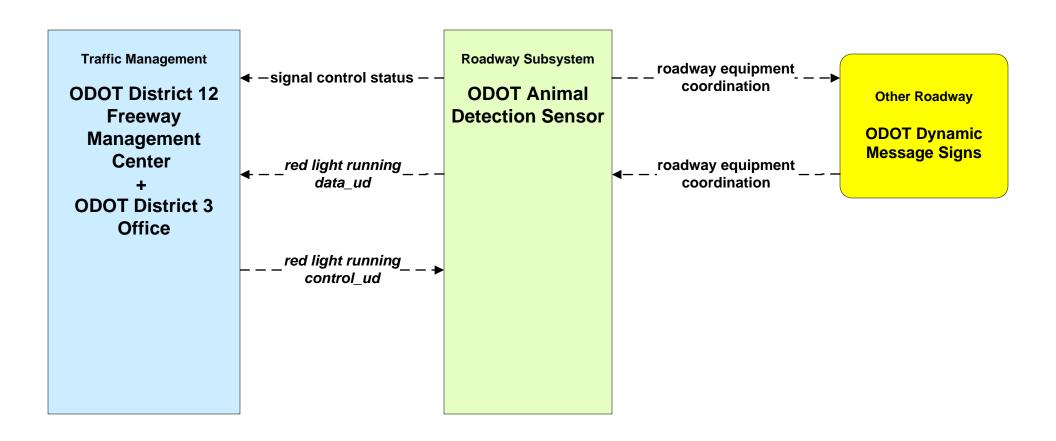

#### ATMS08 - Incident Management Event Promoter Interfaces – Municipalities and Counties





# ATMS11 - Emissions Monitoring and Management Ozone Action Day System



# ATMS13 - Standard Railroad Crossing City of Cleveland / ODOT / Municipal



## ATMS14 - Advanced Railroad Grade Crossing ODOT





# ATMS15 - Railroad Operations Coordination TMCs to Rail Operations Center





# ATMS16 - Parking Facility Management City of Cleveland



#### ATMS16 - Parking Facility Management Hopkins International Airport



# ATMS17 - Regional Parking Management City of Cleveland





## ATMS19 - Speed Monitoring ODOT



LEGEND

planned and future flow

existing flow

user defined flow

#### ATMS20 - Drawbridge Management Lift Bridge Information System



## ATMS-EX2 – Animal Detection System ODOT





### EM04 - Roadway Service Patrols ODOT Road Crewzers





### EM05 - Transportation Infrastructure Protection Ohio EOC





# EM06 - Wide Area Alerts City of Cleveland / Cuyahoga County EOC (1 of 3)



# EM06 - Wide Area Alerts City of Cleveland / Cuyahoga County EOC (2 of 3)



#### EM06 - Wide Area Alerts County EOCs (1 of 2)



EM06 - Wide Area Alerts County EOCs (2 of 2)



### EM06 - Wide Area Alerts Statewide Amber/Silver Alert



### EM06 - Wide Area Alerts Greater Cleveland Amber/Silver Alert



# EM07 - Early Warning System City of Cleveland / Cuyahoga County EOC



# EM07 - Early Warning System County EOCs (2 of 2)



## EM08 - Disaster Response and Recovery City of Cleveland EOC / Cuyahoga County EOC (1 of 2)



## EM08 - Disaster Response and Recovery City of Cleveland EOC