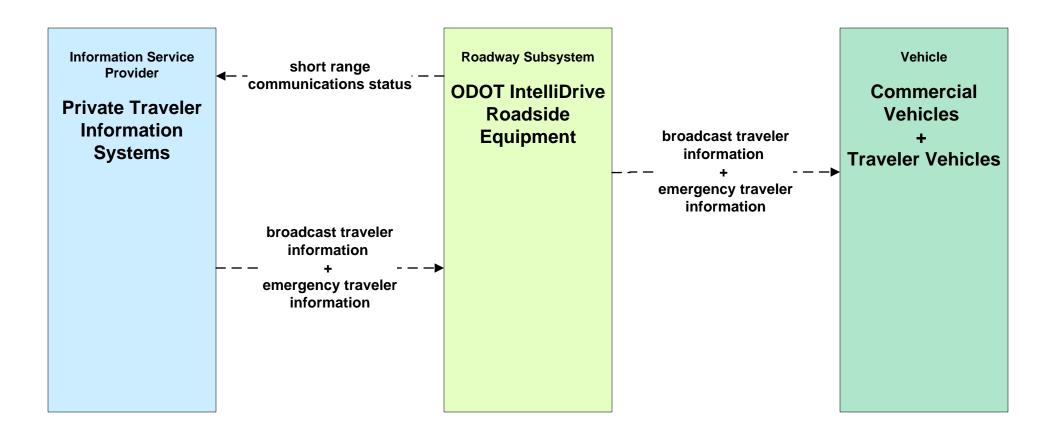

tran



# **APTS02 - Transit Fixed-Route Operations Lorain County Transit**



# APTS02 - Transit Fixed-Route Operations Medina County Transit



#### APTS02 - Transit Fixed-Route Operations School Districts



#### APTS03 - Demand Response Transit Operations GCRTA



# APTS03 - Demand Response Transit Operations Geauga County Transit



#### APTS03 - Demand Response Transit Operations Laketran



# **APTS03 - Demand Response Transit Operations Medina County Transit**



# ATIS01 - Broadcast Traveler Information Buckeye Traffic (1 of 2)



# ATIS01 - Broadcast Traveler Information Buckeye Traffic (2 of 2)





#### ATIS02 - Interactive Traveler Information Private Traveler Information Systems



### ATIS09 – In-Vehicle Signing ODOT





### ATIS10 – IntelliDrive Traveler Information ODOT





#### ATMS01 - Network Surveillance City of Cleveland





#### ATMS01 - Network Surveillance ODOT District 12



#### ATMS01 - Network Surveillance ODOT District 3



## ATMS02 - Probe Surveillance ODOT Probe System





### ATMS03 - Surface Street Control ODOT District 12





## ATMS03 - Surface Street Control ODOT District 3





#### ATMS04 - Freeway Control ODOT District 12





### ATMS04 - Freeway Control ODOT District 3





# ATMS06 - Traffic Information Dissemination ODOT District 12 (1 of 2)



# ATMS06 - Traffic Information Dissemination ODOT District 12 (2 of 2)





# ATMS06 - Traffic Information Dissemination ODOT District 3 (1 of 2)



# ATMS06 - Traffic Information Dissemination ODOT District 3 (2 of 2)





# ATMS07 - Regional Traffic Control City of Cleveland





##