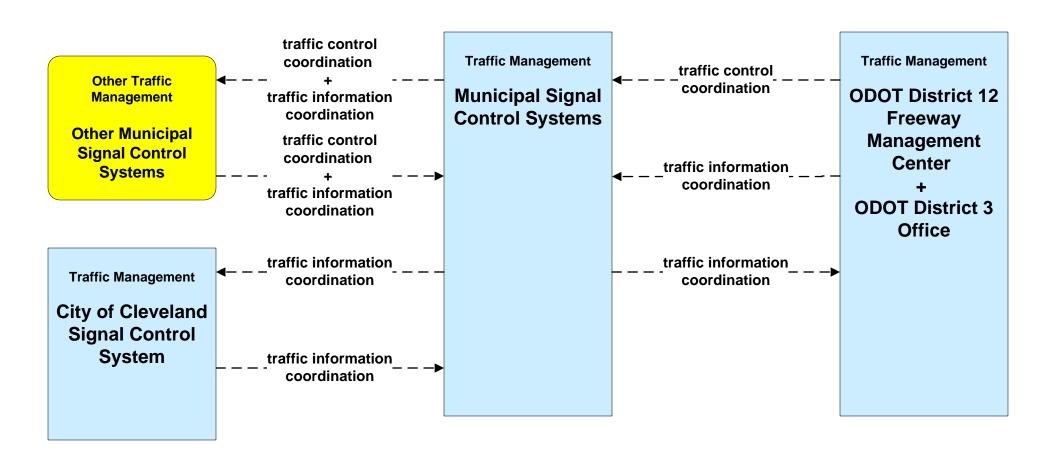

Surveillance ODOT Probe System





### ATMS03 - Surface Street Control ODOT District 12





## ATMS03 - Surface Street Control ODOT District 3





#### ATMS04 - Freeway Control ODOT District 12





### ATMS04 - Freeway Control ODOT District 3





# ATMS06 - Traffic Information Dissemination ODOT District 12 (1 of 2)



# ATMS06 - Traffic Information Dissemination ODOT District 12 (2 of 2)





# ATMS06 - Traffic Information Dissemination ODOT District 3 (1 of 2)



# ATMS06 - Traffic Information Dissemination ODOT District 3 (2 of 2)





# ATMS07 - Regional Traffic Control City of Cleveland





#### ATMS07 - Regional Traffic Control ODOT District 12



#### ATMS07 - Regional Traffic Control ODOT District 3





## ATMS07 - Regional Traffic Control Municipal Signal Control Systems





## ATMS08 - Incident Management ODOT District 12 (EM to TM)



# ATMS08 - Incident Management ODOT District 3 (EM to TM)





## ATMS08 - Incident Management ODOT Districts 3 and 12 (TM to MCM)





# ATMS08 - Incident Management City of Cleveland and Cuyahoga County (MCM to MCM)



# ATMS08 - Incident Management ODOT District 12 Maintenance Garages (MCM to MCM)





# ATMS08 - Incident Management ODOT District 3 Maintenance Garages (MCM to MCM)





# ATMS08 - Incident Management County Engineers Office (MCM to MCM)





# ATMS08 - Incident Management Municipal Maintenance Garages (MCM to MCM)





#### ATMS08 - Incident Management Event Promoter Interfaces – City of Cleveland





#### ATMS08 - Incident Management Event Promoter Interfaces – Municipalities and Counties





# ATMS11