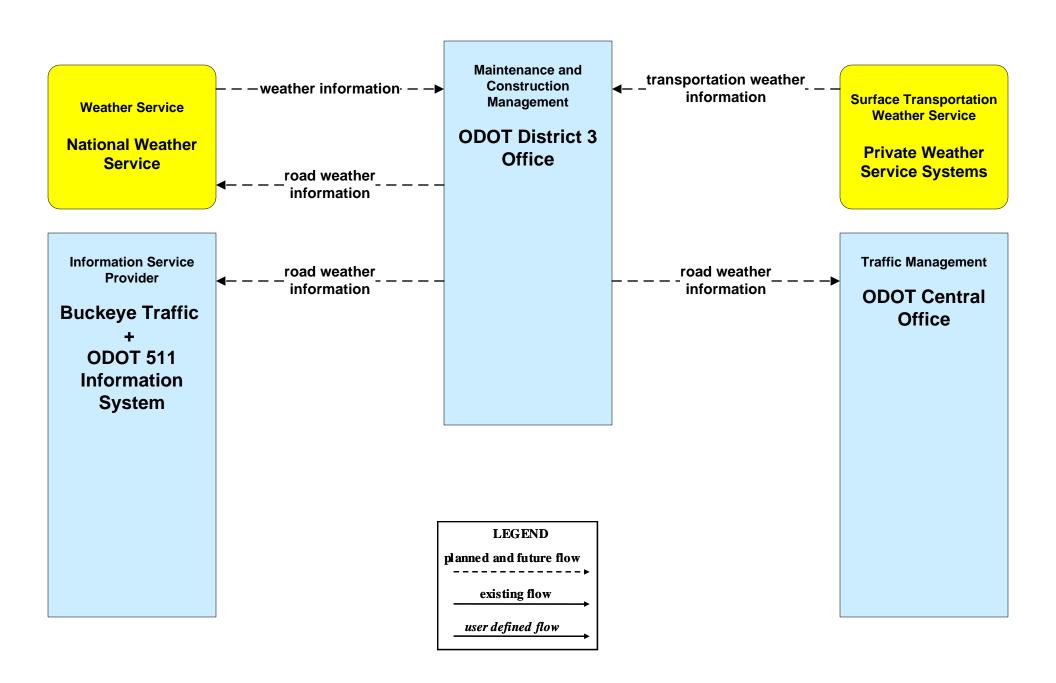

Cuyahoga County EOC (2 of 2)





# EM09 - Evacuation and Reentry Management County EOCs (2 of 2)





### EM10 - Disaster Traveler Information EOCs



# MC01 - Maintenance and Construction Vehicle Tracking ODOT Maintenance Garages





# MC02 - Maintenance and Construction Vehicle Maintenance ODOT District 12 Maintenance Garages





### MC02 - Maintenance and Construction Vehicle Maintenance ODOT District 3 Maintenance Garages





# MC03 - Road Weather Data Collection ODOT District 12



# MC03 - Road Weather Data Collection ODOT District 3



# MC04 - Weather Information Processing and Distribution ODOT District 12 (1 of 2)



# MC04 - Weather Information Processing and Distribution ODOT District 12 (2 of 2)



# MC04 - Weather Information Processing and Distribution ODOT District 3



# MC05 - Roadway Automated Treatment ODOT





### MC06 - Winter Maintenance City of Cleveland Maintenance Dispatch (1 of 2)



### MC06 - Winter Maintenance Cuyahoga County Maintenance Garages (1 of 2)



# MC06 - Winter Maintenance ODOT District 12 Maintenance Garages (1 of 2)



## MC06 - Winter Maintenance ODOT District 12 Maintenance Garages (2 of 2)



# MC06 - Winter Maintenance ODOT District 3 Maintenance Garages (1 of 2)



### MC06 - Winter Maintenance ODOT District 3 Maintenance Garages (2 of 2)





### MC06 - Winter Maintenance County Engineers Office (1 of 2)



### MC06 - Winter Maintenance County Engineers Office (2 of 2)



### MC06 - Winter Maintenance Municipal Maintenance Garages (1 of 2)



### MC06 - Winter Maintenance Municipal Maintenance Garages (2 of 2)



# **M