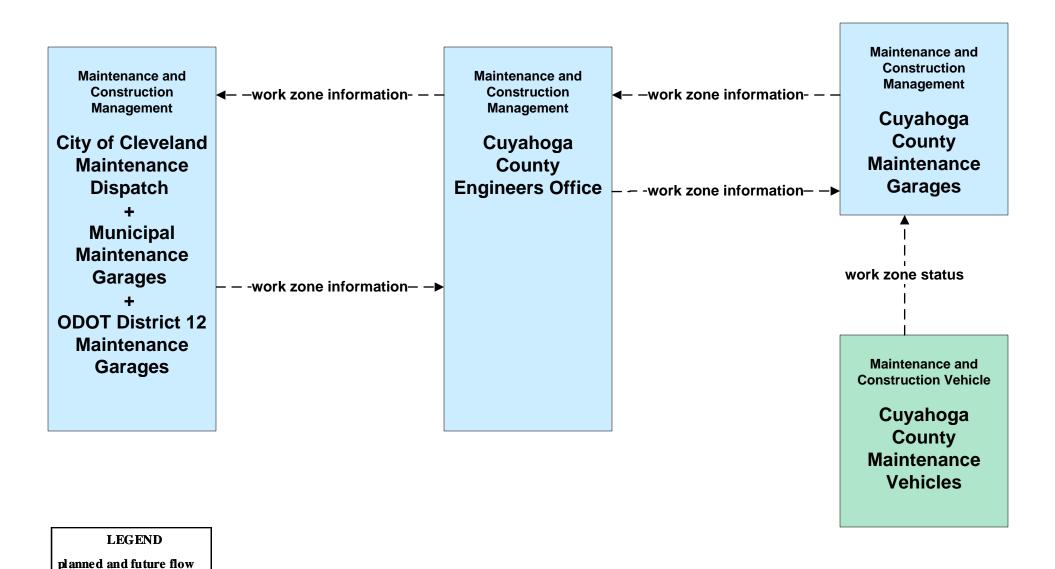

## MC08 - Workzone Management Cuyahoga County Engineers Office (1 of 2)

existing flow

user defined flow

## MC08 - Workzone Management Cuyahoga County Engineers Office (2 of 2)