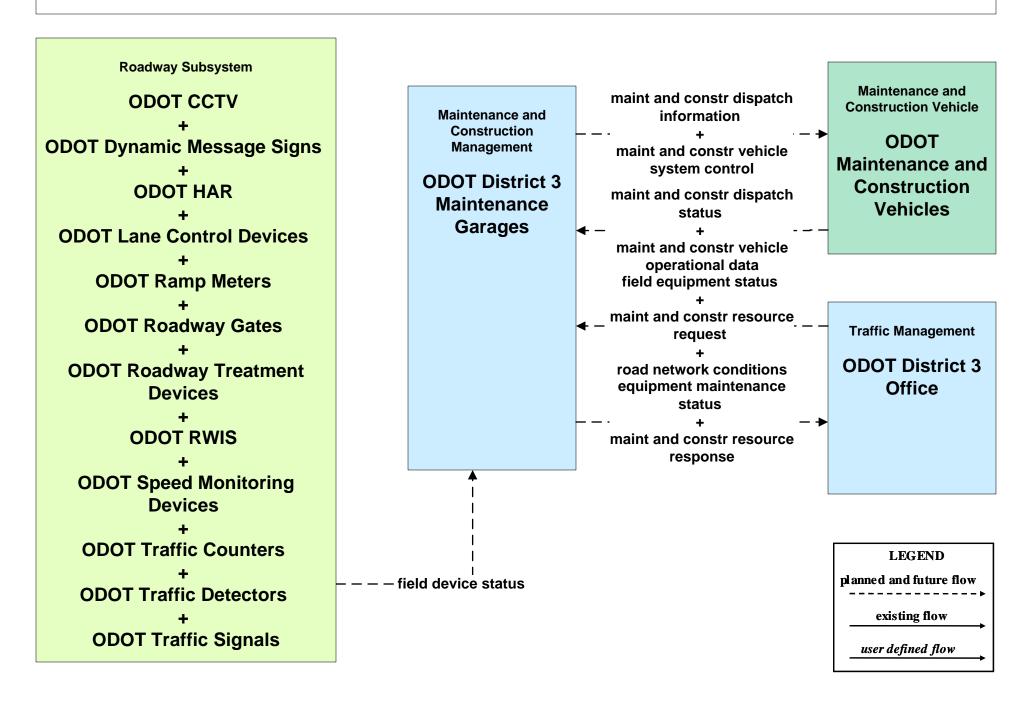

### MC10 - Maintenance and Construction Activity Coordination ODOT District 3 Maintenance Garages