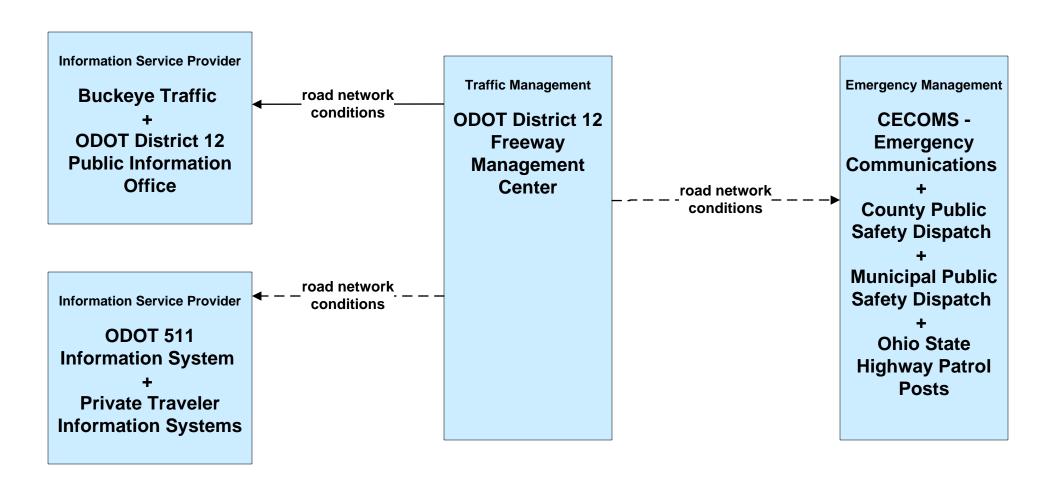

# ATMS07 - Regional Traffic Control City of Cleveland

#### ATMS07 - Regional Traffic Control ODOT District 12