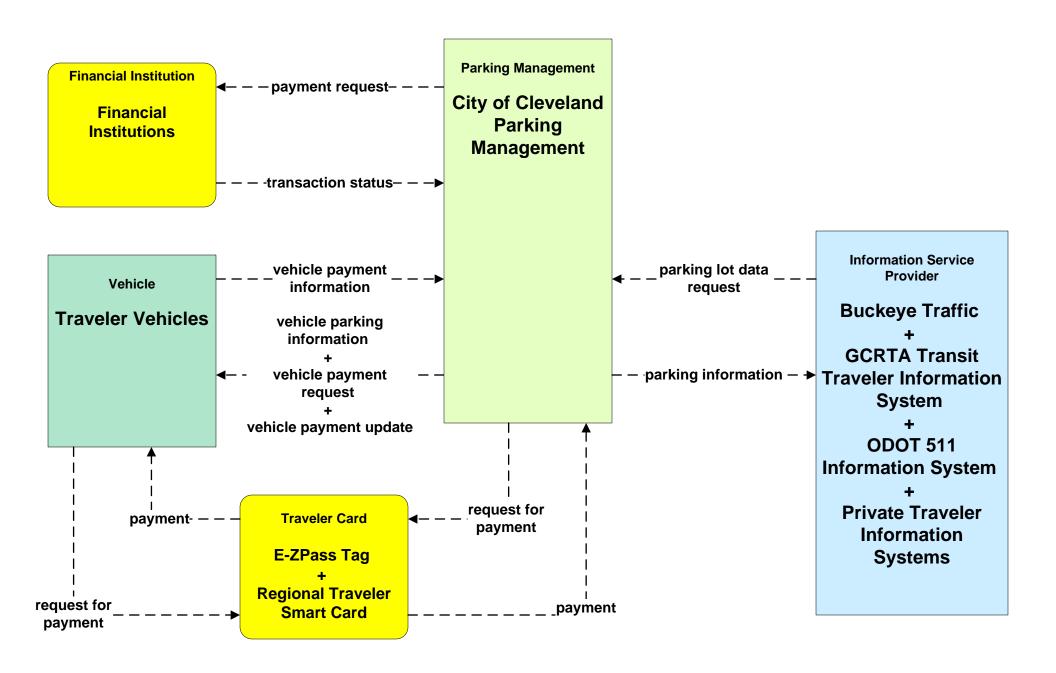

Maintenance Garages (MCM to MCM)





# ATMS08 - Incident Management ODOT District 3 Maintenance Garages (MCM to MCM)





# ATMS08 - Incident Management County Engineers Office (MCM to MCM)





# ATMS08 - Incident Management Municipal Maintenance Garages (MCM to MCM)





#### ATMS08 - Incident Management Event Promoter Interfaces – City of Cleveland





#### ATMS08 - Incident Management Event Promoter Interfaces – Municipalities and Counties





# ATMS11 - Emissions Monitoring and Management Ozone Action Day System



# ATMS13 - Standard Railroad Crossing City of Cleveland / ODOT / Municipal



## ATMS14 - Advanced Railroad Grade Crossing ODOT





# ATMS15 - Railroad Operations Coordination TMCs to Rail Operations Center





# ATMS16 - Parking Facility Management City of Cleveland



#### ATMS16 - Parking Facility Management Hopkins International Airport



# ATMS17 - Regional Parking Management City of Cleveland





## ATMS19 - Speed Monitoring ODOT



LEGEND

planned and future flow

existing flow

user defined flow

#### ATMS20 - Drawbridge Management Lift Bridge Information System



## ATMS-EX2 – Animal Detection System ODOT





### EM04 - Roadway Service Patrols ODOT Road Crewzers





### EM05 - Transportation Infrastructure Protection Ohio EOC





# EM06 - Wide Area Alerts City of Cleveland / Cuyahoga County EOC (1 of 3)



# EM06 - Wide Area Alerts City of Cleveland / Cuyahoga County EOC (2 of 3)



#### EM06 - Wide Area Alerts County EOCs (1 of 2)



EM06 - Wide Area Alerts County EOCs (2 of 2)



### EM06 - Wide Area Alerts Statewide Amber/Silver Alert