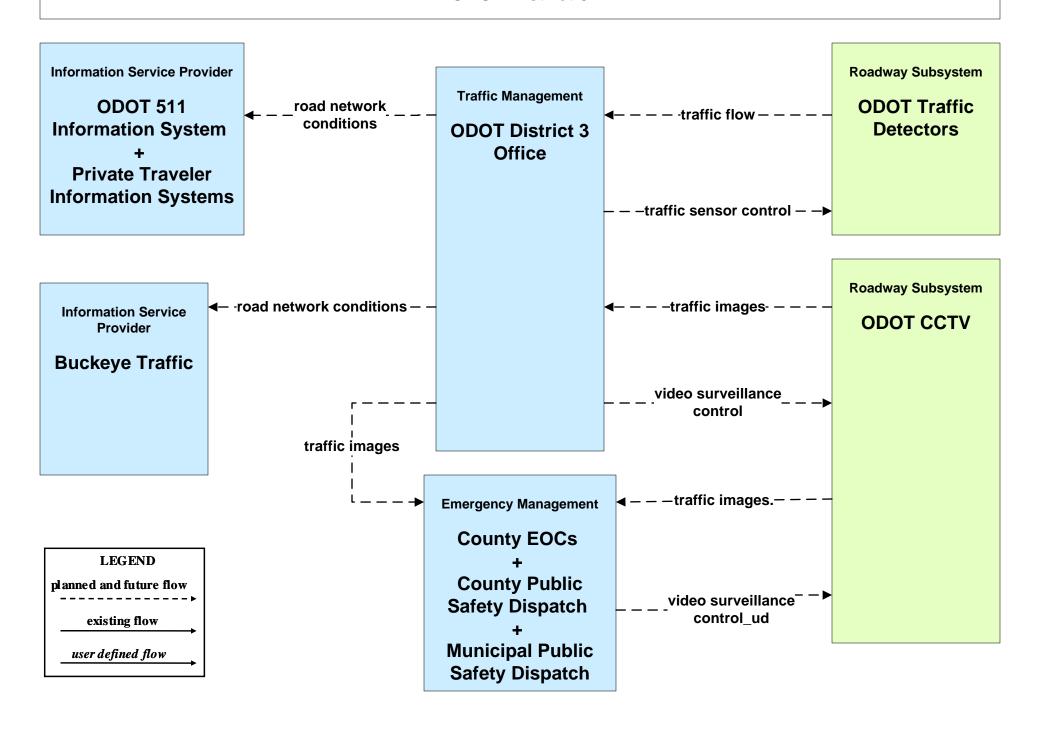

# ATMS06 - Traffic Information Dissemination ODOT District 3 (1 of 2)

# ATMS06 - Traffic Information Dissemination ODOT District 3 (2 of 2)