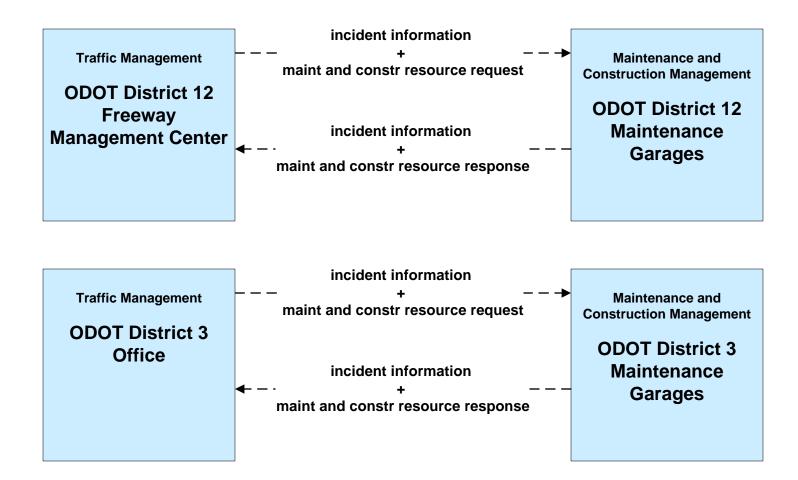

### ATMS04 - Freeway Control ODOT District 3





# ATMS06 - Traffic Information Dissemination ODOT District 12 (1 of 2)



# ATMS06 - Traffic Information Dissemination ODOT District 12 (2 of 2)





# ATMS06 - Traffic Information Dissemination ODOT District 3 (1 of 2)



# ATMS06 - Traffic Information Dissemination ODOT District 3 (2 of 2)





# ATMS07 - Regional Traffic Control City of Cleveland





#### ATMS07 - Regional Traffic Control ODOT District 12



#### ATMS07 - Regional Traffic Control ODOT District 3





## ATMS07 - Regional Traffic Control Municipal Signal Control Systems





## ATMS08 - Incident Management ODOT District 12 (EM to TM)



# ATMS08 - Incident Management ODOT District 3 (EM to TM)





## ATMS08 - Incident Management ODOT Districts 3 and 12 (TM to MCM)





# ATMS08 - Incident Management City of Cleveland and Cuyahoga County (MCM to MCM)



# ATMS08 - Incident Management ODOT District 12 Maintenance Garages (MCM to MCM)





# ATMS08 - Incident Management ODOT District 3 Maintenance Garages (MCM to MCM)





# ATMS08 - Incident Management County Engineers Office (MCM to MCM)





# ATMS08 - Incident Management Municipal Maintenance Garages (MCM to MCM)





#### ATMS08 - Incident Management Event Promoter Interfaces – City of Cleveland





#### ATMS08 - Incident Management Event Promoter Interfaces – Municipalities and Counties





# ATMS11 - Emissions Monitoring and Management Ozone Action Day System



# ATMS13 - Standard Railroad Crossing City of Cleveland / ODOT / Municipal



## ATMS14 - Advanced Railroad Grade Crossing ODOT





#