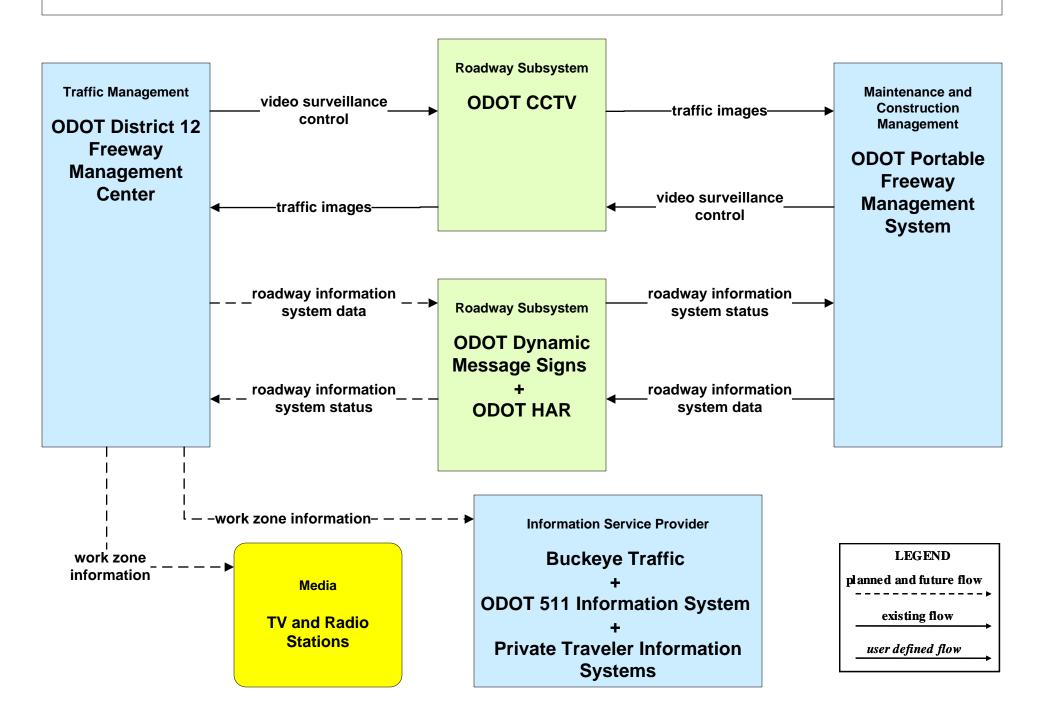

### MC06 - Winter Maintenance Municipal Maintenance Garages (2 of 2)



# **MC06 - Winter Maintenance Ohio Turnpike Commission**



### MC07 - Roadway Maintenance and Construction ODOT District 12 Maintenance Garages



## MC07 - Roadway Maintenance and Construction ODOT District 3 Maintenance Garages



### MC08 - Workzone Management City of Cleveland Maintenance Dispatch



## MC08 - Workzone Management Cuyahoga County Engineers Office (1 of 2)



existing flow

user defined flow

## MC08 - Workzone Management Cuyahoga County Engineers Office (2 of 2)



# MC08 - Workzone Management ODOT District 12 (1 of 2)



# MC08 - Workzone Management ODOT District 12 (2 of 2)



## MC08 - Workzone Management ODOT District 3



# MC08 - Workzone Management ODOT Portable Freeway Management System



# MC08 - Workzone Management Municipal / County Maintenance Garages (1 of 2)



# MC08 - Workzone Management Municipal / County Maintenance Garages (2 of 2)



# MC09 - Workzone Safety Monitoring ODOT





### MC10 - Maintenance and Construction Activity Coordination City of Cleveland Maintenance Dispatch



### MC10 - Maintenance and Construction Activity Coordination Cuyahoga County Engineers Office



### MC10 - Maintenance and Construction Activity Coordination ODOT District 12 Maintenance Garages



### MC10 - Maintenance and Construction Activity Coordination ODOT District 3 Maintenance Garages



# MC10 - Maintenance and Construction Activity Coordination County Engineers Office



### MC10 - Maintenance and Construction Activity Coordination Municipal Maintenance Garages