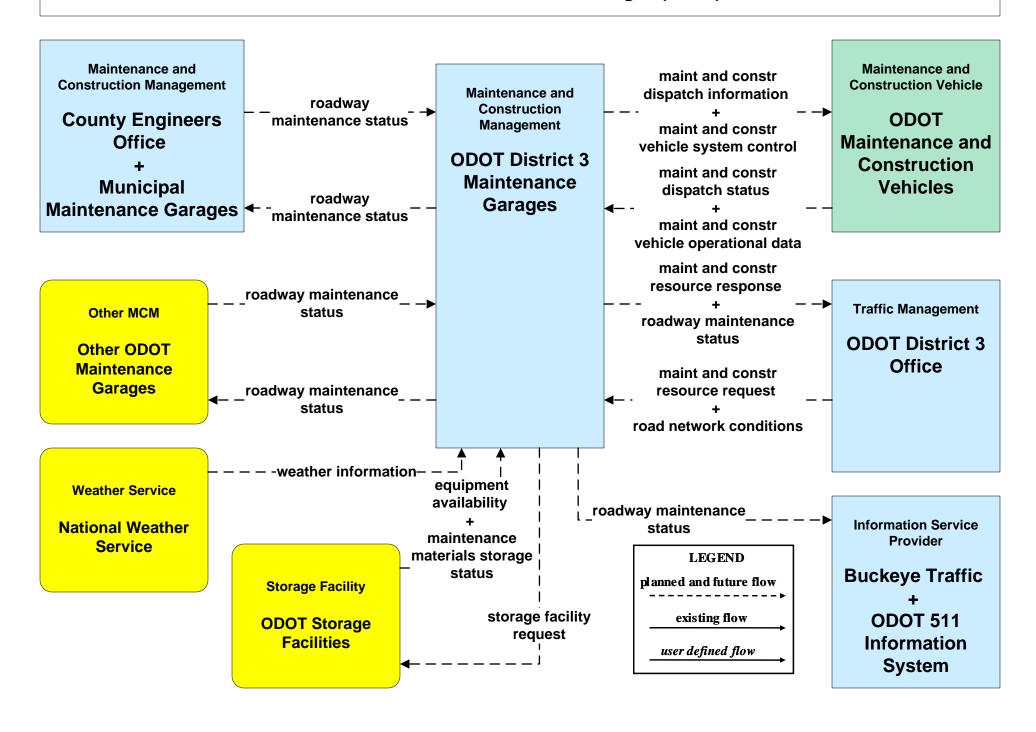

### MC10 - Maintenance and Construction Activity Coordination ODOT District 3 Maintenance Garages