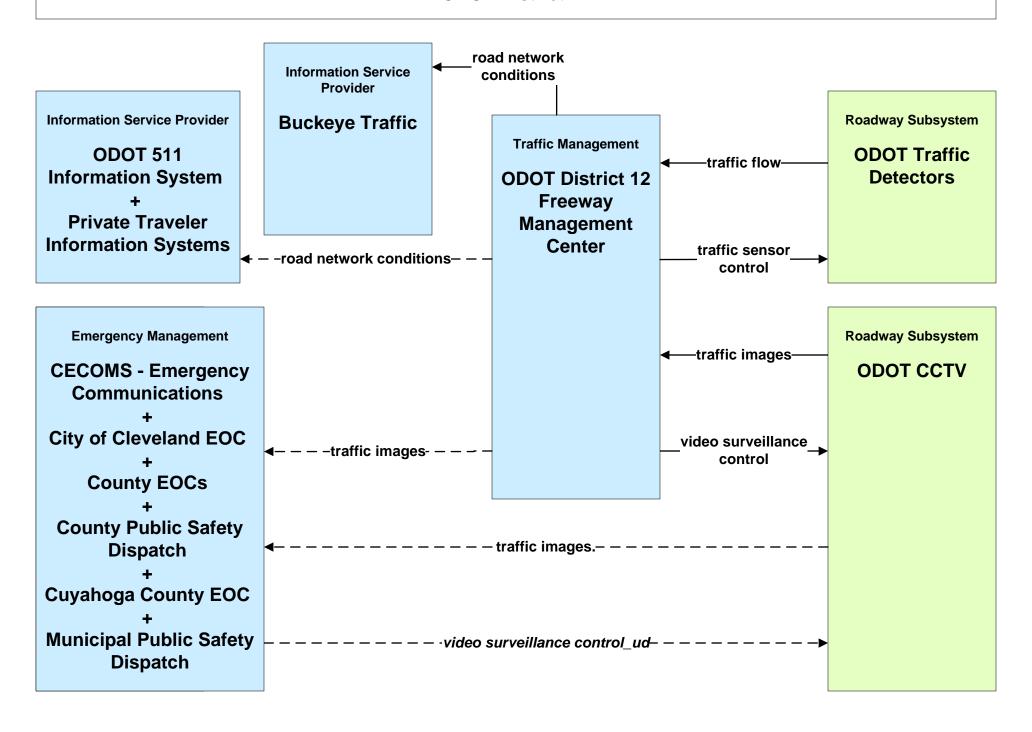

# ATMS06 - Traffic Information Dissemination ODOT District 12 (1 of 2)

# ATMS06 - Traffic Information Dissemination ODOT District 12 (2 of 2)