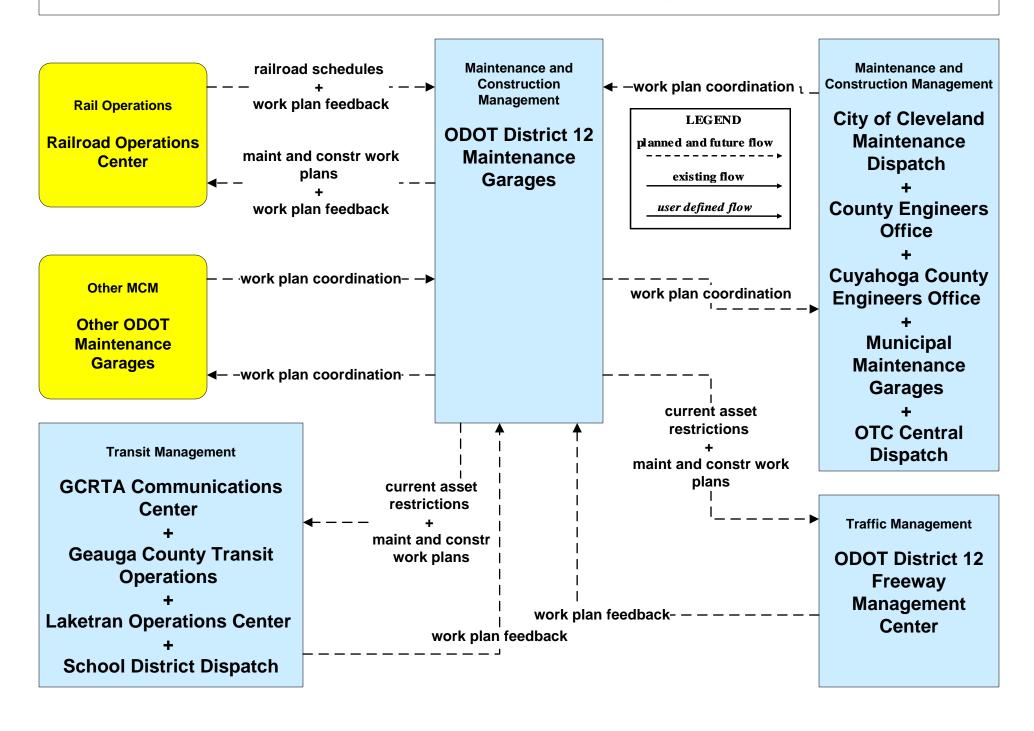

### MC10 - Maintenance and Construction Activity Coordination ODOT District 12 Maintenance Garages