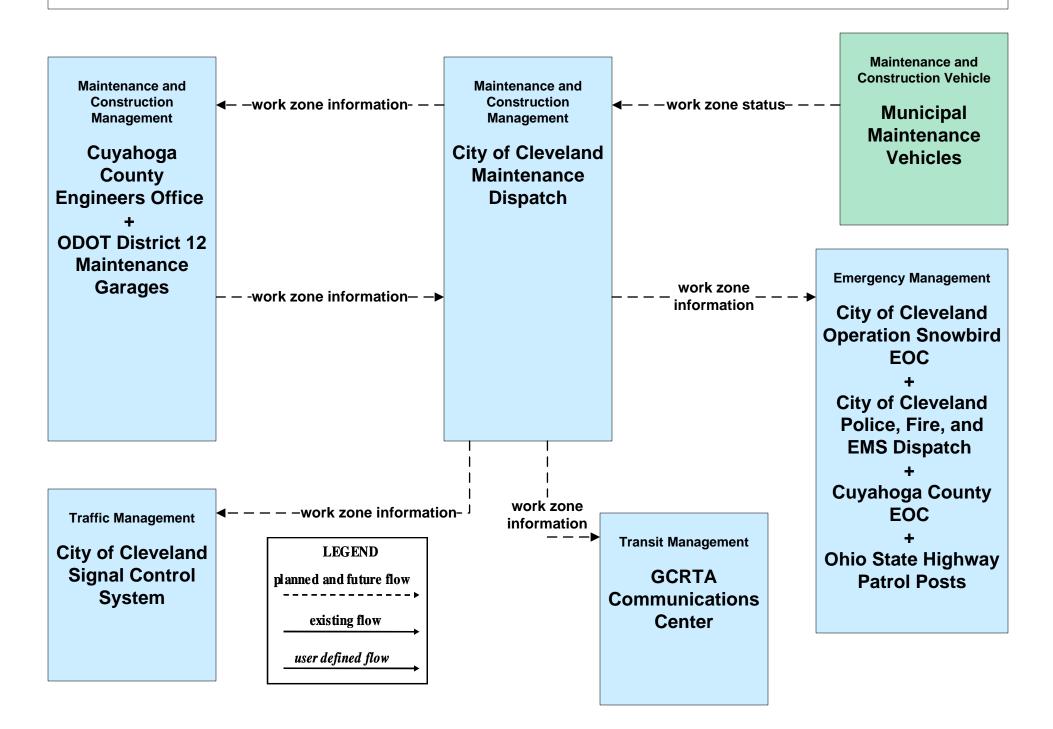

r Maintenance ODOT District 12 Maintenance Garages (2 of 2)



# MC06 - Winter Maintenance ODOT District 3 Maintenance Garages (1 of 2)



### MC06 - Winter Maintenance ODOT District 3 Maintenance Garages (2 of 2)





### MC06 - Winter Maintenance County Engineers Office (1 of 2)



### MC06 - Winter Maintenance County Engineers Office (2 of 2)



### MC06 - Winter Maintenance Municipal Maintenance Garages (1 of 2)



### MC06 - Winter Maintenance Municipal Maintenance Garages (2 of 2)



# **MC06 - Winter Maintenance Ohio Turnpike Commission**



### MC07 - Roadway Maintenance and Construction ODOT District 12 Maintenance Garages



## MC07 - Roadway Maintenance and Construction ODOT District 3 Maintenance Garages



### MC08 - Workzone Management City of Cleveland Maintenance Dispatch



## MC08 - Workzone Management Cuyahoga County Engineers Office (1 of 2)



existing flow

user defined flow

## MC08 - Workzone Management Cuyahoga County Engineers Office (2 of 2)



# MC08 - Workzone Management ODOT District 12 (1 of 2)



# MC08 - Workzone Management ODOT District 12 (2 of 2)



## MC08 - Workzone Management ODOT District 3



# MC08 - Workzone Management ODOT Portable Freeway Management System



# MC08 - Workzone Management Municipal / County Maintenance Garages (1 of 2)



# MC08 - Workzone Management Municipal / County Maintenance Garages (2 of 2)



# MC09 - Workzone Safety Monitoring ODOT





### MC10 - Maintenance and Construction Activity Coordination City of Cleveland Maintenance Dispatch



### MC10 - Maintenance and Construction Activity Coordination Cuyah