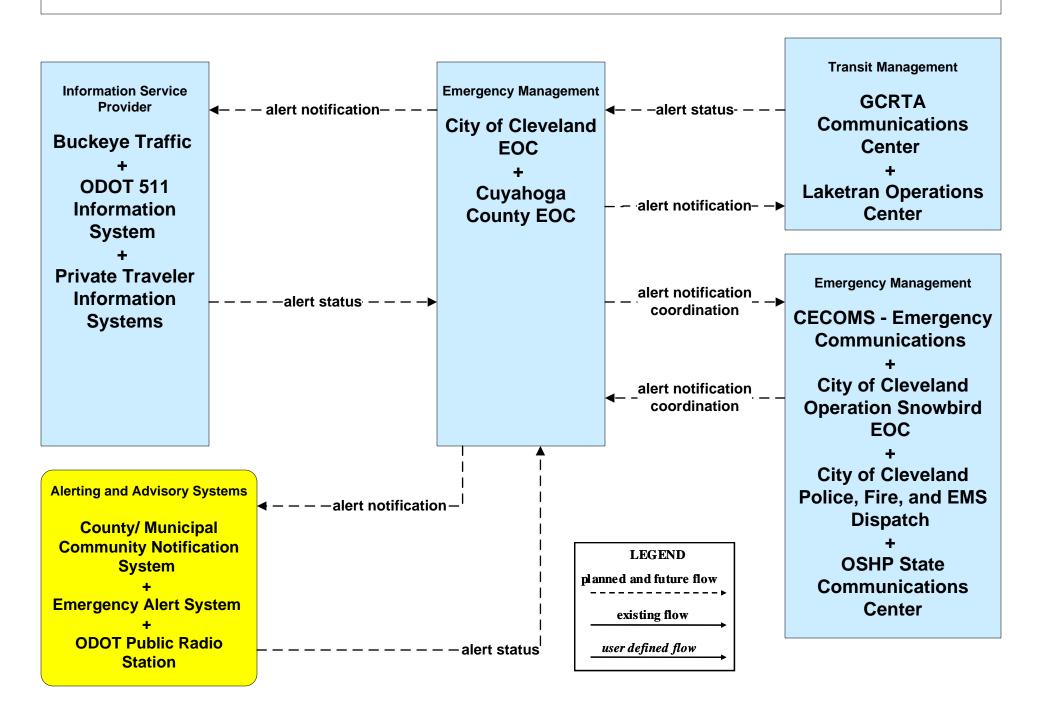

# EM06 - Wide Area Alerts City of Cleveland / Cuyahoga County EOC (1 of 3)

# EM06 - Wide Area Alerts City of Cleveland / Cuyahoga County EOC (2 of 3)