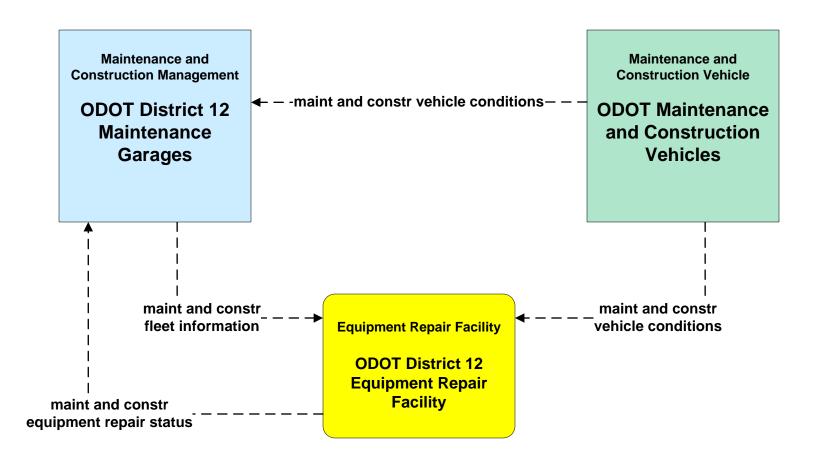

# MC02 - Maintenance and Construction Vehicle Maintenance ODOT District 12 Maintenance Garages