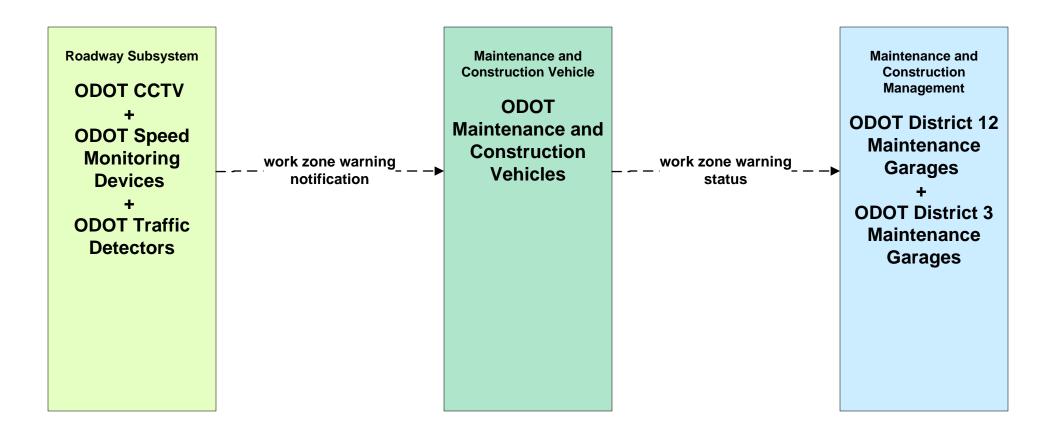

enance Garages



## MC07 - Roadway Maintenance and Construction ODOT District 3 Maintenance Garages



### MC08 - Workzone Management City of Cleveland Maintenance Dispatch



## MC08 - Workzone Management Cuyahoga County Engineers Office (1 of 2)



existing flow

user defined flow

## MC08 - Workzone Management Cuyahoga County Engineers Office (2 of 2)



# MC08 - Workzone Management ODOT District 12 (1 of 2)



# MC08 - Workzone Management ODOT District 12 (2 of 2)



## MC08 - Workzone Management ODOT District 3



# MC08 - Workzone Management ODOT Portable Freeway Management System



# MC08 - Workzone Management Municipal / County Maintenance Garages (1 of 2)



# MC08 - Workzone Management Municipal / County Maintenance Garages (2 of 2)



# MC09 - Workzone Safety Monitoring ODOT





### MC10 - Maintenance and Construction Activity Coordination City of Cleveland Maintenance Dispatch



### MC10 - Maintenance and Construction Activity Coordination Cuyahoga County Engineers Office



### MC10 - Maintenance and Construction Activity Coordination ODOT District 12 Maintenance Garages



### MC10 - Maintenance and Construction Activity Coordination ODOT District 3 Maintenance Garages



# MC10 - Maintenance and Construction Activity Coordination County Engineers Office



### MC10 - Maintenance and Construction Activity Coordination Municipal Maintenance Garages