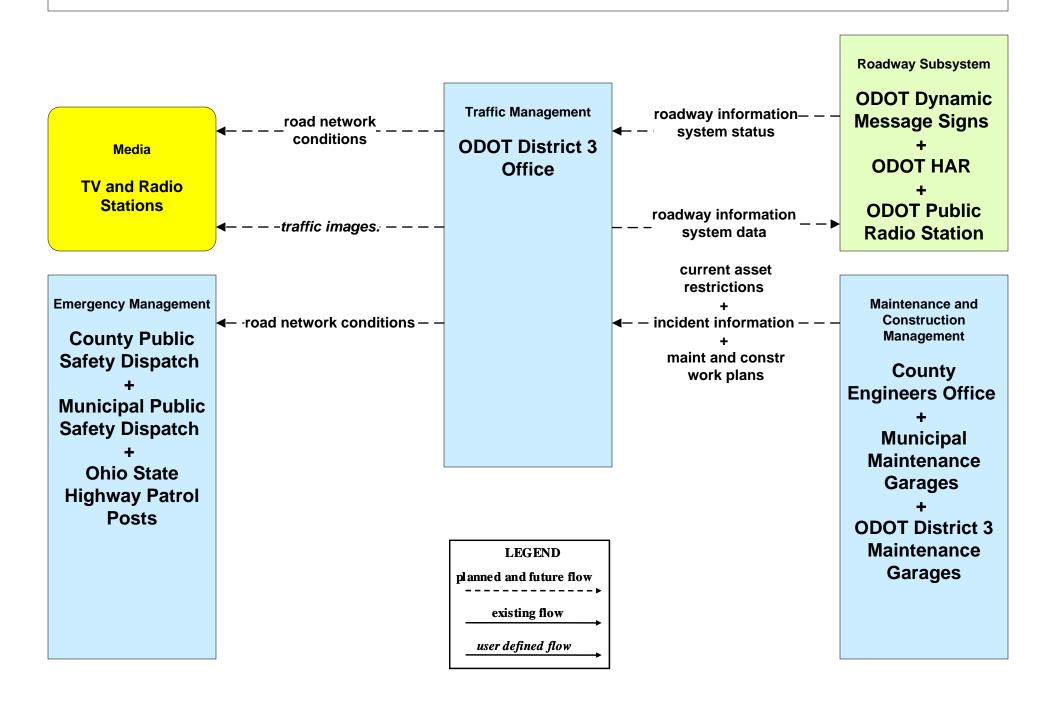

# ATMS06 - Traffic Information Dissemination ODOT District 3 (1 of 2)

# ATMS06 - Traffic Information Dissemination ODOT District 3 (2 of 2)