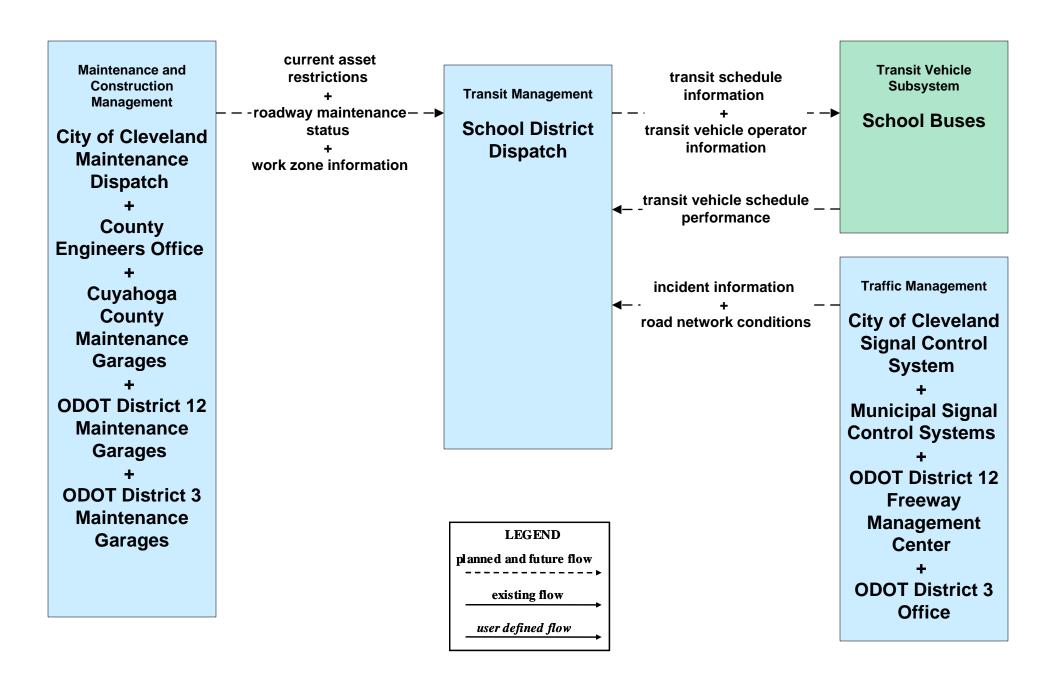

# AD1 - ITS Data Mart ODOT Traffic Data Archive System





# AD1 - ITS Data Mart Cuyahoga County Traffic Count Data Archive





# AD2 - ITS Data Warehouse NOACA Regional Transportation Data Archive



#### APTS02 - Transit Fixed-Route Operations GCRTA



#### APTS02 - Transit Fixed-Route Operations Laketran



# **APTS02 - Transit Fixed-Route Operations Lorain County Transit**



# APTS02 - Transit Fixed-Route Operations Medina County Transit



#### APTS02 - Transit Fixed-Route Operations School Districts



#### APTS03 - Demand Response Transit Operations GCRTA



# APTS03 - Demand Response Transit Operations Geauga County Transit



#### APTS03 - Demand Response Transit Operations Laketran



# **APTS03 - Demand Response Transit Operations Medina County Transit**



# ATIS01 - Broadcast Traveler Information Buckeye Traffic (1 of 2)



# ATIS01 - Broadcast Traveler Information Buckeye Traffic (2 of 2)





#### ATIS02 - Interactive Traveler Information Private Traveler Information Systems



### ATIS09 – In-Vehicle Signing ODOT





### ATIS10 – IntelliDrive Traveler Information ODOT





#### ATMS01 - Network Surveillance City of Cleveland





#### ATMS01 - Network Surveillance ODOT District 12



#### ATMS01 - Network Surveillance ODOT District 3



## ATMS02 - Probe Surveillance ODOT Pr