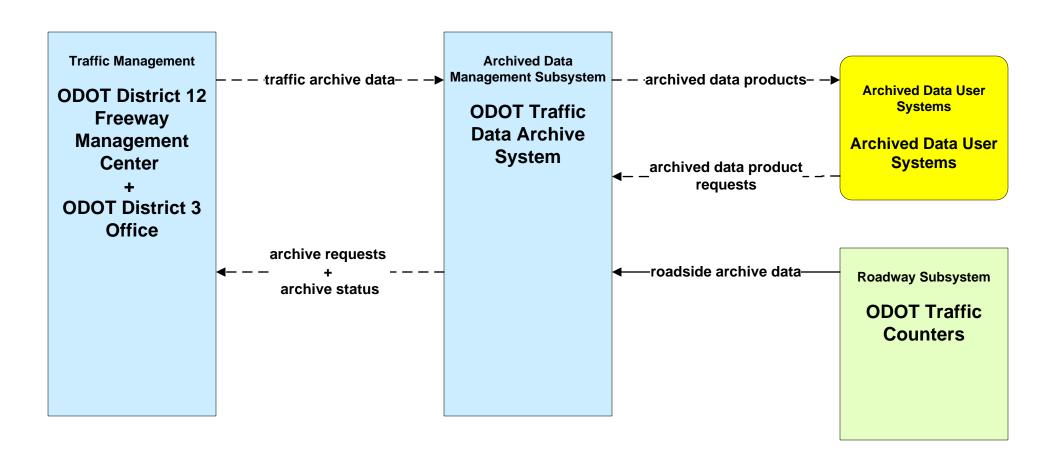

# AD1 - ITS Data Mart ODOT Traffic Data Archive System





# AD1 - ITS Data Mart Cuyahoga County Traffic Count Data Archive





# AD2 - ITS Data Warehouse NOACA Regional Transportation Data Archive



#### APTS02 - Transit Fixed-Route Operations GCRTA



#### APTS02 - Transit Fixed-Route Operations Laketran



# **APTS02 - Transit Fixed-Route Operations Lorain County Transit**



# APTS02 - Transit Fixed-Route Operations Medina County Transit



#### APTS02 - Transit Fixed-Route Operations School Districts



#### APTS03 - Demand Response Transit Operations GCRTA



# APTS03 - Demand Response Transit Operations Geauga County Transit



#### APTS03 - Demand Response Transit Operations Laketran



# **APTS03 - Demand Response Transit Operations Medina County Transit**



# ATIS01 - Broadcast Traveler Information Buckeye Traffic (1 of 2)



# AT