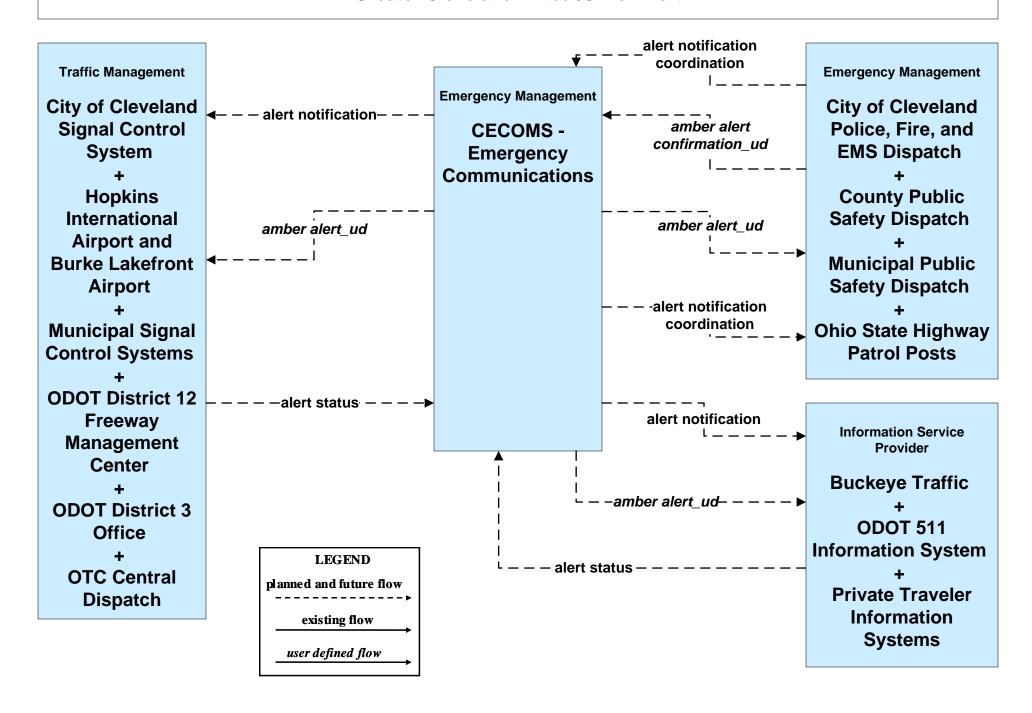

port



# ATMS17 - Regional Parking Management City of Cleveland





## ATMS19 - Speed Monitoring ODOT



LEGEND

planned and future flow

existing flow

user defined flow

#### ATMS20 - Drawbridge Management Lift Bridge Information System



## ATMS-EX2 – Animal Detection System ODOT





### EM04 - Roadway Service Patrols ODOT Road Crewzers





### EM05 - Transportation Infrastructure Protection Ohio EOC





# EM06 - Wide Area Alerts City of Cleveland / Cuyahoga County EOC (1 of 3)



# EM06 - Wide Area Alerts City of Cleveland / Cuyahoga County EOC (2 of 3)



#### EM06 - Wide Area Alerts County EOCs (1 of 2)



EM06 - Wide Area Alerts County EOCs (2 of 2)



### EM06 - Wide Area Alerts Statewide Amber/Silver Alert



### EM06 - Wide Area Alerts Greater Cleveland Amber/Silver Alert



# EM07 - Early Warning System City of Cleveland / Cuyahoga County EOC



# EM07 - Early Warning System County EOCs (2 of 2)



## EM08 - Disaster Response and Recovery City of Cleveland EOC / Cuyahoga County EOC (1 of 2)



## EM08 - Disaster Response and Recovery City of Cleveland EOC / Cuyahoga County EOC (2 of 2)





# EM08 - Disaster Response and Recovery County EOCs (1 of 2)



## EM08 - Disaster Response and Recovery County EOCs (2 of 2)



#### EM09 - Evacuation and Reentry Management City of Cleveland EOC / Cuyahoga County EOC (2 of 2)





# EM09 - Evacuation and Reentry Management County EOCs (2 of 2)





### EM10 - Disaster Traveler Information EOCs



# MC01 - Maintenance and Construction Vehicle Tracking ODOT Maintenance Garages





# MC02 - Maintenance and Construction V