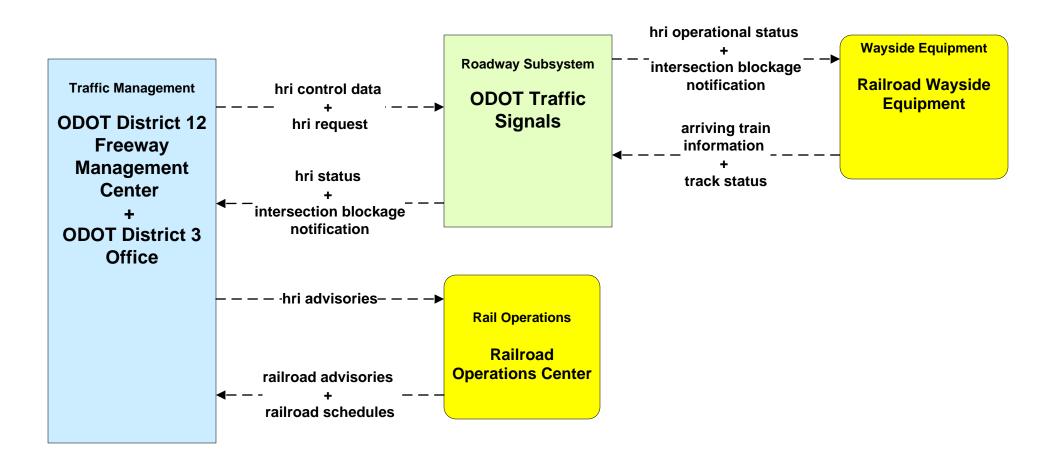

CM)





# ATMS08 - Incident Management City of Cleveland and Cuyahoga County (MCM to MCM)



# ATMS08 - Incident Management ODOT District 12 Maintenance Garages (MCM to MCM)





# ATMS08 - Incident Management ODOT District 3 Maintenance Garages (MCM to MCM)





# ATMS08 - Incident Management County Engineers Office (MCM to MCM)





# ATMS08 - Incident Management Municipal Maintenance Garages (MCM to MCM)





#### ATMS08 - Incident Management Event Promoter Interfaces – City of Cleveland





#### ATMS08 - Incident Management Event Promoter Interfaces – Municipalities and Counties





# ATMS11 - Emissions Monitoring and Management Ozone Action Day System



# ATMS13 - Standard Railroad Crossing City of Cleveland / ODOT / Municipal



## ATMS14 - Advanced Railroad Grade Crossing ODOT





# ATMS15 - Railroad Operations Coordination TMCs to Rail Operations Center





# ATMS16 - Parking Facility Management City of Cleveland



#### ATMS16 - Parking Facility Management Hopkins International Airport



# ATMS17 - Regional Parking Management City of Cleveland





## ATMS19 - Speed Monitoring ODOT



LEGEND

planned and future flow

existing flow

user defined flow

#### ATMS20 - Drawbridge Management Lift Bridge Information System



## ATMS-EX2 – Animal Detection System ODOT





### EM04 - Roadway Service Patrols ODOT Road Crewzers





### EM05 - Transportation Infrastructure Protection Ohio EOC





# EM06 - Wide Area Alerts City of Cleveland / Cuyahoga County EOC (1 of 3)



# EM06 - Wide Area Alerts City of Cleveland / Cuyahoga County EOC (2 of 3)



#### EM06 - Wide