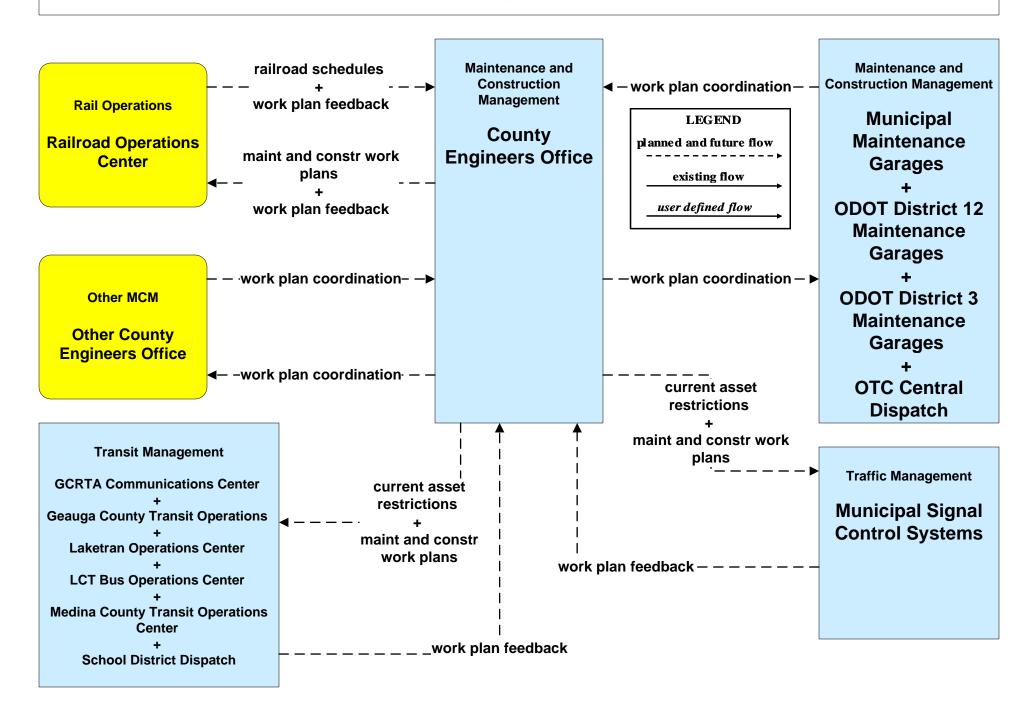

# MC10 - Maintenance and Construction Activity Coordination County Engineers Office