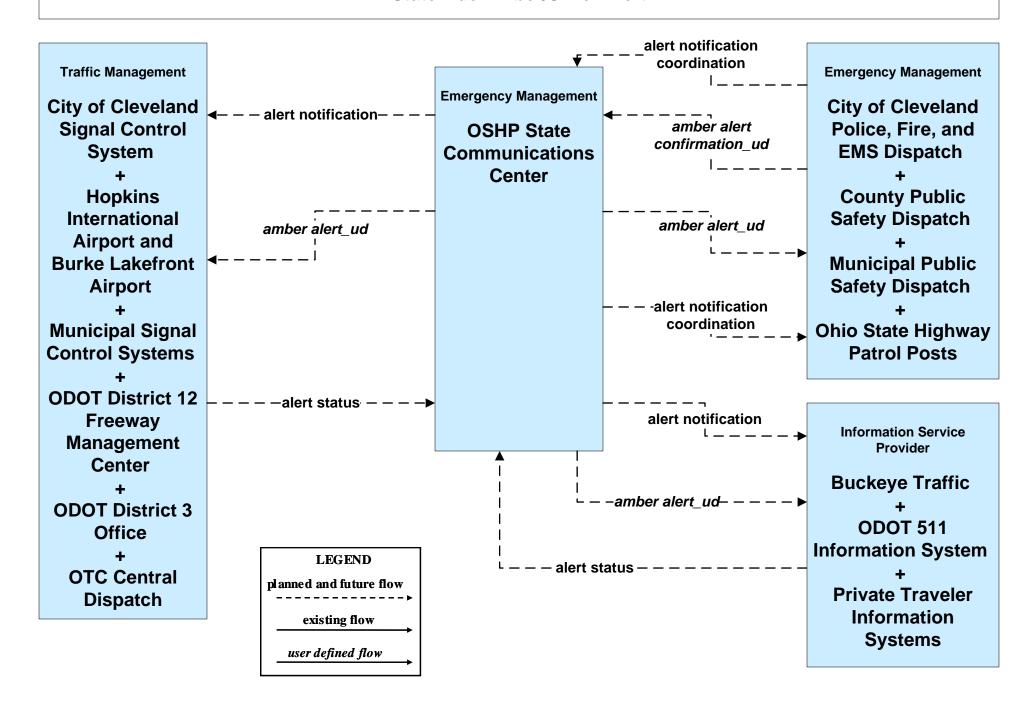

#### ATMS16 - Parking Facility Management Hopkins International Airport



# ATMS17 - Regional Parking Management City of Cleveland





## ATMS19 - Speed Monitoring ODOT



LEGEND

planned and future flow

existing flow

user defined flow

#### ATMS20 - Drawbridge Management Lift Bridge Information System



## ATMS-EX2 – Animal Detection System ODOT





### EM04 - Roadway Service Patrols ODOT Road Crewzers





### EM05 - Transportation Infrastructure Protection Ohio EOC





# EM06 - Wide Area Alerts City of Cleveland / Cuyahoga County EOC (1 of 3)



# EM06 - Wide Area Alerts City of Cleveland / Cuyahoga County EOC (2 of 3)



#### EM06 - Wide Area Alerts County EOCs (1 of 2)



EM06 - Wide Area Alerts County EOCs (2 of 2)



### EM06 - Wide Area Alerts Statewide Amber/Silver Alert



### EM06 - Wide Area Alerts Greater Cleveland Amber/Silver Alert



# EM07 - Early Warning System City of Cleveland / Cuyahoga County EOC



# EM07 - Early Warning System County EOCs (2 of 2)



## EM08 - Disaster Response and Recovery City of Cleveland EOC / Cuyahoga County EOC (1 of 2)



## EM08 - Disaster Response and Recovery City of Cleveland EOC / Cuyahoga County EOC (2 of 2)





# EM08 - Disaster Response and Recovery County EOCs (1 of 2)



## EM08 - Disaster Response and Recovery County EOCs (2 of 2)



#### EM09 - Evacuation and Reentry Management City of Cleveland EOC / Cuyahoga County EOC (2 of 2)





# EM09 - Evacuation and Reentry Management County EOCs (2 of 2)





### EM10 - Disaster Traveler Information EOCs



# MC01 - Maintenance and Construction Vehicle Tracking O