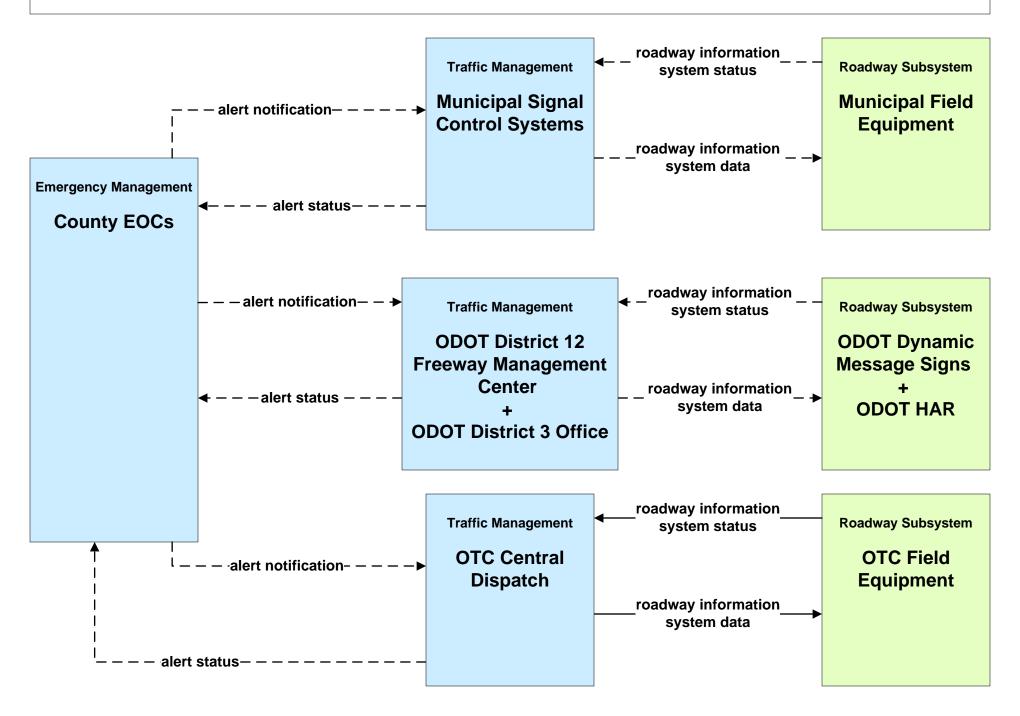

# ATMS16 - Parking Facility Management City of Cleveland



#### ATMS16 - Parking Facility Management Hopkins International Airport



# ATMS17 - Regional Parking Management City of Cleveland





## ATMS19 - Speed Monitoring ODOT



LEGEND

planned and future flow

existing flow

user defined flow

#### ATMS20 - Drawbridge Management Lift Bridge Information System



## ATMS-EX2 – Animal Detection System ODOT





### EM04 - Roadway Service Patrols ODOT Road Crewzers





### EM05 - Transportation Infrastructure Protection Ohio EOC





# EM06 - Wide Area Alerts City of Cleveland / Cuyahoga County EOC (1 of 3)



# EM06 - Wide Area Alerts City of Cleveland / Cuyahoga County EOC (2 of 3)



#### EM06 - Wide Area Alerts County EOCs (1 of 2)



EM06 - Wide Area Alerts County EOCs (2 of 2)



### EM06 - Wide Area Alerts Statewide Amber/Silver Alert



### EM06 - Wide Area Alerts Greater Cleveland Amber/Silver Alert



# EM07 - Early Warning System City of Cleveland / Cuyahoga County EOC



# EM07 - Early Warning System County EOCs (2 of 2)



## EM08 - Disaster Response and Recovery City of Cleveland EOC / Cuyahoga County EOC (1 of 2)



## EM08 - Disaster Response and Recovery City of Cleveland EOC / Cuyahoga County EOC (2 of 2)





# EM08 - Disaster Response and Recovery County EOCs (1 of 2)



## EM08 - Disaster Response and Recovery County EOCs (2 of 2)



#### EM09 - Evacuation and Reentry Management City of Cleveland EOC / Cuyahoga County EOC (2 of 2)





# EM09 - Evacuation and Reentry Management County EOCs (2 of 2)





### EM10 - Disaster Traveler Information EOCs