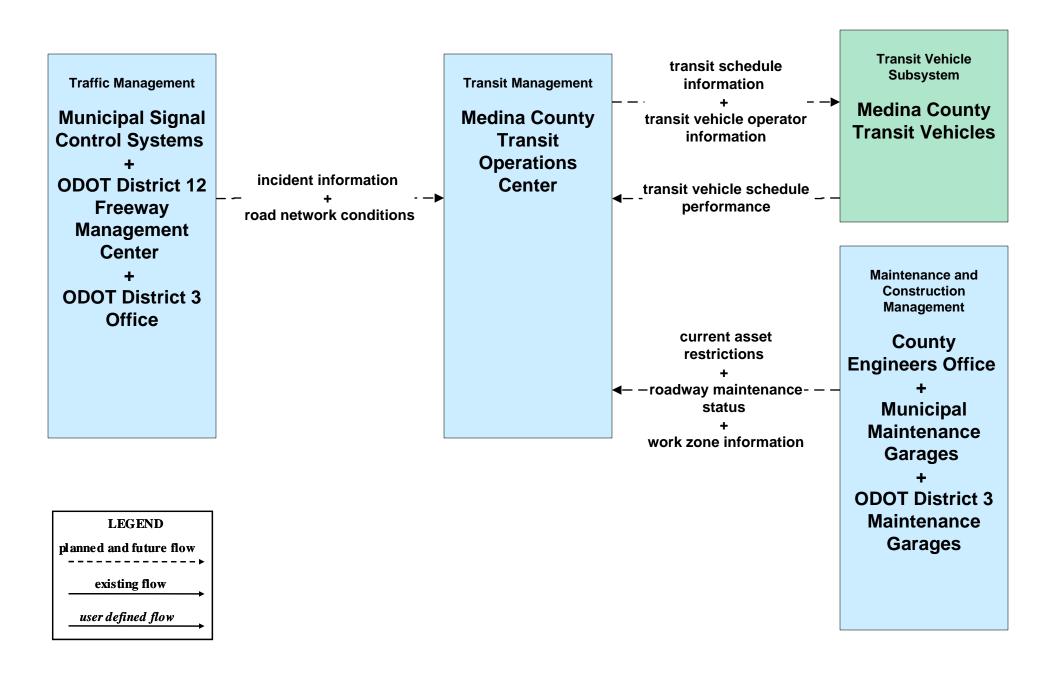

# AD1 - ITS Data Mart ODOT Traffic Data Archive System





# AD1 - ITS Data Mart Cuyahoga County Traffic Count Data Archive





# AD2 - ITS Data Warehouse NOACA Regional Transportation Data Archive



#### APTS02 - Transit Fixed-Route Operations GCRTA



#### APTS02 - Transit Fixed-Route Operations Laketran



# **APTS02 - Transit Fixed-Route Operations Lorain County Transit**



# APTS02 - Transit Fixed-Route Operations Medina County Transit



#### APTS02 - Transit Fixed-Route Operations School Districts



#### APTS03 - Demand Response Transit Operations GCRTA



# APTS03 - Demand Response Transit Operations Geauga County Transit



#### APTS03 - Demand Response Transit Operations Laketran



# **APTS03 - Demand Response Transit Operations Medina County Transit**



# ATIS01 - Broadcast Traveler Information Buckeye Traffic (1 of 2)



# ATIS01 - Broadcast Traveler Information Buckeye Traffic (2 of 2)





#### ATIS02 - Interactive Traveler Information Private Traveler Information Systems



### ATIS09 – In-Vehicle Signing ODOT





### ATIS10 – IntelliDrive Traveler Information ODOT





#### ATMS01 - Network Surveillance City of Cleveland





#### ATMS01 - Network Surveillance ODOT District 12



#### ATMS01 - Network Surve