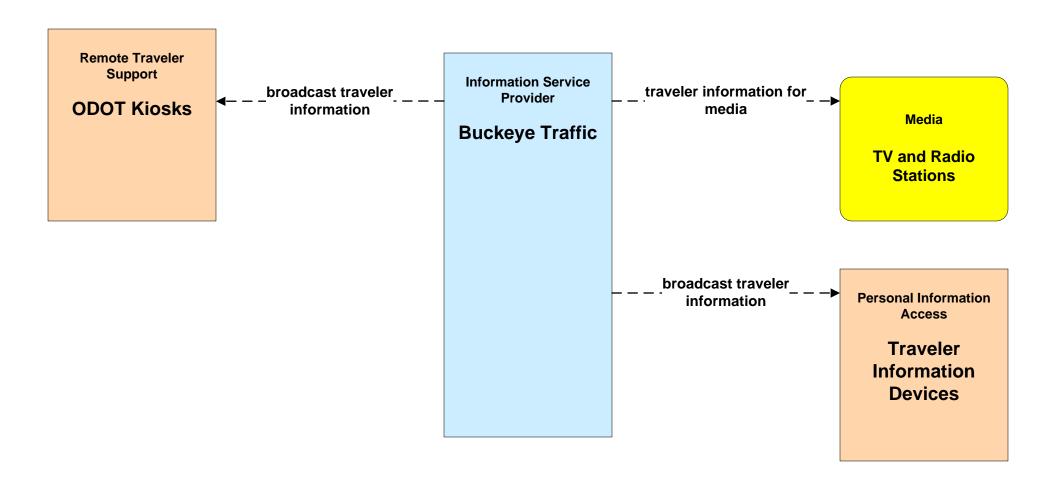

# ATIS01 - Broadcast Traveler Information Buckeye Traffic (1 of 2)

# ATIS01 - Broadcast Traveler Information Buckeye Traffic (2 of 2)