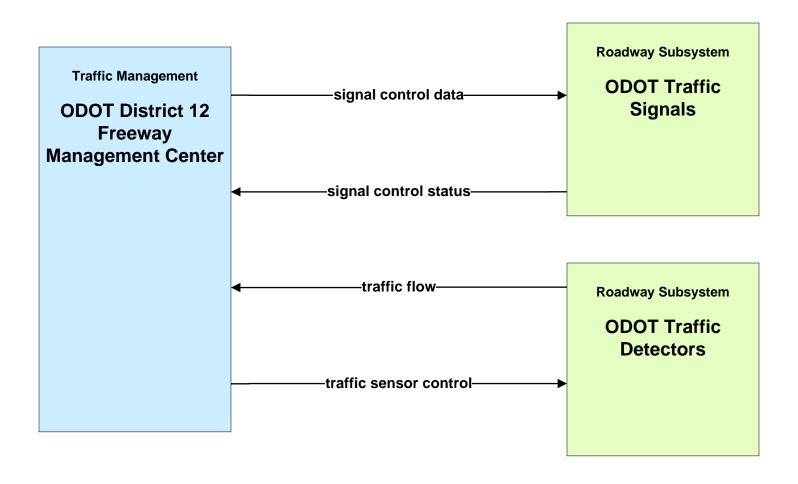

Demand Response Transit Operations Geauga County Transit



#### APTS03 - Demand Response Transit Operations Laketran



# **APTS03 - Demand Response Transit Operations Medina County Transit**



# ATIS01 - Broadcast Traveler Information Buckeye Traffic (1 of 2)



# ATIS01 - Broadcast Traveler Information Buckeye Traffic (2 of 2)





#### ATIS02 - Interactive Traveler Information Private Traveler Information Systems



### ATIS09 – In-Vehicle Signing ODOT





### ATIS10 – IntelliDrive Traveler Information ODOT





#### ATMS01 - Network Surveillance City of Cleveland





#### ATMS01 - Network Surveillance ODOT District 12



#### ATMS01 - Network Surveillance ODOT District 3



## ATMS02 - Probe Surveillance ODOT Probe System





### ATMS03 - Surface Street Control ODOT District 12





## ATMS03 - Surface Street Control ODOT District 3





#### ATMS04 - Freeway Control ODOT District 12





### ATMS04 - Freeway Control ODOT District 3





# ATMS06 - Traffic Information Dissemination ODOT District 12 (1 of 2)



# ATMS06 - Traffic Information Dissemination ODOT District 12 (2 of 2)





# ATMS06 - Traffic Information Dissemination ODOT District 3 (1 of 2)



# ATMS06 - Traffic Information Dissemination ODOT District 3 (2 of 2)





# ATMS07 - Regional Traffic Control City of Cleveland





#### ATMS07 - Regional Traffic Control ODOT District 12



#### ATMS07 - Regional Traffic Control ODOT District 3





## ATMS07 - Regional Traffic Control Municipal Signal Control Systems





## ATMS08 - Incident Management ODOT District 12 (EM to TM)



# ATMS08 - Incident Mana