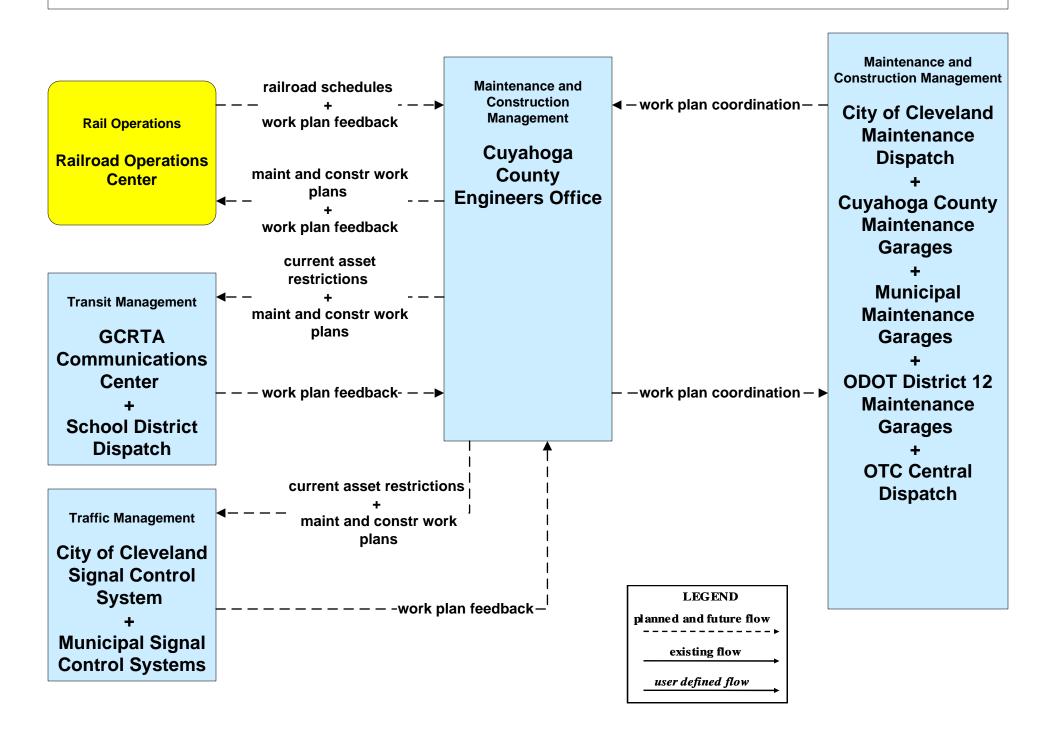

### MC10 - Maintenance and Construction Activity Coordination Cuyahoga County Engineers Office

# MC10 - Maintenance and Construction Activity Coordination County Engineers Office