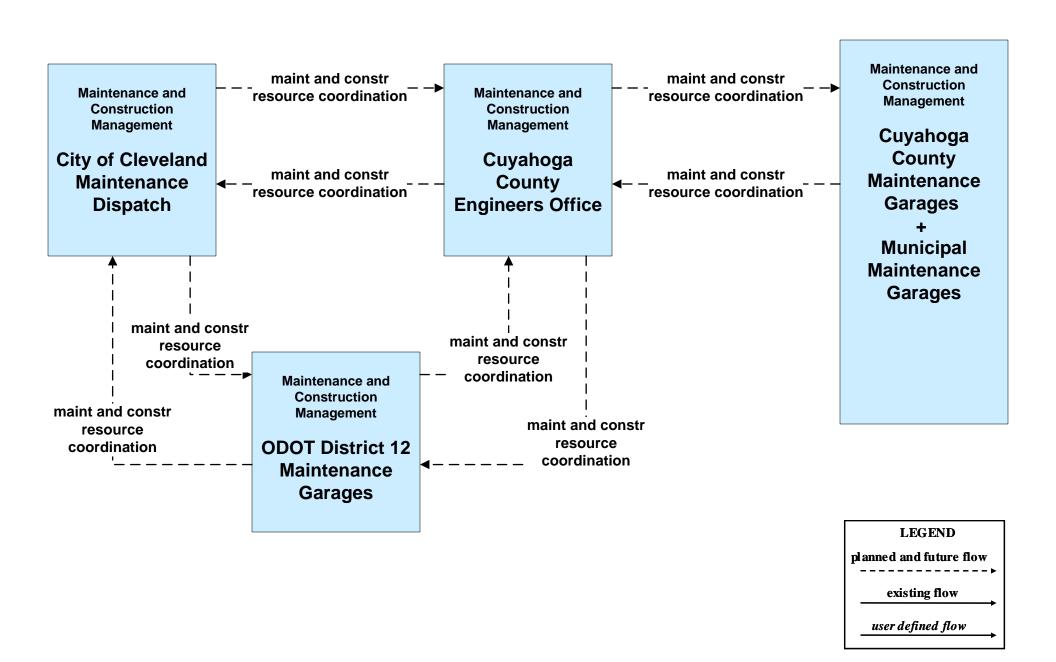

### MC10 - Maintenance and Construction Activity Coordination City of Cleveland Maintenance Dispatch

### MC10 - Maintenance and Construction Activity Coordination Cuyahoga County Engineers Office

### MC10 - Maintenance and Construction Activity Coordination ODOT District 12 Maintenance Garages

### MC10 - Maintenance and Construction Activity Coordination ODOT District 3 Maintenance Garages

# MC10 - Maintenance and Construction Activity Coordination County Engineers Office

### MC10 - Maintenance and Construction Activity Coordination Municipal Maintenance Garages