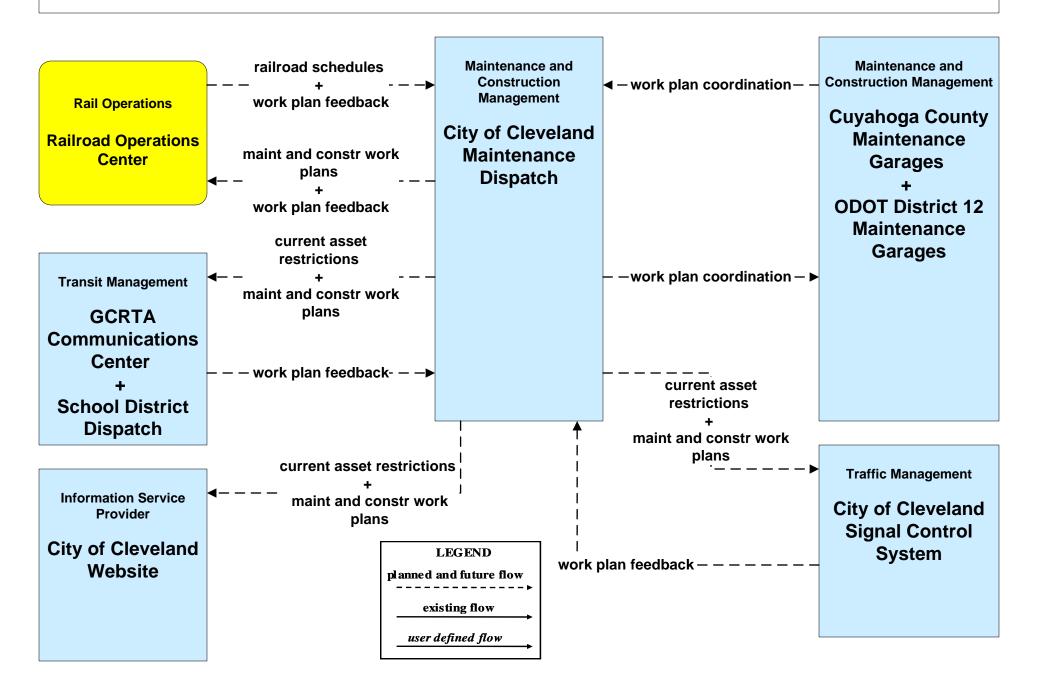

### MC10 - Maintenance and Construction Activity Coordination City of Cleveland Maintenance Dispatch