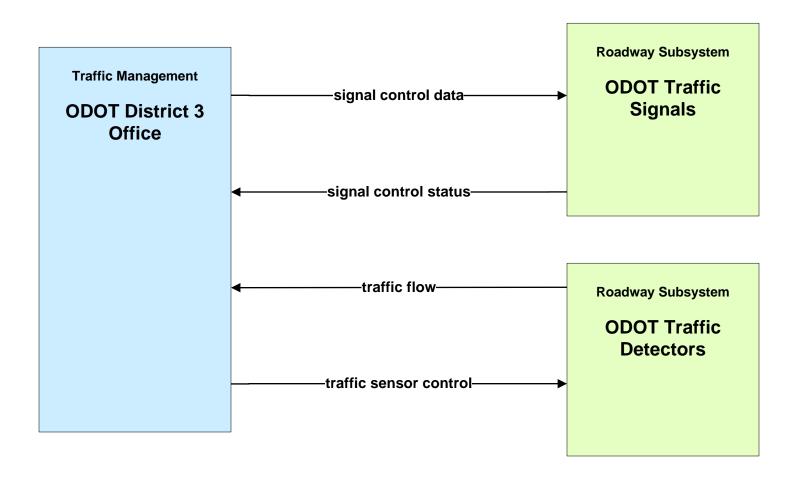

t



#### APTS03 - Demand Response Transit Operations Laketran



# **APTS03 - Demand Response Transit Operations Medina County Transit**



# ATIS01 - Broadcast Traveler Information Buckeye Traffic (1 of 2)



# ATIS01 - Broadcast Traveler Information Buckeye Traffic (2 of 2)





#### ATIS02 - Interactive Traveler Information Private Traveler Information Systems



### ATIS09 – In-Vehicle Signing ODOT





### ATIS10 – IntelliDrive Traveler Information ODOT





#### ATMS01 - Network Surveillance City of Cleveland





#### ATMS01 - Network Surveillance ODOT District 12



#### ATMS01 - Network Surveillance ODOT District 3



## ATMS02 - Probe Surveillance ODOT Probe System





### ATMS03 - Surface Street Control ODOT District 12





## ATMS03 - Surface Street Control ODOT District 3





#### ATMS04 - Freeway Control ODOT District 12





### ATMS04 - Freeway Control ODOT District 3





# ATMS06 - Traffic Information Dissemination ODOT District 12 (1 of 2)



# ATMS06 - Traffic Information Dissemination ODOT District 12 (2 of 2)





# ATMS06 - Traffic Information Dissemination ODOT District 3 (1 of 2)



# ATMS06 - Traffic Information Dissemination ODOT District 3 (2 of 2)





# ATMS07 - Regional Traffic Control City of Cleveland





#### ATMS07 - Regional Traffic Control ODOT District 12



#### ATMS07 - Regional Traffic Control ODOT District 3





## ATMS07 - Regional Traffic Control Municipal Signal Control Systems





## ATMS08 - Incident Management ODOT District 12 (EM to TM)



# ATMS08 - Incident Management ODOT District 3 (EM to TM)





## ATMS08 - Incid