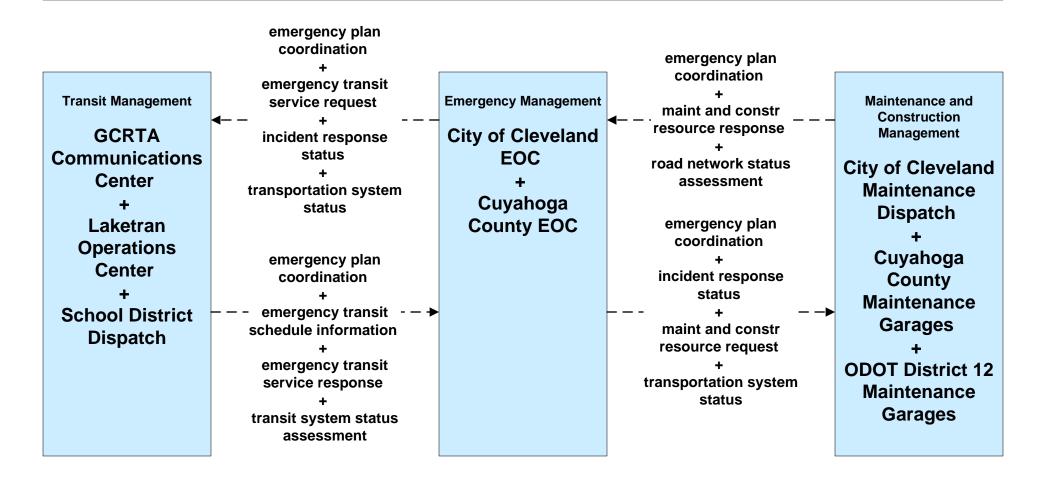

trols ODOT Road Crewzers





### EM05 - Transportation Infrastructure Protection Ohio EOC





# EM06 - Wide Area Alerts City of Cleveland / Cuyahoga County EOC (1 of 3)



# EM06 - Wide Area Alerts City of Cleveland / Cuyahoga County EOC (2 of 3)



#### EM06 - Wide Area Alerts County EOCs (1 of 2)



EM06 - Wide Area Alerts County EOCs (2 of 2)



### EM06 - Wide Area Alerts Statewide Amber/Silver Alert



### EM06 - Wide Area Alerts Greater Cleveland Amber/Silver Alert



# EM07 - Early Warning System City of Cleveland / Cuyahoga County EOC



# EM07 - Early Warning System County EOCs (2 of 2)



## EM08 - Disaster Response and Recovery City of Cleveland EOC / Cuyahoga County EOC (1 of 2)



## EM08 - Disaster Response and Recovery City of Cleveland EOC / Cuyahoga County EOC (2 of 2)





# EM08 - Disaster Response and Recovery County EOCs (1 of 2)



## EM08 - Disaster Response and Recovery County EOCs (2 of 2)



#### EM09 - Evacuation and Reentry Management City of Cleveland EOC / Cuyahoga County EOC (2 of 2)





# EM09 - Evacuation and Reentry Management County EOCs (2 of 2)





### EM10 - Disaster Traveler Information EOCs



# MC01 - Maintenance and Construction Vehicle Tracking ODOT Maintenance Garages





# MC02 - Maintenance and Construction Vehicle Maintenance ODOT District 12 Maintenance Garages





### MC02 - Maintenance and Construction Vehicle Maintenance ODOT District 3 Maintenance Garages





# MC03 - Road Weather Data Collection ODOT District 12



# MC03 - Road Weather Data Collection ODOT District 3



# MC04 - Weather Information Processing and