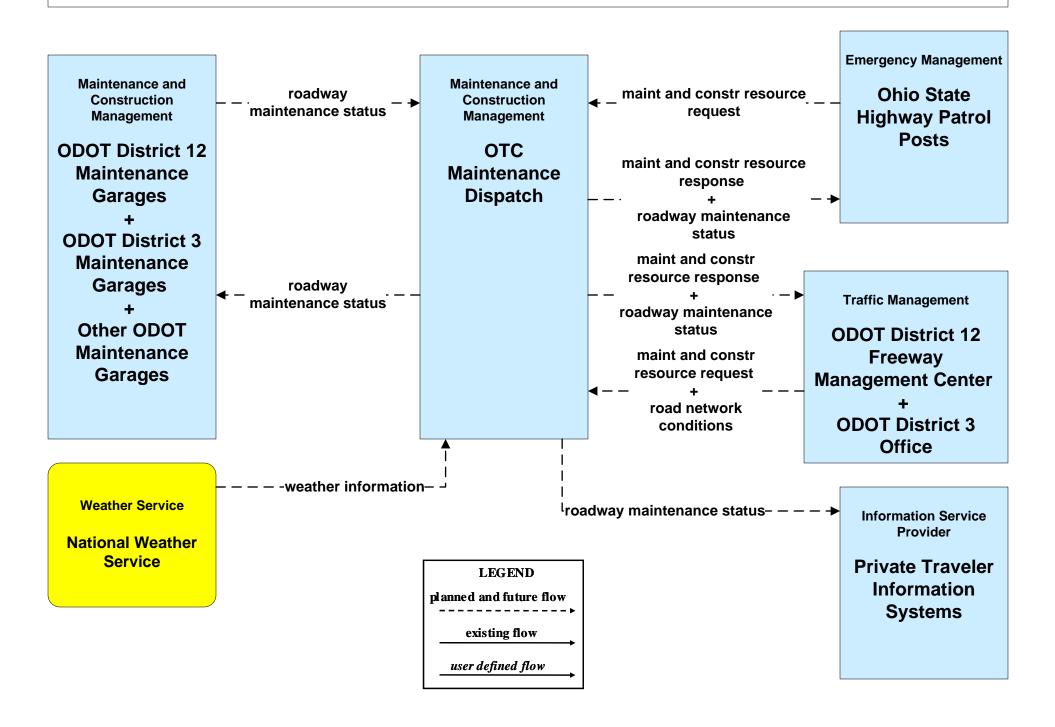

# MC10 - Maintenance and Construction Activity Coordination County Engineers Office