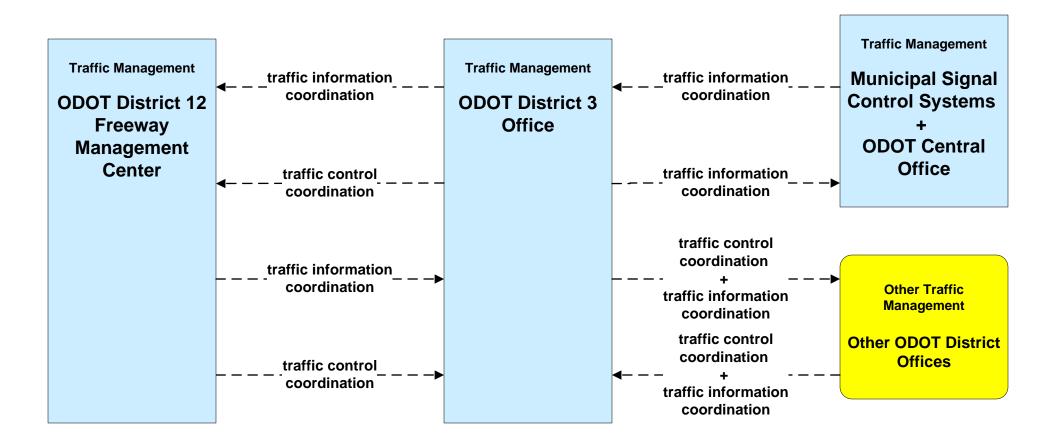

#### ATMS01 - Network Surveillance ODOT District 3



## ATMS02 - Probe Surveillance ODOT Probe System





### ATMS03 - Surface Street Control ODOT District 12





## ATMS03 - Surface Street Control ODOT District 3





#### ATMS04 - Freeway Control ODOT District 12





### ATMS04 - Freeway Control ODOT District 3





# ATMS06 - Traffic Information Dissemination ODOT District 12 (1 of 2)



# ATMS06 - Traffic Information Dissemination ODOT District 12 (2 of 2)





# ATMS06 - Traffic Information Dissemination ODOT District 3 (1 of 2)



# ATMS06 - Traffic Information Dissemination ODOT District 3 (2 of 2)





# ATMS07 - Regional Traffic Control City of Cleveland





#### ATMS07 - Regional Traffic Control ODOT District 12



#### ATMS07 - Regional Traffic Control ODOT District 3





## ATMS07 - Regional Traffic Control Municipal Signal Control Systems





## ATMS08 - Incident Management ODOT District 12 (EM to TM)



# ATMS08 - Incident Management ODOT District 3 (EM to TM)





## ATMS08 - Incident Management ODOT Districts 3 and 12 (TM to MCM)





# ATMS08 - Incident Management City of Cleveland and Cuyahoga County (MCM to MCM)



# ATMS08 - Incident Management ODOT District 12 Maintenance Garages (MCM to MCM)





# ATMS08 - Incident Management ODOT District 3 Maintenance Garages (MCM to MCM)





# ATMS08 - Incident Management County Engineers Office (MCM to MCM)





# ATMS08 - Incident Management Municipal Maintenance Garages (MCM to MCM)





#### ATMS08 - Incident Management Event Promoter Interfaces – City of Cleveland





#### ATMS08 - Incident Manage