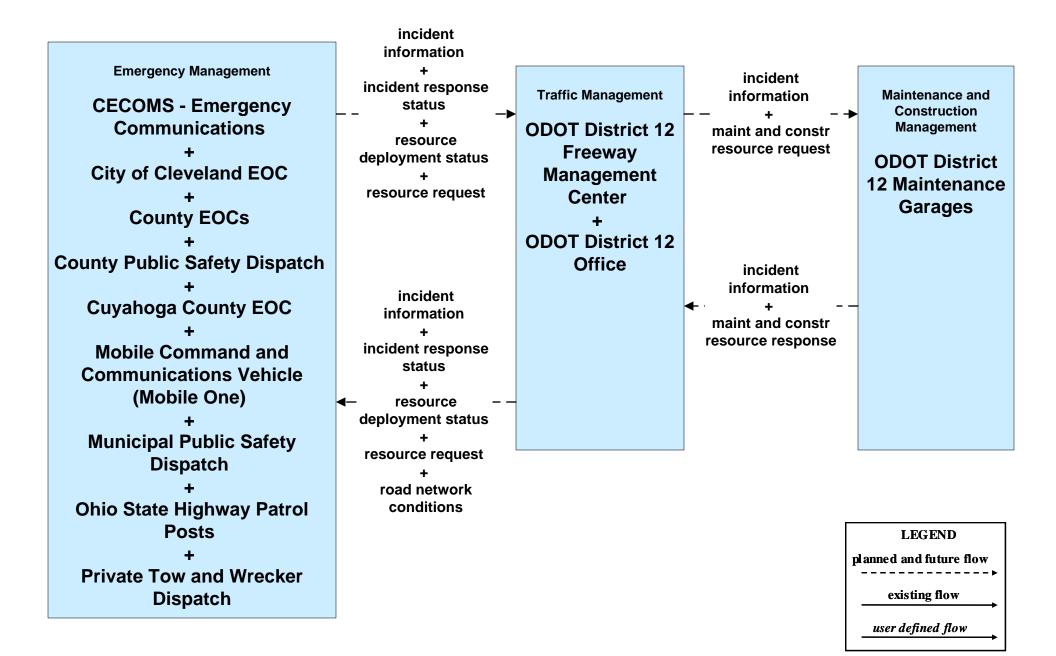

Control ODOT District 12





## ATMS03 - Surface Street Control ODOT District 3





#### ATMS04 - Freeway Control ODOT District 12





### ATMS04 - Freeway Control ODOT District 3





# ATMS06 - Traffic Information Dissemination ODOT District 12 (1 of 2)



# ATMS06 - Traffic Information Dissemination ODOT District 12 (2 of 2)





# ATMS06 - Traffic Information Dissemination ODOT District 3 (1 of 2)



# ATMS06 - Traffic Information Dissemination ODOT District 3 (2 of 2)





# ATMS07 - Regional Traffic Control City of Cleveland





#### ATMS07 - Regional Traffic Control ODOT District 12



#### ATMS07 - Regional Traffic Control ODOT District 3





## ATMS07 - Regional Traffic Control Municipal Signal Control Systems





## ATMS08 - Incident Management ODOT District 12 (EM to TM)



# ATMS08 - Incident Management ODOT District 3 (EM to TM)





## ATMS08 - Incident Management ODOT Districts 3 and 12 (TM to MCM)





# ATMS08 - Incident Management City of Cleveland and Cuyahoga County (MCM to MCM)



# ATMS08 - Incident Management ODOT District 12 Maintenance Garages (MCM to MCM)





# ATMS08 - Incident Management ODOT District 3 Maintenance Garages (MCM to MCM)





# ATMS08 - Incident Management County Engineers Office (MCM to MCM)





# ATMS08 - Incident Management Municipal Maintenance Garages (MCM to MCM)





#### ATMS08 - Incident Management Event Promoter Interfaces – City of Cleveland





#### ATMS08 - Incident Management Event Promoter Interfaces – Municipalities and Counties





# ATMS11 - Emissions Monitoring and Management Ozone Action Day System