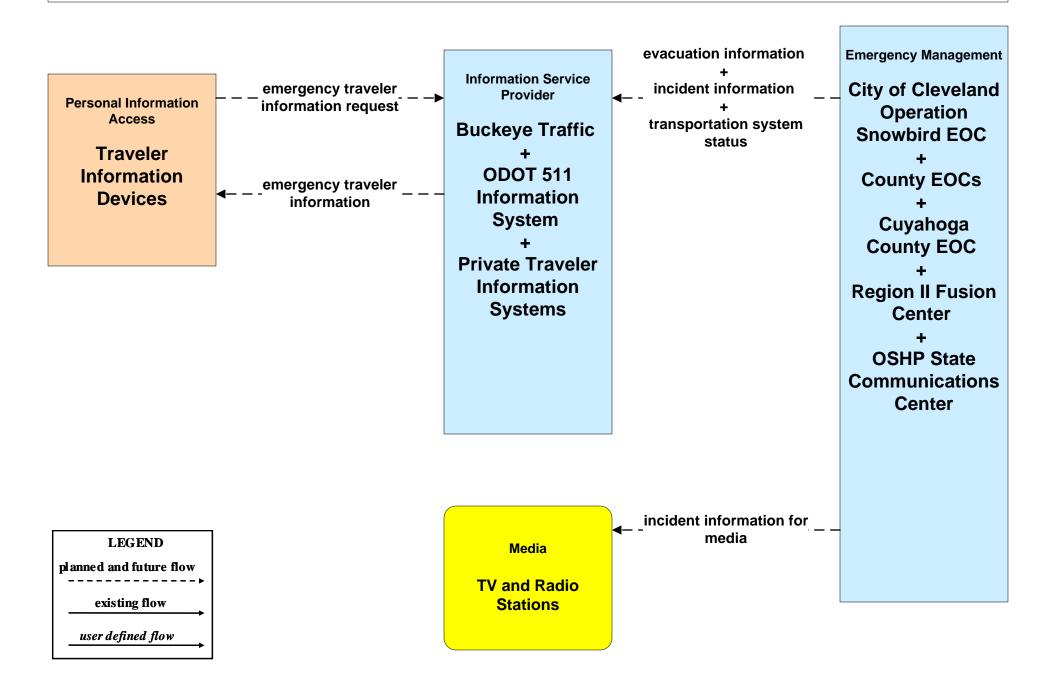

# ATIS01 - Broadcast Traveler Information Buckeye Traffic (1 of 2)

# ATIS01 - Broadcast Traveler Information Buckeye Traffic (2 of 2)