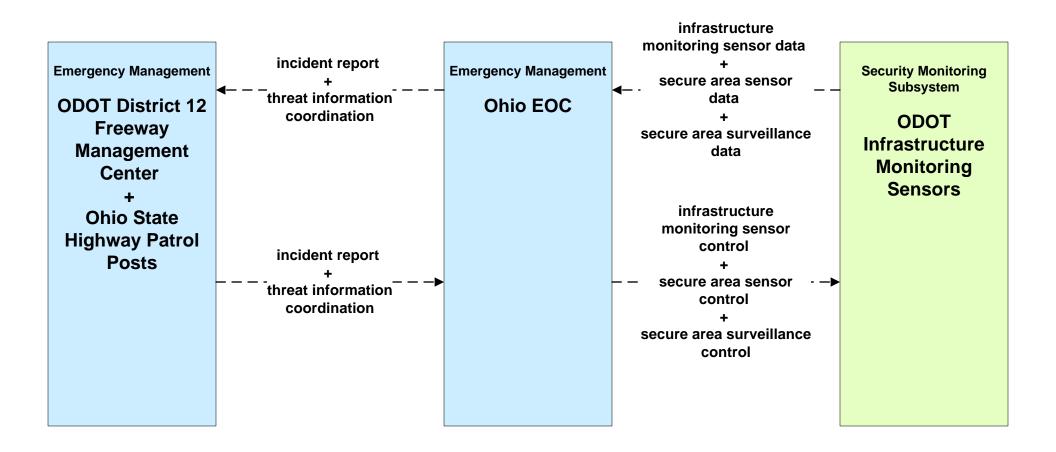

ring and Management Ozone Action Day System



# ATMS13 - Standard Railroad Crossing City of Cleveland / ODOT / Municipal



## ATMS14 - Advanced Railroad Grade Crossing ODOT





# ATMS15 - Railroad Operations Coordination TMCs to Rail Operations Center





# ATMS16 - Parking Facility Management City of Cleveland



#### ATMS16 - Parking Facility Management Hopkins International Airport



# ATMS17 - Regional Parking Management City of Cleveland





## ATMS19 - Speed Monitoring ODOT



LEGEND

planned and future flow

existing flow

user defined flow

#### ATMS20 - Drawbridge Management Lift Bridge Information System



## ATMS-EX2 – Animal Detection System ODOT





### EM04 - Roadway Service Patrols ODOT Road Crewzers





### EM05 - Transportation Infrastructure Protection Ohio EOC





# EM06 - Wide Area Alerts City of Cleveland / Cuyahoga County EOC (1 of 3)



# EM06 - Wide Area Alerts City of Cleveland / Cuyahoga County EOC (2 of 3)



#### EM06 - Wide Area Alerts County EOCs (1 of 2)



EM06 - Wide Area Alerts County EOCs (2 of 2)



### EM06 - Wide Area Alerts Statewide Amber/Silver Alert



### EM06 - Wide Area Alerts Greater Cleveland Amber/Silver Alert



# EM07 - Early Warning System City of Cleveland / Cuyahoga County EOC



# EM07 - Early Warning System County EOCs (2 of 2)



## EM08 - Disaster Response and Recovery City of Cleveland EOC / Cuyahoga County EOC (1 of 2)



## EM08 - Disaster Response and Recovery City of Cleveland EOC / Cuyahoga County EOC (2 of 2)





# EM08 - Disaster Response and Recovery County EOCs (1 of 2)



## EM08 - Disaster Respo