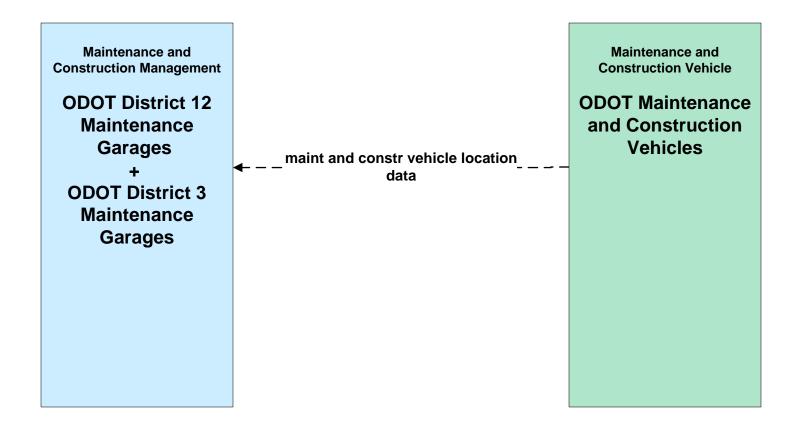

erts Greater Cleveland Amber/Silver Alert



# EM07 - Early Warning System City of Cleveland / Cuyahoga County EOC



# EM07 - Early Warning System County EOCs (2 of 2)



## EM08 - Disaster Response and Recovery City of Cleveland EOC / Cuyahoga County EOC (1 of 2)



## EM08 - Disaster Response and Recovery City of Cleveland EOC / Cuyahoga County EOC (2 of 2)





# EM08 - Disaster Response and Recovery County EOCs (1 of 2)



## EM08 - Disaster Response and Recovery County EOCs (2 of 2)



#### EM09 - Evacuation and Reentry Management City of Cleveland EOC / Cuyahoga County EOC (2 of 2)





# EM09 - Evacuation and Reentry Management County EOCs (2 of 2)





### EM10 - Disaster Traveler Information EOCs



# MC01 - Maintenance and Construction Vehicle Tracking ODOT Maintenance Garages





# MC02 - Maintenance and Construction Vehicle Maintenance ODOT District 12 Maintenance Garages





### MC02 - Maintenance and Construction Vehicle Maintenance ODOT District 3 Maintenance Garages





# MC03 - Road Weather Data Collection ODOT District 12



# MC03 - Road Weather Data Collection ODOT District 3



# MC04 - Weather Information Processing and Distribution ODOT District 12 (1 of 2)



# MC04 - Weather Information Processing and Distribution ODOT District 12 (2 of 2)



# MC04 - Weather Information Processing and Distribution ODOT District 3



# MC05 - Roadway Automated Treatment ODOT





### MC06 - Winter Maintenance City of Cleveland Maintenance Dispatch (1 of 2)



### MC06 - Winter Maintenance Cuyahoga County Maintenance Garages (1 of 2)



# MC06 - Winter Maintenanc