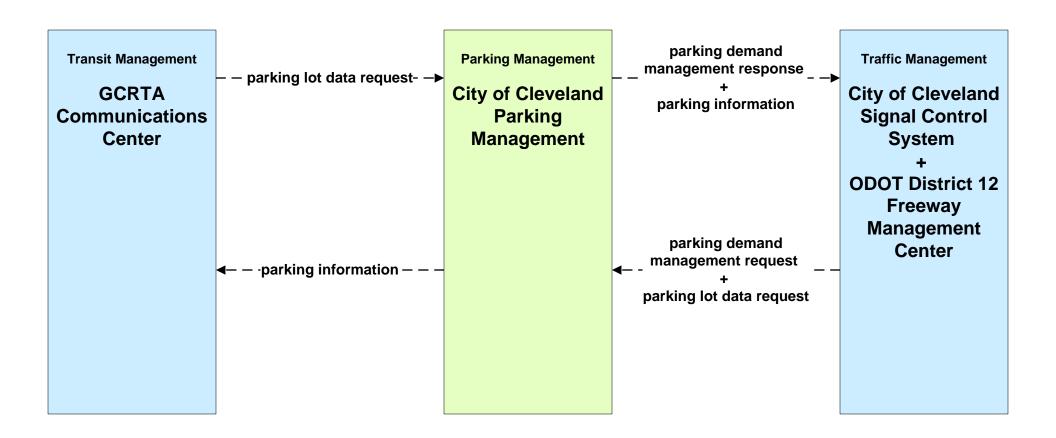

ncident Management County Engineers Office (MCM to MCM)





# ATMS08 - Incident Management Municipal Maintenance Garages (MCM to MCM)





#### ATMS08 - Incident Management Event Promoter Interfaces – City of Cleveland





#### ATMS08 - Incident Management Event Promoter Interfaces – Municipalities and Counties





# ATMS11 - Emissions Monitoring and Management Ozone Action Day System



# ATMS13 - Standard Railroad Crossing City of Cleveland / ODOT / Municipal



## ATMS14 - Advanced Railroad Grade Crossing ODOT





# ATMS15 - Railroad Operations Coordination TMCs to Rail Operations Center





# ATMS16 - Parking Facility Management City of Cleveland



#### ATMS16 - Parking Facility Management Hopkins International Airport



# ATMS17 - Regional Parking Management City of Cleveland





## ATMS19 - Speed Monitoring ODOT



LEGEND

planned and future flow

existing flow

user defined flow

#### ATMS20 - Drawbridge Management Lift Bridge Information System



## ATMS-EX2 – Animal Detection System ODOT





### EM04 - Roadway Service Patrols ODOT Road Crewzers





### EM05 - Transportation Infrastructure Protection Ohio EOC





# EM06 - Wide Area Alerts City of Cleveland / Cuyahoga County EOC (1 of 3)



# EM06 - Wide Area Alerts City of Cleveland / Cuyahoga County EOC (2 of 3)



#### EM06 - Wide Area Alerts County EOCs (1 of 2)



EM06 - Wide Area Alerts County EOCs (2 of 2)



### EM06 - Wide Area Alerts Statewide Amber/Silver Alert



### EM06 - Wide Area Alerts Greater Cleveland Amber/Silver Alert



# EM07 - Early Warning System City of Cleveland / Cuyahoga Count