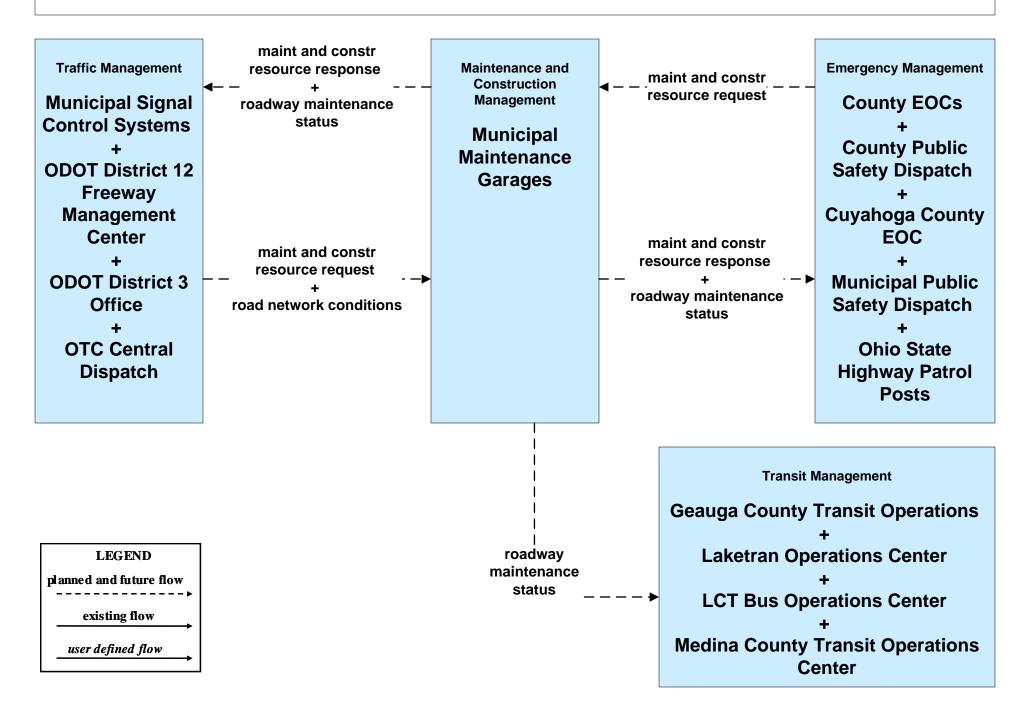

### MC10 - Maintenance and Construction Activity Coordination Municipal Maintenance Garages