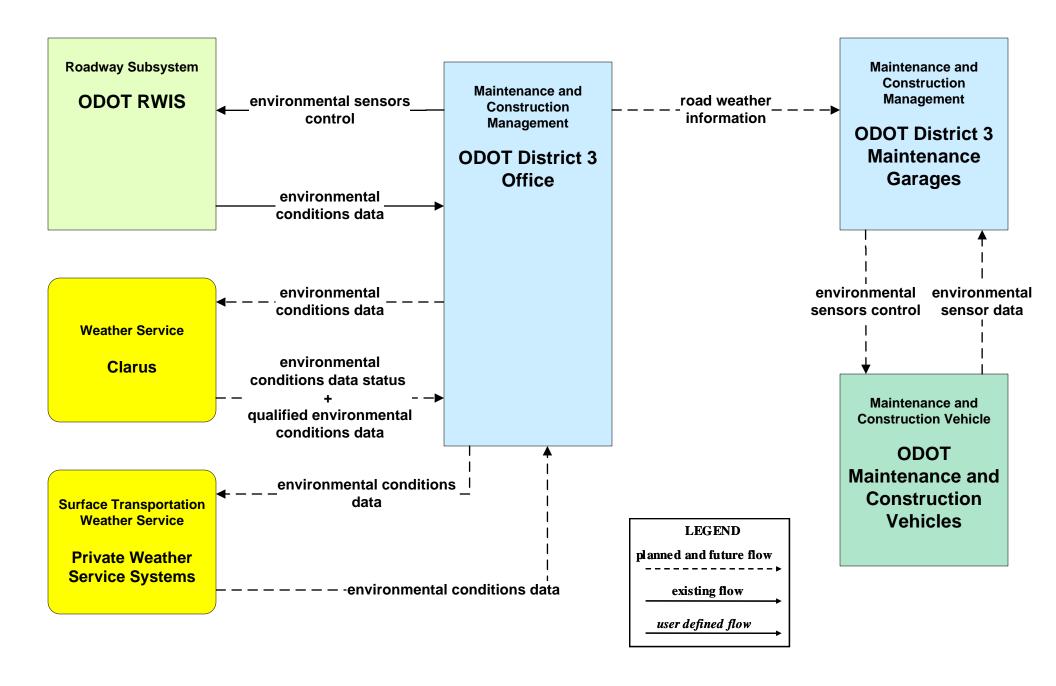

Cleveland EOC / Cuyahoga County EOC (2 of 2)





# EM08 - Disaster Response and Recovery County EOCs (1 of 2)



## EM08 - Disaster Response and Recovery County EOCs (2 of 2)



#### EM09 - Evacuation and Reentry Management City of Cleveland EOC / Cuyahoga County EOC (2 of 2)





# EM09 - Evacuation and Reentry Management County EOCs (2 of 2)





### EM10 - Disaster Traveler Information EOCs



# MC01 - Maintenance and Construction Vehicle Tracking ODOT Maintenance Garages





# MC02 - Maintenance and Construction Vehicle Maintenance ODOT District 12 Maintenance Garages





### MC02 - Maintenance and Construction Vehicle Maintenance ODOT District 3 Maintenance Garages





# MC03 - Road Weather Data Collection ODOT District 12



# MC03 - Road Weather Data Collection ODOT District 3



# MC04 - Weather Information Processing and Distribution ODOT District 12 (1 of 2)



# MC04 - Weather Information Processing and Distribution ODOT District 12 (2 of 2)



# MC04 - Weather Information Processing and Distribution ODOT District 3



# MC05 - Roadway Automated Treatment ODOT





### MC06 - Winter Maintenance City of Cleveland Maintenance Dispatch (1 of 2)



### MC06 - Winter Maintenance Cuyahoga County Maintenance Garages (1 of 2)



# MC06 - Winter Maintenance ODOT District 12 Maintenance Garages (1 of 2)



## MC06 - Winter Maintenance ODOT District 12 Maintenance Garages (2 of 2)



# MC06 - Winter Maintenance ODOT District 3 Maintenance Garages (1 of 2)



### MC06 - Winter Maintenance ODOT District 3 Maintenance Garages (2 of 2)





### MC06 - Winter Maintenance Cou