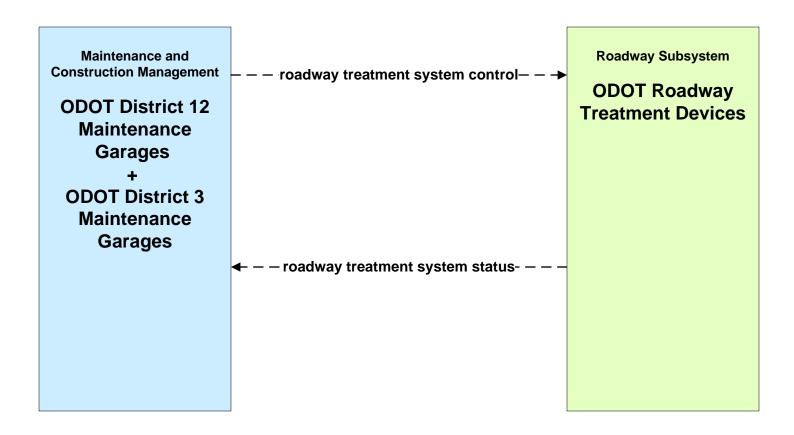

vacuation and Reentry Management County EOCs (2 of 2)





### EM10 - Disaster Traveler Information EOCs



# MC01 - Maintenance and Construction Vehicle Tracking ODOT Maintenance Garages





# MC02 - Maintenance and Construction Vehicle Maintenance ODOT District 12 Maintenance Garages





### MC02 - Maintenance and Construction Vehicle Maintenance ODOT District 3 Maintenance Garages





# MC03 - Road Weather Data Collection ODOT District 12



# MC03 - Road Weather Data Collection ODOT District 3



# MC04 - Weather Information Processing and Distribution ODOT District 12 (1 of 2)



# MC04 - Weather Information Processing and Distribution ODOT District 12 (2 of 2)



# MC04 - Weather Information Processing and Distribution ODOT District 3



# MC05 - Roadway Automated Treatment ODOT





### MC06 - Winter Maintenance City of Cleveland Maintenance Dispatch (1 of 2)



### MC06 - Winter Maintenance Cuyahoga County Maintenance Garages (1 of 2)



# MC06 - Winter Maintenance ODOT District 12 Maintenance Garages (1 of 2)



## MC06 - Winter Maintenance ODOT District 12 Maintenance Garages (2 of 2)



# MC06 - Winter Maintenance ODOT District 3 Maintenance Garages (1 of 2)



### MC06 - Winter Maintenance ODOT District 3 Maintenance Garages (2 of 2)





### MC06 - Winter Maintenance County Engineers Office (1 of 2)



### MC06 - Winter Maintenance County Engineers Office (2 of 2)



### MC06 - Winter Maintenance Municipal Maintenance Garages (1 of 2)



### MC06 - Winter Maintenance Municipal Maintenance Garages (2 of 2)



# **MC06 - Winter Maintenance Ohio Turnpike Commis