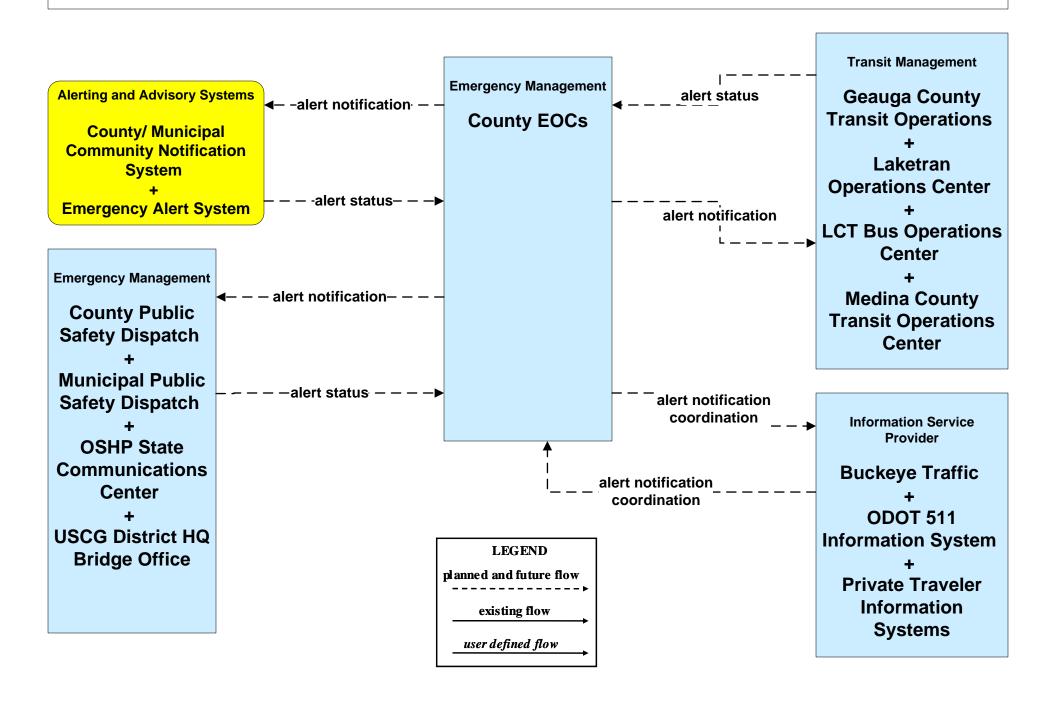

#### EM06 - Wide Area Alerts County EOCs (1 of 2)

EM06 - Wide Area Alerts County EOCs (2 of 2)