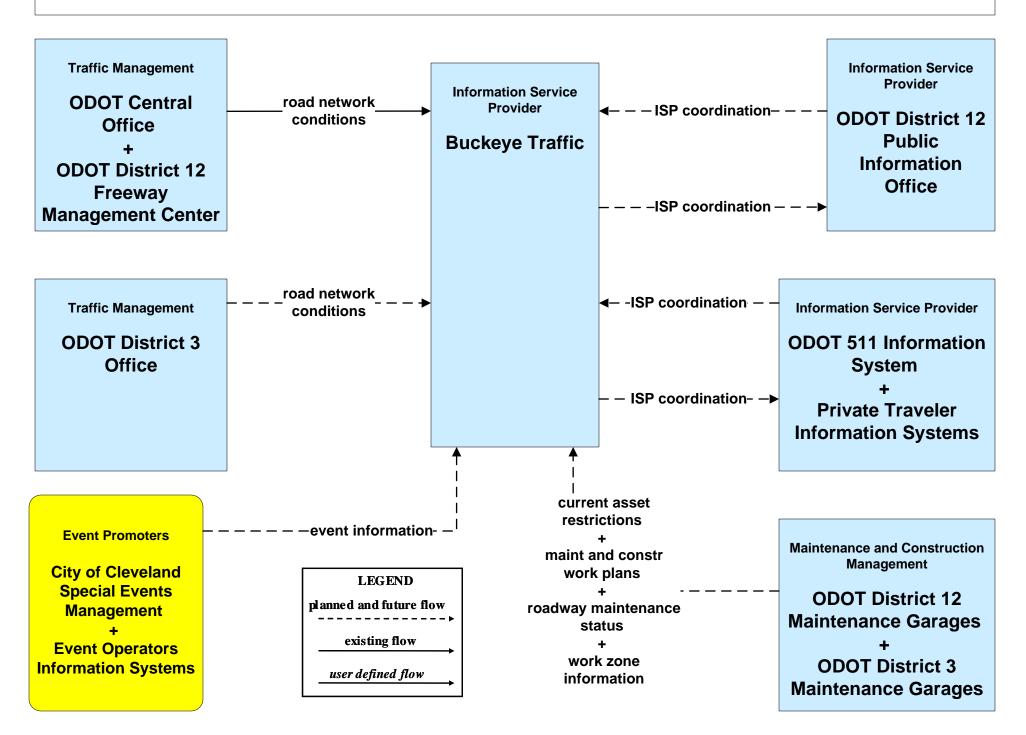

# ATIS01 - Broadcast Traveler Information Buckeye Traffic (1 of 2)

# ATIS01 - Broadcast Traveler Information Buckeye Traffic (2 of 2)