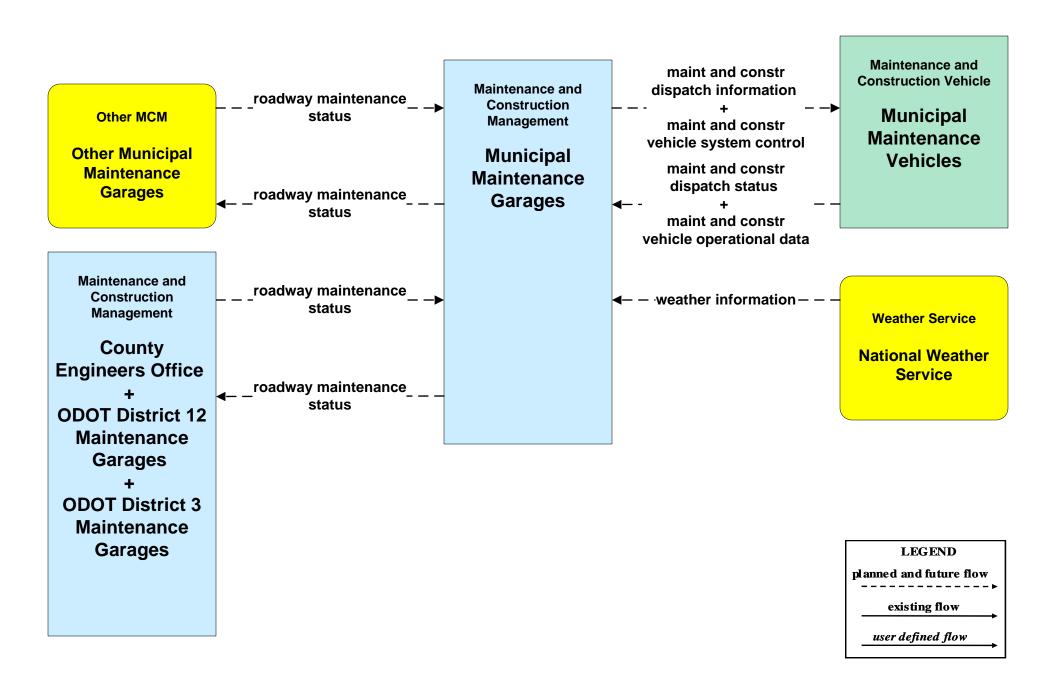

### MC10 - Maintenance and Construction Activity Coordination Municipal Maintenance Garages