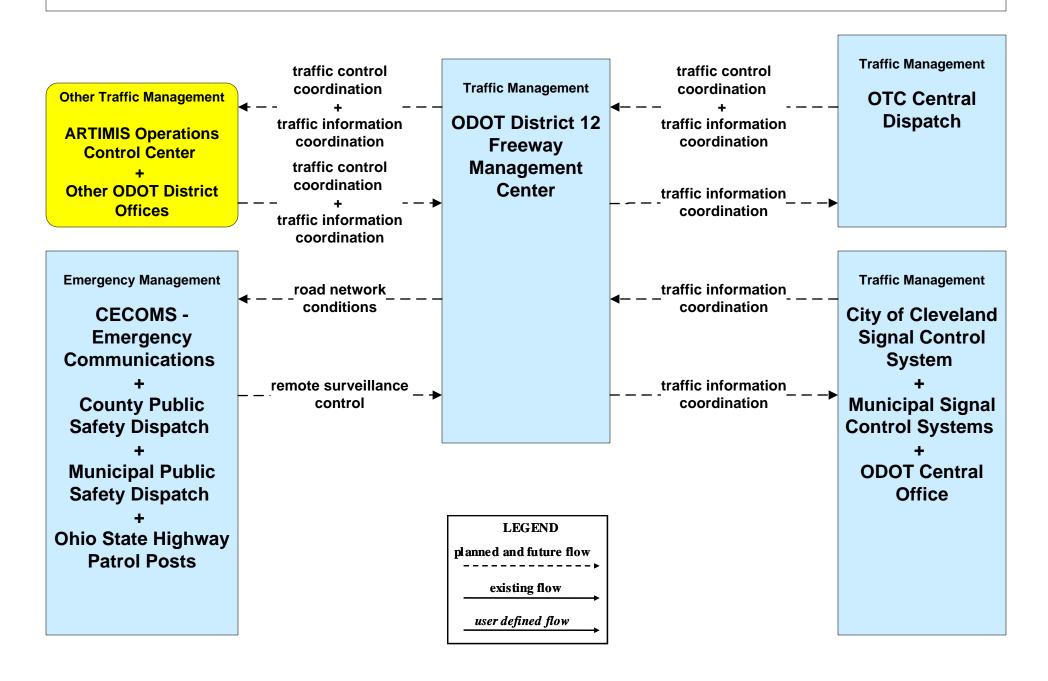

d





#### ATMS01 - Network Surveillance ODOT District 12



#### ATMS01 - Network Surveillance ODOT District 3



## ATMS02 - Probe Surveillance ODOT Probe System





### ATMS03 - Surface Street Control ODOT District 12





## ATMS03 - Surface Street Control ODOT District 3





#### ATMS04 - Freeway Control ODOT District 12





### ATMS04 - Freeway Control ODOT District 3





# ATMS06 - Traffic Information Dissemination ODOT District 12 (1 of 2)



# ATMS06 - Traffic Information Dissemination ODOT District 12 (2 of 2)





# ATMS06 - Traffic Information Dissemination ODOT District 3 (1 of 2)



# ATMS06 - Traffic Information Dissemination ODOT District 3 (2 of 2)





# ATMS07 - Regional Traffic Control City of Cleveland





#### ATMS07 - Regional Traffic Control ODOT District 12



#### ATMS07 - Regional Traffic Control ODOT District 3





## ATMS07 - Regional Traffic Control Municipal Signal Control Systems





## ATMS08 - Incident Management ODOT District 12 (EM to TM)



# ATMS08 - Incident Management ODOT District 3 (EM to TM)





## ATMS08 - Incident Management ODOT Districts 3 and 12 (TM to MCM)





# ATMS08 - Incident Management City of Cleveland and Cuyahoga County (MCM to MCM)



# ATMS08 - Incident Management ODOT District 12 Maintenance Garages (MCM to MCM)





# ATMS08 - Incident Management ODOT District 3 Maintenance Garages (MCM to MCM)





# ATMS08 - Incident Management County Engineers Office (MCM to MCM)





# ATMS08 - Incident Management Municipal Maintenance Garages (MCM to MCM)





#### ATMS08 - Incident Management Event Promoter Interfa