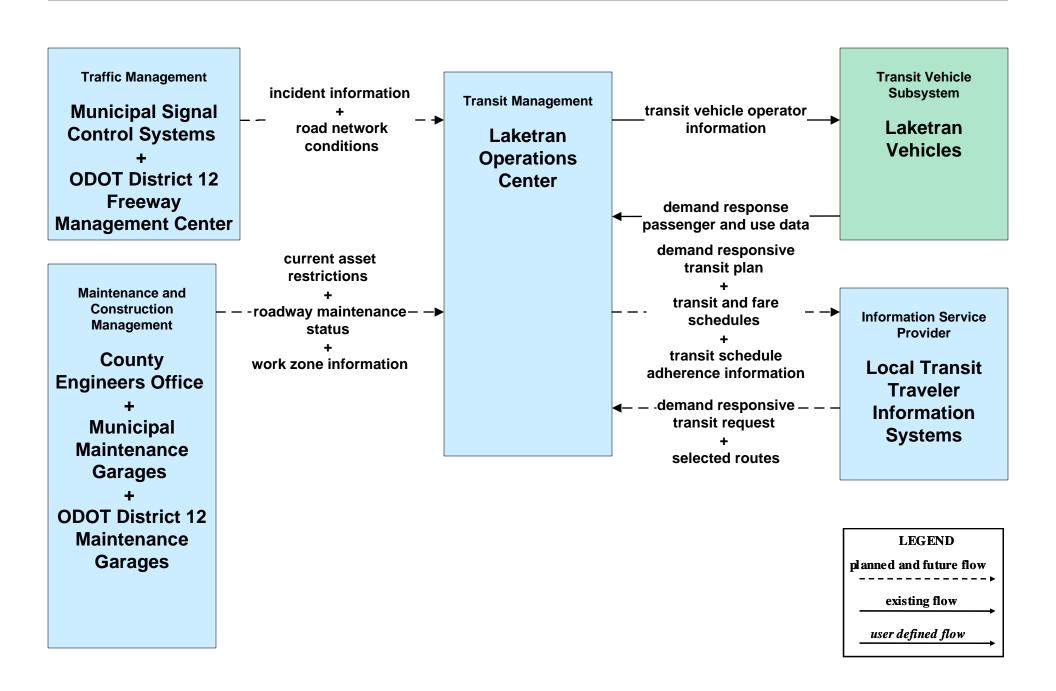

# AD1 - ITS Data Mart ODOT Traffic Data Archive System





# AD1 - ITS Data Mart Cuyahoga County Traffic Count Data Archive





# AD2 - ITS Data Warehouse NOACA Regional Transportation Data Archive



#### APTS02 - Transit Fixed-Route Operations GCRTA



#### APTS02 - Transit Fixed-Route Operations Laketran



# **APTS02 - Transit Fixed-Route Operations Lorain County Transit**



# APTS02 - Transit Fixed-Route Operations Medina County Transit



#### APTS02 - Transit Fixed-Route Operations School Districts



#### APTS03 - Demand Response Transit Operations GCRTA



# APTS03 - Demand Response Transit Operations Geauga County Transit



#### APTS03 - Demand Response Transit Operations Laketran



# **APTS03 - Demand Response Transit Operations Medina County Transit**



# ATIS01 - Broadcast Traveler Information Buckeye Traffic (1 of 2)



# ATIS01 - Broadcast Traveler Information Buckeye Traffic (2 of 2)





#### ATIS02 - Interactive Traveler Information Private Traveler Information Systems



### ATIS09 – In-Vehicle Signing ODOT





### ATIS10 – IntelliDrive Traveler Information ODOT





#### ATMS01 - Network Surveillance City of Cleveland





#### ATMS01 - Network Surveillance ODOT District 12



#### ATMS01 - Network Surveillance ODOT District 3



## ATMS02 - Probe Surveillance ODOT Probe System





### ATMS03 - Surface Street Control ODOT District 12





## ATMS03 - Surface Street Control ODOT District 3





#### ATMS04 - Freeway Control ODOT District 12





### ATMS