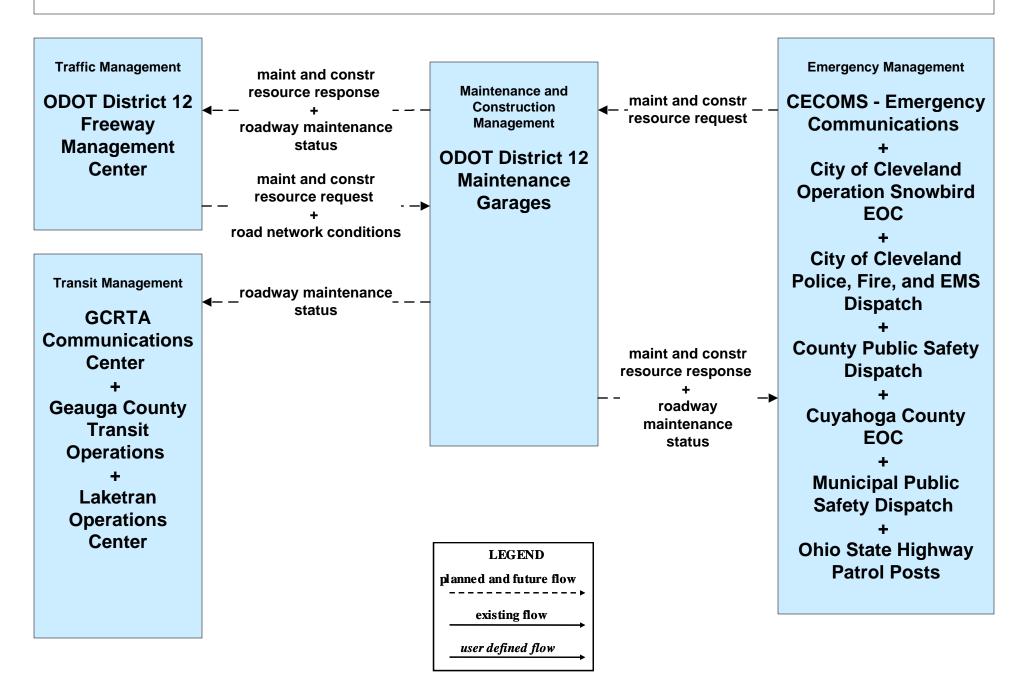

### MC10 - Maintenance and Construction Activity Coordination ODOT District 12 Maintenance Garages