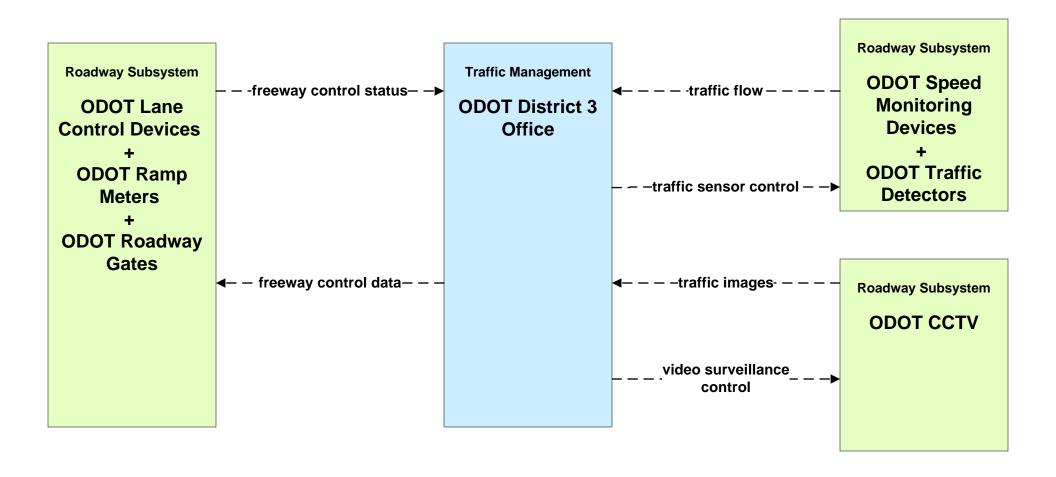

Operations Medina County Transit**



# ATIS01 - Broadcast Traveler Information Buckeye Traffic (1 of 2)



# ATIS01 - Broadcast Traveler Information Buckeye Traffic (2 of 2)





#### ATIS02 - Interactive Traveler Information Private Traveler Information Systems



### ATIS09 – In-Vehicle Signing ODOT





### ATIS10 – IntelliDrive Traveler Information ODOT





#### ATMS01 - Network Surveillance City of Cleveland





#### ATMS01 - Network Surveillance ODOT District 12



#### ATMS01 - Network Surveillance ODOT District 3



## ATMS02 - Probe Surveillance ODOT Probe System





### ATMS03 - Surface Street Control ODOT District 12





## ATMS03 - Surface Street Control ODOT District 3





#### ATMS04 - Freeway Control ODOT District 12





### ATMS04 - Freeway Control ODOT District 3





# ATMS06 - Traffic Information Dissemination ODOT District 12 (1 of 2)



# ATMS06 - Traffic Information Dissemination ODOT District 12 (2 of 2)





# ATMS06 - Traffic Information Dissemination ODOT District 3 (1 of 2)



# ATMS06 - Traffic Information Dissemination ODOT District 3 (2 of 2)





# ATMS07 - Regional Traffic Control City of Cleveland





#### ATMS07 - Regional Traffic Control ODOT District 12



#### ATMS07 - Regional Traffic Control ODOT District 3





## ATMS07 - Regional Traffic Control Municipal Signal Control Systems





## ATMS08 - Incident Management ODOT District 12 (EM to TM)



# ATMS08 - Incident Management ODOT District 3 (EM to TM)





## ATMS08 - Incident Management ODOT Districts 3 and 12 (TM to MCM)





# ATMS08 - Incident Management City of Clevela