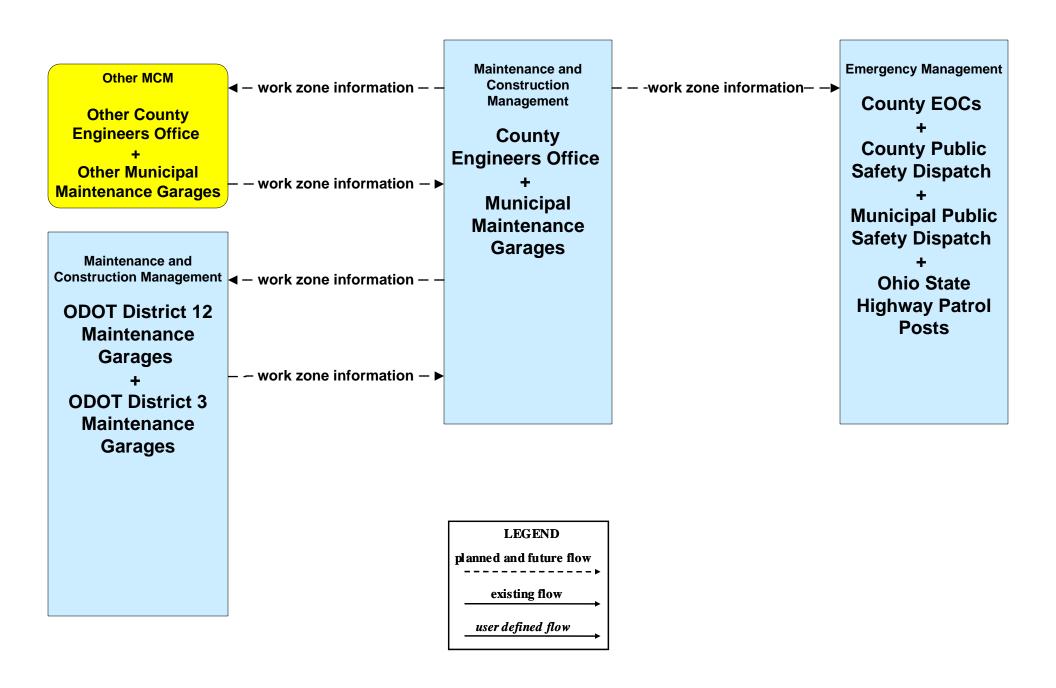

# MC10 - Maintenance and Construction Activity Coordination County Engineers Office