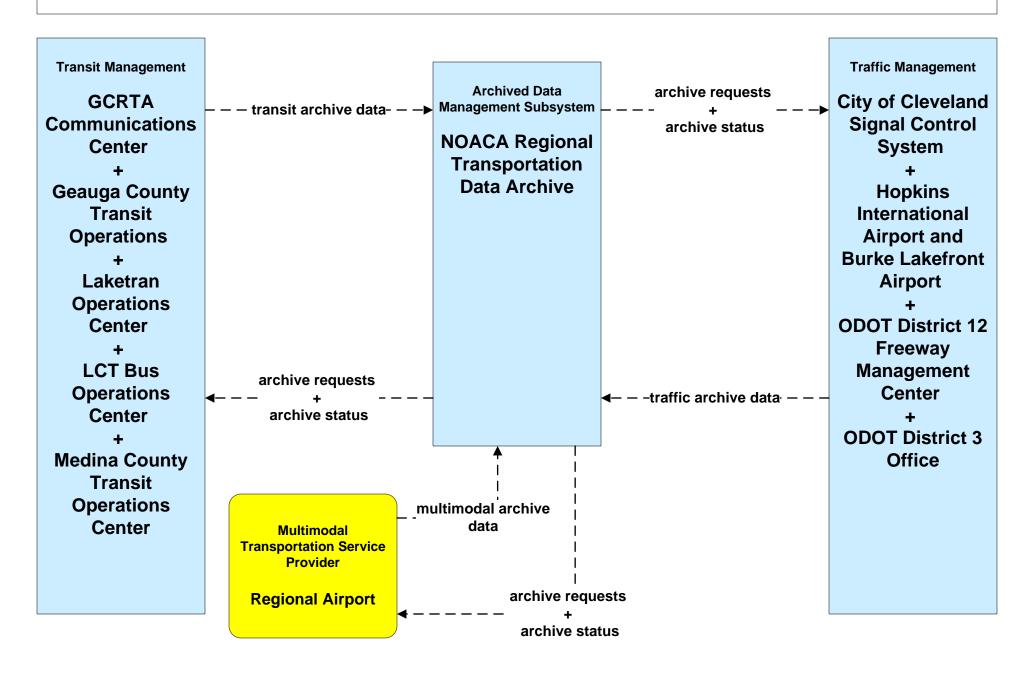

# AD1 - ITS Data Mart ODOT Traffic Data Archive System





# AD1 - ITS Data Mart Cuyahoga County Traffic Count Data Archive





# AD2 - ITS Data Warehouse NOACA Regional Transportation Data Archive



#### APTS02 - Transit Fixed-Route Operations GCRTA



#### APTS02 - Transit Fixed-Route Operations Laketran



# **APTS02 - Transit Fixed-Route Operations Lorain County Transit**



# APTS02 - Transit Fixed-Route Operations Medina County Transit



#### APTS02 - Transit Fixed-Route Operations School Districts



#### APTS03 - Demand Response Transit Operations GCRTA



# APTS03 - Demand Response Transit Operations Geauga County Transit



#### APTS03 - Demand Response Transit Operations Laketran



# **APTS03 - Demand Response Transit Operations Medina County Transit**



# ATIS01 - Broadcast Traveler Information Buckeye Traffic (1 of 2)



# ATIS01 - Broadcast Traveler Information Buckeye Traffic (2 of 2)





#### ATIS02 - Interactive Traveler Information Private Traveler Information S