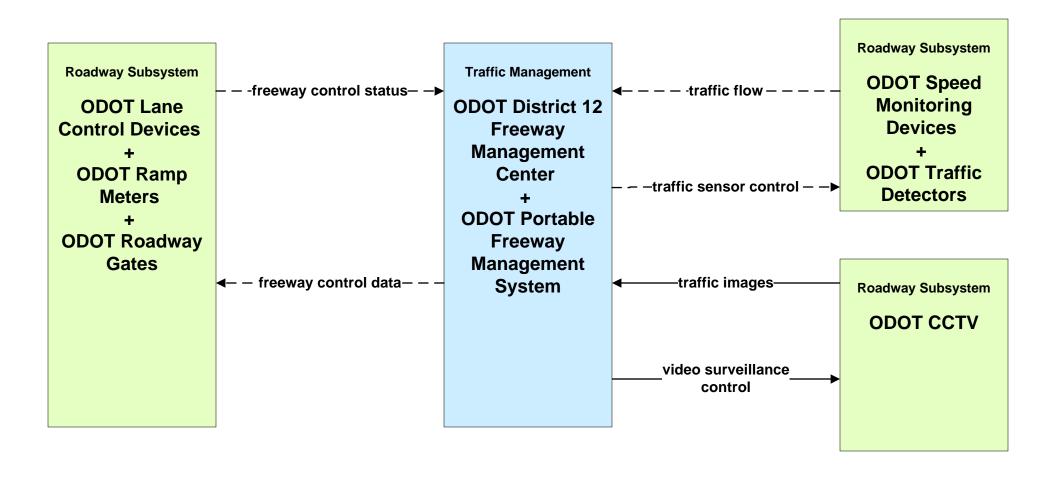

s Laketran



# **APTS03 - Demand Response Transit Operations Medina County Transit**



# ATIS01 - Broadcast Traveler Information Buckeye Traffic (1 of 2)



# ATIS01 - Broadcast Traveler Information Buckeye Traffic (2 of 2)





#### ATIS02 - Interactive Traveler Information Private Traveler Information Systems



### ATIS09 – In-Vehicle Signing ODOT





### ATIS10 – IntelliDrive Traveler Information ODOT





#### ATMS01 - Network Surveillance City of Cleveland





#### ATMS01 - Network Surveillance ODOT District 12



#### ATMS01 - Network Surveillance ODOT District 3



## ATMS02 - Probe Surveillance ODOT Probe System





### ATMS03 - Surface Street Control ODOT District 12





## ATMS03 - Surface Street Control ODOT District 3





#### ATMS04 - Freeway Control ODOT District 12





### ATMS04 - Freeway Control ODOT District 3





# ATMS06 - Traffic Information Dissemination ODOT District 12 (1 of 2)



# ATMS06 - Traffic Information Dissemination ODOT District 12 (2 of 2)





# ATMS06 - Traffic Information Dissemination ODOT District 3 (1 of 2)



# ATMS06 - Traffic Information Dissemination ODOT District 3 (2 of 2)





# ATMS07 - Regional Traffic Control City of Cleveland





#### ATMS07 - Regional Traffic Control ODOT District 12



#### ATMS07 - Regional Traffic Control ODOT District 3





## ATMS07 - Regional Traffic Control Municipal Signal Control Systems





## ATMS08 - Incident Management ODOT District 12 (EM to TM)



# ATMS08 - Incident Management ODOT District 3 (EM to TM)





## ATMS08 - Incident Management ODOT Districts 3 and 12 (TM to MCM)