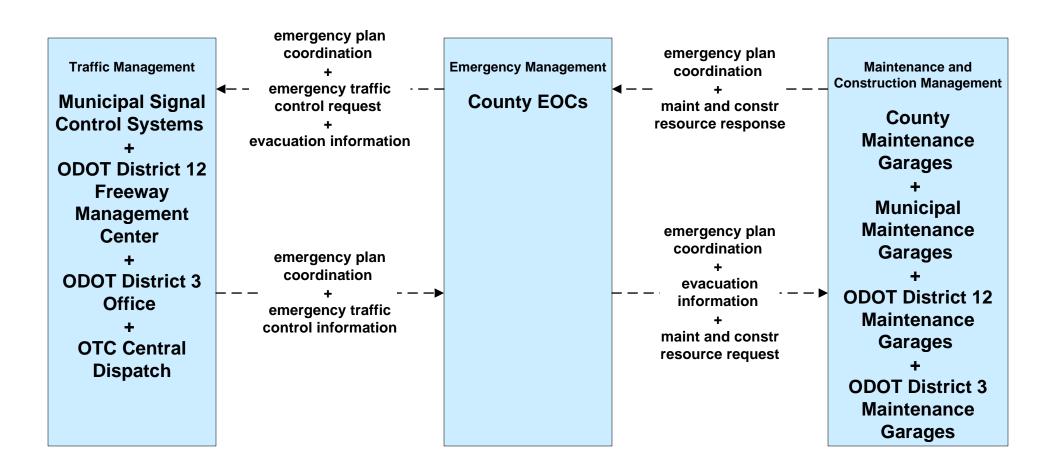

EM06 - Wide Area Alerts County EOCs (2 of 2)



### EM06 - Wide Area Alerts Statewide Amber/Silver Alert



### EM06 - Wide Area Alerts Greater Cleveland Amber/Silver Alert



# EM07 - Early Warning System City of Cleveland / Cuyahoga County EOC



# EM07 - Early Warning System County EOCs (2 of 2)



## EM08 - Disaster Response and Recovery City of Cleveland EOC / Cuyahoga County EOC (1 of 2)



## EM08 - Disaster Response and Recovery City of Cleveland EOC / Cuyahoga County EOC (2 of 2)





# EM08 - Disaster Response and Recovery County EOCs (1 of 2)



## EM08 - Disaster Response and Recovery County EOCs (2 of 2)



#### EM09 - Evacuation and Reentry Management City of Cleveland EOC / Cuyahoga County EOC (2 of 2)





# EM09 - Evacuation and Reentry Management County EOCs (2 of 2)





### EM10 - Disaster Traveler Information EOCs



# MC01 - Maintenance and Construction Vehicle Tracking ODOT Maintenance Garages





# MC02 - Maintenance and Construction Vehicle Maintenance ODOT District 12 Maintenance Garages





### MC02 - Maintenance and Construction Vehicle Maintenance ODOT District 3 Maintenance Garages





# MC03 - Road Weather Data Collection ODOT District 12



# MC03 - Road Weather Data Collection ODOT District 3



# MC04 - Weather Information Processing and Distribution ODOT District 12 (1 of 2)



# MC04 - Weather Information Processing and Distribution ODOT District 12 (2 of 2)



# MC04 - Weather Information Processing and Distribution ODOT District 3



# MC05 - Roadway Automated Treatment ODOT





### MC06 - Winter Maintenance City of Cleveland Mai