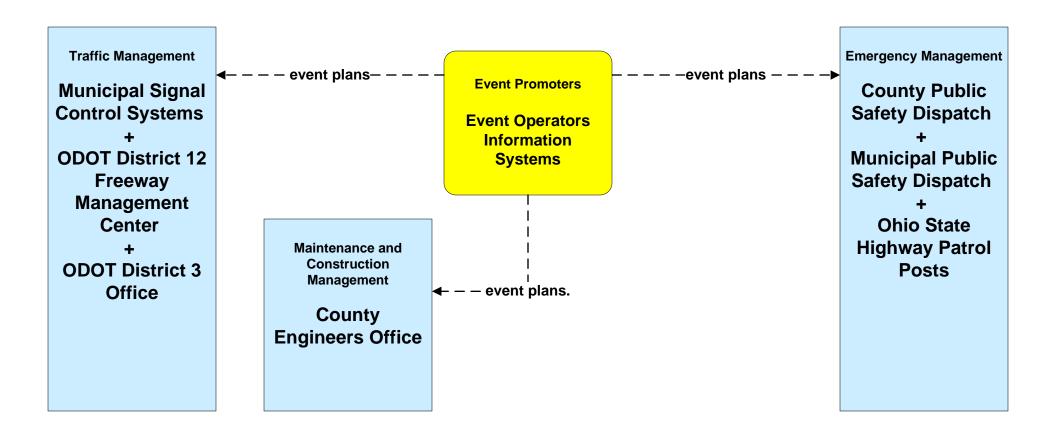

#### ATMS08 - Incident Management Event Promoter Interfaces – City of Cleveland

#### ATMS08 - Incident Management Event Promoter Interfaces – Municipalities and Counties