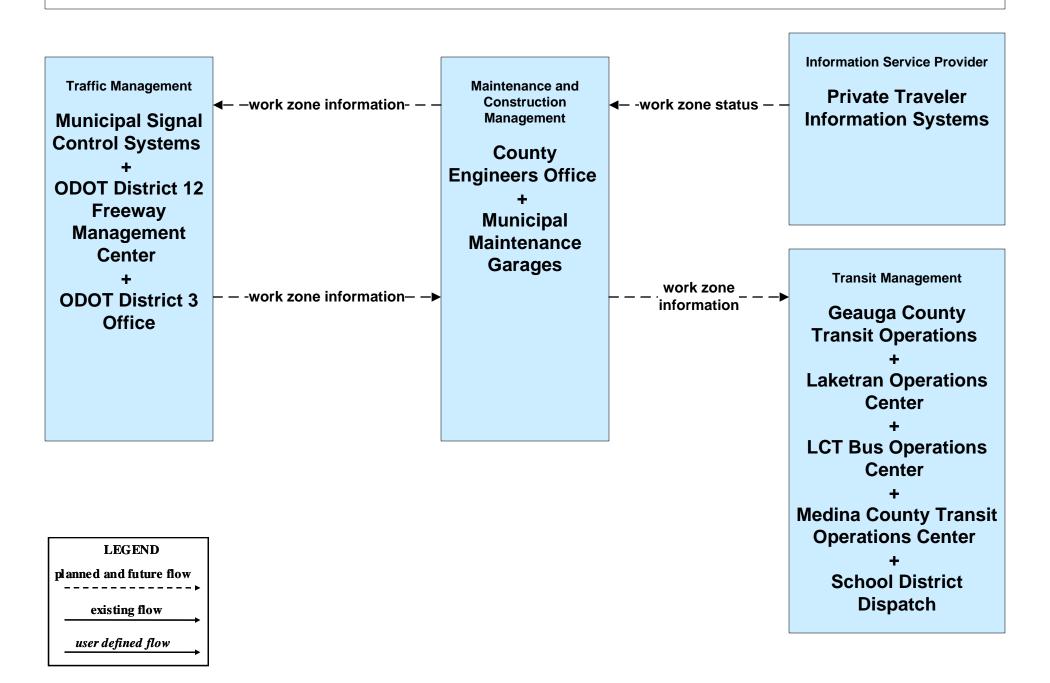

# MC08 - Workzone Management Municipal / County Maintenance Garages (1 of 2)

# MC08 - Workzone Management Municipal / County Maintenance Garages (2 of 2)