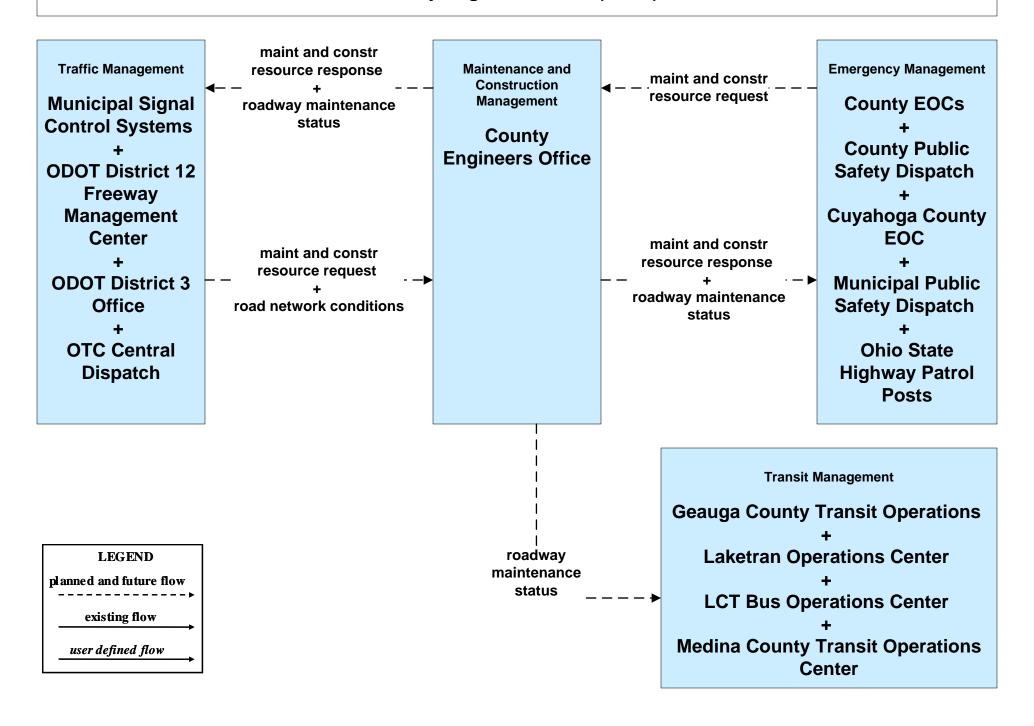

# MC10 - Maintenance and Construction Activity Coordination County Engineers Office