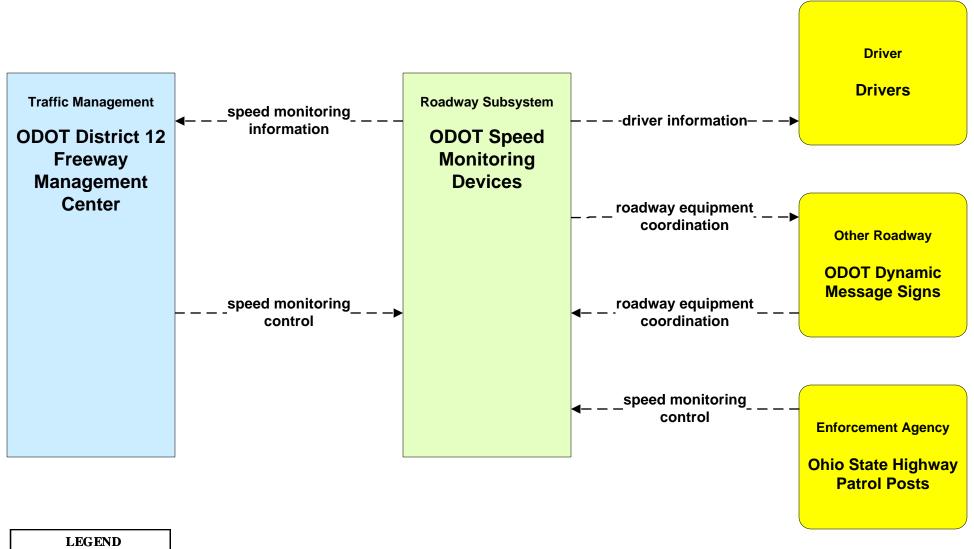

## ATMS19 - Speed Monitoring ODOT

LEGEND

planned and future flow

existing flow

user defined flow