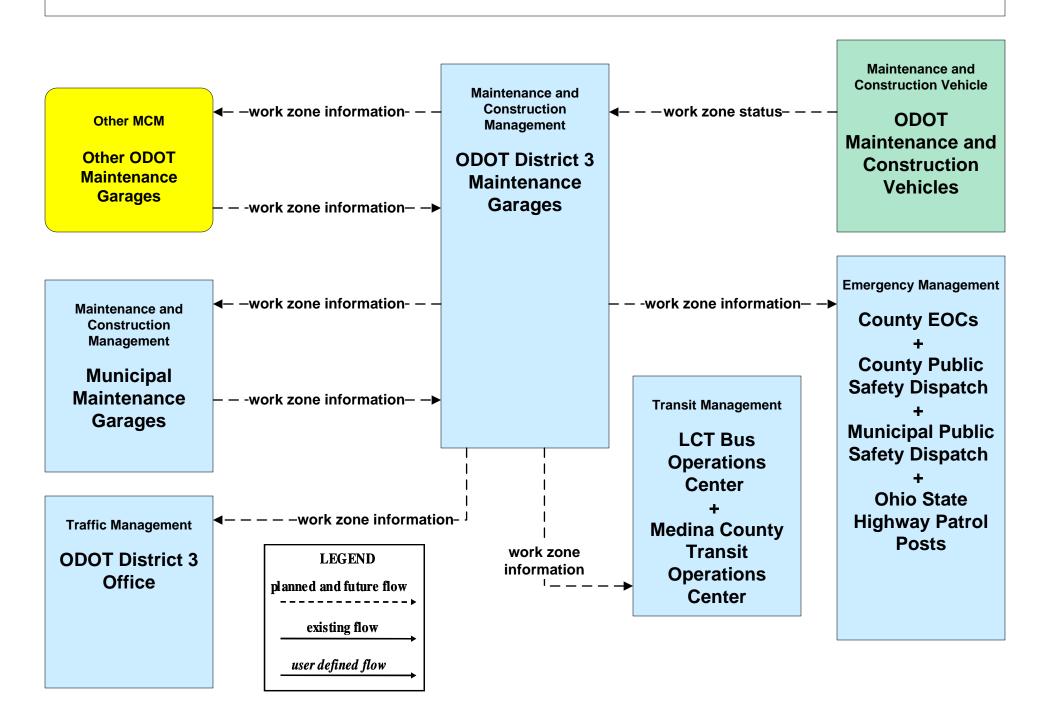

### MC06 - Winter Maintenance Municipal Maintenance Garages (1 of 2)



### MC06 - Winter Maintenance Municipal Maintenance Garages (2 of 2)



# **MC06 - Winter Maintenance Ohio Turnpike Commission**



### MC07 - Roadway Maintenance and Construction ODOT District 12 Maintenance Garages



## MC07 - Roadway Maintenance and Construction ODOT District 3 Maintenance Garages



### MC08 - Workzone Management City of Cleveland Maintenance Dispatch



## MC08 - Workzone Management Cuyahoga County Engineers Office (1 of 2)



existing flow

user defined flow

## MC08 - Workzone Management Cuyahoga County Engineers Office (2 of 2)



# MC08 - Workzone Management ODOT District 12 (1 of 2)



# MC08 - Workzone Management ODOT District 12 (2 of 2)



## MC08 - Workzone Management ODOT District 3



# MC08 - Workzone Management ODOT Portable Freeway Management System



# MC08 - Workzone Management Municipal / County Maintenance Garages (1 of 2)



# MC08 - Workzone Management Municipal / County Maintenance Garages (2 of 2)



# MC09 - Workzone Safety Monitoring ODOT





### MC10 - Maintenance and Construction Activity Coordination City of Cleveland Maintenance Dispatch



### MC10 - Maintenance and Construction Activity Coordination Cuyahoga County Engineers Office



### MC10 - Maintenance and Construction Activity Coordination ODOT District 12 Maintenance Garages



### MC10 - Maintenance and Construction Activity Coordination ODOT District 3 Maintenance Garages



# MC10 - Maintenance and Construction Activity Coordination County Engineers Office



### MC10 - Maintenance and C