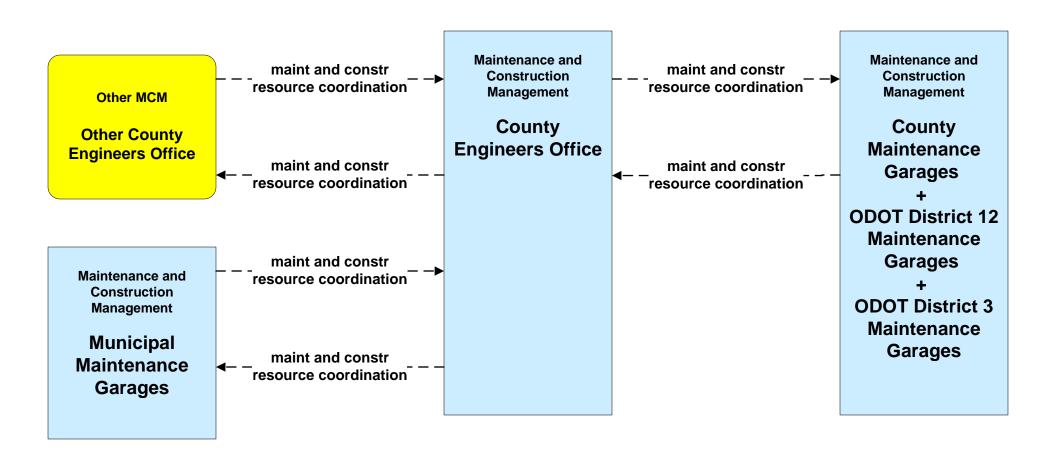

# MC10 - Maintenance and Construction Activity Coordination County Engineers Office