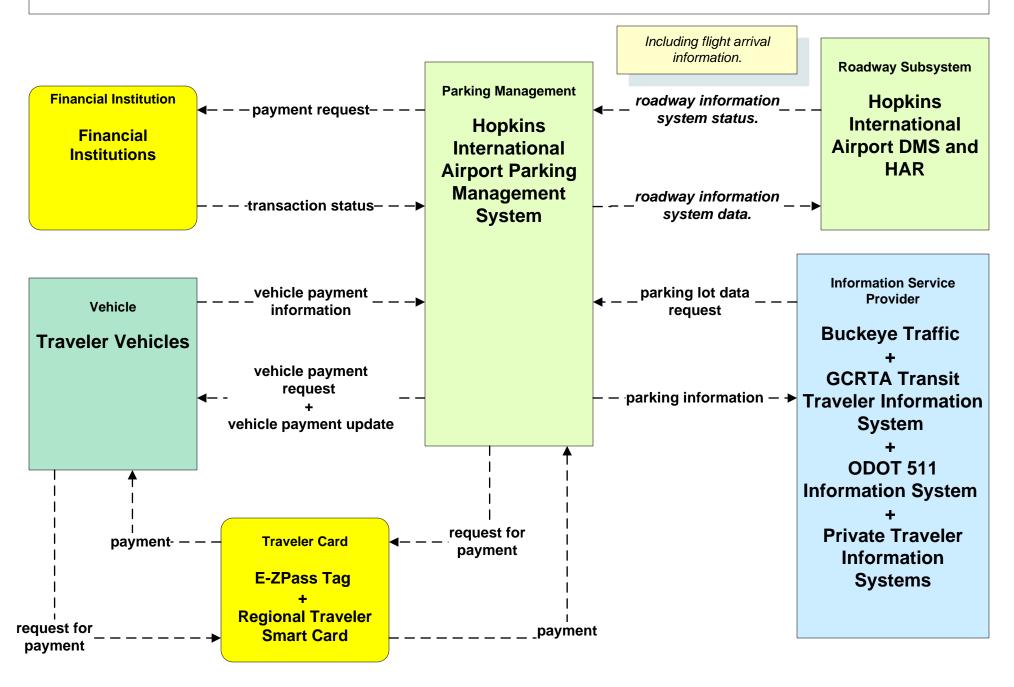

istrict 3 Maintenance Garages (MCM to MCM)





# ATMS08 - Incident Management County Engineers Office (MCM to MCM)





# ATMS08 - Incident Management Municipal Maintenance Garages (MCM to MCM)





#### ATMS08 - Incident Management Event Promoter Interfaces – City of Cleveland





#### ATMS08 - Incident Management Event Promoter Interfaces – Municipalities and Counties





# ATMS11 - Emissions Monitoring and Management Ozone Action Day System



# ATMS13 - Standard Railroad Crossing City of Cleveland / ODOT / Municipal



## ATMS14 - Advanced Railroad Grade Crossing ODOT





# ATMS15 - Railroad Operations Coordination TMCs to Rail Operations Center





# ATMS16 - Parking Facility Management City of Cleveland



#### ATMS16 - Parking Facility Management Hopkins International Airport



# ATMS17 - Regional Parking Management City of Cleveland





## ATMS19 - Speed Monitoring ODOT



LEGEND

planned and future flow

existing flow

user defined flow

#### ATMS20 - Drawbridge Management Lift Bridge Information System



## ATMS-EX2 – Animal Detection System ODOT





### EM04 - Roadway Service Patrols ODOT Road Crewzers





### EM05 - Transportation Infrastructure Protection Ohio EOC





# EM06 - Wide Area Alerts City of Cleveland / Cuyahoga County EOC (1 of 3)



# EM06 - Wide Area Alerts City of Cleveland / Cuyahoga County EOC (2 of 3)



#### EM06 - Wide Area Alerts County EOCs (1 of 2)



EM06 - Wide Area Alerts County EOCs (2 of 2)



### EM06 - Wide Area Alerts Statewide Amber/Silver Alert



### EM06 - Wide Area Alerts Greater Cleveland Amber/Silver Alert



# EM