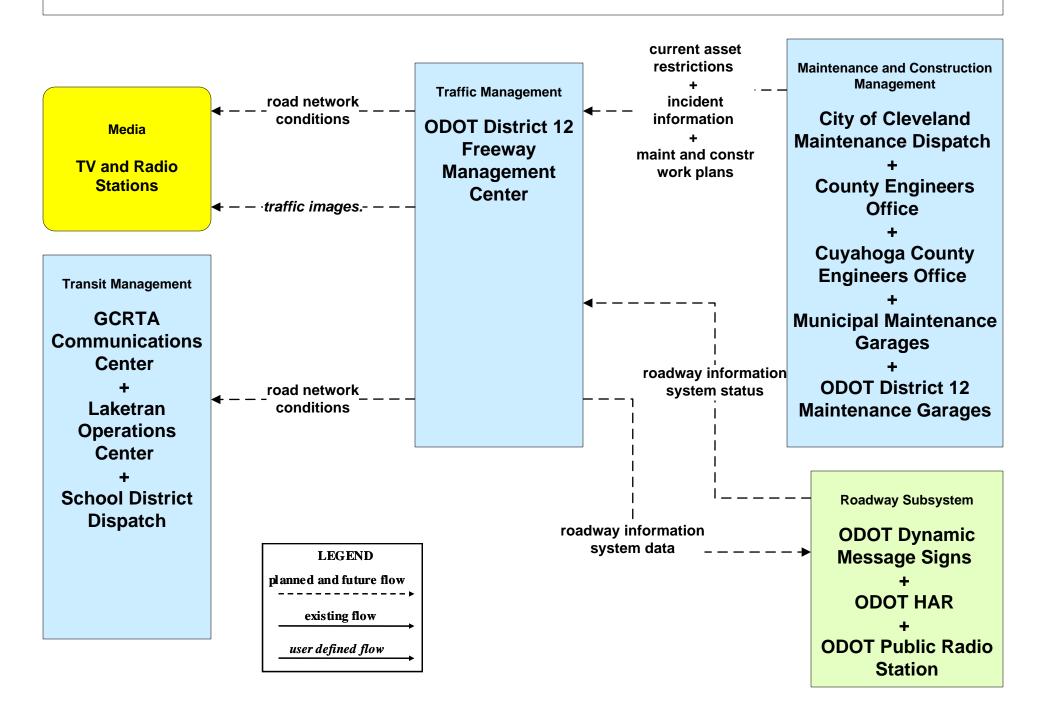

# ATMS06 - Traffic Information Dissemination ODOT District 12 (1 of 2)

# ATMS06 - Traffic Information Dissemination ODOT District 12 (2 of 2)