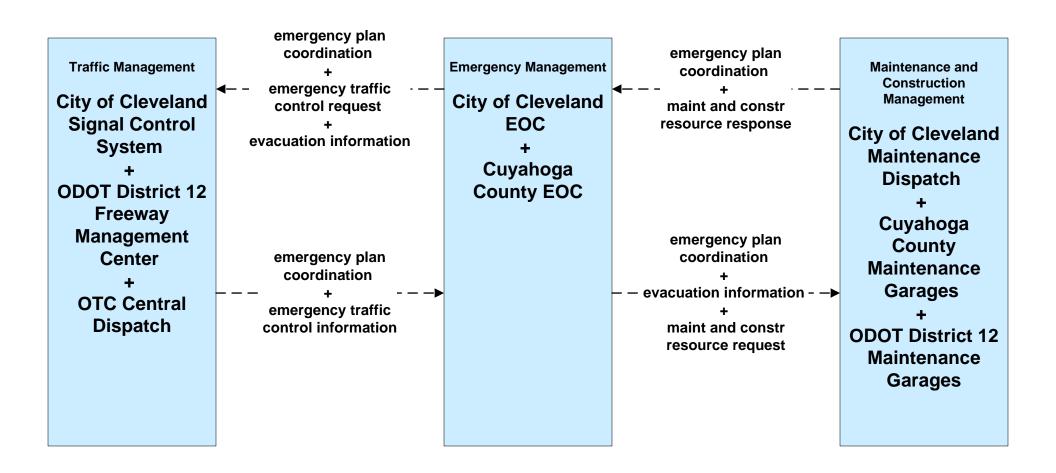

## EM08 - Disaster Response and Recovery City of Cleveland EOC / Cuyahoga County EOC (1 of 2)

## EM08 - Disaster Response and Recovery City of Cleveland EOC / Cuyahoga County EOC (2 of 2)