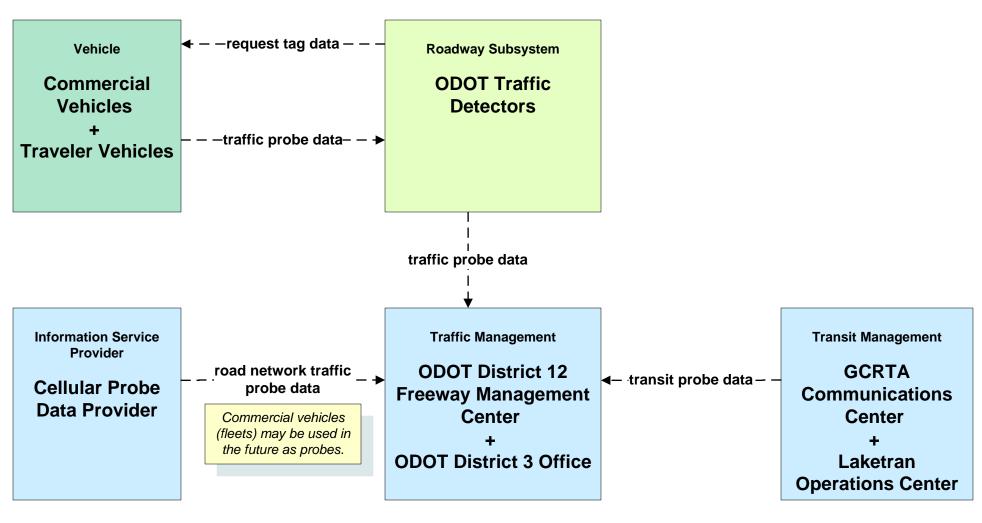

3 - Demand Response Transit Operations GCRTA



# APTS03 - Demand Response Transit Operations Geauga County Transit



#### APTS03 - Demand Response Transit Operations Laketran



# **APTS03 - Demand Response Transit Operations Medina County Transit**



# ATIS01 - Broadcast Traveler Information Buckeye Traffic (1 of 2)



# ATIS01 - Broadcast Traveler Information Buckeye Traffic (2 of 2)





#### ATIS02 - Interactive Traveler Information Private Traveler Information Systems



### ATIS09 – In-Vehicle Signing ODOT





### ATIS10 – IntelliDrive Traveler Information ODOT





#### ATMS01 - Network Surveillance City of Cleveland





#### ATMS01 - Network Surveillance ODOT District 12



#### ATMS01 - Network Surveillance ODOT District 3



## ATMS02 - Probe Surveillance ODOT Probe System





### ATMS03 - Surface Street Control ODOT District 12





## ATMS03 - Surface Street Control ODOT District 3





#### ATMS04 - Freeway Control ODOT District 12





### ATMS04 - Freeway Control ODOT District 3





# ATMS06 - Traffic Information Dissemination ODOT District 12 (1 of 2)



# ATMS06 - Traffic Information Dissemination ODOT District 12 (2 of 2)





# ATMS06 - Traffic Information Dissemination ODOT District 3 (1 of 2)



# ATMS06 - Traffic Information Dissemination ODOT District 3 (2 of 2)





# ATMS07 - Regional Traffic Control City of Cleveland





#### ATMS07 - Regional Traffic Control ODOT District 12



#### ATMS07 - Regional Traffic Control ODOT District 3





## ATMS07 - Regional Traffic Control Municipal Signal Control Systems





## ATMS08 - Incident Manageme