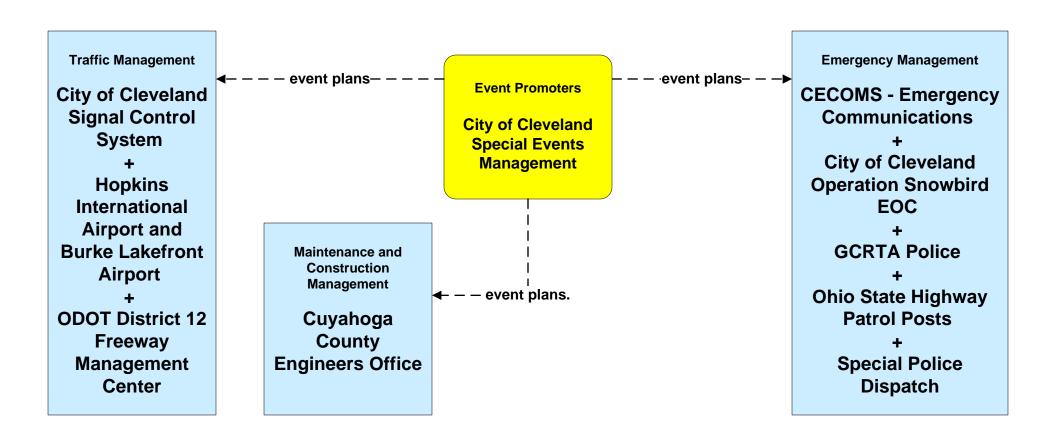

#### ATMS08 - Incident Management Event Promoter Interfaces – Municipalities and Counties