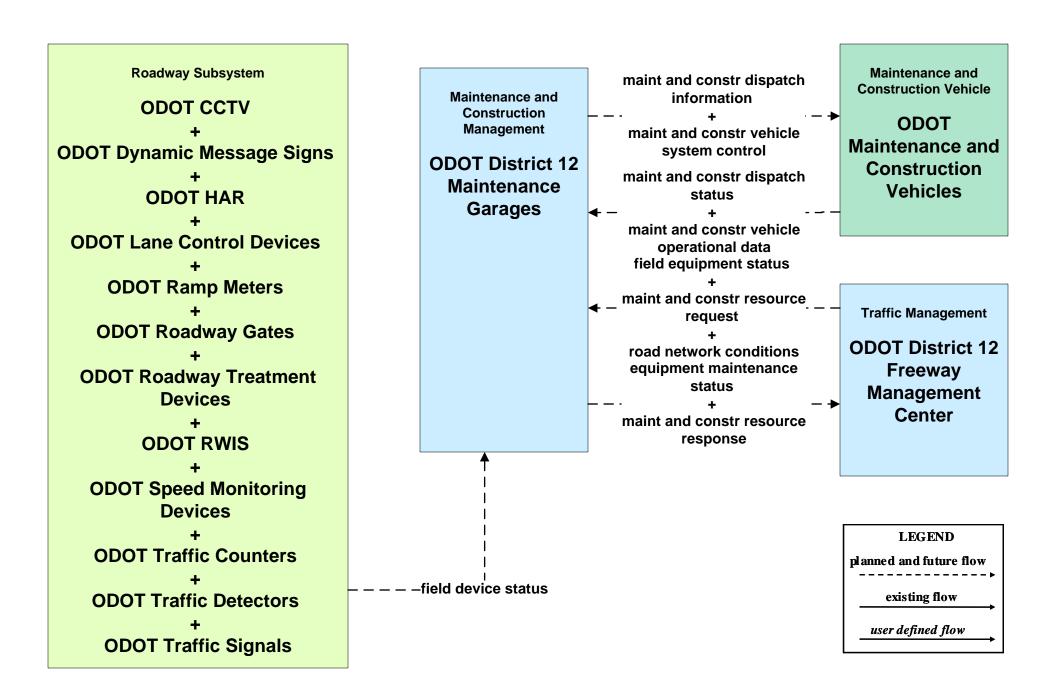

### MC10 - Maintenance and Construction Activity Coordination ODOT District 12 Maintenance Garages