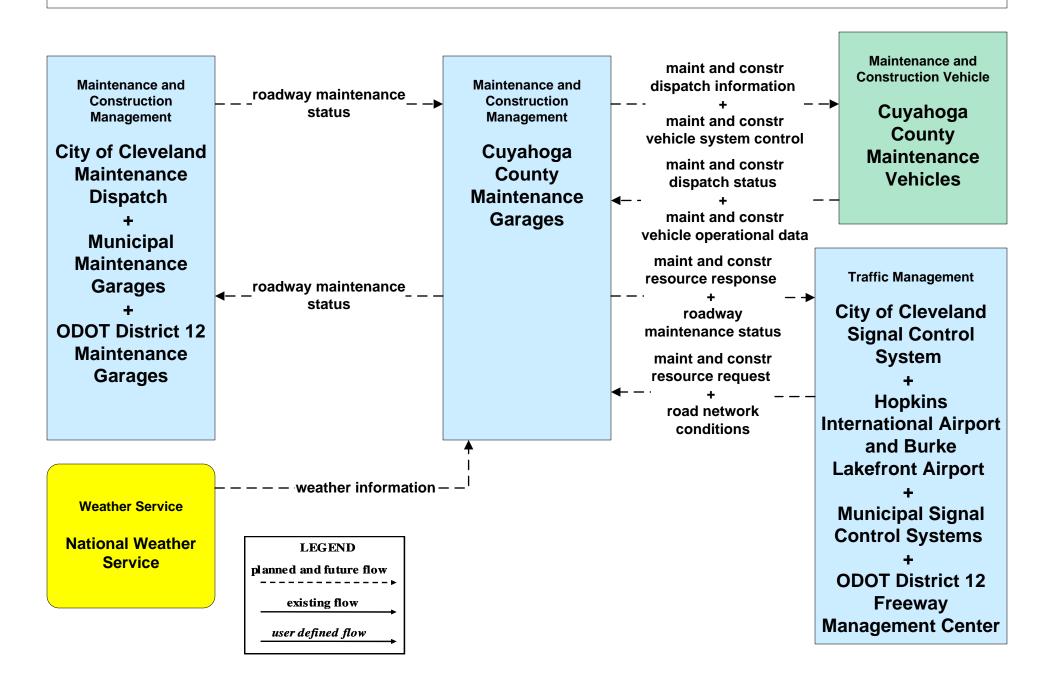

g ODOT Maintenance Garages





# MC02 - Maintenance and Construction Vehicle Maintenance ODOT District 12 Maintenance Garages





### MC02 - Maintenance and Construction Vehicle Maintenance ODOT District 3 Maintenance Garages





# MC03 - Road Weather Data Collection ODOT District 12



# MC03 - Road Weather Data Collection ODOT District 3



# MC04 - Weather Information Processing and Distribution ODOT District 12 (1 of 2)



# MC04 - Weather Information Processing and Distribution ODOT District 12 (2 of 2)



# MC04 - Weather Information Processing and Distribution ODOT District 3



# MC05 - Roadway Automated Treatment ODOT





### MC06 - Winter Maintenance City of Cleveland Maintenance Dispatch (1 of 2)



### MC06 - Winter Maintenance Cuyahoga County Maintenance Garages (1 of 2)



# MC06 - Winter Maintenance ODOT District 12 Maintenance Garages (1 of 2)



## MC06 - Winter Maintenance ODOT District 12 Maintenance Garages (2 of 2)



# MC06 - Winter Maintenance ODOT District 3 Maintenance Garages (1 of 2)



### MC06 - Winter Maintenance ODOT District 3 Maintenance Garages (2 of 2)





### MC06 - Winter Maintenance County Engineers Office (1 of 2)



### MC06 - Winter Maintenance County Engineers Office (2 of 2)



### MC06 - Winter Maintenance Municipal Maintenance Garages (1 of 2)



### MC06 - Winter Maintenance Municipal Maintenance Garages (2 of 2)



# **MC06 - Winter Maintenance Ohio Turnpike Commission**



### MC07 - Roadway Maintenance and Construction ODOT District 12 Maintenance Garages



## MC07 - Roadway Maintenance and Construction ODOT District 3