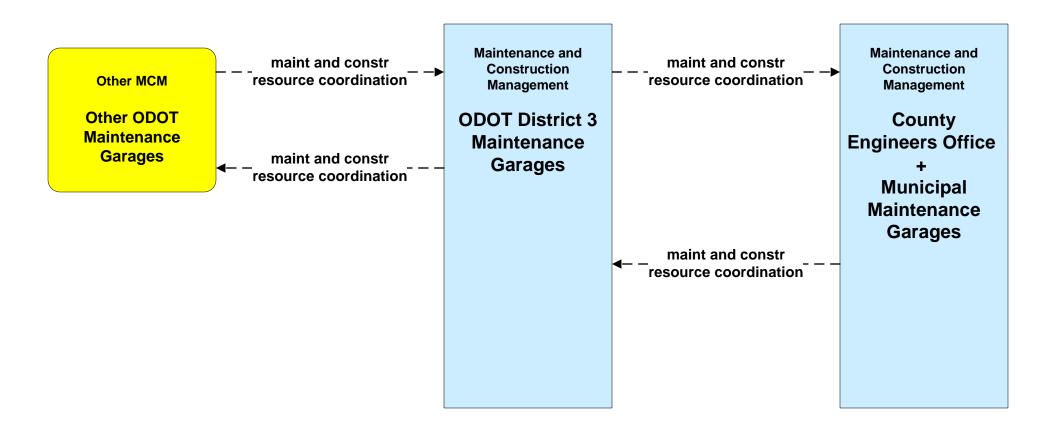

### MC10 - Maintenance and Construction Activity Coordination ODOT District 3 Maintenance Garages