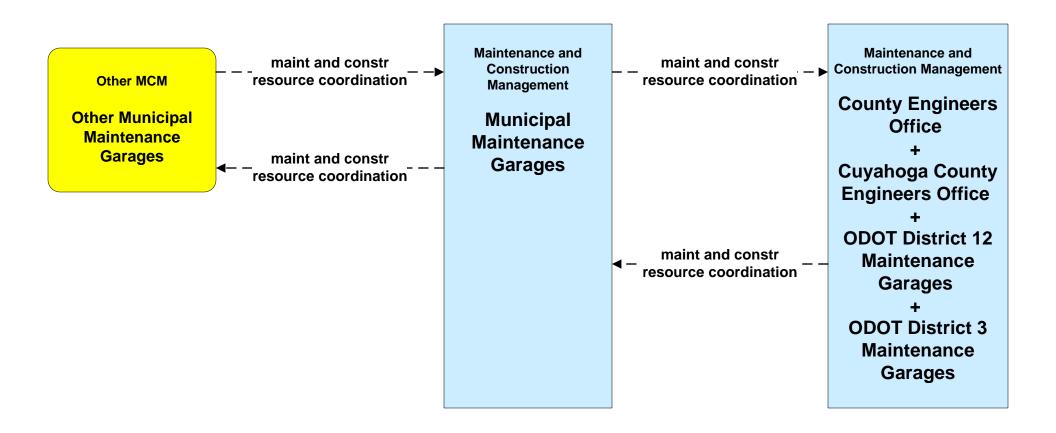

#### ATMS07 - Regional Traffic Control ODOT District 12



#### ATMS07 - Regional Traffic Control ODOT District 3





## ATMS07 - Regional Traffic Control Municipal Signal Control Systems





## ATMS08 - Incident Management ODOT District 12 (EM to TM)



# ATMS08 - Incident Management ODOT District 3 (EM to TM)





## ATMS08 - Incident Management ODOT Districts 3 and 12 (TM to MCM)





# ATMS08 - Incident Management City of Cleveland and Cuyahoga County (MCM to MCM)



# ATMS08 - Incident Management ODOT District 12 Maintenance Garages (MCM to MCM)





# ATMS08 - Incident Management ODOT District 3 Maintenance Garages (MCM to MCM)





# ATMS08 - Incident Management County Engineers Office (MCM to MCM)





# ATMS08 - Incident Management Municipal Maintenance Garages (MCM to MCM)





#### ATMS08 - Incident Management Event Promoter Interfaces – City of Cleveland





#### ATMS08 - Incident Management Event Promoter Interfaces – Municipalities and Counties





# ATMS11 - Emissions Monitoring and Management Ozone Action Day System



# ATMS13 - Standard Railroad Crossing City of Cleveland / ODOT / Municipal



## ATMS14 - Advanced Railroad Grade Crossing ODOT





# ATMS15 - Railroad Operations Coordination TMCs to Rail Operations Center





# ATMS16 - Parking Facility Management City of Cleveland



#### ATMS16 - Parking Facility Management Hopkins International Airport



# ATMS17 - Regional Parking Management City of Cleveland





## ATMS19 - Speed Monitoring ODOT



LEGEND

planned and future flow

existing flow

user defined flow

#### ATMS20 - Drawbridge Man