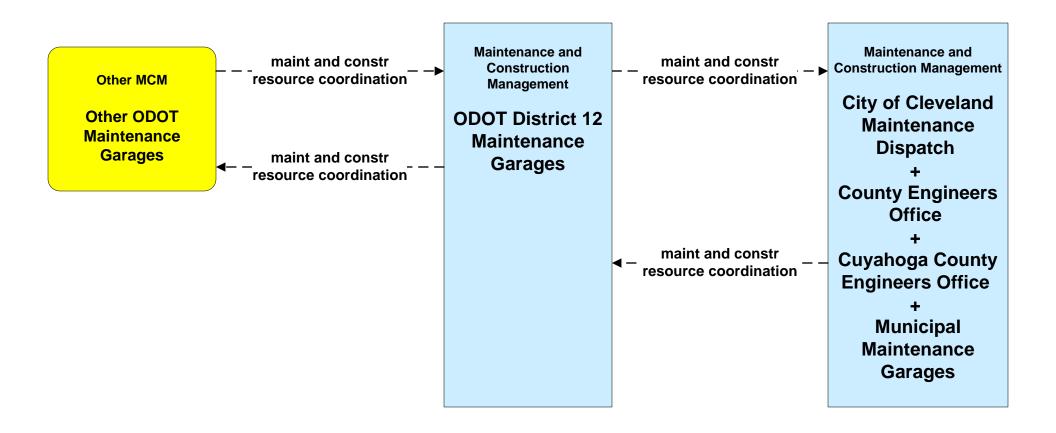

#### MC10 - Maintenance and Construction Activity Coordination ODOT District 12 Maintenance Garages