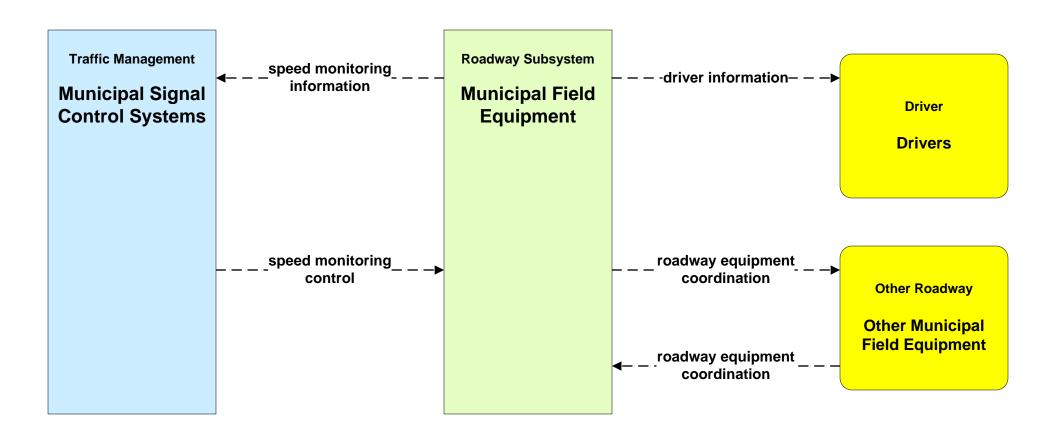

cident Management Municipal Signal Control Systems (TM to MCM)





# ATMS08 - Incident Management City of Cleveland and Cuyahoga County (MCM to MCM)



## ATMS08 - Incident Management ODOT District 12 Maintenance Garages (MCM to MCM)





# ATMS08 - Incident Management ODOT District 3 Maintenance Garages (MCM to MCM)





# ATMS08 - Incident Management County Engineers Office (MCM to MCM)





# ATMS08 - Incident Management Municipal Maintenance Garages (MCM to MCM)





#### ATMS08 - Incident Management Event Promoter Interfaces – Municipalities and Counties





# ATMS13 - Standard Railroad Crossing City of Cleveland / ODOT / Municipal



#### ATMS14 - Advanced Railroad Grade Crossing Municipal Signal Control Systems





#### ATMS19 - Speed Monitoring Municipal Signal Control Systems





#### ATMS-EX1 – Red Light Running Municipal Signal Control Systems





**EM02 - Emergency Routing County Public Safety Dispatch** 



# **EM02 - Emergency Routing Municipal Public Safety Dispatch**



# EM06 - Wide Area Alerts City of Cleveland / Cuyahoga County EOC (3 of 3)



EM06 - Wide Area Alerts County EOCs (2 of 2)



### EM06 - Wide Area Alerts Statewide Amber/Silver Alert



### EM06 - Wide Area Alerts Greater Cleveland Amber/Silver Alert



#### EM07 - Early Warning System Cuyahoga County EOC





# EM07 - Early Warning System County EOCs (2 of 2)



#### EM08 - Disaster Response and Recovery Cuyahoga County EOC



## EM08 - Disaster Response and Recovery County EOCs (1 of 2)



## EM08 - Disaster Response and Recovery County EOCs (2 of 2)



#### EM09 - Evacuation and Reent