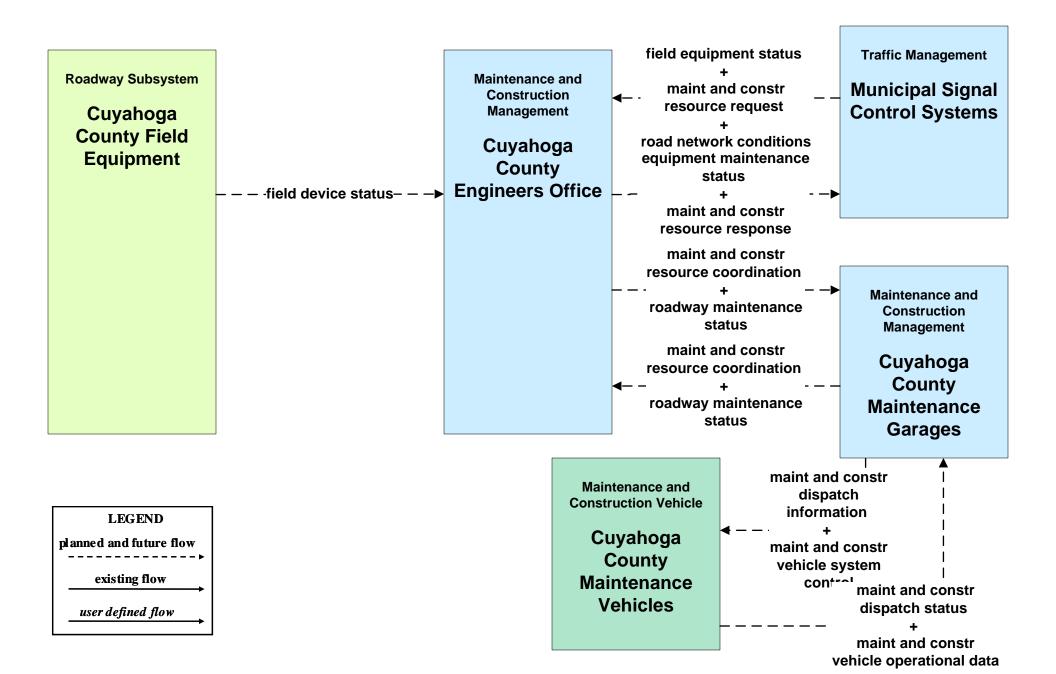

intenance Garages





#### MC06 - Winter Maintenance City of Cleveland Maintenance Dispatch (1 of 2)



#### MC06 - Winter Maintenance Cuyahoga County Maintenance Garages (1 of 2)



### MC06 - Winter Maintenance ODOT District 12 Maintenance Garages (1 of 2)



### MC06 - Winter Maintenance ODOT District 3 Maintenance Garages (1 of 2)



#### MC06 - Winter Maintenance County Engineers Office (1 of 2)



#### MC06 - Winter Maintenance County Engineers Office (2 of 2)



#### MC06 - Winter Maintenance Municipal Maintenance Garages (1 of 2)



#### MC06 - Winter Maintenance Municipal Maintenance Garages (2 of 2)



#### MC07 - Roadway Maintenance and Construction City of Cleveland Maintenance Dispatch





#### MC07 - Roadway Maintenance and Construction Cuyahoga County Maintenance Garages



# MC07 - Roadway Maintenance and Construction County Engineers Office



#### MC07 - Roadway Maintenance and Construction Municipal Maintenance Garages





#### MC08 - Workzone Management City of Cleveland Maintenance Dispatch



#### MC08 - Workzone Management Cuyahoga County Engineers Office (1 of 2)



existing flow

user defined flow

#### MC08 - Workzone Management Cuyahoga County Engineers Office (2 of 2)



# MC08 - Workzone Management ODOT District 12 (1 of 2)



### MC08 - Workzone Management ODOT District 3



# MC08 - Workzone Management Municipal / County Maintenance Garages (1 of 2)



# MC08 - Workzone Management Municipal / County Maintenance Garages (2 of 2)



## MC08 - Workzone Management Municipal / County Maintenance Garages (3 of 3)







#### MC10 - Maintenance an