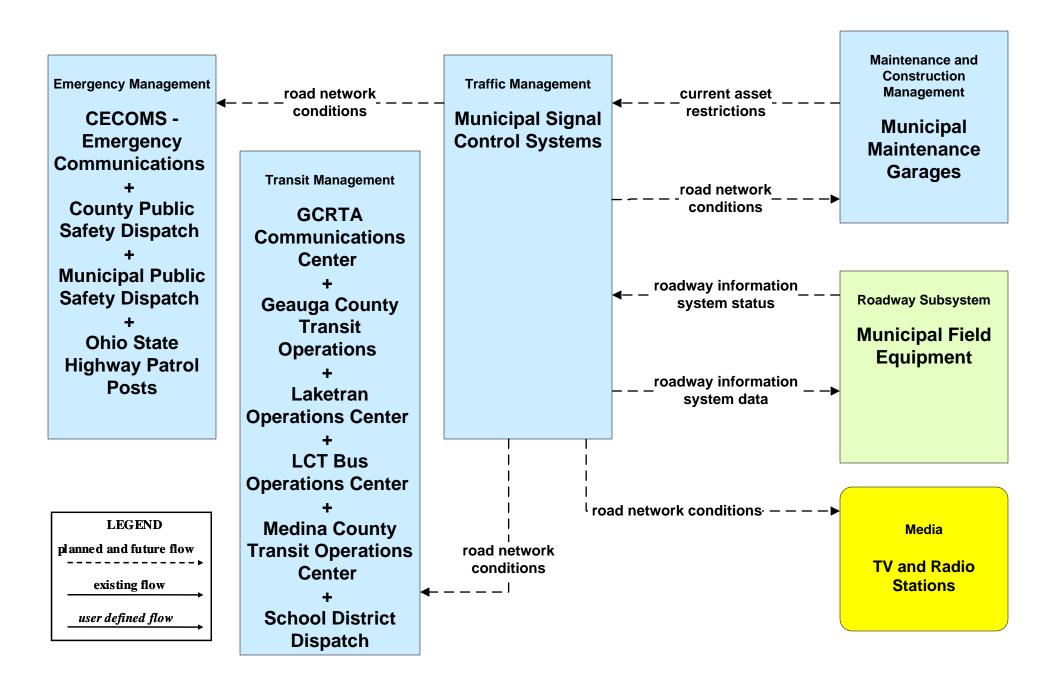

rations School Districts



# APTS03 - Demand Response Transit Operations Geauga County Transit



### APTS03 - Demand Response Transit Operations Laketran



# **APTS03 - Demand Response Transit Operations Medina County Transit**



#### APTS09 - Traffic Signal Priority Laketran



# APTS09 - Traffic Signal Priority GCRTA (2 of 2)



#### ATIS02 - Interactive Traveler Information Private Traveler Information Systems



#### ATMS01 - Network Surveillance Municipal Signal Control Systems





#### ATMS03 - Surface Street Control Municipal Signal Control Systems





# ATMS06 - Traffic Information Dissemination ODOT District 12 (1 of 2)



# ATMS06 - Traffic Information Dissemination ODOT District 3 (1 of 2)



### ATMS06 - Traffic Information Dissemination Municipal Signal Control Systems



# ATMS07 - Regional Traffic Control City of Cleveland





### ATMS07 - Regional Traffic Control ODOT District 12



### ATMS07 - Regional Traffic Control ODOT District 3





## ATMS07 - Regional Traffic Control Municipal Signal Control Systems





#### ATMS08 - Incident Management Municipal Signal Systems (EM to TM)





## ATMS08 - Incident Management Municipal Maintenance Garages (EM to MCM)





# ATMS08 - Incident Management Municipal Signal Control Systems (TM to MCM)





# ATMS08 - Incident Management City of Cleveland and Cuyahoga County (MCM to MCM)



## ATMS08 - Incident Management ODOT District 12 Maintenance Garages (MCM to MCM)





# ATMS08 - Incident Management ODOT District 3 Maintenance Garages (MCM to MCM)





# ATMS08 - Incident Management County Engineers Office