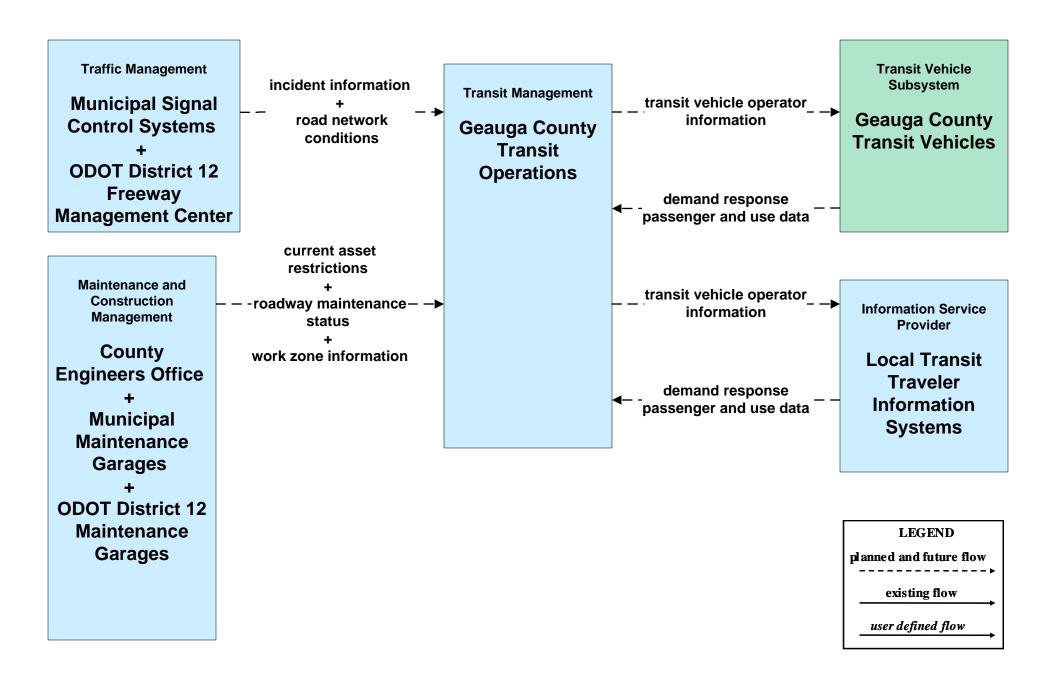

#### AD1 - ITS Data Mart Municipal Traffic Count Data Archive





### APTS02 - Transit Fixed-Route Operations Laketran



# **APTS02 - Transit Fixed-Route Operations Lorain County Transit**



# APTS02 - Transit Fixed-Route Operations Medina County Transit



#### APTS02 - Transit Fixed-Route Operations School Districts



# APTS03 - Demand Response Transit Operations Geauga County Transit



### APTS03 - Demand Response Transit Operations Laketran



# **APTS03 - Demand Response Transit Operations Medina County Transit**



#### APTS09 - Traffic Signal Priority Laketran



# APTS09 - Traffic Signal Priority GCRTA (2 of 2)



#### ATIS02 - Interactive Traveler Information Private Traveler Information Systems



#### ATMS01 - Network Surveillance Municipal Signal Control Systems





#### ATMS03 - Surface Street Control Municipal Signal Control Systems





# ATMS06 - Traffic Information Dissemination ODOT District 12 (1 of 2)



# ATMS06 - Traffic Information Dissemination ODOT District 3 (1 of 2)



### ATMS06 - Traffic Information Dissemination Municipal Signal Control Systems



# ATMS07 - Regional Traffic Control City of Cleveland





### ATMS07 - Regional Traffic Contro