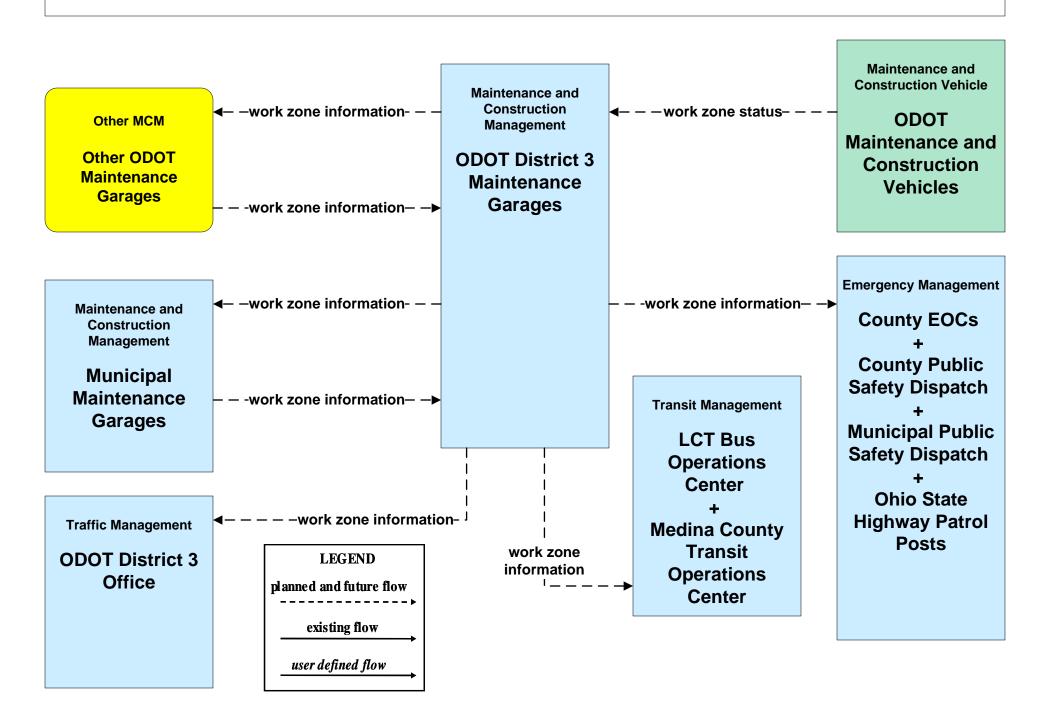

Garages (1 of 2)



#### MC06 - Winter Maintenance Municipal Maintenance Garages (2 of 2)



#### MC07 - Roadway Maintenance and Construction City of Cleveland Maintenance Dispatch





#### MC07 - Roadway Maintenance and Construction Cuyahoga County Maintenance Garages



# MC07 - Roadway Maintenance and Construction County Engineers Office



#### MC07 - Roadway Maintenance and Construction Municipal Maintenance Garages





#### MC08 - Workzone Management City of Cleveland Maintenance Dispatch



#### MC08 - Workzone Management Cuyahoga County Engineers Office (1 of 2)



existing flow

user defined flow

#### MC08 - Workzone Management Cuyahoga County Engineers Office (2 of 2)



# MC08 - Workzone Management ODOT District 12 (1 of 2)



### MC08 - Workzone Management ODOT District 3



# MC08 - Workzone Management Municipal / County Maintenance Garages (1 of 2)



# MC08 - Workzone Management Municipal / County Maintenance Garages (2 of 2)



## MC08 - Workzone Management Municipal / County Maintenance Garages (3 of 3)







#### MC10 - Maintenance and Construction Activity Coordination Cuyahoga County Engineers Office



#### MC10 - Maintenance and Construction Activity Coordination ODOT District 12 Maintenance Garages



#### MC10 - Maintenance and Construction Activity Coordination ODOT District 3 Maintenance Garages



## MC10 - Maintenance and Construction Activity Coordination County Engineers Office



#### MC10 - Maintenance and Construction Activity Coordination Municipal Maintenance Garages