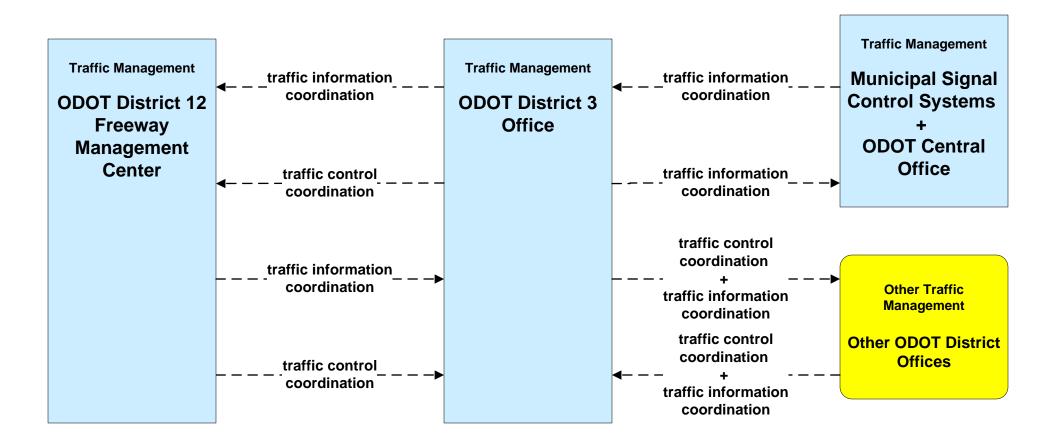

mand Response Transit Operations Medina County Transit**



#### APTS09 - Traffic Signal Priority Laketran



# APTS09 - Traffic Signal Priority GCRTA (2 of 2)



#### ATIS02 - Interactive Traveler Information Private Traveler Information Systems



#### ATMS01 - Network Surveillance Municipal Signal Control Systems





#### ATMS03 - Surface Street Control Municipal Signal Control Systems





# ATMS06 - Traffic Information Dissemination ODOT District 12 (1 of 2)



# ATMS06 - Traffic Information Dissemination ODOT District 3 (1 of 2)



### ATMS06 - Traffic Information Dissemination Municipal Signal Control Systems



# ATMS07 - Regional Traffic Control City of Cleveland





### ATMS07 - Regional Traffic Control ODOT District 12



### ATMS07 - Regional Traffic Control ODOT District 3





## ATMS07 - Regional Traffic Control Municipal Signal Control Systems





#### ATMS08 - Incident Management Municipal Signal Systems (EM to TM)





## ATMS08 - Incident Management Municipal Maintenance Garages (EM to MCM)





# ATMS08 - Incident Management Municipal Signal Control Systems (TM to MCM)





# ATMS08 - Incident Management City of Cleveland and Cuyahoga County (MCM to MCM)



## ATMS08 - Incident Management ODOT District 12 Maintenance Garages (MCM to MCM)





# ATMS08 - Incident Management ODOT District 3 Maintenance Garages (MCM to MCM)





# ATMS08 - Incident Management County Engineers Office (MCM to MCM)





# ATMS08 - Incident Management Municipal Maintenance Garages (MCM to MCM)





#### ATMS08 - Incident Management Event Promoter Interfaces – Municipalities