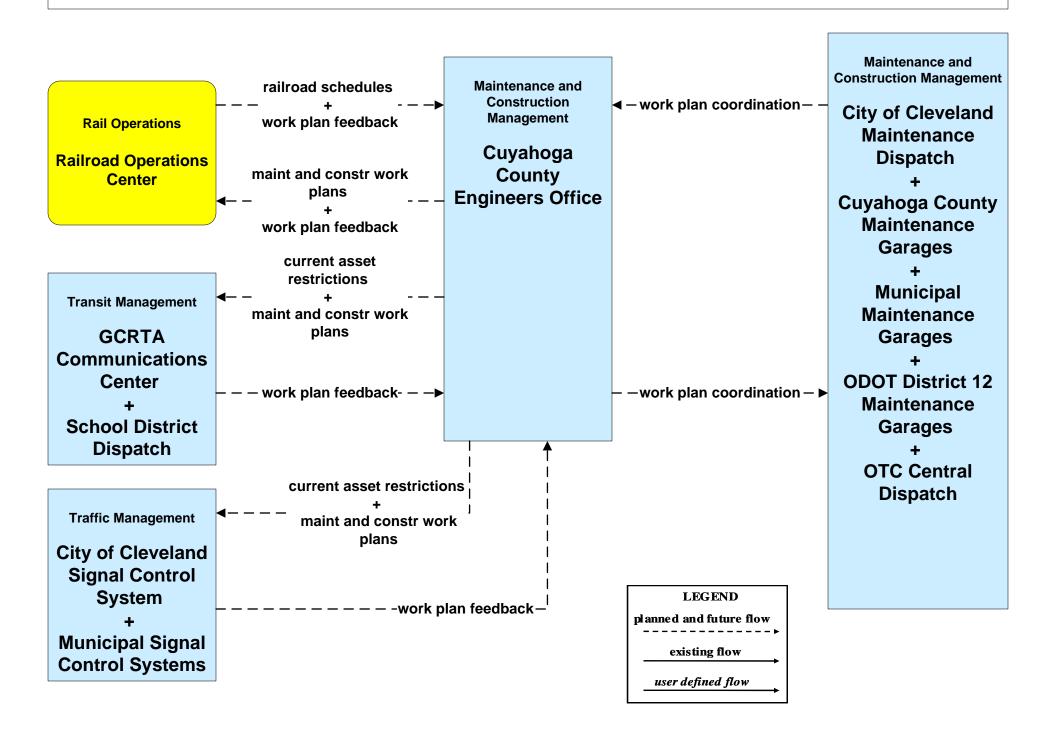

#### MC10 - Maintenance and Construction Activity Coordination Cuyahoga County Engineers Office