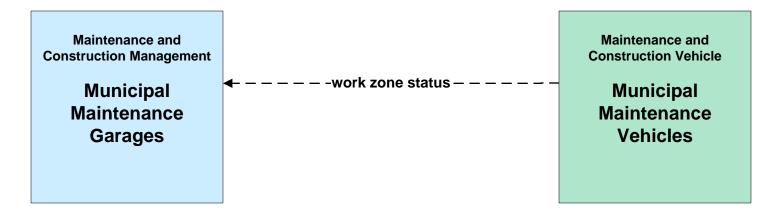

a County Maintenance Garages



# MC07 - Roadway Maintenance and Construction County Engineers Office



#### MC07 - Roadway Maintenance and Construction Municipal Maintenance Garages





#### MC08 - Workzone Management City of Cleveland Maintenance Dispatch



#### MC08 - Workzone Management Cuyahoga County Engineers Office (1 of 2)



existing flow

user defined flow

#### MC08 - Workzone Management Cuyahoga County Engineers Office (2 of 2)



# MC08 - Workzone Management ODOT District 12 (1 of 2)



### MC08 - Workzone Management ODOT District 3



# MC08 - Workzone Management Municipal / County Maintenance Garages (1 of 2)



# MC08 - Workzone Management Municipal / County Maintenance Garages (2 of 2)



## MC08 - Workzone Management Municipal / County Maintenance Garages (3 of 3)







#### MC10 - Maintenance and Construction Activity Coordination Cuyahoga County Engineers Office



#### MC10 - Maintenance and Construction Activity Coordination ODOT District 12 Maintenance Garages



#### MC10 - Maintenance and Construction Activity Coordination ODOT District 3 Maintenance Garages



## MC10 - Maintenance and Construction Activity Coordination County Engineers Office



#### MC10 - Maintenance and Construction Activity Coordination Municipal Maintenance Garages