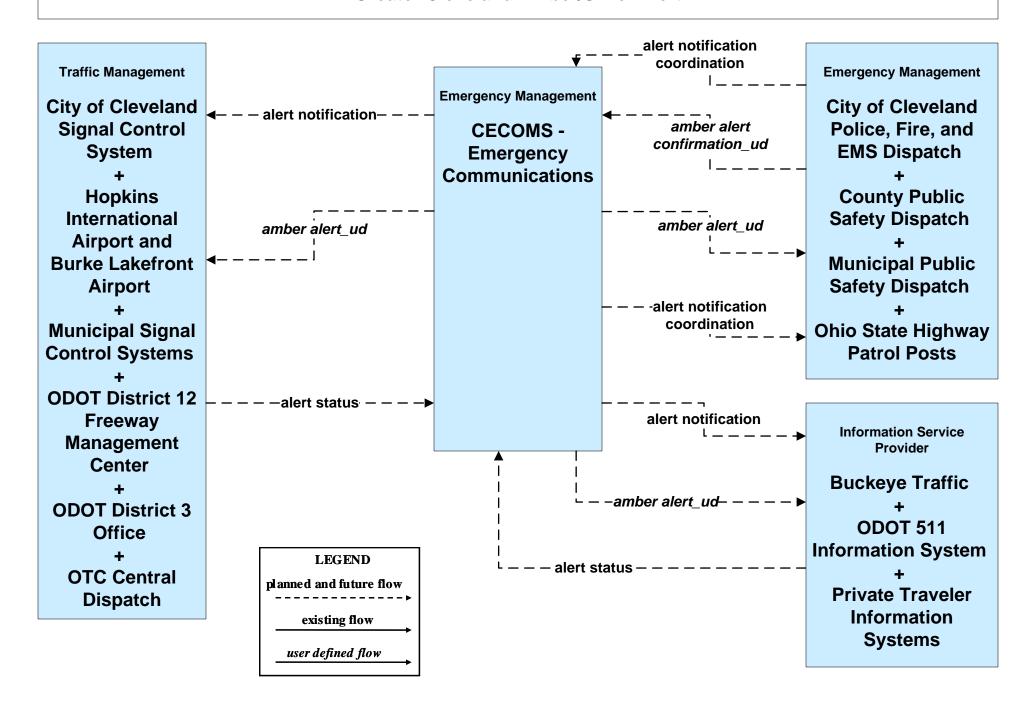

(MCM to MCM)





#### ATMS08 - Incident Management Event Promoter Interfaces – Municipalities and Counties





# ATMS13 - Standard Railroad Crossing City of Cleveland / ODOT / Municipal



#### ATMS14 - Advanced Railroad Grade Crossing Municipal Signal Control Systems





#### ATMS19 - Speed Monitoring Municipal Signal Control Systems





#### ATMS-EX1 – Red Light Running Municipal Signal Control Systems





**EM02 - Emergency Routing County Public Safety Dispatch** 



# **EM02 - Emergency Routing Municipal Public Safety Dispatch**



# EM06 - Wide Area Alerts City of Cleveland / Cuyahoga County EOC (3 of 3)



EM06 - Wide Area Alerts County EOCs (2 of 2)



### EM06 - Wide Area Alerts Statewide Amber/Silver Alert



### EM06 - Wide Area Alerts Greater Cleveland Amber/Silver Alert



#### EM07 - Early Warning System Cuyahoga County EOC





# EM07 - Early Warning System County EOCs (2 of 2)



#### EM08 - Disaster Response and Recovery Cuyahoga County EOC



## EM08 - Disaster Response and Recovery County EOCs (1 of 2)



## EM08 - Disaster Response and Recovery County EOCs (2 of 2)



#### EM09 - Evacuation and Reentry Management Cuyahoga County EOC





# EM09 - Evacuation and Reentry Management County EOCs (2 of 2)





## MC01 - Maintenance and Construction Vehicle Tracking City of Cleveland / Cuyahoga County





#### MC01 - Maintenance and Construction Vehicle Tracking Municipal / County Maintenance Garages





#### MC02 - Maintenance and Construction Vehicle Maintenance City of Cleveland / Cuyahoga County





## MC02 - Maintenance and Construction Vehicle Ma