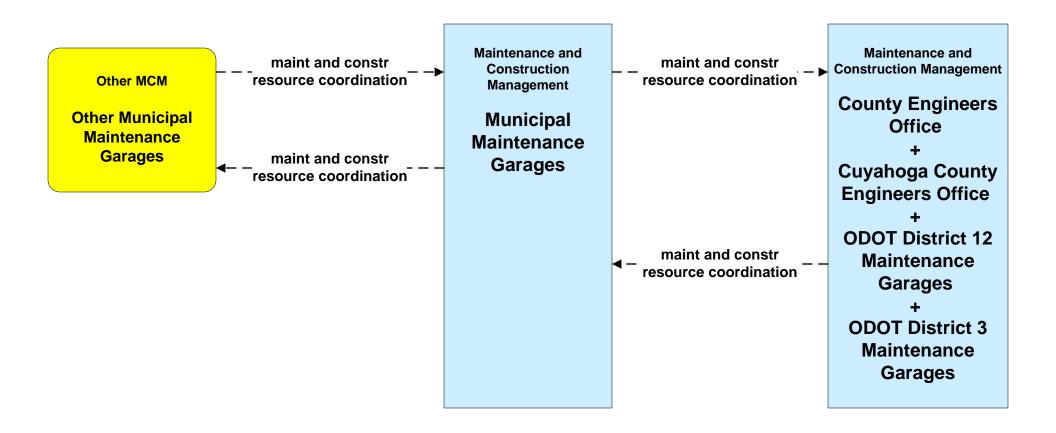

#### MC10 - Maintenance and Construction Activity Coordination Municipal Maintenance Garages