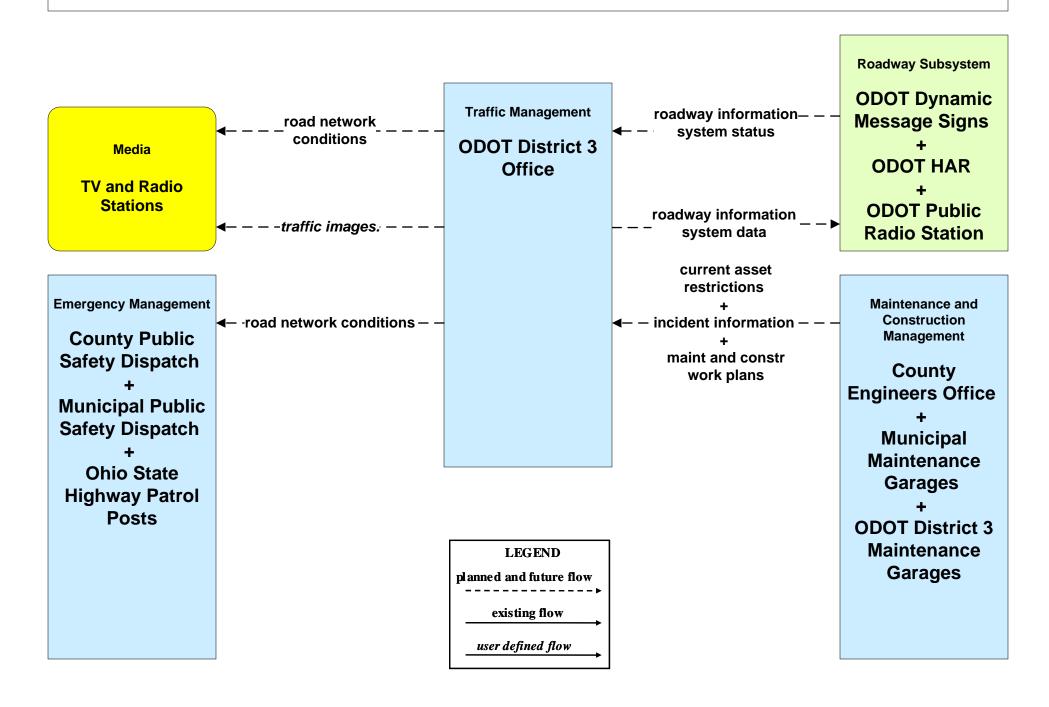

xed-Route Operations Medina County Transit



#### APTS02 - Transit Fixed-Route Operations School Districts



# APTS03 - Demand Response Transit Operations Geauga County Transit



### APTS03 - Demand Response Transit Operations Laketran



# **APTS03 - Demand Response Transit Operations Medina County Transit**



#### APTS09 - Traffic Signal Priority Laketran



# APTS09 - Traffic Signal Priority GCRTA (2 of 2)



#### ATIS02 - Interactive Traveler Information Private Traveler Information Systems



#### ATMS01 - Network Surveillance Municipal Signal Control Systems





#### ATMS03 - Surface Street Control Municipal Signal Control Systems





# ATMS06 - Traffic Information Dissemination ODOT District 12 (1 of 2)



# ATMS06 - Traffic Information Dissemination ODOT District 3 (1 of 2)



### ATMS06 - Traffic Information Dissemination Municipal Signal Control Systems



# ATMS07 - Regional Traffic Control City of Cleveland





### ATMS07 - Regional Traffic Control ODOT District 12



### ATMS07 - Regional Traffic Control ODOT District 3





## ATMS07 - Regional Traffic Control Municipal Signal Control Systems





#### ATMS08 - Incident Management Municipal Signal Systems (EM to TM)





## ATMS08 - Incident Management Municipal Maintenance Garages (EM to MCM)





# ATMS08 - Incident Management Municipal Signal Control Systems (TM to MCM)





# ATMS08 - Incident Management City of Cleveland and Cuyahoga County (MCM to MCM)



## ATMS08 - Incident Management ODOT District 12 Maintenance Garages (MCM to MCM)





# ATMS08 - Incident Management ODOT District 3 Maintenanc