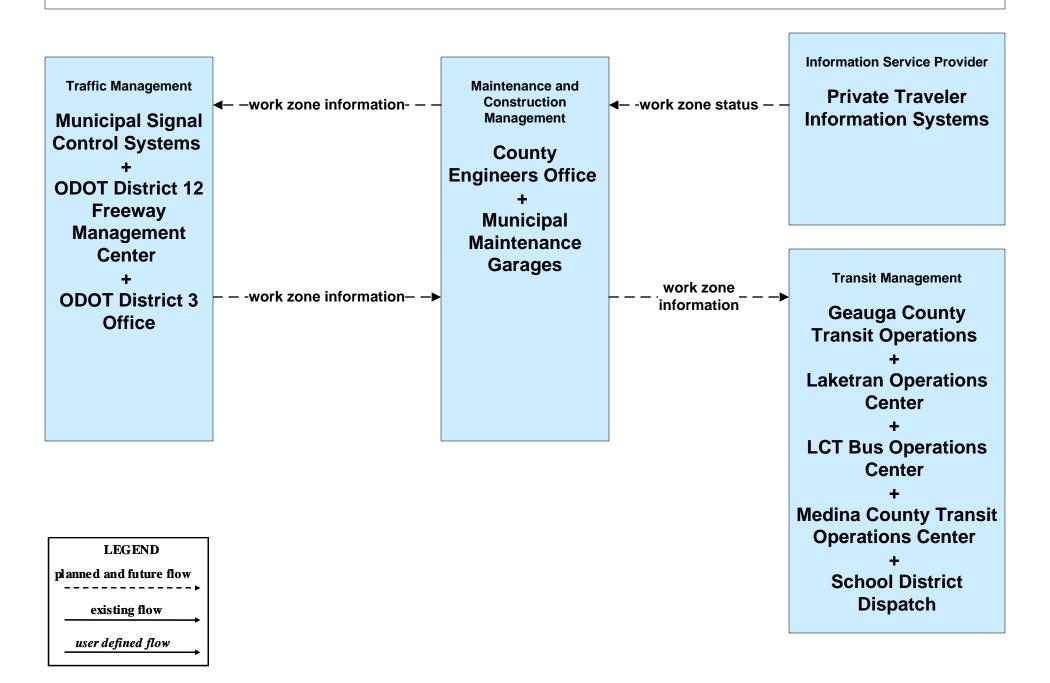

Maintenance Dispatch





#### MC07 - Roadway Maintenance and Construction Cuyahoga County Maintenance Garages



# MC07 - Roadway Maintenance and Construction County Engineers Office



#### MC07 - Roadway Maintenance and Construction Municipal Maintenance Garages





#### MC08 - Workzone Management City of Cleveland Maintenance Dispatch



#### MC08 - Workzone Management Cuyahoga County Engineers Office (1 of 2)



existing flow

user defined flow

#### MC08 - Workzone Management Cuyahoga County Engineers Office (2 of 2)



# MC08 - Workzone Management ODOT District 12 (1 of 2)



### MC08 - Workzone Management ODOT District 3



# MC08 - Workzone Management Municipal / County Maintenance Garages (1 of 2)



# MC08 - Workzone Management Municipal / County Maintenance Garages (2 of 2)



## MC08 - Workzone Management Municipal / County Maintenance Garages (3 of 3)







#### MC10 - Maintenance and Construction Activity Coordination Cuyahoga County Engineers Office



#### MC10 - Maintenance and Construction Activity Coordination ODOT District 12 Maintenance Garages



#### MC10 - Maintenance and Construction Activity Coordination ODOT District 3 Maintenance Garages



## MC10 - Maintenance and Construction Activity Coordination County Engineers Office



#### MC10 - Maintenance and Construction Activity Coordination Municipal Maintenance Garages