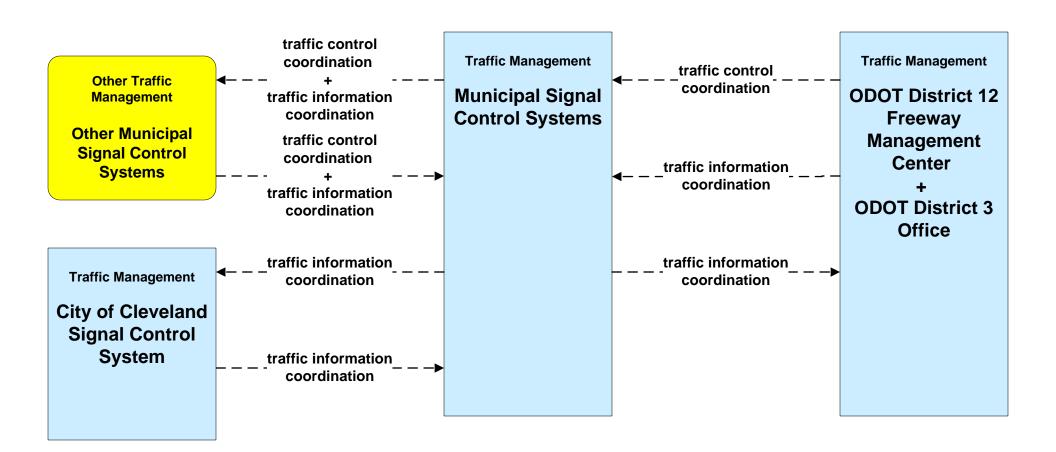

raffic Signal Priority Laketran



# APTS09 - Traffic Signal Priority GCRTA (2 of 2)



#### ATIS02 - Interactive Traveler Information Private Traveler Information Systems



#### ATMS01 - Network Surveillance Municipal Signal Control Systems





#### ATMS03 - Surface Street Control Municipal Signal Control Systems





# ATMS06 - Traffic Information Dissemination ODOT District 12 (1 of 2)



# ATMS06 - Traffic Information Dissemination ODOT District 3 (1 of 2)



### ATMS06 - Traffic Information Dissemination Municipal Signal Control Systems



# ATMS07 - Regional Traffic Control City of Cleveland





### ATMS07 - Regional Traffic Control ODOT District 12



### ATMS07 - Regional Traffic Control ODOT District 3





## ATMS07 - Regional Traffic Control Municipal Signal Control Systems





#### ATMS08 - Incident Management Municipal Signal Systems (EM to TM)





## ATMS08 - Incident Management Municipal Maintenance Garages (EM to MCM)





# ATMS08 - Incident Management Municipal Signal Control Systems (TM to MCM)





# ATMS08 - Incident Management City of Cleveland and Cuyahoga County (MCM to MCM)



## ATMS08 - Incident Management ODOT District 12 Maintenance Garages (MCM to MCM)





# ATMS08 - Incident Management ODOT District 3 Maintenance Garages (MCM to MCM)





# ATMS08 - Incident Management County Engineers Office (MCM to MCM)





# ATMS08 - Incident Management Municipal Maintenance Garages (MCM to MCM)





#### ATMS08 - Incident Management Event Promoter Interfaces – Municipalities and Counties





# ATMS13 - Standard Railroad Crossing City of Cleveland /