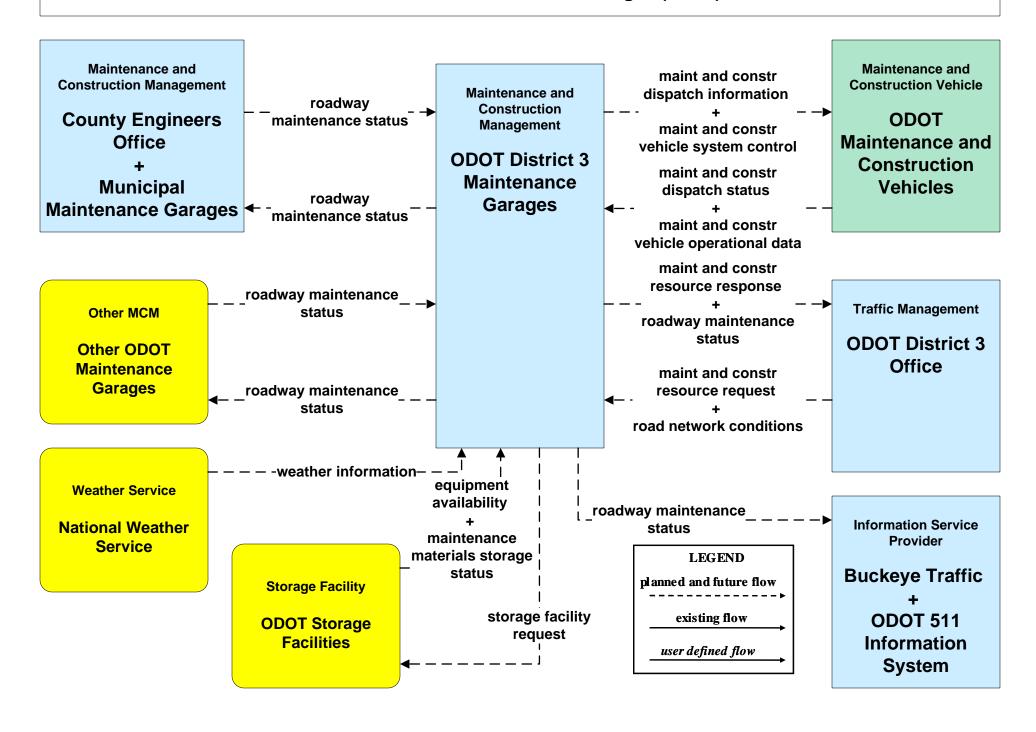

y EOC





# EM09 - Evacuation and Reentry Management County EOCs (2 of 2)





## MC01 - Maintenance and Construction Vehicle Tracking City of Cleveland / Cuyahoga County





#### MC01 - Maintenance and Construction Vehicle Tracking Municipal / County Maintenance Garages





#### MC02 - Maintenance and Construction Vehicle Maintenance City of Cleveland / Cuyahoga County





## MC02 - Maintenance and Construction Vehicle Maintenance Municipal / County Maintenance Garages





#### MC06 - Winter Maintenance City of Cleveland Maintenance Dispatch (1 of 2)



#### MC06 - Winter Maintenance Cuyahoga County Maintenance Garages (1 of 2)



### MC06 - Winter Maintenance ODOT District 12 Maintenance Garages (1 of 2)



### MC06 - Winter Maintenance ODOT District 3 Maintenance Garages (1 of 2)



#### MC06 - Winter Maintenance County Engineers Office (1 of 2)



#### MC06 - Winter Maintenance County Engineers Office (2 of 2)



#### MC06 - Winter Maintenance Municipal Maintenance Garages (1 of 2)



#### MC06 - Winter Maintenance Municipal Maintenance Garages (2 of 2)



#### MC07 - Roadway Maintenance and Construction City of Cleveland Maintenance Dispatch





#### MC07 - Roadway Maintenance and Construction Cuyahoga County Maintenance Garages



# MC07 - Roadway Maintenance and Construction County Engineers Office



#### MC07 - Roadway Maintenance and Construction Municipal Maintenance Garages





#### MC08 - Workzone Management City of Cleveland Maintenance Dispatch



#### MC08 - Workzone Management Cuyahoga County Engineers Office (1 of 2)



existing flow

user defined f