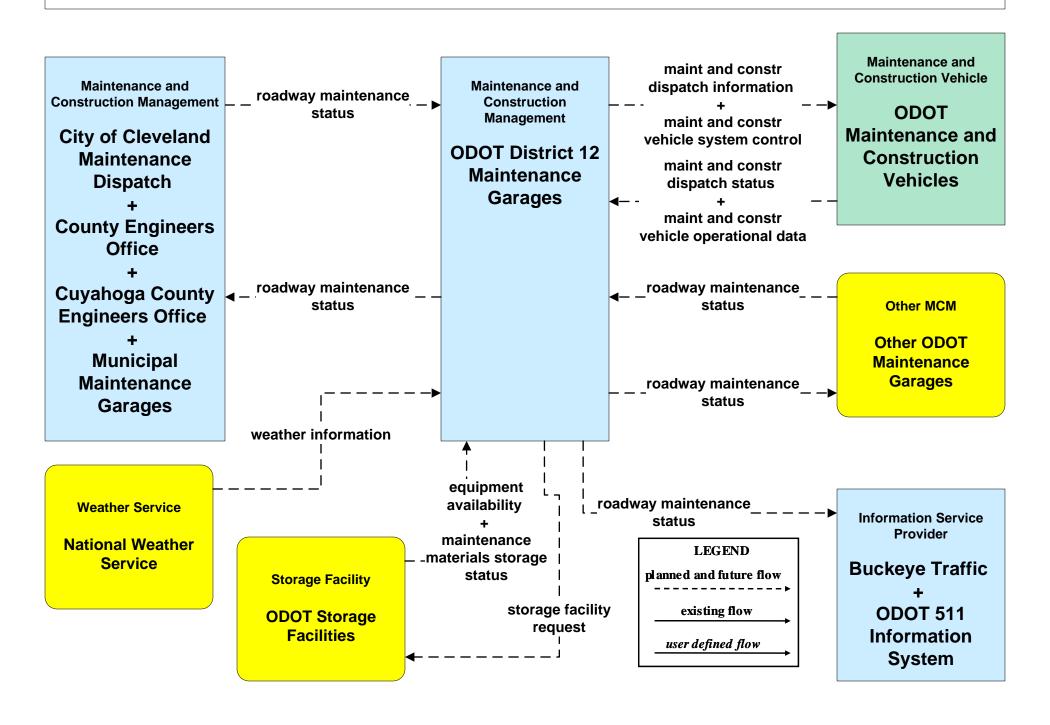

EOCs (2 of 2)



#### EM09 - Evacuation and Reentry Management Cuyahoga County EOC





# EM09 - Evacuation and Reentry Management County EOCs (2 of 2)





## MC01 - Maintenance and Construction Vehicle Tracking City of Cleveland / Cuyahoga County





#### MC01 - Maintenance and Construction Vehicle Tracking Municipal / County Maintenance Garages





#### MC02 - Maintenance and Construction Vehicle Maintenance City of Cleveland / Cuyahoga County





## MC02 - Maintenance and Construction Vehicle Maintenance Municipal / County Maintenance Garages





#### MC06 - Winter Maintenance City of Cleveland Maintenance Dispatch (1 of 2)



#### MC06 - Winter Maintenance Cuyahoga County Maintenance Garages (1 of 2)



### MC06 - Winter Maintenance ODOT District 12 Maintenance Garages (1 of 2)



### MC06 - Winter Maintenance ODOT District 3 Maintenance Garages (1 of 2)



#### MC06 - Winter Maintenance County Engineers Office (1 of 2)



#### MC06 - Winter Maintenance County Engineers Office (2 of 2)



#### MC06 - Winter Maintenance Municipal Maintenance Garages (1 of 2)



#### MC06 - Winter Maintenance Municipal Maintenance Garages (2 of 2)



#### MC07 - Roadway Maintenance and Construction City of Cleveland Maintenance Dispatch





#### MC07 - Roadway Maintenance and Construction Cuyahoga County Maintenance Garages



# MC07 - Roadway Maintenance and Construction County Engineers Office



#### MC07 - Roadway Maintenance and Construction Municipal Maintenance Garages





#### MC08 - Workzone Management City of Cleveland Maintenance Dispatch



#### MC08 - Workzone Managem