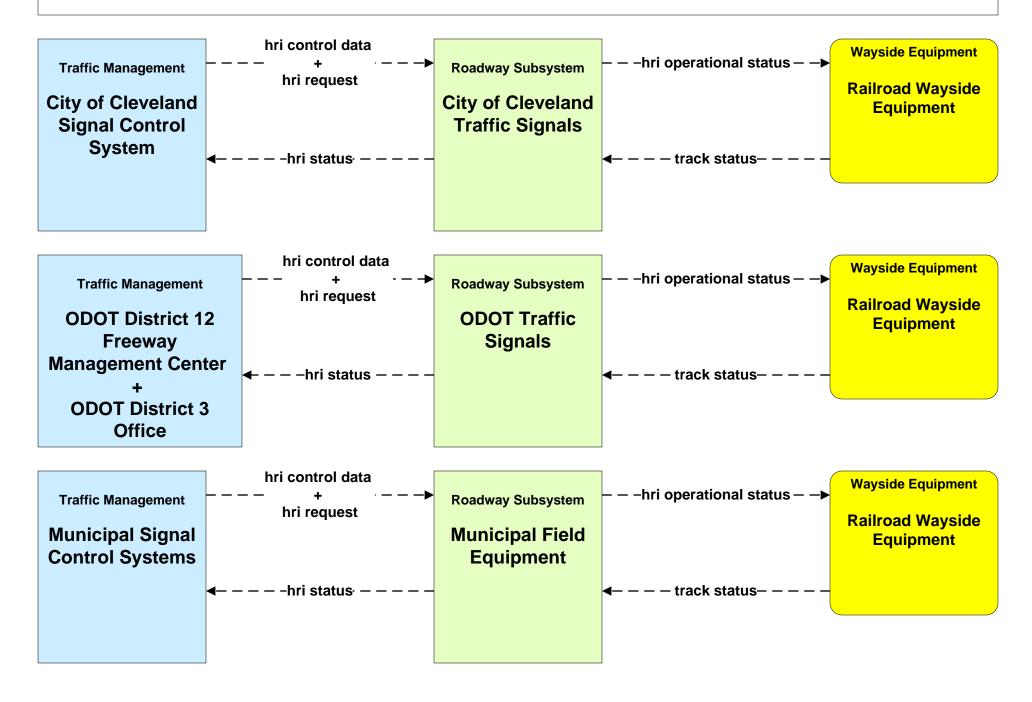

ncident Management Municipal Signal Systems (EM to TM)





## ATMS08 - Incident Management Municipal Maintenance Garages (EM to MCM)





# ATMS08 - Incident Management Municipal Signal Control Systems (TM to MCM)





# ATMS08 - Incident Management City of Cleveland and Cuyahoga County (MCM to MCM)



## ATMS08 - Incident Management ODOT District 12 Maintenance Garages (MCM to MCM)





# ATMS08 - Incident Management ODOT District 3 Maintenance Garages (MCM to MCM)





# ATMS08 - Incident Management County Engineers Office (MCM to MCM)





# ATMS08 - Incident Management Municipal Maintenance Garages (MCM to MCM)





#### ATMS08 - Incident Management Event Promoter Interfaces – Municipalities and Counties





# ATMS13 - Standard Railroad Crossing City of Cleveland / ODOT / Municipal



#### ATMS14 - Advanced Railroad Grade Crossing Municipal Signal Control Systems





#### ATMS19 - Speed Monitoring Municipal Signal Control Systems





#### ATMS-EX1 – Red Light Running Municipal Signal Control Systems





**EM02 - Emergency Routing County Public Safety Dispatch** 



# **EM02 - Emergency Routing Municipal Public Safety Dispatch**



# EM06 - Wide Area Alerts City of Cleveland / Cuyahoga County EOC (3 of 3)



EM06 - Wide Area Alerts County EOCs (2 of 2)



### EM06 - Wide Area Alerts Statewide Amber/Silver Alert



### EM06 - Wide Area Alerts Greater Cleveland Amber/Silver Alert



#### EM07 - Early Warning System Cuyahoga County EOC





# EM07 - Early Warning System County EOCs (2 of 2)



#### EM08 - Disaster Response and Recovery Cuyahoga County EOC



## EM08 -