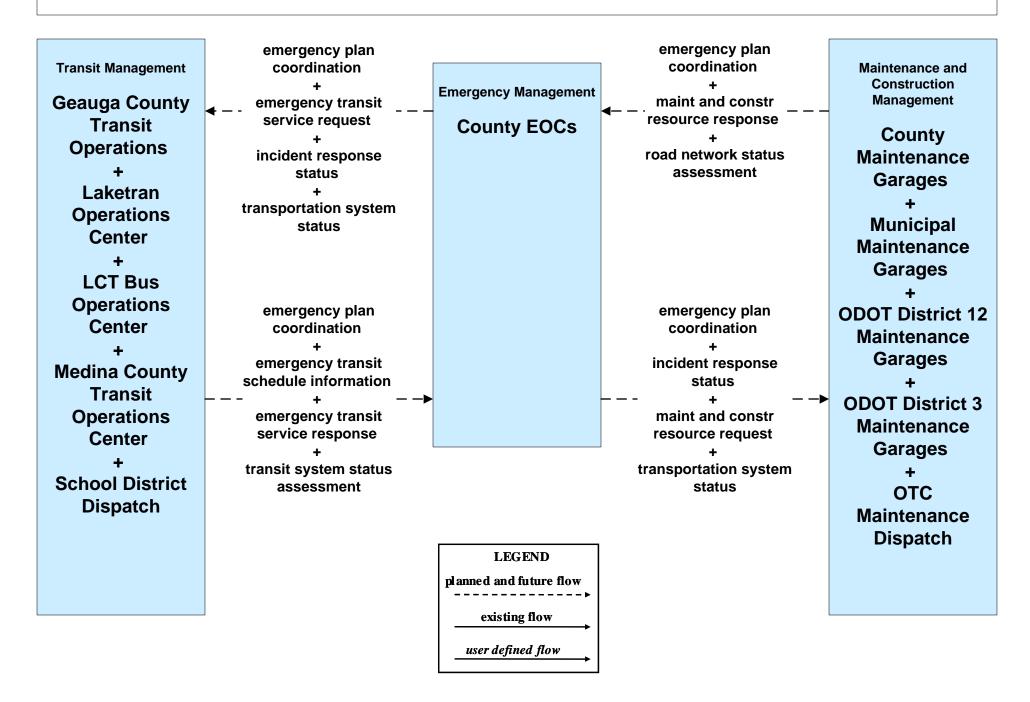

Municipal Signal Control Systems





#### ATMS-EX1 – Red Light Running Municipal Signal Control Systems





**EM02 - Emergency Routing County Public Safety Dispatch** 



# **EM02 - Emergency Routing Municipal Public Safety Dispatch**



# EM06 - Wide Area Alerts City of Cleveland / Cuyahoga County EOC (3 of 3)



EM06 - Wide Area Alerts County EOCs (2 of 2)



### EM06 - Wide Area Alerts Statewide Amber/Silver Alert



### EM06 - Wide Area Alerts Greater Cleveland Amber/Silver Alert



#### EM07 - Early Warning System Cuyahoga County EOC





# EM07 - Early Warning System County EOCs (2 of 2)



#### EM08 - Disaster Response and Recovery Cuyahoga County EOC



## EM08 - Disaster Response and Recovery County EOCs (1 of 2)



## EM08 - Disaster Response and Recovery County EOCs (2 of 2)



#### EM09 - Evacuation and Reentry Management Cuyahoga County EOC





# EM09 - Evacuation and Reentry Management County EOCs (2 of 2)





## MC01 - Maintenance and Construction Vehicle Tracking City of Cleveland / Cuyahoga County





#### MC01 - Maintenance and Construction Vehicle Tracking Municipal / County Maintenance Garages





#### MC02 - Maintenance and Construction Vehicle Maintenance City of Cleveland / Cuyahoga County





## MC02 - Maintenance and Construction Vehicle Maintenance Municipal / County Maintenance Garages





#### MC06 - Winter Maintenance City of Cleveland Maintenance Dispatch (1 of 2)



#### MC06 - Winter Maintenance Cuyahoga County Maintenance Garages (1 of 2)



### MC06 - Winter Maintenance ODOT District 12 Maintenance Garages (1 of 2)



### MC06 - Win