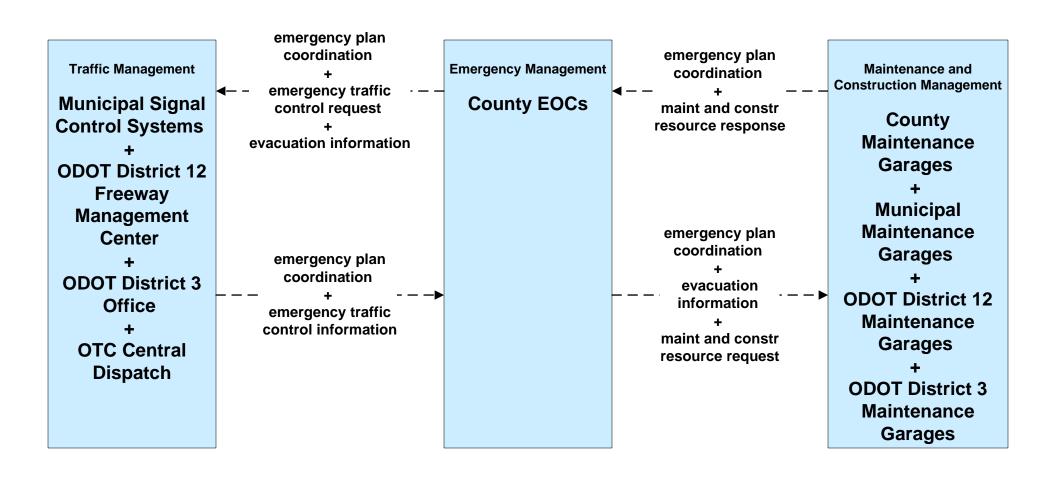

ounty Public Safety Dispatch** 



# **EM02 - Emergency Routing Municipal Public Safety Dispatch**



# EM06 - Wide Area Alerts City of Cleveland / Cuyahoga County EOC (3 of 3)



EM06 - Wide Area Alerts County EOCs (2 of 2)



### EM06 - Wide Area Alerts Statewide Amber/Silver Alert



### EM06 - Wide Area Alerts Greater Cleveland Amber/Silver Alert



#### EM07 - Early Warning System Cuyahoga County EOC





# EM07 - Early Warning System County EOCs (2 of 2)



#### EM08 - Disaster Response and Recovery Cuyahoga County EOC



## EM08 - Disaster Response and Recovery County EOCs (1 of 2)



## EM08 - Disaster Response and Recovery County EOCs (2 of 2)



#### EM09 - Evacuation and Reentry Management Cuyahoga County EOC





# EM09 - Evacuation and Reentry Management County EOCs (2 of 2)





## MC01 - Maintenance and Construction Vehicle Tracking City of Cleveland / Cuyahoga County





#### MC01 - Maintenance and Construction Vehicle Tracking Municipal / County Maintenance Garages





#### MC02 - Maintenance and Construction Vehicle Maintenance City of Cleveland / Cuyahoga County





## MC02 - Maintenance and Construction Vehicle Maintenance Municipal / County Maintenance Garages





#### MC06 - Winter Maintenance City of Cleveland Maintenance Dispatch (1 of 2)



#### MC06 - Winter Maintenance Cuyahoga County Maintenance Garages (1 of 2)



### MC06 - Winter Maintenance ODOT District 12 Maintenance Garages (1 of 2)



### MC06 - Winter Maintenance ODOT District 3 Maintenance Garages (1 of 2)



#### MC06 - Winter Maintenance County Engineers Office (1 of 2)



#### MC