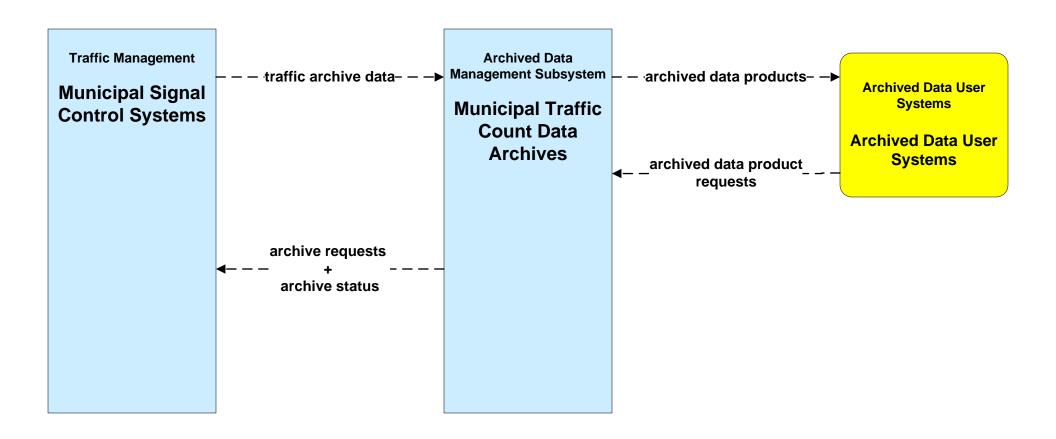

#### AD1 - ITS Data Mart Municipal Traffic Count Data Archive





### APTS02 - Transit Fixed-Route Operations Laketran



# **APTS02 - Transit Fixed-Route Operations Lorain County Transit**



# APTS02 - Transit Fixed-Route Operations Medina County Transit



#### APTS02 - Transit Fixed-Route Operations School Districts



# APTS03 - Demand Response Transit Operations Geauga County Transit



### APTS03 - Demand Response Transit Operations Laketran



# **APTS03 - Demand Response Transit Operations Medina County Transit**



#### APTS09 - Traffic Signal Priority Laketran



# APTS09 - Traffic Signal Priority GCRTA (2 of 2)



#### ATIS02 - Interactive Traveler Information Private Traveler Information Systems



#### ATMS01 - Network Surveillance Municipal Signal Control Systems





#### ATMS03 - Surface Street Control Municipal Signal Control System