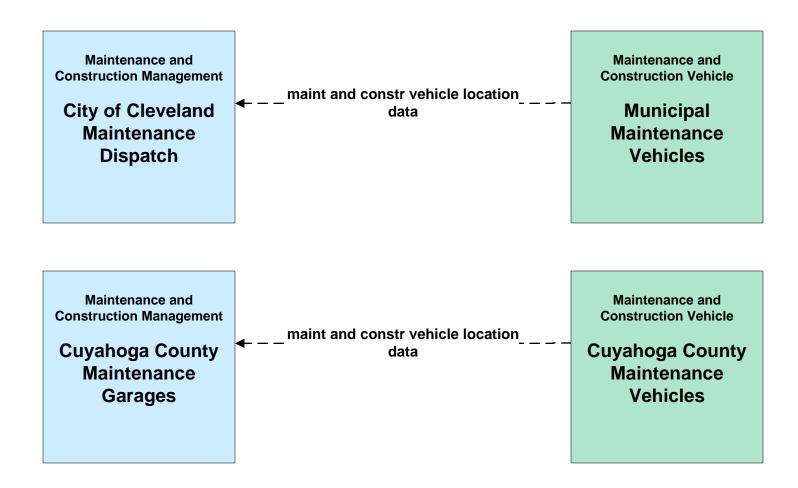

## MC01 - Maintenance and Construction Vehicle Tracking City of Cleveland / Cuyahoga County