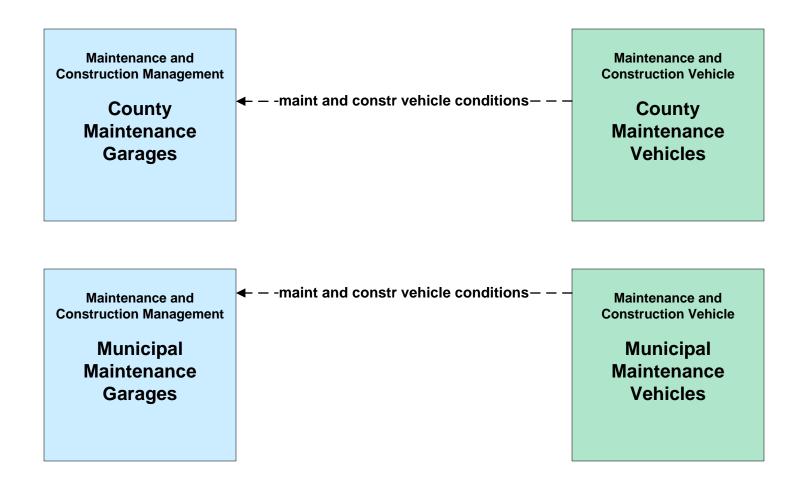

## MC02 - Maintenance and Construction Vehicle Maintenance Municipal / County Maintenance Garages