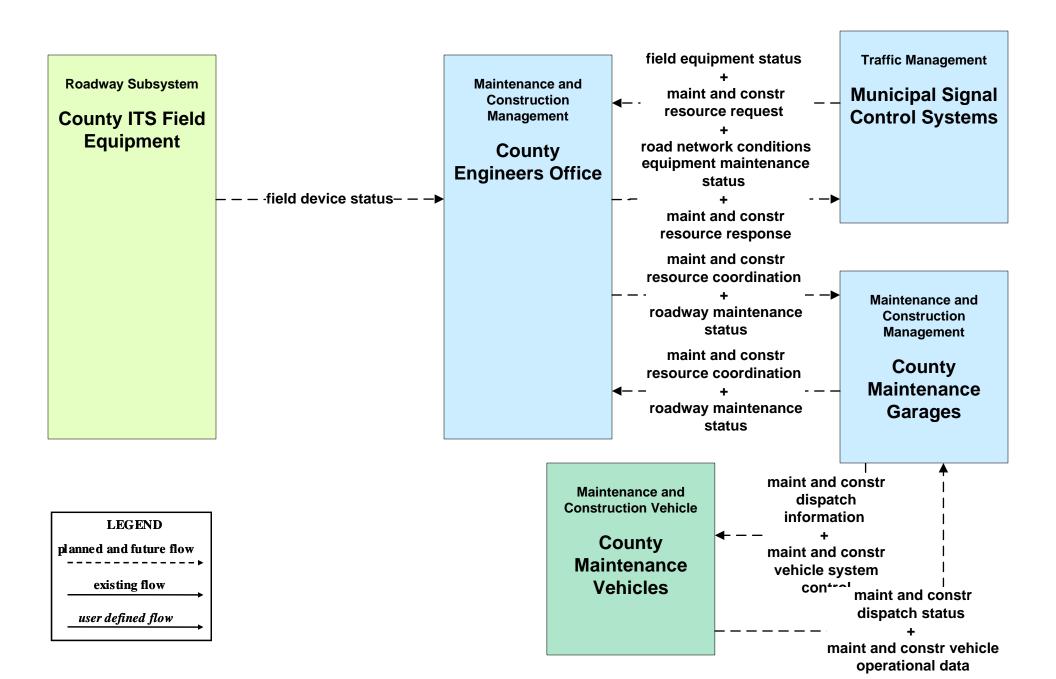

## MC10 - Maintenance and Construction Activity Coordination County Engineers Office