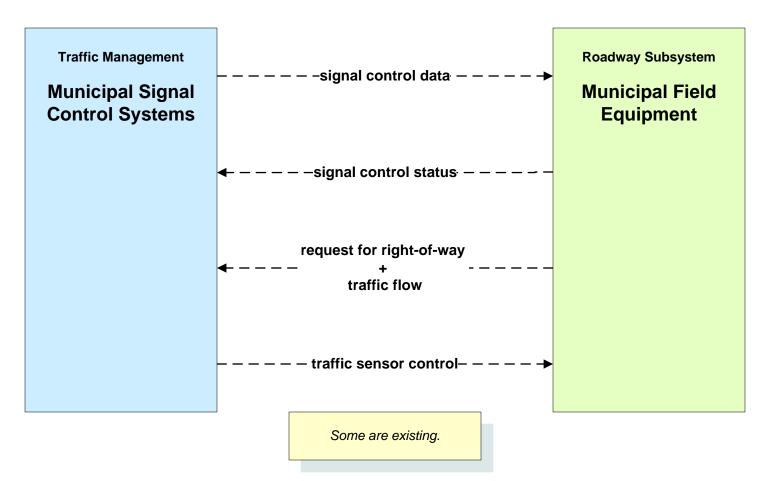

### APTS02 - Transit Fixed-Route Operations Laketran



# **APTS02 - Transit Fixed-Route Operations Lorain County Transit**



# APTS02 - Transit Fixed-Route Operations Medina County Transit



#### APTS02 - Transit Fixed-Route Operations School Districts



# APTS03 - Demand Response Transit Operations Geauga County Transit



### APTS03 - Demand Response Transit Operations Laketran



# **APTS03 - Demand Response Transit Operations Medina County Transit**



#### APTS09 - Traffic Signal Priority Laketran



# APTS09 - Traffic Signal Priority GCRTA (2 of 2)



#### ATIS02 - Interactive Traveler Information Private Traveler Information Systems



#### ATMS01 - Network Surveillance Municipal Signal Control Systems





#### ATMS03 - Surface Street Control Municipal Signal Control Systems





# ATMS06 - Traffic Information Dissemination ODOT District 12 (1 of 2)



# ATMS06 - Traffic Information Dissemination ODOT District 3 (1 of 2)



### ATMS06 - Traffic Information Dissemination Municipal Signal Control Systems



# ATMS07 - Regional Traffic Control City of Cleveland





### ATMS07 - Regional Traffic Control ODOT District 12



### ATMS07 - Regional Traffic Control ODOT District 3





## ATMS07 - Regional Traffic Control Municipal Signal Control Systems





#### ATMS08 - Incident Management Municipal Signal Systems (EM to TM)





## ATMS08 - Incident Management Municipal Maintenance Garages (EM to MCM)





# ATMS08 - Incident Management Municipal Signal Control Systems (TM to MCM)





# ATMS08 - Incident Management City of Cleveland and Cuyahoga County (MCM to MCM