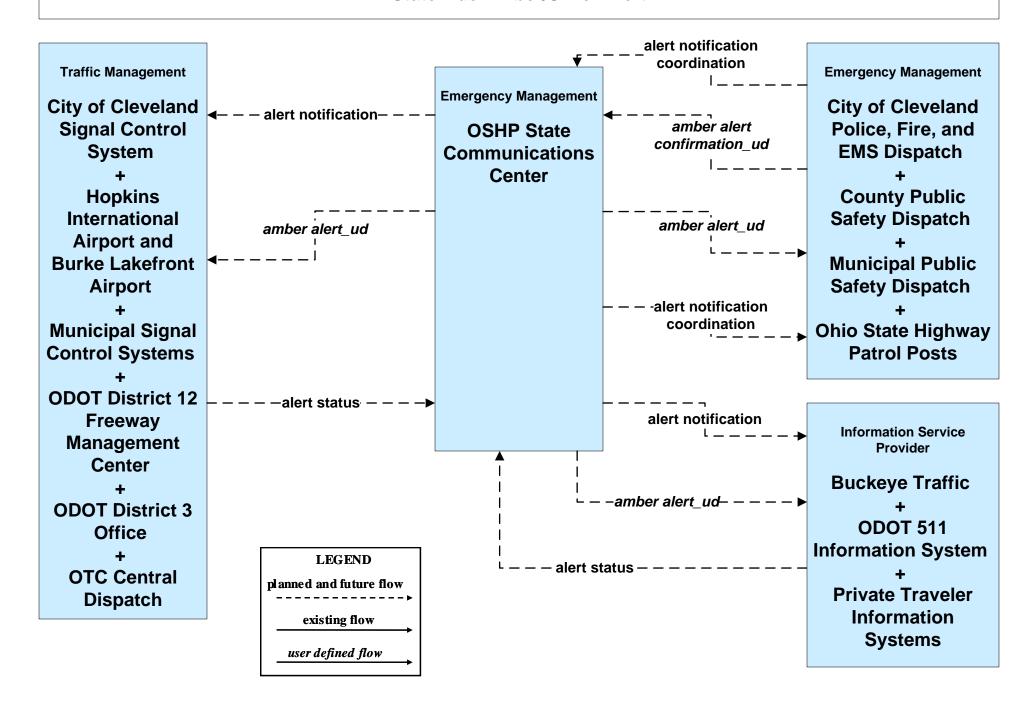

M)





# ATMS08 - Incident Management Municipal Maintenance Garages (MCM to MCM)





#### ATMS08 - Incident Management Event Promoter Interfaces – Municipalities and Counties





# ATMS13 - Standard Railroad Crossing City of Cleveland / ODOT / Municipal



#### ATMS14 - Advanced Railroad Grade Crossing Municipal Signal Control Systems





#### ATMS19 - Speed Monitoring Municipal Signal Control Systems





#### ATMS-EX1 – Red Light Running Municipal Signal Control Systems





**EM02 - Emergency Routing County Public Safety Dispatch** 



# **EM02 - Emergency Routing Municipal Public Safety Dispatch**



# EM06 - Wide Area Alerts City of Cleveland / Cuyahoga County EOC (3 of 3)



EM06 - Wide Area Alerts County EOCs (2 of 2)



### EM06 - Wide Area Alerts Statewide Amber/Silver Alert



### EM06 - Wide Area Alerts Greater Cleveland Amber/Silver Alert



#### EM07 - Early Warning System Cuyahoga County EOC





# EM07 - Early Warning System County EOCs (2 of 2)



#### EM08 - Disaster Response and Recovery Cuyahoga County EOC



## EM08 - Disaster Response and Recovery County EOCs (1 of 2)



## EM08 - Disaster Response and Recovery County EOCs (2 of 2)



#### EM09 - Evacuation and Reentry Management Cuyahoga County EOC





# EM09 - Evacuation and Reentry Management County EOCs (2 of 2)





## MC01 - Maintenance and Construction Vehicle Tracking City of Cleveland / Cuyahoga County





#### MC01 - Maintenance and Construction Vehicle Tracking Municipal / County Maintenance Garages





#### MC02 - Maintenance and Construction Vehicle Maintenance City of Cleveland / Cu