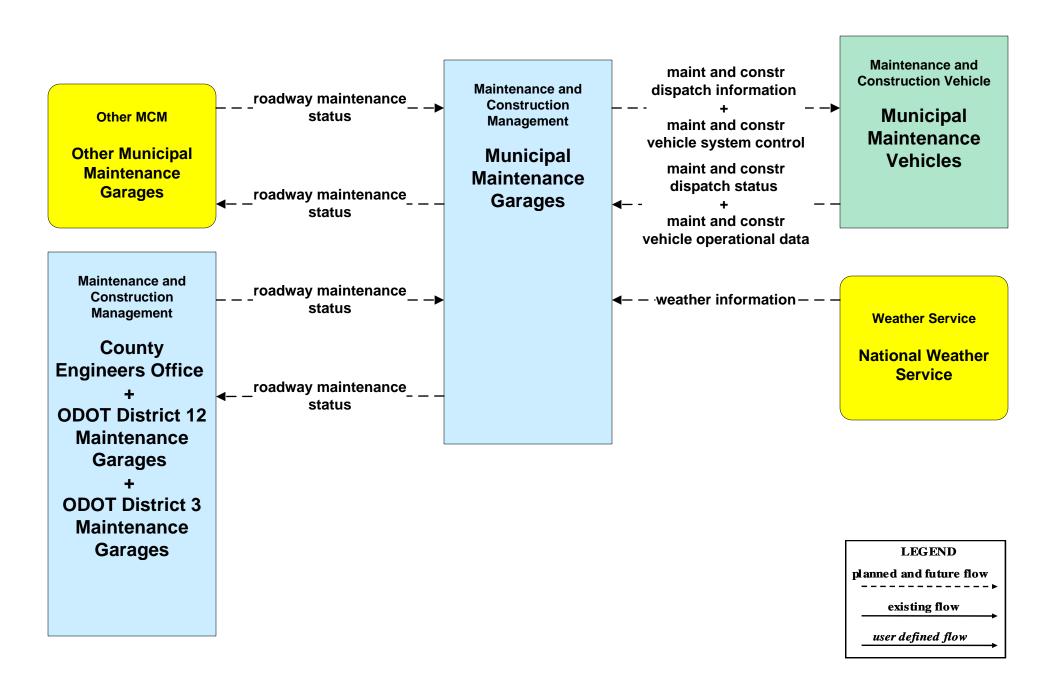

nstruction Vehicle Tracking Municipal / County Maintenance Garages





#### MC02 - Maintenance and Construction Vehicle Maintenance City of Cleveland / Cuyahoga County





## MC02 - Maintenance and Construction Vehicle Maintenance Municipal / County Maintenance Garages





#### MC06 - Winter Maintenance City of Cleveland Maintenance Dispatch (1 of 2)



#### MC06 - Winter Maintenance Cuyahoga County Maintenance Garages (1 of 2)



### MC06 - Winter Maintenance ODOT District 12 Maintenance Garages (1 of 2)



### MC06 - Winter Maintenance ODOT District 3 Maintenance Garages (1 of 2)



#### MC06 - Winter Maintenance County Engineers Office (1 of 2)



#### MC06 - Winter Maintenance County Engineers Office (2 of 2)



#### MC06 - Winter Maintenance Municipal Maintenance Garages (1 of 2)



#### MC06 - Winter Maintenance Municipal Maintenance Garages (2 of 2)



#### MC07 - Roadway Maintenance and Construction City of Cleveland Maintenance Dispatch





#### MC07 - Roadway Maintenance and Construction Cuyahoga County Maintenance Garages



# MC07 - Roadway Maintenance and Construction County Engineers Office



#### MC07 - Roadway Maintenance and Construction Municipal Maintenance Garages





#### MC08 - Workzone Management City of Cleveland Maintenance Dispatch



#### MC08 - Workzone Management Cuyahoga County Engineers Office (1 of 2)



existing flow

user defined flow

#### MC08 - Workzone Management Cuyahoga County Engineers Office (2 of 2)



# MC08 - Workzone Management ODOT District 12 (1 of 2)



### MC08 - Workzone Management ODOT District 3



# MC08 - Workzone