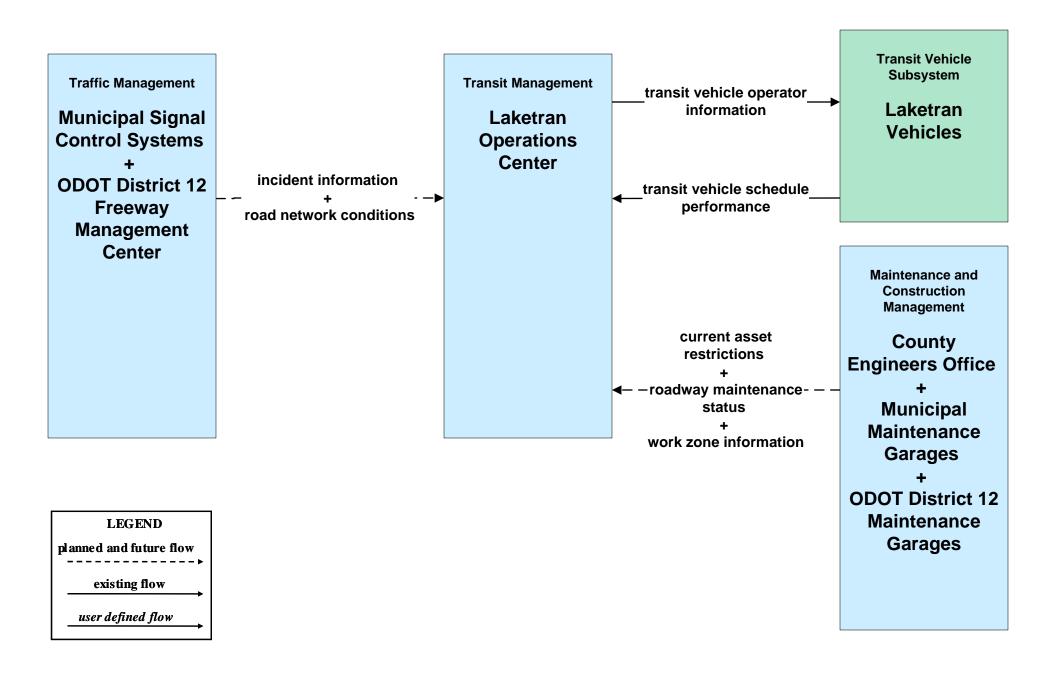

#### AD1 - ITS Data Mart Municipal Traffic Count Data Archive





### APTS02 - Transit Fixed-Route Operations Laketran



# **APTS02 - Transit Fixed-Route Operations Lorain County Transit**



# APTS02 - Transit Fixed-Route Operations Medina County Transit



#### APTS02 - Transit Fixed-Route Operations School Districts



# APTS03 - Demand Response Transit Operations Geauga County Transit



### APTS03 - Demand Response Transit Operations Laketran



# **APTS03 - Demand Response Transit Operations Medina County Transit**



#### APTS09 - Traffic Signal Priority Laketran



# APTS09 - Traffic Signal Priority GCRTA (2 of 2)



#### ATIS02 - Interactive Traveler Information Private Traveler Information Systems



#### ATMS01 - Network Surveillance Municipal Signal Control Systems





#### ATMS03 - Surface Street Control Municipal Signal Control Systems





# ATMS06 - Traffic Information Dissemination ODOT D