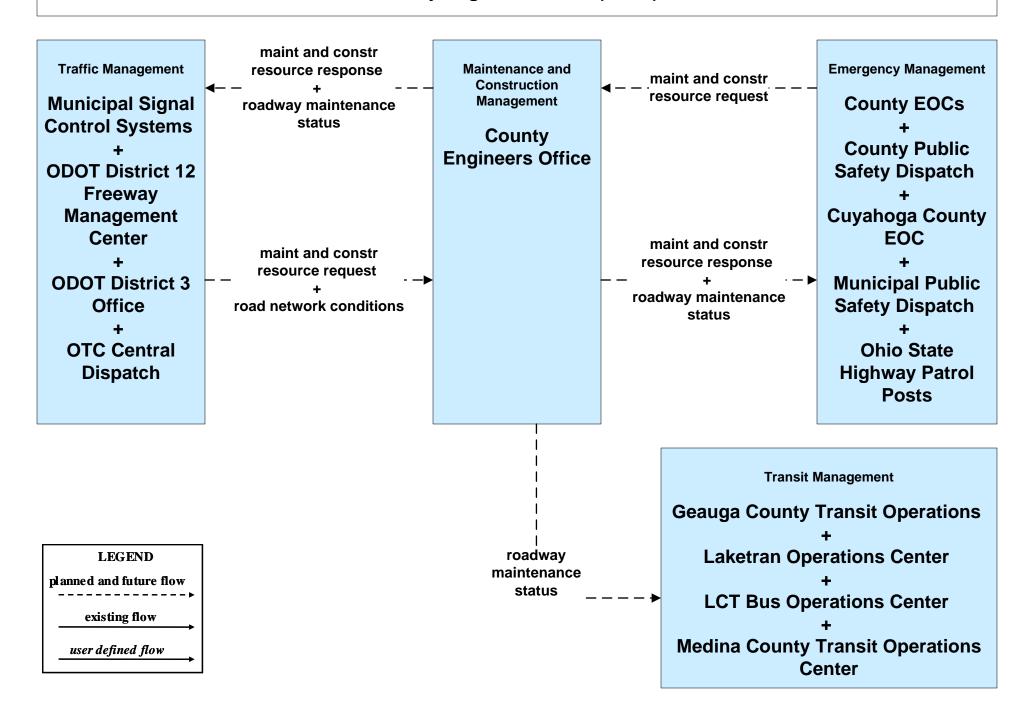

g City of Cleveland / Cuyahoga County





#### MC01 - Maintenance and Construction Vehicle Tracking Municipal / County Maintenance Garages





#### MC02 - Maintenance and Construction Vehicle Maintenance City of Cleveland / Cuyahoga County





## MC02 - Maintenance and Construction Vehicle Maintenance Municipal / County Maintenance Garages





#### MC06 - Winter Maintenance City of Cleveland Maintenance Dispatch (1 of 2)



#### MC06 - Winter Maintenance Cuyahoga County Maintenance Garages (1 of 2)



### MC06 - Winter Maintenance ODOT District 12 Maintenance Garages (1 of 2)



### MC06 - Winter Maintenance ODOT District 3 Maintenance Garages (1 of 2)



#### MC06 - Winter Maintenance County Engineers Office (1 of 2)



#### MC06 - Winter Maintenance County Engineers Office (2 of 2)



#### MC06 - Winter Maintenance Municipal Maintenance Garages (1 of 2)



#### MC06 - Winter Maintenance Municipal Maintenance Garages (2 of 2)



#### MC07 - Roadway Maintenance and Construction City of Cleveland Maintenance Dispatch





#### MC07 - Roadway Maintenance and Construction Cuyahoga County Maintenance Garages



# MC07 - Roadway Maintenance and Construction County Engineers Office



#### MC07 - Roadway Maintenance and Construction Municipal Maintenance Garages





#### MC08 - Workzone Management City of Cleveland Maintenance Dispatch



#### MC08 - Workzone Management Cuyahoga County Engineers Office (1 of 2)



existing flow

user defined flow

#### MC08 - Workzone Management Cuyahoga County Engineers Office (2 of 2)



# MC08 - Workzone Management ODOT District 12 (1 of