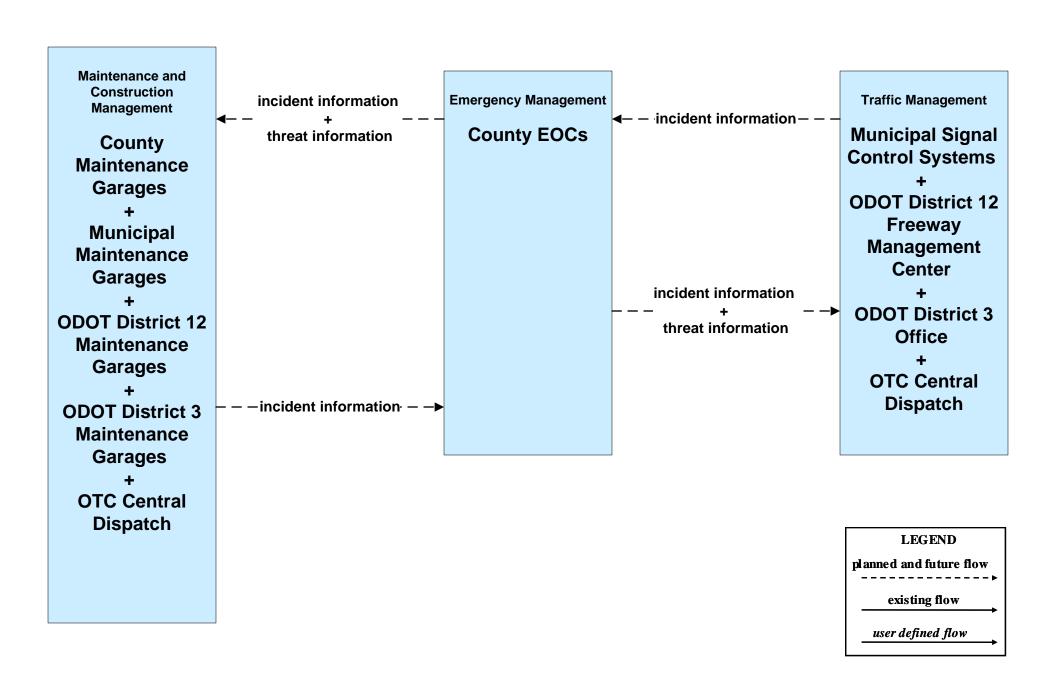

# ATMS13 - Standard Railroad Crossing City of Cleveland / ODOT / Municipal



#### ATMS14 - Advanced Railroad Grade Crossing Municipal Signal Control Systems





#### ATMS19 - Speed Monitoring Municipal Signal Control Systems





#### ATMS-EX1 – Red Light Running Municipal Signal Control Systems





**EM02 - Emergency Routing County Public Safety Dispatch** 



# **EM02 - Emergency Routing Municipal Public Safety Dispatch**



# EM06 - Wide Area Alerts City of Cleveland / Cuyahoga County EOC (3 of 3)



EM06 - Wide Area Alerts County EOCs (2 of 2)



### EM06 - Wide Area Alerts Statewide Amber/Silver Alert



### EM06 - Wide Area Alerts Greater Cleveland Amber/Silver Alert



#### EM07 - Early Warning System Cuyahoga County EOC





# EM07 - Early Warning System County EOCs (2 of 2)



#### EM08 - Disaster Response and Recovery Cuyahoga County EOC



## EM08 - Disaster Response and Recovery County EOCs (1 of 2)



## EM08 - Disaster Response and Recovery County EOCs (2 of 2)



#### EM09 - Evacuation and Reentry Management Cuyahoga County EOC





# EM09 - Evacuation and Reentry Management County EOCs (2 of 2)





## MC01 - Maintenance and Construction Vehicle Tracking City of Cleveland / Cuyahoga County





#### MC01 - Maintenance and Construction Vehicle Tracking Municipal / County Maintenance Garages





#### MC02 - Maintenance and Construction Vehicle Maintenance City of Cleveland / Cuyahoga County





## MC02 - Maintenance and Construction Vehicle Maintenance Municipal / County Maintenance Garages





#### MC06 - Winter Maintenance City of Cleveland Maintenan