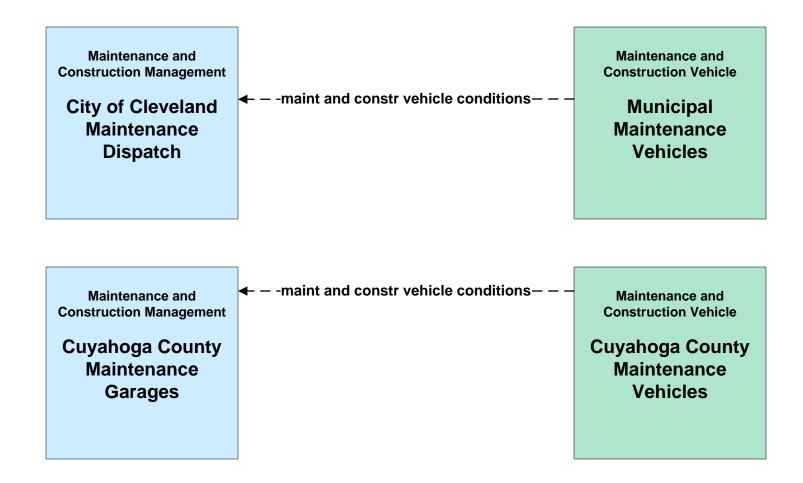

#### MC07 - Roadway Maintenance and Construction City of Cleveland Maintenance Dispatch

#### MC07 - Roadway Maintenance and Construction Cuyahoga County Maintenance Garages