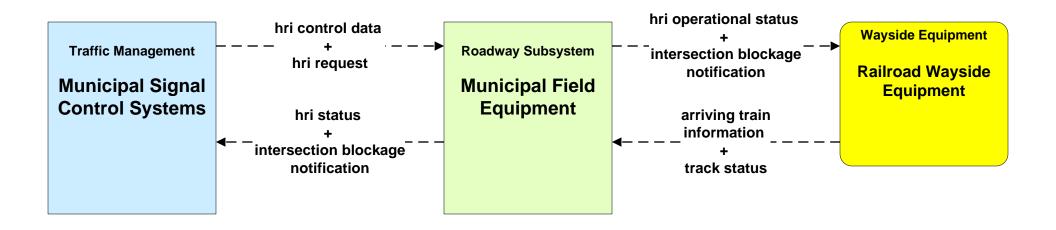

nagement Municipal Maintenance Garages (EM to MCM)





# ATMS08 - Incident Management Municipal Signal Control Systems (TM to MCM)





# ATMS08 - Incident Management City of Cleveland and Cuyahoga County (MCM to MCM)



## ATMS08 - Incident Management ODOT District 12 Maintenance Garages (MCM to MCM)





# ATMS08 - Incident Management ODOT District 3 Maintenance Garages (MCM to MCM)





# ATMS08 - Incident Management County Engineers Office (MCM to MCM)





# ATMS08 - Incident Management Municipal Maintenance Garages (MCM to MCM)





#### ATMS08 - Incident Management Event Promoter Interfaces – Municipalities and Counties





# ATMS13 - Standard Railroad Crossing City of Cleveland / ODOT / Municipal



#### ATMS14 - Advanced Railroad Grade Crossing Municipal Signal Control Systems





#### ATMS19 - Speed Monitoring Municipal Signal Control Systems





#### ATMS-EX1 – Red Light Running Municipal Signal Control Systems





**EM02 - Emergency Routing County Public Safety Dispatch** 



# **EM02 - Emergency Routing Municipal Public Safety Dispatch**



# EM06 - Wide Area Alerts City of Cleveland / Cuyahoga County EOC (3 of 3)



EM06 - Wide Area Alerts County EOCs (2 of 2)



### EM06 - Wide Area Alerts Statewide Amber/Silver Alert



### EM06 - Wide Area Alerts Greater Cleveland Amber/Silver Alert



#### EM07 - Early Warning System Cuyahoga County EOC





# EM07 - Early Warning System County EOCs (2 of 2)



#### EM08 - Disaster Response and Recovery Cuyahoga County EOC



## EM08 - Disaster Response and Recovery County EOCs (1 of 2)



## EM08 - Disaster Response