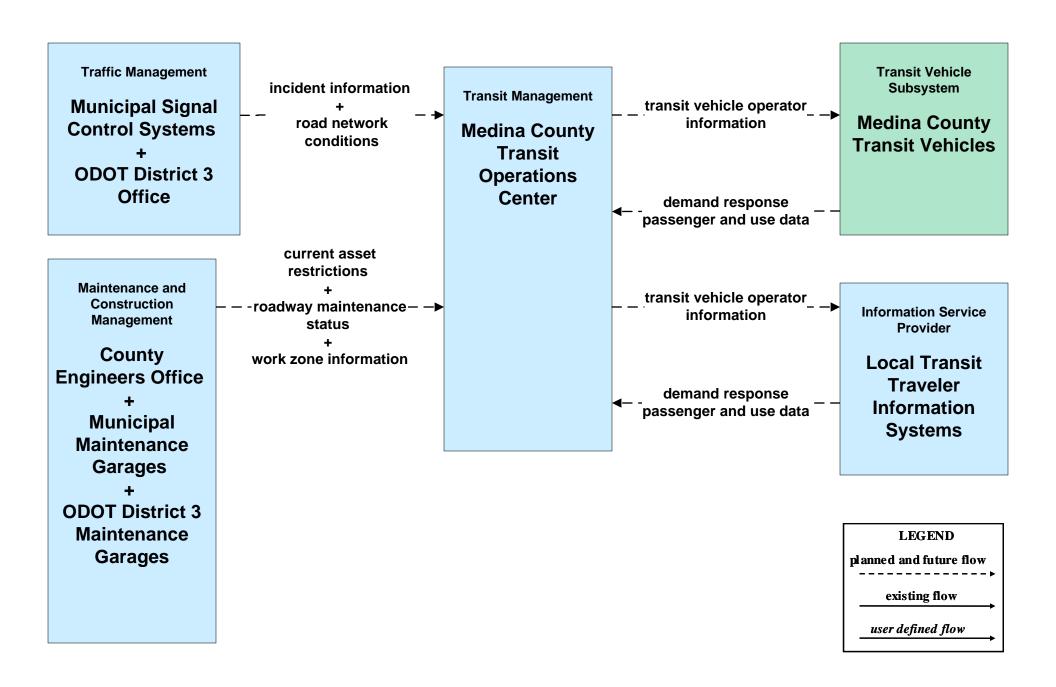

# APTS02 - Transit Fixed-Route Operations Medina County Transit

# **APTS03 - Demand Response Transit Operations Medina County Transit**