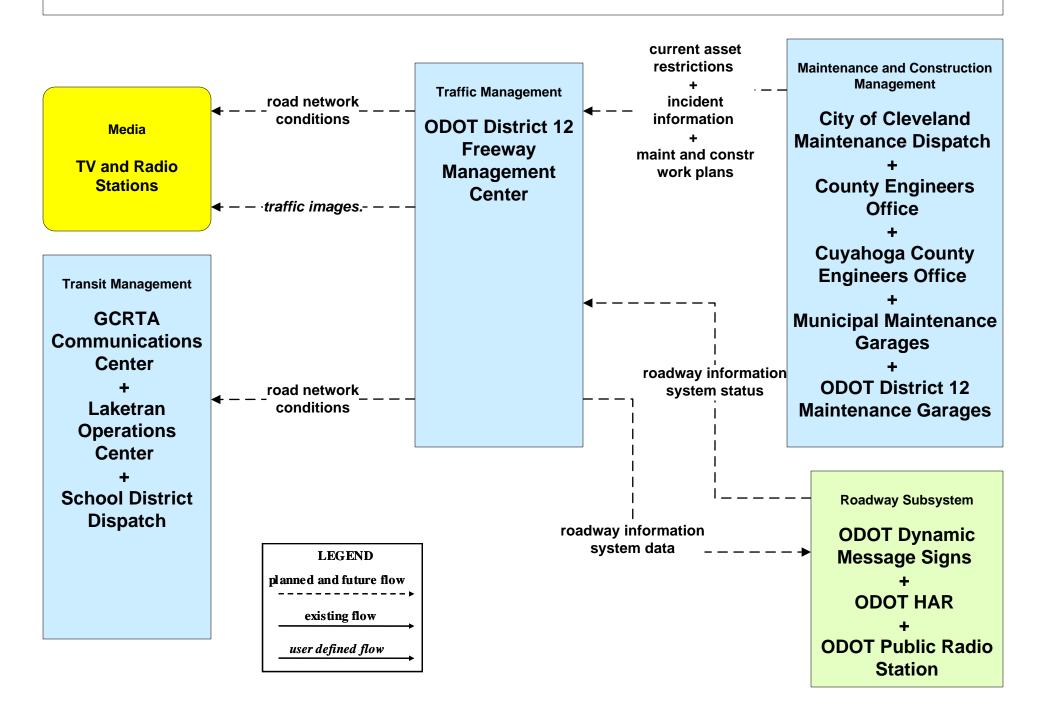

t Fixed-Route Operations Lorain County Transit**



# APTS02 - Transit Fixed-Route Operations Medina County Transit



#### APTS02 - Transit Fixed-Route Operations School Districts



# APTS03 - Demand Response Transit Operations Geauga County Transit



### APTS03 - Demand Response Transit Operations Laketran



# **APTS03 - Demand Response Transit Operations Medina County Transit**



#### APTS09 - Traffic Signal Priority Laketran



# APTS09 - Traffic Signal Priority GCRTA (2 of 2)



#### ATIS02 - Interactive Traveler Information Private Traveler Information Systems



#### ATMS01 - Network Surveillance Municipal Signal Control Systems





#### ATMS03 - Surface Street Control Municipal Signal Control Systems





# ATMS06 - Traffic Information Dissemination ODOT District 12 (1 of 2)



# ATMS06 - Traffic Information Dissemination ODOT District 3 (1 of 2)



### ATMS06 - Traffic Information Dissemination Municipal Signal Control Systems



# ATMS07 - Regional Traffic Control City of Cleveland





### ATMS07 - Regional Traffic Control ODOT District 12



### ATMS07 - Regional Traffic Control ODOT District 3





## ATMS07 - Regional Traffic Control Municipal Signal Control Systems





#### ATMS08 - Incident Management Municipal Signal Systems (EM to TM)





## ATMS08 - Incident Management Municipal Maintenance Garages (EM to MCM)





# ATMS08 - Incident Management Municipal Signal Control Systems (TM to MCM)





# ATMS08 - Incident Management City of Cleveland and Cuyahoga County (MCM to MCM)



## ATMS08 - Incident Management ODOT District 12 Maintenance Garages (M