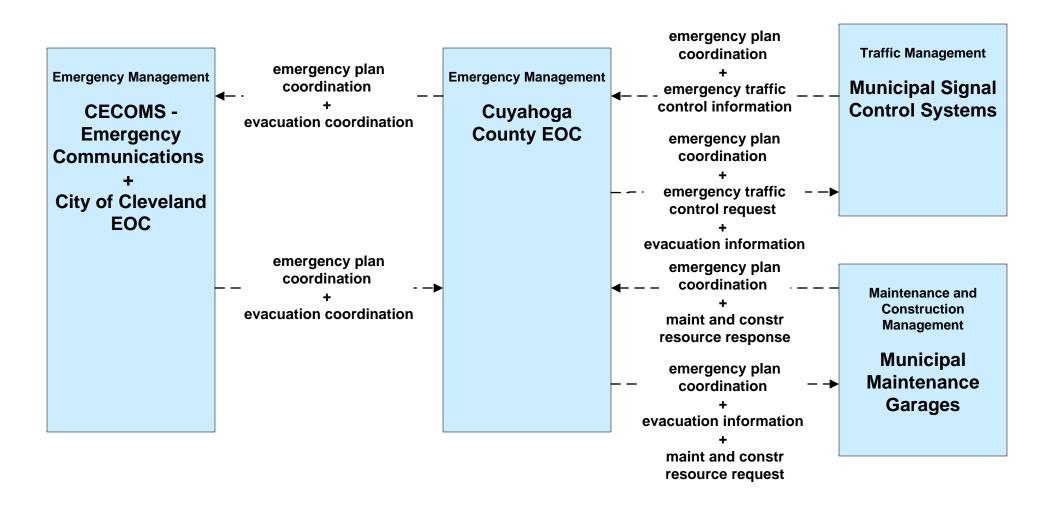

# EM06 - Wide Area Alerts City of Cleveland / Cuyahoga County EOC (3 of 3)

EM06 - Wide Area Alerts County EOCs (2 of 2)