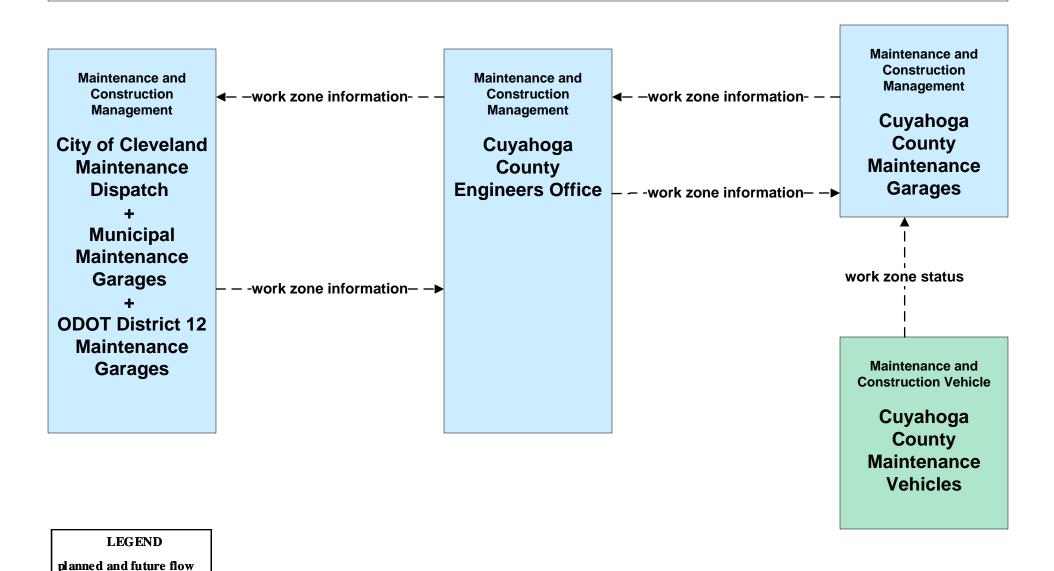

#### MC08 - Workzone Management Cuyahoga County Engineers Office (1 of 2)

existing flow

user defined flow

#### MC08 - Workzone Management Cuyahoga County Engineers Office (2 of 2)