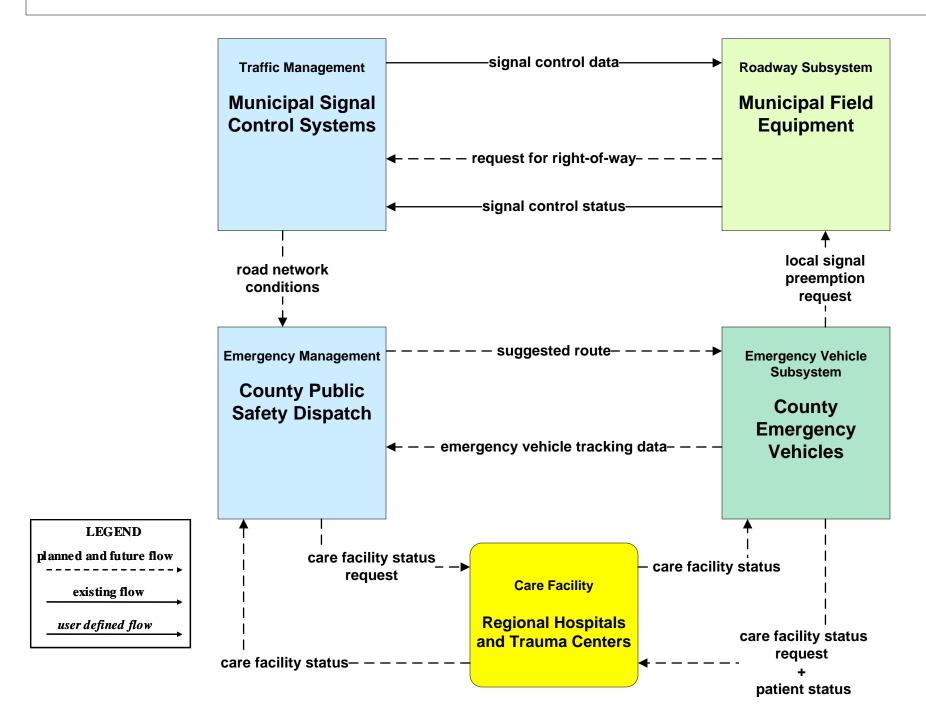

(MCM to MCM)



## ATMS08 - Incident Management ODOT District 12 Maintenance Garages (MCM to MCM)





# ATMS08 - Incident Management ODOT District 3 Maintenance Garages (MCM to MCM)





# ATMS08 - Incident Management County Engineers Office (MCM to MCM)





# ATMS08 - Incident Management Municipal Maintenance Garages (MCM to MCM)





#### ATMS08 - Incident Management Event Promoter Interfaces – Municipalities and Counties





# ATMS13 - Standard Railroad Crossing City of Cleveland / ODOT / Municipal



#### ATMS14 - Advanced Railroad Grade Crossing Municipal Signal Control Systems





#### ATMS19 - Speed Monitoring Municipal Signal Control Systems





#### ATMS-EX1 – Red Light Running Municipal Signal Control Systems





**EM02 - Emergency Routing County Public Safety Dispatch** 



# **EM02 - Emergency Routing Municipal Public Safety Dispatch**



# EM06 - Wide Area Alerts City of Cleveland / Cuyahoga County EOC (3 of 3)



EM06 - Wide Area Alerts County EOCs (2 of 2)



### EM06 - Wide Area Alerts Statewide Amber/Silver Alert



### EM06 - Wide Area Alerts Greater Cleveland Amber/Silver Alert



#### EM07 - Early Warning System Cuyahoga County EOC





# EM07 - Early Warning System County EOCs (2 of 2)



#### EM08 - Disaster Response and Recovery Cuyahoga County EOC



## EM08 - Disaster Response and Recovery County EOCs (1 of 2)



## EM08 - Disaster Response and Recovery County EOCs (2 of 2)



#### EM09 - Evacuation and Reentry Management Cuyahoga County EOC





# EM09 - Evacuation and Reentry Management County EOCs (2 of 2)





## MC01 - Maintenance and Con