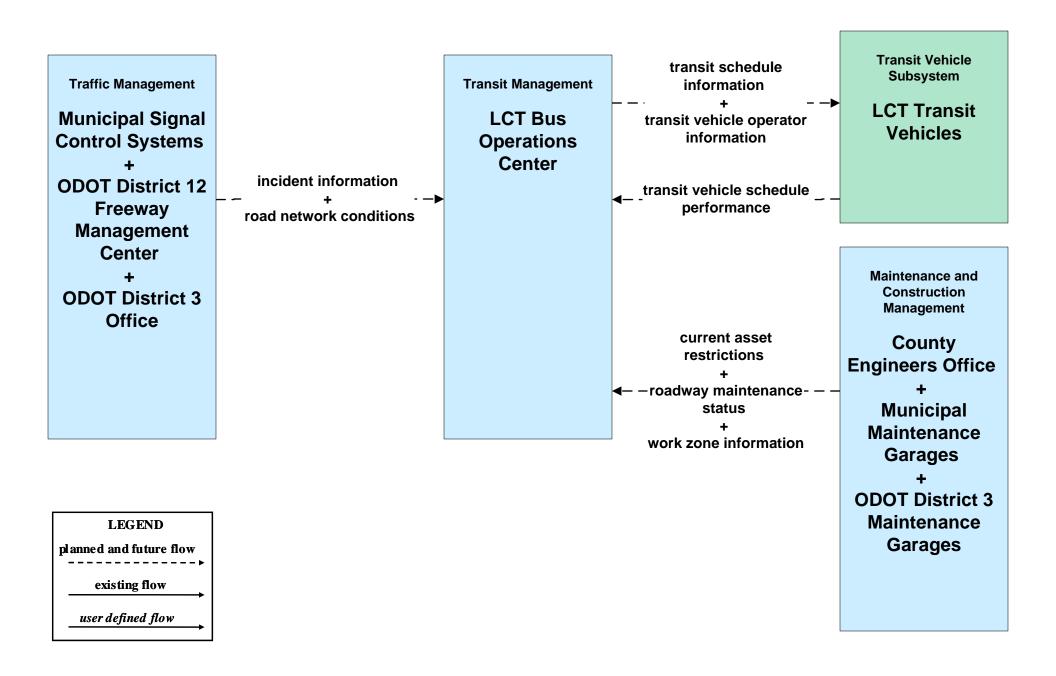

#### AD1 - ITS Data Mart Municipal Traffic Count Data Archive





### APTS02 - Transit Fixed-Route Operations Laketran



# **APTS02 - Transit Fixed-Route Operations Lorain County Transit**



# APTS02 - Transit Fixed-Route Operations Medina County Transit



#### APTS02 - Transit Fixed-Route Operations School Districts



# APTS03 - Demand Response Transit Operations Geauga County Transit



### APTS03 - Demand Response Transit Operations Laketran



# **APTS03 - Demand Response Transit Operations Medina County Transit**



#### APTS09 - Traffic Signal Priority Laketran



# APTS09 - Traffic Signal Priority GCRTA (2 of 2)



#### ATIS02 - Interactive Traveler Information Private Traveler Information Systems



#### ATMS01 - Network Surveillance Municipal Signal Control Systems





#### ATMS03 - Surface Street Control Municipal Signal Control Systems





# ATMS06 - Traffic Information Dissemination ODOT District 12 (1 of 2)



# ATMS06 - Traffic Information Dissemination ODO