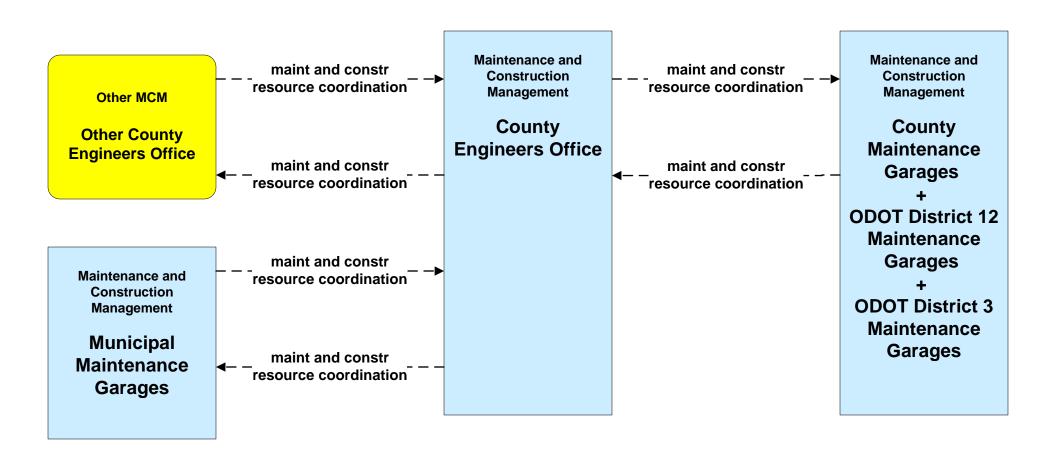

## MC10 - Maintenance and Construction Activity Coordination County Engineers Office