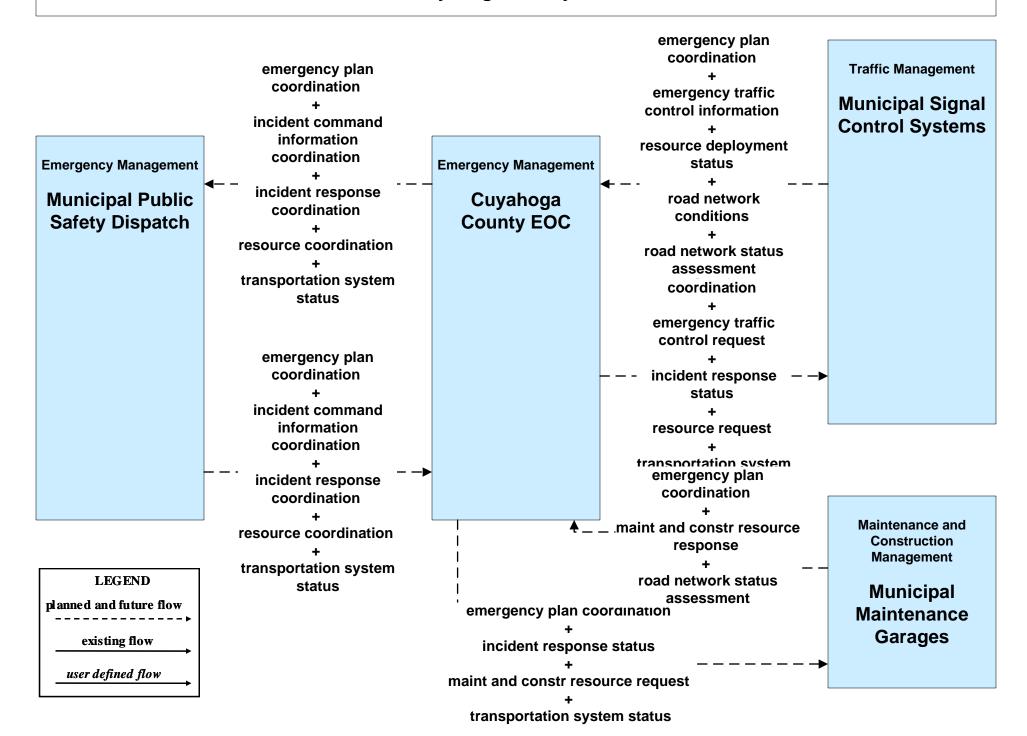

Municipal



#### ATMS14 - Advanced Railroad Grade Crossing Municipal Signal Control Systems





#### ATMS19 - Speed Monitoring Municipal Signal Control Systems





#### ATMS-EX1 – Red Light Running Municipal Signal Control Systems





**EM02 - Emergency Routing County Public Safety Dispatch** 



# **EM02 - Emergency Routing Municipal Public Safety Dispatch**



# EM06 - Wide Area Alerts City of Cleveland / Cuyahoga County EOC (3 of 3)



EM06 - Wide Area Alerts County EOCs (2 of 2)



### EM06 - Wide Area Alerts Statewide Amber/Silver Alert



### EM06 - Wide Area Alerts Greater Cleveland Amber/Silver Alert



#### EM07 - Early Warning System Cuyahoga County EOC





# EM07 - Early Warning System County EOCs (2 of 2)



#### EM08 - Disaster Response and Recovery Cuyahoga County EOC



## EM08 - Disaster Response and Recovery County EOCs (1 of 2)



## EM08 - Disaster Response and Recovery County EOCs (2 of 2)



#### EM09 - Evacuation and Reentry Management Cuyahoga County EOC





# EM09 - Evacuation and Reentry Management County EOCs (2 of 2)





## MC01 - Maintenance and Construction Vehicle Tracking City of Cleveland / Cuyahoga County





#### MC01 - Maintenance and Construction Vehicle Tracking Municipal / County Maintenance Garages





#### MC02 - Maintenance and Construction Vehicle Maintenance City of Cleveland / Cuyahoga County





## MC02 - Maintenance and Construction Vehicle Maintenance Municipal / County Maintenance Garages





#### MC06 - Winter Maintenance City of Cleveland Maintenance Dispatch (1 of 2)



#### MC06 - Winter Maintenance Cuyahoga Co