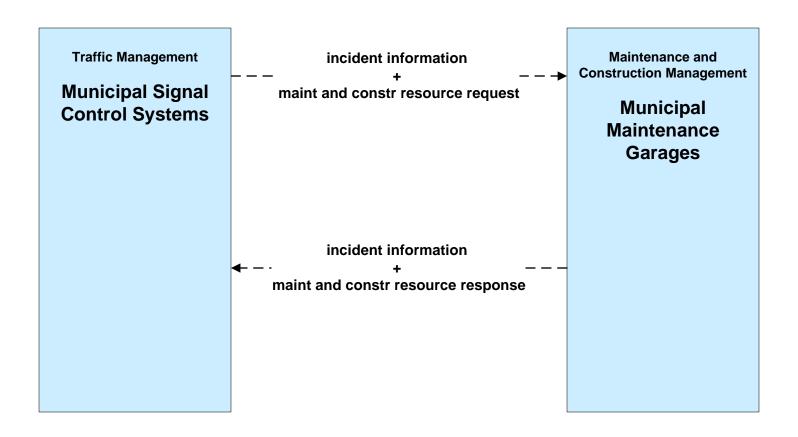

Systems





#### ATMS03 - Surface Street Control Municipal Signal Control Systems





# ATMS06 - Traffic Information Dissemination ODOT District 12 (1 of 2)



# ATMS06 - Traffic Information Dissemination ODOT District 3 (1 of 2)



### ATMS06 - Traffic Information Dissemination Municipal Signal Control Systems



# ATMS07 - Regional Traffic Control City of Cleveland





### ATMS07 - Regional Traffic Control ODOT District 12



### ATMS07 - Regional Traffic Control ODOT District 3





## ATMS07 - Regional Traffic Control Municipal Signal Control Systems





#### ATMS08 - Incident Management Municipal Signal Systems (EM to TM)





## ATMS08 - Incident Management Municipal Maintenance Garages (EM to MCM)





# ATMS08 - Incident Management Municipal Signal Control Systems (TM to MCM)





# ATMS08 - Incident Management City of Cleveland and Cuyahoga County (MCM to MCM)



## ATMS08 - Incident Management ODOT District 12 Maintenance Garages (MCM to MCM)





# ATMS08 - Incident Management ODOT District 3 Maintenance Garages (MCM to MCM)





# ATMS08 - Incident Management County Engineers Office (MCM to MCM)





# ATMS08 - Incident Management Municipal Maintenance Garages (MCM to MCM)





#### ATMS08 - Incident Management Event Promoter Interfaces – Municipalities and Counties





# ATMS13 - Standard Railroad Crossing City of Cleveland / ODOT / Municipal



#### ATMS14 - Advanced Railroad Grade Crossing Municipal Signal Control Systems





#### ATMS19 - Speed Monitoring Municipal Signal Control Systems





#### ATMS-EX1 – Red Light Running Municipal Signal Control S