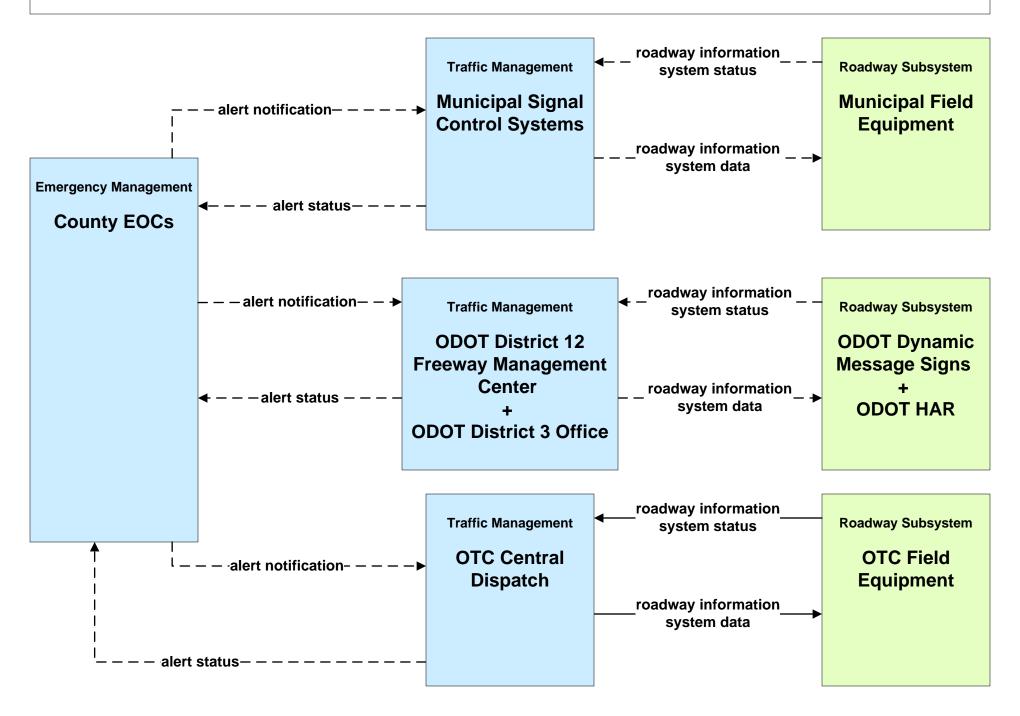

S08 - Incident Management County Engineers Office (MCM to MCM)





# ATMS08 - Incident Management Municipal Maintenance Garages (MCM to MCM)





#### ATMS08 - Incident Management Event Promoter Interfaces – Municipalities and Counties





# ATMS13 - Standard Railroad Crossing City of Cleveland / ODOT / Municipal



#### ATMS14 - Advanced Railroad Grade Crossing Municipal Signal Control Systems





#### ATMS19 - Speed Monitoring Municipal Signal Control Systems





#### ATMS-EX1 – Red Light Running Municipal Signal Control Systems





**EM02 - Emergency Routing County Public Safety Dispatch** 



# **EM02 - Emergency Routing Municipal Public Safety Dispatch**



# EM06 - Wide Area Alerts City of Cleveland / Cuyahoga County EOC (3 of 3)



EM06 - Wide Area Alerts County EOCs (2 of 2)



### EM06 - Wide Area Alerts Statewide Amber/Silver Alert



### EM06 - Wide Area Alerts Greater Cleveland Amber/Silver Alert



#### EM07 - Early Warning System Cuyahoga County EOC





# EM07 - Early Warning System County EOCs (2 of 2)



#### EM08 - Disaster Response and Recovery Cuyahoga County EOC



## EM08 - Disaster Response and Recovery County EOCs (1 of 2)



## EM08 - Disaster Response and Recovery County EOCs (2 of 2)



#### EM09 - Evacuation and Reentry Management Cuyahoga County EOC





# EM09 - Evacuation and Reentry Management County EOCs (2 of 2)





## MC01 - Maintenance and Construction Vehicle Tracking City of Cleveland / Cuyahoga County





#### MC01 - Maintenance and Construction Vehicle Tracking Municipal / County Maintenance Garages





#### MC02 - Maintenance