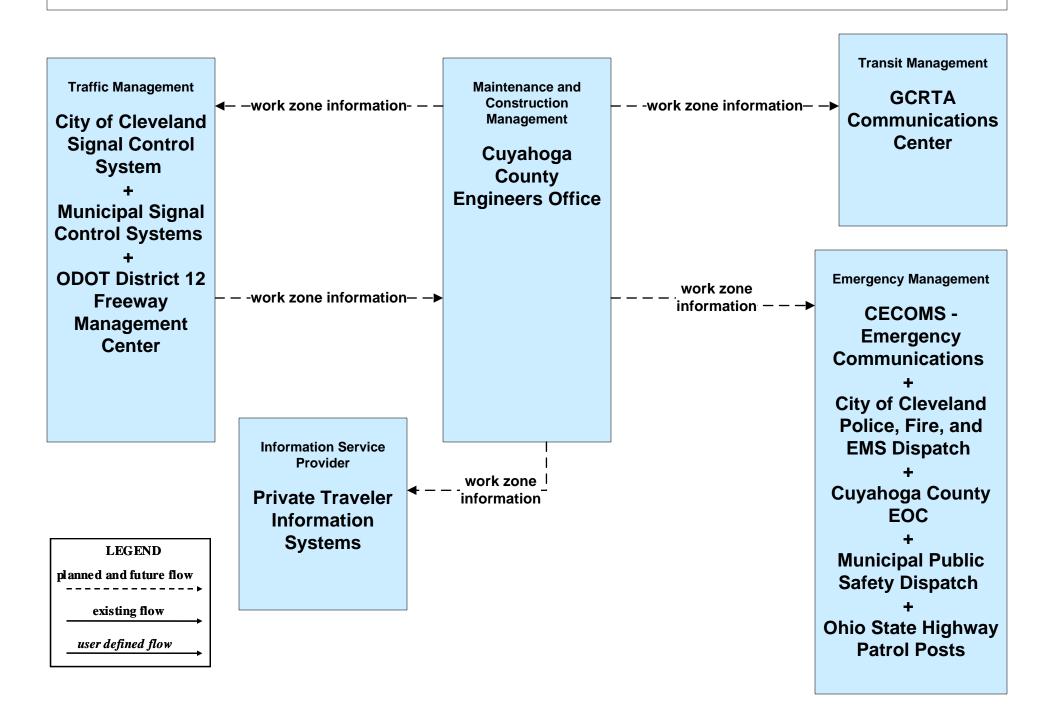

#### MC08 - Workzone Management Cuyahoga County Engineers Office (1 of 2)

existing flow

user defined flow

#### MC08 - Workzone Management Cuyahoga County Engineers Office (2 of 2)