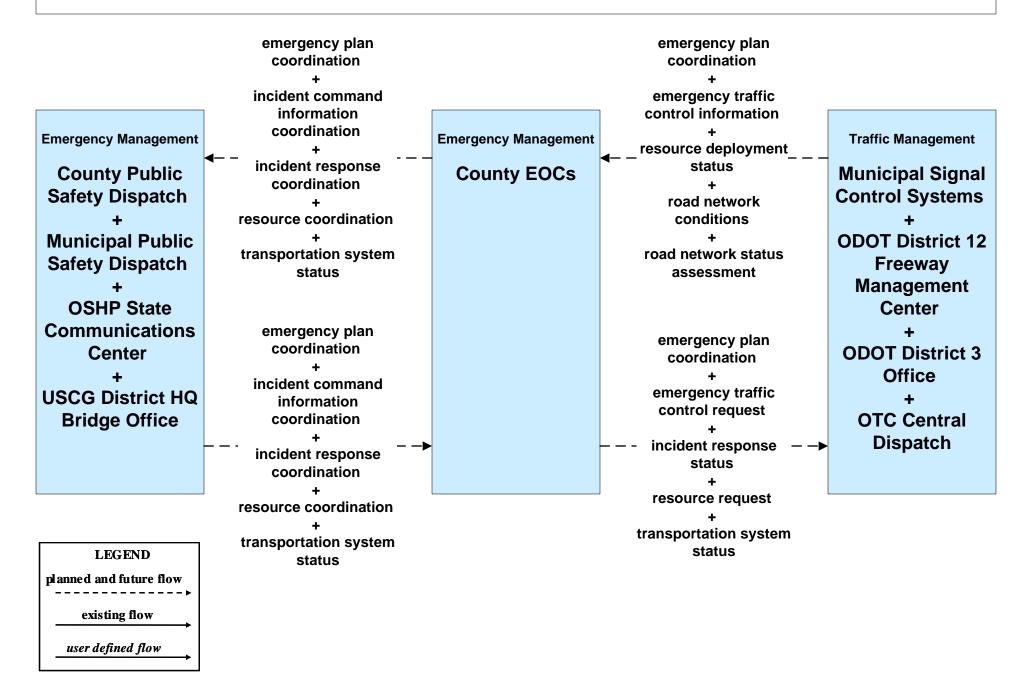

cipal Signal Control Systems





#### ATMS19 - Speed Monitoring Municipal Signal Control Systems





#### ATMS-EX1 – Red Light Running Municipal Signal Control Systems





**EM02 - Emergency Routing County Public Safety Dispatch** 



# **EM02 - Emergency Routing Municipal Public Safety Dispatch**



# EM06 - Wide Area Alerts City of Cleveland / Cuyahoga County EOC (3 of 3)



EM06 - Wide Area Alerts County EOCs (2 of 2)



### EM06 - Wide Area Alerts Statewide Amber/Silver Alert



### EM06 - Wide Area Alerts Greater Cleveland Amber/Silver Alert



#### EM07 - Early Warning System Cuyahoga County EOC





# EM07 - Early Warning System County EOCs (2 of 2)



#### EM08 - Disaster Response and Recovery Cuyahoga County EOC



## EM08 - Disaster Response and Recovery County EOCs (1 of 2)



## EM08 - Disaster Response and Recovery County EOCs (2 of 2)



#### EM09 - Evacuation and Reentry Management Cuyahoga County EOC





# EM09 - Evacuation and Reentry Management County EOCs (2 of 2)





## MC01 - Maintenance and Construction Vehicle Tracking City of Cleveland / Cuyahoga County





#### MC01 - Maintenance and Construction Vehicle Tracking Municipal / County Maintenance Garages





#### MC02 - Maintenance and Construction Vehicle Maintenance City of Cleveland / Cuyahoga County





## MC02 - Maintenance and Construction Vehicle Maintenance Municipal / County Maintenance Garages





#### MC06 - Winter Maintenance City of Cleveland Maintenance Dispatch (1 of 2)



#### MC06 - Winter Maintenance Cuyahoga County Maintenance Garages (1 of 2)



### MC06 - Winter Maintenanc