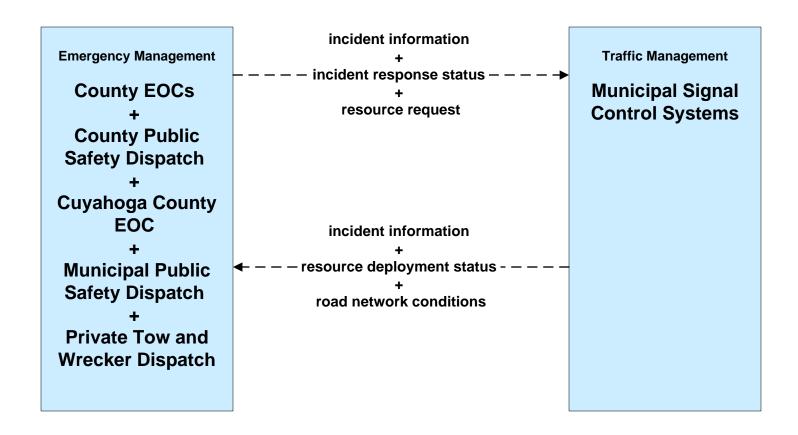

(2 of 2)



#### ATIS02 - Interactive Traveler Information Private Traveler Information Systems



#### ATMS01 - Network Surveillance Municipal Signal Control Systems





#### ATMS03 - Surface Street Control Municipal Signal Control Systems





# ATMS06 - Traffic Information Dissemination ODOT District 12 (1 of 2)



# ATMS06 - Traffic Information Dissemination ODOT District 3 (1 of 2)



### ATMS06 - Traffic Information Dissemination Municipal Signal Control Systems



# ATMS07 - Regional Traffic Control City of Cleveland





### ATMS07 - Regional Traffic Control ODOT District 12



### ATMS07 - Regional Traffic Control ODOT District 3





## ATMS07 - Regional Traffic Control Municipal Signal Control Systems





#### ATMS08 - Incident Management Municipal Signal Systems (EM to TM)





## ATMS08 - Incident Management Municipal Maintenance Garages (EM to MCM)





# ATMS08 - Incident Management Municipal Signal Control Systems (TM to MCM)





# ATMS08 - Incident Management City of Cleveland and Cuyahoga County (MCM to MCM)



## ATMS08 - Incident Management ODOT District 12 Maintenance Garages (MCM to MCM)





# ATMS08 - Incident Management ODOT District 3 Maintenance Garages (MCM to MCM)





# ATMS08 - Incident Management County Engineers Office (MCM to MCM)





# ATMS08 - Incident Management Municipal Maintenance Garages (MCM to MCM)





#### ATMS08 - Incident Management Event Promoter Interfaces – Municipalities and Counties





# ATMS13 - Standard Railroad Crossing City of Cleveland / ODOT / Municipal



#### ATMS14 - Advanced Railroad Grade Crossing Municip