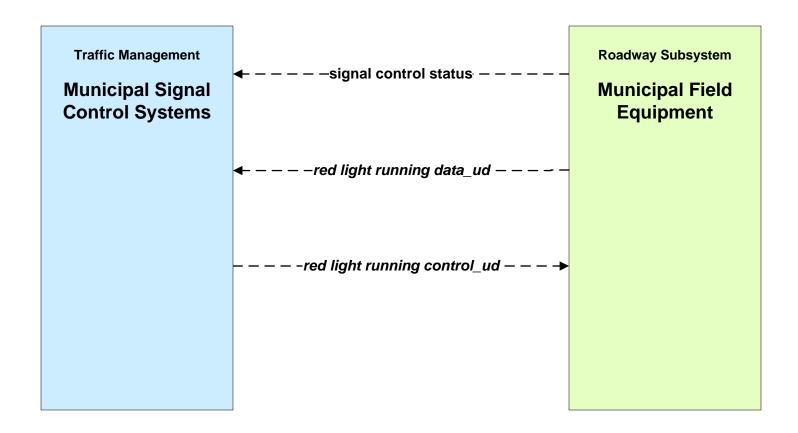

#### ATMS-EX1 – Red Light Running Municipal Signal Control Systems

**EM02 - Emergency Routing County Public Safety Dispatch** 