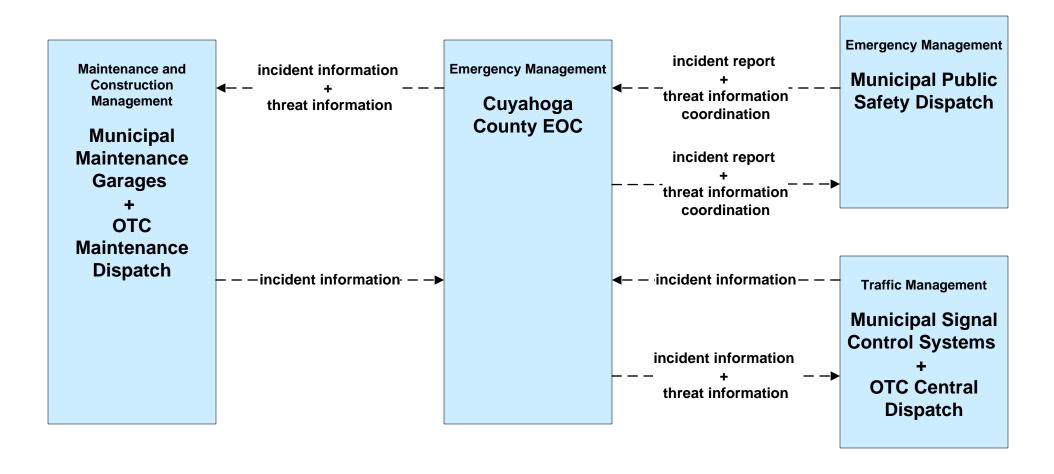

nt Promoter Interfaces – Municipalities and Counties





# ATMS13 - Standard Railroad Crossing City of Cleveland / ODOT / Municipal



#### ATMS14 - Advanced Railroad Grade Crossing Municipal Signal Control Systems





#### ATMS19 - Speed Monitoring Municipal Signal Control Systems





#### ATMS-EX1 – Red Light Running Municipal Signal Control Systems





**EM02 - Emergency Routing County Public Safety Dispatch** 



# **EM02 - Emergency Routing Municipal Public Safety Dispatch**



# EM06 - Wide Area Alerts City of Cleveland / Cuyahoga County EOC (3 of 3)



EM06 - Wide Area Alerts County EOCs (2 of 2)



### EM06 - Wide Area Alerts Statewide Amber/Silver Alert



### EM06 - Wide Area Alerts Greater Cleveland Amber/Silver Alert



#### EM07 - Early Warning System Cuyahoga County EOC





# EM07 - Early Warning System County EOCs (2 of 2)



#### EM08 - Disaster Response and Recovery Cuyahoga County EOC



## EM08 - Disaster Response and Recovery County EOCs (1 of 2)



## EM08 - Disaster Response and Recovery County EOCs (2 of 2)



#### EM09 - Evacuation and Reentry Management Cuyahoga County EOC





# EM09 - Evacuation and Reentry Management County EOCs (2 of 2)





## MC01 - Maintenance and Construction Vehicle Tracking City of Cleveland / Cuyahoga County





#### MC01 - Maintenance and Construction Vehicle Tracking Municipal / County Maintenance Garages





#### MC02 - Maintenance and Construction Vehicle Maintenance City of Cleveland / Cuyahoga County





## MC02 - Maintenance and Construction Vehicle Maintenance Municipal / County Maintenance Garages





##