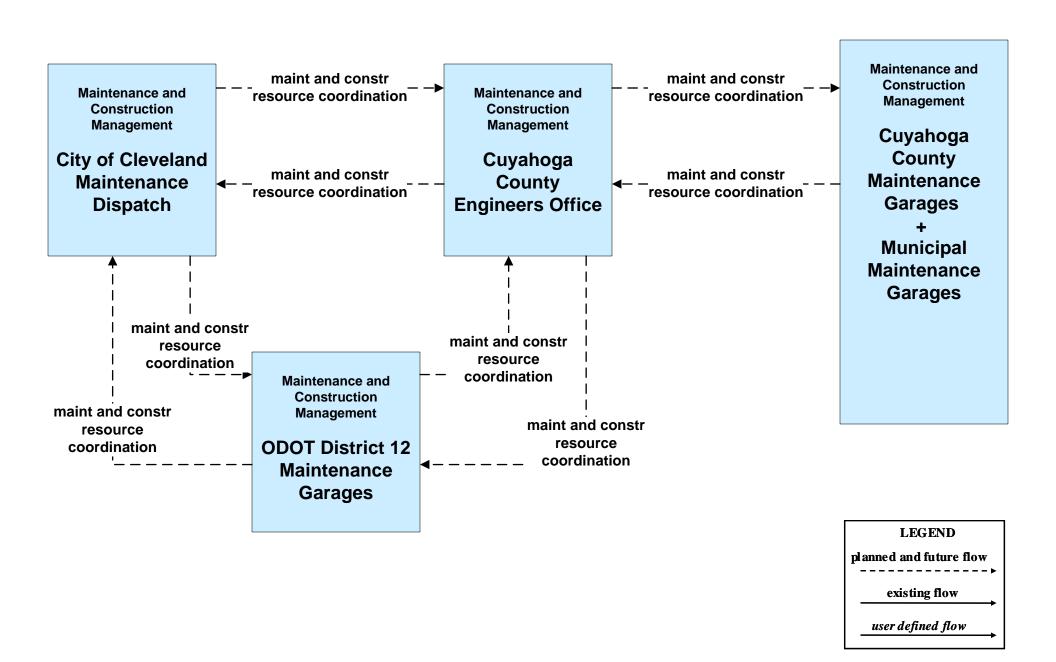

#### MC10 - Maintenance and Construction Activity Coordination Cuyahoga County Engineers Office

## MC10 - Maintenance and Construction Activity Coordination County Engineers Office