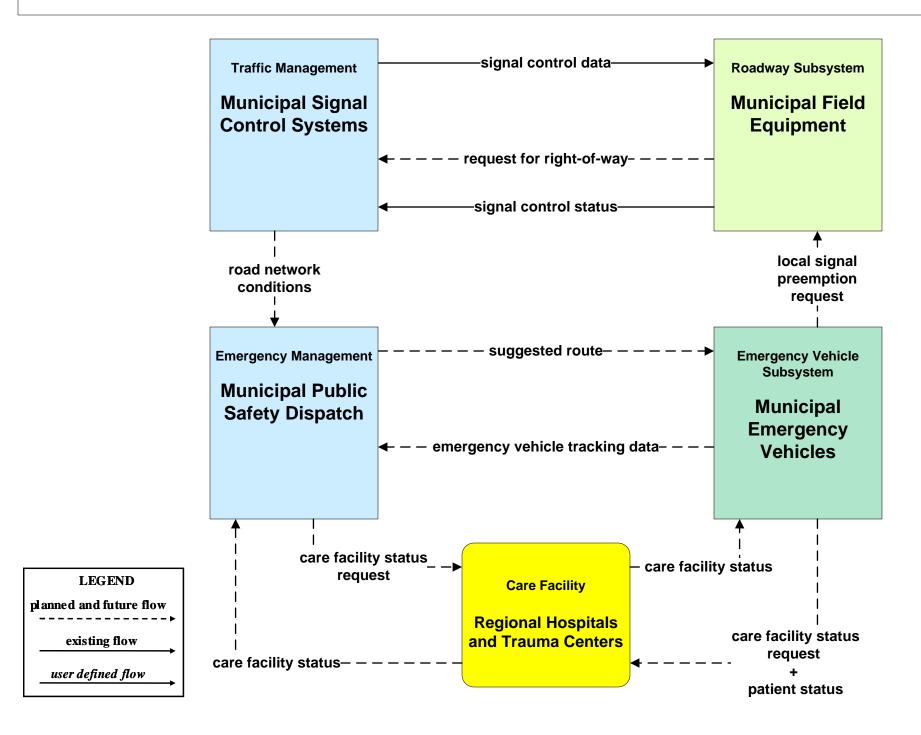

intenance Garages (MCM to MCM)





# ATMS08 - Incident Management ODOT District 3 Maintenance Garages (MCM to MCM)





# ATMS08 - Incident Management County Engineers Office (MCM to MCM)





# ATMS08 - Incident Management Municipal Maintenance Garages (MCM to MCM)





#### ATMS08 - Incident Management Event Promoter Interfaces – Municipalities and Counties





# ATMS13 - Standard Railroad Crossing City of Cleveland / ODOT / Municipal



#### ATMS14 - Advanced Railroad Grade Crossing Municipal Signal Control Systems





#### ATMS19 - Speed Monitoring Municipal Signal Control Systems





#### ATMS-EX1 – Red Light Running Municipal Signal Control Systems





**EM02 - Emergency Routing County Public Safety Dispatch** 



# **EM02 - Emergency Routing Municipal Public Safety Dispatch**



# EM06 - Wide Area Alerts City of Cleveland / Cuyahoga County EOC (3 of 3)



EM06 - Wide Area Alerts County EOCs (2 of 2)



### EM06 - Wide Area Alerts Statewide Amber/Silver Alert



### EM06 - Wide Area Alerts Greater Cleveland Amber/Silver Alert



#### EM07 - Early Warning System Cuyahoga County EOC





# EM07 - Early Warning System County EOCs (2 of 2)



#### EM08 - Disaster Response and Recovery Cuyahoga County EOC



## EM08 - Disaster Response and Recovery County EOCs (1 of 2)



## EM08 - Disaster Response and Recovery County EOCs (2 of 2)



#### EM09 - Evacuation and Reentry Management Cuyahoga County EOC





# EM09 - Evacuation and Reentry Management County EOCs (2 of 2)





## MC01 - Maintenance and Construction Vehicle Tracking City of Cleveland / Cuyahoga County