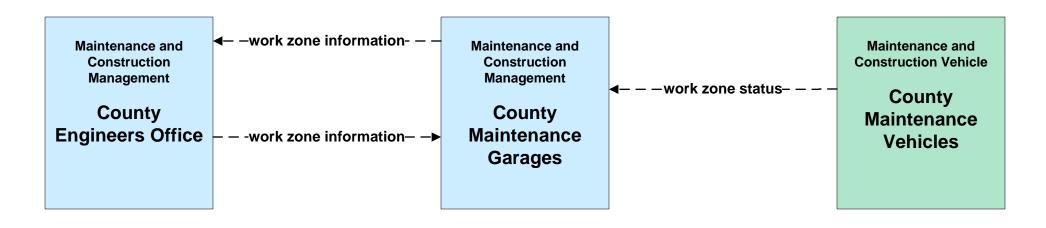

## MC10 - Maintenance and Construction Activity Coordination County Engineers Office