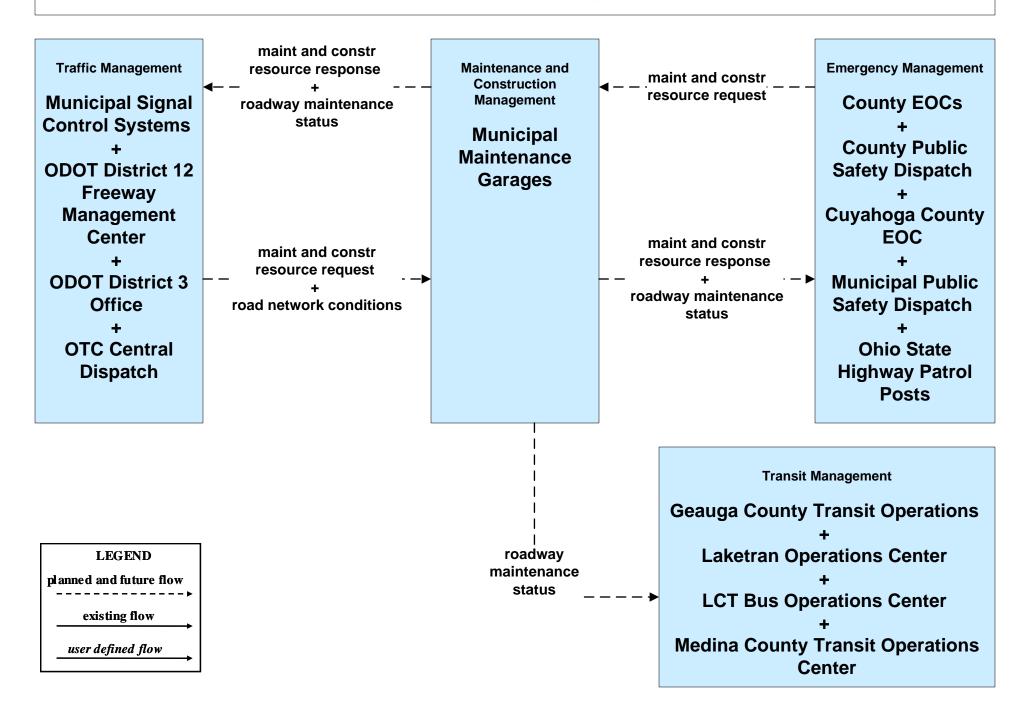

### MC02 - Maintenance and Construction Vehicle Maintenance City of Cleveland / Cuyahoga County





## MC02 - Maintenance and Construction Vehicle Maintenance Municipal / County Maintenance Garages





#### MC06 - Winter Maintenance City of Cleveland Maintenance Dispatch (1 of 2)



#### MC06 - Winter Maintenance Cuyahoga County Maintenance Garages (1 of 2)



### MC06 - Winter Maintenance ODOT District 12 Maintenance Garages (1 of 2)



### MC06 - Winter Maintenance ODOT District 3 Maintenance Garages (1 of 2)



#### MC06 - Winter Maintenance County Engineers Office (1 of 2)



#### MC06 - Winter Maintenance County Engineers Office (2 of 2)



#### MC06 - Winter Maintenance Municipal Maintenance Garages (1 of 2)



#### MC06 - Winter Maintenance Municipal Maintenance Garages (2 of 2)



#### MC07 - Roadway Maintenance and Construction City of Cleveland Maintenance Dispatch





#### MC07 - Roadway Maintenance and Construction Cuyahoga County Maintenance Garages



# MC07 - Roadway Maintenance and Construction County Engineers Office



#### MC07 - Roadway Maintenance and Construction Municipal Maintenance Garages





#### MC08 - Workzone Management City of Cleveland Maintenance Dispatch



#### MC08 - Workzone Management Cuyahoga County Engineers Office (1 of 2)



existing flow

user defined flow

#### MC08 - Workzone Management Cuyahoga County Engineers Office (2 of 2)



# MC08 - Workzone Management ODOT District 12 (1 of 2)



### MC08 - Workzone Management ODOT District 3



# MC08 - Workzone Management Municipal / County Maintenance Garages (1 of 2)



# MC08 - W