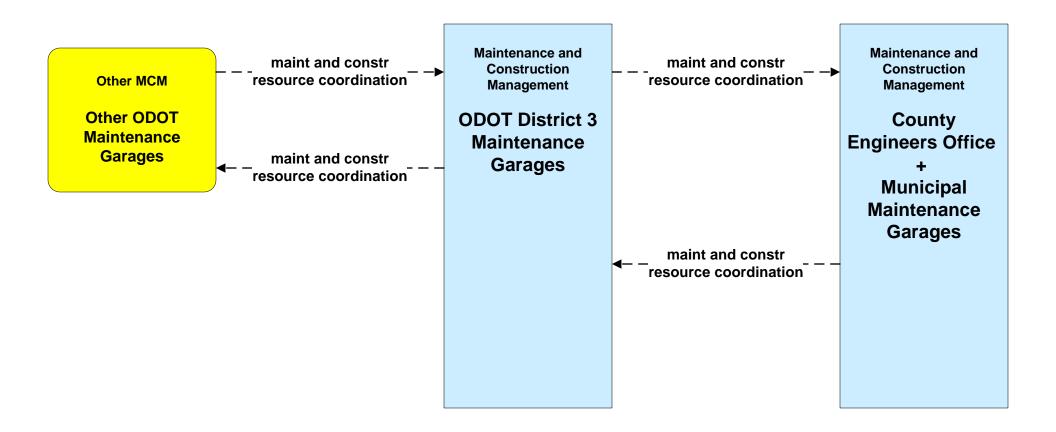

#### MC10 - Maintenance and Construction Activity Coordination ODOT District 3 Maintenance Garages