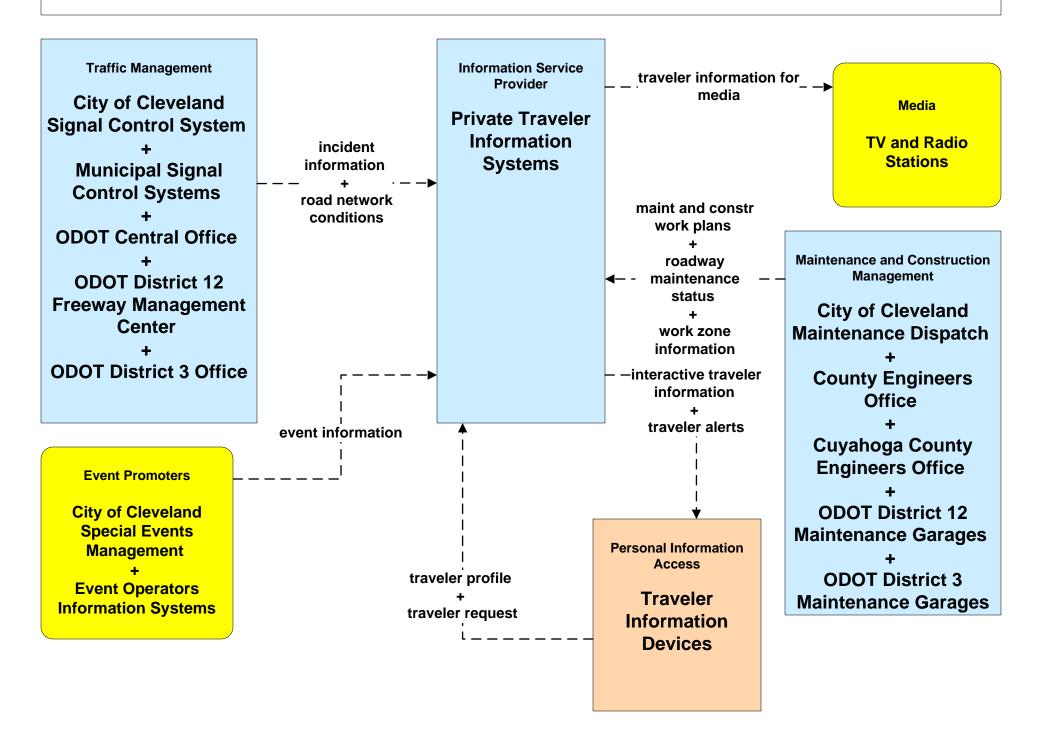

# ATMS06 - Traffic Information Dissemination ODOT District 12 (1 of 2)

# ATMS06 - Traffic Information Dissemination ODOT District 3 (1 of 2)

### ATMS06 - Traffic Information Dissemination Municipal Signal Control Systems