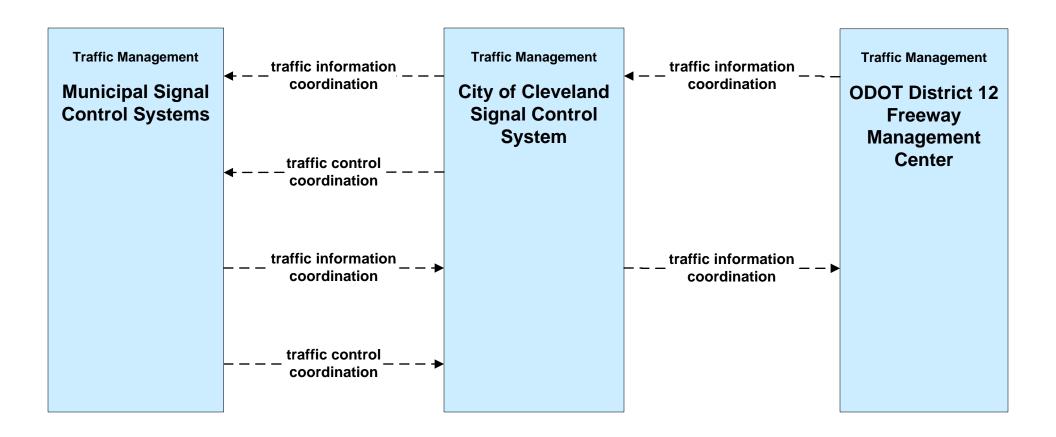

ansit Operations Geauga County Transit



### APTS03 - Demand Response Transit Operations Laketran



# **APTS03 - Demand Response Transit Operations Medina County Transit**



#### APTS09 - Traffic Signal Priority Laketran



# APTS09 - Traffic Signal Priority GCRTA (2 of 2)



#### ATIS02 - Interactive Traveler Information Private Traveler Information Systems



#### ATMS01 - Network Surveillance Municipal Signal Control Systems





#### ATMS03 - Surface Street Control Municipal Signal Control Systems





# ATMS06 - Traffic Information Dissemination ODOT District 12 (1 of 2)



# ATMS06 - Traffic Information Dissemination ODOT District 3 (1 of 2)



### ATMS06 - Traffic Information Dissemination Municipal Signal Control Systems



# ATMS07 - Regional Traffic Control City of Cleveland





### ATMS07 - Regional Traffic Control ODOT District 12



### ATMS07 - Regional Traffic Control ODOT District 3





## ATMS07 - Regional Traffic Control Municipal Signal Control Systems





#### ATMS08 - Incident Management Municipal Signal Systems (EM to TM)





## ATMS08 - Incident Management Municipal Maintenance Garages (EM to MCM)





# ATMS08 - Incident Management Municipal Signal Control Systems (TM to MCM)





# ATMS08 - Incident Management City of Cleveland and Cuyahoga County (MCM to MCM)



## ATMS08 - Incident Management ODOT District 12 Maintenance Garages (MCM to MCM)





# ATMS08 - Incident Management ODOT District 3 Maintenance Garages (MCM to MCM)





# ATMS08 - Incident Management County Engineers Office (MCM to MCM)





# ATMS08 - Incident Management Municipa