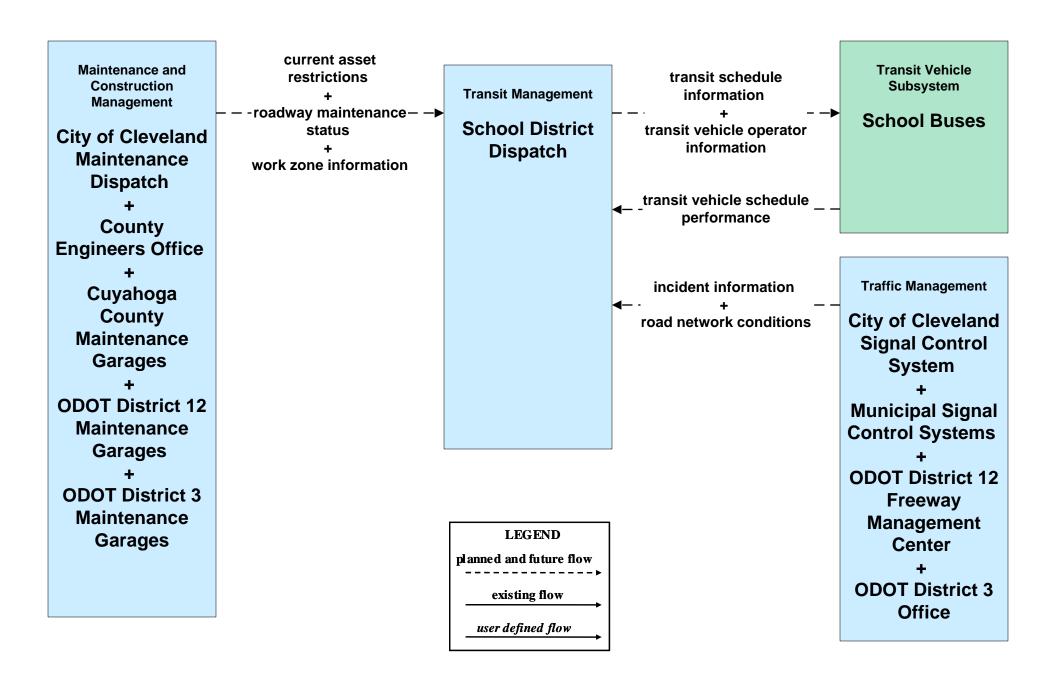

#### AD1 - ITS Data Mart Municipal Traffic Count Data Archive





### APTS02 - Transit Fixed-Route Operations Laketran



# **APTS02 - Transit Fixed-Route Operations Lorain County Transit**



# APTS02 - Transit Fixed-Route Operations Medina County Transit



#### APTS02 - Transit Fixed-Route Operations School Districts



# APTS03 - Demand Response Transit Operations Geauga County Transit



### APTS03 - Demand Response Transit Operations Laketran



# **APTS03 - Demand Response Transit Operations Medina County Transit**



#### APTS09 - Traffic Signal Priority Laketran



# APTS09 - Traffic Signal Priority GCRTA (2 of 2)



#### ATIS02 - Interactive Traveler Information Private Traveler Information Systems



#### ATMS01 - Network Surveillance Municipal Signal Control Systems





#### ATMS03 - Surface Street Control Municipal Signal Control Systems





# ATMS06 - Traffic Information Dissemination ODOT District 12 (1 of 2)



# ATMS06 - Traffic Information Dissemination ODOT District 3 (1 of 2)



### ATMS06 - Traffic Information Dissemination Municipal Signal Control Systems



# ATMS07 - Regional Traf