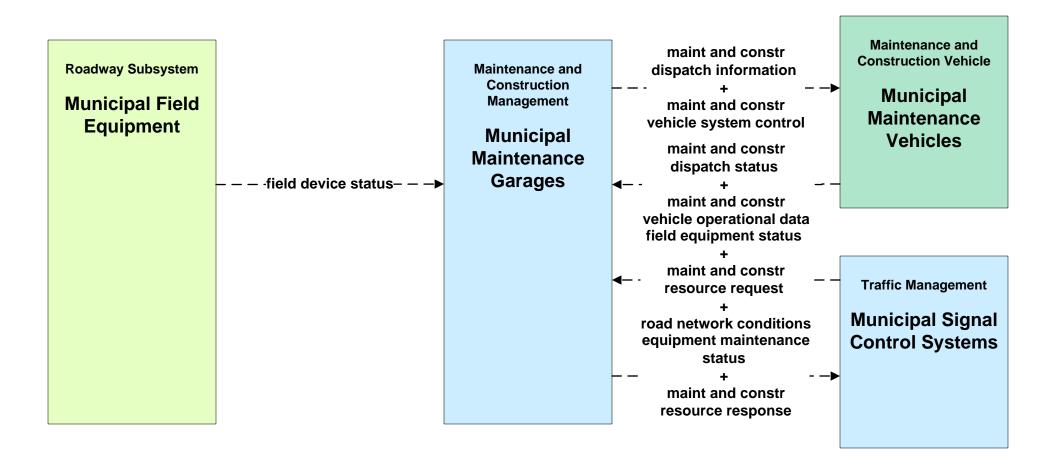

ntenance Garages (1 of 2)



### MC06 - Winter Maintenance ODOT District 12 Maintenance Garages (1 of 2)



### MC06 - Winter Maintenance ODOT District 3 Maintenance Garages (1 of 2)



#### MC06 - Winter Maintenance County Engineers Office (1 of 2)



#### MC06 - Winter Maintenance County Engineers Office (2 of 2)



#### MC06 - Winter Maintenance Municipal Maintenance Garages (1 of 2)



#### MC06 - Winter Maintenance Municipal Maintenance Garages (2 of 2)



#### MC07 - Roadway Maintenance and Construction City of Cleveland Maintenance Dispatch





#### MC07 - Roadway Maintenance and Construction Cuyahoga County Maintenance Garages



# MC07 - Roadway Maintenance and Construction County Engineers Office



#### MC07 - Roadway Maintenance and Construction Municipal Maintenance Garages





#### MC08 - Workzone Management City of Cleveland Maintenance Dispatch



#### MC08 - Workzone Management Cuyahoga County Engineers Office (1 of 2)



existing flow

user defined flow

#### MC08 - Workzone Management Cuyahoga County Engineers Office (2 of 2)



# MC08 - Workzone Management ODOT District 12 (1 of 2)



### MC08 - Workzone Management ODOT District 3



# MC08 - Workzone Management Municipal / County Maintenance Garages (1 of 2)



# MC08 - Workzone Management Municipal / County Maintenance Garages (2 of 2)



## MC08 - Workzone Management Municipal / County Maintenance Garages (3 of 3)







#### MC10 - Maintenance and Construction Activity Coordination Cuyahoga County Engineers Office



#### MC10 - Maintenance and Construction Activity Coordination ODOT District 12 Ma