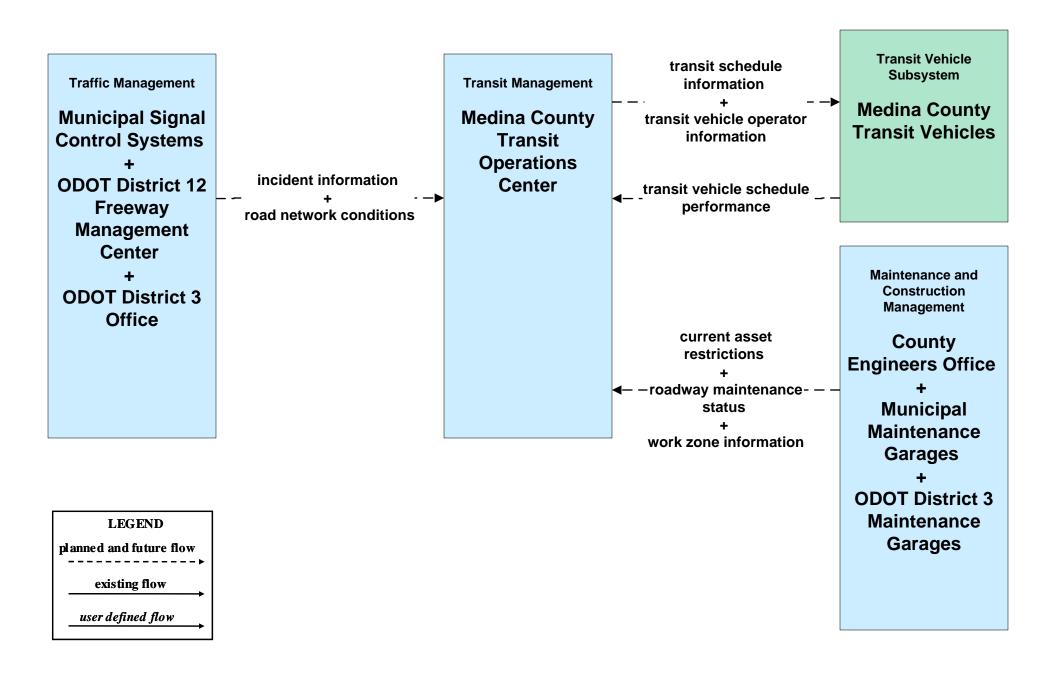

#### AD1 - ITS Data Mart Municipal Traffic Count Data Archive





### APTS02 - Transit Fixed-Route Operations Laketran



# **APTS02 - Transit Fixed-Route Operations Lorain County Transit**



# APTS02 - Transit Fixed-Route Operations Medina County Transit



#### APTS02 - Transit Fixed-Route Operations School Districts



# APTS03 - Demand Response Transit Operations Geauga County Transit



### APTS03 - Demand Response Transit Operations Laketran



# **APTS03 - Demand Response Transit Operations Medina County Transit**



#### APTS09 - Traffic Signal Priority Laketran



# APTS09 - Traffic Signal Priority GCRTA (2 of 2)



#### ATIS02 - Interactive Traveler Information Private Traveler Information Systems



#### ATMS01 - Network Surveillance Municipal Signal Control Systems





#### ATMS03 - Surface Street Control Municipal Signal Control Systems





# ATMS06 - Traffic Information Dissemination ODOT District 12 (1 of 2)



# ATMS06 - Traffic Information Dissemination ODOT District 3 (1 of 2)



### ATMS06 - Traffic Information Dissemina