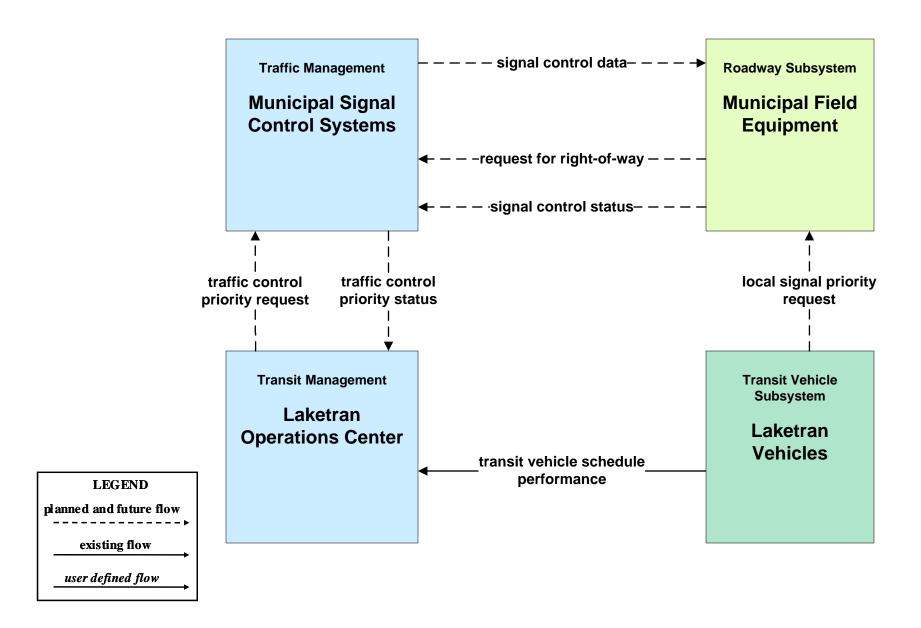

#### AD1 - ITS Data Mart Municipal Traffic Count Data Archive





### APTS02 - Transit Fixed-Route Operations Laketran



# **APTS02 - Transit Fixed-Route Operations Lorain County Transit**



# APTS02 - Transit Fixed-Route Operations Medina County Transit



#### APTS02 - Transit Fixed-Route Operations School Districts



# APTS03 - Demand Response Transit Operations Geauga County Transit



### APTS03 - Demand Response Transit Operations Laketran



# **APTS03 - Demand Response Transit Operations Medina County Transit**



#### APTS09 - Traffic Signal Priority Laketran



# APTS09 - Traffic Signal Priority GCRTA (2 of 2)



#### ATIS02 - Interactive Traveler Information Private Traveler Information Systems



#### ATMS01 - Network Surveillance Municipal Signal Control Systems





#### ATMS03 - Surface Street Control Municipal Signal Control Systems





# ATMS06 - Traffic Information Dissemination ODOT District 12 (1 of 2)



# ATMS06 - Traffic Information Dissemination ODOT District 3 (1 of 2)



### ATMS06 - Traffic Information Dissemination Municipal Signal Control Systems



# ATMS07 - Regional Traffic Control City of Cleveland





### ATMS07 - Regional Traffic Control ODOT District 12



### ATMS07 - Regional Traffic Control ODOT District 3





## ATMS07 - Regional Traffic Control Municipal Signal Control Systems





#### ATMS08 - Incident Manage