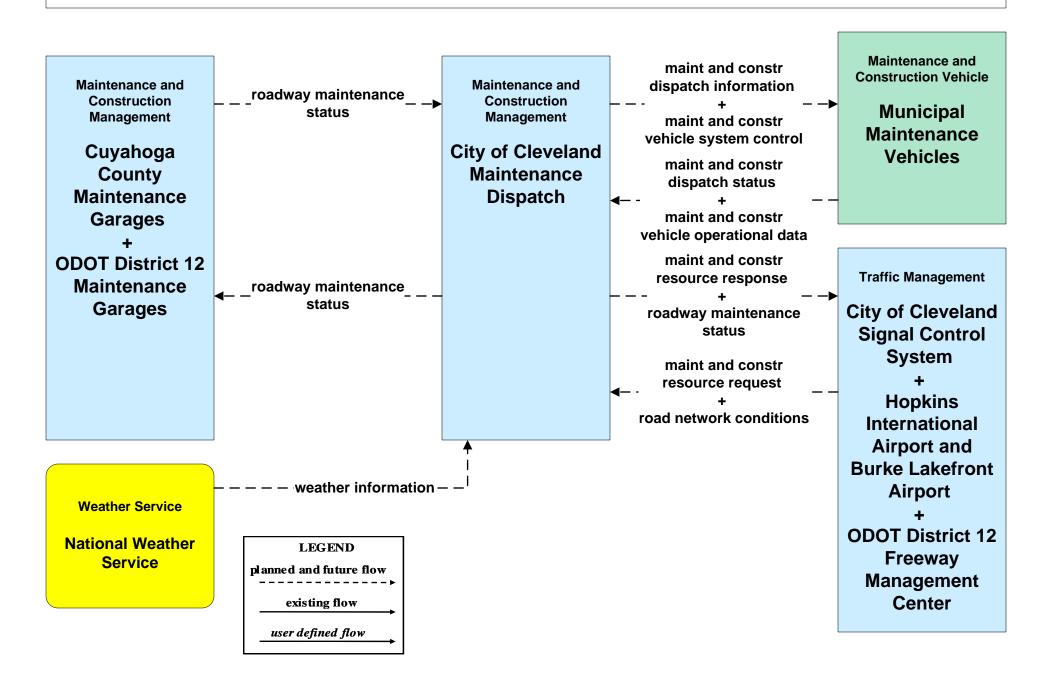

#### MC07 - Roadway Maintenance and Construction City of Cleveland Maintenance Dispatch