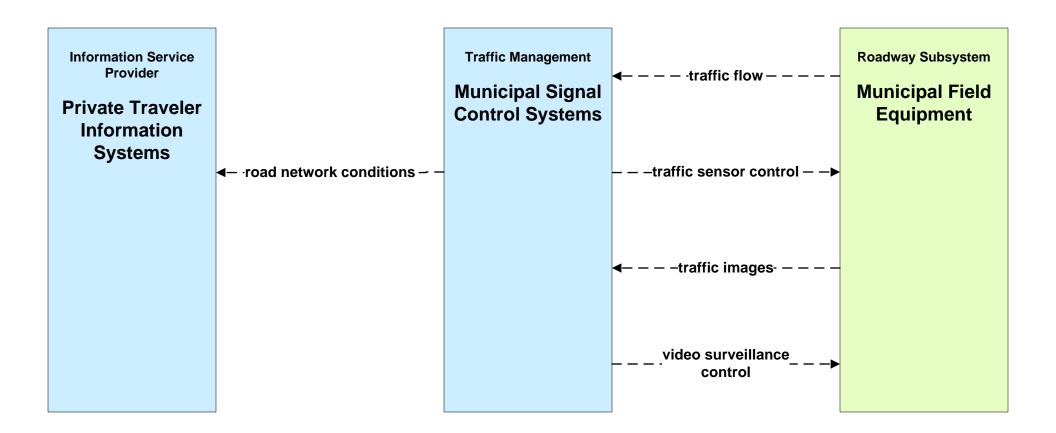

#### ATMS01 - Network Surveillance Municipal Signal Control Systems

#### ATMS03 - Surface Street Control Municipal Signal Control Systems