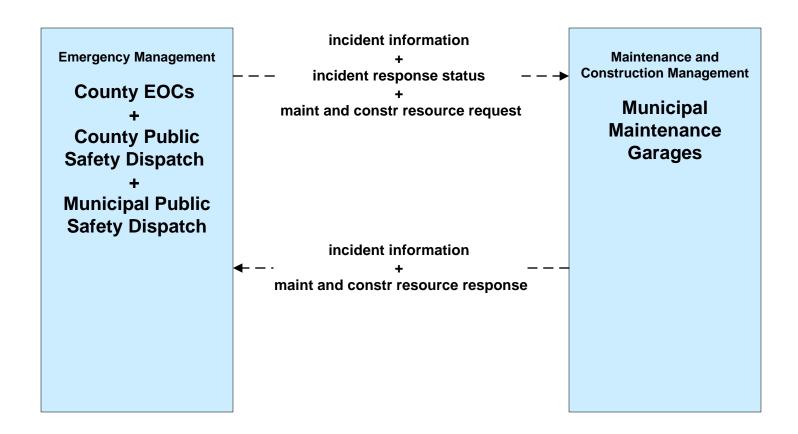

formation Systems



#### ATMS01 - Network Surveillance Municipal Signal Control Systems





#### ATMS03 - Surface Street Control Municipal Signal Control Systems





# ATMS06 - Traffic Information Dissemination ODOT District 12 (1 of 2)



# ATMS06 - Traffic Information Dissemination ODOT District 3 (1 of 2)



### ATMS06 - Traffic Information Dissemination Municipal Signal Control Systems



# ATMS07 - Regional Traffic Control City of Cleveland





### ATMS07 - Regional Traffic Control ODOT District 12



### ATMS07 - Regional Traffic Control ODOT District 3





## ATMS07 - Regional Traffic Control Municipal Signal Control Systems





#### ATMS08 - Incident Management Municipal Signal Systems (EM to TM)





## ATMS08 - Incident Management Municipal Maintenance Garages (EM to MCM)





# ATMS08 - Incident Management Municipal Signal Control Systems (TM to MCM)





# ATMS08 - Incident Management City of Cleveland and Cuyahoga County (MCM to MCM)



## ATMS08 - Incident Management ODOT District 12 Maintenance Garages (MCM to MCM)





# ATMS08 - Incident Management ODOT District 3 Maintenance Garages (MCM to MCM)





# ATMS08 - Incident Management County Engineers Office (MCM to MCM)





# ATMS08 - Incident Management Municipal Maintenance Garages (MCM to MCM)





#### ATMS08 - Incident Management Event Promoter Interfaces – Municipalities and Counties





# ATMS13 - Standard Railroad Crossing City of Cleveland / ODOT / Municipal



#### ATMS14 - Advanced Railroad Grade Crossing Municipal Signal Control Systems





#### ATMS19 - Speed Monitoring Municipal Signal