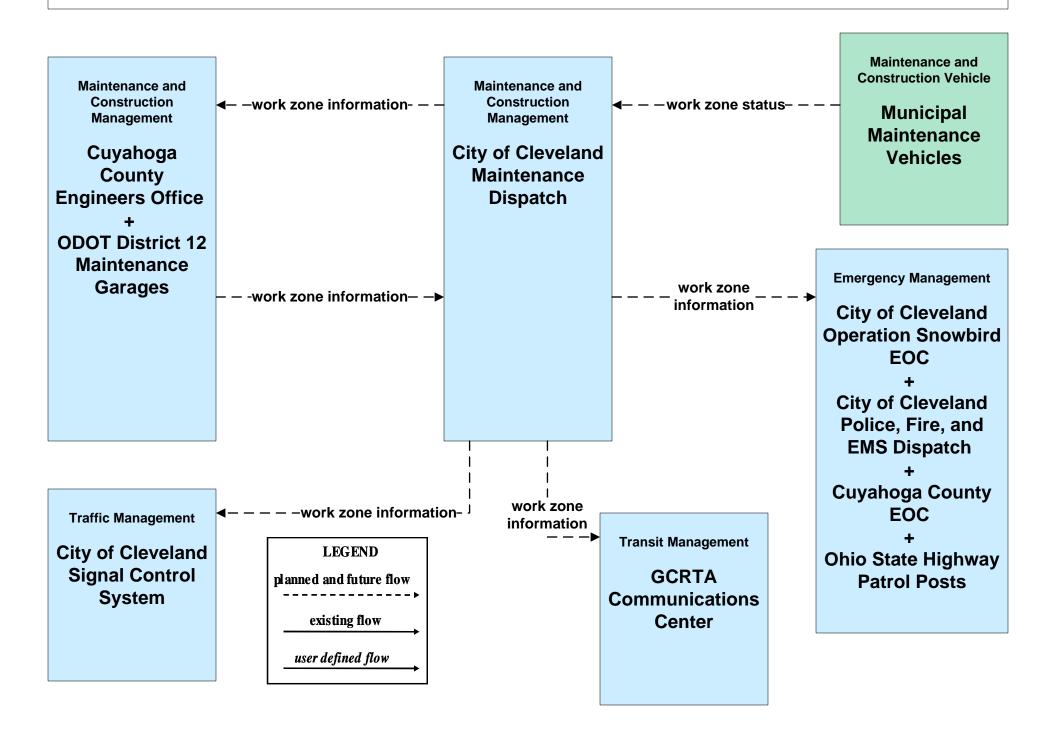

Maintenance Garages (1 of 2)



### MC06 - Winter Maintenance ODOT District 3 Maintenance Garages (1 of 2)



#### MC06 - Winter Maintenance County Engineers Office (1 of 2)



#### MC06 - Winter Maintenance County Engineers Office (2 of 2)



#### MC06 - Winter Maintenance Municipal Maintenance Garages (1 of 2)



#### MC06 - Winter Maintenance Municipal Maintenance Garages (2 of 2)



#### MC07 - Roadway Maintenance and Construction City of Cleveland Maintenance Dispatch





#### MC07 - Roadway Maintenance and Construction Cuyahoga County Maintenance Garages



# MC07 - Roadway Maintenance and Construction County Engineers Office



#### MC07 - Roadway Maintenance and Construction Municipal Maintenance Garages





#### MC08 - Workzone Management City of Cleveland Maintenance Dispatch



#### MC08 - Workzone Management Cuyahoga County Engineers Office (1 of 2)



existing flow

user defined flow

#### MC08 - Workzone Management Cuyahoga County Engineers Office (2 of 2)



# MC08 - Workzone Management ODOT District 12 (1 of 2)



### MC08 - Workzone Management ODOT District 3



# MC08 - Workzone Management Municipal / County Maintenance Garages (1 of 2)



# MC08 - Workzone Management Municipal / County Maintenance Garages (2 of 2)



## MC08 - Workzone Management Municipal / County Maintenance Garages (3 of 3)







#### MC10 - Maintenance and Construction Activity Coordination Cuyahoga County Engineers Office



#### MC10 - Maintenance and Construction Activity Coordination ODOT District 12 Maintenance Garages



#### MC10 - Maintenance and Construction Activity Coord