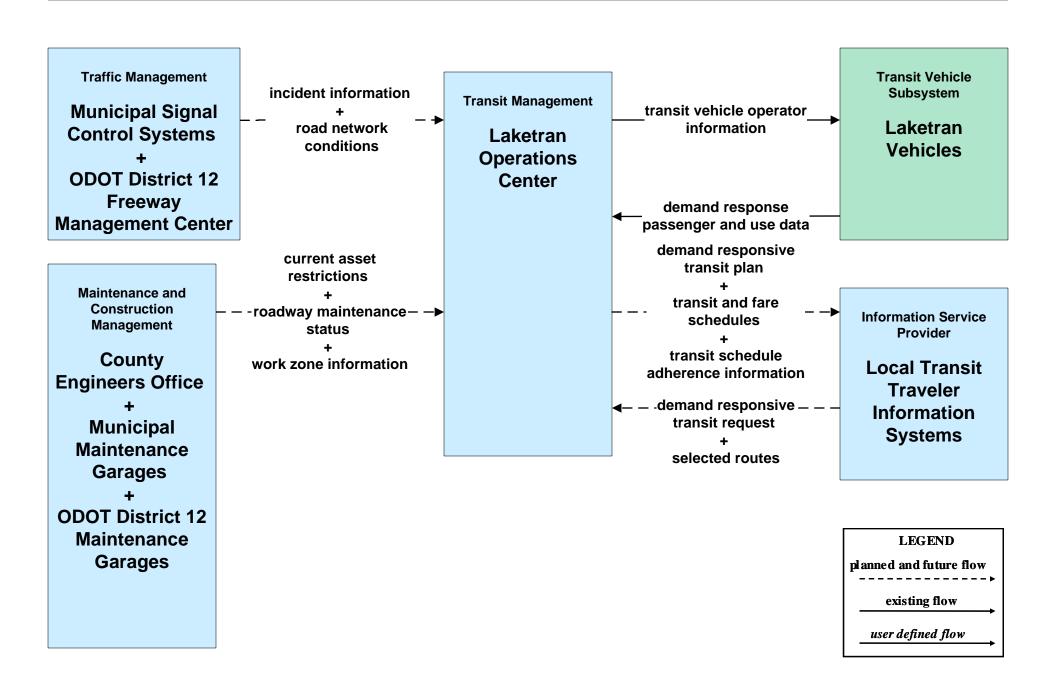

#### AD1 - ITS Data Mart Municipal Traffic Count Data Archive





### APTS02 - Transit Fixed-Route Operations Laketran



# **APTS02 - Transit Fixed-Route Operations Lorain County Transit**



# APTS02 - Transit Fixed-Route Operations Medina County Transit



#### APTS02 - Transit Fixed-Route Operations School Districts



# APTS03 - Demand Response Transit Operations Geauga County Transit



### APTS03 - Demand Response Transit Operations Laketran



# **APTS03 - Demand Response Transit Operations Medina County Transit**



#### APTS09 - Traffic Signal Priority Laketran



# APTS09 - Traffic Signal Priority GCRTA (2 of 2)



#### ATIS02 - Interactive Traveler Information Private Traveler Information Systems



#### ATMS01 - Network Surveillance Municipal Signal Control Systems





#### ATMS03 - Surface Street Control Municipal Signal Control Systems





# ATMS06 - Traffic Information Dissemination ODOT District 12 (1 of 2)



# ATMS06 - Traffic Information Dissemination ODOT District 3 (1 of 2)



### ATMS06 - Traffic Information Dissemination Municipal Signal Control Systems



# ATMS07 - Regional Traffic Control City of Cleveland





### ATMS07 - Regional Traffic Control ODOT District 12



### ATMS07 - Regional Traffic Control