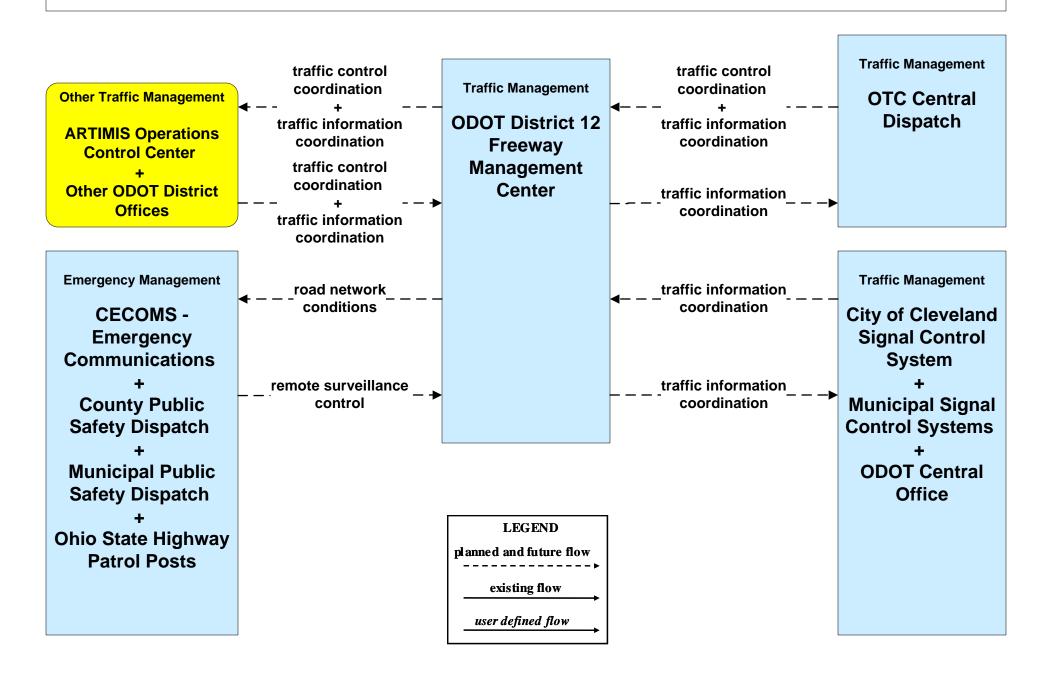

d Response Transit Operations Laketran



# **APTS03 - Demand Response Transit Operations Medina County Transit**



#### APTS09 - Traffic Signal Priority Laketran



# APTS09 - Traffic Signal Priority GCRTA (2 of 2)



#### ATIS02 - Interactive Traveler Information Private Traveler Information Systems



#### ATMS01 - Network Surveillance Municipal Signal Control Systems





#### ATMS03 - Surface Street Control Municipal Signal Control Systems





# ATMS06 - Traffic Information Dissemination ODOT District 12 (1 of 2)



# ATMS06 - Traffic Information Dissemination ODOT District 3 (1 of 2)



### ATMS06 - Traffic Information Dissemination Municipal Signal Control Systems



# ATMS07 - Regional Traffic Control City of Cleveland





### ATMS07 - Regional Traffic Control ODOT District 12



### ATMS07 - Regional Traffic Control ODOT District 3





## ATMS07 - Regional Traffic Control Municipal Signal Control Systems





#### ATMS08 - Incident Management Municipal Signal Systems (EM to TM)





## ATMS08 - Incident Management Municipal Maintenance Garages (EM to MCM)





# ATMS08 - Incident Management Municipal Signal Control Systems (TM to MCM)





# ATMS08 - Incident Management City of Cleveland and Cuyahoga County (MCM to MCM)



## ATMS08 - Incident Management ODOT District 12 Maintenance Garages (MCM to MCM)





# ATMS08 - Incident Management ODOT District 3 Maintenance Garages (MCM to MCM)





# ATMS08 - Incident Management County Engineers Office (MCM to MCM)





# ATMS08 - Incident Management Municipal Maintenance Garages (MCM to MCM)





#### ATMS08 - Incide