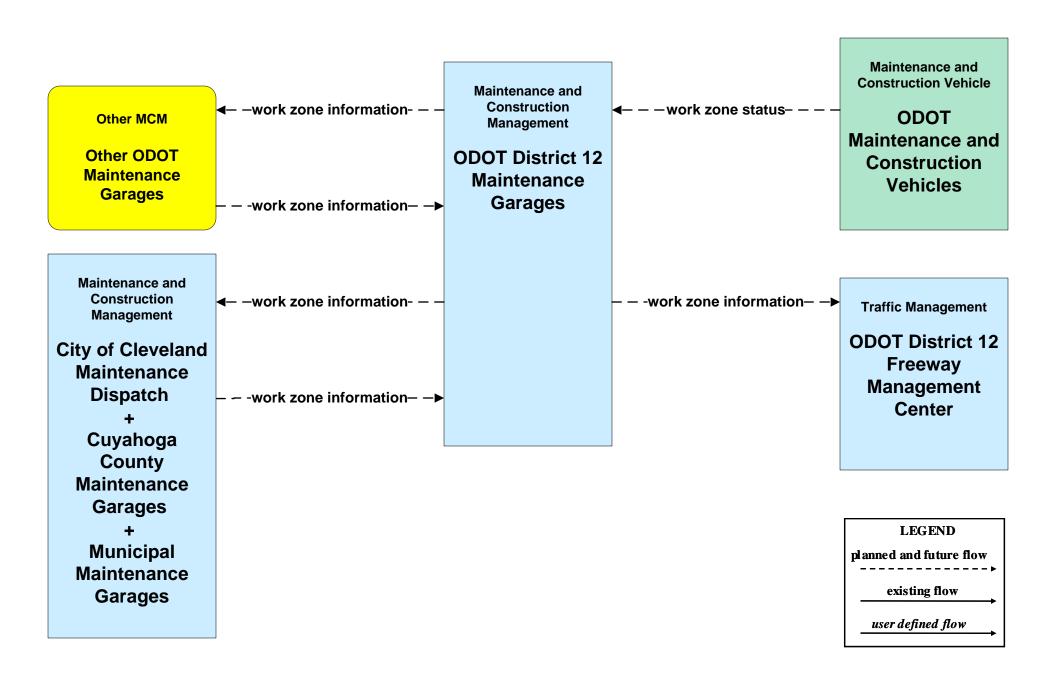

## MC06 - Winter Maintenance Municipal Maintenance Garages (1 of 2)



#### MC06 - Winter Maintenance Municipal Maintenance Garages (2 of 2)



#### MC07 - Roadway Maintenance and Construction City of Cleveland Maintenance Dispatch





#### MC07 - Roadway Maintenance and Construction Cuyahoga County Maintenance Garages



# MC07 - Roadway Maintenance and Construction County Engineers Office



#### MC07 - Roadway Maintenance and Construction Municipal Maintenance Garages





#### MC08 - Workzone Management City of Cleveland Maintenance Dispatch



#### MC08 - Workzone Management Cuyahoga County Engineers Office (1 of 2)



existing flow

user defined flow

#### MC08 - Workzone Management Cuyahoga County Engineers Office (2 of 2)



# MC08 - Workzone Management ODOT District 12 (1 of 2)



### MC08 - Workzone Management ODOT District 3



# MC08 - Workzone Management Municipal / County Maintenance Garages (1 of 2)



# MC08 - Workzone Management Municipal / County Maintenance Garages (2 of 2)



## MC08 - Workzone Management Municipal / County Maintenance Garages (3 of 3)







#### MC10 - Maintenance and Construction Activity Coordination Cuyahoga County Engineers Office



#### MC10 - Maintenance and Construction Activity Coordination ODOT District 12 Maintenance Garages



#### MC10 - Maintenance and Construction Activity Coordination ODOT District 3 Maintenance Garages



## MC10 - Maintenance and Construction Activity Coordination County Engineers Office



#### MC10 - Maintenance and Construction Activity Coordination Municipal Maintenance Garages