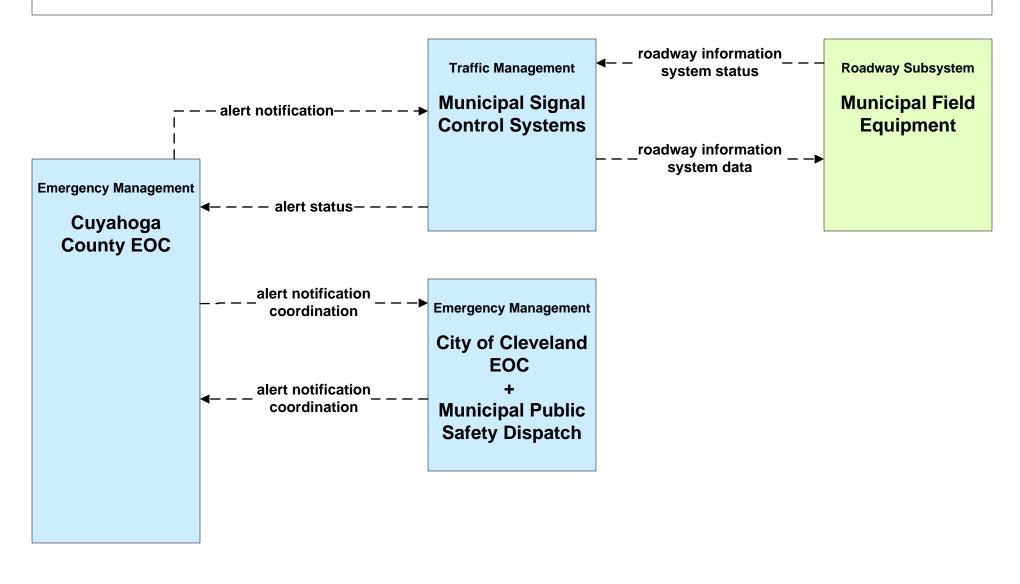

# EM06 - Wide Area Alerts City of Cleveland / Cuyahoga County EOC (3 of 3)

EM06 - Wide Area Alerts County EOCs (2 of 2)