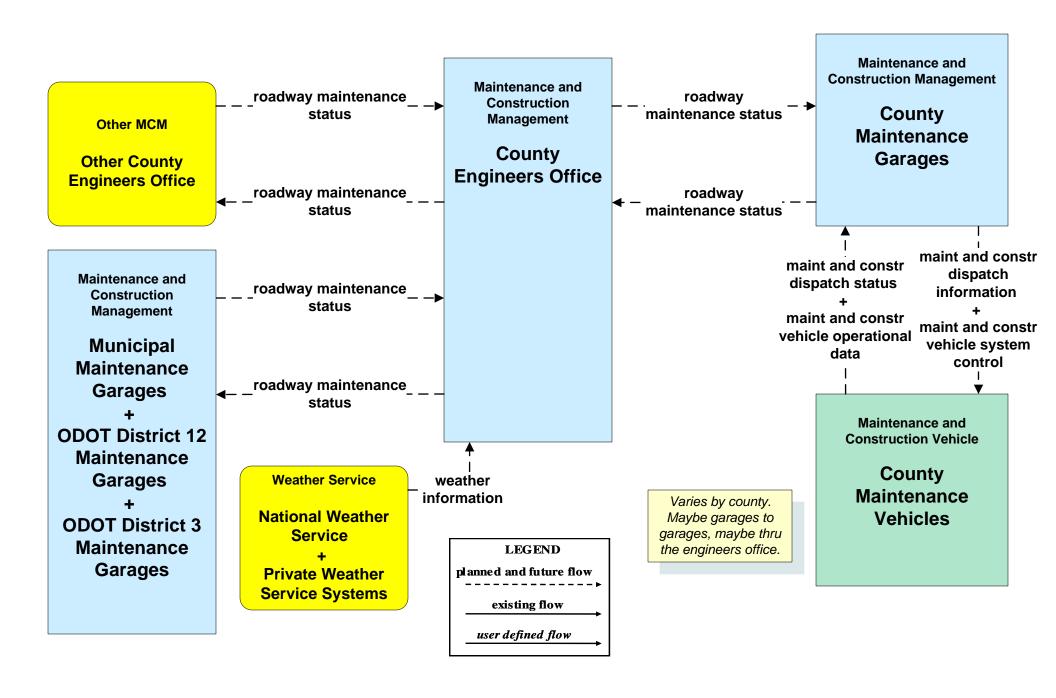

2 of 2)





## MC01 - Maintenance and Construction Vehicle Tracking City of Cleveland / Cuyahoga County





#### MC01 - Maintenance and Construction Vehicle Tracking Municipal / County Maintenance Garages





#### MC02 - Maintenance and Construction Vehicle Maintenance City of Cleveland / Cuyahoga County





## MC02 - Maintenance and Construction Vehicle Maintenance Municipal / County Maintenance Garages





#### MC06 - Winter Maintenance City of Cleveland Maintenance Dispatch (1 of 2)



#### MC06 - Winter Maintenance Cuyahoga County Maintenance Garages (1 of 2)



### MC06 - Winter Maintenance ODOT District 12 Maintenance Garages (1 of 2)



### MC06 - Winter Maintenance ODOT District 3 Maintenance Garages (1 of 2)



#### MC06 - Winter Maintenance County Engineers Office (1 of 2)



#### MC06 - Winter Maintenance County Engineers Office (2 of 2)



#### MC06 - Winter Maintenance Municipal Maintenance Garages (1 of 2)



#### MC06 - Winter Maintenance Municipal Maintenance Garages (2 of 2)



#### MC07 - Roadway Maintenance and Construction City of Cleveland Maintenance Dispatch





#### MC07 - Roadway Maintenance and Construction Cuyahoga County Maintenance Garages



# MC07 - Roadway Maintenance and Construction County Engineers Office



#### MC07 - Roadway Maintenance and Construction Municipal Maintenance Garages





#### MC08 - Workzone Management City of Cleveland Maintenance Dispatch



#### MC08 - Workzone Management Cuyahoga County Engineers Office (1 of 2)



existing flow

user defined flow

#### MC08 - Workzone Management Cuyahoga County Engineers Offi