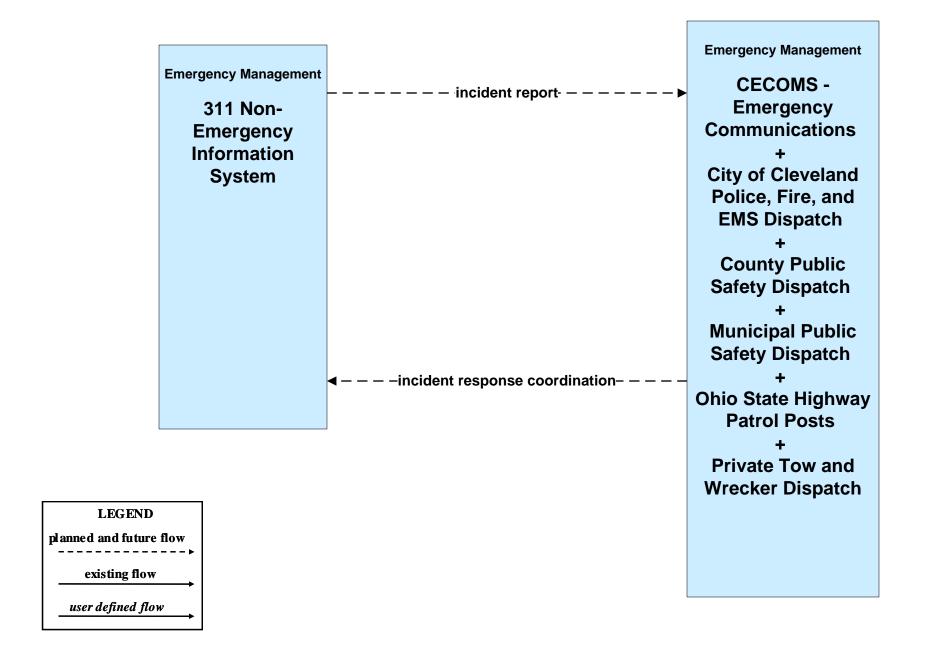

#### EM01 - Emergency Response Coordination 311 Non-Emergency Information System

**EM02 - Emergency Routing County Public Safety Dispatch** 