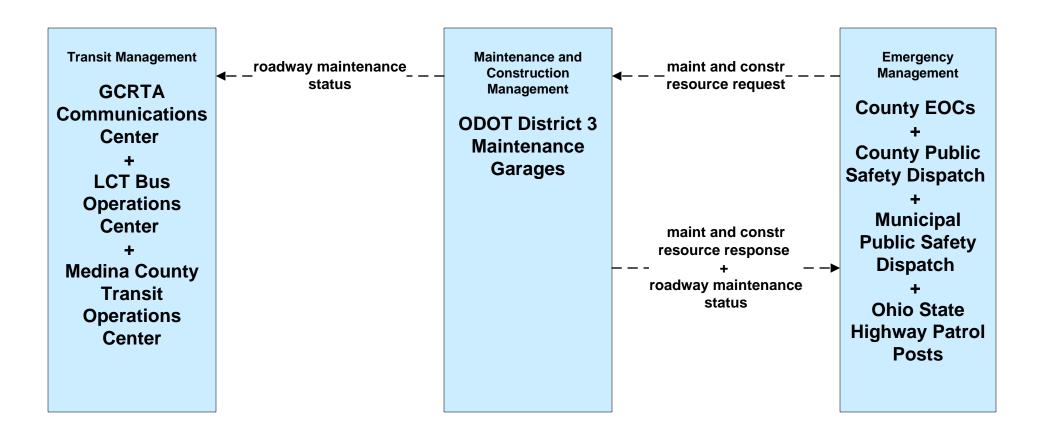

### EM06 - Wide Area Alerts Statewide Amber/Silver Alert



### EM06 - Wide Area Alerts Greater Cleveland Amber/Silver Alert



# EM07 - Early Warning System County EOCs (1 of 2)





# EM07 - Early Warning System County EOCs (2 of 2)



### EM08 - Disaster Response and Recovery County EOCs (1 of 2)



### EM08 - Disaster Response and Recovery County EOCs (2 of 2)



# EM09 - Evacuation and Reentry Management County EOCs (1 of 2)





# EM09 - Evacuation and Reentry Management County EOCs (2 of 2)





### EM10 - Disaster Traveler Information EOCs



## MC04 - Weather Information Processing and Distribution ODOT District 12 (2 of 2)



### MC06 - Winter Maintenance ODOT District 12 Maintenance Garages (2 of 2)



### MC06 - Winter Maintenance ODOT District 3 Maintenance Garages (2 of 2)





#### MC06 - Winter Maintenance County Engineers Office (2 of 2)



### MC06 - Winter Maintenance Municipal Maintenance Garages (2 of 2)



## MC08 - Workzone Management ODOT District 12 (2 of 2)



### MC08 - Workzone Management ODOT District 3



# MC08 - Workzone Management Municipal / County Maintenance Garages (1 of 2)