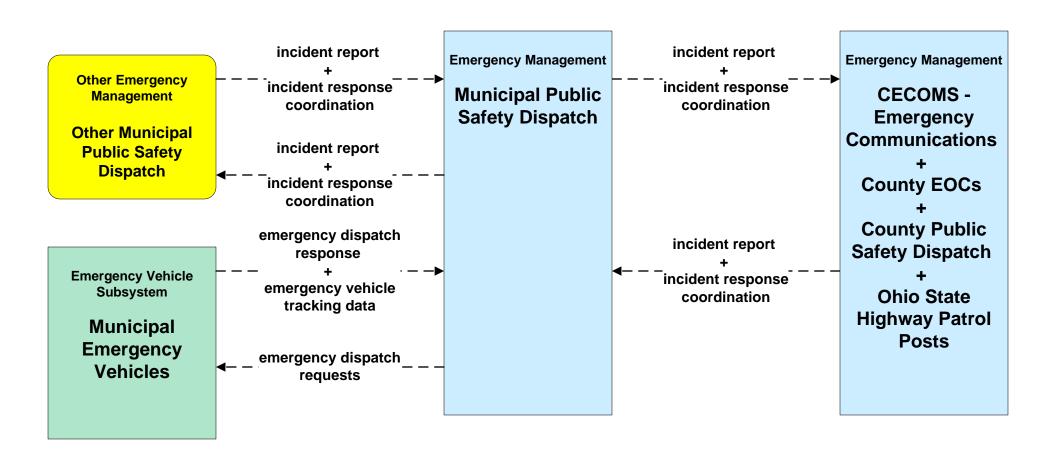

MS08 - Incident Management County Engineers (EM to MCM)**





## ATMS08 - Incident Management Municipal Maintenance Garages (EM to MCM)





## ATMS08 - Incident Management Ohio Turnpike Commission (EM to MCM)



LEGEND

planned and future flow

existing flow

user defined flow

## ATMS08 - Incident Management EM to EVS (1 of 2)



#### ATMS08 - Incident Management Event Promoter Interfaces – Municipalities and Counties





# ATMS11 - Emissions Monitoring and Management Ozone Action Day System



# **CVO10 - HAZMAT Greater Cleveland Region**



# **EM01 - Emergency Response Coordination Cuyahoga Regional Information System (CRIS)**



#### EM01 - Emergency Response Coordination County Public Safety Dispatch



#### EM01 - Emergency Response Coordination Municipal Public Safety Dispatch





### EM01 - Emergency Response Coordination Special Police





#### EM01 - Emergency Response Coordination Ohio State Highway Patrol



#### EM01 - Emergency Response Coordination Cuyahoga County EOC





# EM01 - Emergency Response Coordination County EOCs





#### EM01 - Emergency Response Coordination 311 Non-Emergency Information System



**EM02 - Emergency Routing County Public Safety Dispatch** 



# **EM03 - Mayday Support Mayday Concierge Services**





# EM05 - Transportation Infrastructure Protection USCG District HQ Bridge Office





#### EM06 - Wide Area Alerts County EOCs (1 of 2)



EM06 - Wide Area Alerts County EOCs (2 of 2)



### EM06 - Wide Area Alerts Statewide Amber/Silver Alert



### EM06 - Wide Area Alerts Greater Cleveland Amber/Silver Alert



# EM07 - Ear