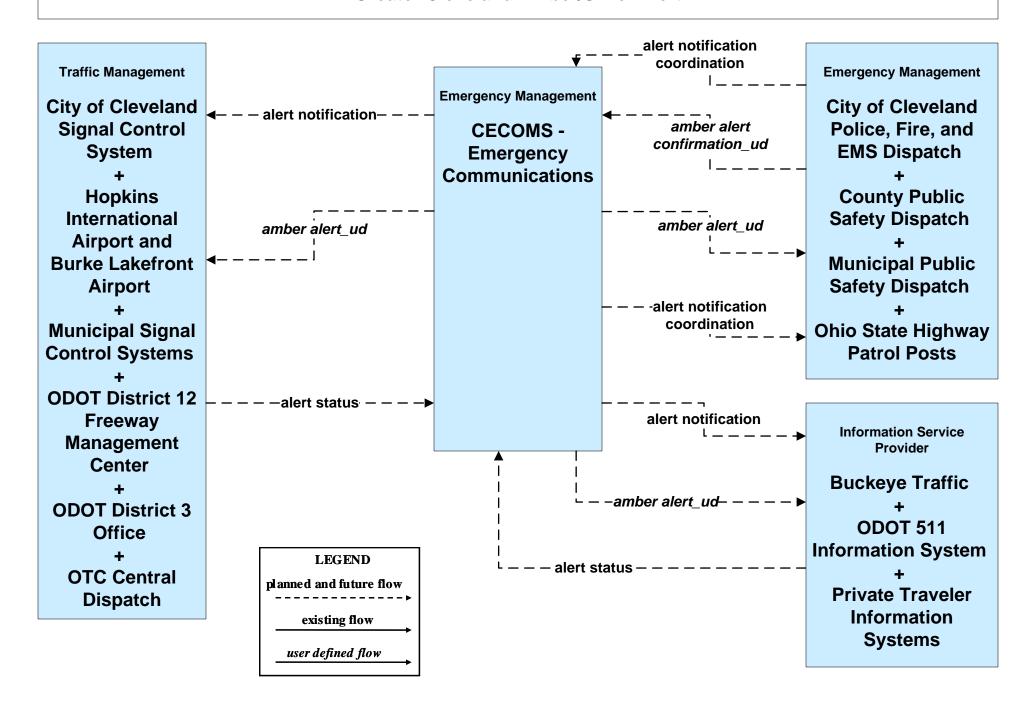

ety Dispatch





### EM01 - Emergency Response Coordination Special Police





#### EM01 - Emergency Response Coordination Ohio State Highway Patrol



#### EM01 - Emergency Response Coordination Cuyahoga County EOC





# EM01 - Emergency Response Coordination County EOCs





#### EM01 - Emergency Response Coordination 311 Non-Emergency Information System



**EM02 - Emergency Routing County Public Safety Dispatch** 



# **EM03 - Mayday Support Mayday Concierge Services**





# EM05 - Transportation Infrastructure Protection USCG District HQ Bridge Office





#### EM06 - Wide Area Alerts County EOCs (1 of 2)



EM06 - Wide Area Alerts County EOCs (2 of 2)



### EM06 - Wide Area Alerts Statewide Amber/Silver Alert



### EM06 - Wide Area Alerts Greater Cleveland Amber/Silver Alert



# EM07 - Early Warning System County EOCs (1 of 2)





# EM07 - Early Warning System County EOCs (2 of 2)



### EM08 - Disaster Response and Recovery County EOCs (1 of 2)



### EM08 - Disaster Response and Recovery County EOCs (2 of 2)



# EM09 - Evacuation and Reentry Management County EOCs (1 of 2)





# EM09 - Evacuation and Reentry Management County EOCs (2 of 2)





### EM10 - Disaster Traveler Information EOCs



## MC04 - Weather Information Processing and Distribution ODOT District 12 (2 of 2)



### MC06 - Winter Maintenance ODOT District 12 Maintenance Garages (2 of 2)



### MC06 - Winter Maintenance ODOT District 3 Maintenance Garages (2 of 2)





#### MC06 - Winter Maintenance County Engineers Office (2 of 2)



### MC06 - Winter Maintenance Municipal Maintenance Gara