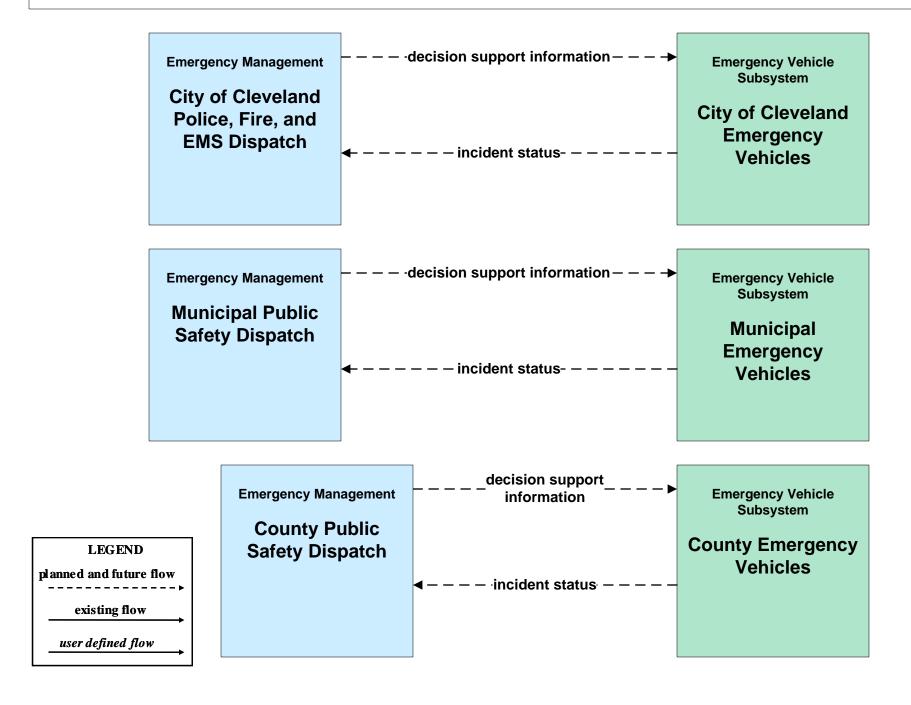

ion Dissemination ODOT District 3 (1 of 2)



## ATMS06 - Traffic Information Dissemination Municipal Signal Control Systems



### ATMS07 - Regional Traffic Control ODOT District 12



### ATMS08 - Incident Management ODOT District 12 (EM to TM)



## ATMS08 - Incident Management ODOT District 3 (EM to TM)





#### ATMS08 - Incident Management Municipal Signal Systems (EM to TM)





# ATMS08 - Incident Management Ohio Turnpike Commission (EM to TM)





# **ATMS08 - Incident Management County Engineers (EM to MCM)**





## ATMS08 - Incident Management Municipal Maintenance Garages (EM to MCM)





## ATMS08 - Incident Management Ohio Turnpike Commission (EM to MCM)



LEGEND

planned and future flow

existing flow

user defined flow

## ATMS08 - Incident Management EM to EVS (1 of 2)



#### ATMS08 - Incident Management Event Promoter Interfaces – Municipalities and Counties





# ATMS11 - Emissions Monitoring and Management Ozone Action Day System



# **CVO10 - HAZMAT Greater Cleveland Region**



# **EM01 - Emergency Response Coordination Cuyahoga Regional Information System (CRIS)**



#### EM01 - Emergency Response Coordination County Public Safety Dispatch



#### EM01 - Emergency Response Coordination Municipal Public Safety Dispatch





### EM01 - Emergency Response Coordination Special Police





#### EM01 - Emergency Response Coordination Ohio State Highway Patrol



#### EM01 - Emergency Response Coordination Cuyahoga County EOC





# EM01 - Emergency Response Coordination County EOCs





#### EM01 - Emergency Response Coordination 311 Non-Emergency Info