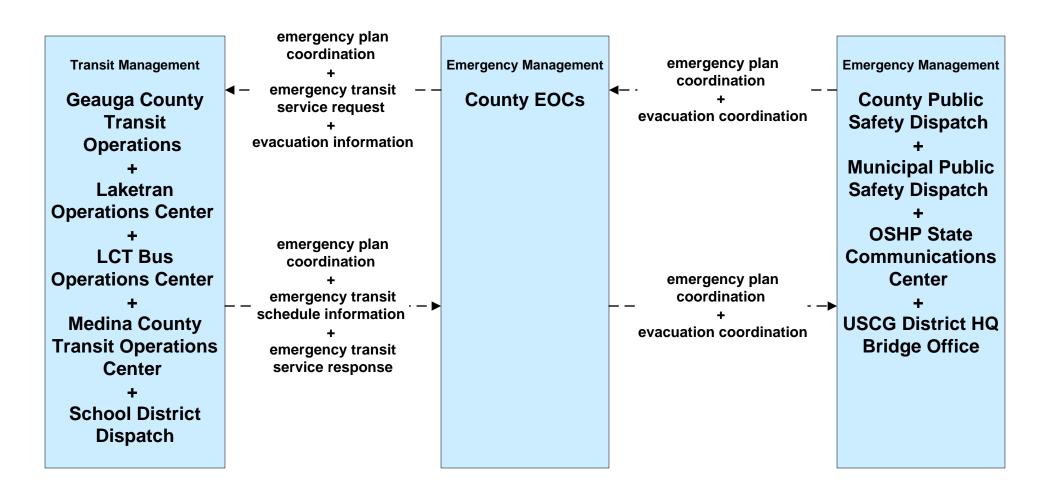

# EM09 - Evacuation and Reentry Management County EOCs (1 of 2)

# EM09 - Evacuation and Reentry Management County EOCs (2 of 2)