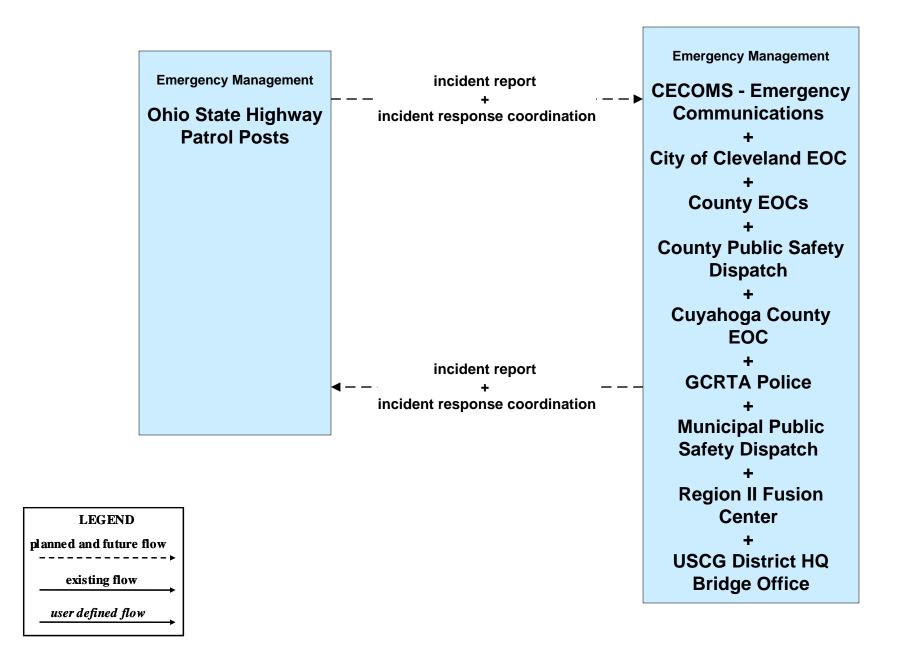

## ATMS08 - Incident Management Ohio Turnpike Commission (EM to MCM)



LEGEND

planned and future flow

existing flow

user defined flow

## ATMS08 - Incident Management EM to EVS (1 of 2)



#### ATMS08 - Incident Management Event Promoter Interfaces – Municipalities and Counties





# ATMS11 - Emissions Monitoring and Management Ozone Action Day System



# **CVO10 - HAZMAT Greater Cleveland Region**



# **EM01 - Emergency Response Coordination Cuyahoga Regional Information System (CRIS)**



#### EM01 - Emergency Response Coordination County Public Safety Dispatch



#### EM01 - Emergency Response Coordination Municipal Public Safety Dispatch





### EM01 - Emergency Response Coordination Special Police





#### EM01 - Emergency Response Coordination Ohio State Highway Patrol



#### EM01 - Emergency Response Coordination Cuyahoga County EOC





# EM01 - Emergency Response Coordination County EOCs





#### EM01 - Emergency Response Coordination 311 Non-Emergency Information System



**EM02 - Emergency Routing County Public Safety Dispatch** 



# **EM03 - Mayday Support Mayday Concierge Services**





# EM05 - Transportation Infrastructure Protection USCG District HQ Bridge Office





#### EM06 - Wide Area Alerts County EOCs (1 of 2)



EM06 - Wide Area Alerts County EOCs (2 of 2)



### EM06 - Wide Area Alerts Statewide Amber/Silver Alert



### EM06 - Wide Area Alerts Greater Cleveland Amber/Silver Alert



# EM07 - Early Warning System County EOCs (1 of 2)





# EM07 - Early Warning System County EOCs (2 of 2)



### EM08 - Disaster Response and Recover