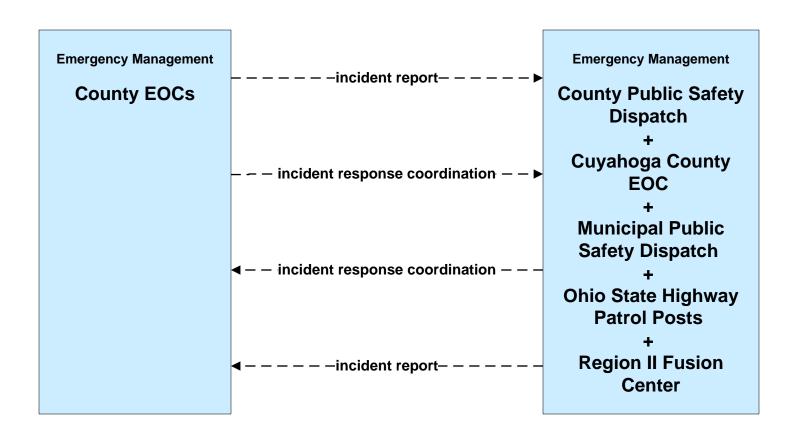

ser defined flow

## ATMS08 - Incident Management EM to EVS (1 of 2)



#### ATMS08 - Incident Management Event Promoter Interfaces – Municipalities and Counties





# ATMS11 - Emissions Monitoring and Management Ozone Action Day System



# **CVO10 - HAZMAT Greater Cleveland Region**



# **EM01 - Emergency Response Coordination Cuyahoga Regional Information System (CRIS)**



#### EM01 - Emergency Response Coordination County Public Safety Dispatch



#### EM01 - Emergency Response Coordination Municipal Public Safety Dispatch





### EM01 - Emergency Response Coordination Special Police





#### EM01 - Emergency Response Coordination Ohio State Highway Patrol



#### EM01 - Emergency Response Coordination Cuyahoga County EOC





# EM01 - Emergency Response Coordination County EOCs





#### EM01 - Emergency Response Coordination 311 Non-Emergency Information System



**EM02 - Emergency Routing County Public Safety Dispatch** 



# **EM03 - Mayday Support Mayday Concierge Services**





# EM05 - Transportation Infrastructure Protection USCG District HQ Bridge Office





#### EM06 - Wide Area Alerts County EOCs (1 of 2)



EM06 - Wide Area Alerts County EOCs (2 of 2)



### EM06 - Wide Area Alerts Statewide Amber/Silver Alert



### EM06 - Wide Area Alerts Greater Cleveland Amber/Silver Alert



# EM07 - Early Warning System County EOCs (1 of 2)





# EM07 - Early Warning System County EOCs (2 of 2)



### EM08 - Disaster Response and Recovery County EOCs (1 of 2)



### EM08 - Disaster Response and Recovery County EOCs (2 of 2)



# EM09 - Evacuation and Reentry M