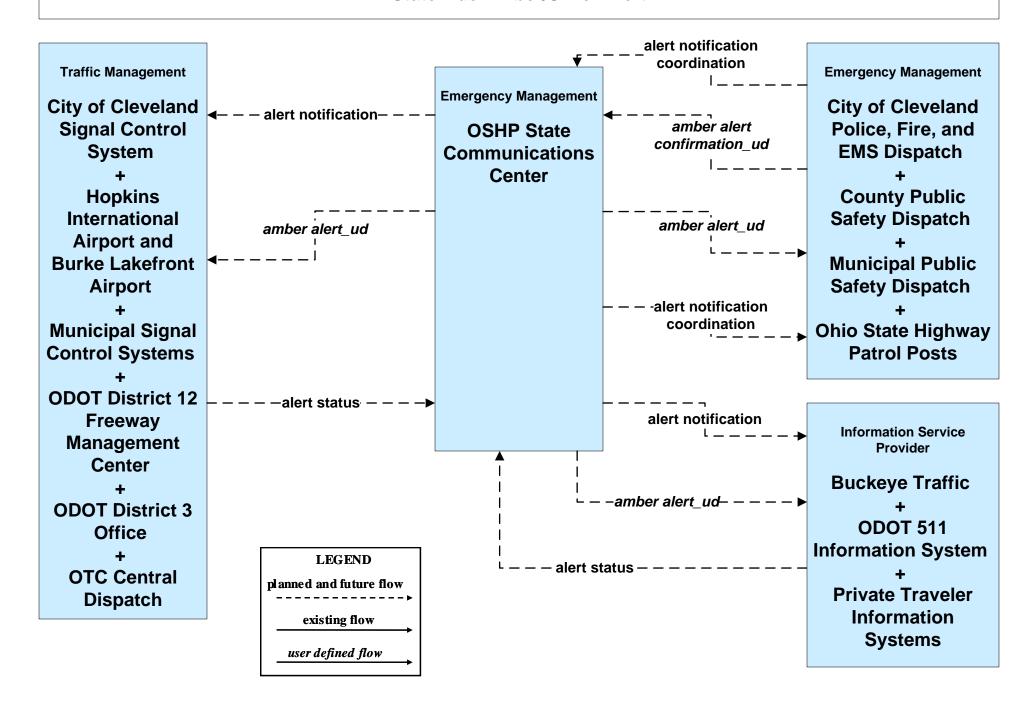

### EM06 - Wide Area Alerts Statewide Amber/Silver Alert

### EM06 - Wide Area Alerts Greater Cleveland Amber/Silver Alert