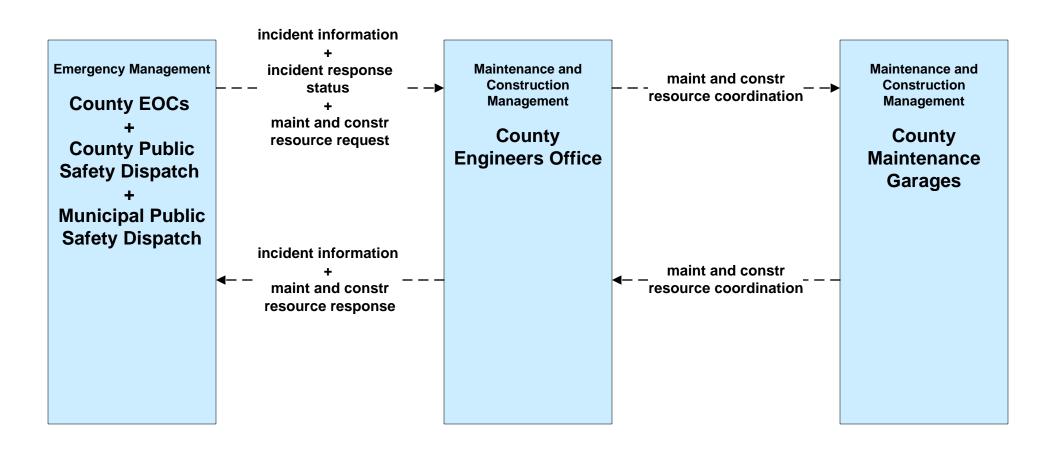

## **APTS05 - Transit Security Lorain County Transit**





### ATMS01 - Network Surveillance ODOT District 12



### ATMS01 - Network Surveillance ODOT District 3



# ATMS06 - Traffic Information Dissemination ODOT District 12 (2 of 2)





# ATMS06 - Traffic Information Dissemination ODOT District 3 (1 of 2)



## ATMS06 - Traffic Information Dissemination Municipal Signal Control Systems



### ATMS07 - Regional Traffic Control ODOT District 12



### ATMS08 - Incident Management ODOT District 12 (EM to TM)



## ATMS08 - Incident Management ODOT District 3 (EM to TM)





#### ATMS08 - Incident Management Municipal Signal Systems (EM to TM)





# ATMS08 - Incident Management Ohio Turnpike Commission (EM to TM)





# **ATMS08 - Incident Management County Engineers (EM to MCM)**





## ATMS08 - Incident Management Municipal Maintenance Garages (EM to MCM)





## ATMS08 - Incident Management Ohio Turnpike Commission (EM to MCM)



LEGEND

planned and future flow

existing flow

user defined flow

## ATMS08 - Incident Management EM to EVS (1 of 2)



#### ATMS08 - Incident Management Event Promoter Interfaces – Municipalities and Counties





# ATMS11 - Emissions Monitoring and Management Ozone Action Day System



# **CVO10 - HAZMAT Greater Cleveland Region**



# **EM01 - Emergency Response Coordination Cuyahoga Regional Information System (CRIS)**



#### EM01 - Emergency Response Coordination County Public Safety Dispatch



#### EM01 - Emergency Response Coordination Municipal Public Safety Dispatch





### EM01 - Emergency Response Coordination Special Poli