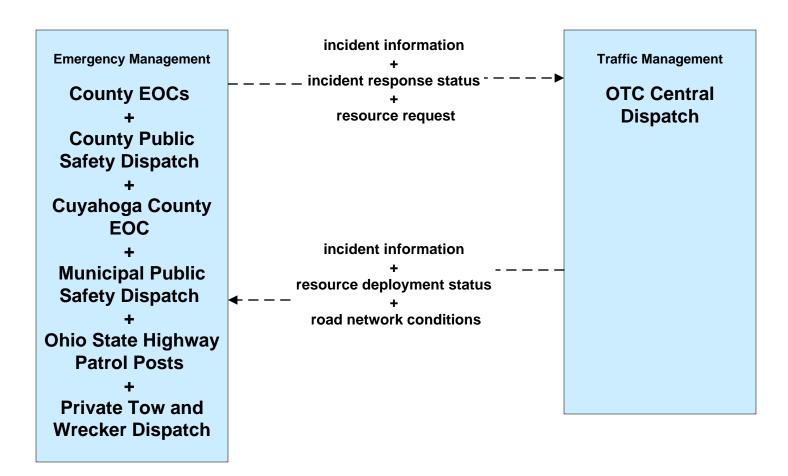

Crash Records Database





#### APTS05 - Transit Security Laketran





## **APTS05 - Transit Security Lorain County Transit**





### ATMS01 - Network Surveillance ODOT District 12



### ATMS01 - Network Surveillance ODOT District 3



# ATMS06 - Traffic Information Dissemination ODOT District 12 (2 of 2)





# ATMS06 - Traffic Information Dissemination ODOT District 3 (1 of 2)



## ATMS06 - Traffic Information Dissemination Municipal Signal Control Systems



### ATMS07 - Regional Traffic Control ODOT District 12



### ATMS08 - Incident Management ODOT District 12 (EM to TM)



## ATMS08 - Incident Management ODOT District 3 (EM to TM)





#### ATMS08 - Incident Management Municipal Signal Systems (EM to TM)





# ATMS08 - Incident Management Ohio Turnpike Commission (EM to TM)





# **ATMS08 - Incident Management County Engineers (EM to MCM)**





## ATMS08 - Incident Management Municipal Maintenance Garages (EM to MCM)





## ATMS08 - Incident Management Ohio Turnpike Commission (EM to MCM)



LEGEND

planned and future flow

existing flow

user defined flow

## ATMS08 - Incident Management EM to EVS (1 of 2)



#### ATMS08 - Incident Management Event Promoter Interfaces – Municipalities and Counties





# ATMS11 - Emissions Monitoring and Management Ozone Action Day System



# **CVO10 - HAZMAT Greater Cleveland Region**



# **EM01 - Emergency Response Coordination Cuyahoga Regional Information System (CRIS)**



#### EM01 - Emergency Response Coordination County Public Safety Dispatch



#### EM01 - Emergency Response Coordination Municipal Public Safety