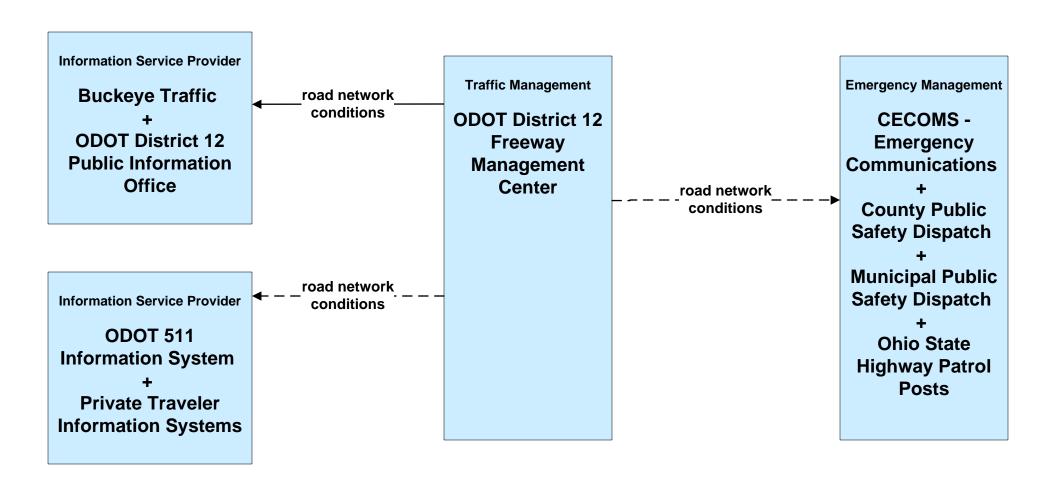

#### AD1 - ITS Data Mart Ohio DPS Crash Records Database





#### APTS05 - Transit Security Laketran





## **APTS05 - Transit Security Lorain County Transit**





### ATMS01 - Network Surveillance ODOT District 12



### ATMS01 - Network Surveillance ODOT District 3



# ATMS06 - Traffic Information Dissemination ODOT District 12 (2 of 2)





# ATMS06 - Traffic Information Dissemination ODOT District 3 (1 of 2)



## ATMS06 - Traffic Information Dissemination Municipal Signal Control Systems



### ATMS07 - Regional Traffic Control ODOT District 12



### ATMS08 - Incident Management ODOT District 12 (EM to TM)



## ATMS08 - Incident Management ODOT District 3 (EM to TM)





#### ATMS08 - Incident Management Municipal Signal Systems (EM to TM)





# ATMS08 - Incident Management Ohio Turnpike Commission (EM to TM)





# **ATMS08 - Incident Management County Engineers (EM to MCM)**





## ATMS08 - Incident Management Municipal Maintenance Garages (EM to MCM)





## ATMS08 - Incident Management Ohio Turnpike Commission (EM to MCM)



LEGEND

planned and future flow

existing flow

user defined flow

## ATMS08 - Incident