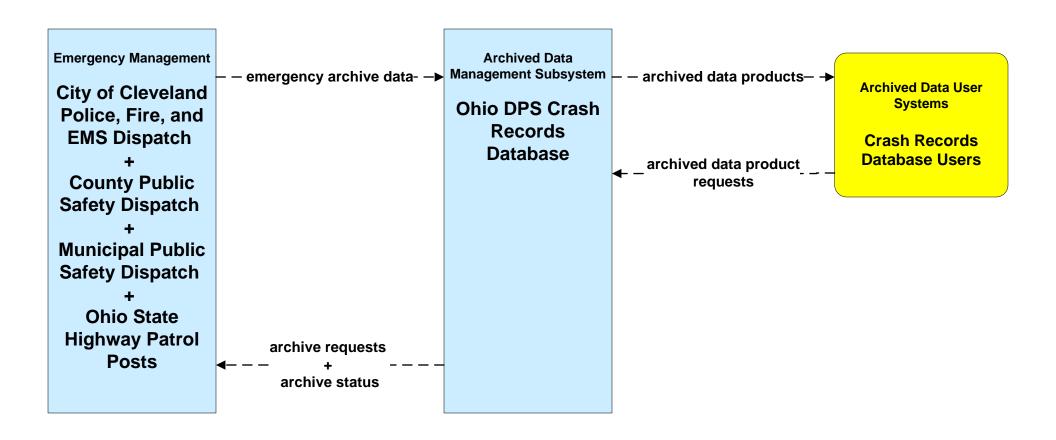

#### AD1 - ITS Data Mart Ohio DPS Crash Records Database





#### APTS05 - Transit Security Laketran





## **APTS05 - Transit Security Lorain County Transit**





### ATMS01 - Network Surveillance ODOT District 12



### ATMS01 - Network Surveillance ODOT District 3



# ATMS06 - Traffic Information Dissemination ODOT District 12 (2 of 2)





# ATMS06 - Traffic Information Dissemination ODOT District 3 (1 of 2)



## ATMS06 - Traffic Information Dissemination Municipal Signal Control Systems



### ATMS07 - Regional Traffic Control ODOT District 12



### ATMS08 - Incident Management ODOT District 12 (EM to TM)



## ATMS08 - Incident Management ODOT District 3 (EM to TM)





#### ATMS08 - Incident Management Municipal Signal Systems (EM to TM)





# ATMS08 - Incident Management Ohio Turnpike Commission (EM to TM)





# **ATMS08 - Inciden