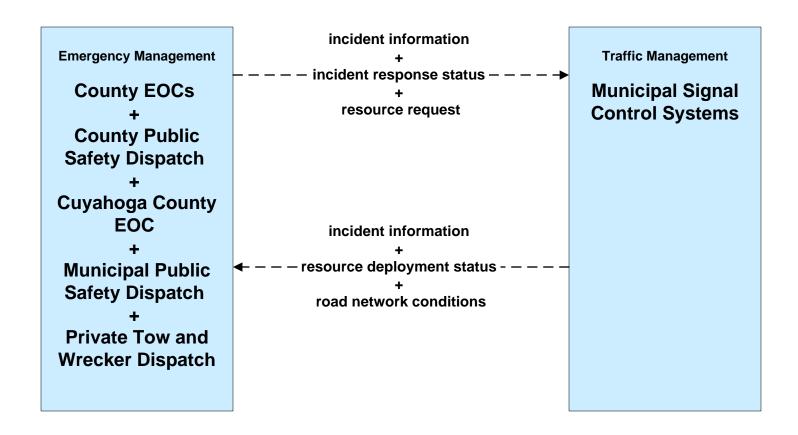

#### AD1 - ITS Data Mart Ohio DPS Crash Records Database





#### APTS05 - Transit Security Laketran





## **APTS05 - Transit Security Lorain County Transit**





### ATMS01 - Network Surveillance ODOT District 12



### ATMS01 - Network Surveillance ODOT District 3



# ATMS06 - Traffic Information Dissemination ODOT District 12 (2 of 2)





# ATMS06 - Traffic Information Dissemination ODOT District 3 (1 of 2)



## ATMS06 - Traffic Information Dissemination Municipal Signal Control Systems



### ATMS07 - Regional Traffic Control ODOT District 12



### ATMS08 - Incident Management ODOT District 12 (EM to TM)



## ATMS08 - Incident Management ODOT District 3 (EM to TM)





#### ATMS08 - Incident Management Municipal Signal Systems (EM to TM)





# ATMS08 - Incident Management Ohio Turnpike Commission (EM to TM)





# **ATMS08 - Incident Management County Engineers (EM to MCM)**





## ATMS08 - Incident Management Municipal Maintenance Garages (EM to MCM)





## ATMS08 - Incident Management Ohio Turnpike Commission (EM to MCM)



LEGEND

planned and future flow

existing flow

user defined flow

## ATMS08 - Incident Management EM to EVS (1 of 2)



#### ATMS08 - Incident Management Event Promoter Interfaces – Municipalities and Counties





# ATMS11 - Emissions Monitoring and Management Ozone Action Day System



# **CVO10 - HAZMAT Greater Cleveland Region**



# **EM01 - Emergency Response Coordination Cuyahoga Regional Information System (CRIS)**



#### EM01 - Emergency Response Coordination County Public Safety Dispatch