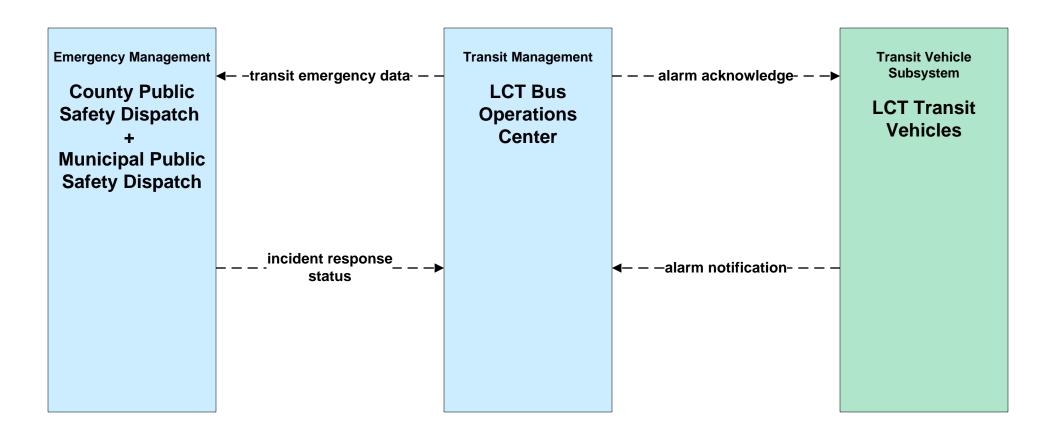

#### AD1 - ITS Data Mart Ohio DPS Crash Records Database





#### APTS05 - Transit Security Laketran





## **APTS05 - Transit Security Lorain County Transit**





### ATMS01 - Network Surveillance ODOT District 12



### ATMS01 - Network Surveillance ODOT District 3



# ATMS06 - Traffic Information Dissemination ODOT District 12 (2 of 2)





# ATMS06 - Traffic Information Dissemination ODOT District 3 (1 of 2)



## ATMS06 - Traffic Information Dissemination Municipal Signal Control Systems



### ATMS07 - Regional Traffic Control ODOT District 12



### ATMS08 - Incident Management ODOT District 12 (EM to TM)



## ATMS08 - Incident Management ODOT District 3 (EM to TM)





#### ATMS08 - Incident Management Municipal Signal Systems (EM to TM)





# ATMS08 - Incident Management Ohio Turnpike Commission (EM to TM)





# **ATMS08 - Incident Management County Engineers (EM to MCM)**





## ATMS08 - Incident Management Municipal Maintenance Ga