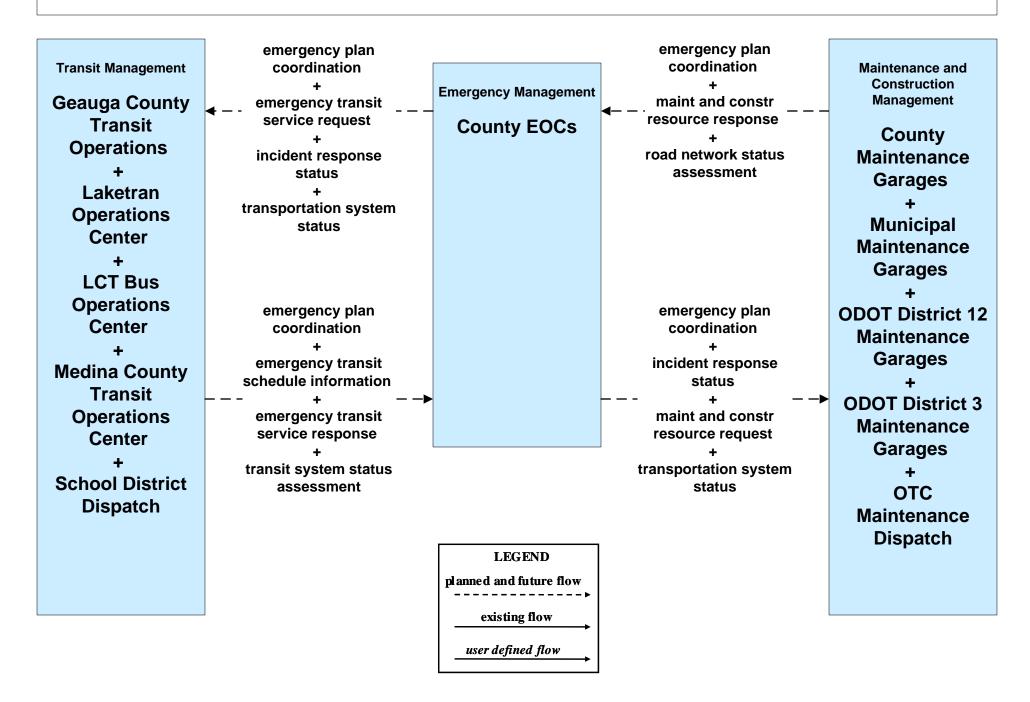

# EM09 - Evacuation and Reentry Management County EOCs (1 of 2)

# EM09 - Evacuation and Reentry Management County EOCs (2 of 2)