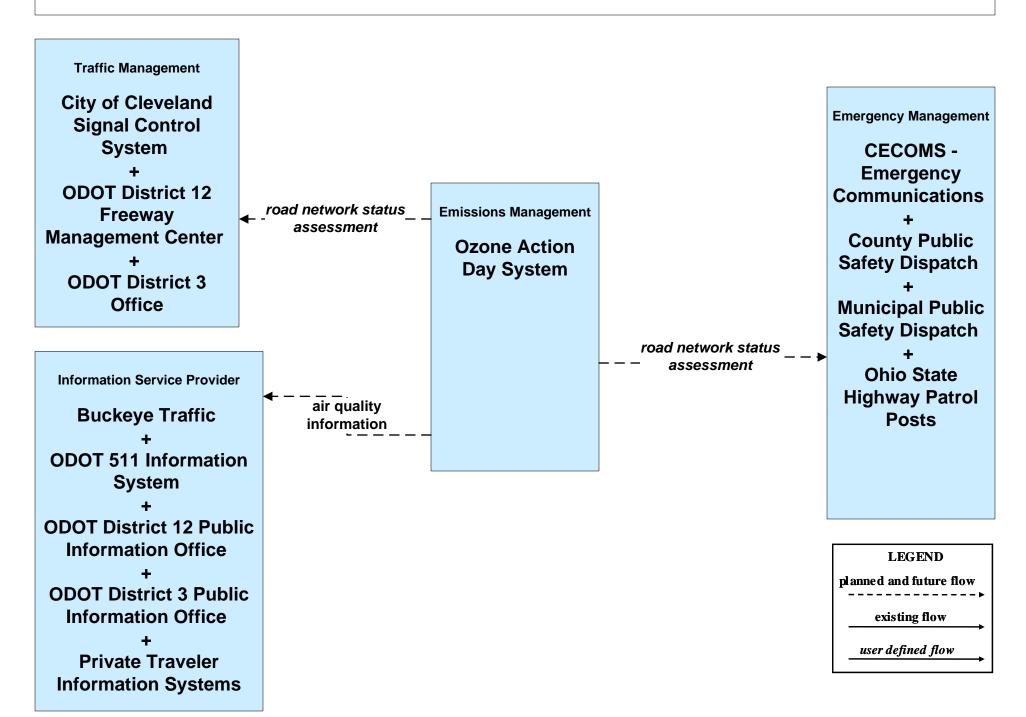

T District 12



### ATMS08 - Incident Management ODOT District 12 (EM to TM)



## ATMS08 - Incident Management ODOT District 3 (EM to TM)





#### ATMS08 - Incident Management Municipal Signal Systems (EM to TM)





# ATMS08 - Incident Management Ohio Turnpike Commission (EM to TM)





# **ATMS08 - Incident Management County Engineers (EM to MCM)**





## ATMS08 - Incident Management Municipal Maintenance Garages (EM to MCM)





## ATMS08 - Incident Management Ohio Turnpike Commission (EM to MCM)



LEGEND

planned and future flow

existing flow

user defined flow

## ATMS08 - Incident Management EM to EVS (1 of 2)



#### ATMS08 - Incident Management Event Promoter Interfaces – Municipalities and Counties





# ATMS11 - Emissions Monitoring and Management Ozone Action Day System



# **CVO10 - HAZMAT Greater Cleveland Region**



# **EM01 - Emergency Response Coordination Cuyahoga Regional Information System (CRIS)**



#### EM01 - Emergency Response Coordination County Public Safety Dispatch



#### EM01 - Emergency Response Coordination Municipal Public Safety Dispatch





### EM01 - Emergency Response Coordination Special Police





#### EM01 - Emergency Response Coordination Ohio State Highway Patrol



#### EM01 - Emergency Response Coordination Cuyahoga County EOC





# EM01 - Emergency Response Coordination County EOCs





#### EM01 - Emergency Response Coordination 311 Non-Emergency Information System



**EM02 - Emergency Routing County Public Safety Dispatch** 



# **EM03 - Mayday Support Mayday Concierge Services**





# EM05 - Transportation Infra