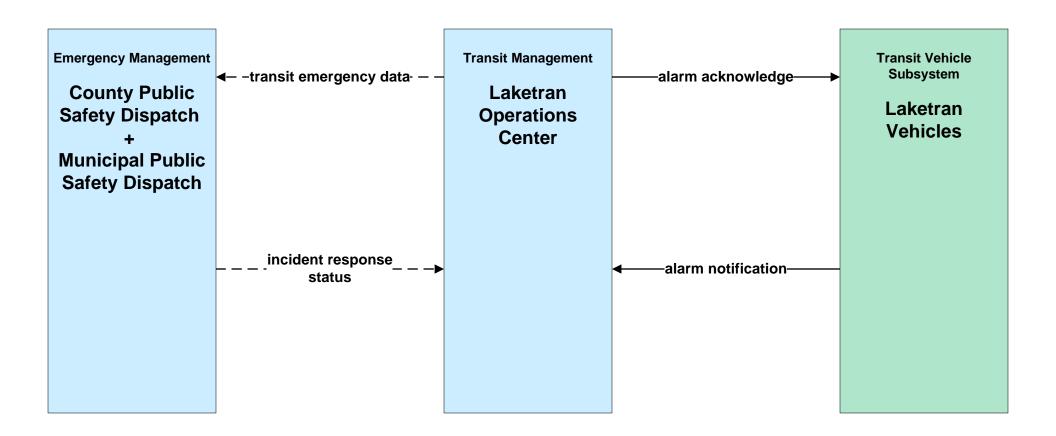

#### AD1 - ITS Data Mart Ohio DPS Crash Records Database





#### APTS05 - Transit Security Laketran





## **APTS05 - Transit Security Lorain County Transit**





### ATMS01 - Network Surveillance ODOT District 12



### ATMS01 - Network Surveillance ODOT District 3



# ATMS06 - Traffic Information Dissemination ODOT District 12 (2 of 2)





# ATMS06 - Traffic Information Dissemination ODOT District 3 (1 of 2)



## ATMS06 - Traffic Information Dissemination Municipal Signal Control Systems



### ATMS07 - Regional Traffic Control ODOT District 12



### ATMS08 - Incident Management ODOT District 12 (EM to TM)



## ATMS08 - Incident Management ODOT District 3 (EM to TM)





#### ATMS08 - Incident Management Municipal Signal Systems (EM to TM)





# ATMS08 - Incident Management Ohio Turnpike Commission (EM to TM)





# **ATMS08 - Incident Management County Engineers (EM to MCM)**