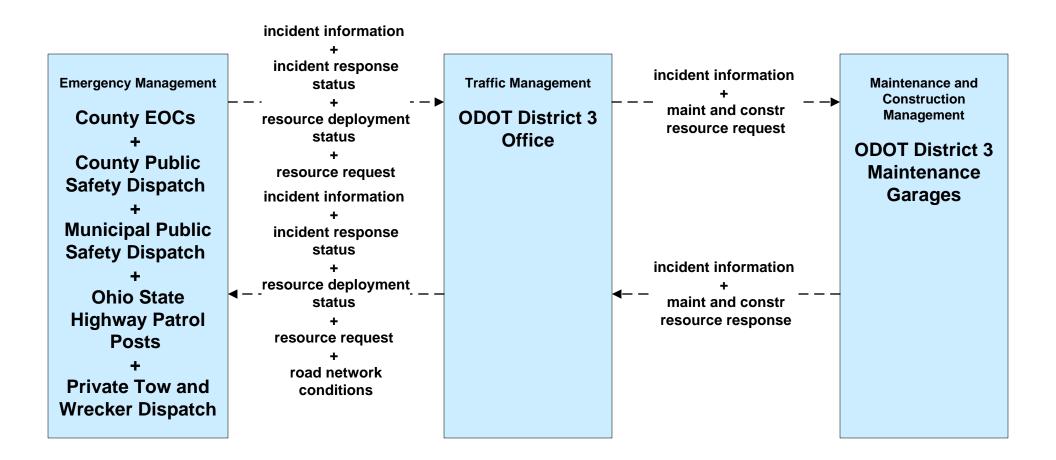

#### AD1 - ITS Data Mart Ohio DPS Crash Records Database





#### APTS05 - Transit Security Laketran





## **APTS05 - Transit Security Lorain County Transit**





### ATMS01 - Network Surveillance ODOT District 12



### ATMS01 - Network Surveillance ODOT District 3



# ATMS06 - Traffic Information Dissemination ODOT District 12 (2 of 2)





# ATMS06 - Traffic Information Dissemination ODOT District 3 (1 of 2)



## ATMS06 - Traffic Information Dissemination Municipal Signal Control Systems



### ATMS07 - Regional Traffic Control ODOT District 12



### ATMS08 - Incident Management ODOT District 12 (EM to TM)



## ATMS08 - Incident Management ODOT District 3 (EM to TM)





#### ATMS08 - Incident Management Municipal Signal Systems (EM to TM)





# ATMS08 - Incident Management Ohio Turnpike Commission (EM to TM)





# **ATMS08 - Incident Management County Engineers (EM to MCM)**





## ATMS08 - Incident Management Municipal Maintenance Garages (EM to MCM)





## ATMS08 - Incident Management Ohio Turnpike Commission (EM to MCM)



LEGEND

planned and future flow

existing flow

user defined flow

## ATMS08 - Incident Management EM to EVS (1 of 2)



#### ATMS08 - Incident Management Event Promoter Interfaces – Municipalities and Counties





# ATMS11 - Emissions Monitoring and Management Ozone Action Day System



# **CVO10 - HAZMAT Greater Cleveland Region**



# **EM01 - Emergency Response Coordination Cuyahoga Regional Information System (CRIS)**