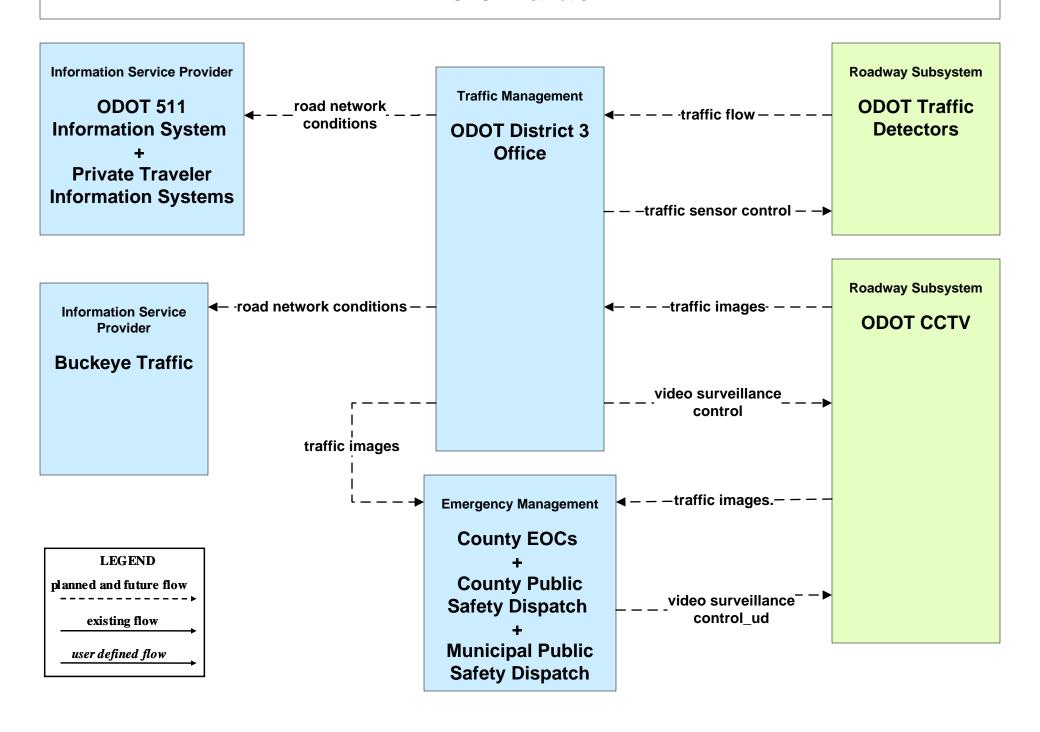

#### AD1 - ITS Data Mart Ohio DPS Crash Records Database





#### APTS05 - Transit Security Laketran





## **APTS05 - Transit Security Lorain County Transit**





### ATMS01 - Network Surveillance ODOT District 12



### ATMS01 - Network Surveillance ODOT District 3



# ATMS06 - Traffic Information Dissemination ODOT District 12 (2 of 2)





# ATMS06 - Traffic Information Dissemination ODOT District 3 (1 of 2)



## ATMS06 - Traffic Information Dissemination Municipal Signal Control Systems



### ATMS07 - Regional Traffic Control ODOT District 12



### ATMS08 - Incident Management ODOT District 12 (EM to TM)



## ATMS08 - Incident Management ODOT District 3 (EM to TM)





#### ATMS08 - Incident Management Municipal Signal Systems (EM to TM)





# ATMS08 - Incident Management Ohio Turnpike Commission (EM to TM)





# **ATMS08 - Incident Management County Engineers (EM to MCM)**





## ATMS08 - Incident Management Municipal Maintenance Garages (EM to MCM)





## ATMS08 - Incident Management Ohio Turnpike Commission (EM to MCM)



LEGEND

planne