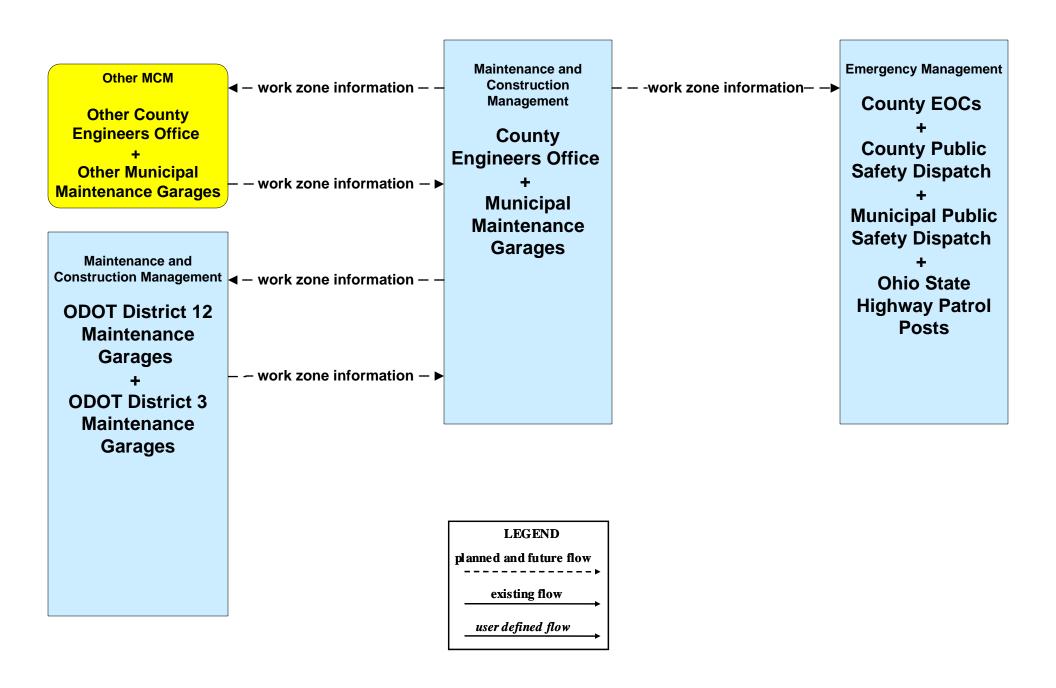

nse and Recovery County EOCs (2 of 2)



# EM09 - Evacuation and Reentry Management County EOCs (1 of 2)





# EM09 - Evacuation and Reentry Management County EOCs (2 of 2)





### EM10 - Disaster Traveler Information EOCs



## MC04 - Weather Information Processing and Distribution ODOT District 12 (2 of 2)



### MC06 - Winter Maintenance ODOT District 12 Maintenance Garages (2 of 2)



### MC06 - Winter Maintenance ODOT District 3 Maintenance Garages (2 of 2)





#### MC06 - Winter Maintenance County Engineers Office (2 of 2)



### MC06 - Winter Maintenance Municipal Maintenance Garages (2 of 2)



## MC08 - Workzone Management ODOT District 12 (2 of 2)



### MC08 - Workzone Management ODOT District 3



# MC08 - Workzone Management Municipal / County Maintenance Garages (1 of 2)