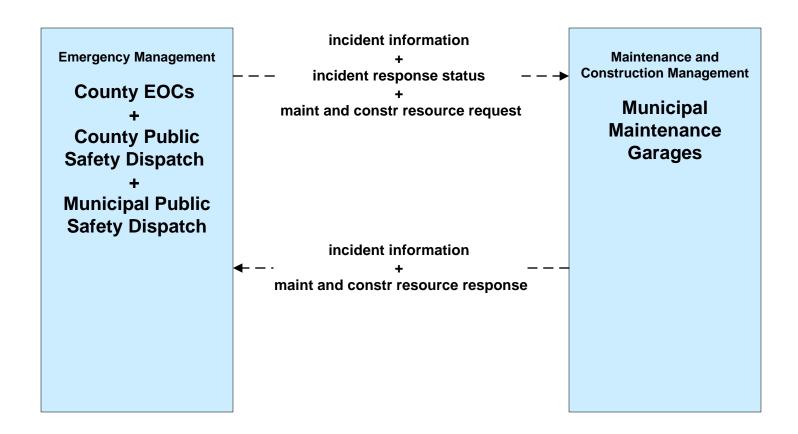

twork Surveillance ODOT District 12



### ATMS01 - Network Surveillance ODOT District 3



# ATMS06 - Traffic Information Dissemination ODOT District 12 (2 of 2)





# ATMS06 - Traffic Information Dissemination ODOT District 3 (1 of 2)



## ATMS06 - Traffic Information Dissemination Municipal Signal Control Systems



### ATMS07 - Regional Traffic Control ODOT District 12



### ATMS08 - Incident Management ODOT District 12 (EM to TM)



## ATMS08 - Incident Management ODOT District 3 (EM to TM)





#### ATMS08 - Incident Management Municipal Signal Systems (EM to TM)





# ATMS08 - Incident Management Ohio Turnpike Commission (EM to TM)





# **ATMS08 - Incident Management County Engineers (EM to MCM)**





## ATMS08 - Incident Management Municipal Maintenance Garages (EM to MCM)





## ATMS08 - Incident Management Ohio Turnpike Commission (EM to MCM)



LEGEND

planned and future flow

existing flow

user defined flow

## ATMS08 - Incident Management EM to EVS (1 of 2)



#### ATMS08 - Incident Management Event Promoter Interfaces – Municipalities and Counties





# ATMS11 - Emissions Monitoring and Management Ozone Action Day System



# **CVO10 - HAZMAT Greater Cleveland Region**



# **EM01 - Emergency Response Coordination Cuyahoga Regional Information System (CRIS)**



#### EM01 - Emergency Response Coordination County Public Safety Dispatch



#### EM01 - Emergency Response Coordination Municipal Public Safety Dispatch





### EM01 - Emergency Response Coordination Special Police





#### EM01 - Emergency Response Coordination Ohio State Highway Patrol