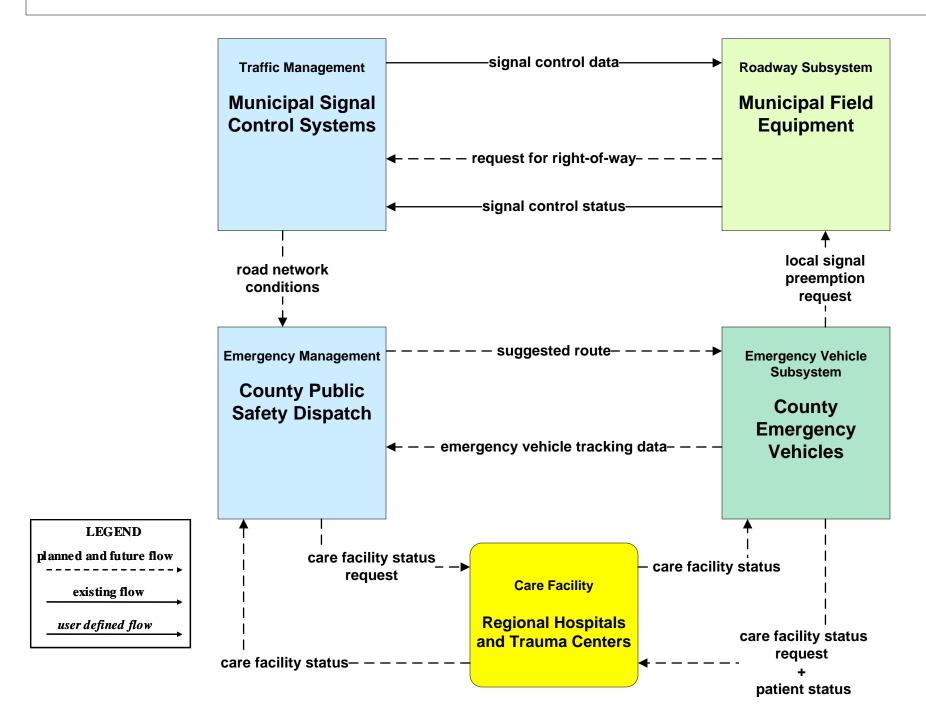

and Counties





# ATMS11 - Emissions Monitoring and Management Ozone Action Day System



# **CVO10 - HAZMAT Greater Cleveland Region**



# **EM01 - Emergency Response Coordination Cuyahoga Regional Information System (CRIS)**



#### EM01 - Emergency Response Coordination County Public Safety Dispatch



#### EM01 - Emergency Response Coordination Municipal Public Safety Dispatch





### EM01 - Emergency Response Coordination Special Police





#### EM01 - Emergency Response Coordination Ohio State Highway Patrol



#### EM01 - Emergency Response Coordination Cuyahoga County EOC





# EM01 - Emergency Response Coordination County EOCs





#### EM01 - Emergency Response Coordination 311 Non-Emergency Information System



**EM02 - Emergency Routing County Public Safety Dispatch** 



# **EM03 - Mayday Support Mayday Concierge Services**





# EM05 - Transportation Infrastructure Protection USCG District HQ Bridge Office





#### EM06 - Wide Area Alerts County EOCs (1 of 2)



EM06 - Wide Area Alerts County EOCs (2 of 2)



### EM06 - Wide Area Alerts Statewide Amber/Silver Alert



### EM06 - Wide Area Alerts Greater Cleveland Amber/Silver Alert



# EM07 - Early Warning System County EOCs (1 of 2)





# EM07 - Early Warning System County EOCs (2 of 2)



### EM08 - Disaster Response and Recovery County EOCs (1 of 2)



### EM08 - Disaster Response and Recovery County EOCs (2 of 2)



# EM09 - Evacuation and Reentry Management County EOCs (1 of 2)





# EM09 - Evacuation and Reentry Management County EOCs (2 of 2)





### EM10 - Disaster Traveler Information EOC