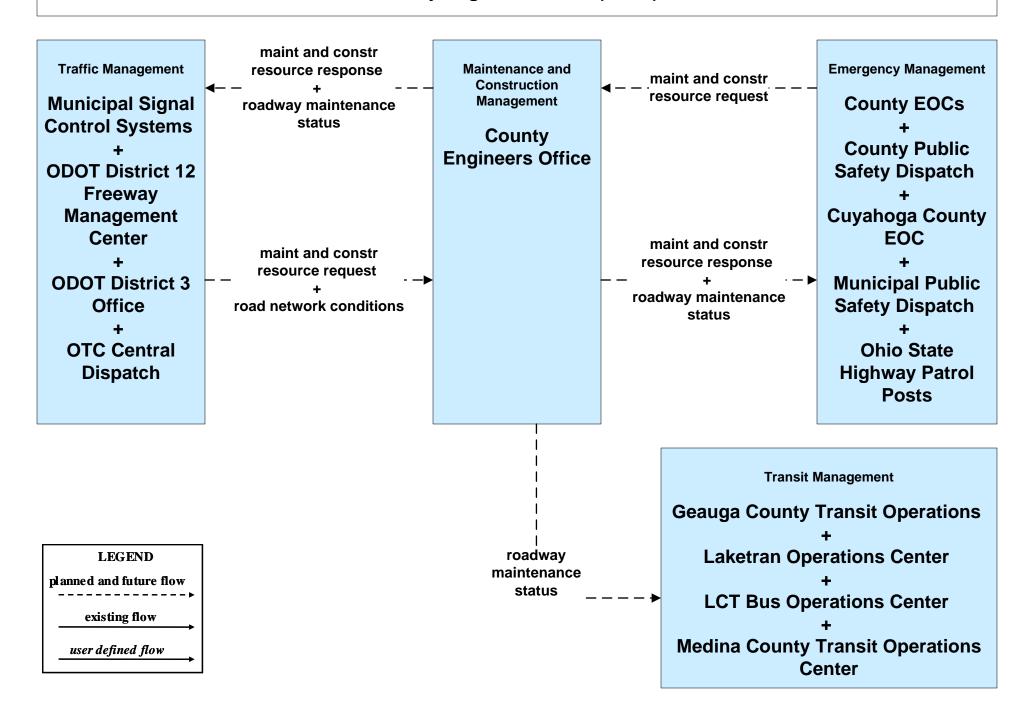

- Wide Area Alerts Greater Cleveland Amber/Silver Alert



# EM07 - Early Warning System County EOCs (1 of 2)





# EM07 - Early Warning System County EOCs (2 of 2)



### EM08 - Disaster Response and Recovery County EOCs (1 of 2)



### EM08 - Disaster Response and Recovery County EOCs (2 of 2)



# EM09 - Evacuation and Reentry Management County EOCs (1 of 2)





# EM09 - Evacuation and Reentry Management County EOCs (2 of 2)





### EM10 - Disaster Traveler Information EOCs



## MC04 - Weather Information Processing and Distribution ODOT District 12 (2 of 2)



### MC06 - Winter Maintenance ODOT District 12 Maintenance Garages (2 of 2)



### MC06 - Winter Maintenance ODOT District 3 Maintenance Garages (2 of 2)





#### MC06 - Winter Maintenance County Engineers Office (2 of 2)



### MC06 - Winter Maintenance Municipal Maintenance Garages (2 of 2)



## MC08 - Workzone Management ODOT District 12 (2 of 2)



### MC08 - Workzone Management ODOT District 3



# MC08 - Workzone Management Municipal / County Maintenance Garages (1 of 2)