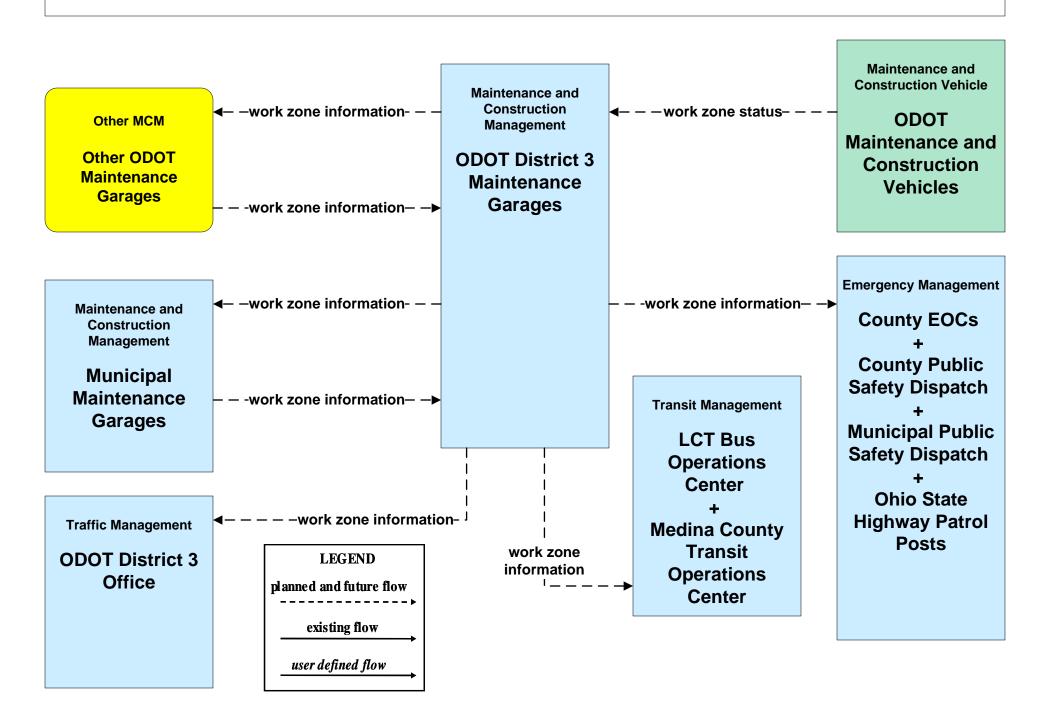

Disaster Response and Recovery County EOCs (1 of 2)



### EM08 - Disaster Response and Recovery County EOCs (2 of 2)



# EM09 - Evacuation and Reentry Management County EOCs (1 of 2)





# EM09 - Evacuation and Reentry Management County EOCs (2 of 2)





### EM10 - Disaster Traveler Information EOCs



## MC04 - Weather Information Processing and Distribution ODOT District 12 (2 of 2)



### MC06 - Winter Maintenance ODOT District 12 Maintenance Garages (2 of 2)



### MC06 - Winter Maintenance ODOT District 3 Maintenance Garages (2 of 2)





#### MC06 - Winter Maintenance County Engineers Office (2 of 2)



### MC06 - Winter Maintenance Municipal Maintenance Garages (2 of 2)



## MC08 - Workzone Management ODOT District 12 (2 of 2)



### MC08 - Workzone Management ODOT District 3



# MC08 - Workzone Management Municipal / County Maintenance Garages (1 of 2)