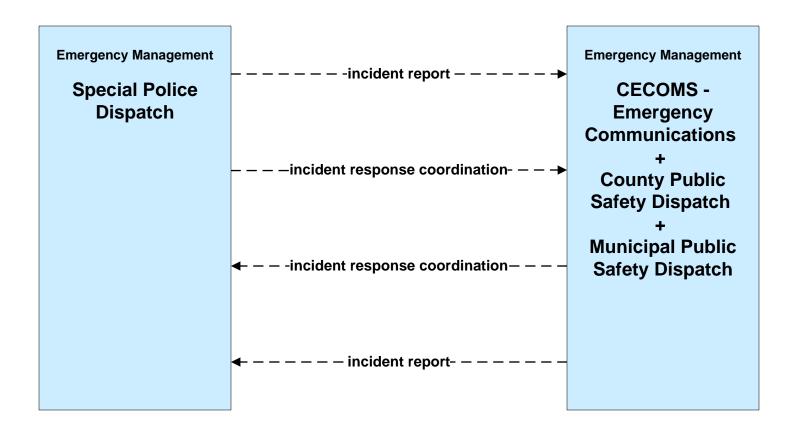

## ATMS08 - Incident Management Municipal Maintenance Garages (EM to MCM)





## ATMS08 - Incident Management Ohio Turnpike Commission (EM to MCM)



LEGEND

planned and future flow

existing flow

user defined flow

## ATMS08 - Incident Management EM to EVS (1 of 2)



#### ATMS08 - Incident Management Event Promoter Interfaces – Municipalities and Counties





# ATMS11 - Emissions Monitoring and Management Ozone Action Day System



# **CVO10 - HAZMAT Greater Cleveland Region**



# **EM01 - Emergency Response Coordination Cuyahoga Regional Information System (CRIS)**



#### EM01 - Emergency Response Coordination County Public Safety Dispatch



#### EM01 - Emergency Response Coordination Municipal Public Safety Dispatch





### EM01 - Emergency Response Coordination Special Police





#### EM01 - Emergency Response Coordination Ohio State Highway Patrol



#### EM01 - Emergency Response Coordination Cuyahoga County EOC





# EM01 - Emergency Response Coordination County EOCs





#### EM01 - Emergency Response Coordination 311 Non-Emergency Information System



**EM02 - Emergency Routing County Public Safety Dispatch** 



# **EM03 - Mayday Support Mayday Concierge Services**





# EM05 - Transportation Infrastructure Protection USCG District HQ Bridge Office





#### EM06 - Wide Area Alerts County EOCs (1 of 2)



EM06 - Wide Area Alerts County EOCs (2 of 2)



### EM06 - Wide Area Alerts Statewide Amber/Silver Alert



### EM06 - Wide Area Alerts Greater Cleveland Amber/Silver Alert



# EM07 - Early Warning System County EOCs (1 of 2)





# EM07 - Early Warn