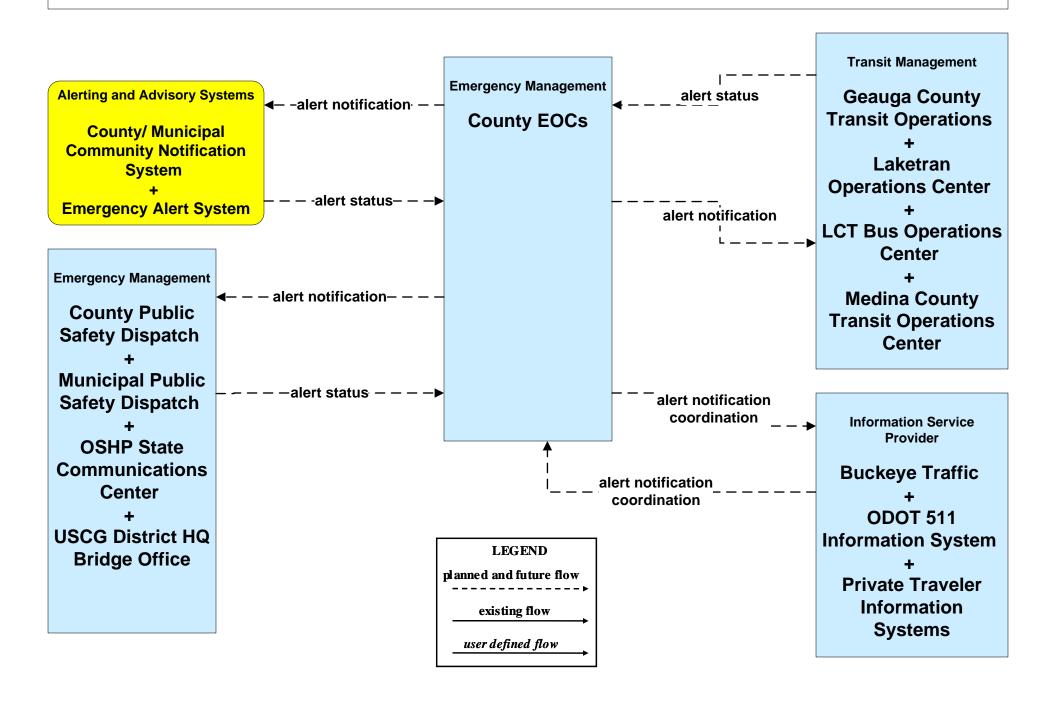

# EM07 - Early Warning System County EOCs (1 of 2)

# EM07 - Early Warning System County EOCs (2 of 2)