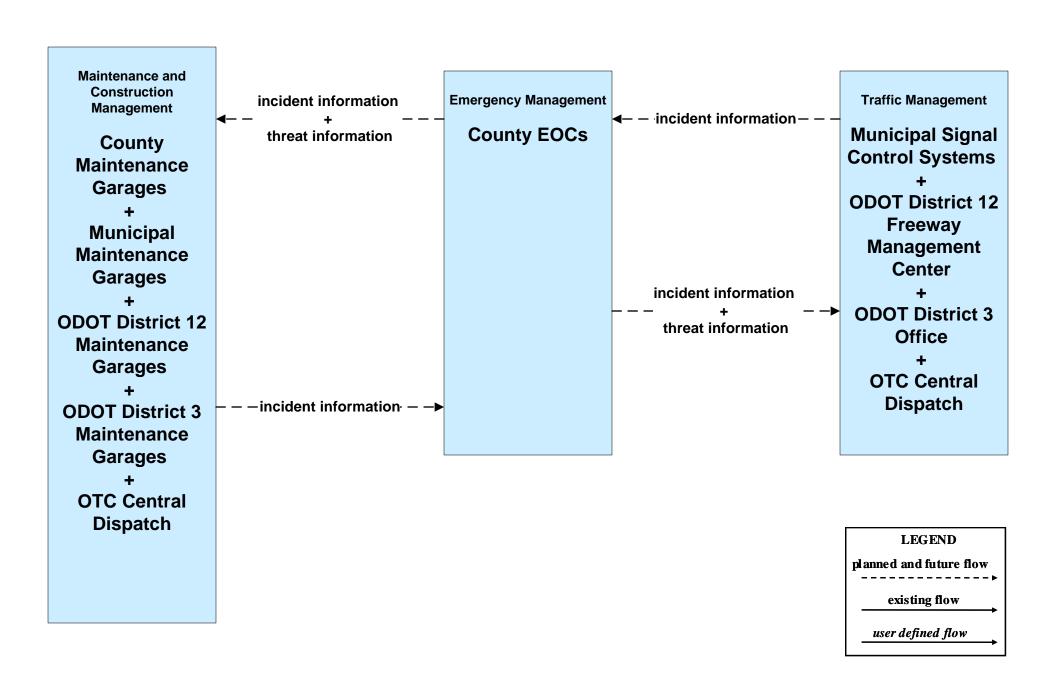

# **ATMS08 - Incident Management County Engineers (EM to MCM)**

## ATMS08 - Incident Management Municipal Maintenance Garages (EM to MCM)