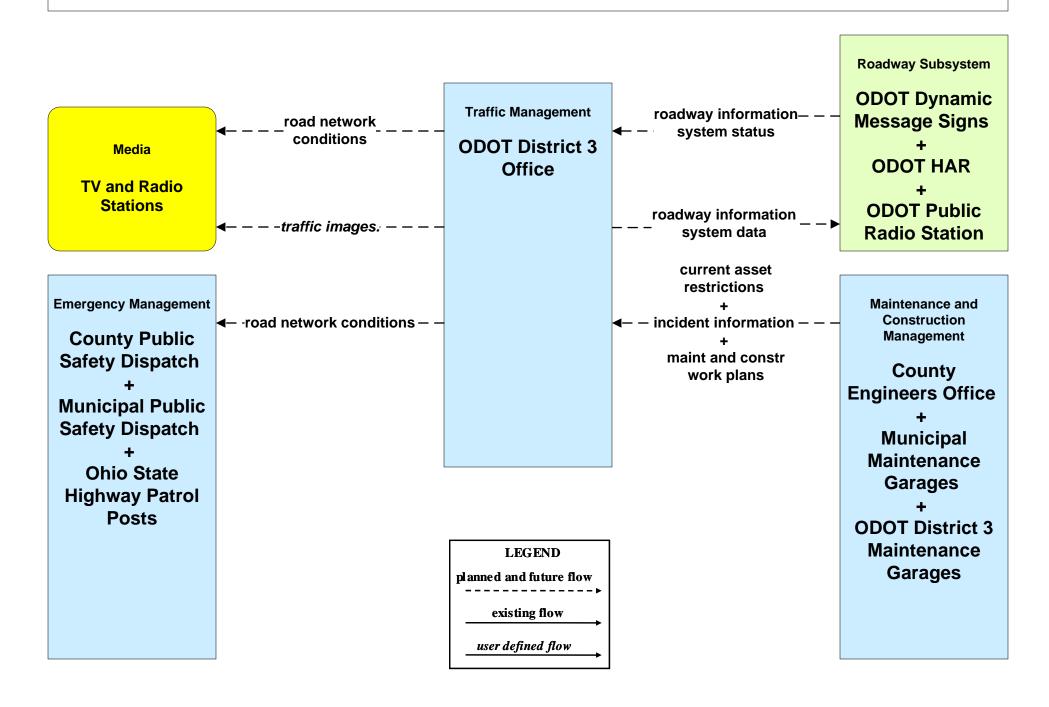

#### AD1 - ITS Data Mart Ohio DPS Crash Records Database





#### APTS05 - Transit Security Laketran





## **APTS05 - Transit Security Lorain County Transit**





### ATMS01 - Network Surveillance ODOT District 12



### ATMS01 - Network Surveillance ODOT District 3



# ATMS06 - Traffic Information Dissemination ODOT District 12 (2 of 2)





# ATMS06 - Traffic Information Dissemination ODOT District 3 (1 of 2)



## ATMS06 - Traffic Information Dissemination Municipal Signal Control Systems



### ATMS07 - Regional Traffic Control ODOT District 12



### ATMS08 - Incident Management ODOT District 12 (EM to TM)



## ATMS08 - Incident Management ODOT District 3 (EM to TM)





#### ATMS08 - Incident Management Municipal Signal Systems (EM to TM)





# ATMS08 - Incident Management Ohio Turnpike Commission (EM to TM)





# **ATMS08 - Incident Management County Engineers (EM to MCM)**





## ATMS08 - Incident Management Municipal Maintenance Garages (EM to MCM)





## ATMS08 - Incident Management Ohio Turnpike Commission (EM to MCM)



LEGEND

planned and future flow

existing flow

user defined flow

## ATMS08 - Incident Management EM to EVS (1 of 2)



#### ATMS08 - Incident Management Event Pr