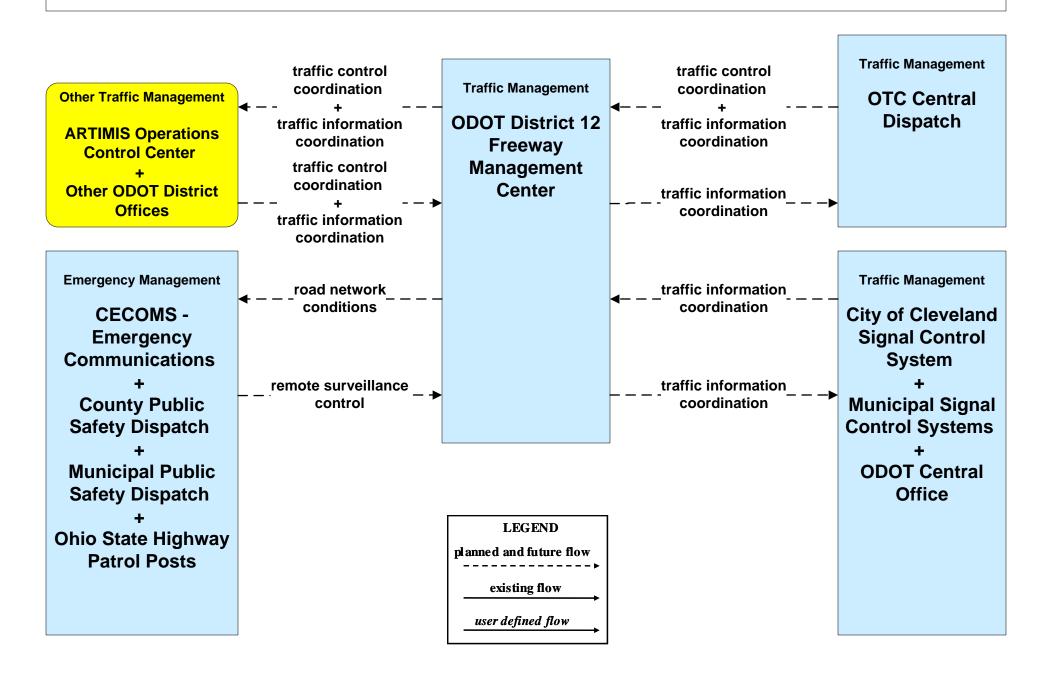

#### AD1 - ITS Data Mart Ohio DPS Crash Records Database





#### APTS05 - Transit Security Laketran





## **APTS05 - Transit Security Lorain County Transit**





### ATMS01 - Network Surveillance ODOT District 12



### ATMS01 - Network Surveillance ODOT District 3



# ATMS06 - Traffic Information Dissemination ODOT District 12 (2 of 2)





# ATMS06 - Traffic Information Dissemination ODOT District 3 (1 of 2)



## ATMS06 - Traffic Information Dissemination Municipal Signal Control Systems



### ATMS07 - Regional Traffic Control ODOT District 12



### ATMS08 - Incident Management ODOT District 12 (EM to TM)



## ATMS08 - Incident Management ODOT District 3 (EM to TM)





#### ATMS08 - Incident Management Municipal Signal Systems (EM to TM)





# ATMS08 - Incident Management Ohio Turnpike Commission (EM to TM)





# **ATMS08 - Incident Management County Engineers (EM to MCM)**





## ATMS08 - Incident Management Municipal Maintenance Garages (EM to MCM)





## ATMS08 - Incident Management Ohio Turnpike Commission (EM to MCM)



LEGEND

planned and future flow

existing flow

user defined flow

## ATMS08 - Incident Management EM to EVS (1 of 2)



#### ATMS08 - Incident Management Event Promoter Interfaces – Municipalities and Counties





# ATMS11 - Emissions Monitoring and Management Ozone Action Day System



# **CVO10 - H