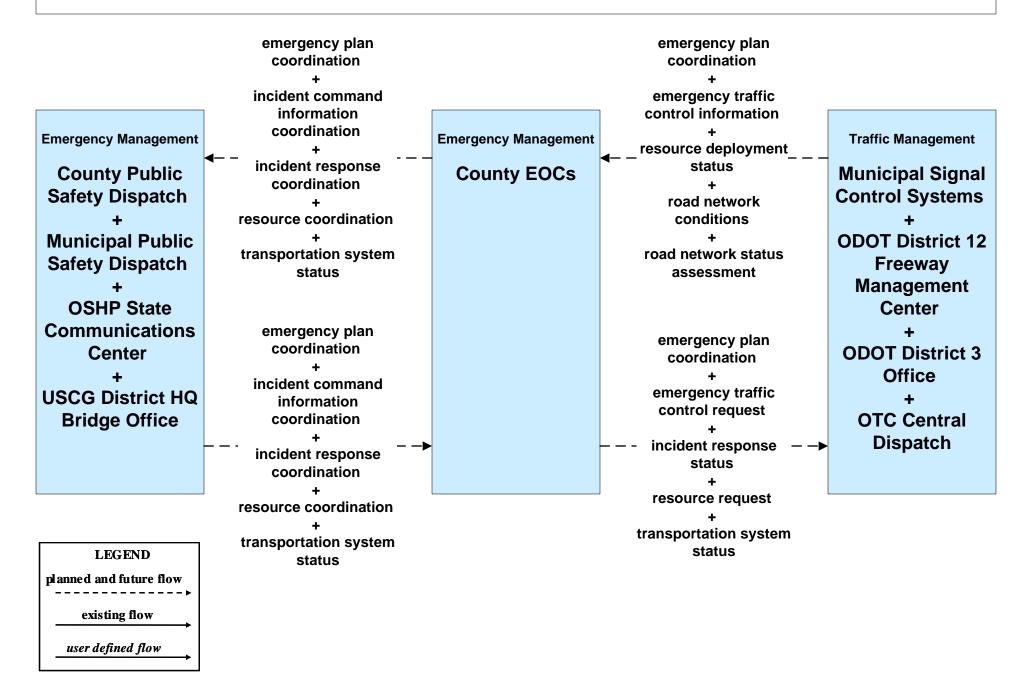

### EM08 - Disaster Response and Recovery County EOCs (1 of 2)

### EM08 - Disaster Response and Recovery County EOCs (2 of 2)