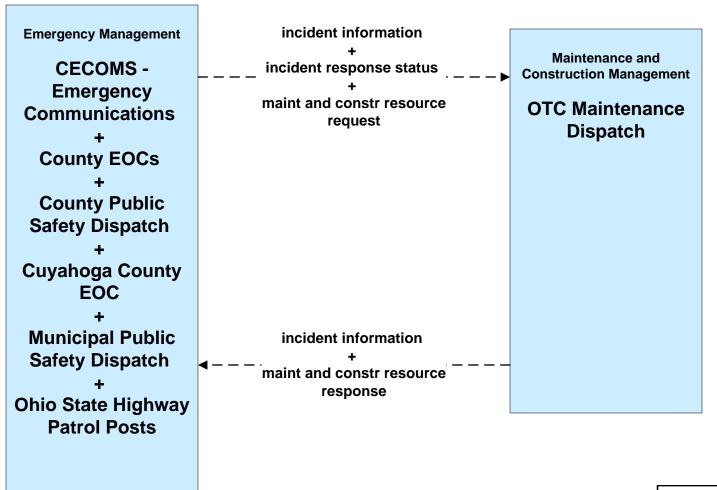

DOT District 3



# ATMS06 - Traffic Information Dissemination ODOT District 12 (2 of 2)





# ATMS06 - Traffic Information Dissemination ODOT District 3 (1 of 2)



## ATMS06 - Traffic Information Dissemination Municipal Signal Control Systems



### ATMS07 - Regional Traffic Control ODOT District 12



### ATMS08 - Incident Management ODOT District 12 (EM to TM)



## ATMS08 - Incident Management ODOT District 3 (EM to TM)





#### ATMS08 - Incident Management Municipal Signal Systems (EM to TM)





# ATMS08 - Incident Management Ohio Turnpike Commission (EM to TM)





# **ATMS08 - Incident Management County Engineers (EM to MCM)**





## ATMS08 - Incident Management Municipal Maintenance Garages (EM to MCM)





## ATMS08 - Incident Management Ohio Turnpike Commission (EM to MCM)



LEGEND

planned and future flow

existing flow

user defined flow

## ATMS08 - Incident Management EM to EVS (1 of 2)



#### ATMS08 - Incident Management Event Promoter Interfaces – Municipalities and Counties





# ATMS11 - Emissions Monitoring and Management Ozone Action Day System



# **CVO10 - HAZMAT Greater Cleveland Region**



# **EM01 - Emergency Response Coordination Cuyahoga Regional Information System (CRIS)**



#### EM01 - Emergency Response Coordination County Public Safety Dispatch



#### EM01 - Emergency Response Coordination Municipal Public Safety Dispatch





### EM01 - Emergency Response Coordination Special Police





#### EM01 - Emergency Response Coordination Ohio State Highway Patrol



#### EM01 - Emergency Response Coordination Cuyahoga County EOC





# E