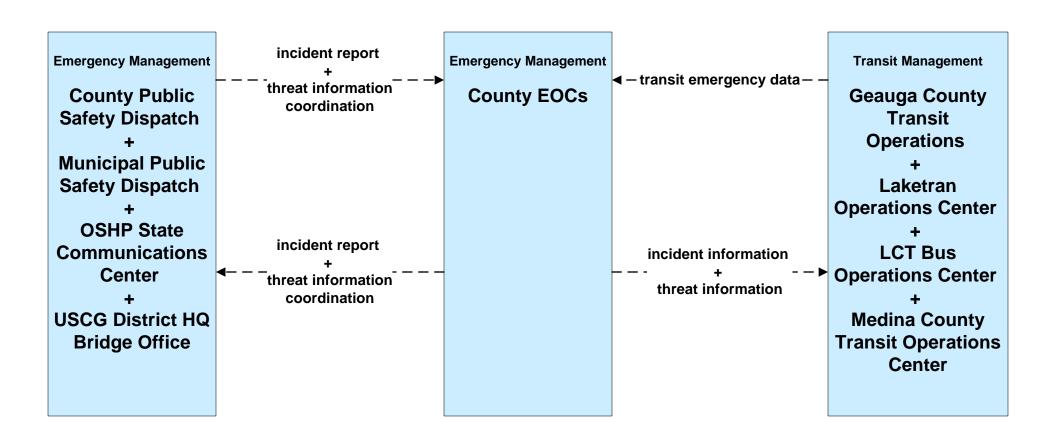

nation Special Police





#### EM01 - Emergency Response Coordination Ohio State Highway Patrol



#### EM01 - Emergency Response Coordination Cuyahoga County EOC





# EM01 - Emergency Response Coordination County EOCs





#### EM01 - Emergency Response Coordination 311 Non-Emergency Information System



**EM02 - Emergency Routing County Public Safety Dispatch** 



# **EM03 - Mayday Support Mayday Concierge Services**





# EM05 - Transportation Infrastructure Protection USCG District HQ Bridge Office





#### EM06 - Wide Area Alerts County EOCs (1 of 2)



EM06 - Wide Area Alerts County EOCs (2 of 2)



### EM06 - Wide Area Alerts Statewide Amber/Silver Alert



### EM06 - Wide Area Alerts Greater Cleveland Amber/Silver Alert



# EM07 - Early Warning System County EOCs (1 of 2)





# EM07 - Early Warning System County EOCs (2 of 2)



### EM08 - Disaster Response and Recovery County EOCs (1 of 2)



### EM08 - Disaster Response and Recovery County EOCs (2 of 2)



# EM09 - Evacuation and Reentry Management County EOCs (1 of 2)





# EM09 - Evacuation and Reentry Management County EOCs (2 of 2)





### EM10 - Disaster Traveler Information EOCs



## MC04 - Weather Information Processing and Distribution ODOT District 12 (2 of 2)



### MC06 - Winter Maintenance ODOT District 12 Maintenance Garages (2 of 2)



### MC06 - Winter Maintenance ODOT District 3 Maintenance Garages (2 of 2)





#### MC06 - Winter Maintenance County Engineers Office (2 of 2)



### MC06 - Winter Maintenance Municipal Maintenance Garages (2 of 2)



## MC08 - Workzone Management ODOT Dis