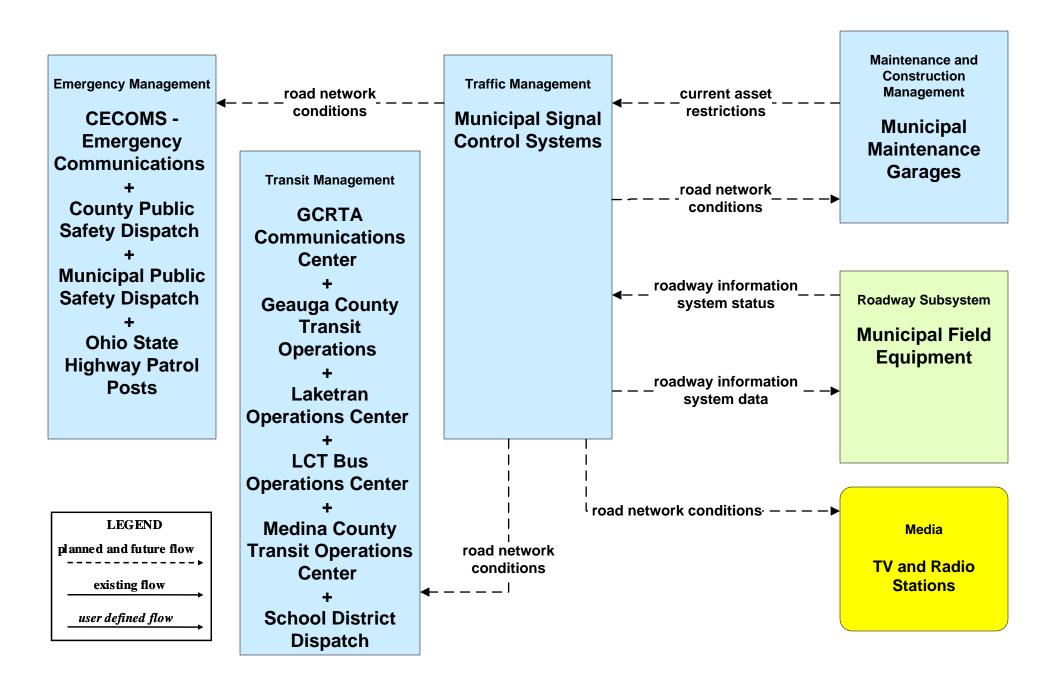

#### AD1 - ITS Data Mart Ohio DPS Crash Records Database





#### APTS05 - Transit Security Laketran





## **APTS05 - Transit Security Lorain County Transit**





### ATMS01 - Network Surveillance ODOT District 12



### ATMS01 - Network Surveillance ODOT District 3



# ATMS06 - Traffic Information Dissemination ODOT District 12 (2 of 2)





# ATMS06 - Traffic Information Dissemination ODOT District 3 (1 of 2)



## ATMS06 - Traffic Information Dissemination Municipal Signal Control Systems



### ATMS07 - Regional Traffic Control ODOT District 12



### ATMS08 - Incident Management ODOT District 12 (EM to TM)



## ATMS08 - Incident Management ODOT District 3 (EM to TM)





#### ATMS08 - Incident Management Municipal Signal Systems (EM to TM)





# ATMS08 - Incident Management Ohio Turnpike Commission (EM to TM)





# **ATMS08 - Incident Management County Engineers (EM to MCM)**





## ATMS08 - Incident Management Municipal Maintenance Garages (EM to MCM)





## ATMS08 - Incident Management Ohio Turnpike Commission (EM to MCM)



LEGEND

planned and future flow

existing flow

user defined flow

## ATMS08 - Incident Management EM to EVS (1 of 2)



#### ATMS08 - Incident Management Event Promoter Interfaces – Municipalities and Counties





# ATMS11 - Emissions Monitori