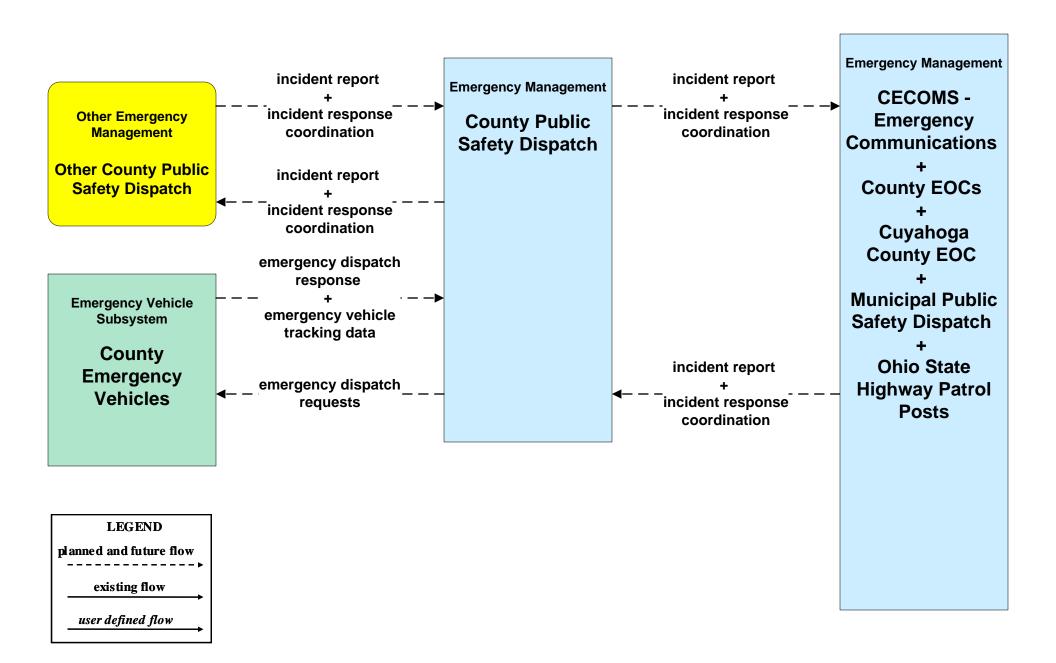

# ATMS08 - Incident Management Ohio Turnpike Commission (EM to TM)





# **ATMS08 - Incident Management County Engineers (EM to MCM)**





## ATMS08 - Incident Management Municipal Maintenance Garages (EM to MCM)





## ATMS08 - Incident Management Ohio Turnpike Commission (EM to MCM)



LEGEND

planned and future flow

existing flow

user defined flow

## ATMS08 - Incident Management EM to EVS (1 of 2)



#### ATMS08 - Incident Management Event Promoter Interfaces – Municipalities and Counties





# ATMS11 - Emissions Monitoring and Management Ozone Action Day System



# **CVO10 - HAZMAT Greater Cleveland Region**



# **EM01 - Emergency Response Coordination Cuyahoga Regional Information System (CRIS)**



#### EM01 - Emergency Response Coordination County Public Safety Dispatch



#### EM01 - Emergency Response Coordination Municipal Public Safety Dispatch





### EM01 - Emergency Response Coordination Special Police





#### EM01 - Emergency Response Coordination Ohio State Highway Patrol



#### EM01 - Emergency Response Coordination Cuyahoga County EOC





# EM01 - Emergency Response Coordination County EOCs





#### EM01 - Emergency Response Coordination 311 Non-Emergency Information System



**EM02 - Emergency Routing County Public Safety Dispatch** 



# **EM03 - Mayday Support Mayday Concierge Services**





# EM05 - Transportation Infrastructure Protection USCG District HQ Bridge Office





#### EM06 - Wide Area Alerts County EOCs (1 of 2)



EM06 - Wide Area Alerts County EOCs (2 of 2)



### EM06 - Wide Area Alerts Statewide Amber/Silver Alert