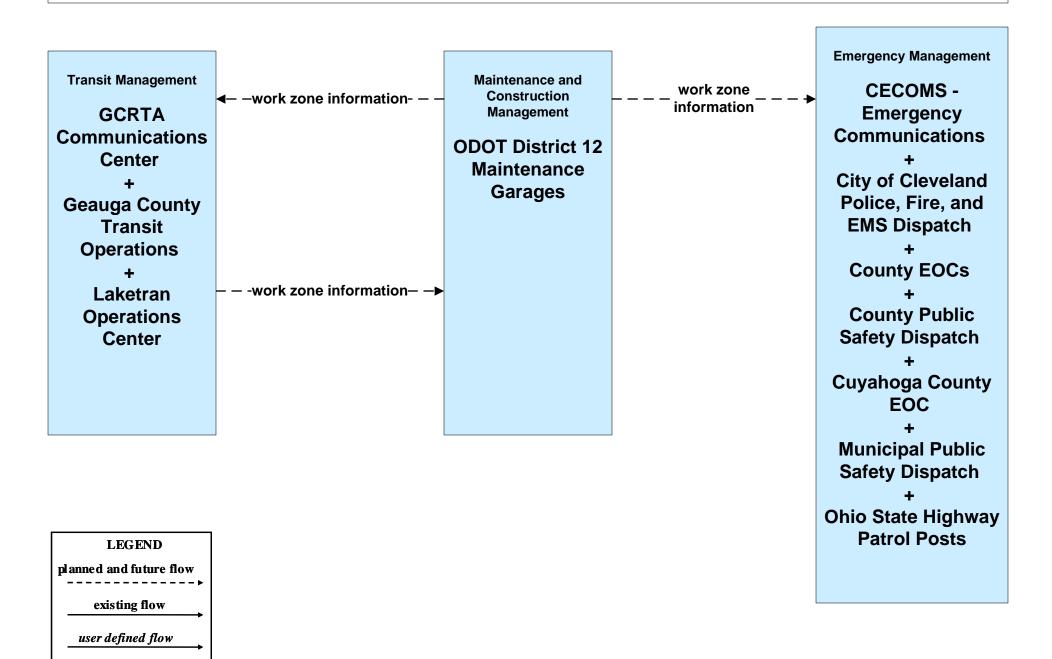

Warning System County EOCs (2 of 2)



### EM08 - Disaster Response and Recovery County EOCs (1 of 2)



### EM08 - Disaster Response and Recovery County EOCs (2 of 2)



# EM09 - Evacuation and Reentry Management County EOCs (1 of 2)





# EM09 - Evacuation and Reentry Management County EOCs (2 of 2)





### EM10 - Disaster Traveler Information EOCs



## MC04 - Weather Information Processing and Distribution ODOT District 12 (2 of 2)



### MC06 - Winter Maintenance ODOT District 12 Maintenance Garages (2 of 2)



### MC06 - Winter Maintenance ODOT District 3 Maintenance Garages (2 of 2)





#### MC06 - Winter Maintenance County Engineers Office (2 of 2)



### MC06 - Winter Maintenance Municipal Maintenance Garages (2 of 2)



## MC08 - Workzone Management ODOT District 12 (2 of 2)



### MC08 - Workzone Management ODOT District 3



# MC08 - Workzone Management Municipal / County Maintenance Garages (1 of 2)