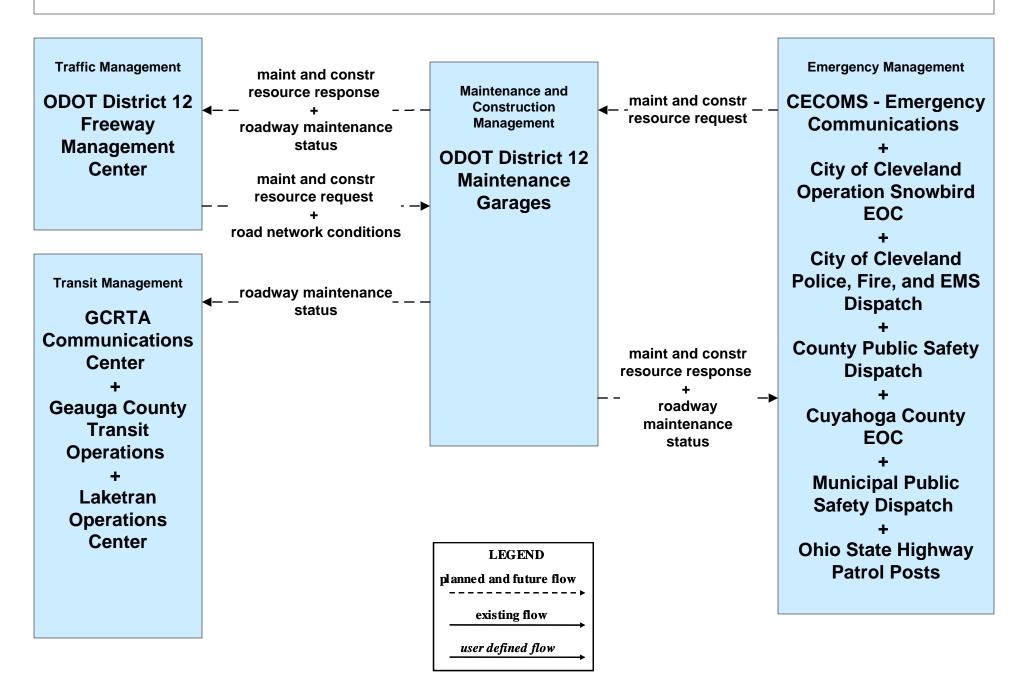

Alerts County EOCs (1 of 2)



EM06 - Wide Area Alerts County EOCs (2 of 2)



### EM06 - Wide Area Alerts Statewide Amber/Silver Alert



### EM06 - Wide Area Alerts Greater Cleveland Amber/Silver Alert



# EM07 - Early Warning System County EOCs (1 of 2)





# EM07 - Early Warning System County EOCs (2 of 2)



### EM08 - Disaster Response and Recovery County EOCs (1 of 2)



### EM08 - Disaster Response and Recovery County EOCs (2 of 2)



# EM09 - Evacuation and Reentry Management County EOCs (1 of 2)





# EM09 - Evacuation and Reentry Management County EOCs (2 of 2)





### EM10 - Disaster Traveler Information EOCs



## MC04 - Weather Information Processing and Distribution ODOT District 12 (2 of 2)



### MC06 - Winter Maintenance ODOT District 12 Maintenance Garages (2 of 2)



### MC06 - Winter Maintenance ODOT District 3 Maintenance Garages (2 of 2)





#### MC06 - Winter Maintenance County Engineers Office (2 of 2)



### MC06 - Winter Maintenance Municipal Maintenance Garages (2 of 2)



## MC08 - Workzone Management ODOT District 12 (2 of 2)



### MC08 - Workzone Management ODOT District 3



# MC08 - Workzone Management Municipal / County Maintenance Garages (1 of 2)