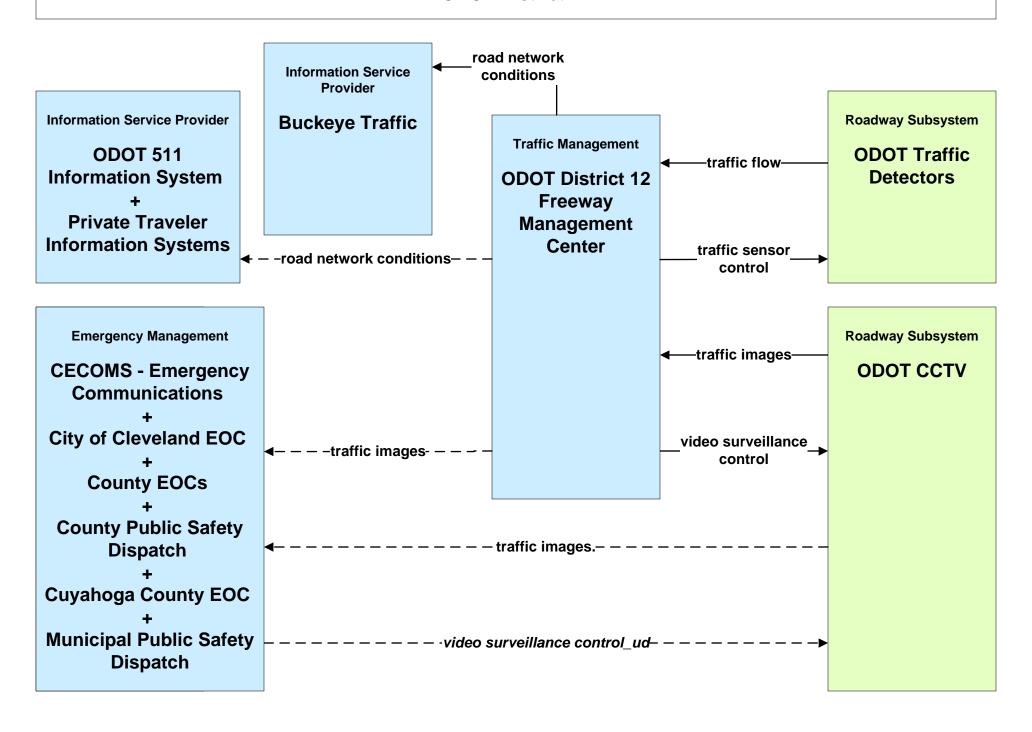

#### AD1 - ITS Data Mart Ohio DPS Crash Records Database





#### APTS05 - Transit Security Laketran





## **APTS05 - Transit Security Lorain County Transit**





### ATMS01 - Network Surveillance ODOT District 12



### ATMS01 - Network Surveillance ODOT District 3



# ATMS06 - Traffic Information Dissemination ODOT District 12 (2 of 2)





# ATMS06 - Traffic Information Dissemination ODOT District 3 (1 of 2)



## ATMS06 - Traffic Information Dissemination Municipal Signal Control Systems



### ATMS07 - Regional Traffic Control ODOT District 12



### ATMS08 - Incident Management ODOT District 12 (EM to TM)



## ATMS08 - Incident Management ODOT District 3 (EM to TM)





#### ATMS08 - Incident Management Municipal Signal Systems (EM to TM)





# ATMS08 - Incident Management Ohio Turnpike Commission (EM to TM)





# **ATMS08 - Incident Management County Engineers (EM to MCM)**





## ATMS08 - Incident Management Municipal Maintenance Garages (EM to MCM)





## ATMS08 - Incident Management O