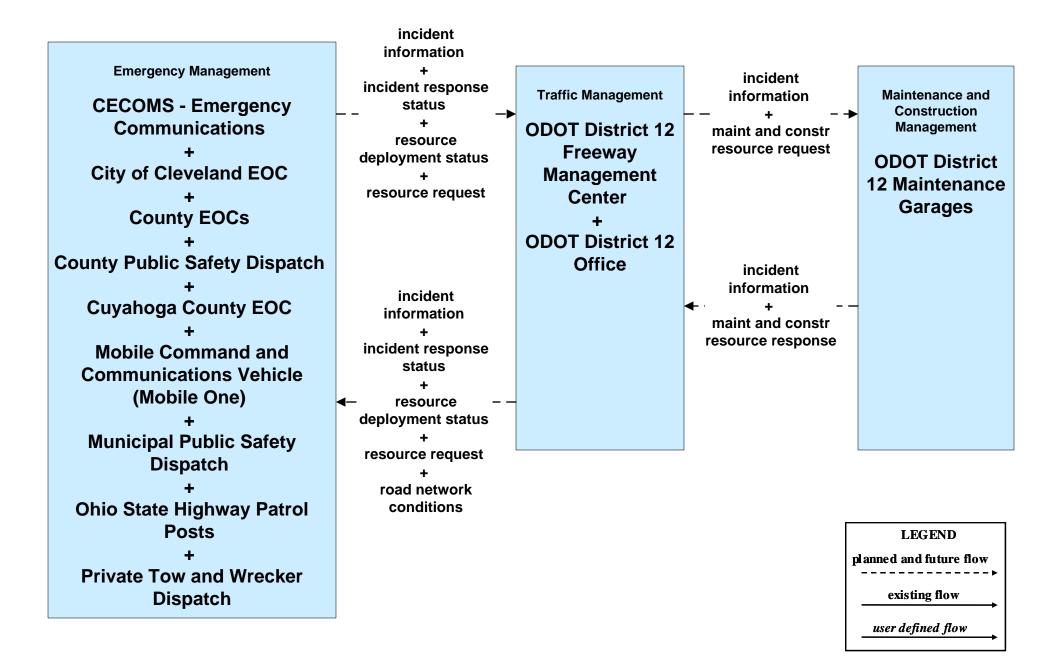

#### AD1 - ITS Data Mart Ohio DPS Crash Records Database





#### APTS05 - Transit Security Laketran





## **APTS05 - Transit Security Lorain County Transit**





### ATMS01 - Network Surveillance ODOT District 12



### ATMS01 - Network Surveillance ODOT District 3



# ATMS06 - Traffic Information Dissemination ODOT District 12 (2 of 2)





# ATMS06 - Traffic Information Dissemination ODOT District 3 (1 of 2)



## ATMS06 - Traffic Information Dissemination Municipal Signal Control Systems



### ATMS07 - Regional Traffic Control ODOT District 12



### ATMS08 - Incident Management ODOT District 12 (EM to TM)



## ATMS08 - Incident Management ODOT District 3 (EM to TM)





#### ATMS08 - Incident Management Municipal Signal Systems (EM to TM)





# ATMS08 - Incident Management Ohio Turnpike Commission (EM to TM)





# **ATMS08 - Incident Management County Engineers (EM to MCM)**





## ATMS08 - Incident Management Municipal Maintenance Garages (EM to MCM)





## ATMS08 - Incident Management Ohio Turnpike Commission (EM to MCM)



LEGEND

planned and future flow

existing flow

user defined flow

## ATMS08 - Incident Management EM to EVS (1 of 2)



#### ATMS08 - Incident Management Event Promoter Interfaces – Municipalities and Counties





# ATMS11 - Emissions Monitoring and Management Ozone Action Day System



# **CVO10 - HAZMAT Greater Cleveland Region**



# **EM01 - Emergency Respons