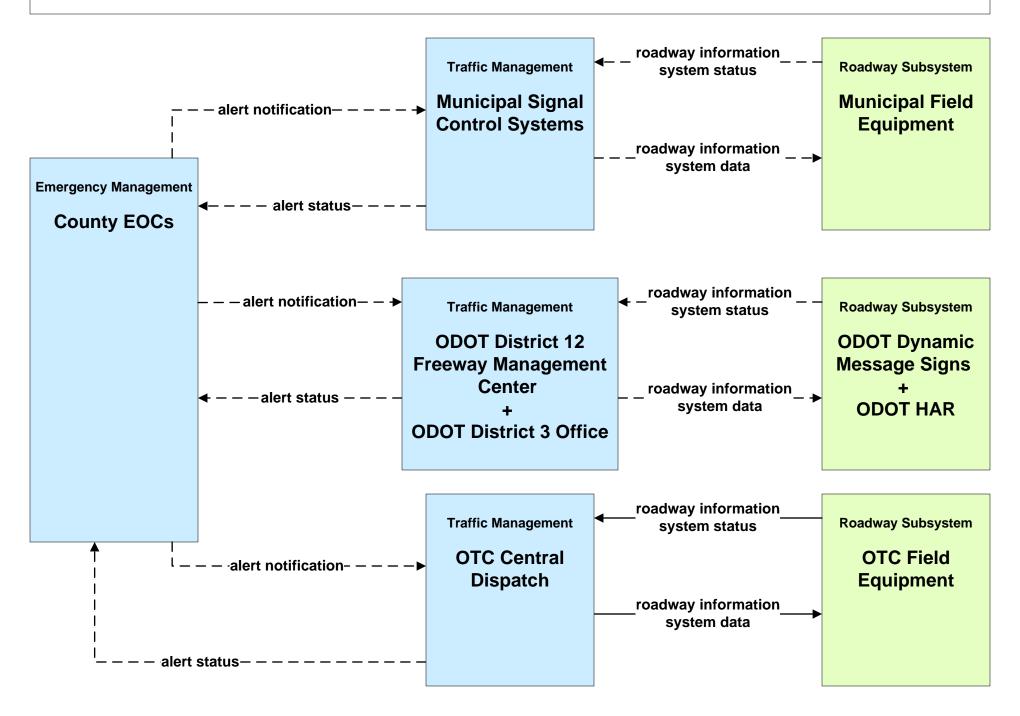

#### EM06 - Wide Area Alerts County EOCs (1 of 2)

EM06 - Wide Area Alerts County EOCs (2 of 2)