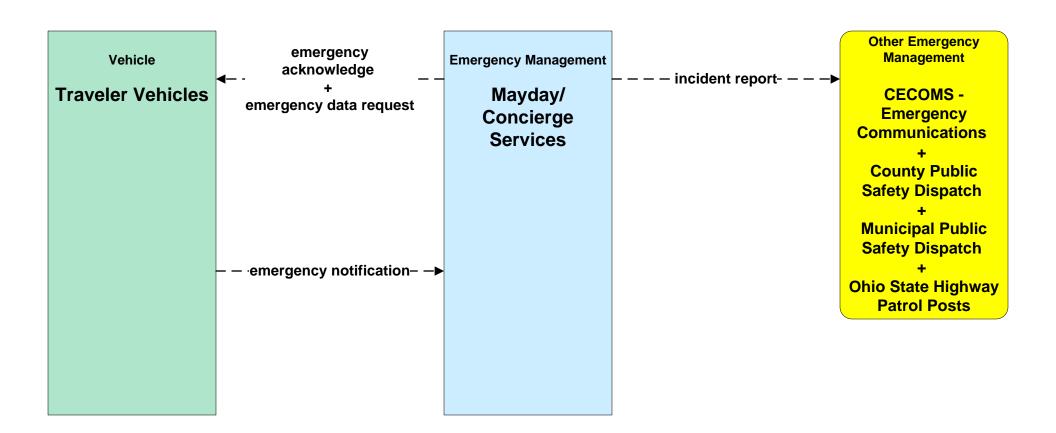

agement Ozone Action Day System



# **CVO10 - HAZMAT Greater Cleveland Region**



# **EM01 - Emergency Response Coordination Cuyahoga Regional Information System (CRIS)**



#### EM01 - Emergency Response Coordination County Public Safety Dispatch



#### EM01 - Emergency Response Coordination Municipal Public Safety Dispatch





### EM01 - Emergency Response Coordination Special Police





#### EM01 - Emergency Response Coordination Ohio State Highway Patrol



#### EM01 - Emergency Response Coordination Cuyahoga County EOC





# EM01 - Emergency Response Coordination County EOCs





#### EM01 - Emergency Response Coordination 311 Non-Emergency Information System



**EM02 - Emergency Routing County Public Safety Dispatch** 



# **EM03 - Mayday Support Mayday Concierge Services**





# EM05 - Transportation Infrastructure Protection USCG District HQ Bridge Office





#### EM06 - Wide Area Alerts County EOCs (1 of 2)



EM06 - Wide Area Alerts County EOCs (2 of 2)



### EM06 - Wide Area Alerts Statewide Amber/Silver Alert



### EM06 - Wide Area Alerts Greater Cleveland Amber/Silver Alert



# EM07 - Early Warning System County EOCs (1 of 2)





# EM07 - Early Warning System County EOCs (2 of 2)



### EM08 - Disaster Response and Recovery County EOCs (1 of 2)



### EM08 - Disaster Response and Recovery County EOCs (2 of 2)



# EM09 - Evacuation and Reentry Management County EOCs (1 of 2)





# EM09 - Evacuation and Reentry Management County EOCs (2 of 2)





### EM10 - Disaster Traveler Information EOCs



## MC04 - Weather Information Processing and Distrib