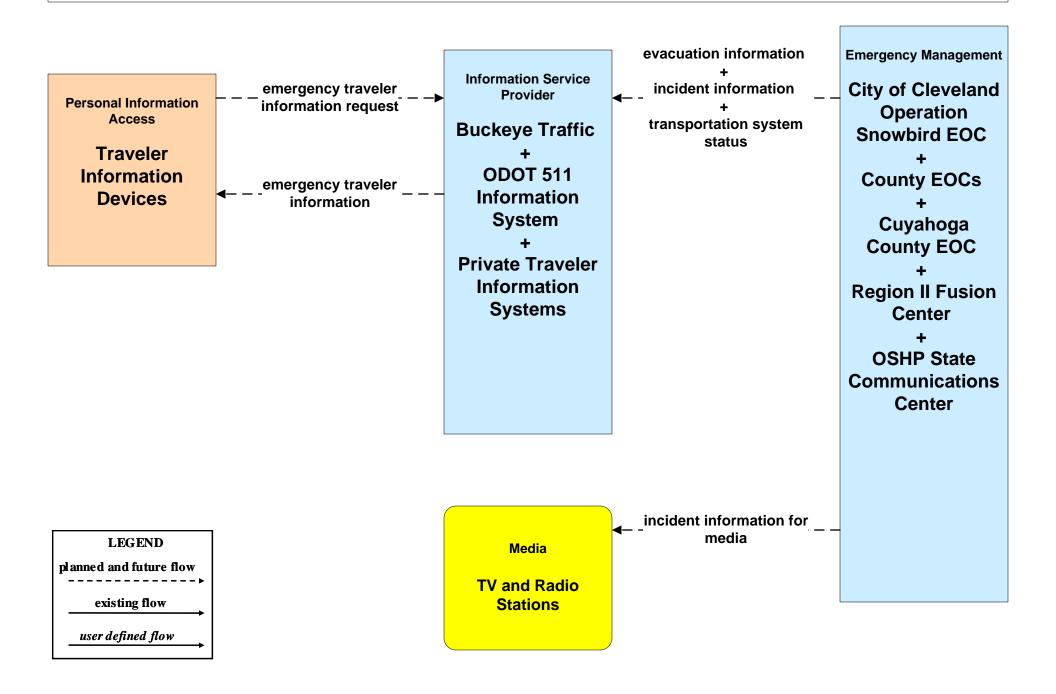

**EM03 - Mayday Support Mayday Concierge Services**





# EM05 - Transportation Infrastructure Protection USCG District HQ Bridge Office





#### EM06 - Wide Area Alerts County EOCs (1 of 2)



EM06 - Wide Area Alerts County EOCs (2 of 2)



### EM06 - Wide Area Alerts Statewide Amber/Silver Alert



### EM06 - Wide Area Alerts Greater Cleveland Amber/Silver Alert



# EM07 - Early Warning System County EOCs (1 of 2)





# EM07 - Early Warning System County EOCs (2 of 2)



### EM08 - Disaster Response and Recovery County EOCs (1 of 2)



### EM08 - Disaster Response and Recovery County EOCs (2 of 2)



# EM09 - Evacuation and Reentry Management County EOCs (1 of 2)





# EM09 - Evacuation and Reentry Management County EOCs (2 of 2)





### EM10 - Disaster Traveler Information EOCs



## MC04 - Weather Information Processing and Distribution ODOT District 12 (2 of 2)



### MC06 - Winter Maintenance ODOT District 12 Maintenance Garages (2 of 2)



### MC06 - Winter Maintenance ODOT District 3 Maintenance Garages (2 of 2)





#### MC06 - Winter Maintenance County Engineers Office (2 of 2)



### MC06 - Winter Maintenance Municipal Maintenance Garages (2 of 2)



## MC08 - Workzone Management ODOT District 12 (2 of 2)



### MC08 - Workzone Management ODOT District 3



# MC08 - Workzone Management Municipal / County Maintenance Garages (1 of 2)