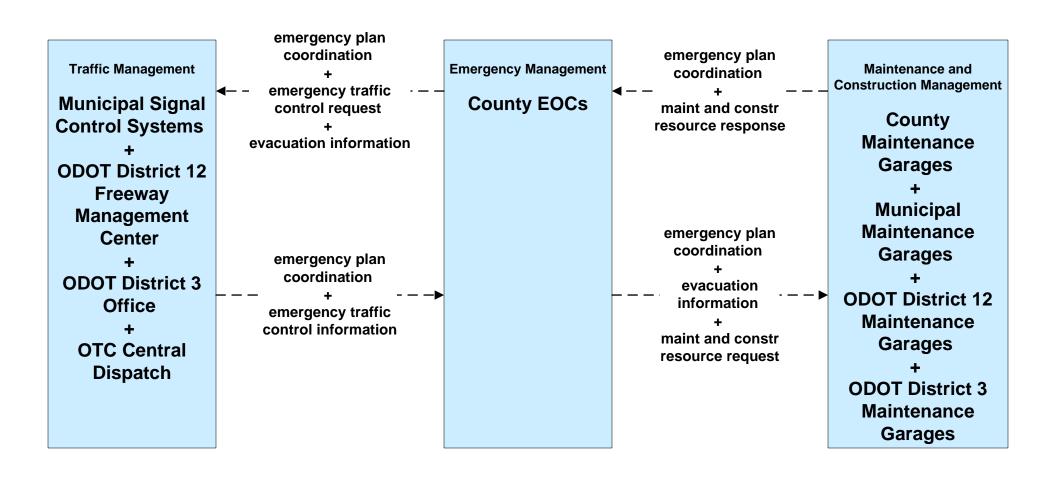

# EM09 - Evacuation and Reentry Management County EOCs (1 of 2)

# EM09 - Evacuation and Reentry Management County EOCs (2 of 2)