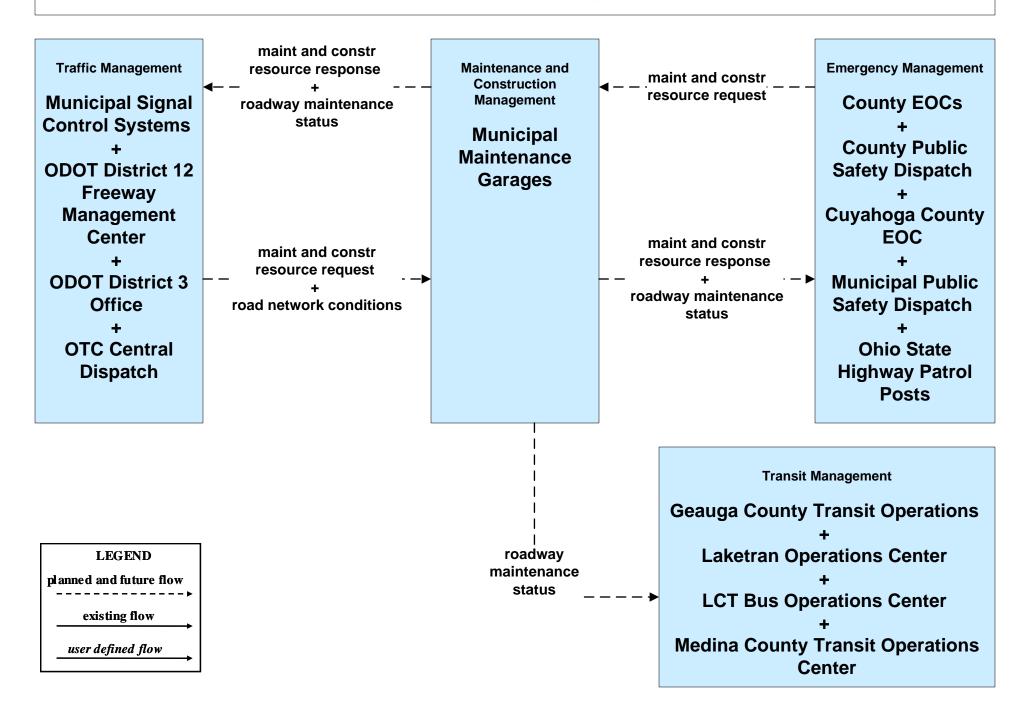

ly Warning System County EOCs (1 of 2)





# EM07 - Early Warning System County EOCs (2 of 2)



### EM08 - Disaster Response and Recovery County EOCs (1 of 2)



### EM08 - Disaster Response and Recovery County EOCs (2 of 2)



# EM09 - Evacuation and Reentry Management County EOCs (1 of 2)





# EM09 - Evacuation and Reentry Management County EOCs (2 of 2)





### EM10 - Disaster Traveler Information EOCs



## MC04 - Weather Information Processing and Distribution ODOT District 12 (2 of 2)



### MC06 - Winter Maintenance ODOT District 12 Maintenance Garages (2 of 2)



### MC06 - Winter Maintenance ODOT District 3 Maintenance Garages (2 of 2)





#### MC06 - Winter Maintenance County Engineers Office (2 of 2)



### MC06 - Winter Maintenance Municipal Maintenance Garages (2 of 2)



## MC08 - Workzone Management ODOT District 12 (2 of 2)



### MC08 - Workzone Management ODOT District 3



# MC08 - Workzone Management Municipal / County Maintenance Garages (1 of 2)