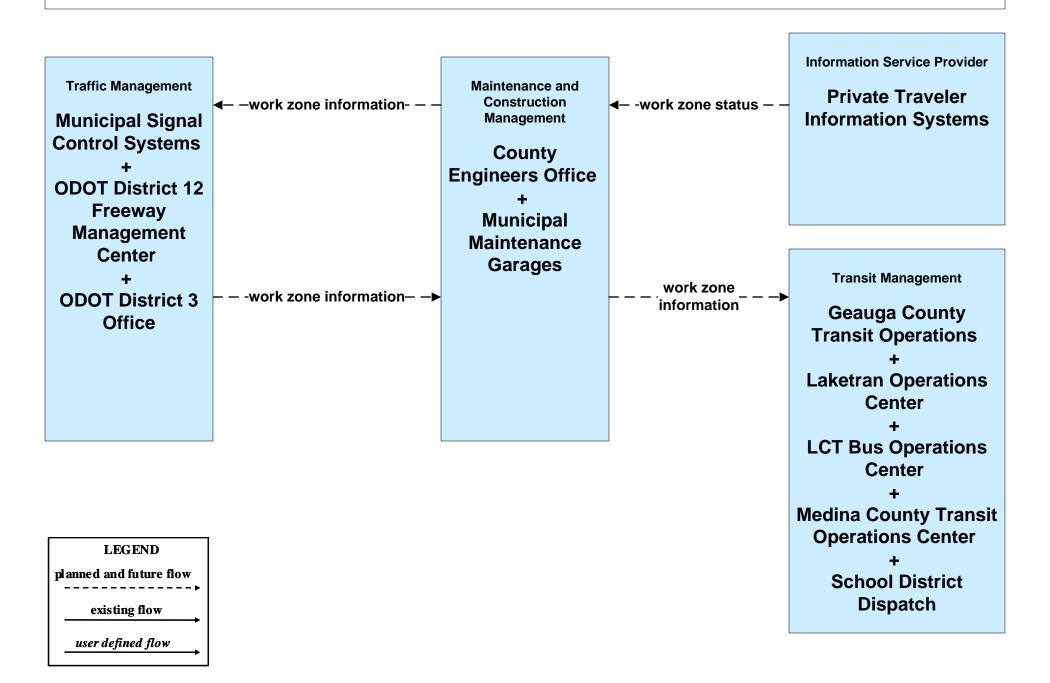

ion ODOT District 3 (2 of 2)





## ATMS06 - Traffic Information Dissemination Municipal Signal Control Systems



### EM06 - Wide Area Alerts County EOCs (1 of 2)



# EM07 - Early Warning System County EOCs (1 of 2)





## EM08 - Disaster Response and Recovery County EOCs (2 of 2)



# EM09 - Evacuation and Reentry Management County EOCs (1 of 2)





## MC04 - Weather Information Processing and Distribution ODOT District 12 (2 of 2)



### MC06 - Winter Maintenance ODOT District 12 Maintenance Garages (2 of 2)



#### MC06 - Winter Maintenance County Engineers Office (2 of 2)



#### MC06 - Winter Maintenance Municipal Maintenance Garages (2 of 2)



# MC08 - Workzone Management ODOT District 12 (2 of 2)



# MC08 - Workzone Management Municipal / County Maintenance Garages (2 of 2)



#### MC10 - Maintenance and Construction Activity Coordination ODOT District 12 Maintenance Garages



## MC10 - Maintenance and Construction Activity Coordination County Engineers Office



#### MC10 - Maintenance and Construction Activity Coordination Municipal Maintenance Garages