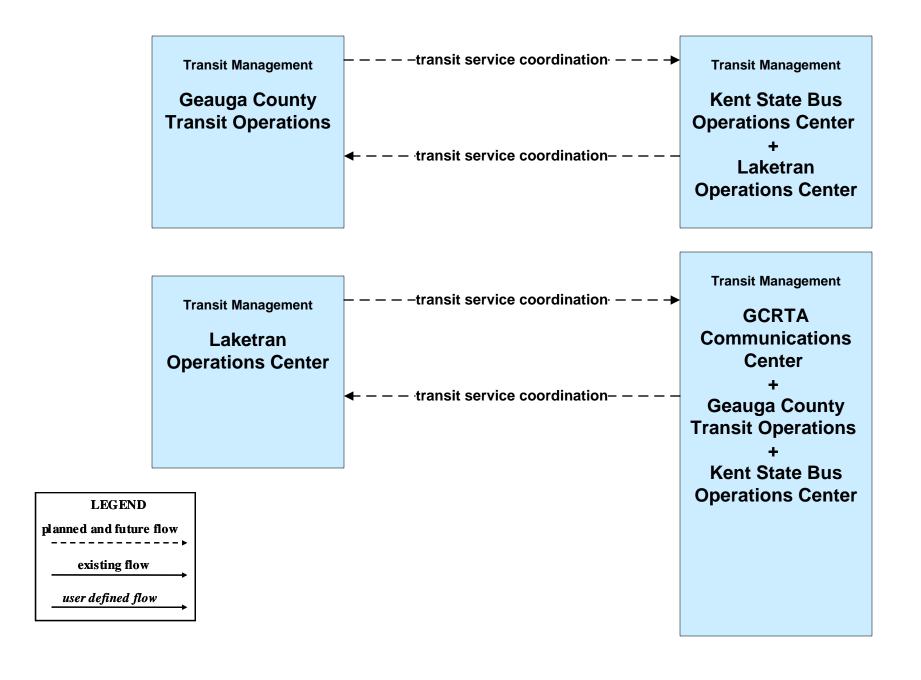

## AD2 - ITS Data Warehouse NOACA Regional Transportation Data Archive



### APTS01 - Transit Vehicle Tracking Geauga County Transit





# APTS03 - Demand Response Transit Operations Geauga County Transit



## APTS06 - Transit Vehicle Maintenance GCRTA / Geauga County / Laketran



#### APTS07 - Multimodal Coordination Geauga County / Laketran



## **APTS08 - Transit Traveler Information Local Transit Traveler Information Systems**





# ATMS06 - Traffic Information Dissemination ODOT District 3 (2 of 2)





## ATMS06 - Traffic Information Dissemination Municipal Signal Control Systems



### EM06 - Wide Area Alerts County EOCs (1 of 2)



# EM07 - Early Warning System County EOCs (1 of 2)





## EM08 - Disaster Response and Recovery County EOCs (2 of 2)



# EM09 - Evacuation and Reentry Management County EOCs (1 of 2)





## MC04 - Weather Information Processing and Distribution ODOT District 12 (2 of 2)



### MC06 - Winter Maintenance ODOT District 12 Maintenance Garages (2 of 2)



#### MC06 - Winter Maintenance County Engineers Office (2 of 2)



#### MC06 - Winter Maintenance Municipal Maintenance Garages (2 of 2)