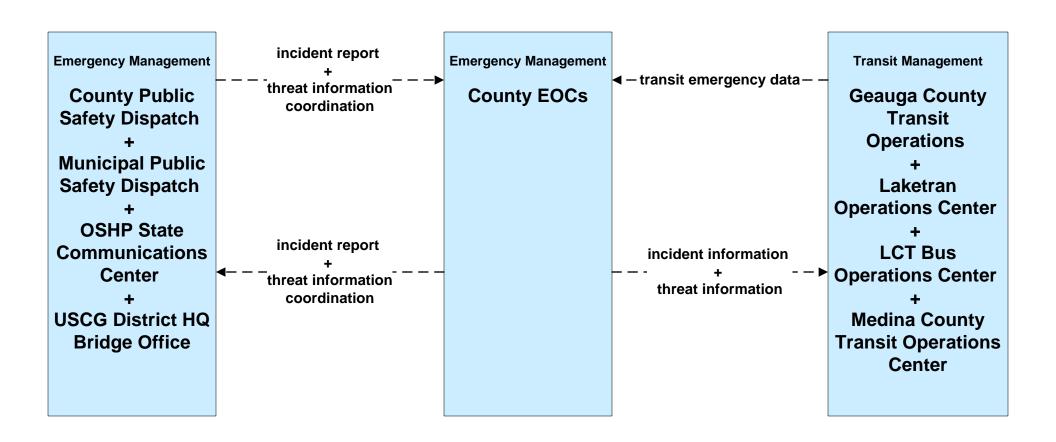

## AD2 - ITS Data Warehouse NOACA Regional Transportation Data Archive



### APTS01 - Transit Vehicle Tracking Geauga County Transit





# APTS03 - Demand Response Transit Operations Geauga County Transit



## APTS06 - Transit Vehicle Maintenance GCRTA / Geauga County / Laketran



#### APTS07 - Multimodal Coordination Geauga County / Laketran



## **APTS08 - Transit Traveler Information Local Transit Traveler Information Systems**





# ATMS06 - Traffic Information Dissemination ODOT District 3 (2 of 2)





## ATMS06 - Traffic Information Dissemination Municipal Signal Control Systems



### EM06 - Wide Area Alerts County EOCs (1 of 2)



# EM07 - Early Warning System County EOCs (1 of 2)





## EM08 - Disaster Response and Recovery County EOCs (2 of 2)



# EM09 - Evacuation and Reentry Management County EOCs (1 of 2)





## MC04 - Weather Information Processing and Distribution ODOT District 12 (2 of 2)



### MC06 - Winter Maintenance ODOT District 12 Maintenance Garages (2 of 2)



#### MC06 - Winter Maintenance County Engineers Office (2 of 2)



#### MC06 - Winter Maintenance Municipal Maintenance Garages (2 of 2)



# MC08 - Workzone Management ODOT District 12 (2 of 2)



# MC08 - Workzone Management Municipal / County Maintenance Garages (2 of 2)



#### MC10 - Maintenance and Construction Activity Coordination ODOT District 12 Maintenance Garages



## MC10 - Maintenance and Construction Activity Coordination County Engineers Office



#### MC10 - Maintenance and