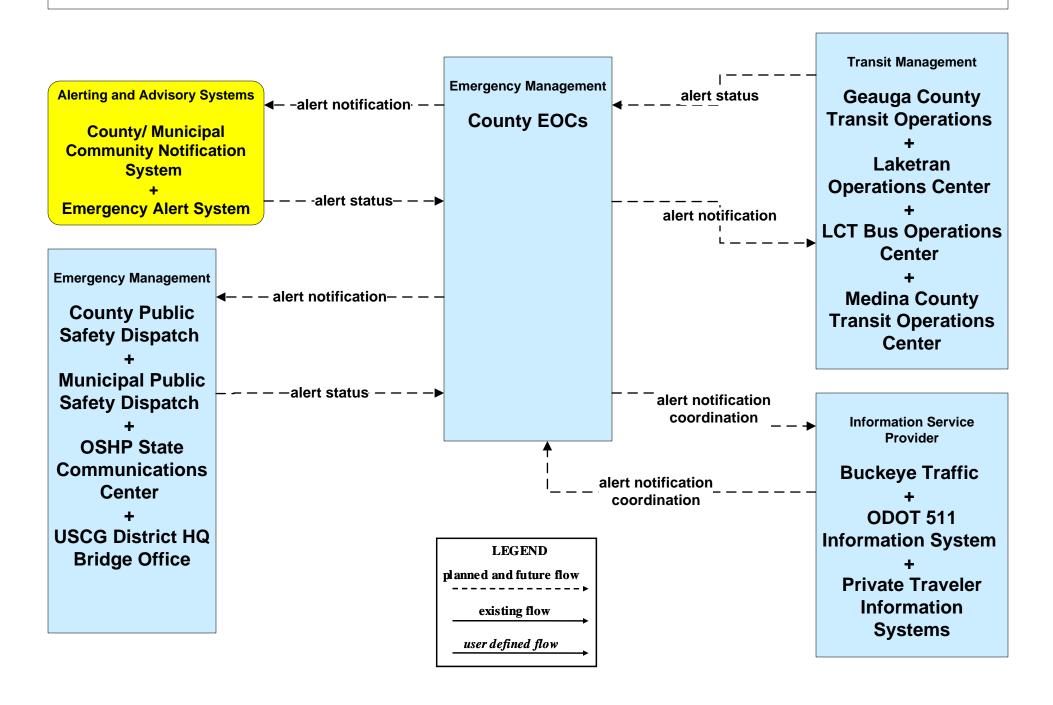

## AD2 - ITS Data Warehouse NOACA Regional Transportation Data Archive



### APTS01 - Transit Vehicle Tracking Geauga County Transit





# APTS03 - Demand Response Transit Operations Geauga County Transit



## APTS06 - Transit Vehicle Maintenance GCRTA / Geauga County / Laketran



#### APTS07 - Multimodal Coordination Geauga County / Laketran



## **APTS08 - Transit Traveler Information Local Transit Traveler Information Systems**





# ATMS06 - Traffic Information Dissemination ODOT District 3 (2 of 2)





## ATMS06 - Traffic Information Dissemination Municipal Signal Control Systems



### EM06 - Wide Area Alerts County EOCs (1 of 2)



# EM07 - Early Warning System County EOCs (1 of 2)





## EM08 - Disaster Response and Recovery County EOCs (2 of 2)



# EM09 - Evacuation and Reentry Management County EOCs (1 of 2)





## MC04 - Weather Information Processing and Distribution ODOT District 12 (2 of 2)



### MC06 - Winter Maintenance ODOT District 12 Maintenance Garages (2 of 2)



#### MC06 - Winter Maintenance County Engineers Office (2 of 2)



#### MC06 - Winter Maintenance Municipal Maintenance Garages (2 of 2)



# MC08 - Workzone Management ODOT District 12 (2 of 2)



# MC08 - Workzone Management Municipal / County Maintenance Garages (2 of 2)



#### MC10 - Maintenance and Construction Activity Coordination ODOT District 12 Maintenance Garages



## MC10 - Maintenance and Construction Activity Coordination