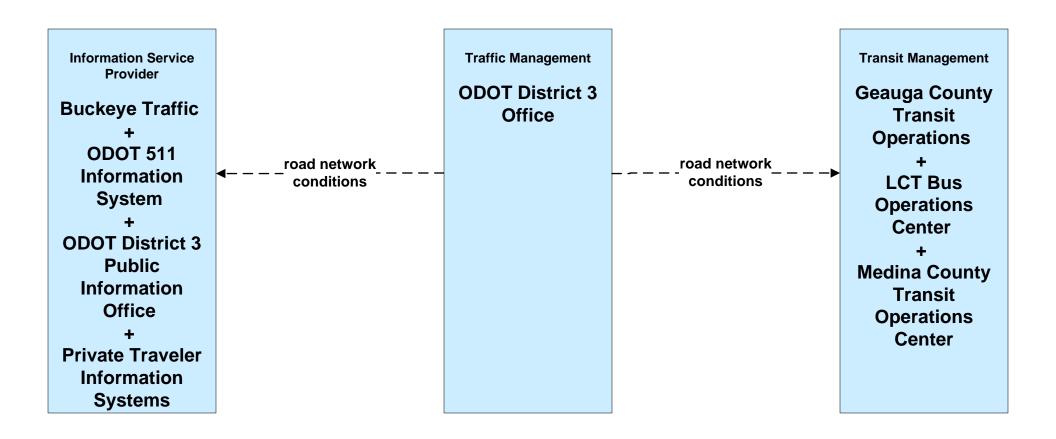

## AD2 - ITS Data Warehouse NOACA Regional Transportation Data Archive



### APTS01 - Transit Vehicle Tracking Geauga County Transit





# APTS03 - Demand Response Transit Operations Geauga County Transit



## APTS06 - Transit Vehicle Maintenance GCRTA / Geauga County / Laketran



#### APTS07 - Multimodal Coordination Geauga County / Laketran



## **APTS08 - Transit Traveler Information Local Transit Traveler Information Systems**





# ATMS06 - Traffic Information Dissemination ODOT District 3 (2 of 2)





## ATMS06 - Traffic Information Dissemination Municipal Signal Control Systems



### EM06 - Wide Area Alerts County EOCs (1 of 2)



# EM07 - Early Warning System County EOCs (1 of 2)





## EM08 - Disaster Response and Recovery County EOCs (2 of 2)



# EM09 - Evacuation and Reentry Management County EOCs (1 of 2)





## MC04 - Weather Information Processing and Distribution ODOT District 12 (2 of 2)



### MC06 - Winter Maintenance ODOT District 12 Maintenance Garages (2 of 2)



#### MC06 - Winter Maintenance County Engineers Office (2 of 2)



#### MC06 - Winter Maintenance Municipal Maintenance Garages (2 of 2)



# MC08 - Workzone Management ODOT District 12 (2 of 2)



# MC08 - Workzone Management Municipal / County Maintenance Garages (2 of 2)



#### MC10 - Maintenance and