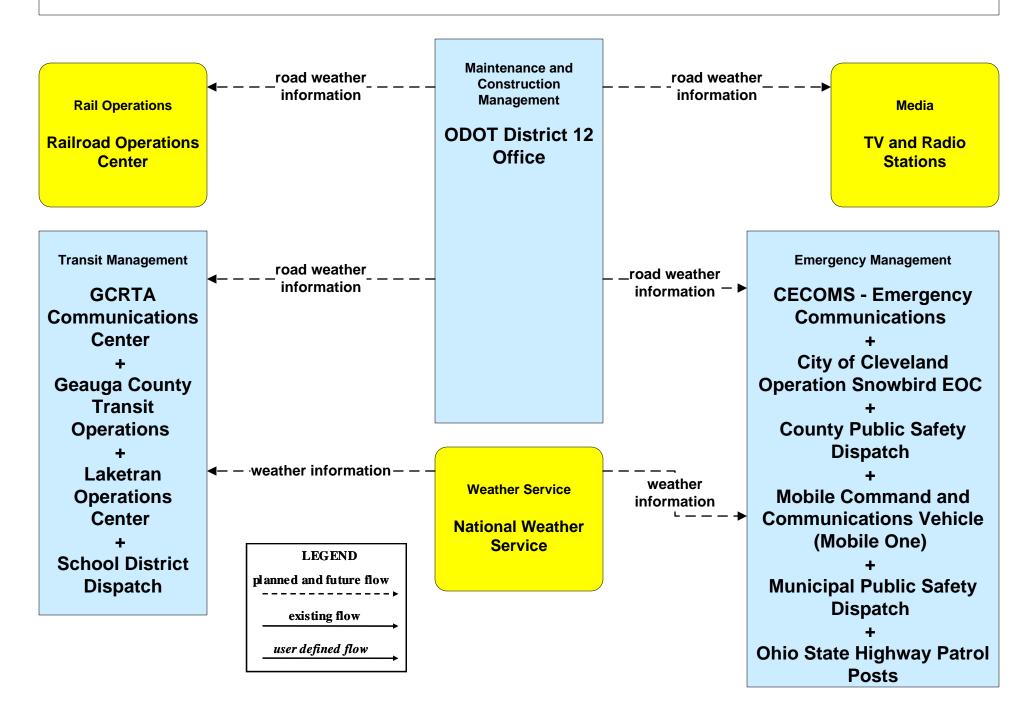

## MC04 - Weather Information Processing and Distribution ODOT District 12 (2 of 2)