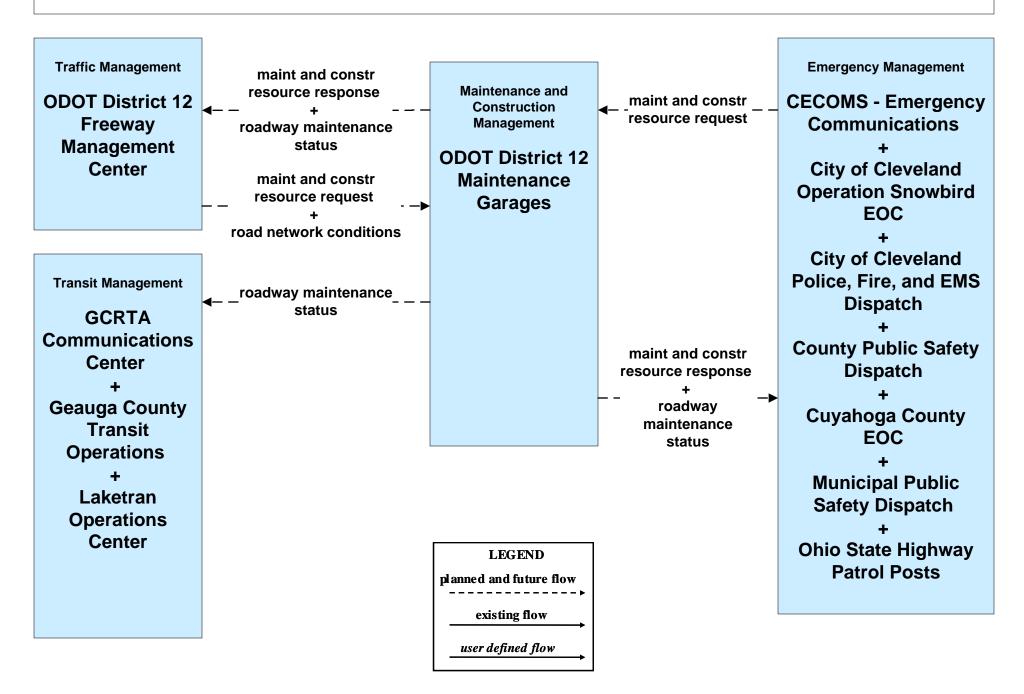

## APTS06 - Transit Vehicle Maintenance GCRTA / Geauga County / Laketran



#### APTS07 - Multimodal Coordination Geauga County / Laketran



## **APTS08 - Transit Traveler Information Local Transit Traveler Information Systems**





# ATMS06 - Traffic Information Dissemination ODOT District 3 (2 of 2)





## ATMS06 - Traffic Information Dissemination Municipal Signal Control Systems



### EM06 - Wide Area Alerts County EOCs (1 of 2)



# EM07 - Early Warning System County EOCs (1 of 2)





## EM08 - Disaster Response and Recovery County EOCs (2 of 2)



# EM09 - Evacuation and Reentry Management County EOCs (1 of 2)





## MC04 - Weather Information Processing and Distribution ODOT District 12 (2 of 2)



### MC06 - Winter Maintenance ODOT District 12 Maintenance Garages (2 of 2)



#### MC06 - Winter Maintenance County Engineers Office (2 of 2)



#### MC06 - Winter Maintenance Municipal Maintenance Garages (2 of 2)



# MC08 - Workzone Management ODOT District 12 (2 of 2)



# MC08 - Workzone Management Municipal / County Maintenance Garages (2 of 2)



#### MC10 - Maintenance and Construction Activity Coordination ODOT District 12 Maintenance Garages



## MC10 - Maintenance and Construction Activity Coordination County Engineers Office



#### MC10 - Maintenance and Construction Activity Coordination Municipal Maintenance Garages