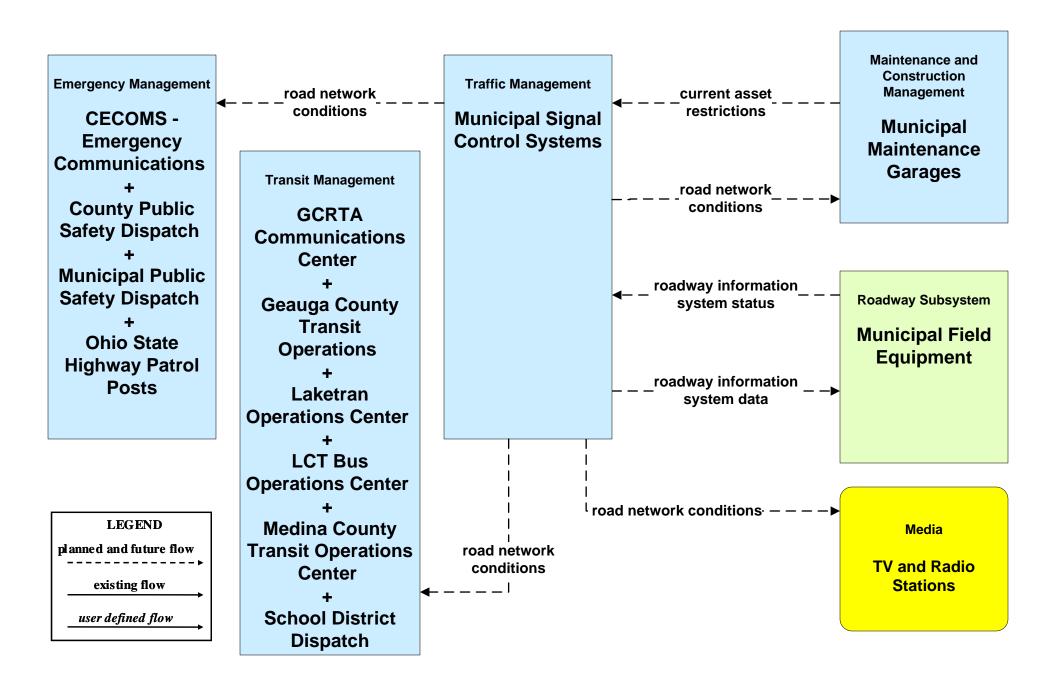

## AD2 - ITS Data Warehouse NOACA Regional Transportation Data Archive



### APTS01 - Transit Vehicle Tracking Geauga County Transit





# APTS03 - Demand Response Transit Operations Geauga County Transit



## APTS06 - Transit Vehicle Maintenance GCRTA / Geauga County / Laketran



#### APTS07 - Multimodal Coordination Geauga County / Laketran



## **APTS08 - Transit Traveler Information Local Transit Traveler Information Systems**





# ATMS06 - Traffic Information Dissemination ODOT District 3 (2 of 2)





## ATMS06 - Traffic Information Dissemination Municipal Signal Control Systems



### EM06 - Wide Area Alerts County EOCs (1 of 2)



# EM07 - Early Warning System County EOCs (1 of 2)





## EM08 - Disaster Response and Recovery County EOCs (2 of 2)



# EM09 - Evacuation and Reentry Management County EOCs (1 of 2)





## MC04 - Weather Information Processing and Distribution ODOT District 12 (2 of 2)



### MC06 - Winter Maintenance ODOT District 12 Maintenance Garages (2 of 2)



#### MC06 - Winter Maintenance County Engineers Office (2 of 2)



#### MC06 - Winter Maintenance Municipal Maintenance Garages (2 of 2)



# MC08 - Workzone Management ODOT District 12 (2 of 2)



# MC08 - Workzone Management Municipal / County Maintenance Garages (2 of 2)



#### MC10 - Maintenance and Construction Activity Coordination ODOT District 12 Maintenance Garages



## MC10 -