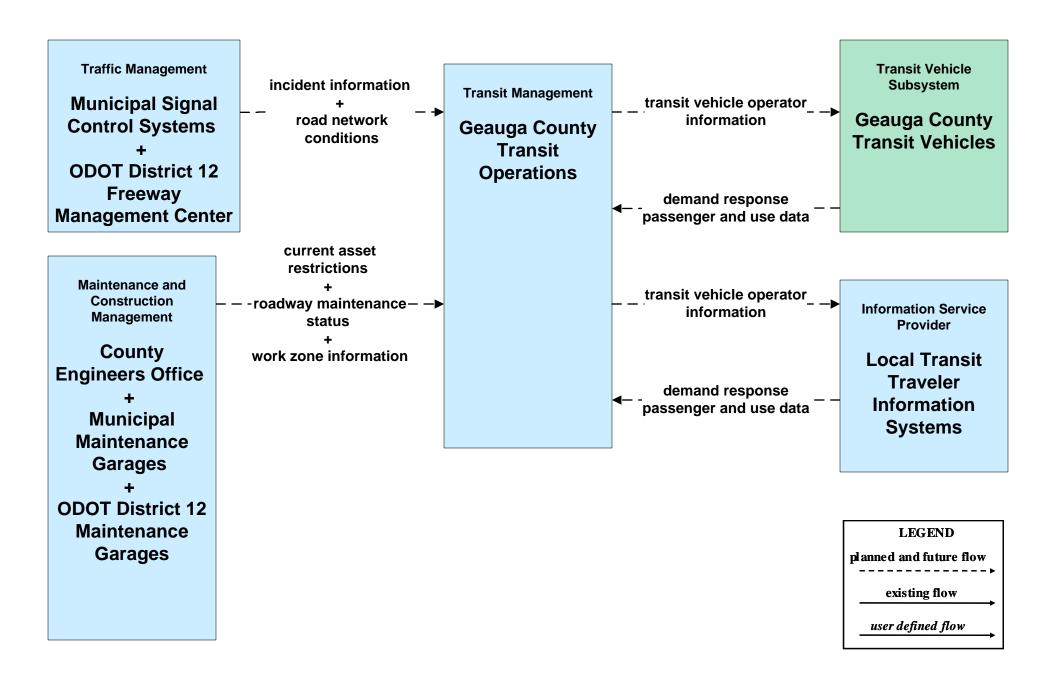

## AD2 - ITS Data Warehouse NOACA Regional Transportation Data Archive



### APTS01 - Transit Vehicle Tracking Geauga County Transit





# APTS03 - Demand Response Transit Operations Geauga County Transit



## APTS06 - Transit Vehicle Maintenance GCRTA / Geauga County / Laketran



#### APTS07 - Multimodal Coordination Geauga County / Laketran



## **APTS08 - Transit Traveler Information Local Transit Traveler Information Systems**





# ATMS06 - Traffic Information Dissemination ODOT District 3 (2 of 2)





## ATMS06 - Traffic Information Dissemination Municipal Signal Control Systems



### EM06 - Wide Area Alerts County EOCs (1 of 2)



# EM07 - Early Warning System County EOCs (1 of 2)





## EM08 - Disaster Response and Recovery County EOCs (2 of 2)



# EM09 - Evacuation and Reentry Management County EOCs (1 of 2)





## MC04 - Weather Information Processing and Distribution ODOT District 12 (2 of 2)



### MC06 - Winter Maintenance ODOT District 12 Maintenance Garages (2 of 2)