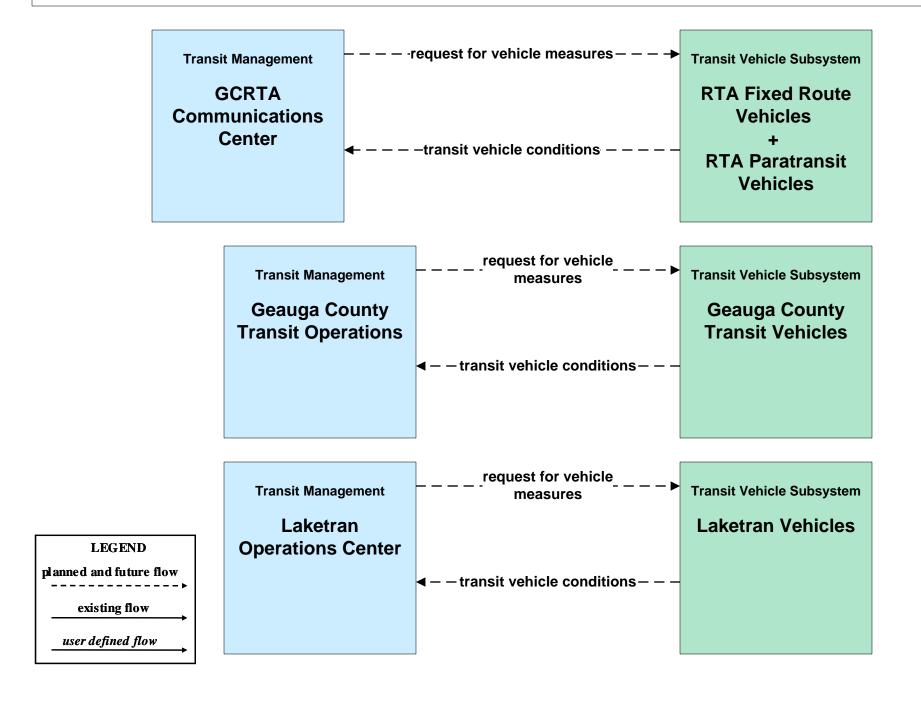

## AD2 - ITS Data Warehouse NOACA Regional Transportation Data Archive



### APTS01 - Transit Vehicle Tracking Geauga County Transit





# APTS03 - Demand Response Transit Operations Geauga County Transit



## APTS06 - Transit Vehicle Maintenance GCRTA / Geauga County / Laketran



#### APTS07 - Multimodal Coordination Geauga County / Laketran



## **APTS08 - Transit Traveler Information Local Transit Traveler Information Systems**





# ATMS06 - Traffic Information Dissemination ODOT District 3 (2 of 2)





## ATMS06 - Traffic Information Dissemination Municipal Signal Control Systems



### EM06 - Wide Area Alerts County EOCs (1 of 2)



# EM07 - Early Warning System County EOCs (1 of 2)





## EM08 - Disaster Response and Recovery County EOCs (2 of 2)



# EM09 - Evacuation and Reentry Management County EOCs (1 of 2)





## MC04 - Weather Information Processing and Distribution ODOT District 12 (2 of 2)



### MC06 - Winter Maintenance ODOT District 12 Maintenance Garages (2 of 2)



#### MC06 - Winter Maintenance County Engineers Office (2 of 2)



#### MC