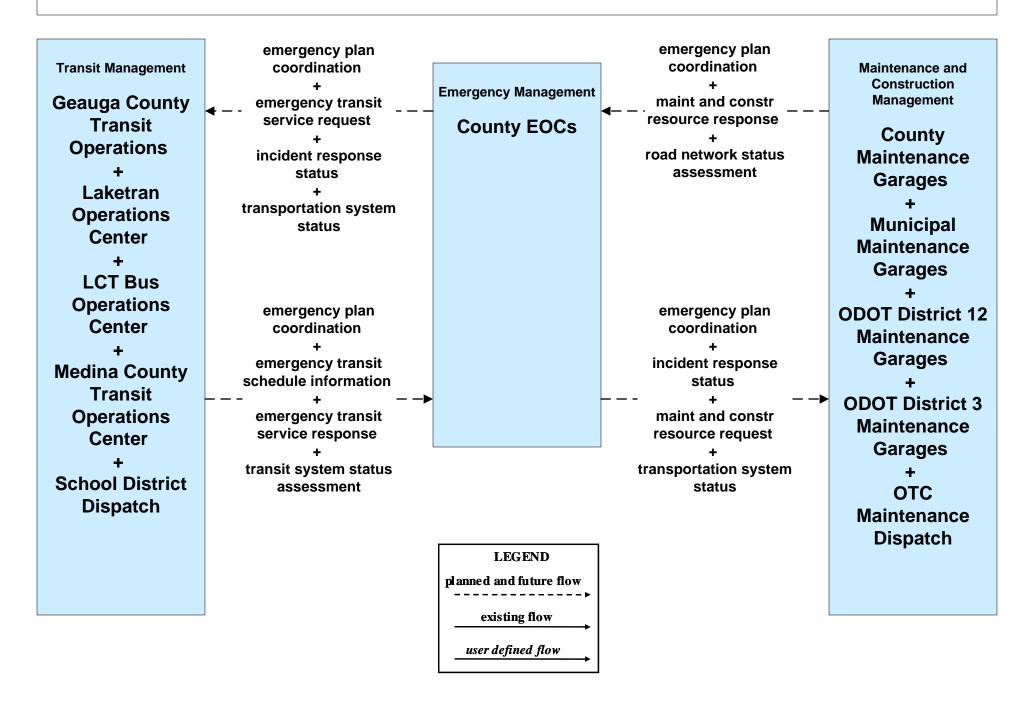

## EM08 - Disaster Response and Recovery County EOCs (2 of 2)

#### MC10 - Maintenance and Construction Activity Coordination ODOT District 12 Maintenance Garages

## MC10 - Maintenance and Construction Activity Coordination County Engineers Office

#### MC10 - Maintenance and Construction Activity Coordination Municipal Maintenance Garages