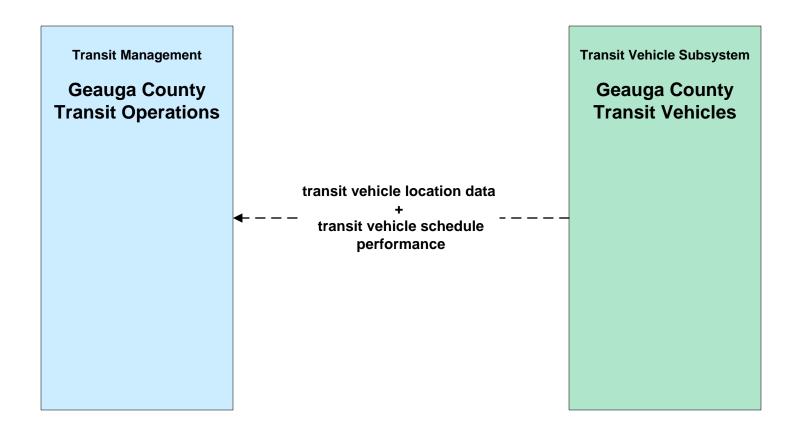

## AD2 - ITS Data Warehouse NOACA Regional Transportation Data Archive



### APTS01 - Transit Vehicle Tracking Geauga County Transit





# APTS03 - Demand Response Transit Operations Geauga County Transit



## APTS06 - Transit Vehicle Maintenance GCRTA / Geauga County / Laketran



#### APTS07 - Multimodal Coordination Geauga County / Laketran



## **APTS08 - Transit Traveler Information Local Transit Traveler Information Systems**





# ATMS06 - Traffic Information Dissemination ODOT District 3 (2 of 2)





## ATMS06 - Traffic Information Dissemination Municipal Signal Control Systems



### EM06 - Wide Area Alerts County EOCs (1 of 2)



# EM07 - Early Warning System County EOCs (1 of 2)





## EM08 - Disaster Response and Recovery County EOCs (2 of 2)



# EM09 - Evacuation and Reentry Management County EOCs (1 of 2)





## MC04 - Weather Information Processing and Distribution ODOT District 12 (2 of 2)



###