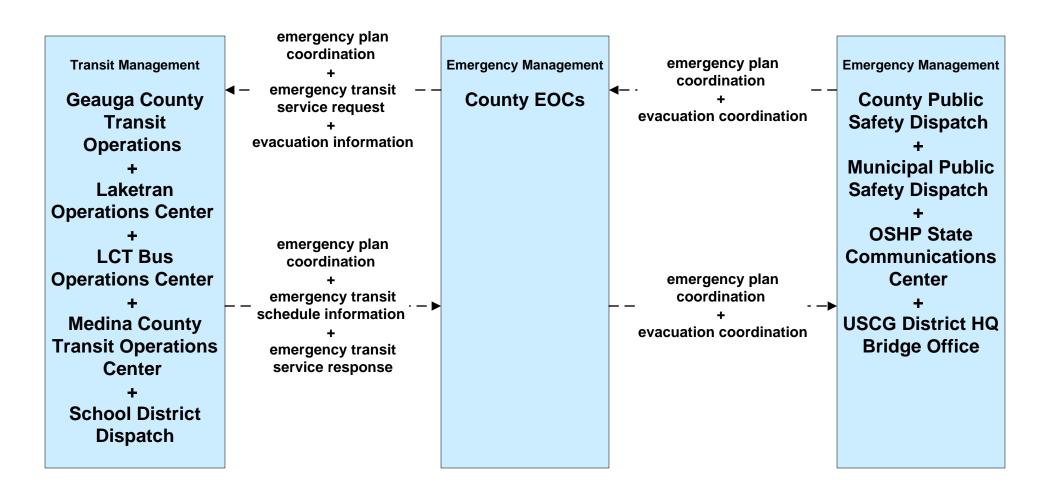

al Transportation Data Archive



### APTS01 - Transit Vehicle Tracking Geauga County Transit





# APTS03 - Demand Response Transit Operations Geauga County Transit



## APTS06 - Transit Vehicle Maintenance GCRTA / Geauga County / Laketran



#### APTS07 - Multimodal Coordination Geauga County / Laketran



## **APTS08 - Transit Traveler Information Local Transit Traveler Information Systems**





# ATMS06 - Traffic Information Dissemination ODOT District 3 (2 of 2)





## ATMS06 - Traffic Information Dissemination Municipal Signal Control Systems



### EM06 - Wide Area Alerts County EOCs (1 of 2)



# EM07 - Early Warning System County EOCs (1 of 2)





## EM08 - Disaster Response and Recovery County EOCs (2 of 2)



# EM09 - Evacuation and Reentry Management County EOCs (1 of 2)





## MC04 - Weather Information Processing and Distribution ODOT District 12 (2 of 2)



### MC06 - Winter Maintenance ODOT District 12 Maintenance Garages (2 of 2)



#### MC06 - Winter Maintenance County Engineers Office (2 of 2)



#### MC06 - Winter Maintenance Municipal Maintenance Garages (2 of 2)



# MC08 - Workzone Management ODOT District 12 (2 of 2)



# MC08 - Workzone Management Municipal / County Maintenance Garages (2 of 2)



#### MC10 - Maintenance and Construction Activity Coordination ODOT District 12 Maintenance Garages



## MC10 - Maintenance and Construction Activity Coordination County Engineers Office



#### MC10 - Maintenance and Construction Activity Coordination Municipal Maintenance Garages