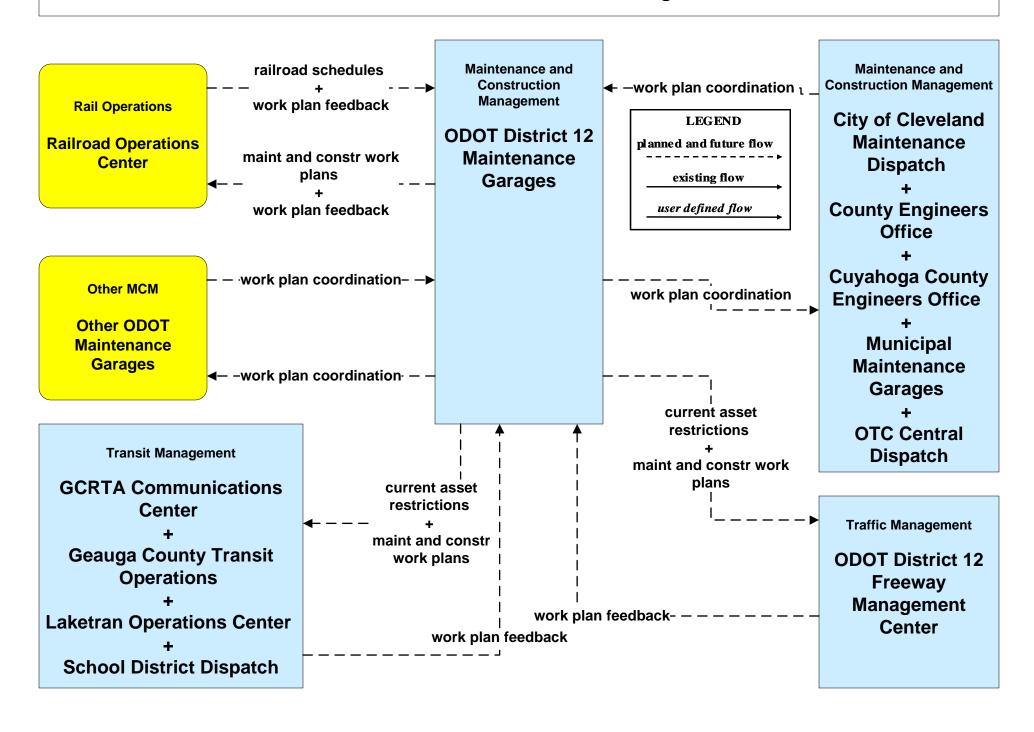

#### MC10 - Maintenance and Construction Activity Coordination ODOT District 12 Maintenance Garages