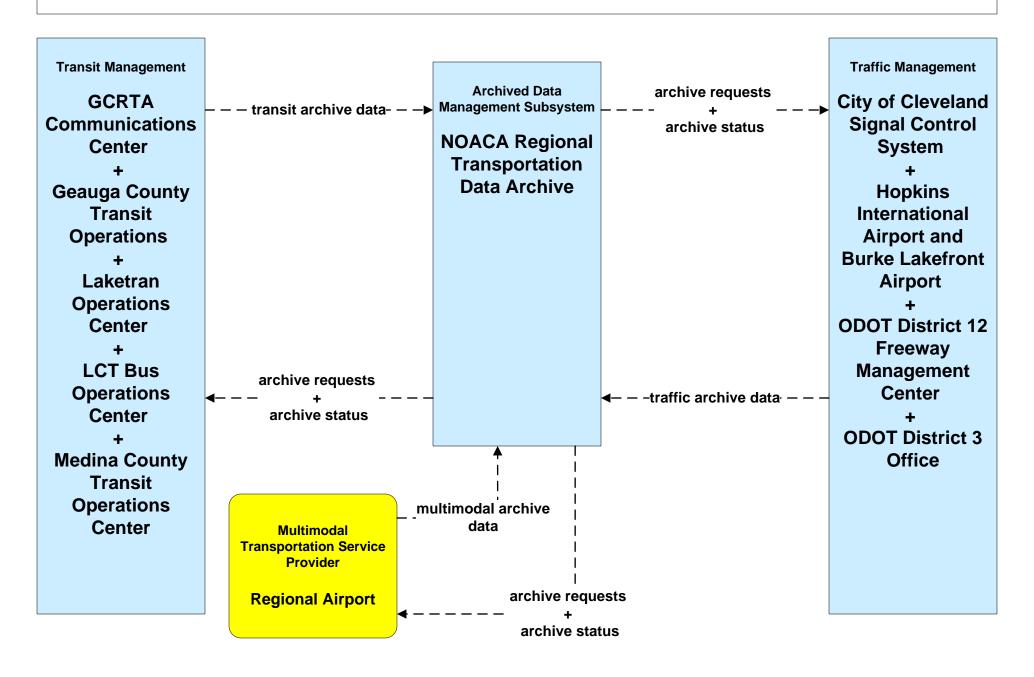

## AD2 - ITS Data Warehouse NOACA Regional Transportation Data Archive



### APTS01 - Transit Vehicle Tracking Geauga County Transit





# APTS03 - Demand Response Transit Operations Geauga County Transit



## APTS06 - Transit Vehicle Maintenance GCRTA / Geauga County / Laketran



#### APTS07 - Multimodal Coordination Geauga County / Laketran



## **APTS08 - Transit Traveler Information Local Transit Traveler Information Systems**





# ATMS06 - Traffic Information Dissemination ODOT District 3 (2 of 2)





## ATMS06 - Traffic Information Dissemination Municipal Signal Control Systems



### EM06 - Wide Area Alerts County EOCs (1 of 2)



# EM07 - Early Warning System County EOCs (1 of 2)





## EM08 - Disaster Response and Recovery County EOCs (2 of 2)



# EM09 - Evacuation and Reentry Management County EOCs (1 of 2)





## MC04 - Weather Informatio