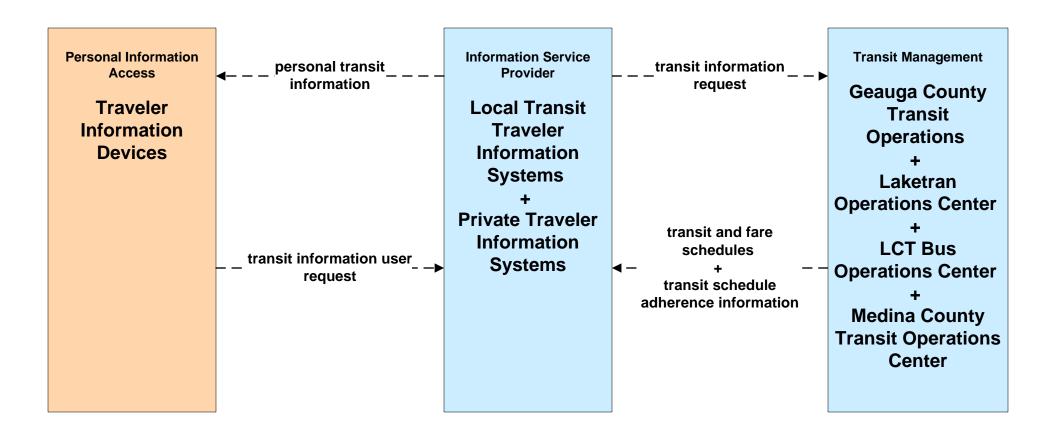

## **APTS08 - Transit Traveler Information Local Transit Traveler Information Systems**