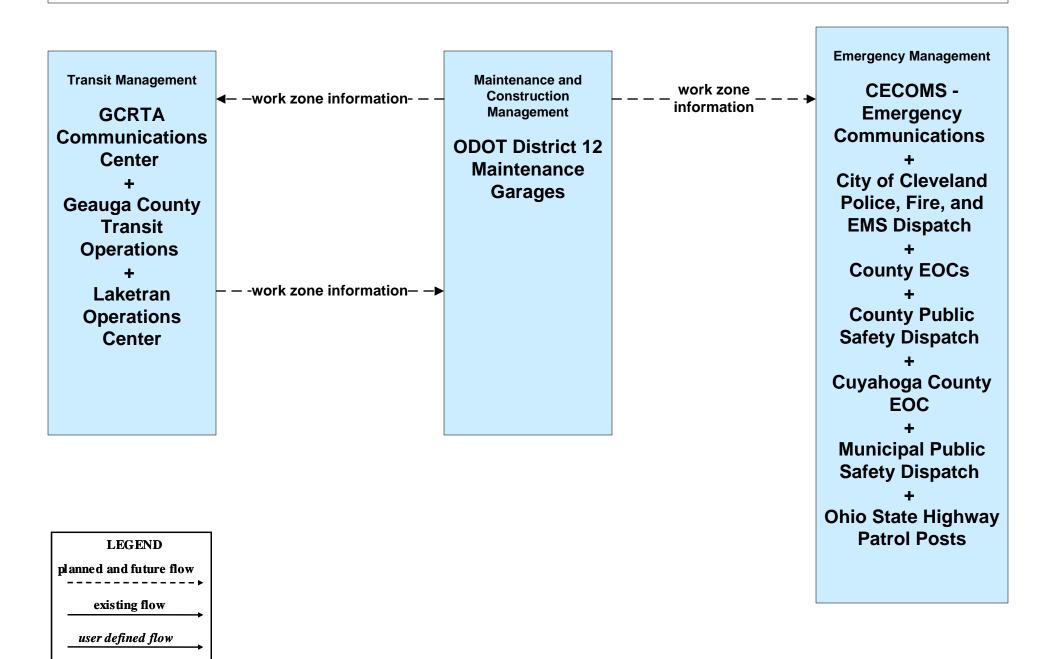

it Traveler Information Systems**





# ATMS06 - Traffic Information Dissemination ODOT District 3 (2 of 2)





## ATMS06 - Traffic Information Dissemination Municipal Signal Control Systems



### EM06 - Wide Area Alerts County EOCs (1 of 2)



# EM07 - Early Warning System County EOCs (1 of 2)





## EM08 - Disaster Response and Recovery County EOCs (2 of 2)



# EM09 - Evacuation and Reentry Management County EOCs (1 of 2)





## MC04 - Weather Information Processing and Distribution ODOT District 12 (2 of 2)



### MC06 - Winter Maintenance ODOT District 12 Maintenance Garages (2 of 2)



#### MC06 - Winter Maintenance County Engineers Office (2 of 2)



#### MC06 - Winter Maintenance Municipal Maintenance Garages (2 of 2)



# MC08 - Workzone Management ODOT District 12 (2 of 2)



# MC08 - Workzone Management Municipal / County Maintenance Garages (2 of 2)



#### MC10 - Maintenance and Construction Activity Coordination ODOT District 12 Maintenance Garages



## MC10 - Maintenance and Construction Activity Coordination County Engineers Office



#### MC10 - Maintenance and Construction Activity Coordination Municipal Maintenance Garages