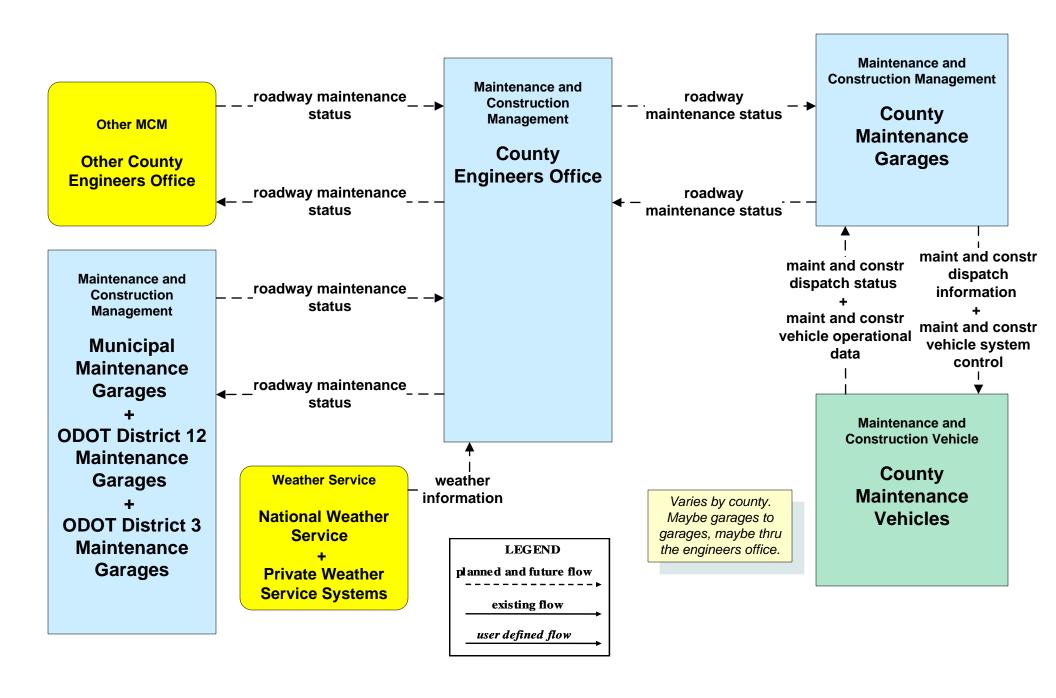

### MC03 - Road Weather Data Collection Ohio Turnpike Commission





# MC04 - Weather Information Processing and Distribution ODOT District 12 (1 of 2)



# MC04 - Weather Information Processing and Distribution ODOT District 12 (2 of 2)



### MC04 - Weather Information Processing and Distribution ODOT District 3



### MC06 - Winter Maintenance City of Cleveland Maintenance Dispatch (1 of 2)



### MC06 - Winter Maintenance Cuyahoga County Maintenance Garages (1 of 2)



## MC06 - Winter Maintenance ODOT District 12 Maintenance Garages (1 of 2)



## MC06 - Winter Maintenance ODOT District 3 Maintenance Garages (1 of 2)



#### MC06 - Winter Maintenance County Engineers Office (1 of 2)



### MC06 - Winter Maintenance Municipal Maintenance Garages (1 of 2)



### MC06 - Winter Maintenance Ohio Turnpike Commission