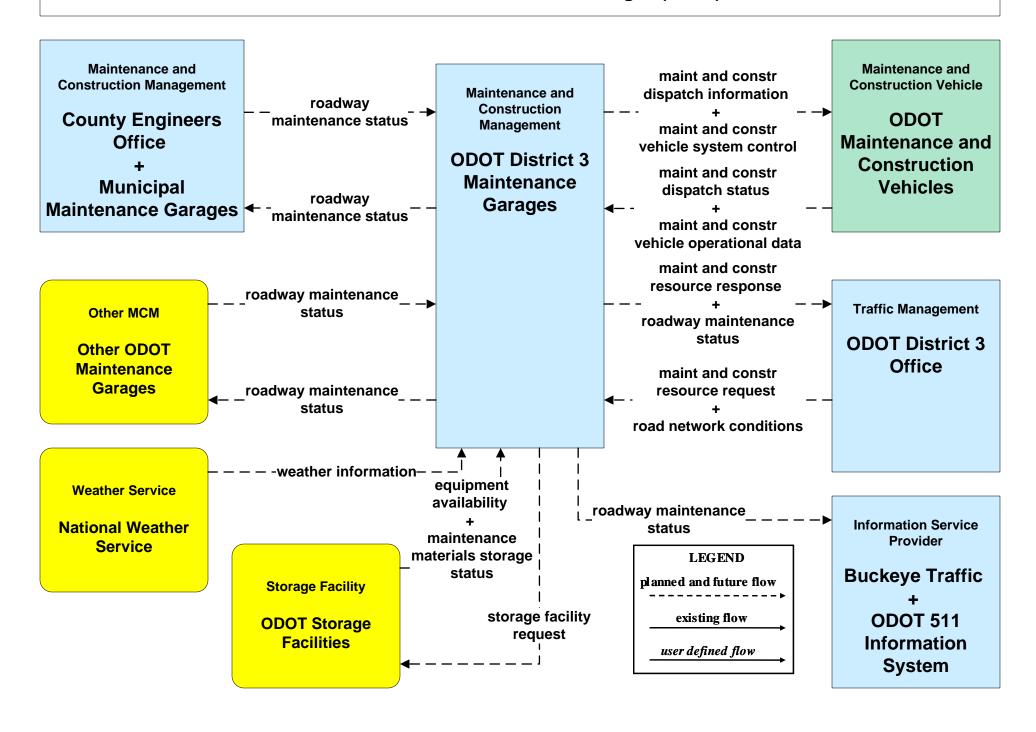

### MC03 - Road Weather Data Collection Ohio Turnpike Commission





# MC04 - Weather Information Processing and Distribution ODOT District 12 (1 of 2)



# MC04 - Weather Information Processing and Distribution ODOT District 12 (2 of 2)



### MC04 - Weather Information Processing and Distribution ODOT District 3



### MC06 - Winter Maintenance City of Cleveland Maintenance Dispatch (1 of 2)



### MC06 - Winter Maintenance Cuyahoga County Maintenance Garages (1 of 2)



## MC06 - Winter Maintenance ODOT District 12 Maintenance Garages (1 of 2)



## MC06 - Winter Maintenance ODOT District 3 Maintenance Garages (1 of 2)



#### MC06 - Winter Maintenance County Engineers Office (1 of 2)



### MC06 - Winter Maintenance Municipal Maintenance Garages (1 of 2)



### MC06 - Winter Maintenance Ohio Turnpike Commission