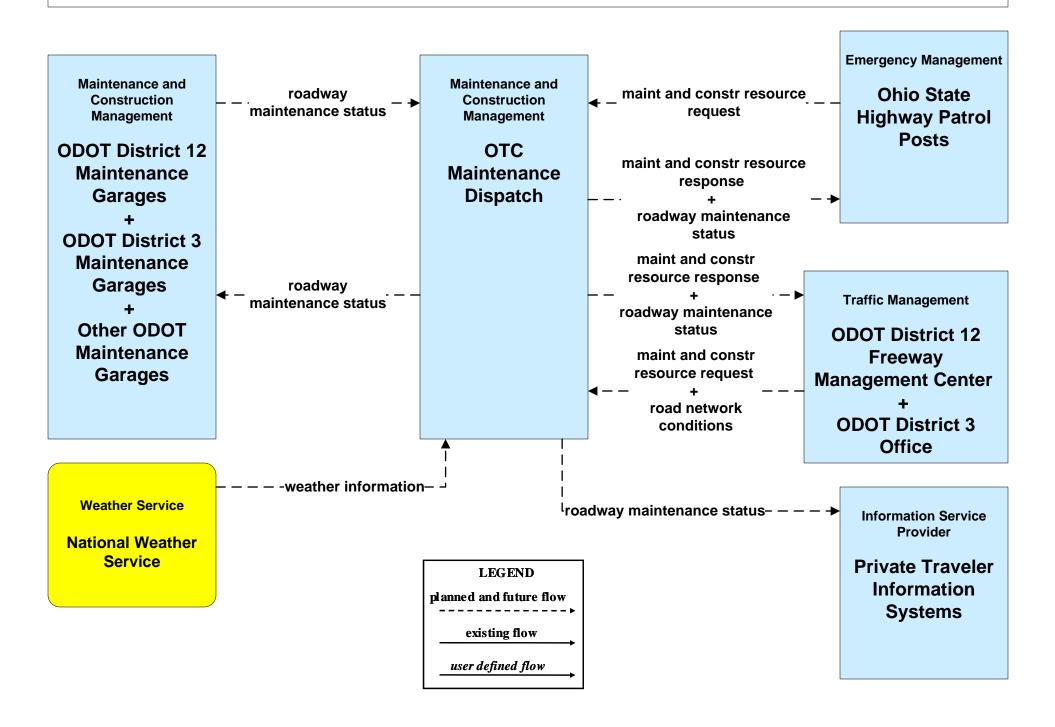

Collection Ohio Turnpike Commission





# MC04 - Weather Information Processing and Distribution ODOT District 12 (1 of 2)



# MC04 - Weather Information Processing and Distribution ODOT District 12 (2 of 2)



### MC04 - Weather Information Processing and Distribution ODOT District 3



### MC06 - Winter Maintenance City of Cleveland Maintenance Dispatch (1 of 2)



### MC06 - Winter Maintenance Cuyahoga County Maintenance Garages (1 of 2)



## MC06 - Winter Maintenance ODOT District 12 Maintenance Garages (1 of 2)



## MC06 - Winter Maintenance ODOT District 3 Maintenance Garages (1 of 2)



#### MC06 - Winter Maintenance County Engineers Office (1 of 2)



### MC06 - Winter Maintenance Municipal Maintenance Garages (1 of 2)



### MC06 - Winter Maintenance Ohio Turnpike Commission