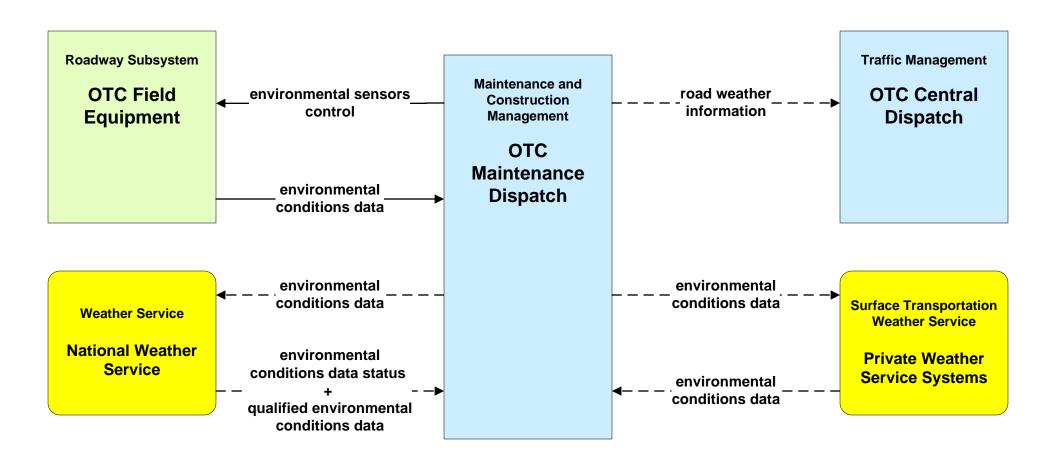

### MC03 - Road Weather Data Collection Ohio Turnpike Commission





# MC04 - Weather Information Processing and Distribution ODOT District 12 (1 of 2)



# MC04 - Weather Information Processing and Distribution ODOT District 12 (2 of 2)



### MC04 - Weather Information Processing and Distribution ODOT District 3



### MC06 - Winter Maintenance City of Cleveland Maintenance Dispatch (1 of 2)



### MC06 - Winter Maintenance Cuyahoga County Maintenance Garages (1 of 2)



## MC06 - Winter Maintenance ODOT District 12 Maintenance Garages (1 of 2)



## MC06 - Winter Maintenance ODOT District 3 Maintenance Garages (1 of 2)



#### MC06 - Winter Maintenance County Engineers Office (1 of 2)



### MC06 - Winter Maintenance Municipal Maintenance Garages (1 of 2)



### MC06 - Winter Maintenance Ohio Turnpike Commission