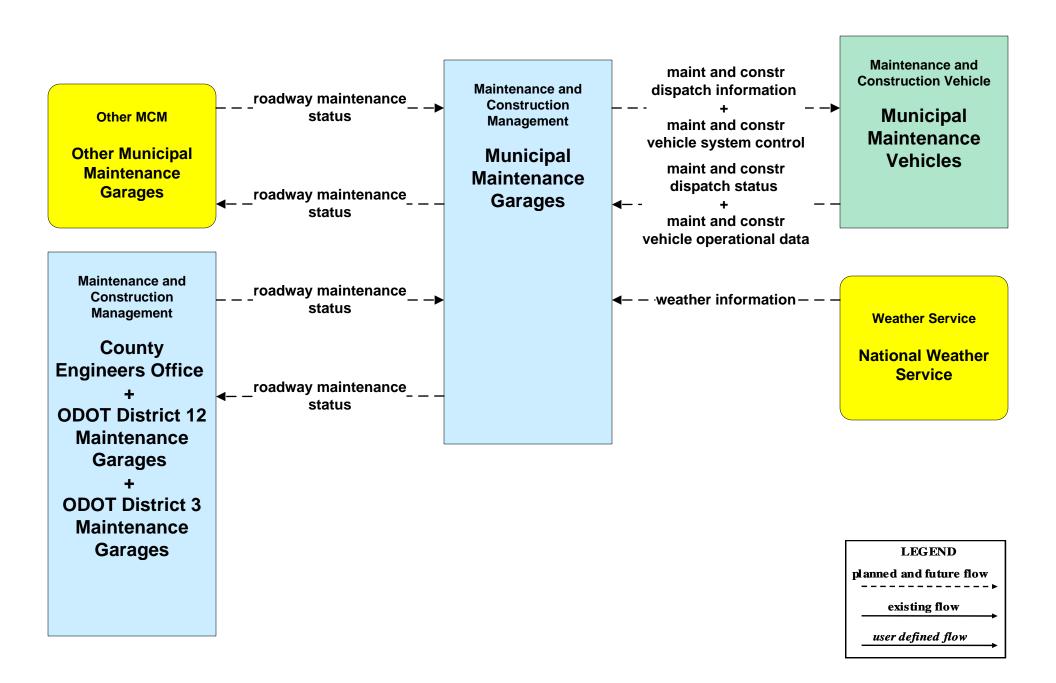

### MC03 - Road Weather Data Collection Ohio Turnpike Commission





# MC04 - Weather Information Processing and Distribution ODOT District 12 (1 of 2)



# MC04 - Weather Information Processing and Distribution ODOT District 12 (2 of 2)



### MC04 - Weather Information Processing and Distribution ODOT District 3



### MC06 - Winter Maintenance City of Cleveland Maintenance Dispatch (1 of 2)



### MC06 - Winter Maintenance Cuyahoga County Maintenance Garages (1 of 2)



## MC06 - Winter Maintenance ODOT District 12 Maintenance Garages (1 of 2)



## MC06 - Winter Maintenance ODOT District 3 Maintenance Garages (1 of 2)



#### MC06 - Winter Maintenance County Engineers Office (1 of 2)



### MC06 - Winter Maintenance Municipal Maintenance Garages (1 of 2)



### MC06 - Winter Maintenance Ohio Turnpike Commission