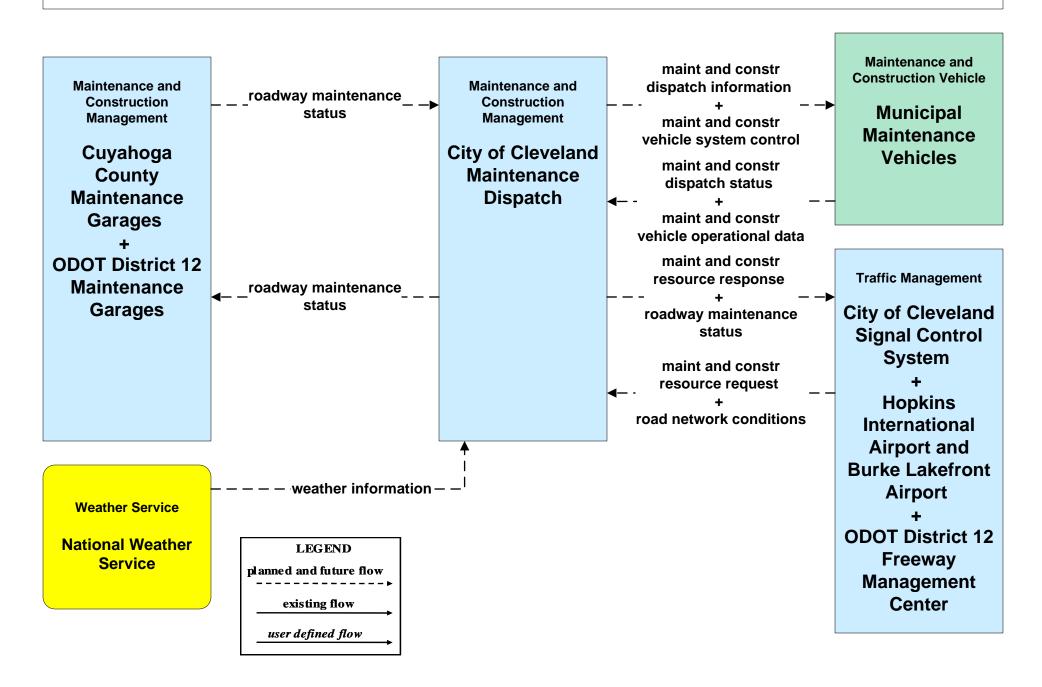

### MC03 - Road Weather Data Collection Ohio Turnpike Commission





# MC04 - Weather Information Processing and Distribution ODOT District 12 (1 of 2)



# MC04 - Weather Information Processing and Distribution ODOT District 12 (2 of 2)



### MC04 - Weather Information Processing and Distribution ODOT District 3



### MC06 - Winter Maintenance City of Cleveland Maintenance Dispatch (1 of 2)



### MC06 - Winter Maintenance Cuyahoga County Maintenance Garages (1 of 2)



## MC06 - Winter Maintenance ODOT District 12 Maintenance Garages (1 of 2)



## MC06 - Winter Maintenance ODOT District 3 Maintenance Garages (1 of 2)



#### MC06 - Winter Maintenance County Engineers Office (1 of 2)



### MC06 - Winter Maintenance Municipal Maintenance Garages (1 of 2)



### MC06 - Winter Maintenance Ohio Turnpike Commission