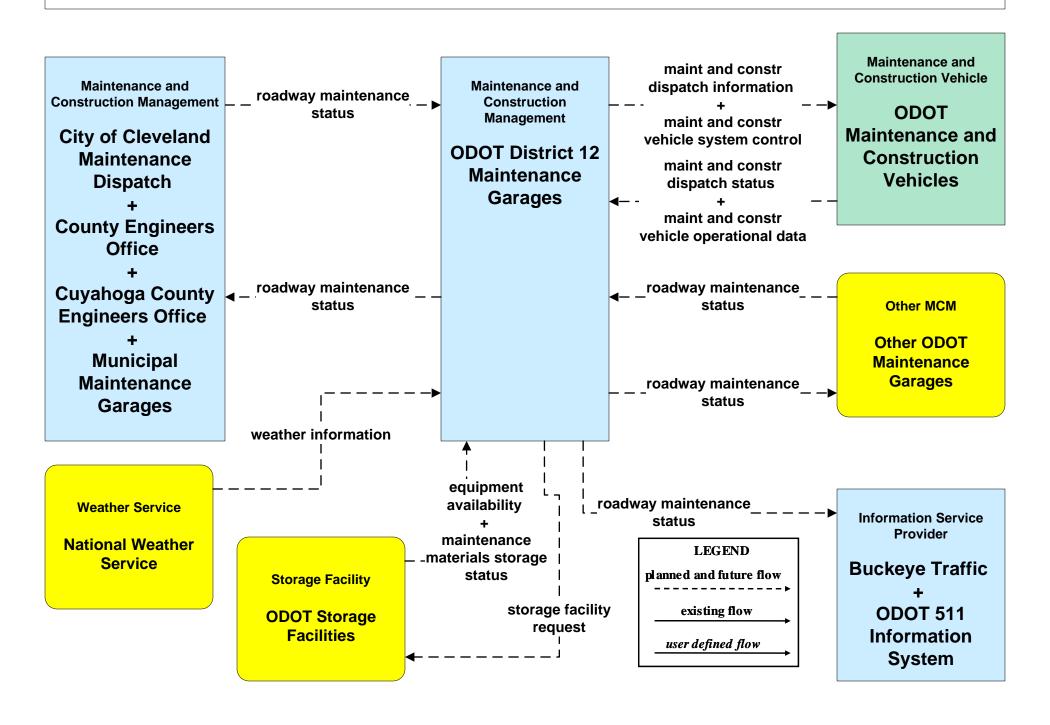

### MC03 - Road Weather Data Collection Ohio Turnpike Commission





# MC04 - Weather Information Processing and Distribution ODOT District 12 (1 of 2)



# MC04 - Weather Information Processing and Distribution ODOT District 12 (2 of 2)



### MC04 - Weather Information Processing and Distribution ODOT District 3



### MC06 - Winter Maintenance City of Cleveland Maintenance Dispatch (1 of 2)



### MC06 - Winter Maintenance Cuyahoga County Maintenance Garages (1 of 2)



## MC06 - Winter Maintenance ODOT District 12 Maintenance Garages (1 of 2)



## MC06 - Winter Maintenance ODOT District 3 Maintenance Garages (1 of 2)



#### MC06 - Winter Maintenance County Engineers Office (1 of 2)



### MC06 - Winter Maintenance Municipal Maintenance Garages (1 of 2)



### MC06 - Winter Maintenance Ohio Turnpike Commission