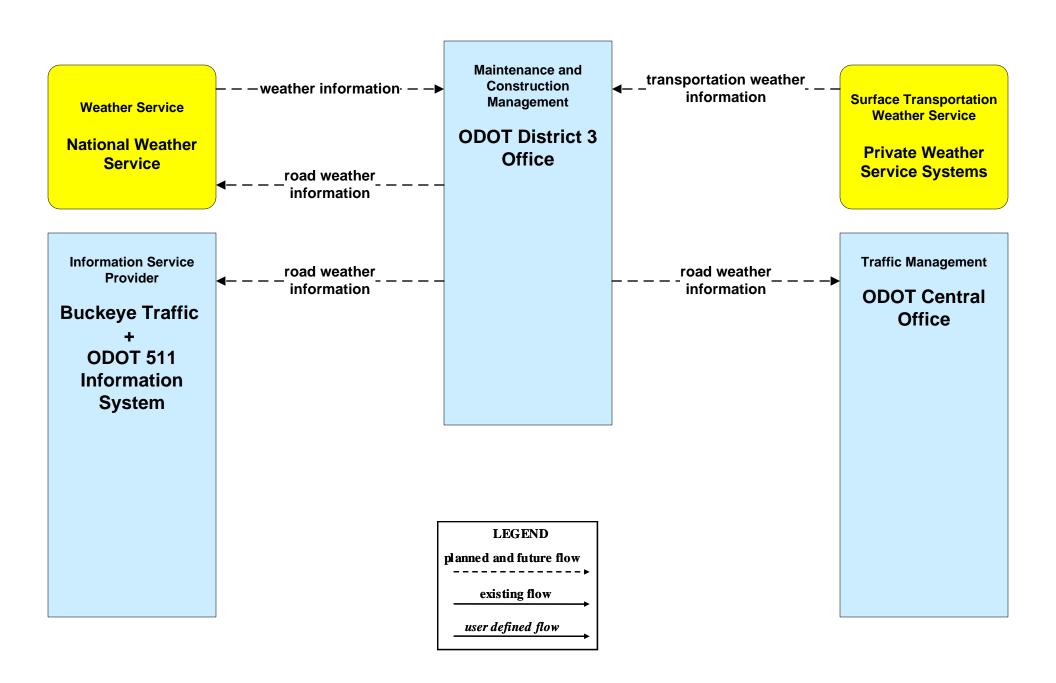

### MC03 - Road Weather Data Collection Ohio Turnpike Commission





# MC04 - Weather Information Processing and Distribution ODOT District 12 (1 of 2)



# MC04 - Weather Information Processing and Distribution ODOT District 12 (2 of 2)



### MC04 - Weather Information Processing and Distribution ODOT District 3



### MC06 - Winter Maintenance City of Cleveland Maintenance Dispatch (1 of 2)



### MC06 - Winter Maintenance Cuyahoga County Maintenance Garages (1 of 2)



## MC06 - Winter Maintenance ODOT District 12 Maintenance Garages (1 of 2)



## MC06 - Winter Maintenance ODOT District 3 Maintenance Garages (1 of 2)



#### MC06 - Winter Maintenance County Engineers Office (1 of 2)



### MC06 - Winter Maintenance Municipal Maintenance Garages (1 of 2)



### MC06 - Winter Maintenance Ohio Turnpike Commission