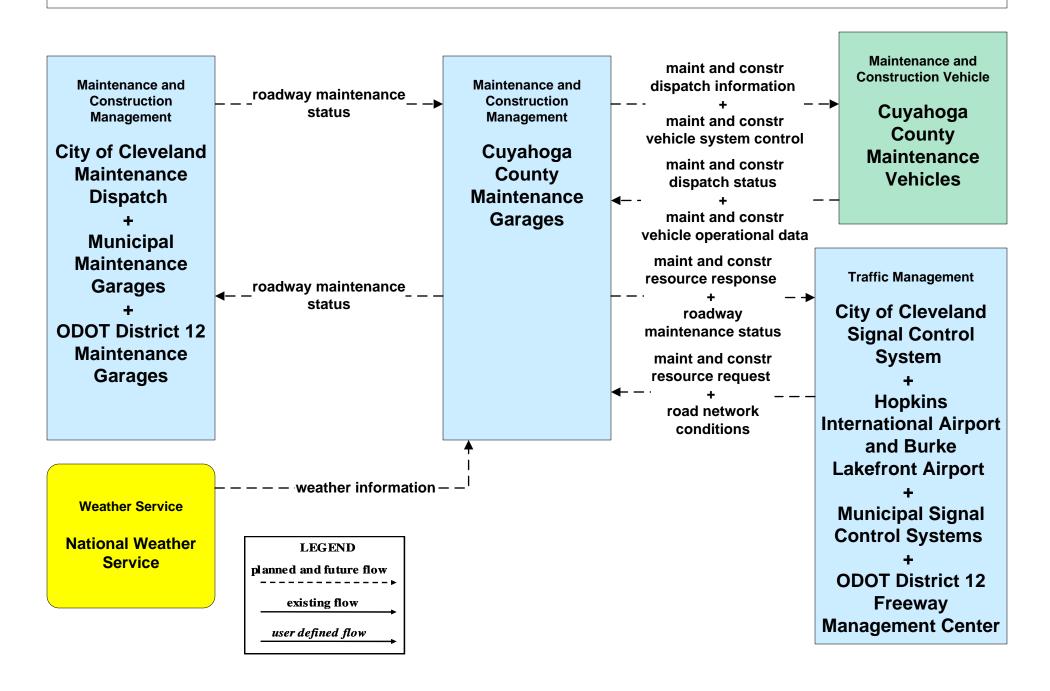

### MC03 - Road Weather Data Collection Ohio Turnpike Commission





# MC04 - Weather Information Processing and Distribution ODOT District 12 (1 of 2)



# MC04 - Weather Information Processing and Distribution ODOT District 12 (2 of 2)



### MC04 - Weather Information Processing and Distribution ODOT District 3



### MC06 - Winter Maintenance City of Cleveland Maintenance Dispatch (1 of 2)



### MC06 - Winter Maintenance Cuyahoga County Maintenance Garages (1 of 2)



## MC06 - Winter Maintenance ODOT District 12 Maintenance Garages (1 of 2)



## MC06 - Winter Maintenance ODOT District 3 Maintenance Garages (1 of 2)



#### MC06 - Winter Maintenance County Engineers Office (1 of 2)



### MC06 - Winter Maintenance Municipal Maintenance Garages (1 of 2)



### MC06 - Winter Maintenance Ohio Turnpike Commission