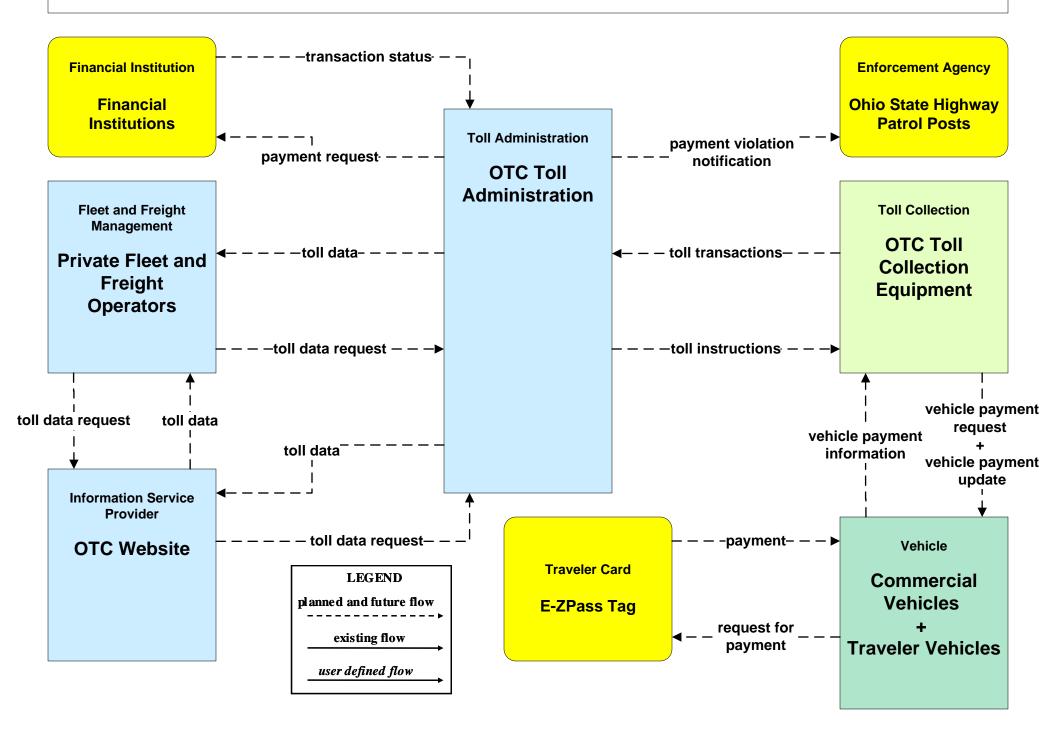

# ATMS04 - Freeway Control Ohio Turnpike Commission





### ATMS06 - Traffic Information Dissemination Ohio Turnpike Commission





# ATMS07 - Regional Traffic Control ODOT District 12



# ATMS08 - Incident Management Ohio Turnpike Commission (EM to TM)





### ATMS08 - Incident Management Ohio Turnpike Commission (EM to MCM)



# ATMS08 - Incident Management Ohio Turnpike Commission (TM to MCM)





#### ATMS10 - Electronic Toll Collection Ohio Turnpike Commission



# ATMS16 - Parking Facility Management City of Cleveland



# ATMS16 - Parking Facility Management Hopkins International Airport



### ATMS21 - Roadway Obstruction Ohio Turnpike Commission



# EM06 - Wide Area Alerts City of Cleveland / Cuyahoga County EOC (2 of 3)





#### EM06 - Wide Area Alerts Statewide Amber/Silver Alert



### EM06 - Wide Area Alerts Greater Cleveland Amber/Silver Alert



# EM07 - Early Warning System Cuyahoga County EOC





user defined flow

# EM07 - Early Warning System County EOCs (2 of 2)







# EM08 - Disaster Response and Recovery County EOCs (2 of 2)



# EM09 - Evacuation and Reentry Management City of Cleveland EOC / Cuyahoga County EOC (2 of 2)





# EM09 - Evacuation and Reentry Management County EOCs (2 of 2)





# MC01 - Maintenance and Const