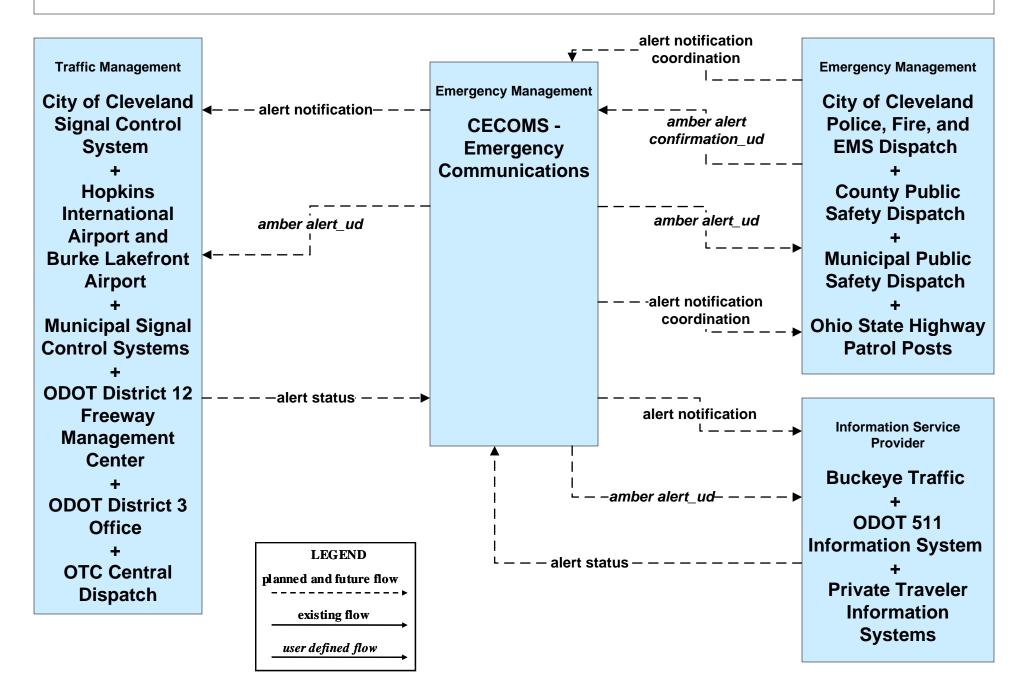

Information Dissemination Ohio Turnpike Commission





# ATMS07 - Regional Traffic Control ODOT District 12



# ATMS08 - Incident Management Ohio Turnpike Commission (EM to TM)





### ATMS08 - Incident Management Ohio Turnpike Commission (EM to MCM)



# ATMS08 - Incident Management Ohio Turnpike Commission (TM to MCM)





#### ATMS10 - Electronic Toll Collection Ohio Turnpike Commission



# ATMS16 - Parking Facility Management City of Cleveland



# ATMS16 - Parking Facility Management Hopkins International Airport



### ATMS21 - Roadway Obstruction Ohio Turnpike Commission



# EM06 - Wide Area Alerts City of Cleveland / Cuyahoga County EOC (2 of 3)





#### EM06 - Wide Area Alerts Statewide Amber/Silver Alert



### EM06 - Wide Area Alerts Greater Cleveland Amber/Silver Alert



# EM07 - Early Warning System Cuyahoga County EOC





user defined flow

# EM07 - Early Warning System County EOCs (2 of 2)







# EM08 - Disaster Response and Recovery County EOCs (2 of 2)



# EM09 - Evacuation and Reentry Management City of Cleveland EOC / Cuyahoga County EOC (2 of 2)





# EM09 - Evacuation and Reentry Management County EOCs (2 of 2)





# MC01 - Maintenance and Construction Vehicle Tracking Ohio Turnpike Commission





# MC02 - Maintenance and Construction Vehicle Maintenance Ohio Turnpike Commission



| LEGEND                  |
|-------------------------|
| planned and future flow |
| existing flow           |
| user defined flow       |

### MC03 - Road Weather Data Collection Ohio Turnpike Commission





# MC06 - Winter Maintenance County Engineers Offic