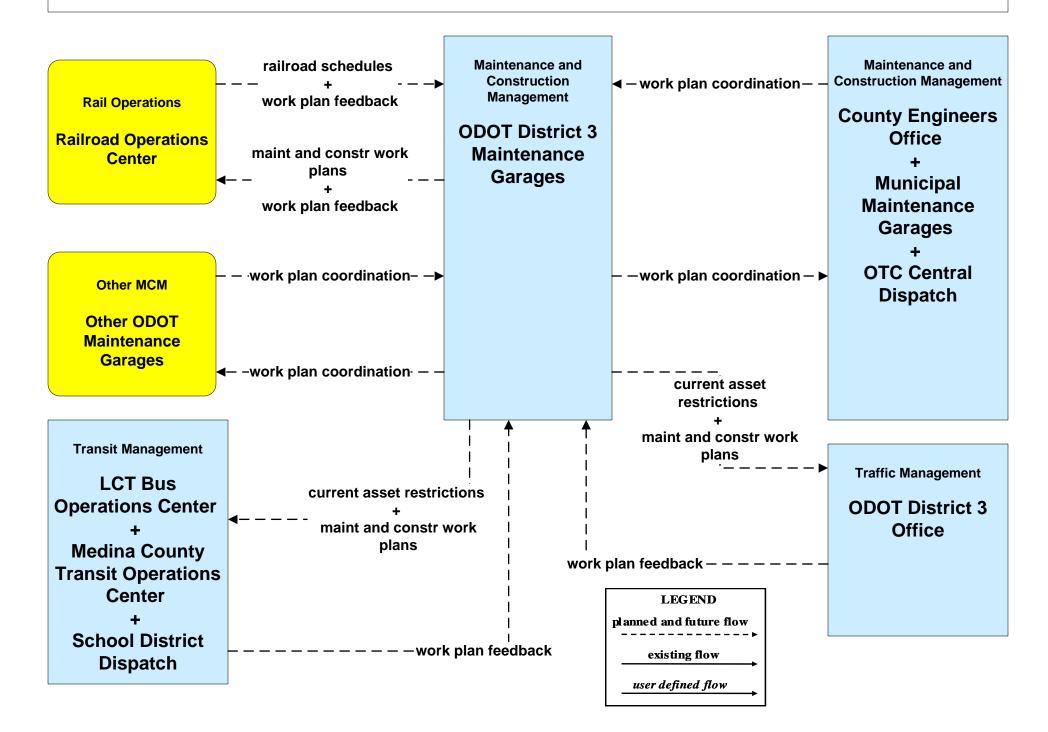

# MC10 - Maintenance and Construction Activity Coordination ODOT District 3 Maintenance Garages