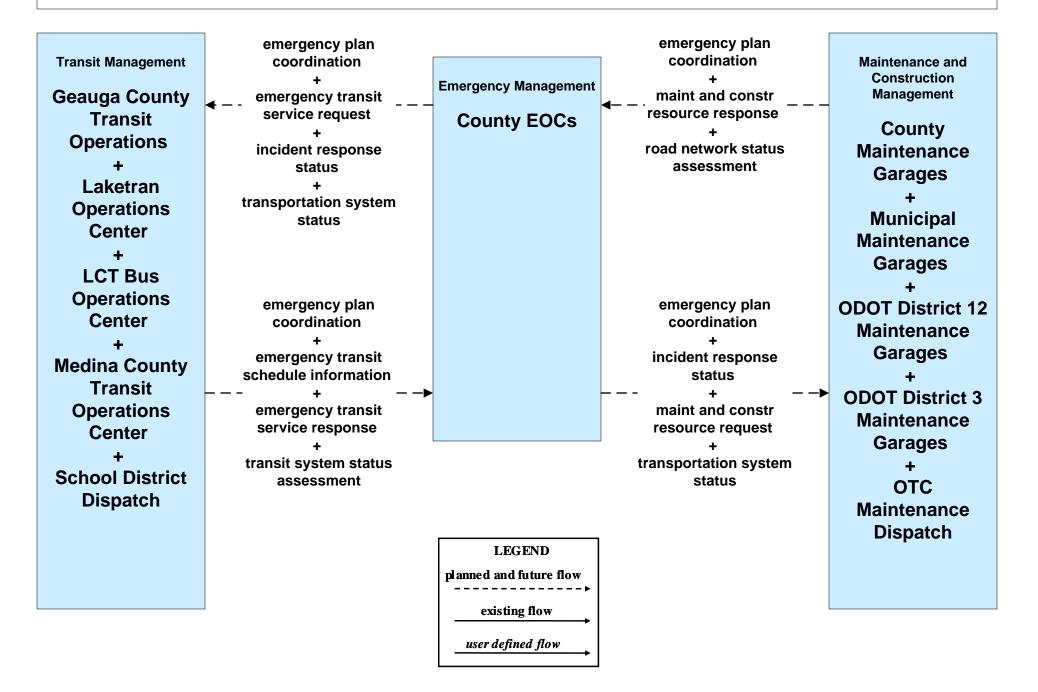

- Incident Management Ohio Turnpike Commission (EM to MCM)



# ATMS08 - Incident Management Ohio Turnpike Commission (TM to MCM)





#### ATMS10 - Electronic Toll Collection Ohio Turnpike Commission



# ATMS16 - Parking Facility Management City of Cleveland



# ATMS16 - Parking Facility Management Hopkins International Airport



### ATMS21 - Roadway Obstruction Ohio Turnpike Commission



# EM06 - Wide Area Alerts City of Cleveland / Cuyahoga County EOC (2 of 3)





#### EM06 - Wide Area Alerts Statewide Amber/Silver Alert



### EM06 - Wide Area Alerts Greater Cleveland Amber/Silver Alert



# EM07 - Early Warning System Cuyahoga County EOC





user defined flow

# EM07 - Early Warning System County EOCs (2 of 2)







# EM08 - Disaster Response and Recovery County EOCs (2 of 2)



# EM09 - Evacuation and Reentry Management City of Cleveland EOC / Cuyahoga County EOC (2 of 2)





# EM09 - Evacuation and Reentry Management County EOCs (2 of 2)





# MC01 - Maintenance and Construction Vehicle Tracking Ohio Turnpike Commission





# MC02 - Maintenance and Construction Vehicle Maintenance Ohio Turnpike Commission



| LEGEND                  |
|-------------------------|
| planned and future flow |
| existing flow           |
| user defined flow       |

### MC03 - Road Weather Data Collection Ohio Turnpike Commission





# MC06 - Winter Maintenance County Engineers Office (2 of 2)



# MC06 - Winter Maintenance Municipal Maintenance Garages (2 of 2)



### MC06 - Winter Maintenance Ohio Turnpike Commission



### MC07 - Roadway Maintenance and Construction Ohio T