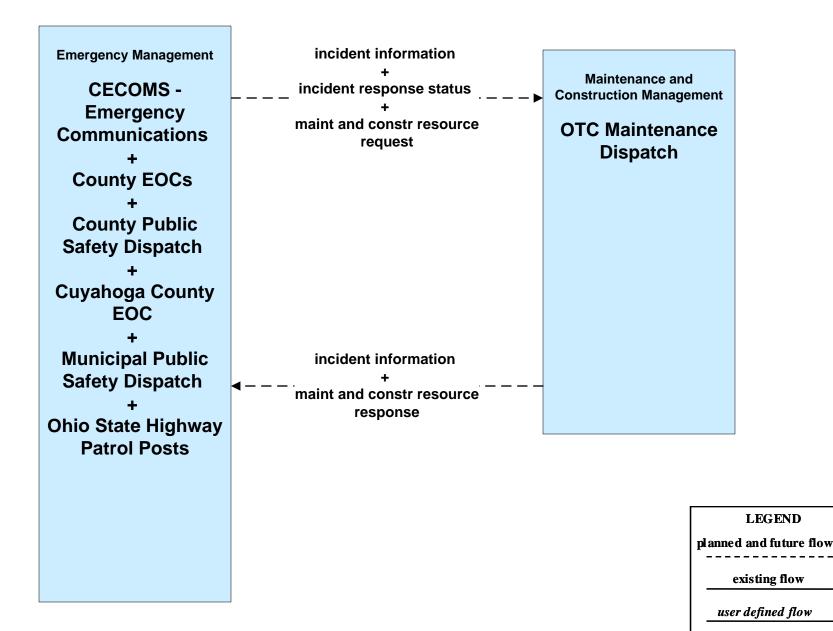

# ATMS04 - Freeway Control Ohio Turnpike Commission





### ATMS06 - Traffic Information Dissemination Ohio Turnpike Commission





# ATMS07 - Regional Traffic Control ODOT District 12



# ATMS08 - Incident Management Ohio Turnpike Commission (EM to TM)





### ATMS08 - Incident Management Ohio Turnpike Commission (EM to MCM)



# ATMS08 - Incident Management Ohio Turnpike Commission (TM to MCM)





#### ATMS10 - Electronic Toll Collection Ohio Turnpike Commission



# ATMS16 - Parking Facility Management City of Cleveland



# ATMS16 - Parking Facility Management Hopkins International Airport



### ATMS21 - Roadway Obstruction Ohio Turnpike Commission



# EM06 - Wide Area Alerts City of Cleveland / Cuyahoga County EOC (2 of 3)





#### EM06 - Wide Area Alerts Statewide Amber/Silver Alert



### EM06 - Wide Area Alerts Greater Cleveland Amber/Silver Alert



# EM07 - Early Warning System Cuyahoga County EOC





user defined flow

# EM07 - Early Warning System County EOCs (2 of 2)







# EM08 - Disaster Response and Recovery County EOCs (2 of 2)



# EM09 - Evacuation and Reentry Management City of Clevela