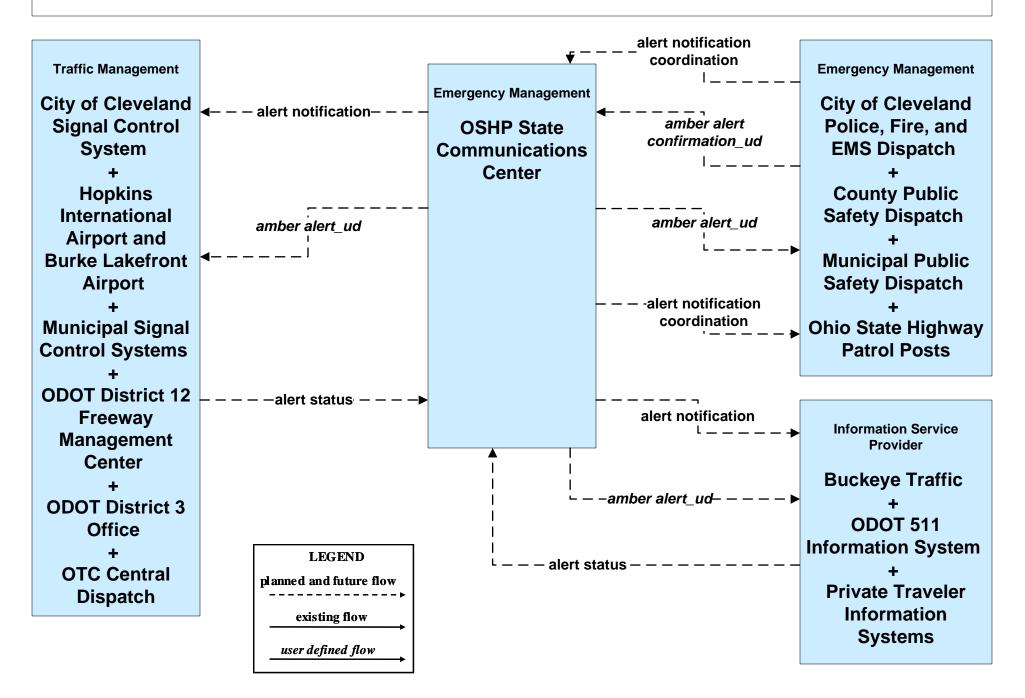

- Freeway Control Ohio Turnpike Commission





### ATMS06 - Traffic Information Dissemination Ohio Turnpike Commission





# ATMS07 - Regional Traffic Control ODOT District 12



# ATMS08 - Incident Management Ohio Turnpike Commission (EM to TM)





### ATMS08 - Incident Management Ohio Turnpike Commission (EM to MCM)



# ATMS08 - Incident Management Ohio Turnpike Commission (TM to MCM)





#### ATMS10 - Electronic Toll Collection Ohio Turnpike Commission



# ATMS16 - Parking Facility Management City of Cleveland



# ATMS16 - Parking Facility Management Hopkins International Airport



### ATMS21 - Roadway Obstruction Ohio Turnpike Commission



# EM06 - Wide Area Alerts City of Cleveland / Cuyahoga County EOC (2 of 3)





#### EM06 - Wide Area Alerts Statewide Amber/Silver Alert



### EM06 - Wide Area Alerts Greater Cleveland Amber/Silver Alert



# EM07 - Early Warning System Cuyahoga County EOC





user defined flow

# EM07 - Early Warning System County EOCs (2 of 2)







# EM08 - Disaster Response and Recovery County EOCs (2 of 2)



# EM09 - Evacuation and Reentry Management City of Cleveland EOC / Cuyahoga County EOC (2 of 2)





# EM09 - Evacuation and Reentry Management County EOCs (2 of 2)





# MC01 - Maintenance and Construction Vehicle Tracking Ohio Turnpike Commission





# MC02 - Maintenance and Construction Vehicle Maintenance Ohio Turnpike Commission



| LEGEND                  |
|-------------------------|
| planned and future flow |
| existing flow           |
| user defined flow       |

### MC03 - Road Weather Data Collection Ohio Turnpik