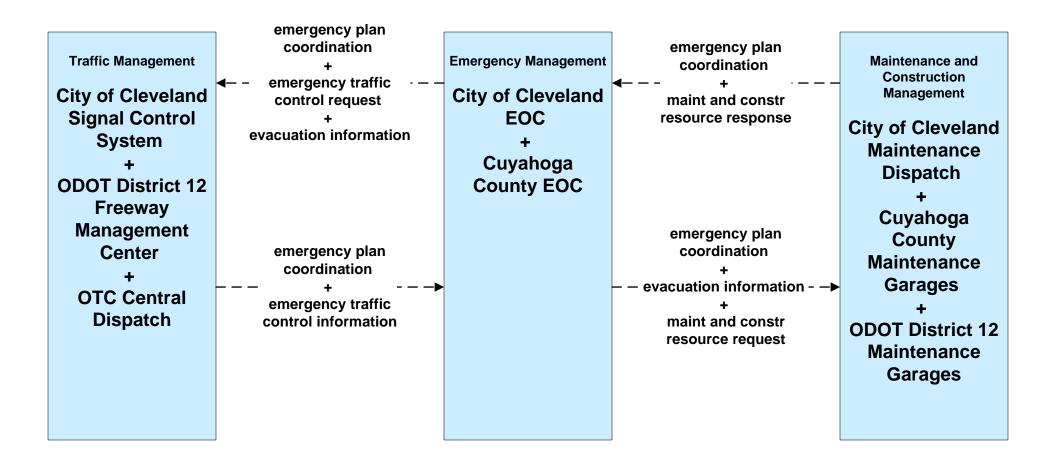

# EM09 - Evacuation and Reentry Management City of Cleveland EOC / Cuyahoga County EOC (2 of 2)