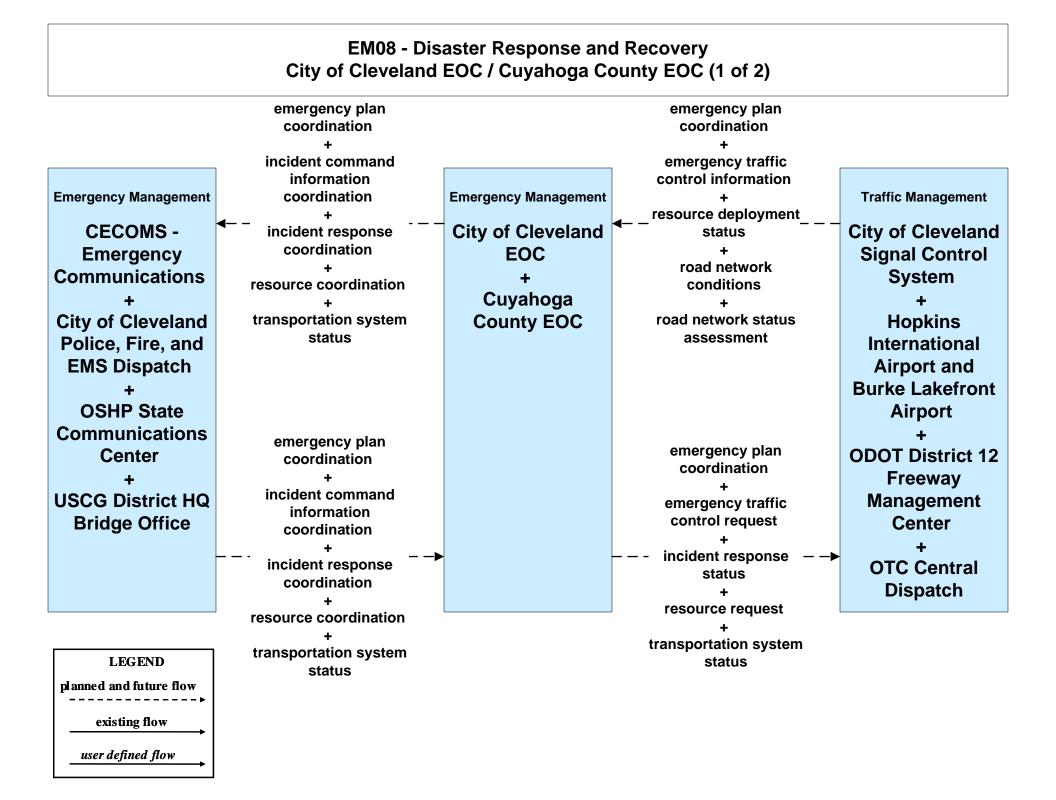

nt Management Ohio Turnpike Commission (EM to TM)





### ATMS08 - Incident Management Ohio Turnpike Commission (EM to MCM)



# ATMS08 - Incident Management Ohio Turnpike Commission (TM to MCM)





#### ATMS10 - Electronic Toll Collection Ohio Turnpike Commission



# ATMS16 - Parking Facility Management City of Cleveland



# ATMS16 - Parking Facility Management Hopkins International Airport



### ATMS21 - Roadway Obstruction Ohio Turnpike Commission



# EM06 - Wide Area Alerts City of Cleveland / Cuyahoga County EOC (2 of 3)





#### EM06 - Wide Area Alerts Statewide Amber/Silver Alert



### EM06 - Wide Area Alerts Greater Cleveland Amber/Silver Alert



# EM07 - Early Warning System Cuyahoga County EOC





user defined flow

# EM07 - Early Warning System County EOCs (2 of 2)







# EM08 - Disaster Response and Recovery County EOCs (2 of 2)



# EM09 - Evacuation and Reentry Management City of Cleveland EOC / Cuyahoga County EOC (2 of 2)





# EM09 - Evacuation and Reentry Management County EOCs (2 of 2)





# MC01 - Maintenance and Construction Vehicle Tracking Ohio Turnpike Commission





# MC02 - Maintenance and Construction Vehicle Maintenance Ohio Turnpike Commission



| LEGEND                  |
|-------------------------|
| planned and future flow |
| existing flow           |
| user defined flow       |

### MC03 - Road Weather Data Collection Ohio Turnpike Commission





# MC06 - Winter Maintenance County Engineers Office (2 of 2)



# MC06 - Winter Maintenance Municipal Maintenance Garages (2 of 2)



### MC06 - Winter Maintenance Ohio Turnpike Co