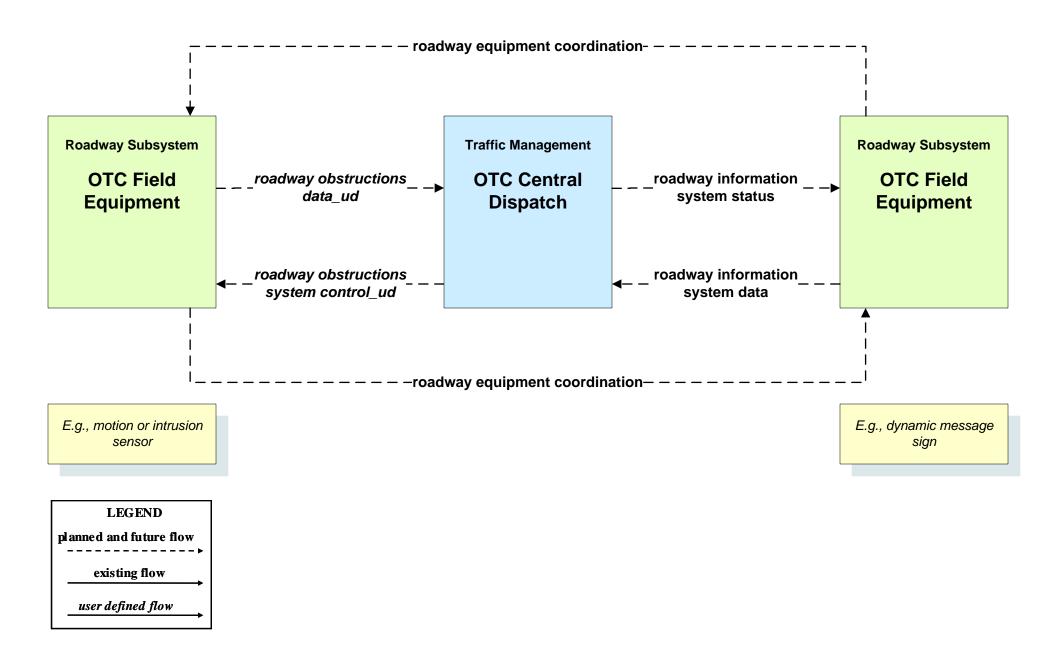

# ATMS04 - Freeway Control Ohio Turnpike Commission





### ATMS06 - Traffic Information Dissemination Ohio Turnpike Commission





# ATMS07 - Regional Traffic Control ODOT District 12



# ATMS08 - Incident Management Ohio Turnpike Commission (EM to TM)





### ATMS08 - Incident Management Ohio Turnpike Commission (EM to MCM)



# ATMS08 - Incident Management Ohio Turnpike Commission (TM to MCM)





#### ATMS10 - Electronic Toll Collection Ohio Turnpike Commission



# ATMS16 - Parking Facility Management City of Cleveland



# ATMS16 - Parking Facility Management Hopkins International Airport



### ATMS21 - Roadway Obstruction Ohio Turnpike Commission



# EM06 - Wide Area Alerts City of Cleveland / Cuyahoga County EOC (2 of 3)





#### EM06 - Wide Area Alerts Statewide Amber/Silver Alert



### EM06 - Wide Area Alerts Greater Cleveland Amber/Silver Alert



# EM07 - Early Warning System Cuyahoga County EOC





user defined flow

# EM07 - Early Warning System County EOCs (2 of 2)







# EM08 - Disaster Response and Recovery County EOCs (2 of 2)



# EM09 - Evacuation and Reentry Management City of Cleveland EOC / Cuyahoga County EOC (2 of 2)





# EM09 - Evacuation and Reentry Management County EOCs (2 of 2)





# MC01 - Maintenance and Construction Vehicle Tracking Ohio Turnpike Commission





# MC02 - Maintenance and Construction Vehicle Maintenance Ohio Turnpike Commission



| LEGEND                  |
|-----------------------