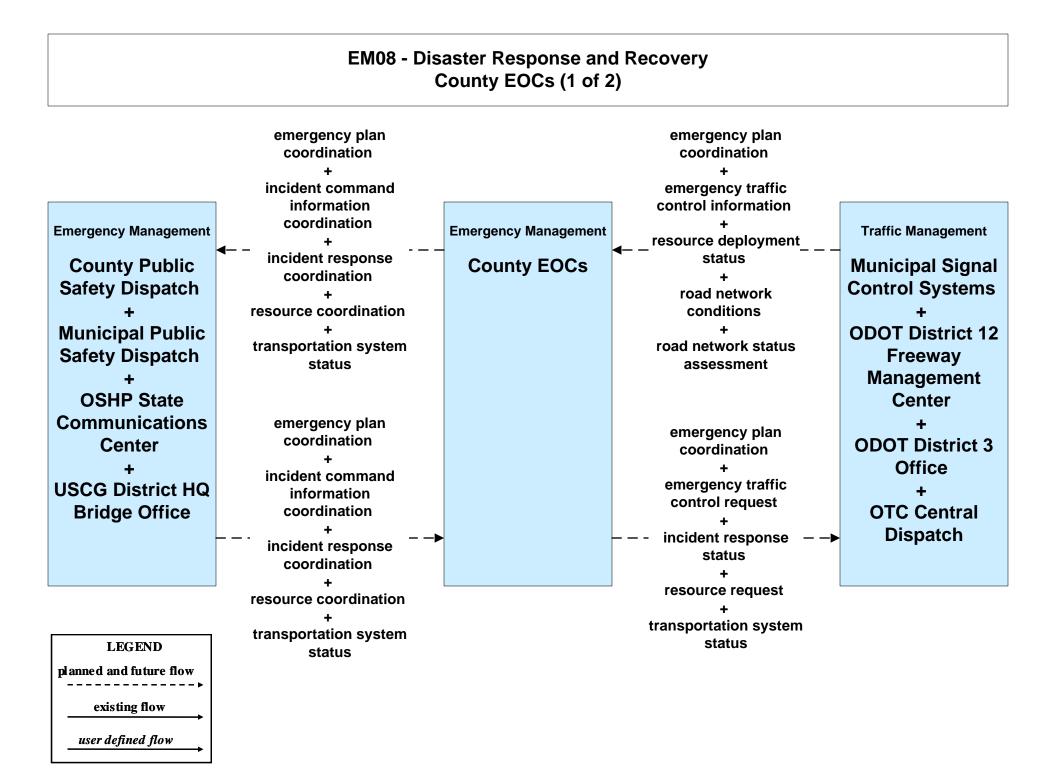

Management Ohio Turnpike Commission (EM to TM)





### ATMS08 - Incident Management Ohio Turnpike Commission (EM to MCM)



# ATMS08 - Incident Management Ohio Turnpike Commission (TM to MCM)





#### ATMS10 - Electronic Toll Collection Ohio Turnpike Commission



# ATMS16 - Parking Facility Management City of Cleveland



# ATMS16 - Parking Facility Management Hopkins International Airport



### ATMS21 - Roadway Obstruction Ohio Turnpike Commission



# EM06 - Wide Area Alerts City of Cleveland / Cuyahoga County EOC (2 of 3)





#### EM06 - Wide Area Alerts Statewide Amber/Silver Alert



### EM06 - Wide Area Alerts Greater Cleveland Amber/Silver Alert



# EM07 - Early Warning System Cuyahoga County EOC





user defined flow

# EM07 - Early Warning System County EOCs (2 of 2)







# EM08 - Disaster Response and Recovery County EOCs (2 of 2)



# EM09 - Evacuation and Reentry Management City of Cleveland EOC / Cuyahoga County EOC (2 of 2)





# EM09 - Evacuation and Reentry Management County EOCs (2 of 2)





# MC01 - Maintenance and Construction Vehicle Tracking Ohio Turnpike Commission





# MC02 - Maintenance and Construction Vehicle Maintenance Ohio Turnpike Commission



| LEGEND                  |
|-------------------------|
| planned and future flow |
| existing flow           |
| user defined flow       |

### MC03 - Road Weather Data Collection Ohio Turnpike Commission





# MC06 - Winter Maintenance County Engineers Office (2 of 2)



# MC06 - Winter Maintenance Municipal Maintenance Garages (2 of 2)



### MC06 - Winter Maintenance Ohio Turnpike Comm