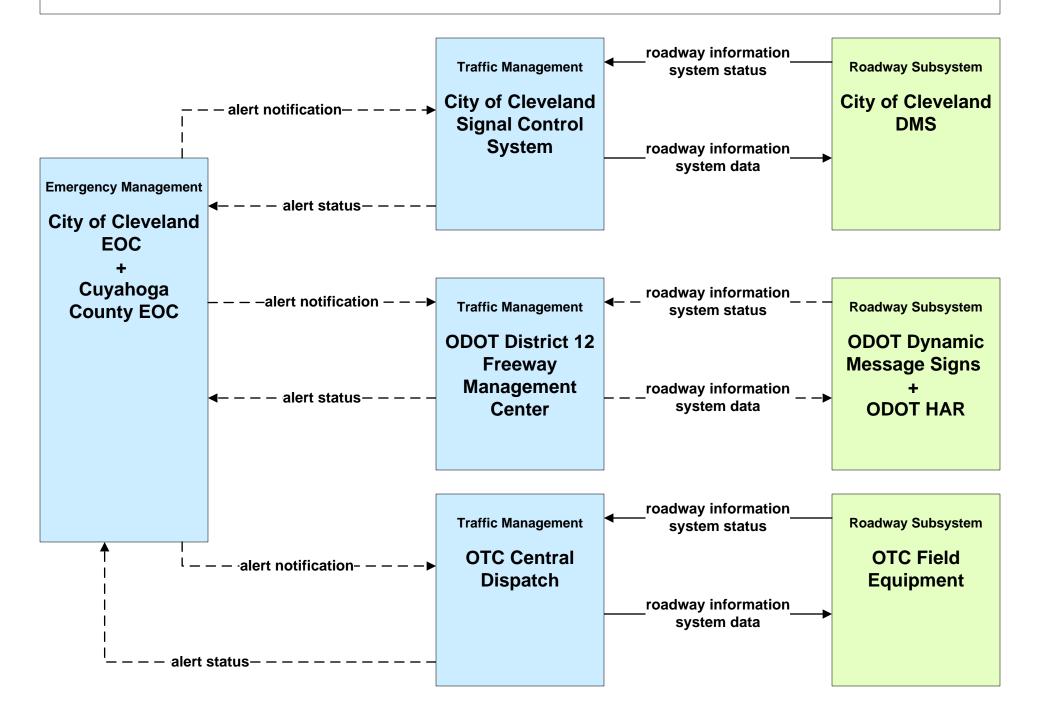

# ATMS04 - Freeway Control Ohio Turnpike Commission





### ATMS06 - Traffic Information Dissemination Ohio Turnpike Commission





# ATMS07 - Regional Traffic Control ODOT District 12



# ATMS08 - Incident Management Ohio Turnpike Commission (EM to TM)





### ATMS08 - Incident Management Ohio Turnpike Commission (EM to MCM)



# ATMS08 - Incident Management Ohio Turnpike Commission (TM to MCM)





#### ATMS10 - Electronic Toll Collection Ohio Turnpike Commission



# ATMS16 - Parking Facility Management City of Cleveland



# ATMS16 - Parking Facility Management Hopkins International Airport



### ATMS21 - Roadway Obstruction Ohio Turnpike Commission



# EM06 - Wide Area Alerts City of Cleveland / Cuyahoga County EOC (2 of 3)





#### EM06 - Wide Area Alerts Statewide Amber/Silver Alert



### EM06 - Wide Area Alerts Greater Cleveland Amber/Silver Alert



# EM07 - Early Warning System Cuyahoga County EOC





user defined flow

# EM07 - Early Warning System County EOCs (2 of 2)







# EM08 - Disaster Response and Recovery County EOCs (2 of 2)



# EM09 - Evacuation and Reentry Management City of Cleveland EOC / Cuyahoga County EOC (2 of 2)





# EM09 - Evacuation and Reentry Management County EOCs (2 of 2)





# MC01 - Maintenance and Construction Vehicle Tracking Ohio Turnpike Commission





# MC02 - Maintenance and Construction Vehicle Maintenance Ohio Turnpike Commission



| LEGEND                  |
|-------------------------|
| planned and future flow |
| existing flow           |
| user defined flo