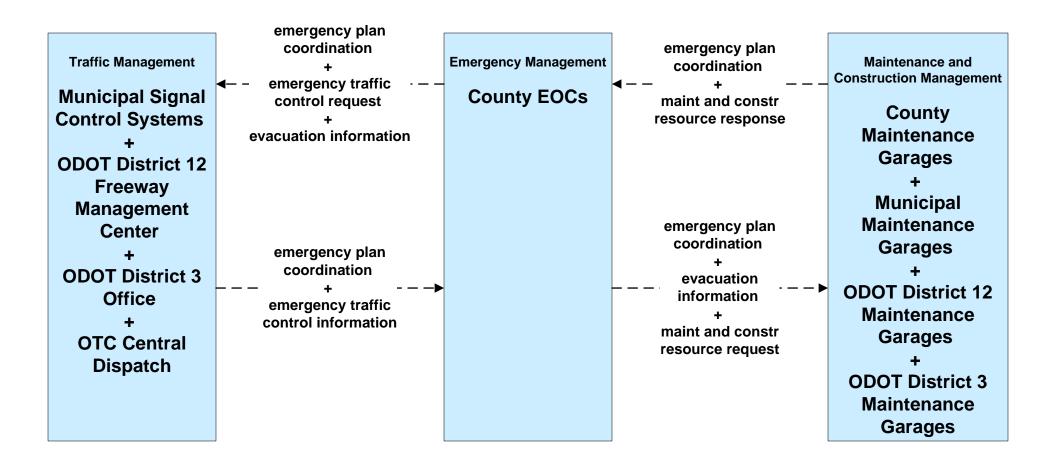

lection Ohio Turnpike Commission



# ATMS16 - Parking Facility Management City of Cleveland



# ATMS16 - Parking Facility Management Hopkins International Airport



### ATMS21 - Roadway Obstruction Ohio Turnpike Commission



# EM06 - Wide Area Alerts City of Cleveland / Cuyahoga County EOC (2 of 3)





#### EM06 - Wide Area Alerts Statewide Amber/Silver Alert



### EM06 - Wide Area Alerts Greater Cleveland Amber/Silver Alert



# EM07 - Early Warning System Cuyahoga County EOC





user defined flow

# EM07 - Early Warning System County EOCs (2 of 2)







# EM08 - Disaster Response and Recovery County EOCs (2 of 2)



# EM09 - Evacuation and Reentry Management City of Cleveland EOC / Cuyahoga County EOC (2 of 2)





# EM09 - Evacuation and Reentry Management County EOCs (2 of 2)





# MC01 - Maintenance and Construction Vehicle Tracking Ohio Turnpike Commission





# MC02 - Maintenance and Construction Vehicle Maintenance Ohio Turnpike Commission



| LEGEND                  |
|-------------------------|
| planned and future flow |
| existing flow           |
| user defined flow       |

### MC03 - Road Weather Data Collection Ohio Turnpike Commission





# MC06 - Winter Maintenance County Engineers Office (2 of 2)



# MC06 - Winter Maintenance Municipal Maintenance Garages (2 of 2)



### MC06 - Winter Maintenance Ohio Turnpike Commission



### MC07 - Roadway Maintenance and Construction Ohio Turnpike Commission





# MC08 - Workzone Management Ohio Turnpike Commission





# MC10 - Maintenance and Construction Activity Coordination Cuyahoga County Engineers