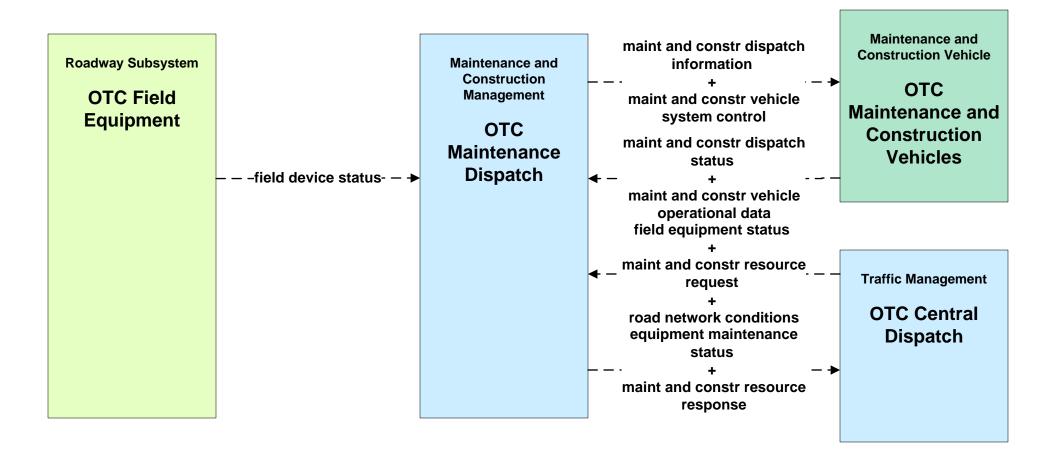

n and Reentry Management City of Cleveland EOC / Cuyahoga County EOC (2 of 2)





# EM09 - Evacuation and Reentry Management County EOCs (2 of 2)





# MC01 - Maintenance and Construction Vehicle Tracking Ohio Turnpike Commission





# MC02 - Maintenance and Construction Vehicle Maintenance Ohio Turnpike Commission



| LEGEND                  |
|-------------------------|
| planned and future flow |
| existing flow           |
| user defined flow       |

### MC03 - Road Weather Data Collection Ohio Turnpike Commission





# MC06 - Winter Maintenance County Engineers Office (2 of 2)



# MC06 - Winter Maintenance Municipal Maintenance Garages (2 of 2)



### MC06 - Winter Maintenance Ohio Turnpike Commission



### MC07 - Roadway Maintenance and Construction Ohio Turnpike Commission





# MC08 - Workzone Management Ohio Turnpike Commission





# MC10 - Maintenance and Construction Activity Coordination Cuyahoga County Engineers Office



# MC10 - Maintenance and Construction Activity Coordination ODOT District 12 Maintenance Garages



# MC10 - Maintenance and Construction Activity Coordination ODOT District 3 Maintenance Garages



# MC10 - Maintenance and Construction Activity Coordination County Engineers Office



# MC10 - Maintenance and Construction Activity Coordination Municipal Maintenance Garages