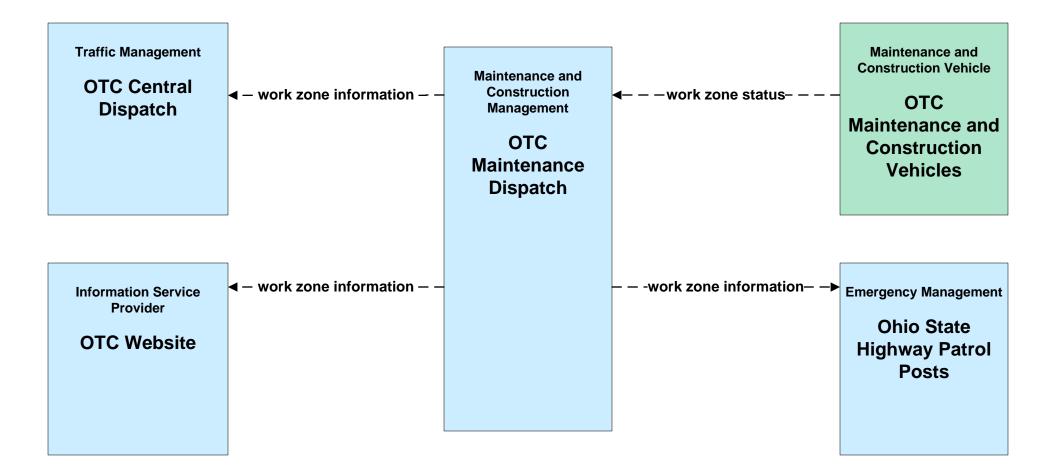

ounty EOC (2 of 2)





# EM09 - Evacuation and Reentry Management County EOCs (2 of 2)





# MC01 - Maintenance and Construction Vehicle Tracking Ohio Turnpike Commission





# MC02 - Maintenance and Construction Vehicle Maintenance Ohio Turnpike Commission



| LEGEND                  |
|-------------------------|
| planned and future flow |
| existing flow           |
| user defined flow       |

### MC03 - Road Weather Data Collection Ohio Turnpike Commission





# MC06 - Winter Maintenance County Engineers Office (2 of 2)



# MC06 - Winter Maintenance Municipal Maintenance Garages (2 of 2)



### MC06 - Winter Maintenance Ohio Turnpike Commission



### MC07 - Roadway Maintenance and Construction Ohio Turnpike Commission





# MC08 - Workzone Management Ohio Turnpike Commission





# MC10 - Maintenance and Construction Activity Coordination Cuyahoga County Engineers Office



# MC10 - Maintenance and Construction Activity Coordination ODOT District 12 Maintenance Garages



# MC10 - Maintenance and Construction Activity Coordination ODOT District 3 Maintenance Garages



# MC10 - Maintenance and Construction Activity Coordination County Engineers Office



# MC10 - Maintenance and Construction Activity Coordination Municipal Maintenance Garages