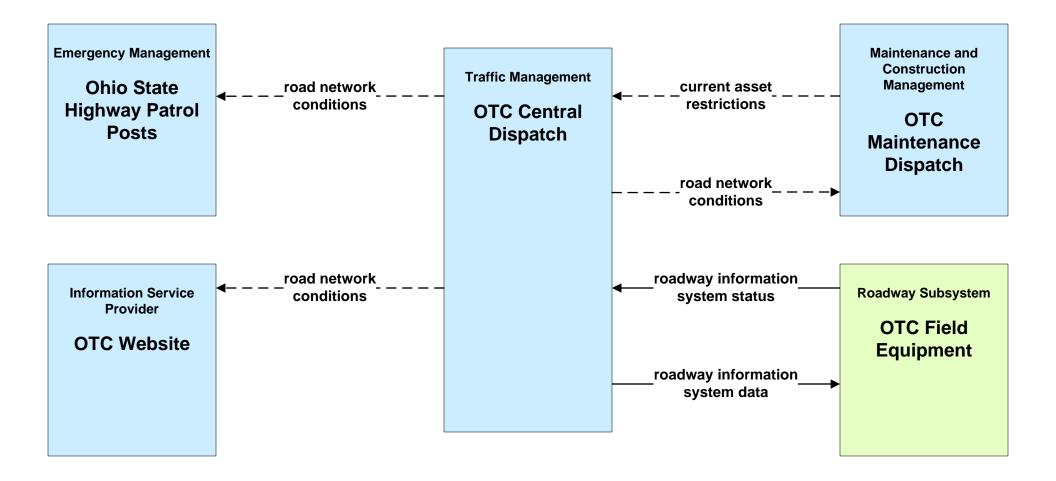

# ATMS08 - Incident Management Ohio Turnpike Commission (EM to TM)

### ATMS08 - Incident Management Ohio Turnpike Commission (EM to MCM)

# ATMS08 - Incident Management Ohio Turnpike Commission (TM to MCM)