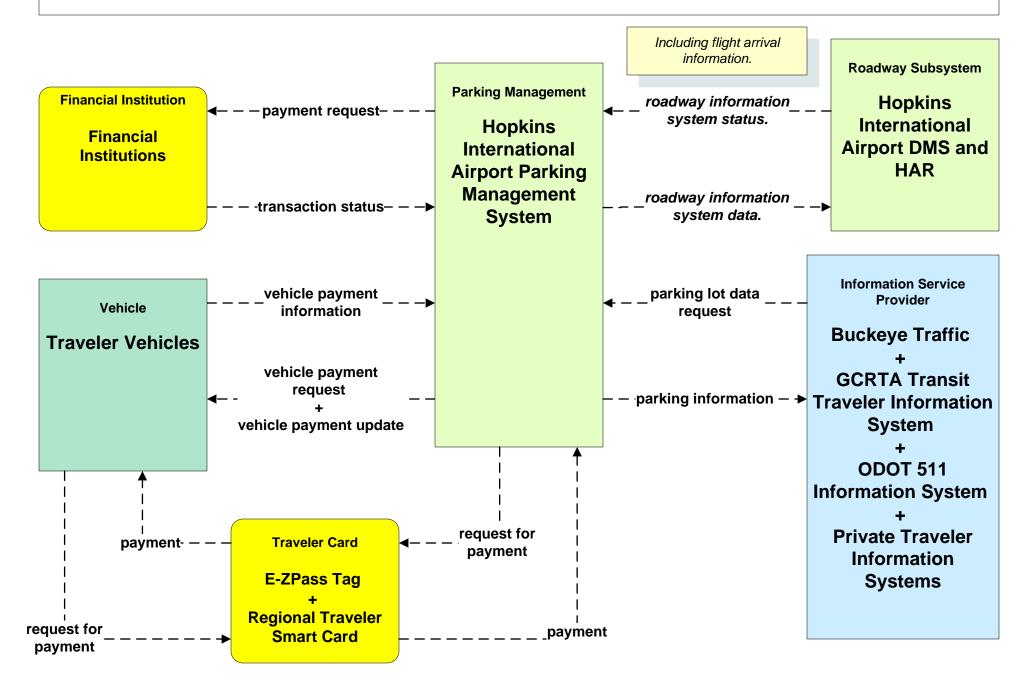

# ATMS04 - Freeway Control Ohio Turnpike Commission





### ATMS06 - Traffic Information Dissemination Ohio Turnpike Commission





# ATMS07 - Regional Traffic Control ODOT District 12



# ATMS08 - Incident Management Ohio Turnpike Commission (EM to TM)





### ATMS08 - Incident Management Ohio Turnpike Commission (EM to MCM)



# ATMS08 - Incident Management Ohio Turnpike Commission (TM to MCM)





#### ATMS10 - Electronic Toll Collection Ohio Turnpike Commission



# ATMS16 - Parking Facility Management City of Cleveland



# ATMS16 - Parking Facility Management Hopkins International Airport



### ATMS21 - Roadway Obstruction Ohio Turnpike Commission



# EM06 - Wide Area Alerts City of Cleveland / Cuyahoga County EOC (2 of 3)





#### EM06 - Wide Area Alerts Statewide Amber/Silver Alert



### EM06 - Wide Area Alerts Greater Cleveland Amber/Silver Alert



# EM07 - Early Warning System Cuyahoga County EOC





user defined flow

# EM07 - Early Warning System County EOCs (2 of 2)







# EM08 - Disaster Response and Recovery County EOCs (2 of 2)



# EM09 - Evacuation and Reentry Management City of Cleveland EOC / Cuyahoga County EOC (2 of 2)





# EM09 - Evacuation and Reentry Management County EOCs (2 of 2)





# MC01 - Maintenance and Construction Vehicle Tracking Ohio Turnpike Commission





# MC02 - Maintenance and Construction Vehicle Maintenance Ohio Turnpike Commi