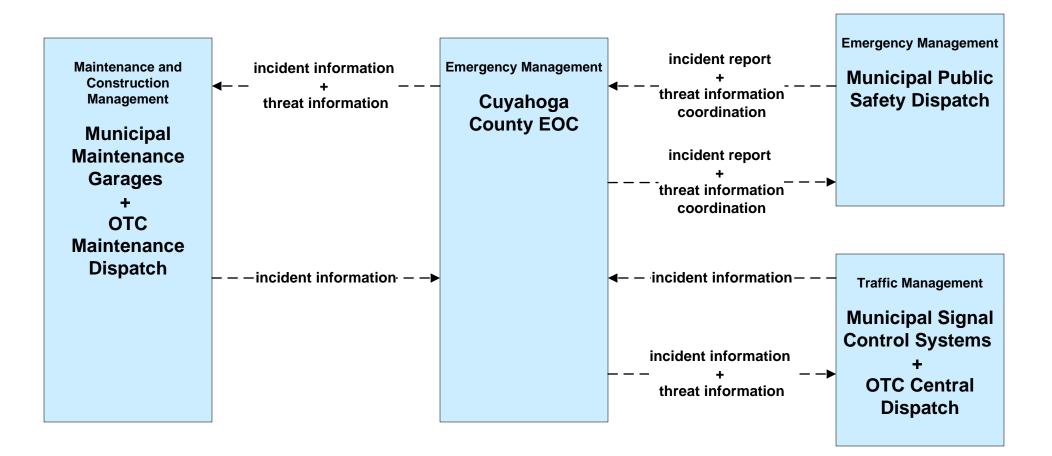

# ATMS07 - Regional Traffic Control ODOT District 12



# ATMS08 - Incident Management Ohio Turnpike Commission (EM to TM)





### ATMS08 - Incident Management Ohio Turnpike Commission (EM to MCM)



# ATMS08 - Incident Management Ohio Turnpike Commission (TM to MCM)





#### ATMS10 - Electronic Toll Collection Ohio Turnpike Commission



# ATMS16 - Parking Facility Management City of Cleveland



# ATMS16 - Parking Facility Management Hopkins International Airport



### ATMS21 - Roadway Obstruction Ohio Turnpike Commission



# EM06 - Wide Area Alerts City of Cleveland / Cuyahoga County EOC (2 of 3)





#### EM06 - Wide Area Alerts Statewide Amber/Silver Alert



### EM06 - Wide Area Alerts Greater Cleveland Amber/Silver Alert



# EM07 - Early Warning System Cuyahoga County EOC





user defined flow

# EM07 - Early Warning System County EOCs (2 of 2)







# EM08 - Disaster Response and Recovery County EOCs (2 of 2)



# EM09 - Evacuation and Reentry Management City of Cleveland EOC / Cuyahoga County EOC (2 of 2)





# EM09 - Evacuation and Reentry Management County EOCs (2 of 2)





# MC01 - Maintenance and Construction Vehicle Tracking Ohio Turnpike Commission





# MC02 - Maintenance and Construction Vehicle Maintenance Ohio Turnpike Commission



| LEGEND                  |
|-------------------------|
| planned and future flow |
| existing flow           |
| user defined flow       |

### MC03 - Road Weather Data Collection Ohio Turnpike Commission





# MC06 - Winter Maintenance County Engineers Office (2 of 2)



# MC06 - Winter Maintenance Municipal M