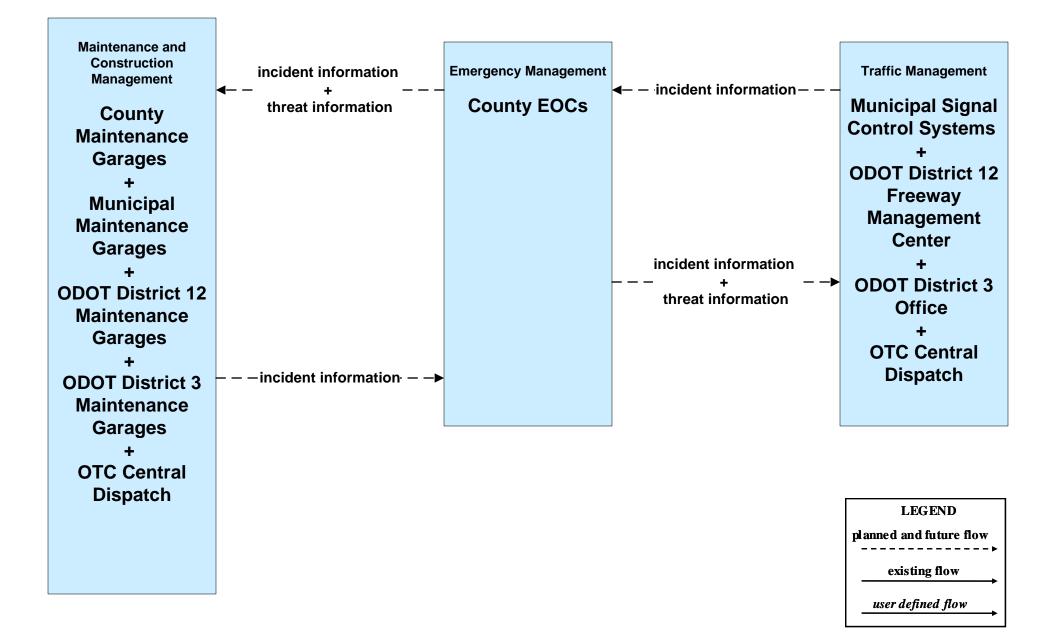

dent Management Ohio Turnpike Commission (EM to TM)





### ATMS08 - Incident Management Ohio Turnpike Commission (EM to MCM)



# ATMS08 - Incident Management Ohio Turnpike Commission (TM to MCM)





#### ATMS10 - Electronic Toll Collection Ohio Turnpike Commission



# ATMS16 - Parking Facility Management City of Cleveland



# ATMS16 - Parking Facility Management Hopkins International Airport



### ATMS21 - Roadway Obstruction Ohio Turnpike Commission



# EM06 - Wide Area Alerts City of Cleveland / Cuyahoga County EOC (2 of 3)





#### EM06 - Wide Area Alerts Statewide Amber/Silver Alert



### EM06 - Wide Area Alerts Greater Cleveland Amber/Silver Alert



# EM07 - Early Warning System Cuyahoga County EOC





user defined flow

# EM07 - Early Warning System County EOCs (2 of 2)







# EM08 - Disaster Response and Recovery County EOCs (2 of 2)



# EM09 - Evacuation and Reentry Management City of Cleveland EOC / Cuyahoga County EOC (2 of 2)





# EM09 - Evacuation and Reentry Management County EOCs (2 of 2)





# MC01 - Maintenance and Construction Vehicle Tracking Ohio Turnpike Commission





# MC02 - Maintenance and Construction Vehicle Maintenance Ohio Turnpike Commission



| LEGEND                  |
|-------------------------|
| planned and future flow |
| existing flow           |
| user defined flow       |

### MC03 - Road Weather Data Collection Ohio Turnpike Commission





# MC06 - Winter Maintenance County Engineers Office (2 of 2)



# MC06 - Winter Maintenance Municipal Maintenance Garages (2 of 2)



### MC06 - Winter Maintenance Ohio Turnpike