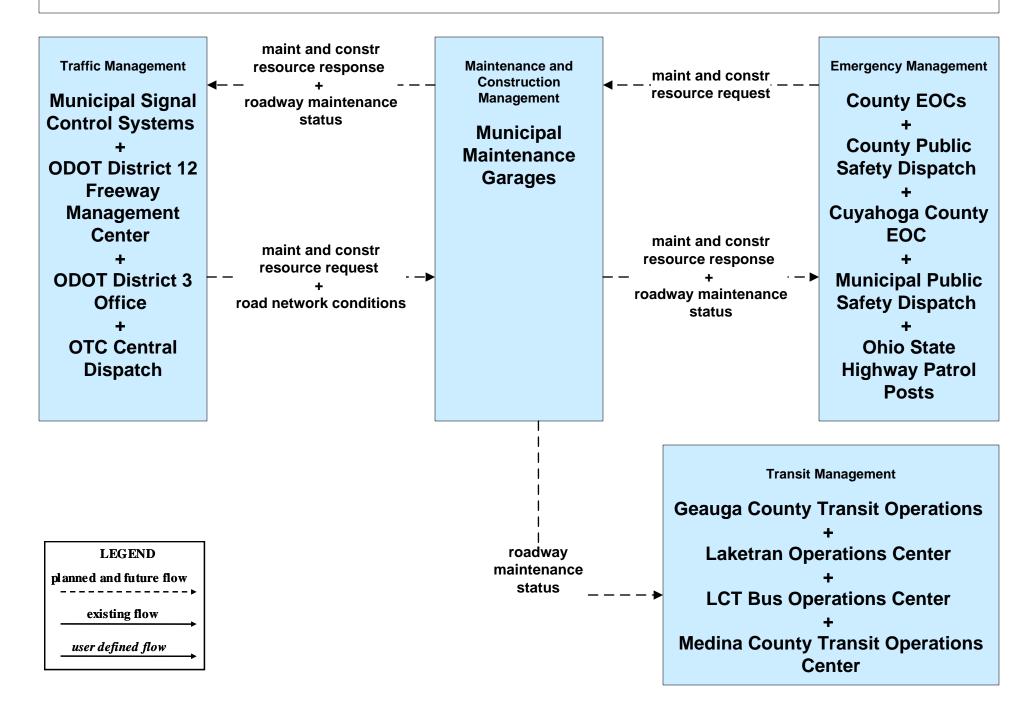

- Early Warning System County EOCs (2 of 2)







# EM08 - Disaster Response and Recovery County EOCs (2 of 2)



# EM09 - Evacuation and Reentry Management City of Cleveland EOC / Cuyahoga County EOC (2 of 2)





# EM09 - Evacuation and Reentry Management County EOCs (2 of 2)





# MC01 - Maintenance and Construction Vehicle Tracking Ohio Turnpike Commission





# MC02 - Maintenance and Construction Vehicle Maintenance Ohio Turnpike Commission



| LEGEND                  |
|-------------------------|
| planned and future flow |
| existing flow           |
| user defined flow       |

### MC03 - Road Weather Data Collection Ohio Turnpike Commission





# MC06 - Winter Maintenance County Engineers Office (2 of 2)



# MC06 - Winter Maintenance Municipal Maintenance Garages (2 of 2)



### MC06 - Winter Maintenance Ohio Turnpike Commission



### MC07 - Roadway Maintenance and Construction Ohio Turnpike Commission





# MC08 - Workzone Management Ohio Turnpike Commission





# MC10 - Maintenance and Construction Activity Coordination Cuyahoga County Engineers Office



# MC10 - Maintenance and Construction Activity Coordination ODOT District 12 Maintenance Garages



# MC10 - Maintenance and Construction Activity Coordination ODOT District 3 Maintenance Garages



# MC10 - Maintenance and Construction Activity Coordination County Engineers Office



# MC10 - Maintenance and Construction Activity Coordination Municipal Maintenance Garages