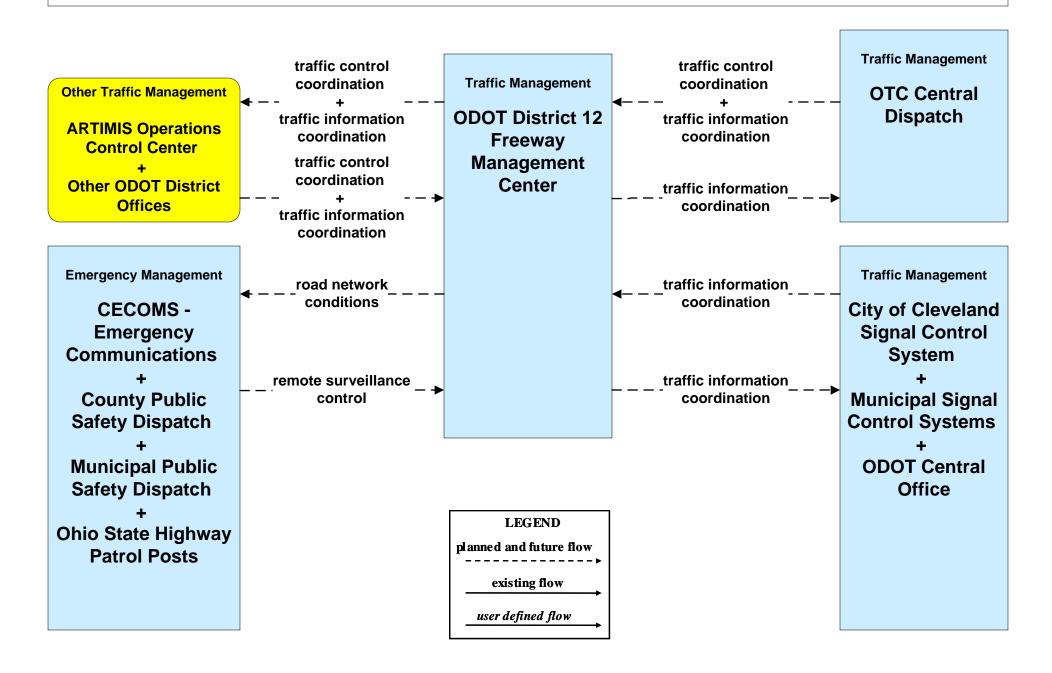

# ATMS04 - Freeway Control Ohio Turnpike Commission





### ATMS06 - Traffic Information Dissemination Ohio Turnpike Commission





# ATMS07 - Regional Traffic Control ODOT District 12



# ATMS08 - Incident Management Ohio Turnpike Commission (EM to TM)





### ATMS08 - Incident Management Ohio Turnpike Commission (EM to MCM)



# ATMS08 - Incident Management Ohio Turnpike Commission (TM to MCM)





#### ATMS10 - Electronic Toll Collection Ohio Turnpike Commission



# ATMS16 - Parking Facility Management City of Cleveland



# ATMS16 - Parking Facility Management Hopkins International Airport



### ATMS21 - Roadway Obstruction Ohio Turnpike Commission



# EM06 - Wide Area Alerts City of Cleveland / Cuyahoga County EOC (2 of 3)





#### EM06 - Wide Area Alerts Statewide Amber/Silver Alert



### EM06 - Wide Area Alerts Greater Cleveland Amber/Silver Alert



# EM07 - Early Warning System Cuyahoga County EOC





user defined flow

# EM07 - Early Warning System Count