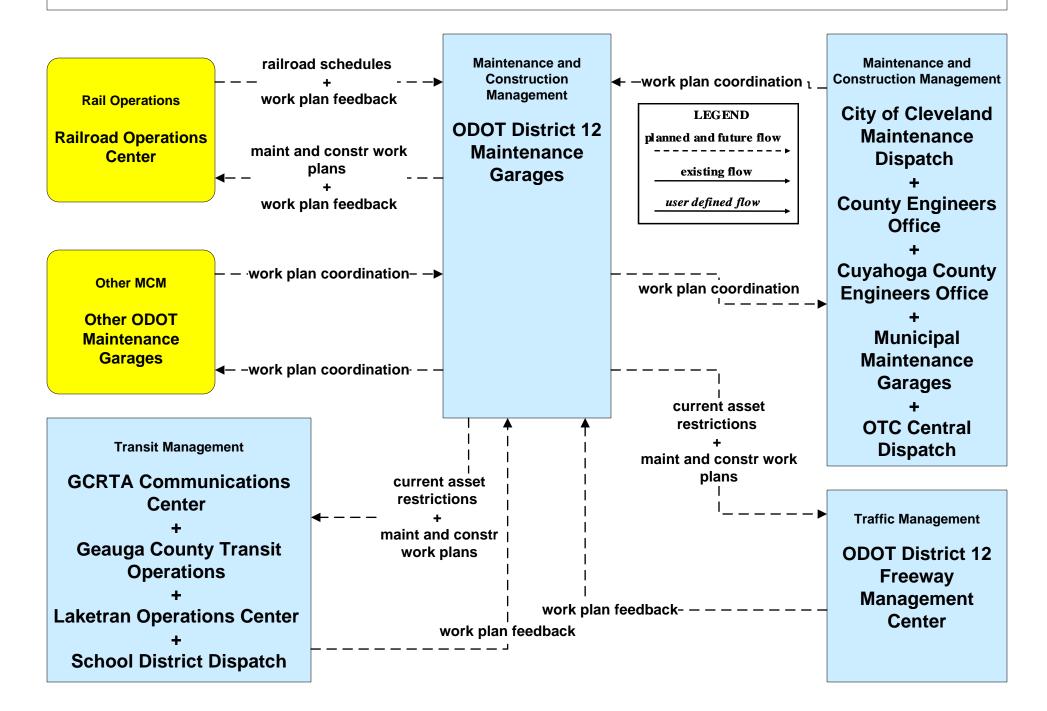

# MC10 - Maintenance and Construction Activity Coordination ODOT District 12 Maintenance Garages