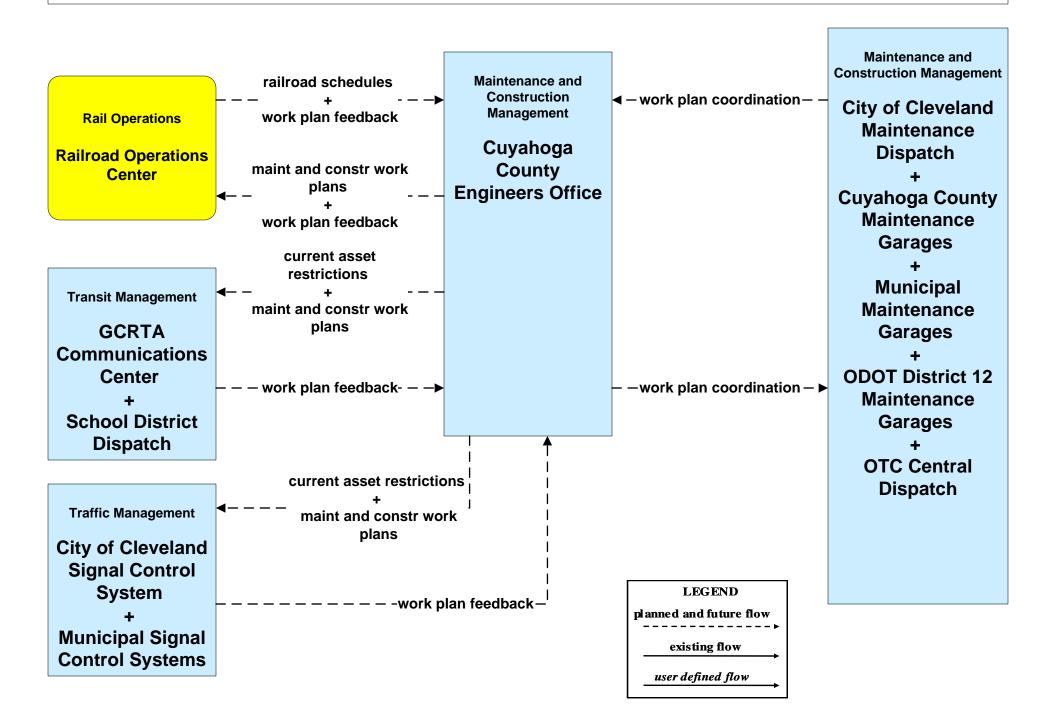

# MC10 - Maintenance and Construction Activity Coordination Cuyahoga County Engineers Office