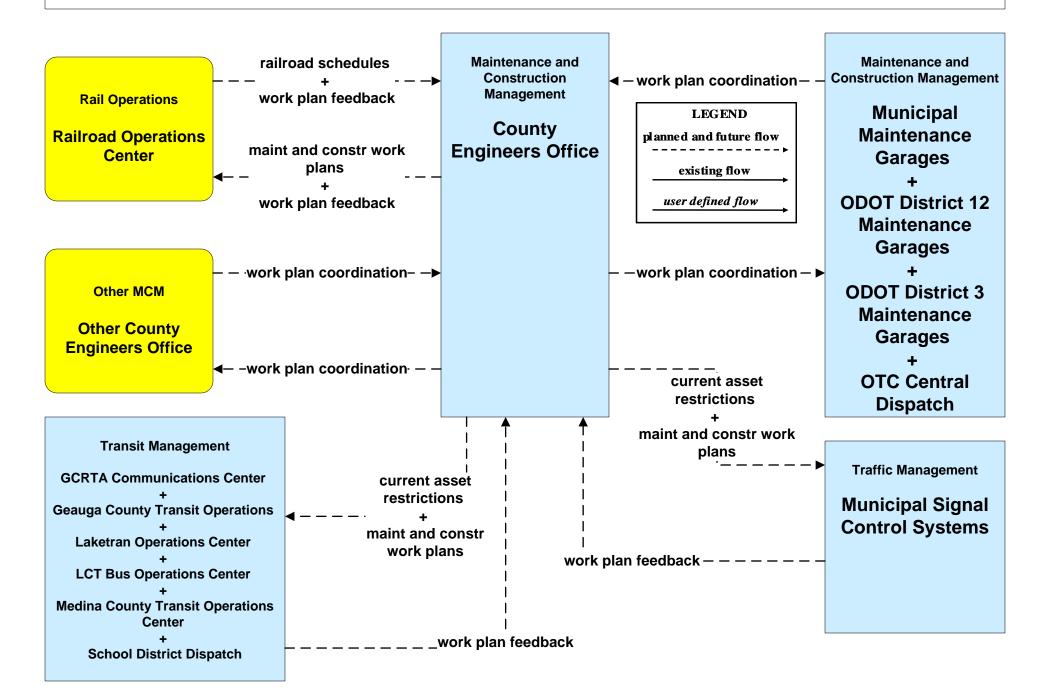

# MC10 - Maintenance and Construction Activity Coordination County Engineers Office