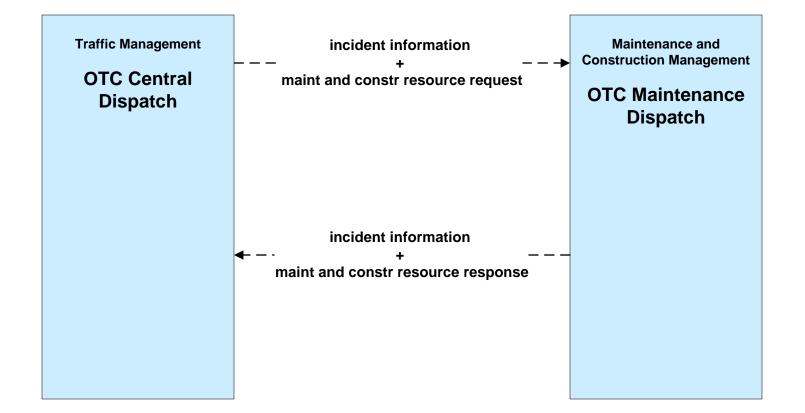

# ATMS04 - Freeway Control Ohio Turnpike Commission





### ATMS06 - Traffic Information Dissemination Ohio Turnpike Commission





# ATMS07 - Regional Traffic Control ODOT District 12



# ATMS08 - Incident Management Ohio Turnpike Commission (EM to TM)





### ATMS08 - Incident Management Ohio Turnpike Commission (EM to MCM)



# ATMS08 - Incident Management Ohio Turnpike Commission (TM to MCM)





#### ATMS10 - Electronic Toll Collection Ohio Turnpike Commission



# ATMS16 - Parking Facility Management City of Cleveland



# ATMS16 - Parking Facility Management Hopkins International Airport



### ATMS21 - Roadway Obstruction Ohio Turnpike Commission



# EM06 - Wide Area Alerts City of Cleveland / Cuyahoga County EOC (2 of 3)





#### EM06 - Wide Area Alerts Statewide Amber/Silver Alert



### EM06 - Wide Area Alerts Greater Cleveland Amber/Silver Alert



# EM07 - Early Warning System Cuyahoga County EOC





user defined flow

# EM07 - Early Warning System County EOCs (2 of 2)







# EM08 - Disaster Response and Recovery County EOCs (2 of 2)



# EM09 - Evacuation and Reentry Management City of Cleveland EOC / Cuyahoga County EOC (2 of 2)





# EM09 - Evacuation and Reen