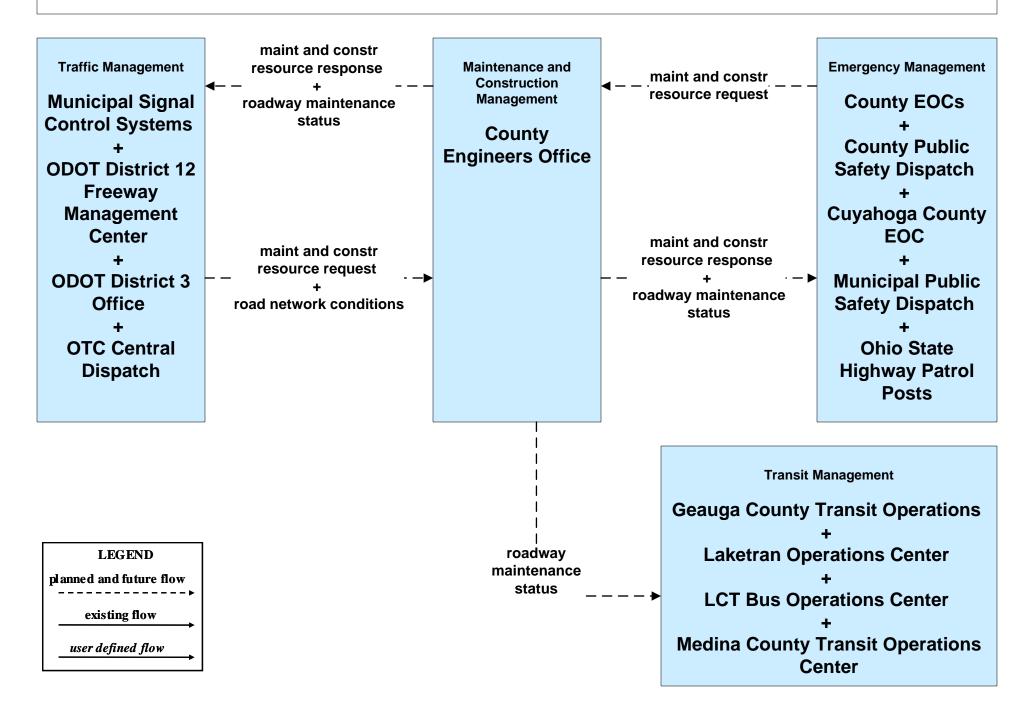

arly Warning System Cuyahoga County EOC





user defined flow

# EM07 - Early Warning System County EOCs (2 of 2)







# EM08 - Disaster Response and Recovery County EOCs (2 of 2)



# EM09 - Evacuation and Reentry Management City of Cleveland EOC / Cuyahoga County EOC (2 of 2)





# EM09 - Evacuation and Reentry Management County EOCs (2 of 2)





# MC01 - Maintenance and Construction Vehicle Tracking Ohio Turnpike Commission





# MC02 - Maintenance and Construction Vehicle Maintenance Ohio Turnpike Commission



| LEGEND                  |
|-------------------------|
| planned and future flow |
| existing flow           |
| user defined flow       |

### MC03 - Road Weather Data Collection Ohio Turnpike Commission





# MC06 - Winter Maintenance County Engineers Office (2 of 2)



# MC06 - Winter Maintenance Municipal Maintenance Garages (2 of 2)



### MC06 - Winter Maintenance Ohio Turnpike Commission



### MC07 - Roadway Maintenance and Construction Ohio Turnpike Commission





# MC08 - Workzone Management Ohio Turnpike Commission





# MC10 - Maintenance and Construction Activity Coordination Cuyahoga County Engineers Office



# MC10 - Maintenance and Construction Activity Coordination ODOT District 12 Maintenance Garages



# MC10 - Maintenance and Construction Activity Coordination ODOT District 3 Maintenance Garages



# MC10 - Maintenance and Construction Activity Coordination County Engineers Office



# MC10 - Maintenance and Construction Activity Coordination Municipal Maintenance Garages