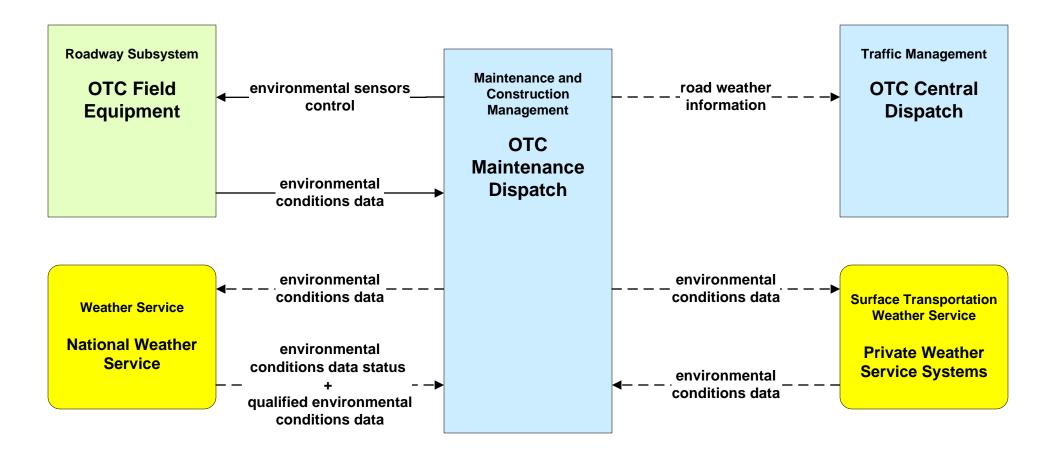

ide Area Alerts Greater Cleveland Amber/Silver Alert



# EM07 - Early Warning System Cuyahoga County EOC





user defined flow

# EM07 - Early Warning System County EOCs (2 of 2)







# EM08 - Disaster Response and Recovery County EOCs (2 of 2)



# EM09 - Evacuation and Reentry Management City of Cleveland EOC / Cuyahoga County EOC (2 of 2)





# EM09 - Evacuation and Reentry Management County EOCs (2 of 2)





# MC01 - Maintenance and Construction Vehicle Tracking Ohio Turnpike Commission





# MC02 - Maintenance and Construction Vehicle Maintenance Ohio Turnpike Commission



| LEGEND                  |
|-------------------------|
| planned and future flow |
| existing flow           |
| user defined flow       |

### MC03 - Road Weather Data Collection Ohio Turnpike Commission





# MC06 - Winter Maintenance County Engineers Office (2 of 2)



# MC06 - Winter Maintenance Municipal Maintenance Garages (2 of 2)



### MC06 - Winter Maintenance Ohio Turnpike Commission



### MC07 - Roadway Maintenance and Construction Ohio Turnpike Commission





# MC08 - Workzone Management Ohio Turnpike Commission





# MC10 - Maintenance and Construction Activity Coordination Cuyahoga County Engineers Office



# MC10 - Maintenance and Construction Activity Coordination ODOT District 12 Maintenance Garages



# MC10 - Maintenance and Construction Activity Coordination ODOT District 3 Maintenance Garages



# MC10 - Maintenance and Construction Activity Coordination County Engineers Office



# MC10 - Maintenance and Construction Activity Coordination Municipal Maintenance Gar