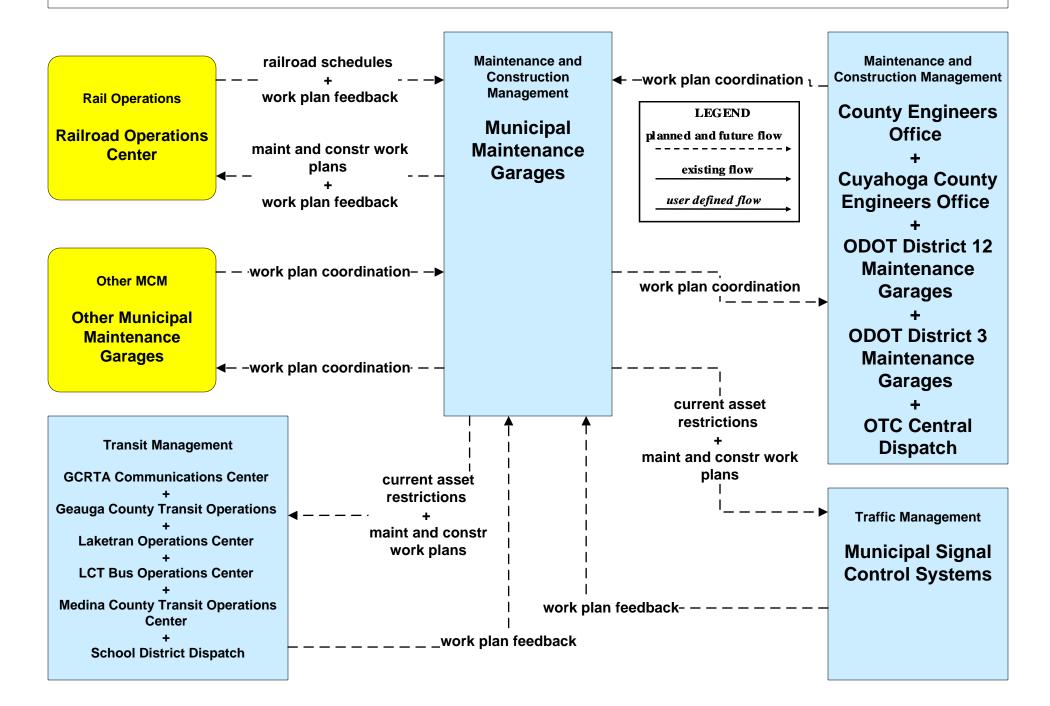

# MC10 - Maintenance and Construction Activity Coordination Municipal Maintenance Garages