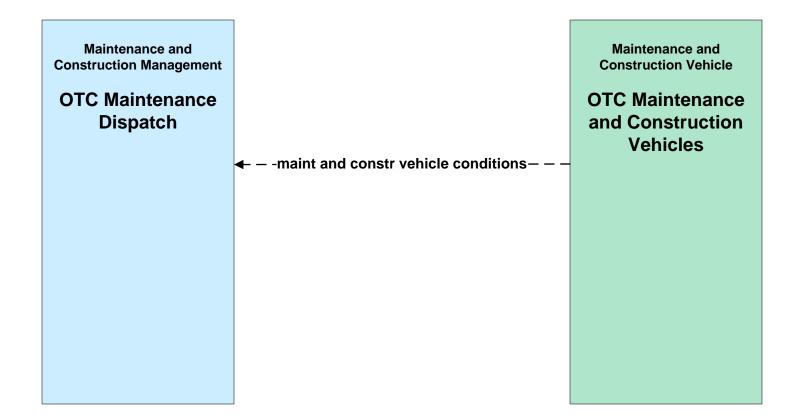

# MC02 - Maintenance and Construction Vehicle Maintenance Ohio Turnpike Commission

| LEGEND                  |
|-------------------------|
| planned and future flow |
| existing flow           |
| user defined flow       |