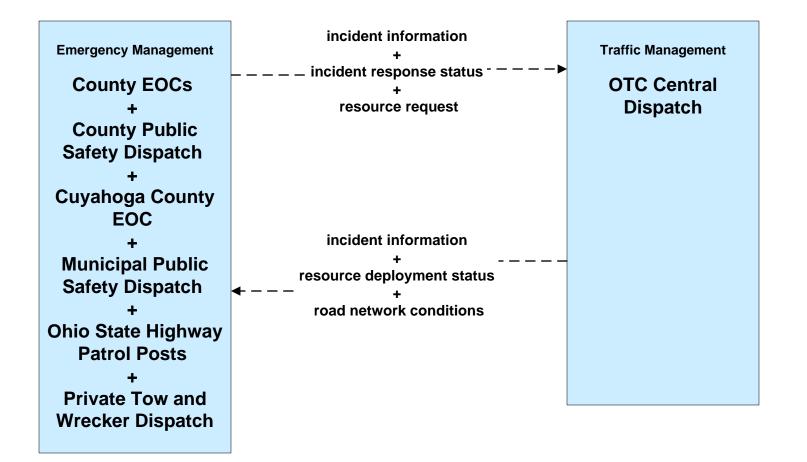

# ATMS04 - Freeway Control Ohio Turnpike Commission





### ATMS06 - Traffic Information Dissemination Ohio Turnpike Commission





# ATMS07 - Regional Traffic Control ODOT District 12



# ATMS08 - Incident Management Ohio Turnpike Commission (EM to TM)





### ATMS08 - Incident Management Ohio Turnpike Commission (EM to MCM)



# ATMS08 - Incident Management Ohio Turnpike Commission (TM to MCM)





#### ATMS10 - Electronic Toll Collection Ohio Turnpike Commission



# ATMS16 - Parking Facility Management City of Cleveland



# ATMS16 - Parking Facility Management Hopkins International Airport



### ATMS21 - Roadway Obstruction Ohio Turnpike Commission



# EM06 - Wide Area Alerts City of Cleveland / Cuyahoga County EOC (2 of 3)





#### EM06 - Wide Area Alerts Statewide Amber/Silver Alert



### EM06 - Wide Area Alerts Greater Cleveland Amber/Silver Alert



# EM07 - Early Warning System Cuyahoga County EOC





user defined flow

# EM07 - Early Warning System County EOCs (2 of 2)







# EM08 - Disaster Response and Recovery County