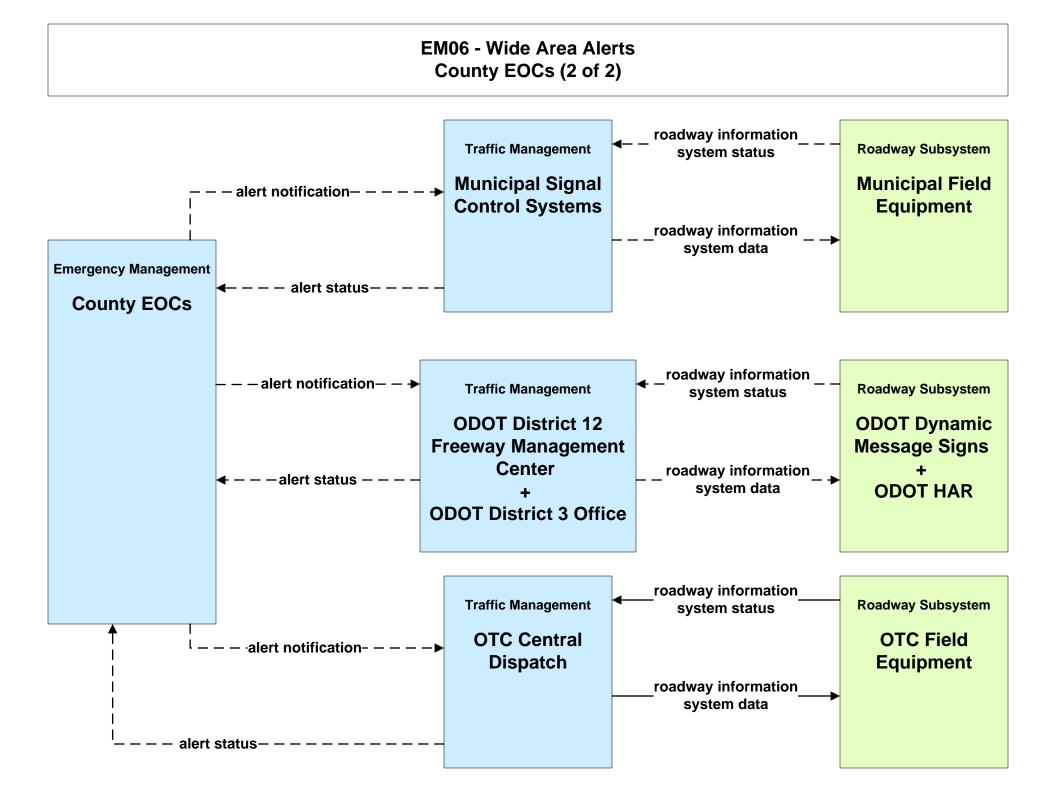

# ATMS04 - Freeway Control Ohio Turnpike Commission





### ATMS06 - Traffic Information Dissemination Ohio Turnpike Commission





# ATMS07 - Regional Traffic Control ODOT District 12



# ATMS08 - Incident Management Ohio Turnpike Commission (EM to TM)





### ATMS08 - Incident Management Ohio Turnpike Commission (EM to MCM)



# ATMS08 - Incident Management Ohio Turnpike Commission (TM to MCM)





#### ATMS10 - Electronic Toll Collection Ohio Turnpike Commission



# ATMS16 - Parking Facility Management City of Cleveland



# ATMS16 - Parking Facility Management Hopkins International Airport



### ATMS21 - Roadway Obstruction Ohio Turnpike Commission



# EM06 - Wide Area Alerts City of Cleveland / Cuyahoga County EOC (2 of 3)





#### EM06 - Wide Area Alerts Statewide Amber/Silver Alert



### EM06 - Wide Area Alerts Greater Cleveland Amber/Silver Alert



# EM07 - Early Warning System Cuyahoga County EOC





user defined flow

# EM07 - Early Warning System County EOCs (2 of 2)







# EM08 - Disaster Response and Recovery County EOCs (2 of 2)



# EM09 - Evacuation and Reentry Management City of Cleveland EOC / Cuyahoga County EOC (2 of 2)





# EM09 - Evacuation and Reentry Management County EOCs (2 of 2)





# MC01 - Maintenance and Construction Vehicle Tracking Ohio Turnpike Commission





# MC02 - Maintenance and Construction Vehicle Maintenance Ohio Turnpike Commission



| LEGEND                  |
|-------------------------|
| planned and future flow |
| existing flow           |
| user defined flow