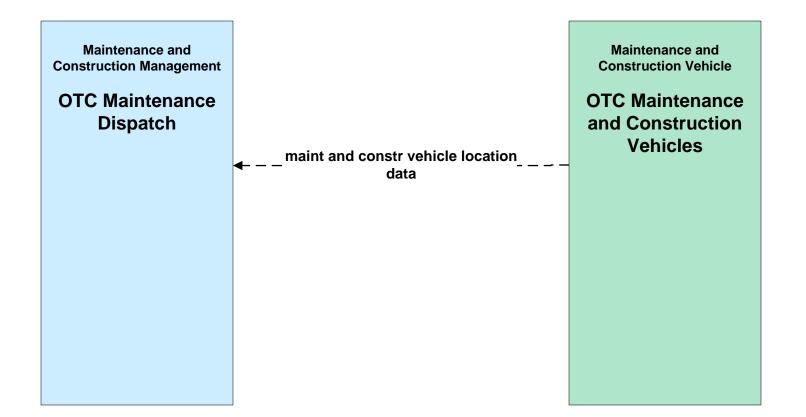

eveland



# ATMS16 - Parking Facility Management Hopkins International Airport



### ATMS21 - Roadway Obstruction Ohio Turnpike Commission



# EM06 - Wide Area Alerts City of Cleveland / Cuyahoga County EOC (2 of 3)





#### EM06 - Wide Area Alerts Statewide Amber/Silver Alert



### EM06 - Wide Area Alerts Greater Cleveland Amber/Silver Alert



# EM07 - Early Warning System Cuyahoga County EOC





user defined flow

# EM07 - Early Warning System County EOCs (2 of 2)







# EM08 - Disaster Response and Recovery County EOCs (2 of 2)



# EM09 - Evacuation and Reentry Management City of Cleveland EOC / Cuyahoga County EOC (2 of 2)





# EM09 - Evacuation and Reentry Management County EOCs (2 of 2)





# MC01 - Maintenance and Construction Vehicle Tracking Ohio Turnpike Commission





# MC02 - Maintenance and Construction Vehicle Maintenance Ohio Turnpike Commission



| LEGEND                  |
|-------------------------|
| planned and future flow |
| existing flow           |
| user defined flow       |

### MC03 - Road Weather Data Collection Ohio Turnpike Commission





# MC06 - Winter Maintenance County Engineers Office (2 of 2)



# MC06 - Winter Maintenance Municipal Maintenance Garages (2 of 2)



### MC06 - Winter Maintenance Ohio Turnpike Commission



### MC07 - Roadway Maintenance and Construction Ohio Turnpike Commission





# MC08 - Workzone Management Ohio Turnpike Commission





# MC10 - Maintenance and Construction Activity Coordination Cuyahoga County Engineers Office



# MC10 - Maintenance and Construction Activity Coordination ODOT District