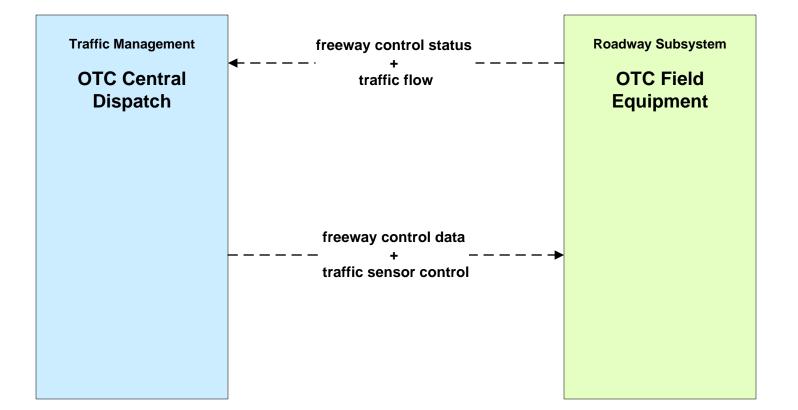

# ATMS04 - Freeway Control Ohio Turnpike Commission





### ATMS06 - Traffic Information Dissemination Ohio Turnpike Commission





# ATMS07 - Regional Traffic Control ODOT District 12



# ATMS08 - Incident Management Ohio Turnpike Commission (EM to TM)





### ATMS08 - Incident Management Ohio Turnpike Commission (EM to MCM)



# ATMS08 - Incident Management Ohio Turnpike Commission (TM to MCM)





#### ATMS10 - Electronic Toll Collection Ohio Turnpike Commission



# ATMS16 - Parking Facility Management City of Cleveland



# ATMS16 - Parking Facility Management Hopkins International Airport



### ATMS21 - Roadway Obstruction Ohio Turnpike Commission



# EM06 - Wide Area Alerts City of Cleveland / Cuyahoga County EOC (2 of 3)





#### EM06 - Wide Area Alerts Statewide Amber/Silver Alert



### EM06 - Wide Area Alerts Greater Clevel