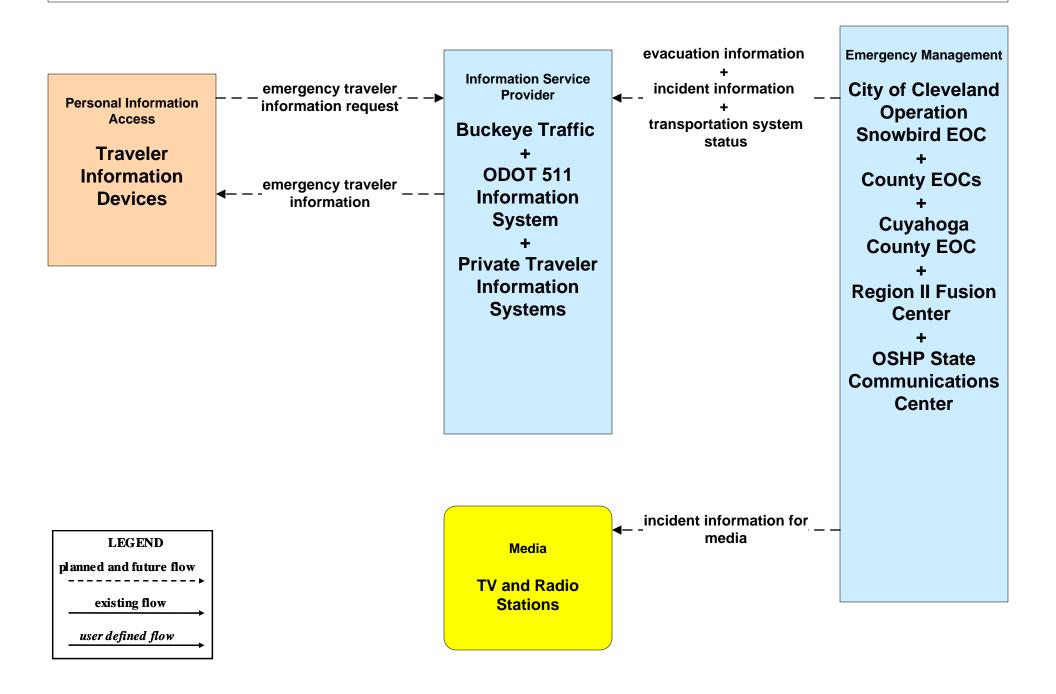

# ATIS01 - Broadcast Traveler Information Buckeye Traffic (2 of 2)

#### ATIS02 - Interactive Traveler Information Private Traveler Information Systems

#### EM10 - Disaster Traveler Information EOCs