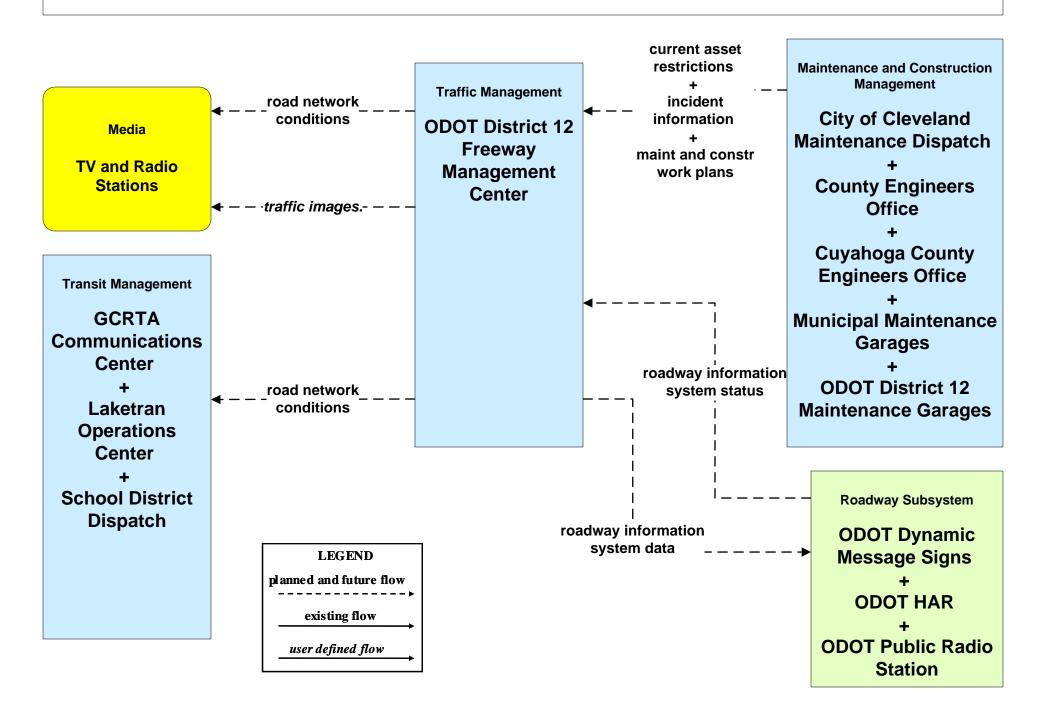

# ATIS01 - Broadcast Traveler Information Buckeye Traffic (2 of 2)





#### ATIS02 - Interactive Traveler Information Private Traveler Information Systems



### ATMS06 - Traffic Information Dissemination City of Cleveland



# ATMS06 - Traffic Information Dissemination ODOT District 12 (1 of 2)



# ATMS06 - Traffic Information Dissemination ODOT District 3 (1 of 2)



# ATMS06 - Traffic Information Dissemination Municipal Signal Control Systems



#### EM10 - Disaster Traveler Information EOCs



# MC04 - Weather Information Processing and Distribution ODOT District 12 (2 of 2)



# MC08 - Workzone Management ODOT Portable Freeway Management System