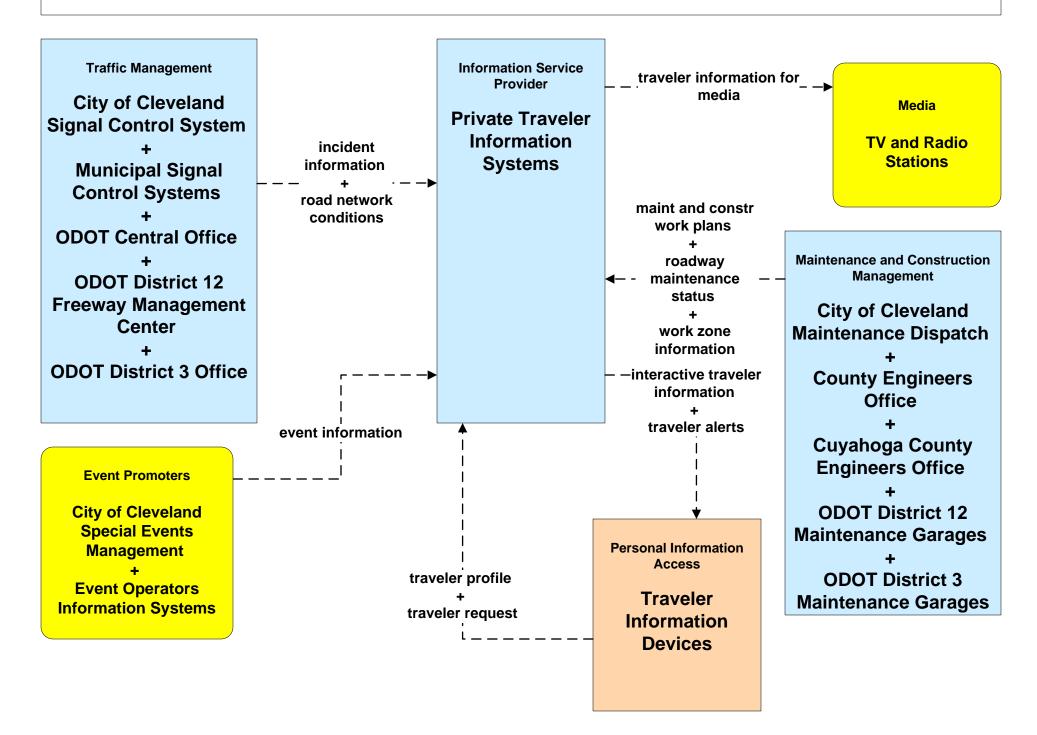

#### ATIS02 - Interactive Traveler Information Private Traveler Information Systems