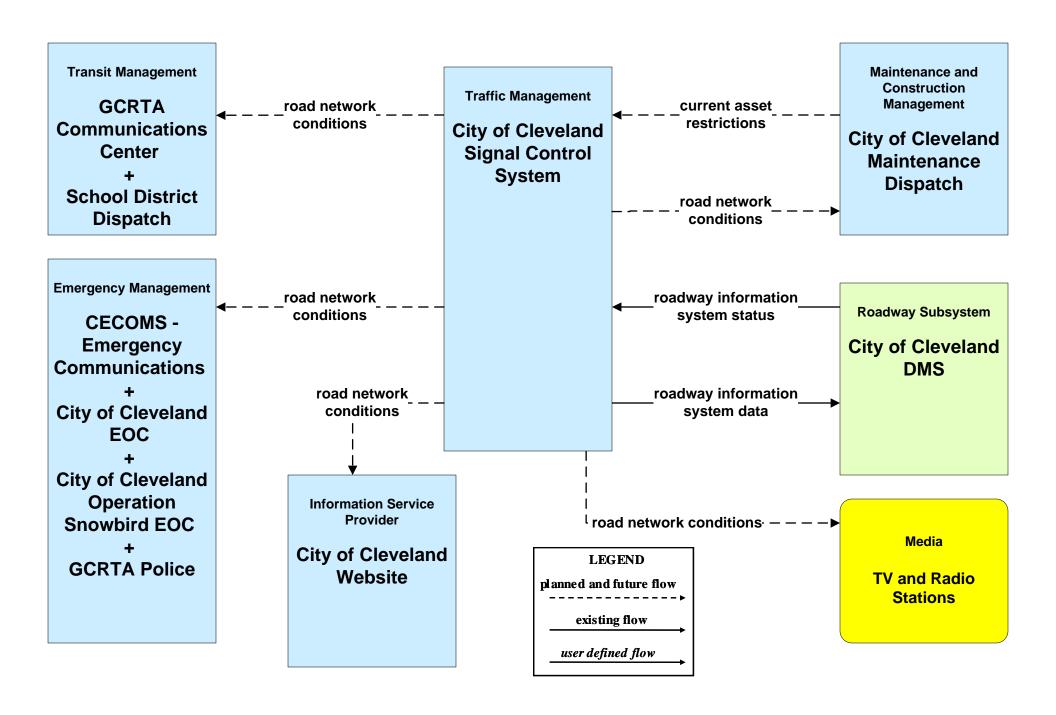

# ATIS01 - Broadcast Traveler Information Buckeye Traffic (2 of 2)





#### ATIS02 - Interactive Traveler Information Private Traveler Information Systems



### ATMS06 - Traffic Information Dissemination City of Cleveland



# ATMS06 - Traffic Information Dissemination ODOT District 12 (1 of 2)



# ATMS06 - Traffic Information Dissemination ODOT District 3 (1 of 2)



# ATMS06 - Traffic Information Dissemination Municipal Signal Control Systems



#### EM10 - Disaster Traveler Information EOCs



# MC04 - Weather Information Processing and Distribution ODOT District 12 (2 of 2)



# MC08 - Workzone Management ODOT Portable Freeway Management System