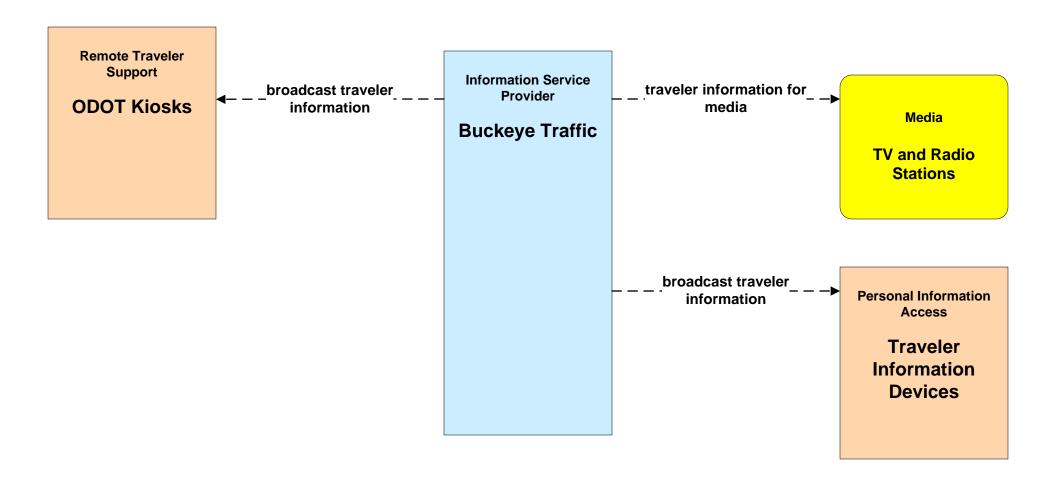

# ATIS01 - Broadcast Traveler Information Buckeye Traffic (2 of 2)





#### ATIS02 - Interactive Traveler Information Private Traveler Information Systems



### ATMS06 - Traffic Information Dissemination City of Cleveland



# ATMS06 - Traffic Information Dissemination ODOT District 12 (1 of 2)



# ATMS06 - Traffic Information Dissemination ODOT District 3 (1 of 2)



# ATMS06 - Traffic Information Dissemination Municipal Signal Control Systems



#### EM10 - Disaster Traveler Information EOCs



# MC04 - Weather Information Processing and Distribution ODOT District 12 (2 of 2)



# MC08 - Workzone Management ODOT Portable Freeway Management System