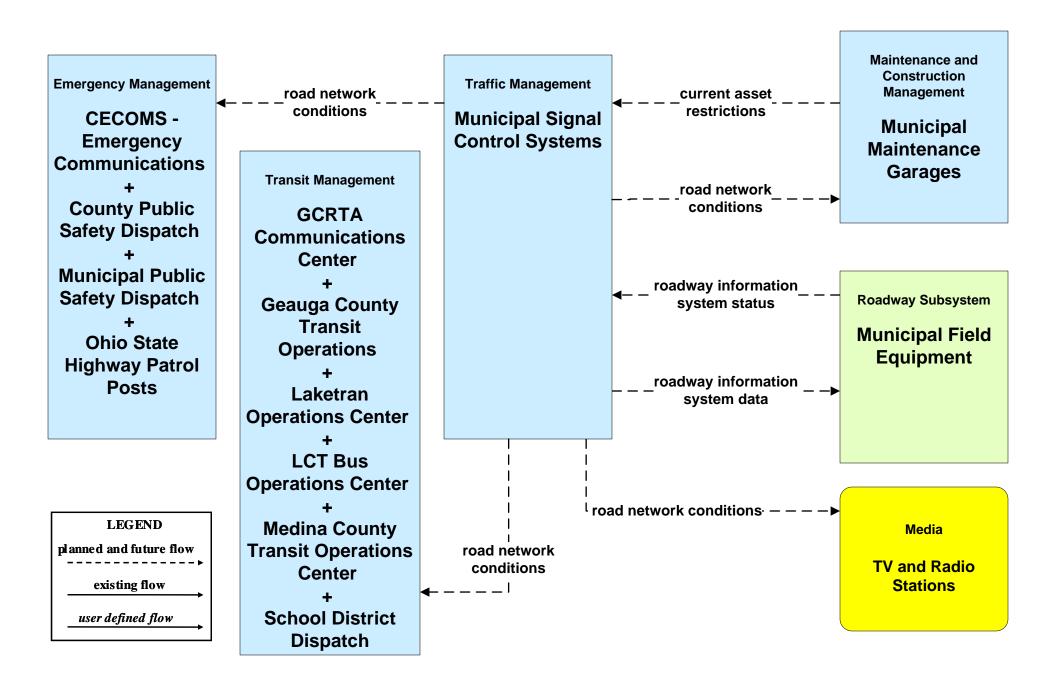

# ATIS01 - Broadcast Traveler Information Buckeye Traffic (2 of 2)





#### ATIS02 - Interactive Traveler Information Private Traveler Information Systems



### ATMS06 - Traffic Information Dissemination City of Cleveland



# ATMS06 - Traffic Information Dissemination ODOT District 12 (1 of 2)



# ATMS06 - Traffic Information Dissemination ODOT District 3 (1 of 2)



# ATMS06 - Traffic Information Dissemination Municipal Signal Control Systems



#### EM10 - Disaster Traveler Information EOCs



# MC04 - Weather Information Processing and Distribution ODOT District 12 (2 of 2)



# MC08 - Workzone Management ODOT Portable Freeway Management System