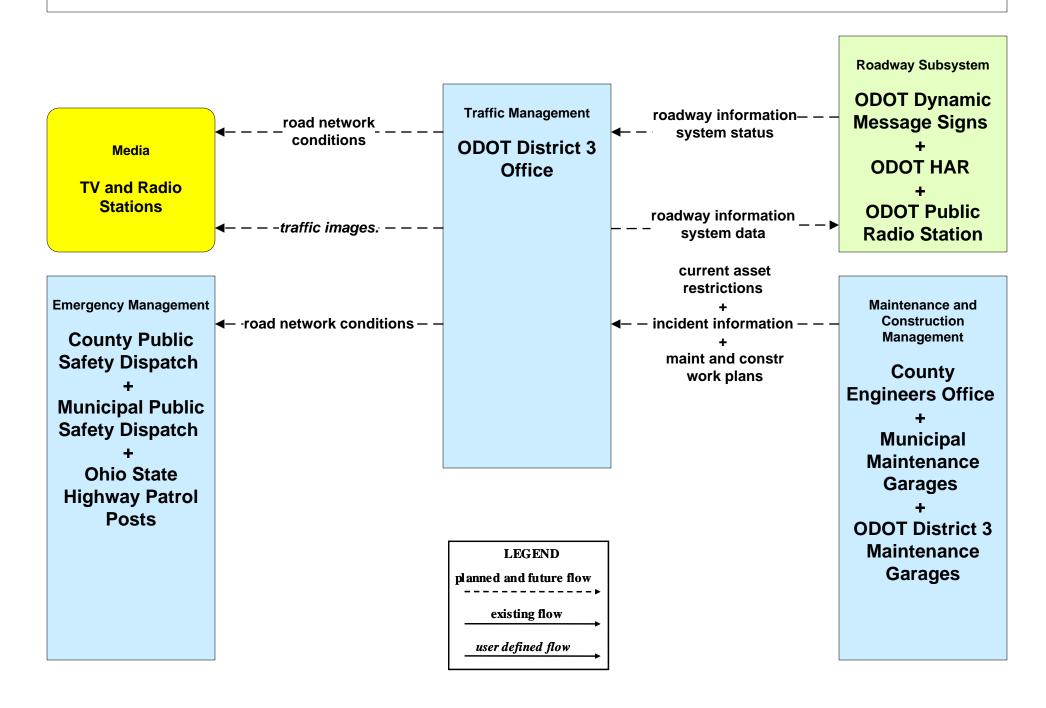

# ATIS01 - Broadcast Traveler Information Buckeye Traffic (2 of 2)





#### ATIS02 - Interactive Traveler Information Private Traveler Information Systems



### ATMS06 - Traffic Information Dissemination City of Cleveland



# ATMS06 - Traffic Information Dissemination ODOT District 12 (1 of 2)



# ATMS06 - Traffic Information Dissemination ODOT District 3 (1 of 2)



# ATMS06 - Traffic Information Dissemination Municipal Signal Control Systems



#### EM10 - Disaster Traveler Information EOCs



# MC04 - Weather Information Processing and Distribution ODOT District 12 (2 of 2)



# MC08 - Workzone Management ODOT Portable Freeway Management System