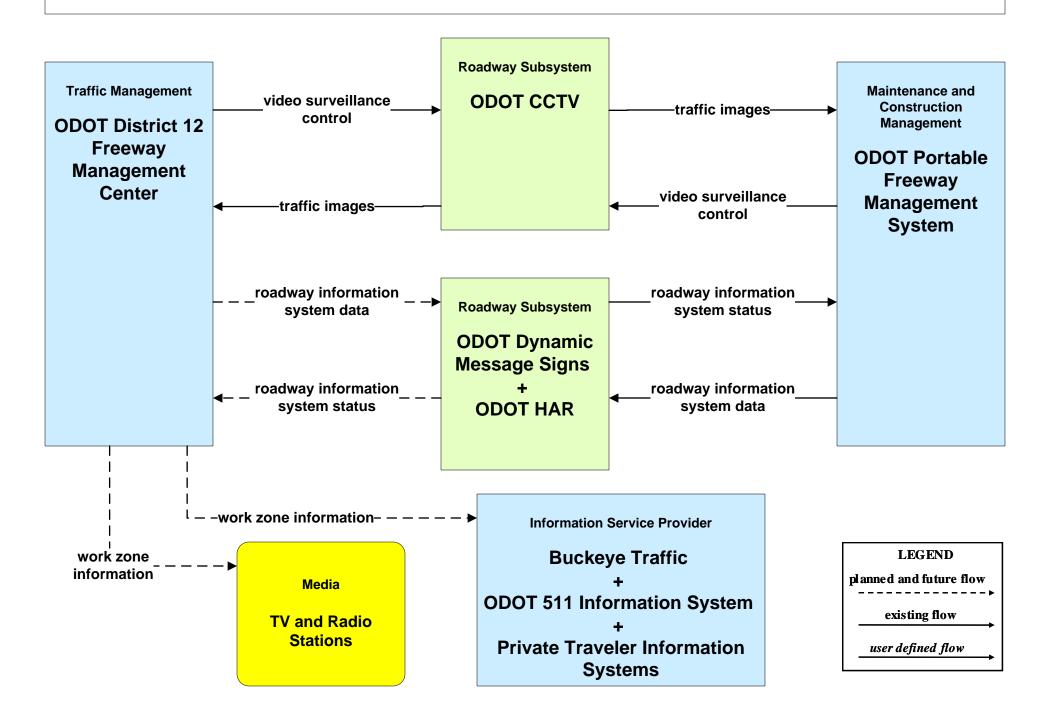

# ATIS01 - Broadcast Traveler Information Buckeye Traffic (2 of 2)





#### ATIS02 - Interactive Traveler Information Private Traveler Information Systems



### ATMS06 - Traffic Information Dissemination City of Cleveland



# ATMS06 - Traffic Information Dissemination ODOT District 12 (1 of 2)



# ATMS06 - Traffic Information Dissemination ODOT District 3 (1 of 2)



# ATMS06 - Traffic Information Dissemination Municipal Signal Control Systems



#### EM10 - Disaster Traveler Information EOCs



# MC04 - Weather Information Processing and Distribution ODOT District 12 (2 of 2)



# MC08 - Workzone Management ODOT Portable Freeway Management System