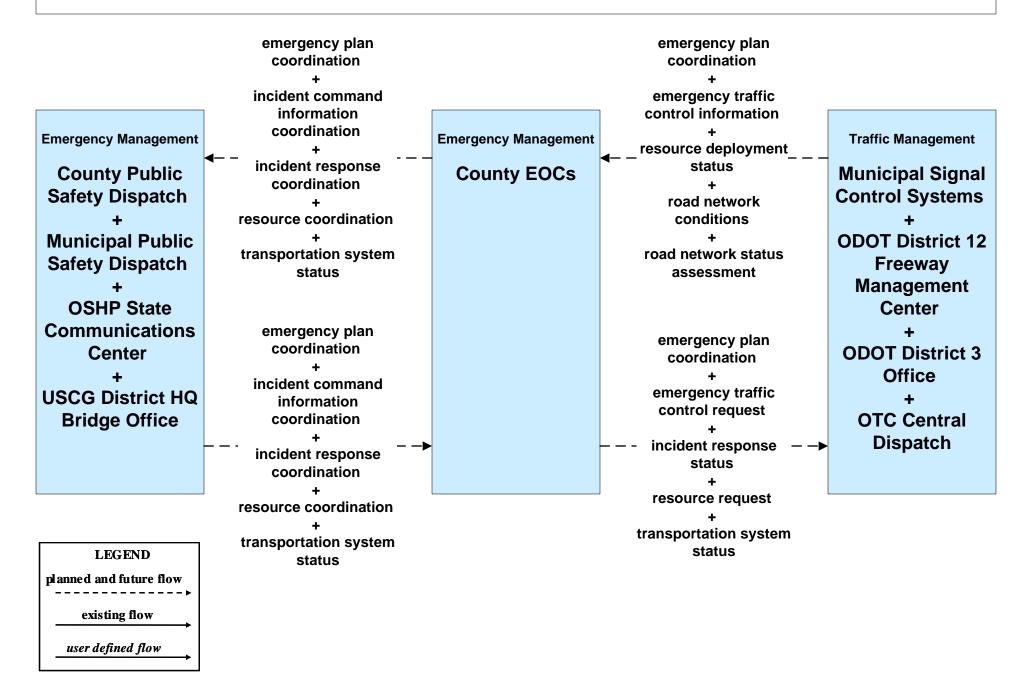

### ATMS08 - Incident Management ODOT District 12 (EM to TM)

### ATMS08 - Incident Management ODOT District 3 (EM to TM)