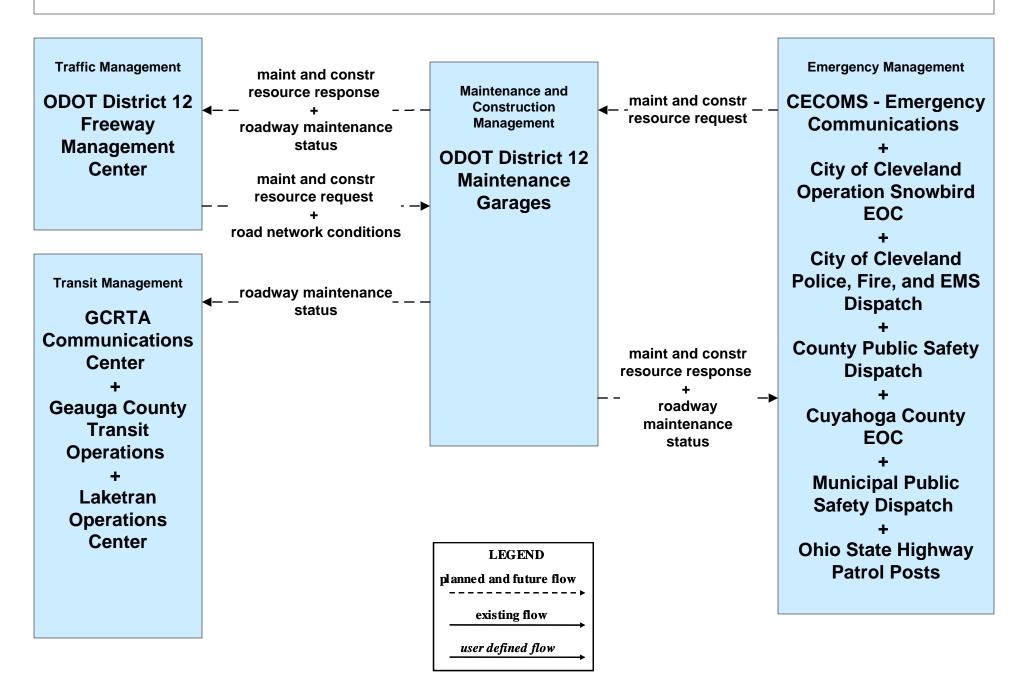

eland / Cuyahoga County EOC



# EM07 - Early Warning System County EOCs (1 of 2)





### EM08 - Disaster Response and Recovery City of Cleveland EOC / Cuyahoga County EOC (1 of 2)



### EM08 - Disaster Response and Recovery County EOCs (1 of 2)



#### EM09 - Evacuation and Reentry Management City of Cleveland EOC / Cuyahoga County EOC (1 of 2)





# EM09 - Evacuation and Reentry Management County EOCs (1 of 2)





### EM10 - Disaster Traveler Information EOCs



# MC04 - Weather Information Processing and Distribution ODOT District 12 (2 of 2)



#### MC06 - Winter Maintenance City of Cleveland Maintenance Dispatch (2 of 2)





#### MC06 - Winter Maintenance Cuyahoga County Maintenance Garages (2 of 2)



#### MC06 - Winter Maintenance ODOT District 12 Maintenance Garages (2 of 2)



#### MC06 - Winter Maintenance ODOT District 3 Maintenance Garages (2 of 2)





#### MC06 - Winter Maintenance County Engineers Office (2 of 2)



#### MC06 - Winter Maintenance Municipal Maintenance Garages (2 of 2)



## **MC06 - Winter Maintenance Ohio Turnpike Commission**



#### MC08 - Workzone Management City of Cleveland Maintenance Dispatch



#### MC08 - Workzone Management Cuyahoga County Engineers Office (2 of 2)



# MC08 - Workzone Management ODOT District 12 (2 of 2)



### MC08 - Workzone Management ODOT District 3



# MC08 - Workzone Management Municipal / County Maintenance Garages (1 of 2)



#### MC08 - Workzone Management Ohio Turnpike Commission