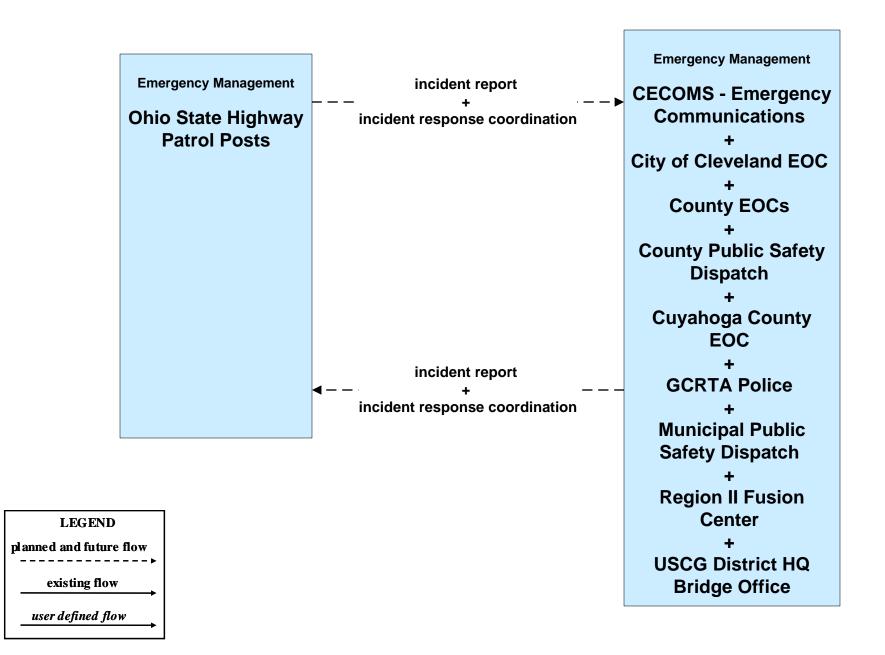

y of Cleveland





#### ATMS08 - Incident Management Event Promoter Interfaces – Municipalities and Counties





#### ATMS10 - Electronic Toll Collection Ohio Turnpike Commission



## ATMS11 - Emissions Monitoring and Management Ozone Action Day System



### ATMS19 - Speed Monitoring ODOT



LEGEND

planned and future flow

existing flow

user defined flow

# **CVO10 - HAZMAT Greater Cleveland Region**



# **EM01 - Emergency Response Coordination Cuyahoga Regional Information System (CRIS)**



#### EM01 - Emergency Response Coordination City of Cleveland



#### EM01 - Emergency Response Coordination County Public Safety Dispatch



#### EM01 - Emergency Response Coordination Municipal Public Safety Dispatch





#### EM01 - Emergency Response Coordination Ohio State Highway Patrol



# EM01 - Emergency Response Coordination County EOCs





#### EM01 - Emergency Response Coordination 311 Non-Emergency Information System



# **EM02 - Emergency Routing Ohio State Highway Patrol**





# **EM03 - Mayday Support Mayday Concierge Services**





### EM05 - Transportation Infrastructure Protection Ohio EOC





# EM05 - Transportation Infrastructure Protection USCG District HQ Bridge Office





# EM06 - Wide Area Alerts City of Cleveland / Cuyahoga County EOC (1 of 3)



#### EM06 - Wide Area Alerts County EOCs (1 of 2)



### EM06 - Wide Area Alerts Statewide Amber/Silver Alert



### EM06 - Wide Area Alerts Greater Cleveland Amber/Silver Alert



## EM07 - Early Warning System City of Cleveland / Cuyahoga County EOC



# EM07 - Early Warning System County EOCs (1 of 2)