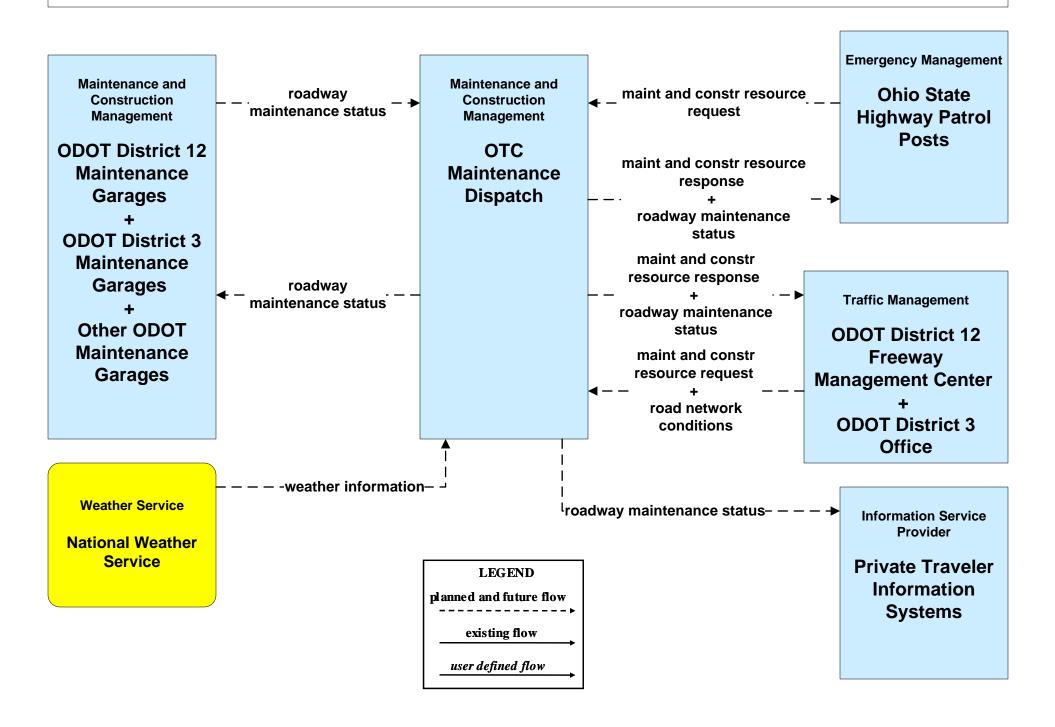

try Management City of Cleveland EOC / Cuyahoga County EOC (1 of 2)





# EM09 - Evacuation and Reentry Management County EOCs (1 of 2)





### EM10 - Disaster Traveler Information EOCs



# MC04 - Weather Information Processing and Distribution ODOT District 12 (2 of 2)



#### MC06 - Winter Maintenance City of Cleveland Maintenance Dispatch (2 of 2)





#### MC06 - Winter Maintenance Cuyahoga County Maintenance Garages (2 of 2)



#### MC06 - Winter Maintenance ODOT District 12 Maintenance Garages (2 of 2)



#### MC06 - Winter Maintenance ODOT District 3 Maintenance Garages (2 of 2)





#### MC06 - Winter Maintenance County Engineers Office (2 of 2)



#### MC06 - Winter Maintenance Municipal Maintenance Garages (2 of 2)



## **MC06 - Winter Maintenance Ohio Turnpike Commission**



#### MC08 - Workzone Management City of Cleveland Maintenance Dispatch



#### MC08 - Workzone Management Cuyahoga County Engineers Office (2 of 2)



# MC08 - Workzone Management ODOT District 12 (2 of 2)



### MC08 - Workzone Management ODOT District 3



# MC08 - Workzone Management Municipal / County Maintenance Garages (1 of 2)



#### MC08 - Workzone Management Ohio Turnpike Commission