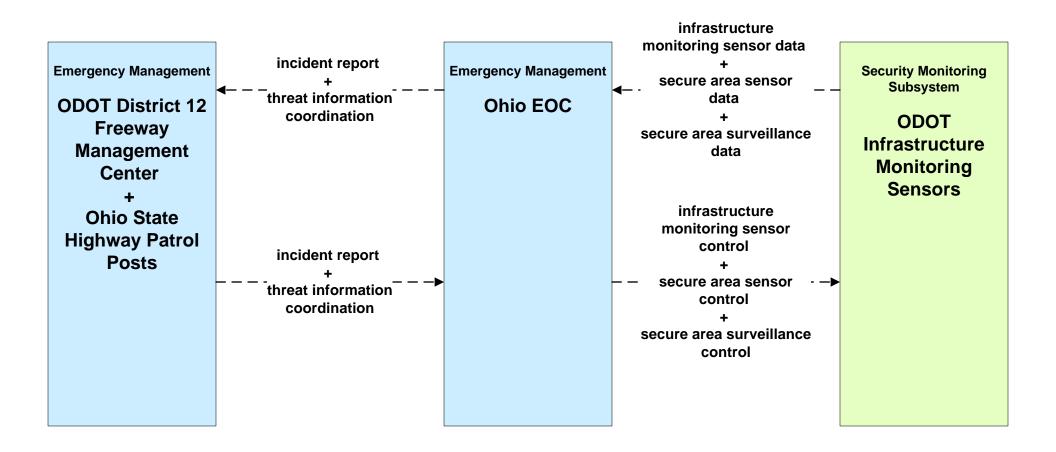

w

existing flow

user defined flow

# **CVO10 - HAZMAT Greater Cleveland Region**



# **EM01 - Emergency Response Coordination Cuyahoga Regional Information System (CRIS)**



#### EM01 - Emergency Response Coordination City of Cleveland



#### EM01 - Emergency Response Coordination County Public Safety Dispatch



#### EM01 - Emergency Response Coordination Municipal Public Safety Dispatch





#### EM01 - Emergency Response Coordination Ohio State Highway Patrol



# EM01 - Emergency Response Coordination County EOCs





#### EM01 - Emergency Response Coordination 311 Non-Emergency Information System



# **EM02 - Emergency Routing Ohio State Highway Patrol**





# **EM03 - Mayday Support Mayday Concierge Services**





### EM05 - Transportation Infrastructure Protection Ohio EOC





# EM05 - Transportation Infrastructure Protection USCG District HQ Bridge Office





# EM06 - Wide Area Alerts City of Cleveland / Cuyahoga County EOC (1 of 3)



#### EM06 - Wide Area Alerts County EOCs (1 of 2)



### EM06 - Wide Area Alerts Statewide Amber/Silver Alert



### EM06 - Wide Area Alerts Greater Cleveland Amber/Silver Alert



## EM07 - Early Warning System City of Cleveland / Cuyahoga County EOC



# EM07 - Early Warning System County EOCs (1 of 2)





### EM08 - Disaster Response and Recovery City of Cleveland EOC / Cuyahoga County EOC (1 of 2)



### EM08 - Disaster Response and Recovery County EOCs (1 of 2)



#### EM09 - Evacuation and Reentry Management City of Cleveland EOC / Cuyahoga County EOC (1 of 2)





# EM09 - Evacuation and Reentry Management County EOC