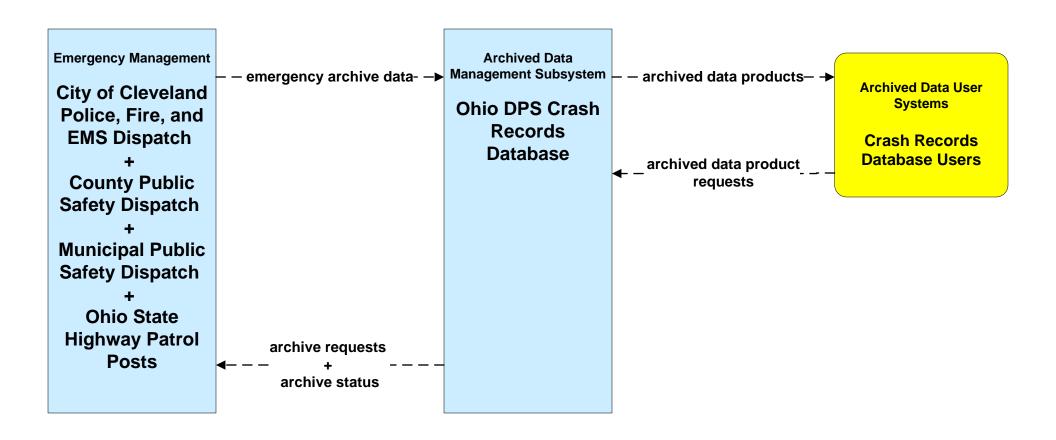

#### AD1 - ITS Data Mart Ohio DPS Crash Records Database





# ATMS06 - Traffic Information Dissemination ODOT District 12 (2 of 2)





# ATMS06 - Traffic Information Dissemination ODOT District 3 (1 of 2)



### ATMS06 - Traffic Information Dissemination Municipal Signal Control Systems



# ATMS06 - Traffic Information Dissemination Ohio Turnpike Commission





### ATMS07 - Regional Traffic Control ODOT District 12



### ATMS08 - Incident Management ODOT District 12 (EM to TM)



### ATMS08 - Incident Management ODOT District 3 (EM to TM)





## ATMS08 - Incident Management Ohio Turnpike Commission (EM to TM)





### ATMS08 - Incident Management Ohio Turnpike Commission (EM to MCM)



LEGEND

planned and future flow

existing flow

user defined flow

### ATMS08 - Incident Management EM to EVS (2 of 2)



#### ATMS08 - Incident Management