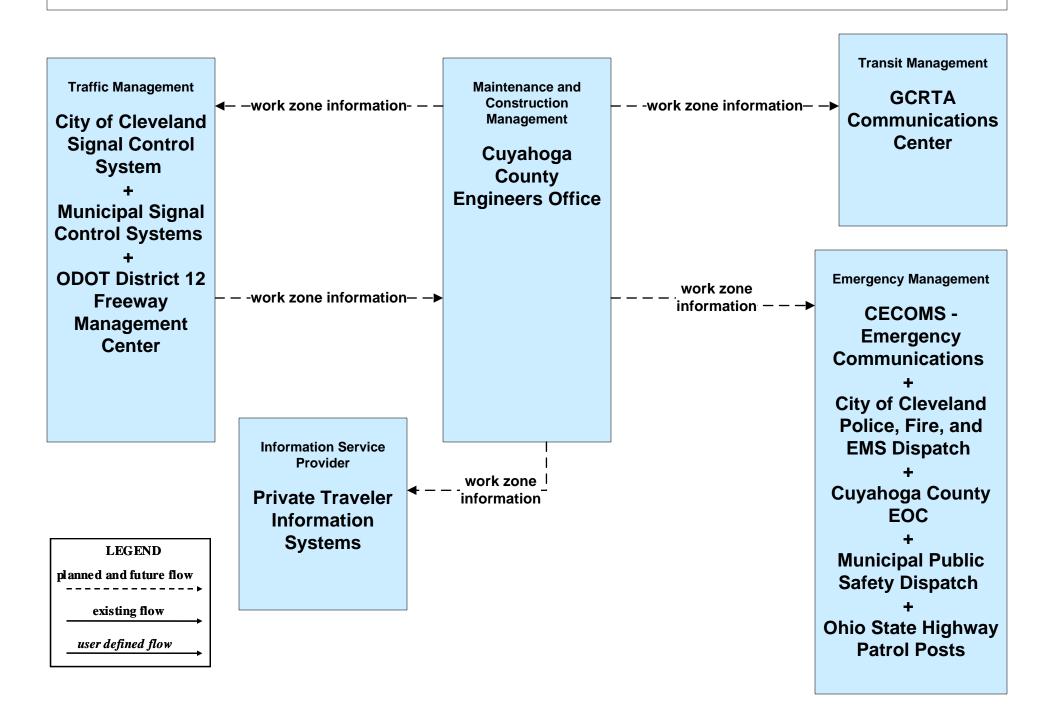

- Disaster Traveler Information EOCs



# MC04 - Weather Information Processing and Distribution ODOT District 12 (2 of 2)



#### MC06 - Winter Maintenance City of Cleveland Maintenance Dispatch (2 of 2)





#### MC06 - Winter Maintenance Cuyahoga County Maintenance Garages (2 of 2)



#### MC06 - Winter Maintenance ODOT District 12 Maintenance Garages (2 of 2)



#### MC06 - Winter Maintenance ODOT District 3 Maintenance Garages (2 of 2)





#### MC06 - Winter Maintenance County Engineers Office (2 of 2)



#### MC06 - Winter Maintenance Municipal Maintenance Garages (2 of 2)



## **MC06 - Winter Maintenance Ohio Turnpike Commission**



#### MC08 - Workzone Management City of Cleveland Maintenance Dispatch



#### MC08 - Workzone Management Cuyahoga County Engineers Office (2 of 2)



# MC08 - Workzone Management ODOT District 12 (2 of 2)



### MC08 - Workzone Management ODOT District 3



# MC08 - Workzone Management Municipal / County Maintenance Garages (1 of 2)



#### MC08 - Workzone Management Ohio Turnpike Commission