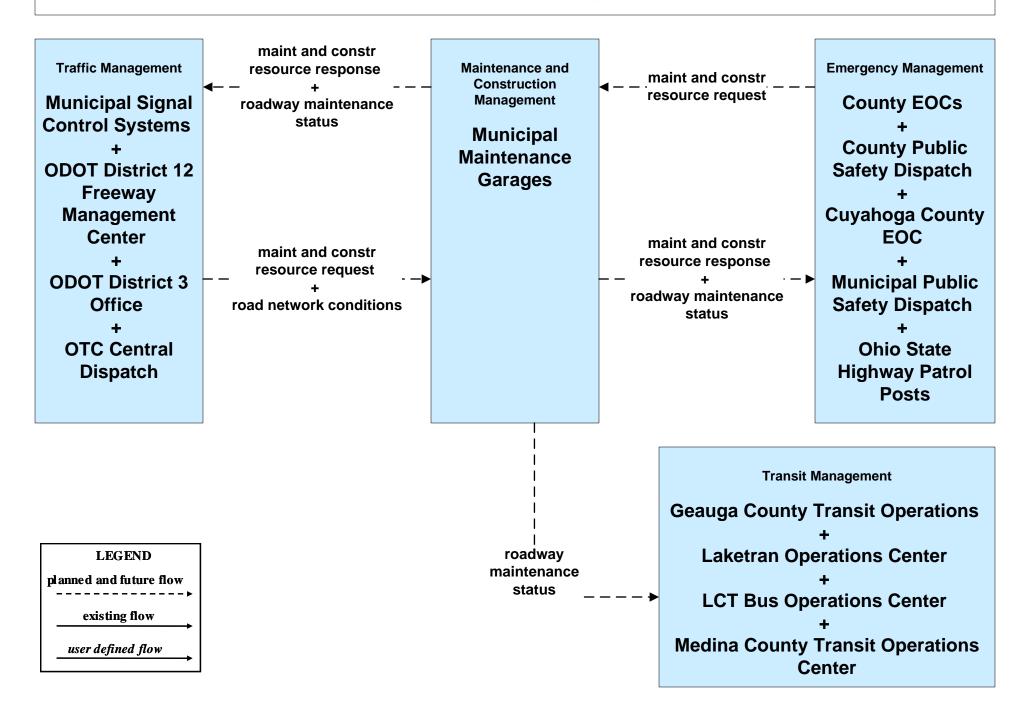

overy County EOCs (1 of 2)



#### EM09 - Evacuation and Reentry Management City of Cleveland EOC / Cuyahoga County EOC (1 of 2)





# EM09 - Evacuation and Reentry Management County EOCs (1 of 2)





### EM10 - Disaster Traveler Information EOCs



# MC04 - Weather Information Processing and Distribution ODOT District 12 (2 of 2)



#### MC06 - Winter Maintenance City of Cleveland Maintenance Dispatch (2 of 2)





#### MC06 - Winter Maintenance Cuyahoga County Maintenance Garages (2 of 2)



#### MC06 - Winter Maintenance ODOT District 12 Maintenance Garages (2 of 2)



#### MC06 - Winter Maintenance ODOT District 3 Maintenance Garages (2 of 2)





#### MC06 - Winter Maintenance County Engineers Office (2 of 2)



#### MC06 - Winter Maintenance Municipal Maintenance Garages (2 of 2)



## **MC06 - Winter Maintenance Ohio Turnpike Commission**



#### MC08 - Workzone Management City of Cleveland Maintenance Dispatch



#### MC08 - Workzone Management Cuyahoga County Engineers Office (2 of 2)



# MC08 - Workzone Management ODOT District 12 (2 of 2)



### MC08 - Workzone Management ODOT District 3



# MC08 - Workzone Management Municipal / County Maintenance Garages (1 of 2)



#### MC08 - Workzone Management Ohio Turnpike Commission