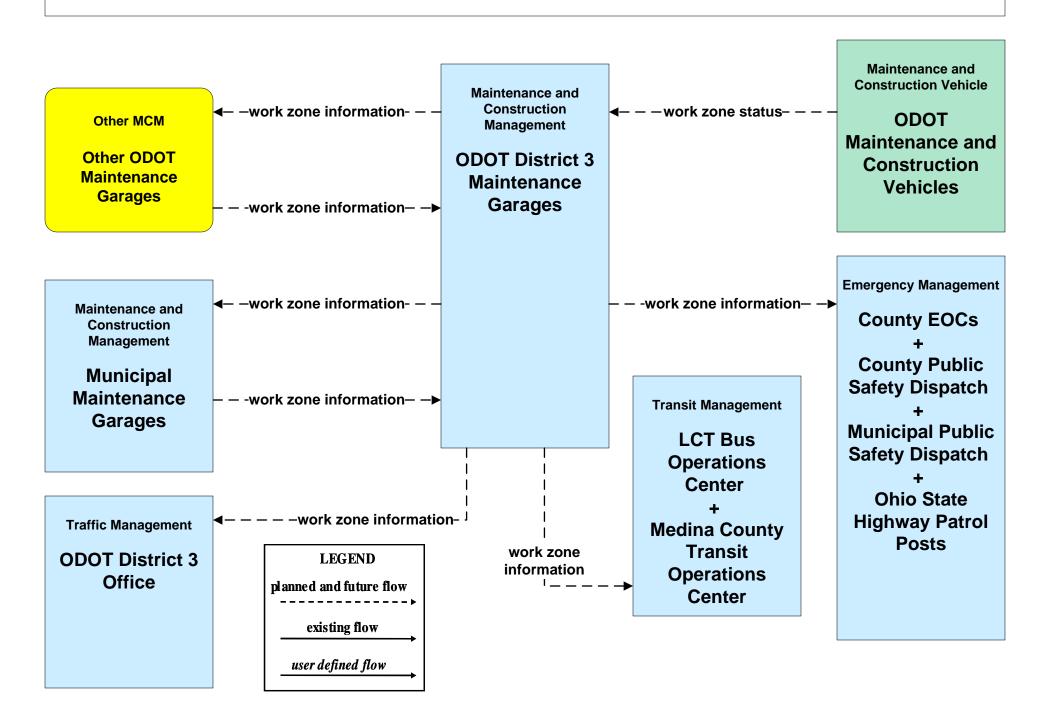

ct 12 (2 of 2)



#### MC06 - Winter Maintenance City of Cleveland Maintenance Dispatch (2 of 2)





#### MC06 - Winter Maintenance Cuyahoga County Maintenance Garages (2 of 2)



#### MC06 - Winter Maintenance ODOT District 12 Maintenance Garages (2 of 2)



#### MC06 - Winter Maintenance ODOT District 3 Maintenance Garages (2 of 2)





#### MC06 - Winter Maintenance County Engineers Office (2 of 2)



#### MC06 - Winter Maintenance Municipal Maintenance Garages (2 of 2)



## **MC06 - Winter Maintenance Ohio Turnpike Commission**



#### MC08 - Workzone Management City of Cleveland Maintenance Dispatch



#### MC08 - Workzone Management Cuyahoga County Engineers Office (2 of 2)



# MC08 - Workzone Management ODOT District 12 (2 of 2)



### MC08 - Workzone Management ODOT District 3



# MC08 - Workzone Management Municipal / County Maintenance Garages (1 of 2)



#### MC08 - Workzone Management Ohio Turnpike Commission