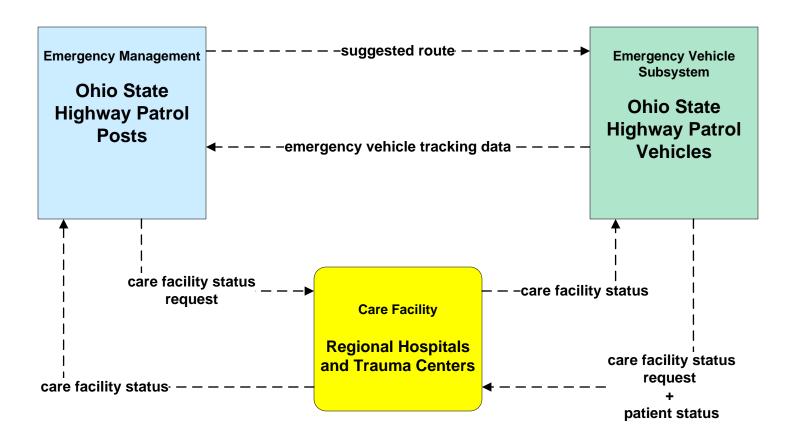

ons Monitoring and Management Ozone Action Day System



### ATMS19 - Speed Monitoring ODOT



LEGEND

planned and future flow

existing flow

user defined flow

# **CVO10 - HAZMAT Greater Cleveland Region**



# **EM01 - Emergency Response Coordination Cuyahoga Regional Information System (CRIS)**



#### EM01 - Emergency Response Coordination City of Cleveland



#### EM01 - Emergency Response Coordination County Public Safety Dispatch



#### EM01 - Emergency Response Coordination Municipal Public Safety Dispatch





#### EM01 - Emergency Response Coordination Ohio State Highway Patrol



# EM01 - Emergency Response Coordination County EOCs





#### EM01 - Emergency Response Coordination 311 Non-Emergency Information System



# **EM02 - Emergency Routing Ohio State Highway Patrol**





# **EM03 - Mayday Support Mayday Concierge Services**





### EM05 - Transportation Infrastructure Protection Ohio EOC





# EM05 - Transportation Infrastructure Protection USCG District HQ Bridge Office





# EM06 - Wide Area Alerts City of Cleveland / Cuyahoga County EOC (1 of 3)



#### EM06 - Wide Area Alerts County EOCs (1 of 2)



### EM06 - Wide Area Alerts Statewide Amber/Silver Alert



### EM06 - Wide Area Alerts Greater Cleveland Amber/Silver Alert



## EM07 - Early Warning System City of Cleveland / Cuyahoga County EOC



# EM07 - Early Warning System County EOCs (1 of 2)





### EM08 - Disaster Response and Recovery City of Cleveland EOC / Cuyahoga County EOC (1 of 2)



### EM08 - Disaster Response and Recovery County EOCs (1 of 2)



#### EM09 - Evacuation and Reent