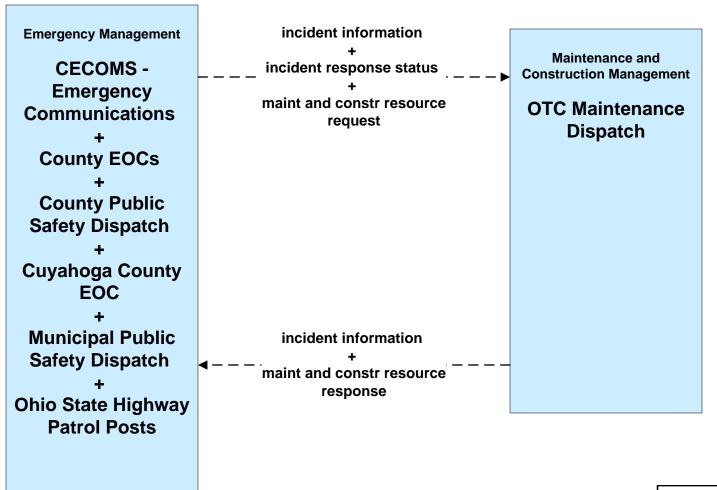

### ATMS08 - Incident Management Ohio Turnpike Commission (EM to MCM)

LEGEND

planned and future flow

existing flow

user defined flow