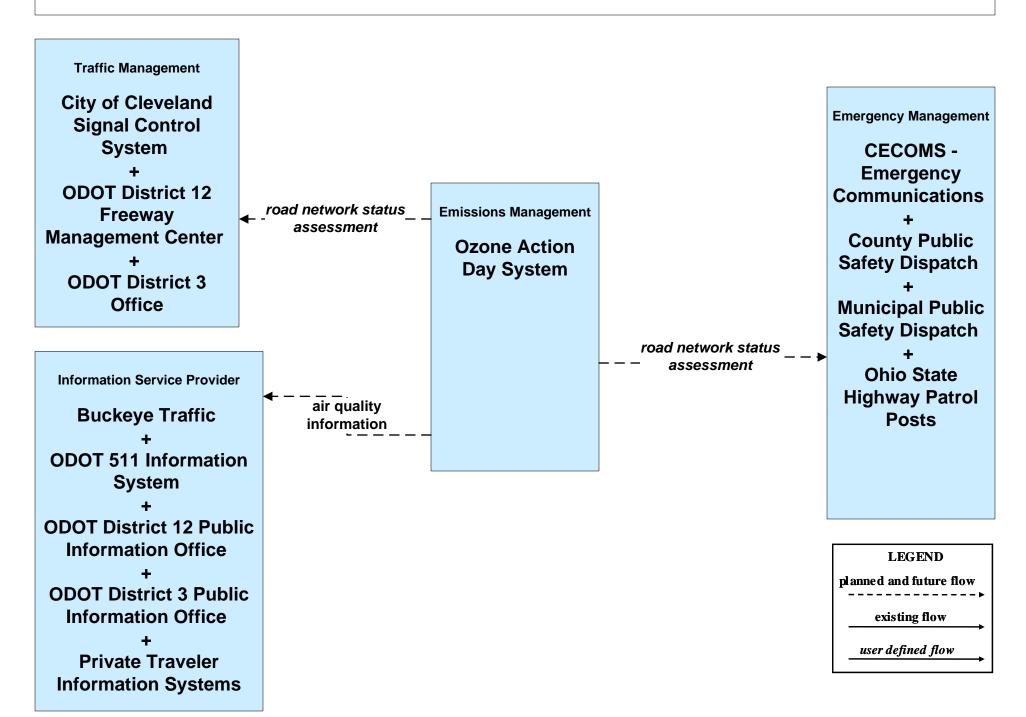

### ATMS19 - Speed Monitoring ODOT

LEGEND

planned and future flow

existing flow

user defined flow