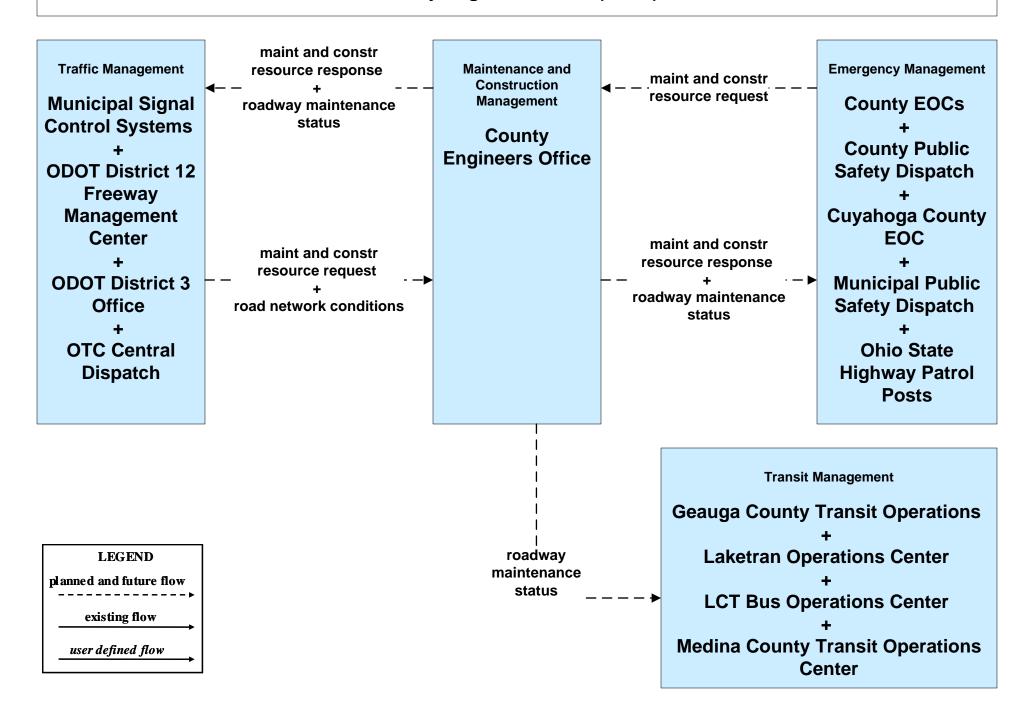

OC / Cuyahoga County EOC (1 of 2)



### EM08 - Disaster Response and Recovery County EOCs (1 of 2)



#### EM09 - Evacuation and Reentry Management City of Cleveland EOC / Cuyahoga County EOC (1 of 2)





# EM09 - Evacuation and Reentry Management County EOCs (1 of 2)





### EM10 - Disaster Traveler Information EOCs



# MC04 - Weather Information Processing and Distribution ODOT District 12 (2 of 2)



#### MC06 - Winter Maintenance City of Cleveland Maintenance Dispatch (2 of 2)





#### MC06 - Winter Maintenance Cuyahoga County Maintenance Garages (2 of 2)



#### MC06 - Winter Maintenance ODOT District 12 Maintenance Garages (2 of 2)



#### MC06 - Winter Maintenance ODOT District 3 Maintenance Garages (2 of 2)





#### MC06 - Winter Maintenance County Engineers Office (2 of 2)



#### MC06 - Winter Maintenance Municipal Maintenance Garages (2 of 2)



## **MC06 - Winter Maintenance Ohio Turnpike Commission**



#### MC08 - Workzone Management City of Cleveland Maintenance Dispatch



#### MC08 - Workzone Management Cuyahoga County Engineers Office (2 of 2)



# MC08 - Workzone Management ODOT District 12 (2 of 2)



### MC08 - Workzone Management ODOT District 3



# MC08 - Workzone Management Municipal / County Maintenance Garages (1 of 2)



#### MC08 - Workzone Management Ohio Turnpike Commission