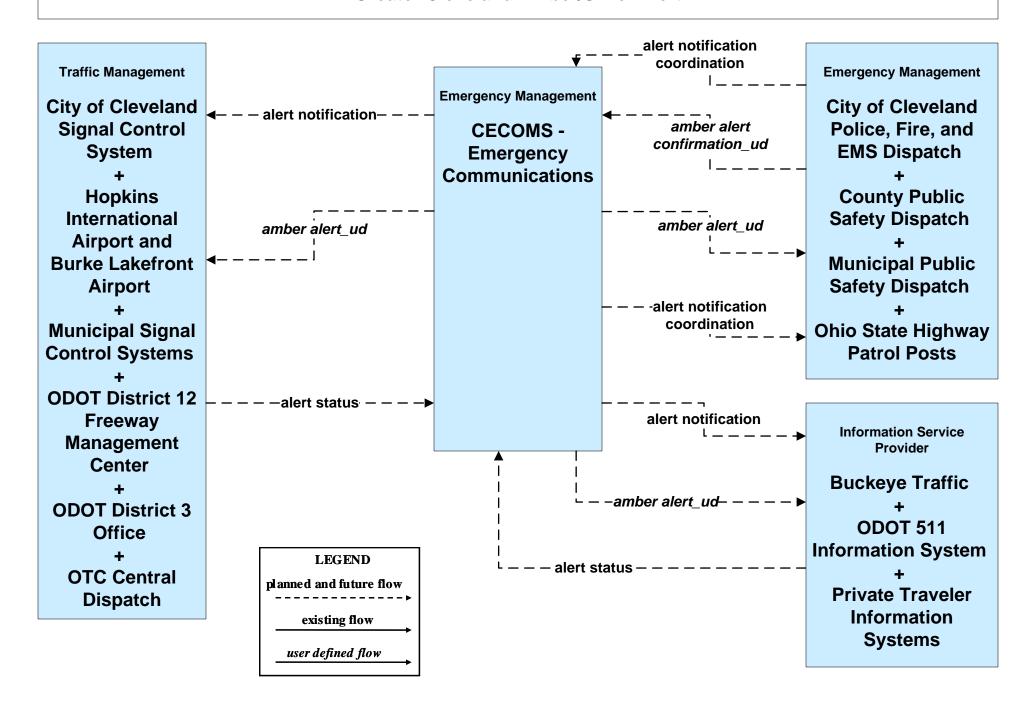

nse Coordination Municipal Public Safety Dispatch





#### EM01 - Emergency Response Coordination Ohio State Highway Patrol



# EM01 - Emergency Response Coordination County EOCs





#### EM01 - Emergency Response Coordination 311 Non-Emergency Information System



# **EM02 - Emergency Routing Ohio State Highway Patrol**





# **EM03 - Mayday Support Mayday Concierge Services**





### EM05 - Transportation Infrastructure Protection Ohio EOC





# EM05 - Transportation Infrastructure Protection USCG District HQ Bridge Office





# EM06 - Wide Area Alerts City of Cleveland / Cuyahoga County EOC (1 of 3)



#### EM06 - Wide Area Alerts County EOCs (1 of 2)



### EM06 - Wide Area Alerts Statewide Amber/Silver Alert



### EM06 - Wide Area Alerts Greater Cleveland Amber/Silver Alert



## EM07 - Early Warning System City of Cleveland / Cuyahoga County EOC



# EM07 - Early Warning System County EOCs (1 of 2)





### EM08 - Disaster Response and Recovery City of Cleveland EOC / Cuyahoga County EOC (1 of 2)



### EM08 - Disaster Response and Recovery County EOCs (1 of 2)



#### EM09 - Evacuation and Reentry Management City of Cleveland EOC / Cuyahoga County EOC (1 of 2)





# EM09 - Evacuation and Reentry Management County EOCs (1 of 2)





### EM10 - Disaster Traveler Information EOCs



# MC04 - Weather Information Processing and Distribution ODOT District 12 (2 of 2)



#### MC06 - Winter Maintenance City of Cleveland Maintenance Dispatch (2 of 2)





#### MC06 - Winter Maintenance Cuyahoga County Maintenance Garages (2 of 2)



#### MC06 - Winter Maintenance OD