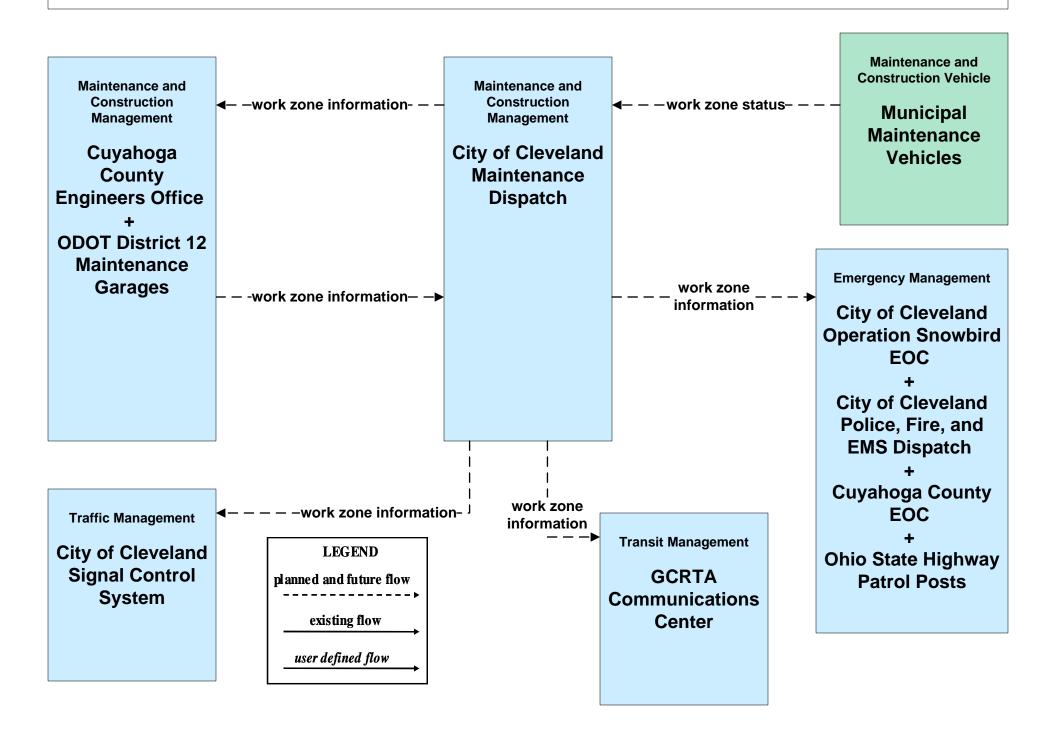

EM09 - Evacuation and Reentry Management County EOCs (1 of 2)





### EM10 - Disaster Traveler Information EOCs



# MC04 - Weather Information Processing and Distribution ODOT District 12 (2 of 2)



#### MC06 - Winter Maintenance City of Cleveland Maintenance Dispatch (2 of 2)





#### MC06 - Winter Maintenance Cuyahoga County Maintenance Garages (2 of 2)



#### MC06 - Winter Maintenance ODOT District 12 Maintenance Garages (2 of 2)



#### MC06 - Winter Maintenance ODOT District 3 Maintenance Garages (2 of 2)





#### MC06 - Winter Maintenance County Engineers Office (2 of 2)



#### MC06 - Winter Maintenance Municipal Maintenance Garages (2 of 2)



## **MC06 - Winter Maintenance Ohio Turnpike Commission**



#### MC08 - Workzone Management City of Cleveland Maintenance Dispatch



#### MC08 - Workzone Management Cuyahoga County Engineers Office (2 of 2)



# MC08 - Workzone Management ODOT District 12 (2 of 2)



### MC08 - Workzone Management ODOT District 3



# MC08 - Workzone Management Municipal / County Maintenance Garages (1 of 2)



#### MC08 - Workzone Management Ohio Turnpike Commission