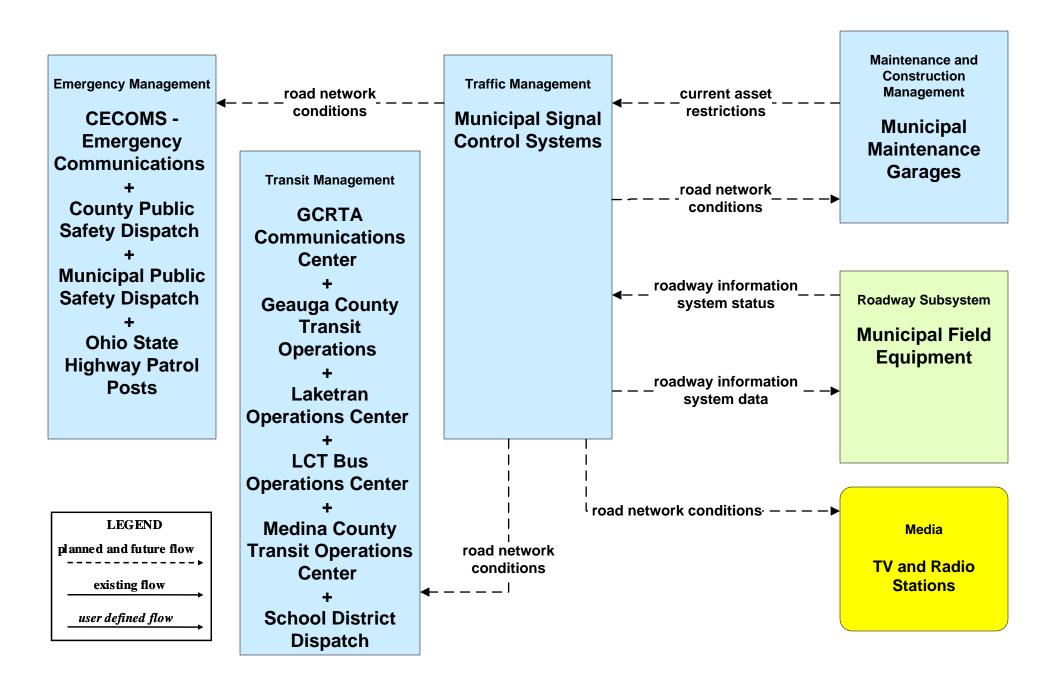

#### AD1 - ITS Data Mart Ohio DPS Crash Records Database





# ATMS06 - Traffic Information Dissemination ODOT District 12 (2 of 2)





# ATMS06 - Traffic Information Dissemination ODOT District 3 (1 of 2)



### ATMS06 - Traffic Information Dissemination Municipal Signal Control Systems



# ATMS06 - Traffic Information Dissemination Ohio Turnpike Commission





### ATMS07 - Regional Traffic Control ODOT District 12



### ATMS08 - Incident Management ODOT District 12 (EM to TM)



### ATMS08 - Incident Management ODOT District 3 (EM to TM)





## ATMS08 - Incident Management Ohio Turnpike Commission (EM to TM)





### ATMS08 - Incident Management Ohio Turnpike Commission (EM to MCM)



LEGEND

planned and future flow

existing flow

user defined flow

### ATMS08 - Incident Management EM to EVS (2 of 2)



#### ATMS08 - Incident Management Event Promoter Interfaces – City of Cleveland





#### ATMS08 - Incident Management Event Promoter Interfaces – Municipalities and Counties





#### ATMS10 - Electronic Toll Collection Ohio Turnpike Commission



## ATMS11 - Emissio