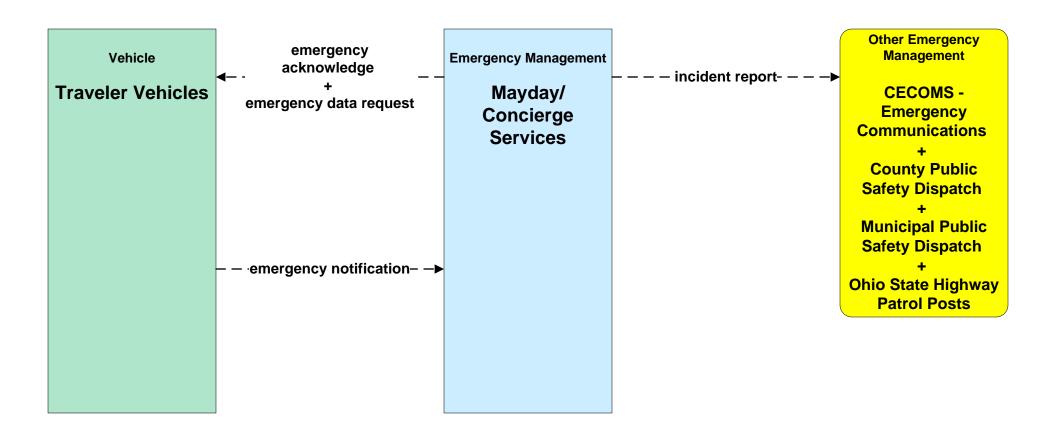

# ATMS19 - Speed Monitoring ODOT



LEGEND

planned and future flow

existing flow

user defined flow

# **CVO10 - HAZMAT Greater Cleveland Region**



# **EM01 - Emergency Response Coordination Cuyahoga Regional Information System (CRIS)**



#### EM01 - Emergency Response Coordination City of Cleveland



#### EM01 - Emergency Response Coordination County Public Safety Dispatch



#### EM01 - Emergency Response Coordination Municipal Public Safety Dispatch





#### EM01 - Emergency Response Coordination Ohio State Highway Patrol



# EM01 - Emergency Response Coordination County EOCs





#### EM01 - Emergency Response Coordination 311 Non-Emergency Information System



# **EM02 - Emergency Routing Ohio State Highway Patrol**





# **EM03 - Mayday Support Mayday Concierge Services**





### EM05 - Transportation Infrastructure Protection Ohio EOC





# EM05 - Transportation Infrastructure Protection USCG District HQ Bridge Office





# EM06 - Wide Area Alerts City of Cleveland / Cuyahoga County EOC (1 of 3)



#### EM06 - Wide Area Alerts County EOCs (1 of 2)



### EM06 - Wide Area Alerts Statewide Amber/Silver Alert



### EM06 - Wide Area Alerts Greater Cleveland Amber/Silver Alert



## EM07 - Early Warning System City of Cleveland / Cuyahoga County EOC



# EM07 - Early Warning System County EOCs (1 of 2)





### EM08 - Disaster Response and Recovery City of Cleveland EOC / Cuyahoga County EOC (1 of 2)



### EM08 - Disaster Response and Recovery County EOCs (1 of 2)



#### EM09 - Evacuation and Reentry Management City of Cleveland EOC / Cuyahoga County EOC (