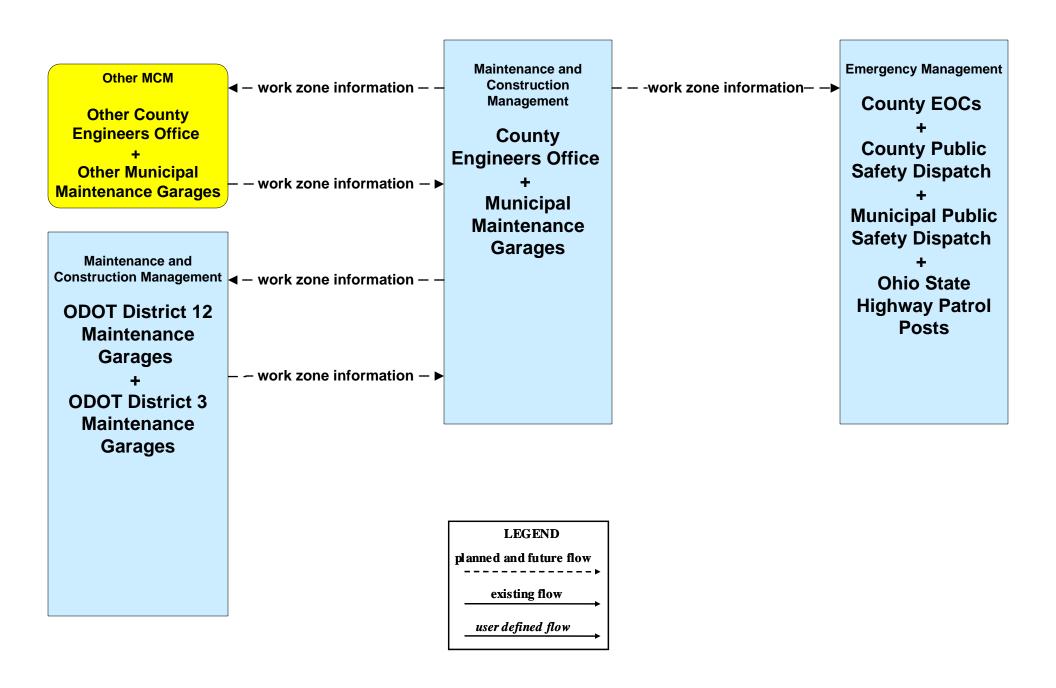

ispatch (2 of 2)





#### MC06 - Winter Maintenance Cuyahoga County Maintenance Garages (2 of 2)



#### MC06 - Winter Maintenance ODOT District 12 Maintenance Garages (2 of 2)



#### MC06 - Winter Maintenance ODOT District 3 Maintenance Garages (2 of 2)





#### MC06 - Winter Maintenance County Engineers Office (2 of 2)



#### MC06 - Winter Maintenance Municipal Maintenance Garages (2 of 2)



## **MC06 - Winter Maintenance Ohio Turnpike Commission**



#### MC08 - Workzone Management City of Cleveland Maintenance Dispatch



#### MC08 - Workzone Management Cuyahoga County Engineers Office (2 of 2)



# MC08 - Workzone Management ODOT District 12 (2 of 2)



### MC08 - Workzone Management ODOT District 3



# MC08 - Workzone Management Municipal / County Maintenance Garages (1 of 2)



#### MC08 - Workzone Management Ohio Turnpike Commission