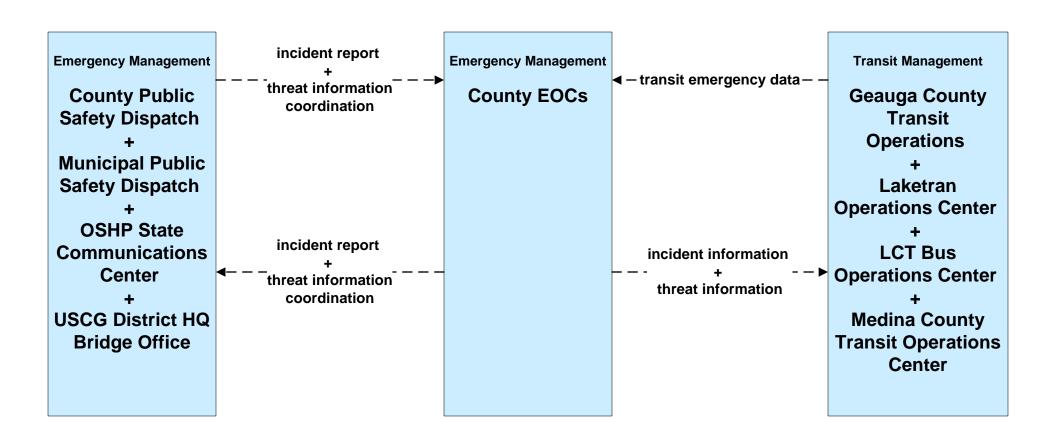

# EM01 - Emergency Response Coordination County EOCs





#### EM01 - Emergency Response Coordination 311 Non-Emergency Information System



# **EM02 - Emergency Routing Ohio State Highway Patrol**





# **EM03 - Mayday Support Mayday Concierge Services**





### EM05 - Transportation Infrastructure Protection Ohio EOC





# EM05 - Transportation Infrastructure Protection USCG District HQ Bridge Office





# EM06 - Wide Area Alerts City of Cleveland / Cuyahoga County EOC (1 of 3)



#### EM06 - Wide Area Alerts County EOCs (1 of 2)



### EM06 - Wide Area Alerts Statewide Amber/Silver Alert



### EM06 - Wide Area Alerts Greater Cleveland Amber/Silver Alert



## EM07 - Early Warning System City of Cleveland / Cuyahoga County EOC



# EM07 - Early Warning System County EOCs (1 of 2)





### EM08 - Disaster Response and Recovery City of Cleveland EOC / Cuyahoga County EOC (1 of 2)



### EM08 - Disaster Response and Recovery County EOCs (1 of 2)



#### EM09 - Evacuation and Reentry Management City of Cleveland EOC / Cuyahoga County EOC (1 of 2)





# EM09 - Evacuation and Reentry Management County EOCs (1 of 2)





### EM10 - Disaster Traveler Information EOCs



# MC04 - Weather Information Processing and Distribution ODOT District 12 (2 of 2)



#### MC06 - Winter Maintenance City of Cleveland Maintenance Dispatch (2 of 2)





#### MC06 - Winter Maintenance Cuyahoga County Maintenance Garages (2 of 2)



#### MC06 - Winter Maintenance ODOT District 12 Maintenance Garages (2 of 2)



#### MC06 - Winter Maintenance ODOT District 3 Maintenance Garages (2 of 2)