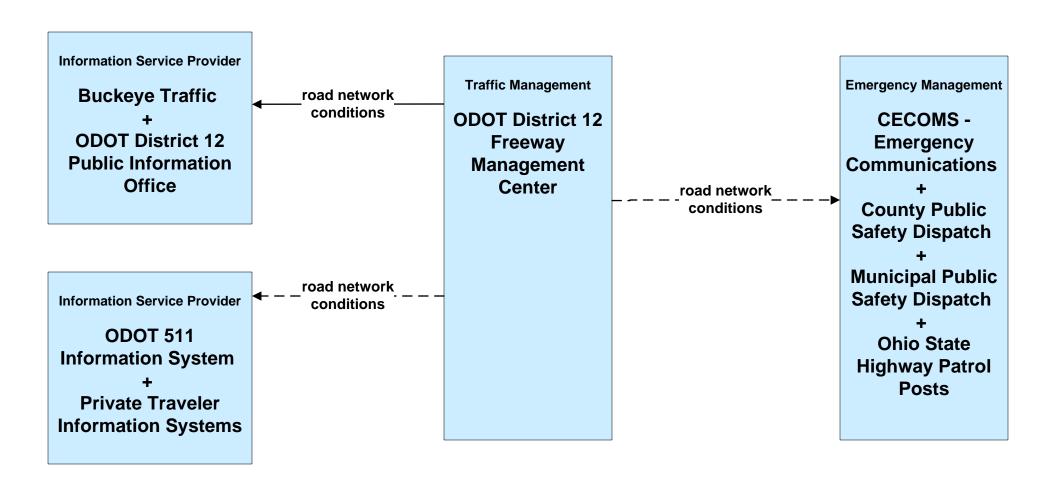

#### AD1 - ITS Data Mart Ohio DPS Crash Records Database





# ATMS06 - Traffic Information Dissemination ODOT District 12 (2 of 2)





# ATMS06 - Traffic Information Dissemination ODOT District 3 (1 of 2)



### ATMS06 - Traffic Information Dissemination Municipal Signal Control Systems



# ATMS06 - Traffic Information Dissemination Ohio Turnpike Commission





### ATMS07 - Regional Traffic Control ODOT District 12



### ATMS08 - Incident Management ODOT District 12 (EM to TM)



### ATMS08 - Incident Management ODOT District 3 (EM to TM)





## ATMS08 - Incident Management Ohio Turnpike Commission (EM to TM)





### ATMS08 - Incident Management Ohio Turnpike Commission (EM to MCM)



LEGEND

planned and future flow

existing flow

user defined flow

### ATMS08 - Incident Management EM to EVS (2 of 2)



#### ATMS08 - Incident Management Event Promoter Interfaces – City of Cleveland





#### ATMS08 - Incident Ma