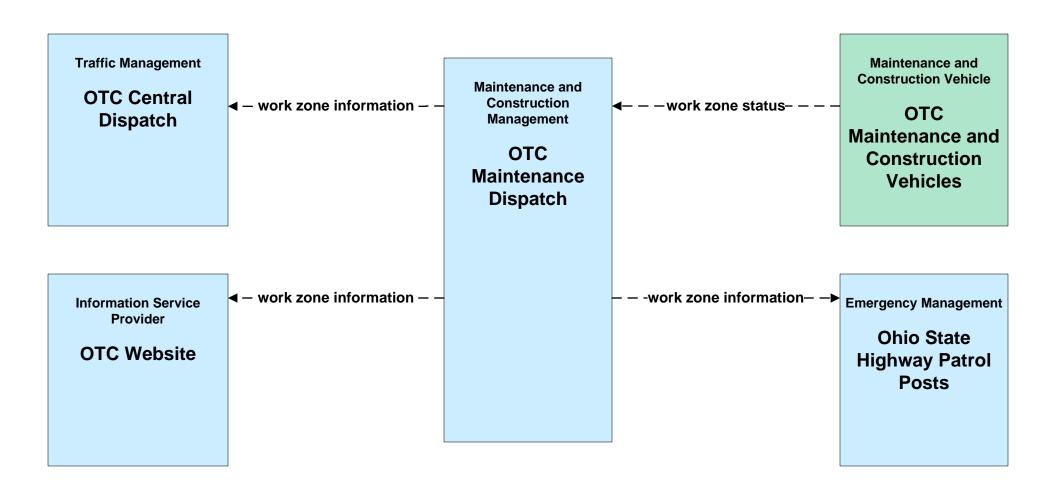

a County Maintenance Garages (2 of 2)



#### MC06 - Winter Maintenance ODOT District 12 Maintenance Garages (2 of 2)



#### MC06 - Winter Maintenance ODOT District 3 Maintenance Garages (2 of 2)





#### MC06 - Winter Maintenance County Engineers Office (2 of 2)



#### MC06 - Winter Maintenance Municipal Maintenance Garages (2 of 2)



## **MC06 - Winter Maintenance Ohio Turnpike Commission**



#### MC08 - Workzone Management City of Cleveland Maintenance Dispatch



#### MC08 - Workzone Management Cuyahoga County Engineers Office (2 of 2)



# MC08 - Workzone Management ODOT District 12 (2 of 2)



### MC08 - Workzone Management ODOT District 3



# MC08 - Workzone Management Municipal / County Maintenance Garages (1 of 2)



#### MC08 - Workzone Management Ohio Turnpike Commission