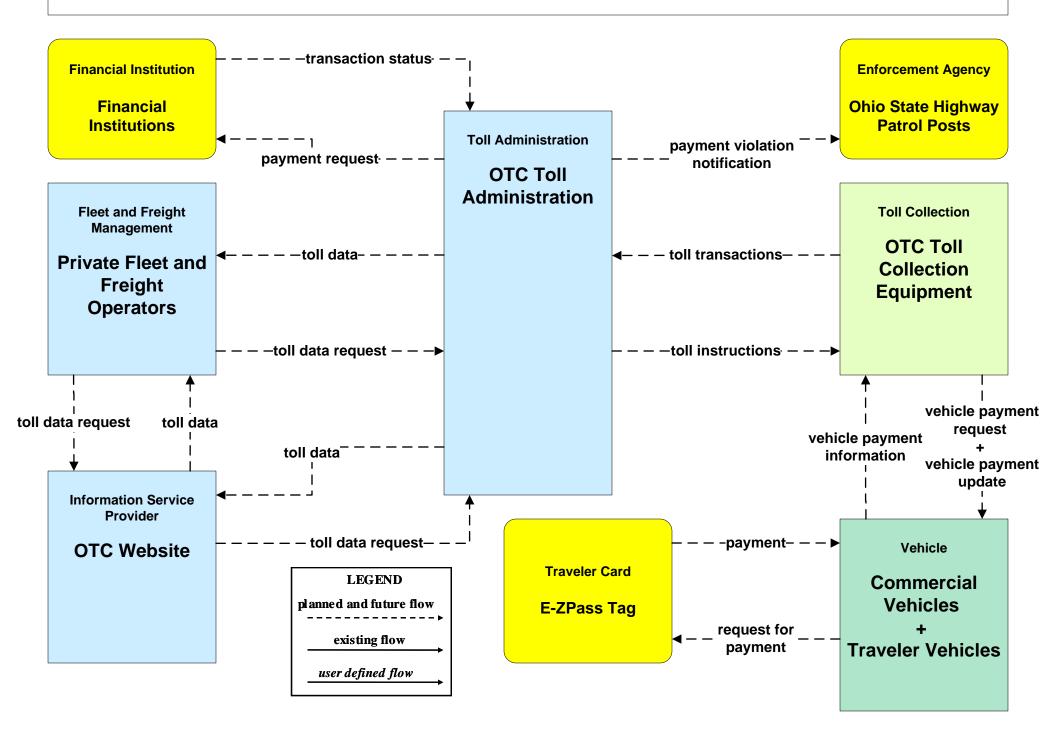

nal Control Systems



# ATMS06 - Traffic Information Dissemination Ohio Turnpike Commission





### ATMS07 - Regional Traffic Control ODOT District 12



### ATMS08 - Incident Management ODOT District 12 (EM to TM)



### ATMS08 - Incident Management ODOT District 3 (EM to TM)





## ATMS08 - Incident Management Ohio Turnpike Commission (EM to TM)





### ATMS08 - Incident Management Ohio Turnpike Commission (EM to MCM)



LEGEND

planned and future flow

existing flow

user defined flow

### ATMS08 - Incident Management EM to EVS (2 of 2)



#### ATMS08 - Incident Management Event Promoter Interfaces – City of Cleveland





#### ATMS08 - Incident Management Event Promoter Interfaces – Municipalities and Counties





#### ATMS10 - Electronic Toll Collection Ohio Turnpike Commission



## ATMS11 - Emissions Monitoring and Management Ozone Action Day System



### ATMS19 - Speed Monitoring ODOT



LEGEND

planned and future flow

existing flow

user defined flow

# **CVO10 - HAZMAT Greater Cleveland Region**



# **EM01 - Emergency Response Coordination Cuyahoga Regional Information System (CRIS)**



#### EM01 - Emergency Response Coordination City of Cleveland



#### EM01 - Emergency Response Coordination County Public Safety Dispatch



#### EM01 - Emergency Response Coordination Municipal Public Safety Dispatch





#### EM01 - Emergency Response Coordination Ohio State Highway Patrol



# EM01 - Emergency Response Coordination County EOCs





#### EM01 - Emergency Response Coordination 311 Non-Emergency Information System



# **EM02 - Emergency Routing Ohio Stat