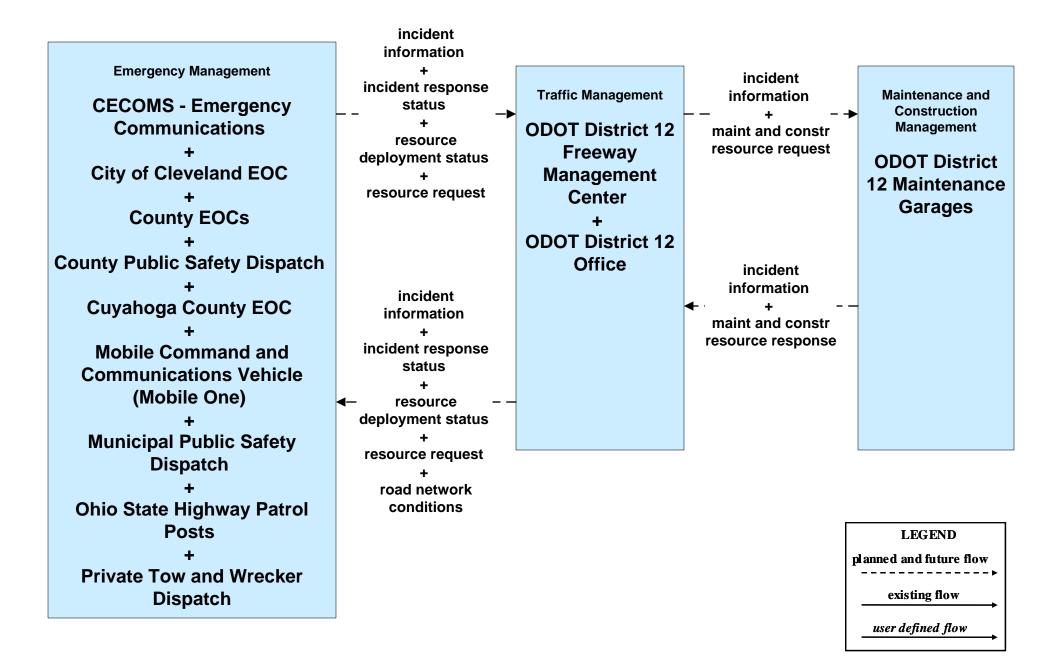

#### AD1 - ITS Data Mart Ohio DPS Crash Records Database





# ATMS06 - Traffic Information Dissemination ODOT District 12 (2 of 2)





# ATMS06 - Traffic Information Dissemination ODOT District 3 (1 of 2)



### ATMS06 - Traffic Information Dissemination Municipal Signal Control Systems



# ATMS06 - Traffic Information Dissemination Ohio Turnpike Commission





### ATMS07 - Regional Traffic Control ODOT District 12



### ATMS08 - Incident Management ODOT District 12 (EM to TM)



### ATMS08 - Incident Management ODOT District 3 (EM to TM)





## ATMS08 - Incident Management Ohio Turnpike Commission (EM to TM)





### ATMS08 - Incident Management Ohio Turnpike Commission (EM to MCM)



LEGEND

planned and future flow

existing flow

user defined flow

### ATMS08 - Incident Management EM to EVS (2 of 2)



#### ATMS08 - Incident Management Event Promoter Interfaces – City of Cleveland





#### ATMS08 - Incident Management Event Promoter Interfaces – Municipalities and Counties





#### ATMS10 - Electronic Toll Collection Ohio Turnpike Commission



## ATMS11 - Emissions Monitoring and Management Ozone Action Day System



### ATMS19 - Speed Monitoring ODOT



LEGEND

planned and future flow

existing flow

user defined flow

# **CVO10 - HAZMAT Greater Cleveland