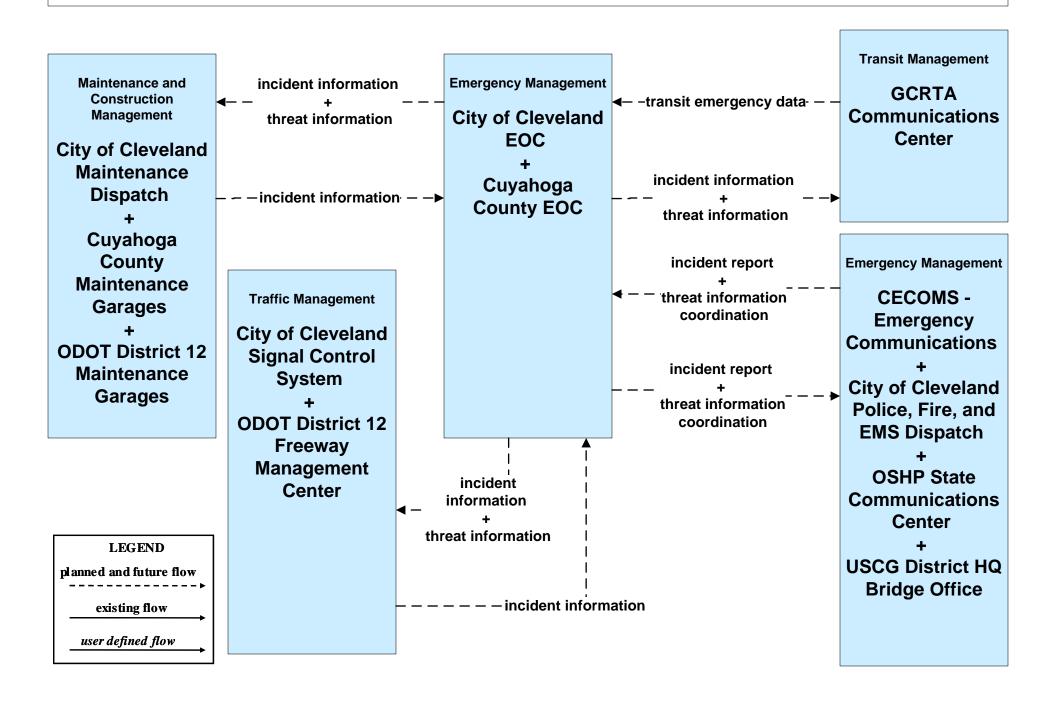

cy Response Coordination Ohio State Highway Patrol



# EM01 - Emergency Response Coordination County EOCs





#### EM01 - Emergency Response Coordination 311 Non-Emergency Information System



# **EM02 - Emergency Routing Ohio State Highway Patrol**





# **EM03 - Mayday Support Mayday Concierge Services**





### EM05 - Transportation Infrastructure Protection Ohio EOC





# EM05 - Transportation Infrastructure Protection USCG District HQ Bridge Office





# EM06 - Wide Area Alerts City of Cleveland / Cuyahoga County EOC (1 of 3)



#### EM06 - Wide Area Alerts County EOCs (1 of 2)



### EM06 - Wide Area Alerts Statewide Amber/Silver Alert



### EM06 - Wide Area Alerts Greater Cleveland Amber/Silver Alert



## EM07 - Early Warning System City of Cleveland / Cuyahoga County EOC



# EM07 - Early Warning System County EOCs (1 of 2)





### EM08 - Disaster Response and Recovery City of Cleveland EOC / Cuyahoga County EOC (1 of 2)



### EM08 - Disaster Response and Recovery County EOCs (1 of 2)



#### EM09 - Evacuation and Reentry Management City of Cleveland EOC / Cuyahoga County EOC (1 of 2)





# EM09 - Evacuation and Reentry Management County EOCs (1 of 2)





### EM10 - Disaster Traveler Information EOCs



# MC04 - Weather Information Processing and Distribution ODOT District 12 (2 of 2)



#### MC06 - Winter Maintenance City of Cleveland Maintenance Dispatch (2 of 2)





#### MC06 - Winter Maintenance Cuyahoga County Maintenance Garages (2 of 2)



#### MC06 - Winter Maintenance ODOT District 12 Maintenance Garages (2 of 2)



#### MC06 - Winter Maintena