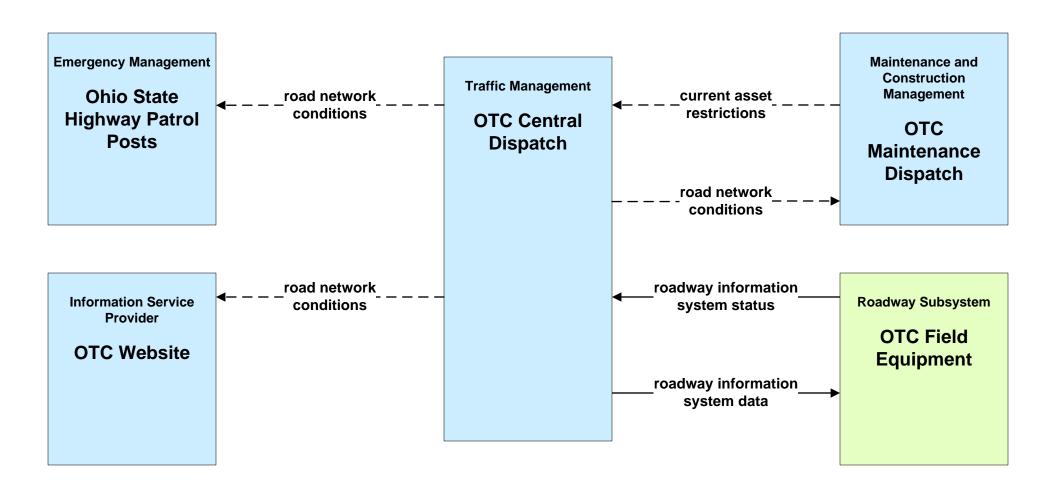

#### AD1 - ITS Data Mart Ohio DPS Crash Records Database





# ATMS06 - Traffic Information Dissemination ODOT District 12 (2 of 2)





# ATMS06 - Traffic Information Dissemination ODOT District 3 (1 of 2)



### ATMS06 - Traffic Information Dissemination Municipal Signal Control Systems



# ATMS06 - Traffic Information Dissemination Ohio Turnpike Commission





### ATMS07 - Regional Traffic Control ODOT District 12



### ATMS08 - Incident Management ODOT District 12 (EM to TM)



### ATMS08 - Incident Management ODOT District 3 (EM to TM)





## ATMS08 - Incident Management Ohio Turnpike Commission (EM to TM)





### ATMS08 - Incident Management Ohio Turnpike Commission (EM to MCM)



LEGEND

planned and future flow

existing flow

user defined flow

### ATMS08 - Incident Management EM to EVS (2 of 2)



#### ATMS08 - Incident Management Event Promoter Interfaces – City of Cleveland





#### ATMS08 - Incident Management Event Promoter Interfaces – Municipalities and Counties





#### ATMS10 - Electronic Toll Collection Ohio Turnpike Commission



## ATMS11 - Emissions Monitoring and Management Ozone Action Day System



### ATMS19 - Spee