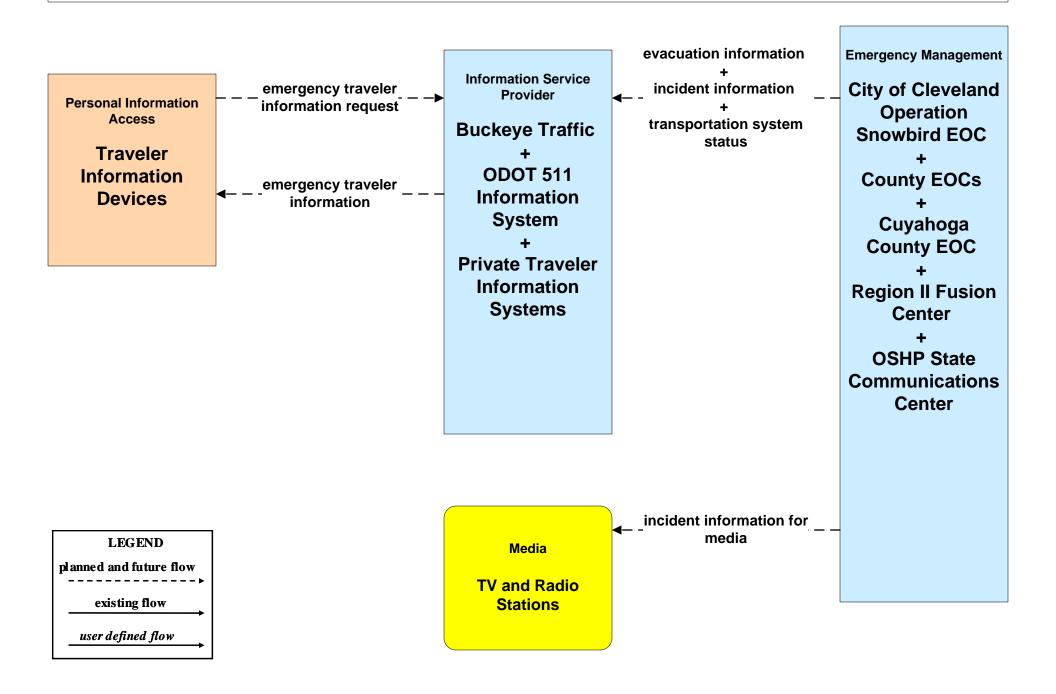

rict HQ Bridge Office





# EM06 - Wide Area Alerts City of Cleveland / Cuyahoga County EOC (1 of 3)



#### EM06 - Wide Area Alerts County EOCs (1 of 2)



### EM06 - Wide Area Alerts Statewide Amber/Silver Alert



### EM06 - Wide Area Alerts Greater Cleveland Amber/Silver Alert



## EM07 - Early Warning System City of Cleveland / Cuyahoga County EOC



# EM07 - Early Warning System County EOCs (1 of 2)





### EM08 - Disaster Response and Recovery City of Cleveland EOC / Cuyahoga County EOC (1 of 2)



### EM08 - Disaster Response and Recovery County EOCs (1 of 2)



#### EM09 - Evacuation and Reentry Management City of Cleveland EOC / Cuyahoga County EOC (1 of 2)





# EM09 - Evacuation and Reentry Management County EOCs (1 of 2)





### EM10 - Disaster Traveler Information EOCs



# MC04 - Weather Information Processing and Distribution ODOT District 12 (2 of 2)



#### MC06 - Winter Maintenance City of Cleveland Maintenance Dispatch (2 of 2)





#### MC06 - Winter Maintenance Cuyahoga County Maintenance Garages (2 of 2)



#### MC06 - Winter Maintenance ODOT District 12 Maintenance Garages (2 of 2)



#### MC06 - Winter Maintenance ODOT District 3 Maintenance Garages (2 of 2)





#### MC06 - Winter Maintenance County Engineers Office (2 of 2)



#### MC06 - Winter Maintenance Municipal Maintenance Garages (2 of 2)



## **MC06 - Winter Maintenance Ohio Turnpike Commission**



#### MC08 - Workzone Management City of Cleveland Maintenance Dispatch



#### MC08 - Workzone Management Cuyahoga County Engineers Office (2 of 2)



# MC08 - Workzone Management ODOT Di