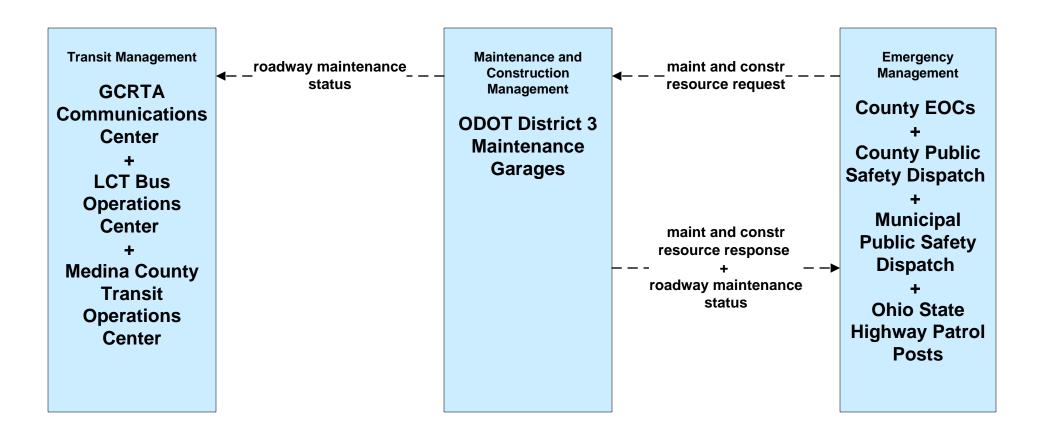

2)





### EM08 - Disaster Response and Recovery City of Cleveland EOC / Cuyahoga County EOC (1 of 2)



### EM08 - Disaster Response and Recovery County EOCs (1 of 2)



#### EM09 - Evacuation and Reentry Management City of Cleveland EOC / Cuyahoga County EOC (1 of 2)





# EM09 - Evacuation and Reentry Management County EOCs (1 of 2)





### EM10 - Disaster Traveler Information EOCs



# MC04 - Weather Information Processing and Distribution ODOT District 12 (2 of 2)



#### MC06 - Winter Maintenance City of Cleveland Maintenance Dispatch (2 of 2)





#### MC06 - Winter Maintenance Cuyahoga County Maintenance Garages (2 of 2)



#### MC06 - Winter Maintenance ODOT District 12 Maintenance Garages (2 of 2)



#### MC06 - Winter Maintenance ODOT District 3 Maintenance Garages (2 of 2)





#### MC06 - Winter Maintenance County Engineers Office (2 of 2)



#### MC06 - Winter Maintenance Municipal Maintenance Garages (2 of 2)



## **MC06 - Winter Maintenance Ohio Turnpike Commission**



#### MC08 - Workzone Management City of Cleveland Maintenance Dispatch



#### MC08 - Workzone Management Cuyahoga County Engineers Office (2 of 2)



# MC08 - Workzone Management ODOT District 12 (2 of 2)



### MC08 - Workzone Management ODOT District 3



# MC08 - Workzone Management Municipal / County Maintenance Garages (1 of 2)



#### MC08 - Workzone Management Ohio Turnpike Commission