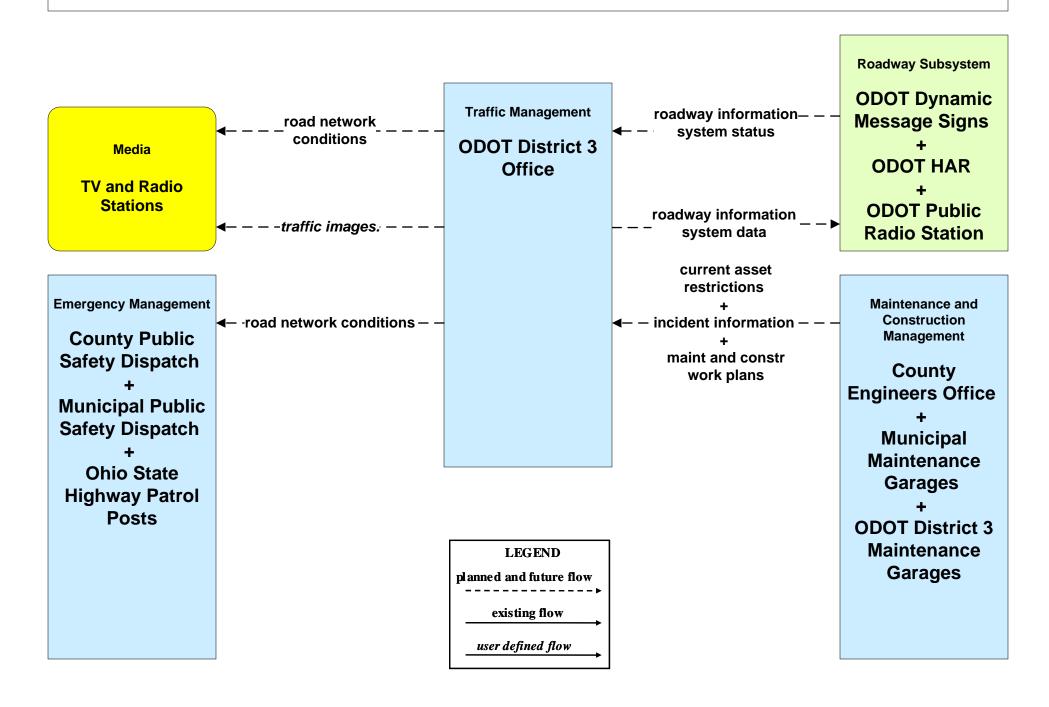

#### AD1 - ITS Data Mart Ohio DPS Crash Records Database





# ATMS06 - Traffic Information Dissemination ODOT District 12 (2 of 2)





# ATMS06 - Traffic Information Dissemination ODOT District 3 (1 of 2)



### ATMS06 - Traffic Information Dissemination Municipal Signal Control Systems



# ATMS06 - Traffic Information Dissemination Ohio Turnpike Commission





### ATMS07 - Regional Traffic Control ODOT District 12



### ATMS08 - Incident Management ODOT District 12 (EM to TM)



### ATMS08 - Incident Management ODOT District 3 (EM to TM)





## ATMS08 - Incident Management Ohio Turnpike Commission (EM to TM)





### ATMS08 - Incident Management Ohio Turnpike Commission (EM to MCM)



LEGEND

planned and future flow

existing flow

user defined flow

### ATMS08 - Incident Management EM to EVS (2 of 2)



#### ATMS08 - Incident Management Event Promoter Interfaces – City of Cleveland





#### ATMS08 - Incident Management Event Promoter Interfaces – Municipalities and Counties





####