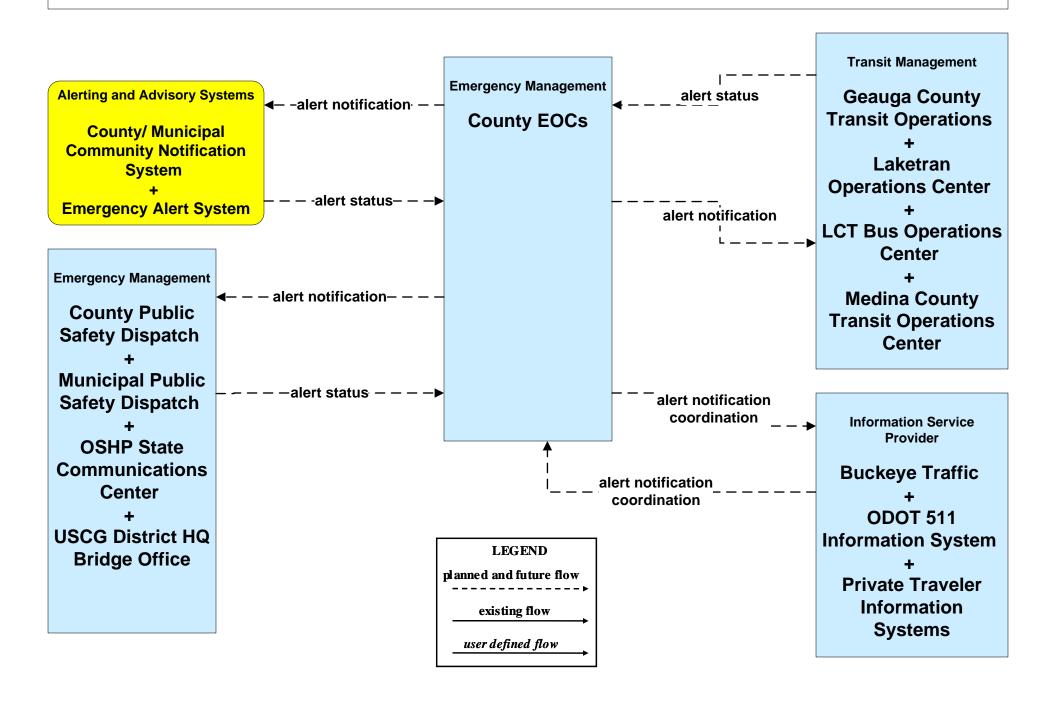

on City of Cleveland



#### EM01 - Emergency Response Coordination County Public Safety Dispatch



#### EM01 - Emergency Response Coordination Municipal Public Safety Dispatch





#### EM01 - Emergency Response Coordination Ohio State Highway Patrol



# EM01 - Emergency Response Coordination County EOCs





#### EM01 - Emergency Response Coordination 311 Non-Emergency Information System



# **EM02 - Emergency Routing Ohio State Highway Patrol**





# **EM03 - Mayday Support Mayday Concierge Services**





### EM05 - Transportation Infrastructure Protection Ohio EOC





# EM05 - Transportation Infrastructure Protection USCG District HQ Bridge Office





# EM06 - Wide Area Alerts City of Cleveland / Cuyahoga County EOC (1 of 3)



#### EM06 - Wide Area Alerts County EOCs (1 of 2)



### EM06 - Wide Area Alerts Statewide Amber/Silver Alert



### EM06 - Wide Area Alerts Greater Cleveland Amber/Silver Alert



## EM07 - Early Warning System City of Cleveland / Cuyahoga County EOC



# EM07 - Early Warning System County EOCs (1 of 2)





### EM08 - Disaster Response and Recovery City of Cleveland EOC / Cuyahoga County EOC (1 of 2)



### EM08 - Disaster Response and Recovery County EOCs (1 of 2)



#### EM09 - Evacuation and Reentry Management City of Cleveland EOC / Cuyahoga County EOC (1 of 2)





# EM09 - Evacuation and Reentry Management County EOCs (1 of 2)





### EM10 - Disaster Traveler Information EOCs



# MC04 - Weather Information Processing and Distribution ODOT District 12 (2 of 2)



#### MC06 - Winter Maintenance City of Cleveland Maintenance Dispatc