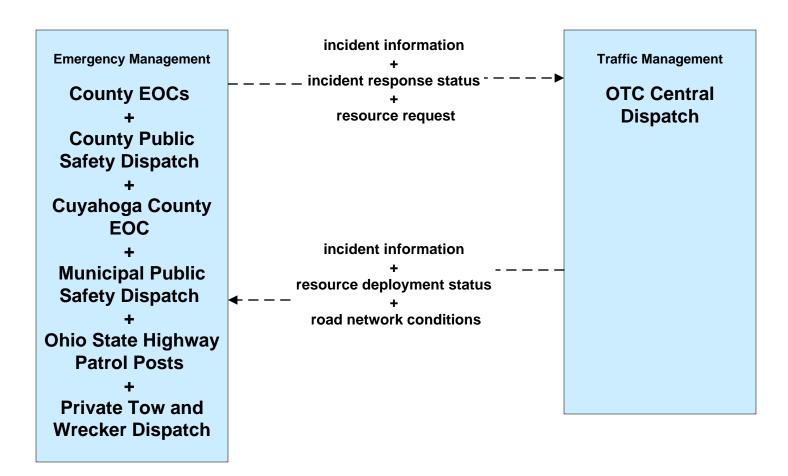

#### AD1 - ITS Data Mart Ohio DPS Crash Records Database





# ATMS06 - Traffic Information Dissemination ODOT District 12 (2 of 2)





# ATMS06 - Traffic Information Dissemination ODOT District 3 (1 of 2)



### ATMS06 - Traffic Information Dissemination Municipal Signal Control Systems



# ATMS06 - Traffic Information Dissemination Ohio Turnpike Commission





### ATMS07 - Regional Traffic Control ODOT District 12



### ATMS08 - Incident Management ODOT District 12 (EM to TM)



### ATMS08 - Incident Management ODOT District 3 (EM to TM)





## ATMS08 - Incident Management Ohio Turnpike Commission (EM to TM)





### ATMS08 - Incident Management Ohio Turnpike Commission (EM to MCM)



LEGEND

planned and future flow

existing flow

user defined flow

### ATMS08 - Incident Management EM to EVS (2 of 2)



#### ATMS08 - Incident Management Event Promoter Interfaces – City of Cleveland





#### ATMS08 - Incident Management Event Promoter Interfaces – Municipalities and Counties





#### ATMS10 - Electronic Toll Collection Ohio Turnpike Commission



## ATMS11 - Emissions Monitoring and Management Ozone Action Day System



### ATMS19 - Speed Monitoring ODOT



LEGEND

planned and future flow

existing flow

user defined flow

# **CVO10 - HAZMAT Greater Cleveland Region**



# **EM01 - Emergency Response Coordination Cuyahoga Regional Information System (CRIS)**



#### EM01 - Emergency Response