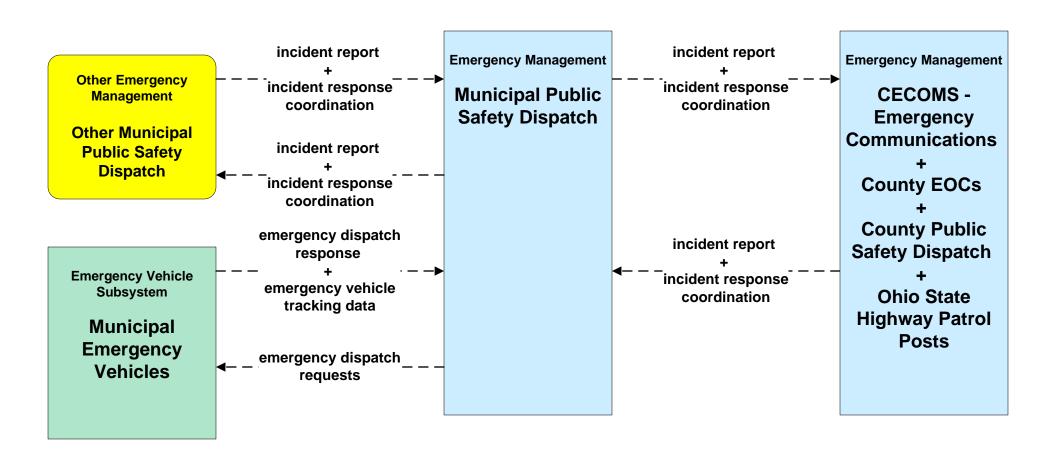

of 2)



#### ATMS08 - Incident Management Event Promoter Interfaces – City of Cleveland





#### ATMS08 - Incident Management Event Promoter Interfaces – Municipalities and Counties





#### ATMS10 - Electronic Toll Collection Ohio Turnpike Commission



## ATMS11 - Emissions Monitoring and Management Ozone Action Day System



### ATMS19 - Speed Monitoring ODOT



LEGEND

planned and future flow

existing flow

user defined flow

# **CVO10 - HAZMAT Greater Cleveland Region**



# **EM01 - Emergency Response Coordination Cuyahoga Regional Information System (CRIS)**



#### EM01 - Emergency Response Coordination City of Cleveland



#### EM01 - Emergency Response Coordination County Public Safety Dispatch



#### EM01 - Emergency Response Coordination Municipal Public Safety Dispatch





#### EM01 - Emergency Response Coordination Ohio State Highway Patrol



# EM01 - Emergency Response Coordination County EOCs





#### EM01 - Emergency Response Coordination 311 Non-Emergency Information System



# **EM02 - Emergency Routing Ohio State Highway Patrol**





# **EM03 - Mayday Support Mayday Concierge Services**





### EM05 - Transportation Infrastructure Protection Ohio EOC





# EM05 - Transportation Infrastructure Protection USCG District HQ Bridge Office





# EM06 - Wide Area Alerts City of Cleveland / Cuyahoga County EOC (1 of 3)



#### EM06 - Wide Area Alerts County EOCs (1 of 2)



### EM06 - Wide Area Alerts Statewide Amber/Silver Alert



### EM06 - Wide Area Alerts Greater Cleveland Amber/Silver Alert



## EM07 - Early Warning System City of Cleveland