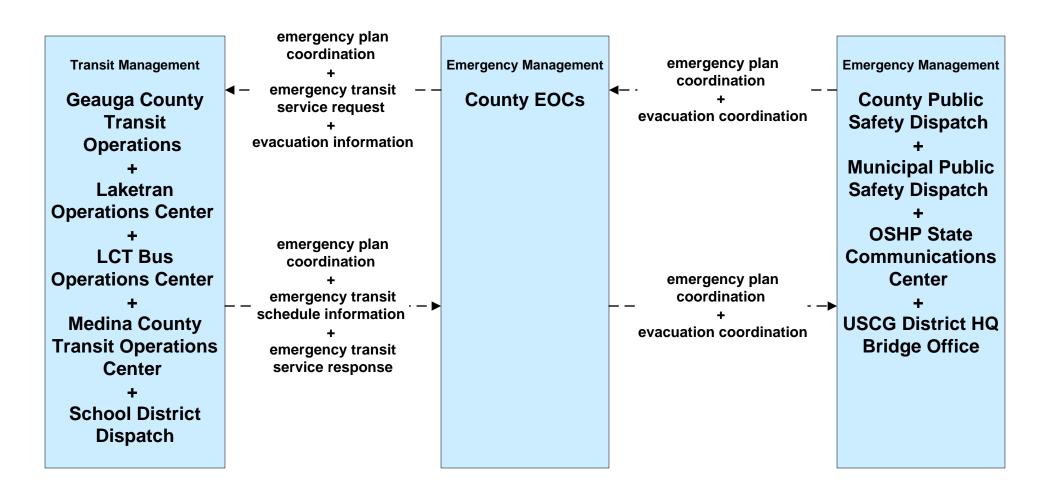

Transportation Infrastructure Protection USCG District HQ Bridge Office





# EM06 - Wide Area Alerts City of Cleveland / Cuyahoga County EOC (1 of 3)



#### EM06 - Wide Area Alerts County EOCs (1 of 2)



### EM06 - Wide Area Alerts Statewide Amber/Silver Alert



### EM06 - Wide Area Alerts Greater Cleveland Amber/Silver Alert



## EM07 - Early Warning System City of Cleveland / Cuyahoga County EOC



# EM07 - Early Warning System County EOCs (1 of 2)





### EM08 - Disaster Response and Recovery City of Cleveland EOC / Cuyahoga County EOC (1 of 2)



### EM08 - Disaster Response and Recovery County EOCs (1 of 2)



#### EM09 - Evacuation and Reentry Management City of Cleveland EOC / Cuyahoga County EOC (1 of 2)





# EM09 - Evacuation and Reentry Management County EOCs (1 of 2)





### EM10 - Disaster Traveler Information EOCs



# MC04 - Weather Information Processing and Distribution ODOT District 12 (2 of 2)



#### MC06 - Winter Maintenance City of Cleveland Maintenance Dispatch (2 of 2)





#### MC06 - Winter Maintenance Cuyahoga County Maintenance Garages (2 of 2)



#### MC06 - Winter Maintenance ODOT District 12 Maintenance Garages (2 of 2)



#### MC06 - Winter Maintenance ODOT District 3 Maintenance Garages (2 of 2)





#### MC06 - Winter Maintenance County Engineers Office (2 of 2)



#### MC06 - Winter Maintenance Municipal Maintenance Garages (2 of 2)



## **MC06 - Winter Maintenance Ohio Turnpike Commission**



#### MC08 - Workzone Management City of Cleveland Maintenance Dispatch



#### MC08 - Workzone Management Cuyahoga County Engineers Offi