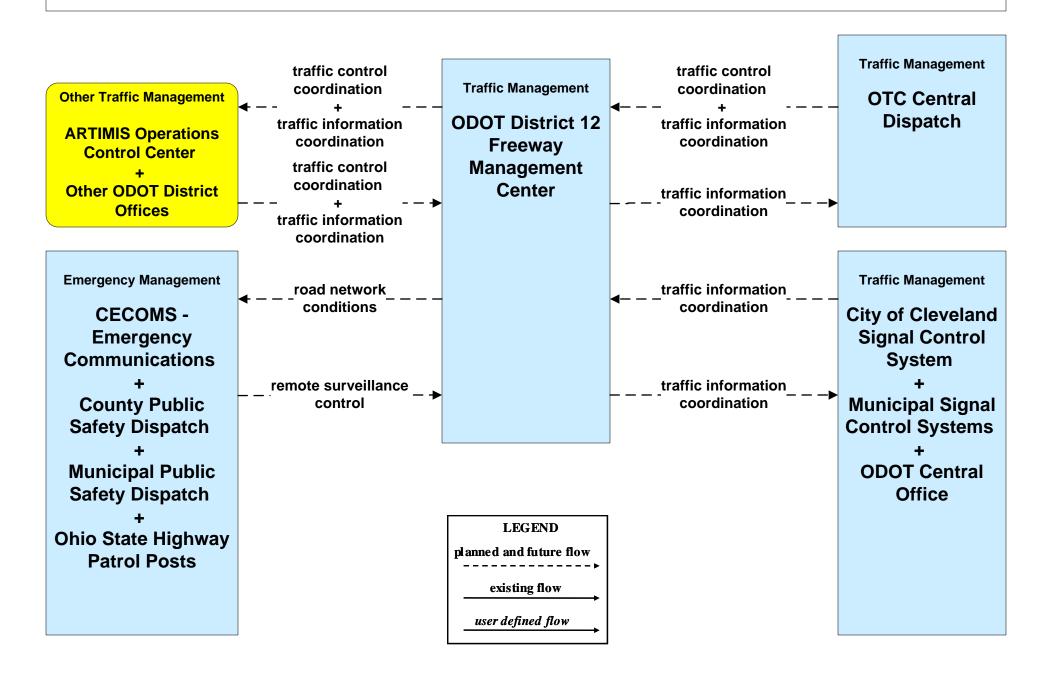

#### AD1 - ITS Data Mart Ohio DPS Crash Records Database





# ATMS06 - Traffic Information Dissemination ODOT District 12 (2 of 2)





# ATMS06 - Traffic Information Dissemination ODOT District 3 (1 of 2)



### ATMS06 - Traffic Information Dissemination Municipal Signal Control Systems



# ATMS06 - Traffic Information Dissemination Ohio Turnpike Commission





### ATMS07 - Regional Traffic Control ODOT District 12



### ATMS08 - Incident Management ODOT District 12 (EM to TM)



### ATMS08 - Incident Management ODOT District 3 (EM to TM)





## ATMS08 - Incident Management Ohio Turnpike Commission (EM to TM)





### ATMS08 - Incident Management Ohio Turnpike Commission (EM to MCM)



LEGEND

planned and future flow

existing flow

user defined flow

### ATMS08 - Incident Management EM to EVS (2 of 2)



#### ATMS08 - Incident Management Event Promoter Interfaces – City of Cleveland





#### ATMS08 - Incident Management Event Promoter Interfaces – Municipalities and Counties





#### ATMS10 - Electronic Toll Collection Ohio Turnpike Commission



## ATMS11 - Emissions Monitoring and Management Ozone Action Day System



### ATMS19 - Speed Monitoring ODOT



LEGEND

planned and future flow

existi