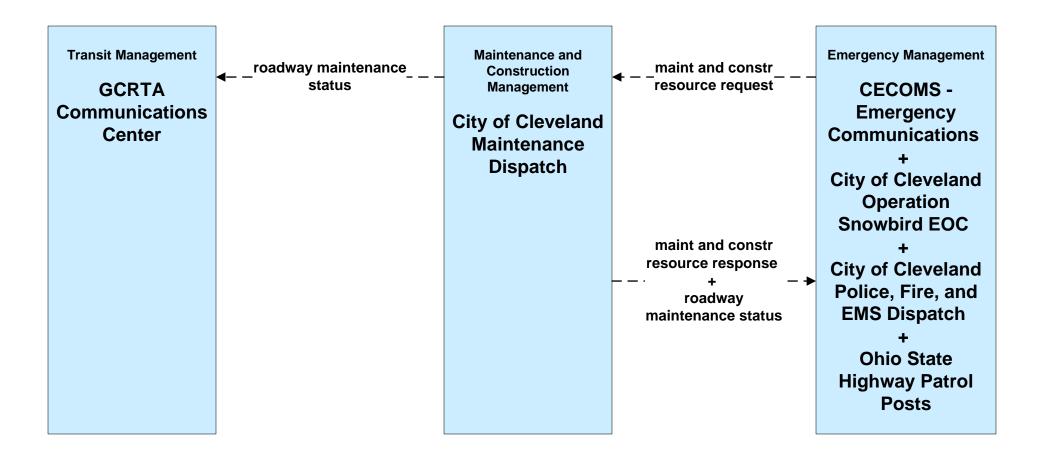

Wide Area Alerts Statewide Amber/Silver Alert



### EM06 - Wide Area Alerts Greater Cleveland Amber/Silver Alert



## EM07 - Early Warning System City of Cleveland / Cuyahoga County EOC



# EM07 - Early Warning System County EOCs (1 of 2)





### EM08 - Disaster Response and Recovery City of Cleveland EOC / Cuyahoga County EOC (1 of 2)



### EM08 - Disaster Response and Recovery County EOCs (1 of 2)



#### EM09 - Evacuation and Reentry Management City of Cleveland EOC / Cuyahoga County EOC (1 of 2)





# EM09 - Evacuation and Reentry Management County EOCs (1 of 2)





### EM10 - Disaster Traveler Information EOCs



# MC04 - Weather Information Processing and Distribution ODOT District 12 (2 of 2)



#### MC06 - Winter Maintenance City of Cleveland Maintenance Dispatch (2 of 2)





#### MC06 - Winter Maintenance Cuyahoga County Maintenance Garages (2 of 2)



#### MC06 - Winter Maintenance ODOT District 12 Maintenance Garages (2 of 2)



#### MC06 - Winter Maintenance ODOT District 3 Maintenance Garages (2 of 2)





#### MC06 - Winter Maintenance County Engineers Office (2 of 2)



#### MC06 - Winter Maintenance Municipal Maintenance Garages (2 of 2)



## **MC06 - Winter Maintenance Ohio Turnpike Commission**



#### MC08 - Workzone Management City of Cleveland Maintenance Dispatch



#### MC08 - Workzone Management Cuyahoga County Engineers Office (2 of 2)



# MC08 - Workzone Management ODOT District 12 (2 of 2)



### MC08 - Workzone Management ODOT District 3



# MC08 - Workzone Management Municipal / County Maintenance Garages (1 of 2)



#### MC08 - Work