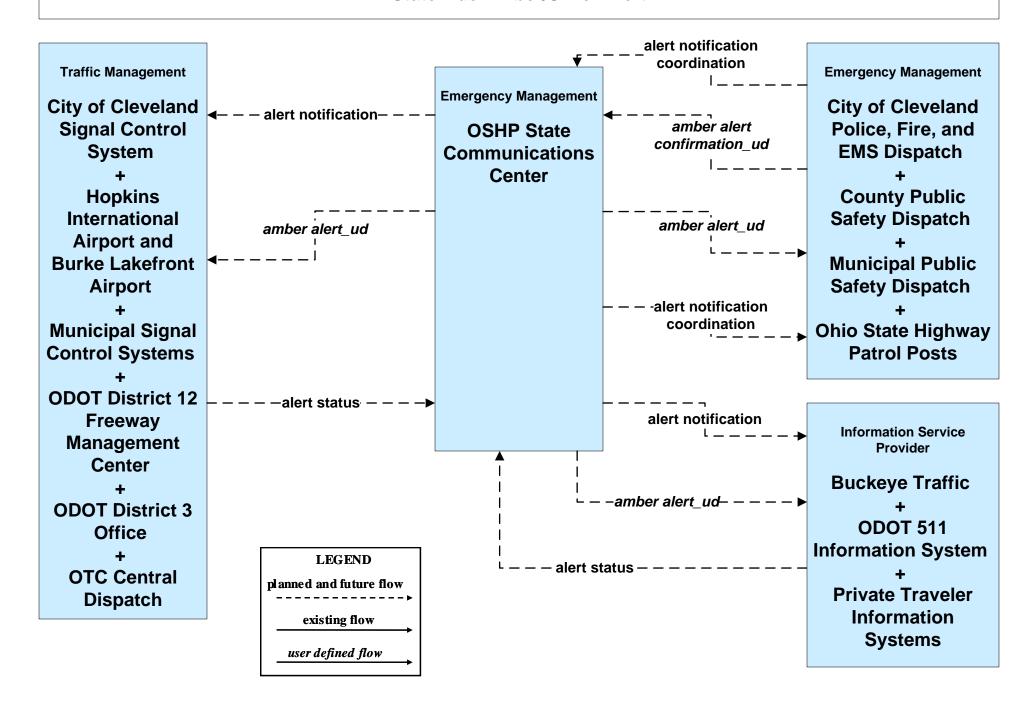

ination County Public Safety Dispatch



#### EM01 - Emergency Response Coordination Municipal Public Safety Dispatch





#### EM01 - Emergency Response Coordination Ohio State Highway Patrol



# EM01 - Emergency Response Coordination County EOCs





#### EM01 - Emergency Response Coordination 311 Non-Emergency Information System



# **EM02 - Emergency Routing Ohio State Highway Patrol**





# **EM03 - Mayday Support Mayday Concierge Services**





### EM05 - Transportation Infrastructure Protection Ohio EOC





# EM05 - Transportation Infrastructure Protection USCG District HQ Bridge Office





# EM06 - Wide Area Alerts City of Cleveland / Cuyahoga County EOC (1 of 3)



#### EM06 - Wide Area Alerts County EOCs (1 of 2)



### EM06 - Wide Area Alerts Statewide Amber/Silver Alert



### EM06 - Wide Area Alerts Greater Cleveland Amber/Silver Alert



## EM07 - Early Warning System City of Cleveland / Cuyahoga County EOC



# EM07 - Early Warning System County EOCs (1 of 2)





### EM08 - Disaster Response and Recovery City of Cleveland EOC / Cuyahoga County EOC (1 of 2)



### EM08 - Disaster Response and Recovery County EOCs (1 of 2)



#### EM09 - Evacuation and Reentry Management City of Cleveland EOC / Cuyahoga County EOC (1 of 2)





# EM09 - Evacuation and Reentry Management County EOCs (1 of 2)





### EM10 - Disaster Traveler Information EOCs



# MC04 - Weather Information Processing and Distribution ODOT District 12 (2 of 2)



#### MC06 - Winter Maintenance City of Cleveland Maintenance Dispatch (2 of 2)





#### MC06 - Winter Maintenance Cuyahoga Coun