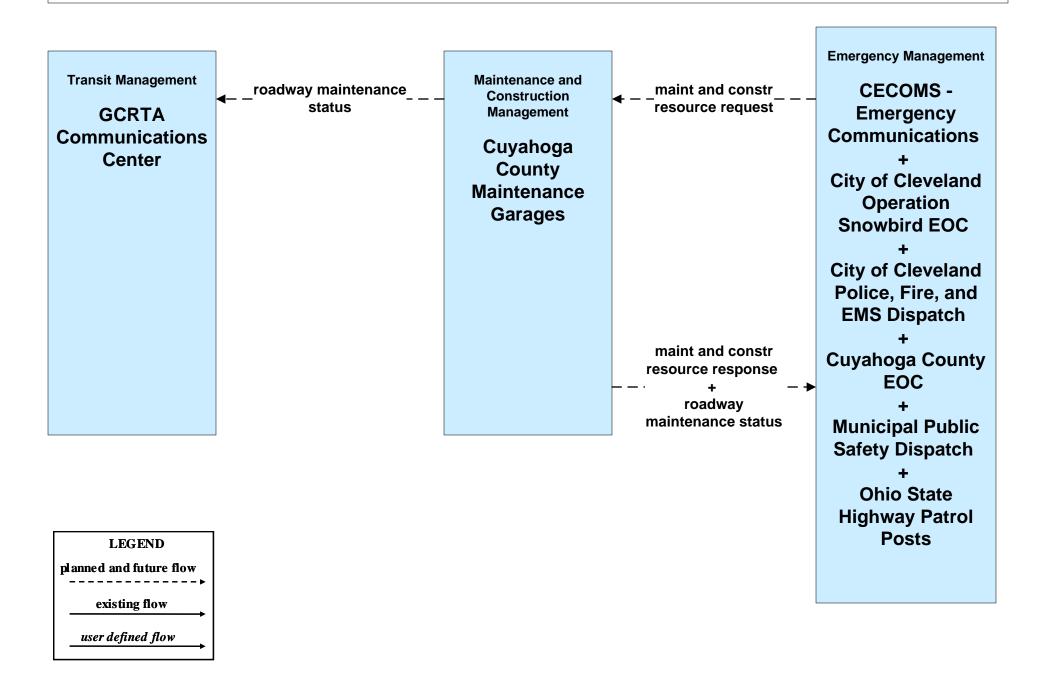

ater Cleveland Amber/Silver Alert



## EM07 - Early Warning System City of Cleveland / Cuyahoga County EOC



# EM07 - Early Warning System County EOCs (1 of 2)





### EM08 - Disaster Response and Recovery City of Cleveland EOC / Cuyahoga County EOC (1 of 2)



### EM08 - Disaster Response and Recovery County EOCs (1 of 2)



#### EM09 - Evacuation and Reentry Management City of Cleveland EOC / Cuyahoga County EOC (1 of 2)





# EM09 - Evacuation and Reentry Management County EOCs (1 of 2)





### EM10 - Disaster Traveler Information EOCs



# MC04 - Weather Information Processing and Distribution ODOT District 12 (2 of 2)



#### MC06 - Winter Maintenance City of Cleveland Maintenance Dispatch (2 of 2)





#### MC06 - Winter Maintenance Cuyahoga County Maintenance Garages (2 of 2)



#### MC06 - Winter Maintenance ODOT District 12 Maintenance Garages (2 of 2)



#### MC06 - Winter Maintenance ODOT District 3 Maintenance Garages (2 of 2)





#### MC06 - Winter Maintenance County Engineers Office (2 of 2)



#### MC06 - Winter Maintenance Municipal Maintenance Garages (2 of 2)



## **MC06 - Winter Maintenance Ohio Turnpike Commission**



#### MC08 - Workzone Management City of Cleveland Maintenance Dispatch



#### MC08 - Workzone Management Cuyahoga County Engineers Office (2 of 2)



# MC08 - Workzone Management ODOT District 12 (2 of 2)



### MC08 - Workzone Management ODOT District 3



# MC08 - Workzone Management Municipal / County Maintenance Garages (1 of 2)



#### MC08 - Workzone Management Ohio Turnpike Commission