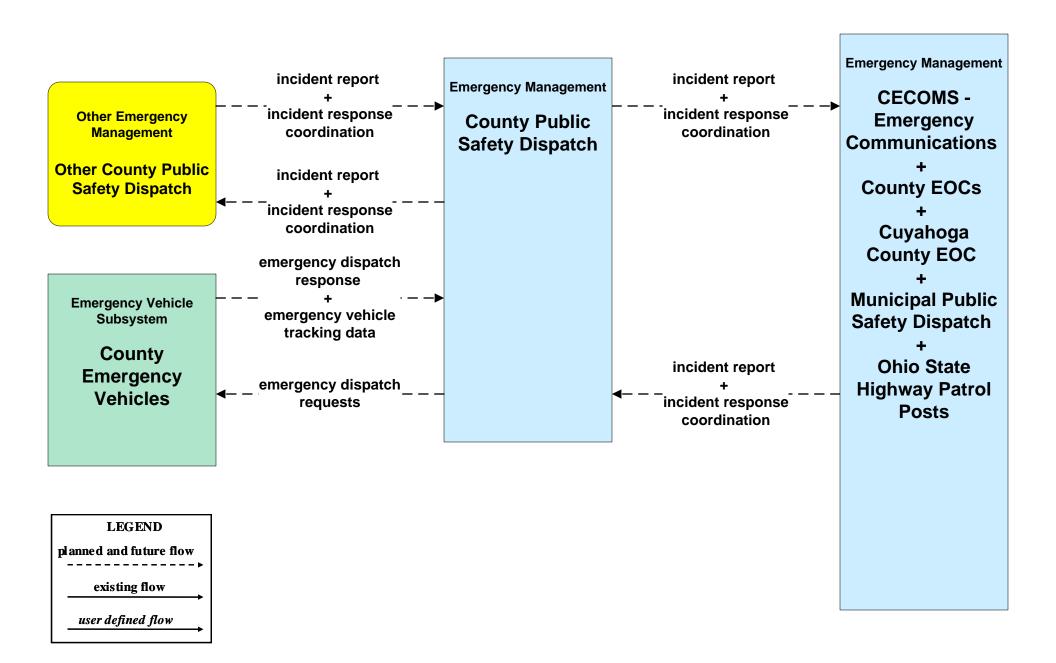

existing flow

user defined flow

### ATMS08 - Incident Management EM to EVS (2 of 2)



#### ATMS08 - Incident Management Event Promoter Interfaces – City of Cleveland





#### ATMS08 - Incident Management Event Promoter Interfaces – Municipalities and Counties





#### ATMS10 - Electronic Toll Collection Ohio Turnpike Commission



## ATMS11 - Emissions Monitoring and Management Ozone Action Day System



### ATMS19 - Speed Monitoring ODOT



LEGEND

planned and future flow

existing flow

user defined flow

# **CVO10 - HAZMAT Greater Cleveland Region**



# **EM01 - Emergency Response Coordination Cuyahoga Regional Information System (CRIS)**



#### EM01 - Emergency Response Coordination City of Cleveland



#### EM01 - Emergency Response Coordination County Public Safety Dispatch



#### EM01 - Emergency Response Coordination Municipal Public Safety Dispatch





#### EM01 - Emergency Response Coordination Ohio State Highway Patrol



# EM01 - Emergency Response Coordination County EOCs





#### EM01 - Emergency Response Coordination 311 Non-Emergency Information System



# **EM02 - Emergency Routing Ohio State Highway Patrol**





# **EM03 - Mayday Support Mayday Concierge Services**





### EM05 - Transportation Infrastructure Protection Ohio EOC





# EM05 - Transportation Infrastructure Protection USCG District HQ Bridge Office





# EM06 - Wide Area Alerts City of Cleveland / Cuyahoga County EOC (1 of 3)



#### EM06 - Wide Area Alerts County EOCs (1 of 2)



### EM06 - Wide Area Alerts Statewide Amber/Silver Alert



### EM06 - Wide Area Alerts Greater C