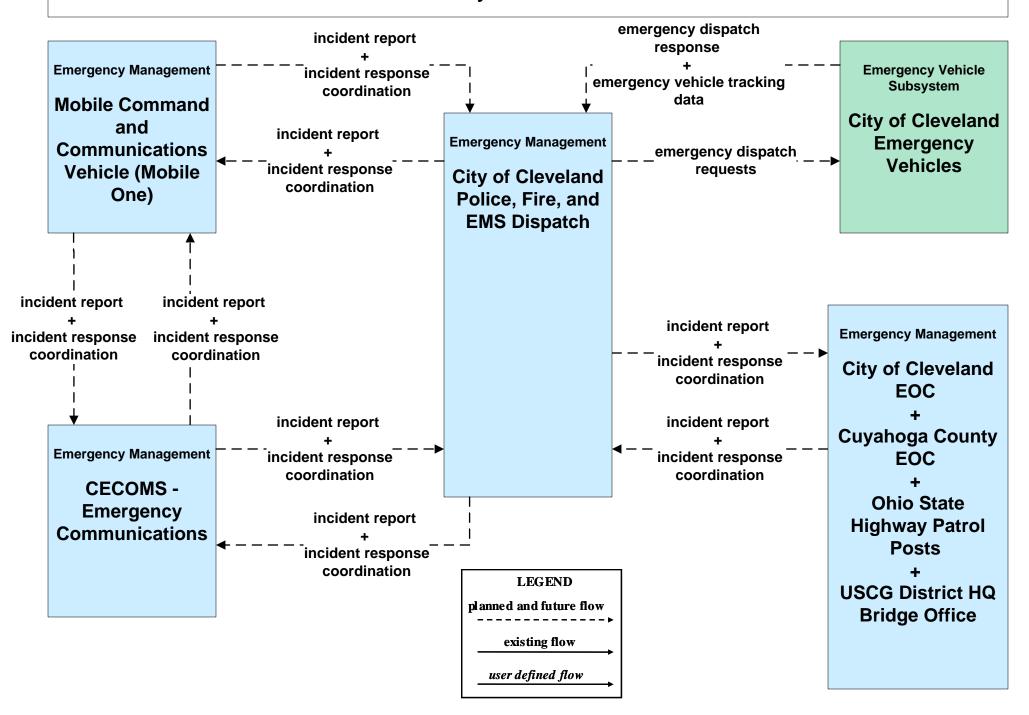

ment Ohio Turnpike Commission (EM to MCM)



LEGEND

planned and future flow

existing flow

user defined flow

### ATMS08 - Incident Management EM to EVS (2 of 2)



#### ATMS08 - Incident Management Event Promoter Interfaces – City of Cleveland





#### ATMS08 - Incident Management Event Promoter Interfaces – Municipalities and Counties





#### ATMS10 - Electronic Toll Collection Ohio Turnpike Commission



## ATMS11 - Emissions Monitoring and Management Ozone Action Day System



### ATMS19 - Speed Monitoring ODOT



LEGEND

planned and future flow

existing flow

user defined flow

# **CVO10 - HAZMAT Greater Cleveland Region**



# **EM01 - Emergency Response Coordination Cuyahoga Regional Information System (CRIS)**



#### EM01 - Emergency Response Coordination City of Cleveland



#### EM01 - Emergency Response Coordination County Public Safety Dispatch



#### EM01 - Emergency Response Coordination Municipal Public Safety Dispatch





#### EM01 - Emergency Response Coordination Ohio State Highway Patrol



# EM01 - Emergency Response Coordination County EOCs





#### EM01 - Emergency Response Coordination 311 Non-Emergency Information System



# **EM02 - Emergency Routing Ohio State Highway Patrol**





# **EM03 - Mayday Support Mayday Concierge Services**





### EM05 - Transportation Infrastructure Protection Ohio EOC





# EM05 - Transportation Infrastructure Protection USCG District HQ Bridge Office





# EM06 - Wide Area Alerts City of Cleveland / Cuyahoga County EOC (1 of 3)



#### EM06 - Wide Area Alerts County EOCs (1 of 2)



### EM06 - Wide Area