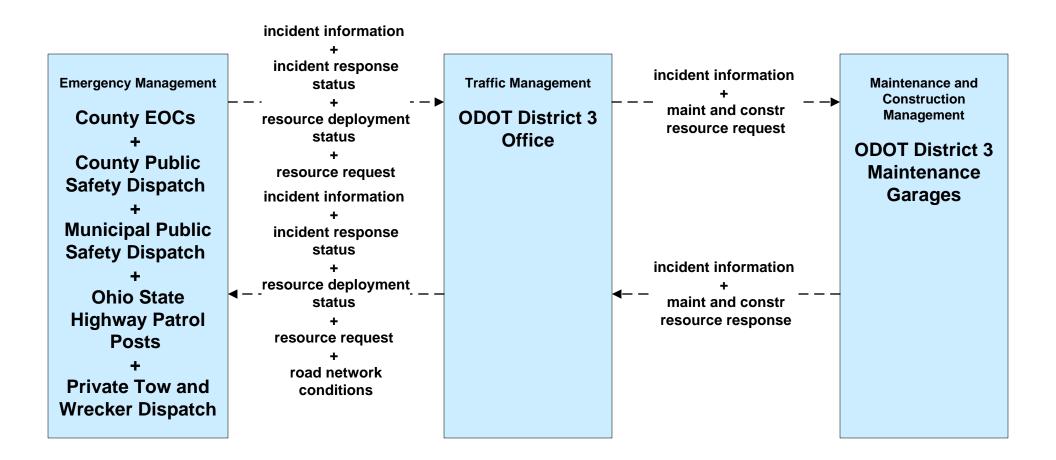

#### AD1 - ITS Data Mart Ohio DPS Crash Records Database





# ATMS06 - Traffic Information Dissemination ODOT District 12 (2 of 2)





# ATMS06 - Traffic Information Dissemination ODOT District 3 (1 of 2)



### ATMS06 - Traffic Information Dissemination Municipal Signal Control Systems



# ATMS06 - Traffic Information Dissemination Ohio Turnpike Commission





### ATMS07 - Regional Traffic Control ODOT District 12



### ATMS08 - Incident Management ODOT District 12 (EM to TM)



### ATMS08 - Incident Management ODOT District 3 (EM to TM)





## ATMS08 - Incident Management Ohio Turnpike Commission (EM to TM)





### ATMS08 - Incident Management Ohio Turnpike Commission (EM to MCM)



LEGEND

planned and future flow

existing flow

user defined flow

### ATMS08 - Incident Management EM to EVS (2 of 2)



#### ATMS08 - Incident Management Event Promoter Interfaces – City of Cleveland





#### ATMS08 - Incident Management Event Promoter Interfaces – Municipalities and Counties





#### ATMS10 - Electronic Toll Collection Ohio Turnpike Commission



## ATMS11 - Emissions Monitoring and Management Ozone Action Day System



### ATMS19 - Speed Monitoring ODOT



LEGEND

planned and future flow

existing flow

user defined flow

# **CVO10 - HAZMAT Greater Cleveland Region**



# **EM01 - Emergency Response Coordination Cuyahog