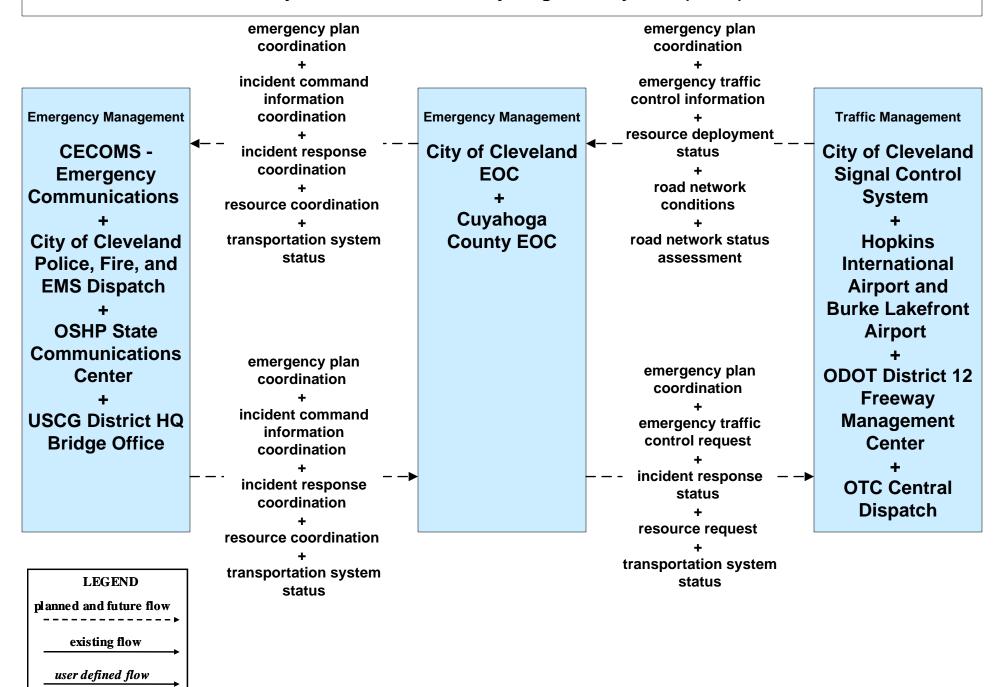

n 311 Non-Emergency Information System



# **EM02 - Emergency Routing Ohio State Highway Patrol**





# **EM03 - Mayday Support Mayday Concierge Services**





### EM05 - Transportation Infrastructure Protection Ohio EOC





# EM05 - Transportation Infrastructure Protection USCG District HQ Bridge Office





# EM06 - Wide Area Alerts City of Cleveland / Cuyahoga County EOC (1 of 3)



#### EM06 - Wide Area Alerts County EOCs (1 of 2)



### EM06 - Wide Area Alerts Statewide Amber/Silver Alert



### EM06 - Wide Area Alerts Greater Cleveland Amber/Silver Alert



## EM07 - Early Warning System City of Cleveland / Cuyahoga County EOC



# EM07 - Early Warning System County EOCs (1 of 2)





### EM08 - Disaster Response and Recovery City of Cleveland EOC / Cuyahoga County EOC (1 of 2)



### EM08 - Disaster Response and Recovery County EOCs (1 of 2)



#### EM09 - Evacuation and Reentry Management City of Cleveland EOC / Cuyahoga County EOC (1 of 2)





# EM09 - Evacuation and Reentry Management County EOCs (1 of 2)





### EM10 - Disaster Traveler Information EOCs



# MC04 - Weather Information Processing and Distribution ODOT District 12 (2 of 2)



#### MC06 - Winter Maintenance City of Cleveland Maintenance Dispatch (2 of 2)





#### MC06 - Winter Maintenance Cuyahoga County Maintenance Garages (2 of 2)



#### MC06 - Winter Maintenance ODOT District 12 Maintenance Garages (2 of 2)



#### MC06 - Winter Maintenance ODOT District 3 Maintenance Garages (2 of 2)





#### MC06 - Winter Maintenance County Engineers Office (2 of 2)



#### MC06 - Winter Maintenance Mu