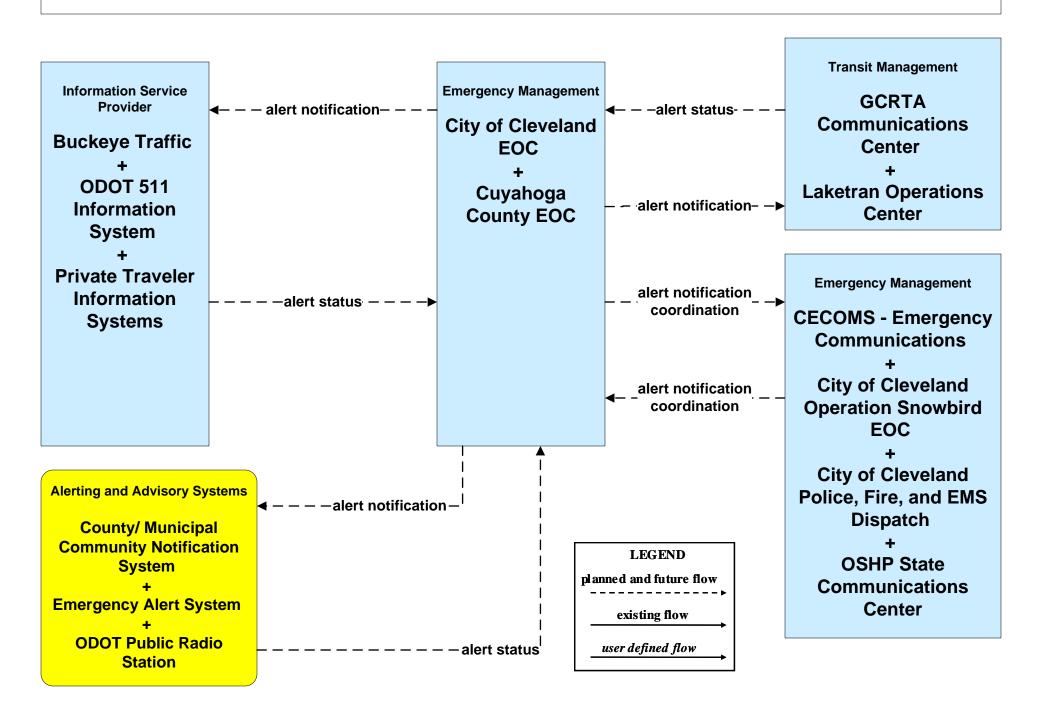

(CRIS)**



#### EM01 - Emergency Response Coordination City of Cleveland



#### EM01 - Emergency Response Coordination County Public Safety Dispatch



#### EM01 - Emergency Response Coordination Municipal Public Safety Dispatch





#### EM01 - Emergency Response Coordination Ohio State Highway Patrol



# EM01 - Emergency Response Coordination County EOCs





#### EM01 - Emergency Response Coordination 311 Non-Emergency Information System



# **EM02 - Emergency Routing Ohio State Highway Patrol**





# **EM03 - Mayday Support Mayday Concierge Services**





### EM05 - Transportation Infrastructure Protection Ohio EOC





# EM05 - Transportation Infrastructure Protection USCG District HQ Bridge Office





# EM06 - Wide Area Alerts City of Cleveland / Cuyahoga County EOC (1 of 3)



#### EM06 - Wide Area Alerts County EOCs (1 of 2)



### EM06 - Wide Area Alerts Statewide Amber/Silver Alert



### EM06 - Wide Area Alerts Greater Cleveland Amber/Silver Alert



## EM07 - Early Warning System City of Cleveland / Cuyahoga County EOC



# EM07 - Early Warning System County EOCs (1 of 2)





### EM08 - Disaster Response and Recovery City of Cleveland EOC / Cuyahoga County EOC (1 of 2)



### EM08 - Disaster Response and Recovery County EOCs (1 of 2)



#### EM09 - Evacuation and Reentry Management City of Cleveland EOC / Cuyahoga County EOC (1 of 2)





# EM09 - Evacuation and Reentry Management County EOCs (1 of 2)





### EM10 - Disaster Traveler Information EOCs



# MC04 - Weather Information Processing and Distribution ODOT District 12 (2 of 2)



#### MC06 - Win