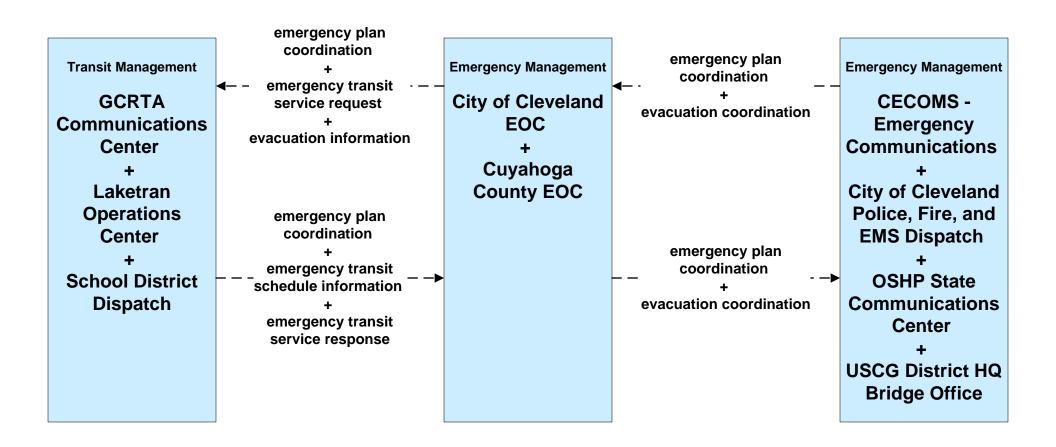

# EM06 - Wide Area Alerts City of Cleveland / Cuyahoga County EOC (1 of 3)

#### EM06 - Wide Area Alerts County EOCs (1 of 2)