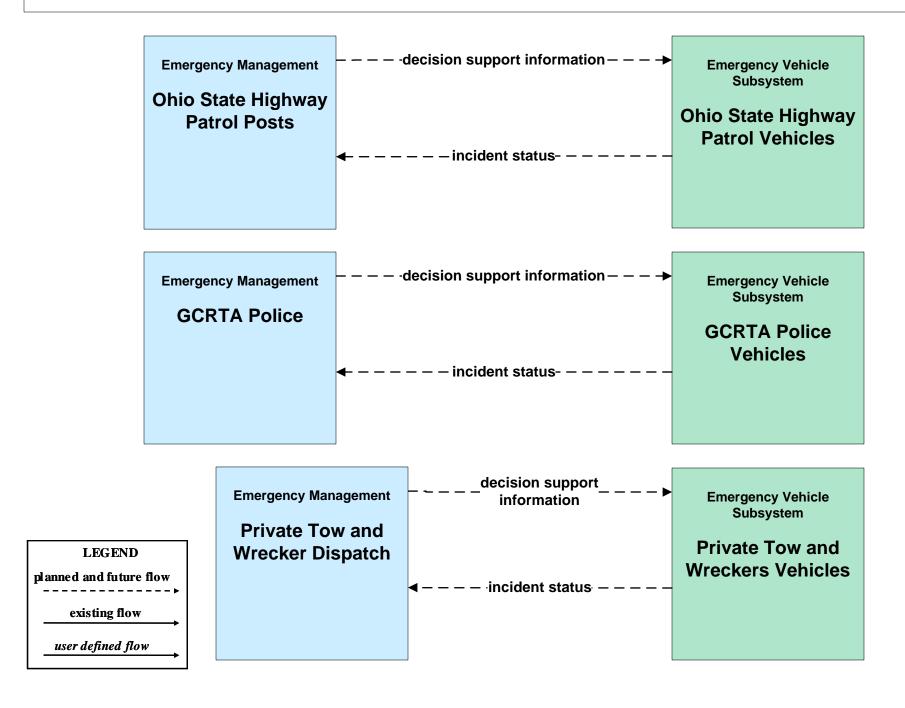

rt Ohio DPS Crash Records Database





# ATMS06 - Traffic Information Dissemination ODOT District 12 (2 of 2)





# ATMS06 - Traffic Information Dissemination ODOT District 3 (1 of 2)



### ATMS06 - Traffic Information Dissemination Municipal Signal Control Systems



# ATMS06 - Traffic Information Dissemination Ohio Turnpike Commission





### ATMS07 - Regional Traffic Control ODOT District 12



### ATMS08 - Incident Management ODOT District 12 (EM to TM)



### ATMS08 - Incident Management ODOT District 3 (EM to TM)





## ATMS08 - Incident Management Ohio Turnpike Commission (EM to TM)





### ATMS08 - Incident Management Ohio Turnpike Commission (EM to MCM)



LEGEND

planned and future flow

existing flow

user defined flow

### ATMS08 - Incident Management EM to EVS (2 of 2)



#### ATMS08 - Incident Management Event Promoter Interfaces – City of Cleveland





#### ATMS08 - Incident Management Event Promoter Interfaces – Municipalities and Counties





#### ATMS10 - Electronic Toll Collection Ohio Turnpike Commission



## ATMS11 - Emissions Monitoring and Management Ozone Action Day System



### ATMS19 - Speed Monitoring ODOT



LEGEND

planned and future flow

existing flow

user defined flow

# **CVO10 - HAZMAT Greater Cleveland Region**



# **EM01 - Emergency Response Coordination Cuyahoga Regional Information System (CRIS)**



#### EM01 - Emergency Response Coordination City of Cleveland



#### EM01 - Emergency Response Coordination County Public Safety Dispatch



#### EM01 - Emergency Response Coordination Municipal Public Safety Dispatch





####