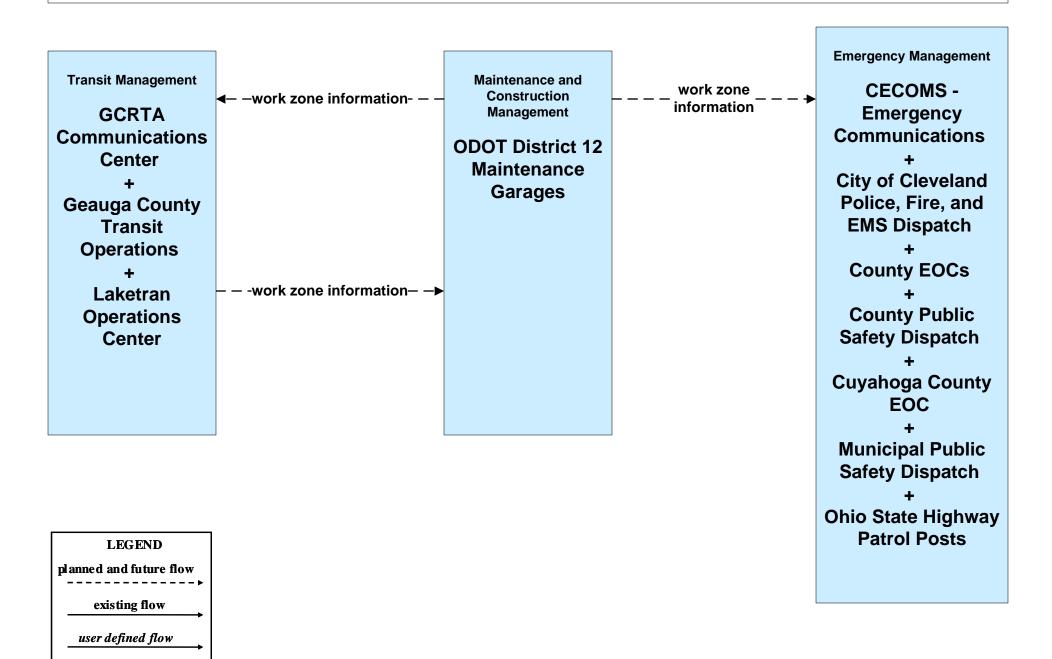

nformation Processing and Distribution ODOT District 12 (2 of 2)



#### MC06 - Winter Maintenance City of Cleveland Maintenance Dispatch (2 of 2)





#### MC06 - Winter Maintenance Cuyahoga County Maintenance Garages (2 of 2)



#### MC06 - Winter Maintenance ODOT District 12 Maintenance Garages (2 of 2)



#### MC06 - Winter Maintenance ODOT District 3 Maintenance Garages (2 of 2)





#### MC06 - Winter Maintenance County Engineers Office (2 of 2)



#### MC06 - Winter Maintenance Municipal Maintenance Garages (2 of 2)



## **MC06 - Winter Maintenance Ohio Turnpike Commission**



#### MC08 - Workzone Management City of Cleveland Maintenance Dispatch



#### MC08 - Workzone Management Cuyahoga County Engineers Office (2 of 2)



# MC08 - Workzone Management ODOT District 12 (2 of 2)



### MC08 - Workzone Management ODOT District 3



# MC08 - Workzone Management Municipal / County Maintenance Garages (1 of 2)



#### MC08 - Workzone Management Ohio Turnpike Commission