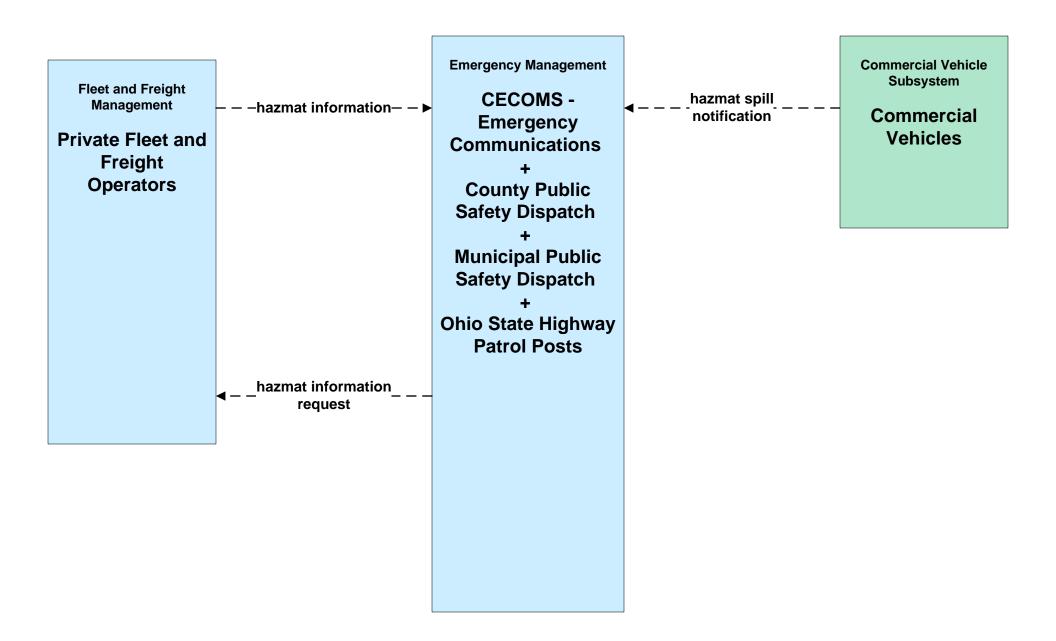

8 - Incident Management ODOT District 3 (EM to TM)





## ATMS08 - Incident Management Ohio Turnpike Commission (EM to TM)





### ATMS08 - Incident Management Ohio Turnpike Commission (EM to MCM)



LEGEND

planned and future flow

existing flow

user defined flow

### ATMS08 - Incident Management EM to EVS (2 of 2)



#### ATMS08 - Incident Management Event Promoter Interfaces – City of Cleveland





#### ATMS08 - Incident Management Event Promoter Interfaces – Municipalities and Counties





#### ATMS10 - Electronic Toll Collection Ohio Turnpike Commission



## ATMS11 - Emissions Monitoring and Management Ozone Action Day System



### ATMS19 - Speed Monitoring ODOT



LEGEND

planned and future flow

existing flow

user defined flow

# **CVO10 - HAZMAT Greater Cleveland Region**



# **EM01 - Emergency Response Coordination Cuyahoga Regional Information System (CRIS)**



#### EM01 - Emergency Response Coordination City of Cleveland



#### EM01 - Emergency Response Coordination County Public Safety Dispatch



#### EM01 - Emergency Response Coordination Municipal Public Safety Dispatch





#### EM01 - Emergency Response Coordination Ohio State Highway Patrol



# EM01 - Emergency Response Coordination County EOCs





#### EM01 - Emergency Response Coordination 311 Non-Emergency Information System



# **EM02 - Emergency Routing Ohio State Highway Patrol**





# **EM03 - Mayday Support Mayday Concierge Services**





### EM05 - Transportation Infrastructure Protection Ohio EOC





# EM05 - Transportation Infrastructure Protection USCG District HQ Bridge Office