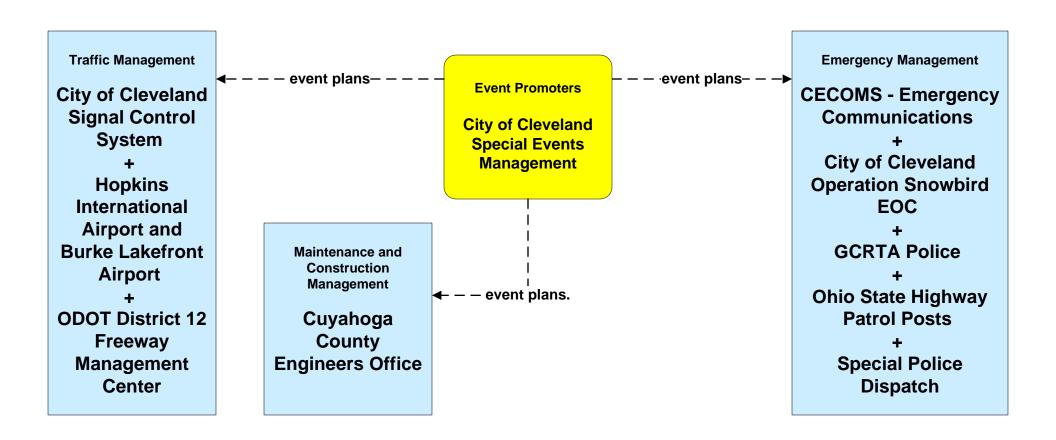

n ODOT District 12 (2 of 2)





# ATMS06 - Traffic Information Dissemination ODOT District 3 (1 of 2)



### ATMS06 - Traffic Information Dissemination Municipal Signal Control Systems



# ATMS06 - Traffic Information Dissemination Ohio Turnpike Commission





### ATMS07 - Regional Traffic Control ODOT District 12



### ATMS08 - Incident Management ODOT District 12 (EM to TM)



### ATMS08 - Incident Management ODOT District 3 (EM to TM)





## ATMS08 - Incident Management Ohio Turnpike Commission (EM to TM)





### ATMS08 - Incident Management Ohio Turnpike Commission (EM to MCM)



LEGEND

planned and future flow

existing flow

user defined flow

### ATMS08 - Incident Management EM to EVS (2 of 2)



#### ATMS08 - Incident Management Event Promoter Interfaces – City of Cleveland





#### ATMS08 - Incident Management Event Promoter Interfaces – Municipalities and Counties





#### ATMS10 - Electronic Toll Collection Ohio Turnpike Commission



## ATMS11 - Emissions Monitoring and Management Ozone Action Day System



### ATMS19 - Speed Monitoring ODOT



LEGEND

planned and future flow

existing flow

user defined flow

# **CVO10 - HAZMAT Greater Cleveland Region**



# **EM01 - Emergency Response Coordination Cuyahoga Regional Information System (CRIS)**



#### EM01 - Emergency Response Coordination City of Cleveland



#### EM01 - Emergency Response Coordination County Public Safety Dispatch



#### EM01 - Emergency Response Coordination Municipal Public Safety Dispatch





#### EM01 - Emergency Response Coordination Ohio State Highway Patrol



# EM01 - Emerg