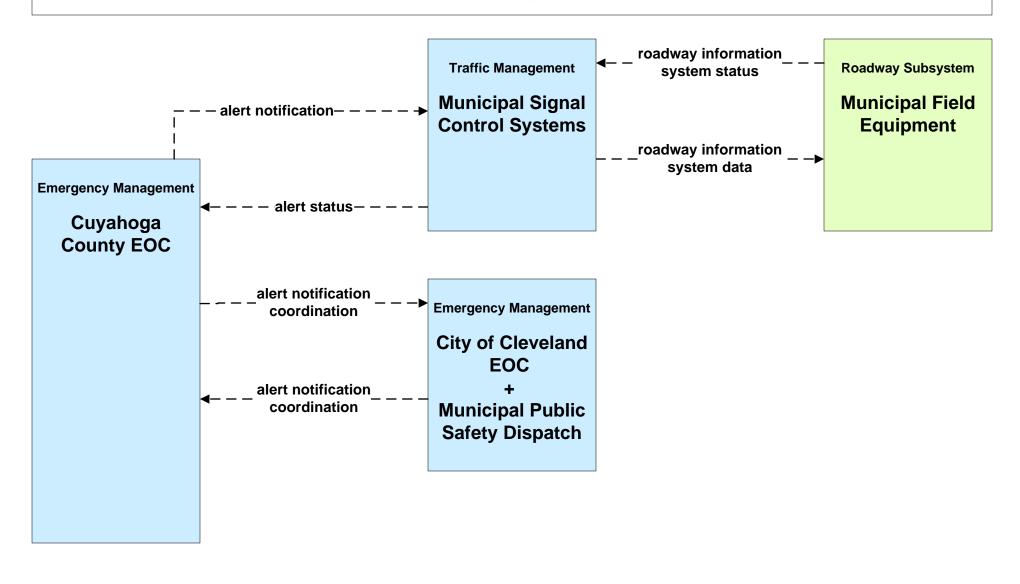

Dispatch



#### EM01 - Emergency Response Coordination Municipal Public Safety Dispatch





### EM01 - Emergency Response Coordination GCRTA Police





#### EM01 - Emergency Response Coordination Special Police





#### EM01 - Emergency Response Coordination Ohio State Highway Patrol



# EM01 - Emergency Response Coordination County EOCs





#### EM01 - Emergency Response Coordination 311 Non-Emergency Information System



# **EM02 - Emergency Routing Municipal Public Safety Dispatch**



# **EM03 - Mayday Support Mayday Concierge Services**





# EM05 - Transportation Infrastructure Protection USCG District HQ Bridge Office





# EM06 - Wide Area Alerts City of Cleveland / Cuyahoga County EOC (1 of 3)



# EM06 - Wide Area Alerts City of Cleveland / Cuyahoga County EOC (3 of 3)



#### EM06 - Wide Area Alerts County EOCs (1 of 2)



### EM06 - Wide Area Alerts Statewide Amber/Silver Alert



### EM06 - Wide Area Alerts Greater Cleveland Amber/Silver Alert



#### EM07 - Early Warning System Cuyahoga County EOC





# EM07 - Early Warning System County EOCs (1 of 2)





#### EM08 - Disaster Response and Recovery Cuyahoga County EOC



## EM08 - Disaster Response and Recovery County EOCs (1 of 2)



# EM09 - Evacuation and Reentry Management County EOCs (1 of 2)





## MC04 - Weather Information Processing and Distribution ODOT District 12 (2 of 2)



#### MC06 - Winter Maintenance Cuyahoga County Maintenance Garages (2 of 2)



#### MC06 - Winter Maintenance ODOT District 12 Maintenance Garages (2 of 2)



#### MC06 - Winter Maintenance ODOT District 3 Maintenanc