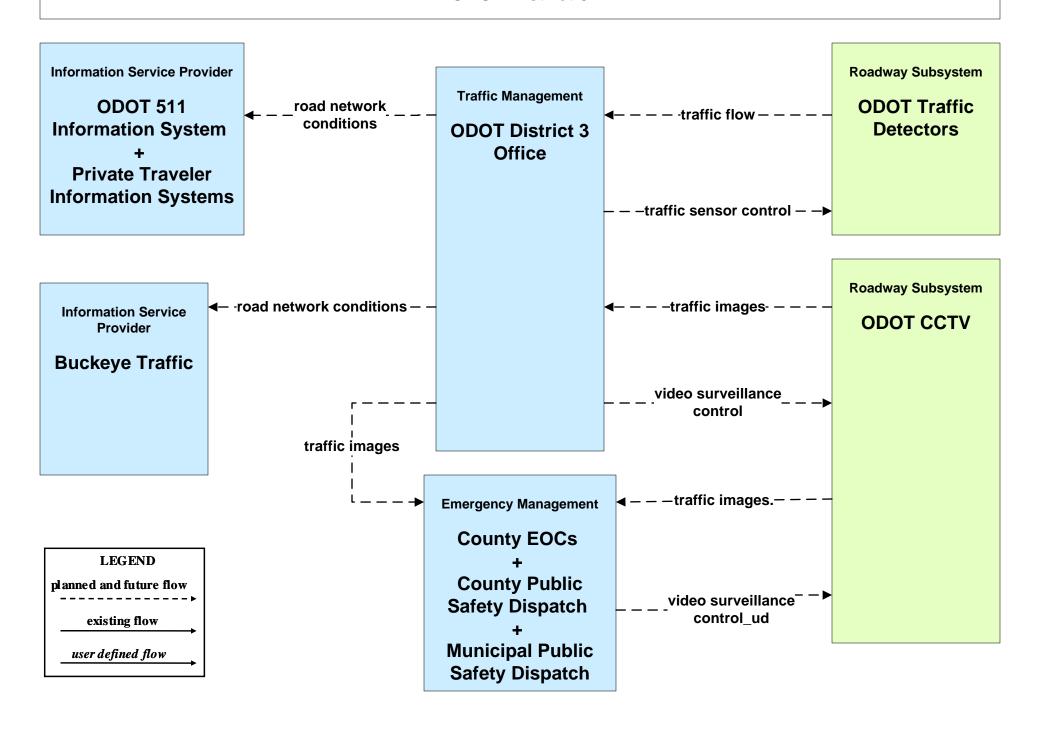

#### AD1 - ITS Data Mart Ohio DPS Crash Records Database





#### APTS05 - Transit Security Laketran





## **APTS05 - Transit Security Lorain County Transit**





### ATMS01 - Network Surveillance ODOT District 12



### ATMS01 - Network Surveillance ODOT District 3



# ATMS06 - Traffic Information Dissemination ODOT District 12 (2 of 2)





# ATMS06 - Traffic Information Dissemination ODOT District 3 (1 of 2)



## ATMS06 - Traffic Information Dissemination Municipal Signal Control Systems



### ATMS07 - Regional Traffic Control ODOT District 12



### ATMS08 - Incident Management ODOT District 12 (EM to TM)



## ATMS08 - Incident Management ODOT District 3 (EM to TM)





#### ATMS08 - Incident Management Municipal Signal Systems (EM to TM)





# ATMS08 - Incident Management Ohio Turnpike Commission (EM to TM)





## ATMS08 - Incident Management Hopkins International and Burke Lakefront Airport (EM to TM)



# ATMS08 - Incident Management Cuyahoga County Maintenance Garages (EM to MCM)





# **ATMS08 - Incident Management County Engineers (EM