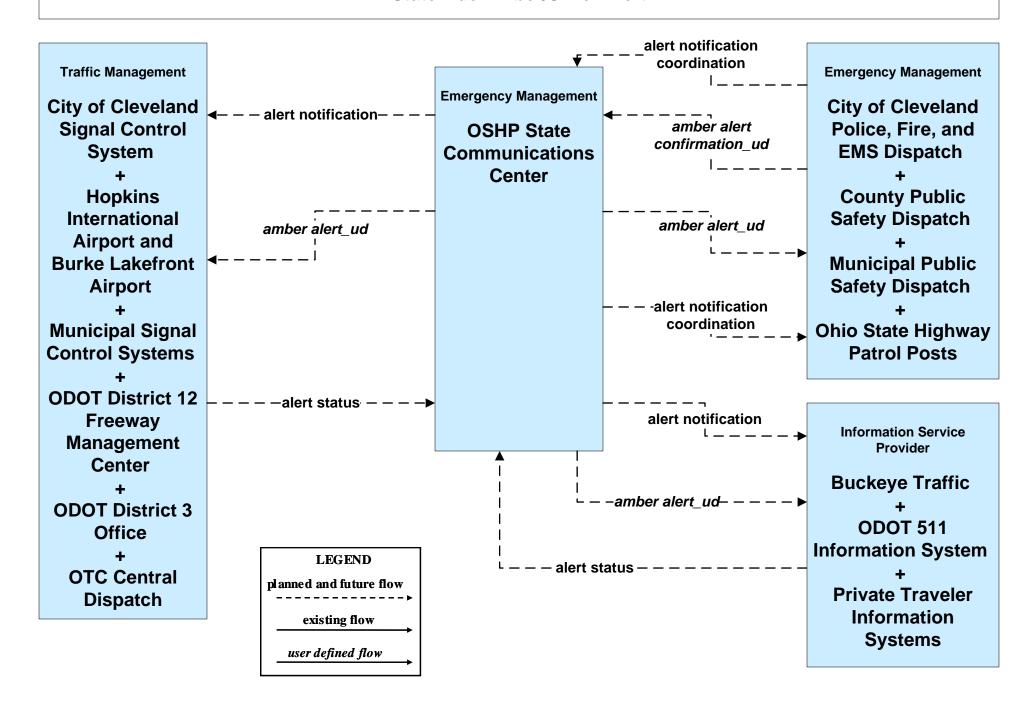

y Response Coordination GCRTA Police





#### EM01 - Emergency Response Coordination Special Police





#### EM01 - Emergency Response Coordination Ohio State Highway Patrol



# EM01 - Emergency Response Coordination County EOCs





#### EM01 - Emergency Response Coordination 311 Non-Emergency Information System



# **EM02 - Emergency Routing Municipal Public Safety Dispatch**



# **EM03 - Mayday Support Mayday Concierge Services**





# EM05 - Transportation Infrastructure Protection USCG District HQ Bridge Office





# EM06 - Wide Area Alerts City of Cleveland / Cuyahoga County EOC (1 of 3)



# EM06 - Wide Area Alerts City of Cleveland / Cuyahoga County EOC (3 of 3)



#### EM06 - Wide Area Alerts County EOCs (1 of 2)



### EM06 - Wide Area Alerts Statewide Amber/Silver Alert



### EM06 - Wide Area Alerts Greater Cleveland Amber/Silver Alert



#### EM07 - Early Warning System Cuyahoga County EOC





# EM07 - Early Warning System County EOCs (1 of 2)





#### EM08 - Disaster Response and Recovery Cuyahoga County EOC



## EM08 - Disaster Response and Recovery County EOCs (1 of 2)



# EM09 - Evacuation and Reentry Management County EOCs (1 of 2)





## MC04 - Weather Information Processing and Distribution ODOT District 12 (2 of 2)



#### MC06 - Winter Maintenance Cuyahoga County Maintenance Garages (2 of 2)



#### MC06 - Winter Maintenance ODOT District 12 Maintenance Garages (2 of 2)



#### MC06 - Winter Maintenance ODOT District 3 Maintenance Garages (2 of 2)





#### MC06 - Winter Maintenance County Engineers Office (2 of 2)



#### MC06 - Winter Mai