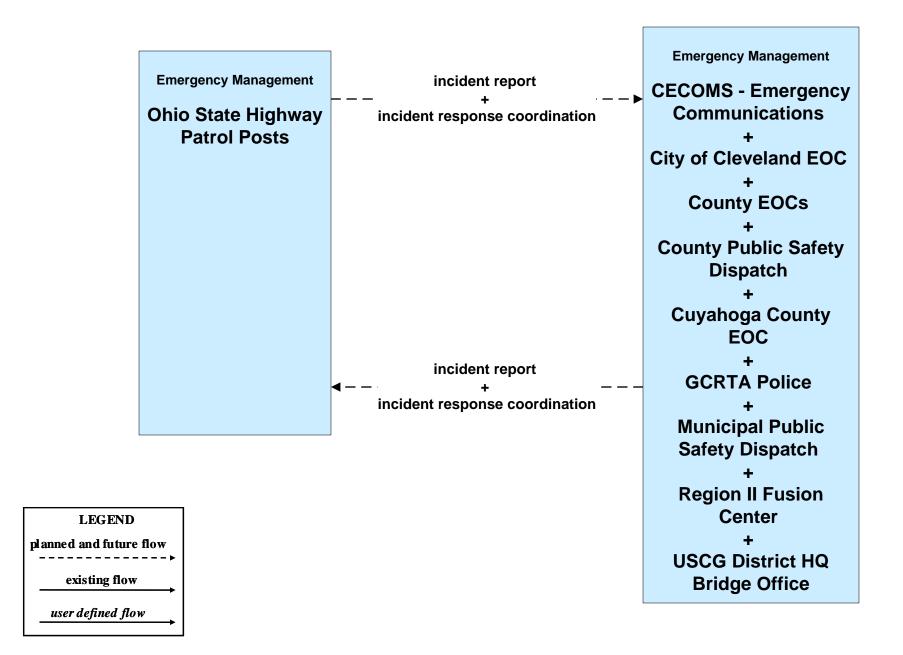

flow

user defined flow

## ATMS08 - Incident Management EM to EVS (1 of 2)



#### ATMS08 - Incident Management Event Promoter Interfaces – Municipalities and Counties





# ATMS11 - Emissions Monitoring and Management Ozone Action Day System



# **CVO10 - HAZMAT Greater Cleveland Region**



# **EM01 - Emergency Response Coordination Cuyahoga Regional Information System (CRIS)**



### EM01 - Emergency Response Coordination CECOMS





#### EM01 - Emergency Response Coordination County Public Safety Dispatch



#### EM01 - Emergency Response Coordination Municipal Public Safety Dispatch





### EM01 - Emergency Response Coordination GCRTA Police





#### EM01 - Emergency Response Coordination Special Police





#### EM01 - Emergency Response Coordination Ohio State Highway Patrol



# EM01 - Emergency Response Coordination County EOCs





#### EM01 - Emergency Response Coordination 311 Non-Emergency Information System



# **EM02 - Emergency Routing Municipal Public Safety Dispatch**



# **EM03 - Mayday Support Mayday Concierge Services**





# EM05 - Transportation Infrastructure Protection USCG District HQ Bridge Office





# EM06 - Wide Area Alerts City of Cleveland / Cuyahoga County EOC (1 of 3)



# EM06 - Wide Area Alerts City of Cleveland / Cuyahoga County EOC (3 of 3)



#### EM06 - Wide Area Alerts County EOCs (1 of 2)



### EM06 - Wide Area Alerts Statewide Amber/Silver Alert



### EM06 - Wide Area Alerts Greater Cleveland Amber/Silver Alert



#### EM07 - Early Warning System Cuyahoga County EOC





# EM07 - Early Warning System County EOCs (1 of 2