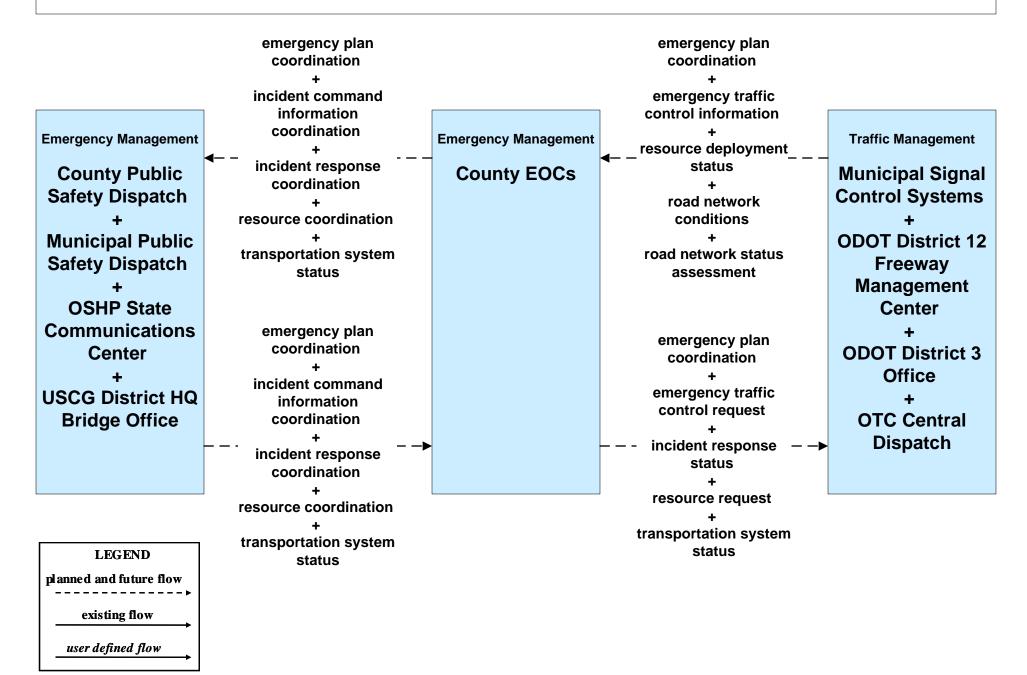

stem



# **EM02 - Emergency Routing Municipal Public Safety Dispatch**



# **EM03 - Mayday Support Mayday Concierge Services**





# EM05 - Transportation Infrastructure Protection USCG District HQ Bridge Office





# EM06 - Wide Area Alerts City of Cleveland / Cuyahoga County EOC (1 of 3)



# EM06 - Wide Area Alerts City of Cleveland / Cuyahoga County EOC (3 of 3)



#### EM06 - Wide Area Alerts County EOCs (1 of 2)



### EM06 - Wide Area Alerts Statewide Amber/Silver Alert



### EM06 - Wide Area Alerts Greater Cleveland Amber/Silver Alert



#### EM07 - Early Warning System Cuyahoga County EOC





# EM07 - Early Warning System County EOCs (1 of 2)





#### EM08 - Disaster Response and Recovery Cuyahoga County EOC



## EM08 - Disaster Response and Recovery County EOCs (1 of 2)



# EM09 - Evacuation and Reentry Management County EOCs (1 of 2)





## MC04 - Weather Information Processing and Distribution ODOT District 12 (2 of 2)



#### MC06 - Winter Maintenance Cuyahoga County Maintenance Garages (2 of 2)



#### MC06 - Winter Maintenance ODOT District 12 Maintenance Garages (2 of 2)



#### MC06 - Winter Maintenance ODOT District 3 Maintenance Garages (2 of 2)





#### MC06 - Winter Maintenance County Engineers Office (2 of 2)



#### MC06 - Winter Maintenance Municipal Maintenance Garages (2 of 2)



#### MC08 - Workzone Management Cuyahoga County Engineers Office (2 of 2)



# MC08 - Workzone Management ODOT District 12 (2 of 2)



### MC08 - Workzone Management ODOT District 3



# MC08 - Workzone Management Municipal / County Maintenance Garages (1 of 2)