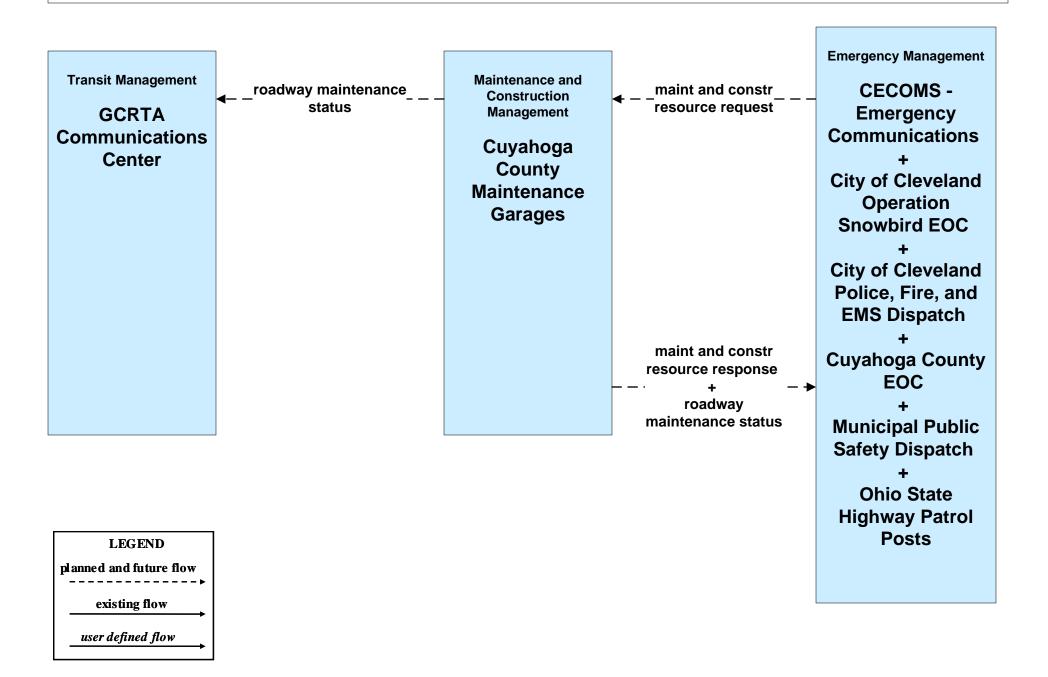

rea Alerts City of Cleveland / Cuyahoga County EOC (1 of 3)



# EM06 - Wide Area Alerts City of Cleveland / Cuyahoga County EOC (3 of 3)



#### EM06 - Wide Area Alerts County EOCs (1 of 2)



### EM06 - Wide Area Alerts Statewide Amber/Silver Alert



### EM06 - Wide Area Alerts Greater Cleveland Amber/Silver Alert



#### EM07 - Early Warning System Cuyahoga County EOC





# EM07 - Early Warning System County EOCs (1 of 2)





#### EM08 - Disaster Response and Recovery Cuyahoga County EOC



## EM08 - Disaster Response and Recovery County EOCs (1 of 2)



# EM09 - Evacuation and Reentry Management County EOCs (1 of 2)





## MC04 - Weather Information Processing and Distribution ODOT District 12 (2 of 2)



#### MC06 - Winter Maintenance Cuyahoga County Maintenance Garages (2 of 2)



#### MC06 - Winter Maintenance ODOT District 12 Maintenance Garages (2 of 2)



#### MC06 - Winter Maintenance ODOT District 3 Maintenance Garages (2 of 2)





#### MC06 - Winter Maintenance County Engineers Office (2 of 2)



#### MC06 - Winter Maintenance Municipal Maintenance Garages (2 of 2)



#### MC08 - Workzone Management Cuyahoga County Engineers Office (2 of 2)



# MC08 - Workzone Management ODOT District 12 (2 of 2)



### MC08 - Workzone Management ODOT District 3



# MC08 - Workzone Management Municipal / County Maintenance Garages (1 of 2)