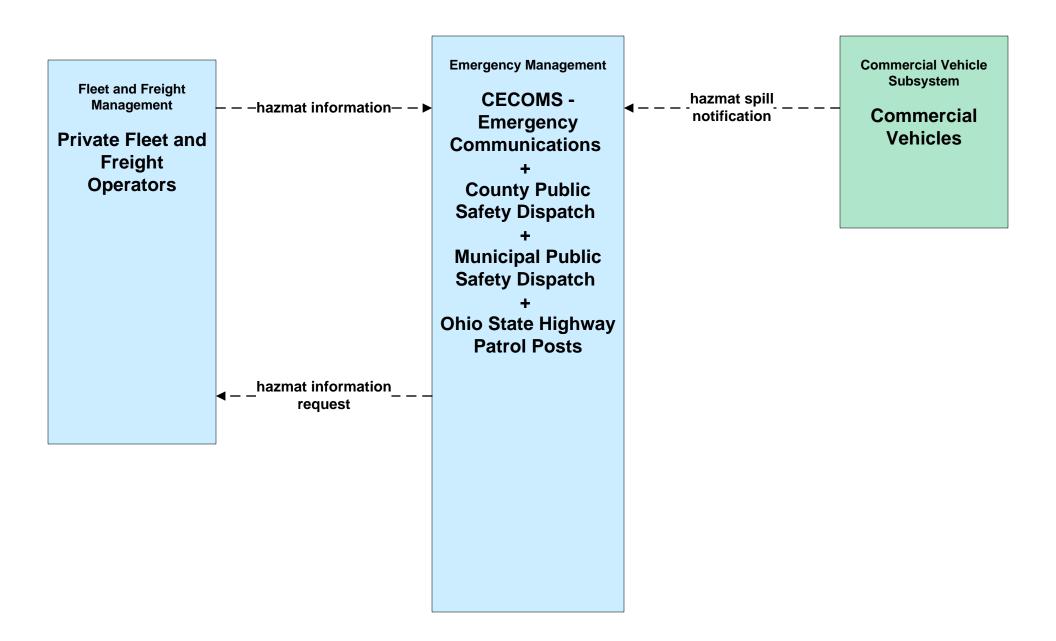

- Incident Management Ohio Turnpike Commission (EM to TM)





## ATMS08 - Incident Management Hopkins International and Burke Lakefront Airport (EM to TM)



# ATMS08 - Incident Management Cuyahoga County Maintenance Garages (EM to MCM)





# **ATMS08 - Incident Management County Engineers (EM to MCM)**





## ATMS08 - Incident Management Municipal Maintenance Garages (EM to MCM)





## ATMS08 - Incident Management Ohio Turnpike Commission (EM to MCM)



LEGEND

planned and future flow

existing flow

user defined flow

## ATMS08 - Incident Management EM to EVS (1 of 2)



#### ATMS08 - Incident Management Event Promoter Interfaces – Municipalities and Counties





# ATMS11 - Emissions Monitoring and Management Ozone Action Day System



# **CVO10 - HAZMAT Greater Cleveland Region**



# **EM01 - Emergency Response Coordination Cuyahoga Regional Information System (CRIS)**



### EM01 - Emergency Response Coordination CECOMS





#### EM01 - Emergency Response Coordination County Public Safety Dispatch



#### EM01 - Emergency Response Coordination Municipal Public Safety Dispatch





### EM01 - Emergency Response Coordination GCRTA Police





#### EM01 - Emergency Response Coordination Special Police





#### EM01 - Emergency Response Coordination Ohio State Highway Patrol



# EM01 - Emergency Response Coordination County EOCs





#### EM01 - Emergency Response Coordination 311 Non-Emergency Information System



# **EM02 - Emergency Routing Municipal Public Safety Dispatch**



# **EM03 - Mayday Support Mayday Concierge Services**





# EM05 - Transportation In