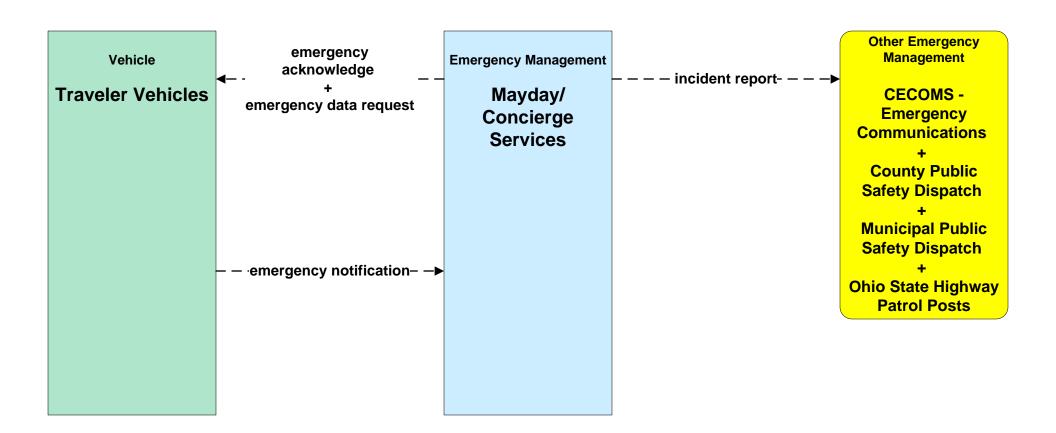

T Greater Cleveland Region**



# **EM01 - Emergency Response Coordination Cuyahoga Regional Information System (CRIS)**



### EM01 - Emergency Response Coordination CECOMS





#### EM01 - Emergency Response Coordination County Public Safety Dispatch



#### EM01 - Emergency Response Coordination Municipal Public Safety Dispatch





### EM01 - Emergency Response Coordination GCRTA Police





#### EM01 - Emergency Response Coordination Special Police





#### EM01 - Emergency Response Coordination Ohio State Highway Patrol



# EM01 - Emergency Response Coordination County EOCs





#### EM01 - Emergency Response Coordination 311 Non-Emergency Information System



# **EM02 - Emergency Routing Municipal Public Safety Dispatch**



# **EM03 - Mayday Support Mayday Concierge Services**





# EM05 - Transportation Infrastructure Protection USCG District HQ Bridge Office





# EM06 - Wide Area Alerts City of Cleveland / Cuyahoga County EOC (1 of 3)



# EM06 - Wide Area Alerts City of Cleveland / Cuyahoga County EOC (3 of 3)



#### EM06 - Wide Area Alerts County EOCs (1 of 2)



### EM06 - Wide Area Alerts Statewide Amber/Silver Alert



### EM06 - Wide Area Alerts Greater Cleveland Amber/Silver Alert



#### EM07 - Early Warning System Cuyahoga County EOC





# EM07 - Early Warning System County EOCs (1 of 2)





#### EM08 - Disaster Response and Recovery Cuyahoga County EOC



## EM08 - Disaster Response and Recovery County EOCs (1 of 2)



# EM09 - Evacuation and Reentry Management County EOCs (1 of 2)





## MC04 - Weather Information Processing and Distribution O