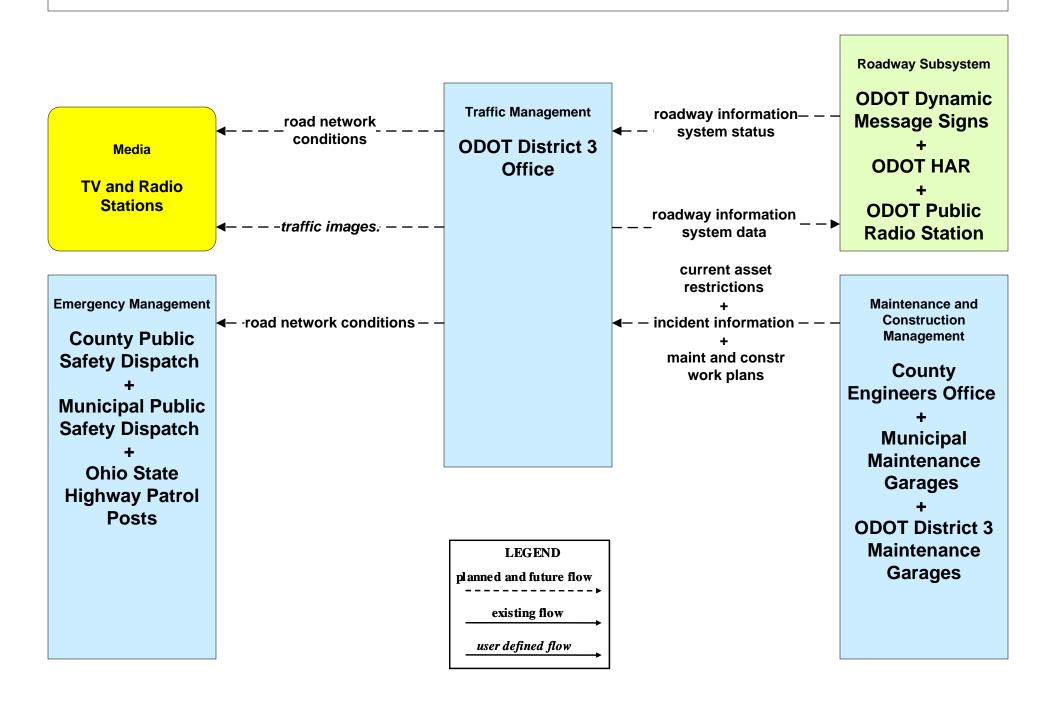

#### AD1 - ITS Data Mart Ohio DPS Crash Records Database





#### APTS05 - Transit Security Laketran





## **APTS05 - Transit Security Lorain County Transit**





### ATMS01 - Network Surveillance ODOT District 12



### ATMS01 - Network Surveillance ODOT District 3



# ATMS06 - Traffic Information Dissemination ODOT District 12 (2 of 2)





# ATMS06 - Traffic Information Dissemination ODOT District 3 (1 of 2)



## ATMS06 - Traffic Information Dissemination Municipal Signal Control Systems



### ATMS07 - Regional Traffic Control ODOT District 12



### ATMS08 - Incident Management ODOT District 12 (EM to TM)



## ATMS08 - Incident Management ODOT District 3 (EM to TM)





#### ATMS08 - Incident Management Municipal Signal Systems (EM to TM)





# ATMS08 - Incident Management Ohio Turnpike Commission (EM to TM)





## ATMS08 - Incident Management Hopkins International and Burke Lakefront Airport (EM to TM)



# ATMS08 - Incident Management Cuyahoga County Maintenance Garages (EM to MCM)





# **ATMS08 - Incident Management County Engineers (EM to MCM)**





## ATMS08 - Incident Management Municipal Maintenance Garages (EM to MCM)





## ATMS08 - Incident Management Ohio Turnpike Commissio