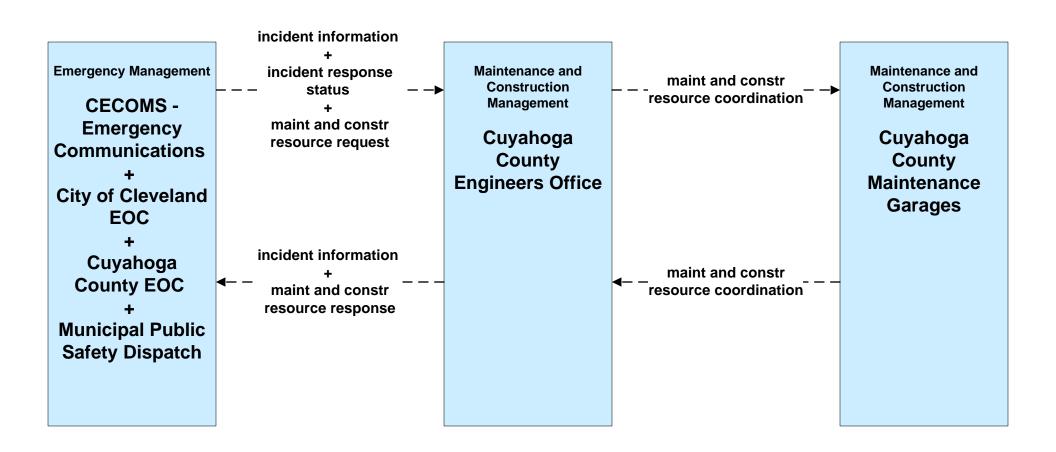

12



### ATMS01 - Network Surveillance ODOT District 3



# ATMS06 - Traffic Information Dissemination ODOT District 12 (2 of 2)





# ATMS06 - Traffic Information Dissemination ODOT District 3 (1 of 2)



## ATMS06 - Traffic Information Dissemination Municipal Signal Control Systems



### ATMS07 - Regional Traffic Control ODOT District 12



### ATMS08 - Incident Management ODOT District 12 (EM to TM)



## ATMS08 - Incident Management ODOT District 3 (EM to TM)





#### ATMS08 - Incident Management Municipal Signal Systems (EM to TM)





# ATMS08 - Incident Management Ohio Turnpike Commission (EM to TM)





## ATMS08 - Incident Management Hopkins International and Burke Lakefront Airport (EM to TM)



# ATMS08 - Incident Management Cuyahoga County Maintenance Garages (EM to MCM)





# **ATMS08 - Incident Management County Engineers (EM to MCM)**





## ATMS08 - Incident Management Municipal Maintenance Garages (EM to MCM)





## ATMS08 - Incident Management Ohio Turnpike Commission (EM to MCM)



LEGEND

planned and future flow

existing flow

user defined flow

## ATMS08 - Incident Management EM to EVS (1 of 2)



#### ATMS08 - Incident Management Event Promoter Interfaces – Municipalities and Counties





# ATMS11 - Emissions Monitoring and Management Ozone Action Day System



# **CVO10 - HAZMAT Greater Cleveland Region**



# **EM01 - Emergency Response Coordination Cuyahoga Regional Information System (CRIS)**



### EM01 - Emergency Response Coordination CECOMS





#### EM01 - Emergency Response Coordination County Public Safety Dispatch



#### EM01 - E