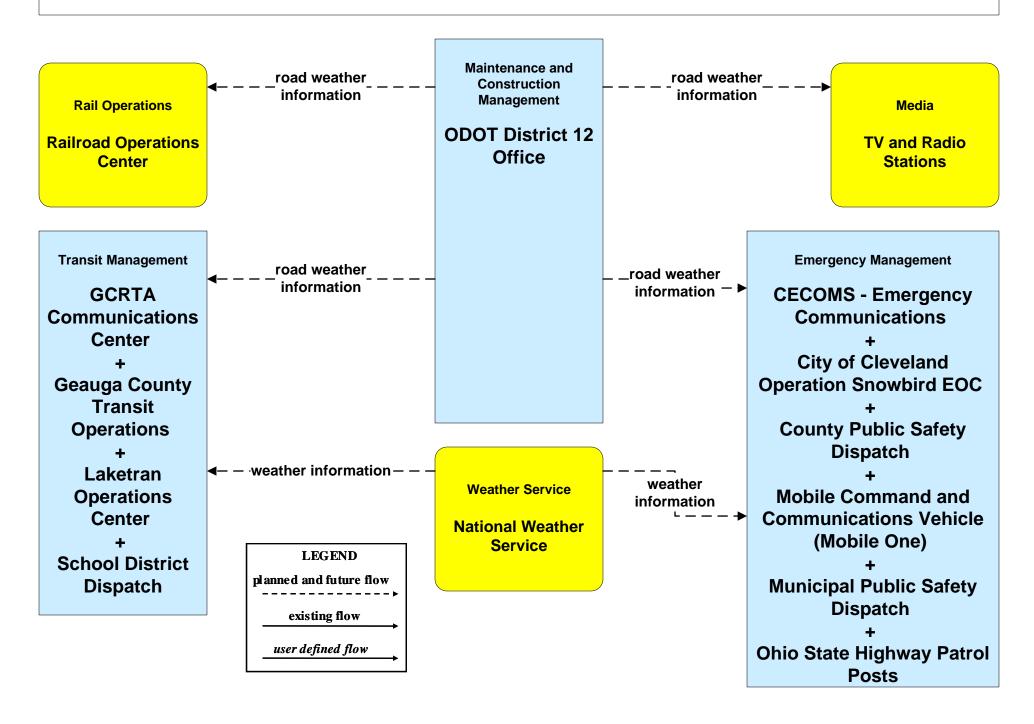

n Infrastructure Protection USCG District HQ Bridge Office





# EM06 - Wide Area Alerts City of Cleveland / Cuyahoga County EOC (1 of 3)



# EM06 - Wide Area Alerts City of Cleveland / Cuyahoga County EOC (3 of 3)



#### EM06 - Wide Area Alerts County EOCs (1 of 2)



### EM06 - Wide Area Alerts Statewide Amber/Silver Alert



### EM06 - Wide Area Alerts Greater Cleveland Amber/Silver Alert



#### EM07 - Early Warning System Cuyahoga County EOC





# EM07 - Early Warning System County EOCs (1 of 2)





#### EM08 - Disaster Response and Recovery Cuyahoga County EOC



## EM08 - Disaster Response and Recovery County EOCs (1 of 2)



# EM09 - Evacuation and Reentry Management County EOCs (1 of 2)





## MC04 - Weather Information Processing and Distribution ODOT District 12 (2 of 2)



#### MC06 - Winter Maintenance Cuyahoga County Maintenance Garages (2 of 2)



#### MC06 - Winter Maintenance ODOT District 12 Maintenance Garages (2 of 2)



#### MC06 - Winter Maintenance ODOT District 3 Maintenance Garages (2 of 2)





#### MC06 - Winter Maintenance County Engineers Office (2 of 2)



#### MC06 - Winter Maintenance Municipal Maintenance Garages (2 of 2)



#### MC08 - Workzone Management Cuyahoga County Engineers Office (2 of 2)



# MC08 - Workzone Management ODOT District 12 (2 of 2)



### MC08 - Workzone Management ODOT District 3



# MC08 - Workzone Management Municipal / County Maintenance Garages (1 of 2)