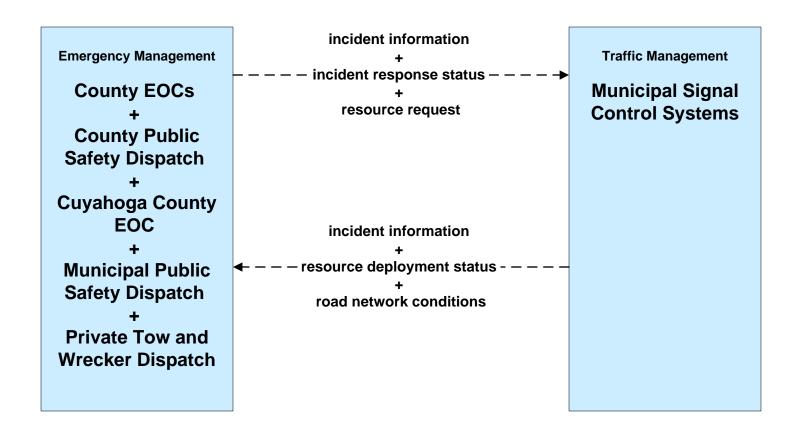

#### AD1 - ITS Data Mart Ohio DPS Crash Records Database





#### APTS05 - Transit Security Laketran





## **APTS05 - Transit Security Lorain County Transit**





### ATMS01 - Network Surveillance ODOT District 12



### ATMS01 - Network Surveillance ODOT District 3



# ATMS06 - Traffic Information Dissemination ODOT District 12 (2 of 2)





# ATMS06 - Traffic Information Dissemination ODOT District 3 (1 of 2)



## ATMS06 - Traffic Information Dissemination Municipal Signal Control Systems



### ATMS07 - Regional Traffic Control ODOT District 12



### ATMS08 - Incident Management ODOT District 12 (EM to TM)



## ATMS08 - Incident Management ODOT District 3 (EM to TM)





#### ATMS08 - Incident Management Municipal Signal Systems (EM to TM)





# ATMS08 - Incident Management Ohio Turnpike Commission (EM to TM)





## ATMS08 - Incident Management Hopkins International and Burke Lakefront Airport (EM to TM)



# ATMS08 - Incident Management Cuyahoga County Maintenance Garages (EM to MCM)





# **ATMS08 - Incident Management County Engineers (EM to MCM)**





## ATMS08 - Incident Management Municipal Maintenance Garages (EM to MCM)





## ATMS08 - Incident Management Ohio Turnpike Commission (EM to MCM)



LEGEND

planned and future flow

existing flow

user defined flow

## ATMS08 - Incident Management EM to EVS (1 of 2)



#### ATMS08 - Incident Management Event Promoter Interfaces – Municipalities and Counties





# ATMS11 - Emissions Monitoring and Management Ozone Action Day System



# **CVO10 - HAZMAT Greater Clevela