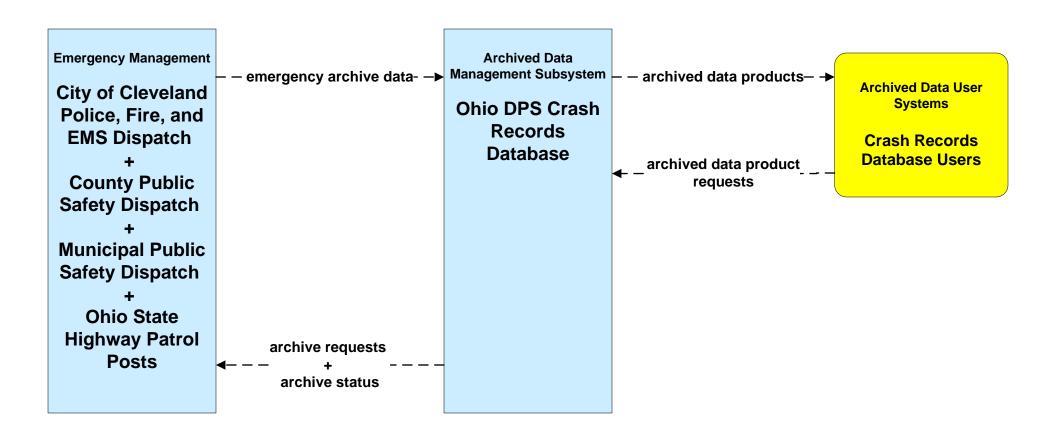

#### AD1 - ITS Data Mart Ohio DPS Crash Records Database





#### APTS05 - Transit Security Laketran





## **APTS05 - Transit Security Lorain County Transit**





### ATMS01 - Network Surveillance ODOT District 12



### ATMS01 - Network Surveillance ODOT District 3



# ATMS06 - Traffic Information Dissemination ODOT District 12 (2 of 2)





# ATMS06 - Traffic Information Dissemination ODOT District 3 (1 of 2)



## ATMS06 - Traffic Information Dissemination Municipal Signal Control Systems



### ATMS07 - Regional Traffic Control ODOT District 12



### ATMS08 - Incident Management ODOT District 12 (EM to TM)



## ATMS08 - Incident Management ODOT District 3 (EM to TM)





#### ATMS08 - Incident Management Municipal Signal Systems (EM to TM)





# ATMS08 - Incident Management Ohio Turnpike Commission (EM to TM)





## ATMS08 - Incident