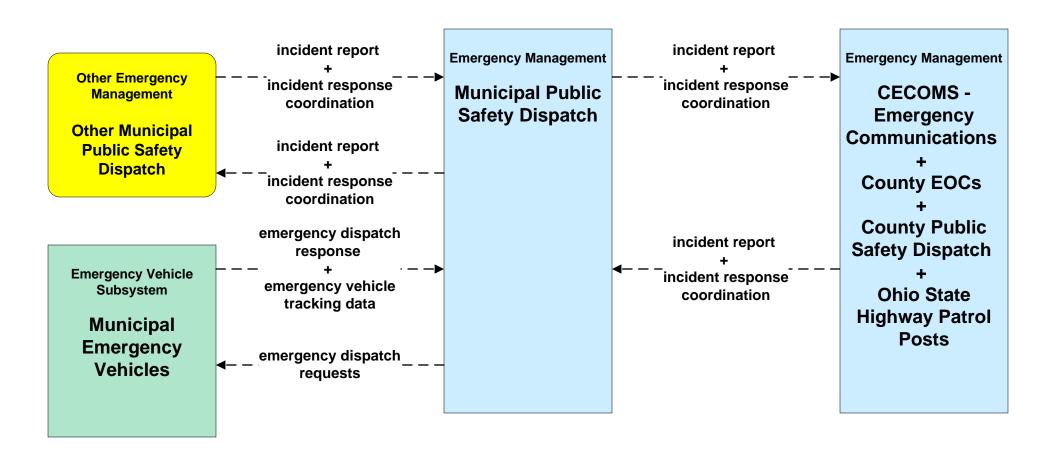

**





## ATMS08 - Incident Management Municipal Maintenance Garages (EM to MCM)





## ATMS08 - Incident Management Ohio Turnpike Commission (EM to MCM)



LEGEND

planned and future flow

existing flow

user defined flow

## ATMS08 - Incident Management EM to EVS (1 of 2)



#### ATMS08 - Incident Management Event Promoter Interfaces – Municipalities and Counties





# ATMS11 - Emissions Monitoring and Management Ozone Action Day System



# **CVO10 - HAZMAT Greater Cleveland Region**



# **EM01 - Emergency Response Coordination Cuyahoga Regional Information System (CRIS)**



### EM01 - Emergency Response Coordination CECOMS





#### EM01 - Emergency Response Coordination County Public Safety Dispatch



#### EM01 - Emergency Response Coordination Municipal Public Safety Dispatch





### EM01 - Emergency Response Coordination GCRTA Police





#### EM01 - Emergency Response Coordination Special Police





#### EM01 - Emergency Response Coordination Ohio State Highway Patrol



# EM01 - Emergency Response Coordination County EOCs





#### EM01 - Emergency Response Coordination 311 Non-Emergency Information System



# **EM02 - Emergency Routing Municipal Public Safety Dispatch**



# **EM03 - Mayday Support Mayday Concierge Services**





# EM05 - Transportation Infrastructure Protection USCG District HQ Bridge Office





# EM06 - Wide Area Alerts City of Cleveland / Cuyahoga County EOC (1 of 3)



# EM06 - Wide Area Alerts City of Cleveland / Cuyahoga County EOC (3 of 3)



#### EM06 - Wide Area Alerts County EOCs (1 of 2)



### EM06 - Wide Area Alerts Statewi