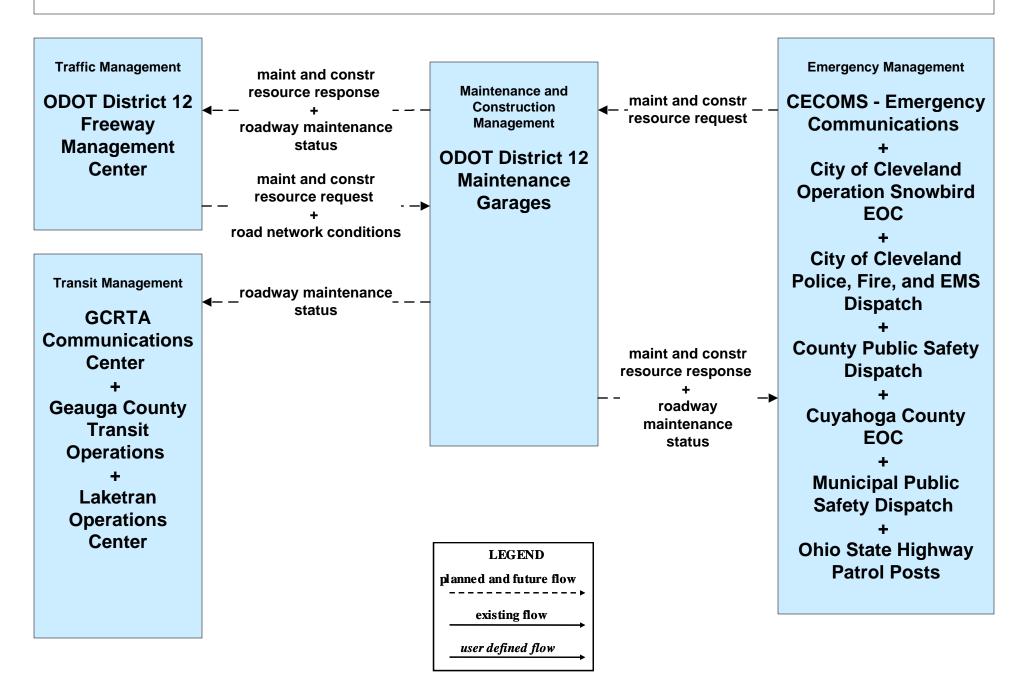

a Alerts City of Cleveland / Cuyahoga County EOC (3 of 3)



#### EM06 - Wide Area Alerts County EOCs (1 of 2)



### EM06 - Wide Area Alerts Statewide Amber/Silver Alert



### EM06 - Wide Area Alerts Greater Cleveland Amber/Silver Alert



#### EM07 - Early Warning System Cuyahoga County EOC





# EM07 - Early Warning System County EOCs (1 of 2)





#### EM08 - Disaster Response and Recovery Cuyahoga County EOC



## EM08 - Disaster Response and Recovery County EOCs (1 of 2)



# EM09 - Evacuation and Reentry Management County EOCs (1 of 2)





## MC04 - Weather Information Processing and Distribution ODOT District 12 (2 of 2)



#### MC06 - Winter Maintenance Cuyahoga County Maintenance Garages (2 of 2)



#### MC06 - Winter Maintenance ODOT District 12 Maintenance Garages (2 of 2)



#### MC06 - Winter Maintenance ODOT District 3 Maintenance Garages (2 of 2)





#### MC06 - Winter Maintenance County Engineers Office (2 of 2)



#### MC06 - Winter Maintenance Municipal Maintenance Garages (2 of 2)



#### MC08 - Workzone Management Cuyahoga County Engineers Office (2 of 2)



# MC08 - Workzone Management ODOT District 12 (2 of 2)



### MC08 - Workzone Management ODOT District 3



# MC08 - Workzone Management Municipal / County Maintenance Garages (1 of 2)