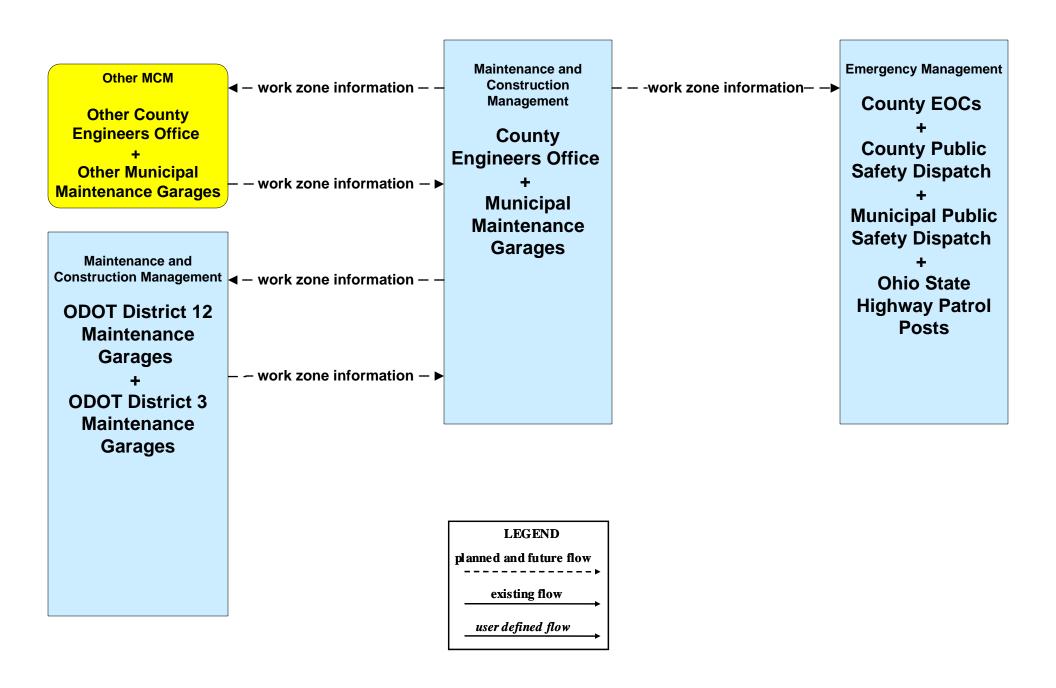

# EM09 - Evacuation and Reentry Management County EOCs (1 of 2)





## MC04 - Weather Information Processing and Distribution ODOT District 12 (2 of 2)



#### MC06 - Winter Maintenance Cuyahoga County Maintenance Garages (2 of 2)



#### MC06 - Winter Maintenance ODOT District 12 Maintenance Garages (2 of 2)



#### MC06 - Winter Maintenance ODOT District 3 Maintenance Garages (2 of 2)





#### MC06 - Winter Maintenance County Engineers Office (2 of 2)



#### MC06 - Winter Maintenance Municipal Maintenance Garages (2 of 2)



#### MC08 - Workzone Management Cuyahoga County Engineers Office (2 of 2)



# MC08 - Workzone Management ODOT District 12 (2 of 2)



### MC08 - Workzone Management ODOT District 3



# MC08 - Workzone Management Municipal / County Maintenance Garages (1 of 2)