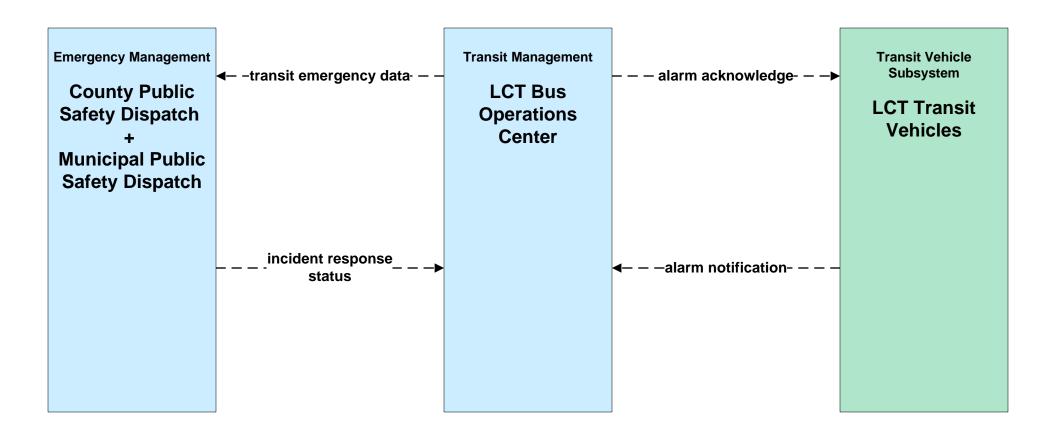

#### AD1 - ITS Data Mart Ohio DPS Crash Records Database





#### APTS05 - Transit Security Laketran





## **APTS05 - Transit Security Lorain County Transit**





### ATMS01 - Network Surveillance ODOT District 12



### ATMS01 - Network Surveillance ODOT District 3



# ATMS06 - Traffic Information Dissemination ODOT District 12 (2 of 2)





# ATMS06 - Traffic Information Dissemination ODOT District 3 (1 of 2)



## ATMS06 - Traffic Information Dissemination Municipal Signal Control Systems



### ATMS07 - Regional Traffic Control ODOT District 12



### ATMS08 - Incident Management ODOT District 12 (EM to TM)



## ATMS08 - Incident Management ODOT District 3 (EM to TM)





#### ATMS08 - Incident Management Municipal Signal Systems (EM to TM)





# ATMS08 - Incident Management Ohio Turnpike Commission (EM to TM)





## ATMS08 - Incident Management Hopkins International and Burke Lakefront Airport (EM to TM)



# ATMS08 - Incident Managemen