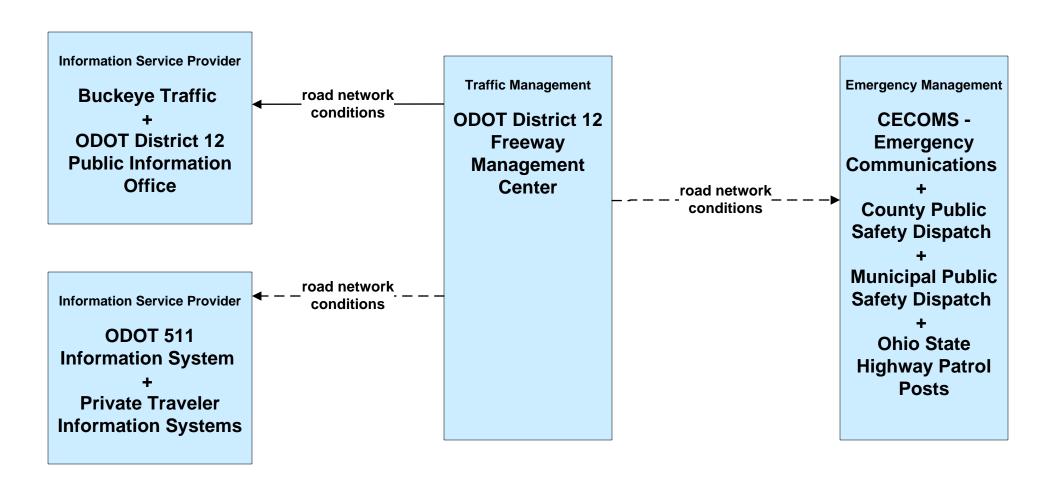

#### AD1 - ITS Data Mart Ohio DPS Crash Records Database





#### APTS05 - Transit Security Laketran





## **APTS05 - Transit Security Lorain County Transit**





### ATMS01 - Network Surveillance ODOT District 12



### ATMS01 - Network Surveillance ODOT District 3



# ATMS06 - Traffic Information Dissemination ODOT District 12 (2 of 2)





# ATMS06 - Traffic Information Dissemination ODOT District 3 (1 of 2)



## ATMS06 - Traffic Information Dissemination Municipal Signal Control Systems



### ATMS07 - Regional Traffic Control ODOT District 12



### ATMS08 - Incident Management ODOT District 12 (EM to TM)



## ATMS08 - Incident Management ODOT District 3 (EM to TM)





#### ATMS08 - Incident Management Municipal Signal Systems (EM to TM)





# ATMS08 - Incident Management Ohio Turnpike Commission (EM to TM)





## ATMS08 - Incident Management Hopkins International and Burke Lakefront Airport (EM to TM)



# ATMS08 - Incident Management Cuyahoga County Maintenance Garages (EM to MCM)





# **ATMS08 - Incident Management County Engineers (EM to MCM)**





## ATMS08 - Incident Management Municipal Maintenance Garag