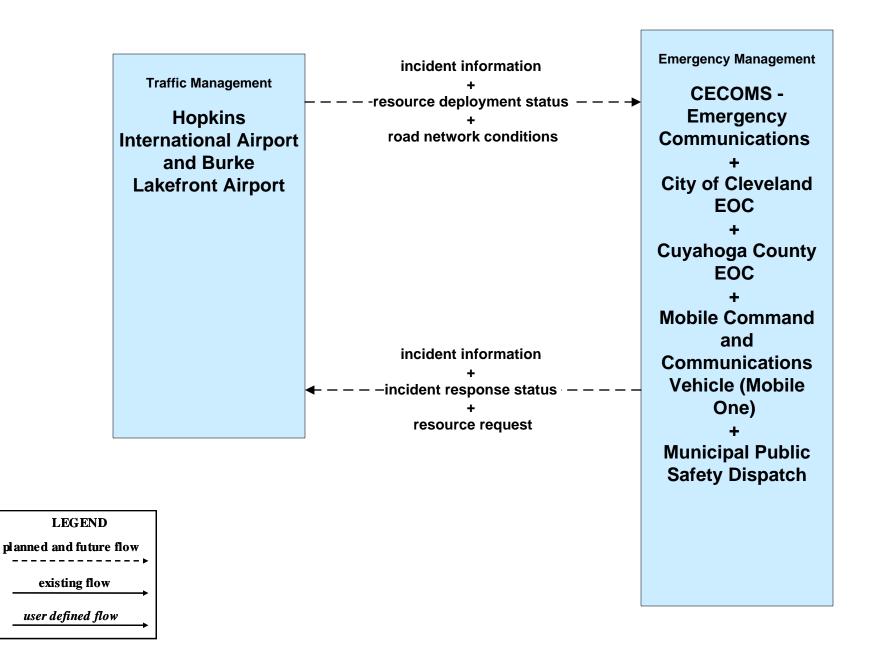

## ATMS08 - Incident Management Hopkins International and Burke Lakefront Airport (EM to TM)