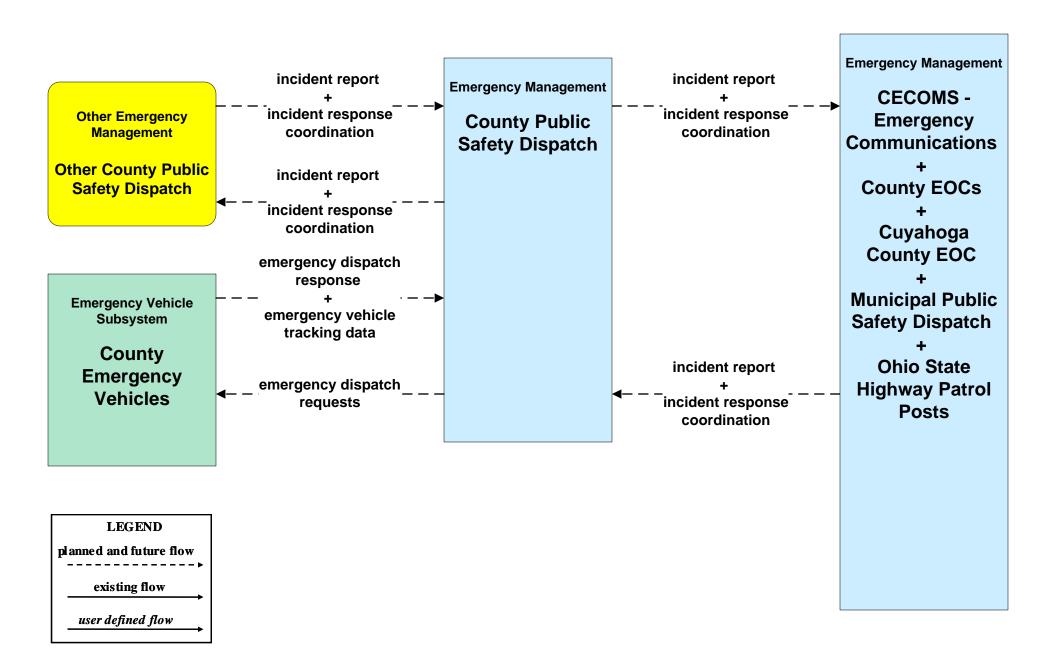

s (EM to MCM)





# **ATMS08 - Incident Management County Engineers (EM to MCM)**





## ATMS08 - Incident Management Municipal Maintenance Garages (EM to MCM)





## ATMS08 - Incident Management Ohio Turnpike Commission (EM to MCM)



LEGEND

planned and future flow

existing flow

user defined flow

## ATMS08 - Incident Management EM to EVS (1 of 2)



#### ATMS08 - Incident Management Event Promoter Interfaces – Municipalities and Counties





# ATMS11 - Emissions Monitoring and Management Ozone Action Day System



# **CVO10 - HAZMAT Greater Cleveland Region**



# **EM01 - Emergency Response Coordination Cuyahoga Regional Information System (CRIS)**



### EM01 - Emergency Response Coordination CECOMS





#### EM01 - Emergency Response Coordination County Public Safety Dispatch



#### EM01 - Emergency Response Coordination Municipal Public Safety Dispatch





### EM01 - Emergency Response Coordination GCRTA Police





#### EM01 - Emergency Response Coordination Special Police





#### EM01 - Emergency Response Coordination Ohio State Highway Patrol



# EM01 - Emergency Response Coordination County EOCs





#### EM01 - Emergency Response Coordination 311 Non-Emergency Information System



# **EM02 - Emergency Routing Municipal Public Safety Dispatch**



# **EM03 - Mayday Support Mayday Concierge Services**





# EM05 - Transportation Infrastructure Protection USCG District HQ Bridge Office





# EM06 - Wide Area Alerts City of Cleveland / Cuyahoga County EOC (1 of 3)



# EM06 - Wide Area Alerts City of Cleveland / Cuyahoga County EOC (3 of 3)



#### EM0