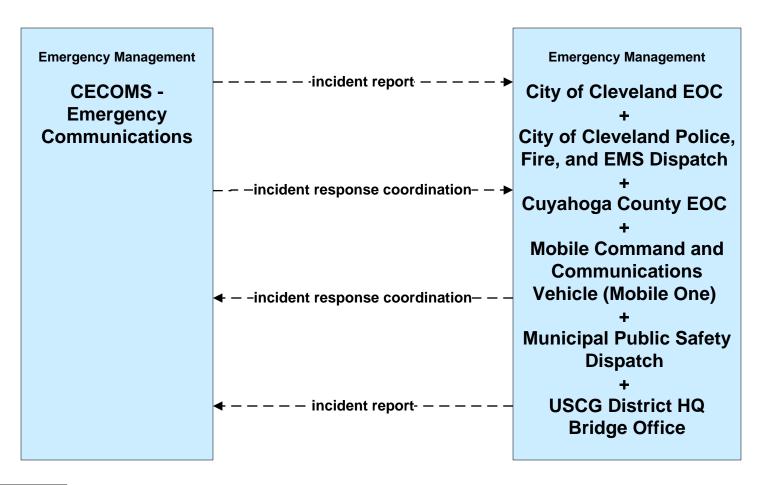

(EM to TM)



# ATMS08 - Incident Management Cuyahoga County Maintenance Garages (EM to MCM)





# **ATMS08 - Incident Management County Engineers (EM to MCM)**





## ATMS08 - Incident Management Municipal Maintenance Garages (EM to MCM)





## ATMS08 - Incident Management Ohio Turnpike Commission (EM to MCM)



LEGEND

planned and future flow

existing flow

user defined flow

## ATMS08 - Incident Management EM to EVS (1 of 2)



#### ATMS08 - Incident Management Event Promoter Interfaces – Municipalities and Counties





# ATMS11 - Emissions Monitoring and Management Ozone Action Day System



# **CVO10 - HAZMAT Greater Cleveland Region**



# **EM01 - Emergency Response Coordination Cuyahoga Regional Information System (CRIS)**



### EM01 - Emergency Response Coordination CECOMS





#### EM01 - Emergency Response Coordination County Public Safety Dispatch



#### EM01 - Emergency Response Coordination Municipal Public Safety Dispatch





### EM01 - Emergency Response Coordination GCRTA Police





#### EM01 - Emergency Response Coordination Special Police





#### EM01 - Emergency Response Coordination Ohio State Highway Patrol



# EM01 - Emergency Response Coordination County EOCs





#### EM01 - Emergency Response Coordination 311 Non-Emergency Information System



# **EM02 - Emergency Routing Municipal Public Safety Dispatch**



# **EM03 - Mayday Support Mayday Concierge Services**





# EM05 - Transportation Infrastructure Protection USCG District HQ Bridge Office





# EM06 - Wide Area Alerts City of Cleveland / Cuyahoga County EOC (1 of 3)



# EM06