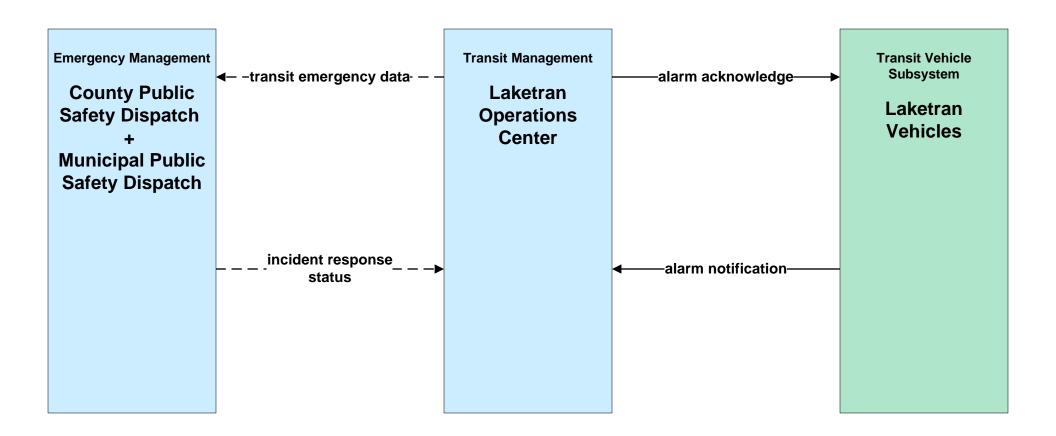

#### AD1 - ITS Data Mart Ohio DPS Crash Records Database





#### APTS05 - Transit Security Laketran





## **APTS05 - Transit Security Lorain County Transit**





### ATMS01 - Network Surveillance ODOT District 12



### ATMS01 - Network Surveillance ODOT District 3



# ATMS06 - Traffic Information Dissemination ODOT District 12 (2 of 2)





# ATMS06 - Traffic Information Dissemination ODOT District 3 (1 of 2)



## ATMS06 - Traffic Information Dissemination Municipal Signal Control Systems



### ATMS07 - Regional Traffic Control ODOT District 12



### ATMS08 - Incident Management ODOT District 12 (EM to TM)



## ATMS08 - Incident Management ODOT District 3 (EM to TM)





#### ATMS08 - Incident Management Municipal Signal Systems (EM to TM)





# ATMS08 - Incident Management Ohio Turnpike Commission (EM to TM)





## ATMS08 - Incident Management Hopkins International and Burke L