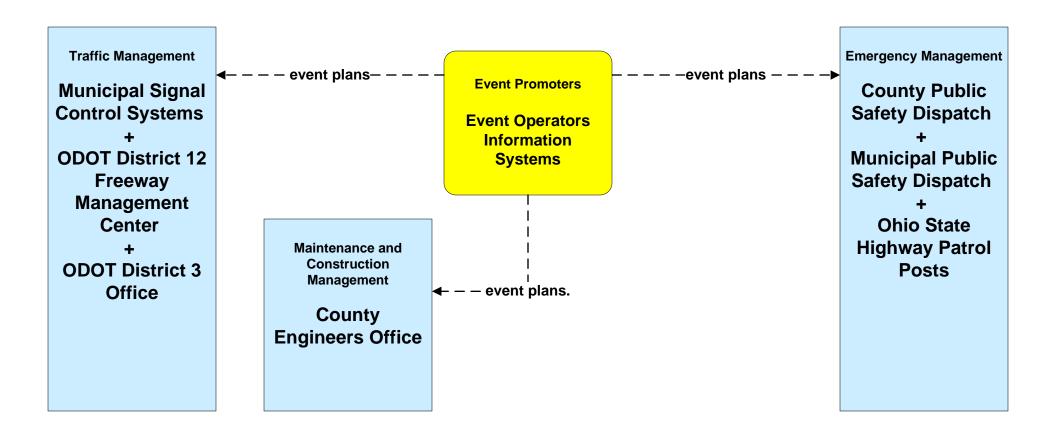

#### ATMS08 - Incident Management Event Promoter Interfaces – Municipalities and Counties