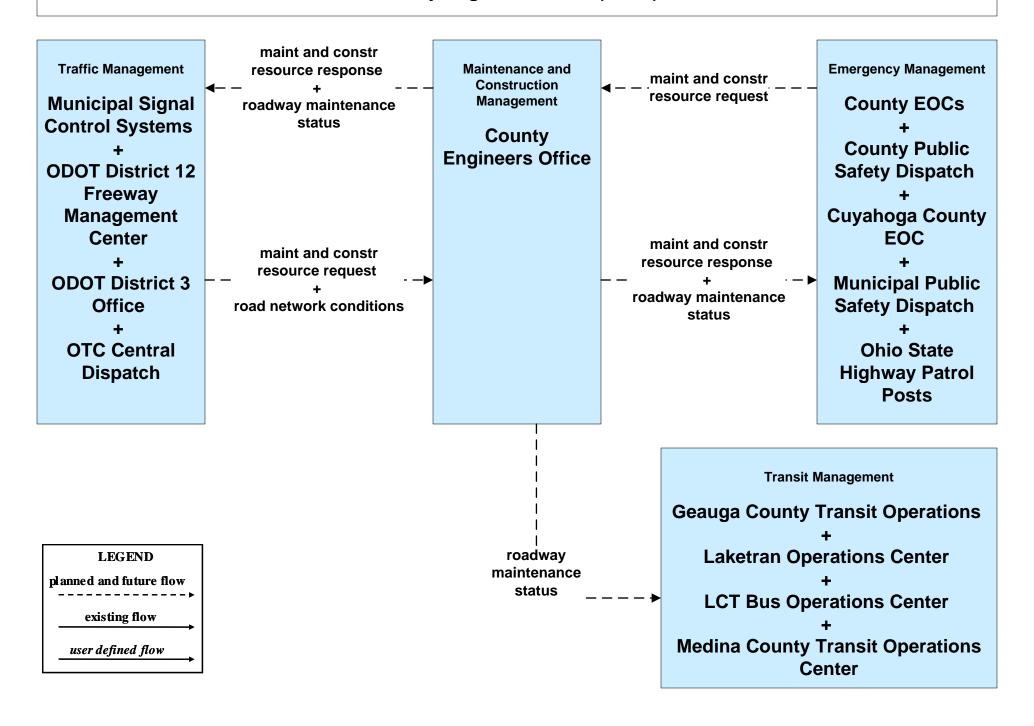

ide Amber/Silver Alert



### EM06 - Wide Area Alerts Greater Cleveland Amber/Silver Alert



#### EM07 - Early Warning System Cuyahoga County EOC





# EM07 - Early Warning System County EOCs (1 of 2)





#### EM08 - Disaster Response and Recovery Cuyahoga County EOC



## EM08 - Disaster Response and Recovery County EOCs (1 of 2)



# EM09 - Evacuation and Reentry Management County EOCs (1 of 2)





## MC04 - Weather Information Processing and Distribution ODOT District 12 (2 of 2)



#### MC06 - Winter Maintenance Cuyahoga County Maintenance Garages (2 of 2)



#### MC06 - Winter Maintenance ODOT District 12 Maintenance Garages (2 of 2)



#### MC06 - Winter Maintenance ODOT District 3 Maintenance Garages (2 of 2)





#### MC06 - Winter Maintenance County Engineers Office (2 of 2)



#### MC06 - Winter Maintenance Municipal Maintenance Garages (2 of 2)



#### MC08 - Workzone Management Cuyahoga County Engineers Office (2 of 2)



# MC08 - Workzone Management ODOT District 12 (2 of 2)



### MC08 - Workzone Management ODOT District 3



# MC08 - Workzone Management Municipal / County Maintenance Garages (1 of 2)