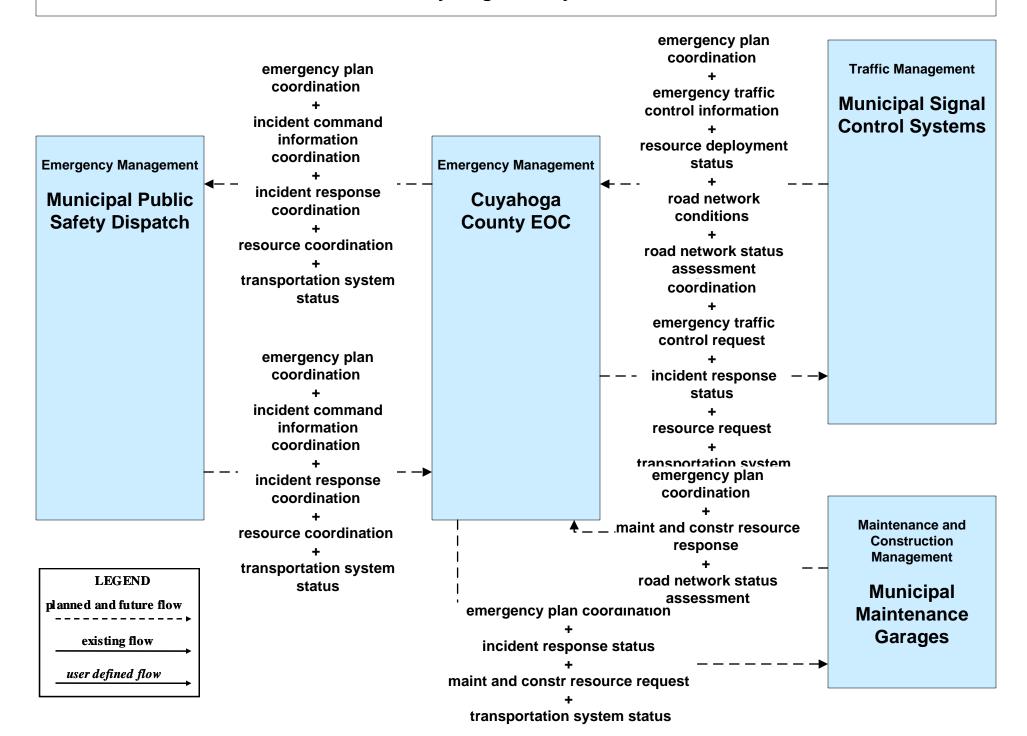

Emergency Response Coordination 311 Non-Emergency Information System



# **EM02 - Emergency Routing Municipal Public Safety Dispatch**



# **EM03 - Mayday Support Mayday Concierge Services**





# EM05 - Transportation Infrastructure Protection USCG District HQ Bridge Office





# EM06 - Wide Area Alerts City of Cleveland / Cuyahoga County EOC (1 of 3)



# EM06 - Wide Area Alerts City of Cleveland / Cuyahoga County EOC (3 of 3)



#### EM06 - Wide Area Alerts County EOCs (1 of 2)



### EM06 - Wide Area Alerts Statewide Amber/Silver Alert



### EM06 - Wide Area Alerts Greater Cleveland Amber/Silver Alert



#### EM07 - Early Warning System Cuyahoga County EOC





# EM07 - Early Warning System County EOCs (1 of 2)





#### EM08 - Disaster Response and Recovery Cuyahoga County EOC



## EM08 - Disaster Response and Recovery County EOCs (1 of 2)



# EM09 - Evacuation and Reentry Management County EOCs (1 of 2)





## MC04 - Weather Information Processing and Distribution ODOT District 12 (2 of 2)



#### MC06 - Winter Maintenance Cuyahoga County Maintenance Garages (2 of 2)



#### MC06 - Winter Maintenance ODOT District 12 Maintenance Garages (2 of 2)



#### MC06 - Winter Maintenance ODOT District 3 Maintenance Garages (2 of 2)





#### MC06 - Winter Maintenance County Engineers Office (2 of 2)



#### MC06 - Winter Maintenance Municipal Maintenance Garages (2 of 2)



#### MC08 - Workzone Management Cuyahoga County Engineers Office (2 of 2)



# MC08 - Workzone Management ODOT District 12 (2 of 2)



### MC08 - Workzone Management ODOT District 3



# MC08 - Wor