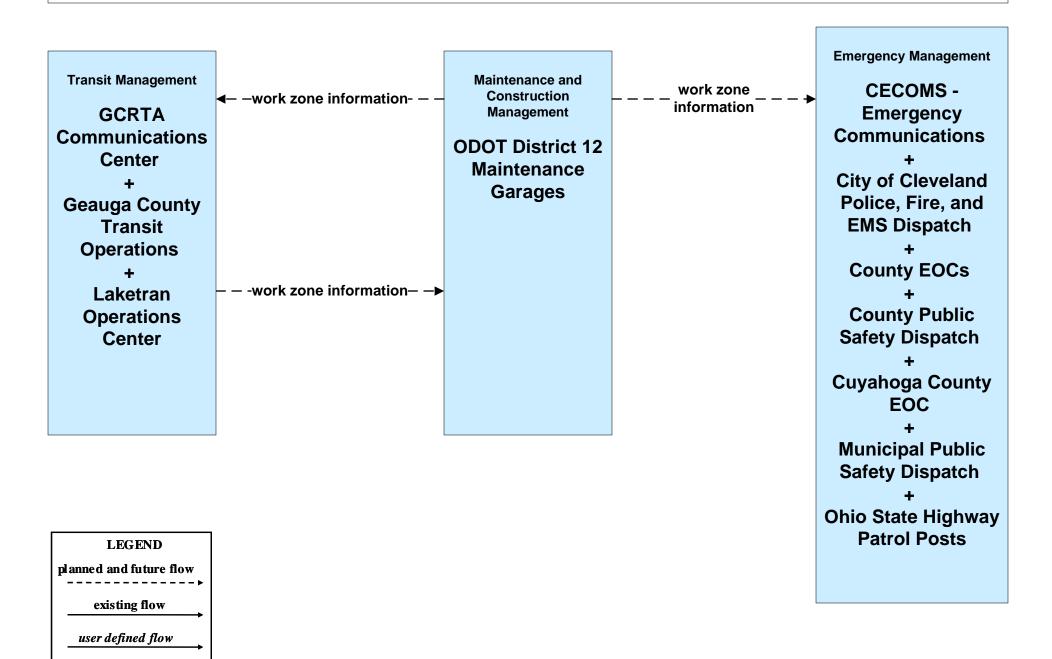

#### EM08 - Disaster Response and Recovery Cuyahoga County EOC



## EM08 - Disaster Response and Recovery County EOCs (1 of 2)



# EM09 - Evacuation and Reentry Management County EOCs (1 of 2)





## MC04 - Weather Information Processing and Distribution ODOT District 12 (2 of 2)



#### MC06 - Winter Maintenance Cuyahoga County Maintenance Garages (2 of 2)



#### MC06 - Winter Maintenance ODOT District 12 Maintenance Garages (2 of 2)



#### MC06 - Winter Maintenance ODOT District 3 Maintenance Garages (2 of 2)





#### MC06 - Winter Maintenance County Engineers Office (2 of 2)



#### MC06 - Winter Maintenance Municipal Maintenance Garages (2 of 2)



#### MC08 - Workzone Management Cuyahoga County Engineers Office (2 of 2)



# MC08 - Workzone Management ODOT District 12 (2 of 2)



### MC08 - Workzone Management ODOT District 3



# MC08 - Workzone Management Municipal / County Maintenance Garages (1 of 2)