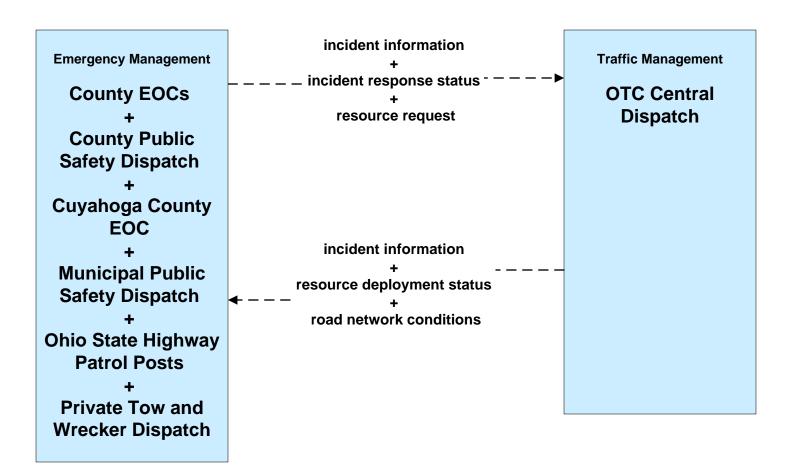

Crash Records Database





#### APTS05 - Transit Security Laketran





## **APTS05 - Transit Security Lorain County Transit**





### ATMS01 - Network Surveillance ODOT District 12



### ATMS01 - Network Surveillance ODOT District 3



# ATMS06 - Traffic Information Dissemination ODOT District 12 (2 of 2)





# ATMS06 - Traffic Information Dissemination ODOT District 3 (1 of 2)



## ATMS06 - Traffic Information Dissemination Municipal Signal Control Systems



### ATMS07 - Regional Traffic Control ODOT District 12



### ATMS08 - Incident Management ODOT District 12 (EM to TM)



## ATMS08 - Incident Management ODOT District 3 (EM to TM)





#### ATMS08 - Incident Management Municipal Signal Systems (EM to TM)





# ATMS08 - Incident Management Ohio Turnpike Commission (EM to TM)





## ATMS08 - Incident Management Hopkins International and Burke Lakefront Airport (EM to TM)



# ATMS08 - Incident Management Cuyahoga County Maintenance Garages (EM to MCM)





# **ATMS08 - Incident Management County Engineers (EM to MCM)**





## ATMS08 - Incident Management Municipal Maintenance Garages (EM to MCM)





## ATMS08 - Incident Management Ohio Turnpike Commission (EM to MCM)



LEGEND

planned and future flow

existing flow

user defined flow

## ATMS08 - Incident Management EM to EVS (1 of 2)



#### ATMS08 - Incident Management Event Promoter Interfaces – Municipalities and Counties





# ATMS11 - Emissions Monitoring and Management Ozone Action Day System



# **CVO10 - HAZMAT Greater Cleveland Region**



# **EM01 - Emergency Response Coordination Cuyahoga Regio