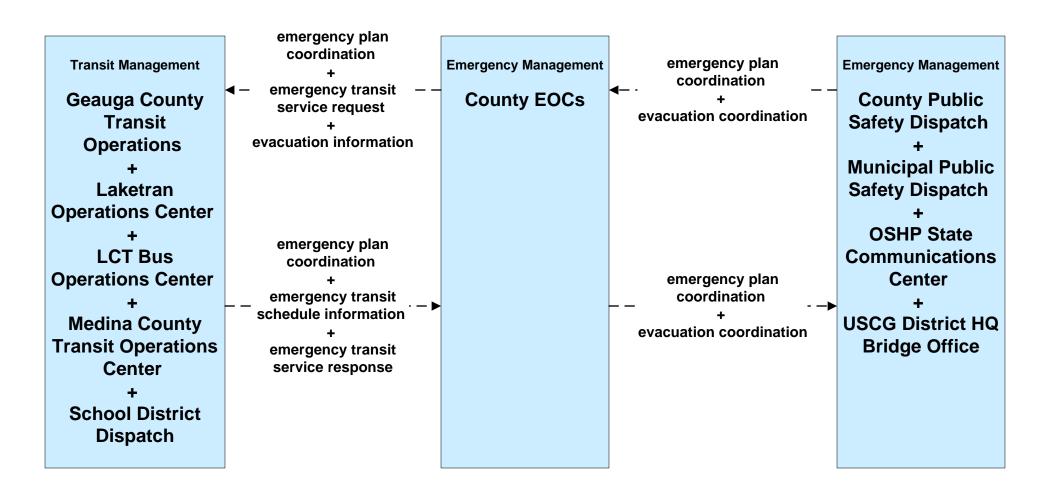

ch**



# **EM03 - Mayday Support Mayday Concierge Services**





# EM05 - Transportation Infrastructure Protection USCG District HQ Bridge Office





# EM06 - Wide Area Alerts City of Cleveland / Cuyahoga County EOC (1 of 3)



# EM06 - Wide Area Alerts City of Cleveland / Cuyahoga County EOC (3 of 3)



#### EM06 - Wide Area Alerts County EOCs (1 of 2)



### EM06 - Wide Area Alerts Statewide Amber/Silver Alert



### EM06 - Wide Area Alerts Greater Cleveland Amber/Silver Alert



#### EM07 - Early Warning System Cuyahoga County EOC





# EM07 - Early Warning System County EOCs (1 of 2)





#### EM08 - Disaster Response and Recovery Cuyahoga County EOC



## EM08 - Disaster Response and Recovery County EOCs (1 of 2)



# EM09 - Evacuation and Reentry Management County EOCs (1 of 2)





## MC04 - Weather Information Processing and Distribution ODOT District 12 (2 of 2)



#### MC06 - Winter Maintenance Cuyahoga County Maintenance Garages (2 of 2)



#### MC06 - Winter Maintenance ODOT District 12 Maintenance Garages (2 of 2)



#### MC06 - Winter Maintenance ODOT District 3 Maintenance Garages (2 of 2)





#### MC06 - Winter Maintenance County Engineers Office (2 of 2)



#### MC06 - Winter Maintenance Municipal Maintenance Garages (2 of 2)



#### MC08 - Workzone Management Cuyahoga County Engineers Office (2 of 2)



# MC08 - Workzone Management ODOT District 12 (2 of 2)



### MC08 - Workzone Management ODOT District 3



# MC08 - Workzone Management Municipal / County Maintenance Garages (1 of 2)