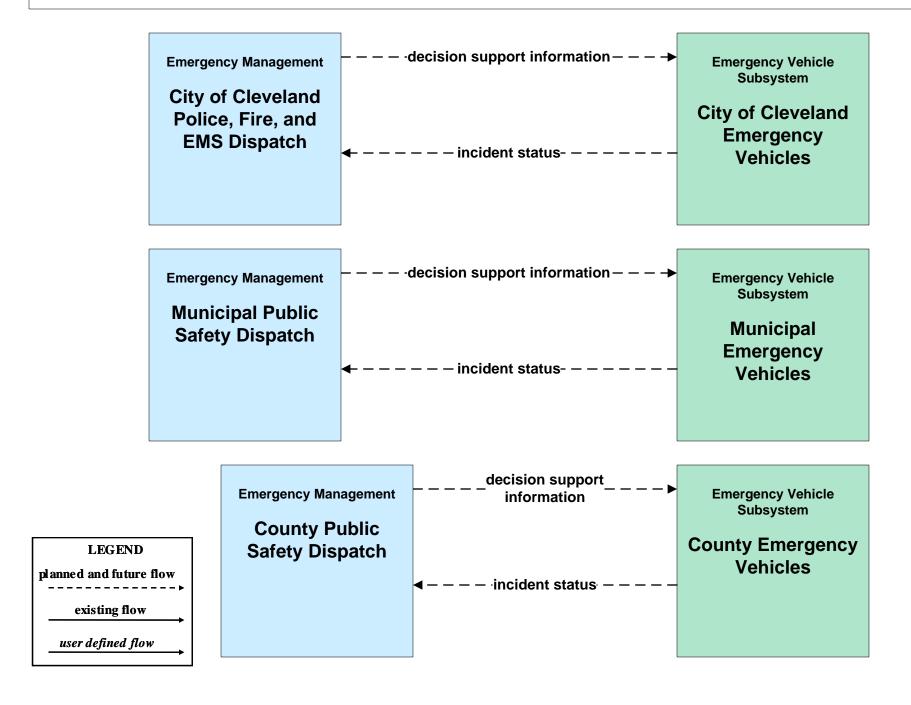

12



### ATMS08 - Incident Management ODOT District 12 (EM to TM)



## ATMS08 - Incident Management ODOT District 3 (EM to TM)





#### ATMS08 - Incident Management Municipal Signal Systems (EM to TM)





# ATMS08 - Incident Management Ohio Turnpike Commission (EM to TM)





## ATMS08 - Incident Management Hopkins International and Burke Lakefront Airport (EM to TM)



# ATMS08 - Incident Management Cuyahoga County Maintenance Garages (EM to MCM)





# **ATMS08 - Incident Management County Engineers (EM to MCM)**





## ATMS08 - Incident Management Municipal Maintenance Garages (EM to MCM)





## ATMS08 - Incident Management Ohio Turnpike Commission (EM to MCM)



LEGEND

planned and future flow

existing flow

user defined flow

## ATMS08 - Incident Management EM to EVS (1 of 2)



#### ATMS08 - Incident Management Event Promoter Interfaces – Municipalities and Counties





# ATMS11 - Emissions Monitoring and Management Ozone Action Day System



# **CVO10 - HAZMAT Greater Cleveland Region**



# **EM01 - Emergency Response Coordination Cuyahoga Regional Information System (CRIS)**



### EM01 - Emergency Response Coordination CECOMS





#### EM01 - Emergency Response Coordination County Public Safety Dispatch



#### EM01 - Emergency Response Coordination Municipal Public Safety Dispatch





### EM01 - Emergency Response Coordination GCRTA Police





#### EM01 - Emergency Response Coordination Special Police





#### EM01 - Emergency Response Coordination Ohio State Highway Patrol



# EM01 - Emergency Response Coordination County EOCs





#### EM01 - Emerge