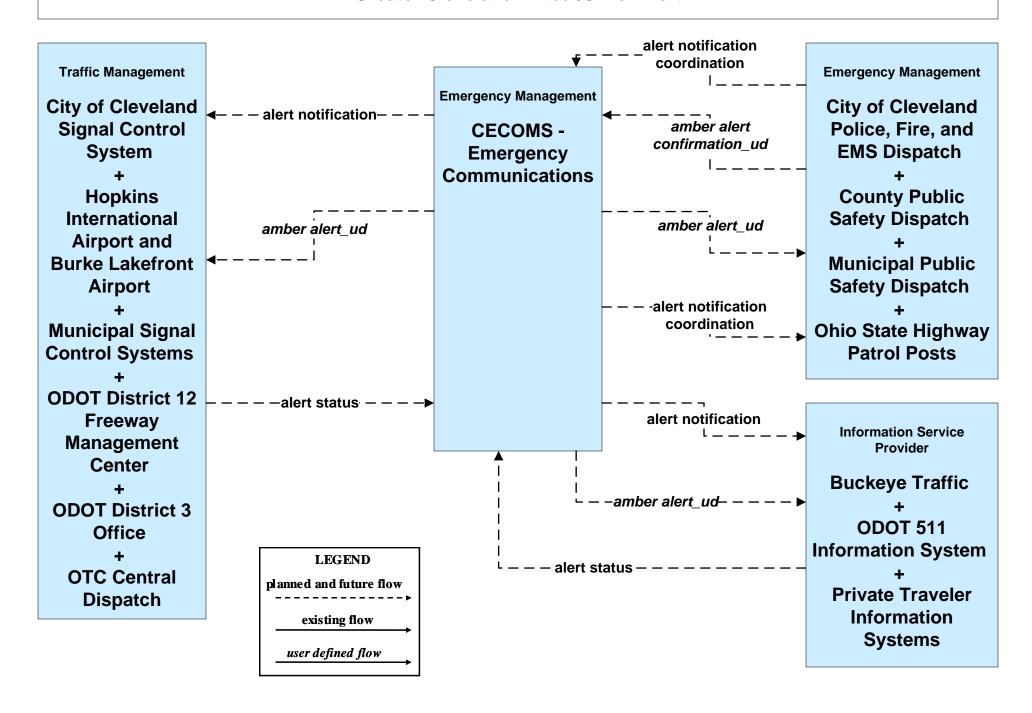

onse Coordination Special Police





#### EM01 - Emergency Response Coordination Ohio State Highway Patrol



# EM01 - Emergency Response Coordination County EOCs





#### EM01 - Emergency Response Coordination 311 Non-Emergency Information System



# **EM02 - Emergency Routing Municipal Public Safety Dispatch**



# **EM03 - Mayday Support Mayday Concierge Services**





# EM05 - Transportation Infrastructure Protection USCG District HQ Bridge Office





# EM06 - Wide Area Alerts City of Cleveland / Cuyahoga County EOC (1 of 3)



# EM06 - Wide Area Alerts City of Cleveland / Cuyahoga County EOC (3 of 3)



#### EM06 - Wide Area Alerts County EOCs (1 of 2)



### EM06 - Wide Area Alerts Statewide Amber/Silver Alert



### EM06 - Wide Area Alerts Greater Cleveland Amber/Silver Alert



#### EM07 - Early Warning System Cuyahoga County EOC





# EM07 - Early Warning System County EOCs (1 of 2)





#### EM08 - Disaster Response and Recovery Cuyahoga County EOC



## EM08 - Disaster Response and Recovery County EOCs (1 of 2)



# EM09 - Evacuation and Reentry Management County EOCs (1 of 2)





## MC04 - Weather Information Processing and Distribution ODOT District 12 (2 of 2)



#### MC06 - Winter Maintenance Cuyahoga County Maintenance Garages (2 of 2)



#### MC06 - Winter Maintenance ODOT District 12 Maintenance Garages (2 of 2)



#### MC06 - Winter Maintenance ODOT District 3 Maintenance Garages (2 of 2)





#### MC06 - Winter Maintenance County Engineers Office (2 of 2)



#### MC06 - Winter Maintenance Municipal Maintenance Garages (2 of 2)



#### MC08 - Workz