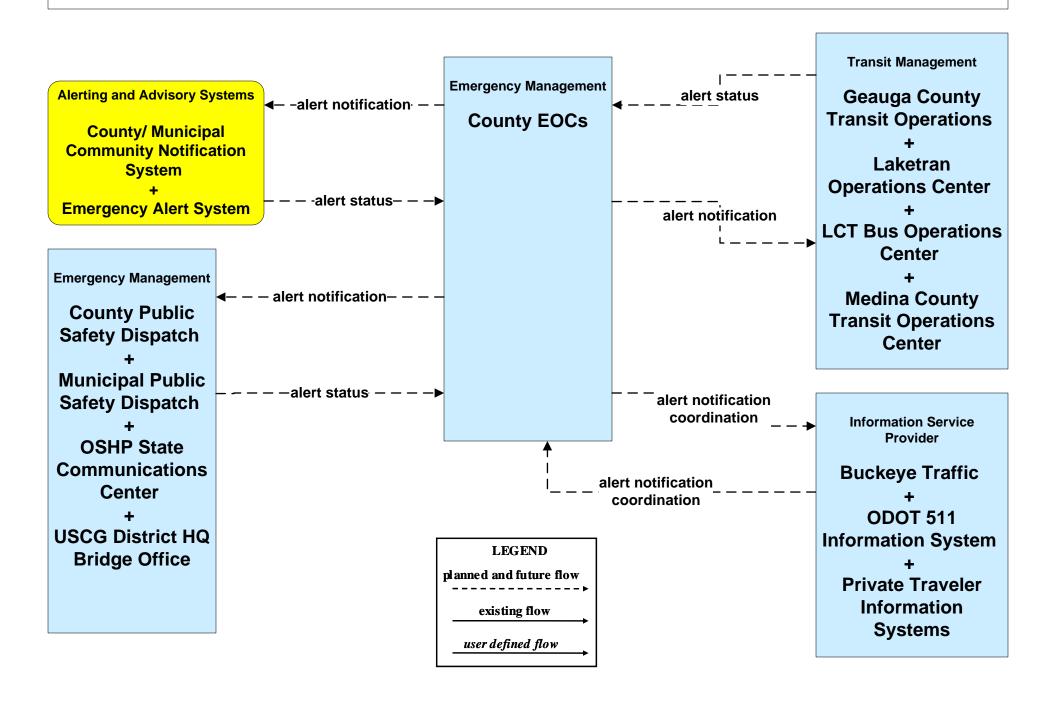

on Municipal Public Safety Dispatch





### EM01 - Emergency Response Coordination GCRTA Police





#### EM01 - Emergency Response Coordination Special Police





#### EM01 - Emergency Response Coordination Ohio State Highway Patrol



# EM01 - Emergency Response Coordination County EOCs





#### EM01 - Emergency Response Coordination 311 Non-Emergency Information System



# **EM02 - Emergency Routing Municipal Public Safety Dispatch**



# **EM03 - Mayday Support Mayday Concierge Services**





# EM05 - Transportation Infrastructure Protection USCG District HQ Bridge Office





# EM06 - Wide Area Alerts City of Cleveland / Cuyahoga County EOC (1 of 3)



# EM06 - Wide Area Alerts City of Cleveland / Cuyahoga County EOC (3 of 3)



#### EM06 - Wide Area Alerts County EOCs (1 of 2)



### EM06 - Wide Area Alerts Statewide Amber/Silver Alert



### EM06 - Wide Area Alerts Greater Cleveland Amber/Silver Alert



#### EM07 - Early Warning System Cuyahoga County EOC





# EM07 - Early Warning System County EOCs (1 of 2)





#### EM08 - Disaster Response and Recovery Cuyahoga County EOC



## EM08 - Disaster Response and Recovery County EOCs (1 of 2)



# EM09 - Evacuation and Reentry Management County EOCs (1 of 2)





## MC04 - Weather Information Processing and Distribution ODOT District 12 (2 of 2)



#### MC06 - Winter Maintenance Cuyahoga County Maintenance Garages (2 of 2)



#### MC06 - Winter Maintenance ODOT District 12 Maintenance Garages (2 of 2)



#### MC06 - Winter Maintenance ODOT District 3 Maintenance Garages (2 of 2)





#### MC06 - Winter Maintenanc