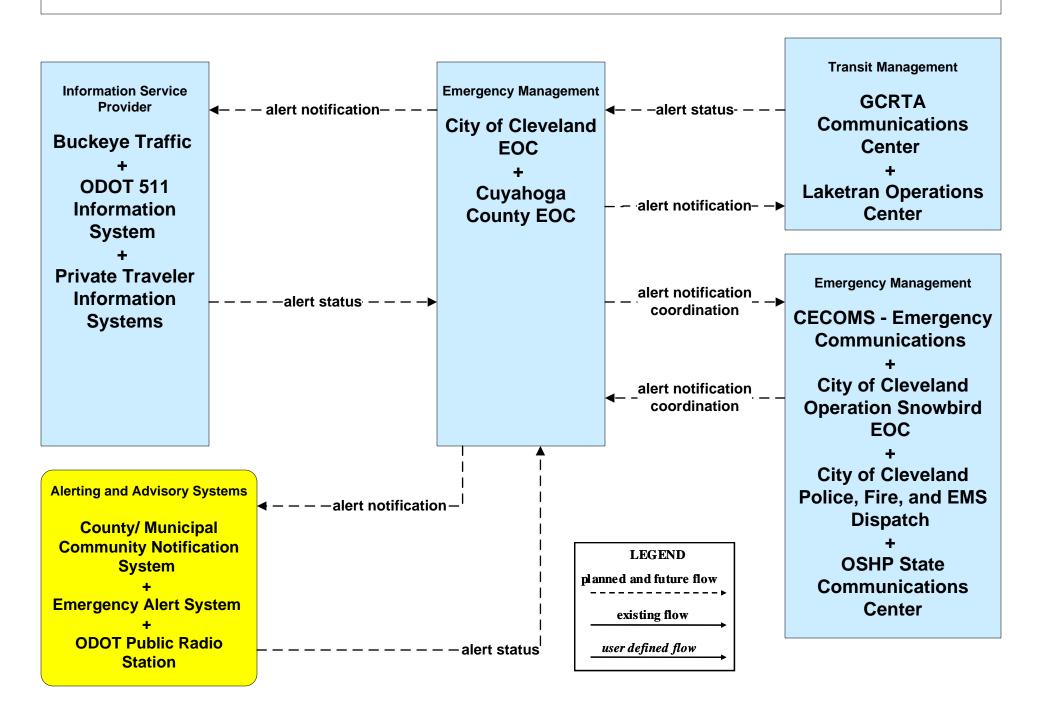

CECOMS





#### EM01 - Emergency Response Coordination County Public Safety Dispatch



#### EM01 - Emergency Response Coordination Municipal Public Safety Dispatch





### EM01 - Emergency Response Coordination GCRTA Police





#### EM01 - Emergency Response Coordination Special Police





#### EM01 - Emergency Response Coordination Ohio State Highway Patrol



# EM01 - Emergency Response Coordination County EOCs





#### EM01 - Emergency Response Coordination 311 Non-Emergency Information System



# **EM02 - Emergency Routing Municipal Public Safety Dispatch**



# **EM03 - Mayday Support Mayday Concierge Services**





# EM05 - Transportation Infrastructure Protection USCG District HQ Bridge Office





# EM06 - Wide Area Alerts City of Cleveland / Cuyahoga County EOC (1 of 3)



# EM06 - Wide Area Alerts City of Cleveland / Cuyahoga County EOC (3 of 3)



#### EM06 - Wide Area Alerts County EOCs (1 of 2)



### EM06 - Wide Area Alerts Statewide Amber/Silver Alert



### EM06 - Wide Area Alerts Greater Cleveland Amber/Silver Alert



#### EM07 - Early Warning System Cuyahoga County EOC





# EM07 - Early Warning System County EOCs (1 of 2)





#### EM08 - Disaster Response and Recovery Cuyahoga County EOC



## EM08 - Disaster Response and Recovery County EOCs (1 of 2)



# EM09 - Evacuation and Reentry Management County EOCs (1 of 2)





## MC04 - Weather Information Processing and Distribution ODOT District 12 (2 of 2)



#### MC06 - Winter Maintenance Cuyahoga County Maintenance Garages (2 of 2)



#### MC06 - Winter Maintenance ODOT District 12 Maintenance