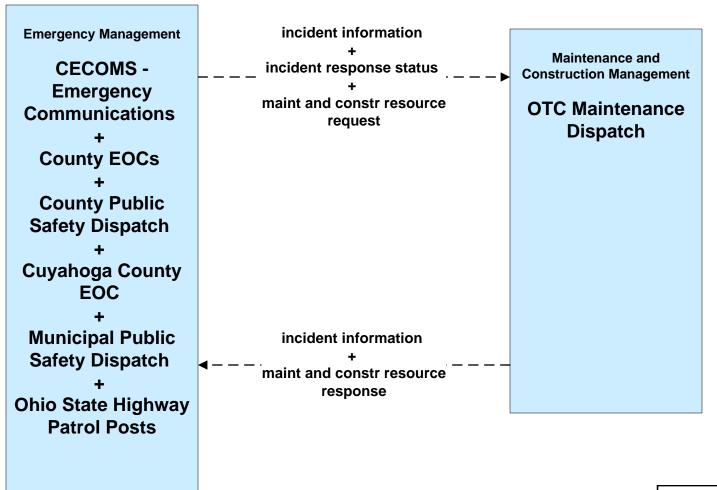

raffic Information Dissemination Municipal Signal Control Systems



### ATMS07 - Regional Traffic Control ODOT District 12



### ATMS08 - Incident Management ODOT District 12 (EM to TM)



## ATMS08 - Incident Management ODOT District 3 (EM to TM)





#### ATMS08 - Incident Management Municipal Signal Systems (EM to TM)





# ATMS08 - Incident Management Ohio Turnpike Commission (EM to TM)





## ATMS08 - Incident Management Hopkins International and Burke Lakefront Airport (EM to TM)



# ATMS08 - Incident Management Cuyahoga County Maintenance Garages (EM to MCM)





# **ATMS08 - Incident Management County Engineers (EM to MCM)**





## ATMS08 - Incident Management Municipal Maintenance Garages (EM to MCM)





## ATMS08 - Incident Management Ohio Turnpike Commission (EM to MCM)



LEGEND

planned and future flow

existing flow

user defined flow

## ATMS08 - Incident Management EM to EVS (1 of 2)



#### ATMS08 - Incident Management Event Promoter Interfaces – Municipalities and Counties





# ATMS11 - Emissions Monitoring and Management Ozone Action Day System



# **CVO10 - HAZMAT Greater Cleveland Region**



# **EM01 - Emergency Response Coordination Cuyahoga Regional Information System (CRIS)**



### EM01 - Emergency Response Coordination CECOMS





#### EM01 - Emergency Response Coordination County Public Safety Dispatch



#### EM01 - Emergency Response Coordination Municipal Public Safety Dispatch





### EM01 - Emergency Response Coordination GCRTA Police





#### EM01 - Emergency Response Coordination Special Police





#### EM01 - Emergency Respon