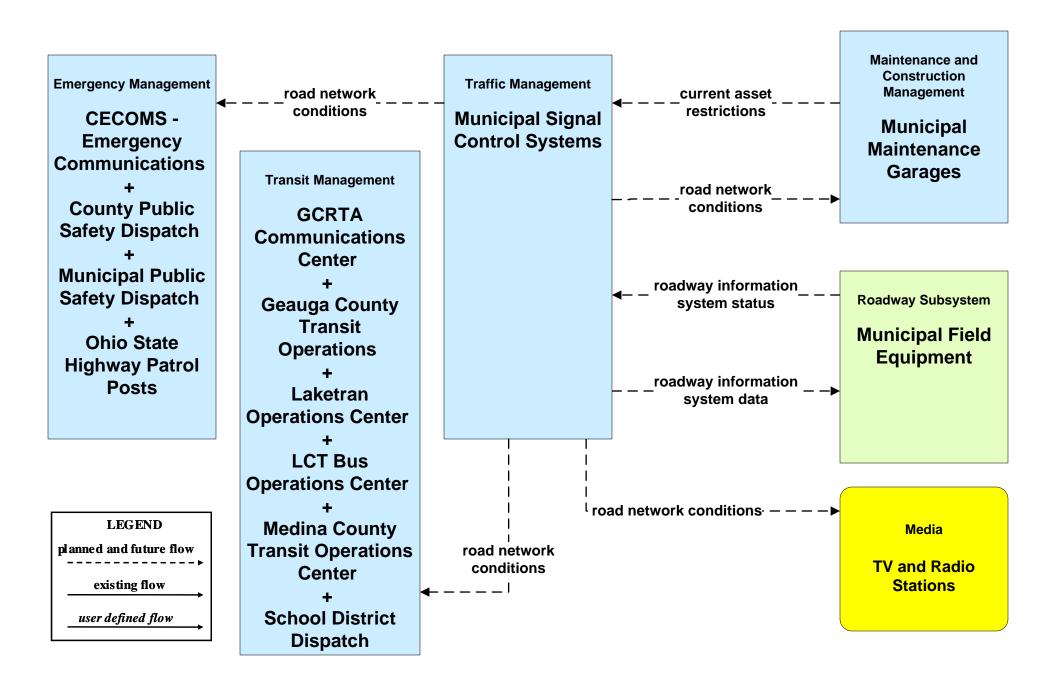

#### AD1 - ITS Data Mart Ohio DPS Crash Records Database





#### APTS05 - Transit Security Laketran





## **APTS05 - Transit Security Lorain County Transit**





### ATMS01 - Network Surveillance ODOT District 12



### ATMS01 - Network Surveillance ODOT District 3



# ATMS06 - Traffic Information Dissemination ODOT District 12 (2 of 2)





# ATMS06 - Traffic Information Dissemination ODOT District 3 (1 of 2)



## ATMS06 - Traffic Information Dissemination Municipal Signal Control Systems



### ATMS07 - Regional Traffic Control ODOT District 12



### ATMS08 - Incident Management ODOT District 12 (EM to TM)



## ATMS08 - Incident Management ODOT District 3 (EM to TM)





#### ATMS08 - Incident Management Municipal Signal Systems (EM to TM)





# ATMS08 - Incident Management Ohio Turnpike Commission (EM to TM)





## ATMS08 - Incident Management Hopkins International and Burke Lakefront Airport (EM to TM)



# ATMS08 - Incident Management Cuyahoga County Maintenance Garages (EM to MCM)





# **ATMS08 - Incident Management County Engineers (EM to MCM)**





## ATMS08 - Incident Management Municipal Maintenance Garages (EM to MCM)





## ATMS08 - Incident Management Ohio Turnpike Commission (EM to MCM)



LEGEND

planned and future flow

existing flow

user defined flow