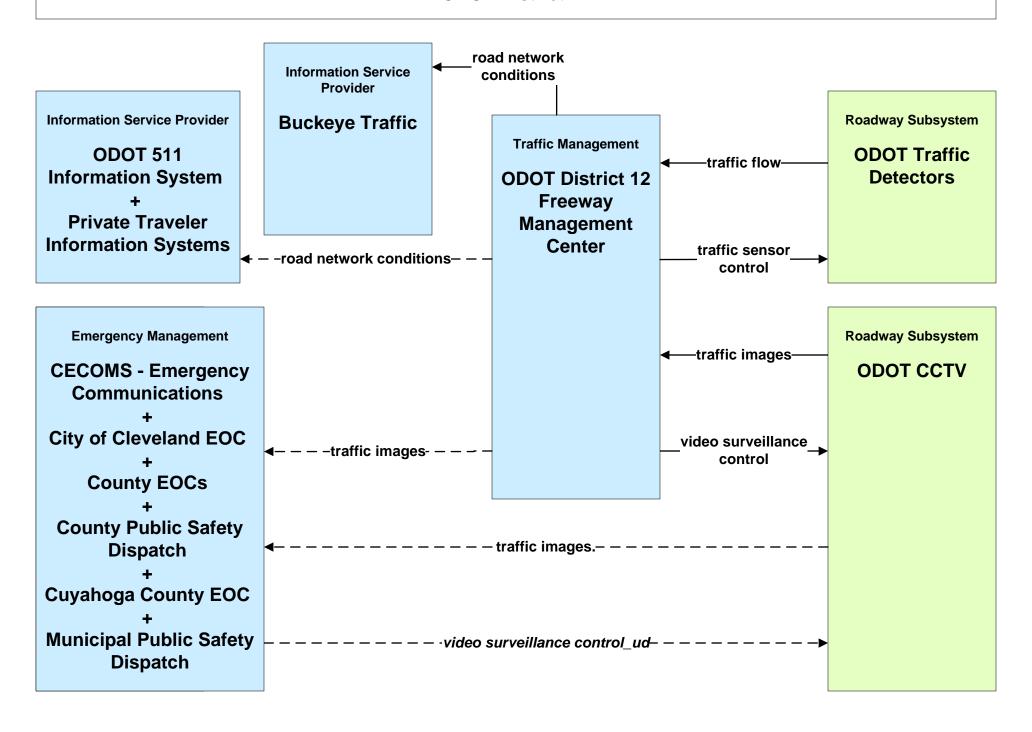

#### AD1 - ITS Data Mart Ohio DPS Crash Records Database





#### APTS05 - Transit Security Laketran





## **APTS05 - Transit Security Lorain County Transit**





### ATMS01 - Network Surveillance ODOT District 12



### ATMS01 - Network Surveillance ODOT District 3



# ATMS06 - Traffic Information Dissemination ODOT District 12 (2 of 2)





# ATMS06 - Traffic Information Dissemination ODOT District 3 (1 of 2)



## ATMS06 - Traffic Information Dissemination Municipal Signal Control Systems



### ATMS07 - Regional Traffic Control ODOT District 12



### ATMS08 - Incident Management ODOT District 12 (EM to TM)



## ATMS08 - Incident Management ODOT District 3 (EM to TM)





#### ATMS08 - Incident Management Municipal Signal Systems (EM to TM)





# ATMS08 - Incident Management Ohio Turnpike Commission (EM to TM)





## ATMS08 - Incident Management Hopkins International and Burke Lakefront Airport (EM to TM)



# ATMS08 - Incident Management Cuyahoga County Maintenance Garages (EM to MCM)





#