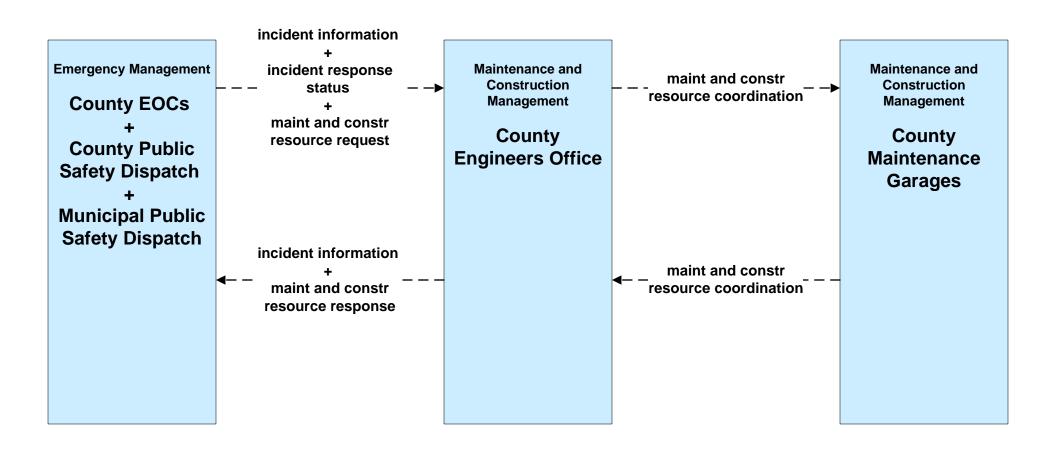

- Traffic Information Dissemination ODOT District 12 (2 of 2)





# ATMS06 - Traffic Information Dissemination ODOT District 3 (1 of 2)



## ATMS06 - Traffic Information Dissemination Municipal Signal Control Systems



### ATMS07 - Regional Traffic Control ODOT District 12



### ATMS08 - Incident Management ODOT District 12 (EM to TM)



## ATMS08 - Incident Management ODOT District 3 (EM to TM)





#### ATMS08 - Incident Management Municipal Signal Systems (EM to TM)





# ATMS08 - Incident Management Ohio Turnpike Commission (EM to TM)





## ATMS08 - Incident Management Hopkins International and Burke Lakefront Airport (EM to TM)



# ATMS08 - Incident Management Cuyahoga County Maintenance Garages (EM to MCM)





# **ATMS08 - Incident Management County Engineers (EM to MCM)**





## ATMS08 - Incident Management Municipal Maintenance Garages (EM to MCM)





## ATMS08 - Incident Management Ohio Turnpike Commission (EM to MCM)



LEGEND

planned and future flow

existing flow

user defined flow

## ATMS08 - Incident Management EM to EVS (1 of 2)



#### ATMS08 - Incident Management Event Promoter Interfaces – Municipalities and Counties





# ATMS11 - Emissions Monitoring and Management Ozone Action Day System



# **CVO10 - HAZMAT Greater Cleveland Region**



# **EM01 - Emergency Response Coordination Cuyahoga Regional Information System (CRIS)**



### EM01 - Emergency Response Coordination CECOMS





#### EM01 - Emergency Response Coordination County Public Safety Dispatch



#### EM01 - Emergency Response Coordination Municipal Public Safety Dispatch