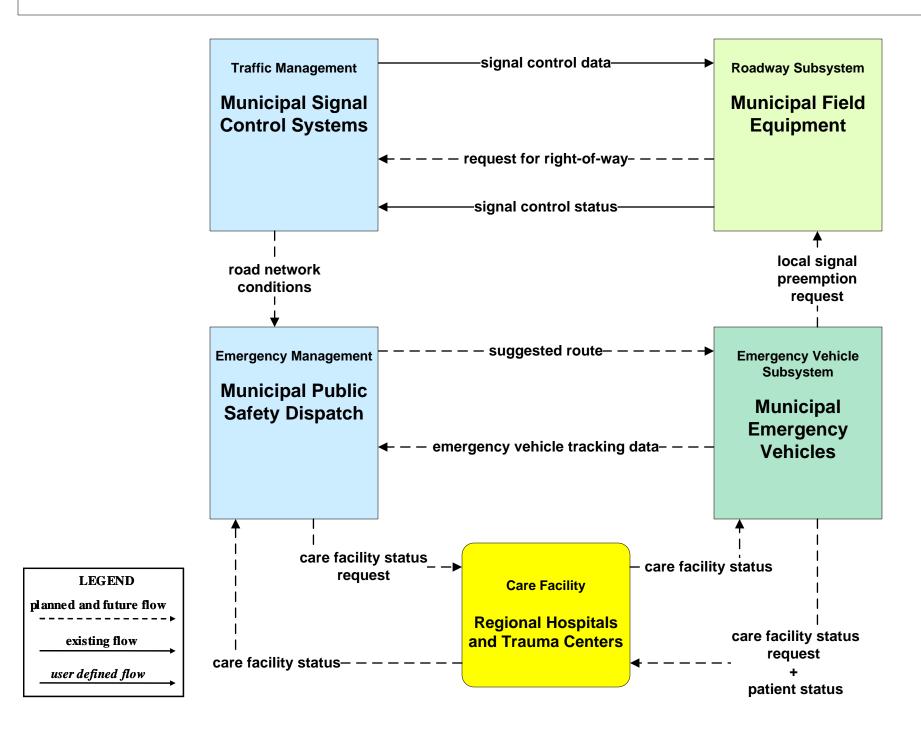

d Management Ozone Action Day System



# **CVO10 - HAZMAT Greater Cleveland Region**



# **EM01 - Emergency Response Coordination Cuyahoga Regional Information System (CRIS)**



### EM01 - Emergency Response Coordination CECOMS





#### EM01 - Emergency Response Coordination County Public Safety Dispatch



#### EM01 - Emergency Response Coordination Municipal Public Safety Dispatch





### EM01 - Emergency Response Coordination GCRTA Police





#### EM01 - Emergency Response Coordination Special Police





#### EM01 - Emergency Response Coordination Ohio State Highway Patrol



# EM01 - Emergency Response Coordination County EOCs





#### EM01 - Emergency Response Coordination 311 Non-Emergency Information System



# **EM02 - Emergency Routing Municipal Public Safety Dispatch**



# **EM03 - Mayday Support Mayday Concierge Services**





# EM05 - Transportation Infrastructure Protection USCG District HQ Bridge Office





# EM06 - Wide Area Alerts City of Cleveland / Cuyahoga County EOC (1 of 3)



# EM06 - Wide Area Alerts City of Cleveland / Cuyahoga County EOC (3 of 3)



#### EM06 - Wide Area Alerts County EOCs (1 of 2)



### EM06 - Wide Area Alerts Statewide Amber/Silver Alert



### EM06 - Wide Area Alerts Greater Cleveland Amber/Silver Alert



#### EM07 - Early Warning System Cuyahoga County EOC





# EM07 - Early Warning System County EOCs (1 of 2)





#### EM08 - Disaster Response and Recovery Cuyahoga County EOC



## EM08 - Disaster Response and Recovery County EOCs (1 of 2)



# EM09 - Evacuation and Reentry Management County EOCs (1 of 2)





##