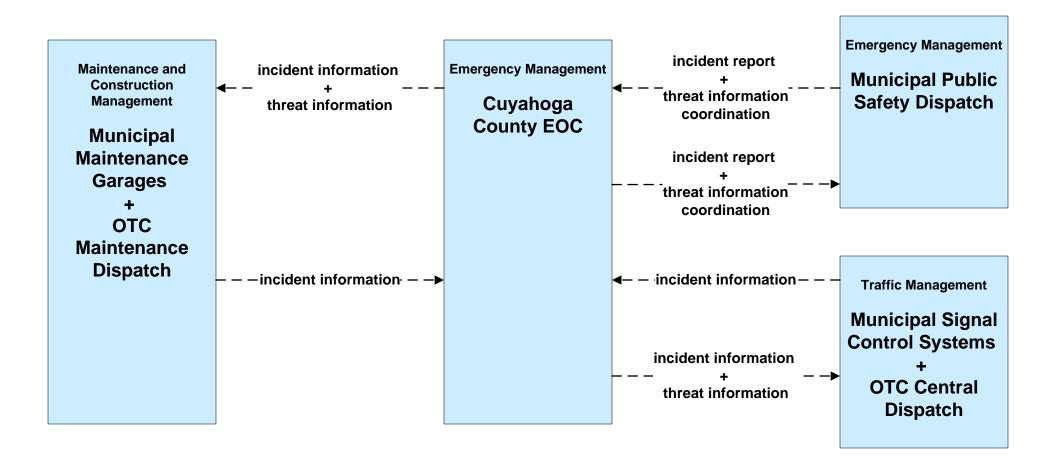

ncy Response Coordination Ohio State Highway Patrol



# EM01 - Emergency Response Coordination County EOCs





#### EM01 - Emergency Response Coordination 311 Non-Emergency Information System



# **EM02 - Emergency Routing Municipal Public Safety Dispatch**



# **EM03 - Mayday Support Mayday Concierge Services**





# EM05 - Transportation Infrastructure Protection USCG District HQ Bridge Office





# EM06 - Wide Area Alerts City of Cleveland / Cuyahoga County EOC (1 of 3)



# EM06 - Wide Area Alerts City of Cleveland / Cuyahoga County EOC (3 of 3)



#### EM06 - Wide Area Alerts County EOCs (1 of 2)



### EM06 - Wide Area Alerts Statewide Amber/Silver Alert



### EM06 - Wide Area Alerts Greater Cleveland Amber/Silver Alert



#### EM07 - Early Warning System Cuyahoga County EOC





# EM07 - Early Warning System County EOCs (1 of 2)





#### EM08 - Disaster Response and Recovery Cuyahoga County EOC



## EM08 - Disaster Response and Recovery County EOCs (1 of 2)



# EM09 - Evacuation and Reentry Management County EOCs (1 of 2)





## MC04 - Weather Information Processing and Distribution ODOT District 12 (2 of 2)



#### MC06 - Winter Maintenance Cuyahoga County Maintenance Garages (2 of 2)



#### MC06 - Winter Maintenance ODOT District 12 Maintenance Garages (2 of 2)



#### MC06 - Winter Maintenance ODOT District 3 Maintenance Garages (2 of 2)





#### MC06 - Winter Maintenance County Engineers Office (2 of 2)



#### MC06 - Winter Maintenance Municipal Maintenance Garages (2 of 2)



#### MC08 - Workzone Management Cuyahoga County Engineers Office (2 of 2)