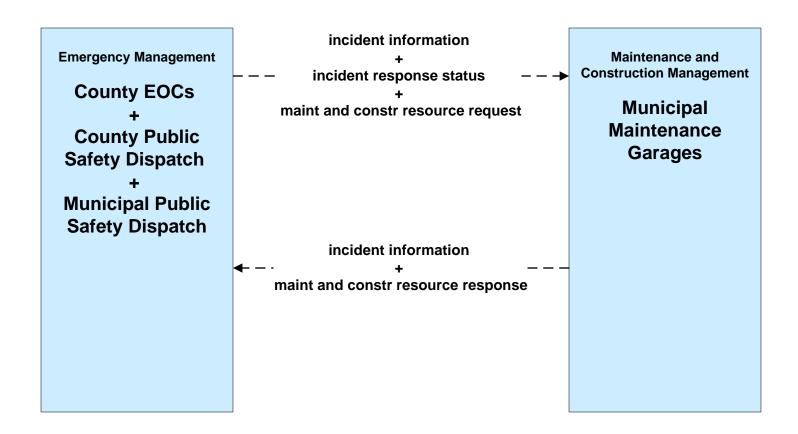

raffic Information Dissemination ODOT District 3 (1 of 2)



## ATMS06 - Traffic Information Dissemination Municipal Signal Control Systems



### ATMS07 - Regional Traffic Control ODOT District 12



### ATMS08 - Incident Management ODOT District 12 (EM to TM)



## ATMS08 - Incident Management ODOT District 3 (EM to TM)





#### ATMS08 - Incident Management Municipal Signal Systems (EM to TM)





# ATMS08 - Incident Management Ohio Turnpike Commission (EM to TM)





## ATMS08 - Incident Management Hopkins International and Burke Lakefront Airport (EM to TM)



# ATMS08 - Incident Management Cuyahoga County Maintenance Garages (EM to MCM)





# **ATMS08 - Incident Management County Engineers (EM to MCM)**





## ATMS08 - Incident Management Municipal Maintenance Garages (EM to MCM)





## ATMS08 - Incident Management Ohio Turnpike Commission (EM to MCM)



LEGEND

planned and future flow

existing flow

user defined flow

## ATMS08 - Incident Management EM to EVS (1 of 2)



#### ATMS08 - Incident Management Event Promoter Interfaces – Municipalities and Counties





# ATMS11 - Emissions Monitoring and Management Ozone Action Day System



# **CVO10 - HAZMAT Greater Cleveland Region**



# **EM01 - Emergency Response Coordination Cuyahoga Regional Information System (CRIS)**



### EM01 - Emergency Response Coordination CECOMS





#### EM01 - Emergency Response Coordination County Public Safety Dispatch



#### EM01 - Emergency Response Coordination Municipal Public Safety Dispatch





### EM01 - Emergency Response Coordination GCRTA Police





#### EM01 - Emerge