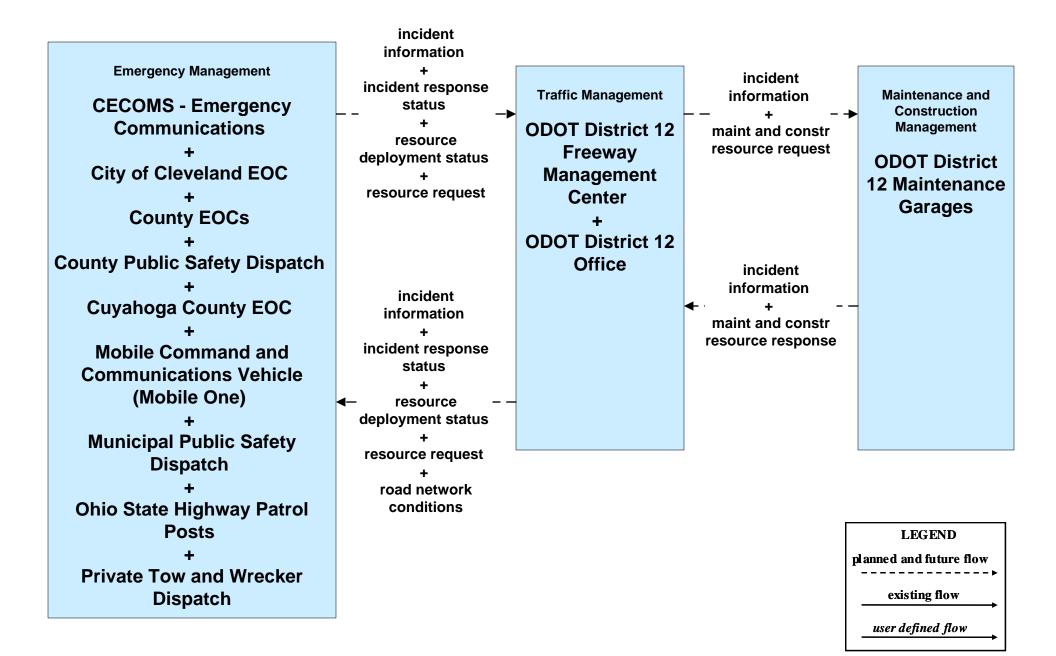

#### AD1 - ITS Data Mart Ohio DPS Crash Records Database





#### APTS05 - Transit Security Laketran





## **APTS05 - Transit Security Lorain County Transit**





### ATMS01 - Network Surveillance ODOT District 12



### ATMS01 - Network Surveillance ODOT District 3



# ATMS06 - Traffic Information Dissemination ODOT District 12 (2 of 2)





# ATMS06 - Traffic Information Dissemination ODOT District 3 (1 of 2)



## ATMS06 - Traffic Information Dissemination Municipal Signal Control Systems



### ATMS07 - Regional Traffic Control ODOT District 12



### ATMS08 - Incident Management ODOT District 12 (EM to TM)



## ATMS08 - Incident Management ODOT District 3 (EM to TM)





#### ATMS08 - Incident Management Municipal Signal Systems (EM to TM)





# ATMS08 - Incident Management Ohio Turnpike Commission (EM to TM)





## ATMS08 - Incident Management Hopkins International and Burke Lakefront Airport (EM to TM)



# ATMS08 - Incident Management Cuyahoga County Maintenance Garages (EM to MCM)





# **ATMS08 - Incident Management County Engineers (EM to MCM)**





## ATMS08 - Incident Management Municipal Maintenance Garages (EM to MCM)





## ATMS08 - Incident Management Ohio Turnpike Commission (EM to MCM)



LEGEND

planned and future flow

existing flow

user defined flow

## ATMS08 - Incident Management EM to EVS (1 of 2)



#### ATMS08 - Incident Management Event Promoter Interfaces – Muni