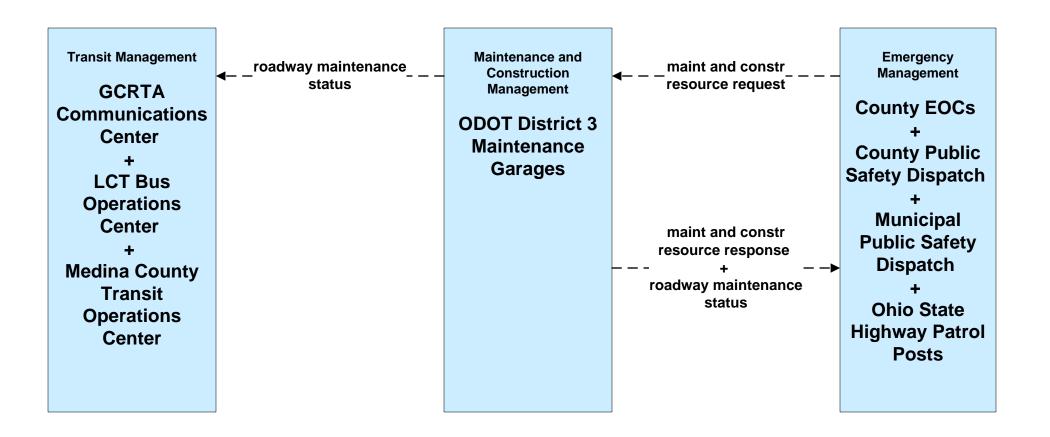

rea Alerts County EOCs (1 of 2)



### EM06 - Wide Area Alerts Statewide Amber/Silver Alert



### EM06 - Wide Area Alerts Greater Cleveland Amber/Silver Alert



#### EM07 - Early Warning System Cuyahoga County EOC





# EM07 - Early Warning System County EOCs (1 of 2)





#### EM08 - Disaster Response and Recovery Cuyahoga County EOC



## EM08 - Disaster Response and Recovery County EOCs (1 of 2)



# EM09 - Evacuation and Reentry Management County EOCs (1 of 2)





## MC04 - Weather Information Processing and Distribution ODOT District 12 (2 of 2)



#### MC06 - Winter Maintenance Cuyahoga County Maintenance Garages (2 of 2)



#### MC06 - Winter Maintenance ODOT District 12 Maintenance Garages (2 of 2)



#### MC06 - Winter Maintenance ODOT District 3 Maintenance Garages (2 of 2)





#### MC06 - Winter Maintenance County Engineers Office (2 of 2)



#### MC06 - Winter Maintenance Municipal Maintenance Garages (2 of 2)



#### MC08 - Workzone Management Cuyahoga County Engineers Office (2 of 2)



# MC08 - Workzone Management ODOT District 12 (2 of 2)



### MC08 - Workzone Management ODOT District 3



# MC08 - Workzone Management Municipal / County Maintenance Garages (1 of 2)