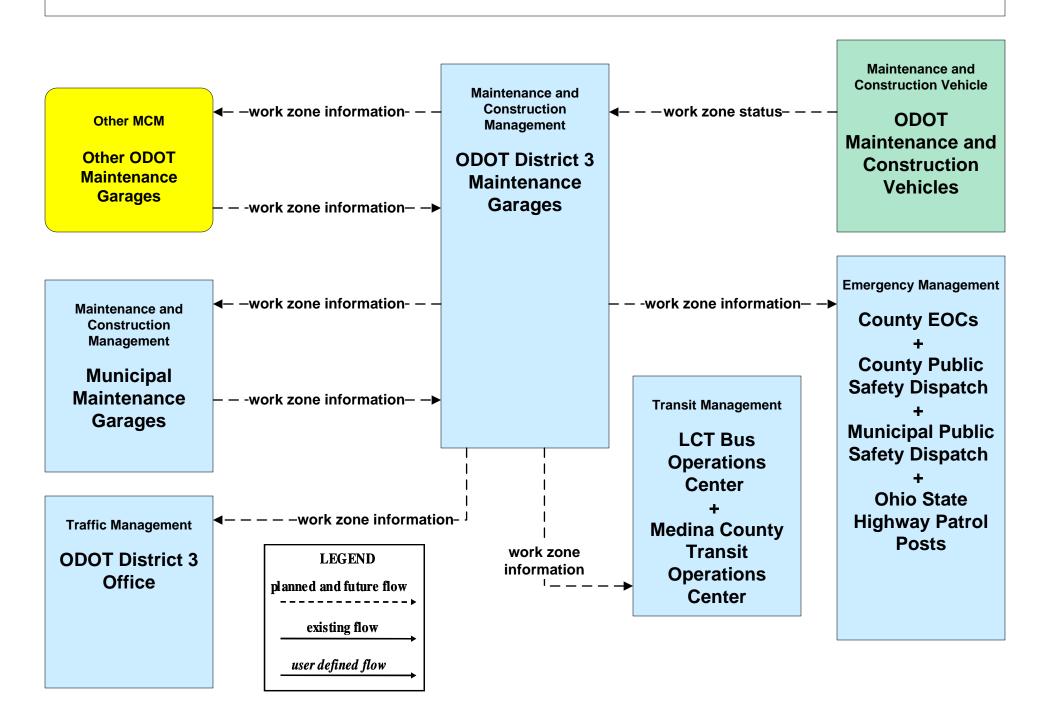

a County EOC



## EM08 - Disaster Response and Recovery County EOCs (1 of 2)



# EM09 - Evacuation and Reentry Management County EOCs (1 of 2)





## MC04 - Weather Information Processing and Distribution ODOT District 12 (2 of 2)



#### MC06 - Winter Maintenance Cuyahoga County Maintenance Garages (2 of 2)



#### MC06 - Winter Maintenance ODOT District 12 Maintenance Garages (2 of 2)



#### MC06 - Winter Maintenance ODOT District 3 Maintenance Garages (2 of 2)





#### MC06 - Winter Maintenance County Engineers Office (2 of 2)



#### MC06 - Winter Maintenance Municipal Maintenance Garages (2 of 2)



#### MC08 - Workzone Management Cuyahoga County Engineers Office (2 of 2)



# MC08 - Workzone Management ODOT District 12 (2 of 2)



### MC08 - Workzone Management ODOT District 3



# MC08 - Workzone Management Municipal / County Maintenance Garages (1 of 2)