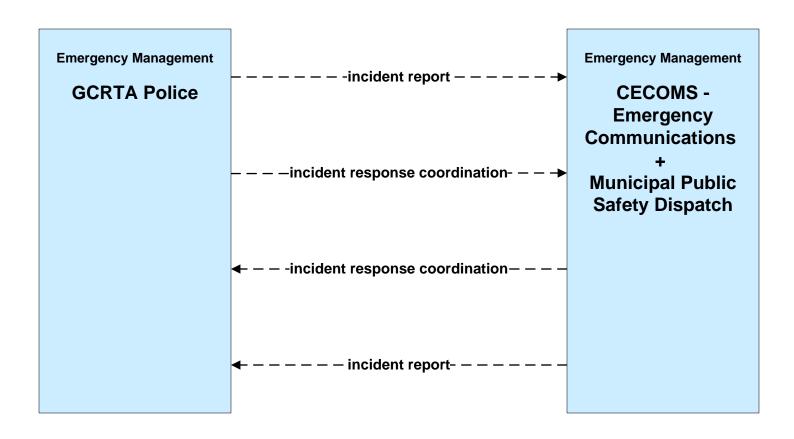

Garages (EM to MCM)





## ATMS08 - Incident Management Ohio Turnpike Commission (EM to MCM)



LEGEND

planned and future flow

existing flow

user defined flow

## ATMS08 - Incident Management EM to EVS (1 of 2)



#### ATMS08 - Incident Management Event Promoter Interfaces – Municipalities and Counties





# ATMS11 - Emissions Monitoring and Management Ozone Action Day System



# **CVO10 - HAZMAT Greater Cleveland Region**



# **EM01 - Emergency Response Coordination Cuyahoga Regional Information System (CRIS)**



### EM01 - Emergency Response Coordination CECOMS





#### EM01 - Emergency Response Coordination County Public Safety Dispatch



#### EM01 - Emergency Response Coordination Municipal Public Safety Dispatch





### EM01 - Emergency Response Coordination GCRTA Police





#### EM01 - Emergency Response Coordination Special Police





#### EM01 - Emergency Response Coordination Ohio State Highway Patrol



# EM01 - Emergency Response Coordination County EOCs





#### EM01 - Emergency Response Coordination 311 Non-Emergency Information System



# **EM02 - Emergency Routing Municipal Public Safety Dispatch**



# **EM03 - Mayday Support Mayday Concierge Services**





# EM05 - Transportation Infrastructure Protection USCG District HQ Bridge Office





# EM06 - Wide Area Alerts City of Cleveland / Cuyahoga County EOC (1 of 3)



# EM06 - Wide Area Alerts City of Cleveland / Cuyahoga County EOC (3 of 3)



#### EM06 - Wide Area Alerts County EOCs (1 of 2)



### EM06 - Wide Area Alerts Statewide Amber/Silver Alert



### EM06 - Wide Area Alerts Greater