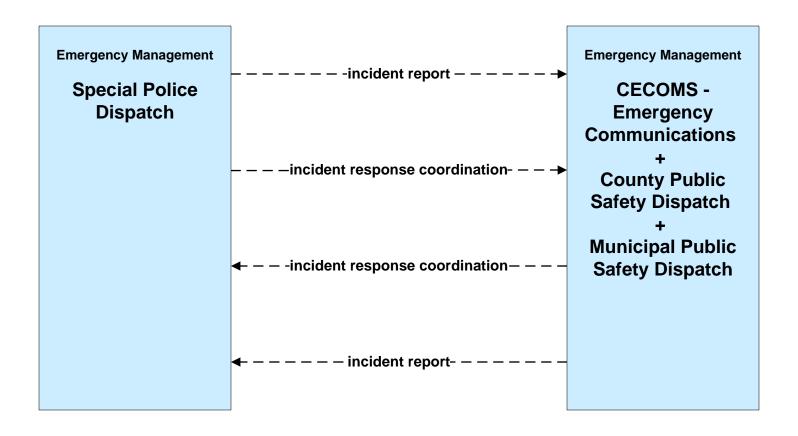

urnpike Commission (EM to MCM)



LEGEND

planned and future flow

existing flow

user defined flow

## ATMS08 - Incident Management EM to EVS (1 of 2)



#### ATMS08 - Incident Management Event Promoter Interfaces – Municipalities and Counties





# ATMS11 - Emissions Monitoring and Management Ozone Action Day System



# **CVO10 - HAZMAT Greater Cleveland Region**



# **EM01 - Emergency Response Coordination Cuyahoga Regional Information System (CRIS)**



### EM01 - Emergency Response Coordination CECOMS





#### EM01 - Emergency Response Coordination County Public Safety Dispatch



#### EM01 - Emergency Response Coordination Municipal Public Safety Dispatch





### EM01 - Emergency Response Coordination GCRTA Police





#### EM01 - Emergency Response Coordination Special Police





#### EM01 - Emergency Response Coordination Ohio State Highway Patrol



# EM01 - Emergency Response Coordination County EOCs





#### EM01 - Emergency Response Coordination 311 Non-Emergency Information System



# **EM02 - Emergency Routing Municipal Public Safety Dispatch**



# **EM03 - Mayday Support Mayday Concierge Services**





# EM05 - Transportation Infrastructure Protection USCG District HQ Bridge Office





# EM06 - Wide Area Alerts City of Cleveland / Cuyahoga County EOC (1 of 3)



# EM06 - Wide Area Alerts City of Cleveland / Cuyahoga County EOC (3 of 3)



#### EM06 - Wide Area Alerts County EOCs (1 of 2)



### EM06 - Wide Area Alerts Statewide Amber/Silver Alert



### EM06 - Wide Area Alerts Greater Cleveland Amber/Silver Alert



#### EM07 - Early Warning System