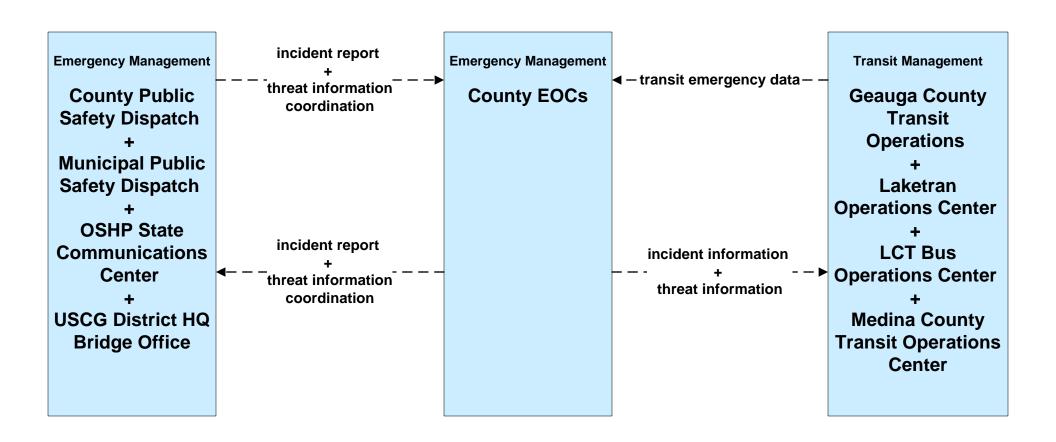

EM01 - Emergency Response Coordination County EOCs





#### EM01 - Emergency Response Coordination 311 Non-Emergency Information System



# **EM02 - Emergency Routing Municipal Public Safety Dispatch**



# **EM03 - Mayday Support Mayday Concierge Services**





# EM05 - Transportation Infrastructure Protection USCG District HQ Bridge Office





# EM06 - Wide Area Alerts City of Cleveland / Cuyahoga County EOC (1 of 3)



# EM06 - Wide Area Alerts City of Cleveland / Cuyahoga County EOC (3 of 3)



#### EM06 - Wide Area Alerts County EOCs (1 of 2)



### EM06 - Wide Area Alerts Statewide Amber/Silver Alert



### EM06 - Wide Area Alerts Greater Cleveland Amber/Silver Alert



#### EM07 - Early Warning System Cuyahoga County EOC





# EM07 - Early Warning System County EOCs (1 of 2)





#### EM08 - Disaster Response and Recovery Cuyahoga County EOC



## EM08 - Disaster Response and Recovery County EOCs (1 of 2)



# EM09 - Evacuation and Reentry Management County EOCs (1 of 2)





## MC04 - Weather Information Processing and Distribution ODOT District 12 (2 of 2)



#### MC06 - Winter Maintenance Cuyahoga County Maintenance Garages (2 of 2)



#### MC06 - Winter Maintenance ODOT District 12 Maintenance Garages (2 of 2)



#### MC06 - Winter Maintenance ODOT District 3 Maintenance Garages (2 of 2)





#### MC06 - Winter Maintenance County Engineers Office (2 of 2)



#### MC06 - Winter Maintenance Municipal Maintenance Garages (2 of 2)



#### MC08 - Workzone Management Cuyahoga County Engineers Office (2 of 2)



# MC08 - Workzone Management ODOT District 12 (2 of