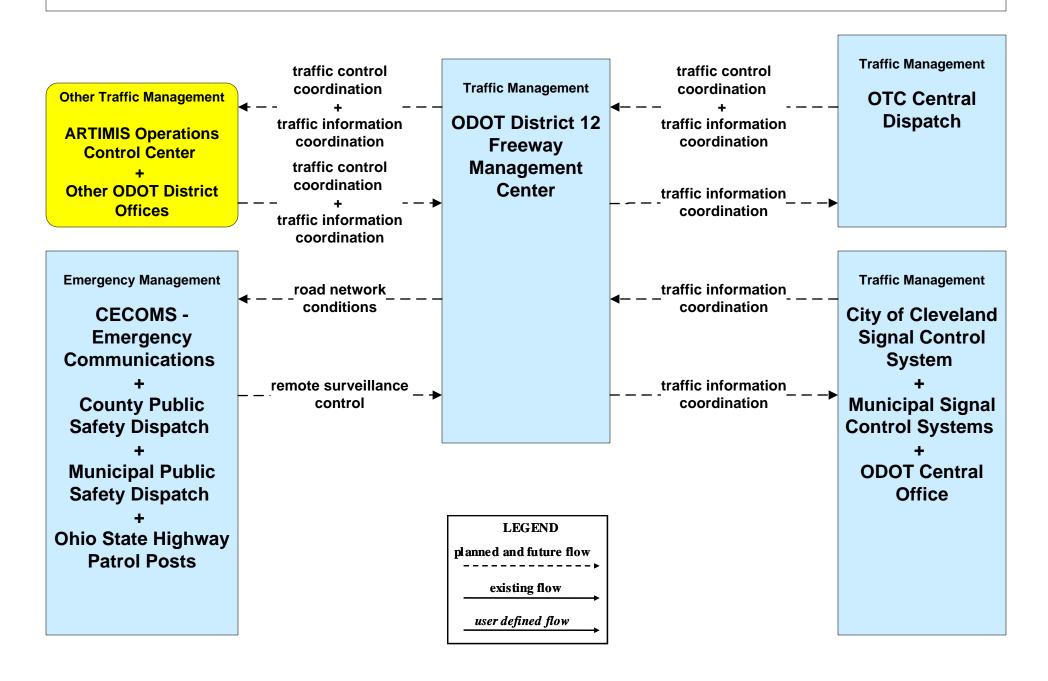

#### AD1 - ITS Data Mart Ohio DPS Crash Records Database





#### APTS05 - Transit Security Laketran





## **APTS05 - Transit Security Lorain County Transit**





### ATMS01 - Network Surveillance ODOT District 12



### ATMS01 - Network Surveillance ODOT District 3



# ATMS06 - Traffic Information Dissemination ODOT District 12 (2 of 2)





# ATMS06 - Traffic Information Dissemination ODOT District 3 (1 of 2)



## ATMS06 - Traffic Information Dissemination Municipal Signal Control Systems



### ATMS07 - Regional Traffic Control ODOT District 12



### ATMS08 - Incident Management ODOT District 12 (EM to TM)



## ATMS08 - Incident Management ODOT District 3 (EM to TM)





#### ATMS08 - Incident Management Municipal Signal Systems (EM to TM)





# ATMS08 - Incident Management Ohio Turnpike Commission (EM to TM)





## ATMS08 - Incident Management Hopkins International and Burke Lakefront Airport (EM to TM)



# ATMS08 - Incident Management Cuyahoga County Maintenance Garages (EM to MCM)





# **ATMS08 - Incident Management County Engineers (EM to MCM)**





## ATMS08 - Incident Management Municipal Maintenance Garages (EM to MCM)





## ATMS08 - Incident Management Ohio Turnpike Commission (EM to MCM)



LEGEND

planned and future flow

existing flow

user defined flow

## ATMS08 - Incident Management EM to EVS (1 of 2)



##