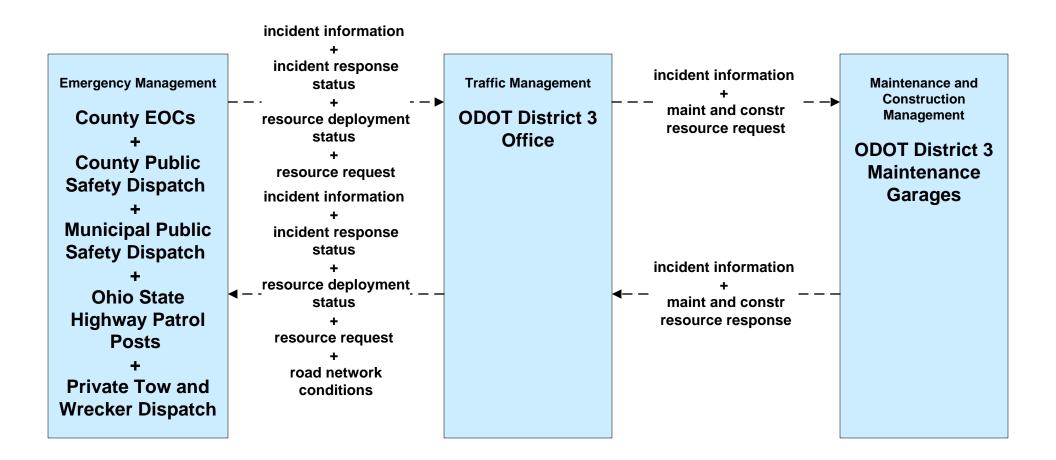

#### AD1 - ITS Data Mart Ohio DPS Crash Records Database





#### APTS05 - Transit Security Laketran





## **APTS05 - Transit Security Lorain County Transit**





### ATMS01 - Network Surveillance ODOT District 12



### ATMS01 - Network Surveillance ODOT District 3



# ATMS06 - Traffic Information Dissemination ODOT District 12 (2 of 2)





# ATMS06 - Traffic Information Dissemination ODOT District 3 (1 of 2)



## ATMS06 - Traffic Information Dissemination Municipal Signal Control Systems



### ATMS07 - Regional Traffic Control ODOT District 12



### ATMS08 - Incident Management ODOT District 12 (EM to TM)



## ATMS08 - Incident Management ODOT District 3 (EM to TM)





#### ATMS08 - Incident Management Municipal Signal Systems (EM to TM)





# ATMS08 - Incident Management Ohio Turnpike Commission (EM to TM)





## ATMS08 - Incident Management Hopkins International and Burke Lakefront Airport (EM to TM)



# ATMS08 - Incident Management Cuyahoga County Maintenance Garages (EM to MCM)





# **ATMS08 - Incident Management County Engineers (EM to MCM)**





## ATMS08 - Incident Management Municipal Maintenance Garages (EM to MCM)





## ATMS08 - Incident Management Ohio Turnpike Commission (EM to MCM)



LEGEND

planned and future flow

existing flow

user defined flow

## ATMS08 - Incident Management EM to EVS (1 of 2)



#### ATMS08 - Incident Management Event Promoter Interfaces – Municipalities and Counties





# ATMS11 - Emissions Monitoring a