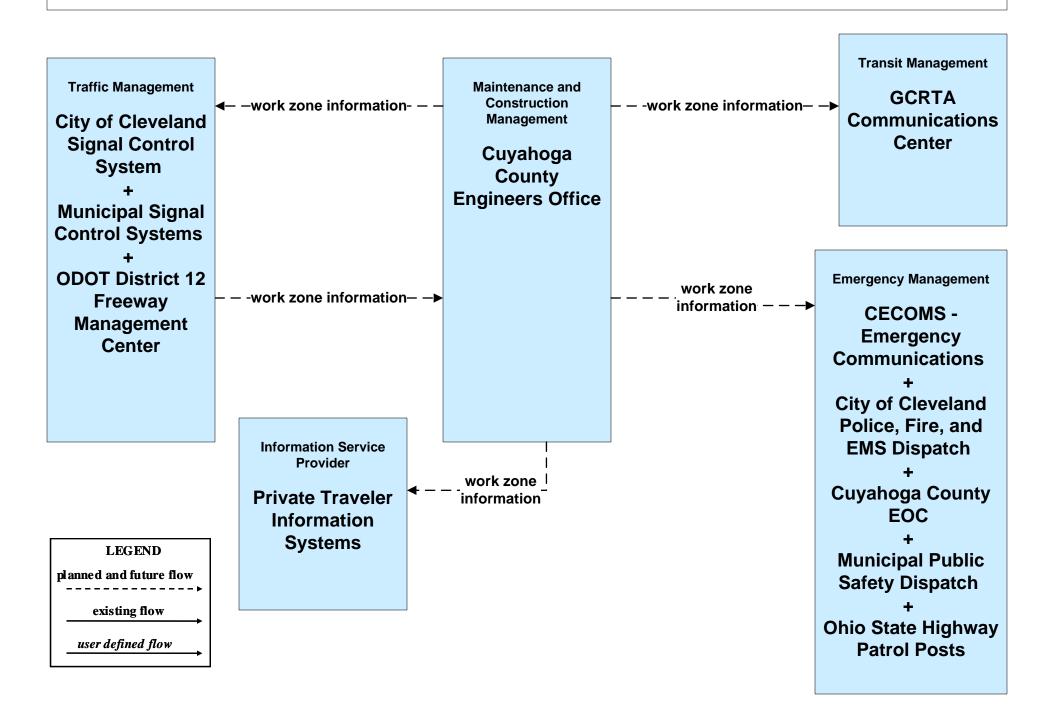

# EM07 - Early Warning System County EOCs (1 of 2)





#### EM08 - Disaster Response and Recovery Cuyahoga County EOC



## EM08 - Disaster Response and Recovery County EOCs (1 of 2)



# EM09 - Evacuation and Reentry Management County EOCs (1 of 2)





## MC04 - Weather Information Processing and Distribution ODOT District 12 (2 of 2)



#### MC06 - Winter Maintenance Cuyahoga County Maintenance Garages (2 of 2)



#### MC06 - Winter Maintenance ODOT District 12 Maintenance Garages (2 of 2)



#### MC06 - Winter Maintenance ODOT District 3 Maintenance Garages (2 of 2)





#### MC06 - Winter Maintenance County Engineers Office (2 of 2)



#### MC06 - Winter Maintenance Municipal Maintenance Garages (2 of 2)



#### MC08 - Workzone Management Cuyahoga County Engineers Office (2 of 2)



# MC08 - Workzone Management ODOT District 12 (2 of 2)



### MC08 - Workzone Management ODOT District 3



# MC08 - Workzone Management Municipal / County Maintenance Garages (1 of 2)