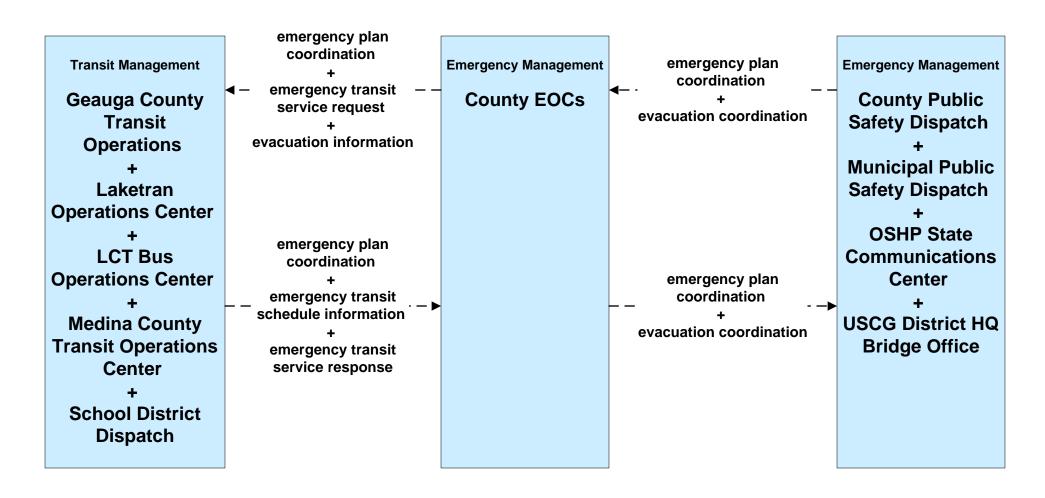

ain County Transit**



# **APTS05 - Transit Security Lorain County Transit**





# **APTS06 - Transit Vehicle Maintenance Lorain County Transit / Medina County Transit**





### APTS07 - Multimodal Coordination GCRTA





### APTS07 - Multimodal Coordination Lorain County Transit / Medina County Transit





# **APTS08 - Transit Traveler Information Local Transit Traveler Information Systems**





# ATMS06 - Traffic Information Dissemination ODOT District 3 (2 of 2)





## ATMS06 - Traffic Information Dissemination Municipal Signal Control Systems



### EM06 - Wide Area Alerts County EOCs (1 of 2)



# EM07 - Early Warning System County EOCs (1 of 2)





## EM08 - Disaster Response and Recovery County EOCs (2 of 2)



# EM09 - Evacuation and Reentry Management County EOCs (1 of 2)





### MC06 - Winter Maintenance ODOT District 3 Maintenance Garages (2 of 2)





#### MC06 - Winter Maintenance County Engineers Office (2 of 2)



#### MC06 - Winter Maintenance Municipal Maintenance Garages (2 of 2)



### MC08 - Workzone Management ODOT District 3



# MC08 - Workzone Management Municipal / County Maintenance Garages (2 of 2)



#### MC10 - Maintenance and Construction Activity Coordination ODOT District 3 Maintenance Garages



## MC10 - Maintenance and Construction Activity Coordination County Engineers Office



#### MC10 - Maintenance and Construction Activity Coordination Municipal Maintenance Garages