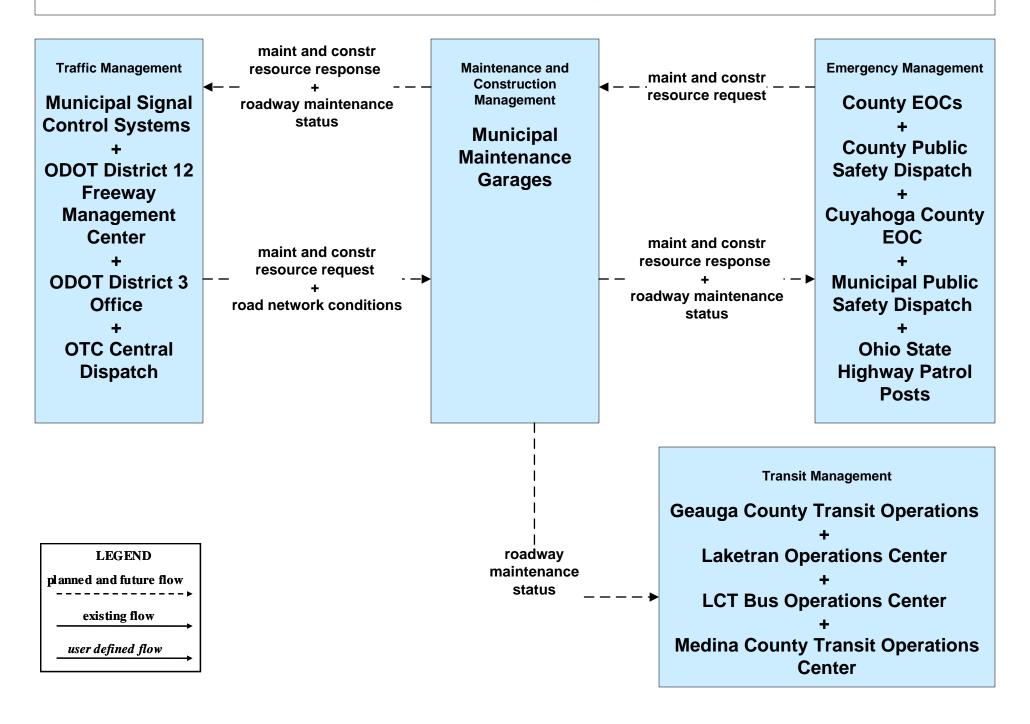

#### MC10 - Maintenance and Construction Activity Coordination Municipal Maintenance Garages