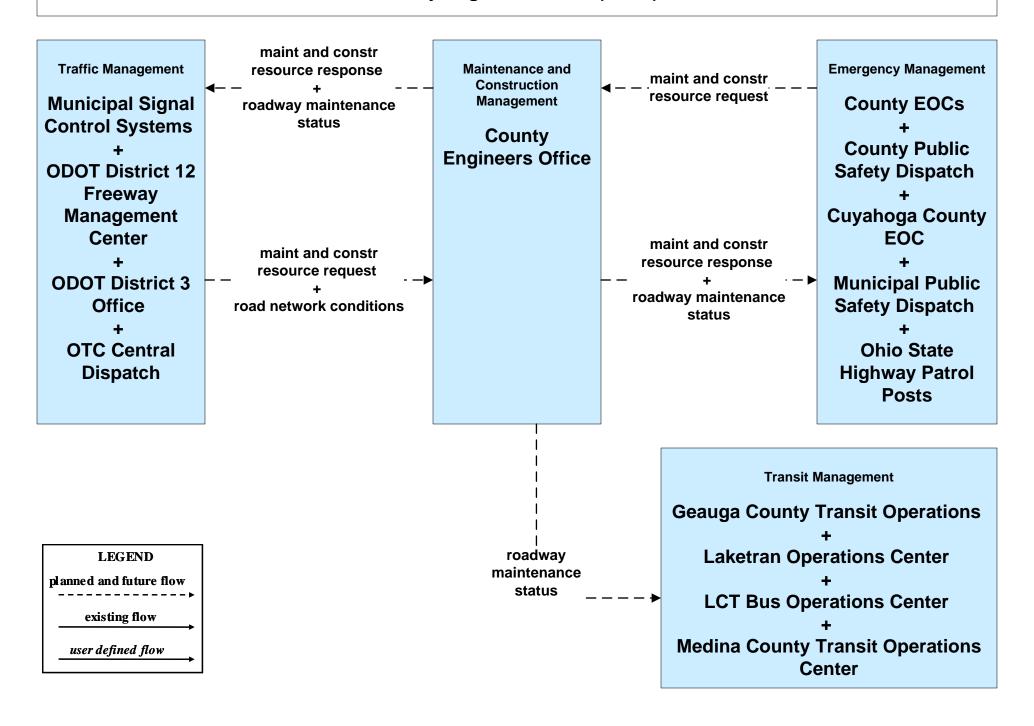

## MC10 - Maintenance and Construction Activity Coordination County Engineers Office