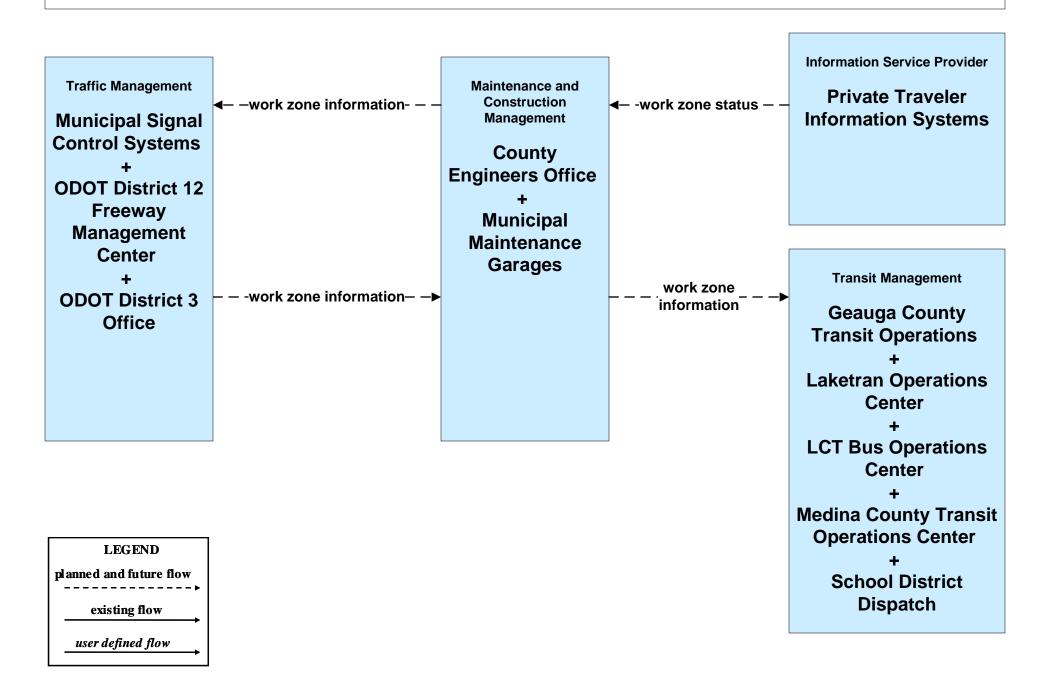

on Local Transit Traveler Information Systems**





# ATMS06 - Traffic Information Dissemination ODOT District 3 (2 of 2)





## ATMS06 - Traffic Information Dissemination Municipal Signal Control Systems



### EM06 - Wide Area Alerts County EOCs (1 of 2)



# EM07 - Early Warning System County EOCs (1 of 2)





## EM08 - Disaster Response and Recovery County EOCs (2 of 2)



# EM09 - Evacuation and Reentry Management County EOCs (1 of 2)





### MC06 - Winter Maintenance ODOT District 3 Maintenance Garages (2 of 2)





#### MC06 - Winter Maintenance County Engineers Office (2 of 2)



#### MC06 - Winter Maintenance Municipal Maintenance Garages (2 of 2)



### MC08 - Workzone Management ODOT District 3



# MC08 - Workzone Management Municipal / County Maintenance Garages (2 of 2)



#### MC10 - Maintenance and Construction Activity Coordination ODOT District 3 Maintenance Garages



## MC10 - Maintenance and Construction Activity Coordination County Engineers Office



#### MC10 - Maintenance and Construction Activity Coordination Municipal Maintenance Garages