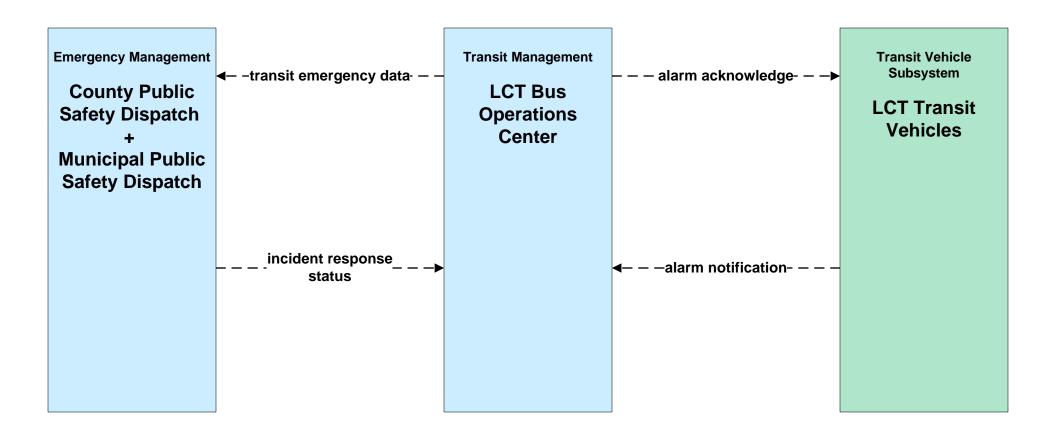

# AD2 - ITS Data Warehouse NOACA Regional Transportation Data Archive



### APTS01 - Transit Vehicle Tracking Lorain County Transit





# **APTS02 - Transit Fixed-Route Operations Lorain County Transit**



# **APTS05 - Transit Security Lorain County Transit**





# **APTS06 - Transit Vehicle Maintenance Lorain County Transit / Medina County Transit**





### APTS07 - Multimodal Coordination GCRTA





### APTS07 - Multimodal Coordination Lorain County Transit / Medina County Transit





# **APTS08 - Transit Traveler Information Local Transit Traveler Information Systems**





# ATMS06 - Traffic Information Dissemination ODOT District 3 (2 of 2)





## ATMS06 - Traffic Information Dissemination Municipal Signal Control Systems



### EM06 - Wide Area Alerts County EOCs (1 of 2)



# EM07 - Early Warning System County EOCs (1 of 2)





## EM08 - Disaster Response and Recovery County EOCs (2 of 2)



# EM09 - Evacuation and Reentry Management County EOCs (1 of 2)





### MC06 - Winter Maintenance ODOT District 3 Maintenance Garages (2 of 2)