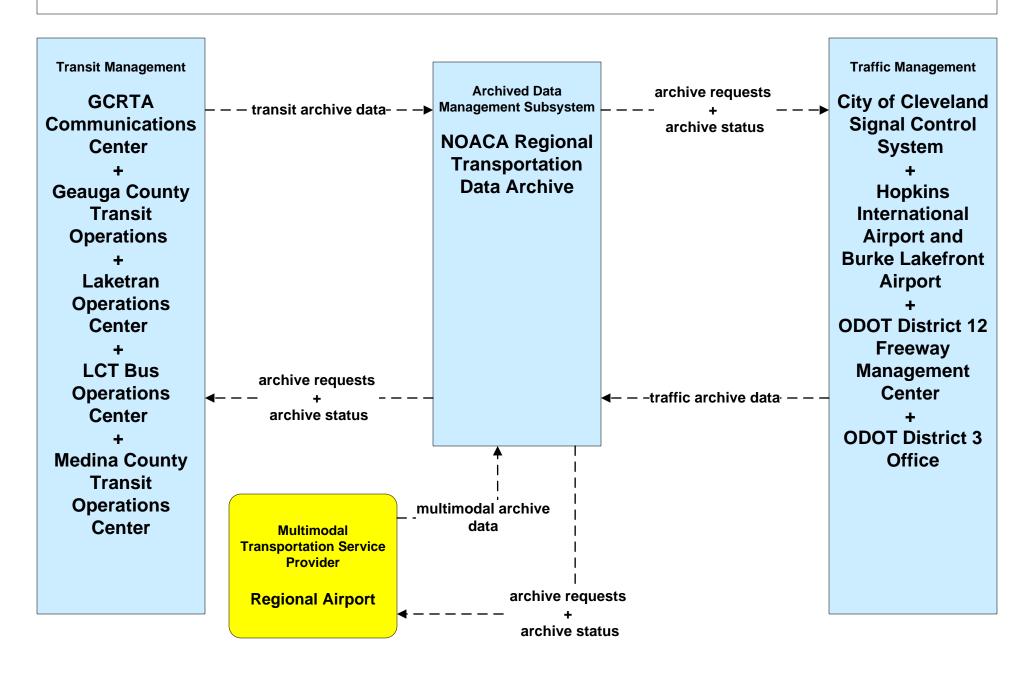

# AD2 - ITS Data Warehouse NOACA Regional Transportation Data Archive



### APTS01 - Transit Vehicle Tracking Lorain County Transit





# **APTS02 - Transit Fixed-Route Operations Lorain County Transit**



# **APTS05 - Transit Security Lorain County Transit**





# **APTS06 - Transit Vehicle Maintenance Lorain County Transit / Medina County Transit**





### APTS07 - Multimodal Coordination GCRTA





### APTS07 - Multimodal Coordination Lorain County Transit / Medina County Transit





# **APTS08 - Transit Traveler Information Local Transit Traveler Information Systems**





# ATMS06 - Traffic Information Dissemination ODOT District 3 (2 of 2)





## ATMS06 - Traffic Information Dissemination Municipal Signal Control Systems



### EM06 - Wide Area Alerts County EOCs (1 of 2)



# EM07 - Early Warning System County EOCs (1 of 2)





## EM08 - Disast