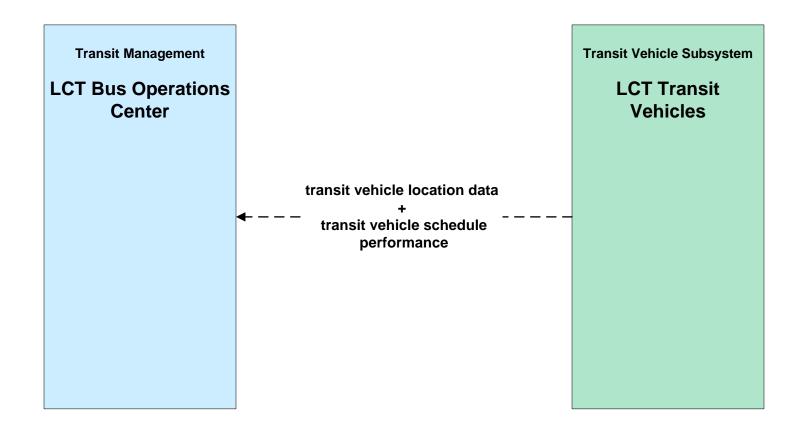

# AD2 - ITS Data Warehouse NOACA Regional Transportation Data Archive



### APTS01 - Transit Vehicle Tracking Lorain County Transit





# **APTS02 - Transit Fixed-Route Operations Lorain County Transit**



# **APTS05 - Transit Security Lorain County Transit**





# **APTS06 - Transit Vehicle Maintenance Lorain County Transit / Medina County Transit**





### APTS07 - Multimodal Coordination GCRTA





### APTS07 - Multimodal Coordination Lorain County Transit / Medina County Transit





# **APTS08 - Transit Traveler Information Local Transit Traveler Information Systems**





# ATMS06 - Traffic Information Dissemination ODOT District 3 (2 of 2)





## ATMS06 - Traffic Information Dissemination Municipal Signal Control Systems



### EM06 - Wide Area Alerts County EOCs (1 of 2)



# EM07 - Early Warning System County EOCs (1 of 2)





## EM08 - Disaster Response and Recovery County EOCs (2 of 2)



# EM09 - Evacu