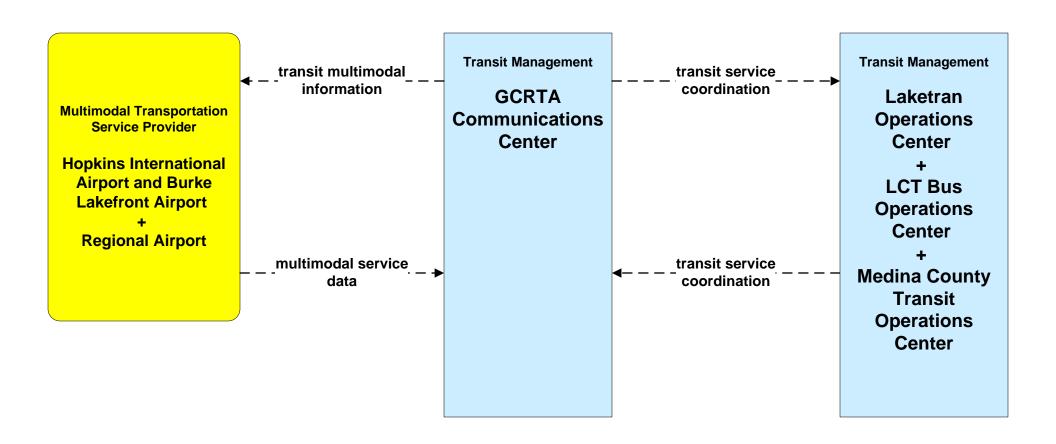

# AD2 - ITS Data Warehouse NOACA Regional Transportation Data Archive



### APTS01 - Transit Vehicle Tracking Lorain County Transit





# **APTS02 - Transit Fixed-Route Operations Lorain County Transit**



# **APTS05 - Transit Security Lorain County Transit**





# **APTS06 - Transit Vehicle Maintenance Lorain County Transit / Medina County Transit**





### APTS07 - Multimodal Coordination GCRTA





### APTS07 - Multimodal Coordination Lorain County Transit / Medina County Transit





# **APTS08 - Transit Traveler Information Local Transit Traveler Information Systems**





# ATMS06 - Traffic Information Dissemination ODOT District 3 (2 of 2)





## ATMS06 - Traffic Information Dissemination Municipal Signal Control Systems



### EM06 - Wide Area Alerts County EOCs (1 of 2)



# EM07 - Early Warning System County EOCs (1 of 2)





## EM08 - Disaster Response and Recovery County EOCs (2 of 2)



# EM09 - Evacuation and Reentry Management County EOCs (1 of 2)





### MC06 - Winter Maintenance ODOT District 3 Maintenance Garages (2 of 2)





#### MC06 - Winter Maintenance County Engineers Office (2 of 2)



#### MC06 - Winter Maintenance Municipal Maintenance Garages (2 of 2)