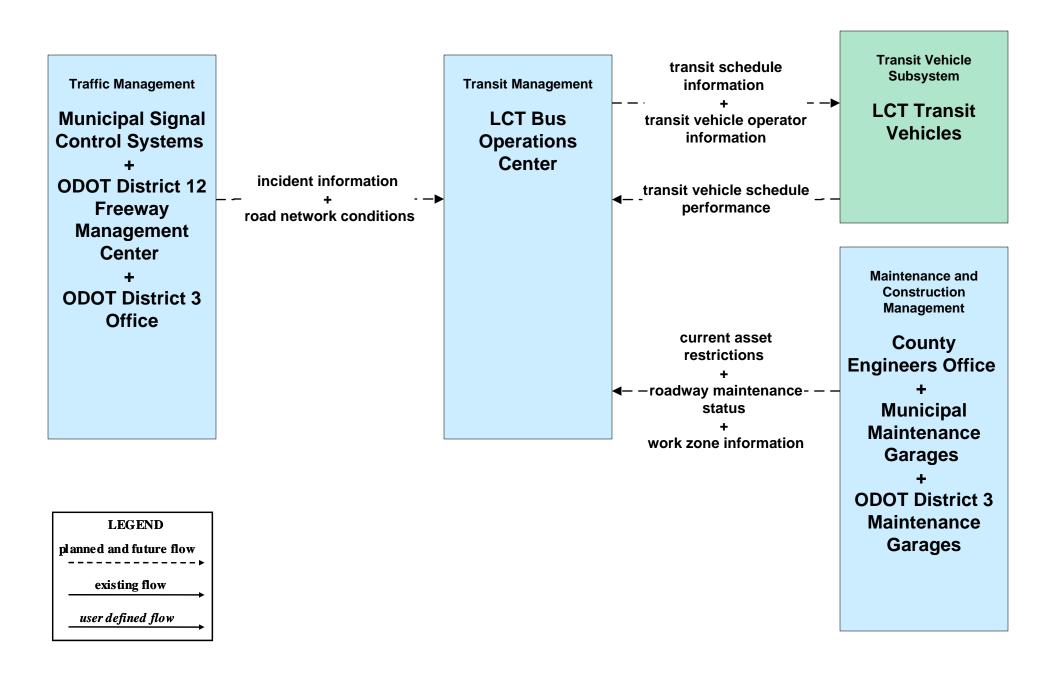

# AD2 - ITS Data Warehouse NOACA Regional Transportation Data Archive



### APTS01 - Transit Vehicle Tracking Lorain County Transit





# **APTS02 - Transit Fixed-Route Operations Lorain County Transit**



# **APTS05 - Transit Security Lorain County Transit**





# **APTS06 - Transit Vehicle Maintenance Lorain County Transit / Medina County Transit**





### APTS07 - Multimodal Coordination GCRTA





### APTS07 - Multimodal Coordination Lorain County Transit / Medina County Transit





# **APTS08 - Transit Traveler Information Local Transit Traveler Information Systems**





# ATMS06 - Traffic Information Dissemination ODOT District 3 (2 of 2)





## ATMS06 - Traffic Information Dissemination Municipal Signal Control Systems



### EM06 - Wide Area Alerts County EOCs (1 of 2)



# EM07 - Early Warning System County EOCs (1 of 2)





## EM08 - Disaster Response and Recovery County EOCs (2 of 2)



# EM09 - Evacuation and Reentry Management County EOCs (1 of 2)





### MC06 - Winter