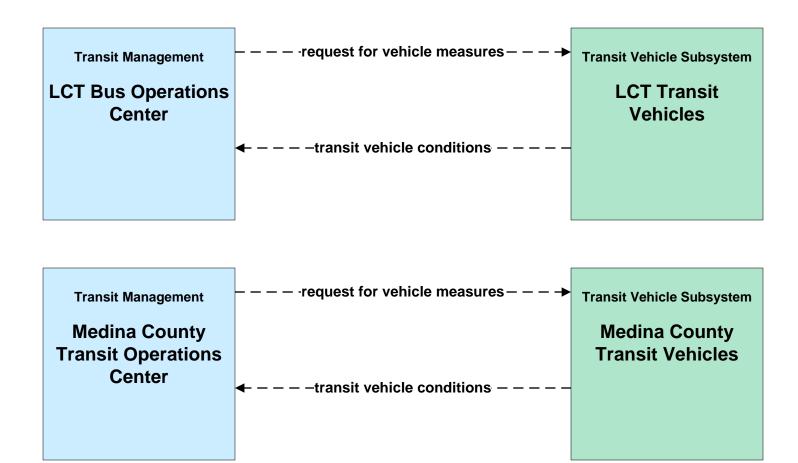

# **APTS06 - Transit Vehicle Maintenance Lorain County Transit / Medina County Transit**