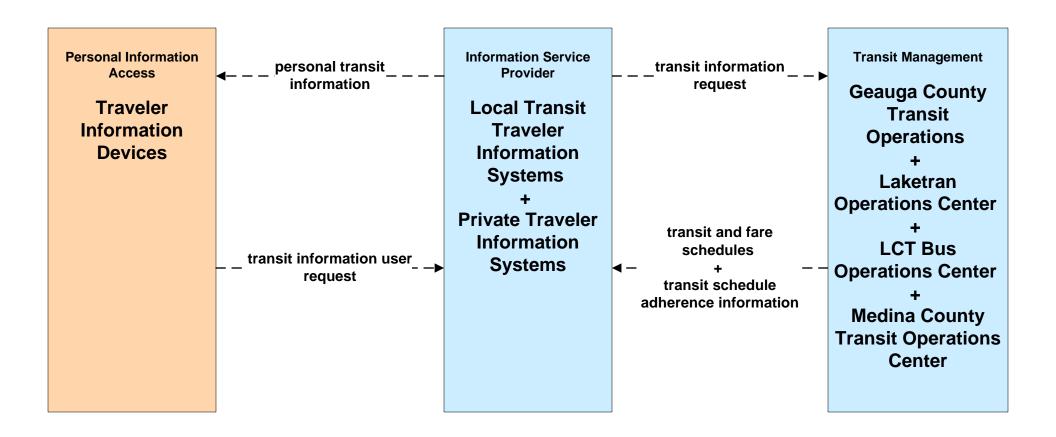

# **APTS08 - Transit Traveler Information Local Transit Traveler Information Systems**