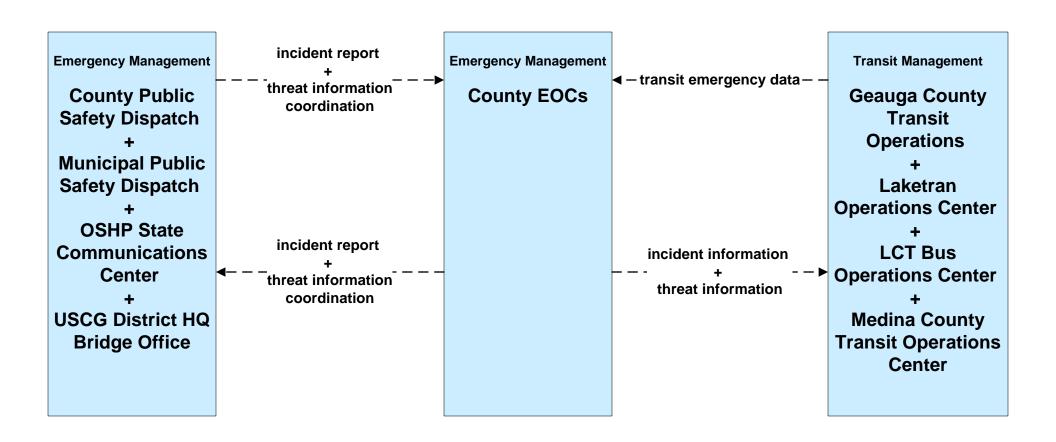

## EM08 - Disaster Response and Recovery County EOCs (2 of 2)

# EM09 - Evacuation and Reentry Management County EOCs (1 of 2)