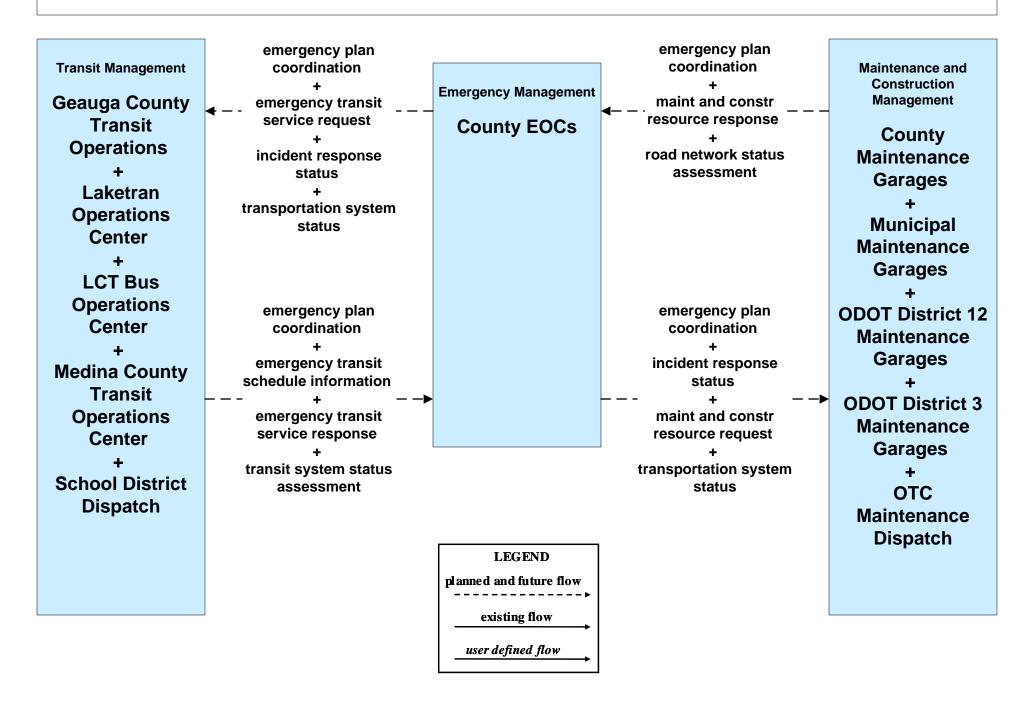

### APTS07 - Multimodal Coordination GCRTA

### APTS07 - Multimodal Coordination Lorain County Transit / Medina County Transit