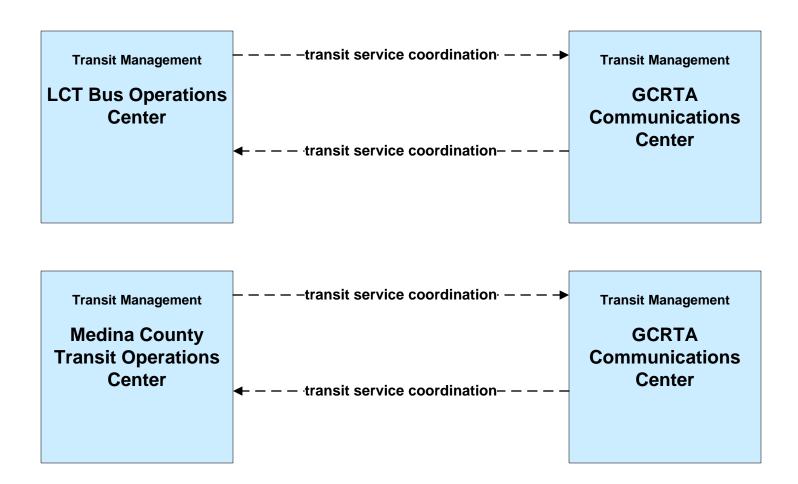

### APTS07 - Multimodal Coordination Lorain County Transit / Medina County Transit