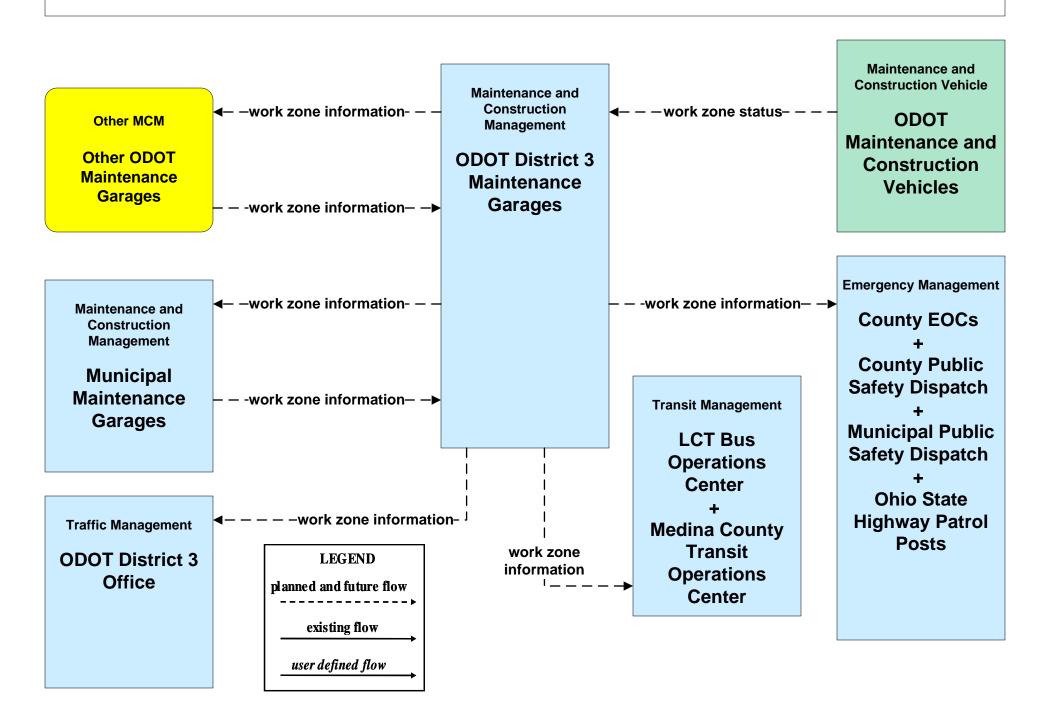

nty Transit / Medina County Transit





# **APTS08 - Transit Traveler Information Local Transit Traveler Information Systems**





# ATMS06 - Traffic Information Dissemination ODOT District 3 (2 of 2)





## ATMS06 - Traffic Information Dissemination Municipal Signal Control Systems



### EM06 - Wide Area Alerts County EOCs (1 of 2)



# EM07 - Early Warning System County EOCs (1 of 2)





## EM08 - Disaster Response and Recovery County EOCs (2 of 2)



# EM09 - Evacuation and Reentry Management County EOCs (1 of 2)





### MC06 - Winter Maintenance ODOT District 3 Maintenance Garages (2 of 2)





#### MC06 - Winter Maintenance County Engineers Office (2 of 2)



#### MC06 - Winter Maintenance Municipal Maintenance Garages (2 of 2)



### MC08 - Workzone Management ODOT District 3



# MC08 - Workzone Management Municipal / County Maintenance Garages (2 of 2)



#### MC10 - Maintenance and Construction Activity Coordination ODOT District 3 Maintenance Garages



## MC10 - Maintenance and Construction Activity Coordination County Engineers Office



#### MC10 - Maintenance and Construction Activity Coordination Municipal Maintenance Garages