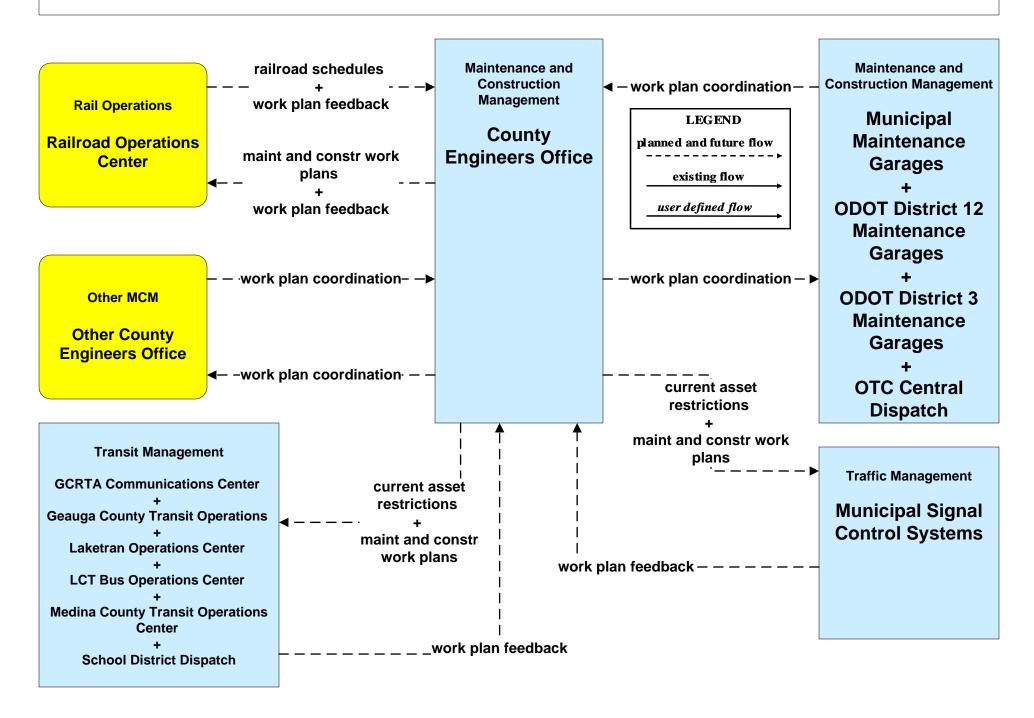

## MC10 - Maintenance and Construction Activity Coordination County Engineers Office