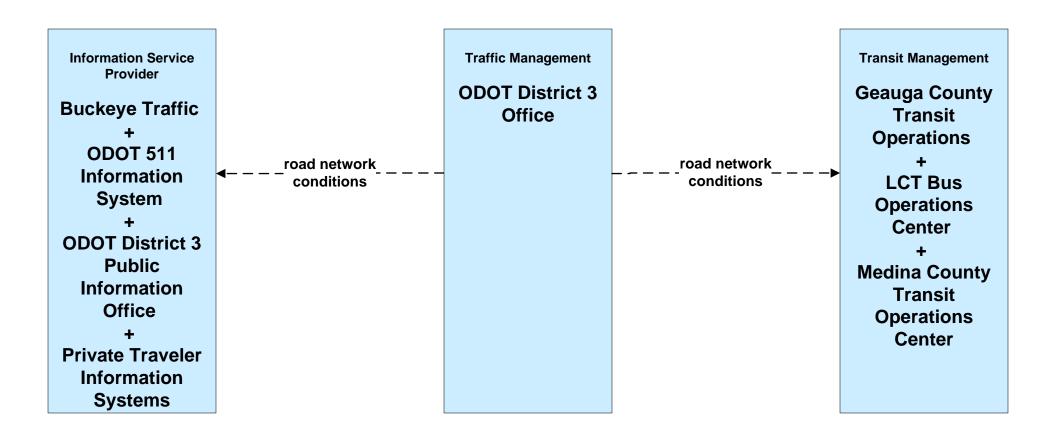

# AD2 - ITS Data Warehouse NOACA Regional Transportation Data Archive



### APTS01 - Transit Vehicle Tracking Lorain County Transit





# **APTS02 - Transit Fixed-Route Operations Lorain County Transit**



# **APTS05 - Transit Security Lorain County Transit**





# **APTS06 - Transit Vehicle Maintenance Lorain County Transit / Medina County Transit**





### APTS07 - Multimodal Coordination GCRTA





### APTS07 - Multimodal Coordination Lorain County Transit / Medina County Transit





# **APTS08 - Transit Traveler Information Local Transit Traveler Information Systems**





# ATMS06 - Traffic Information Dissemination ODOT District 3 (2 of 2)





## ATMS06 - Traffic Information Dissemination Municipal Signal Control Systems



### EM06 - Wide Area Alerts County EOCs (1 of 2)



# EM07 - Early Warning System County EOCs (1 of 2)





## EM08 - Disaster Response and Recovery County EOCs (2 of 2)



# EM09 - Evacuation and Reentry Management County EOCs (1 of 2)





### MC06 - Winter Maintenance ODOT District 3 Maintenance Garages (2 of 2)





#### MC06 - Winter Maintenance County Engineers Office (2 of 2)



#### MC06 - Winter Maintenance Municipal Maintenance Garages (2 of 2)



### MC08 - Workzone Management ODOT District 3



# MC08 - Workzone Management Municipal / County Maintenance Garages (2 of 2)



#### MC10 - Maintenance and Construction Activity Coordination ODOT District 3 Maintenance Garages



## MC10 - Maintenanc