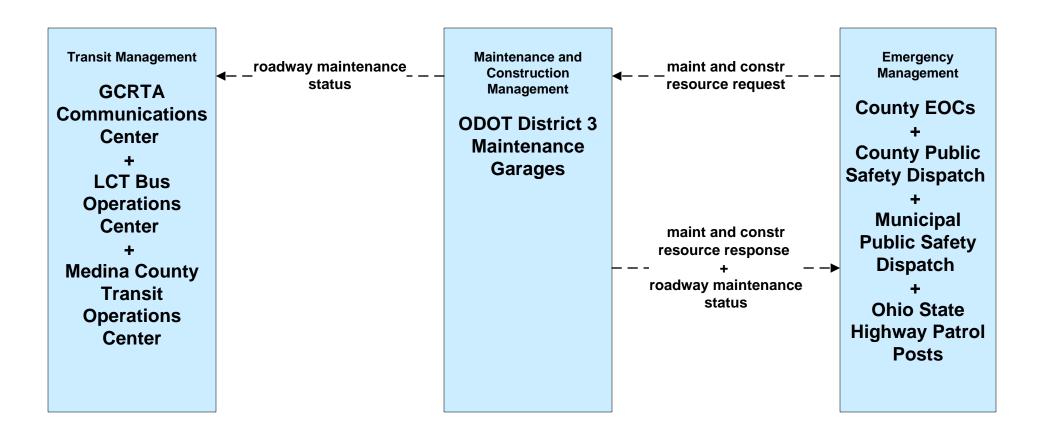

#### MC10 - Maintenance and Construction Activity Coordination ODOT District 3 Maintenance Garages