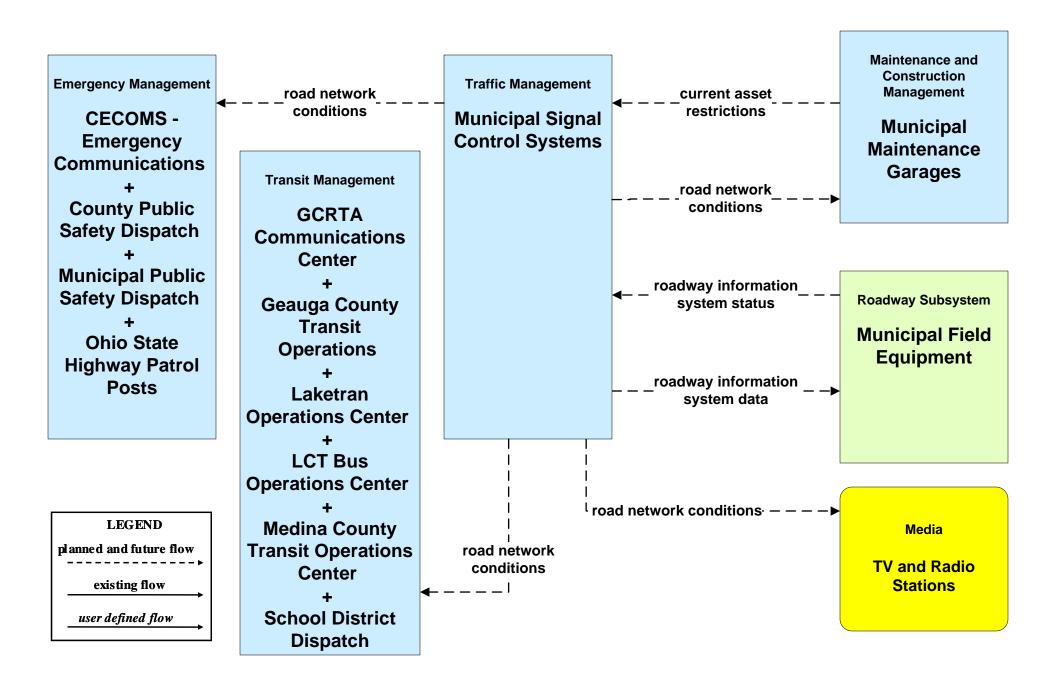

# AD2 - ITS Data Warehouse NOACA Regional Transportation Data Archive



### APTS01 - Transit Vehicle Tracking Lorain County Transit





# **APTS02 - Transit Fixed-Route Operations Lorain County Transit**



# **APTS05 - Transit Security Lorain County Transit**





# **APTS06 - Transit Vehicle Maintenance Lorain County Transit / Medina County Transit**





### APTS07 - Multimodal Coordination GCRTA





### APTS07 - Multimodal Coordination Lorain County Transit / Medina County Transit





# **APTS08 - Transit Traveler Information Local Transit Traveler Information Systems**





# ATMS06 - Traffic Information Dissemination ODOT District 3 (2 of 2)





## ATMS06 - Traffic Information Dissemination Municipal Signal Control Systems



### EM06 - Wide Area Alerts County EOCs (1 of 2)



# EM07 - Early Warning System County EOCs (1 of 2)





## EM08 - Disaster Response and Recovery County EOCs (2 of 2)



# EM09 - Evacuation and Reentry Management County EOCs (1 of 2)





### MC06 - Winter Maintenance ODOT District 3 Maintenance Garages (2 of 2)





#### MC06 - Winter Maintenance County Engineers Office (2 of 2)



#### MC06 - Winter Maintenance Municipal Maintenance Garages (2 of 2)



### MC08 - Workzone Management ODOT District 3



# MC08 - Workzone Management Municipal / County Maintenance Garages (2 of 2)



#### MC10 - Maintenance and Construction Activity Coordination ODOT District 3 Maintenance Garages



## MC10 - Maintenance and Construction Activity Coordination County Engineers Office



#### MC10 - Main