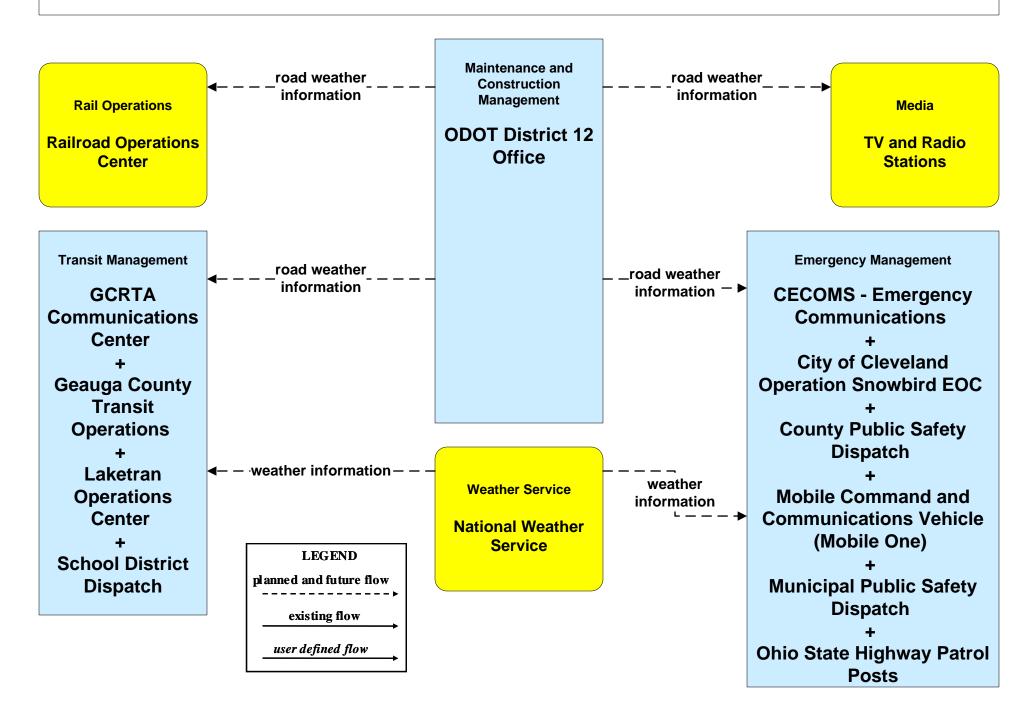

#### MC10 - Maintenance and Construction Activity Coordination City of Cleveland Maintenance Dispatch