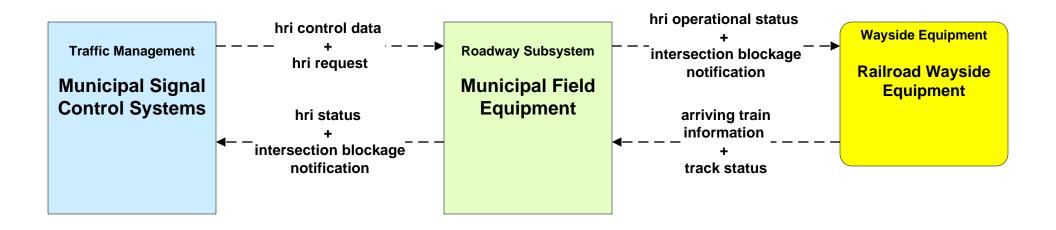

## ATMS13 - Standard Railroad Crossing City of Cleveland / ODOT / Municipal



#### ATMS14 - Advanced Railroad Grade Crossing City of Cleveland





### ATMS14 - Advanced Railroad Grade Crossing ODOT





#### ATMS14 - Advanced Railroad Grade Crossing Municipal Signal Control Systems





# ATMS15 - Railroad Operations Coordination TMCs to Rail Operations Center





### MC04 - Weather Information Processing and Distribution ODOT District 12 (2 of 2)



#### MC10 - Maintenance and Construction Activity Coordination City of Cleveland Maintenance Dispatch



#### MC10 - Maintenance and Construction Activity Coordination Cuyahoga County Engineers Office



#### MC10 - Maintenance and Construction Activity Coordination ODOT District 12 Maintenance Garages



#### MC10 - Maintenance and Construction Activity Coordination ODOT District 3 Maintenance Garages



### MC10 - Maintenance and Construction Activity Coordination County Engineers Office



#### MC10 - Maintenance and Construction Activity Coordination Municipal Maintenance Garages