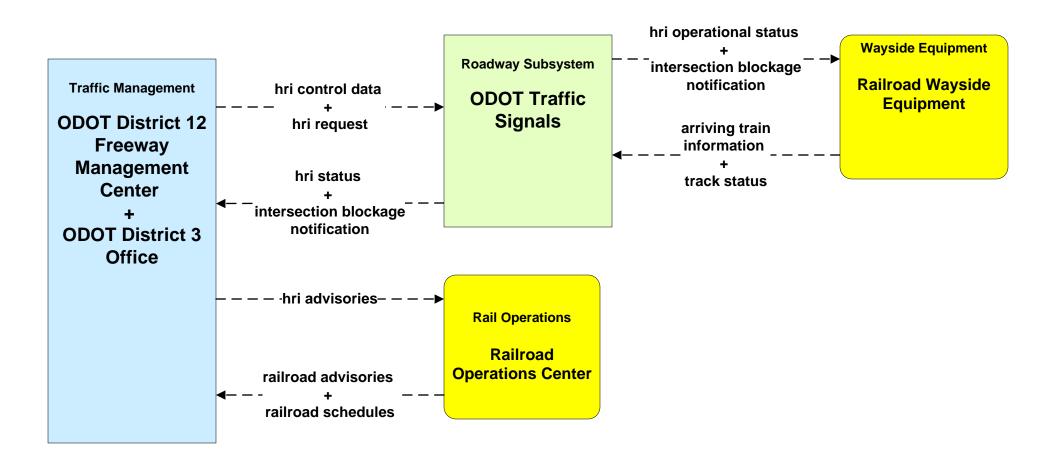

### ATMS14 - Advanced Railroad Grade Crossing ODOT

# ATMS15 - Railroad Operations Coordination TMCs to Rail Operations Center