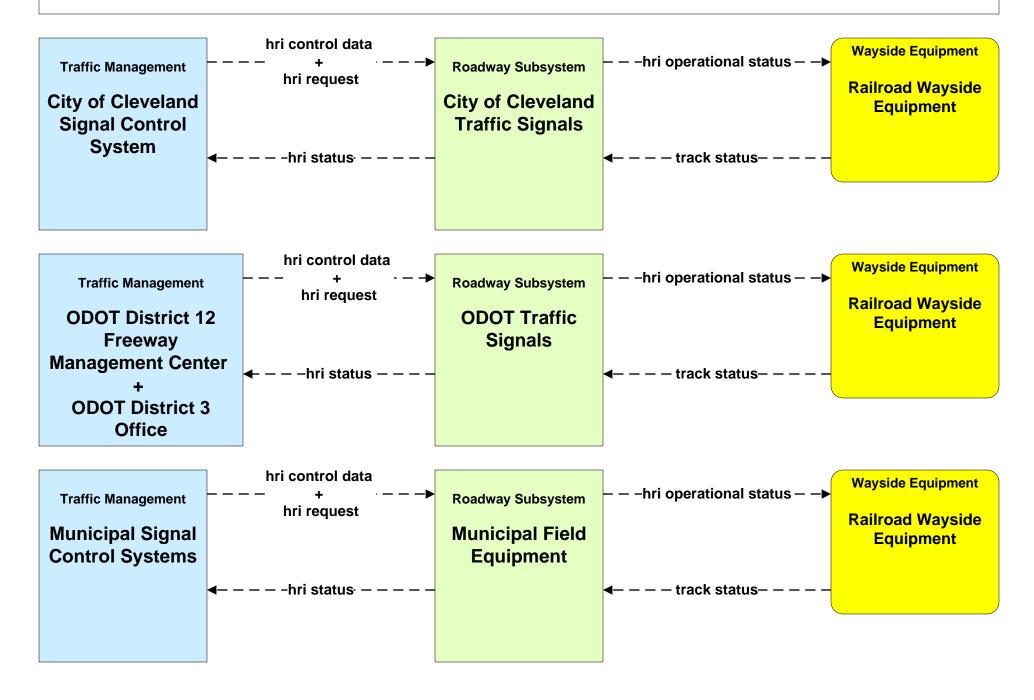

## ATMS13 - Standard Railroad Crossing City of Cleveland / ODOT / Municipal



#### ATMS14 - Advanced Railroad Grade Crossing City of Cleveland





### ATMS14 - Advanced Railroad Grade Crossing ODOT





#### ATMS14 - Advanced Railroad Grade Crossing Municipal Signal Control Systems





# ATMS15 - Railroad Operations Coordination TMCs to Rail Operations Center





### MC04 - Weather Information Processing and Distribution ODOT District 12 (2 of 2)



#### MC10 - Maintenance and Construction Activity Coordination City of Cleveland Maintenance Dispatch



#### MC10 - Maintenance and Construction Activity Coordination Cuyahoga County Engineers Office



#### MC10 - Maintenance and Construction Activity Coordination ODOT District 12 Maintenance Garages



#### MC10 - Maintenance and Construction Activity Coordination ODOT District 3 Maintenance Garages



### MC10 -