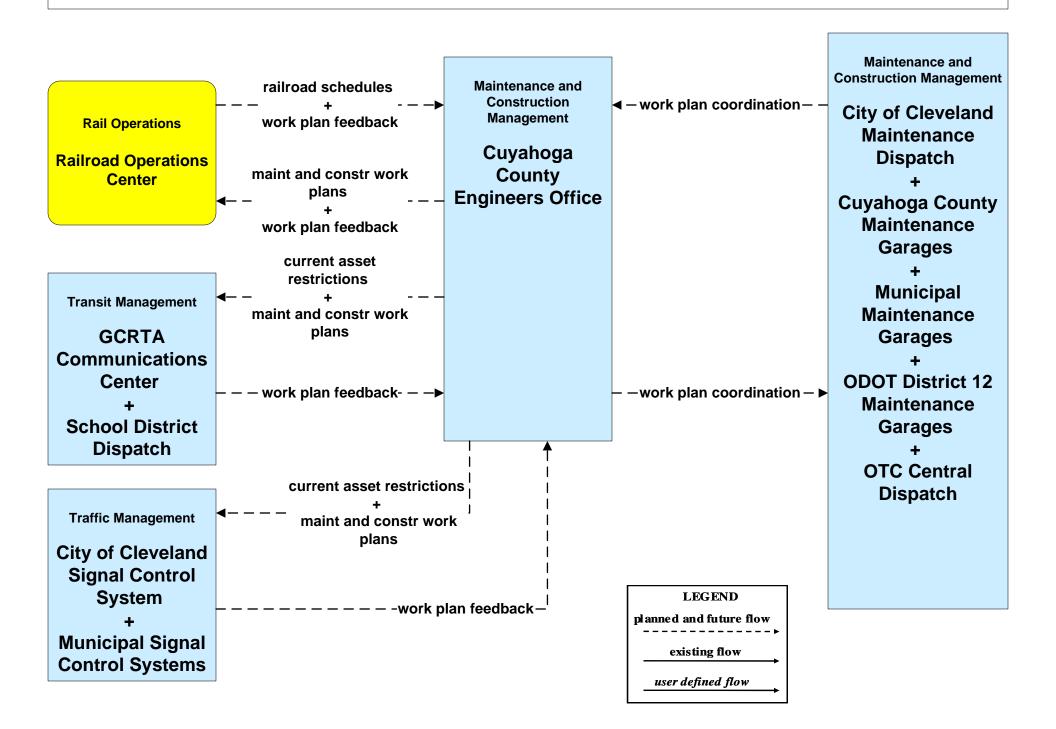

### MC10 - Maintenance and Construction Activity Coordination County Engineers Office