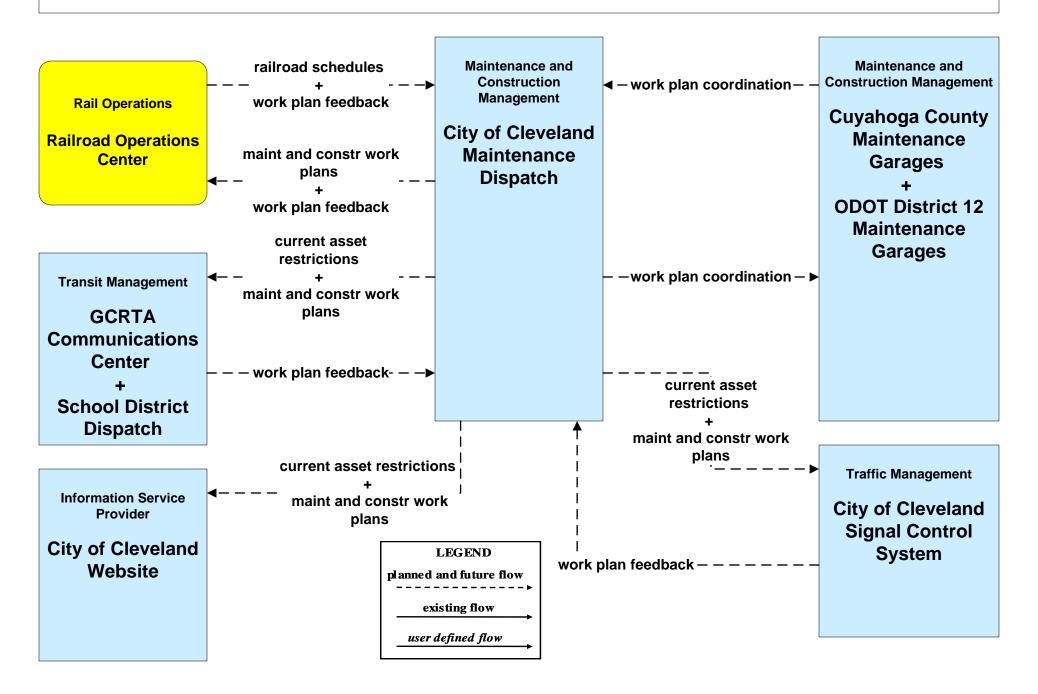

#### MC10 - Maintenance and Construction Activity Coordination Cuyahoga County Engineers Office