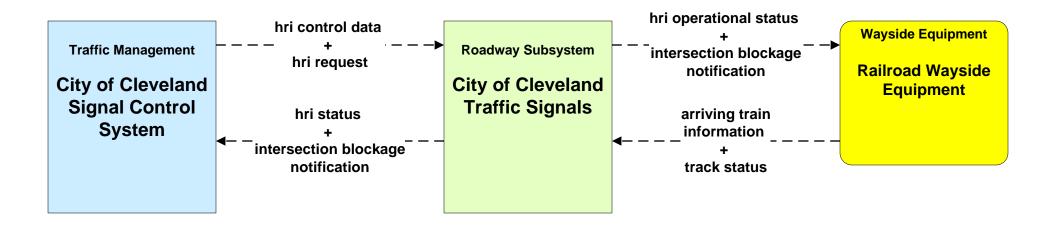

## ATMS13 - Standard Railroad Crossing City of Cleveland / ODOT / Municipal



#### ATMS14 - Advanced Railroad Grade Crossing City of Cleveland





### ATMS14 - Advanced Railroad Grade Crossing ODOT





#### ATMS14 - Advanced Railroad Grade Crossing Municipal Signal Control Systems





# ATMS15 - Railroad Operations Coordination TMCs to Rail Operations Center





### MC04 - Weather Information Processing and Distribution ODOT District 12 (2 of 2)



#### MC10 - Maintenance and Construction Activity Coordination City of Cleveland Maintenance Dispatch



#### MC10 - Maintenance and Construction Activity Coordination Cuyahoga County Engineers Office



#### MC10 - Maintenance and Construction Activity Coordination ODOT District 12 Maintenance Garages



#### MC10 - Maintenance and Construction Activity Coordination ODOT District 3 Maintenance Garages



### MC10 - Maintenance and Construction Activity Coordination County Engineers