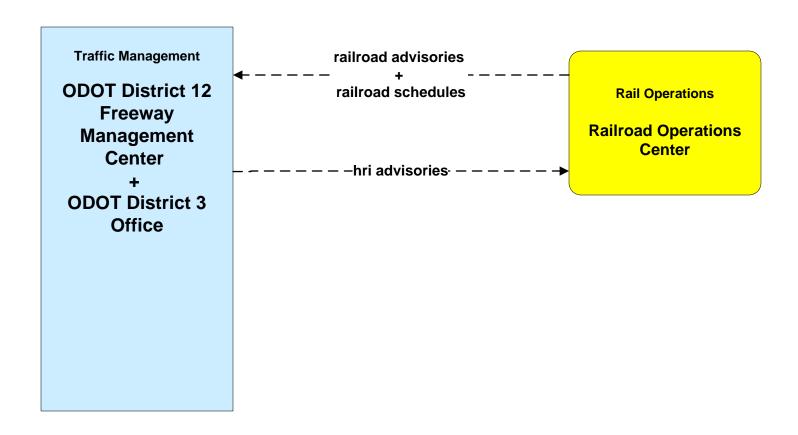

## ATMS13 - Standard Railroad Crossing City of Cleveland / ODOT / Municipal



#### ATMS14 - Advanced Railroad Grade Crossing City of Cleveland





### ATMS14 - Advanced Railroad Grade Crossing ODOT





#### ATMS14 - Advanced Railroad Grade Crossing Municipal Signal Control Systems





# ATMS15 - Railroad Operations Coordination TMCs to Rail Operations Center





### MC04 - Weather Information Processing and Distribution ODOT District 12 (2 of 2)



#### MC10 - Maintenance and Construction Activity Coordination City of Cleveland Maintenance Dispatch



#### MC10 - Maintenance and Construction Activity Coordination Cuyahoga County Engineers Office



#### MC10 - Maintenance and Construction Activity Coordination ODOT District 12 Maintenance Garages



#### MC10 - Maintenance and Construction Activity Coordination ODOT District 3 Maintenance Garages



### MC10 - Maintenance and Construction Activity Coordination County Engineers Office



#### MC10 - Maintenance and Construction Activity Coordination Municipal Maintenance Garages