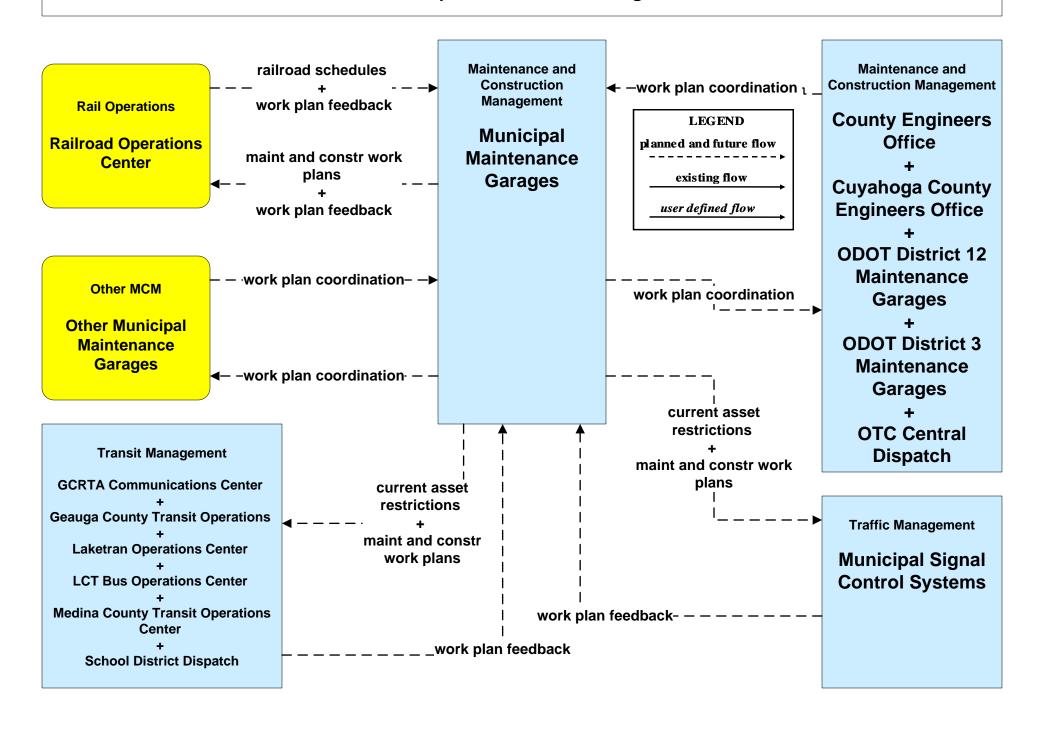

#### MC10 - Maintenance and Construction Activity Coordination Municipal Maintenance Garages