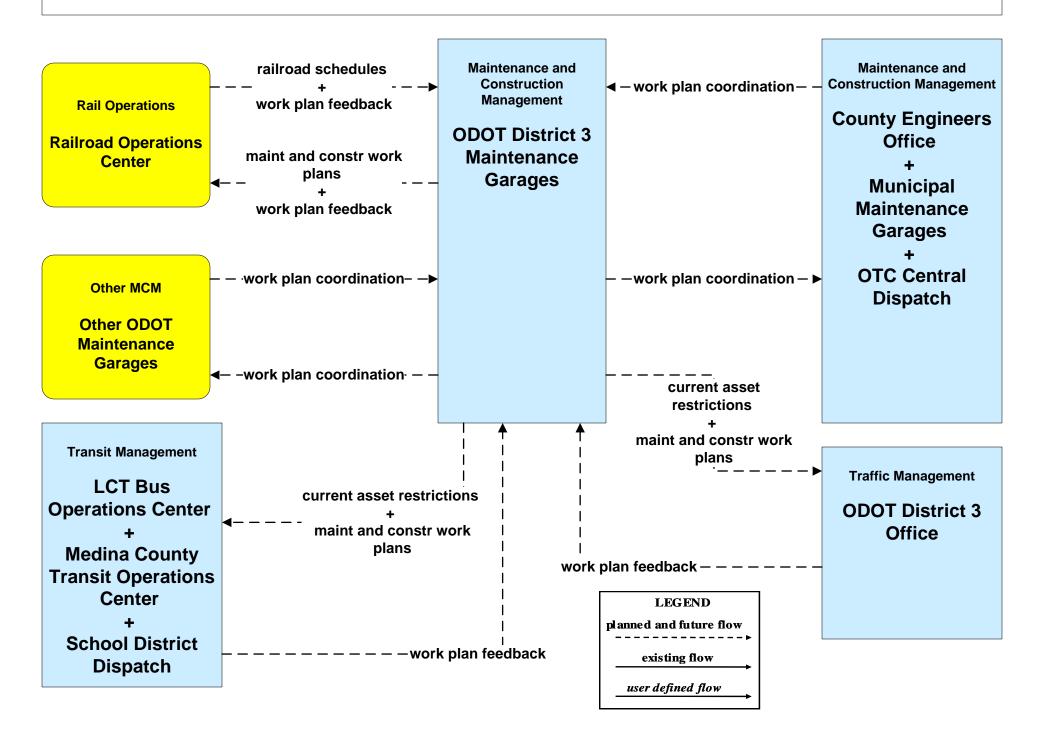

#### MC10 - Maintenance and Construction Activity Coordination ODOT District 3 Maintenance Garages