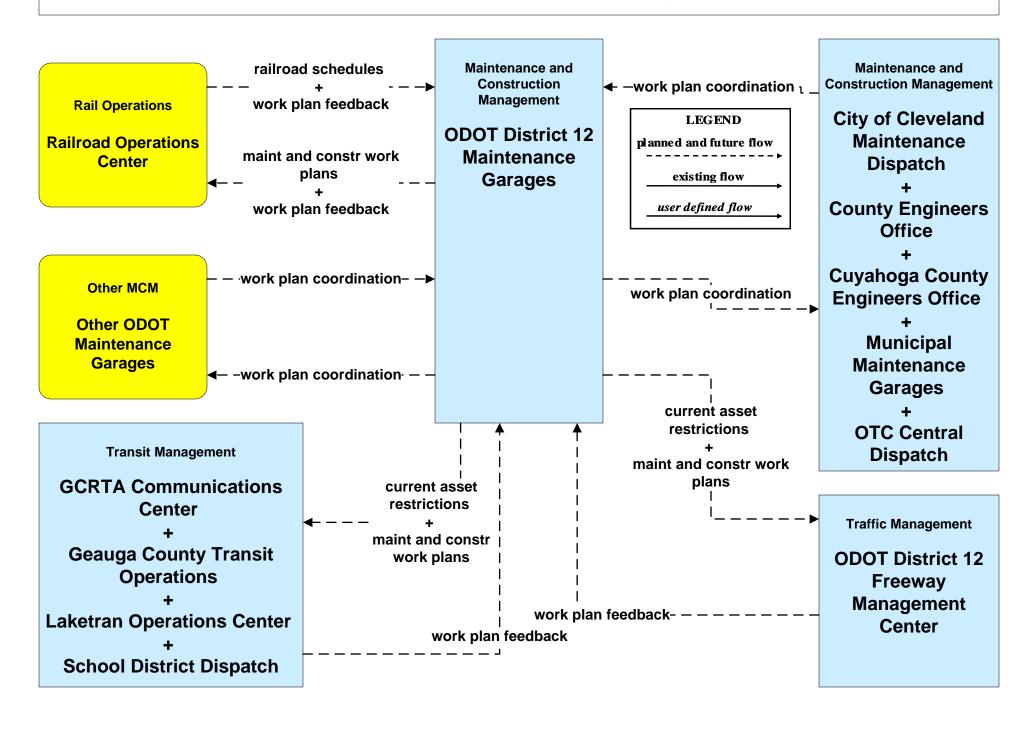

#### MC10 - Maintenance and Construction Activity Coordination ODOT District 12 Maintenance Garages