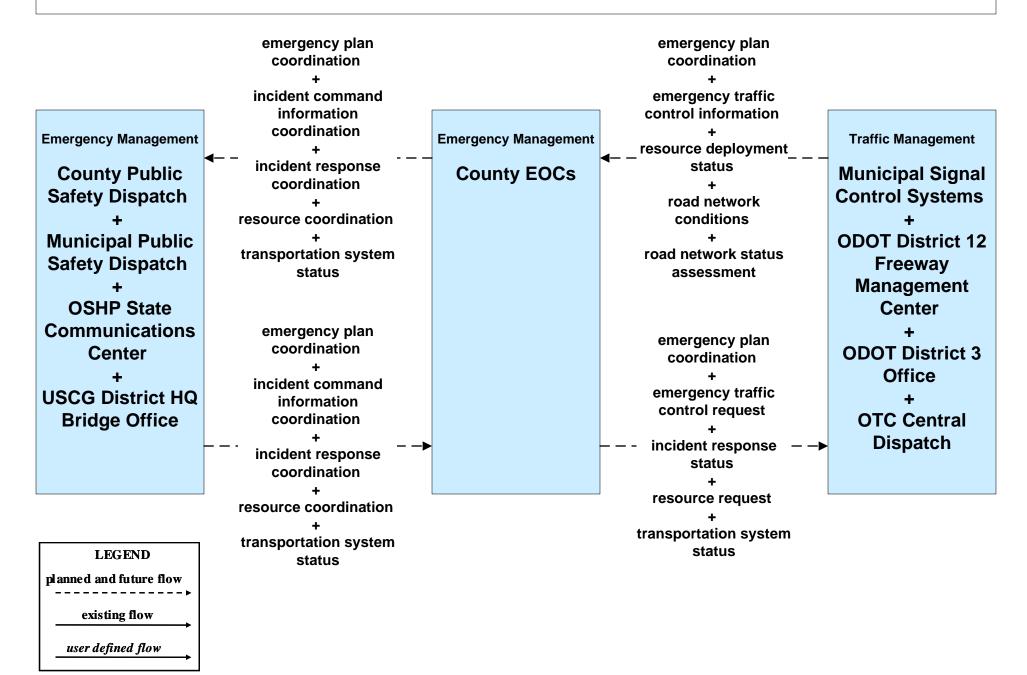

# **EM01 - Emergency Response Coordination Cuyahoga Regional Information System (CRIS)**



### EM01 - Emergency Response Coordination CECOMS





#### EM01 - Emergency Response Coordination City of Cleveland



### EM01 - Emergency Response Coordination Ohio State Highway Patrol



# EM05 - Transportation Infrastructure Protection USCG District HQ Bridge Office





### EM06 - Wide Area Alerts County EOCs (1 of 2)



## EM07 - Early Warning System City of Cleveland / Cuyahoga County EOC



# EM07 - Early Warning System County EOCs (1 of 2)





### EM08 - Disaster Response and Recovery City of Cleveland EOC / Cuyahoga County EOC (1 of 2)



### EM08 - Disaster Response and Recovery County EOCs (1 of 2)



#### EM09 - Evacuation and Reentry Management City of Cleveland EOC / Cuyahoga County EOC (1 of 2)





# EM09 - Evacuation and Reentry Management County EOCs (1 of 2)