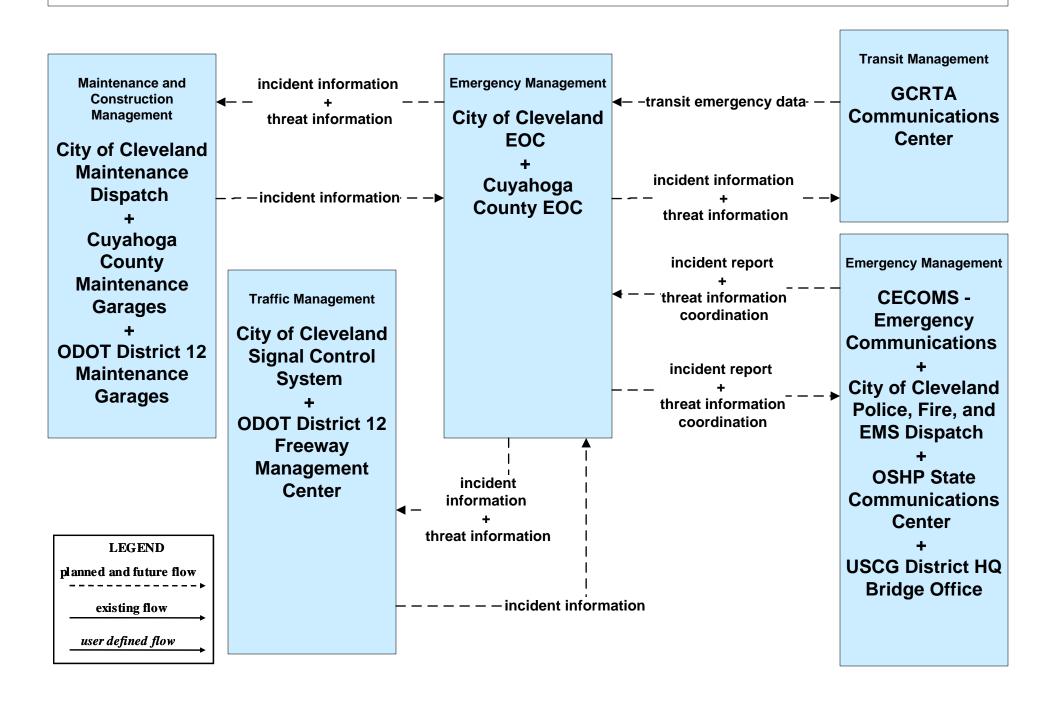

# **EM01 - Emergency Response Coordination Cuyahoga Regional Information System (CRIS)**



### EM01 - Emergency Response Coordination CECOMS





#### EM01 - Emergency Response Coordination City of Cleveland



### EM01 - Emergency Response Coordination Ohio State Highway Patrol



# EM05 - Transportation Infrastructure Protection USCG District HQ Bridge Office





### EM06 - Wide Area Alerts County EOCs (1 of 2)



## EM07 - Early Warning System City of Cleveland / Cuyahoga County EOC



# EM07 - Early Warning System County EOCs (1 of 2)





### EM08 - Disaster Response and Recovery City of Cleveland EOC / Cuyahoga County EOC (1 of 2)



### EM08 - Disaster Response and Recovery County EOCs (1 of 2)



#### EM09 - Evacuation and Reentry Management City of Cleveland EOC / Cuyahoga County EOC (1 of 2)





# EM09 - Evacuation and Reentry Management County EOCs (1 of 2)