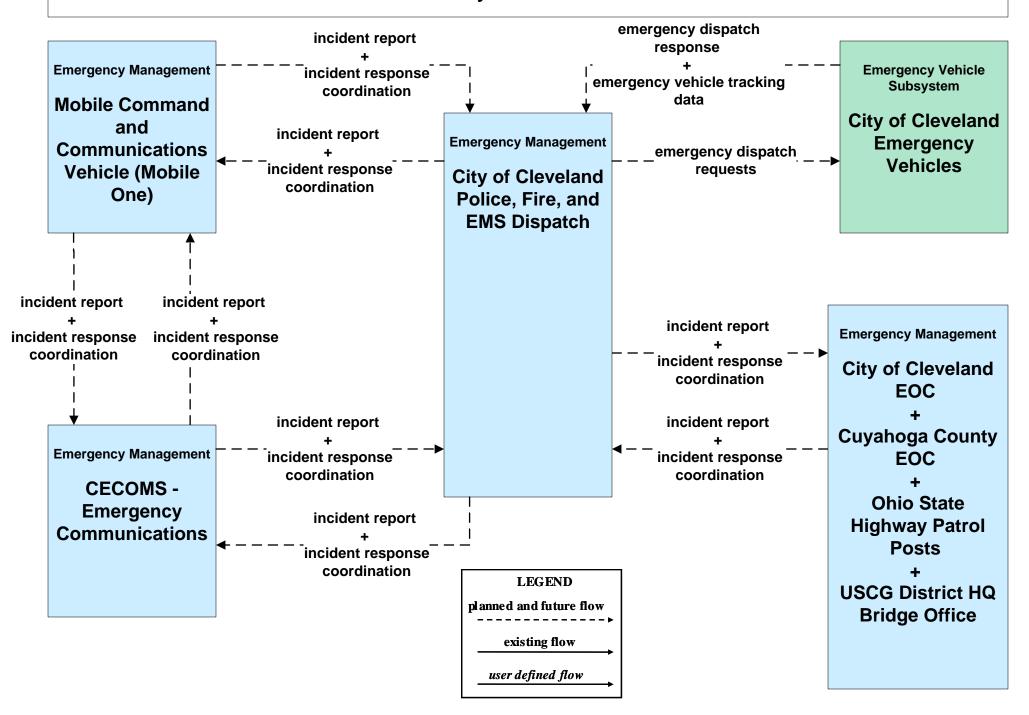

# **EM01 - Emergency Response Coordination Cuyahoga Regional Information System (CRIS)**



### EM01 - Emergency Response Coordination CECOMS





#### EM01 - Emergency Response Coordination City of Cleveland



### EM01 - Emergency Response Coordination Ohio State Highway Patrol



# EM05 - Transportation Infrastructure Protection USCG District HQ Bridge Office





### EM06 - Wide Area Alerts County EOCs (1 of 2)



## EM07 - Early Warning System City of Cleveland / Cuyahoga County EOC



# EM07 - Early Warning System County EOCs (1 of 2)





### EM08 - Disaster Response and Recovery City of Cleveland EOC / Cuyahoga County EOC (1 of 2)



### EM08 - Disaster Response and Recovery County EOCs (1 of 2)



#### EM09 - Evacuation and Reentry Management City of Cleveland EOC / Cuyahoga County EOC (1 of 2)





# EM09 - Evacuation and Reentry Management County EOCs (1 of 2)