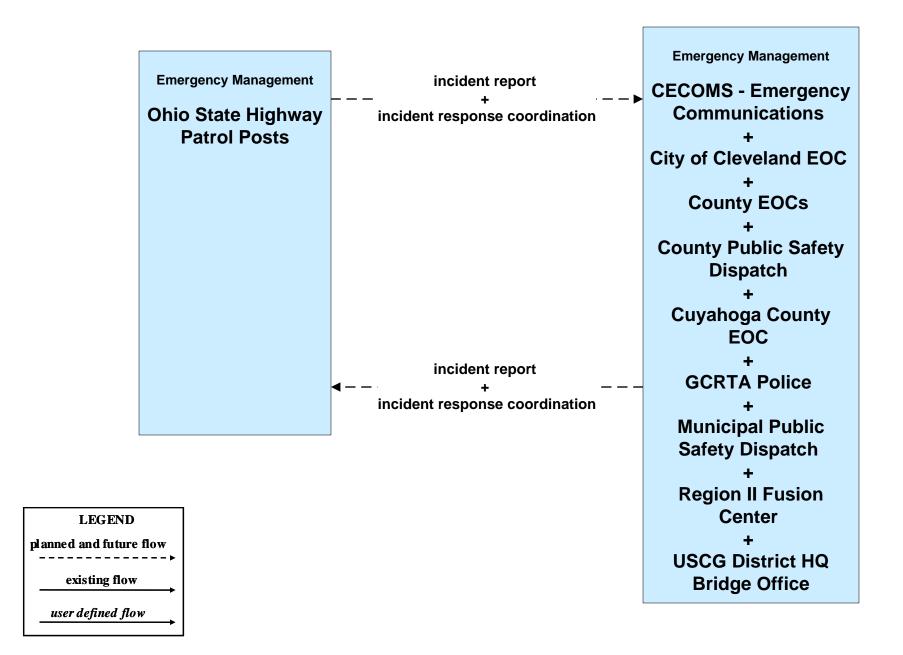

# **EM01 - Emergency Response Coordination Cuyahoga Regional Information System (CRIS)**



### EM01 - Emergency Response Coordination CECOMS





#### EM01 - Emergency Response Coordination City of Cleveland



### EM01 - Emergency Response Coordination Ohio State Highway Patrol



# EM05 - Transportation Infrastructure Protection USCG District HQ Bridge Office





### EM06 - Wide Area Alerts County EOCs (1 of 2)



## EM07 - Early Warning System City of Cleveland / Cuyahoga County EOC



# EM07 - Early Warning System County EOCs (1 of 2)





### EM08 - Disaster Response and Recovery City of Cleveland EOC / Cuyahoga County EOC (1 of 2)



### EM08 - Disaster Response and Recovery County EOCs (1 of 2)



#### EM09 - Evacuation and Reentry Management City of Cleveland EOC / Cuyahoga County EOC (1 of 2)





# EM09 - Evacuation and Reentry Management County EOCs (1 of 2)