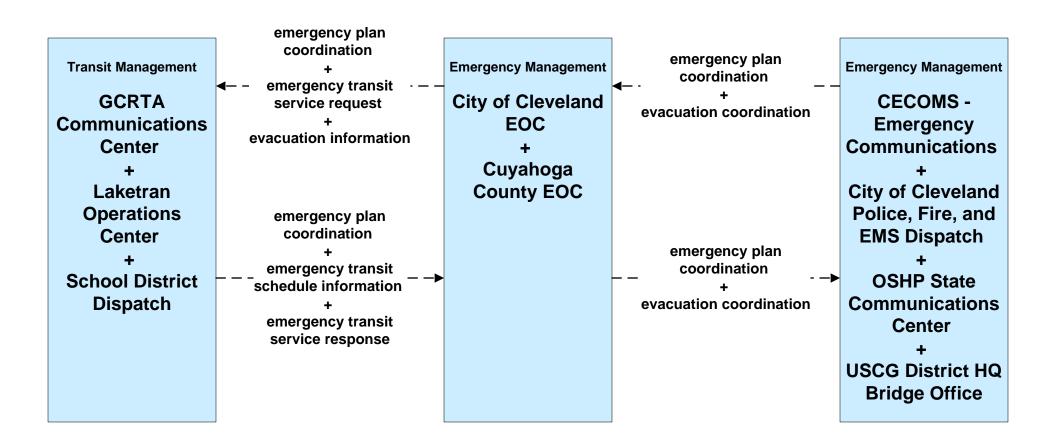

#### EM09 - Evacuation and Reentry Management City of Cleveland EOC / Cuyahoga County EOC (1 of 2)