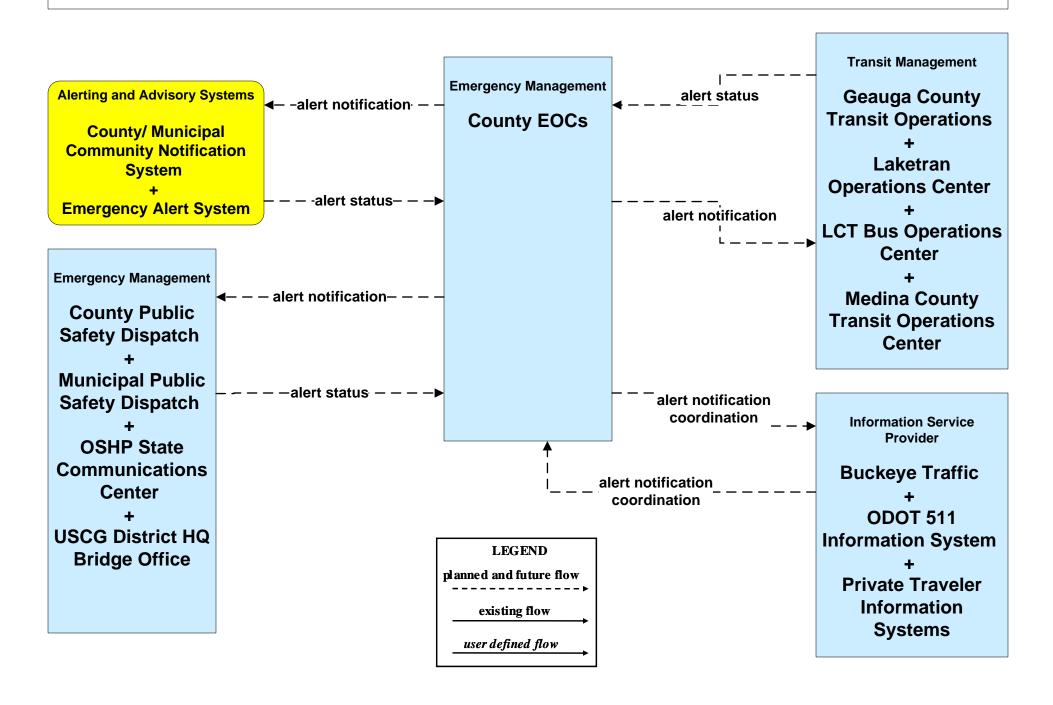

### EM06 - Wide Area Alerts County EOCs (1 of 2)

# EM07 - Early Warning System County EOCs (1 of 2)