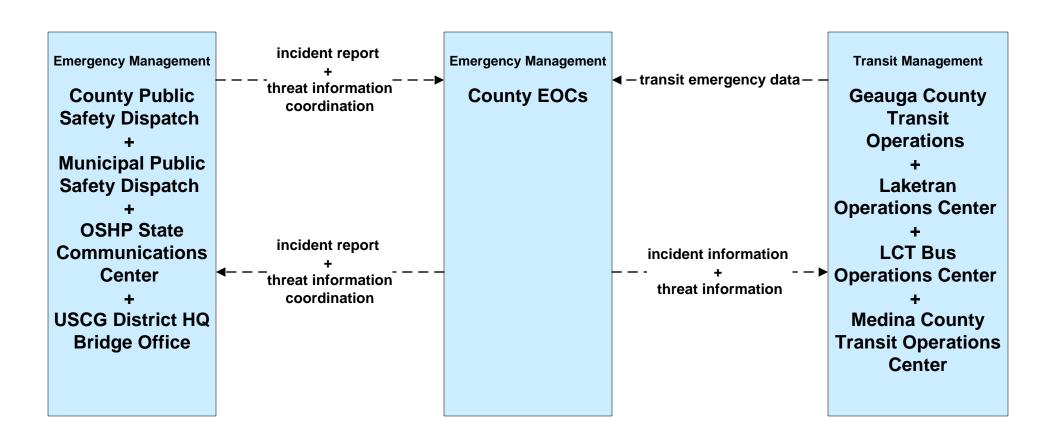

# **EM01 - Emergency Response Coordination Cuyahoga Regional Information System (CRIS)**



### EM01 - Emergency Response Coordination CECOMS





#### EM01 - Emergency Response Coordination City of Cleveland



### EM01 - Emergency Response Coordination Ohio State Highway Patrol



# EM05 - Transportation Infrastructure Protection USCG District HQ Bridge Office





### EM06 - Wide Area Alerts County EOCs (1 of 2)



## EM07 - Early Warning System City of Cleveland / Cuyahoga County EOC



# EM07 - Early Warning System County EOCs (1 of 2)





### EM08 - Disaster Response and Recovery City of Cleveland EOC / Cuyahoga County EOC (1 of 2)



### EM08 - Disaster Response and Recovery County EOCs (1 of 2)



#### EM09 - Evacuation and Reentry Management City of Cleveland EOC / Cuyahoga County EOC (1 of 2)





# EM09 - Evacuation and Reentry Management County EOCs (1 of 2)