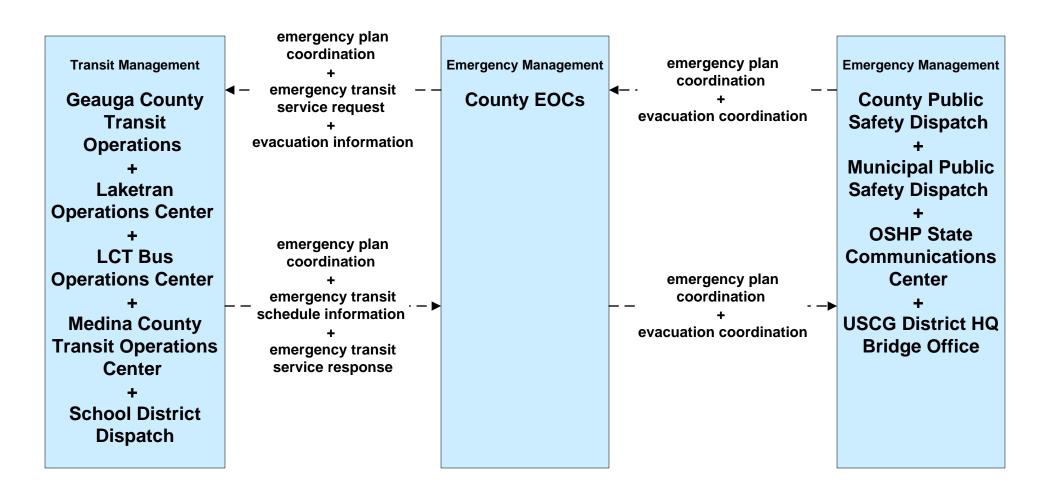

)**



### EM01 - Emergency Response Coordination CECOMS





#### EM01 - Emergency Response Coordination City of Cleveland



### EM01 - Emergency Response Coordination Ohio State Highway Patrol



# EM05 - Transportation Infrastructure Protection USCG District HQ Bridge Office





### EM06 - Wide Area Alerts County EOCs (1 of 2)



## EM07 - Early Warning System City of Cleveland / Cuyahoga County EOC



# EM07 - Early Warning System County EOCs (1 of 2)





### EM08 - Disaster Response and Recovery City of Cleveland EOC / Cuyahoga County EOC (1 of 2)



### EM08 - Disaster Response and Recovery County EOCs (1 of 2)



#### EM09 - Evacuation and Reentry Management City of Cleveland EOC / Cuyahoga County EOC (1 of 2)





# EM09 - Evacuation and Reentry Management County EOCs (1 of 2)