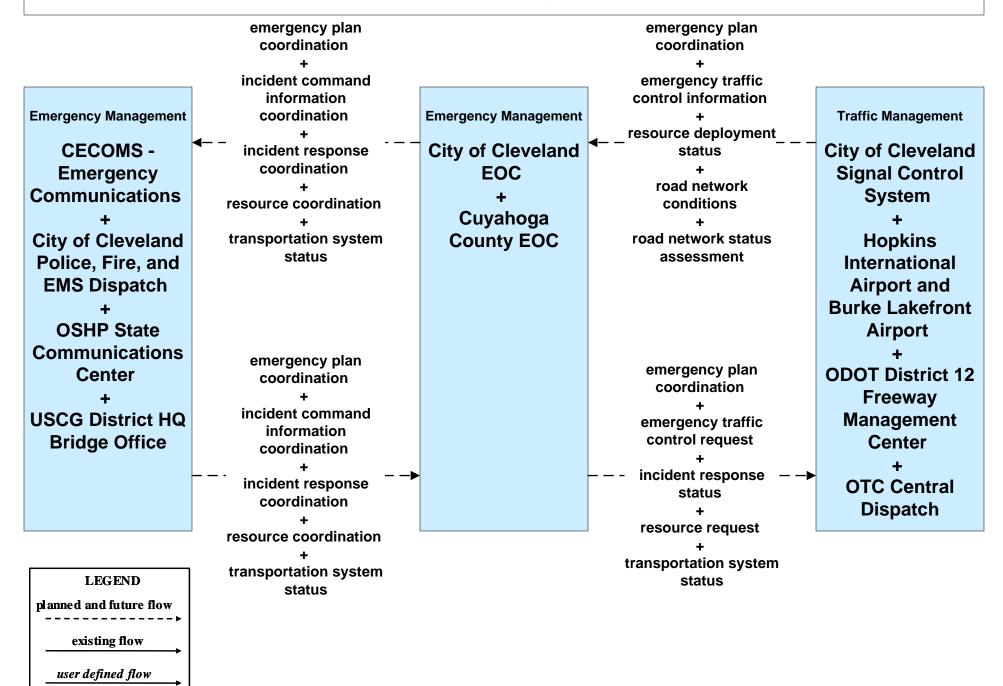

### EM08 - Disaster Response and Recovery City of Cleveland EOC / Cuyahoga County EOC (1 of 2)