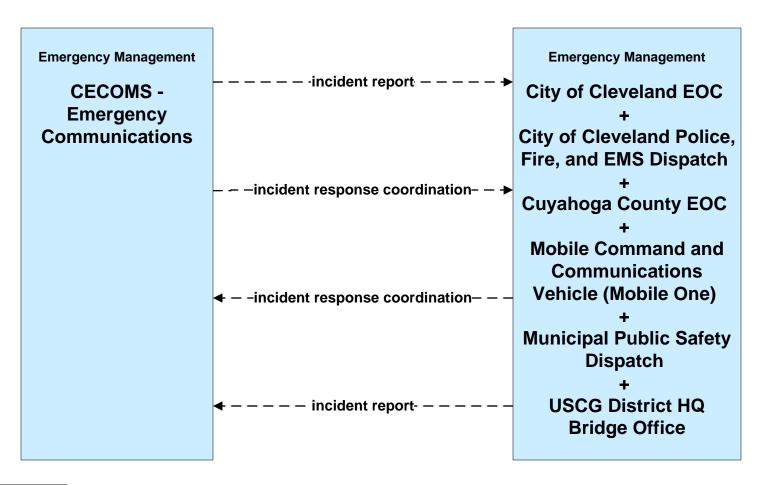

# **EM01 - Emergency Response Coordination Cuyahoga Regional Information System (CRIS)**



### EM01 - Emergency Response Coordination CECOMS





#### EM01 - Emergency Response Coordination City of Cleveland



### EM01 - Emergency Response Coordination Ohio State Highway Patrol



# EM05 - Transportation Infrastructure Protection USCG District HQ Bridge Office





### EM06 - Wide Area Alerts County EOCs (1 of 2)



## EM07 - Early Warning System City of Cleveland / Cuyahoga County EOC



# EM07 - Early Warning System County EOCs (1 of 2)





### EM08 - Disaster Response and Recovery City of Cleveland EOC / Cuyahoga County EOC (1 of 2)



### EM08 - Disaster Response and Recovery County EOCs (1 of 2)



#### EM09 - Evacuation and Reentry Management City of Cleveland EOC / Cuyahoga County EOC (1 of 2)





# EM09 - Evacuation and Reentry Management County EOCs (1 of 2)