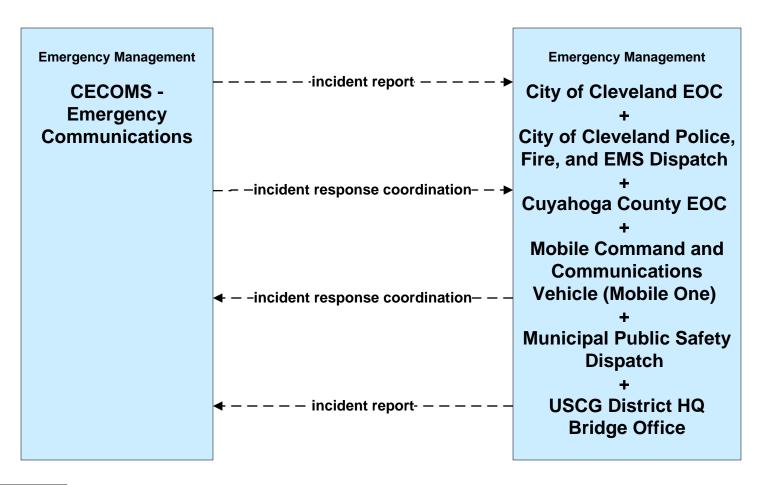

of Cleveland Maintenance Dispatch (EM to MCM)





# ATMS08 - Incident Management Cuyahoga County Maintenance Garages (EM to MCM)





# ATMS08 - Incident Management Ohio Turnpike Commission (EM to MCM)



LEGEND

planned and future flow

existing flow

user defined flow

#### ATMS08 - Incident Management Event Promoter Interfaces – City of Cleveland





# ATMS11 - Emissions Monitoring and Management Ozone Action Day System



#### ATMS20 - Drawbridge Management Lift Bridge Information System



### CVO02 - Freight Administration Port of Cleveland



# **CVO10 - HAZMAT Greater Cleveland Region**



## CVO13 - Freight Assignment Tracking CECOMS





# **EM01 - Emergency Response Coordination Cuyahoga Regional Information System (CRIS)**



## EM01 - Emergency Response Coordination CECOMS





#### EM01 - Emergency Response Coordination City of Cleveland



### EM01 - Emergency Response Coordination County Public Safety Dispatch



### EM01 - Emergency Response Coordination Municipal Public Safety Dispatch





## EM01 - Emergency Response Coordination GCRTA Police





### EM01 - Emergency Response Coordination Special Police





### EM01 - Emergency Response Coordination Ohio State Highway Patrol



### EM01 - Emergency Response Coordination City of Cleveland EOC



### EM01 - Emergency Response Coordination Cuyahoga County EOC





# EM01 - Emergency Response Coordination County EOCs





#### EM01 - Emergency Response Coordination 311 Non-Emergency Information System



# **EM03 - Mayday Support Mayday Concierge Services**





# EM05 - Transportation Infrastructure Pro