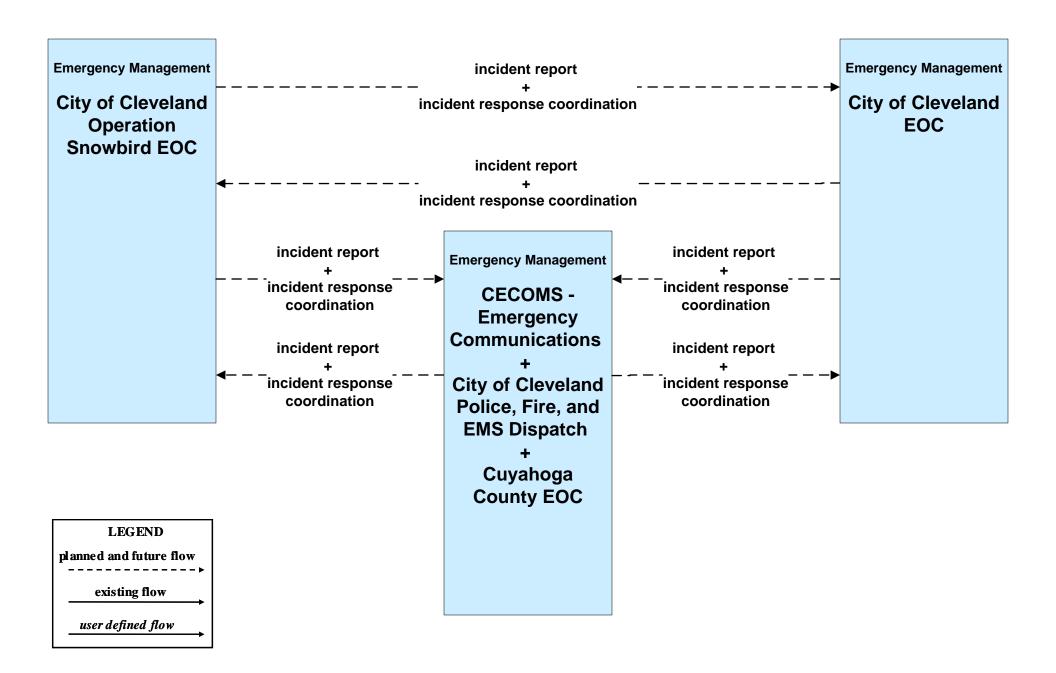

tion System



### CVO02 - Freight Administration Port of Cleveland



# **CVO10 - HAZMAT Greater Cleveland Region**



## CVO13 - Freight Assignment Tracking CECOMS





# **EM01 - Emergency Response Coordination Cuyahoga Regional Information System (CRIS)**



## EM01 - Emergency Response Coordination CECOMS





#### EM01 - Emergency Response Coordination City of Cleveland



### EM01 - Emergency Response Coordination County Public Safety Dispatch



### EM01 - Emergency Response Coordination Municipal Public Safety Dispatch





## EM01 - Emergency Response Coordination GCRTA Police





### EM01 - Emergency Response Coordination Special Police





### EM01 - Emergency Response Coordination Ohio State Highway Patrol



### EM01 - Emergency Response Coordination City of Cleveland EOC



### EM01 - Emergency Response Coordination Cuyahoga County EOC





# EM01 - Emergency Response Coordination County EOCs





#### EM01 - Emergency Response Coordination 311 Non-Emergency Information System



# **EM03 - Mayday Support Mayday Concierge Services**





# EM05 - Transportation Infrastructure Protection USCG District HQ Bridge Office





### EM05 - Transportation Infrastructure Protection Port of Cleveland





# EM06 - Wide Area Alerts City of Cleveland / Cuyahoga County EOC (1 of 3)



# EM06 - Wide Area Alerts City of Cleveland / Cuyahoga County EOC (2 of 3)



# EM06 - Wide Area Alerts City of Cleveland / Cuyahoga County EOC (3 of 3)



### EM06 - Wide Area Alerts Greater Cleveland Amber/Silver Alert



# EM07 - Early Warning System City of Cleveland / Cuyahoga County