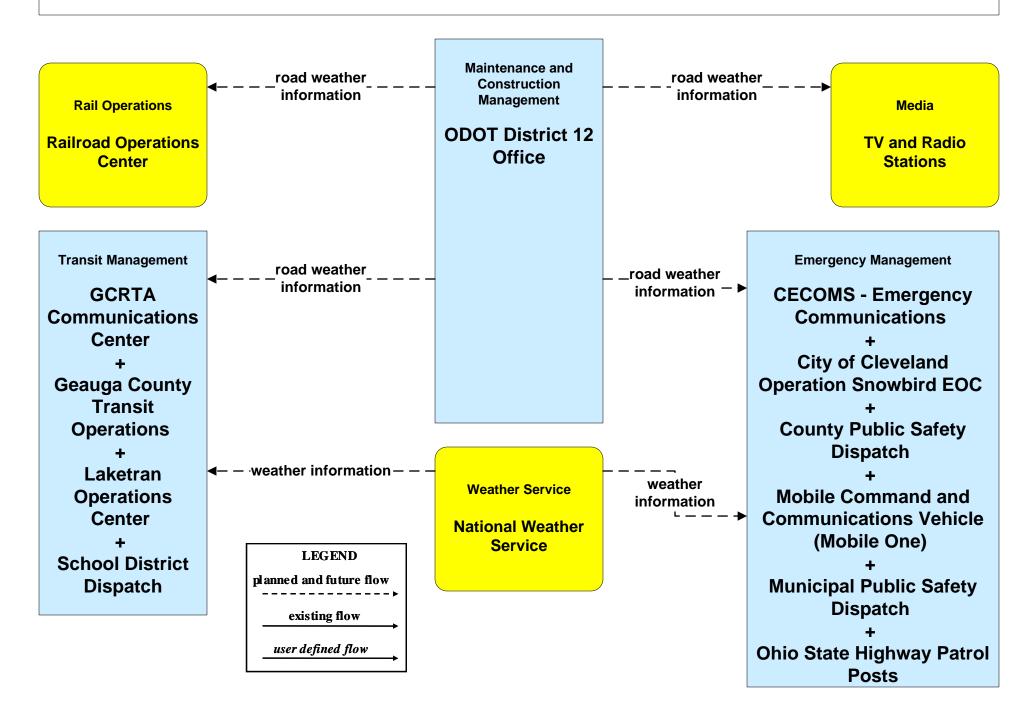

# MC04 - Weather Information Processing and Distribution ODOT District 12 (2 of 2)