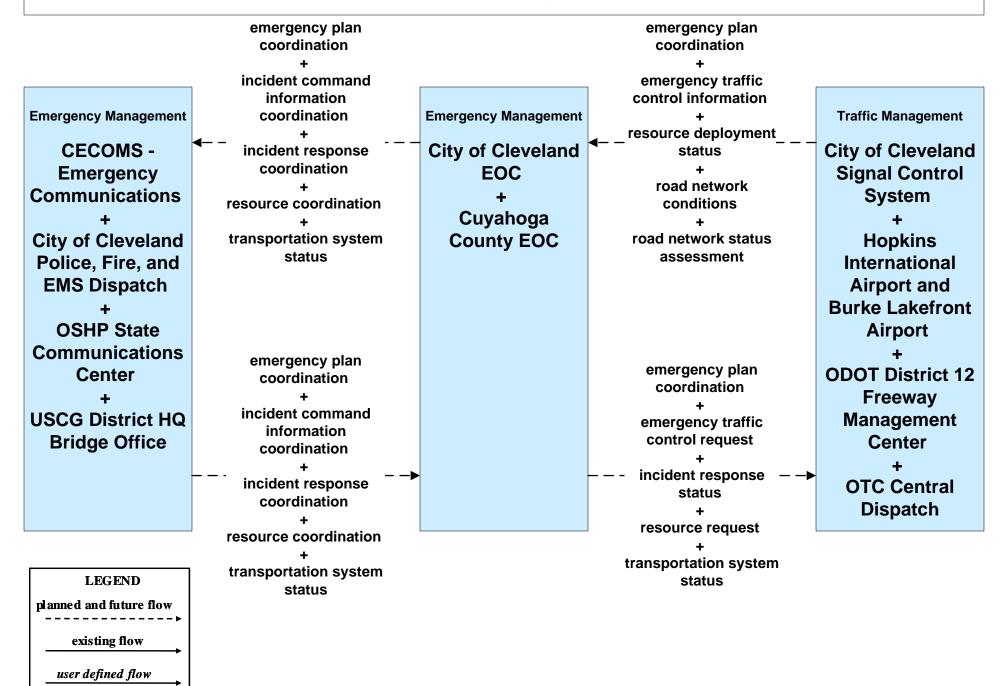

Coordination 311 Non-Emergency Information System



# **EM03 - Mayday Support Mayday Concierge Services**





# EM05 - Transportation Infrastructure Protection USCG District HQ Bridge Office





### EM05 - Transportation Infrastructure Protection Port of Cleveland





# EM06 - Wide Area Alerts City of Cleveland / Cuyahoga County EOC (1 of 3)



# EM06 - Wide Area Alerts City of Cleveland / Cuyahoga County EOC (2 of 3)



# EM06 - Wide Area Alerts City of Cleveland / Cuyahoga County EOC (3 of 3)



### EM06 - Wide Area Alerts Greater Cleveland Amber/Silver Alert



# EM07 - Early Warning System City of Cleveland / Cuyahoga County EOC



### EM07 - Early Warning System Cuyahoga County EOC





## EM08 - Disaster Response and Recovery City of Cleveland EOC / Cuyahoga County EOC (1 of 2)



## EM08 - Disaster Response and Recovery City of Cleveland EOC / Cuyahoga County EOC (2 of 2)





#### EM08 - Disaster Response and Recovery Cuyahoga County EOC



### EM09 - Evacuation and Reentry Management City of Cleveland EOC / Cuyahoga County EOC (1 of 2)





### EM09 - Evacuation and Reentry Management City of Cleveland EOC / Cuyahoga County EOC (2 of 2)





### EM09 - Evacuation and Reentry Management Cuyahoga County EOC





### EM10 - Disaster Traveler Information EOCs



# MC04 - Weather Information Processing and Distribution ODOT District 12 (2 of 2)



### MC06 - Winter Maintenance City of Cleveland Maintenance Dispatch (2 of 2)





### MC06 - Winter Maintenance Cuyahoga County Maintenance Garages (2 of 2)



### MC06 - Winter Maintenance ODOT District 12 Maintenance Ga