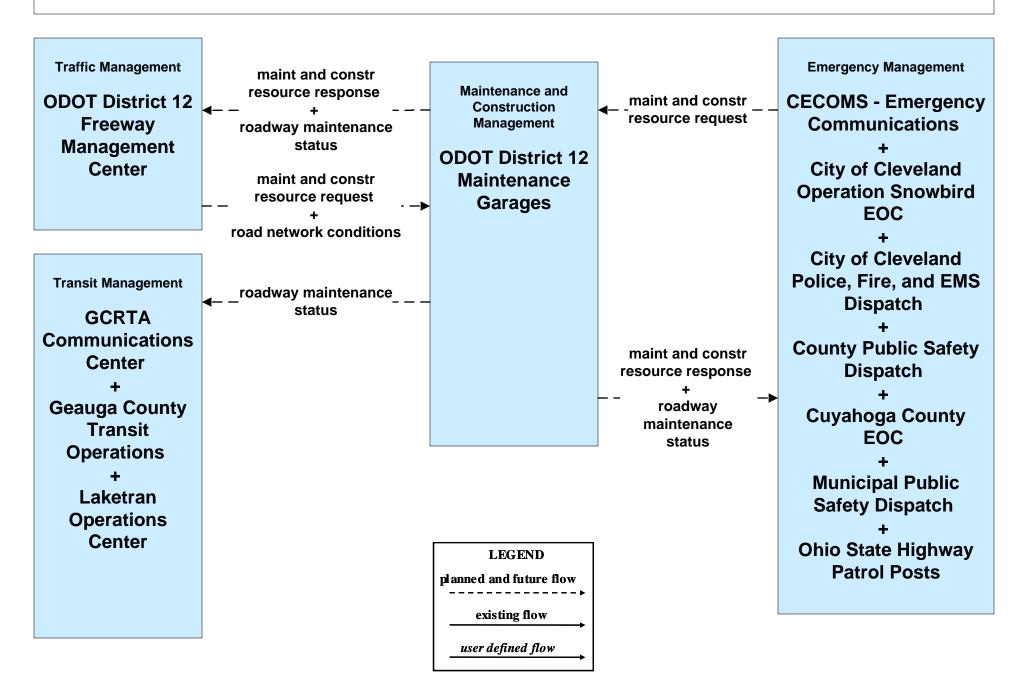

ster Response and Recovery City of Cleveland EOC / Cuyahoga County EOC (2 of 2)





#### EM08 - Disaster Response and Recovery Cuyahoga County EOC



### EM09 - Evacuation and Reentry Management City of Cleveland EOC / Cuyahoga County EOC (1 of 2)





### EM09 - Evacuation and Reentry Management City of Cleveland EOC / Cuyahoga County EOC (2 of 2)





### EM09 - Evacuation and Reentry Management Cuyahoga County EOC





### EM10 - Disaster Traveler Information EOCs



# MC04 - Weather Information Processing and Distribution ODOT District 12 (2 of 2)



### MC06 - Winter Maintenance City of Cleveland Maintenance Dispatch (2 of 2)





### MC06 - Winter Maintenance Cuyahoga County Maintenance Garages (2 of 2)



### MC06 - Winter Maintenance ODOT District 12 Maintenance Garages (2 of 2)



#### MC06 - Winter Maintenance County Engineers Office (2 of 2)



### MC06 - Winter Maintenance Municipal Maintenance Garages (2 of 2)



### MC08 - Workzone Management City of Cleveland Maintenance Dispatch



### MC08 - Workzone Management Cuyahoga County Engineers Office (2 of 2)



# MC08 - Workzone Management ODOT District 12 (2 of 2)