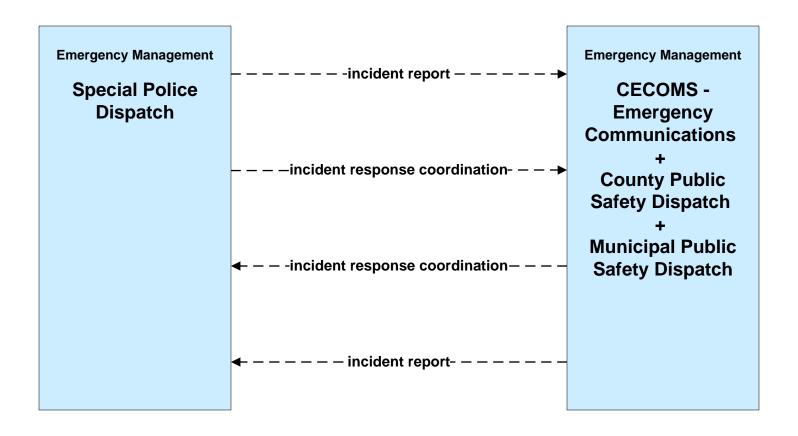

eveland





# ATMS11 - Emissions Monitoring and Management Ozone Action Day System



#### ATMS20 - Drawbridge Management Lift Bridge Information System



### CVO02 - Freight Administration Port of Cleveland



# **CVO10 - HAZMAT Greater Cleveland Region**



## CVO13 - Freight Assignment Tracking CECOMS





# **EM01 - Emergency Response Coordination Cuyahoga Regional Information System (CRIS)**



## EM01 - Emergency Response Coordination CECOMS





#### EM01 - Emergency Response Coordination City of Cleveland



### EM01 - Emergency Response Coordination County Public Safety Dispatch



### EM01 - Emergency Response Coordination Municipal Public Safety Dispatch





## EM01 - Emergency Response Coordination GCRTA Police





### EM01 - Emergency Response Coordination Special Police





### EM01 - Emergency Response Coordination Ohio State Highway Patrol



### EM01 - Emergency Response Coordination City of Cleveland EOC



### EM01 - Emergency Response Coordination Cuyahoga County EOC





# EM01 - Emergency Response Coordination County EOCs





#### EM01 - Emergency Response Coordination 311 Non-Emergency Information System



# **EM03 - Mayday Support Mayday Concierge Services**





# EM05 - Transportation Infrastructure Protection USCG District HQ Bridge Office





### EM05 - Transportation Infrastructure Protection Port of Cleveland





# EM06 - Wide Area Alerts City of Cleveland / Cuyahoga County EOC (1 of 3)



# EM06 - Wide Area Alerts City of Cleveland / Cuyahoga County EOC (2 of 3)



# EM06 - Wide Area Alerts City of Cleveland / Cuyahoga County EOC (3 o