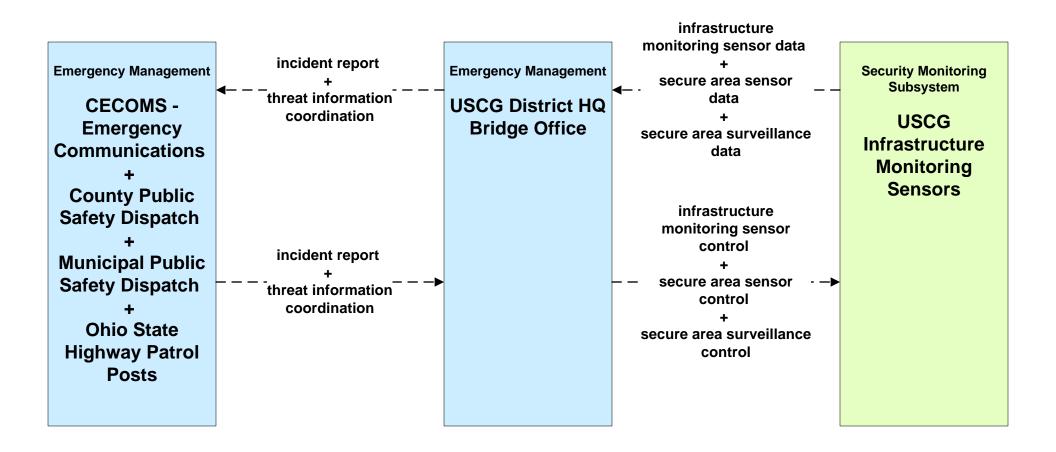

# EM05 - Transportation Infrastructure Protection USCG District HQ Bridge Office