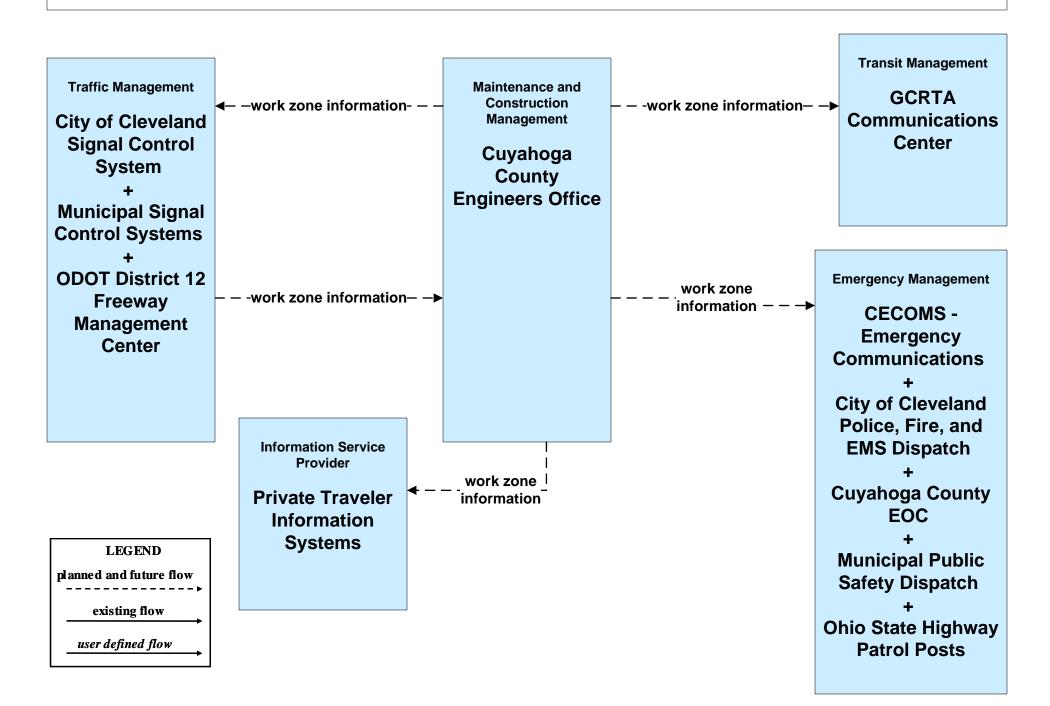

Management City of Cleveland EOC / Cuyahoga County EOC (2 of 2)





### EM09 - Evacuation and Reentry Management Cuyahoga County EOC





### EM10 - Disaster Traveler Information EOCs



# MC04 - Weather Information Processing and Distribution ODOT District 12 (2 of 2)



### MC06 - Winter Maintenance City of Cleveland Maintenance Dispatch (2 of 2)





### MC06 - Winter Maintenance Cuyahoga County Maintenance Garages (2 of 2)



### MC06 - Winter Maintenance ODOT District 12 Maintenance Garages (2 of 2)



#### MC06 - Winter Maintenance County Engineers Office (2 of 2)



### MC06 - Winter Maintenance Municipal Maintenance Garages (2 of 2)



### MC08 - Workzone Management City of Cleveland Maintenance Dispatch



### MC08 - Workzone Management Cuyahoga County Engineers Office (2 of 2)



# MC08 - Workzone Management ODOT District 12 (2 of 2)