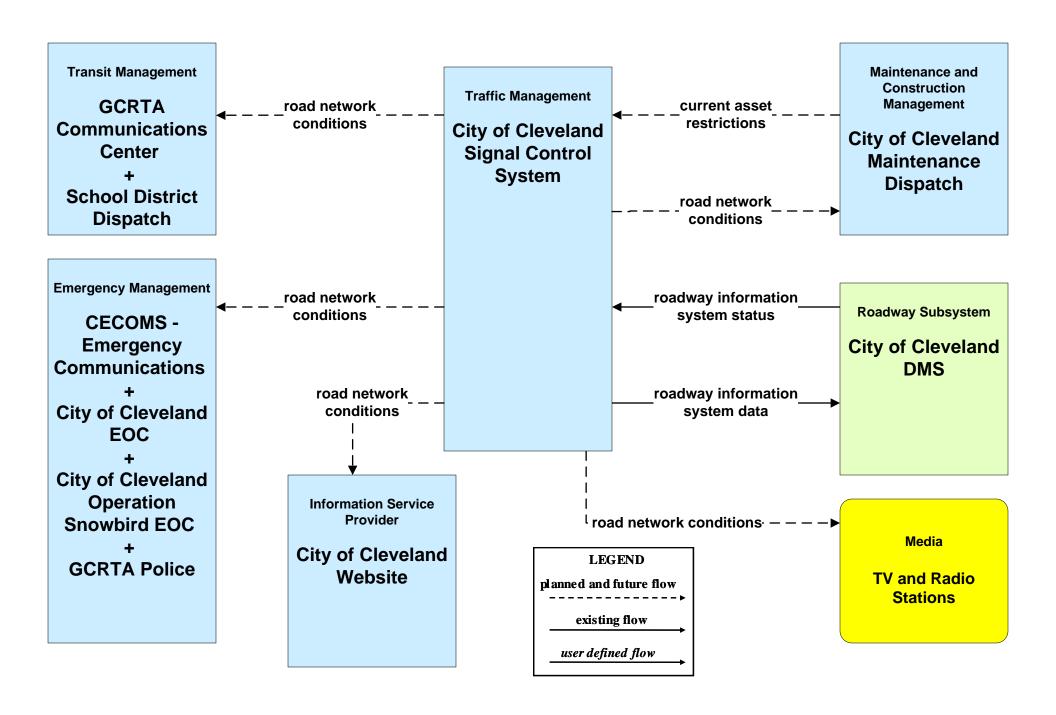

### ATMS01 - Network Surveillance ODOT District 12



## ATMS06 - Traffic Information Dissemination City of Cleveland



# ATMS06 - Traffic Information Dissemination ODOT District 12 (2 of 2)





## ATMS06 - Traffic Information Dissemination Municipal Signal Control Systems



### ATMS07 - Regional Traffic Control ODOT District 12



# ATMS08 - Incident Management City of Cleveland (EM to TM)





## ATMS08 - Incident Management ODOT District 12 (EM to TM)



#### ATMS08 - Incident Management Municipal Signal Systems (EM to TM)





# ATMS08 - Incident Management Ohio Turnpike Commission (EM to TM)





# ATMS08 - Incident Management Hopkins International and Burke Lakefront Airport (EM to TM)



# ATMS08 - Incident Management City of Cleveland Maintenance Dispatch (EM to MCM)





# ATMS08 - Incident Management Cuyahoga County Maintenance Garages (EM to MCM)





# ATMS08 - Incident Management Ohio Turnp