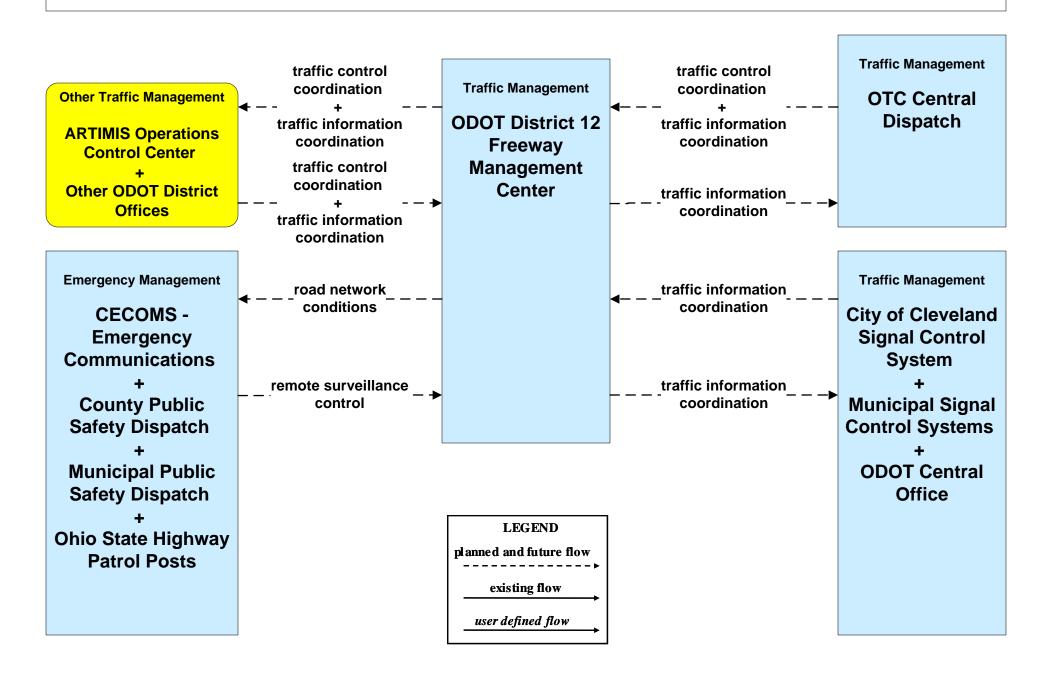

### ATMS01 - Network Surveillance ODOT District 12



## ATMS06 - Traffic Information Dissemination City of Cleveland



# ATMS06 - Traffic Information Dissemination ODOT District 12 (2 of 2)





## ATMS06 - Traffic Information Dissemination Municipal Signal Control Systems



### ATMS07 - Regional Traffic Control ODOT District 12



# ATMS08 - Incident Management City of Cleveland (EM to TM)





## ATMS08 - Incident Management ODOT District 12 (EM to TM)



#### ATMS08 - Incident Management Municipal Signal Systems (EM to TM)





# ATMS08 - Incident Management Ohio Turnpike Commission (EM to TM)





# ATMS08 - Incident Management Hopkins International and Burke Lakefront Airport (EM to TM)



# ATMS08 - Incident Management City of Cleveland Maintenance Dispatch (EM to MCM)





# ATMS08 - Incident Management Cuyahoga County Maintenance Garages (EM to MCM)





# ATMS08 - Incident Management Ohio Turnpike Commission (EM to MCM)



LEGEND

planned and future flow

existing flow

user defined flow

#### ATMS08 - Incident Management Event Promoter Interfaces – City of Cleveland





# ATMS11 - Emissions Monitoring an