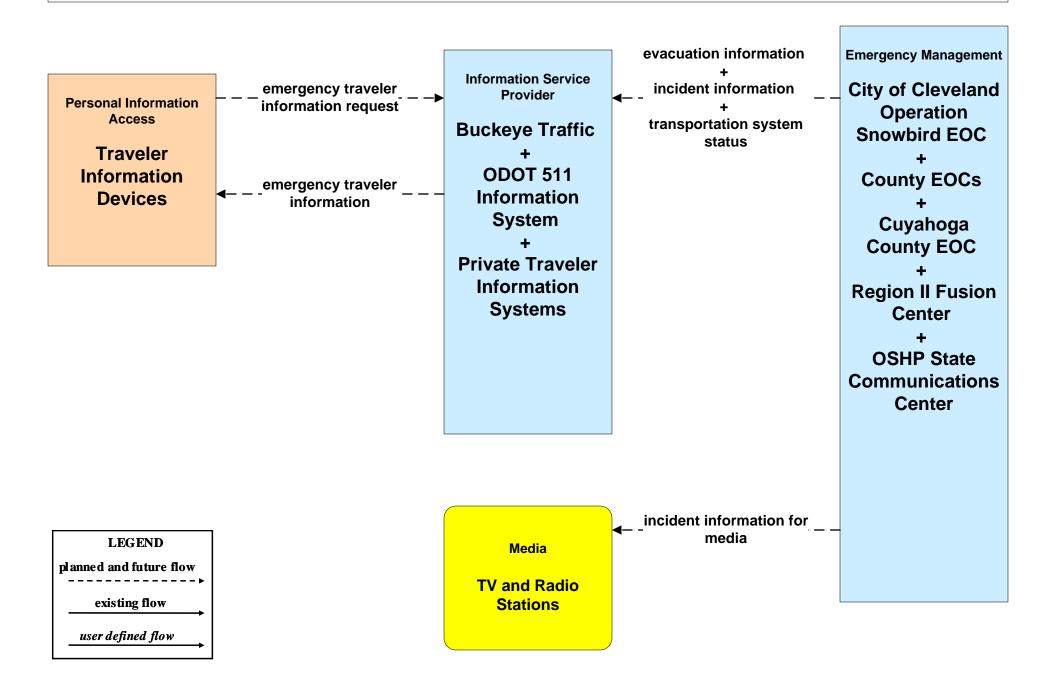

EOC (3 of 3)



### EM06 - Wide Area Alerts Greater Cleveland Amber/Silver Alert



# EM07 - Early Warning System City of Cleveland / Cuyahoga County EOC



### EM07 - Early Warning System Cuyahoga County EOC





## EM08 - Disaster Response and Recovery City of Cleveland EOC / Cuyahoga County EOC (1 of 2)



## EM08 - Disaster Response and Recovery City of Cleveland EOC / Cuyahoga County EOC (2 of 2)





#### EM08 - Disaster Response and Recovery Cuyahoga County EOC



### EM09 - Evacuation and Reentry Management City of Cleveland EOC / Cuyahoga County EOC (1 of 2)





### EM09 - Evacuation and Reentry Management City of Cleveland EOC / Cuyahoga County EOC (2 of 2)





### EM09 - Evacuation and Reentry Management Cuyahoga County EOC





### EM10 - Disaster Traveler Information EOCs



# MC04 - Weather Information Processing and Distribution ODOT District 12 (2 of 2)



### MC06 - Winter Maintenance City of Cleveland Maintenance Dispatch (2 of 2)





### MC06 - Winter Maintenance Cuyahoga County Maintenance Garages (2 of 2)



### MC06 - Winter Maintenance ODOT District 12 Maintenance Garages (2 of 2)



#### MC06 - Winter Maintenance County Engineers Office (2 of 2)



### MC06 - Winter Maintenance Municipal Maintenance Garages (2 of 2)



### MC08 - Workzone Management City of Cleveland Maintenance Dispatch



### MC08 - Workzone Management Cuyahoga County Engineers Office (2 of 2)



# MC08 - Workzone Management ODOT District 12 (2 of 2)