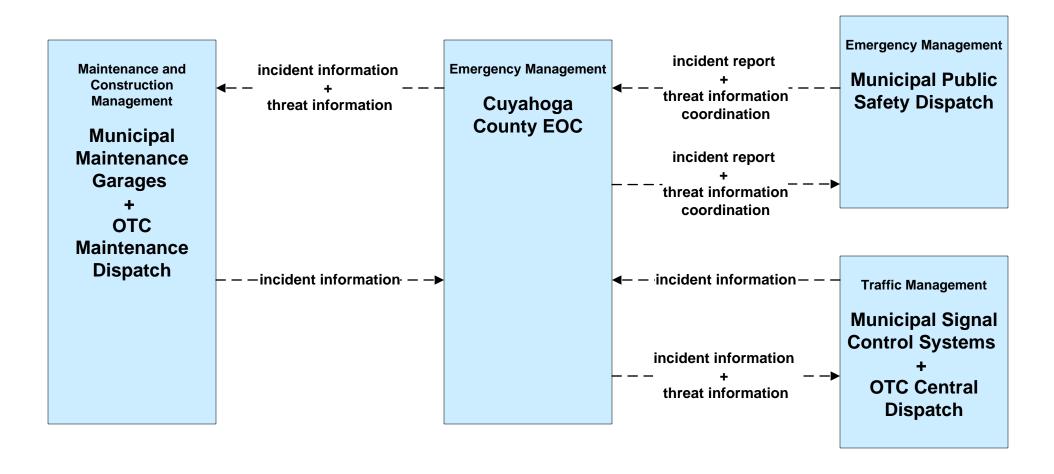

EOC





# EM01 - Emergency Response Coordination County EOCs





#### EM01 - Emergency Response Coordination 311 Non-Emergency Information System



# **EM03 - Mayday Support Mayday Concierge Services**





# EM05 - Transportation Infrastructure Protection USCG District HQ Bridge Office





### EM05 - Transportation Infrastructure Protection Port of Cleveland





# EM06 - Wide Area Alerts City of Cleveland / Cuyahoga County EOC (1 of 3)



# EM06 - Wide Area Alerts City of Cleveland / Cuyahoga County EOC (2 of 3)



# EM06 - Wide Area Alerts City of Cleveland / Cuyahoga County EOC (3 of 3)



### EM06 - Wide Area Alerts Greater Cleveland Amber/Silver Alert



# EM07 - Early Warning System City of Cleveland / Cuyahoga County EOC



### EM07 - Early Warning System Cuyahoga County EOC





## EM08 - Disaster Response and Recovery City of Cleveland EOC / Cuyahoga County EOC (1 of 2)



## EM08 - Disaster Response and Recovery City of Cleveland EOC / Cuyahoga County EOC (2 of 2)





#### EM08 - Disaster Response and Recovery Cuyahoga County EOC



### EM09 - Evacuation and Reentry Management City of Cleveland EOC / Cuyahoga County EOC (1 of 2)





### EM09 - Evacuation and Reentry Management City of Cleveland EOC / Cuyahoga County EOC (2 of 2)





### EM09 - Evacuation and Reentry Management Cuyahoga County EOC





### EM10 - Disaster Traveler Information EOCs



# MC04 - Weather Information Processing and Distribution ODOT District 12 (2 of 2)



### MC06 - Winter Maintenance City of Cleveland Maintenance Dispatch (2 of 2)





### MC06 - Winter Maintenance Cuyahoga C