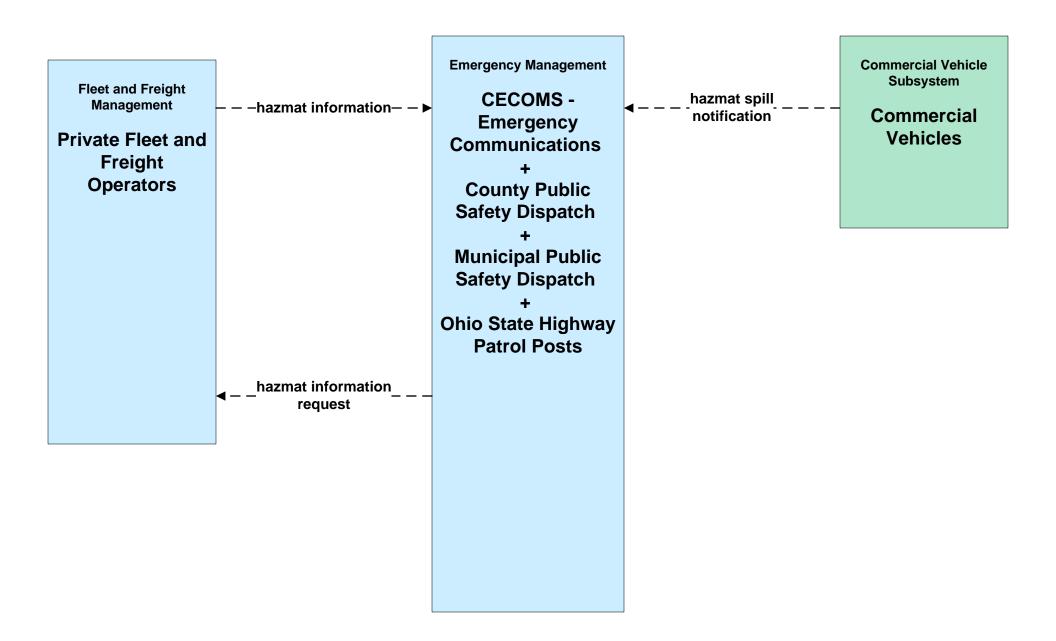

- Incident Management Ohio Turnpike Commission (EM to TM)





# ATMS08 - Incident Management Hopkins International and Burke Lakefront Airport (EM to TM)



# ATMS08 - Incident Management City of Cleveland Maintenance Dispatch (EM to MCM)





# ATMS08 - Incident Management Cuyahoga County Maintenance Garages (EM to MCM)





# ATMS08 - Incident Management Ohio Turnpike Commission (EM to MCM)



LEGEND

planned and future flow

existing flow

user defined flow

#### ATMS08 - Incident Management Event Promoter Interfaces – City of Cleveland





# ATMS11 - Emissions Monitoring and Management Ozone Action Day System



#### ATMS20 - Drawbridge Management Lift Bridge Information System



### CVO02 - Freight Administration Port of Cleveland



# **CVO10 - HAZMAT Greater Cleveland Region**



## CVO13 - Freight Assignment Tracking CECOMS





# **EM01 - Emergency Response Coordination Cuyahoga Regional Information System (CRIS)**



## EM01 - Emergency Response Coordination CECOMS





#### EM01 - Emergency Response Coordination City of Cleveland



### EM01 - Emergency Response Coordination County Public Safety Dispatch



### EM01 - Emergency Response Coordination Municipal Public Safety Dispatch





## EM01 - Emergency Response Coordination GCRTA Police





### EM01 - Emergency Response Coordination Special Police





### EM01 - Emergency Response Coordination Ohio State Highway Patrol



### EM01 - Emergency Response Coordination City of Cleveland EOC



### EM01 - Emergency Response Coordination Cuyahoga County EOC





# EM01 - Emergency Response Coordination County