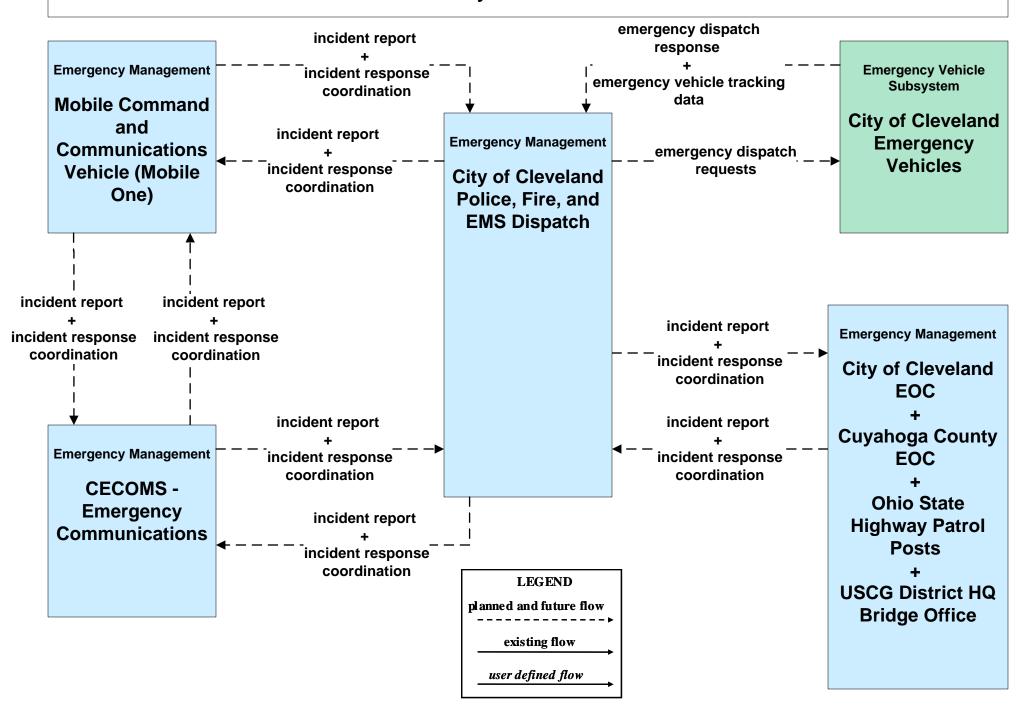

ent Management Cuyahoga County Maintenance Garages (EM to MCM)





# ATMS08 - Incident Management Ohio Turnpike Commission (EM to MCM)



LEGEND

planned and future flow

existing flow

user defined flow

#### ATMS08 - Incident Management Event Promoter Interfaces – City of Cleveland





# ATMS11 - Emissions Monitoring and Management Ozone Action Day System



#### ATMS20 - Drawbridge Management Lift Bridge Information System



### CVO02 - Freight Administration Port of Cleveland



# **CVO10 - HAZMAT Greater Cleveland Region**



## CVO13 - Freight Assignment Tracking CECOMS





# **EM01 - Emergency Response Coordination Cuyahoga Regional Information System (CRIS)**



## EM01 - Emergency Response Coordination CECOMS





#### EM01 - Emergency Response Coordination City of Cleveland



### EM01 - Emergency Response Coordination County Public Safety Dispatch



### EM01 - Emergency Response Coordination Municipal Public Safety Dispatch





## EM01 - Emergency Response Coordination GCRTA Police





### EM01 - Emergency Response Coordination Special Police





### EM01 - Emergency Response Coordination Ohio State Highway Patrol



### EM01 - Emergency Response Coordination City of Cleveland EOC



### EM01 - Emergency Response Coordination Cuyahoga County EOC





# EM01 - Emergency Response Coordination County EOCs





#### EM01 - Emergency Response Coordination 311 Non-Emergency Information System



# **EM03 - Mayday Support Mayday Concierge Services**





# EM05 - Transportation Infrastructure Protection USCG District HQ Bridge Office





### EM05 - Transportati