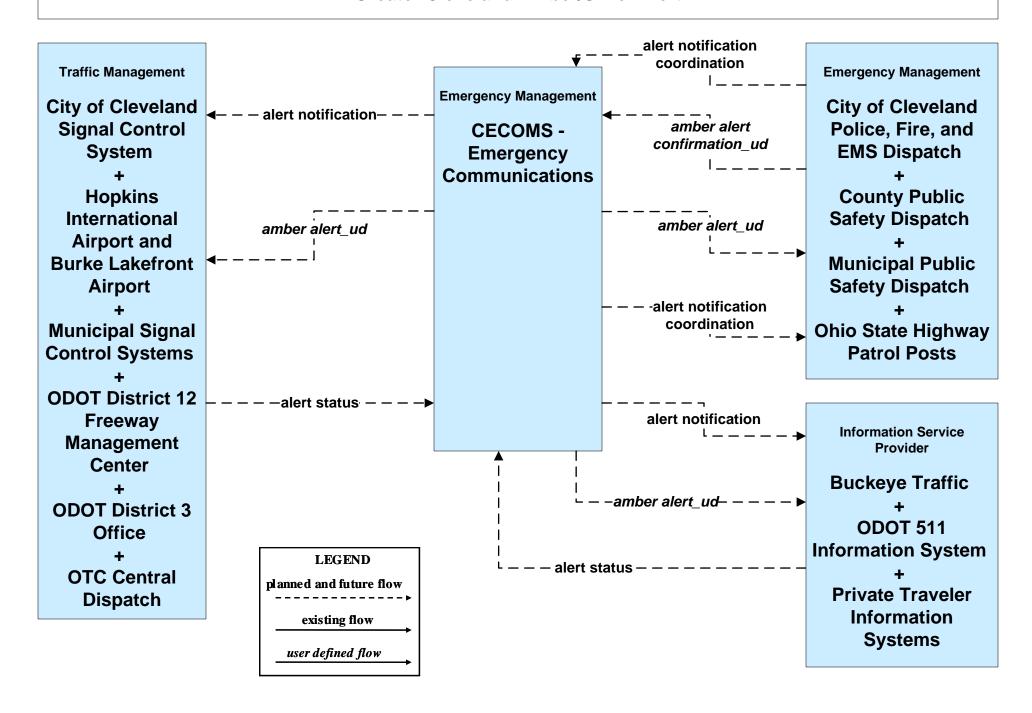

### EM01 - Emergency Response Coordination City of Cleveland EOC



### EM01 - Emergency Response Coordination Cuyahoga County EOC





# EM01 - Emergency Response Coordination County EOCs





#### EM01 - Emergency Response Coordination 311 Non-Emergency Information System



# **EM03 - Mayday Support Mayday Concierge Services**





# EM05 - Transportation Infrastructure Protection USCG District HQ Bridge Office





### EM05 - Transportation Infrastructure Protection Port of Cleveland





# EM06 - Wide Area Alerts City of Cleveland / Cuyahoga County EOC (1 of 3)



# EM06 - Wide Area Alerts City of Cleveland / Cuyahoga County EOC (2 of 3)



# EM06 - Wide Area Alerts City of Cleveland / Cuyahoga County EOC (3 of 3)



### EM06 - Wide Area Alerts Greater Cleveland Amber/Silver Alert



# EM07 - Early Warning System City of Cleveland / Cuyahoga County EOC



### EM07 - Early Warning System Cuyahoga County EOC





## EM08 - Disaster Response and Recovery City of Cleveland EOC / Cuyahoga County EOC (1 of 2)



## EM08 - Disaster Response and Recovery City of Cleveland EOC / Cuyahoga County EOC (2 of 2)





#### EM08 - Disaster Response and Recovery Cuyahoga County EOC



### EM09 - Evacuation and Reentry Management City of Cleveland EOC / Cuyahoga County EOC (1 of 2)





### EM09 - Evacuation and Reentry Management City of Cleveland EOC / Cuyahoga County EOC (2 of 2)





### EM09 - Evacuation and Reentry Management Cuyahoga County EOC





### EM10 - Disaster Traveler Information EOCs



# MC04 - Weather Information Processing and Distribution ODOT District 12 (2 of 2