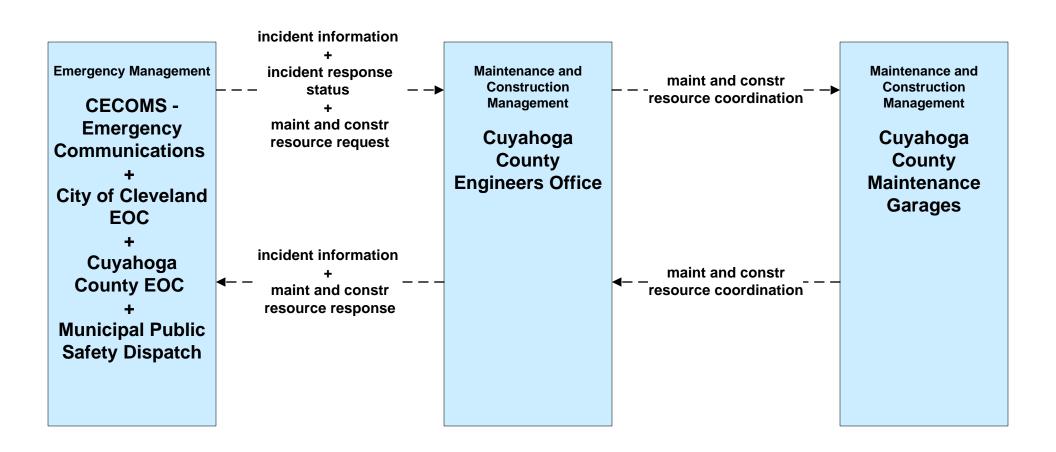

Information Dissemination City of Cleveland



# ATMS06 - Traffic Information Dissemination ODOT District 12 (2 of 2)





## ATMS06 - Traffic Information Dissemination Municipal Signal Control Systems



### ATMS07 - Regional Traffic Control ODOT District 12



# ATMS08 - Incident Management City of Cleveland (EM to TM)





## ATMS08 - Incident Management ODOT District 12 (EM to TM)



#### ATMS08 - Incident Management Municipal Signal Systems (EM to TM)





# ATMS08 - Incident Management Ohio Turnpike Commission (EM to TM)





# ATMS08 - Incident Management Hopkins International and Burke Lakefront Airport (EM to TM)



# ATMS08 - Incident Management City of Cleveland Maintenance Dispatch (EM to MCM)





# ATMS08 - Incident Management Cuyahoga County Maintenance Garages (EM to MCM)





# ATMS08 - Incident Management Ohio Turnpike Commission (EM to MCM)



LEGEND

planned and future flow

existing flow

user defined flow

#### ATMS08 - Incident Management Event Promoter Interfaces – City of Cleveland





# ATMS11 - Emissions Monitoring and Management Ozone Action Day System



#### ATMS20 - Drawbridge Management Lift Bridge Information System



### CVO02 - Freight Administration Port of Cleveland



# **CVO10 - HAZMAT Greater Cleveland Region**



## CVO13 - Freight Assignment Tracking CECOMS





# **EM01 - Emergency Response Coordination Cuyahoga Regional Information System (CRIS)**



## EM01 - Emergency Response Coordination CECOMS





#### EM01 - Emergency Response Coordination City of Cleveland



### EM01 - Emergency Response Coordination County Public Safet