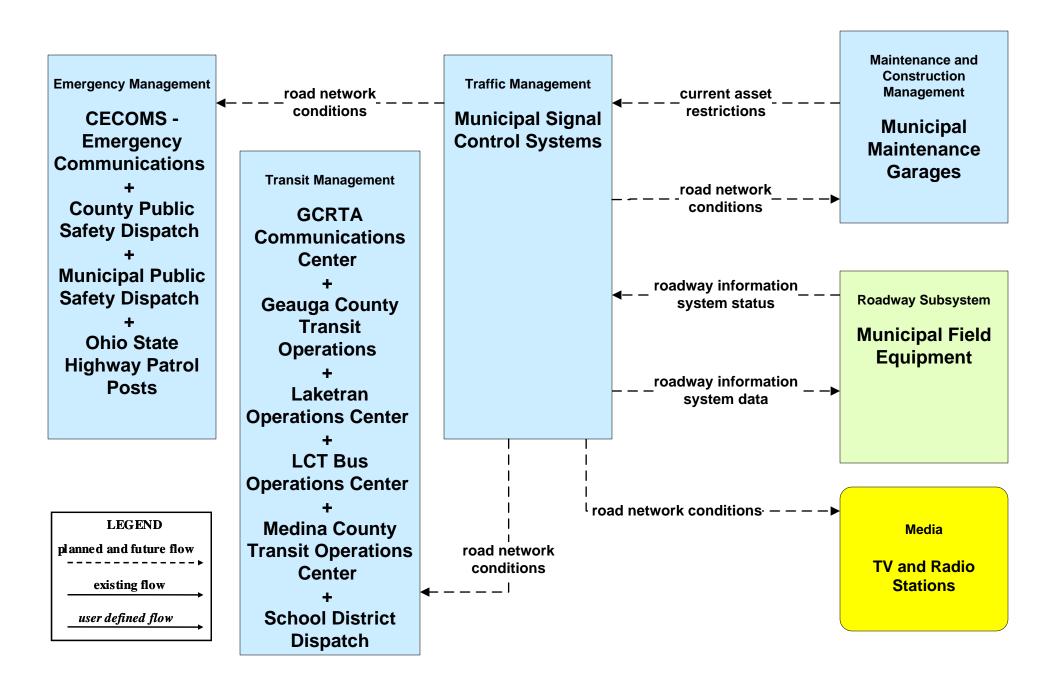

### ATMS01 - Network Surveillance ODOT District 12



## ATMS06 - Traffic Information Dissemination City of Cleveland



# ATMS06 - Traffic Information Dissemination ODOT District 12 (2 of 2)





## ATMS06 - Traffic Information Dissemination Municipal Signal Control Systems



### ATMS07 - Regional Traffic Control ODOT District 12



# ATMS08 - Incident Management City of Cleveland (EM to TM)





## ATMS08 - Incident Management ODOT District 12 (EM to TM)



#### ATMS08 - Incident Management Municipal Signal Systems (EM to TM)





# ATMS08 - Incident Management Ohio Turnpike Commission (EM to TM)





# ATMS08 - Incident Management Hopkins International and Burke Lakefront Airport (EM to TM)



# ATMS08 - Incident Management City of Cleveland Maintenance Dispatch (EM to MCM)





# ATMS08 - Incident Management Cuyahoga County Maintenance Garages (EM to MCM)





# ATMS08 - Incident Management Ohio Turnpike Commission (EM to MCM)



LEGEND

planned and future flow

existing flow

user defined flow

#### ATMS08 - Incident Management Event Promoter Interfaces –