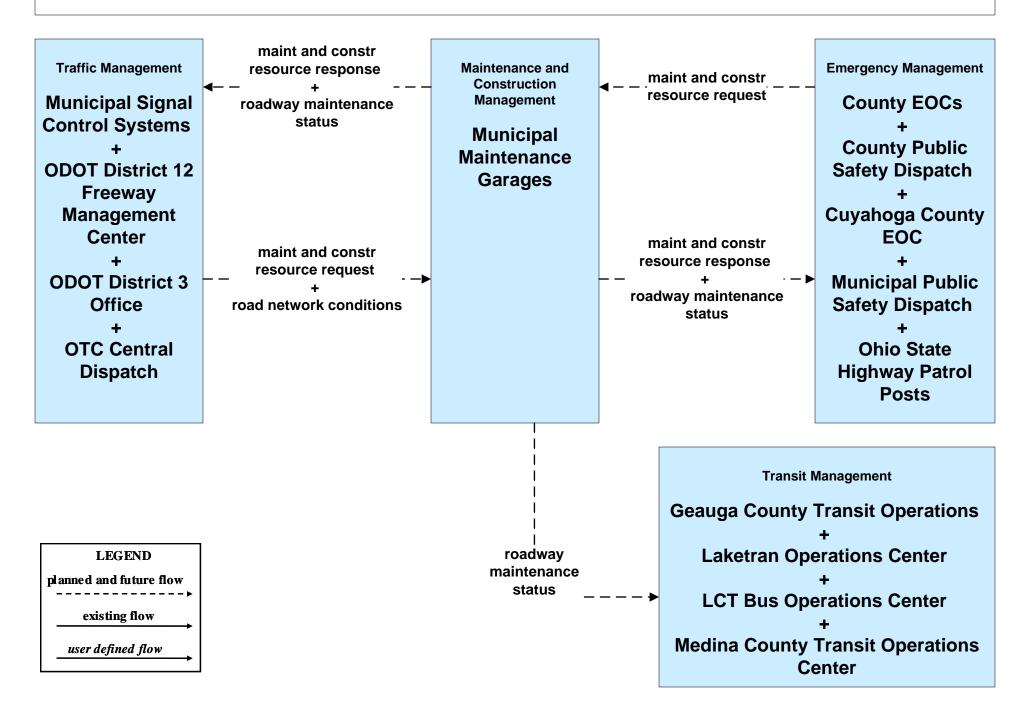

unty EOC



### EM09 - Evacuation and Reentry Management City of Cleveland EOC / Cuyahoga County EOC (1 of 2)





### EM09 - Evacuation and Reentry Management City of Cleveland EOC / Cuyahoga County EOC (2 of 2)





### EM09 - Evacuation and Reentry Management Cuyahoga County EOC





### EM10 - Disaster Traveler Information EOCs



# MC04 - Weather Information Processing and Distribution ODOT District 12 (2 of 2)



### MC06 - Winter Maintenance City of Cleveland Maintenance Dispatch (2 of 2)





### MC06 - Winter Maintenance Cuyahoga County Maintenance Garages (2 of 2)



### MC06 - Winter Maintenance ODOT District 12 Maintenance Garages (2 of 2)



#### MC06 - Winter Maintenance County Engineers Office (2 of 2)



### MC06 - Winter Maintenance Municipal Maintenance Garages (2 of 2)



### MC08 - Workzone Management City of Cleveland Maintenance Dispatch



### MC08 - Workzone Management Cuyahoga County Engineers Office (2 of 2)



# MC08 - Workzone Management ODOT District 12 (2 of 2)