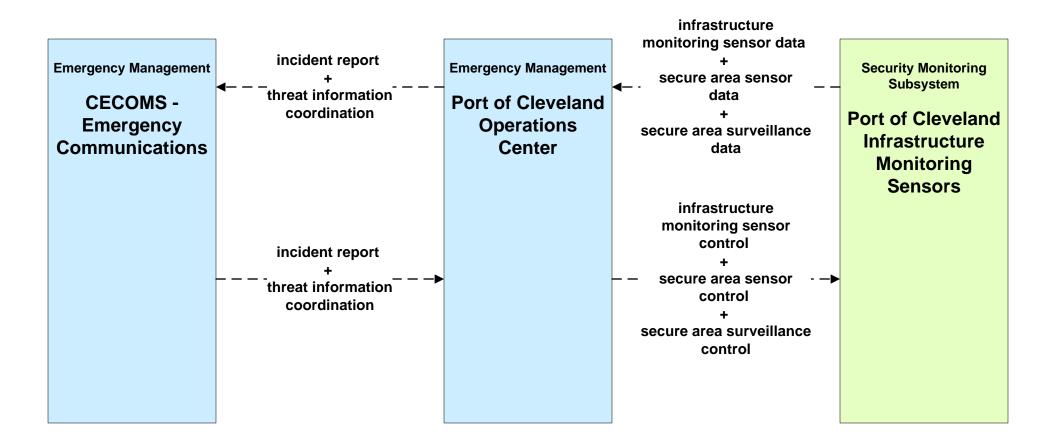

nty Public Safety Dispatch



### EM01 - Emergency Response Coordination Municipal Public Safety Dispatch





## EM01 - Emergency Response Coordination GCRTA Police





### EM01 - Emergency Response Coordination Special Police





### EM01 - Emergency Response Coordination Ohio State Highway Patrol



### EM01 - Emergency Response Coordination City of Cleveland EOC



### EM01 - Emergency Response Coordination Cuyahoga County EOC





# EM01 - Emergency Response Coordination County EOCs





#### EM01 - Emergency Response Coordination 311 Non-Emergency Information System



# **EM03 - Mayday Support Mayday Concierge Services**





# EM05 - Transportation Infrastructure Protection USCG District HQ Bridge Office





### EM05 - Transportation Infrastructure Protection Port of Cleveland





# EM06 - Wide Area Alerts City of Cleveland / Cuyahoga County EOC (1 of 3)



# EM06 - Wide Area Alerts City of Cleveland / Cuyahoga County EOC (2 of 3)



# EM06 - Wide Area Alerts City of Cleveland / Cuyahoga County EOC (3 of 3)



### EM06 - Wide Area Alerts Greater Cleveland Amber/Silver Alert



# EM07 - Early Warning System City of Cleveland / Cuyahoga County EOC



### EM07 - Early Warning System Cuyahoga County EOC





## EM08 - Disaster Response and Recovery City of Cleveland EOC / Cuyahoga County EOC (1 of 2)



## EM08 - Disaster Response and Recovery City of Cleveland EOC / Cuyahoga County EOC (2 of 2)





#### EM08 - Disaster Response and Recovery Cuyahoga County EOC



### EM09 - Evacuation and Reentry Management City of Cleveland EOC / Cuyahoga County EOC (1 of 2)