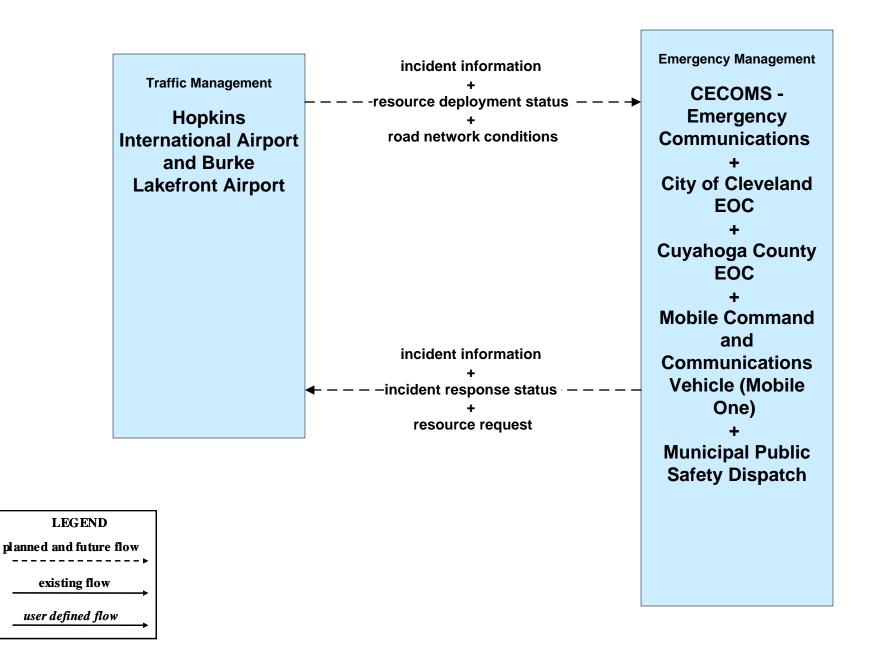

# ATMS08 - Incident Management Hopkins International and Burke Lakefront Airport (EM to TM)