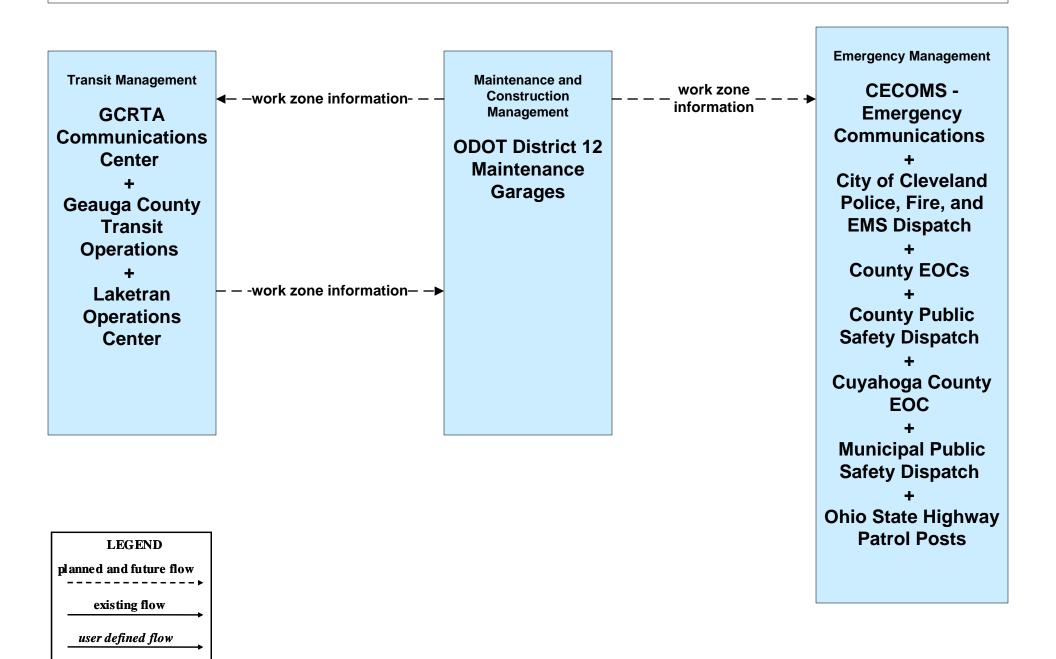

of 2)





### EM09 - Evacuation and Reentry Management Cuyahoga County EOC





### EM10 - Disaster Traveler Information EOCs



# MC04 - Weather Information Processing and Distribution ODOT District 12 (2 of 2)



### MC06 - Winter Maintenance City of Cleveland Maintenance Dispatch (2 of 2)





### MC06 - Winter Maintenance Cuyahoga County Maintenance Garages (2 of 2)



### MC06 - Winter Maintenance ODOT District 12 Maintenance Garages (2 of 2)



#### MC06 - Winter Maintenance County Engineers Office (2 of 2)



### MC06 - Winter Maintenance Municipal Maintenance Garages (2 of 2)



### MC08 - Workzone Management City of Cleveland Maintenance Dispatch



### MC08 - Workzone Management Cuyahoga County Engineers Office (2 of 2)



# MC08 - Workzone Management ODOT District 12 (2 of 2)