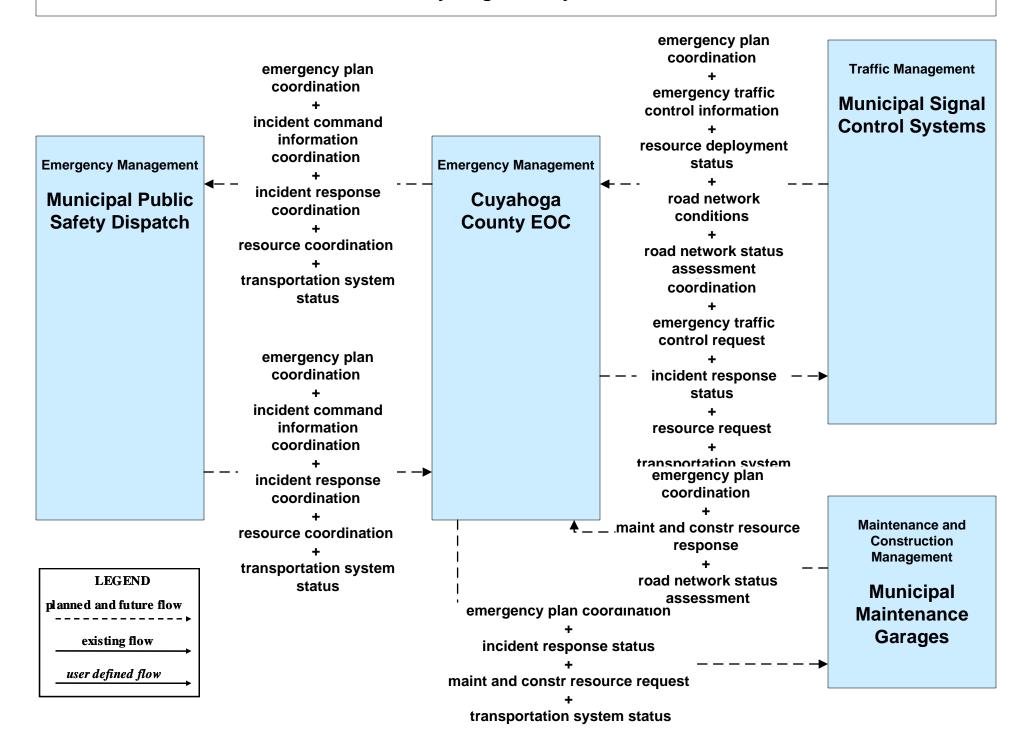

G District HQ Bridge Office





### EM05 - Transportation Infrastructure Protection Port of Cleveland





# EM06 - Wide Area Alerts City of Cleveland / Cuyahoga County EOC (1 of 3)



# EM06 - Wide Area Alerts City of Cleveland / Cuyahoga County EOC (2 of 3)



# EM06 - Wide Area Alerts City of Cleveland / Cuyahoga County EOC (3 of 3)



### EM06 - Wide Area Alerts Greater Cleveland Amber/Silver Alert



# EM07 - Early Warning System City of Cleveland / Cuyahoga County EOC



### EM07 - Early Warning System Cuyahoga County EOC





## EM08 - Disaster Response and Recovery City of Cleveland EOC / Cuyahoga County EOC (1 of 2)



## EM08 - Disaster Response and Recovery City of Cleveland EOC / Cuyahoga County EOC (2 of 2)





#### EM08 - Disaster Response and Recovery Cuyahoga County EOC



### EM09 - Evacuation and Reentry Management City of Cleveland EOC / Cuyahoga County EOC (1 of 2)





### EM09 - Evacuation and Reentry Management City of Cleveland EOC / Cuyahoga County EOC (2 of 2)





### EM09 - Evacuation and Reentry Management Cuyahoga County EOC





### EM10 - Disaster Traveler Information EOCs



# MC04 - Weather Information Processing and Distribution ODOT District 12 (2 of 2)



### MC06 - Winter Maintenance City of Cleveland Maintenance Dispatch (2 of 2)





### MC06 - Winter Maintenance Cuyahoga County Maintenance Garages (2 of 2)



### MC06 - Winter Maintenance ODOT District 12 Maintenance Garages (2 of 2)



#### MC06 - Winter Maintenance County Engineers Office (2 of 2)



### MC06 - Winter Maintenance Municipal Maintenance Garages (2 of 2)



### MC08