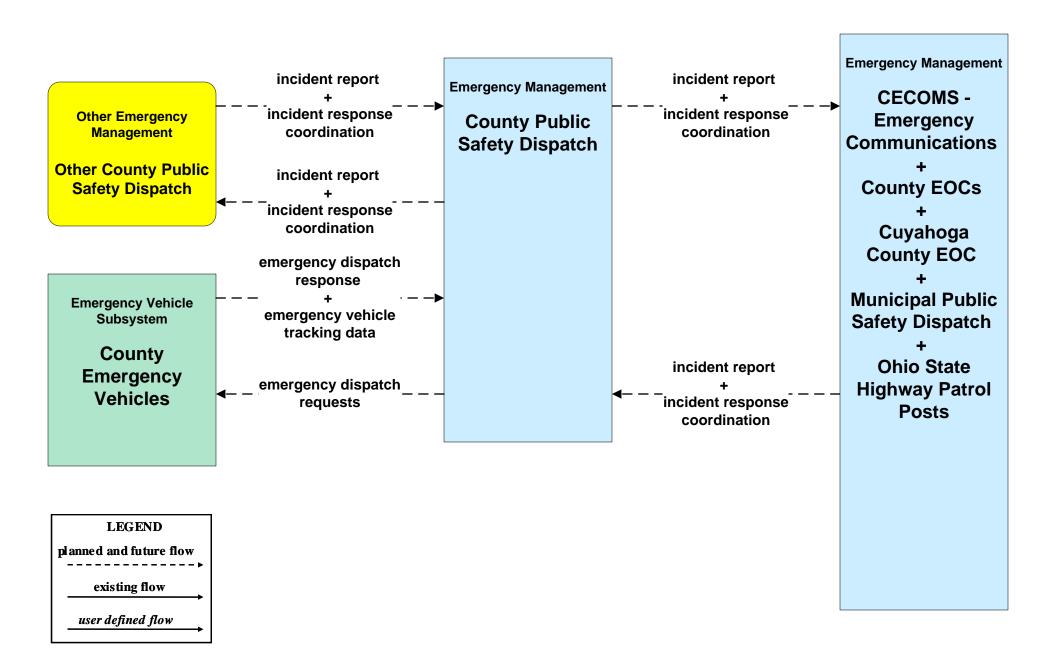

- Incident Management Ohio Turnpike Commission (EM to MCM)



LEGEND

planned and future flow

existing flow

user defined flow

#### ATMS08 - Incident Management Event Promoter Interfaces – City of Cleveland





# ATMS11 - Emissions Monitoring and Management Ozone Action Day System



#### ATMS20 - Drawbridge Management Lift Bridge Information System



### CVO02 - Freight Administration Port of Cleveland



# **CVO10 - HAZMAT Greater Cleveland Region**



## CVO13 - Freight Assignment Tracking CECOMS





# **EM01 - Emergency Response Coordination Cuyahoga Regional Information System (CRIS)**



## EM01 - Emergency Response Coordination CECOMS





#### EM01 - Emergency Response Coordination City of Cleveland



### EM01 - Emergency Response Coordination County Public Safety Dispatch



### EM01 - Emergency Response Coordination Municipal Public Safety Dispatch





## EM01 - Emergency Response Coordination GCRTA Police





### EM01 - Emergency Response Coordination Special Police





### EM01 - Emergency Response Coordination Ohio State Highway Patrol



### EM01 - Emergency Response Coordination City of Cleveland EOC



### EM01 - Emergency Response Coordination Cuyahoga County EOC





# EM01 - Emergency Response Coordination County EOCs





#### EM01 - Emergency Response Coordination 311 Non-Emergency Information System



# **EM03 - Mayday Support Mayday Concierge Services**





# EM05 - Transportation Infrastructure Protection USCG District HQ Bridge Office





### EM05 - Transportation Infrastructure Protection Port of Cleveland





# EM06 - Wide Area Alert