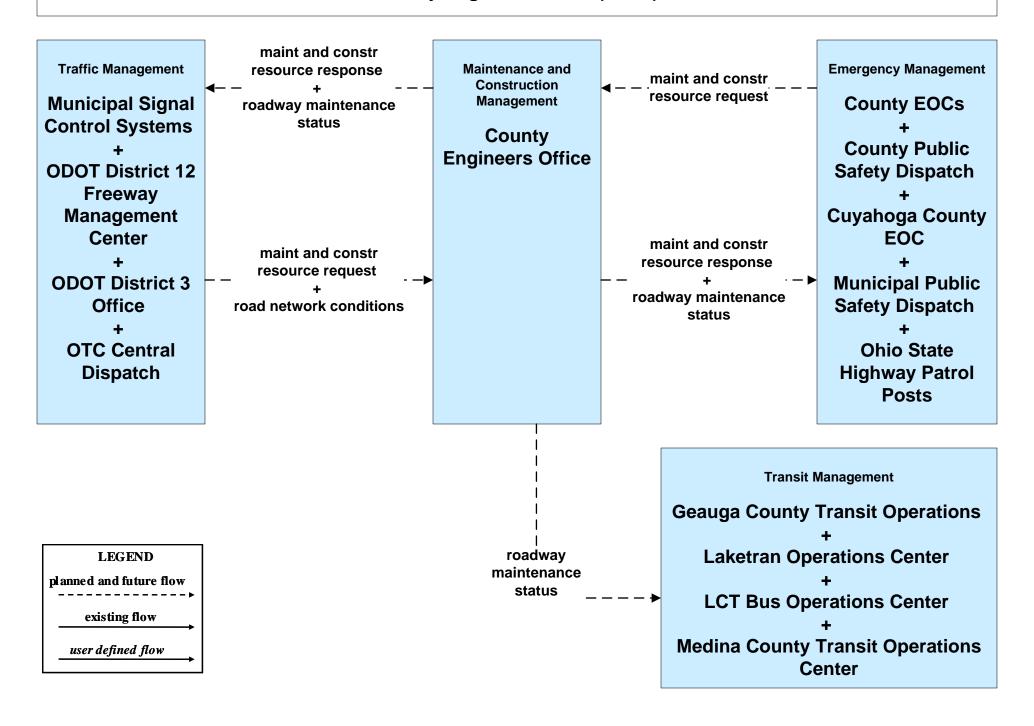

EOC (2 of 2)





#### EM08 - Disaster Response and Recovery Cuyahoga County EOC



### EM09 - Evacuation and Reentry Management City of Cleveland EOC / Cuyahoga County EOC (1 of 2)





### EM09 - Evacuation and Reentry Management City of Cleveland EOC / Cuyahoga County EOC (2 of 2)





### EM09 - Evacuation and Reentry Management Cuyahoga County EOC





### EM10 - Disaster Traveler Information EOCs



# MC04 - Weather Information Processing and Distribution ODOT District 12 (2 of 2)



### MC06 - Winter Maintenance City of Cleveland Maintenance Dispatch (2 of 2)





### MC06 - Winter Maintenance Cuyahoga County Maintenance Garages (2 of 2)



### MC06 - Winter Maintenance ODOT District 12 Maintenance Garages (2 of 2)



#### MC06 - Winter Maintenance County Engineers Office (2 of 2)



### MC06 - Winter Maintenance Municipal Maintenance Garages (2 of 2)



### MC08 - Workzone Management City of Cleveland Maintenance Dispatch



### MC08 - Workzone Management Cuyahoga County Engineers Office (2 of 2)



# MC08 - Workzone Management ODOT District 12 (2 of 2)