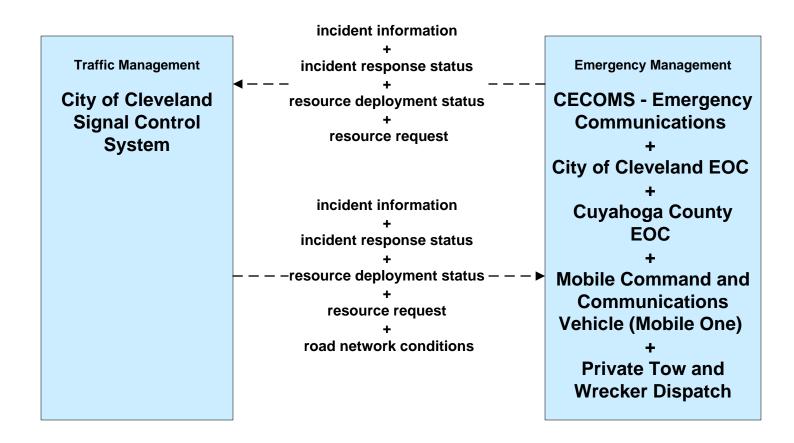

### ATMS01 - Network Surveillance ODOT District 12



## ATMS06 - Traffic Information Dissemination City of Cleveland



# ATMS06 - Traffic Information Dissemination ODOT District 12 (2 of 2)





## ATMS06 - Traffic Information Dissemination Municipal Signal Control Systems



### ATMS07 - Regional Traffic Control ODOT District 12



# ATMS08 - Incident Management City of Cleveland (EM to TM)





## ATMS08 - Incident Management ODOT District 12 (EM to TM)



#### ATMS08 - Incident Management Municipal Signal Systems (EM to TM)





# ATMS08 - Incident Management Ohio Turnpike Commission (EM to TM)





# ATMS08 - Incident Management Hopkins International and Burke Lakefront Airport (EM to TM)



# ATMS08 - Incident Management City of Cleveland Maintenance Dispatch (EM to MCM)





# ATMS08 - Incident Management Cuyahoga County Maintenance Garages (EM to MCM)





# ATMS08 - Incident Management Ohio Turnpike Commission (EM to MCM)



LEGEND

planned and future flow

existing flow

user defined flow

#### ATMS08 - Incident Management Event Promoter Interfaces – City of Cleveland





# ATMS11 - Emissions Monitoring and Management Ozone Action Day System



#### ATMS20 - Drawbridg