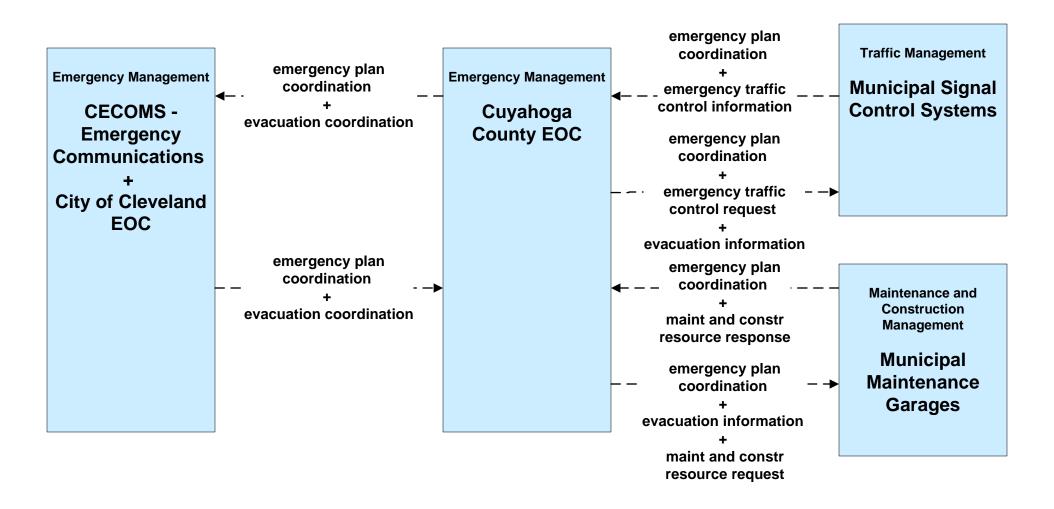

ide Area Alerts City of Cleveland / Cuyahoga County EOC (3 of 3)



### EM06 - Wide Area Alerts Greater Cleveland Amber/Silver Alert



# EM07 - Early Warning System City of Cleveland / Cuyahoga County EOC



### EM07 - Early Warning System Cuyahoga County EOC





## EM08 - Disaster Response and Recovery City of Cleveland EOC / Cuyahoga County EOC (1 of 2)



## EM08 - Disaster Response and Recovery City of Cleveland EOC / Cuyahoga County EOC (2 of 2)





#### EM08 - Disaster Response and Recovery Cuyahoga County EOC



### EM09 - Evacuation and Reentry Management City of Cleveland EOC / Cuyahoga County EOC (1 of 2)





### EM09 - Evacuation and Reentry Management City of Cleveland EOC / Cuyahoga County EOC (2 of 2)





### EM09 - Evacuation and Reentry Management Cuyahoga County EOC





### EM10 - Disaster Traveler Information EOCs



# MC04 - Weather Information Processing and Distribution ODOT District 12 (2 of 2)



### MC06 - Winter Maintenance City of Cleveland Maintenance Dispatch (2 of 2)





### MC06 - Winter Maintenance Cuyahoga County Maintenance Garages (2 of 2)



### MC06 - Winter Maintenance ODOT District 12 Maintenance Garages (2 of 2)



#### MC06 - Winter Maintenance County Engineers Office (2 of 2)



### MC06 - Winter Maintenance Municipal Maintenance Garages (2 of 2)



### MC08 - Workzone Management City of Cleveland Maintenance Dispatch



### MC08 - Workzone Management Cuyahoga County Engineers Office (2 of 2)



# MC08 - Workzone Management ODOT District 12 (2 of 2)