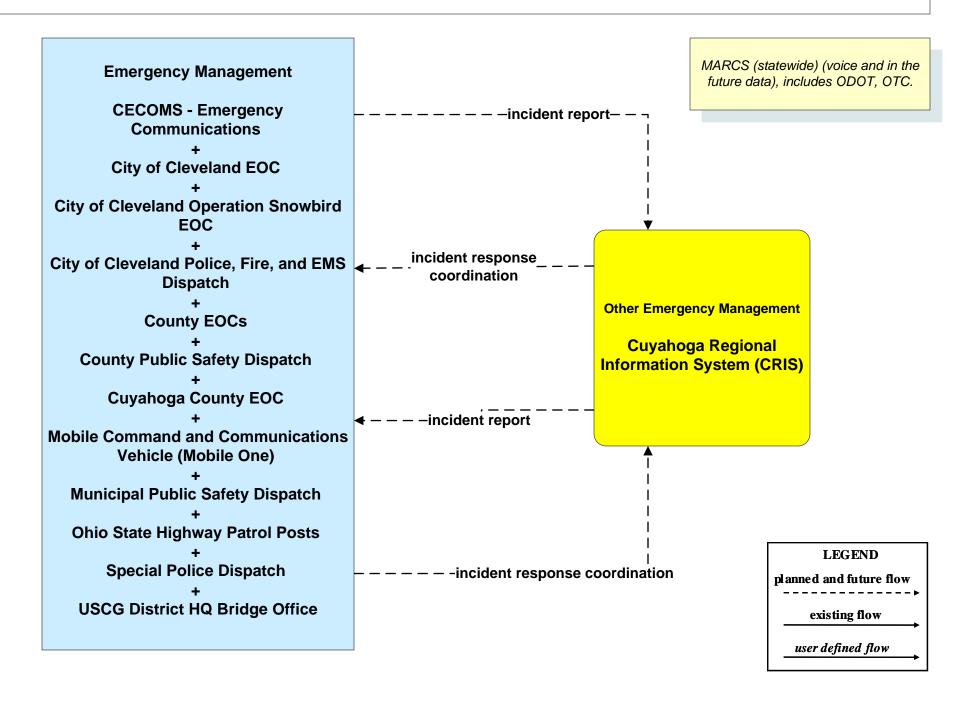

# **EM01 - Emergency Response Coordination Cuyahoga Regional Information System (CRIS)**