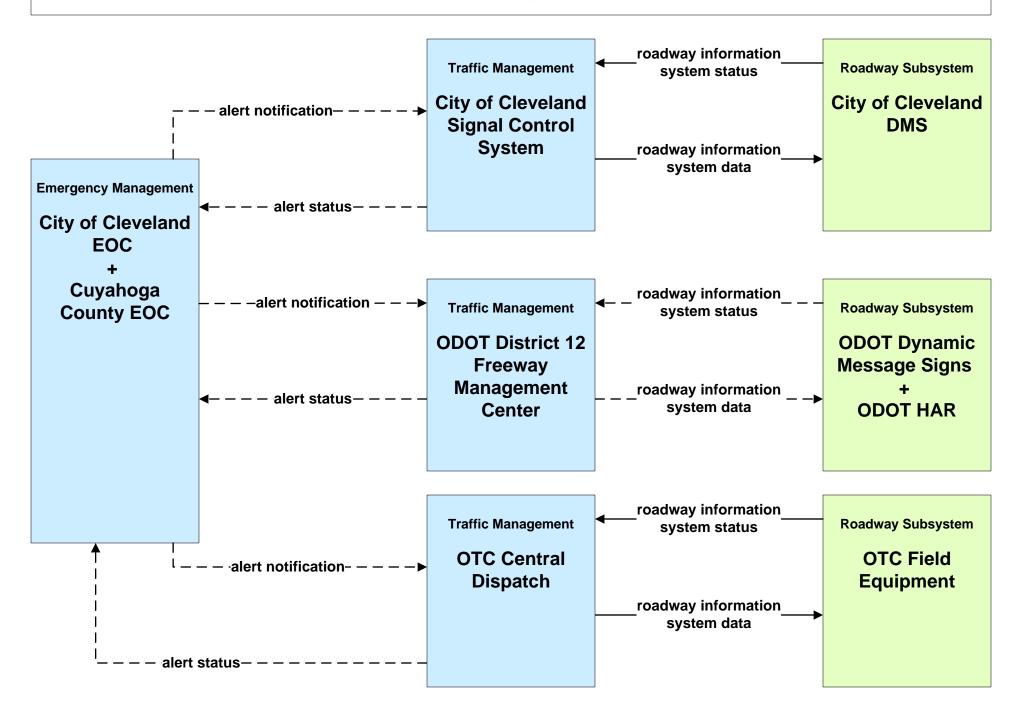

Police





### EM01 - Emergency Response Coordination Special Police





### EM01 - Emergency Response Coordination Ohio State Highway Patrol



### EM01 - Emergency Response Coordination City of Cleveland EOC



### EM01 - Emergency Response Coordination Cuyahoga County EOC





# EM01 - Emergency Response Coordination County EOCs





#### EM01 - Emergency Response Coordination 311 Non-Emergency Information System



# **EM03 - Mayday Support Mayday Concierge Services**





# EM05 - Transportation Infrastructure Protection USCG District HQ Bridge Office





### EM05 - Transportation Infrastructure Protection Port of Cleveland





# EM06 - Wide Area Alerts City of Cleveland / Cuyahoga County EOC (1 of 3)



# EM06 - Wide Area Alerts City of Cleveland / Cuyahoga County EOC (2 of 3)



# EM06 - Wide Area Alerts City of Cleveland / Cuyahoga County EOC (3 of 3)



### EM06 - Wide Area Alerts Greater Cleveland Amber/Silver Alert



# EM07 - Early Warning System City of Cleveland / Cuyahoga County EOC



### EM07 - Early Warning System Cuyahoga County EOC





## EM08 - Disaster Response and Recovery City of Cleveland EOC / Cuyahoga County EOC (1 of 2)



## EM08 - Disaster Response and Recovery City of Cleveland EOC / Cuyahoga County EOC (2 of 2)





#### EM08 - Disaster Response and Recovery Cuyahoga County EOC



### EM09 - Evacuation and Reentry Management City of Cleveland EOC / Cuyahoga County EOC (1 of 2)





### EM09 - Evacuation and Reentry Management City of Cleveland EOC / Cuyahoga County EOC (2 of 2)





### EM09 - Evacuation and Reentry Management Cuyahoga