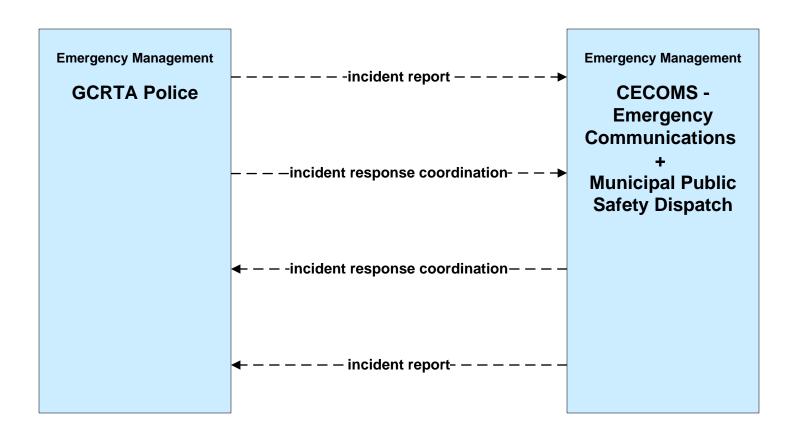

08 - Incident Management Event Promoter Interfaces – City of Cleveland





# ATMS11 - Emissions Monitoring and Management Ozone Action Day System



#### ATMS20 - Drawbridge Management Lift Bridge Information System



### CVO02 - Freight Administration Port of Cleveland



# **CVO10 - HAZMAT Greater Cleveland Region**



## CVO13 - Freight Assignment Tracking CECOMS





# **EM01 - Emergency Response Coordination Cuyahoga Regional Information System (CRIS)**



## EM01 - Emergency Response Coordination CECOMS





#### EM01 - Emergency Response Coordination City of Cleveland



### EM01 - Emergency Response Coordination County Public Safety Dispatch



### EM01 - Emergency Response Coordination Municipal Public Safety Dispatch





## EM01 - Emergency Response Coordination GCRTA Police





### EM01 - Emergency Response Coordination Special Police





### EM01 - Emergency Response Coordination Ohio State Highway Patrol



### EM01 - Emergency Response Coordination City of Cleveland EOC



### EM01 - Emergency Response Coordination Cuyahoga County EOC





# EM01 - Emergency Response Coordination County EOCs





#### EM01 - Emergency Response Coordination 311 Non-Emergency Information System



# **EM03 - Mayday Support Mayday Concierge Services**





# EM05 - Transportation Infrastructure Protection USCG District HQ Bridge Office





### EM05 - Transportation Infrastructure Protection Port of Cleveland





# EM06 - Wide Area Alerts City of Cleveland / Cuyahoga County EOC (1 of 3)



# EM06 - Wide Area Alerts City of Cleveland / Cuyahoga County EOC (2 of 3)



# EM06