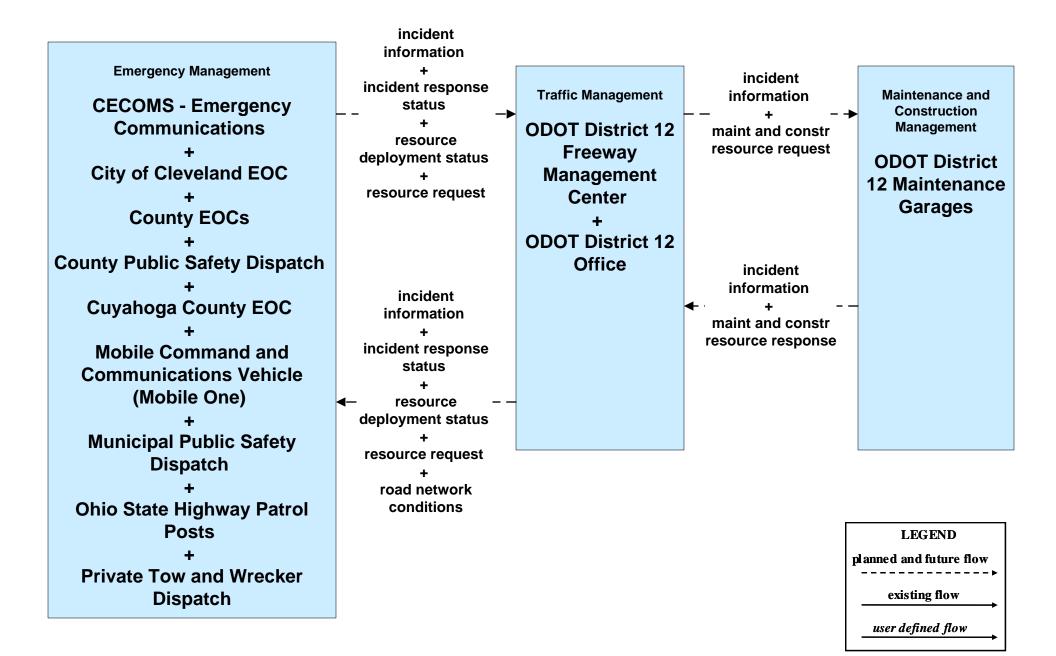

### ATMS01 - Network Surveillance ODOT District 12



## ATMS06 - Traffic Information Dissemination City of Cleveland



# ATMS06 - Traffic Information Dissemination ODOT District 12 (2 of 2)





## ATMS06 - Traffic Information Dissemination Municipal Signal Control Systems



### ATMS07 - Regional Traffic Control ODOT District 12



# ATMS08 - Incident Management City of Cleveland (EM to TM)





## ATMS08 - Incident Management ODOT District 12 (EM to TM)



#### ATMS08 - Incident Management Municipal Signal Systems (EM to TM)





# ATMS08 - Incident Management Ohio Turnpike Commission (EM to TM)





# ATMS08 - Incident Management Hopkins International and Burke Lakefront Airport (EM to TM)



# ATMS08 - Incident Management City of Cleveland Maintenance Dispatch (EM to MCM)





# ATMS08 - Incident Management Cuyahoga County Maintenance Garages (EM to MCM)





# ATMS08 - Incident Management Ohio Turnpike Commission (EM to MCM)



LEGEND

planned and future flow

existing flow

user defined flow

#### ATMS08 - Incident Management Event Promoter Interfaces – City of Cleveland





# ATMS11 - Emissions Monitoring and Management Ozone Action Day System



#### ATMS20 - Drawbridge Management Lift Bridge Information System



### CVO02 - Freigh