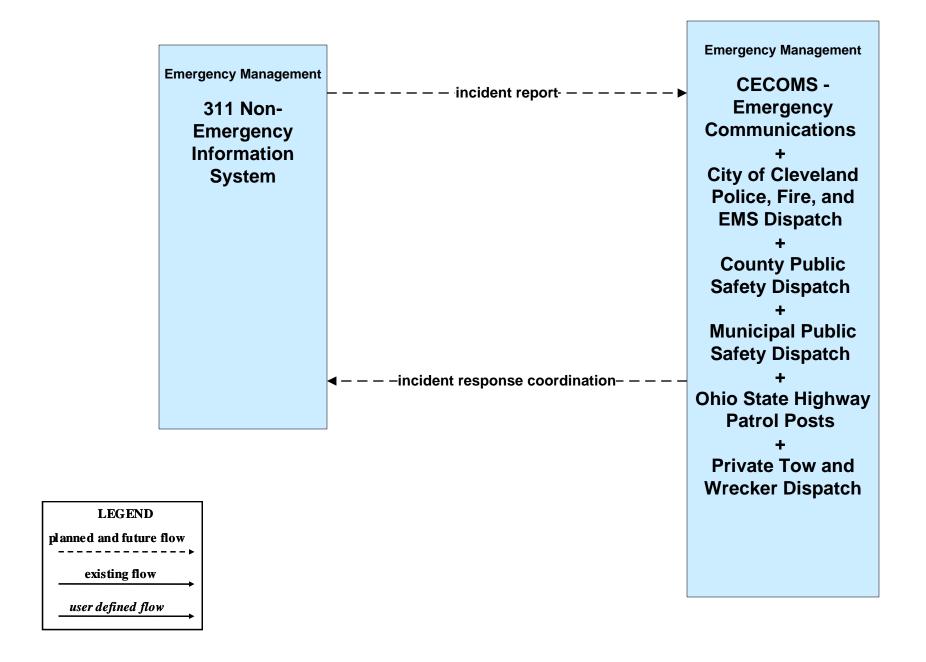

#### EM01 - Emergency Response Coordination 311 Non-Emergency Information System