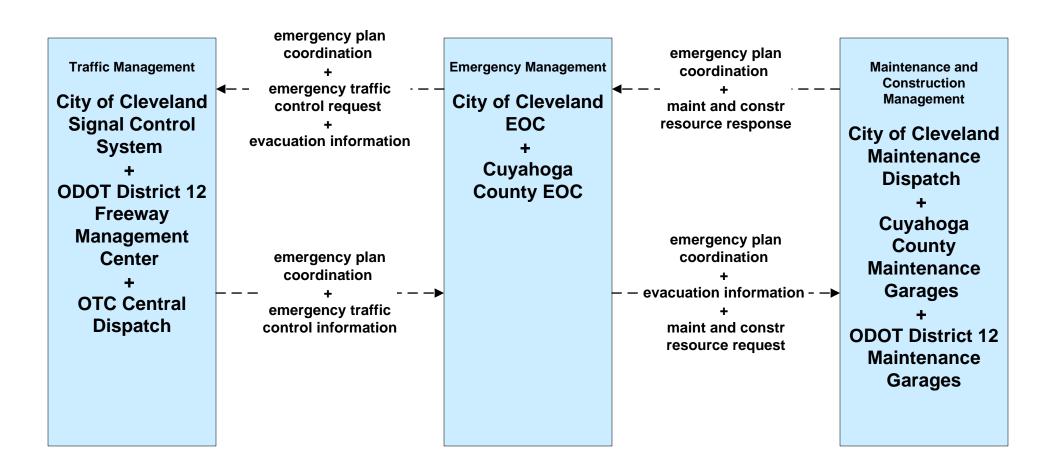

### EM09 - Evacuation and Reentry Management City of Cleveland EOC / Cuyahoga County EOC (1 of 2)

### EM09 - Evacuation and Reentry Management City of Cleveland EOC / Cuyahoga County EOC (2 of 2)