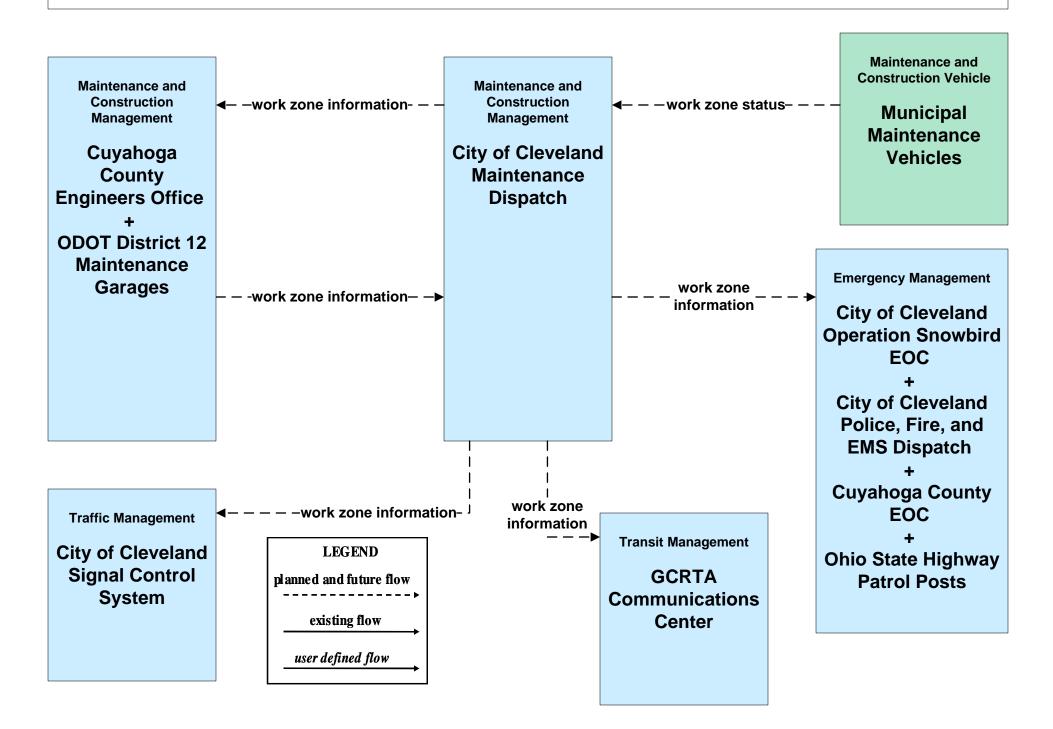

d EOC / Cuyahoga County EOC (1 of 2)





### EM09 - Evacuation and Reentry Management City of Cleveland EOC / Cuyahoga County EOC (2 of 2)





### EM09 - Evacuation and Reentry Management Cuyahoga County EOC





### EM10 - Disaster Traveler Information EOCs



# MC04 - Weather Information Processing and Distribution ODOT District 12 (2 of 2)



### MC06 - Winter Maintenance City of Cleveland Maintenance Dispatch (2 of 2)





### MC06 - Winter Maintenance Cuyahoga County Maintenance Garages (2 of 2)



### MC06 - Winter Maintenance ODOT District 12 Maintenance Garages (2 of 2)



#### MC06 - Winter Maintenance County Engineers Office (2 of 2)



### MC06 - Winter Maintenance Municipal Maintenance Garages (2 of 2)



### MC08 - Workzone Management City of Cleveland Maintenance Dispatch



### MC08 - Workzone Management Cuyahoga County Engineers Office (2 of 2)



# MC08 - Workzone Management ODOT District 12 (2 of 2)