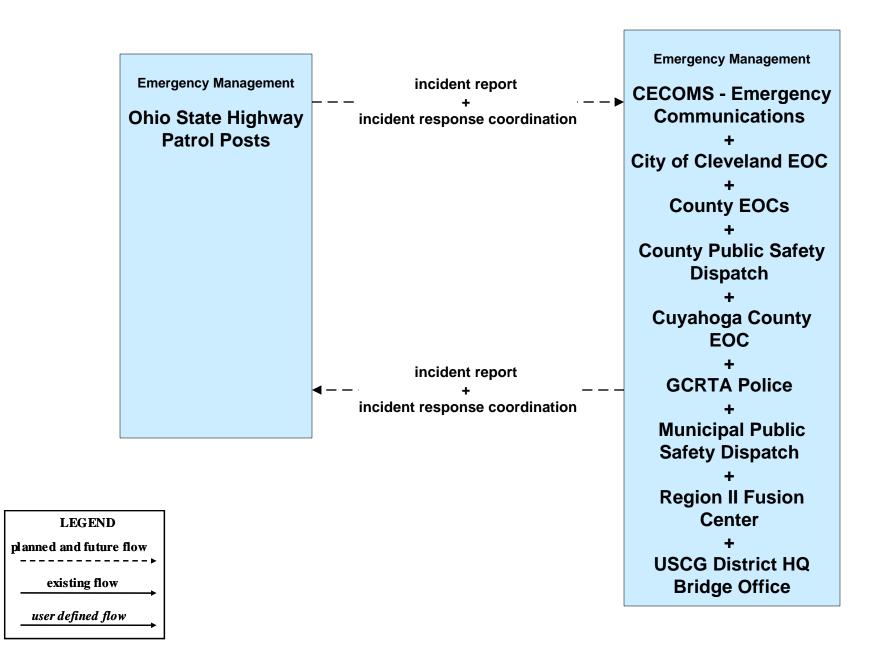

ay System



#### ATMS20 - Drawbridge Management Lift Bridge Information System



### CVO02 - Freight Administration Port of Cleveland



# **CVO10 - HAZMAT Greater Cleveland Region**



## CVO13 - Freight Assignment Tracking CECOMS





# **EM01 - Emergency Response Coordination Cuyahoga Regional Information System (CRIS)**



## EM01 - Emergency Response Coordination CECOMS





#### EM01 - Emergency Response Coordination City of Cleveland



### EM01 - Emergency Response Coordination County Public Safety Dispatch



### EM01 - Emergency Response Coordination Municipal Public Safety Dispatch





## EM01 - Emergency Response Coordination GCRTA Police





### EM01 - Emergency Response Coordination Special Police





### EM01 - Emergency Response Coordination Ohio State Highway Patrol



### EM01 - Emergency Response Coordination City of Cleveland EOC



### EM01 - Emergency Response Coordination Cuyahoga County EOC





# EM01 - Emergency Response Coordination County EOCs





#### EM01 - Emergency Response Coordination 311 Non-Emergency Information System



# **EM03 - Mayday Support Mayday Concierge Services**





# EM05 - Transportation Infrastructure Protection USCG District HQ Bridge Office





### EM05 - Transportation Infrastructure Protection Port of Cleveland





# EM06 - Wide Area Alerts City of Cleveland / Cuyahoga County EOC (1 of 3)



# EM06 - Wide Area Alerts City of Cleveland / Cuyahoga County EOC (2 of 3)



# EM06 - Wide Area Alerts City of Cleveland / Cuyahoga County EOC (3 of 3)



### EM06 - Wide Area Alerts Greater Cleveland Amber/Silver Alert