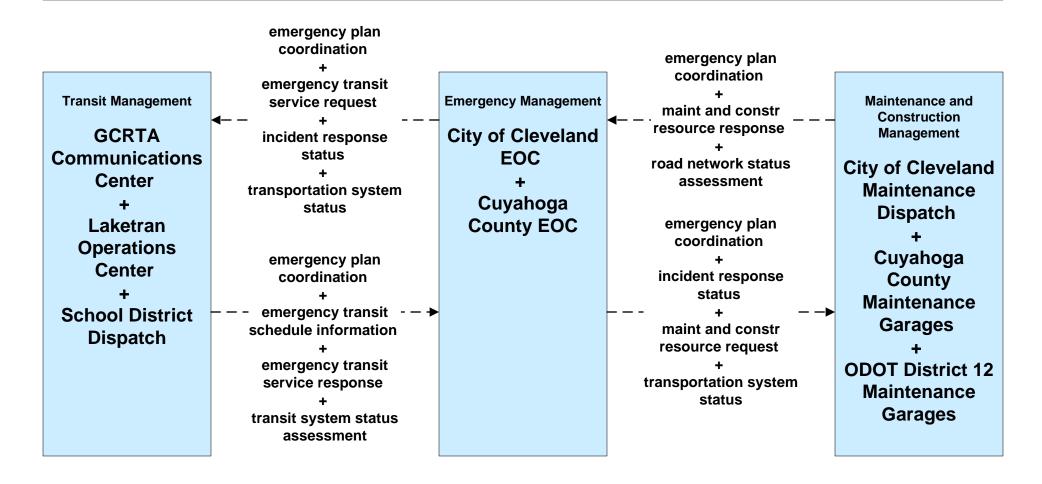

# ATMS08 - Incident Management City of Cleveland Maintenance Dispatch (EM to MCM)