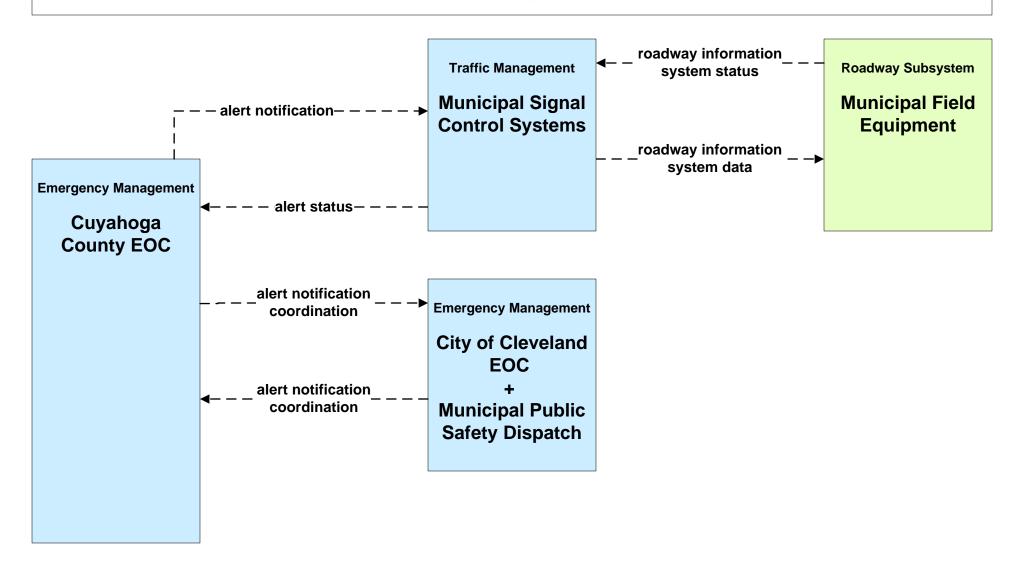

# EM01 - Emergency Response Coordination Ohio State Highway Patrol



### EM01 - Emergency Response Coordination City of Cleveland EOC



### EM01 - Emergency Response Coordination Cuyahoga County EOC





# EM01 - Emergency Response Coordination County EOCs





#### EM01 - Emergency Response Coordination 311 Non-Emergency Information System



# **EM03 - Mayday Support Mayday Concierge Services**





# EM05 - Transportation Infrastructure Protection USCG District HQ Bridge Office





### EM05 - Transportation Infrastructure Protection Port of Cleveland





# EM06 - Wide Area Alerts City of Cleveland / Cuyahoga County EOC (1 of 3)



# EM06 - Wide Area Alerts City of Cleveland / Cuyahoga County EOC (2 of 3)



# EM06 - Wide Area Alerts City of Cleveland / Cuyahoga County EOC (3 of 3)



### EM06 - Wide Area Alerts Greater Cleveland Amber/Silver Alert



# EM07 - Early Warning System City of Cleveland / Cuyahoga County EOC



### EM07 - Early Warning System Cuyahoga County EOC





## EM08 - Disaster Response and Recovery City of Cleveland EOC / Cuyahoga County EOC (1 of 2)



## EM08 - Disaster Response and Recovery City of Cleveland EOC / Cuyahoga County EOC (2 of 2)





#### EM08 - Disaster Response and Recovery Cuyahoga County EOC



### EM09 - Evacuation and Reentry Management City of Cleveland EOC / Cuyahoga County EOC (1 of 2)





### EM09 - Evacuation and Reentry Management City of Cleveland EOC / Cuyahoga County EOC (2 of 2)





### EM09 - Evacuation and Reentry Management Cuyahoga County EOC





### EM10 - Disaster Traveler Information EOCs



# MC04 - Weat