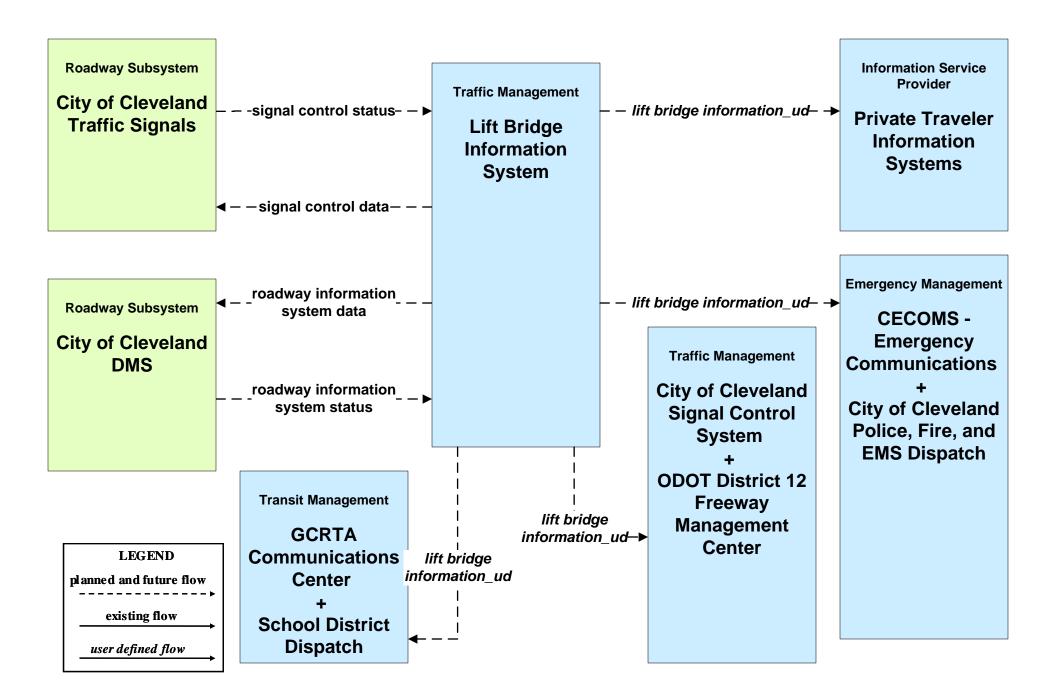

rict 12 (EM to TM)



#### ATMS08 - Incident Management Municipal Signal Systems (EM to TM)





# ATMS08 - Incident Management Ohio Turnpike Commission (EM to TM)





# ATMS08 - Incident Management Hopkins International and Burke Lakefront Airport (EM to TM)



# ATMS08 - Incident Management City of Cleveland Maintenance Dispatch (EM to MCM)





# ATMS08 - Incident Management Cuyahoga County Maintenance Garages (EM to MCM)





# ATMS08 - Incident Management Ohio Turnpike Commission (EM to MCM)



LEGEND

planned and future flow

existing flow

user defined flow

#### ATMS08 - Incident Management Event Promoter Interfaces – City of Cleveland





# ATMS11 - Emissions Monitoring and Management Ozone Action Day System



#### ATMS20 - Drawbridge Management Lift Bridge Information System



### CVO02 - Freight Administration Port of Cleveland



# **CVO10 - HAZMAT Greater Cleveland Region**



## CVO13 - Freight Assignment Tracking CECOMS





# **EM01 - Emergency Response Coordination Cuyahoga Regional Information System (CRIS)**



## EM01 - Emergency Response Coordination CECOMS





#### EM01 - Emergency Response Coordination City of Cleveland



### EM01 - Emergency Response Coordination County Public Safety Dispatch



### EM01 - Emergency Response Coordination Municipal Public Safety Dispatch





## EM01 - Emergency Response Coordination GCRTA Police





### EM01 - Emergency Response Coordination Special Police





### EM01 - Emergency Response Coordination Ohio State Highway Patrol



### EM01 - Emergency Response Coordination City of Cleveland EOC



### EM01 -