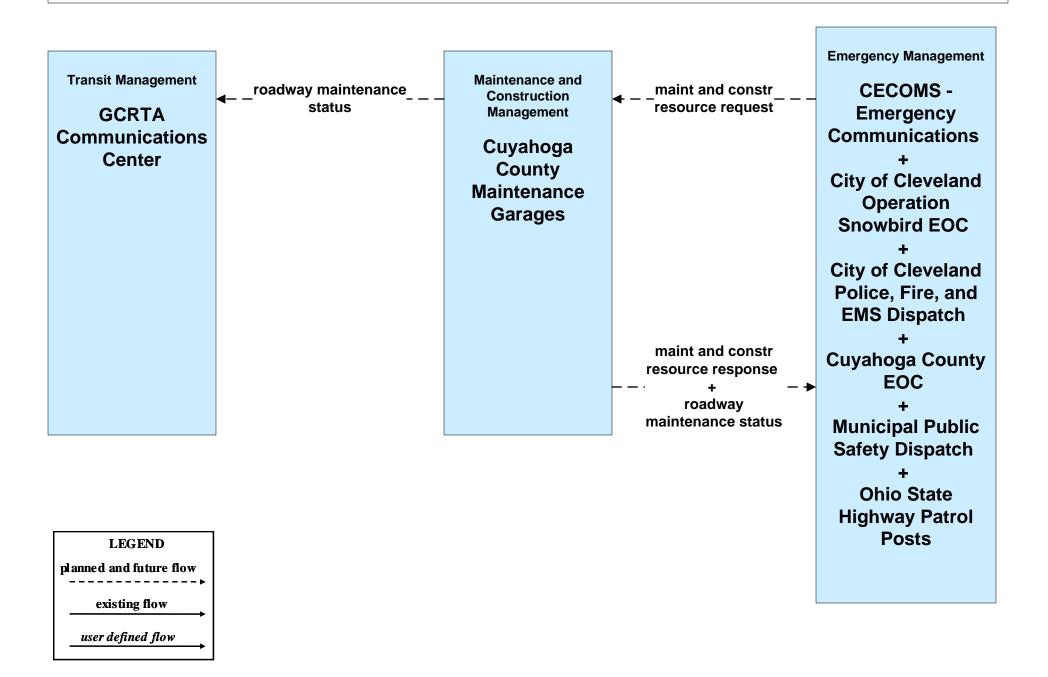

Recovery City of Cleveland EOC / Cuyahoga County EOC (1 of 2)



## EM08 - Disaster Response and Recovery City of Cleveland EOC / Cuyahoga County EOC (2 of 2)





#### EM08 - Disaster Response and Recovery Cuyahoga County EOC



### EM09 - Evacuation and Reentry Management City of Cleveland EOC / Cuyahoga County EOC (1 of 2)





### EM09 - Evacuation and Reentry Management City of Cleveland EOC / Cuyahoga County EOC (2 of 2)





### EM09 - Evacuation and Reentry Management Cuyahoga County EOC





### EM10 - Disaster Traveler Information EOCs



# MC04 - Weather Information Processing and Distribution ODOT District 12 (2 of 2)



### MC06 - Winter Maintenance City of Cleveland Maintenance Dispatch (2 of 2)





### MC06 - Winter Maintenance Cuyahoga County Maintenance Garages (2 of 2)



### MC06 - Winter Maintenance ODOT District 12 Maintenance Garages (2 of 2)



#### MC06 - Winter Maintenance County Engineers Office (2 of 2)



### MC06 - Winter Maintenance Municipal Maintenance Garages (2 of 2)



### MC08 - Workzone Management City of Cleveland Maintenance Dispatch



### MC08 - Workzone Management Cuyahoga County Engineers Office (2 of 2)



# MC08 - Workzone Management ODOT District 12 (2 of 2)