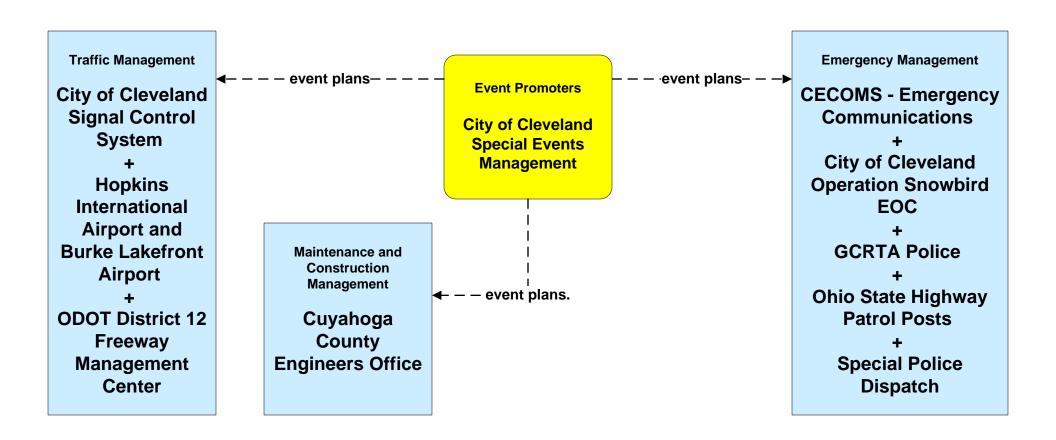

nal Traffic Control ODOT District 12



# ATMS08 - Incident Management City of Cleveland (EM to TM)





## ATMS08 - Incident Management ODOT District 12 (EM to TM)



#### ATMS08 - Incident Management Municipal Signal Systems (EM to TM)





# ATMS08 - Incident Management Ohio Turnpike Commission (EM to TM)





# ATMS08 - Incident Management Hopkins International and Burke Lakefront Airport (EM to TM)



# ATMS08 - Incident Management City of Cleveland Maintenance Dispatch (EM to MCM)





# ATMS08 - Incident Management Cuyahoga County Maintenance Garages (EM to MCM)





# ATMS08 - Incident Management Ohio Turnpike Commission (EM to MCM)



LEGEND

planned and future flow

existing flow

user defined flow

#### ATMS08 - Incident Management Event Promoter Interfaces – City of Cleveland





# ATMS11 - Emissions Monitoring and Management Ozone Action Day System



#### ATMS20 - Drawbridge Management Lift Bridge Information System



### CVO02 - Freight Administration Port of Cleveland



# **CVO10 - HAZMAT Greater Cleveland Region**



## CVO13 - Freight Assignment Tracking CECOMS





# **EM01 - Emergency Response Coordination Cuyahoga Regional Information System (CRIS)**



## EM01 - Emergency Response Coordination CECOMS





#### EM01 - Emergency Response Coordination City of Cleveland



### EM01 - Emergency Response Coordination County Public Safety Dispatch



### EM01 - Emergency Response Coordination Municipal Public Safety Dispatch





## EM01 - Emergency Response Coordination GCRTA Police





### EM01 - Emergency Response Coordination Special Police





### E