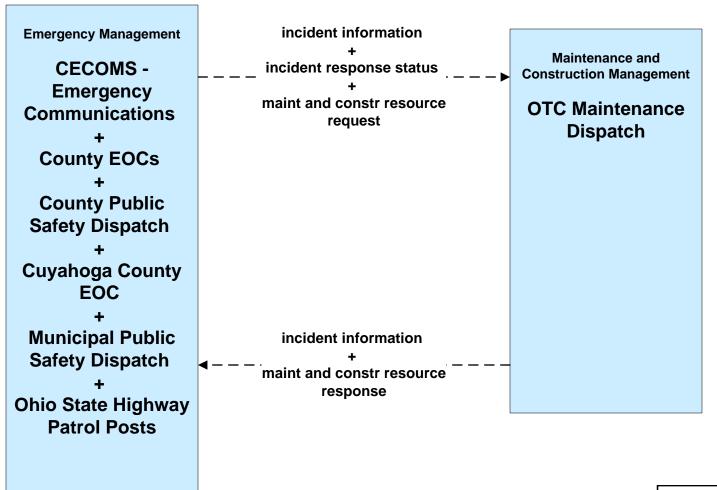

tion Dissemination ODOT District 12 (2 of 2)





## ATMS06 - Traffic Information Dissemination Municipal Signal Control Systems



### ATMS07 - Regional Traffic Control ODOT District 12



# ATMS08 - Incident Management City of Cleveland (EM to TM)





## ATMS08 - Incident Management ODOT District 12 (EM to TM)



#### ATMS08 - Incident Management Municipal Signal Systems (EM to TM)





# ATMS08 - Incident Management Ohio Turnpike Commission (EM to TM)





# ATMS08 - Incident Management Hopkins International and Burke Lakefront Airport (EM to TM)



# ATMS08 - Incident Management City of Cleveland Maintenance Dispatch (EM to MCM)





# ATMS08 - Incident Management Cuyahoga County Maintenance Garages (EM to MCM)





# ATMS08 - Incident Management Ohio Turnpike Commission (EM to MCM)



LEGEND

planned and future flow

existing flow

user defined flow

#### ATMS08 - Incident Management Event Promoter Interfaces – City of Cleveland





# ATMS11 - Emissions Monitoring and Management Ozone Action Day System



#### ATMS20 - Drawbridge Management Lift Bridge Information System



### CVO02 - Freight Administration Port of Cleveland



# **CVO10 - HAZMAT Greater Cleveland Region**



## CVO13 - Freight Assignment Tracking CECOMS





# **EM01 - Emergency Response Coordination Cuyahoga Regional Information System (CRIS)**



## EM01 - Emergency Response Coordination CECOMS





#### EM01 - Emergency Response Coordination City of Cleveland



### EM01 - Emergency Response Coordination County Public Safety Dispatch



### EM01 - Emergency Response Coordination Municipal Public