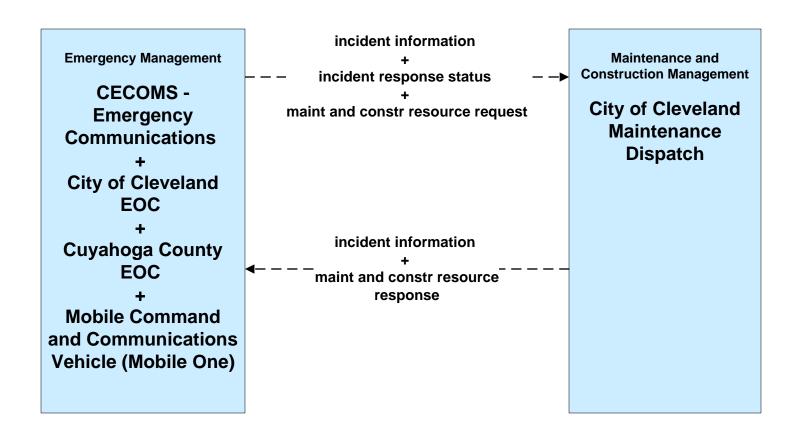

# ATMS08 - Incident Management City of Cleveland Maintenance Dispatch (EM to MCM)