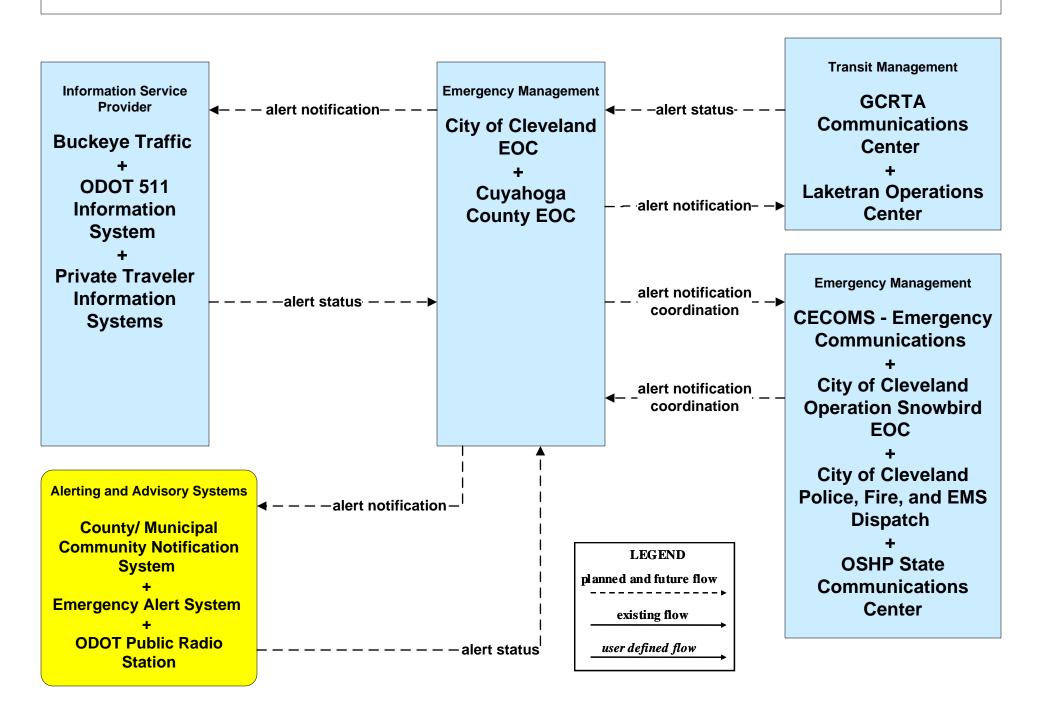

# EM06 - Wide Area Alerts City of Cleveland / Cuyahoga County EOC (1 of 3)

# EM06 - Wide Area Alerts City of Cleveland / Cuyahoga County EOC (2 of 3)

# EM06 - Wide Area Alerts City of Cleveland / Cuyahoga County EOC (3 of 3)