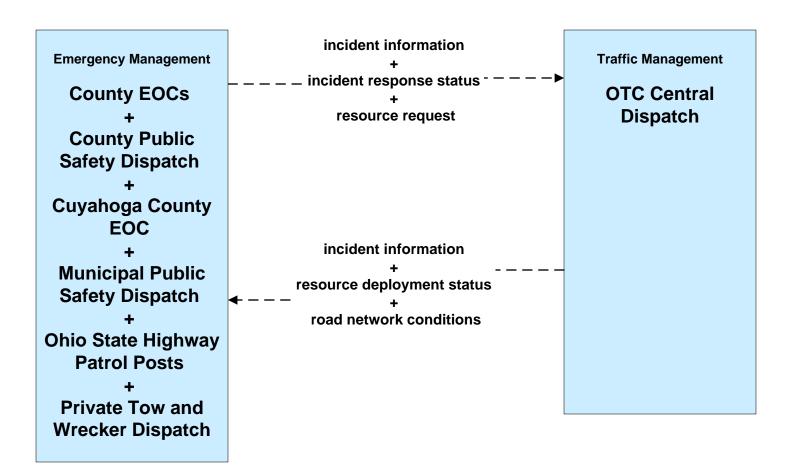

### ATMS01 - Network Surveillance ODOT District 12



## ATMS06 - Traffic Information Dissemination City of Cleveland



# ATMS06 - Traffic Information Dissemination ODOT District 12 (2 of 2)





## ATMS06 - Traffic Information Dissemination Municipal Signal Control Systems



### ATMS07 - Regional Traffic Control ODOT District 12



# ATMS08 - Incident Management City of Cleveland (EM to TM)





## ATMS08 - Incident Management ODOT District 12 (EM to TM)



#### ATMS08 - Incident Management Municipal Signal Systems (EM to TM)





# ATMS08 - Incident Management Ohio Turnpike Commission (EM to TM)





# ATMS08 - Incident Management Hopkins International and Burke Lakefront Airport (EM to TM)



# ATMS08 - Incident Management City of Cleveland Maintenance Dispatch (EM to MCM)





# ATMS08 - Incident Management Cuyahoga County Maintenance Garages (EM to MCM)





# ATMS08 - Incident Management Ohio Turnpike Commission (EM to MCM)



LEGEND

planned and future flow

existing flow

user defined flow

#### ATMS08 - Incident Management Event Promoter Interfaces – City of Cleveland





# ATMS11 - Emissions Monitoring and Management Ozone Action Day System



#### ATMS20 - Drawbridge Management Lift Bridge Information System



### CVO02 - Freight Administration Port of Cleveland



# **CVO10 - HAZMAT Greater Cleveland Region**



## CVO13 - Freight Assignment Tracking CECOMS





# **EM0