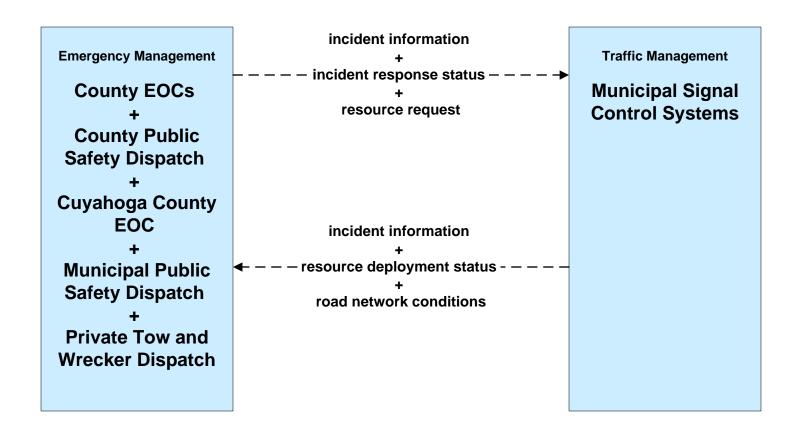

### ATMS01 - Network Surveillance ODOT District 12



## ATMS06 - Traffic Information Dissemination City of Cleveland



# ATMS06 - Traffic Information Dissemination ODOT District 12 (2 of 2)





## ATMS06 - Traffic Information Dissemination Municipal Signal Control Systems



### ATMS07 - Regional Traffic Control ODOT District 12



# ATMS08 - Incident Management City of Cleveland (EM to TM)





## ATMS08 - Incident Management ODOT District 12 (EM to TM)



#### ATMS08 - Incident Management Municipal Signal Systems (EM to TM)





# ATMS08 - Incident Management Ohio Turnpike Commission (EM to TM)





# ATMS08 - Incident Management Hopkins International and Burke Lakefront Airport (EM to TM)



# ATMS08 - Incident Management City of Cleveland Maintenance Dispatch (EM to MCM)





# ATMS08 - Incident Management Cuyahoga County Maintenance Garages (EM to MCM)





# ATMS08 - Incident Management Ohio Turnpike Commission (EM to MCM)



LEGEND

planned and future flow

existing flow

user defined flow

#### ATMS08 - Incident Management Event Promoter Interfaces – City of Cleveland





# ATMS11 - Emissions Monitoring and Management Ozone Action Day System



#### ATMS20 - Drawbridge Management Lift Bridge Information System



### CVO02 - Freight Administration Port of Cleveland



# **CVO10 - HAZMAT Greater Clevelan