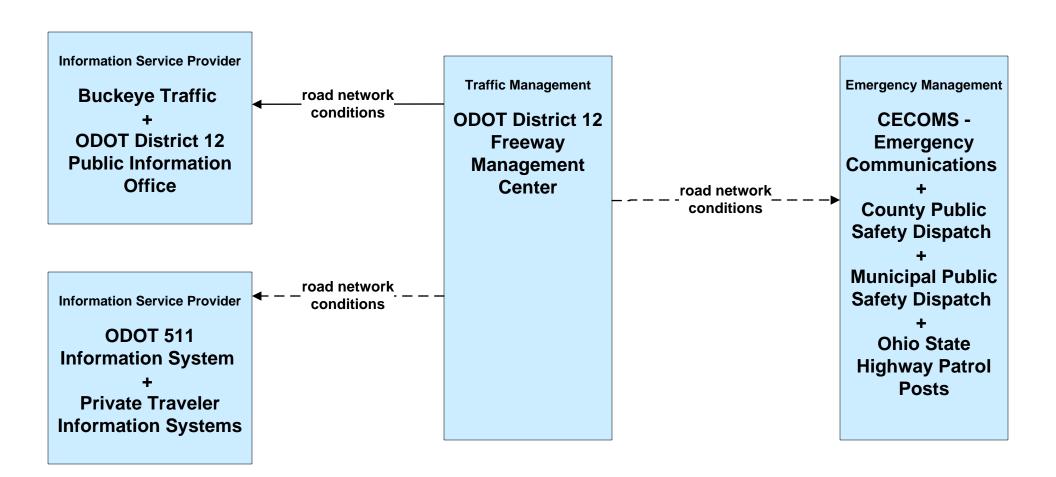

### ATMS01 - Network Surveillance ODOT District 12



## ATMS06 - Traffic Information Dissemination City of Cleveland



# ATMS06 - Traffic Information Dissemination ODOT District 12 (2 of 2)





## ATMS06 - Traffic Information Dissemination Municipal Signal Control Systems



### ATMS07 - Regional Traffic Control ODOT District 12



# ATMS08 - Incident Management City of Cleveland (EM to TM)





## ATMS08 - Incident Management ODOT District 12 (EM to TM)



#### ATMS08 - Incident Management Municipal Signal Systems (EM to TM)





# ATMS08 - Incident Management Ohio Turnpike Commission (EM to TM)





# ATMS08 - Incident Management Hopkins International and Burke Lakefront Airport (EM to TM)



# ATMS08 - Incident Management City of Cleveland Maintenance Dispatch (EM to MCM)





# ATMS08 - Incident Management Cuyahoga County Maintenance Garages (EM to MCM)





# ATMS08 - Incident Management Ohio Turnpike Commission (EM to MCM)



LEGEND

planned and future flow

existing fl