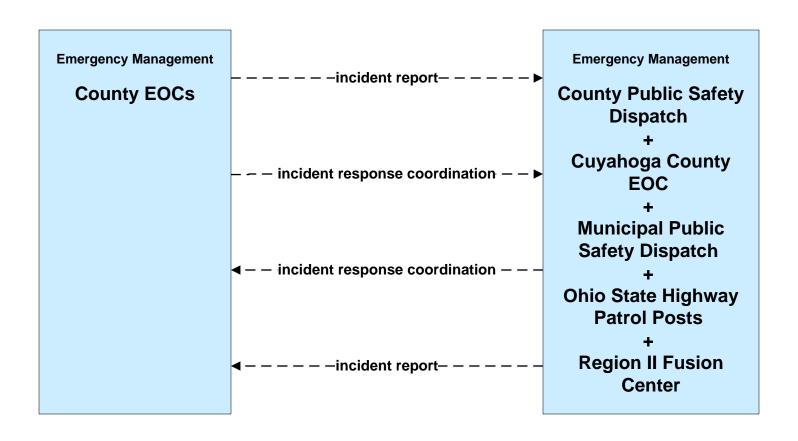

VO13 - Freight Assignment Tracking CECOMS





# **EM01 - Emergency Response Coordination Cuyahoga Regional Information System (CRIS)**



## EM01 - Emergency Response Coordination CECOMS





#### EM01 - Emergency Response Coordination City of Cleveland



### EM01 - Emergency Response Coordination County Public Safety Dispatch



### EM01 - Emergency Response Coordination Municipal Public Safety Dispatch





## EM01 - Emergency Response Coordination GCRTA Police





### EM01 - Emergency Response Coordination Special Police





### EM01 - Emergency Response Coordination Ohio State Highway Patrol



### EM01 - Emergency Response Coordination City of Cleveland EOC



### EM01 - Emergency Response Coordination Cuyahoga County EOC





# EM01 - Emergency Response Coordination County EOCs





#### EM01 - Emergency Response Coordination 311 Non-Emergency Information System



# **EM03 - Mayday Support Mayday Concierge Services**





# EM05 - Transportation Infrastructure Protection USCG District HQ Bridge Office





### EM05 - Transportation Infrastructure Protection Port of Cleveland





# EM06 - Wide Area Alerts City of Cleveland / Cuyahoga County EOC (1 of 3)



# EM06 - Wide Area Alerts City of Cleveland / Cuyahoga County EOC (2 of 3)



# EM06 - Wide Area Alerts City of Cleveland / Cuyahoga County EOC (3 of 3)



### EM06 - Wide Area Alerts Greater Cleveland Amber/Silver Alert



# EM07 - Early Warning System City of Cleveland / Cuyahoga County EOC



### EM07 - Early Warning System Cuyahoga County EOC





## EM08 - Disaster Response and Recovery City of Cleveland E