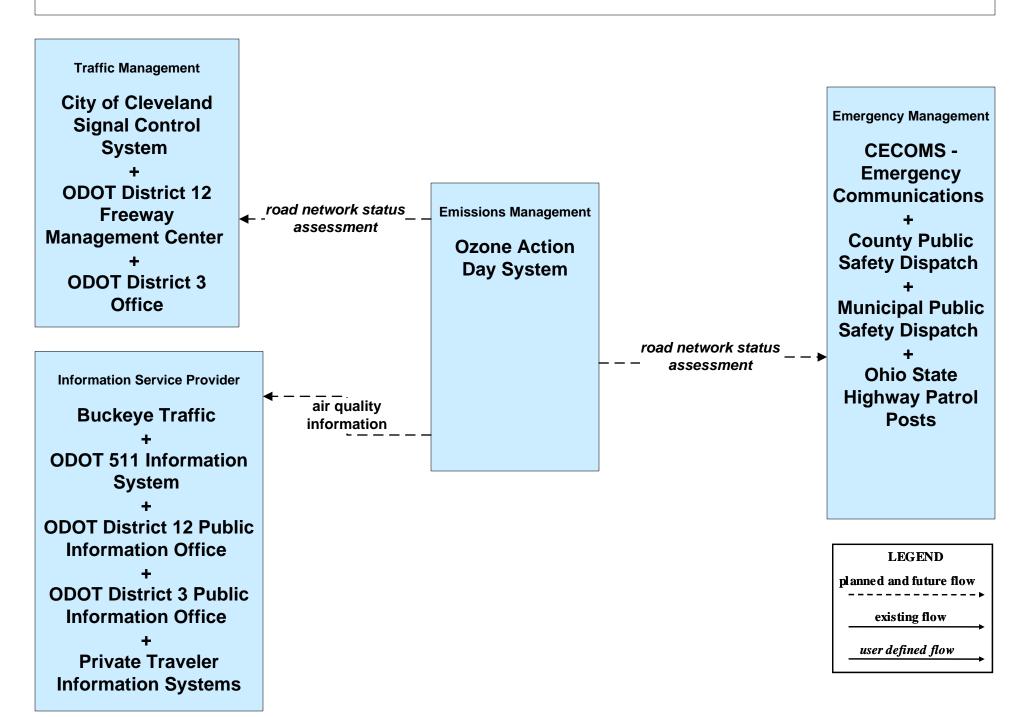

of Cleveland (EM to TM)





## ATMS08 - Incident Management ODOT District 12 (EM to TM)



#### ATMS08 - Incident Management Municipal Signal Systems (EM to TM)





# ATMS08 - Incident Management Ohio Turnpike Commission (EM to TM)





# ATMS08 - Incident Management Hopkins International and Burke Lakefront Airport (EM to TM)



# ATMS08 - Incident Management City of Cleveland Maintenance Dispatch (EM to MCM)





# ATMS08 - Incident Management Cuyahoga County Maintenance Garages (EM to MCM)





# ATMS08 - Incident Management Ohio Turnpike Commission (EM to MCM)



LEGEND

planned and future flow

existing flow

user defined flow

#### ATMS08 - Incident Management Event Promoter Interfaces – City of Cleveland





# ATMS11 - Emissions Monitoring and Management Ozone Action Day System



#### ATMS20 - Drawbridge Management Lift Bridge Information System



### CVO02 - Freight Administration Port of Cleveland



# **CVO10 - HAZMAT Greater Cleveland Region**



## CVO13 - Freight Assignment Tracking CECOMS





# **EM01 - Emergency Response Coordination Cuyahoga Regional Information System (CRIS)**



## EM01 - Emergency Response Coordination CECOMS





#### EM01 - Emergency Response Coordination City of Cleveland



### EM01 - Emergency Response Coordination County Public Safety Dispatch



### EM01 - Emergency Response Coordination Municipal Public Safety Dispatch





## EM01 - Emergency Response Coordination GCRTA Police





### EM01 - Emergency Response Coordination Special Police





### EM01 - Emergency Response Coordination Ohio State Highway Patrol



### EM01