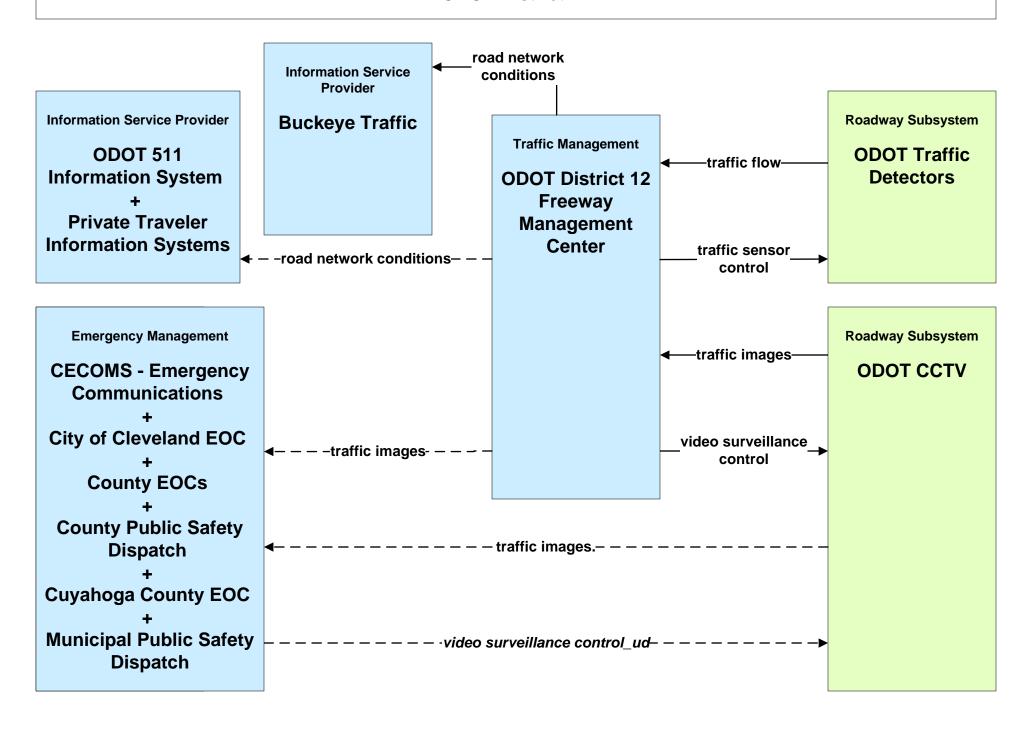

### ATMS01 - Network Surveillance ODOT District 12



## ATMS06 - Traffic Information Dissemination City of Cleveland



# ATMS06 - Traffic Information Dissemination ODOT District 12 (2 of 2)





## ATMS06 - Traffic Information Dissemination Municipal Signal Control Systems



### ATMS07 - Regional Traffic Control ODOT District 12



# ATMS08 - Incident Management City of Cleveland (EM to TM)





## ATMS08 - Incident Management ODOT District 12 (EM to TM)



#### ATMS08 - Incident Management Municipal Signal Systems (EM to TM)





# ATMS08 - Incident Management Ohio Turnpike Commission (EM to TM)





# ATMS08 - Incident Management Hopkins International and Burke Lakefront Airport (EM to TM)



# ATMS08 - Incident Management City of Cleveland Maintenance Dispatch (EM to MCM)





# ATMS08 - Incident Management Cuyahoga County Maintenance