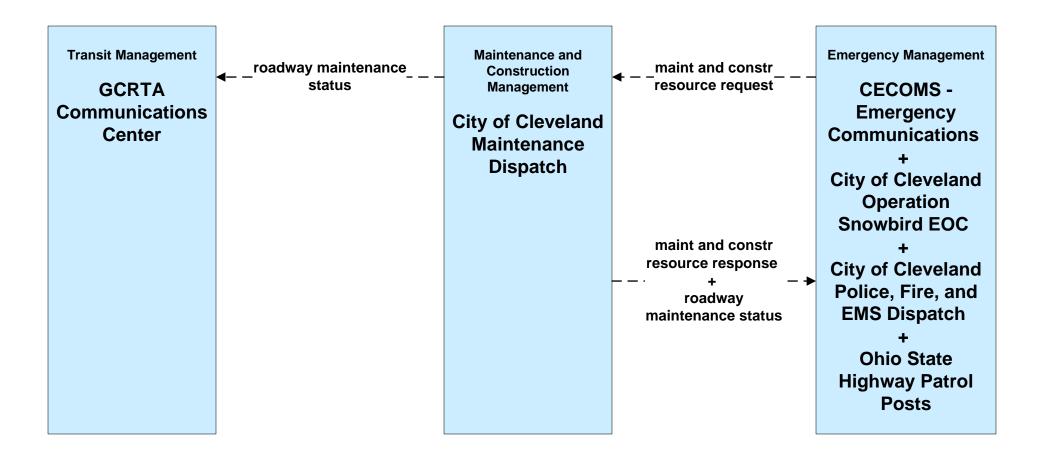

# ATMS08 - Incident Management City of Cleveland Maintenance Dispatch (EM to MCM)