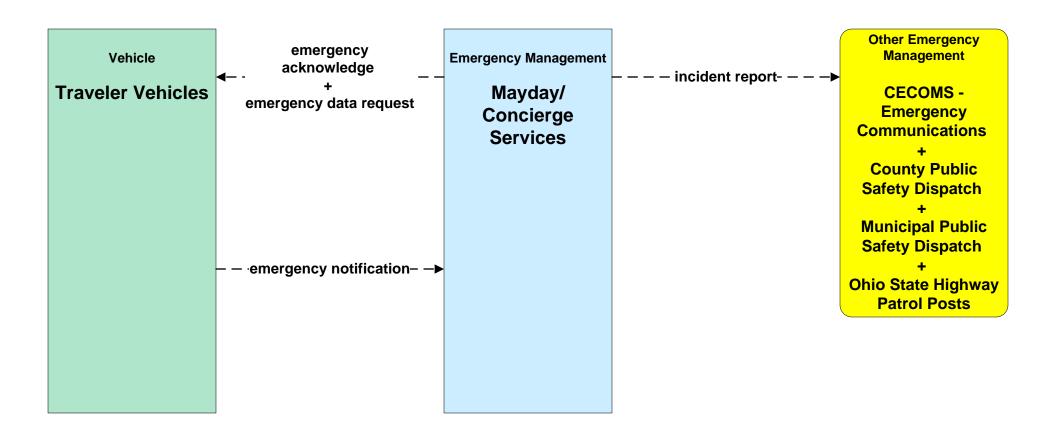

M01 - Emergency Response Coordination CECOMS





#### EM01 - Emergency Response Coordination City of Cleveland



### EM01 - Emergency Response Coordination County Public Safety Dispatch



### EM01 - Emergency Response Coordination Municipal Public Safety Dispatch





## EM01 - Emergency Response Coordination GCRTA Police





### EM01 - Emergency Response Coordination Special Police





### EM01 - Emergency Response Coordination Ohio State Highway Patrol



### EM01 - Emergency Response Coordination City of Cleveland EOC



### EM01 - Emergency Response Coordination Cuyahoga County EOC





# EM01 - Emergency Response Coordination County EOCs





#### EM01 - Emergency Response Coordination 311 Non-Emergency Information System



# **EM03 - Mayday Support Mayday Concierge Services**





# EM05 - Transportation Infrastructure Protection USCG District HQ Bridge Office





### EM05 - Transportation Infrastructure Protection Port of Cleveland





# EM06 - Wide Area Alerts City of Cleveland / Cuyahoga County EOC (1 of 3)



# EM06 - Wide Area Alerts City of Cleveland / Cuyahoga County EOC (2 of 3)



# EM06 - Wide Area Alerts City of Cleveland / Cuyahoga County EOC (3 of 3)



### EM06 - Wide Area Alerts Greater Cleveland Amber/Silver Alert



# EM07 - Early Warning System City of Cleveland / Cuyahoga County EOC



### EM07 - Early Warning System Cuyahoga County EOC





## EM08 - Disaster Response and Recovery City of Cleveland EOC / Cuyahoga County EOC (1 of 2)



## EM08 - Disaster Response and Recovery City of Cleveland EOC / Cuyahoga County EOC (2 of 2)





#### EM