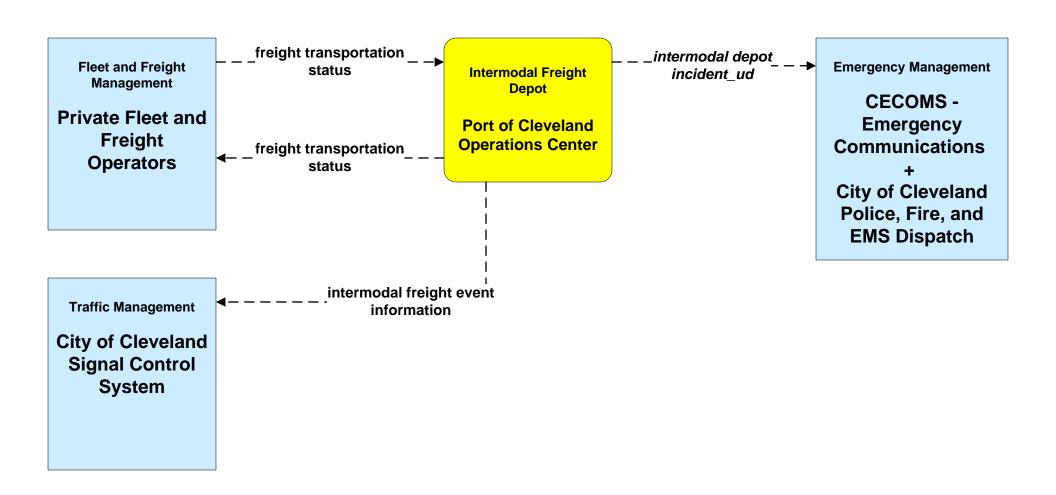

Municipal Signal Systems (EM to TM)





# ATMS08 - Incident Management Ohio Turnpike Commission (EM to TM)





# ATMS08 - Incident Management Hopkins International and Burke Lakefront Airport (EM to TM)



# ATMS08 - Incident Management City of Cleveland Maintenance Dispatch (EM to MCM)





# ATMS08 - Incident Management Cuyahoga County Maintenance Garages (EM to MCM)





# ATMS08 - Incident Management Ohio Turnpike Commission (EM to MCM)



LEGEND

planned and future flow

existing flow

user defined flow

#### ATMS08 - Incident Management Event Promoter Interfaces – City of Cleveland





# ATMS11 - Emissions Monitoring and Management Ozone Action Day System



#### ATMS20 - Drawbridge Management Lift Bridge Information System



### CVO02 - Freight Administration Port of Cleveland



# **CVO10 - HAZMAT Greater Cleveland Region**



## CVO13 - Freight Assignment Tracking CECOMS





# **EM01 - Emergency Response Coordination Cuyahoga Regional Information System (CRIS)**



## EM01 - Emergency Response Coordination CECOMS





#### EM01 - Emergency Response Coordination City of Cleveland



### EM01 - Emergency Response Coordination County Public Safety Dispatch



### EM01 - Emergency Response Coordination Municipal Public Safety Dispatch





## EM01 - Emergency Response Coordination GCRTA Police





### EM01 - Emergency Response Coordination Special Police





### EM01 - Emergency Response Coordination Ohio State Highway Patrol



### EM01 - Emergency Response Coordination City of Cleveland EOC



### EM01 - Emergency Response Coordination Cuyahoga County EOC