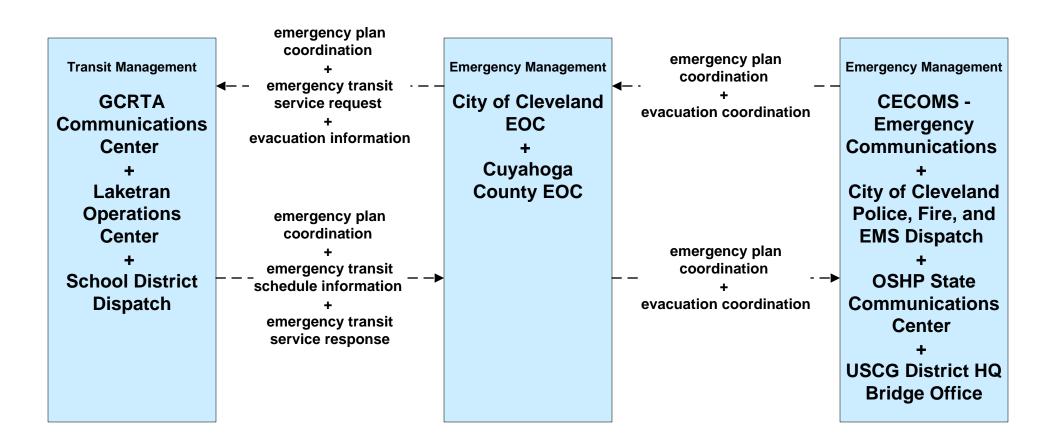

d





# EM06 - Wide Area Alerts City of Cleveland / Cuyahoga County EOC (1 of 3)



# EM06 - Wide Area Alerts City of Cleveland / Cuyahoga County EOC (2 of 3)



# EM06 - Wide Area Alerts City of Cleveland / Cuyahoga County EOC (3 of 3)



### EM06 - Wide Area Alerts Greater Cleveland Amber/Silver Alert



# EM07 - Early Warning System City of Cleveland / Cuyahoga County EOC



### EM07 - Early Warning System Cuyahoga County EOC





## EM08 - Disaster Response and Recovery City of Cleveland EOC / Cuyahoga County EOC (1 of 2)



## EM08 - Disaster Response and Recovery City of Cleveland EOC / Cuyahoga County EOC (2 of 2)





#### EM08 - Disaster Response and Recovery Cuyahoga County EOC



### EM09 - Evacuation and Reentry Management City of Cleveland EOC / Cuyahoga County EOC (1 of 2)





### EM09 - Evacuation and Reentry Management City of Cleveland EOC / Cuyahoga County EOC (2 of 2)





### EM09 - Evacuation and Reentry Management Cuyahoga County EOC





### EM10 - Disaster Traveler Information EOCs



# MC04 - Weather Information Processing and Distribution ODOT District 12 (2 of 2)



### MC06 - Winter Maintenance City of Cleveland Maintenance Dispatch (2 of 2)





### MC06 - Winter Maintenance Cuyahoga County Maintenance Garages (2 of 2)



### MC06 - Winter Maintenance ODOT District 12 Maintenance Garages (2 of 2)



#### MC06 - Winter Maintenance County Engineers Office (2 of 2)



### MC06 - Winter Maintenance Municipal Maintenance Garages (2 of 2)



### MC08 - Workzone Management City of Cleveland Maintenance Dispatch



### MC08 - Workzone Management Cuyah