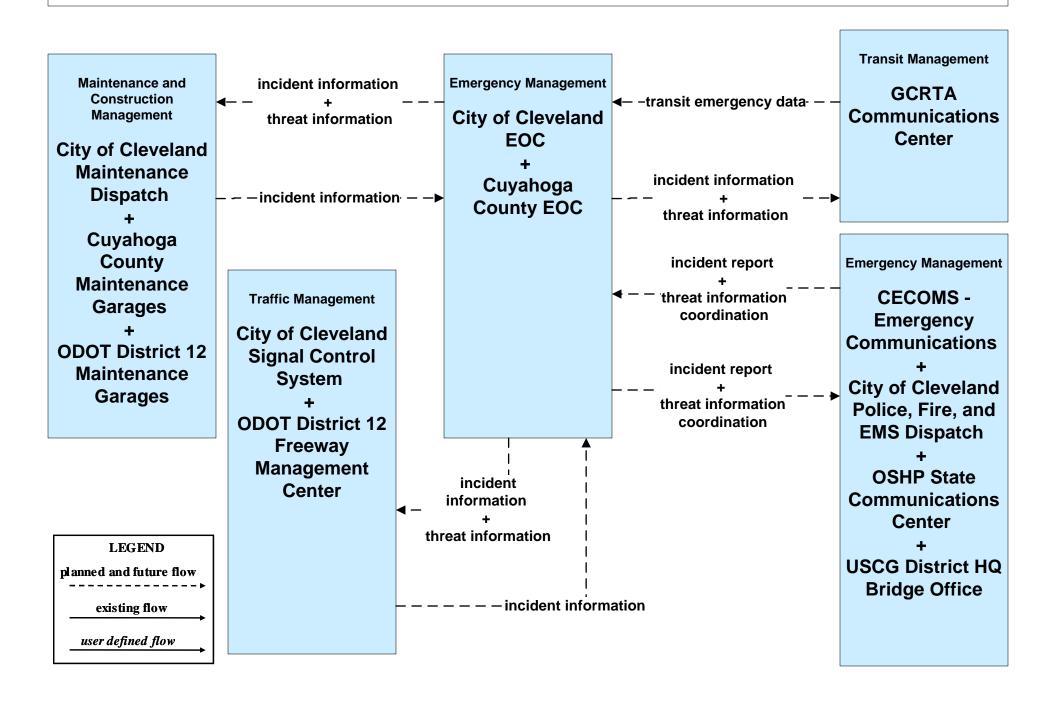

EM01 - Emergency Response Coordination Cuyahoga County EOC





# EM01 - Emergency Response Coordination County EOCs





#### EM01 - Emergency Response Coordination 311 Non-Emergency Information System



# **EM03 - Mayday Support Mayday Concierge Services**





# EM05 - Transportation Infrastructure Protection USCG District HQ Bridge Office





### EM05 - Transportation Infrastructure Protection Port of Cleveland





# EM06 - Wide Area Alerts City of Cleveland / Cuyahoga County EOC (1 of 3)



# EM06 - Wide Area Alerts City of Cleveland / Cuyahoga County EOC (2 of 3)



# EM06 - Wide Area Alerts City of Cleveland / Cuyahoga County EOC (3 of 3)



### EM06 - Wide Area Alerts Greater Cleveland Amber/Silver Alert



# EM07 - Early Warning System City of Cleveland / Cuyahoga County EOC



### EM07 - Early Warning System Cuyahoga County EOC





## EM08 - Disaster Response and Recovery City of Cleveland EOC / Cuyahoga County EOC (1 of 2)



## EM08 - Disaster Response and Recovery City of Cleveland EOC / Cuyahoga County EOC (2 of 2)





#### EM08 - Disaster Response and Recovery Cuyahoga County EOC



### EM09 - Evacuation and Reentry Management City of Cleveland EOC / Cuyahoga County EOC (1 of 2)





### EM09 - Evacuation and Reentry Management City of Cleveland EOC / Cuyahoga County EOC (2 of 2)





### EM09 - Evacuation and Reentry Management Cuyahoga County EOC





### EM10 - Disaster Traveler Information EOCs



# MC04 - Weather Information Processing and Distribution ODOT District 12 (2 of 2)



### MC06 - Winter Maintenance City of Cleveland Maintenance Dispatch