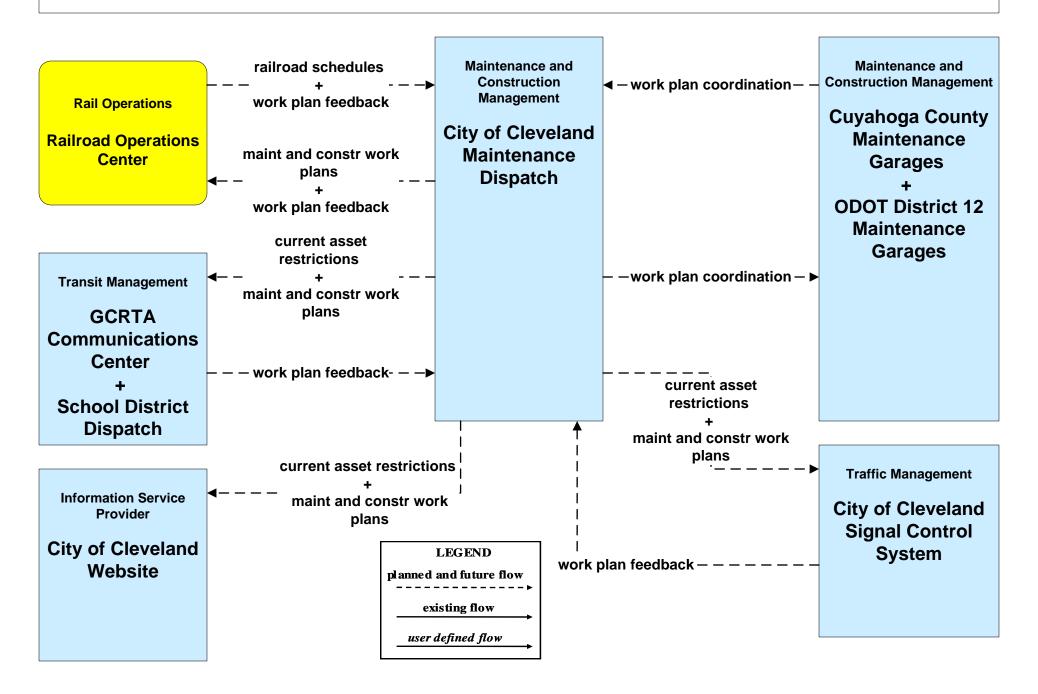

isting flow

user defined flow

### MC08 - Workzone Management Cuyahoga County Engineers Office (2 of 2)



# MC08 - Workzone Management ODOT District 12 (1 of 2)



# MC08 - Workzone Management ODOT District 12 (2 of 2)



### MC08 - Workzone Management ODOT District 3



# MC08 - Workzone Management ODOT Portable Freeway Management System



# MC08 - Workzone Management Municipal / County Maintenance Garages (1 of 2)



# MC08 - Workzone Management Municipal / County Maintenance Garages (2 of 2)



## MC08 - Workzone Management Municipal / County Maintenance Garages (3 of 3)







### MC08 - Workzone Management Ohio Turnpike Commission





# MC09 - Workzone Safety Monitoring ODOT





### MC10 - Maintenance and Construction Activity Coordination City of Cleveland Maintenance Dispatch



### MC10 - Maintenance and Construction Activity Coordination Cuyahoga County Engineers Office



### MC10 - Maintenance and Construction Activity Coordination ODOT District 12 Maintenance Garages



### MC10 - Maintenance and Construction Activity Coordination ODOT District 3 Maintenance Garages



### MC10 - Maintenance and Construction Activity Coordination County Engineers Office



### MC10 - Maintenance and Construction Activity Coordination Municipal Maintenance Garages