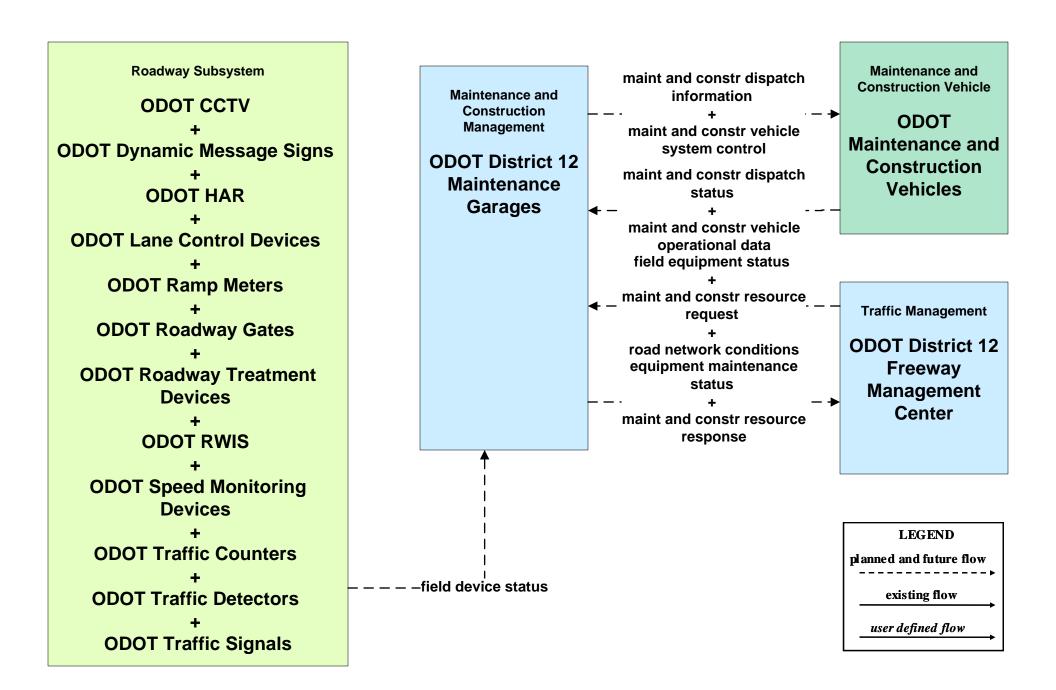

#### MC07 - Roadway Maintenance and Construction ODOT District 12 Maintenance Garages