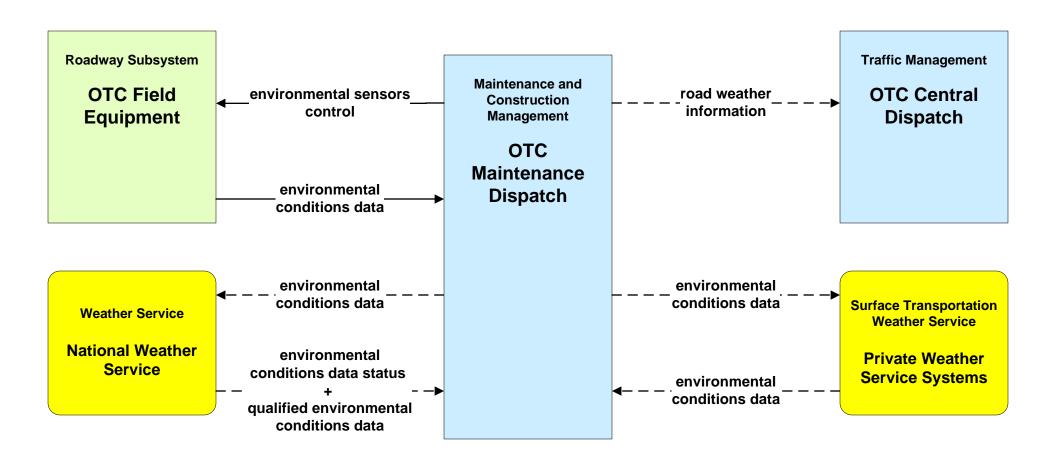

ty Maintenance Garages





# MC01 - Maintenance and Construction Vehicle Tracking Ohio Turnpike Commission





#### MC02 - Maintenance and Construction Vehicle Maintenance City of Cleveland / Cuyahoga County





### MC02 - Maintenance and Construction Vehicle Maintenance ODOT District 12 Maintenance Garages





#### MC02 - Maintenance and Construction Vehicle Maintenance ODOT District 3 Maintenance Garages





### MC02 - Maintenance and Construction Vehicle Maintenance Municipal / County Maintenance Garages





#### MC02 - Maintenance and Construction Vehicle Maintenance Ohio Turnpike Commission





### MC03 - Road Weather Data Collection ODOT District 12



### MC03 - Road Weather Data Collection ODOT District 3



#### MC03 - Road Weather Data Collection Ohio Turnpike Commission





# MC04 - Weather Information Processing and Distribution ODOT District 12 (1 of 2)



# MC04 - Weather Information Processing and Distribution ODOT District 12 (2 of 2)



### MC04 - Weather Information Processing and Distribution ODOT District 3



### MC05 - Roadway Automated Treatment ODOT





#### MC06 - Winter Maintenance City of Cleveland Maintenance Dispatch (1 of 2)



#### MC06 - Winter Maintenance City of Cleveland Maintenance Dispatch (2 of 2)





#### MC06 - Winter Maintenance Cuyahoga County Maintenance Garages (1 of 2)



#### MC06 - Winter Maintenance Cuyahoga County Maintenance Garages (2 of 2)



### MC06 - Winter Maintenance ODOT District 12 Maintenance Garages (1 of 2)



#### MC06 - Winter Maintenance ODOT District 12 Maintenance Garages (2 of 2)



### MC06 - Win