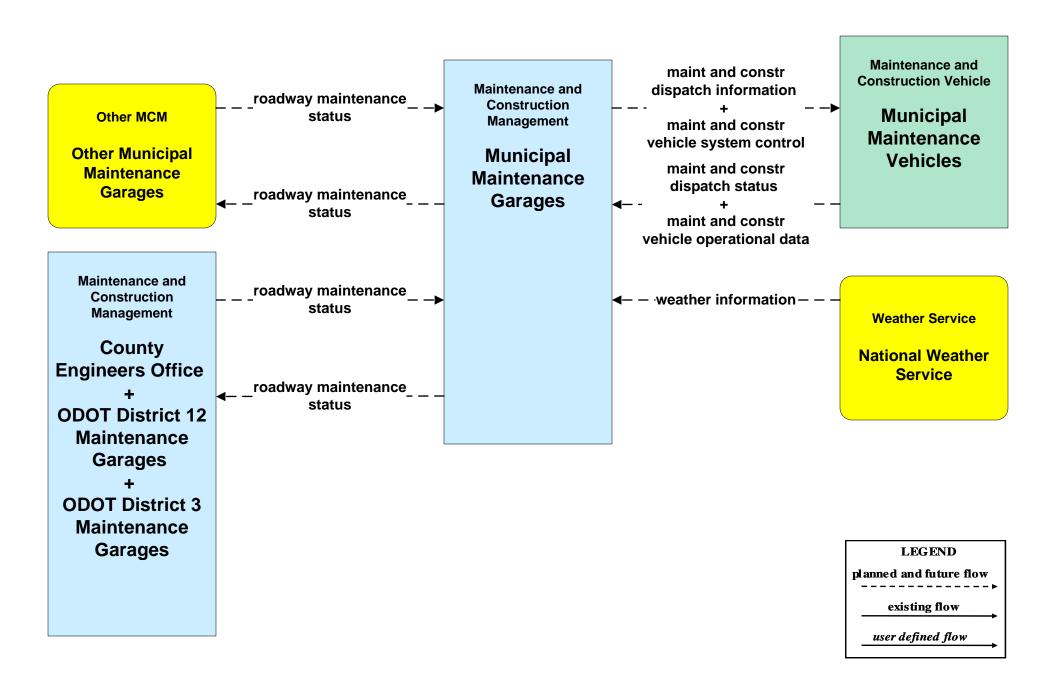

#### MC06 - Winter Maintenance Municipal Maintenance Garages (1 of 2)

#### MC06 - Winter Maintenance Municipal Maintenance Garages (2 of 2)