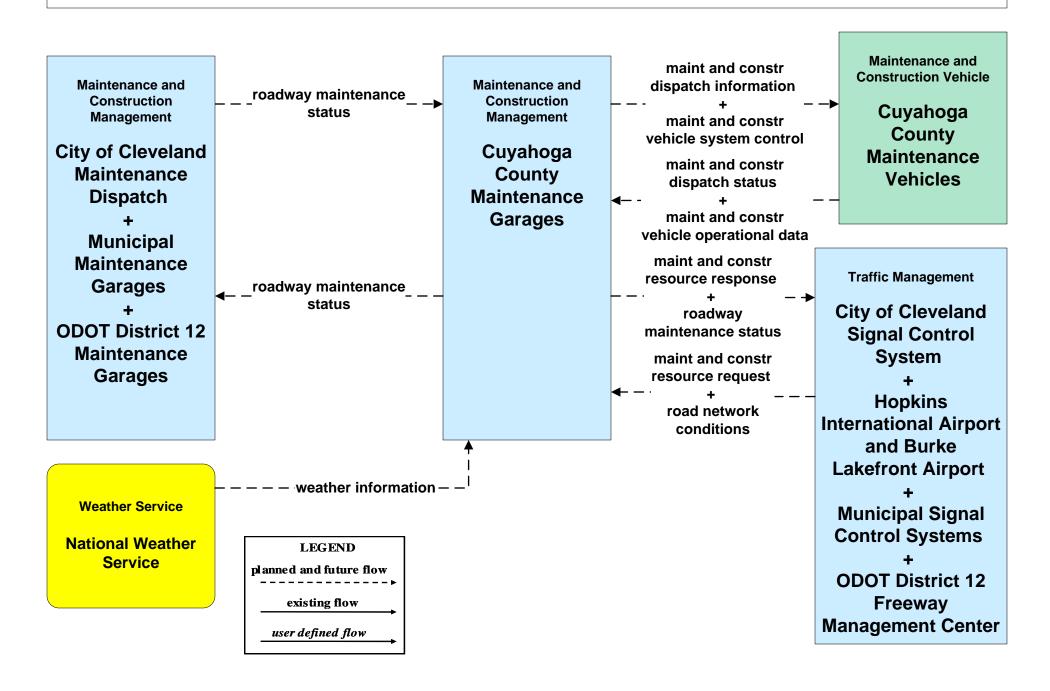

#### MC07 - Roadway Maintenance and Construction Cuyahoga County Maintenance Garages