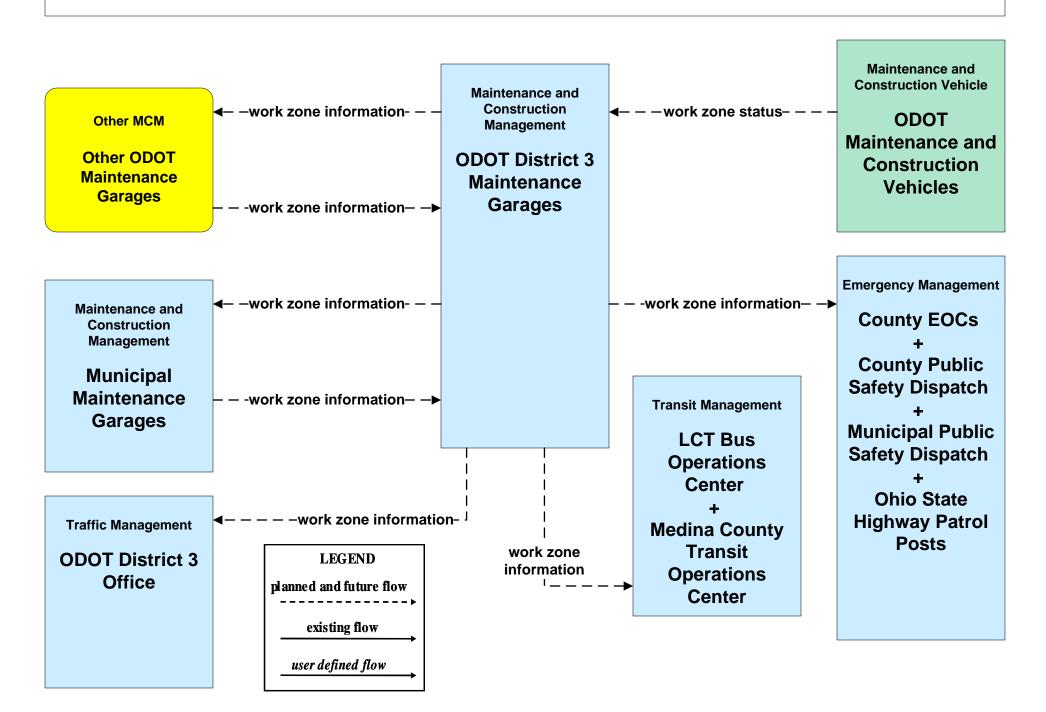

Construction ODOT District 12 Maintenance Garages



#### MC07 - Roadway Maintenance and Construction ODOT District 3 Maintenance Garages



# MC07 - Roadway Maintenance and Construction County Engineers Office



#### MC07 - Roadway Maintenance and Construction Municipal Maintenance Garages





### MC07 - Roadway Maintenance and Construction Ohio Turnpike Commission





### MC08 - Workzone Management City of Cleveland Maintenance Dispatch



### MC08 - Workzone Management Cuyahoga County Engineers Office (1 of 2)



existing flow

user defined flow

### MC08 - Workzone Management Cuyahoga County Engineers Office (2 of 2)



# MC08 - Workzone Management ODOT District 12 (1 of 2)



# MC08 - Workzone Management ODOT District 12 (2 of 2)



### MC08 - Workzone Management ODOT District 3



# MC08 - Workzone Management ODOT Portable Freeway Management System



# MC08 - Workzone Management Municipal / County Maintenance Garages (1 of 2)



# MC08 - Workzone Management Municipal / County Maintenance Garages (2 of 2)



## MC08 - Workzone Management Municipal / County Maintenance Garages (3 of 3)







### MC08 - Workzone Management Ohio Turnpike Commission





# MC09 - Workzone Safety Monitoring ODOT





### MC10 - Maintenance and Construction Activity Coordination City of Cleveland Maintenance Dispatch



### MC10 - Maintenance and Construction Activity Coordination Cuyahoga County Engineers Office



### MC10 - Maintenance and Construction Activity Coordination ODOT District 12 Maintenance Garages



### MC10 - Maintenance and Construction Activity Coordination ODOT Dis