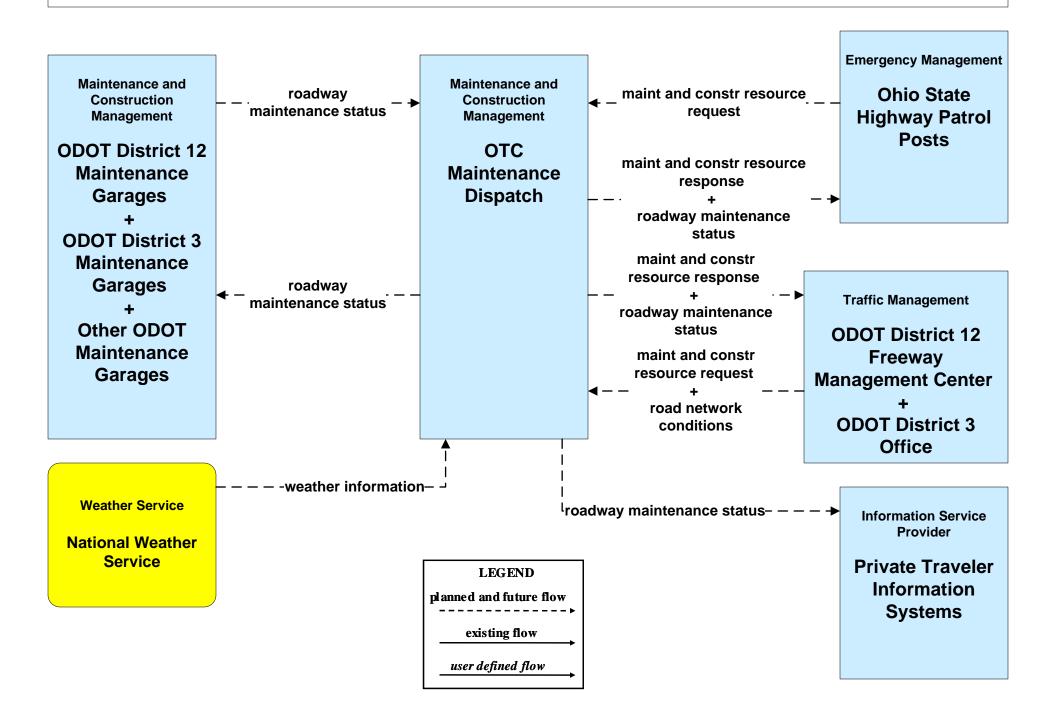

#### MC07 - Roadway Maintenance and Construction ODOT District 3 Maintenance Garages