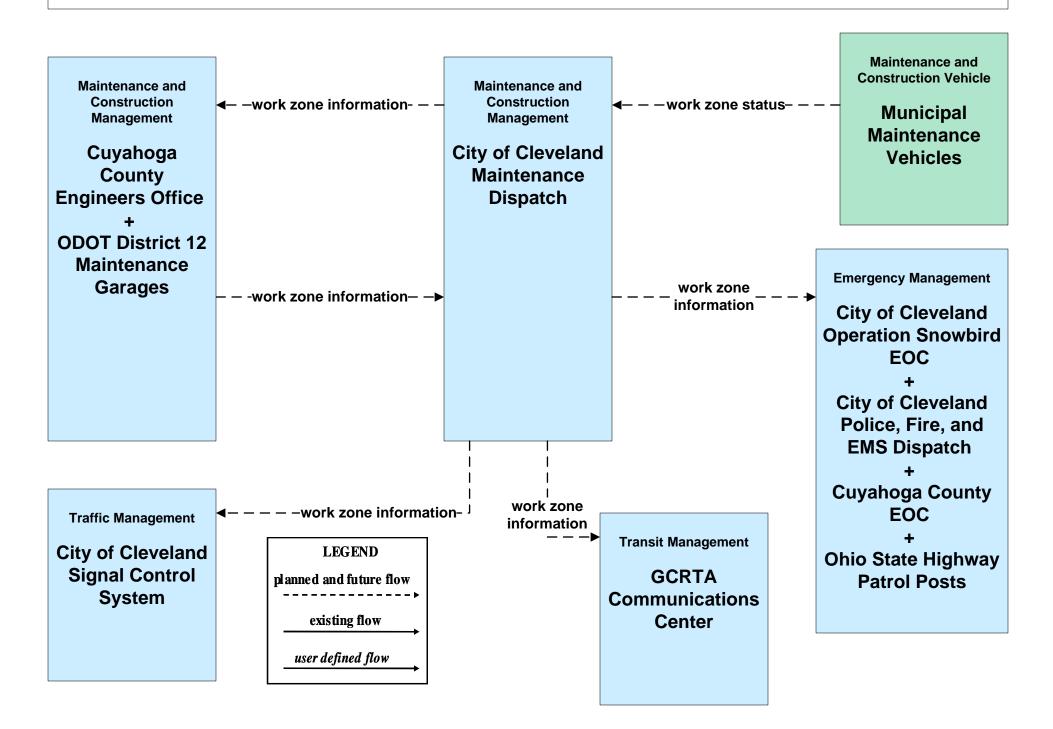

#### MC06 - Winter Maintenance Municipal Maintenance Garages (2 of 2)



### **MC06 - Winter Maintenance Ohio Turnpike Commission**



#### MC07 - Roadway Maintenance and Construction City of Cleveland Maintenance Dispatch





#### MC07 - Roadway Maintenance and Construction Cuyahoga County Maintenance Garages



#### MC07 - Roadway Maintenance and Construction ODOT District 12 Maintenance Garages



#### MC07 - Roadway Maintenance and Construction ODOT District 3 Maintenance Garages



# MC07 - Roadway Maintenance and Construction County Engineers Office



#### MC07 - Roadway Maintenance and Construction Municipal Maintenance Garages





### MC07 - Roadway Maintenance and Construction Ohio Turnpike Commission





### MC08 - Workzone Management City of Cleveland Maintenance Dispatch



### MC08 - Workzone Management Cuyahoga County Engineers Office (1 of 2)



existing flow

user defined flow

### MC08 - Workzone Management Cuyahoga County Engineers Office (2 of 2)



# MC08 - Workzone Management ODOT District 12 (1 of 2)



# MC08 - Workzone Management ODOT District 12 (2 of 2)



### MC08 - Workzone Management ODOT District 3



# MC08 - Workzone Management ODOT Portable Freeway Management System



# MC08 - Workzone Management Municipal / County Maintenance Garages (1 of 2)



# MC08 - Workzone Management Municipal / County Maintenance Garages (2 of 2)



## MC08 - Workzone Management Municipal / County Maintenance Garages (3 of 3)







### MC08 - Workzone Management Ohio Turnpike Commission





# MC09 - Workzone Safety Monitoring ODOT





### MC10 - Maintenance