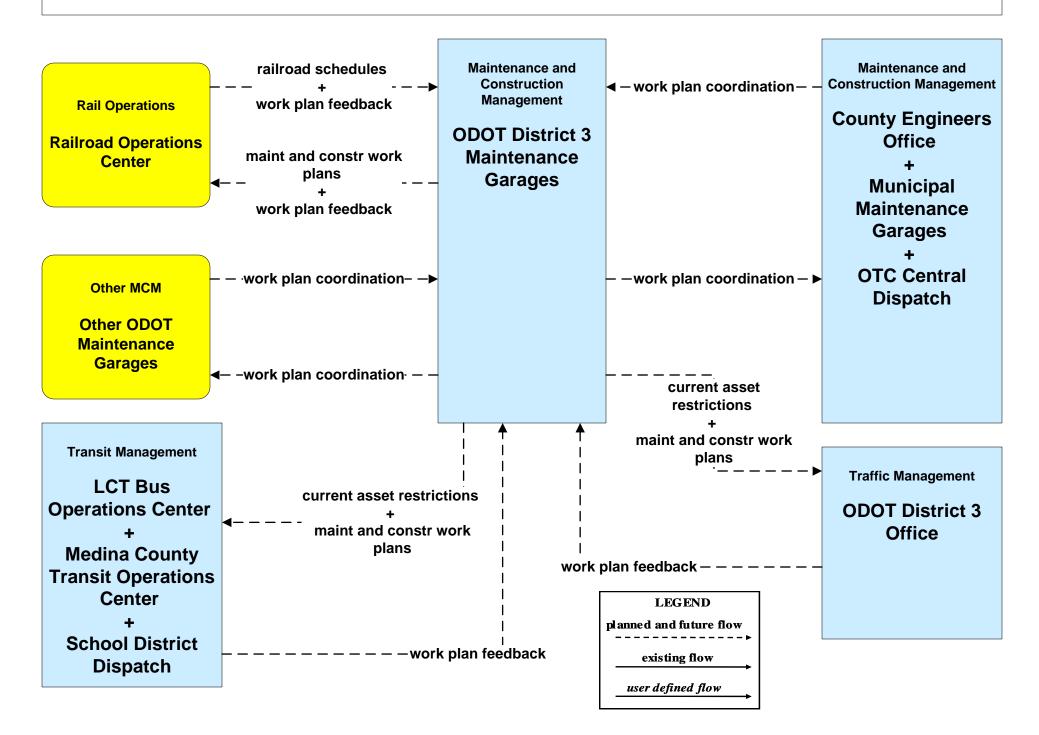

### MC10 - Maintenance and Construction Activity Coordination ODOT District 3 Maintenance Garages