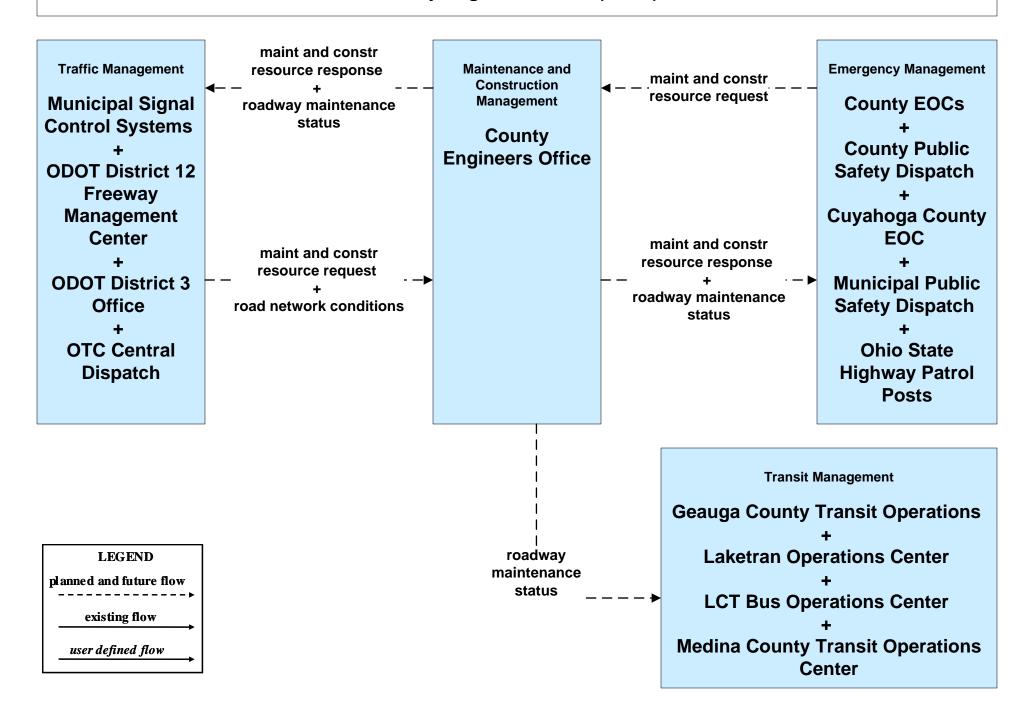

mated Treatment ODOT





#### MC06 - Winter Maintenance City of Cleveland Maintenance Dispatch (1 of 2)



#### MC06 - Winter Maintenance City of Cleveland Maintenance Dispatch (2 of 2)





#### MC06 - Winter Maintenance Cuyahoga County Maintenance Garages (1 of 2)



#### MC06 - Winter Maintenance Cuyahoga County Maintenance Garages (2 of 2)



### MC06 - Winter Maintenance ODOT District 12 Maintenance Garages (1 of 2)



#### MC06 - Winter Maintenance ODOT District 12 Maintenance Garages (2 of 2)



### MC06 - Winter Maintenance ODOT District 3 Maintenance Garages (1 of 2)



#### MC06 - Winter Maintenance ODOT District 3 Maintenance Garages (2 of 2)





#### MC06 - Winter Maintenance County Engineers Office (1 of 2)



#### MC06 - Winter Maintenance County Engineers Office (2 of 2)



#### MC06 - Winter Maintenance Municipal Maintenance Garages (1 of 2)



#### MC06 - Winter Maintenance Municipal Maintenance Garages (2 of 2)



### **MC06 - Winter Maintenance Ohio Turnpike Commission**



#### MC07 - Roadway Maintenance and Construction City of Cleveland Maintenance Dispatch





#### MC07 - Roadway Maintenance and Construction Cuyahoga County Maintenance Garages



#### MC07 - Roadway Maintenance and Construction ODOT District 12 Maintenance Garages



#### MC07 - Roadway Maintenance and Construction ODOT District 3 Maintenance Garages



# MC07 - Roadway Maintenance and Construction County Engineers Office



#### MC07 - Roadway Maintenance and Construction Municipal Maintenance Garages





### MC07 - Roadway Maintenance and Construction Ohio Turnpike Commission