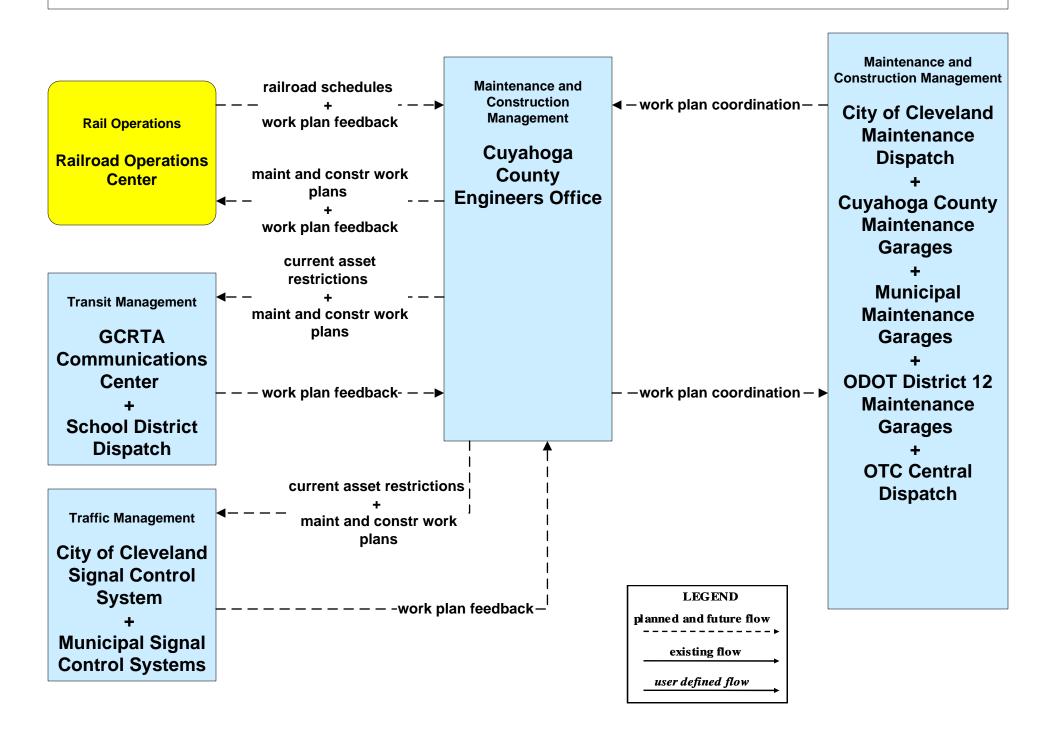

### MC08 - Workzone Management Cuyahoga County Engineers Office (1 of 2)

existing flow

user defined flow

### MC08 - Workzone Management Cuyahoga County Engineers Office (2 of 2)