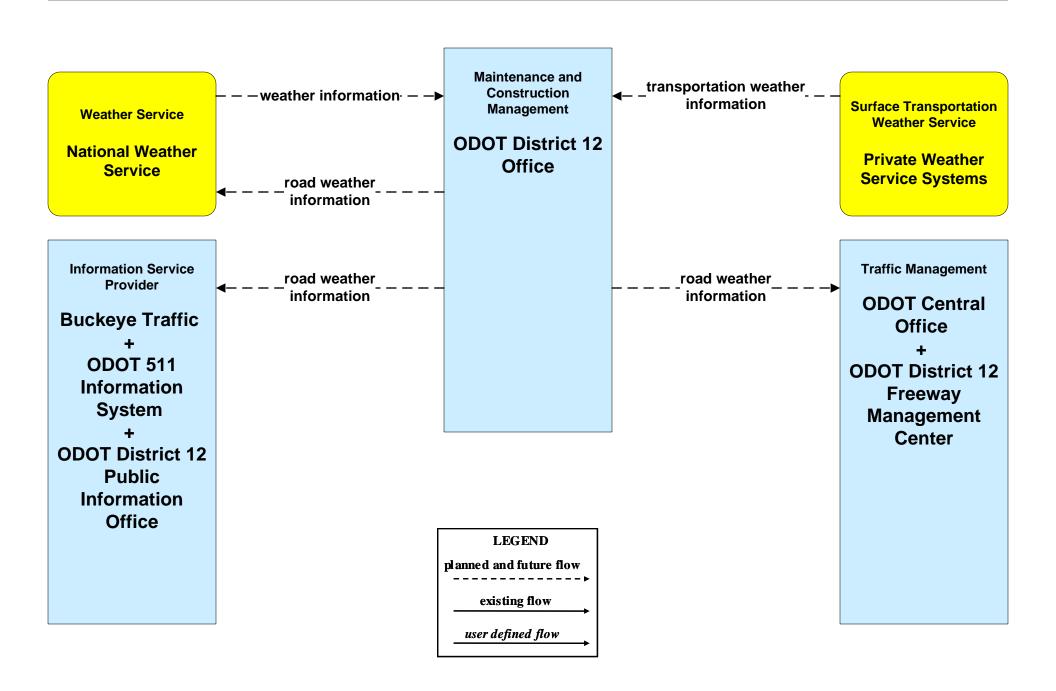

# MC04 - Weather Information Processing and Distribution ODOT District 12 (1 of 2)

# MC04 - Weather Information Processing and Distribution ODOT District 12 (2 of 2)