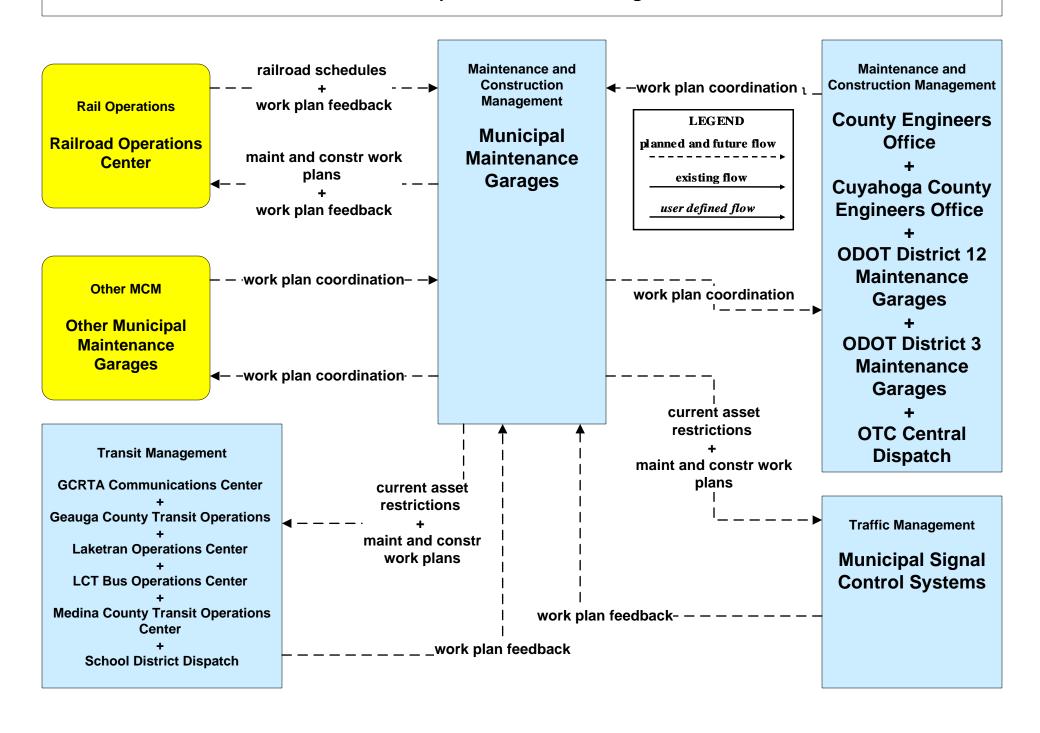

### MC10 - Maintenance and Construction Activity Coordination Municipal Maintenance Garages