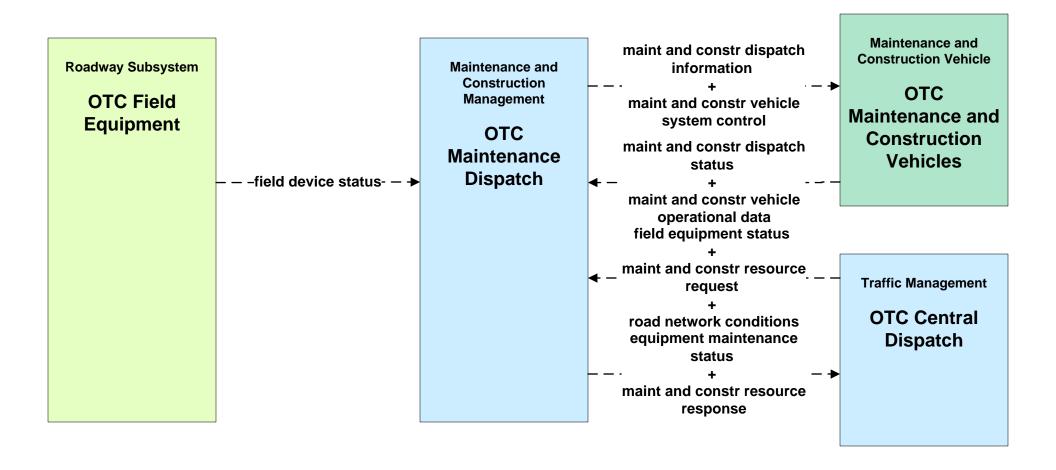

#### MC06 - Winter Maintenance Municipal Maintenance Garages (1 of 2)



#### MC06 - Winter Maintenance Municipal Maintenance Garages (2 of 2)



### **MC06 - Winter Maintenance Ohio Turnpike Commission**



#### MC07 - Roadway Maintenance and Construction City of Cleveland Maintenance Dispatch





#### MC07 - Roadway Maintenance and Construction Cuyahoga County Maintenance Garages



#### MC07 - Roadway Maintenance and Construction ODOT District 12 Maintenance Garages



#### MC07 - Roadway Maintenance and Construction ODOT District 3 Maintenance Garages



# MC07 - Roadway Maintenance and Construction County Engineers Office



#### MC07 - Roadway Maintenance and Construction Municipal Maintenance Garages





### MC07 - Roadway Maintenance and Construction Ohio Turnpike Commission





### MC08 - Workzone Management City of Cleveland Maintenance Dispatch



### MC08 - Workzone Management Cuyahoga County Engineers Office (1 of 2)



existing flow

user defined flow

### MC08 - Workzone Management Cuyahoga County Engineers Office (2 of 2)



# MC08 - Workzone Management ODOT District 12 (1 of 2)



# MC08 - Workzone Management ODOT District 12 (2 of 2)



### MC08 - Workzone Management ODOT District 3



# MC08 - Workzone Management ODOT Portable Freeway Management System



# MC08 - Workzone Management Municipal / County Maintenance Garages (1 of 2)



# MC08 - Workzone Management Municipal / County Maintenance Garages (2 of 2)



## MC08 - Workzone Management Municipal / County Maintenance Garages (3 of 3)







### MC08 - Workzone Management Ohio Turnpike Commissio