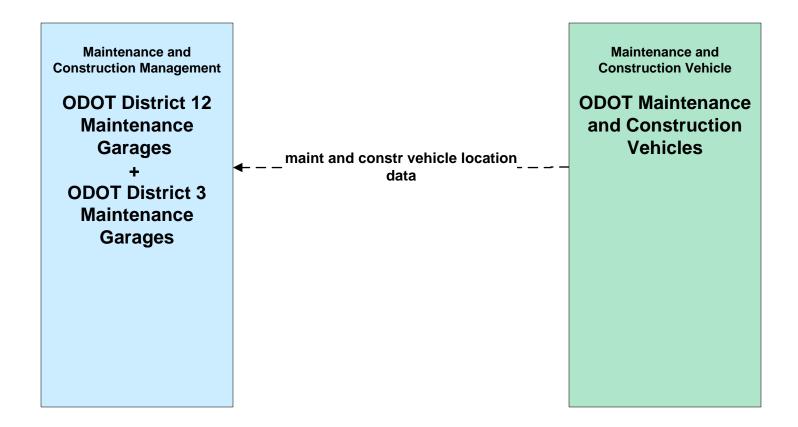

# NOACA Regional ITS Architecture

**Customized Market Package Diagrams** 

**Maintenance and Construction (MC)** 

### MC01 - Maintenance and Construction Vehicle Tracking City of Cleveland / Cuyahoga County





# MC01 - Maintenance and Construction Vehicle Tracking ODOT Maintenance Garages





#### MC01 - Maintenance and Construction Vehicle Tracking Municipal / County Maintenance Garages





# MC01 - Maintenance and Construction Vehicle Tracking Ohio Turnpike Commission





#### MC02 - Maintenance and Construction Vehicle Maintenance City of Cleveland / Cuyahoga County





### MC02 - Maintenance and Construction Vehicle Maintenance ODOT District 12 Maintenance Garages





#### MC02 - Maintenance and Construction Vehicle Maintenance ODOT District 3 Maintenance Garages





### MC02 - Maintenance and Construction Vehicle Maintenance Municipal / County Maintenance Garages





#### MC02 - Maintenance and Construction Vehicle Maintenance Ohio Turnpike Commission





### MC03 - Road Weather Data Collection ODOT District 12



### MC03 - Road Weather Data Collection ODOT Dis