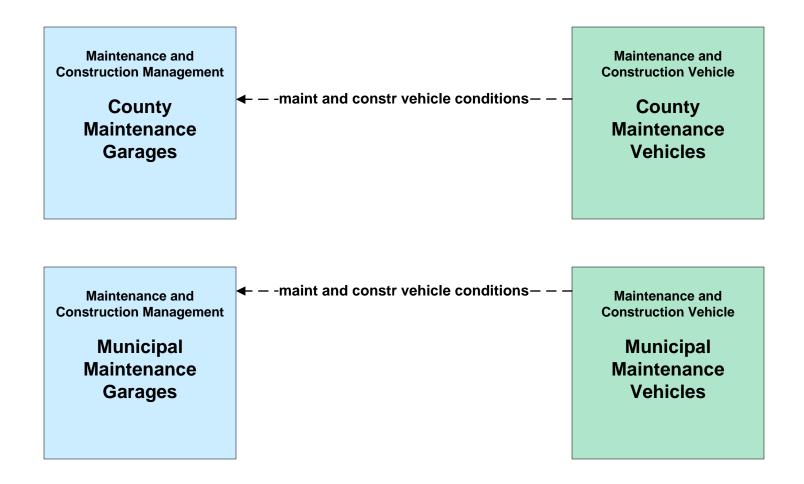

### MC02 - Maintenance and Construction Vehicle Maintenance Municipal / County Maintenance Garages