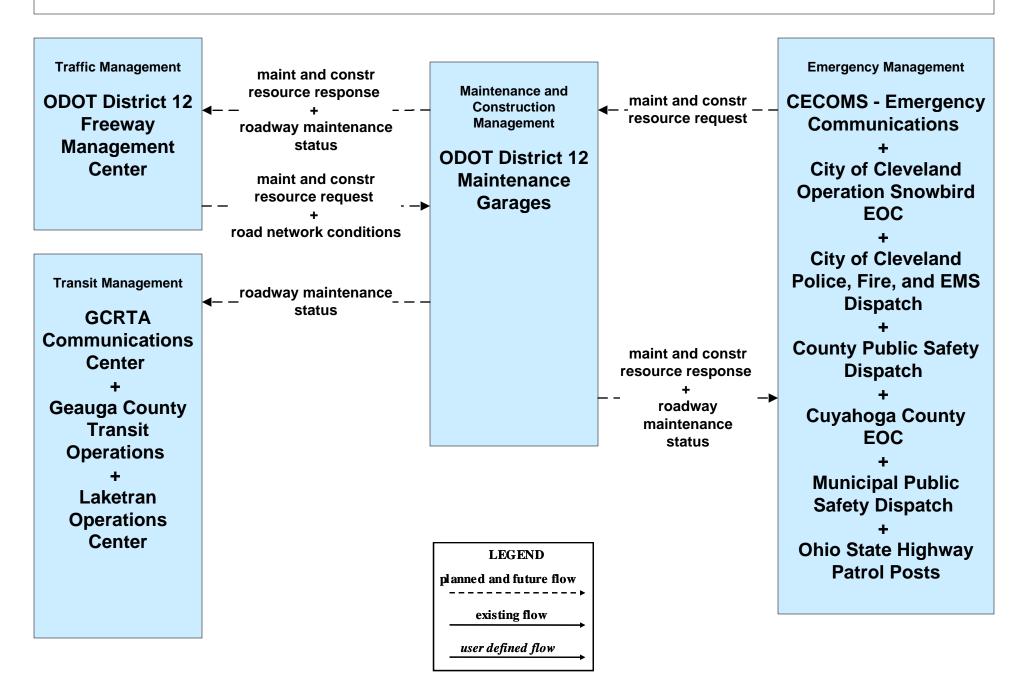

#### MC07 - Roadway Maintenance and Construction ODOT District 12 Maintenance Garages