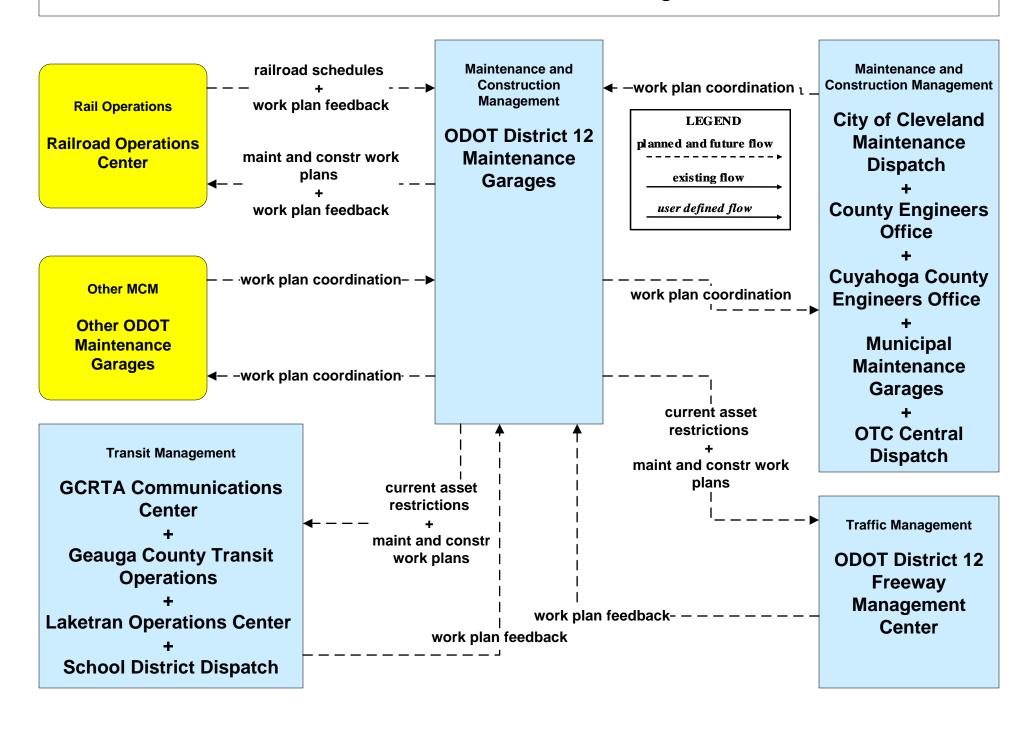

### MC10 - Maintenance and Construction Activity Coordination ODOT District 12 Maintenance Garages