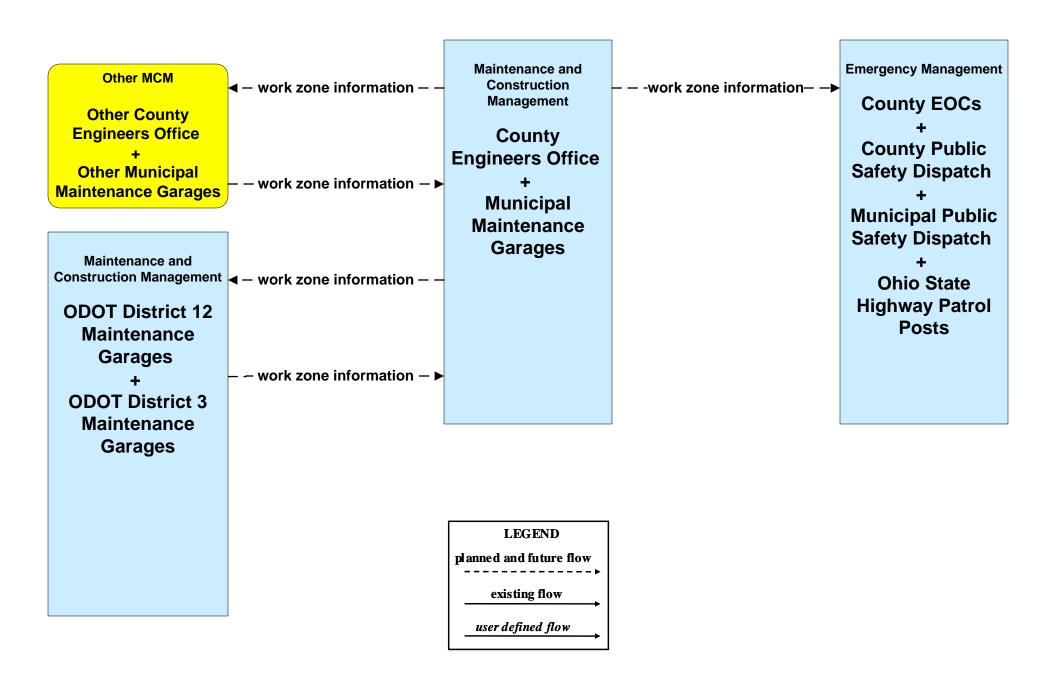

# MC08 - Workzone Management Municipal / County Maintenance Garages (1 of 2)

# MC08 - Workzone Management Municipal / County Maintenance Garages (2 of 2)

## MC08 - Workzone Management Municipal / County Maintenance Garages (3 of 3)