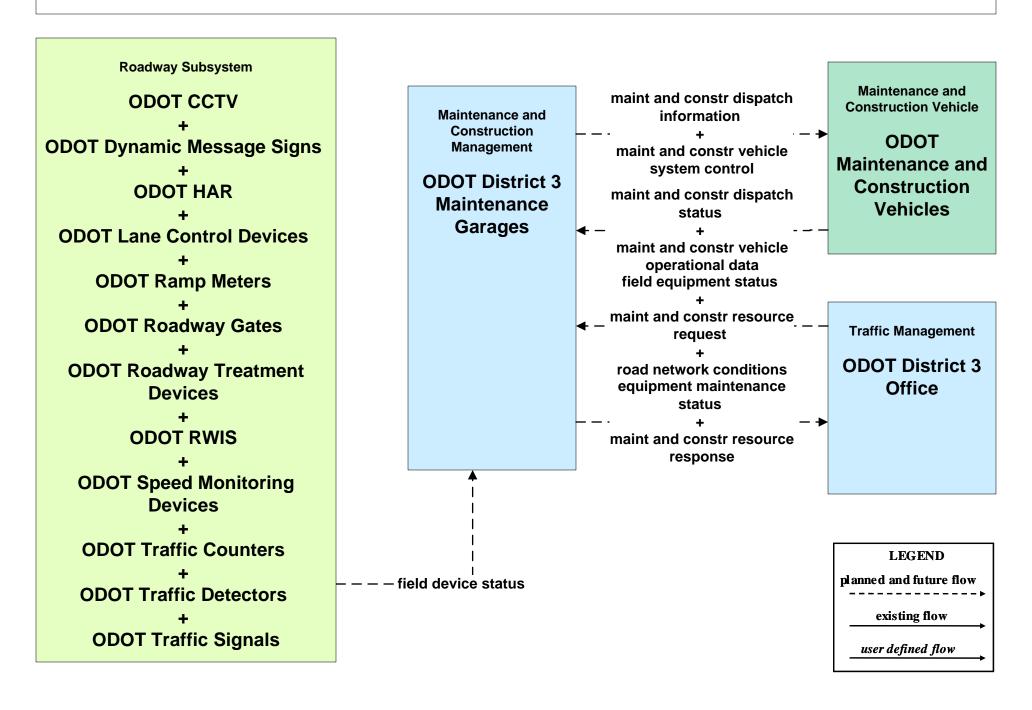

#### MC07 - Roadway Maintenance and Construction ODOT District 3 Maintenance Garages