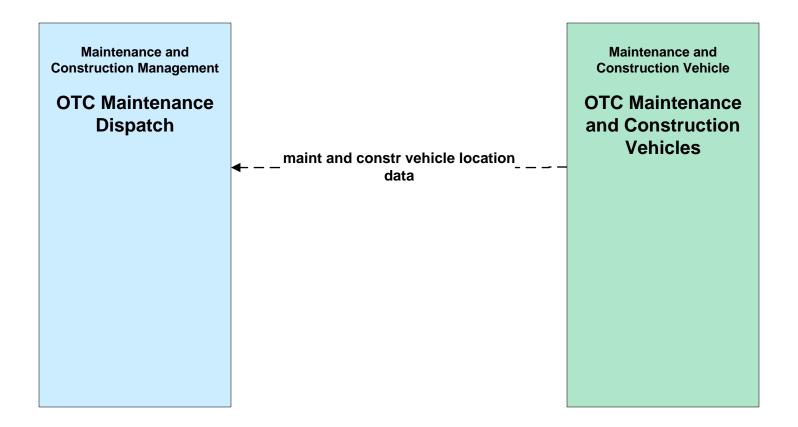

# NOACA Regional ITS Architecture

**Customized Market Package Diagrams** 

**Maintenance and Construction (MC)** 

### MC01 - Maintenance and Construction Vehicle Tracking City of Cleveland / Cuyahoga County





# MC01 - Maintenance and Construction Vehicle Tracking ODOT Maintenance Garages





#### MC01 - Maintenance and Construction Vehicle Tracking Municipal / County Maintenance Garages





# MC01 - Maintenance and Construction Vehicle Tracking Ohio Turnpike Commission





#### MC02 - Maintenance and Construction Vehicle Maintenance City of Cleveland / Cuyahoga County





### MC02 - Maintenance and Construction Vehicle Maintenance ODOT District 12 Maintenance Garages





#### MC02 - Maintenance and Construction Vehicle Maintenance ODOT District 3 Maintenance Garages





### MC02 - Maintenance and Construction Vehicle Maintenance Municipal / County Maintenance Garages





#### MC02 - Maintenance and Construction Vehicle Maintenance Ohio Turnpike Commission





### MC03 - Road Weather Data Collection ODOT District 12



### MC03 - Road Weather Data Collection ODOT District 3



#### MC03 - Road Weather Data Collection Ohio Turnpike Commission





# MC04 - Weather Information Processing and Distribution ODOT District 12 (1 of 2)



# MC04 - Weather In