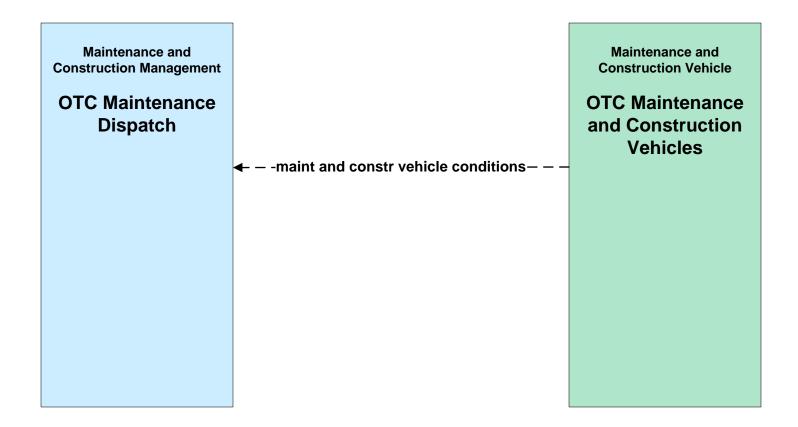

#### MC02 - Maintenance and Construction Vehicle Maintenance Ohio Turnpike Commission