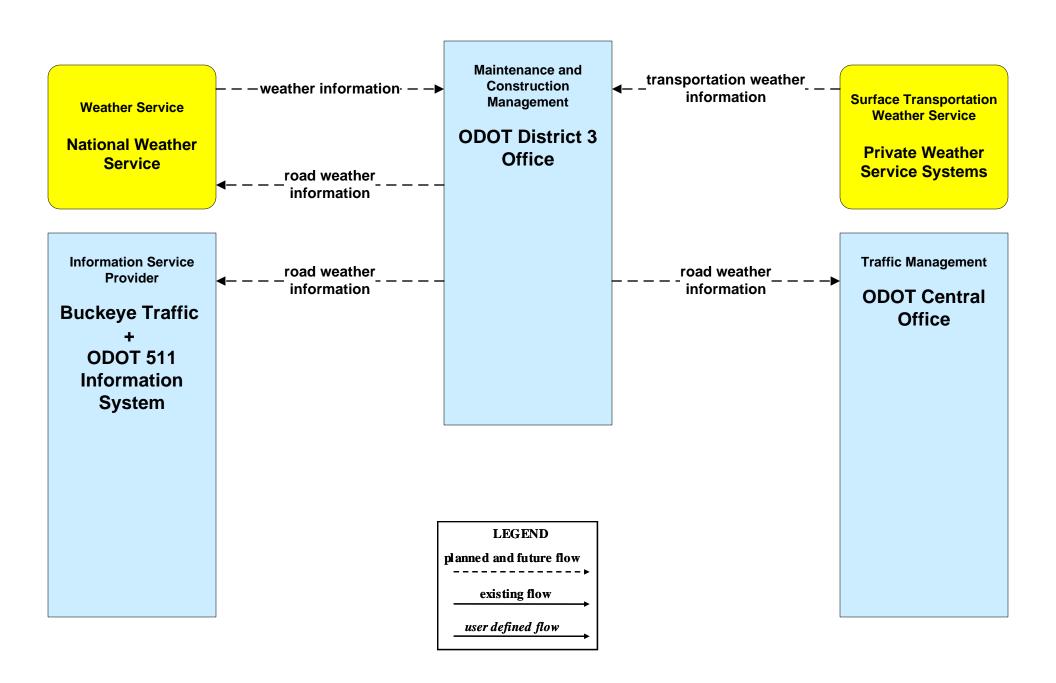

on Vehicle Maintenance ODOT District 12 Maintenance Garages





#### MC02 - Maintenance and Construction Vehicle Maintenance ODOT District 3 Maintenance Garages





### MC02 - Maintenance and Construction Vehicle Maintenance Municipal / County Maintenance Garages





#### MC02 - Maintenance and Construction Vehicle Maintenance Ohio Turnpike Commission





### MC03 - Road Weather Data Collection ODOT District 12



### MC03 - Road Weather Data Collection ODOT District 3



#### MC03 - Road Weather Data Collection Ohio Turnpike Commission





# MC04 - Weather Information Processing and Distribution ODOT District 12 (1 of 2)



# MC04 - Weather Information Processing and Distribution ODOT District 12 (2 of 2)



### MC04 - Weather Information Processing and Distribution ODOT District 3



### MC05 - Roadway Automated Treatment ODOT





#### MC06 - Winter Maintenance City of Cleveland Maintenance Dispatch (1 of 2)



#### MC06 - Winter Maintenance City of Cleveland Maintenance Dispatch (2 of 2)





#### MC06 - Winter Maintenance Cuyahoga County Maintenance Garages (1 of 2)



#### MC06 - Winter Maintenance Cuyahoga County Maintenance Garages (2 of 2)



### MC06 - Winter Maintenance ODOT District 12 Maintenance Garages (1 of 2)



#### MC06 - Winter Maintenance ODOT District 12 Maintenance Garages (2 of 2)



### MC06 - Winter Maintenance ODOT District 3 Maintenance Garages (1 of 2)



#### MC06 - Winter Maintenance ODOT District 3 Maintenance Garages (2 of 2)





#### MC06 - Winter Maintenance County Engineers Office (1 of 2)



#### MC06 - Winter Maintenance County En