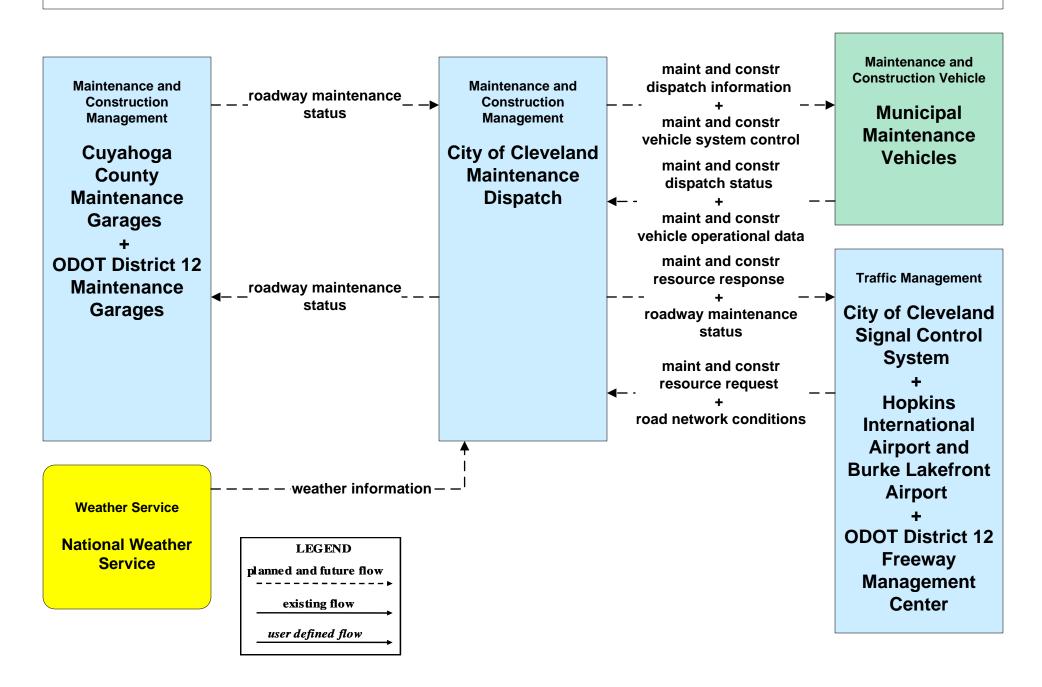

#### MC07 - Roadway Maintenance and Construction City of Cleveland Maintenance Dispatch