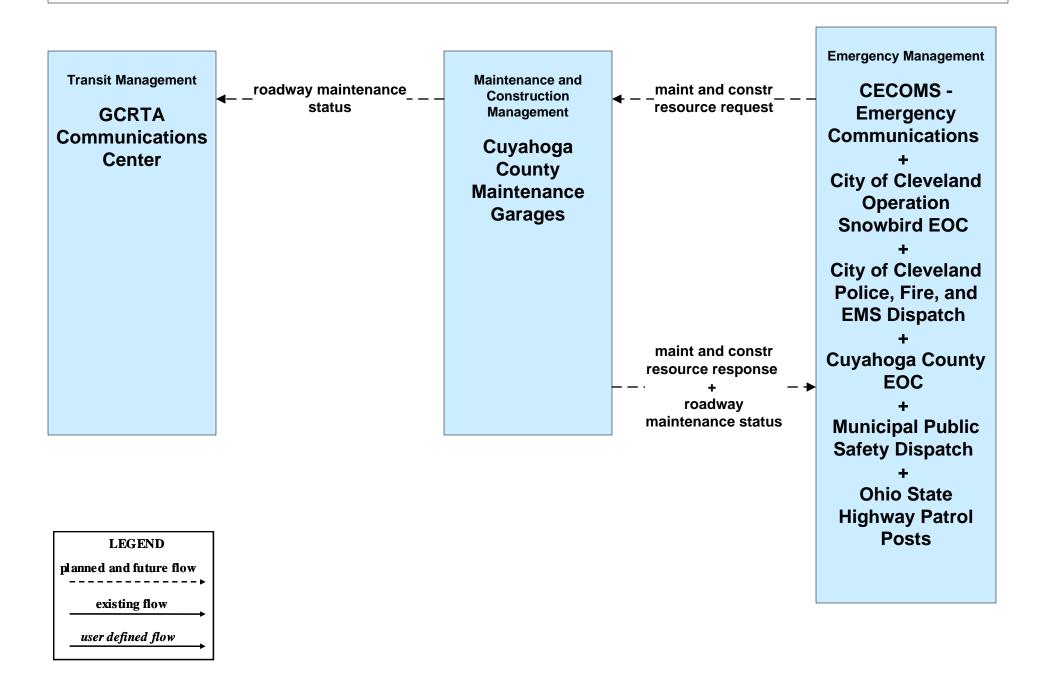

#### MC07 - Roadway Maintenance and Construction Cuyahoga County Maintenance Garages