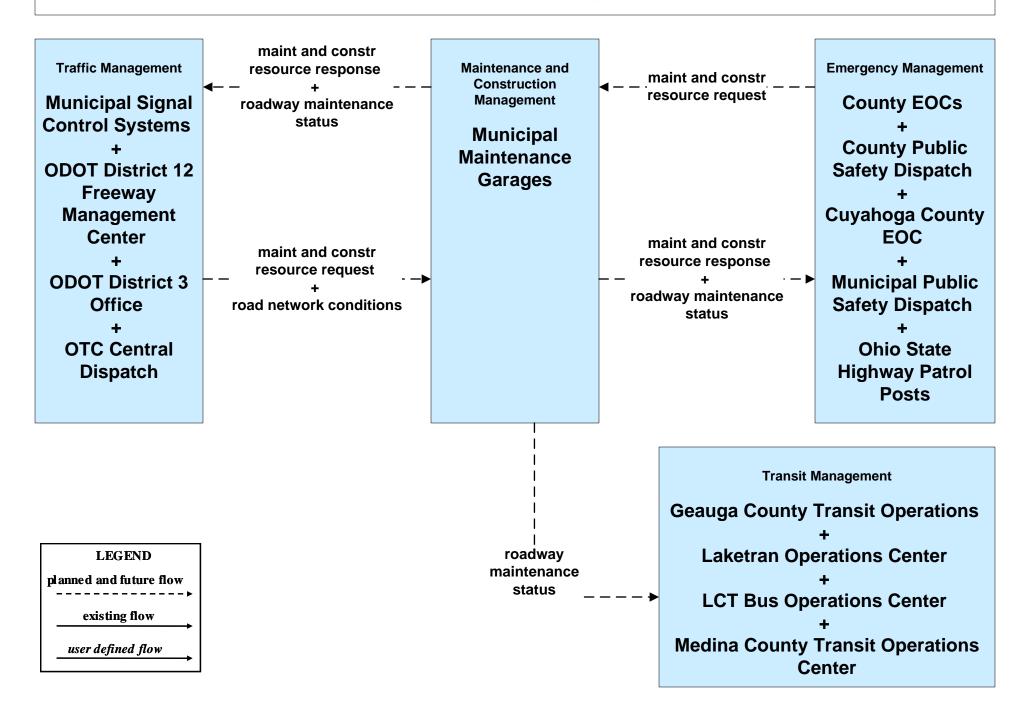

Cleveland Maintenance Dispatch (2 of 2)





#### MC06 - Winter Maintenance Cuyahoga County Maintenance Garages (1 of 2)



#### MC06 - Winter Maintenance Cuyahoga County Maintenance Garages (2 of 2)



### MC06 - Winter Maintenance ODOT District 12 Maintenance Garages (1 of 2)



#### MC06 - Winter Maintenance ODOT District 12 Maintenance Garages (2 of 2)



### MC06 - Winter Maintenance ODOT District 3 Maintenance Garages (1 of 2)



#### MC06 - Winter Maintenance ODOT District 3 Maintenance Garages (2 of 2)





#### MC06 - Winter Maintenance County Engineers Office (1 of 2)



#### MC06 - Winter Maintenance County Engineers Office (2 of 2)



#### MC06 - Winter Maintenance Municipal Maintenance Garages (1 of 2)



#### MC06 - Winter Maintenance Municipal Maintenance Garages (2 of 2)



### **MC06 - Winter Maintenance Ohio Turnpike Commission**



#### MC07 - Roadway Maintenance and Construction City of Cleveland Maintenance Dispatch





#### MC07 - Roadway Maintenance and Construction Cuyahoga County Maintenance Garages



#### MC07 - Roadway Maintenance and Construction ODOT District 12 Maintenance Garages



#### MC07 - Roadway Maintenance and Construction ODOT District 3 Maintenance Garages



# MC07 - Roadway Maintenance and Construction County Engineers Office



#### MC07 - Roadway Maintenance and Construction Municipal Maintenance Garages





### MC07 - Roadway Maintenance and Construction Ohio Turnpike Commission





### MC08 - Workzone Management City of Cleveland Maintenance Dispatch



### MC08 - Workzone Management Cuyahoga County Engineers Office (1 of