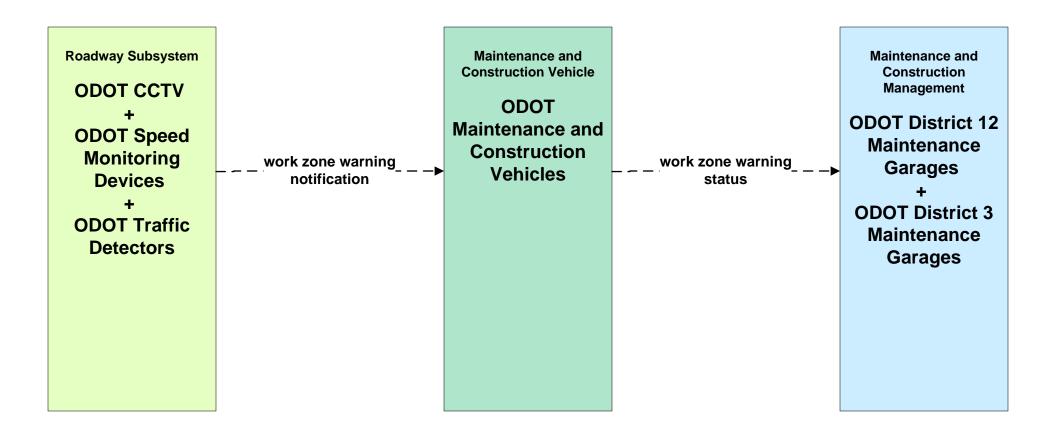

and Maintenance Dispatch



### MC08 - Workzone Management Cuyahoga County Engineers Office (1 of 2)



existing flow

user defined flow

### MC08 - Workzone Management Cuyahoga County Engineers Office (2 of 2)



# MC08 - Workzone Management ODOT District 12 (1 of 2)



# MC08 - Workzone Management ODOT District 12 (2 of 2)



### MC08 - Workzone Management ODOT District 3



# MC08 - Workzone Management ODOT Portable Freeway Management System



# MC08 - Workzone Management Municipal / County Maintenance Garages (1 of 2)



# MC08 - Workzone Management Municipal / County Maintenance Garages (2 of 2)



## MC08 - Workzone Management Municipal / County Maintenance Garages (3 of 3)







### MC08 - Workzone Management Ohio Turnpike Commission





# MC09 - Workzone Safety Monitoring ODOT





### MC10 - Maintenance and Construction Activity Coordination City of Cleveland Maintenance Dispatch



### MC10 - Maintenance and Construction Activity Coordination Cuyahoga County Engineers Office



### MC10 - Maintenance and Construction Activity Coordination ODOT District 12 Maintenance Garages



### MC10 - Maintenance and Construction Activity Coordination ODOT District 3 Maintenance Garages



### MC10 - Maintenance and Construction Activity Coordination County Engineers Office



### MC10 - Maintenance and Construction Activity Coordination Municipal Maintenance Garages