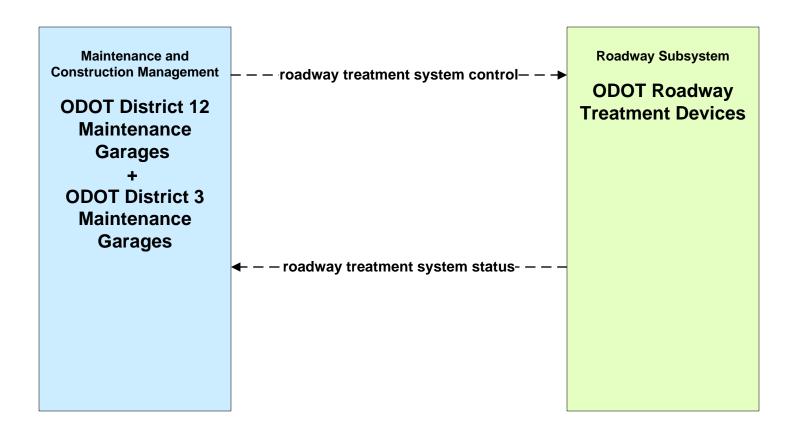

ance Garages





#### MC02 - Maintenance and Construction Vehicle Maintenance ODOT District 3 Maintenance Garages





### MC02 - Maintenance and Construction Vehicle Maintenance Municipal / County Maintenance Garages





#### MC02 - Maintenance and Construction Vehicle Maintenance Ohio Turnpike Commission





### MC03 - Road Weather Data Collection ODOT District 12



### MC03 - Road Weather Data Collection ODOT District 3



#### MC03 - Road Weather Data Collection Ohio Turnpike Commission





# MC04 - Weather Information Processing and Distribution ODOT District 12 (1 of 2)



# MC04 - Weather Information Processing and Distribution ODOT District 12 (2 of 2)



### MC04 - Weather Information Processing and Distribution ODOT District 3



### MC05 - Roadway Automated Treatment ODOT





#### MC06 - Winter Maintenance City of Cleveland Maintenance Dispatch (1 of 2)



#### MC06 - Winter Maintenance City of Cleveland Maintenance Dispatch (2 of 2)





#### MC06 - Winter Maintenance Cuyahoga County Maintenance Garages (1 of 2)



#### MC06 - Winter Maintenance Cuyahoga County Maintenance Garages (2 of 2)



### MC06 - Winter Maintenance ODOT District 12 Maintenance Garages (1 of 2)



#### MC06 - Winter Maintenance ODOT District 12 Maintenance Garages (2 of 2)



### MC06 - Winter Maintenance ODOT District 3 Maintenance Garages (1 of 2)



#### MC06 - Winter Maintenance ODOT District 3 Maintenance Garages (2 of 2)





#### MC06 - Winter Maintenance County Engineers Office (1 of 2)



#### MC06 - Winter Maintenance County Engineers Office (2 of 2)



#### MC06 - Winter M