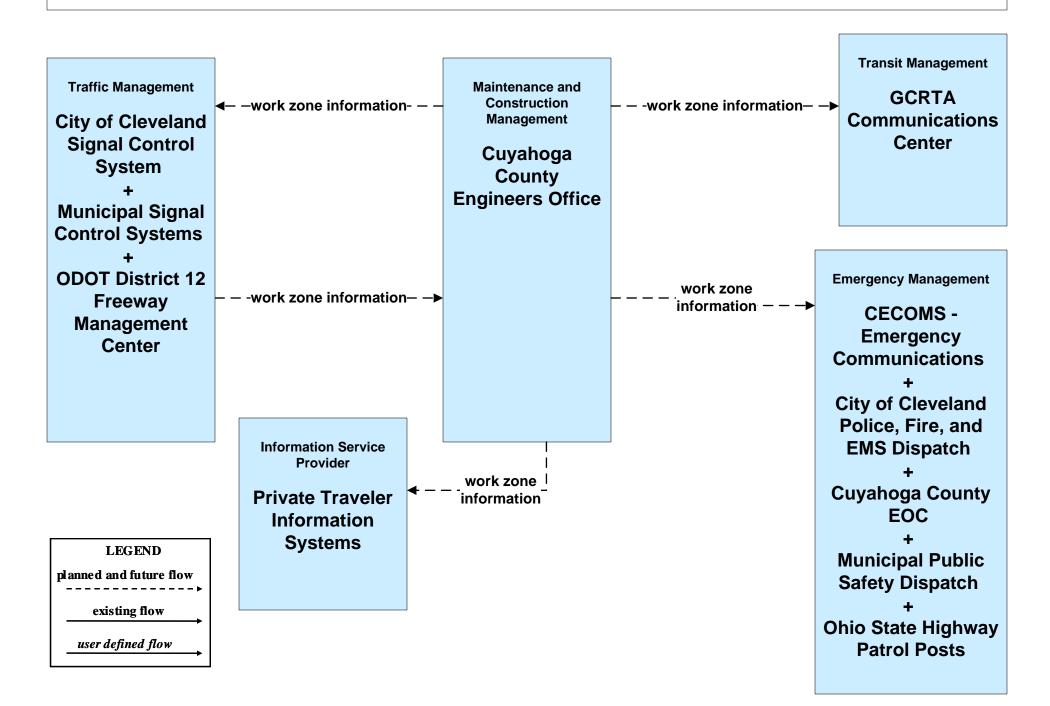

### MC08 - Workzone Management Cuyahoga County Engineers Office (1 of 2)

existing flow

user defined flow

### MC08 - Workzone Management Cuyahoga County Engineers Office (2 of 2)