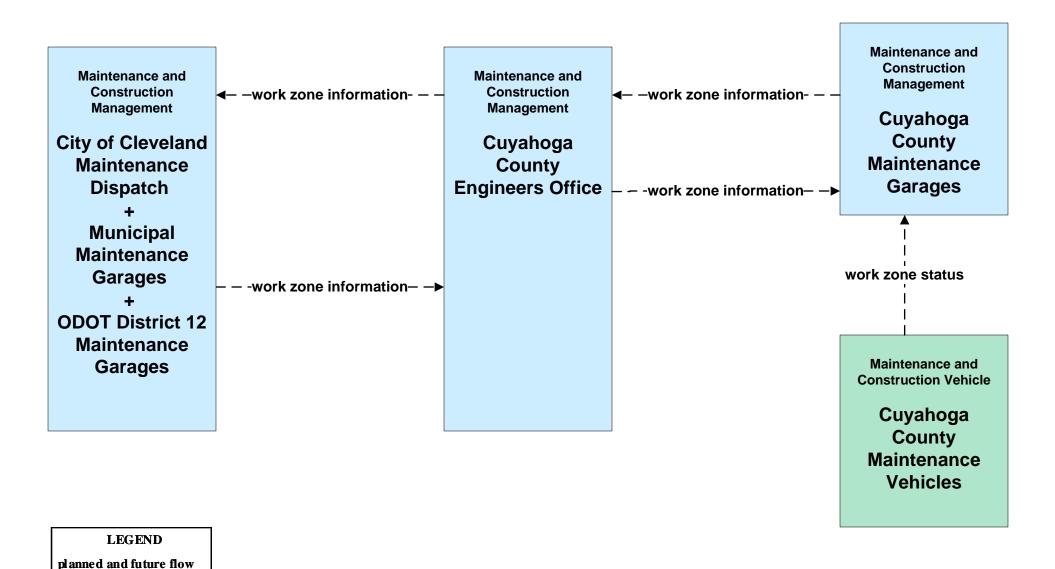

### MC08 - Workzone Management Cuyahoga County Engineers Office (1 of 2)

existing flow

user defined flow

### MC08 - Workzone Management Cuyahoga County Engineers Office (2 of 2)