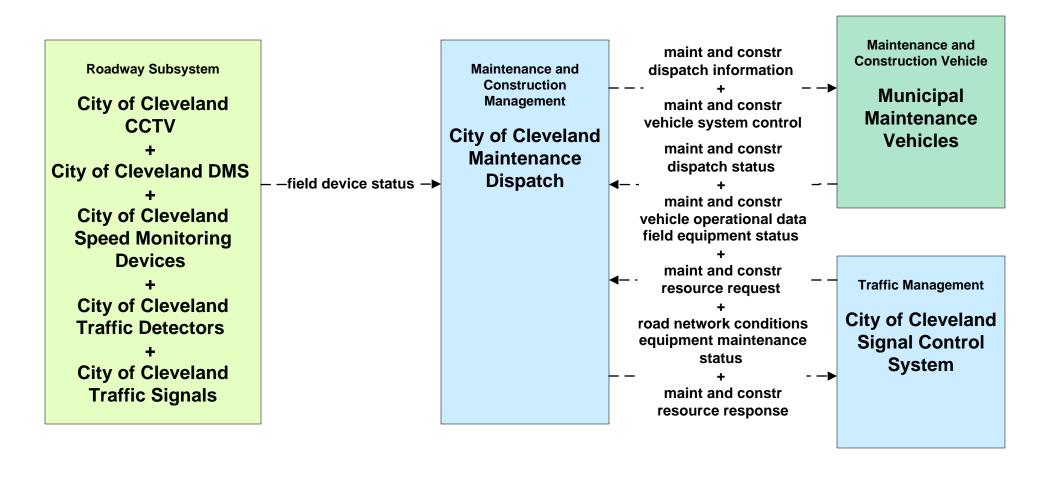

#### MC07 - Roadway Maintenance and Construction City of Cleveland Maintenance Dispatch