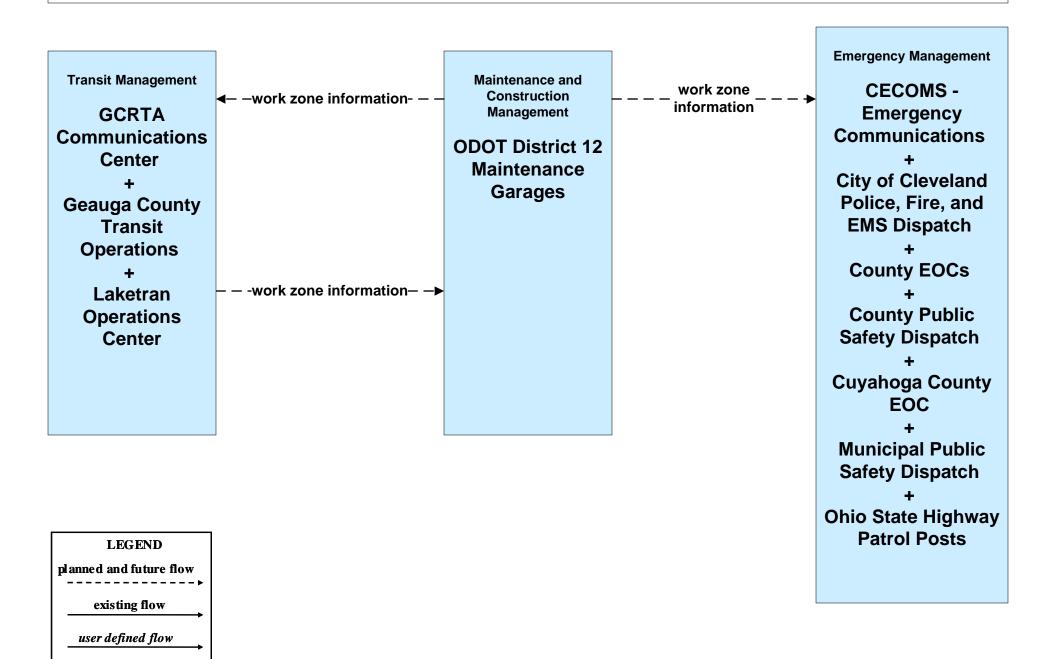

# MC08 - Workzone Management ODOT District 12 (1 of 2)

# MC08 - Workzone Management ODOT District 12 (2 of 2)