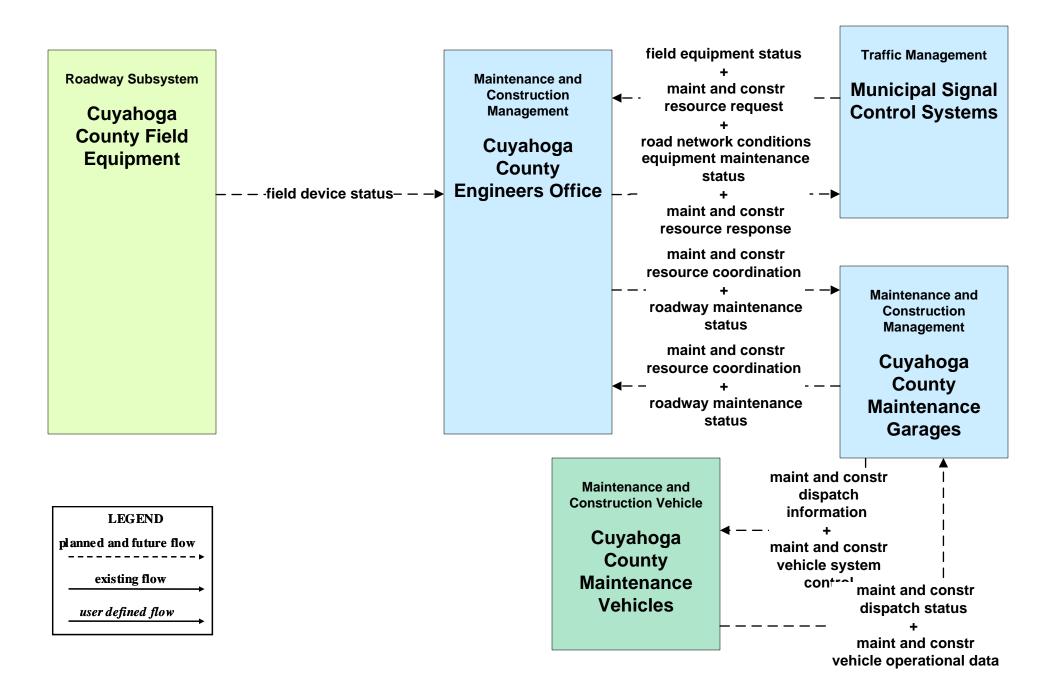

#### MC07 - Roadway Maintenance and Construction Cuyahoga County Maintenance Garages