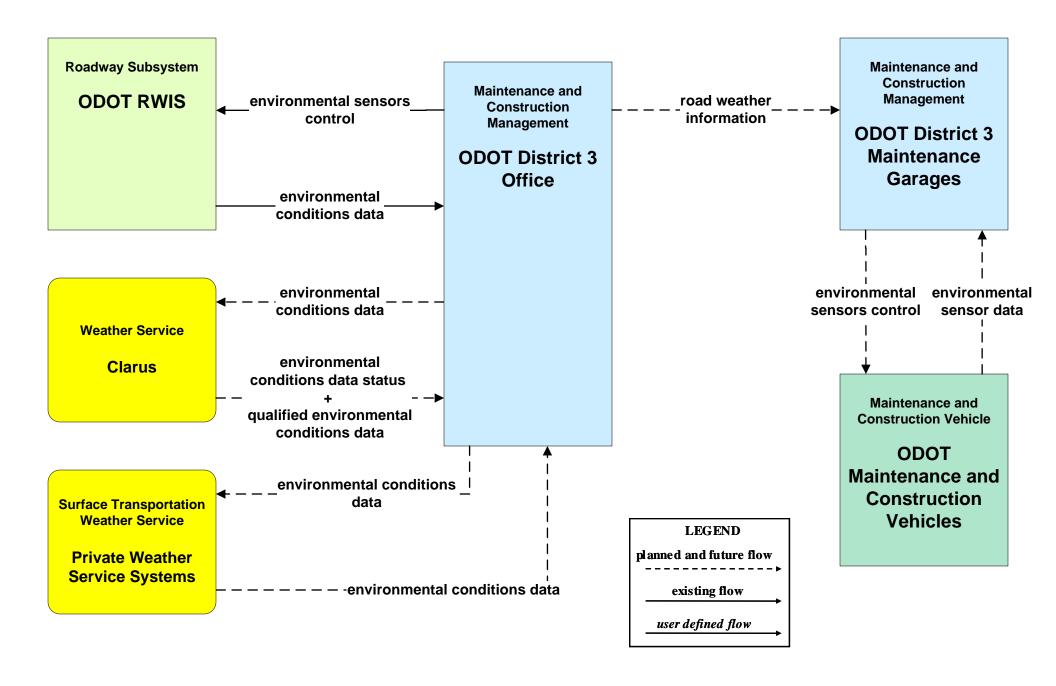

MC01 - Maintenance and Construction Vehicle Tracking Municipal / County Maintenance Garages





# MC01 - Maintenance and Construction Vehicle Tracking Ohio Turnpike Commission





#### MC02 - Maintenance and Construction Vehicle Maintenance City of Cleveland / Cuyahoga County





### MC02 - Maintenance and Construction Vehicle Maintenance ODOT District 12 Maintenance Garages





#### MC02 - Maintenance and Construction Vehicle Maintenance ODOT District 3 Maintenance Garages





### MC02 - Maintenance and Construction Vehicle Maintenance Municipal / County Maintenance Garages





#### MC02 - Maintenance and Construction Vehicle Maintenance Ohio Turnpike Commission





### MC03 - Road Weather Data Collection ODOT District 12



### MC03 - Road Weather Data Collection ODOT District 3



#### MC03 - Road Weather Data Collection Ohio Turnpike Commission





# MC04 - Weather Information Processing and Distribution ODOT District 12 (1 of 2)



# MC04 - Weather Information Processing and Distribution ODOT District 12 (2 of 2)



### MC04 - Weather Information Processing and Distribution ODOT District 3



### MC05 - Roadway Automated Treatment ODOT





#### MC06 - Winter Maintenance City of Cleveland Maintenance Dispatch (1 of 2)



#### MC06 - Winter Maintenance City of Cleveland Maintenance Dispatch (2 of 2)





#### MC06 - Winter Maintenance Cuyahoga County Maintenance Garages (1 of 2)



#### MC06 - Winter Maintenance Cuyahoga County Maintenance Garages (2 of 2)



### MC06 - Winter Maintenance ODOT District 12 Maintenance Garages (1 of 2)



#### MC06 - Winter Mainte