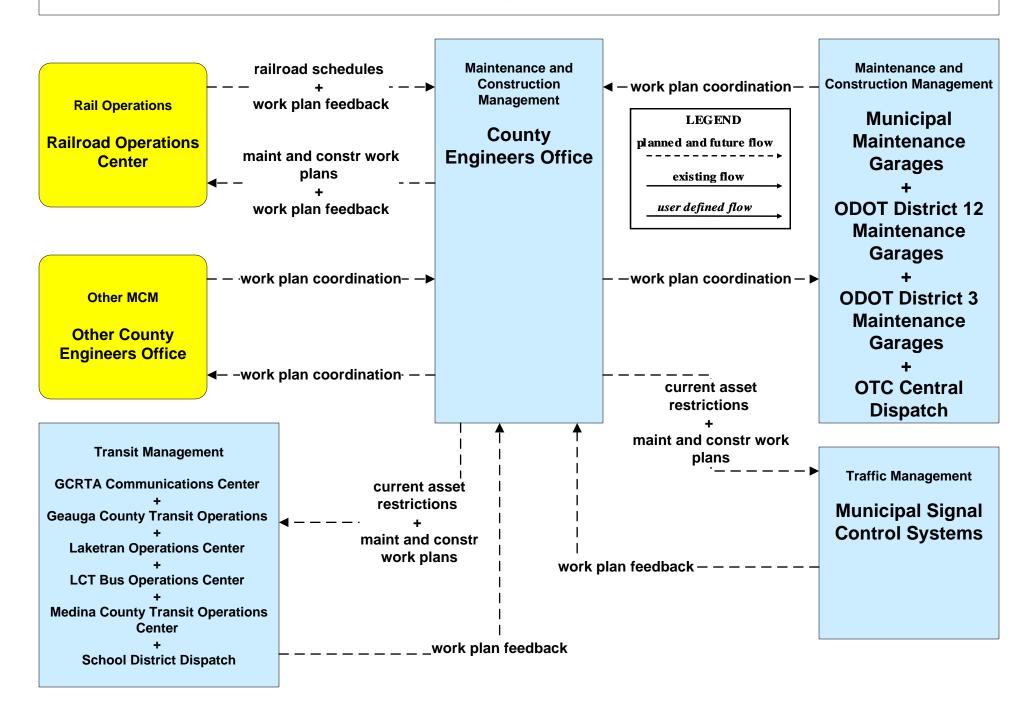

### MC10 - Maintenance and Construction Activity Coordination County Engineers Office