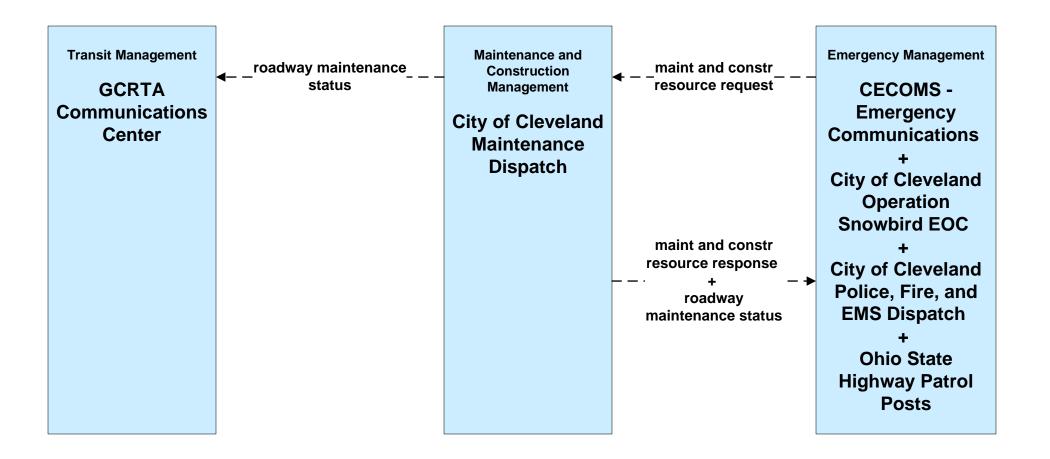

#### MC07 - Roadway Maintenance and Construction City of Cleveland Maintenance Dispatch