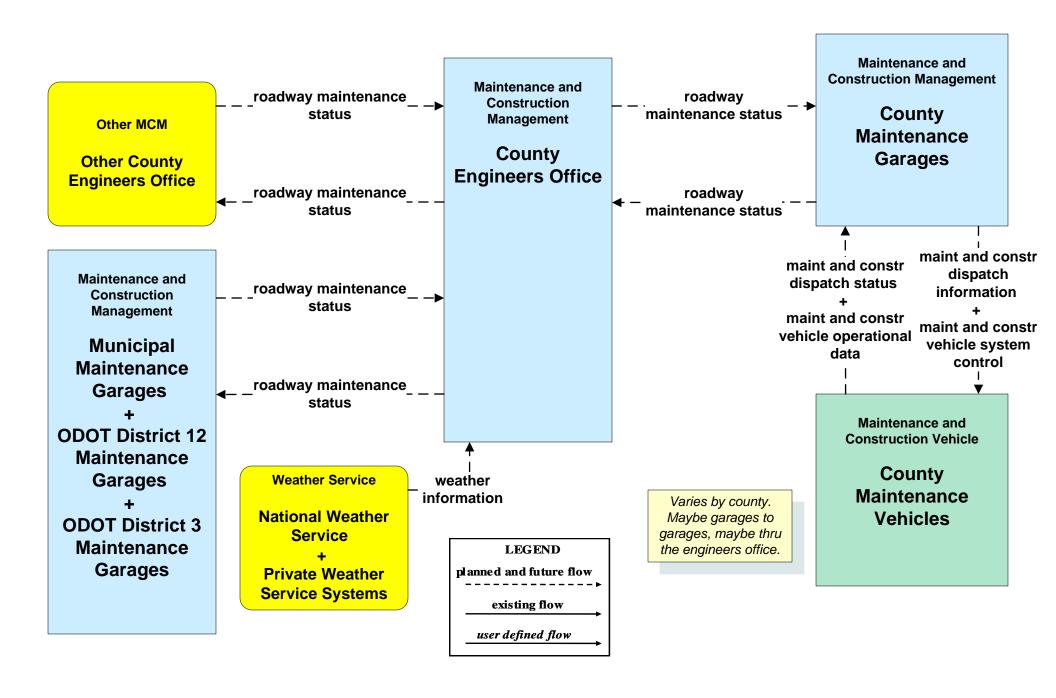

#### MC06 - Winter Maintenance County Engineers Office (1 of 2)

#### MC06 - Winter Maintenance County Engineers Office (2 of 2)