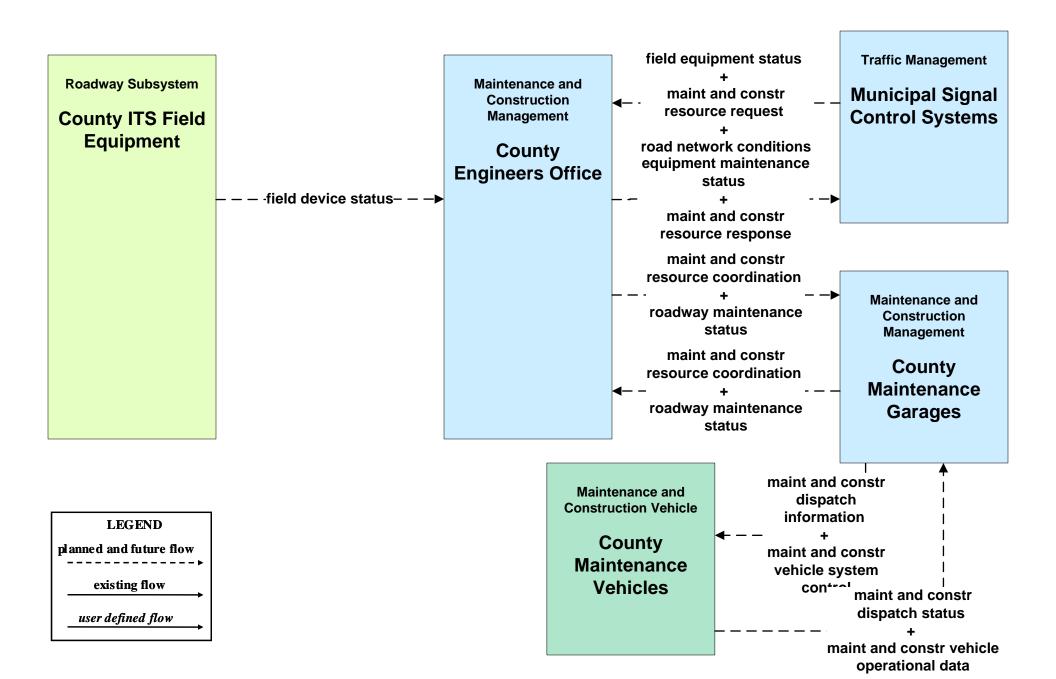

enance Garages (2 of 2)





#### MC06 - Winter Maintenance County Engineers Office (1 of 2)



#### MC06 - Winter Maintenance County Engineers Office (2 of 2)



#### MC06 - Winter Maintenance Municipal Maintenance Garages (1 of 2)



#### MC06 - Winter Maintenance Municipal Maintenance Garages (2 of 2)



### **MC06 - Winter Maintenance Ohio Turnpike Commission**



#### MC07 - Roadway Maintenance and Construction City of Cleveland Maintenance Dispatch





#### MC07 - Roadway Maintenance and Construction Cuyahoga County Maintenance Garages



#### MC07 - Roadway Maintenance and Construction ODOT District 12 Maintenance Garages



#### MC07 - Roadway Maintenance and Construction ODOT District 3 Maintenance Garages



# MC07 - Roadway Maintenance and Construction County Engineers Office



#### MC07 - Roadway Maintenance and Construction Municipal Maintenance Garages





### MC07 - Roadway Maintenance and Construction Ohio Turnpike Commission





### MC08 - Workzone Management City of Cleveland Maintenance Dispatch



### MC08 - Workzone Management Cuyahoga County Engineers Office (1 of 2)



existing flow

user defined flow

### MC08 - Workzone Management Cuyahoga County Engineers Office (2 of 2)



# MC08 - Workzone Management ODOT District 12 (1 of 2)



# MC08 - Workzone Management ODOT District 12 (2 of 2)



### MC08 - Workzone Management ODOT District 3



# MC08 - Workzone Management ODOT Portable Freeway Management System



# MC08 - Workzone Management Municipal / County Maintenance Garages (1 of 2)



# MC08 - Workzone Management Municipal / County Maintenance