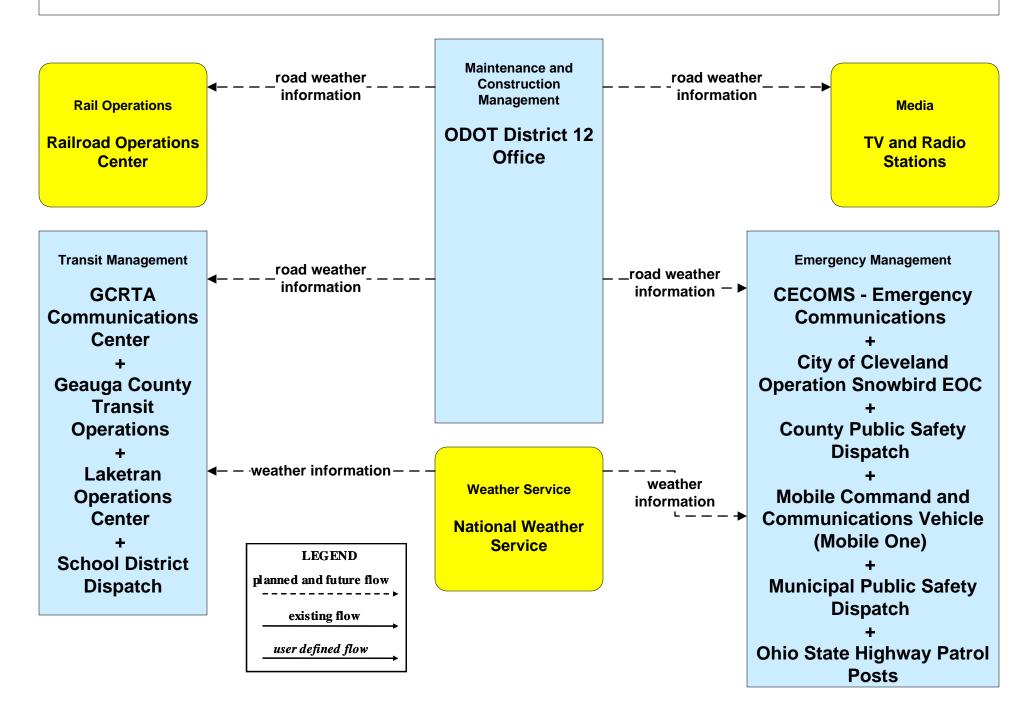

# MC04 - Weather Information Processing and Distribution ODOT District 12 (1 of 2)

# MC04 - Weather Information Processing and Distribution ODOT District 12 (2 of 2)