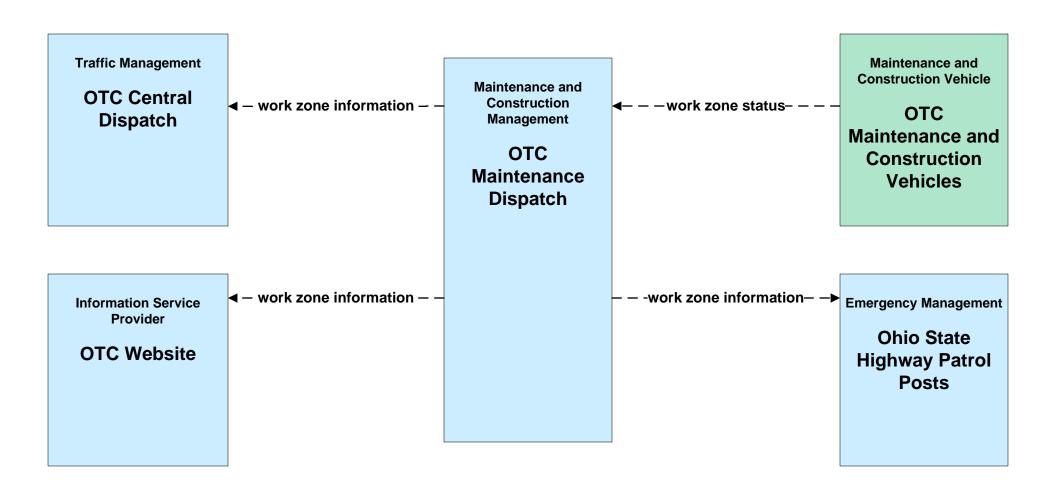

### MC08 - Workzone Management City of Cleveland Maintenance Dispatch



### MC08 - Workzone Management Cuyahoga County Engineers Office (1 of 2)



existing flow

user defined flow

### MC08 - Workzone Management Cuyahoga County Engineers Office (2 of 2)



# MC08 - Workzone Management ODOT District 12 (1 of 2)



# MC08 - Workzone Management ODOT District 12 (2 of 2)



### MC08 - Workzone Management ODOT District 3



# MC08 - Workzone Management ODOT Portable Freeway Management System



# MC08 - Workzone Management Municipal / County Maintenance Garages (1 of 2)



# MC08 - Workzone Management Municipal / County Maintenance Garages (2 of 2)



## MC08 - Workzone Management Municipal / County Maintenance Garages (3 of 3)







### MC08 - Workzone Management Ohio Turnpike Commission





# MC09 - Workzone Safety Monitoring ODOT





### MC10 - Maintenance and Construction Activity Coordination City of Cleveland Maintenance Dispatch



### MC10 - Maintenance and Construction Activity Coordination Cuyahoga County Engineers Office



### MC10 - Maintenance and Construction Activity Coordination ODOT District 12 Maintenance Garages



### MC10 - Maintenance and Construction Activity Coordination ODOT District 3 Maintenance Garages



### MC10 - Maintenance and Construction Activity Coordination County Engineers Office



### MC10 - Maintenance and Construction Activity Coordination Municipal Maintenance Garages