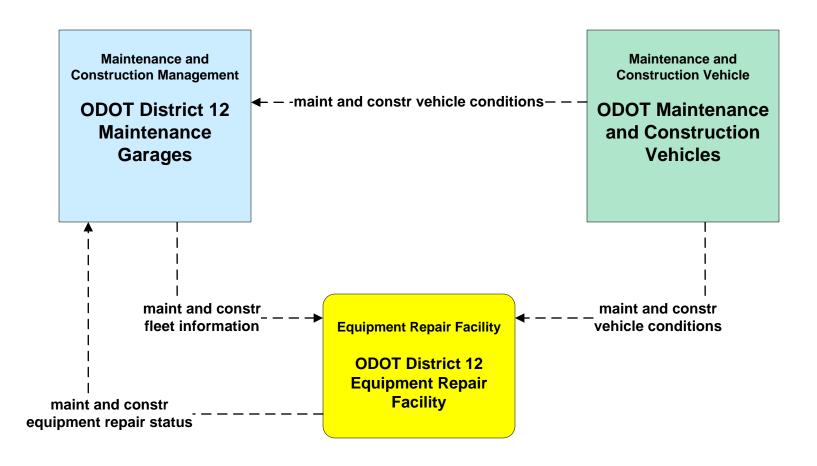

### MC02 - Maintenance and Construction Vehicle Maintenance ODOT District 12 Maintenance Garages