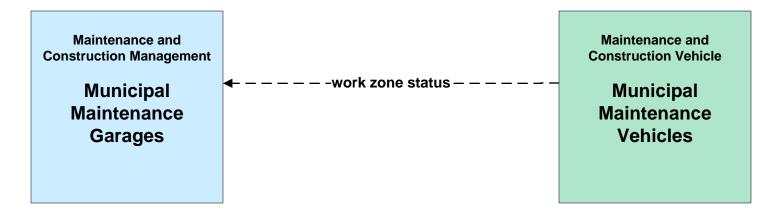

#### MC06 - Winter Maintenance Municipal Maintenance Garages (1 of 2)

#### MC06 - Winter Maintenance Municipal Maintenance Garages (2 of 2)