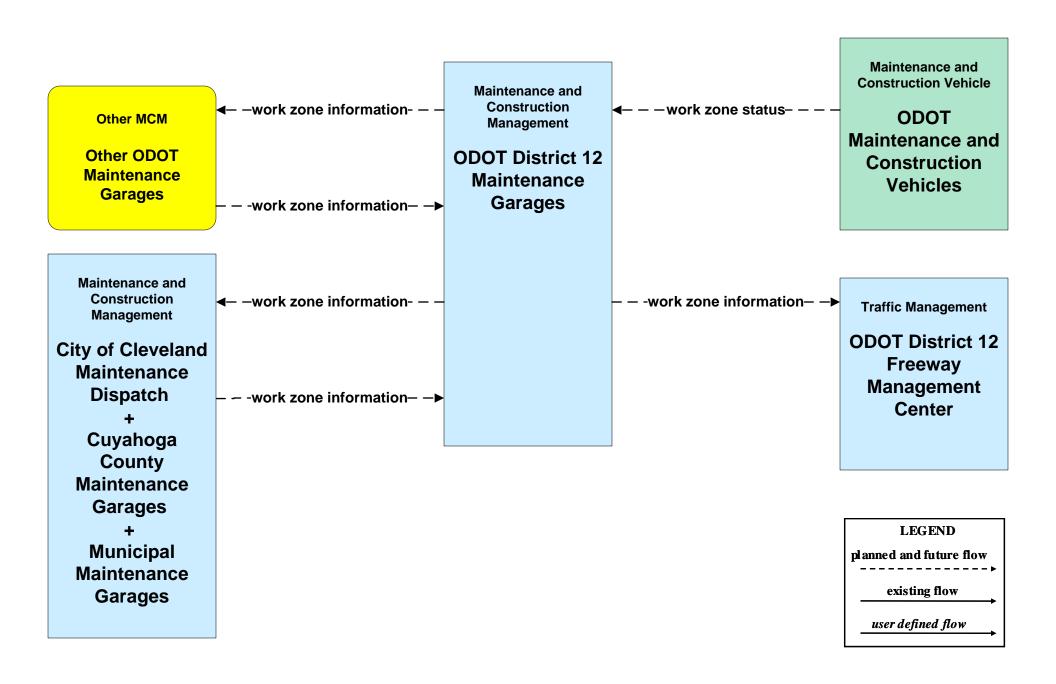

# MC08 - Workzone Management ODOT District 12 (1 of 2)

# MC08 - Workzone Management ODOT District 12 (2 of 2)