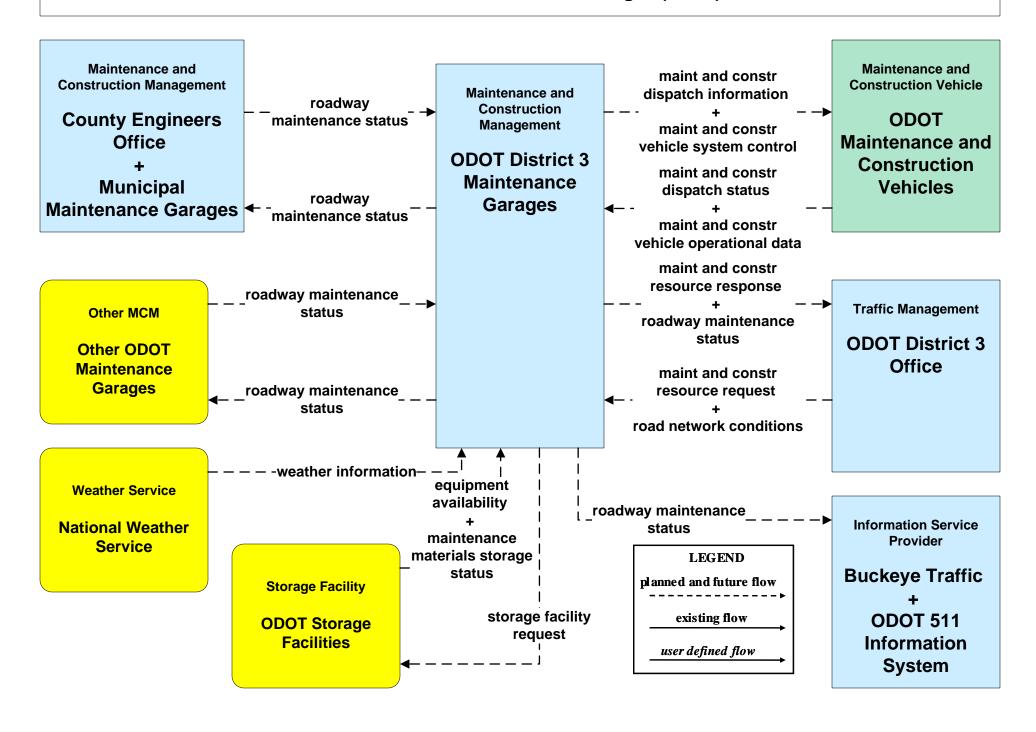

#### MC07 - Roadway Maintenance and Construction ODOT District 3 Maintenance Garages