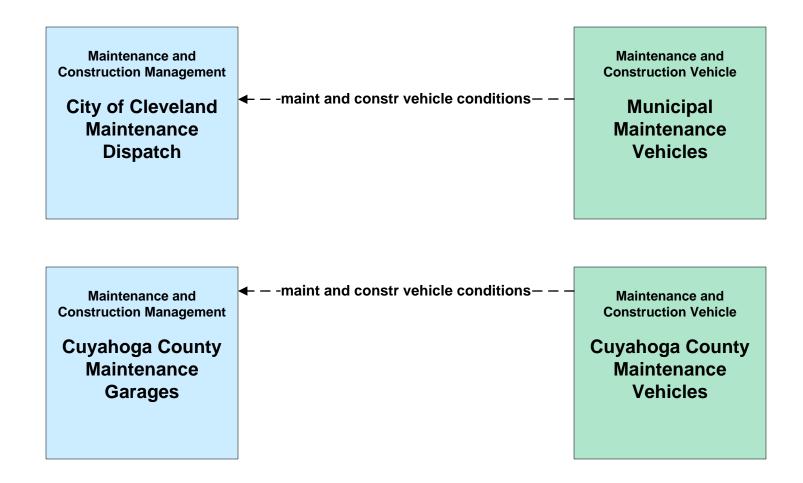

#### MC02 - Maintenance and Construction Vehicle Maintenance City of Cleveland / Cuyahoga County