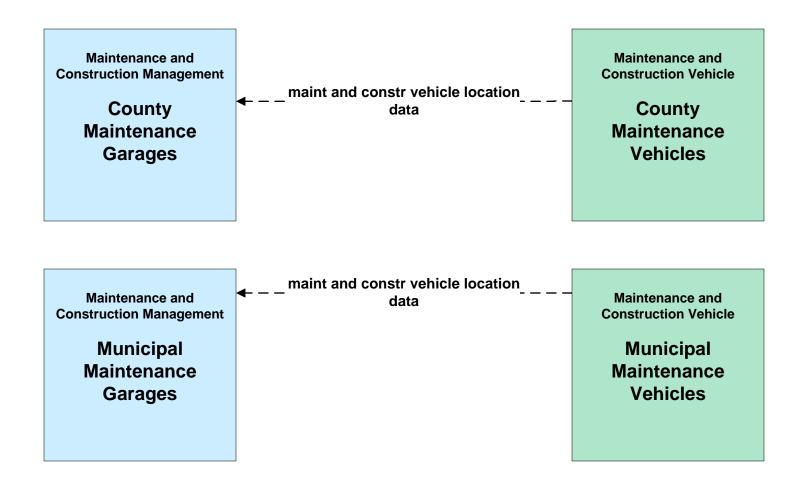

#### MC01 - Maintenance and Construction Vehicle Tracking Municipal / County Maintenance Garages