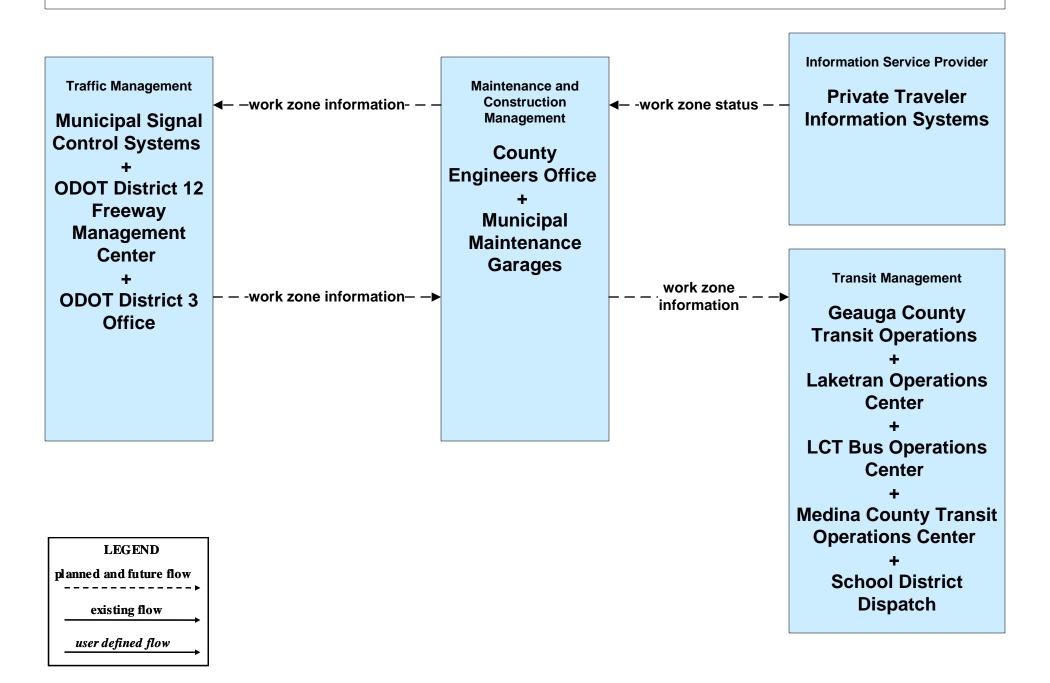

# MC08 - Workzone Management Municipal / County Maintenance Garages (1 of 2)

# MC08 - Workzone Management Municipal / County Maintenance Garages (2 of 2)

## MC08 - Workzone Management Municipal / County Maintenance Garages (3 of 3)