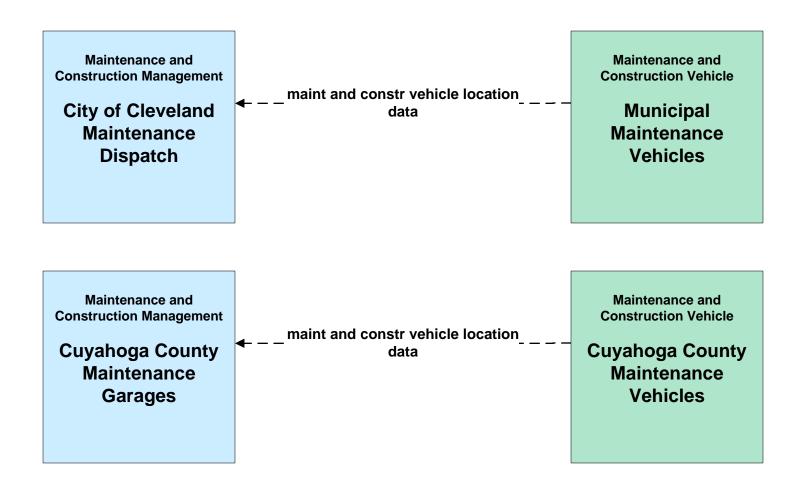

### MC01 - Maintenance and Construction Vehicle Tracking City of Cleveland / Cuyahoga County