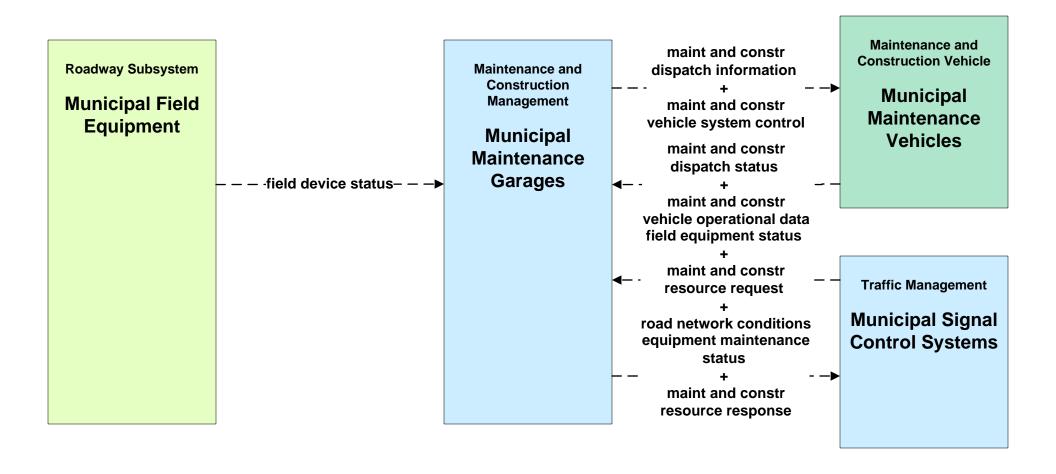

e (1 of 2)



#### MC06 - Winter Maintenance County Engineers Office (2 of 2)



#### MC06 - Winter Maintenance Municipal Maintenance Garages (1 of 2)



#### MC06 - Winter Maintenance Municipal Maintenance Garages (2 of 2)



### **MC06 - Winter Maintenance Ohio Turnpike Commission**



#### MC07 - Roadway Maintenance and Construction City of Cleveland Maintenance Dispatch





#### MC07 - Roadway Maintenance and Construction Cuyahoga County Maintenance Garages



#### MC07 - Roadway Maintenance and Construction ODOT District 12 Maintenance Garages



#### MC07 - Roadway Maintenance and Construction ODOT District 3 Maintenance Garages



# MC07 - Roadway Maintenance and Construction County Engineers Office



#### MC07 - Roadway Maintenance and Construction Municipal Maintenance Garages





### MC07 - Roadway Maintenance and Construction Ohio Turnpike Commission





### MC08 - Workzone Management City of Cleveland Maintenance Dispatch



### MC08 - Workzone Management Cuyahoga County Engineers Office (1 of 2)



existing flow

user defined flow

### MC08 - Workzone Management Cuyahoga County Engineers Office (2 of 2)



# MC08 - Workzone Management ODOT District 12 (1 of 2)



# MC08 - Workzone Management ODOT District 12 (2 of 2)



### MC08 - Workzone Management ODOT District 3



# MC08 - Workzone Management ODOT Portable Freeway Management System



# MC08 - Workzone Management Municipal / County Maintenance Garages (1 of 2)



# MC08 - Workzone Management Municipal / County Maintenance Garages (2 of 2)



## MC08 - Workzone Management Municipal / County Maintenance