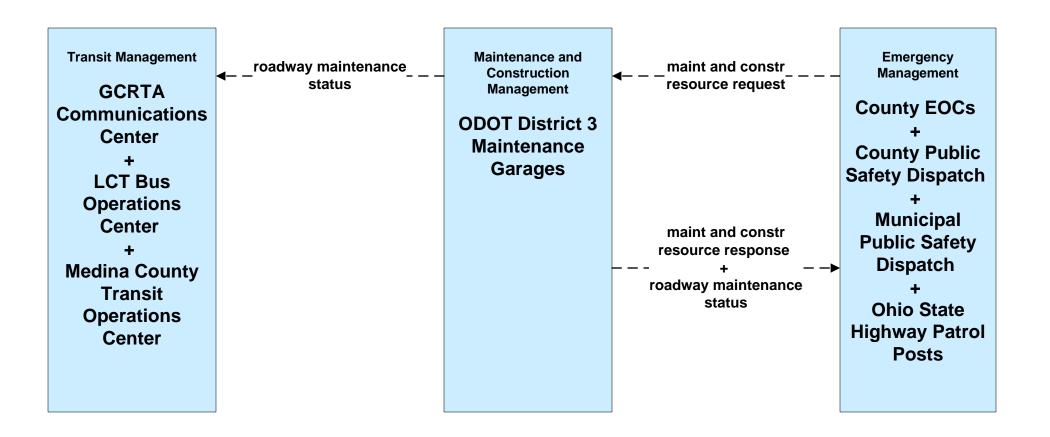

#### MC07 - Roadway Maintenance and Construction ODOT District 3 Maintenance Garages