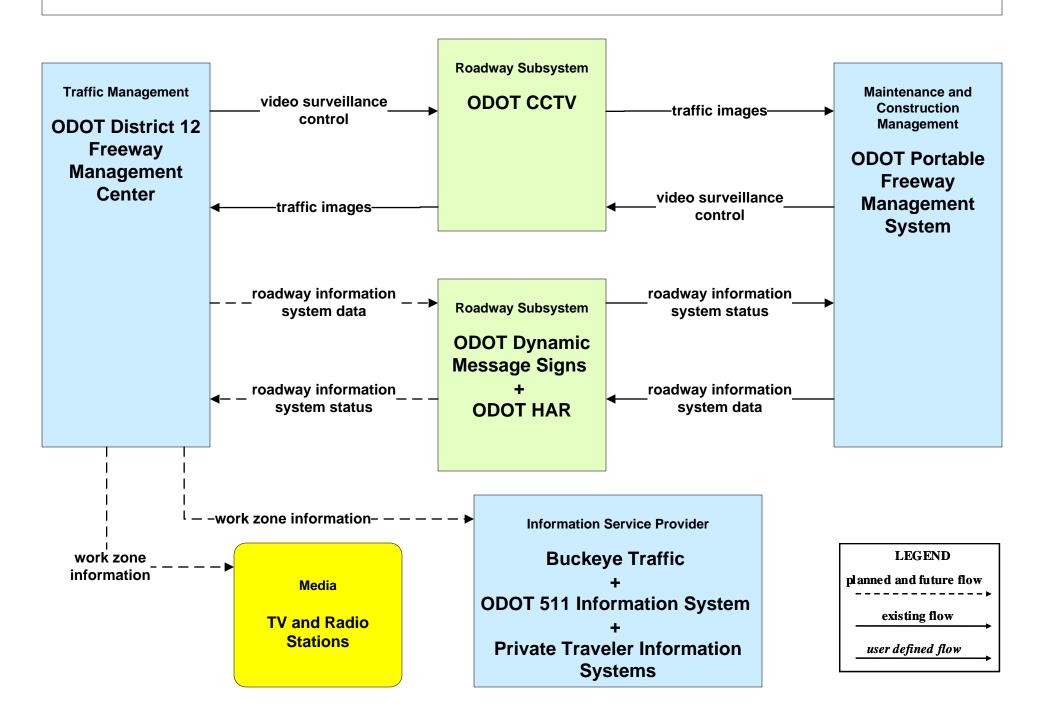

y Maintenance and Construction ODOT District 3 Maintenance Garages



# MC07 - Roadway Maintenance and Construction County Engineers Office



#### MC07 - Roadway Maintenance and Construction Municipal Maintenance Garages





### MC07 - Roadway Maintenance and Construction Ohio Turnpike Commission





### MC08 - Workzone Management City of Cleveland Maintenance Dispatch



### MC08 - Workzone Management Cuyahoga County Engineers Office (1 of 2)



existing flow

user defined flow

### MC08 - Workzone Management Cuyahoga County Engineers Office (2 of 2)



# MC08 - Workzone Management ODOT District 12 (1 of 2)



# MC08 - Workzone Management ODOT District 12 (2 of 2)



### MC08 - Workzone Management ODOT District 3



# MC08 - Workzone Management ODOT Portable Freeway Management System



# MC08 - Workzone Management Municipal / County Maintenance Garages (1 of 2)



# MC08 - Workzone Management Municipal / County Maintenance Garages (2 of 2)



## MC08 - Workzone Management Municipal / County Maintenance Garages (3 of 3)







### MC08 - Workzone Management Ohio Turnpike Commission





# MC09 - Workzone Safety Monitoring ODOT





### MC10 - Maintenance and Construction Activity Coordination City of Cleveland Maintenance Dispatch



### MC10 - Maintenance and Construction Activity Coordination Cuyahoga County Engineers Office



### MC10 - Maintenance and Construction Activity Coordination ODOT District 12 Maintenance Garages



### MC10 - Maintenance and Construction Activity Coordination ODOT District 3 Maintenance Garages



### MC10 - Maintenance and Construction A