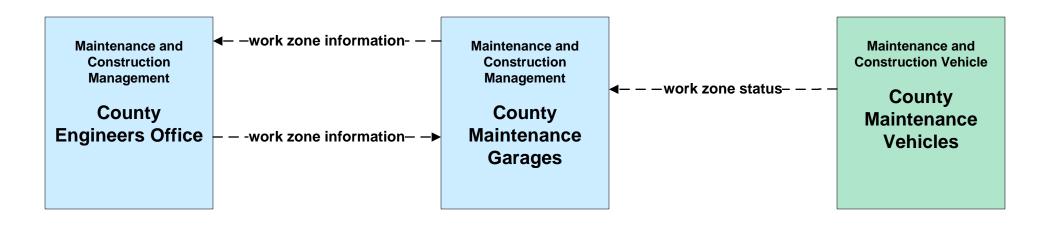

### MC08 - Workzone Management Cuyahoga County Engineers Office (1 of 2)

existing flow

user defined flow

### MC08 - Workzone Management Cuyahoga County Engineers Office (2 of 2)