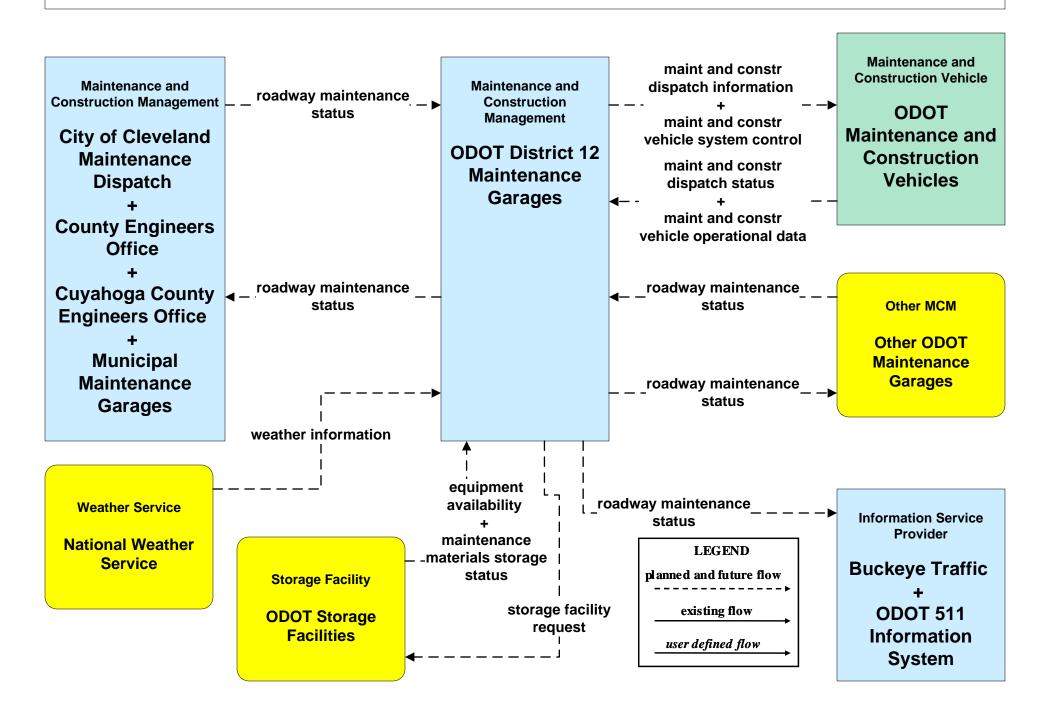

#### MC07 - Roadway Maintenance and Construction ODOT District 12 Maintenance Garages