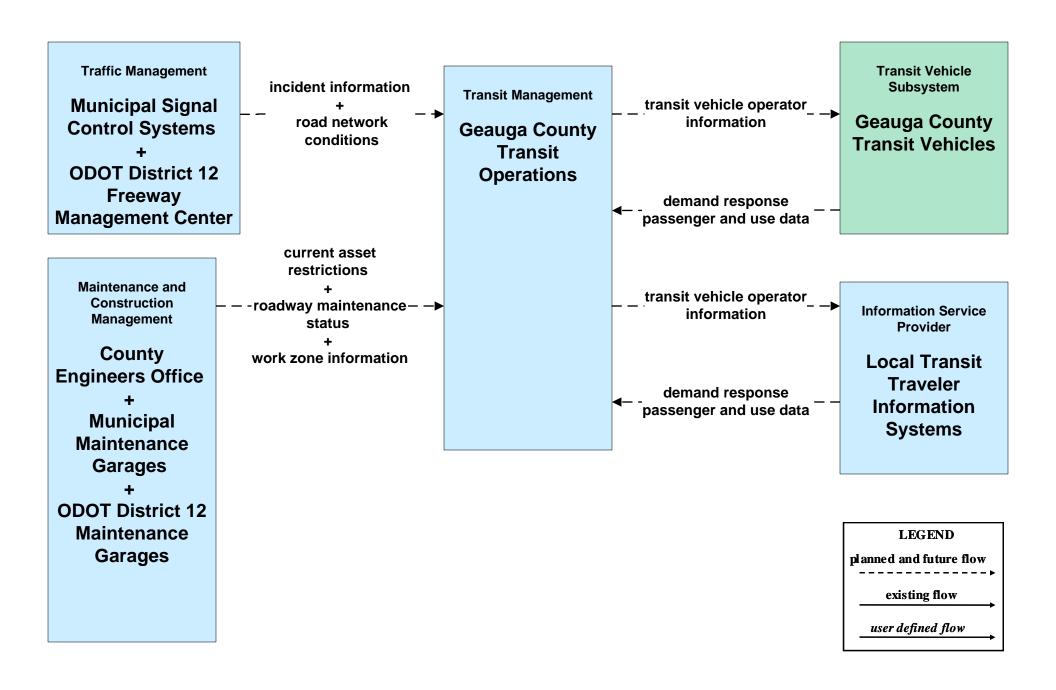

### APTS01 - Transit Vehicle Tracking GCRTA





#### APTS01 - Transit Vehicle Tracking Geauga County Transit





#### APTS01 - Transit Vehicle Tracking Laketran





#### APTS01 - Transit Vehicle Tracking Lorain County Transit





#### APTS01 - Transit Vehicle Tracking Medina County Transit





## APTS01 - Transit Vehicle Tracking School Districts





### APTS02 - Transit Fixed-Route Operations GCRTA



### APTS02 - Transit Fixed-Route Operations Laketran



# **APTS02 - Transit Fixed-Route Operations Lorain County Transit**



# APTS02 - Transit Fixed-Route Operations Medina County Transit



### APTS02 - Transit Fixed-Route Operations School Districts



### APTS03 - Demand Response Transit Operations GCRTA



# **APTS03 - Demand Response Transit Operations Geauga County Transit**



### APTS03 - Demand Response Transit Operations Laketran



# **APTS03 - Demand Response Transit Operations Medina County Transit**



### APTS04 - Transit Passenger and Fare Payment GCRTA



# APTS04 - Transit Passenger and Fare Payment Regional Fare Reconciliation



### APTS05 - Transit Security GCRTA



#### APTS05 - Transit Security Laketran





## **APTS05 - Transit Security Lorain County Transit**





## APTS06 - Transit Vehicle Maintenance GCRTA / Geauga County / Laketran



# **APTS06 - Transit Vehicle Maintenance Lorain County Transit / Medina County Transit**





### APTS07 - Multimodal Coordination GCRTA





#### APTS07 - Multimodal Coordination Geauga County / Laketran



#### APTS07 - Multimodal Coordination Lorain County Transit / Medina County Transit





### APTS08