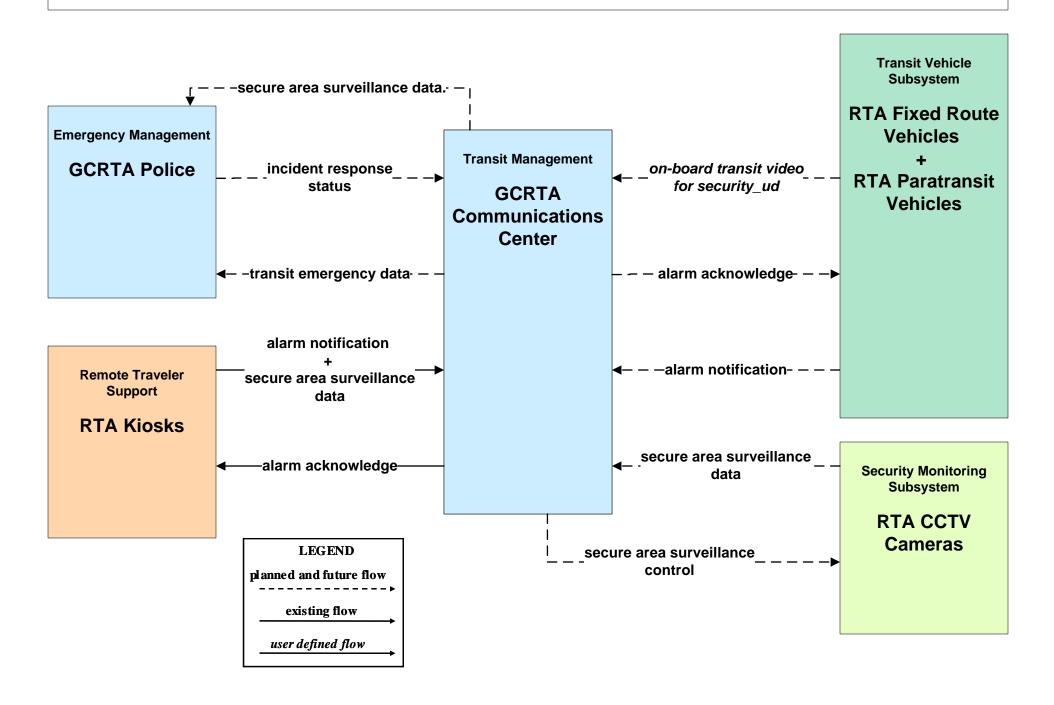

- Transit Vehicle Tracking School Districts





### APTS02 - Transit Fixed-Route Operations GCRTA



### APTS02 - Transit Fixed-Route Operations Laketran



# **APTS02 - Transit Fixed-Route Operations Lorain County Transit**



# APTS02 - Transit Fixed-Route Operations Medina County Transit



### APTS02 - Transit Fixed-Route Operations School Districts



### APTS03 - Demand Response Transit Operations GCRTA



# **APTS03 - Demand Response Transit Operations Geauga County Transit**



### APTS03 - Demand Response Transit Operations Laketran



# **APTS03 - Demand Response Transit Operations Medina County Transit**



### APTS04 - Transit Passenger and Fare Payment GCRTA



# APTS04 - Transit Passenger and Fare Payment Regional Fare Reconciliation



### APTS05 - Transit Security GCRTA



#### APTS05 - Transit Security Laketran





## **APTS05 - Transit Security Lorain County Transit**





## APTS06 - Transit Vehicle Maintenance GCRTA / Geauga County / Laketran



# **APTS06 - Transit Vehicle Maintenance Lorain County Transit / Medina County Transit**





### APTS07 - Multimodal Coordination GCRTA





#### APTS07 - Multimodal Coordination Geauga County / Laketran



#### APTS07 - Multimodal Coordination Lorain County Transit / Medina County Transit





### APTS08 - Transit Traveler Information GCRTA



# **APTS08 - Transit Traveler Information Local Transit Traveler Information Systems**





# APTS09 - Traffic Signal Priority GCRTA (1 of 2)



# APTS09 - Traffic Signal Priority GCRTA (2 of 2)



#### APTS09 - Traffic Signal Priority Laketran



## APTS10 – Transit P