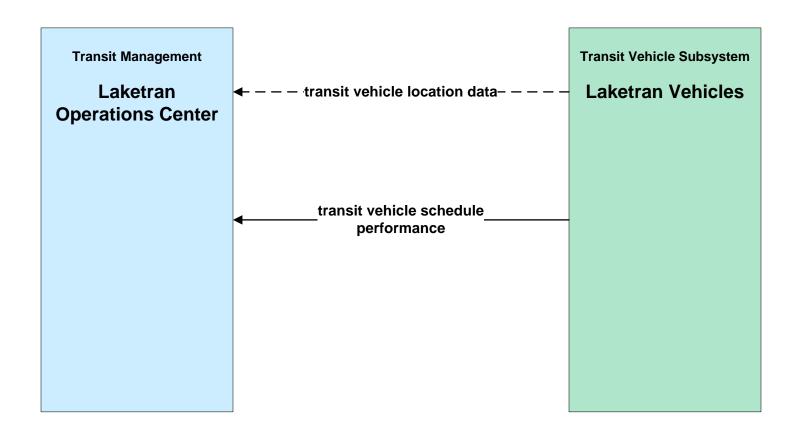

### **NOACA** Regional ITS Architecture

**Customized Market Package Diagrams** 

Advanced Public Transportation Systems (APTS)

### APTS01 - Transit Vehicle Tracking GCRTA





#### APTS01 - Transit Vehicle Tracking Geauga County Transit





#### APTS01 - Transit Vehicle Tracking Laketran





#### APTS01 - Transit Vehicle Tracking Lorain County Transit





#### APTS01 - Transit Vehicle Tracking Medina County Transit





## APTS01 - Transit Vehicle Tracking School Districts





### APTS02 - Transit Fixed-Route Operations GCRTA



### APTS02 - Transit Fixed-Route Operations Laketran



# **APTS02 - Transit Fixed-Route Operations Lorain County Transit**



# APTS02 - Transit Fixed-Route Operations Medina County Transit



### APTS02 - Transit Fixed-Route Operations School Districts



### APTS03 - Demand Response Transit Operations GCRTA



# **APTS03 - Demand Response Transit Operations Geauga County Transit**



### APTS03 - Demand Response Transit Operations Laketran



# **APTS03 - Demand Response Transit Operations Medina County Transit**



### APTS04 - Transit Passen