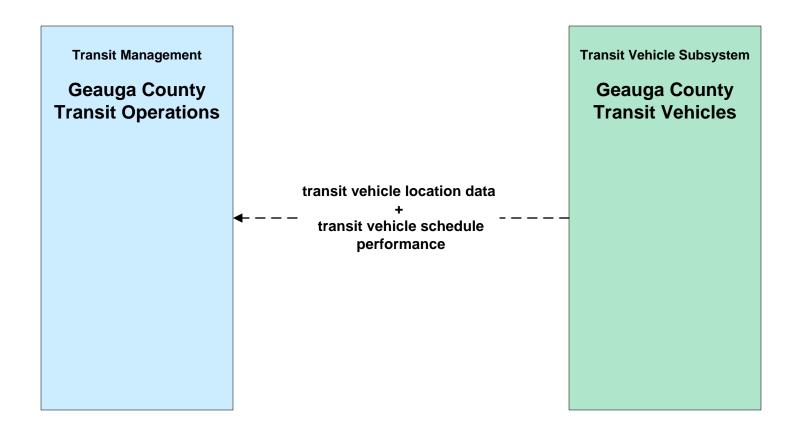

### **NOACA** Regional ITS Architecture

**Customized Market Package Diagrams** 

Advanced Public Transportation Systems (APTS)

### APTS01 - Transit Vehicle Tracking GCRTA





#### APTS01 - Transit Vehicle Tracking Geauga County Transit





#### APTS01 - Transit Vehicle Tracking Laketran





#### APTS01 - Transit Vehicle Tracking Lorain County Transit





#### APTS01 - Transit Vehicle Tracking Medina County Transit





## APTS01 - Transit Vehicle Tracking School Districts





### APTS02 - Transit Fixed-Route Operations GCRTA



### APTS02 - Transit Fixed-Route Operations Laketran



# **APTS02 - Transit Fixed-Route Operations Lorain County Transit**



# APTS02 - Transit Fixed-Route Operations Medina County Transit



### APTS02 - Transit Fixed-Route Operations School Districts



### APTS03 - Demand Response Transit Operations GCRTA



# **APTS03 - Demand Response Transit Operations Geauga County Transit**



### APTS03 - Demand Response Transit Operations Laketran



# **APTS03 - Demand Response Transit Operations M