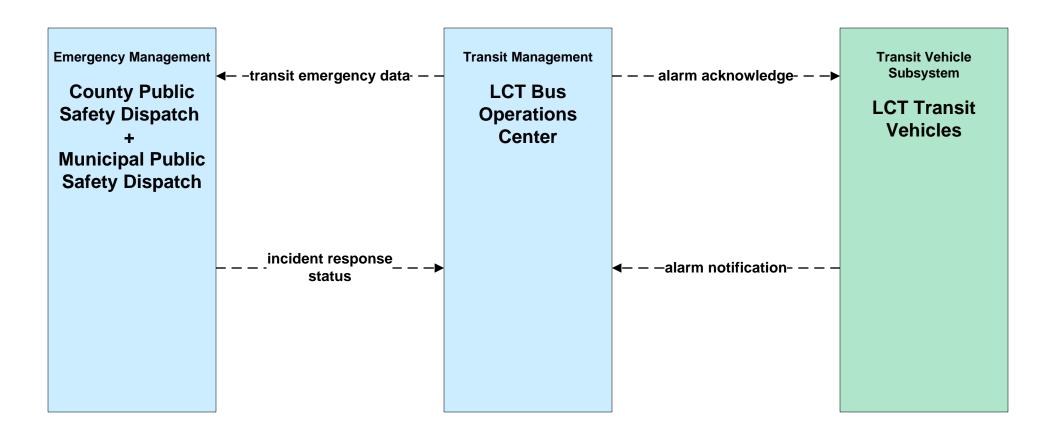

### APTS02 - Transit Fixed-Route Operations Laketran



# **APTS02 - Transit Fixed-Route Operations Lorain County Transit**



# APTS02 - Transit Fixed-Route Operations Medina County Transit



### APTS02 - Transit Fixed-Route Operations School Districts



### APTS03 - Demand Response Transit Operations GCRTA



# **APTS03 - Demand Response Transit Operations Geauga County Transit**



### APTS03 - Demand Response Transit Operations Laketran



# **APTS03 - Demand Response Transit Operations Medina County Transit**



### APTS04 - Transit Passenger and Fare Payment GCRTA



# APTS04 - Transit Passenger and Fare Payment Regional Fare Reconciliation



### APTS05 - Transit Security GCRTA



#### APTS05 - Transit Security Laketran





## **APTS05 - Transit Security Lorain County Transit**





## APTS06 - Transit Vehicle Maintenance GCRTA / Geauga County / Laketran



# **APTS06 - Transit Vehicle Maintenance Lorain County Transit / Medina County Transit**





### APTS07 - Multimodal Coordination GCRTA





#### APTS07 - Multimodal Coordination Geauga County / Laketran



#### APTS07 - Multimodal Coordination Lorain County Transit / Medina County Transit





### APTS08 - Transit Traveler Information GCRTA



# **APTS08 - Transit Traveler Information Local Transit Traveler Information Systems**





# APTS09 - Traffic Signal Priority GCRTA (1 of 2)



# APTS09 - Traffic Signal Priority GCRTA (2 of 2)



#### APTS09 - Traffic Signal Priority Laketran



## APTS10 – Transit Passenger Counting GCRTA





#### APTS10 – Transit Passenger Counting Laketran