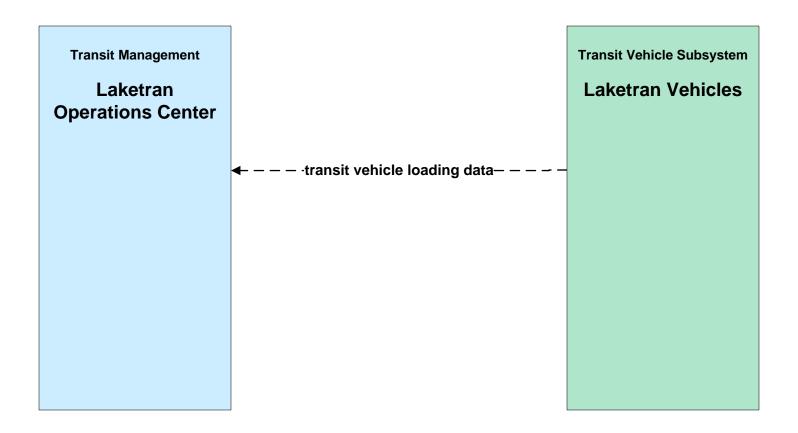

rain County Transit**





## APTS06 - Transit Vehicle Maintenance GCRTA / Geauga County / Laketran



# **APTS06 - Transit Vehicle Maintenance Lorain County Transit / Medina County Transit**





### APTS07 - Multimodal Coordination GCRTA





#### APTS07 - Multimodal Coordination Geauga County / Laketran



#### APTS07 - Multimodal Coordination Lorain County Transit / Medina County Transit





### APTS08 - Transit Traveler Information GCRTA



# **APTS08 - Transit Traveler Information Local Transit Traveler Information Systems**





# APTS09 - Traffic Signal Priority GCRTA (1 of 2)



# APTS09 - Traffic Signal Priority GCRTA (2 of 2)



#### APTS09 - Traffic Signal Priority Laketran



## APTS10 – Transit Passenger Counting GCRTA





#### APTS10 – Transit Passenger Counting Laketran