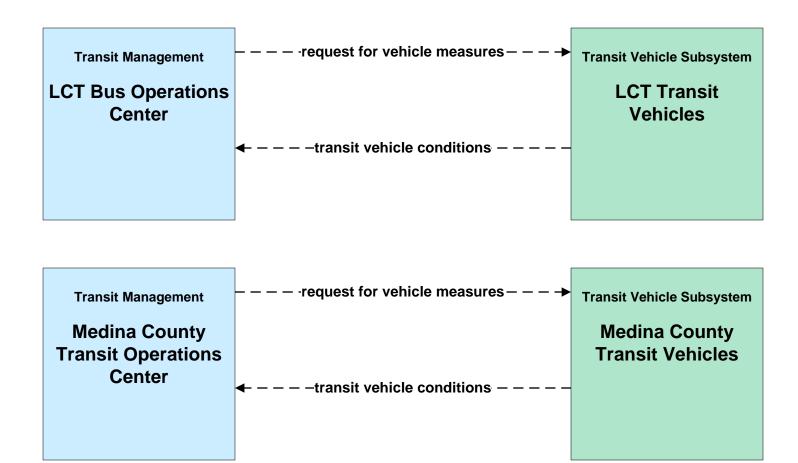

#### APTS01 - Transit Vehicle Tracking Lorain County Transit

#### APTS01 - Transit Vehicle Tracking Medina County Transit