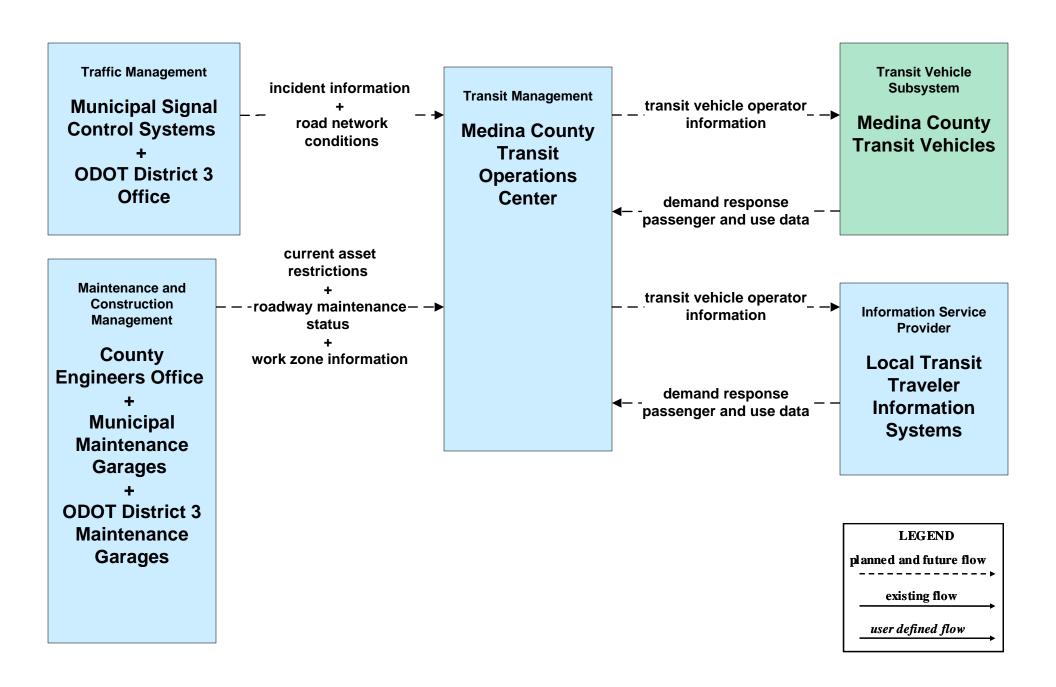

t Vehicle Tracking Laketran





#### APTS01 - Transit Vehicle Tracking Lorain County Transit





#### APTS01 - Transit Vehicle Tracking Medina County Transit





## APTS01 - Transit Vehicle Tracking School Districts





### APTS02 - Transit Fixed-Route Operations GCRTA



### APTS02 - Transit Fixed-Route Operations Laketran



# **APTS02 - Transit Fixed-Route Operations Lorain County Transit**



# APTS02 - Transit Fixed-Route Operations Medina County Transit



### APTS02 - Transit Fixed-Route Operations School Districts



### APTS03 - Demand Response Transit Operations GCRTA



# **APTS03 - Demand Response Transit Operations Geauga County Transit**



### APTS03 - Demand Response Transit Operations Laketran



# **APTS03 - Demand Response Transit Operations Medina County Transit**



### APTS04 - Transit Passenger and Fare Payment GCRTA



# APTS04 - Transit Passenger and Fare Payment Regional Fare Reconciliation



### APTS05 - Transit Security GCRTA



#### APTS05 - Transit Security Laketran





## **APTS05 - Transit Security Lorain County Transit**





## APTS06 - Transit Vehicle Maintenance GCRTA / Geauga County / Laketran



# **APTS06 - Transit Vehicle Maintenance Lorain County Transit / Medina County Transit**





### APTS07 - Multimodal Coordination GCRTA





#### APTS07 - Multimodal Coordination Geauga County / Laketran



#### APTS07 - Multimodal Coordination Lorain County Transit / Medina County Transit





### APTS08 - Transit Traveler Information GCRTA



# **APTS08 - Transit Traveler Information Local Transit Traveler Information Systems**





# A