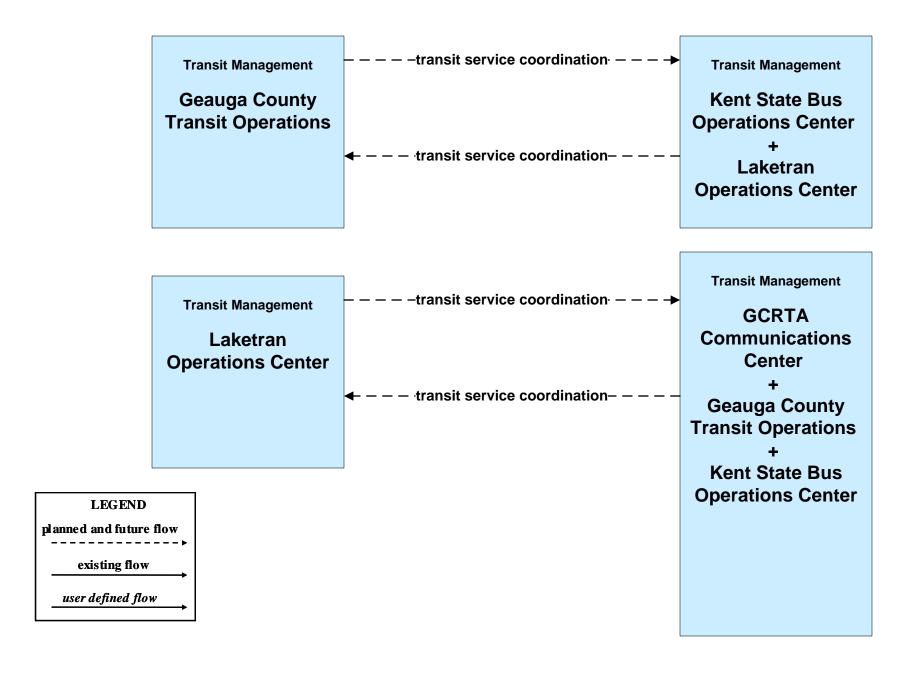

#### APTS07 - Multimodal Coordination Geauga County / Laketran

#### APTS07 - Multimodal Coordination Lorain County Transit / Medina County Transit