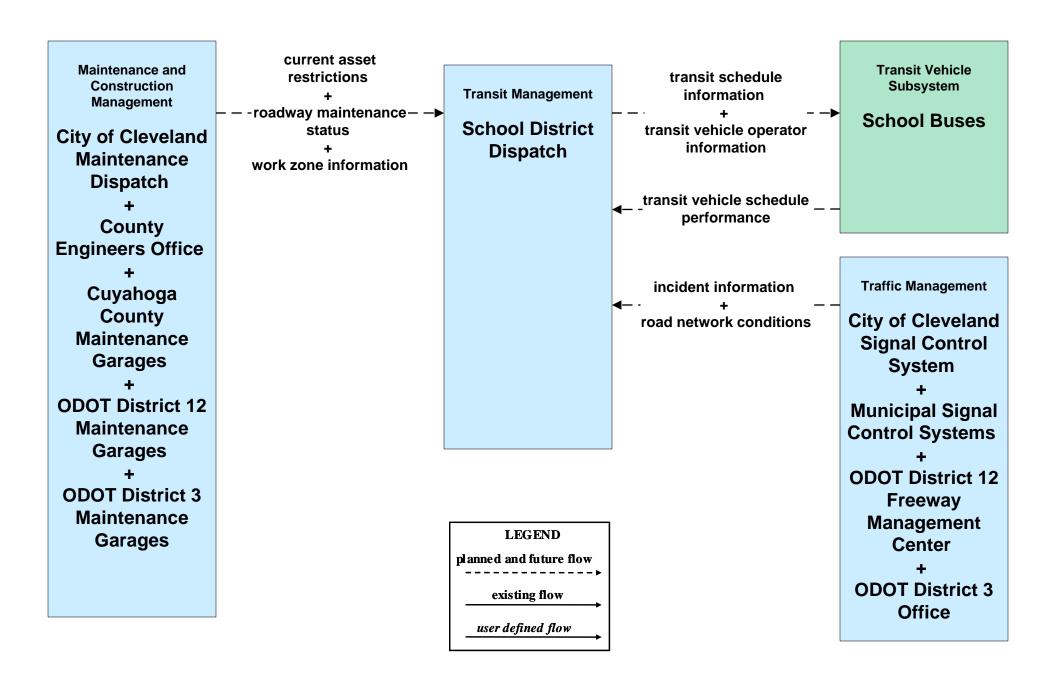

### **NOACA** Regional ITS Architecture

**Customized Market Package Diagrams** 

Advanced Public Transportation Systems (APTS)

### APTS01 - Transit Vehicle Tracking GCRTA





#### APTS01 - Transit Vehicle Tracking Geauga County Transit





#### APTS01 - Transit Vehicle Tracking Laketran





#### APTS01 - Transit Vehicle Tracking Lorain County Transit





#### APTS01 - Transit Vehicle Tracking Medina County Transit





## APTS01 - Transit Vehicle Tracking School Districts





### APTS02 - Transit Fixed-Route Operations GCRTA



### APTS02 - Transit Fixed-Route Operations Laketran



# **APTS02 - Transit Fixed-Route Operations Lorain County Transit**



# APTS02 - Transit Fixed-Route Operations Medina County Transit



### APTS02 - Transit Fixed-Route Operations School Districts



### APTS03 - Demand Response Transit Operations GCRTA



# **APTS03 - Demand Response Transit Operations Geauga County Transit**



### APTS03 - Demand Response Transit Operations Laketran



# **APTS03 - Demand Response Transit Operations Medina County Transit**



### APTS04 - Transit Passenger and Fare Payment GCRTA



# APTS04 - Transit Passenger and Fare Payment Regional Fare Reconciliation



### APTS05 - Transit Security GCRTA



#### APTS05 - Transit Security Laketran





## **APTS05 - Transit Security Lorain County Transit**





## APTS06 - Transit Vehicle Maintenance GCRTA / Geauga County / Laketran



# **APTS06 - Transit Vehicle Maintenance Lorain County Transit / Medina County Transit**





### APTS07 - Multimodal Coordination GCRTA





#### APTS07 - Multimodal Coordinat