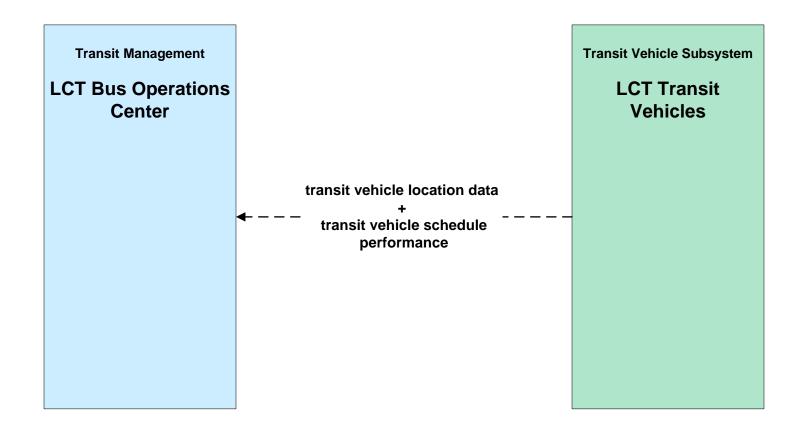

### **NOACA** Regional ITS Architecture

**Customized Market Package Diagrams** 

Advanced Public Transportation Systems (APTS)

### APTS01 - Transit Vehicle Tracking GCRTA





#### APTS01 - Transit Vehicle Tracking Geauga County Transit





#### APTS01 - Transit Vehicle Tracking Laketran





#### APTS01 - Transit Vehicle Tracking Lorain County Transit





#### APTS01 - Transit Vehicle Tracking Medina County Transit





## APTS01 - Transit Vehicle Tracking School Districts





### APTS02 - Transit Fixed-Route Operations GCRTA



### APTS02 - Transit Fixed-Route Operations Laketran



# **APTS02 - Transit Fixed-Route Operations Lorain County Transit**



# APTS02 - Transit Fixed-Route Operations Medina County Transit



### APTS02 - Transit Fixed-Route Operations School Districts



### APTS03 - Demand Response Transit Operations GCRTA



# **APTS03 - Demand Response Transit Operations Geauga County Transit**



### APTS03 - Demand Response Transit Operations Laketran



# **APTS03 - Demand Response Transit Operations Medina County Transit**



### APTS04 - Transit Passenger and Fare Payment GCRTA



# APTS04 - Transit Passenger and Far