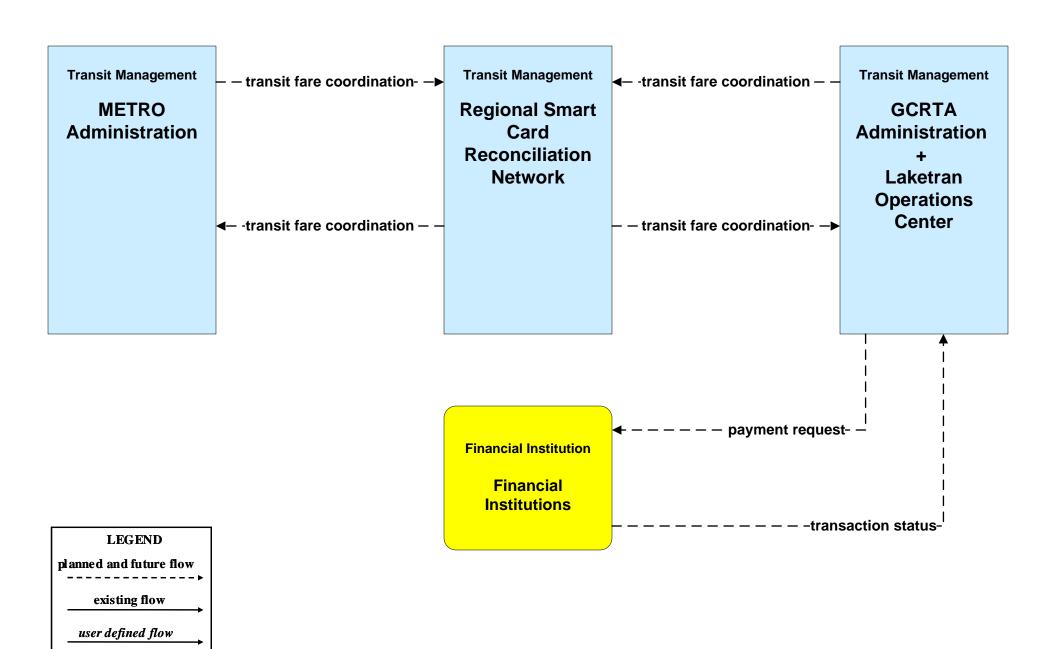

ng Medina County Transit





## APTS01 - Transit Vehicle Tracking School Districts





### APTS02 - Transit Fixed-Route Operations GCRTA



### APTS02 - Transit Fixed-Route Operations Laketran



# **APTS02 - Transit Fixed-Route Operations Lorain County Transit**



# APTS02 - Transit Fixed-Route Operations Medina County Transit



### APTS02 - Transit Fixed-Route Operations School Districts



### APTS03 - Demand Response Transit Operations GCRTA



# **APTS03 - Demand Response Transit Operations Geauga County Transit**



### APTS03 - Demand Response Transit Operations Laketran



# **APTS03 - Demand Response Transit Operations Medina County Transit**



### APTS04 - Transit Passenger and Fare Payment GCRTA



# APTS04 - Transit Passenger and Fare Payment Regional Fare Reconciliation



### APTS05 - Transit Security GCRTA



#### APTS05 - Transit Security Laketran





## **APTS05 - Transit Security Lorain County Transit**





## APTS06 - Transit Vehicle Maintenance GCRTA / Geauga County / Laketran



# **APTS06 - Transit Vehicle Maintenance Lorain County Transit / Medina County Transit**





### APTS07 - Multimodal Coordination GCRTA





#### APTS07 - Multimodal Coordination Geauga County / Laketran



#### APTS07 - Multimodal Coordination Lorain County Transit / Medina County Transit





### APTS08 - Transit Traveler Information GCRTA



# **APTS08 - Transit Traveler Information Local Transit Traveler Information Systems**





# APTS09 - Traffic Signal Priority GCRTA (1 of 2)



# APTS09 - Traffic Signal Priority GCRTA (2 of 2)



#### APTS09 - Traffic Signal Pri