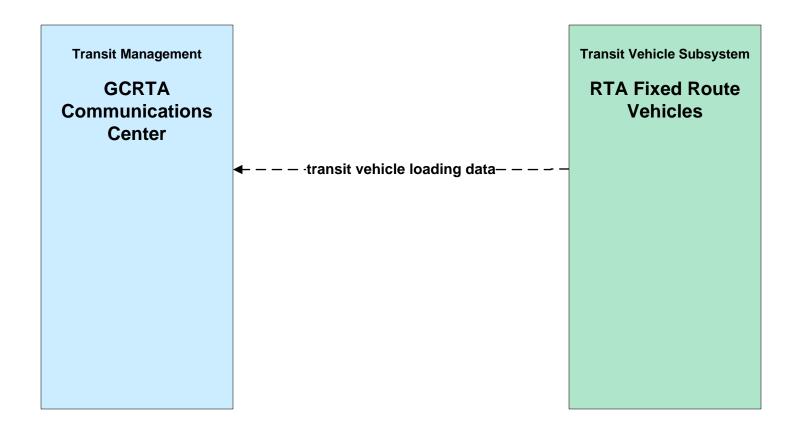

ecurity Laketran





## **APTS05 - Transit Security Lorain County Transit**





## APTS06 - Transit Vehicle Maintenance GCRTA / Geauga County / Laketran



# **APTS06 - Transit Vehicle Maintenance Lorain County Transit / Medina County Transit**





### APTS07 - Multimodal Coordination GCRTA





#### APTS07 - Multimodal Coordination Geauga County / Laketran



#### APTS07 - Multimodal Coordination Lorain County Transit / Medina County Transit





### APTS08 - Transit Traveler Information GCRTA



# **APTS08 - Transit Traveler Information Local Transit Traveler Information Systems**





# APTS09 - Traffic Signal Priority GCRTA (1 of 2)



# APTS09 - Traffic Signal Priority GCRTA (2 of 2)



#### APTS09 - Traffic Signal Priority Laketran



## APTS10 – Transit Passenger Counting GCRTA





#### APTS10 – Transit Passenger Counting Laketran