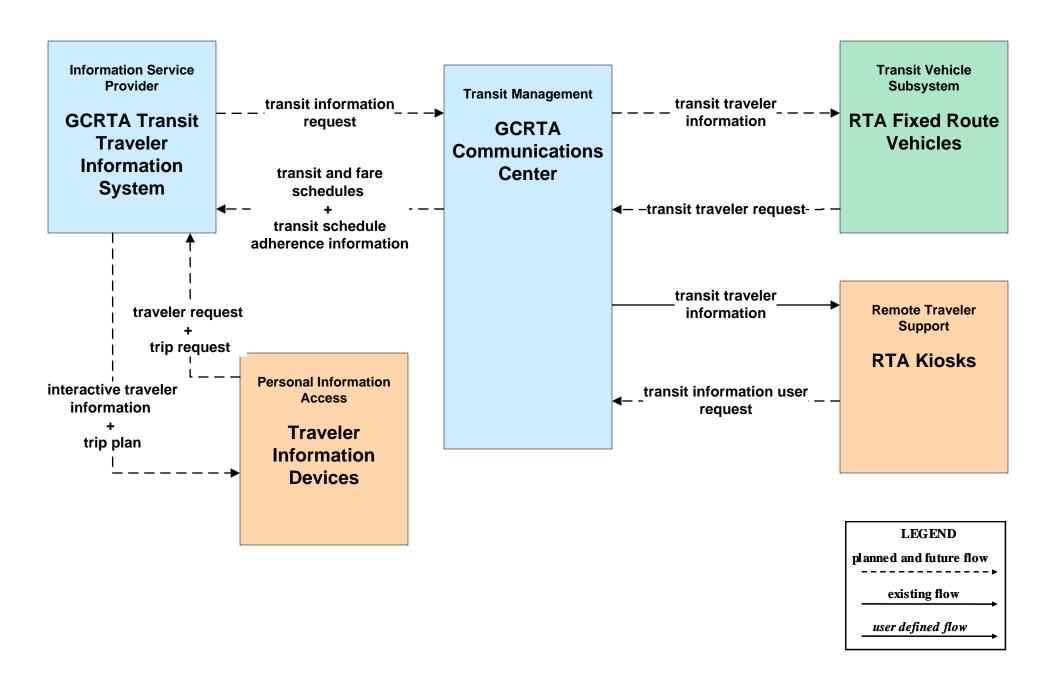

Operations Laketran



# **APTS03 - Demand Response Transit Operations Medina County Transit**



### APTS04 - Transit Passenger and Fare Payment GCRTA



# APTS04 - Transit Passenger and Fare Payment Regional Fare Reconciliation



### APTS05 - Transit Security GCRTA



#### APTS05 - Transit Security Laketran





## **APTS05 - Transit Security Lorain County Transit**





## APTS06 - Transit Vehicle Maintenance GCRTA / Geauga County / Laketran



# **APTS06 - Transit Vehicle Maintenance Lorain County Transit / Medina County Transit**





### APTS07 - Multimodal Coordination GCRTA





#### APTS07 - Multimodal Coordination Geauga County / Laketran



#### APTS07 - Multimodal Coordination Lorain County Transit / Medina County Transit





### APTS08 - Transit Traveler Information GCRTA



# **APTS08 - Transit Traveler Information Local Transit Traveler Information Systems**





# APTS09 - Traffic Signal Priority GCRTA (1 of 2)



# APTS09 - Traffic Signal Priority GCRTA (2 of 2)



#### APTS09 - Traffic Signal Priority Laketran



## APTS10 – Transit Passenger Counting GCRTA





#### APTS10 – Transit Passenger Counting Laketran