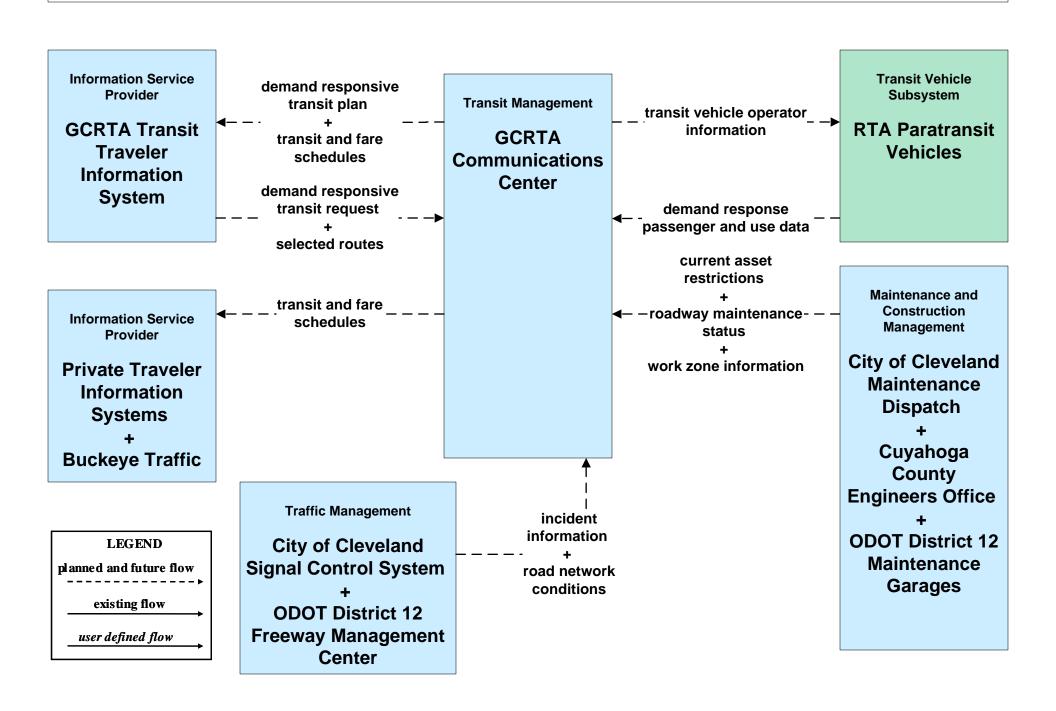

Market Package Diagrams** 

Advanced Public Transportation Systems (APTS)

### APTS01 - Transit Vehicle Tracking GCRTA





#### APTS01 - Transit Vehicle Tracking Geauga County Transit





#### APTS01 - Transit Vehicle Tracking Laketran





#### APTS01 - Transit Vehicle Tracking Lorain County Transit





#### APTS01 - Transit Vehicle Tracking Medina County Transit





## APTS01 - Transit Vehicle Tracking School Districts





### APTS02 - Transit Fixed-Route Operations GCRTA



### APTS02 - Transit Fixed-Route Operations Laketran



# **APTS02 - Transit Fixed-Route Operations Lorain County Transit**



# APTS02 - Transit Fixed-Route Operations Medina County Transit



### APTS02 - Transit Fixed-Route Operations School Districts



### APTS03 - Demand Response Transit Operations GCRTA



# **APTS03 - Demand Response Transit Operations Geauga County Transit**



### APTS03 - Demand Response Transit Operations Laketran



# **APTS03 - Demand Response Transit Operations Medina County Transit**



### APTS04 - Transit Passenger and Fare Payment GCRTA



# APTS04 - Transit Passenger and Fare Payment Regional Fare Reconciliation



### APTS05 - Transit Security GCRTA



#### APTS05 - Transit Security Laketran





## **APTS05 - Transit Security Lorain County Transit**





## APTS06 - Transit Vehicle Maintenance GCRTA / Geauga County / Laketran



# **APTS06 - Transit Vehicle Maintenance Lorain County Transit / Medina County Transit**





### APTS07 - Multimodal Coordination GCRTA





#### APTS07 - Multimodal Coordination Geauga County / Laketran



#### APTS07 - Multimodal