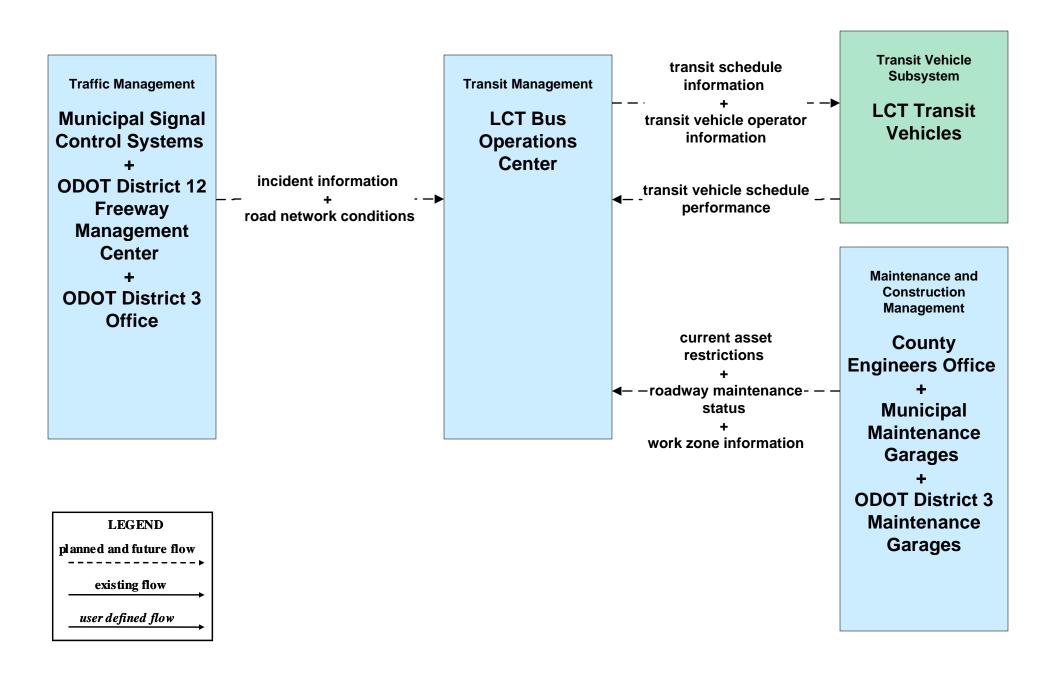

### **NOACA** Regional ITS Architecture

**Customized Market Package Diagrams** 

Advanced Public Transportation Systems (APTS)

### APTS01 - Transit Vehicle Tracking GCRTA





#### APTS01 - Transit Vehicle Tracking Geauga County Transit





#### APTS01 - Transit Vehicle Tracking Laketran





#### APTS01 - Transit Vehicle Tracking Lorain County Transit





#### APTS01 - Transit Vehicle Tracking Medina County Transit





## APTS01 - Transit Vehicle Tracking School Districts





### APTS02 - Transit Fixed-Route Operations GCRTA



### APTS02 - Transit Fixed-Route Operations Laketran



# **APTS02 - Transit Fixed-Route Operations Lorain County Transit**



# APTS02 - Transit Fixed-Route Operations Medina County Transit



### APTS02 - Transit Fixed-Route Operations School Districts



### APTS03 - Demand Response Transit Operations GCRTA



# **APTS03 - Demand Response Transit Operations Geauga County Transit**



### APTS03 - Demand Response Transit Operations Laketran



# **APTS03 - Demand Response Transit Operations Medina County Transit**



### APTS04 - Transit Passenger and Fare Payment GCRTA



# APTS04 - Transit Passenger and Fare Payment Regional Fare Reconciliation



### APTS05 - Transit Security GCRTA



#### APTS05 - Transit Security Laketran





## **APTS05 - Transit Security Lorain County Transit**





## APTS06 - Transit Vehicle Maintenance GCRTA / Geauga County / Laketran



# **APTS06 - Transit Vehicle Maintenance Lora