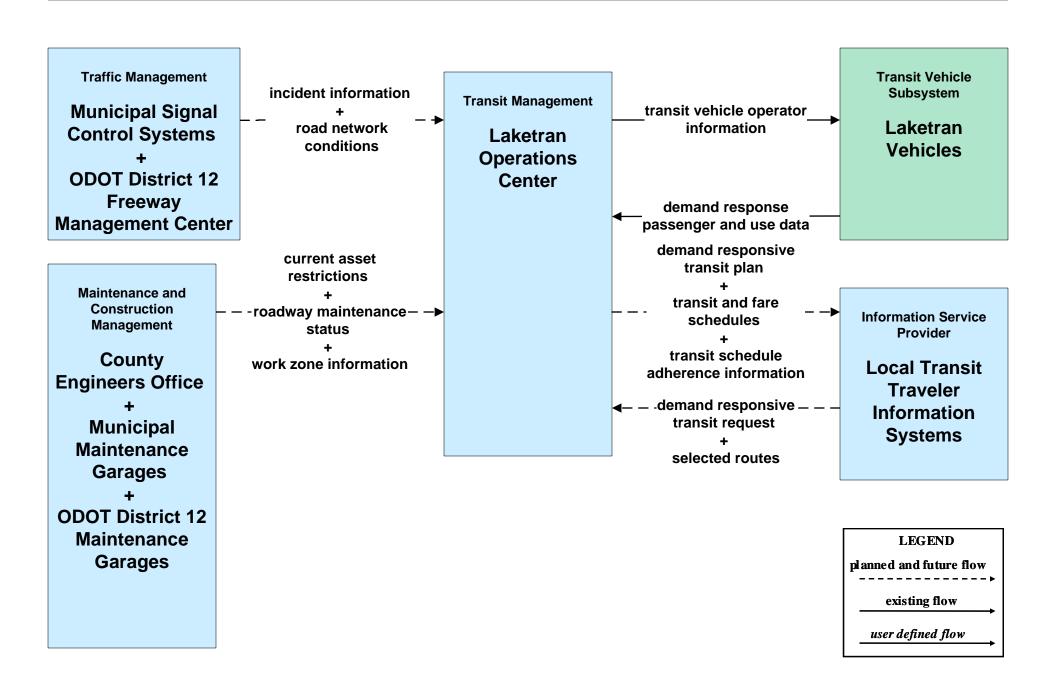

- Transit Vehicle Tracking Geauga County Transit





#### APTS01 - Transit Vehicle Tracking Laketran





#### APTS01 - Transit Vehicle Tracking Lorain County Transit





#### APTS01 - Transit Vehicle Tracking Medina County Transit





## APTS01 - Transit Vehicle Tracking School Districts





### APTS02 - Transit Fixed-Route Operations GCRTA



### APTS02 - Transit Fixed-Route Operations Laketran



# **APTS02 - Transit Fixed-Route Operations Lorain County Transit**



# APTS02 - Transit Fixed-Route Operations Medina County Transit



### APTS02 - Transit Fixed-Route Operations School Districts



### APTS03 - Demand Response Transit Operations GCRTA



# **APTS03 - Demand Response Transit Operations Geauga County Transit**



### APTS03 - Demand Response Transit Operations Laketran



# **APTS03 - Demand Response Transit Operations Medina County Transit**



### APTS04 - Transit Passenger and Fare Payment GCRTA



# APTS04 - Transit Passenger and Fare Payment Regional Fare Reconciliation



### APTS05 - Transit Security GCRTA



#### APTS05 - Transit Security Laketran





## **APTS05 - Transit Security Lorain County Transit**





## APTS06 - Transit Vehicle Maintenance GCRTA / Geauga County / Laketran



# **APTS06 - Transit Vehicle Maintenance Lorain County Transit / Medina County Transit**





### APTS07 - Multimodal Coordination GCRTA





#### APTS07 - Multimodal Coordination Geauga County / Laketran



#### APTS07 - Multimodal Coordination Lorain County Transit / Medina County Transit





### APTS08 - Transit Traveler Information GCRTA



# **APTS08 - Transit