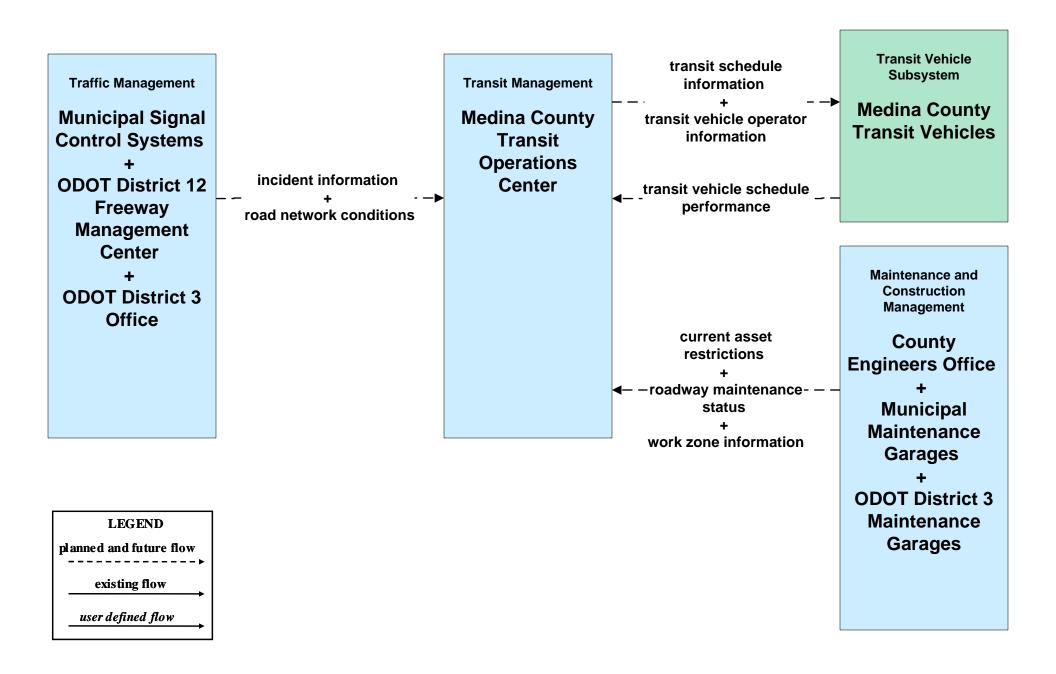

### **NOACA** Regional ITS Architecture

**Customized Market Package Diagrams** 

Advanced Public Transportation Systems (APTS)

### APTS01 - Transit Vehicle Tracking GCRTA





#### APTS01 - Transit Vehicle Tracking Geauga County Transit





#### APTS01 - Transit Vehicle Tracking Laketran





#### APTS01 - Transit Vehicle Tracking Lorain County Transit





#### APTS01 - Transit Vehicle Tracking Medina County Transit





## APTS01 - Transit Vehicle Tracking School Districts





### APTS02 - Transit Fixed-Route Operations GCRTA



### APTS02 - Transit Fixed-Route Operations Laketran



# **APTS02 - Transit Fixed-Route Operations Lorain County Transit**



# APTS02 - Transit Fixed-Route Operations Medina County Transit



### APTS02 - Transit Fixed-Route Operations School Districts



### APTS03 - Demand Response Transit Operations GCRTA



# **APTS03 - Demand Response Transit Operations Geauga County Transit**



### APTS03 - Demand Response Transit Operations Laketran



# **APTS03 - Demand Response Transit Operations Medina County Transit**



### APTS04 - Transit Passenger and Fare Payment GCRTA



# APTS04 - Transit Passenger and Fare Payment Regional Fare Reconciliation



### APTS05 - Transit Security GCRTA



#### APTS05 - Transit Security Laketran





## **APTS05 - Transit Security Lorain County Transit**





## APTS06 - Transit Vehicle Maintenance GCRTA / Geauga County / Laketran



# **APTS06 - Transit Vehicle Maintenance Lorain County Transit / Medina County Transit**





### APTS07 - Multi