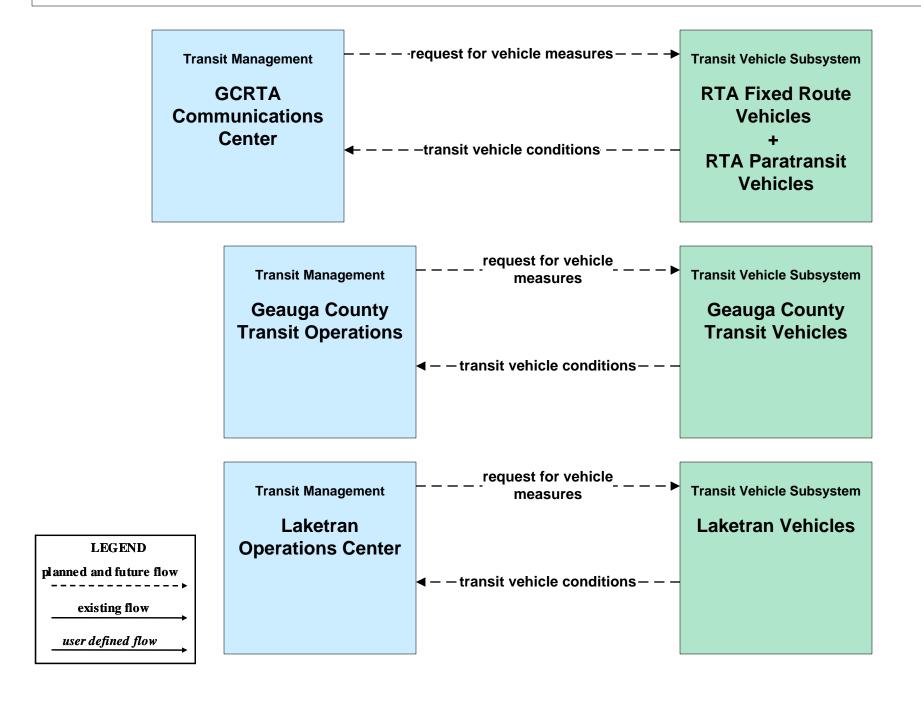

### APTS01 - Transit Vehicle Tracking GCRTA

#### APTS01 - Transit Vehicle Tracking Geauga County Transit

#### APTS01 - Transit Vehicle Tracking Laketran