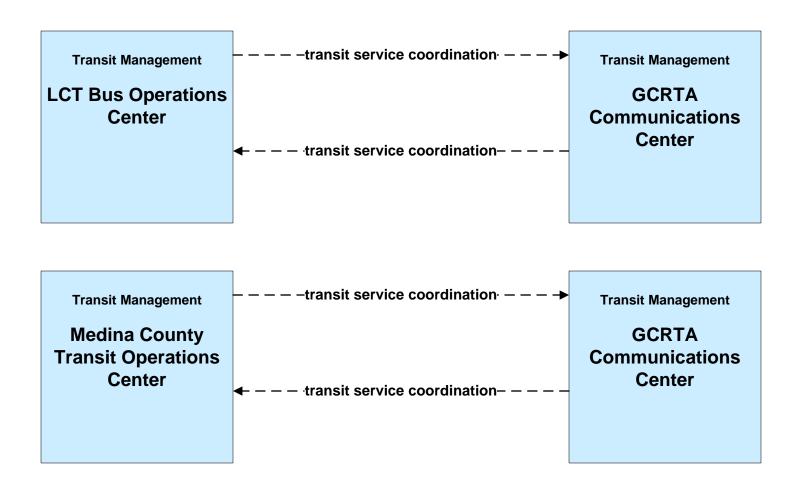

#### APTS07 - Multimodal Coordination Lorain County Transit / Medina County Transit