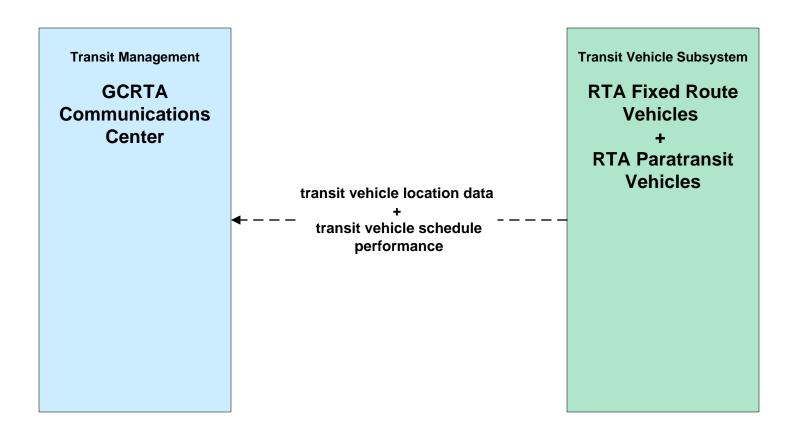

### **NOACA** Regional ITS Architecture

**Customized Market Package Diagrams** 

Advanced Public Transportation Systems (APTS)

### APTS01 - Transit Vehicle Tracking GCRTA





#### APTS01 - Transit Vehicle Tracking Geauga County Transit





#### APTS01 - Transit Vehicle Tracking Laketran





#### APTS01 - Transit Vehicle Tracking Lorain County Transit





#### APTS01 - Transit Vehicle Tracking Medina County Transit





## APTS01 - Transit Vehicle Tracking School Districts





### APTS02 - Transit Fixed-Route Operations GCRTA



### APTS02 - Transit Fixed-Route Operations Laketran



# **APTS02 - Transit Fixed-Route Operations Lorain County Transit**



# APTS02 - Transit Fixed-Route Operations Medina County Transit



### APTS02 - Transit Fixed-Route Operations School Districts



### APTS03 - Demand Response Transit Operations GCRTA



# **APTS03 - Demand Response Transit Operations Geauga County Transit**



### APTS03 - Demand Response Transit Operat