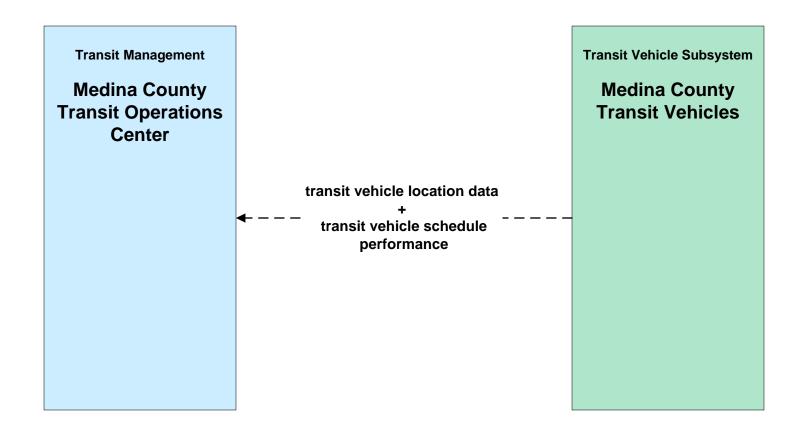

### **NOACA** Regional ITS Architecture

**Customized Market Package Diagrams** 

Advanced Public Transportation Systems (APTS)

### APTS01 - Transit Vehicle Tracking GCRTA





#### APTS01 - Transit Vehicle Tracking Geauga County Transit





#### APTS01 - Transit Vehicle Tracking Laketran





#### APTS01 - Transit Vehicle Tracking Lorain County Transit





#### APTS01 - Transit Vehicle Tracking Medina County Transit





## APTS01 - Transit Vehicle Tracking School Districts





### APTS02 - Transit Fixed-Route Operations GCRTA



### APTS02 - Transit Fixed-Route Operations Laketran



# **APTS02 - Transit Fixed-Route Operations Lorain County Transit**



# APTS02 - Transit Fixed-Route Operations Medina County Transit



### APTS02 - Transit Fixed-Route Operations School Districts



### APTS03 - Demand Response Transit Operations GCRTA



# **APTS03 - Demand Response Transit Operations Geauga County Transit**



### APTS03 - Demand Response Transit Operations Laketran



# **APTS03 - Demand Response Transit Operations Medina County Transit**



### APTS04 - Transit Passenger and Fare Payment GCRTA



# APTS04 - Transit Passenger and Fare Payment Regional Fare Reconciliation



### APTS05 - Transit Sec