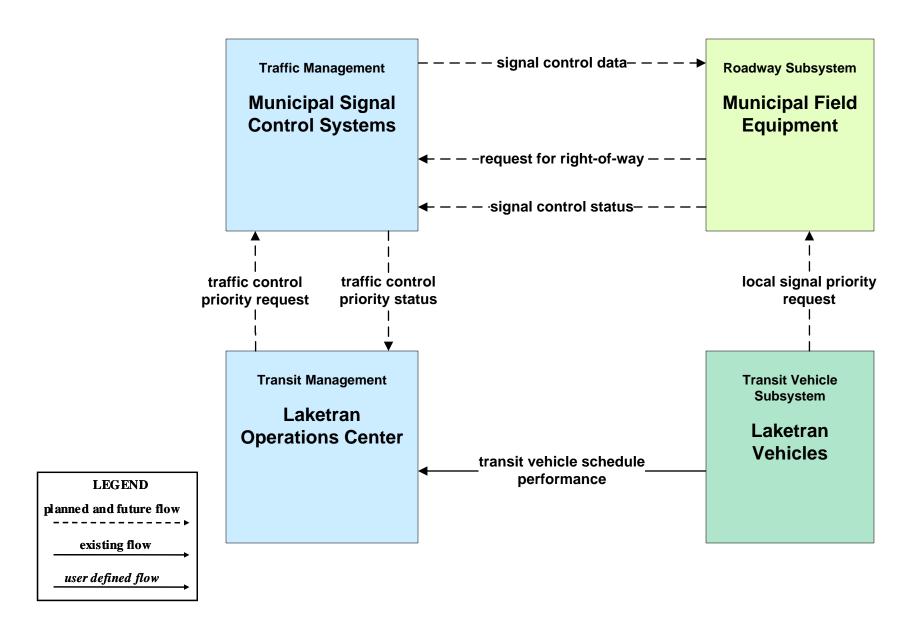

ransit Security GCRTA



#### APTS05 - Transit Security Laketran





## **APTS05 - Transit Security Lorain County Transit**





## APTS06 - Transit Vehicle Maintenance GCRTA / Geauga County / Laketran



# **APTS06 - Transit Vehicle Maintenance Lorain County Transit / Medina County Transit**





### APTS07 - Multimodal Coordination GCRTA





#### APTS07 - Multimodal Coordination Geauga County / Laketran



#### APTS07 - Multimodal Coordination Lorain County Transit / Medina County Transit





### APTS08 - Transit Traveler Information GCRTA



# **APTS08 - Transit Traveler Information Local Transit Traveler Information Systems**





# APTS09 - Traffic Signal Priority GCRTA (1 of 2)



# APTS09 - Traffic Signal Priority GCRTA (2 of 2)



#### APTS09 - Traffic Signal Priority Laketran



## APTS10 – Transit Passenger Counting GCRTA





#### APTS10 – Transit Passenger Counting Laketran