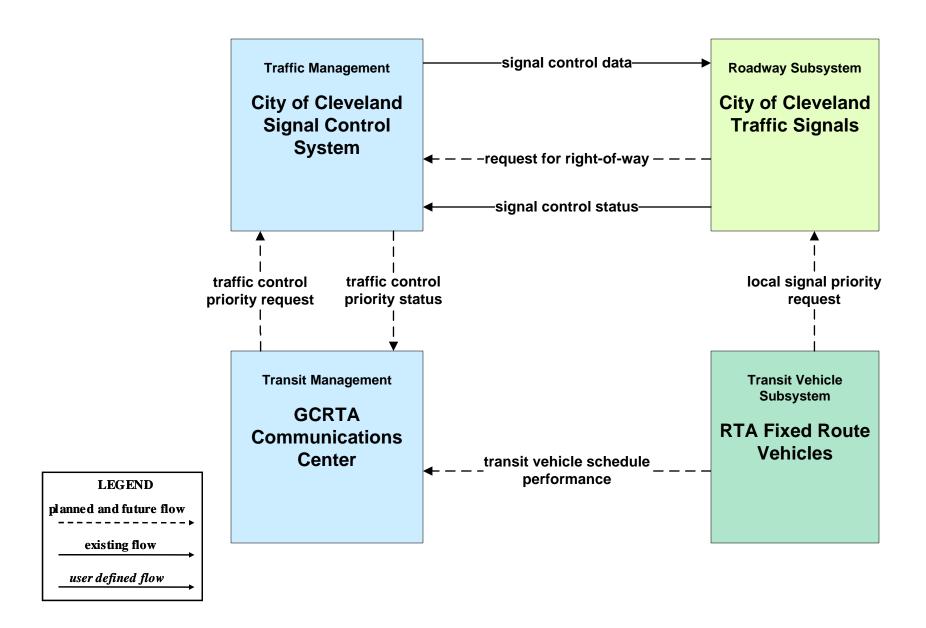

# APTS09 - Traffic Signal Priority GCRTA (1 of 2)

# APTS09 - Traffic Signal Priority GCRTA (2 of 2)