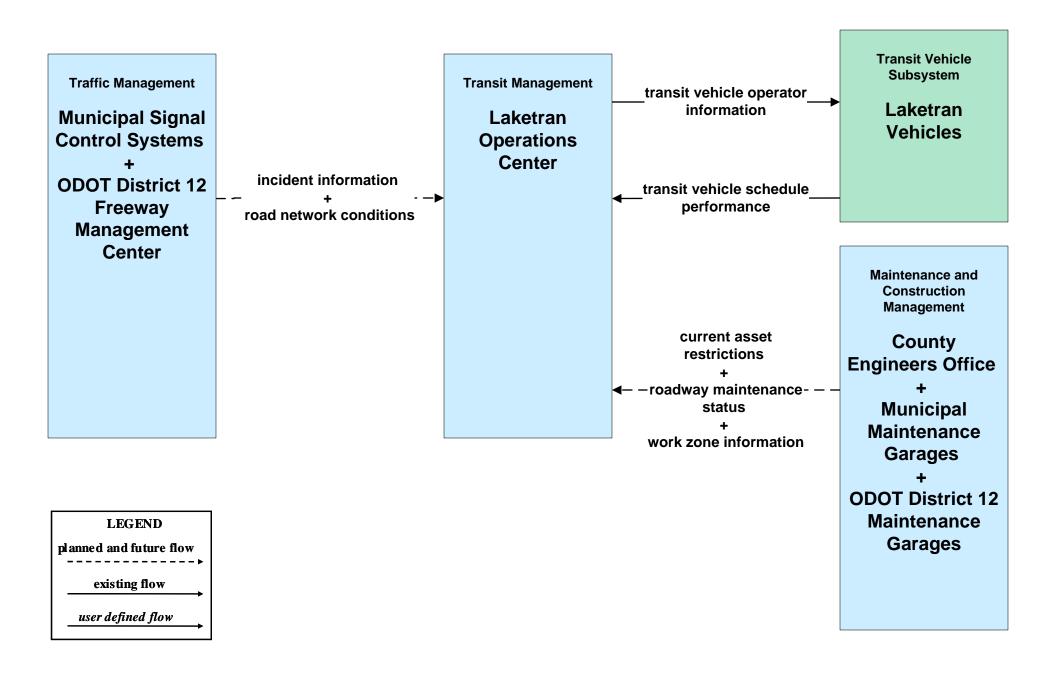

### **NOACA** Regional ITS Architecture

**Customized Market Package Diagrams** 

Advanced Public Transportation Systems (APTS)

### APTS01 - Transit Vehicle Tracking GCRTA





#### APTS01 - Transit Vehicle Tracking Geauga County Transit





#### APTS01 - Transit Vehicle Tracking Laketran





#### APTS01 - Transit Vehicle Tracking Lorain County Transit





#### APTS01 - Transit Vehicle Tracking Medina County Transit





## APTS01 - Transit Vehicle Tracking School Districts





### APTS02 - Transit Fixed-Route Operations GCRTA



### APTS02 - Transit Fixed-Route Operations Laketran



# **APTS02 - Transit Fixed-Route Operations Lorain County Transit**



# APTS02 - Transit Fixed-Route Operations Medina County Transit



### APTS02 - Transit Fixed-Route Operations School Districts



### APTS03 - Demand Response Transit Operations GCRTA



# **APTS03 - Demand Response Transit Operations Geauga County Transit**



### APTS03 - Demand Response Transit Operations Laketran



# **APTS03 - Demand Response Transit Operations Medina County Transit**



### APTS04 - Transit Passenger and Fare Payment GCRTA



# APTS04 - Transit Passenger and Fare Payment Regional Fare Reconciliation



### APTS05 - Transit Security GCRTA



#### APTS05 - Transit Security Laketran





## **APTS05 - Transit Security Lorain County Transit**





## APTS06 - Transit Vehicle Maintenance GCRTA / Ge