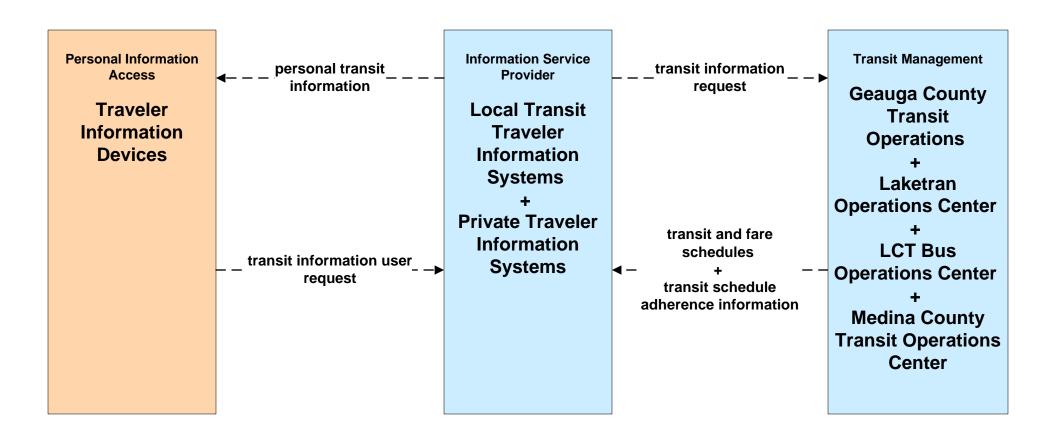

# **APTS08 - Transit Traveler Information Local Transit Traveler Information Systems**