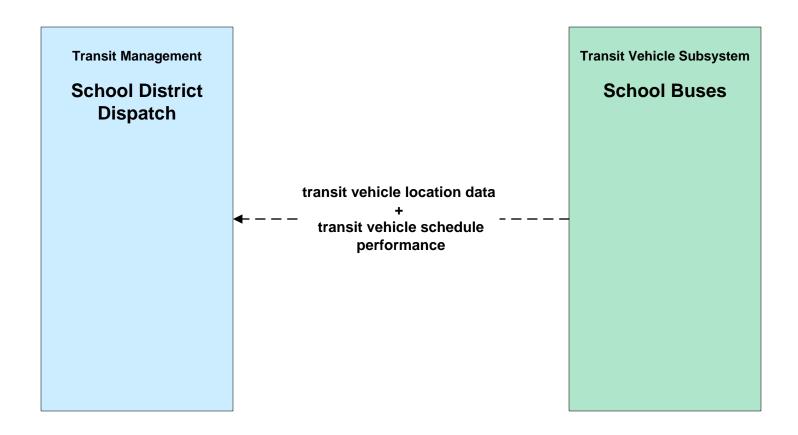

### **NOACA** Regional ITS Architecture

**Customized Market Package Diagrams** 

Advanced Public Transportation Systems (APTS)

### APTS01 - Transit Vehicle Tracking GCRTA





#### APTS01 - Transit Vehicle Tracking Geauga County Transit





#### APTS01 - Transit Vehicle Tracking Laketran





#### APTS01 - Transit Vehicle Tracking Lorain County Transit





#### APTS01 - Transit Vehicle Tracking Medina County Transit





## APTS01 - Transit Vehicle Tracking School Districts





### APTS02 - Transit Fixed-Route Operations GCRTA



### APTS02 - Transit Fixed-Route Operations Laketran



# **APTS02 - Transit Fixed-Route Operations Lorain County Transit**



# APTS02 - Transit Fixed-Route Operations Medina County Transit



### APTS02 - Transit Fixed-Route Operations School Districts



### APTS03 - Demand Response Transit Operations GCRTA



# **APTS03 - Demand Response Transit Operations Geauga County Transit**



### APTS03 - Demand Response Transit Operations Laketran



# **APTS03 - Demand Response Transit Operations Medina County Transit**



### APTS04 - Transit Passenger and Fare Payment GCRTA



# APTS04 - Transit Passenger and Fare Payment Regional Fare Reconciliation



### APTS05 - Transit Security GCRTA



#### APTS05 - Transit Security Laketran