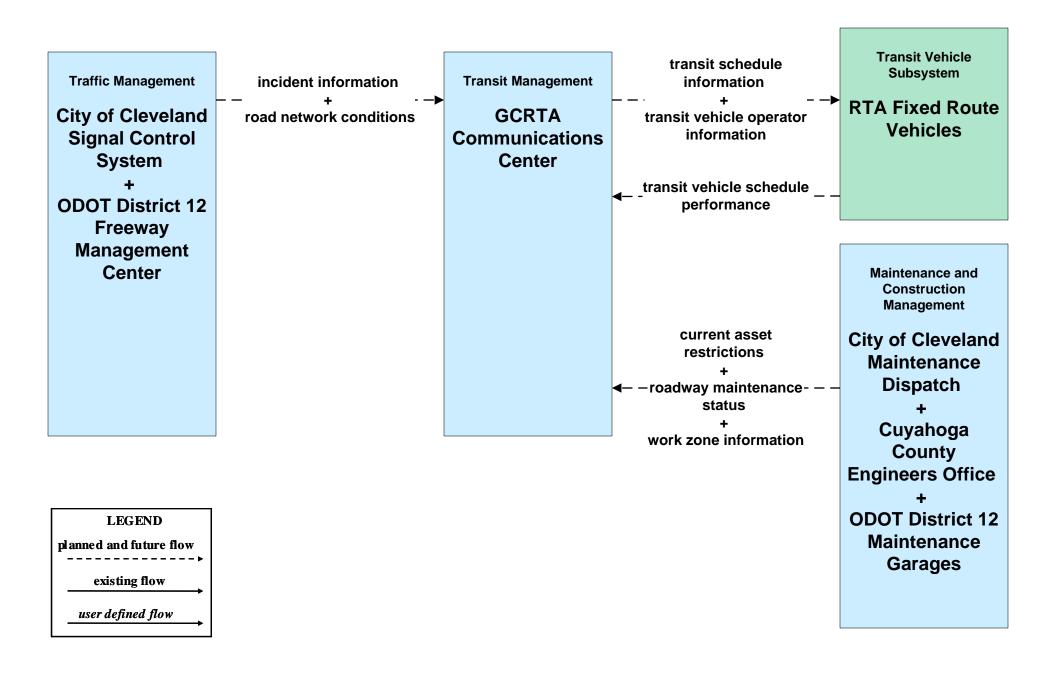

### **NOACA** Regional ITS Architecture

**Customized Market Package Diagrams** 

Advanced Public Transportation Systems (APTS)

### APTS01 - Transit Vehicle Tracking GCRTA





#### APTS01 - Transit Vehicle Tracking Geauga County Transit





#### APTS01 - Transit Vehicle Tracking Laketran





#### APTS01 - Transit Vehicle Tracking Lorain County Transit





#### APTS01 - Transit Vehicle Tracking Medina County Transit





## APTS01 - Transit Vehicle Tracking School Districts





### APTS02 - Transit Fixed-Route Operations GCRTA



### APTS02 - Transit Fixed-Route Operations Laketran



# **APTS02 - Transit Fixed-Route Operations Lorain County Transit**



# APTS02 - Transit Fixed-Route Operations Medina County Transit



### APTS02 - Transit Fixed-Route Operations School Districts



### APTS03 - Demand Response Transit Operations GCRTA



# **APTS03 - Demand Response Transit Operations Geauga County Transit**



### APTS03 - Demand Response Transit Operations Laketran



# **APTS03 - Demand Response Transit Operations Medina County Transit**



### APTS04 - Transit Passenger and Fare Payment GCRTA



# APTS04 - Transit Passenger and Fare Payment Regional Fare Reconciliation



### APTS05 - Transit Security GCRTA



#### APTS05 - Transit Security Laketran





## **APTS05 - Transit Security Lorain County Transit**