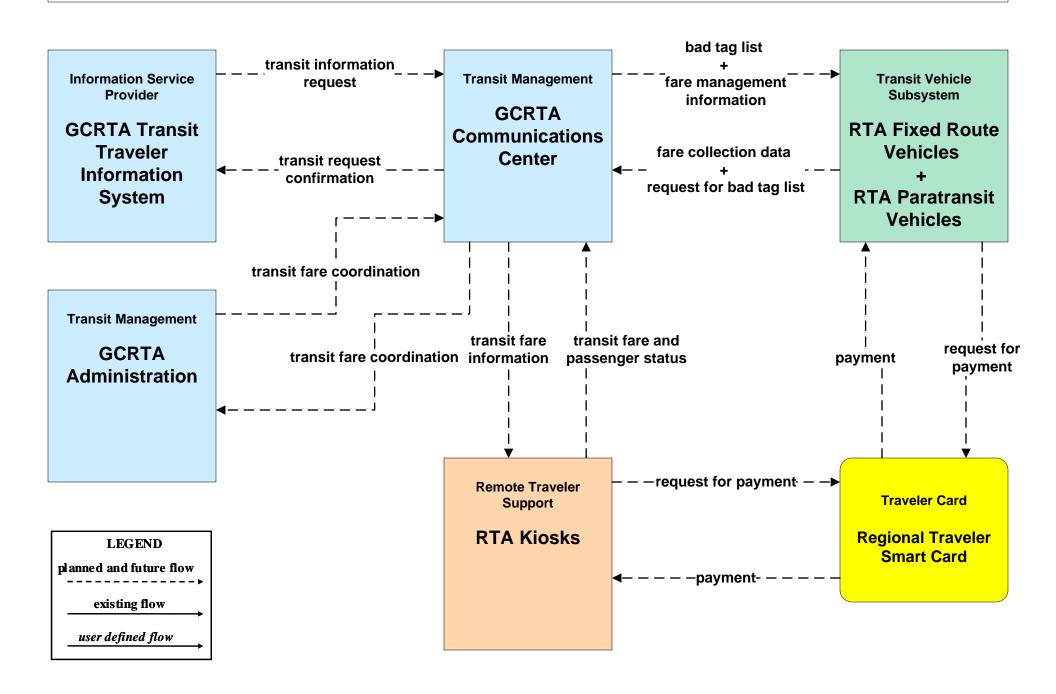

hicle Tracking Lorain County Transit





#### APTS01 - Transit Vehicle Tracking Medina County Transit





## APTS01 - Transit Vehicle Tracking School Districts





### APTS02 - Transit Fixed-Route Operations GCRTA



### APTS02 - Transit Fixed-Route Operations Laketran



# **APTS02 - Transit Fixed-Route Operations Lorain County Transit**



# APTS02 - Transit Fixed-Route Operations Medina County Transit



### APTS02 - Transit Fixed-Route Operations School Districts



### APTS03 - Demand Response Transit Operations GCRTA



# **APTS03 - Demand Response Transit Operations Geauga County Transit**



### APTS03 - Demand Response Transit Operations Laketran



# **APTS03 - Demand Response Transit Operations Medina County Transit**



### APTS04 - Transit Passenger and Fare Payment GCRTA



# APTS04 - Transit Passenger and Fare Payment Regional Fare Reconciliation



### APTS05 - Transit Security GCRTA



#### APTS05 - Transit Security Laketran





## **APTS05 - Transit Security Lorain County Transit**





## APTS06 - Transit Vehicle Maintenance GCRTA / Geauga County / Laketran



# **APTS06 - Transit Vehicle Maintenance Lorain County Transit / Medina County Transit**





### APTS07 - Multimodal Coordination GCRTA





#### APTS07 - Multimodal Coordination Geauga County / Laketran



#### APTS07 - Multimodal Coordination Lorain County Transit / Medina County Transit





### APTS08 - Transit Traveler Information GCRTA



# **APTS08 - Transit Traveler Information Local Transit Traveler Information Systems**





# APTS09 - Traffic Signal Priority GCRTA (1 of 2)



# APTS0