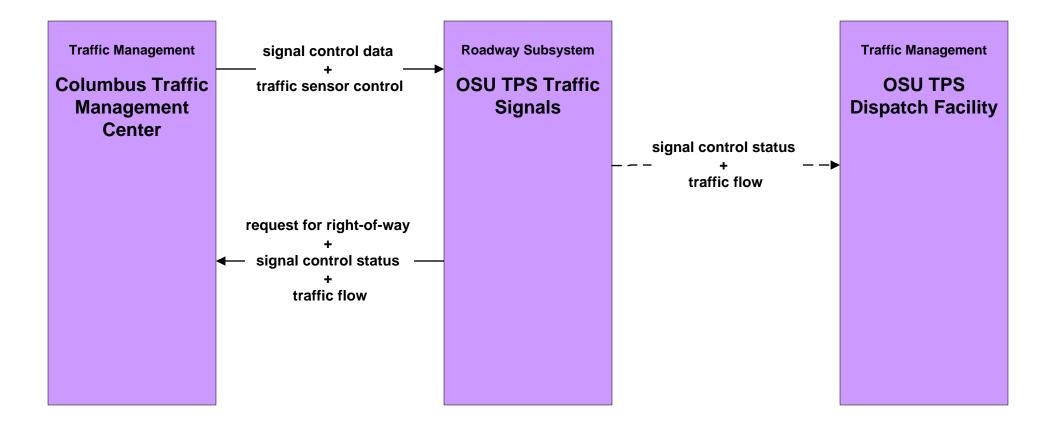

## AD2 - ITS Data Warehouse Ohio State University - Traffic Research





### APTS01 - Transit Vehicle Tracking Other Transit Systems



# APTS02 - Transit Fixed-Route Operations Ohio State University





## ATIS01 - Broadcast Traveler Information Central Ohio Multi-Modal Traveler Information System



#### ATMS01 - Network Surveillance Ohio State University





## ATMS03 - Surface Street Control Ohio State University





#### **EM01 - Emergency Call-Taking and Dispatch Regional Emergency Communications Network (EM to Other EM)**



LEGEND

# EM06 - Wide Area Alert Franklin County EOC (1 of 2)



# EM07 - Early Warning System Franklin County EOC



## EM08 - Disaster Response and Recovery Franklin County EOC (1 of 2)