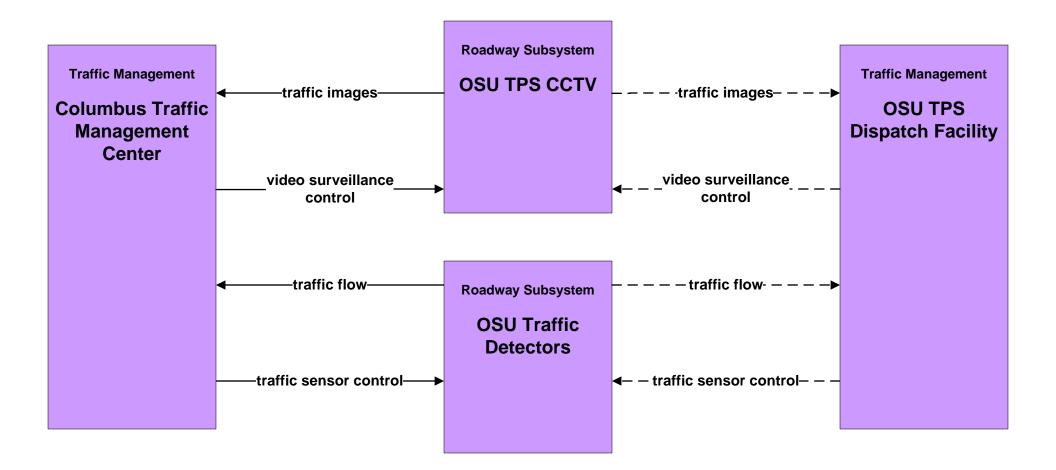

## AD2 - ITS Data Warehouse Ohio State University - Traffic Research





### APTS01 - Transit Vehicle Tracking Other Transit Systems



# APTS02 - Transit Fixed-Route Operations Ohio State University





## ATIS01 - Broadcast Traveler Information Central Ohio Multi-Modal Traveler Information System



#### ATMS01 - Network Surveillance Ohio State University





## ATMS03 - Surface Street Control Ohio State University





#### **EM01 - Emergency Call-Taking and Dispatch Regional Emergency Communications Network (EM to Other EM)**



LEGEND

# EM06 - Wide Area Alert Franklin County EOC (1 of 2)



# EM07 - Early Warning System Franklin County EOC



## EM08 - Disaster Response and Recovery Franklin County EOC (1 of 2)