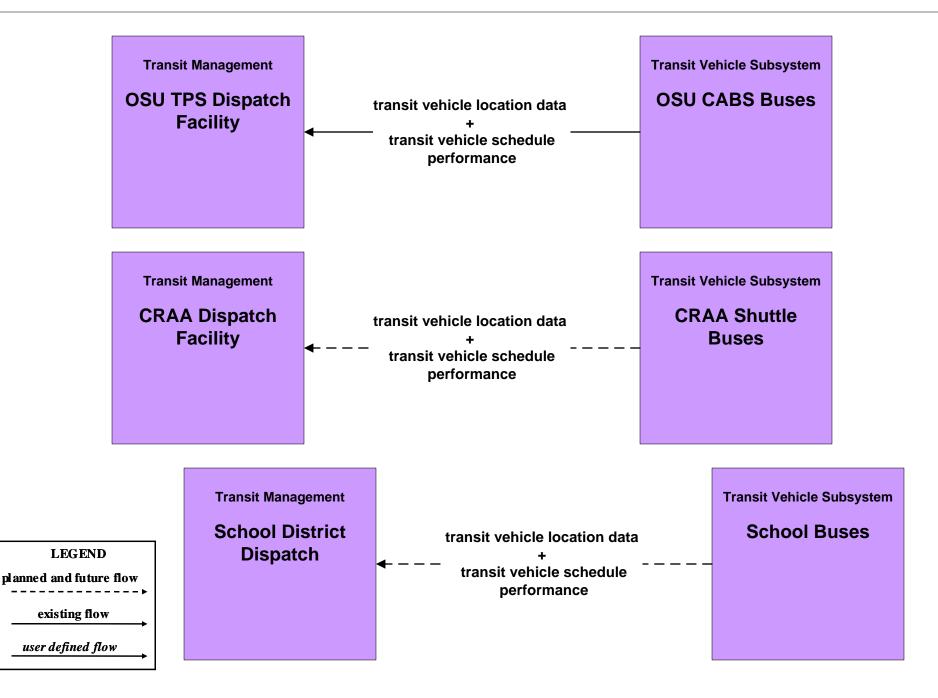

## AD2 - ITS Data Warehouse Ohio State University - Traffic Research





### APTS01 - Transit Vehicle Tracking Other Transit Systems



# APTS02 - Transit Fixed-Route Operations Ohio State University





## ATIS01 - Broadcast Traveler Information Central Ohio Multi-Modal Traveler Information System



#### ATMS01 - Network Surveillance Ohio State University





## ATMS03 - Surface Street Control Ohio State University





#### **EM01 - Emergency Call-Taking and Dispatch Regional Emergency Communications Network (EM to Other EM)**



LEGEND

# EM06 - Wide Area Alert Franklin County EOC (1 of 2)



# EM07 - Early Warning System Franklin County EOC



## EM08 - Disaster Response and Recovery Franklin County EOC (1 of 2)