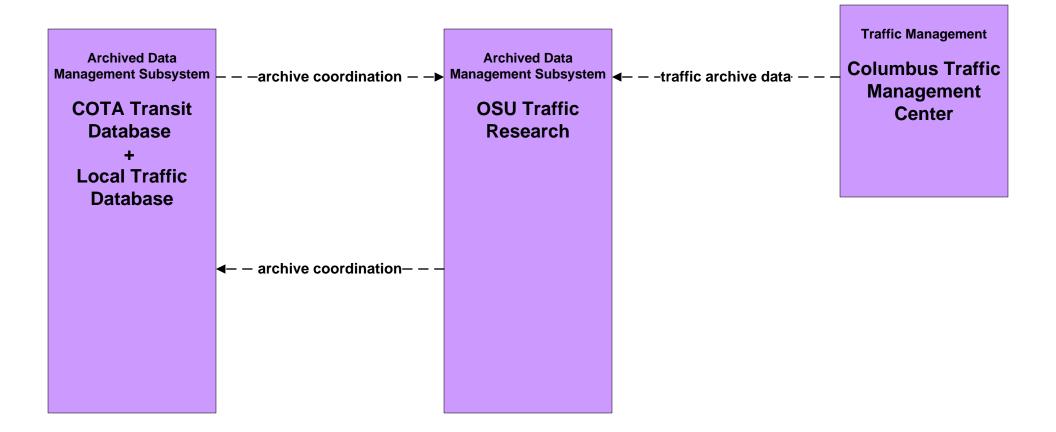

## AD2 - ITS Data Warehouse Ohio State University - Traffic Research





### APTS01 - Transit Vehicle Tracking Other Transit Systems



# APTS02 - Transit Fixed-Route Operations Ohio State University





## ATIS01 - Broadcast Traveler Information Central Ohio Multi-Modal Traveler Information System



#### ATMS01 - Network Surveillance Ohio State University





## ATMS03 - Surface Street Control Ohio State University





#### **EM01 - Emergency Call-Taking and Dispatch Regional Emergency Communications Network (EM to Other EM)**



LEGEND

# EM06 - Wide Area Alert Franklin County EOC (1 of 2)



# EM07 - Early Warning System Franklin County EOC



## EM08 - Disaster Response and Recovery Franklin County EOC (1 of 2)