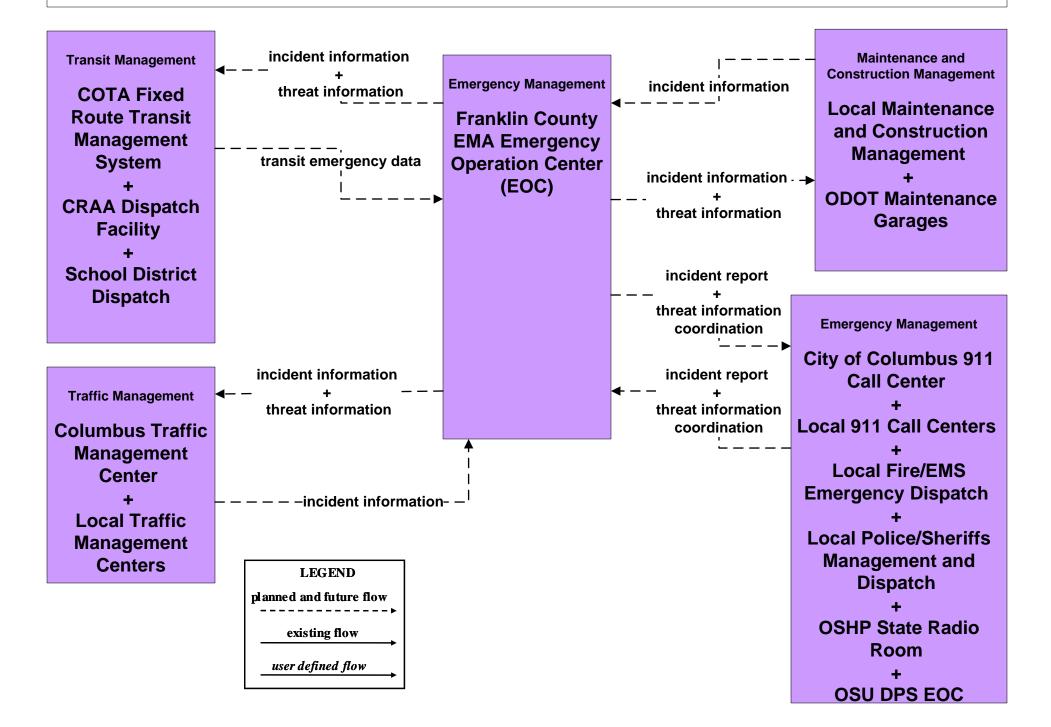

## AD2 - ITS Data Warehouse Ohio State University - Traffic Research





### APTS01 - Transit Vehicle Tracking Other Transit Systems



# APTS02 - Transit Fixed-Route Operations Ohio State University





## ATIS01 - Broadcast Traveler Information Central Ohio Multi-Modal Traveler Information System



#### ATMS01 - Network Surveillance Ohio State University





## ATMS03 - Surface Street Control Ohio State University





#### **EM01 - Emergency Call-Taking and Dispatch Regional Emergency Communications Network (EM to Other EM)**



LEGEND

# EM06 - Wide Area Alert Franklin County EOC (1 of 2)



# EM07 - Early Warning System Franklin County EOC



## EM08 - Disaster Response and Recovery Franklin County EOC (1 of 2)