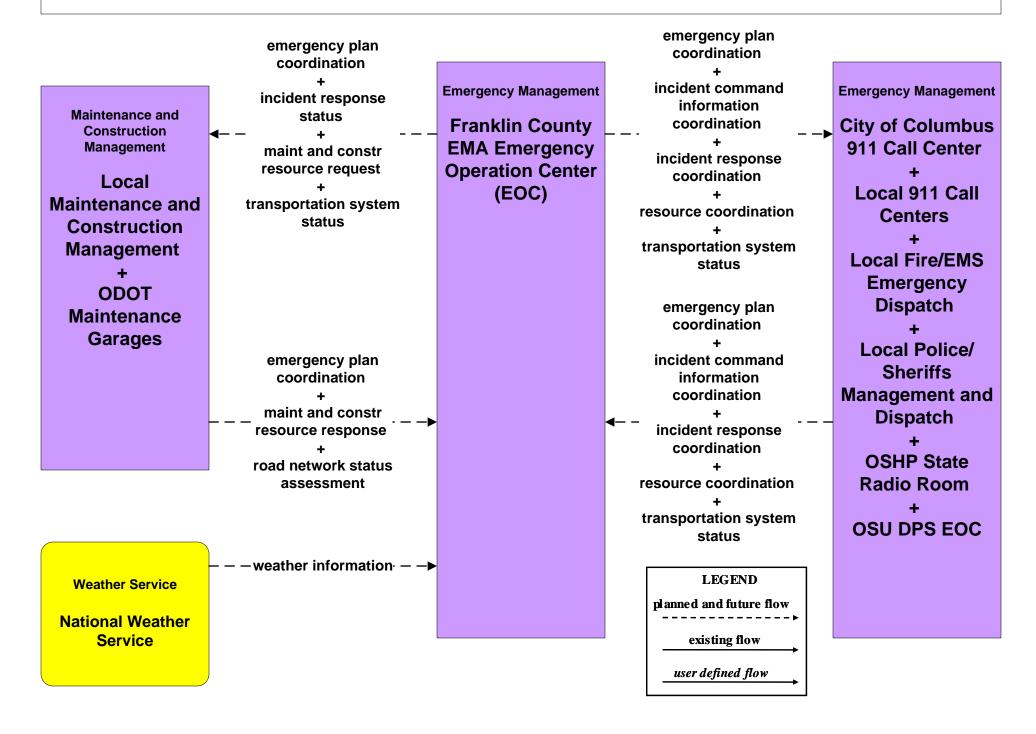

## AD2 - ITS Data Warehouse Ohio State University - Traffic Research





### APTS01 - Transit Vehicle Tracking Other Transit Systems



# APTS02 - Transit Fixed-Route Operations Ohio State University





## ATIS01 - Broadcast Traveler Information Central Ohio Multi-Modal Traveler Information System



#### ATMS01 - Network Surveillance Ohio State University





## ATMS03 - Surface Street Control Ohio State University





#### **EM01 - Emergency Call-Taking and Dispatch Regional Emergency Communications Network (EM to Other EM)**



LEGEND

# EM06 - Wide Area Alert Franklin County EOC (1 of 2)



# EM07 - Early Warning System Franklin County EOC



## EM08 - Disaster Response and Recovery Franklin County EOC (1 of 2)