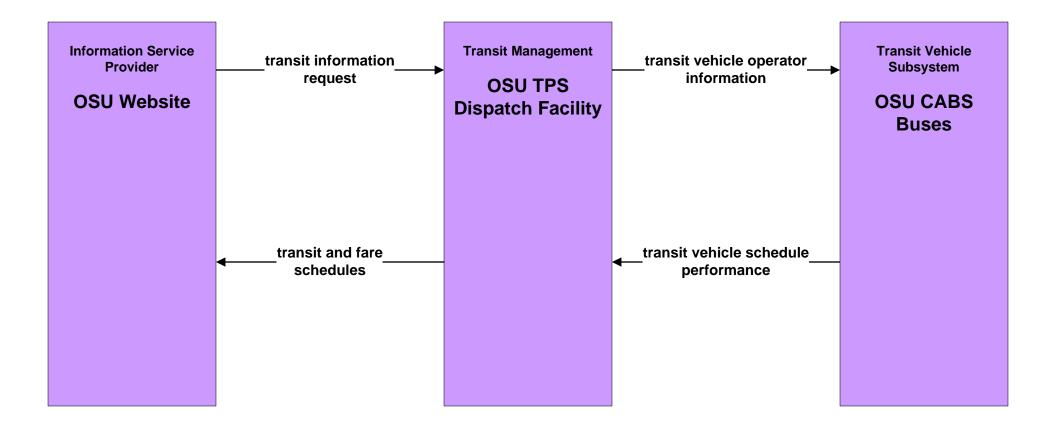

## AD2 - ITS Data Warehouse Ohio State University - Traffic Research





### APTS01 - Transit Vehicle Tracking Other Transit Systems



# APTS02 - Transit Fixed-Route Operations Ohio State University





## ATIS01 - Broadcast Traveler Information Central Ohio Multi-Modal Traveler Information System



#### ATMS01 - Network Surveillance Ohio State University





## ATMS03 - Surface Street Control Ohio State University





#### **EM01 - Emergency Call-Taking and Dispatch Regional Emergency Communications Network (EM to Other EM)**



LEGEND

# EM06 - Wide Area Alert Franklin County EOC (1 of 2)



# EM07 - Early Warning System Franklin County EOC



## EM08 - Disaster Response and Recovery Franklin County EOC (1 of 2)