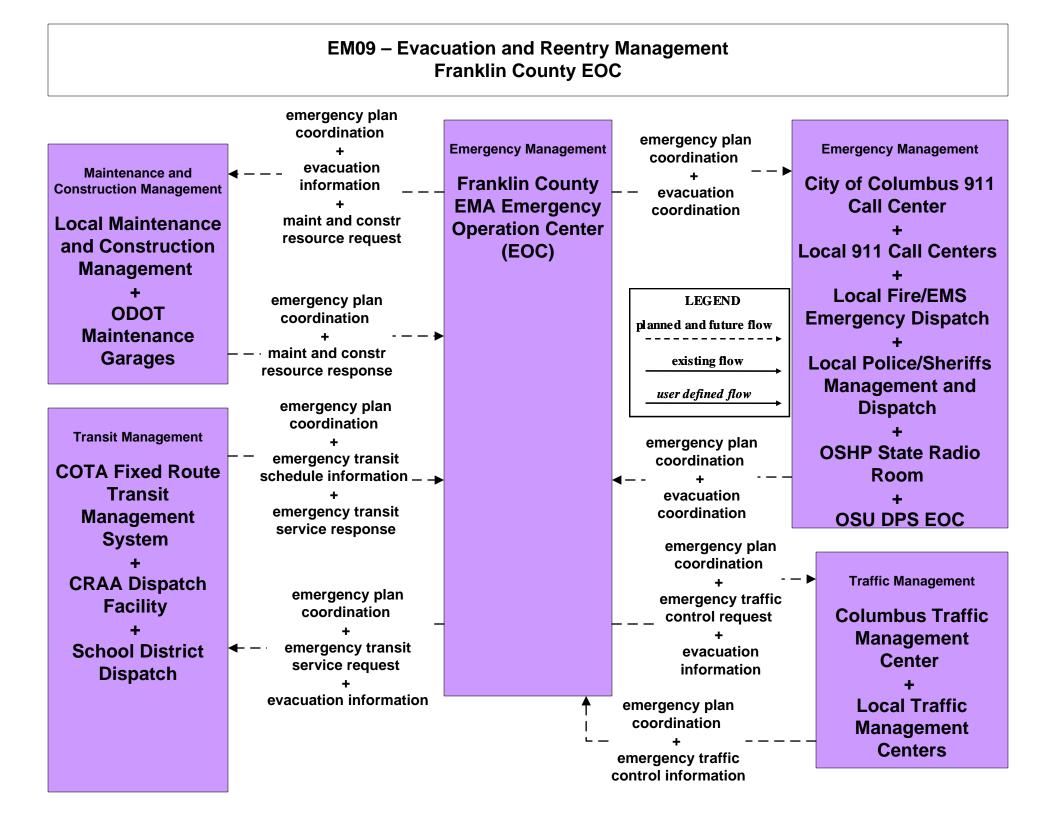

## AD2 - ITS Data Warehouse Ohio State University - Traffic Research





### APTS01 - Transit Vehicle Tracking Other Transit Systems



# APTS02 - Transit Fixed-Route Operations Ohio State University





## ATIS01 - Broadcast Traveler Information Central Ohio Multi-Modal Traveler Information System



#### ATMS01 - Network Surveillance Ohio State University





## ATMS03 - Surface Street Control Ohio State University





#### **EM01 - Emergency Call-Taking and Dispatch Regional Emergency Communications Network (EM to Other EM)**



LEGEND

# EM06 - Wide Area Alert Franklin County EOC (1 of 2)



# EM07 - Early Warning System Franklin County EOC



## EM08 - Disaster Response and Recovery Franklin County EOC (1 of 2)