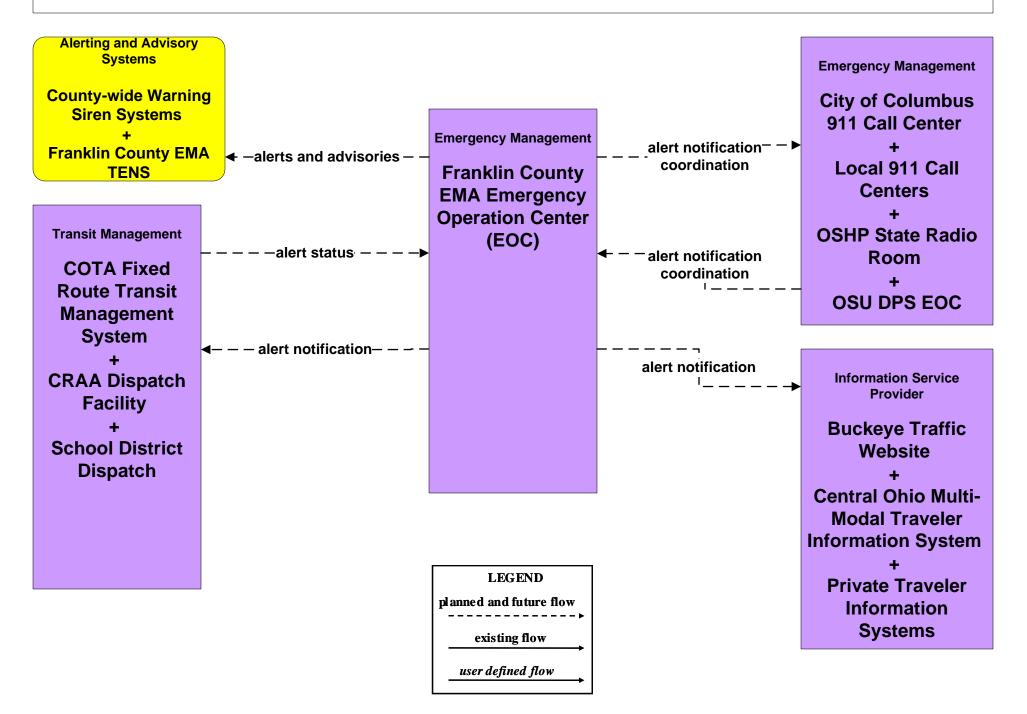

## AD2 - ITS Data Warehouse Ohio State University - Traffic Research





### APTS01 - Transit Vehicle Tracking Other Transit Systems



# APTS02 - Transit Fixed-Route Operations Ohio State University





## ATIS01 - Broadcast Traveler Information Central Ohio Multi-Modal Traveler Information System



#### ATMS01 - Network Surveillance Ohio State University





## ATMS03 - Surface Street Control Ohio State University





#### **EM01 - Emergency Call-Taking and Dispatch Regional Emergency Communications Network (EM to Other EM)**



LEGEND

# EM06 - Wide Area Alert Franklin County EOC (1 of 2)



# EM07 - Early Warning System Franklin County EOC



## EM08 - Disaster Response and Recovery Franklin County EOC (1 of 2)