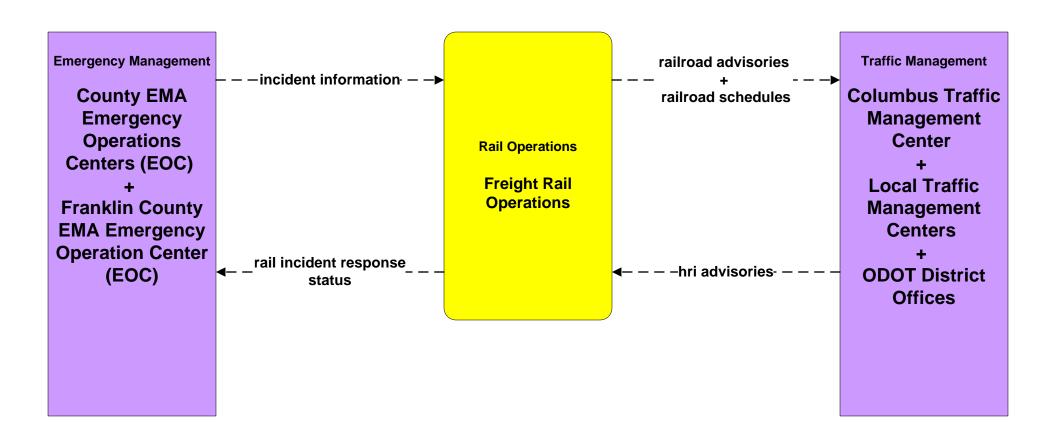

#### ATMS15 - Railroad Operations Coordination State of Ohio





#### EM01 - Emergency Call-Taking and Dispatch Regional Emergency Communications Network (EM to Other EM)



LEGEND

planned and future flow

existing flow

user defined flow

# EM06 - Wide Area Alert Franklin County EOC (1 of 2)



# EM06 - Wide Area Alert Franklin County EOC (2 of 2)





## EM07 - Early Warning System Franklin County EOC



## EM08 - Disaster Response and Recovery Franklin County EOC (1 of 2)



# EM08 - Disaster Response and Recovery Franklin County EOC (2 of 2)





## EM09 – Evacuation and Reentry Management Franklin County EOC



# EM10 - Disaster Traveler Information County EOCs