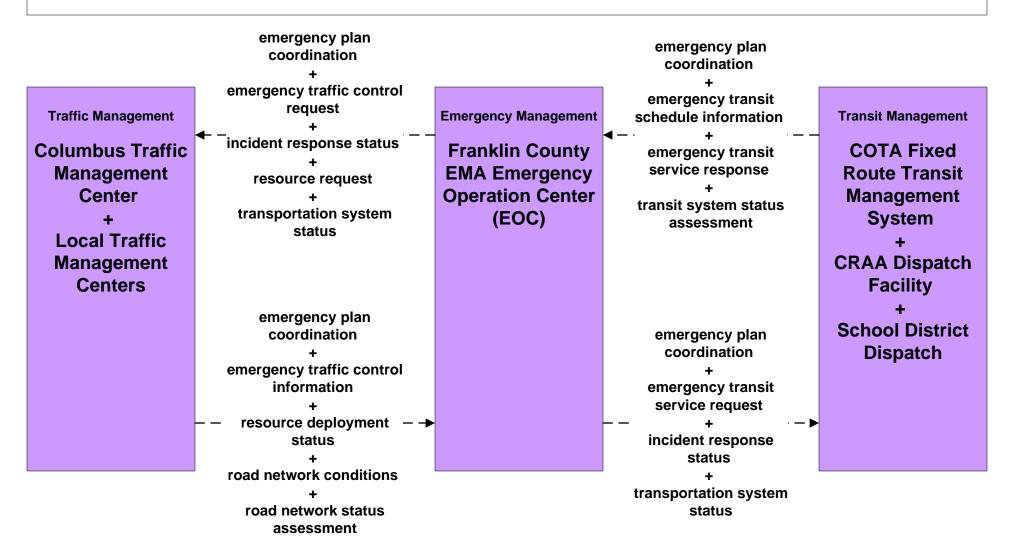

#### ATMS15 - Railroad Operations Coordination State of Ohio





#### EM01 - Emergency Call-Taking and Dispatch Regional Emergency Communications Network (EM to Other EM)



LEGEND

planned and future flow

existing flow

user defined flow

# EM06 - Wide Area Alert Franklin County EOC (1 of 2)



# EM06 - Wide Area Alert Franklin County EOC (2 of 2)





## EM07 - Early Warning System Franklin County EOC



## EM08 - Disaster Response and Recovery Franklin County EOC (1 of 2)



# EM08 - Disaster Response and Recovery Franklin County EOC (2 of 2)





## EM09 – Evacuation and Reentry Management Franklin County EOC



# EM10 - Disaster Traveler Information County EOCs