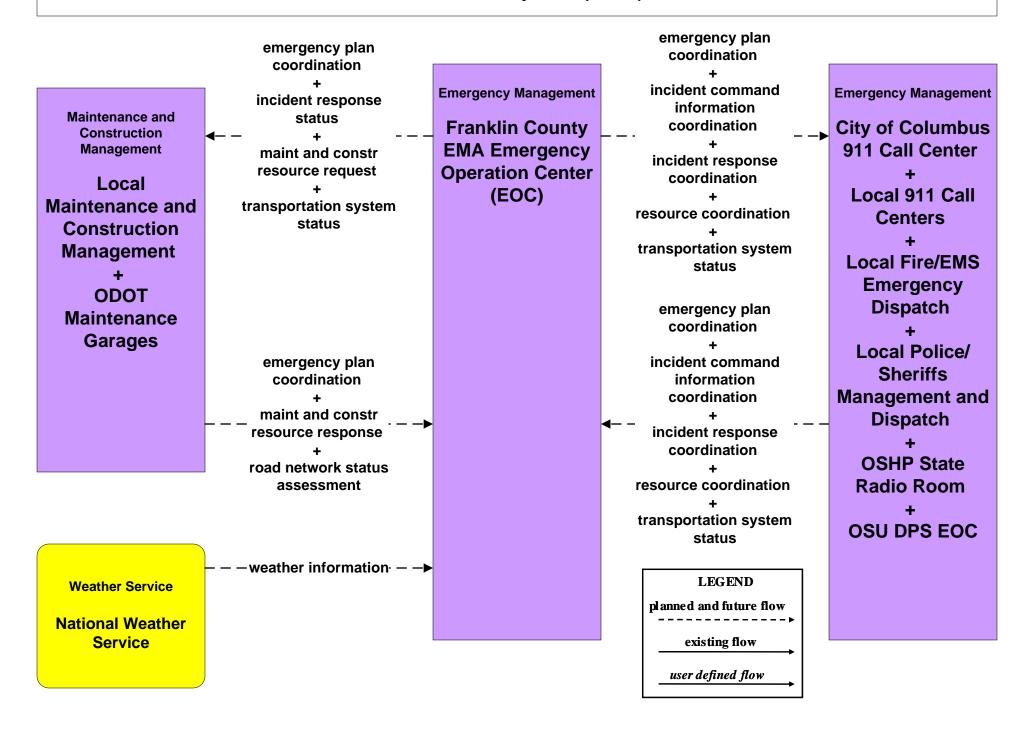

## EM08 - Disaster Response and Recovery Franklin County EOC (1 of 2)

# EM08 - Disaster Response and Recovery Franklin County EOC (2 of 2)