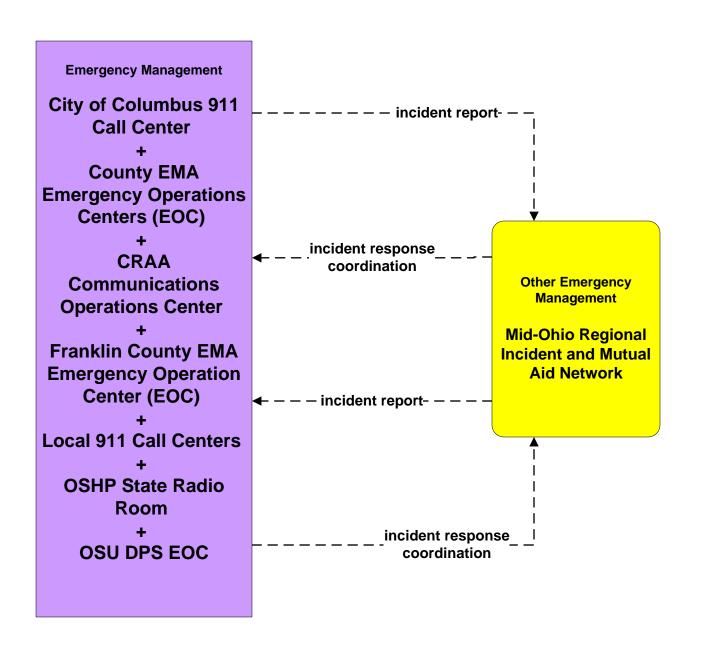

#### EM01 - Emergency Call-Taking and Dispatch Regional Emergency Communications Network (EM to Other EM)

LEGEND

planned and future flow

existing flow

user defined flow