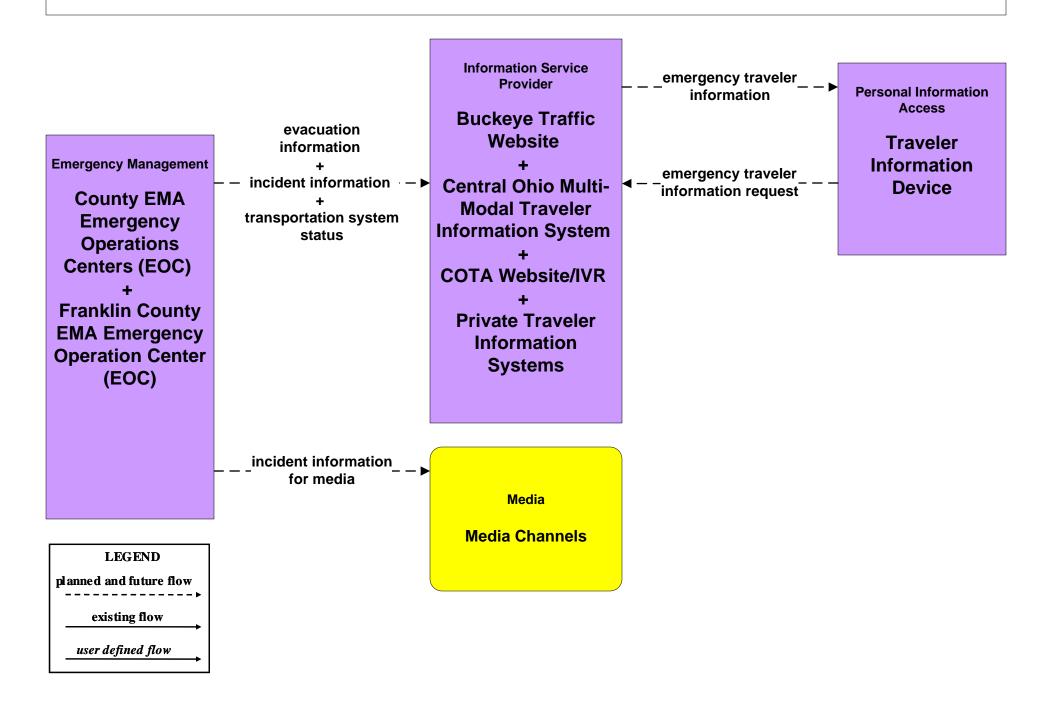

#### ATMS15 - Railroad Operations Coordination State of Ohio





#### EM01 - Emergency Call-Taking and Dispatch Regional Emergency Communications Network (EM to Other EM)



LEGEND

planned and future flow

existing flow

user defined flow

# EM06 - Wide Area Alert Franklin County EOC (1 of 2)



# EM06 - Wide Area Alert Franklin County EOC (2 of 2)





## EM07 - Early Warning System Franklin County EOC



## EM08 - Disaster Response and Recovery Franklin County EOC (1 of 2)



# EM08 - Disaster Response and Recovery Franklin County EOC (2 of 2)





## EM09 – Evacuation and Reentry Management Franklin County EOC



# EM10 - Disaster Traveler Information County EOCs