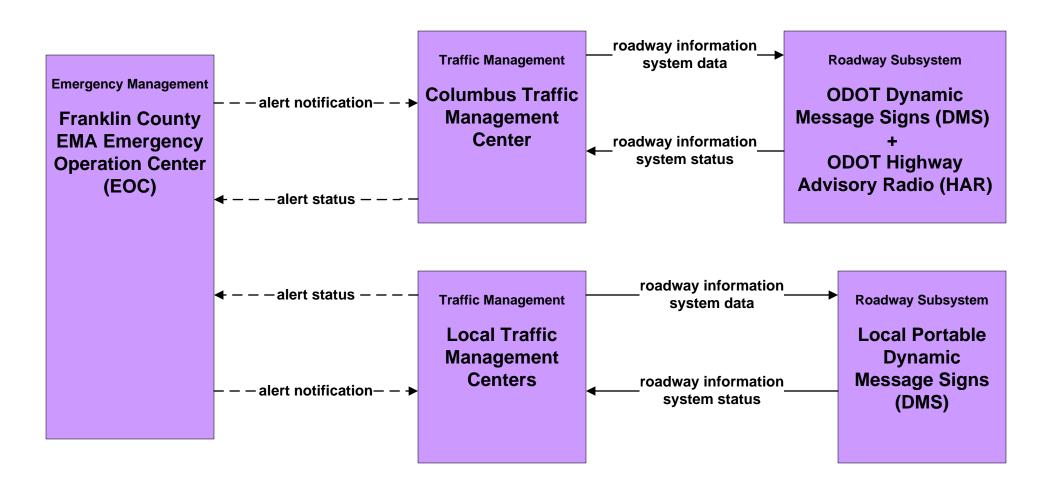

#### ATMS15 - Railroad Operations Coordination State of Ohio





#### EM01 - Emergency Call-Taking and Dispatch Regional Emergency Communications Network (EM to Other EM)



LEGEND

planned and future flow

existing flow

user defined flow

# EM06 - Wide Area Alert Franklin County EOC (1 of 2)



# EM06 - Wide Area Alert Franklin County EOC (2 of 2)





## EM07 - Early Warning System Franklin County EOC



## EM08 - Disaster Response and Recovery Franklin County EOC (1 of 2)



# EM08 - Disaster Response and Recovery Franklin County EOC (2 of 2)





## EM09 – Evacuation and Reentry Management Franklin County EOC



# EM10 - Disaster Traveler Information County EOCs