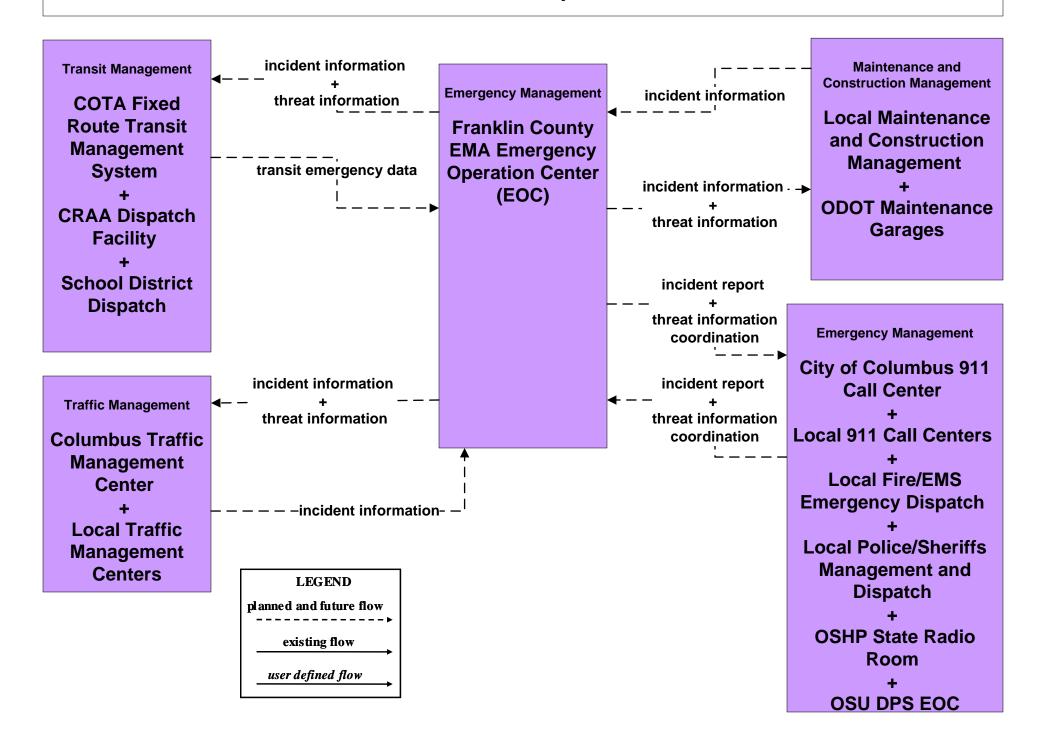

#### EM01 - Emergency Call-Taking and Dispatch Regional Emergency Communications Network (EM to Other EM)

LEGEND

planned and future flow

existing flow

user defined flow