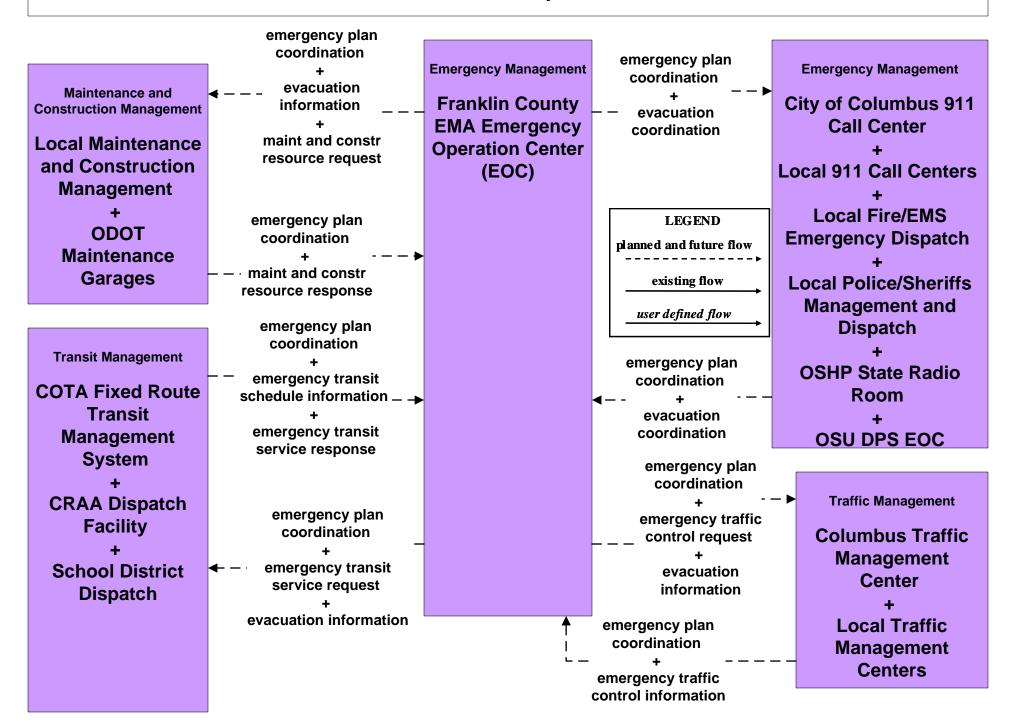

#### ATMS15 - Railroad Operations Coordination State of Ohio





#### EM01 - Emergency Call-Taking and Dispatch Regional Emergency Communications Network (EM to Other EM)



LEGEND

planned and future flow

existing flow

user defined flow

# EM06 - Wide Area Alert Franklin County EOC (1 of 2)



# EM06 - Wide Area Alert Franklin County EOC (2 of 2)





## EM07 - Early Warning System Franklin County EOC



## EM08 - Disaster Response and Recovery Franklin County EOC (1 of 2)



# EM08 - Disaster Response and Recovery Franklin County EOC (2 of 2)





## EM09 – Evacuation and Reentry Management Franklin County EOC



# EM10 - Disaster Traveler Information County EOCs