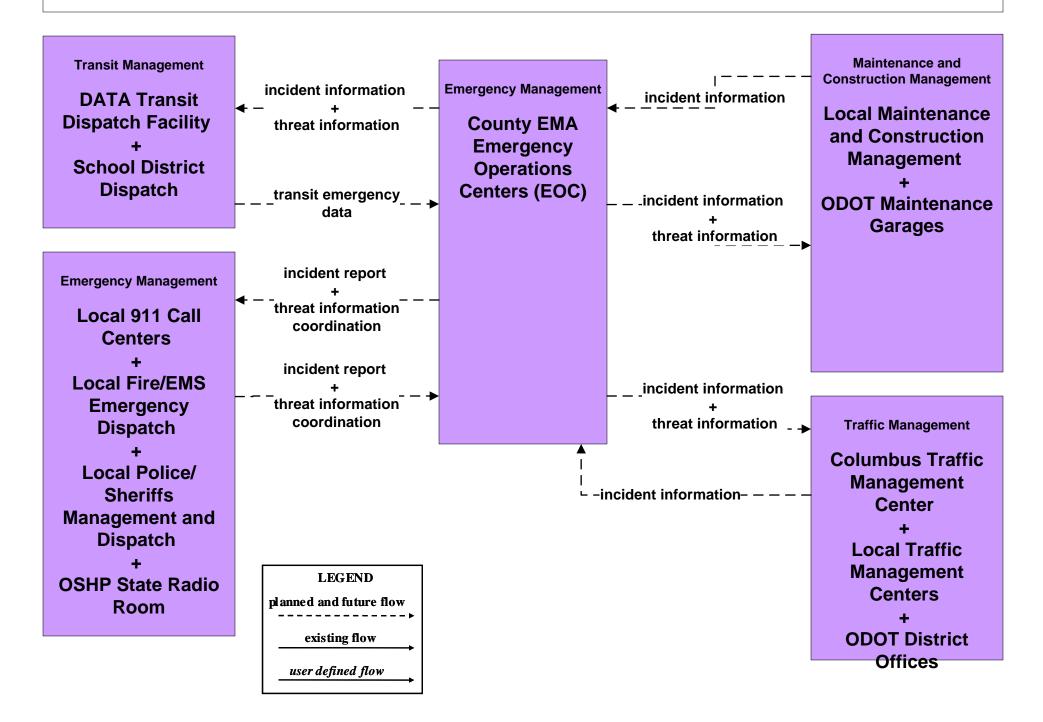

### APTS01 - Transit Vehicle Tracking DATA





### APTS02 - Transit Fixed-Route Operations DATA



### APTS03 - Demand Response DATA



# APTS04 - Transit Passenger and Fare Management DATA





### ATMS06 - Traffic Information Dissemination Local Counties and Municipalities



### EM06 - Wide Area Alert County EOCs (1 of 2)



## EM07 - Early Warning System County EOCs









### MC06 - Winter Maintenance ODOT



## MC06 - Winter Maintenance Local Counties and Municipalities (2 of 2)



### MC10 - Maintenance and Construction Activity Coordination Local Counties and Municipalities



#### MC10 - Maintenance and Construction Activity Coordination ODOT