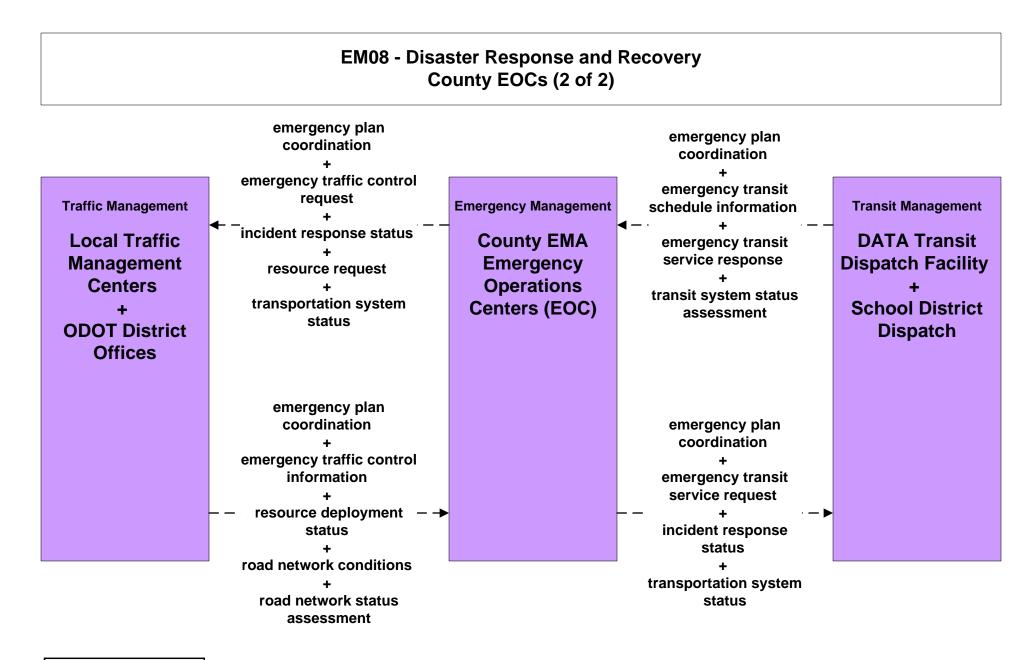

### APTS01 - Transit Vehicle Tracking DATA





### APTS02 - Transit Fixed-Route Operations DATA



### APTS03 - Demand Response DATA



# APTS04 - Transit Passenger and Fare Management DATA





### ATMS06 - Traffic Information Dissemination Local Counties and Municipalities



### EM06 - Wide Area Alert County EOCs (1 of 2)



## EM07 - Early Warning System County EOCs









### MC06 - Winter Maintenance ODOT



## MC06 - Winter Maintenance Local Counties and Municipalities (2 of 2)



### MC10 - Maintenance and Construction Activity Coordination Local Counties and Municipalities



#### MC10 - Maintenance and Construction Activity Coordination ODOT