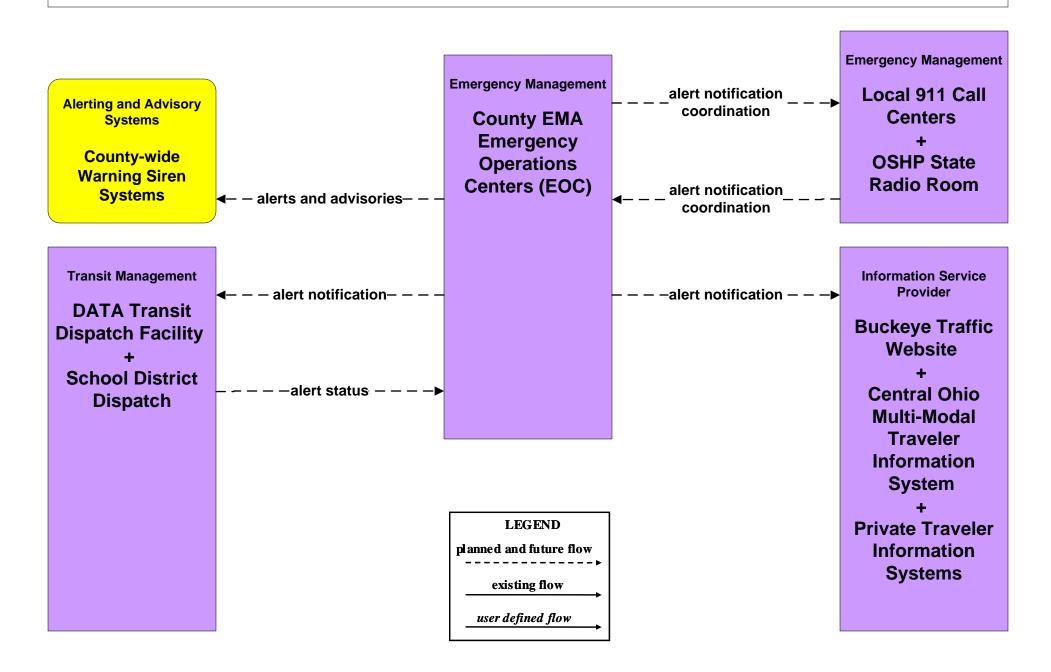

### APTS01 - Transit Vehicle Tracking DATA





### APTS02 - Transit Fixed-Route Operations DATA



### APTS03 - Demand Response DATA



# APTS04 - Transit Passenger and Fare Management DATA





### ATMS06 - Traffic Information Dissemination Local Counties and Municipalities



### EM06 - Wide Area Alert County EOCs (1 of 2)



## EM07 - Early Warning System County EOCs









### MC06 - Winter Maintenance ODOT



## MC06 - Winter Maintenance Local Counties and Municipalities (2 of 2)



### MC10 - Maintenance and Construction Activity Coordination Local Counties and Municipalities



#### MC10 - Maintenance and Construction Activity Coordination ODOT