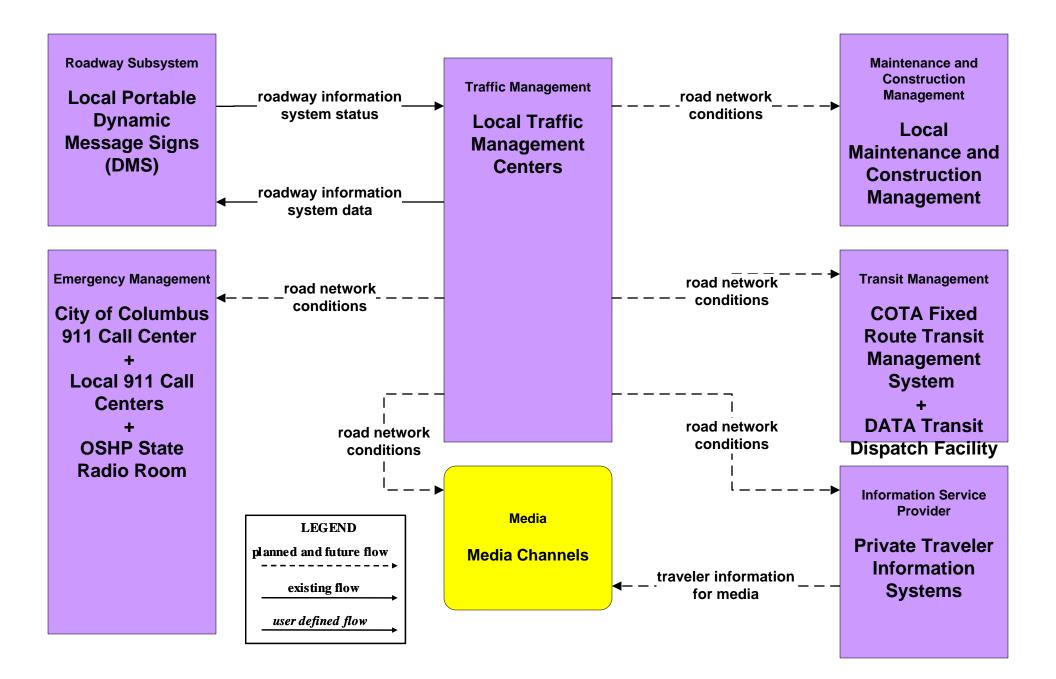

### ATMS06 - Traffic Information Dissemination Local Counties and Municipalities