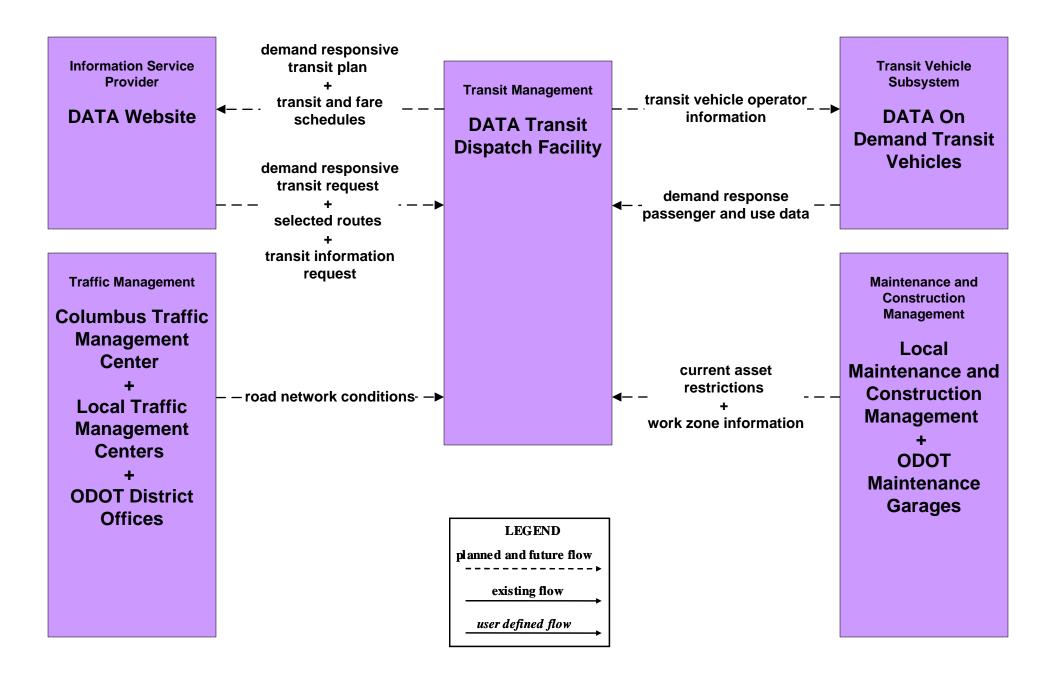

### APTS01 - Transit Vehicle Tracking DATA





### APTS02 - Transit Fixed-Route Operations DATA



### APTS03 - Demand Response DATA



# APTS04 - Transit Passenger and Fare Management DATA





### ATMS06 - Traffic Information Dissemination Local Counties and Municipalities



### EM06 - Wide Area Alert County EOCs (1 of 2)



## EM07 - Early Warning System County EOCs









### MC06 - Winter Maintenance ODOT



## MC06 - Winter Maintenance Local Counties and Municipalities (2 of 2)



### MC10 - Maintenance and Construction Activity Coordination Local Counties and Municipalities



#### MC10 - Maintenance and Construction Activity Coordination ODOT