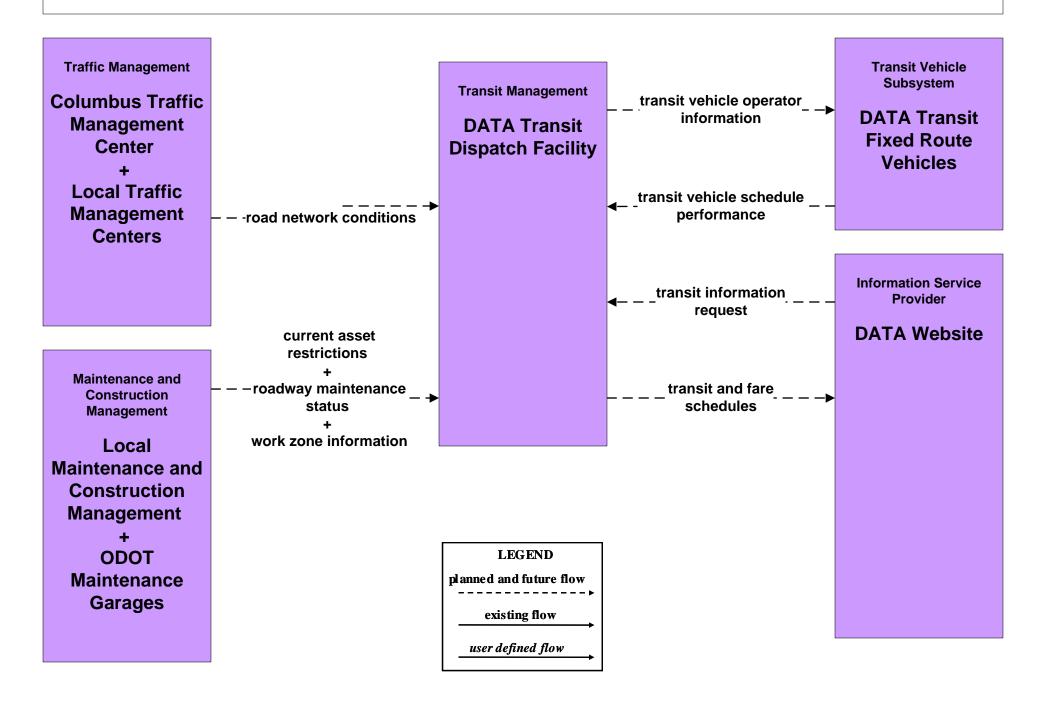

### APTS01 - Transit Vehicle Tracking DATA





### APTS02 - Transit Fixed-Route Operations DATA



### APTS03 - Demand Response DATA



# APTS04 - Transit Passenger and Fare Management DATA





### ATMS06 - Traffic Information Dissemination Local Counties and Municipalities



### EM06 - Wide Area Alert County EOCs (1 of 2)



## EM07 - Early Warning System County EOCs









### MC06 - Winter Maintenance ODOT



## MC06 - Winter Maintenance Local Counties and Municipalities (2 of 2)



### MC10 - Maintenance and Construction Activity Coordination Local Counties and Municipalities



#### MC10 - Maintenance and Construction Activity Coordination ODOT