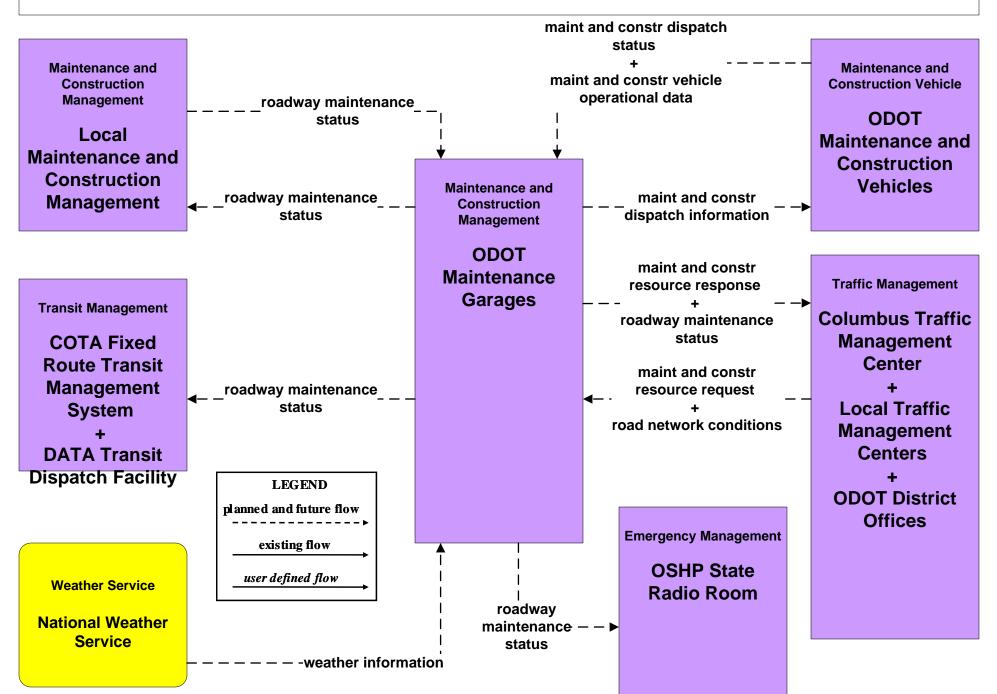

### APTS01 - Transit Vehicle Tracking DATA





### APTS02 - Transit Fixed-Route Operations DATA



### APTS03 - Demand Response DATA



# APTS04 - Transit Passenger and Fare Management DATA





### ATMS06 - Traffic Information Dissemination Local Counties and Municipalities



### EM06 - Wide Area Alert County EOCs (1 of 2)



## EM07 - Early Warning System County EOCs









### MC06 - Winter Maintenance ODOT



## MC06 - Winter Maintenance Local Counties and Municipalities (2 of 2)



### MC10 - Maintenance and Construction Activity Coordination Local Counties and Municipalities



#### MC10 - Maintenance and Construction Activity Coordination ODOT