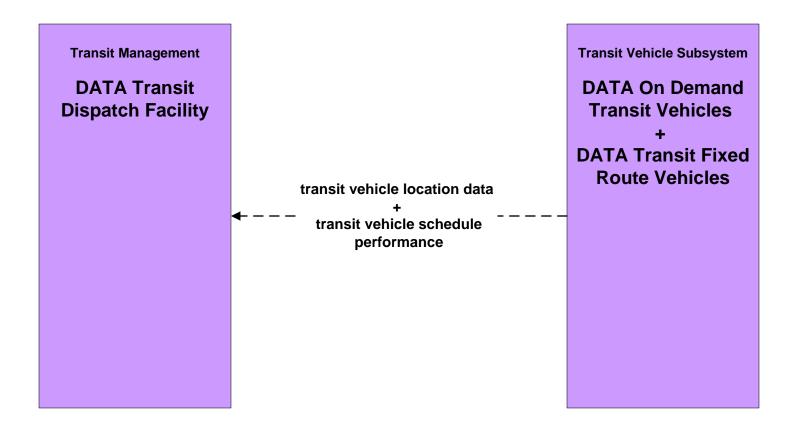

### APTS01 - Transit Vehicle Tracking DATA





### APTS02 - Transit Fixed-Route Operations DATA



### APTS03 - Demand Response DATA



# APTS04 - Transit Passenger and Fare Management DATA





### ATMS06 - Traffic Information Dissemination Local Counties and Municipalities



### EM06 - Wide Area Alert County EOCs (1 of 2)



## EM07 - Early Warning System County EOCs









### MC06 - Winter Maintenance ODOT



## MC06 - Winter Maintenance Local Counties and Municipalities (2 of 2)



### MC10 - Maintenance and Construction Activity Coordination Local Counties and Municipalities



#### MC10 - Maintenance and Construction Activity Coordination ODOT