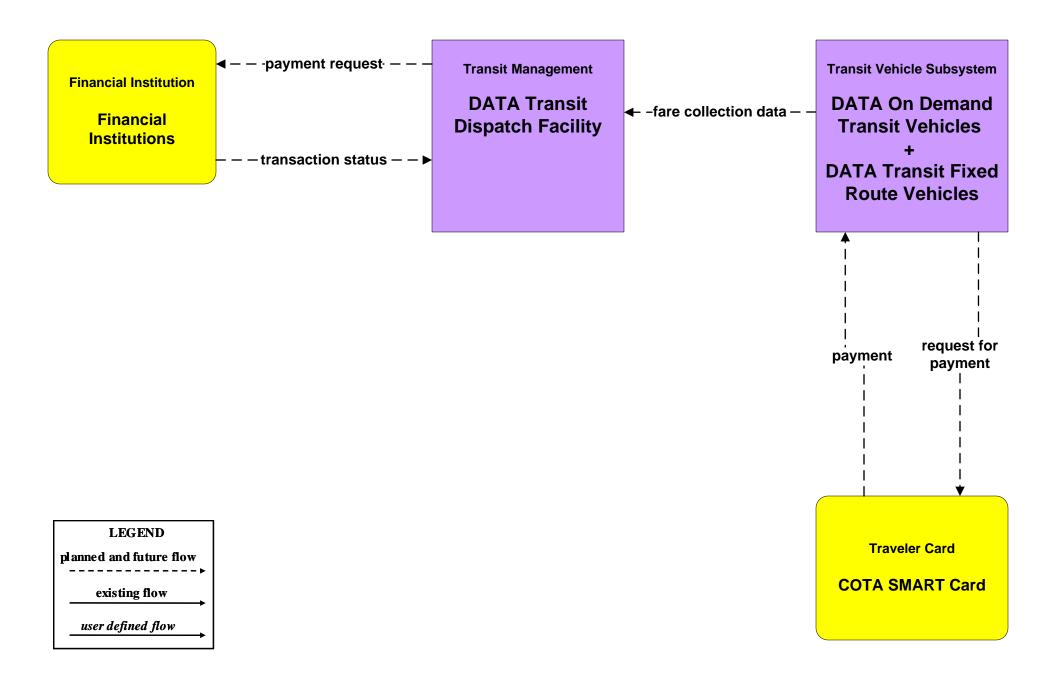

### APTS01 - Transit Vehicle Tracking DATA





### APTS02 - Transit Fixed-Route Operations DATA



### APTS03 - Demand Response DATA



# APTS04 - Transit Passenger and Fare Management DATA





### ATMS06 - Traffic Information Dissemination Local Counties and Municipalities



### EM06 - Wide Area Alert County EOCs (1 of 2)



## EM07 - Early Warning System County EOCs









### MC06 - Winter Maintenance ODOT



## MC06 - Winter Maintenance Local Counties and Municipalities (2 of 2)



### MC10 - Maintenance and Construction Activity Coordination Local Counties and Municipalities



#### MC10 - Maintenance and Construction Activity Coordination ODOT