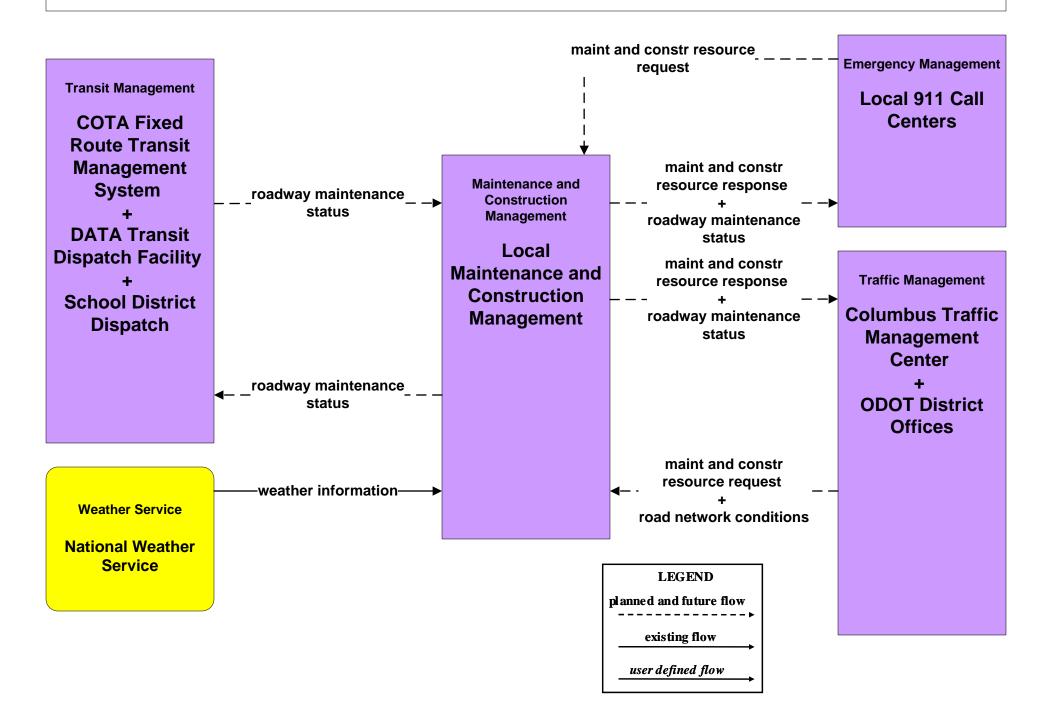

### APTS01 - Transit Vehicle Tracking DATA





### APTS02 - Transit Fixed-Route Operations DATA



### APTS03 - Demand Response DATA



# APTS04 - Transit Passenger and Fare Management DATA





### ATMS06 - Traffic Information Dissemination Local Counties and Municipalities



### EM06 - Wide Area Alert County EOCs (1 of 2)



## EM07 - Early Warning System County EOCs









### MC06 - Winter Maintenance ODOT



## MC06 - Winter Maintenance Local Counties and Municipalities (2 of 2)



### MC10 - Maintenance and Construction Activity Coordination Local Counties and Municipalities



#### MC10 - Maintenance and Construction Activity Coordination ODOT