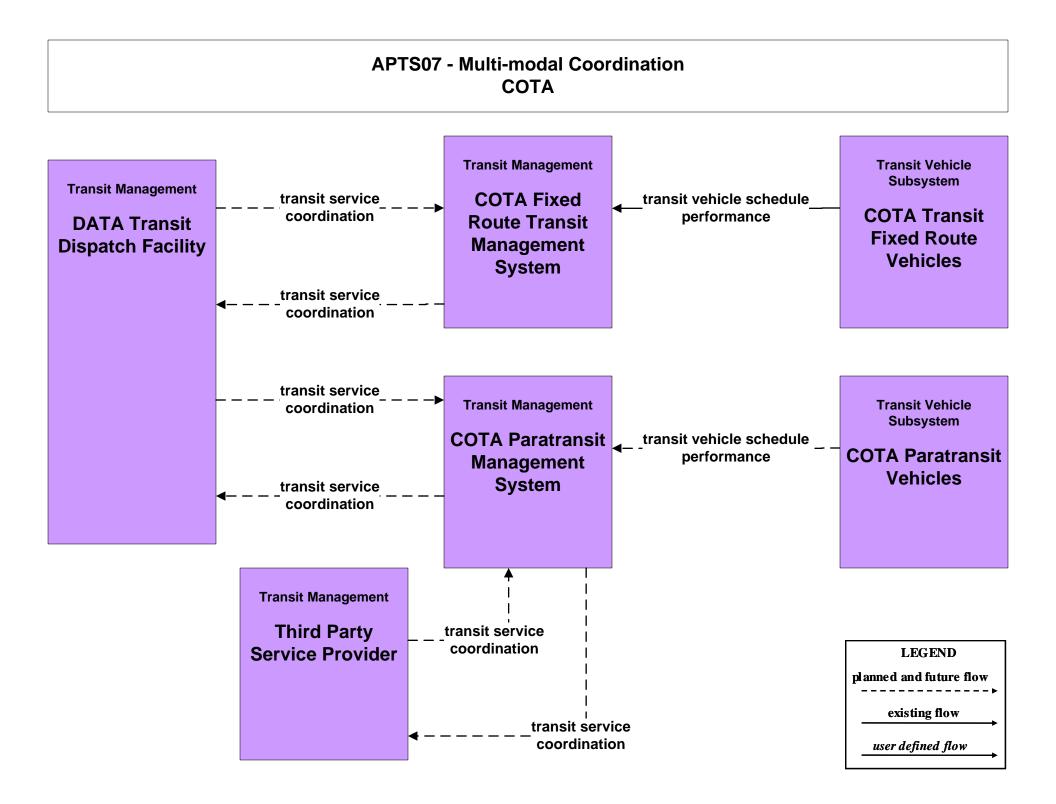

### APTS01 - Transit Vehicle Tracking DATA





### APTS02 - Transit Fixed-Route Operations DATA



### APTS03 - Demand Response DATA



# APTS04 - Transit Passenger and Fare Management DATA





### ATMS06 - Traffic Information Dissemination Local Counties and Municipalities



### EM06 - Wide Area Alert County EOCs (1 of 2)



## EM07 - Early Warning System County EOCs









### MC06 - Winter Maintenance ODOT



## MC06 - Winter Maintenance Local Counties and Municipalities (2 of 2)



### MC10 - Maintenance and Construction Activity Coordination Local Counties and Municipalities



#### MC10 - Maintenance and Construction Activity Coordination ODOT