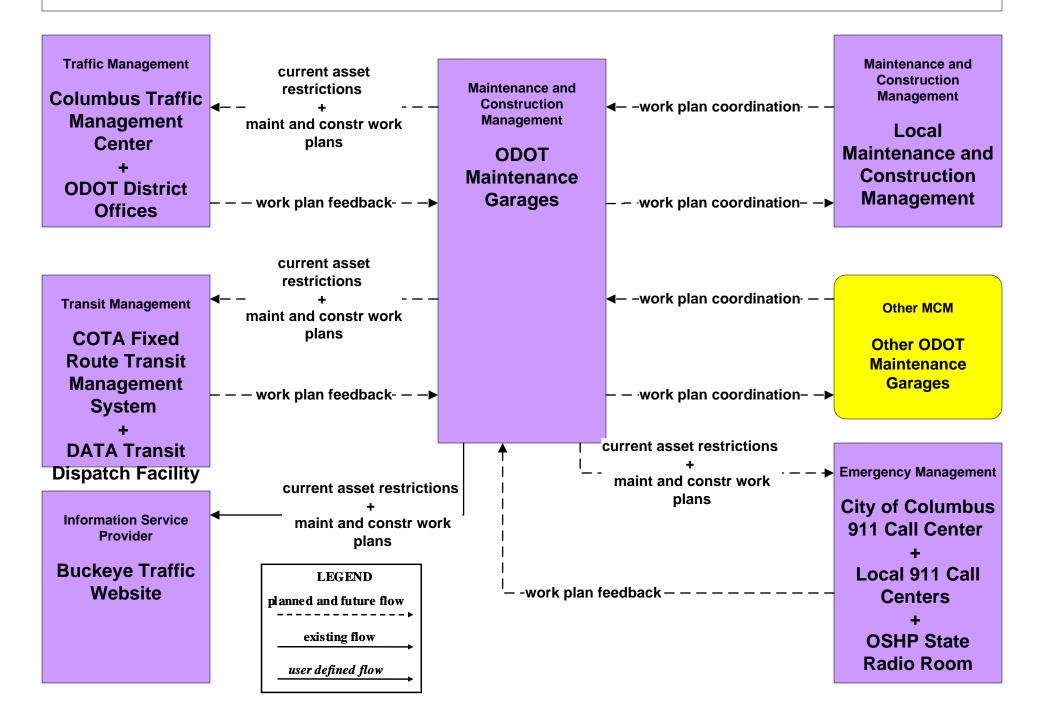

### APTS01 - Transit Vehicle Tracking DATA





### APTS02 - Transit Fixed-Route Operations DATA



### APTS03 - Demand Response DATA



# APTS04 - Transit Passenger and Fare Management DATA





### ATMS06 - Traffic Information Dissemination Local Counties and Municipalities



### EM06 - Wide Area Alert County EOCs (1 of 2)



## EM07 - Early Warning System County EOCs









### MC06 - Winter Maintenance ODOT



## MC06 - Winter Maintenance Local Counties and Municipalities (2 of 2)



### MC10 - Maintenance and Construction Activity Coordination Local Counties and Municipalities



#### MC10 - Maintenance and Construction Activity Coordination ODOT