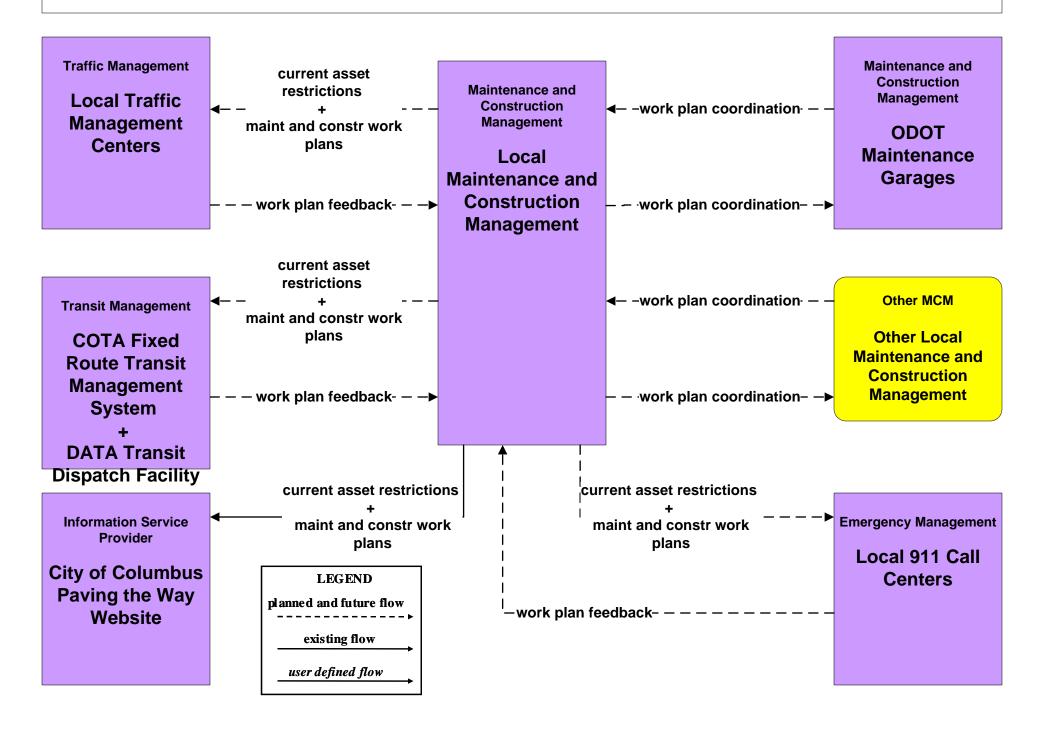

### MC10 - Maintenance and Construction Activity Coordination Local Counties and Municipalities