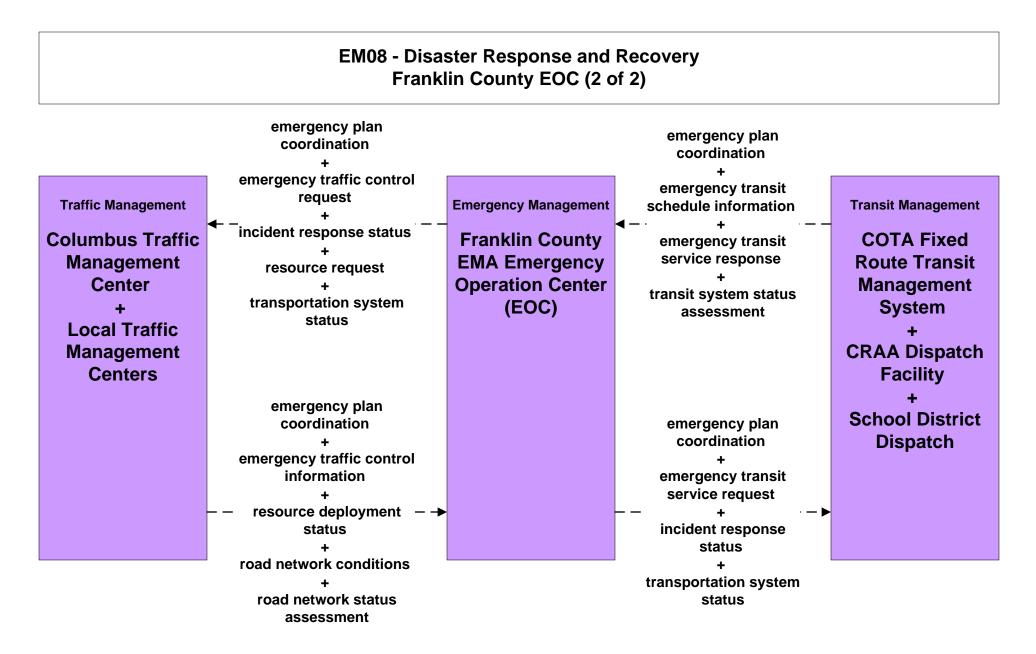

Route Operations Columbus Regional Airport Authority





### APTS06 - Transit Maintenance Columbus Regional Airport Authority





#### ATMS03 - Surface Street Control Columbus Regional Airport Authority





## ATMS06 - Traffic Information Dissemination Columbus Regional Airport Authority







# ATMS19 - Speed Monitoring Local Counties and Municipalities





# CVO02 – Freight Administration Columbus Regional Airport Authority









LEGEND planned and future flow

existing flow

user defined flow

# CVO10 - HAZMAT Columbus Regional Airport Authority





#### **EM01 - Emergency Call-Taking and Dispatch Regional Emergency Communications Network (EM to Other EM)**



LEGEND

# EM06 - Wide Area Alert Franklin County EOC (1 of 2)



## EM07 - Early Warning System Franklin County EOC