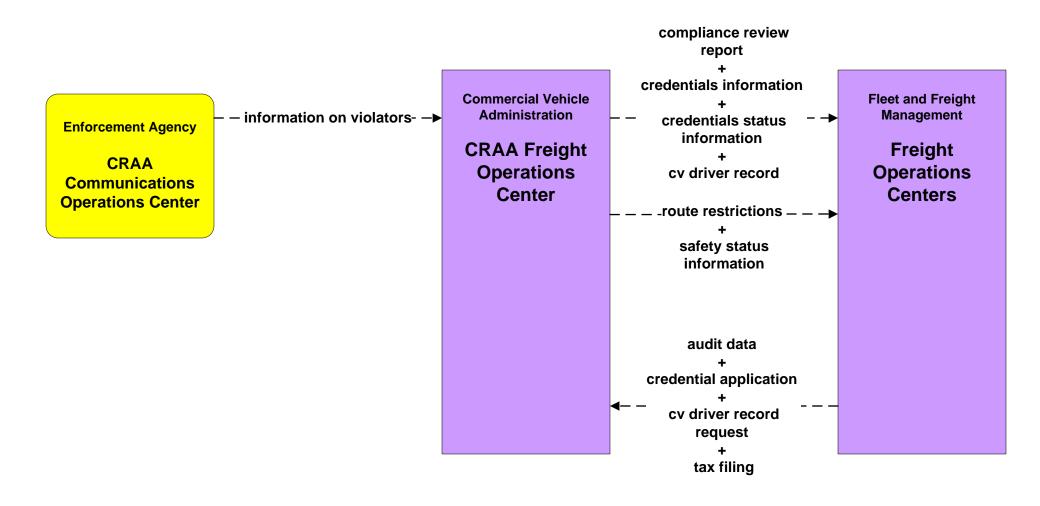

# CVO02 – Freight Administration Columbus Regional Airport Authority

LEGEND planned and future flow

existing flow

user defined flow