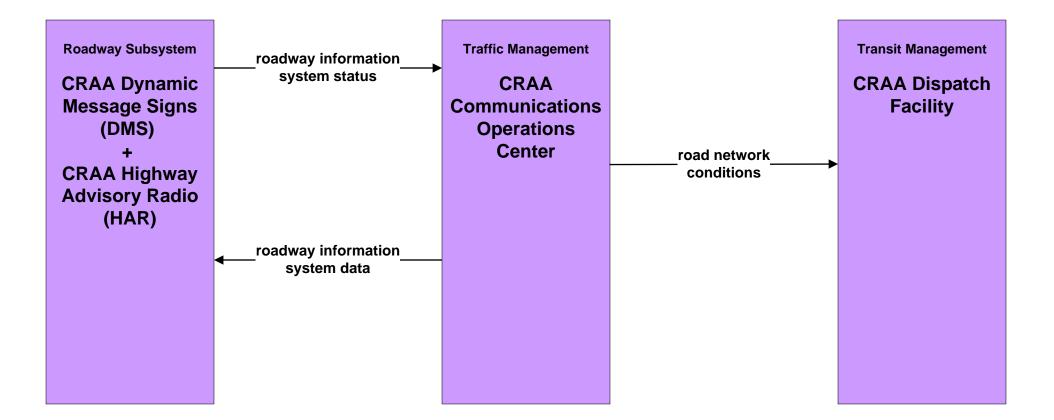

## ATMS06 - Traffic Information Dissemination Columbus Regional Airport Authority