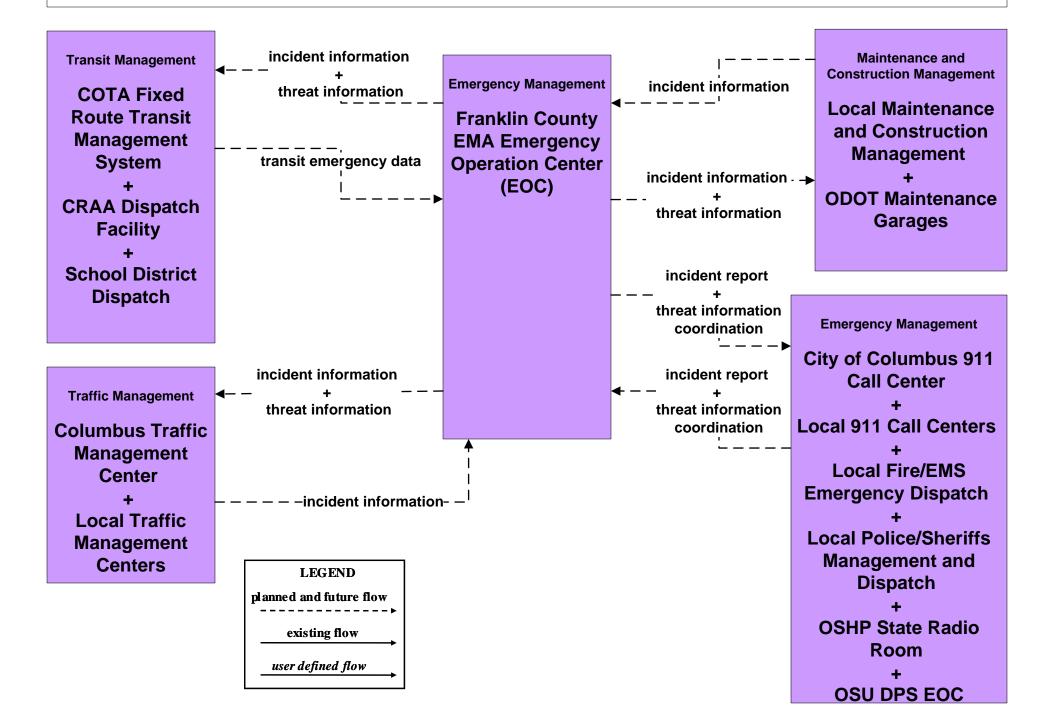

d-Route Operations Columbus Regional Airport Authority





### APTS06 - Transit Maintenance Columbus Regional Airport Authority





#### ATMS03 - Surface Street Control Columbus Regional Airport Authority





## ATMS06 - Traffic Information Dissemination Columbus Regional Airport Authority







# ATMS19 - Speed Monitoring Local Counties and Municipalities





# CVO02 – Freight Administration Columbus Regional Airport Authority









LEGEND planned and future flow

existing flow

user defined flow

# CVO10 - HAZMAT Columbus Regional Airport Authority





#### **EM01 - Emergency Call-Taking and Dispatch Regional Emergency Communications Network (EM to Other EM)**



LEGEND

# EM06 - Wide Area Alert Franklin County EOC (1 of 2)



## EM07 - Early Warning System Franklin County EOC