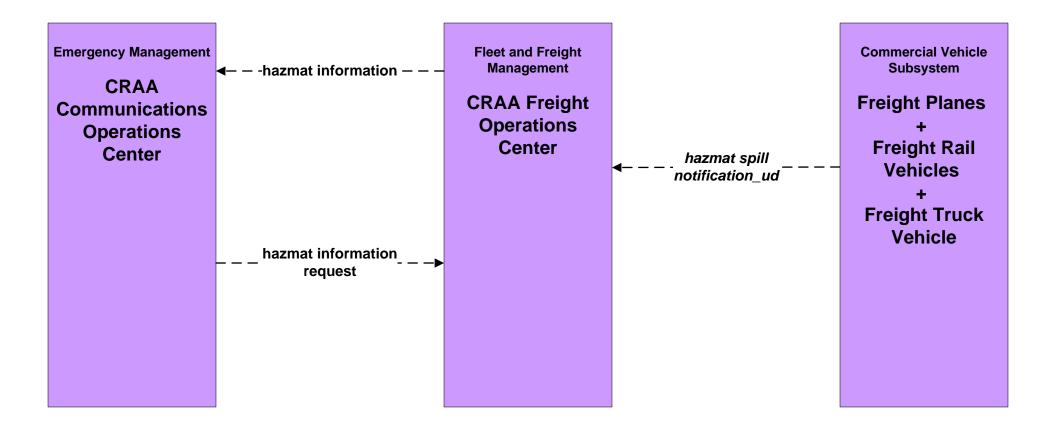

#### APTS01 - Transit Vehicle Tracking Other Transit Systems



# APTS02 - Transit Fixed-Route Operations Columbus Regional Airport Authority





### APTS06 - Transit Maintenance Columbus Regional Airport Authority





#### ATMS03 - Surface Street Control Columbus Regional Airport Authority





## ATMS06 - Traffic Information Dissemination Columbus Regional Airport Authority







# ATMS19 - Speed Monitoring Local Counties and Municipalities





# CVO02 – Freight Administration Columbus Regional Airport Authority









LEGEND planned and future flow

existing flow

user defined flow

# CVO10 - HAZMAT Columbus Regional Airport Authority





#### **EM01 - Emergency Call-Taking and Dispatch Regional Emergency Communications Network (EM to Other EM)**



LEGEND

# EM06 - Wide Area Alert Franklin County EOC (1 of 2)



## EM07 - Early Warning System Franklin County EOC