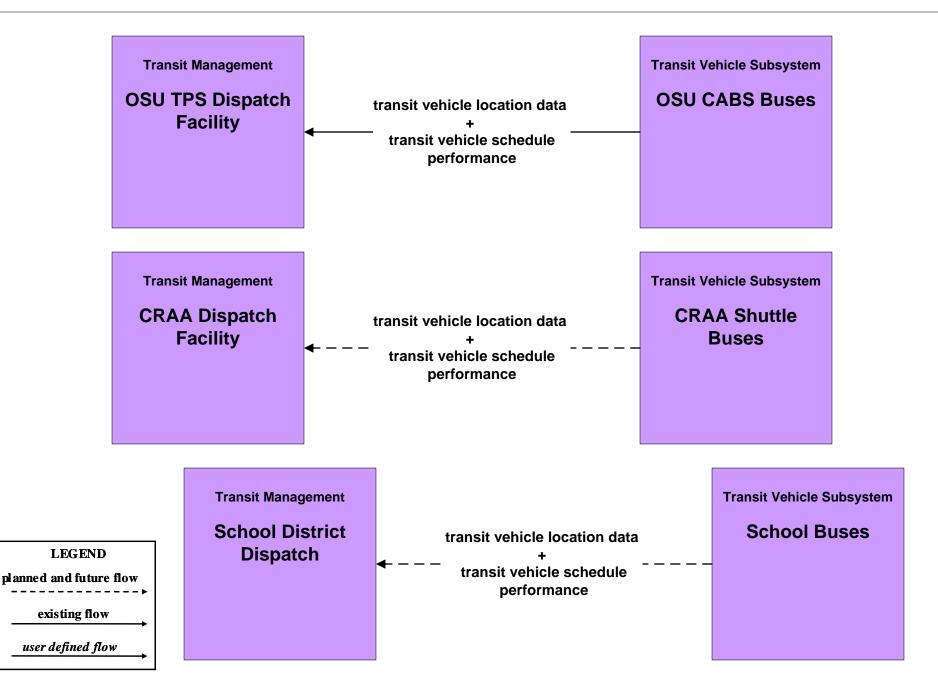

#### APTS01 - Transit Vehicle Tracking Other Transit Systems



# APTS02 - Transit Fixed-Route Operations Columbus Regional Airport Authority





### APTS06 - Transit Maintenance Columbus Regional Airport Authority





#### ATMS03 - Surface Street Control Columbus Regional Airport Authority





## ATMS06 - Traffic Information Dissemination Columbus Regional Airport Authority







# ATMS19 - Speed Monitoring Local Counties and Municipalities





# CVO02 – Freight Administration Columbus Regional Airport Authority









LEGEND planned and future flow

existing flow

user defined flow

# CVO10 - HAZMAT Columbus Regional Airport Authority





#### **EM01 - Emergency Call-Taking and Dispatch Regional Emergency Communications Network (EM to Other EM)**



LEGEND

# EM06 - Wide Area Alert Franklin County EOC (1 of 2)



## EM07 - Early Warning Sys