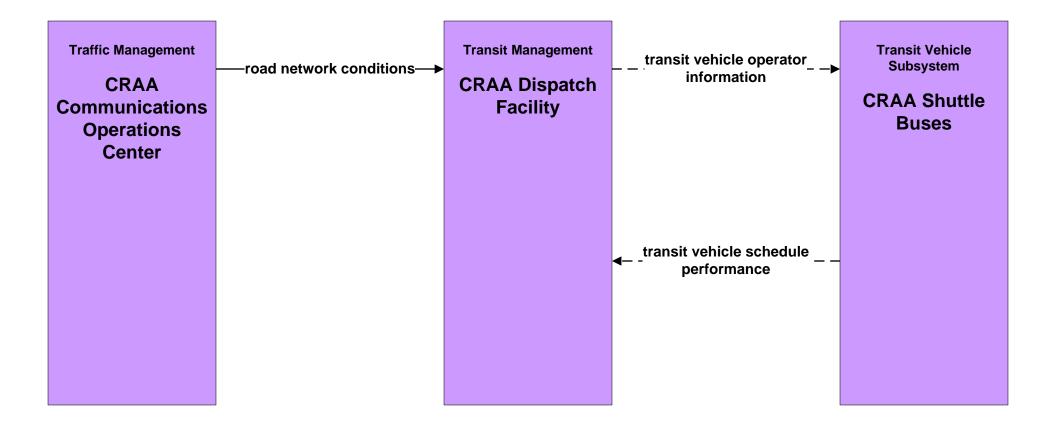

#### APTS01 - Transit Vehicle Tracking Other Transit Systems



# APTS02 - Transit Fixed-Route Operations Columbus Regional Airport Authority





### APTS06 - Transit Maintenance Columbus Regional Airport Authority





#### ATMS03 - Surface Street Control Columbus Regional Airport Authority





## ATMS06 - Traffic Information Dissemination Columbus Regional Airport Authority







# ATMS19 - Speed Monitoring Local Counties and Municipalities





# CVO02 – Freight Administration Columbus Regional Airport Authority









LEGEND planned and future flow

existing flow

user defined flow

# CVO10 - HAZMAT Columbus Regional Airport Authority





#### **EM01 - Emergency Call-Taking and Dispatch Regional Emergency Communications Network (EM to Other EM)**



LEGEND

# EM06 - Wide Area Alert Franklin County EOC (1 of 2)



## EM07 - Early Warning System Franklin County EOC