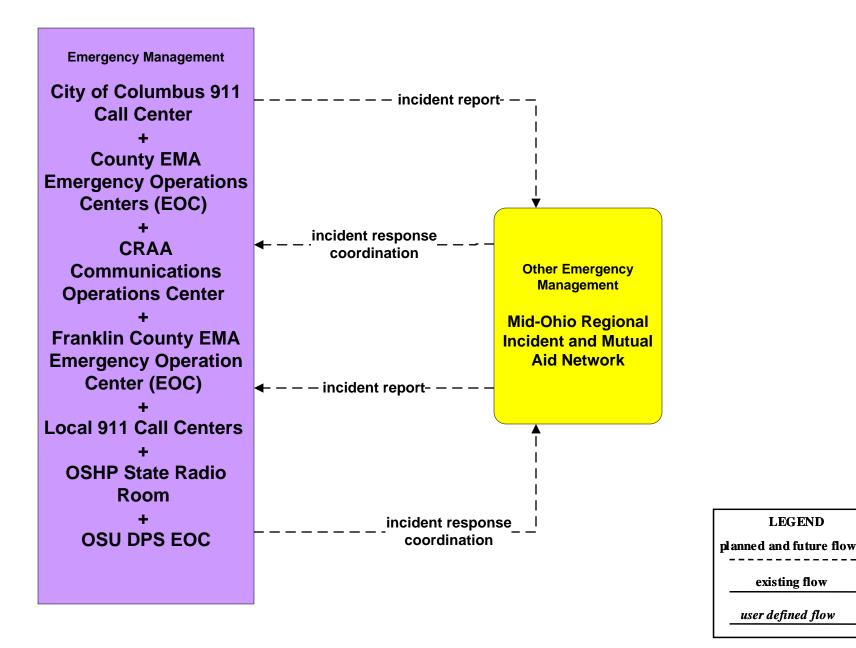

#### **EM01 - Emergency Call-Taking and Dispatch Regional Emergency Communications Network (EM to Other EM)**

LEGEND