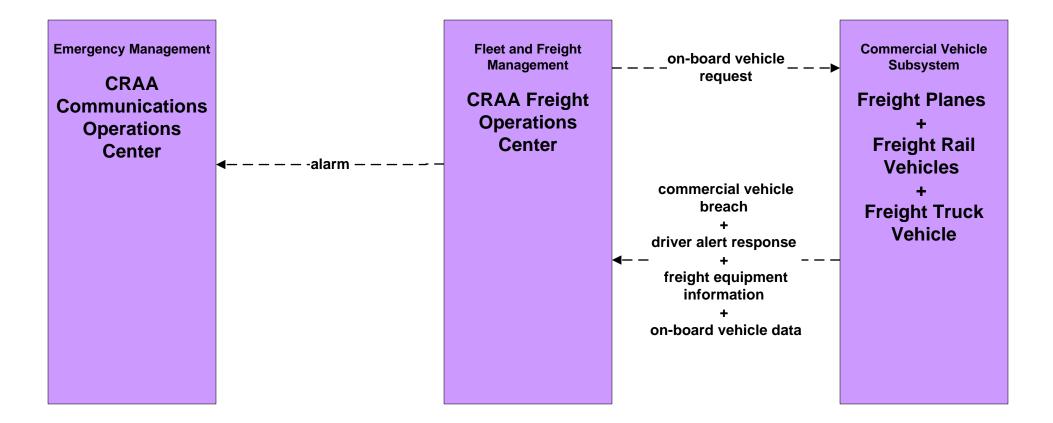

# CVO02 – Freight Administration Columbus Regional Airport Authority

LEGEND planned and future flow

existing flow

user defined flow