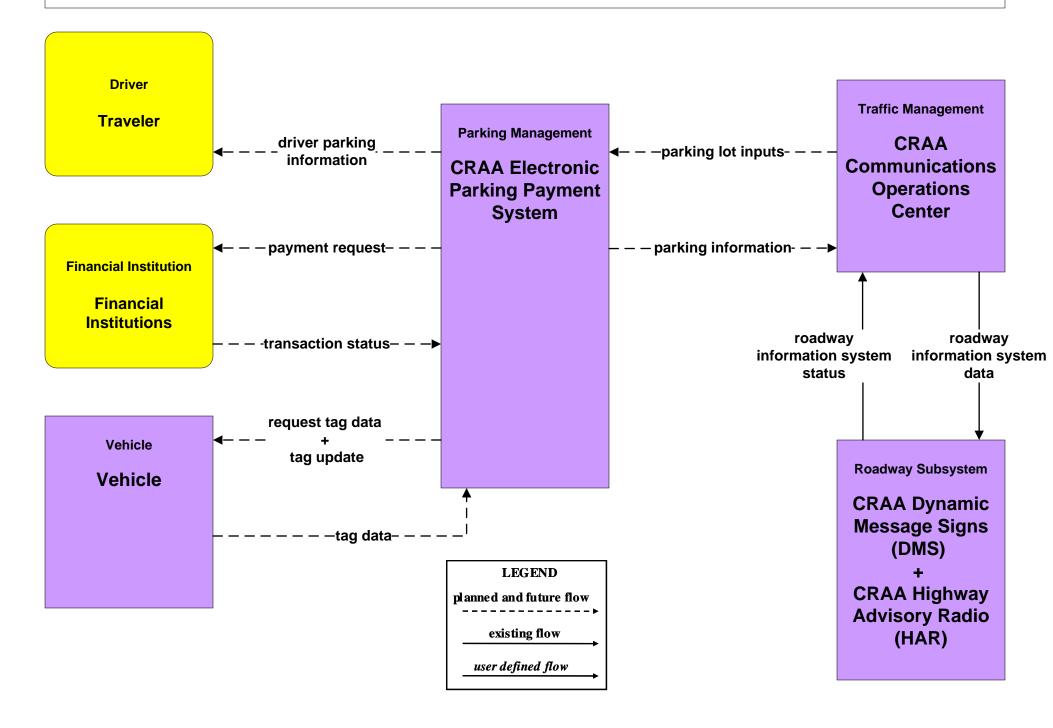

## ATMS06 - Traffic Information Dissemination Columbus Regional Airport Authority