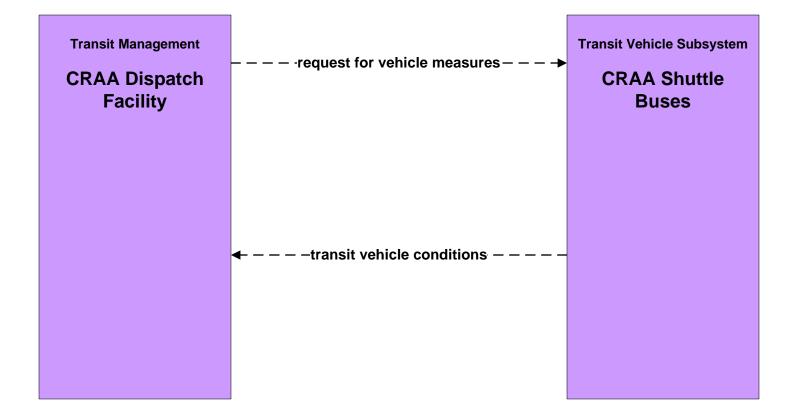

#### APTS01 - Transit Vehicle Tracking Other Transit Systems



# APTS02 - Transit Fixed-Route Operations Columbus Regional Airport Authority





### APTS06 - Transit Maintenance Columbus Regional Airport Authority





#### ATMS03 - Surface Street Control Columbus Regional Airport Authority





## ATMS06 - Traffic Information Dissemination Columbus Regional Airport Authority







# ATMS19 - Speed Monitoring Local Counties and Municipalities





# CVO02 – Freight Administration Columbus Regional Airport Authority









LEGEND planned and future flow

existing flow

user defined flow

# CVO10 - HAZMAT Columbus Regional Airport Authority





#### **EM01 - Emergency Call-Taking and Dispatch Regional Emergency Communications Network (EM to Other EM)**



LEGEND

# EM06 - Wide Area Alert Franklin County EOC (1 of 2)



## EM07 - Early Warning System Franklin County EOC