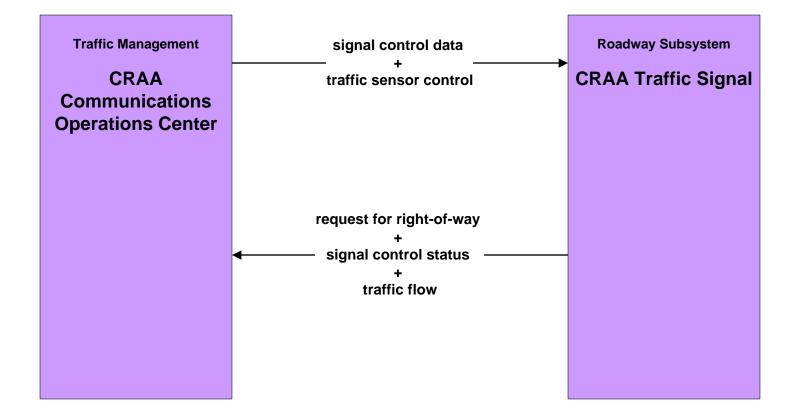

#### APTS01 - Transit Vehicle Tracking Other Transit Systems



# APTS02 - Transit Fixed-Route Operations Columbus Regional Airport Authority





### APTS06 - Transit Maintenance Columbus Regional Airport Authority





#### ATMS03 - Surface Street Control Columbus Regional Airport Authority





## ATMS06 - Traffic Information Dissemination Columbus Regional Airport Authority







# ATMS19 - Speed Monitoring Local Counties and Municipalities





# CVO02 – Freight Administration Columbus Regional Airport Authority









LEGEND planned and future flow

existing flow

user defined flow

# CVO10 - HAZMAT Columbus Regional Airport Authority





#### **EM01 - Emergency Call-Taking and Dispatch Regional Emergency Communications Network (EM to Other EM)**



LEGEND

# EM06 - Wide Area Alert Franklin County EOC (1 of 2)



## EM07 - Early Warning System Franklin County EOC