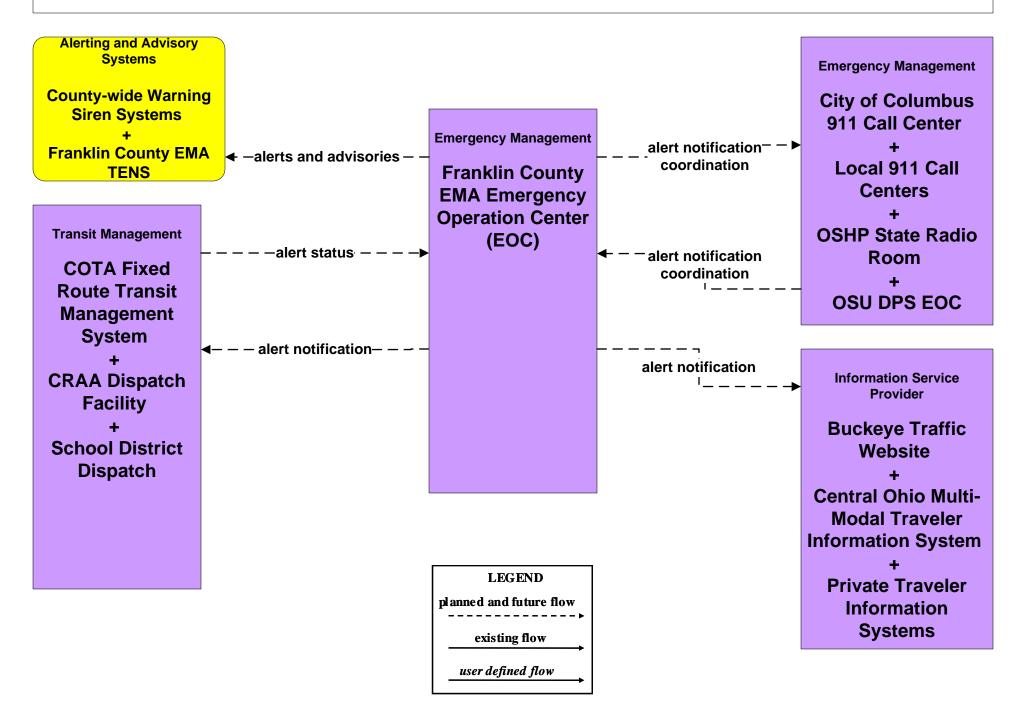

cking Other Transit Systems



# APTS02 - Transit Fixed-Route Operations Columbus Regional Airport Authority





### APTS06 - Transit Maintenance Columbus Regional Airport Authority





#### ATMS03 - Surface Street Control Columbus Regional Airport Authority





## ATMS06 - Traffic Information Dissemination Columbus Regional Airport Authority







# ATMS19 - Speed Monitoring Local Counties and Municipalities





# CVO02 – Freight Administration Columbus Regional Airport Authority









LEGEND planned and future flow

existing flow

user defined flow

# CVO10 - HAZMAT Columbus Regional Airport Authority





#### **EM01 - Emergency Call-Taking and Dispatch Regional Emergency Communications Network (EM to Other EM)**



LEGEND

# EM06 - Wide Area Alert Franklin County EOC (1 of 2)



## EM07 - Early Warning System Franklin County EOC