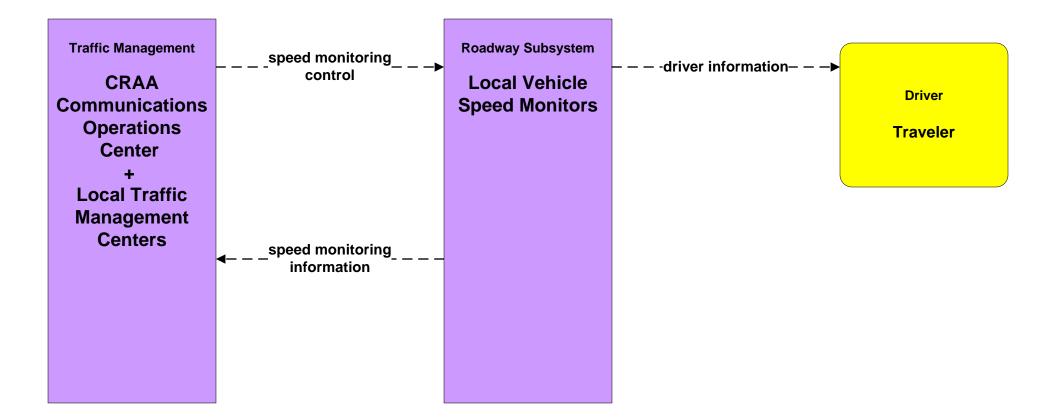

#### APTS01 - Transit Vehicle Tracking Other Transit Systems



# APTS02 - Transit Fixed-Route Operations Columbus Regional Airport Authority





### APTS06 - Transit Maintenance Columbus Regional Airport Authority





#### ATMS03 - Surface Street Control Columbus Regional Airport Authority





## ATMS06 - Traffic Information Dissemination Columbus Regional Airport Authority







# ATMS19 - Speed Monitoring Local Counties and Municipalities





# CVO02 – Freight Administration Columbus Regional Airport Authority









LEGEND planned and future flow

existing flow

user defined flow

# CVO10 - HAZMAT Columbus Regional Airport Authority





#### **EM01 - Emergency Call-Taking and Dispatch Regional Emergency Communications Network (EM to Other EM)**



LEGEND

# EM06 - Wide Area Alert Franklin County EOC (1 of 2)



## EM07 - Early Warning System Franklin County EOC