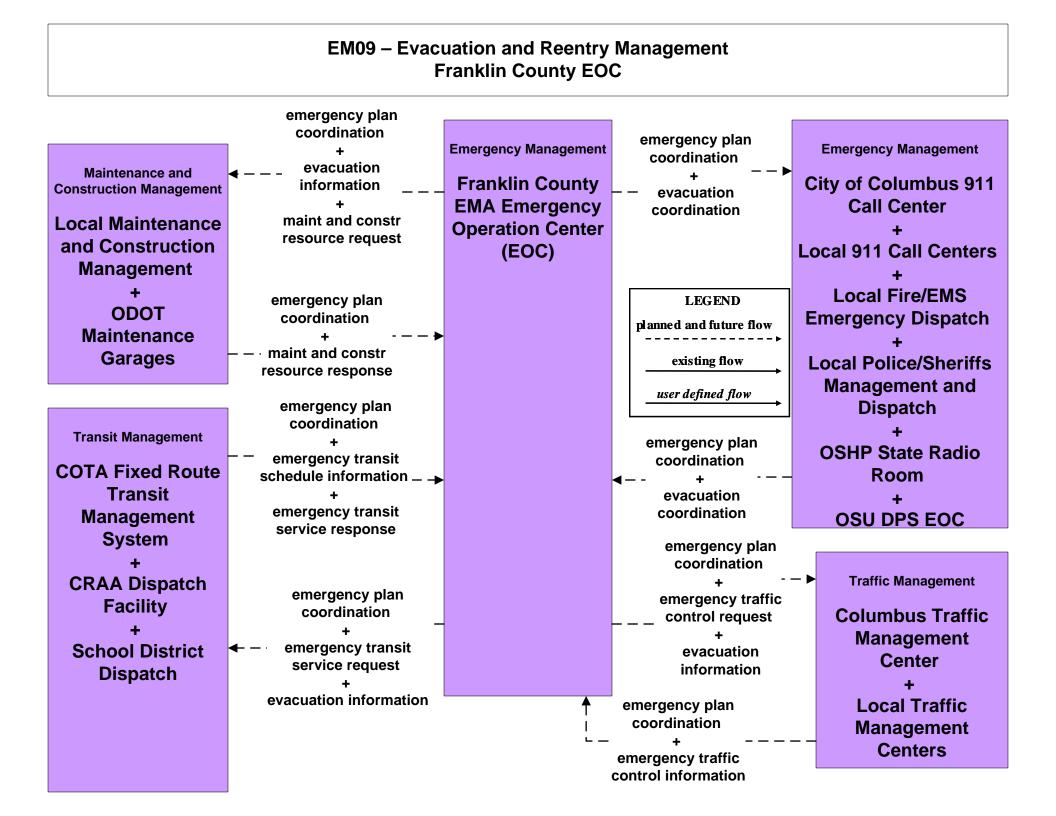

e Operations Columbus Regional Airport Authority





### APTS06 - Transit Maintenance Columbus Regional Airport Authority





#### ATMS03 - Surface Street Control Columbus Regional Airport Authority





## ATMS06 - Traffic Information Dissemination Columbus Regional Airport Authority







# ATMS19 - Speed Monitoring Local Counties and Municipalities





# CVO02 – Freight Administration Columbus Regional Airport Authority









LEGEND planned and future flow

existing flow

user defined flow

# CVO10 - HAZMAT Columbus Regional Airport Authority





#### **EM01 - Emergency Call-Taking and Dispatch Regional Emergency Communications Network (EM to Other EM)**



LEGEND

# EM06 - Wide Area Alert Franklin County EOC (1 of 2)



## EM07 - Early Warning System Franklin County EOC