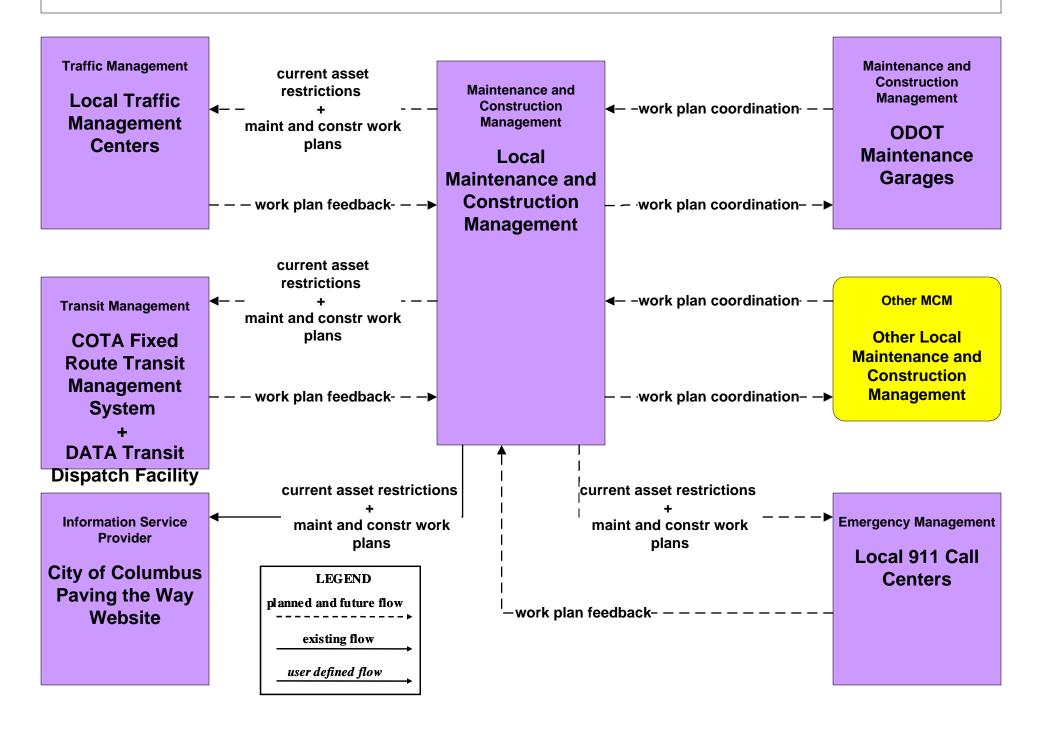

## MC10 - Maintenance and Construction Activity Coordination Local Counties and Municipalities