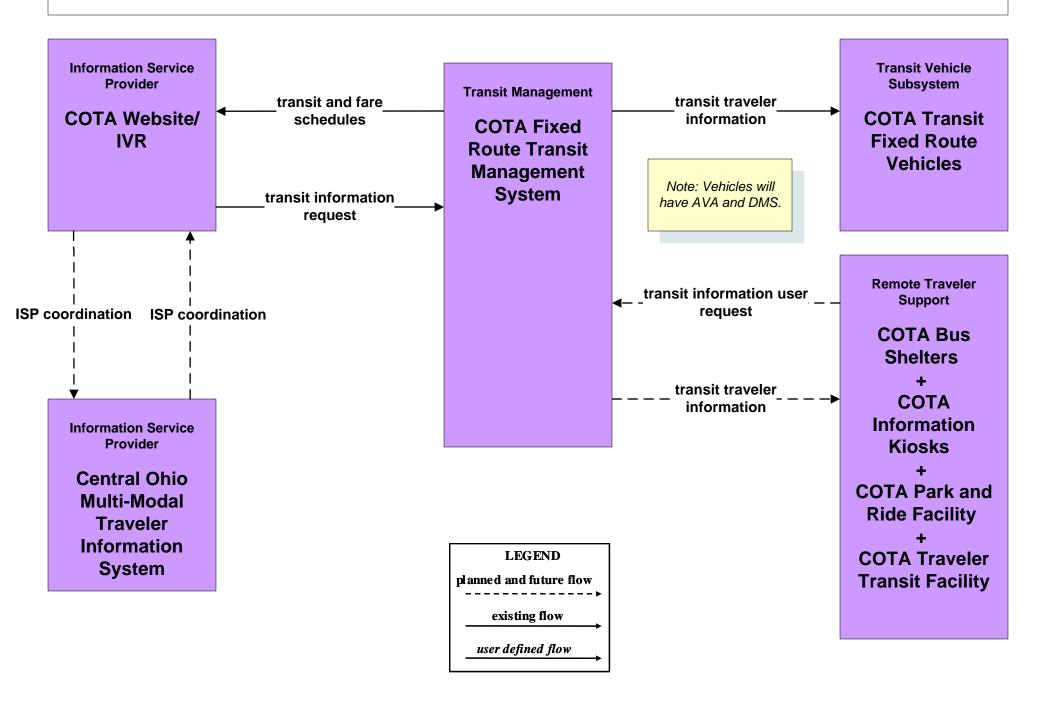

# AD1 - ITS Data Mart COTA Transit Database



# AD2 - ITS Data Warehouse Ohio State University - Traffic Research





#### AD3 - ITS Virtual Data Warehouse MORPC Regional Online Dataport





## APTS01 - Transit Vehicle Tracking COTA



# APTS02 - Transit Fixed-Route Operations COTA



# APTS03 - Demand Response COTA



# APTS04 - Transit Passenger and Fare Management COTA – Fixed Route



# APTS04 - Transit Passenger and Fare Management DATA



# APTS05 - Transit Security COTA



#### APTS05 - Transit Security COTA – Demand Responsive



## APTS06 - Transit Maintenance COTA







#### APTS08 - Transit Traveler Information COTA



# APTS09 – Transit Signal Priority COTA / City of Columbus





# APTS09 – Transit Signal Priority COTA / ODOT





# APTS09 – Transit Signal Priority COTA / Local Counties and Municipalities



user defined flow

# APTS10 – Transit Passenger Counting COTA





# ATIS01 - Broadcast Traveler Information Central Ohio Multi-Modal Traveler Information System



## ATIS02 - Interactive Traveler Information COTA



# ATMS06 - Traffic Information Dissemination City of Columbus



# ATMS06 - Traffic Information Dissemination ODOT



# ATMS06 - Traffic Information Dissemination Local Counties and Municipalities



# ATMS08 - Incident Management COTA (TrM to EM)





# ATMS17 - Regional Parking Management COTA Park and Ride Facilities



# EM06 - Wide Area Alert Franklin County EOC (1 of 2)



# E