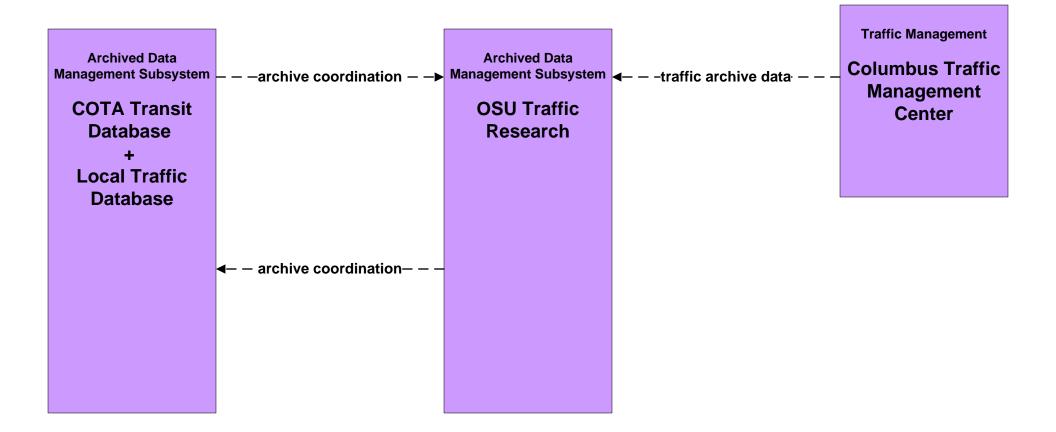

# AD1 - ITS Data Mart COTA Transit Database



# AD2 - ITS Data Warehouse Ohio State University - Traffic Research





#### AD3 - ITS Virtual Data Warehouse MORPC Regional Online Dataport





## APTS01 - Transit Vehicle Tracking COTA



# APTS02 - Transit Fixed-Route Operations COTA



# APTS03 - Demand Response COTA



# APTS04 - Transit Passenger and Fare Management COTA – Fixed Route



# APTS04 - Transit Passenger and Fare Management DATA



# APTS05 - Transit Security COTA



#### APTS05 - Transit Security COTA – Demand Responsive



## APTS06 - Transit Maintenance COTA







#### APTS08 - Transit Traveler Information COTA



# APTS09 – Transit Signal Priority COTA / City of Columbus





# APTS09 – Transit Signal Priority COTA / ODOT





# APTS09 – Transit Signal Priority COTA / Local Counties and Municipalities



user defined flow

# APTS10 – Transit Passenger Counting COTA





# ATIS01 - B