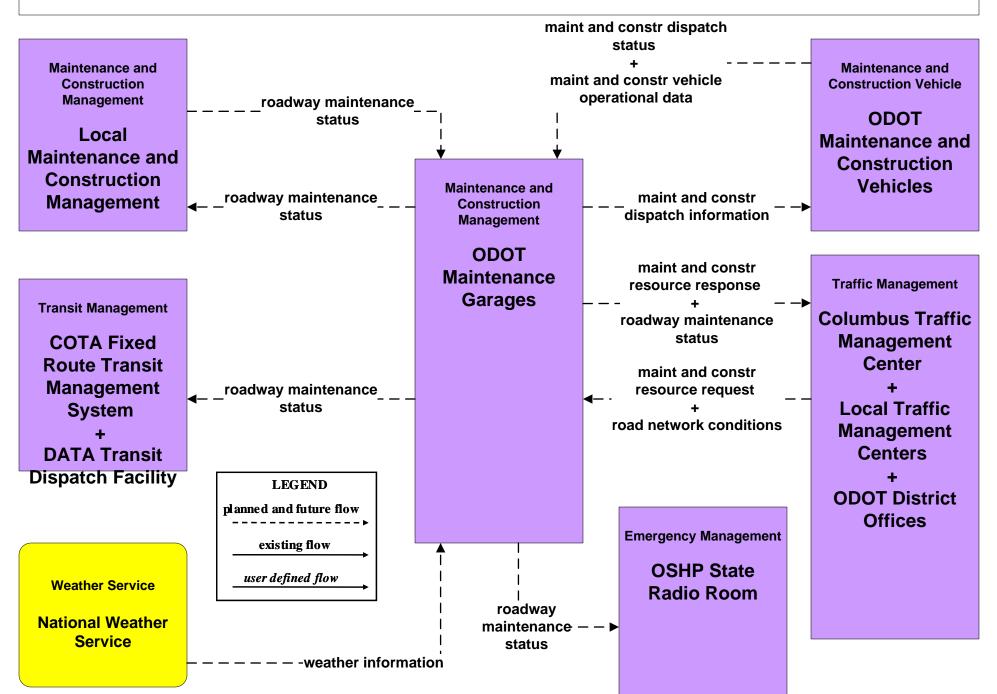

01 - Broadcast Traveler Information Central Ohio Multi-Modal Traveler Information System



## ATIS02 - Interactive Traveler Information COTA



# ATMS06 - Traffic Information Dissemination City of Columbus



# ATMS06 - Traffic Information Dissemination ODOT



# ATMS06 - Traffic Information Dissemination Local Counties and Municipalities



# ATMS08 - Incident Management COTA (TrM to EM)





# ATMS17 - Regional Parking Management COTA Park and Ride Facilities



# EM06 - Wide Area Alert Franklin County EOC (1 of 2)



# EM07 - Early Warning System Franklin County EOC









# EM10 - Disaster Traveler Information County EOCs



# MC04 - Weather Information Processing and Distribution ODOT



# MC06 - Winter Maintenance Franklin County (2 of 2)





#### MC06 - Winter Maintenance ODOT



# MC06 - Winter Maintenance Local Counties and Municipalities (2 of 2)



# MC10 - Maintenance and Construction Activity Coordination City of Columbus



## MC10 - Maintenance and Construction Activity Coordination Local Counties and Municipalities



#### MC10 - Maintenance and Construction Activity Coordination ODOT