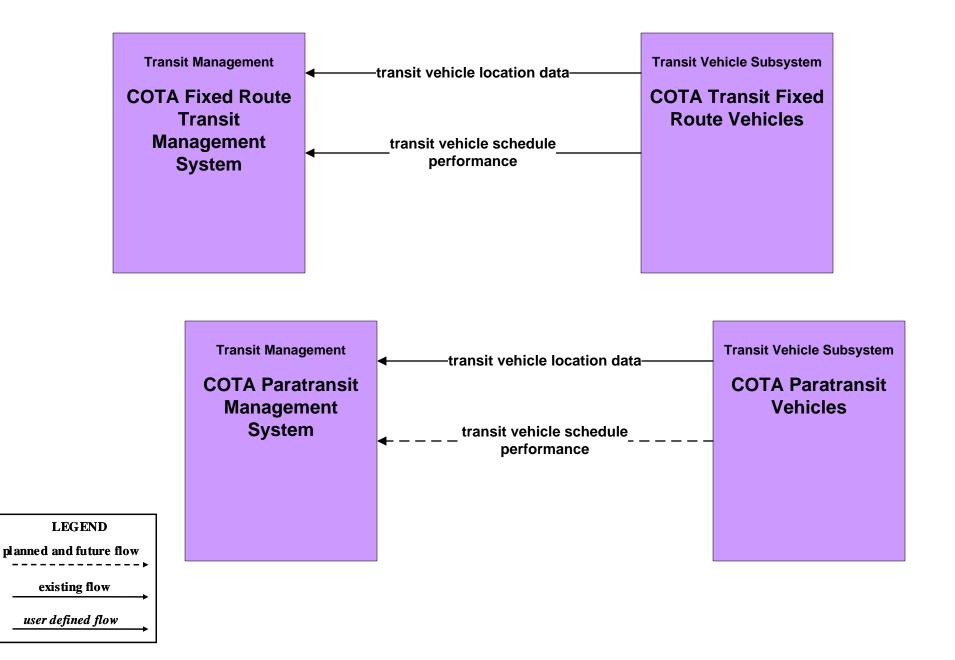

# AD1 - ITS Data Mart COTA Transit Database



# AD2 - ITS Data Warehouse Ohio State University - Traffic Research





#### AD3 - ITS Virtual Data Warehouse MORPC Regional Online Dataport





## APTS01 - Transit Vehicle Tracking COTA



# APTS02 - Transit Fixed-Route Operations COTA



# APTS03 - Demand Response COTA



# APTS04 - Transit Passenger and Fare Management COTA – Fixed Route



# APTS04 - Transit Passenger and Fare Management DATA



# APTS05 - Transit Security COTA



#### APTS05 - Transit Security COTA – Demand Responsive



## APTS06 - Transit Maintenance COTA







#### APTS08 - Transit Traveler Information COTA



# APTS09 – Transit Signal Priority COTA / City of Columbus





# APTS09 – Transit Signal Priority COTA / ODOT





# APTS09 – Transit Signal Priority COTA / Local Counties and Municipalities



user defined flow

# APTS10 – Transit Passenger Counting COTA





# ATIS01 - Broadcast Traveler Information Central Ohio Multi-Modal Traveler Information System



## ATIS02 - Interactive Traveler In