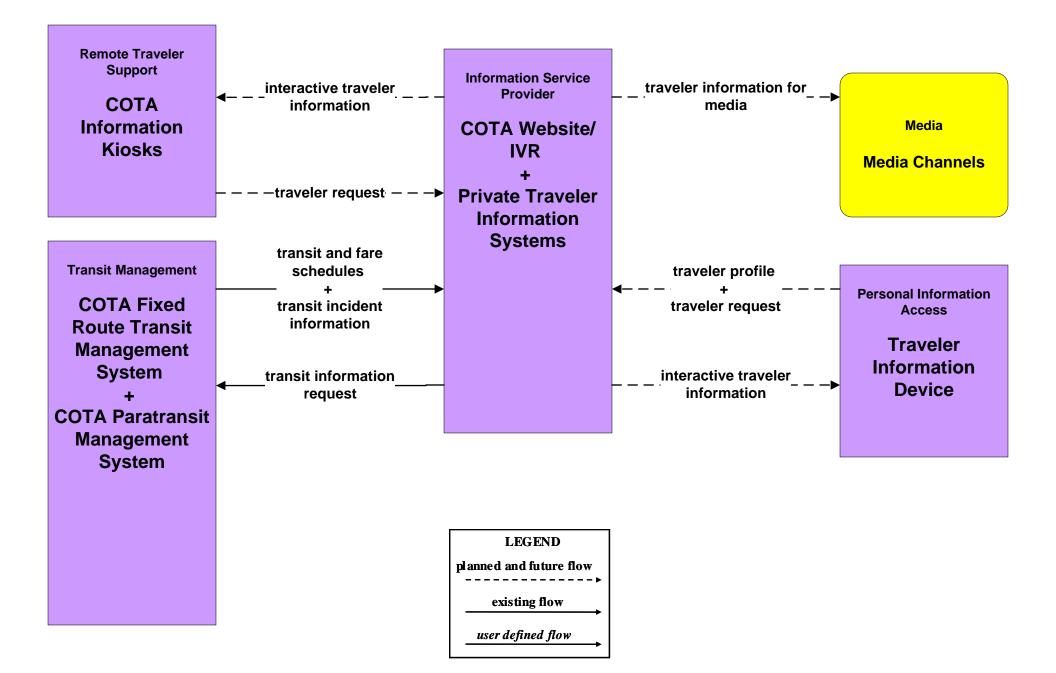

nsit Fixed-Route Operations COTA



# APTS03 - Demand Response COTA



# APTS04 - Transit Passenger and Fare Management COTA – Fixed Route



# APTS04 - Transit Passenger and Fare Management DATA



# APTS05 - Transit Security COTA



#### APTS05 - Transit Security COTA – Demand Responsive



## APTS06 - Transit Maintenance COTA







#### APTS08 - Transit Traveler Information COTA



# APTS09 – Transit Signal Priority COTA / City of Columbus





# APTS09 – Transit Signal Priority COTA / ODOT





# APTS09 – Transit Signal Priority COTA / Local Counties and Municipalities



user defined flow

# APTS10 – Transit Passenger Counting COTA





# ATIS01 - Broadcast Traveler Information Central Ohio Multi-Modal Traveler Information System



## ATIS02 - Interactive Traveler Information COTA



# ATMS06 - Traffic Information Dissemination City of Columbus



# ATMS06 - Traffic Information Dissemination ODOT



# ATMS06 - Traffic Information Dissemination Local Counties and Municipalities



# ATMS08 - Incident Management COTA (TrM to EM)





# ATMS17 - Regional Parking Management COTA Park and Ride Facilities



# EM06 - Wide Area Alert Franklin County EOC (1 of 2)



# EM07 - Early Warning System Franklin County EOC









# EM10 - Disaster Traveler Information County EOCs



# MC04 - Weather Information Processing and Distribution ODOT



# MC06 - Winter Maintenance Franklin County (2 of 2)





#### MC06 - Winter Maintenance ODOT



# MC06 - Winter Maintenance Local Counties and Municipalities (2 of 2)



# MC10 - Maintenance and Construction Activity Coordination City of