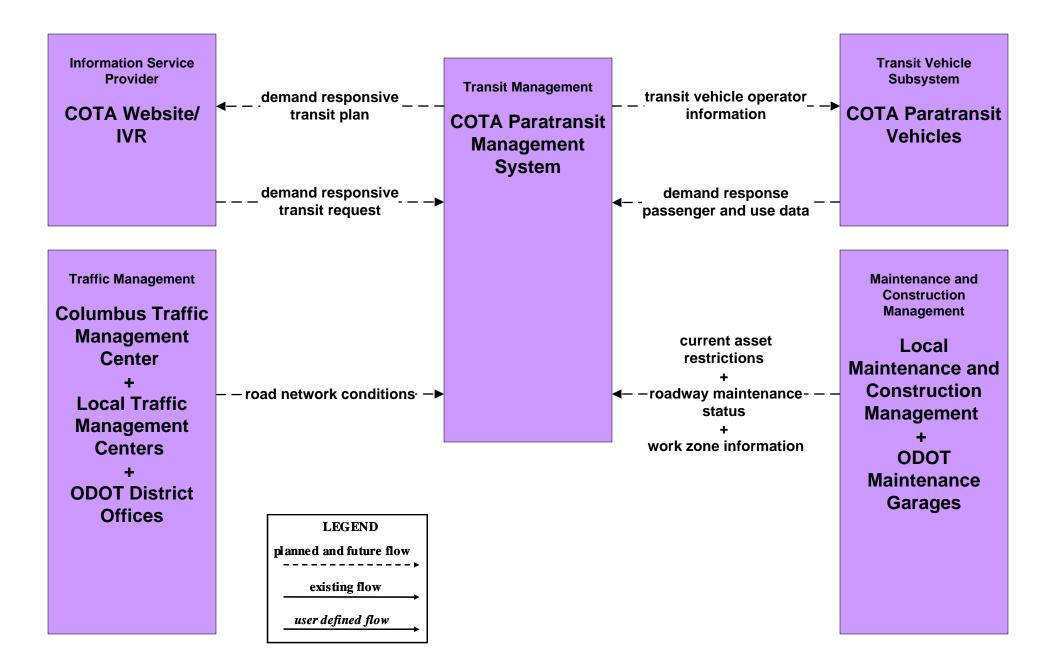

# AD1 - ITS Data Mart COTA Transit Database



# AD2 - ITS Data Warehouse Ohio State University - Traffic Research





#### AD3 - ITS Virtual Data Warehouse MORPC Regional Online Dataport





## APTS01 - Transit Vehicle Tracking COTA



# APTS02 - Transit Fixed-Route Operations COTA



# APTS03 - Demand Response COTA



# APTS04 - Transit Passenger and Fare Management COTA – Fixed Route



# APTS04 - Transit Passenger and Fare Management DATA



# APTS05 - Transit Security COTA



#### APTS05 - Transit Security COTA – Demand Responsive



## APTS06 - Transit Maintenance COTA







#### APTS08 - Transit Traveler Information COTA



# APTS09 – Transit Signal Priority COTA / City of Columbus





# APTS09 – Transit Signal Priority COTA / ODOT





# APTS09 – Transit Signal Priority COTA / Local Counties and Municipalities



user defined flow

# APTS10 – Transit Passenger Counting COTA





# ATIS01 - Broadcast Traveler Information Central Ohio Multi-Modal Traveler Information System



## ATIS02 - Interactive Traveler Information COTA



# ATMS06 - Traffic Information Dissemination City of Columbus



#