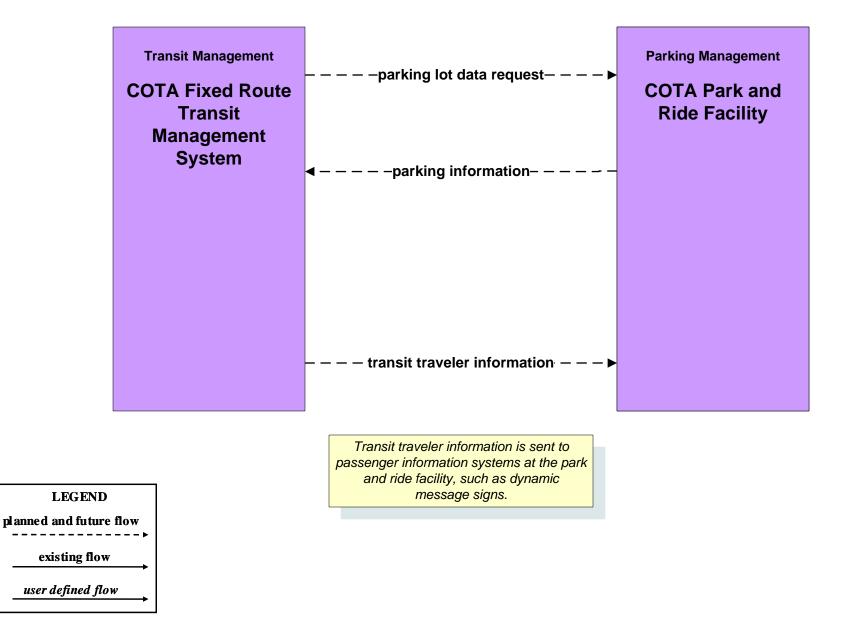

COTA







#### APTS08 - Transit Traveler Information COTA



# APTS09 – Transit Signal Priority COTA / City of Columbus





# APTS09 – Transit Signal Priority COTA / ODOT





# APTS09 – Transit Signal Priority COTA / Local Counties and Municipalities



user defined flow

# APTS10 – Transit Passenger Counting COTA





# ATIS01 - Broadcast Traveler Information Central Ohio Multi-Modal Traveler Information System



## ATIS02 - Interactive Traveler Information COTA



# ATMS06 - Traffic Information Dissemination City of Columbus



# ATMS06 - Traffic Information Dissemination ODOT



# ATMS06 - Traffic Information Dissemination Local Counties and Municipalities



# ATMS08 - Incident Management COTA (TrM to EM)





# ATMS17 - Regional Parking Management COTA Park and Ride Facilities



# EM06 - Wide Area Alert Franklin County EOC (1 of 2)



# EM07 - Early Warning System Franklin County EOC









# EM10 - Disaster Traveler Information County EOCs



# MC04 - Weather Information Processing and Distribution ODOT



# MC06 - Winter Maintenance Franklin County (2 of 2)





#### MC06 - Winter Maintenance ODOT



# MC06 - Winter Maintenance Local Counties and Municipalities (2 of 2)



# MC10 - Maintenance and Construction Activity Coordination City of Columbus



## MC10 - Maintenance and Construction Activity Coordination Local Counties and Municipalities



#### MC10 - Maintenance and Construction Activity Coordination ODOT