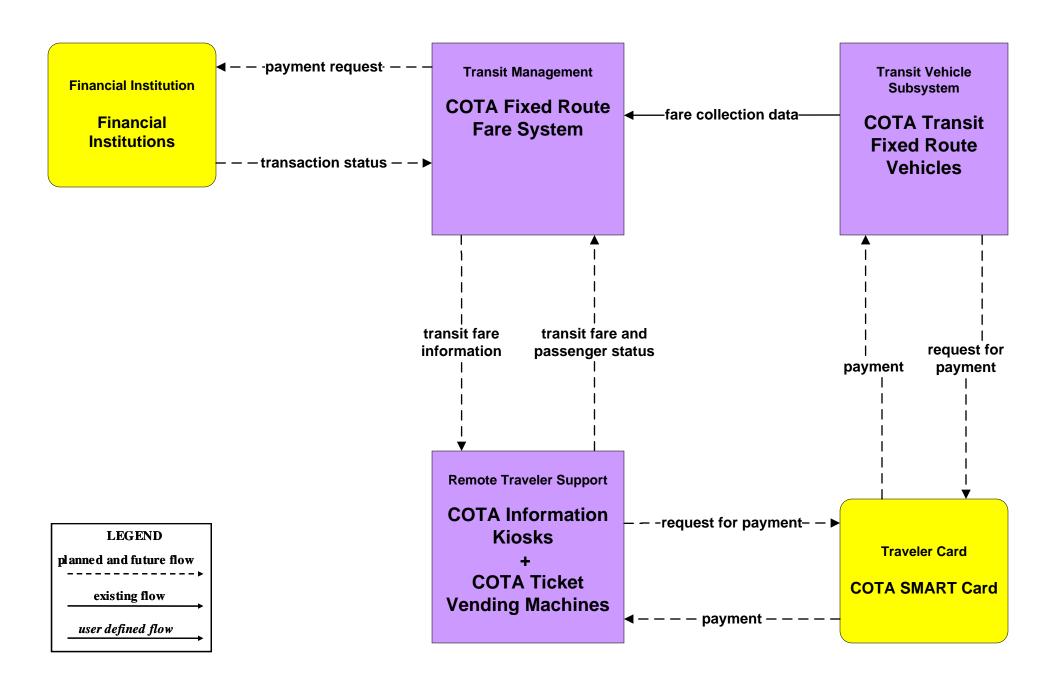

# AD1 - ITS Data Mart COTA Transit Database



# AD2 - ITS Data Warehouse Ohio State University - Traffic Research





#### AD3 - ITS Virtual Data Warehouse MORPC Regional Online Dataport





## APTS01 - Transit Vehicle Tracking COTA



# APTS02 - Transit Fixed-Route Operations COTA



# APTS03 - Demand Response COTA



# APTS04 - Transit Passenger and Fare Management COTA – Fixed Route



# APTS04 - Transit Passenger and Fare Management DATA



# APTS05 - Transit Security COTA



#### APTS05 - Transit Security COTA – Demand Responsive



## APTS06 - Transit Maintenance COTA







#### APTS08 - Transit Traveler Information COTA



# APTS09 – Transit Signal Priority COTA / City of Columbus





# APTS09 – Transit Signal Priority COTA / ODOT





# APTS09 – Transit Signal Priority COTA / Local Counties and Municipalities



user defined flow

# APTS10 – Transit Passenger Counting COTA





# ATIS01 - Broadcast Traveler Information Central Ohio Multi-Modal Traveler Information System



## ATIS02 - Interactive Traveler Information COTA



# ATMS06 - Traffic Information Dissemination City of Columbus



# ATMS06 - Traffic Information Dissemination ODOT



# ATMS06 - Traffic I