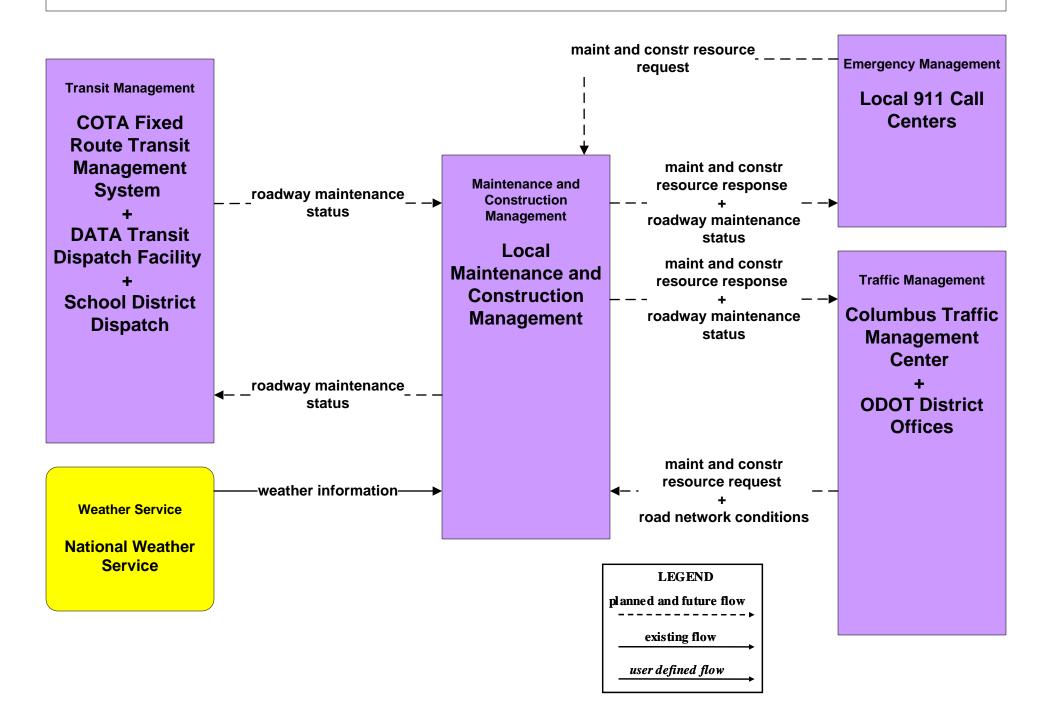

# MC06 - Winter Maintenance Franklin County (2 of 2)

# MC06 - Winter Maintenance Local Counties and Municipalities (2 of 2)