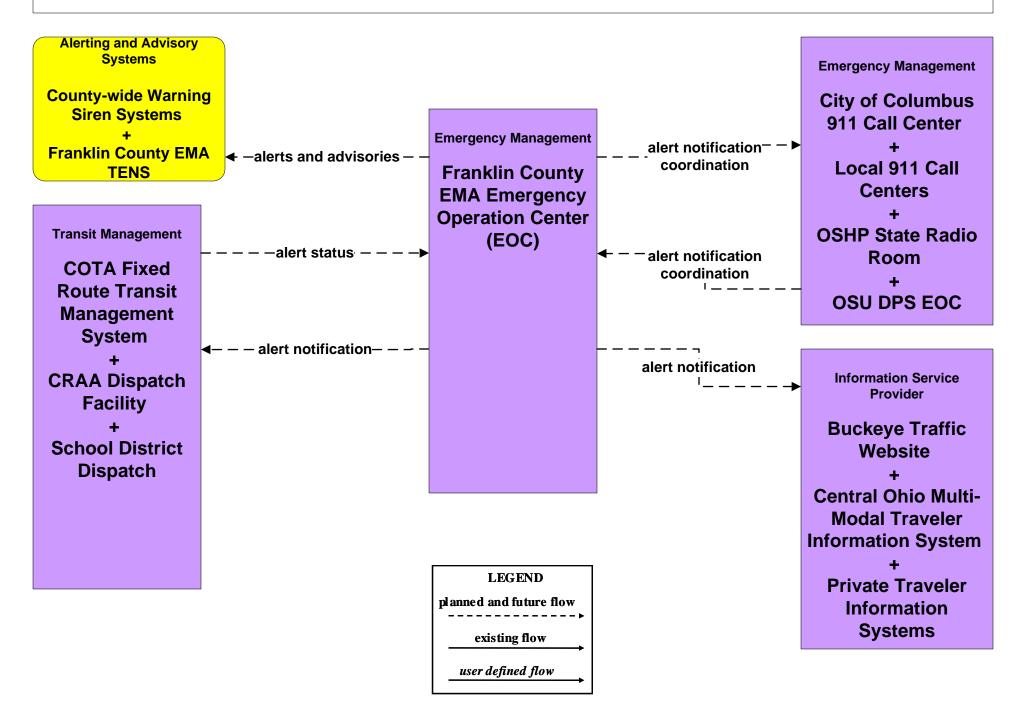

OTA



# APTS09 – Transit Signal Priority COTA / City of Columbus





# APTS09 – Transit Signal Priority COTA / ODOT





# APTS09 – Transit Signal Priority COTA / Local Counties and Municipalities



user defined flow

# APTS10 – Transit Passenger Counting COTA





# ATIS01 - Broadcast Traveler Information Central Ohio Multi-Modal Traveler Information System



## ATIS02 - Interactive Traveler Information COTA



# ATMS06 - Traffic Information Dissemination City of Columbus



# ATMS06 - Traffic Information Dissemination ODOT



# ATMS06 - Traffic Information Dissemination Local Counties and Municipalities



# ATMS08 - Incident Management COTA (TrM to EM)





# ATMS17 - Regional Parking Management COTA Park and Ride Facilities



# EM06 - Wide Area Alert Franklin County EOC (1 of 2)



# EM07 - Early Warning System Franklin County EOC









# EM10 - Disaster Traveler Information County EOCs



# MC04 - Weather Information Processing and Distribution ODOT



# MC06 - Winter Maintenance Franklin County (2 of 2)





#### MC06 - Winter Maintenance ODOT



# MC06 - Winter Maintenance Local Counties and Municipalities (2 of 2)



# MC10 - Maintenance and Construction Activity Coordination City of Columbus



## MC10 - Maintenance and Construction Activity Coordination Local Counties and Municipalities



#### MC10 - Maintenance and Construction Activity Coordination ODOT