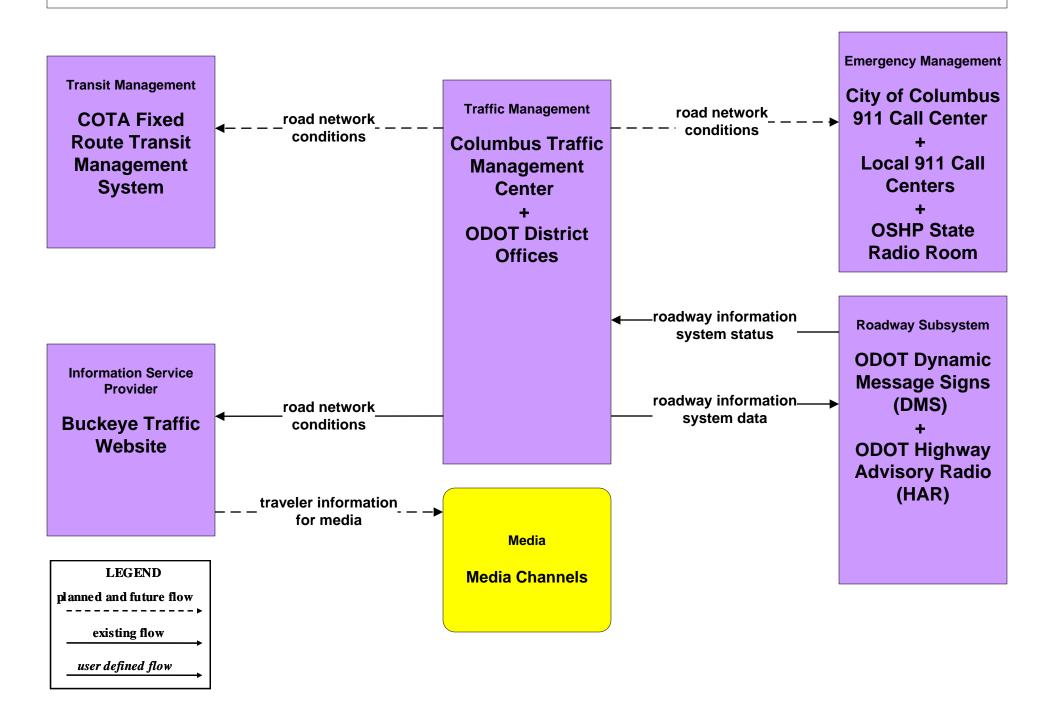

t COTA – Fixed Route



# APTS04 - Transit Passenger and Fare Management DATA



# APTS05 - Transit Security COTA



#### APTS05 - Transit Security COTA – Demand Responsive



## APTS06 - Transit Maintenance COTA







#### APTS08 - Transit Traveler Information COTA



# APTS09 – Transit Signal Priority COTA / City of Columbus





# APTS09 – Transit Signal Priority COTA / ODOT





# APTS09 – Transit Signal Priority COTA / Local Counties and Municipalities



user defined flow

# APTS10 – Transit Passenger Counting COTA





# ATIS01 - Broadcast Traveler Information Central Ohio Multi-Modal Traveler Information System



## ATIS02 - Interactive Traveler Information COTA



# ATMS06 - Traffic Information Dissemination City of Columbus



# ATMS06 - Traffic Information Dissemination ODOT



# ATMS06 - Traffic Information Dissemination Local Counties and Municipalities



# ATMS08 - Incident Management COTA (TrM to EM)





# ATMS17 - Regional Parking Management COTA Park and Ride Facilities



# EM06 - Wide Area Alert Franklin County EOC (1 of 2)



# EM07 - Early Warning System Franklin County EOC









# EM10 - Disaster Traveler Information County EOCs



# MC04 - Weather Information Processing and Distribution ODOT



# MC06 - Winter Maintenance Franklin County (2 of 2)





#### MC06 - Winter Maintenance ODOT



# MC06 - Winter Maintenance Local Counties and Municipalities (2 of 2)



# MC10 - Maintenance and Construction Activity Coordination City of Columbus



## MC10 - Maintenance and Construction Activity Coordination Local Counties and Municipalities



#### MC