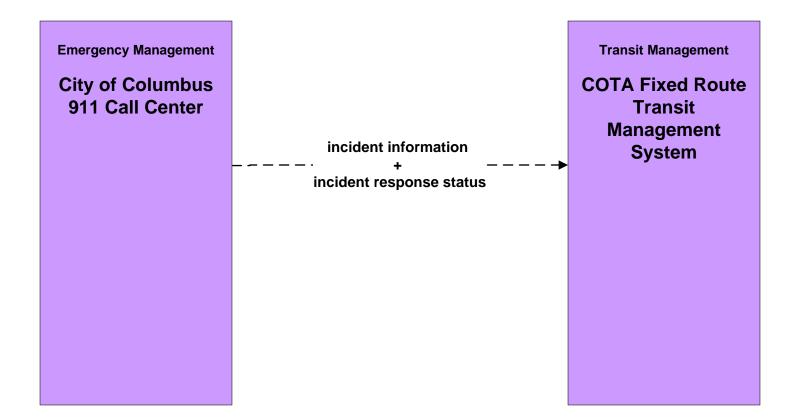

ansit Security COTA – Demand Responsive



## APTS06 - Transit Maintenance COTA







#### APTS08 - Transit Traveler Information COTA



# APTS09 – Transit Signal Priority COTA / City of Columbus





# APTS09 – Transit Signal Priority COTA / ODOT





# APTS09 – Transit Signal Priority COTA / Local Counties and Municipalities



user defined flow

# APTS10 – Transit Passenger Counting COTA





# ATIS01 - Broadcast Traveler Information Central Ohio Multi-Modal Traveler Information System



## ATIS02 - Interactive Traveler Information COTA



# ATMS06 - Traffic Information Dissemination City of Columbus



# ATMS06 - Traffic Information Dissemination ODOT



# ATMS06 - Traffic Information Dissemination Local Counties and Municipalities



# ATMS08 - Incident Management COTA (TrM to EM)





# ATMS17 - Regional Parking Management COTA Park and Ride Facilities



# EM06 - Wide Area Alert Franklin County EOC (1 of 2)



# EM07 - Early Warning System Franklin County EOC









# EM10 - Disaster Traveler Information County EOCs



# MC04 - Weather Information Processing and Distribution ODOT



# MC06 - Winter Maintenance Franklin County (2 of 2)





#### MC06 - Winter Maintenance ODOT



# MC06 - Winter Maintenance Local Counties and Municipalities (2 of 2)



# MC10 - Maintenance and Construction Activity Coordination City of Columbus



## MC10 - Maintenance and Construction Activity Coordination Local Counties and Municipalities



#### MC10 - Maintenance and Construction Activity Coordination ODOT