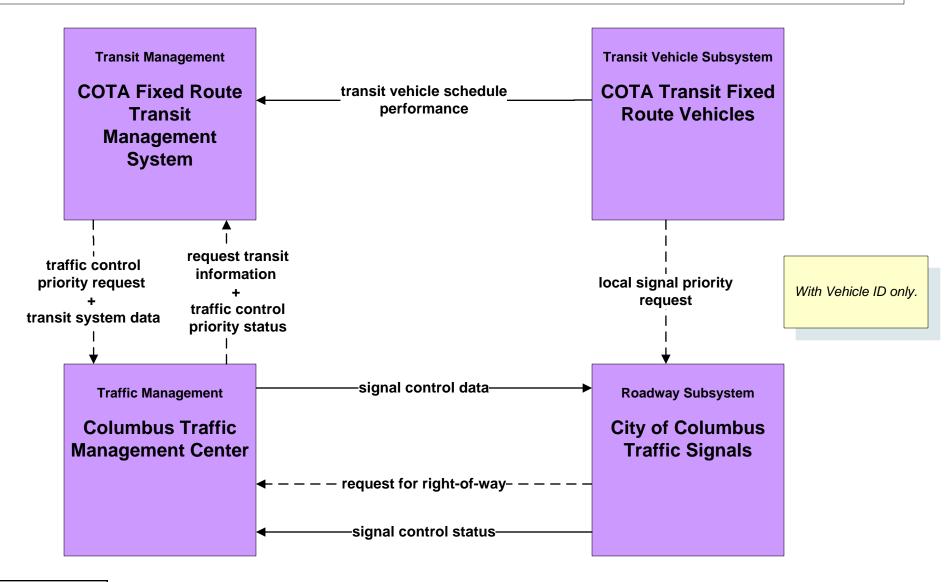

# AD1 - ITS Data Mart COTA Transit Database



# AD2 - ITS Data Warehouse Ohio State University - Traffic Research





#### AD3 - ITS Virtual Data Warehouse MORPC Regional Online Dataport





## APTS01 - Transit Vehicle Tracking COTA



# APTS02 - Transit Fixed-Route Operations COTA



# APTS03 - Demand Response COTA



# APTS04 - Transit Passenger and Fare Management COTA – Fixed Route



# APTS04 - Transit Passenger and Fare Management DATA



# APTS05 - Transit Security COTA



#### APTS05 - Transit Security COTA – Demand Responsive



## APTS06 - Transit Maintenance COTA







#### APTS08 - Transit Traveler Information COTA



# APTS09 – Transit Signal Priority COTA / City of Columbus





# APTS09 – Transit Signal Priority COTA / ODOT





# APTS09 – Transit Signal Priority COTA / Local Counties and Municipalities



user defined flow

# APTS10 – Transit Passenger Counting COTA





# ATIS01 - Broadcast Traveler Information Central Ohio Multi-Modal Traveler Information System



## ATIS02 - Interactive Traveler Information COTA



# ATMS06 - Traffic Information Dissemination City of Columbus



# ATMS06 - Traffic Information Dissemination ODOT



# ATMS06 - Traffic Information Dissemination Local Counties and Municipalities



# ATMS08 - Incident Management COTA (TrM to EM)





# ATMS17 - Regional Parking Management COTA Park and Ride Facilities



# EM06 - Wide Area Alert Franklin County EOC (1 of 2)



# EM07 - Early Warning System Franklin County EOC









# EM10