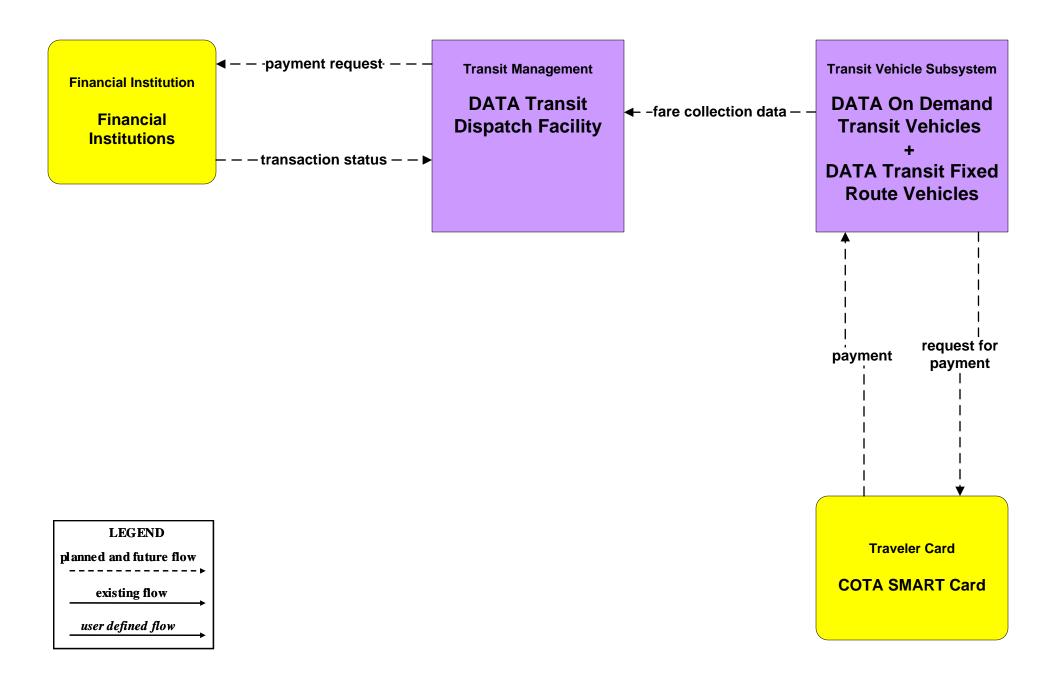

# AD1 - ITS Data Mart COTA Transit Database



# AD2 - ITS Data Warehouse Ohio State University - Traffic Research





#### AD3 - ITS Virtual Data Warehouse MORPC Regional Online Dataport





## APTS01 - Transit Vehicle Tracking COTA



# APTS02 - Transit Fixed-Route Operations COTA



# APTS03 - Demand Response COTA



# APTS04 - Transit Passenger and Fare Management COTA – Fixed Route



# APTS04 - Transit Passenger and Fare Management DATA



# APTS05 - Transit Security COTA



#### APTS05 - Transit Security COTA – Demand Responsive



## APTS06 - Transit Maintenance COTA







#### APTS08 - Transit Traveler Information COTA



# APTS09 – Transit Signal Priority COTA / City of Columbus





# APTS09 – Transit Signal Priority COTA / ODOT





# APTS09 – Transit Signal Priority COTA / Local Counties and Municipalities



user defined flow

# APTS10 – Transit Passenger Counting COTA





# ATIS01 - Broadcast Traveler Information Central Ohio Multi-Modal Traveler Information System



## ATIS02 - Interactive Traveler Information COTA



# ATMS06 - Traffic Information Dissemination City of Columbus



# ATMS06 - Traffic Information Dissemination ODOT



# ATMS06 - Traffic Information Dissemination Local Counties and Municipalitie