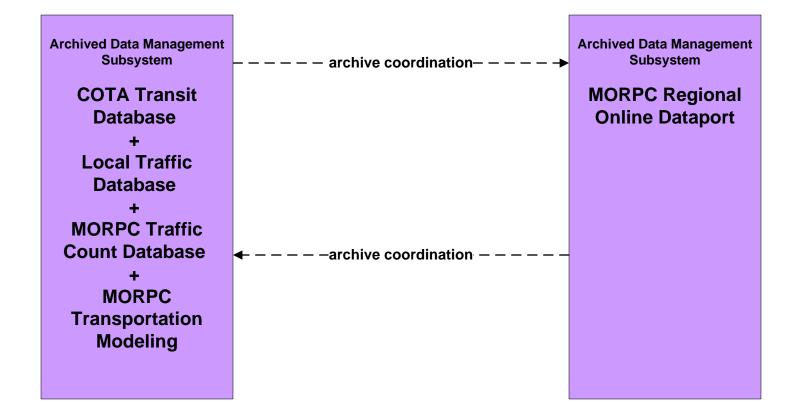

# AD1 - ITS Data Mart COTA Transit Database



# AD2 - ITS Data Warehouse Ohio State University - Traffic Research





#### AD3 - ITS Virtual Data Warehouse MORPC Regional Online Dataport





## APTS01 - Transit Vehicle Tracking COTA



# APTS02 - Transit Fixed-Route Operations COTA



# APTS03 - Demand Response COTA



# APTS04 - Transit Passenger and Fare Management COTA – Fixed Route



# APTS04 - Transit Passenger and Fare Management DATA



# APTS05 - Transit Security COTA



#### APTS05 - Transit Security COTA – Demand Responsive



## APTS06 - Transit Maintenance COTA







#### APTS08 - Transit Traveler Information COTA



# APTS09 – Transit Signal Priority COTA / City of Columbus





# APTS09 – Transit Signal Priority COTA / ODOT





# APTS09 – Transit Signal Priority COTA / Local Counties and Municipalities



user defined flow

# APTS10 – Transit Passenger Counting COTA





# ATIS01 - Broadcast Traveler Information Central Ohio Multi-Modal Traveler Informatio