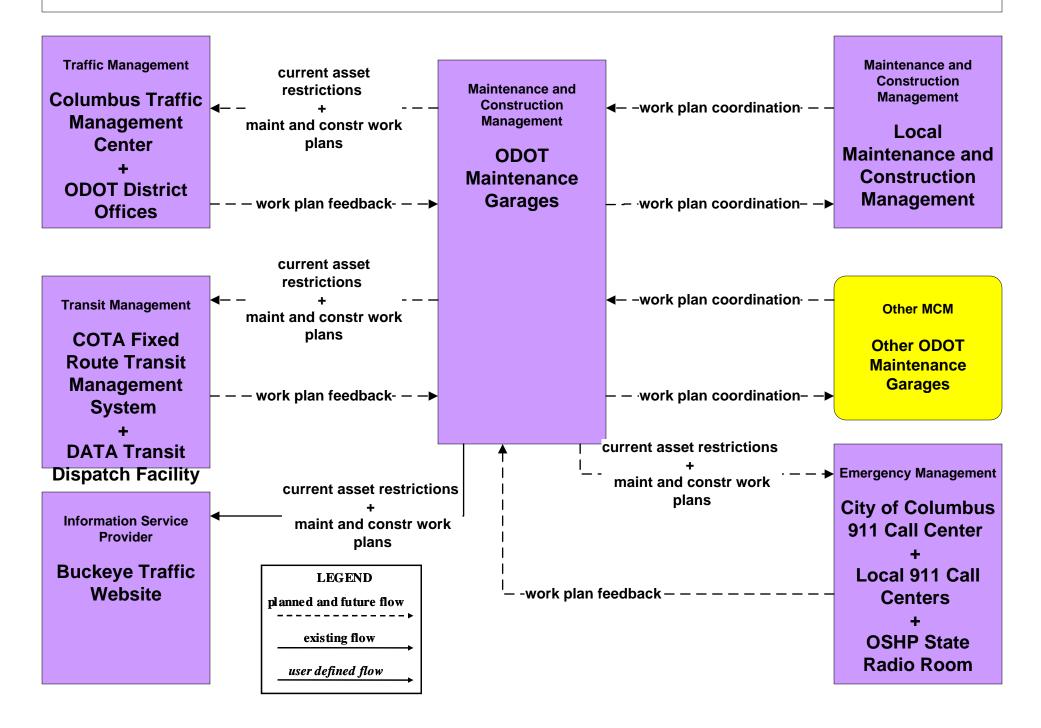

and Municipalities



# ATMS08 - Incident Management COTA (TrM to EM)





# ATMS17 - Regional Parking Management COTA Park and Ride Facilities



# EM06 - Wide Area Alert Franklin County EOC (1 of 2)



# EM07 - Early Warning System Franklin County EOC









# EM10 - Disaster Traveler Information County EOCs



# MC04 - Weather Information Processing and Distribution ODOT



# MC06 - Winter Maintenance Franklin County (2 of 2)





#### MC06 - Winter Maintenance ODOT



# MC06 - Winter Maintenance Local Counties and Municipalities (2 of 2)



# MC10 - Maintenance and Construction Activity Coordination City of Columbus



## MC10 - Maintenance and Construction Activity Coordination Local Counties and Municipalities



#### MC10 - Maintenance and Construction Activity Coordination ODOT