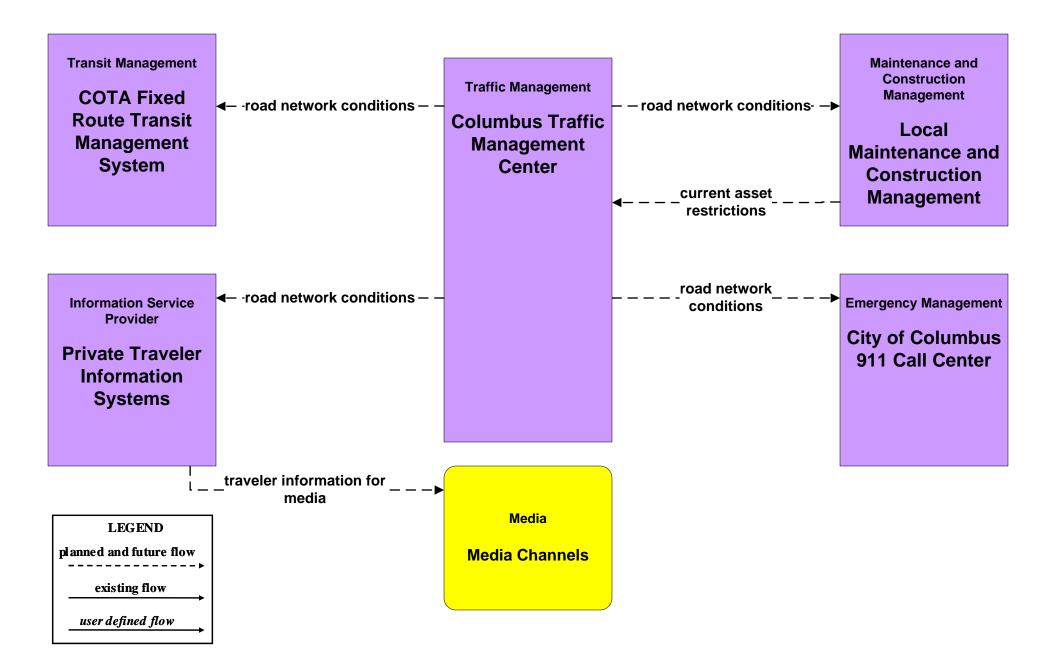

TA



# APTS04 - Transit Passenger and Fare Management COTA – Fixed Route



# APTS04 - Transit Passenger and Fare Management DATA



# APTS05 - Transit Security COTA



#### APTS05 - Transit Security COTA – Demand Responsive



## APTS06 - Transit Maintenance COTA







#### APTS08 - Transit Traveler Information COTA



# APTS09 – Transit Signal Priority COTA / City of Columbus





# APTS09 – Transit Signal Priority COTA / ODOT





# APTS09 – Transit Signal Priority COTA / Local Counties and Municipalities



user defined flow

# APTS10 – Transit Passenger Counting COTA





# ATIS01 - Broadcast Traveler Information Central Ohio Multi-Modal Traveler Information System



## ATIS02 - Interactive Traveler Information COTA



# ATMS06 - Traffic Information Dissemination City of Columbus



# ATMS06 - Traffic Information Dissemination ODOT



# ATMS06 - Traffic Information Dissemination Local Counties and Municipalities



# ATMS08 - Incident Management COTA (TrM to EM)





# ATMS17 - Regional Parking Management COTA Park and Ride Facilities



# EM06 - Wide Area Alert Franklin County EOC (1 of 2)



# EM07 - Early Warning System Franklin County EOC









# EM10 - Disaster Traveler Information County EOCs



# MC04 - Weather Information Processing and Distribution ODOT



# MC06 - Winter Maintenance Franklin County (2 of 2)





#### MC06 - Winter Maintenance ODOT



# MC06 - Winter Maintenance Local Counties and Municipalities (2 of 2)



# MC10 - Maintenance and Construction Activity Coordination City of Columbus



## MC10 - Maintenance and Construction Activity Coor