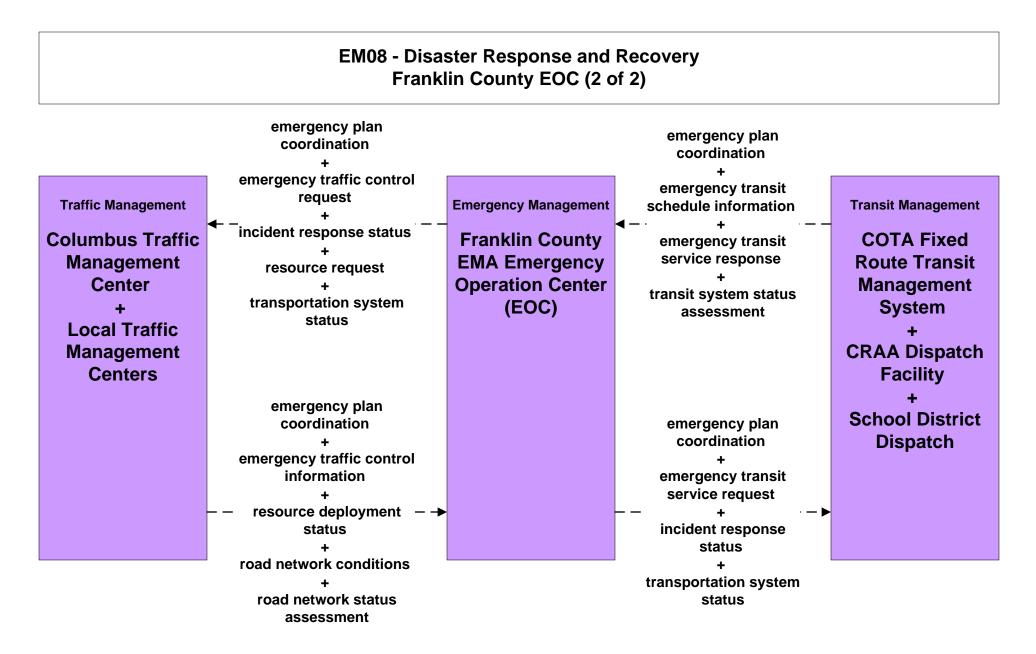

f Columbus





# APTS09 – Transit Signal Priority COTA / ODOT





# APTS09 – Transit Signal Priority COTA / Local Counties and Municipalities



user defined flow

# APTS10 – Transit Passenger Counting COTA





# ATIS01 - Broadcast Traveler Information Central Ohio Multi-Modal Traveler Information System



## ATIS02 - Interactive Traveler Information COTA



# ATMS06 - Traffic Information Dissemination City of Columbus



# ATMS06 - Traffic Information Dissemination ODOT



# ATMS06 - Traffic Information Dissemination Local Counties and Municipalities



# ATMS08 - Incident Management COTA (TrM to EM)





# ATMS17 - Regional Parking Management COTA Park and Ride Facilities



# EM06 - Wide Area Alert Franklin County EOC (1 of 2)



# EM07 - Early Warning System Franklin County EOC









# EM10 - Disaster Traveler Information County EOCs



# MC04 - Weather Information Processing and Distribution ODOT



# MC06 - Winter Maintenance Franklin County (2 of 2)





#### MC06 - Winter Maintenance ODOT



# MC06 - Winter Maintenance Local Counties and Municipalities (2 of 2)



# MC10 - Maintenance and Construction Activity Coordination City of Columbus



## MC10 - Maintenance and Construction Activity Coordination Local Counties and Municipalities



#### MC10 - Maintenance and Construction Activity Coordination ODOT