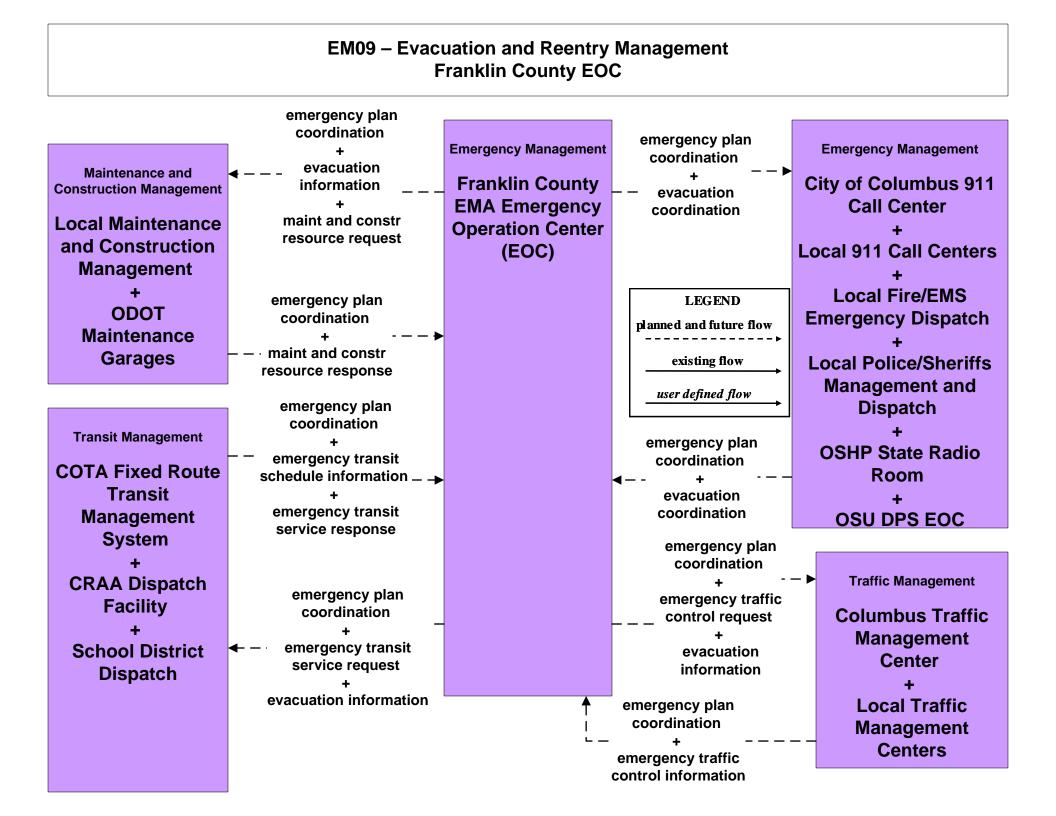

lumbus





# APTS09 – Transit Signal Priority COTA / ODOT





# APTS09 – Transit Signal Priority COTA / Local Counties and Municipalities



user defined flow

# APTS10 – Transit Passenger Counting COTA





# ATIS01 - Broadcast Traveler Information Central Ohio Multi-Modal Traveler Information System



## ATIS02 - Interactive Traveler Information COTA



# ATMS06 - Traffic Information Dissemination City of Columbus



# ATMS06 - Traffic Information Dissemination ODOT



# ATMS06 - Traffic Information Dissemination Local Counties and Municipalities



# ATMS08 - Incident Management COTA (TrM to EM)





# ATMS17 - Regional Parking Management COTA Park and Ride Facilities



# EM06 - Wide Area Alert Franklin County EOC (1 of 2)



# EM07 - Early Warning System Franklin County EOC









# EM10 - Disaster Traveler Information County EOCs



# MC04 - Weather Information Processing and Distribution ODOT



# MC06 - Winter Maintenance Franklin County (2 of 2)





#### MC06 - Winter Maintenance ODOT



# MC06 - Winter Maintenance Local Counties and Municipalities (2 of 2)



# MC10 - Maintenance and Construction Activity Coordination City of Columbus



## MC10 - Maintenance and Construction Activity Coordination Local Counties and Municipalities



#### MC10 - Maintenance and Construction Activity Coordination ODOT