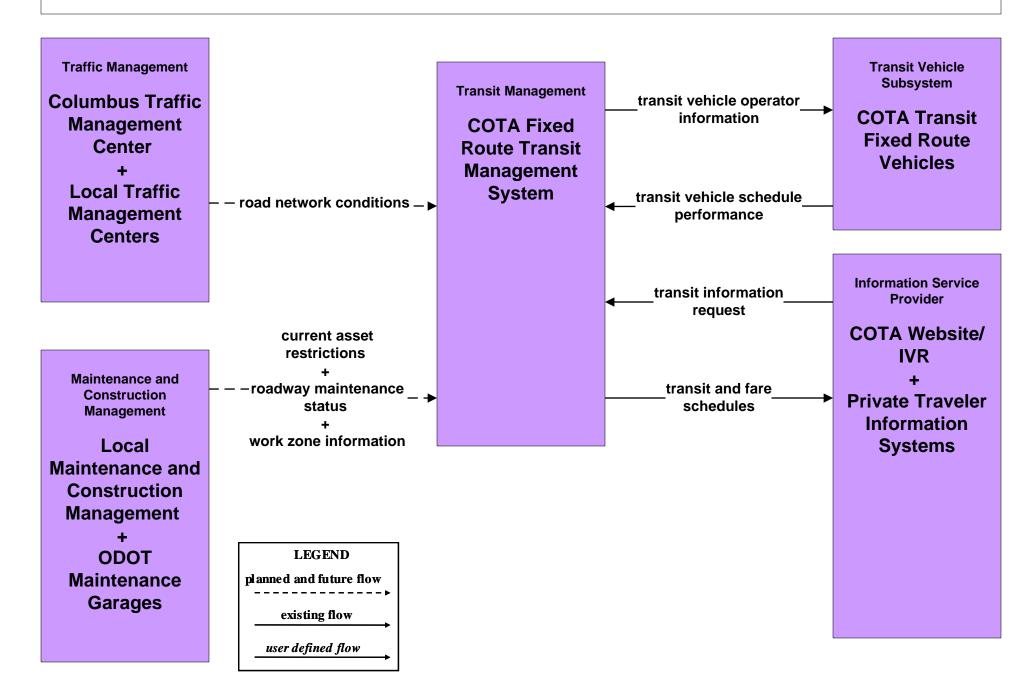

# APTS02 - Transit Fixed-Route Operations COTA

#### APTS08 - Transit Traveler Information COTA