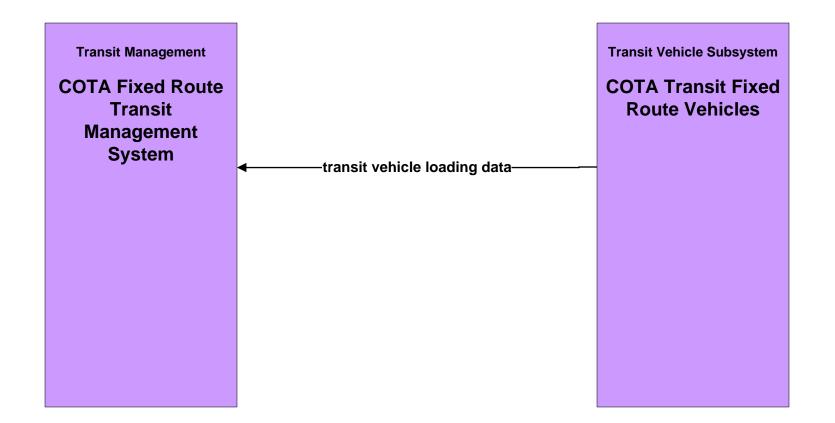

affic Research





#### AD3 - ITS Virtual Data Warehouse MORPC Regional Online Dataport





## APTS01 - Transit Vehicle Tracking COTA



# APTS02 - Transit Fixed-Route Operations COTA



# APTS03 - Demand Response COTA



# APTS04 - Transit Passenger and Fare Management COTA – Fixed Route



# APTS04 - Transit Passenger and Fare Management DATA



# APTS05 - Transit Security COTA



#### APTS05 - Transit Security COTA – Demand Responsive



## APTS06 - Transit Maintenance COTA







#### APTS08 - Transit Traveler Information COTA



# APTS09 – Transit Signal Priority COTA / City of Columbus





# APTS09 – Transit Signal Priority COTA / ODOT





# APTS09 – Transit Signal Priority COTA / Local Counties and Municipalities



user defined flow

# APTS10 – Transit Passenger Counting COTA





# ATIS01 - Broadcast Traveler Information Central Ohio Multi-Modal Traveler Information System



## ATIS02 - Interactive Traveler Information COTA



# ATMS06 - Traffic Information Dissemination City of Columbus



# ATMS06 - Traffic Information Dissemination ODOT



# ATMS06 - Traffic Information Dissemination Local Counties and Municipalities



# ATMS08 - Incident Management COTA (TrM to EM)





# ATMS17 - Regional Parking Management COTA Park and Ride Facilities



# EM06 - Wide Area Alert Franklin County EOC (1 of 2)



# EM07 - Early Warning System Franklin County EOC









# EM10 - Disaster Traveler Information County EOCs



# MC04 - Weather Information Processing and Distribution ODOT



# MC06 - Winter Maintenance Franklin County (2 of 2)





#### MC06 - Winter Maintena