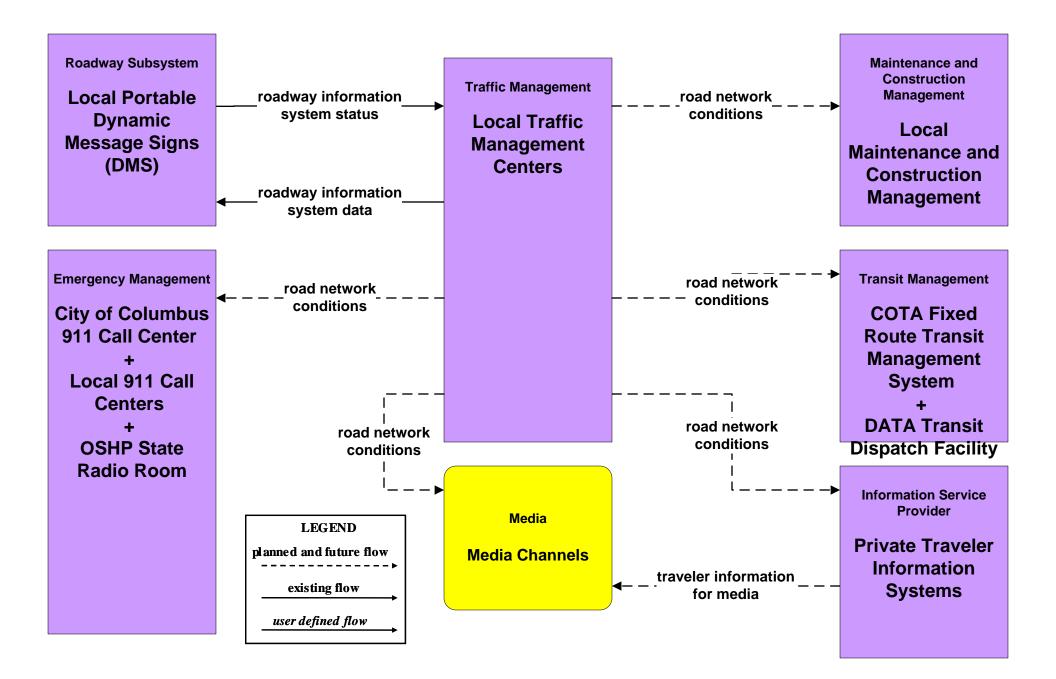

APTS05 - Transit Security COTA



#### APTS05 - Transit Security COTA – Demand Responsive



## APTS06 - Transit Maintenance COTA







#### APTS08 - Transit Traveler Information COTA



# APTS09 – Transit Signal Priority COTA / City of Columbus





# APTS09 – Transit Signal Priority COTA / ODOT





# APTS09 – Transit Signal Priority COTA / Local Counties and Municipalities



user defined flow

# APTS10 – Transit Passenger Counting COTA





# ATIS01 - Broadcast Traveler Information Central Ohio Multi-Modal Traveler Information System



## ATIS02 - Interactive Traveler Information COTA



# ATMS06 - Traffic Information Dissemination City of Columbus



# ATMS06 - Traffic Information Dissemination ODOT



# ATMS06 - Traffic Information Dissemination Local Counties and Municipalities



# ATMS08 - Incident Management COTA (TrM to EM)





# ATMS17 - Regional Parking Management COTA Park and Ride Facilities



# EM06 - Wide Area Alert Franklin County EOC (1 of 2)



# EM07 - Early Warning System Franklin County EOC









# EM10 - Disaster Traveler Information County EOCs



# MC04 - Weather Information Processing and Distribution ODOT



# MC06 - Winter Maintenance Franklin County (2 of 2)





#### MC06 - Winter Maintenance ODOT



# MC06 - Winter Maintenance Local Counties and Municipalities (2 of 2)



# MC10 - Maintenance and Construction Activity Coordination City of Columbus



## MC10 - Maintenance and Construction Activity Coordination Local Counties and Municipalities



#### MC10 - Maintenance and Construction Activity Coordination ODOT