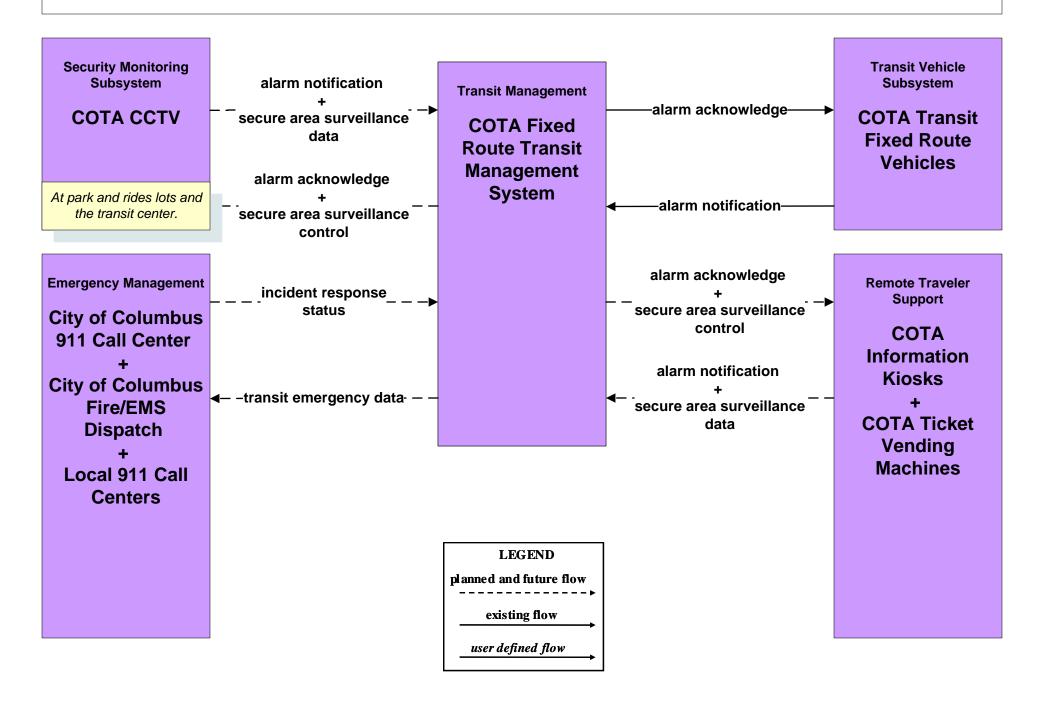

# AD1 - ITS Data Mart COTA Transit Database



# AD2 - ITS Data Warehouse Ohio State University - Traffic Research





#### AD3 - ITS Virtual Data Warehouse MORPC Regional Online Dataport





## APTS01 - Transit Vehicle Tracking COTA



# APTS02 - Transit Fixed-Route Operations COTA



# APTS03 - Demand Response COTA



# APTS04 - Transit Passenger and Fare Management COTA – Fixed Route



# APTS04 - Transit Passenger and Fare Management DATA



# APTS05 - Transit Security COTA



#### APTS05 - Transit Security COTA – Demand Responsive



## APTS06 - Transit Maintenance COTA







#### APTS08 - Transit Traveler Information COTA



# APTS09 – Transit Signal Priority COTA / City of Columbus





# APTS09 – Transit Signal Priority COTA / ODOT





# APTS09 – Transit Signal Priority COTA / Local Counties and Municipalities



user defined flow

# APTS10 – Transit Passenger Counting COTA





# ATIS01 - Broadcast Traveler Information Central Ohio Multi-Modal Traveler Information System



## ATIS02 - Interactive Traveler Information COTA



# ATMS06 - Traffic Information Dissemination City of Columbus



# ATMS06 - Traffic Information Dissemination ODOT



# ATMS06 - Traffic Information Dissemination Local Counties and Municipalities



# ATMS08 - Incident Management