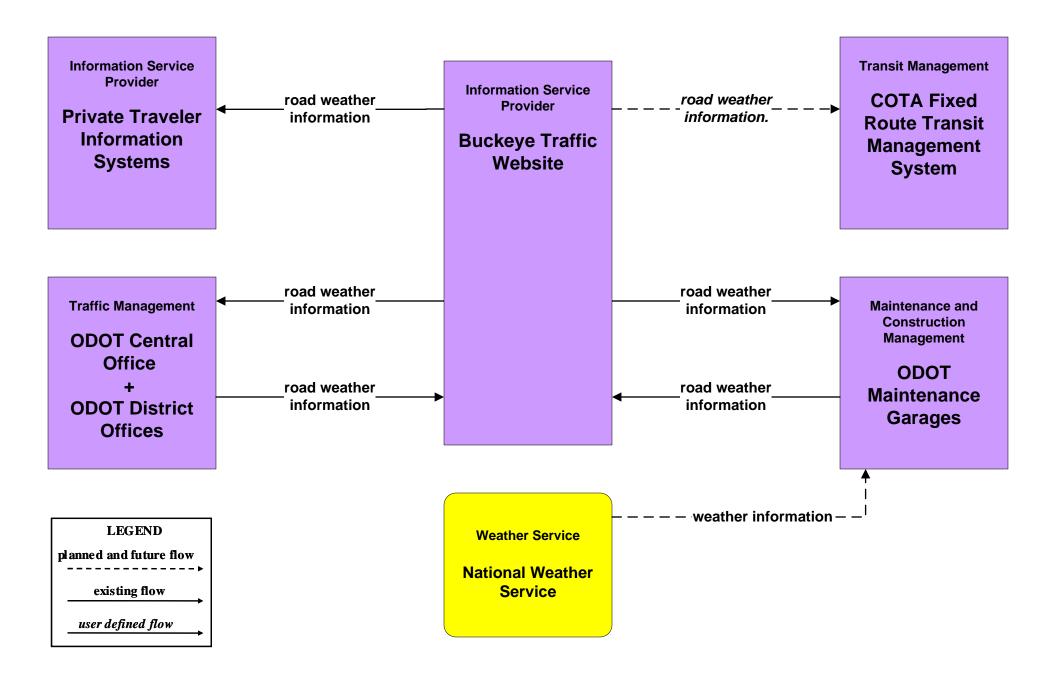

s and Municipalities



user defined flow

# APTS10 – Transit Passenger Counting COTA





# ATIS01 - Broadcast Traveler Information Central Ohio Multi-Modal Traveler Information System



## ATIS02 - Interactive Traveler Information COTA



# ATMS06 - Traffic Information Dissemination City of Columbus



# ATMS06 - Traffic Information Dissemination ODOT



# ATMS06 - Traffic Information Dissemination Local Counties and Municipalities



# ATMS08 - Incident Management COTA (TrM to EM)





# ATMS17 - Regional Parking Management COTA Park and Ride Facilities



# EM06 - Wide Area Alert Franklin County EOC (1 of 2)



# EM07 - Early Warning System Franklin County EOC









# EM10 - Disaster Traveler Information County EOCs



# MC04 - Weather Information Processing and Distribution ODOT



# MC06 - Winter Maintenance Franklin County (2 of 2)





#### MC06 - Winter Maintenance ODOT



# MC06 - Winter Maintenance Local Counties and Municipalities (2 of 2)



# MC10 - Maintenance and Construction Activity Coordination City of Columbus



## MC10 - Maintenance and Construction Activity Coordination Local Counties and Municipalities



#### MC10 - Maintenance and Construction Activity Coordination ODOT