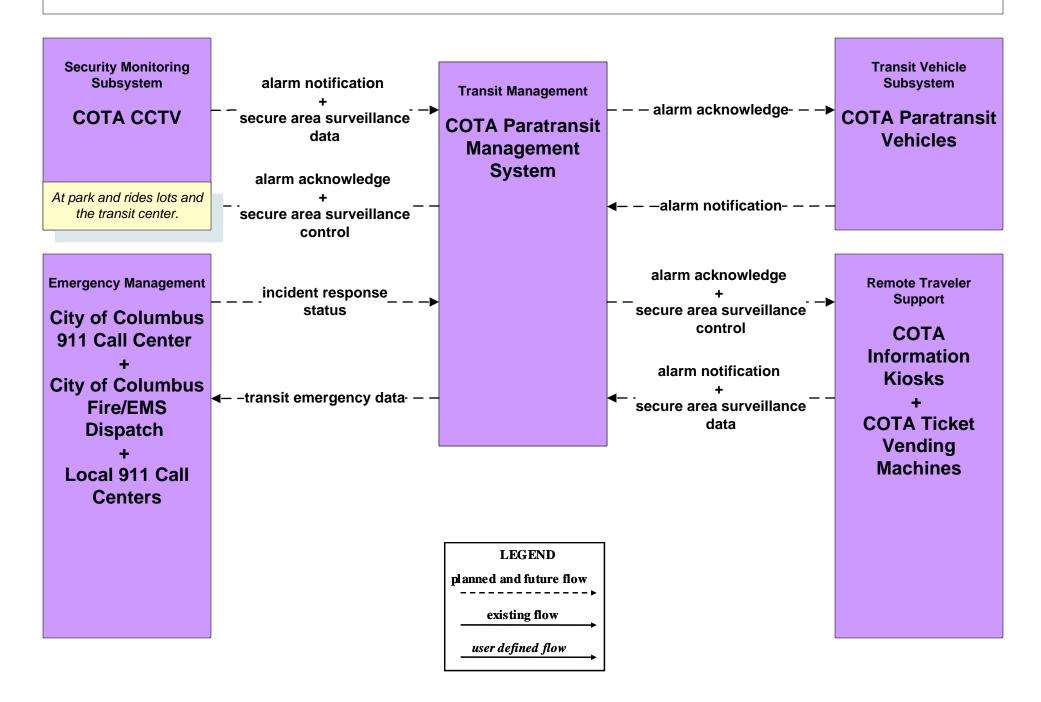

# AD1 - ITS Data Mart COTA Transit Database



# AD2 - ITS Data Warehouse Ohio State University - Traffic Research





#### AD3 - ITS Virtual Data Warehouse MORPC Regional Online Dataport





## APTS01 - Transit Vehicle Tracking COTA



# APTS02 - Transit Fixed-Route Operations COTA



# APTS03 - Demand Response COTA



# APTS04 - Transit Passenger and Fare Management COTA – Fixed Route



# APTS04 - Transit Passenger and Fare Management DATA



# APTS05 - Transit Security COTA



#### APTS05 - Transit Security COTA – Demand Responsive



## APTS06 - Transit Maintenance COTA







#### APTS08 - Transit Traveler Information COTA



# APTS09 – Transit Signal Priority COTA / City of Columbus





# APTS09 – Transit Signal Priority COTA / ODOT





# APTS09 – Transit Signal Priority COTA / Local Counties and Municipalities



user defined flow

# APTS10 – Transit Passenger Counting COTA





# ATIS01 - Broadcast Traveler Information Central Ohio Multi-Modal Traveler Information System



## ATIS02 - Interactive Traveler Information COTA



# ATMS06 - Traffic Information Dissemination City of Columbus



# ATMS06 - Traffic Information Dissemination ODOT



# ATMS06 - Traffic Information Dissemination Local Counties and Municipalities



# ATMS08 - Incident Management COTA (TrM to EM)





# ATMS17 - Regional Parking Managemen