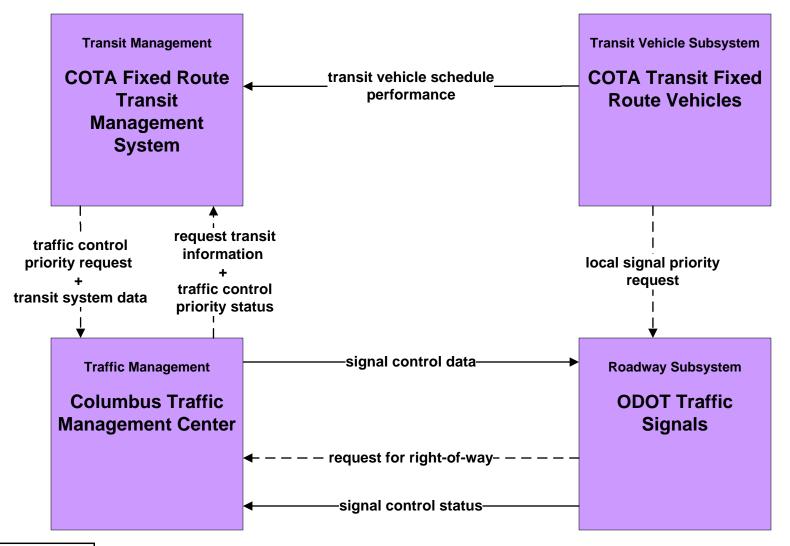

# AD1 - ITS Data Mart COTA Transit Database



# AD2 - ITS Data Warehouse Ohio State University - Traffic Research





#### AD3 - ITS Virtual Data Warehouse MORPC Regional Online Dataport





## APTS01 - Transit Vehicle Tracking COTA



# APTS02 - Transit Fixed-Route Operations COTA



# APTS03 - Demand Response COTA



# APTS04 - Transit Passenger and Fare Management COTA – Fixed Route



# APTS04 - Transit Passenger and Fare Management DATA



# APTS05 - Transit Security COTA



#### APTS05 - Transit Security COTA – Demand Responsive



## APTS06 - Transit Maintenance COTA







#### APTS08 - Transit Traveler Information COTA



# APTS09 – Transit Signal Priority COTA / City of Columbus





# APTS09 – Transit Signal Priority COTA / ODOT





# APTS09 – Transit Signal Priority COTA / Local Counties and Municipalities



user defined flow

# APTS10 – Transit Passenger Counting COTA





# ATIS01 - Broadcast Traveler Information Central Ohio Multi-Modal Traveler Information System



## ATIS02 - Interactive Traveler Information COTA



# ATMS06 - Traffic Information Dissemination City of Columbus



# ATMS06 - Traffic Information Dissemination ODOT



# ATMS06 - Traffic Information Dissemination Local Counties and Municipalities



# ATMS08 - Incident Management COTA (TrM to EM)





# ATMS17 - Regional Parking Management COTA Park and Ride Facilities



# EM06 - Wide Area Alert Franklin County EOC (1 of 2)



# EM07 - Early Warning System Franklin County EOC









# EM10 - Disaster Traveler Information County EOCs



# MC