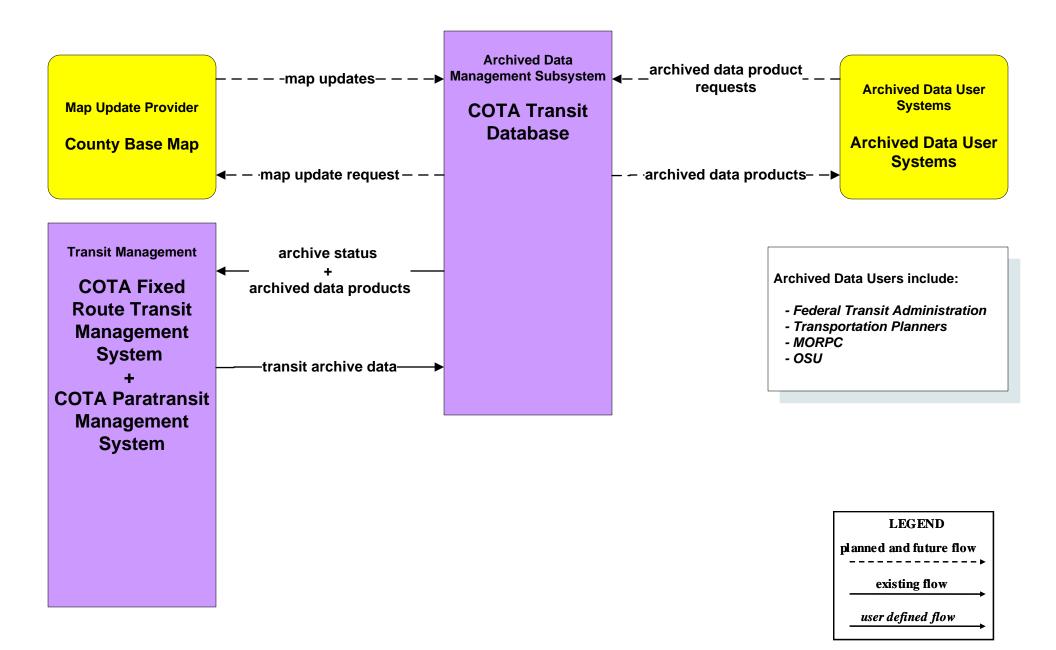

# AD1 - ITS Data Mart COTA Transit Database



# AD2 - ITS Data Warehouse Ohio State University - Traffic Research





#### AD3 - ITS Virtual Data Warehouse MORPC Regional Online Dataport





## APTS01 - Transit Vehicle Tracking COTA



# APTS02 - Transit Fixed-Route Operations COTA



# APTS03 - Demand Response COTA



# APTS04 - Transit Passenger and Fare Management COTA – Fixed Route



# APTS04 - Transit Passenger and Fare Management DATA



# APTS05 - Transit Security COTA



#### APTS05 - Transit Security COTA – Demand Responsive



## APTS06 - Transit Maintenance COTA







#### APTS08 - Transit Traveler Information COTA



# APTS09 – Transit Signal Priority COTA / City of Columbus





# APTS09 – Transit Signal Priority COTA / ODOT





# APTS09 – Transit Signal Priority COTA / Local Counties and Municipalities



user def