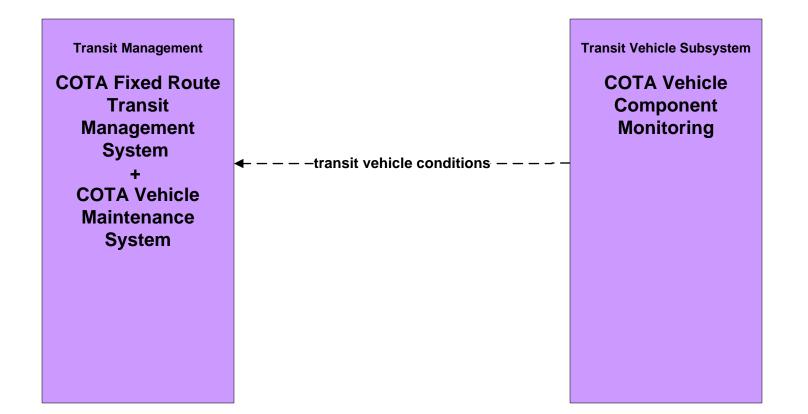

# AD1 - ITS Data Mart COTA Transit Database



# AD2 - ITS Data Warehouse Ohio State University - Traffic Research





#### AD3 - ITS Virtual Data Warehouse MORPC Regional Online Dataport





## APTS01 - Transit Vehicle Tracking COTA



# APTS02 - Transit Fixed-Route Operations COTA



# APTS03 - Demand Response COTA



# APTS04 - Transit Passenger and Fare Management COTA – Fixed Route



# APTS04 - Transit Passenger and Fare Management DATA



# APTS05 - Transit Security COTA



#### APTS05 - Transit Security COTA – Demand Responsive



## APTS06 - Transit Maintenance COTA







#### APTS08 - Transit Traveler Information COTA



# APTS09 – Transit Signal Priority COTA / City of Columbus





# APTS09 – Transit Signal Priority COTA / ODOT





# APTS09 – Transit Signal Priority COTA / Local Counties and Municipalities



user defined flow

# APTS10 – Transit Passenger Counting COTA





# ATIS01 - Broadcast Traveler Information Central Ohio Multi-Modal Traveler Information System



## ATIS02 - Interactive Traveler Information COTA



# ATMS06 - Traffic Information Dissemination City of Columbus



# ATMS06 - Traffic Information Dissemination ODOT



# ATMS06 - Traffic Information Dissemination Local Counties and Municipalities



# ATMS08 - Incident Management COTA (TrM to EM)





# ATMS17 - Regional Parking Management COTA Park and Ride Facilities



# EM0