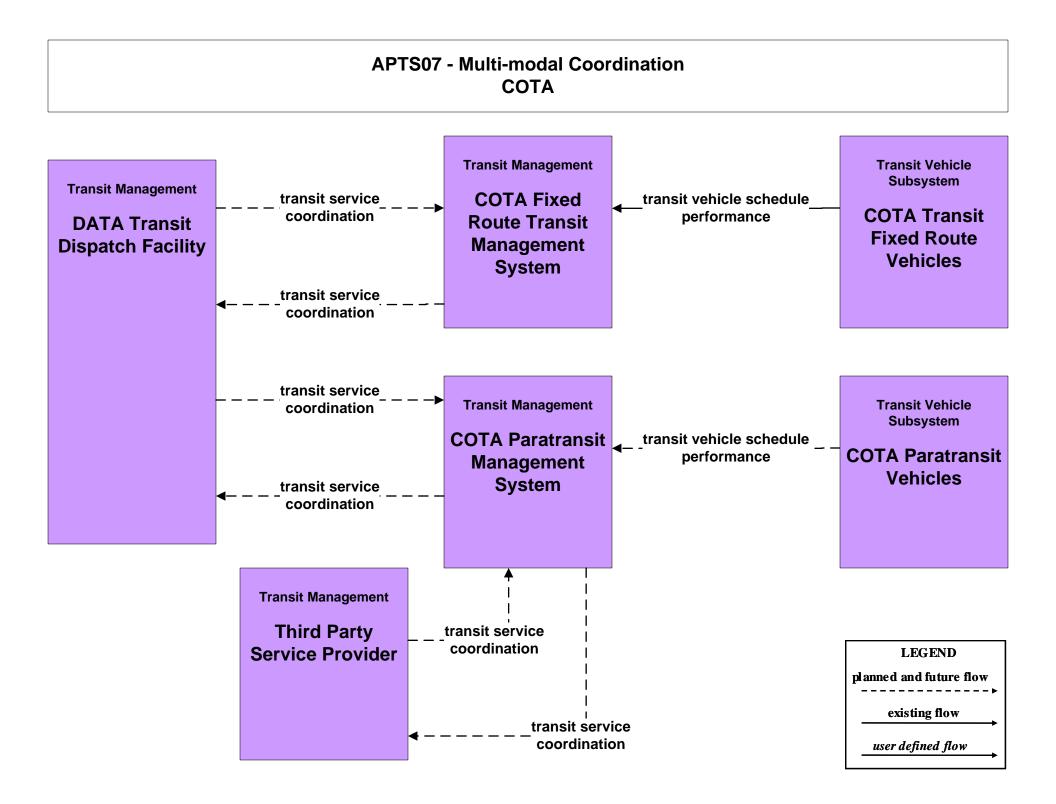

# AD1 - ITS Data Mart COTA Transit Database



# AD2 - ITS Data Warehouse Ohio State University - Traffic Research





#### AD3 - ITS Virtual Data Warehouse MORPC Regional Online Dataport





## APTS01 - Transit Vehicle Tracking COTA



# APTS02 - Transit Fixed-Route Operations COTA



# APTS03 - Demand Response COTA



# APTS04 - Transit Passenger and Fare Management COTA – Fixed Route



# APTS04 - Transit Passenger and Fare Management DATA



# APTS05 - Transit Security COTA



#### APTS05 - Transit Security COTA – Demand Responsive



## APTS06 - Transit Maintenance COTA







#### APTS08 - Transit Traveler Information COTA



# APTS09 – Transit Signal Priority COTA / City of Columbus





# APTS09 – Transit Signal Priority COTA / ODOT





# APTS09 – Transit Signal Priority COTA / Local Counties and Municipalities



user defined flow

# APTS10 – Transit Passenger Counting COTA





# ATIS01 - Broadcast Traveler Information Central Ohio Multi-Modal Traveler Information System



## ATIS02 - Interactive Traveler Information COTA



# ATMS06 - Traffic Information Dissemination City of Columbus



# ATMS06 - Traffic Information Dissemination ODOT



# ATMS06 - Traffic Information Dissemination Local Counties and Municipalities



# ATMS08 - Incident Management COTA (TrM to EM)





# ATMS17 - Regional Parking Management COTA Park and Ride Facilities



# EM06 -