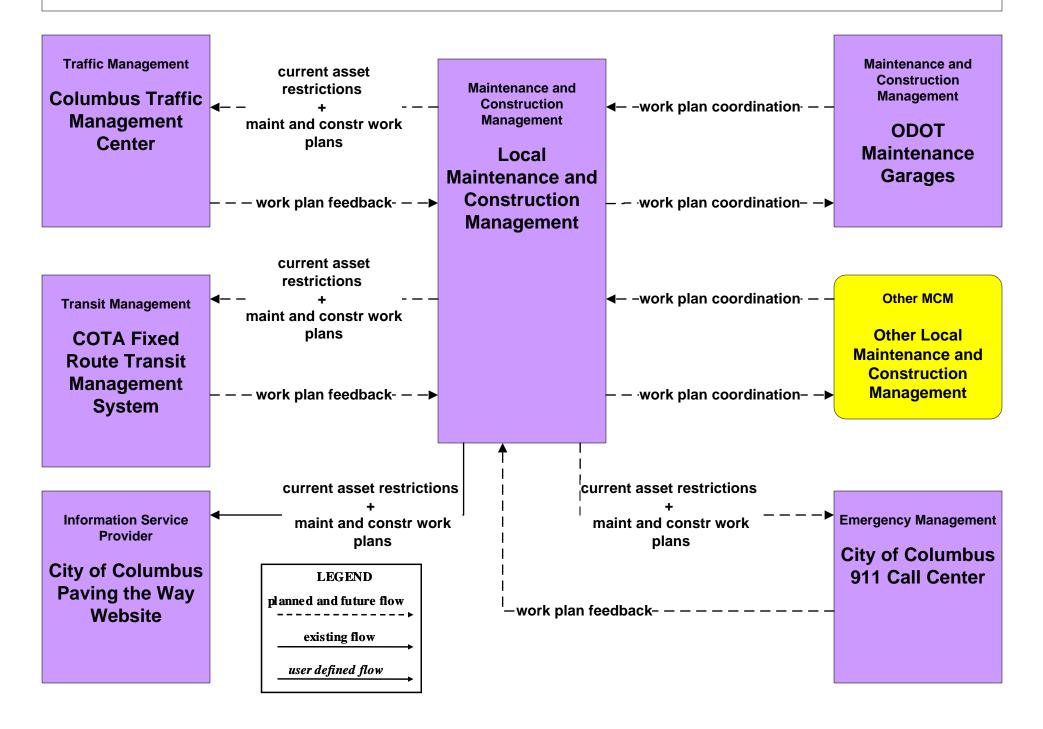

- Traffic Information Dissemination City of Columbus



# ATMS06 - Traffic Information Dissemination ODOT



# ATMS06 - Traffic Information Dissemination Local Counties and Municipalities



# ATMS08 - Incident Management COTA (TrM to EM)





# ATMS17 - Regional Parking Management COTA Park and Ride Facilities



# EM06 - Wide Area Alert Franklin County EOC (1 of 2)



# EM07 - Early Warning System Franklin County EOC









# EM10 - Disaster Traveler Information County EOCs



# MC04 - Weather Information Processing and Distribution ODOT



# MC06 - Winter Maintenance Franklin County (2 of 2)





#### MC06 - Winter Maintenance ODOT



# MC06 - Winter Maintenance Local Counties and Municipalities (2 of 2)



# MC10 - Maintenance and Construction Activity Coordination City of Columbus



## MC10 - Maintenance and Construction Activity Coordination Local Counties and Municipalities



#### MC10 - Maintenance and Construction Activity Coordination ODOT