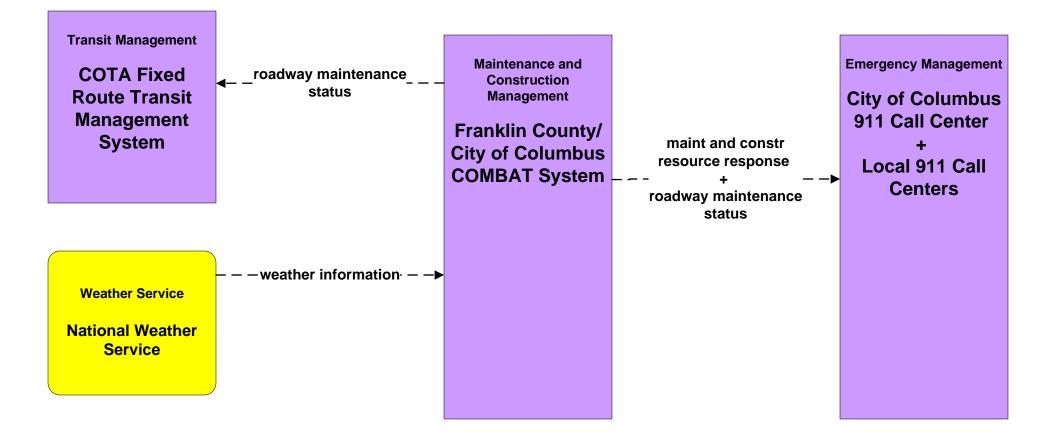

ansit Passenger Counting COTA





# ATIS01 - Broadcast Traveler Information Central Ohio Multi-Modal Traveler Information System



## ATIS02 - Interactive Traveler Information COTA



# ATMS06 - Traffic Information Dissemination City of Columbus



# ATMS06 - Traffic Information Dissemination ODOT



# ATMS06 - Traffic Information Dissemination Local Counties and Municipalities



# ATMS08 - Incident Management COTA (TrM to EM)





# ATMS17 - Regional Parking Management COTA Park and Ride Facilities



# EM06 - Wide Area Alert Franklin County EOC (1 of 2)



# EM07 - Early Warning System Franklin County EOC









# EM10 - Disaster Traveler Information County EOCs



# MC04 - Weather Information Processing and Distribution ODOT



# MC06 - Winter Maintenance Franklin County (2 of 2)





#### MC06 - Winter Maintenance ODOT



# MC06 - Winter Maintenance Local Counties and Municipalities (2 of 2)



# MC10 - Maintenance and Construction Activity Coordination City of Columbus



## MC10 - Maintenance and Construction Activity Coordination Local Counties and Municipalities



#### MC10 - Maintenance and Construction Activity Coordination ODOT