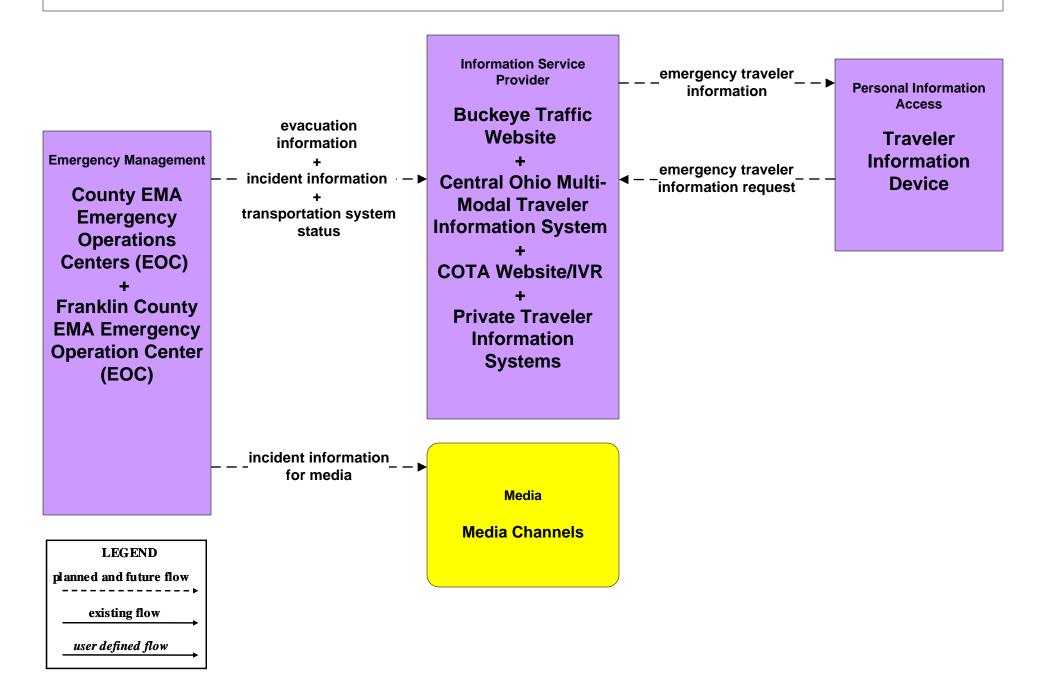

ODOT





# APTS09 – Transit Signal Priority COTA / Local Counties and Municipalities



user defined flow

# APTS10 – Transit Passenger Counting COTA





# ATIS01 - Broadcast Traveler Information Central Ohio Multi-Modal Traveler Information System



## ATIS02 - Interactive Traveler Information COTA



# ATMS06 - Traffic Information Dissemination City of Columbus



# ATMS06 - Traffic Information Dissemination ODOT



# ATMS06 - Traffic Information Dissemination Local Counties and Municipalities



# ATMS08 - Incident Management COTA (TrM to EM)





# ATMS17 - Regional Parking Management COTA Park and Ride Facilities



# EM06 - Wide Area Alert Franklin County EOC (1 of 2)



# EM07 - Early Warning System Franklin County EOC









# EM10 - Disaster Traveler Information County EOCs



# MC04 - Weather Information Processing and Distribution ODOT



# MC06 - Winter Maintenance Franklin County (2 of 2)





#### MC06 - Winter Maintenance ODOT



# MC06 - Winter Maintenance Local Counties and Municipalities (2 of 2)



# MC10 - Maintenance and Construction Activity Coordination City of Columbus



## MC10 - Maintenance and Construction Activity Coordination Local Counties and Municipalities



#### MC10 - Maintenance and Construction Activity Coordination ODOT