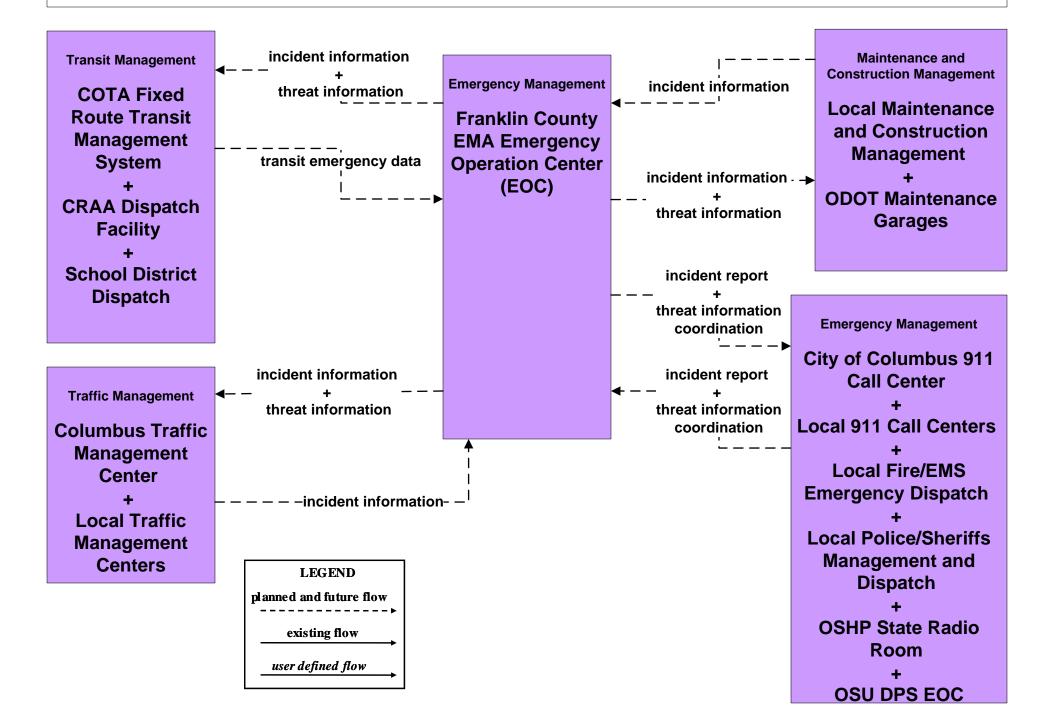

of Columbus





# APTS09 – Transit Signal Priority COTA / ODOT





# APTS09 – Transit Signal Priority COTA / Local Counties and Municipalities



user defined flow

# APTS10 – Transit Passenger Counting COTA





# ATIS01 - Broadcast Traveler Information Central Ohio Multi-Modal Traveler Information System



## ATIS02 - Interactive Traveler Information COTA



# ATMS06 - Traffic Information Dissemination City of Columbus



# ATMS06 - Traffic Information Dissemination ODOT



# ATMS06 - Traffic Information Dissemination Local Counties and Municipalities



# ATMS08 - Incident Management COTA (TrM to EM)





# ATMS17 - Regional Parking Management COTA Park and Ride Facilities



# EM06 - Wide Area Alert Franklin County EOC (1 of 2)



# EM07 - Early Warning System Franklin County EOC









# EM10 - Disaster Traveler Information County EOCs



# MC04 - Weather Information Processing and Distribution ODOT



# MC06 - Winter Maintenance Franklin County (2 of 2)





#### MC06 - Winter Maintenance ODOT



# MC06 - Winter Maintenance Local Counties and Municipalities (2 of 2)



# MC10 - Maintenance and Construction Activity Coordination City of Columbus



## MC10 - Maintenance and Construction Activity Coordination Local Counties and Municipalities



#### MC10 - Maintenance and Construction Activity Coordination ODOT