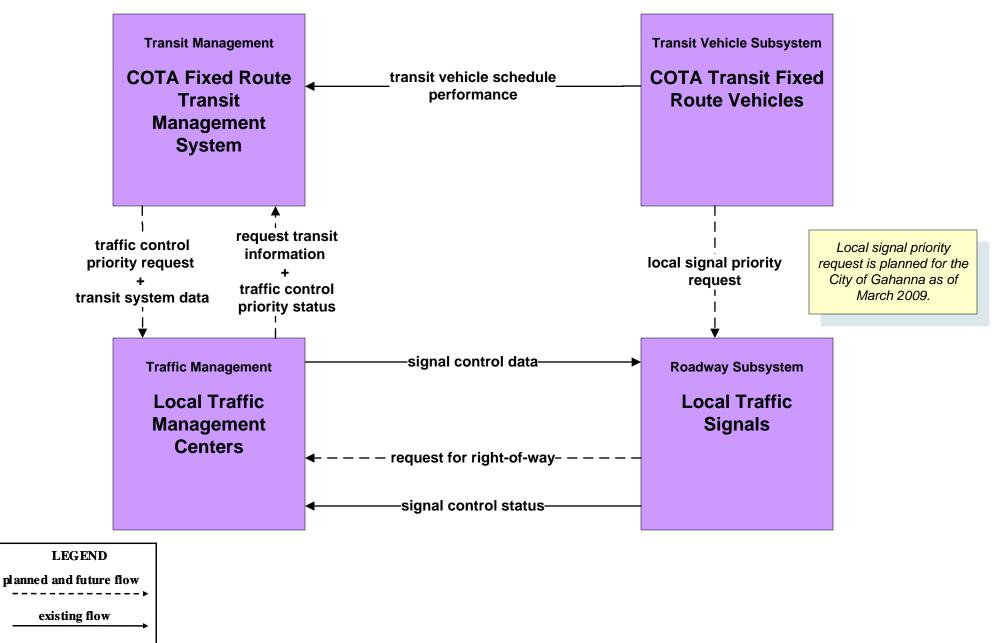

Database



# AD2 - ITS Data Warehouse Ohio State University - Traffic Research





#### AD3 - ITS Virtual Data Warehouse MORPC Regional Online Dataport





## APTS01 - Transit Vehicle Tracking COTA



# APTS02 - Transit Fixed-Route Operations COTA



# APTS03 - Demand Response COTA



# APTS04 - Transit Passenger and Fare Management COTA – Fixed Route



# APTS04 - Transit Passenger and Fare Management DATA



# APTS05 - Transit Security COTA



#### APTS05 - Transit Security COTA – Demand Responsive



## APTS06 - Transit Maintenance COTA







#### APTS08 - Transit Traveler Information COTA



# APTS09 – Transit Signal Priority COTA / City of Columbus





# APTS09 – Transit Signal Priority COTA / ODOT





# APTS09 – Transit Signal Priority COTA / Local Counties and Municipalities



user defined flow

# APTS10 – Transit Passenger Counting COTA





# ATIS01 - Broadcast Traveler Information Central Ohio Multi-Modal Traveler Information System



## ATIS02 - Interactive Traveler Information COTA



# ATMS06 - Traffic Information Dissemination City of Columbus



# ATMS06 - Traffic Information Dissemination ODOT



# ATMS06 - Traffic Information Dissemination Local Counties and Municipalities



# ATMS08 - Incident Management COTA (TrM to EM)





# ATMS17 - Regional Parking Management COTA Park and Ride Facilities



# EM06 - Wide Area Alert Franklin County EOC (1 of 2)



# EM07 - Early Warning System Franklin County EOC









# EM10 - Disaster Traveler Information County EOCs



# MC04 - Weather Information Processing and Distribution ODOT



# MC06 - Winter Main