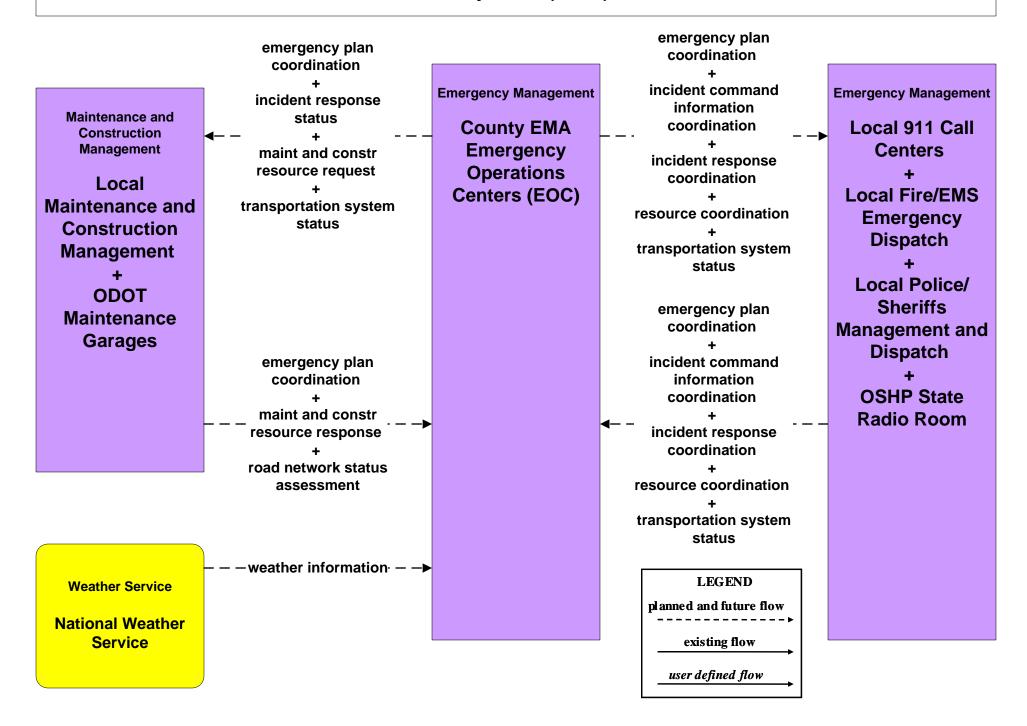

flow

user defined flow

#### EM01 - Emergency Call Taking and Dispatch City of Columbus 911 Call Center (1 of 2)





# EM01 - Emergency Call-Taking and Dispatch Local Counties and Municipalities





# EM02 - Emergency Routing Regional Medical Center Coordination (1 of 2)





# EM02 - Emergency Routing Regional Medical Center Coordination (2 of 2)





# EM02 - Emergency Routing City of Columbus



#### EM04 - Roadway Service Patrols ODOT





# EM06 - Wide Area Alert Franklin County EOC (1 of 2)



#### EM06 - Wide Area Alert County EOCs (1 of 2)



### EM07 - Early Warning System Franklin County EOC



## EM07 - Early Warning System County EOCs



### EM08 - Disaster Response and Recovery Franklin County EOC (1 of 2)



### EM08 - Disaster Response and Recovery County EOCs (1 of 2)



### EM09 – Evacuation and Reentry Management Franklin County EOC



### EM09 – Evacuation and Reentry Management County EOCs



## MC06 - Winter Maintenance Franklin County (2 of 2)





#### MC06 - Winter Maintenance Local Counties and Municipalities (2 of 2)



### MC08 - Work Zone Management Local Counties and Municipalities



### MC08 - Work Zone Management ODOT (2 of 2)



### MC10 - Maintenance and Construction Activity Coordination Local Counties and Municipalities



#### MC10 - Maintenance and Construction Activity Coordination ODOT