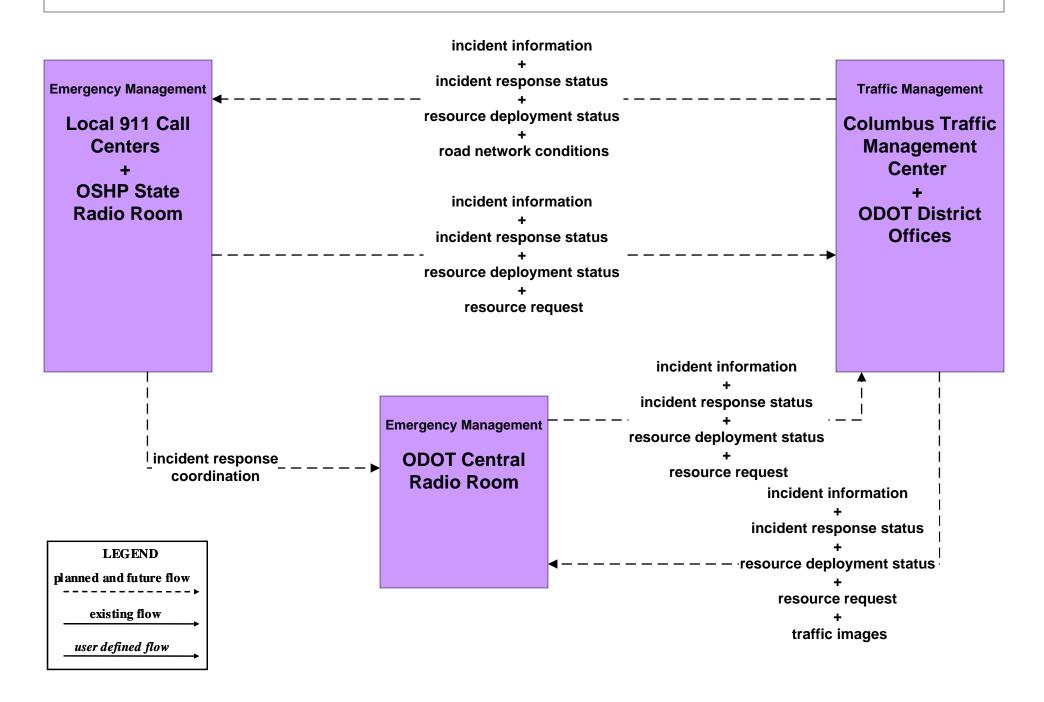

# ATMS08 - Incident Management ODOT (TM to EM)

## ATMS08 - Incident Management Local Counties and Municipalities (TM to EM)

## ATMS08 - Incident Management Local County and Municipal 911 Call Centers (EM to MCM)

## ATMS08 - Incident Management Public Safety Dispatch (EM to EVS)