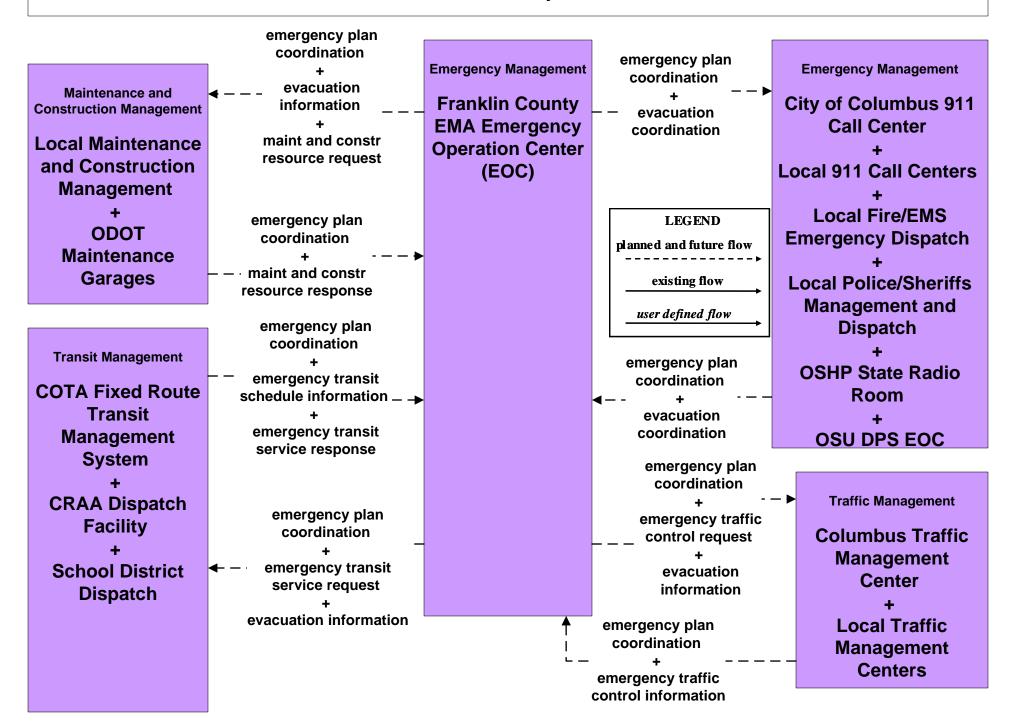

atch City of Columbus 911 Call Center (1 of 2)





# EM01 - Emergency Call-Taking and Dispatch Local Counties and Municipalities





# EM02 - Emergency Routing Regional Medical Center Coordination (1 of 2)





# EM02 - Emergency Routing Regional Medical Center Coordination (2 of 2)





# EM02 - Emergency Routing City of Columbus



#### EM04 - Roadway Service Patrols ODOT





# EM06 - Wide Area Alert Franklin County EOC (1 of 2)



#### EM06 - Wide Area Alert County EOCs (1 of 2)



### EM07 - Early Warning System Franklin County EOC



## EM07 - Early Warning System County EOCs



### EM08 - Disaster Response and Recovery Franklin County EOC (1 of 2)



### EM08 - Disaster Response and Recovery County EOCs (1 of 2)



### EM09 – Evacuation and Reentry Management Franklin County EOC



### EM09 – Evacuation and Reentry Management County EOCs



## MC06 - Winter Maintenance Franklin County (2 of 2)





#### MC06 - Winter Maintenance Local Counties and Municipalities (2 of 2)



### MC08 - Work Zone Management Local Counties and Municipalities



### MC08 - Work Zone Management ODOT (2 of 2)



### MC10 - Maintenance and Construction Activity Coordination Local Counties and Municipalities



#### MC10 - Maintenance and Construction Activity Coordination ODOT