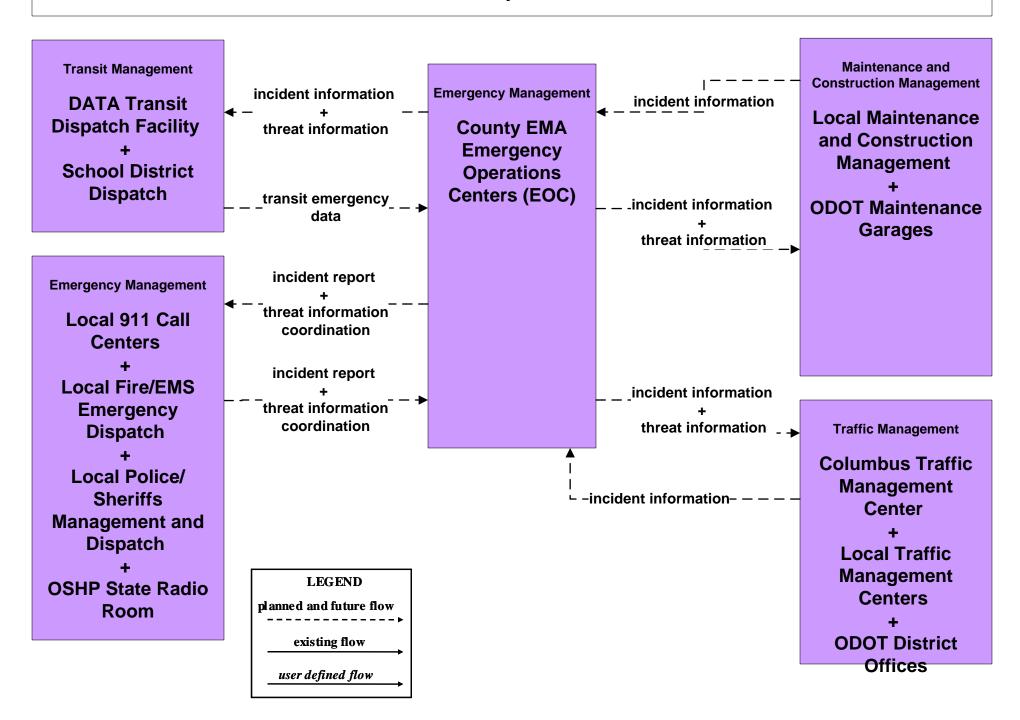

## ATMS08 - Incident Management Local Counties and Municipalities (TM to EM)

## ATMS08 - Incident Management Local County and Municipal 911 Call Centers (EM to MCM)

## ATMS08 - Incident Management Public Safety Dispatch (EM to EVS)