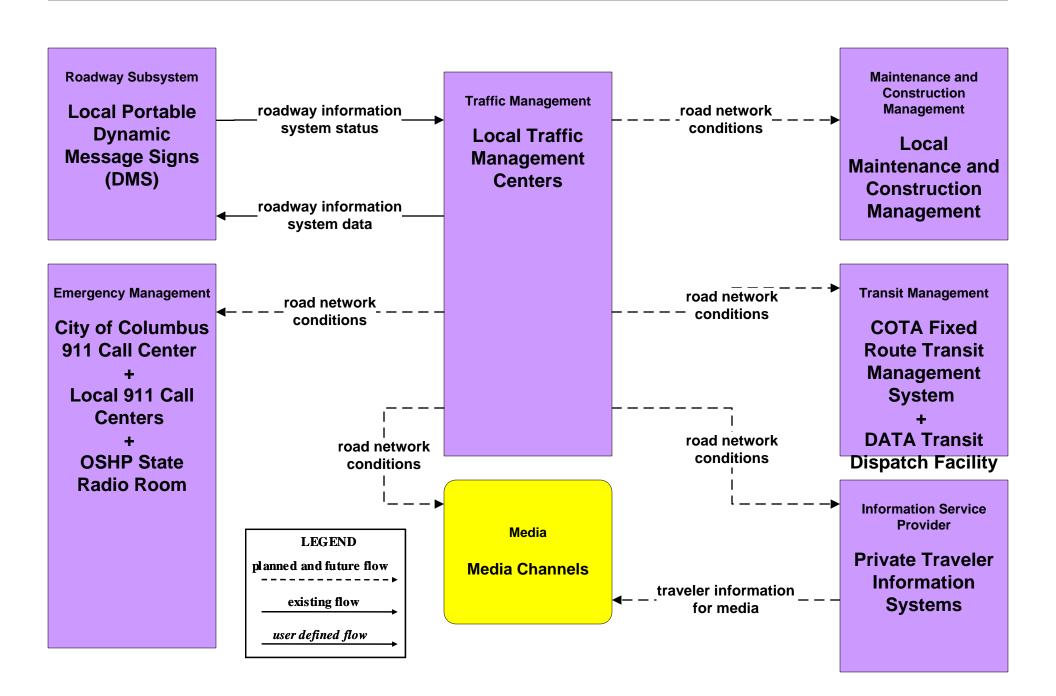

#### APTS05 - Transit Security COTA



# **APTS05 - Transit Security COTA – Demand Responsive**



#### ATMS06 - Traffic Information Dissemination ODOT



# ATMS06 - Traffic Information Dissemination Local Counties and Municipalities



# ATMS08 - Incident Management ODOT (TM to EM)



## ATMS08 - Incident Management Local Counties and Municipalities (TM to EM)





## ATMS08 - Incident Management Local County and Municipal 911 Call Centers (EM to MCM)





## ATMS08 - Incident Management Public Safety Dispatch (EM to EVS)





#### CVO10 - HAZMAT PUCO





#### EM01 - Emergency Call-Taking and Dispatch Regional Emergency Communications Network (EM to Other EM)



planned and future flow

existing flow

user defined flow

#### EM01 - Emergency Call Taking and Dispatch City of Columbus 911 Call Center (1 of 2)





# EM01 - Emergency Call-Taking and Dispatch Local Counties and Municipalities





# EM02 - Emergency Routing Regional Medical Center Coordination (1 of 2)





# EM02 - Emergency Routing Regional Medical Cent