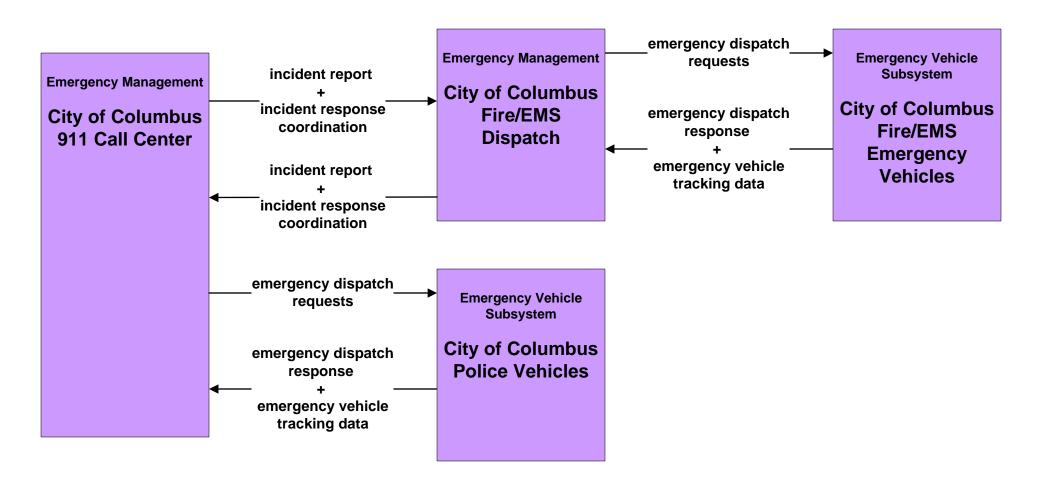

#### EM01 - Emergency Call Taking and Dispatch City of Columbus 911 Call Center (1 of 2)