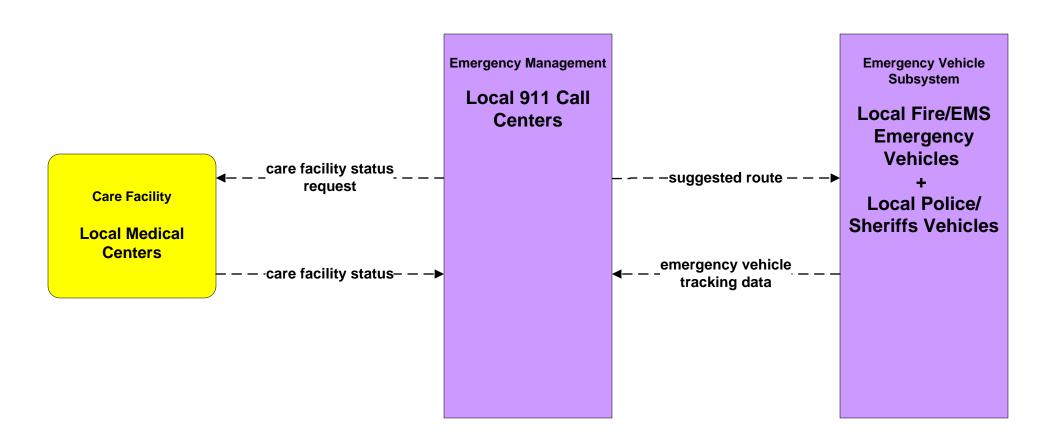

gement ODOT (TM to EM)



## ATMS08 - Incident Management Local Counties and Municipalities (TM to EM)





## ATMS08 - Incident Management Local County and Municipal 911 Call Centers (EM to MCM)





## ATMS08 - Incident Management Public Safety Dispatch (EM to EVS)





#### CVO10 - HAZMAT PUCO





#### EM01 - Emergency Call-Taking and Dispatch Regional Emergency Communications Network (EM to Other EM)



planned and future flow

existing flow

user defined flow

#### EM01 - Emergency Call Taking and Dispatch City of Columbus 911 Call Center (1 of 2)





# EM01 - Emergency Call-Taking and Dispatch Local Counties and Municipalities





# EM02 - Emergency Routing Regional Medical Center Coordination (1 of 2)





# EM02 - Emergency Routing Regional Medical Center Coordination (2 of 2)





# EM02 - Emergency Routing City of Columbus



#### EM04 - Roadway Service Patrols ODOT





# EM06 - Wide Area Alert Franklin County EOC (1 of 2)



#### EM06 - Wide Area Alert County EOCs (1 of 2)



### EM07 - Early Warning System Franklin County EOC



## EM07 - Early Warning System County EOCs



### EM08 - Disaster Response and Recovery Franklin County EOC (1 of 2)



### EM08 - Disaster Response and Recovery County EOCs (1 of 2)



### EM09 – Evacuation and Reentry Management Franklin County EOC



### EM09 – Evacuation and Reentry Management County EOCs



## MC06 - Winter Maintenance Franklin County (2 of 2)





#### MC06 - Winter Maintenance Local Counties and Municipalities (2 of 2)



### MC08 - Work Zone Management Local Counties and Municipalities



### MC08 - Work Zone