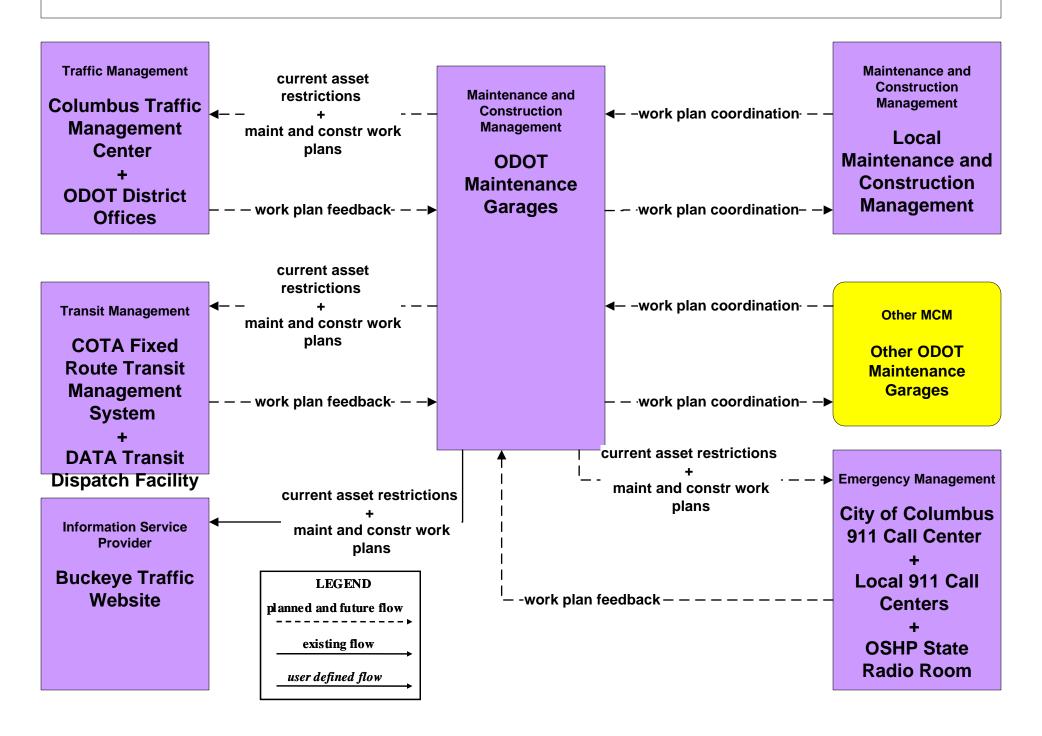

### MC10 - Maintenance and Construction Activity Coordination Local Counties and Municipalities

#### MC10 - Maintenance and Construction Activity Coordination ODOT