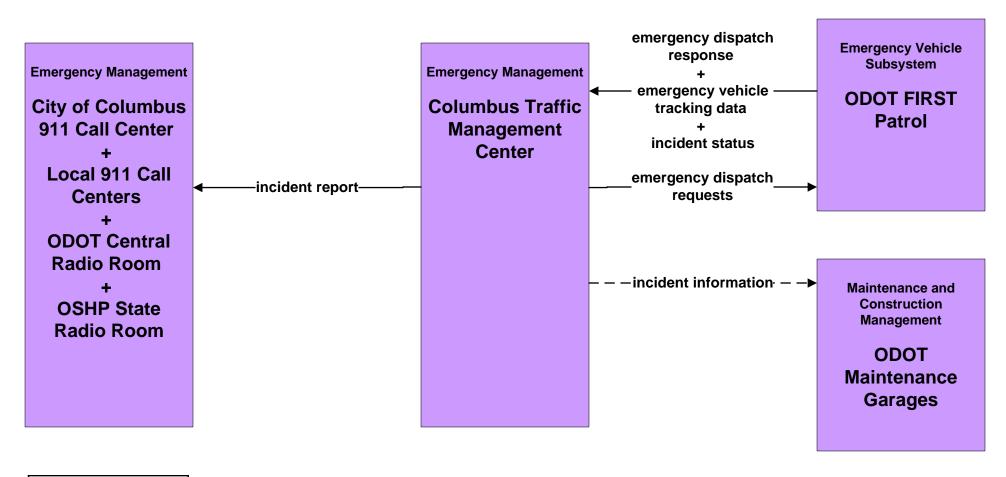

## ATMS08 - Incident Management Local County and Municipal 911 Call Centers (EM to MCM)