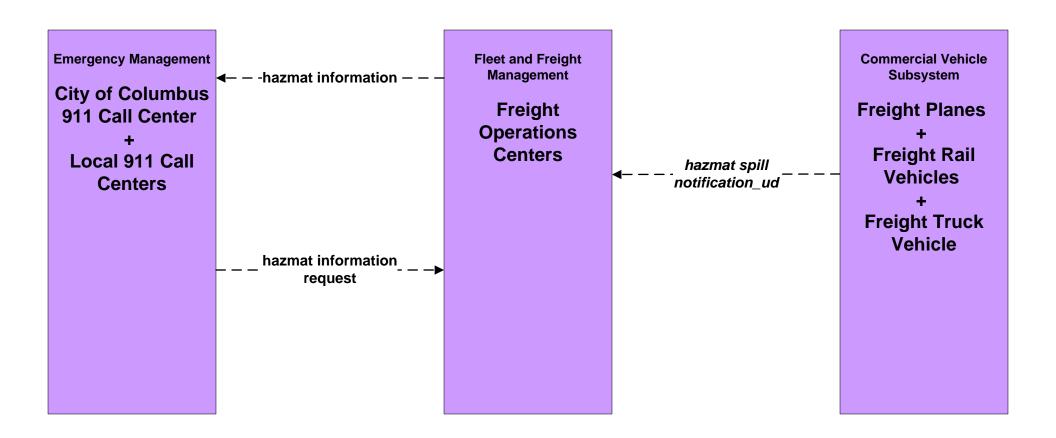

#### APTS05 - Transit Security COTA



# **APTS05 - Transit Security COTA – Demand Responsive**



#### ATMS06 - Traffic Information Dissemination ODOT



# ATMS06 - Traffic Information Dissemination Local Counties and Municipalities



# ATMS08 - Incident Management ODOT (TM to EM)



## ATMS08 - Incident Management Local Counties and Municipalities (TM to EM)





## ATMS08 - Incident Management Local County and Municipal 911 Call Centers (EM to MCM)





## ATMS08 - Incident Management Public Safety Dispatch (EM to EVS)





#### CVO10 - HAZMAT PUCO





#### EM01 - Emergency Call-Taking and Dispatch Regional Emergency Communications Network (EM to Other EM)



planned and future flow

existing flow

user defined flow

#### EM01 - Emergency Call Taking and Dispatch City of Columbus 911 Call Center (1 of 2)





# EM01 - Emergency Call-Taking and Dispatch Local Counties and Municipalities





# EM02 - Emergency Routing Regional Medical Center Coordination (1 of 2)





# EM02 - Emergency Routing Regional Medical Center Coordination (2 of 2)





# EM02 - Emergency Routing City of Columbus



#### EM04 - Roadway Service Patrols ODOT





# EM06 - Wide Area Alert Franklin County EOC (1 of 2)



#### EM06 - Wide Area Alert County EOCs (1 of 2)



### EM07 - Early Warning System Franklin County EOC



## EM07 - Early Warning System County