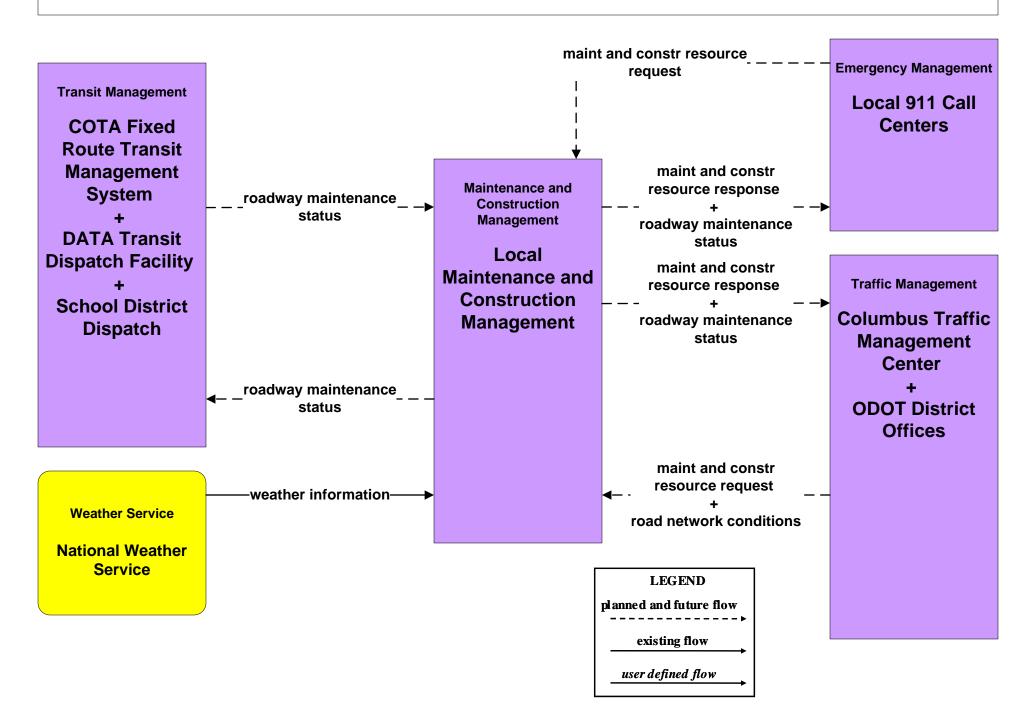

on (1 of 2)





# EM02 - Emergency Routing Regional Medical Center Coordination (2 of 2)





# EM02 - Emergency Routing City of Columbus



#### EM04 - Roadway Service Patrols ODOT





# EM06 - Wide Area Alert Franklin County EOC (1 of 2)



#### EM06 - Wide Area Alert County EOCs (1 of 2)



### EM07 - Early Warning System Franklin County EOC



## EM07 - Early Warning System County EOCs



### EM08 - Disaster Response and Recovery Franklin County EOC (1 of 2)



### EM08 - Disaster Response and Recovery County EOCs (1 of 2)



### EM09 – Evacuation and Reentry Management Franklin County EOC



### EM09 – Evacuation and Reentry Management County EOCs



## MC06 - Winter Maintenance Franklin County (2 of 2)





#### MC06 - Winter Maintenance Local Counties and Municipalities (2 of 2)



### MC08 - Work Zone Management Local Counties and Municipalities



### MC08 - Work Zone Management ODOT (2 of 2)



### MC10 - Maintenance and Construction Activity Coordination Local Counties and Municipalities



#### MC10 - Maintenance and Construction Activity Coordination ODOT