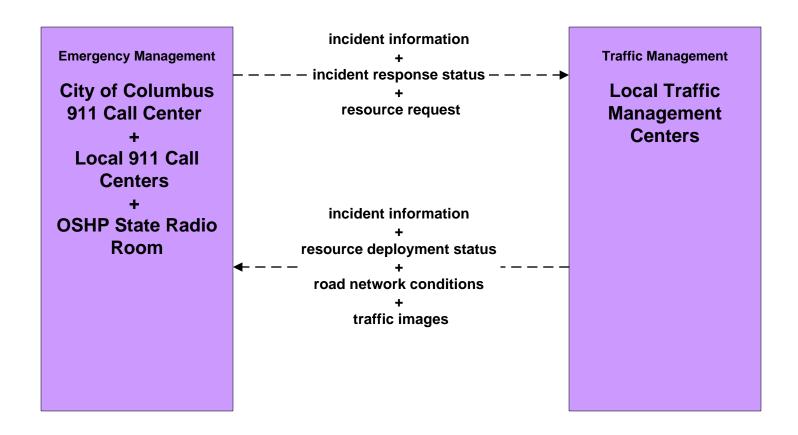

#### APTS05 - Transit Security COTA



# **APTS05 - Transit Security COTA – Demand Responsive**



#### ATMS06 - Traffic Information Dissemination ODOT



# ATMS06 - Traffic Information Dissemination Local Counties and Municipalities



# ATMS08 - Incident Management ODOT (TM to EM)



## ATMS08 - Incident Management Local Counties and Municipalities (TM to EM)





## ATMS08 - Incident Management Local County and Municipal 911 Call Centers (EM to MCM)





## ATMS08 - Incident Management Public Safety Dispatch (EM to EVS)





#### CVO10 - HAZMAT PUCO





#### EM01 - Emergency Call-Taking and Dispatch Regional Emergency Communications Network (EM to Other EM)



planned and future flow

existing flow

user defined flow

#### EM01 - Emergency Call Taking and Dispatch City of Columbus 911 Call Center (1 of 2)





# EM01 - Emergency Call-Taking and Dispatch Local Counties and Municipalities





# EM02 - Emergency Routing Regional Medical Center Coordination (1 of 2)





# EM02 - Emergency Routing Regional Medical Center Coordination (2 of 2)





# EM02 - Emergency Routing City of Columbus



#### EM04 - Roadway Service Patrols ODOT





# EM06