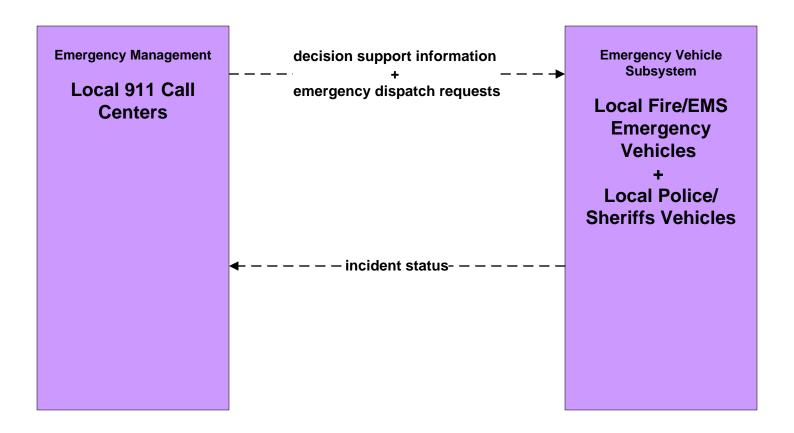

#### APTS05 - Transit Security COTA



# **APTS05 - Transit Security COTA – Demand Responsive**



#### ATMS06 - Traffic Information Dissemination ODOT



# ATMS06 - Traffic Information Dissemination Local Counties and Municipalities



# ATMS08 - Incident Management ODOT (TM to EM)



## ATMS08 - Incident Management Local Counties and Municipalities (TM to EM)





## ATMS08 - Incident Management Local County and Municipal 911 Call Centers (EM to MCM)





## ATMS08 - Incident Management Public Safety Dispatch (EM to EVS)





#### CVO10 - HAZMAT PUCO





#### EM01 - Emergency Call-Taking and Dispatch Regional Emergency Communications Network (EM to Other EM)



planned and future flow

existing flow

user defined flow

#### EM01 - Emergency Call Taking and Dispatch City of Columbus 911 Call Center (1 of 2)





# EM01 - Emergency Call-Taking and Dispatch Local Counties and Municipalities





# EM02 - Emergency Routing Regional Medical Center Coordination (1 of 2)





# EM02 - Emergency Routing Regional Medical Center Coordination (2 of 2)





# EM02 - Emergency Routing City of Columbus



#### EM04 - Roadway Service Patrols ODOT





# EM06 - Wide Area Alert Franklin County EOC (1 of 2)



#### EM06 - Wide Area Alert County EOCs (1 of 2)



### EM07 - Early Warning System Franklin County EOC



## EM07