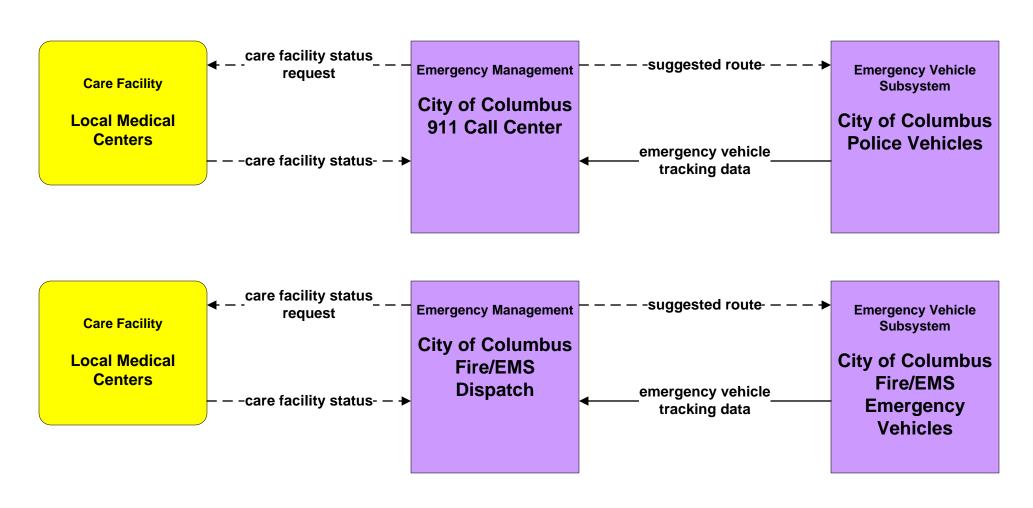

on Dissemination Local Counties and Municipalities



# ATMS08 - Incident Management ODOT (TM to EM)



## ATMS08 - Incident Management Local Counties and Municipalities (TM to EM)





## ATMS08 - Incident Management Local County and Municipal 911 Call Centers (EM to MCM)





## ATMS08 - Incident Management Public Safety Dispatch (EM to EVS)





#### CVO10 - HAZMAT PUCO





#### EM01 - Emergency Call-Taking and Dispatch Regional Emergency Communications Network (EM to Other EM)



planned and future flow

existing flow

user defined flow

#### EM01 - Emergency Call Taking and Dispatch City of Columbus 911 Call Center (1 of 2)





# EM01 - Emergency Call-Taking and Dispatch Local Counties and Municipalities





# EM02 - Emergency Routing Regional Medical Center Coordination (1 of 2)





# EM02 - Emergency Routing Regional Medical Center Coordination (2 of 2)





# EM02 - Emergency Routing City of Columbus



#### EM04 - Roadway Service Patrols ODOT





# EM06 - Wide Area Alert Franklin County EOC (1 of 2)



#### EM06 - Wide Area Alert County EOCs (1 of 2)



### EM07 - Early Warning System Franklin County EOC



## EM07 - Early Warning System County EOCs



### EM08 - Disaster Response and Recovery Franklin County EOC (1 of 2)



### EM08 - Disaster Response and Recovery County EOCs (1 of 2)



### EM09 – Evacuation and Reentry Management Franklin County EOC



### EM09 – Evacuation and Reentry Management County EOCs



## MC06 - Winter Maintenance Franklin County (2 of 2)





#### MC06 - Winter Maintenance Local Counties and Municipalities (2 of 2)



### MC08 -