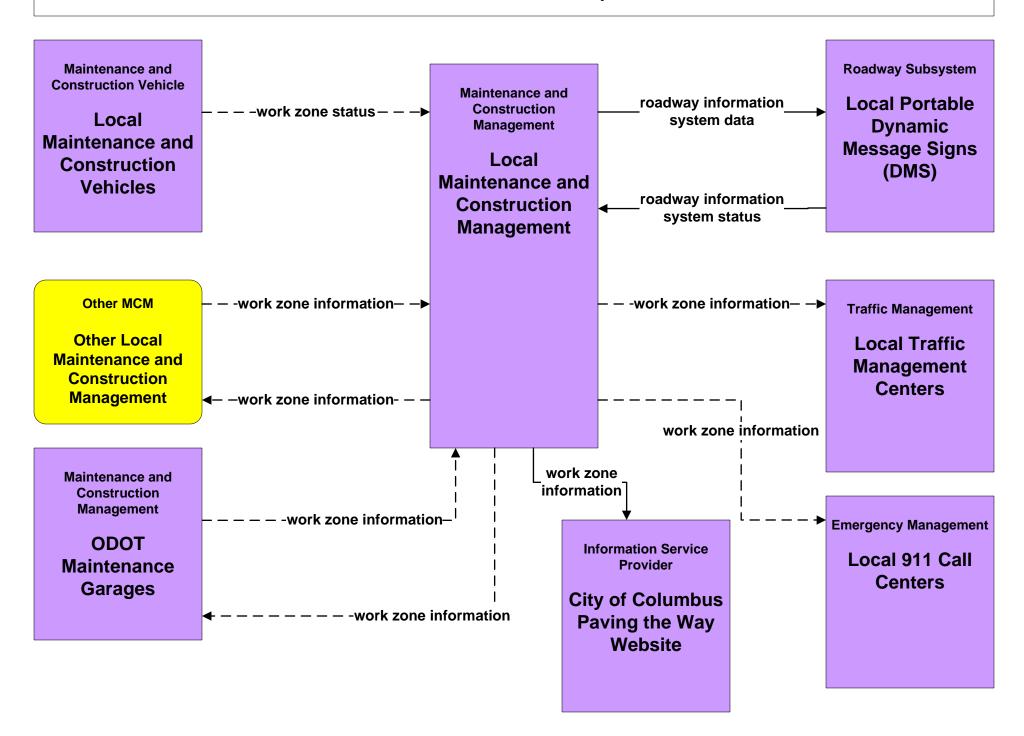

oordination (2 of 2)





# EM02 - Emergency Routing City of Columbus



#### EM04 - Roadway Service Patrols ODOT





# EM06 - Wide Area Alert Franklin County EOC (1 of 2)



#### EM06 - Wide Area Alert County EOCs (1 of 2)



### EM07 - Early Warning System Franklin County EOC



## EM07 - Early Warning System County EOCs



### EM08 - Disaster Response and Recovery Franklin County EOC (1 of 2)



### EM08 - Disaster Response and Recovery County EOCs (1 of 2)



### EM09 – Evacuation and Reentry Management Franklin County EOC



### EM09 – Evacuation and Reentry Management County EOCs



## MC06 - Winter Maintenance Franklin County (2 of 2)





#### MC06 - Winter Maintenance Local Counties and Municipalities (2 of 2)



### MC08 - Work Zone Management Local Counties and Municipalities



### MC08 - Work Zone Management ODOT (2 of 2)



### MC10 - Maintenance and Construction Activity Coordination Local Counties and Municipalities



#### MC10 - Maintenance and Construction Activity Coordination ODOT