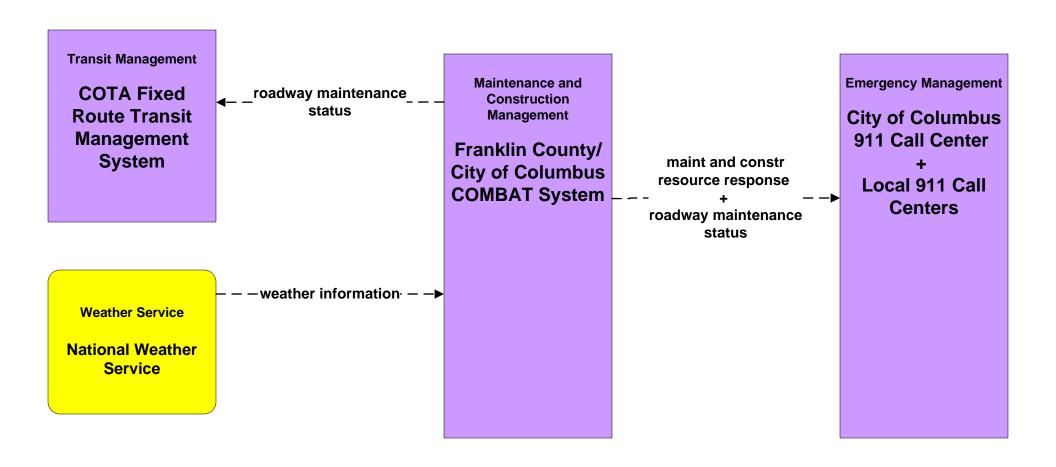

### MC10 - Maintenance and Construction Activity Coordination Local Counties and Municipalities