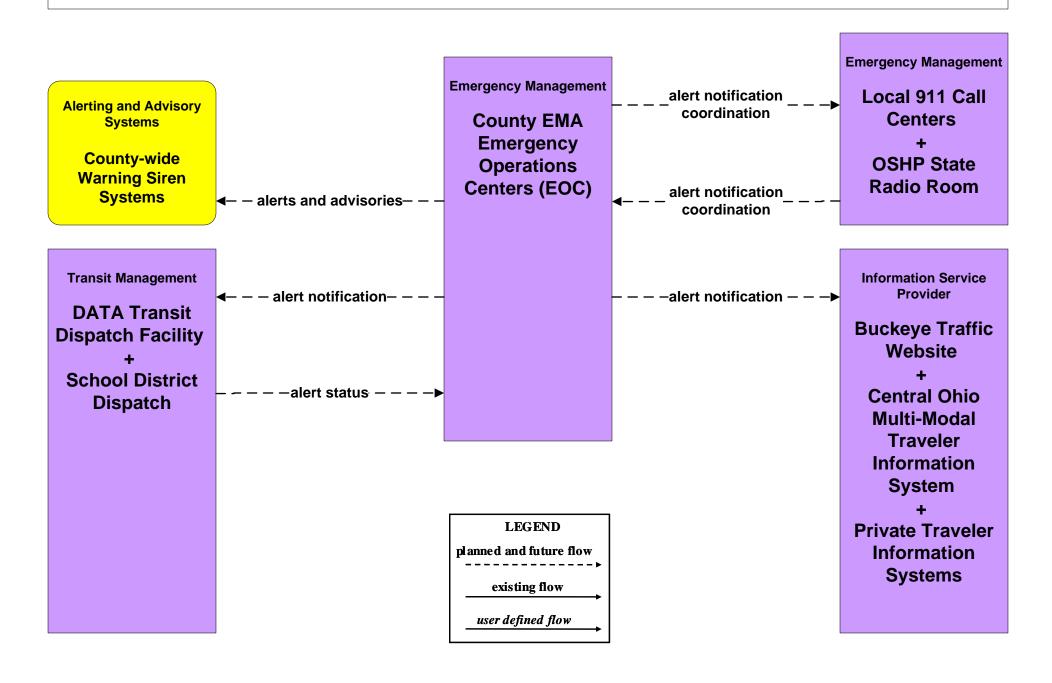

#### EM06 - Wide Area Alert County EOCs (1 of 2)

## EM07 - Early Warning System County EOCs