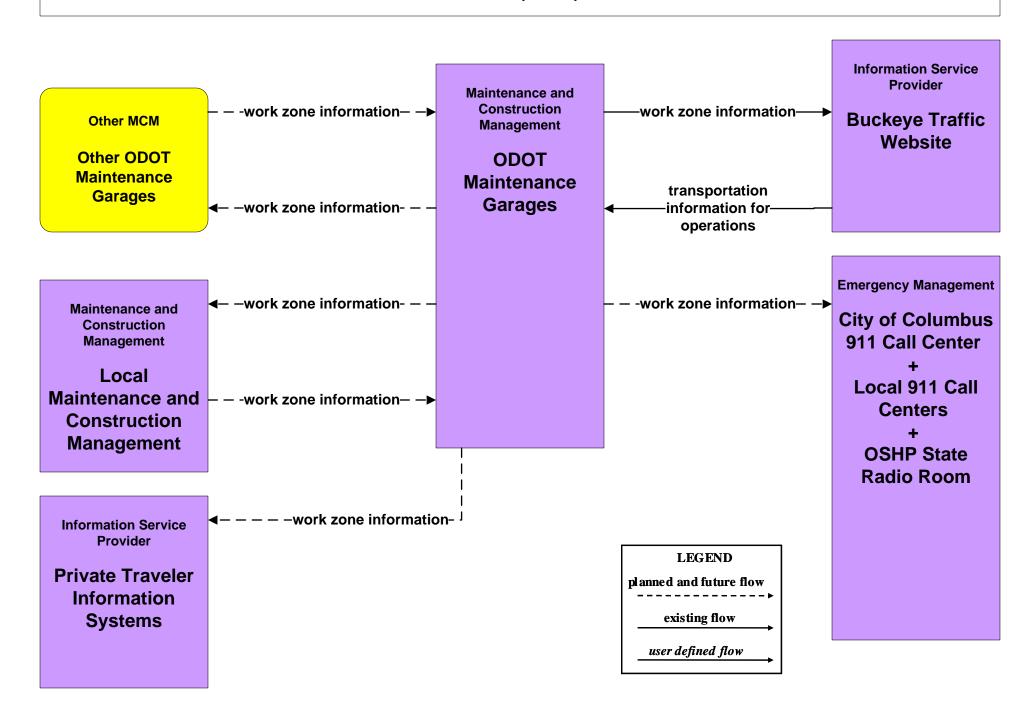

ing City of Columbus



#### EM04 - Roadway Service Patrols ODOT





# EM06 - Wide Area Alert Franklin County EOC (1 of 2)



#### EM06 - Wide Area Alert County EOCs (1 of 2)



### EM07 - Early Warning System Franklin County EOC



## EM07 - Early Warning System County EOCs



### EM08 - Disaster Response and Recovery Franklin County EOC (1 of 2)



### EM08 - Disaster Response and Recovery County EOCs (1 of 2)



### EM09 – Evacuation and Reentry Management Franklin County EOC



### EM09 – Evacuation and Reentry Management County EOCs



## MC06 - Winter Maintenance Franklin County (2 of 2)





#### MC06 - Winter Maintenance Local Counties and Municipalities (2 of 2)



### MC08 - Work Zone Management Local Counties and Municipalities



### MC08 - Work Zone Management ODOT (2 of 2)



### MC10 - Maintenance and Construction Activity Coordination Local Counties and Municipalities



#### MC10 - Maintenance and Construction Activity Coordination ODOT