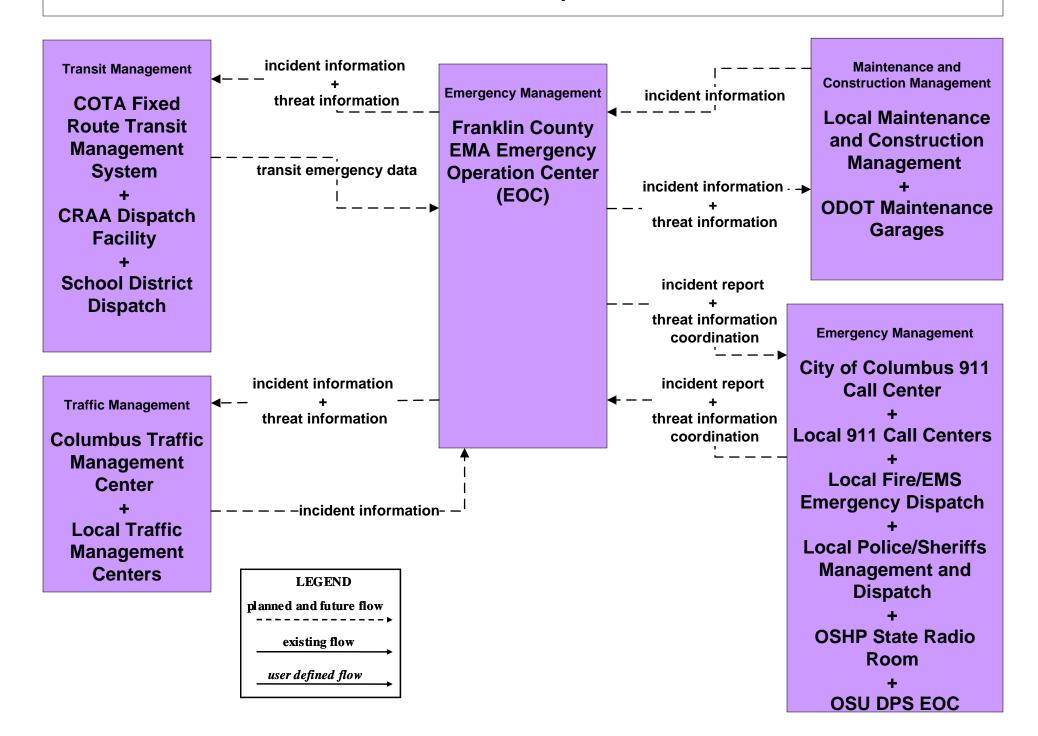

# ATMS08 - Incident Management ODOT (TM to EM)

## ATMS08 - Incident Management Local Counties and Municipalities (TM to EM)

## ATMS08 - Incident Management Local County and Municipal 911 Call Centers (EM to MCM)

## ATMS08 - Incident Management Public Safety Dispatch (EM to EVS)