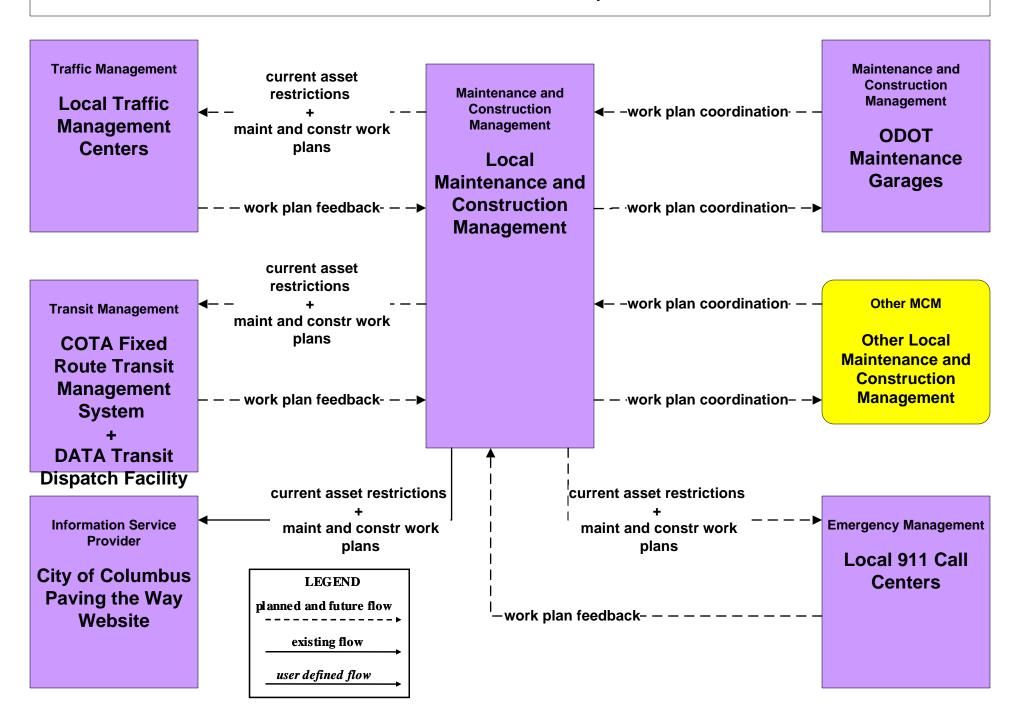

### MC10 - Maintenance and Construction Activity Coordination Local Counties and Municipalities