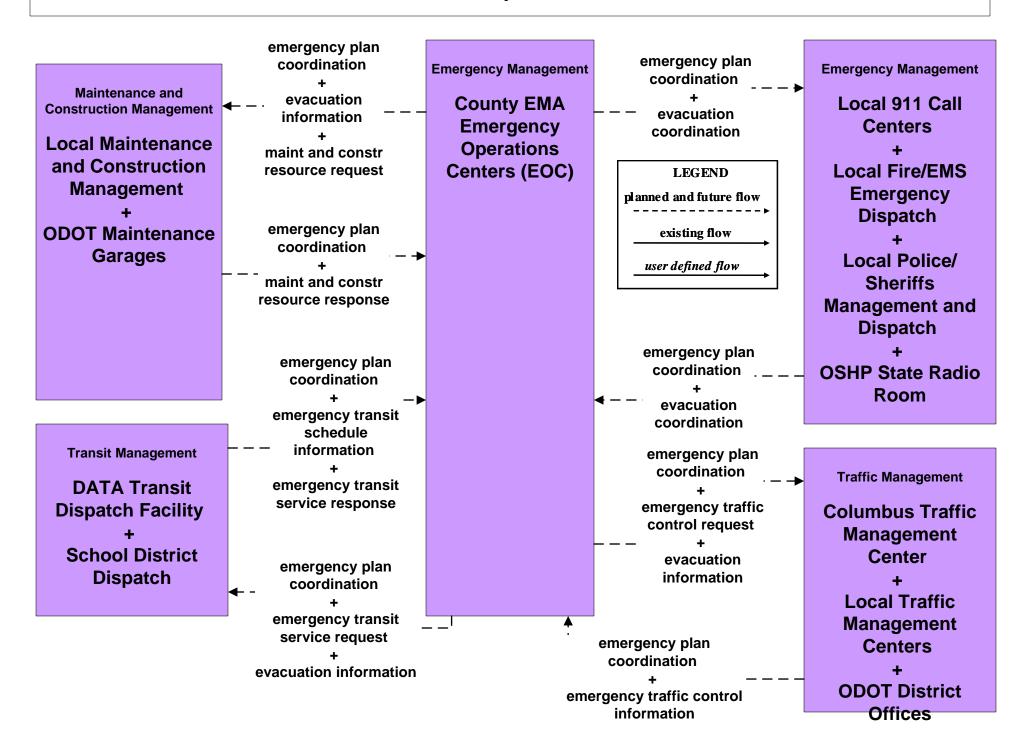

Emergency Call-Taking and Dispatch Local Counties and Municipalities





# EM02 - Emergency Routing Regional Medical Center Coordination (1 of 2)





# EM02 - Emergency Routing Regional Medical Center Coordination (2 of 2)





# EM02 - Emergency Routing City of Columbus



#### EM04 - Roadway Service Patrols ODOT





# EM06 - Wide Area Alert Franklin County EOC (1 of 2)



#### EM06 - Wide Area Alert County EOCs (1 of 2)



### EM07 - Early Warning System Franklin County EOC



## EM07 - Early Warning System County EOCs



### EM08 - Disaster Response and Recovery Franklin County EOC (1 of 2)



### EM08 - Disaster Response and Recovery County EOCs (1 of 2)



### EM09 – Evacuation and Reentry Management Franklin County EOC



### EM09 – Evacuation and Reentry Management County EOCs



## MC06 - Winter Maintenance Franklin County (2 of 2)





#### MC06 - Winter Maintenance Local Counties and Municipalities (2 of 2)



### MC08 - Work Zone Management Local Counties and Municipalities



### MC08 - Work Zone Management ODOT (2 of 2)



### MC10 - Maintenance and Construction Activity Coordination Local Counties and Municipalities



#### MC10 - Maintenance and Construction Activity Coordination ODOT