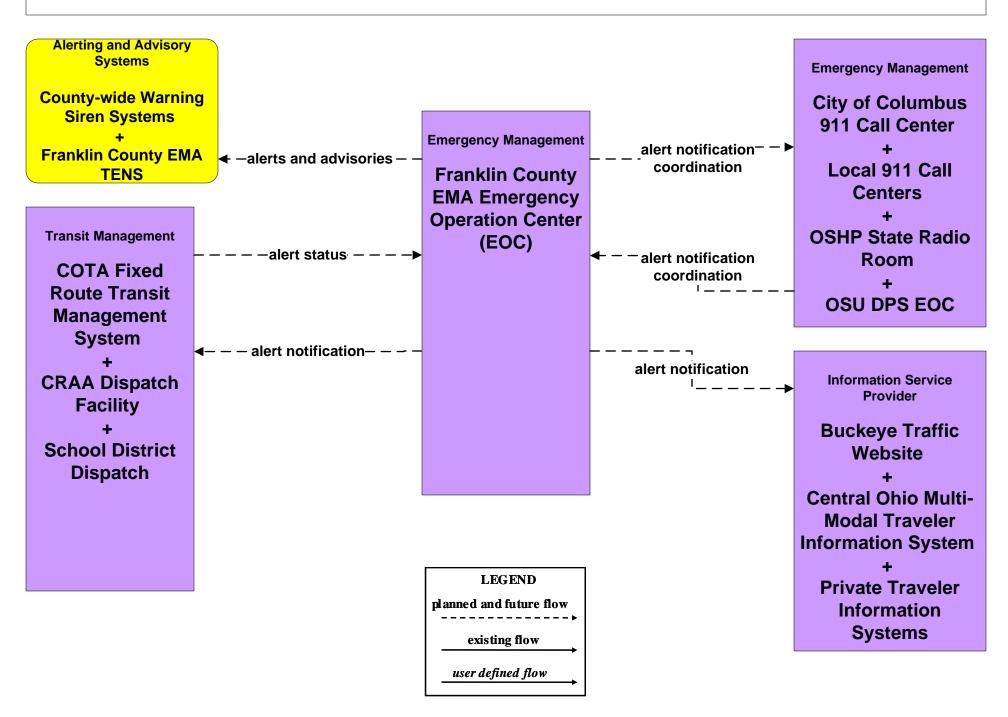

and Municipal 911 Call Centers (EM to MCM)





## ATMS08 - Incident Management Public Safety Dispatch (EM to EVS)





#### CVO10 - HAZMAT PUCO





#### EM01 - Emergency Call-Taking and Dispatch Regional Emergency Communications Network (EM to Other EM)



planned and future flow

existing flow

user defined flow

#### EM01 - Emergency Call Taking and Dispatch City of Columbus 911 Call Center (1 of 2)





# EM01 - Emergency Call-Taking and Dispatch Local Counties and Municipalities





# EM02 - Emergency Routing Regional Medical Center Coordination (1 of 2)





# EM02 - Emergency Routing Regional Medical Center Coordination (2 of 2)





# EM02 - Emergency Routing City of Columbus



#### EM04 - Roadway Service Patrols ODOT





# EM06 - Wide Area Alert Franklin County EOC (1 of 2)



#### EM06 - Wide Area Alert County EOCs (1 of 2)



### EM07 - Early Warning System Franklin County EOC



## EM07 - Early Warning System County EOCs



### EM08 - Disaster Response and Recovery Franklin County EOC (1 of 2)



### EM08 - Disaster Response and Recovery County EOCs (1 of 2)



### EM09 – Evacuation and Reentry Management Franklin County EOC



### EM09 – Evacuation and Reentry Management County EOCs



## MC06 - Winter Maintenance Franklin County (2 of 2)





#### MC06 - Winter Maintenance Local Counties and Municipalities (2 of 2)



### MC08 - Work Zone Management Local Counties and Municipalities



### MC08 - Work Zone Management ODOT (2 of 2)



### MC10 - Maintenance and Construction Activity Coordination Local Counties and Municipalities



#### MC10 - Maintenance