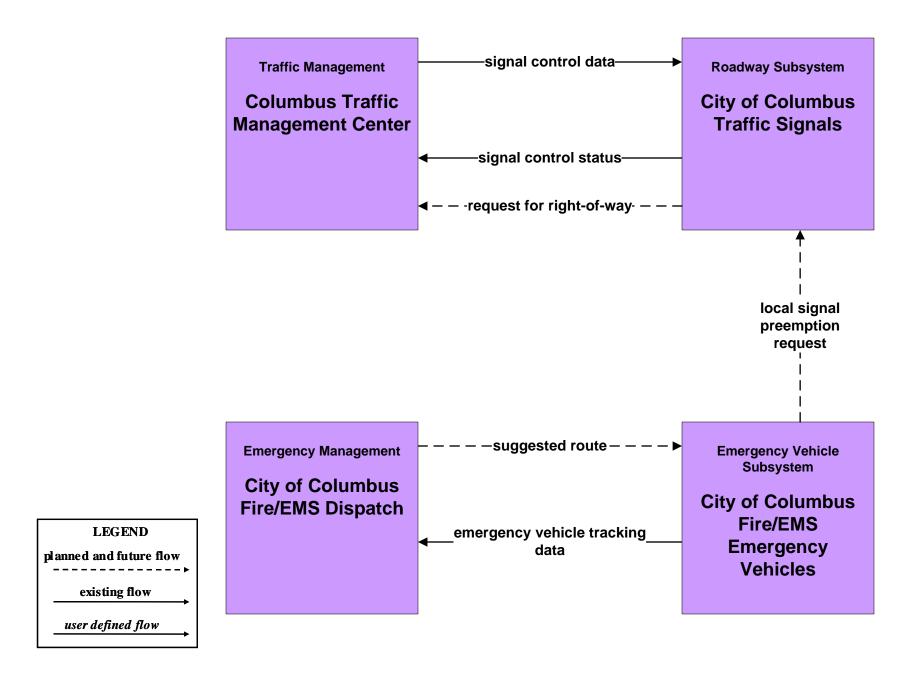

nagement Local Counties and Municipalities (TM to EM)





## ATMS08 - Incident Management Local County and Municipal 911 Call Centers (EM to MCM)





## ATMS08 - Incident Management Public Safety Dispatch (EM to EVS)





#### CVO10 - HAZMAT PUCO





#### EM01 - Emergency Call-Taking and Dispatch Regional Emergency Communications Network (EM to Other EM)



planned and future flow

existing flow

user defined flow

#### EM01 - Emergency Call Taking and Dispatch City of Columbus 911 Call Center (1 of 2)





# EM01 - Emergency Call-Taking and Dispatch Local Counties and Municipalities





# EM02 - Emergency Routing Regional Medical Center Coordination (1 of 2)





# EM02 - Emergency Routing Regional Medical Center Coordination (2 of 2)





# EM02 - Emergency Routing City of Columbus



#### EM04 - Roadway Service Patrols ODOT





# EM06 - Wide Area Alert Franklin County EOC (1 of 2)



#### EM06 - Wide Area Alert County EOCs (1 of 2)



### EM07 - Early Warning System Franklin County EOC



## EM07 - Early Warning System County EOCs



### EM08 - Disaster Response and Recovery Franklin County EOC (1 of 2)



### EM08 - Disaster Response and Recovery County EOCs (1 of 2)



### EM09 – Evacuation and Reentry Management Franklin County EOC



### EM09 – Evacuation and Reentry Management County EOCs



## MC06 - Winter Maintenance Franklin County (2 of 2)





#### MC06 - Winter Maintenance Local Counties and Municipalities (2 of 2)



### MC08 - Work Zone Management Local Counties and Municipalities



### MC08 - Work Zone Management ODOT (2 of 2)



### MC10 - Maintenan