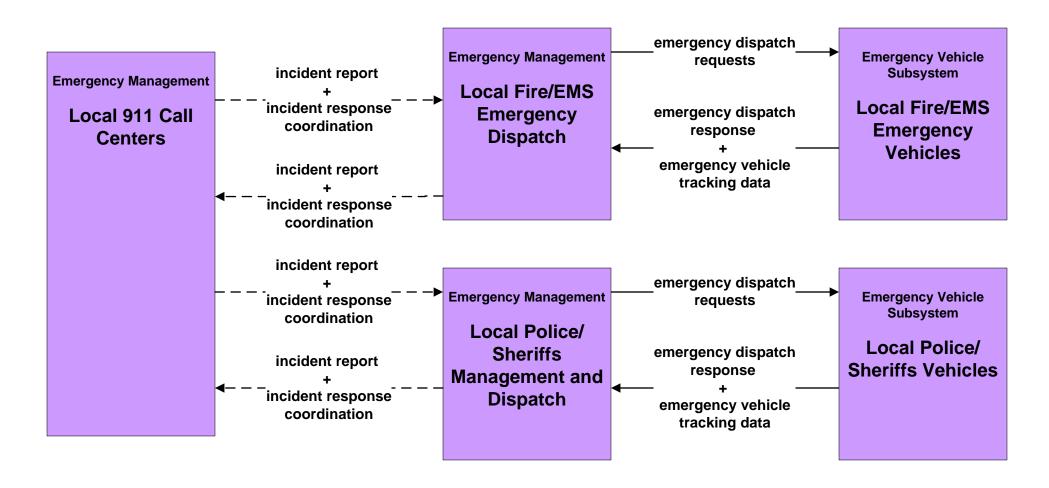

TMS06 - Traffic Information Dissemination ODOT



# ATMS06 - Traffic Information Dissemination Local Counties and Municipalities



# ATMS08 - Incident Management ODOT (TM to EM)



## ATMS08 - Incident Management Local Counties and Municipalities (TM to EM)





## ATMS08 - Incident Management Local County and Municipal 911 Call Centers (EM to MCM)





## ATMS08 - Incident Management Public Safety Dispatch (EM to EVS)





#### CVO10 - HAZMAT PUCO





#### EM01 - Emergency Call-Taking and Dispatch Regional Emergency Communications Network (EM to Other EM)



planned and future flow

existing flow

user defined flow

#### EM01 - Emergency Call Taking and Dispatch City of Columbus 911 Call Center (1 of 2)





# EM01 - Emergency Call-Taking and Dispatch Local Counties and Municipalities





# EM02 - Emergency Routing Regional Medical Center Coordination (1 of 2)





# EM02 - Emergency Routing Regional Medical Center Coordination (2 of 2)





# EM02 - Emergency Routing City of Columbus



#### EM04 - Roadway Service Patrols ODOT





# EM06 - Wide Area Alert Franklin County EOC (1 of 2)



#### EM06 - Wide Area Alert County EOCs (1 of 2)



### EM07 - Early Warning System Franklin County EOC



## EM07 - Early Warning System County EOCs



### EM08 - Disaster Response and Recovery Franklin County EOC (1 of 2)



### EM08 - Disaster Response and Recovery County EOCs (1 of 2)



### EM09 – Evacuation and Reentry Management Franklin County EOC



### EM09 – Evacuation and Reentry Management County EOCs



## MC06 - Winter Maintenance Franklin County (2 of 2)





#### MC06