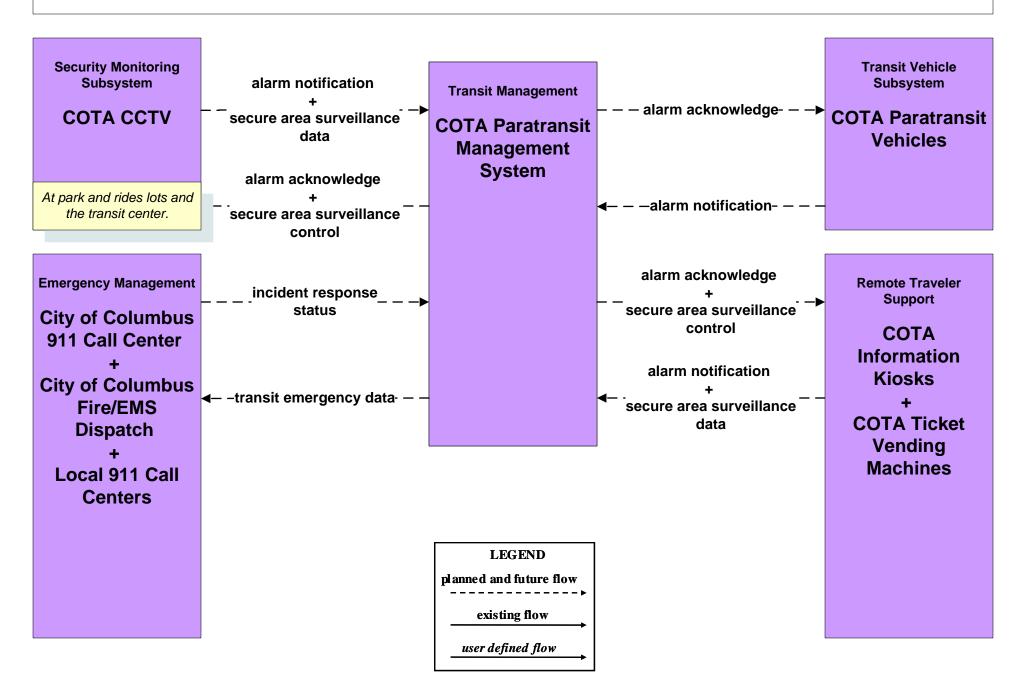

#### APTS05 - Transit Security COTA

# **APTS05 - Transit Security COTA – Demand Responsive**