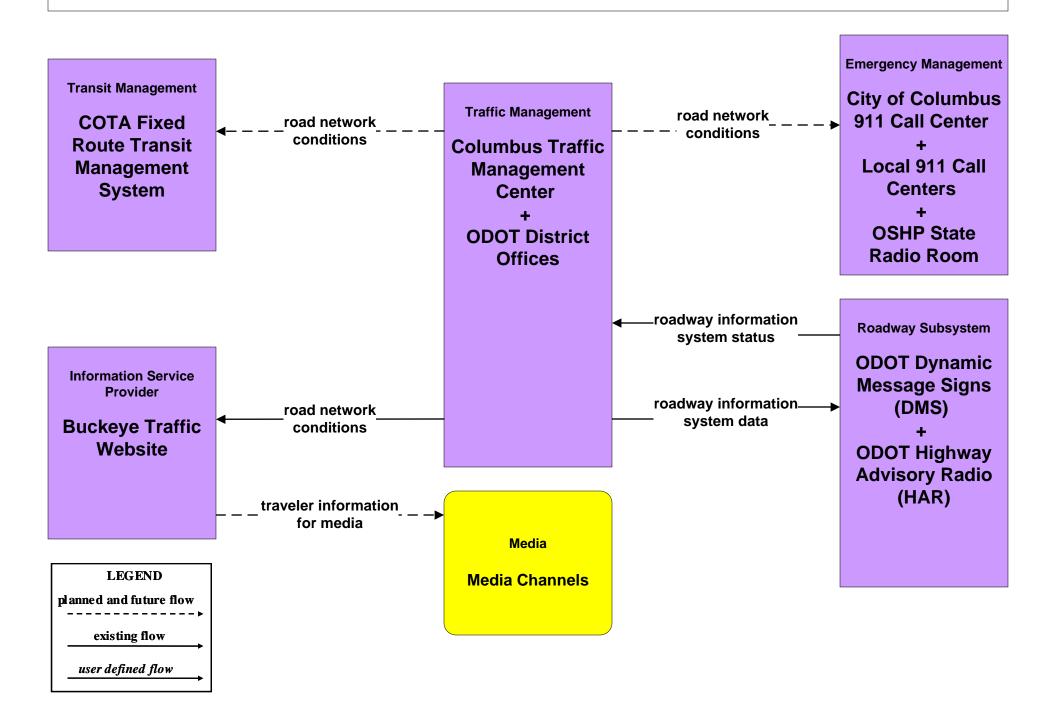

#### ATMS06 - Traffic Information Dissemination ODOT

# ATMS06 - Traffic Information Dissemination Local Counties and Municipalities