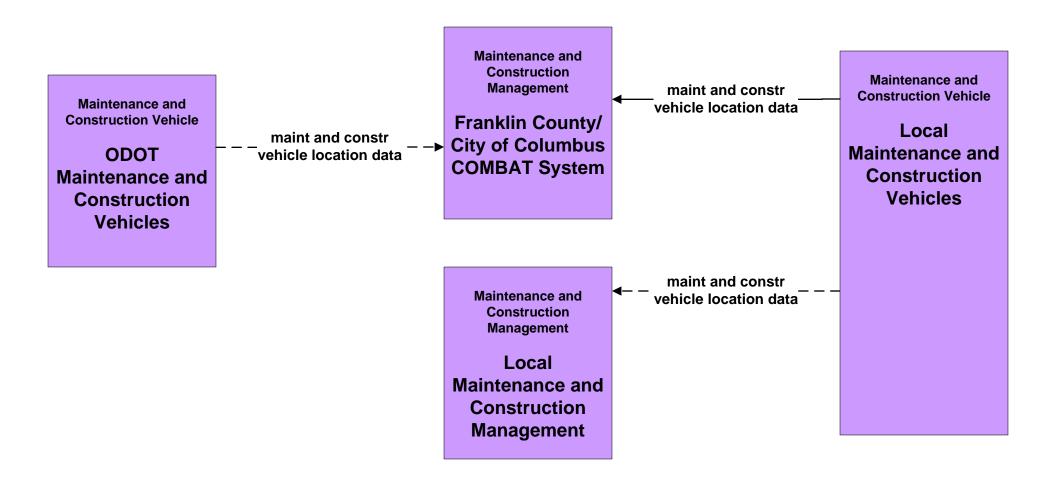

## MC01 - Maintenance and Construction Vehicle and Equipment Tracking Local Counties and Municipalities