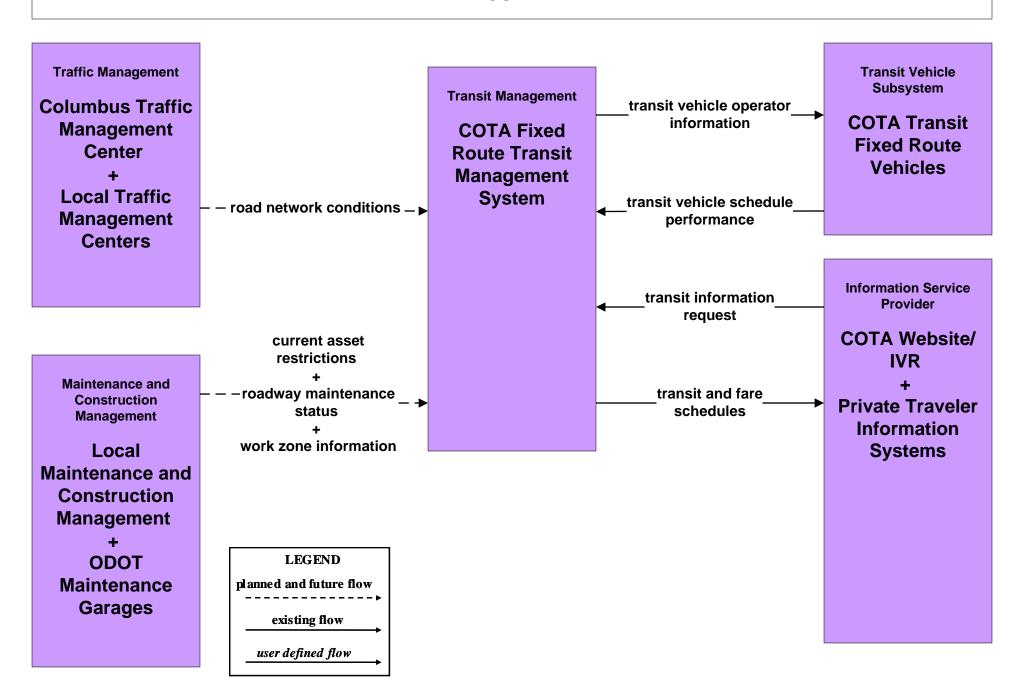

# AD1 - ITS Data Mart Ohio Department of Public Safety Crash Database



### AD1 - ITS Data Mart Traffic Data - Region



#### AD2 - ITS Data Warehouse Traffic Data - Region



### AD2 - ITS Data Warehouse Ohio State University - Traffic Research





## APTS02 - Transit Fixed-Route Operations COTA



### APTS02 - Transit Fixed-Route Operations DATA



## APTS02 - Transit Fixed-Route Operations School Districts



## APTS03 - Demand Response COTA



### APTS03 - Demand Response DATA



### APTS05 - Transit Security COTA



# **APTS05 - Transit Security COTA – Demand Responsive**



# **APTS09 – Transit Signal Priority COTA / City of Columbus**





## APTS09 – Transit Signal Priority COTA / ODOT





### ATIS01 - Broadcast Traveler Information City of Columbus





# ATIS01 - Broadcast Traveler Information Central Ohio Multi-Modal Traveler Information System



# ATIS01 - Broadcast Traveler Information Buckeye Traffic



### ATIS02 - Interactive Traveler Information Private Traveler Information Systems



#### ATMS01 - Network Surveillance City of Columbus / ODOT



#### ATMS01 - Netw