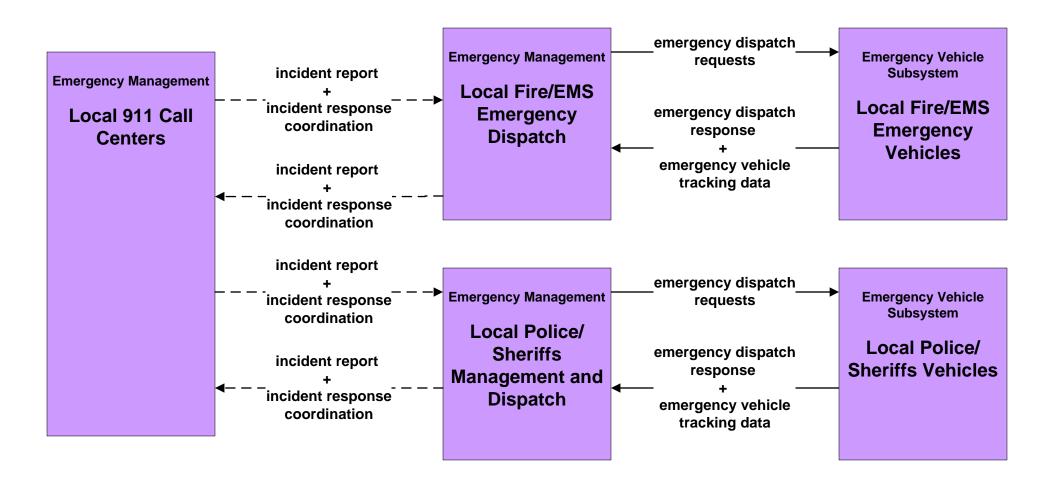

# ATMS08 - Incident Management City of Columbus 911 Call Center (EM to EVS)

## ATMS08 - Incident Management Public Safety Dispatch (EM to EVS)