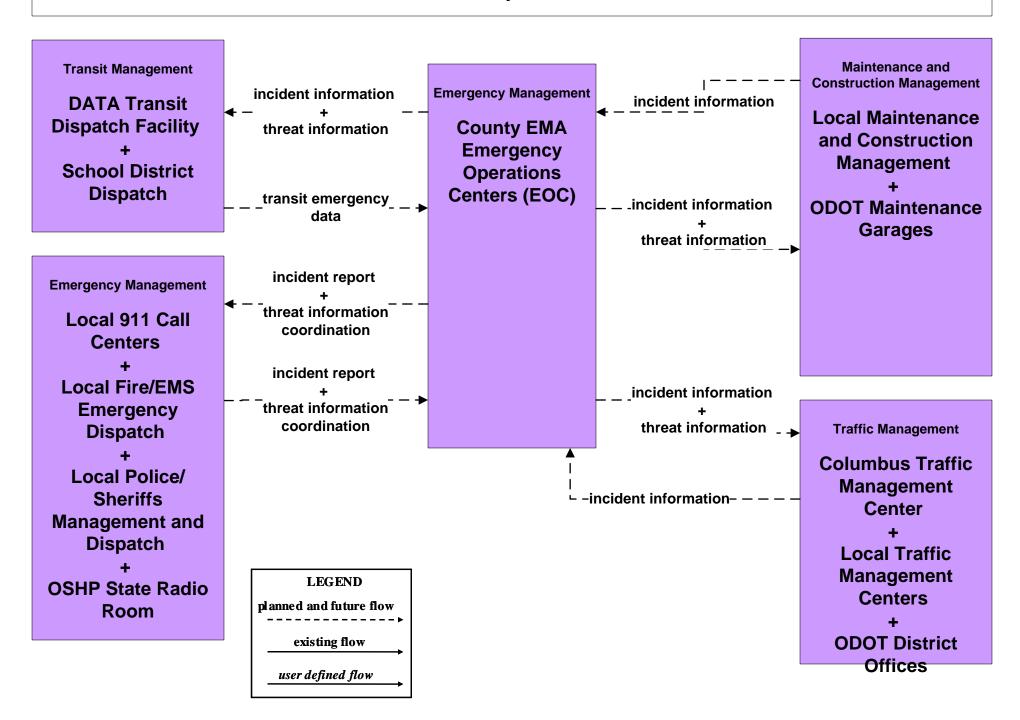

# ATMS08 - Incident Management ODOT (TM to EM)

# ATMS08 - Incident Management Local Counties and Municipalities (TM to EM)

# ATMS08 - Incident Management City of Columbus (TM to MCM)

# ATMS08 - Incident Management ODOT (TM to MCM)

# ATMS08 - Incident Management Local Counties and Municipalities (TM to MCM)