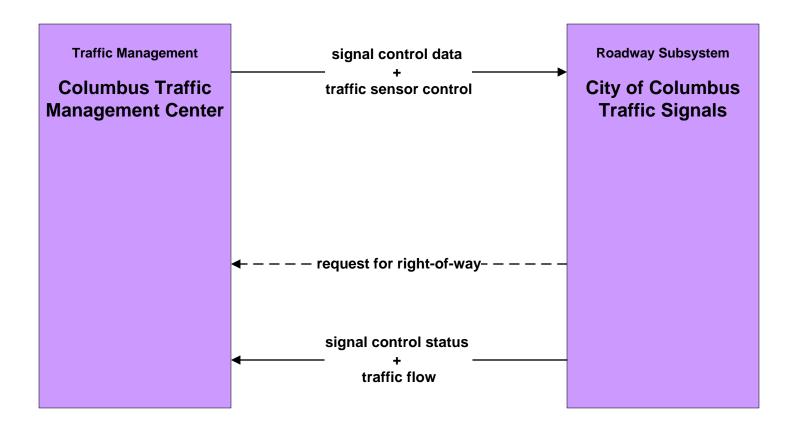

School Districts



## APTS03 - Demand Response COTA



### APTS03 - Demand Response DATA



### APTS05 - Transit Security COTA



# **APTS05 - Transit Security COTA – Demand Responsive**



# **APTS09 – Transit Signal Priority COTA / City of Columbus**





## APTS09 – Transit Signal Priority COTA / ODOT





### ATIS01 - Broadcast Traveler Information City of Columbus





# ATIS01 - Broadcast Traveler Information Central Ohio Multi-Modal Traveler Information System



# ATIS01 - Broadcast Traveler Information Buckeye Traffic



### ATIS02 - Interactive Traveler Information Private Traveler Information Systems



#### ATMS01 - Network Surveillance City of Columbus / ODOT



#### ATMS01 - Network Surveillance Ohio State University





# ATMS03 - Surface Street Control City of Columbus





## ATMS03 - Surface Street Control ODOT





# ATMS03 - Surface Street Control Ohio State University





## ATMS04 - Freeway Control ODOT





# ATMS06 - Traffic Information Dissemination City of Columbus



### ATMS06 - Traffic Information Dissemination ODOT



# ATMS06 - Traffic Information Dissemination Local Counties and Municipalities



# ATMS07 - Regional Traffic Management City of Columbus / ODOT





#### ATMS08 - Incident Management City of Columbus / ODOT (TM to EM)



LEGEND

planned and future flow

existing flow

user defined flow

# ATMS08 - Incident Management ODOT (TM to EM)



# ATMS08 - Incident Management Local Counties and Municipalities (TM to EM)





# ATMS08 - Incident Management City of Columbus (TM to MCM)





# ATMS08 - Incident Management ODOT (TM to MCM)