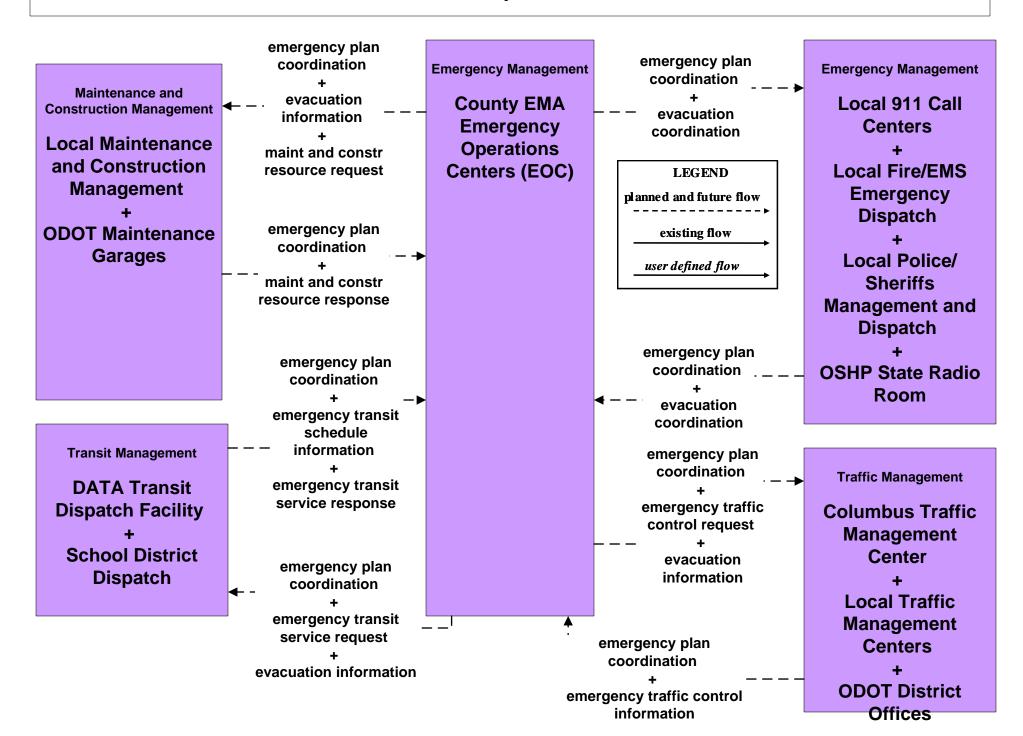

### EM08 - Disaster Response and Recovery Franklin County EOC (1 of 2)

### EM08 - Disaster Response and Recovery Franklin County EOC (2 of 2)