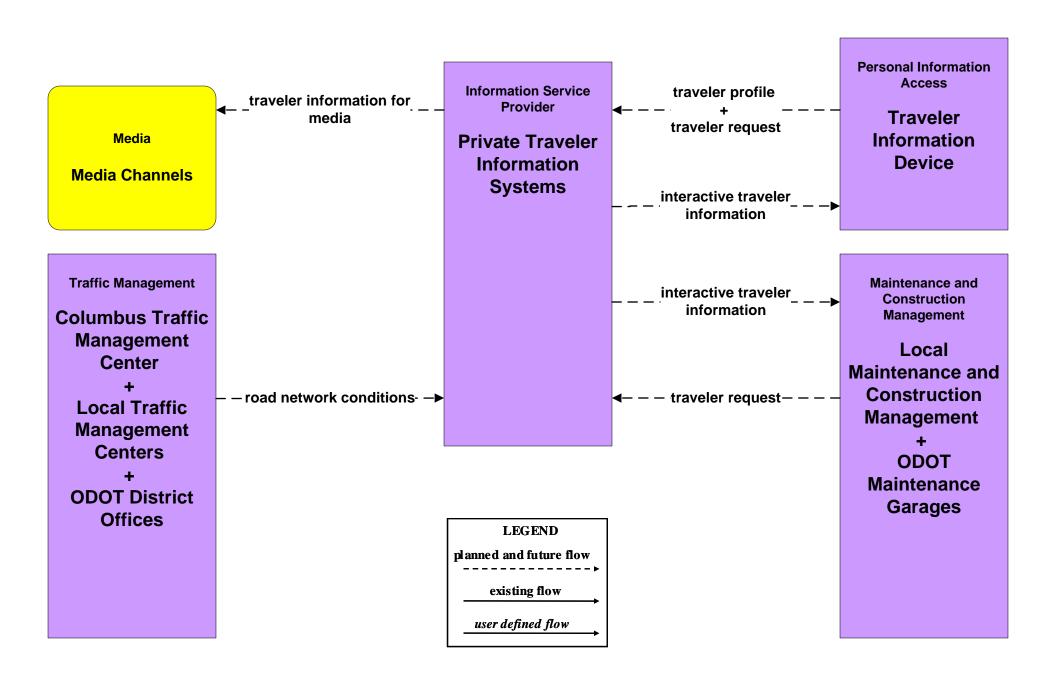

### ATIS02 - Interactive Traveler Information Private Traveler Information Systems