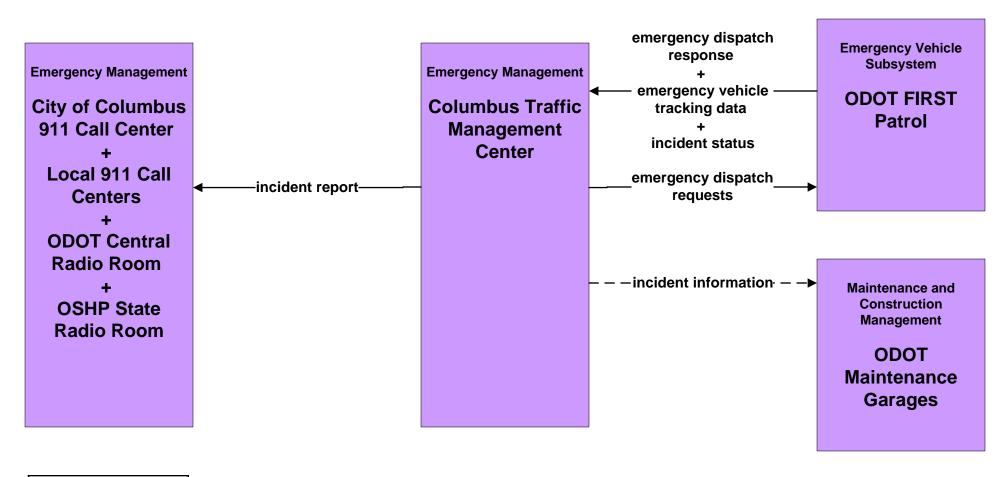

# ATMS08 - Incident Management City of Columbus 911 Call Center (EM to EVS)

## ATMS08 - Incident Management Public Safety Dispatch (EM to EVS)