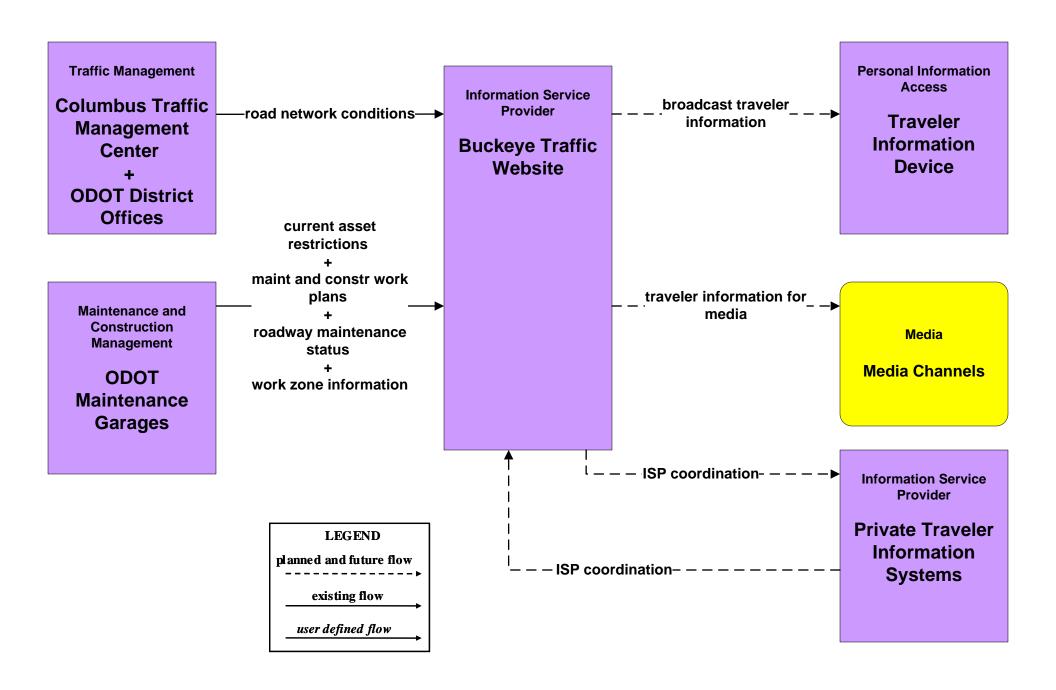

ITS Data Warehouse Traffic Data - Region



### AD2 - ITS Data Warehouse Ohio State University - Traffic Research





## APTS02 - Transit Fixed-Route Operations COTA



### APTS02 - Transit Fixed-Route Operations DATA



## APTS02 - Transit Fixed-Route Operations School Districts



## APTS03 - Demand Response COTA



### APTS03 - Demand Response DATA



### APTS05 - Transit Security COTA



# **APTS05 - Transit Security COTA – Demand Responsive**



# **APTS09 – Transit Signal Priority COTA / City of Columbus**





## APTS09 – Transit Signal Priority COTA / ODOT





### ATIS01 - Broadcast Traveler Information City of Columbus





# ATIS01 - Broadcast Traveler Information Central Ohio Multi-Modal Traveler Information System



# ATIS01 - Broadcast Traveler Information Buckeye Traffic



### ATIS02 - Interactive Traveler Information Private Traveler Information Systems



#### ATMS01 - Network Surveillance City of Columbus / ODOT



#### ATMS01 - Network Surveillance Ohio State University





# ATMS03 - Surface Street Control City of Columbus





## ATMS03 - Surface Street Control ODOT





# ATMS03 - Surface Street Control Ohio State University





## ATMS04 - Freeway Control ODOT





# ATMS06 - Traffic Information Dissemination City of Columbus



### ATMS06 - Traffic Information Dissemination ODOT



# ATMS06 - Traffic Information Dissemination Local Counties and Municipalities



# ATMS07 - Regional Traffic Management City of Columbus / ODOT





#### ATMS08 - Incident Management City of Columbus / ODOT (TM to EM)



LEGEND

planned and future flow

existing flow