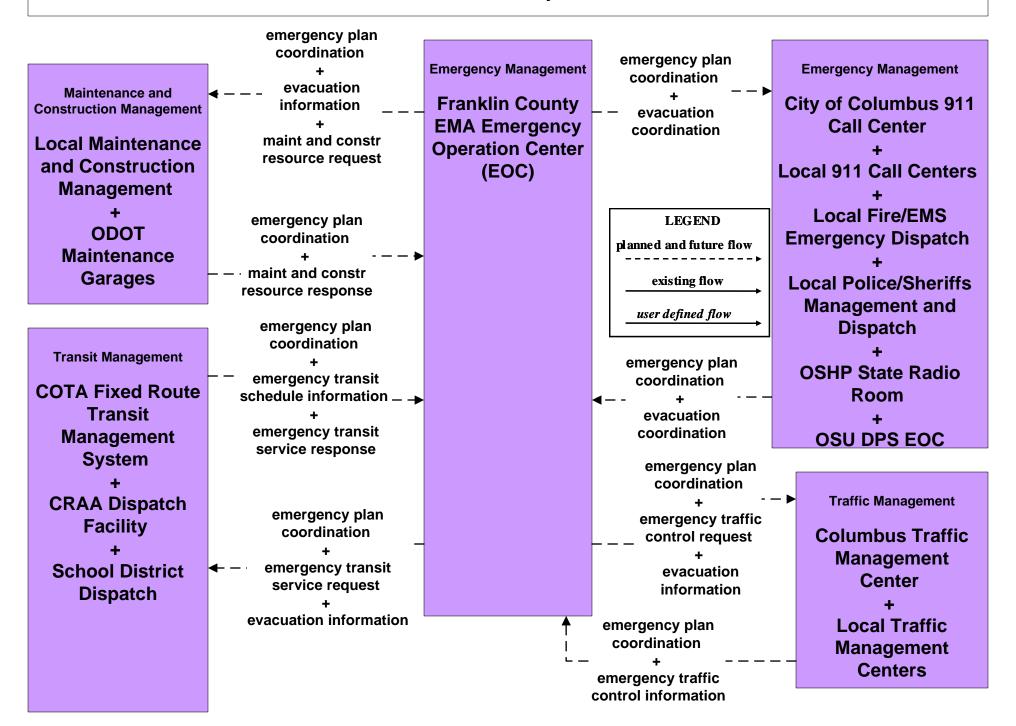

### EM08 - Disaster Response and Recovery Franklin County EOC (1 of 2)

### EM08 - Disaster Response and Recovery Franklin County EOC (2 of 2)