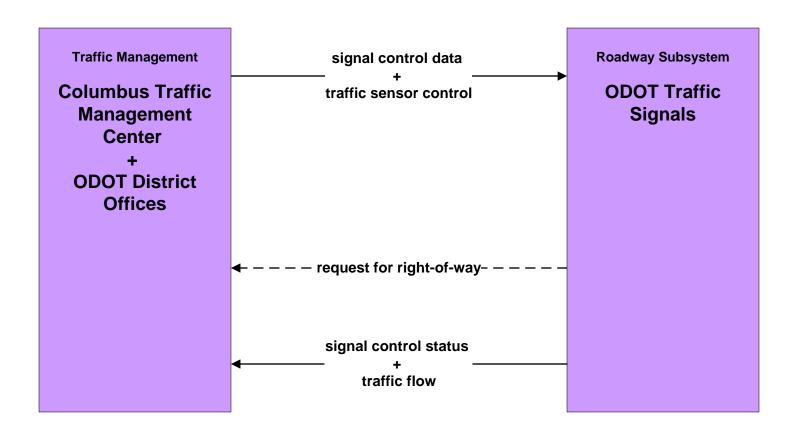

nse COTA



### APTS03 - Demand Response DATA



### APTS05 - Transit Security COTA



# **APTS05 - Transit Security COTA – Demand Responsive**



# **APTS09 – Transit Signal Priority COTA / City of Columbus**





## APTS09 – Transit Signal Priority COTA / ODOT





### ATIS01 - Broadcast Traveler Information City of Columbus





# ATIS01 - Broadcast Traveler Information Central Ohio Multi-Modal Traveler Information System



# ATIS01 - Broadcast Traveler Information Buckeye Traffic



### ATIS02 - Interactive Traveler Information Private Traveler Information Systems



#### ATMS01 - Network Surveillance City of Columbus / ODOT



#### ATMS01 - Network Surveillance Ohio State University





# ATMS03 - Surface Street Control City of Columbus





## ATMS03 - Surface Street Control ODOT





# ATMS03 - Surface Street Control Ohio State University





## ATMS04 - Freeway Control ODOT





# ATMS06 - Traffic Information Dissemination City of Columbus



### ATMS06 - Traffic Information Dissemination ODOT



# ATMS06 - Traffic Information Dissemination Local Counties and Municipalities



# ATMS07 - Regional Traffic Management City of Columbus / ODOT





#### ATMS08 - Incident Management City of Columbus / ODOT (TM to EM)



LEGEND

planned and future flow

existing flow

user defined flow

# ATMS08 - Incident Management ODOT (TM to EM)



# ATMS08 - Incident Management Local Counties and Municipalities (TM to EM)





# ATMS08 - Incident Management City of Columbus (TM to MCM)





# ATMS08 - Incident Management ODOT (TM to MCM)





# ATMS08 - Incident Management Local Co