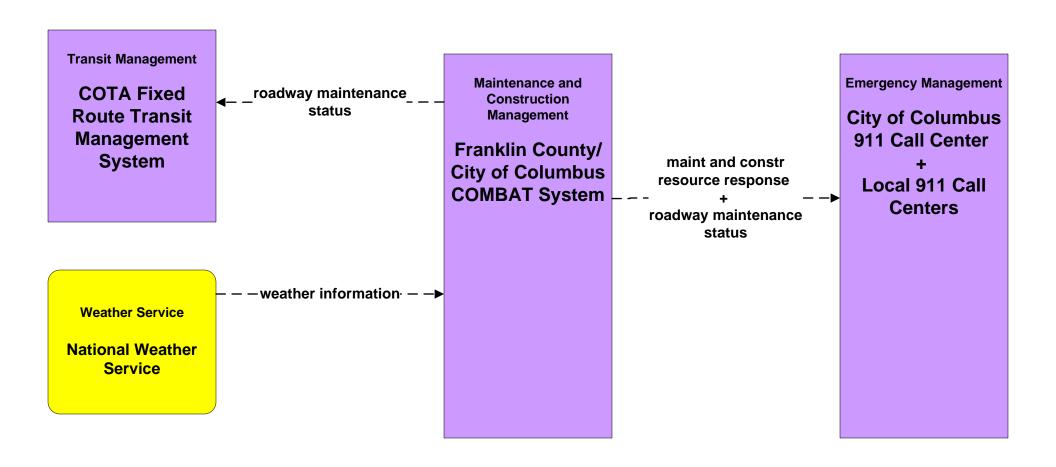

onse and Recovery Franklin County EOC (1 of 2)



### EM08 - Disaster Response and Recovery Franklin County EOC (2 of 2)





### EM08 - Disaster Response and Recovery County EOCs (1 of 2)



### EM09 – Evacuation and Reentry Management Franklin County EOC



### EM09 – Evacuation and Reentry Management County EOCs



## MC01 - Maintenance and Construction Vehicle and Equipment Tracking Local Counties and Municipalities





### MC02 - Maintenance and Construction Vehicle Maintenance Local Counties and Municipalities





# MC03 - Road Weather Data Collection Franklin County RWIS



user defined flow

### MC04 - Weather Information Processing and Distribution COMBAT System





### MC06 - Winter Maintenance Franklin County (1 of 2)



## MC06 - Winter Maintenance Franklin County (2 of 2)





### MC06 - Winter Maintenance ODOT



### MC06 - Winter Maintenance Local Counties and Municipalities (1 of 2)





#### MC06 - Winter Maintenance Local Counties and Municipalities (2 of 2)



# MC07 - Roadway Maintenance and Construction City of Columbus



#### MC07 - Roadway Maintenance and Construction Local Counties and Municipalities



# MC07 - Roadway Maintenance and Construction ODOT (2 of 2)





# MC07 - Roadway Maintenance and Construction COMBAT System



# MC08 - Work Zone Management City of Columbus



# MC08 - Work Zone Management Local Counties and Municipalities



# MC08 - Work Zone Management ODOT (1 of 2)



# MC08 - Work Zone Management ODOT (2 of 2)



# MC10 - Maintenance and Construction Activity Coordination City of Columbus



# MC10 - Maintenance and Constru