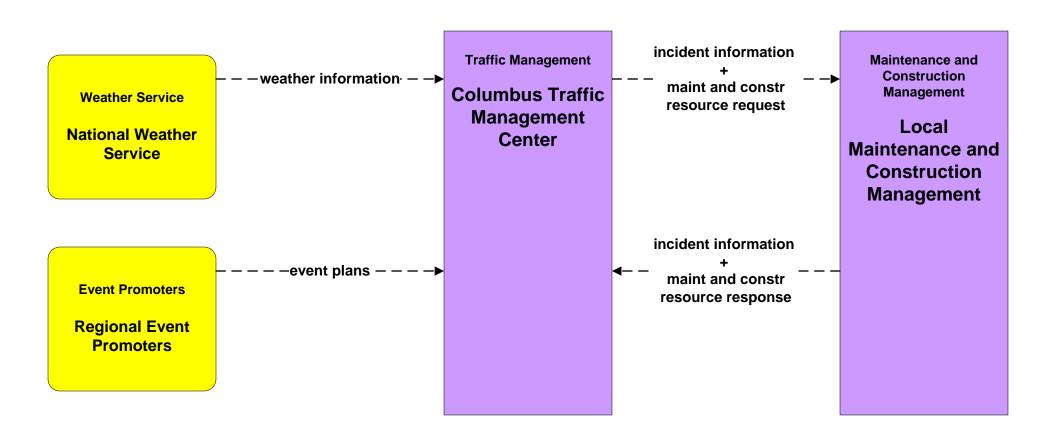

ATMS03 - Surface Street Control City of Columbus





## ATMS03 - Surface Street Control ODOT





# ATMS03 - Surface Street Control Ohio State University





## ATMS04 - Freeway Control ODOT





# ATMS06 - Traffic Information Dissemination City of Columbus



### ATMS06 - Traffic Information Dissemination ODOT



# ATMS06 - Traffic Information Dissemination Local Counties and Municipalities



# ATMS07 - Regional Traffic Management City of Columbus / ODOT





#### ATMS08 - Incident Management City of Columbus / ODOT (TM to EM)



LEGEND

planned and future flow

existing flow

user defined flow

# ATMS08 - Incident Management ODOT (TM to EM)



# ATMS08 - Incident Management Local Counties and Municipalities (TM to EM)





# ATMS08 - Incident Management City of Columbus (TM to MCM)





# ATMS08 - Incident Management ODOT (TM to MCM)





# ATMS08 - Incident Management Local Counties and Municipalities (TM to MCM)





# ATMS08 - Incident Management City of Columbus 911 Call Center (EM to MCM)



## ATMS08 - Incident Management Ohio State Highway Patrol (EM to MCM)





## ATMS08 - Incident Management Local County and Municipal 911 Call Centers (EM to MCM)





# ATMS08 - Incident Management Local Counties and Municipalities (MCM to MCM)





# ATMS08 - Incident Management ODOT (MCM to MCM)





# ATMS08 - Incident Management City of Columbus 911 Call Center (EM to EVS)





## ATMS08 - Incident Management Public Safety Dispatch (EM to EVS)





### ATMS11 - Emissions Monitoring and Management Ohio Environmental Protection Agency





# ATMS13 - Standard Railroad Cros