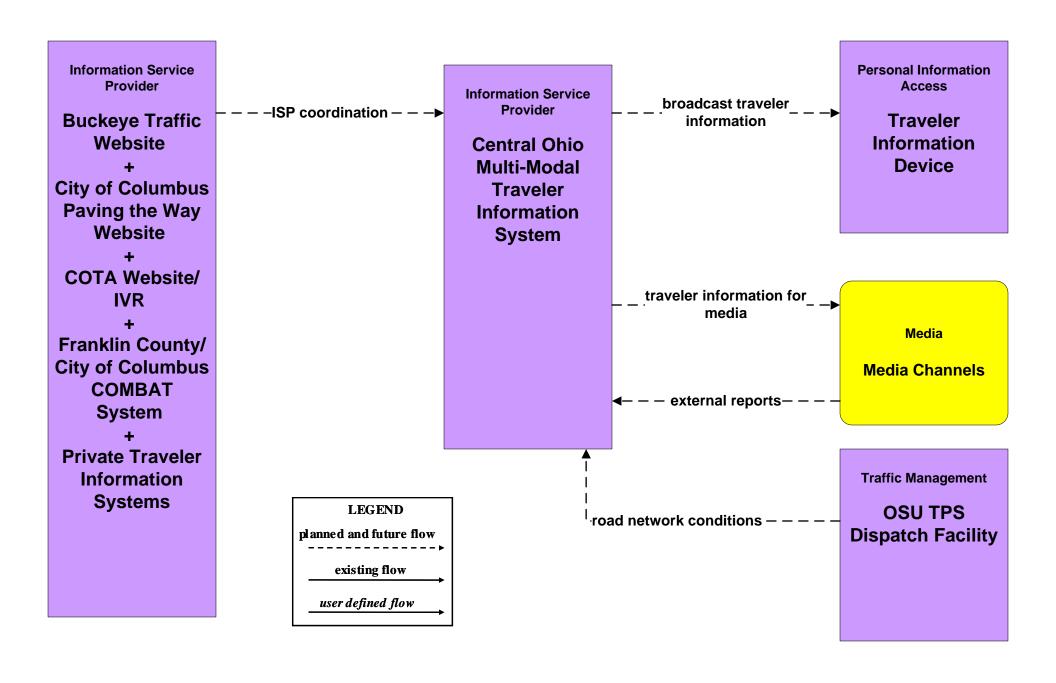

# ATIS01 - Broadcast Traveler Information Central Ohio Multi-Modal Traveler Information System

# ATIS01 - Broadcast Traveler Information Buckeye Traffic