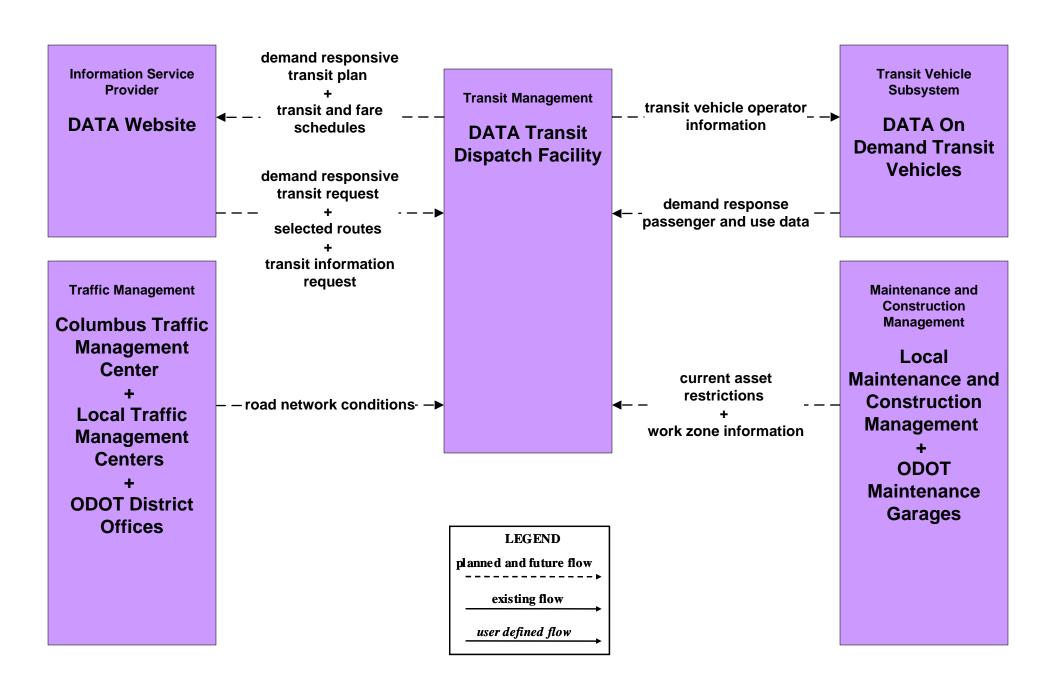

# AD1 - ITS Data Mart Ohio Department of Public Safety Crash Database



### AD1 - ITS Data Mart Traffic Data - Region



#### AD2 - ITS Data Warehouse Traffic Data - Region



### AD2 - ITS Data Warehouse Ohio State University - Traffic Research





## APTS02 - Transit Fixed-Route Operations COTA



### APTS02 - Transit Fixed-Route Operations DATA



## APTS02 - Transit Fixed-Route Operations School Districts



## APTS03 - Demand Response COTA



### APTS03 - Demand Response DATA



### APTS05 - Transit Security COTA



# **APTS05 - Transit Security COTA – Demand Responsive**



# **APTS09 – Transit Signal Priority COTA / City of Columbus**





## APTS09 – Transit Signal Priority COTA / ODOT





### ATIS01 - Broadcast Traveler Information City of Columbus





# ATIS01 - Broadcast Traveler Information Central Ohio Multi-Modal Traveler Information System



# ATIS01 - Broadcast Traveler Information Buckeye Traffic



### ATIS02 - Interactive Traveler Information Private Traveler Information Systems



#### ATMS01 - Network Surveillance City of Columbus / ODOT



#### ATMS01 - Network Surveillance Ohio State University





# ATMS03 - Surface Street Control City of Columbus





## ATMS03 - Surface Street Control ODOT





# ATMS03 - Surface Street Control Ohio Stat