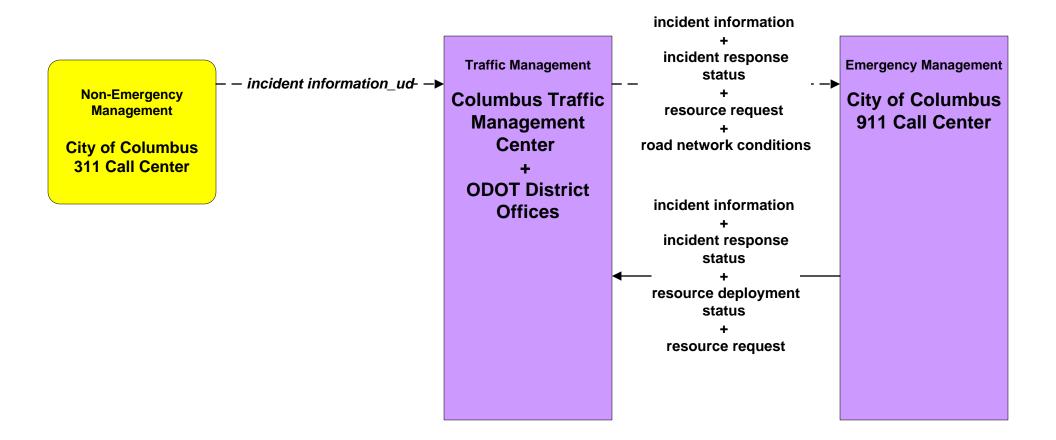

Broadcast Traveler Information Buckeye Traffic



### ATIS02 - Interactive Traveler Information Private Traveler Information Systems



#### ATMS01 - Network Surveillance City of Columbus / ODOT



#### ATMS01 - Network Surveillance Ohio State University





# ATMS03 - Surface Street Control City of Columbus





## ATMS03 - Surface Street Control ODOT





# ATMS03 - Surface Street Control Ohio State University





## ATMS04 - Freeway Control ODOT





# ATMS06 - Traffic Information Dissemination City of Columbus



### ATMS06 - Traffic Information Dissemination ODOT



# ATMS06 - Traffic Information Dissemination Local Counties and Municipalities



# ATMS07 - Regional Traffic Management City of Columbus / ODOT





#### ATMS08 - Incident Management City of Columbus / ODOT (TM to EM)



LEGEND

planned and future flow

existing flow

user defined flow

# ATMS08 - Incident Management ODOT (TM to EM)



# ATMS08 - Incident Management Local Counties and Municipalities (TM to EM)





# ATMS08 - Incident Management City of Columbus (TM to MCM)





# ATMS08 - Incident Management ODOT (TM to MCM)





# ATMS08 - Incident Management Local Counties and Municipalities (TM to MCM)





# ATMS08 - Incident Management City of Columbus 911 Call Center (EM to MCM)



## ATMS08 - Incident Management Ohio State Highway Patrol (EM to MCM)





## ATMS08 - Incident Management Local County and Municipal 911 Call Centers (EM to MCM)





# ATMS08 - Incident Management Local Counties and Municipalities (MCM to MCM)





# ATMS08 - Incident Management ODOT (MCM to MCM)





# ATMS08 - Incid