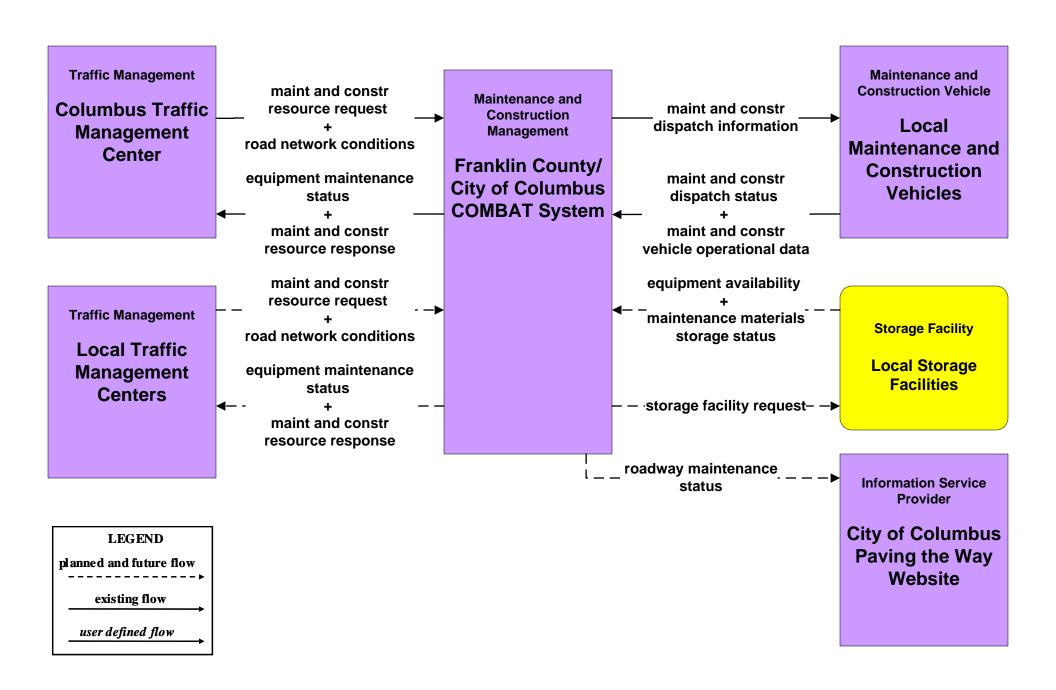

e Maintenance Local Counties and Municipalities





# MC03 - Road Weather Data Collection Franklin County RWIS



user defined flow

### MC04 - Weather Information Processing and Distribution COMBAT System





### MC06 - Winter Maintenance Franklin County (1 of 2)



## MC06 - Winter Maintenance Franklin County (2 of 2)





### MC06 - Winter Maintenance ODOT



### MC06 - Winter Maintenance Local Counties and Municipalities (1 of 2)





#### MC06 - Winter Maintenance Local Counties and Municipalities (2 of 2)



# MC07 - Roadway Maintenance and Construction City of Columbus



#### MC07 - Roadway Maintenance and Construction Local Counties and Municipalities



# MC07 - Roadway Maintenance and Construction ODOT (2 of 2)





# MC07 - Roadway Maintenance and Construction COMBAT System



# MC08 - Work Zone Management City of Columbus



# MC08 - Work Zone Management Local Counties and Municipalities



# MC08 - Work Zone Management ODOT (1 of 2)



# MC08 - Work Zone Management ODOT (2 of 2)



# MC10 - Maintenance and Construction Activity Coordination City of Columbus



# MC10 - Maintenance and Construction Activity Coordination Local Counties and Municipalities



### MC10 - Maintenance and Construction Activity Coordination ODOT



#### MC11 - Environmental Probe Surveillance Franklin County COMBAT System