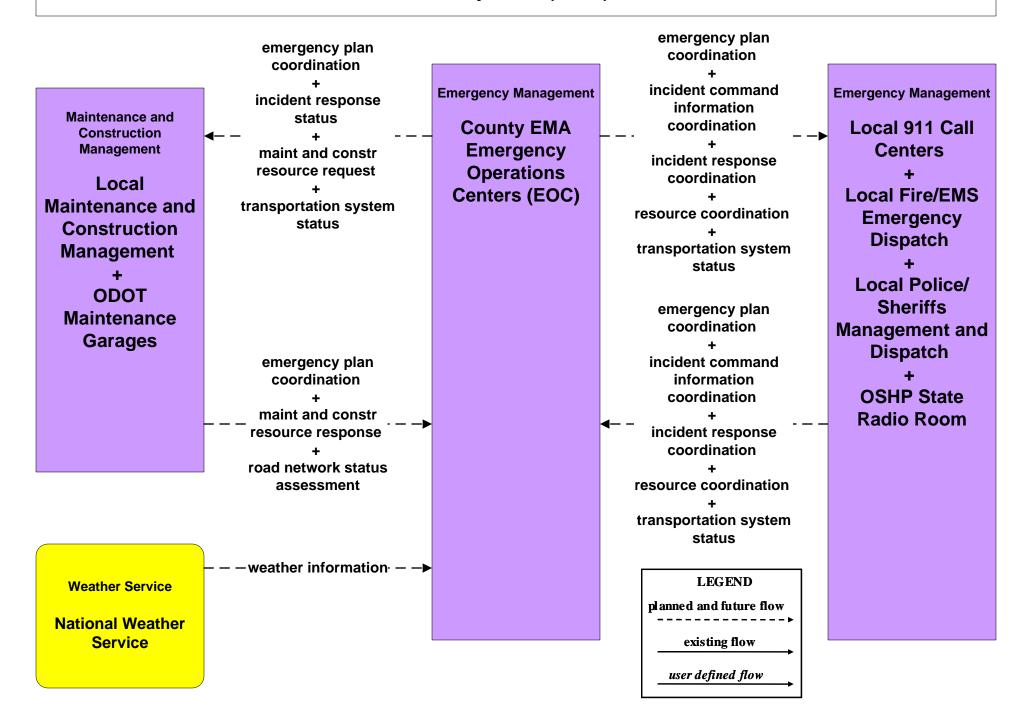

nal Medical Center Coordination (2 of 2)





# EM02 - Emergency Routing City of Columbus



### EM04 - Roadway Service Patrols ODOT





# EM06 - Wide Area Alert Franklin County EOC (1 of 2)



# EM06 - Wide Area Alert Franklin County EOC (2 of 2)





### EM06 - Wide Area Alert County EOCs (1 of 2)



### EM06 - Wide Area Alert County EOCs (2 of 2)





#### EM06 - Wide Area Alert Statewide Amber/Silver Alerts



# EM06 - Wide Area Alert City of Columbus Amber/Silver Alerts



### EM07 - Early Warning System Franklin County EOC



### EM07 - Early Warning System County EOCs



### EM08 - Disaster Response and Recovery Franklin County EOC (1 of 2)



### EM08 - Disaster Response and Recovery Franklin County EOC (2 of 2)





### EM08 - Disaster Response and Recovery County EOCs (1 of 2)



### EM09 – Evacuation and Reentry Management Franklin County EOC



### EM09 – Evacuation and Reentry Management County EOCs



## MC01 - Maintenance and Construction Vehicle and Equipment Tracking Local Counties and Municipalities





### MC02 - Maintenance and Construction Vehicle Maintenance Local Counties and Municipalities





# MC03 - Road Weather Data Collection Franklin County RWIS



user defined flow

### MC04 - Weather Information Processing and Distribution COMBAT System





### MC06 - Winter Maintenance Franklin County (1 of 2)



## MC06 - Winter Maintenance Franklin County (2 of 2)





### MC06 - Winter Maintenance ODOT



### MC06 - Winter Maintenance Local Counties and Municipalities (1 of 2)





#### MC06 - Winter Maintenance Local Counties and Municipalities (2 of