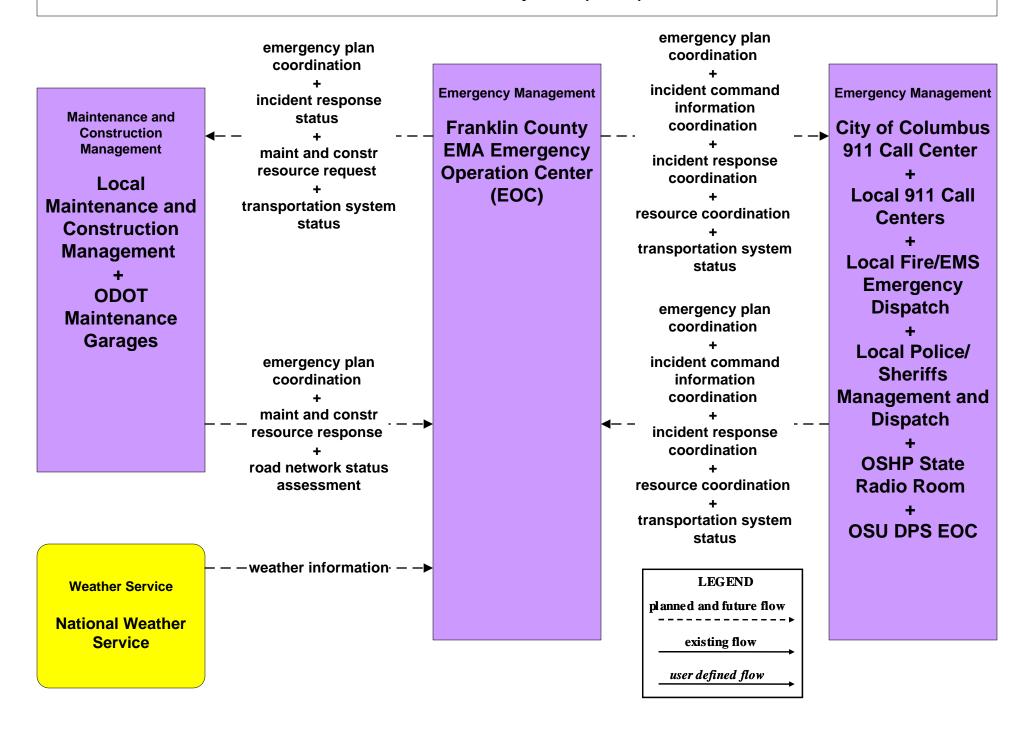

# ATMS08 - Incident Management City of Columbus 911 Call Center (EM to MCM)

## ATMS08 - Incident Management Ohio State Highway Patrol (EM to MCM)

## ATMS08 - Incident Management Local County and Municipal 911 Call Centers (EM to MCM)