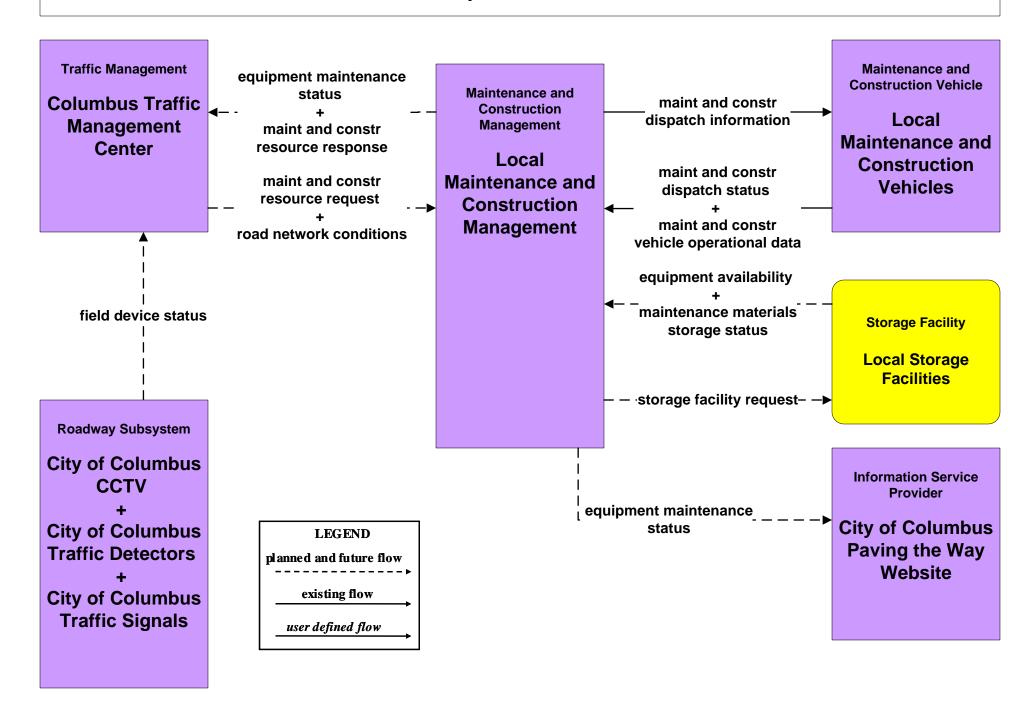

## EM09 – Evacuation and Reentry Management County EOCs



## MC01 - Maintenance and Construction Vehicle and Equipment Tracking Local Counties and Municipalities





### MC02 - Maintenance and Construction Vehicle Maintenance Local Counties and Municipalities





# MC03 - Road Weather Data Collection Franklin County RWIS



user defined flow

### MC04 - Weather Information Processing and Distribution COMBAT System





### MC06 - Winter Maintenance Franklin County (1 of 2)



## MC06 - Winter Maintenance Franklin County (2 of 2)





### MC06 - Winter Maintenance ODOT



### MC06 - Winter Maintenance Local Counties and Municipalities (1 of 2)





#### MC06 - Winter Maintenance Local Counties and Municipalities (2 of 2)



# MC07 - Roadway Maintenance and Construction City of Columbus



#### MC07 - Roadway Maintenance and Construction Local Counties and Municipalities



# MC07 - Roadway Maintenance and Construction ODOT (2 of 2)





# MC07 - Roadway Maintenance and Construction COMBAT System



# MC08 - Work Zone Management City of Columbus



# MC08 - Work Zone Management Local Counties and Municipalities



# MC08 - Work Zone Management ODOT (1 of 2)



# MC08 - Work Zone Management ODOT (2 of 2)



# MC10 - Maintenance and Construction Activity Coordination City of Columbus



# MC10 - Maintenance and Construction Activity Coordination Local Counties and Municipalities



### MC10 - Maintenance and Construction Activity Coordination ODOT



#### MC11 - Environmental Probe Surveillance Franklin County COMBAT System