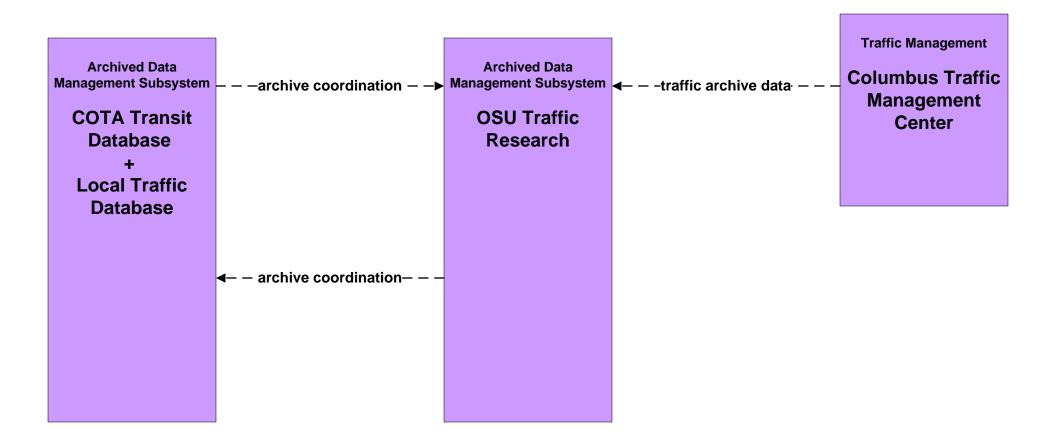

# AD1 - ITS Data Mart Ohio Department of Public Safety Crash Database



### AD1 - ITS Data Mart Traffic Data - Region



#### AD2 - ITS Data Warehouse Traffic Data - Region



### AD2 - ITS Data Warehouse Ohio State University - Traffic Research





## APTS02 - Transit Fixed-Route Operations COTA



### APTS02 - Transit Fixed-Route Operations DATA



## APTS02 - Transit Fixed-Route Operations School Districts



## APTS03 - Demand Response COTA



### APTS03 - Demand Response DATA



### APTS05 - Transit Security COTA



# **APTS05 - Transit Security COTA – Demand Responsive**



# **APTS09 – Transit Signal Priority COTA / City of Columbus**





## APTS09 – Transit Signal Priority COTA / ODOT





### ATIS01 - Broadcast Traveler Information City of Columbus





# ATIS01 - Broadcast Traveler Information Central Ohio Multi-Modal Traveler Information System



# ATIS01 - Broadcast Traveler Information Buckeye Traffic



### ATIS02 - Interactive Traveler Information Private Traveler Information Systems



#### ATMS01 - Network Surve