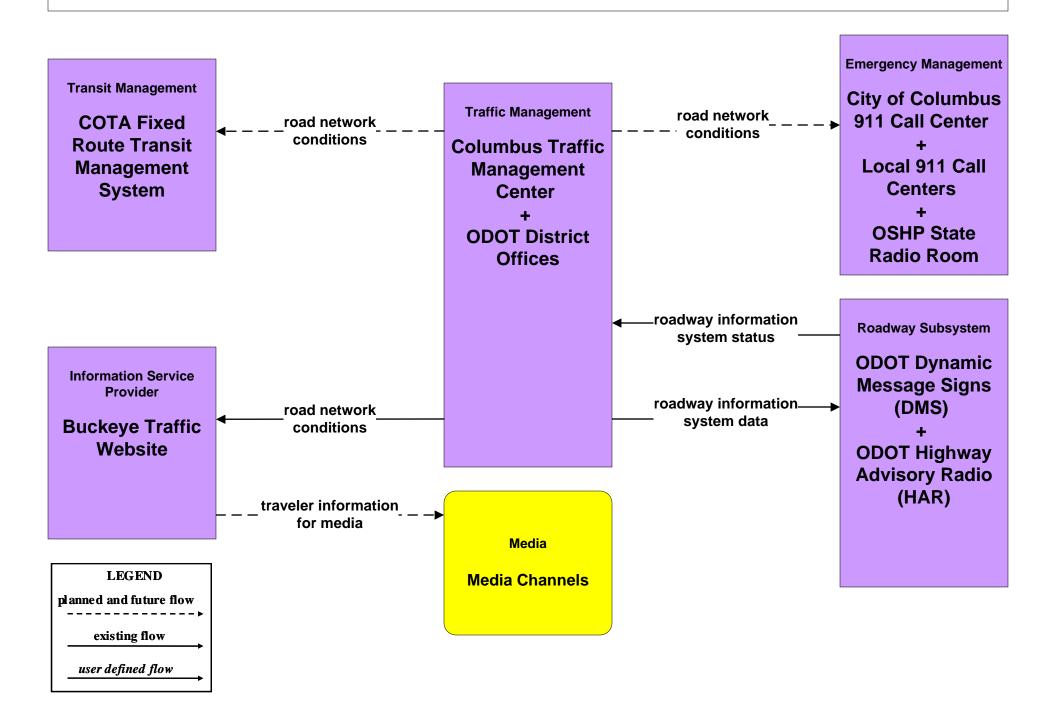

S09 – Transit Signal Priority COTA / ODOT





### ATIS01 - Broadcast Traveler Information City of Columbus





# ATIS01 - Broadcast Traveler Information Central Ohio Multi-Modal Traveler Information System



# ATIS01 - Broadcast Traveler Information Buckeye Traffic



### ATIS02 - Interactive Traveler Information Private Traveler Information Systems



#### ATMS01 - Network Surveillance City of Columbus / ODOT



#### ATMS01 - Network Surveillance Ohio State University





# ATMS03 - Surface Street Control City of Columbus





## ATMS03 - Surface Street Control ODOT





# ATMS03 - Surface Street Control Ohio State University





## ATMS04 - Freeway Control ODOT





# ATMS06 - Traffic Information Dissemination City of Columbus



### ATMS06 - Traffic Information Dissemination ODOT



# ATMS06 - Traffic Information Dissemination Local Counties and Municipalities



# ATMS07 - Regional Traffic Management City of Columbus / ODOT





#### ATMS08 - Incident Management City of Columbus / ODOT (TM to EM)



LEGEND

planned and future flow

existing flow

user defined flow

# ATMS08 - Incident Management ODOT (TM to EM)



# ATMS08 - Incident Management Local Counties and Municipalities (TM to EM)





# ATMS08 - Incident Management City of Columbus (TM to MCM)





# ATMS08 - Incident Management ODOT (TM to MCM)





# ATMS08 - Incident Management Local Counties and Municipalities (TM to MCM)





# ATMS08 - Incident Management City of Columbus 911 Call Center (EM to MCM)



## ATMS08 - Incident Management Ohio State Highway Patrol (EM to MCM)





## ATMS08 - Incident Man