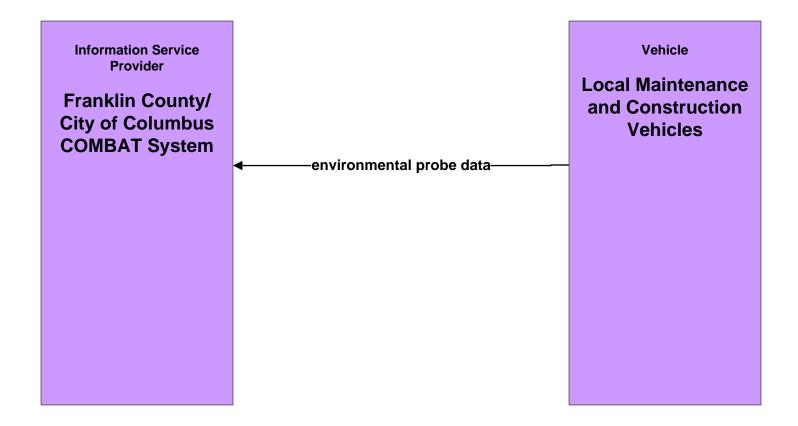

ay Maintenance and Construction City of Columbus



#### MC07 - Roadway Maintenance and Construction Local Counties and Municipalities



# MC07 - Roadway Maintenance and Construction ODOT (2 of 2)





# MC07 - Roadway Maintenance and Construction COMBAT System



# MC08 - Work Zone Management City of Columbus



# MC08 - Work Zone Management Local Counties and Municipalities



# MC08 - Work Zone Management ODOT (1 of 2)



# MC08 - Work Zone Management ODOT (2 of 2)



# MC10 - Maintenance and Construction Activity Coordination City of Columbus



# MC10 - Maintenance and Construction Activity Coordination Local Counties and Municipalities



### MC10 - Maintenance and Construction Activity Coordination ODOT



#### MC11 - Environmental Probe Surveillance Franklin County COMBAT System