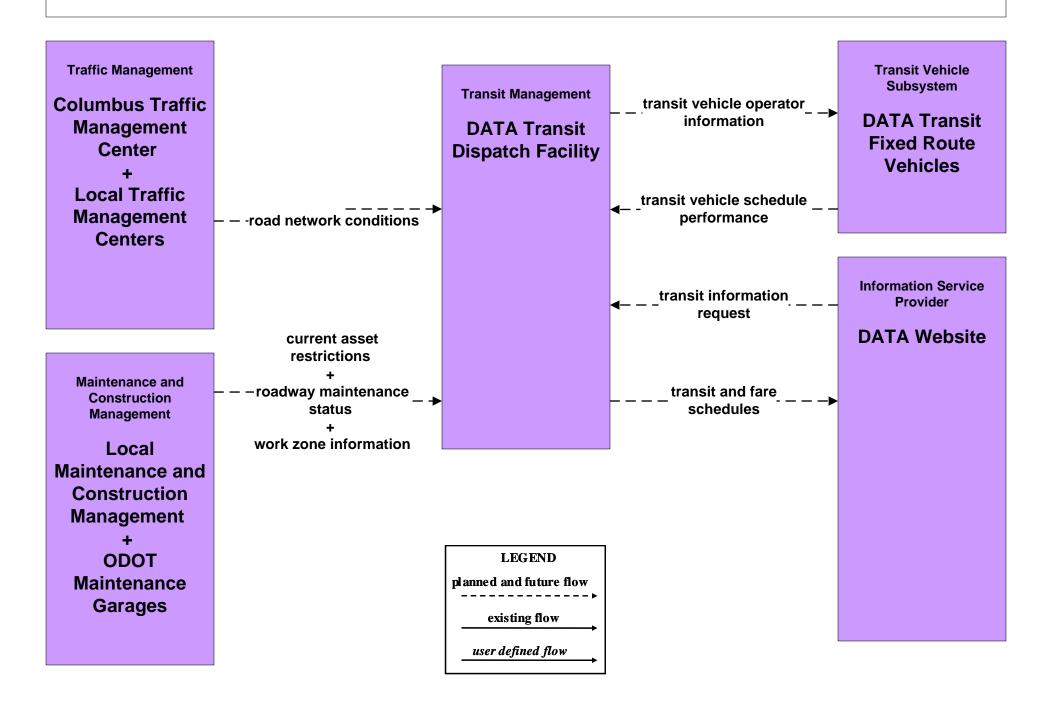

# AD1 - ITS Data Mart Ohio Department of Public Safety Crash Database



### AD1 - ITS Data Mart Traffic Data - Region



#### AD2 - ITS Data Warehouse Traffic Data - Region



### AD2 - ITS Data Warehouse Ohio State University - Traffic Research





## APTS02 - Transit Fixed-Route Operations COTA



### APTS02 - Transit Fixed-Route Operations DATA



## APTS02 - Transit Fixed-Route Operations School Districts



## APTS03 - Demand Response COTA



### APTS03 - Demand Response DATA



### APTS05 - Transit Security COTA



# **APTS05 - Transit Security COTA – Demand Responsive**



# **APTS09 – Transit Signal Priority COTA / City of Columbus**





## APTS09 – Transit Signal Priority COTA / ODOT





### ATIS01 - Broadcast Traveler Information City of Columbus





# ATIS01 - Broadcast Traveler Information Central Ohio Multi-Modal Traveler Information System



# ATIS01 - Broadcast Traveler Information Buckeye Traffic



### ATIS02 - Interactive Traveler Information Private Traveler Information Systems



#### ATMS01 - Network Surveillance City of Columbus / ODOT



#### ATMS01 - Network Surveillance Ohio State University





# ATMS03