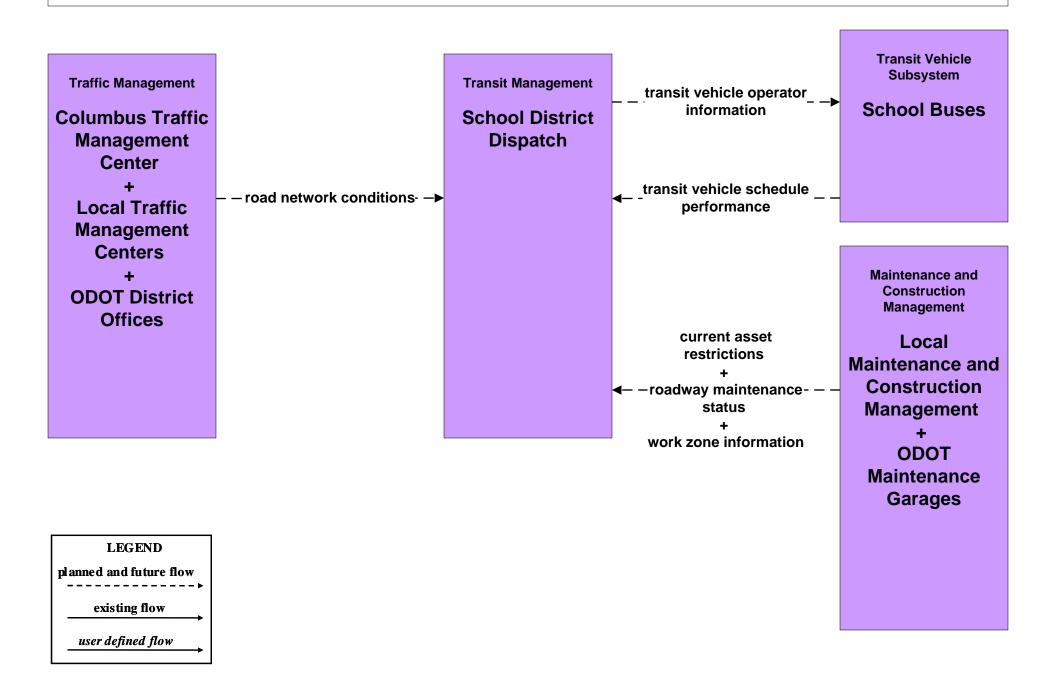

# AD1 - ITS Data Mart Ohio Department of Public Safety Crash Database



### AD1 - ITS Data Mart Traffic Data - Region



#### AD2 - ITS Data Warehouse Traffic Data - Region



### AD2 - ITS Data Warehouse Ohio State University - Traffic Research





## APTS02 - Transit Fixed-Route Operations COTA



### APTS02 - Transit Fixed-Route Operations DATA



## APTS02 - Transit Fixed-Route Operations School Districts



## APTS03 - Demand Response COTA



### APTS03 - Demand Response DATA



### APTS05 - Transit Security COTA



# **APTS05 - Transit Security COTA – Demand Responsive**



# **APTS09 – Transit Signal Priority COTA / City of Columbus**





## APTS09 – Transit Signal Priority COTA / ODOT





### ATIS01 - Broadcast Traveler Information City of Columbus





# ATIS01 - Broadcast Traveler Information Central Ohio Multi-Modal Traveler Information System



# ATIS01 - Broadcast Traveler Information Buckeye Traffic



### ATIS02 - Interactive Traveler Information Private Traveler Information Systems



#### ATMS01 - Network Surveillance City of Columbus / ODOT



#### ATMS01 - Network Surveillance Ohio State University





# ATMS03 - Surface Street Control City of Columbus





## ATMS03 - Sur