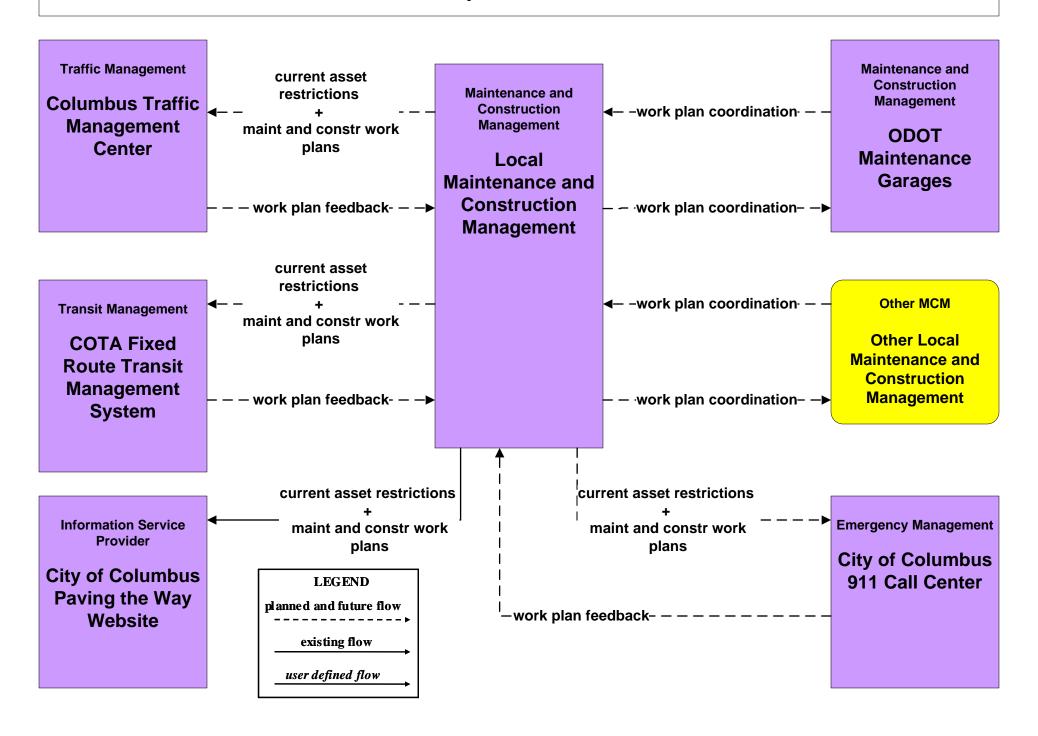

tenance Franklin County (2 of 2)





### MC06 - Winter Maintenance ODOT



### MC06 - Winter Maintenance Local Counties and Municipalities (1 of 2)





#### MC06 - Winter Maintenance Local Counties and Municipalities (2 of 2)



# MC07 - Roadway Maintenance and Construction City of Columbus



#### MC07 - Roadway Maintenance and Construction Local Counties and Municipalities



# MC07 - Roadway Maintenance and Construction ODOT (2 of 2)





# MC07 - Roadway Maintenance and Construction COMBAT System



# MC08 - Work Zone Management City of Columbus



# MC08 - Work Zone Management Local Counties and Municipalities



# MC08 - Work Zone Management ODOT (1 of 2)



# MC08 - Work Zone Management ODOT (2 of 2)



# MC10 - Maintenance and Construction Activity Coordination City of Columbus



# MC10 - Maintenance and Construction Activity Coordination Local Counties and Municipalities



### MC10 - Maintenance and Construction Activity Coordination ODOT



#### MC11 - Environmental Probe Surveillance Franklin County COMBAT System