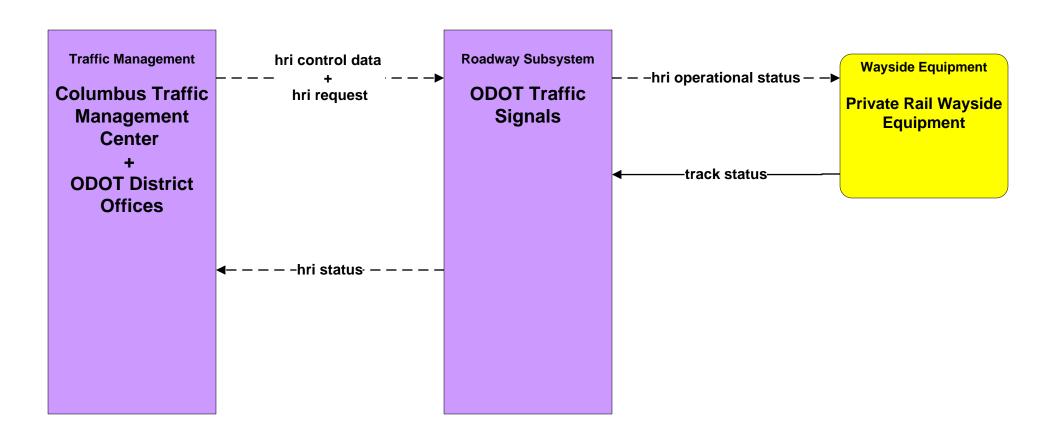

ent Management Local Counties and Municipalities (TM to MCM)





# ATMS08 - Incident Management City of Columbus 911 Call Center (EM to MCM)



## ATMS08 - Incident Management Ohio State Highway Patrol (EM to MCM)





## ATMS08 - Incident Management Local County and Municipal 911 Call Centers (EM to MCM)





# ATMS08 - Incident Management Local Counties and Municipalities (MCM to MCM)





# ATMS08 - Incident Management ODOT (MCM to MCM)





# ATMS08 - Incident Management City of Columbus 911 Call Center (EM to EVS)





## ATMS08 - Incident Management Public Safety Dispatch (EM to EVS)





### ATMS11 - Emissions Monitoring and Management Ohio Environmental Protection Agency





# ATMS13 - Standard Railroad Crossing City of Columbus





### ATMS13 - Standard Railroad Crossing ODOT





### ATMS15 - Railroad Operations Coordination State of Ohio





### ATMS19 - Speed Monitoring City of Columbus





#### CVO10 - HAZMAT PUCO





### EM01 - Emergency Call-Taking and Dispatch Regional Emergency Communications Network (EM to Other EM)



planned and future flow

existing flow

user defined flow

# EM01 - Emergency Call-Taking and Dispatch Local Counties and Municipalities





# EM02 - Emergency Routing Regional Medical Center Coordination (2 of 2)





# EM02 - Emergency Routing City of Columbus



### EM04 - Roadway Service Patrols ODOT





# EM06 - Wide Area Alert Franklin County EOC (1 of 2)



# EM06 - Wide Area Alert Franklin County EOC (2 of 2)





### EM06 - Wide Area Alert County EOCs (1 of 2)



### EM06 - Wide Area Alert County EOCs (2 of 2)





#### EM06