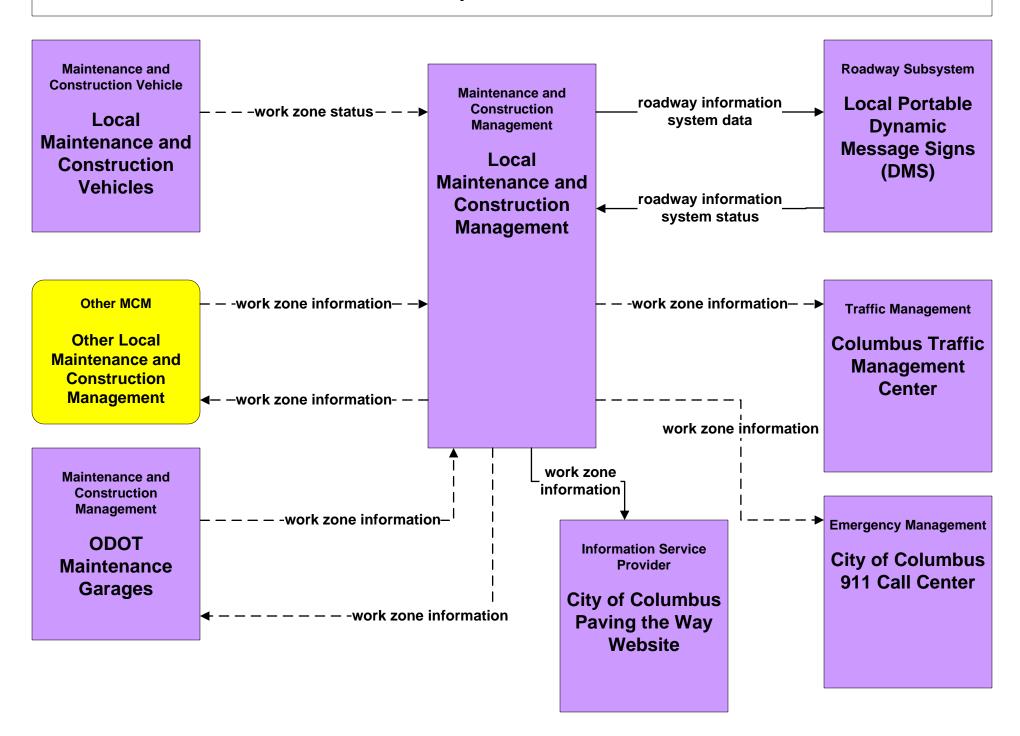

# MC03 - Road Weather Data Collection Franklin County RWIS



user defined flow

### MC04 - Weather Information Processing and Distribution COMBAT System





### MC06 - Winter Maintenance Franklin County (1 of 2)



## MC06 - Winter Maintenance Franklin County (2 of 2)





### MC06 - Winter Maintenance ODOT



### MC06 - Winter Maintenance Local Counties and Municipalities (1 of 2)





#### MC06 - Winter Maintenance Local Counties and Municipalities (2 of 2)



# MC07 - Roadway Maintenance and Construction City of Columbus



#### MC07 - Roadway Maintenance and Construction Local Counties and Municipalities



# MC07 - Roadway Maintenance and Construction ODOT (2 of 2)





# MC07 - Roadway Maintenance and Construction COMBAT System



# MC08 - Work Zone Management City of Columbus



# MC08 - Work Zone Management Local Counties and Municipalities



# MC08 - Work Zone Management ODOT (1 of 2)



# MC08 - Work Zone Management ODOT (2 of 2)



# MC10 - Maintenance and Construction Activity Coordination City of Columbus



# MC10 - Maintenance and Construction Activity Coordination Local Counties and Municipalities



### MC10 - Maintenance and Construction Activity Coordination ODOT



#### MC11 - Environmental Probe Surveillance Franklin County COMBAT System