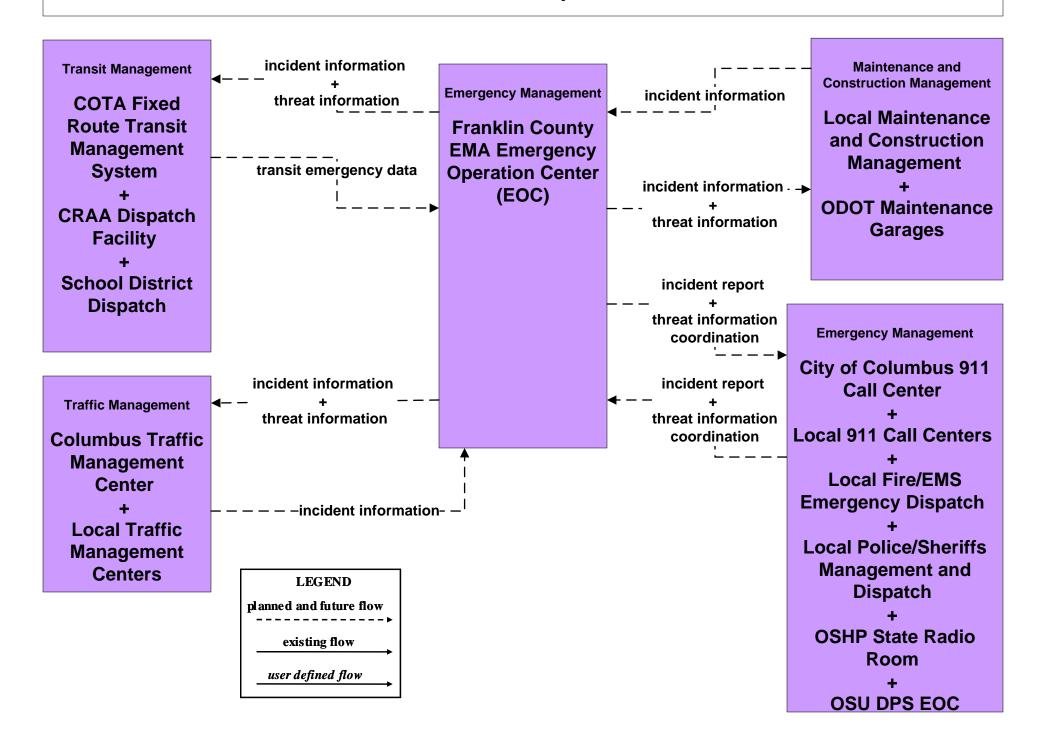

### EM08 - Disaster Response and Recovery Franklin County EOC (1 of 2)

### EM08 - Disaster Response and Recovery Franklin County EOC (2 of 2)