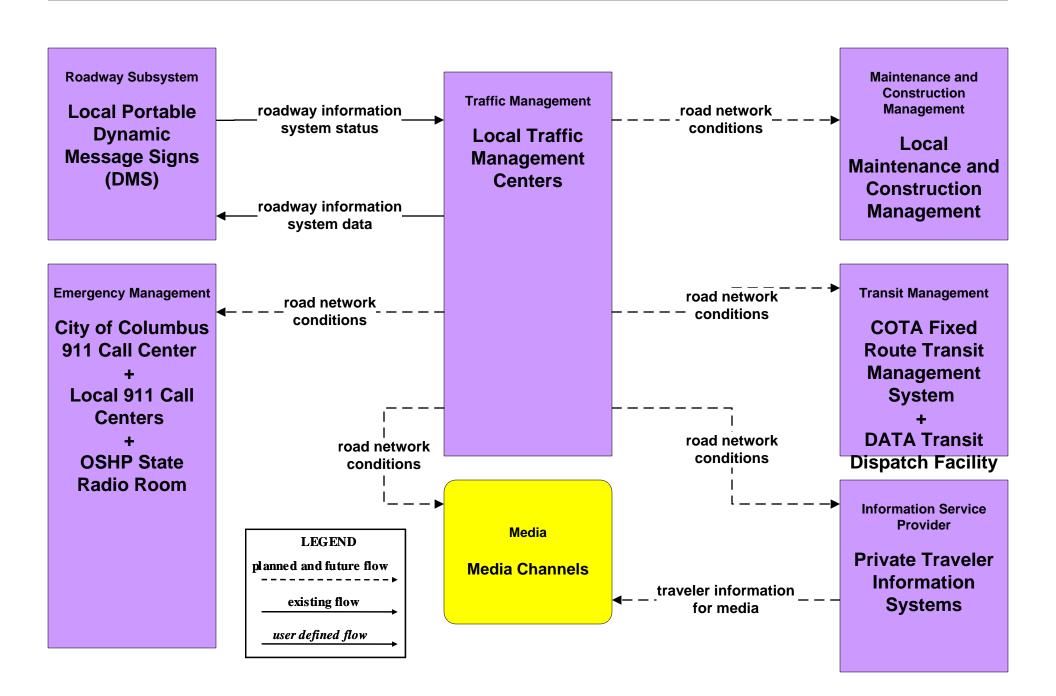

ormation City of Columbus





# ATIS01 - Broadcast Traveler Information Central Ohio Multi-Modal Traveler Information System



# ATIS01 - Broadcast Traveler Information Buckeye Traffic



### ATIS02 - Interactive Traveler Information Private Traveler Information Systems



#### ATMS01 - Network Surveillance City of Columbus / ODOT



#### ATMS01 - Network Surveillance Ohio State University





# ATMS03 - Surface Street Control City of Columbus





## ATMS03 - Surface Street Control ODOT





# ATMS03 - Surface Street Control Ohio State University





## ATMS04 - Freeway Control ODOT





# ATMS06 - Traffic Information Dissemination City of Columbus



### ATMS06 - Traffic Information Dissemination ODOT



# ATMS06 - Traffic Information Dissemination Local Counties and Municipalities



# ATMS07 - Regional Traffic Management City of Columbus / ODOT





#### ATMS08 - Incident Management City of Columbus / ODOT (TM to EM)



LEGEND

planned and future flow

existing flow

user defined flow

# ATMS08 - Incident Management ODOT (TM to EM)



# ATMS08 - Incident Management Local Counties and Municipalities (TM to EM)





# ATMS08 - Incident Management City of Columbus (TM to MCM)





# ATMS08 - Incident Management ODOT (TM to MCM)





# ATMS08 - Incident Management Local Counties and Municipalities (TM to MCM)





# ATMS08 - Incident Management City of Columbus 911 Call Center (EM to MCM)



## ATMS08 - Incident Management Ohio State Highway Patrol (EM to MCM)





## ATMS08 - Incident Management Local County and Municipal 911 Call Centers (EM to MCM)





# ATMS08 - In