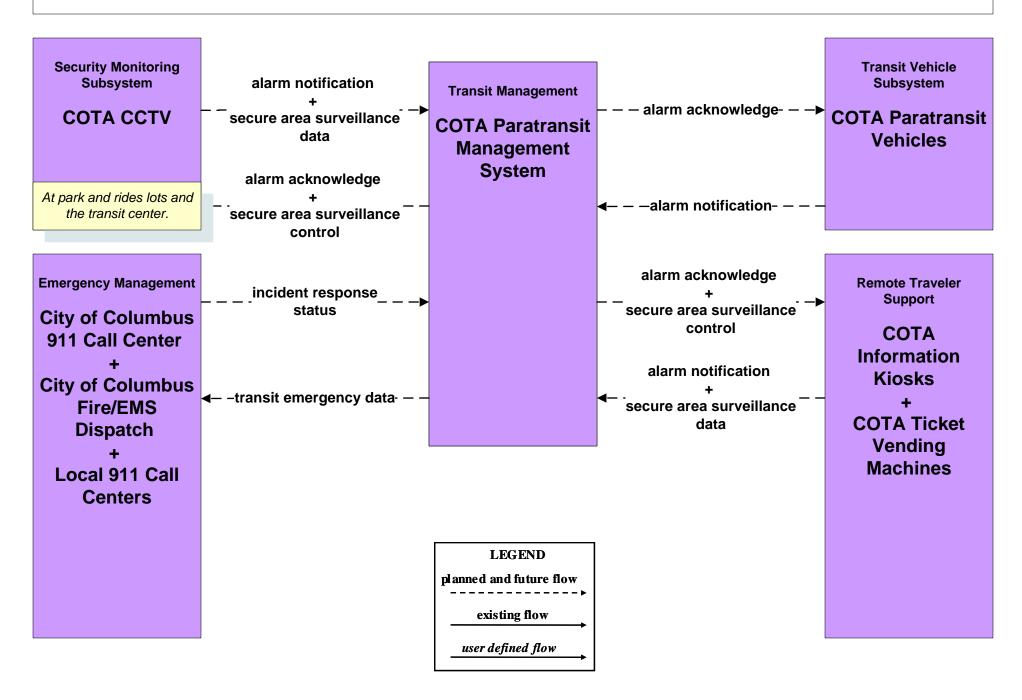

# AD1 - ITS Data Mart Ohio Department of Public Safety Crash Database



### AD1 - ITS Data Mart Traffic Data - Region



#### AD2 - ITS Data Warehouse Traffic Data - Region



### AD2 - ITS Data Warehouse Ohio State University - Traffic Research





## APTS02 - Transit Fixed-Route Operations COTA



### APTS02 - Transit Fixed-Route Operations DATA



## APTS02 - Transit Fixed-Route Operations School Districts



## APTS03 - Demand Response COTA



### APTS03 - Demand Response DATA



### APTS05 - Transit Security COTA



# **APTS05 - Transit Security COTA – Demand Responsive**



# **APTS09 – Transit Signal Priority COTA / City of Columbus**





## APTS09 – Transit Signal Priority COTA / ODOT





### ATIS01 - Broadcast Traveler Information City of Columbus





# ATIS01 - Broadcast Traveler Information Central Ohio Multi-Modal Traveler Information System



# ATIS01 - Broadcast Traveler Information Buckeye Traffic



### ATIS02 - Interactive Traveler Information Private Traveler Information Systems



#### ATMS01 - Network Surveillance City of Columbus / ODOT



#### ATMS01 - Network Surveillance Ohio State University





# ATMS03 - Surface Street Control City of Columbus





## ATMS03 - Surface Street Control ODOT





# ATMS03 - Surface Street Control Ohio State University





## ATMS04 - Freeway Control ODOT





# ATMS06 - Traffic Information Disseminati