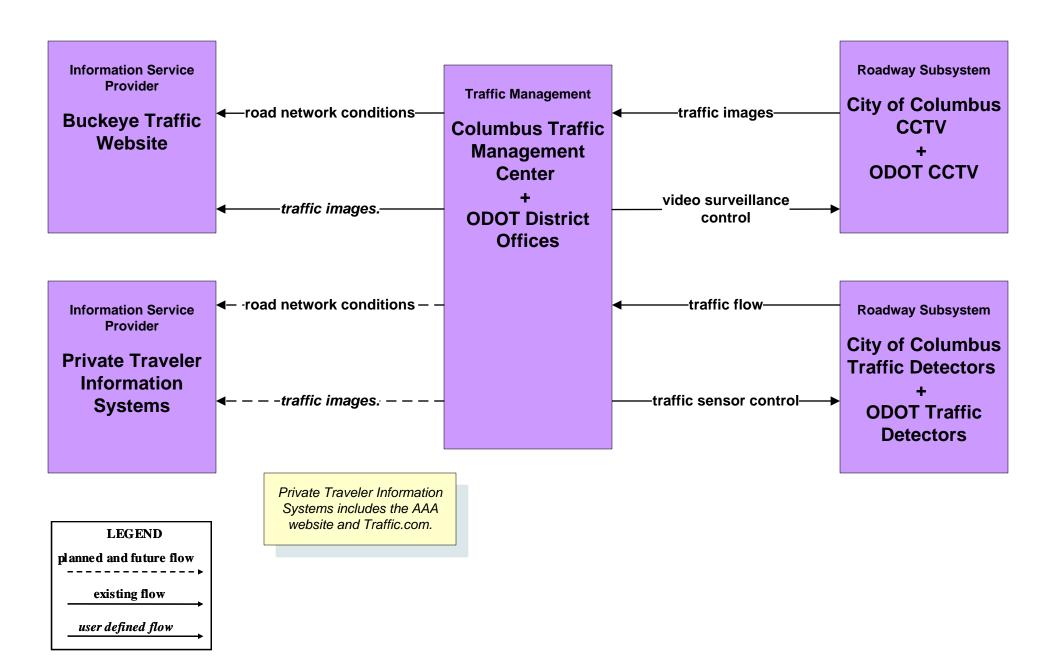

te Operations COTA



### APTS02 - Transit Fixed-Route Operations DATA



## APTS02 - Transit Fixed-Route Operations School Districts



## APTS03 - Demand Response COTA



### APTS03 - Demand Response DATA



### APTS05 - Transit Security COTA



# **APTS05 - Transit Security COTA – Demand Responsive**



# **APTS09 – Transit Signal Priority COTA / City of Columbus**





## APTS09 – Transit Signal Priority COTA / ODOT





### ATIS01 - Broadcast Traveler Information City of Columbus





# ATIS01 - Broadcast Traveler Information Central Ohio Multi-Modal Traveler Information System



# ATIS01 - Broadcast Traveler Information Buckeye Traffic



### ATIS02 - Interactive Traveler Information Private Traveler Information Systems



#### ATMS01 - Network Surveillance City of Columbus / ODOT



#### ATMS01 - Network Surveillance Ohio State University





# ATMS03 - Surface Street Control City of Columbus





## ATMS03 - Surface Street Control ODOT





# ATMS03 - Surface Street Control Ohio State University





## ATMS04 - Freeway Control ODOT





# ATMS06 - Traffic Information Dissemination City of Columbus



### ATMS06 - Traffic Information Dissemination ODOT



# ATMS06 - Traffic Information Dissemination Local Counties and Municipalities



# ATMS07 - Regional Traffic Management City of Columbus / ODOT





#### ATMS08 - Incident Management City of Columbus / ODOT (TM to EM)



LEGEND

planned and future flow

existing flow

user defined flow

# ATMS08 - Incident Management ODOT (TM to EM)



# ATMS08 - Incident Management Local Counties and Municipalities (TM to EM)