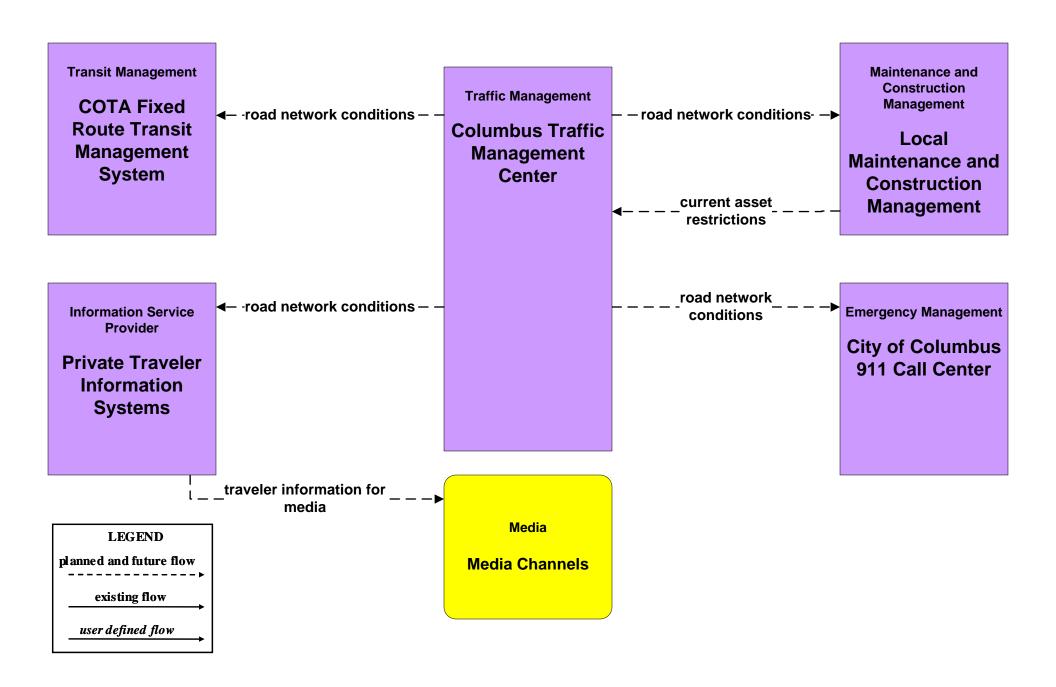

t Signal Priority COTA / City of Columbus**





## APTS09 – Transit Signal Priority COTA / ODOT





### ATIS01 - Broadcast Traveler Information City of Columbus





# ATIS01 - Broadcast Traveler Information Central Ohio Multi-Modal Traveler Information System



# ATIS01 - Broadcast Traveler Information Buckeye Traffic



### ATIS02 - Interactive Traveler Information Private Traveler Information Systems



#### ATMS01 - Network Surveillance City of Columbus / ODOT



#### ATMS01 - Network Surveillance Ohio State University





# ATMS03 - Surface Street Control City of Columbus





## ATMS03 - Surface Street Control ODOT





# ATMS03 - Surface Street Control Ohio State University





## ATMS04 - Freeway Control ODOT





# ATMS06 - Traffic Information Dissemination City of Columbus



### ATMS06 - Traffic Information Dissemination ODOT



# ATMS06 - Traffic Information Dissemination Local Counties and Municipalities



# ATMS07 - Regional Traffic Management City of Columbus / ODOT





#### ATMS08 - Incident Management City of Columbus / ODOT (TM to EM)



LEGEND

planned and future flow

existing flow

user defined flow

# ATMS08 - Incident Management ODOT (TM to EM)



# ATMS08 - Incident Management Local Counties and Municipalities (TM to EM)





# ATMS08 - Incident Management City of Columbus (TM to MCM)





# ATMS08 - Incident Management ODOT (TM to MCM)





# ATMS08 - Incident Management Local Counties and Municipalities (TM to MCM)





# ATMS08 - Incident Management City of Columbus 911 Call Center (EM to MCM)



## ATMS08 - Incident Management Ohio State H