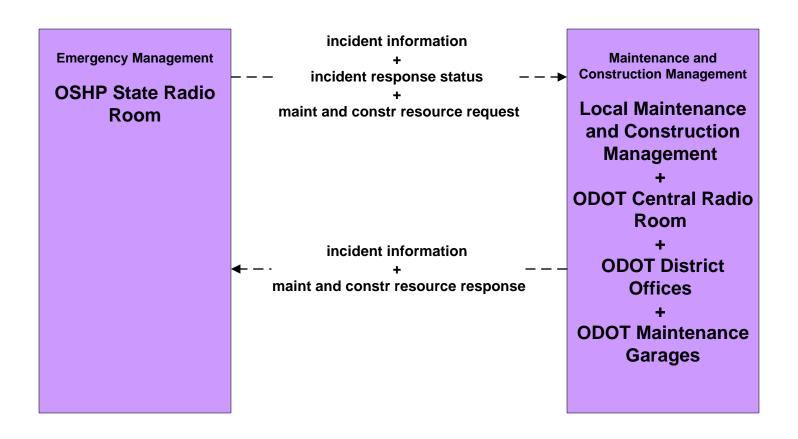

rmation Dissemination ODOT



# ATMS06 - Traffic Information Dissemination Local Counties and Municipalities



# ATMS07 - Regional Traffic Management City of Columbus / ODOT





#### ATMS08 - Incident Management City of Columbus / ODOT (TM to EM)



LEGEND

planned and future flow

existing flow

user defined flow

# ATMS08 - Incident Management ODOT (TM to EM)



# ATMS08 - Incident Management Local Counties and Municipalities (TM to EM)





# ATMS08 - Incident Management City of Columbus (TM to MCM)





# ATMS08 - Incident Management ODOT (TM to MCM)





# ATMS08 - Incident Management Local Counties and Municipalities (TM to MCM)





# ATMS08 - Incident Management City of Columbus 911 Call Center (EM to MCM)



## ATMS08 - Incident Management Ohio State Highway Patrol (EM to MCM)





## ATMS08 - Incident Management Local County and Municipal 911 Call Centers (EM to MCM)





# ATMS08 - Incident Management Local Counties and Municipalities (MCM to MCM)





# ATMS08 - Incident Management ODOT (MCM to MCM)





# ATMS08 - Incident Management City of Columbus 911 Call Center (EM to EVS)





## ATMS08 - Incident Management Public Safety Dispatch (EM to EVS)





### ATMS11 - Emissions Monitoring and Management Ohio Environmental Protection Agency





# ATMS13 - Standard Railroad Crossing City of Columbus





### ATMS13 - Standard Railroad Crossing ODOT





### ATMS15 - Railroad Operations Coordination State of Ohio





### ATMS19 - Speed Monitoring City of Columbus





#### CVO10 - HAZMAT PUCO





### EM01 - Emergency Call-Taking and Dispatch Regional Emergency