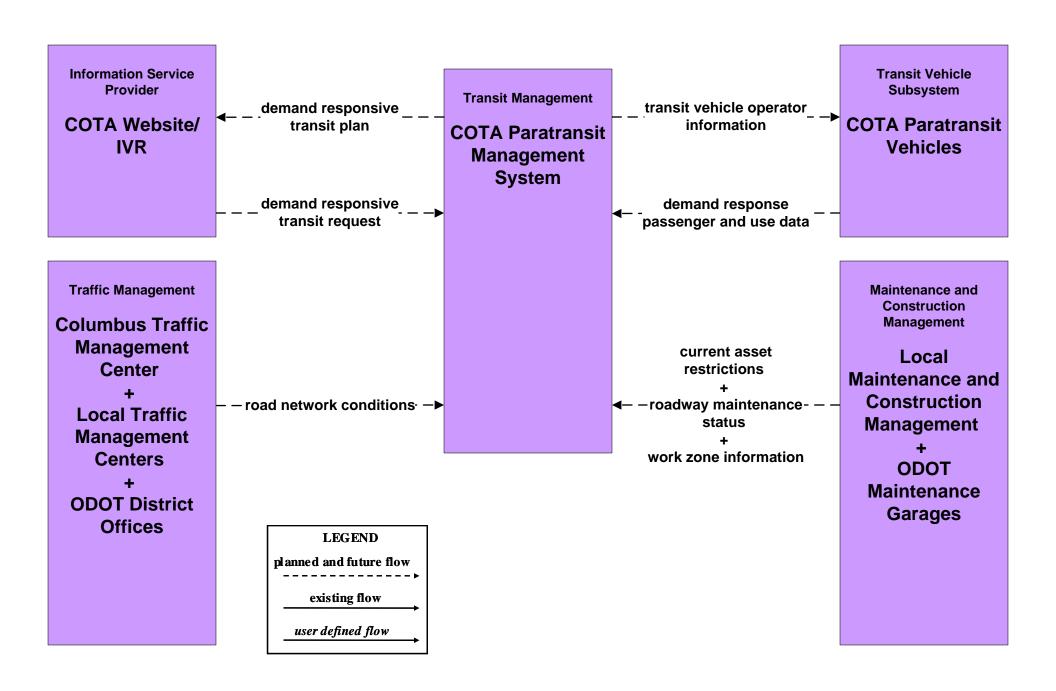

# AD1 - ITS Data Mart Ohio Department of Public Safety Crash Database



### AD1 - ITS Data Mart Traffic Data - Region



#### AD2 - ITS Data Warehouse Traffic Data - Region



### AD2 - ITS Data Warehouse Ohio State University - Traffic Research





## APTS02 - Transit Fixed-Route Operations COTA



### APTS02 - Transit Fixed-Route Operations DATA



## APTS02 - Transit Fixed-Route Operations School Districts



## APTS03 - Demand Response COTA



### APTS03 - Demand Response DATA



### APTS05 - Transit Security COTA



# **APTS05 - Transit Security COTA – Demand Responsive**



# **APTS09 – Transit Signal Priority COTA / City of Columbus**





## APTS09 – Transit Signal Priority COTA / ODOT





### ATIS01 - Broadcast Traveler Information City of Columbus





# ATIS01 - Broadcast Traveler Information Central Ohio Multi-Modal Traveler Information System



# ATIS01 - Broadcast Traveler Information Buckeye Traffic



### ATIS02 - Interactive Traveler Information Private Traveler Information Systems



#### ATMS01 - Network Surveillance City of Columbus / ODOT



#### ATMS01 - Network Surveillance Ohio State University





# ATMS03 - Surface Street Control City of Columbus





## ATMS03 - Surface Street Control ODOT





# ATMS