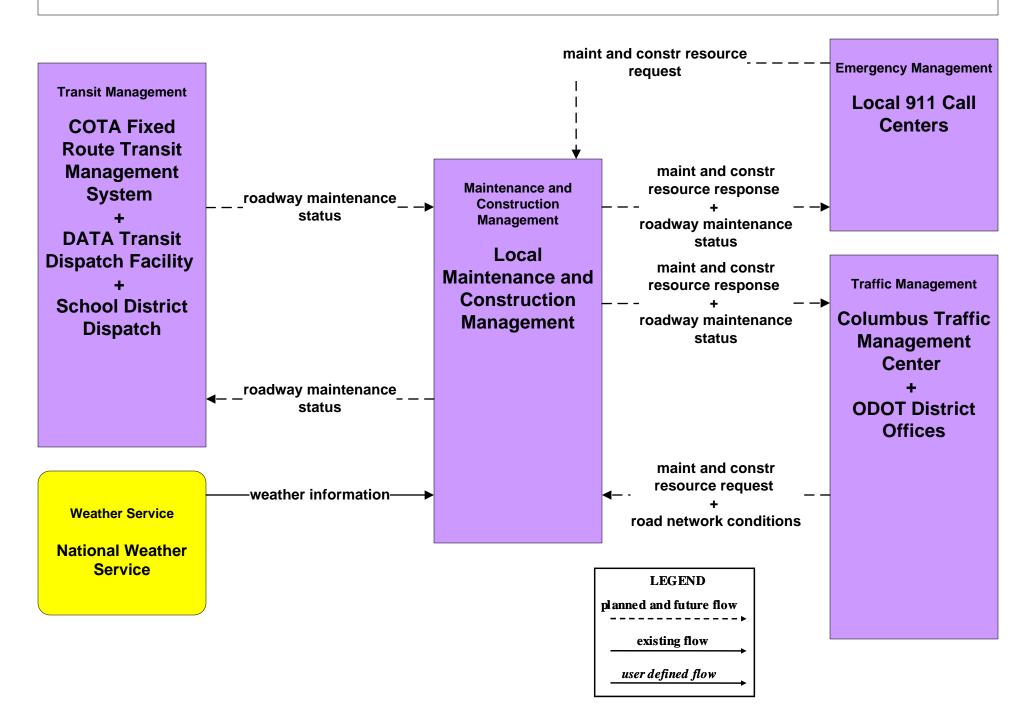

EM09 – Evacuation and Reentry Management Franklin County EOC



### EM09 – Evacuation and Reentry Management County EOCs



## MC01 - Maintenance and Construction Vehicle and Equipment Tracking Local Counties and Municipalities





### MC02 - Maintenance and Construction Vehicle Maintenance Local Counties and Municipalities





# MC03 - Road Weather Data Collection Franklin County RWIS



user defined flow

### MC04 - Weather Information Processing and Distribution COMBAT System





### MC06 - Winter Maintenance Franklin County (1 of 2)



## MC06 - Winter Maintenance Franklin County (2 of 2)





### MC06 - Winter Maintenance ODOT



### MC06 - Winter Maintenance Local Counties and Municipalities (1 of 2)





#### MC06 - Winter Maintenance Local Counties and Municipalities (2 of 2)



# MC07 - Roadway Maintenance and Construction City of Columbus



#### MC07 - Roadway Maintenance and Construction Local Counties and Municipalities



# MC07 - Roadway Maintenance and Construction ODOT (2 of 2)





# MC07 - Roadway Maintenance and Construction COMBAT System



# MC08 - Work Zone Management City of Columbus



# MC08 - Work Zone Management Local Counties and Municipalities



# MC08 - Work Zone Management ODOT (1 of 2)



# MC08 - Work Zone Management ODOT (2 of 2)



# MC10 - Maintenance and Construction Activity Coordination City of Columbus



# MC10 - Maintenance and Construction Activity Coordination Local Counties and Municipalities



### MC10 - Maintenance and Construction Activity Coordination ODOT



#### MC11 - Environmental Probe Surveillance Franklin County