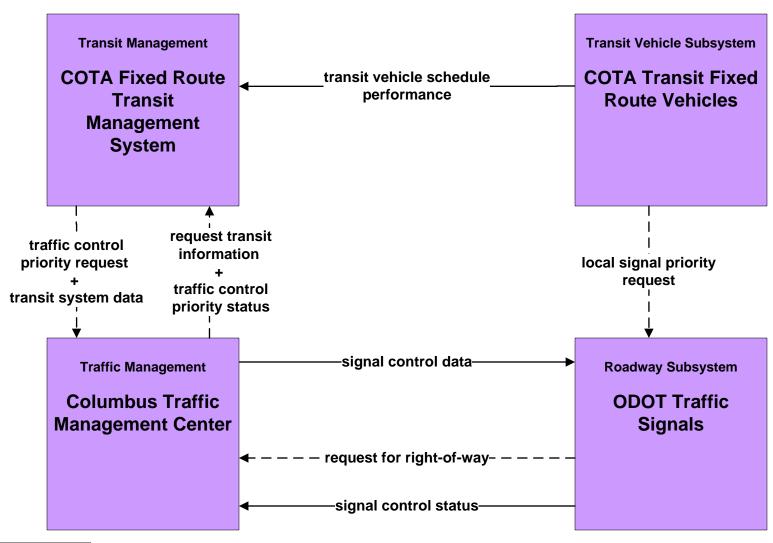

# **APTS09 – Transit Signal Priority COTA / City of Columbus**

## APTS09 – Transit Signal Priority COTA / ODOT