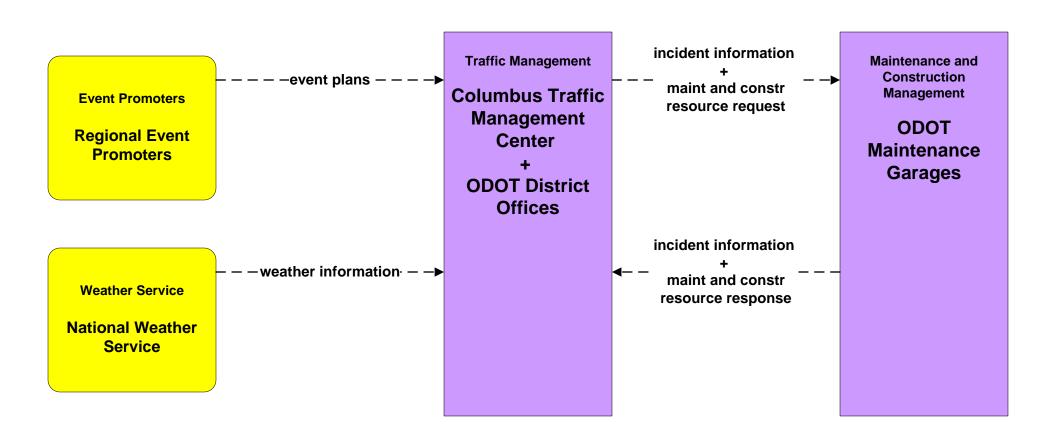

## ATMS03 - Surface Street Control ODOT





# ATMS03 - Surface Street Control Ohio State University





## ATMS04 - Freeway Control ODOT





# ATMS06 - Traffic Information Dissemination City of Columbus



### ATMS06 - Traffic Information Dissemination ODOT



# ATMS06 - Traffic Information Dissemination Local Counties and Municipalities



# ATMS07 - Regional Traffic Management City of Columbus / ODOT





#### ATMS08 - Incident Management City of Columbus / ODOT (TM to EM)



LEGEND

planned and future flow

existing flow

user defined flow

# ATMS08 - Incident Management ODOT (TM to EM)



# ATMS08 - Incident Management Local Counties and Municipalities (TM to EM)





# ATMS08 - Incident Management City of Columbus (TM to MCM)





# ATMS08 - Incident Management ODOT (TM to MCM)





# ATMS08 - Incident Management Local Counties and Municipalities (TM to MCM)





# ATMS08 - Incident Management City of Columbus 911 Call Center (EM to MCM)



## ATMS08 - Incident Management Ohio State Highway Patrol (EM to MCM)





## ATMS08 - Incident Management Local County and Municipal 911 Call Centers (EM to MCM)





# ATMS08 - Incident Management Local Counties and Municipalities (MCM to MCM)





# ATMS08 - Incident Management ODOT (MCM to MCM)





# ATMS08 - Incident Management City of Columbus 911 Call Center (EM to EVS)





## ATMS08 - Incident Management Public Safety Dispatch (EM to EVS)





### ATMS11 - Emissions Monitoring and Management Ohio Environmental Protection Agency





# ATMS13 - Standard Railroad Crossing City of Columbus





### ATMS13 - Standard Rail