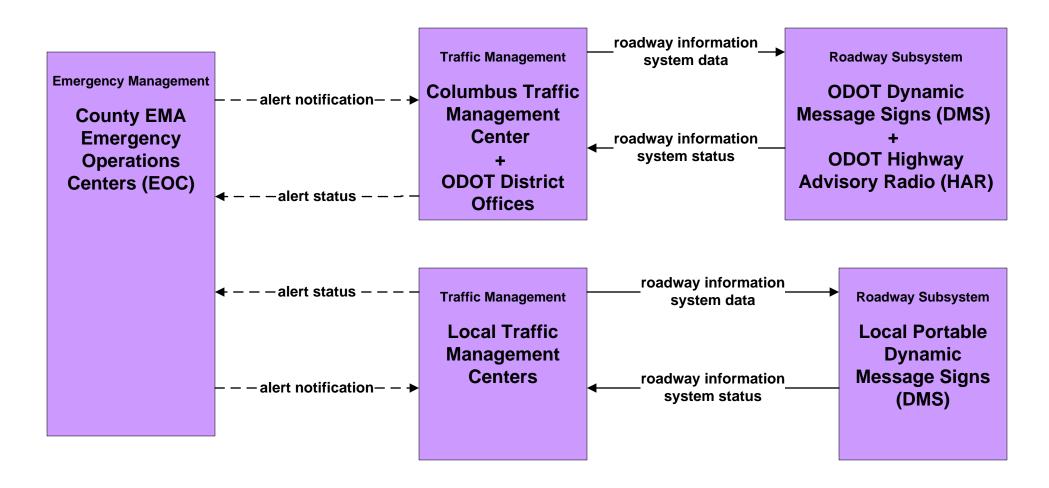

### EM06 - Wide Area Alert County EOCs (1 of 2)

### EM06 - Wide Area Alert County EOCs (2 of 2)