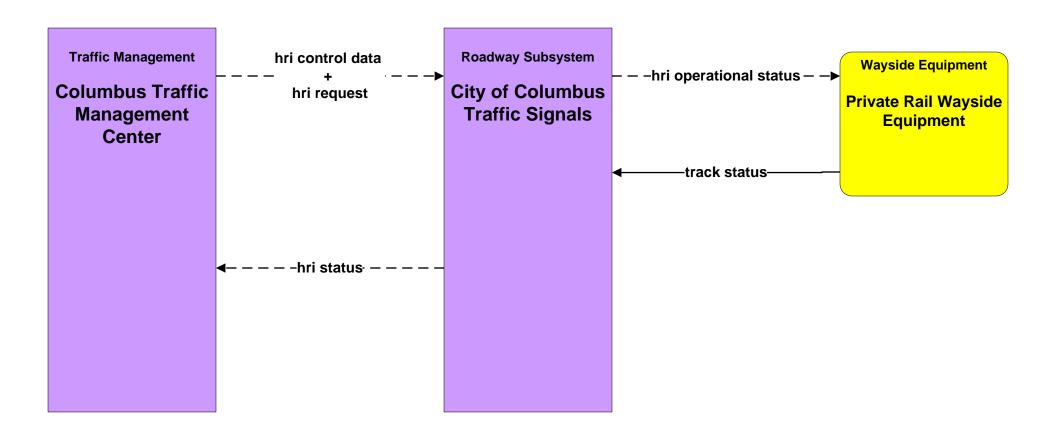

Management ODOT (TM to MCM)





# ATMS08 - Incident Management Local Counties and Municipalities (TM to MCM)





# ATMS08 - Incident Management City of Columbus 911 Call Center (EM to MCM)



## ATMS08 - Incident Management Ohio State Highway Patrol (EM to MCM)





## ATMS08 - Incident Management Local County and Municipal 911 Call Centers (EM to MCM)





# ATMS08 - Incident Management Local Counties and Municipalities (MCM to MCM)





# ATMS08 - Incident Management ODOT (MCM to MCM)





# ATMS08 - Incident Management City of Columbus 911 Call Center (EM to EVS)





## ATMS08 - Incident Management Public Safety Dispatch (EM to EVS)





### ATMS11 - Emissions Monitoring and Management Ohio Environmental Protection Agency





# ATMS13 - Standard Railroad Crossing City of Columbus





### ATMS13 - Standard Railroad Crossing ODOT





### ATMS15 - Railroad Operations Coordination State of Ohio





### ATMS19 - Speed Monitoring City of Columbus





#### CVO10 - HAZMAT PUCO





### EM01 - Emergency Call-Taking and Dispatch Regional Emergency Communications Network (EM to Other EM)



planned and future flow

existing flow

user defined flow

# EM01 - Emergency Call-Taking and Dispatch Local Counties and Municipalities





# EM02 - Emergency Routing Regional Medical Center Coordination (2 of 2)





# EM02 - Emergency Routing City of Columbus



### EM04 - Roadway Service Patrols ODOT





# EM06 - Wide Area Alert Franklin County EOC (1 of 2)



# EM06 - Wide Area Alert Franklin County EOC (2 of 2)





### EM06 - Wide Area Alert County EOCs (1 of 2)



### EM06 - W