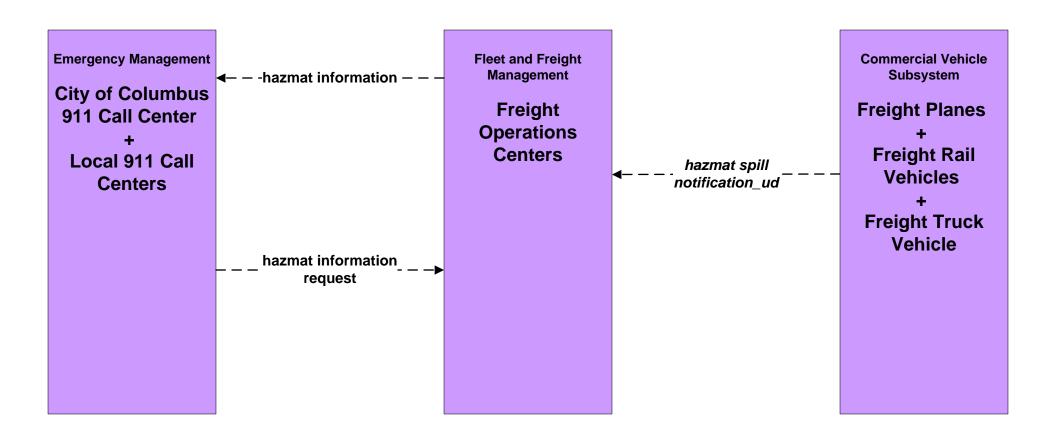

ATMS08 - Incident Management Ohio State Highway Patrol (EM to MCM)





## ATMS08 - Incident Management Local County and Municipal 911 Call Centers (EM to MCM)





# ATMS08 - Incident Management Local Counties and Municipalities (MCM to MCM)





# ATMS08 - Incident Management ODOT (MCM to MCM)





# ATMS08 - Incident Management City of Columbus 911 Call Center (EM to EVS)





## ATMS08 - Incident Management Public Safety Dispatch (EM to EVS)





### ATMS11 - Emissions Monitoring and Management Ohio Environmental Protection Agency





# ATMS13 - Standard Railroad Crossing City of Columbus





### ATMS13 - Standard Railroad Crossing ODOT





### ATMS15 - Railroad Operations Coordination State of Ohio





### ATMS19 - Speed Monitoring City of Columbus





#### CVO10 - HAZMAT PUCO





### EM01 - Emergency Call-Taking and Dispatch Regional Emergency Communications Network (EM to Other EM)



planned and future flow

existing flow

user defined flow

# EM01 - Emergency Call-Taking and Dispatch Local Counties and Municipalities





# EM02 - Emergency Routing Regional Medical Center Coordination (2 of 2)





# EM02 - Emergency Routing City of Columbus



### EM04 - Roadway Service Patrols ODOT





# EM06 - Wide Area Alert Franklin County EOC (1 of 2)



# EM06 - Wide Area Alert Franklin County EOC (2 of 2)





### EM06 - Wide Area Alert County EOCs (1 of 2)



### EM06 - Wide Area Alert County EOCs (2 of 2)





#### EM06 - Wide Area Alert Statewide Amber/Silver Alerts



# EM06 - Wide Area Alert City of Columbus Amber/Silver Alerts



### EM07 - Early Warning Syste