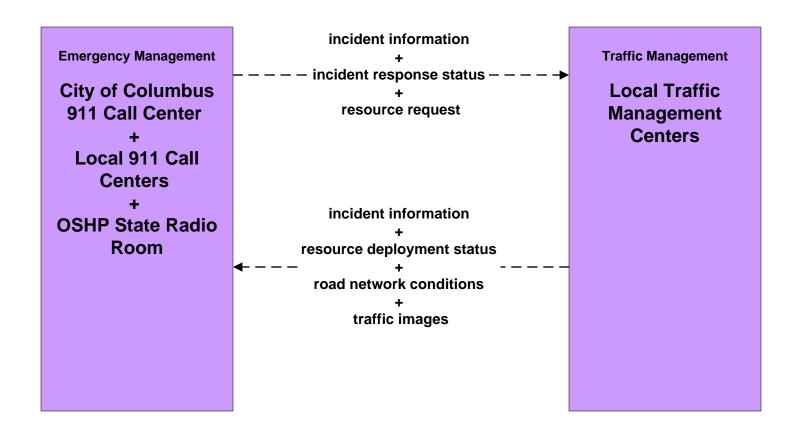

# ATMS08 - Incident Management City of Columbus 911 Call Center (EM to MCM)

## ATMS08 - Incident Management Ohio State Highway Patrol (EM to MCM)

## ATMS08 - Incident Management Local County and Municipal 911 Call Centers (EM to MCM)