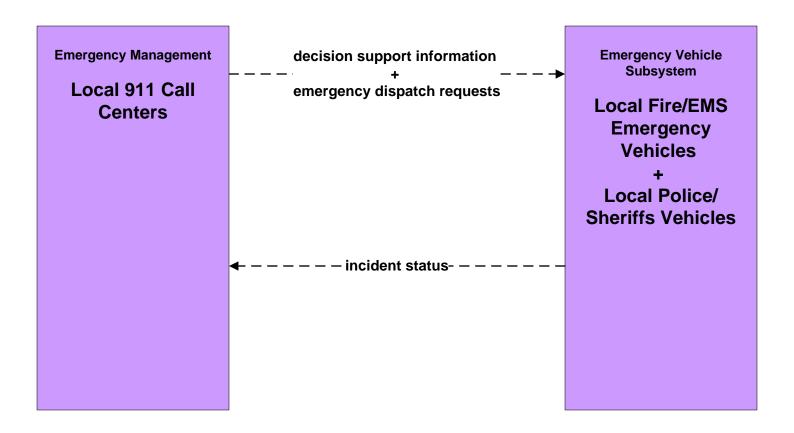

ident Management Local Counties and Municipalities (TM to EM)





# ATMS08 - Incident Management City of Columbus (TM to MCM)





# ATMS08 - Incident Management ODOT (TM to MCM)





# ATMS08 - Incident Management Local Counties and Municipalities (TM to MCM)





# ATMS08 - Incident Management City of Columbus 911 Call Center (EM to MCM)



## ATMS08 - Incident Management Ohio State Highway Patrol (EM to MCM)





## ATMS08 - Incident Management Local County and Municipal 911 Call Centers (EM to MCM)





# ATMS08 - Incident Management Local Counties and Municipalities (MCM to MCM)





# ATMS08 - Incident Management ODOT (MCM to MCM)





# ATMS08 - Incident Management City of Columbus 911 Call Center (EM to EVS)





## ATMS08 - Incident Management Public Safety Dispatch (EM to EVS)





### ATMS11 - Emissions Monitoring and Management Ohio Environmental Protection Agency





# ATMS13 - Standard Railroad Crossing City of Columbus





### ATMS13 - Standard Railroad Crossing ODOT





### ATMS15 - Railroad Operations Coordination State of Ohio





### ATMS19 - Speed Monitoring City of Columbus





#### CVO10 - HAZMAT PUCO





### EM01 - Emergency Call-Taking and Dispatch Regional Emergency Communications Network (EM to Other EM)



planned and future flow

existing flow

user defined flow

# EM01 - Emergency Call-Taking and Dispatch Local Counties and Municipalities





# EM02 - Emergency Routing Regional Medical Center Coordination (2 of 2)





# EM02 - Emergency Routing City of Columbus



### EM04 - Roadway Service Patrols ODOT





# EM06 - Wide Area Alert Fra