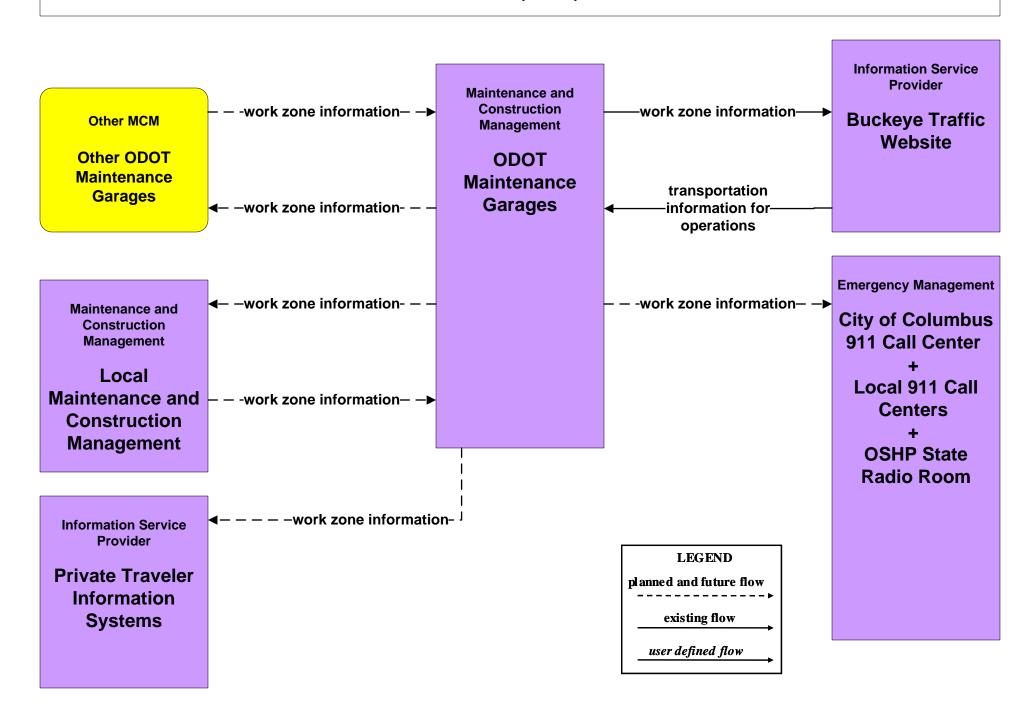

### MC06 - Winter Maintenance Franklin County (1 of 2)



## MC06 - Winter Maintenance Franklin County (2 of 2)





### MC06 - Winter Maintenance ODOT



### MC06 - Winter Maintenance Local Counties and Municipalities (1 of 2)





#### MC06 - Winter Maintenance Local Counties and Municipalities (2 of 2)



# MC07 - Roadway Maintenance and Construction City of Columbus



#### MC07 - Roadway Maintenance and Construction Local Counties and Municipalities



# MC07 - Roadway Maintenance and Construction ODOT (2 of 2)





# MC07 - Roadway Maintenance and Construction COMBAT System



# MC08 - Work Zone Management City of Columbus



# MC08 - Work Zone Management Local Counties and Municipalities



# MC08 - Work Zone Management ODOT (1 of 2)



# MC08 - Work Zone Management ODOT (2 of 2)



# MC10 - Maintenance and Construction Activity Coordination City of Columbus



# MC10 - Maintenance and Construction Activity Coordination Local Counties and Municipalities



### MC10 - Maintenance and Construction Activity Coordination ODOT



#### MC11 - Environmental Probe Surveillance Franklin County COMBAT System