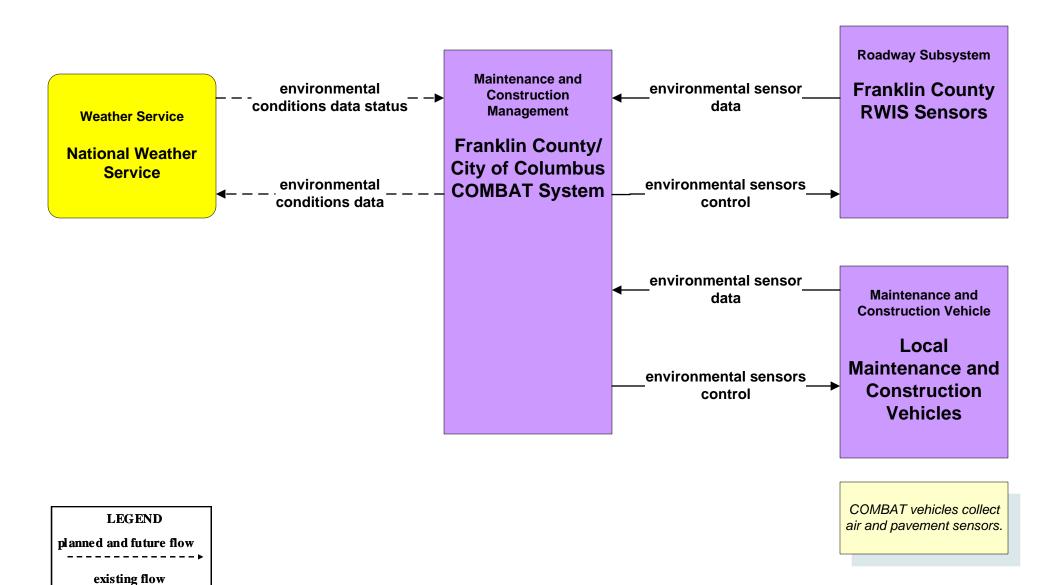

ber/Silver Alerts



# EM06 - Wide Area Alert City of Columbus Amber/Silver Alerts



### EM07 - Early Warning System Franklin County EOC



### EM07 - Early Warning System County EOCs



### EM08 - Disaster Response and Recovery Franklin County EOC (1 of 2)



### EM08 - Disaster Response and Recovery Franklin County EOC (2 of 2)





### EM08 - Disaster Response and Recovery County EOCs (1 of 2)



### EM09 – Evacuation and Reentry Management Franklin County EOC



### EM09 – Evacuation and Reentry Management County EOCs



## MC01 - Maintenance and Construction Vehicle and Equipment Tracking Local Counties and Municipalities





### MC02 - Maintenance and Construction Vehicle Maintenance Local Counties and Municipalities





# MC03 - Road Weather Data Collection Franklin County RWIS



user defined flow

### MC04 - Weather Information Processing and Distribution COMBAT System





### MC06 - Winter Maintenance Franklin County (1 of 2)



## MC06 - Winter Maintenance Franklin County (2 of 2)





### MC06 - Winter Maintenance ODOT



### MC06 - Winter Maintenance Local Counties and Municipalities (1 of 2)





#### MC06 - Winter Maintenance Local Counties and Municipalities (2 of 2)



# MC07 - Roadway Maintenance and Construction City of Columbus



#### MC07 - Roadway Maintenance and Construction Local Counties and Municipalities



# MC07 - Roadway Maintenance and Construction ODOT (2 of 2)





# MC07 - Roadway Maintenance and Construction COMBAT System



# MC08 - Work Zone Management City of Columbus



# MC08 - Work Zone Management Local Counties and Municipaliti