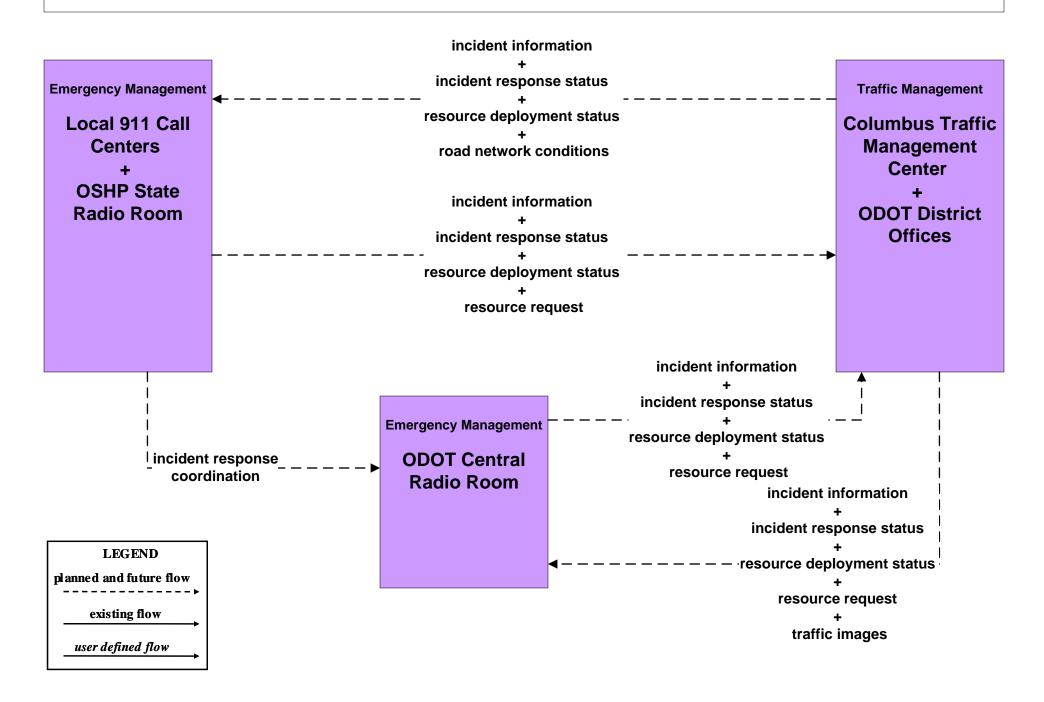

# ATMS08 - Incident Management City of Columbus 911 Call Center (EM to MCM)

## ATMS08 - Incident Management Ohio State Highway Patrol (EM to MCM)

## ATMS08 - Incident Management Local County and Municipal 911 Call Centers (EM to MCM)