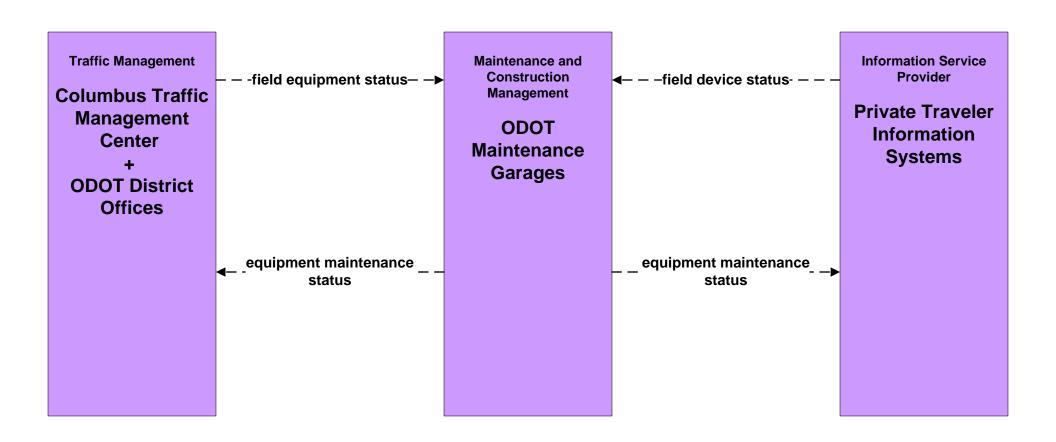

unicipalities





### MC02 - Maintenance and Construction Vehicle Maintenance Local Counties and Municipalities





# MC03 - Road Weather Data Collection Franklin County RWIS



user defined flow

### MC04 - Weather Information Processing and Distribution COMBAT System





### MC06 - Winter Maintenance Franklin County (1 of 2)



## MC06 - Winter Maintenance Franklin County (2 of 2)





### MC06 - Winter Maintenance ODOT



### MC06 - Winter Maintenance Local Counties and Municipalities (1 of 2)





#### MC06 - Winter Maintenance Local Counties and Municipalities (2 of 2)



# MC07 - Roadway Maintenance and Construction City of Columbus



#### MC07 - Roadway Maintenance and Construction Local Counties and Municipalities



# MC07 - Roadway Maintenance and Construction ODOT (2 of 2)





# MC07 - Roadway Maintenance and Construction COMBAT System



# MC08 - Work Zone Management City of Columbus



# MC08 - Work Zone Management Local Counties and Municipalities



# MC08 - Work Zone Management ODOT (1 of 2)



# MC08 - Work Zone Management ODOT (2 of 2)



# MC10 - Maintenance and Construction Activity Coordination City of Columbus



# MC10 - Maintenance and Construction Activity Coordination Local Counties and Municipalities



### MC10 - Maintenance and Construction Activity Coordination ODOT



#### MC11 - Environmental Probe Surveillance Franklin County COMBAT System