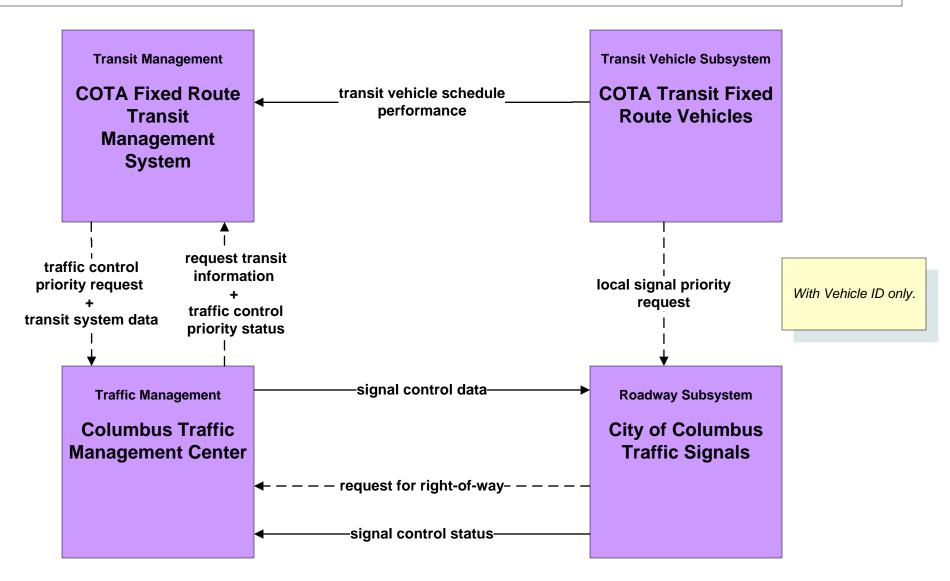

# AD1 - ITS Data Mart Ohio Department of Public Safety Crash Database



### AD1 - ITS Data Mart Traffic Data - Region



#### AD2 - ITS Data Warehouse Traffic Data - Region



### AD2 - ITS Data Warehouse Ohio State University - Traffic Research





## APTS02 - Transit Fixed-Route Operations COTA



### APTS02 - Transit Fixed-Route Operations DATA



## APTS02 - Transit Fixed-Route Operations School Districts



## APTS03 - Demand Response COTA



### APTS03 - Demand Response DATA



### APTS05 - Transit Security COTA



# **APTS05 - Transit Security COTA – Demand Responsive**



# **APTS09 – Transit Signal Priority COTA / City of Columbus**





## APTS09 – Transit Signal Priority COTA / ODOT





### ATIS01 - Broadcast Traveler Information City of Columbus





# ATIS01 - Broadcast Traveler Information Central Ohio Multi-Modal Traveler Information System



# ATIS01 - Broadcast Traveler Information Buckeye Traffic



### ATIS02 - Interactive Traveler Information Private Traveler Information Systems



#### ATMS01 - Network Surveillance City of Columbus / ODOT



#### ATMS01 - Network Surveillance Ohio State University





# ATMS03 - Surface Street Control City of Columbus





## ATMS03 - Surface Street Control ODOT





# ATMS03 - Surface Street Control Ohio State University





## ATMS04 - Freeway Control ODOT





# ATMS06 - Traffic Information Dissemination City of Columbus



### ATMS06 - Traffic Information Disseminat