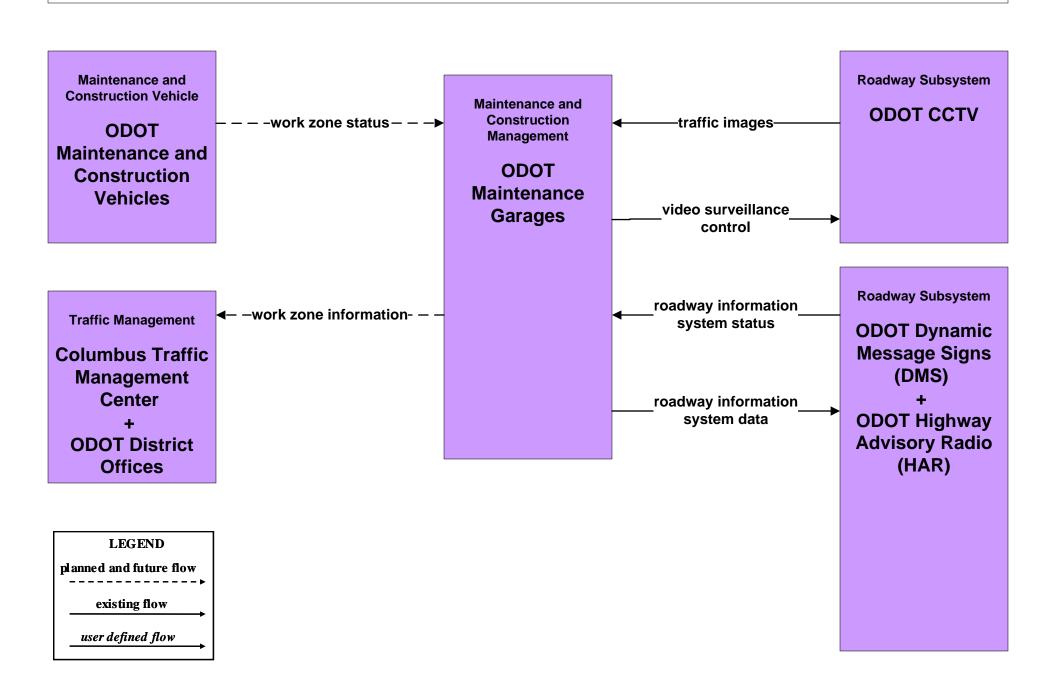

Processing and Distribution COMBAT System





### MC06 - Winter Maintenance Franklin County (1 of 2)



## MC06 - Winter Maintenance Franklin County (2 of 2)





### MC06 - Winter Maintenance ODOT



### MC06 - Winter Maintenance Local Counties and Municipalities (1 of 2)





#### MC06 - Winter Maintenance Local Counties and Municipalities (2 of 2)



# MC07 - Roadway Maintenance and Construction City of Columbus



#### MC07 - Roadway Maintenance and Construction Local Counties and Municipalities



# MC07 - Roadway Maintenance and Construction ODOT (2 of 2)





# MC07 - Roadway Maintenance and Construction COMBAT System



# MC08 - Work Zone Management City of Columbus



# MC08 - Work Zone Management Local Counties and Municipalities



# MC08 - Work Zone Management ODOT (1 of 2)



# MC08 - Work Zone Management ODOT (2 of 2)



# MC10 - Maintenance and Construction Activity Coordination City of Columbus



# MC10 - Maintenance and Construction Activity Coordination Local Counties and Municipalities



### MC10 - Maintenance and Construction Activity Coordination ODOT



#### MC11 - Environmental Probe Surveillance Franklin County COMBAT System