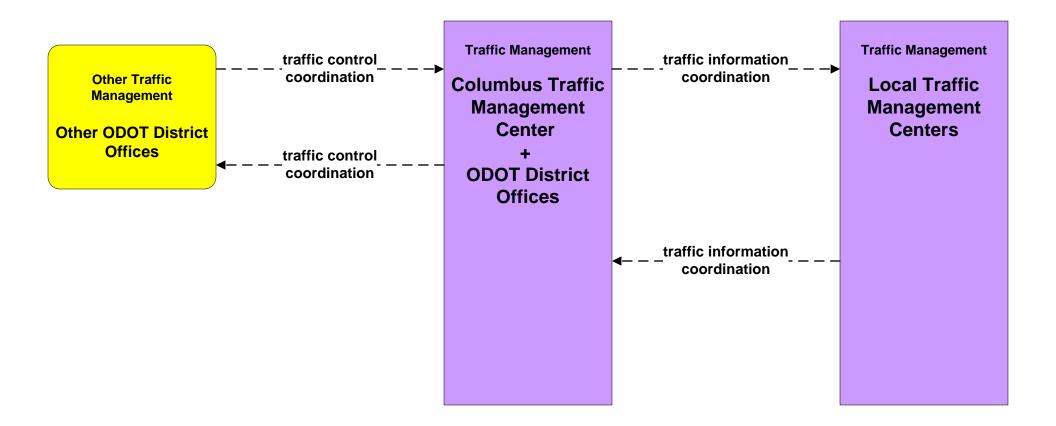

mation Central Ohio Multi-Modal Traveler Information System



# ATIS01 - Broadcast Traveler Information Buckeye Traffic



### ATIS02 - Interactive Traveler Information Private Traveler Information Systems



#### ATMS01 - Network Surveillance City of Columbus / ODOT



#### ATMS01 - Network Surveillance Ohio State University





# ATMS03 - Surface Street Control City of Columbus





## ATMS03 - Surface Street Control ODOT





# ATMS03 - Surface Street Control Ohio State University





## ATMS04 - Freeway Control ODOT





# ATMS06 - Traffic Information Dissemination City of Columbus



### ATMS06 - Traffic Information Dissemination ODOT



# ATMS06 - Traffic Information Dissemination Local Counties and Municipalities



# ATMS07 - Regional Traffic Management City of Columbus / ODOT





#### ATMS08 - Incident Management City of Columbus / ODOT (TM to EM)



LEGEND

planned and future flow

existing flow

user defined flow

# ATMS08 - Incident Management ODOT (TM to EM)



# ATMS08 - Incident Management Local Counties and Municipalities (TM to EM)





# ATMS08 - Incident Management City of Columbus (TM to MCM)





# ATMS08 - Incident Management ODOT (TM to MCM)





# ATMS08 - Incident Management Local Counties and Municipalities (TM to MCM)





# ATMS08 - Incident Management City of Columbus 911 Call Center (EM to MCM)



## ATMS08 - Incident Management Ohio State Highway Patrol (EM to MCM)





## ATMS08 - Incident Management Local County and Municipal 911 Call Centers (EM to MCM)





# ATMS08 - Incident Management Local Counties and Municipalities (MCM to MCM)