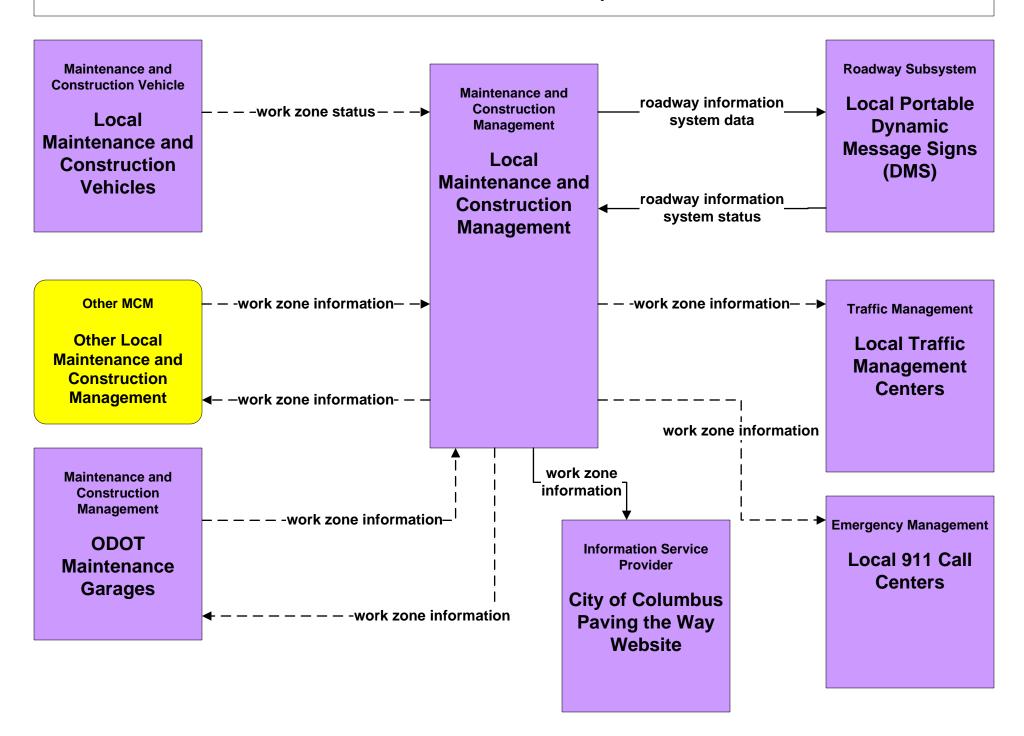

er defined flow

### MC04 - Weather Information Processing and Distribution COMBAT System





### MC06 - Winter Maintenance Franklin County (1 of 2)



## MC06 - Winter Maintenance Franklin County (2 of 2)





### MC06 - Winter Maintenance ODOT



### MC06 - Winter Maintenance Local Counties and Municipalities (1 of 2)





#### MC06 - Winter Maintenance Local Counties and Municipalities (2 of 2)



# MC07 - Roadway Maintenance and Construction City of Columbus



#### MC07 - Roadway Maintenance and Construction Local Counties and Municipalities



# MC07 - Roadway Maintenance and Construction ODOT (2 of 2)





# MC07 - Roadway Maintenance and Construction COMBAT System



# MC08 - Work Zone Management City of Columbus



# MC08 - Work Zone Management Local Counties and Municipalities



# MC08 - Work Zone Management ODOT (1 of 2)



# MC08 - Work Zone Management ODOT (2 of 2)



# MC10 - Maintenance and Construction Activity Coordination City of Columbus



# MC10 - Maintenance and Construction Activity Coordination Local Counties and Municipalities



### MC10 - Maintenance and Construction Activity Coordination ODOT



#### MC11 - Environmental Probe Surveillance Franklin County COMBAT System