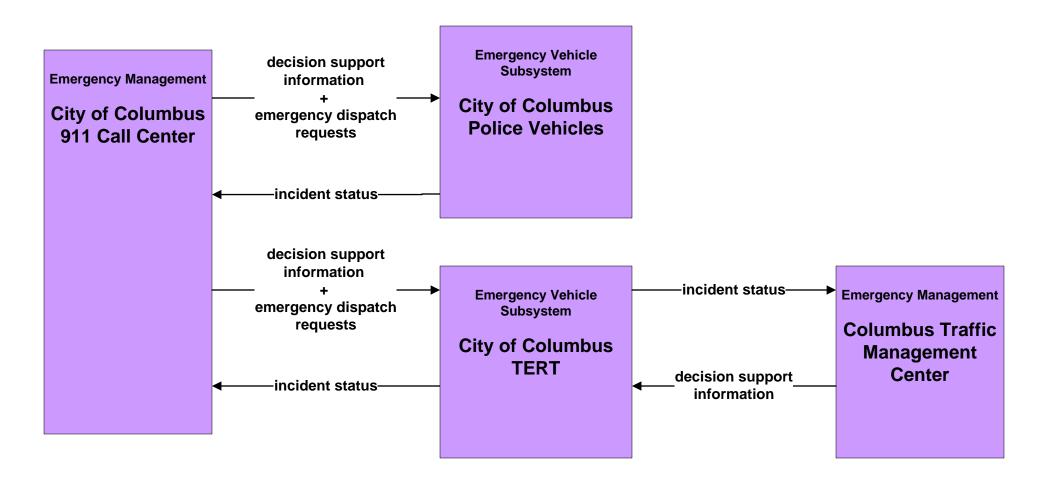

d flow

# ATMS08 - Incident Management ODOT (TM to EM)



# ATMS08 - Incident Management Local Counties and Municipalities (TM to EM)





# ATMS08 - Incident Management City of Columbus (TM to MCM)





# ATMS08 - Incident Management ODOT (TM to MCM)





# ATMS08 - Incident Management Local Counties and Municipalities (TM to MCM)





# ATMS08 - Incident Management City of Columbus 911 Call Center (EM to MCM)



## ATMS08 - Incident Management Ohio State Highway Patrol (EM to MCM)





## ATMS08 - Incident Management Local County and Municipal 911 Call Centers (EM to MCM)





# ATMS08 - Incident Management Local Counties and Municipalities (MCM to MCM)





# ATMS08 - Incident Management ODOT (MCM to MCM)





# ATMS08 - Incident Management City of Columbus 911 Call Center (EM to EVS)





## ATMS08 - Incident Management Public Safety Dispatch (EM to EVS)





### ATMS11 - Emissions Monitoring and Management Ohio Environmental Protection Agency





# ATMS13 - Standard Railroad Crossing City of Columbus





### ATMS13 - Standard Railroad Crossing ODOT





### ATMS15 - Railroad Operations Coordination State of Ohio





### ATMS19 - Speed Monitoring City of Columbus





#### CVO10 - HAZMAT PUCO





### EM01 - Emergency Call-Taking and Dispatch Regional Emergency Communications Network (EM to Other EM)



planned and future flow

existing flow

user defined flow

# EM01 - Emergency Call-Taking and Dispatch Local Counties and Municipalities





# EM02 - Emergency Routing Regional Medical Center Coordination (2 of 2)





# EM02 - Emergency Routing City of Columbus



#