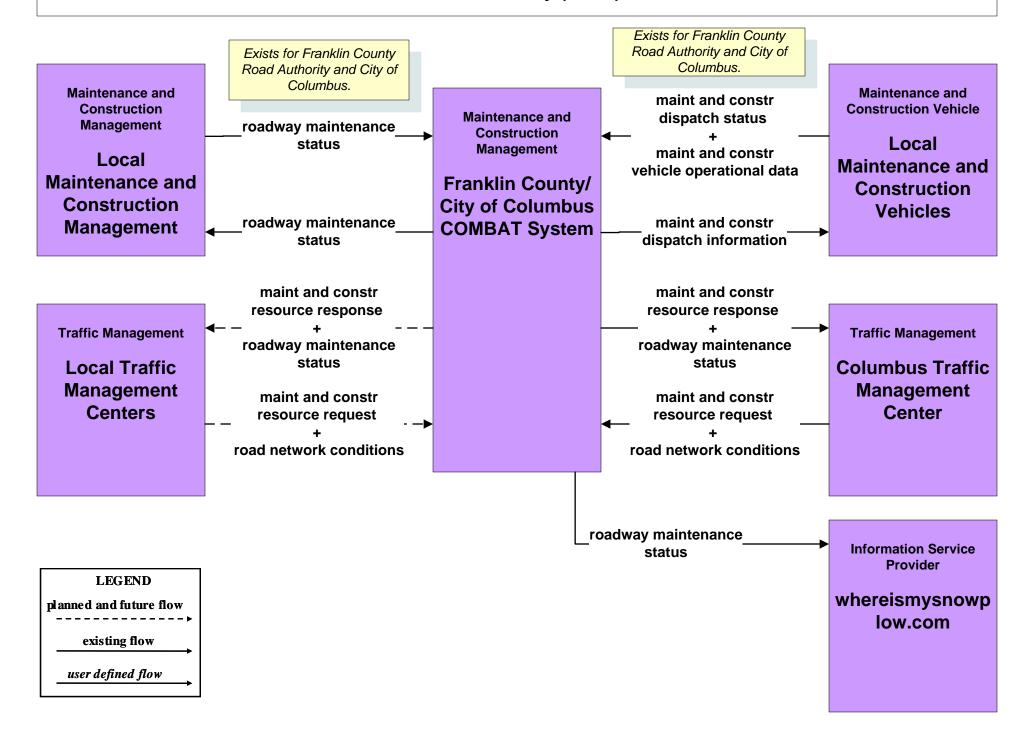

ly Warning System County EOCs



### EM08 - Disaster Response and Recovery Franklin County EOC (1 of 2)



### EM08 - Disaster Response and Recovery Franklin County EOC (2 of 2)





### EM08 - Disaster Response and Recovery County EOCs (1 of 2)



### EM09 – Evacuation and Reentry Management Franklin County EOC



### EM09 – Evacuation and Reentry Management County EOCs



## MC01 - Maintenance and Construction Vehicle and Equipment Tracking Local Counties and Municipalities





### MC02 - Maintenance and Construction Vehicle Maintenance Local Counties and Municipalities





# MC03 - Road Weather Data Collection Franklin County RWIS



user defined flow

### MC04 - Weather Information Processing and Distribution COMBAT System





### MC06 - Winter Maintenance Franklin County (1 of 2)



## MC06 - Winter Maintenance Franklin County (2 of 2)





### MC06 - Winter Maintenance ODOT



### MC06 - Winter Maintenance Local Counties and Municipalities (1 of 2)





#### MC06 - Winter Maintenance Local Counties and Municipalities (2 of 2)



# MC07 - Roadway Maintenance and Construction City of Columbus



#### MC07 - Roadway Maintenance and Construction Local Counties and Municipalities



# MC07 - Roadway Maintenance and Construction ODOT (2 of 2)





# MC07 - Roadway Maintenance and Construction COMBAT System



# MC08 - Work Zone Management City of Columbus



# MC08 - Work Zone Management Local Counties and Municipalities



# MC08 - Work Zone Management ODOT (1 of 2)



# MC08 - Work Zone Management ODOT (2 of 2)



# MC10 - Maintenance and Construction Activity Coordina