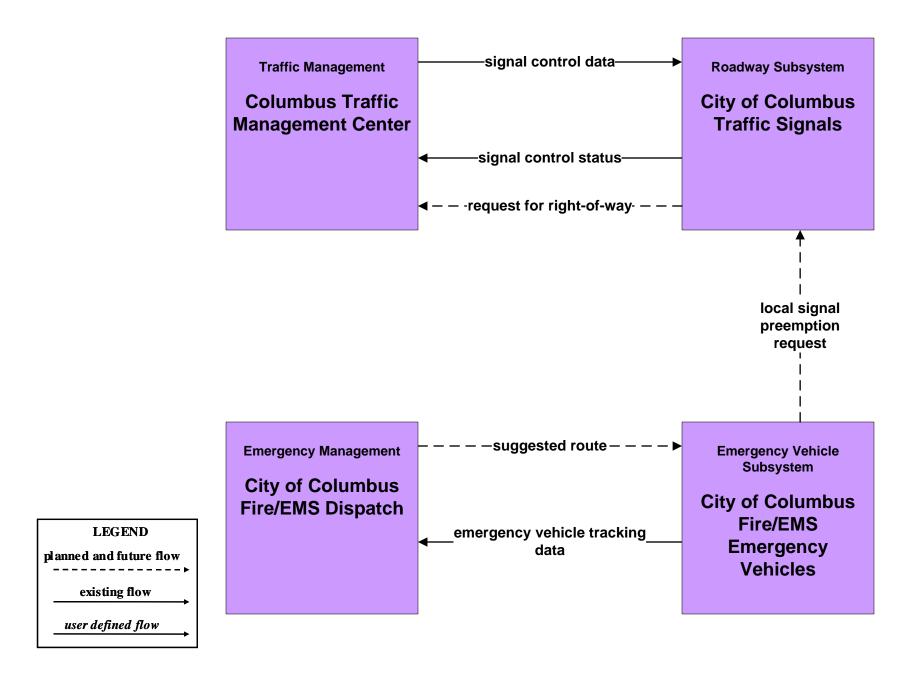

)





## ATMS08 - Incident Management Public Safety Dispatch (EM to EVS)





### ATMS11 - Emissions Monitoring and Management Ohio Environmental Protection Agency





# ATMS13 - Standard Railroad Crossing City of Columbus





### ATMS13 - Standard Railroad Crossing ODOT





### ATMS15 - Railroad Operations Coordination State of Ohio





### ATMS19 - Speed Monitoring City of Columbus





#### CVO10 - HAZMAT PUCO





### EM01 - Emergency Call-Taking and Dispatch Regional Emergency Communications Network (EM to Other EM)



planned and future flow

existing flow

user defined flow

# EM01 - Emergency Call-Taking and Dispatch Local Counties and Municipalities





# EM02 - Emergency Routing Regional Medical Center Coordination (2 of 2)





# EM02 - Emergency Routing City of Columbus



### EM04 - Roadway Service Patrols ODOT





# EM06 - Wide Area Alert Franklin County EOC (1 of 2)



# EM06 - Wide Area Alert Franklin County EOC (2 of 2)





### EM06 - Wide Area Alert County EOCs (1 of 2)



### EM06 - Wide Area Alert County EOCs (2 of 2)





#### EM06 - Wide Area Alert Statewide Amber/Silver Alerts



# EM06 - Wide Area Alert City of Columbus Amber/Silver Alerts



### EM07 - Early Warning System Franklin County EOC



### EM07 - Early Warning System County EOCs



### EM08 - Disaster Response and Recovery Franklin County EOC (1 of 2)



### EM08 - Disaster Response and Recovery Franklin County EOC (2 of 2)





### EM08 - Disaster Response and Recovery County EOCs (1 of 2)



### EM09 – Evacuation and Reentry Management Franklin County EOC



### EM09 – Evacuation