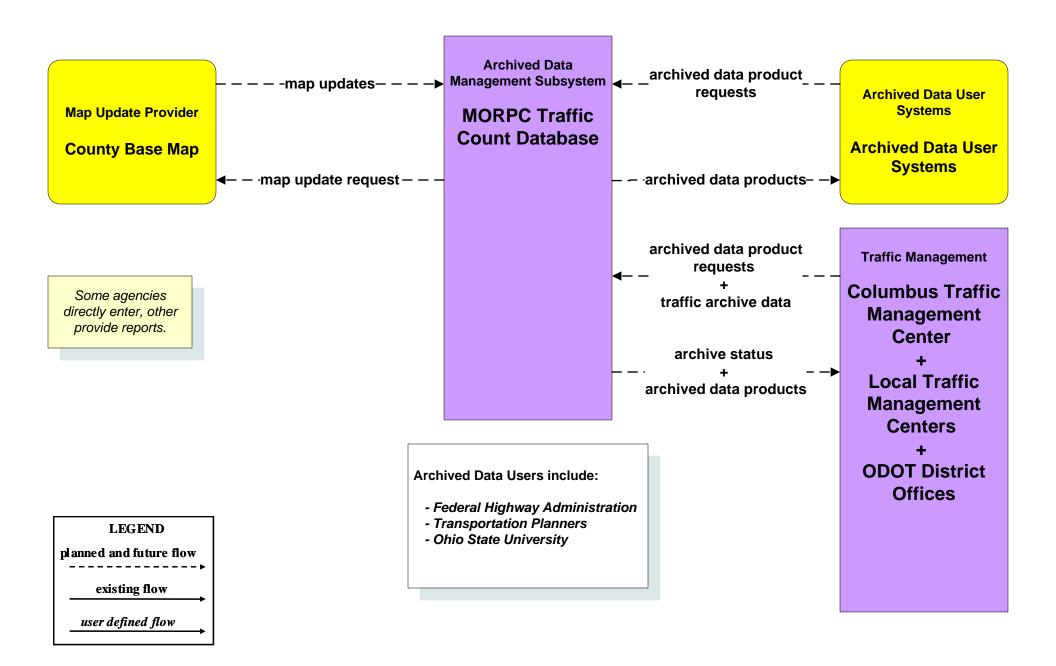

# AD1 - ITS Data Mart Ohio Department of Public Safety Crash Database



### AD1 - ITS Data Mart Traffic Data - Region



#### AD2 - ITS Data Warehouse Traffic Data - Region



### AD2 - ITS Data Warehouse Ohio State University - Traffic Research





## APTS02 - Transit Fixed-Route Operations COTA



### APTS02 - Transit Fixed-Route Operations DATA



## APTS02 - Transit Fixed-Route Operations School Districts



## APTS03 - Demand Response COTA



### APTS03 - Demand Response DATA



### APTS05 - Transit Security COTA



# **APTS05 - Transit Security COTA – Demand Responsive**



# **APTS09 – Transit Signal Priority COTA / City of Columbus**





## APTS09 – Transit Signal Priority COTA / ODOT





### ATIS01 - Broadcast Traveler Information City of Columbus





# ATIS01 - Broadcast Traveler Information Central Ohio Multi-Modal Traveler Information System



# ATIS01 - Broadcast Traveler Information Buckeye Traffic



### ATIS02 - Interactive Traveler Inform