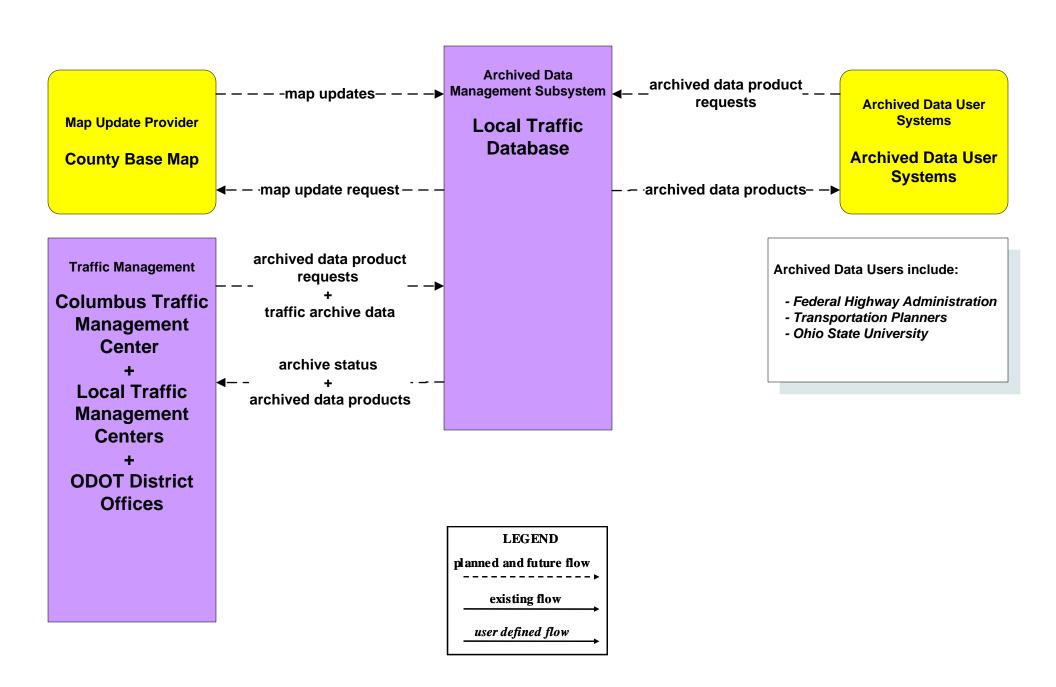

# AD1 - ITS Data Mart Ohio Department of Public Safety Crash Database



### AD1 - ITS Data Mart Traffic Data - Region



#### AD2 - ITS Data Warehouse Traffic Data - Region



### AD2 - ITS Data Warehouse Ohio State University - Traffic Research





## APTS02 - Transit Fixed-Route Operations COTA



### APTS02 - Transit Fixed-Route Operations DATA



## APTS02 - Transit Fixed-Route Operations School Districts



## APTS03 - Demand Response COTA



### APTS03 - Demand Response DATA



### APTS05 - Transit Security COTA



# **APTS05 - Transit Security COTA – Demand Responsive**



# **APTS09 – Transit Signal Priority COTA / City of Columbus**





## APTS09 – Transit Signal Priority COTA / ODOT





### ATIS01 - Broadcast Traveler Information City of Columbus





# ATIS01 - Broadcast Traveler Information Central Ohio Multi-Modal Traveler Information System



# ATIS01 - Broadcast Traveler Information Buck