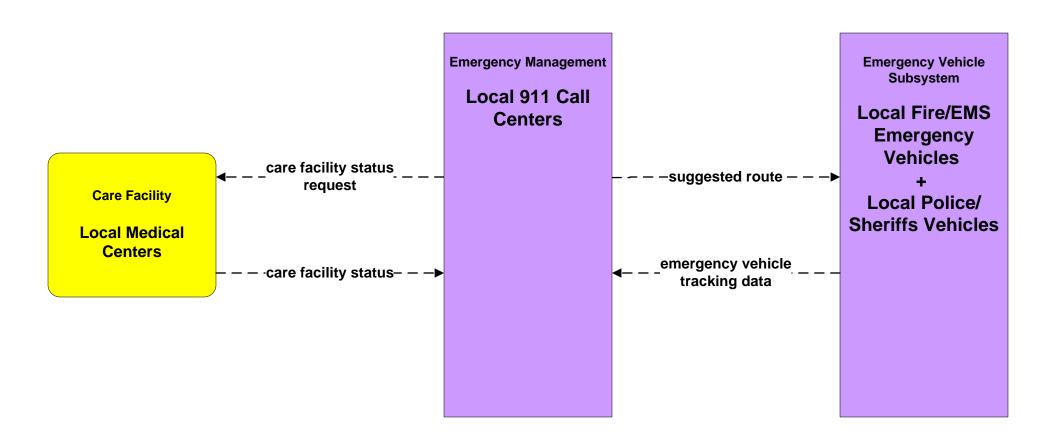

# EM02 - Emergency Routing Regional Medical Center Coordination (2 of 2)

# EM02 - Emergency Routing City of Columbus