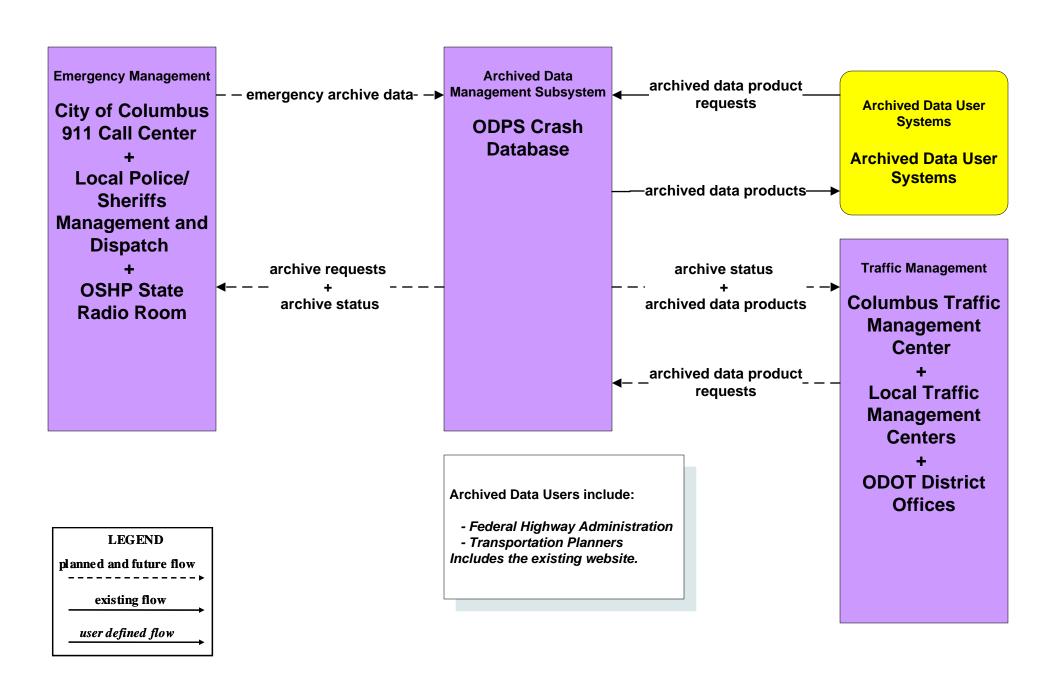

# AD1 - ITS Data Mart Ohio Department of Public Safety Crash Database



### AD1 - ITS Data Mart Traffic Data - Region



#### AD2 - ITS Data Warehouse Traffic Data - Region



### AD2 - ITS Data Warehouse Ohio State University - Traffic Research





## APTS02 - Transit Fixed-Route Operations COTA



### APTS02 - Transit Fixed-Route Operations DATA



## APTS02 - Transit Fixed-Route Operations School Districts



## APTS03 - Demand Response COTA



### APTS03 - Demand Response DATA



### APTS05 - Transit Security COTA



# **APTS05 - Transit Security COTA – Demand Responsive**



# **APTS09 – Transit Signal Priority COTA / City of Columbus**





## APTS09 – Transit Signal Priority COTA / ODOT





### ATIS01 - Broadcast Traveler Information City of Columbus





# ATIS01 - Broadcast Traveler Information Central Ohio Multi-Modal Traveler Information System