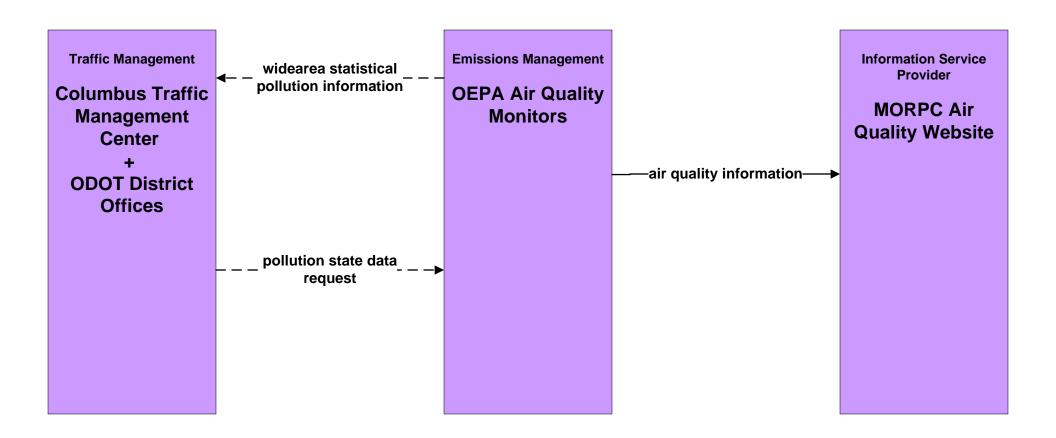

### ATMS11 - Emissions Monitoring and Management Ohio Environmental Protection Agency