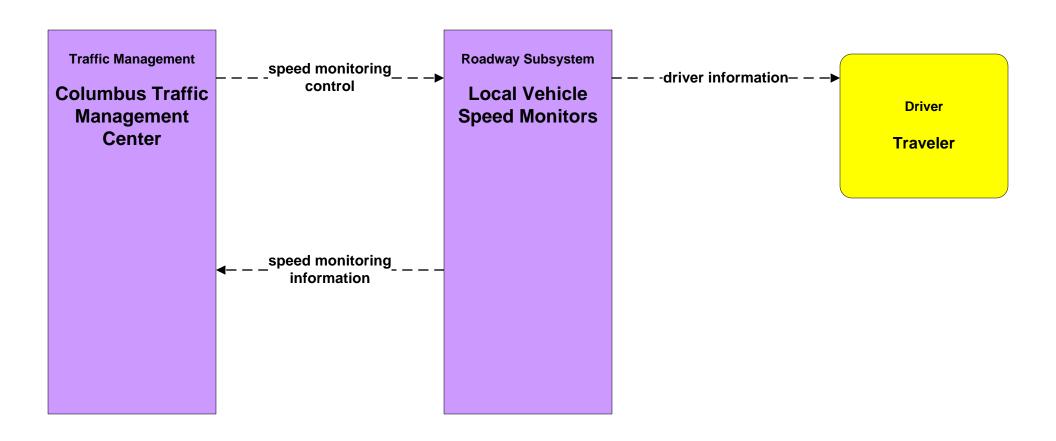

Call Center (EM to MCM)



## ATMS08 - Incident Management Ohio State Highway Patrol (EM to MCM)





## ATMS08 - Incident Management Local County and Municipal 911 Call Centers (EM to MCM)





# ATMS08 - Incident Management Local Counties and Municipalities (MCM to MCM)





# ATMS08 - Incident Management ODOT (MCM to MCM)





# ATMS08 - Incident Management City of Columbus 911 Call Center (EM to EVS)





## ATMS08 - Incident Management Public Safety Dispatch (EM to EVS)





### ATMS11 - Emissions Monitoring and Management Ohio Environmental Protection Agency





# ATMS13 - Standard Railroad Crossing City of Columbus





### ATMS13 - Standard Railroad Crossing ODOT





### ATMS15 - Railroad Operations Coordination State of Ohio





### ATMS19 - Speed Monitoring City of Columbus





#### CVO10 - HAZMAT PUCO





### EM01 - Emergency Call-Taking and Dispatch Regional Emergency Communications Network (EM to Other EM)



planned and future flow

existing flow

user defined flow

# EM01 - Emergency Call-Taking and Dispatch Local Counties and Municipalities





# EM02 - Emergency Routing Regional Medical Center Coordination (2 of 2)





# EM02 - Emergency Routing City of Columbus



### EM04 - Roadway Service Patrols ODOT





# EM06 - Wide Area Alert Franklin County EOC (1 of 2)



# EM06 - Wide Area Alert Franklin County EOC (2 of 2)





### EM06 - Wide Area Alert County EOCs (1 of 2)



### EM06 - Wide Area Alert County EOCs (2 of 2)





#### EM06 - Wide Area Alert Statewide Amber/Silver Alerts



# EM06 - Wide Area Alert City of Columbus Amber/Silver Alerts