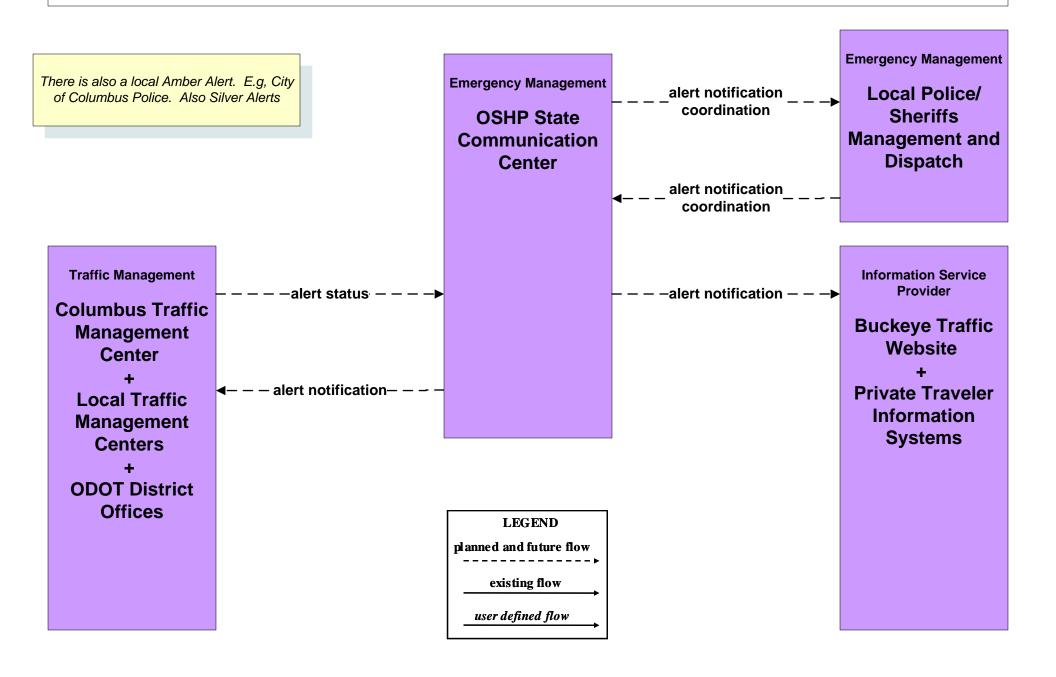

### EM06 - Wide Area Alert County EOCs (1 of 2)

### EM06 - Wide Area Alert County EOCs (2 of 2)