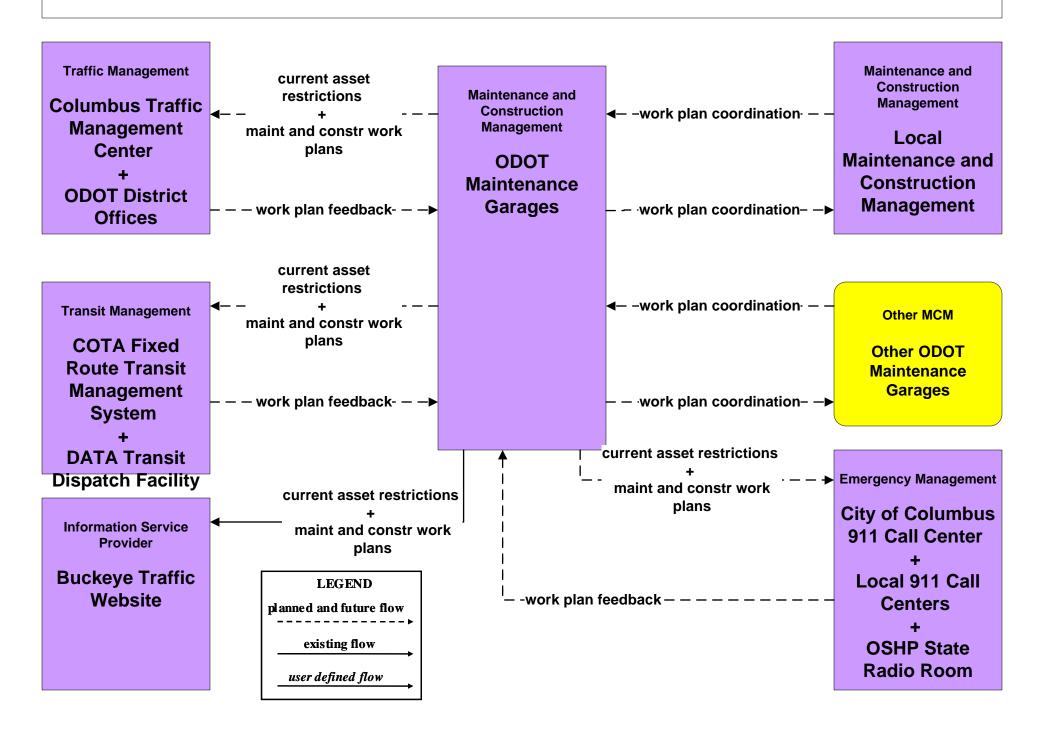

inter Maintenance Local Counties and Municipalities (2 of 2)



# MC07 - Roadway Maintenance and Construction City of Columbus



#### MC07 - Roadway Maintenance and Construction Local Counties and Municipalities



# MC07 - Roadway Maintenance and Construction ODOT (2 of 2)





# MC07 - Roadway Maintenance and Construction COMBAT System



# MC08 - Work Zone Management City of Columbus



# MC08 - Work Zone Management Local Counties and Municipalities



# MC08 - Work Zone Management ODOT (1 of 2)



# MC08 - Work Zone Management ODOT (2 of 2)



# MC10 - Maintenance and Construction Activity Coordination City of Columbus



# MC10 - Maintenance and Construction Activity Coordination Local Counties and Municipalities



### MC10 - Maintenance and Construction Activity Coordination ODOT



#### MC11 - Environmental Probe Surveillance Franklin County COMBAT System