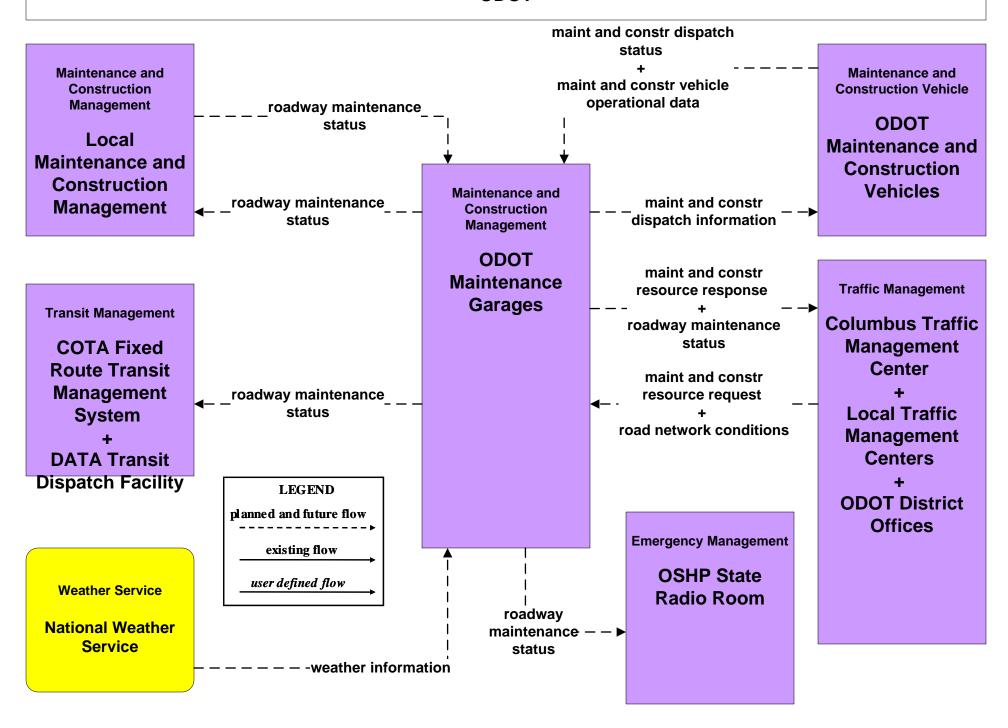

of 2)



### EM08 - Disaster Response and Recovery Franklin County EOC (2 of 2)





### EM08 - Disaster Response and Recovery County EOCs (1 of 2)



### EM09 – Evacuation and Reentry Management Franklin County EOC



### EM09 – Evacuation and Reentry Management County EOCs



## MC01 - Maintenance and Construction Vehicle and Equipment Tracking Local Counties and Municipalities





### MC02 - Maintenance and Construction Vehicle Maintenance Local Counties and Municipalities





# MC03 - Road Weather Data Collection Franklin County RWIS



user defined flow

### MC04 - Weather Information Processing and Distribution COMBAT System





### MC06 - Winter Maintenance Franklin County (1 of 2)



## MC06 - Winter Maintenance Franklin County (2 of 2)





### MC06 - Winter Maintenance ODOT



### MC06 - Winter Maintenance Local Counties and Municipalities (1 of 2)





#### MC06 - Winter Maintenance Local Counties and Municipalities (2 of 2)



# MC07 - Roadway Maintenance and Construction City of Columbus



#### MC07 - Roadway Maintenance and Construction Local Counties and Municipalities



# MC07 - Roadway Maintenance and Construction ODOT (2 of 2)





# MC07 - Roadway Maintenance and Construction COMBAT System



# MC08 - Work Zone Management City of Columbus



# MC08 - Work Zone Management Local Counties and Municipalities



# MC08 - Work Zone Management ODOT (1 of 2)



# MC08 - Work Zone Management ODOT (2 of 2)



# MC10 - Maintenance and Construction Activity Coordination City of Columbus



# MC10 - Maintenance and Construction Activity Coordination Local Counti