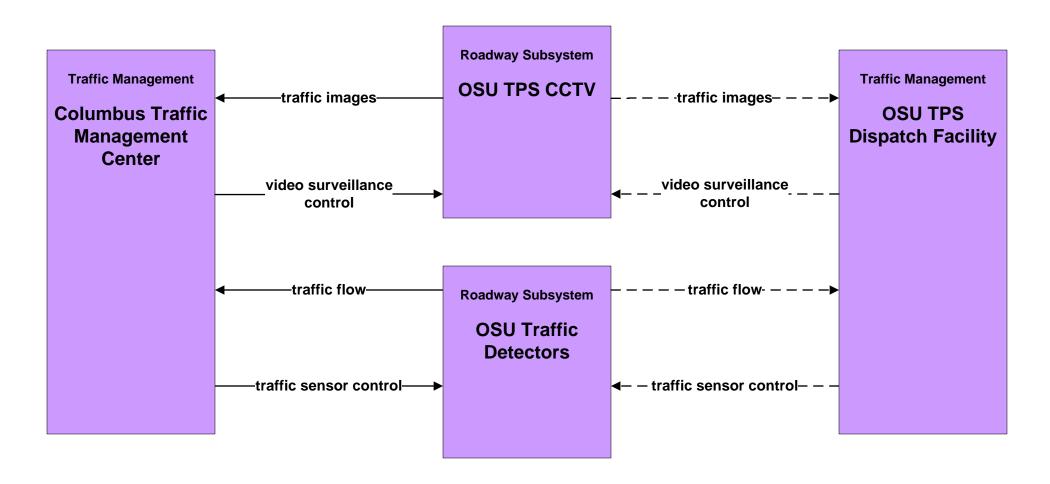

tions DATA



## APTS02 - Transit Fixed-Route Operations School Districts



## APTS03 - Demand Response COTA



### APTS03 - Demand Response DATA



### APTS05 - Transit Security COTA



# **APTS05 - Transit Security COTA – Demand Responsive**



# **APTS09 – Transit Signal Priority COTA / City of Columbus**





## APTS09 – Transit Signal Priority COTA / ODOT





### ATIS01 - Broadcast Traveler Information City of Columbus





# ATIS01 - Broadcast Traveler Information Central Ohio Multi-Modal Traveler Information System



# ATIS01 - Broadcast Traveler Information Buckeye Traffic



### ATIS02 - Interactive Traveler Information Private Traveler Information Systems



#### ATMS01 - Network Surveillance City of Columbus / ODOT



#### ATMS01 - Network Surveillance Ohio State University





# ATMS03 - Surface Street Control City of Columbus





## ATMS03 - Surface Street Control ODOT





# ATMS03 - Surface Street Control Ohio State University





## ATMS04 - Freeway Control ODOT





# ATMS06 - Traffic Information Dissemination City of Columbus



### ATMS06 - Traffic Information Dissemination ODOT



# ATMS06 - Traffic Information Dissemination Local Counties and Municipalities



# ATMS07 - Regional Traffic Management City of Columbus / ODOT





#### ATMS08 - Incident Management City of Columbus / ODOT (TM to EM)



LEGEND

planned and future flow

existing flow

user defined flow

# ATMS08 - Incident Management ODOT (TM to EM)



# ATMS08 - Incident Management Local Counties and Municipalities (TM to EM)





# ATMS08 - Incident Management City of Columbus (TM to M