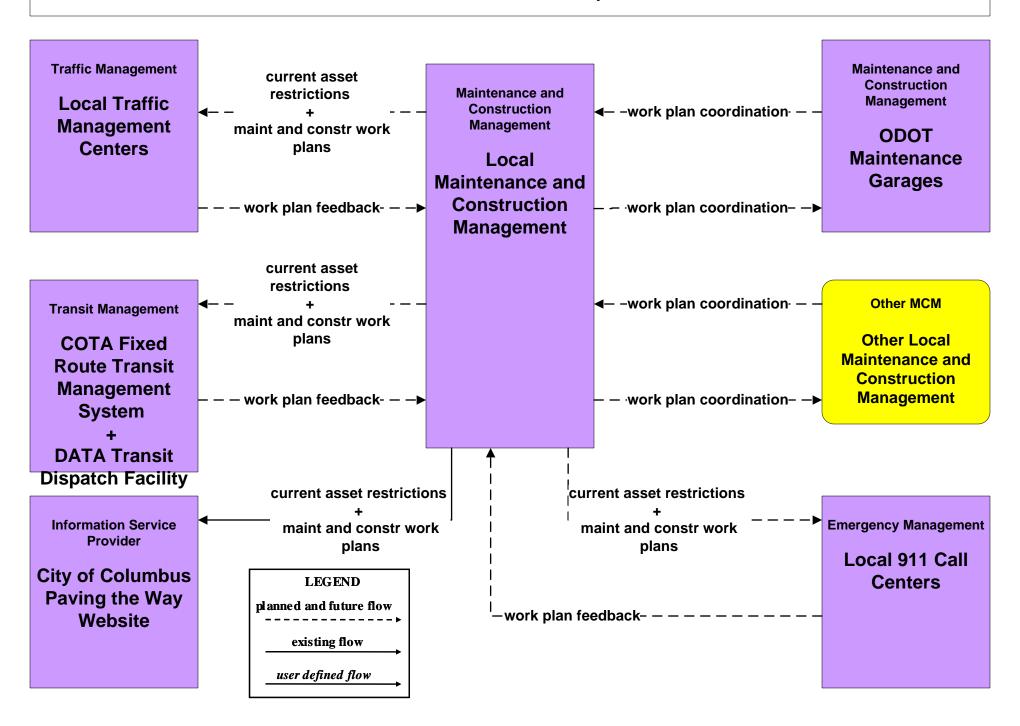

# MC10 - Maintenance and Construction Activity Coordination Local Counties and Municipalities