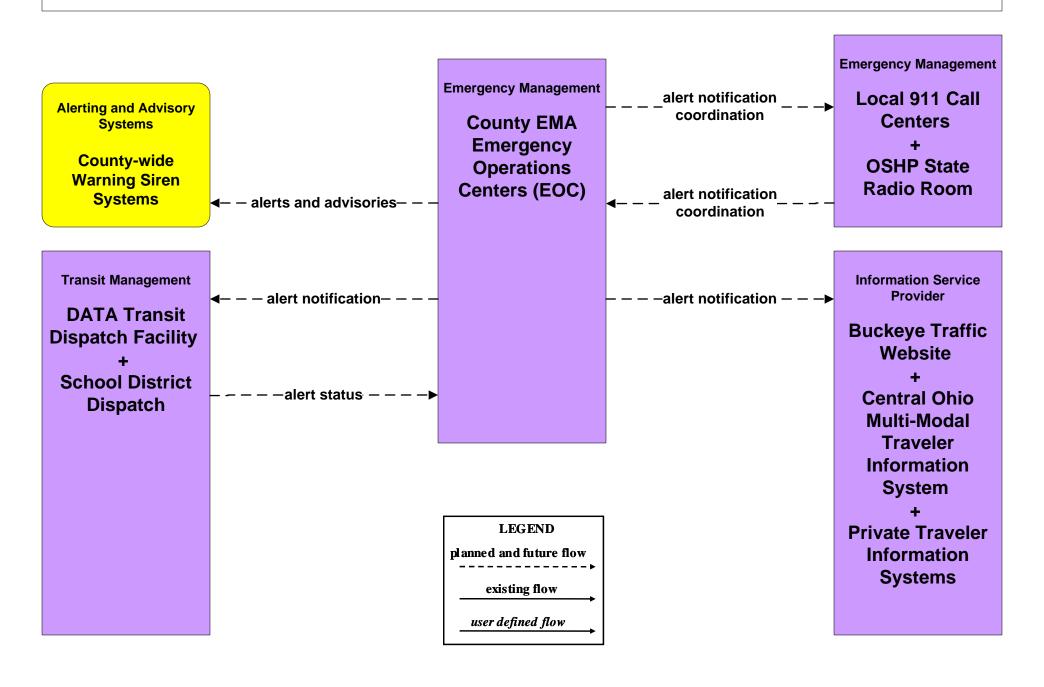

### EM07 - Early Warning System Franklin County EOC

### EM07 - Early Warning System County EOCs