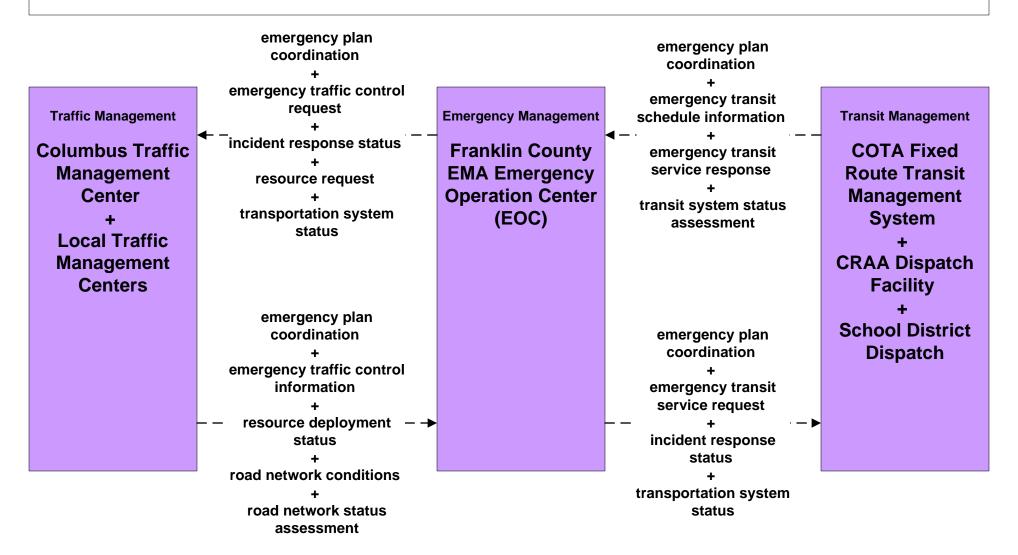

al Counties and Municipalities





# EM02 - Emergency Routing Regional Medical Center Coordination (2 of 2)





# EM02 - Emergency Routing City of Columbus



### EM04 - Roadway Service Patrols ODOT





# EM06 - Wide Area Alert Franklin County EOC (1 of 2)



# EM06 - Wide Area Alert Franklin County EOC (2 of 2)





### EM06 - Wide Area Alert County EOCs (1 of 2)



### EM06 - Wide Area Alert County EOCs (2 of 2)





#### EM06 - Wide Area Alert Statewide Amber/Silver Alerts



# EM06 - Wide Area Alert City of Columbus Amber/Silver Alerts



### EM07 - Early Warning System Franklin County EOC



### EM07 - Early Warning System County EOCs



### EM08 - Disaster Response and Recovery Franklin County EOC (1 of 2)



### EM08 - Disaster Response and Recovery Franklin County EOC (2 of 2)





### EM08 - Disaster Response and Recovery County EOCs (1 of 2)



### EM09 – Evacuation and Reentry Management Franklin County EOC



### EM09 – Evacuation and Reentry Management County EOCs



## MC01 - Maintenance and Construction Vehicle and Equipment Tracking Local Counties and Municipalities





### MC02 - Maintenance and Construction Vehicle Maintenance Local Counties and Municipalities





# MC03 - Road Weather Data Collection Franklin County RWIS



user defined flow

### MC04 - Weather Information Processing and Distribution COMBAT System





### MC06 - Winter Maintenance Franklin County (1 of 2)



## MC06 - Winter Maintenance Franklin County (2 of 2)





### MC06 - Winter Maintenance ODOT



### MC06 - Winter Maintenance Local Counties and Municipalities (1 of 2)





##