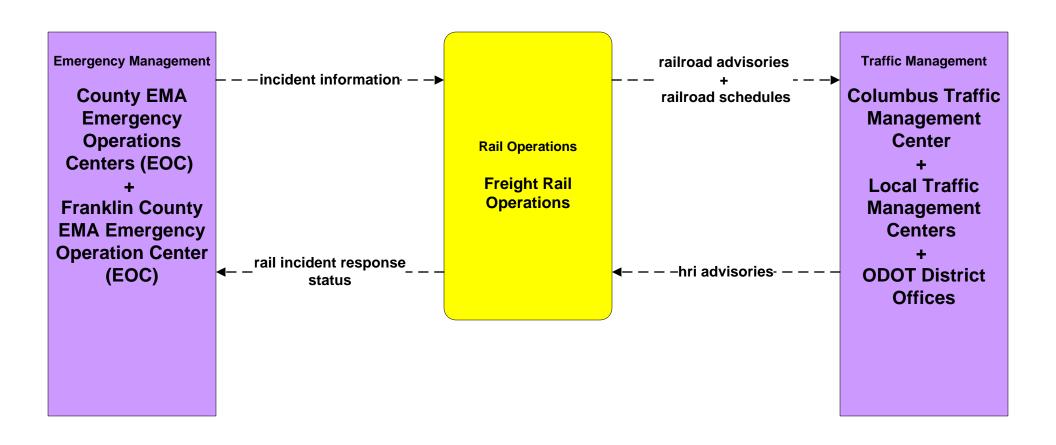

# ATMS08 - Incident Management City of Columbus 911 Call Center (EM to MCM)



## ATMS08 - Incident Management Ohio State Highway Patrol (EM to MCM)





## ATMS08 - Incident Management Local County and Municipal 911 Call Centers (EM to MCM)





# ATMS08 - Incident Management Local Counties and Municipalities (MCM to MCM)





# ATMS08 - Incident Management ODOT (MCM to MCM)





# ATMS08 - Incident Management City of Columbus 911 Call Center (EM to EVS)





## ATMS08 - Incident Management Public Safety Dispatch (EM to EVS)





### ATMS11 - Emissions Monitoring and Management Ohio Environmental Protection Agency





# ATMS13 - Standard Railroad Crossing City of Columbus





### ATMS13 - Standard Railroad Crossing ODOT





### ATMS15 - Railroad Operations Coordination State of Ohio





### ATMS19 - Speed Monitoring City of Columbus





#### CVO10 - HAZMAT PUCO





### EM01 - Emergency Call-Taking and Dispatch Regional Emergency Communications Network (EM to Other EM)



planned and future flow

existing flow

user defined flow

# EM01 - Emergency Call-Taking and Dispatch Local Counties and Municipalities





# EM02 - Emergency Routing Regional Medical Center Coordination (2 of 2)





# EM02 - Emergency Routing City of Columbus



### EM04 - Roadway Service Patrols ODOT





# EM06 - Wide Area Alert Franklin County EOC (1 of 2)



# EM06 - Wide Area Alert Franklin County EOC (2 of 2)





### EM06 - Wide Area Alert County EOCs (1 of 2)



### EM06 - Wide Area Alert County EOCs (2 of 2)





#### EM06 - Wide Area Alert Statewide Amber/Silver Alerts



# EM06 - Wide