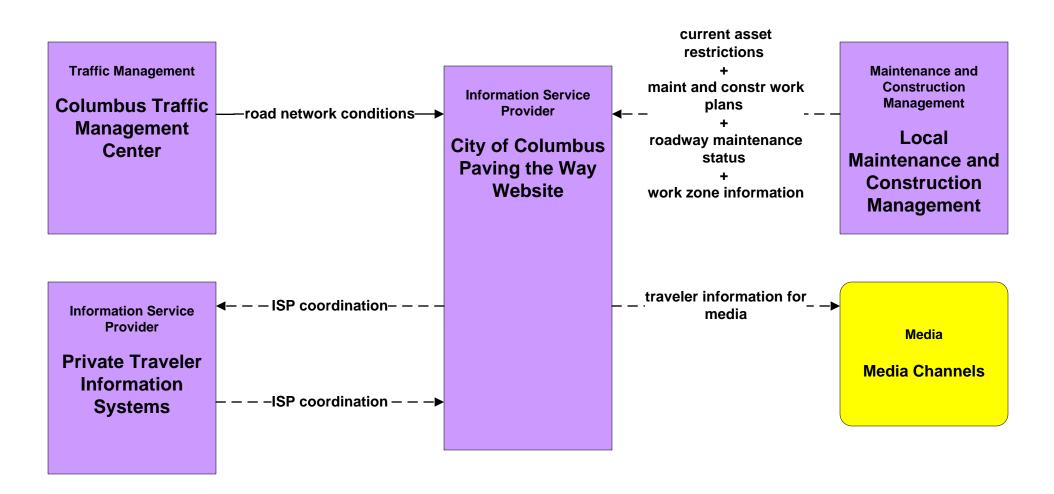

# AD1 - ITS Data Mart Ohio Department of Public Safety Crash Database



### AD1 - ITS Data Mart Traffic Data - Region



#### AD2 - ITS Data Warehouse Traffic Data - Region



### AD2 - ITS Data Warehouse Ohio State University - Traffic Research





## APTS02 - Transit Fixed-Route Operations COTA



### APTS02 - Transit Fixed-Route Operations DATA



## APTS02 - Transit Fixed-Route Operations School Districts



## APTS03 - Demand Response COTA



### APTS03 - Demand Response DATA



### APTS05 - Transit Security COTA



# **APTS05 - Transit Security COTA – Demand Responsive**



# **APTS09 – Transit Signal Priority COTA / City of Columbus**





## APTS09 – Transit Signal Priority COTA / ODOT





### ATIS01 - Broadcast Traveler Information City of Columbus





# ATIS01 - Broadcast Traveler Information Central Ohio Multi-Modal Traveler Information System



# ATIS01 - Broadcast Traveler Information Buckeye Traffic



### ATIS02 - Interactive Traveler Information Private Traveler Information Systems



#### ATMS01 - Network Surveillance City of Columbus / ODOT



#### ATMS01 - Network Surveillance Ohio State University





# ATMS03 - Surface Street Control City of Columbus





## ATMS03 - Surface Street Control ODOT





# ATMS03 - Surface Street Control Ohio State University





## ATMS04 - Freeway Control ODOT





# ATMS06 - Traffic Information Dissemination City of Columbus



### ATMS06 - Traffic Information Dissemination ODOT



# ATMS06 - Traffic Information Dissemination Local Counties and Municipalities



# ATMS07 - Regional Traff