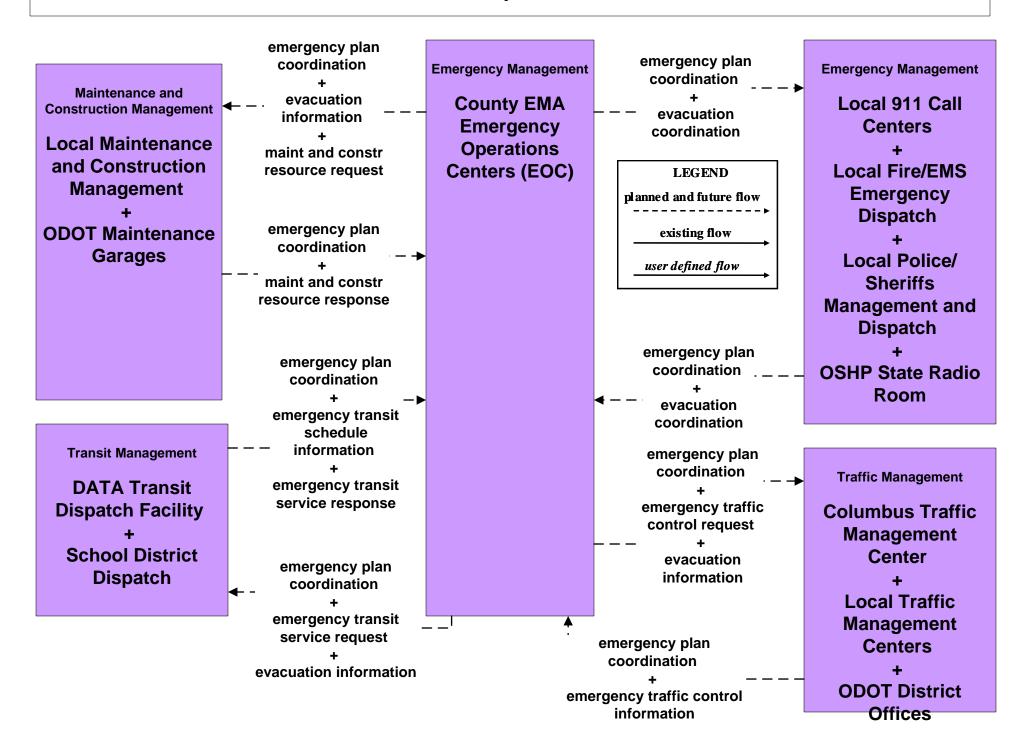

#### ATMS15 - Railroad Operations Coordination State of Ohio





#### EM01 - Emergency Call-Taking and Dispatch Regional Emergency Communications Network (EM to Other EM)



planned and future flow

existing flow

user defined flow

# EM06 - Wide Area Alert Franklin County EOC (1 of 2)



#### EM06 - Wide Area Alert County EOCs (1 of 2)



#### EM06 - Wide Area Alert County EOCs (2 of 2)





# EM07 - Early Warning System County EOCs



### EM08 - Disaster Response and Recovery County EOCs (1 of 2)



# EM08 - Disaster Response and Recovery County EOCs (2 of 2)





### EM09 – Evacuation and Reentry Management County EOCs



# EM10 - Disaster Traveler Information County EOCs