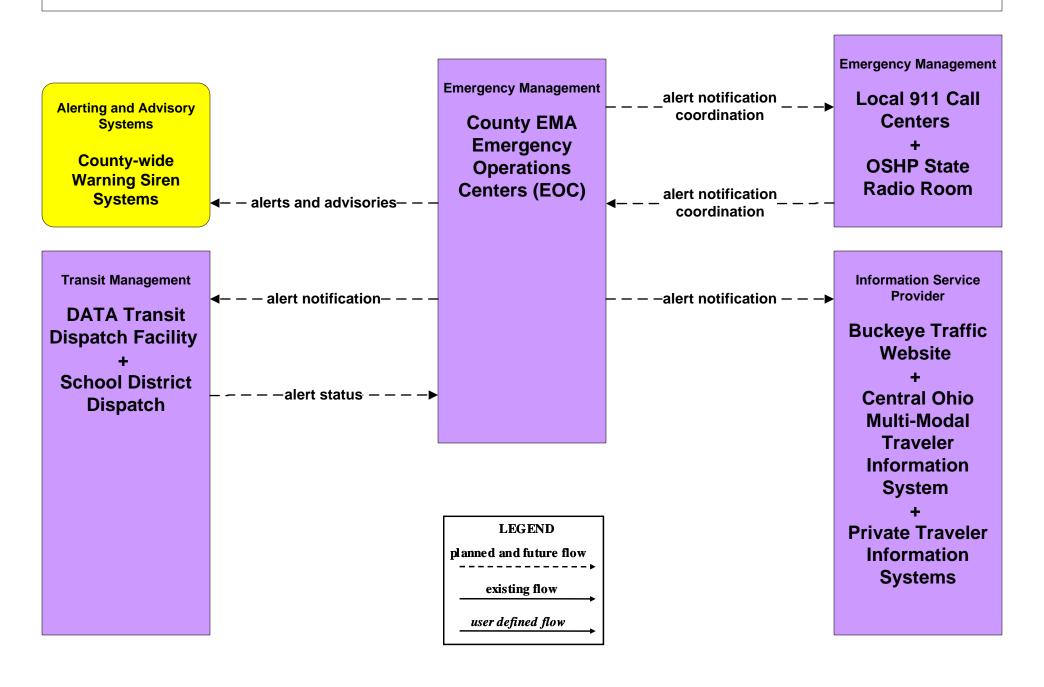

#### ATMS15 - Railroad Operations Coordination State of Ohio





#### EM01 - Emergency Call-Taking and Dispatch Regional Emergency Communications Network (EM to Other EM)



planned and future flow

existing flow

user defined flow

# EM06 - Wide Area Alert Franklin County EOC (1 of 2)



#### EM06 - Wide Area Alert County EOCs (1 of 2)



#### EM06 - Wide Area Alert County EOCs (2 of 2)





# EM07 - Early Warning System County EOCs



### EM08 - Disaster Response and Recovery County EOCs (1 of 2)



# EM08 - Disaster Response and Recovery County EOCs (2 of 2)





### EM09 – Evacuation and Reentry Management County EOCs



# EM10 - Disaster Traveler Information County EOCs