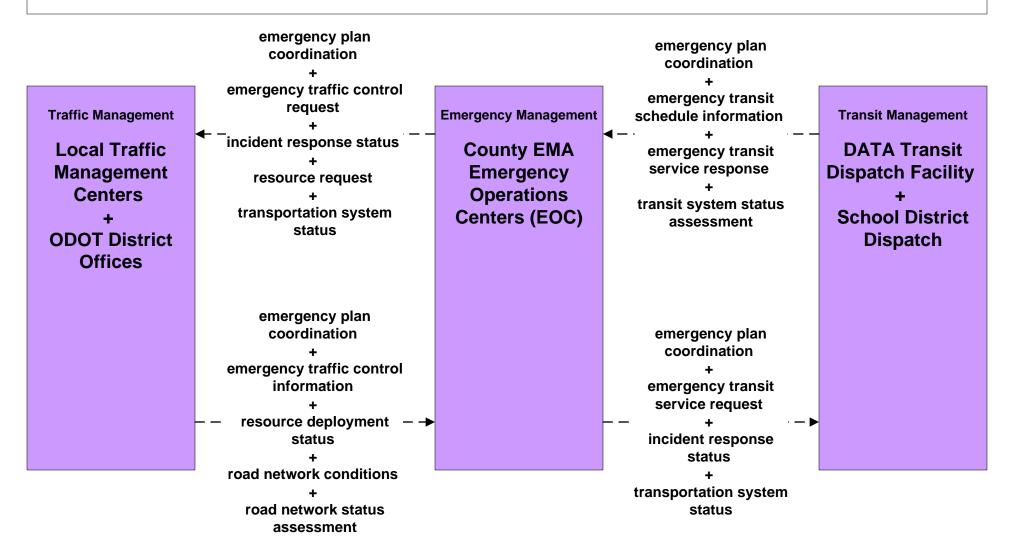

#### ATMS15 - Railroad Operations Coordination State of Ohio





#### EM01 - Emergency Call-Taking and Dispatch Regional Emergency Communications Network (EM to Other EM)



planned and future flow

existing flow

user defined flow

# EM06 - Wide Area Alert Franklin County EOC (1 of 2)



#### EM06 - Wide Area Alert County EOCs (1 of 2)



#### EM06 - Wide Area Alert County EOCs (2 of 2)





# EM07 - Early Warning System County EOCs



### EM08 - Disaster Response and Recovery County EOCs (1 of 2)



# EM08 - Disaster Response and Recovery County EOCs (2 of 2)





### EM09 – Evacuation and Reentry Management County EOCs



# EM10 - Disaster Traveler Information County EOCs