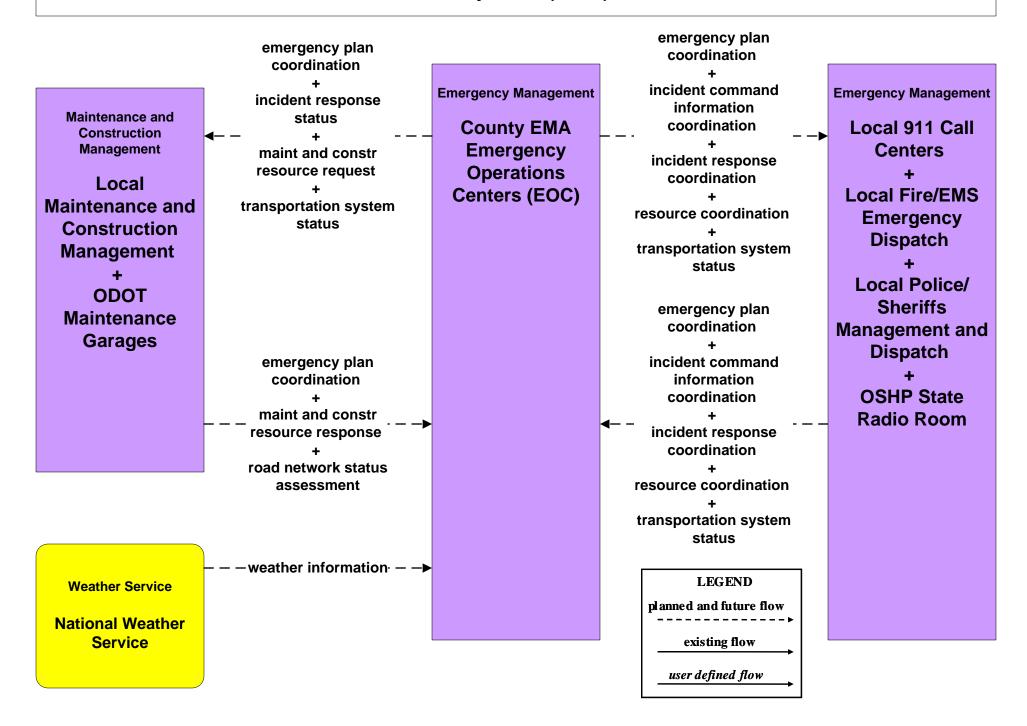

#### ATMS15 - Railroad Operations Coordination State of Ohio





#### EM01 - Emergency Call-Taking and Dispatch Regional Emergency Communications Network (EM to Other EM)



planned and future flow

existing flow

user defined flow

# EM06 - Wide Area Alert Franklin County EOC (1 of 2)



#### EM06 - Wide Area Alert County EOCs (1 of 2)



#### EM06 - Wide Area Alert County EOCs (2 of 2)





# EM07 - Early Warning System County EOCs



### EM08 - Disaster Response and Recovery County EOCs (1 of 2)



# EM08 - Disaster Response and Recovery County EOCs (2 of 2)





### EM09 – Evacuation and Reentry Management County EOCs



# EM10 - Disaster Traveler Information County EOCs