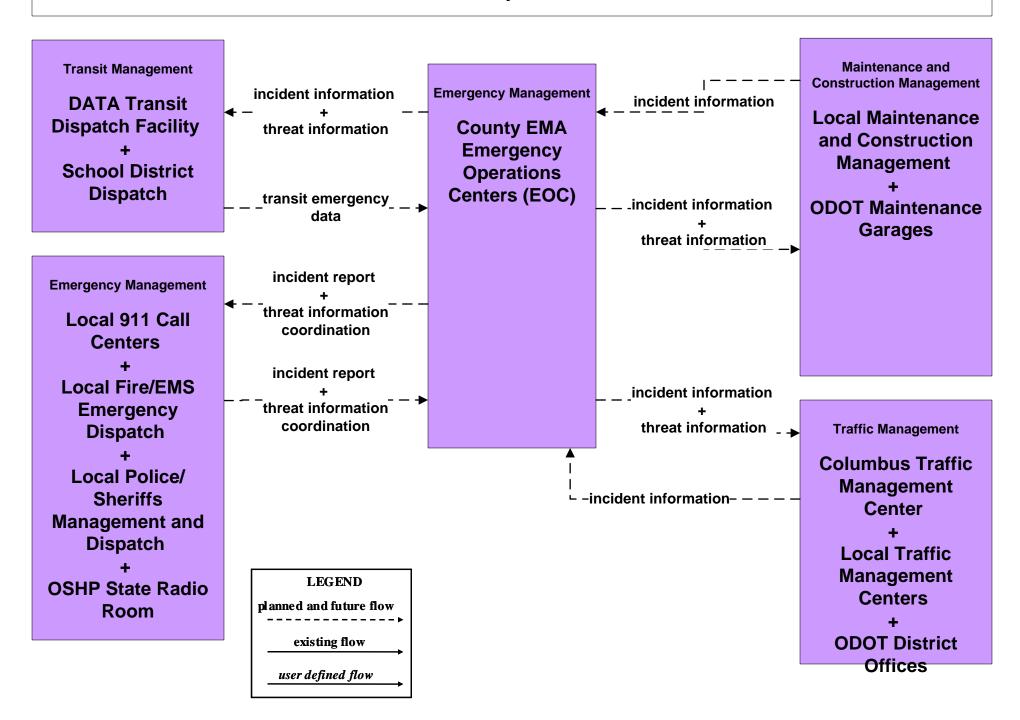

#### ATMS15 - Railroad Operations Coordination State of Ohio





#### EM01 - Emergency Call-Taking and Dispatch Regional Emergency Communications Network (EM to Other EM)



planned and future flow

existing flow

user defined flow

# EM06 - Wide Area Alert Franklin County EOC (1 of 2)



#### EM06 - Wide Area Alert County EOCs (1 of 2)



#### EM06 - Wide Area Alert County EOCs (2 of 2)





# EM07 - Early Warning System County EOCs



### EM08 - Disaster Response and Recovery County EOCs (1 of 2)



# EM08 - Disaster Response and Recovery County EOCs (2 of 2)





### EM09 – Evacuation and Reentry Management County EOCs



# EM10 - Disaster Traveler Information County EOCs