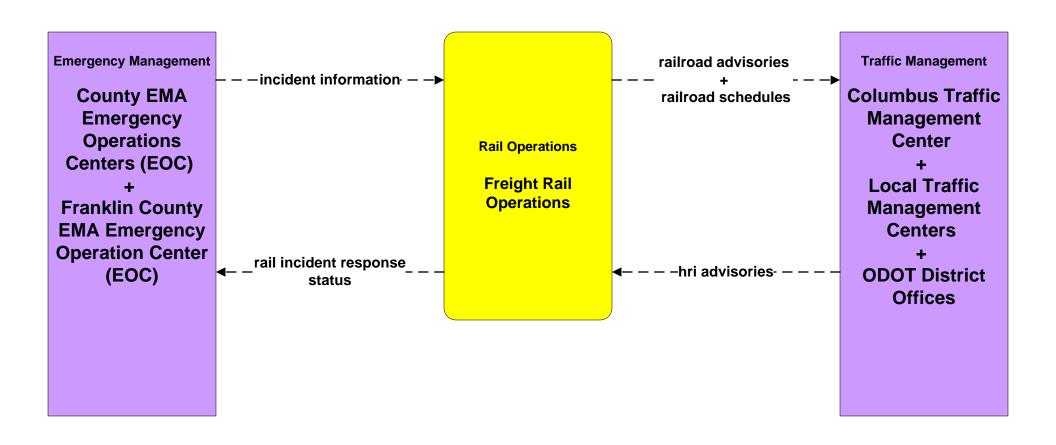

#### ATMS15 - Railroad Operations Coordination State of Ohio





#### EM01 - Emergency Call-Taking and Dispatch Regional Emergency Communications Network (EM to Other EM)



planned and future flow

existing flow

user defined flow

# EM06 - Wide Area Alert Franklin County EOC (1 of 2)



#### EM06 - Wide Area Alert County EOCs (1 of 2)



#### EM06 - Wide Area Alert County EOCs (2 of 2)





# EM07 - Early Warning System County EOCs



### EM08 - Disaster Response and Recovery County EOCs (1 of 2)



# EM08 - Disaster Response and Recovery County EOCs (2 of 2)





### EM09 – Evacuation and Reentry Management County EOCs



# EM10 - Disaster Traveler Information County EOCs