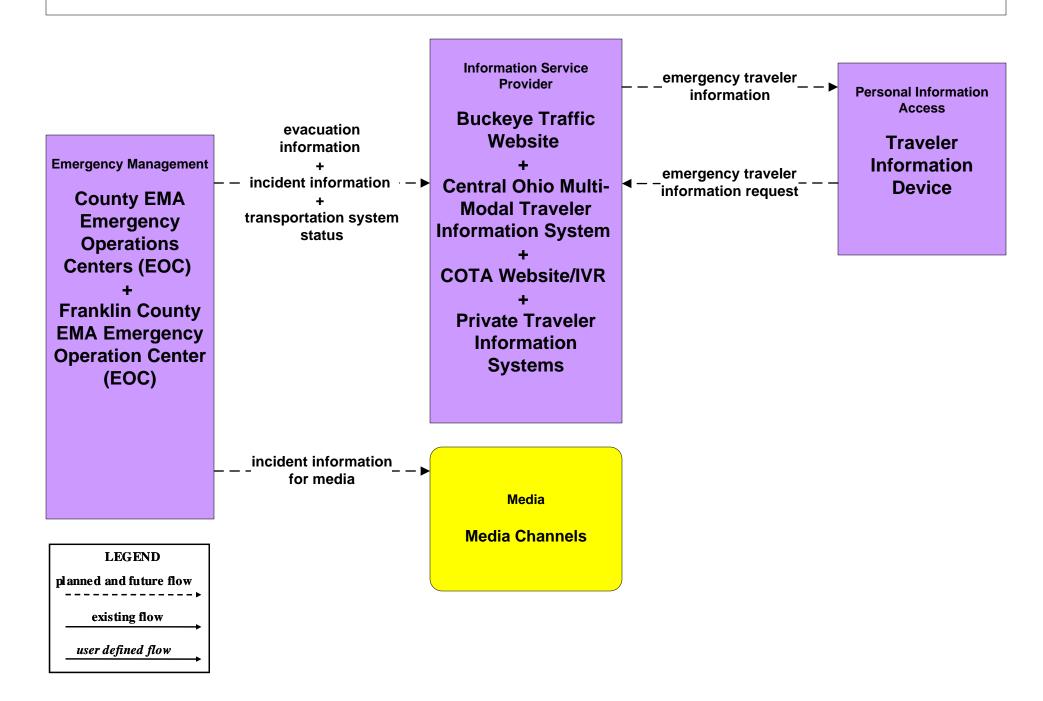

#### ATMS15 - Railroad Operations Coordination State of Ohio





#### EM01 - Emergency Call-Taking and Dispatch Regional Emergency Communications Network (EM to Other EM)



planned and future flow

existing flow

user defined flow

# EM06 - Wide Area Alert Franklin County EOC (1 of 2)



#### EM06 - Wide Area Alert County EOCs (1 of 2)



#### EM06 - Wide Area Alert County EOCs (2 of 2)





# EM07 - Early Warning System County EOCs



### EM08 - Disaster Response and Recovery County EOCs (1 of 2)



# EM08 - Disaster Response and Recovery County EOCs (2 of 2)





### EM09 – Evacuation and Reentry Management County EOCs



# EM10 - Disaster Traveler Information County EOCs