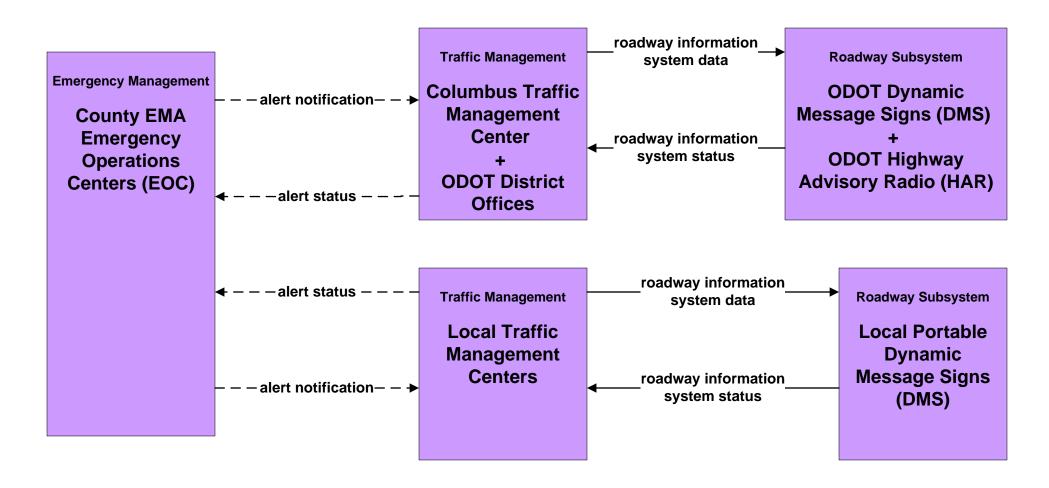

#### ATMS15 - Railroad Operations Coordination State of Ohio





#### EM01 - Emergency Call-Taking and Dispatch Regional Emergency Communications Network (EM to Other EM)



planned and future flow

existing flow

user defined flow

# EM06 - Wide Area Alert Franklin County EOC (1 of 2)



#### EM06 - Wide Area Alert County EOCs (1 of 2)



#### EM06 - Wide Area Alert County EOCs (2 of 2)





# EM07 - Early Warning System County EOCs



### EM08 - Disaster Response and Recovery County EOCs (1 of 2)



# EM08 - Disaster Response and Recovery County EOCs (2 of 2)





### EM09 – Evacuation and Reentry Management County EOCs



# EM10 - Disaster Traveler Information County EOCs