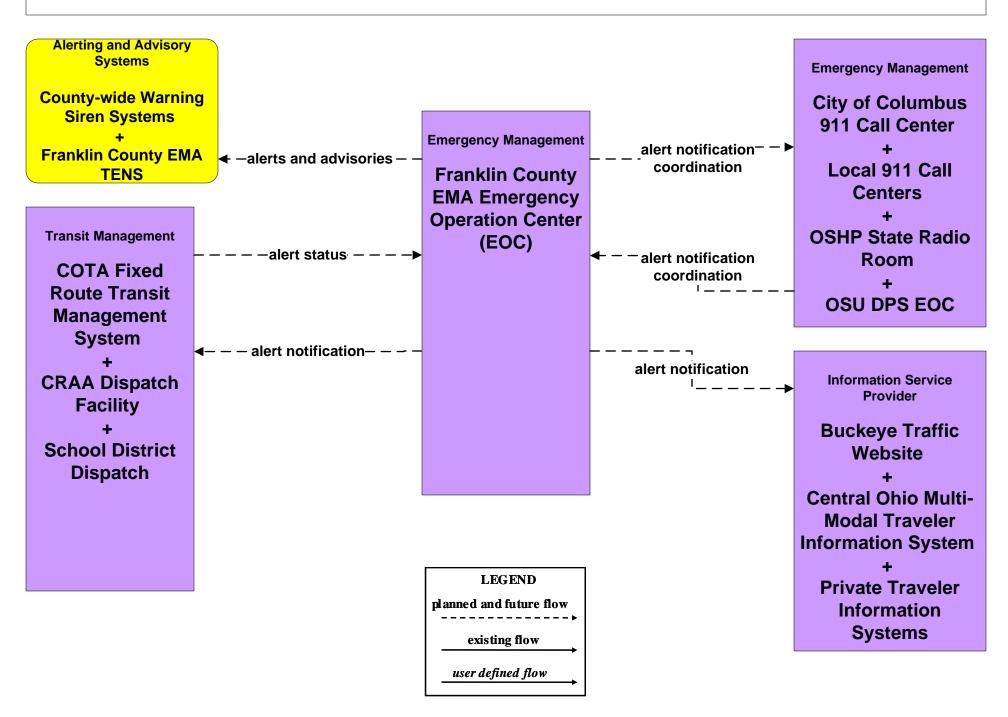

#### ATMS15 - Railroad Operations Coordination State of Ohio





#### EM01 - Emergency Call-Taking and Dispatch Regional Emergency Communications Network (EM to Other EM)



planned and future flow

existing flow

user defined flow

# EM06 - Wide Area Alert Franklin County EOC (1 of 2)



#### EM06 - Wide Area Alert County EOCs (1 of 2)



#### EM06 - Wide Area Alert County EOCs (2 of 2)





# EM07 - Early Warning System County EOCs



### EM08 - Disaster Response and Recovery County EOCs (1 of 2)



# EM08 - Disaster Response and Recovery County EOCs (2 of 2)





### EM09 – Evacuation and Reentry Management County EOCs



# EM10 - Disaster Traveler Information County EOCs