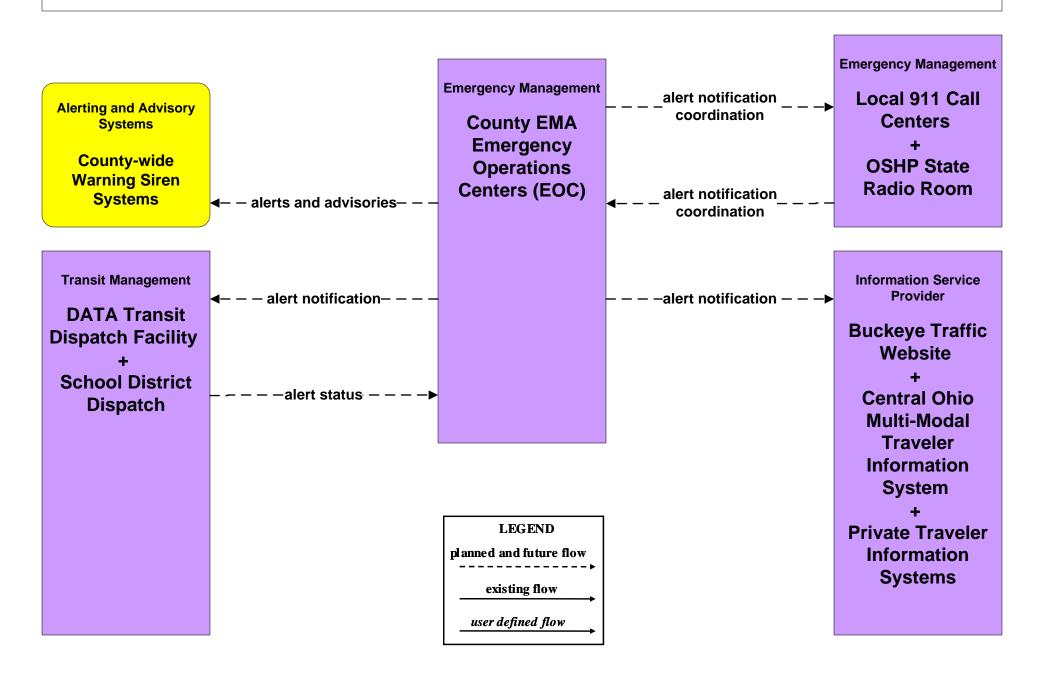

### EM07 - Early Warning System Franklin County EOC

# EM07 - Early Warning System County EOCs