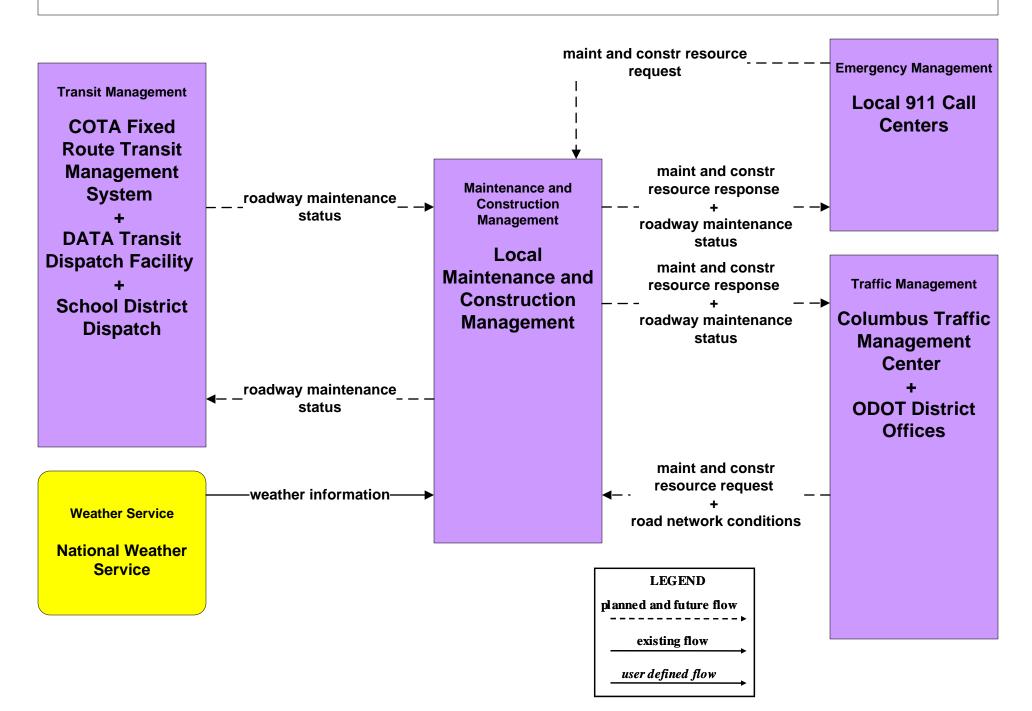

# APTS01 - Transit Vehicle Tracking Other Transit Systems



#### APTS02 - Transit Fixed-Route Operations School Districts



# EM06 - Wide Area Alert Franklin County EOC (1 of 2)



#### EM06 - Wide Area Alert County EOCs (1 of 2)



### EM07 - Early Warning System Franklin County EOC



# EM07 - Early Warning System County EOCs



# EM08 - Disaster Response and Recovery Franklin County EOC (2 of 2)





# EM08 - Disaster Response and Recovery County EOCs (2 of 2)





### EM09 – Evacuation and Reentry Management Franklin County EOC



### EM09 – Evacuation and Reentry Management County EOCs



#### MC06 - Winter Maintenance Local Counties and Municipalities (2 of 2)