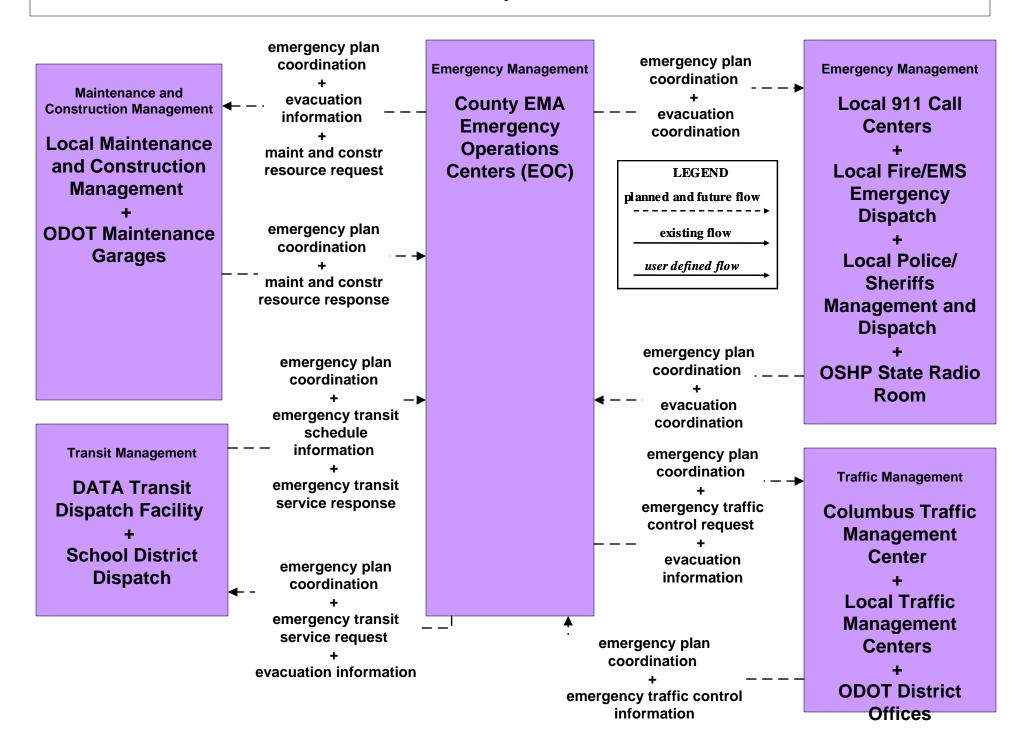

# APTS01 - Transit Vehicle Tracking Other Transit Systems



#### APTS02 - Transit Fixed-Route Operations School Districts



# EM06 - Wide Area Alert Franklin County EOC (1 of 2)



#### EM06 - Wide Area Alert County EOCs (1 of 2)



### EM07 - Early Warning System Franklin County EOC



# EM07 - Early Warning System County EOCs



# EM08 - Disaster Response and Recovery Franklin County EOC (2 of 2)





# EM08 - Disaster Response and Recovery County EOCs (2 of 2)





### EM09 – Evacuation and Reentry Management Franklin County EOC



### EM09 – Evacuation and Reentry Management County EOCs



#### MC06 - Winter Maintenance Local Counties and Municipalities (2 of 2)