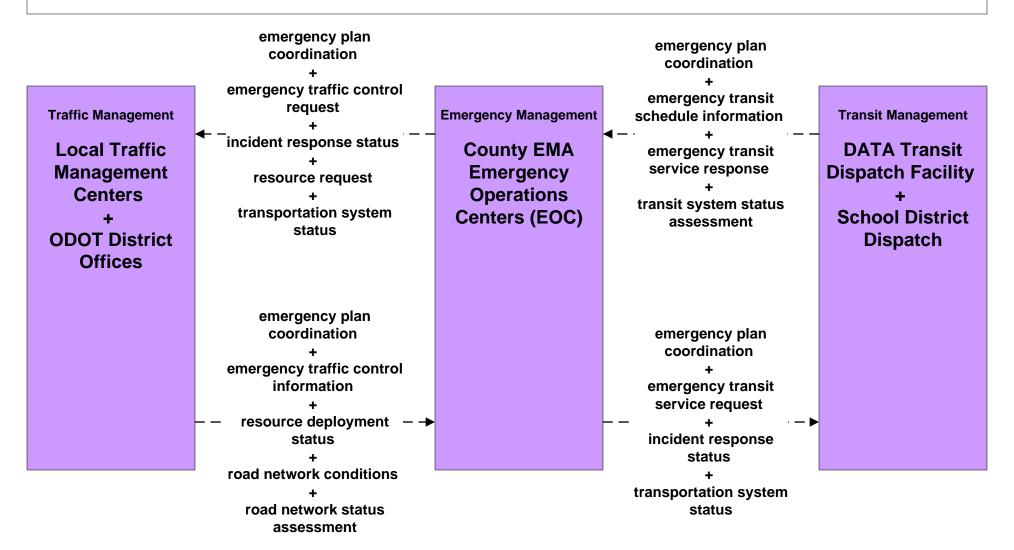

# APTS01 - Transit Vehicle Tracking Other Transit Systems



#### APTS02 - Transit Fixed-Route Operations School Districts



# EM06 - Wide Area Alert Franklin County EOC (1 of 2)



#### EM06 - Wide Area Alert County EOCs (1 of 2)



### EM07 - Early Warning System Franklin County EOC



# EM07 - Early Warning System County EOCs



# EM08 - Disaster Response and Recovery Franklin County EOC (2 of 2)





# EM08 - Disaster Response and Recovery County EOCs (2 of 2)





### EM09 – Evacuation and Reentry Management Franklin County EOC



### EM09 – Evacuation and Reentry Management County EOCs



#### MC06 - Winter Maintenance Local Counties and Municipalities (2 of 2)