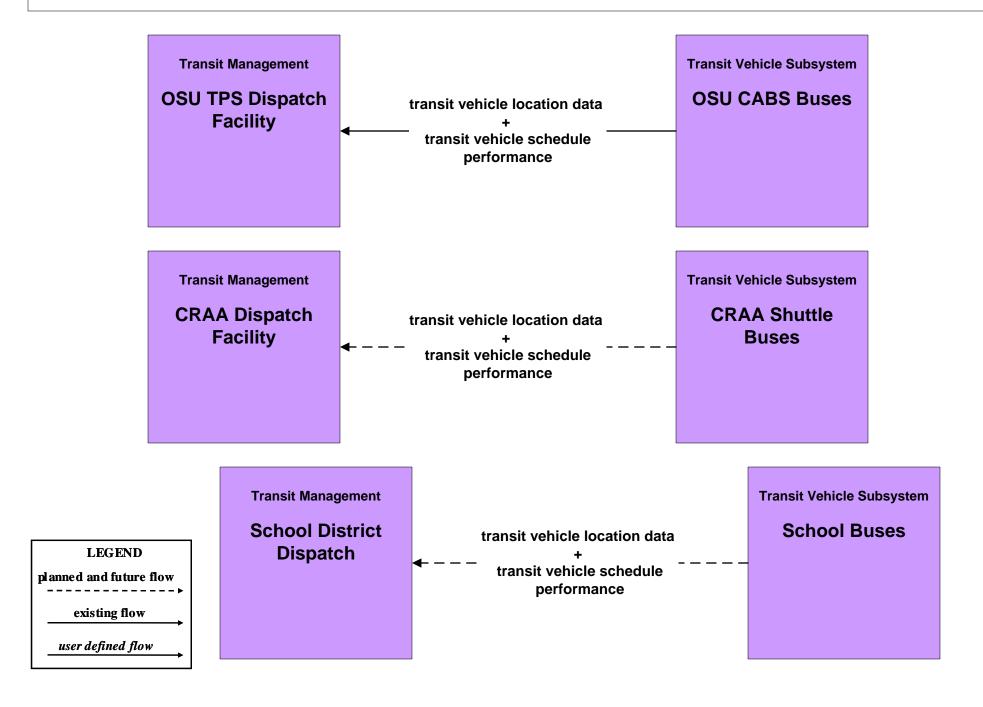

# APTS01 - Transit Vehicle Tracking Other Transit Systems

#### APTS02 - Transit Fixed-Route Operations School Districts