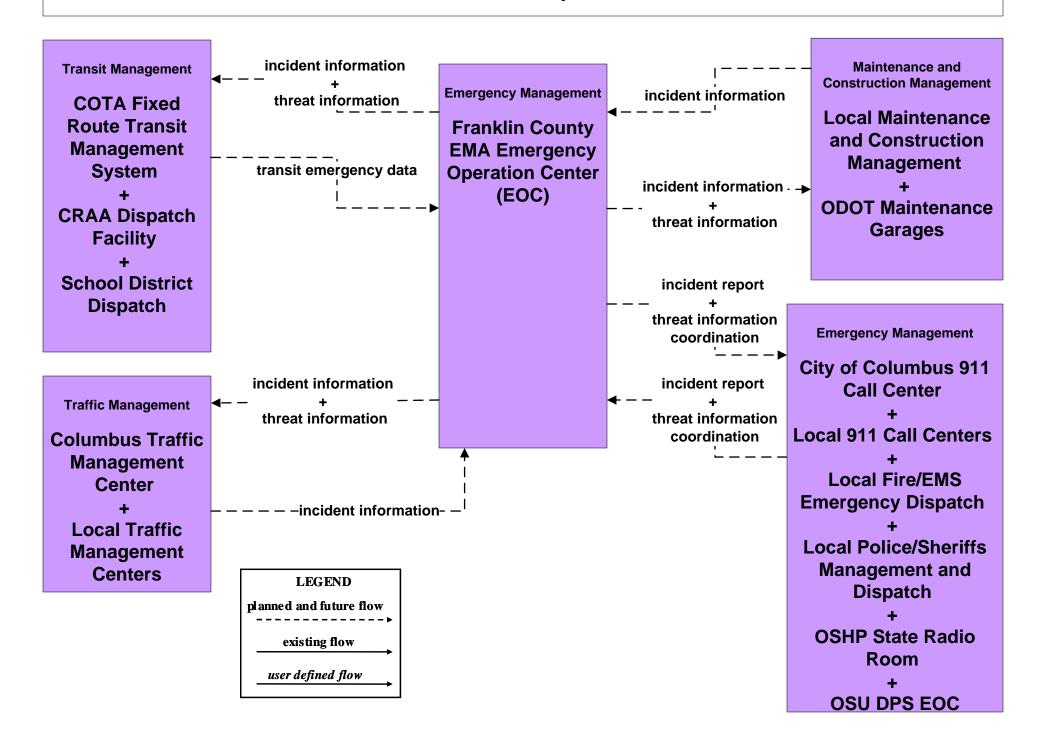

# EM08 - Disaster Response and Recovery Franklin County EOC (2 of 2)

# EM08 - Disaster Response and Recovery County EOCs (2 of 2)