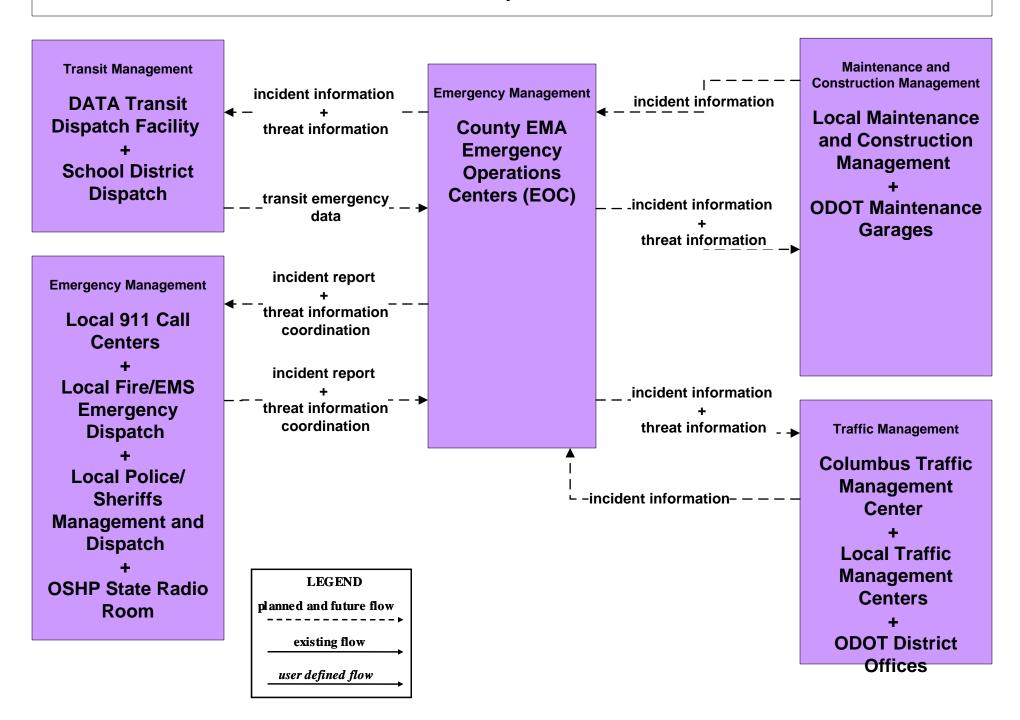

# APTS01 - Transit Vehicle Tracking Other Transit Systems



#### APTS02 - Transit Fixed-Route Operations School Districts



# EM06 - Wide Area Alert Franklin County EOC (1 of 2)



#### EM06 - Wide Area Alert County EOCs (1 of 2)



### EM07 - Early Warning System Franklin County EOC



# EM07 - Early Warning System County EOCs



# EM08 - Disaster Response and Recovery Franklin County EOC (2 of 2)





# EM08 - Disaster Response and Recovery County EOCs (2 of 2)





### EM09 – Evacuation and Reentry Management Franklin County EOC



### EM09 – Evacuation and Reentry Management County EOCs



#### MC06 - Winter Maintenance Local Counties and Municipalities (2 of 2)