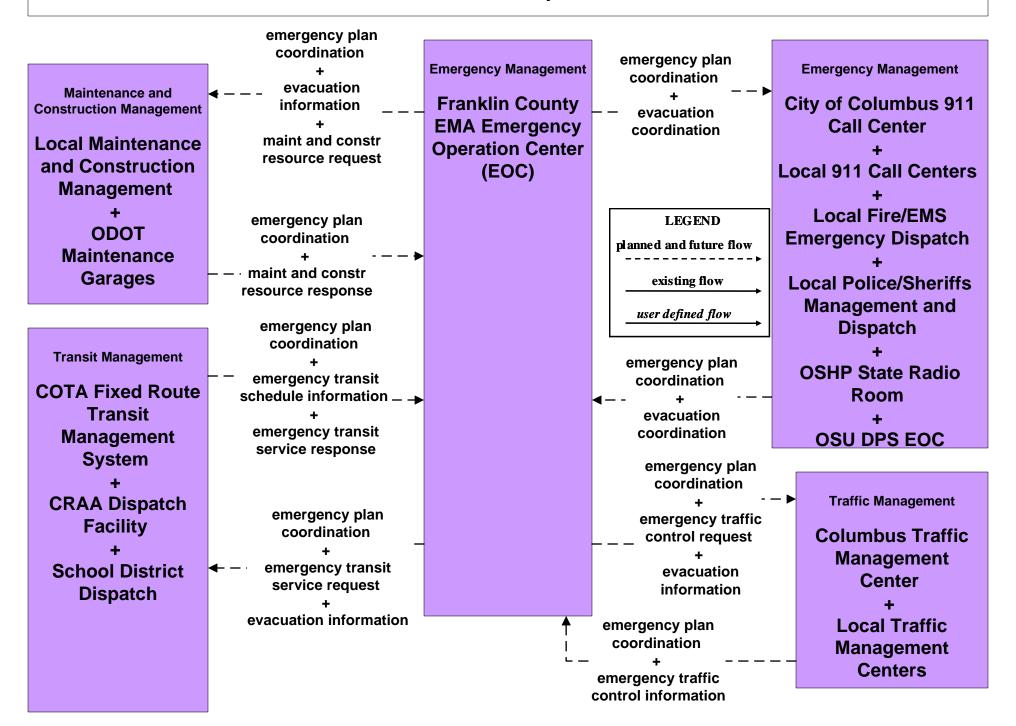

# APTS01 - Transit Vehicle Tracking Other Transit Systems



#### APTS02 - Transit Fixed-Route Operations School Districts



# EM06 - Wide Area Alert Franklin County EOC (1 of 2)



#### EM06 - Wide Area Alert County EOCs (1 of 2)



### EM07 - Early Warning System Franklin County EOC



# EM07 - Early Warning System County EOCs



# EM08 - Disaster Response and Recovery Franklin County EOC (2 of 2)





# EM08 - Disaster Response and Recovery County EOCs (2 of 2)





### EM09 – Evacuation and Reentry Management Franklin County EOC



### EM09 – Evacuation and Reentry Management County EOCs



#### MC06 - Winter Maintenance Local Counties and Municipalities (2 of 2)