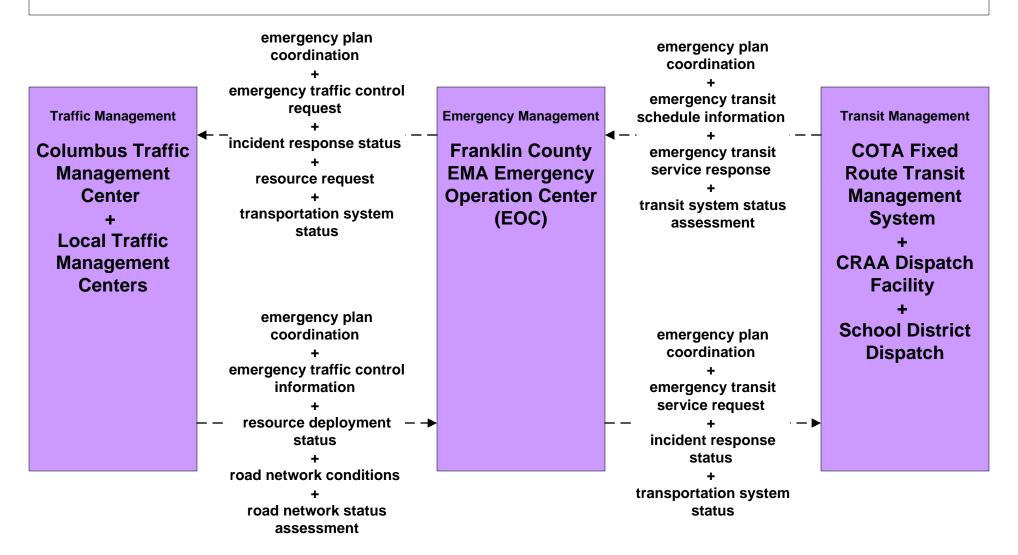

### EM09 – Evacuation and Reentry Management Franklin County EOC

### EM09 – Evacuation and Reentry Management County EOCs