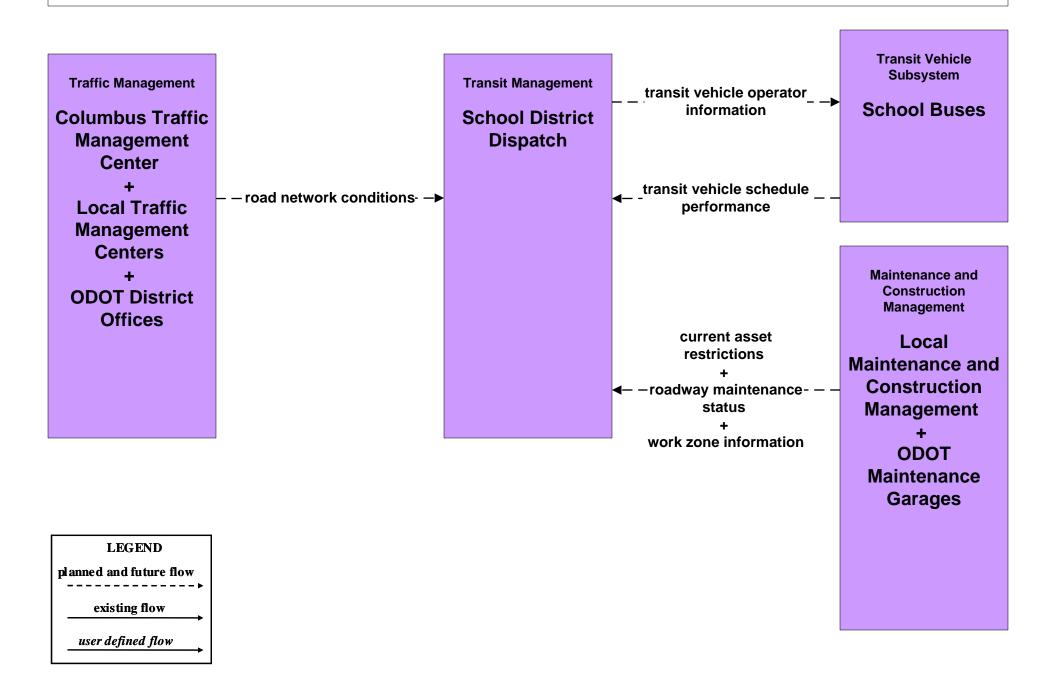

# APTS01 - Transit Vehicle Tracking Other Transit Systems



#### APTS02 - Transit Fixed-Route Operations School Districts



# EM06 - Wide Area Alert Franklin County EOC (1 of 2)



#### EM06 - Wide Area Alert County EOCs (1 of 2)



### EM07 - Early Warning System Franklin County EOC



# EM07 - Early Warning System County EOCs



# EM08 - Disaster Response and Recovery Franklin County EOC (2 of 2)





# EM08 - Disaster Response and Recovery County EOCs (2 of 2)





### EM09 – Evacuation and Reentry Management Franklin County EOC



### EM09 – Evacuation and Reentry Management County EOCs



#### MC06 - Winter Maintenance Local Counties and Municipalities (2 of 2)