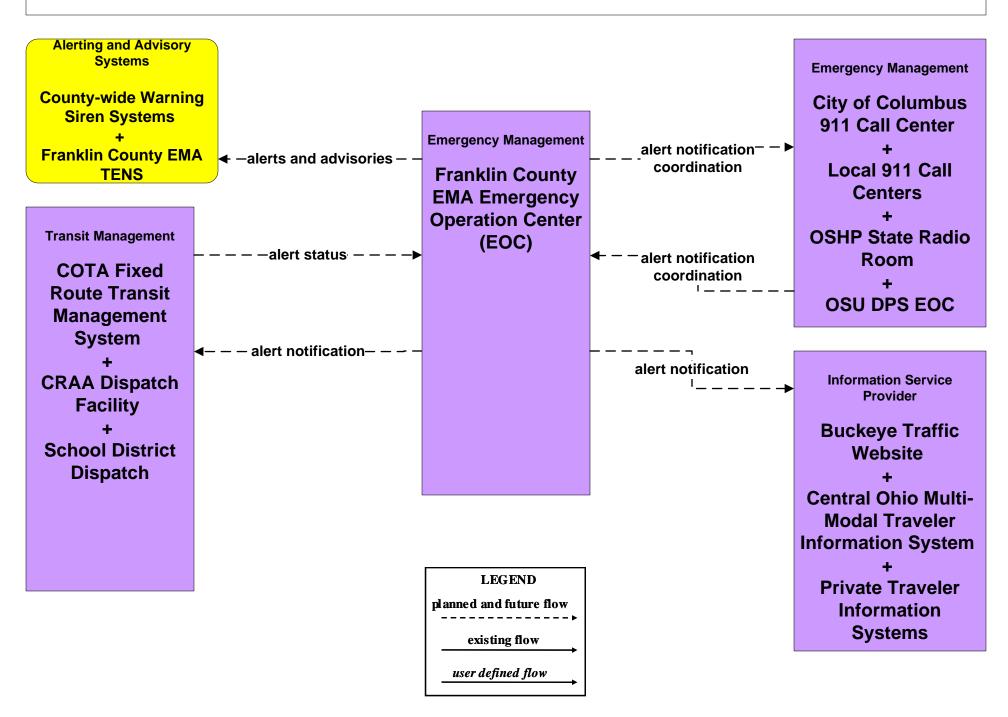

# EM06 - Wide Area Alert Franklin County EOC (1 of 2)

#### EM06 - Wide Area Alert County EOCs (1 of 2)